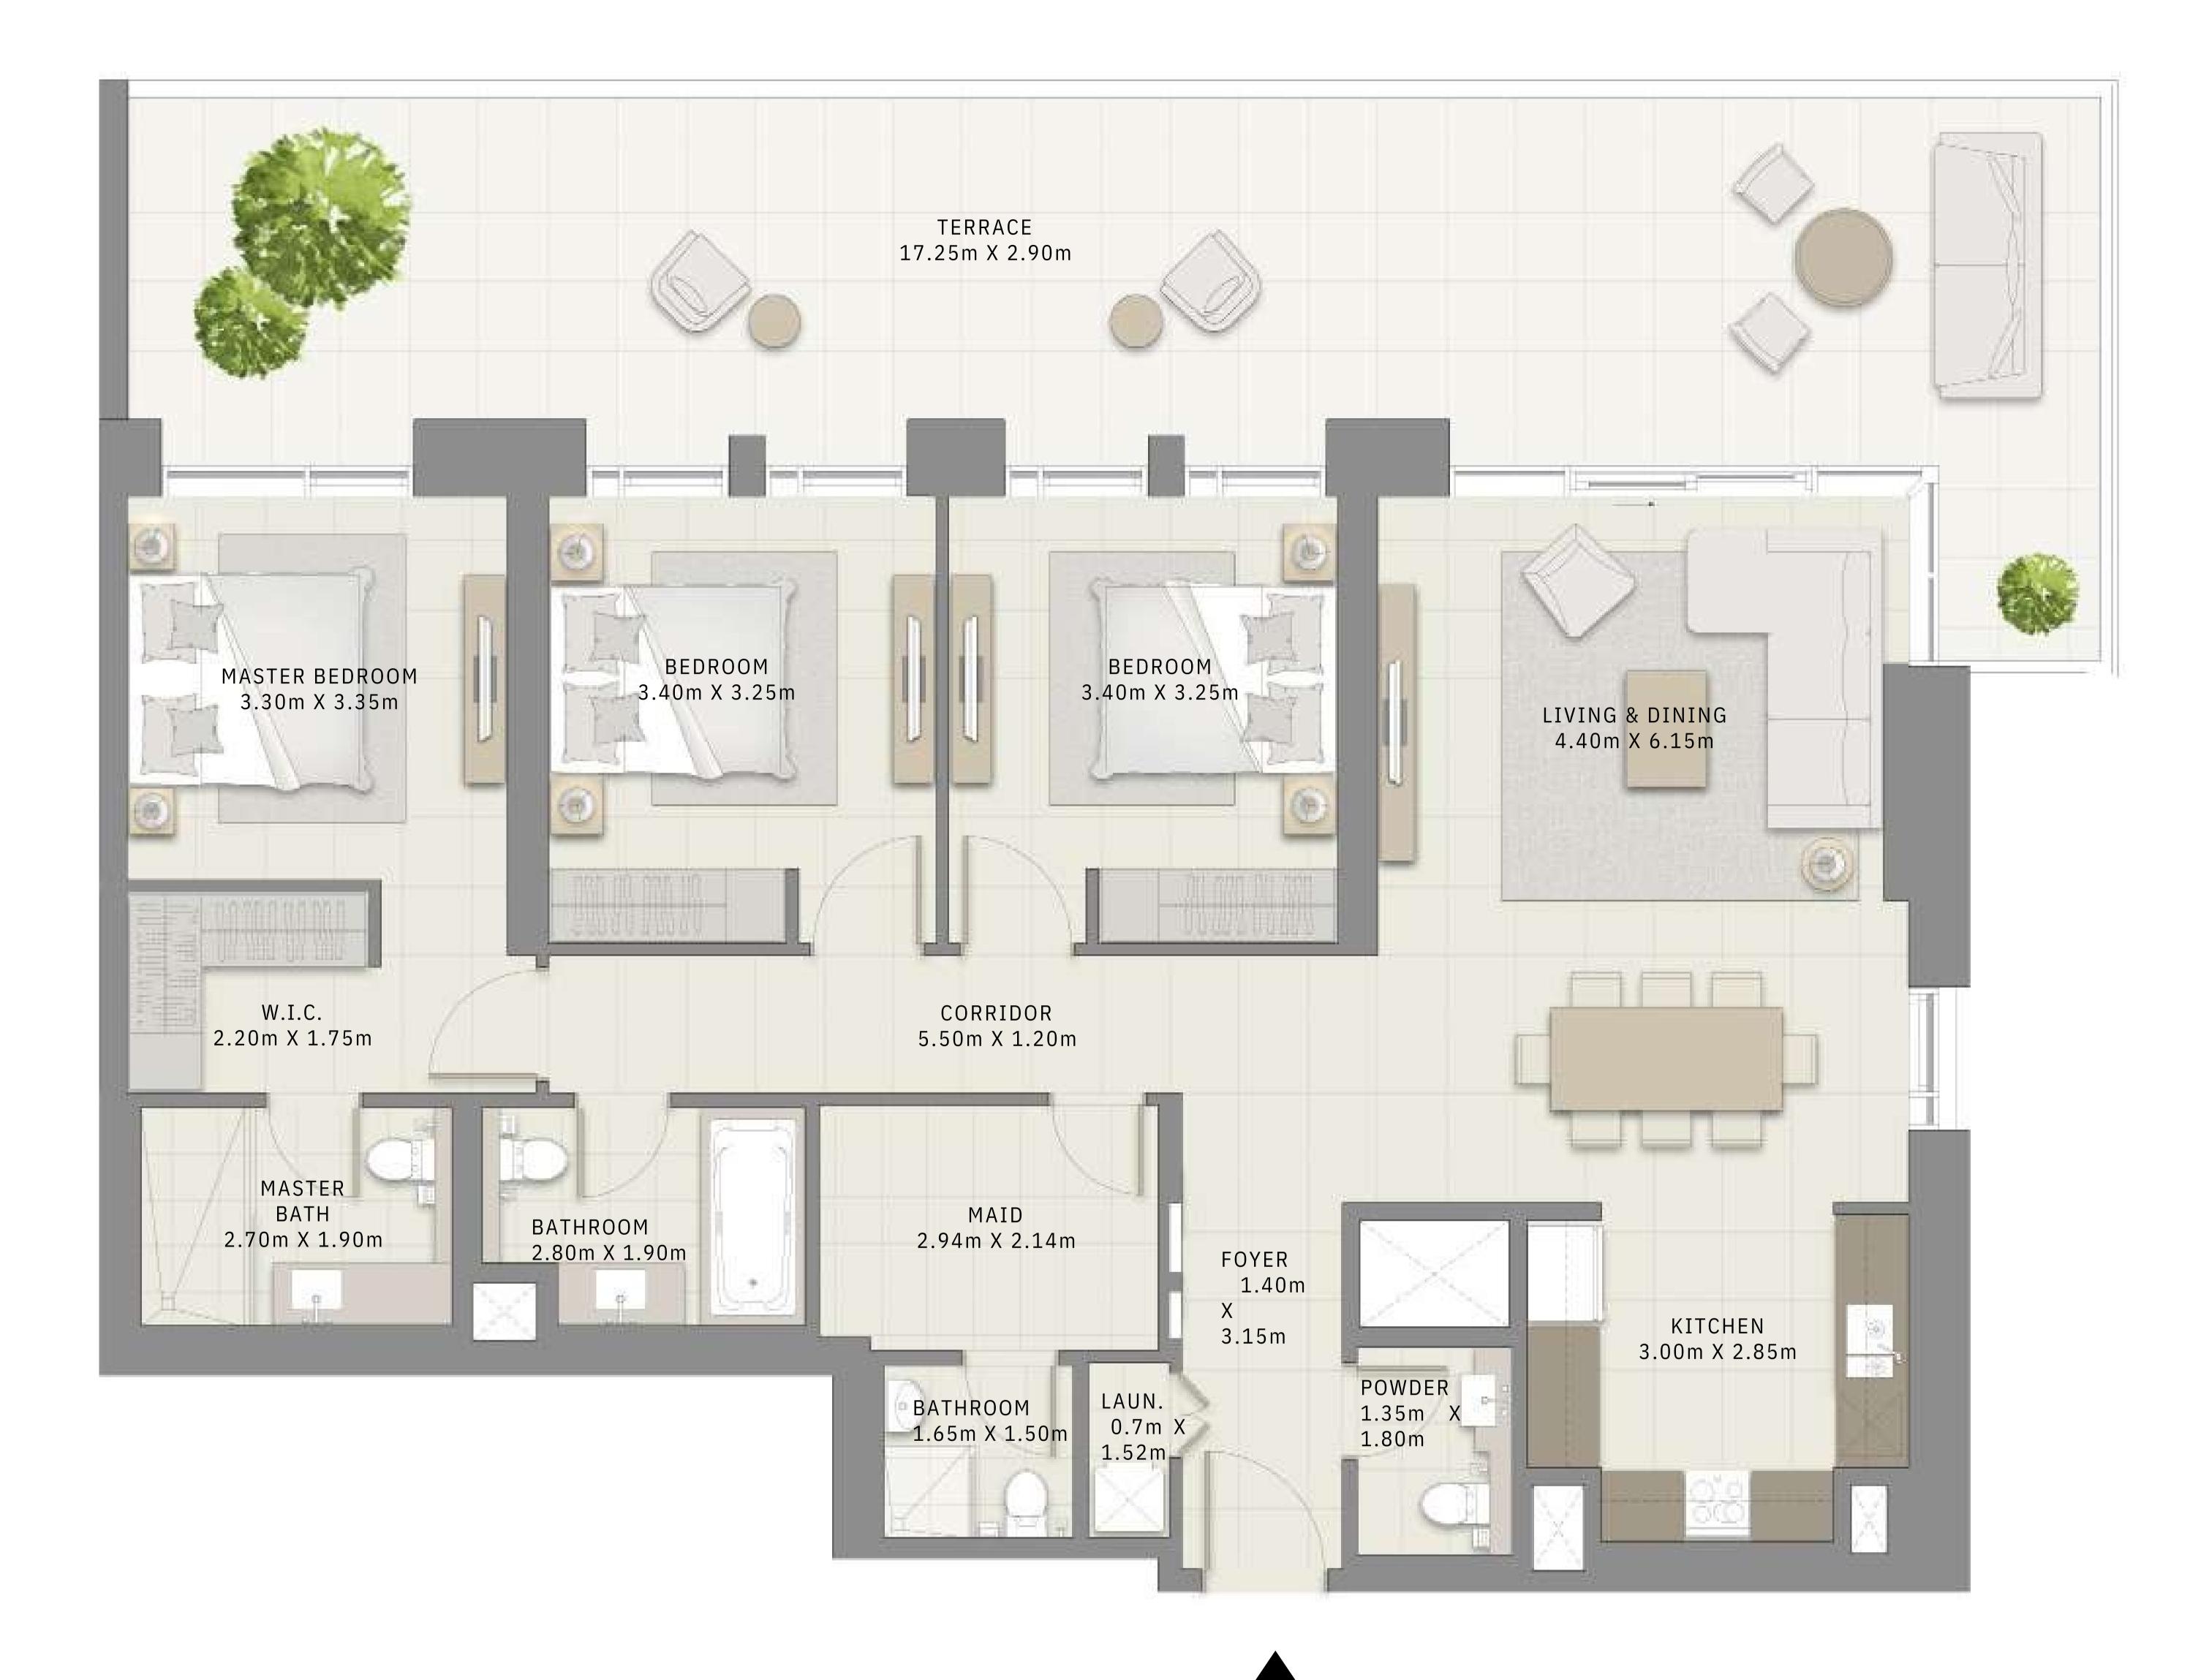

## 3 BEDROOM

UNIT 02 | LEVELS 02-22

| SUITE AREA   | 1445.49 SQ.FT. |
|--------------|----------------|
| BALCONY AREA | 131.64 SQ.FT.  |
| TOTAL AREA   | 1577.13 SQ.FT. |

|    | -  |          | <u> </u> |    |            | 153 |
|----|----|----------|----------|----|------------|-----|
| 09 |    | 10       | 01       |    | 02         | 1   |
|    |    |          |          |    | <u>L</u> - |     |
| 08 | 07 | 06       | 05       | 04 | 03         |     |
|    |    | <u>ل</u> |          |    | 5 D.V      |     |

134.29 SQ.M.

12.23 SQ.M.

146.52 SQ.M.

CREEK CRESCENT

APARTMENT