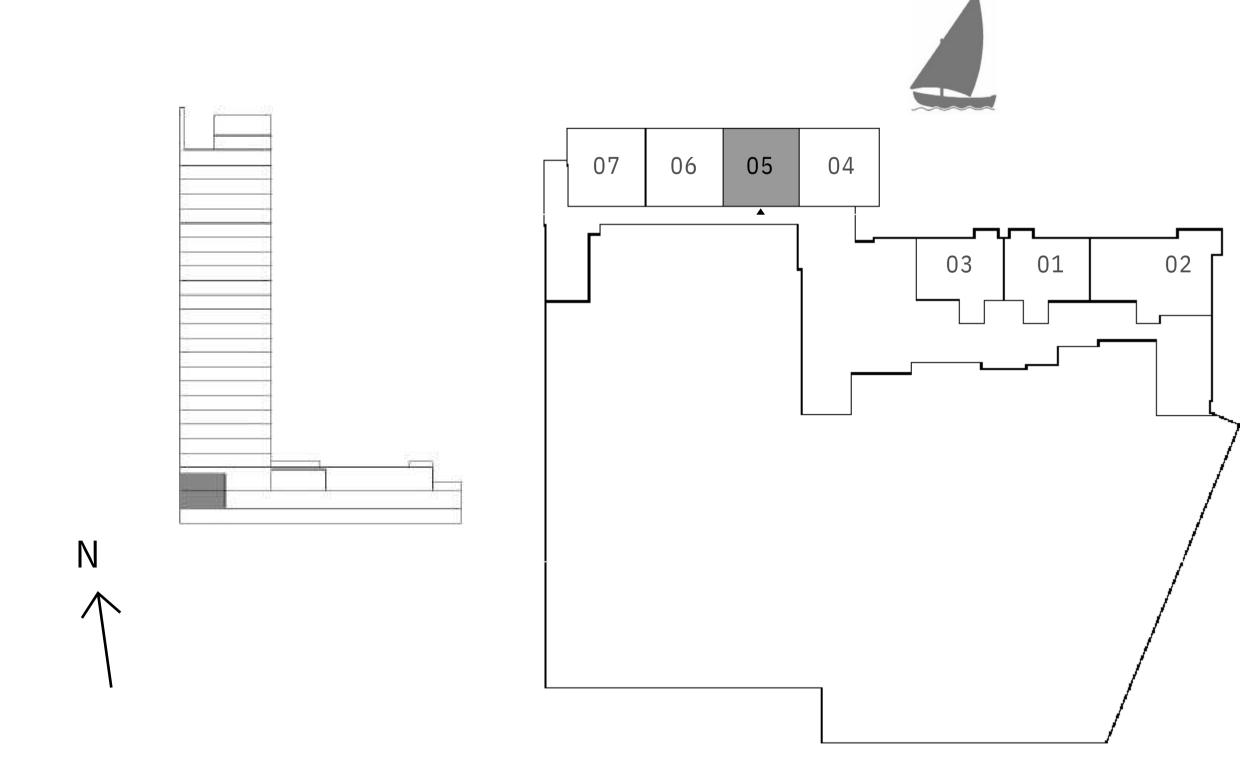

## 1 BEDROOM

UNIT 05 | LEVELS 02-22

| SUITE AREA   | 627.11 SQ.FT. |
|--------------|---------------|
| BALCONY AREA | 57.05 SQ.FT.  |
| TOTAL AREA   | 684.16 SQ.FT. |

|      | <u> </u> | <u> </u> | _  | -     | 12.5 |
|------|----------|----------|----|-------|------|
| 09   | 10       | 01       | (  | )2    | f    |
| 08 0 | 7 06     |          | 04 | 03    | 3    |
| ╴╴╷╴ |          |          |    | - 200 |      |