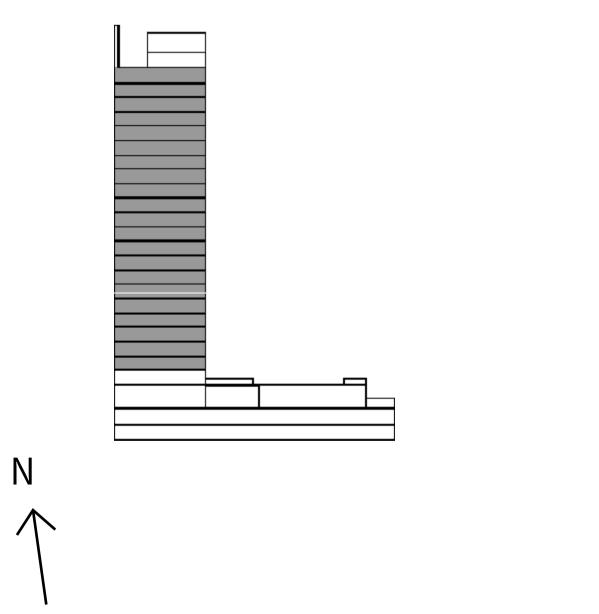

## 3 BEDROOM

UNIT 09 | LEVELS 02-22

| SUITE AREA   | 1445.16 SQ.FT. |
|--------------|----------------|
| BALCONY AREA | 131.64 SQ.FT.  |
| TOTAL AREA   | 1576.80 SQ.FT. |

FLOOR PLAN 1. All dimensions are in imperial and metric, and measured from finish to finish excluding construction tolerances. 2. All materials, dimensions, and drawings are approximate only. 3. Information is subject to change without notice, at developer's absolute discretion. 4. Actual area may vary from the stated area. 5. Drawings not to scale. 6. All images used are for illustrative purposes only and do not represent the actual size, features, specifications, fittings, and furnishings. 7. The developer reserves the right to make revisions / alterations, at it's absolute discretion, without any liability whatsoever.