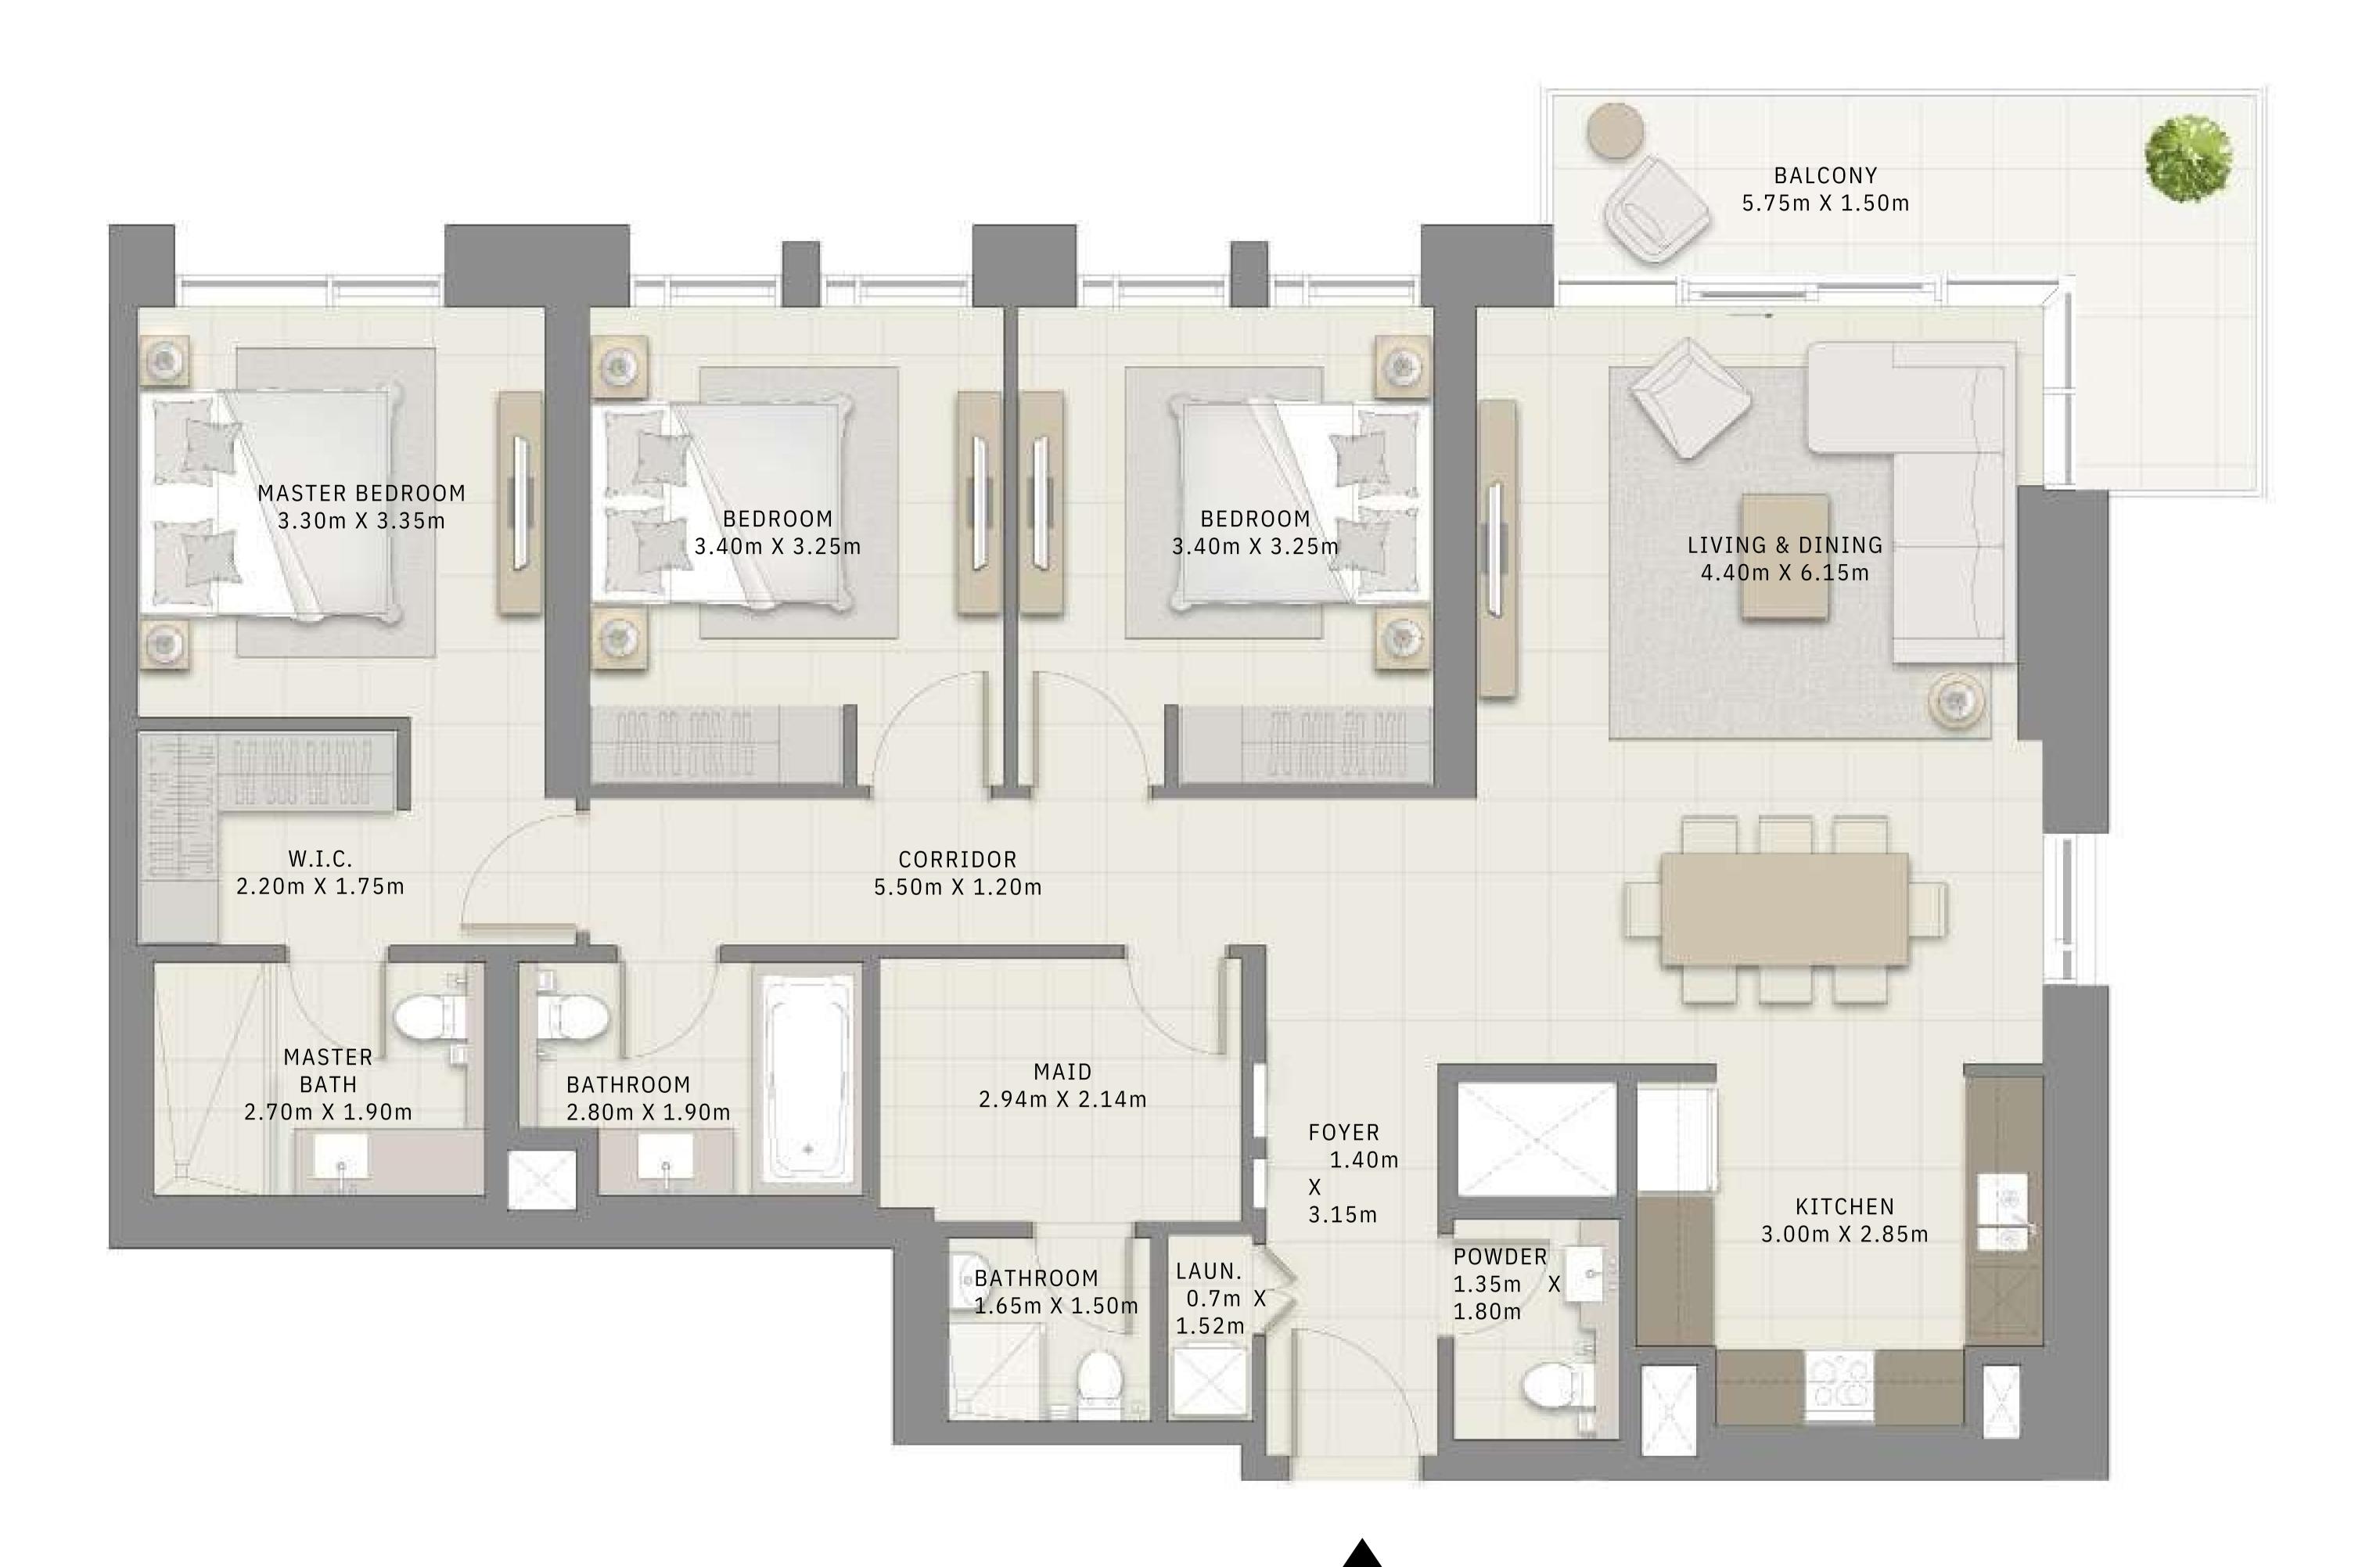

## 2 BEDROOM

UNIT 03 | LEVELS 02-22

| SUITE AREA   | 996.52 SQ.FT.  |
|--------------|----------------|
| BALCONY AREA | 132.93 SQ.FT.  |
| TOTAL AREA   | 1129.45 SQ.FT. |

FLOOR PLAN 1. All dimensions are in imperial and metric, and measured from finish to finish to finish to finish excluding construction tolerances. 2. All materials, dimensions, and drawings are approximate only. 3. Information is subject to change without notice, at developer's absolute discretion. 4. Actual area may vary from the stated area. 5. Drawings not to scale. 6. All images used are for illustrative purposes only and do not represent the actual size, features, specifications, fittings, and furnishings. 7. The developer reserves the right to make revisions / alterations, at it's absolute discretion, without any liability whatsoever.

92.58 SQ.M.

12.35 SQ.M.

104.93 SQ.M.

|   | 01 |    | 02 |     |
|---|----|----|----|-----|
| 2 |    | ŝ. | Ļ  |     |
| 5 | 05 | 04 | 03 | 100 |
|   |    |    |    |     |

CREEK CRESCENT

APARTMENT