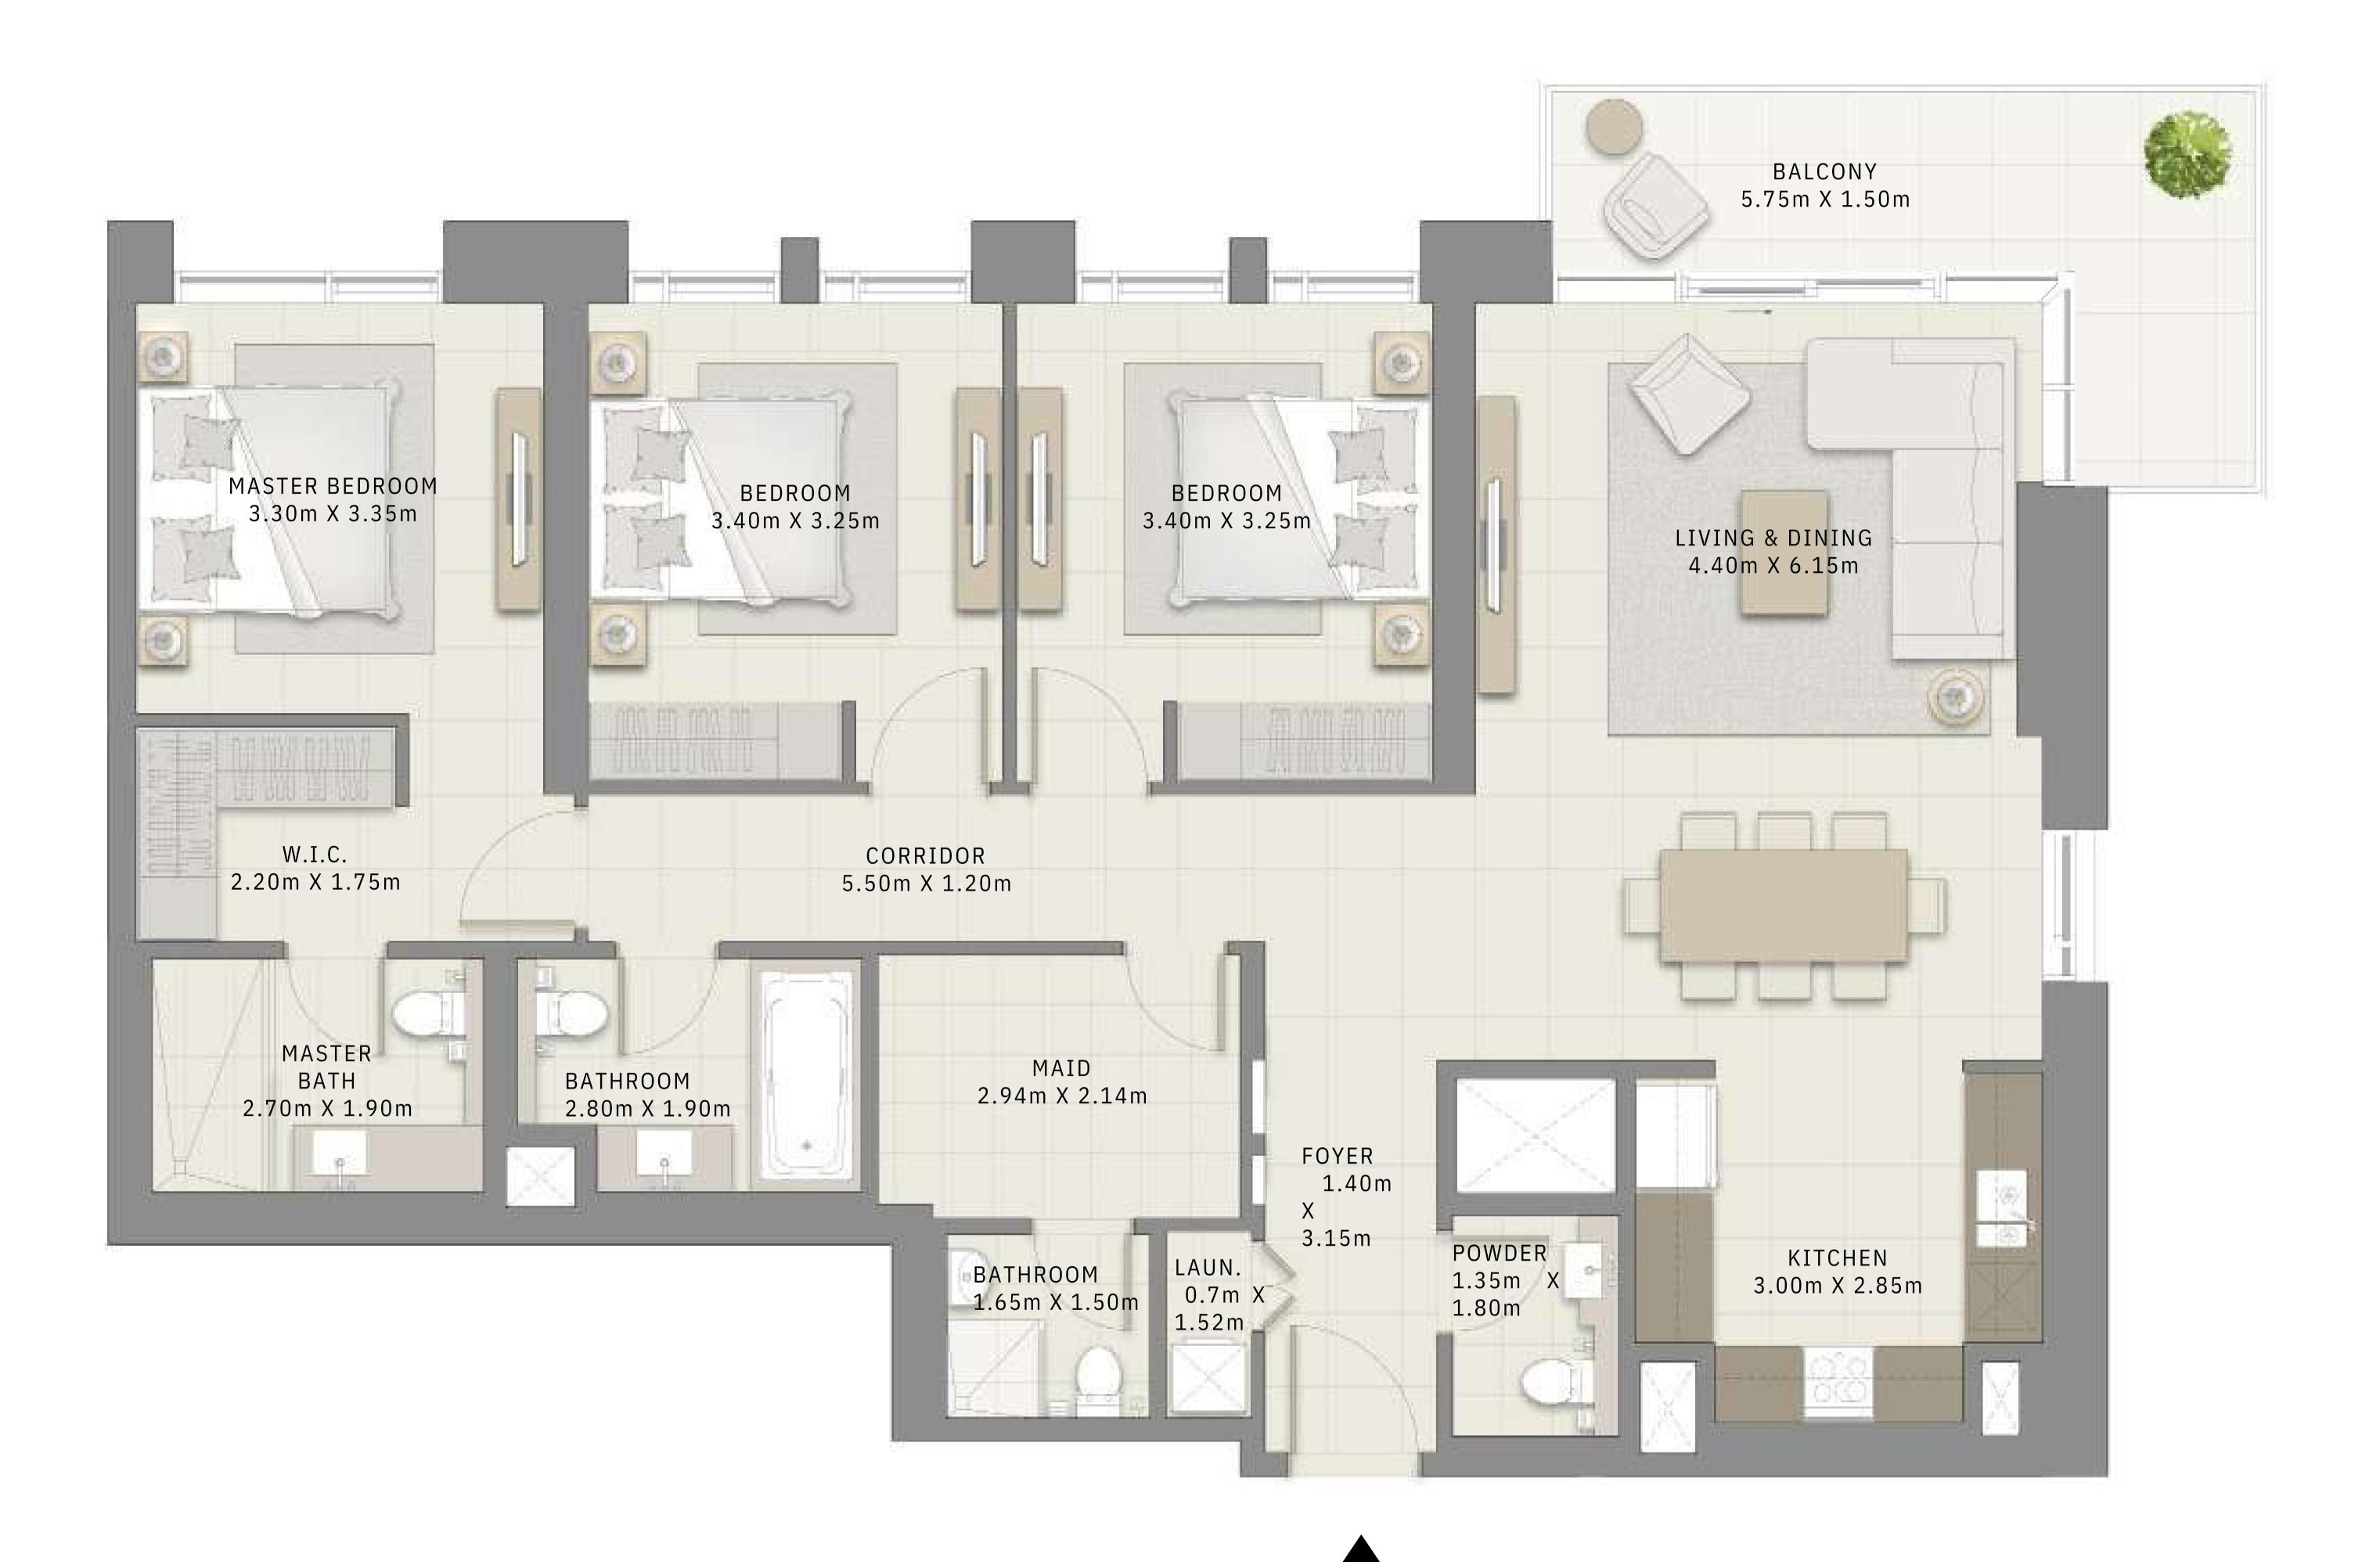

## 3 BEDROOM

UNIT 02 | LEVELS 02-22

| SUITE AREA   | 1445.49 SQ.FT. |
|--------------|----------------|
| BALCONY AREA | 131.64 SQ.FT.  |
| TOTAL AREA   | 1577.13 SQ.FT. |

|    | -  |          | <u> </u> |    |            | 153 |
|----|----|----------|----------|----|------------|-----|
| 09 |    | 10       | 01       |    | 02         | 1   |
|    |    |          |          |    | <u>L</u> - |     |
| 08 | 07 | 06       | 05       | 04 | 03         |     |
|    |    | <u>ل</u> |          |    | 5 D.V      |     |

134.29 SQ.M.

12.23 SQ.M.

146.52 SQ.M.

CREEK CRESCENT

APARTMENT