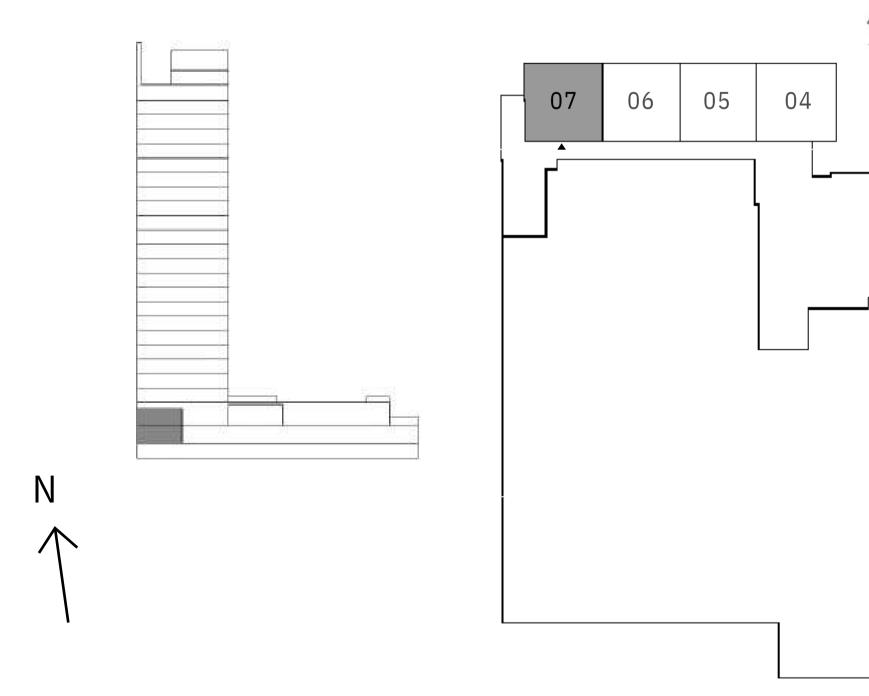

## 1 BEDROOM

UNIT 07 | LEVELS 02-22

| SUITE AREA   | 622.26 SQ.FT. |
|--------------|---------------|
| BALCONY AREA | 41.66 SQ.FT.  |
| TOTAL AREA   | 663.92 SQ.FT. |

FLOOR PLAN 1. All dimensions are in imperial and metric, and measured from finish to finish excluding construction tolerances. 2. All materials, dimensions, and drawings are approximate only. 3. Information is subject to change without notice, at developer's absolute discretion. 4. Actual area may vary from the stated area. 5. Drawings not to scale. 6. All images used are for illustrative purposes only and do not represent the actual size, features, specifications, fittings, and furnishings. 7. The developer reserves the right to make revisions / alterations, at it's absolute discretion, without any liability whatsoever.