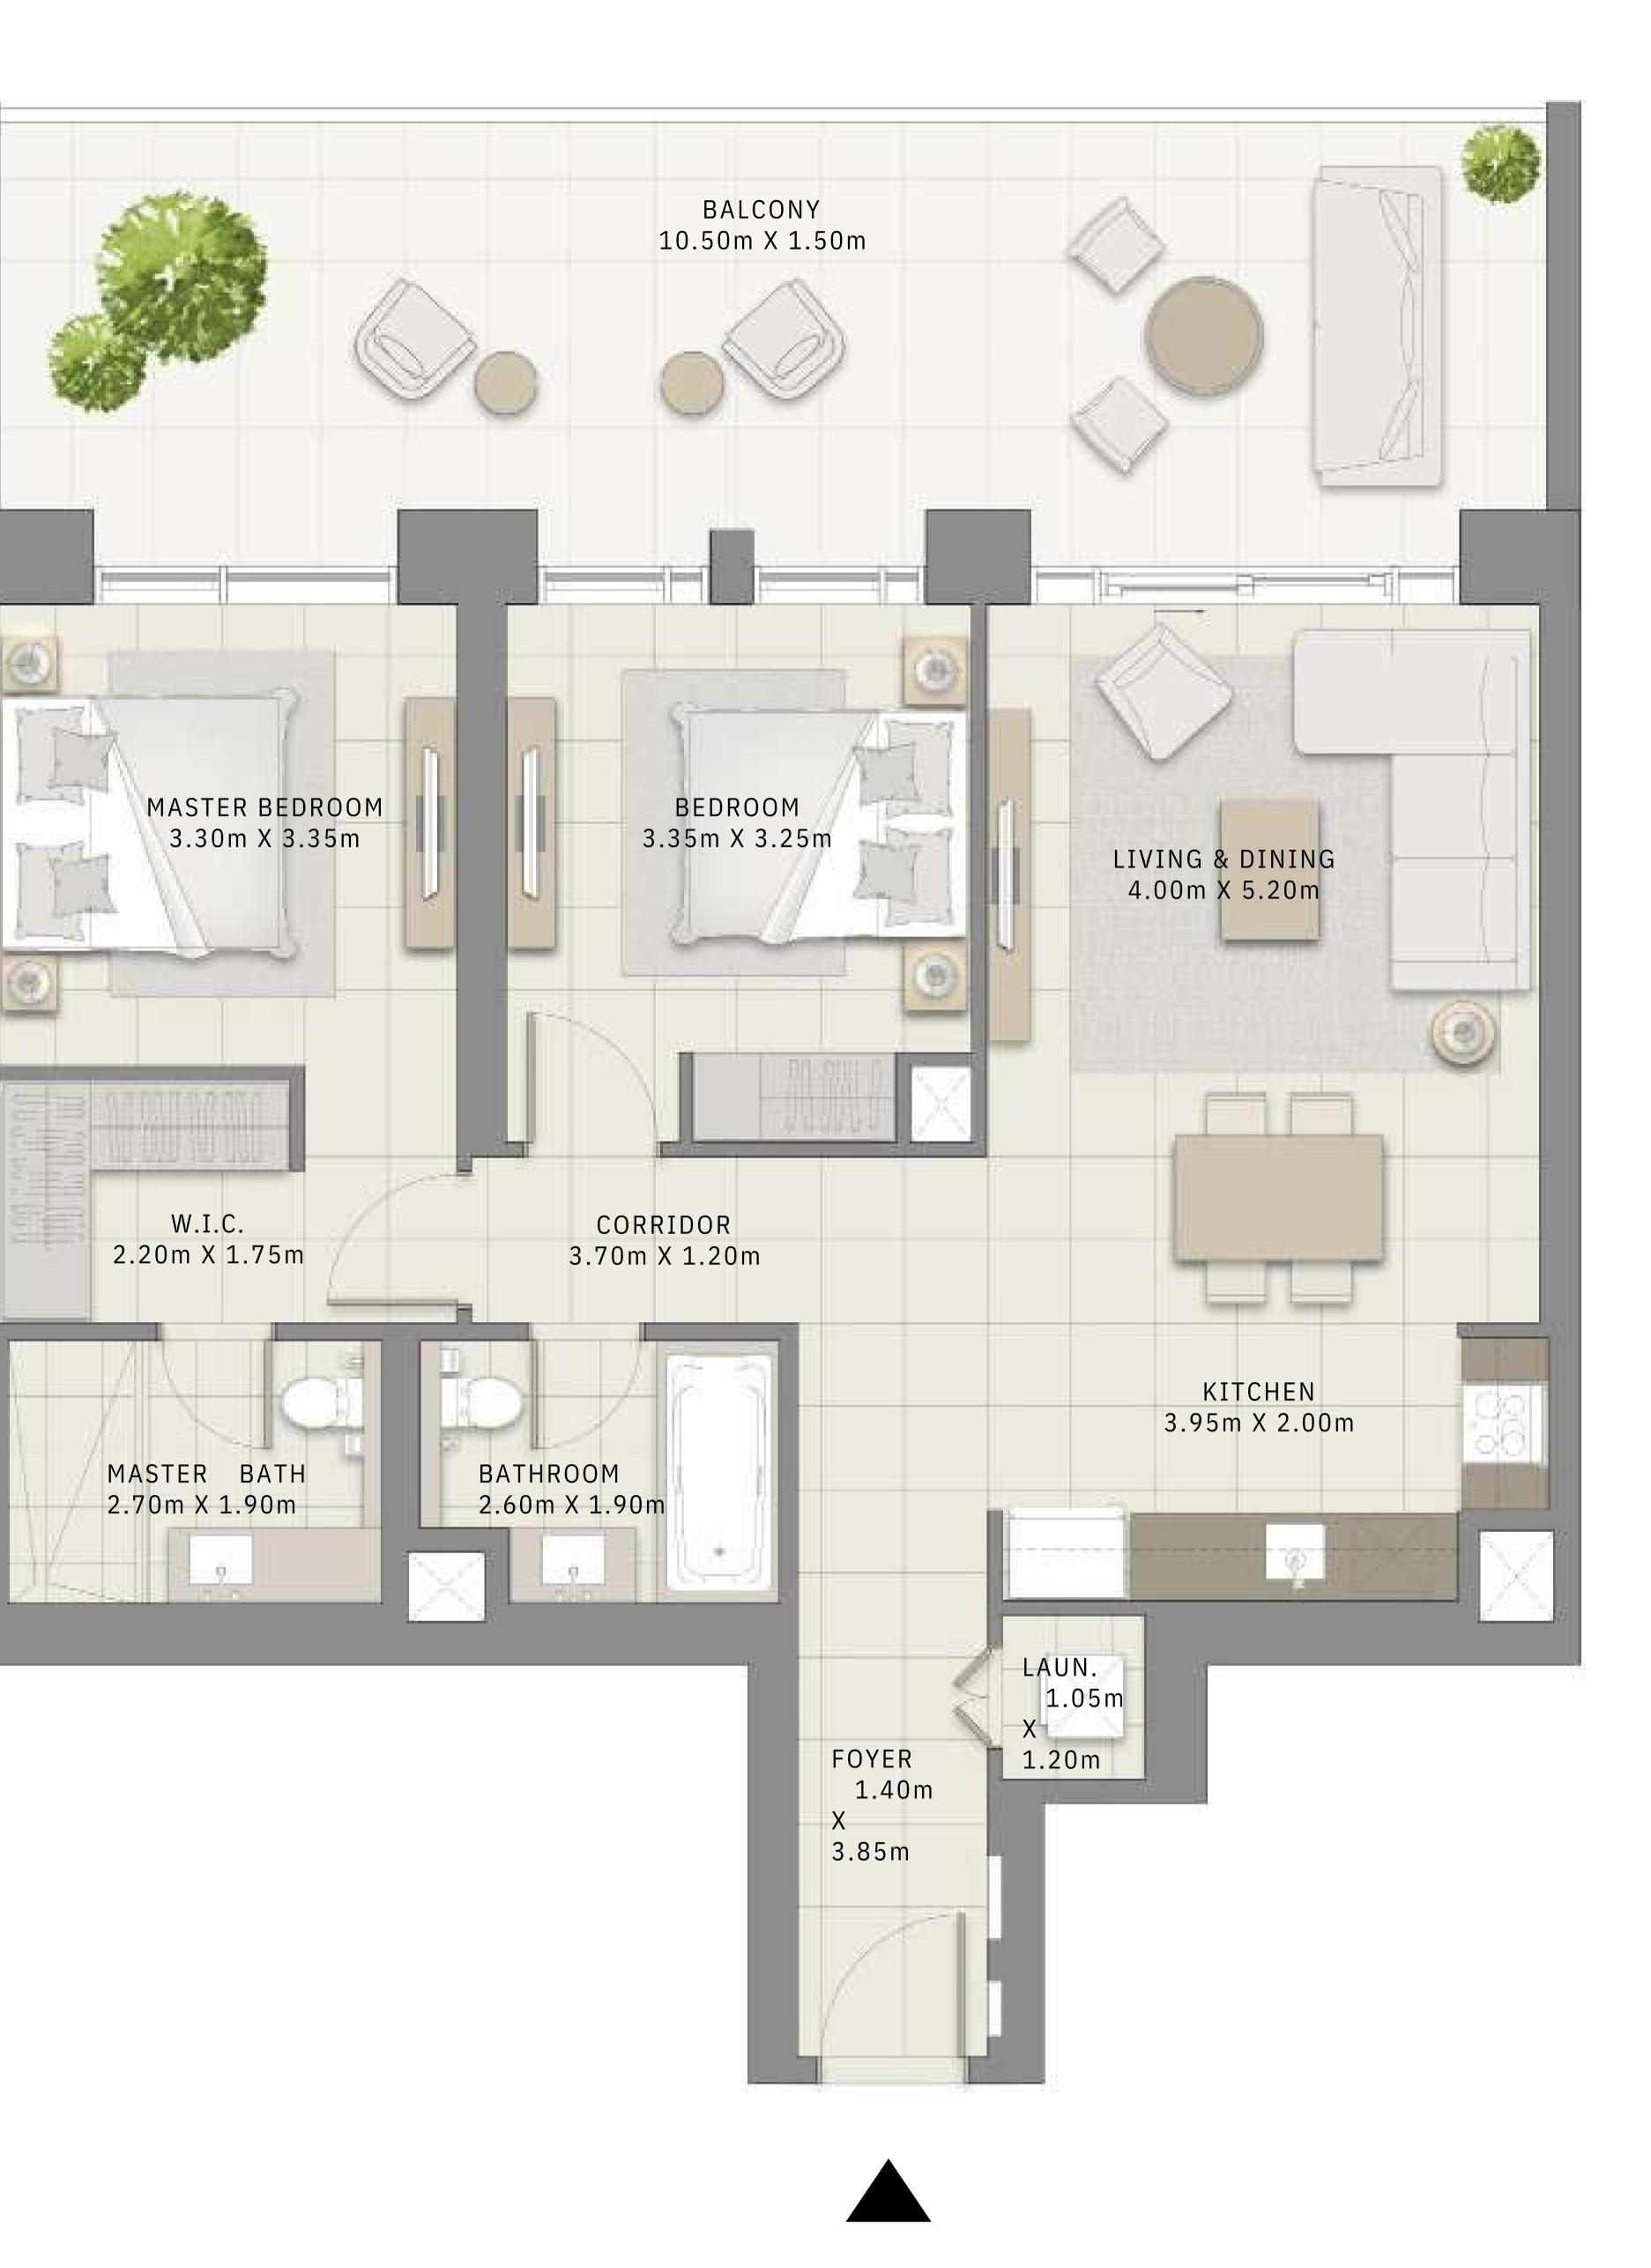

## 2 BEDROOM

UNIT 01 | LEVELS 02-22

| SUITE AREA   | 1000.07 SQ.FT. |
|--------------|----------------|
| BALCONY AREA | 57.05 SQ.FT.   |
| TOTAL AREA   | 1057.12 SQ.FT. |

FLOOR PLAN 1. All dimensions are in imperial and metric, and measured from finish to finish excluding construction tolerances. 2. All materials, dimensions, and drawings are approximate only. 3. Information is subject to change without notice, at developer's absolute discretion. 4. Actual area may vary from the stated area. 5. Drawings not to scale. 6. All images used are for illustrative purposes only and do not represent the actual size, features, specifications, fittings, and furnishings. 7. The developer reserves the right to make revisions / alterations, at it's absolute discretion, without any liability whatsoever.