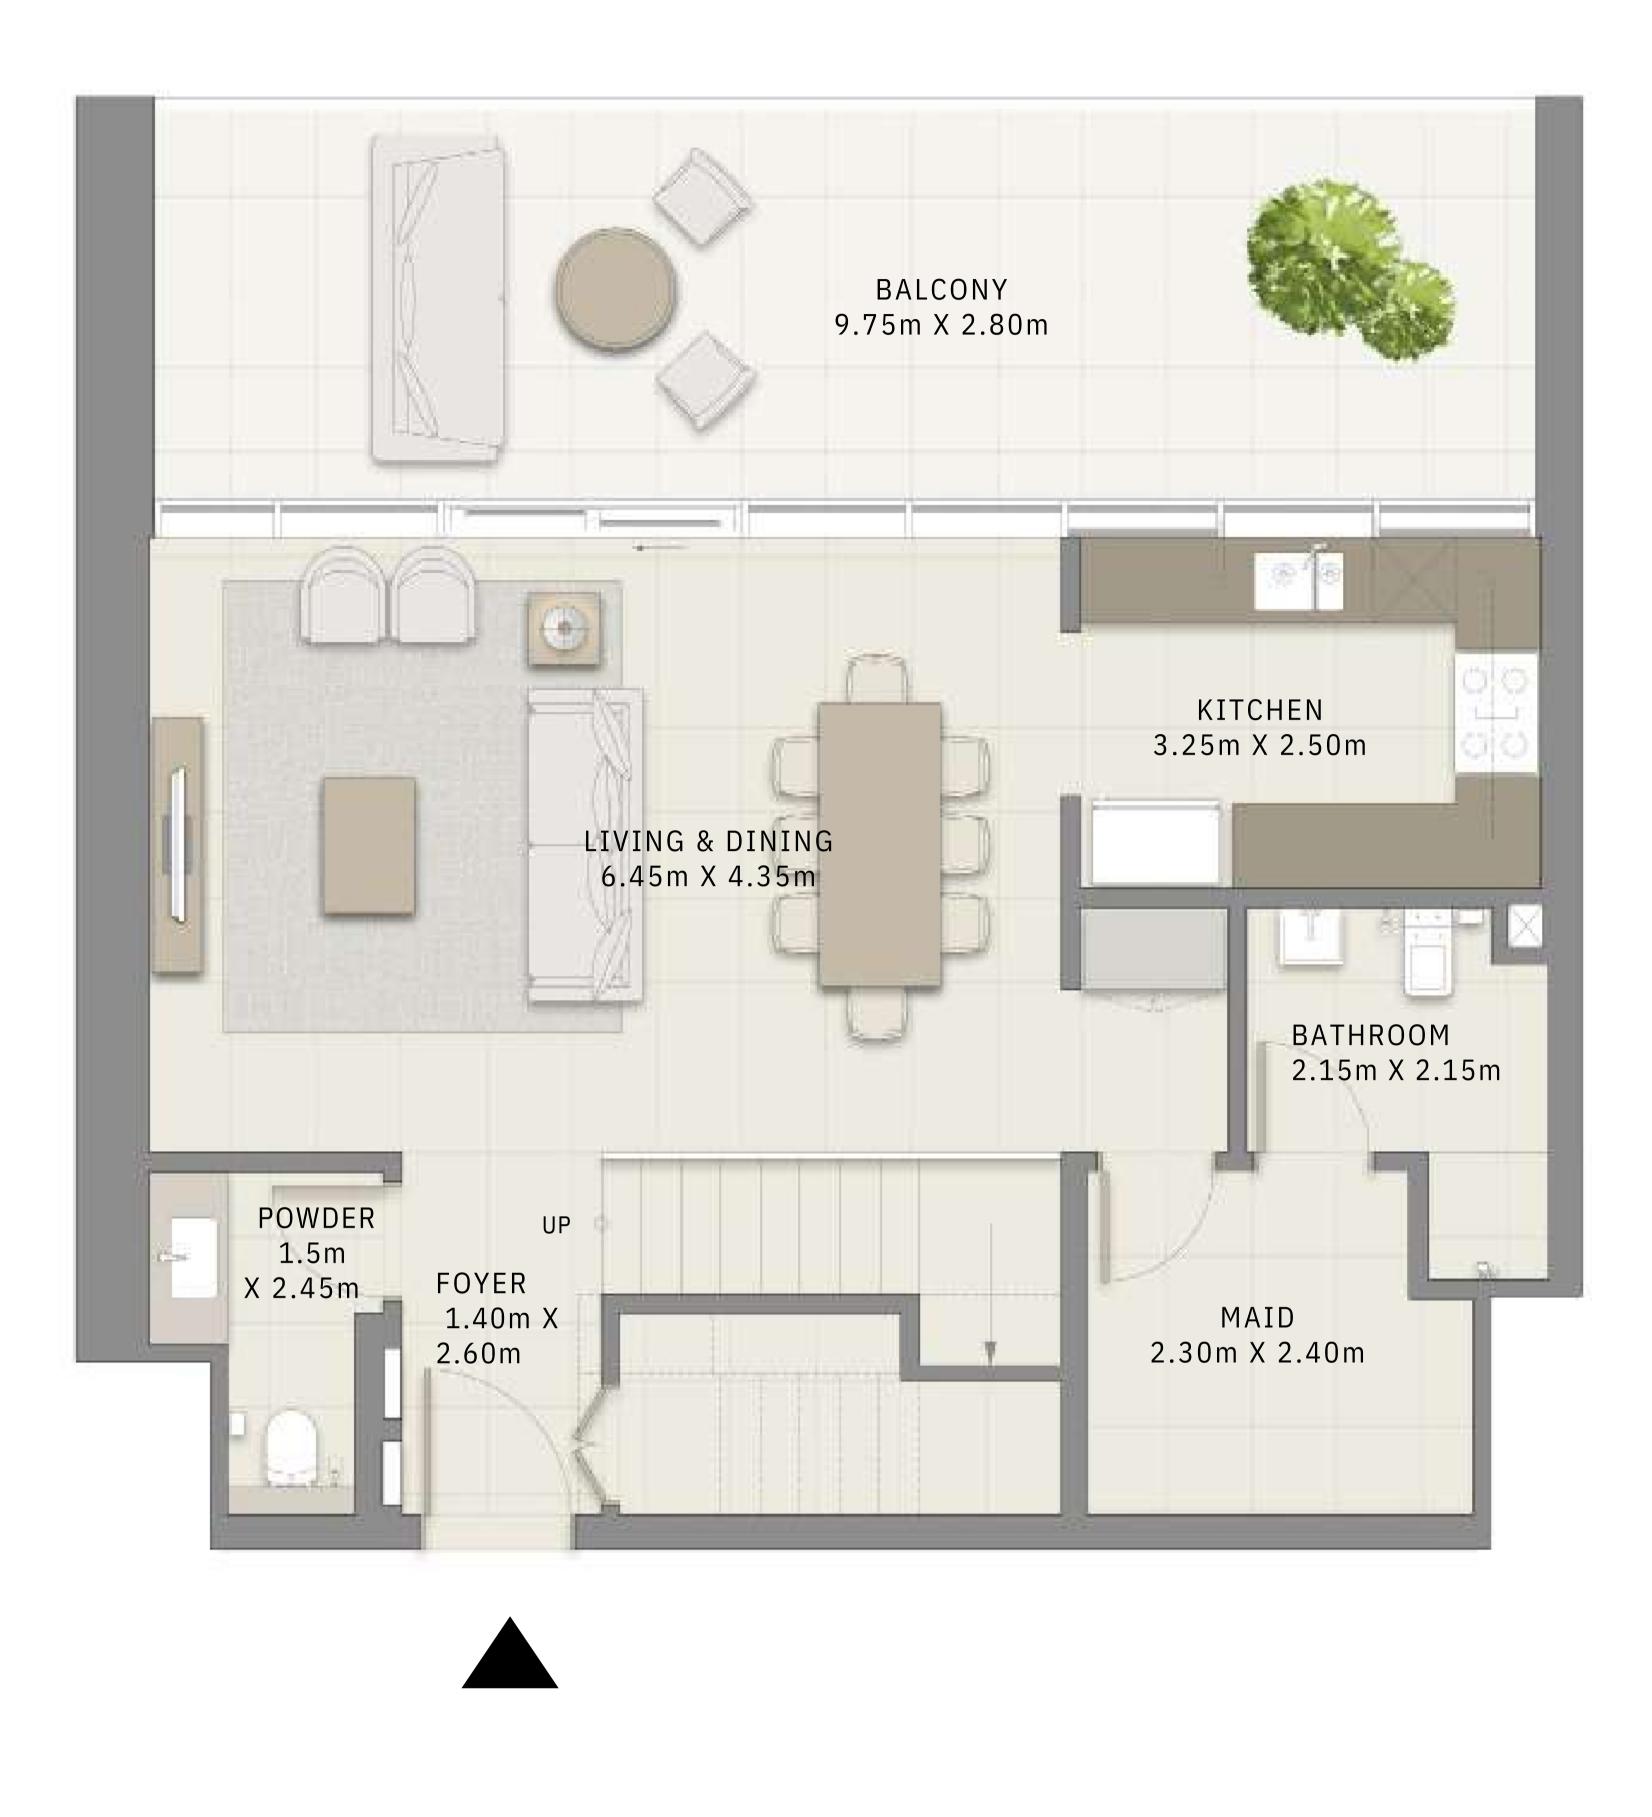

## 1 BEDROOM

UNIT 07 | LEVELS 02-22

| SUITE AREA   | 622.26 SQ.FT. |
|--------------|---------------|
| BALCONY AREA | 41.66 SQ.FT.  |
| TOTAL AREA   | 663.92 SQ.FT. |

FLOOR PLAN 1. All dimensions are in imperial and metric, and measured from finish to finish excluding construction tolerances. 2. All materials, dimensions, and drawings are approximate only. 3. Information is subject to change without notice, at developer's absolute discretion. 4. Actual area may vary from the stated area. 5. Drawings not to scale. 6. All images used are for illustrative purposes only and do not represent the actual size, features, specifications, fittings, and furnishings. 7. The developer reserves the right to make revisions / alterations, at it's absolute discretion, without any liability whatsoever.