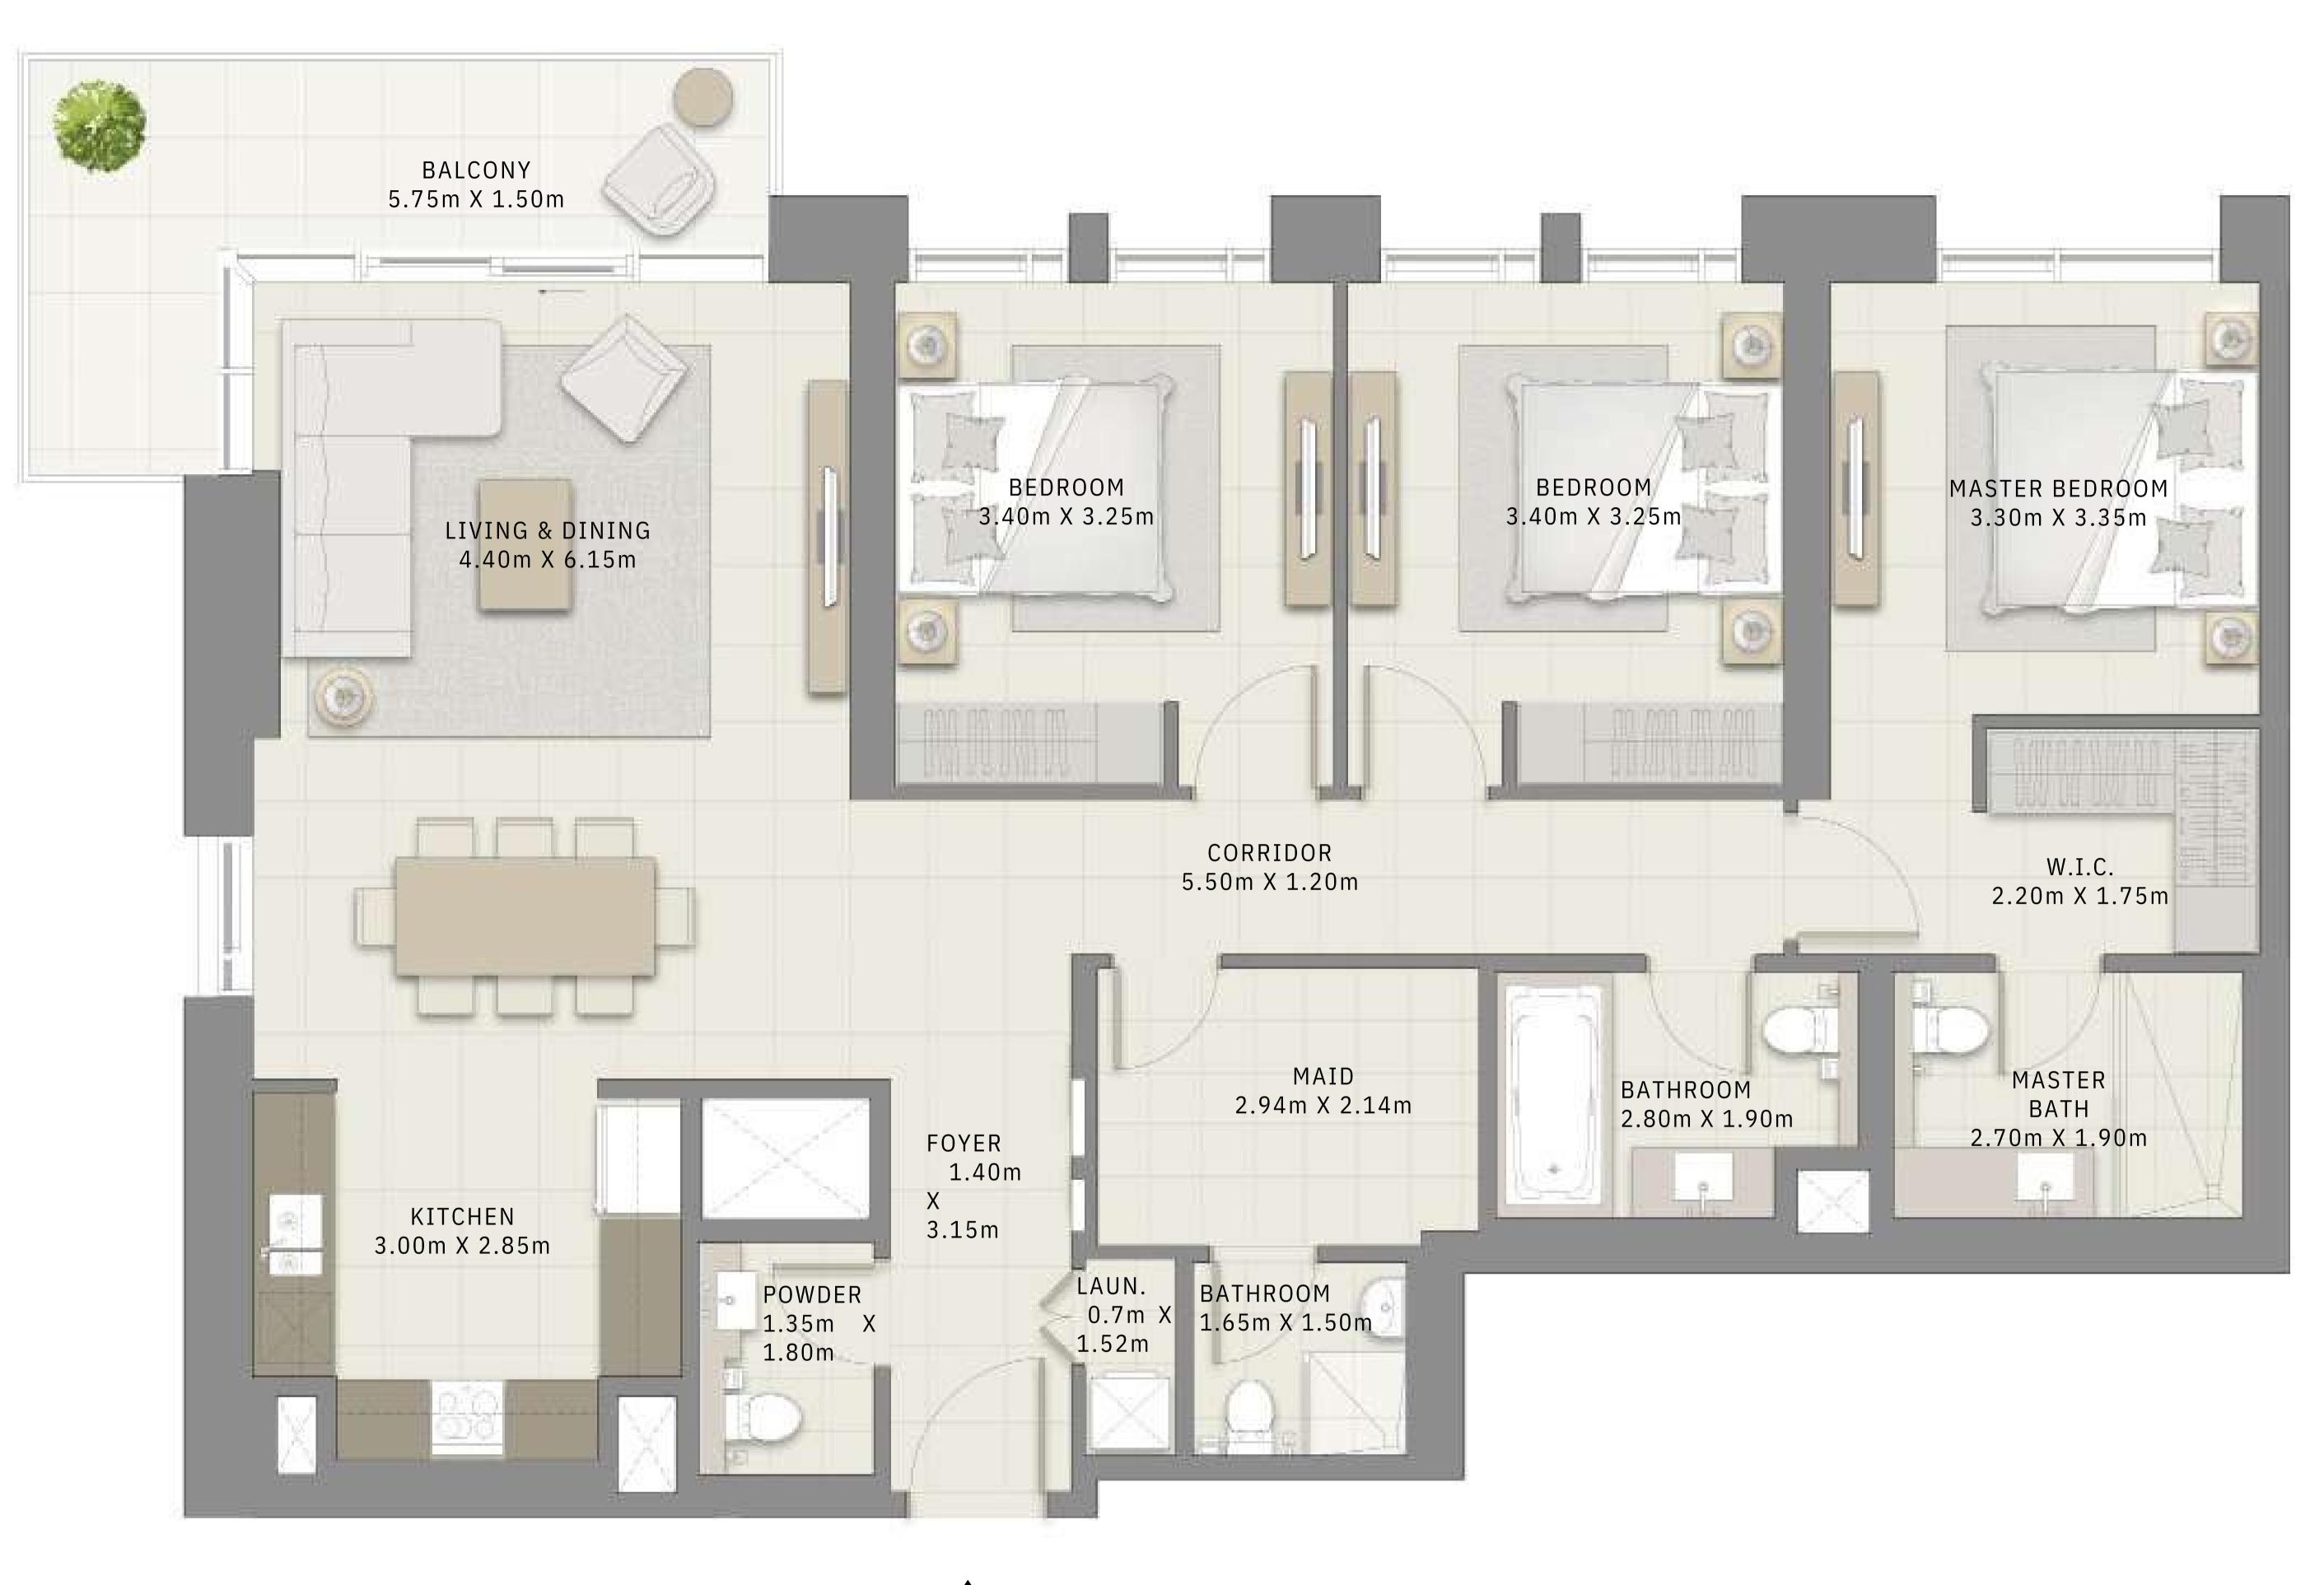

## 3 BEDROOM

UNIT 02 | LEVEL 01

| SUITE AREA   | 1445.49 SQ.FT. |
|--------------|----------------|
| BALCONY AREA | 131.64 SQ.FT.  |
| TOTAL AREA   | 1577.13 SQ.FT. |

FLOOR PLAN 1. All dimensions are in imperial and metric, and measured from finish to finish excluding construction tolerances. 2. All materials, dimensions, and drawings are approximate only. 3. Information is subject to change without notice, at developer's absolute discretion. 4. Actual area may vary from the stated area. 5. Drawings not to scale. 6. All images used are for illustrative purposes only and do not represent the actual size, features, specifications, fittings, and furnishings. 7. The developer reserves the right to make revisions / alterations, at it's absolute discretion, without any liability whatsoever.

134.29 SQ.M.

12.23 SQ.M.

146.52 SQ.M.

CREEK CRESCENT

APARTMENT