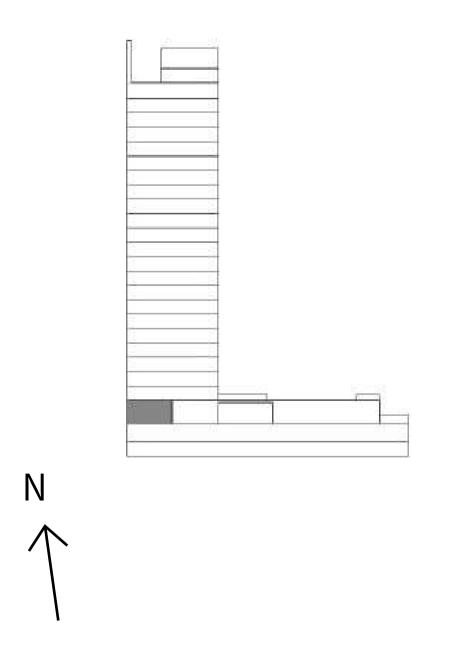

-

92.91 SQ.M.

5.30 SQ.M.

98.21 SQ.M.

|    |    |     |    | 223 |
|----|----|-----|----|-----|
| 10 | 01 |     | 02 | Ĩ.  |
|    | Ļ  | 5.7 | ũ, | 8   |
| 06 | 05 | 04  | 03 |     |
|    |    |     |    |     |