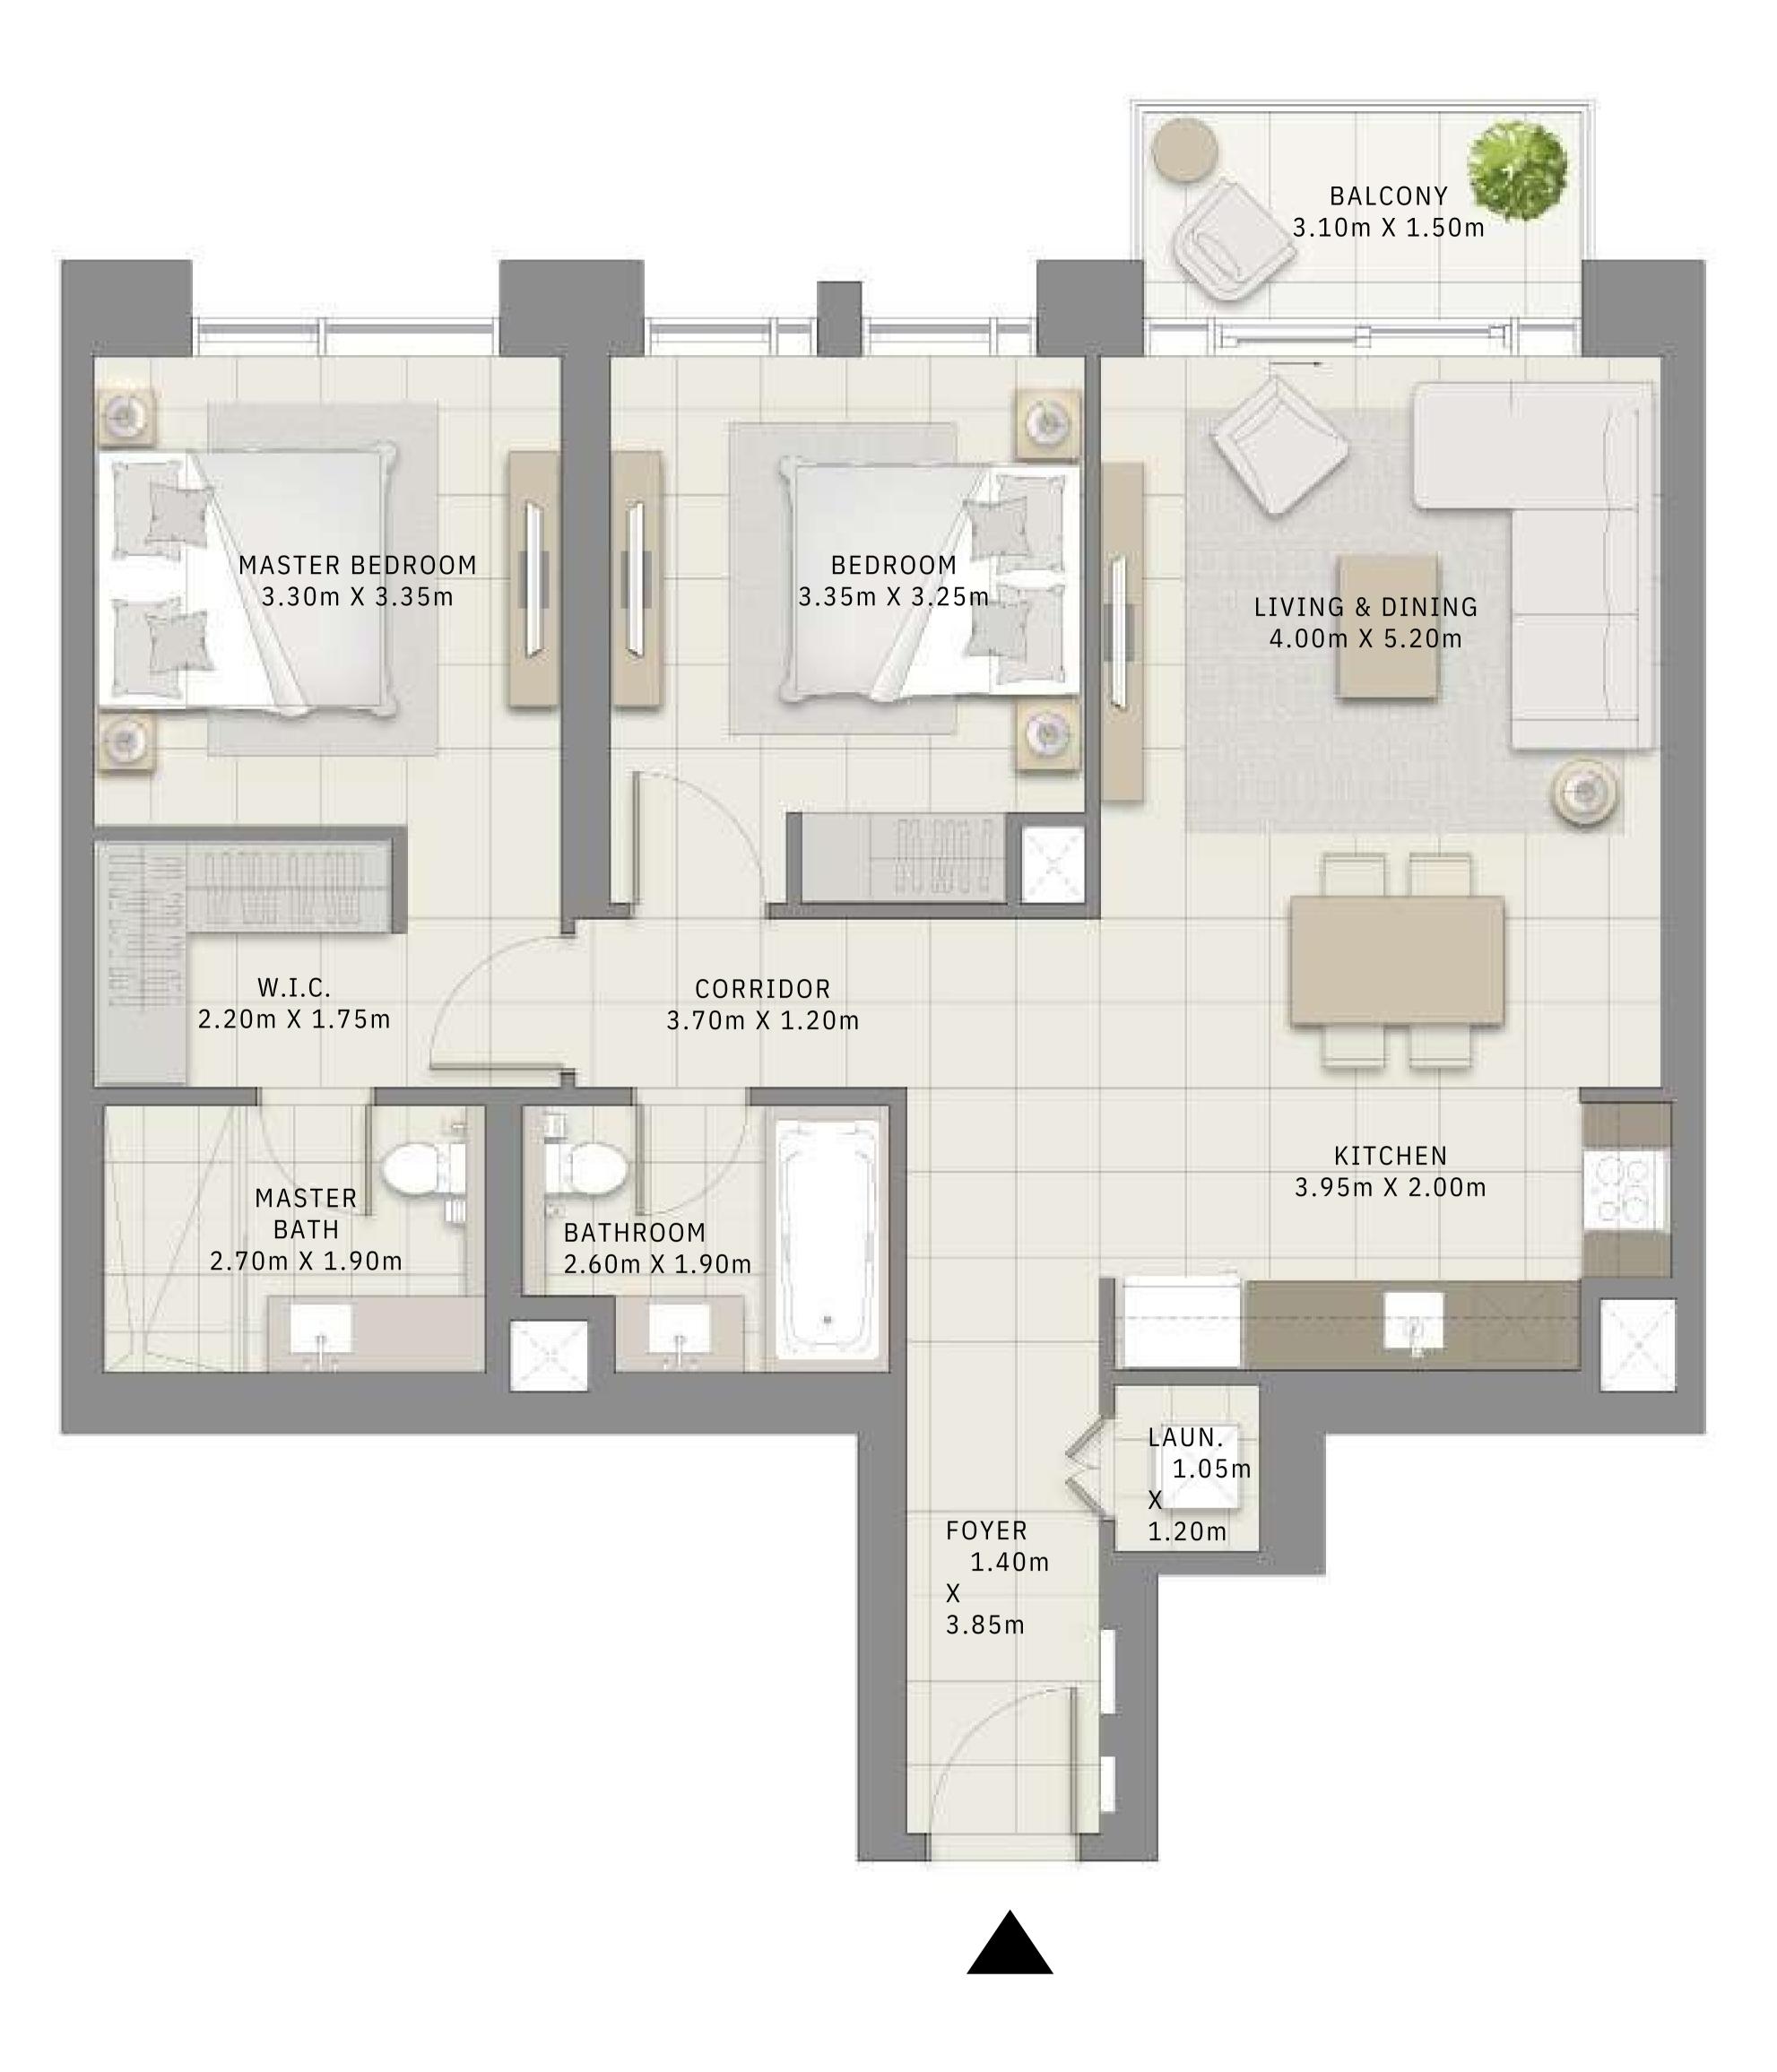

## 2 BEDROOM

UNIT 01 | LEVELS 02-22

| SUITE AREA   | 1000.07 SQ.FT. |
|--------------|----------------|
| BALCONY AREA | 57.05 SQ.FT.   |
| TOTAL AREA   | 1057.12 SQ.FT. |

FLOOR PLAN 1. All dimensions are in imperial and metric, and measured from finish to finish excluding construction tolerances. 2. All materials, dimensions, and drawings are approximate only. 3. Information is subject to change without notice, at developer's absolute discretion. 4. Actual area may vary from the stated area. 5. Drawings not to scale. 6. All images used are for illustrative purposes only and do not represent the actual size, features, specifications, fittings, and furnishings. 7. The developer reserves the right to make revisions / alterations, at it's absolute discretion, without any liability whatsoever.

-

92.91 SQ.M.

5.30 SQ.M.

98.21 SQ.M.

|    |    |     |    | 223 |
|----|----|-----|----|-----|
| 10 | 01 |     | 02 | Ĩ.  |
|    | Ļ  | 5.7 | ũ, | 8   |
| 06 | 05 | 04  | 03 |     |
|    |    |     |    |     |