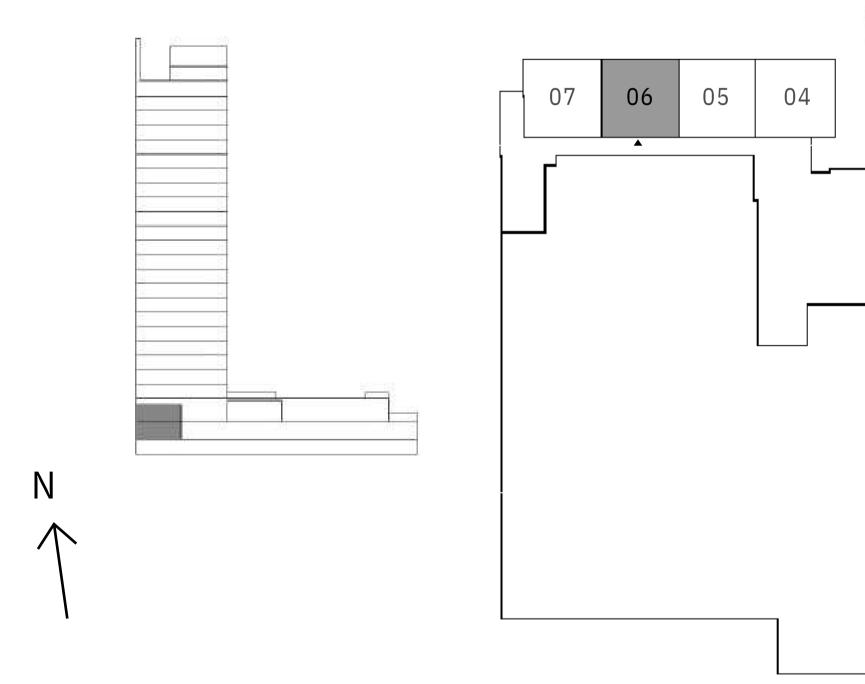

## 1 BEDROOM

UNIT 06 | LEVELS 02-22

| SUITE AREA   | 627.11 SQ.FT. |
|--------------|---------------|
| BALCONY AREA | 57.05 SQ.FT.  |
| TOTAL AREA   | 684.16 SQ.FT. |

| 09 | 10    | 01   | 02 |
|----|-------|------|----|
| 08 | 07 06 | 05 0 | 03 |