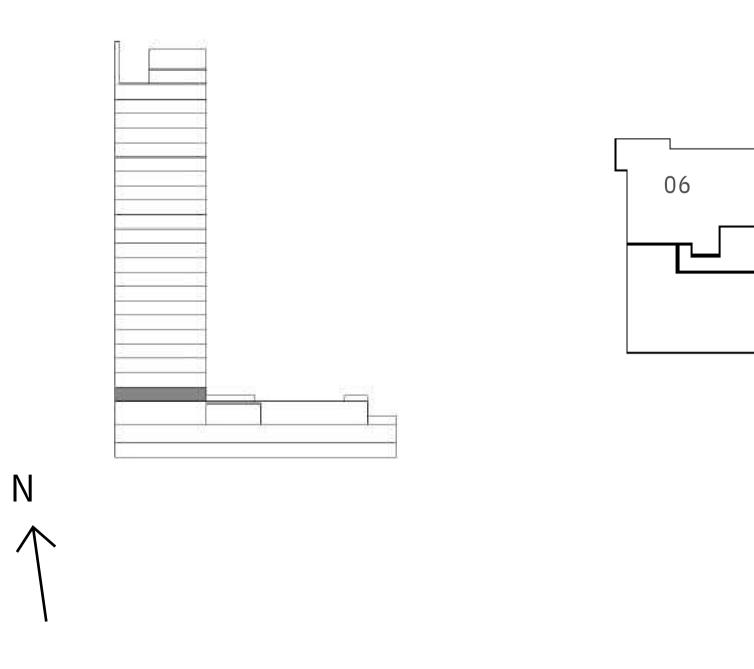

## 2 BEDROOM

UNIT 01 | LEVELS 02-22

| SUITE AREA   | 1000.07 SQ.FT. |
|--------------|----------------|
| BALCONY AREA | 57.05 SQ.FT.   |
| TOTAL AREA   | 1057.12 SQ.FT. |

FLOOR PLAN 1. All dimensions are in imperial and metric, and measured from finish to finish excluding construction tolerances. 2. All materials, dimensions, and drawings are approximate only. 3. Information is subject to change without notice, at developer's absolute discretion. 4. Actual area may vary from the stated area. 5. Drawings not to scale. 6. All images used are for illustrative purposes only and do not represent the actual size, features, specifications, fittings, and furnishings. 7. The developer reserves the right to make revisions / alterations, at it's absolute discretion, without any liability whatsoever.

-

92.91 SQ.M.

5.30 SQ.M.

98.21 SQ.M.

|    |    |     |    | 223 |
|----|----|-----|----|-----|
| 10 | 01 |     | 02 | Ĩ.  |
|    | Ļ  | 5.7 | ũ, | 8   |
| 06 | 05 | 04  | 03 |     |
|    |    |     |    |     |