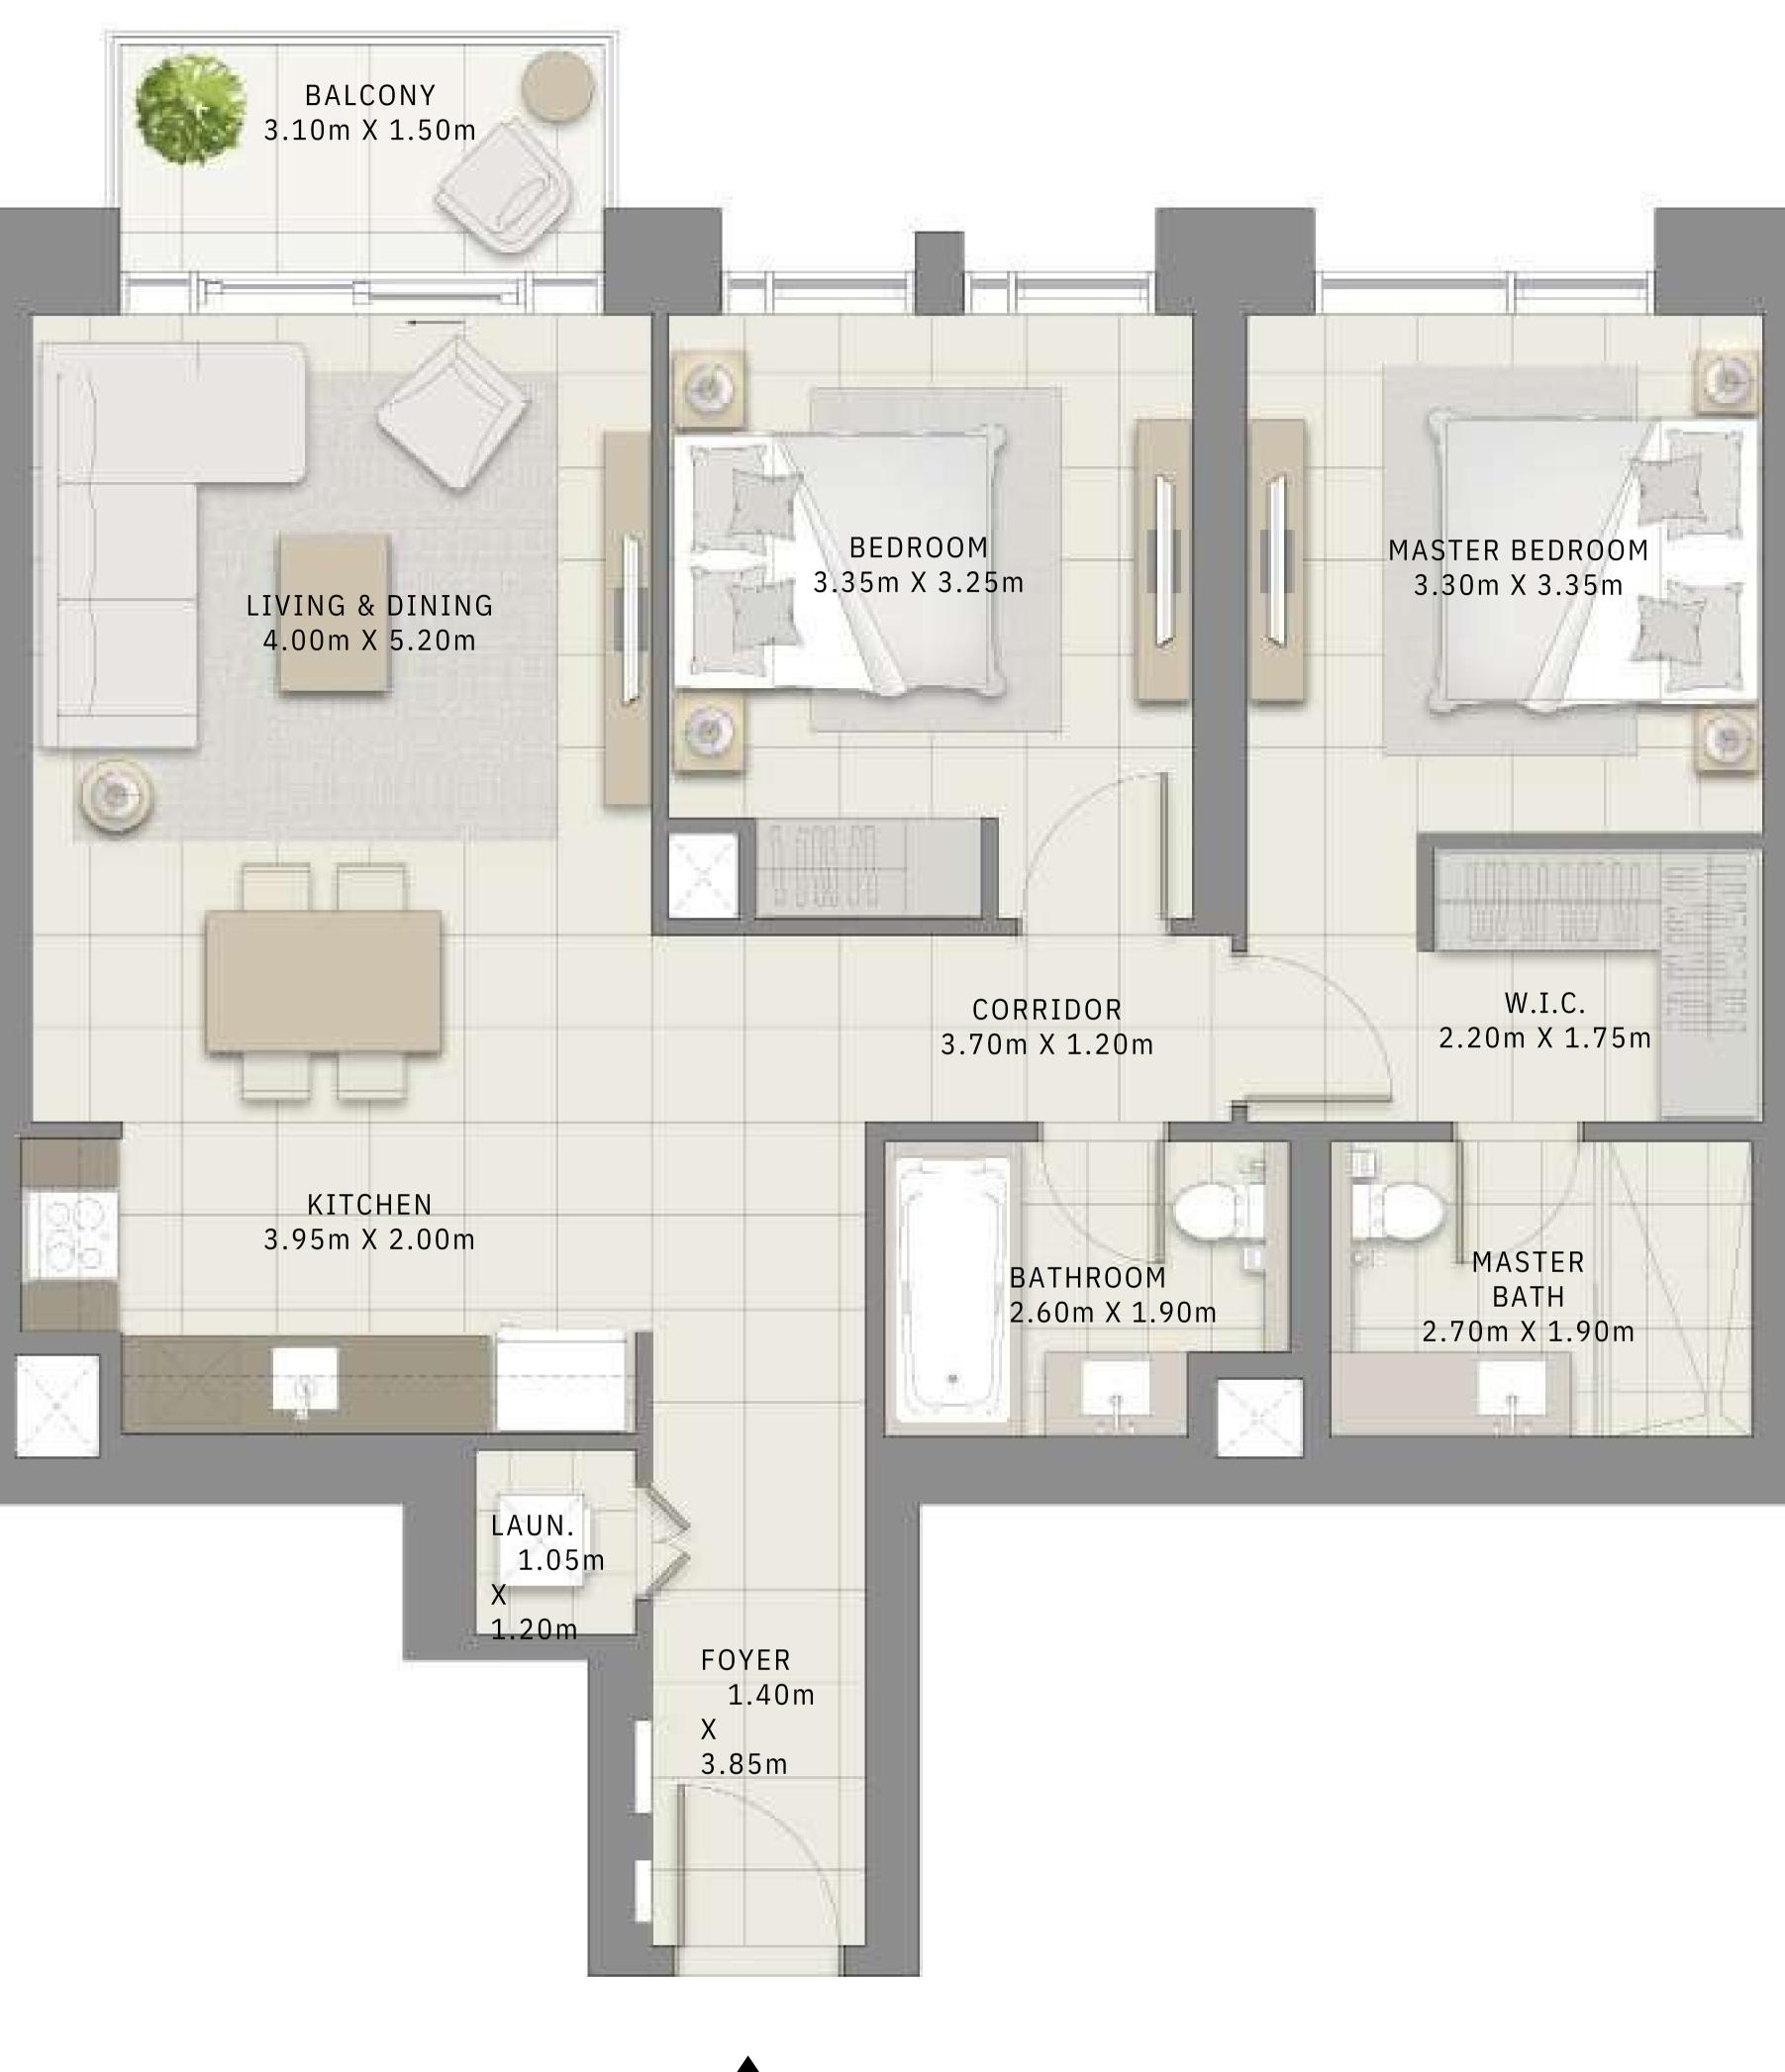

## 2 BEDROOM

UNIT 01 | LEVEL 01

| SUITE AREA   | 1000.07 SQ.FT. |
|--------------|----------------|
| BALCONY AREA | 57.05 SQ.FT.   |
| TOTAL AREA   | 1057.12 SQ.FT. |

FLOOR PLAN 1. All dimensions are in imperial and metric, and measured from finish to finish excluding construction tolerances. 2. All materials, dimensions, and drawings are approximate only. 3. Information is subject to change without notice, at developer's absolute discretion. 4. Actual area may vary from the stated area. 5. Drawings not to scale. 6. All images used are for illustrative purposes only and do not represent the actual size, features, specifications, fittings, and furnishings. 7. The developer reserves the right to make revisions / alterations, at it's absolute discretion, without any liability whatsoever.