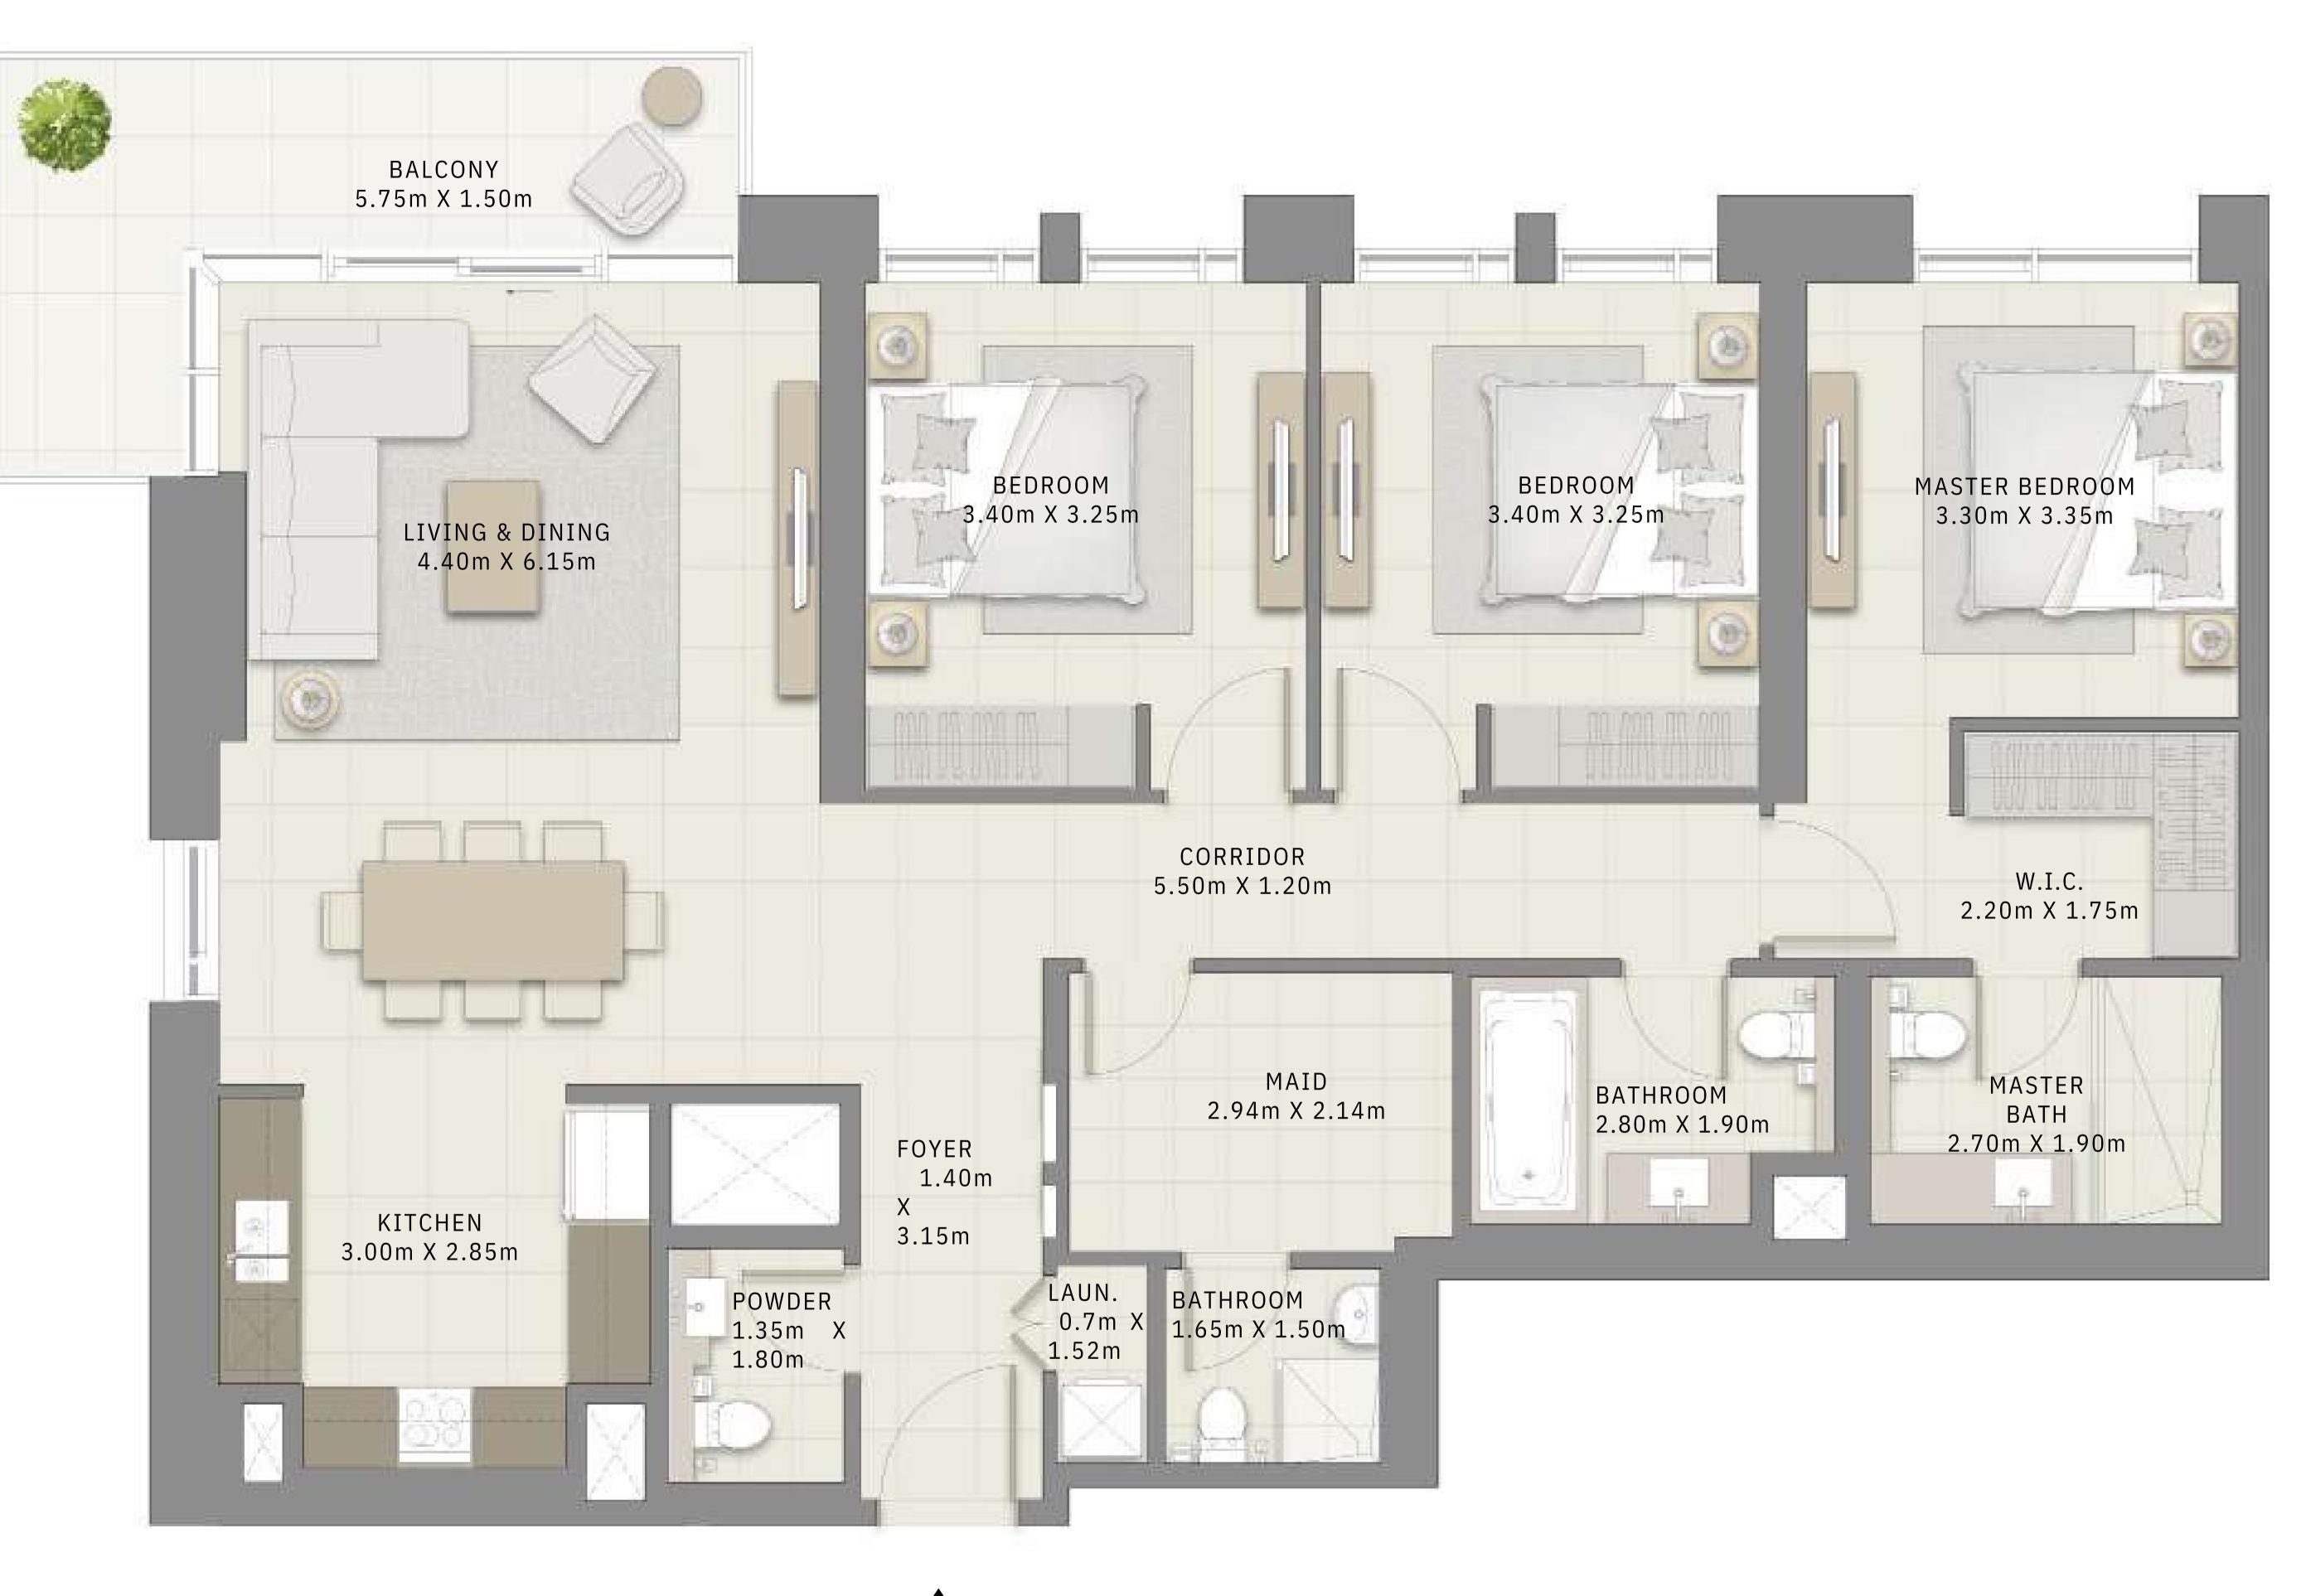

## 3 BEDROOM

UNIT 02 | LEVELS 02-22

| SUITE AREA   | 1445.49 SQ.FT. |
|--------------|----------------|
| BALCONY AREA | 131.64 SQ.FT.  |
| TOTAL AREA   | 1577.13 SQ.FT. |

|    | -  |          | <u> </u> |    |            | 153 |
|----|----|----------|----------|----|------------|-----|
| 09 |    | 10       | 01       |    | 02         | 1   |
|    |    |          |          |    | <u>L</u> - |     |
| 08 | 07 | 06       | 05       | 04 | 03         |     |
|    |    | <u>ل</u> |          |    | 5 D.V      |     |

134.29 SQ.M.

12.23 SQ.M.

146.52 SQ.M.

CREEK CRESCENT

APARTMENT