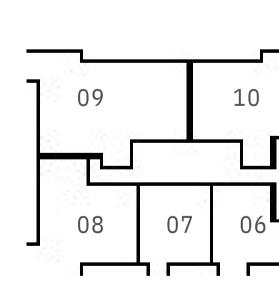

## 3 BEDROOM

UNIT 02 | LEVELS 02-22

| SUITE AREA   | 1445.49 SQ.FT. |
|--------------|----------------|
| BALCONY AREA | 131.64 SQ.FT.  |
| TOTAL AREA   | 1577.13 SQ.FT. |

|    | -  |          | <u> </u> |    |            | 153 |
|----|----|----------|----------|----|------------|-----|
| 09 |    | 10       | 01       |    | 02         | 1   |
|    |    |          |          |    | <u>L</u> - |     |
| 08 | 07 | 06       | 05       | 04 | 03         |     |
|    |    | <u>ل</u> |          |    | 5 D.V      |     |