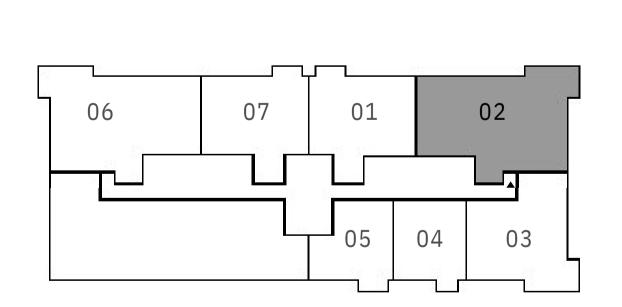

## 3 BEDROOM

UNIT 02 | LEVEL 01

| SUITE AREA   | 1445.49 SQ.FT. |
|--------------|----------------|
| BALCONY AREA | 131.64 SQ.FT.  |
| TOTAL AREA   | 1577.13 SQ.FT. |

FLOOR PLAN 1. All dimensions are in imperial and metric, and measured from finish to finish excluding construction tolerances. 2. All materials, dimensions, and drawings are approximate only. 3. Information is subject to change without notice, at developer's absolute discretion. 4. Actual area may vary from the stated area. 5. Drawings not to scale. 6. All images used are for illustrative purposes only and do not represent the actual size, features, specifications, fittings, and furnishings. 7. The developer reserves the right to make revisions / alterations, at it's absolute discretion, without any liability whatsoever.

134.29 SQ.M.

12.23 SQ.M.

146.52 SQ.M.

CREEK CRESCENT

APARTMENT