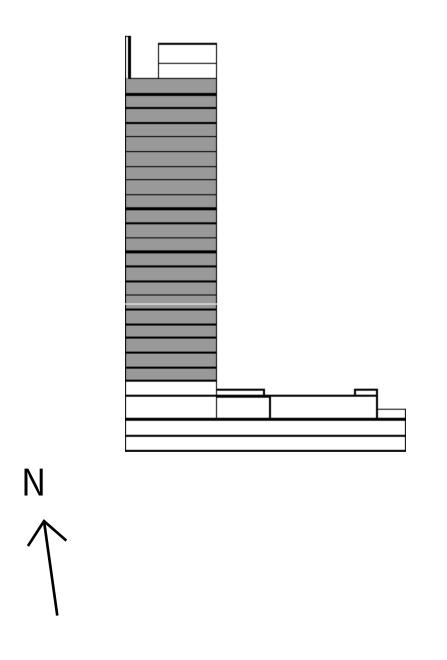

## 2 BEDROOM

UNIT 01 | LEVELS 02-22

| SUITE AREA   | 1000.07 SQ.FT. |
|--------------|----------------|
| BALCONY AREA | 57.05 SQ.FT.   |
| TOTAL AREA   | 1057.12 SQ.FT. |

FLOOR PLAN 1. All dimensions are in imperial and metric, and measured from finish to finish excluding construction tolerances. 2. All materials, dimensions, and drawings are approximate only. 3. Information is subject to change without notice, at developer's absolute discretion. 4. Actual area may vary from the stated area. 5. Drawings not to scale. 6. All images used are for illustrative purposes only and do not represent the actual size, features, specifications, fittings, and furnishings. 7. The developer reserves the right to make revisions / alterations, at it's absolute discretion, without any liability whatsoever.