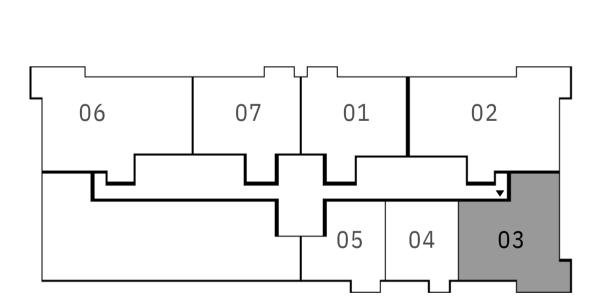

## 2 BEDROOM

UNIT 03 | LEVELS 02-22

| SUITE AREA   | 996.52 SQ.FT.  |
|--------------|----------------|
| BALCONY AREA | 132.93 SQ.FT.  |
| TOTAL AREA   | 1129.45 SQ.FT. |

FLOOR PLAN 1. All dimensions are in imperial and metric, and measured from finish to finish to finish to finish excluding construction tolerances. 2. All materials, dimensions, and drawings are approximate only. 3. Information is subject to change without notice, at developer's absolute discretion. 4. Actual area may vary from the stated area. 5. Drawings not to scale. 6. All images used are for illustrative purposes only and do not represent the actual size, features, specifications, fittings, and furnishings. 7. The developer reserves the right to make revisions / alterations, at it's absolute discretion, without any liability whatsoever.

92.58 SQ.M.

12.35 SQ.M.

104.93 SQ.M.

|   | 01 |    | 02 |     |
|---|----|----|----|-----|
| 2 |    | ŝ. | Ļ  |     |
| 5 | 05 | 04 | 03 | 100 |
|   |    |    |    |     |

CREEK CRESCENT

APARTMENT