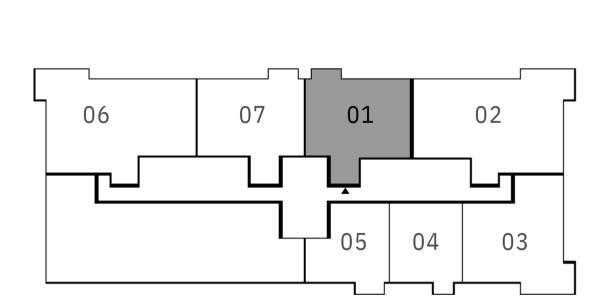

## 2 BEDROOM

UNIT 01 | LEVEL 01

| SUITE AREA   | 1000.07 SQ.FT. |
|--------------|----------------|
| BALCONY AREA | 57.05 SQ.FT.   |
| TOTAL AREA   | 1057.12 SQ.FT. |

FLOOR PLAN 1. All dimensions are in imperial and metric, and measured from finish to finish excluding construction tolerances. 2. All materials, dimensions, and drawings are approximate only. 3. Information is subject to change without notice, at developer's absolute discretion. 4. Actual area may vary from the stated area. 5. Drawings not to scale. 6. All images used are for illustrative purposes only and do not represent the actual size, features, specifications, fittings, and furnishings. 7. The developer reserves the right to make revisions / alterations, at it's absolute discretion, without any liability whatsoever.

92.91 SQ.M.

5.30 SQ.M.

98.21 SQ.M.

CREEK CRESCENT

APARTMENT