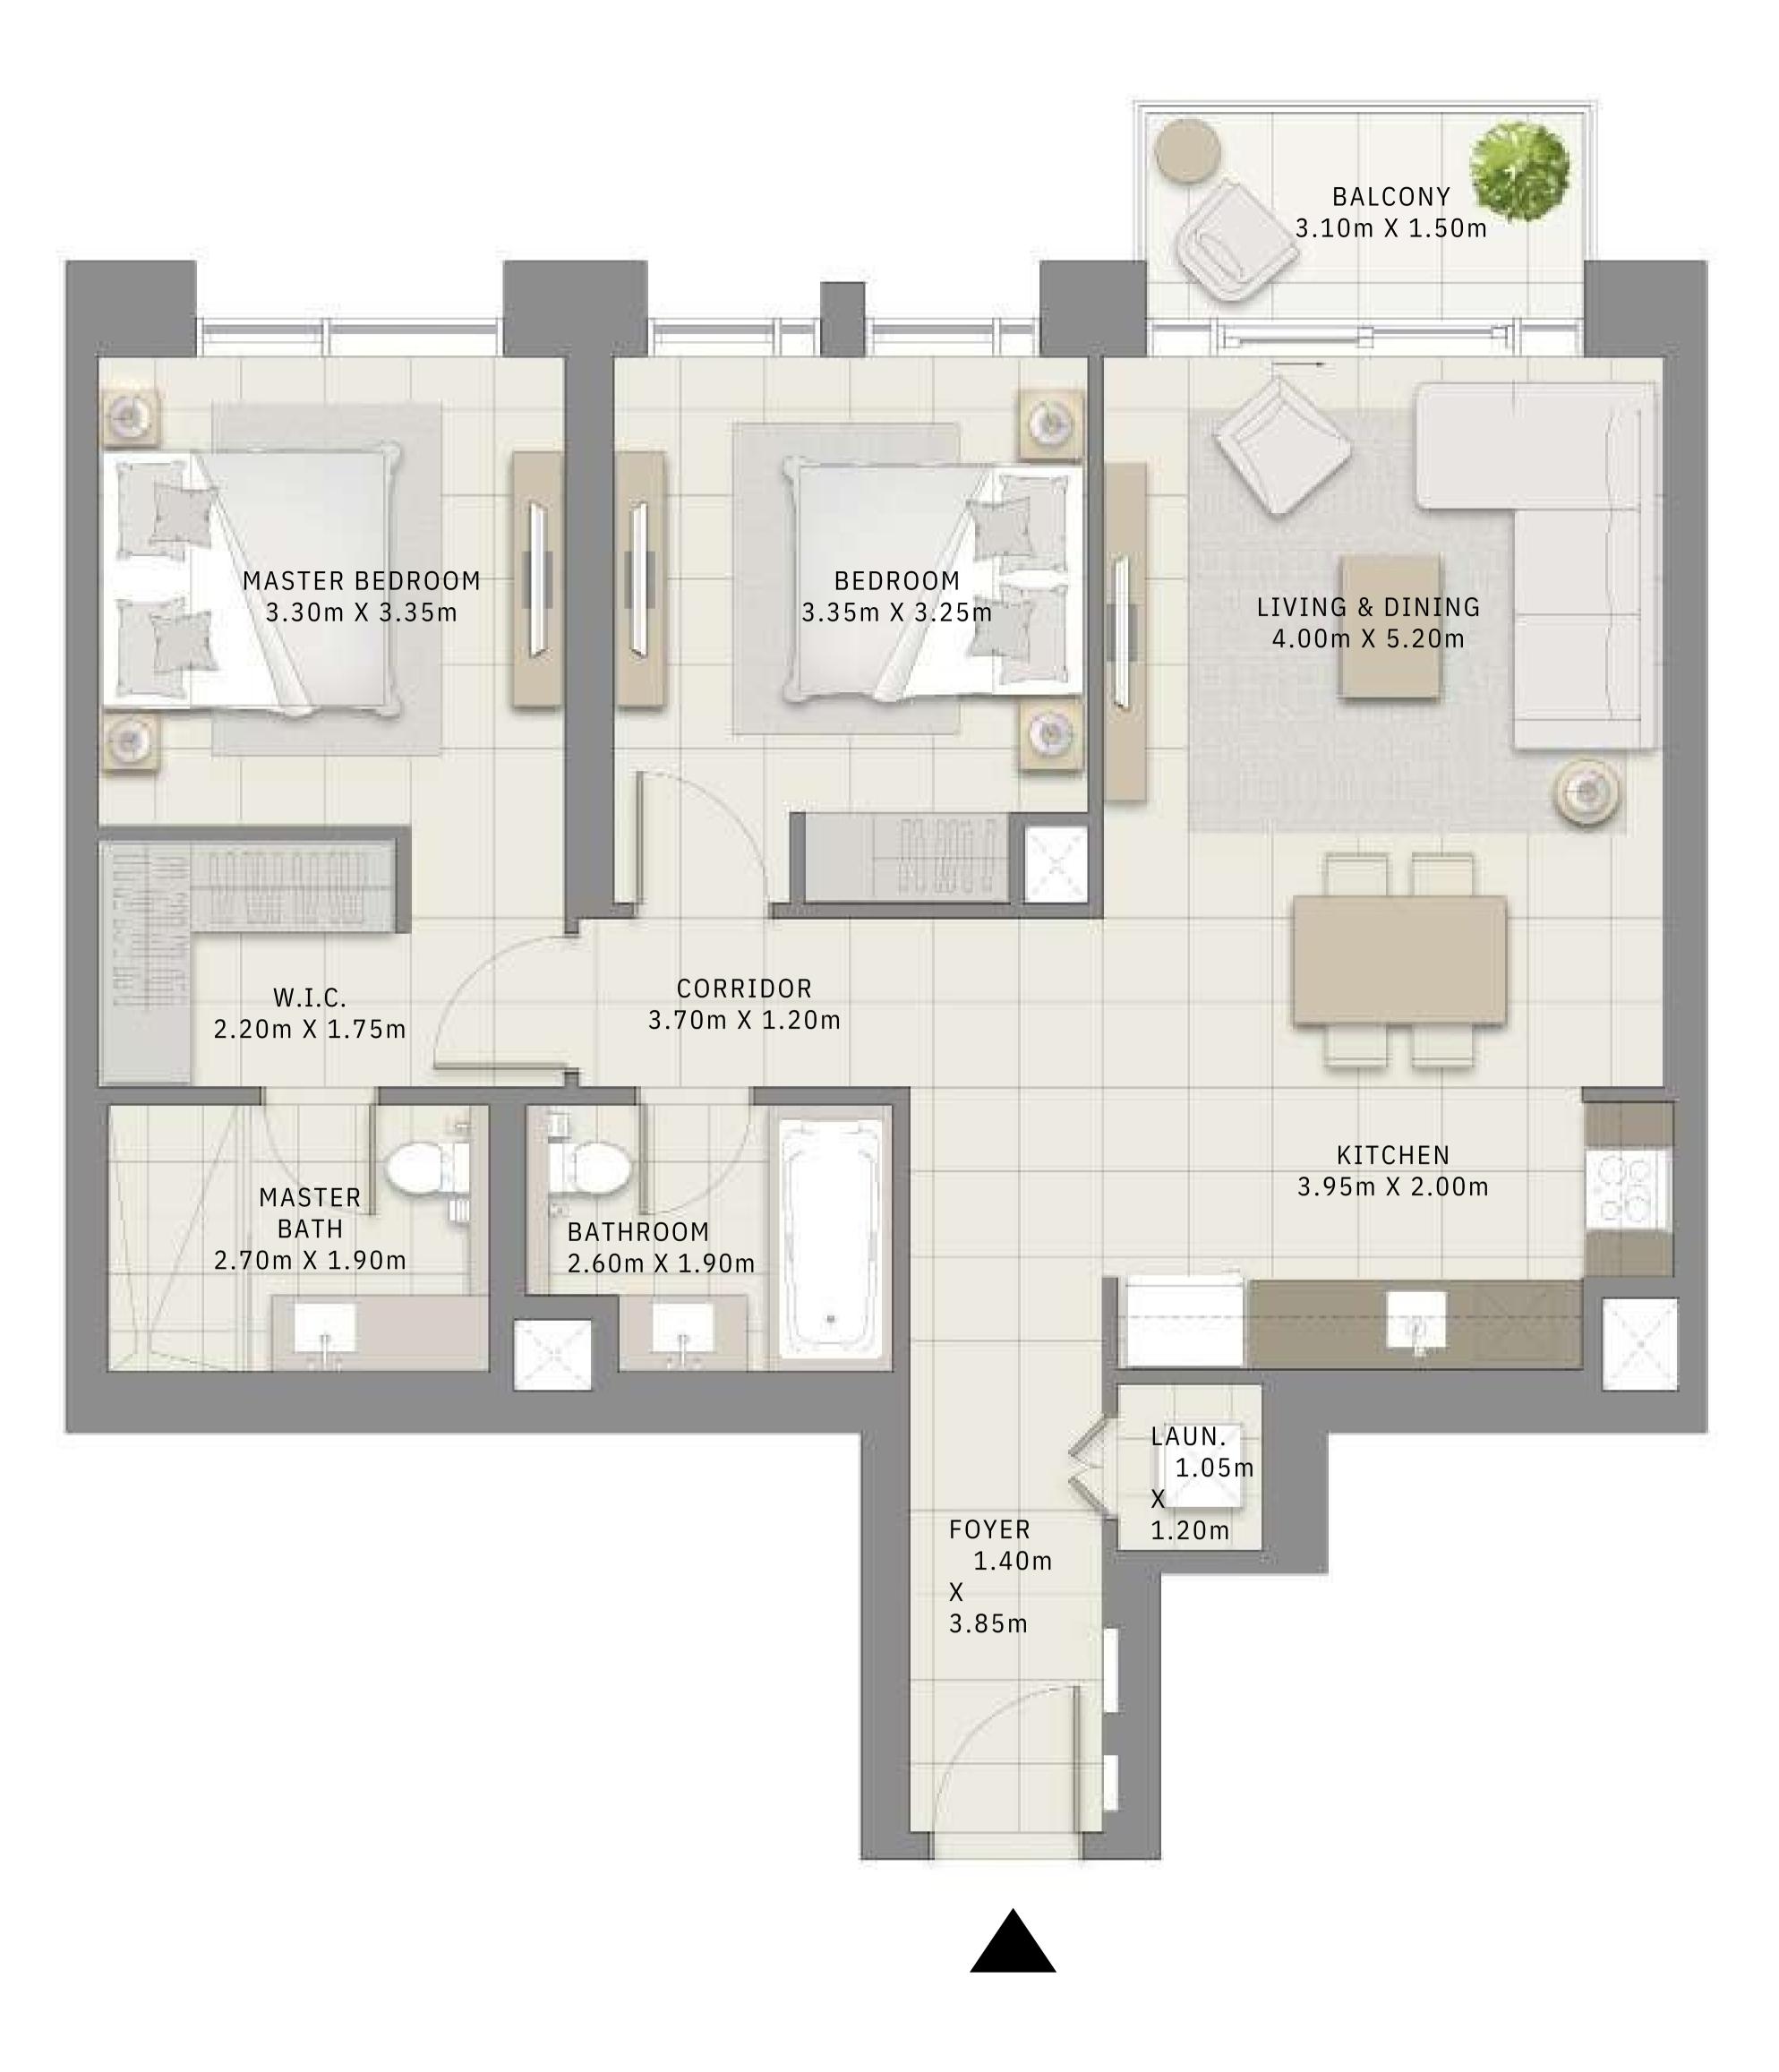

## 2 BEDROOM

UNIT 03 | LEVELS 02-22

| SUITE AREA   | 996.52 SQ.FT.  |
|--------------|----------------|
| BALCONY AREA | 132.93 SQ.FT.  |
| TOTAL AREA   | 1129.45 SQ.FT. |

FLOOR PLAN 1. All dimensions are in imperial and metric, and measured from finish to finish to finish to finish excluding construction tolerances. 2. All materials, dimensions, and drawings are approximate only. 3. Information is subject to change without notice, at developer's absolute discretion. 4. Actual area may vary from the stated area. 5. Drawings not to scale. 6. All images used are for illustrative purposes only and do not represent the actual size, features, specifications, fittings, and furnishings. 7. The developer reserves the right to make revisions / alterations, at it's absolute discretion, without any liability whatsoever.

92.58 SQ.M.

12.35 SQ.M.

104.93 SQ.M.

|   | 01 |    | 02 |     |
|---|----|----|----|-----|
| 2 |    | ŝ. | Ļ  |     |
| 5 | 05 | 04 | 03 | 100 |
|   |    |    |    |     |

CREEK CRESCENT

APARTMENT