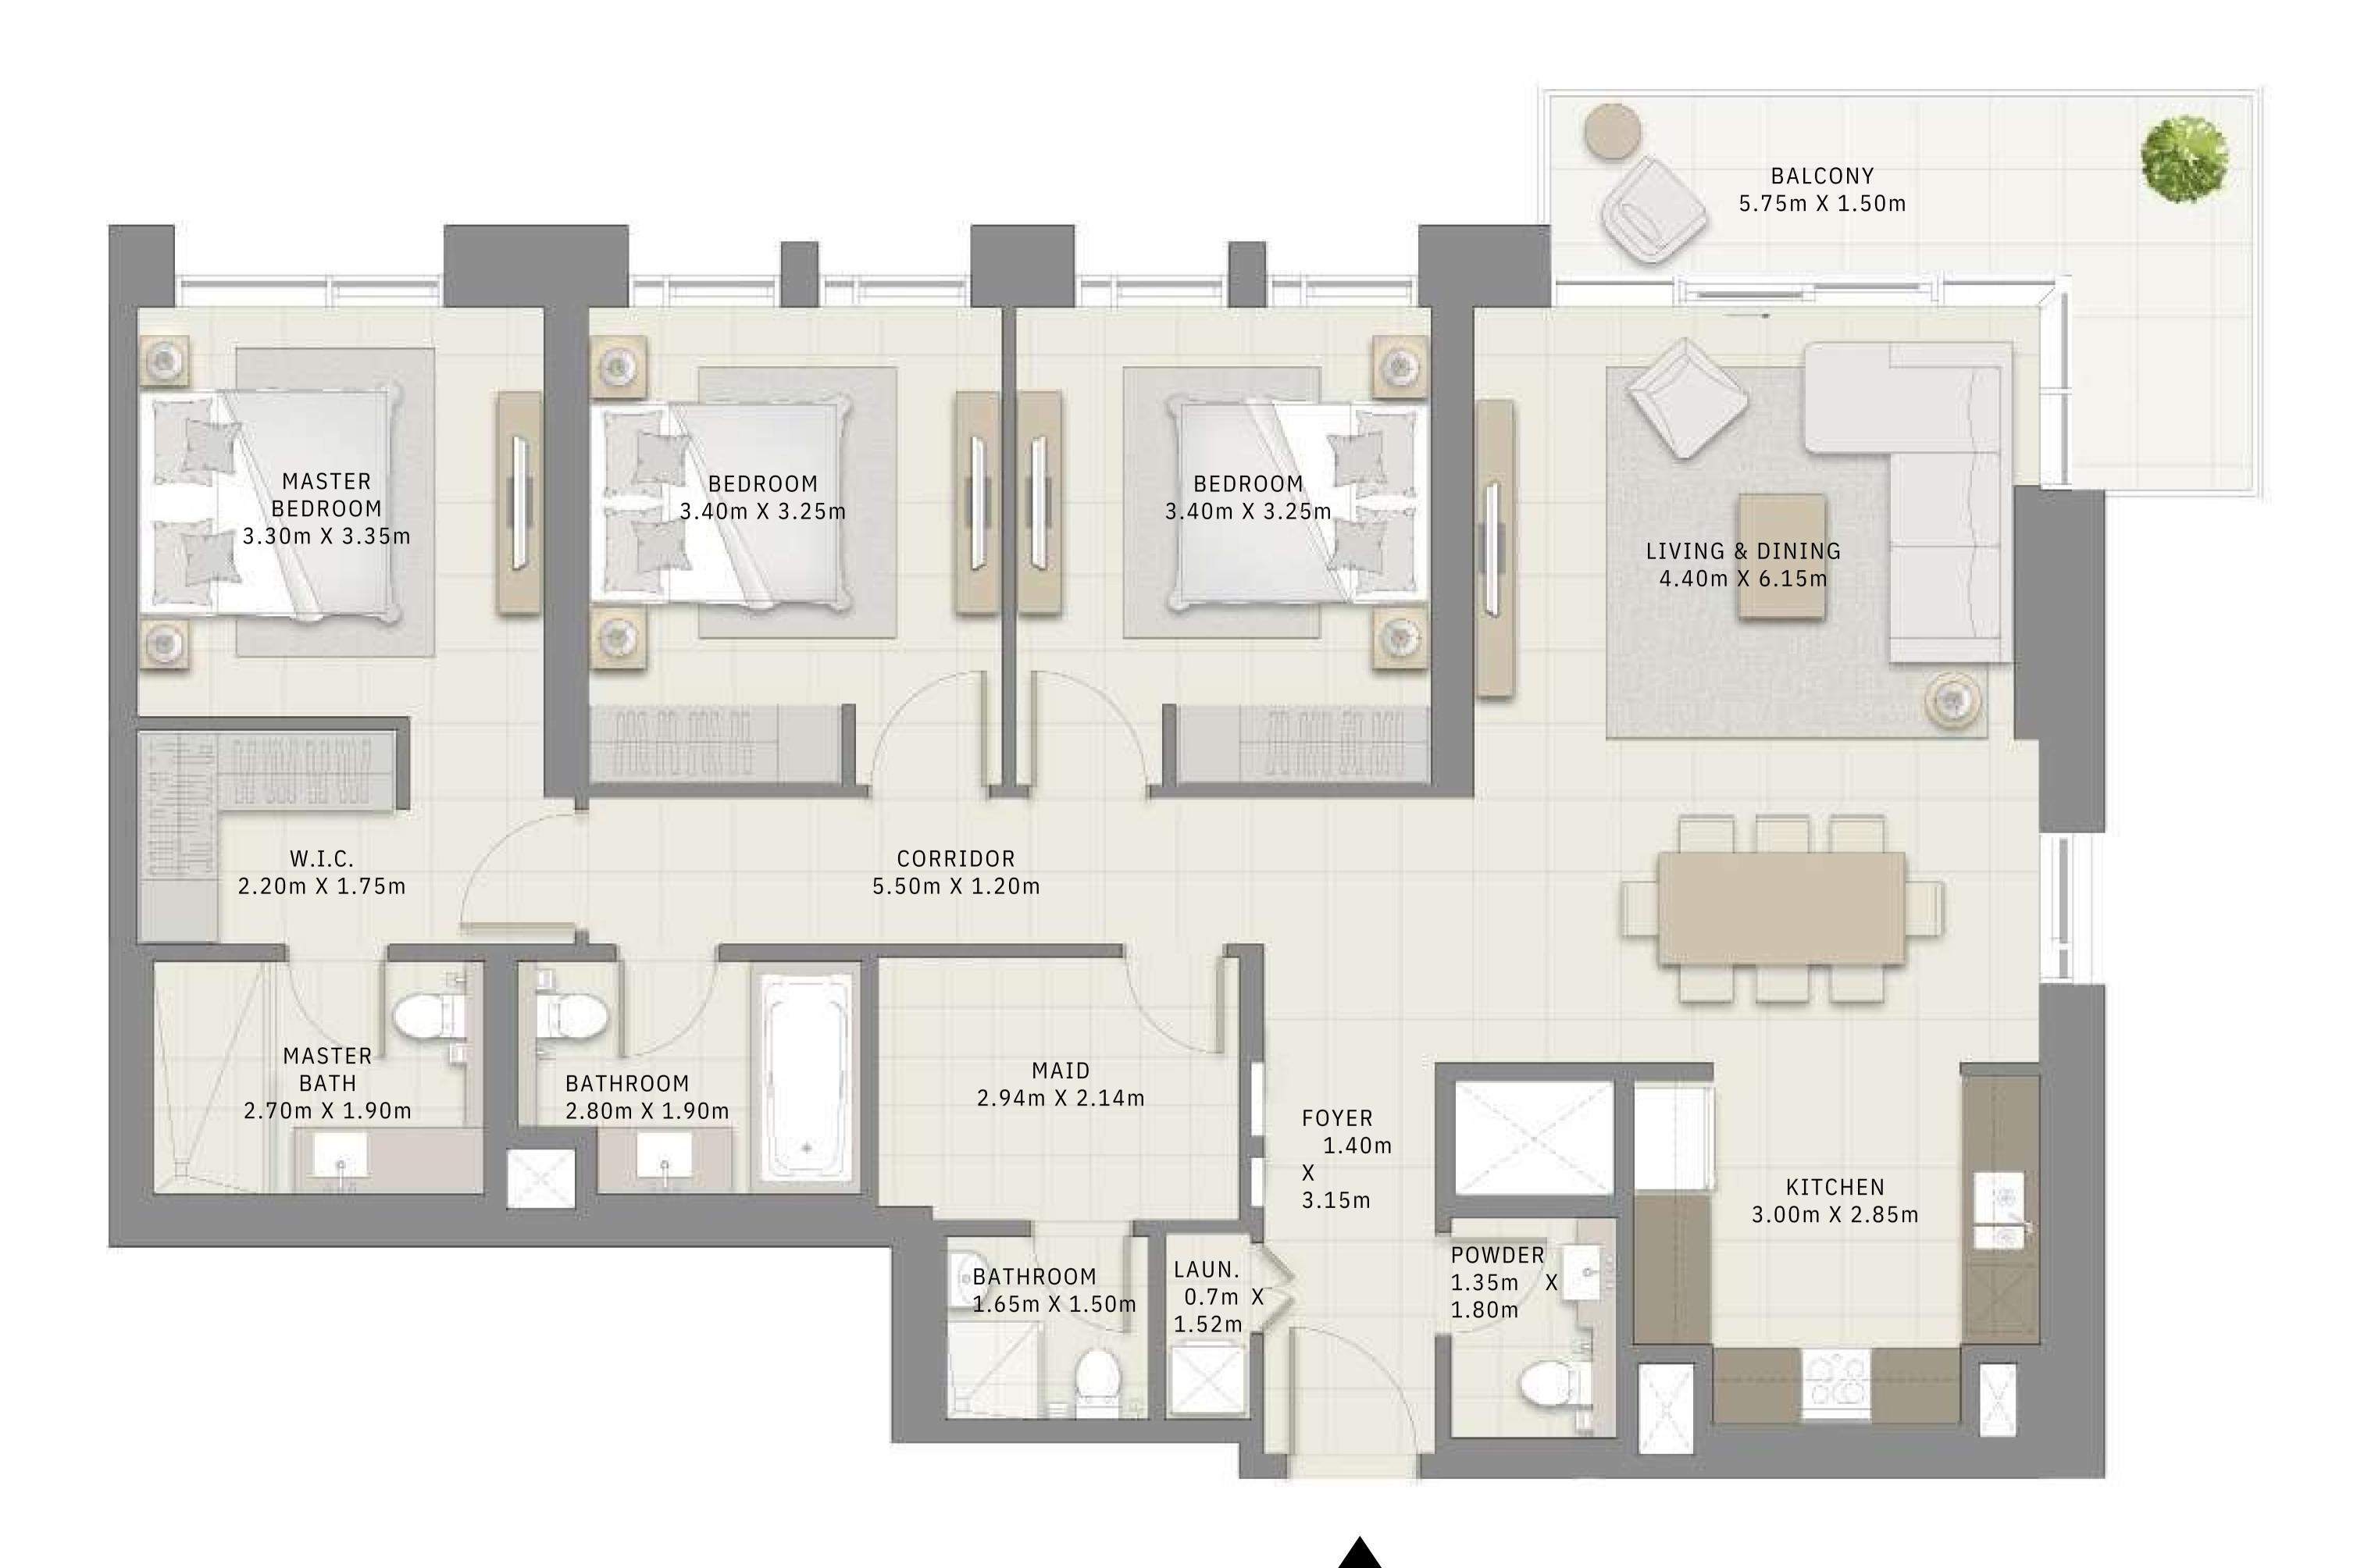

## 2 BEDROOM

UNIT 01 | LEVELS 02-22

| SUITE AREA   | 1000.07 SQ.FT. |
|--------------|----------------|
| BALCONY AREA | 57.05 SQ.FT.   |
| TOTAL AREA   | 1057.12 SQ.FT. |

FLOOR PLAN 1. All dimensions are in imperial and metric, and measured from finish to finish excluding construction tolerances. 2. All materials, dimensions, and drawings are approximate only. 3. Information is subject to change without notice, at developer's absolute discretion. 4. Actual area may vary from the stated area. 5. Drawings not to scale. 6. All images used are for illustrative purposes only and do not represent the actual size, features, specifications, fittings, and furnishings. 7. The developer reserves the right to make revisions / alterations, at it's absolute discretion, without any liability whatsoever.

-

92.91 SQ.M.

5.30 SQ.M.

98.21 SQ.M.

|    |    |     |    | 223 |
|----|----|-----|----|-----|
| 10 | 01 |     | 02 | Ĩ.  |
|    | Ļ  | 5.7 | ũ, | 8   |
| 06 | 05 | 04  | 03 |     |
|    |    |     |    |     |