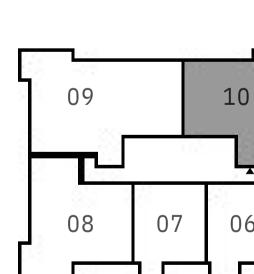

## 2 BEDROOM

UNIT 10 | LEVELS 02-22

| SUITE AREA   | 1000.07 SQ.FT. |
|--------------|----------------|
| BALCONY AREA | 57.05 SQ.FT.   |
| TOTAL AREA   | 1057.12 SQ.FT. |

FLOOR PLAN 1. All dimensions are in imperial and metric, and measured from finish to finish excluding construction tolerances. 2. All materials, dimensions, and drawings are approximate only. 3. Information is subject to change without notice, at developer's absolute discretion. 4. Actual area may vary from the stated area. 5. Drawings not to scale. 6. All images used are for illustrative purposes only and do not represent the actual size, features, specifications, fittings, and furnishings. 7. The developer reserves the right to make revisions / alterations, at it's absolute discretion, without any liability whatsoever.

92.91 SQ.M.

5.30 SQ.M.

98.21 SQ.M.

|    | -  |    | _  |
|----|----|----|----|
| 01 |    | 02 | 35 |
|    |    | Lτ |    |
| 05 | 04 | 03 | _  |
|    |    |    |    |

CREEK CRESCENT

APARTMENT