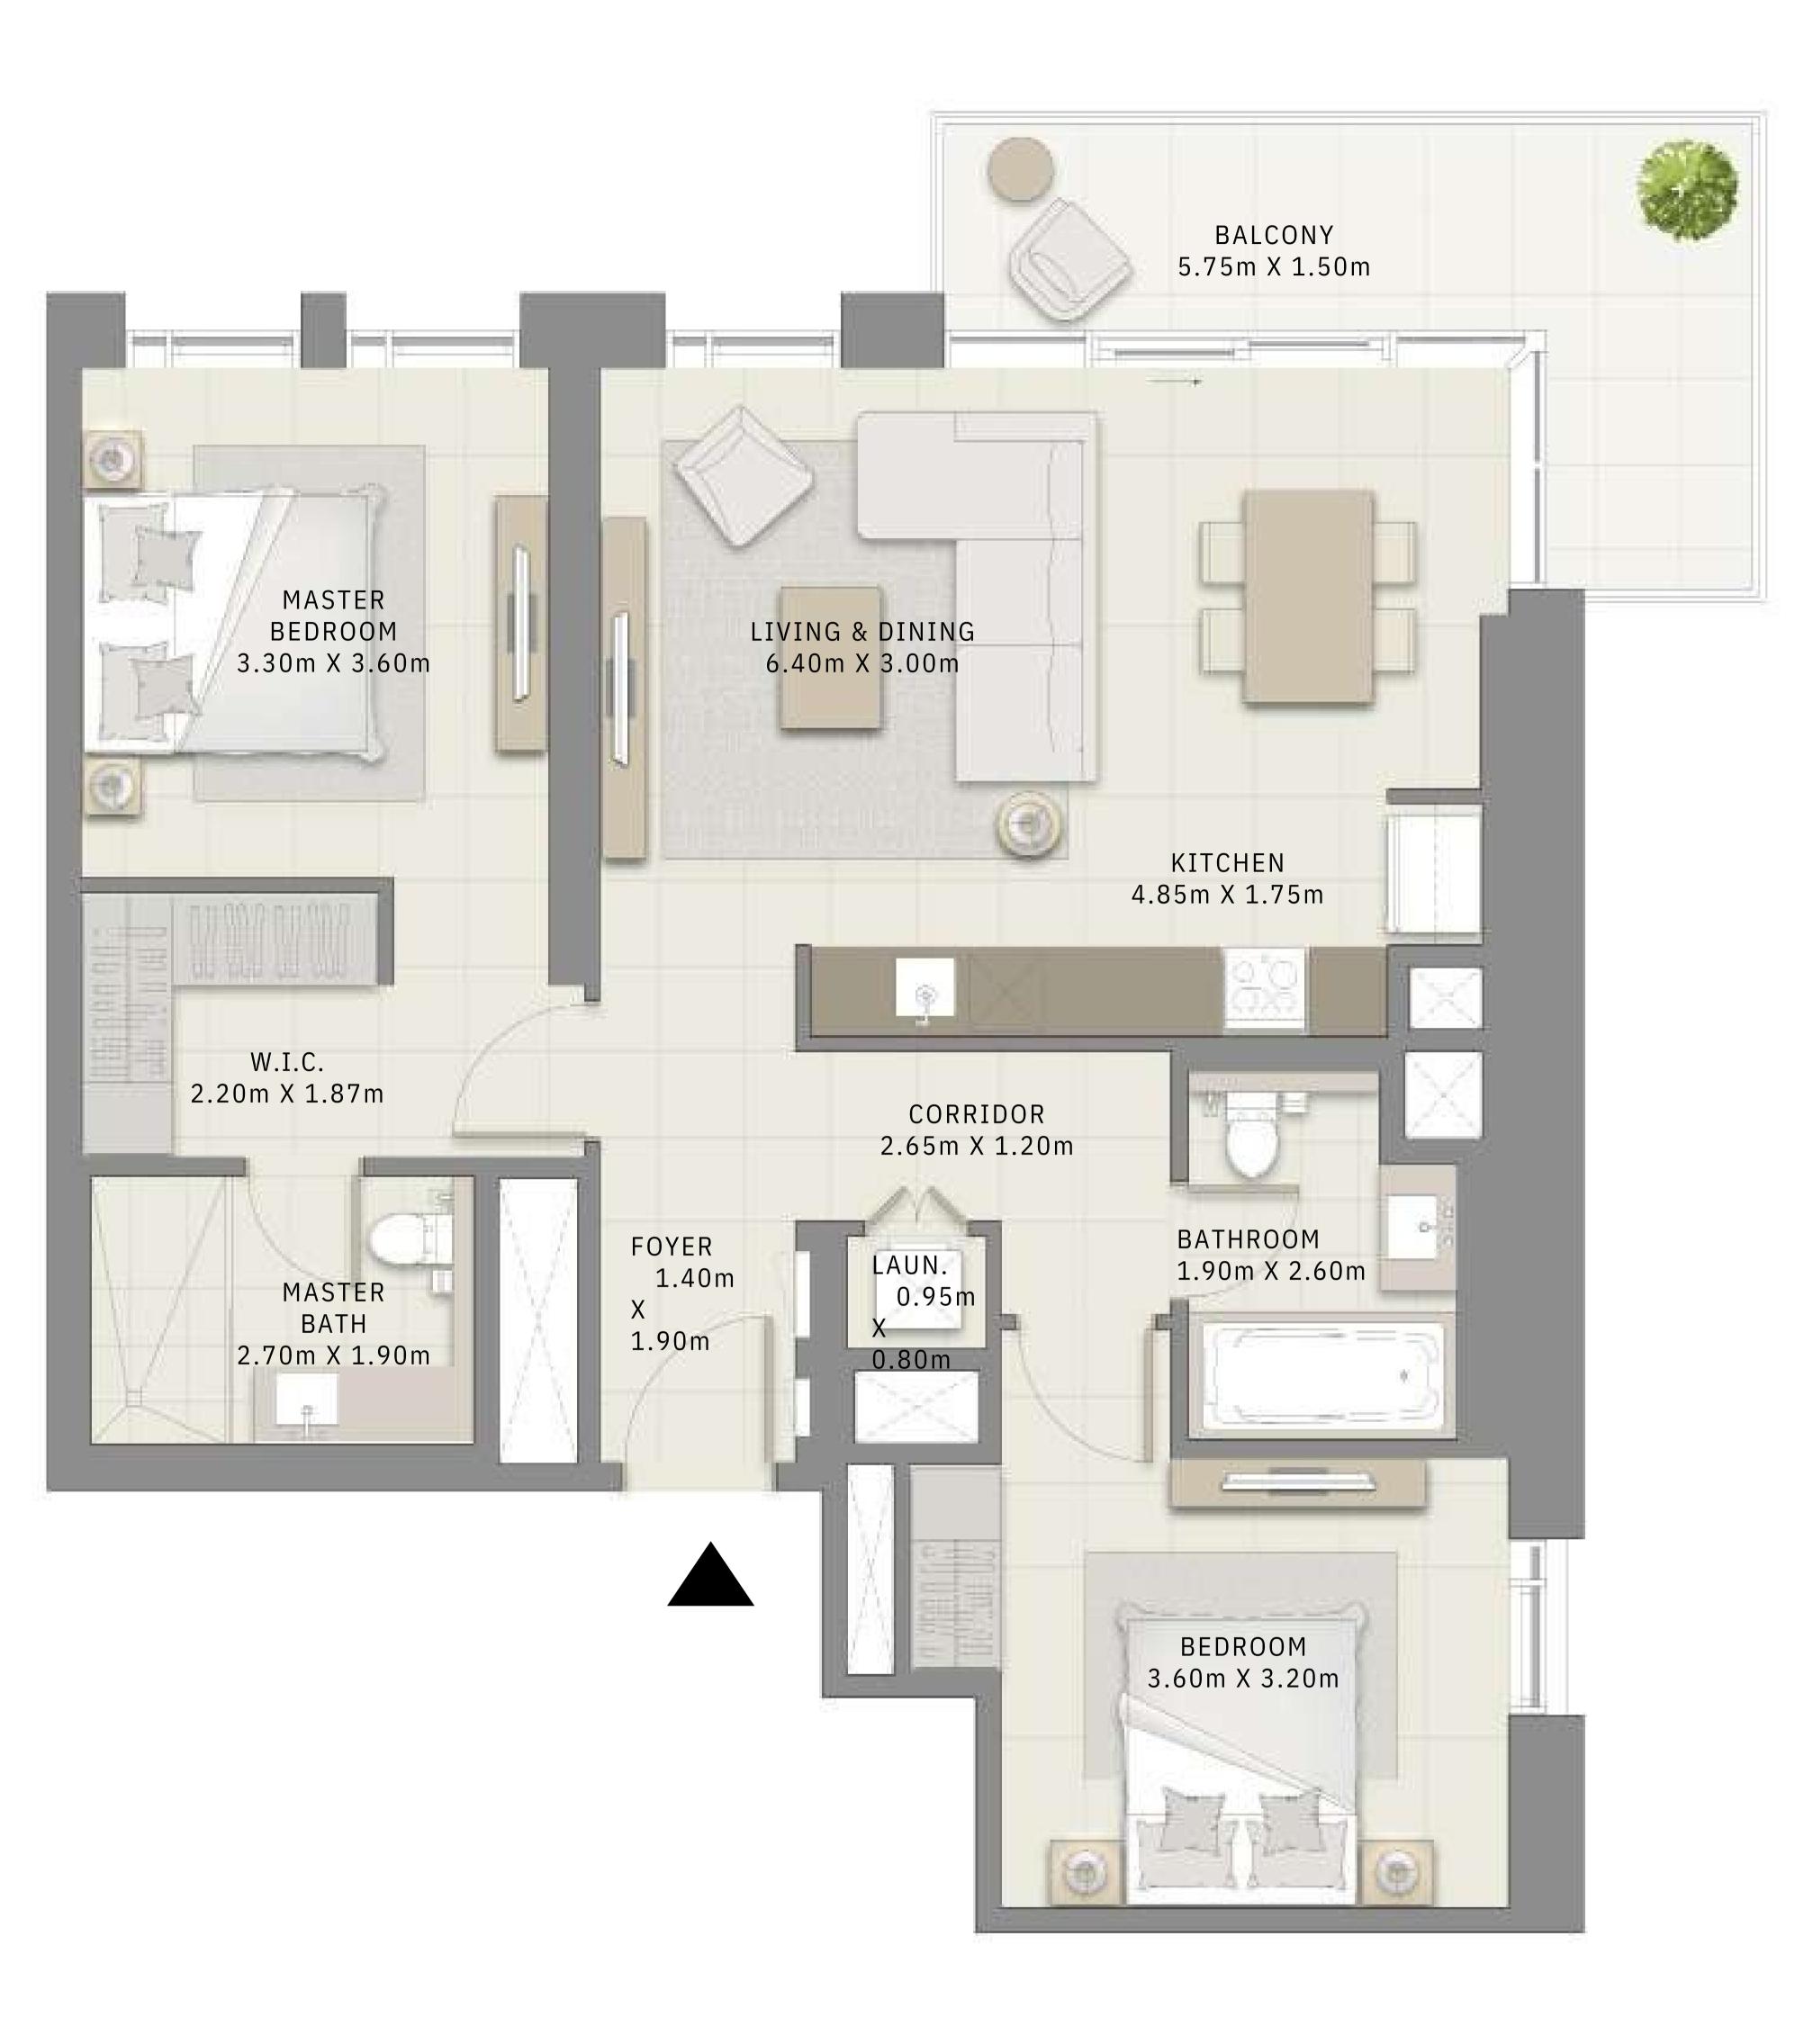

## 3 BEDROOM

UNIT 09 | LEVELS 02-22

| SUITE AREA   | 1445.16 SQ.FT. |
|--------------|----------------|
| BALCONY AREA | 131.64 SQ.FT.  |
| TOTAL AREA   | 1576.80 SQ.FT. |

FLOOR PLAN 1. All dimensions are in imperial and metric, and measured from finish to finish excluding construction tolerances. 2. All materials, dimensions, and drawings are approximate only. 3. Information is subject to change without notice, at developer's absolute discretion. 4. Actual area may vary from the stated area. 5. Drawings not to scale. 6. All images used are for illustrative purposes only and do not represent the actual size, features, specifications, fittings, and furnishings. 7. The developer reserves the right to make revisions / alterations, at it's absolute discretion, without any liability whatsoever.

134.26 SQ.M.

12.23 SQ.M.

146.49 SQ.M.

CREEK CRESCENT

APARTMENT