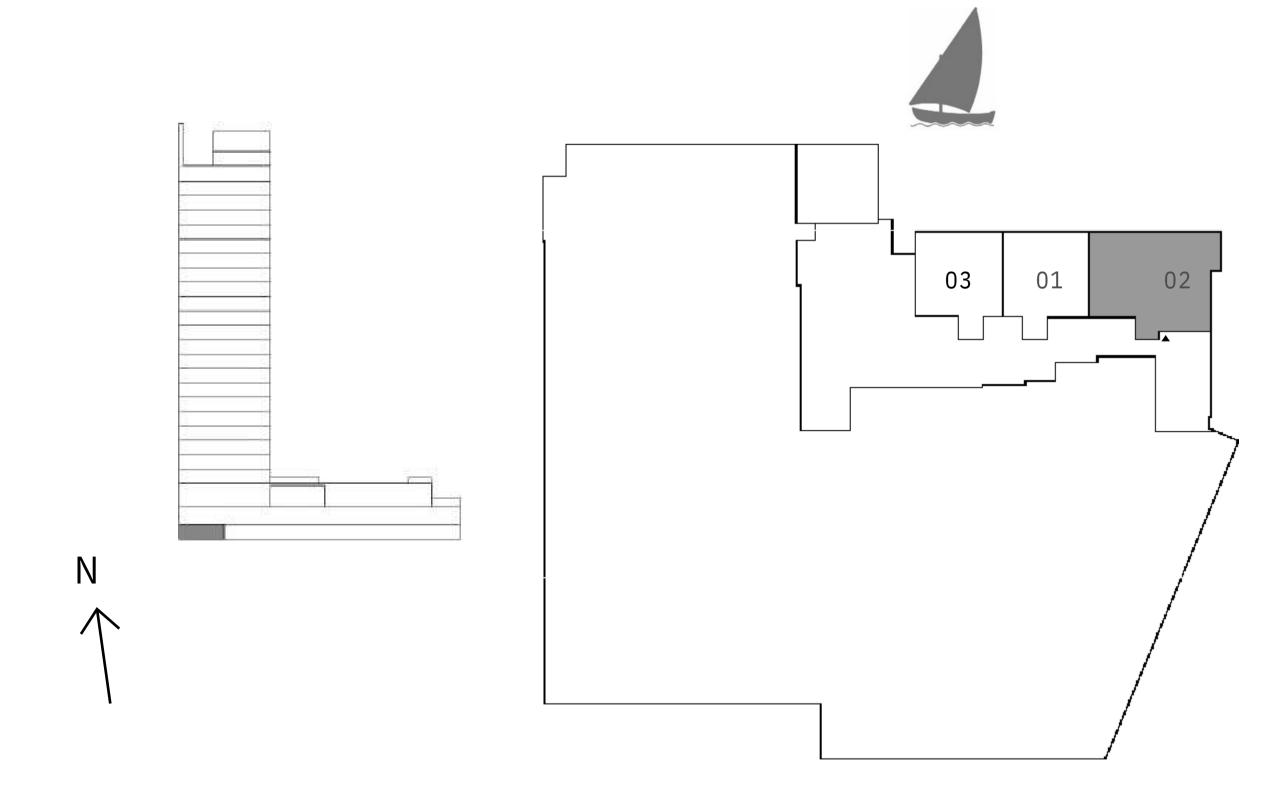

## 3 BEDROOM

UNIT 02 | LEVELS 02-22

| SUITE AREA   | 1445.49 SQ.FT. |
|--------------|----------------|
| BALCONY AREA | 131.64 SQ.FT.  |
| TOTAL AREA   | 1577.13 SQ.FT. |

|    | -  |          | <u> </u> |    |            | 153 |
|----|----|----------|----------|----|------------|-----|
| 09 |    | 10       | 01       |    | 02         | 1   |
|    |    |          |          |    | <u>L</u> - |     |
| 08 | 07 | 06       | 05       | 04 | 03         |     |
|    |    | <u>ل</u> |          |    | 5 D.V      |     |

134.29 SQ.M.

12.23 SQ.M.

146.52 SQ.M.

CREEK CRESCENT

APARTMENT