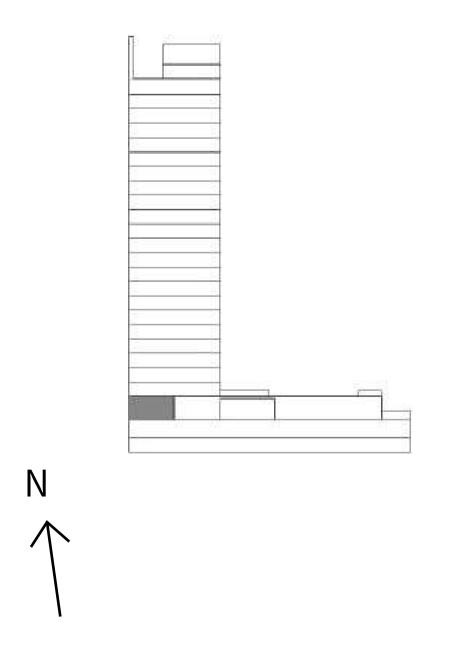

-

92.91 SQ.M.

5.30 SQ.M.

98.21 SQ.M.

|    |    |     |    | 223 |
|----|----|-----|----|-----|
| 10 | 01 |     | 02 | Ĩ.  |
|    | Ļ  | 5.7 | ũ, | 8   |
| 06 | 05 | 04  | 03 |     |
|    |    |     |    |     |