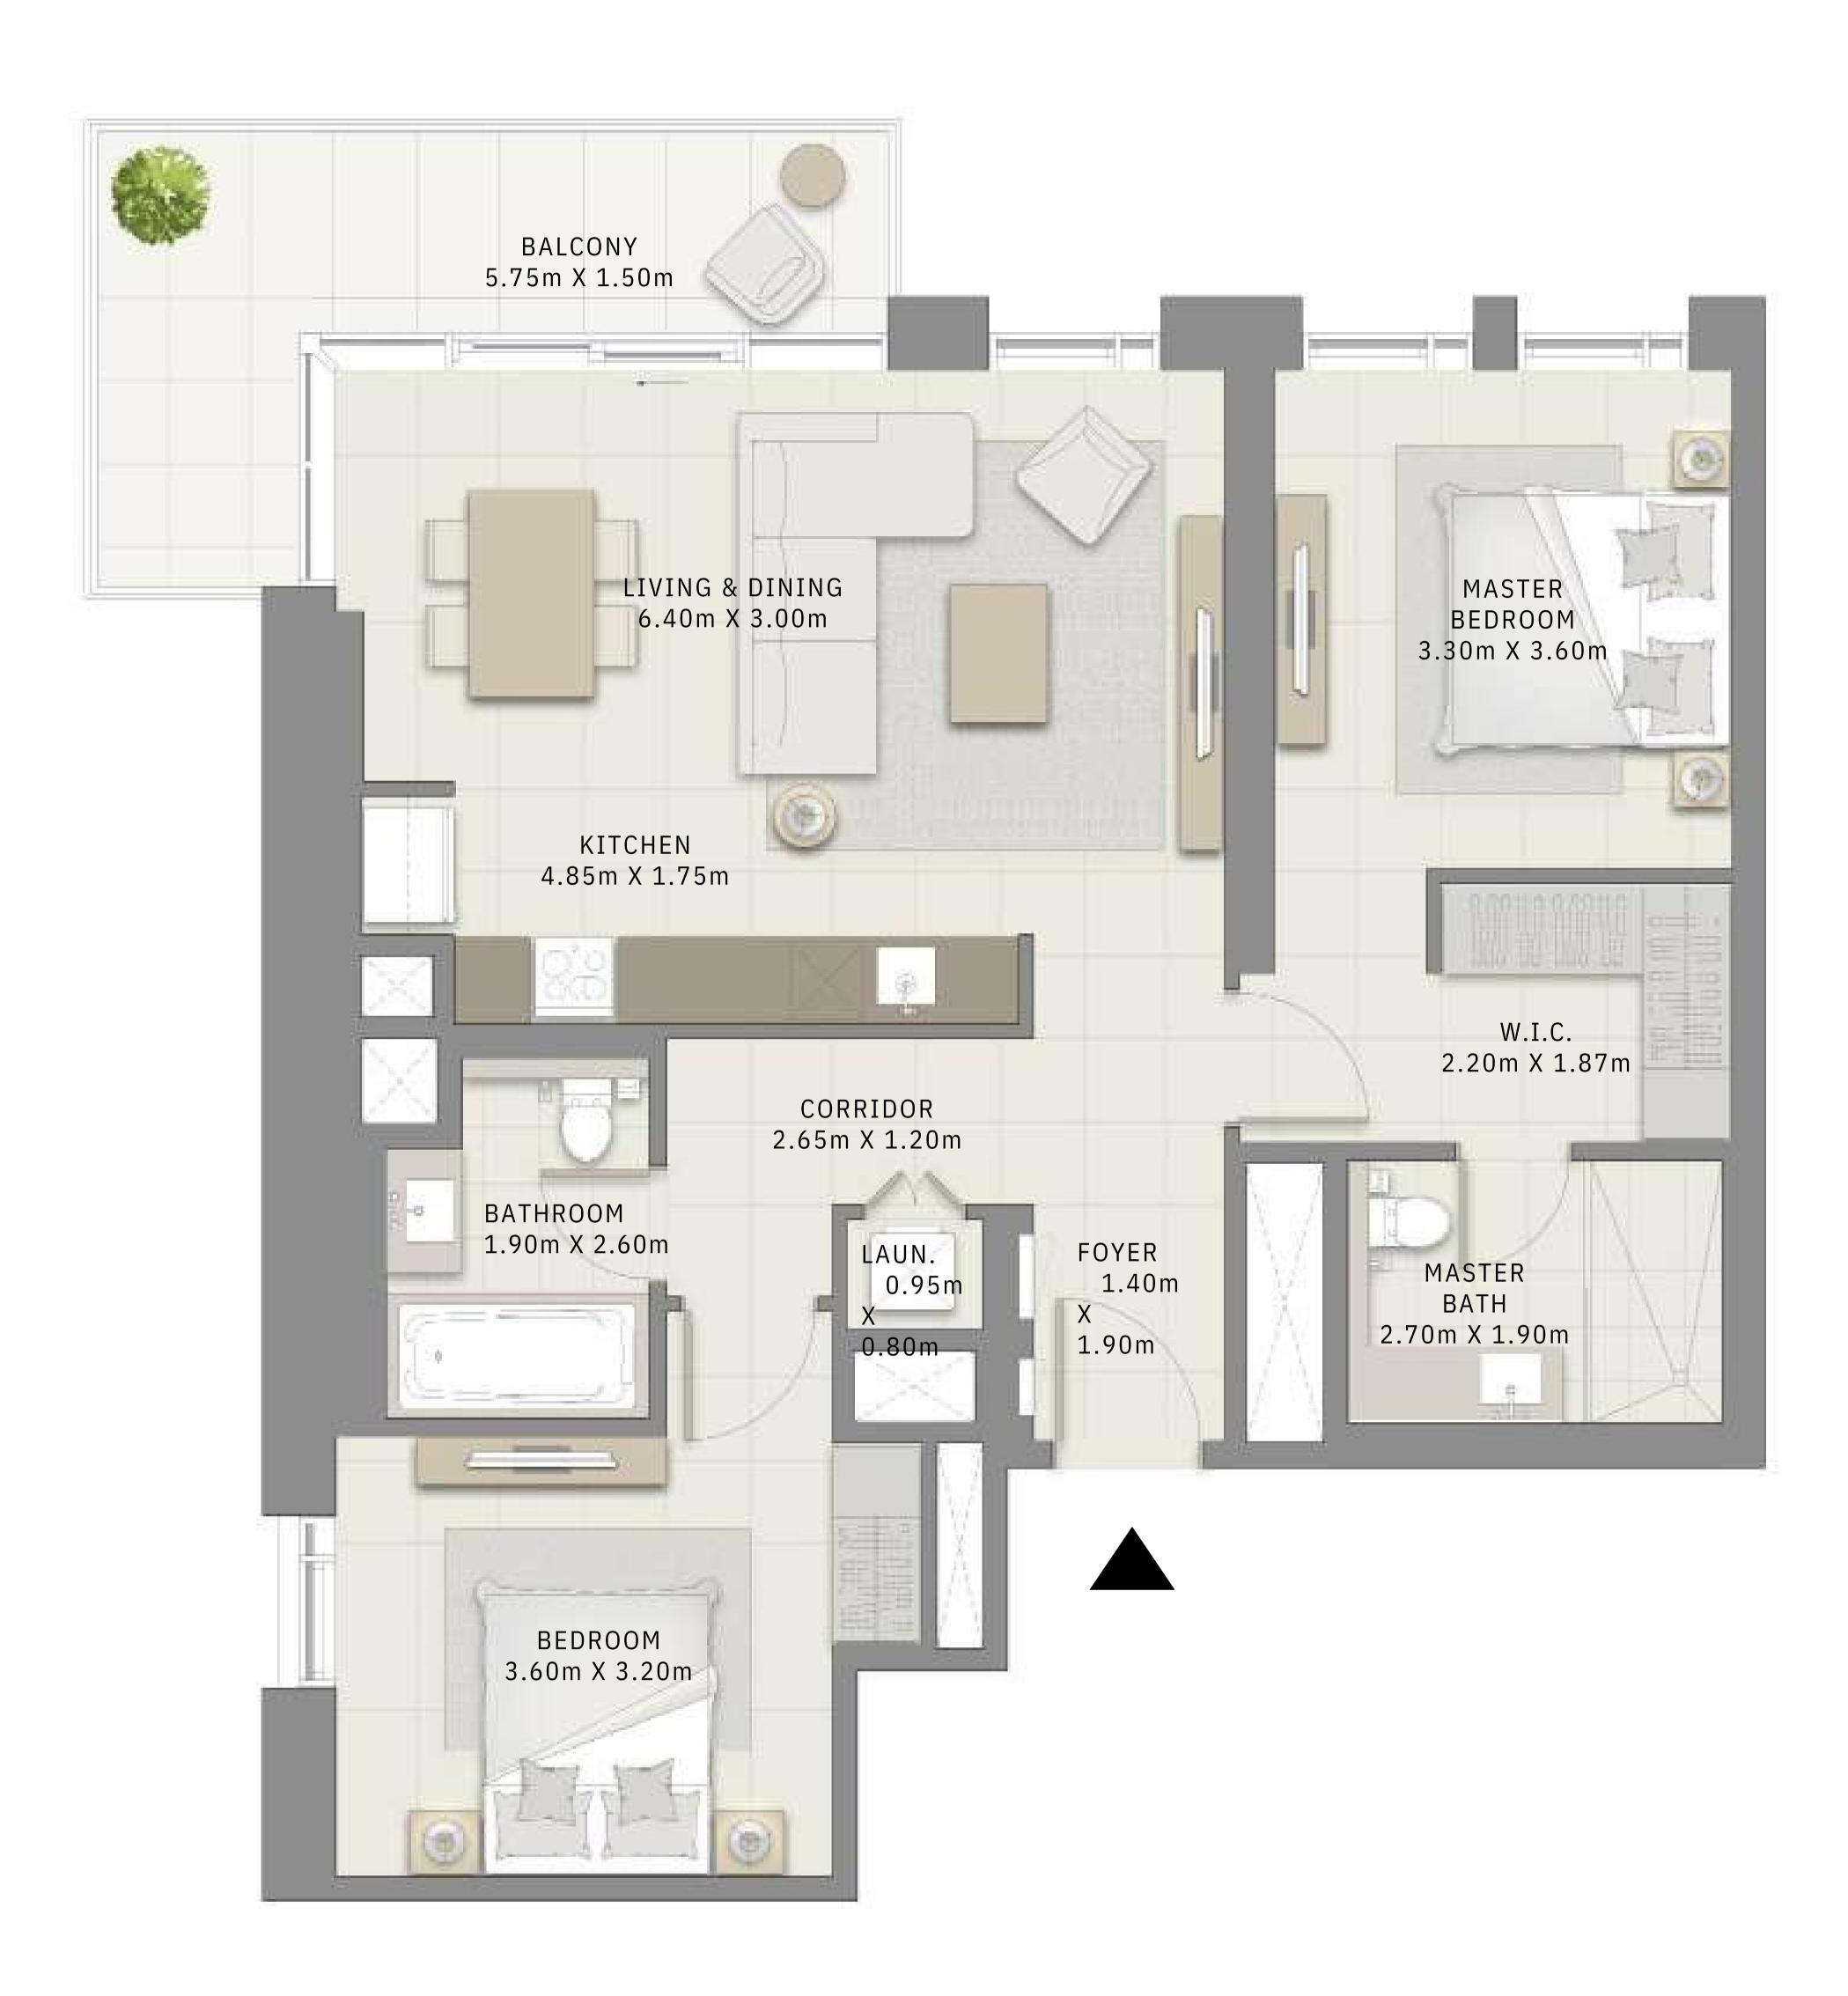

## 2 BEDROOM

UNIT 01 | LEVELS 02-22

| SUITE AREA   | 1000.07 SQ.FT. |
|--------------|----------------|
| BALCONY AREA | 57.05 SQ.FT.   |
| TOTAL AREA   | 1057.12 SQ.FT. |

FLOOR PLAN 1. All dimensions are in imperial and metric, and measured from finish to finish excluding construction tolerances. 2. All materials, dimensions, and drawings are approximate only. 3. Information is subject to change without notice, at developer's absolute discretion. 4. Actual area may vary from the stated area. 5. Drawings not to scale. 6. All images used are for illustrative purposes only and do not represent the actual size, features, specifications, fittings, and furnishings. 7. The developer reserves the right to make revisions / alterations, at it's absolute discretion, without any liability whatsoever.

-

92.91 SQ.M.

5.30 SQ.M.

98.21 SQ.M.

|    |    |     |    | 223 |
|----|----|-----|----|-----|
| 10 | 01 |     | 02 | Ĩ.  |
|    | Ļ  | 5.7 | ũ, | 8   |
| 06 | 05 | 04  | 03 |     |
|    |    |     |    |     |