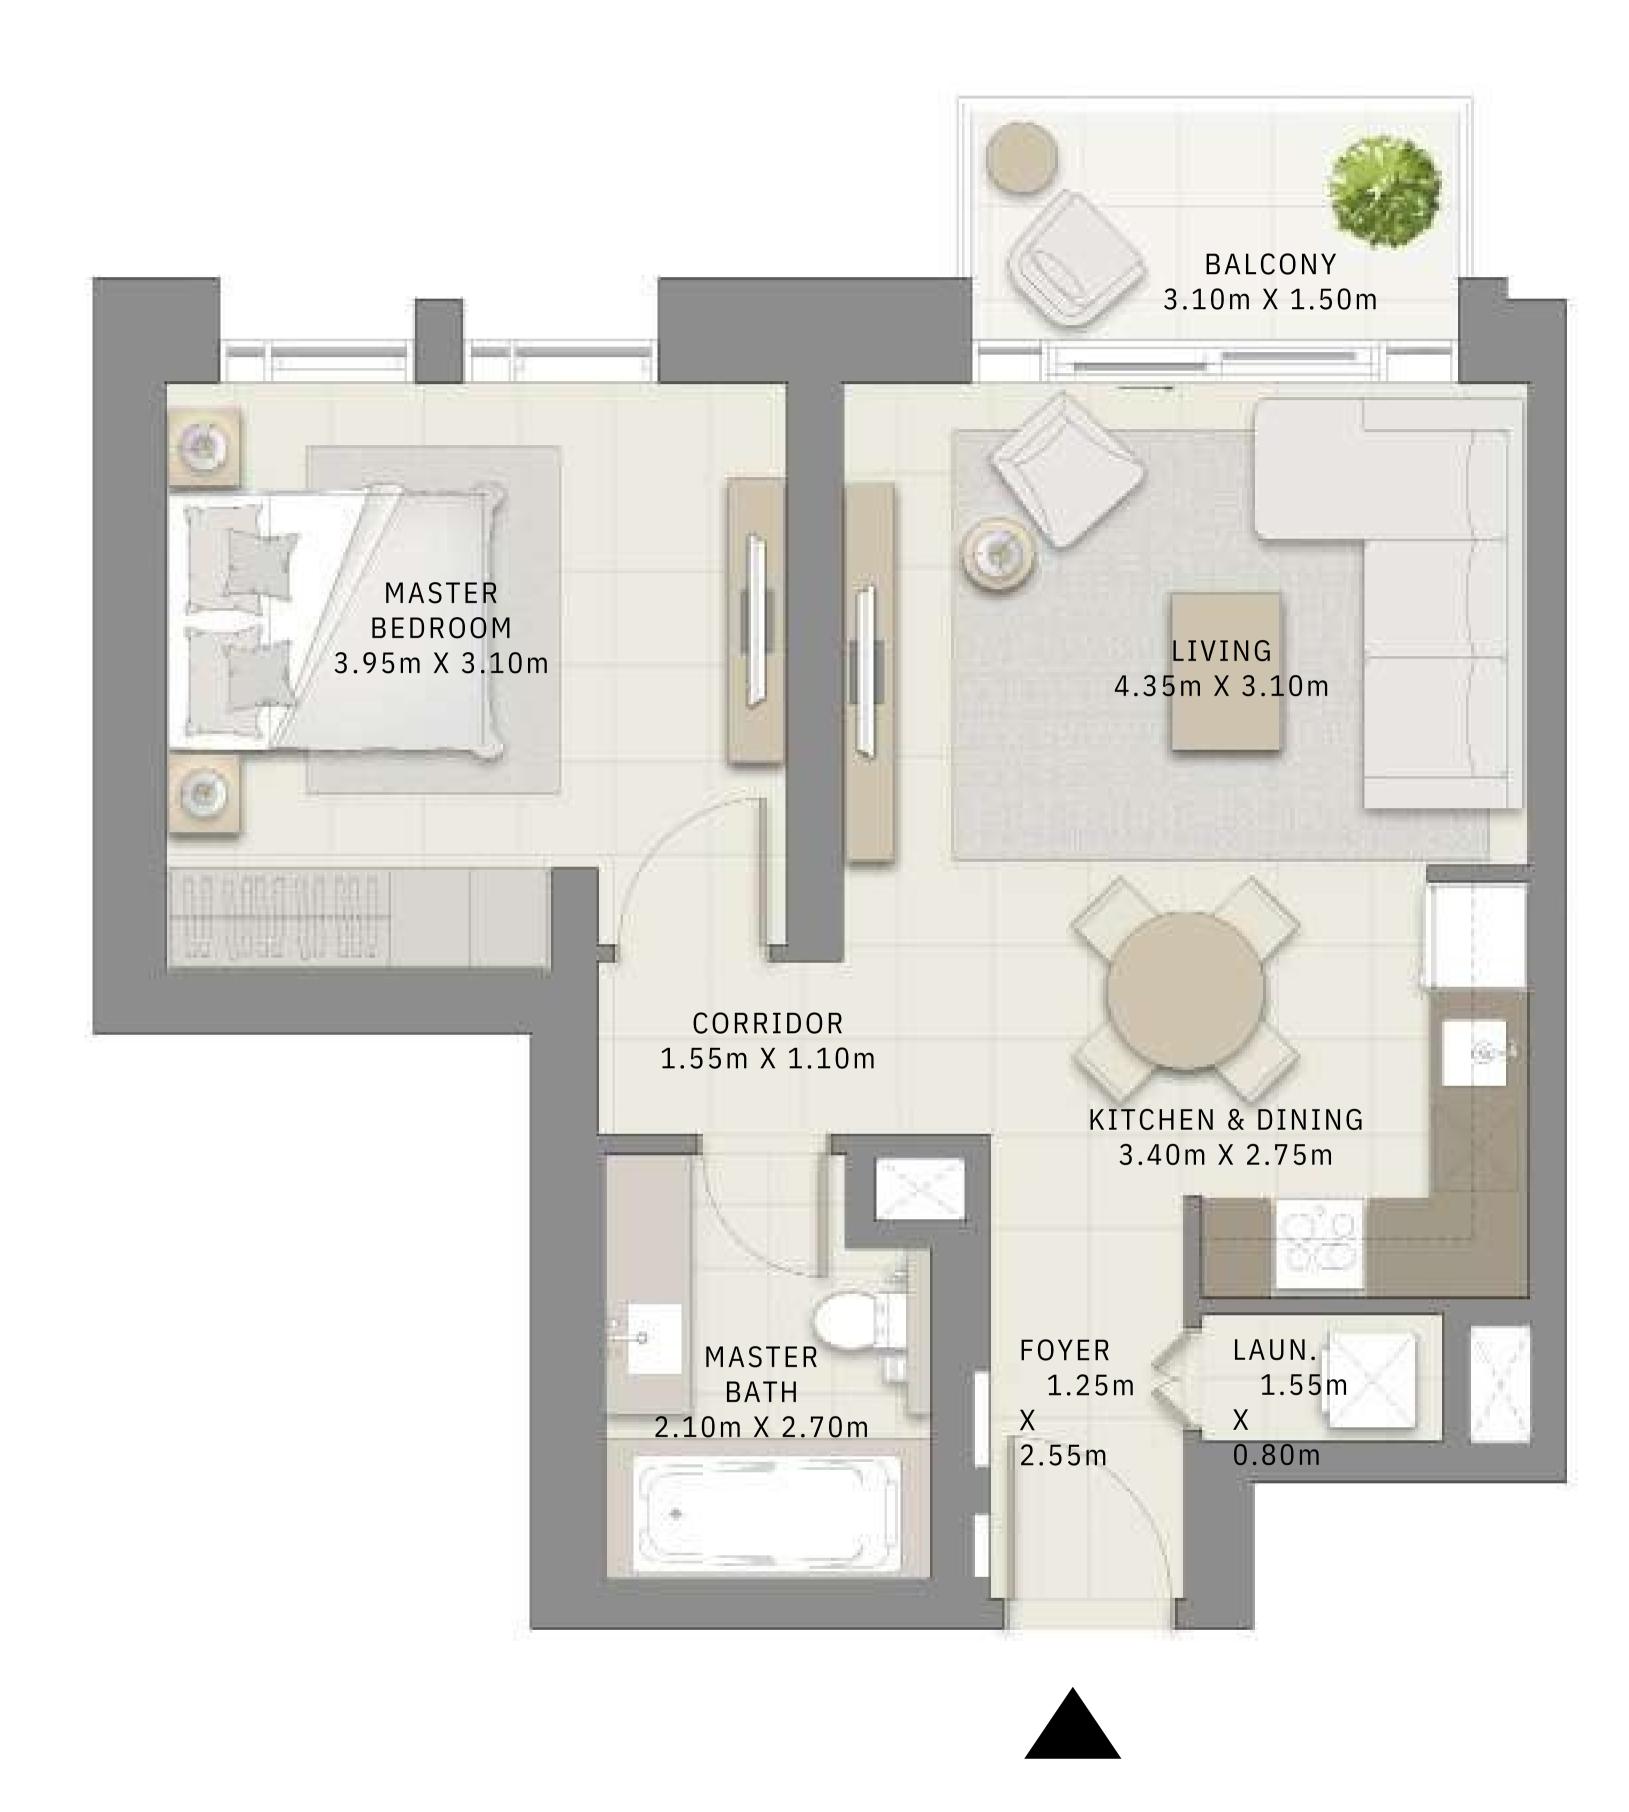

## 1 BEDROOM

UNIT 04 | LEVELS 02-22

| SUITE AREA   | 622.26 SQ.FT. |
|--------------|---------------|
| BALCONY AREA | 41.66 SQ.FT.  |
| TOTAL AREA   | 663.92 SQ.FT. |

| 100   | 2.50 | - 10 - 10 - 10 - 10 - 10 - 10 - 10 - 10 |    |          |   |
|-------|------|-----------------------------------------|----|----------|---|
| 09    | 10   | 01                                      |    | 02       | 2 |
|       |      |                                         |    | <u> </u> |   |
| 08 07 | 06   | 05                                      | 04 | 03       |   |
|       |      |                                         |    | -101     |   |

FLOOR PLAN 1. All dimensions are in imperial and metric, and measured from finish to finish excluding construction tolerances. 2. All materials, dimensions, and drawings are approximate only. 3. Information is subject to change without notice, at developer's absolute discretion. 4. Actual area may vary from the stated area. 5. Drawings not to scale. 6. All images used are for illustrative purposes only and do not represent the actual size, features, specifications, fittings, and furnishings. 7. The developer reserves the right to make revisions / alterations, at it's absolute discretion, without any liability whatsoever.

57.81 SQ.M.

3.87 SQ.M.

61.68 SQ.M.

CREEK CRESCENT

APARTMENT