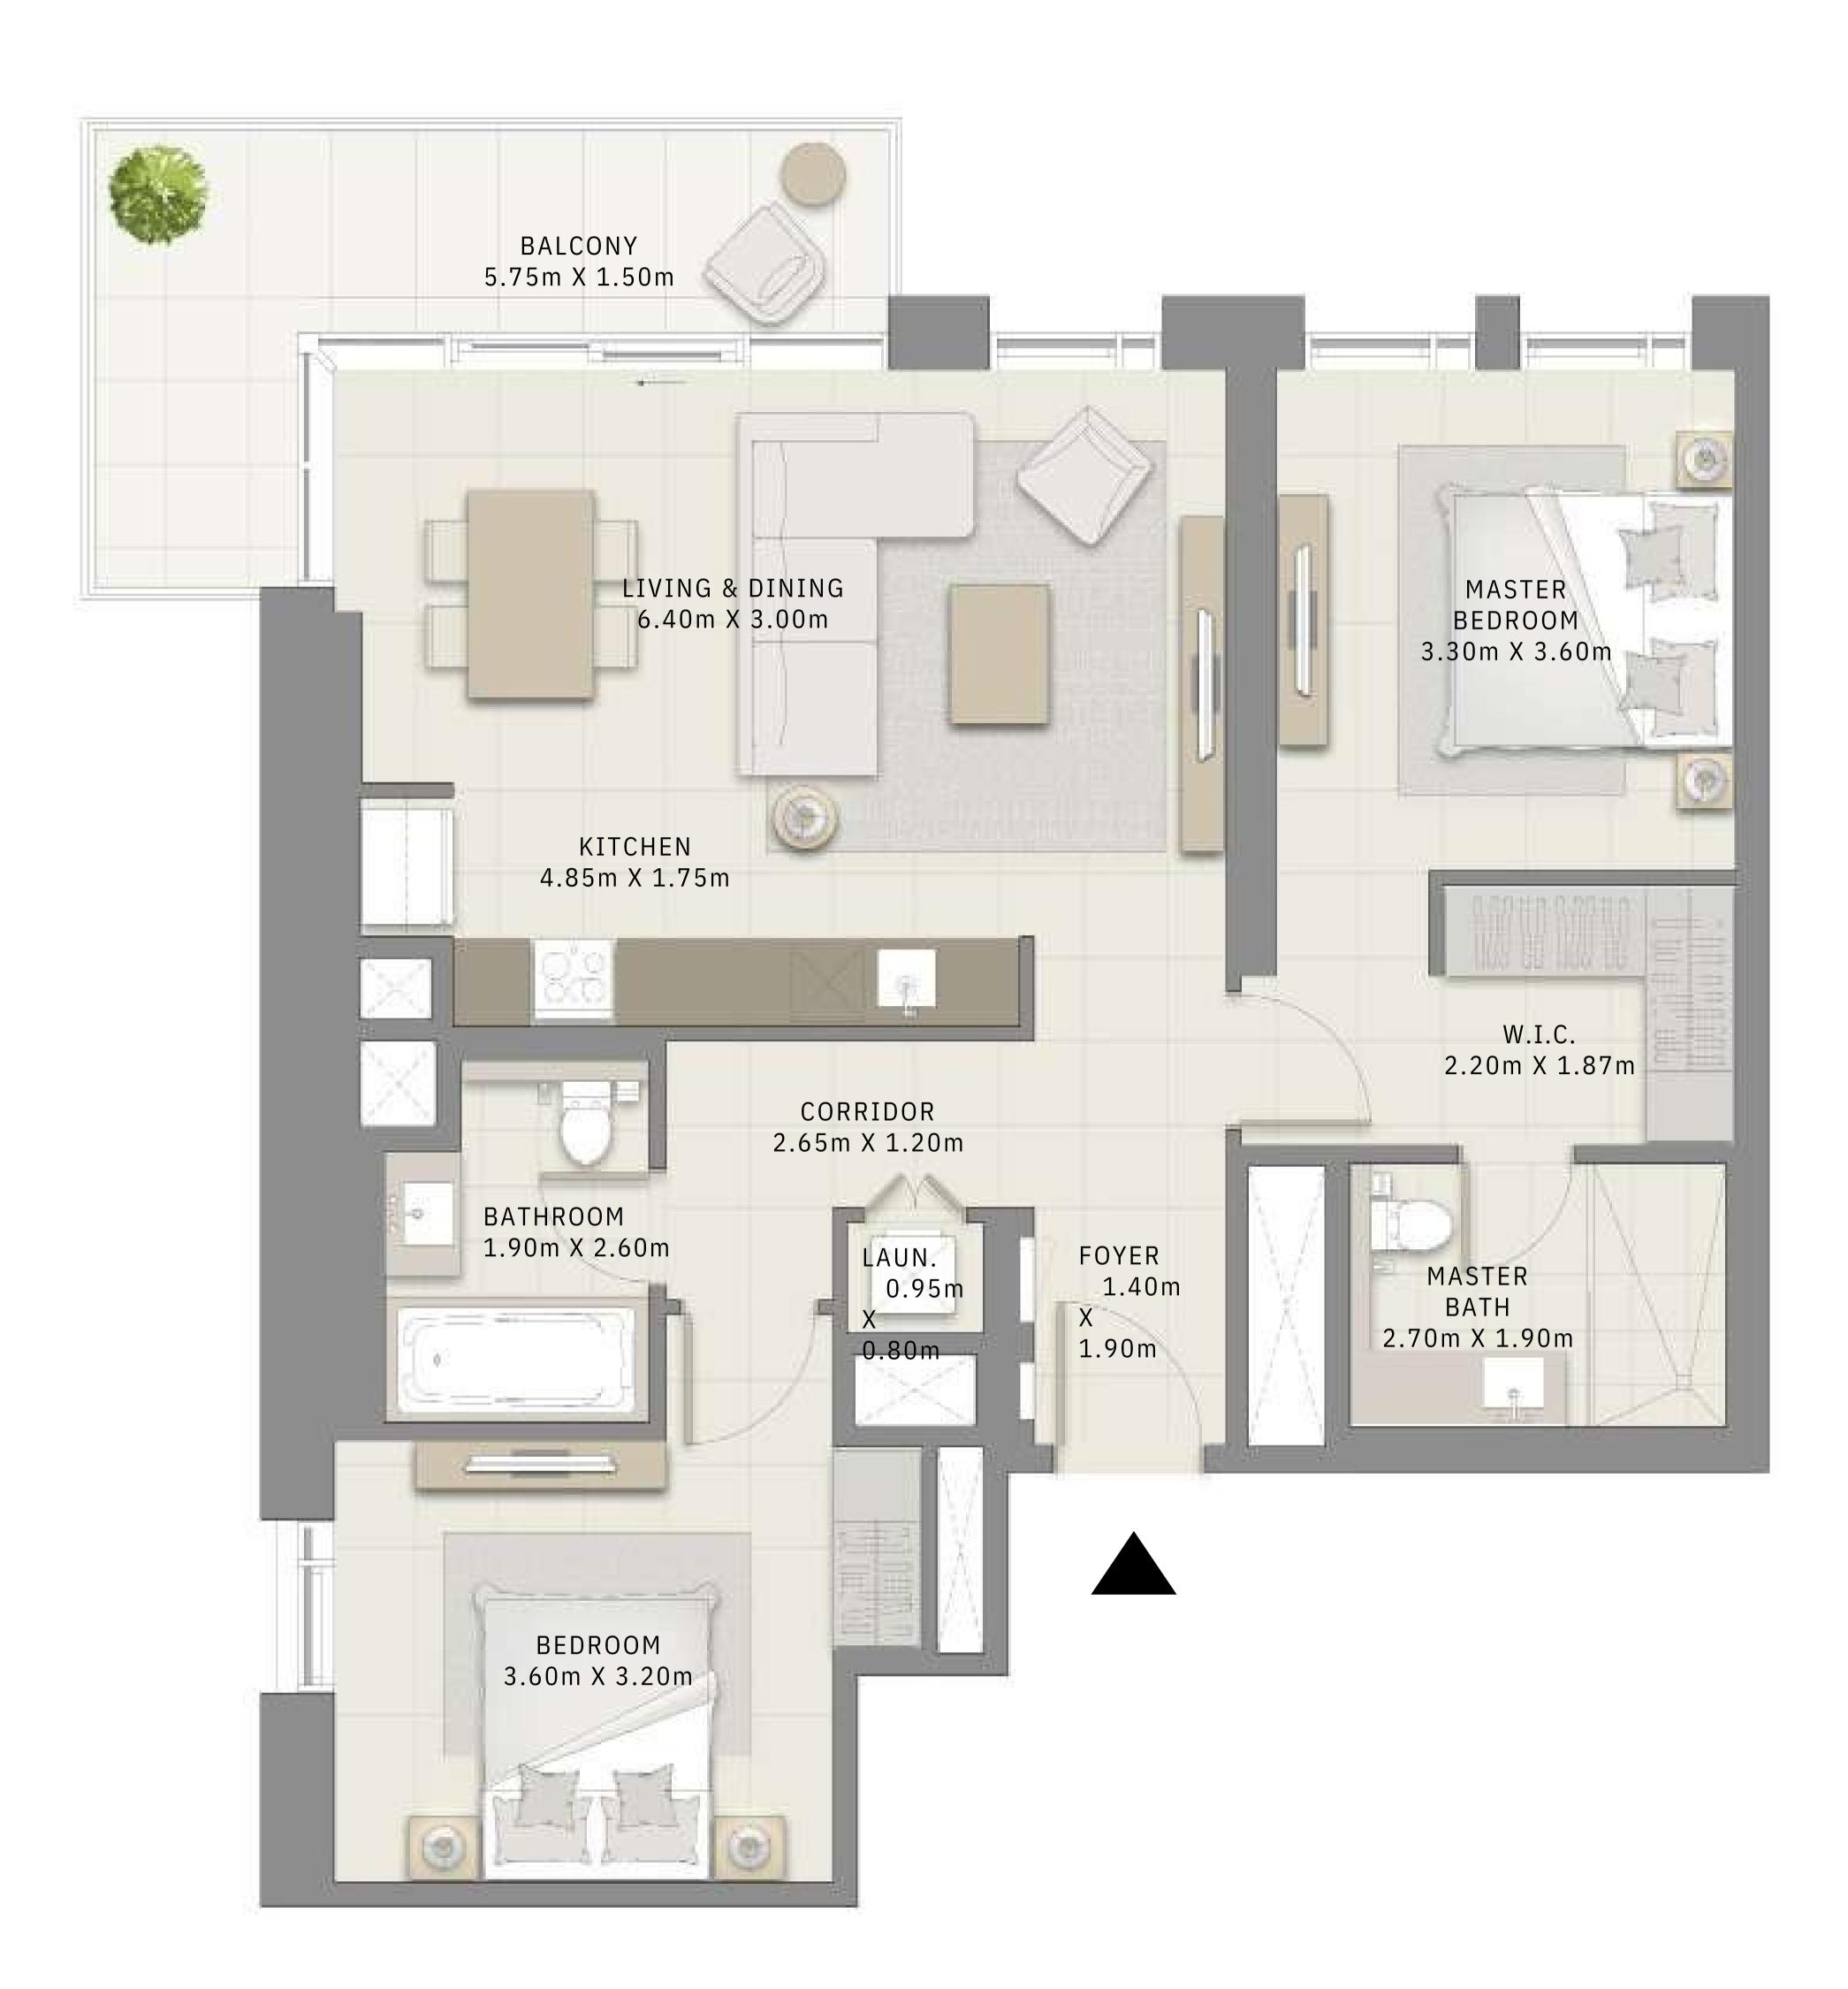

## 2 BEDROOM

UNIT 01 | LEVELS 02-22

| SUITE AREA   | 1000.07 SQ.FT. |
|--------------|----------------|
| BALCONY AREA | 57.05 SQ.FT.   |
| TOTAL AREA   | 1057.12 SQ.FT. |

FLOOR PLAN 1. All dimensions are in imperial and metric, and measured from finish to finish excluding construction tolerances. 2. All materials, dimensions, and drawings are approximate only. 3. Information is subject to change without notice, at developer's absolute discretion. 4. Actual area may vary from the stated area. 5. Drawings not to scale. 6. All images used are for illustrative purposes only and do not represent the actual size, features, specifications, fittings, and furnishings. 7. The developer reserves the right to make revisions / alterations, at it's absolute discretion, without any liability whatsoever.