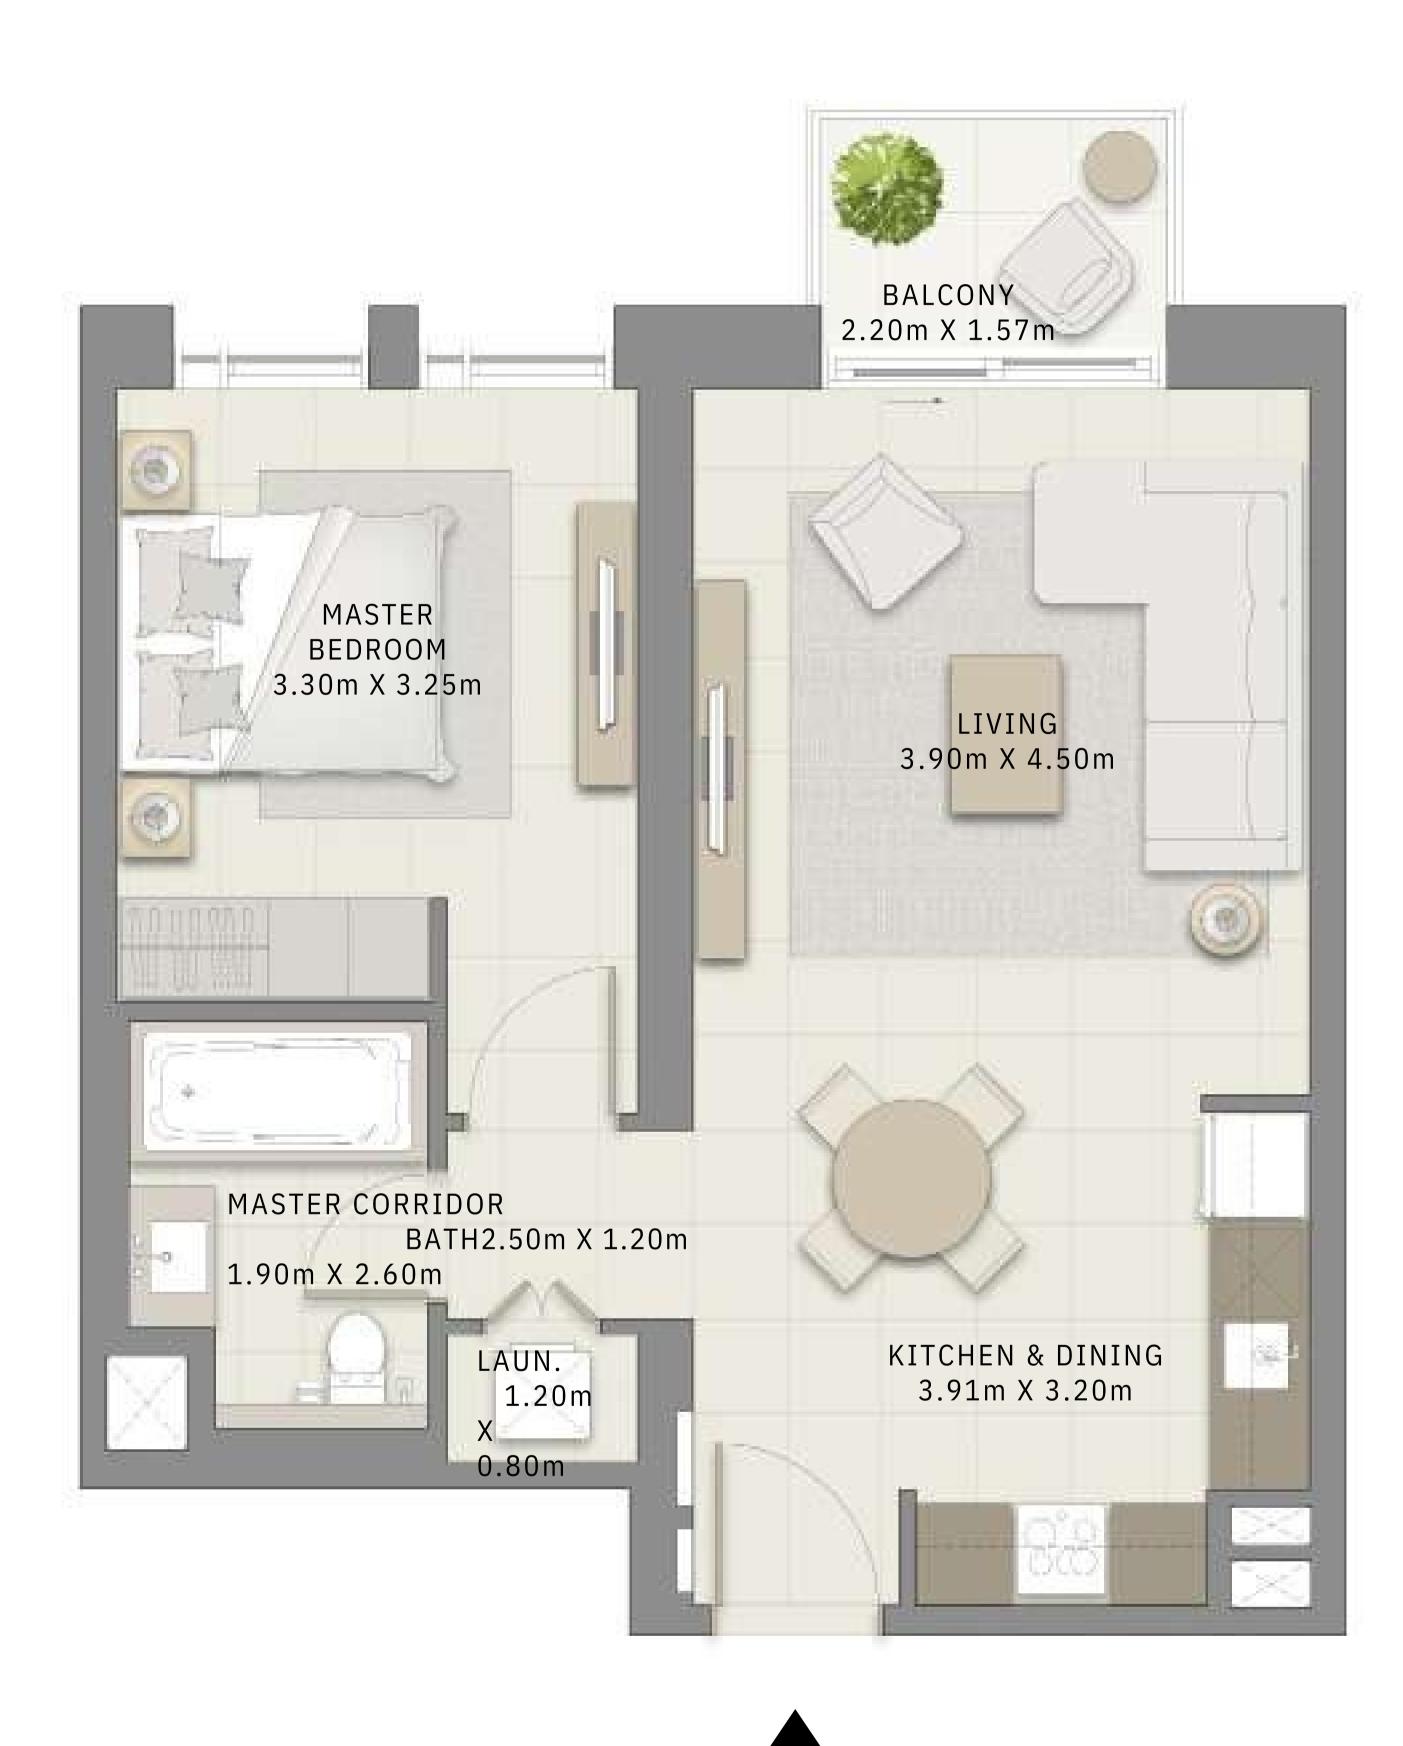

## 2 BEDROOM

UNIT 08 | LEVELS 02-22

| SUITE AREA   | 996.52 SQ.FT.  |
|--------------|----------------|
| BALCONY AREA | 132.93 SQ.FT.  |
| TOTAL AREA   | 1129.45 SQ.FT. |

FLOOR PLAN 1. All dimensions are in imperial and metric, and measured from finish to finish excluding construction tolerances. 2. All materials, dimensions, and drawings are approximate only. 3. Information is subject to change without notice, at developer's absolute discretion. 4. Actual area may vary from the stated area. 5. Drawings not to scale. 6. All images used are for illustrative purposes only and do not represent the actual size, features, specifications, fittings, and furnishings. 7. The developer reserves the right to make revisions / alterations, at it's absolute discretion, without any liability whatsoever.

92.58 SQ.M.

12.35 SQ.M.

104.93 SQ.M.

| r yr       | <u> </u> |                                                                                                                 |                | _ |
|------------|----------|-----------------------------------------------------------------------------------------------------------------|----------------|---|
|            | 01       |                                                                                                                 | 02             | 3 |
| <u>r</u> h |          |                                                                                                                 | L <del>r</del> |   |
| 5 T        | 05       | 04                                                                                                              | 03             |   |
|            |          | le de la constante de la consta |                |   |