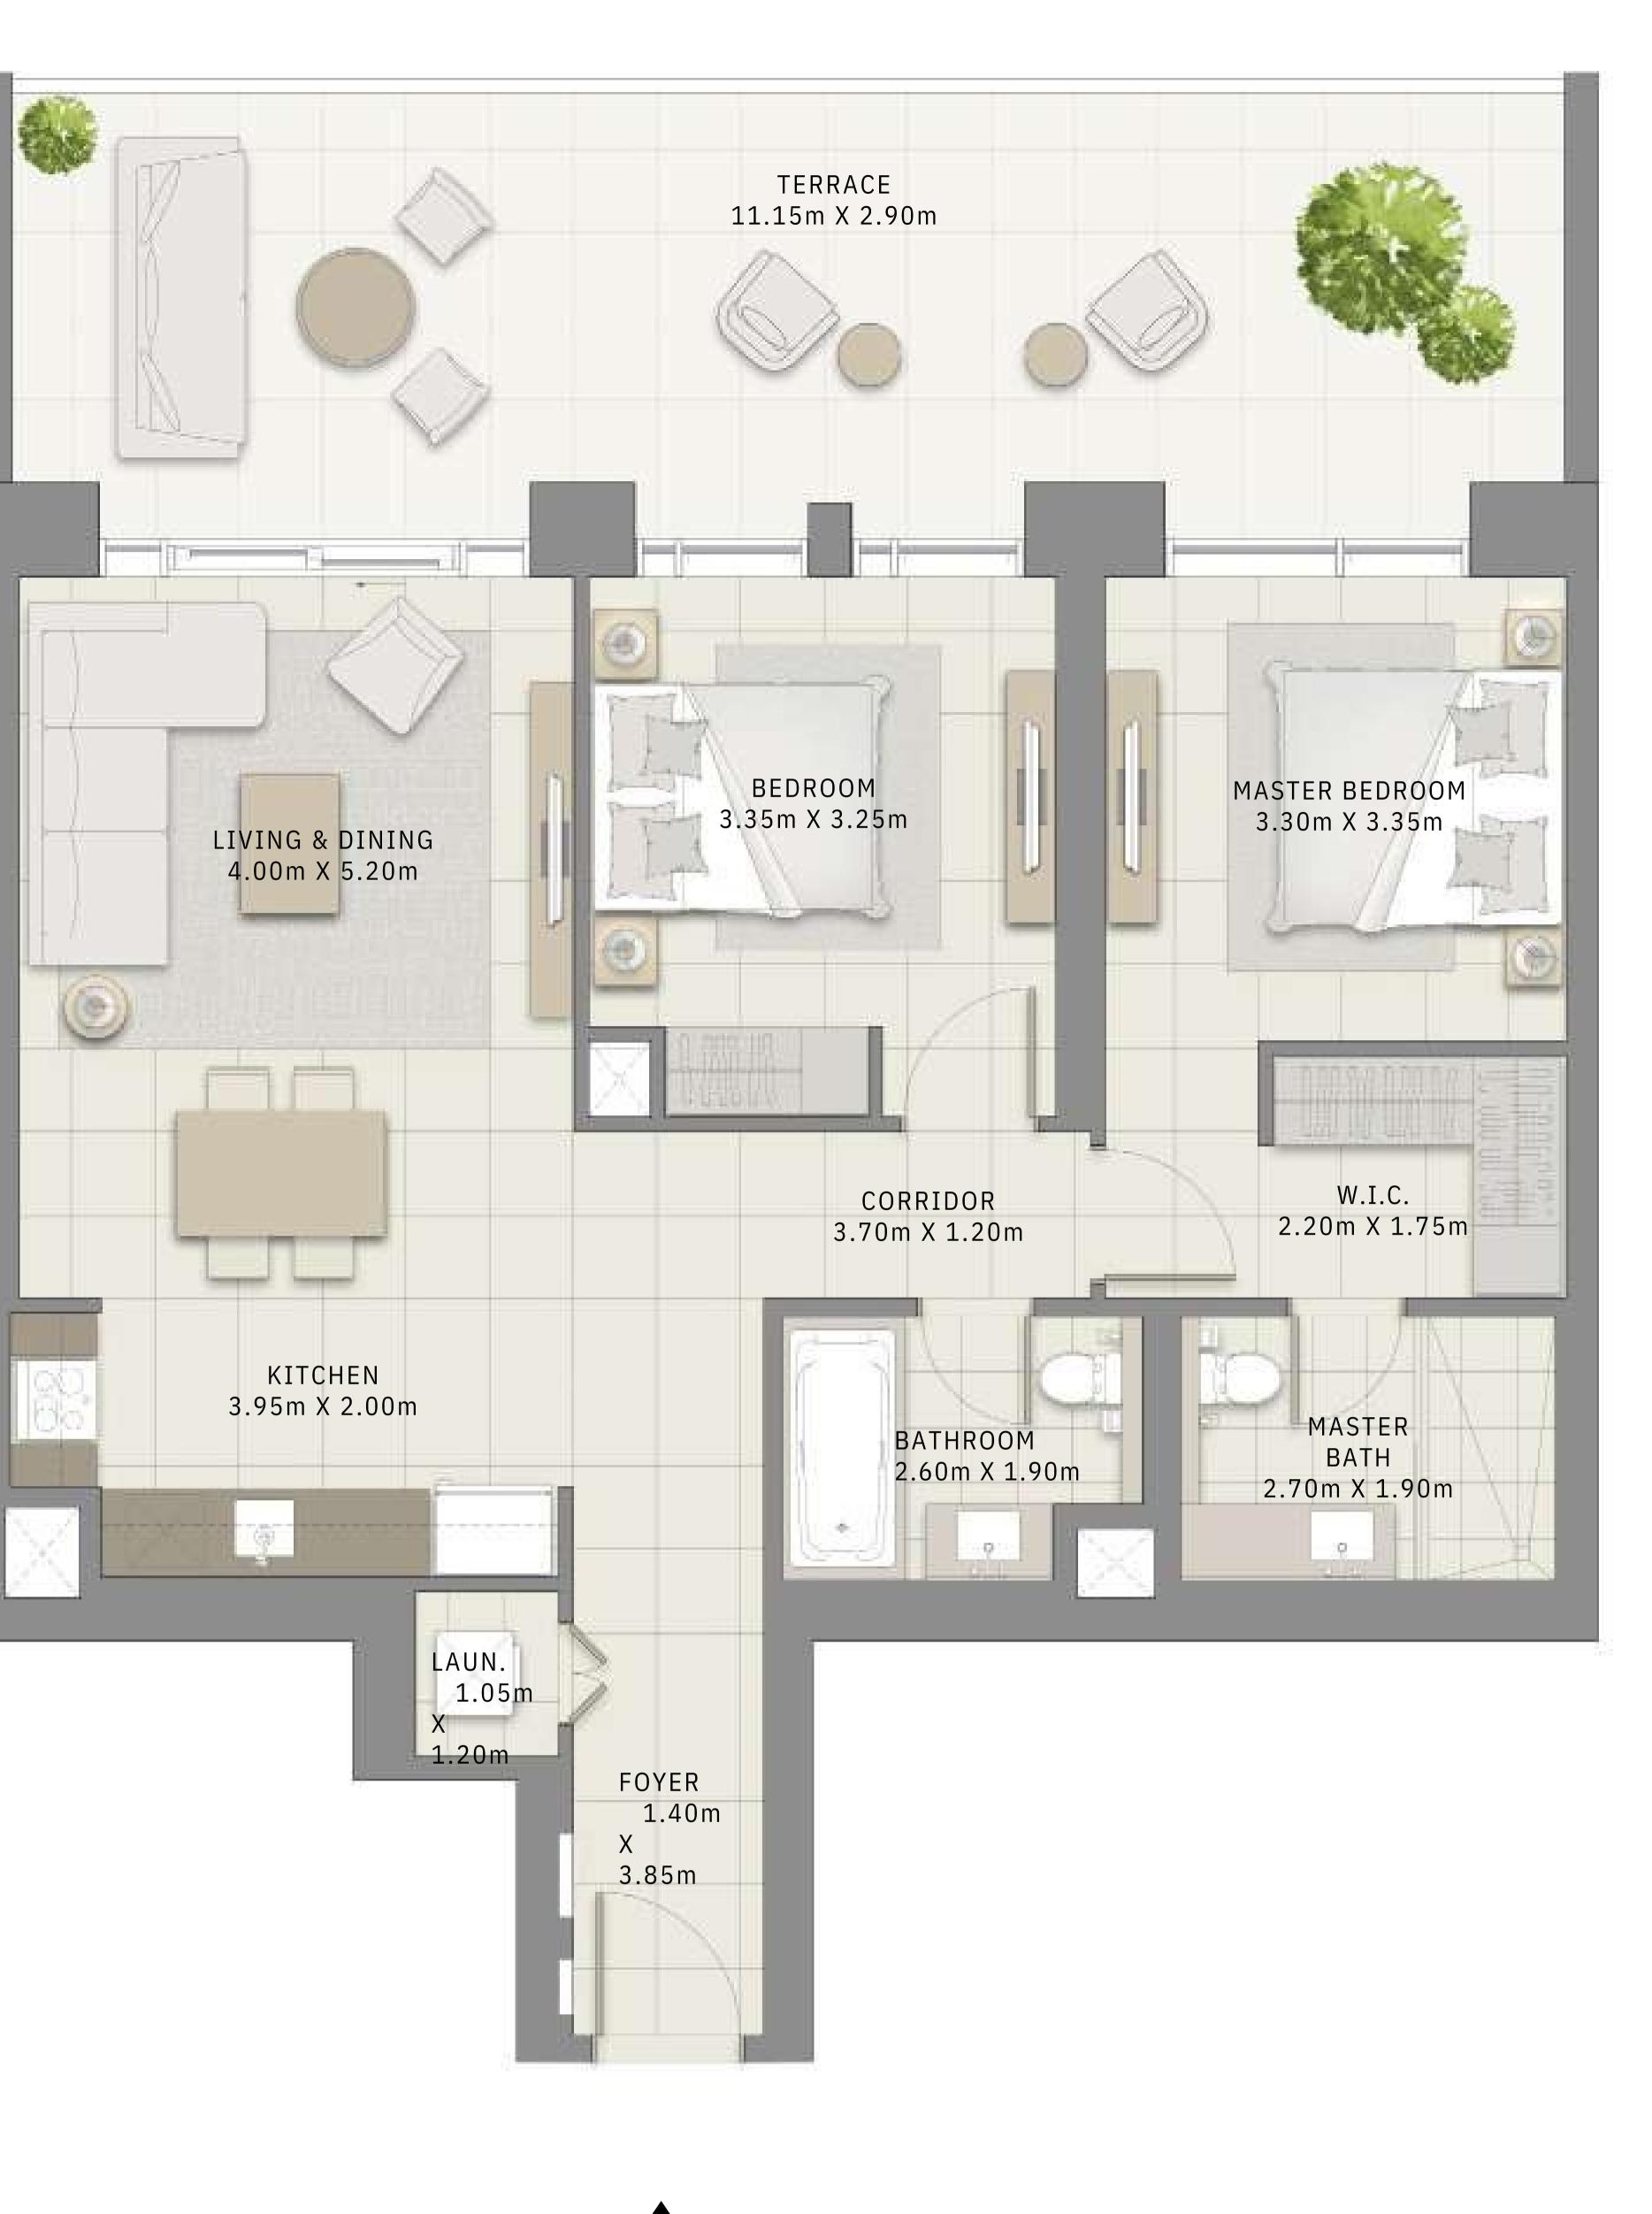

## 2 BEDROOM

UNIT 01 | LEVELS 02-22

| SUITE AREA   | 1000.07 SQ.FT. |
|--------------|----------------|
| BALCONY AREA | 57.05 SQ.FT.   |
| TOTAL AREA   | 1057.12 SQ.FT. |

FLOOR PLAN 1. All dimensions are in imperial and metric, and measured from finish to finish excluding construction tolerances. 2. All materials, dimensions, and drawings are approximate only. 3. Information is subject to change without notice, at developer's absolute discretion. 4. Actual area may vary from the stated area. 5. Drawings not to scale. 6. All images used are for illustrative purposes only and do not represent the actual size, features, specifications, fittings, and furnishings. 7. The developer reserves the right to make revisions / alterations, at it's absolute discretion, without any liability whatsoever.

-

92.91 SQ.M.

5.30 SQ.M.

98.21 SQ.M.

|    |    |     |    | 223 |
|----|----|-----|----|-----|
| 10 | 01 |     | 02 | Ĩ.  |
|    | Ļ  | 5.7 | ũ, | 8   |
| 06 | 05 | 04  | 03 |     |
|    |    |     |    |     |