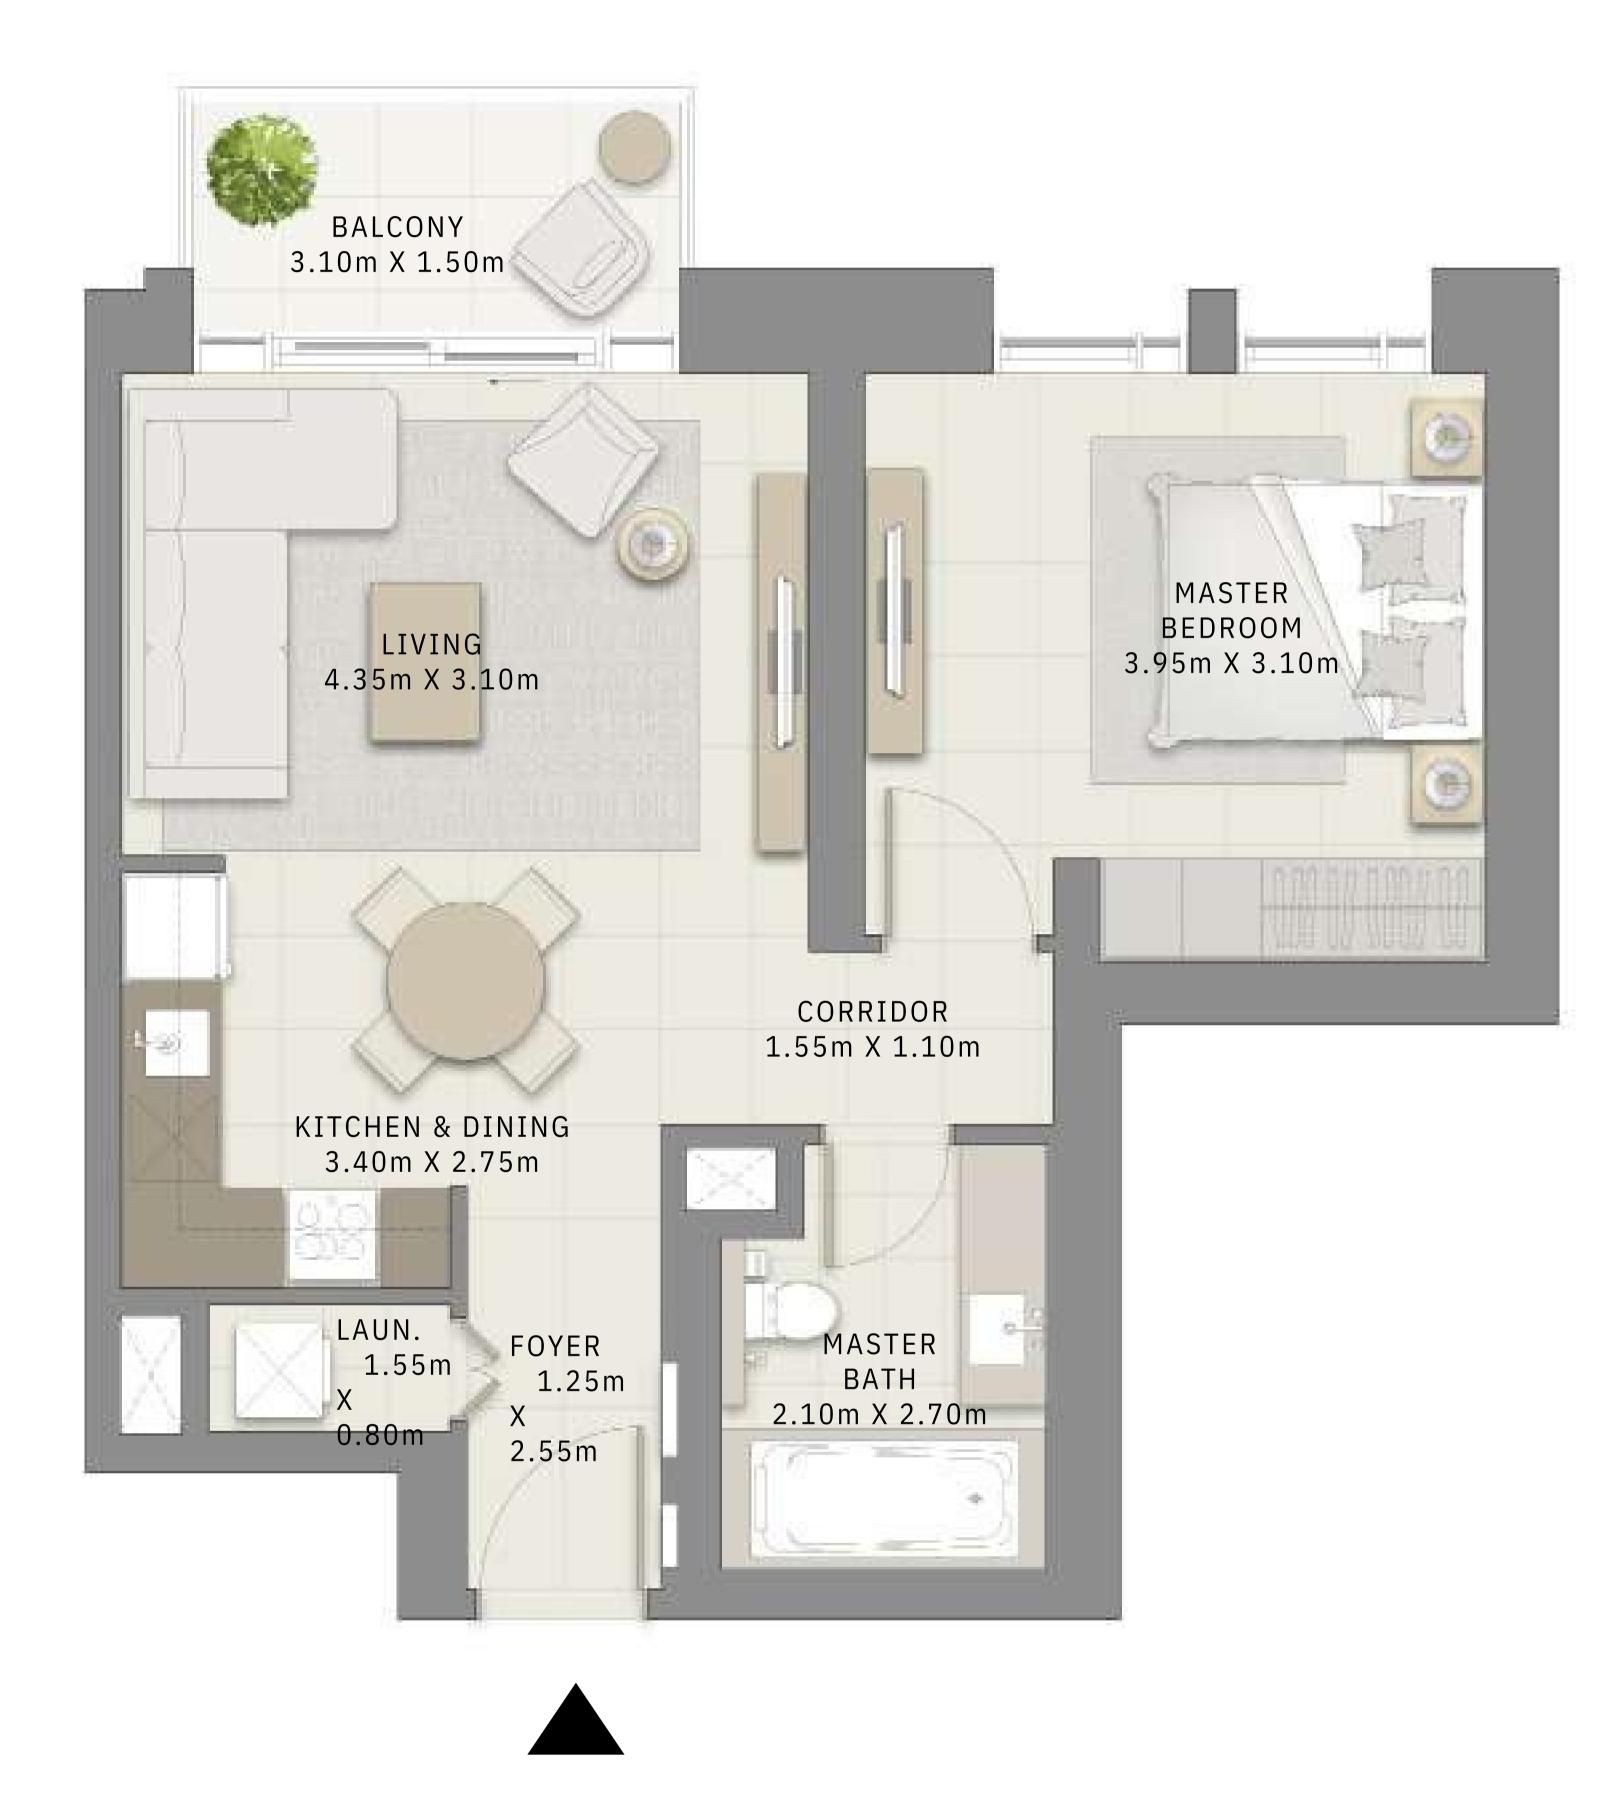

## 1 BEDROOM

UNIT 06 | LEVELS 02-22

| SUITE AREA   | 627.11 SQ.FT. |
|--------------|---------------|
| BALCONY AREA | 57.05 SQ.FT.  |
| TOTAL AREA   | 684.16 SQ.FT. |

| 09 | 10    | 01   | 02 |
|----|-------|------|----|
| 08 | 07 06 | 05 0 | 03 |

FLOOR PLAN 1. All dimensions are in imperial and metric, and measured from finish to finish excluding construction tolerances. 2. All materials, dimensions, and drawings are approximate only. 3. Information is subject to change without notice, at developer's absolute discretion. 4. Actual area may vary from the stated area. 5. Drawings not to scale. 6. All images used are for illustrative purposes only and do not represent the actual size, features, specifications, fittings, and furnishings. 7. The developer reserves the right to make revisions / alterations, at it's absolute discretion, without any liability whatsoever.

58.26 SQ.M.

5.30 SQ.M.

63.56 SQ.M.

CREEK CRESCENT

APARTMENT