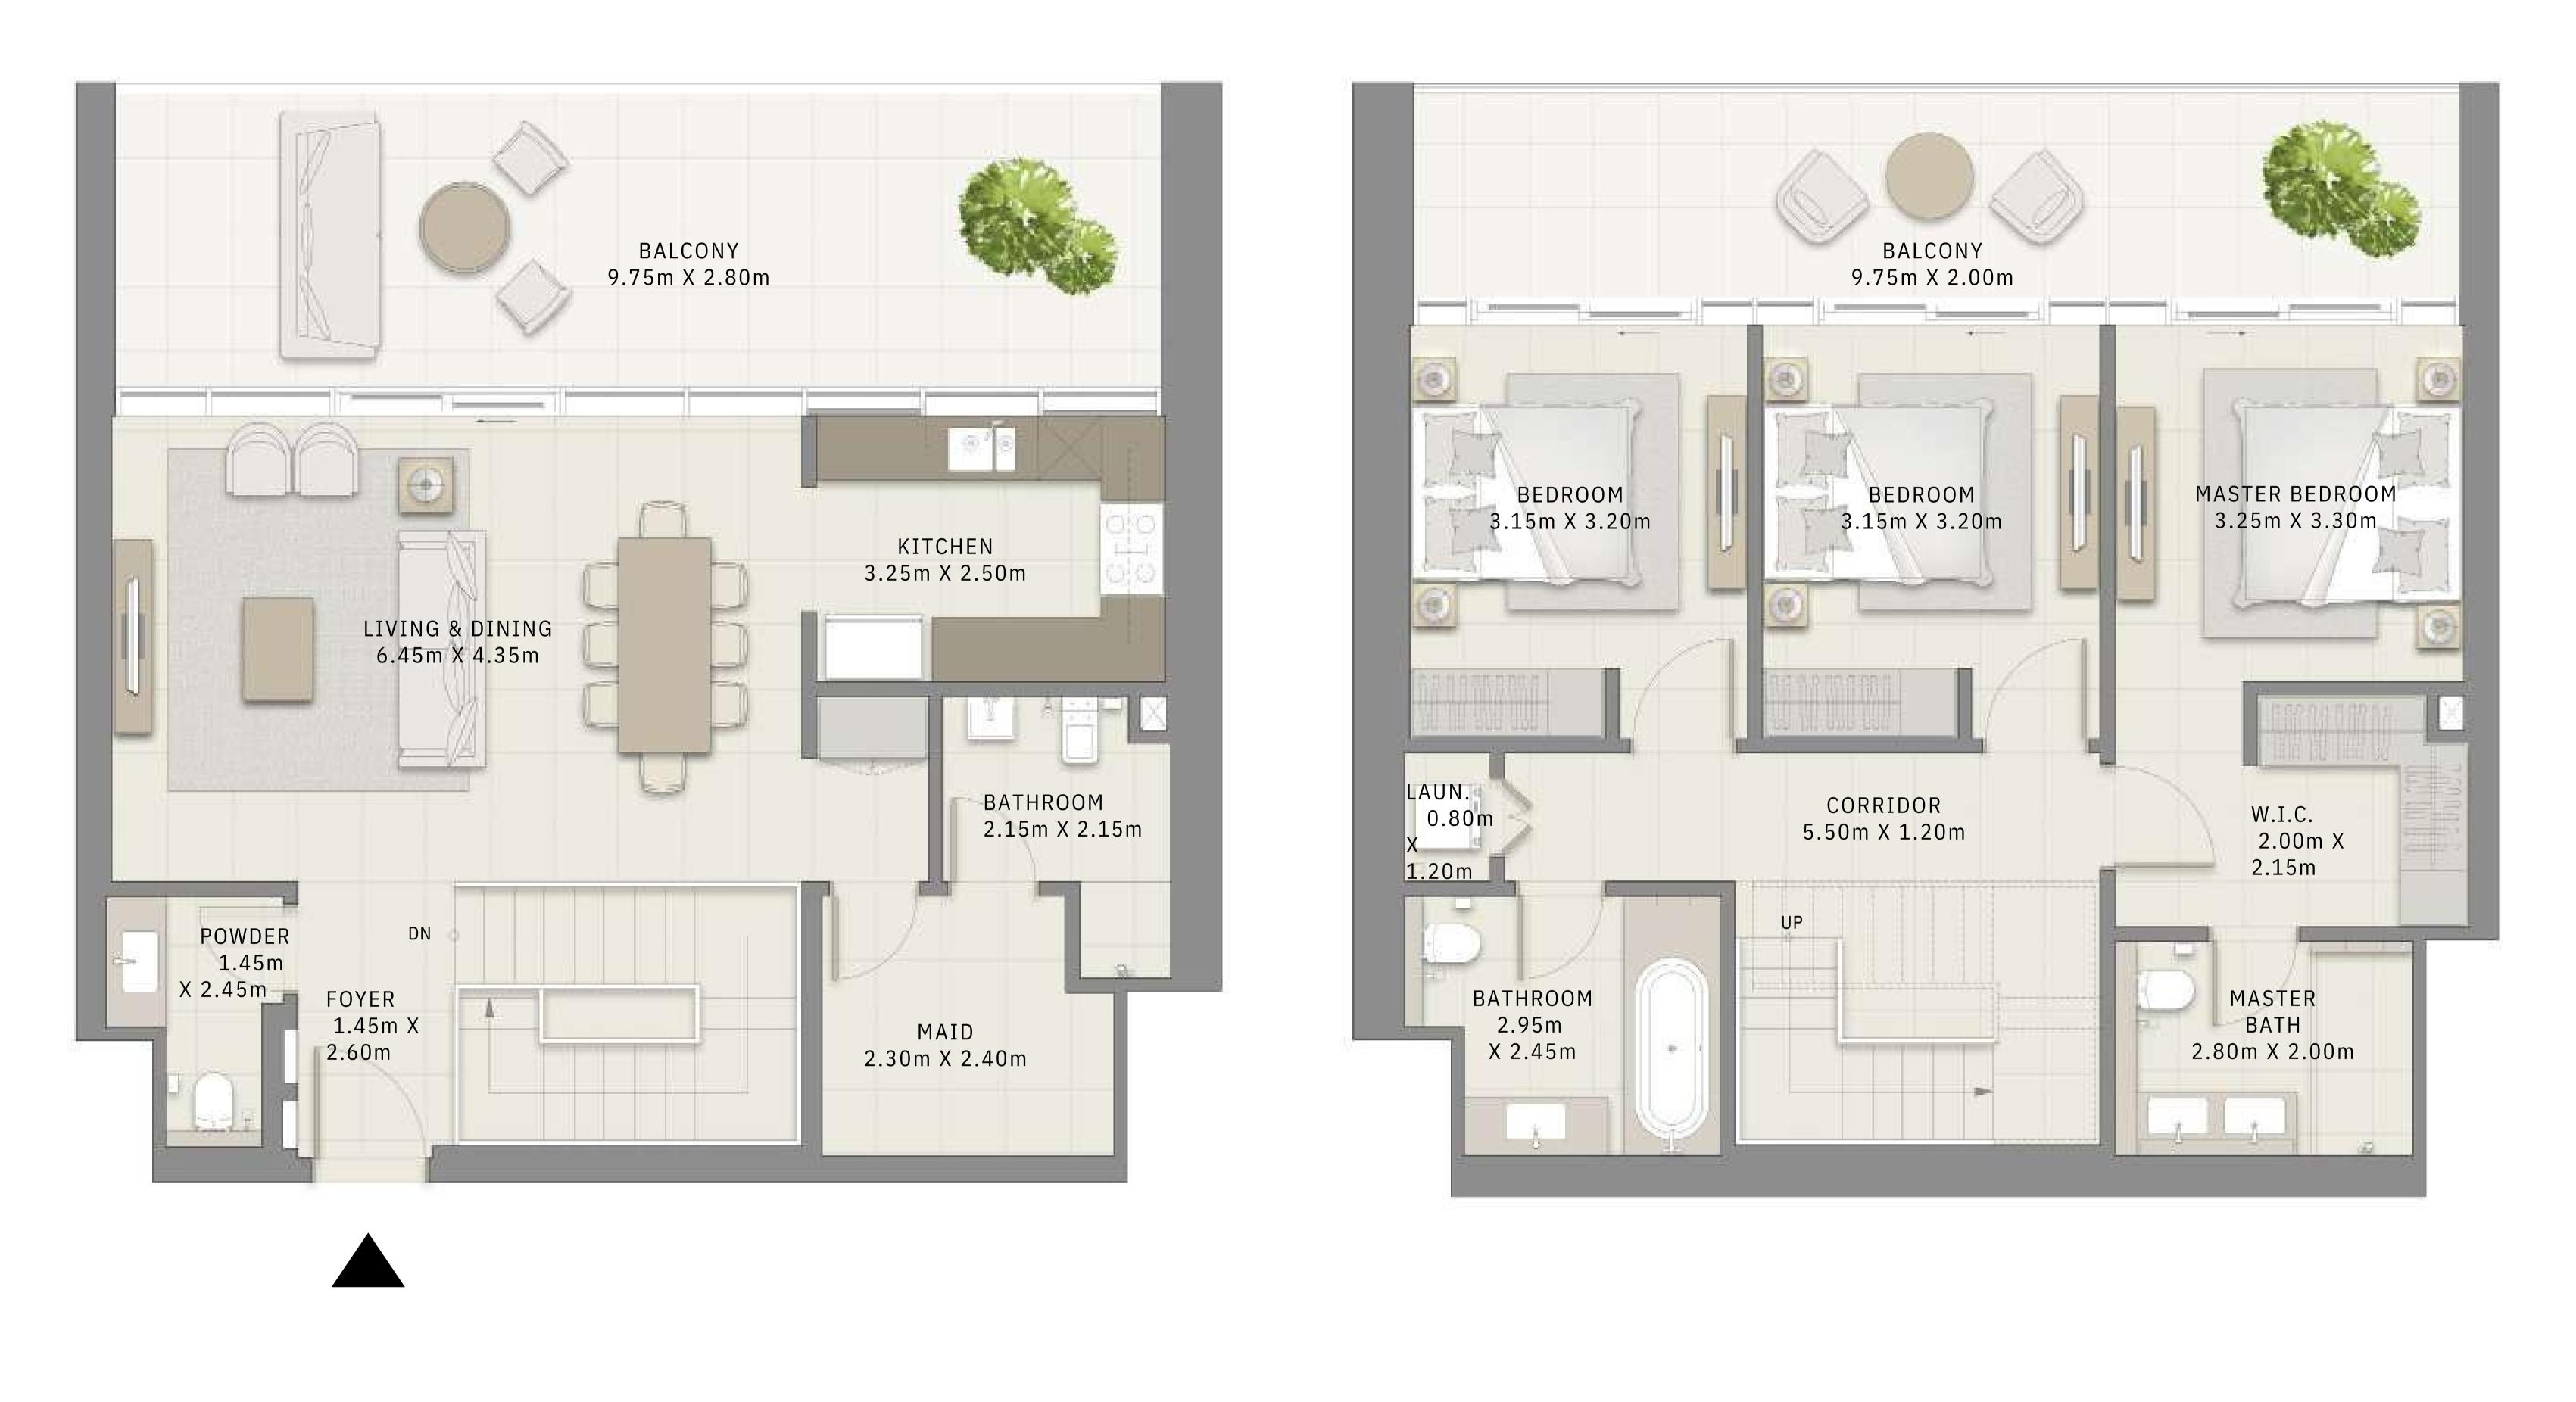

## 1 BEDROOM

UNIT 05 | LEVELS 02-22

| SUITE AREA   | 627.11 SQ.FT. |
|--------------|---------------|
| BALCONY AREA | 57.05 SQ.FT.  |
| TOTAL AREA   | 684.16 SQ.FT. |

|      | <u> </u> | <u> </u> | _  | -     | 12.5 |
|------|----------|----------|----|-------|------|
| 09   | 10       | 01       | (  | )2    | f    |
| 08 0 | 7 06     |          | 04 | 03    | 3    |
| ╴╴╷╴ |          |          |    | - 200 |      |

FLOOR PLAN 1. All dimensions are in imperial and metric, and measured from finish to finish excluding construction tolerances. 2. All materials, dimensions, and drawings are approximate only. 3. Information is subject to change without notice, at developer's absolute discretion. 4. Actual area may vary from the stated area. 5. Drawings not to scale. 6. All images used are for illustrative purposes only and do not represent the actual size, features, specifications, fittings, and furnishings. 7. The developer reserves the right to make revisions / alterations, at it's absolute discretion, without any liability whatsoever.

58.26 SQ.M.

5.30 SQ.M.

63.56 SQ.M.

CREEK CRESCENT

APARTMENT