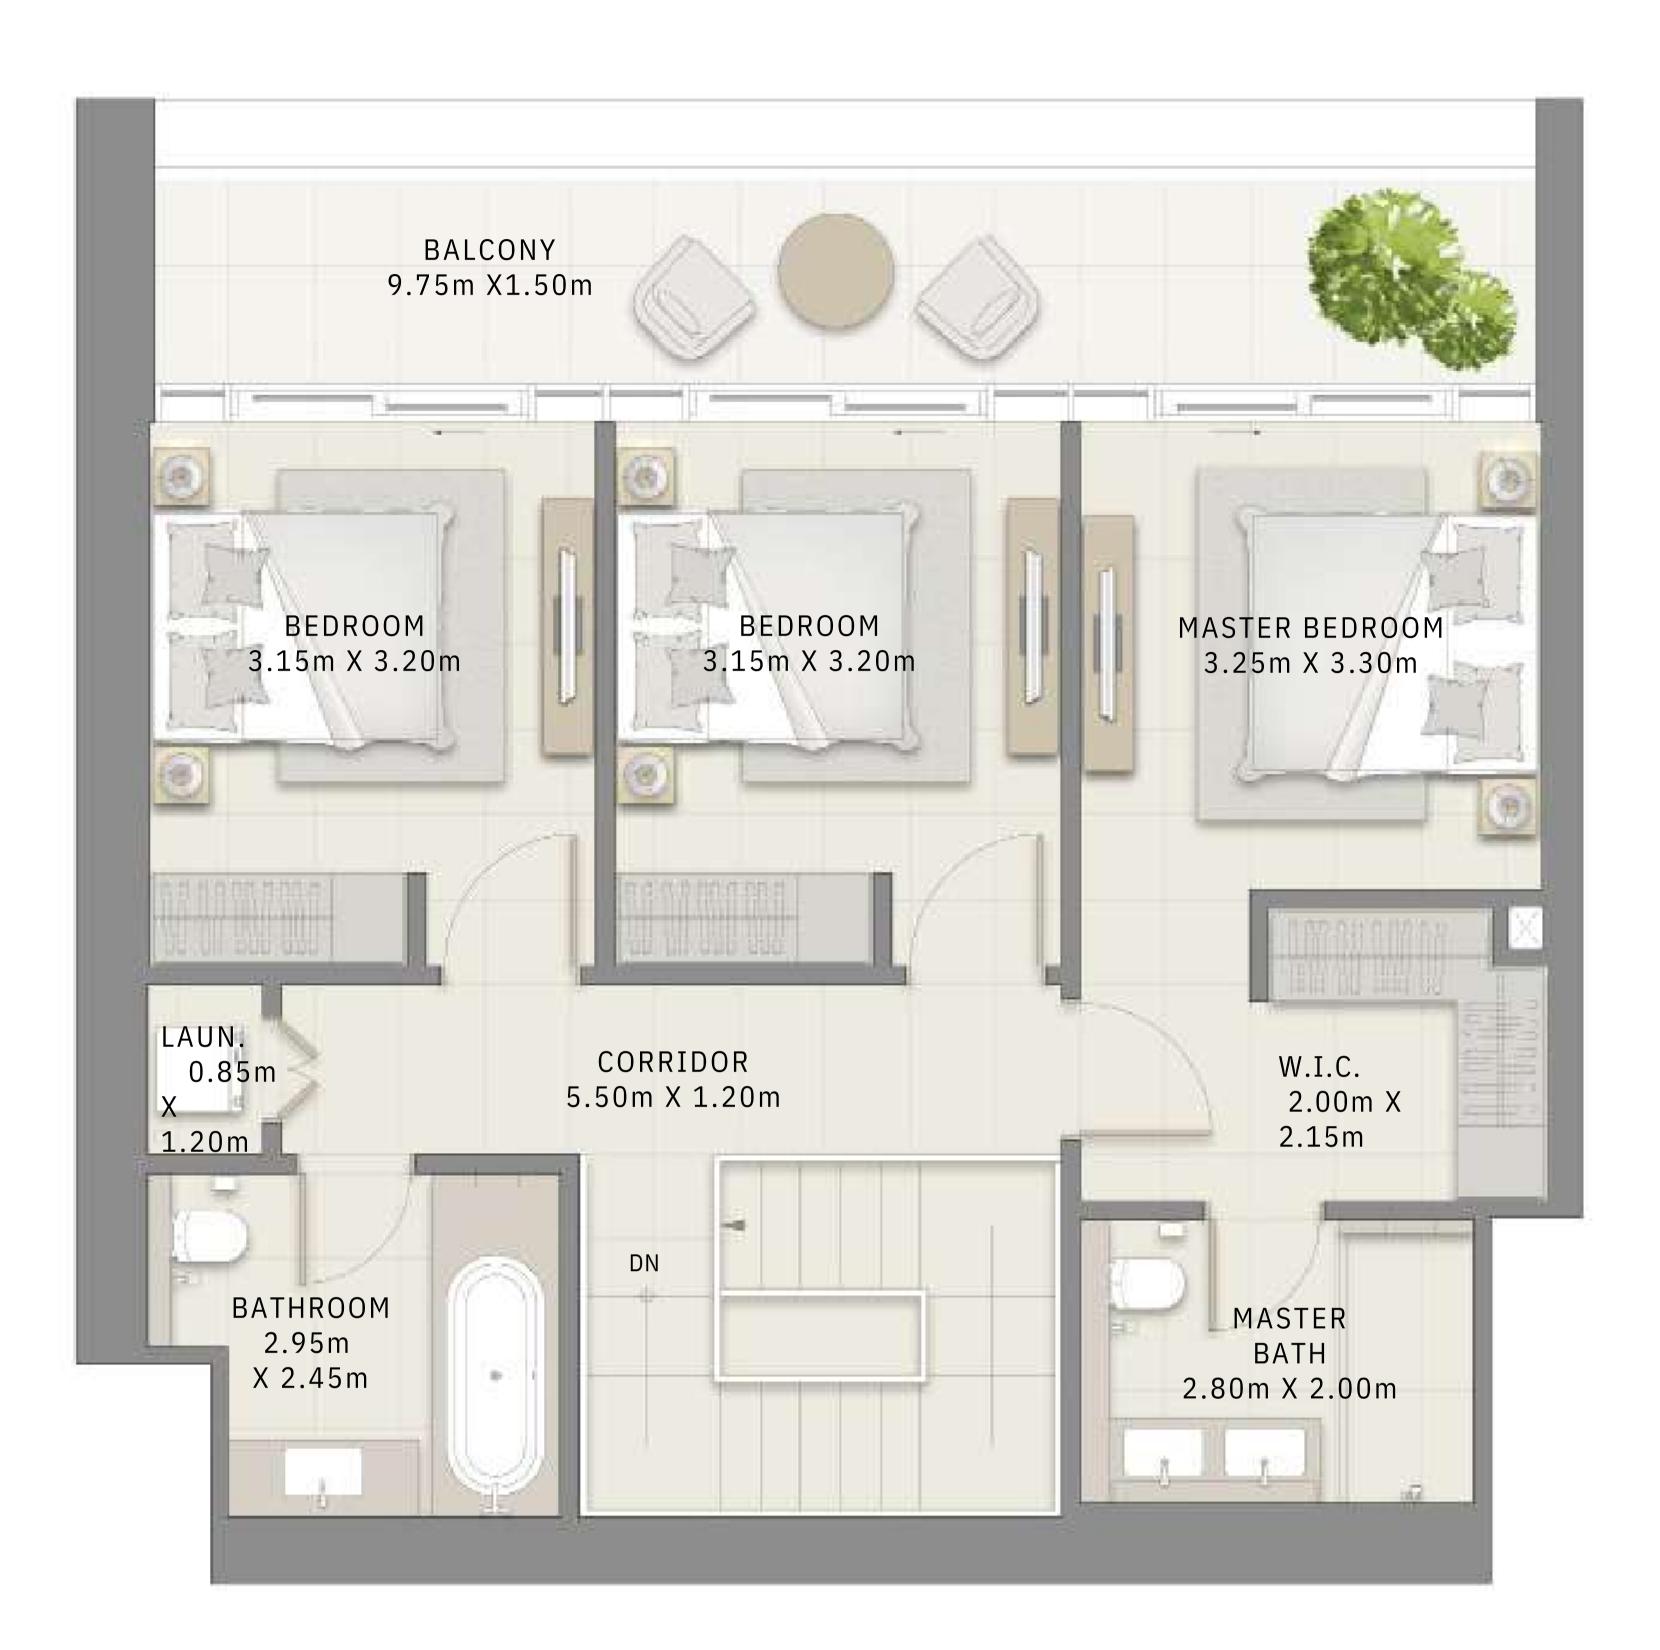

## 2 BEDROOM

UNIT 01 | LEVELS 02-22

| SUITE AREA   | 1000.07 SQ.FT. |
|--------------|----------------|
| BALCONY AREA | 57.05 SQ.FT.   |
| TOTAL AREA   | 1057.12 SQ.FT. |

FLOOR PLAN 1. All dimensions are in imperial and metric, and measured from finish to finish excluding construction tolerances. 2. All materials, dimensions, and drawings are approximate only. 3. Information is subject to change without notice, at developer's absolute discretion. 4. Actual area may vary from the stated area. 5. Drawings not to scale. 6. All images used are for illustrative purposes only and do not represent the actual size, features, specifications, fittings, and furnishings. 7. The developer reserves the right to make revisions / alterations, at it's absolute discretion, without any liability whatsoever.