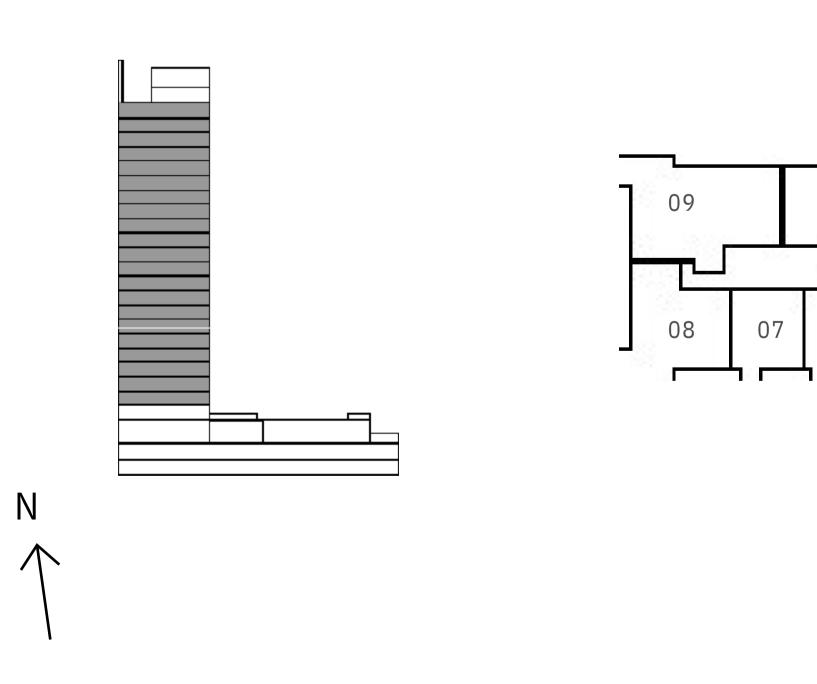

## 3 BEDROOM

UNIT 09 | LEVELS 02-22

| SUITE AREA   | 1445.16 SQ.FT. |
|--------------|----------------|
| BALCONY AREA | 131.64 SQ.FT.  |
| TOTAL AREA   | 1576.80 SQ.FT. |

FLOOR PLAN 1. All dimensions are in imperial and metric, and measured from finish to finish excluding construction tolerances. 2. All materials, dimensions, and drawings are approximate only. 3. Information is subject to change without notice, at developer's absolute discretion. 4. Actual area may vary from the stated area. 5. Drawings not to scale. 6. All images used are for illustrative purposes only and do not represent the actual size, features, specifications, fittings, and furnishings. 7. The developer reserves the right to make revisions / alterations, at it's absolute discretion, without any liability whatsoever.