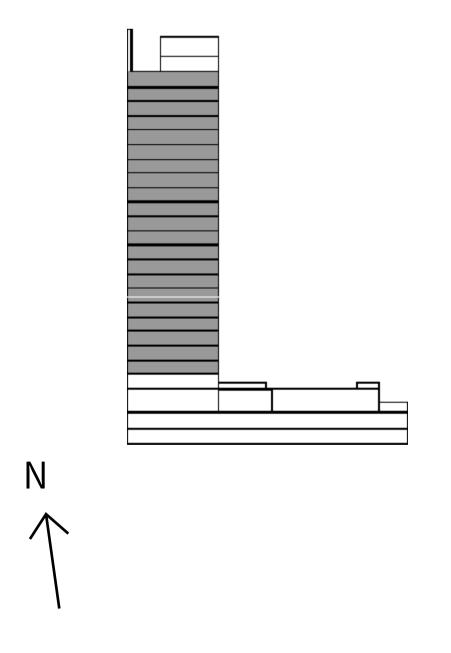

## 2 BEDROOM

UNIT 01 | LEVELS 02-22

| SUITE AREA   | 1000.07 SQ.FT. |
|--------------|----------------|
| BALCONY AREA | 57.05 SQ.FT.   |
| TOTAL AREA   | 1057.12 SQ.FT. |

FLOOR PLAN 1. All dimensions are in imperial and metric, and measured from finish to finish excluding construction tolerances. 2. All materials, dimensions, and drawings are approximate only. 3. Information is subject to change without notice, at developer's absolute discretion. 4. Actual area may vary from the stated area. 5. Drawings not to scale. 6. All images used are for illustrative purposes only and do not represent the actual size, features, specifications, fittings, and furnishings. 7. The developer reserves the right to make revisions / alterations, at it's absolute discretion, without any liability whatsoever.

-

92.91 SQ.M.

5.30 SQ.M.

98.21 SQ.M.

|    |    |     |    | 223 |
|----|----|-----|----|-----|
| 10 | 01 |     | 02 | Ĩ.  |
|    | Ļ  | 5.7 | ũ, | 8   |
| 06 | 05 | 04  | 03 |     |
|    |    |     |    |     |