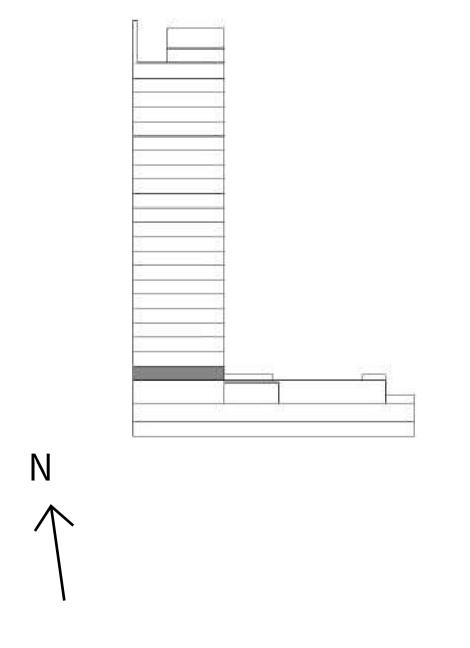

## 2 BEDROOM

UNIT 03 | LEVELS 02-22

| SUITE AREA   | 996.52 SQ.FT.  |
|--------------|----------------|
| BALCONY AREA | 132.93 SQ.FT.  |
| TOTAL AREA   | 1129.45 SQ.FT. |

FLOOR PLAN 1. All dimensions are in imperial and metric, and measured from finish to finish to finish to finish excluding construction tolerances. 2. All materials, dimensions, and drawings are approximate only. 3. Information is subject to change without notice, at developer's absolute discretion. 4. Actual area may vary from the stated area. 5. Drawings not to scale. 6. All images used are for illustrative purposes only and do not represent the actual size, features, specifications, fittings, and furnishings. 7. The developer reserves the right to make revisions / alterations, at it's absolute discretion, without any liability whatsoever.

92.58 SQ.M.

12.35 SQ.M.

104.93 SQ.M.

|   | 01 |    | 02 |     |
|---|----|----|----|-----|
| 2 |    | ŝ. | Ļ  |     |
| 5 | 05 | 04 | 03 | 100 |
|   |    |    |    |     |

CREEK CRESCENT

APARTMENT