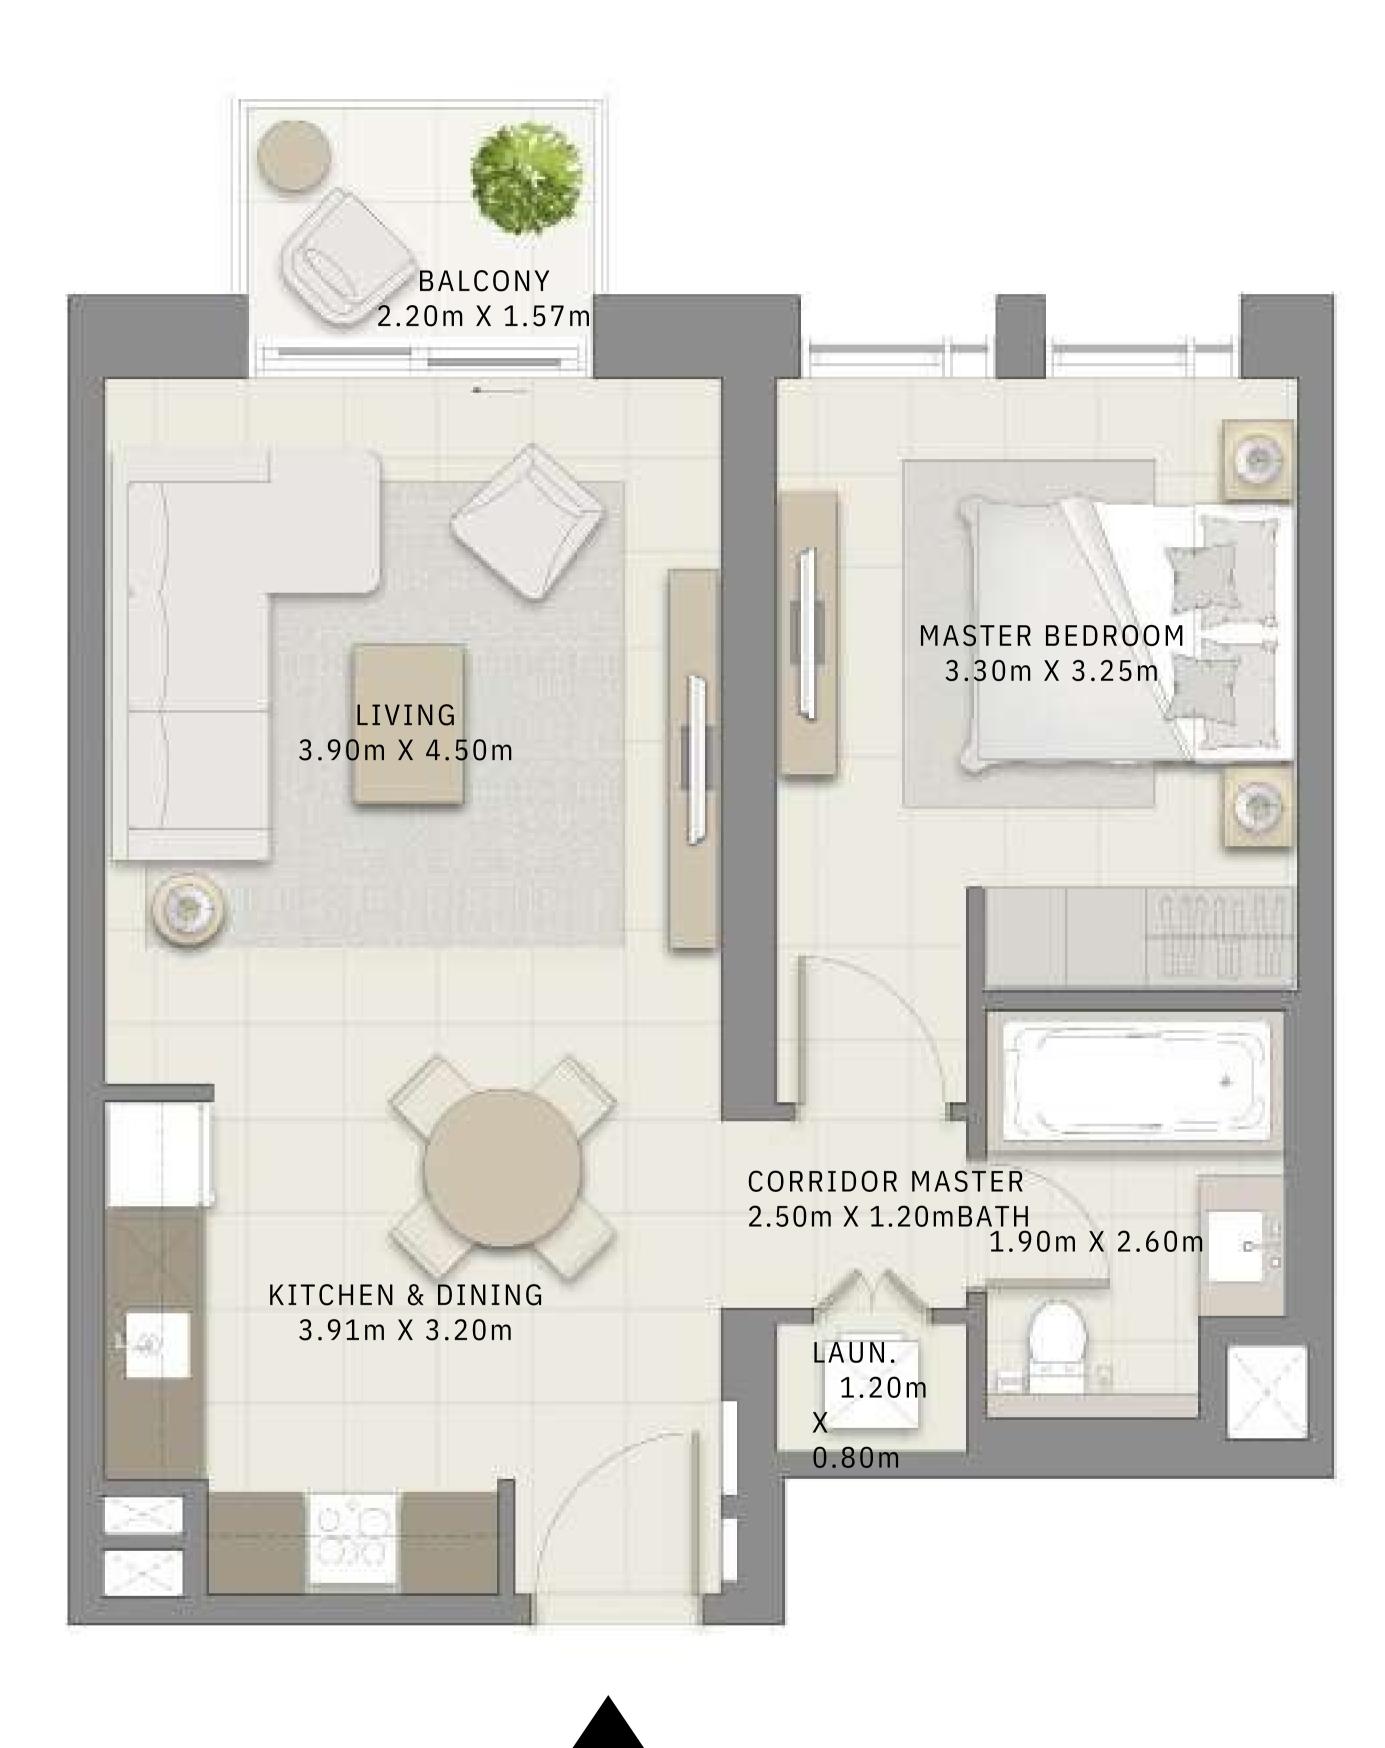

57.81 SQ.M.

3.87 SQ.M.

61.68 SQ.M.

CREEK CRESCENT

APARTMENT

## 1 BEDROOM

UNIT 05 | LEVELS 02-22

| SUITE AREA   | 627.11 SQ.FT. |
|--------------|---------------|
| BALCONY AREA | 57.05 SQ.FT.  |
| TOTAL AREA   | 684.16 SQ.FT. |

|      | <u> </u> | <u> </u> | _  | -     | 12.5 |
|------|----------|----------|----|-------|------|
| 09   | 10       | 01       | (  | )2    | f    |
| 08 0 | 7 06     |          | 04 | 03    | 3    |
| ╴╴╷╴ |          |          |    | - 200 |      |