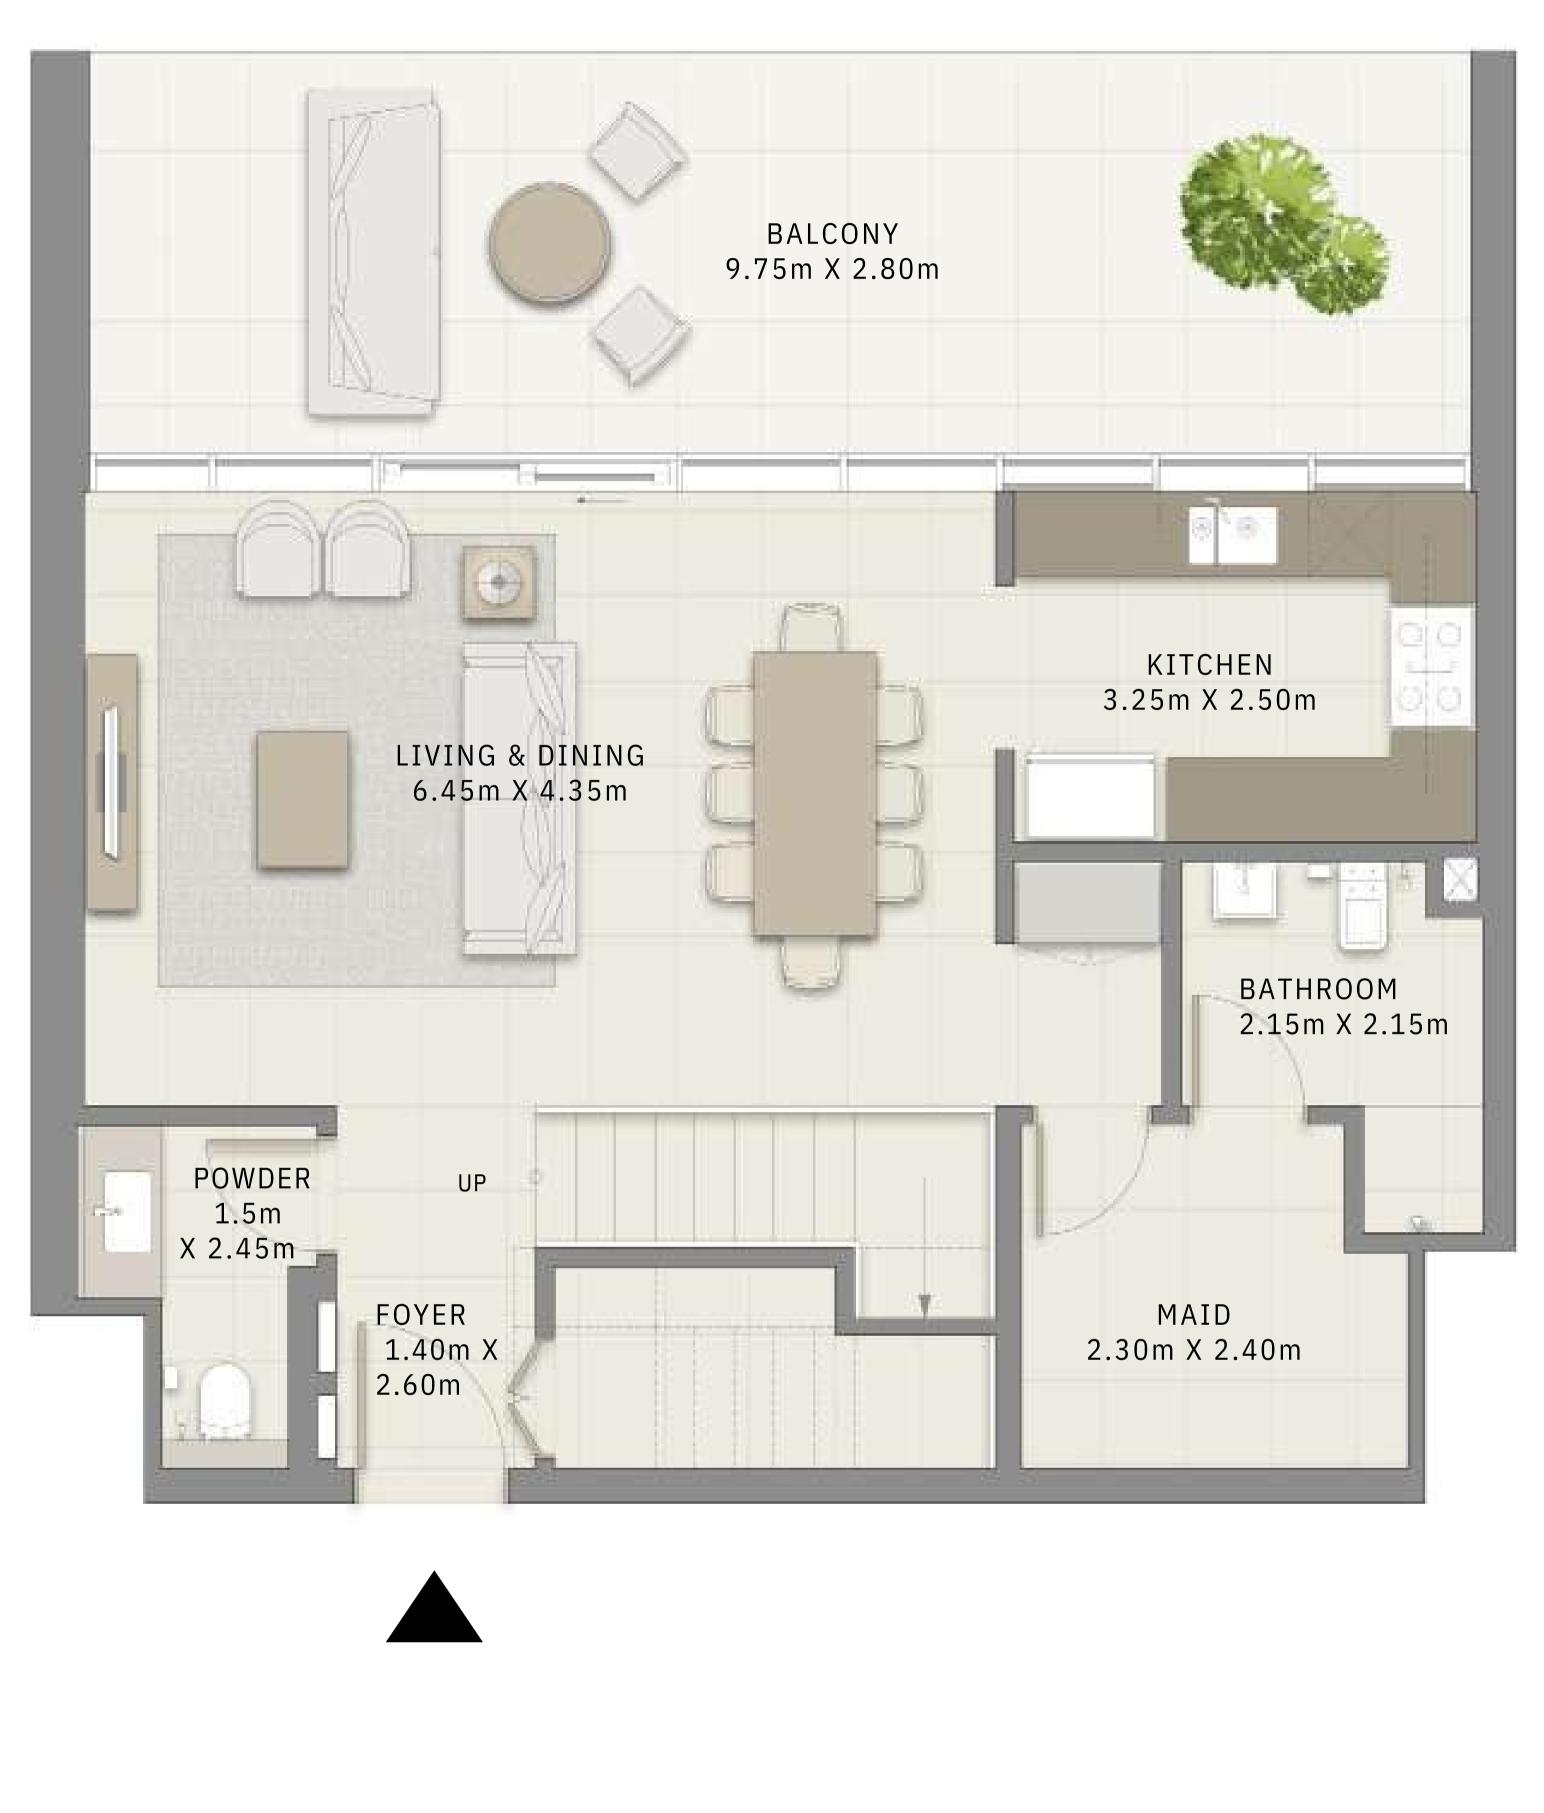

## 1 BEDROOM

UNIT 05 | LEVELS 02-22

| SUITE AREA   | 627.11 SQ.FT. |
|--------------|---------------|
| BALCONY AREA | 57.05 SQ.FT.  |
| TOTAL AREA   | 684.16 SQ.FT. |

|      | <u> </u> | <u> </u> | _  | -     | 12.5 |
|------|----------|----------|----|-------|------|
| 09   | 10       | 01       | (  | )2    | f    |
| 08 0 | 7 06     |          | 04 | 03    | 3    |
| ╴╴╷╴ |          |          |    | - 200 |      |

FLOOR PLAN 1. All dimensions are in imperial and metric, and measured from finish to finish excluding construction tolerances. 2. All materials, dimensions, and drawings are approximate only. 3. Information is subject to change without notice, at developer's absolute discretion. 4. Actual area may vary from the stated area. 5. Drawings not to scale. 6. All images used are for illustrative purposes only and do not represent the actual size, features, specifications, fittings, and furnishings. 7. The developer reserves the right to make revisions / alterations, at it's absolute discretion, without any liability whatsoever.

58.26 SQ.M.

5.30 SQ.M.

63.56 SQ.M.

CREEK CRESCENT

APARTMENT