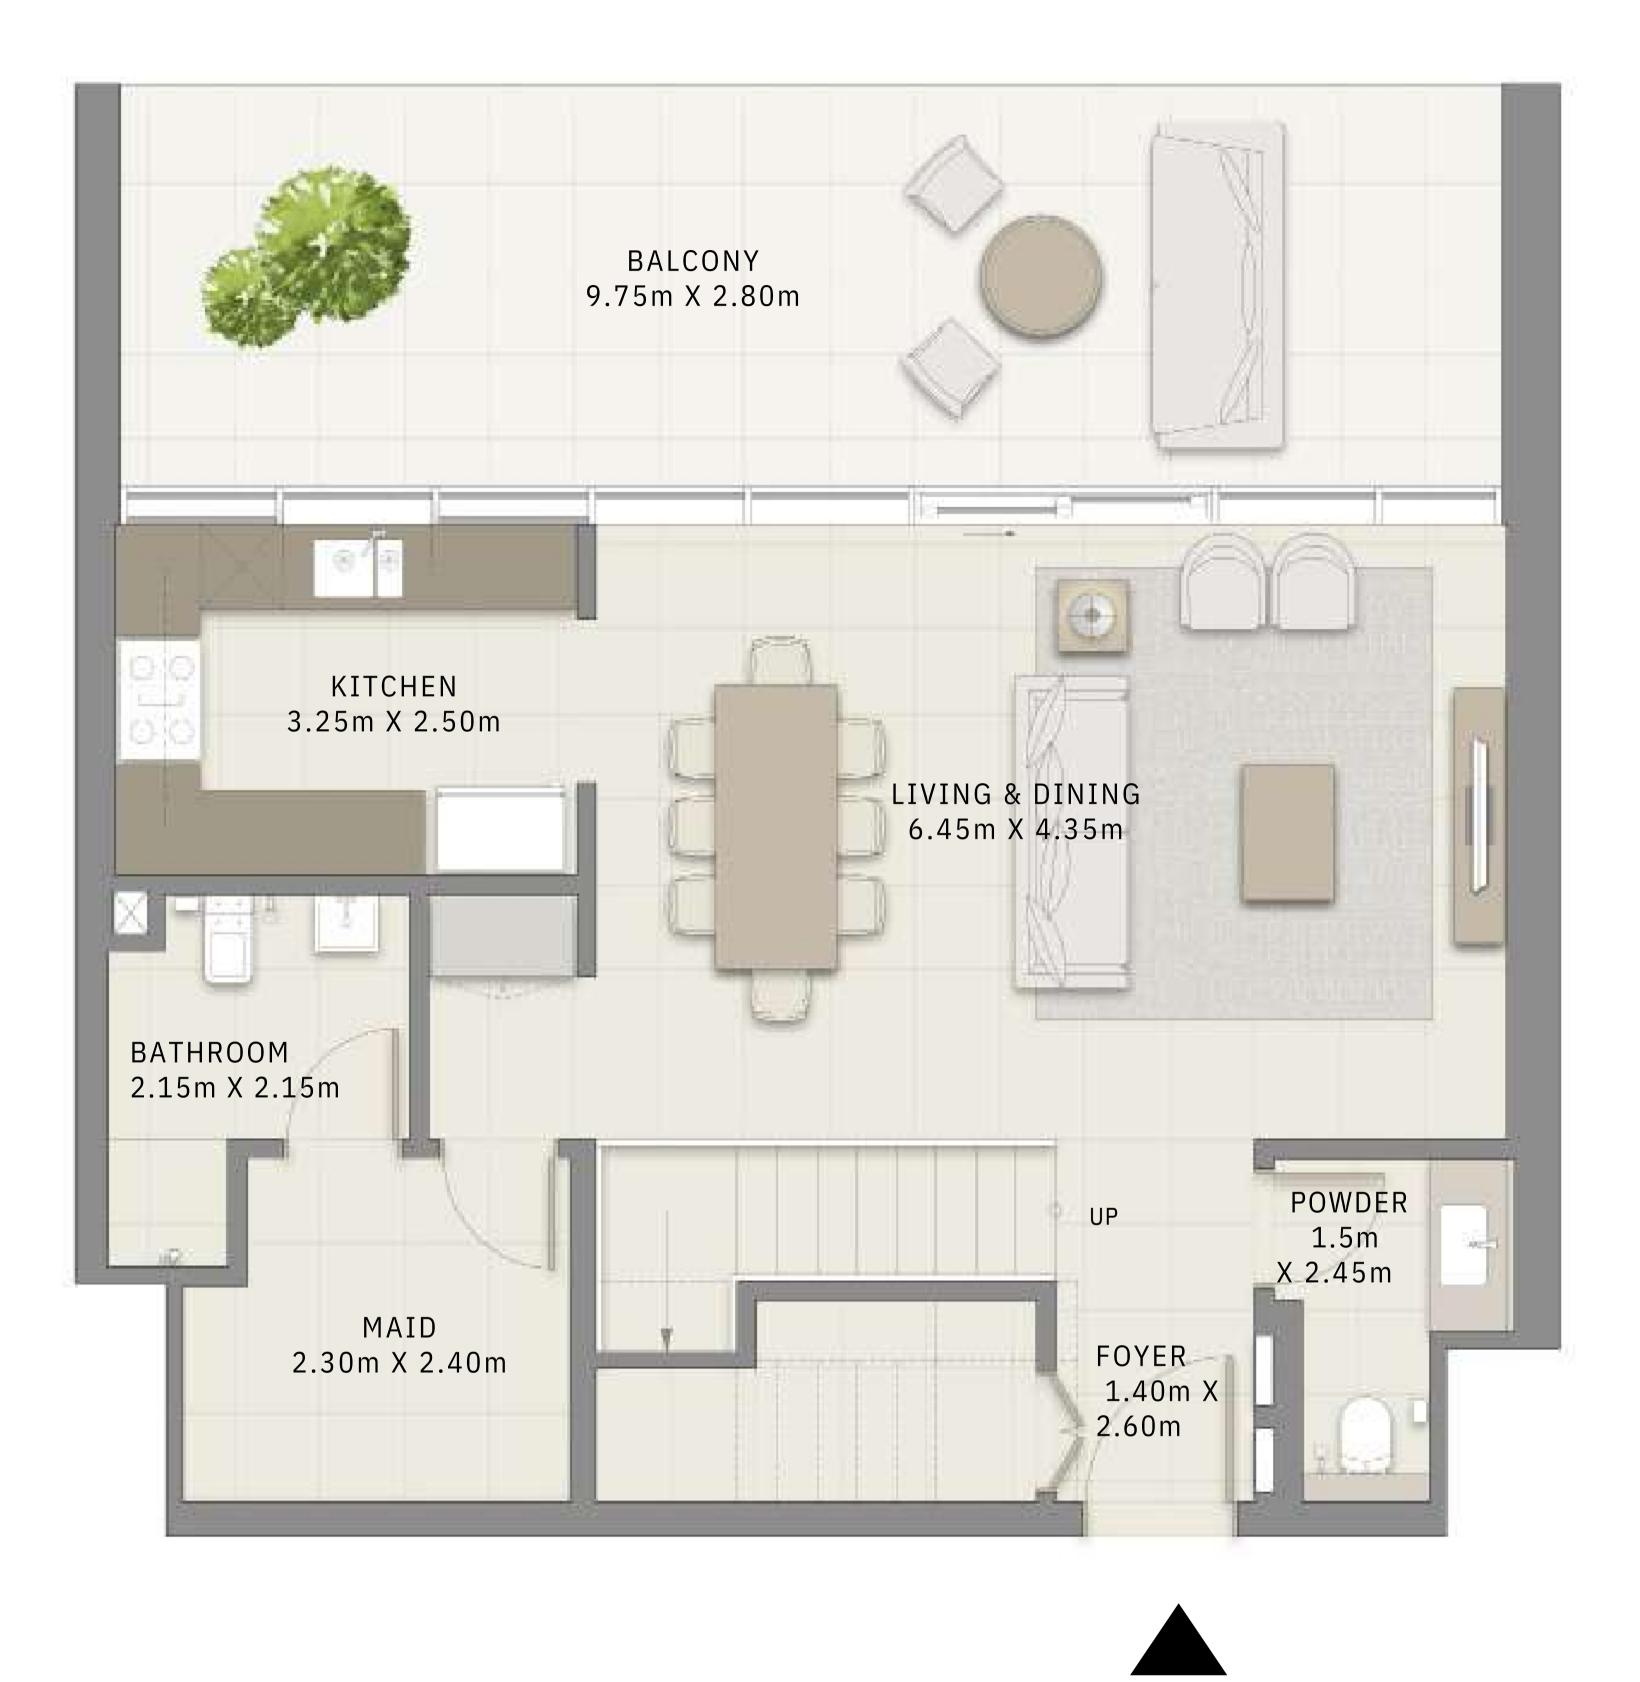

## 1 BEDROOM

UNIT 06 | LEVELS 02-22

| SUITE AREA   | 627.11 SQ.FT. |
|--------------|---------------|
| BALCONY AREA | 57.05 SQ.FT.  |
| TOTAL AREA   | 684.16 SQ.FT. |

| 09 | 10    | 01   | 02 |
|----|-------|------|----|
| 08 | 07 06 | 05 0 | 03 |

FLOOR PLAN 1. All dimensions are in imperial and metric, and measured from finish to finish excluding construction tolerances. 2. All materials, dimensions, and drawings are approximate only. 3. Information is subject to change without notice, at developer's absolute discretion. 4. Actual area may vary from the stated area. 5. Drawings not to scale. 6. All images used are for illustrative purposes only and do not represent the actual size, features, specifications, fittings, and furnishings. 7. The developer reserves the right to make revisions / alterations, at it's absolute discretion, without any liability whatsoever.

58.26 SQ.M.

5.30 SQ.M.

63.56 SQ.M.

CREEK CRESCENT

APARTMENT