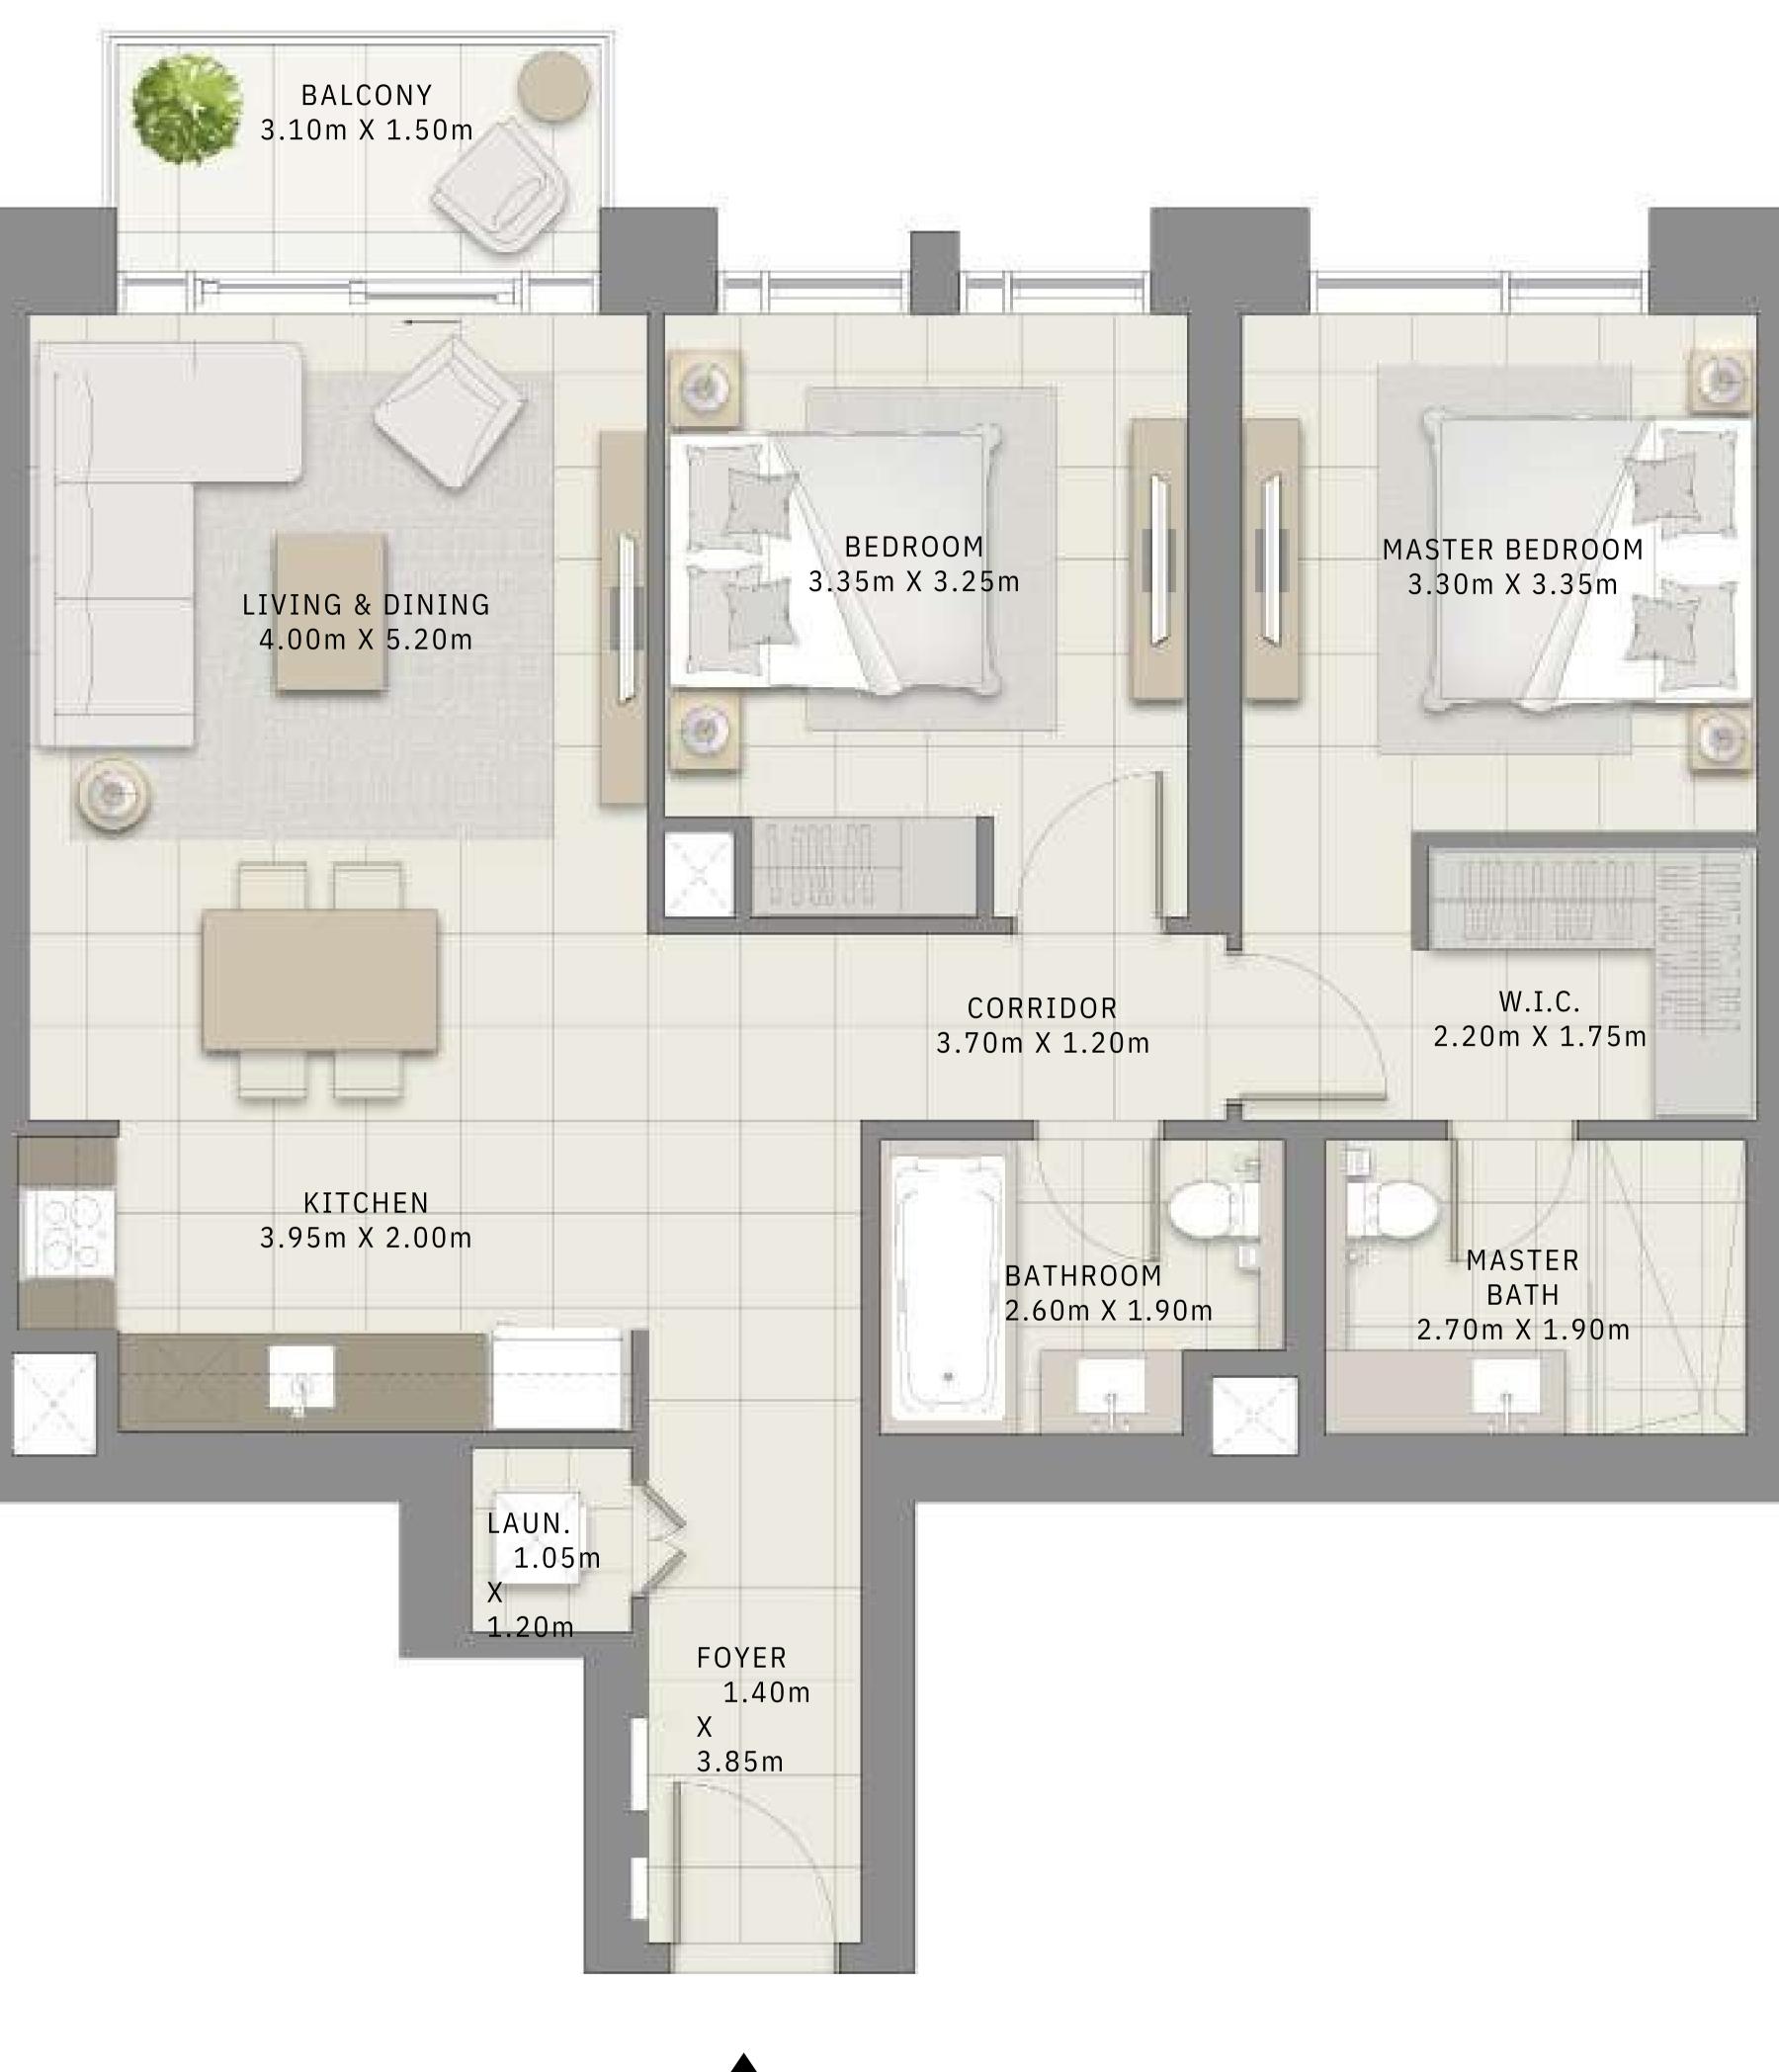

## 2 BEDROOM

UNIT 01 | LEVELS 02-22

| SUITE AREA   | 1000.07 SQ.FT. |
|--------------|----------------|
| BALCONY AREA | 57.05 SQ.FT.   |
| TOTAL AREA   | 1057.12 SQ.FT. |

FLOOR PLAN 1. All dimensions are in imperial and metric, and measured from finish to finish excluding construction tolerances. 2. All materials, dimensions, and drawings are approximate only. 3. Information is subject to change without notice, at developer's absolute discretion. 4. Actual area may vary from the stated area. 5. Drawings not to scale. 6. All images used are for illustrative purposes only and do not represent the actual size, features, specifications, fittings, and furnishings. 7. The developer reserves the right to make revisions / alterations, at it's absolute discretion, without any liability whatsoever.

-

92.91 SQ.M.

5.30 SQ.M.

98.21 SQ.M.

|    |    |     |    | 223 |
|----|----|-----|----|-----|
| 10 | 01 |     | 02 | Ĩ.  |
|    | Ļ  | 5.7 | ũ, | 8   |
| 06 | 05 | 04  | 03 |     |
|    |    |     |    |     |