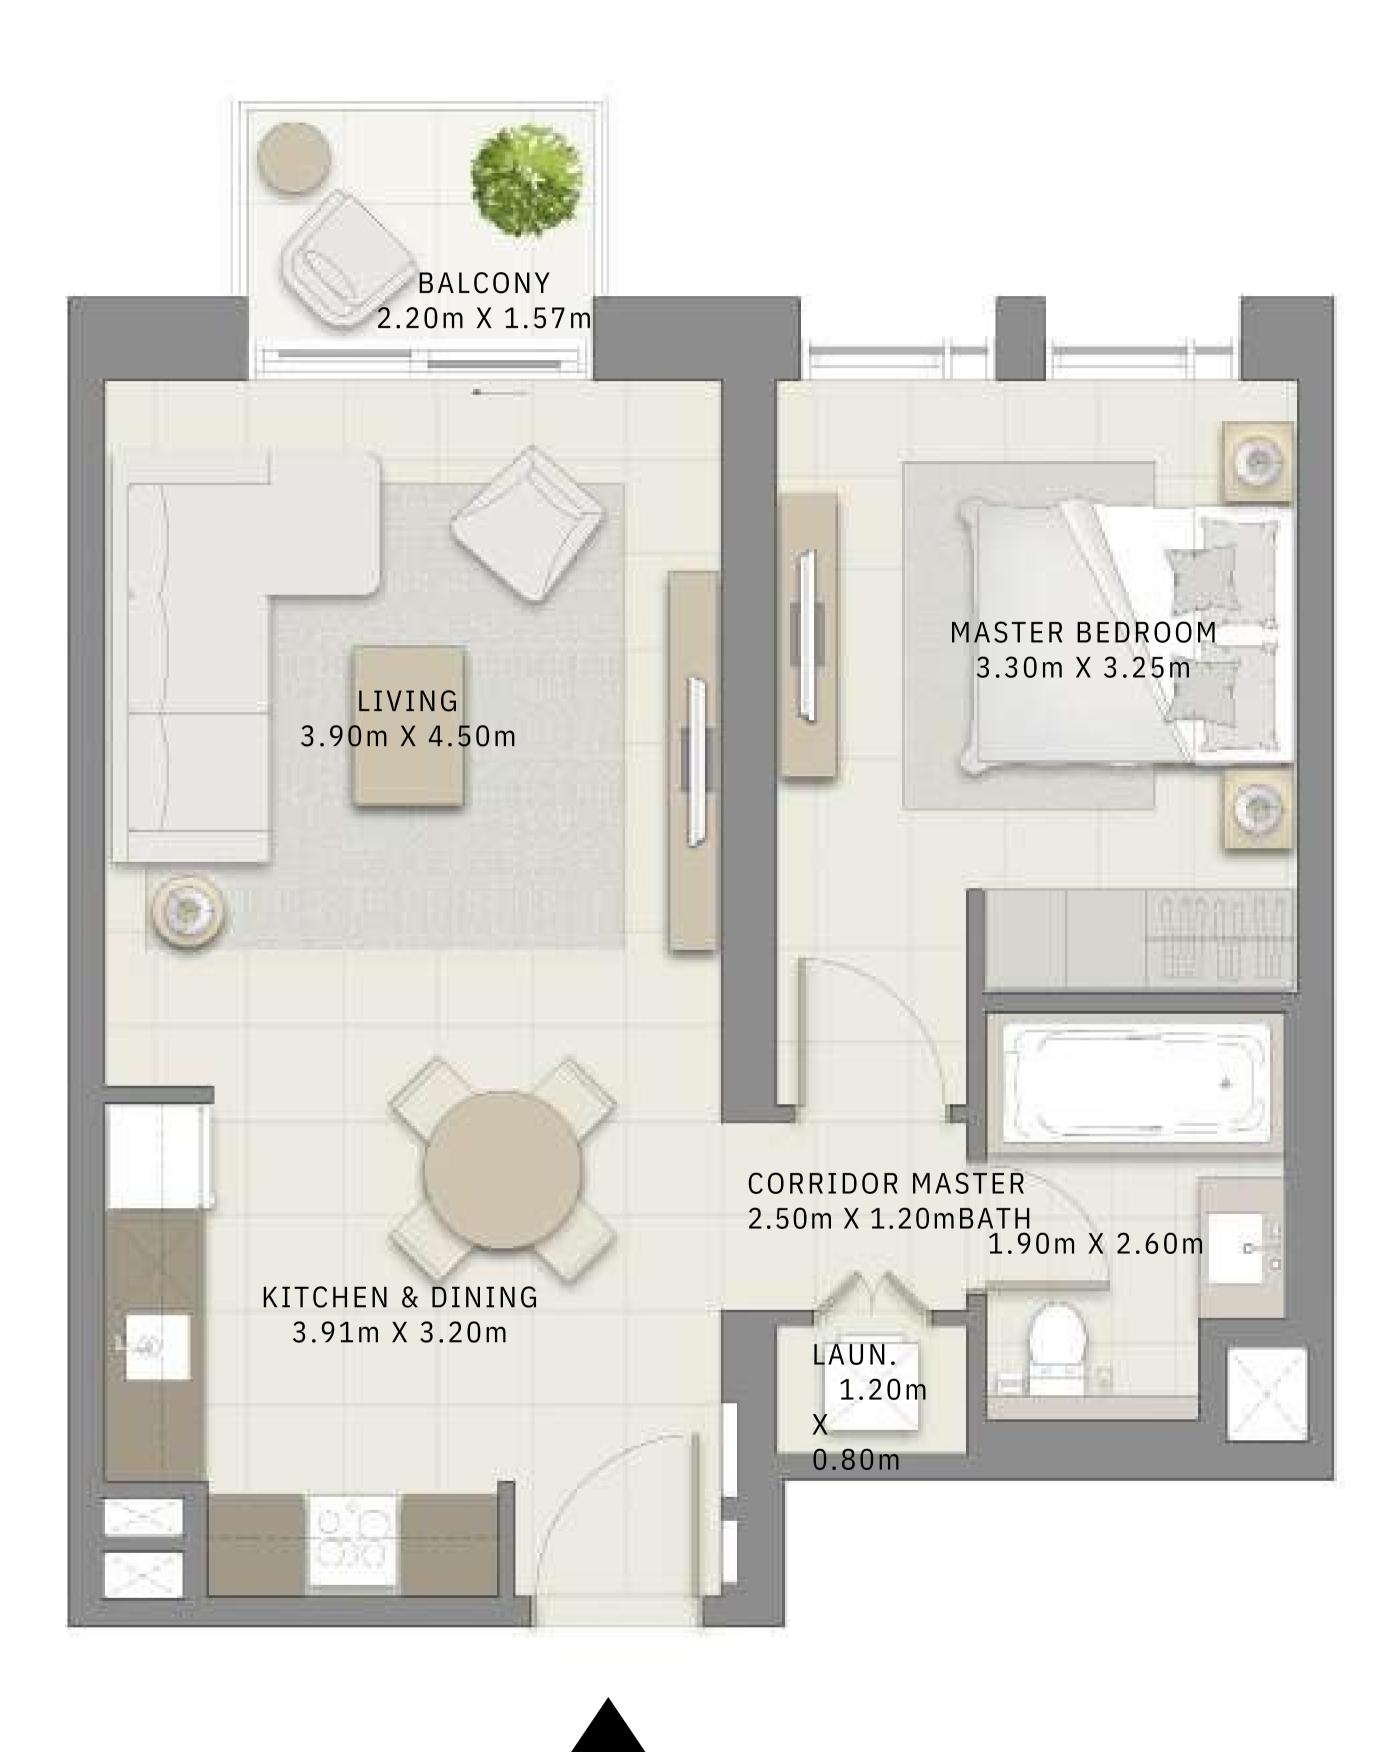

## 2 BEDROOM

UNIT 01 | LEVELS 02-22

| SUITE AREA   | 1000.07 SQ.FT. |
|--------------|----------------|
| BALCONY AREA | 57.05 SQ.FT.   |
| TOTAL AREA   | 1057.12 SQ.FT. |

FLOOR PLAN 1. All dimensions are in imperial and metric, and measured from finish to finish excluding construction tolerances. 2. All materials, dimensions, and drawings are approximate only. 3. Information is subject to change without notice, at developer's absolute discretion. 4. Actual area may vary from the stated area. 5. Drawings not to scale. 6. All images used are for illustrative purposes only and do not represent the actual size, features, specifications, fittings, and furnishings. 7. The developer reserves the right to make revisions / alterations, at it's absolute discretion, without any liability whatsoever.

-

92.91 SQ.M.

5.30 SQ.M.

98.21 SQ.M.

|    |    |     |    | 223 |
|----|----|-----|----|-----|
| 10 | 01 |     | 02 | Ĩ.  |
|    | Ļ  | 5.7 | ũ, | 8   |
| 06 | 05 | 04  | 03 |     |
|    |    |     |    |     |