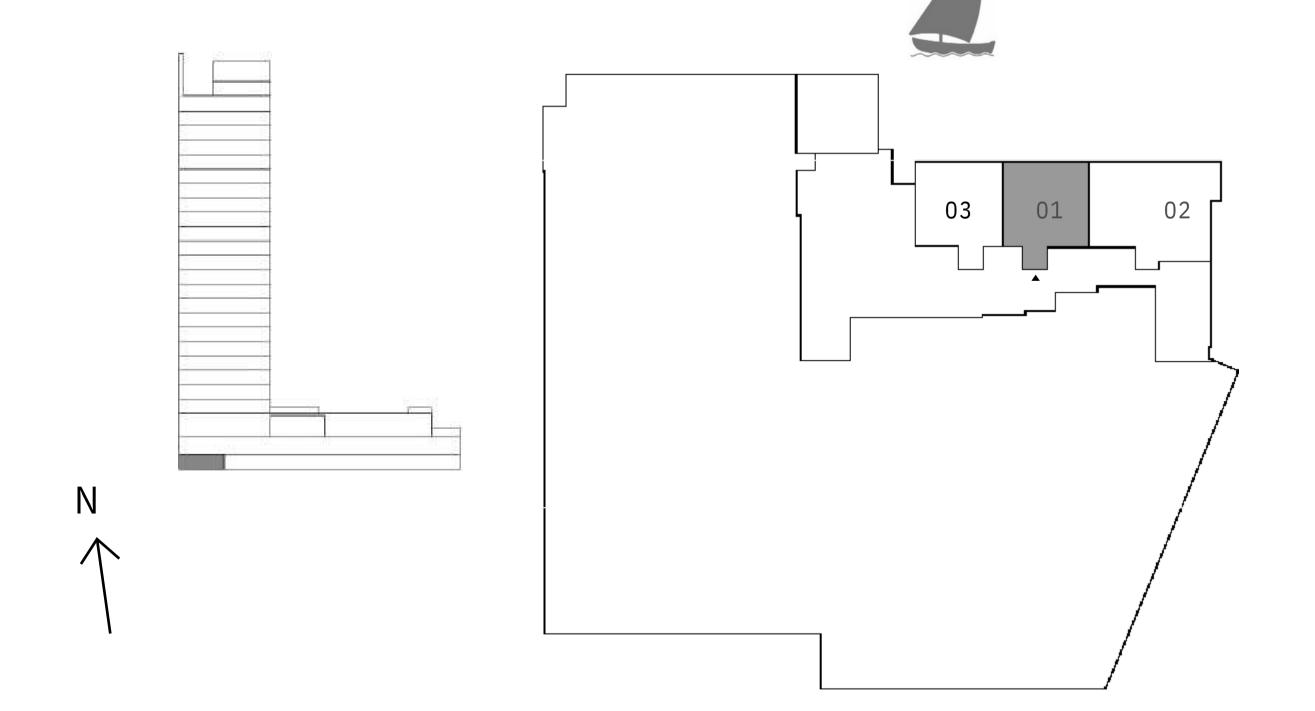

## 2 BEDROOM

UNIT 01 | LEVELS 02-22

| SUITE AREA   | 1000.07 SQ.FT. |
|--------------|----------------|
| BALCONY AREA | 57.05 SQ.FT.   |
| TOTAL AREA   | 1057.12 SQ.FT. |

FLOOR PLAN 1. All dimensions are in imperial and metric, and measured from finish to finish excluding construction tolerances. 2. All materials, dimensions, and drawings are approximate only. 3. Information is subject to change without notice, at developer's absolute discretion. 4. Actual area may vary from the stated area. 5. Drawings not to scale. 6. All images used are for illustrative purposes only and do not represent the actual size, features, specifications, fittings, and furnishings. 7. The developer reserves the right to make revisions / alterations, at it's absolute discretion, without any liability whatsoever.

-

92.91 SQ.M.

5.30 SQ.M.

98.21 SQ.M.

|    |    |     |    | 223 |
|----|----|-----|----|-----|
| 10 | 01 |     | 02 | Ĩ.  |
|    | Ļ  | 5.7 | ũ, | 8   |
| 06 | 05 | 04  | 03 |     |
|    |    |     |    |     |