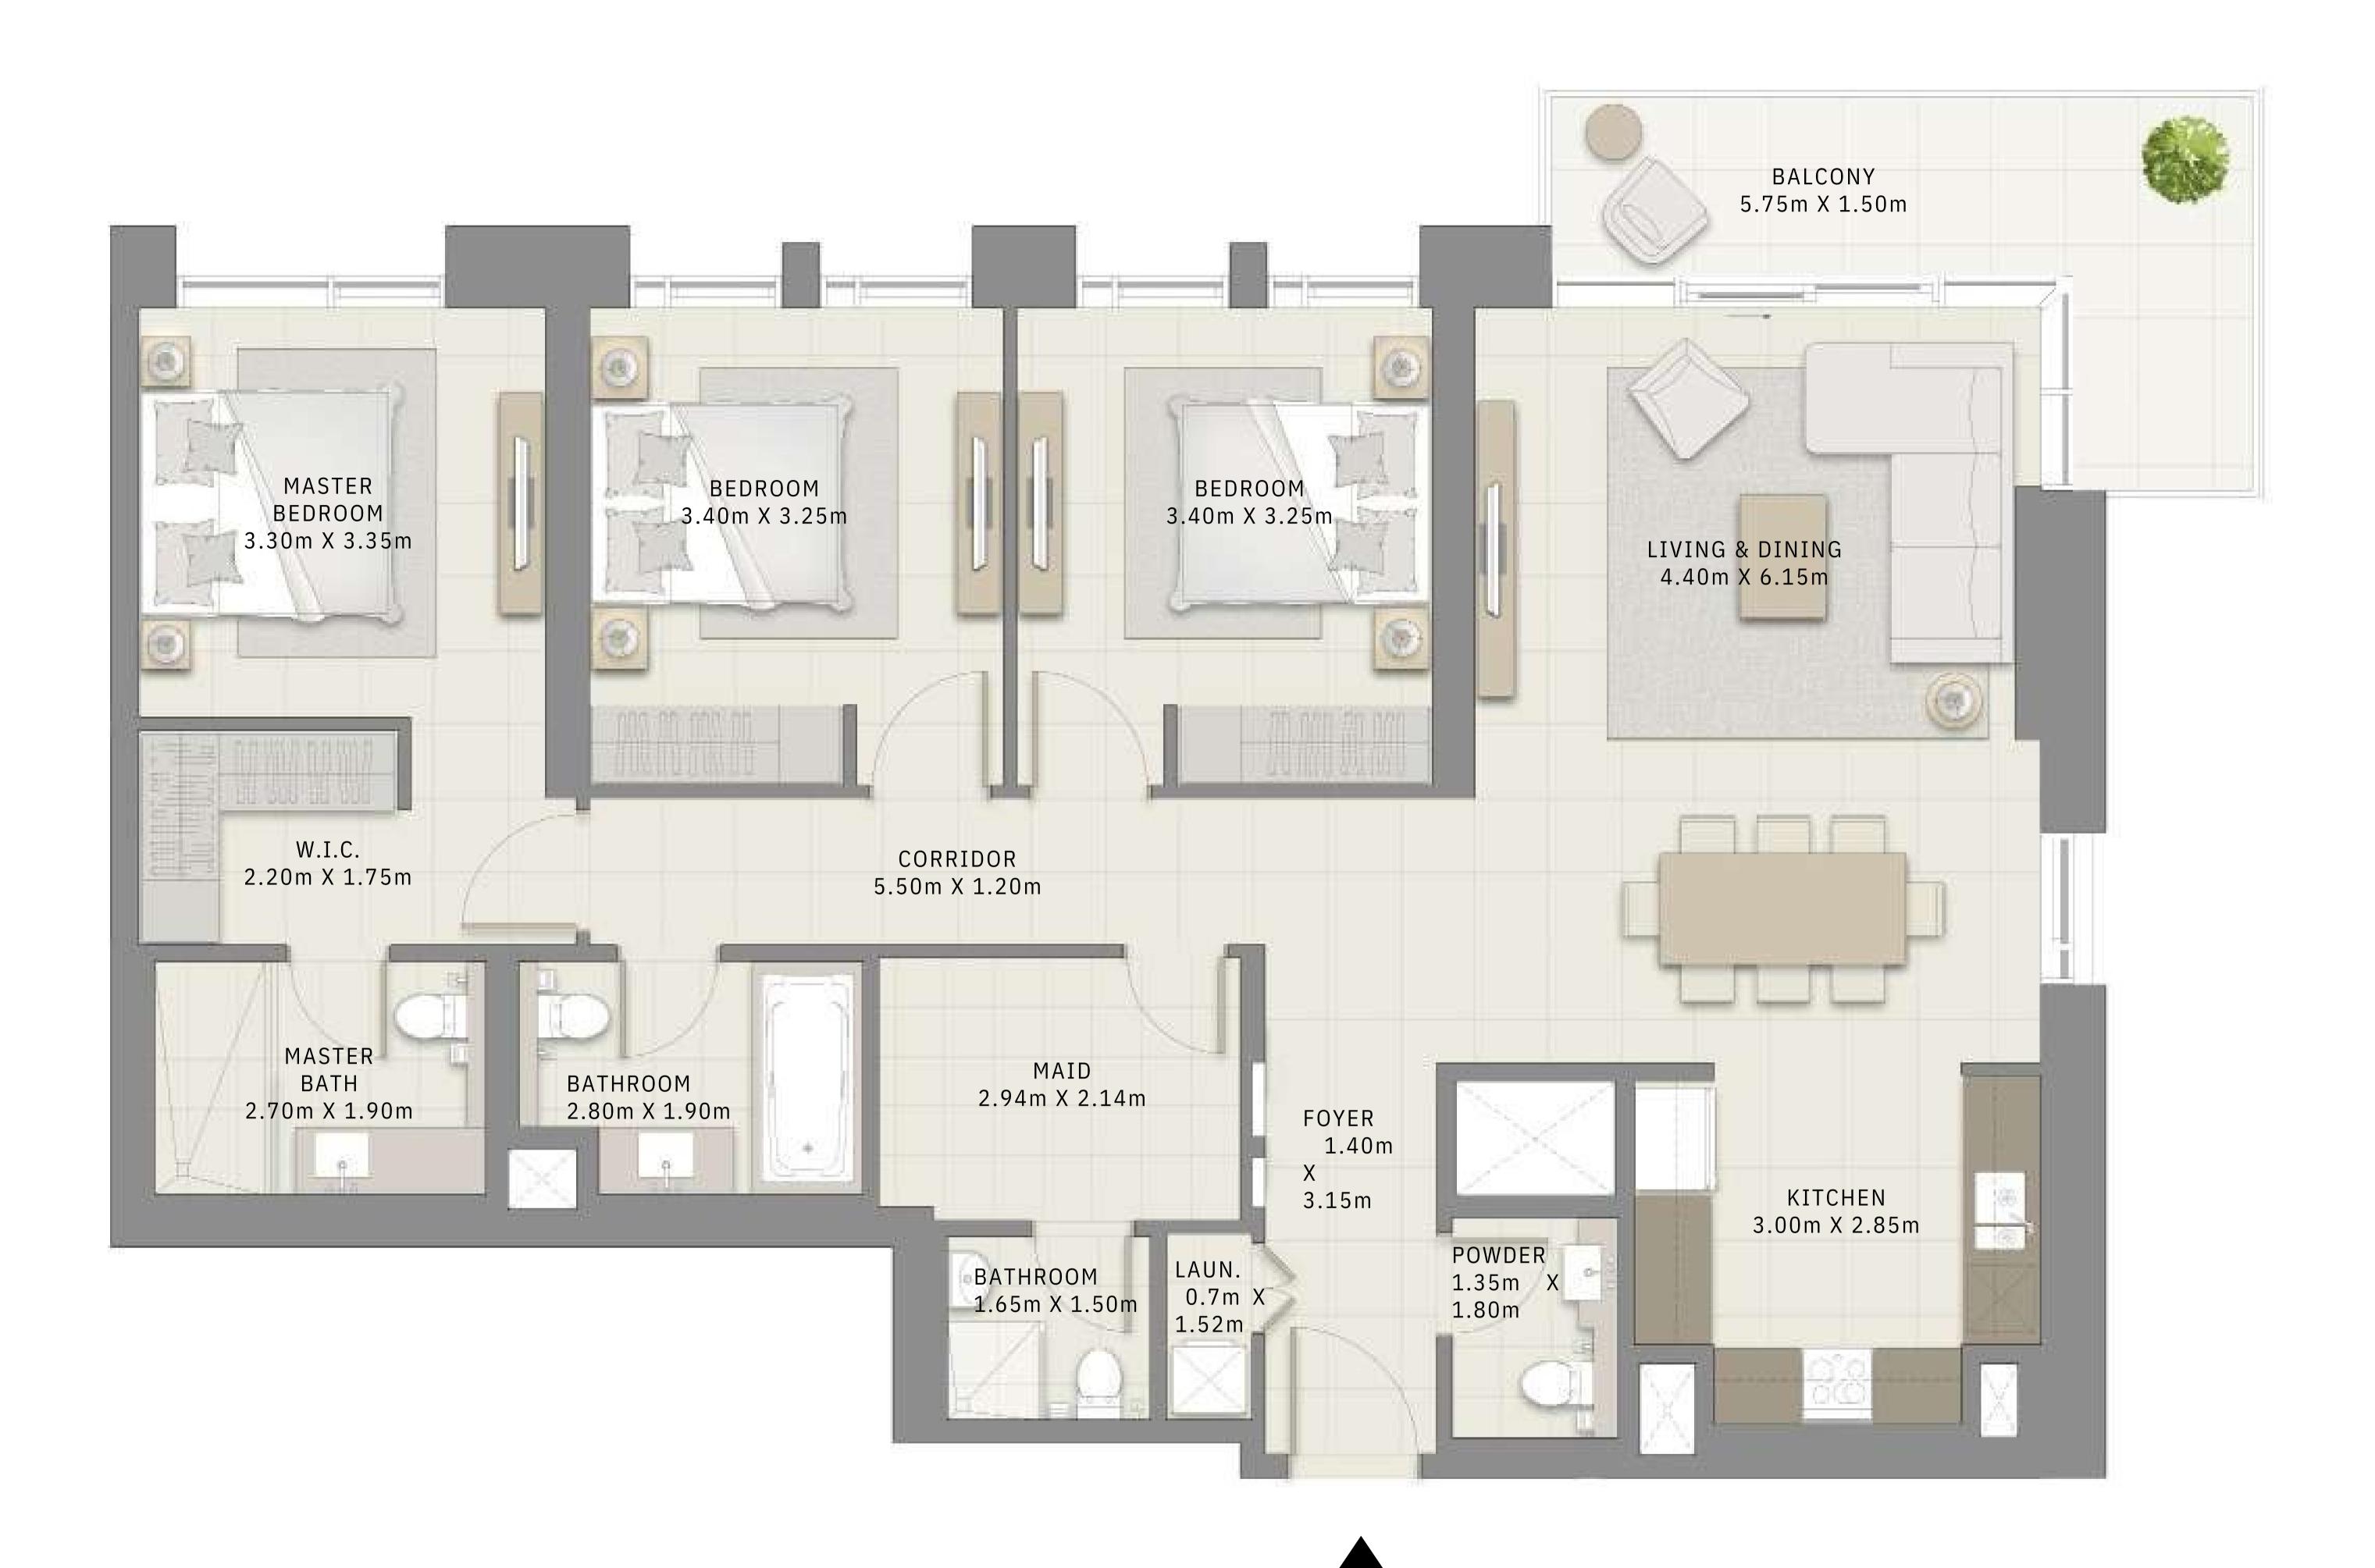

## 3 BEDROOM

UNIT 02 | LEVELS 02-22

| SUITE AREA   | 1445.49 SQ.FT. |
|--------------|----------------|
| BALCONY AREA | 131.64 SQ.FT.  |
| TOTAL AREA   | 1577.13 SQ.FT. |

|    | -  |          | <u> </u> |    |            | 153 |
|----|----|----------|----------|----|------------|-----|
| 09 |    | 10       | 01       |    | 02         | 1   |
|    |    |          |          |    | <u>L</u> - |     |
| 08 | 07 | 06       | 05       | 04 | 03         |     |
|    |    | <u>ل</u> |          |    | 5 D.V      |     |

134.29 SQ.M.

12.23 SQ.M.

146.52 SQ.M.

CREEK CRESCENT

APARTMENT