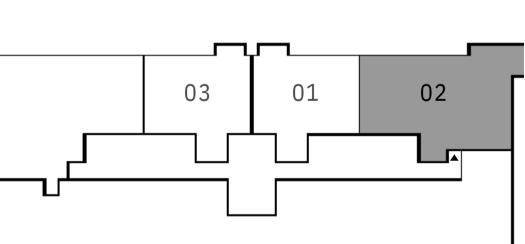

-

92.91 SQ.M.

5.30 SQ.M.

98.21 SQ.M.

|    |    |     |    | 223 |
|----|----|-----|----|-----|
| 10 | 01 |     | 02 | Ĩ.  |
|    | Ļ  | 5.7 | ũ, | 8   |
| 06 | 05 | 04  | 03 |     |
|    |    |     |    |     |