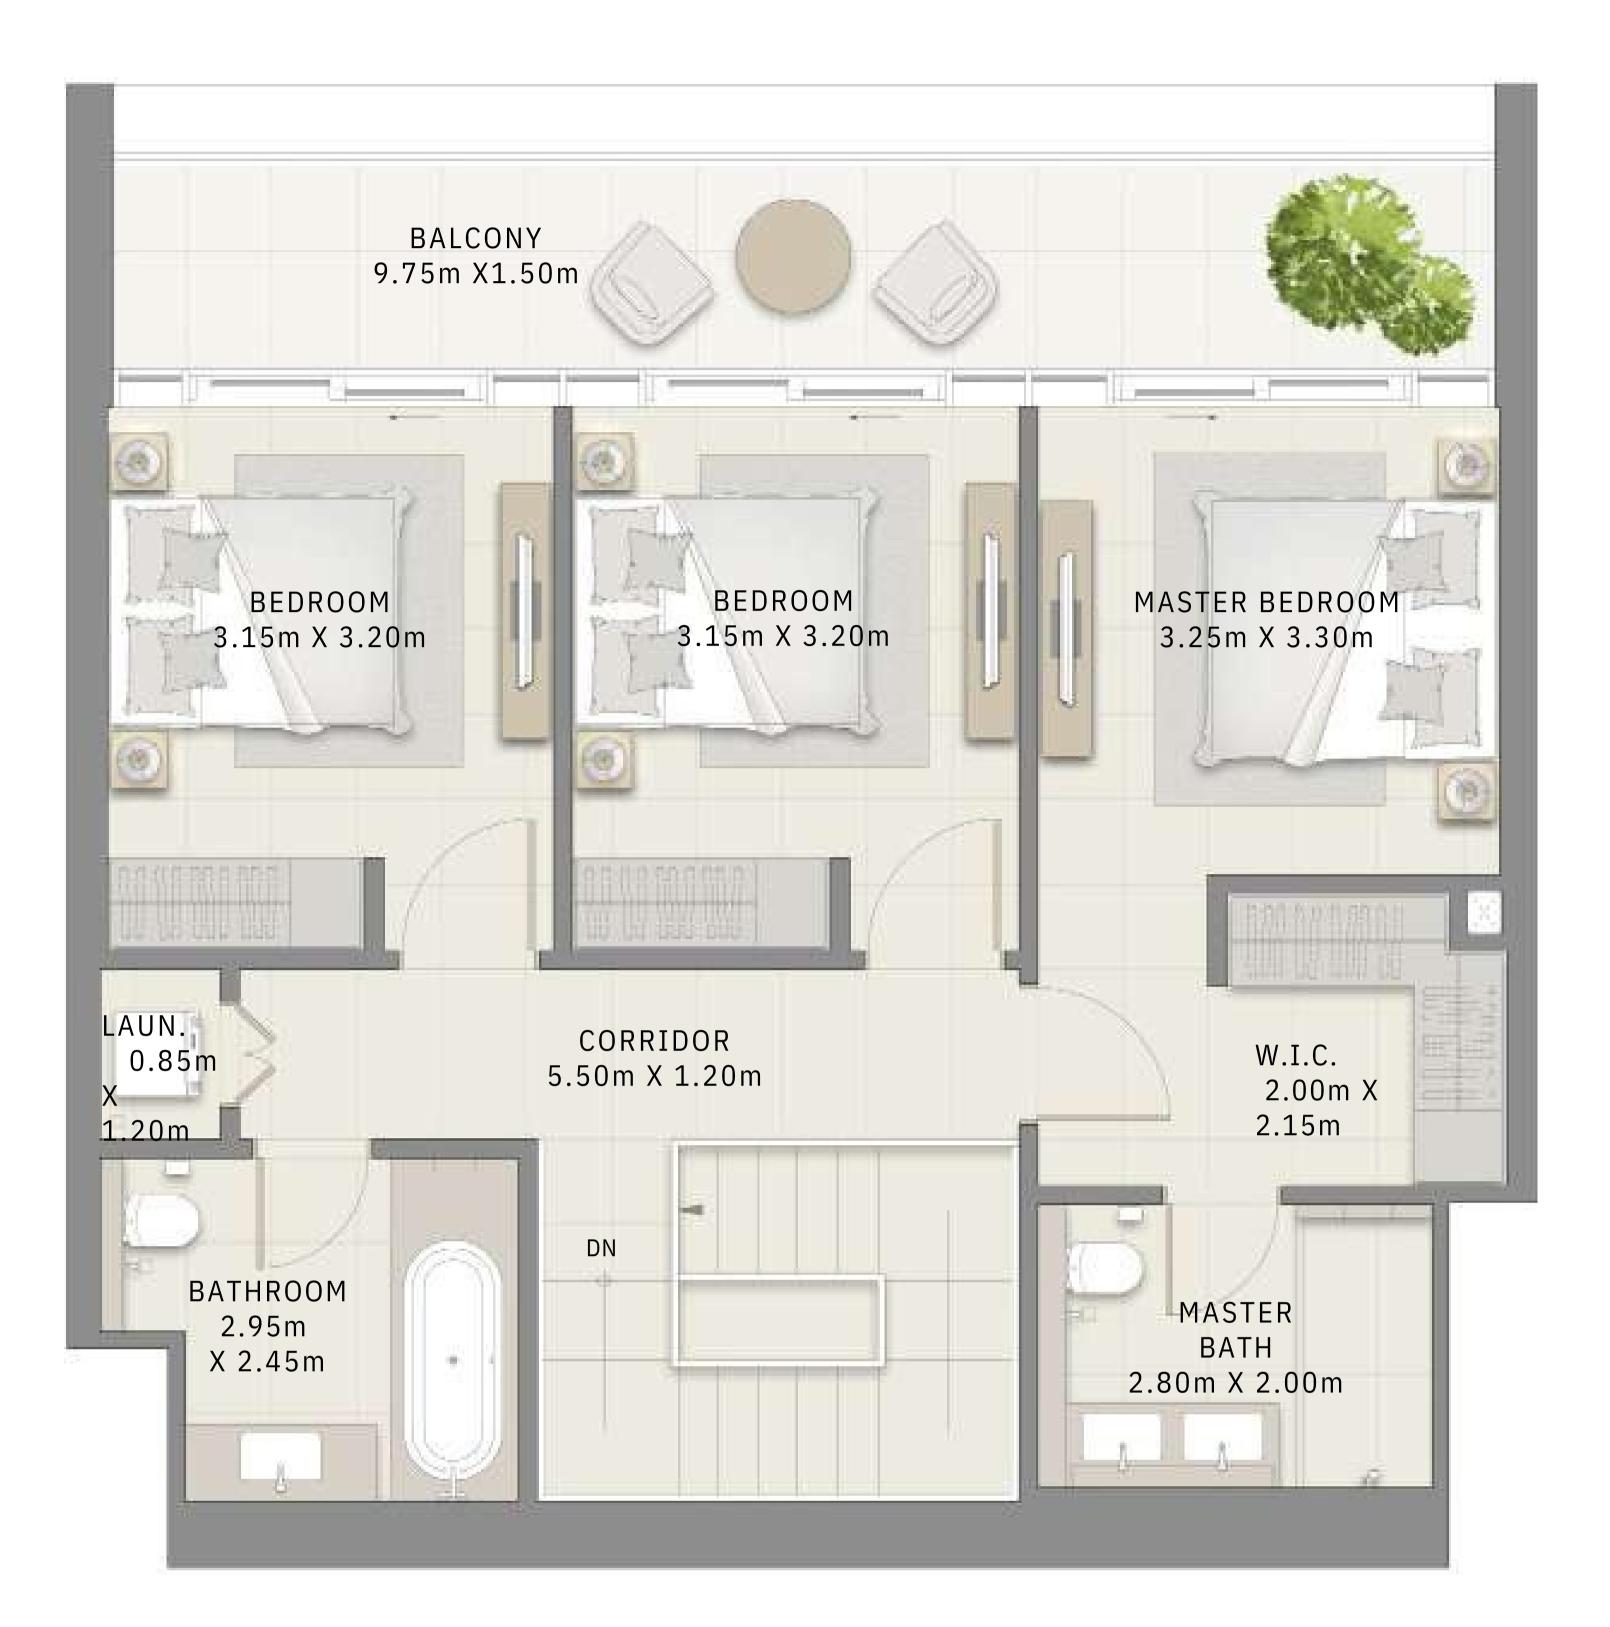

## 1 BEDROOM

UNIT 05 | LEVELS 02-22

| SUITE AREA   | 627.11 SQ.FT. |
|--------------|---------------|
| BALCONY AREA | 57.05 SQ.FT.  |
| TOTAL AREA   | 684.16 SQ.FT. |

|      | <u> </u> | <u> </u> | _  | -     | 12.5 |
|------|----------|----------|----|-------|------|
| 09   | 10       | 01       | (  | )2    | f    |
| 08 0 | 7 06     |          | 04 | 03    | 3    |
| ╴╴╷╴ |          |          |    | - 200 |      |

FLOOR PLAN 1. All dimensions are in imperial and metric, and measured from finish to finish excluding construction tolerances. 2. All materials, dimensions, and drawings are approximate only. 3. Information is subject to change without notice, at developer's absolute discretion. 4. Actual area may vary from the stated area. 5. Drawings not to scale. 6. All images used are for illustrative purposes only and do not represent the actual size, features, specifications, fittings, and furnishings. 7. The developer reserves the right to make revisions / alterations, at it's absolute discretion, without any liability whatsoever.

58.26 SQ.M.

5.30 SQ.M.

63.56 SQ.M.

CREEK CRESCENT

APARTMENT