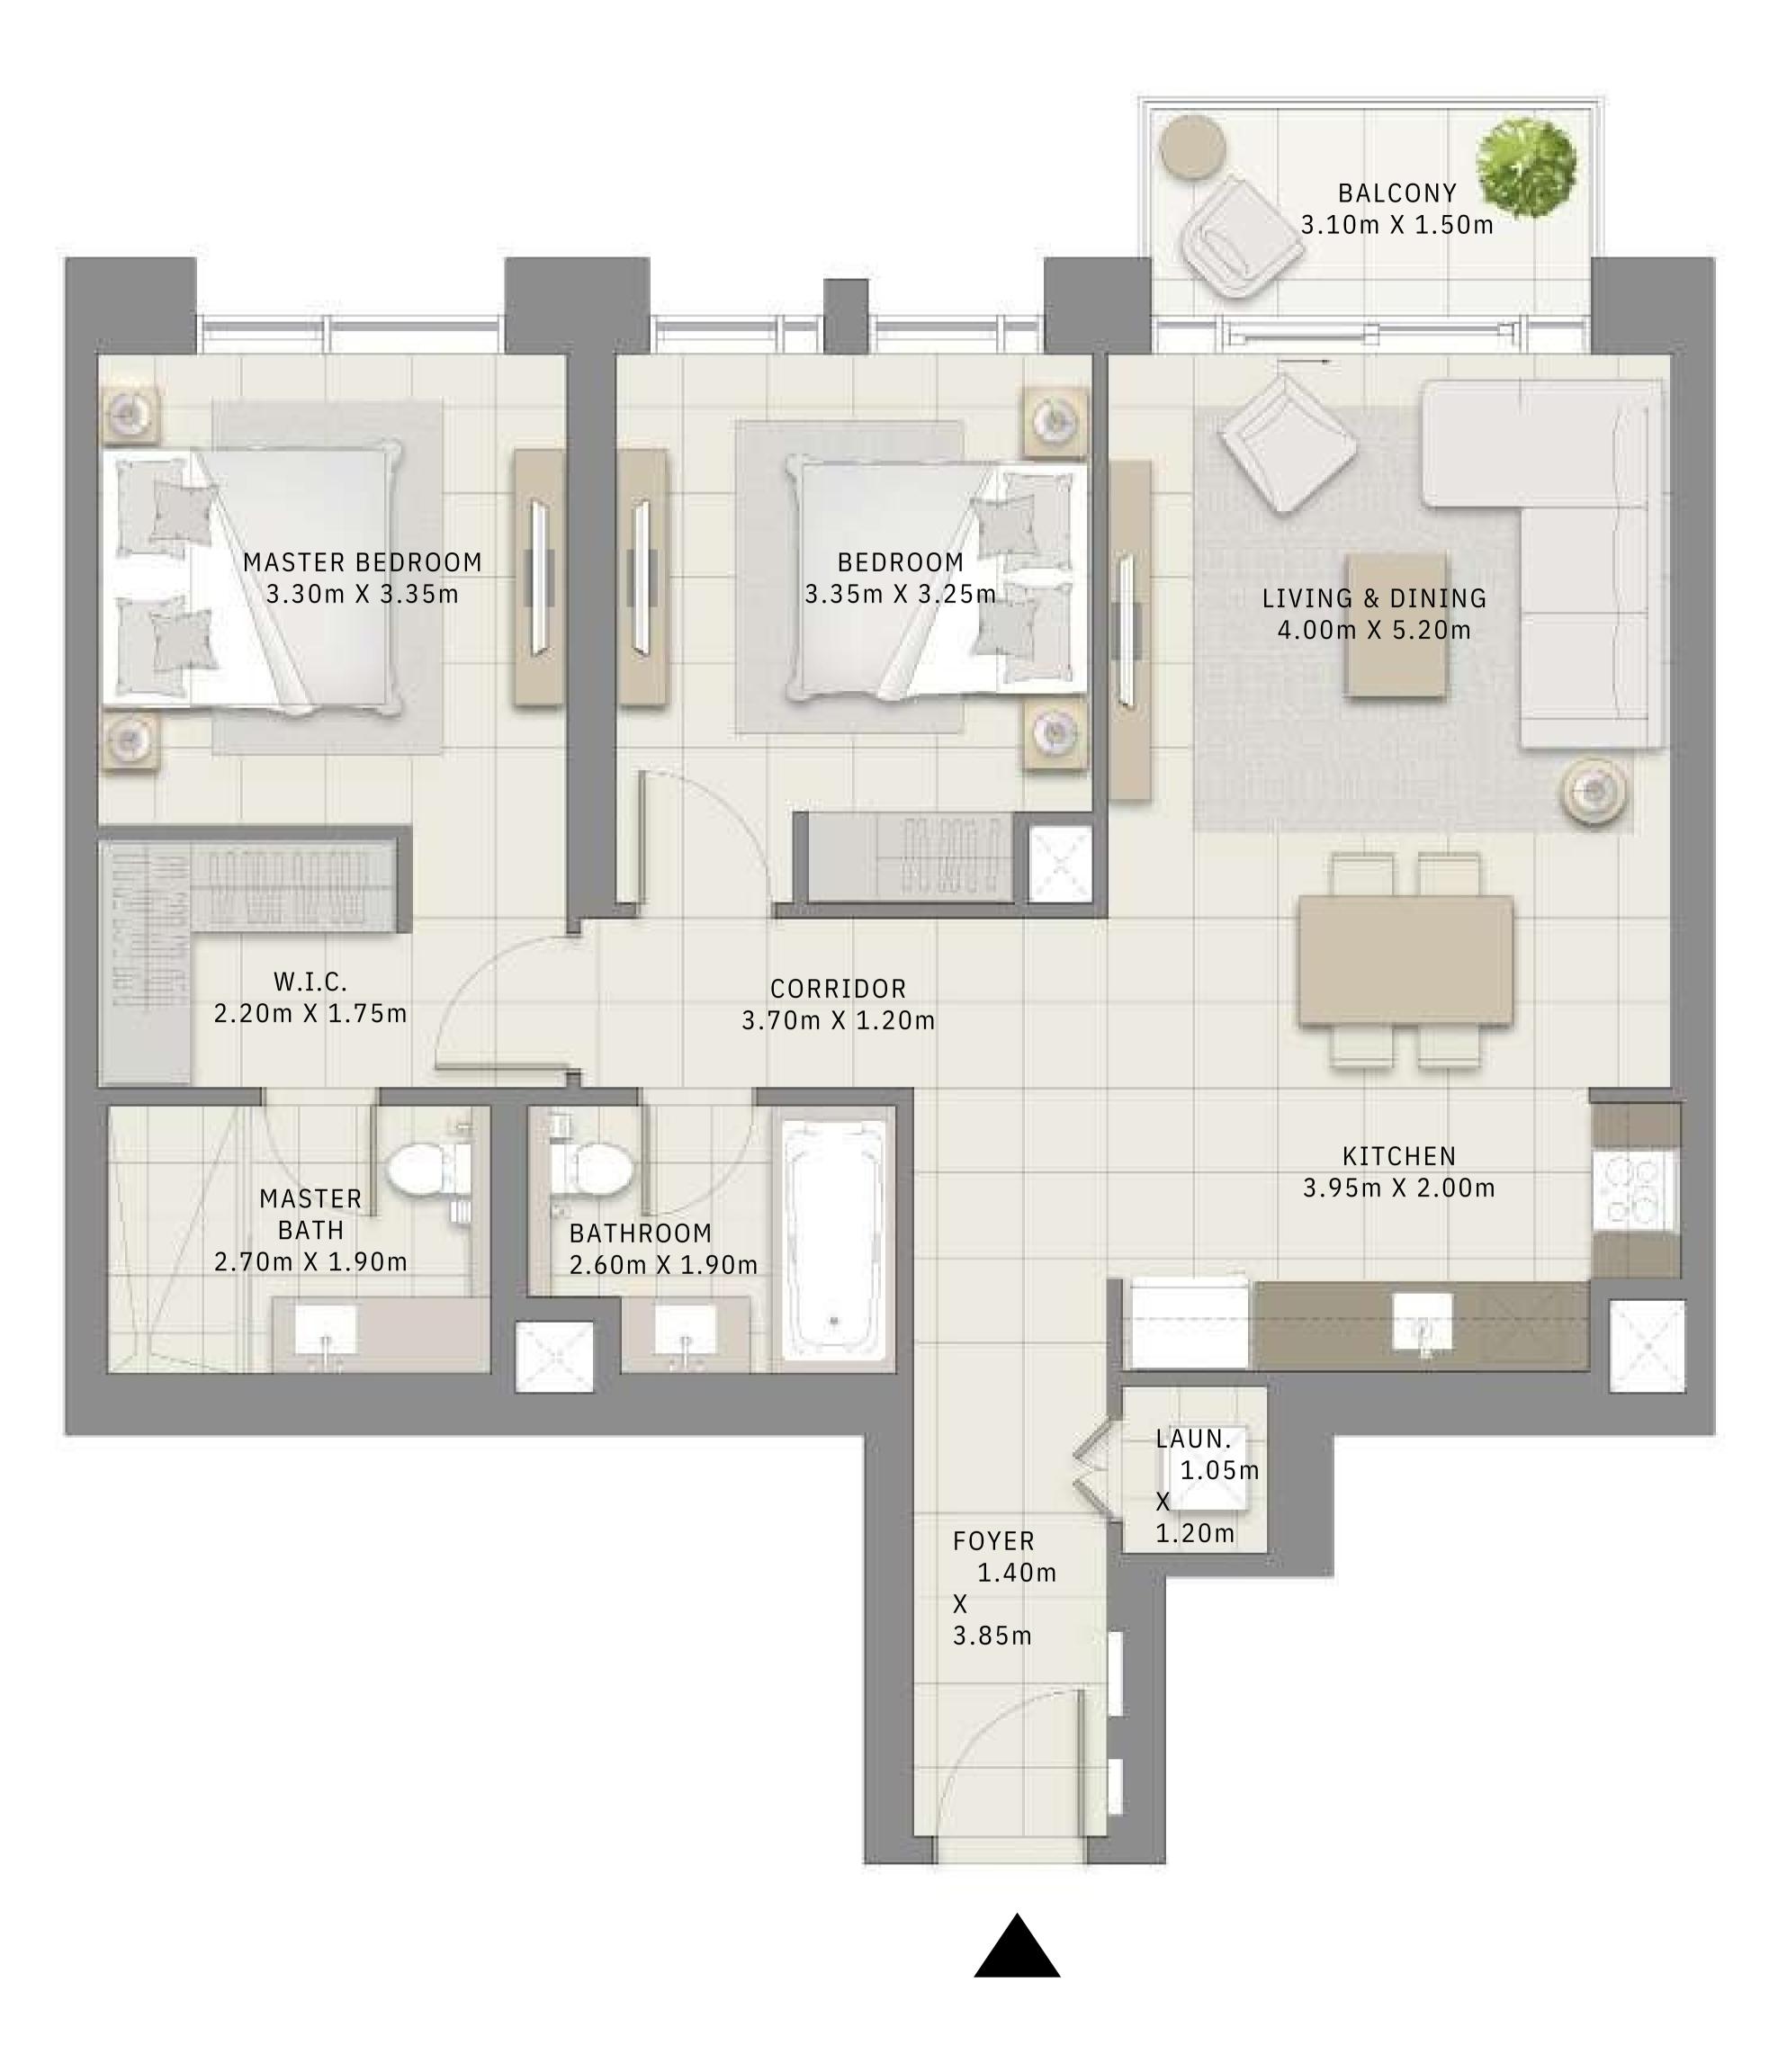

## 2 BEDROOM

UNIT 01 | LEVELS 02-22

| SUITE AREA   | 1000.07 SQ.FT. |
|--------------|----------------|
| BALCONY AREA | 57.05 SQ.FT.   |
| TOTAL AREA   | 1057.12 SQ.FT. |

FLOOR PLAN 1. All dimensions are in imperial and metric, and measured from finish to finish excluding construction tolerances. 2. All materials, dimensions, and drawings are approximate only. 3. Information is subject to change without notice, at developer's absolute discretion. 4. Actual area may vary from the stated area. 5. Drawings not to scale. 6. All images used are for illustrative purposes only and do not represent the actual size, features, specifications, fittings, and furnishings. 7. The developer reserves the right to make revisions / alterations, at it's absolute discretion, without any liability whatsoever.

-

92.91 SQ.M.

5.30 SQ.M.

98.21 SQ.M.

|    |    |     |    | 223 |
|----|----|-----|----|-----|
| 10 | 01 |     | 02 | Ĩ.  |
|    | Ļ  | 5.7 | ũ, | 8   |
| 06 | 05 | 04  | 03 |     |
|    |    |     |    |     |