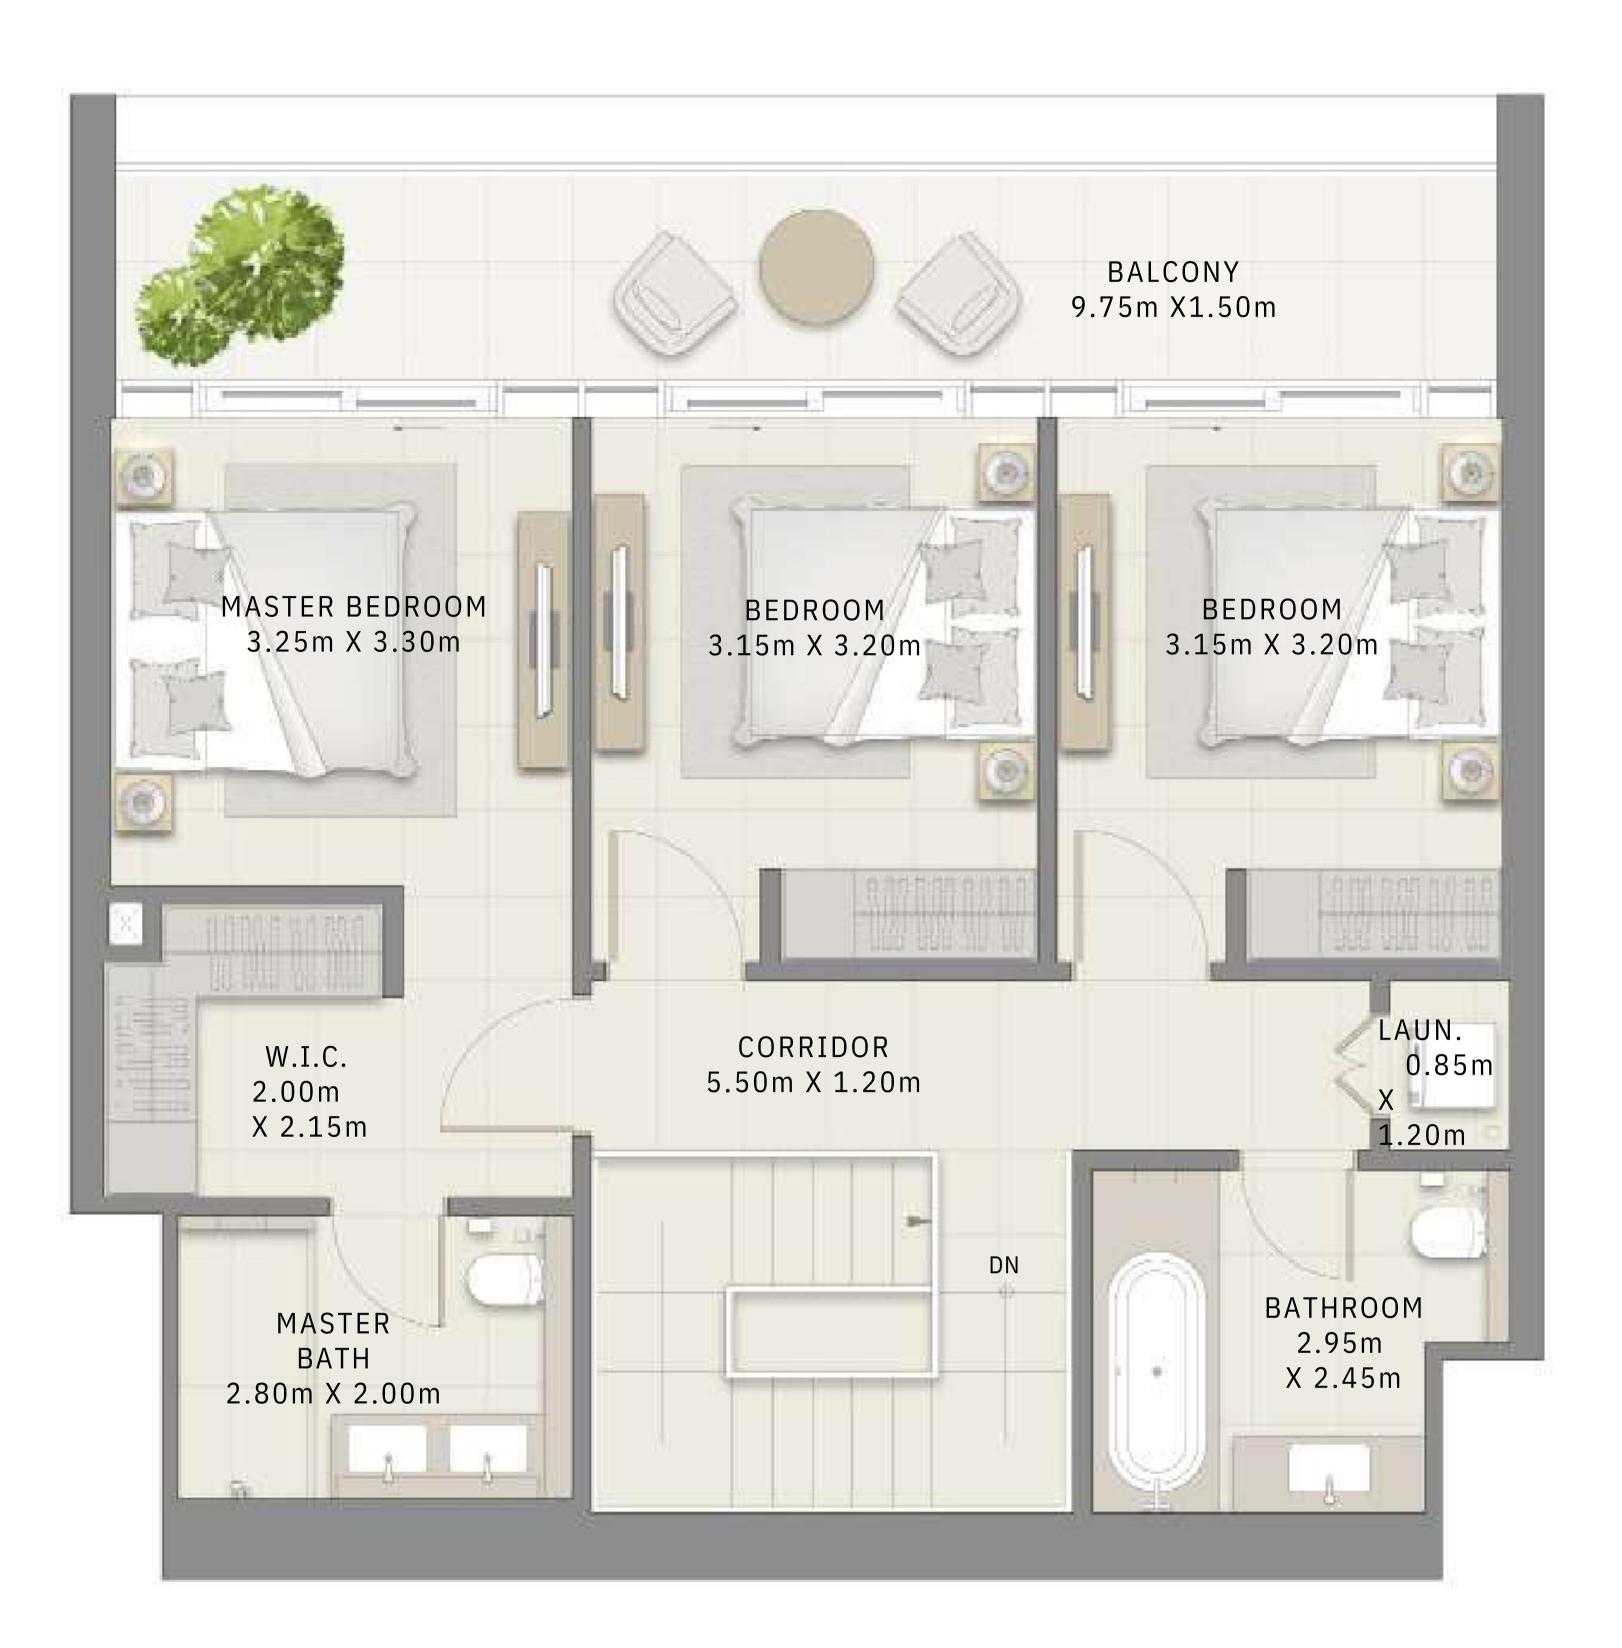

## 1 BEDROOM

UNIT 06 | LEVELS 02-22

| SUITE AREA   | 627.11 SQ.FT. |
|--------------|---------------|
| BALCONY AREA | 57.05 SQ.FT.  |
| TOTAL AREA   | 684.16 SQ.FT. |

| 09 | 10    | 01   | 02 |
|----|-------|------|----|
| 08 | 07 06 | 05 0 | 03 |

FLOOR PLAN 1. All dimensions are in imperial and metric, and measured from finish to finish excluding construction tolerances. 2. All materials, dimensions, and drawings are approximate only. 3. Information is subject to change without notice, at developer's absolute discretion. 4. Actual area may vary from the stated area. 5. Drawings not to scale. 6. All images used are for illustrative purposes only and do not represent the actual size, features, specifications, fittings, and furnishings. 7. The developer reserves the right to make revisions / alterations, at it's absolute discretion, without any liability whatsoever.

58.26 SQ.M.

5.30 SQ.M.

63.56 SQ.M.

CREEK CRESCENT

APARTMENT