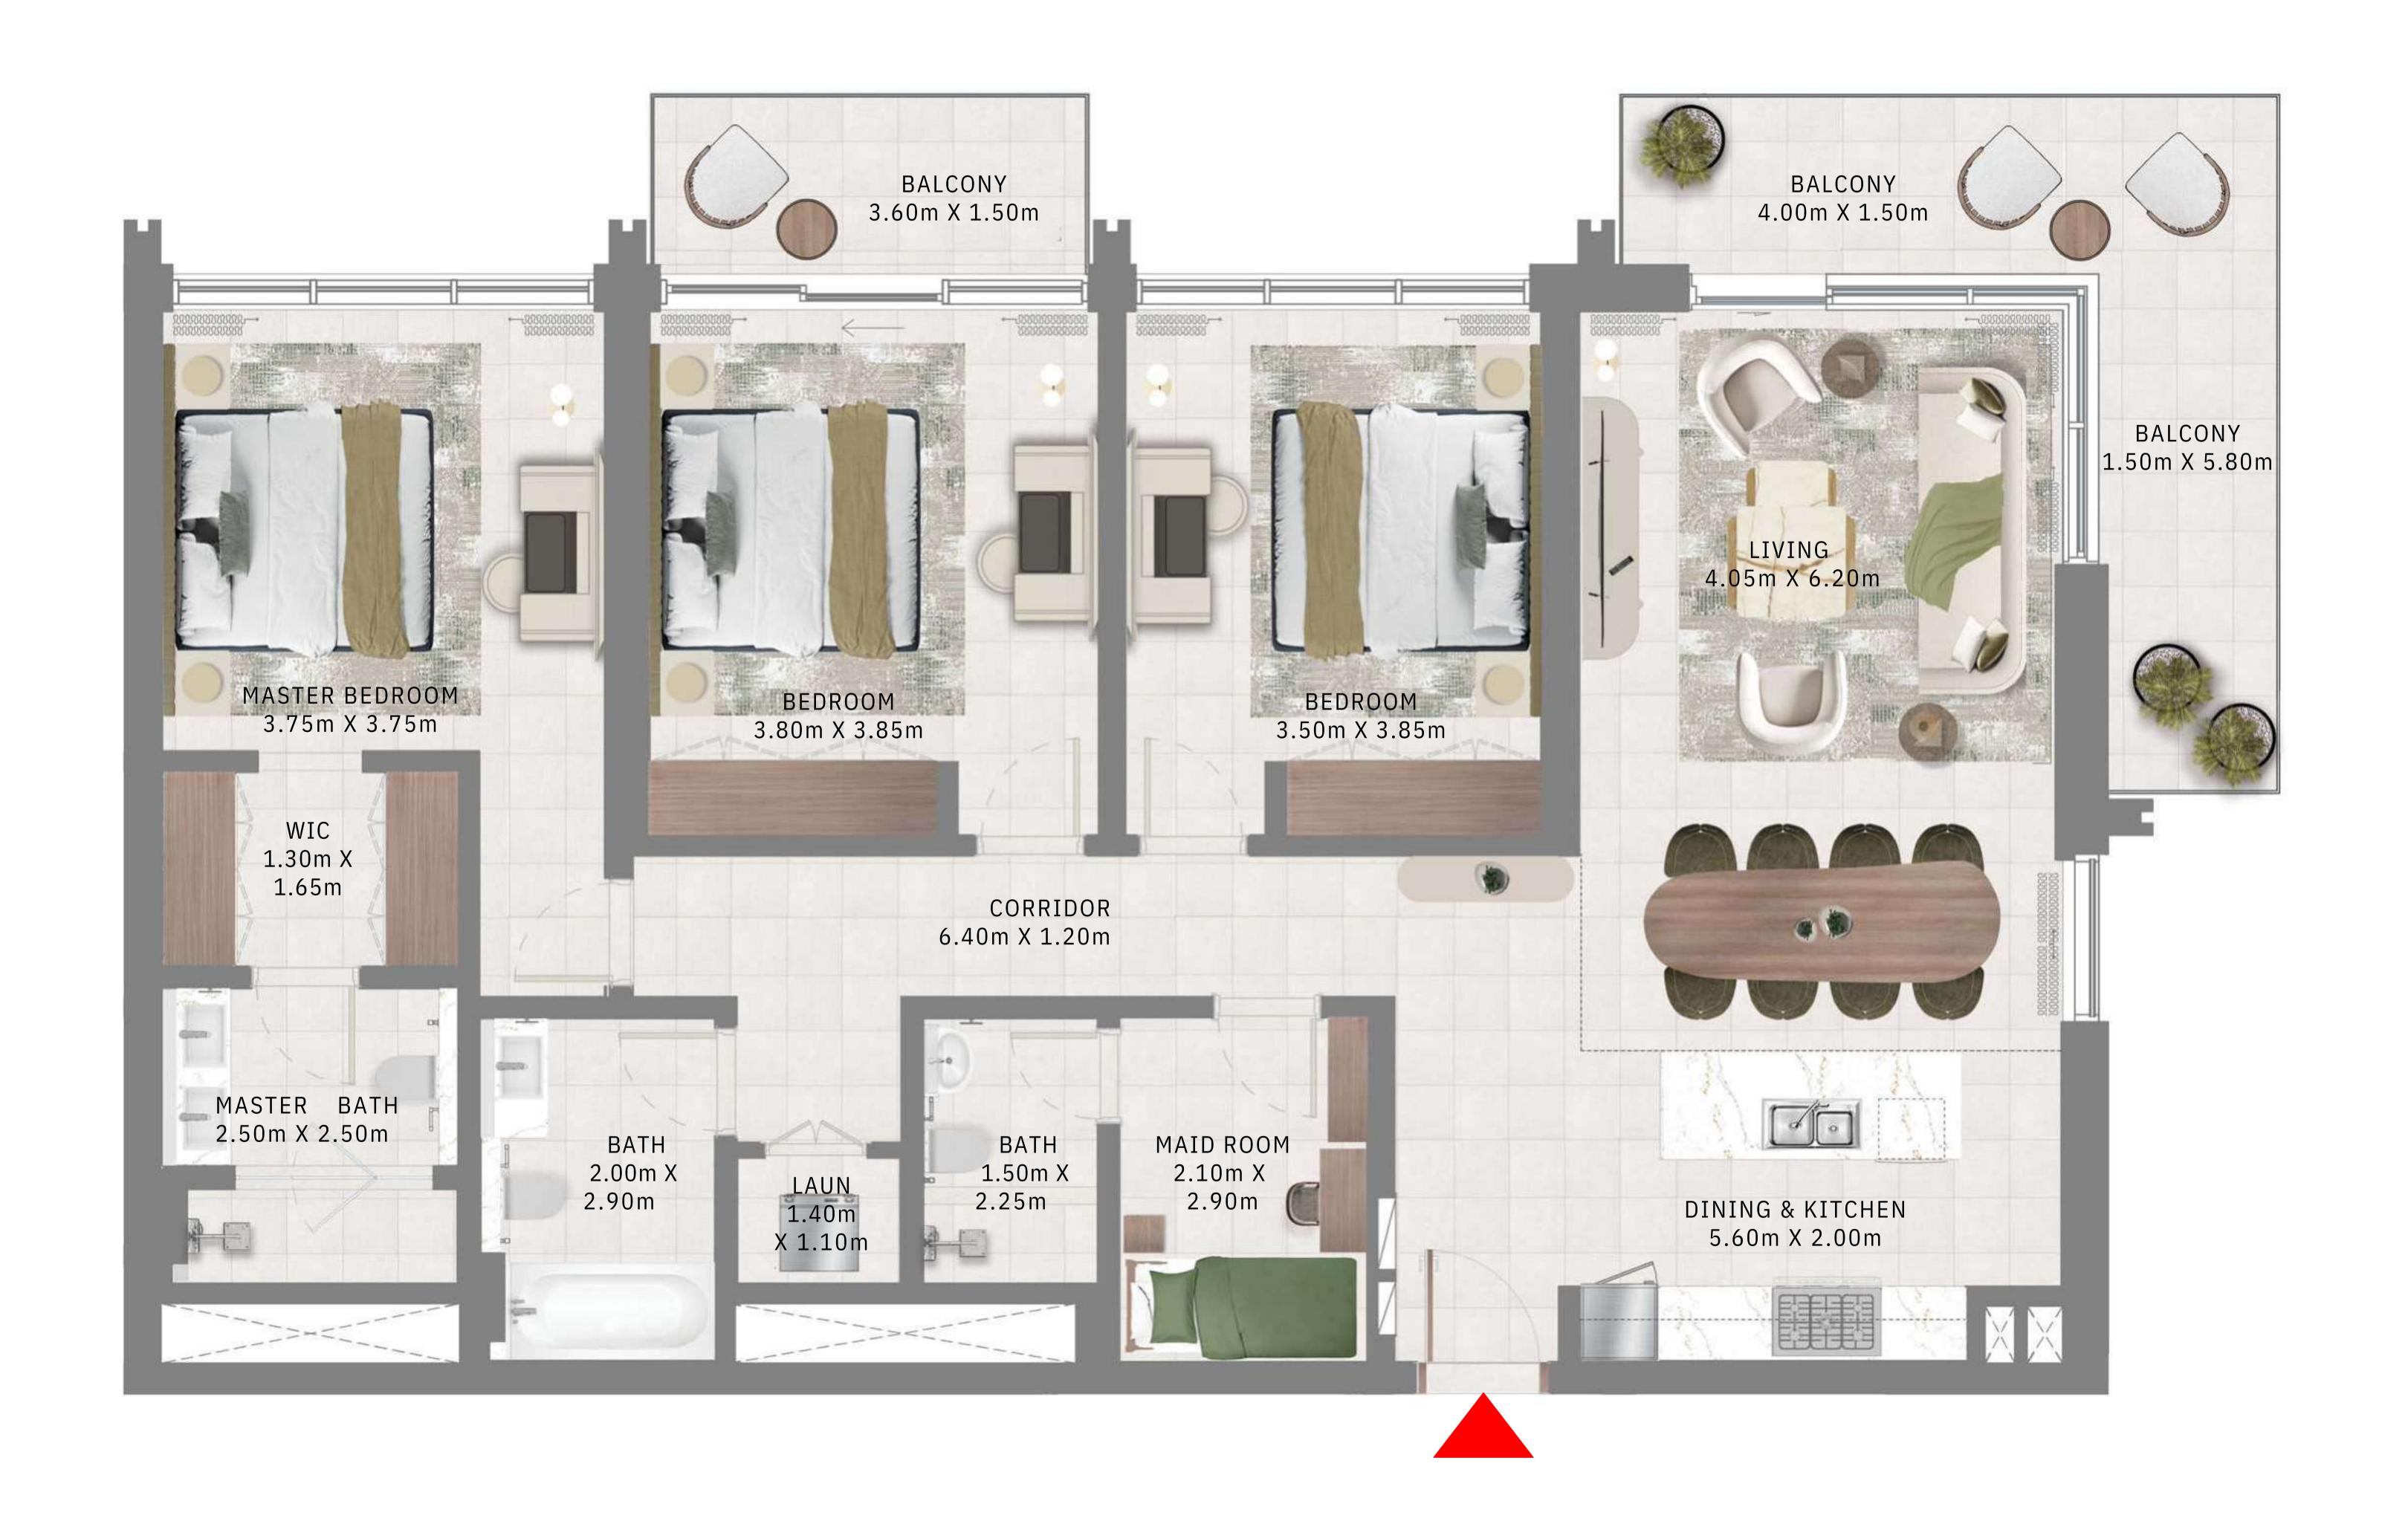

# 3 BEDROOMS

LEVELS 16-19

| SUITE AREA   | 1529.77 SQ.FT. | 142.12 SQ.M. |
|--------------|----------------|--------------|
| BALCONY AREA | 135.52 SQ.FT.  | 12.59 SQ.M.  |
| TOTAL AREA   | 1665.29 SQ.FT. | 154.71 SQ.M. |

TOWER 1

# 3 BEDROOMS

LEVEL 20

| SUITE AREA   | 1530.63 SQ.FT. | 142.20 SQ.M. |
|--------------|----------------|--------------|
| BALCONY AREA | 135.52 SQ.FT.  | 12.59 SQ.M.  |
| TOTAL AREA   | 1666.15 SQ.FT. | 154.79 SQ.M. |