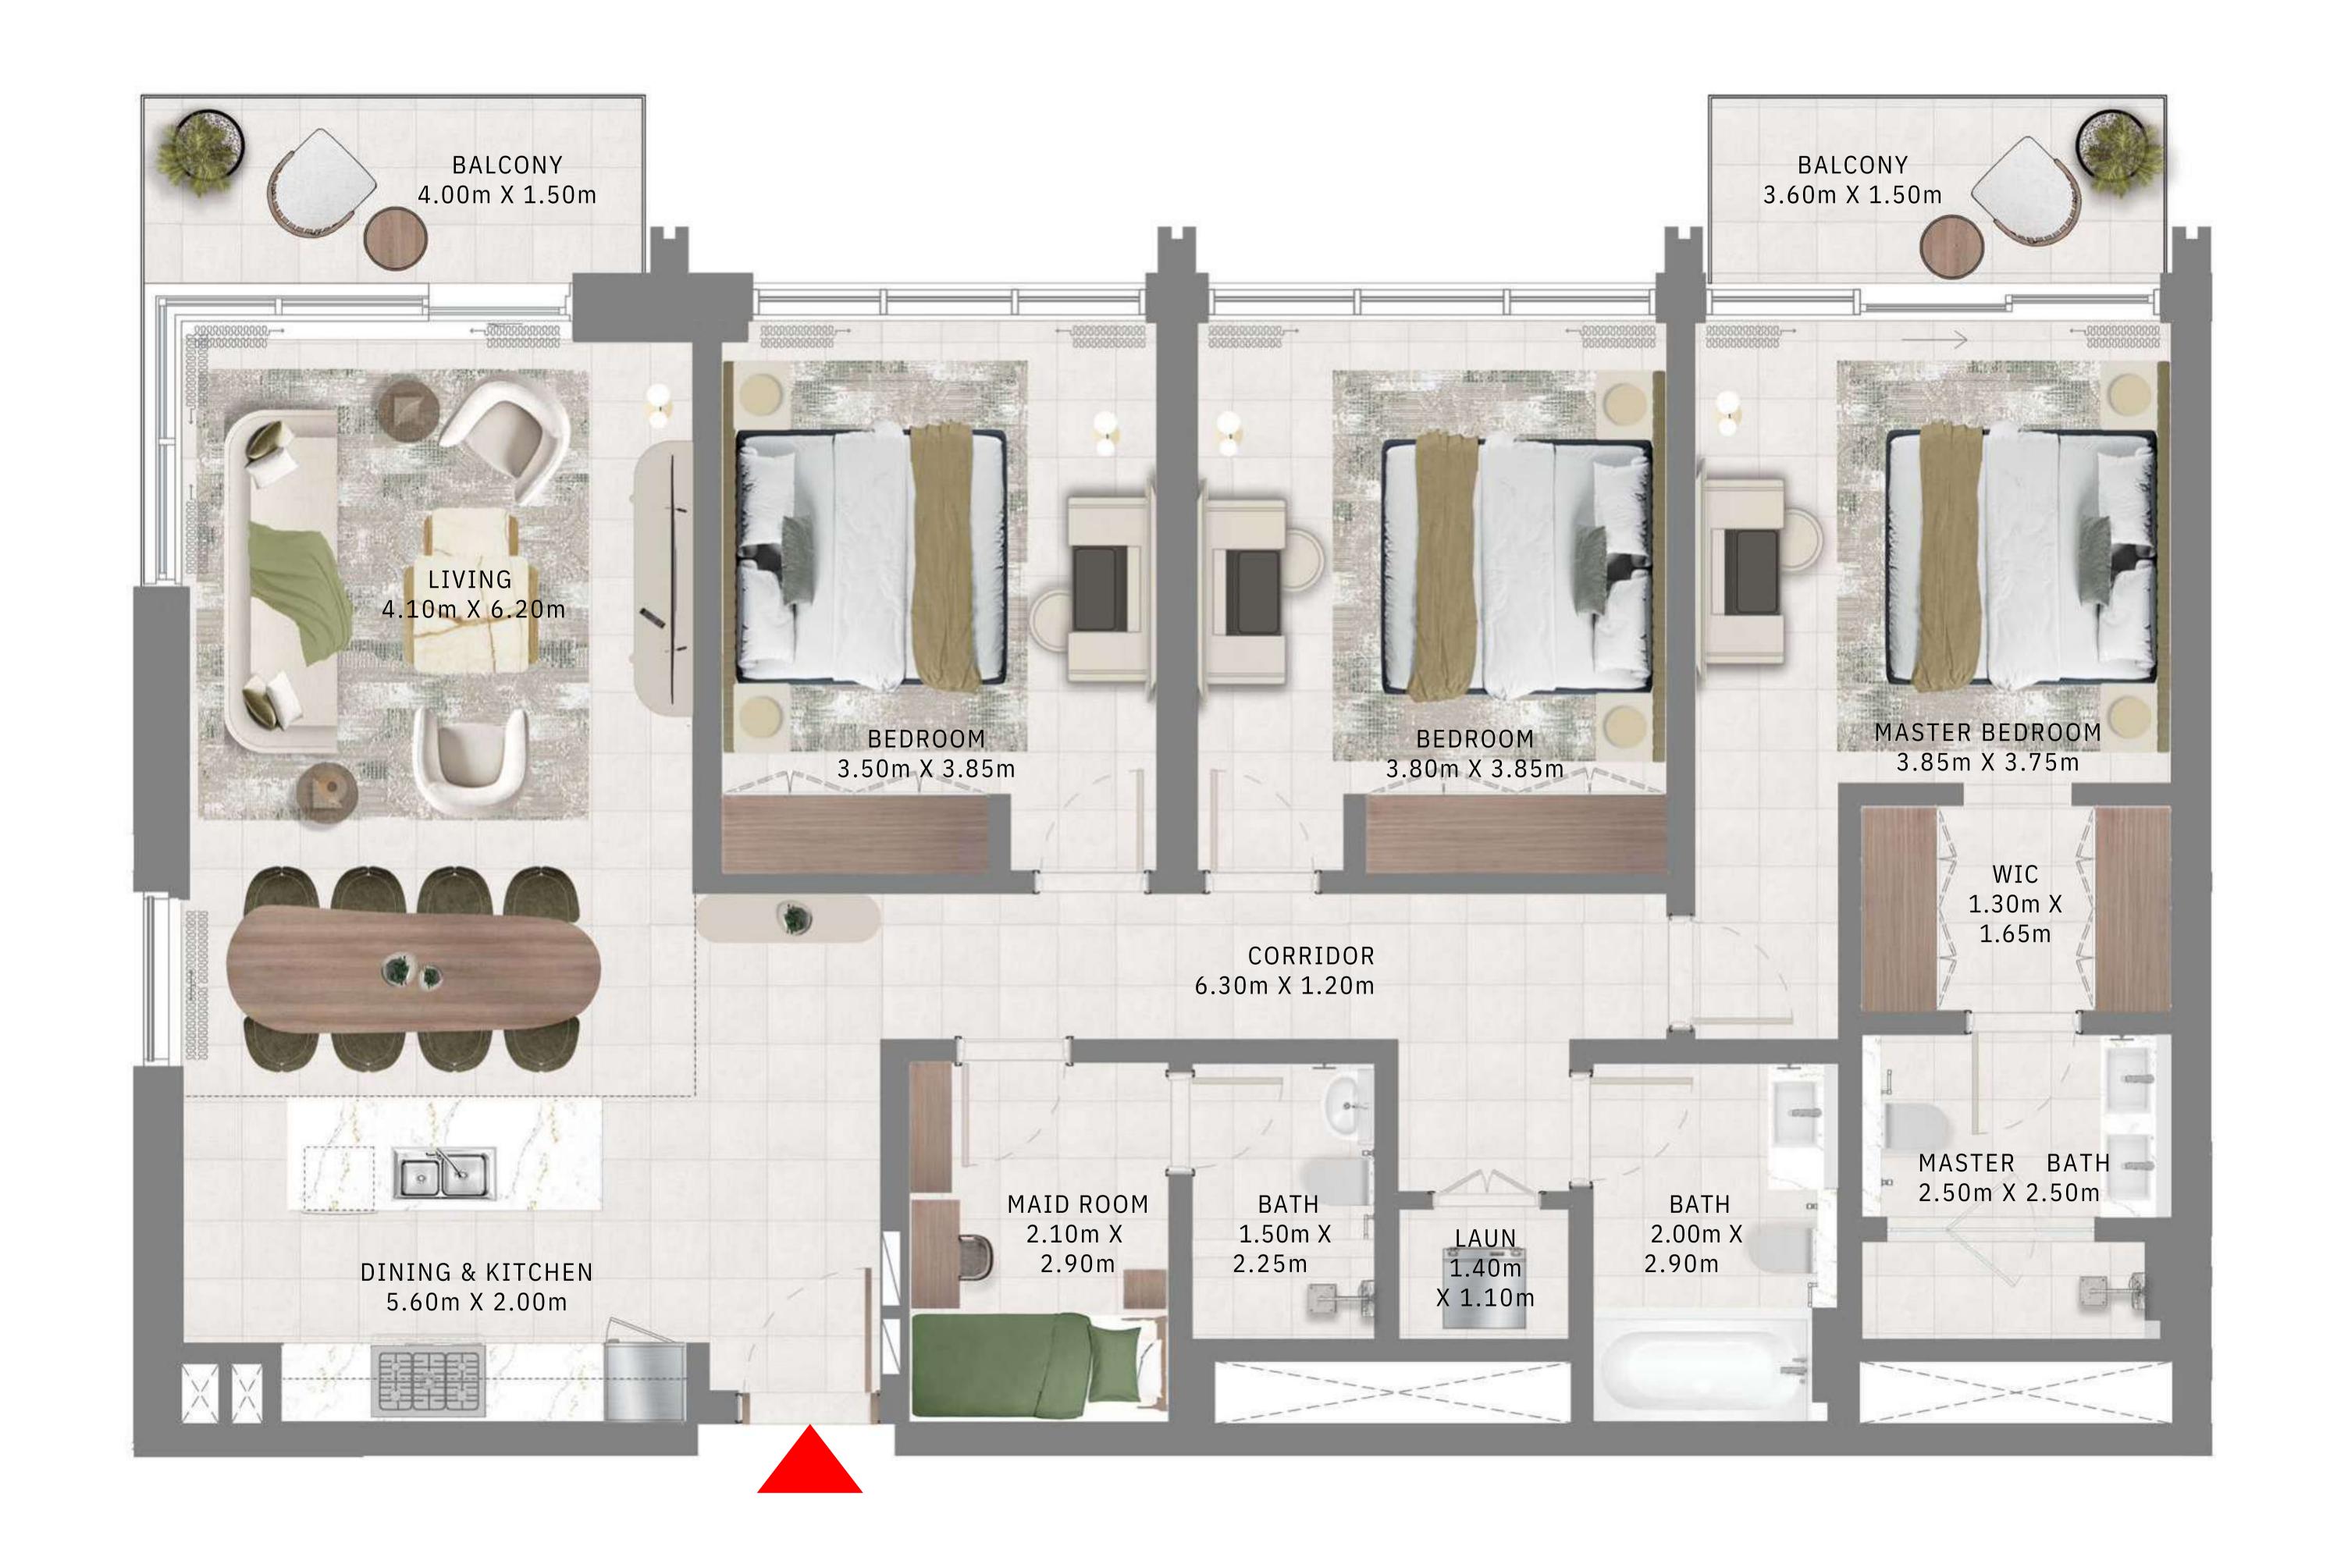

# 3 BEDROOMS

LEVELS 16-19

| SUITE AREA   | 1529.77 SQ.FT. | 142.12 SQ.M. |
|--------------|----------------|--------------|
| BALCONY AREA | 135.52 SQ.FT.  | 12.59 SQ.M.  |
| TOTAL AREA   | 1665.29 SQ.FT. | 154.71 SQ.M. |