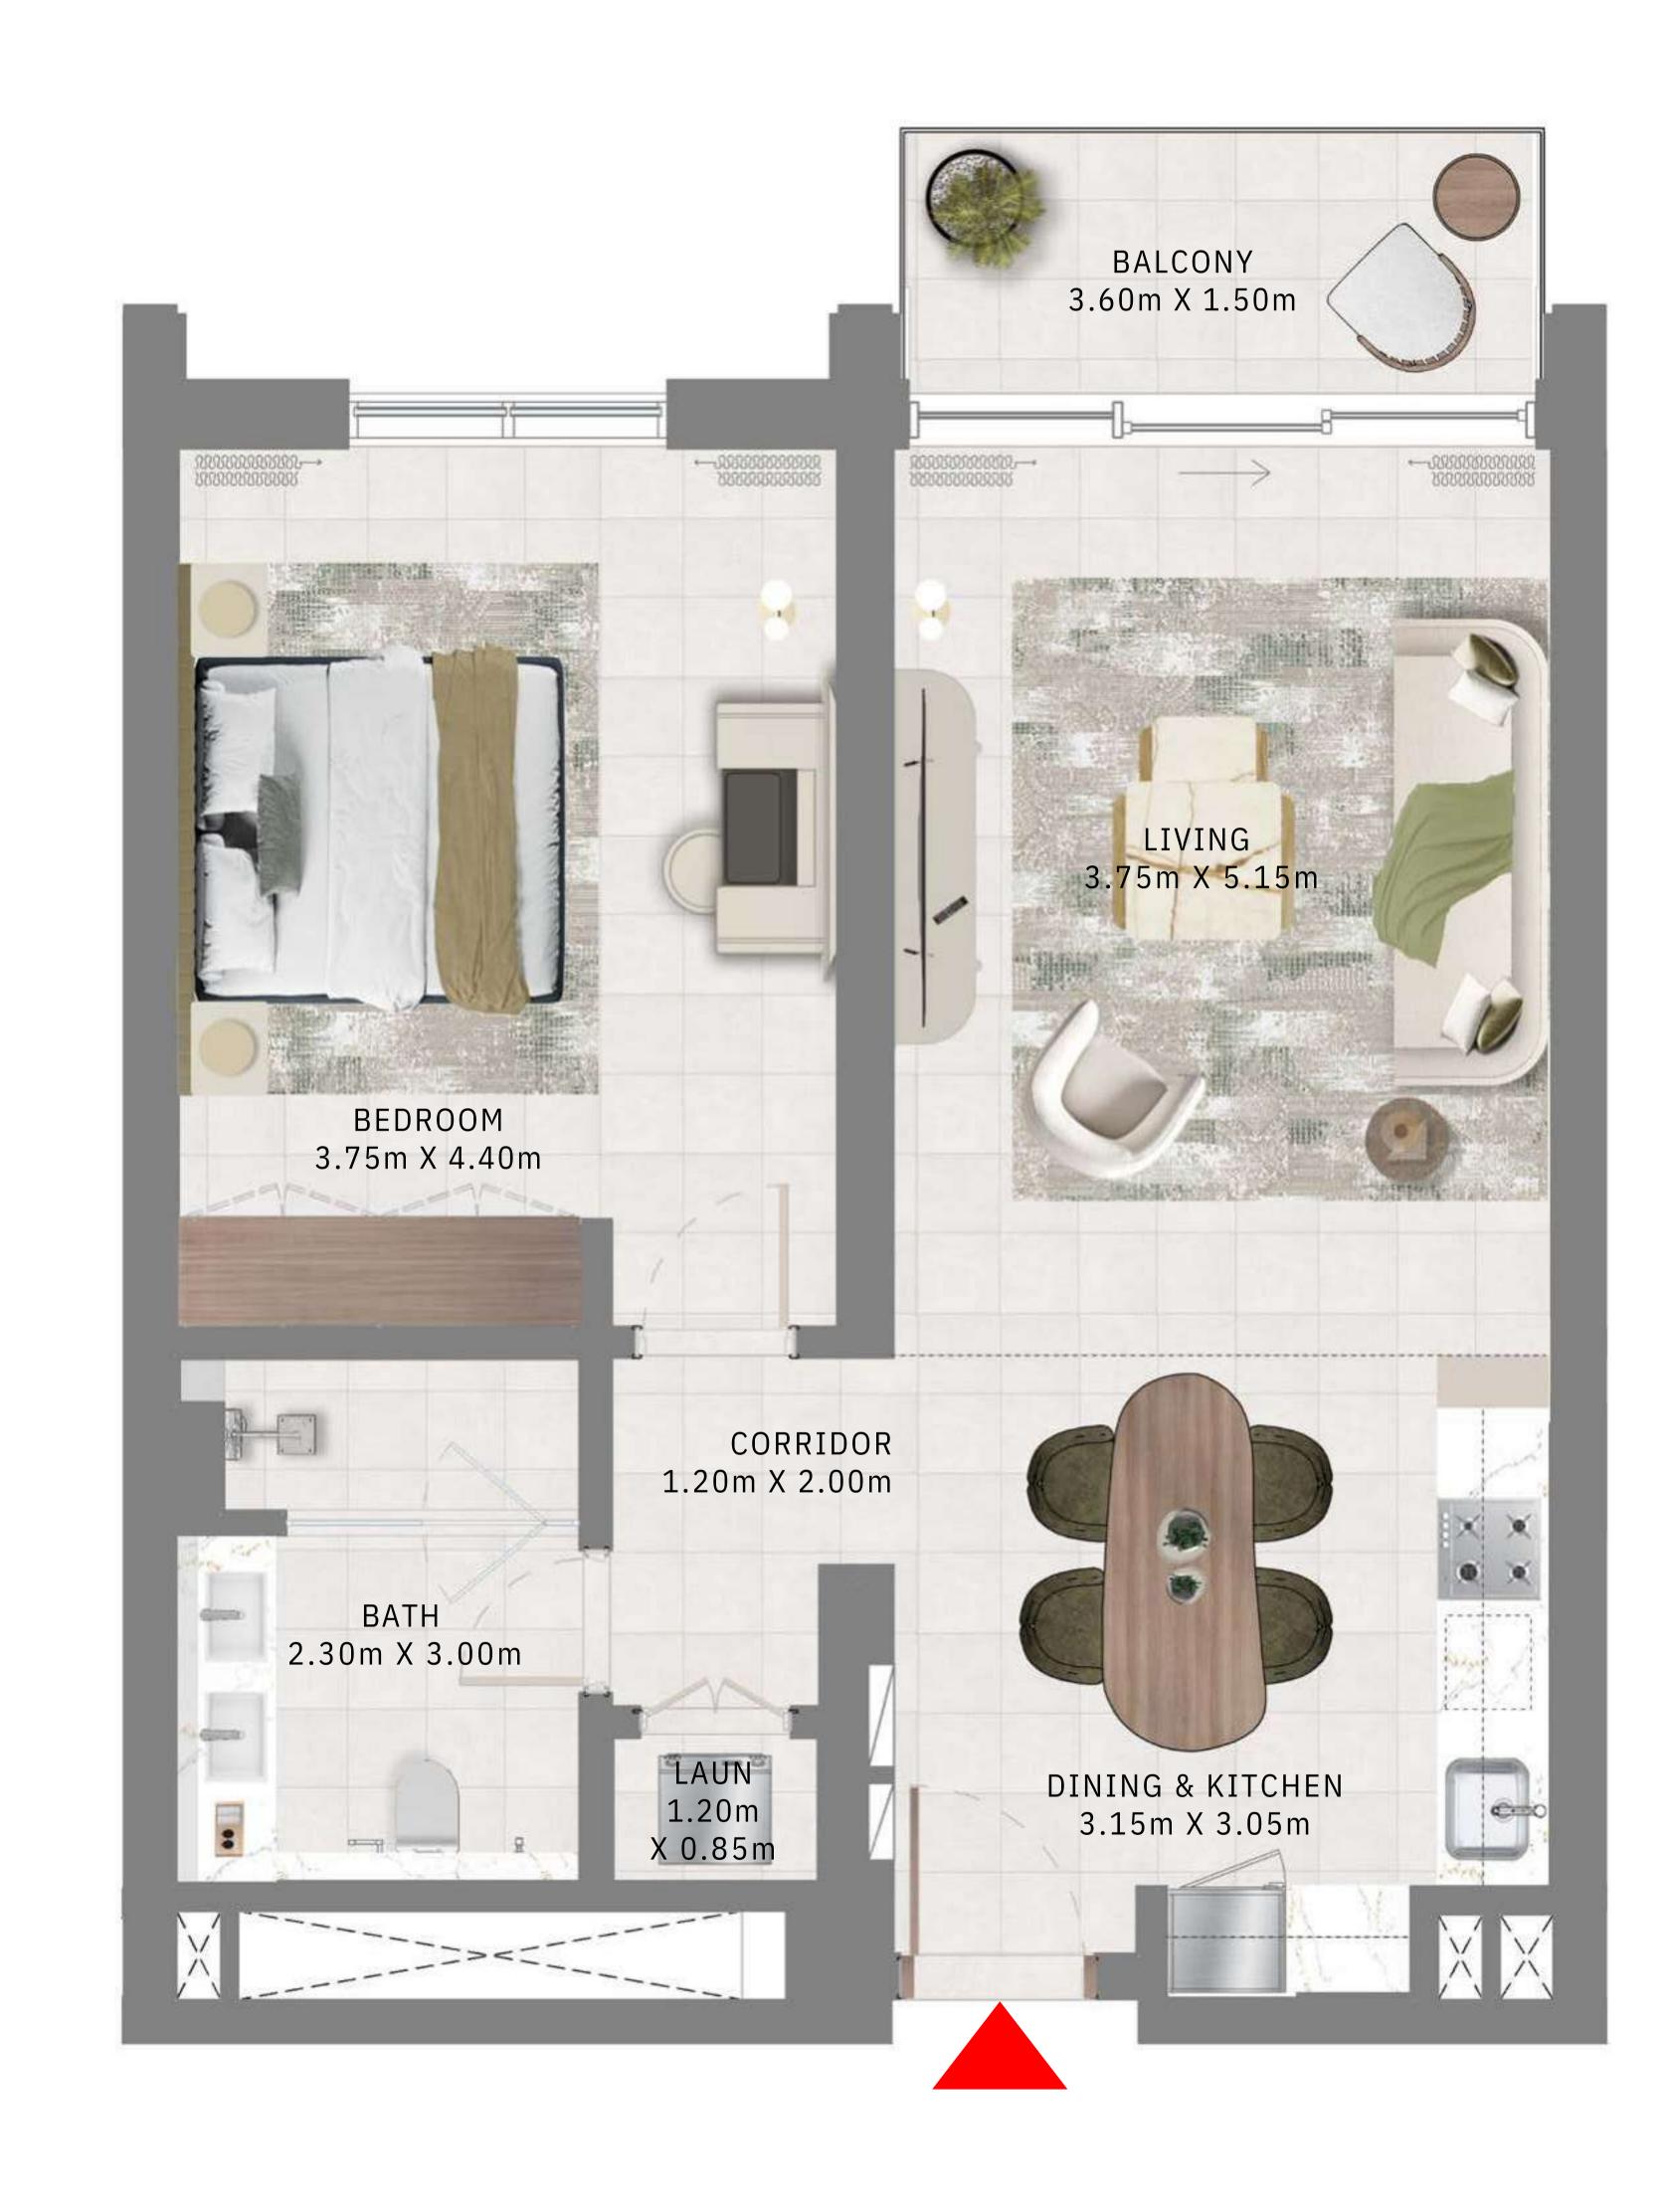

# 1 BEDROOM

LEVELS 2-15

UNIT 04, 05 & 06

| SUITE AREA   | 699.33 SQ.FT. | 64.97 SQ.M. |
|--------------|---------------|-------------|
| BALCONY AREA | 64.05 SQ.FT.  | 5.95 SQ.M.  |
| TOTAL AREA   | 763.38 SQ.FT. | 70.92 SQ.M. |