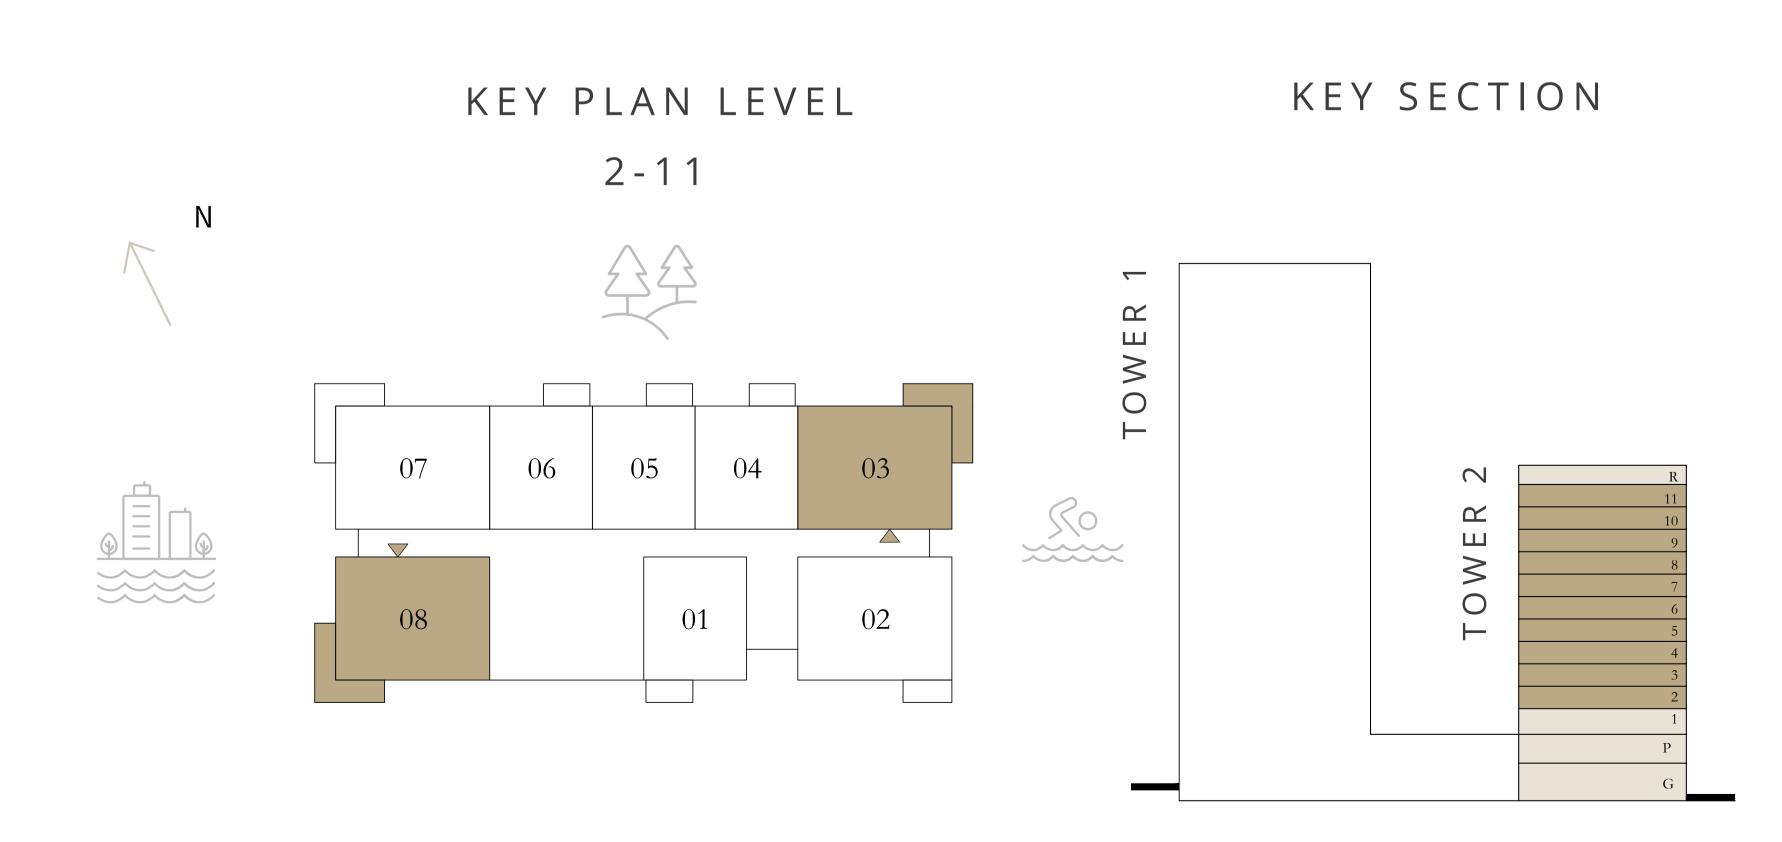

#### TOWER 2

# BEDROOM

| LEVELS 2              | -11 UNIT 01 & | 06          |
|-----------------------|---------------|-------------|
| SUITE AREA            | 750.57 SQ.FT. | 69.73 SQ.M. |
| BALCONY AREA          | 64.05 SQ.FT.  | 5.95 SQ.M.  |
| TOTAL AREA            | 814.62 SQ.FT. | 75.68 SQ.M. |
| LEVELS 2              | -11 UNIT 04   | 4           |
| SUITE AREA            | 750.03 SQ.FT. | 69.68 SQ.M. |
| BALCONY AREA          | 64.58 SQ.FT.  | 6.00 SQ.M.  |
| TOTAL AREA            | 814.61 SQ.FT. | 75.68 SQ.M. |
| LEVELS 2              | -11 UNIT 05   | 5           |
| SUITE AREA            | 751.54 SQ.FT. | 69.82 SQ.M. |
| BALCONY AREA          | 64.05 SQ.FT.  | 5.95 SQ.M.  |
| TOTAL AREA            | 815.59 SQ.FT. | 75.77 SQ.M. |
| KEY PLAN LEVE<br>2-11 |               | KEY SECTION |
| 07 06 05 04 08 01     | 03<br>02      | TOWER 2     |