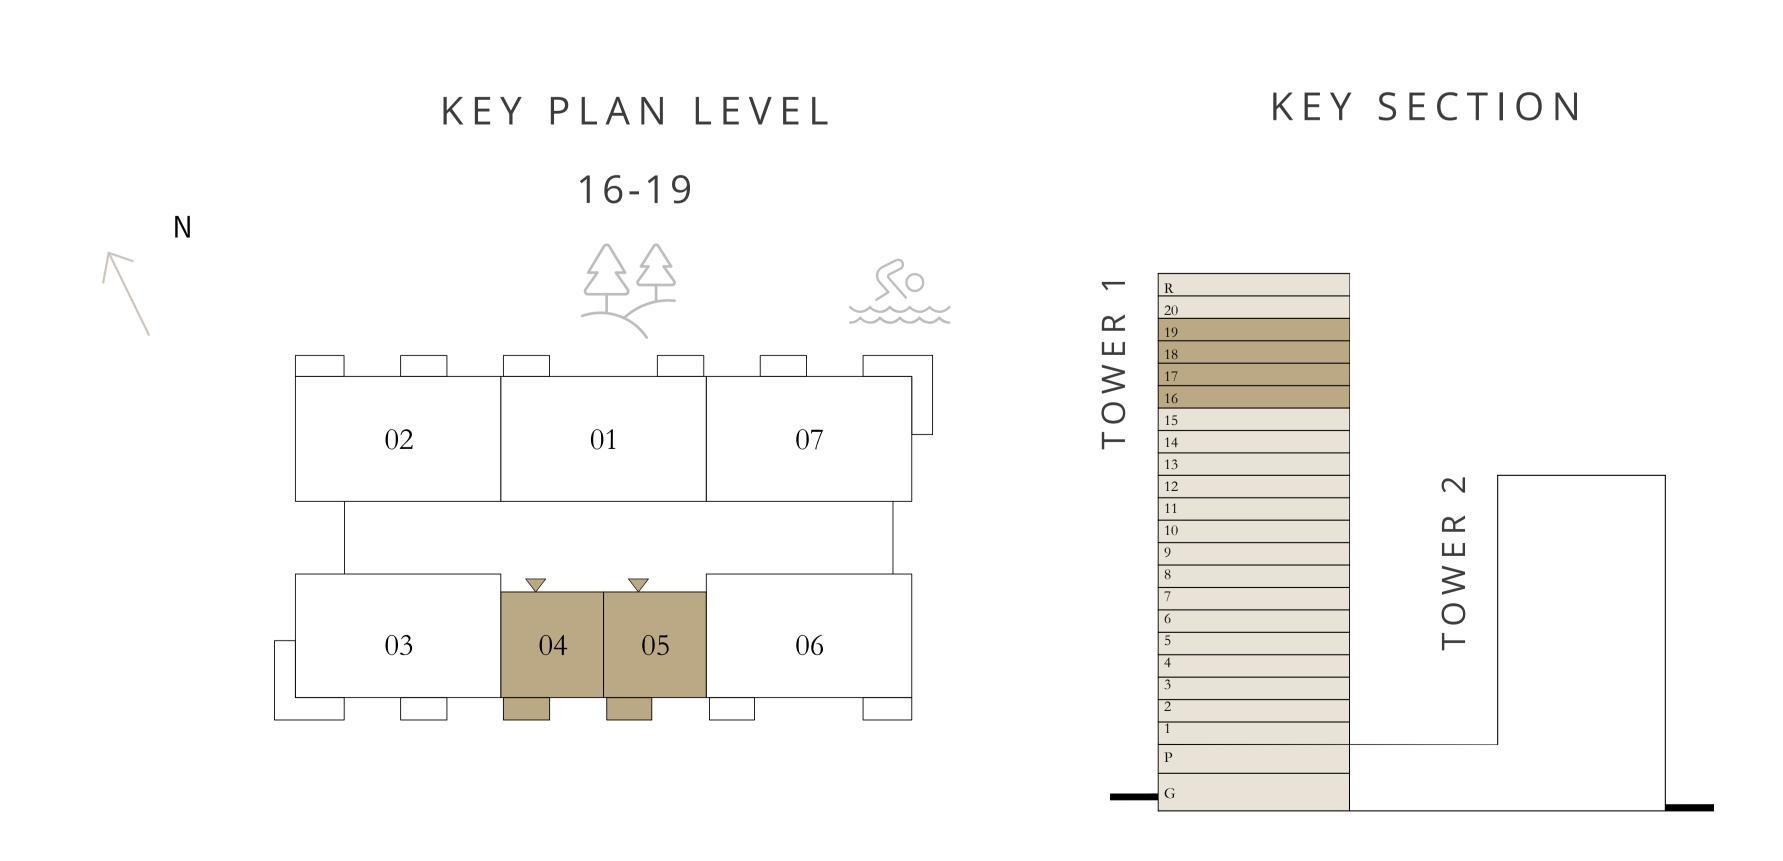

#### TOWER 1

# 1 BEDROOM

LEVELS 16-19

UNIT 04 & 05

| SUITE AREA   | 698.25 SQ.FT. | 64.87 SQ.M. |
|--------------|---------------|-------------|
| BALCONY AREA | 64.05 SQ.FT.  | 5.95 SQ.M.  |
| TOTAL AREA   | 762.30 SQ.FT. | 70.82 SQ.M. |

# 1 BEDROOM

LEVEL 20

UNIT 04 & 05

| SUITE AREA   | 698.36 SQ.FT. | 64.88 SQ.M. |
|--------------|---------------|-------------|
| BALCONY AREA | 64.05 SQ.FT.  | 5.95 SQ.M.  |
| TOTAL AREA   | 762.41 SQ.FT. | 70.83 SQ.M. |