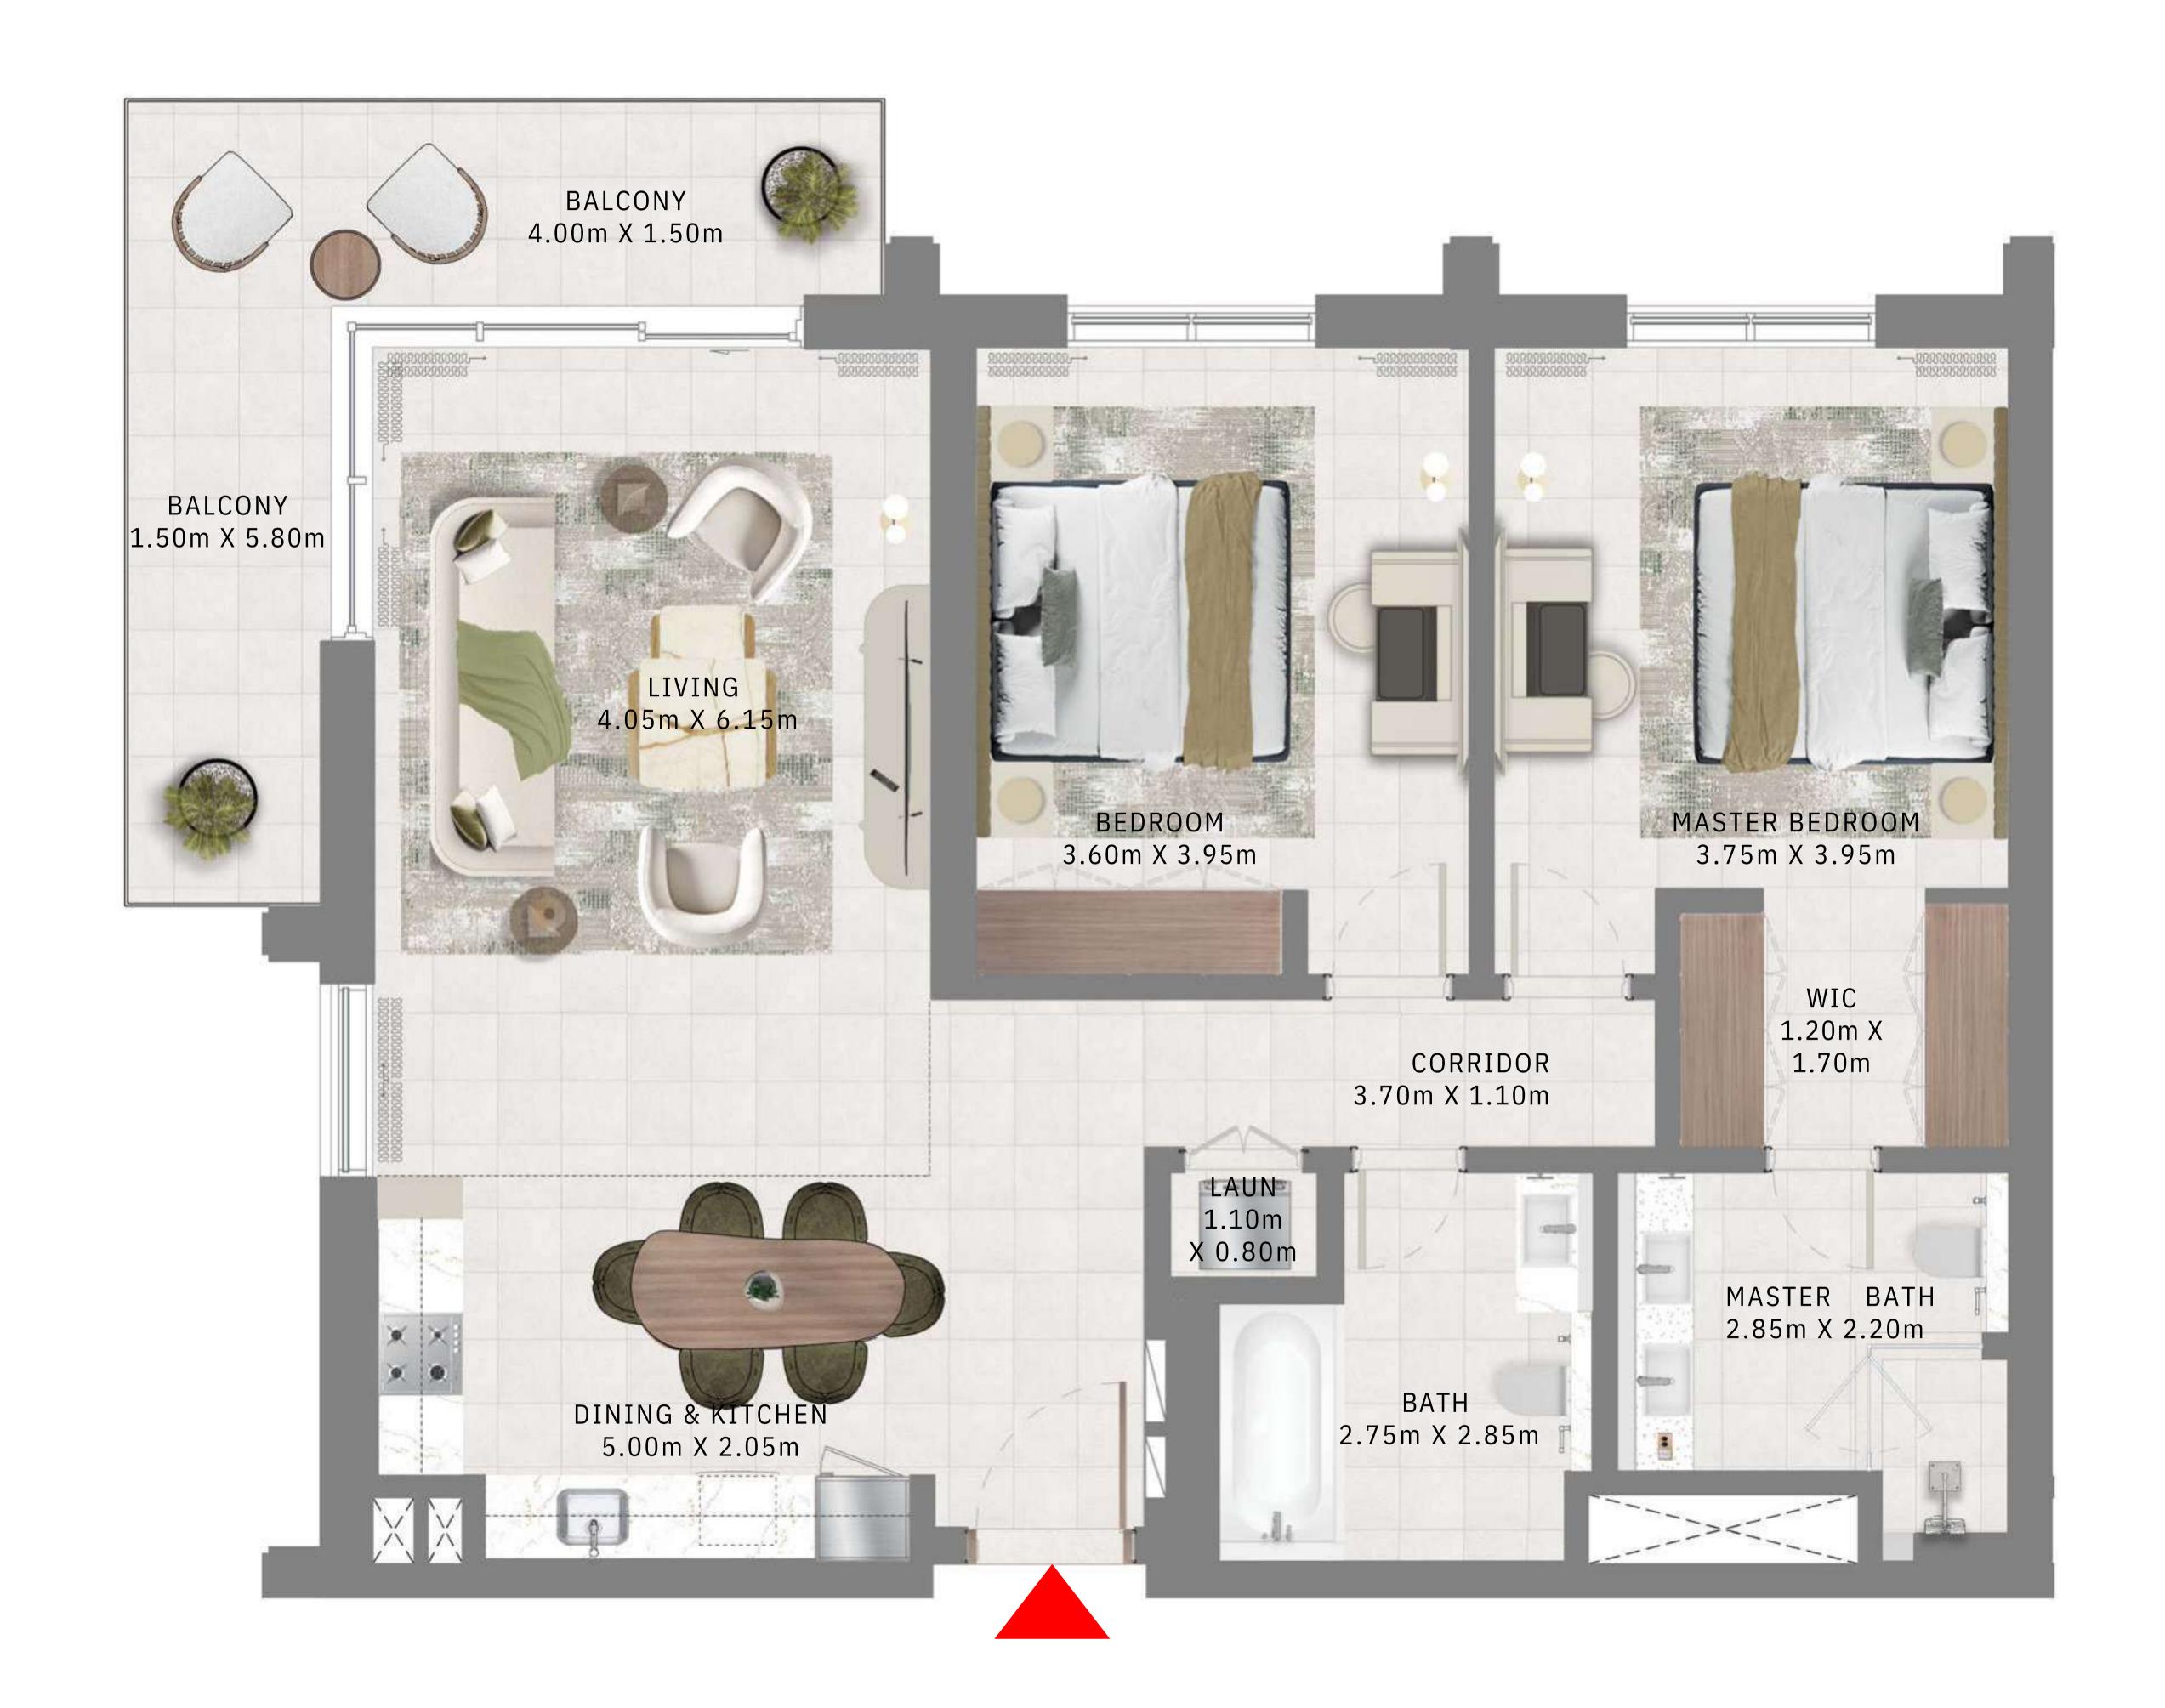

#### TOWER 2

# 1 BEDROOM

| LEVEL              | 1             | UNIT 04     |
|--------------------|---------------|-------------|
| SUITE AREA         | 750.03 SQ.FT. | 69.68 SQ.M. |
| BALCONY AREA       | 64.58 SQ.FT.  | 6.00 SQ.M.  |
| TOTAL AREA         | 814.61 SQ.FT. | 75.68 SQ.M. |
| LEVEL              | 1             | UNIT 05     |
| SUITE AREA         | 751.54 SQ.FT. | 69.82 SQ.M. |
| BALCONY AREA       | 64.05 SQ.FT.  | 5.95 SQ.M.  |
| TOTAL AREA         | 815.59 SQ.FT. | 75.77 SQ.M. |
| LEVEL              | 1             | UNIT 06     |
| SUITE AREA         | 750.57 SQ.FT. | 69.73 SQ.M. |
| BALCONY AREA       | 64.05 SQ.FT.  | 5.95 SQ.M.  |
| TOTAL AREA         | 814.62 SQ.FT. | 75.68 SQ.M. |
| KEY PLAN LEVE<br>1 | EL            | KEY SECTION |
| 07 06 05 04        |               | TOWER 1     |