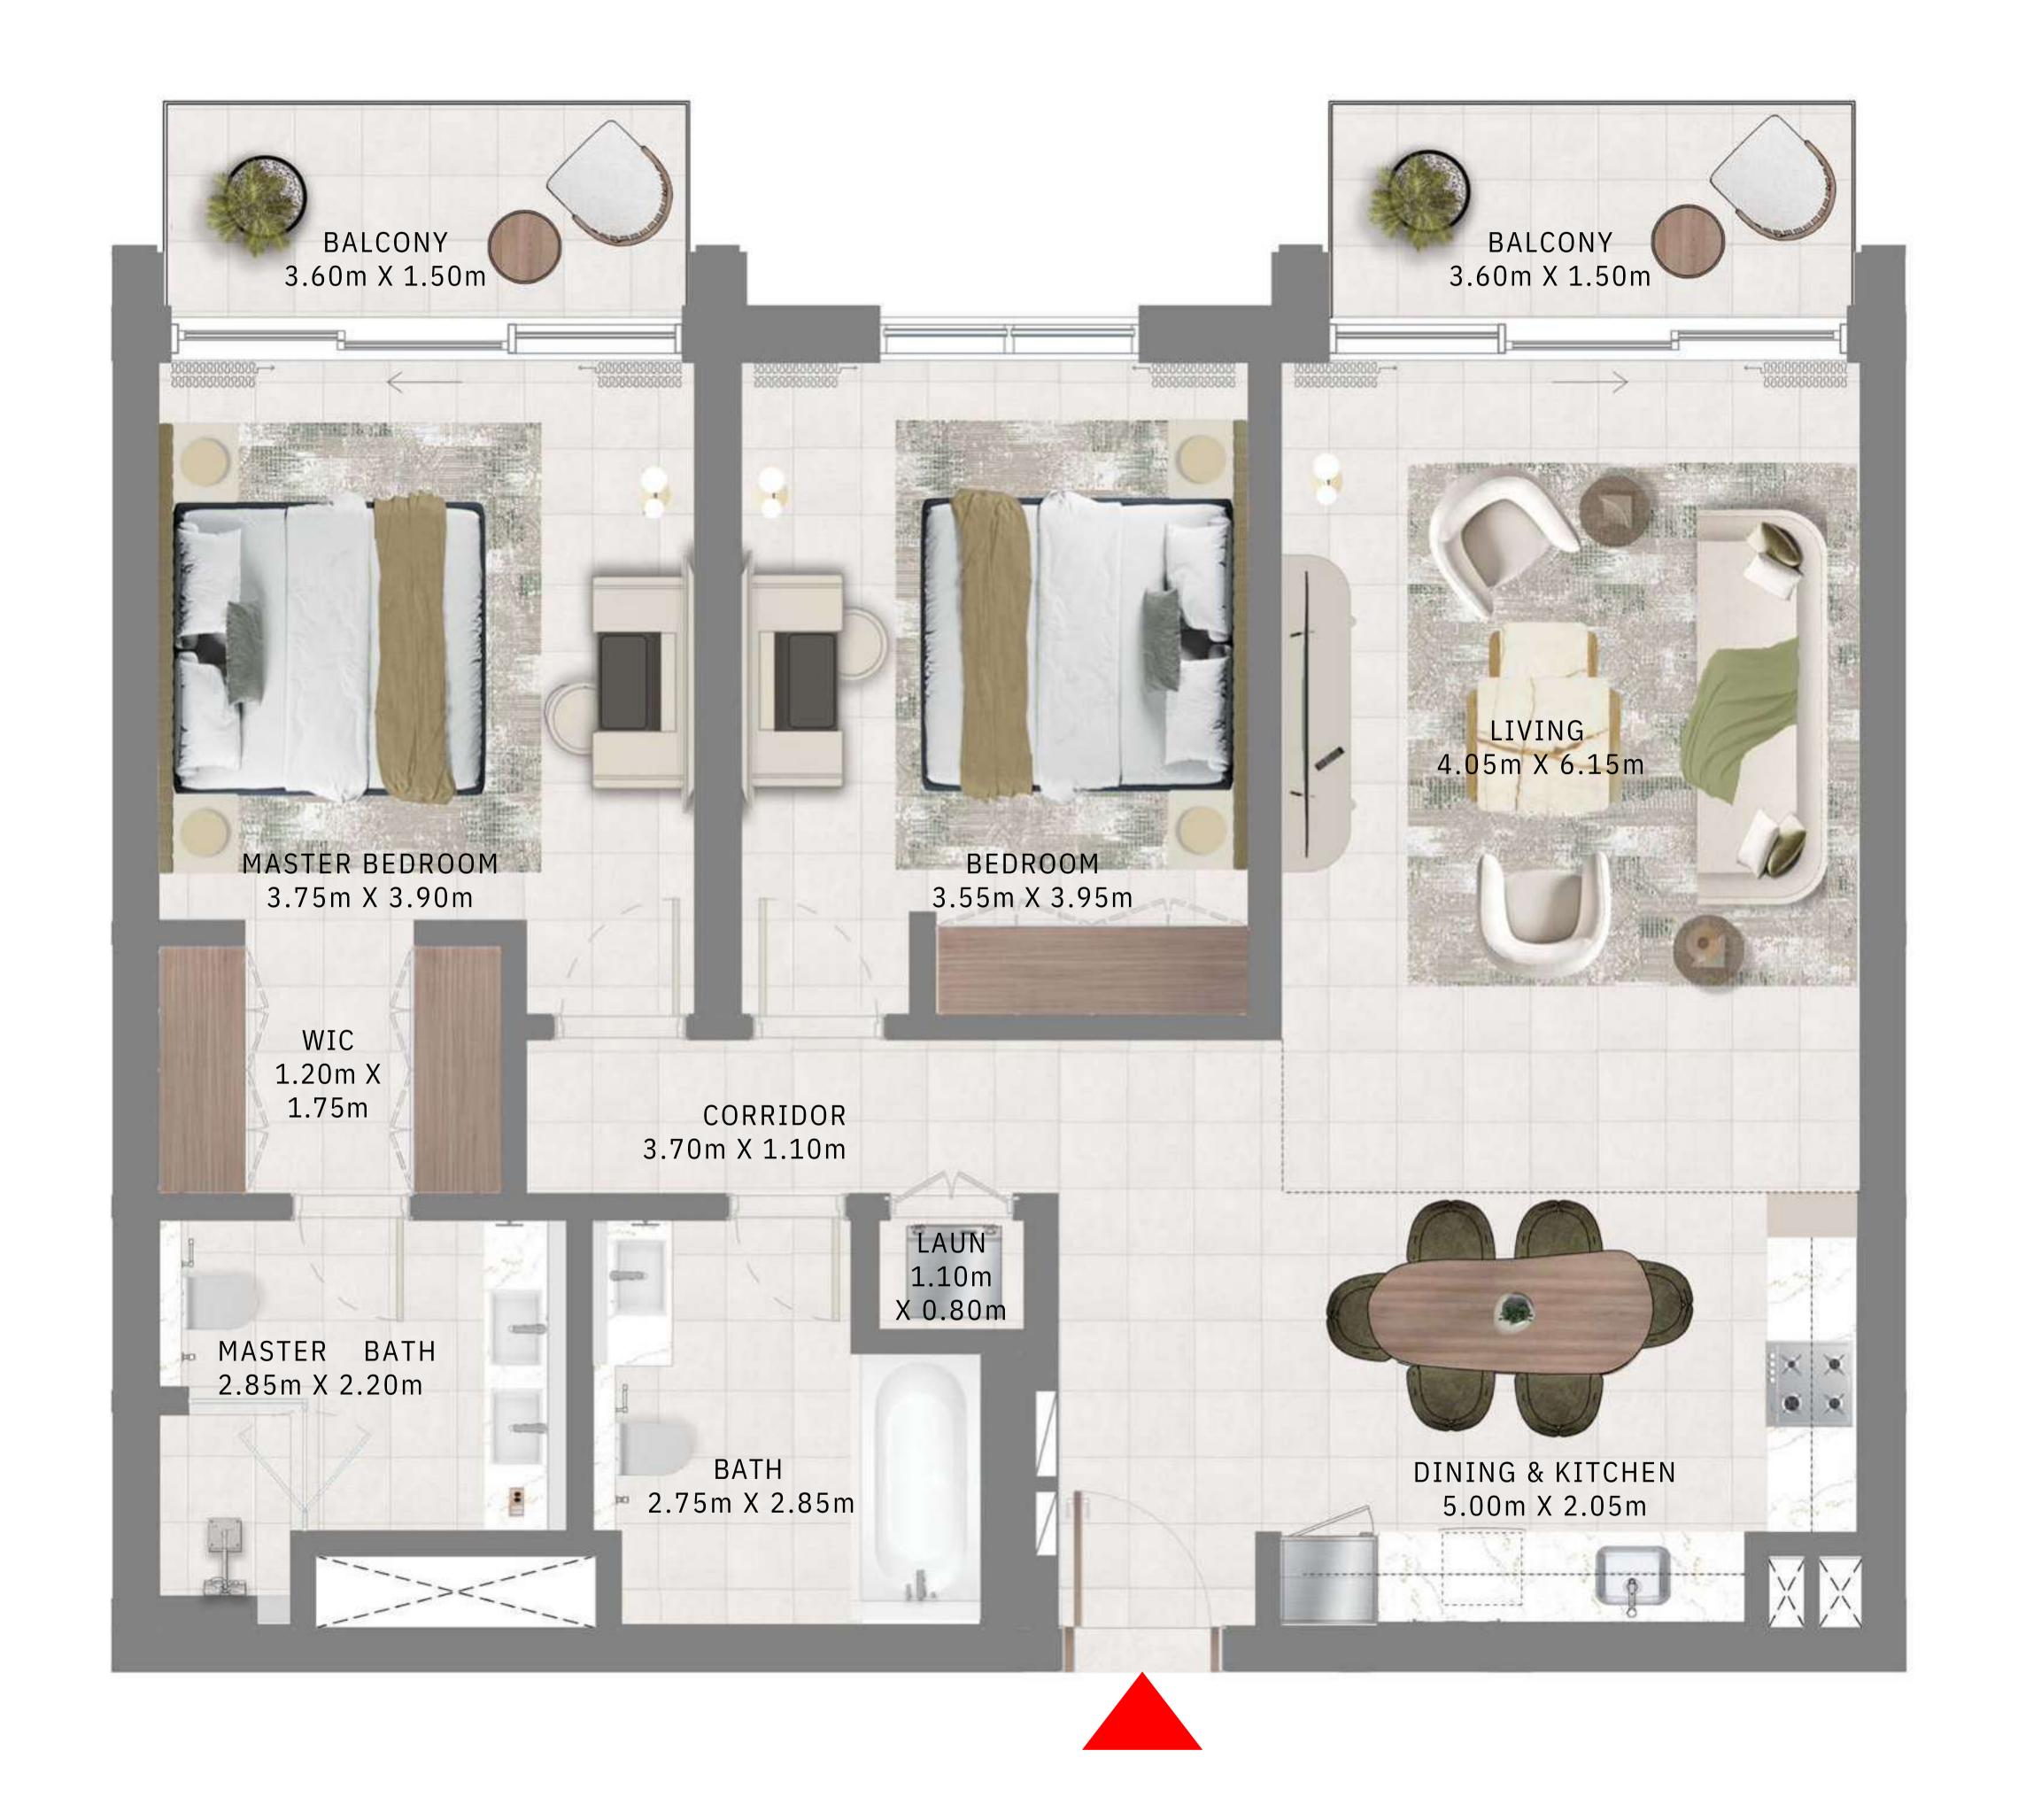

#### TOWER 1

# 2 BEDROOMS

LEVELS 2-15 UNIT 01

|   | SUITE AREA   | 1169.18 SQ.FT. | 108.62 SQ.M. |
|---|--------------|----------------|--------------|
|   | BALCONY AREA | 127.98 SQ.FT.  | 11.89 SQ.M.  |
| - | TOTAL AREA   | 1297.16 SQ.FT. | 120.51 SQ.M. |