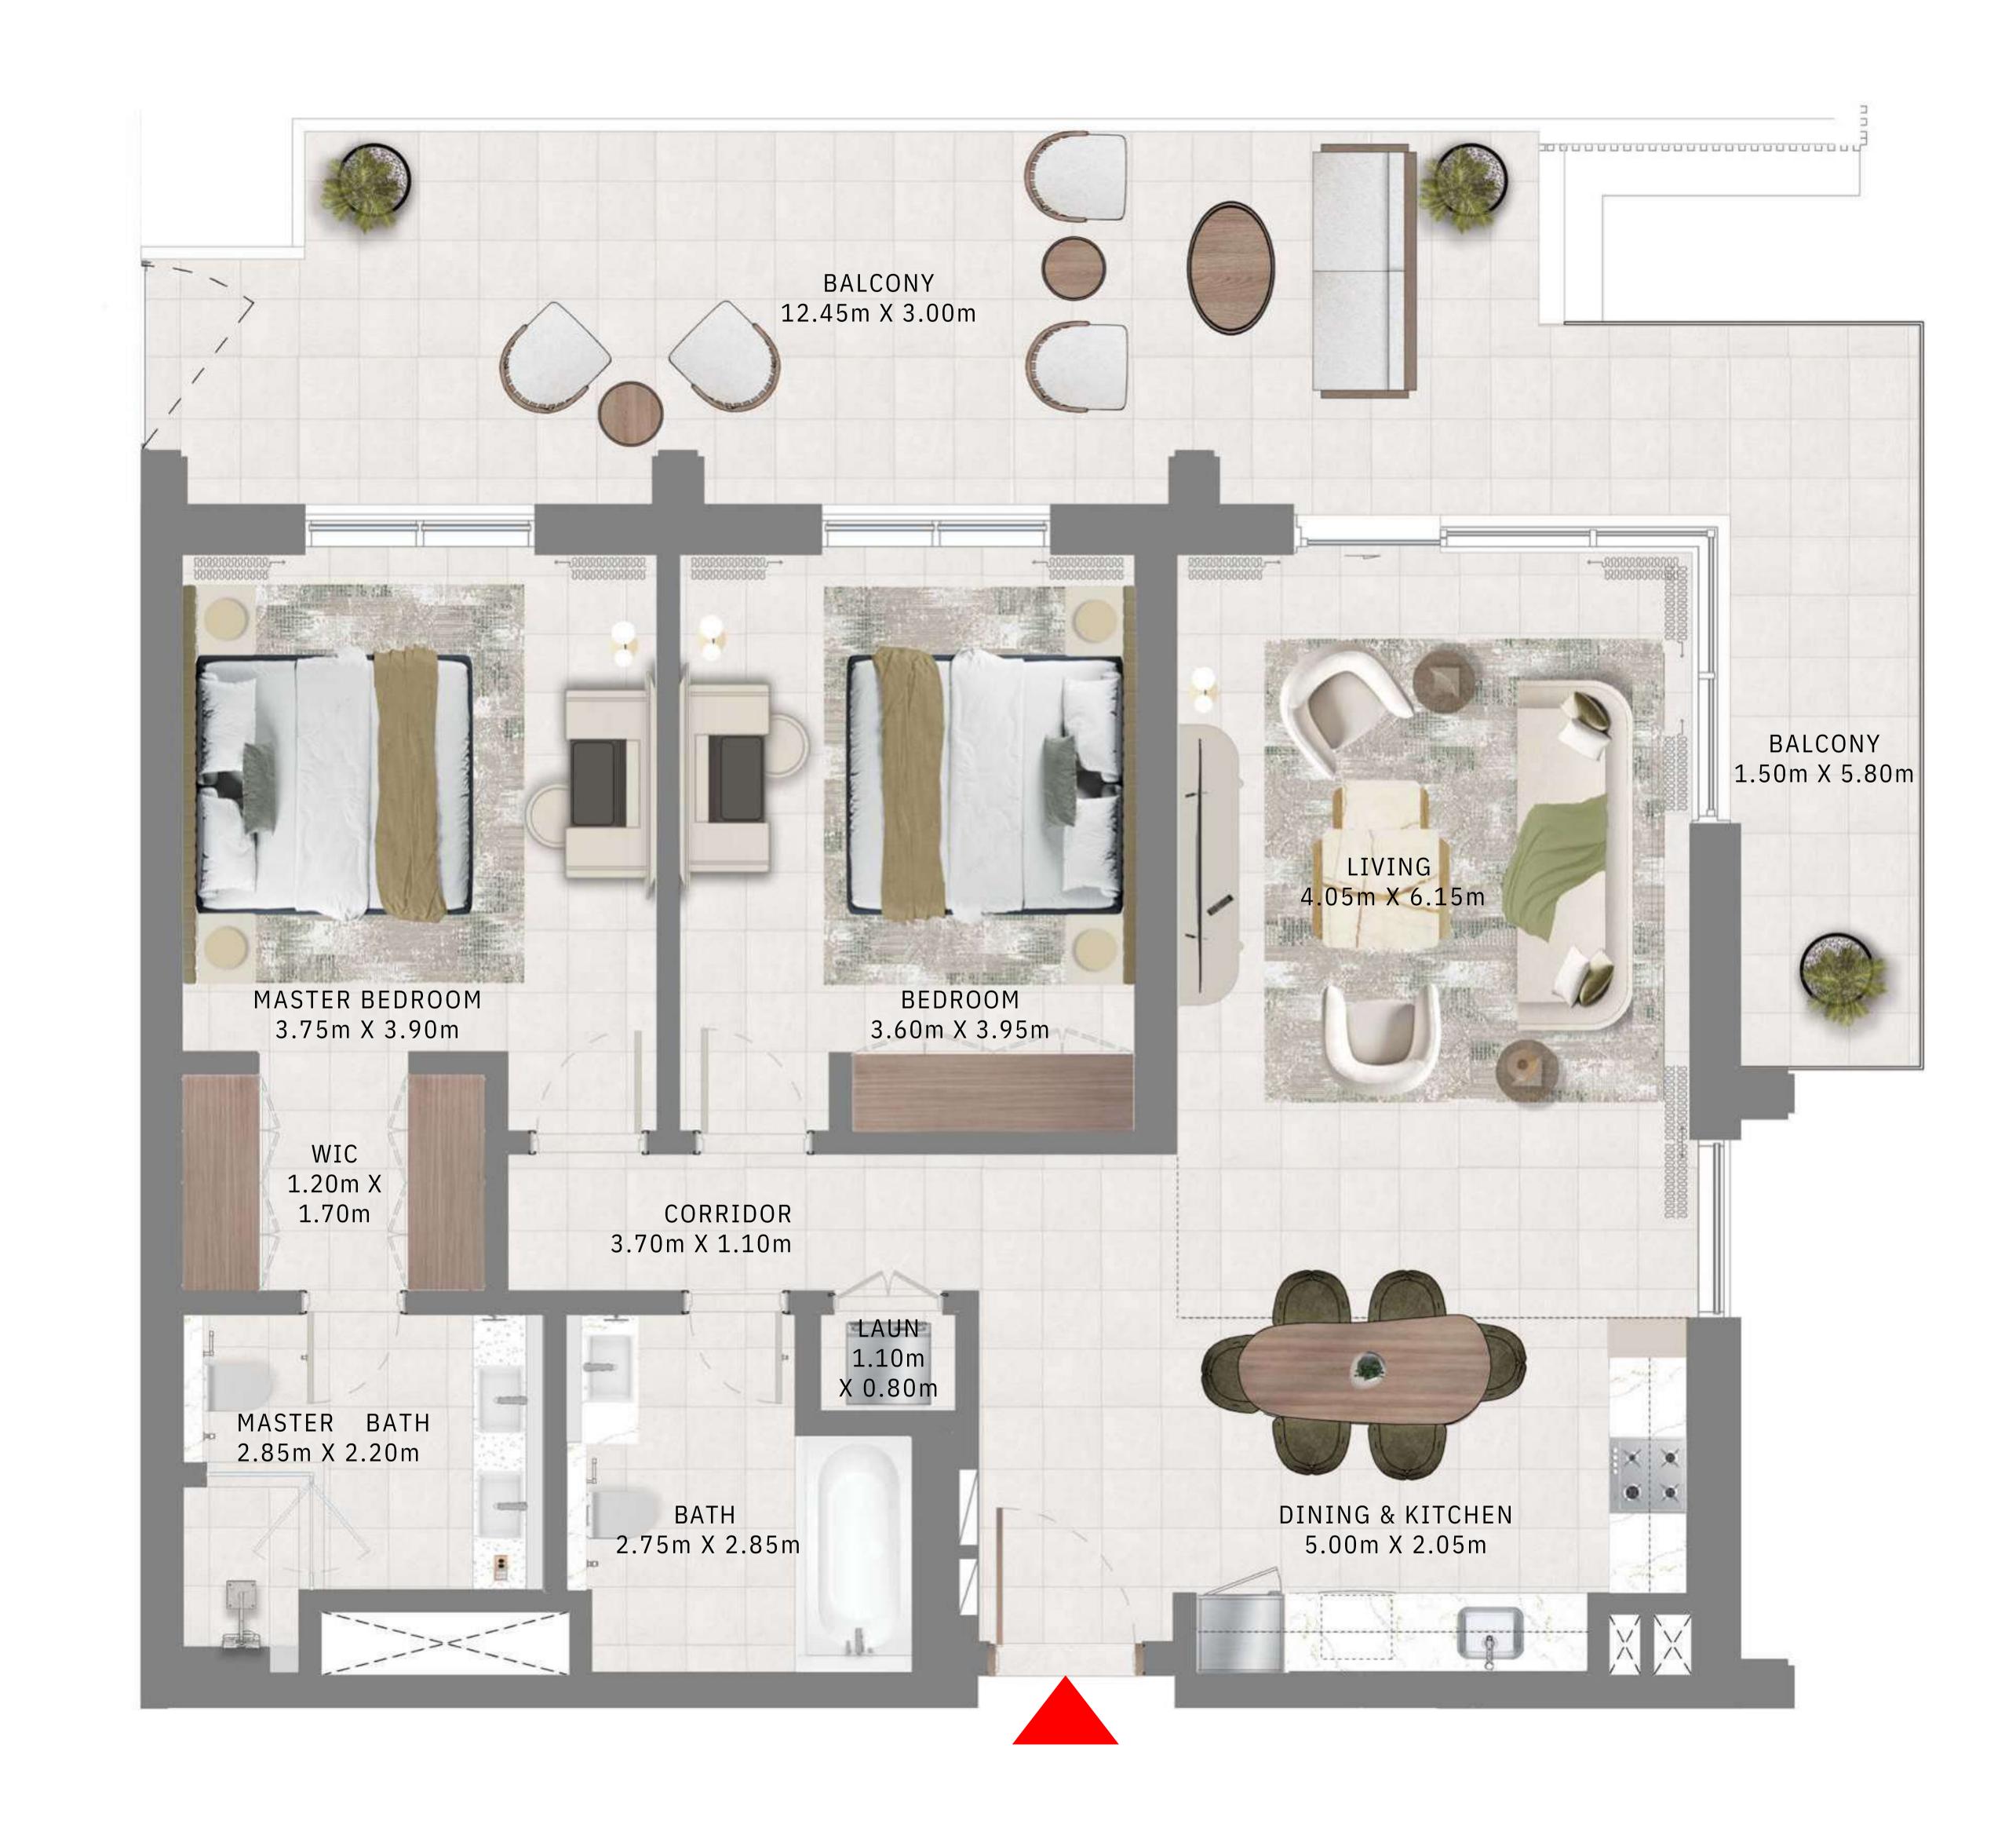

# 2 BEDROOMS

LEVEL 1 UNIT 07

| SUITE AREA   | 1161.53 SQ.FT. | 107.91 SQ.M. |
|--------------|----------------|--------------|
| BALCONY AREA | 171.04 SQ.FT.  | 15.89 SQ.M.  |
| TOTAL AREA   | 1332.57 SQ.FT. | 123.80 SQ.M. |