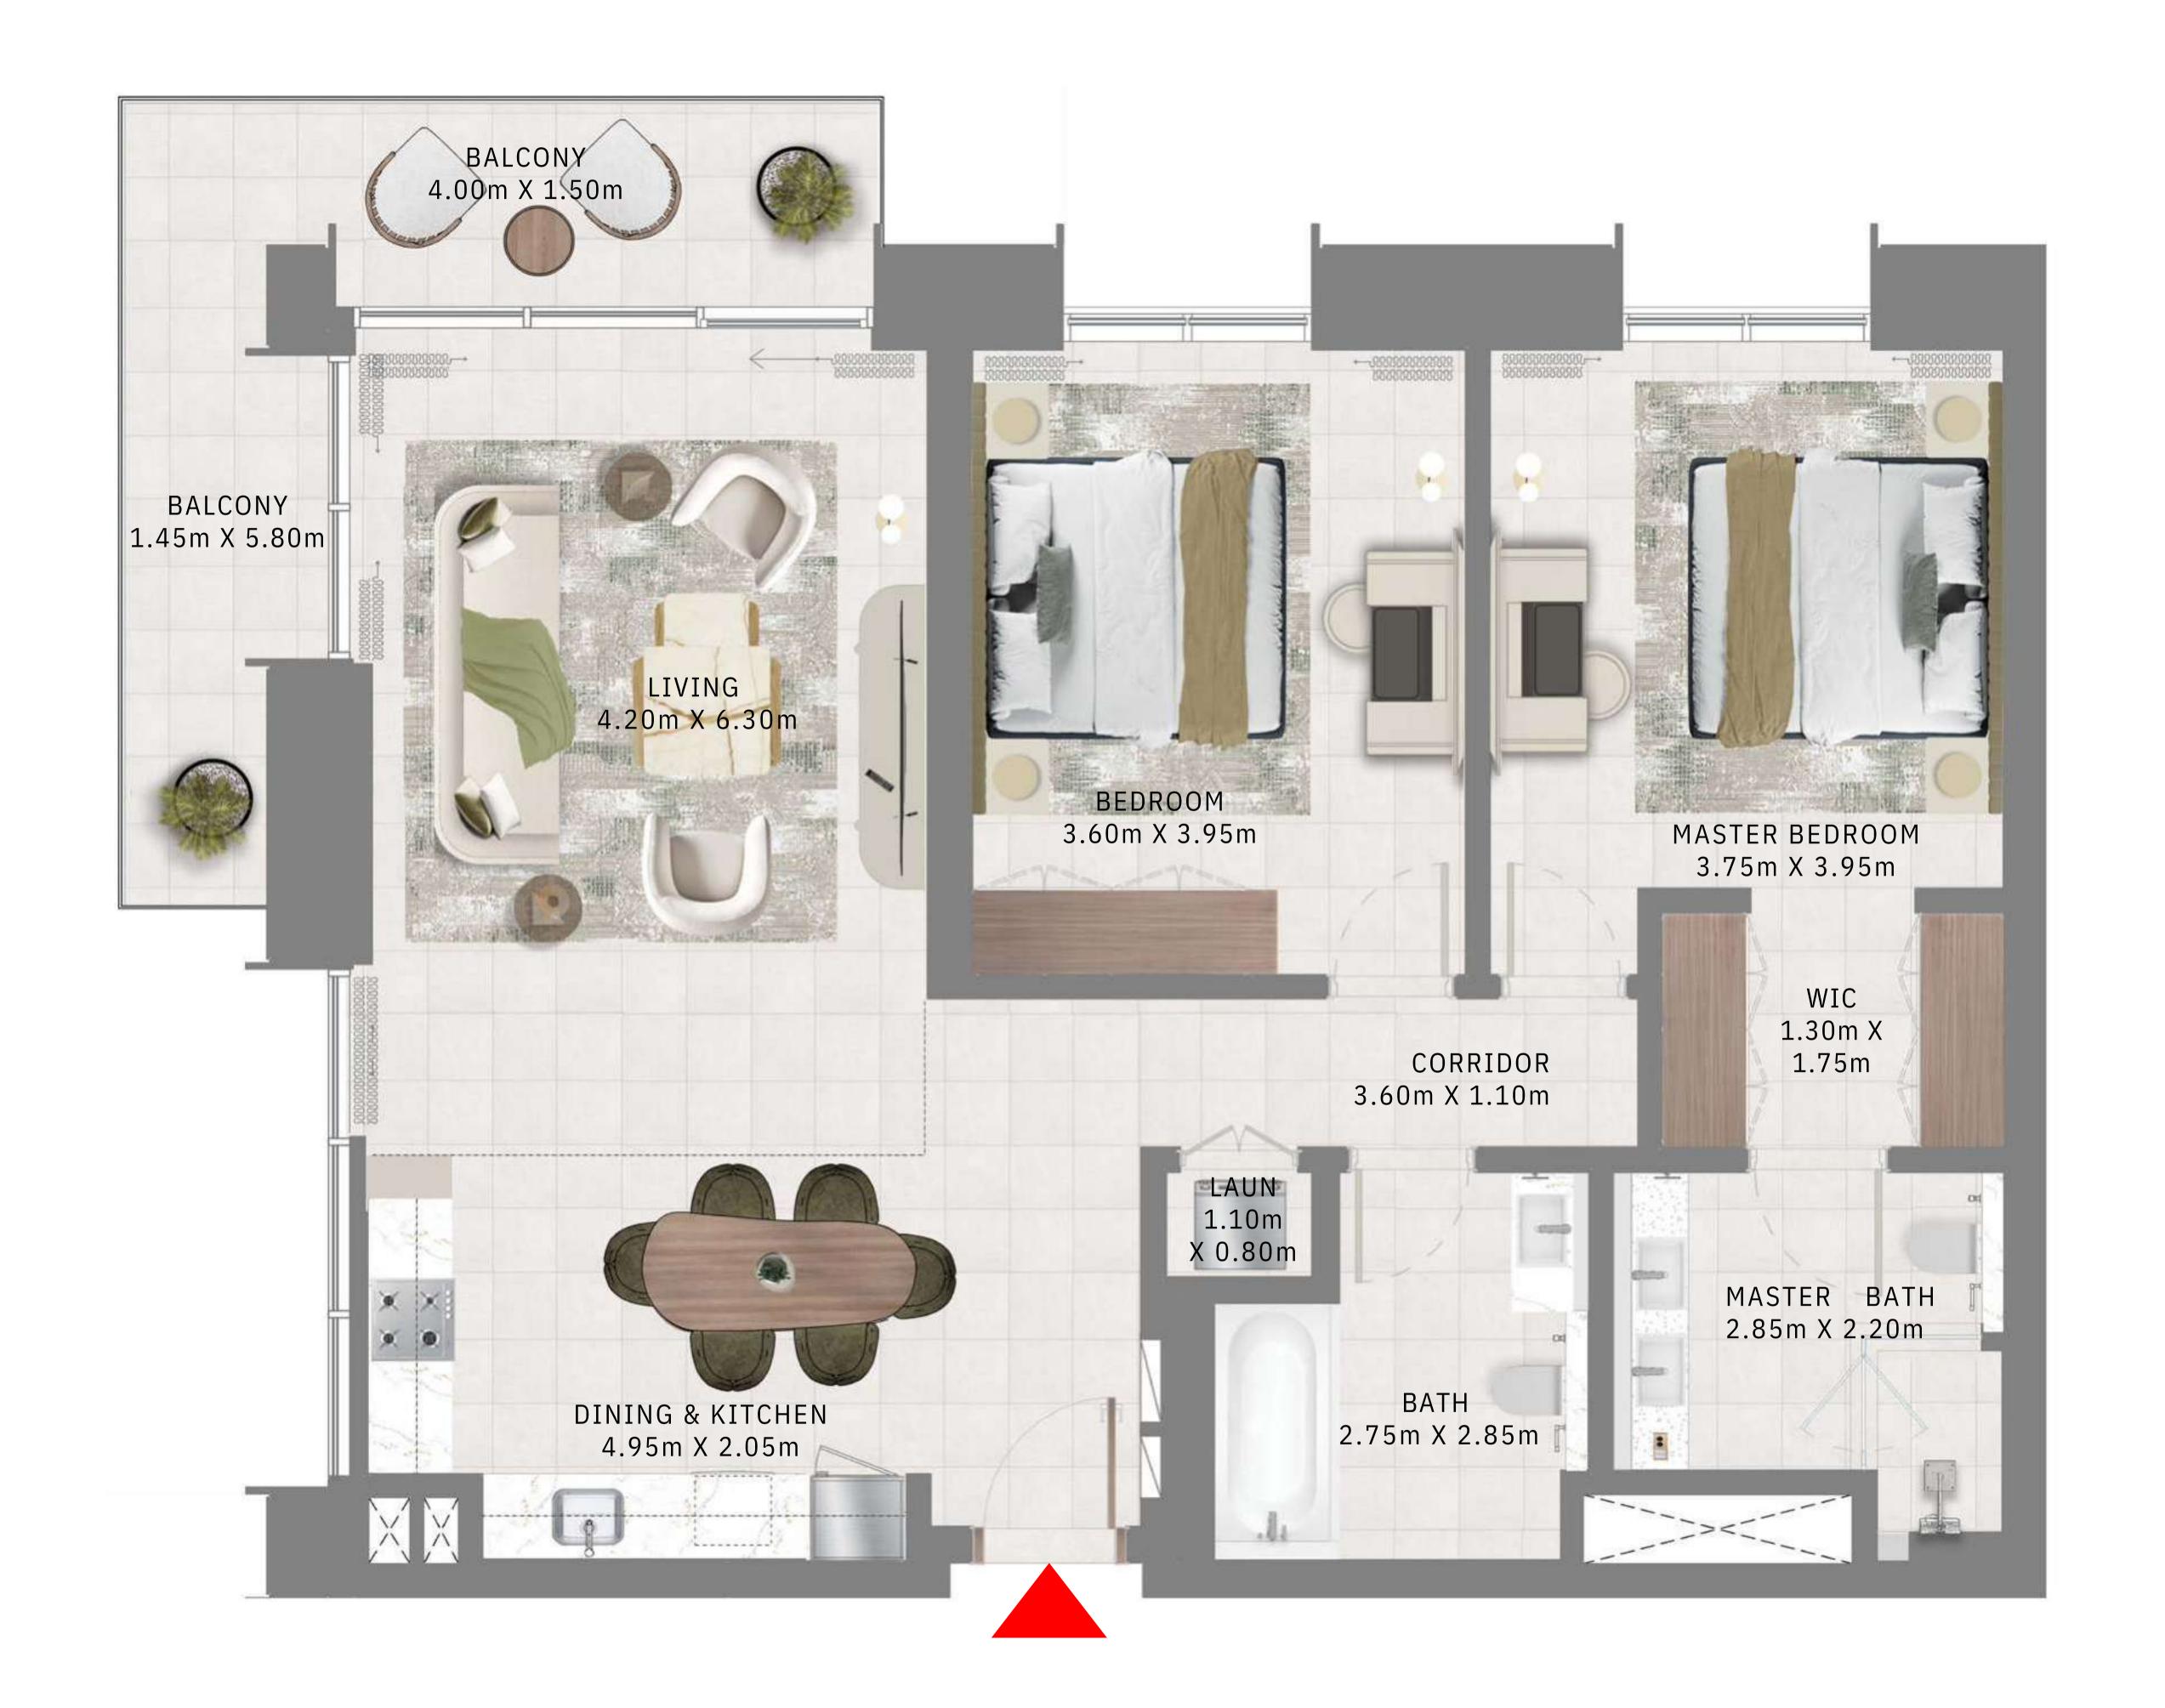

# 2 BEDROOMS

PODIUM UNIT 01

| SUITE AREA   | 1171.76 SQ.FT. | 108.86 SQ.M. |
|--------------|----------------|--------------|
| BALCONY AREA | 167.92 SQ.FT.  | 15.60 SQ.M.  |
| TOTAL AREA   | 1339.68 SQ.FT. | 124.46 SQ.M. |

# 2 BEDROOMS

PODIUM

| SUITE AREA   | 1173.70 SQ.FT. | 109.04 SQ.M. |
|--------------|----------------|--------------|
| BALCONY AREA | 70.29 SQ.FT.   | 6.53 SQ.M.   |
| TOTAL AREA   | 1243.99 SQ.FT. | 115.57 SQ.M. |