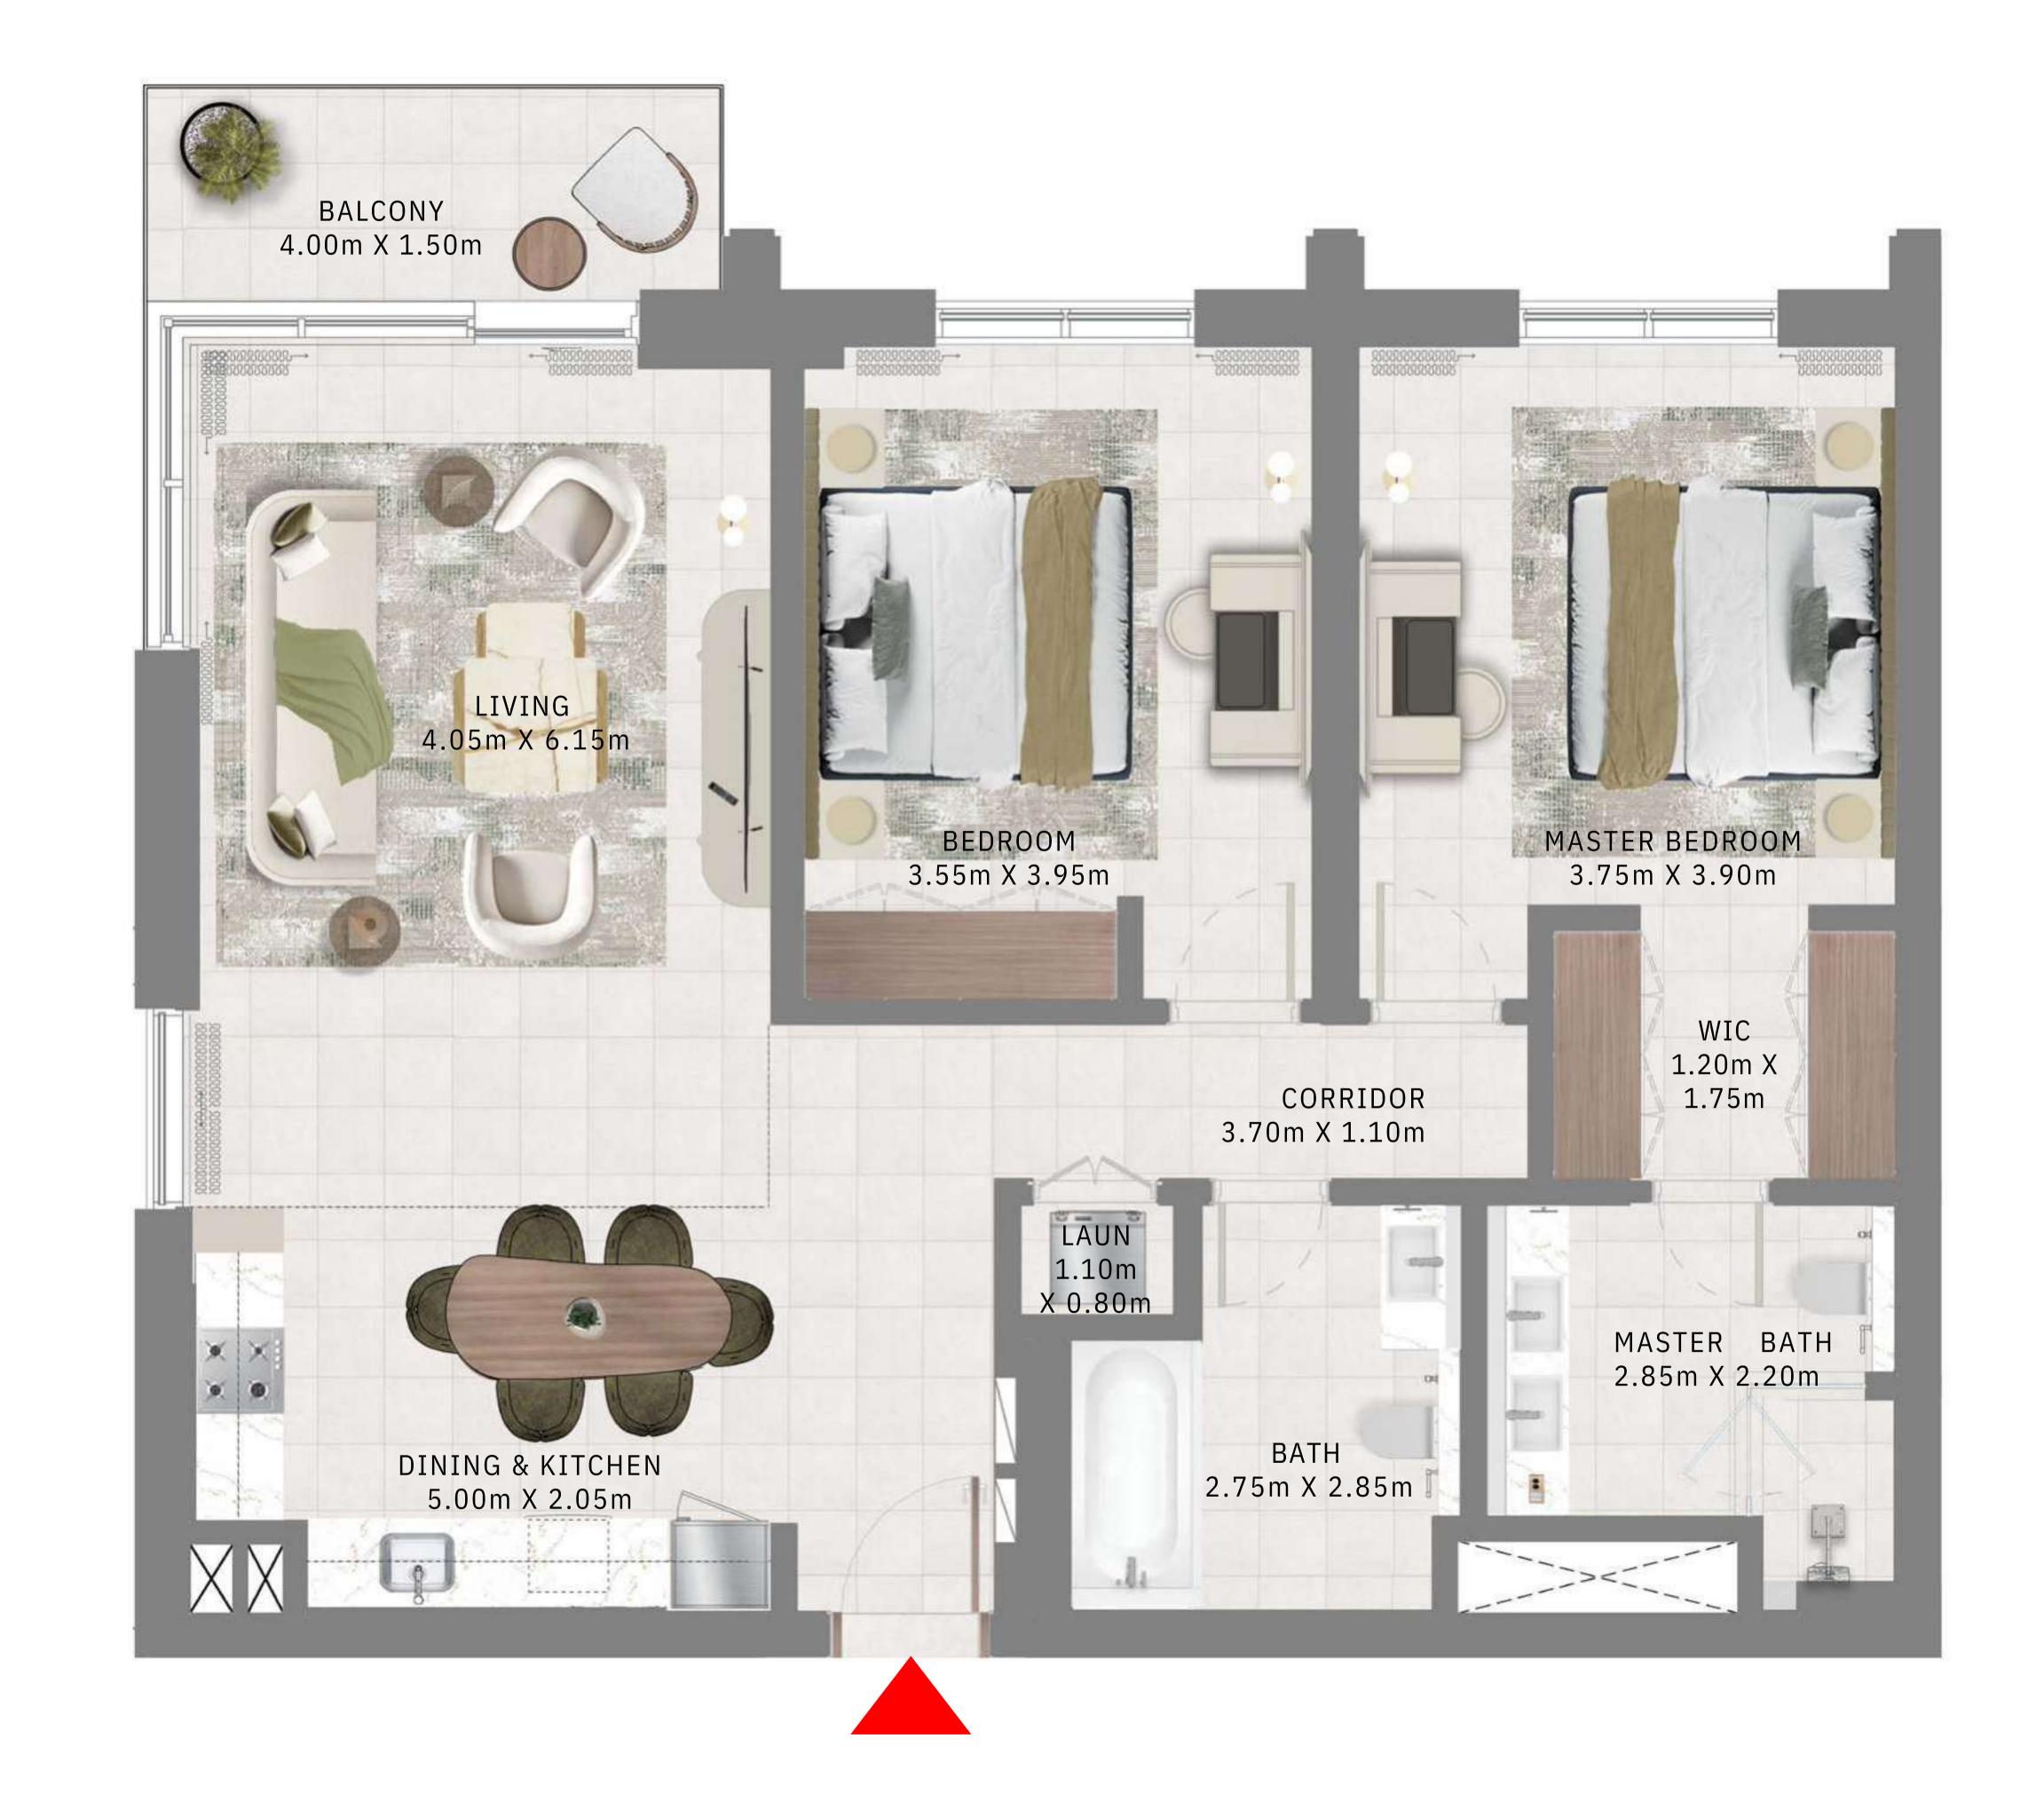

# 2 BEDROOMS

LEVELS 2-15

| SUITE AREA   | 1162.72 SQ.FT. | 108.02 SQ.M. |
|--------------|----------------|--------------|
| BALCONY AREA | 172.01 SQ.FT.  | 15.98 SQ.M.  |
| TOTAL AREA   | 1334.73 SQ.FT. | 124.00 SQ.M. |

#### TOWER 1

# 2 BEDROOMS

LEVELS 2-15

| <br>SUITE AREA | 1167.02 SQ.FT. | 108.42 SQ.M. |
|----------------|----------------|--------------|
| BALCONY AREA   | 172.01 SQ.FT.  | 15.98 SQ.M.  |
| TOTAL AREA     | 1339.03 SQ.FT. | 124.40 SQ.M. |