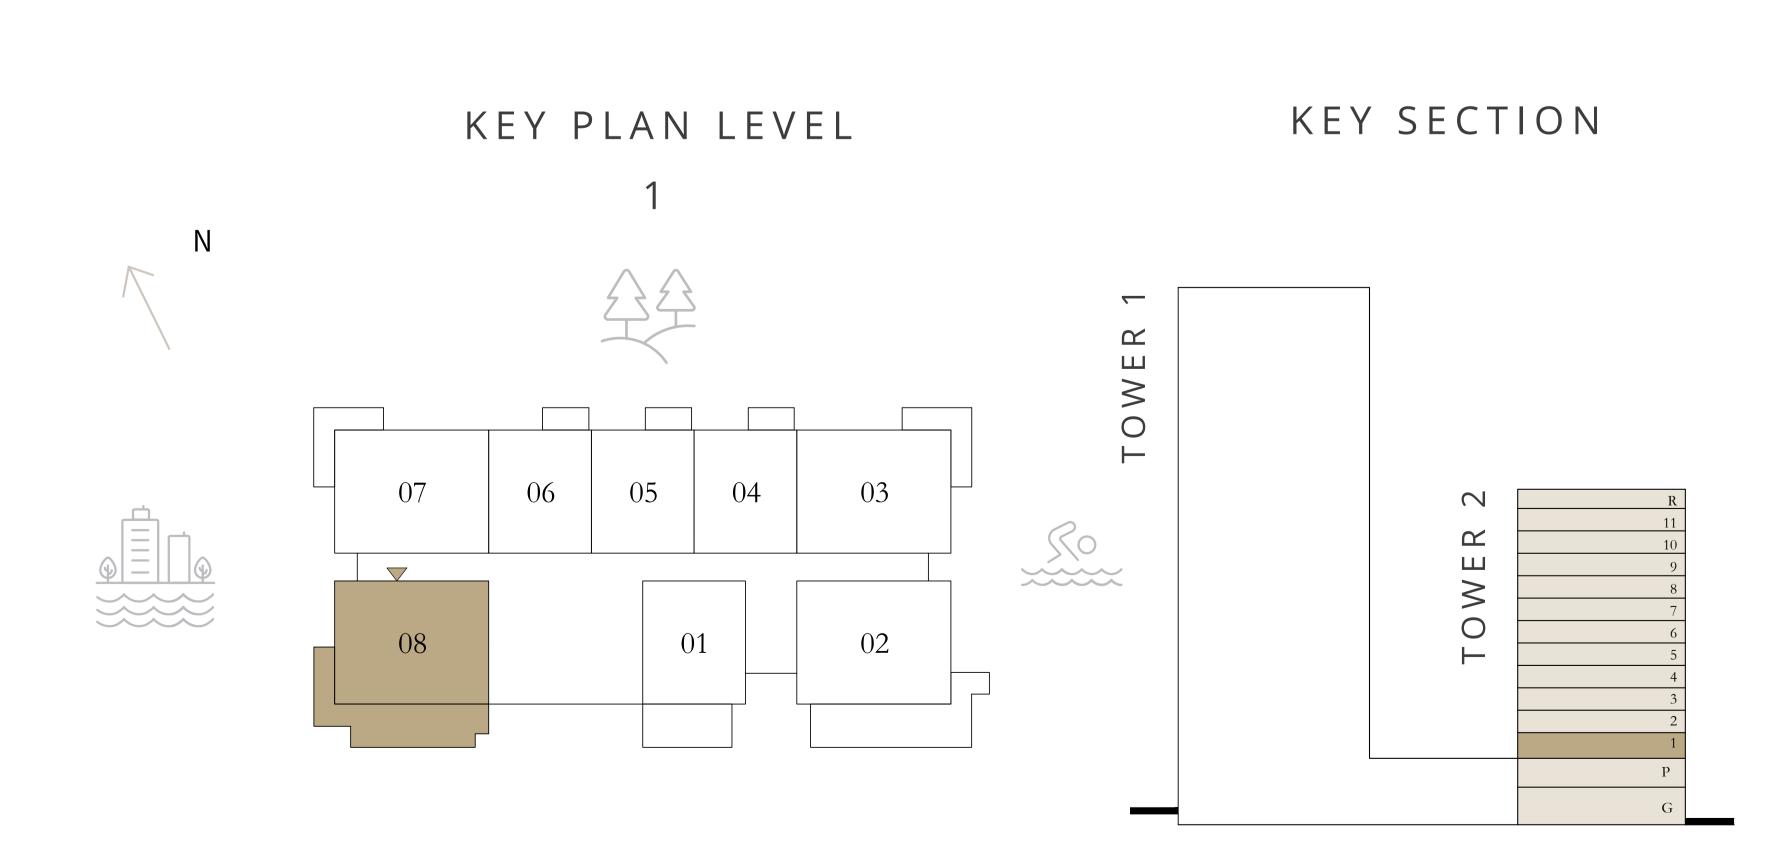

# 1 BEDROOM

| LEVEL              | 1             | UNIT 04     |
|--------------------|---------------|-------------|
| SUITE AREA         | 750.03 SQ.FT. | 69.68 SQ.M. |
| BALCONY AREA       | 64.58 SQ.FT.  | 6.00 SQ.M.  |
| TOTAL AREA         | 814.61 SQ.FT. | 75.68 SQ.M. |
| LEVEL              | 1             | UNIT 05     |
| SUITE AREA         | 751.54 SQ.FT. | 69.82 SQ.M. |
| BALCONY AREA       | 64.05 SQ.FT.  | 5.95 SQ.M.  |
| TOTAL AREA         | 815.59 SQ.FT. | 75.77 SQ.M. |
| LEVEL              | 1             | UNIT 06     |
| SUITE AREA         | 750.57 SQ.FT. | 69.73 SQ.M. |
| BALCONY AREA       | 64.05 SQ.FT.  | 5.95 SQ.M.  |
| TOTAL AREA         | 814.62 SQ.FT. | 75.68 SQ.M. |
| KEY PLAN LEVE<br>1 | EL            | KEY SECTION |
| 07 06 05 04        |               | TOWER 1     |

# BEDROOM

| LEVELS 2              | -11 UNIT 01 & | 06          |
|-----------------------|---------------|-------------|
| SUITE AREA            | 750.57 SQ.FT. | 69.73 SQ.M. |
| BALCONY AREA          | 64.05 SQ.FT.  | 5.95 SQ.M.  |
| TOTAL AREA            | 814.62 SQ.FT. | 75.68 SQ.M. |
| LEVELS 2              | -11 UNIT 04   | 4           |
| SUITE AREA            | 750.03 SQ.FT. | 69.68 SQ.M. |
| BALCONY AREA          | 64.58 SQ.FT.  | 6.00 SQ.M.  |
| TOTAL AREA            | 814.61 SQ.FT. | 75.68 SQ.M. |
| LEVELS 2              | -11 UNIT 05   | 5           |
| SUITE AREA            | 751.54 SQ.FT. | 69.82 SQ.M. |
| BALCONY AREA          | 64.05 SQ.FT.  | 5.95 SQ.M.  |
| TOTAL AREA            | 815.59 SQ.FT. | 75.77 SQ.M. |
| KEY PLAN LEVE<br>2-11 |               | KEY SECTION |
| 07 06 05 04 08 01     | 03<br>02      | TOWER 2     |