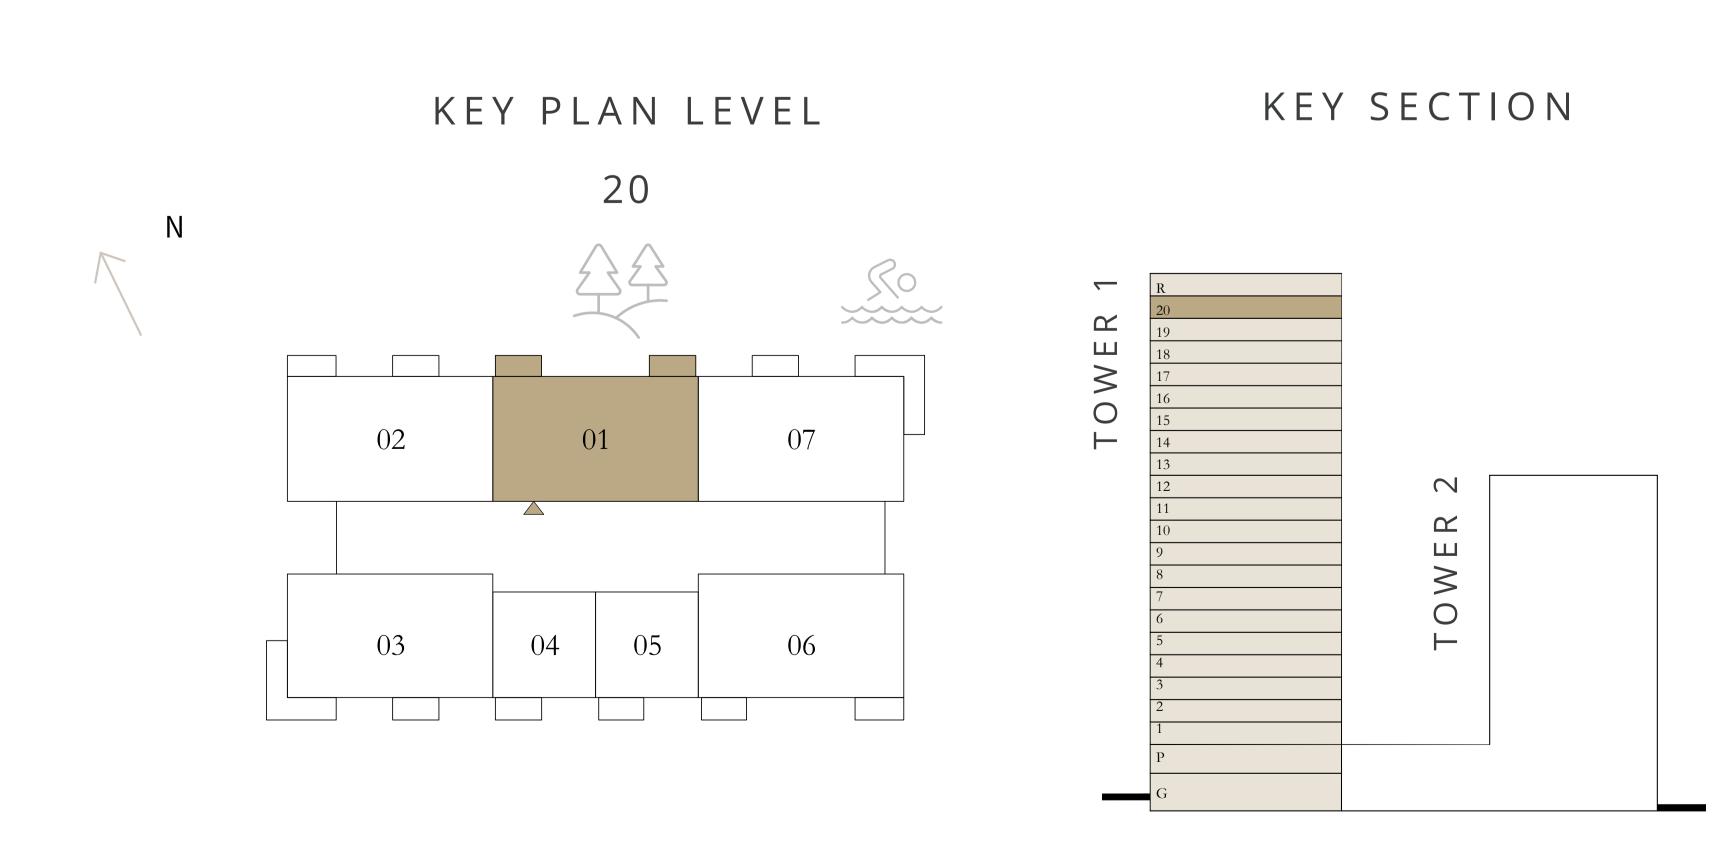

# 1 BEDROOM

LEVEL 20

UNIT 04 & 05

| SUITE AREA   | 698.36 SQ.FT. | 64.88 SQ.M. |
|--------------|---------------|-------------|
| BALCONY AREA | 64.05 SQ.FT.  | 5.95 SQ.M.  |
| TOTAL AREA   | 762.41 SQ.FT. | 70.83 SQ.M. |