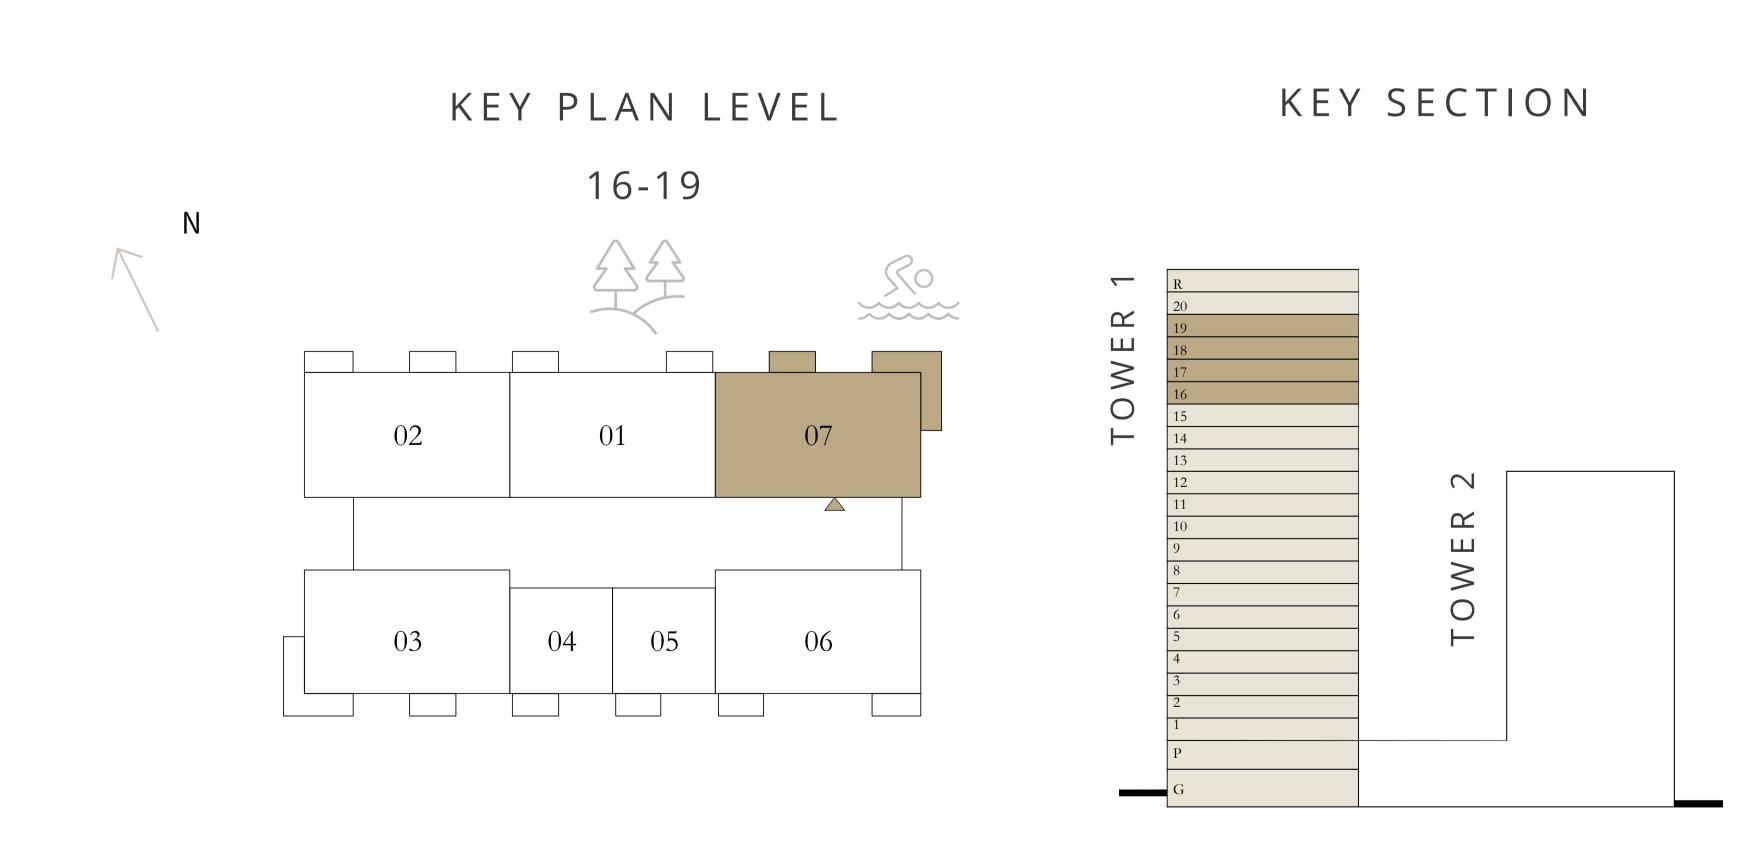

TOWER 1

# 3 BEDROOMS

LEVELS 16-19 UNIT 07

| SUITE AREA   | 1535.15 SQ.FT. | 142.62 SQ.M. |
|--------------|----------------|--------------|
| BALCONY AREA | 236.05 SQ.FT.  | 21.93 SQ.M.  |
| TOTAL AREA   | 1771.20 SQ.FT. | 164.55 SQ.M. |