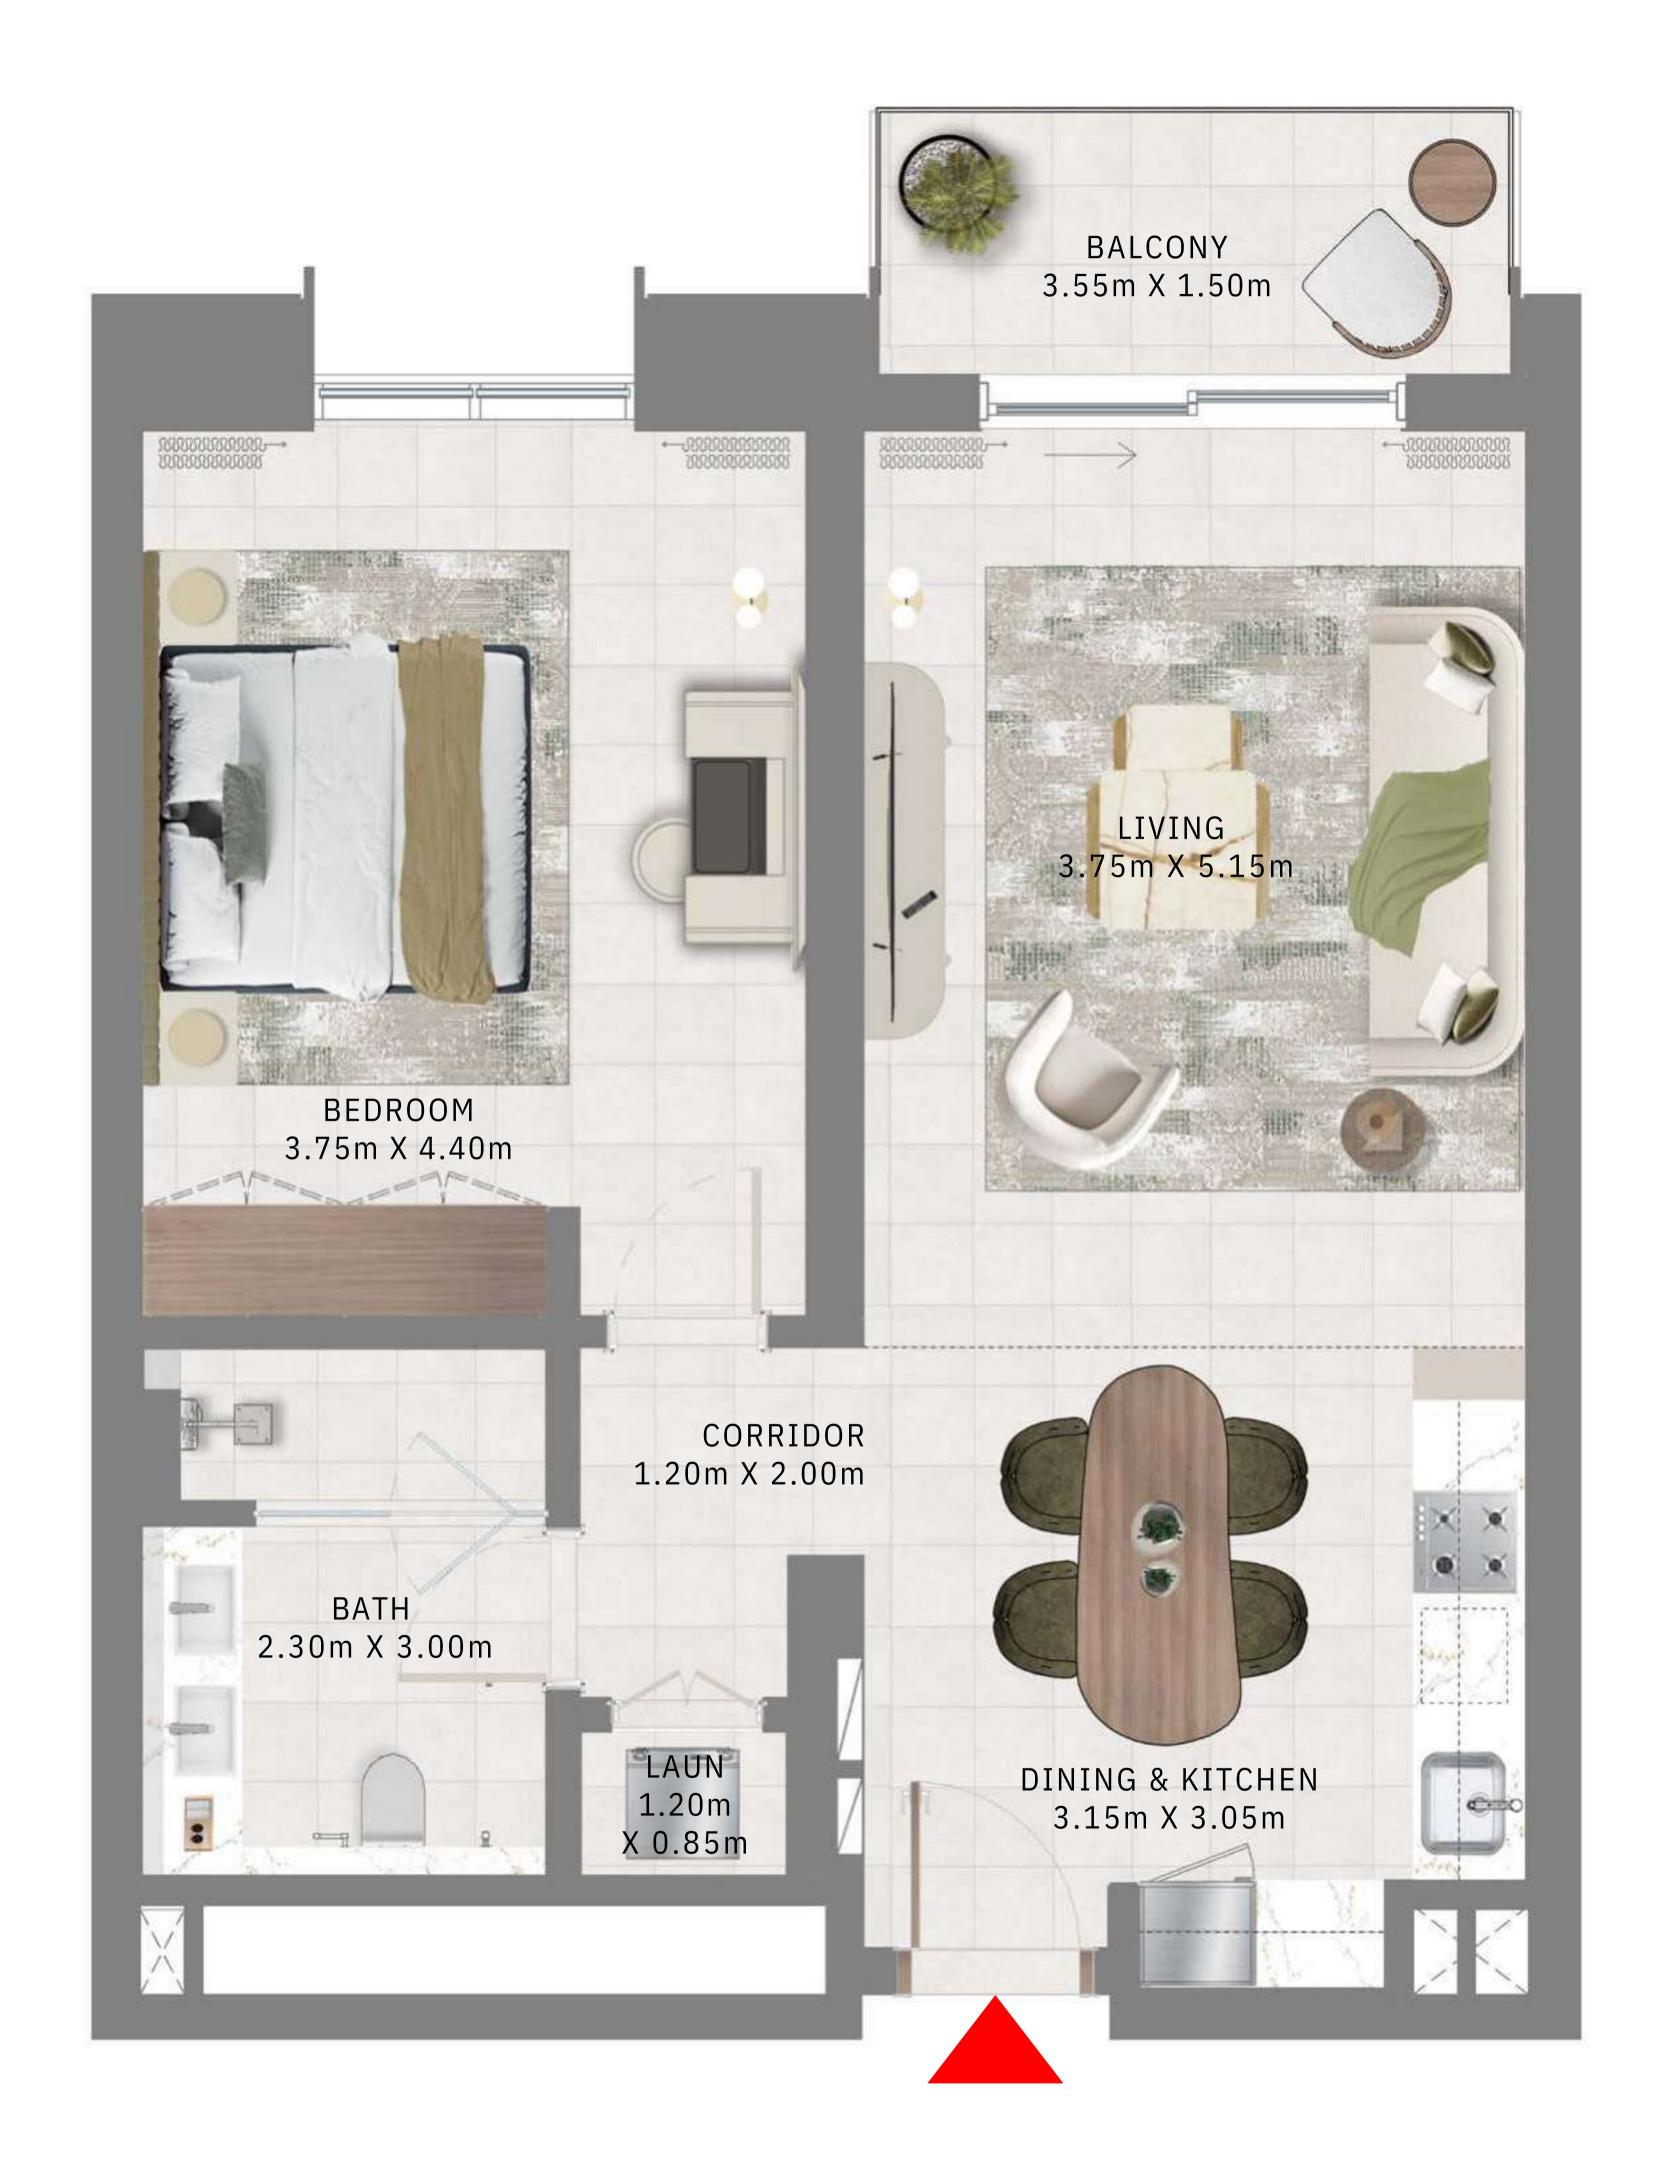

# 1 BEDROOM

LEVEL 1 UNIT 02, 03 & 04

| SUITE AREA   | 698.36 SQ.FT. | 64.88 SQ.M. |
|--------------|---------------|-------------|
| BALCONY AREA | 65.01 SQ.FT.  | 6.04 SQ.M.  |
| TOTAL AREA   | 763.37 SQ.FT. | 70.92 SQ.M. |