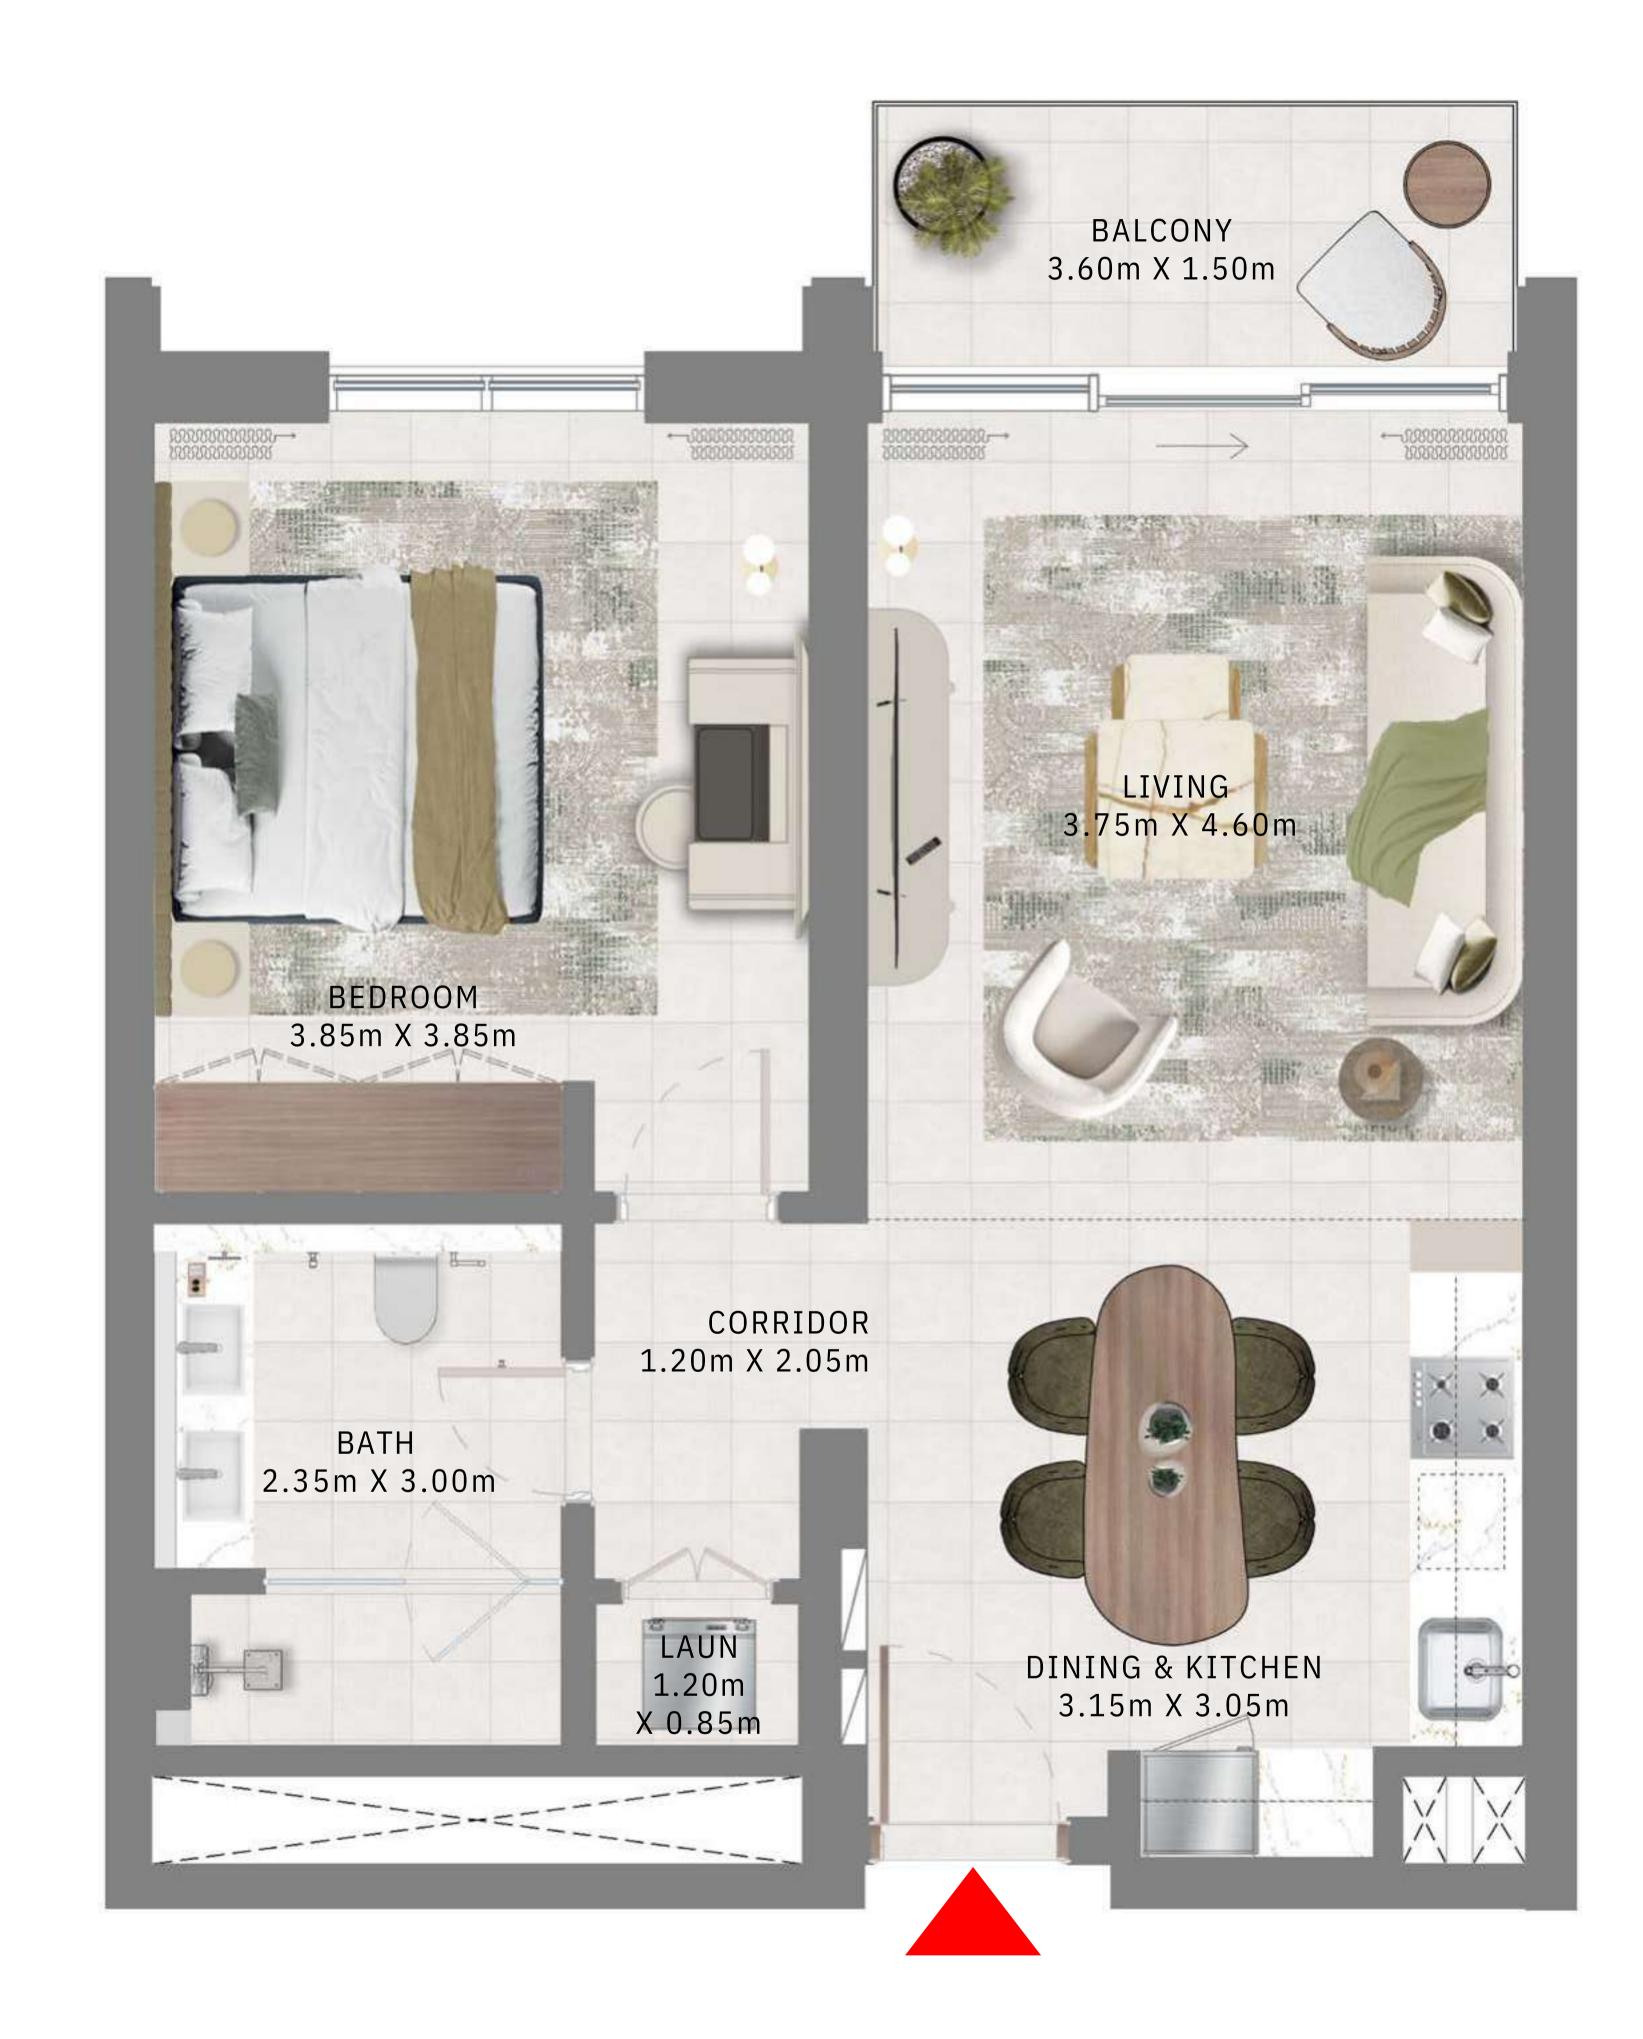

#### TOWER 1

# 1 BEDROOM

LEVELS 16-19

UNIT 04 & 05

| SUITE AREA   | 698.25 SQ.FT. | 64.87 SQ.M. |
|--------------|---------------|-------------|
| BALCONY AREA | 64.05 SQ.FT.  | 5.95 SQ.M.  |
| TOTAL AREA   | 762.30 SQ.FT. | 70.82 SQ.M. |