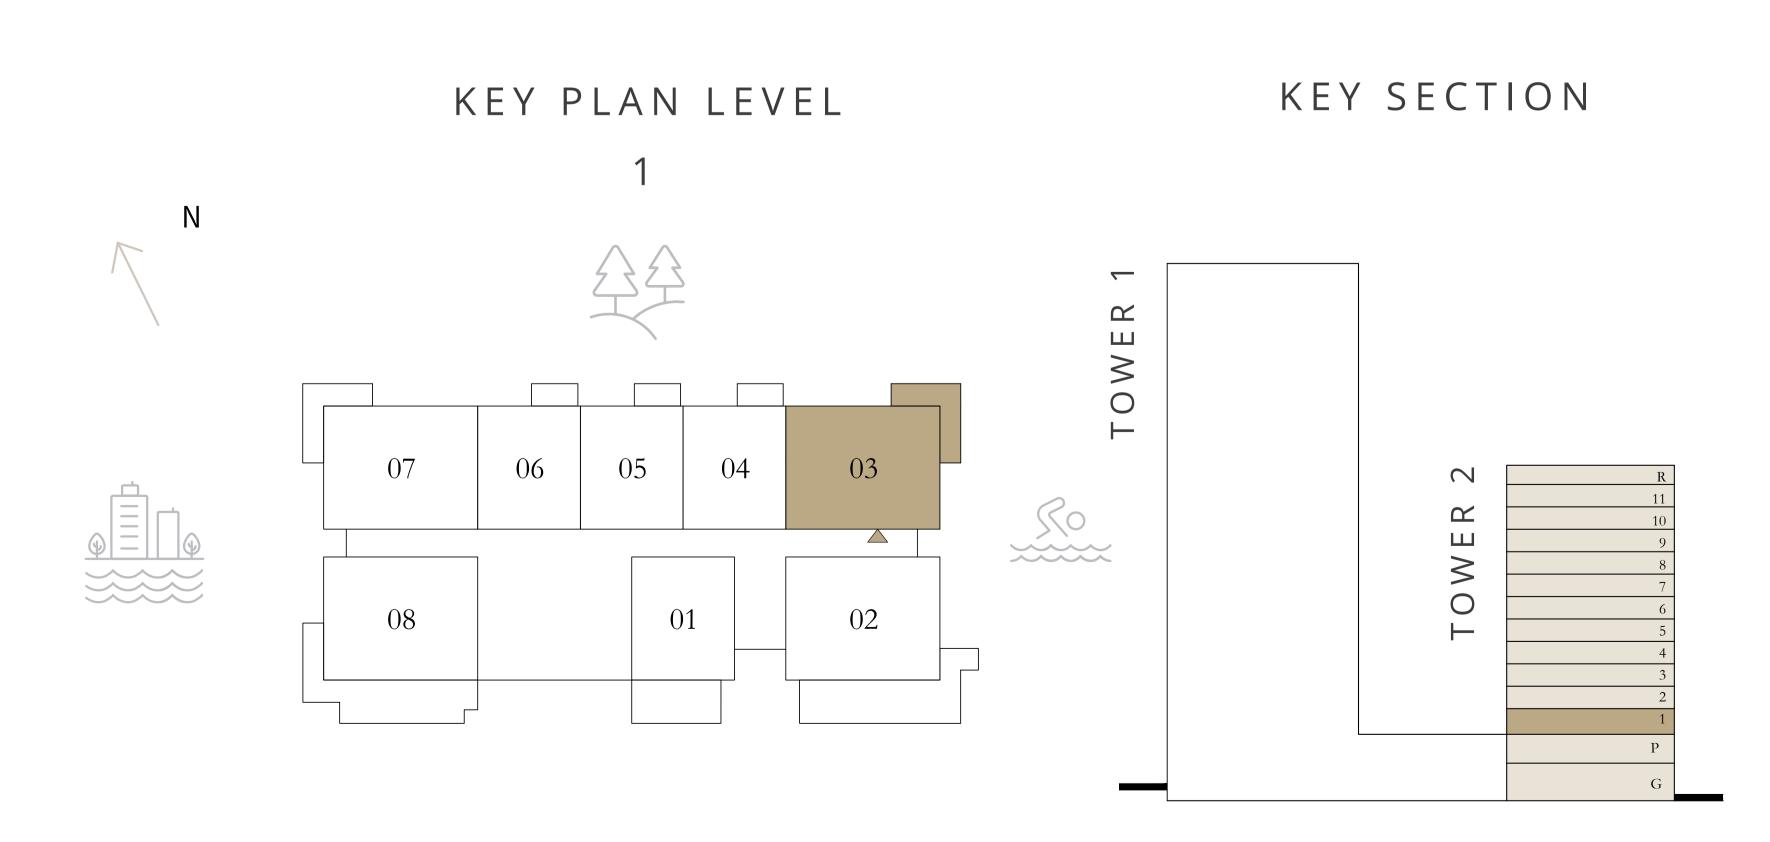

#### TOWER 2

# 1 BEDROOM

LEVEL 1 UNIT 01

| SUITE AREA   | 750.57 SQ.FT. | 69.73 SQ.M. |
|--------------|---------------|-------------|
| BALCONY AREA | 239.93 SQ.FT. | 22.29 SQ.M. |
| TOTAL AREA   | 990.50 SQ.FT. | 92.02 SQ.M. |