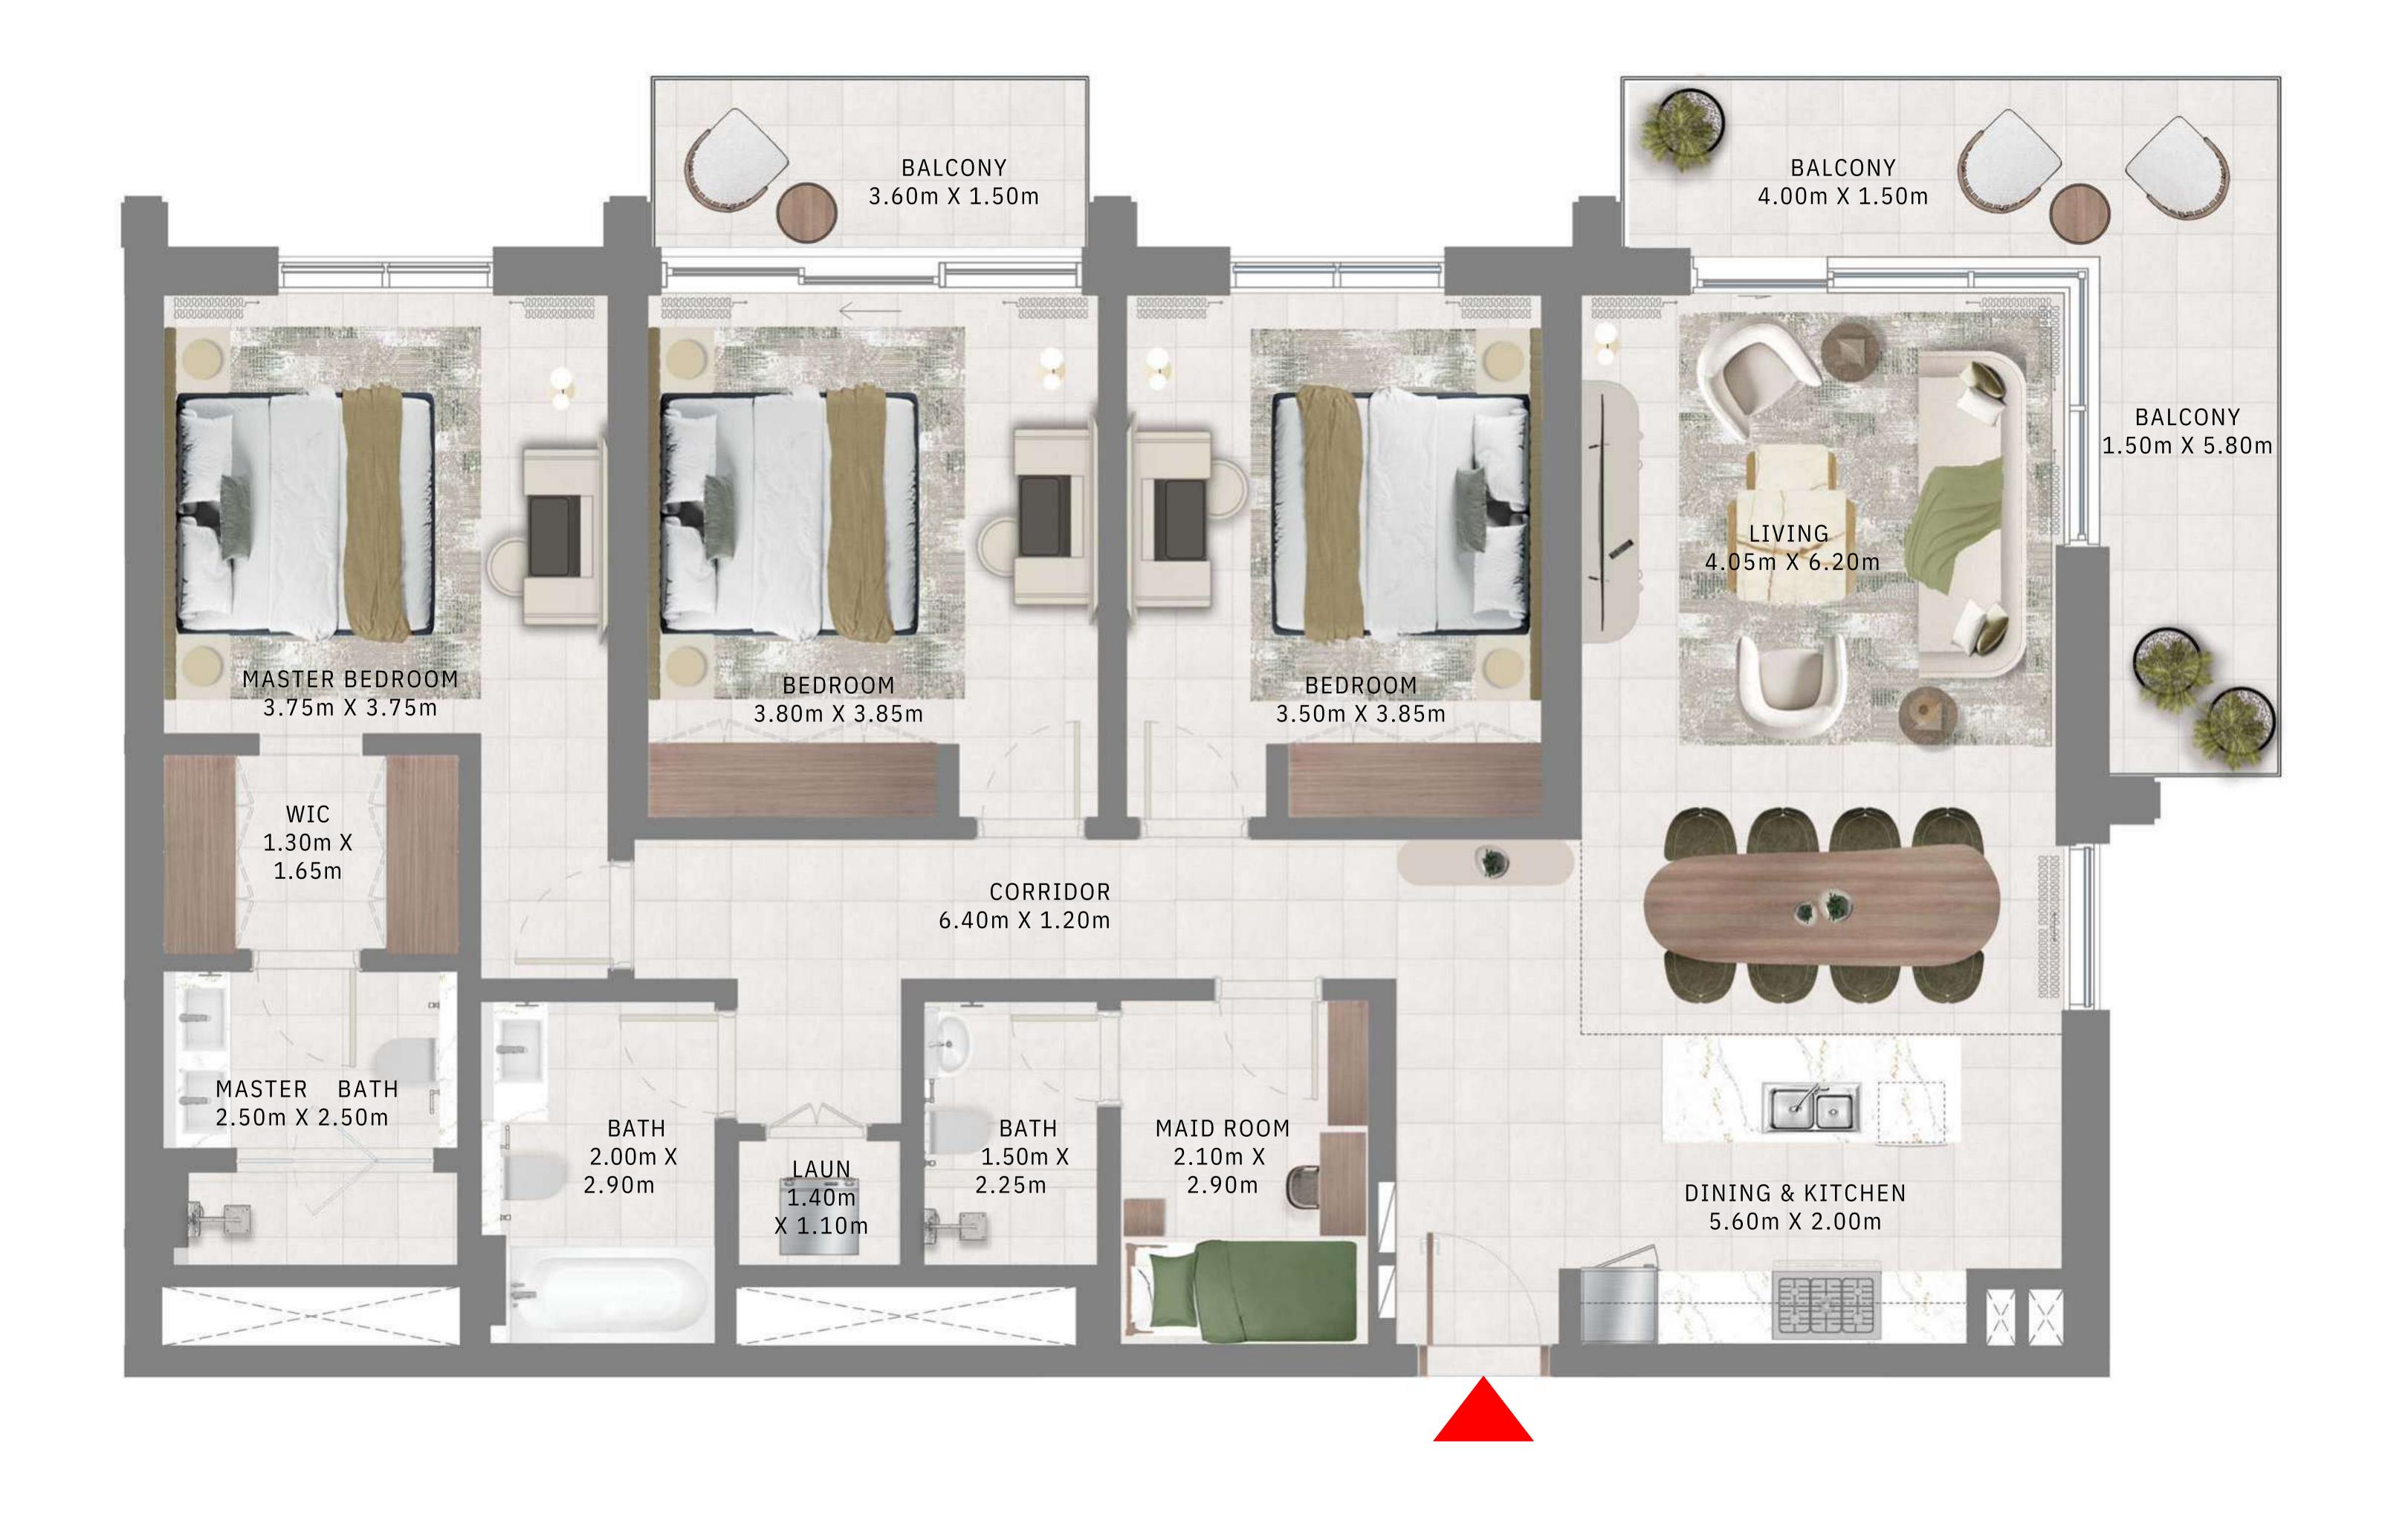

# 3 BEDROOMS

LEVELS 16-19

|   | SUITE AREA   | 1565.40 SQ.FT. | 145.43 SQ.M. |
|---|--------------|----------------|--------------|
|   | BALCONY AREA | 127.98 SQ.FT.  | 11.89 SQ.M.  |
| • | TOTAL AREA   | 1693.38 SQ.FT. | 157.32 SQ.M. |

#### TOWER 1

# 3 BEDROOMS

LEVEL 20

| SUITE AREA   | 1565.50 SQ.FT. | 145.44 SQ.M. |
|--------------|----------------|--------------|
| BALCONY AREA | 127.98 SQ.FT.  | 11.89 SQ.M.  |
| TOTAL AREA   | 1693.48 SQ.FT. | 157.33 SQ.M. |