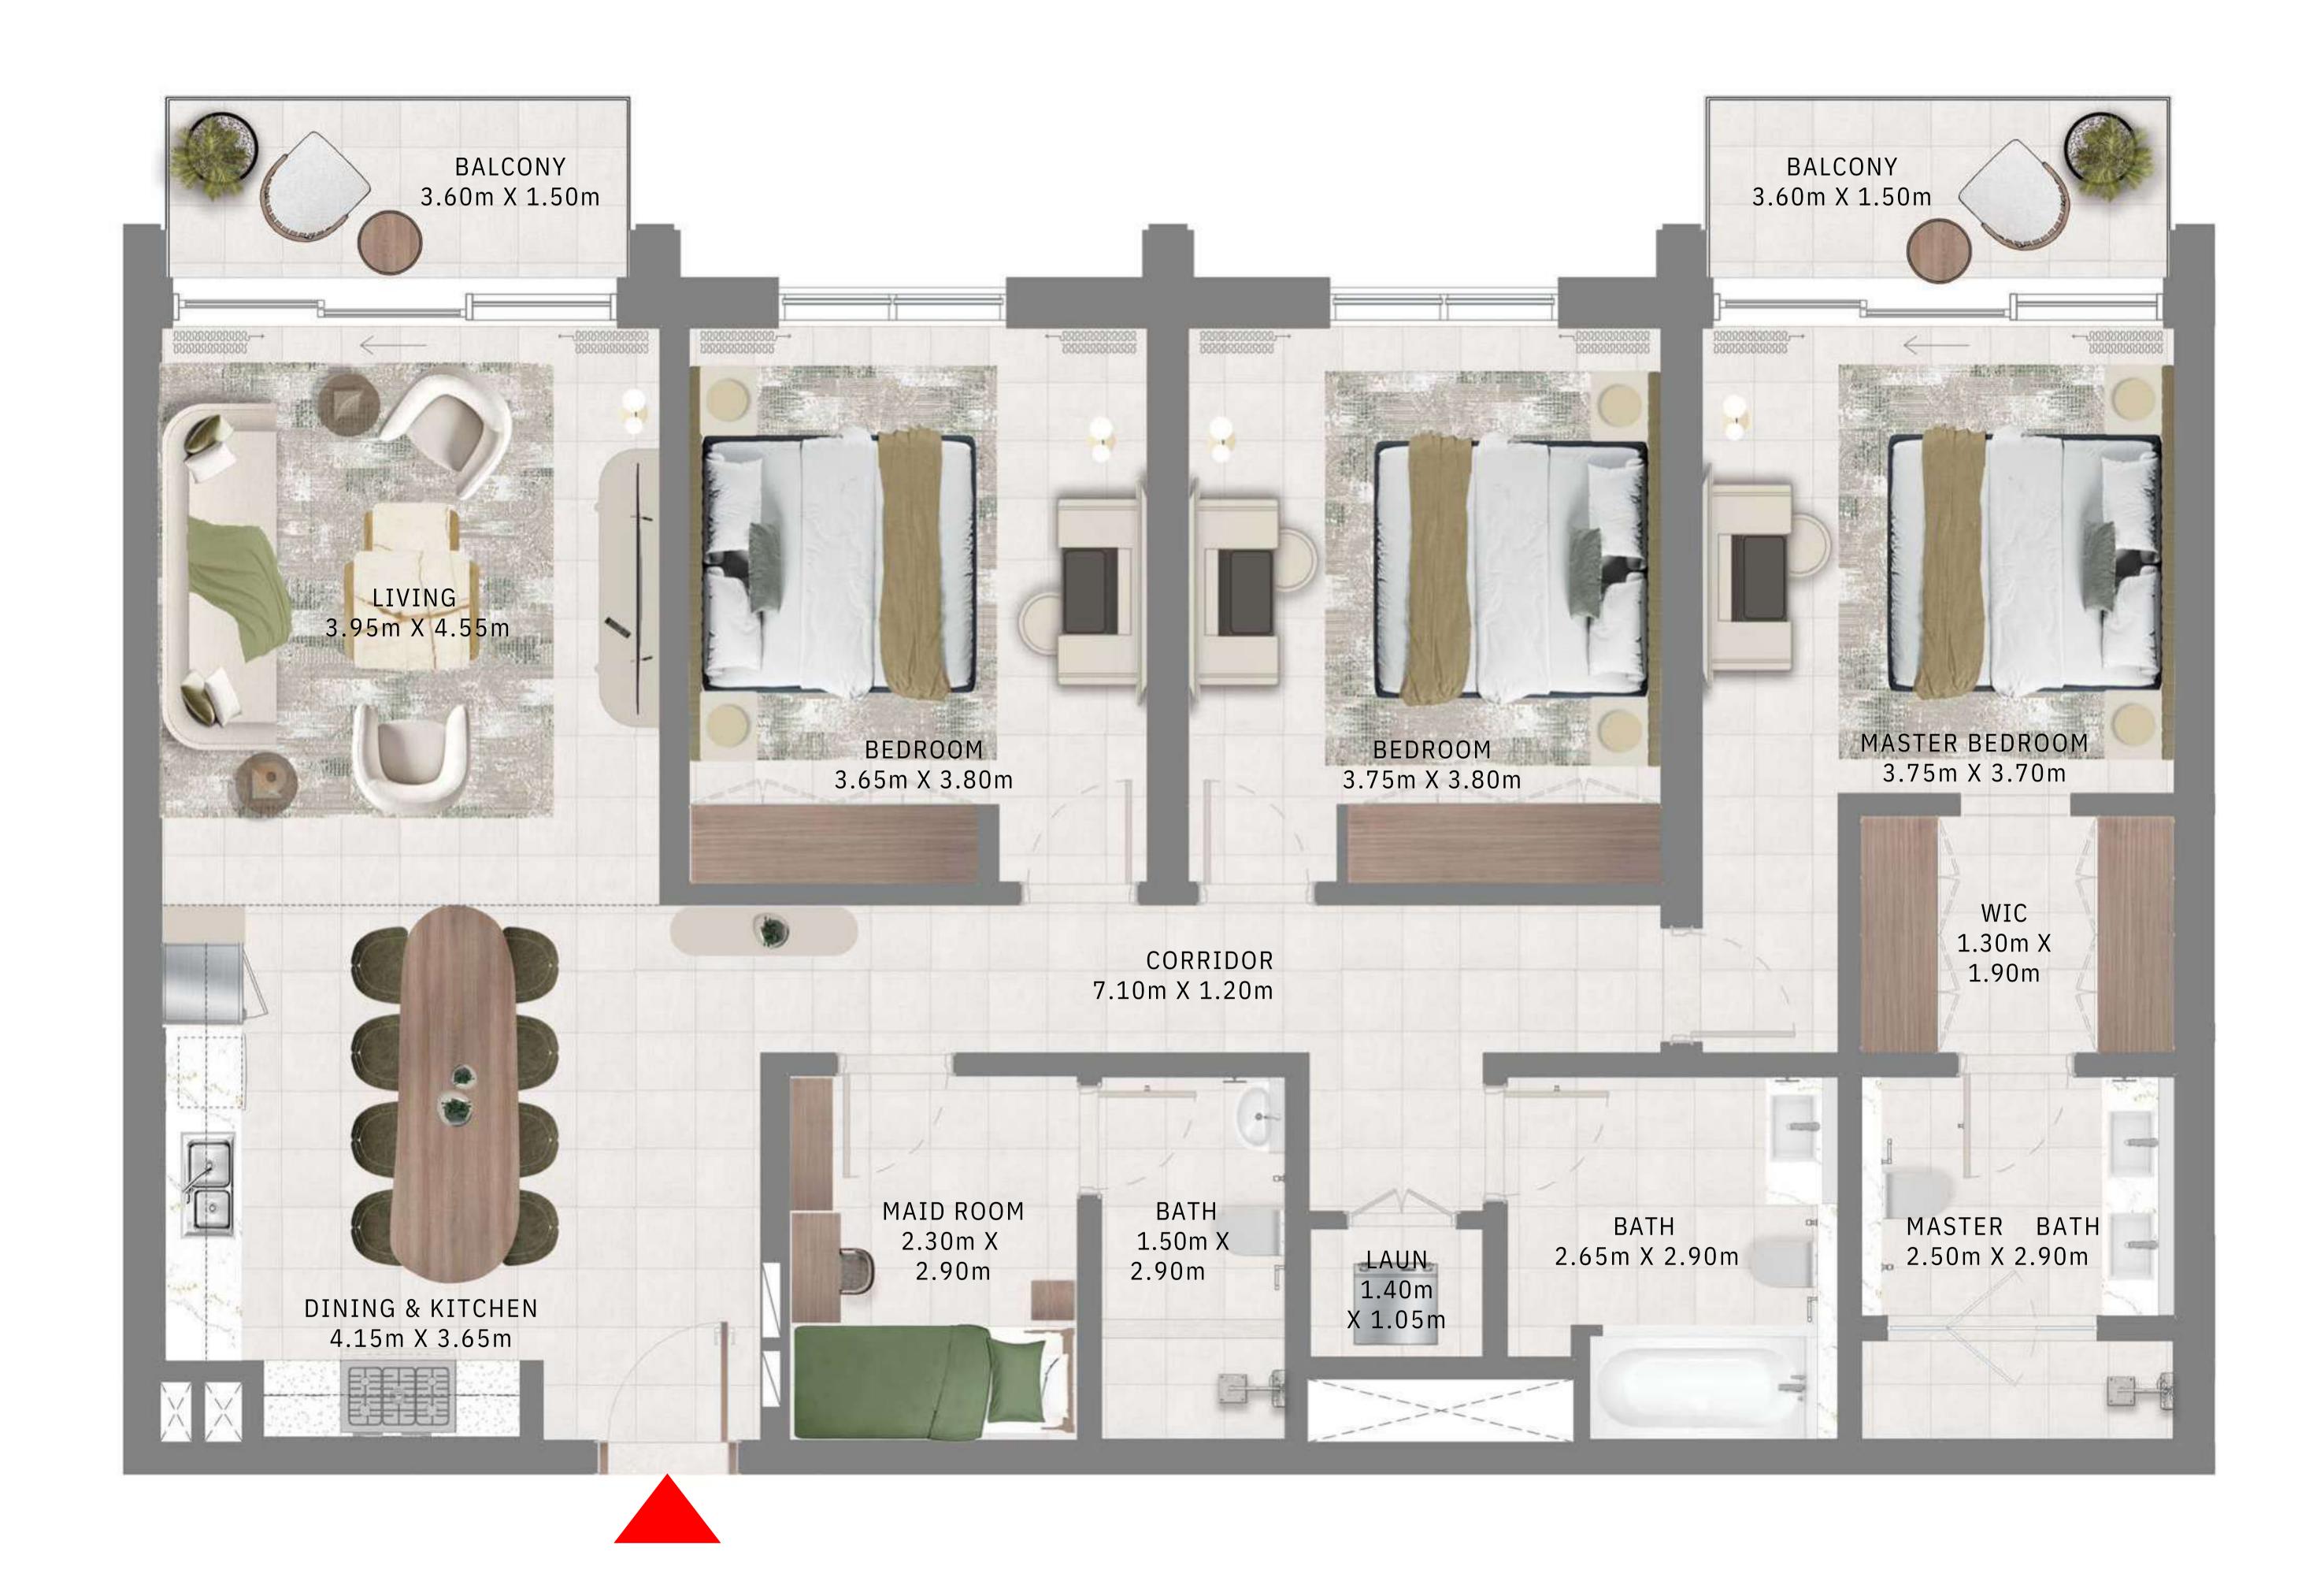

# 3 BEDROOMS

LEVELS 16-19

|   | SUITE AREA   | 1565.40 SQ.FT. | 145.43 SQ.M. |
|---|--------------|----------------|--------------|
|   | BALCONY AREA | 127.98 SQ.FT.  | 11.89 SQ.M.  |
| • | TOTAL AREA   | 1693.38 SQ.FT. | 157.32 SQ.M. |