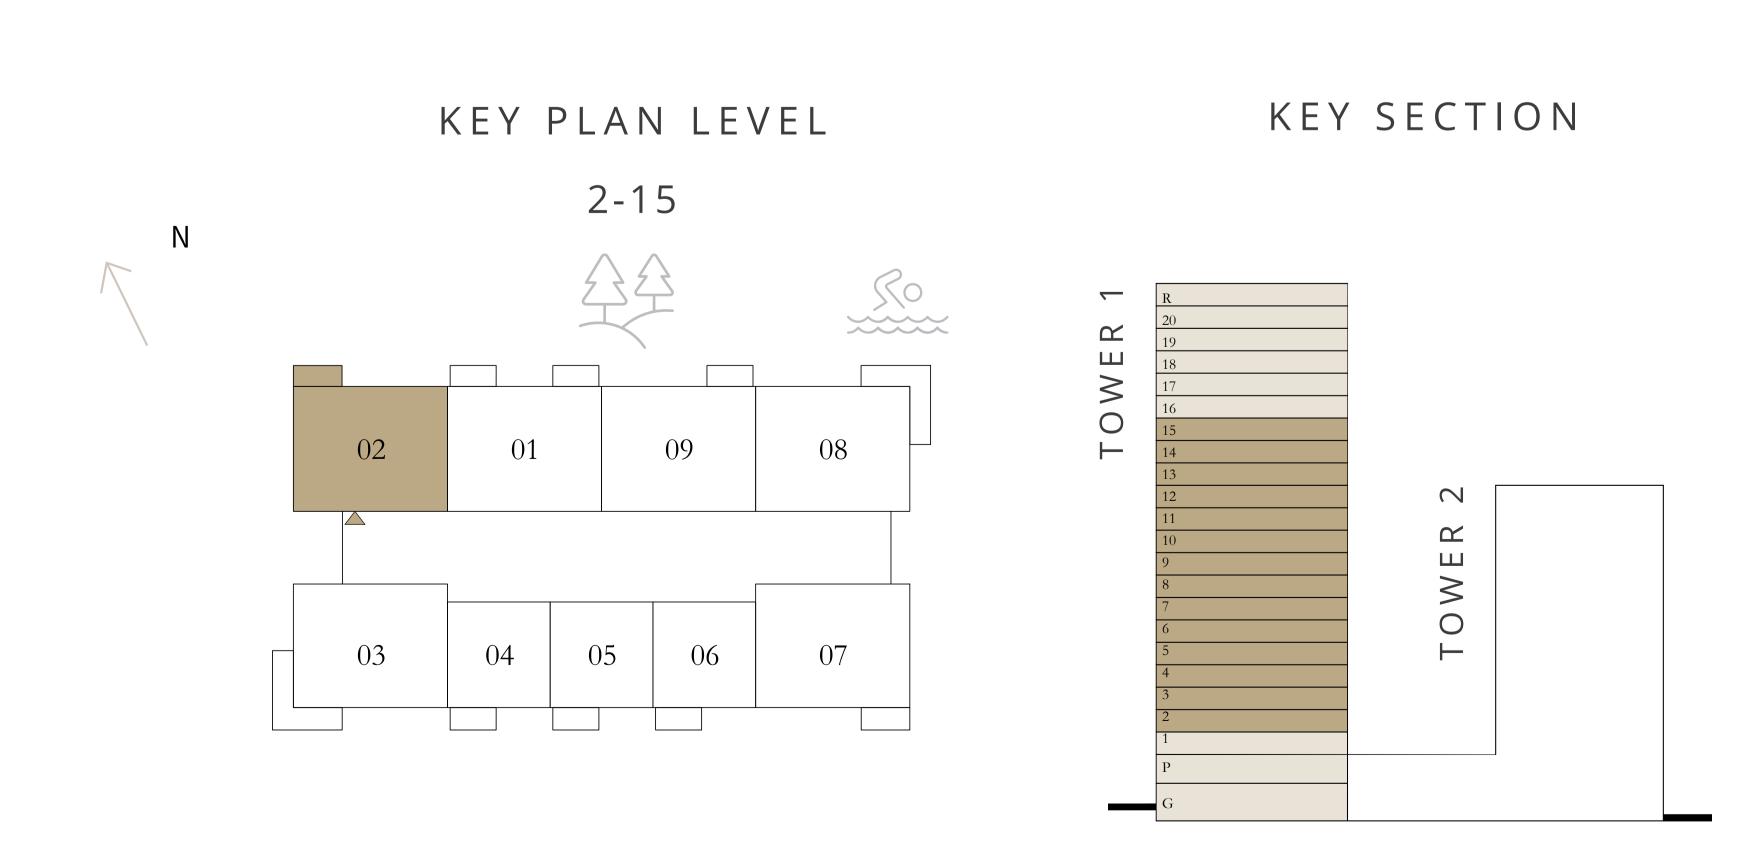

# 1 BEDROOM

LEVELS 2-15

UNIT 04, 05 & 06

| SUITE AREA   | 699.33 SQ.FT. | 64.97 SQ.M. |
|--------------|---------------|-------------|
| BALCONY AREA | 64.05 SQ.FT.  | 5.95 SQ.M.  |
| TOTAL AREA   | 763.38 SQ.FT. | 70.92 SQ.M. |

#### TOWER 1

# 1 BEDROOM

LEVELS 16-19

UNIT 04 & 05

| SUITE AREA   | 698.25 SQ.FT. | 64.87 SQ.M. |
|--------------|---------------|-------------|
| BALCONY AREA | 64.05 SQ.FT.  | 5.95 SQ.M.  |
| TOTAL AREA   | 762.30 SQ.FT. | 70.82 SQ.M. |

# 1 BEDROOM

LEVEL 20

UNIT 04 & 05

| SUITE AREA   | 698.36 SQ.FT. | 64.88 SQ.M. |
|--------------|---------------|-------------|
| BALCONY AREA | 64.05 SQ.FT.  | 5.95 SQ.M.  |
| TOTAL AREA   | 762.41 SQ.FT. | 70.83 SQ.M. |