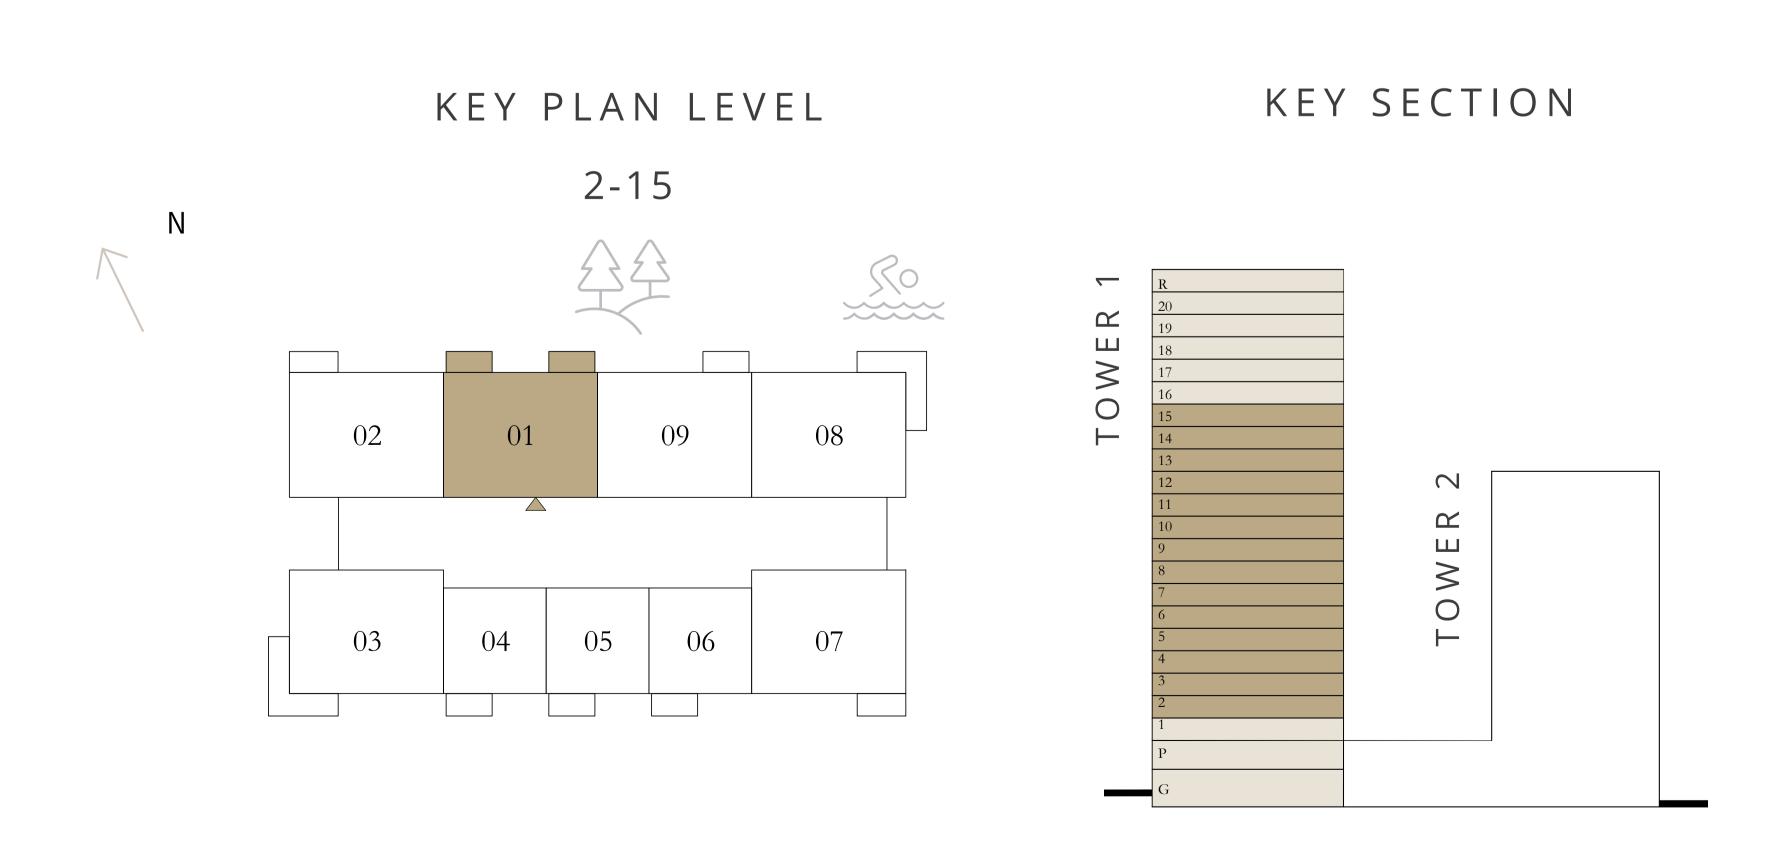

#### TOWER 1

# 2 BEDROOMS

LEVELS 2-15 UNIT 01

|   | SUITE AREA   | 1169.18 SQ.FT. | 108.62 SQ.M. |
|---|--------------|----------------|--------------|
|   | BALCONY AREA | 127.98 SQ.FT.  | 11.89 SQ.M.  |
| - | TOTAL AREA   | 1297.16 SQ.FT. | 120.51 SQ.M. |