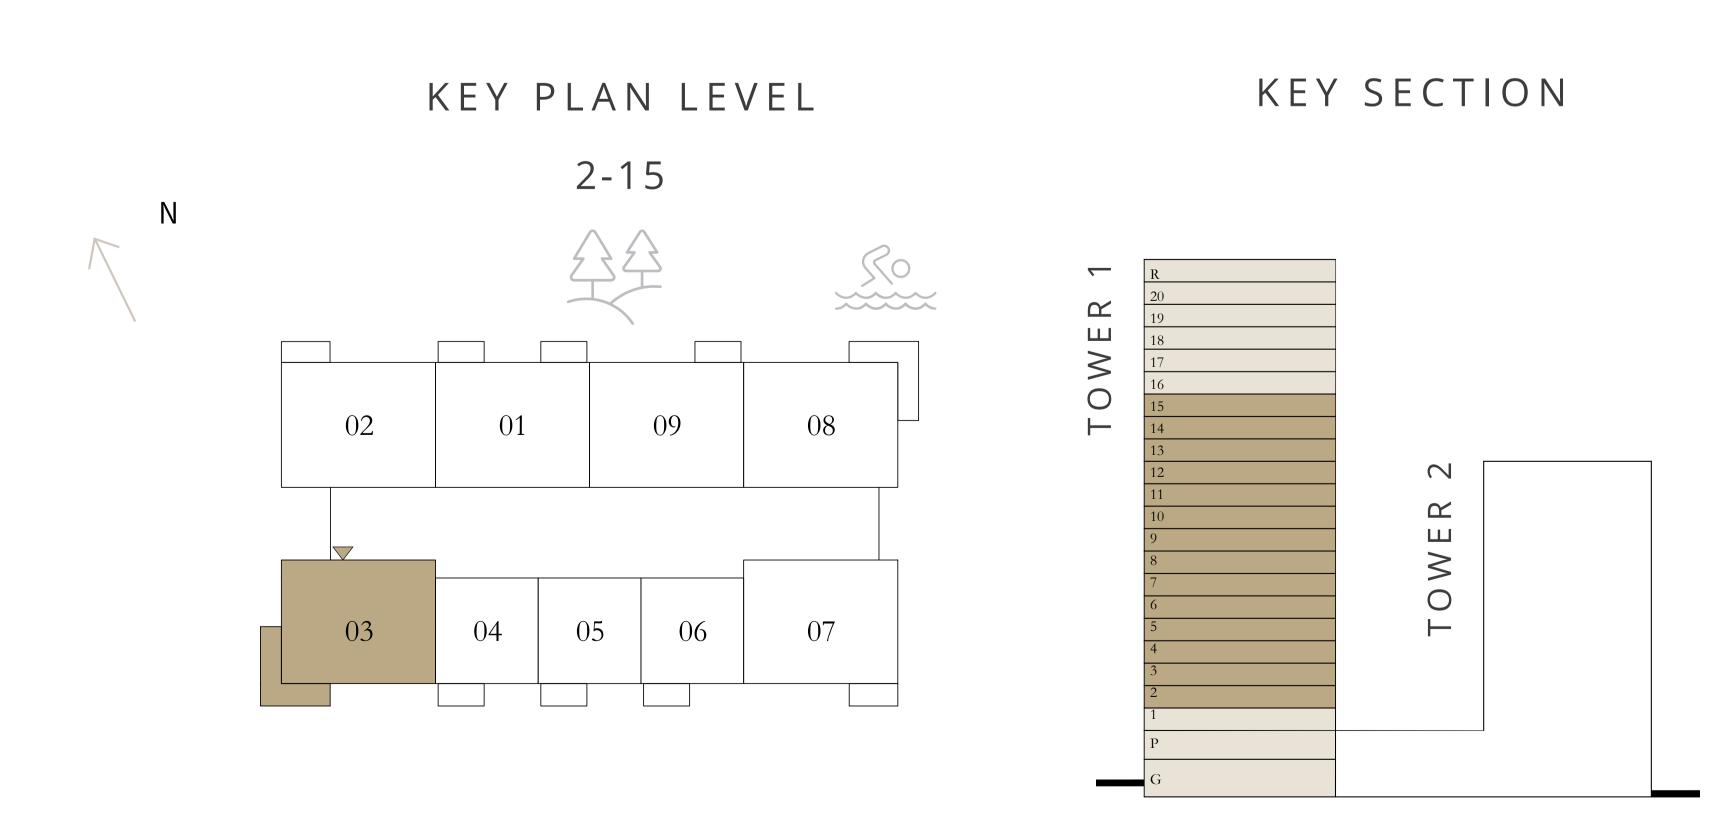

#### TOWER 1

# 2 BEDROOMS

LEVELS 2-15 UNIT 07

| SUITE AREA   | 1162.07 SQ.FT. | 107.96 SQ.M. |
|--------------|----------------|--------------|
| BALCONY AREA | 71.47 SQ.FT.   | 6.64 SQ.M.   |
| TOTAL AREA   | 1233.54 SQ.FT. | 114.60 SQ.M. |