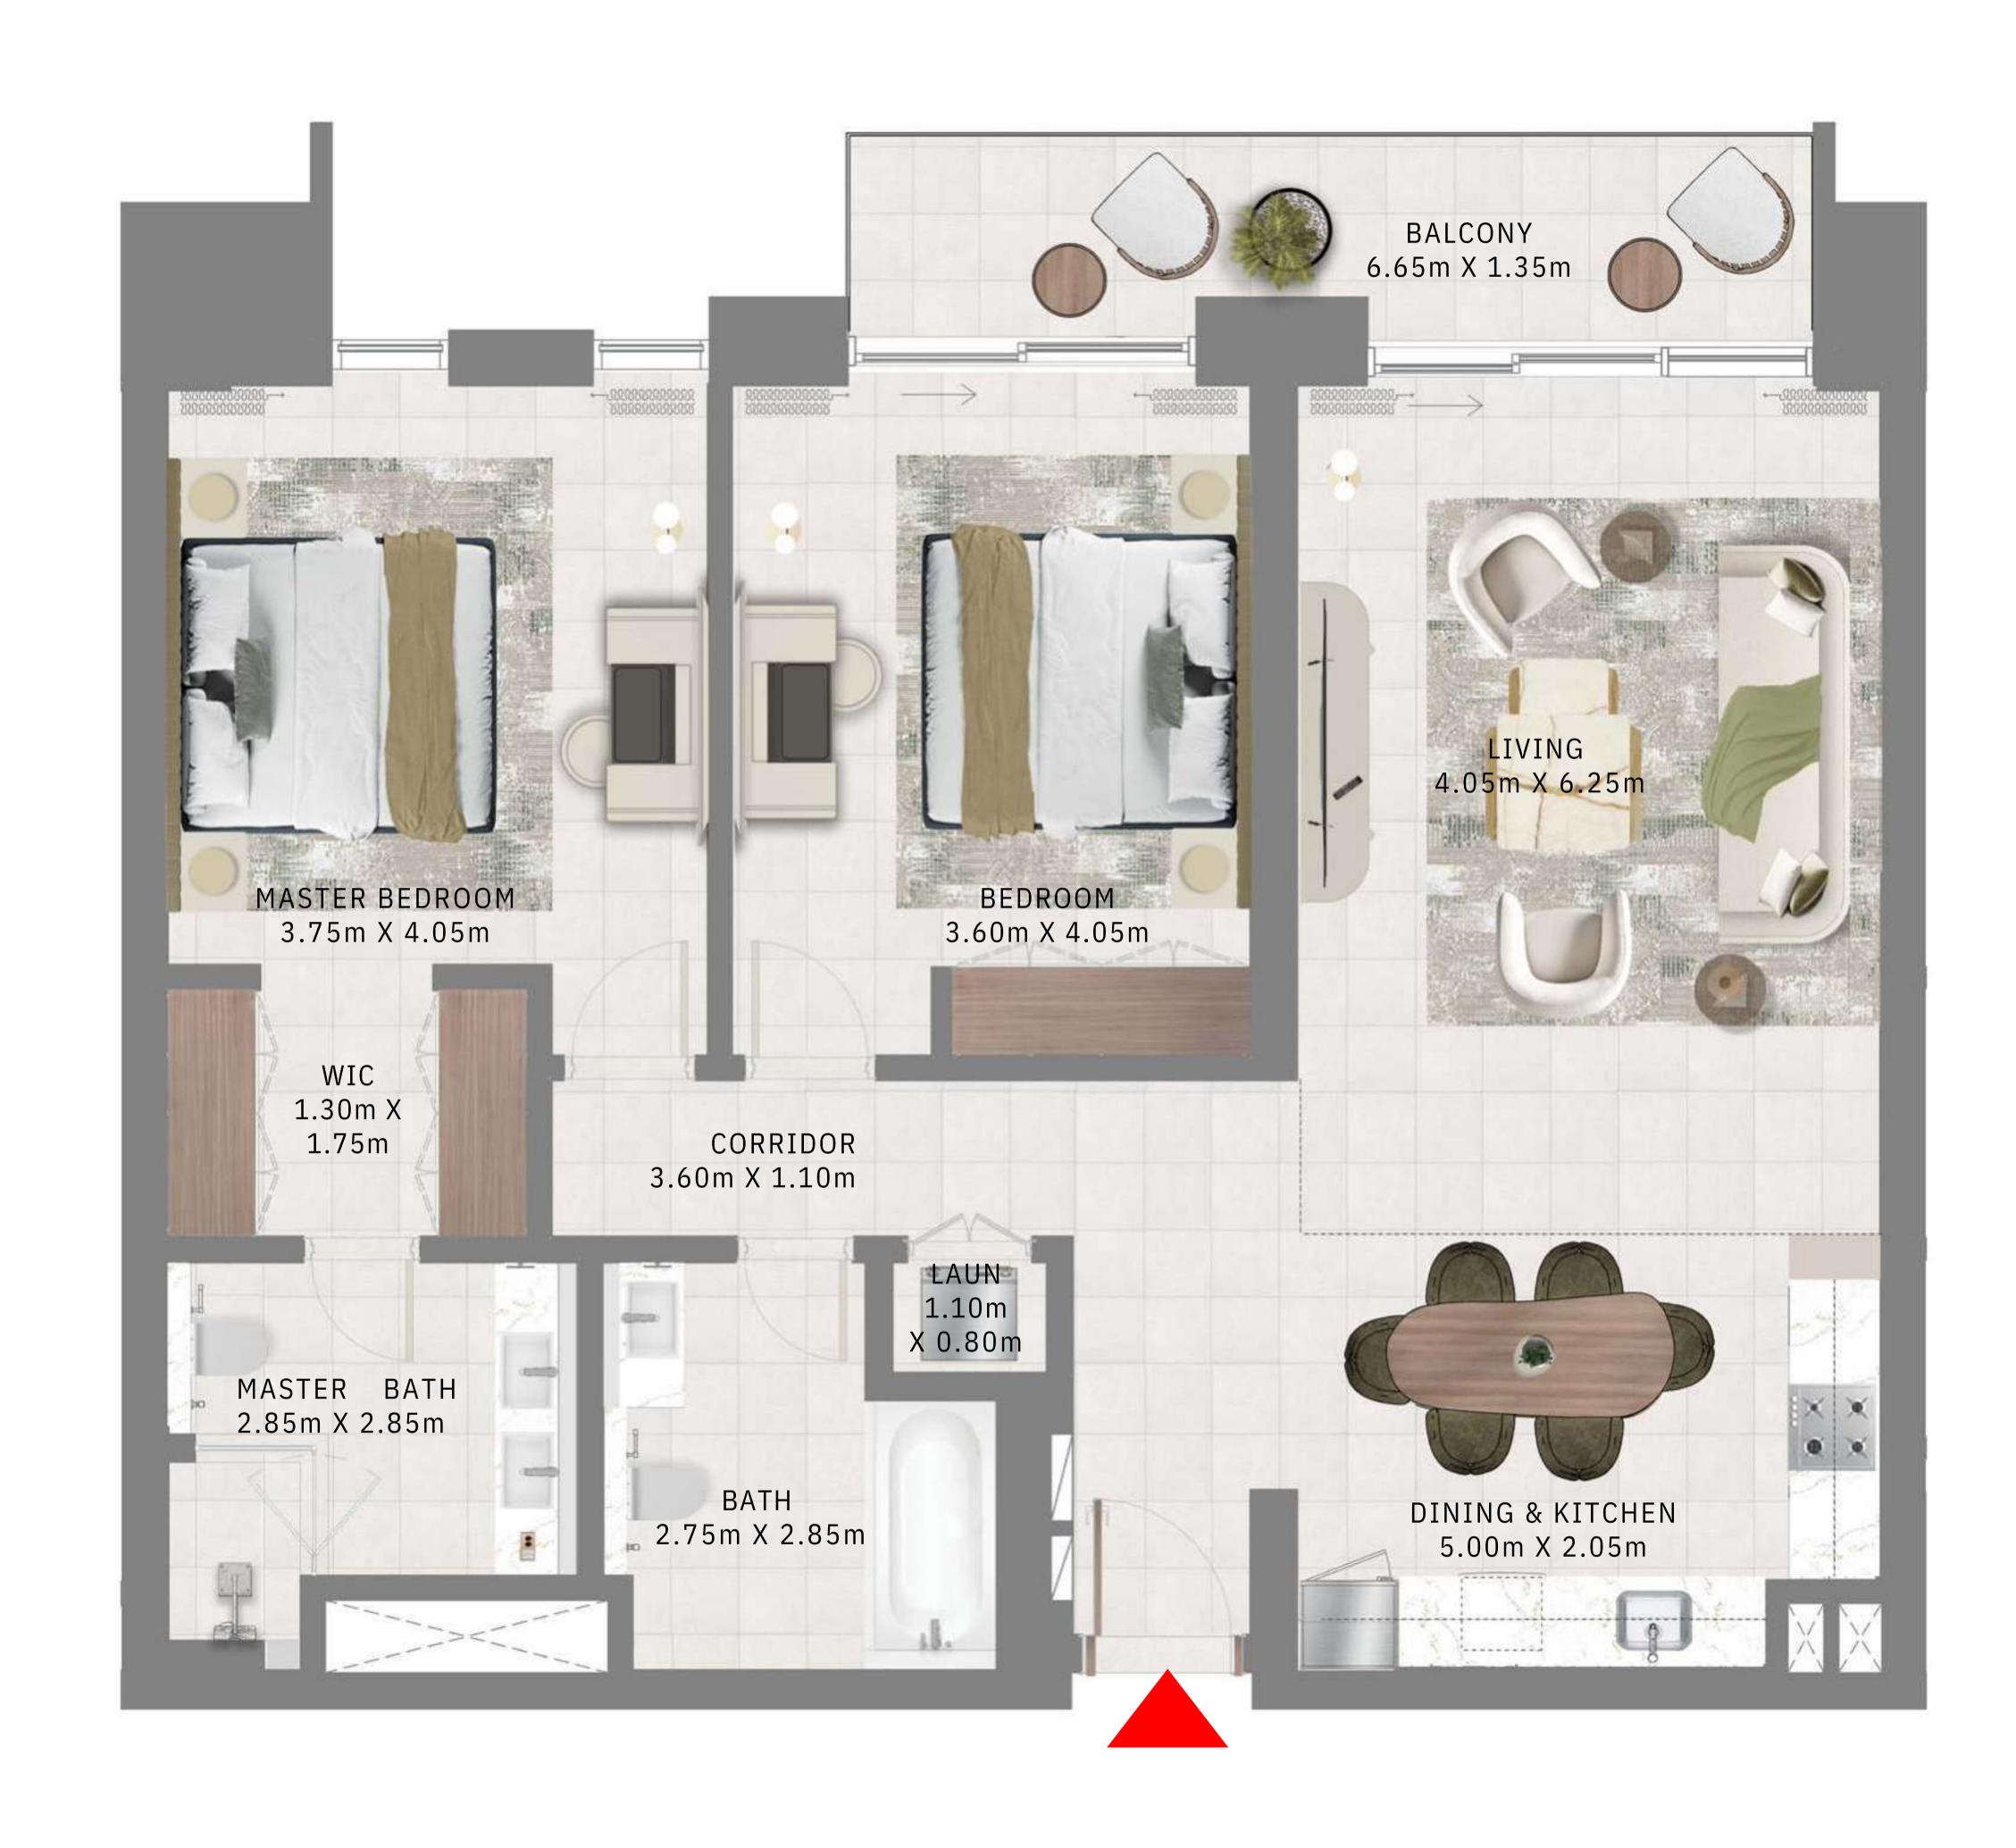

# 3 BEDROOMS

UNIT 02

LEVELS 16-19

|   | SUITE AREA   | 1536.98 SQ.FT. | 142.79 SQ.M. |
|---|--------------|----------------|--------------|
|   | BALCONY AREA | 135.52 SQ.FT.  | 12.59 SQ.M.  |
| - | TOTAL AREA   | 1672.50 SQ.FT. | 155.38 SQ.M. |