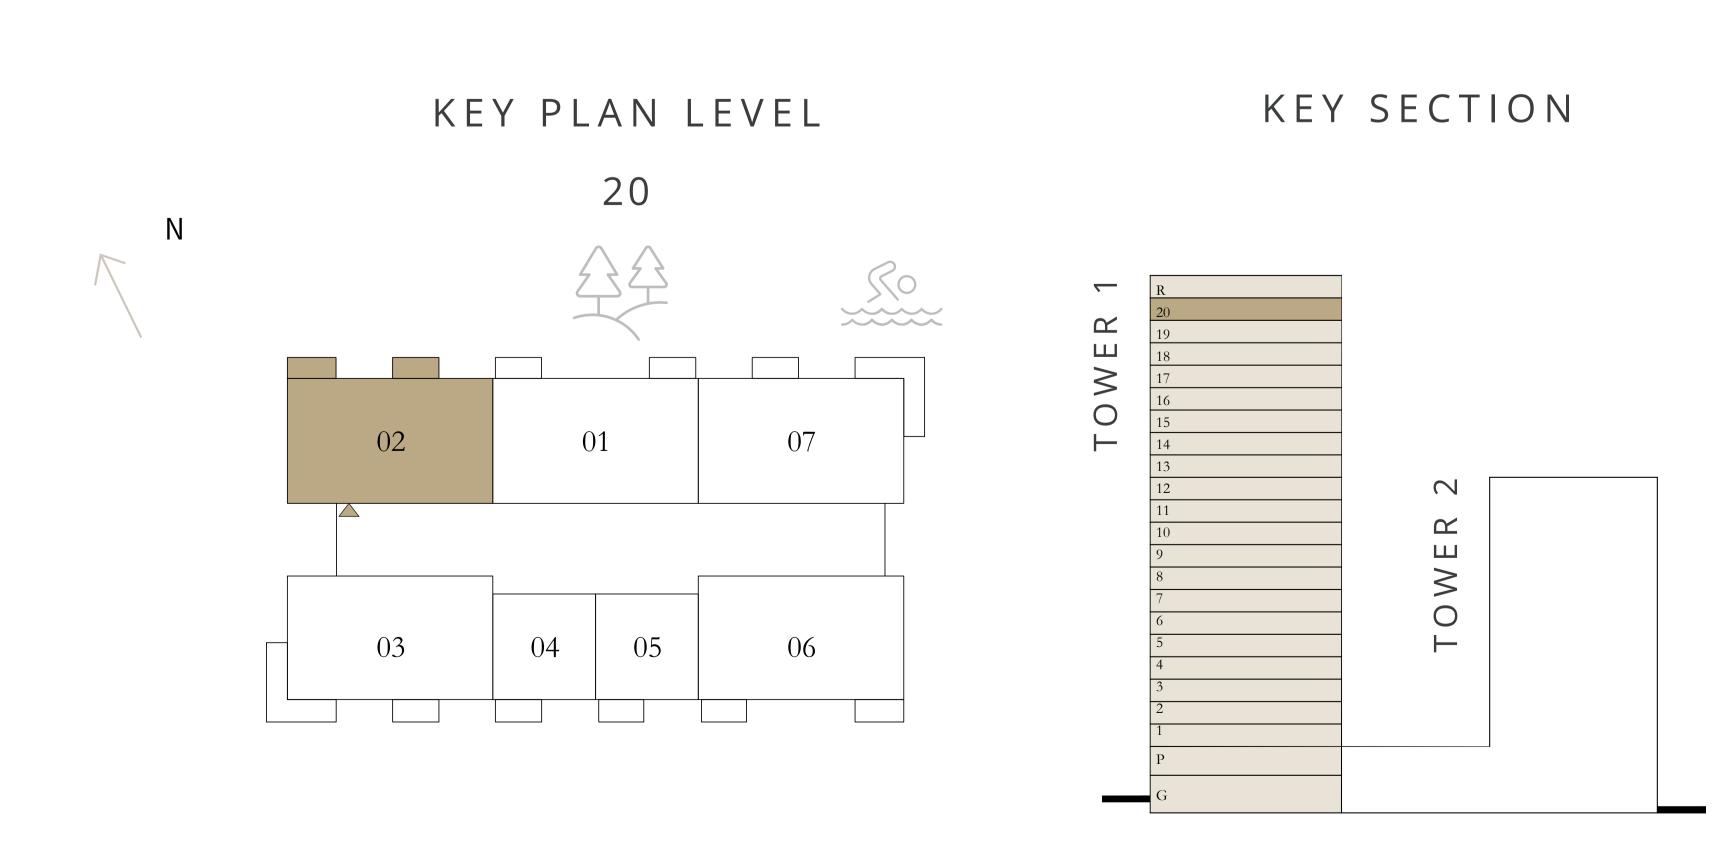

# 1 BEDROOM

LEVEL 20

UNIT 04 & 05

| SUITE AREA   | 698.36 SQ.FT. | 64.88 SQ.M. |
|--------------|---------------|-------------|
| BALCONY AREA | 64.05 SQ.FT.  | 5.95 SQ.M.  |
| TOTAL AREA   | 762.41 SQ.FT. | 70.83 SQ.M. |