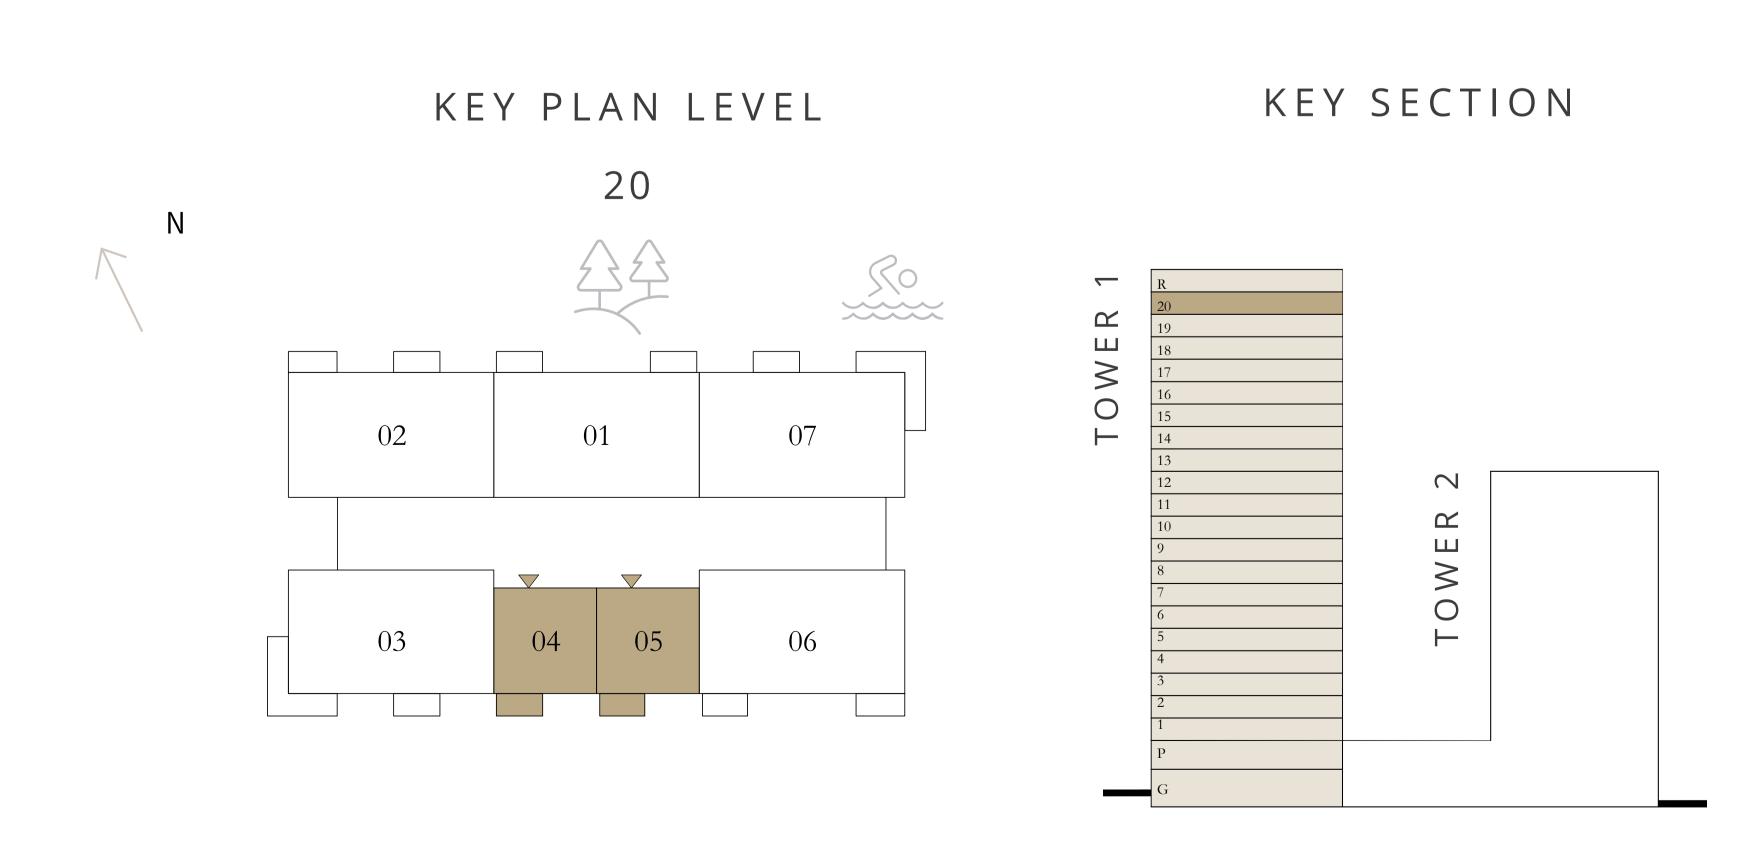

#### TOWER 1

# 3 BEDROOMS

LEVEL 20

| SUITE AREA   | 1565.50 SQ.FT. | 145.44 SQ.M. |
|--------------|----------------|--------------|
| BALCONY AREA | 127.98 SQ.FT.  | 11.89 SQ.M.  |
| TOTAL AREA   | 1693.48 SQ.FT. | 157.33 SQ.M. |