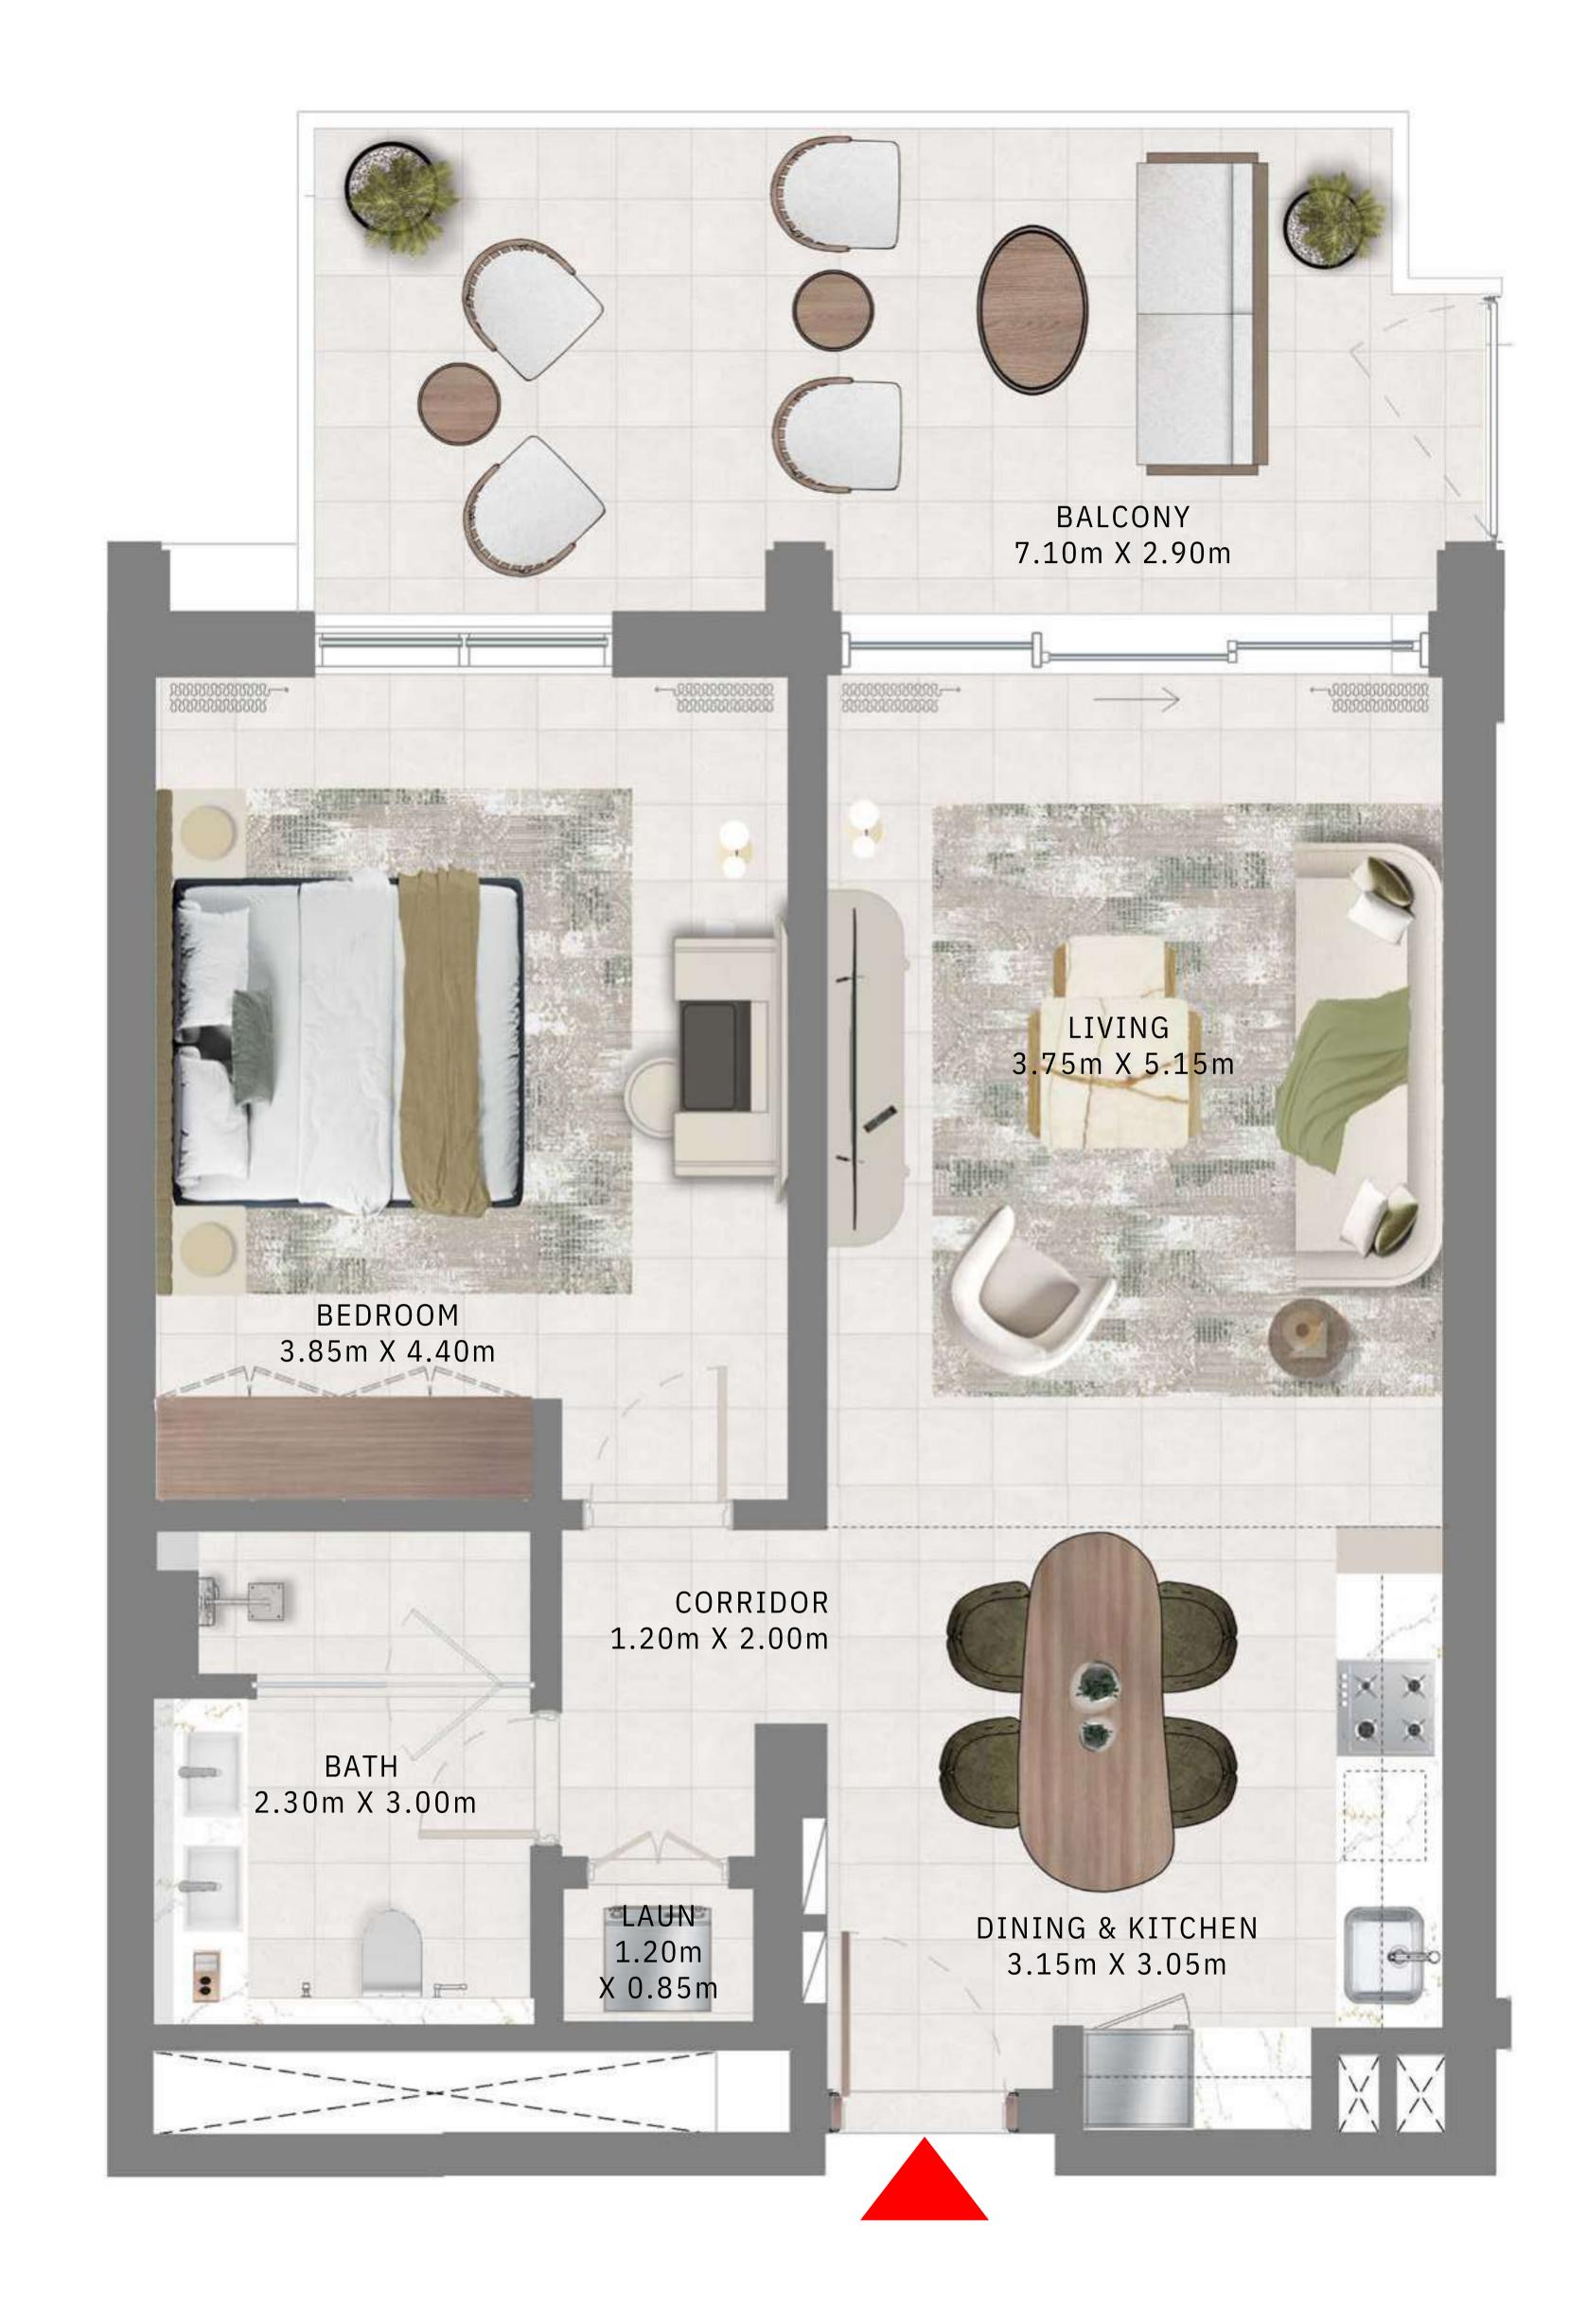

# 1 BEDROOM

LEVEL 1 UNIT 01

| SUITE AREA   | 750.57 SQ.FT. | 69.73 SQ.M. |
|--------------|---------------|-------------|
| BALCONY AREA | 239.93 SQ.FT. | 22.29 SQ.M. |
| TOTAL AREA   | 990.50 SQ.FT. | 92.02 SQ.M. |