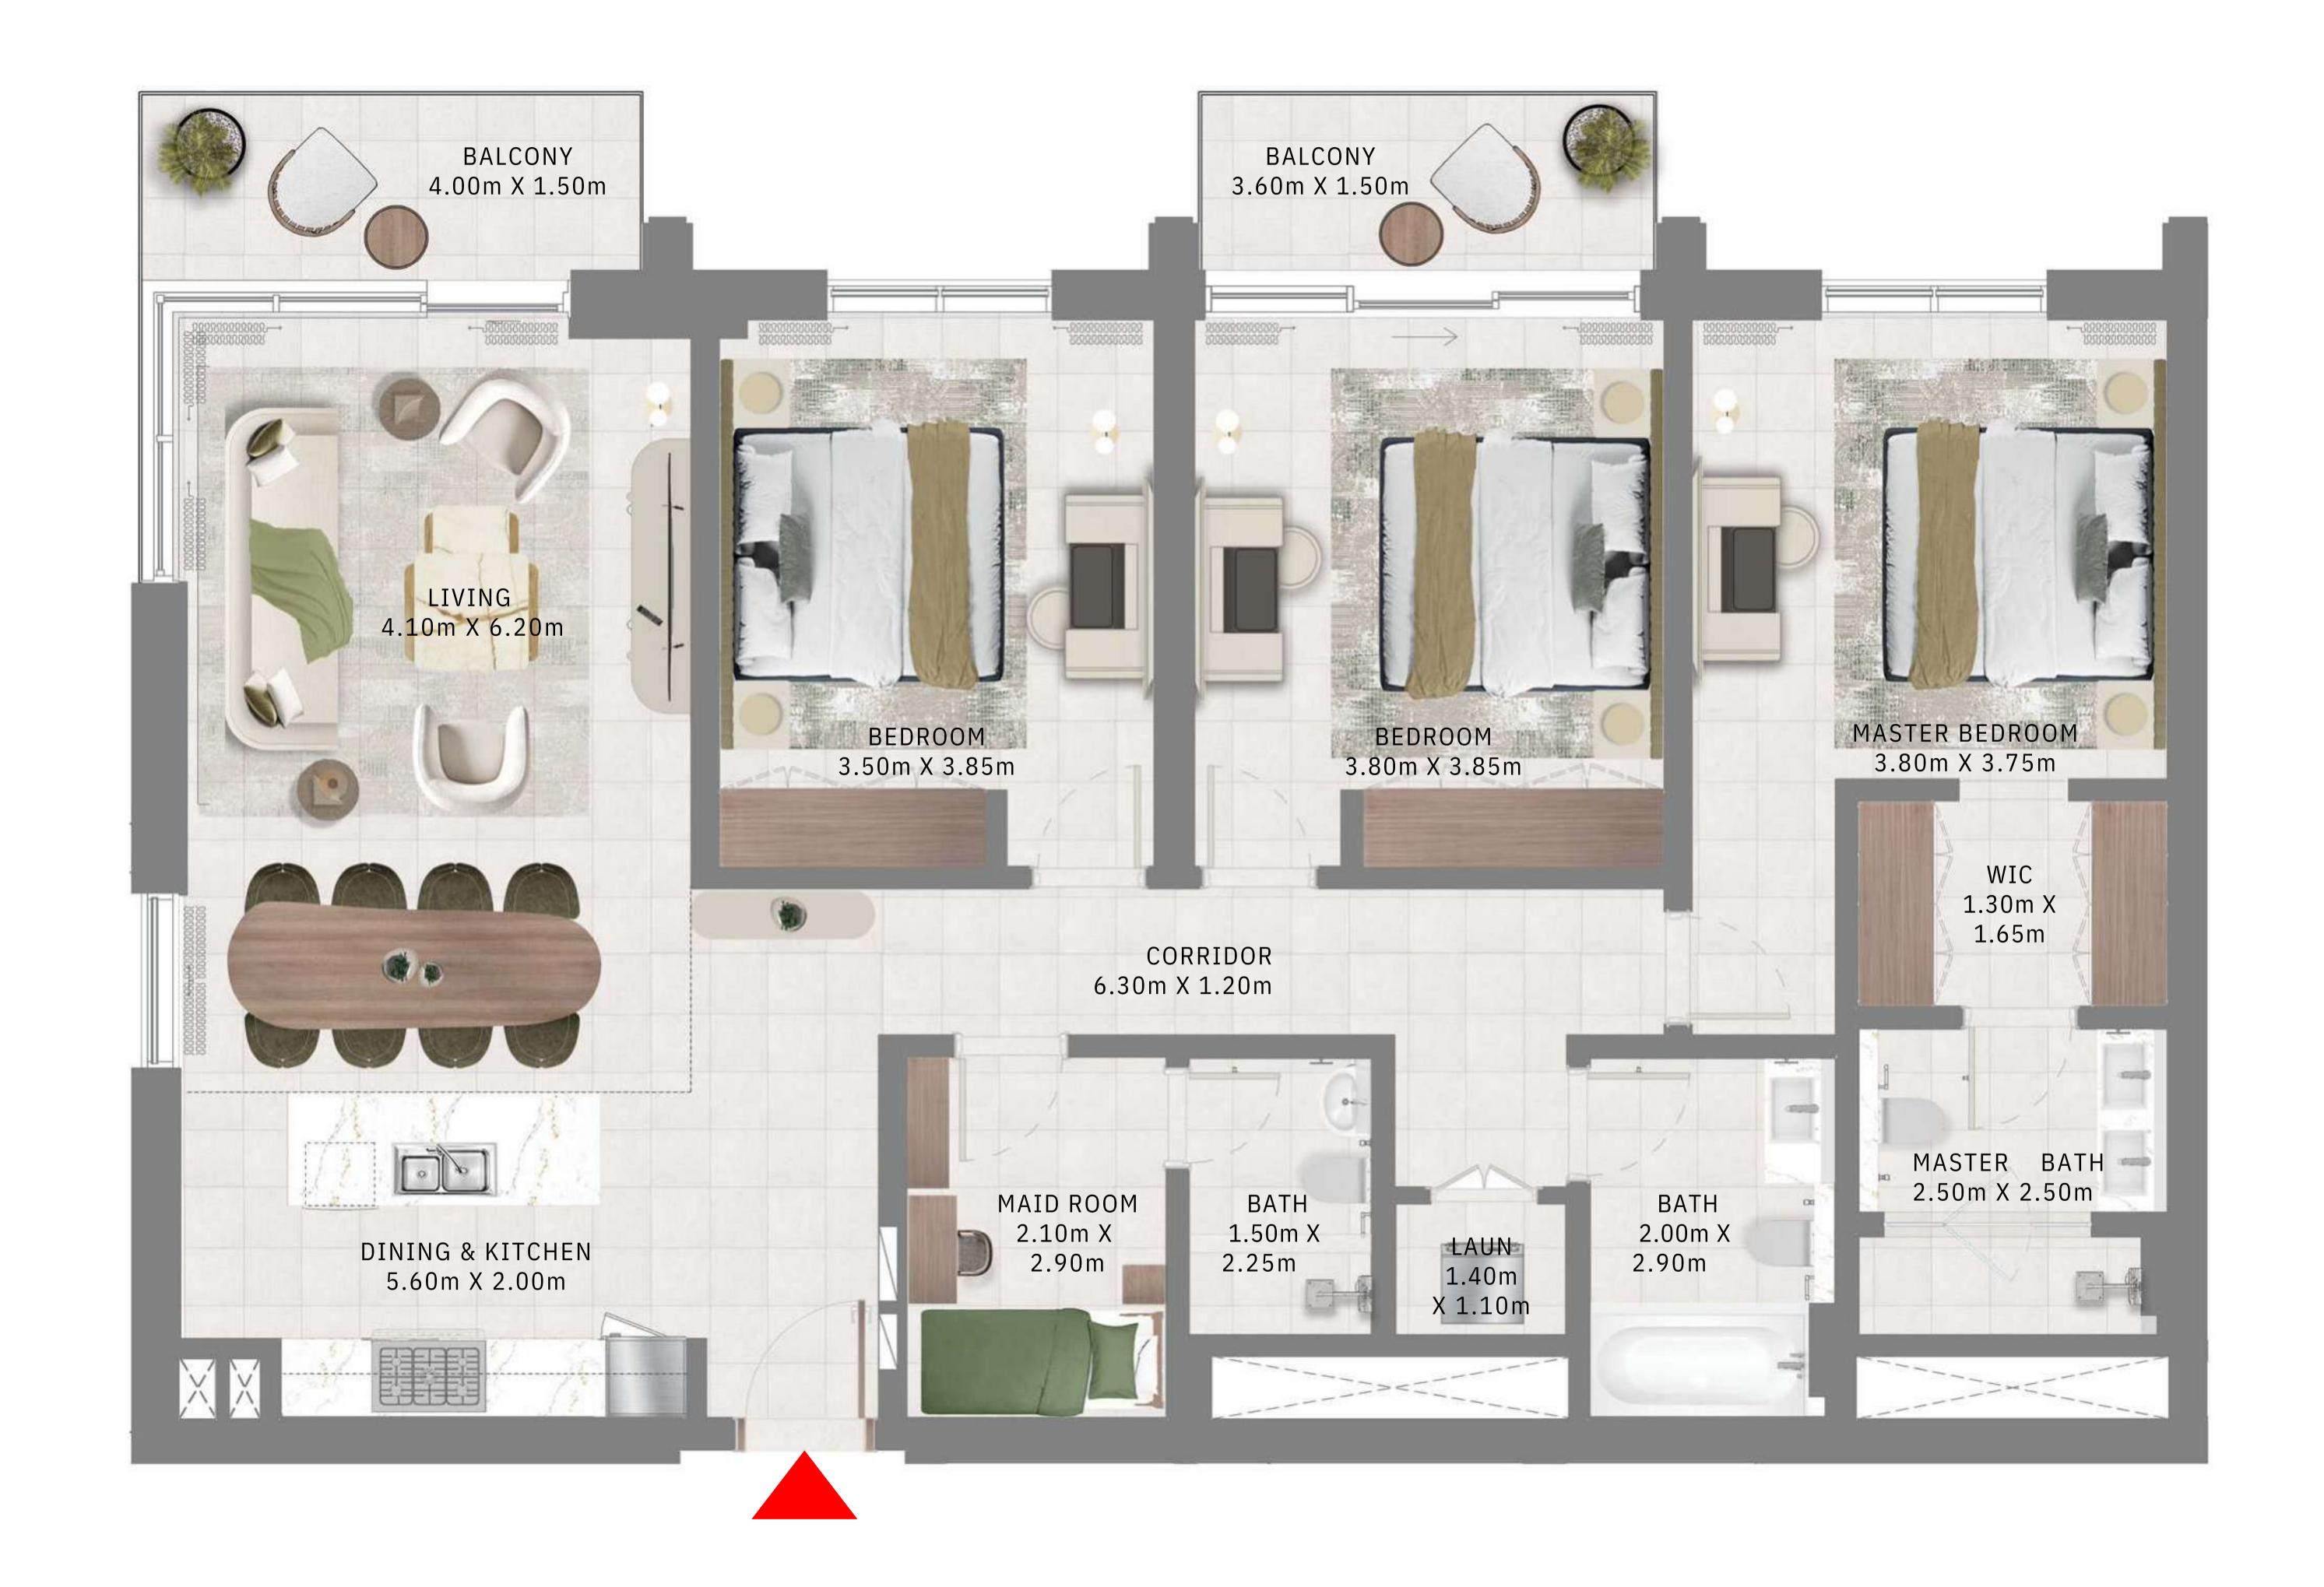

# 3 BEDROOMS

LEVELS 16-19

|   | SUITE AREA   | 1565.40 SQ.FT. | 145.43 SQ.M. |
|---|--------------|----------------|--------------|
|   | BALCONY AREA | 127.98 SQ.FT.  | 11.89 SQ.M.  |
| • | TOTAL AREA   | 1693.38 SQ.FT. | 157.32 SQ.M. |

# 3 BEDROOMS

LEVEL 20

| SUITE AREA   | 1565.50 SQ.FT. | 145.44 SQ.M. |
|--------------|----------------|--------------|
| BALCONY AREA | 127.98 SQ.FT.  | 11.89 SQ.M.  |
| TOTAL AREA   | 1693.48 SQ.FT. | 157.33 SQ.M. |