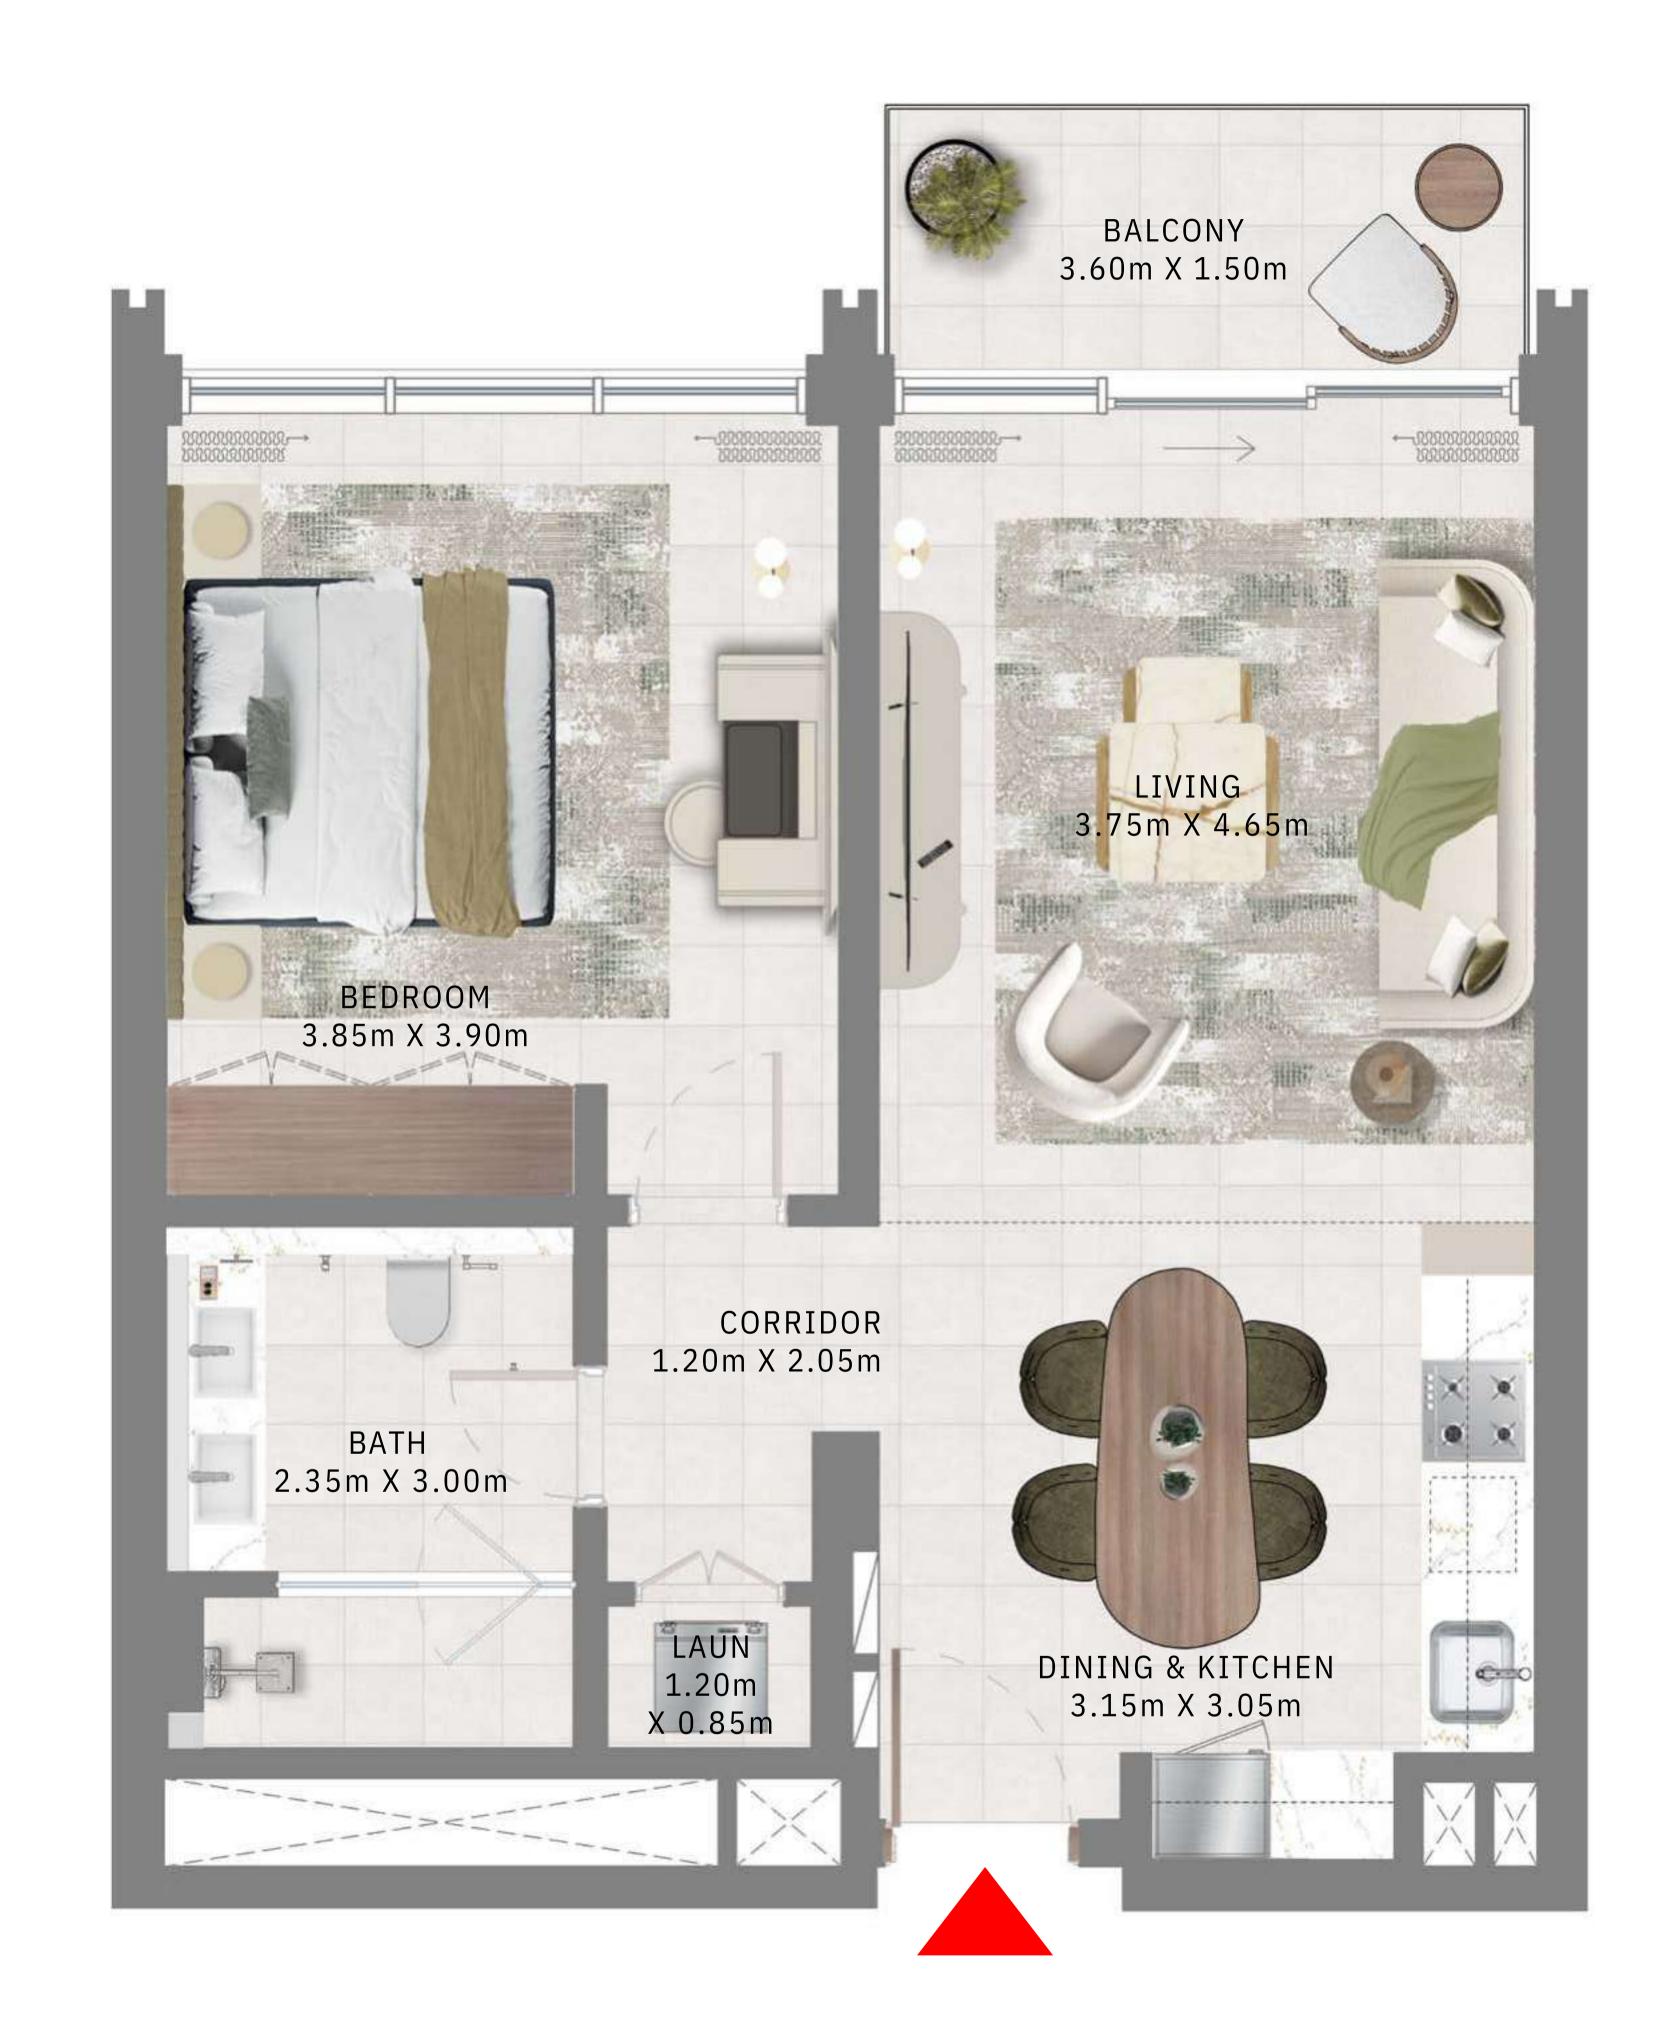

# 1 BEDROOM

LEVEL 1 UNIT 02, 03 & 04

| SUITE AREA   | 698.36 SQ.FT. | 64.88 SQ.M. |
|--------------|---------------|-------------|
| BALCONY AREA | 65.01 SQ.FT.  | 6.04 SQ.M.  |
| TOTAL AREA   | 763.37 SQ.FT. | 70.92 SQ.M. |