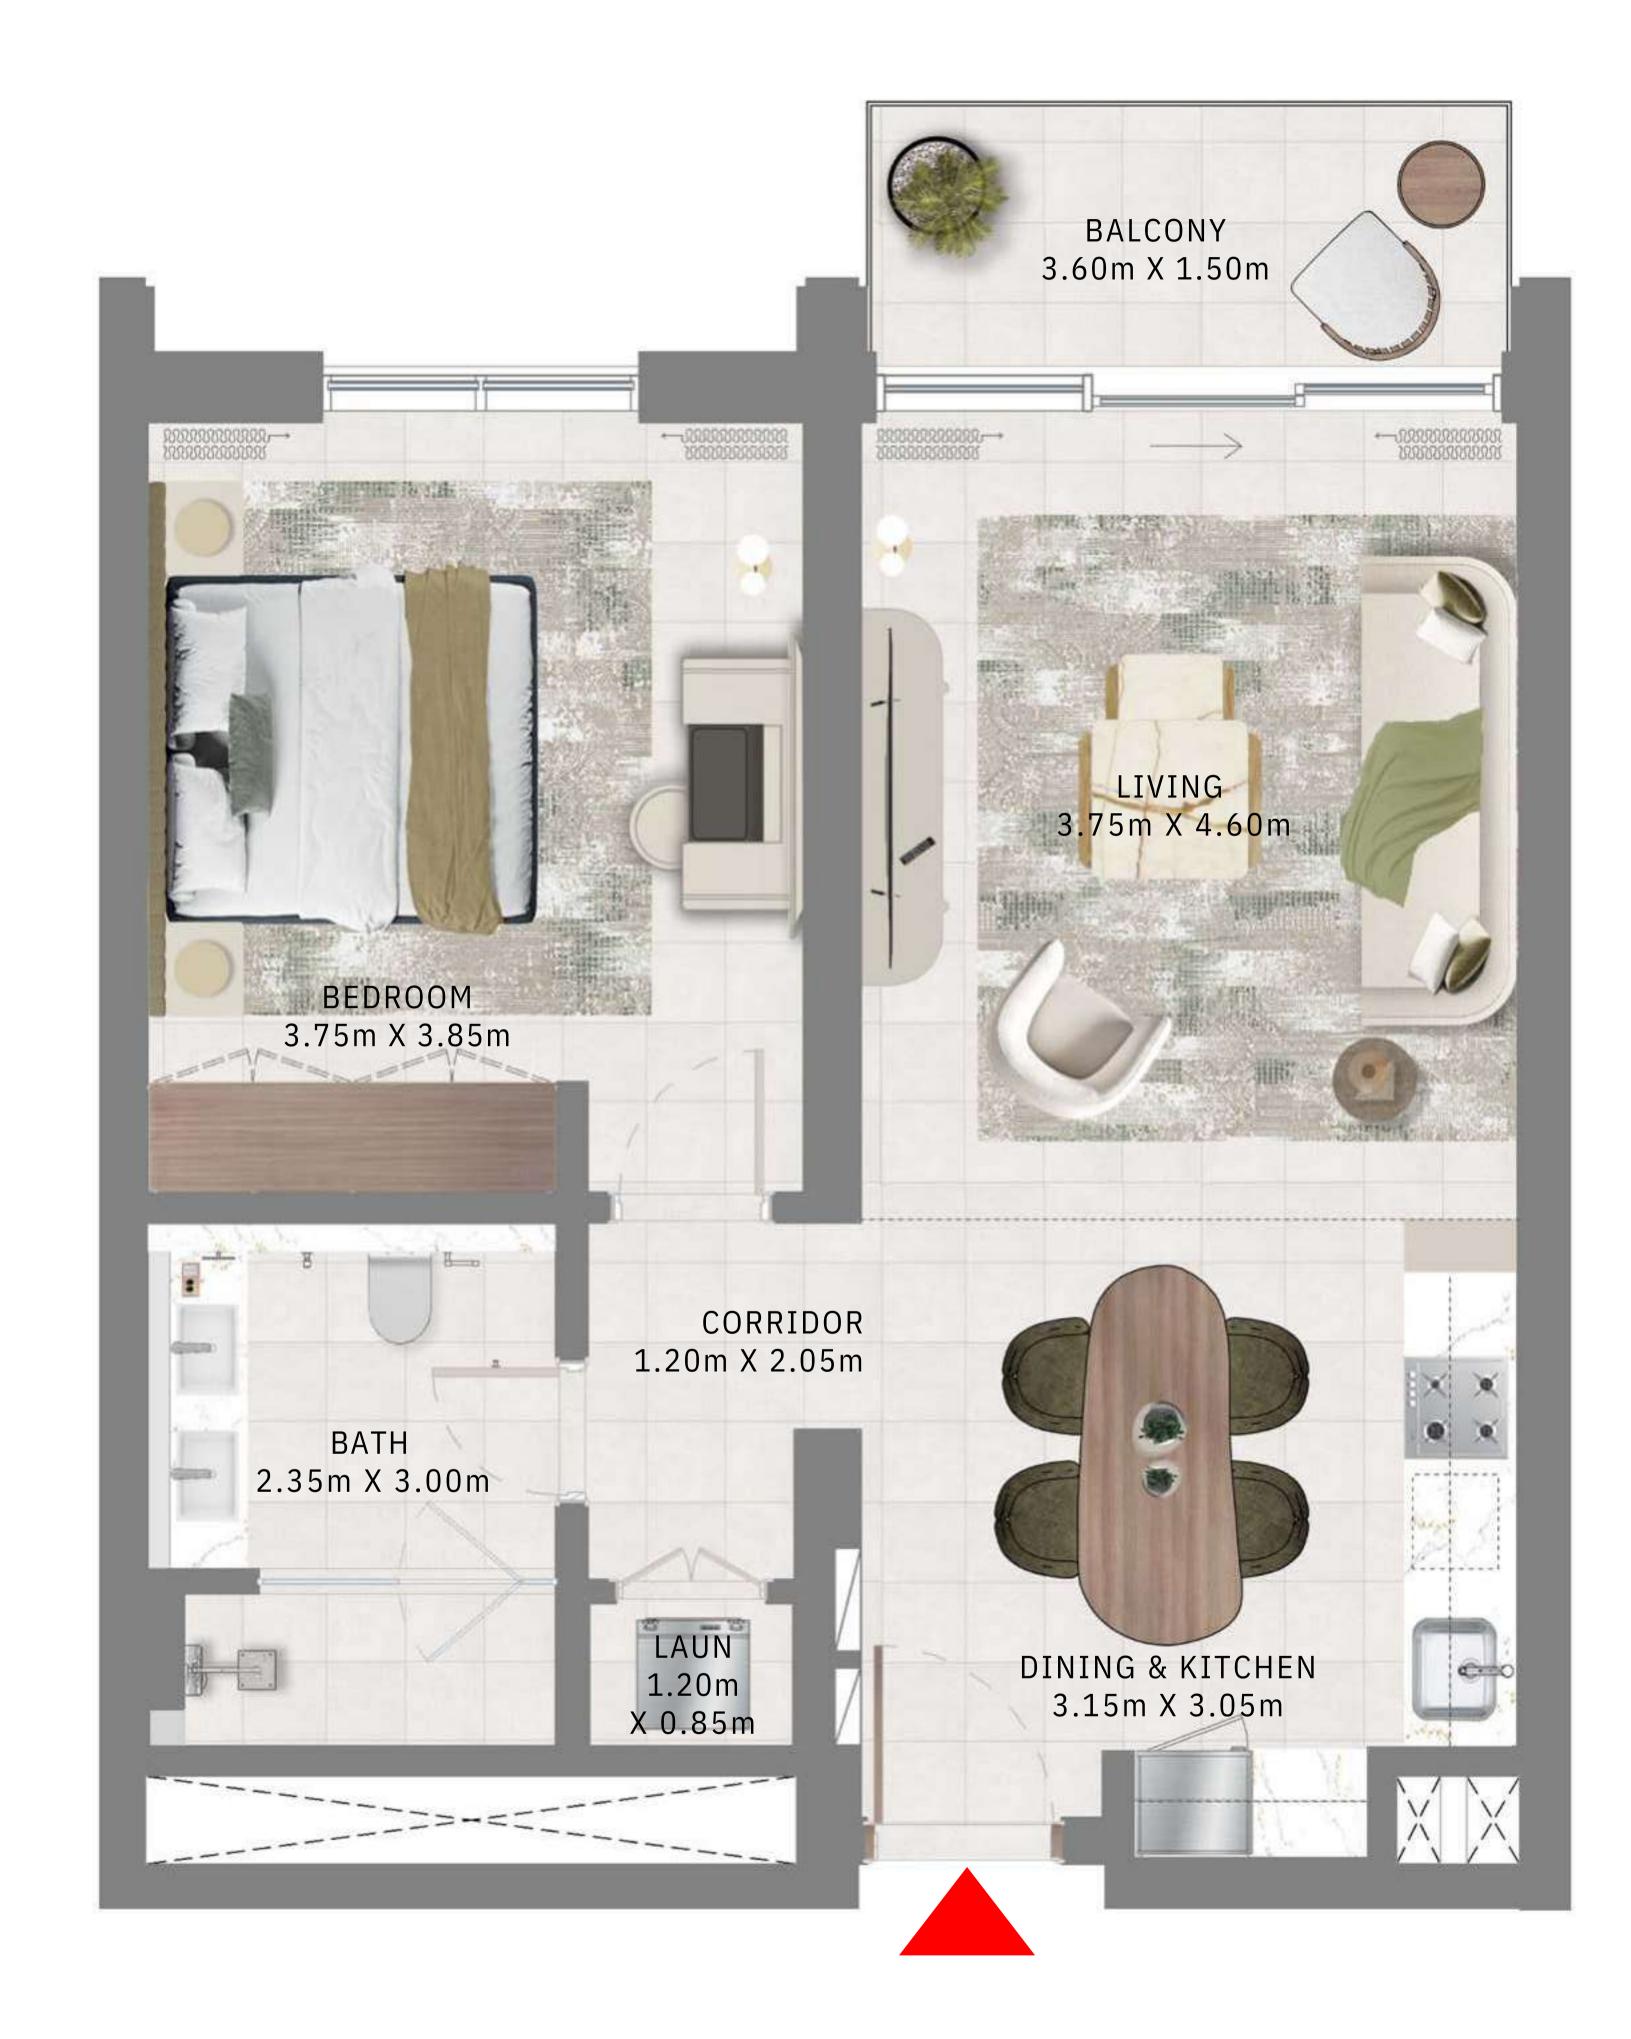

# 1 BEDROOM

LEVEL 1 UNIT 02, 03 & 04

| SUITE AREA   | 698.36 SQ.FT. | 64.88 SQ.M. |
|--------------|---------------|-------------|
| BALCONY AREA | 65.01 SQ.FT.  | 6.04 SQ.M.  |
| TOTAL AREA   | 763.37 SQ.FT. | 70.92 SQ.M. |