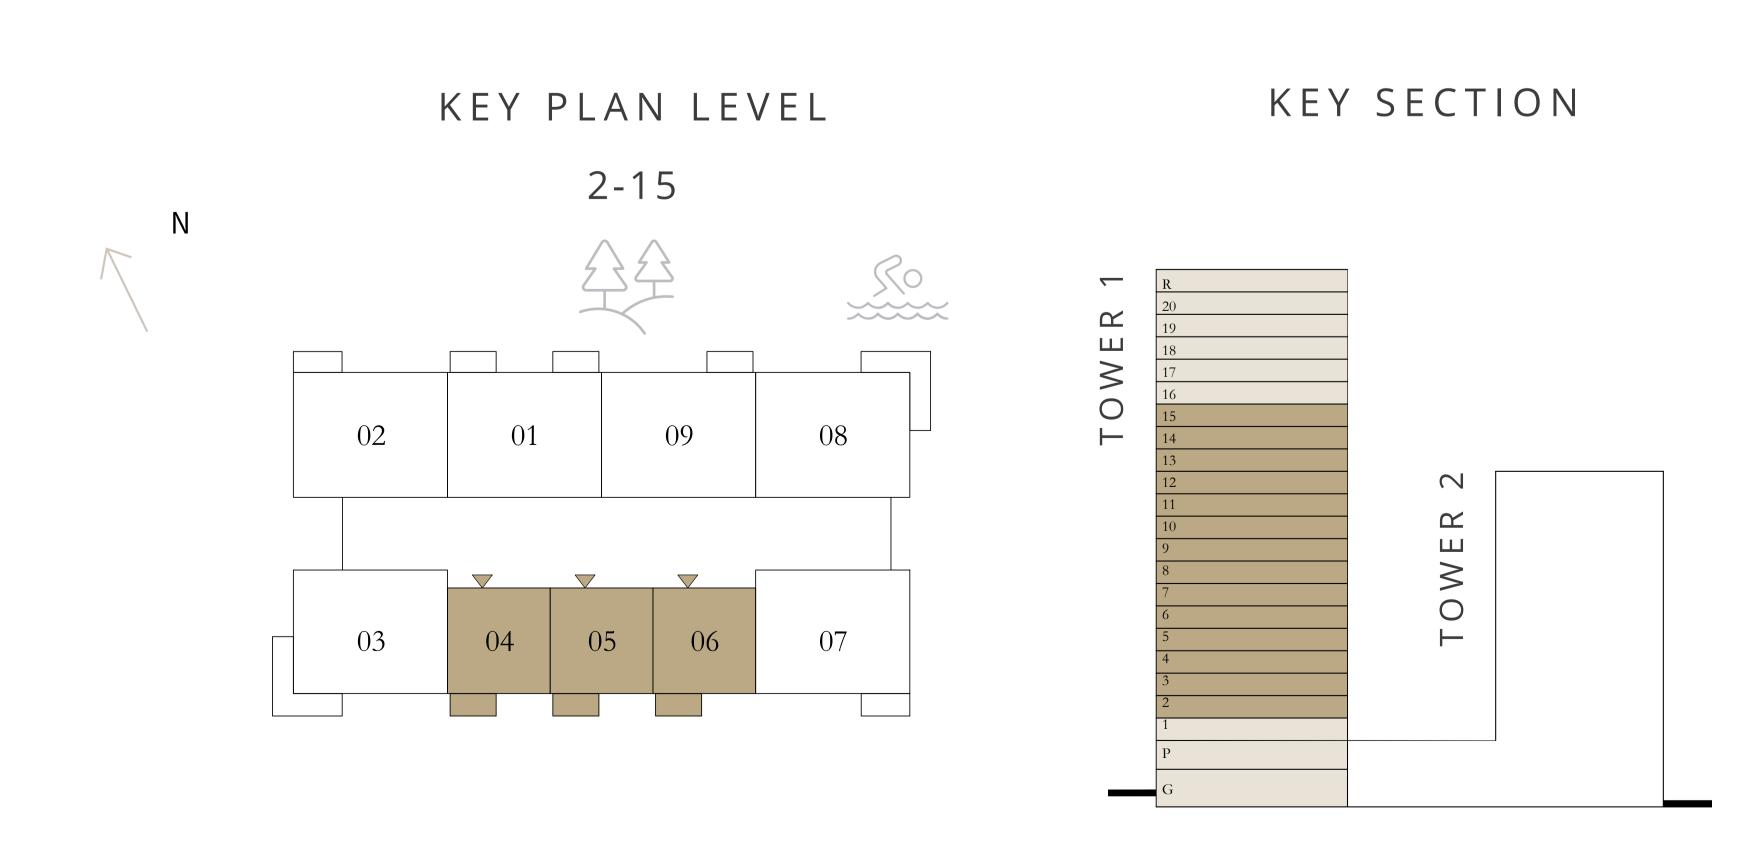

#### TOWER 1

# 1 BEDROOM

LEVELS 2-15

UNIT 04, 05 & 06

| SUITE AREA   | 699.33 SQ.FT. | 64.97 SQ.M. |
|--------------|---------------|-------------|
| BALCONY AREA | 64.05 SQ.FT.  | 5.95 SQ.M.  |
| TOTAL AREA   | 763.38 SQ.FT. | 70.92 SQ.M. |