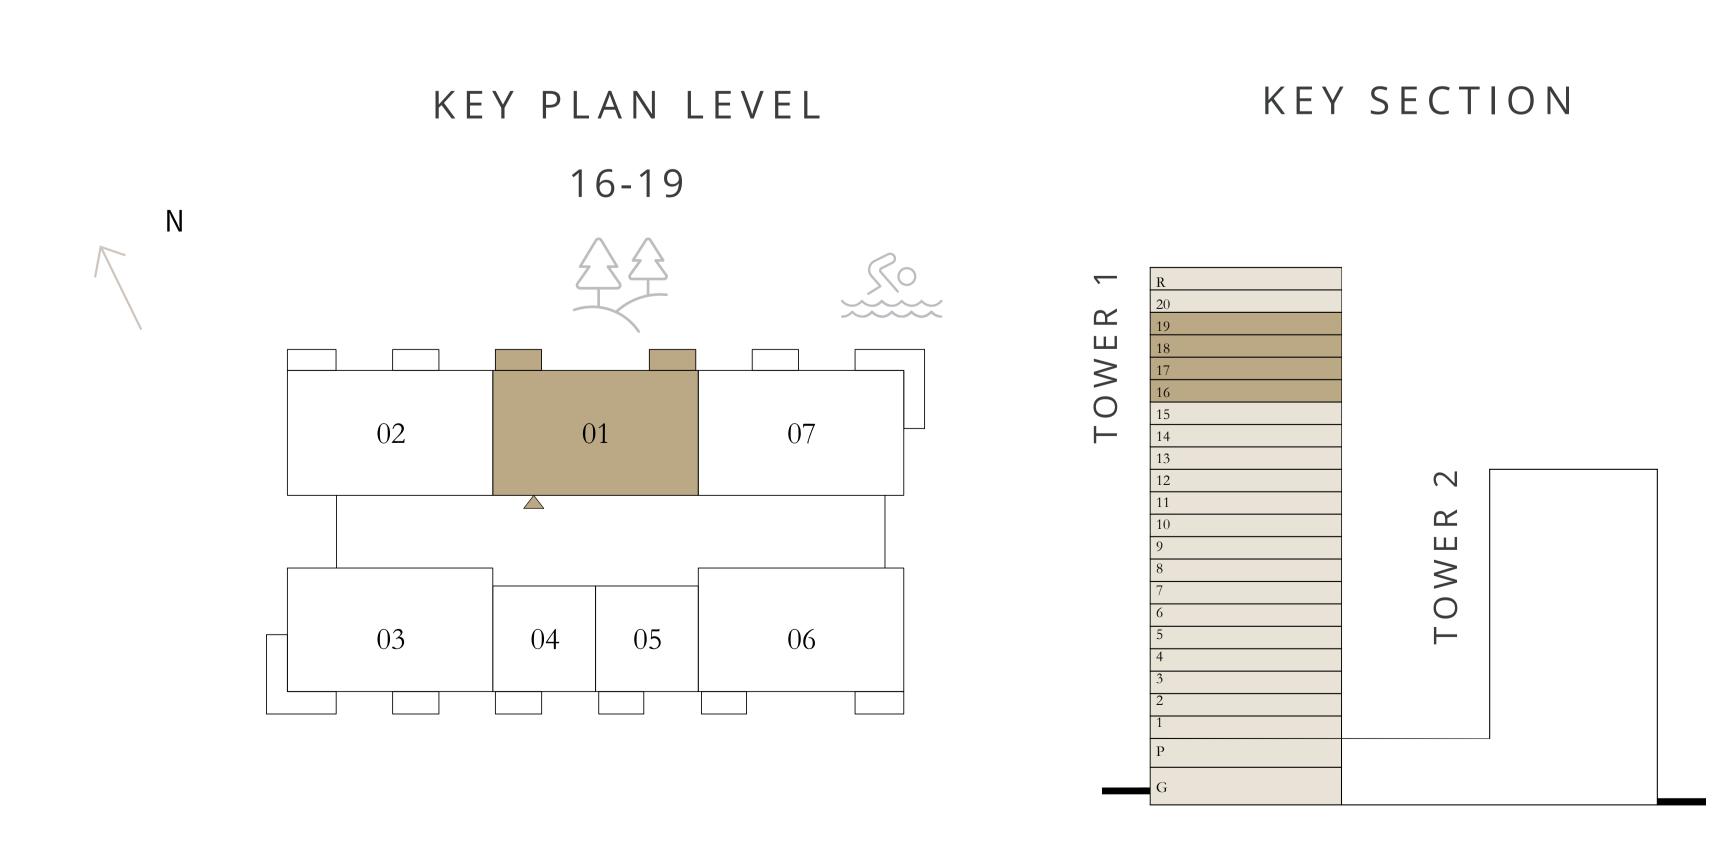

# 3 BEDROOMS

LEVELS 16-19

|   | SUITE AREA   | 1565.40 SQ.FT. | 145.43 SQ.M. |
|---|--------------|----------------|--------------|
|   | BALCONY AREA | 127.98 SQ.FT.  | 11.89 SQ.M.  |
| • | TOTAL AREA   | 1693.38 SQ.FT. | 157.32 SQ.M. |