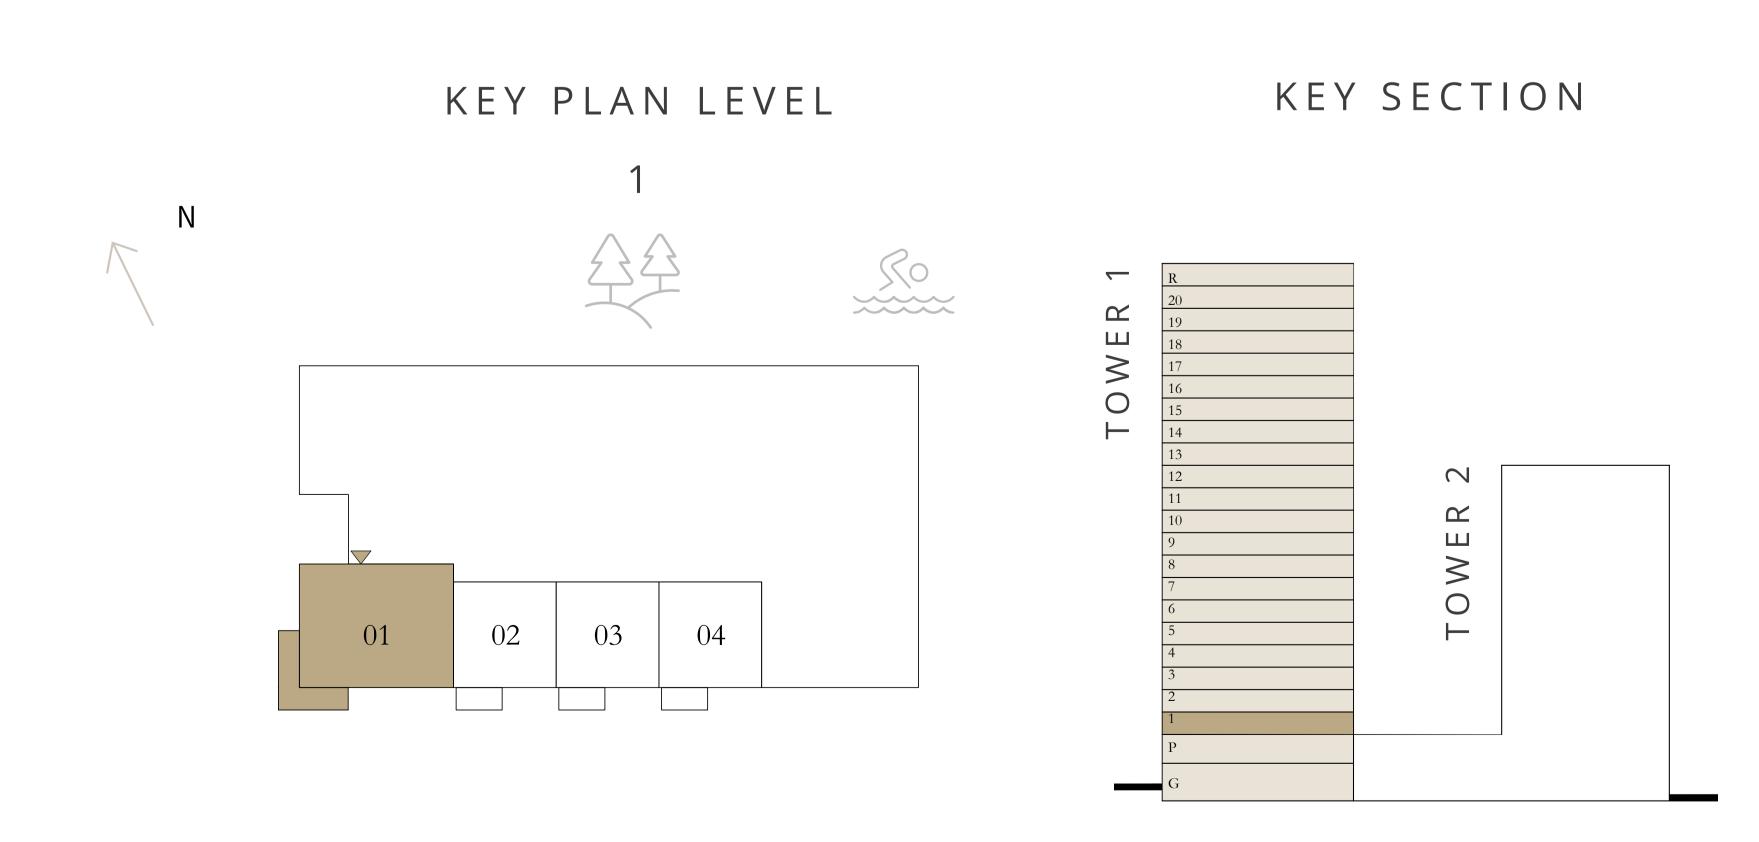

# 1 BEDROOM

LEVEL 1 UNIT 02, 03 & 04

| SUITE AREA   | 698.36 SQ.FT. | 64.88 SQ.M. |
|--------------|---------------|-------------|
| BALCONY AREA | 65.01 SQ.FT.  | 6.04 SQ.M.  |
| TOTAL AREA   | 763.37 SQ.FT. | 70.92 SQ.M. |