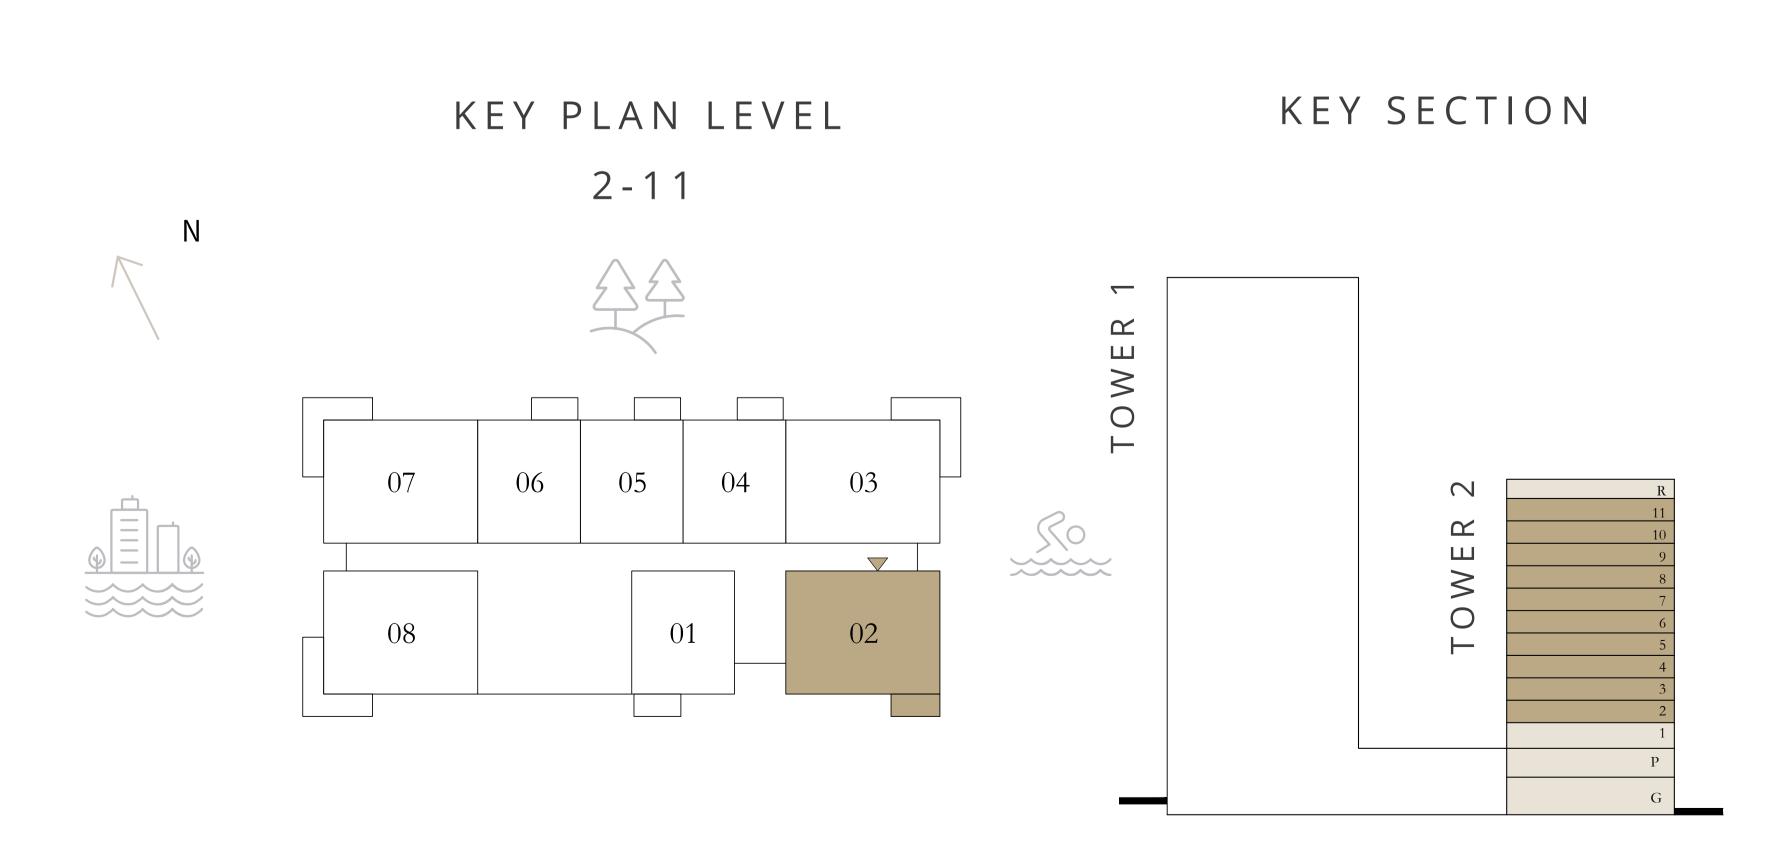

#### TOWER 2

# BEDROOM

| LEVELS 2              | -11 UNIT 01 & | 06          |
|-----------------------|---------------|-------------|
| SUITE AREA            | 750.57 SQ.FT. | 69.73 SQ.M. |
| BALCONY AREA          | 64.05 SQ.FT.  | 5.95 SQ.M.  |
| TOTAL AREA            | 814.62 SQ.FT. | 75.68 SQ.M. |
| LEVELS 2              | -11 UNIT 04   | 4           |
| SUITE AREA            | 750.03 SQ.FT. | 69.68 SQ.M. |
| BALCONY AREA          | 64.58 SQ.FT.  | 6.00 SQ.M.  |
| TOTAL AREA            | 814.61 SQ.FT. | 75.68 SQ.M. |
| LEVELS 2              | -11 UNIT 05   | 5           |
| SUITE AREA            | 751.54 SQ.FT. | 69.82 SQ.M. |
| BALCONY AREA          | 64.05 SQ.FT.  | 5.95 SQ.M.  |
| TOTAL AREA            | 815.59 SQ.FT. | 75.77 SQ.M. |
| KEY PLAN LEVE<br>2-11 |               | KEY SECTION |
| 07 06 05 04 08 01     | 03<br>02      | TOWER 2     |