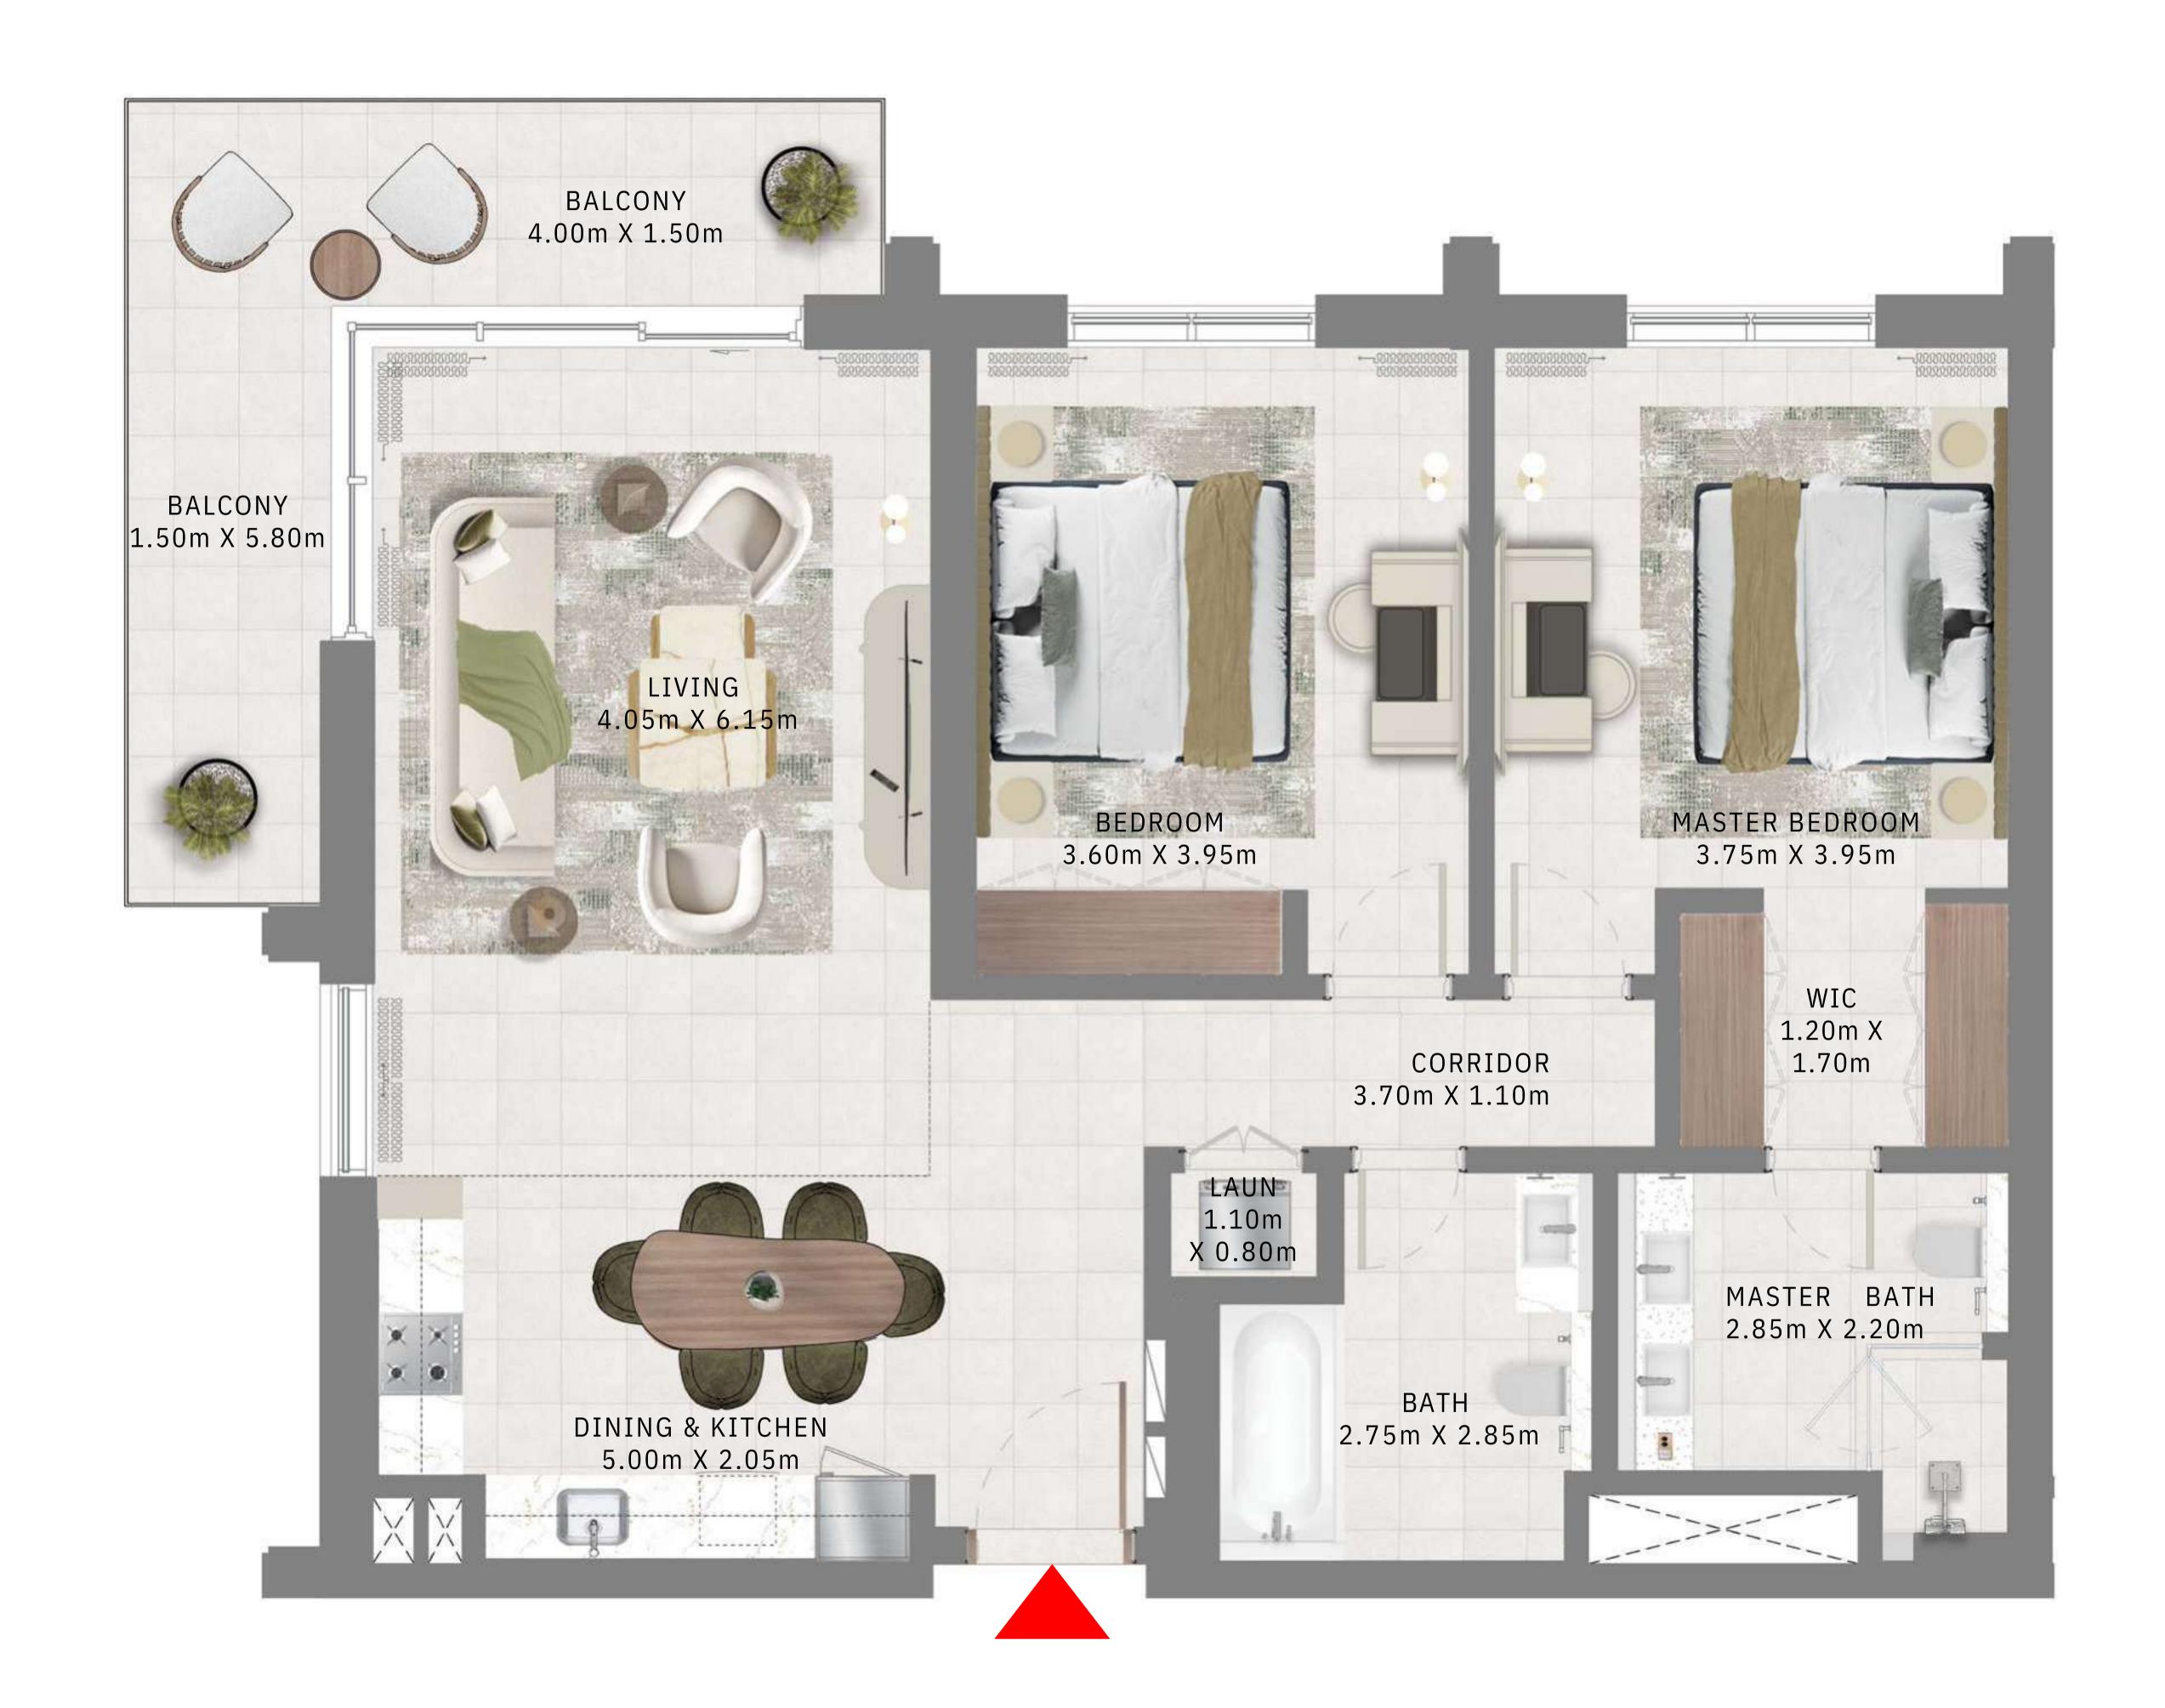

# 2 BEDROOMS

LEVELS 2-11

UNIT 03 & 08

| SUITE AREA   | 1161.53 SQ.FT. | 107.91 SQ.M. |
|--------------|----------------|--------------|
| BALCONY AREA | 171.04 SQ.FT.  | 15.89 SQ.M.  |
| TOTAL AREA   | 1332.57 SQ.FT. | 123.80 SQ.M. |