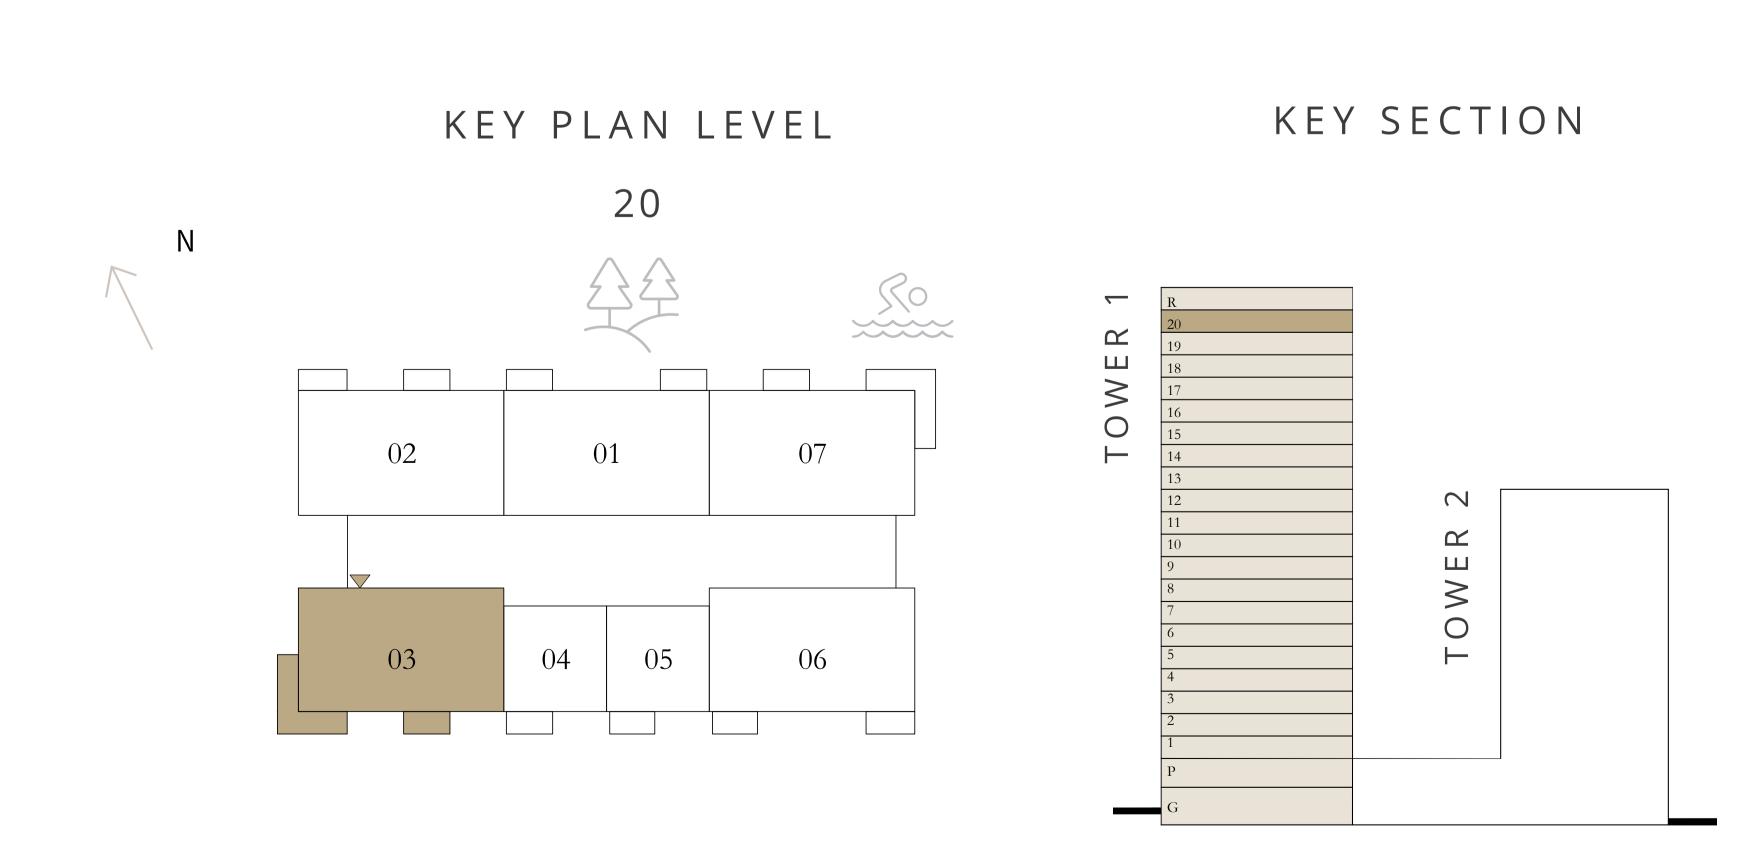

#### TOWER 1

# 3 BEDROOMS

LEVEL 20

| SUITE AREA   | 1565.50 SQ.FT. | 145.44 SQ.M. |
|--------------|----------------|--------------|
| BALCONY AREA | 127.98 SQ.FT.  | 11.89 SQ.M.  |
| TOTAL AREA   | 1693.48 SQ.FT. | 157.33 SQ.M. |