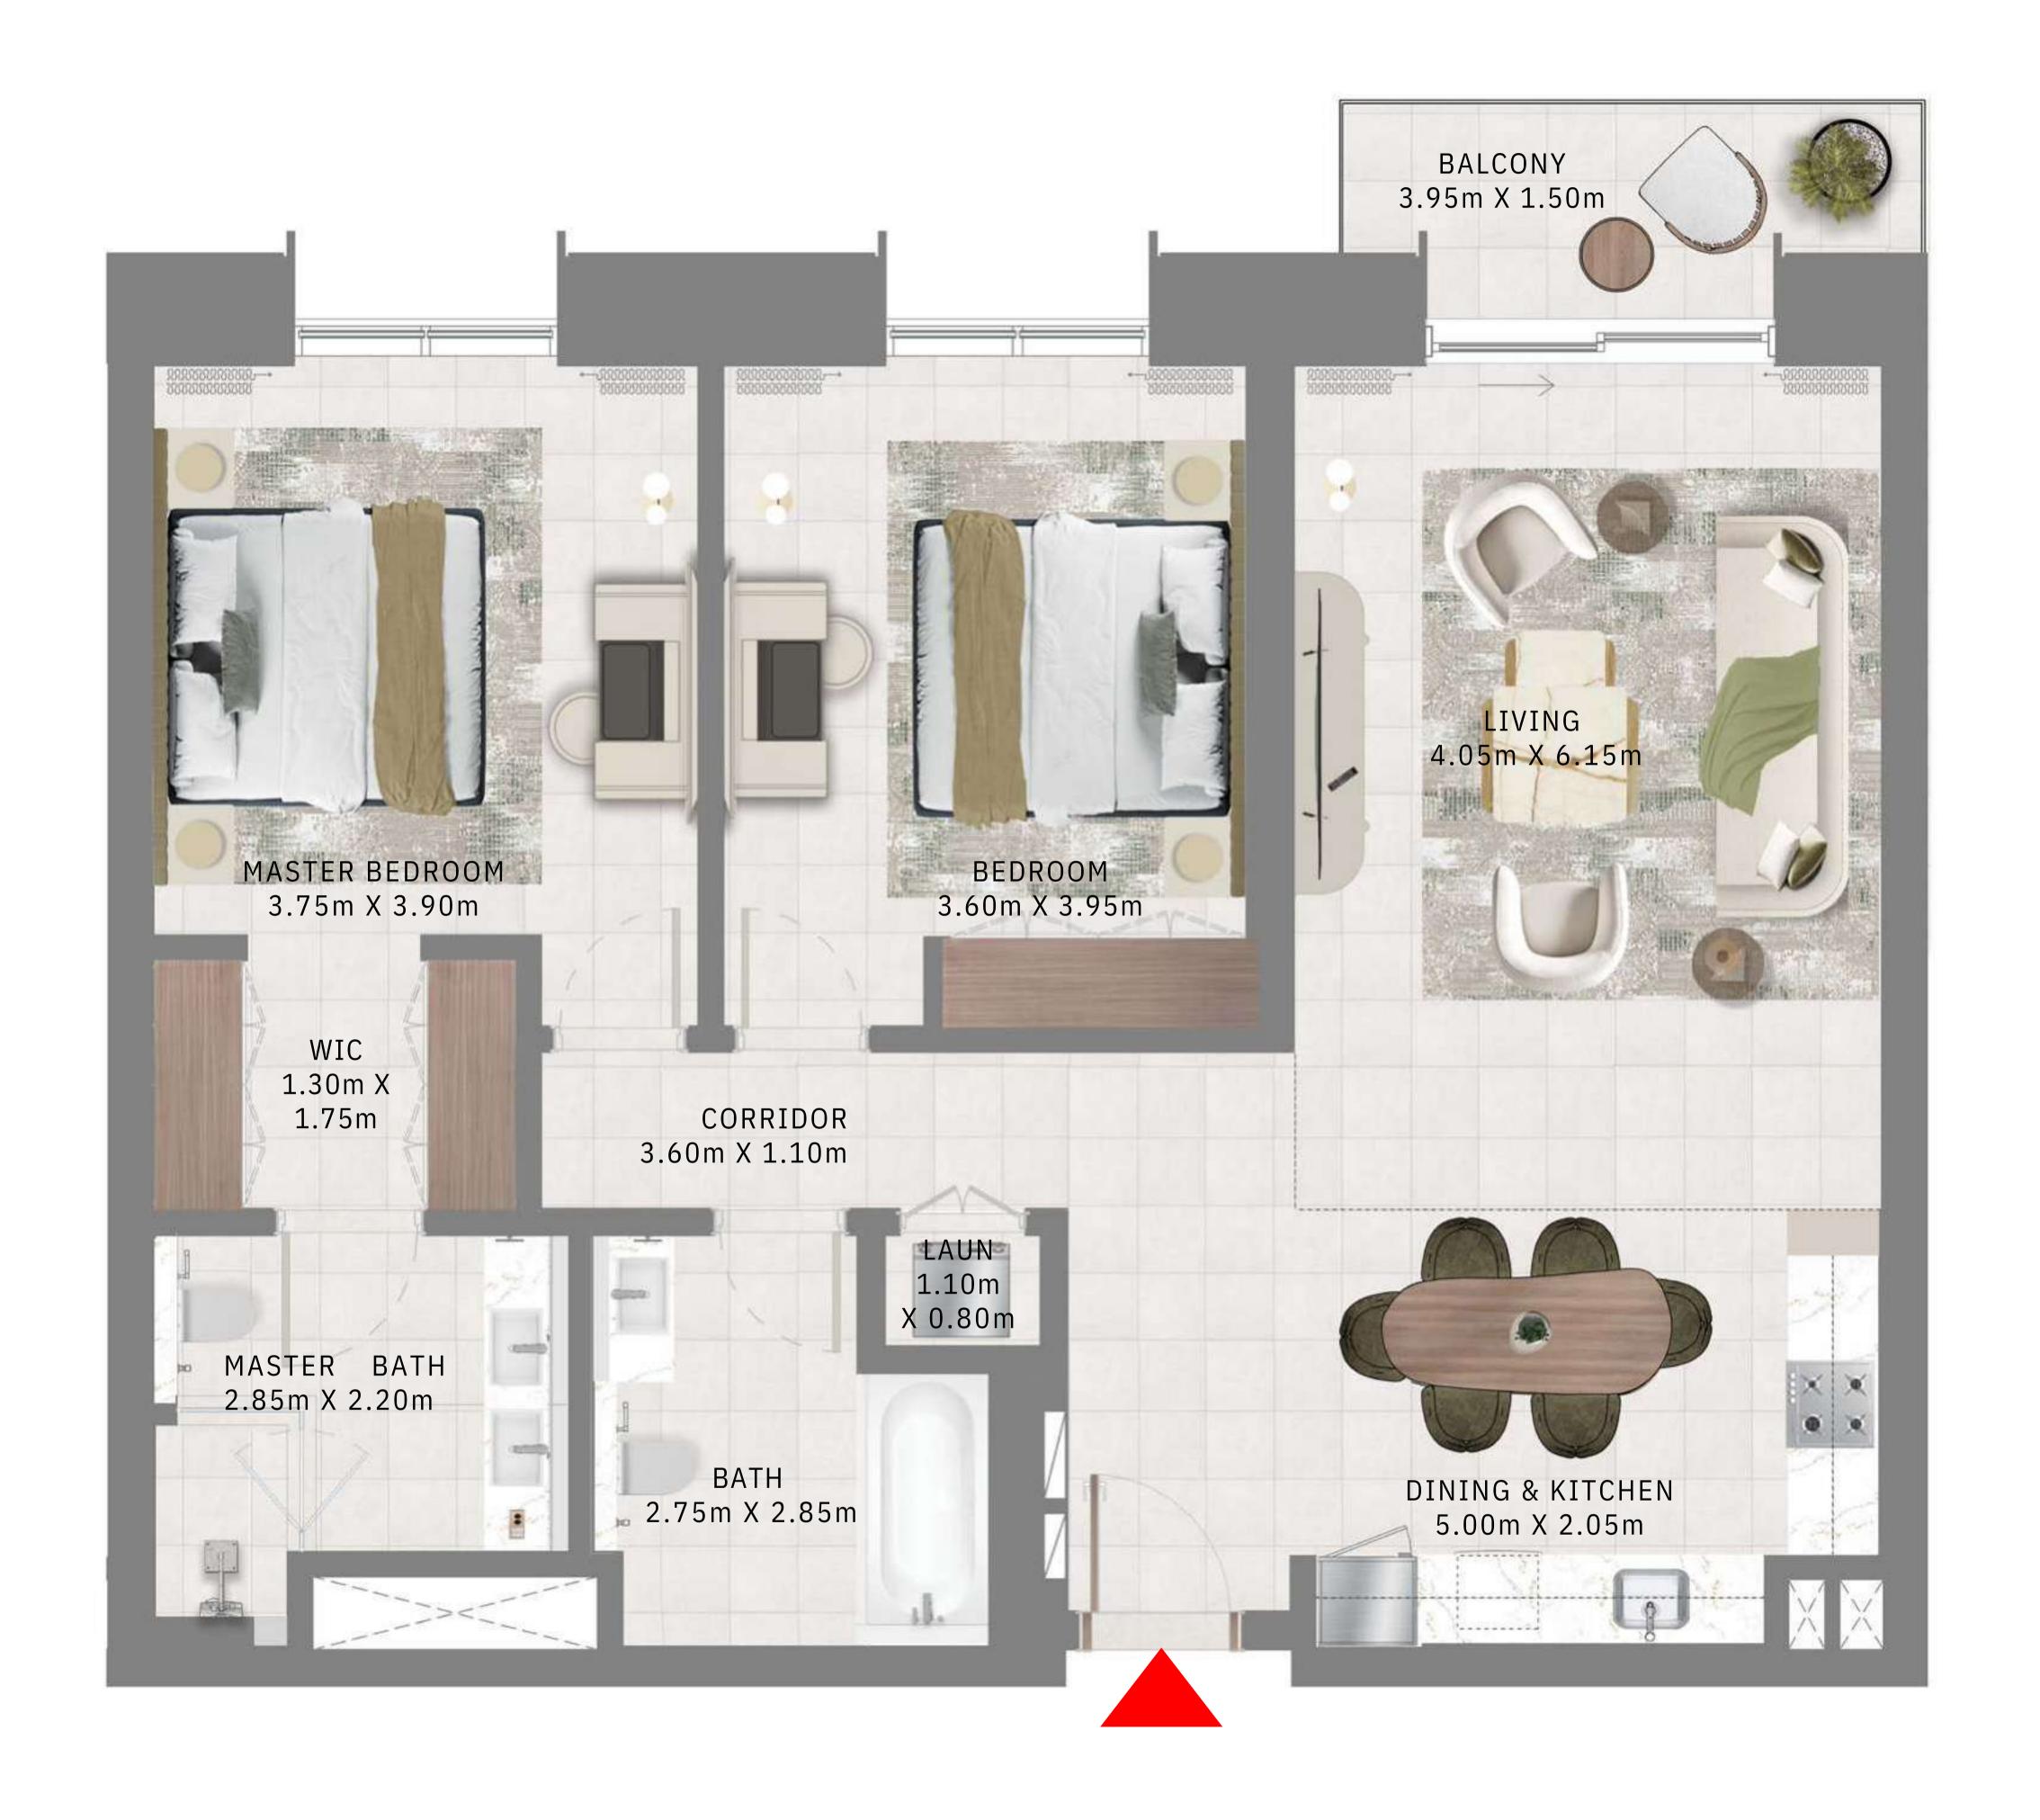

# 2 BEDROOMS

PODIUM

| SUITE AREA   | 1173.70 SQ.FT. | 109.04 SQ.M. |
|--------------|----------------|--------------|
| BALCONY AREA | 70.29 SQ.FT.   | 6.53 SQ.M.   |
| TOTAL AREA   | 1243.99 SQ.FT. | 115.57 SQ.M. |

# 2 BEDROOMS

PODIUM

| SUITE AREA   | 1157.34 SQ.FT. | 107.52 SQ.M. |
|--------------|----------------|--------------|
| BALCONY AREA | 115.39 SQ.FT.  | 10.72 SQ.M.  |
| TOTAL AREA   | 1272.73 SQ.FT. | 118.24 SQ.M. |