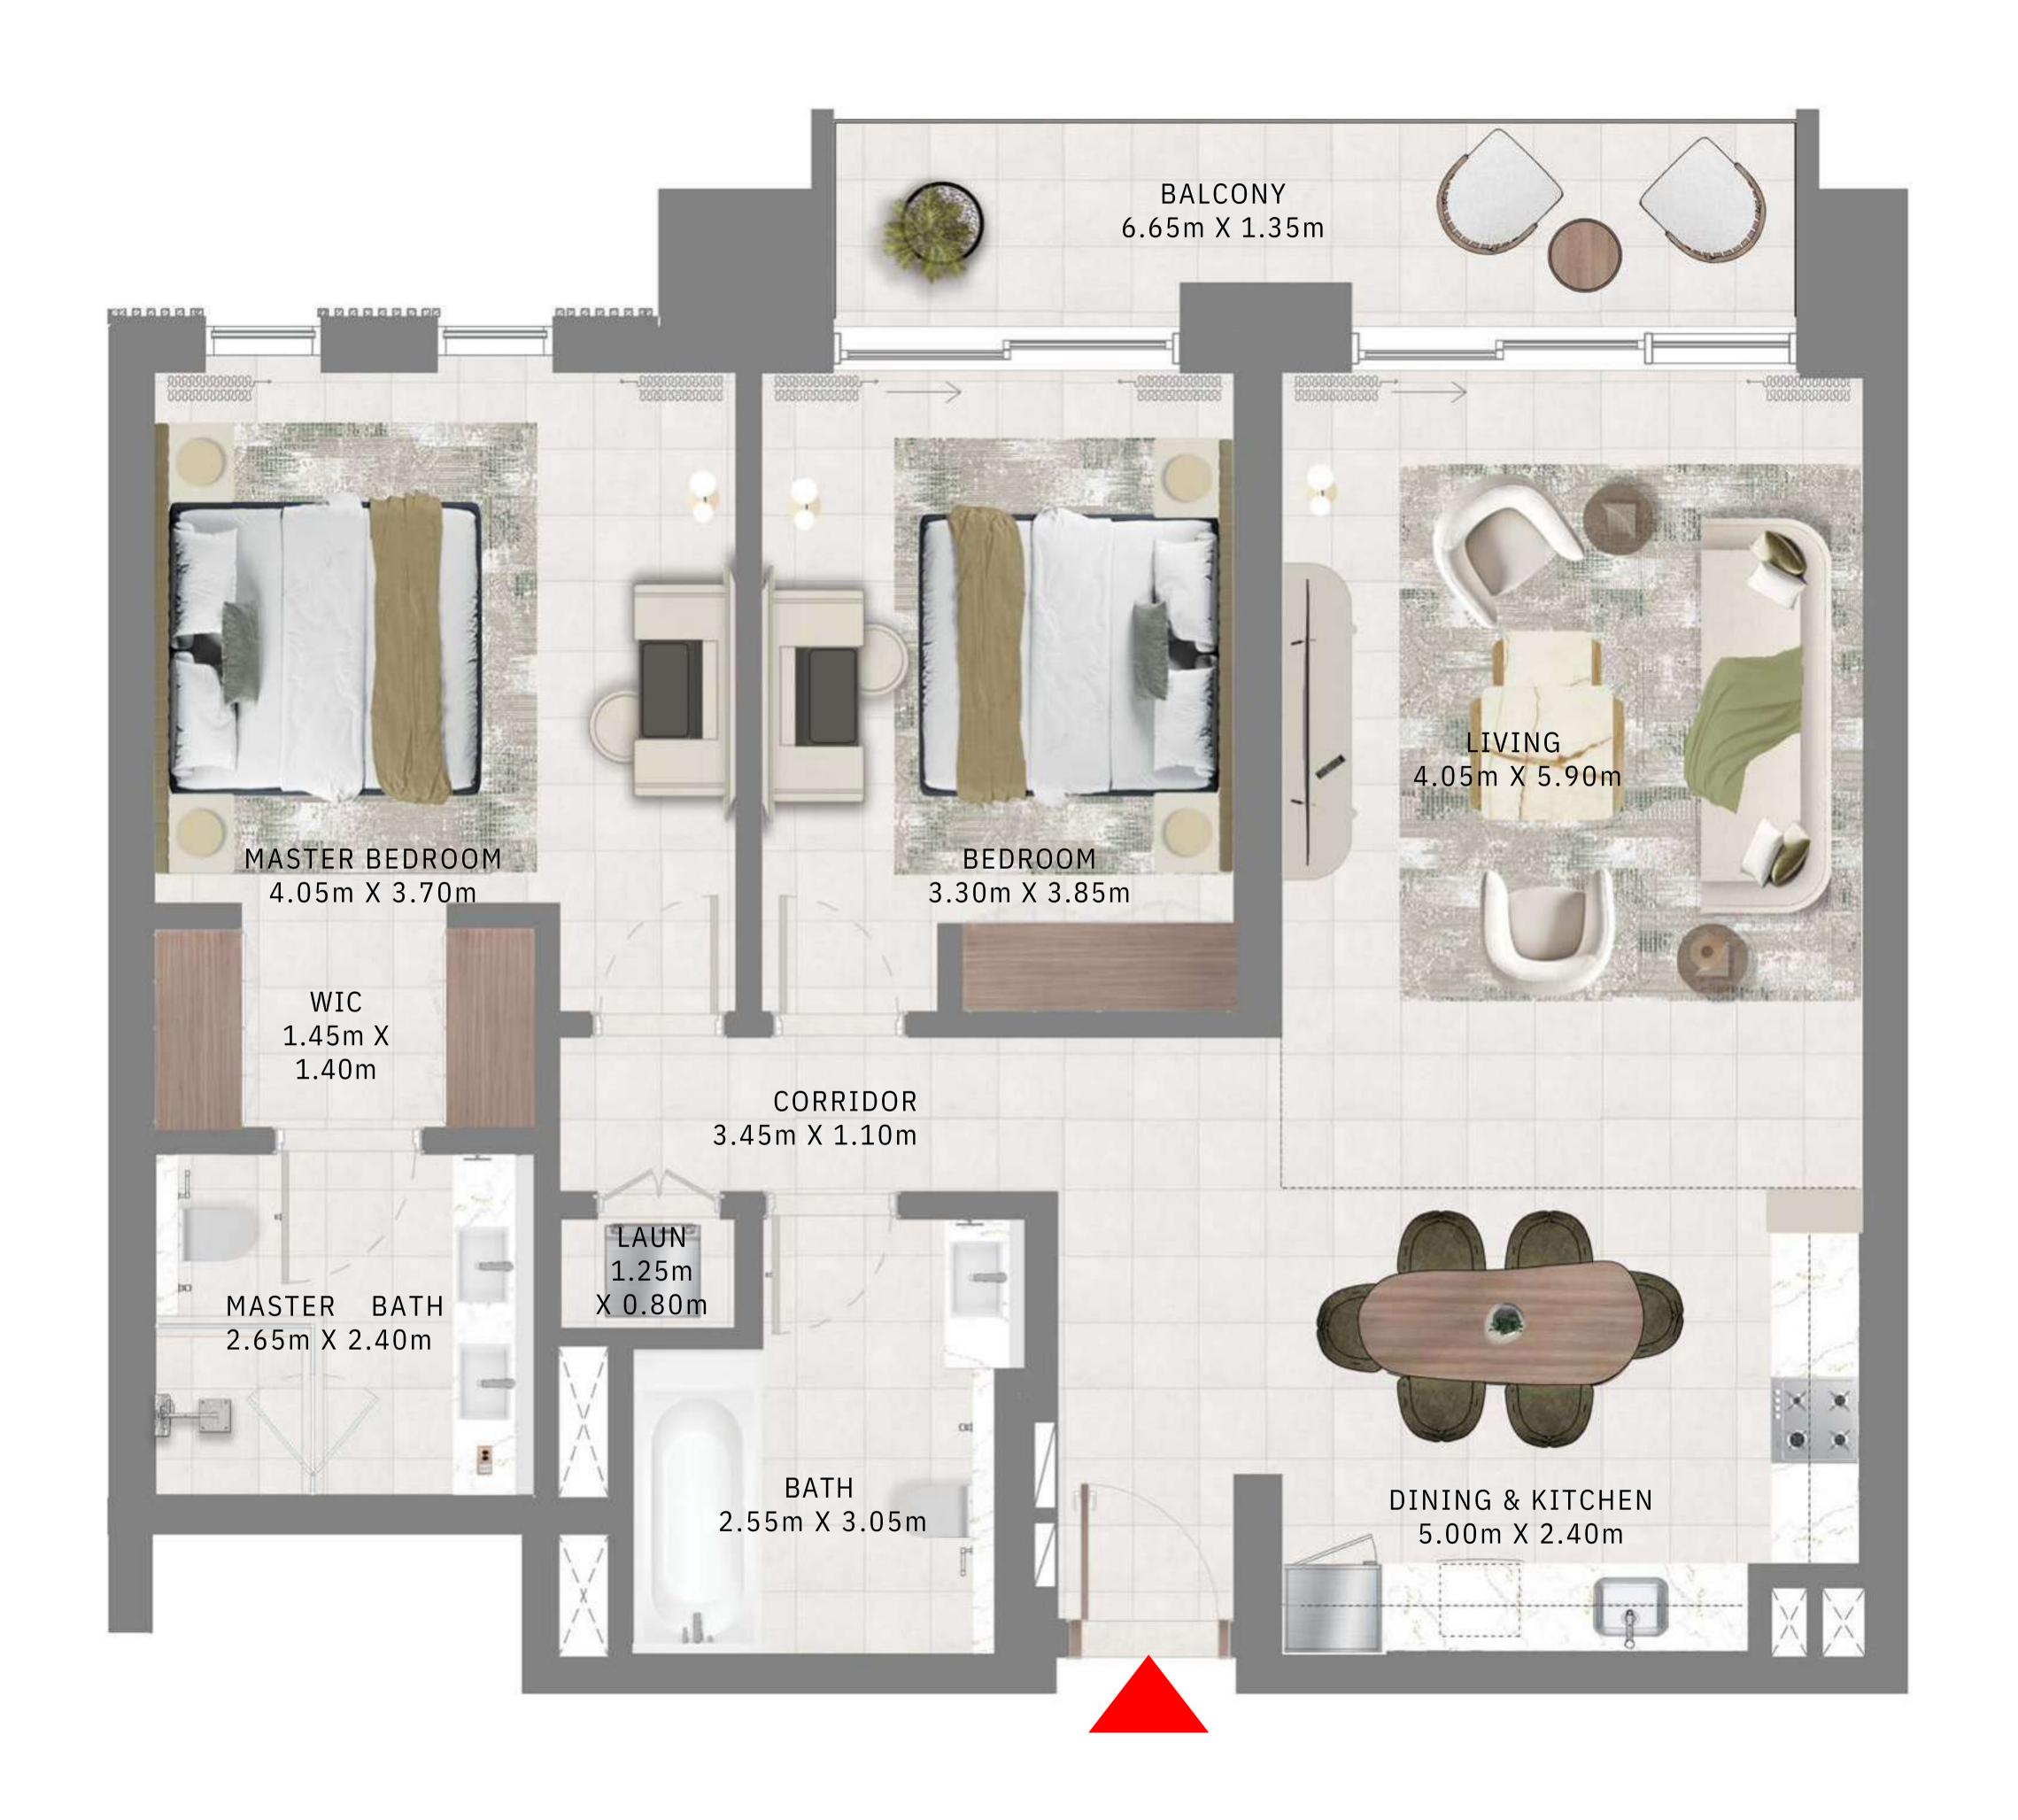

# 2 BEDROOMS

LEVELS 2-15 UNIT 01

|   | SUITE AREA   | 1169.18 SQ.FT. | 108.62 SQ.M. |
|---|--------------|----------------|--------------|
|   | BALCONY AREA | 127.98 SQ.FT.  | 11.89 SQ.M.  |
| - | TOTAL AREA   | 1297.16 SQ.FT. | 120.51 SQ.M. |