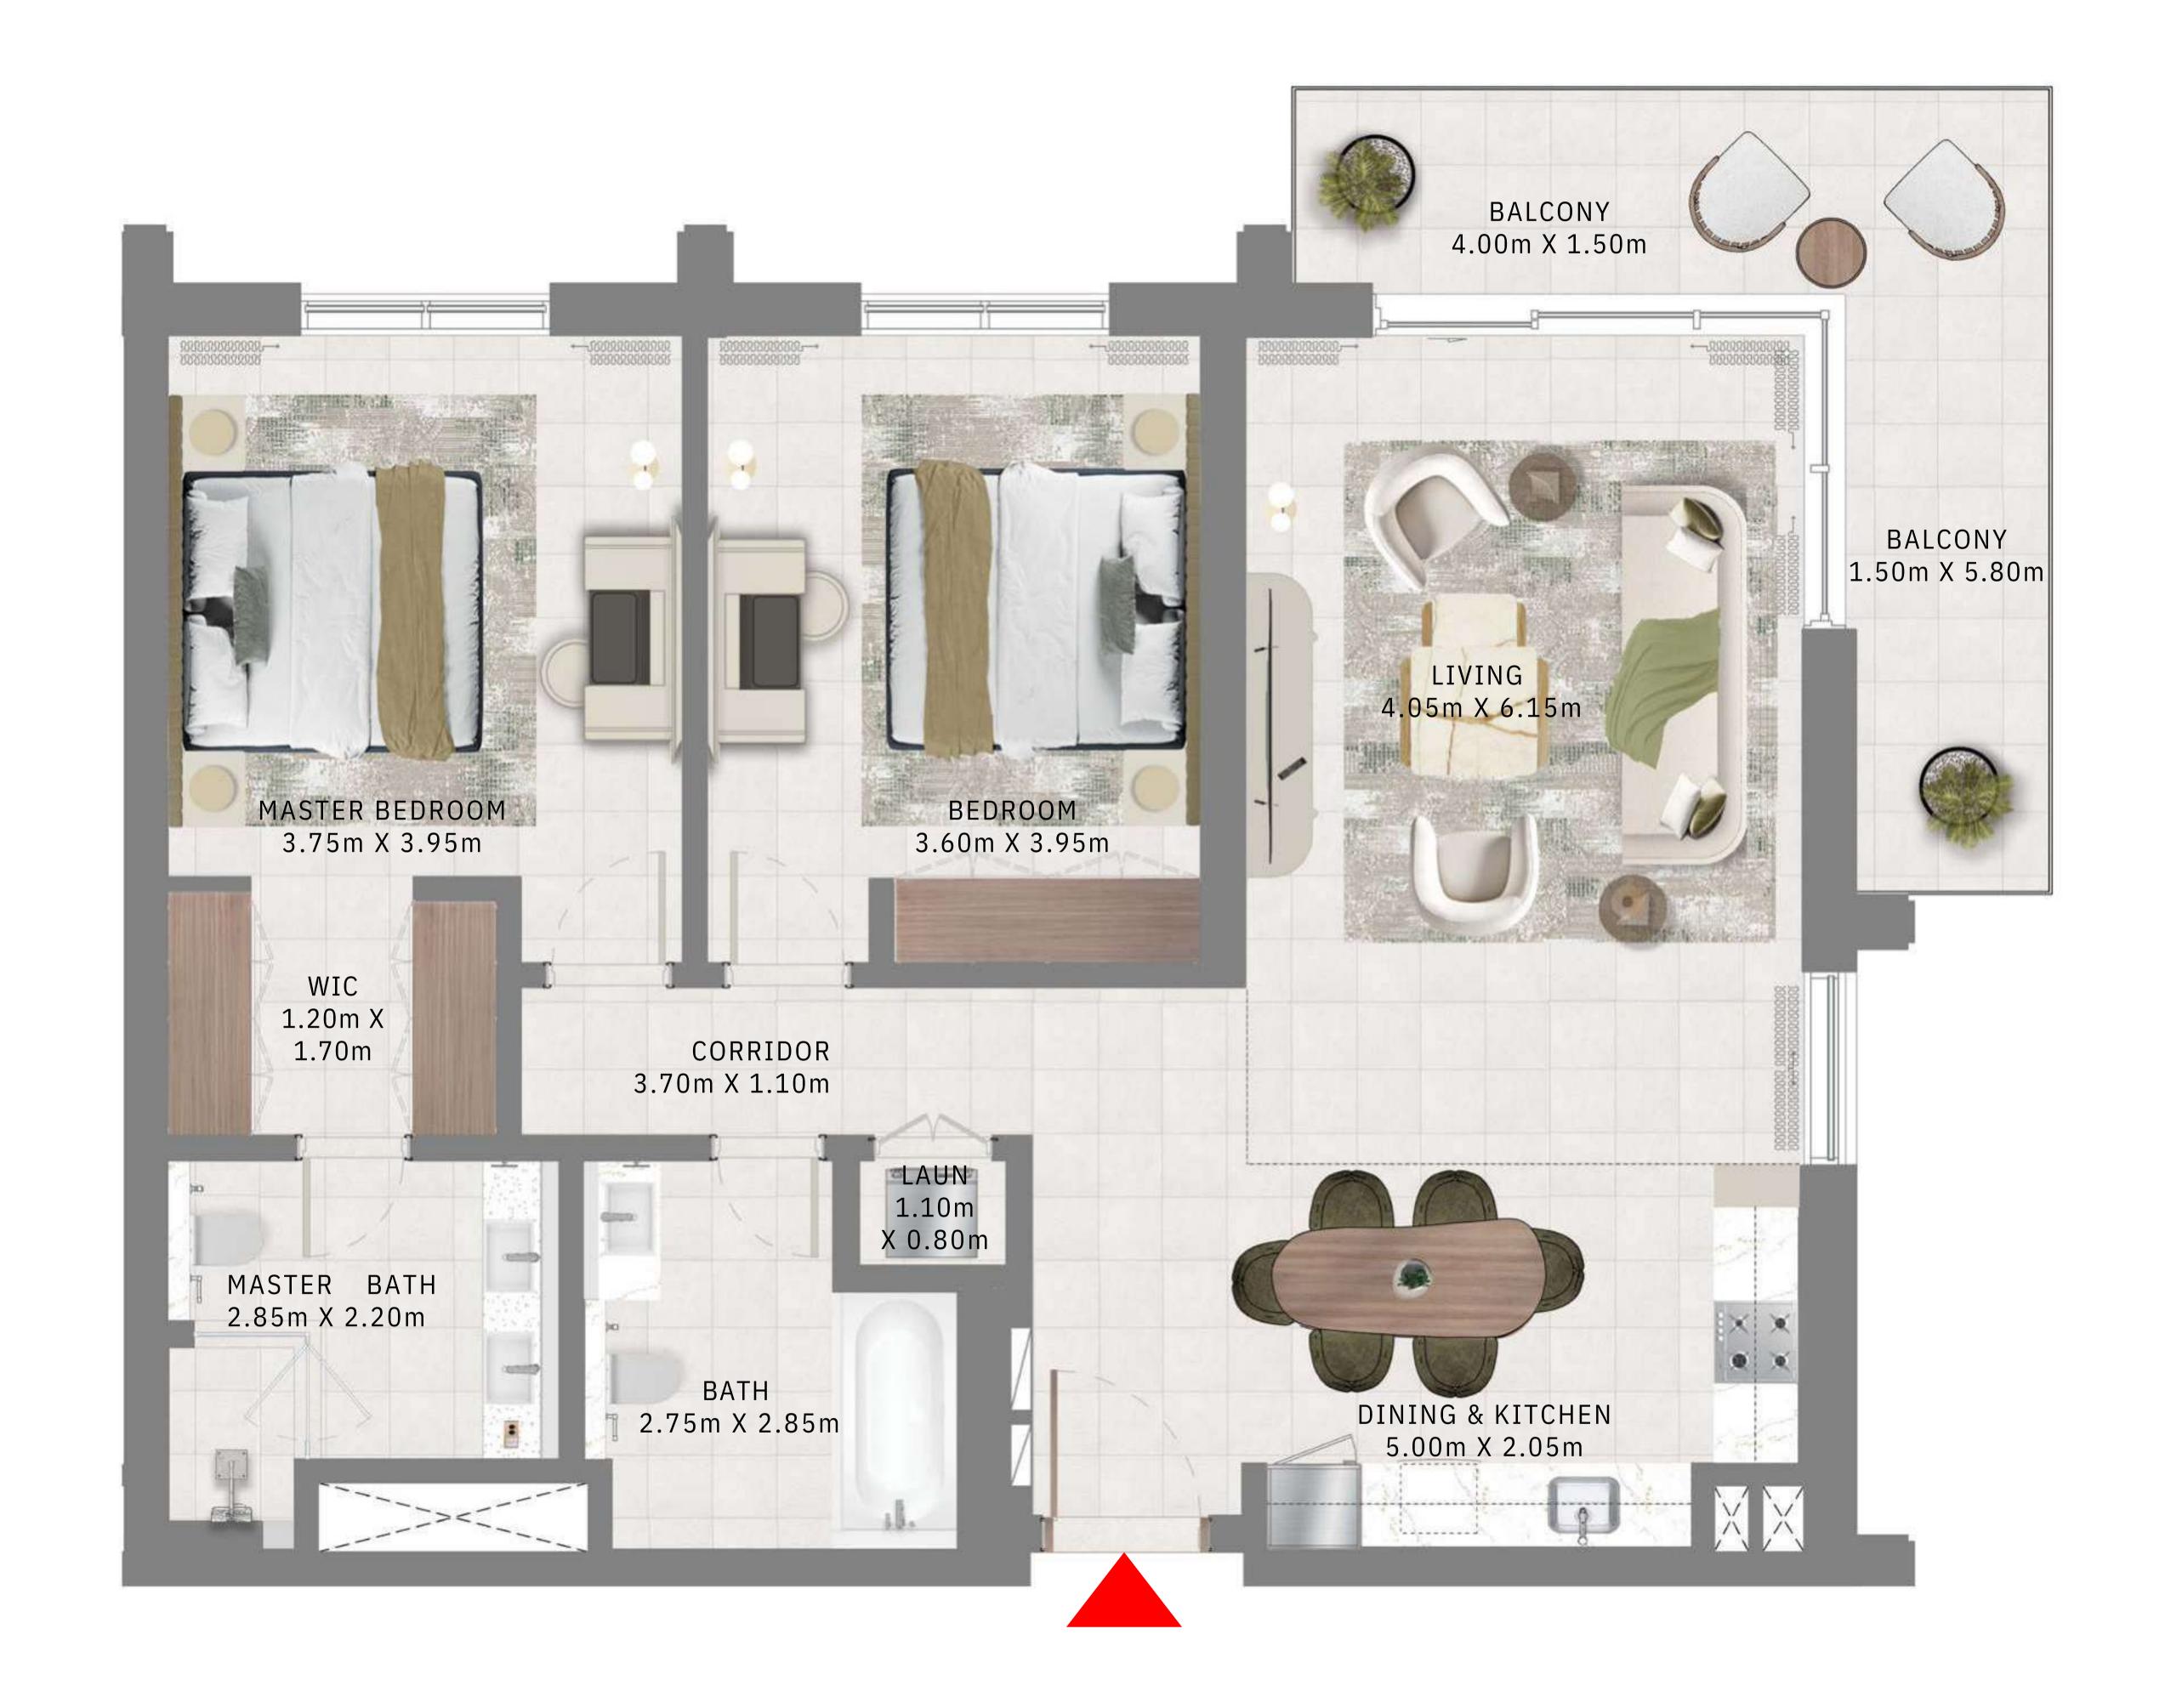

#### TOWER 2

# BEDROOM

| LEVELS 2              | -11 UNIT 01 & | 06          |
|-----------------------|---------------|-------------|
| SUITE AREA            | 750.57 SQ.FT. | 69.73 SQ.M. |
| BALCONY AREA          | 64.05 SQ.FT.  | 5.95 SQ.M.  |
| TOTAL AREA            | 814.62 SQ.FT. | 75.68 SQ.M. |
| LEVELS 2              | -11 UNIT 04   | 4           |
| SUITE AREA            | 750.03 SQ.FT. | 69.68 SQ.M. |
| BALCONY AREA          | 64.58 SQ.FT.  | 6.00 SQ.M.  |
| TOTAL AREA            | 814.61 SQ.FT. | 75.68 SQ.M. |
| LEVELS 2              | -11 UNIT 05   | 5           |
| SUITE AREA            | 751.54 SQ.FT. | 69.82 SQ.M. |
| BALCONY AREA          | 64.05 SQ.FT.  | 5.95 SQ.M.  |
| TOTAL AREA            | 815.59 SQ.FT. | 75.77 SQ.M. |
| KEY PLAN LEVE<br>2-11 |               | KEY SECTION |
| 07 06 05 04 08 01     | 03<br>02      | TOWER 2     |