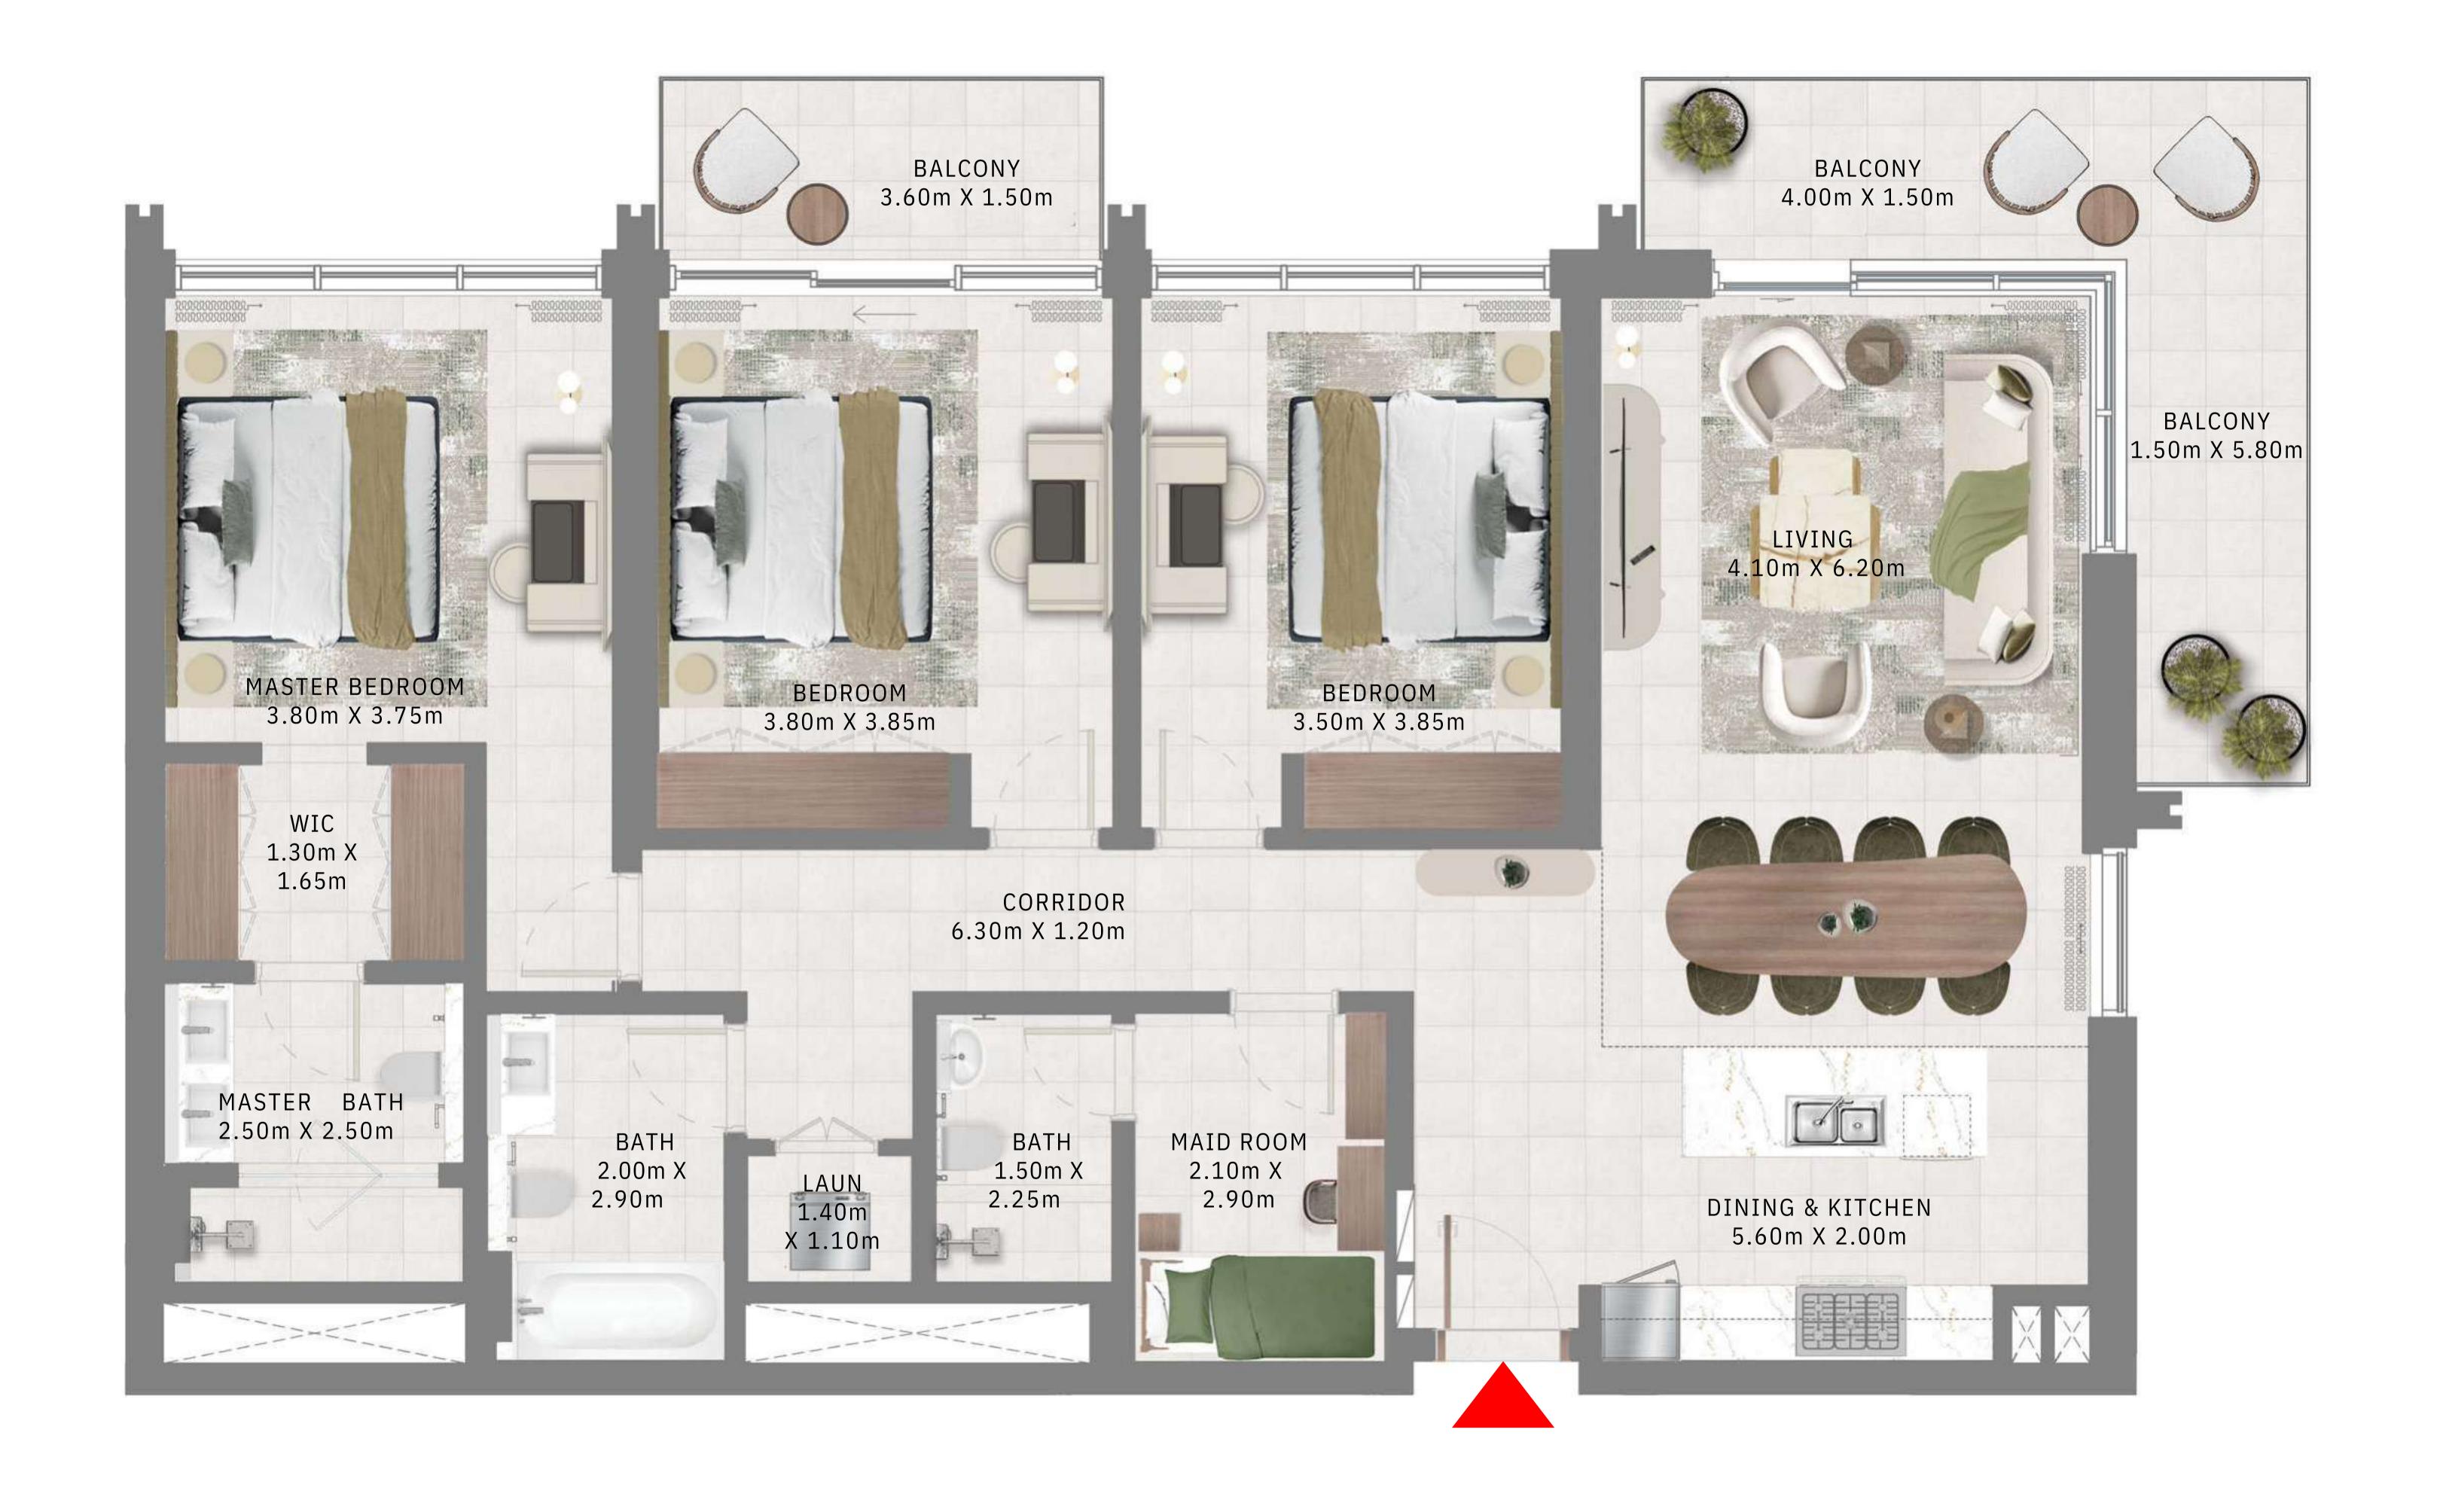

TOWER 1

# 3 BEDROOMS

LEVELS 16-19 UNIT 07

| SUITE AREA   | 1535.15 SQ.FT. | 142.62 SQ.M. |
|--------------|----------------|--------------|
| BALCONY AREA | 236.05 SQ.FT.  | 21.93 SQ.M.  |
| TOTAL AREA   | 1771.20 SQ.FT. | 164.55 SQ.M. |