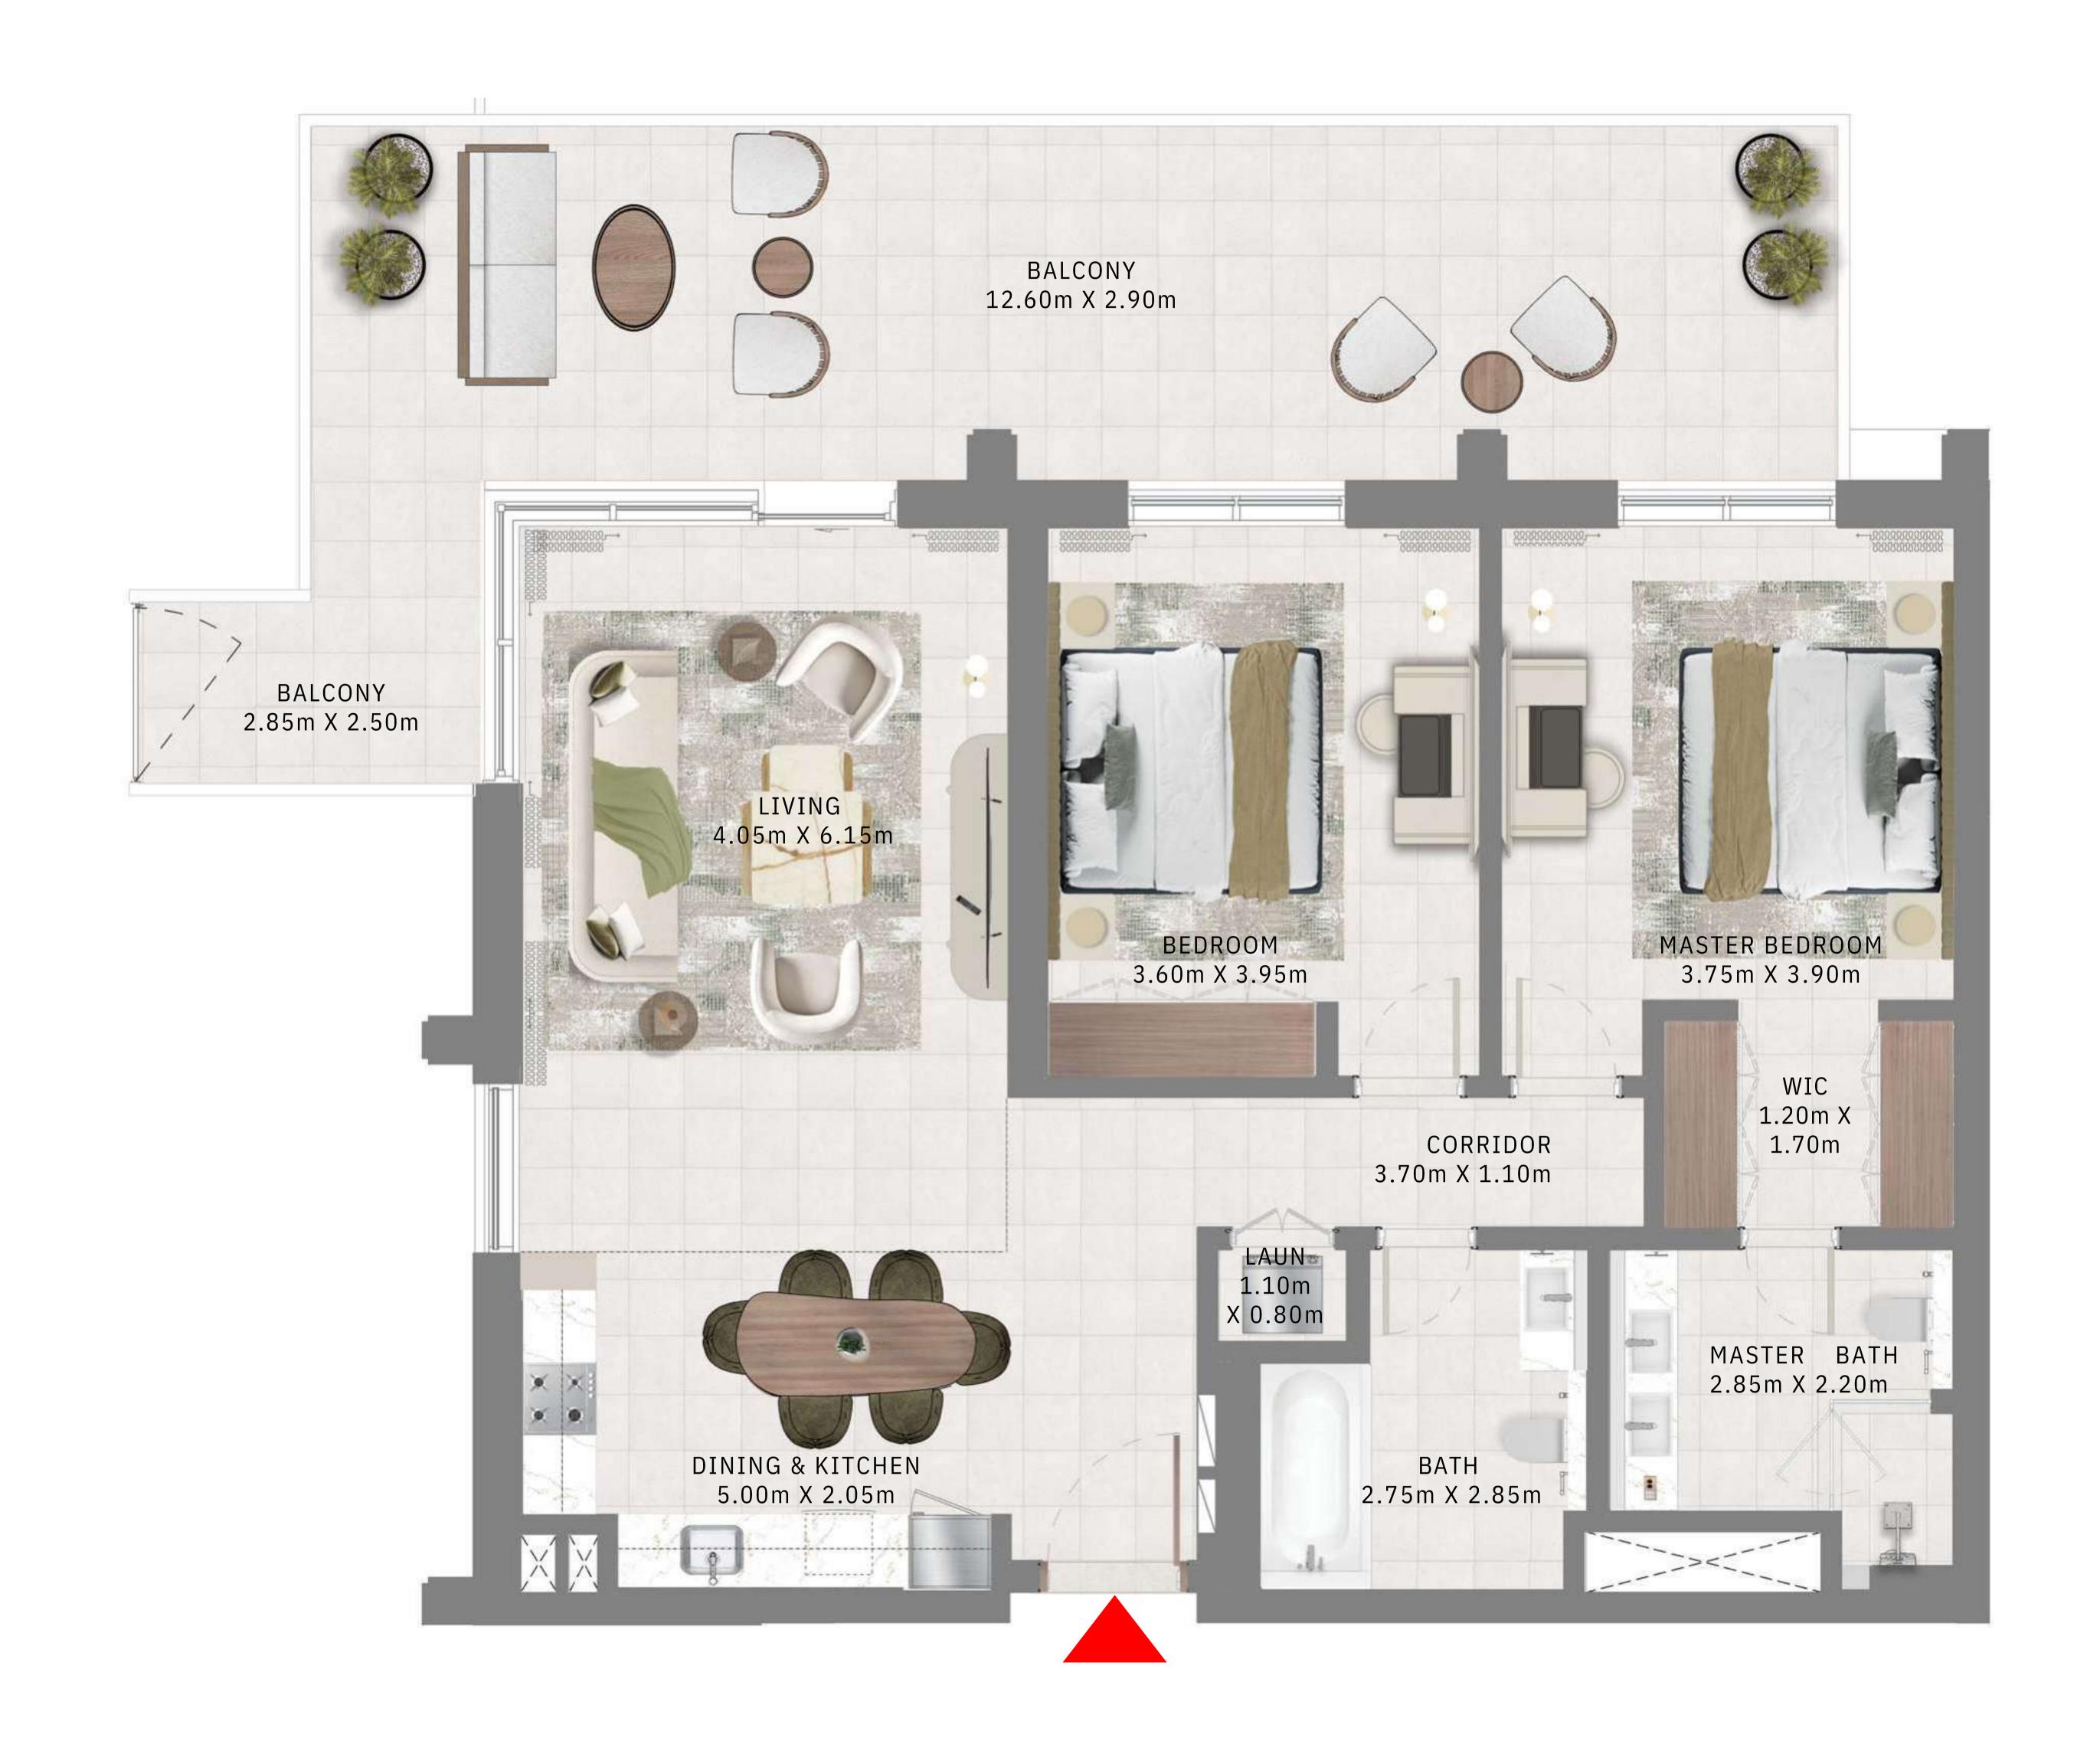

# 2 BEDROOMS

LEVELS 2-15 UNIT 01

|   | SUITE AREA   | 1169.18 SQ.FT. | 108.62 SQ.M. |
|---|--------------|----------------|--------------|
|   | BALCONY AREA | 127.98 SQ.FT.  | 11.89 SQ.M.  |
| - | TOTAL AREA   | 1297.16 SQ.FT. | 120.51 SQ.M. |