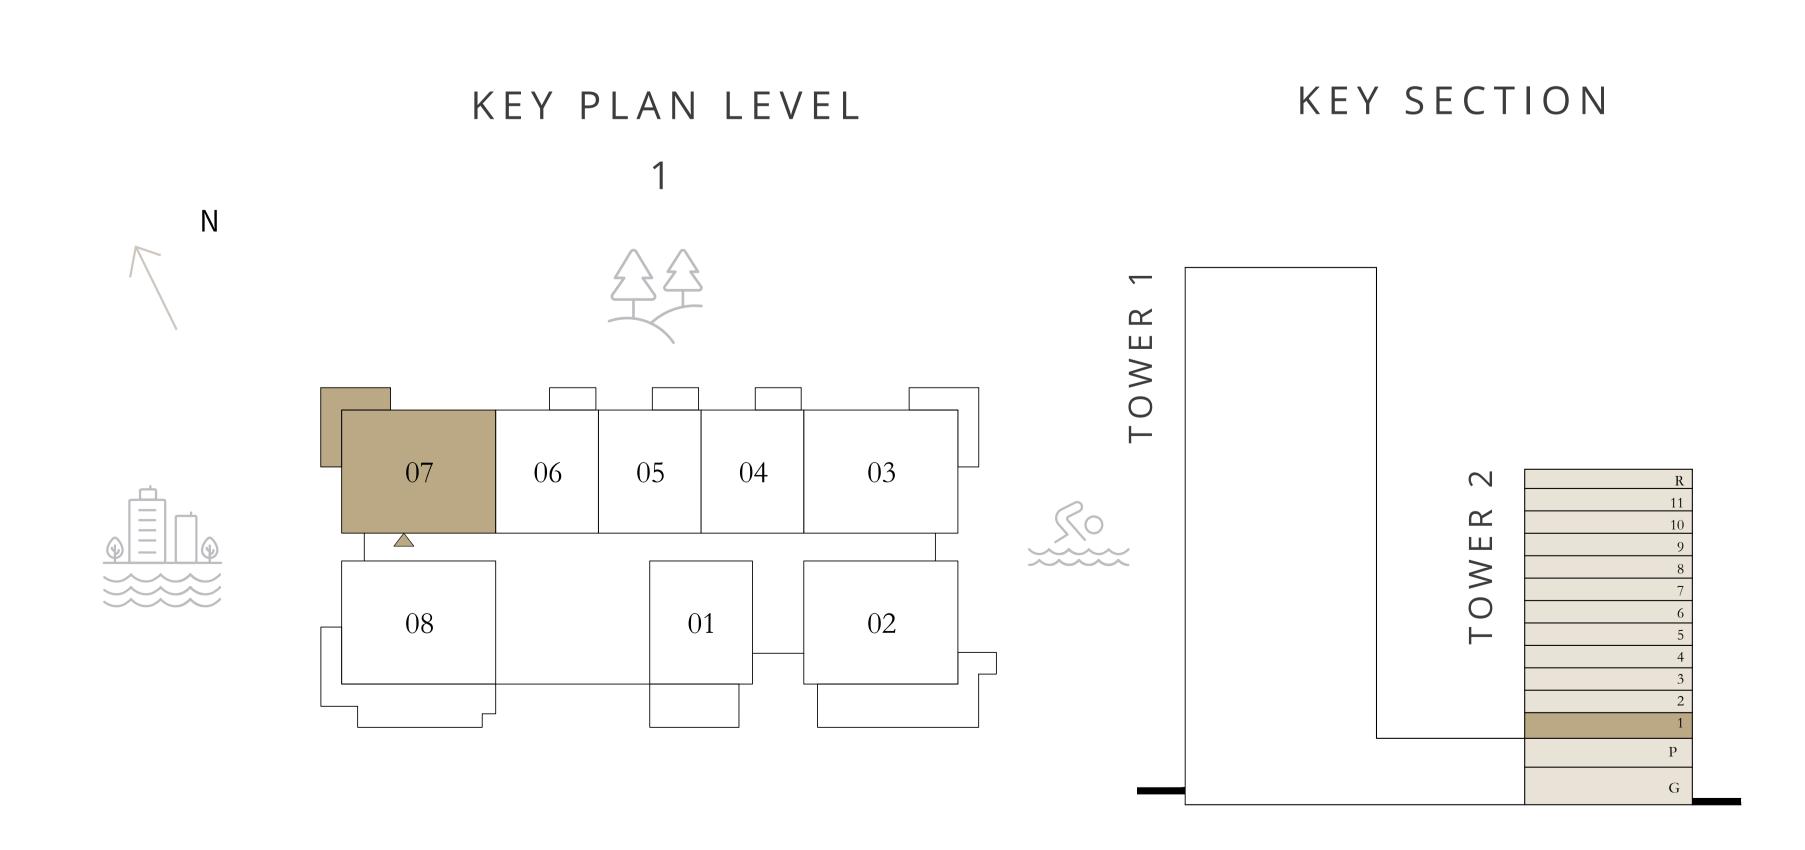

#### TOWER 2

# 1 BEDROOM

| LEVEL              | 1             | UNIT 04     |
|--------------------|---------------|-------------|
| SUITE AREA         | 750.03 SQ.FT. | 69.68 SQ.M. |
| BALCONY AREA       | 64.58 SQ.FT.  | 6.00 SQ.M.  |
| TOTAL AREA         | 814.61 SQ.FT. | 75.68 SQ.M. |
| LEVEL              | 1             | UNIT 05     |
| SUITE AREA         | 751.54 SQ.FT. | 69.82 SQ.M. |
| BALCONY AREA       | 64.05 SQ.FT.  | 5.95 SQ.M.  |
| TOTAL AREA         | 815.59 SQ.FT. | 75.77 SQ.M. |
| LEVEL              | 1             | UNIT 06     |
| SUITE AREA         | 750.57 SQ.FT. | 69.73 SQ.M. |
| BALCONY AREA       | 64.05 SQ.FT.  | 5.95 SQ.M.  |
| TOTAL AREA         | 814.62 SQ.FT. | 75.68 SQ.M. |
| KEY PLAN LEVE<br>1 | EL            | KEY SECTION |
| 07 06 05 04        |               | TOWER 1     |