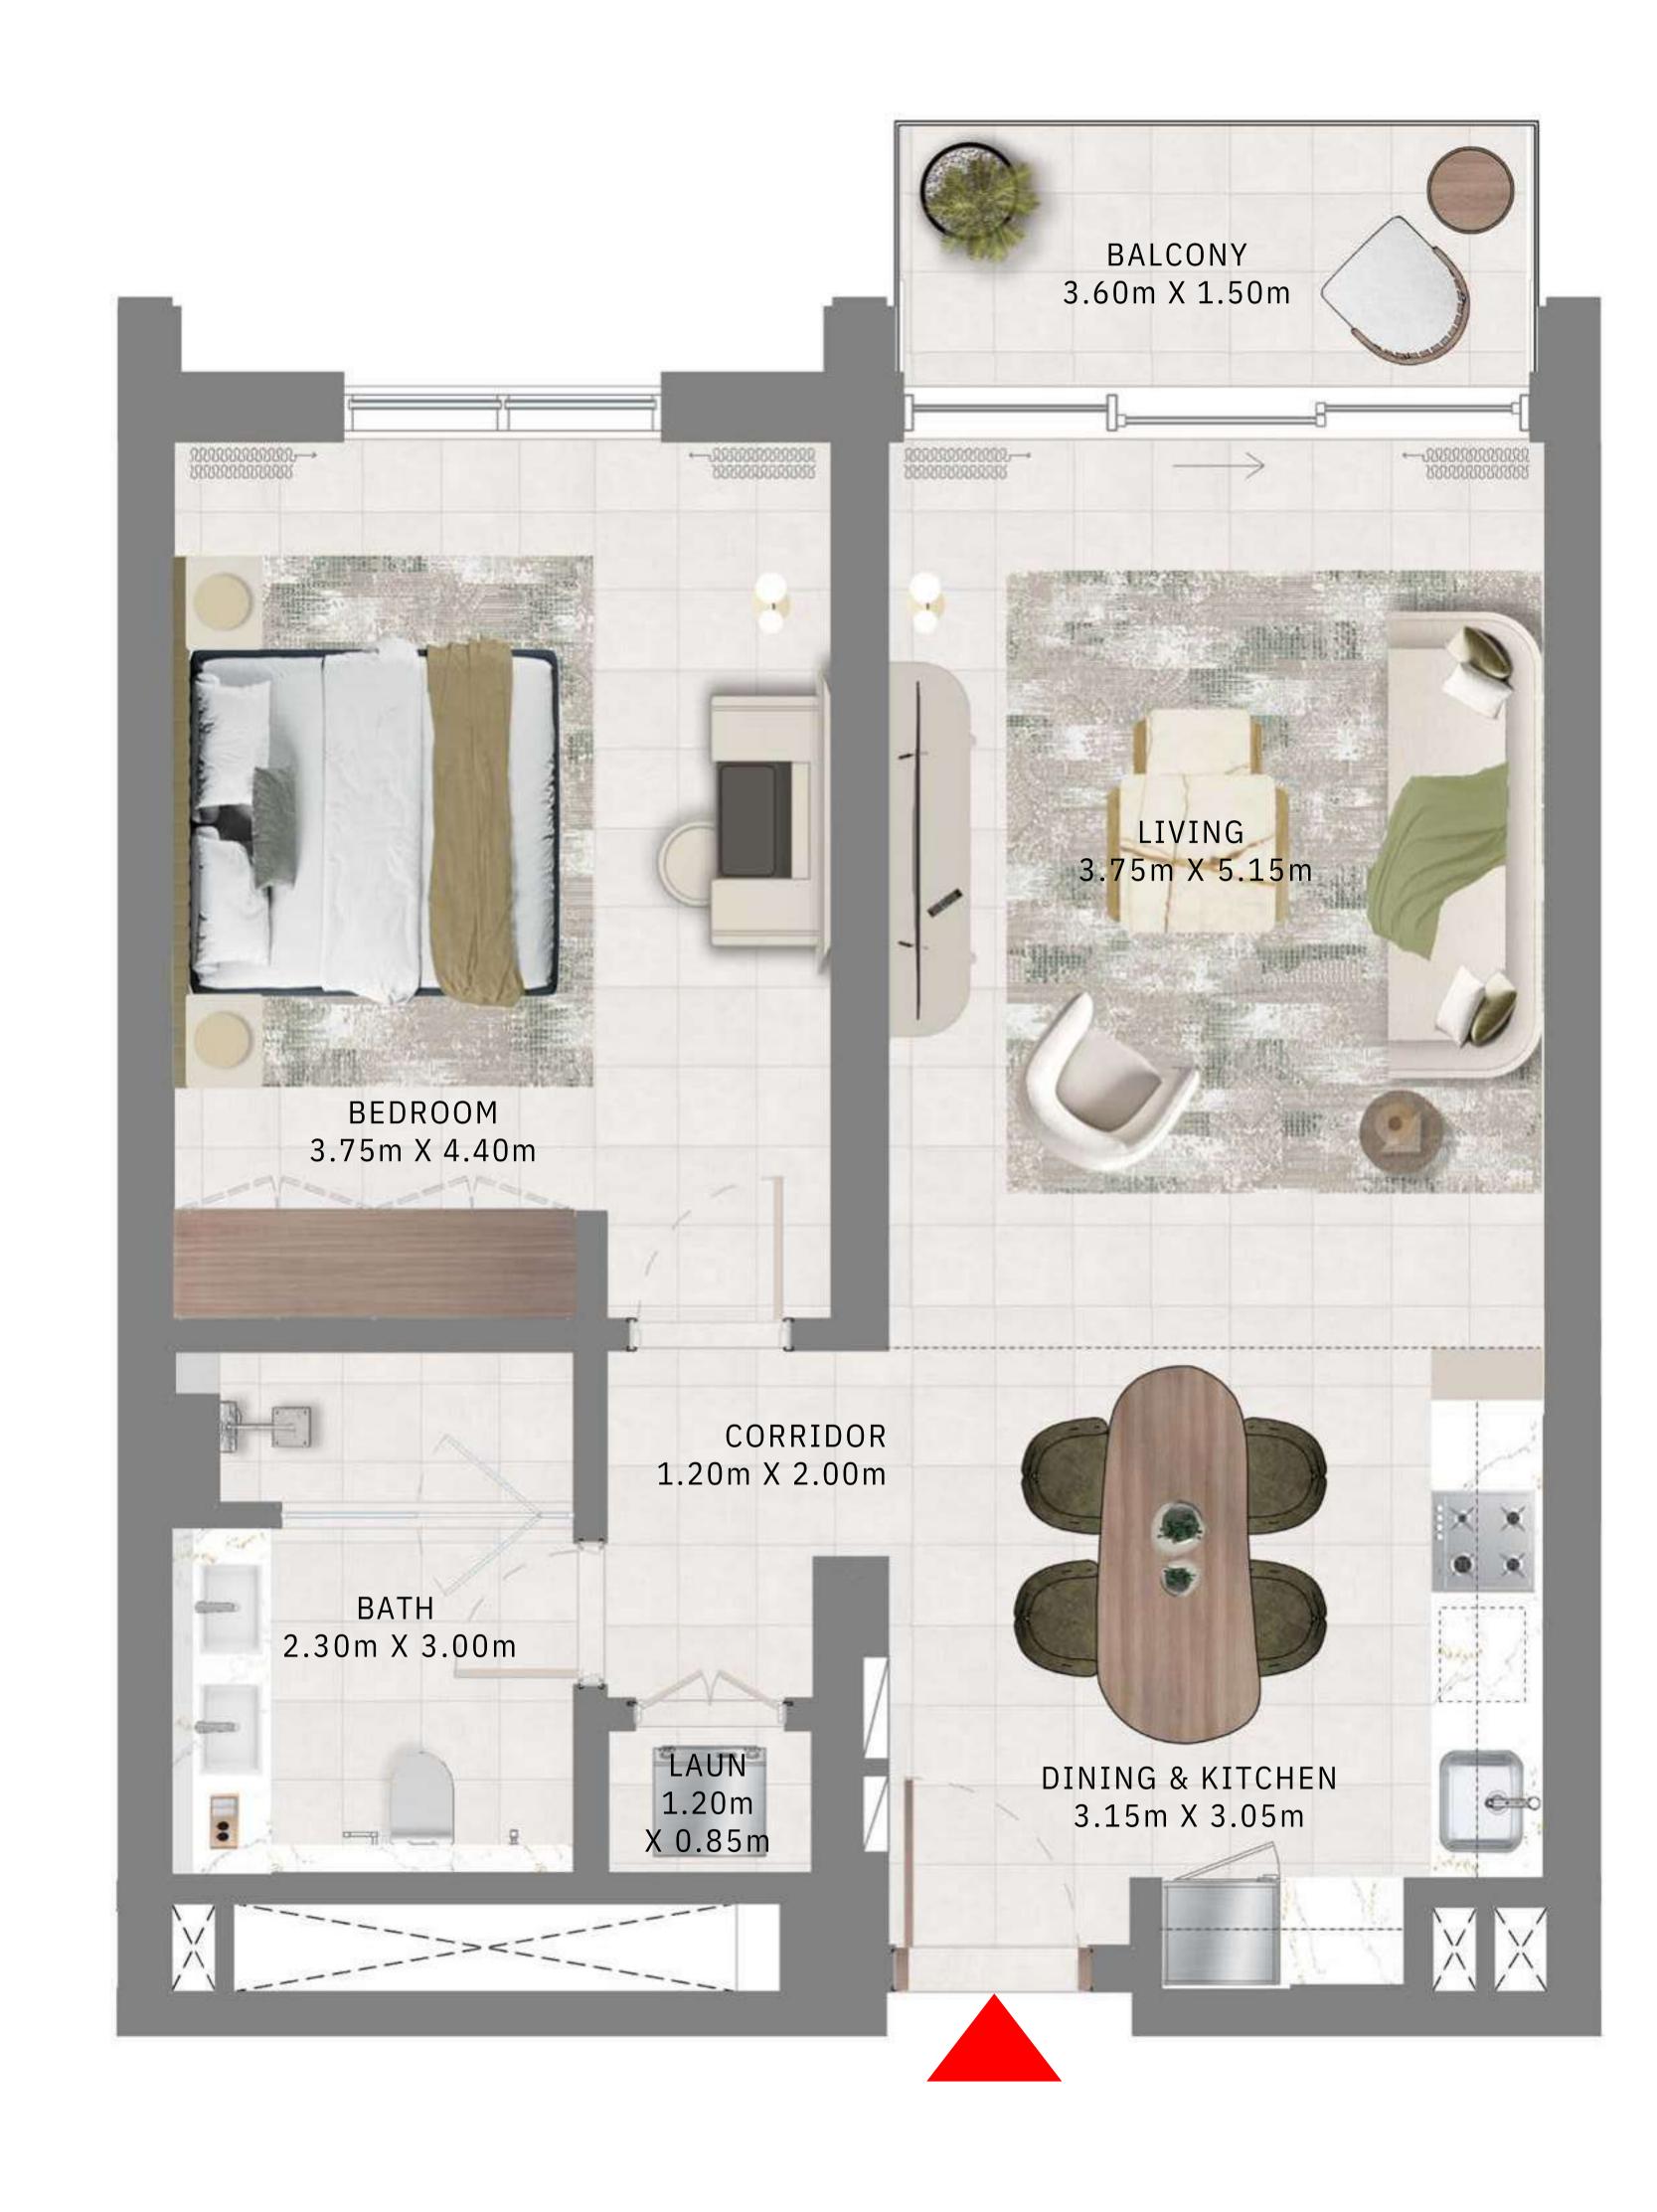

# 2 BEDROOMS

LEVEL 1 UNIT 01

|   | SUITE AREA   | 1161.53 SQ.FT. | 107.91 SQ.M. |
|---|--------------|----------------|--------------|
|   | BALCONY AREA | 173.30 SQ.FT.  | 16.10 SQ.M.  |
| - | TOTAL AREA   | 1334.83 SQ.FT. | 124.01 SQ.M. |