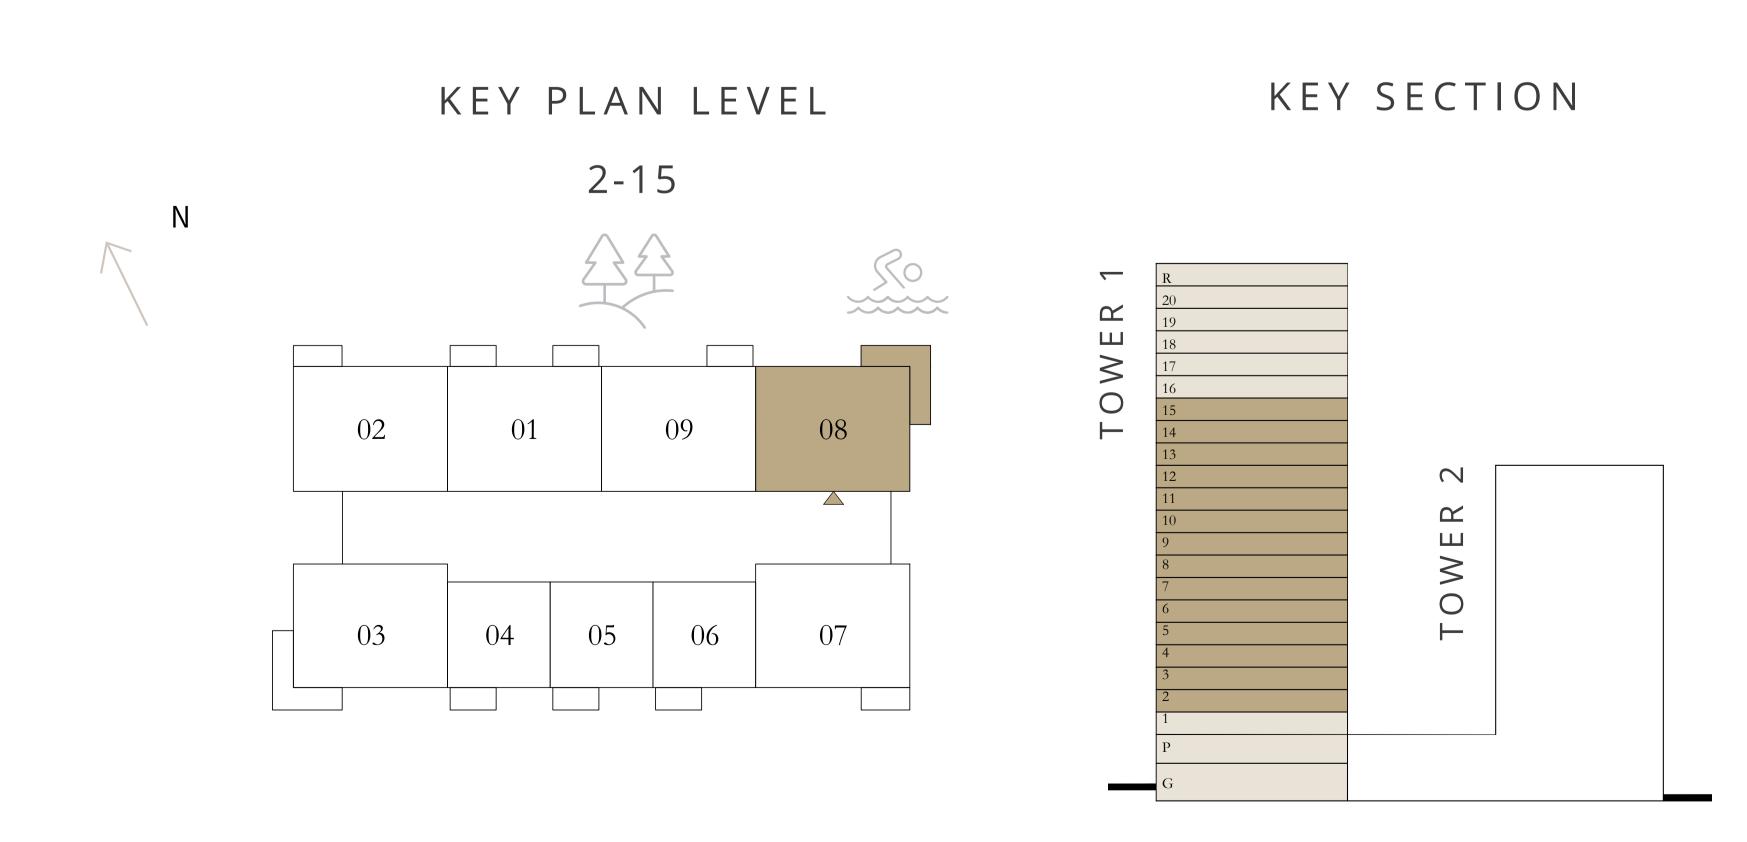

#### TOWER 1

# 2 BEDROOMS

UNIT 09

LEVELS 2-15

| SUITE AREA   | 1171.44 SQ.FT. | 108.83 SQ.M. |
|--------------|----------------|--------------|
| BALCONY AREA | 64.05 SQ.FT.   | 5.95 SQ.M.   |
| TOTAL AREA   | 1235.49 SQ.FT. | 114.78 SQ.M. |