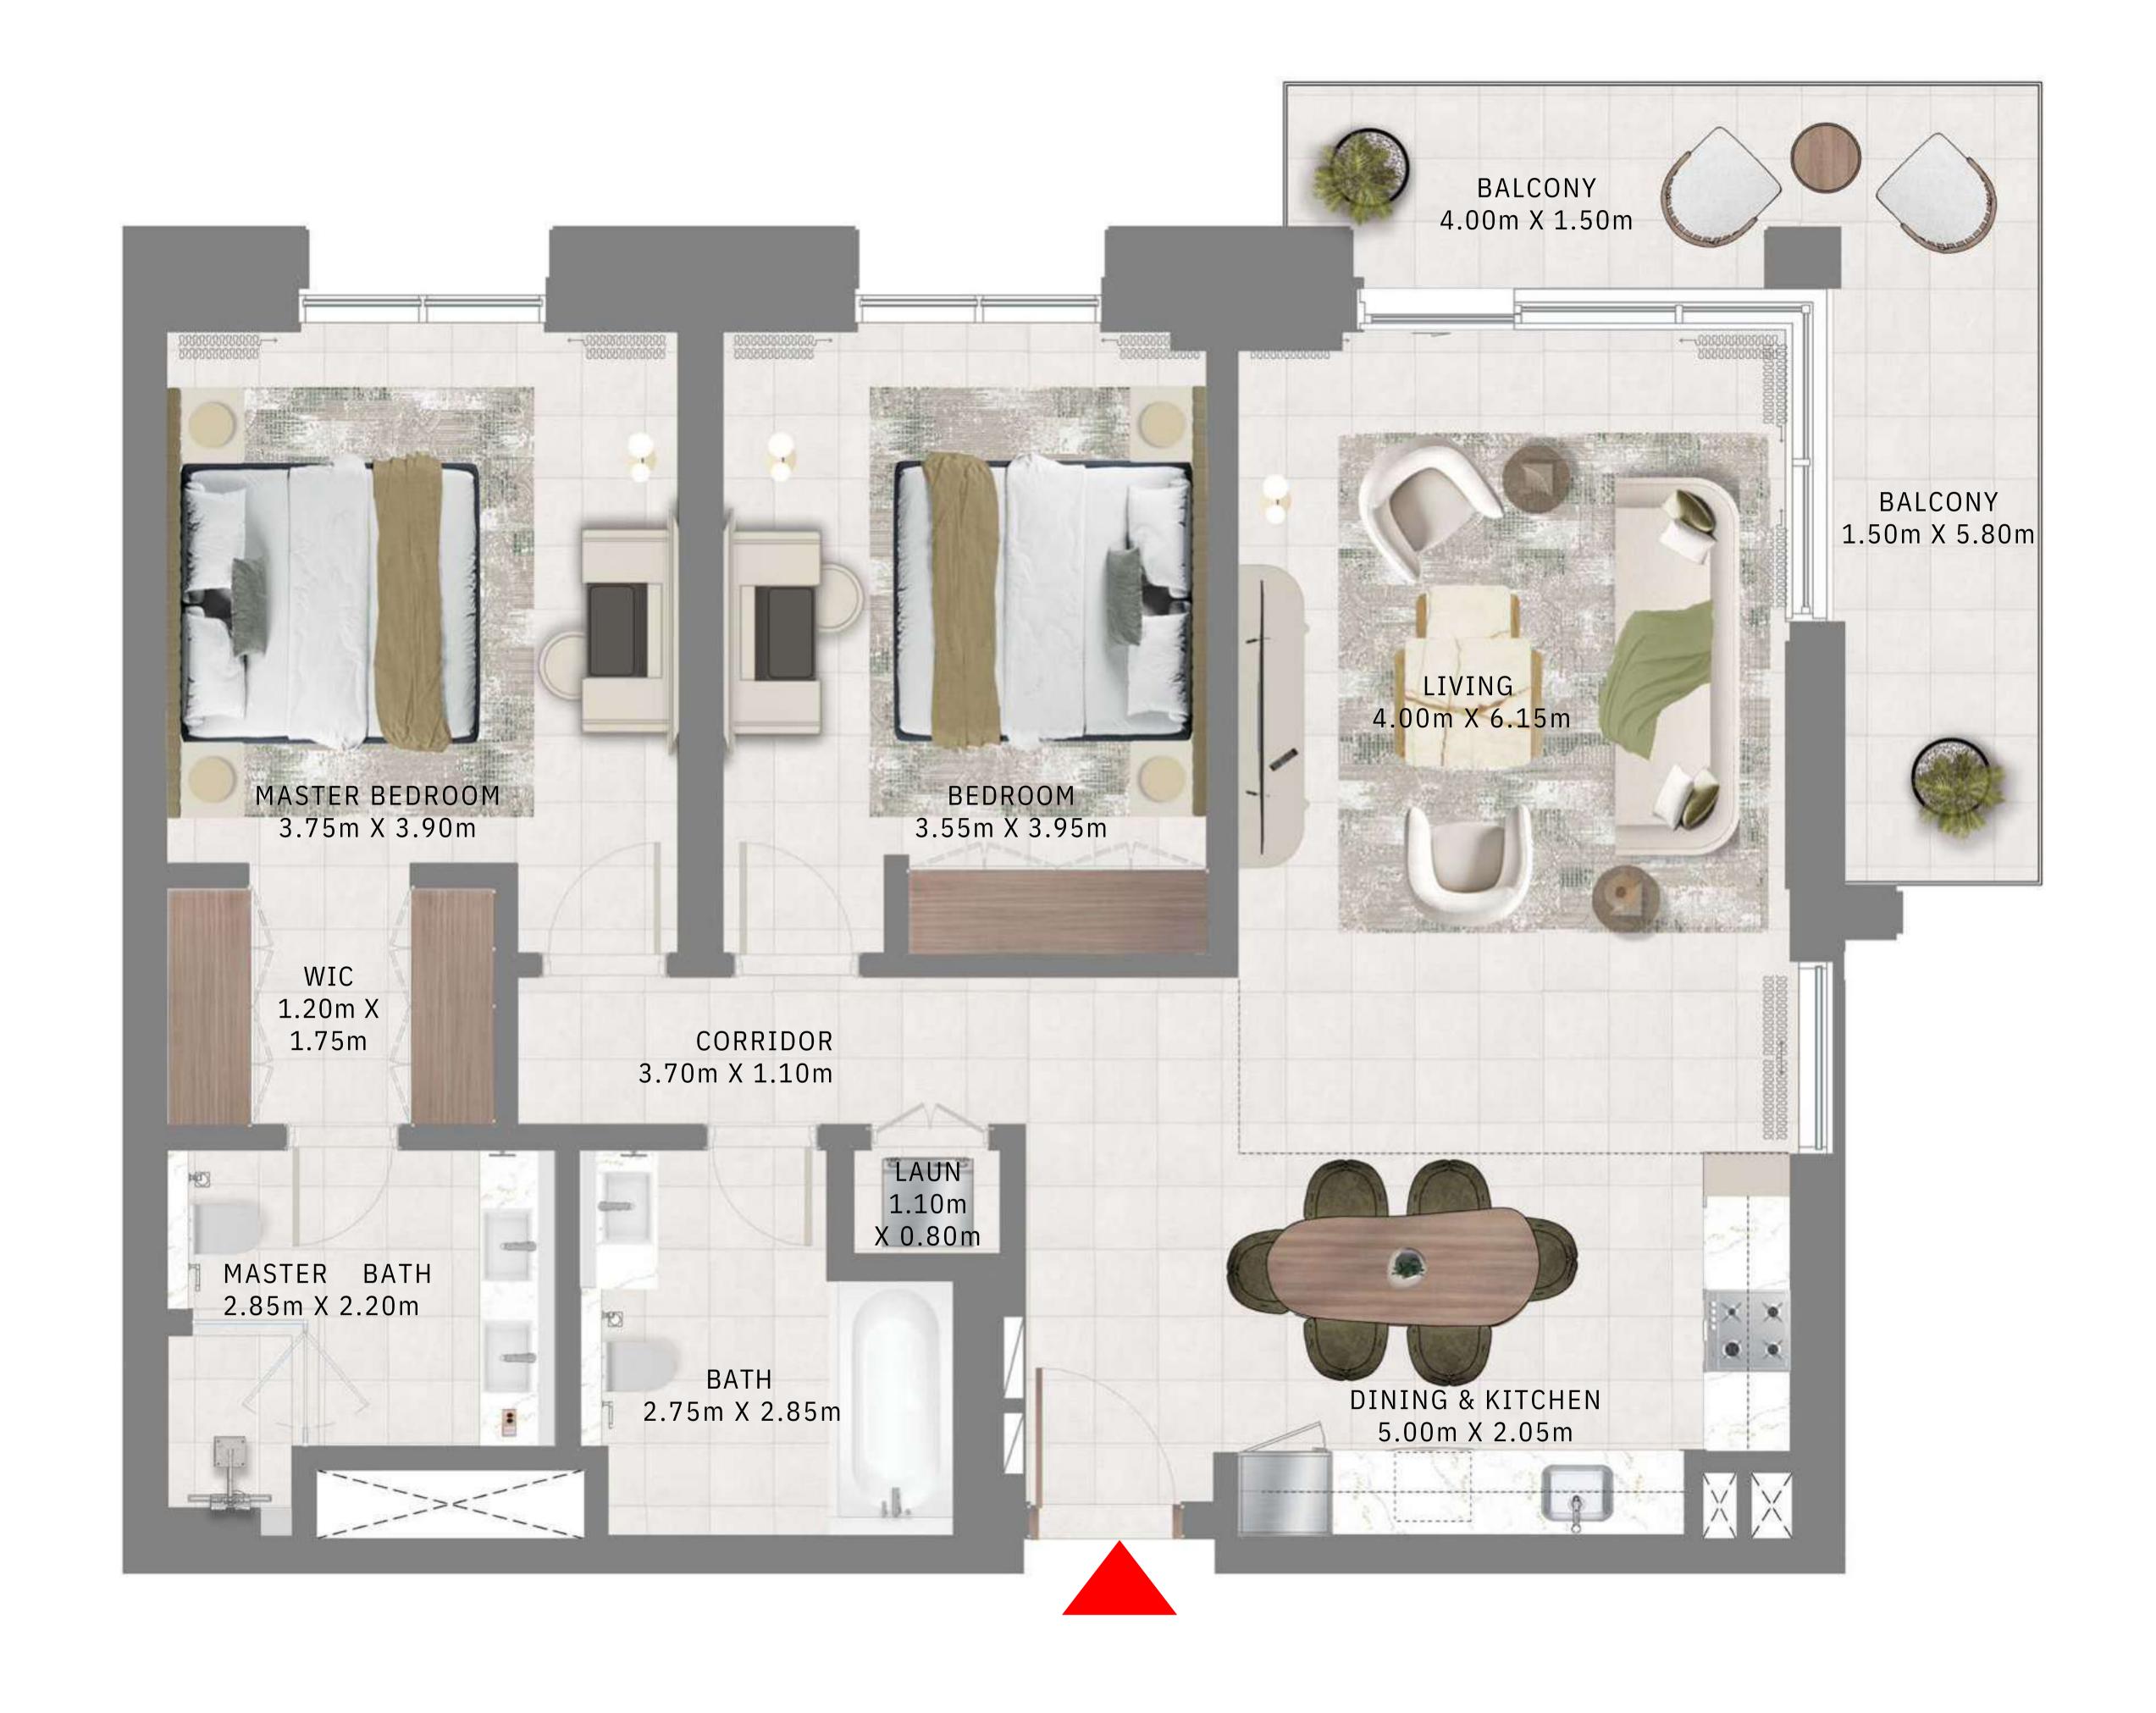

# 2 BEDROOMS

LEVEL 1 UNIT 01

|   | SUITE AREA   | 1161.53 SQ.FT. | 107.91 SQ.M. |
|---|--------------|----------------|--------------|
|   | BALCONY AREA | 173.30 SQ.FT.  | 16.10 SQ.M.  |
| - | TOTAL AREA   | 1334.83 SQ.FT. | 124.01 SQ.M. |