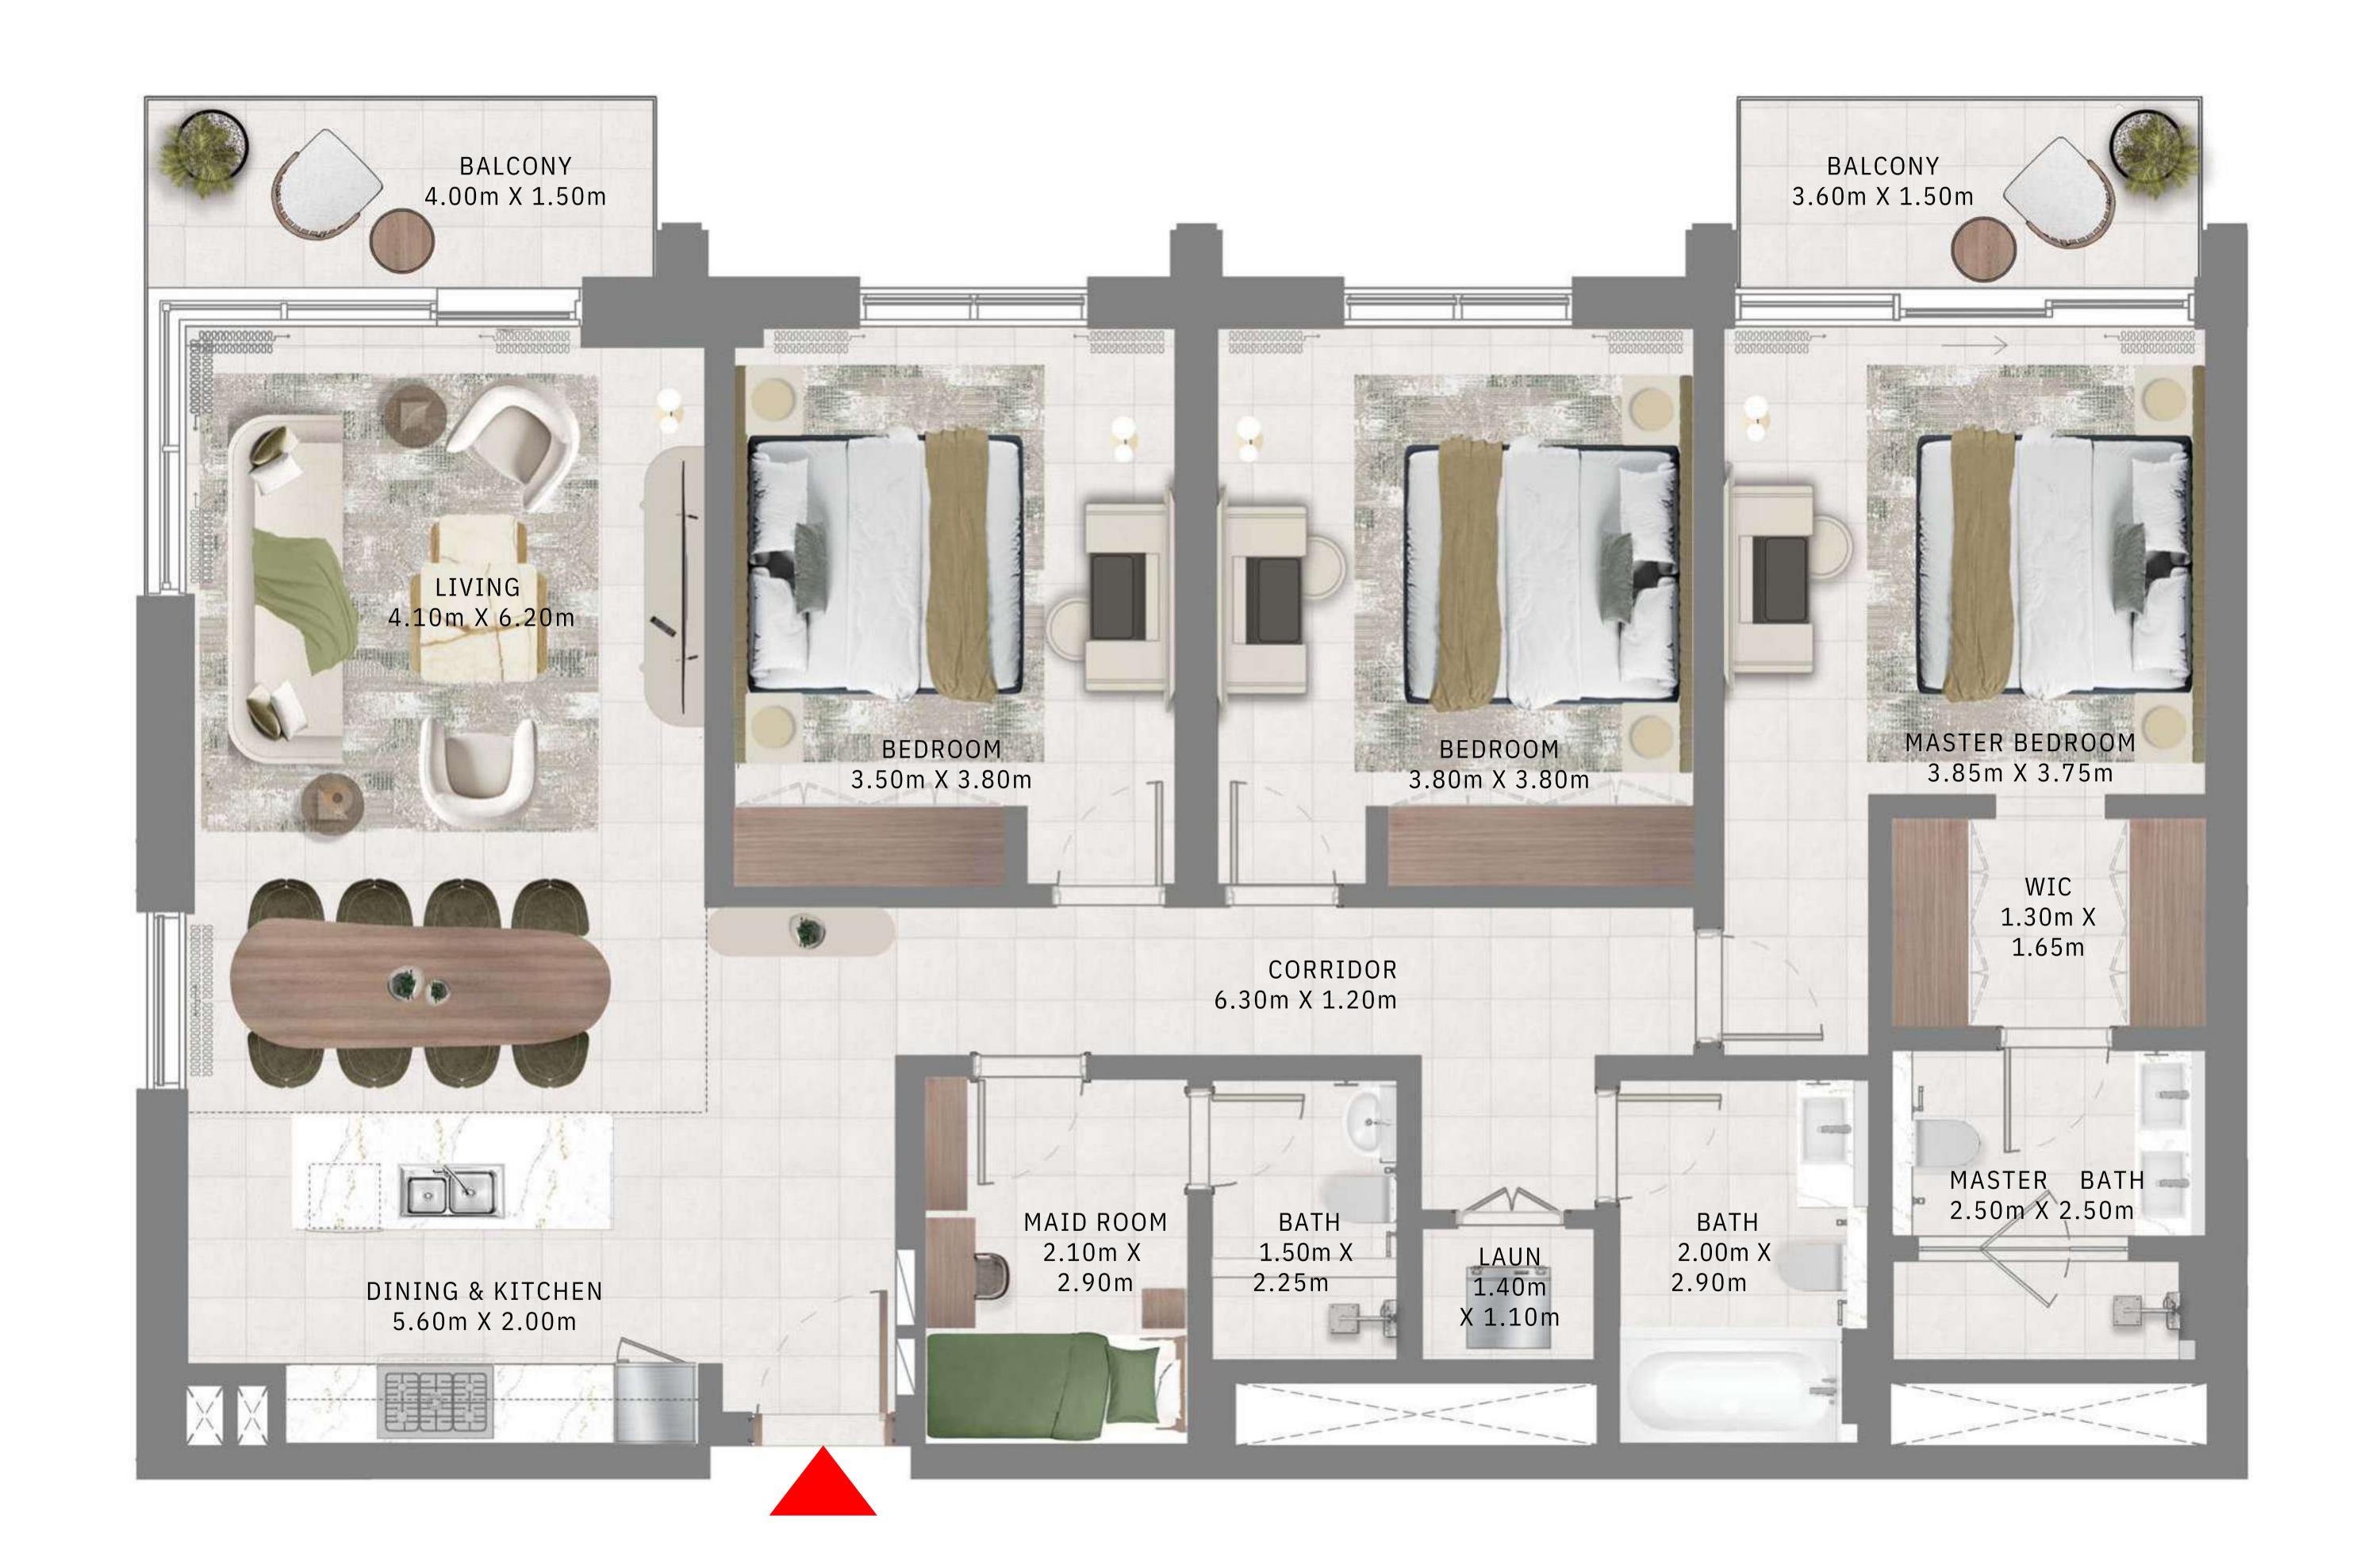

# 3 BEDROOMS

LEVEL 20

| SUITE AREA   | 1565.50 SQ.FT. | 145.44 SQ.M. |
|--------------|----------------|--------------|
| BALCONY AREA | 127.98 SQ.FT.  | 11.89 SQ.M.  |
| TOTAL AREA   | 1693.48 SQ.FT. | 157.33 SQ.M. |