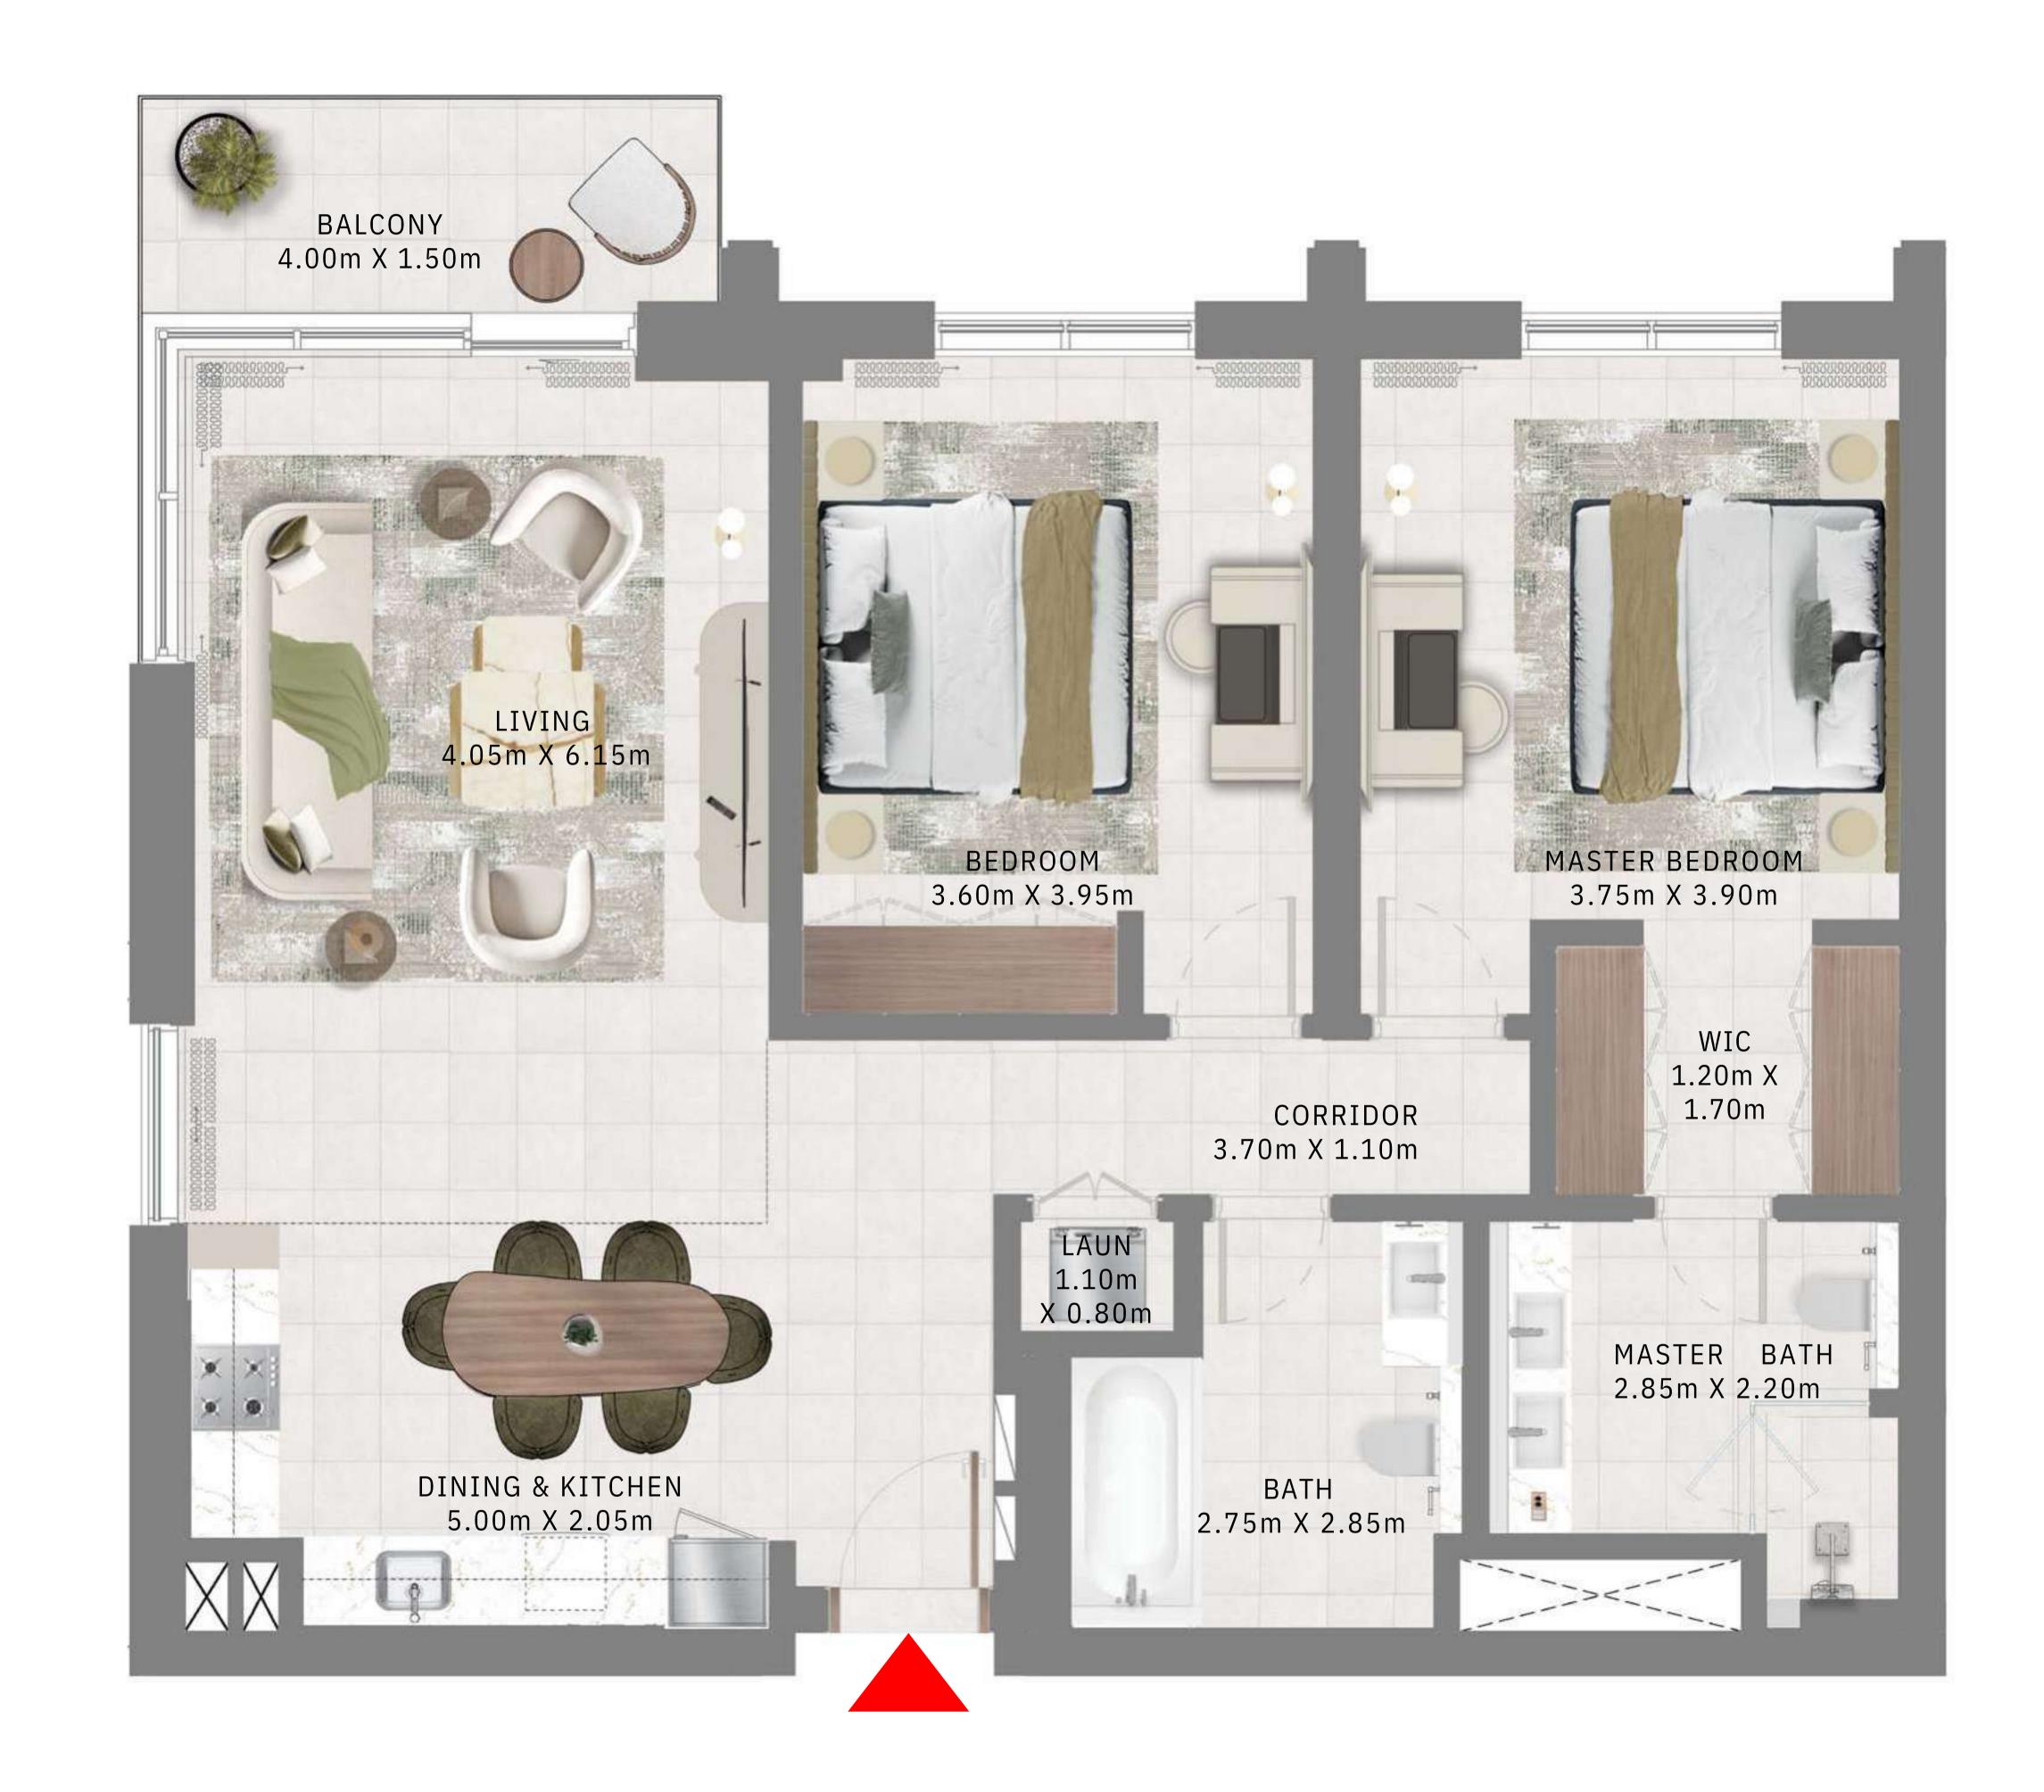

# BEDROOM

| LEVELS 2              | -11 UNIT 01 & | 06          |
|-----------------------|---------------|-------------|
| SUITE AREA            | 750.57 SQ.FT. | 69.73 SQ.M. |
| BALCONY AREA          | 64.05 SQ.FT.  | 5.95 SQ.M.  |
| TOTAL AREA            | 814.62 SQ.FT. | 75.68 SQ.M. |
| LEVELS 2              | -11 UNIT 04   | 4           |
| SUITE AREA            | 750.03 SQ.FT. | 69.68 SQ.M. |
| BALCONY AREA          | 64.58 SQ.FT.  | 6.00 SQ.M.  |
| TOTAL AREA            | 814.61 SQ.FT. | 75.68 SQ.M. |
| LEVELS 2              | -11 UNIT 05   | 5           |
| SUITE AREA            | 751.54 SQ.FT. | 69.82 SQ.M. |
| BALCONY AREA          | 64.05 SQ.FT.  | 5.95 SQ.M.  |
| TOTAL AREA            | 815.59 SQ.FT. | 75.77 SQ.M. |
| KEY PLAN LEVE<br>2-11 |               | KEY SECTION |
| 07 06 05 04 08 01     | 03<br>02      | TOWER 2     |