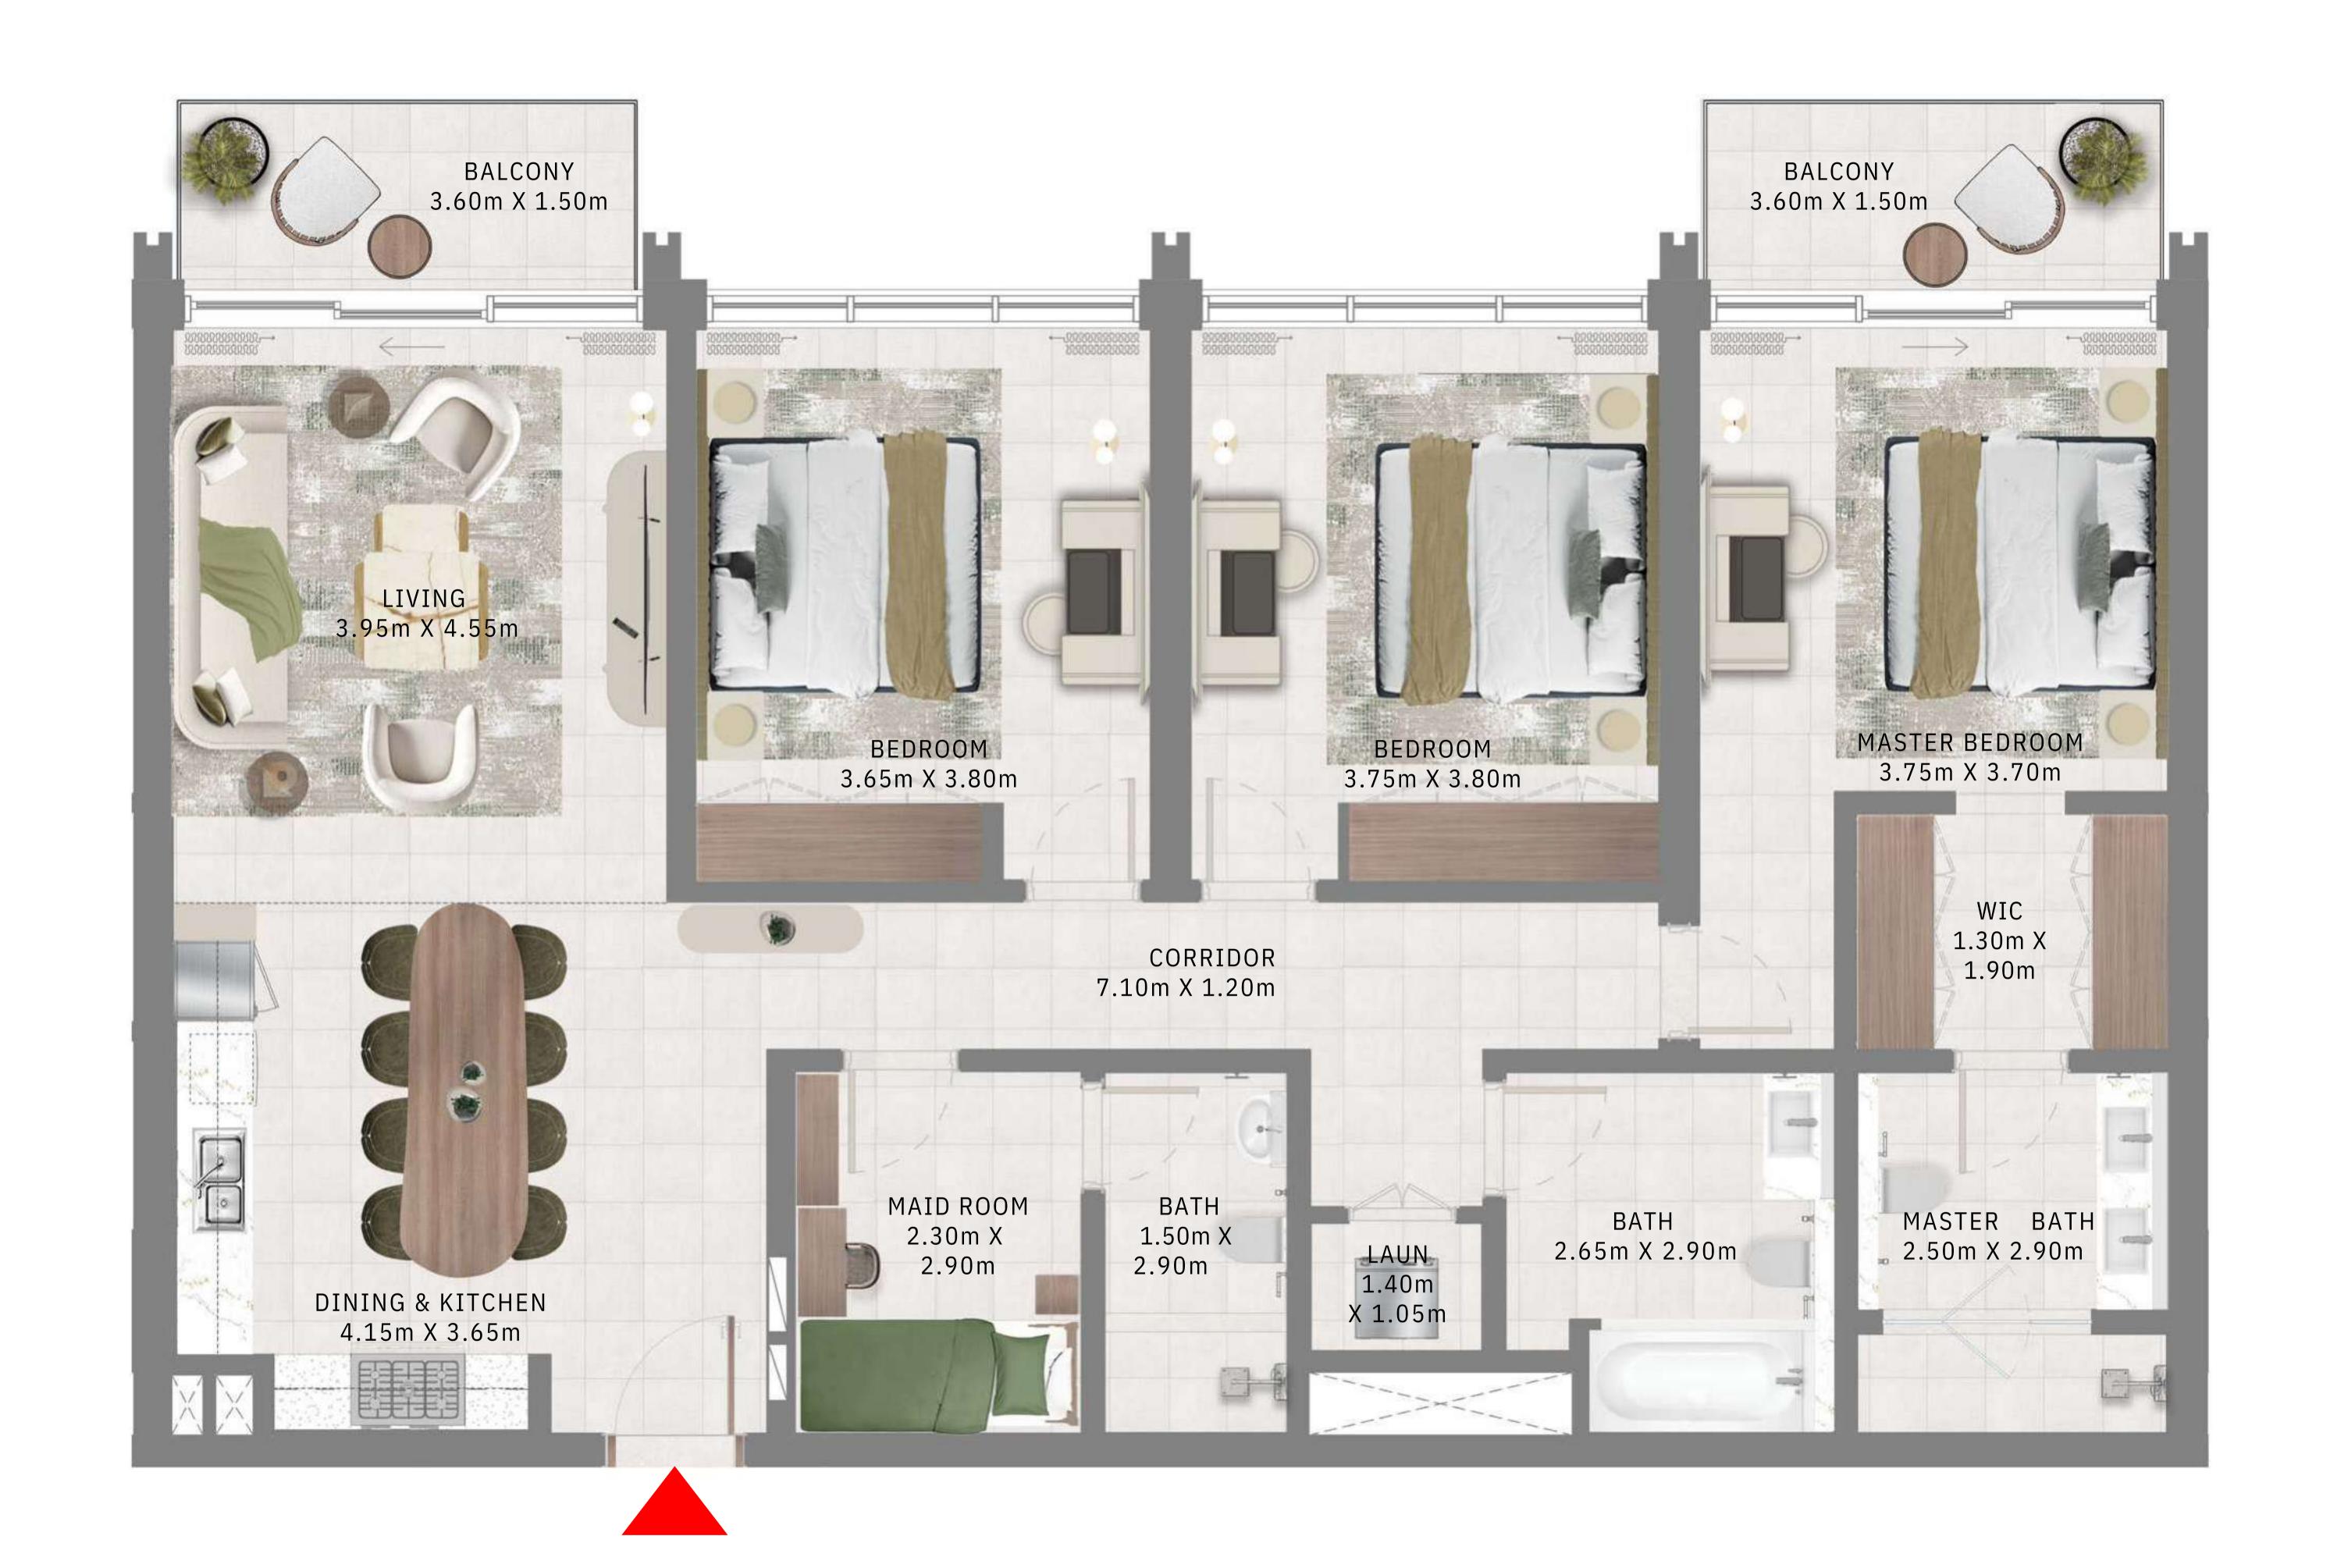

# 1 BEDROOM

LEVEL 20

UNIT 04 & 05

| SUITE AREA   | 698.36 SQ.FT. | 64.88 SQ.M. |
|--------------|---------------|-------------|
| BALCONY AREA | 64.05 SQ.FT.  | 5.95 SQ.M.  |
| TOTAL AREA   | 762.41 SQ.FT. | 70.83 SQ.M. |