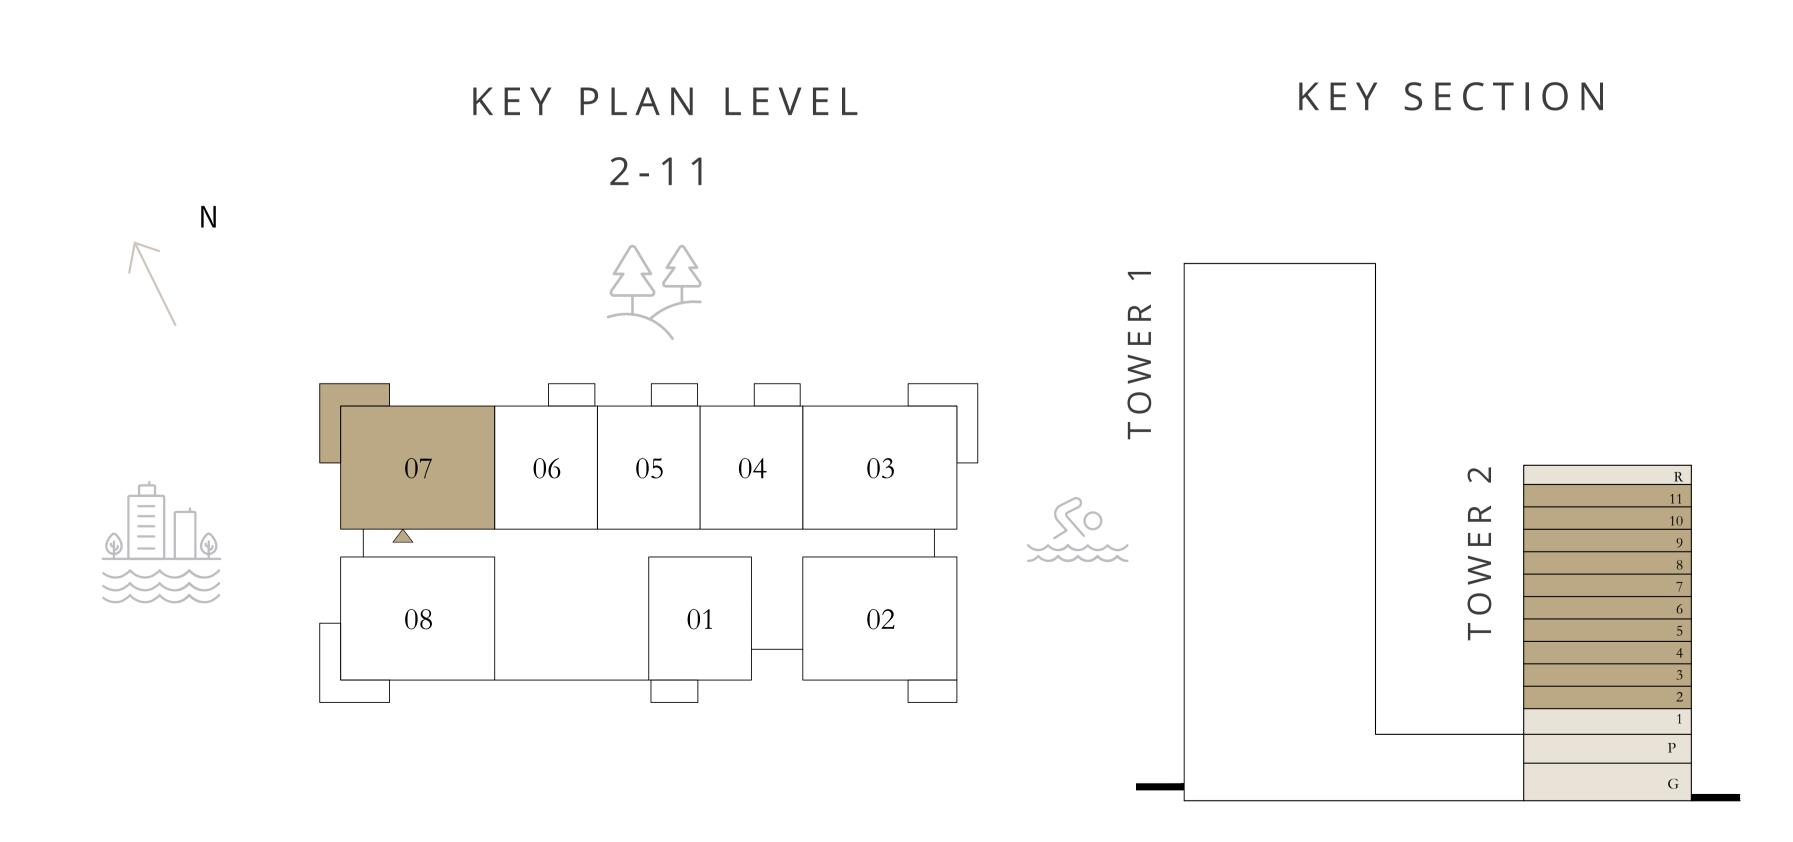

# BEDROOM

| LEVELS 2              | -11 UNIT 01 & | 06          |
|-----------------------|---------------|-------------|
| SUITE AREA            | 750.57 SQ.FT. | 69.73 SQ.M. |
| BALCONY AREA          | 64.05 SQ.FT.  | 5.95 SQ.M.  |
| TOTAL AREA            | 814.62 SQ.FT. | 75.68 SQ.M. |
| LEVELS 2              | -11 UNIT 04   | 4           |
| SUITE AREA            | 750.03 SQ.FT. | 69.68 SQ.M. |
| BALCONY AREA          | 64.58 SQ.FT.  | 6.00 SQ.M.  |
| TOTAL AREA            | 814.61 SQ.FT. | 75.68 SQ.M. |
| LEVELS 2              | -11 UNIT 05   | 5           |
| SUITE AREA            | 751.54 SQ.FT. | 69.82 SQ.M. |
| BALCONY AREA          | 64.05 SQ.FT.  | 5.95 SQ.M.  |
| TOTAL AREA            | 815.59 SQ.FT. | 75.77 SQ.M. |
| KEY PLAN LEVE<br>2-11 |               | KEY SECTION |
| 07 06 05 04 08 01     | 03<br>02      | TOWER 2     |