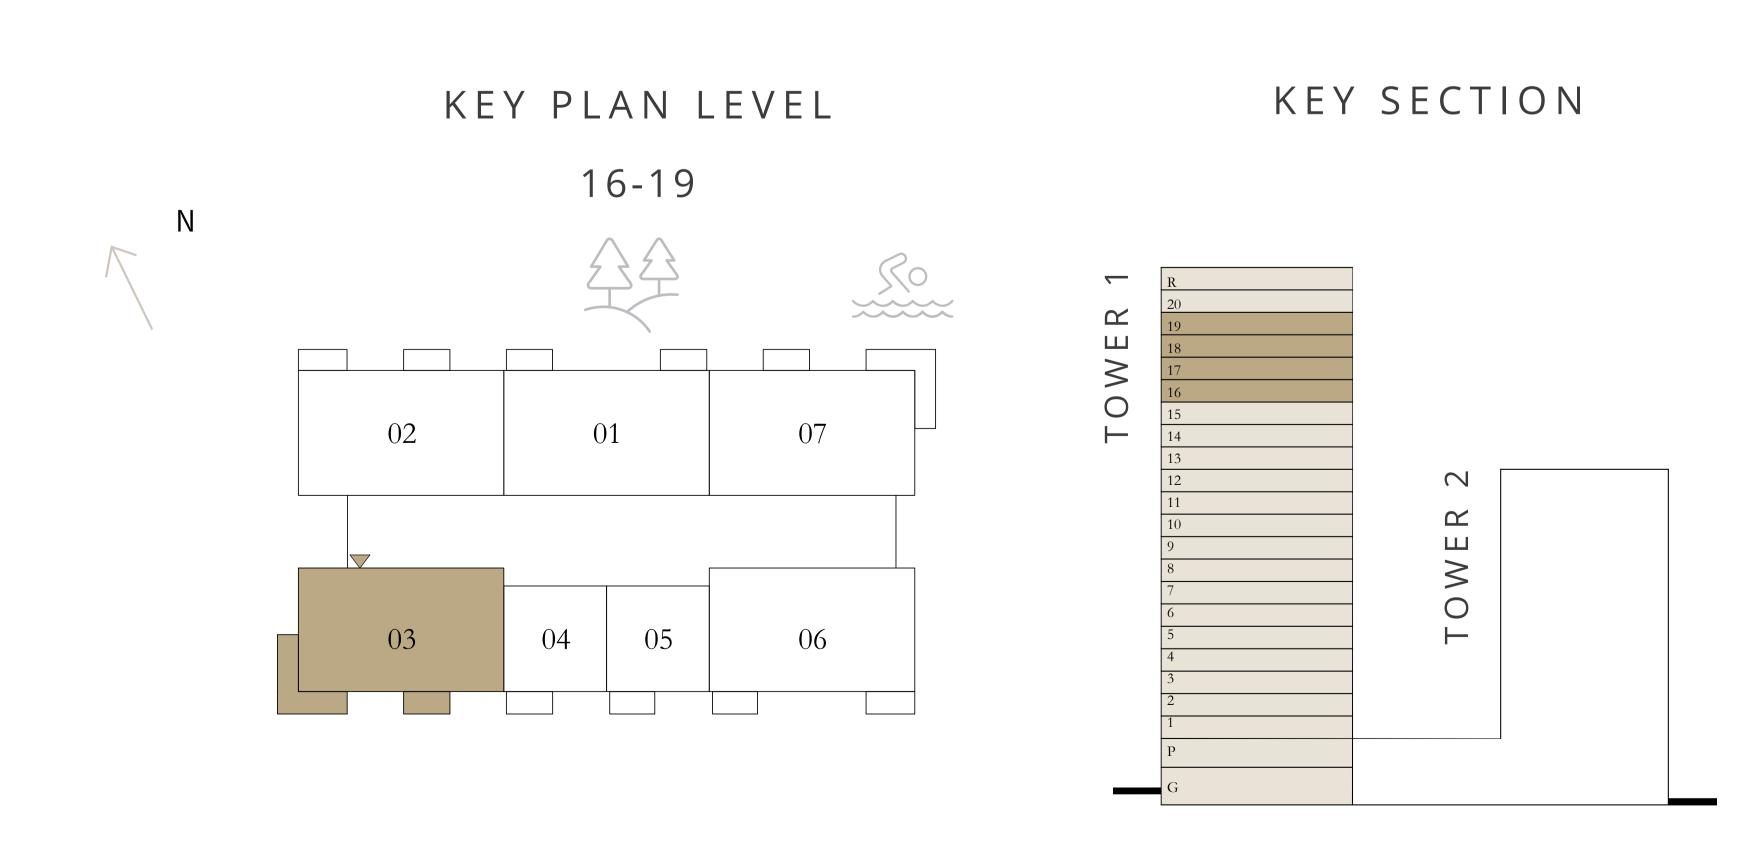

# 3 BEDROOMS

LEVELS 16-19

|   | SUITE AREA   | 1565.40 SQ.FT. | 145.43 SQ.M. |
|---|--------------|----------------|--------------|
|   | BALCONY AREA | 127.98 SQ.FT.  | 11.89 SQ.M.  |
| • | TOTAL AREA   | 1693.38 SQ.FT. | 157.32 SQ.M. |

# 3 BEDROOMS

UNIT 02

LEVELS 16-19

|   | SUITE AREA   | 1536.98 SQ.FT. | 142.79 SQ.M. |
|---|--------------|----------------|--------------|
|   | BALCONY AREA | 135.52 SQ.FT.  | 12.59 SQ.M.  |
| - | TOTAL AREA   | 1672.50 SQ.FT. | 155.38 SQ.M. |

# 3 BEDROOMS

LEVELS 16-19 UNIT 03

| SUITE AREA   | 1530.31 SQ.FT. | 142.17 SQ.M. |
|--------------|----------------|--------------|
| BALCONY AREA | 236.05 SQ.FT.  | 21.93 SQ.M.  |
| TOTAL AREA   | 1766.36 SQ.FT. | 164.10 SQ.M. |

# 3 BEDROOMS

LEVELS 16-19 UNIT 07

| SUITE AREA   | 1535.15 SQ.FT. | 142.62 SQ.M. |
|--------------|----------------|--------------|
| BALCONY AREA | 236.05 SQ.FT.  | 21.93 SQ.M.  |
| TOTAL AREA   | 1771.20 SQ.FT. | 164.55 SQ.M. |

# 3 BEDROOMS

LEVELS 16-19

| SUITE AREA   | 1529.77 SQ.FT. | 142.12 SQ.M. |
|--------------|----------------|--------------|
| BALCONY AREA | 135.52 SQ.FT.  | 12.59 SQ.M.  |
| TOTAL AREA   | 1665.29 SQ.FT. | 154.71 SQ.M. |