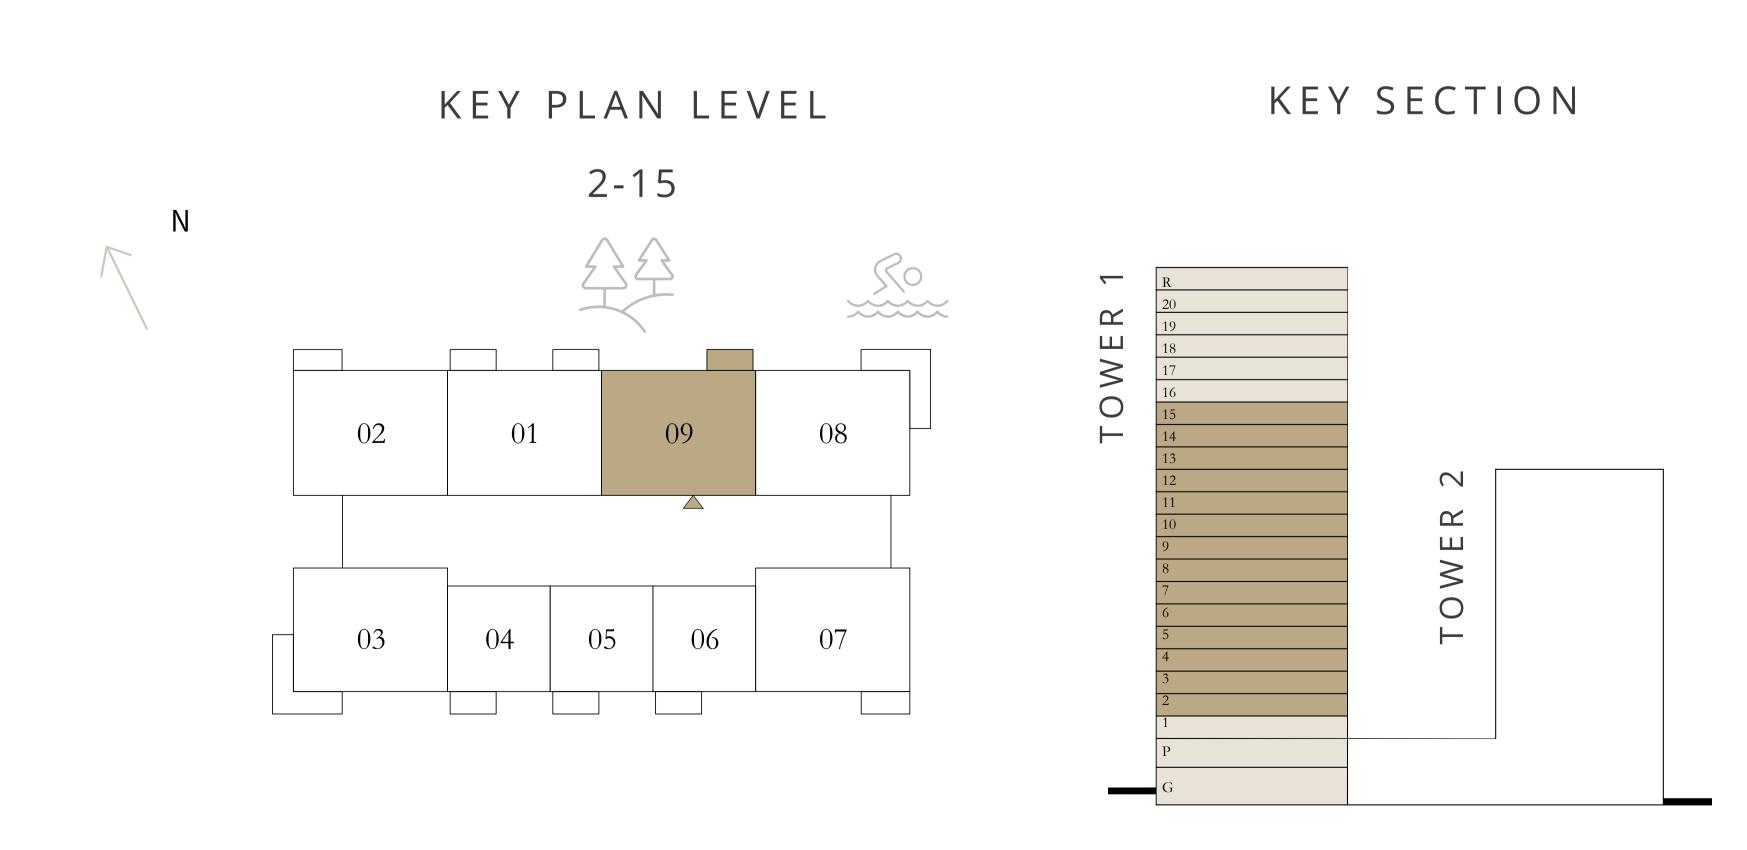

#### TOWER 1

# 2 BEDROOMS

UNIT 09

LEVELS 2-15

| SUITE AREA   | 1171.44 SQ.FT. | 108.83 SQ.M. |
|--------------|----------------|--------------|
| BALCONY AREA | 64.05 SQ.FT.   | 5.95 SQ.M.   |
| TOTAL AREA   | 1235.49 SQ.FT. | 114.78 SQ.M. |