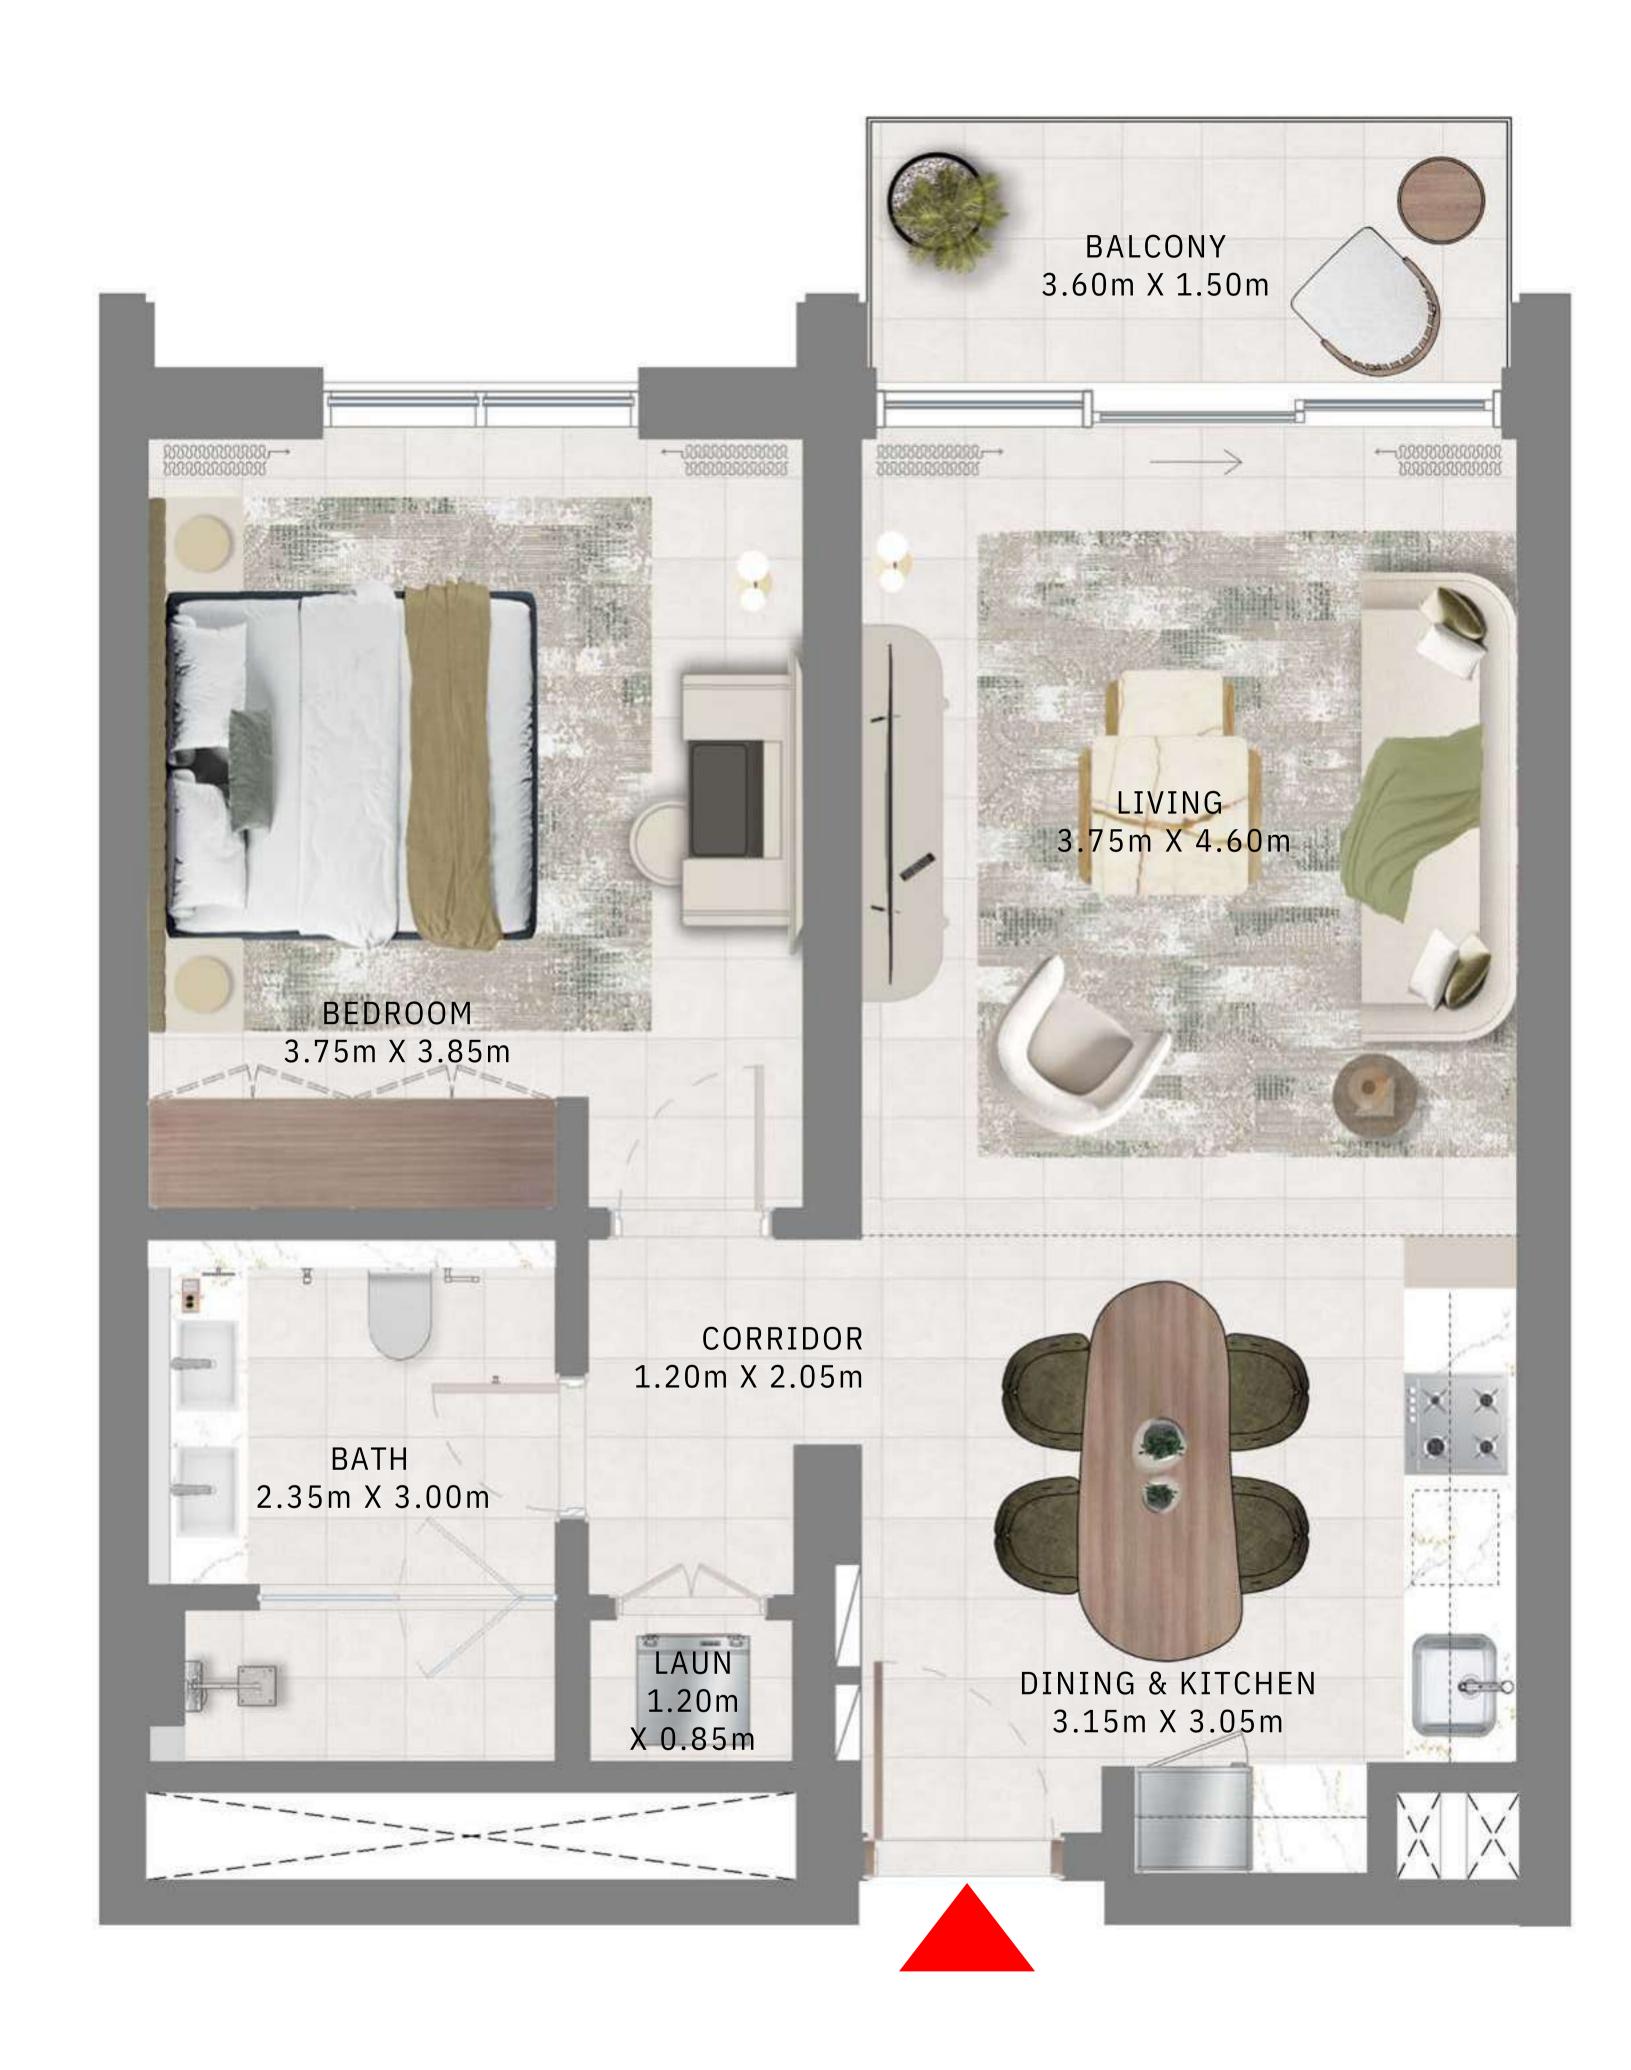

# 1 BEDROOM

LEVELS 2-15

UNIT 04, 05 & 06

| SUITE AREA   | 699.33 SQ.FT. | 64.97 SQ.M. |
|--------------|---------------|-------------|
| BALCONY AREA | 64.05 SQ.FT.  | 5.95 SQ.M.  |
| TOTAL AREA   | 763.38 SQ.FT. | 70.92 SQ.M. |