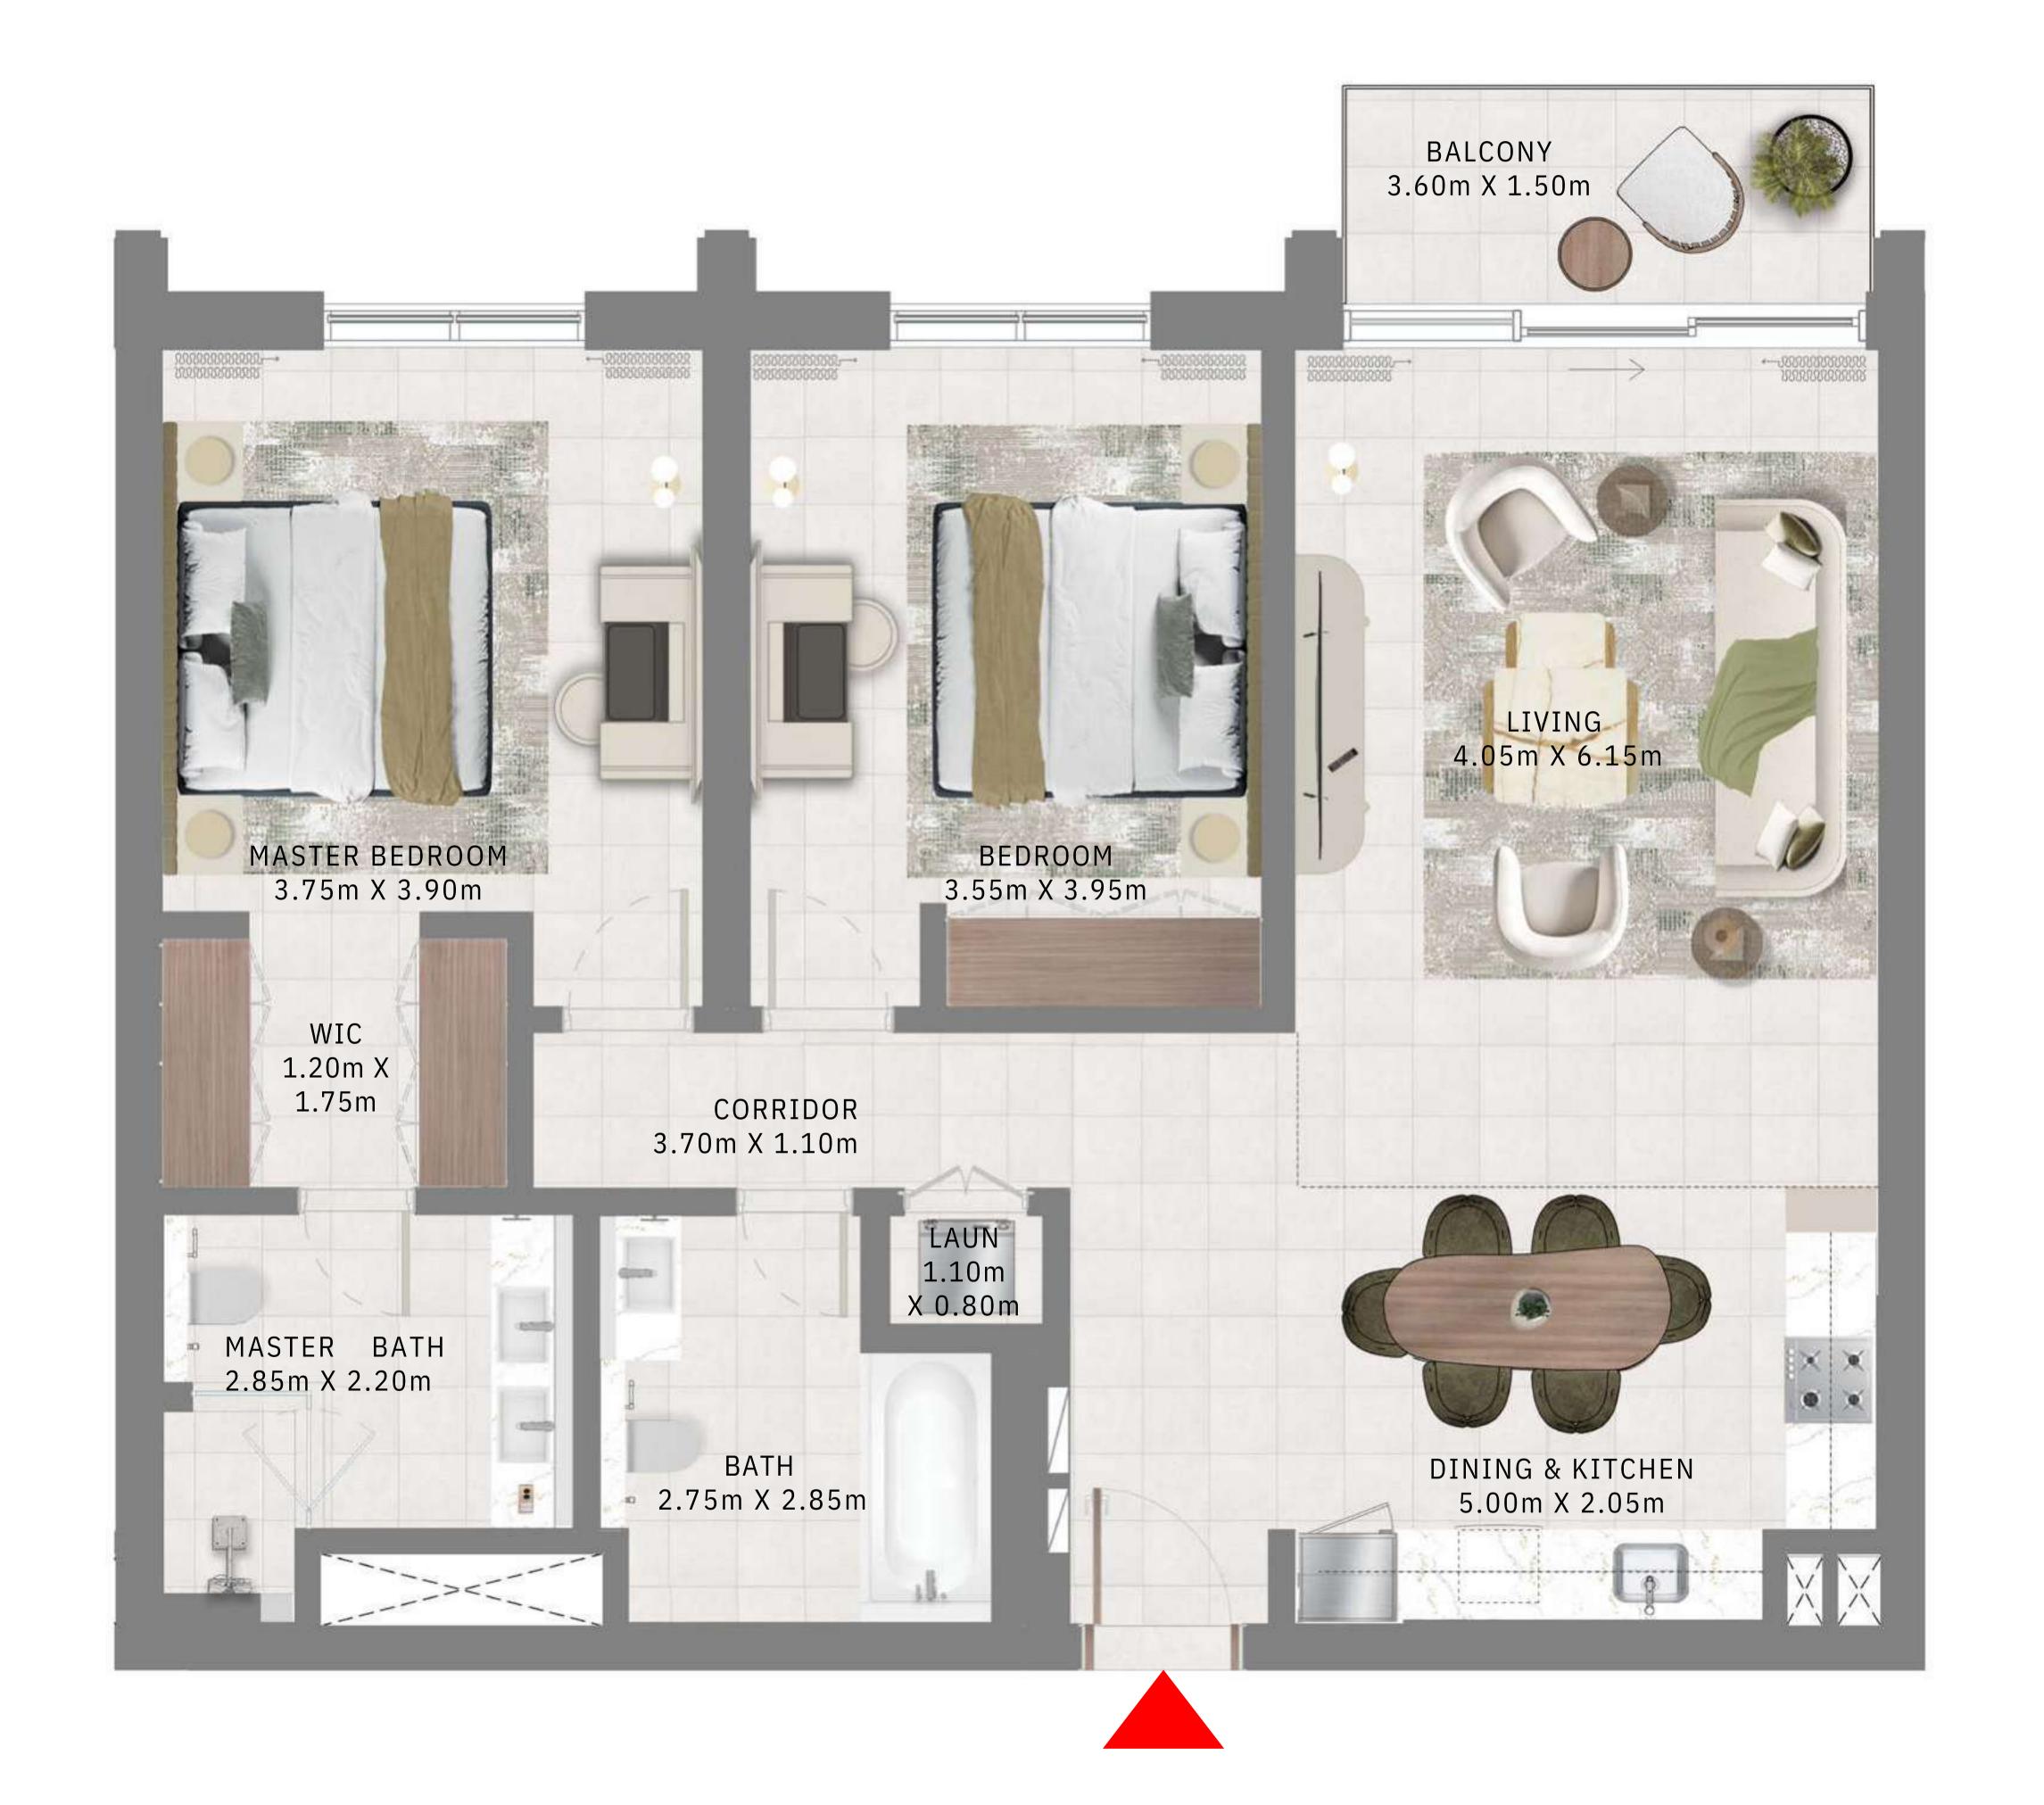

#### TOWER 1

# 2 BEDROOMS

UNIT 09

LEVELS 2-15

| SUITE AREA   | 1171.44 SQ.FT. | 108.83 SQ.M. |
|--------------|----------------|--------------|
| BALCONY AREA | 64.05 SQ.FT.   | 5.95 SQ.M.   |
| TOTAL AREA   | 1235.49 SQ.FT. | 114.78 SQ.M. |