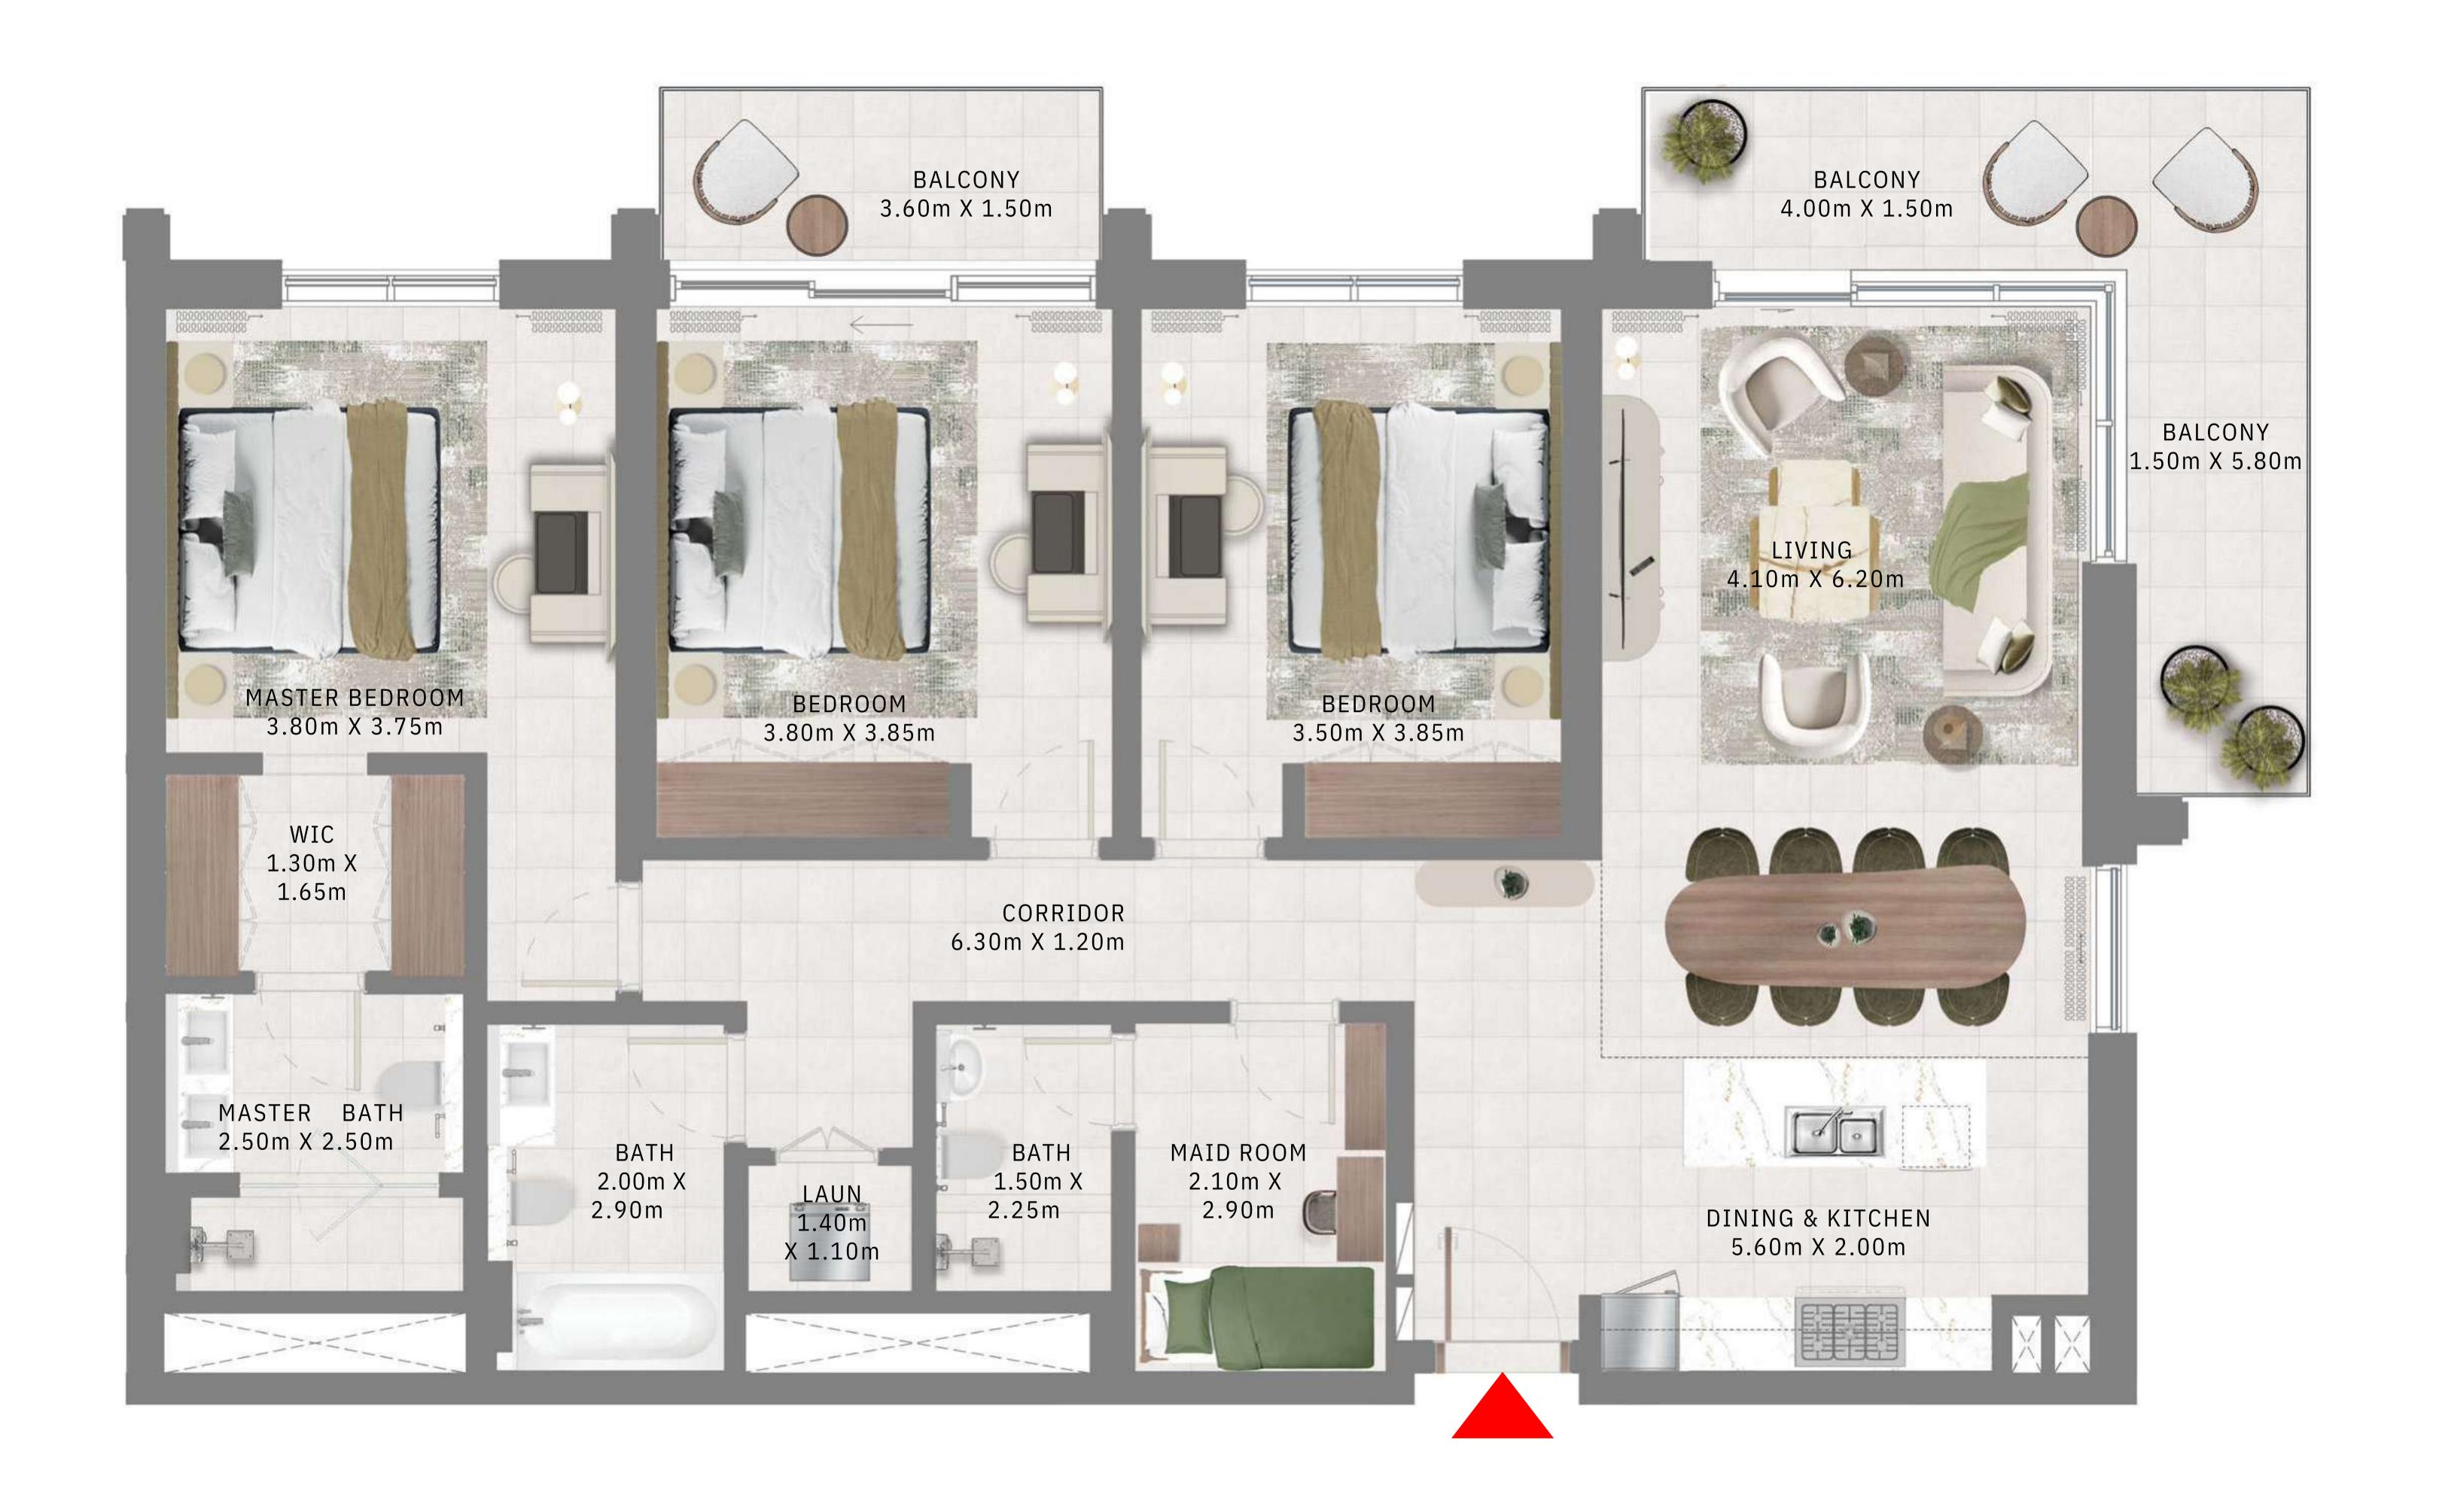

# 3 BEDROOMS

LEVELS 16-19

|   | SUITE AREA   | 1565.40 SQ.FT. | 145.43 SQ.M. |
|---|--------------|----------------|--------------|
|   | BALCONY AREA | 127.98 SQ.FT.  | 11.89 SQ.M.  |
| • | TOTAL AREA   | 1693.38 SQ.FT. | 157.32 SQ.M. |

#### TOWER 1

# 3 BEDROOMS

LEVEL 20

| SUITE AREA   | 1565.50 SQ.FT. | 145.44 SQ.M. |
|--------------|----------------|--------------|
| BALCONY AREA | 127.98 SQ.FT.  | 11.89 SQ.M.  |
| TOTAL AREA   | 1693.48 SQ.FT. | 157.33 SQ.M. |