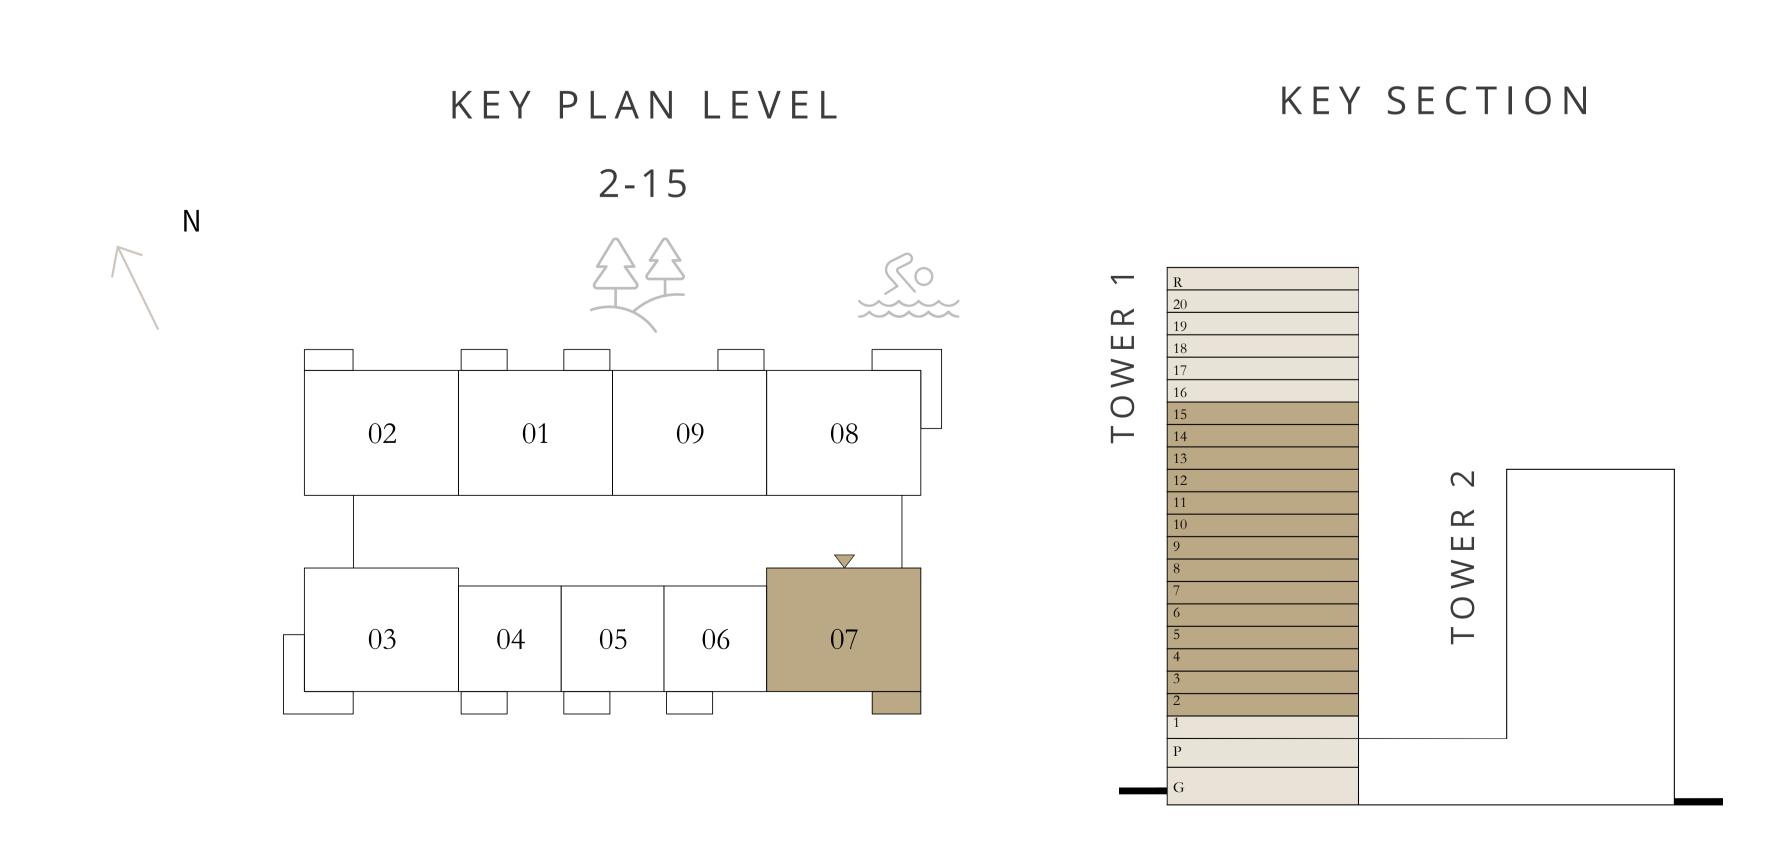

#### TOWER 1

# 2 BEDROOMS

LEVELS 2-15 UNIT 07

| SUITE AREA   | 1162.07 SQ.FT. | 107.96 SQ.M. |
|--------------|----------------|--------------|
| BALCONY AREA | 71.47 SQ.FT.   | 6.64 SQ.M.   |
| TOTAL AREA   | 1233.54 SQ.FT. | 114.60 SQ.M. |