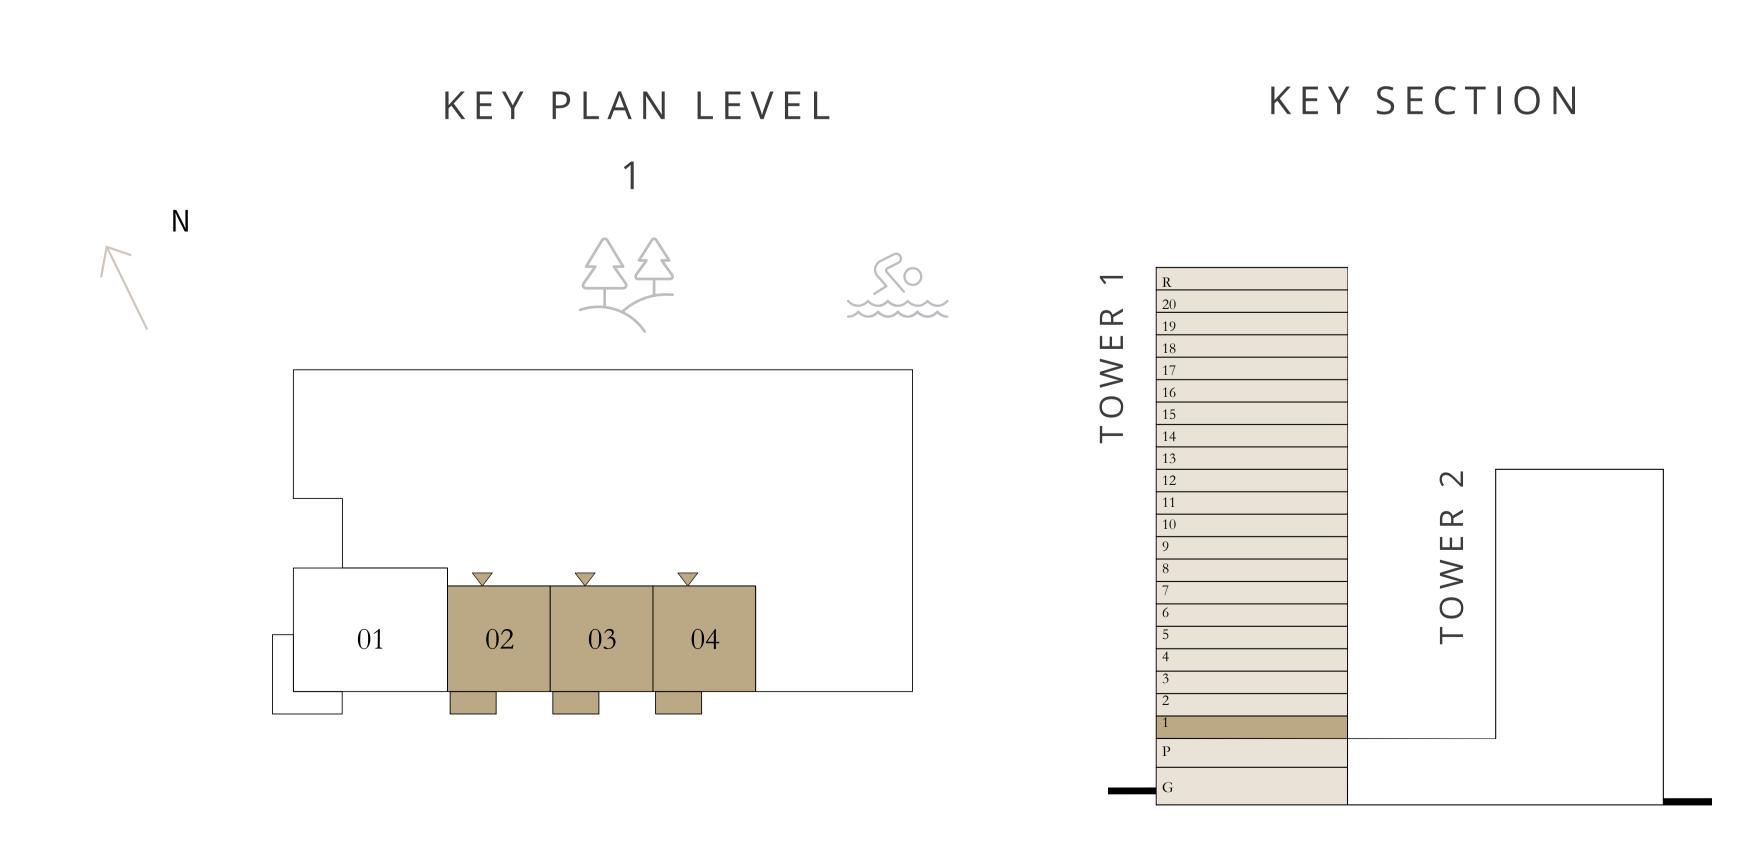

#### TOWER 1

# 1 BEDROOM

LEVEL 1 UNIT 02, 03 & 04

| SUITE AREA   | 698.36 SQ.FT. | 64.88 SQ.M. |
|--------------|---------------|-------------|
| BALCONY AREA | 65.01 SQ.FT.  | 6.04 SQ.M.  |
| TOTAL AREA   | 763.37 SQ.FT. | 70.92 SQ.M. |