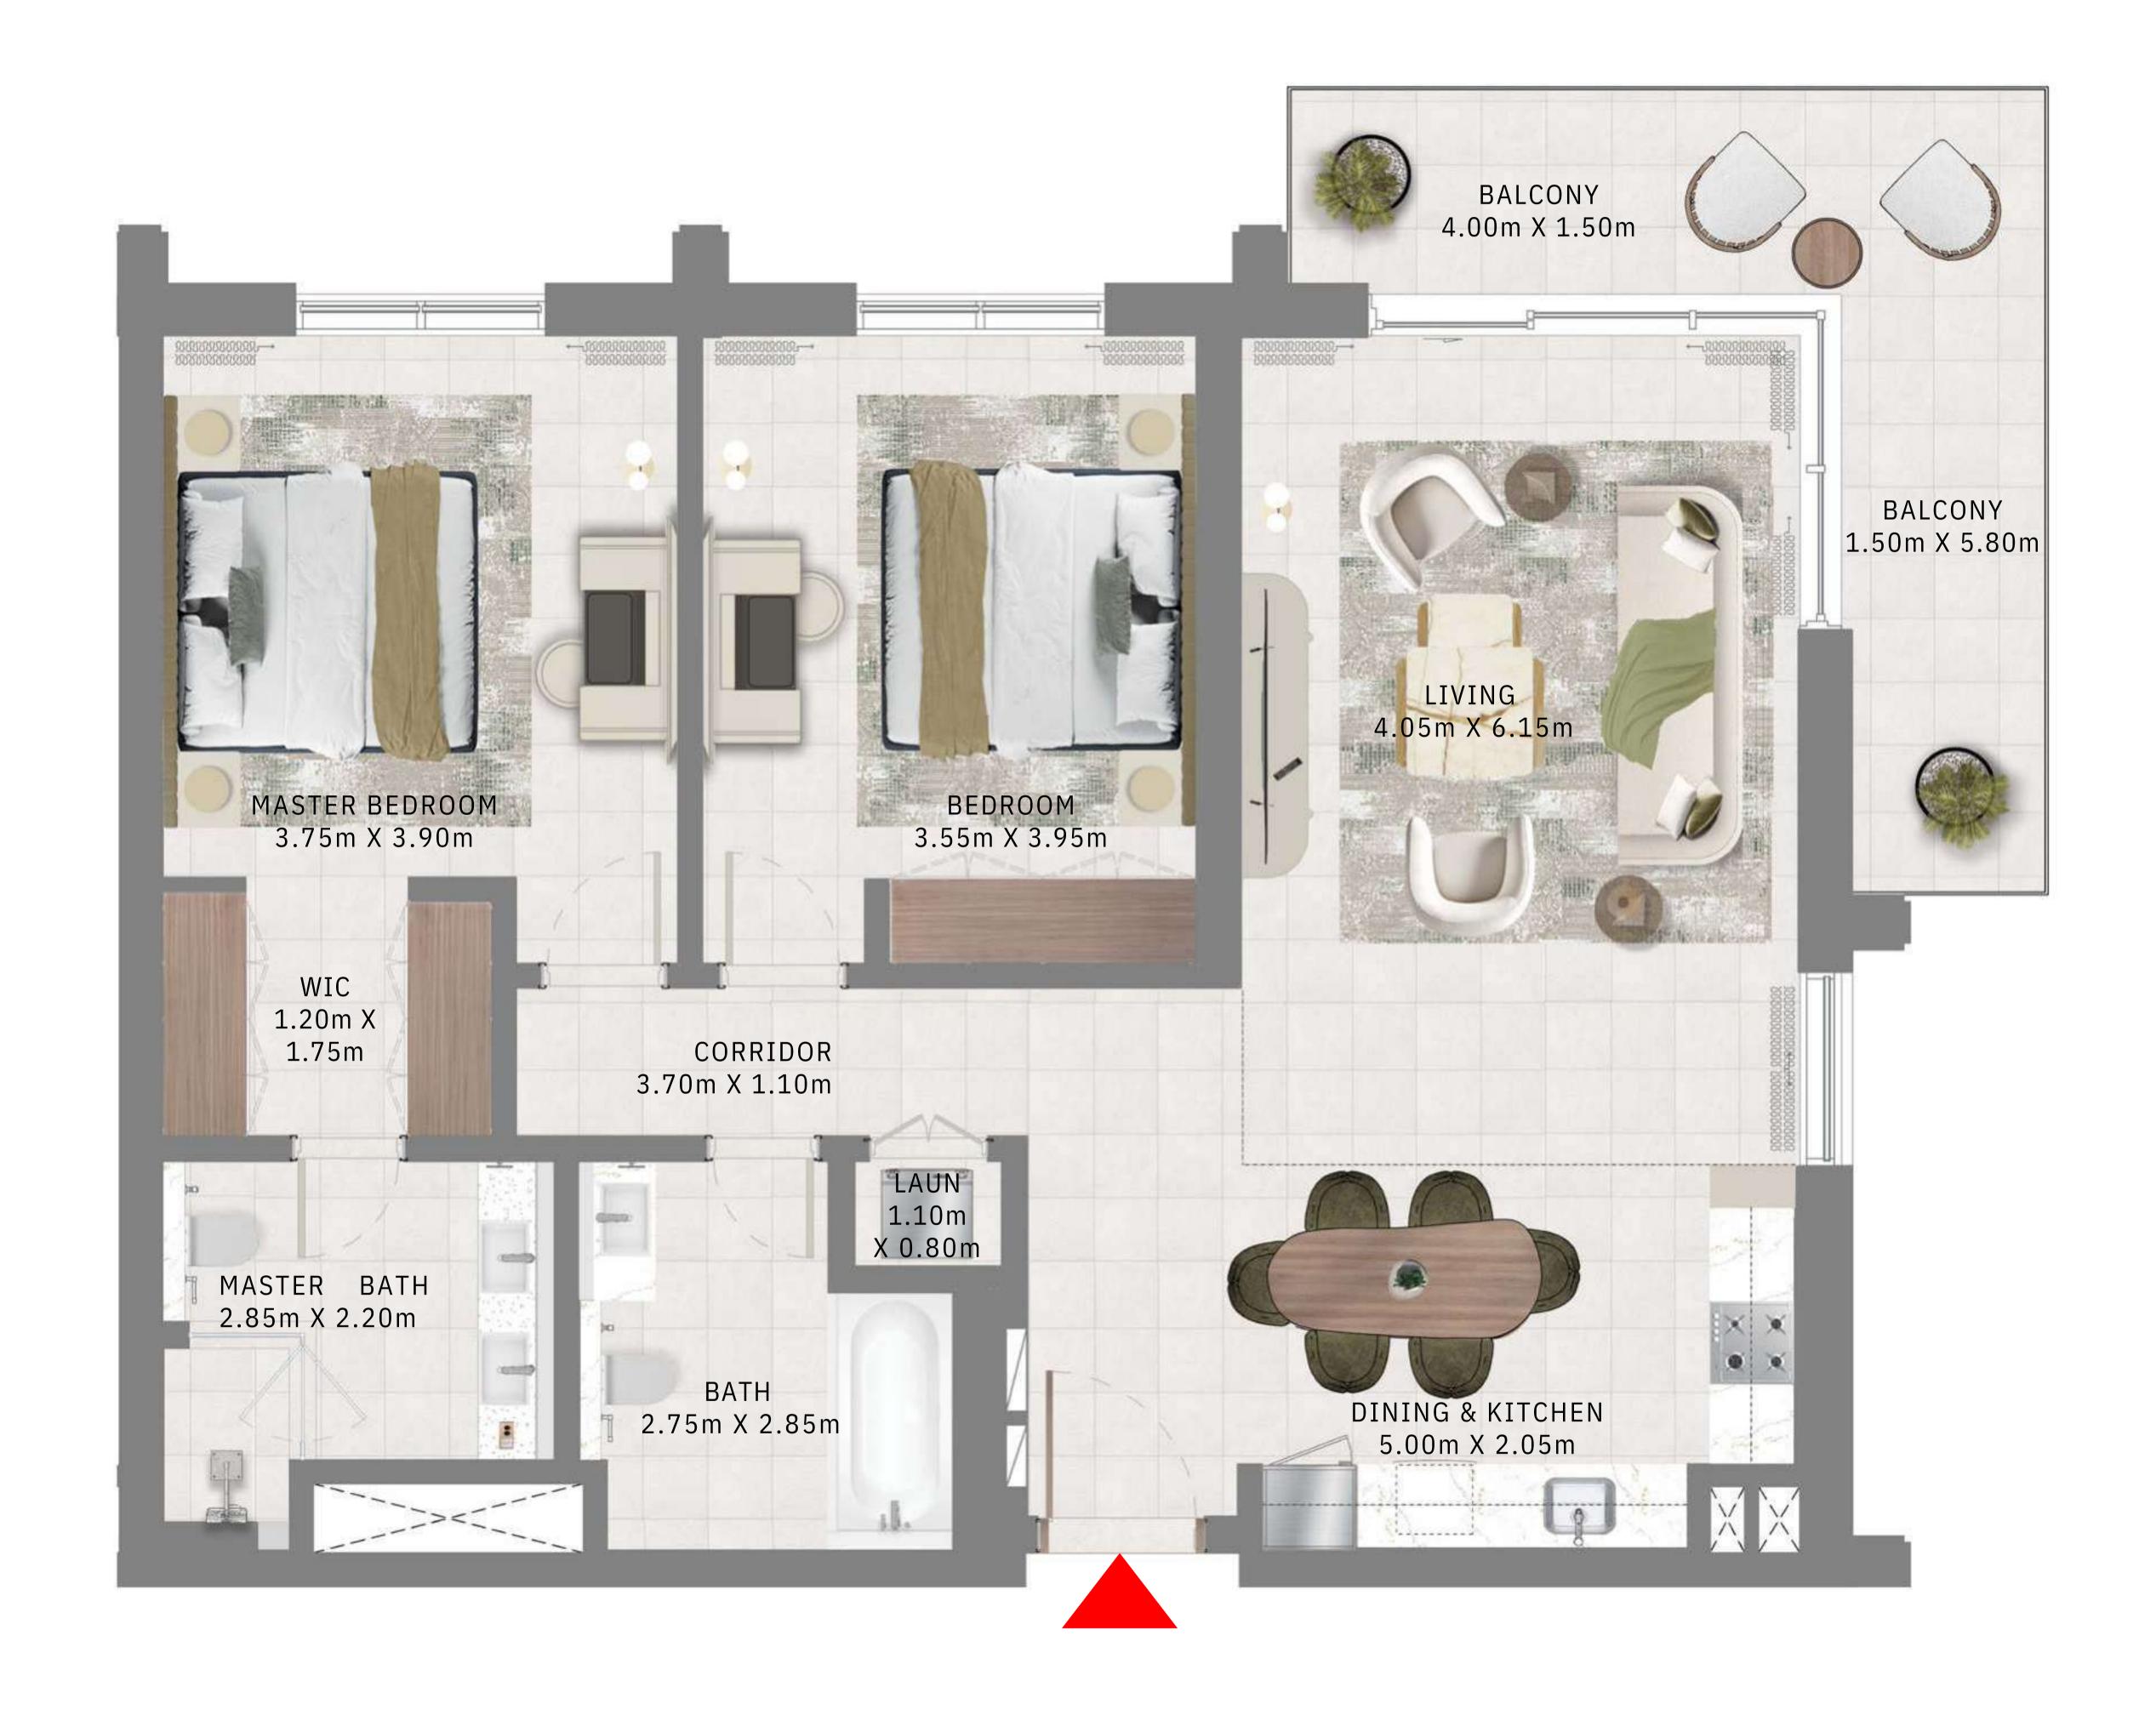

# 2 BEDROOMS

LEVELS 2-15 UNIT 01

|   | SUITE AREA   | 1169.18 SQ.FT. | 108.62 SQ.M. |
|---|--------------|----------------|--------------|
|   | BALCONY AREA | 127.98 SQ.FT.  | 11.89 SQ.M.  |
| - | TOTAL AREA   | 1297.16 SQ.FT. | 120.51 SQ.M. |