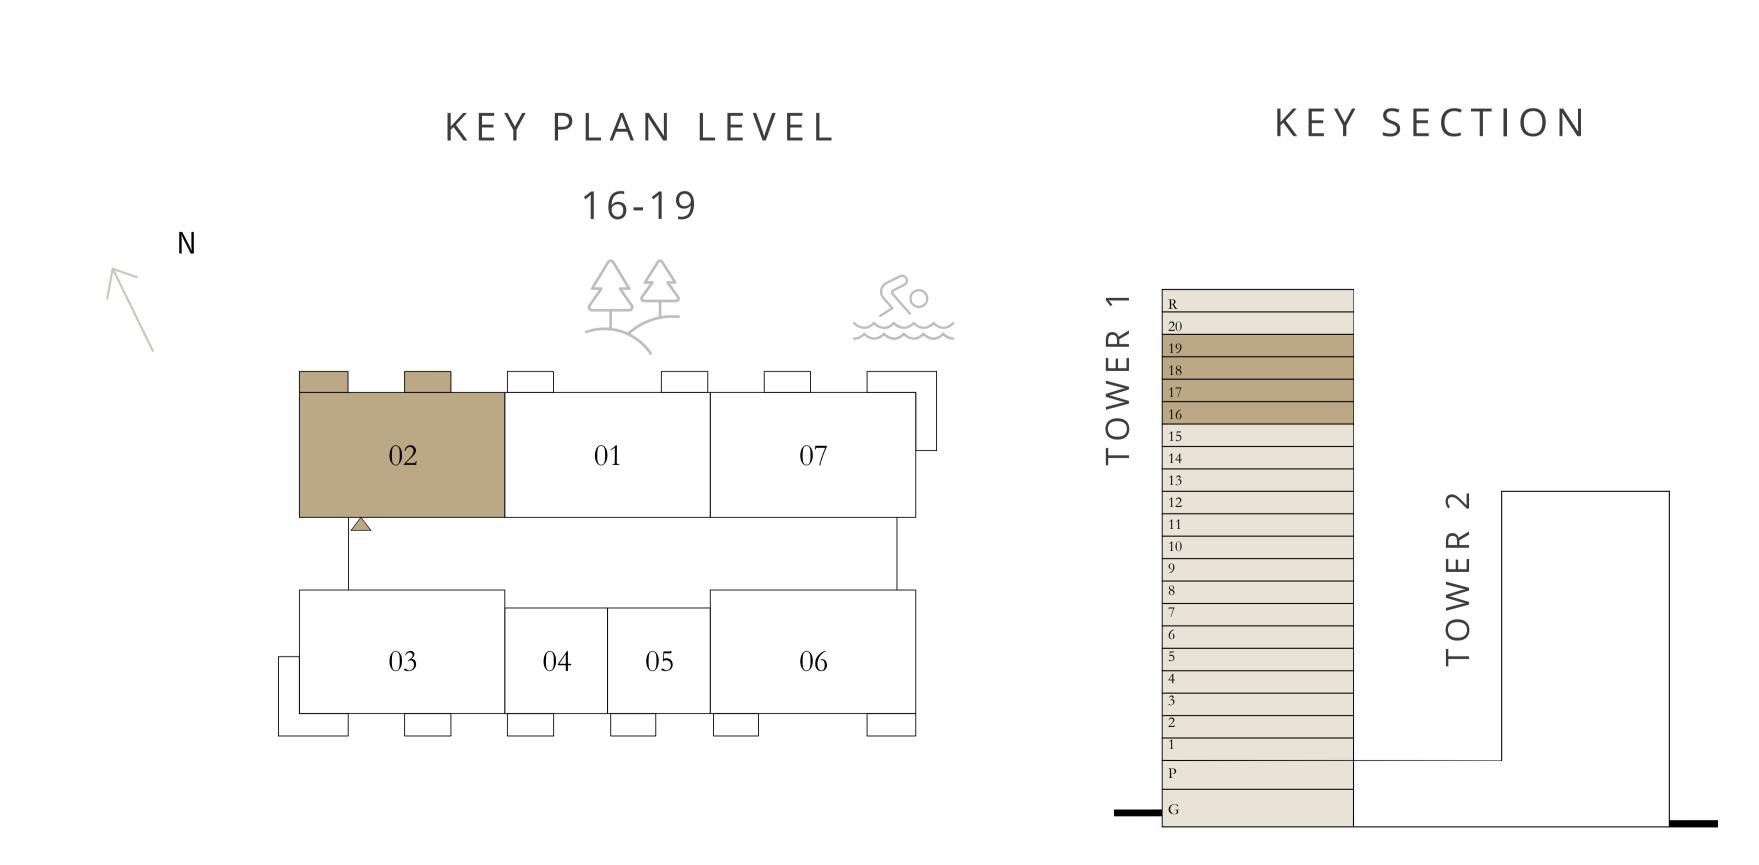

# 3 BEDROOMS

LEVELS 16-19

|   | SUITE AREA   | 1565.40 SQ.FT. | 145.43 SQ.M. |
|---|--------------|----------------|--------------|
|   | BALCONY AREA | 127.98 SQ.FT.  | 11.89 SQ.M.  |
| • | TOTAL AREA   | 1693.38 SQ.FT. | 157.32 SQ.M. |

# 3 BEDROOMS

LEVEL 20

| SUITE AREA   | 1565.50 SQ.FT. | 145.44 SQ.M. |
|--------------|----------------|--------------|
| BALCONY AREA | 127.98 SQ.FT.  | 11.89 SQ.M.  |
| TOTAL AREA   | 1693.48 SQ.FT. | 157.33 SQ.M. |