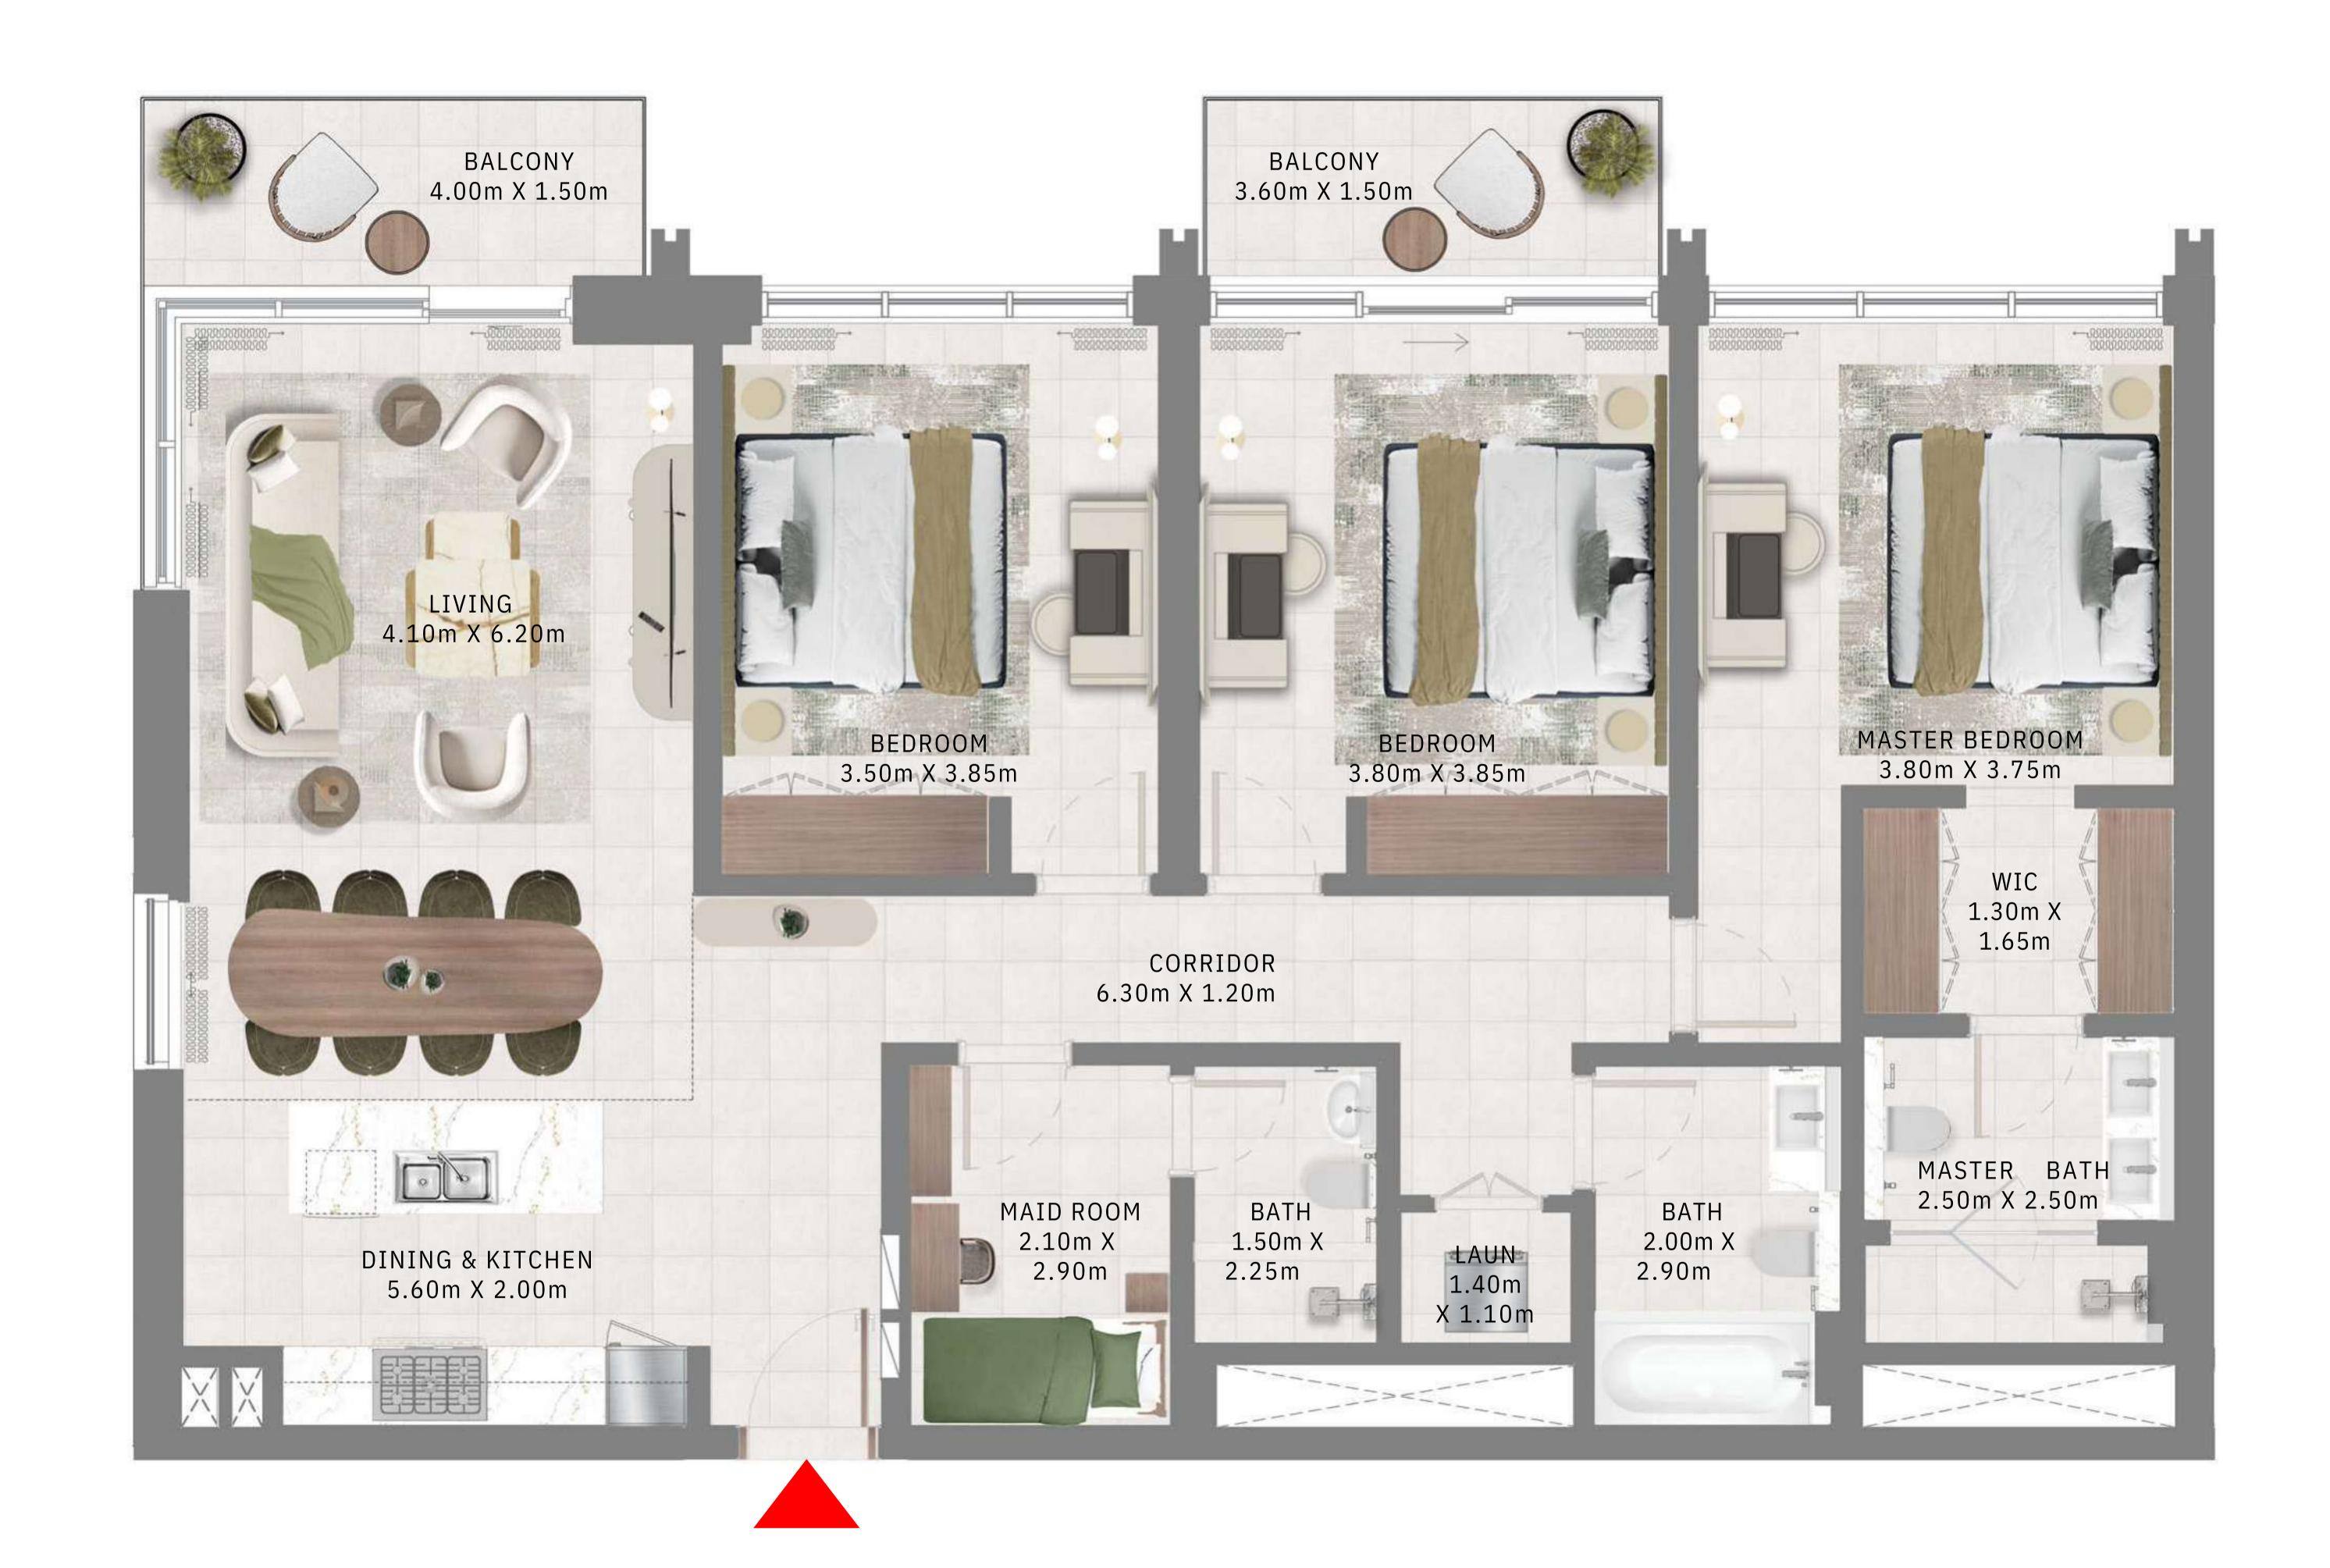

# 3 BEDROOMS

LEVEL 20

| SUITE AREA   | 1565.50 SQ.FT. | 145.44 SQ.M. |
|--------------|----------------|--------------|
| BALCONY AREA | 127.98 SQ.FT.  | 11.89 SQ.M.  |
| TOTAL AREA   | 1693.48 SQ.FT. | 157.33 SQ.M. |