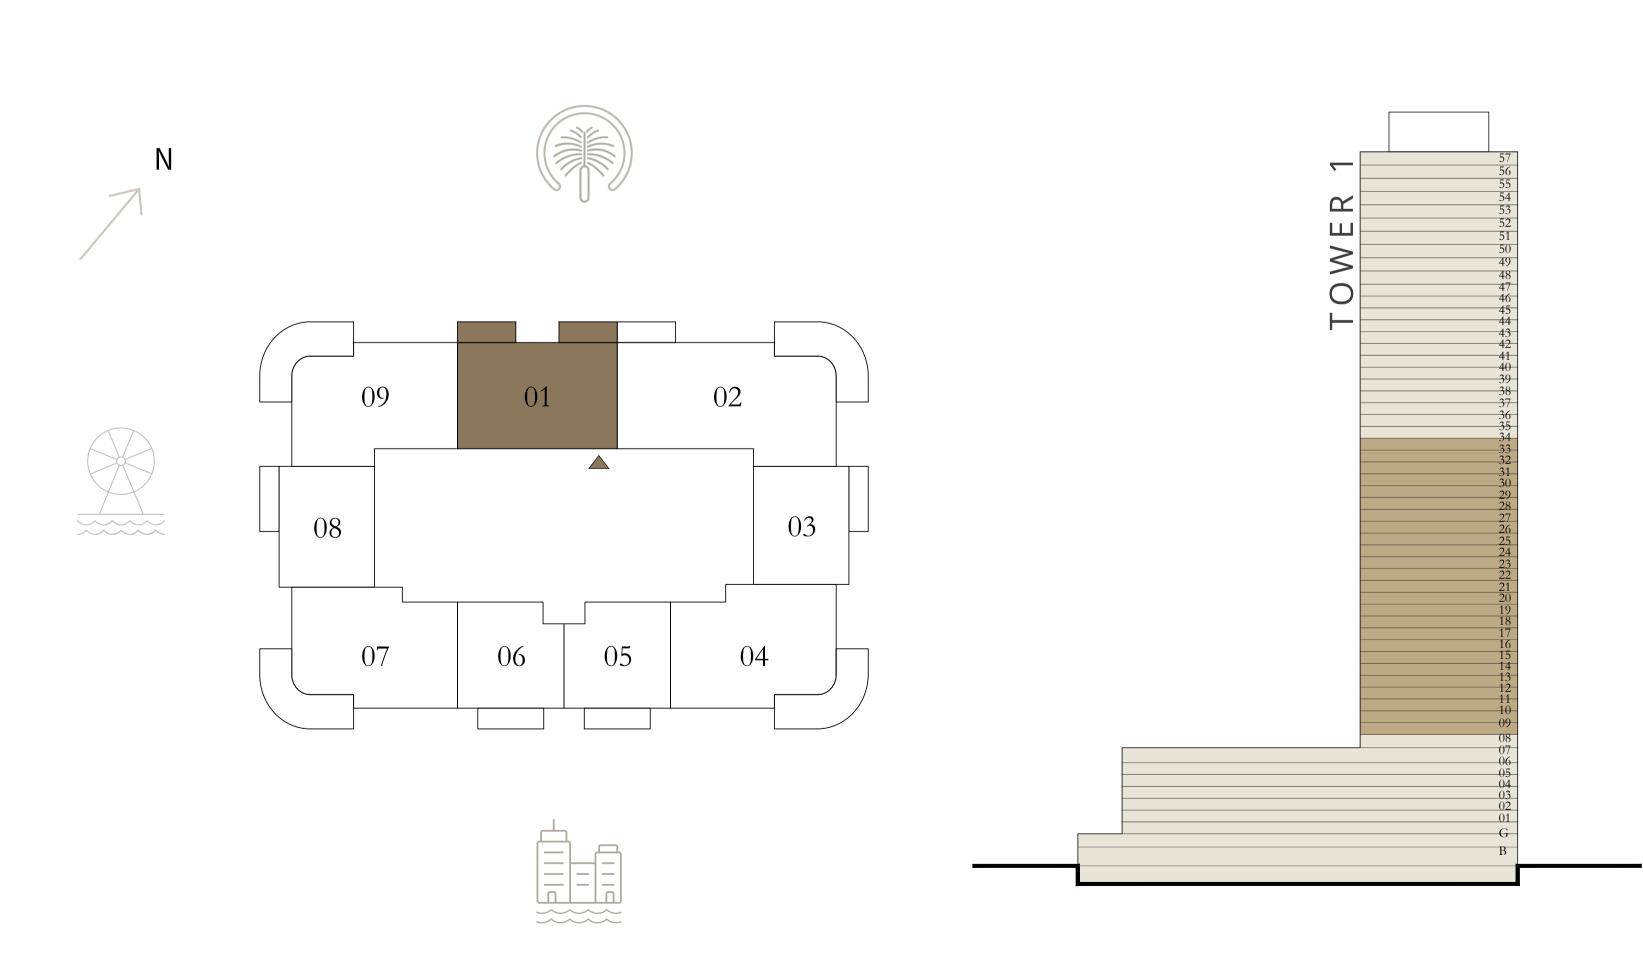

#### BY ADDRESS RESORTS

#### TOWER 1

### 1 BEDROOM

| LEVEL        | 10-24 U       | NIT 03      |
|--------------|---------------|-------------|
| SUITE AREA   | 657.89 SQ.FT. | 61.12 SQ.M. |
| BALCONY AREA | 86.86 SQ.FT.  | 8.07 SQ.M.  |
| TOTAL AREA   | 744.75 SQ.FT. | 69.19 SQ.M. |
| LEVEL        | 25-34 U       | NIT 03      |

| SUITE AREA   | 653.91 SQ.FT. | 60.75 SQ.M. |
|--------------|---------------|-------------|
| BALCONY AREA | 86.86 SQ.FT.  | 8.07 SQ.M.  |
| TOTAL AREA   | 740.77 SQ.FT. | 68.82 SQ.M. |

KEY PLAN LEVEL KEY SECTION

10-34