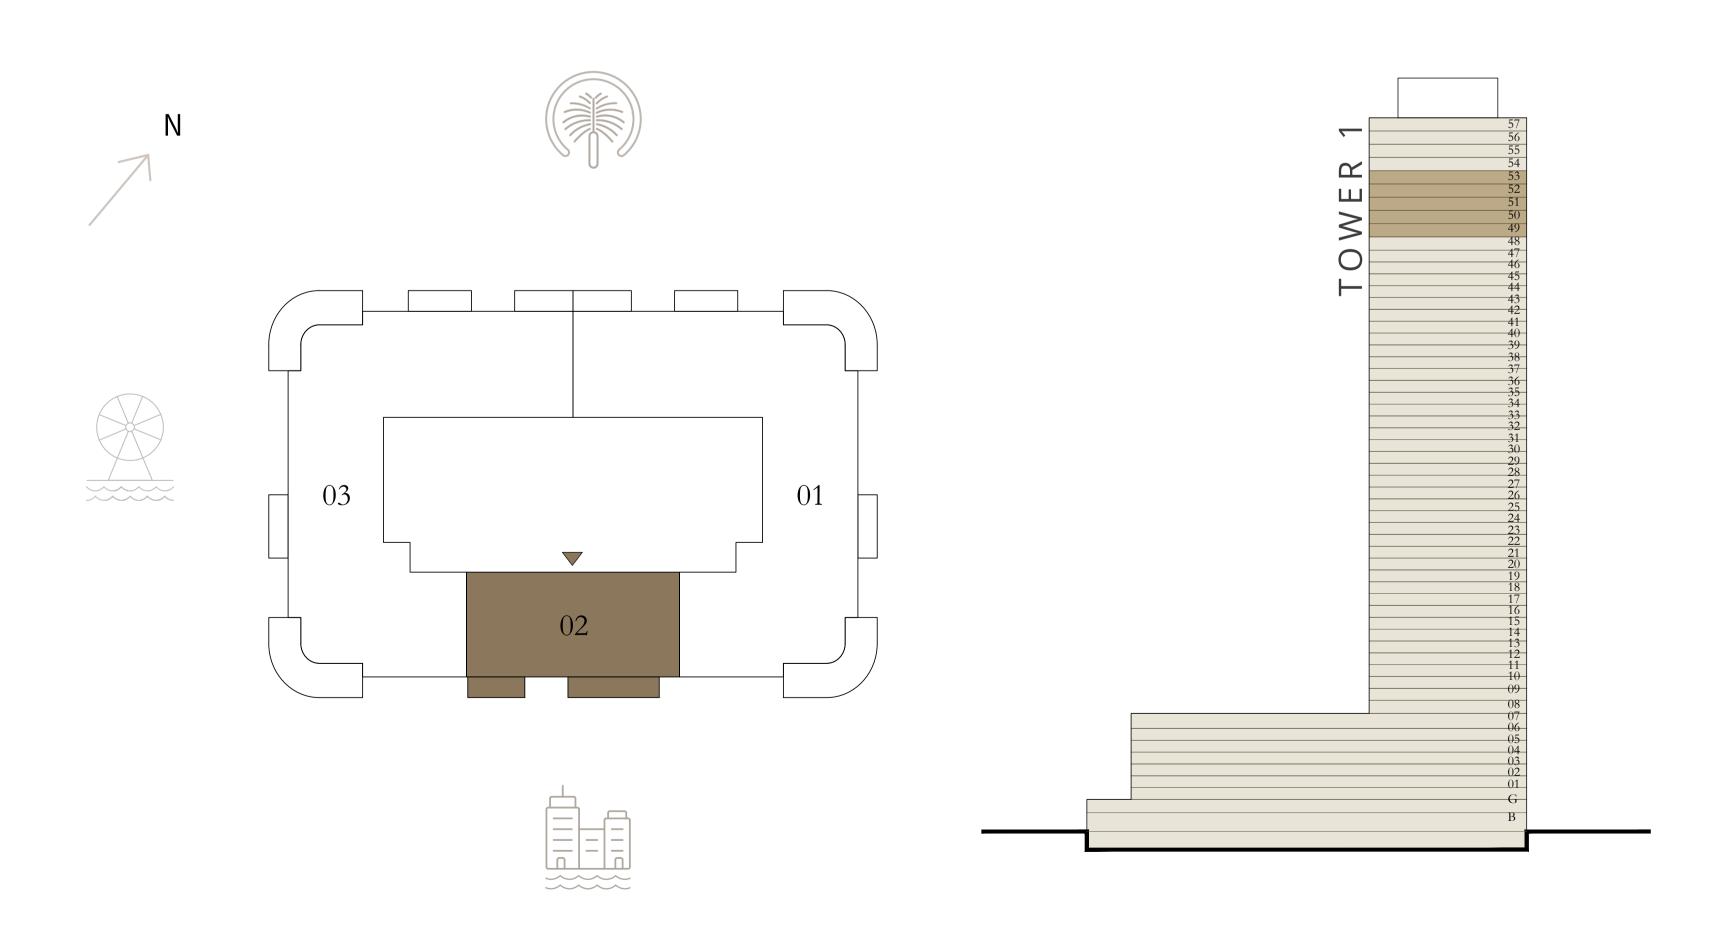

#### 3 BEDROOM

LEVEL 49-53

UNIT 02

|   | SUITE AREA   | 1311.58 SQ.FT. | 121.85 SQ.M. |
|---|--------------|----------------|--------------|
| [ | BALCONY AREA | 196.23 SQ.FT.  | 18.23 SQ.M.  |
|   | TOTAL AREA   | 1507.81 SQ.FT. | 140.08 SQ.M. |

KEY PLAN LEVEL
49-53