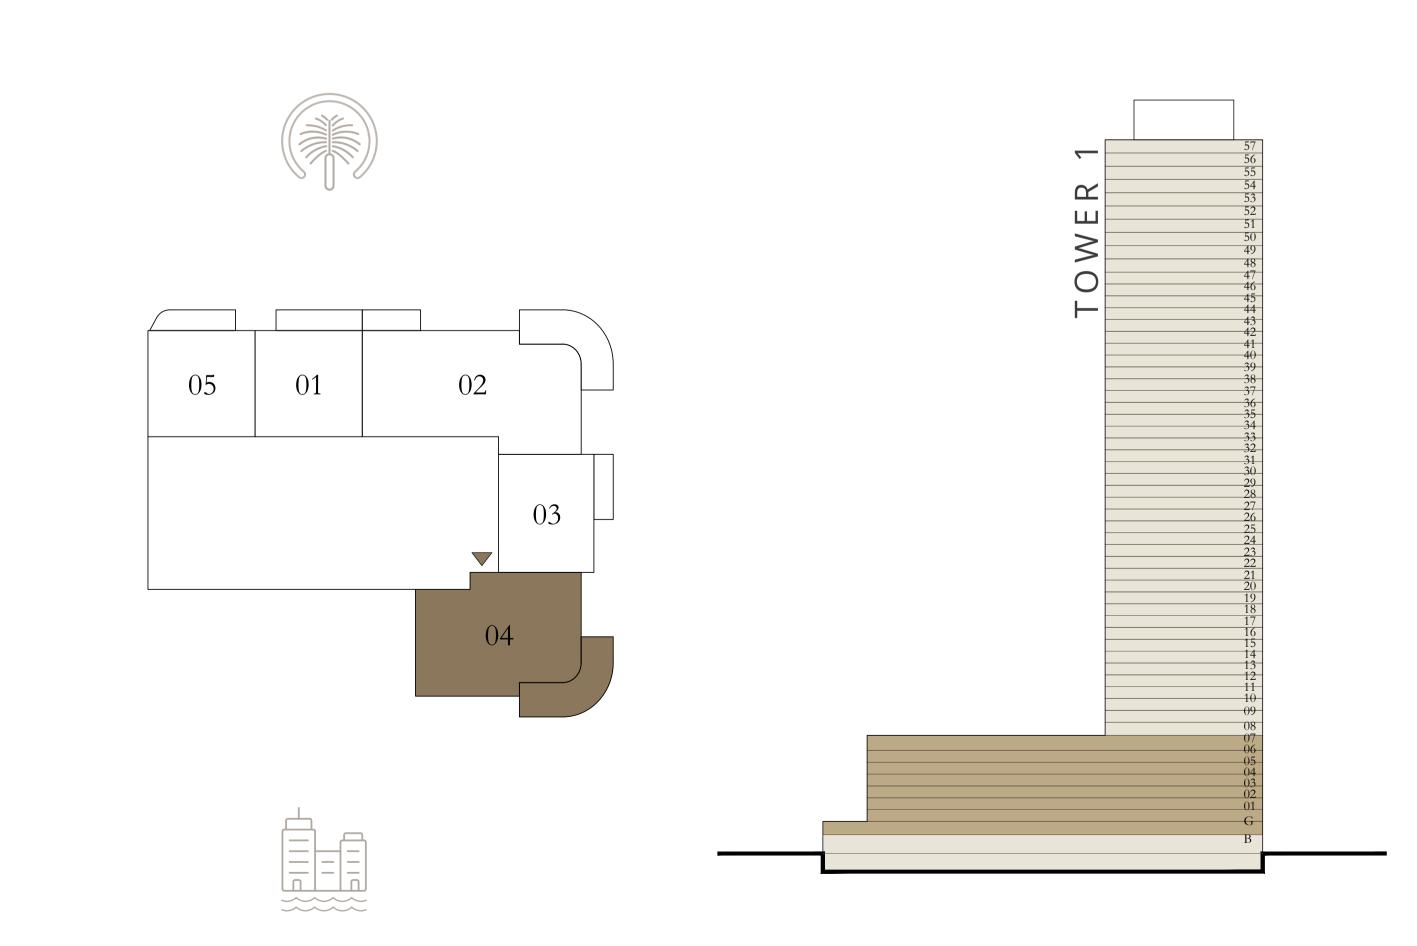

|
|--------------|----------------|--------------|--|
| BALCONY AREA | 263.50 SQ.FT.  | 24.48 SQ.M.  |  |
| TOTAL AREA   | 1360.02 SQ.FT. | 126.35 SQ.M. |  |

KEY PLAN LEVEL











### BY ADDRESS RESORTS

#### TOWER 1

### 2 BEDROOM

LEVEL 35

UNIT 03

| SUITE AREA   | 1096.52 SQ.FT. | 101.87 SQ.M. |
|--------------|----------------|--------------|
| BALCONY AREA | 263.50 SQ.FT.  | 24.48 SQ.M.  |
| TOTAL AREA   | 1360.02 SQ.FT. | 126.35 SQ.M. |

KEY PLAN LEVEL

KEY SECTION

35









### BY ADDRESS RESORTS

#### TOWER 1

### 2 BEDROOM

LEVEL 1-8

UNIT 04

| _ | SUITE AREA   | 1120.85 SQ.FT. | 104.13 SQ.M. |
|---|--------------|----------------|--------------|
|   | BALCONY AREA | 261.78 SQ.FT.  | 24.32 SQ.M.  |
|   | TOTAL AREA   | 1382.63 SQ.FT. | 128.45 SQ.M. |

KEY PLAN LEVEL











### BY ADDRESS RESORTS

#### TOWER 1

### 2 BEDROOM

LEVEL 9

UNIT 04

| SUITE AREA   | 1117.62 SQ.FT. | 103.83 SQ.M. |
|--------------|----------------|--------------|
| BALCONY AREA | 262.53 SQ.FT.  | 24.39 SQ.M.  |
| TOTAL AREA   | 1380.15 SQ.FT. | 128.22 SQ.M. |

KEY PLAN LEVEL









### BY ADDRESS RESORTS

#### TOWER 1

#### 2 BEDROOM

LEVEL 9

UNIT 06

| SUITE AREA   | 1095.44 SQ.FT. | 101.77 SQ.M. |
|--------------|----------------|--------------|
| BALCONY AREA | 492.77 SQ.FT.  | 45.78 SQ.M.  |
| TOTAL AREA   | 1588.21 SQ.FT. | 147.55 SQ.M. |

KEY PLAN LEVEL









#### BY ADDRESS RESORTS

#### TOWER 1

### 2 BEDROOM

LEVEL 10-24

UNIT 07

| SUITE AREA   | 1117.62 SQ.FT. | 103.83 SQ.M. |  |
|--------------|----------------|--------------|--|
| BALCONY AREA | 262.53 SQ.