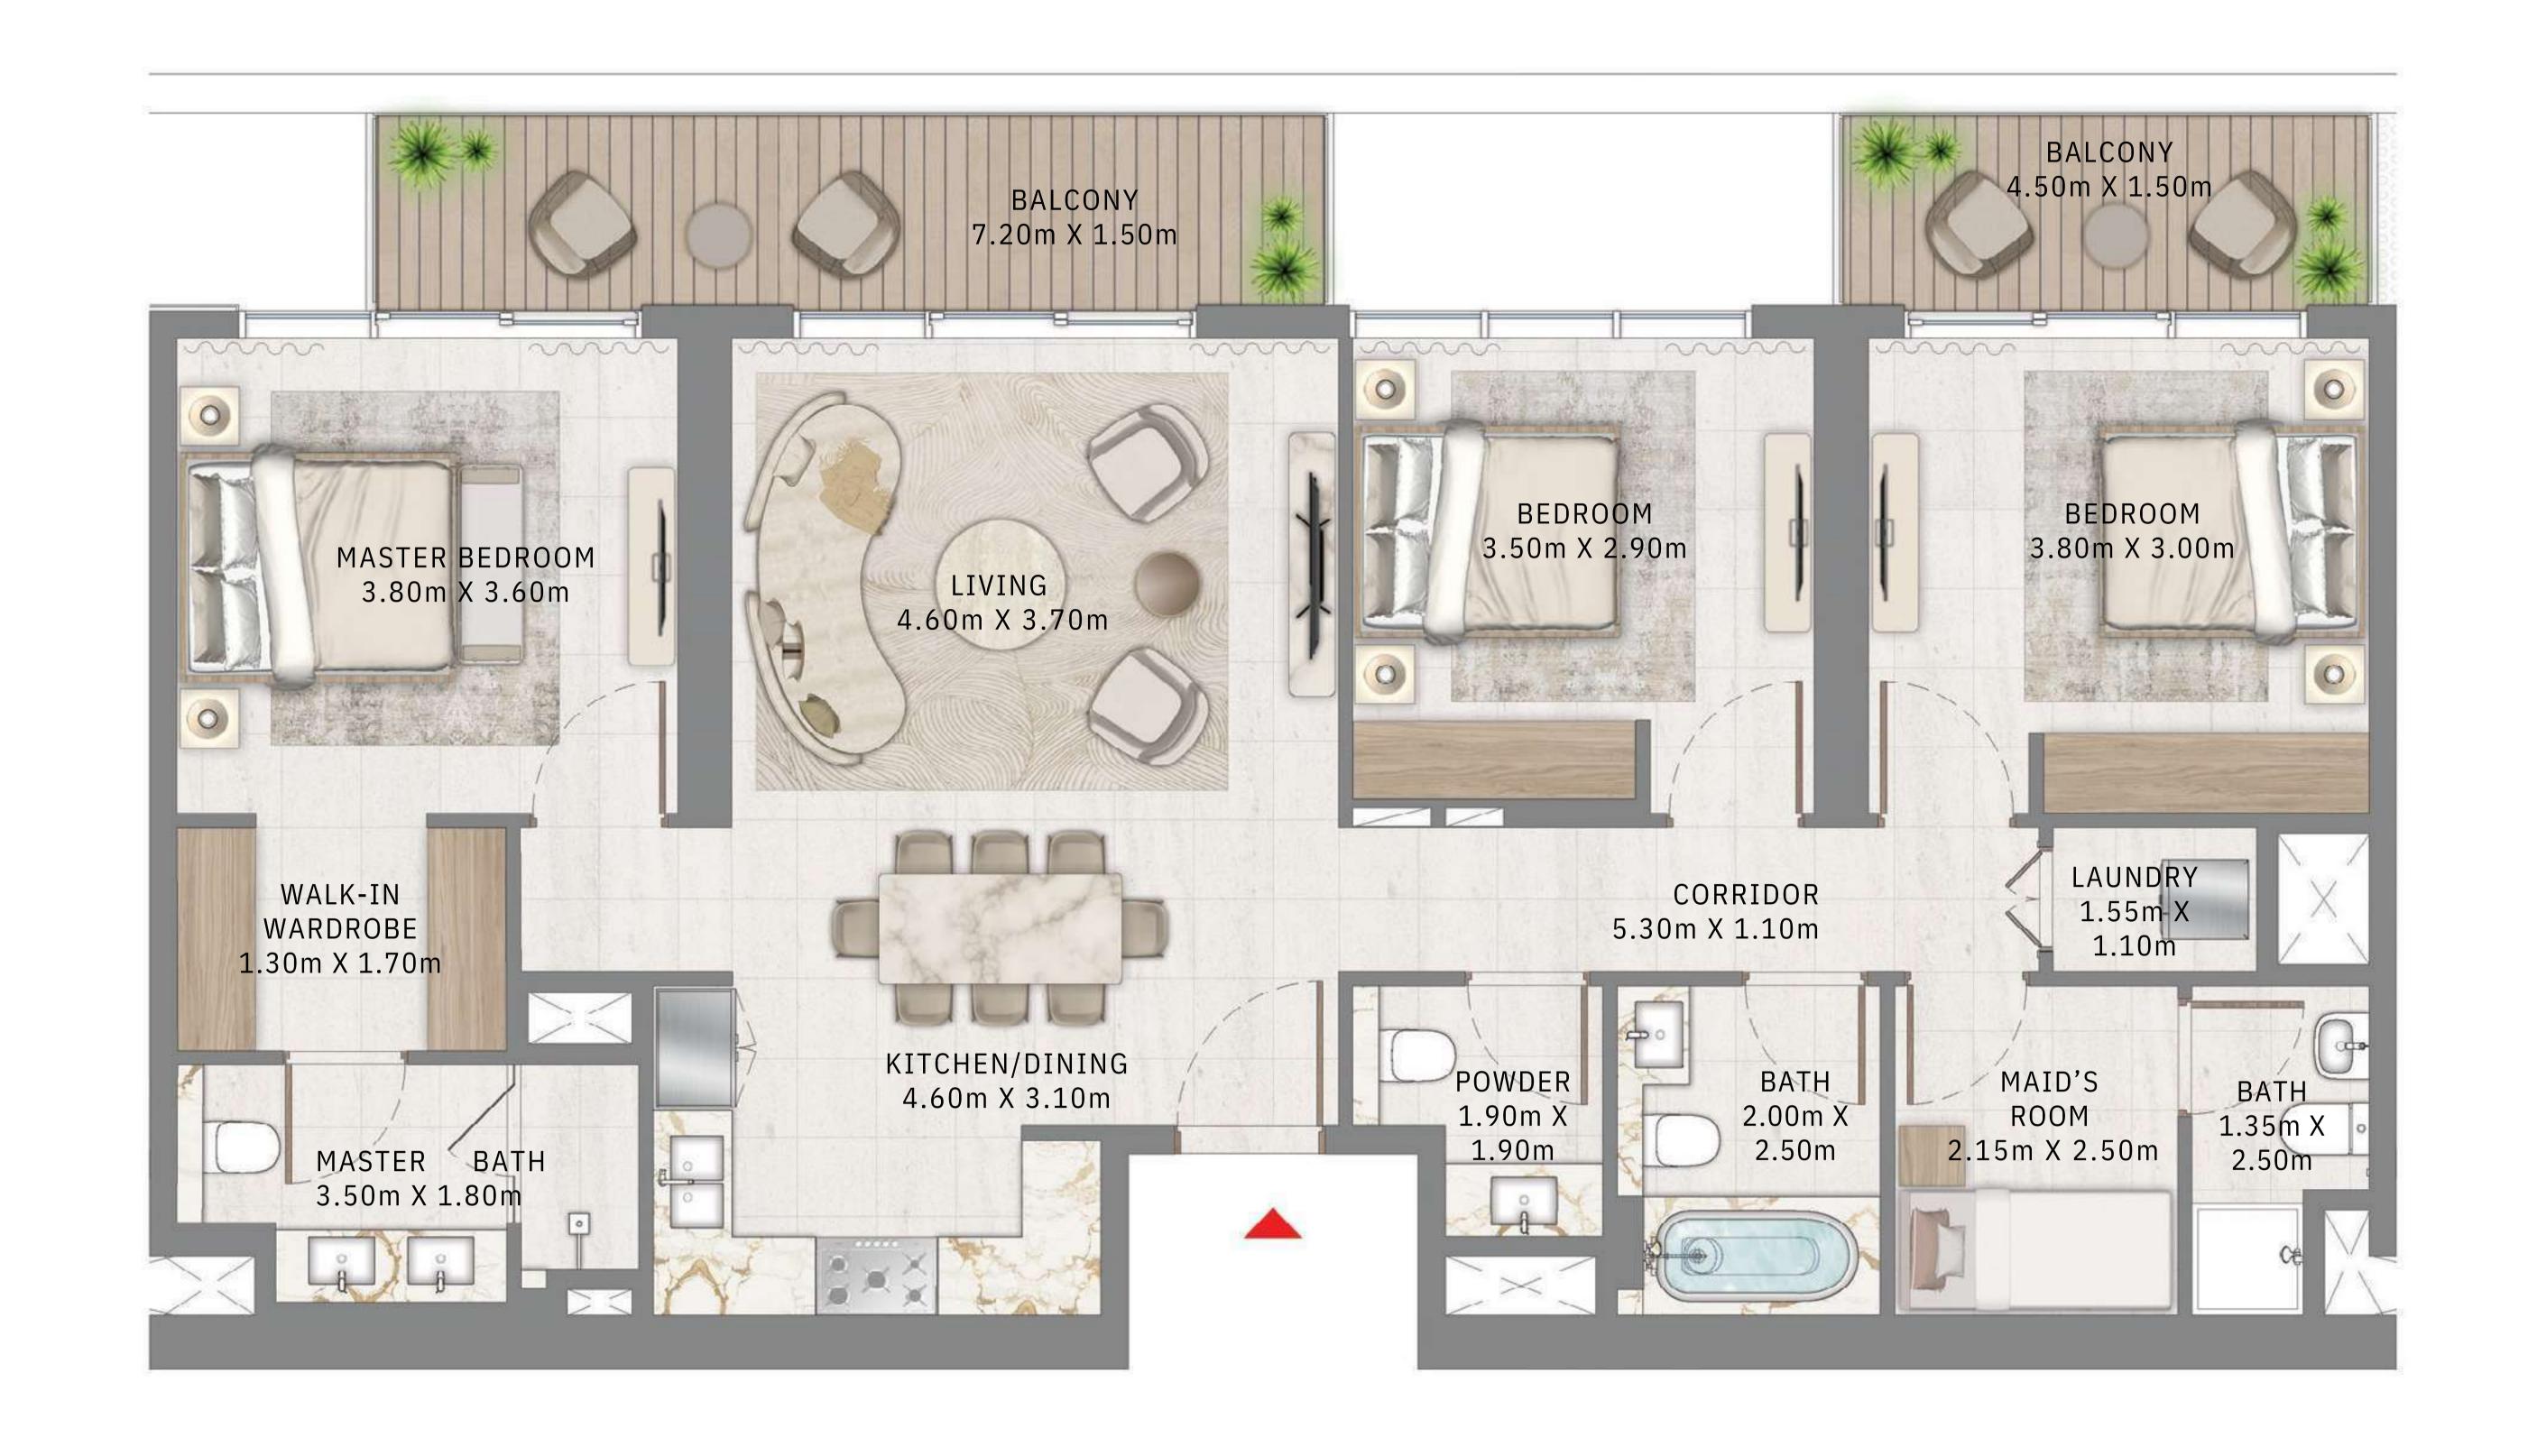

### BEDROOM

LEVEL 1-8

UNIT 05

| SUITE AREA   | 678.45 SQ.FT. | 63.03 SQ.M. |
|--------------|---------------|-------------|
| BALCONY AREA | 105.27 SQ.FT. | 9.78 SQ.M.  |
| TOTAL AREA   | 783.72 SQ.FT. | 72.81 SQ.M. |

KEY PLAN LEVEL