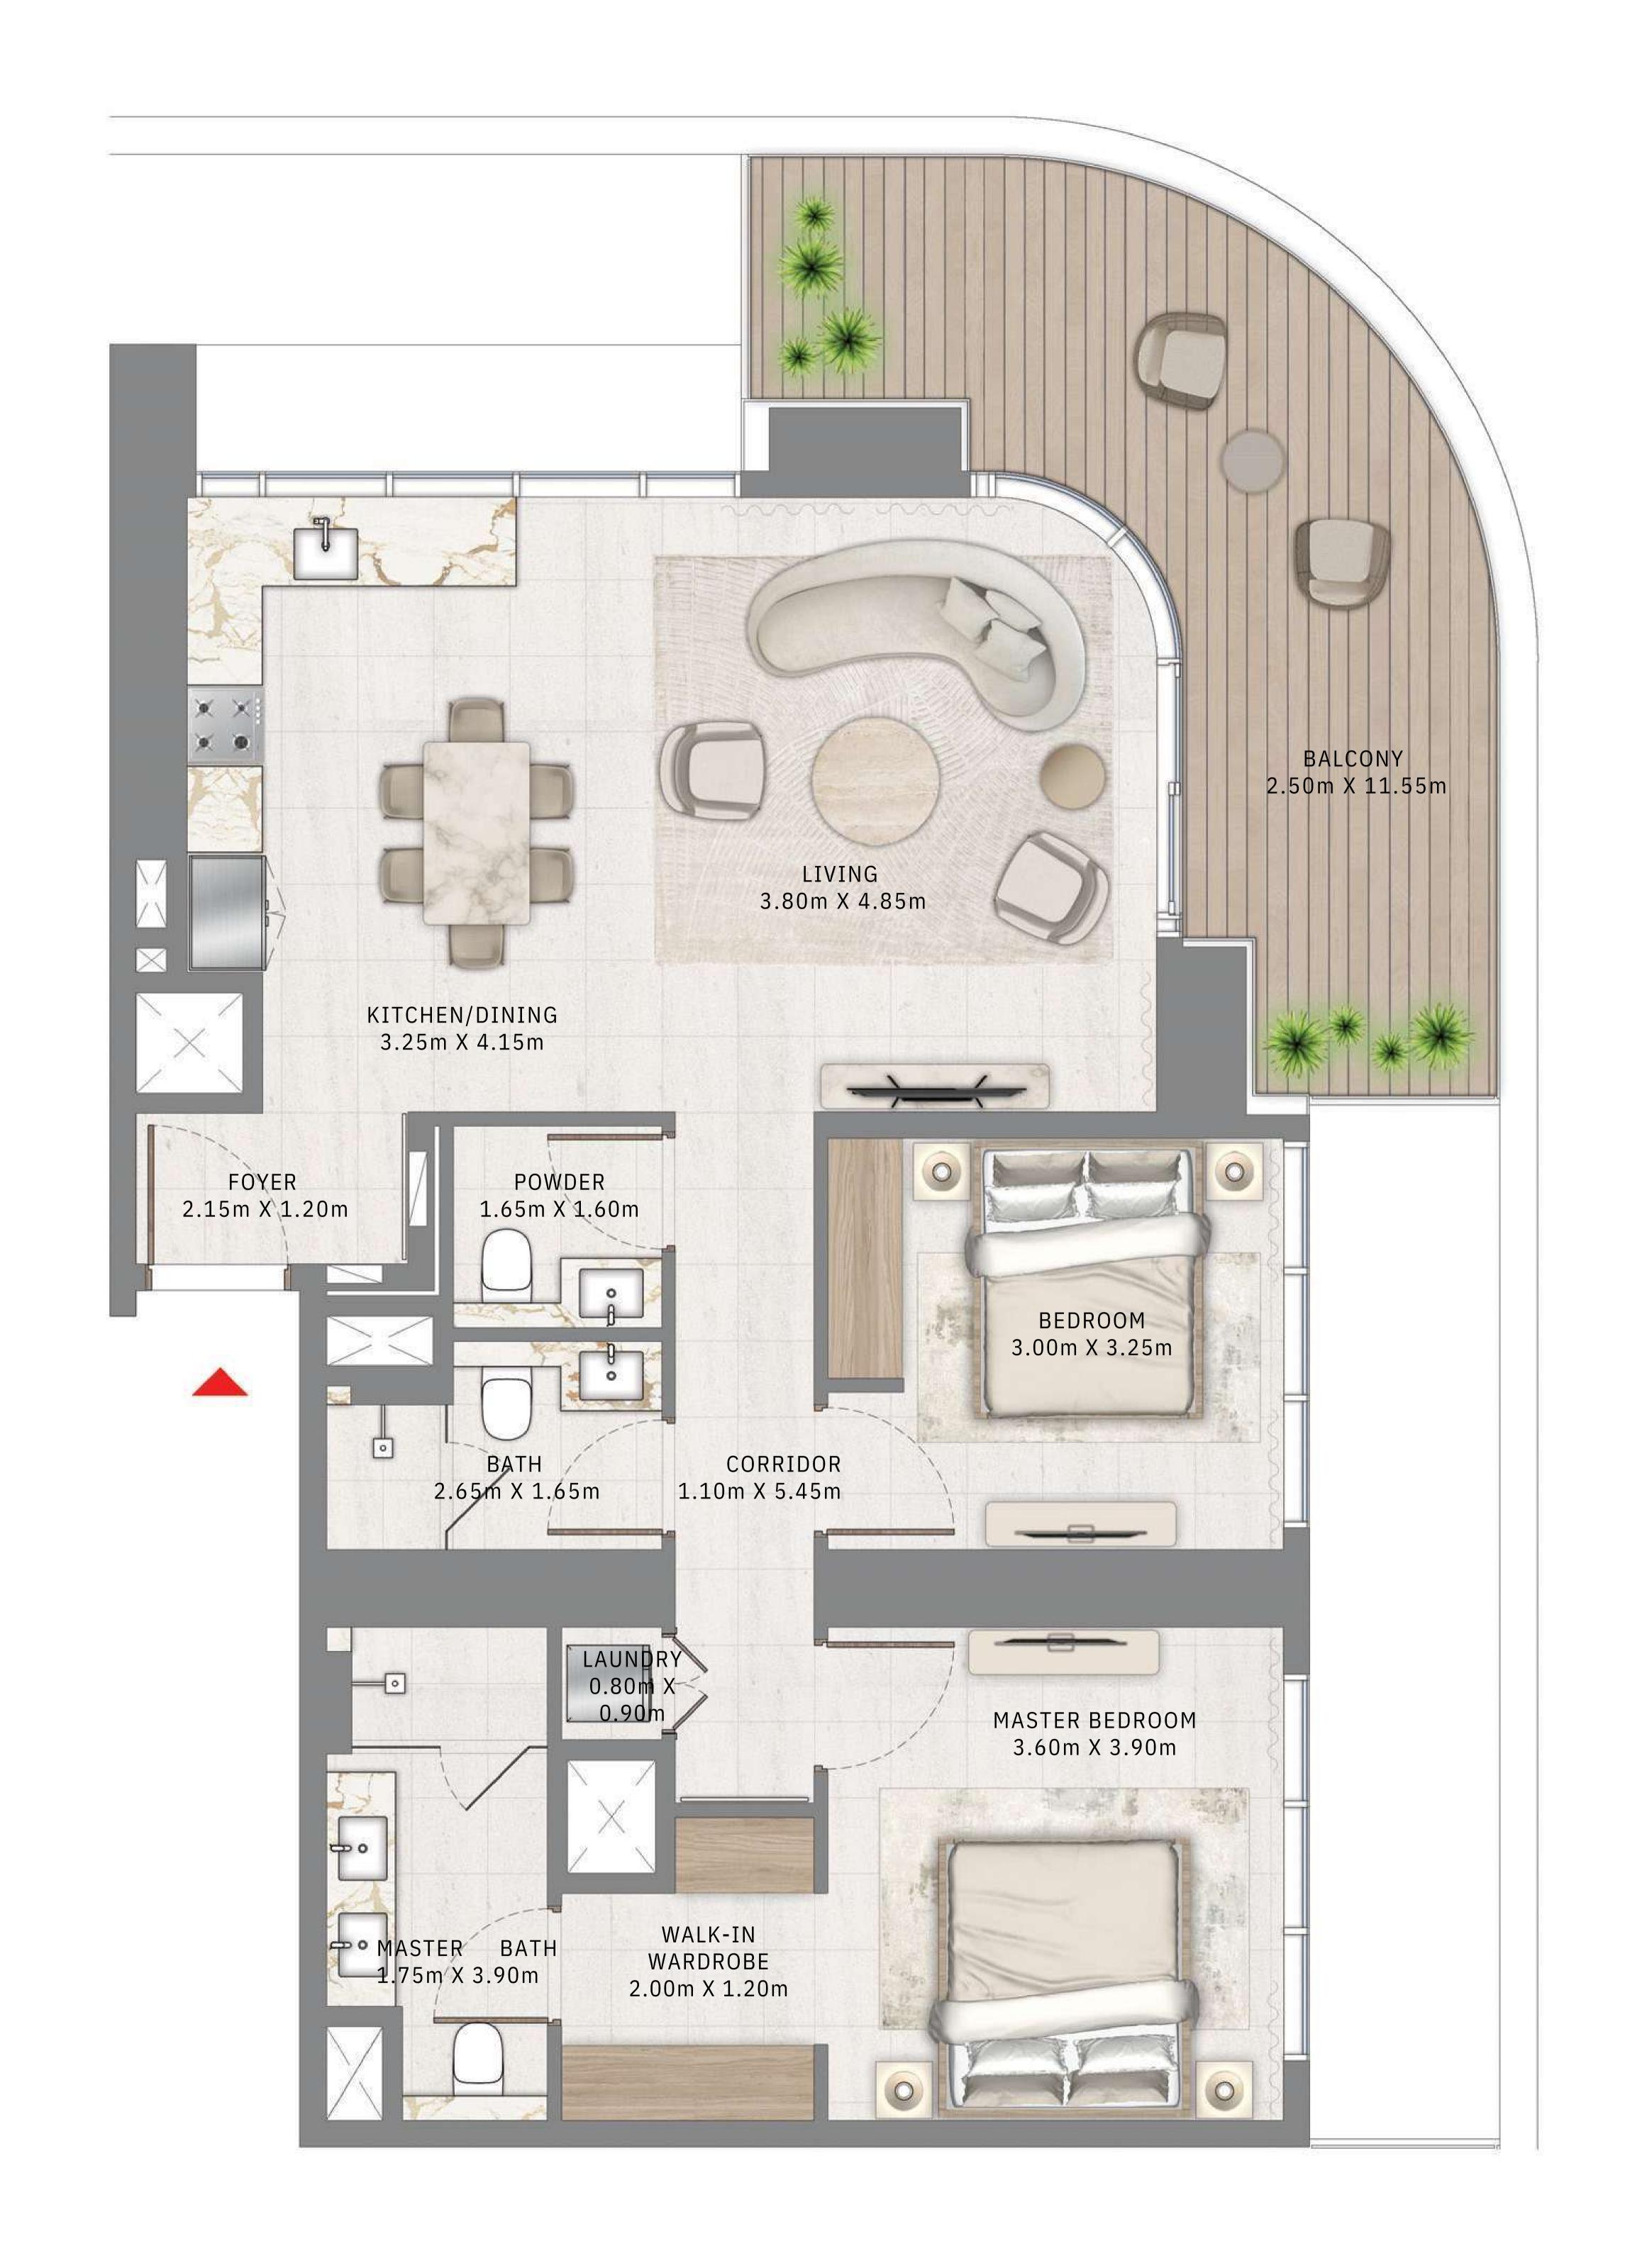

### 2 BEDROOM

LEVEL 35

UNIT 03

| SUITE AREA   | 1096.52 SQ.FT. | 101.87 SQ.M. |
|--------------|----------------|--------------|
| BALCONY AREA | 263.50 SQ.FT.  | 24.48 SQ.M.  |
| TOTAL AREA   | 1360.02 SQ.FT. | 126.35 SQ.M. |

KEY PLAN LEVEL

KEY SECTION

35