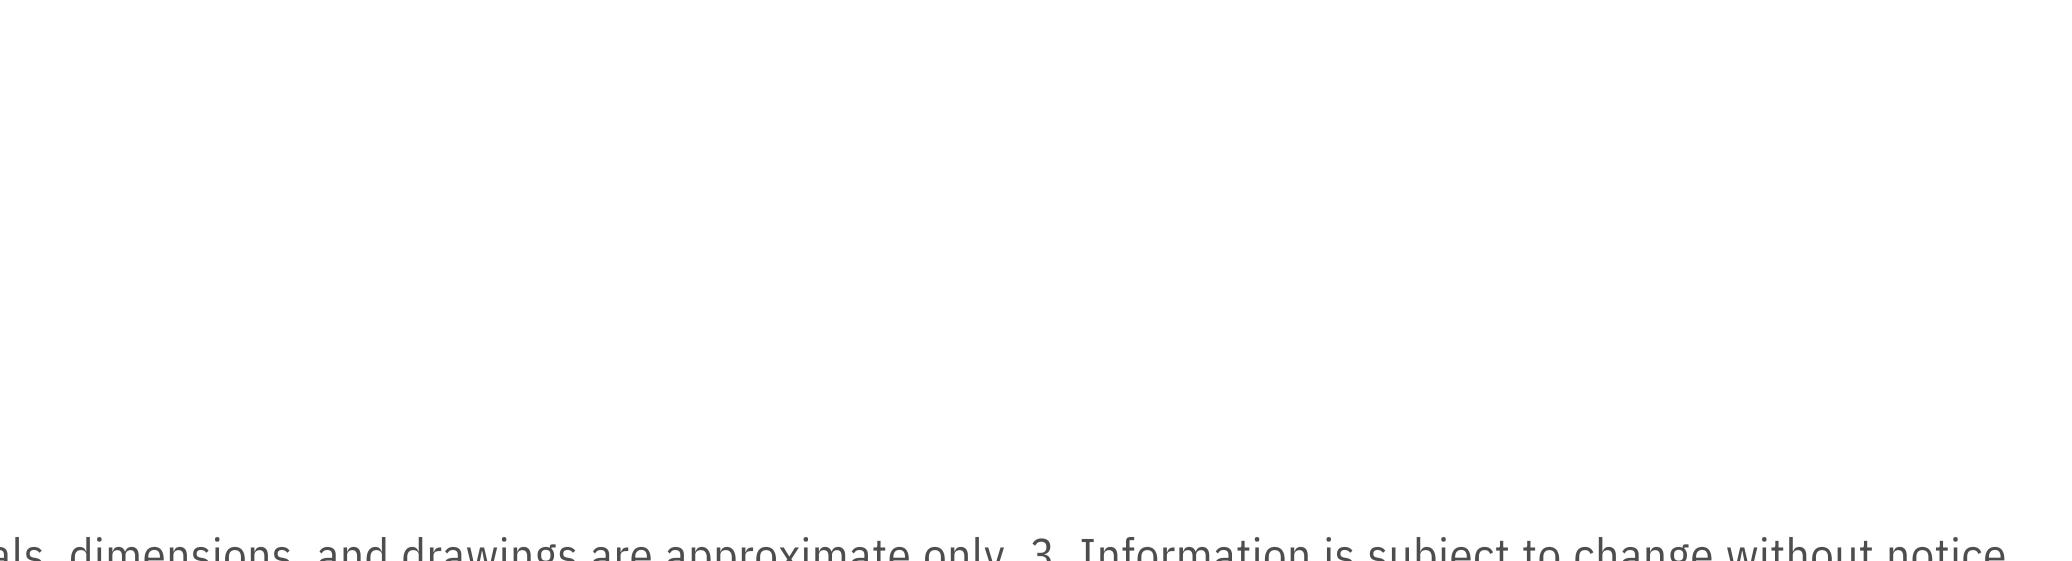

#### 1 BEDROOM

LEVEL 10-34

UNIT 06

| SUITE AREA   | 648.74 SQ.FT. | 60.27 SQ.M. |
|--------------|---------------|-------------|
| BALCONY AREA | 87.30 SQ.FT.  | 8.11 SQ.M.  |
| TOTAL AREA   | 736.04 SQ.FT. | 68.38 SQ.M. |

KEY PLAN LEVEL

10-34