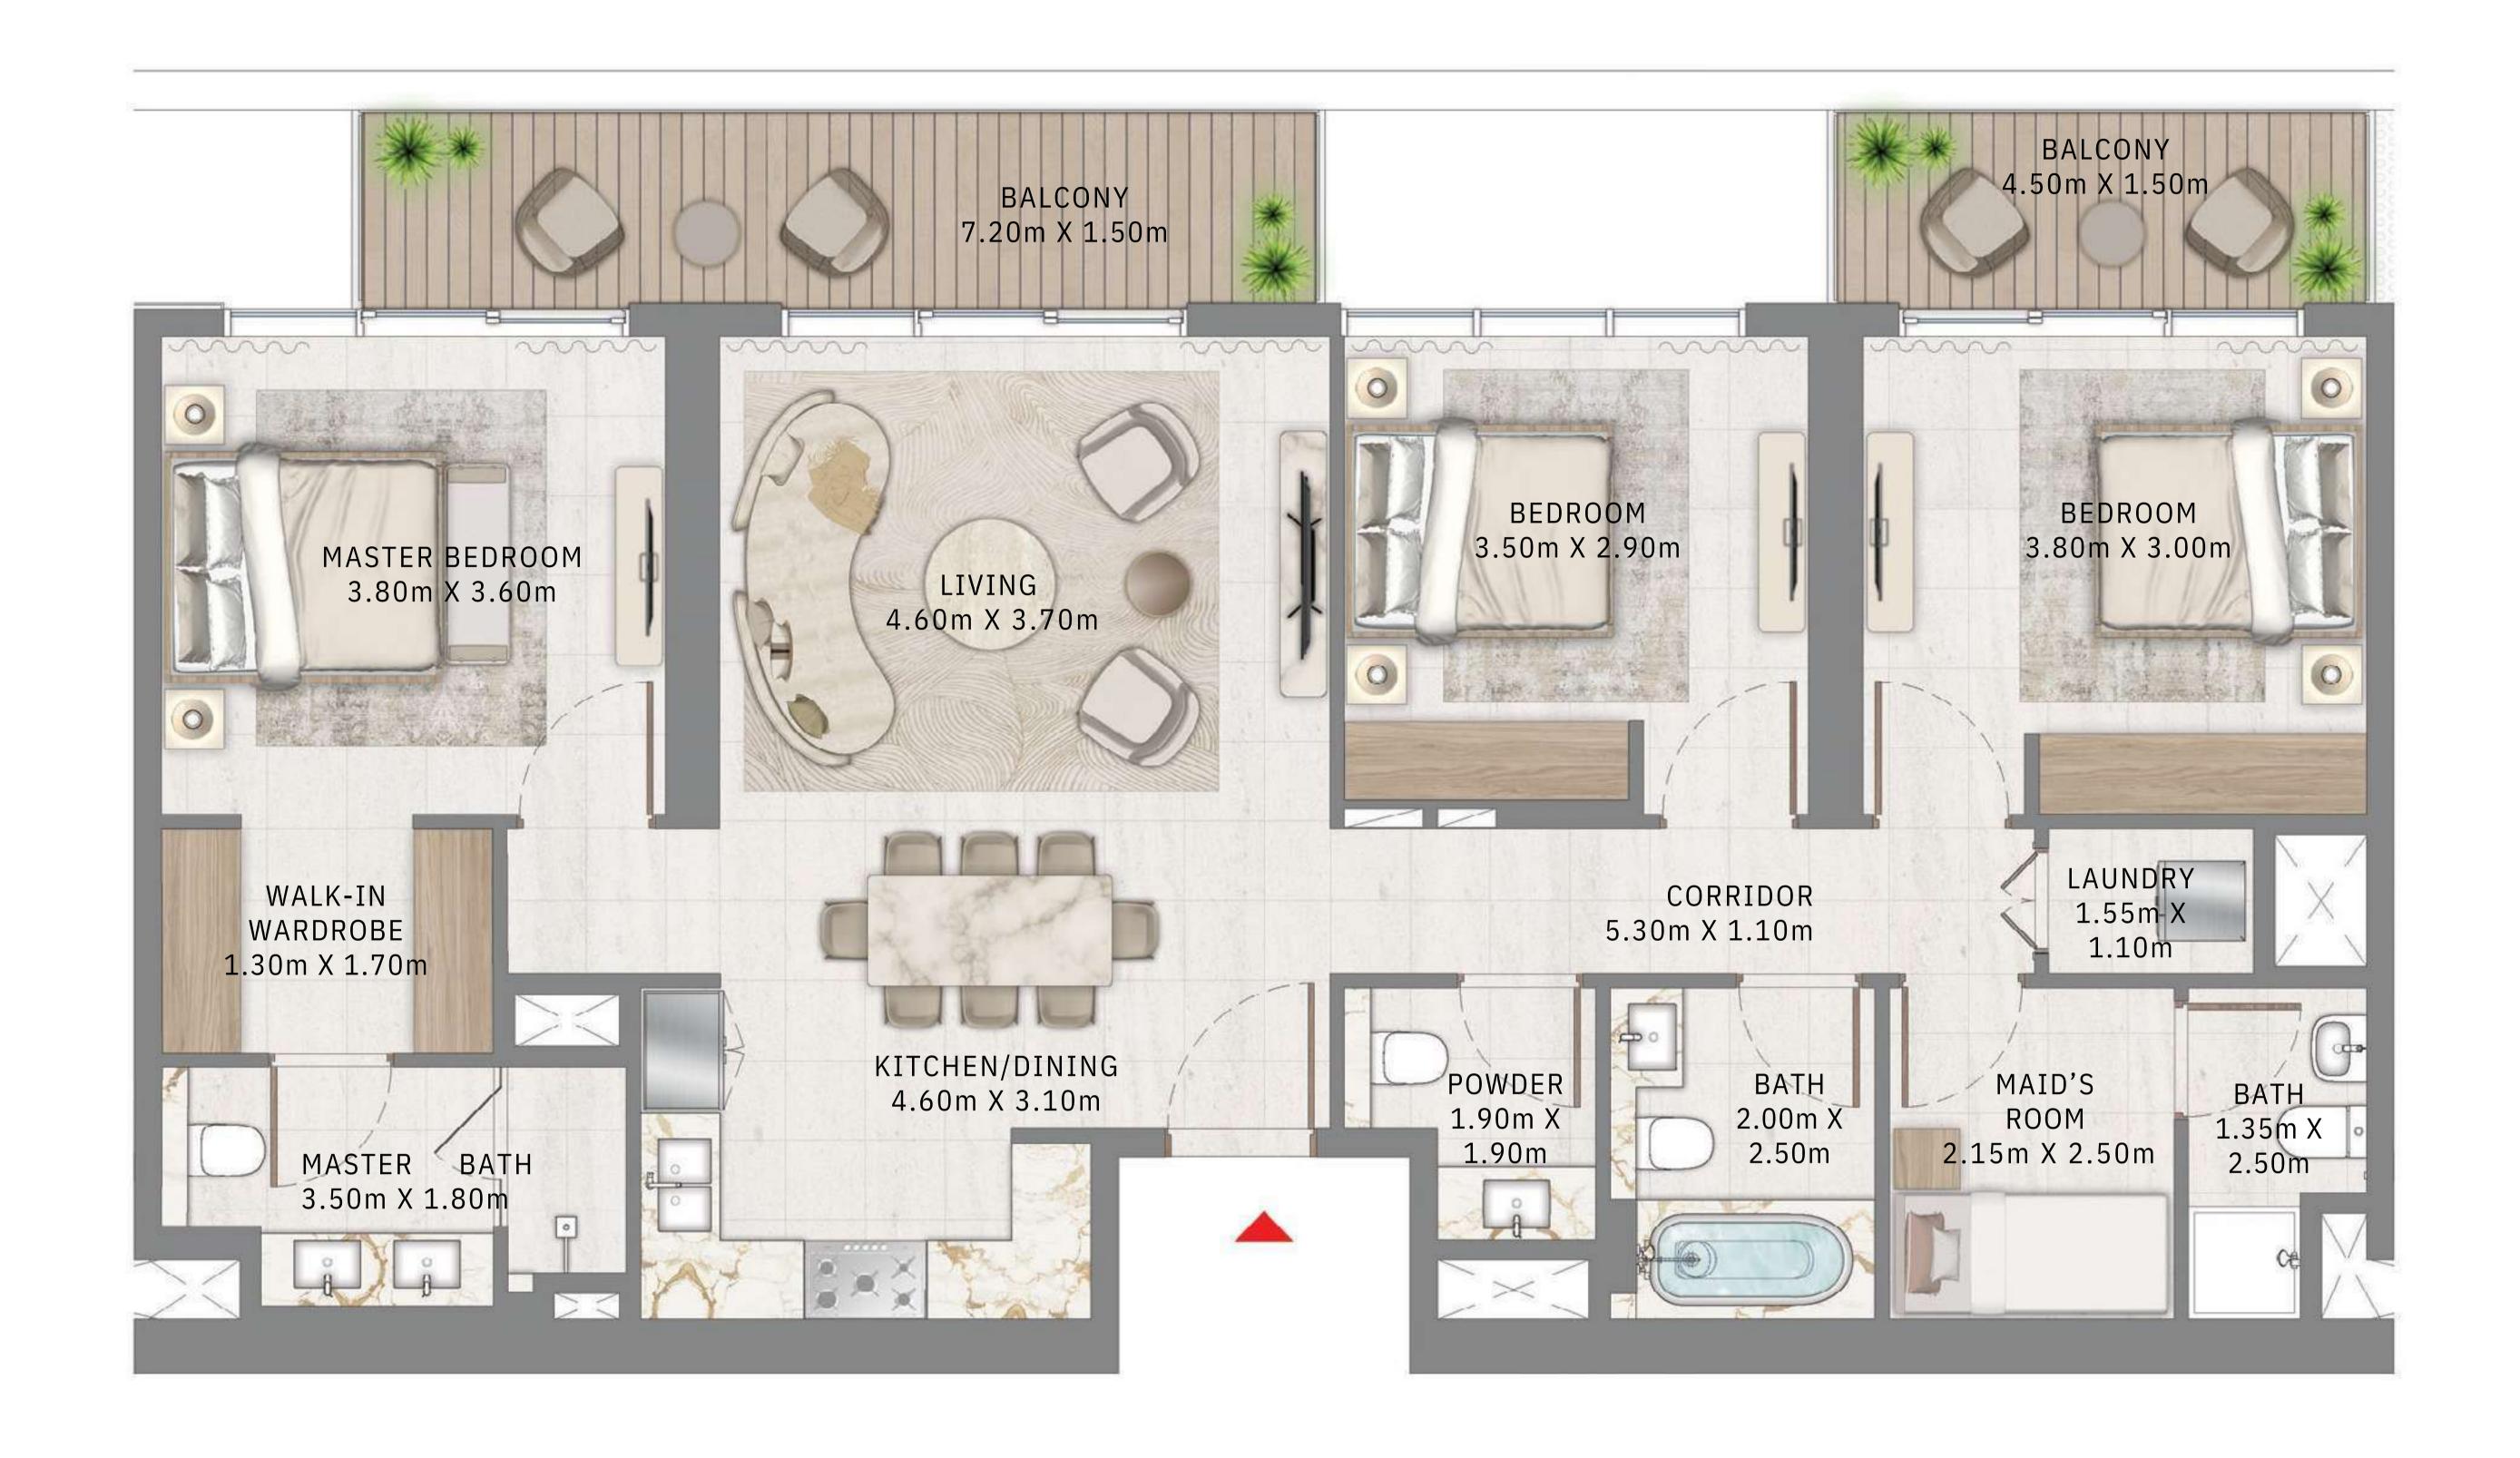

#### 4 BEDROOM

LEVEL 37-48

UNIT 01

| SUITE AREA   | 2122.75 SQ.FT. | 197.21 SQ.M. |
|--------------|----------------|--------------|
| BALCONY AREA | 340.89 SQ.FT.  | 31.67 SQ.M.  |
| TOTAL AREA   | 2463.64 SQ.FT. | 228.88 SQ.M. |

KEY PLAN LEVEL

37-48

### 4 BEDROOM

LEVEL 37-48

UNIT 05

| SUITE AREA   | 2122.75 SQ.FT. | 197.21 SQ.M. |
|--------------|----------------|--------------|
| BALCONY AREA | 340.89 SQ.FT.  | 31.67 SQ.M.  |
| TOTAL AREA   | 2463.64 SQ.FT. | 228.88 SQ.M. |