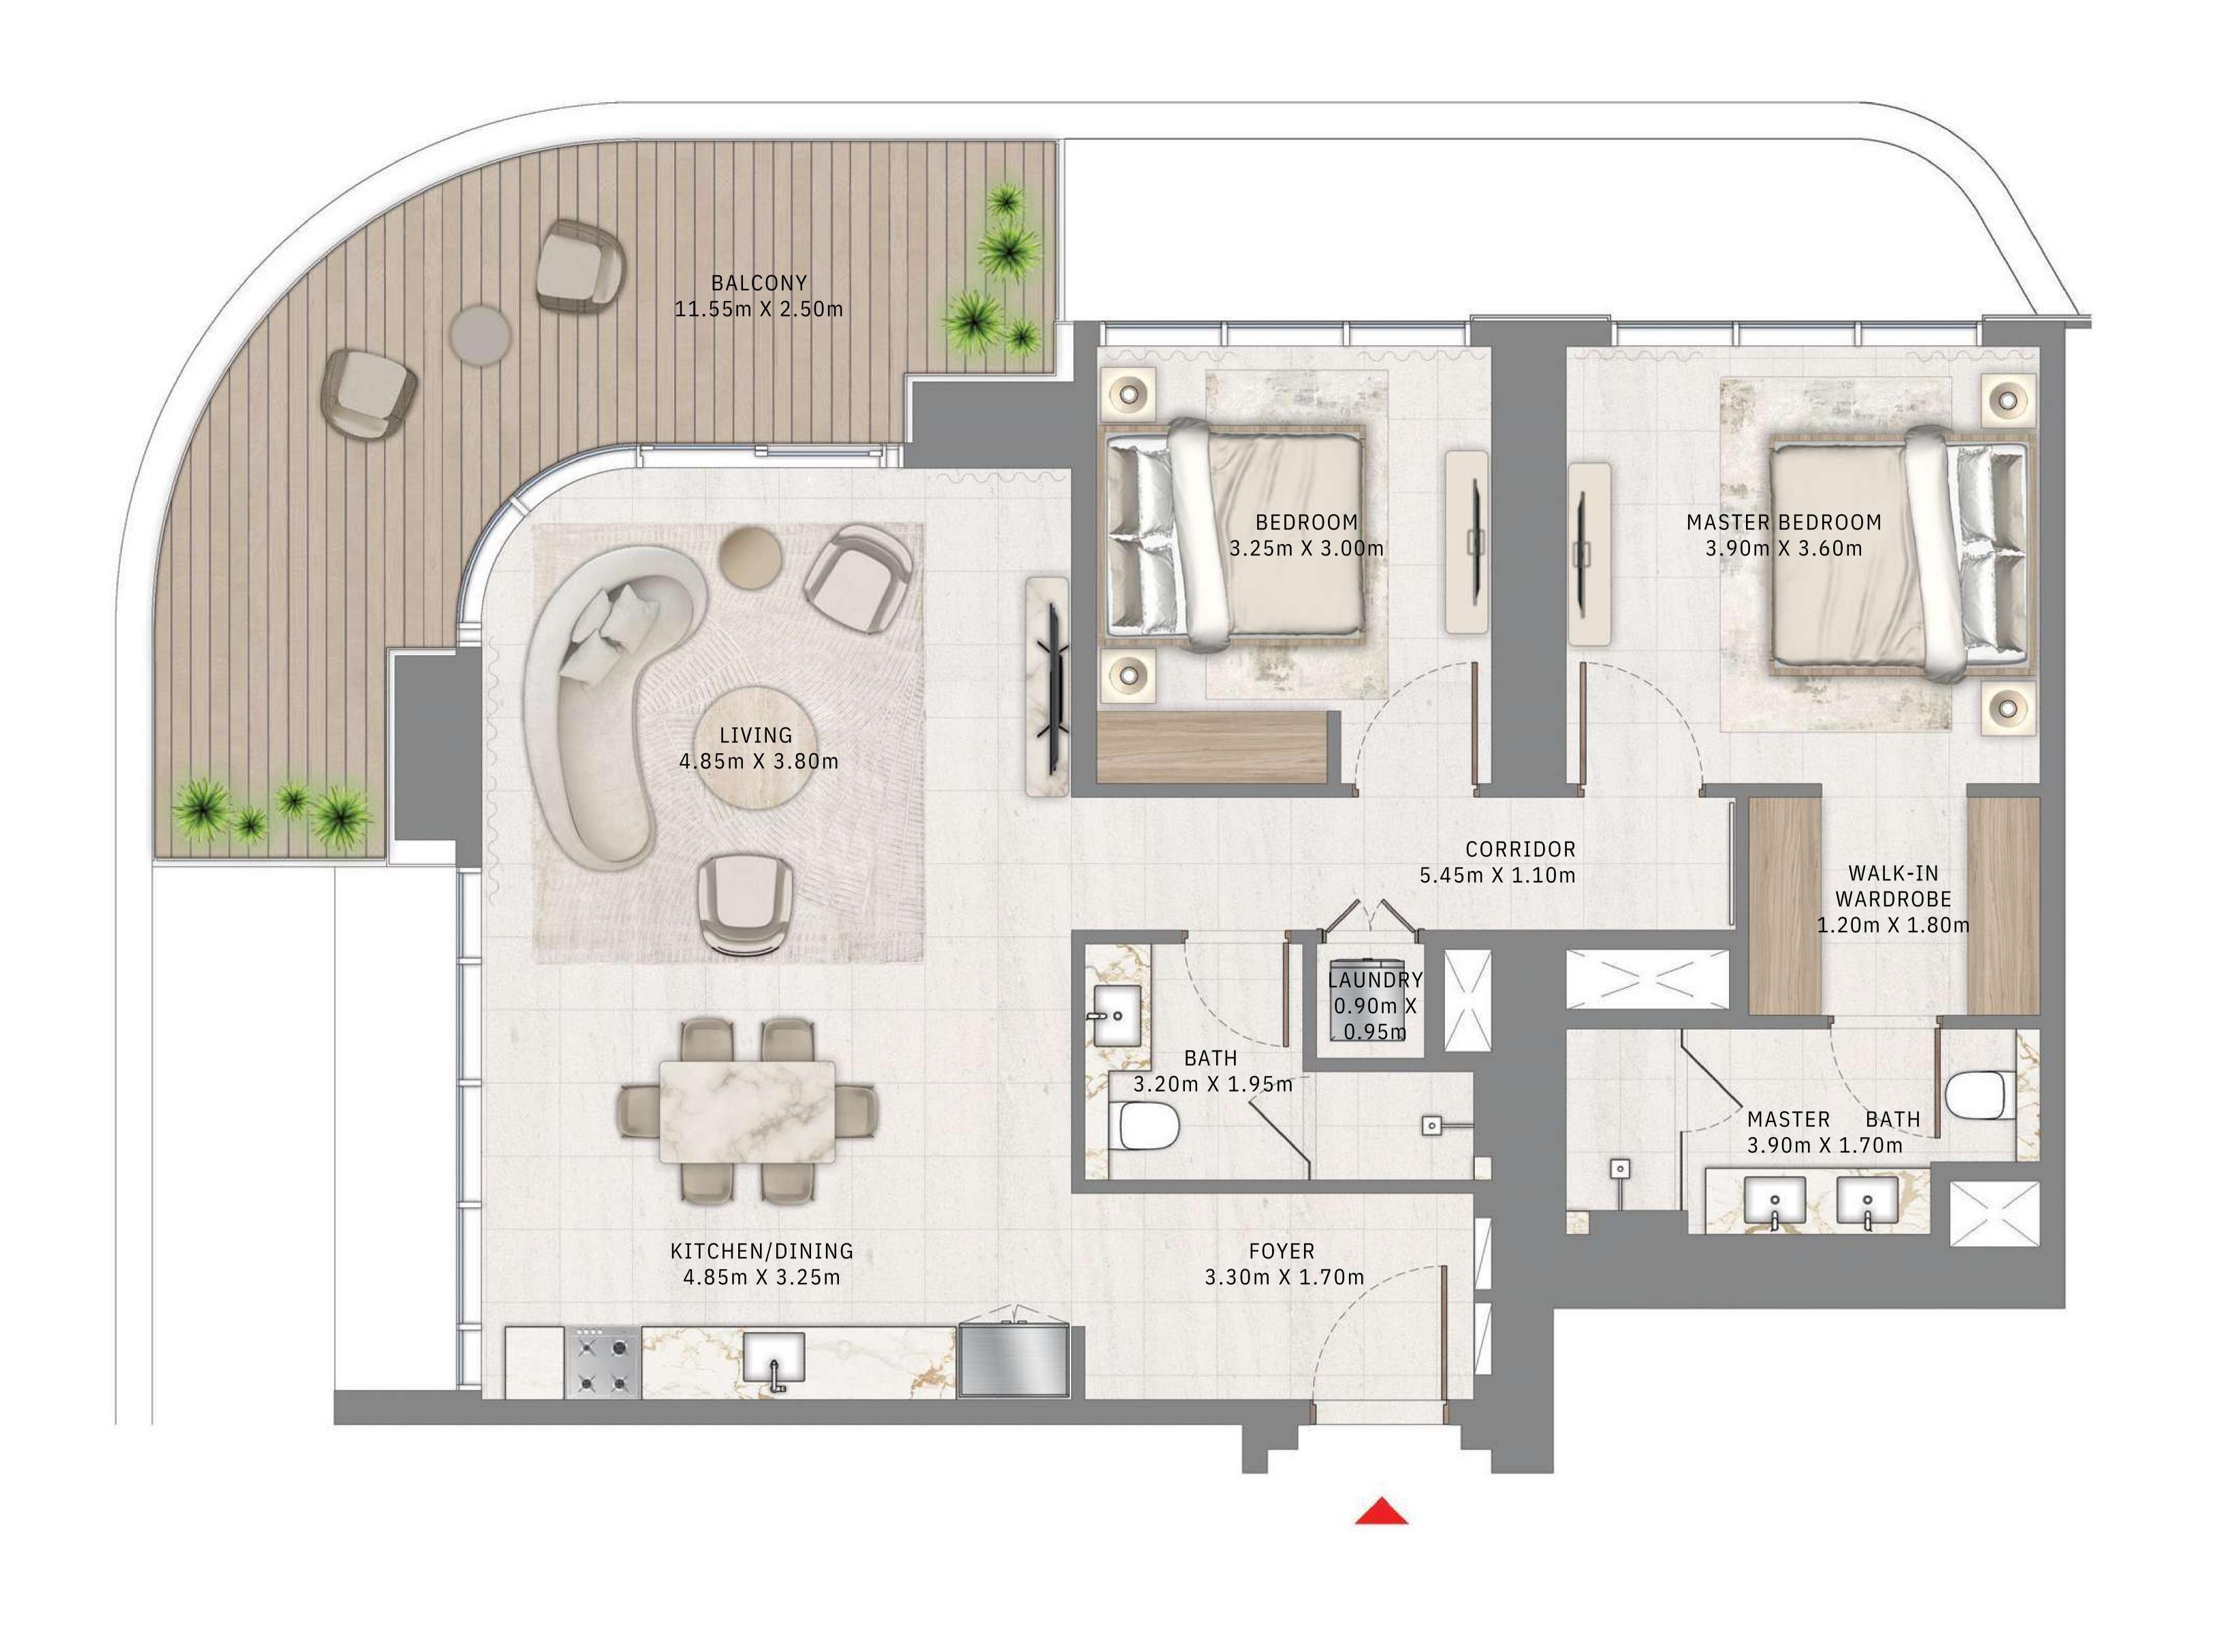

### 1 BEDROOM

LEVEL 9

UNIT 05

| SUITE AREA   | 664.56 SQ.FT. | 61.74 SQ.M. |
|--------------|---------------|-------------|
| BALCONY AREA | 158.23 SQ.FT. | 14.70 SQ.M. |
| TOTAL AREA   | 822.79 SQ.FT. | 76.44 SQ.M. |

KEY PLAN LEVEL