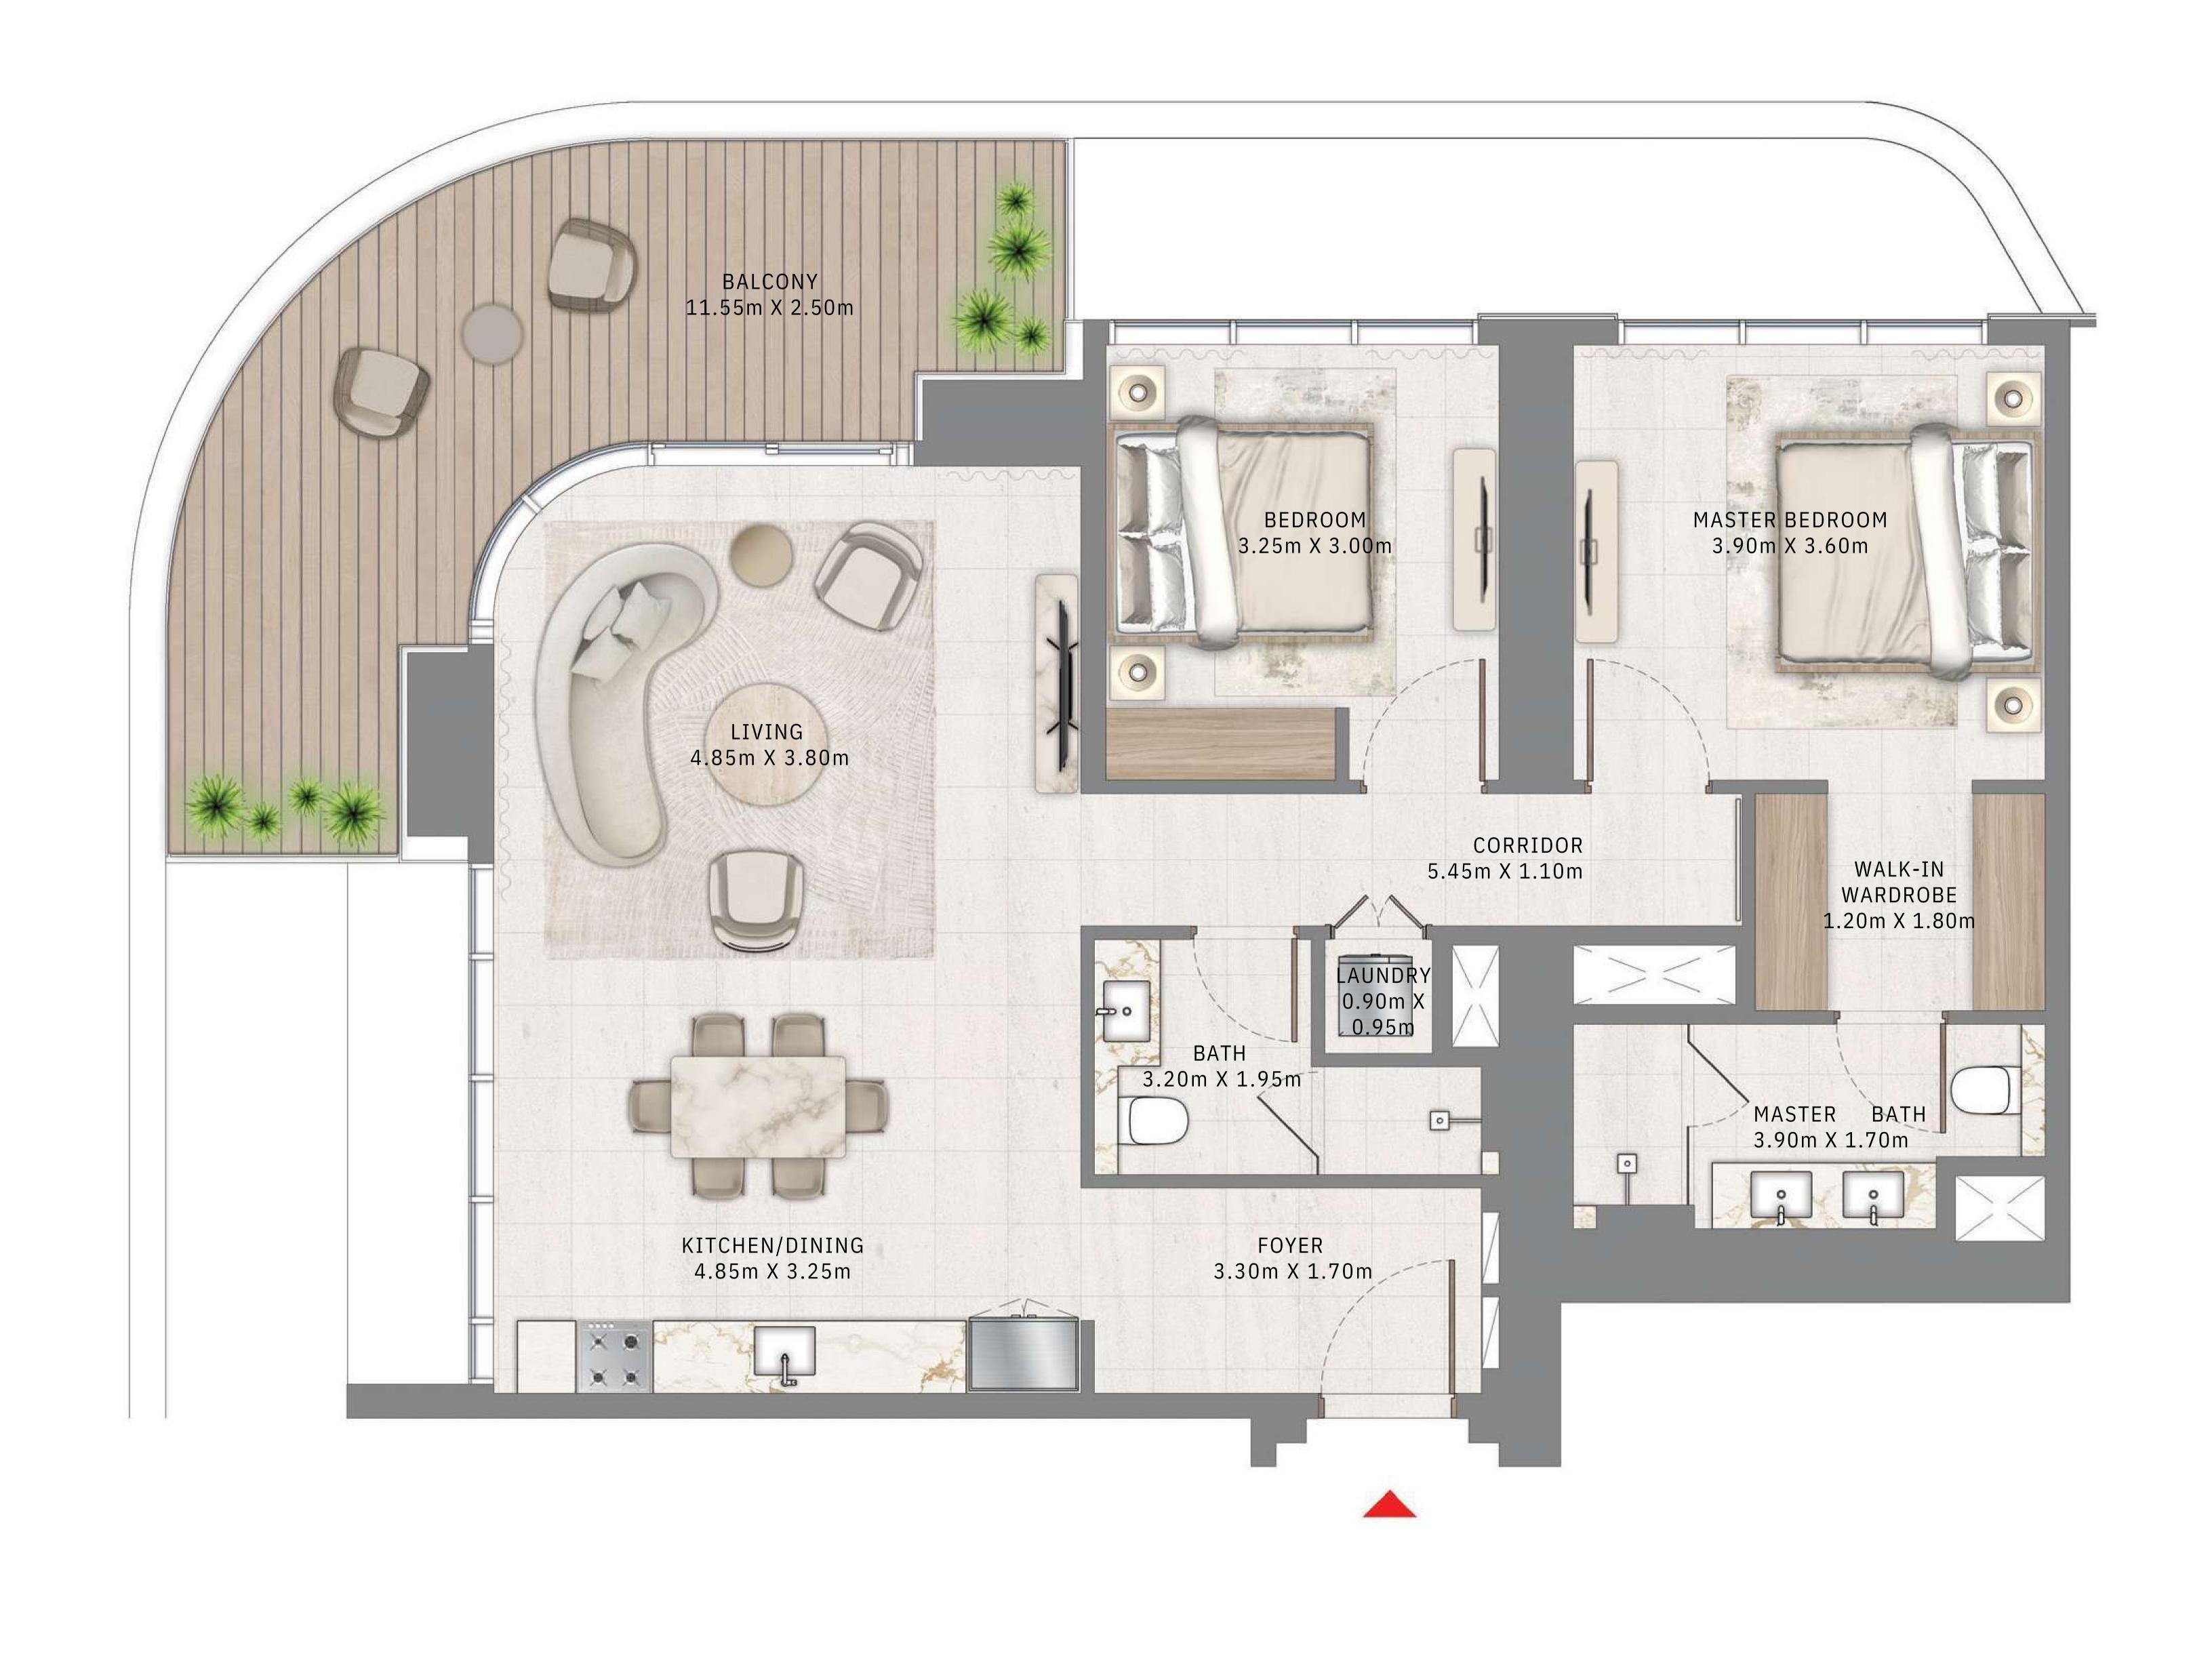

### 1 BEDROOM

LEVEL 9

UNIT 05

| SUITE AREA   | 664.56 SQ.FT. | 61.74 SQ.M. |
|--------------|---------------|-------------|
| BALCONY AREA | 158.23 SQ.FT. | 14.70 SQ.M. |
| TOTAL AREA   | 822.79 SQ.FT. | 76.44 SQ.M. |

KEY PLAN LEVEL