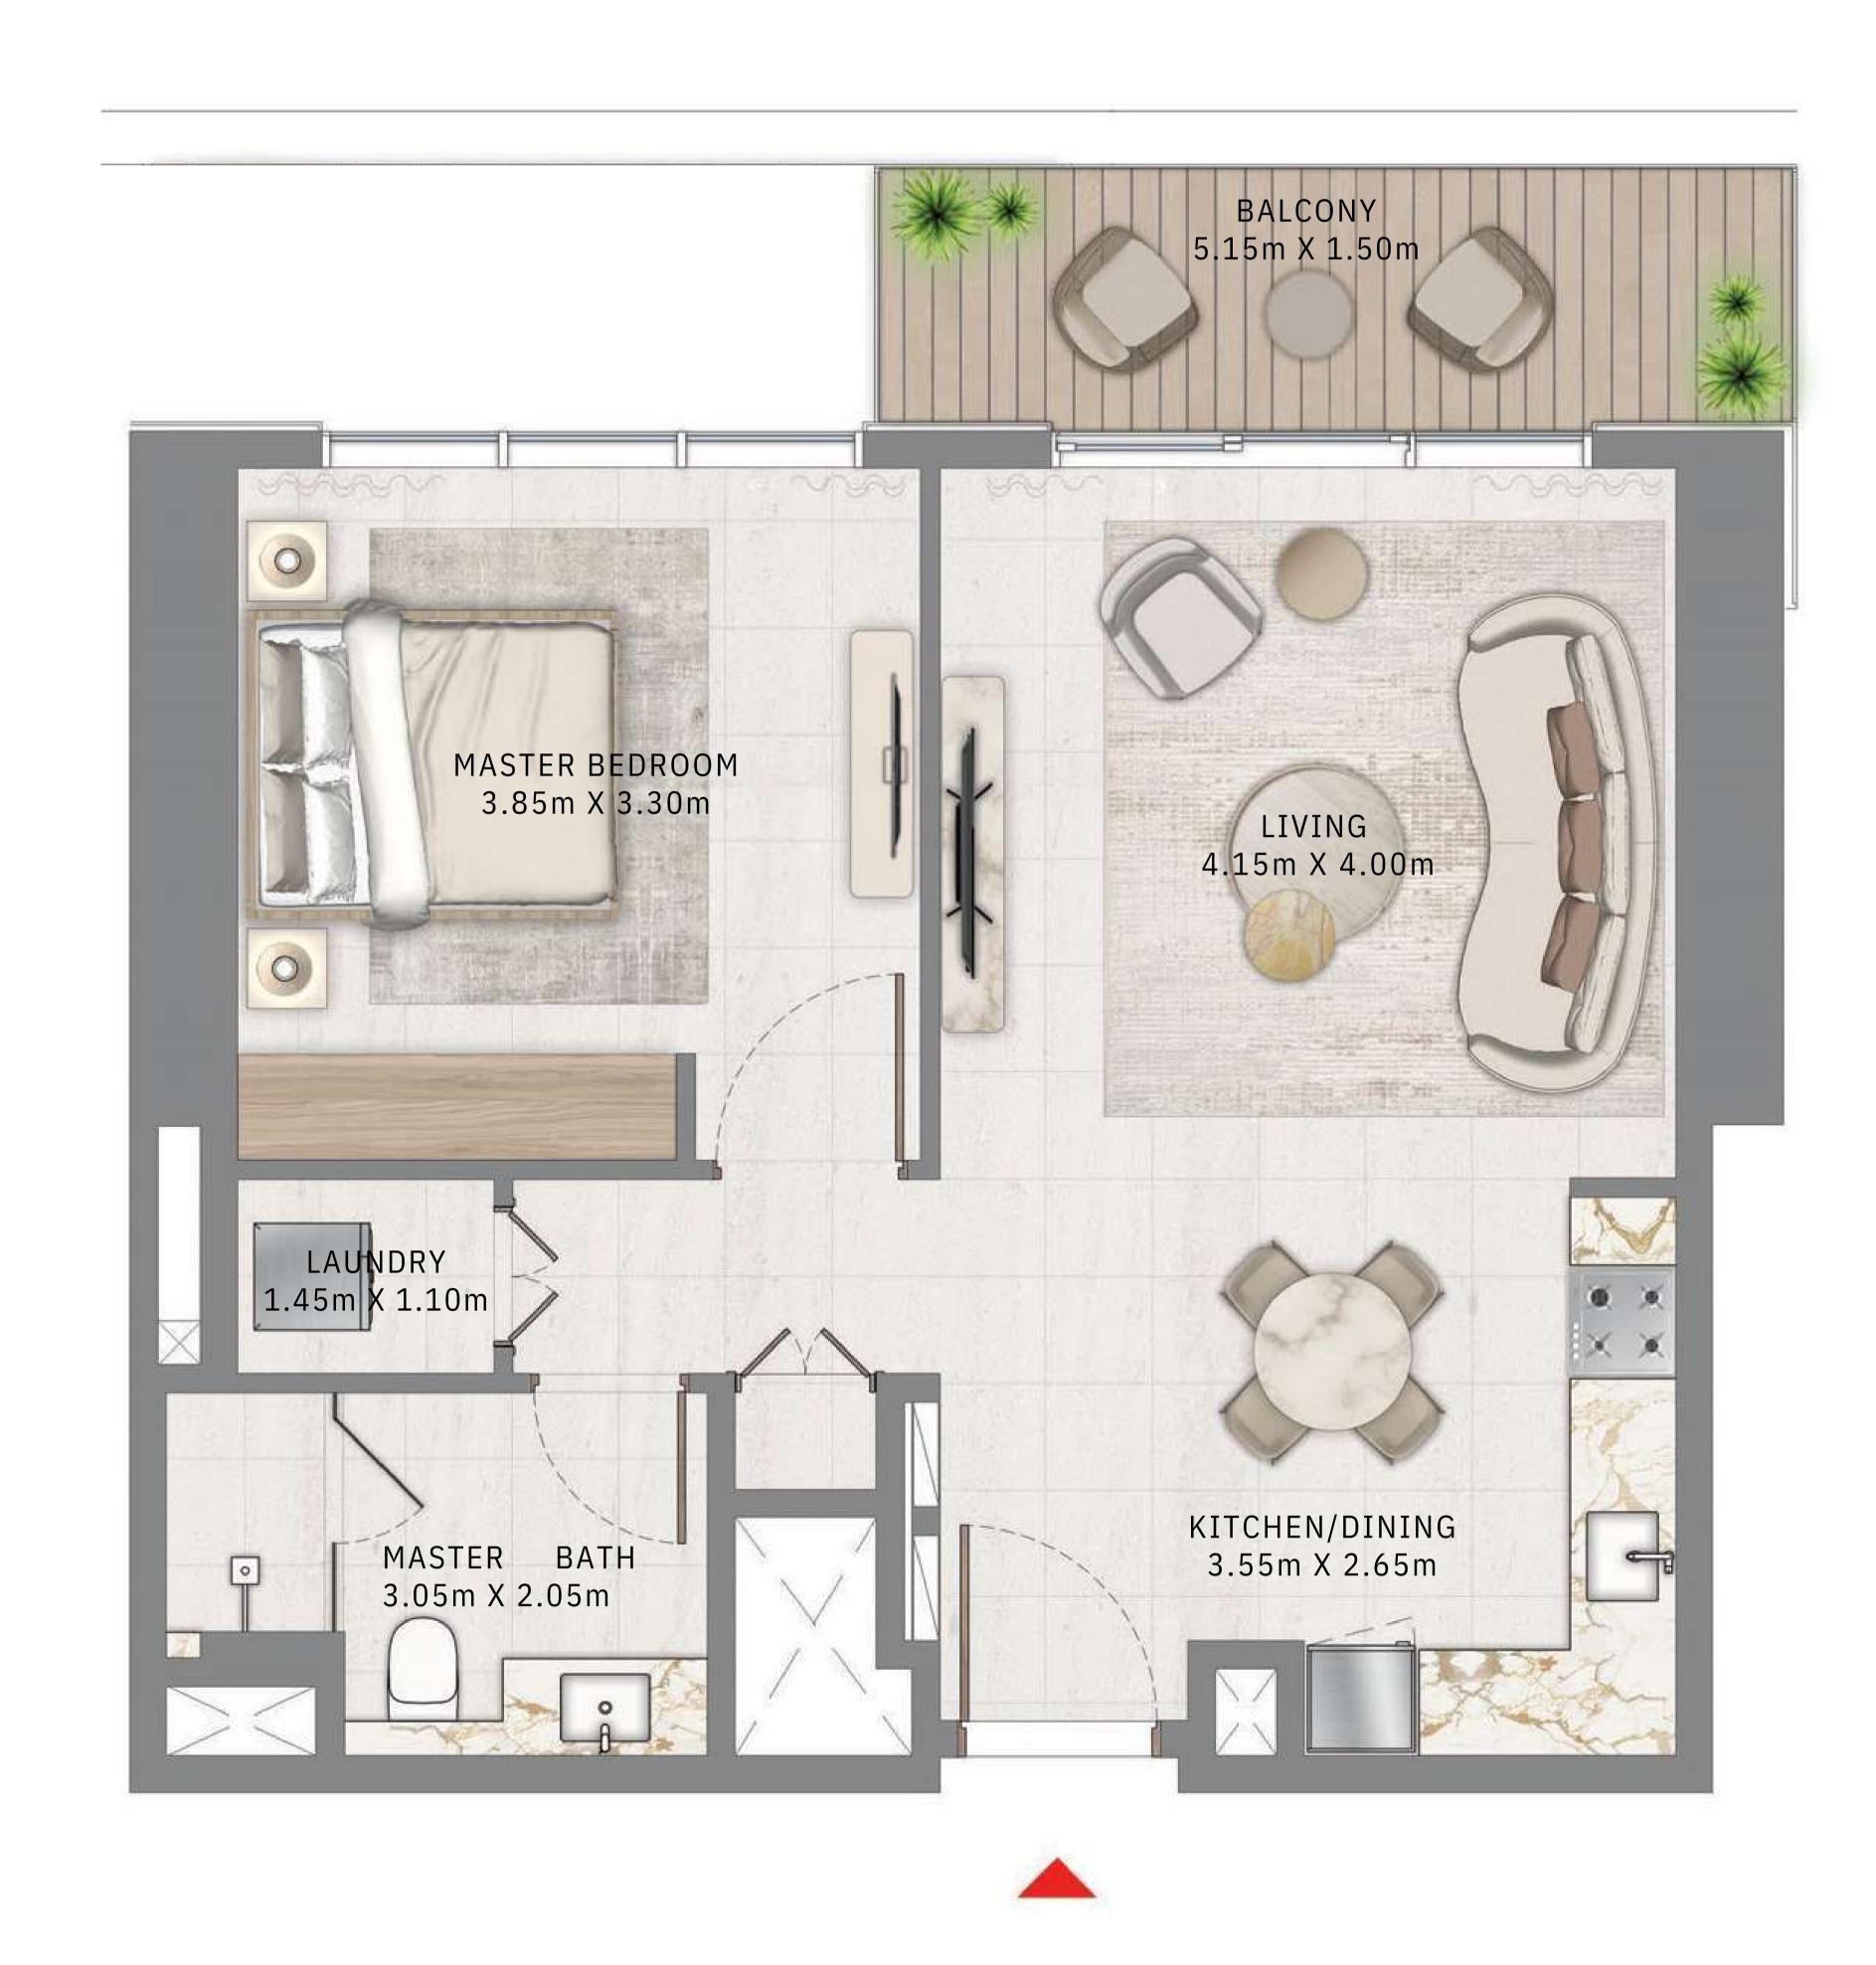

### BEDROOM

LEVEL 1-8

UNIT 05

| SUITE AREA   | 678.45 SQ.FT. | 63.03 SQ.M. |
|--------------|---------------|-------------|
| BALCONY AREA | 105.27 SQ.FT. | 9.78 SQ.M.  |
| TOTAL AREA   | 783.72 SQ.FT. | 72.81 SQ.M. |

KEY PLAN LEVEL