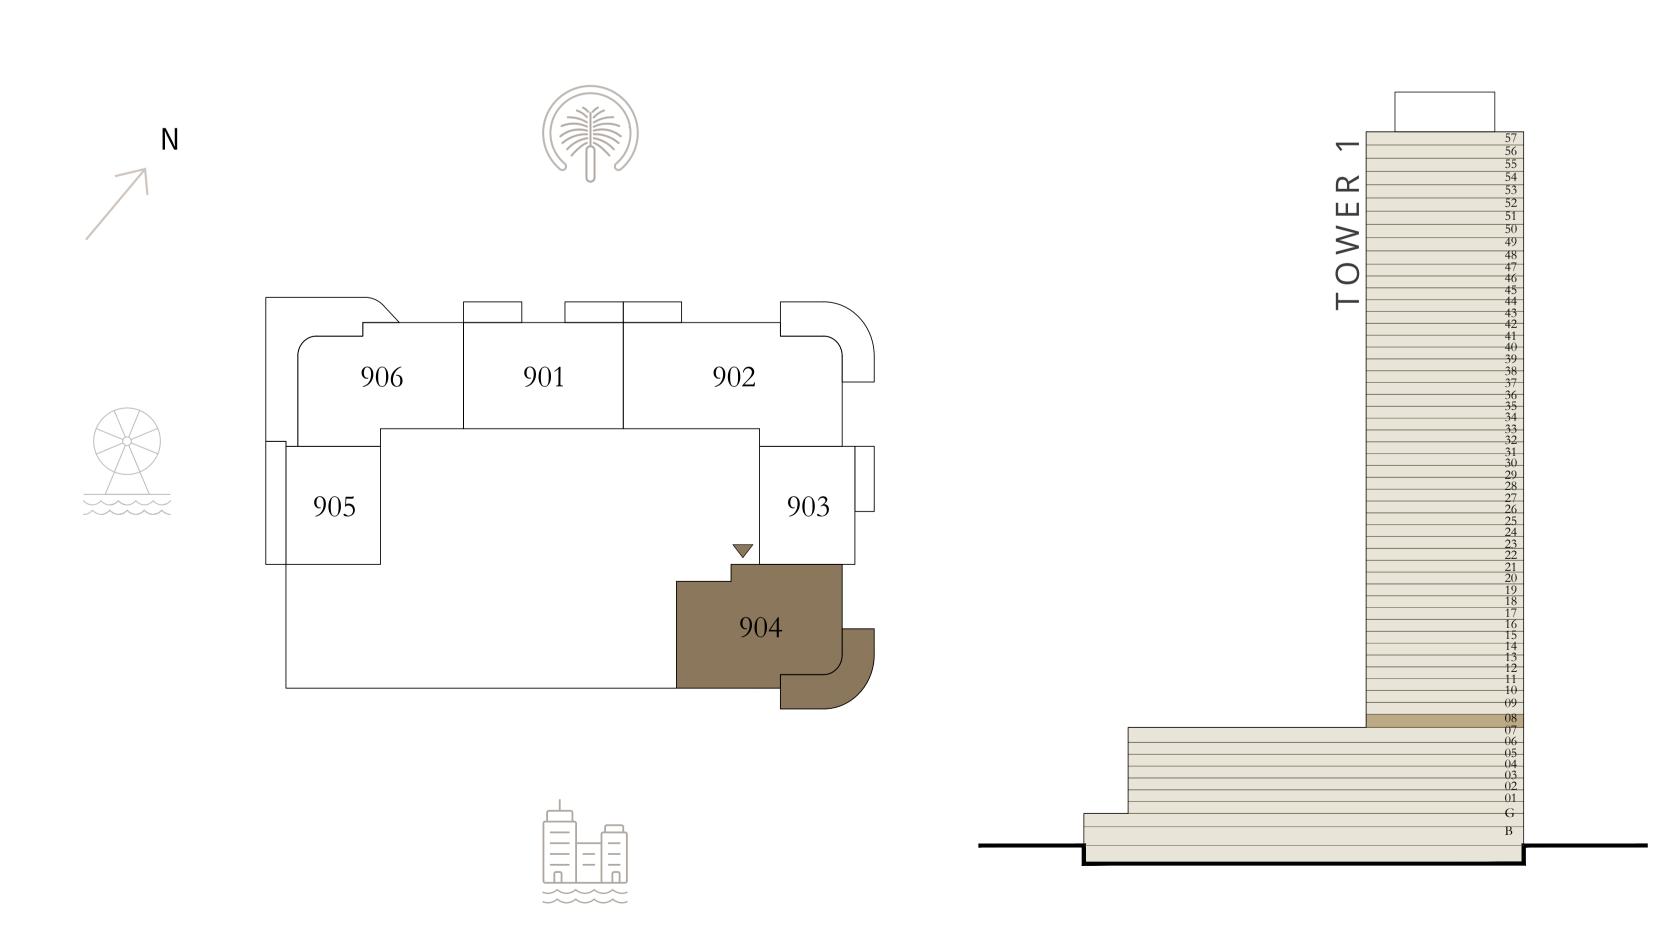

### 1 BEDROOM

LEVEL 9

UNIT 05

| SUITE AREA   | 664.56 SQ.FT. | 61.74 SQ.M. |
|--------------|---------------|-------------|
| BALCONY AREA | 158.23 SQ.FT. | 14.70 SQ.M. |
| TOTAL AREA   | 822.79 SQ.FT. | 76.44 SQ.M. |

KEY PLAN LEVEL