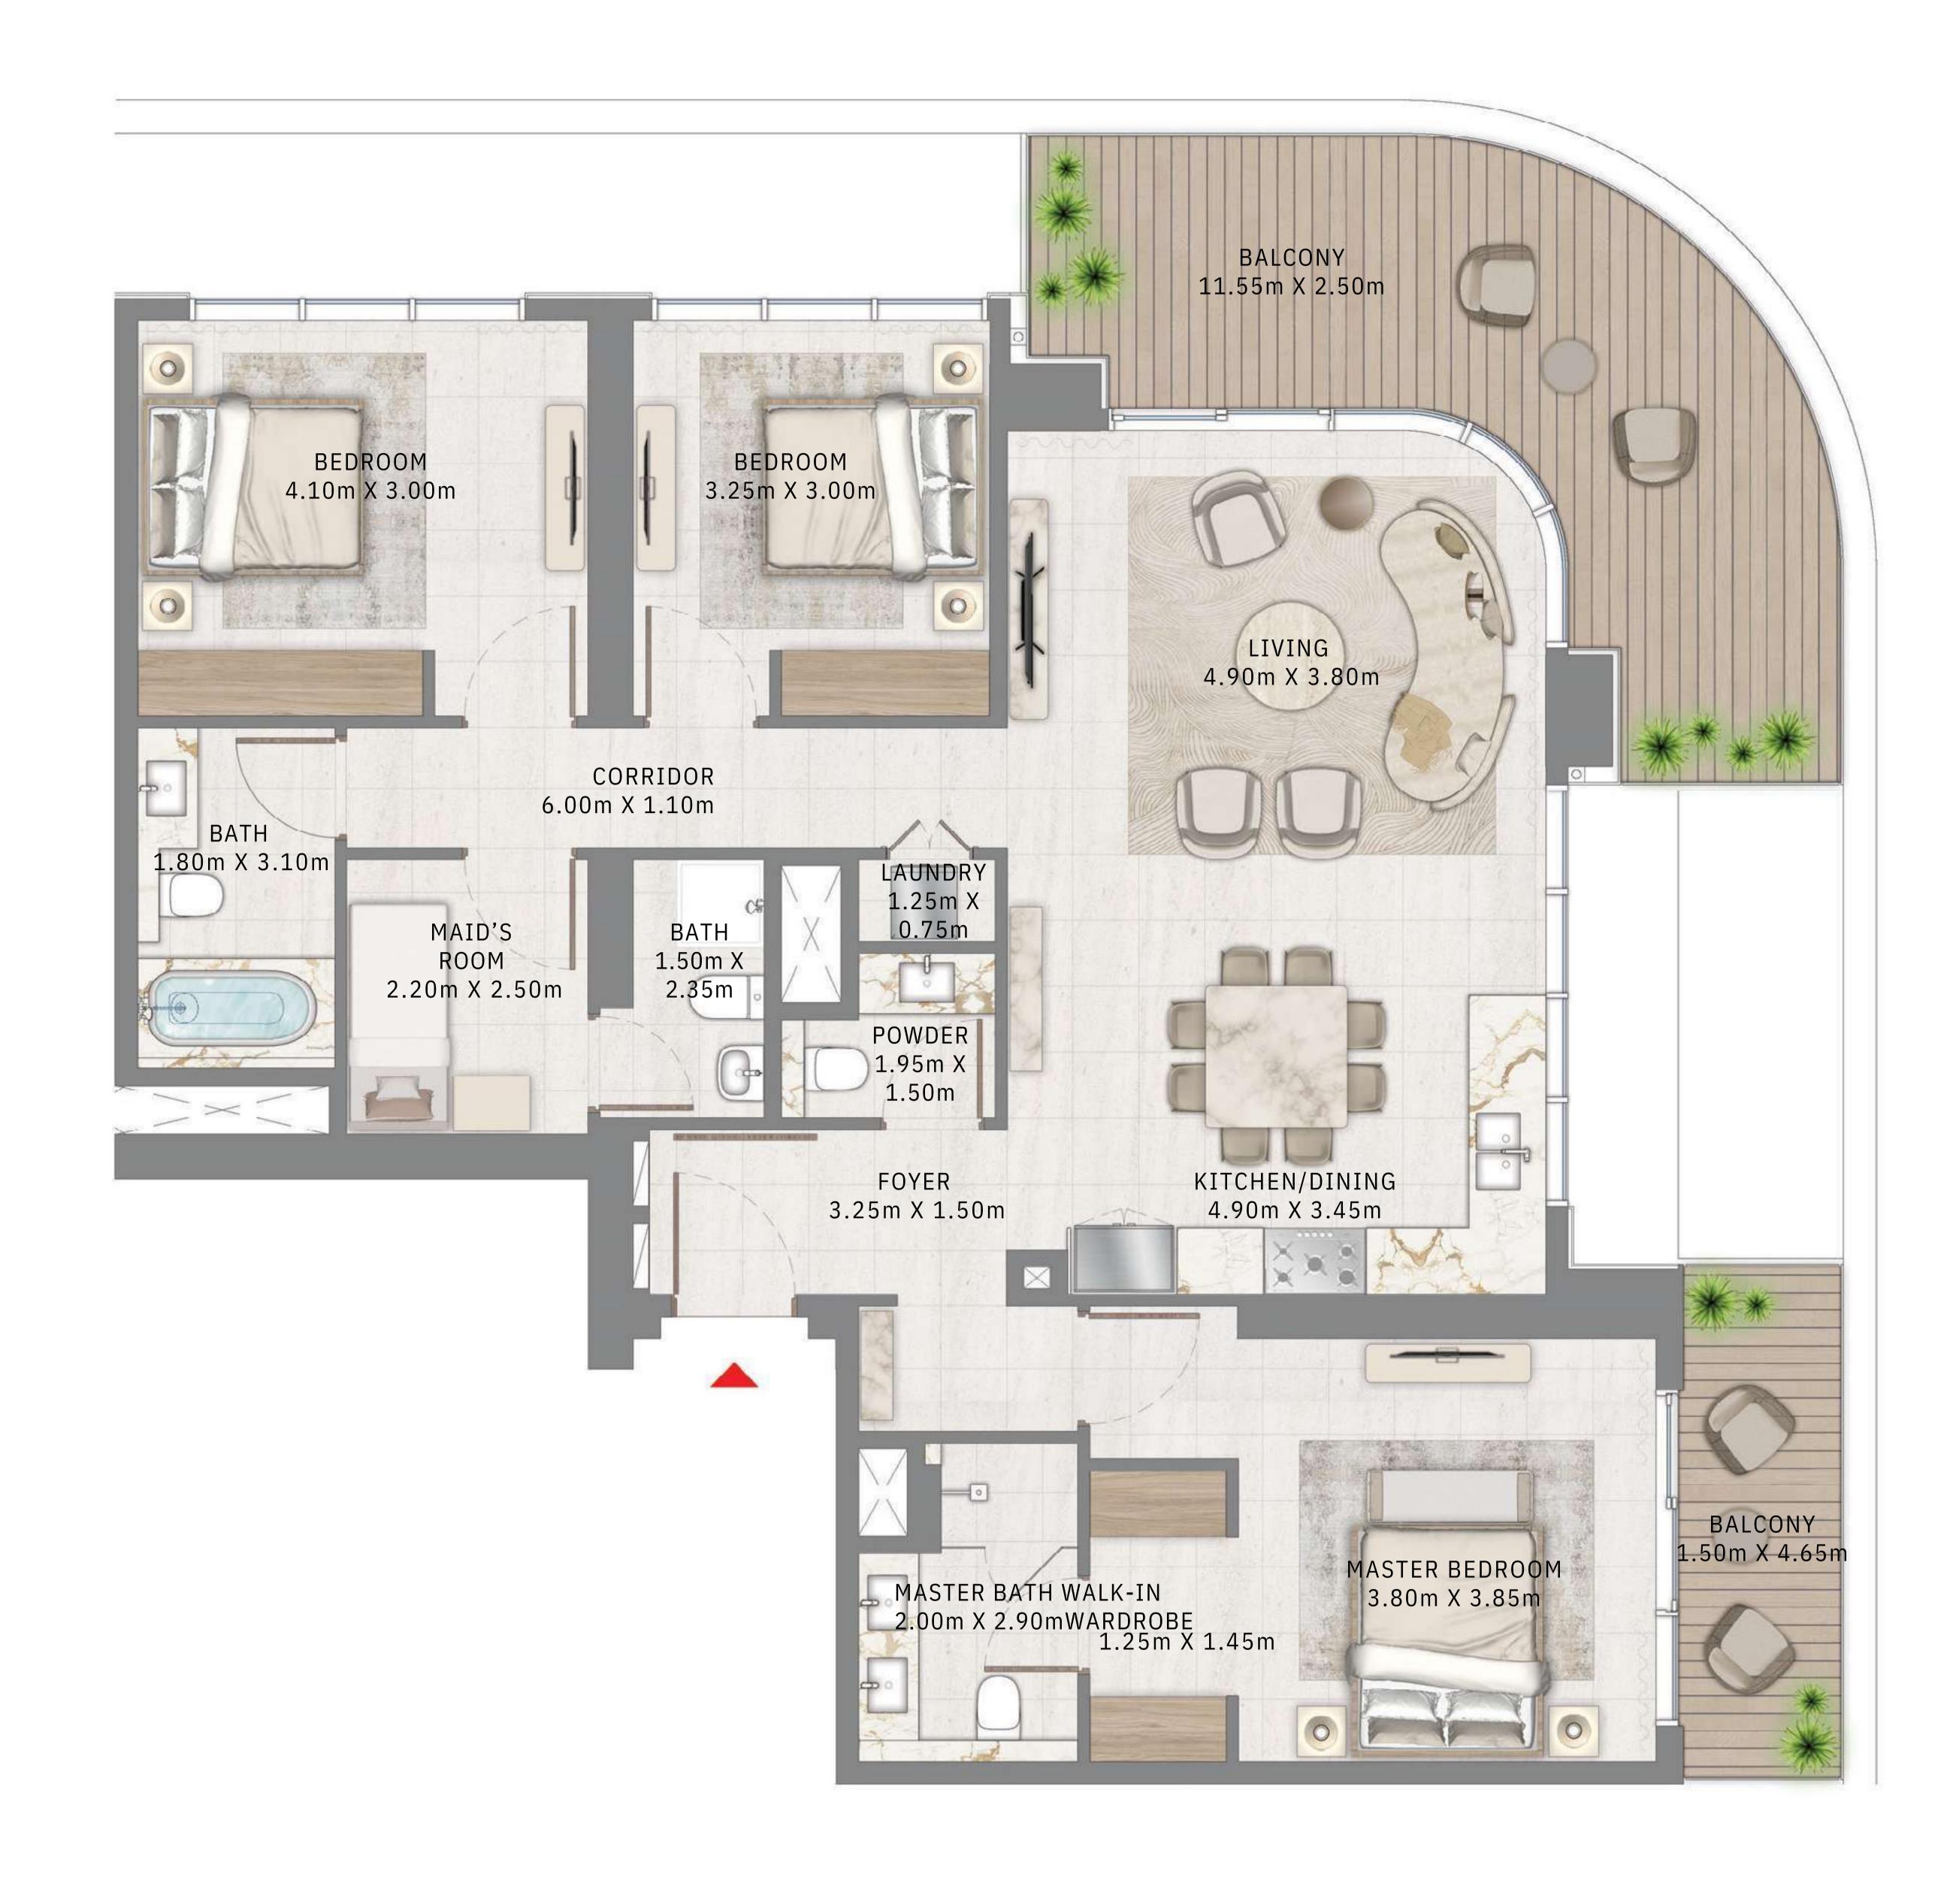

### 3 BEDROOM

LEVEL 37-48

UNIT 02

| SUITE AREA   | 1466.91 SQ.FT. | 136.28 SQ.M. |  |
|--------------|----------------|--------------|--|
| BALCONY AREA | 341.97 SQ.FT.  | 31.77 SQ.M.  |  |
| TOTAL AREA   | 1808.88 SQ.FT. | 168.05 SQ.M. |  |

KEY PLAN LEVEL

37-48