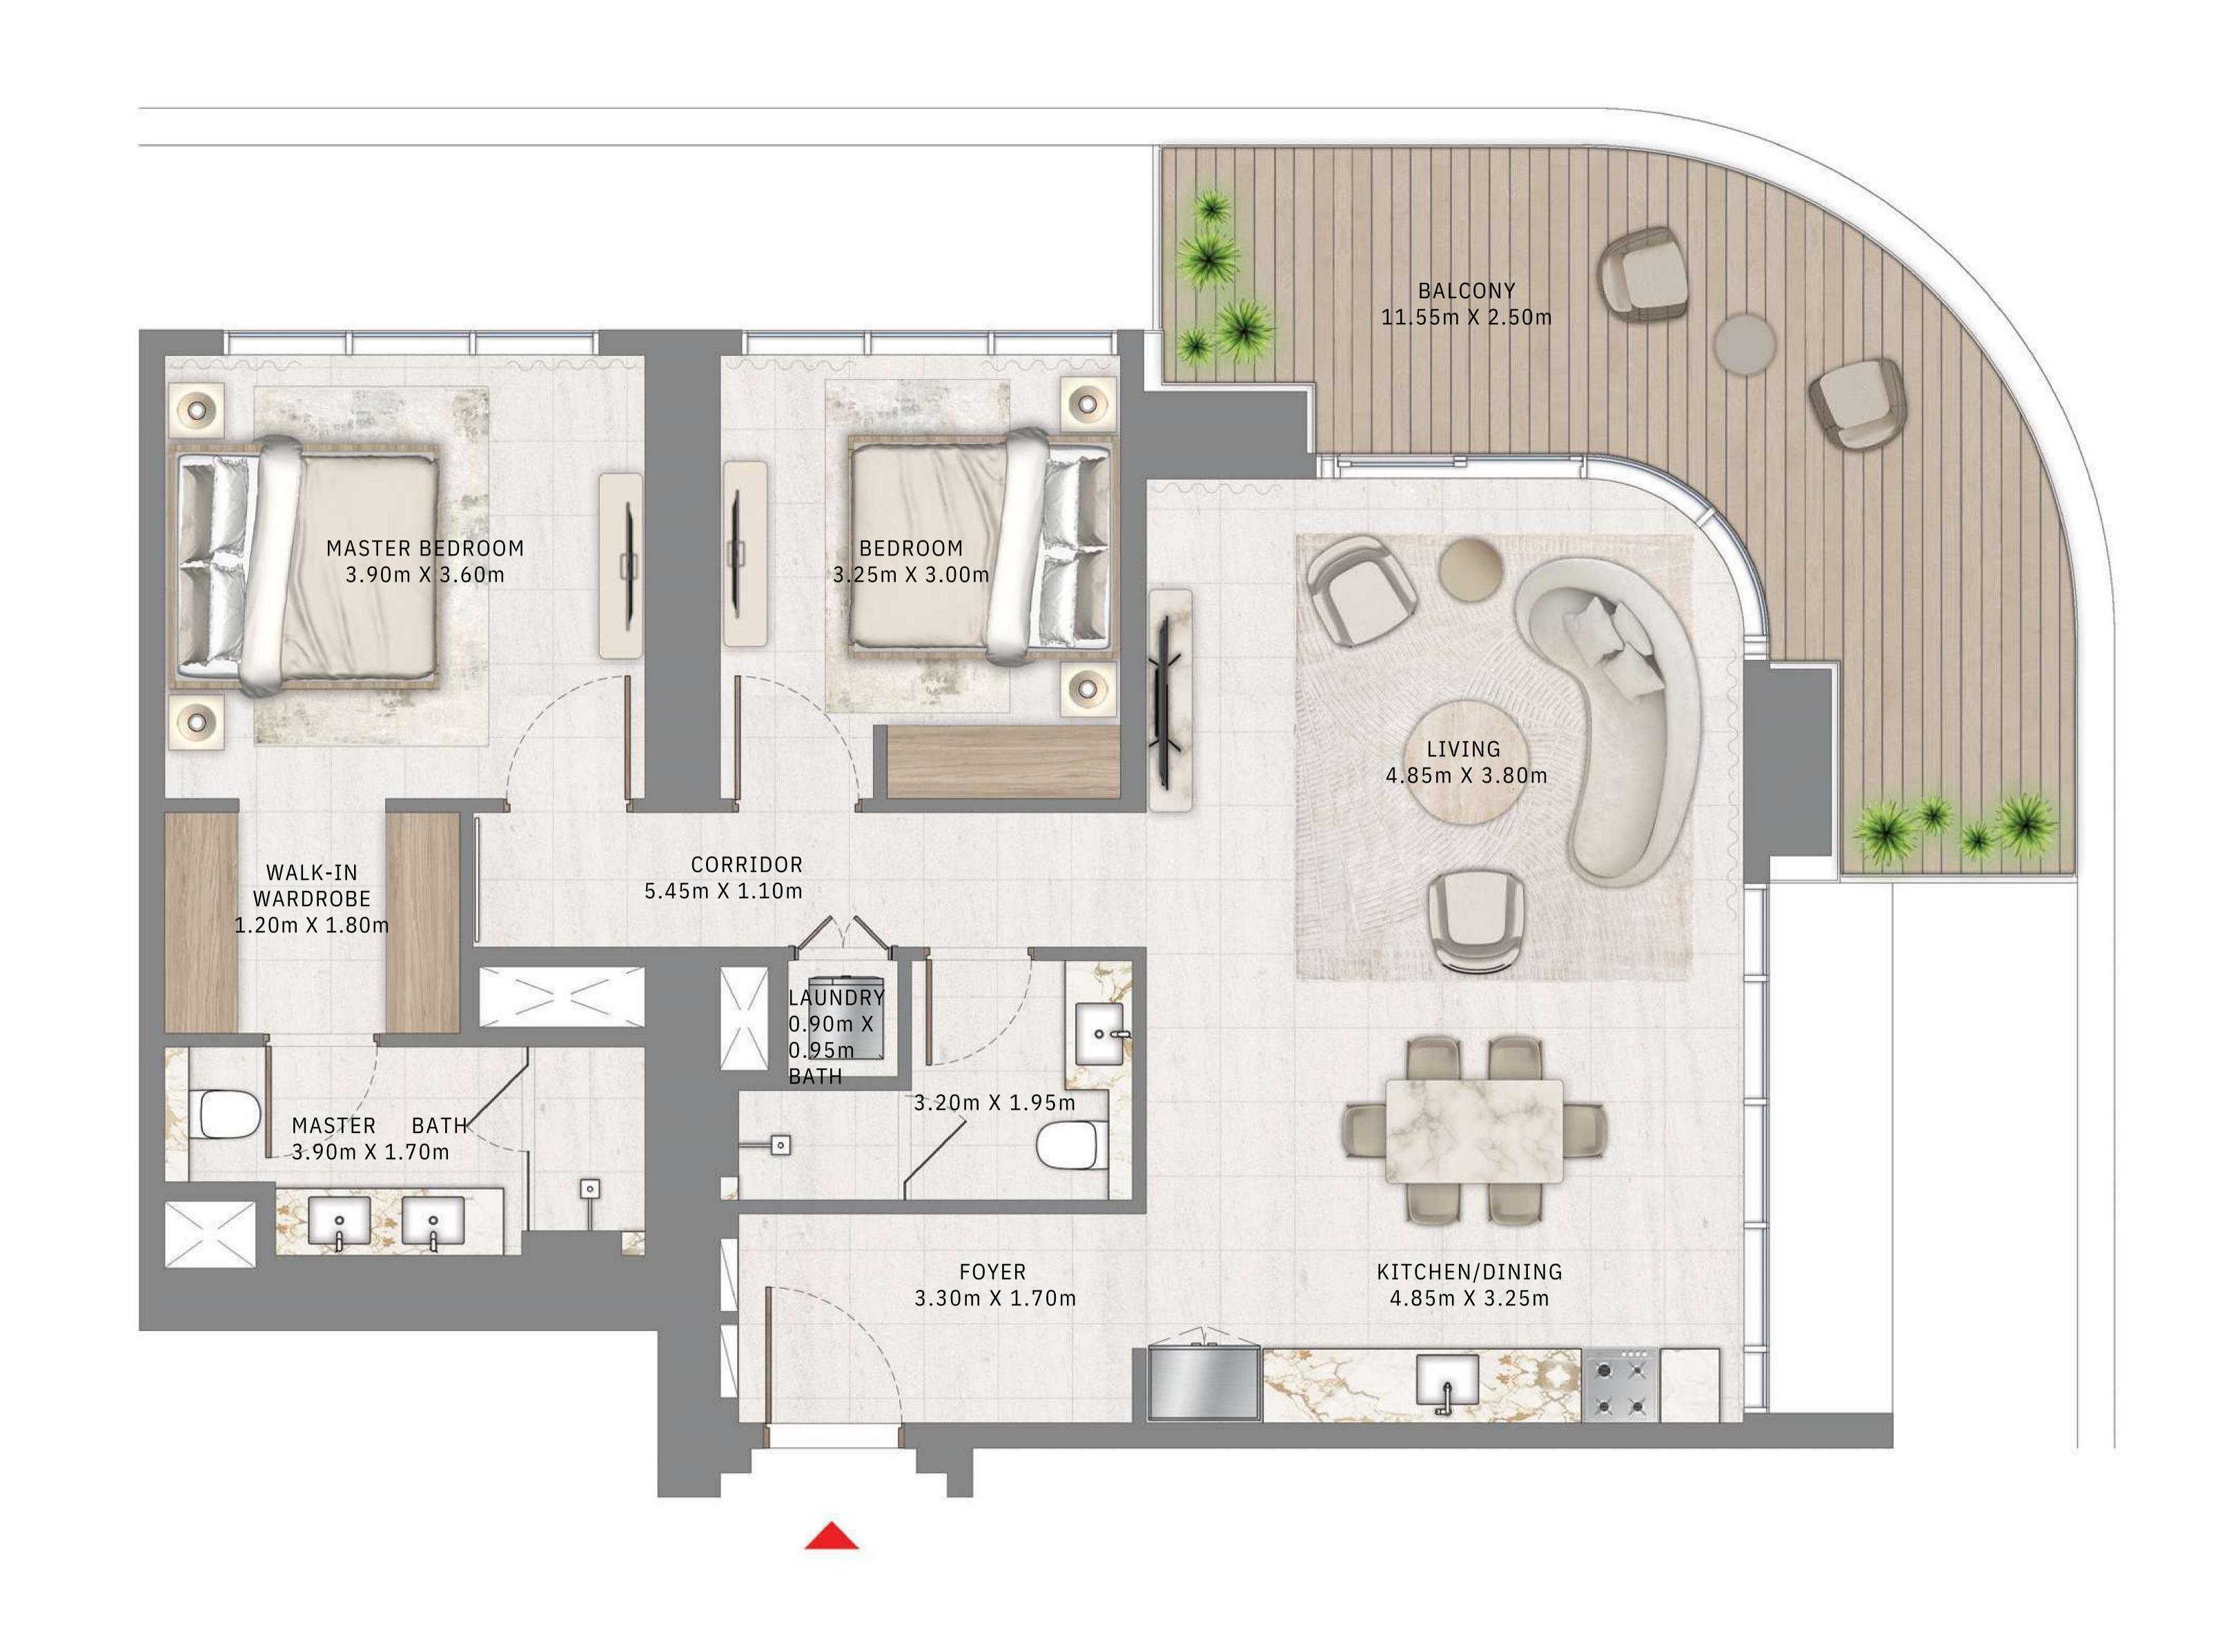

### 1 BEDROOM

LEVEL 10-34

UNIT 05

| SUITE AREA   | 648.74 SQ.FT. | 60.27 SQ.M. |
|--------------|---------------|-------------|
| BALCONY AREA | 87.30 SQ.FT.  | 8.11 SQ.M.  |
| TOTAL AREA   | 736.04 SQ.FT. | 68.38 SQ.M. |

KEY PLAN LEVEL

10-34

KEY SECTION

MASTER BEDROOM 3.80m X 3.55m

LIVING

3.80m X 4.25m