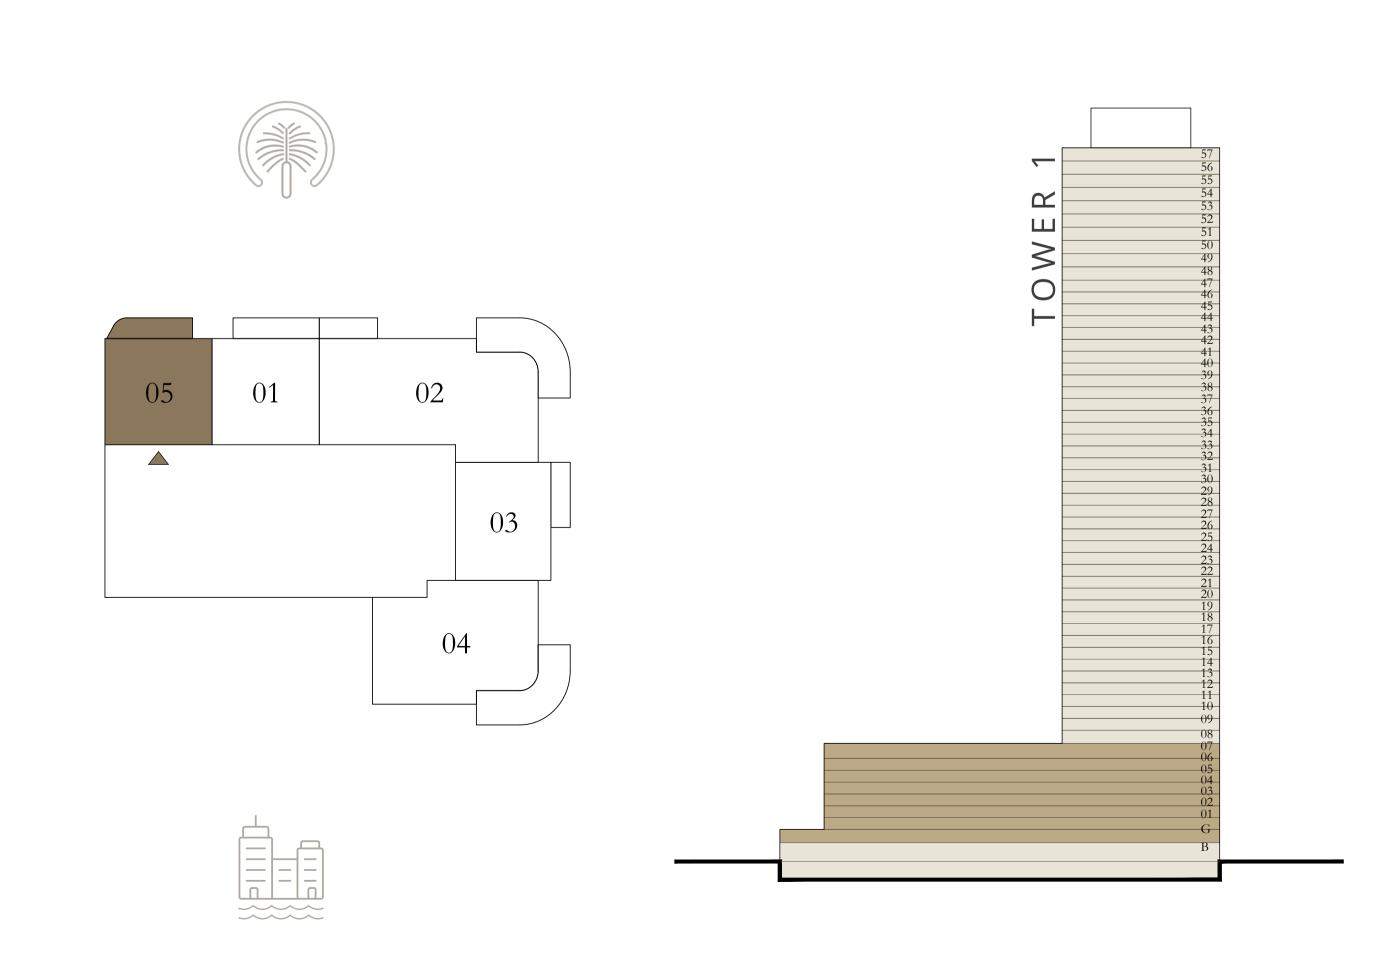

### BEDROOM

LEVEL 1-8

UNIT 05

| SUITE AREA   | 678.45 SQ.FT. | 63.03 SQ.M. |
|--------------|---------------|-------------|
| BALCONY AREA | 105.27 SQ.FT. | 9.78 SQ.M.  |
| TOTAL AREA   | 783.72 SQ.FT. | 72.81 SQ.M. |

KEY PLAN LEVEL