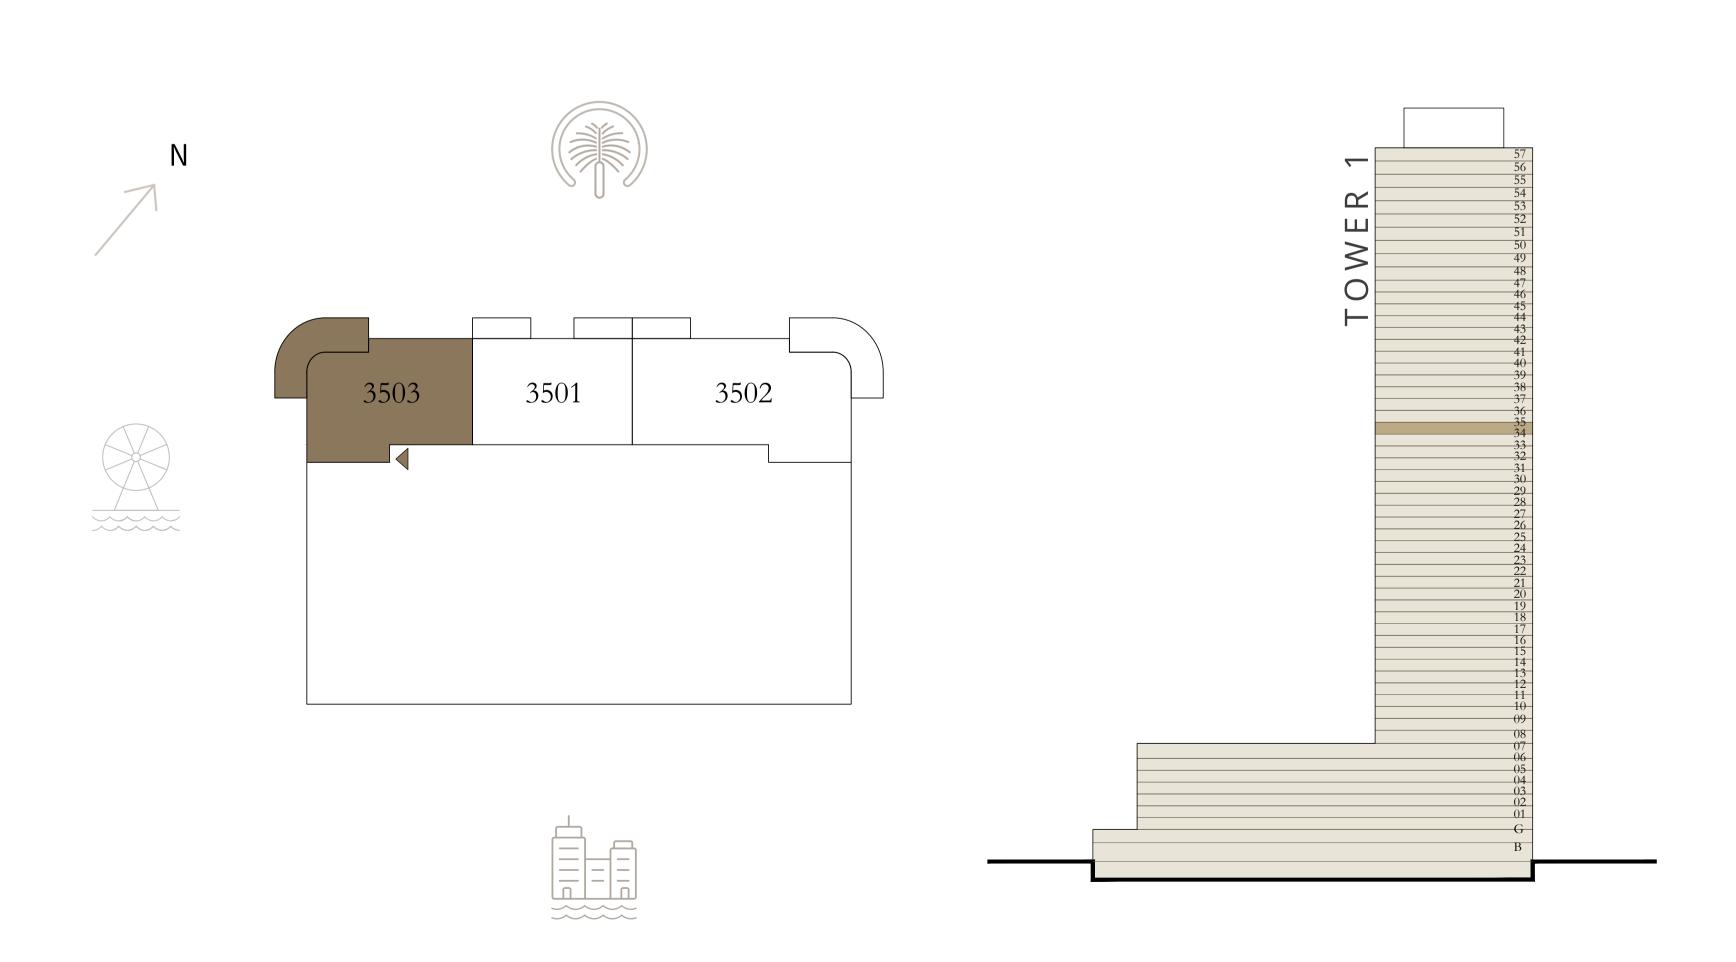

### 2 BEDROOM

LEVEL 35

UNIT 03

| SUITE AREA   | 1096.52 SQ.FT. | 101.87 SQ.M. |
|--------------|----------------|--------------|
| BALCONY AREA | 263.50 SQ.FT.  | 24.48 SQ.M.  |
| TOTAL AREA   | 1360.02 SQ.FT. | 126.35 SQ.M. |

KEY PLAN LEVEL

KEY SECTION

35