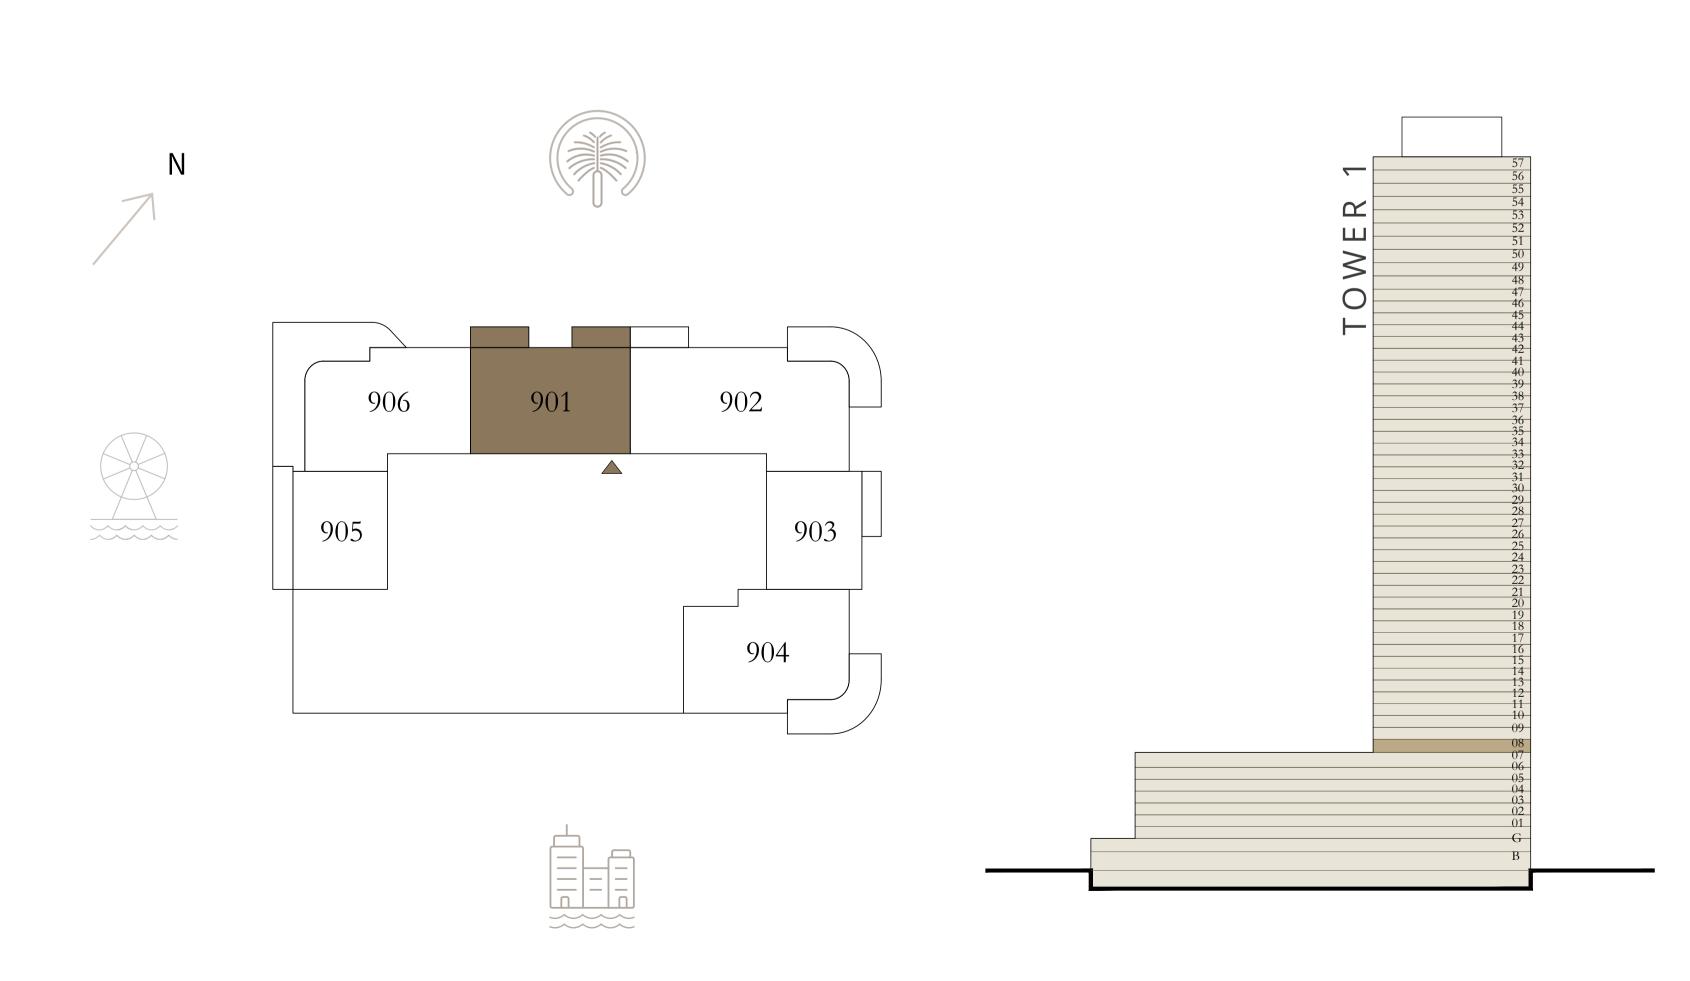

#### BY ADDRESS RESORTS

#### TOWER 1

#### 1 BEDROOM

LEVEL 1-8

UNIT 03

| SUITE AREA   | 657.89 SQ.FT. | 61.12 SQ.M. |  |
|--------------|---------------|-------------|--|
| BALCONY AREA | 86.86 SQ.FT.  | 8.07 SQ.M.  |  |
| TOTAL AREA   | 744.75 SQ.FT. | 69.19 SQ.M. |  |

KEY PLAN LEVEL

1 - 8

KEY SECTION

Disclaimer: All dimensions are in imperial and metric, and measured from finish to finish excluding construction tolerances. 2. All materials, dimensions, and drawings are approximate only. 3. Information is subject to change without notice, at developer's absolute discretion. 4. Actual area may vary from the stated area. 5. Drawings not to scale. 6. All images used are for illustrative purposes only and do not represent the actual size, features, specifications, fittings, and furnishings. 7. The developer reserves the right to make revisions / alterations, at it's absolute discretion, without any liability whatsoever.