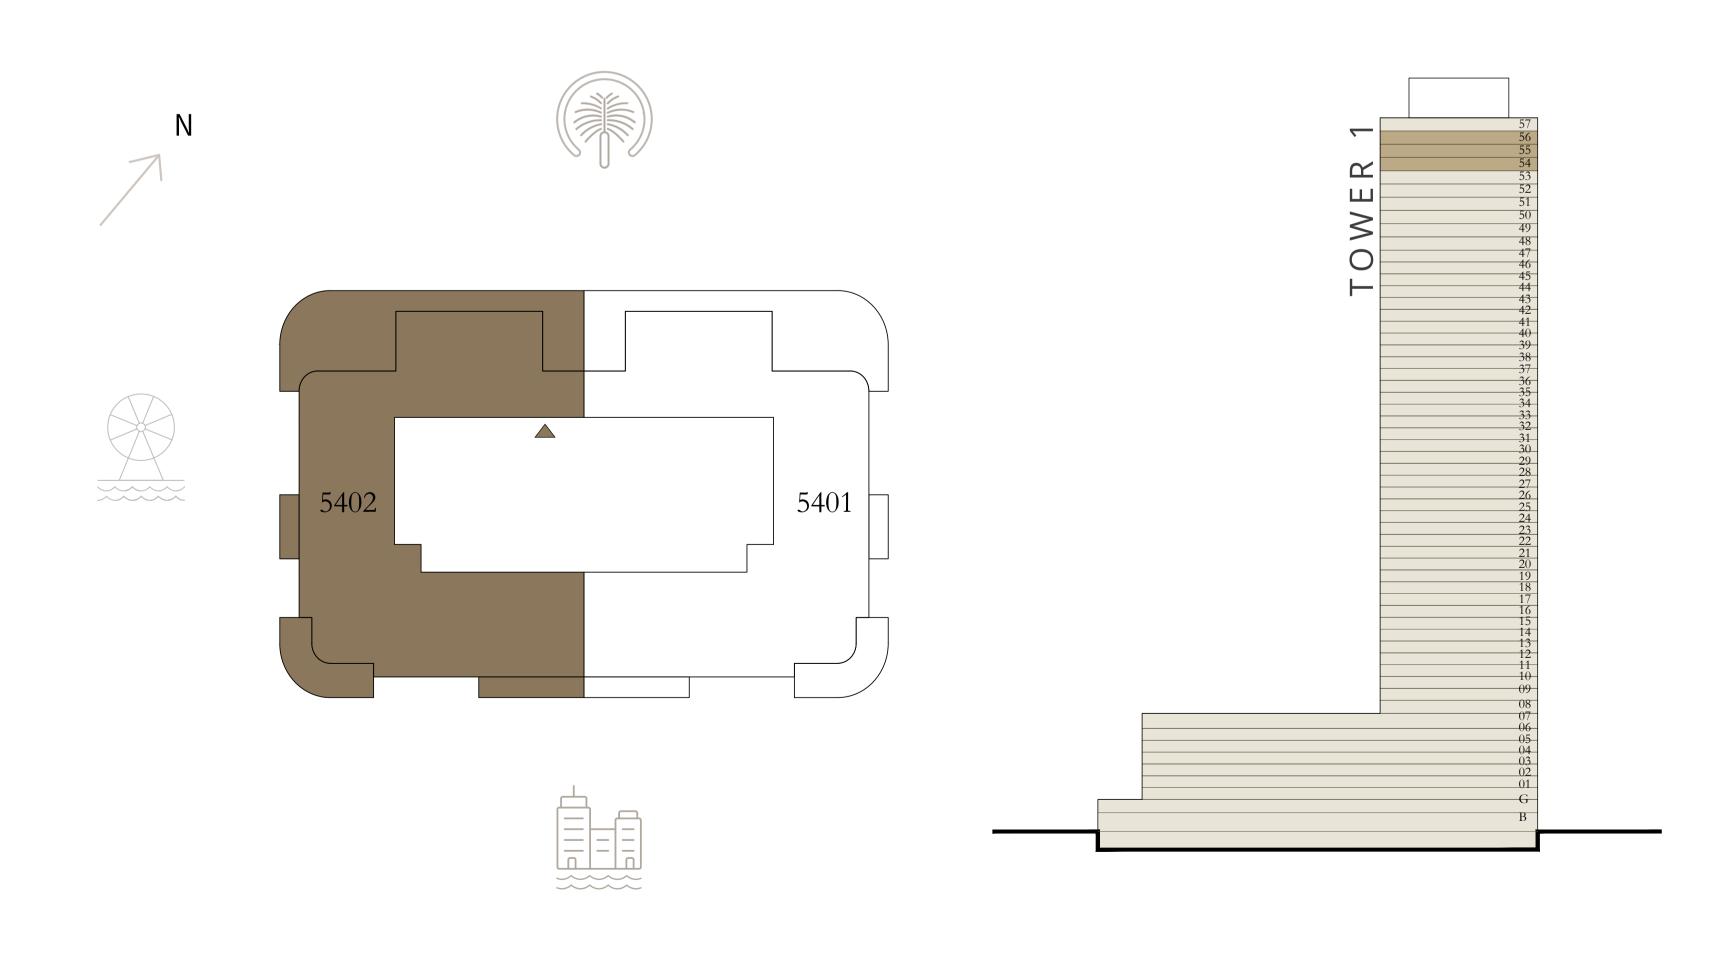

### 4 BEDROOM | PENTHOUSE

LEVEL 54-56

UNIT 01

| SUITE AREA   | 3958.21 SQ.FT. | 367.73 SQ.M. |
|--------------|----------------|--------------|
| BALCONY AREA | 1461.85 SQ.FT. | 135.81 SQ.M. |
| TOTAL AREA   | 5420.06 SQ.FT. | 503.54 SQ.M. |

KEY PLAN LEVEL

KEY SECTION

54-56

### BY ADDRESS RESORTS

#### TOWER 1

### 4 BEDROOM | PENTHOUSE

LEVEL 54-56

UNIT 02

| SUITE AREA   | 3968.76 SQ.FT. | 368.71 SQ.M. |
|--------------|----------------|--------------|
| BALCONY AREA | 1461.85 SQ.FT. | 135.81 SQ.M. |
| TOTAL AREA   | 5430.61 SQ.FT. | 504.52 SQ.M. |