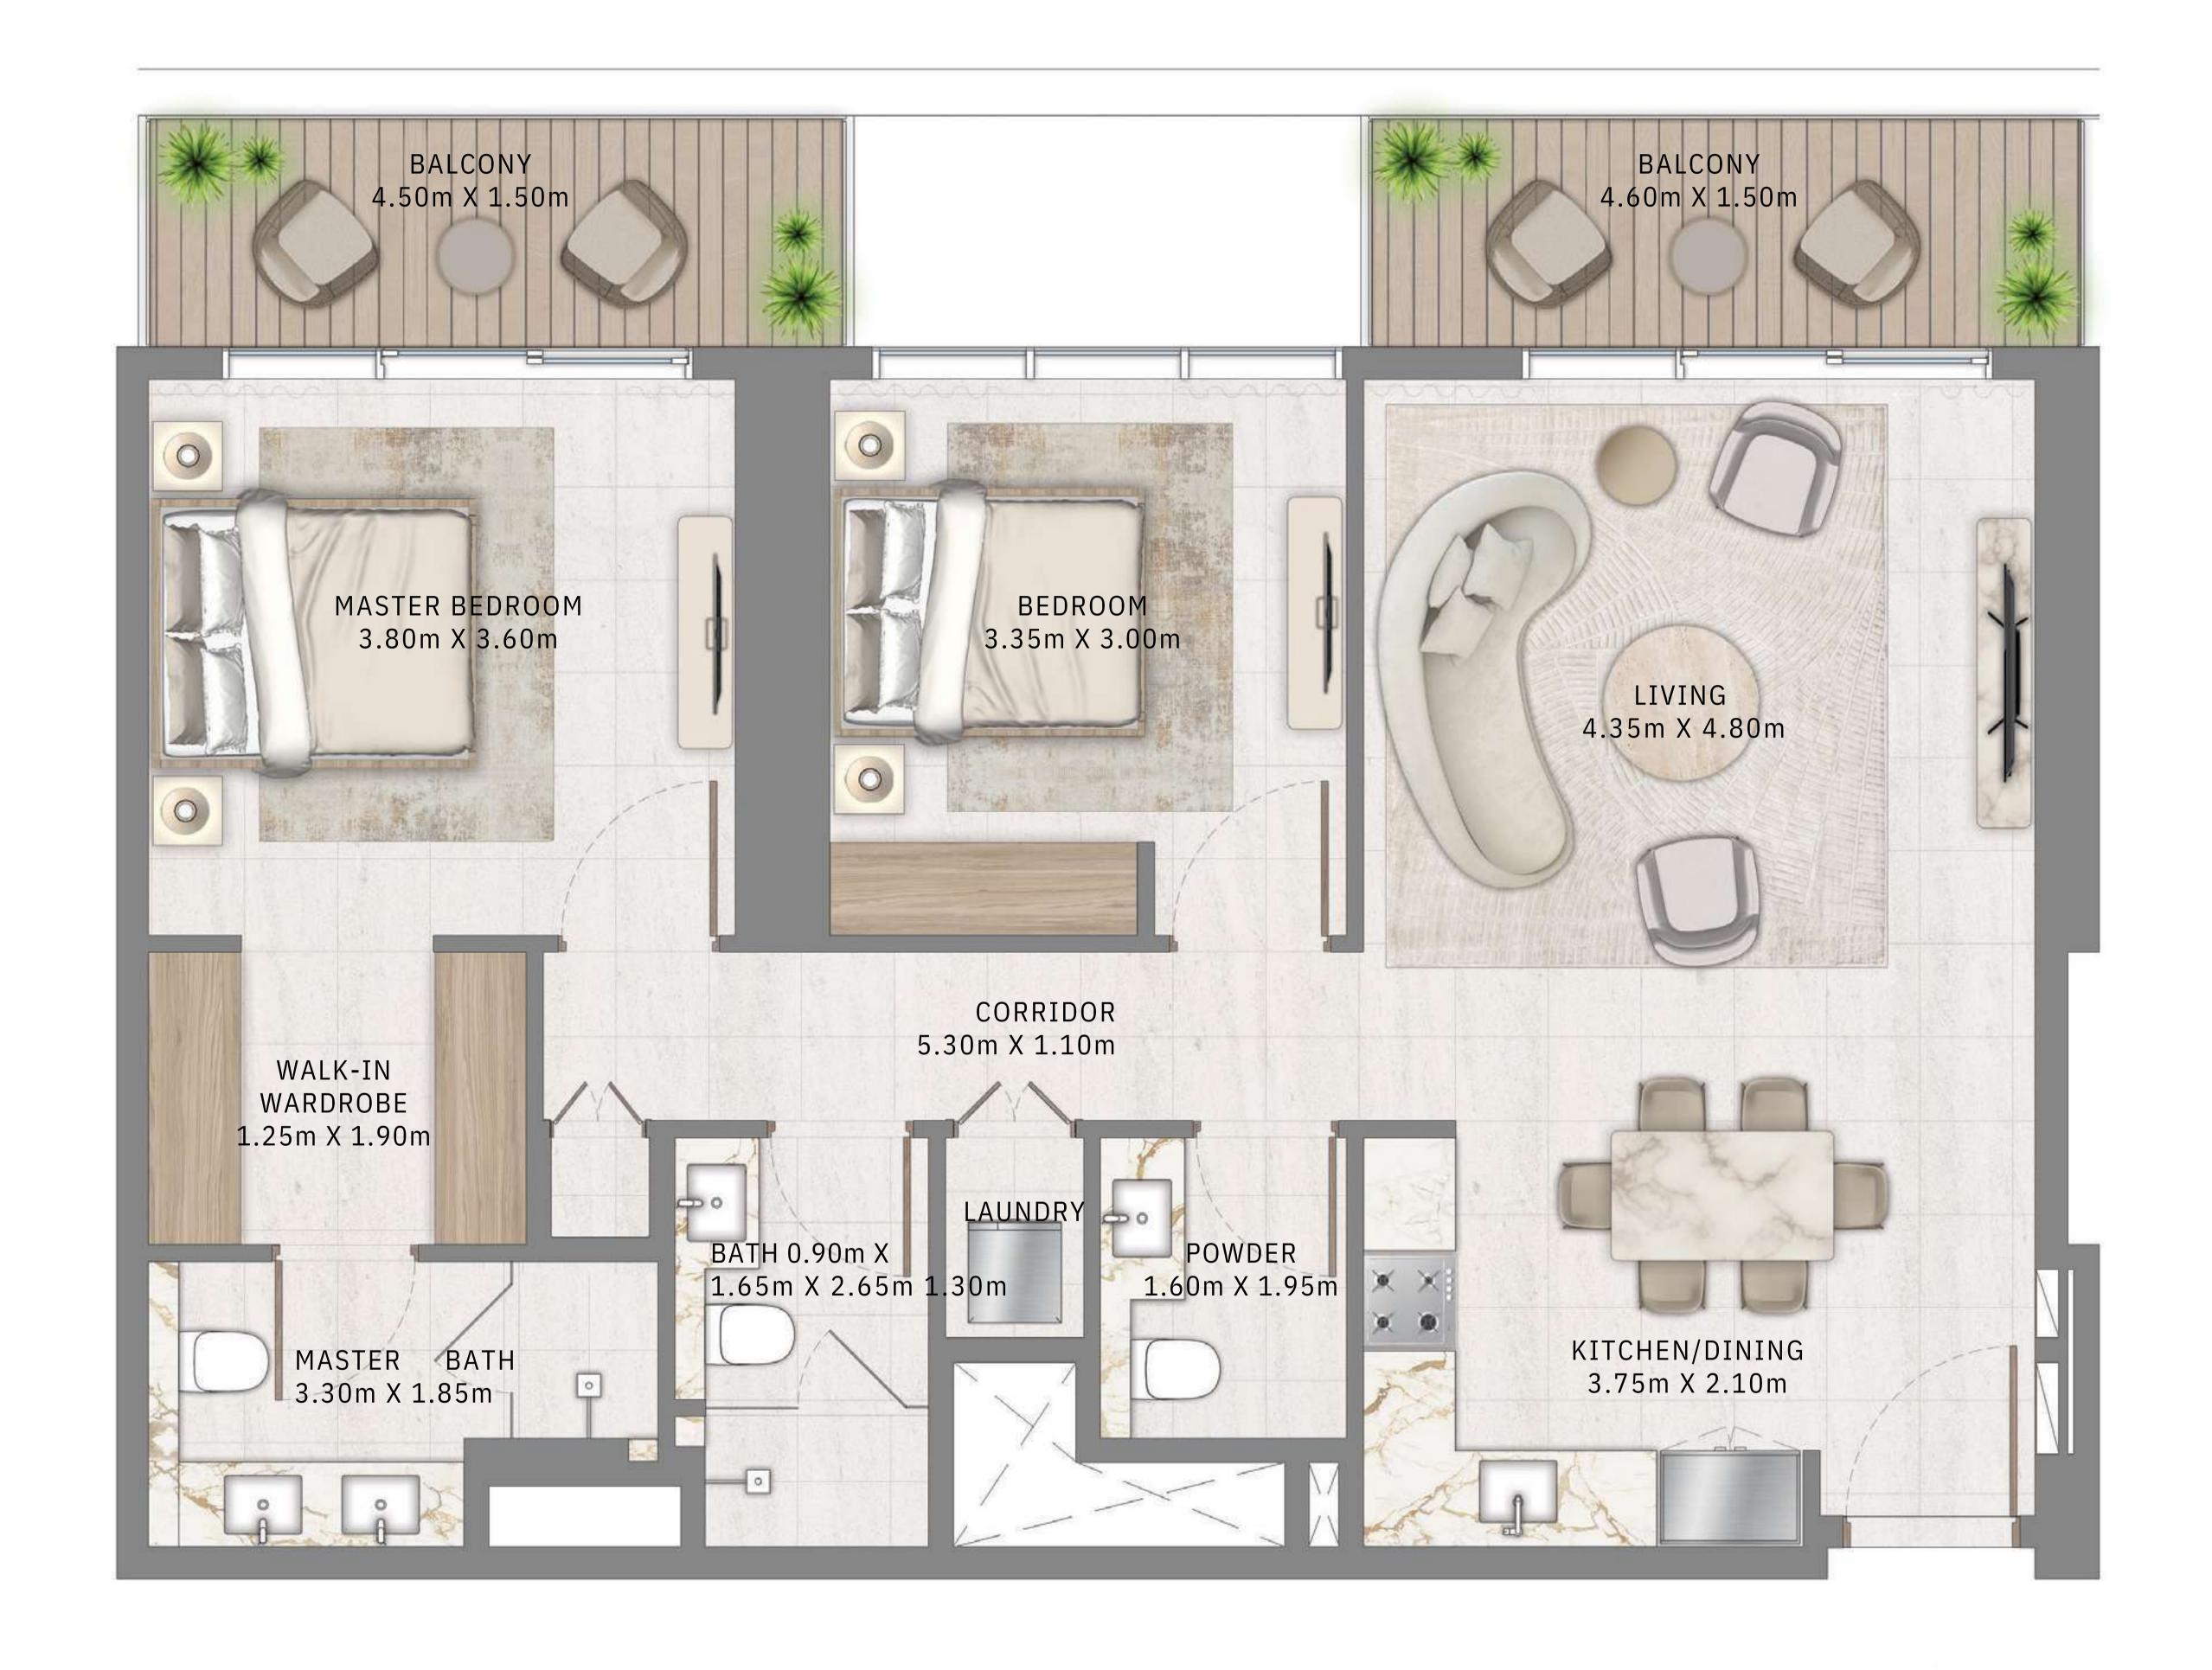

### 1 BEDROOM

LEVEL 10-34

UNIT 05

| SUITE AREA   | 648.74 SQ.FT. | 60.27 SQ.M. |
|--------------|---------------|-------------|
| BALCONY AREA | 87.30 SQ.FT.  | 8.11 SQ.M.  |
| TOTAL AREA   | 736.04 SQ.FT. | 68.38 SQ.M. |

KEY PLAN LEVEL

10-34

KEY SECTION

MASTER BEDROOM 3.80m X 3.55m

LIVING

3.80m X 4.25m