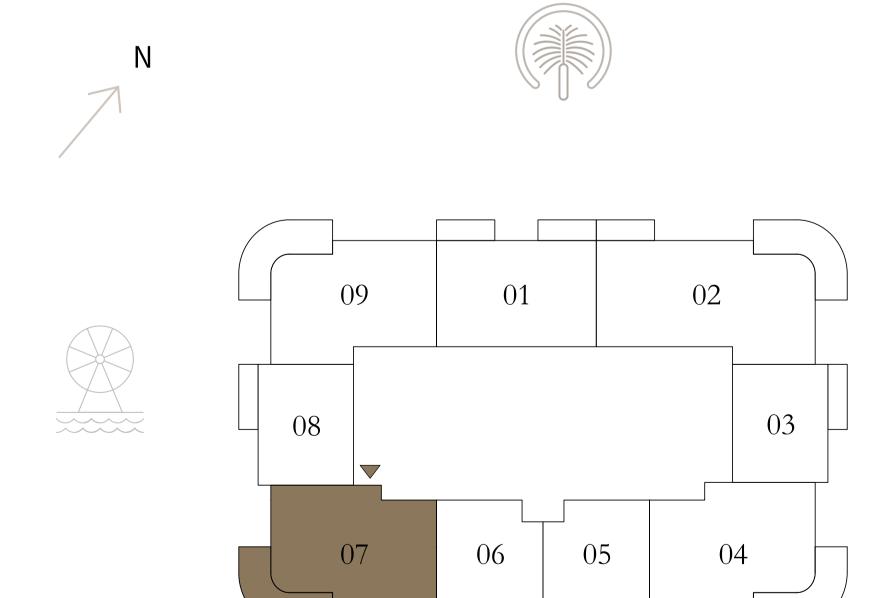

#### 1 BEDROOM

|   | LEVEL 10                | 0-24          | UNIT 08                                                                                                                                                                                                                                                                                                                                                                                                                                                                                                                                                                                                                                                                                                                                                                                                                                                                                                                                                                                                                                                                                                                                                                                                                                                                                                                                                                                                                                                                                                                                                                                                                                                                                                                                                                                                                                                                                                                                                                                                                                                                                                                        |
|---|-------------------------|---------------|--------------------------------------------------------------------------------------------------------------------------------------------------------------------------------------------------------------------------------------------------------------------------------------------------------------------------------------------------------------------------------------------------------------------------------------------------------------------------------------------------------------------------------------------------------------------------------------------------------------------------------------------------------------------------------------------------------------------------------------------------------------------------------------------------------------------------------------------------------------------------------------------------------------------------------------------------------------------------------------------------------------------------------------------------------------------------------------------------------------------------------------------------------------------------------------------------------------------------------------------------------------------------------------------------------------------------------------------------------------------------------------------------------------------------------------------------------------------------------------------------------------------------------------------------------------------------------------------------------------------------------------------------------------------------------------------------------------------------------------------------------------------------------------------------------------------------------------------------------------------------------------------------------------------------------------------------------------------------------------------------------------------------------------------------------------------------------------------------------------------------------|
|   | SUITE AREA              | 665.10 SQ.FT. | 61.79 SQ.M.                                                                                                                                                                                                                                                                                                                                                                                                                                                                                                                                                                                                                                                                                                                                                                                                                                                                                                                                                                                                                                                                                                                                                                                                                                                                                                                                                                                                                                                                                                                                                                                                                                                                                                                                                                                                                                                                                                                                                                                                                                                                                                                    |
| - | BALCONY AREA            | 86.76 SQ.FT.  | 8.06 SQ.M.                                                                                                                                                                                                                                                                                                                                                                                                                                                                                                                                                                                                                                                                                                                                                                                                                                                                                                                                                                                                                                                                                                                                                                                                                                                                                                                                                                                                                                                                                                                                                                                                                                                                                                                                                                                                                                                                                                                                                                                                                                                                                                                     |
|   | TOTAL AREA              | 751.86 SQ.FT. | 69.85 SQ.M.                                                                                                                                                                                                                                                                                                                                                                                                                                                                                                                                                                                                                                                                                                                                                                                                                                                                                                                                                                                                                                                                                                                                                                                                                                                                                                                                                                                                                                                                                                                                                                                                                                                                                                                                                                                                                                                                                                                                                                                                                                                                                                                    |
|   | LEVEL 25                | 5-34          | UNIT 08                                                                                                                                                                                                                                                                                                                                                                                                                                                                                                                                                                                                                                                                                                                                                                                                                                                                                                                                                                                                                                                                                                                                                                                                                                                                                                                                                                                                                                                                                                                                                                                                                                                                                                                                                                                                                                                                                                                                                                                                                                                                                                                        |
| _ | SUITE AREA              | 661.01 SQ.FT. | 61.41 SQ.M.                                                                                                                                                                                                                                                                                                                                                                                                                                                                                                                                                                                                                                                                                                                                                                                                                                                                                                                                                                                                                                                                                                                                                                                                                                                                                                                                                                                                                                                                                                                                                                                                                                                                                                                                                                                                                                                                                                                                                                                                                                                                                                                    |
| - | BALCONY AREA            | 86.86 SQ.FT.  | 8.07 SQ.M.                                                                                                                                                                                                                                                                                                                                                                                                                                                                                                                                                                                                                                                                                                                                                                                                                                                                                                                                                                                                                                                                                                                                                                                                                                                                                                                                                                                                                                                                                                                                                                                                                                                                                                                                                                                                                                                                                                                                                                                                                                                                                                                     |
|   | TOTAL AREA              | 747.87 SQ.FT. | 69.48 SQ.M.                                                                                                                                                                                                                                                                                                                                                                                                                                                                                                                                                                                                                                                                                                                                                                                                                                                                                                                                                                                                                                                                                                                                                                                                                                                                                                                                                                                                                                                                                                                                                                                                                                                                                                                                                                                                                                                                                                                                                                                                                                                                                                                    |
|   | KEY PLAN LEVE<br>10-34  | E L           | KEY SECTION                                                                                                                                                                                                                                                                                                                                                                                                                                                                                                                                                                                                                                                                                                                                                                                                                                                                                                                                                                                                                                                                                                                                                                                                                                                                                                                                                                                                                                                                                                                                                                                                                                                                                                                                                                                                                                                                                                                                                                                                                                                                                                                    |
|   | 09 01 02<br>08 07 06 05 | 03            | The state of the s |