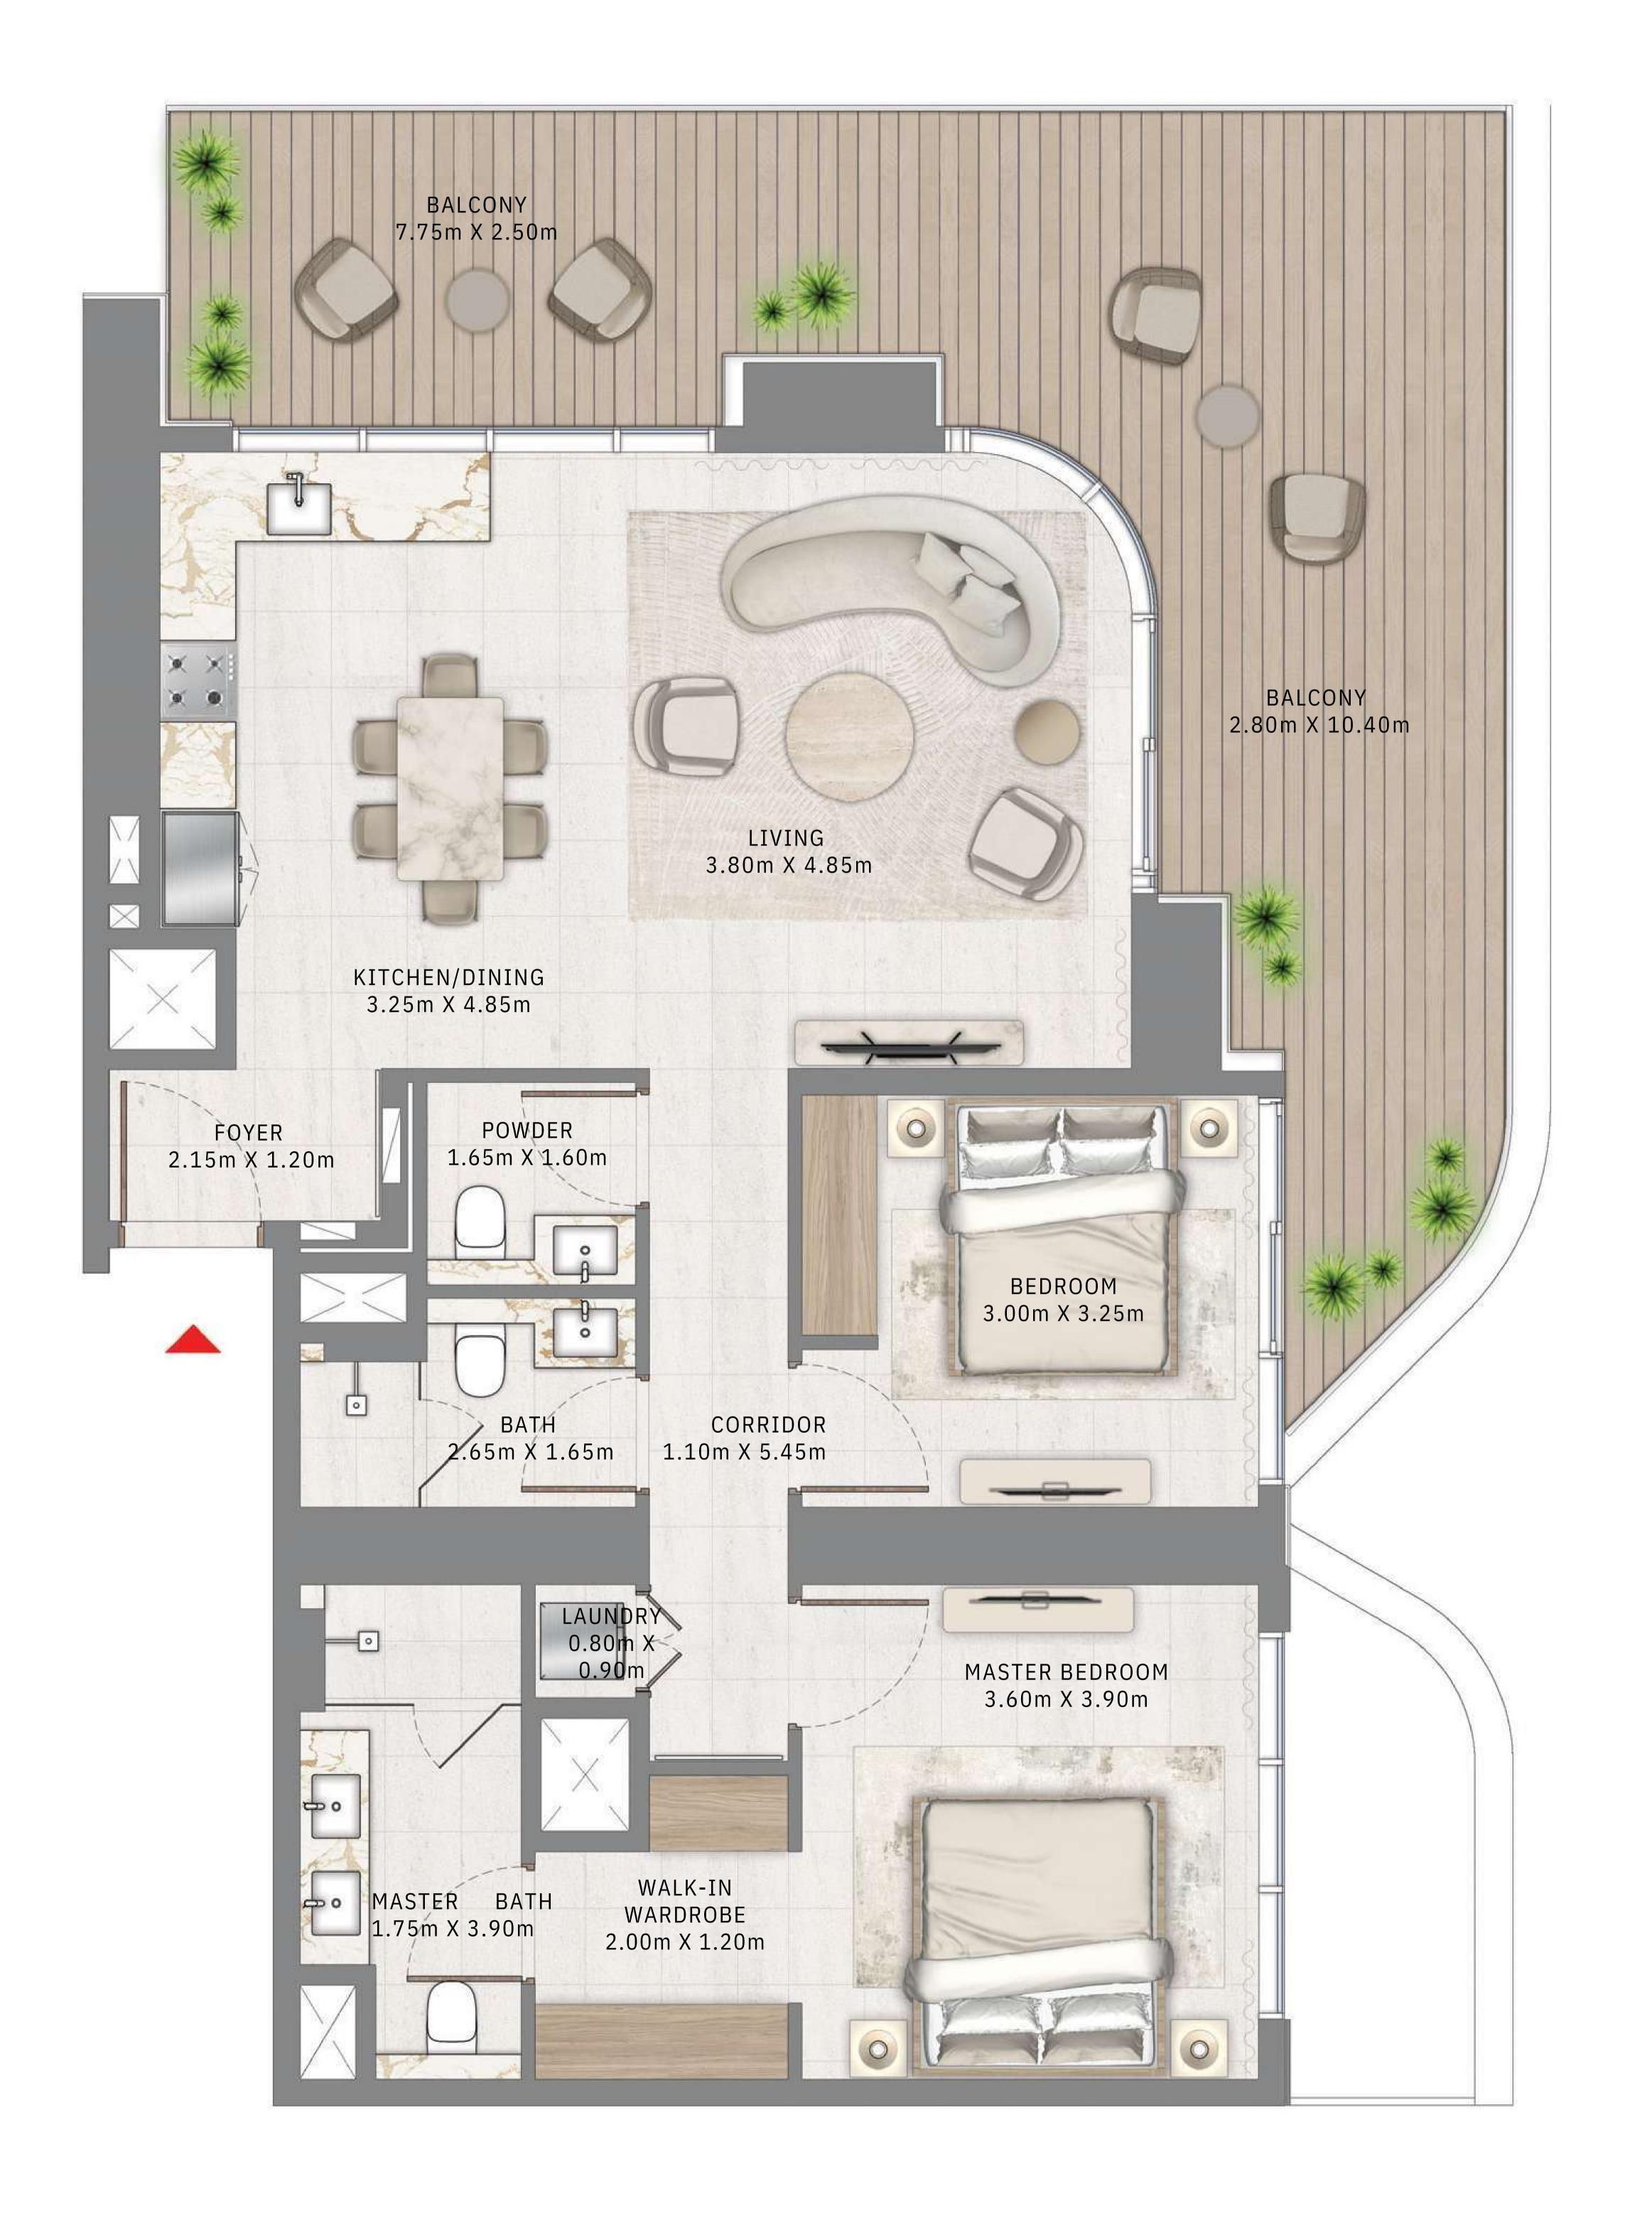

### 1 BEDROOM

LEVEL 9

UNIT 05

| SUITE AREA   | 664.56 SQ.FT. | 61.74 SQ.M. |
|--------------|---------------|-------------|
| BALCONY AREA | 158.23 SQ.FT. | 14.70 SQ.M. |
| TOTAL AREA   | 822.79 SQ.FT. | 76.44 SQ.M. |

KEY PLAN LEVEL