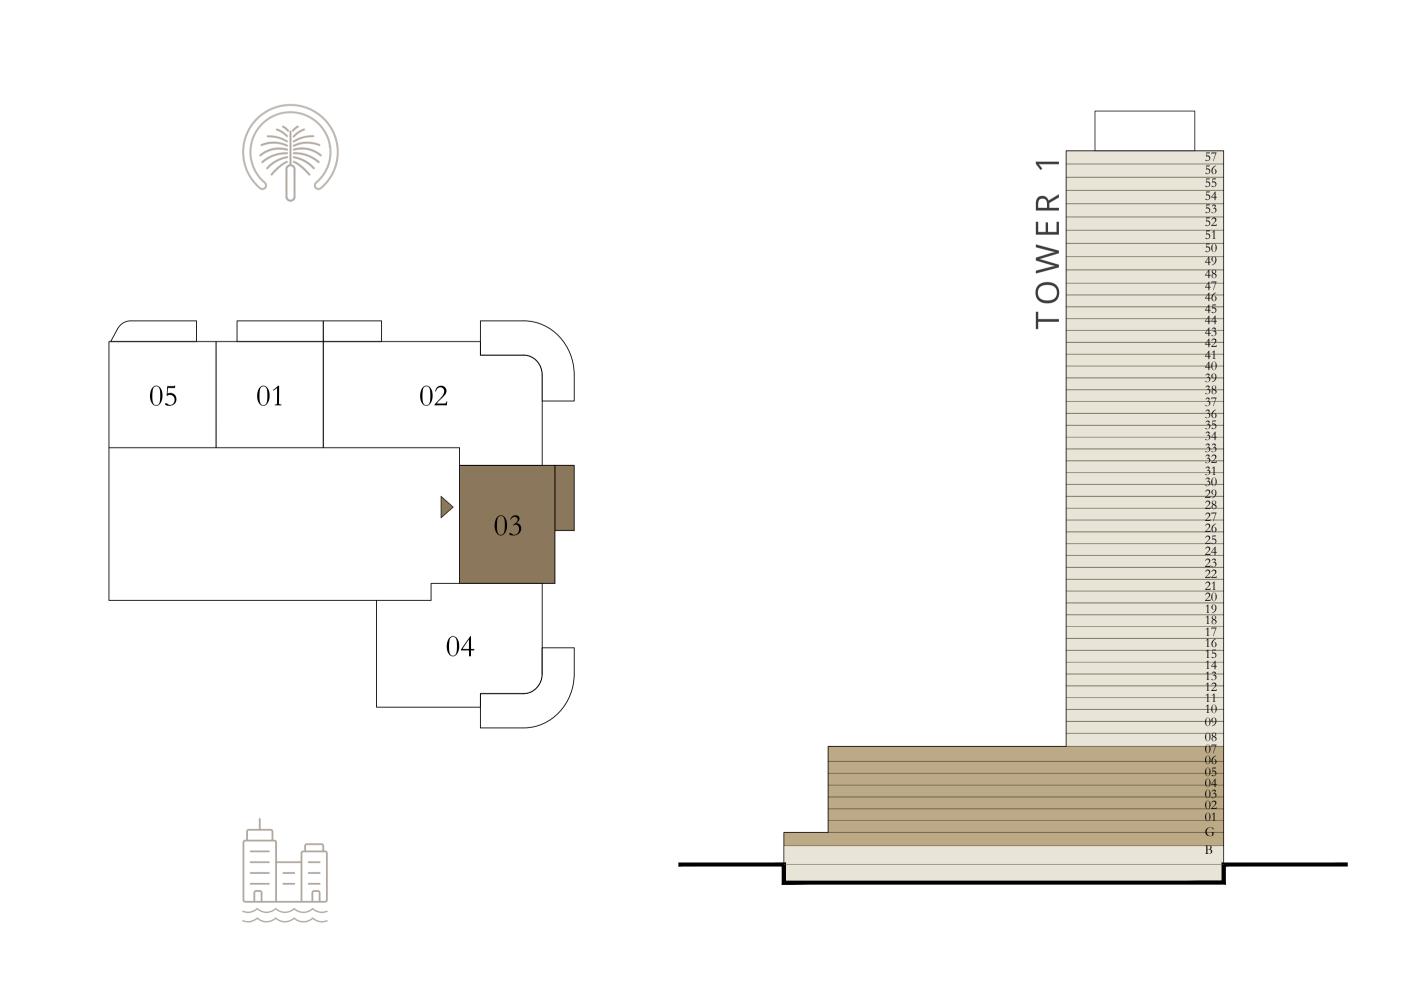

#### 1 BEDROOM

LEVEL 1-8

UNIT 03

| SUITE AREA   | 657.89 SQ.FT. | 61.12 SQ.M. |  |
|--------------|---------------|-------------|--|
| BALCONY AREA | 86.86 SQ.FT.  | 8.07 SQ.M.  |  |
| TOTAL AREA   | 744.75 SQ.FT. | 69.19 SQ.M. |  |

KEY PLAN LEVEL

1 - 8

KEY SECTION

Disclaimer: All dimensions are in imperial and metric, and measured from finish to finish excluding construction tolerances. 2. All materials, dimensions, and drawings are approximate only. 3. Information is subject to change without notice, at developer's absolute discretion. 4. Actual area may vary from the stated area. 5. Drawings not to scale. 6. All images used are for illustrative purposes only and do not represent the actual size, features, specifications, fittings, and furnishings. 7. The developer reserves the right to make revisions / alterations, at it's absolute discretion, without any liability whatsoever.