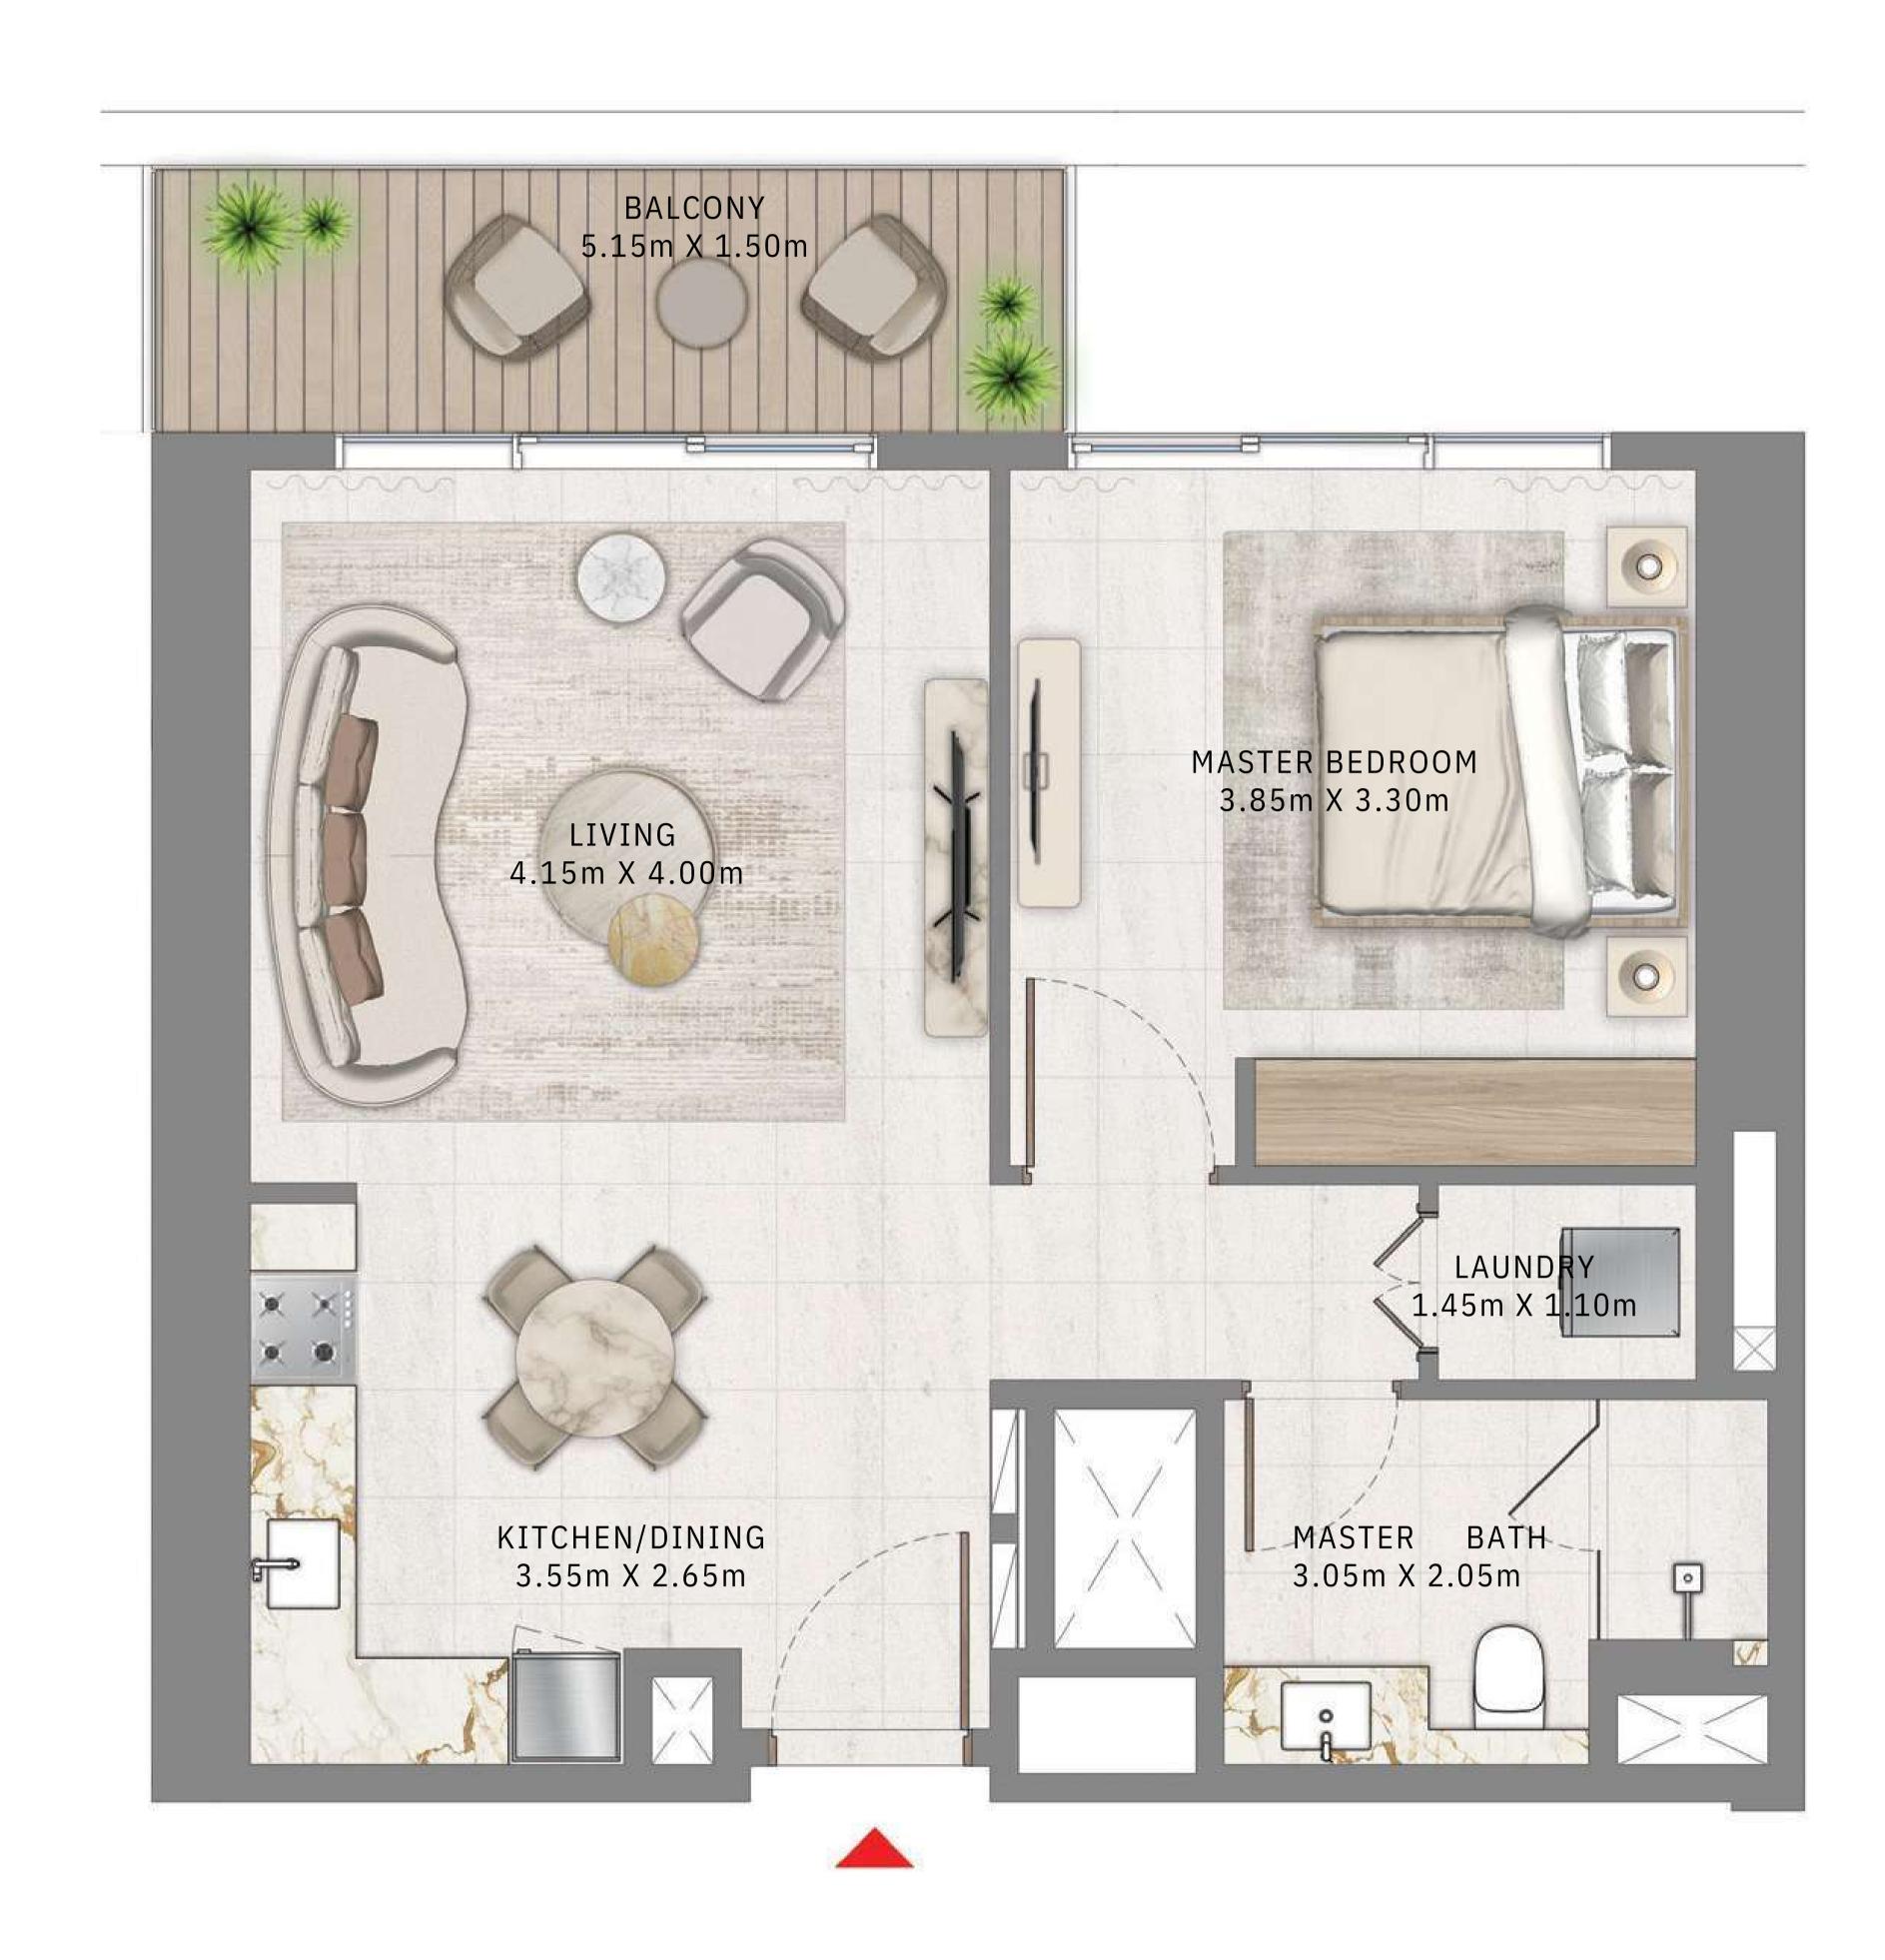

#### BY ADDRESS RESORTS

#### TOWER 1

### 1 BEDROOM

| LEVEL        | 10-24 U       | NIT 03      |
|--------------|---------------|-------------|
| SUITE AREA   | 657.89 SQ.FT. | 61.12 SQ.M. |
| BALCONY AREA | 86.86 SQ.FT.  | 8.07 SQ.M.  |
| TOTAL AREA   | 744.75 SQ.FT. | 69.19 SQ.M. |
| LEVEL        | 25-34 U       | NIT 03      |

| SUITE AREA   | 653.91 SQ.FT. | 60.75 SQ.M. |
|--------------|---------------|-------------|
| BALCONY AREA | 86.86 SQ.FT.  | 8.07 SQ.M.  |
| TOTAL AREA   | 740.77 SQ.FT. | 68.82 SQ.M. |

KEY PLAN LEVEL KEY SECTION

10-34