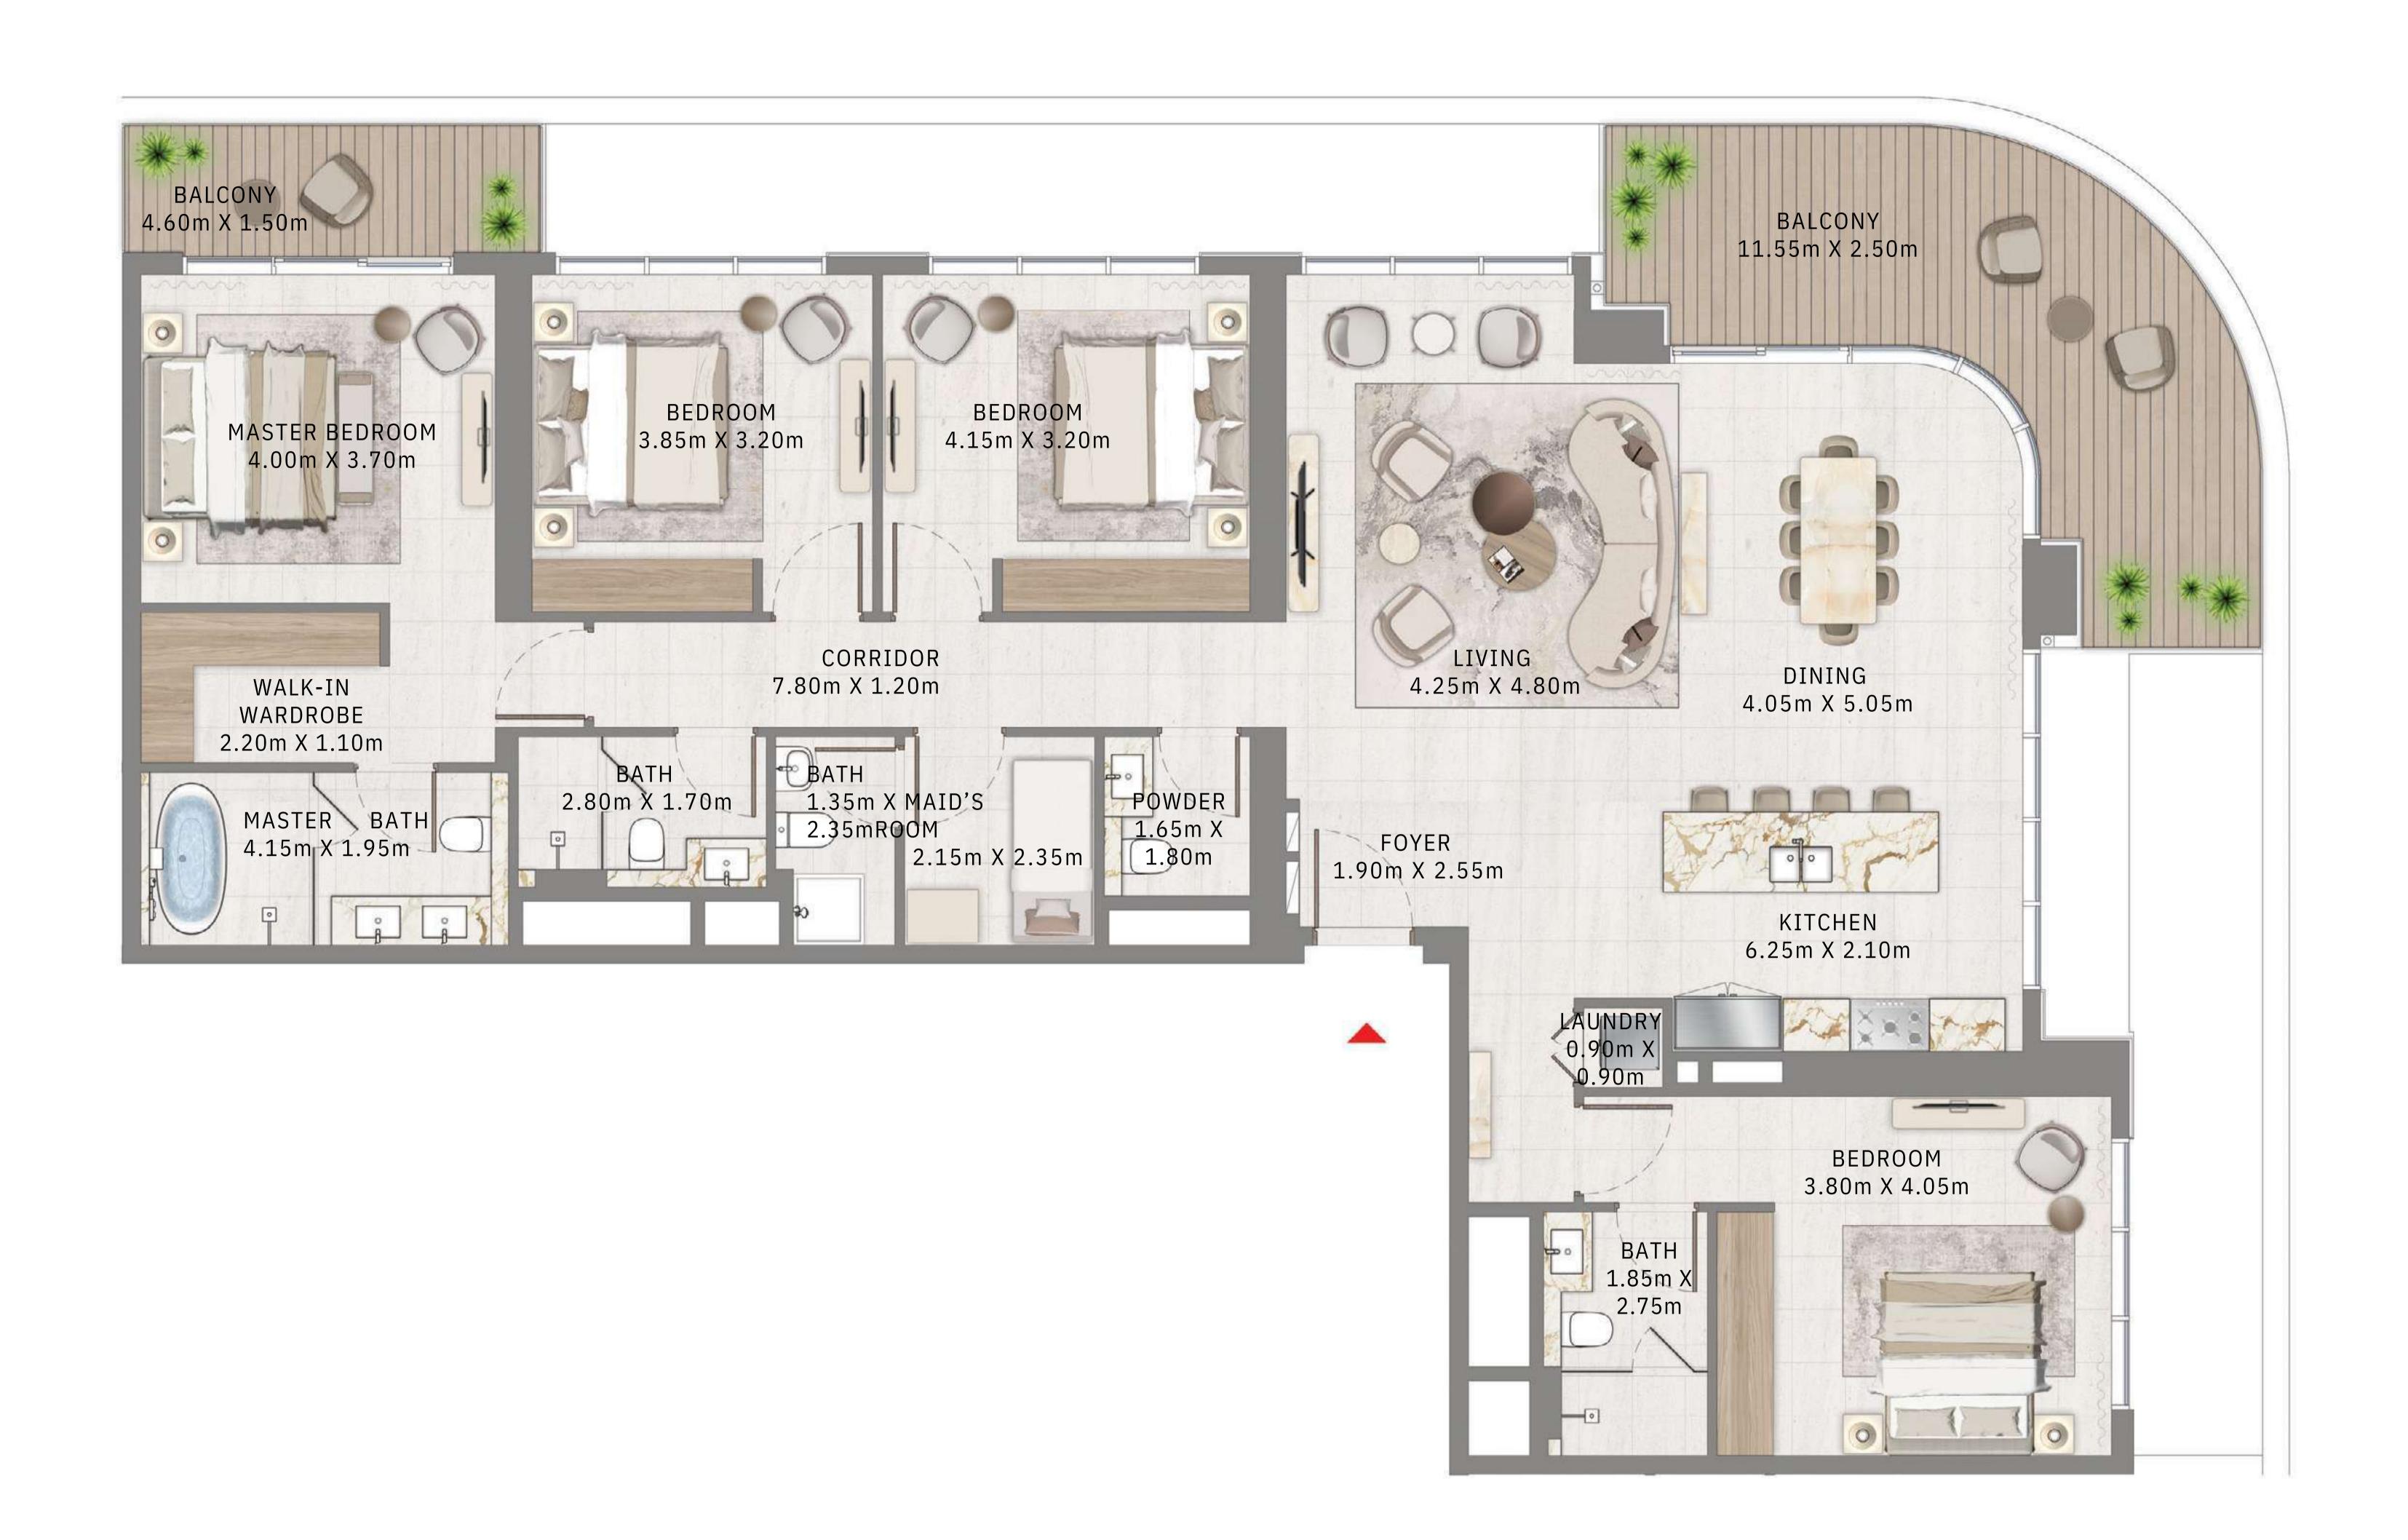

### 4 BEDROOM | PENTHOUSE

LEVEL 49-53

UNIT 01

| SUITE AREA   | 3693.53 SQ.FT. | 343.14 SQ.M. |
|--------------|----------------|--------------|
| BALCONY AREA | 768.54 SQ.FT.  | 71.40 SQ.M.  |
| TOTAL AREA   | 4462.07 SQ.FT. | 414.54 SQ.M. |

KEY PLAN LEVEL

49-53

### 4 BEDROOM | PENTHOUSE

LEVEL 49-53

UNIT 03

| SUITE AREA   | 3704.62 SQ.FT. | 344.17 SQ.M. |
|--------------|----------------|--------------|
| BALCONY AREA | 768.54 SQ.FT.  | 71.40 SQ.M.  |
| TOTAL AREA   | 4473.16 SQ.FT. | 415.57 SQ.M. |