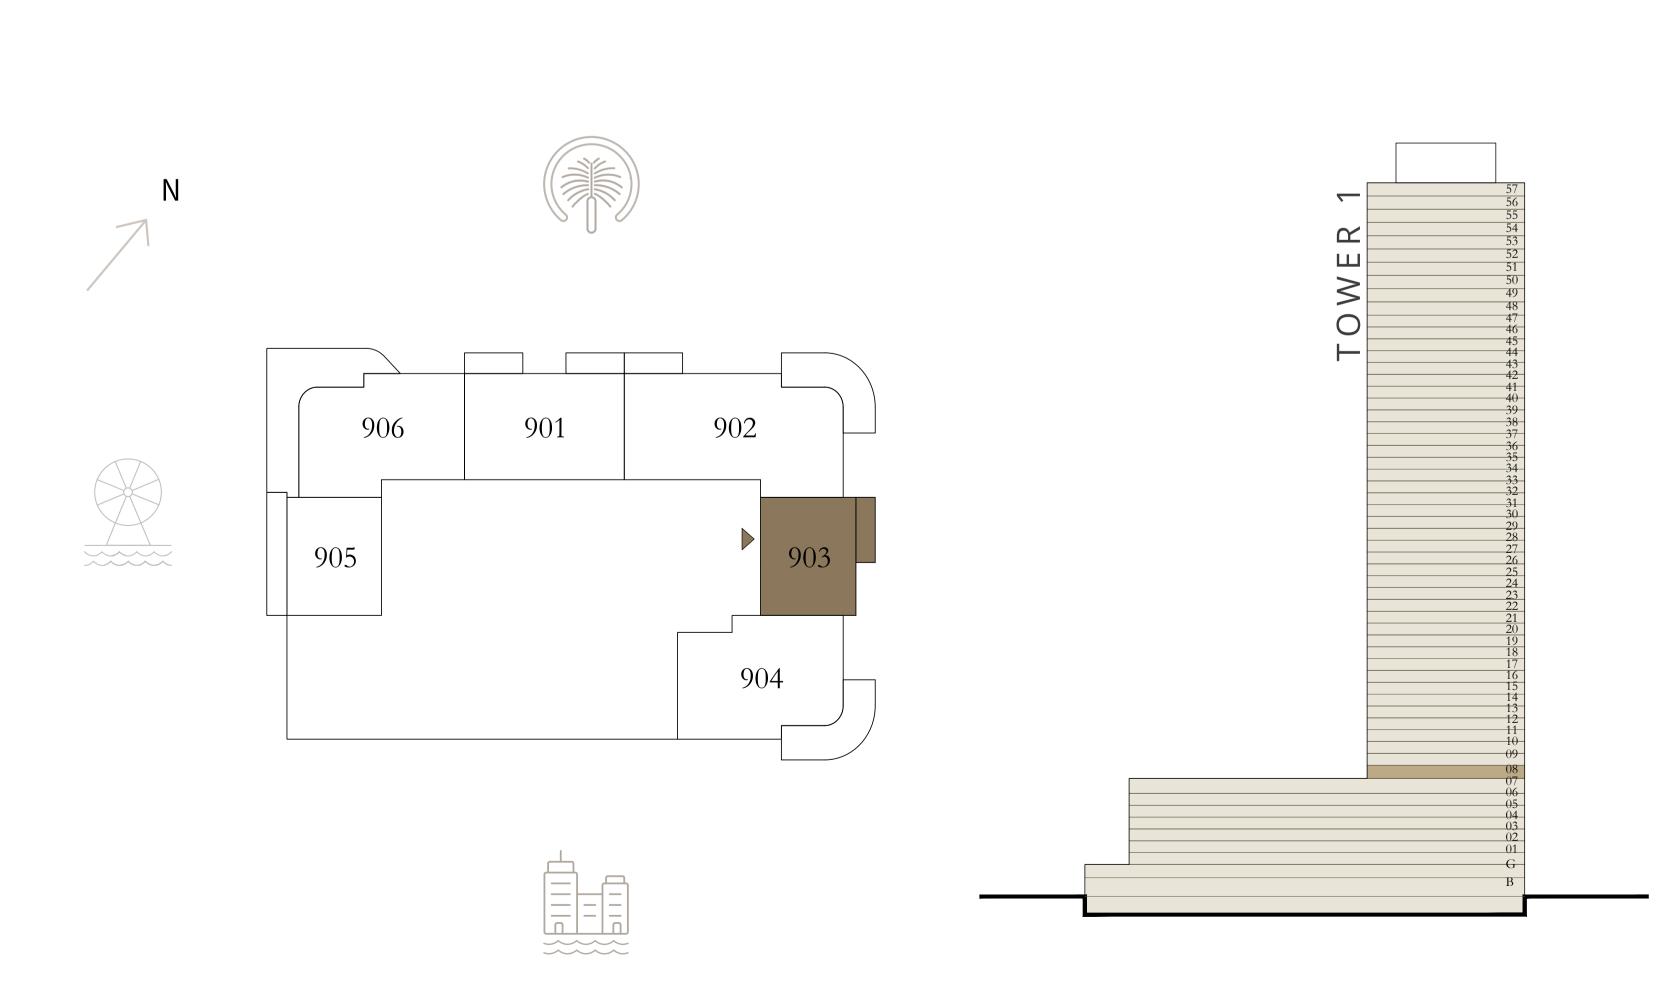

#### BY ADDRESS RESORTS

#### TOWER 1

#### 1 BEDROOM

LEVEL 1-8

UNIT 03

| SUITE AREA   | 657.89 SQ.FT. | 61.12 SQ.M. |  |
|--------------|---------------|-------------|--|
| BALCONY AREA | 86.86 SQ.FT.  | 8.07 SQ.M.  |  |
| TOTAL AREA   | 744.75 SQ.FT. | 69.19 SQ.M. |  |

KEY PLAN LEVEL

1 - 8

KEY SECTION

Disclaimer: All dimensions are in imperial and metric, and measured from finish to finish excluding construction tolerances. 2. All materials, dimensions, and drawings are approximate only. 3. Information is subject to change without notice, at developer's absolute discretion. 4. Actual area may vary from the stated area. 5. Drawings not to scale. 6. All images used are for illustrative purposes only and do not represent the actual size, features, specifications, fittings, and furnishings. 7. The developer reserves the right to make revisions / alterations, at it's absolute discretion, without any liability whatsoever.