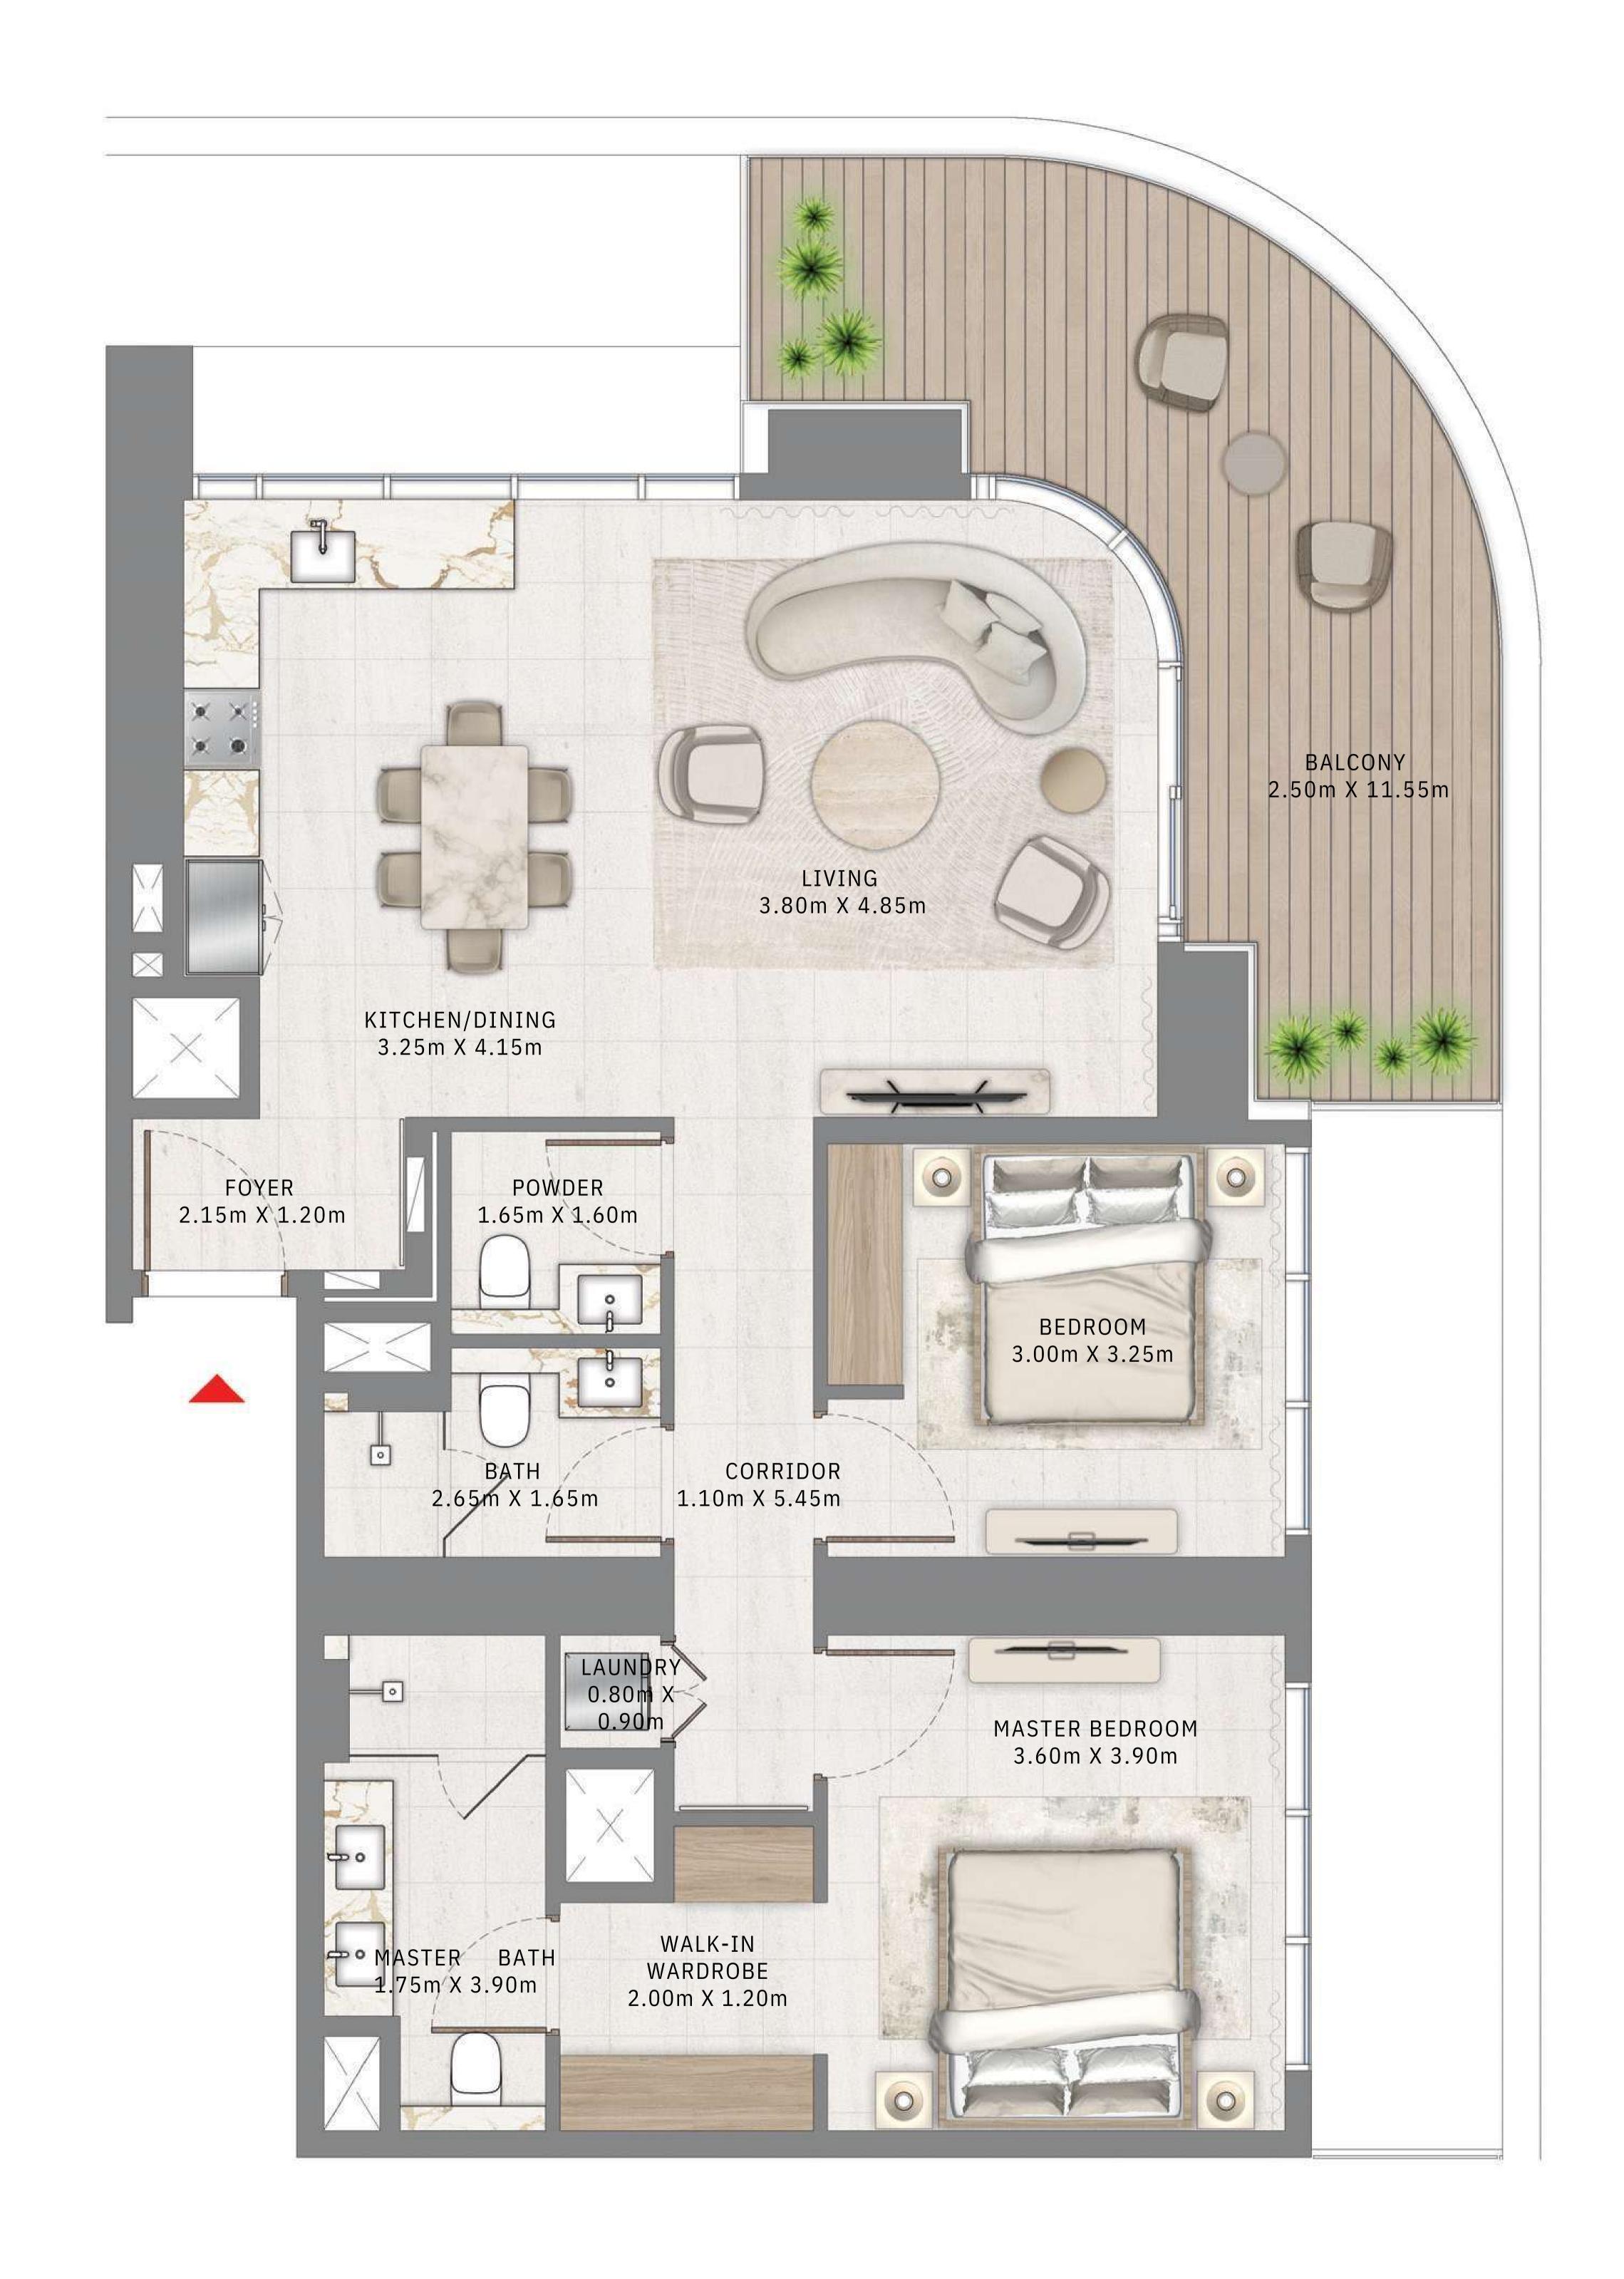

### 1 BEDROOM

LEVEL 1-8

UNIT 01

| SUITE AREA   | 668.76 SQ.FT. | 62.13 SQ.M. |
|--------------|---------------|-------------|
| BALCONY AREA | 113.88 SQ.FT. | 10.58 SQ.M. |
| TOTAL AREA   | 782.64 SQ.FT. | 72.71 SQ.M. |