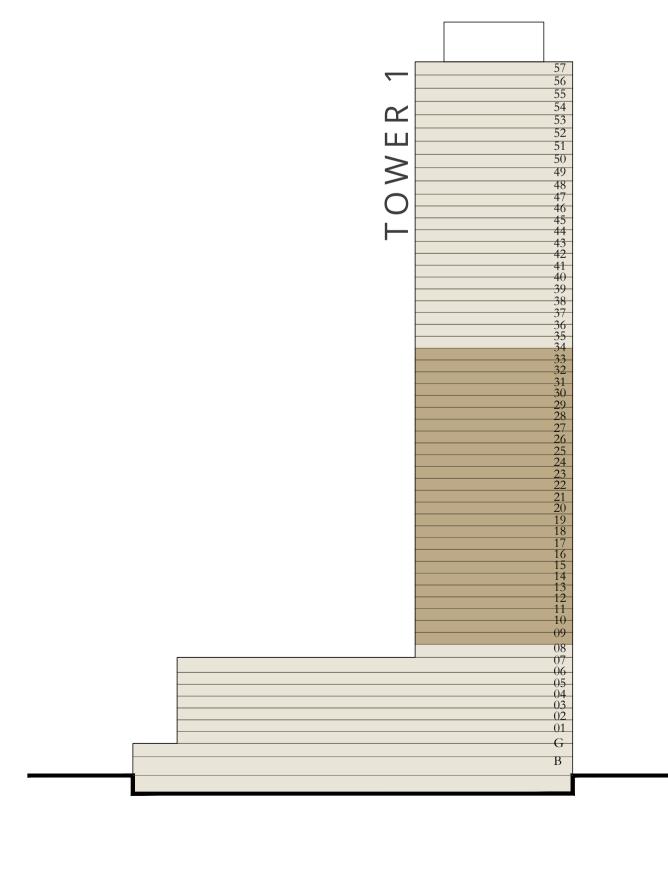

#### 1 BEDROOM

LEVEL 10-34

UNIT 06

| SUITE AREA   | 648.74 SQ.FT. | 60.27 SQ.M. |
|--------------|---------------|-------------|
| BALCONY AREA | 87.30 SQ.FT.  | 8.11 SQ.M.  |
| TOTAL AREA   | 736.04 SQ.FT. | 68.38 SQ.M. |

KEY PLAN LEVEL

10-34