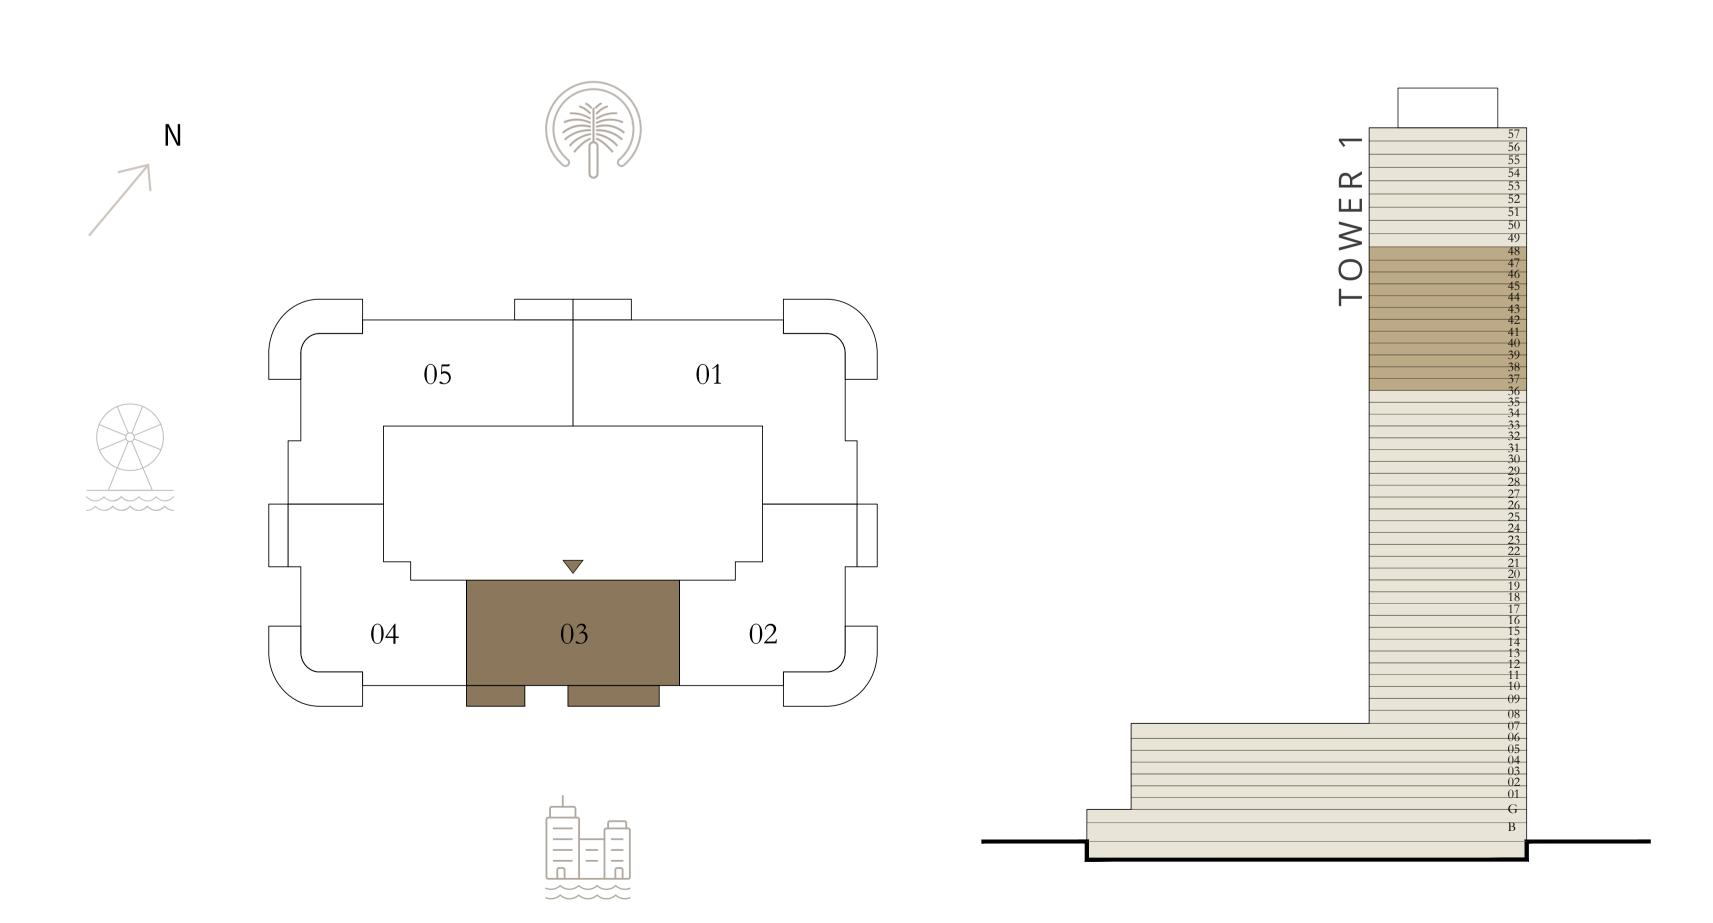

#### 1 BEDROOM

LEVEL 1-8

UNIT 03

| SUITE AREA   | 657.89 SQ.FT. | 61.12 SQ.M. |  |
|--------------|---------------|-------------|--|
| BALCONY AREA | 86.86 SQ.FT.  | 8.07 SQ.M.  |  |
| TOTAL AREA   | 744.75 SQ.FT. | 69.19 SQ.M. |  |

KEY PLAN LEVEL

1 - 8

KEY SECTION

Disclaimer: All dimensions are in imperial and metric, and measured from finish to finish excluding construction tolerances. 2. All materials, dimensions, and drawings are approximate only. 3. Information is subject to change without notice, at developer's absolute discretion. 4. Actual area may vary from the stated area. 5. Drawings not to scale. 6. All images used are for illustrative purposes only and do not represent the actual size, features, specifications, fittings, and furnishings. 7. The developer reserves the right to make revisions / alterations, at it's absolute discretion, without any liability whatsoever.