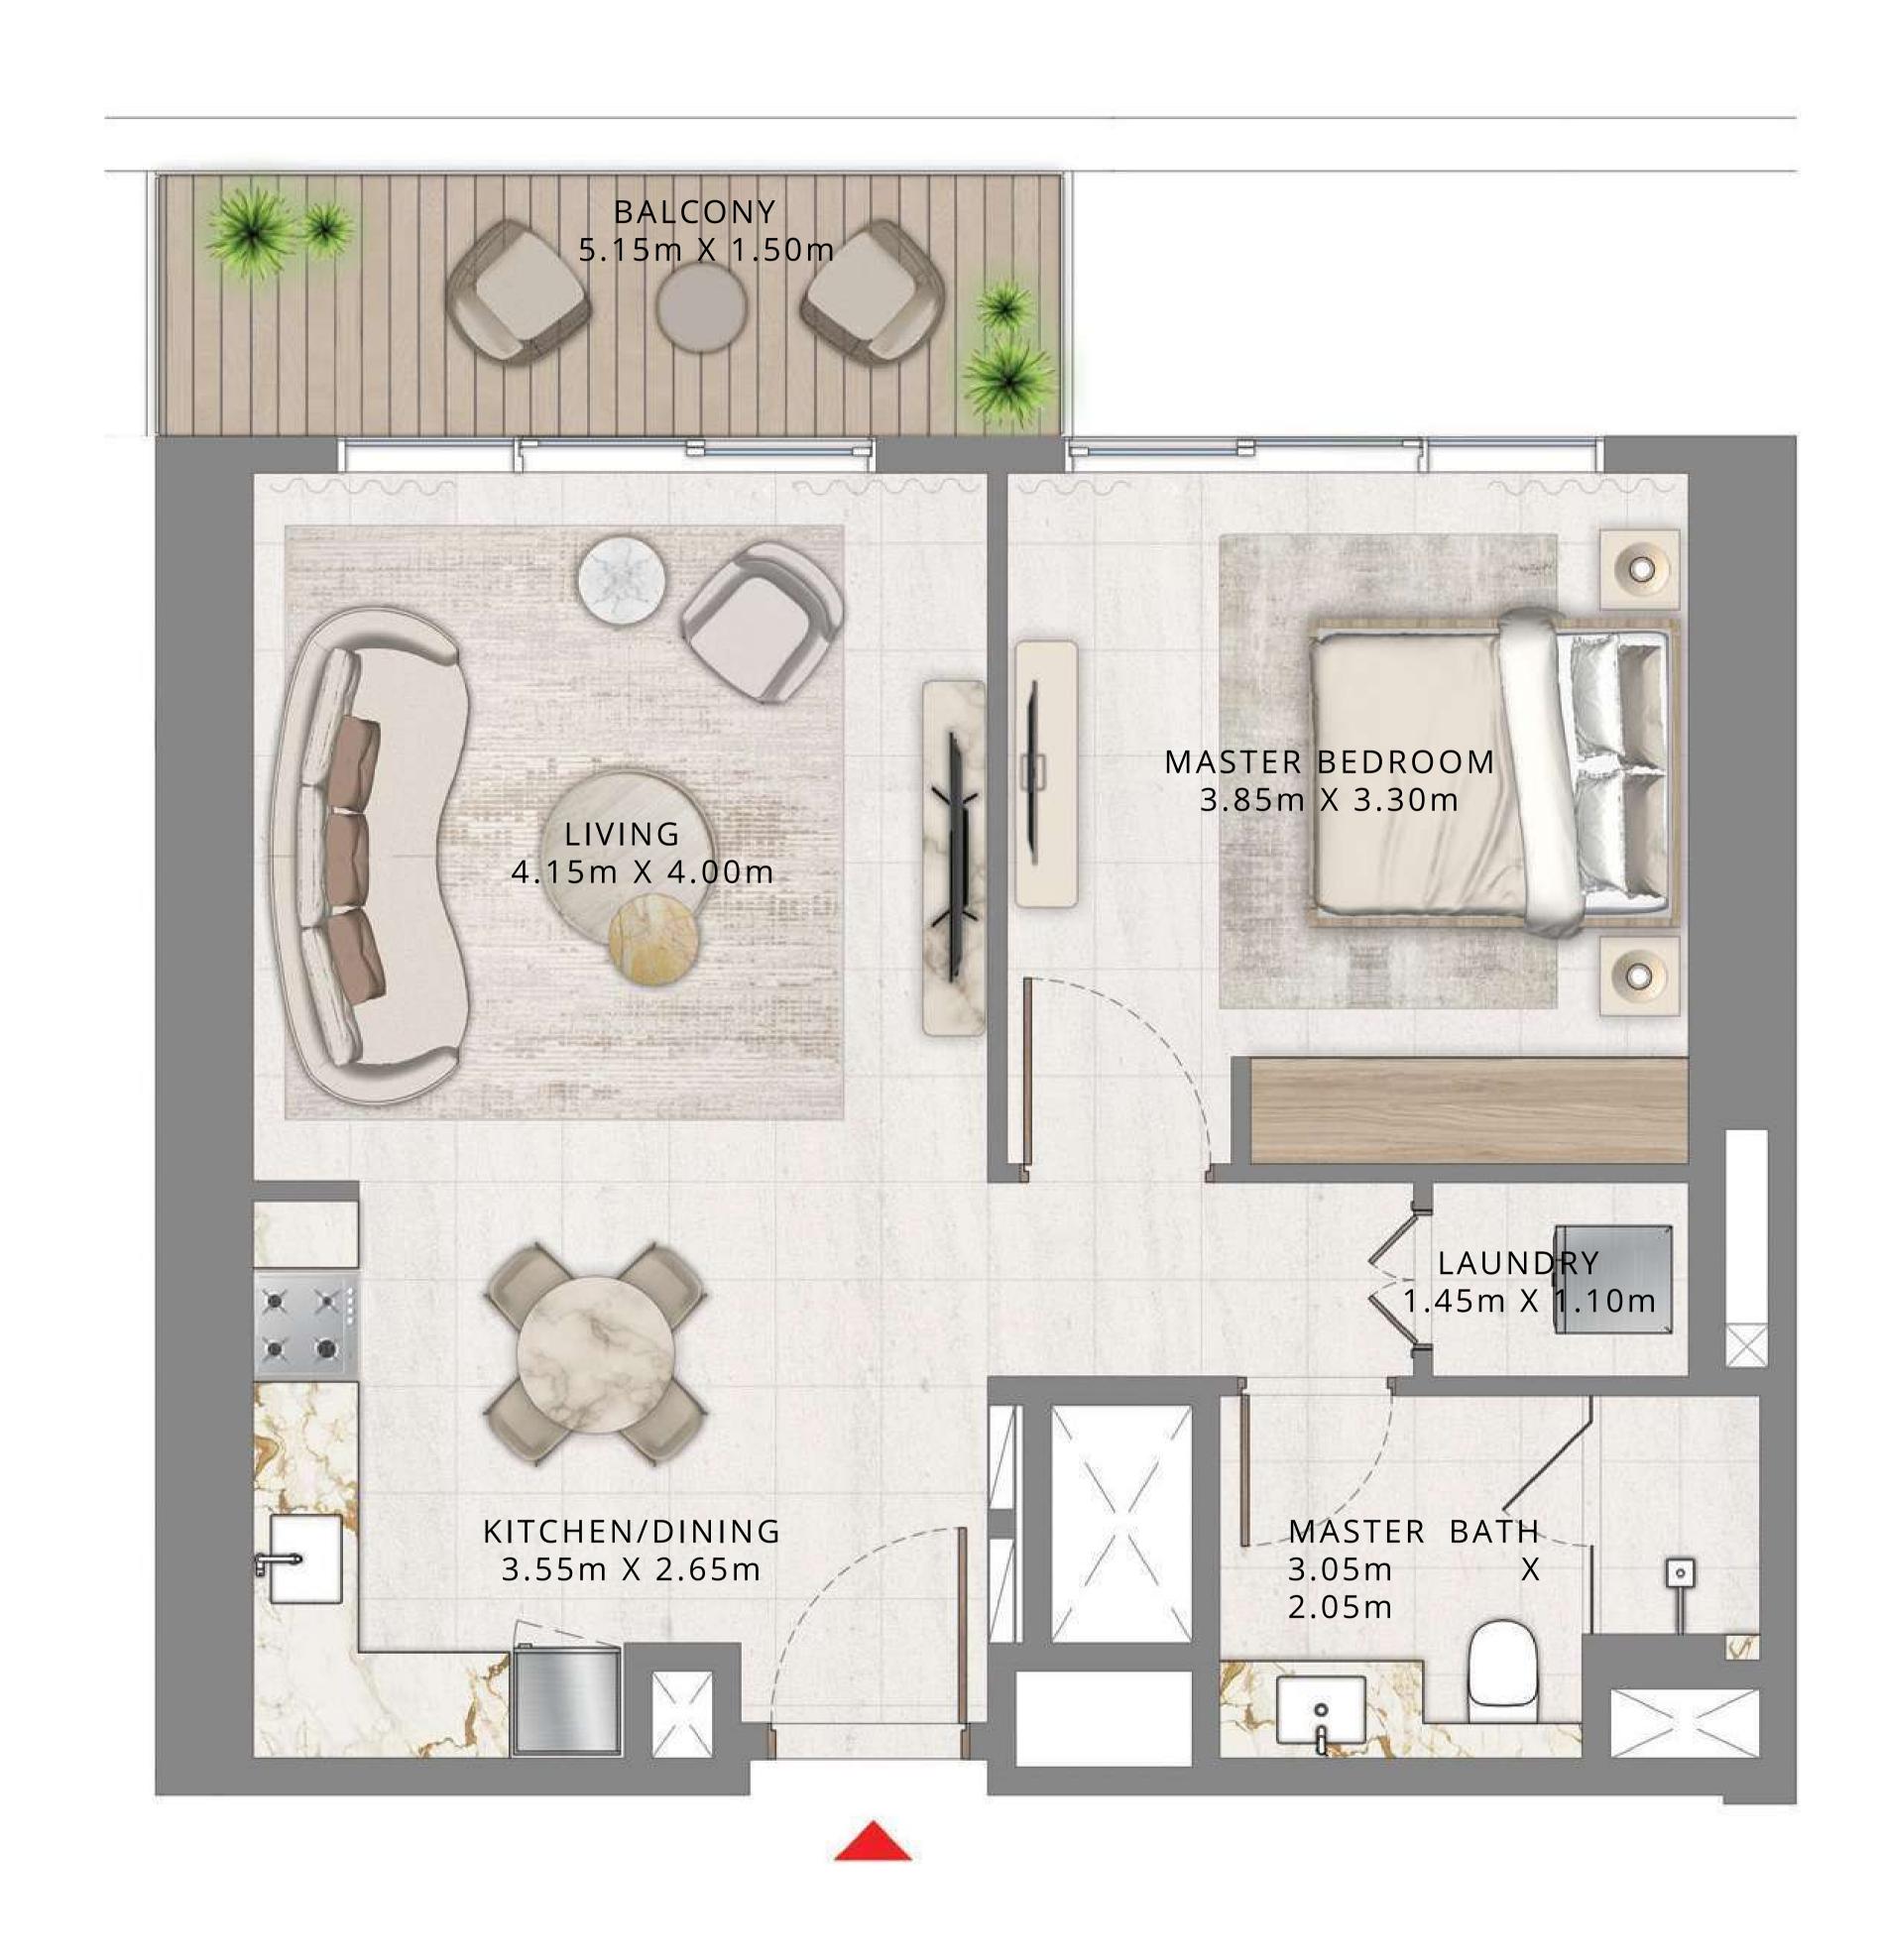

#### 1 BEDROOM

LEVEL 1-8

UNIT 03

| SUITE AREA   | 657.89 SQ.FT. | 61.12 SQ.M. |  |
|--------------|---------------|-------------|--|
| BALCONY AREA | 86.86 SQ.FT.  | 8.07 SQ.M.  |  |
| TOTAL AREA   | 744.75 SQ.FT. | 69.19 SQ.M. |  |

KEY PLAN LEVEL

10-34

KEY SECTION

MASTER BEDROOM 3.80m X 3.55m

LIVING

3.80m X 4.25m