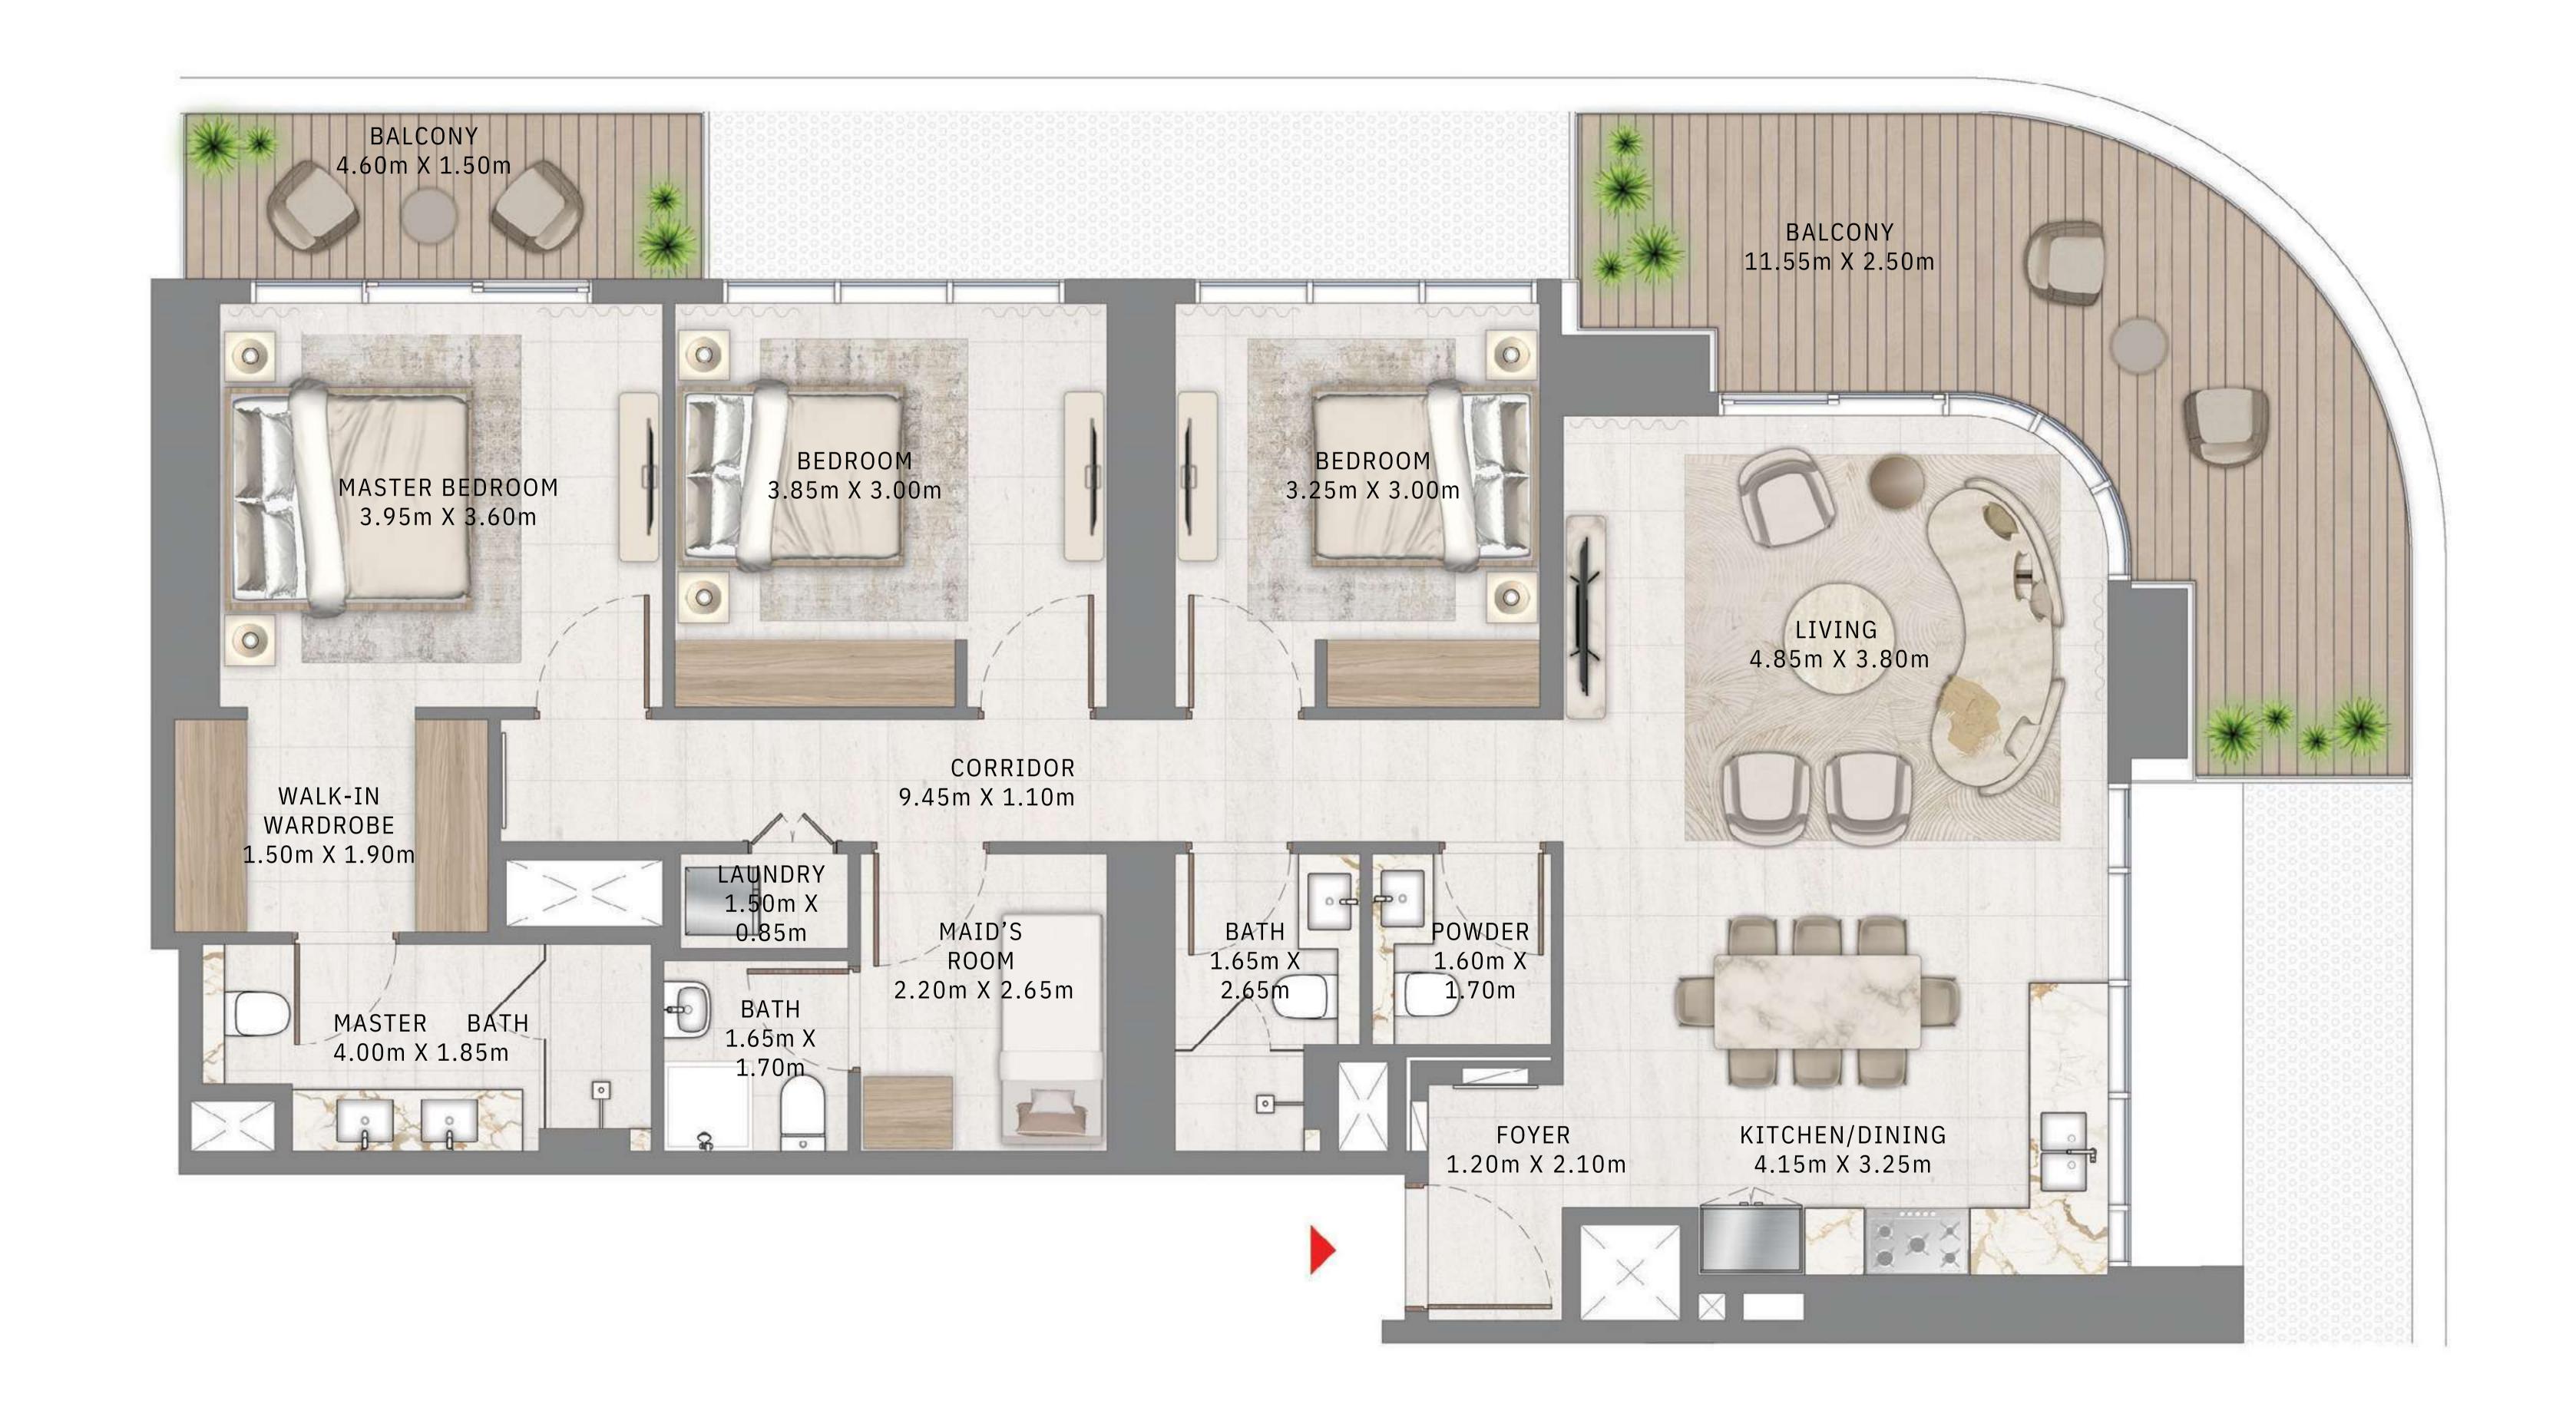

### 3 BEDROOM

LEVEL 35

UNIT 02

| SUITE AREA   | 1446.56 SQ.FT. | 134.39 SQ.M. |  |
|--------------|----------------|--------------|--|
| BALCONY AREA | 340.68 SQ.FT.  | 31.65 SQ.M.  |  |
| TOTAL AREA   | 1787.24 SQ.FT. | 166.04 SQ.M. |  |

KEY PLAN LEVEL

35

KEY SECTION

Disclaimer: All dimensions are in imperial and metric, and measured from finish to finish excluding construction tolerances. 2. All materials, dimensions, and drawings are approximate only. 3. Information is subject to change without notice, at developer's absolute discretion. 4. Actual area may vary from the stated area. 5. Drawings not to scale. 6. All images used are for illustrative purposes only and do not represent the actual size, features, specifications, fittings, and furnishings. 7. The developer reserves the right to make revisions / alterations, at it's absolute discretion, without any liability whatsoever.