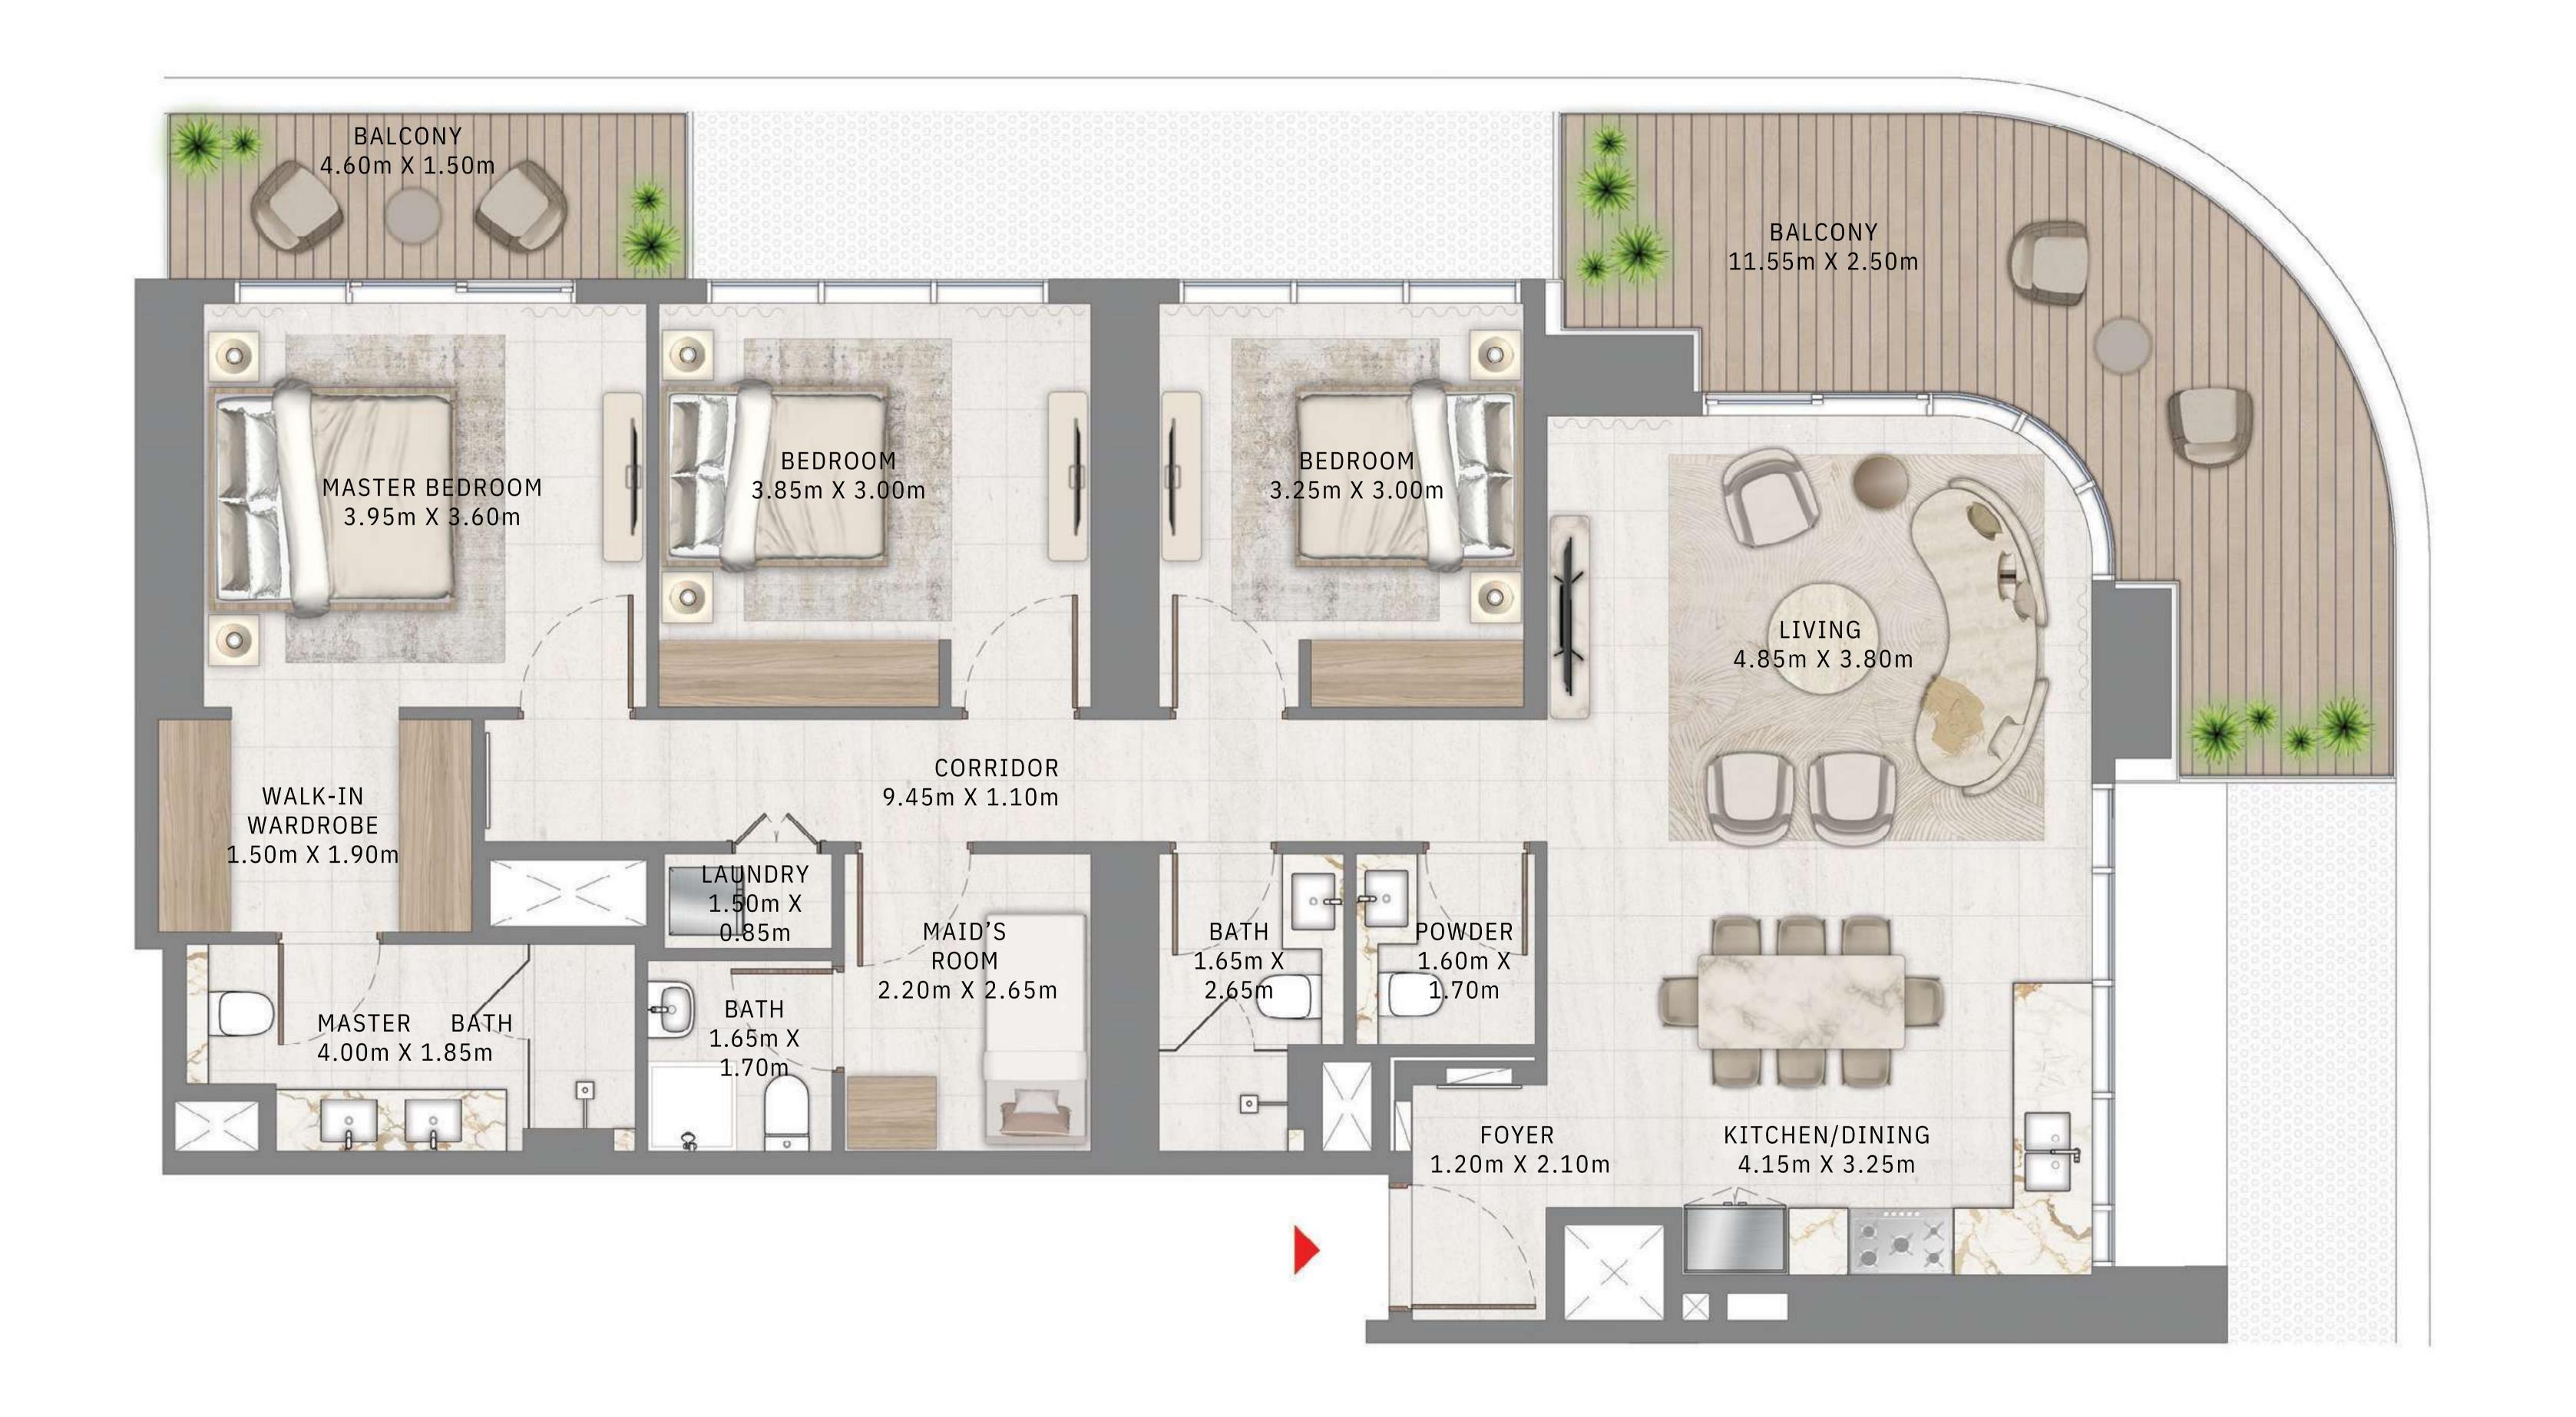

### 2 BEDROOM

LEVEL 10-24

UNIT 04

| SUITE AREA   | 1117.62 SQ.FT. | 103.83 SQ.M. |
|--------------|----------------|--------------|
| BALCONY AREA | 262.53 SQ.FT.  | 24.39 SQ.M.  |
| TOTAL AREA   | 1380.15 SQ.FT. | 128.22 SQ.M. |

| LEVEL | 25_3/         | 11 |
|-------|---------------|----|
|       | <b>Z</b> 3-34 | U  |

UNIT 04

| SUITE AREA   | 1118.26 SQ.FT. | 103.89 SQ.M. |
|--------------|----------------|--------------|
| BALCONY AREA | 263.50 SQ.FT.  | 24.48 SQ.M.  |
| TOTAL AREA   | 1381.76 SQ.FT. | 128.37 SQ.M. |

### KEY PLAN LEVEL

10-34