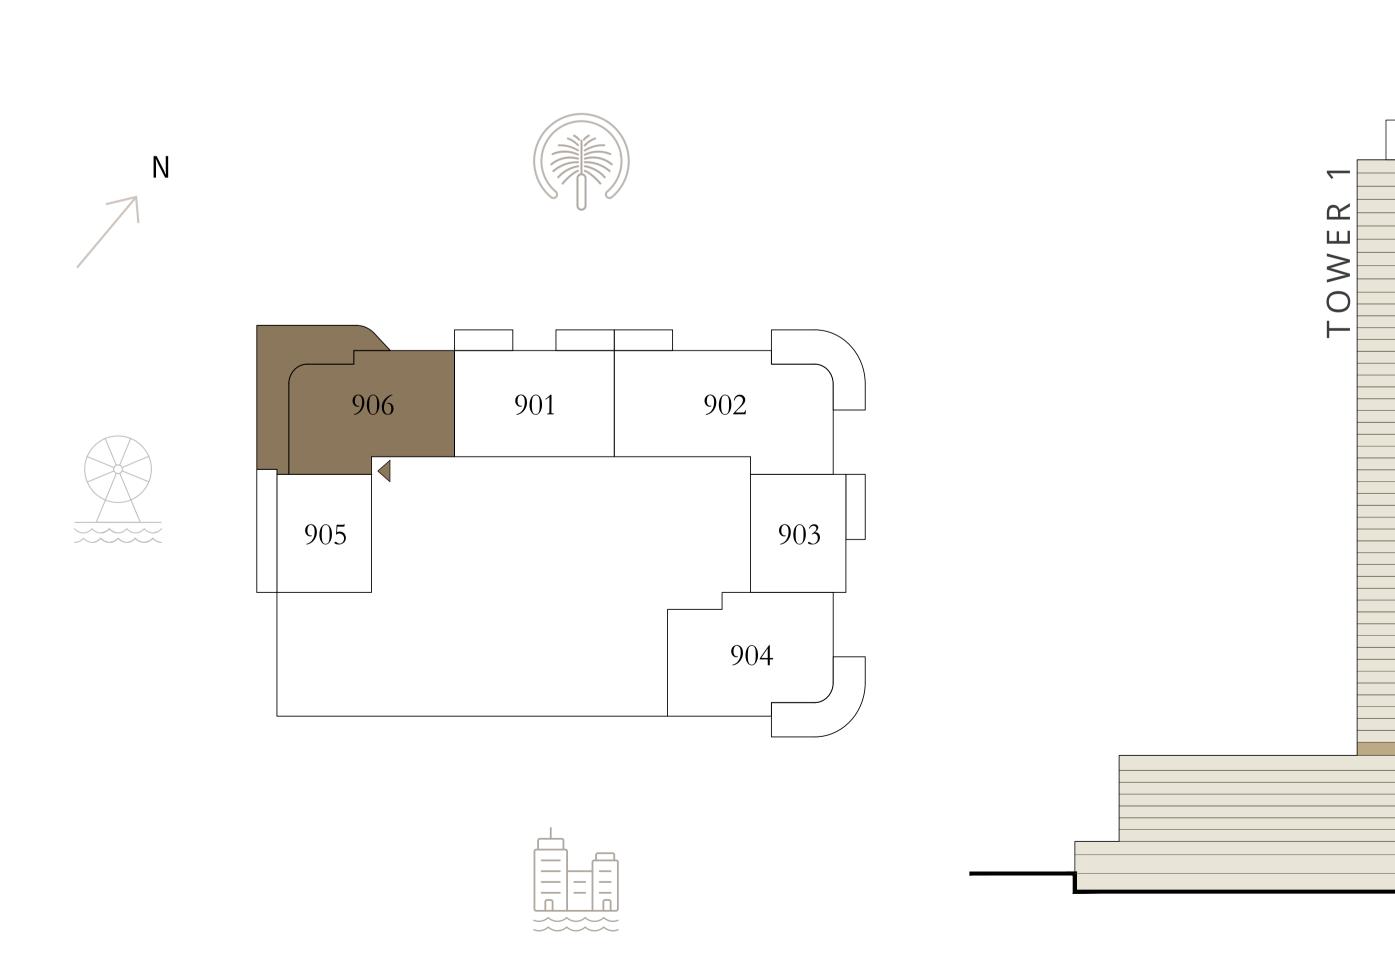

### 1 BEDROOM

LEVEL 9

UNIT 05

| SUITE AREA   | 664.56 SQ.FT. | 61.74 SQ.M. |
|--------------|---------------|-------------|
| BALCONY AREA | 158.23 SQ.FT. | 14.70 SQ.M. |
| TOTAL AREA   | 822.79 SQ.FT. | 76.44 SQ.M. |

KEY PLAN LEVEL