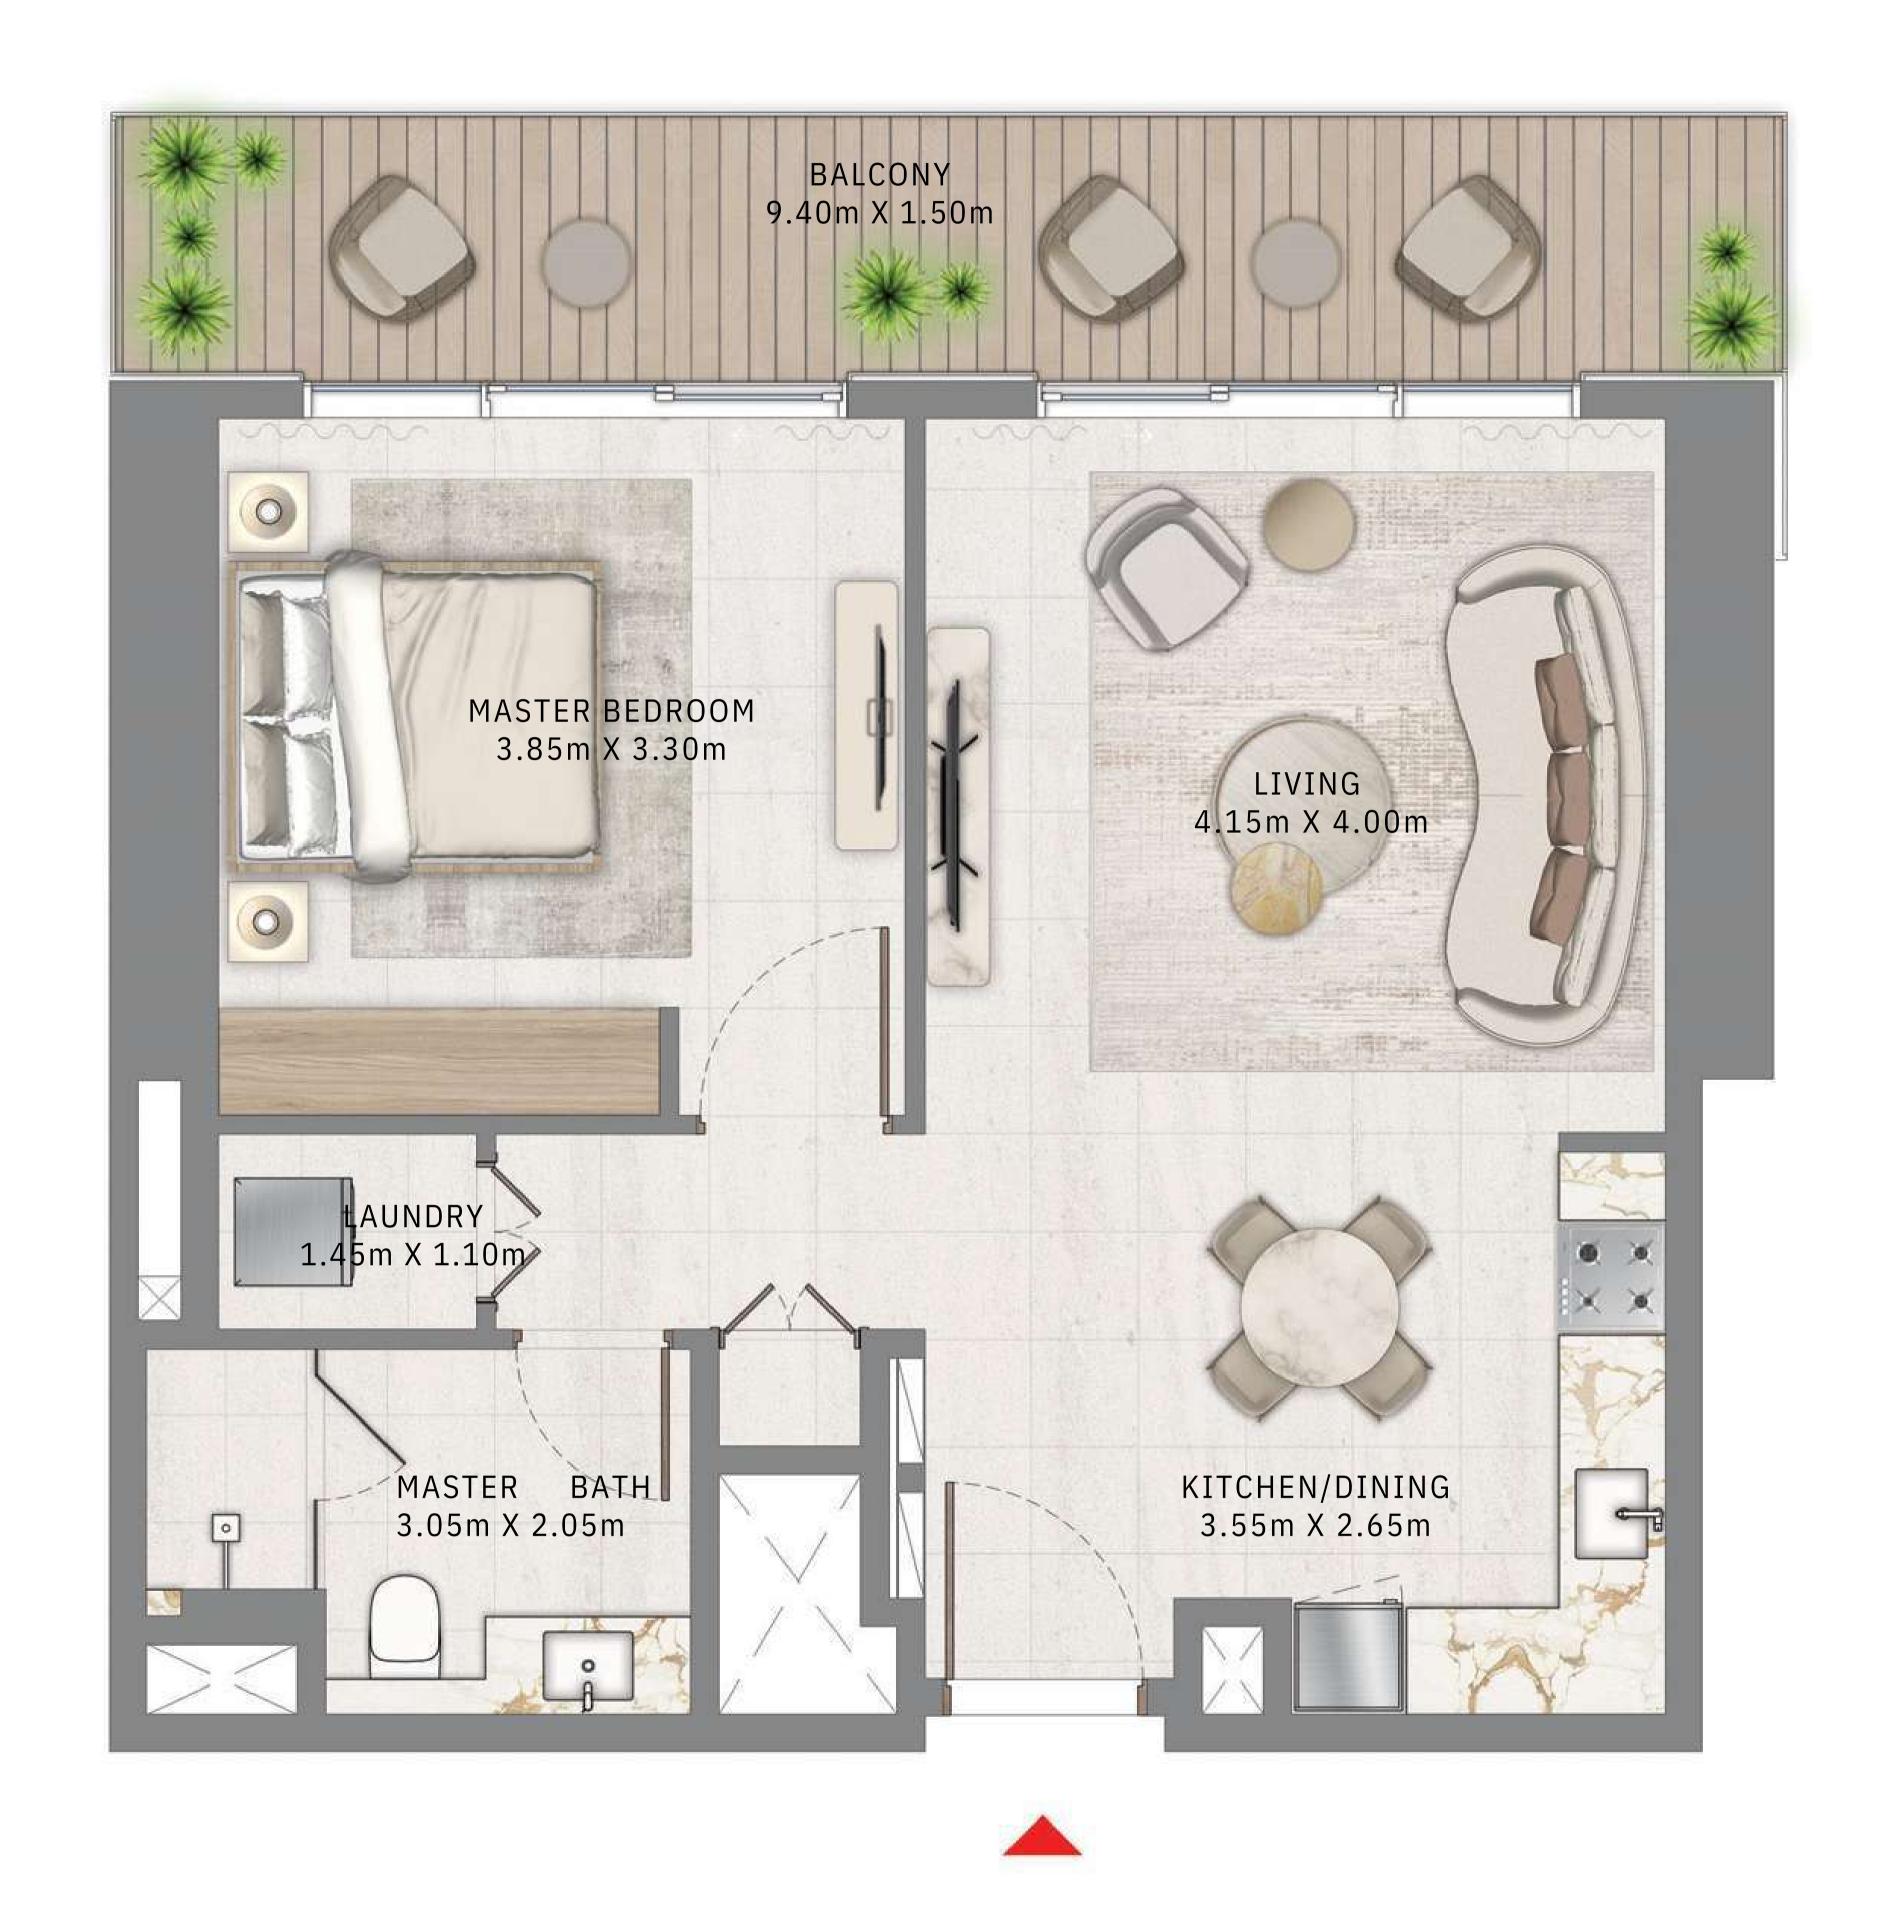

### 1 BEDROOM

LEVEL 9

UNIT 05

| SUITE AREA   | 664.56 SQ.FT. | 61.74 SQ.M. |
|--------------|---------------|-------------|
| BALCONY AREA | 158.23 SQ.FT. | 14.70 SQ.M. |
| TOTAL AREA   | 822.79 SQ.FT. | 76.44 SQ.M. |