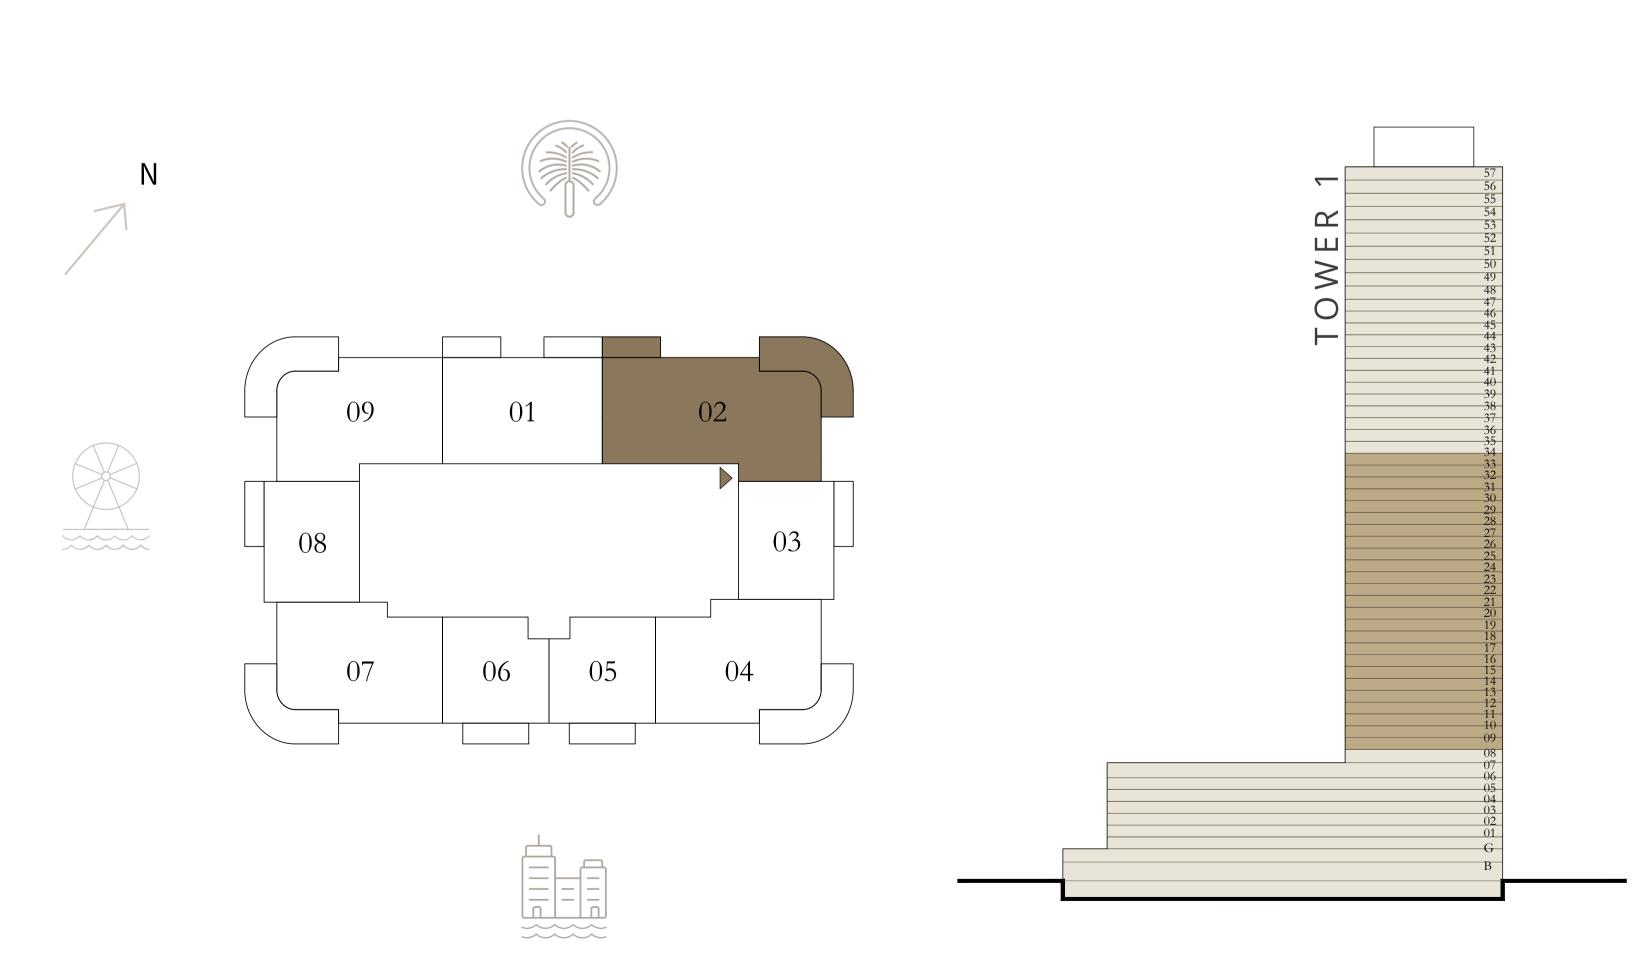

### 3 BEDROOM

LEVEL 35

UNIT 02

| SUITE AREA   | 1446.56 SQ.FT. | 134.39 SQ.M. |  |
|--------------|----------------|--------------|--|
| BALCONY AREA | 340.68 SQ.FT.  | 31.65 SQ.M.  |  |
| TOTAL AREA   | 1787.24 SQ.FT. | 166.04 SQ.M. |  |

KEY PLAN LEVEL

35

KEY SECTION

Disclaimer: All dimensions are in imperial and metric, and measured from finish to finish excluding construction tolerances. 2. All materials, dimensions, and drawings are approximate only. 3. Information is subject to change without notice, at developer's absolute discretion. 4. Actual area may vary from the stated area. 5. Drawings not to scale. 6. All images used are for illustrative purposes only and do not represent the actual size, features, specifications, fittings, and furnishings. 7. The developer reserves the right to make revisions / alterations, at it's absolute discretion, without any liability whatsoever.