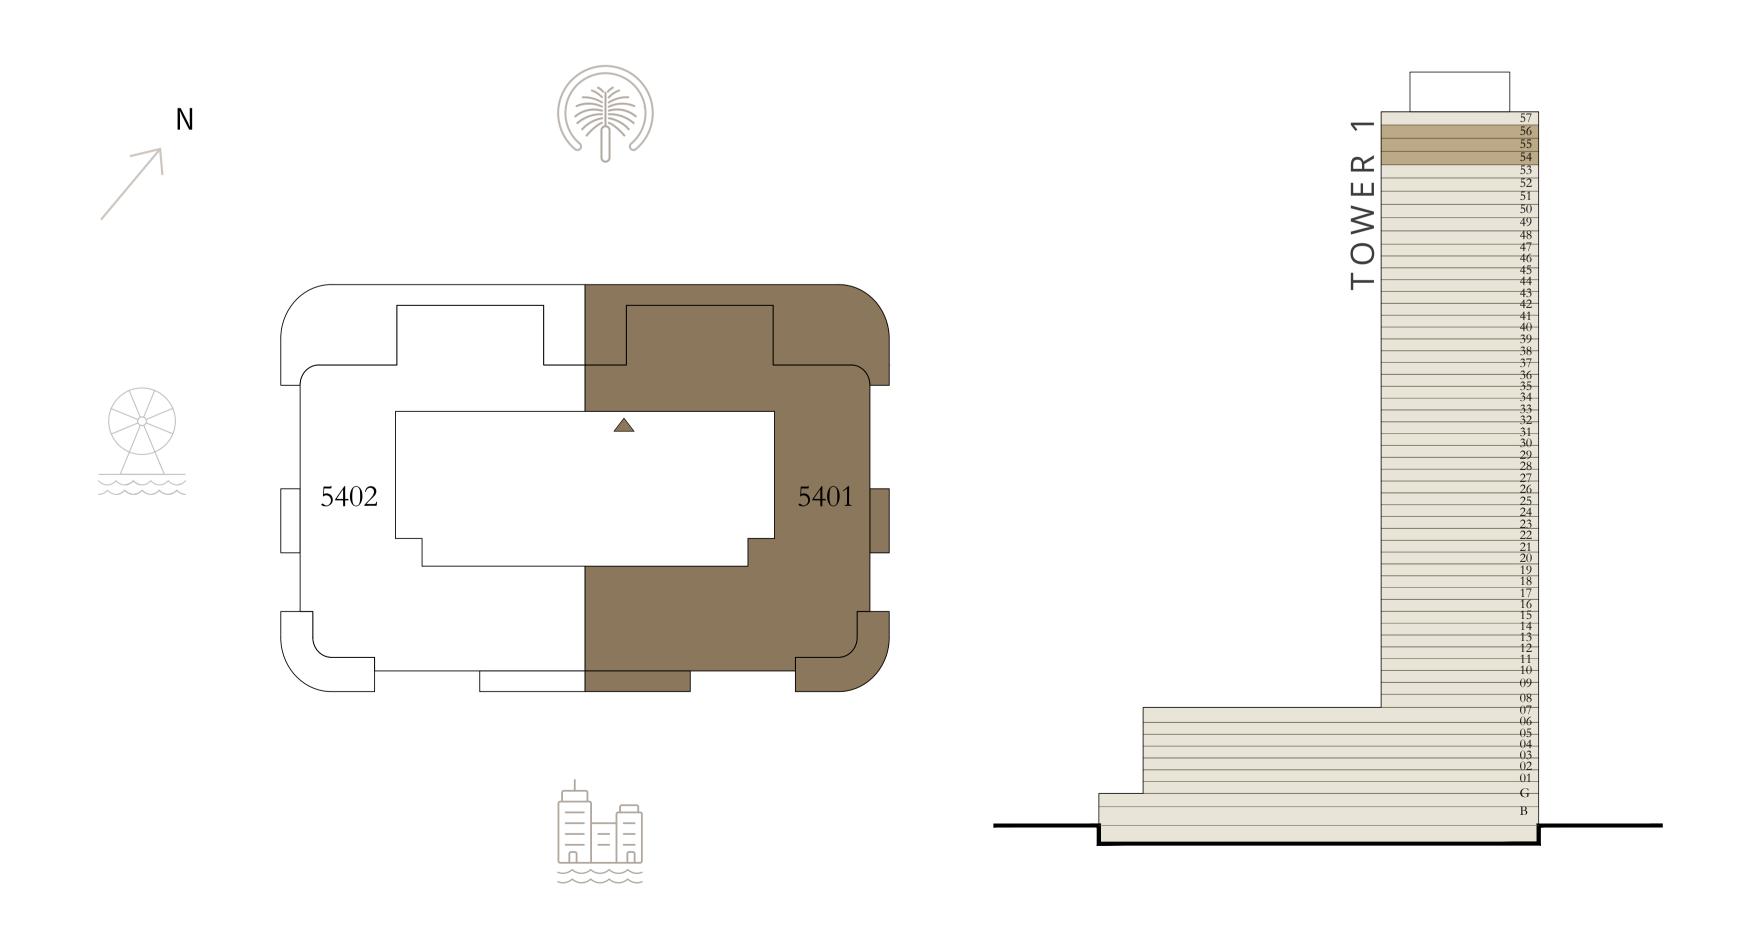

### 4 BEDROOM | PENTHOUSE

LEVEL 54-56

UNIT 01

| SUITE AREA   | 3958.21 SQ.FT. | 367.73 SQ.M. |
|--------------|----------------|--------------|
| BALCONY AREA | 1461.85 SQ.FT. | 135.81 SQ.M. |
| TOTAL AREA   | 5420.06 SQ.FT. | 503.54 SQ.M. |

KEY PLAN LEVEL

KEY SECTION

54-56