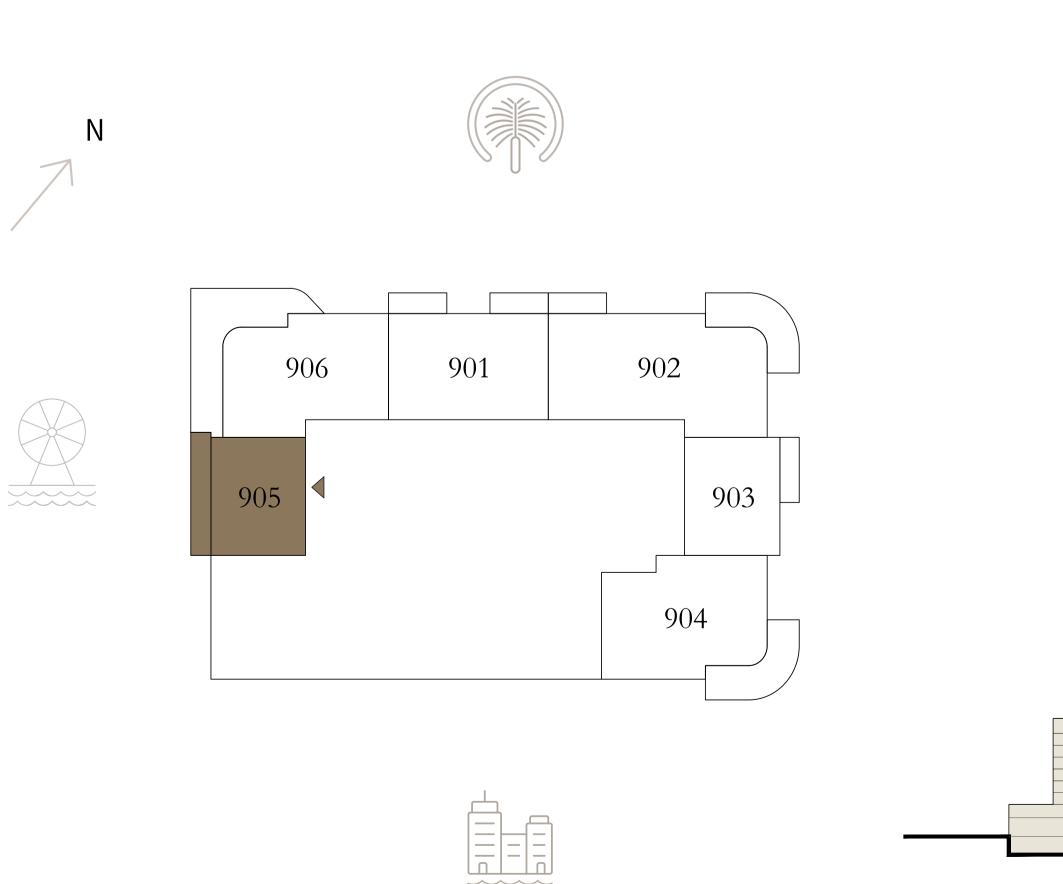

KEY PLAN LEVEL

1 - 8

KEY SECTION

Disclaimer: All dimensions are in imperial and metric, and measured from finish to finish excluding construction tolerances. 2. All materials, dimensions, and drawings are approximate only. 3. Information is subject to change without notice, at developer's absolute discretion. 4. Actual area may vary from the stated area. 5. Drawings not to scale. 6. All images used are for illustrative purposes only and do not represent the actual size, features, specifications, fittings, and furnishings. 7. The developer reserves the right to make revisions / alterations, at it's absolute discretion, without any liability whatsoever.

KEY PLAN LEVEL

10-34

KEY PLAN LEVEL

10-34

KEY SECTION

MASTER BEDROOM 3.80m X 3.55m

LIVING

3.80m X 4.25m

KEY PLAN LEVEL

10-34

KEY PLAN LEVEL

KEY SECTION

1 - 8

### KEY PLAN LEVEL

10-34

KEY PLAN LEVEL

KEY SECTION

35

KEY PLAN LEVEL

1 - 8

KEY PLAN LEVEL

KEY SECTION

10-34

KEY PLAN LEVEL

35

KEY SECTION

Disclaimer: All dimensions are in imperial and metric, and measured from finish to finish excluding construction tolerances. 2. All materials, dimensions, and drawings are approximate only. 3. Information is subject to change without notice, at developer's absolute discretion. 4. Actual area may vary from the stated area. 5. Drawings not to scale. 6. All images used are for illustrative purposes only and do not represent the actual size, features, specifications, fittings, and furnishings. 7. The developer reserves the right to make revisions / alterations, at it's absolute discretion, without any liability whatsoever.

KEY PLAN LEVEL

37-48

KEY PLAN LEVEL

49-53

KEY PLAN LEVEL

KEY SECTION

54-56

KEY PLAN LEVEL

57