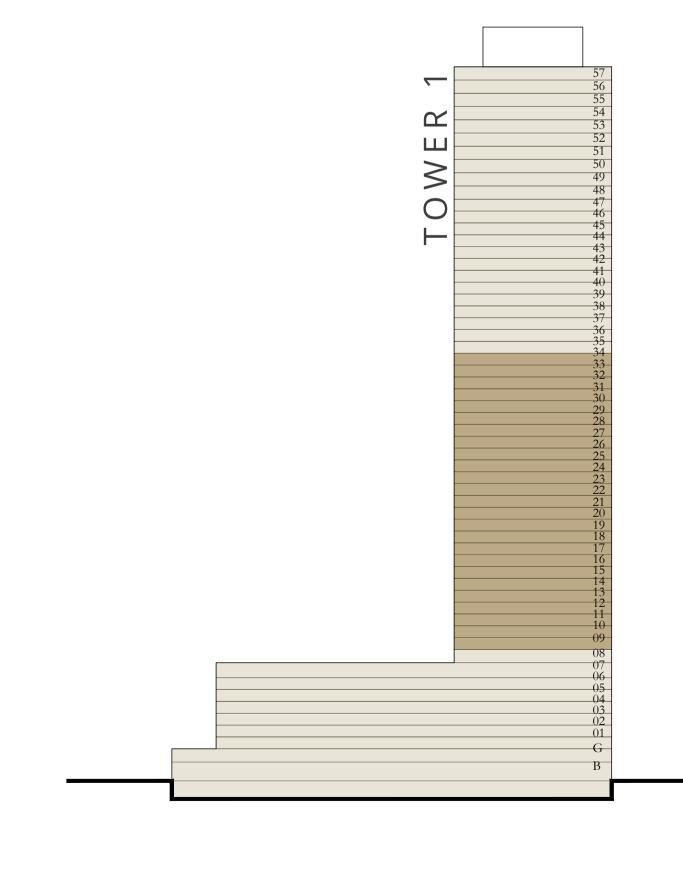

.M. |
|--------------|----------------|--------------|
| BALCONY AREA | 492.77 SQ.FT.  | 45.78 SQ.M.  |
| TOTAL AREA   | 1588.21 SQ.FT. | 147.55 SQ.M. |

KEY PLAN LEVEL









#### BY ADDRESS RESORTS

#### TOWER 1

### 2 BEDROOM

LEVEL 10-24

UNIT 07

| SUITE AREA   | 1117.62 SQ.FT. | 103.83 SQ.M. |  |
|--------------|----------------|--------------|--|
| BALCONY AREA | 262.53 SQ.FT.  | 24.39 SQ.M.  |  |
| TOTAL AREA   | 1380.15 SQ.FT. | 128.22 SQ.M. |  |

| LEVEL | 25-34          | UNIT |
|-------|----------------|------|
|       | $\Delta J J T$ |      |

| SUITE AREA   | 1118.26 SQ.FT. | 103.89 SQ.M. |  |
|--------------|----------------|--------------|--|
| BALCONY AREA | 263.50 SQ.FT.  | 24.48 SQ.M.  |  |
| TOTAL AREA   | 1381.76 SQ.FT. | 128.37 SQ.M. |  |

KEY PLAN LEVEL

10-34











### BY ADDRESS RESORTS

#### TOWER 1

### 2 BEDROOM

LEVEL 9

UNIT 01

| SUITE AREA   | 1012.56 SQ.FT. | 94.07 SQ.M.  |
|--------------|----------------|--------------|
| BALCONY AREA | 152.63 SQ.FT.  | 14.18 SQ.M.  |
| TOTAL AREA   | 1165.19 SQ.FT. | 108.25 SQ.M. |

KEY PLAN LEVEL









#### BY ADDRESS RESORTS

#### TOWER 1

#### 2 BEDROOM

LEVEL 10-24

UNIT 01

| <br>SUITE AREA 1012.56 SQ.FT. |                | 94.07 SQ.M.  |
|-------------------------------|----------------|--------------|
| BALCONY AREA                  | 152.63 SQ.FT.  | 14.18 SQ.M.  |
| TOTAL AREA                    | 1165.19 SQ.FT. | 108.25 SQ.M. |

| I [\ | <b>/</b> □ I | 25-34 |
|------|--------------|-------|
|      | / L L        | ZD-54 |

UNIT 01

| SUITE AREA   | 1014.61 SQ.FT. | 94.26 SQ.M.  |
|--