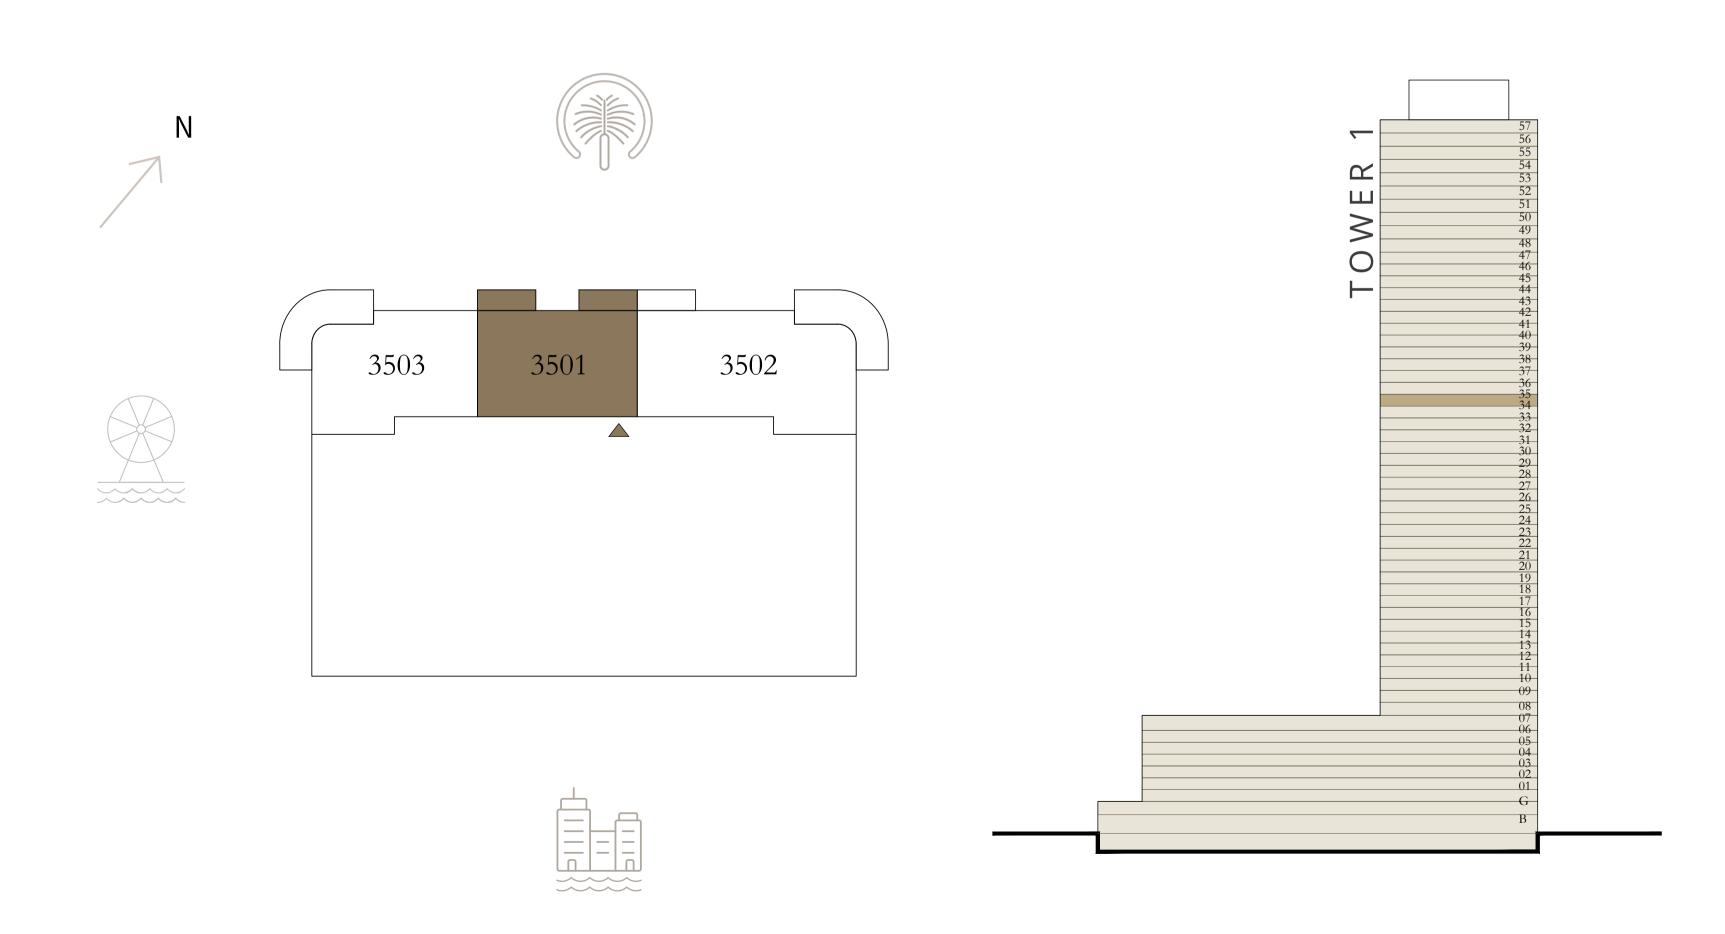

#### BY ADDRESS RESORTS

#### TOWER 1

### 3 BEDROOM

LEVEL 35

UNIT 02

| SUITE AREA   | 1446.56 SQ.FT. | 134.39 SQ.M. |  |
|--------------|----------------|--------------|--|
| BALCONY AREA | 340.68 SQ.FT.  | 31.65 SQ.M.  |  |
| TOTAL AREA   | 1787.24 SQ.FT. | 166.04 SQ.M. |  |

KEY PLAN LEVEL

35

KEY SECTION

Disclaimer: All dimensions are in imperial and metric, and measured from finish to finish excluding construction tolerances. 2. All materials, dimensions, and drawings are approximate only. 3. Information is subject to change without notice, at developer's absolute discretion. 4. Actual area may vary from the stated area. 5. Drawings not to scale. 6. All images used are for illustrative purposes only and do not represent the actual size, features, specifications, fittings, and furnishings. 7. The developer reserves the right to make revisions / alterations, at it's absolute discretion, without any liability whatsoever.