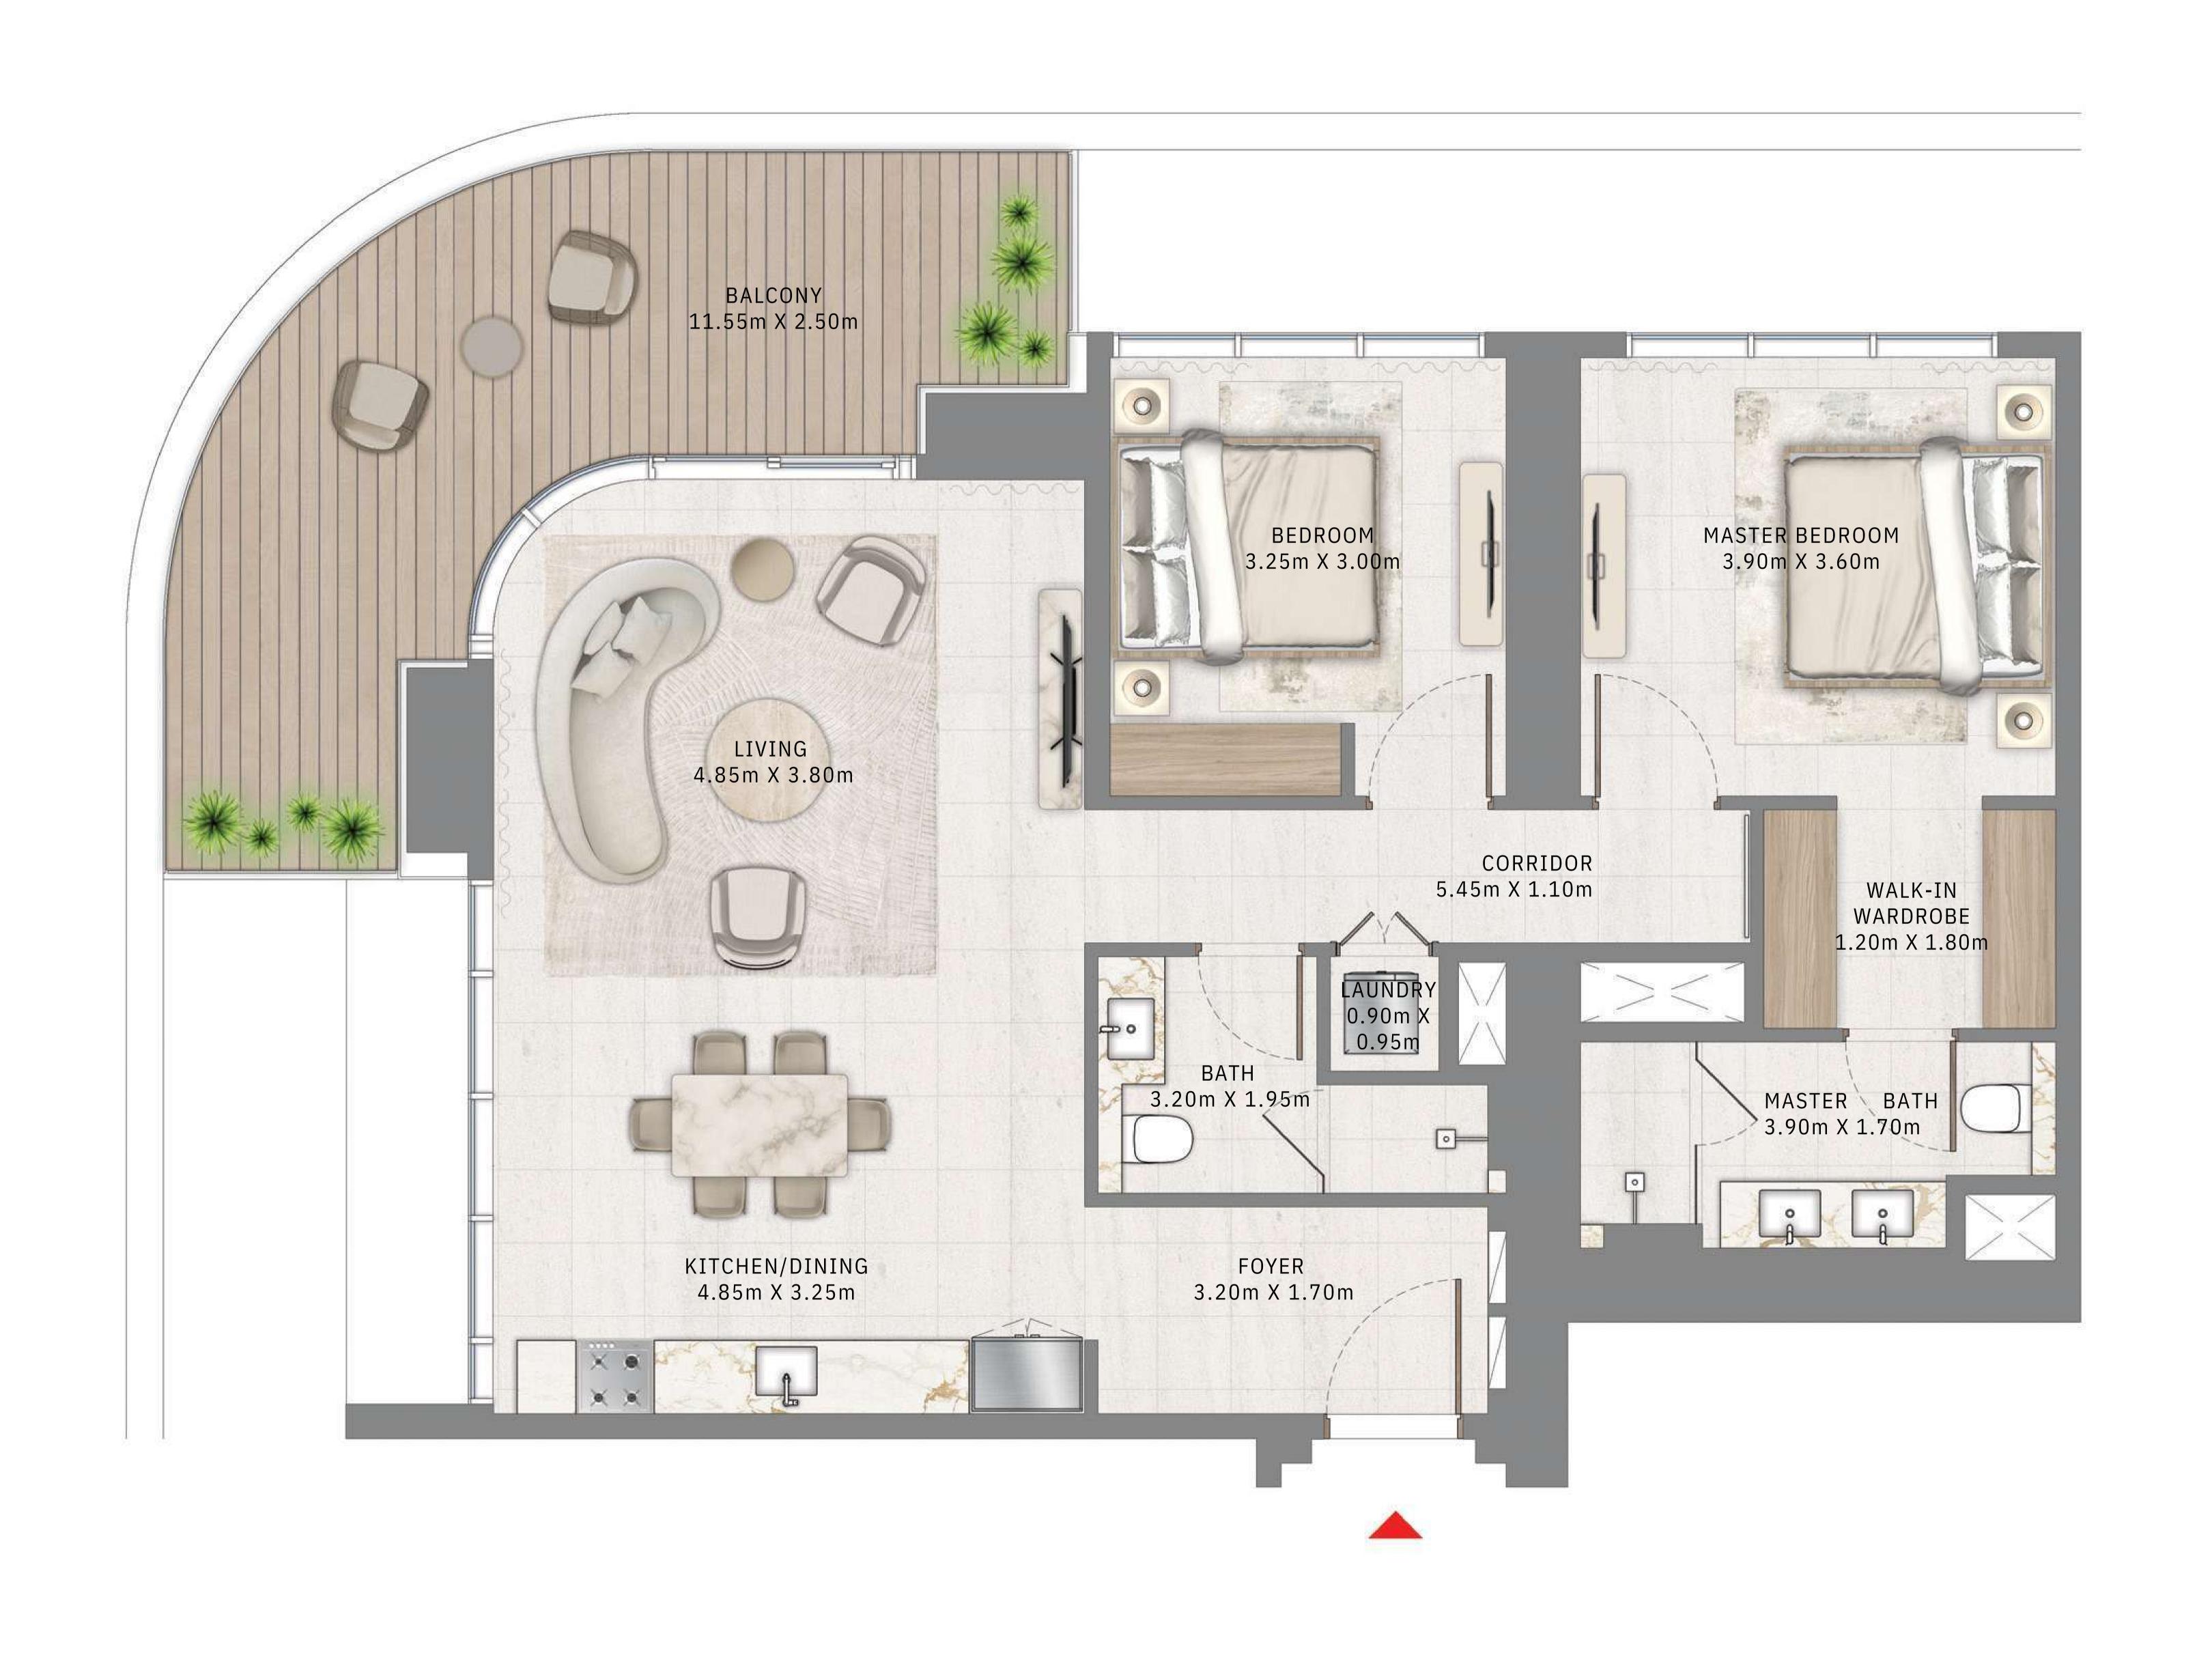

### 2 BEDROOM

LEVEL 10-24

UNIT 04

| SUITE AREA   | 1117.62 SQ.FT. | 103.83 SQ.M. |
|--------------|----------------|--------------|
| BALCONY AREA | 262.53 SQ.FT.  | 24.39 SQ.M.  |
| TOTAL AREA   | 1380.15 SQ.FT. | 128.22 SQ.M. |

| LEVEL | 25_3/         | 11 |
|-------|---------------|----|
|       | <b>Z</b> 3-34 | U  |

UNIT 04

| SUITE AREA   | 1118.26 SQ.FT. | 103.89 SQ.M. |
|--------------|----------------|--------------|
| BALCONY AREA | 263.50 SQ.FT.  | 24.48 SQ.M.  |
| TOTAL AREA   | 1381.76 SQ.FT. | 128.37 SQ.M. |

### KEY PLAN LEVEL

10-34