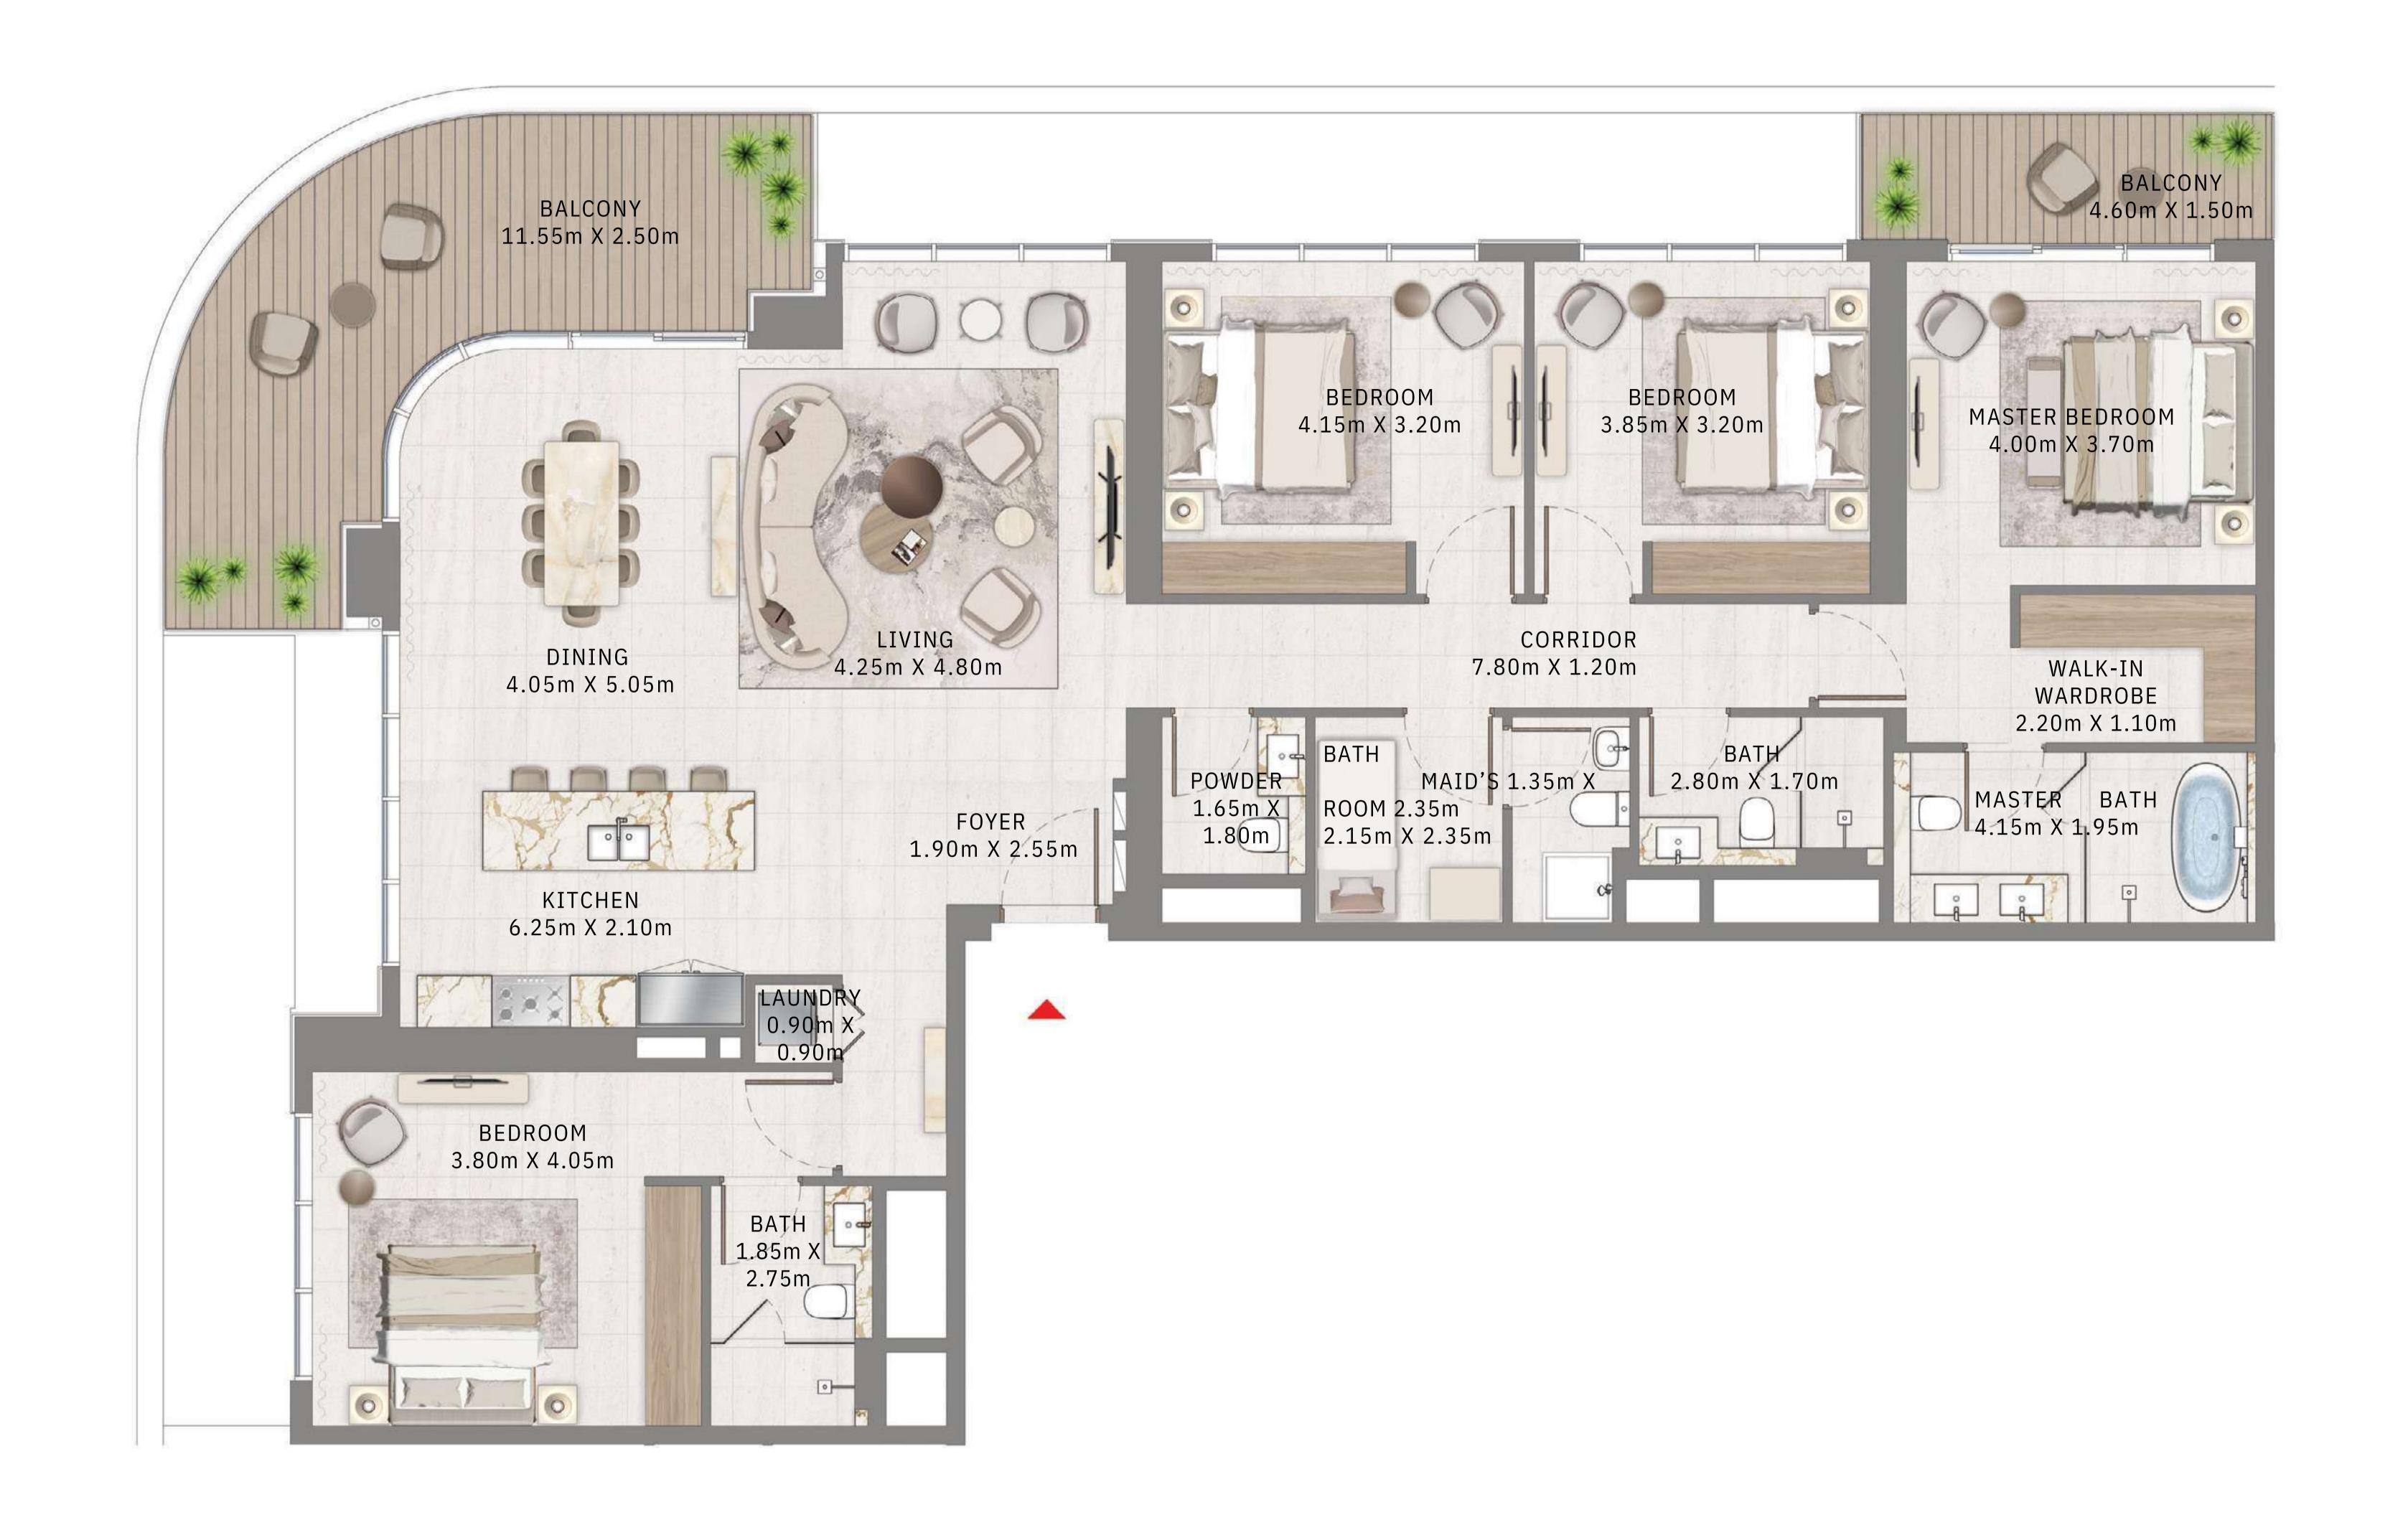

### BEDROOM

LEVEL 1-8

UNIT 05

| SUITE AREA   | 678.45 SQ.FT. | 63.03 SQ.M. |
|--------------|---------------|-------------|
| BALCONY AREA | 105.27 SQ.FT. | 9.78 SQ.M.  |
| TOTAL AREA   | 783.72 SQ.FT. | 72.81 SQ.M. |

KEY PLAN LEVEL