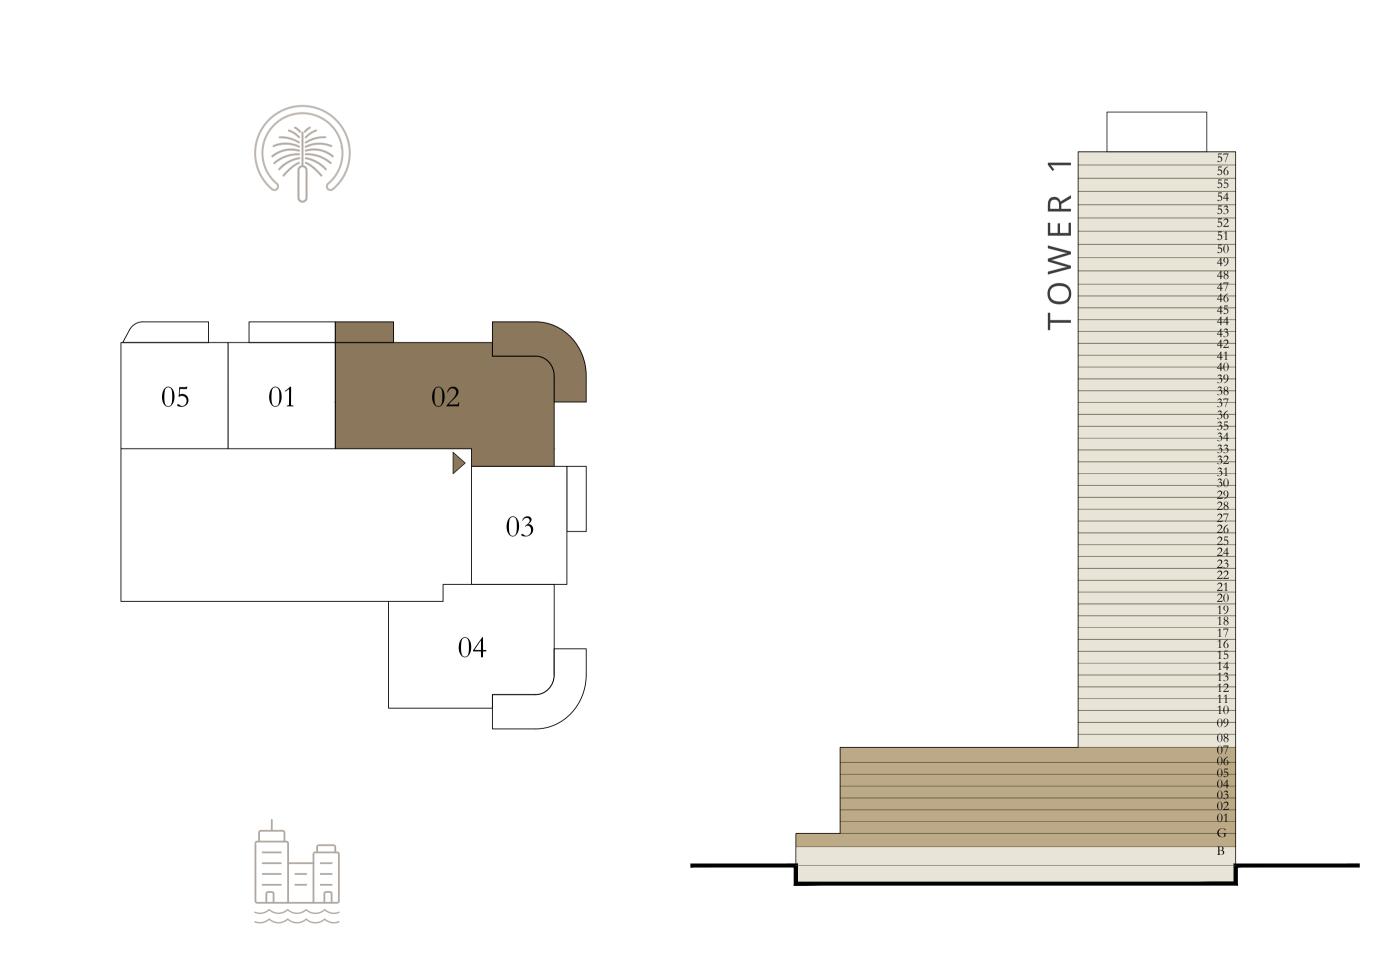

#### 1 BEDROOM

LEVEL 9

UNIT 03

| SUITE AREA   | 657.89 SQ.FT. | 61.12 SQ.M. |
|--------------|---------------|-------------|
| BALCONY AREA | 86.86 SQ.FT.  | 8.07 SQ.M.  |
| TOTAL AREA   | 744.75 SQ.FT. | 69.19 SQ.M. |

KEY PLAN LEVEL