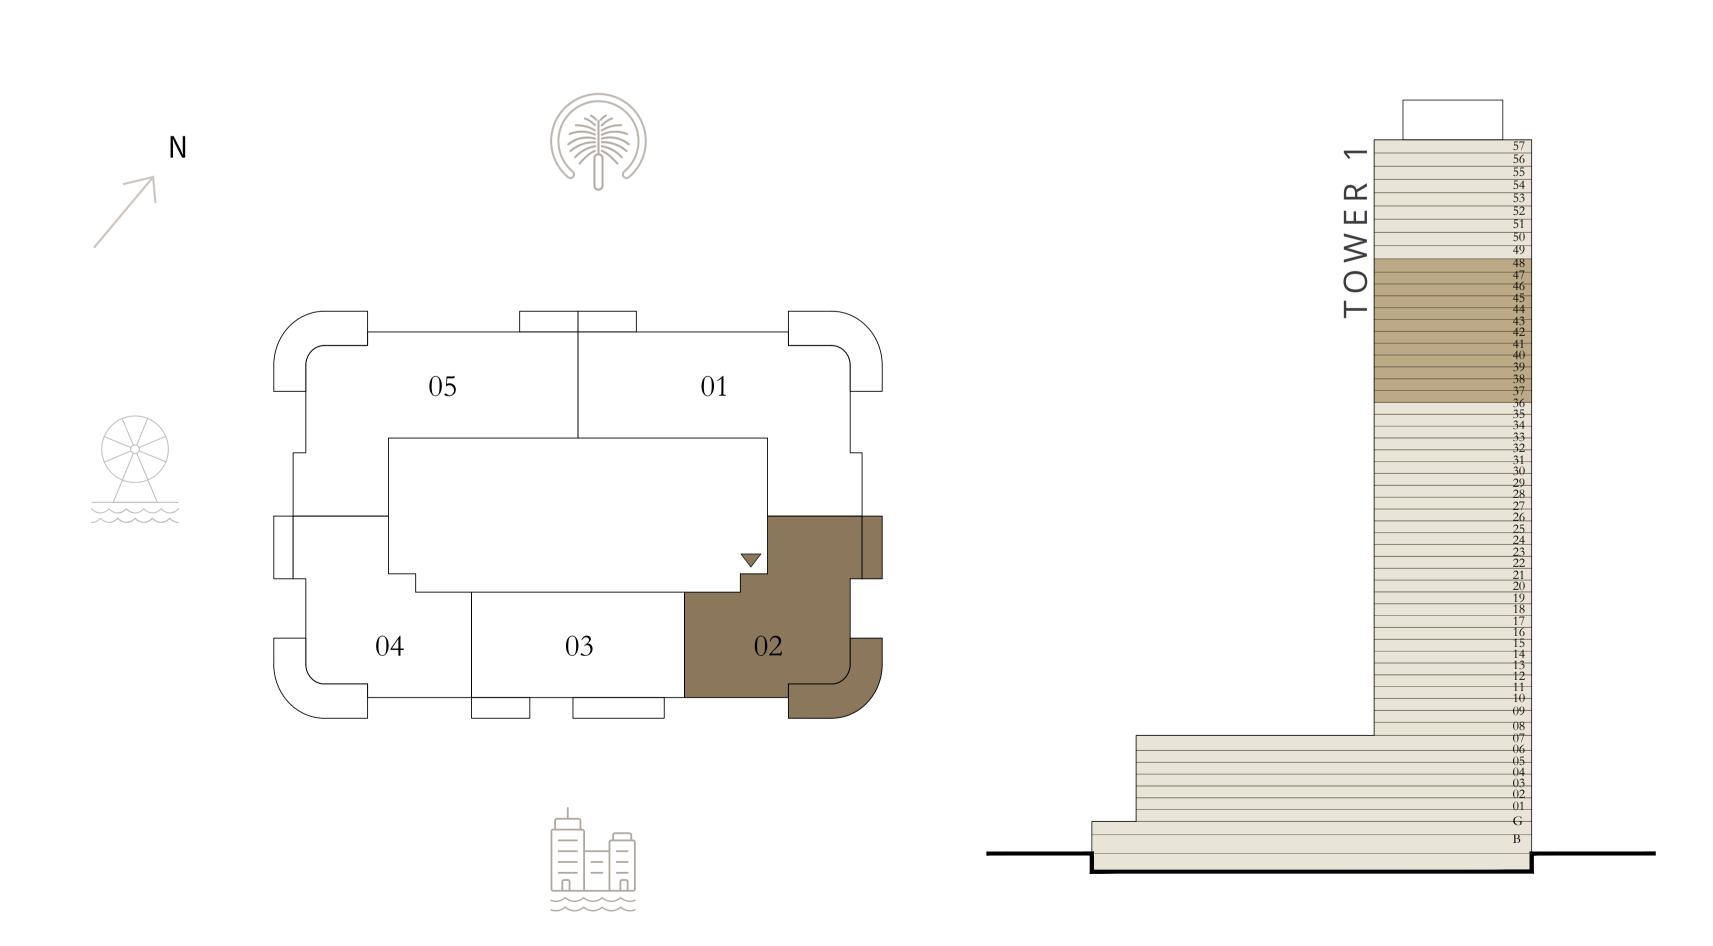

### 3 BEDROOM

LEVEL 37-48

UNIT 02

| SUITE AREA   | 1466.91 SQ.FT. | 136.28 SQ.M. |  |
|--------------|----------------|--------------|--|
| BALCONY AREA | 341.97 SQ.FT.  | 31.77 SQ.M.  |  |
| TOTAL AREA   | 1808.88 SQ.FT. | 168.05 SQ.M. |  |

KEY PLAN LEVEL

37-48