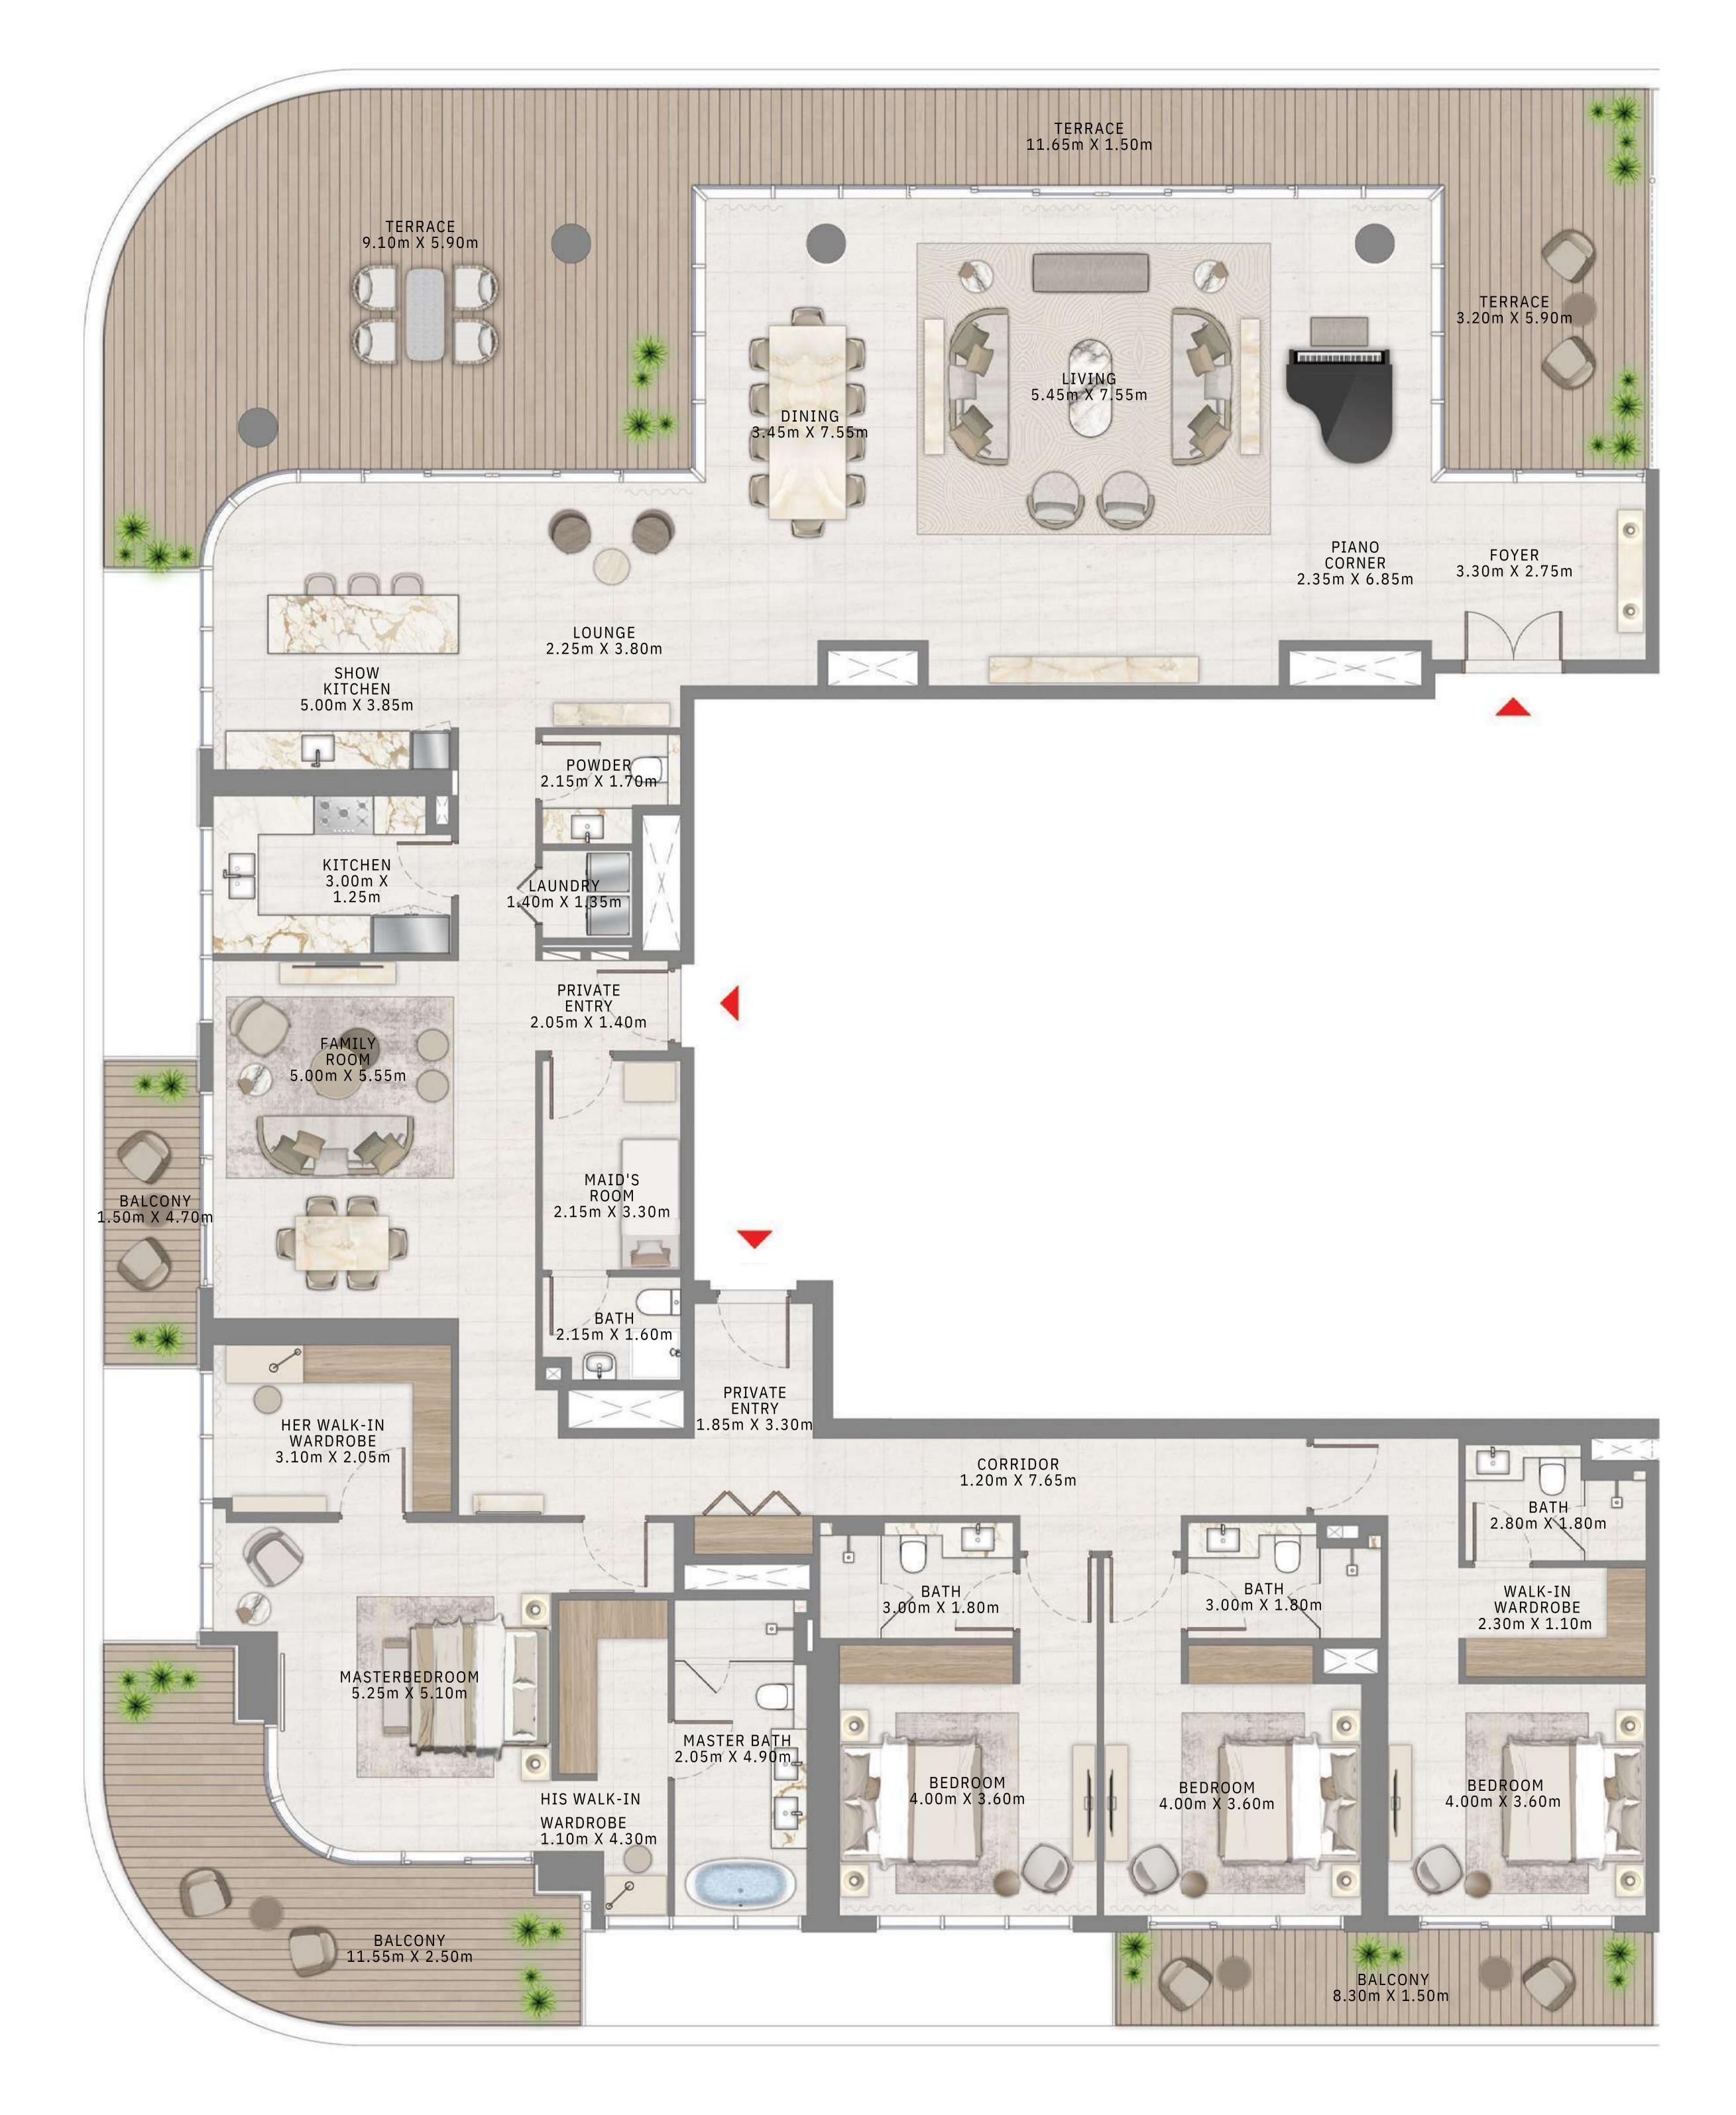

### BY ADDRESS RESORTS

#### TOWER 1

### 6 BEDROOM | PENTHOUSE

LEVEL 57

UNIT 01

| SUITE AREA   | 6562.33 SQ.FT.  | 609.66 SQ.M.  |
|--------------|-----------------|---------------|
| BALCONY AREA | 5121.15 SQ.FT.  | 475.77 SQ.M.  |
| TOTAL AREA   | 11683.48 SQ.FT. | 1085.43 SQ.M. |

KEY PLAN LEVEL

57