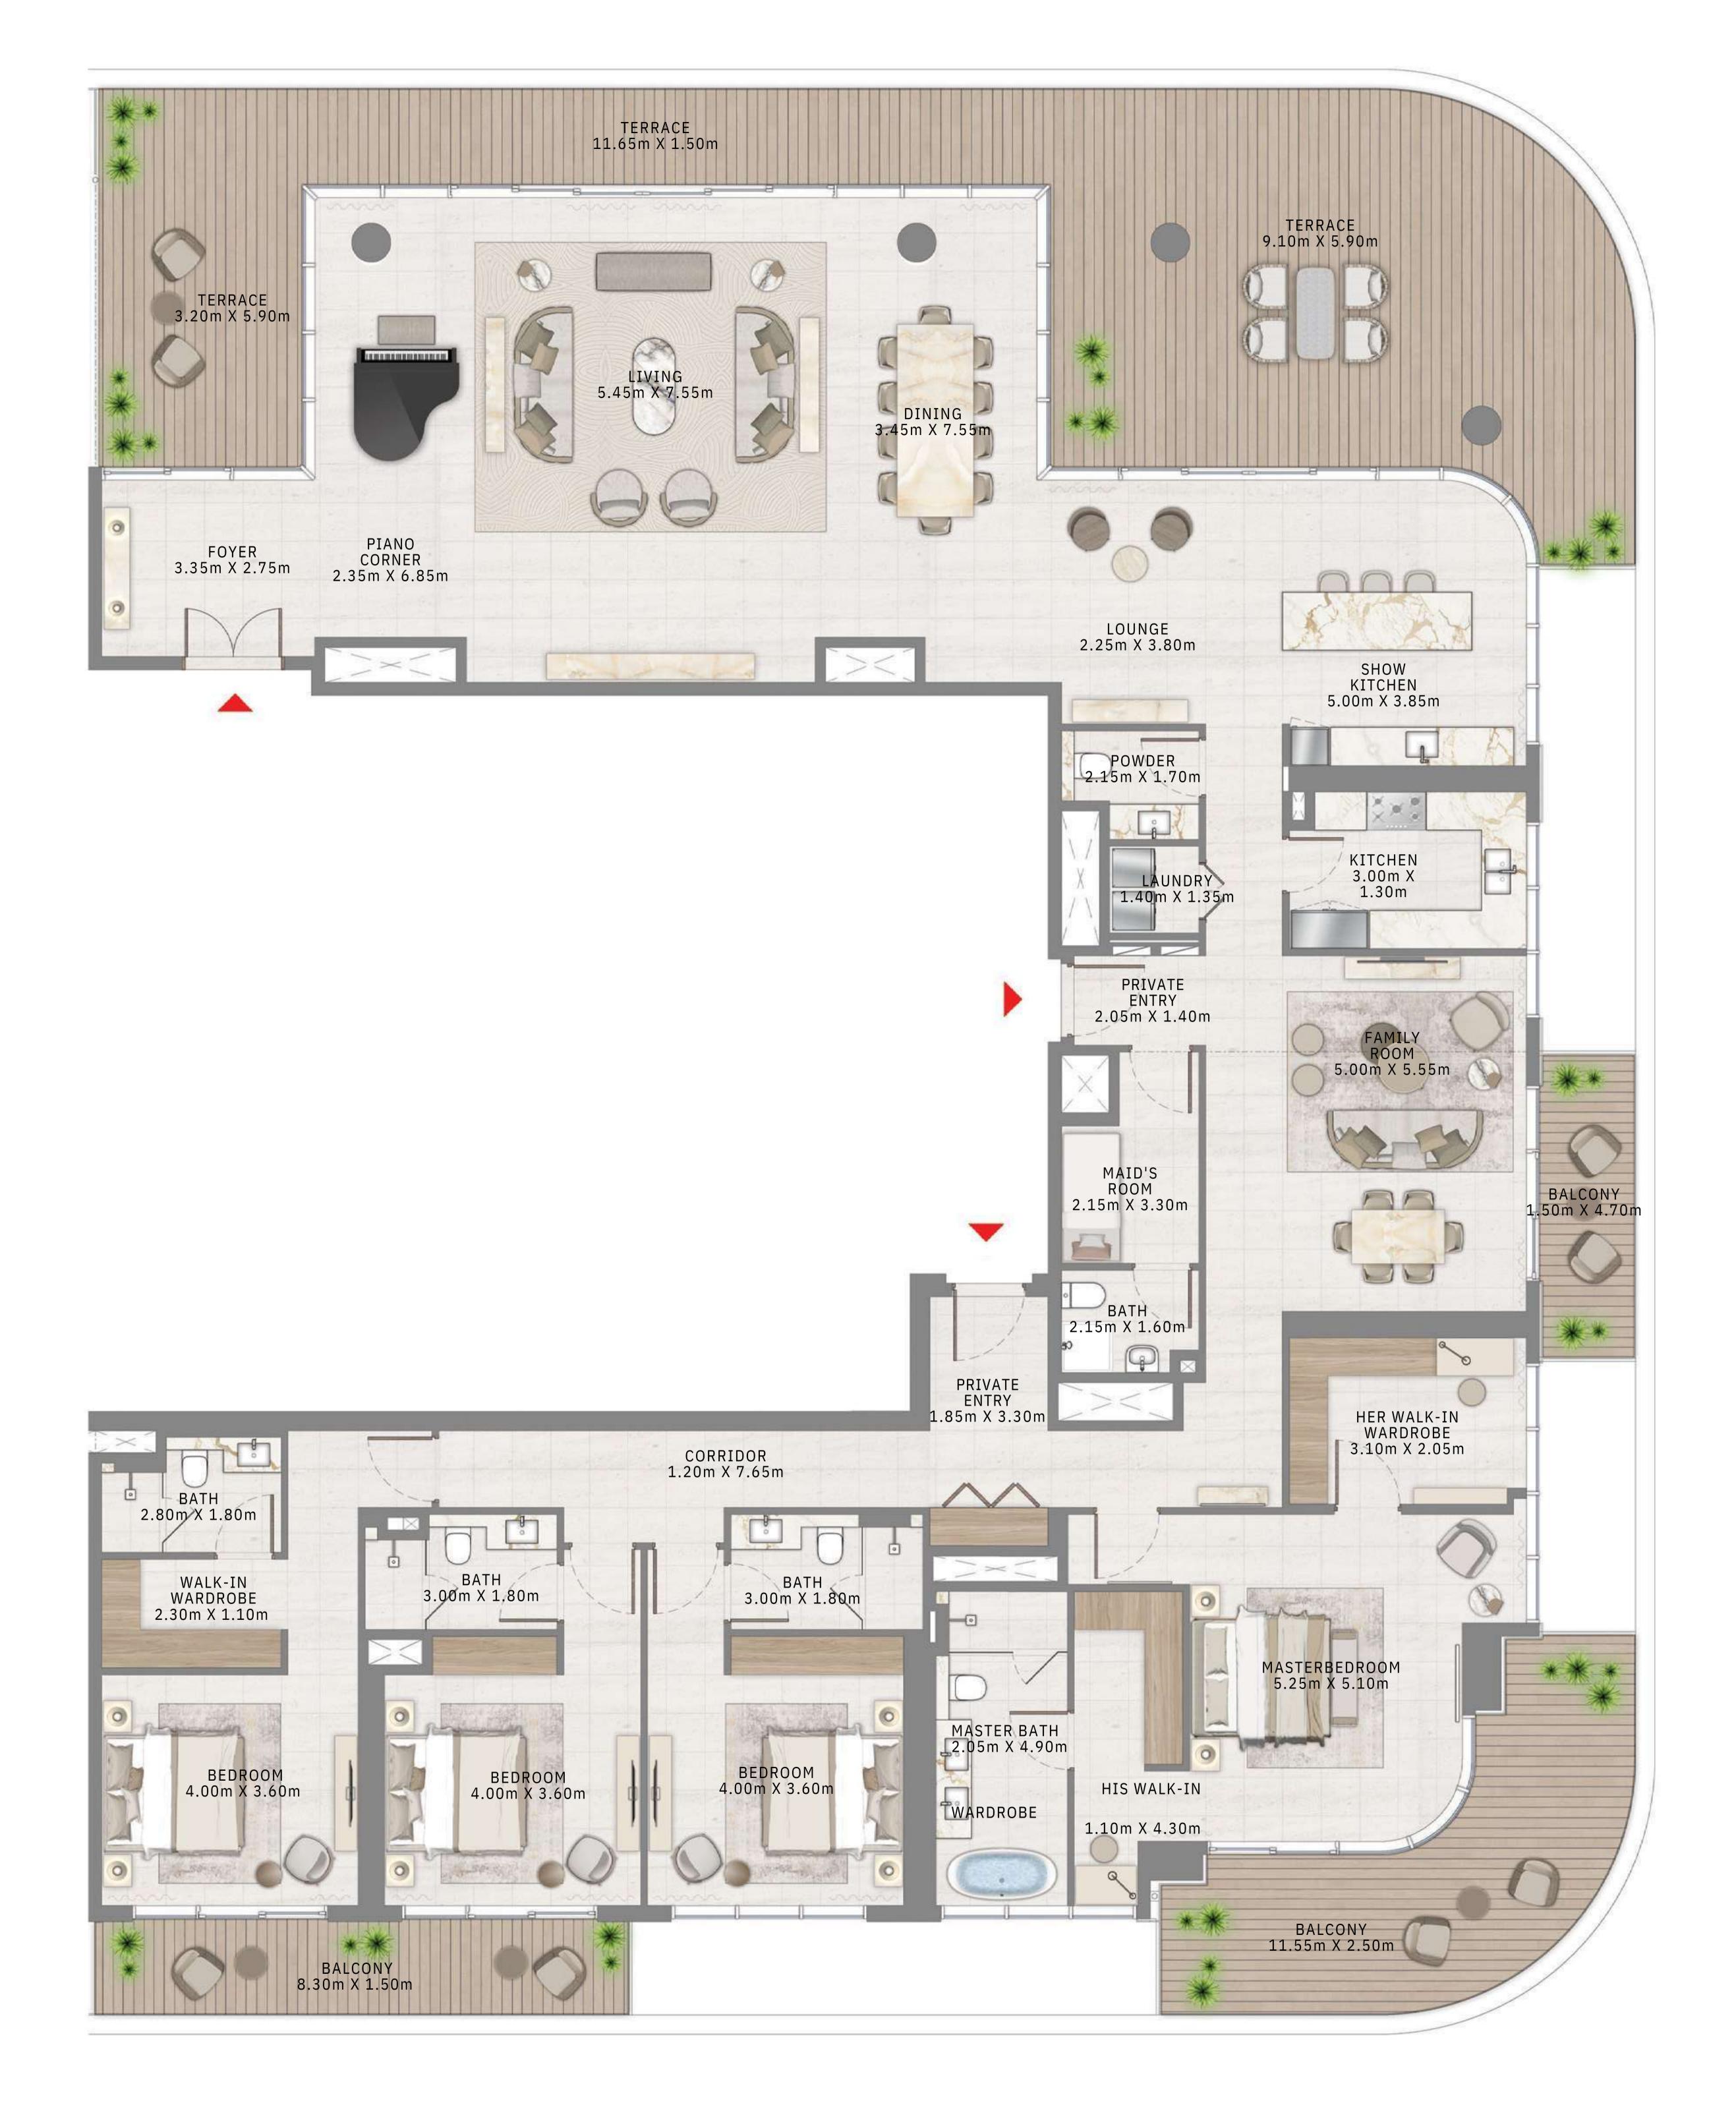

### 4 BEDROOM | PENTHOUSE

LEVEL 54-56

UNIT 01

| SUITE AREA   | 3958.21 SQ.FT. | 367.73 SQ.M. |
|--------------|----------------|--------------|
| BALCONY AREA | 1461.85 SQ.FT. | 135.81 SQ.M. |
| TOTAL AREA   | 5420.06 SQ.FT. | 503.54 SQ.M. |

KEY PLAN LEVEL

KEY SECTION

54-56