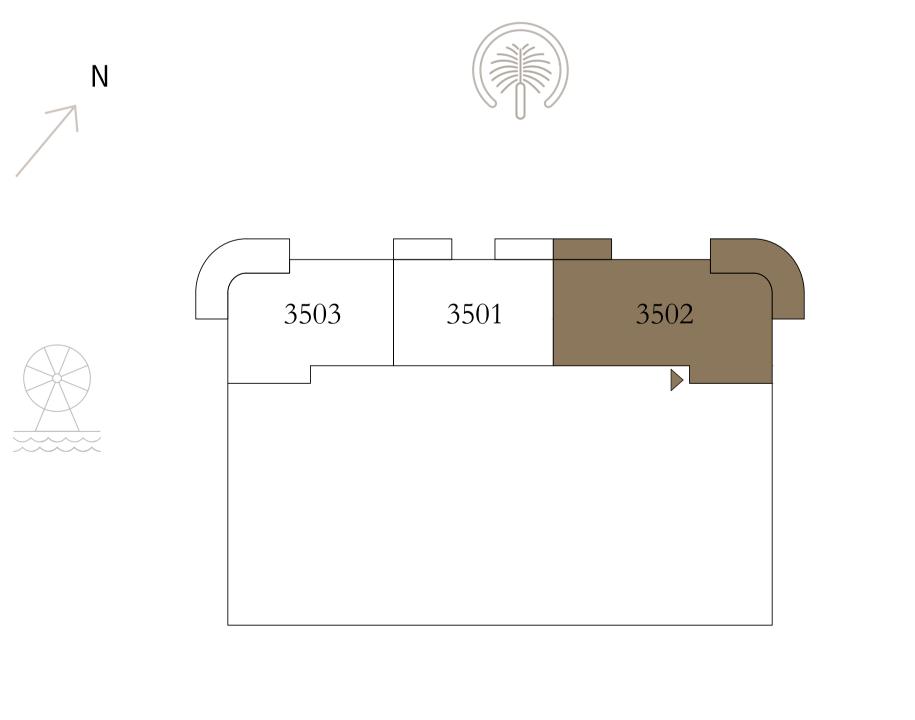

### 3 BEDROOM

LEVEL 35

UNIT 02

| SUITE AREA   | 1446.56 SQ.FT. | 134.39 SQ.M. |  |
|--------------|----------------|--------------|--|
| BALCONY AREA | 340.68 SQ.FT.  | 31.65 SQ.M.  |  |
| TOTAL AREA   | 1787.24 SQ.FT. | 166.04 SQ.M. |  |

KEY PLAN LEVEL

35

KEY SECTION

Disclaimer: All dimensions are in imperial and metric, and measured from finish to finish excluding construction tolerances. 2. All materials, dimensions, and drawings are approximate only. 3. Information is subject to change without notice, at developer's absolute discretion. 4. Actual area may vary from the stated area. 5. Drawings not to scale. 6. All images used are for illustrative purposes only and do not represent the actual size, features, specifications, fittings, and furnishings. 7. The developer reserves the right to make revisions / alterations, at it's absolute discretion, without any liability whatsoever.