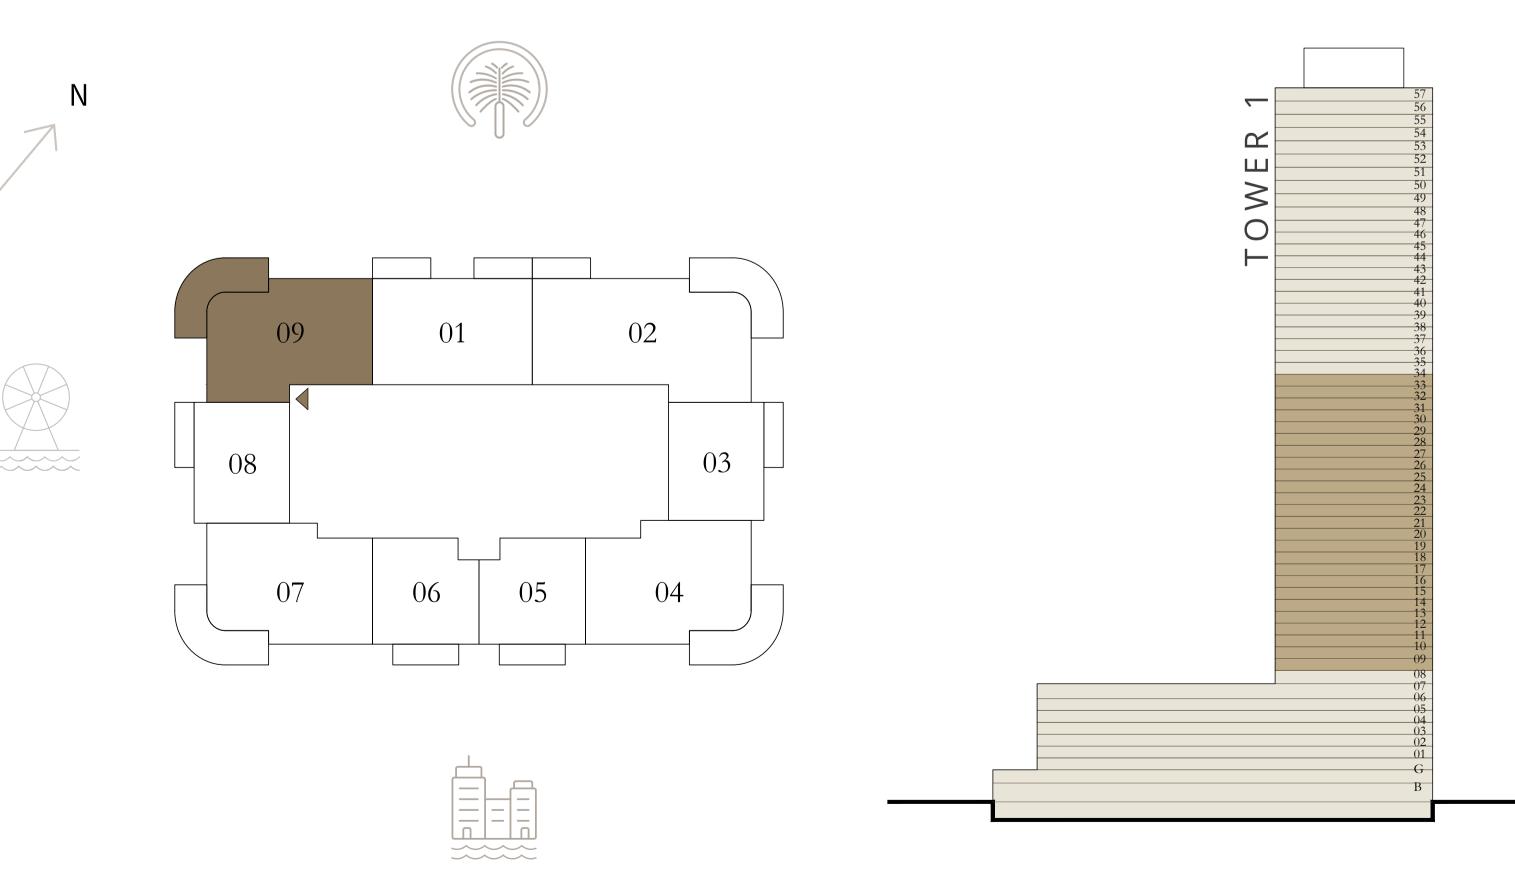

### 2 BEDROOM

LEVEL 35

UNIT 03

| SUITE AREA   | 1096.52 SQ.FT. | 101.87 SQ.M. |
|--------------|----------------|--------------|
| BALCONY AREA | 263.50 SQ.FT.  | 24.48 SQ.M.  |
| TOTAL AREA   | 1360.02 SQ.FT. | 126.35 SQ.M. |

KEY PLAN LEVEL

KEY SECTION

35