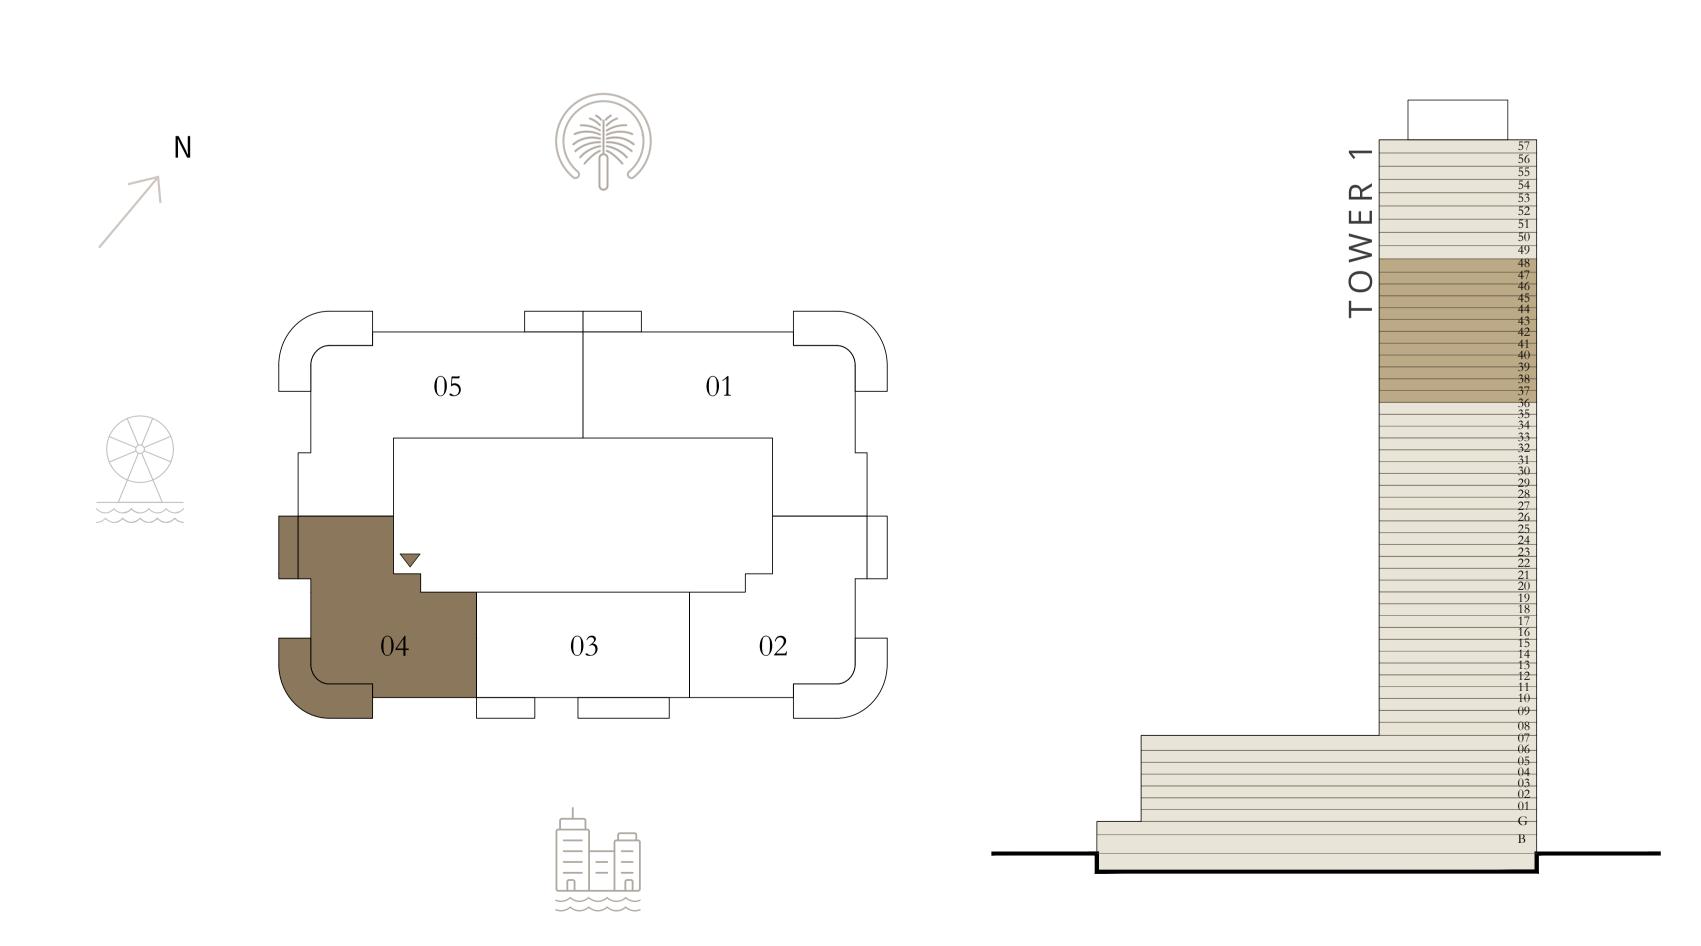

### 3 BEDROOM

LEVEL 37-48

UNIT 02

| SUITE AREA   | 1466.91 SQ.FT. | 136.28 SQ.M. |  |
|--------------|----------------|--------------|--|
| BALCONY AREA | 341.97 SQ.FT.  | 31.77 SQ.M.  |  |
| TOTAL AREA   | 1808.88 SQ.FT. | 168.05 SQ.M. |  |

KEY PLAN LEVEL

37-48