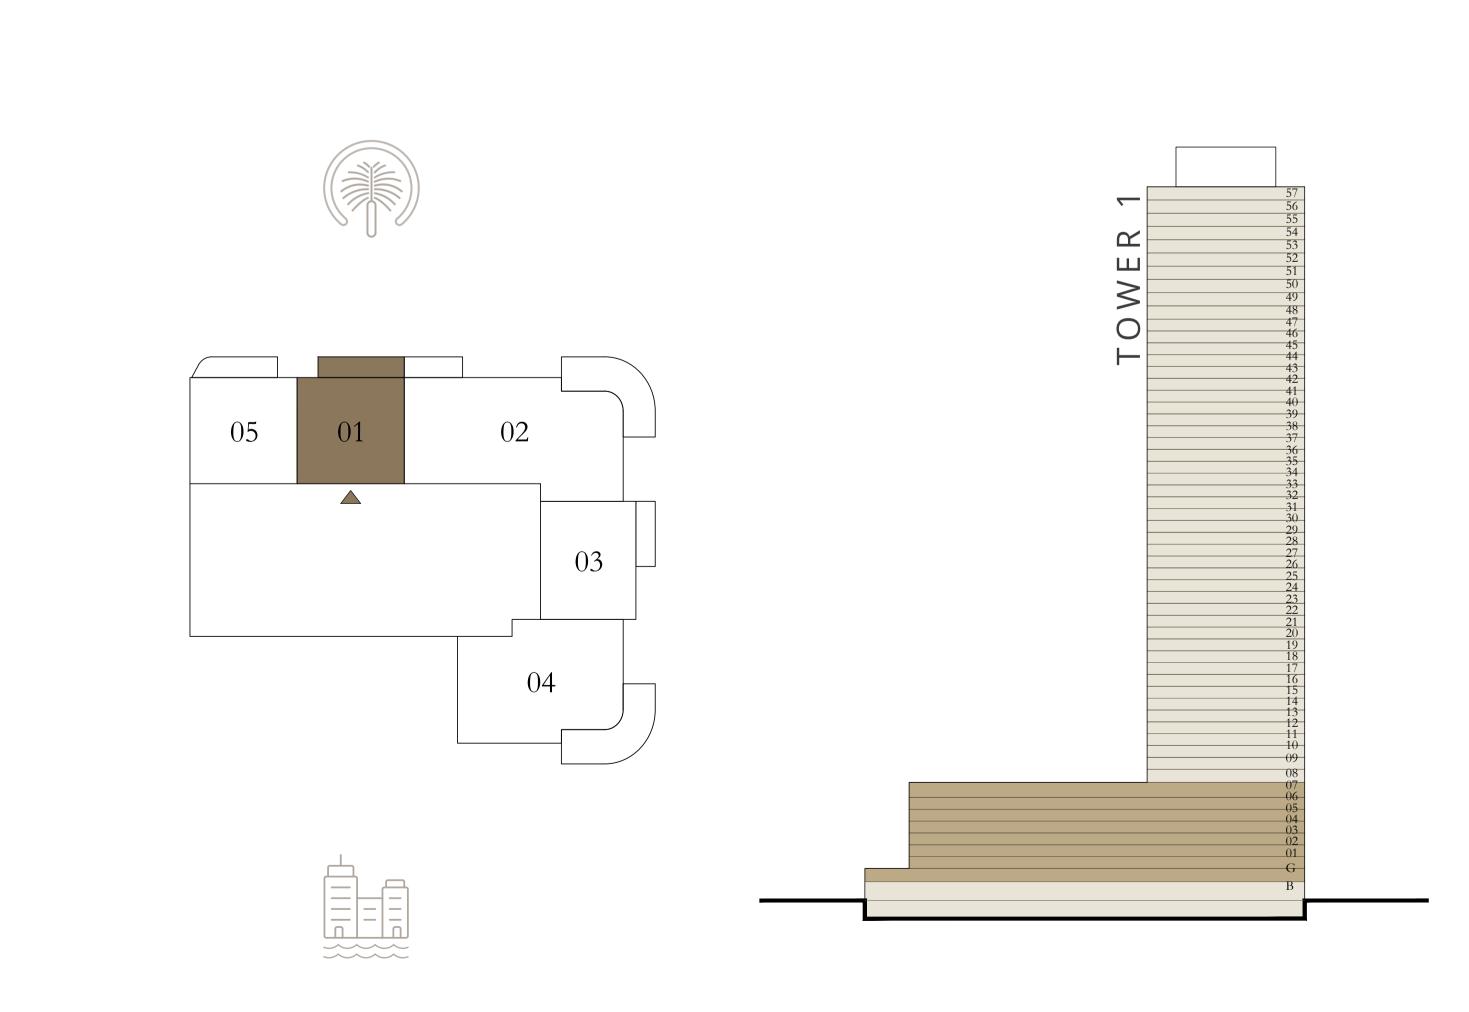

### 1 BEDROOM

LEVEL 1-8

UNIT 01

| SUITE AREA   | 668.76 SQ.FT. | 62.13 SQ.M. |
|--------------|---------------|-------------|
| BALCONY AREA | 113.88 SQ.FT. | 10.58 SQ.M. |
| TOTAL AREA   | 782.64 SQ.FT. | 72.71 SQ.M. |

KEY PLAN LEVEL

KEY SECTION

1 - 8