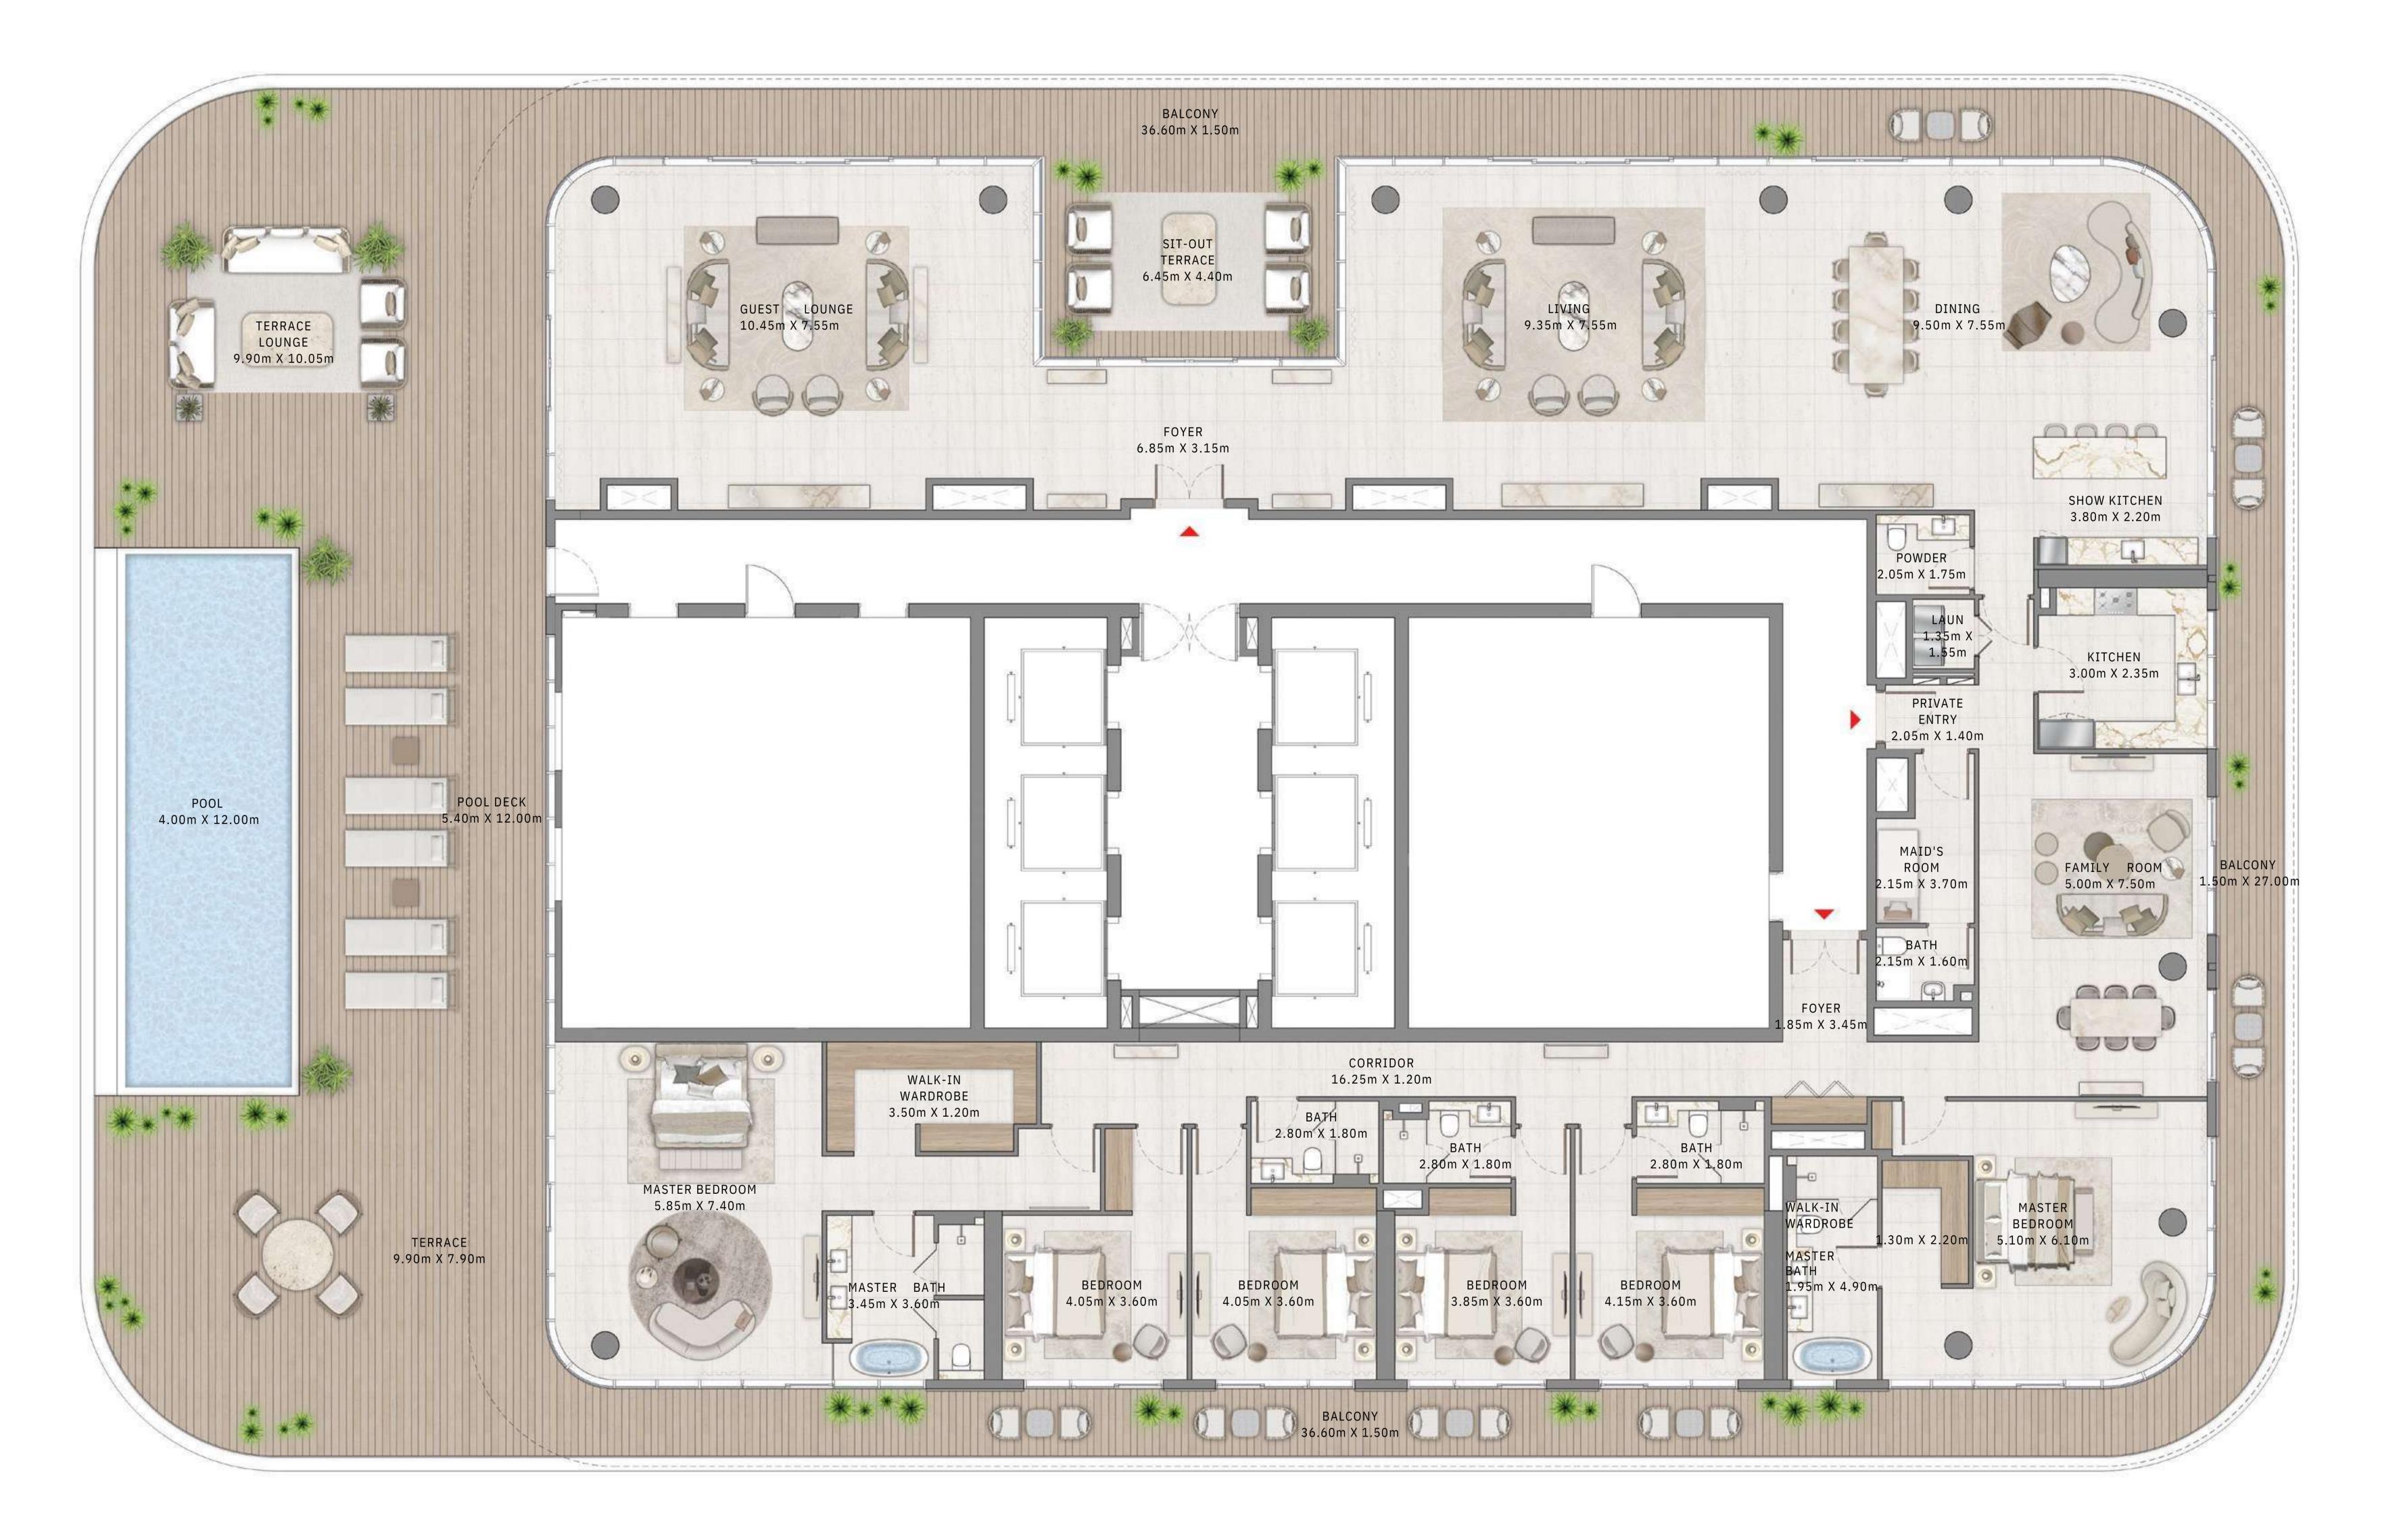

### BY ADDRESS RESORTS

#### TOWER 1

### 6 BEDROOM | PENTHOUSE

LEVEL 57

UNIT 01

| SUITE AREA   | 6562.33 SQ.FT.  | 609.66 SQ.M.  |
|--------------|-----------------|---------------|
| BALCONY AREA | 5121.15 SQ.FT.  | 475.77 SQ.M.  |
| TOTAL AREA   | 11683.48 SQ.FT. | 1085.43 SQ.M. |

KEY PLAN LEVEL

57