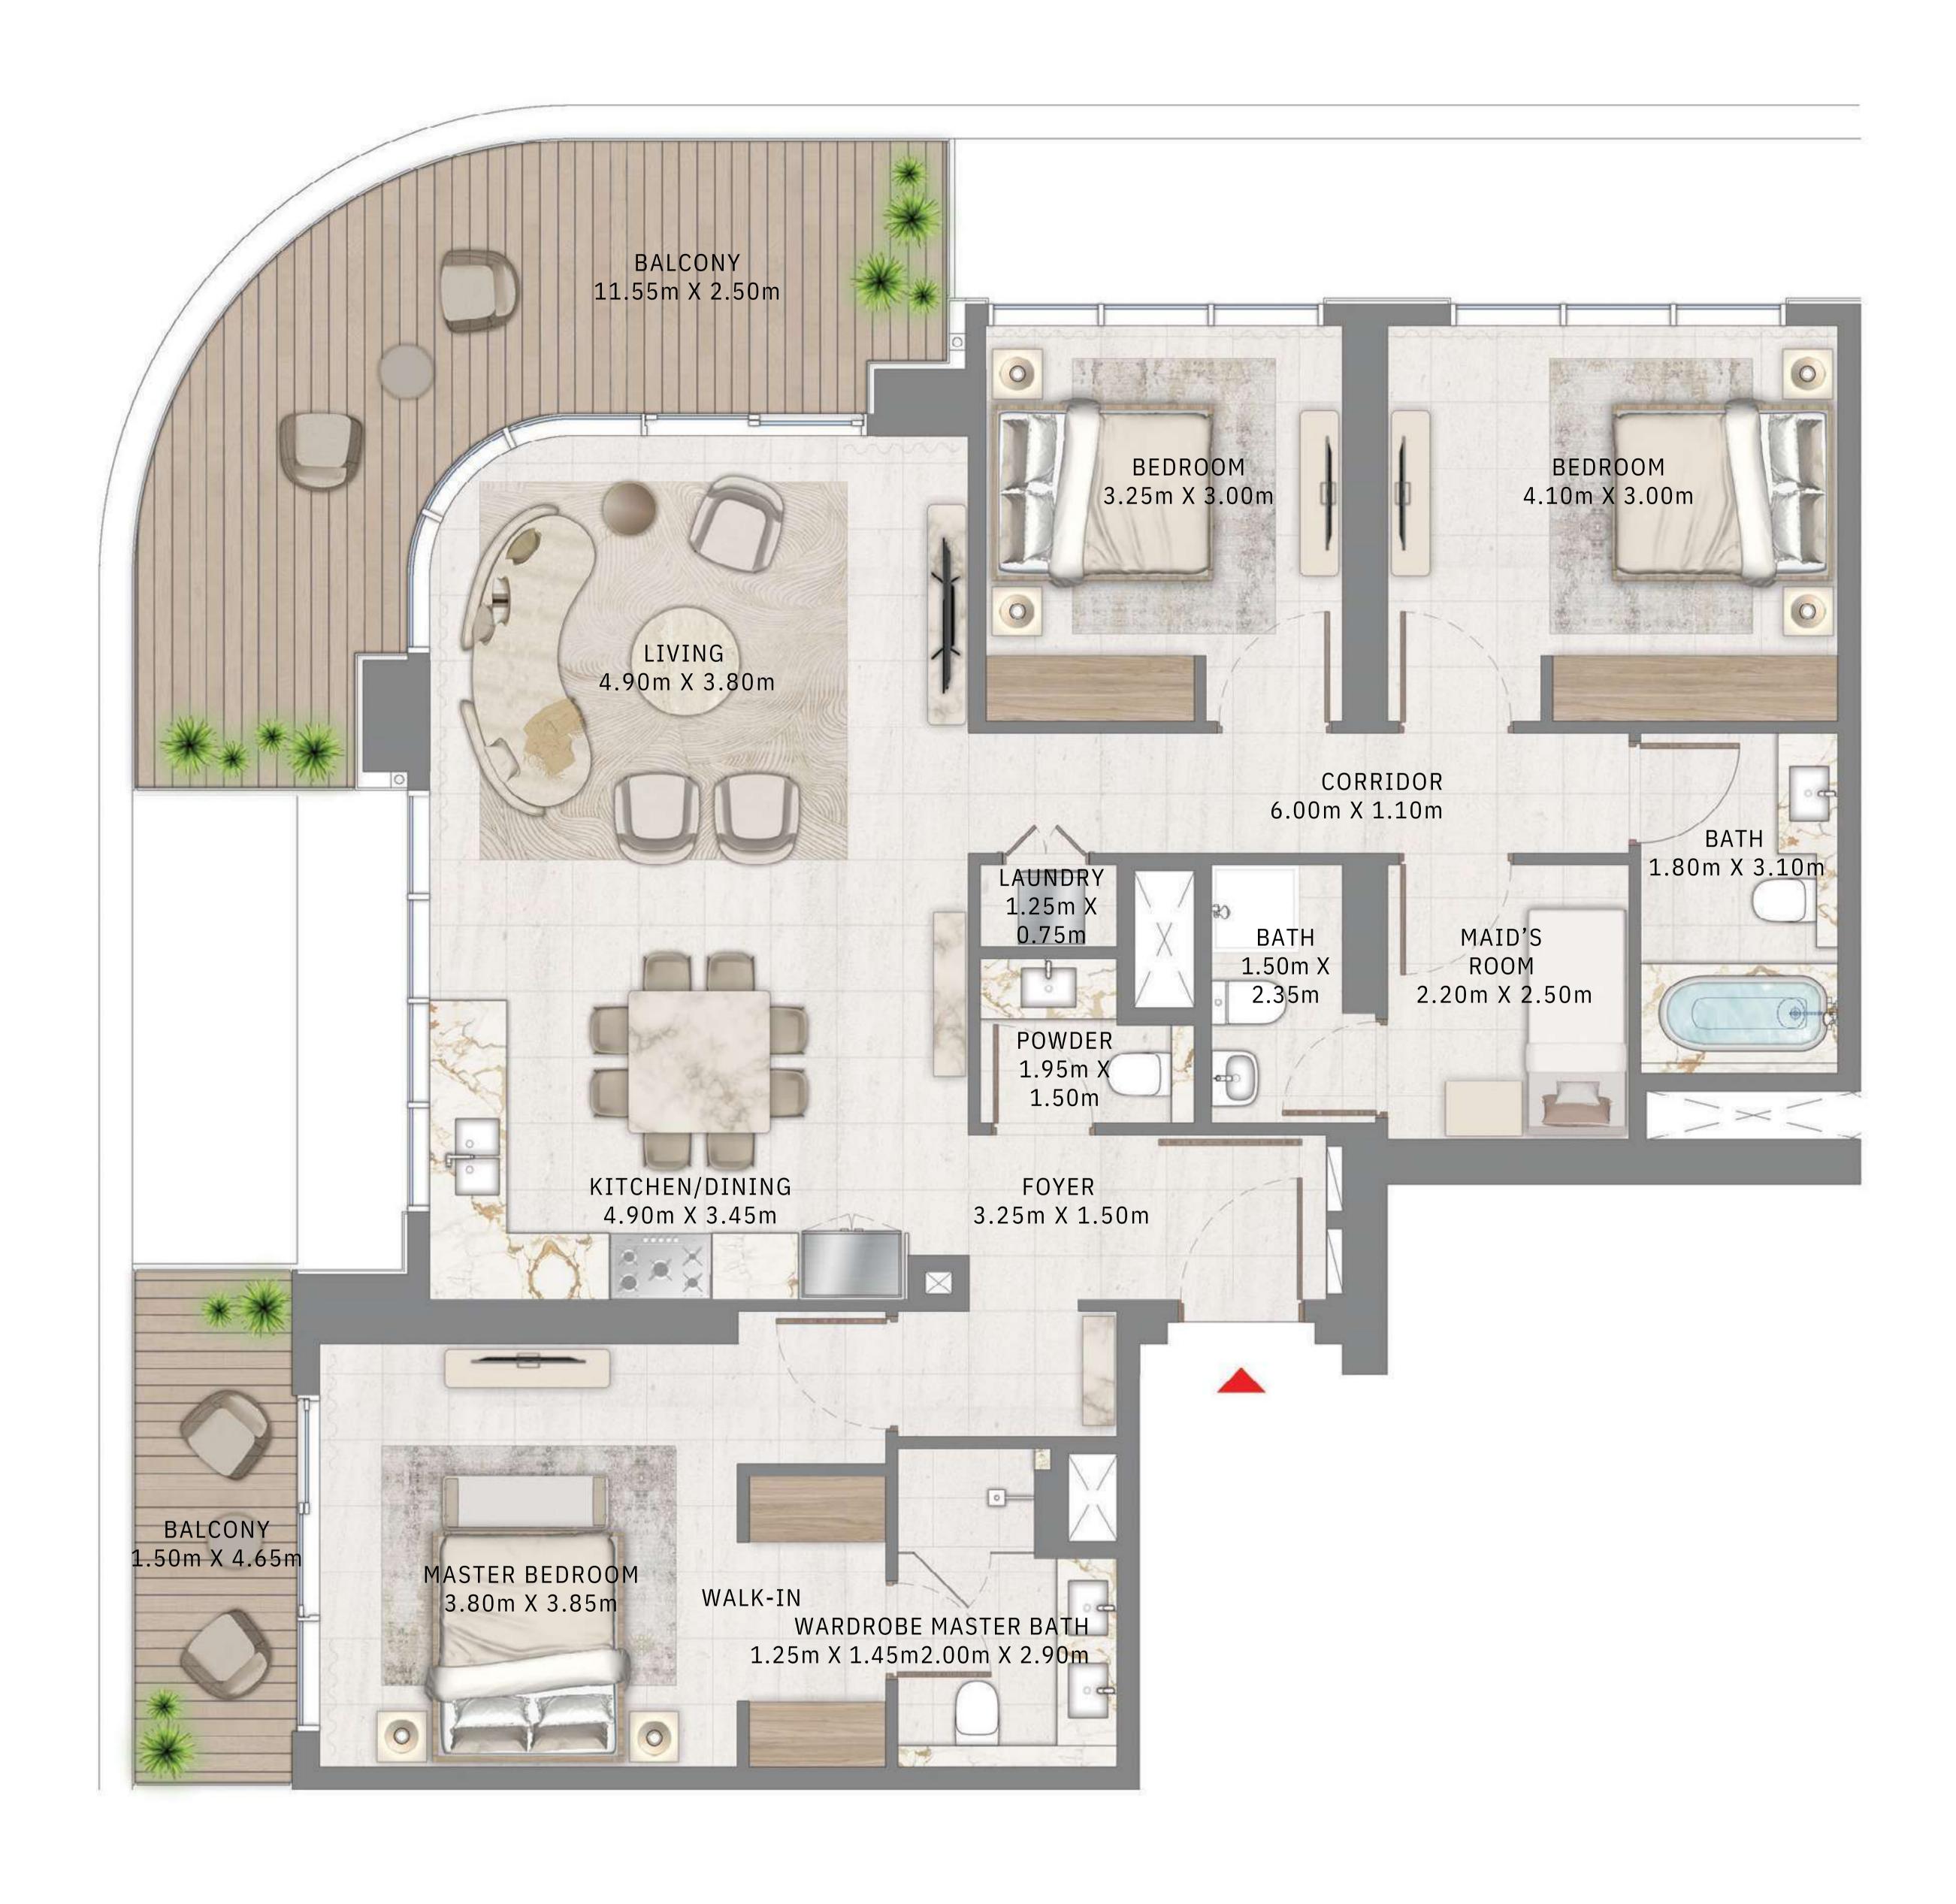

#### 4 BEDROOM

LEVEL 37-48

UNIT 01

| SUITE AREA   | 2122.75 SQ.FT. | 197.21 SQ.M. |
|--------------|----------------|--------------|
| BALCONY AREA | 340.89 SQ.FT.  | 31.67 SQ.M.  |
| TOTAL AREA   | 2463.64 SQ.FT. | 228.88 SQ.M. |

KEY PLAN LEVEL

37-48