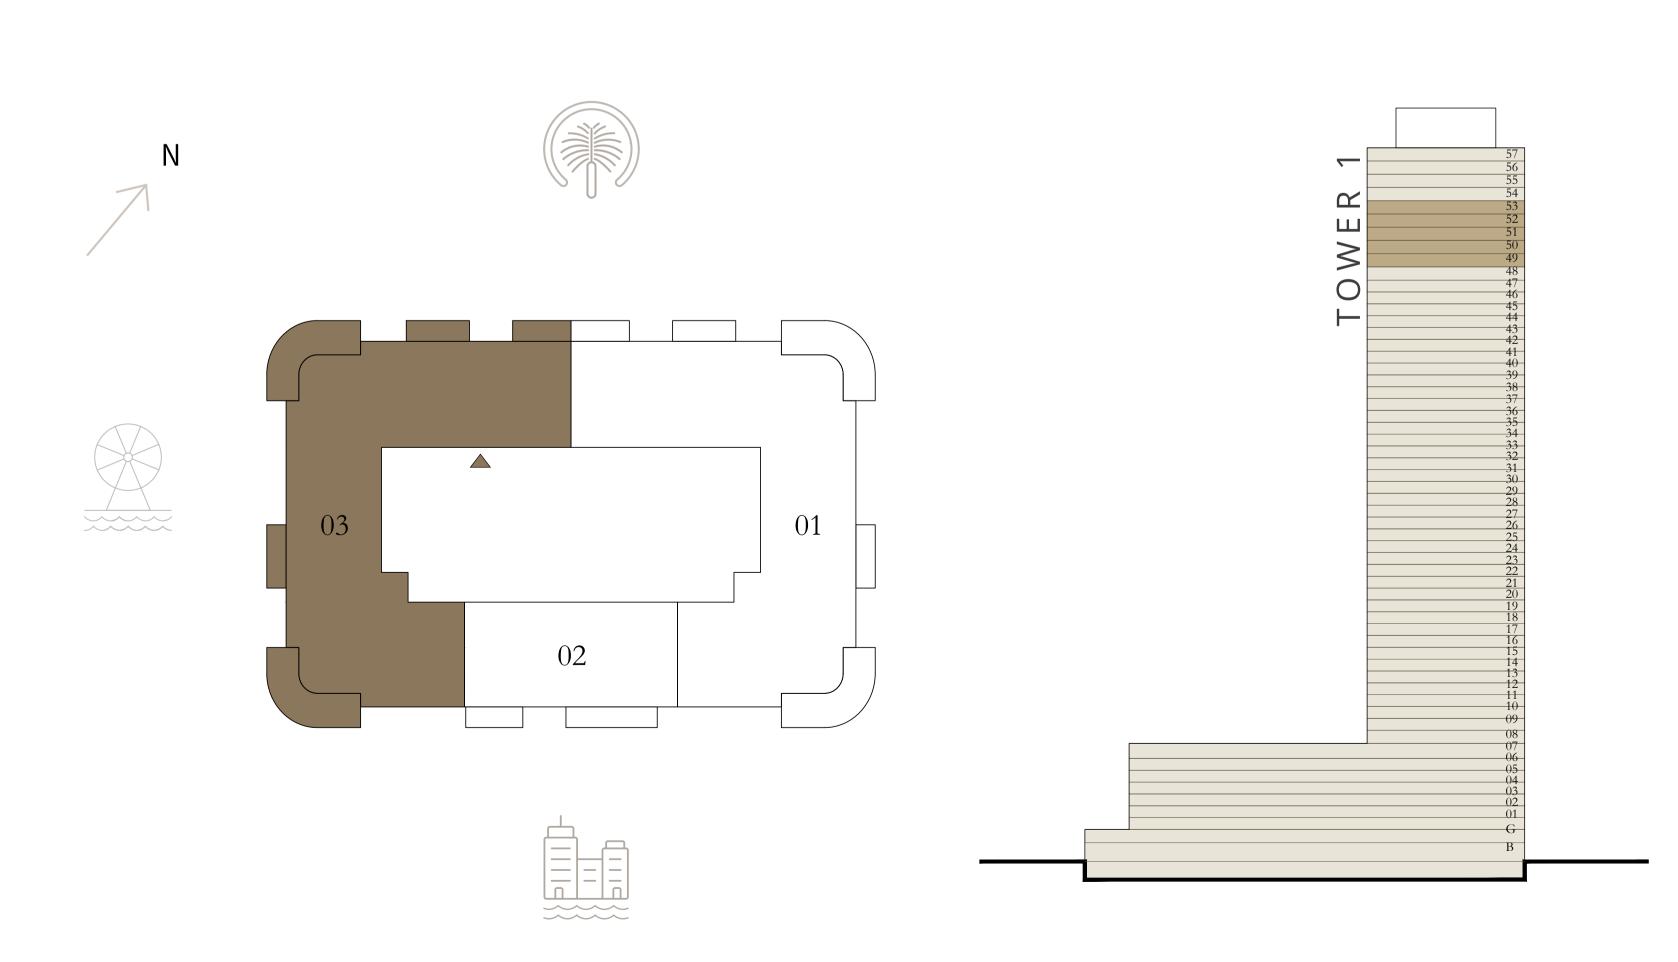

#### 3 BEDROOM

LEVEL 49-53

UNIT 02

|   | SUITE AREA   | 1311.58 SQ.FT. | 121.85 SQ.M. |
|---|--------------|----------------|--------------|
| [ | BALCONY AREA | 196.23 SQ.FT.  | 18.23 SQ.M.  |
|   | TOTAL AREA   | 1507.81 SQ.FT. | 140.08 SQ.M. |

KEY PLAN LEVEL
49-53