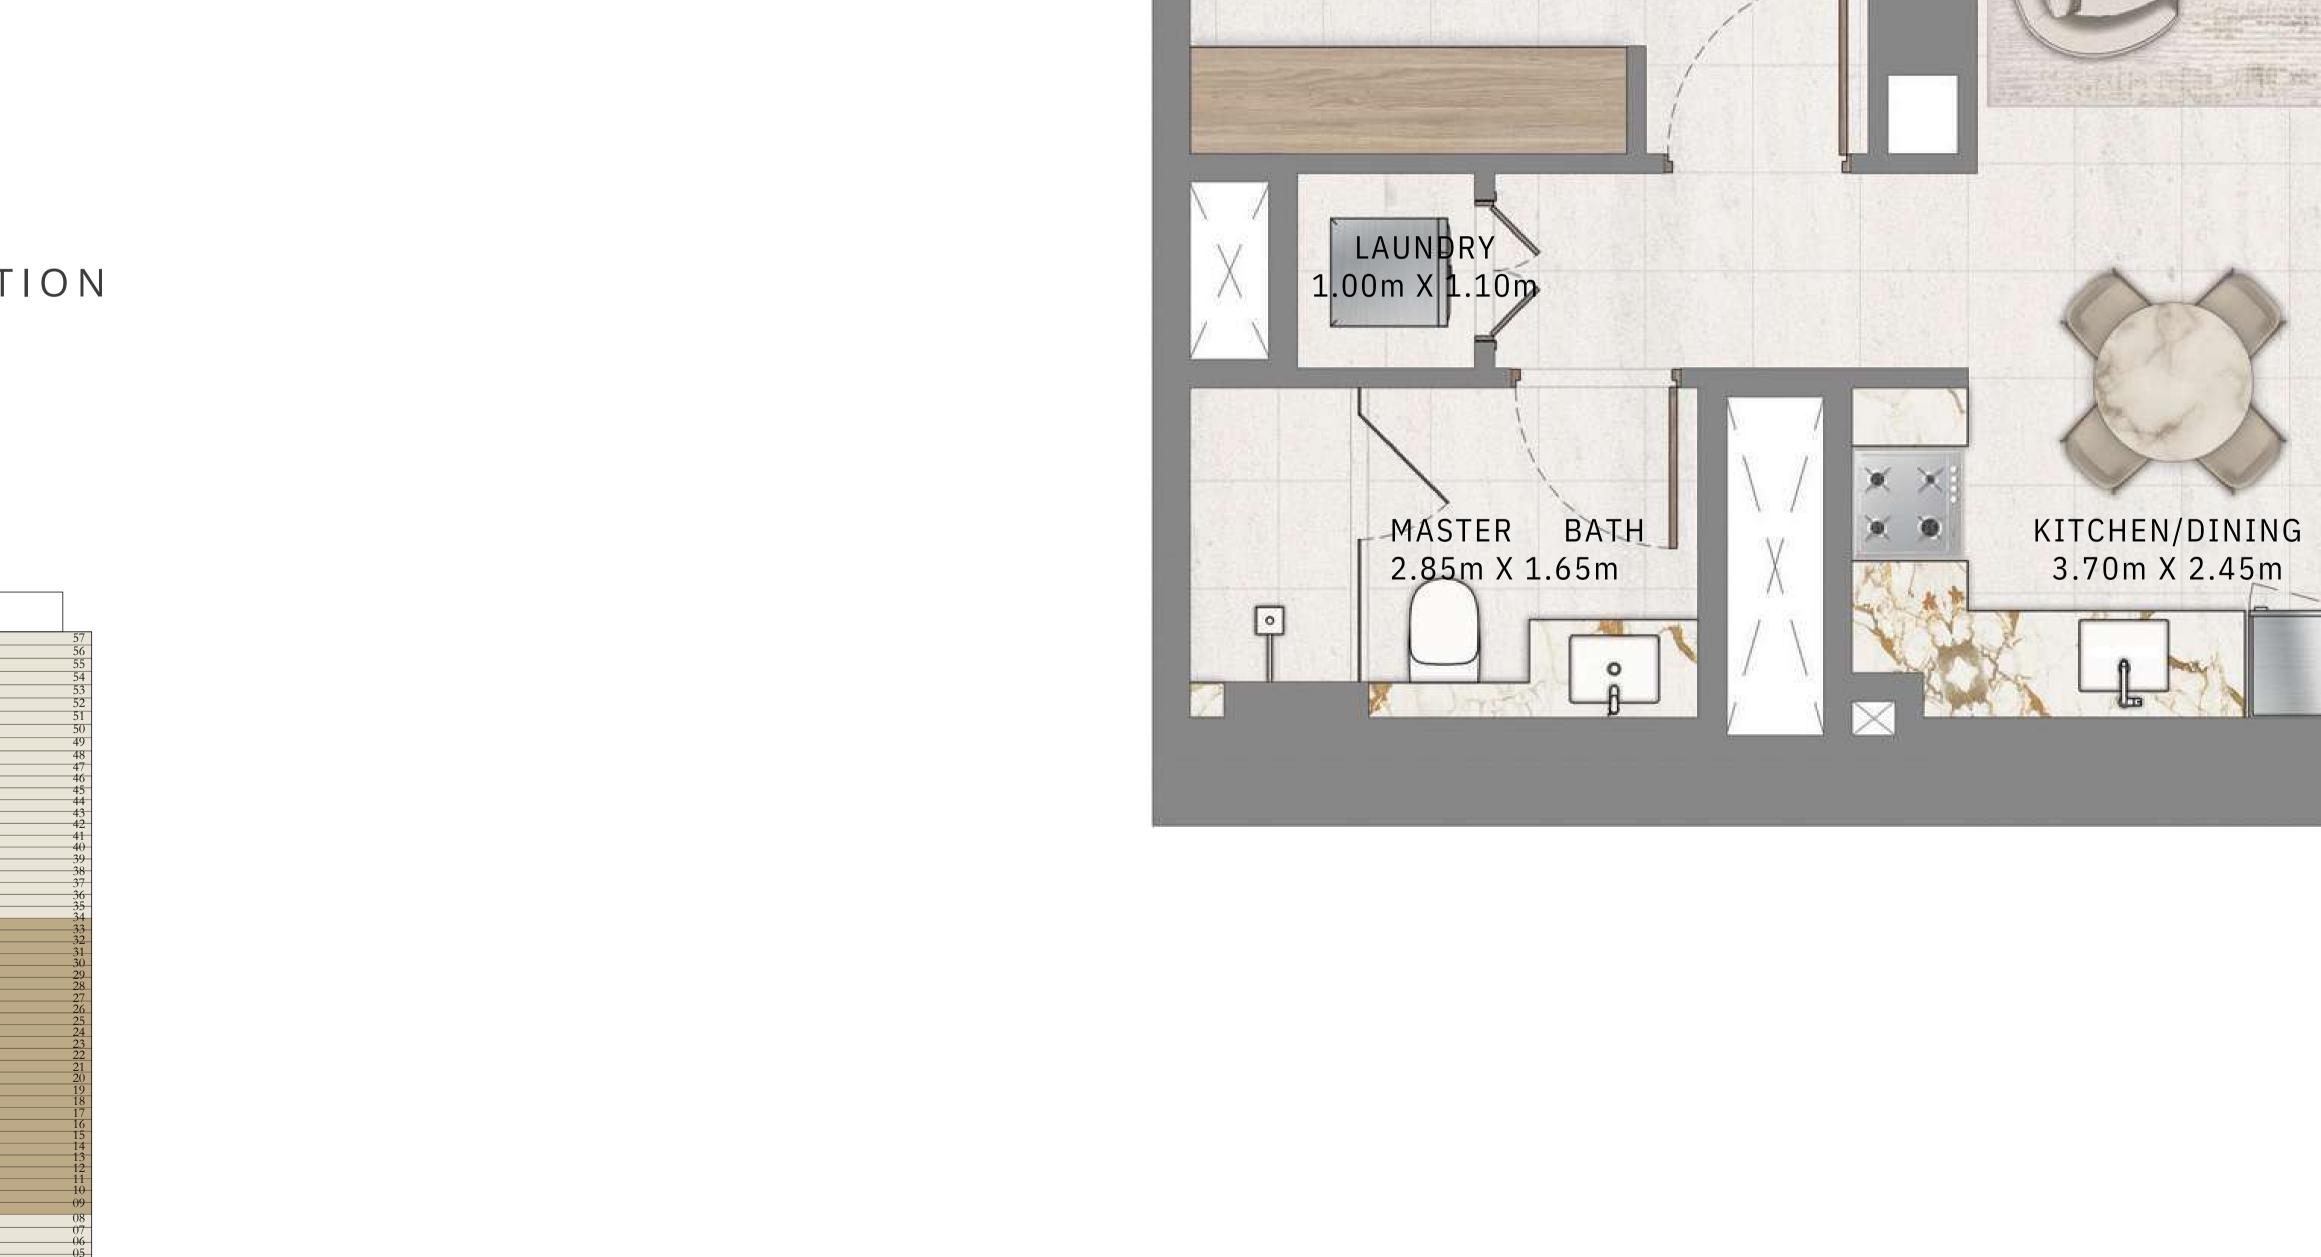

### 1 BEDROOM

LEVEL 9

UNIT 05

| SUITE AREA   | 664.56 SQ.FT. | 61.74 SQ.M. |
|--------------|---------------|-------------|
| BALCONY AREA | 158.23 SQ.FT. | 14.70 SQ.M. |
| TOTAL AREA   | 822.79 SQ.FT. | 76.44 SQ.M. |

KEY PLAN LEVEL