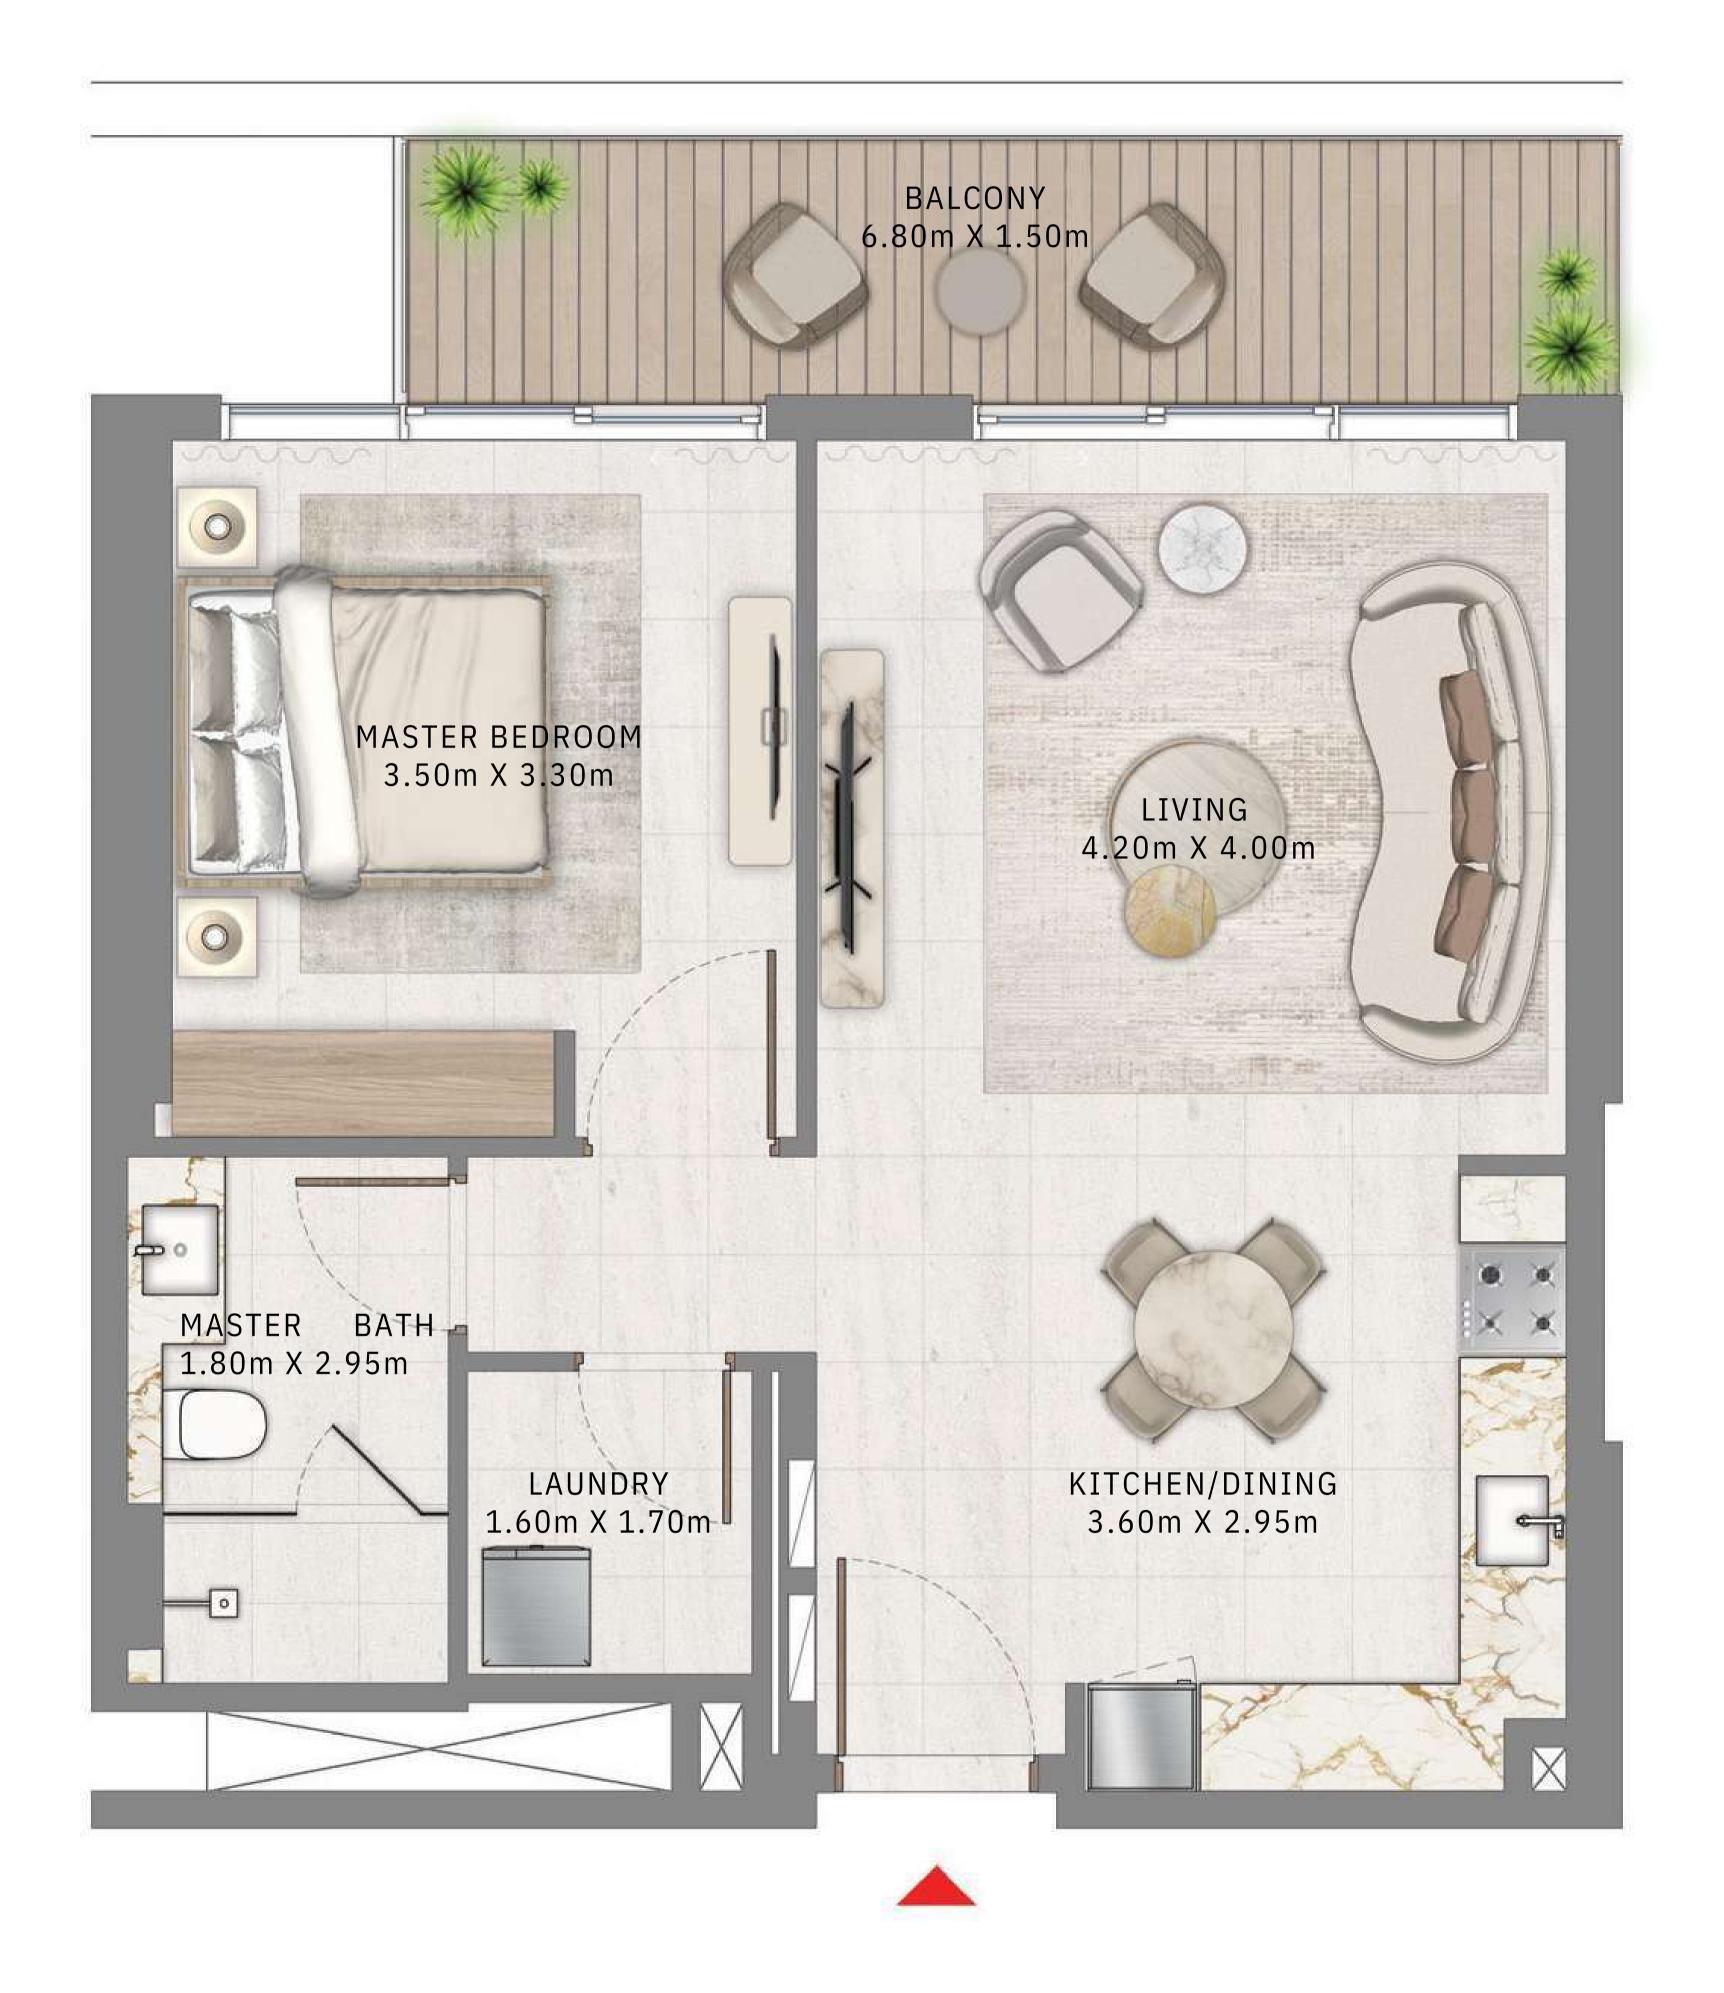

### 1 BEDROOM

LEVEL 1-8

UNIT 01

| SUITE AREA   | 668.76 SQ.FT. | 62.13 SQ.M. |
|--------------|---------------|-------------|
| BALCONY AREA | 113.88 SQ.FT. | 10.58 SQ.M. |
| TOTAL AREA   | 782.64 SQ.FT. | 72.71 SQ.M. |

KEY PLAN LEVEL

KEY SECTION

1 - 8