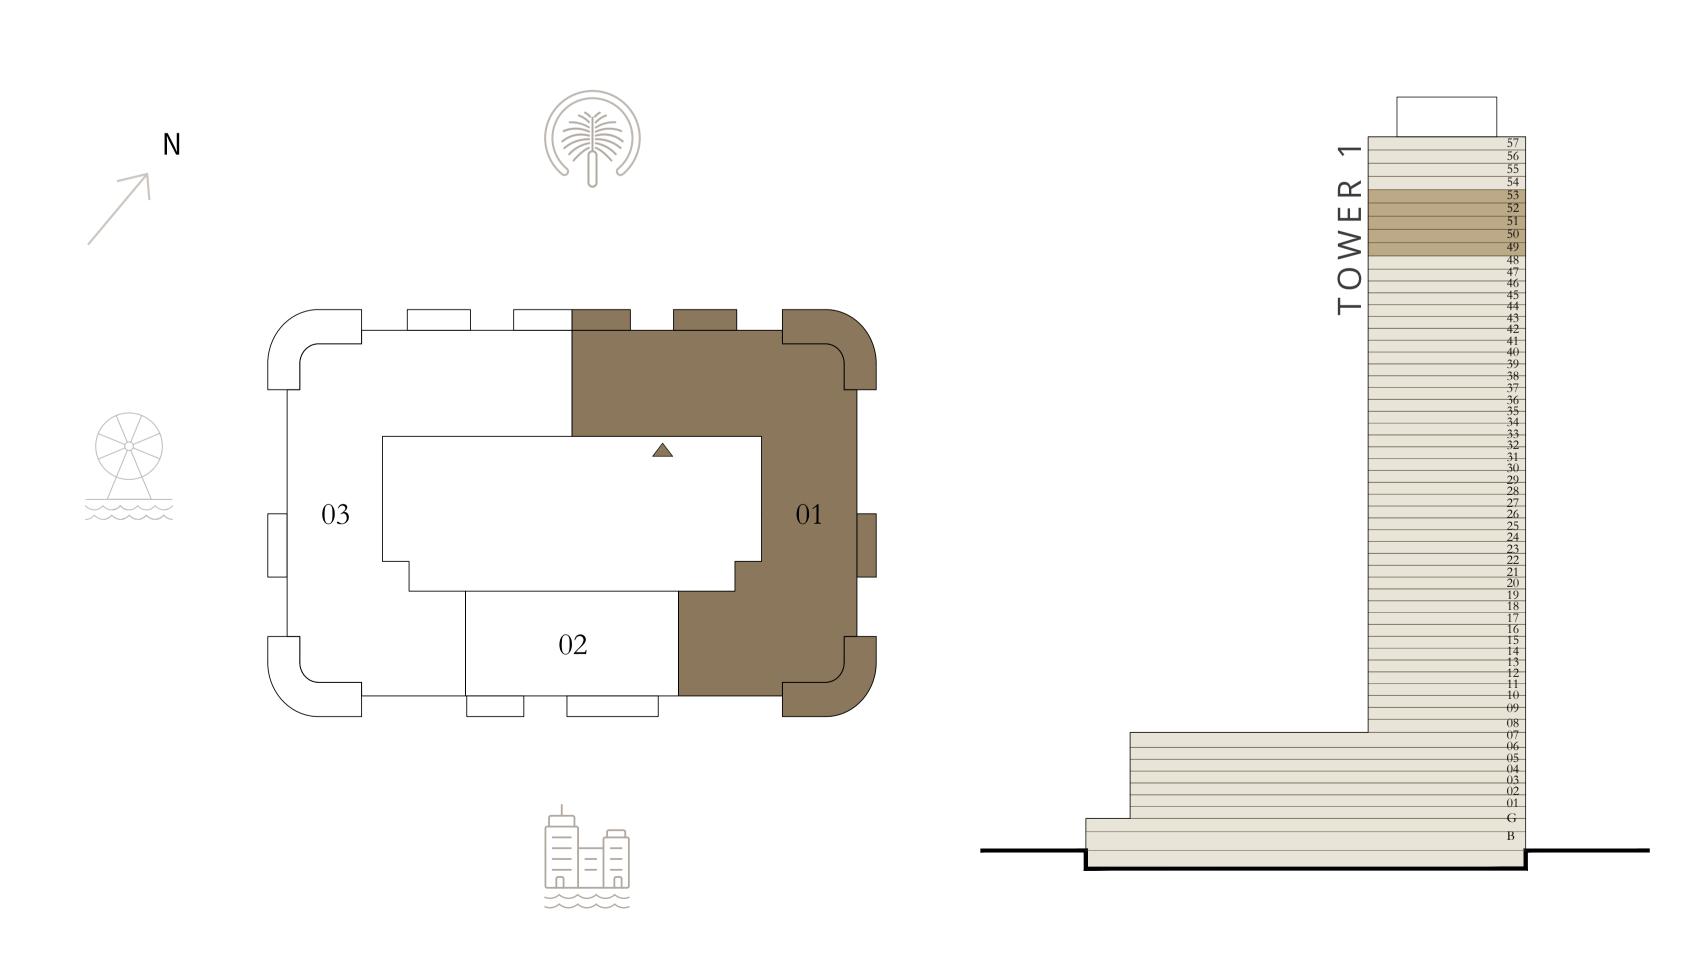

#### 3 BEDROOM

LEVEL 49-53

UNIT 02

|   | SUITE AREA   | 1311.58 SQ.FT. | 121.85 SQ.M. |
|---|--------------|----------------|--------------|
| [ | BALCONY AREA | 196.23 SQ.FT.  | 18.23 SQ.M.  |
|   | TOTAL AREA   | 1507.81 SQ.FT. | 140.08 SQ.M. |

KEY PLAN LEVEL
49-53