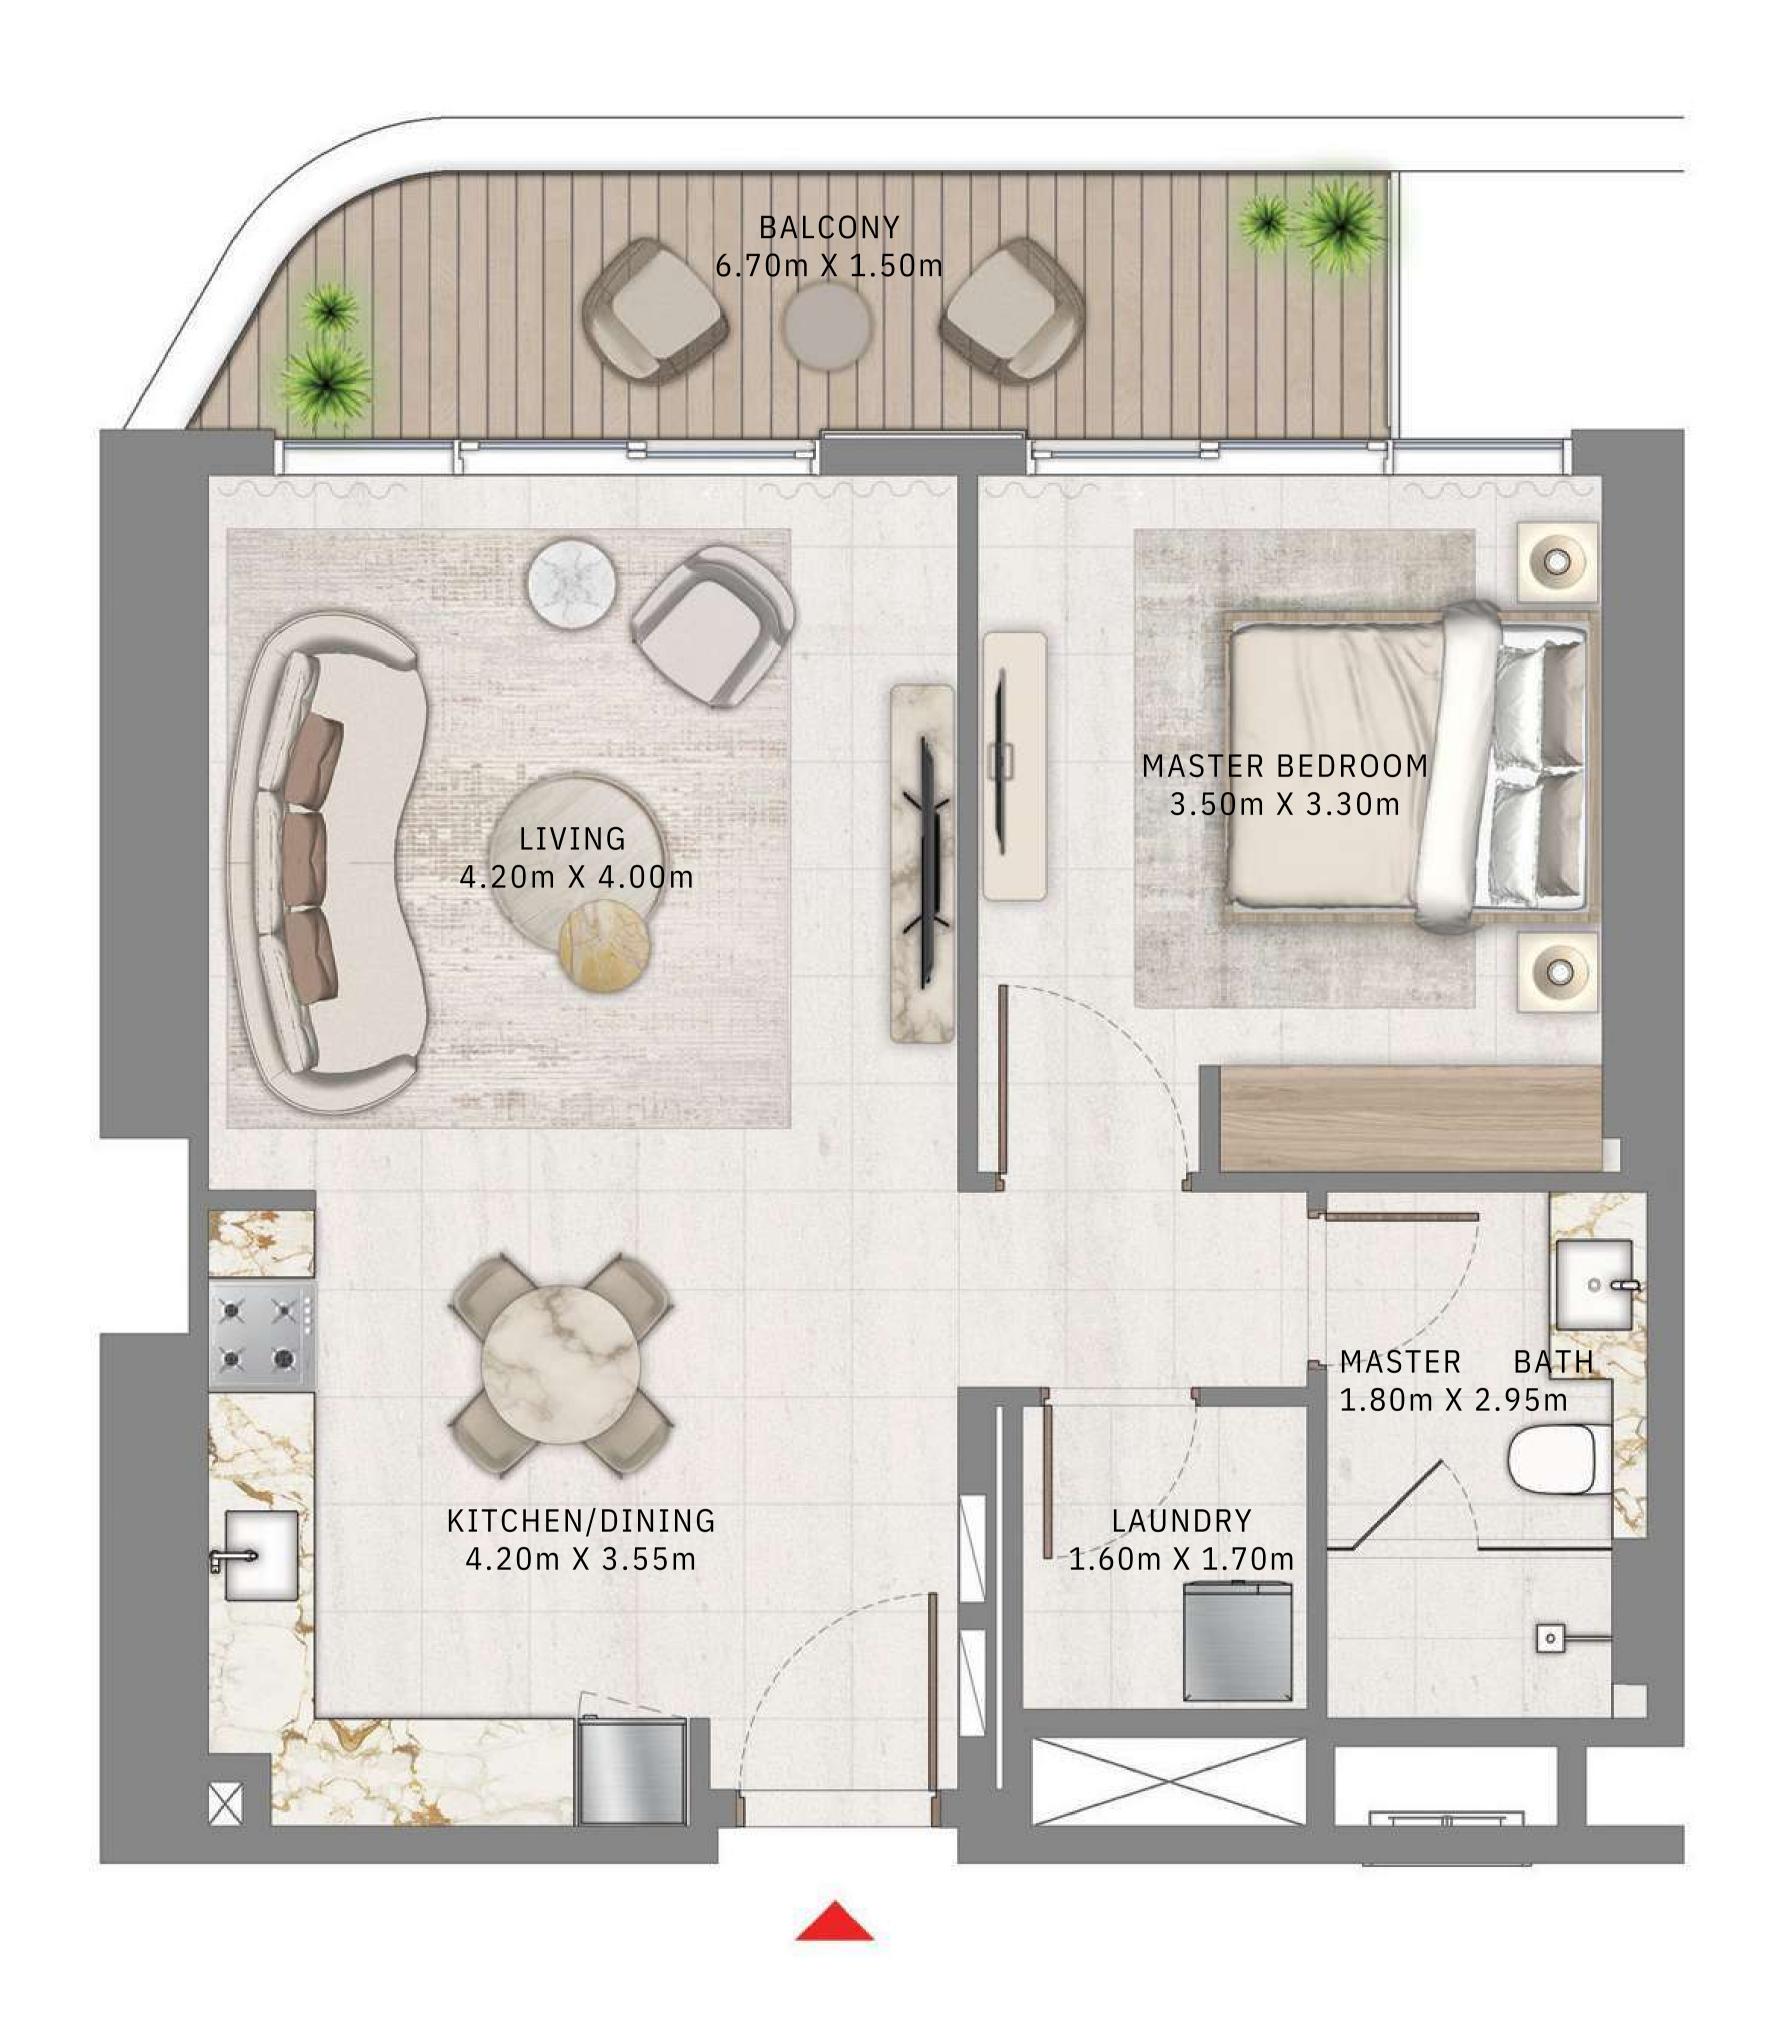

#### BY ADDRESS RESORTS

#### TOWER 1

### 1 BEDROOM

LEVEL 10-34

UNIT 05

| SUITE AREA   | 648.74 SQ.FT. | 60.27 SQ.M. |
|--------------|---------------|-------------|
| BALCONY AREA | 87.30 SQ.FT.  | 8.11 SQ.M.  |
| TOTAL AREA   | 736.04 SQ.FT. | 68.38 SQ.M. |

KEY PLAN LEVEL

10-34

KEY SECTION

MASTER BEDROOM 3.80m X 3.55m

LIVING

3.80m X 4.25m