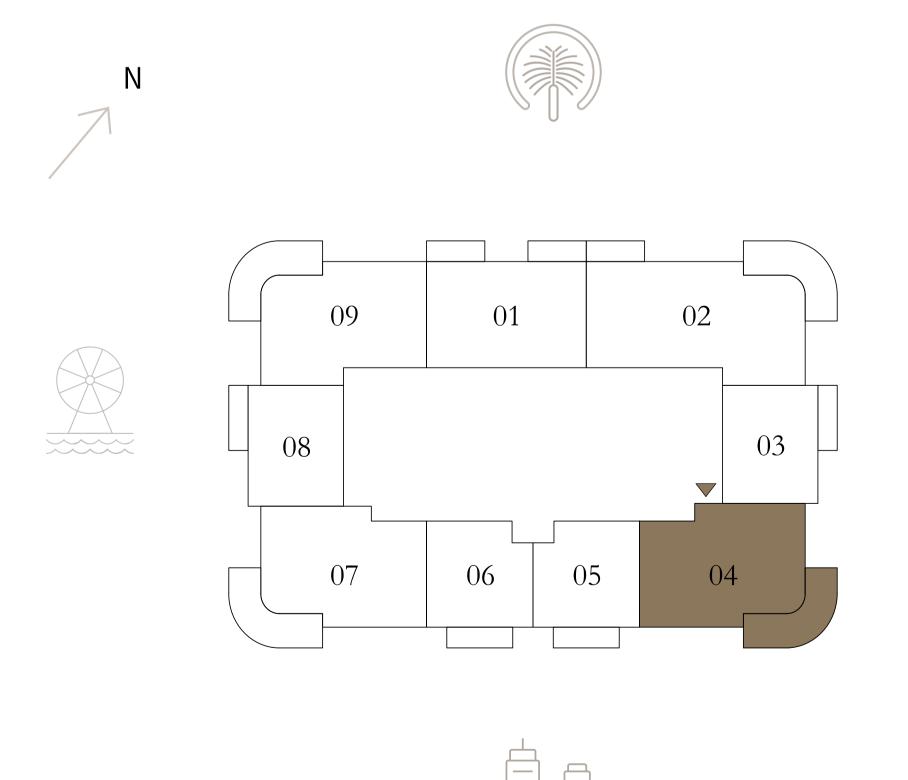

#### BY ADDRESS RESORTS

#### TOWER 1

### 1 BEDROOM

LEVEL 10-34

UNIT 05

| SUITE AREA   | 648.74 SQ.FT. | 60.27 SQ.M. |
|--------------|---------------|-------------|
| BALCONY AREA | 87.30 SQ.FT.  | 8.11 SQ.M.  |
| TOTAL AREA   | 736.04 SQ.FT. | 68.38 SQ.M. |

KEY PLAN LEVEL

10-34

KEY SECTION

MASTER BEDROOM 3.80m X 3.55m

LIVING

3.80m X 4.25m