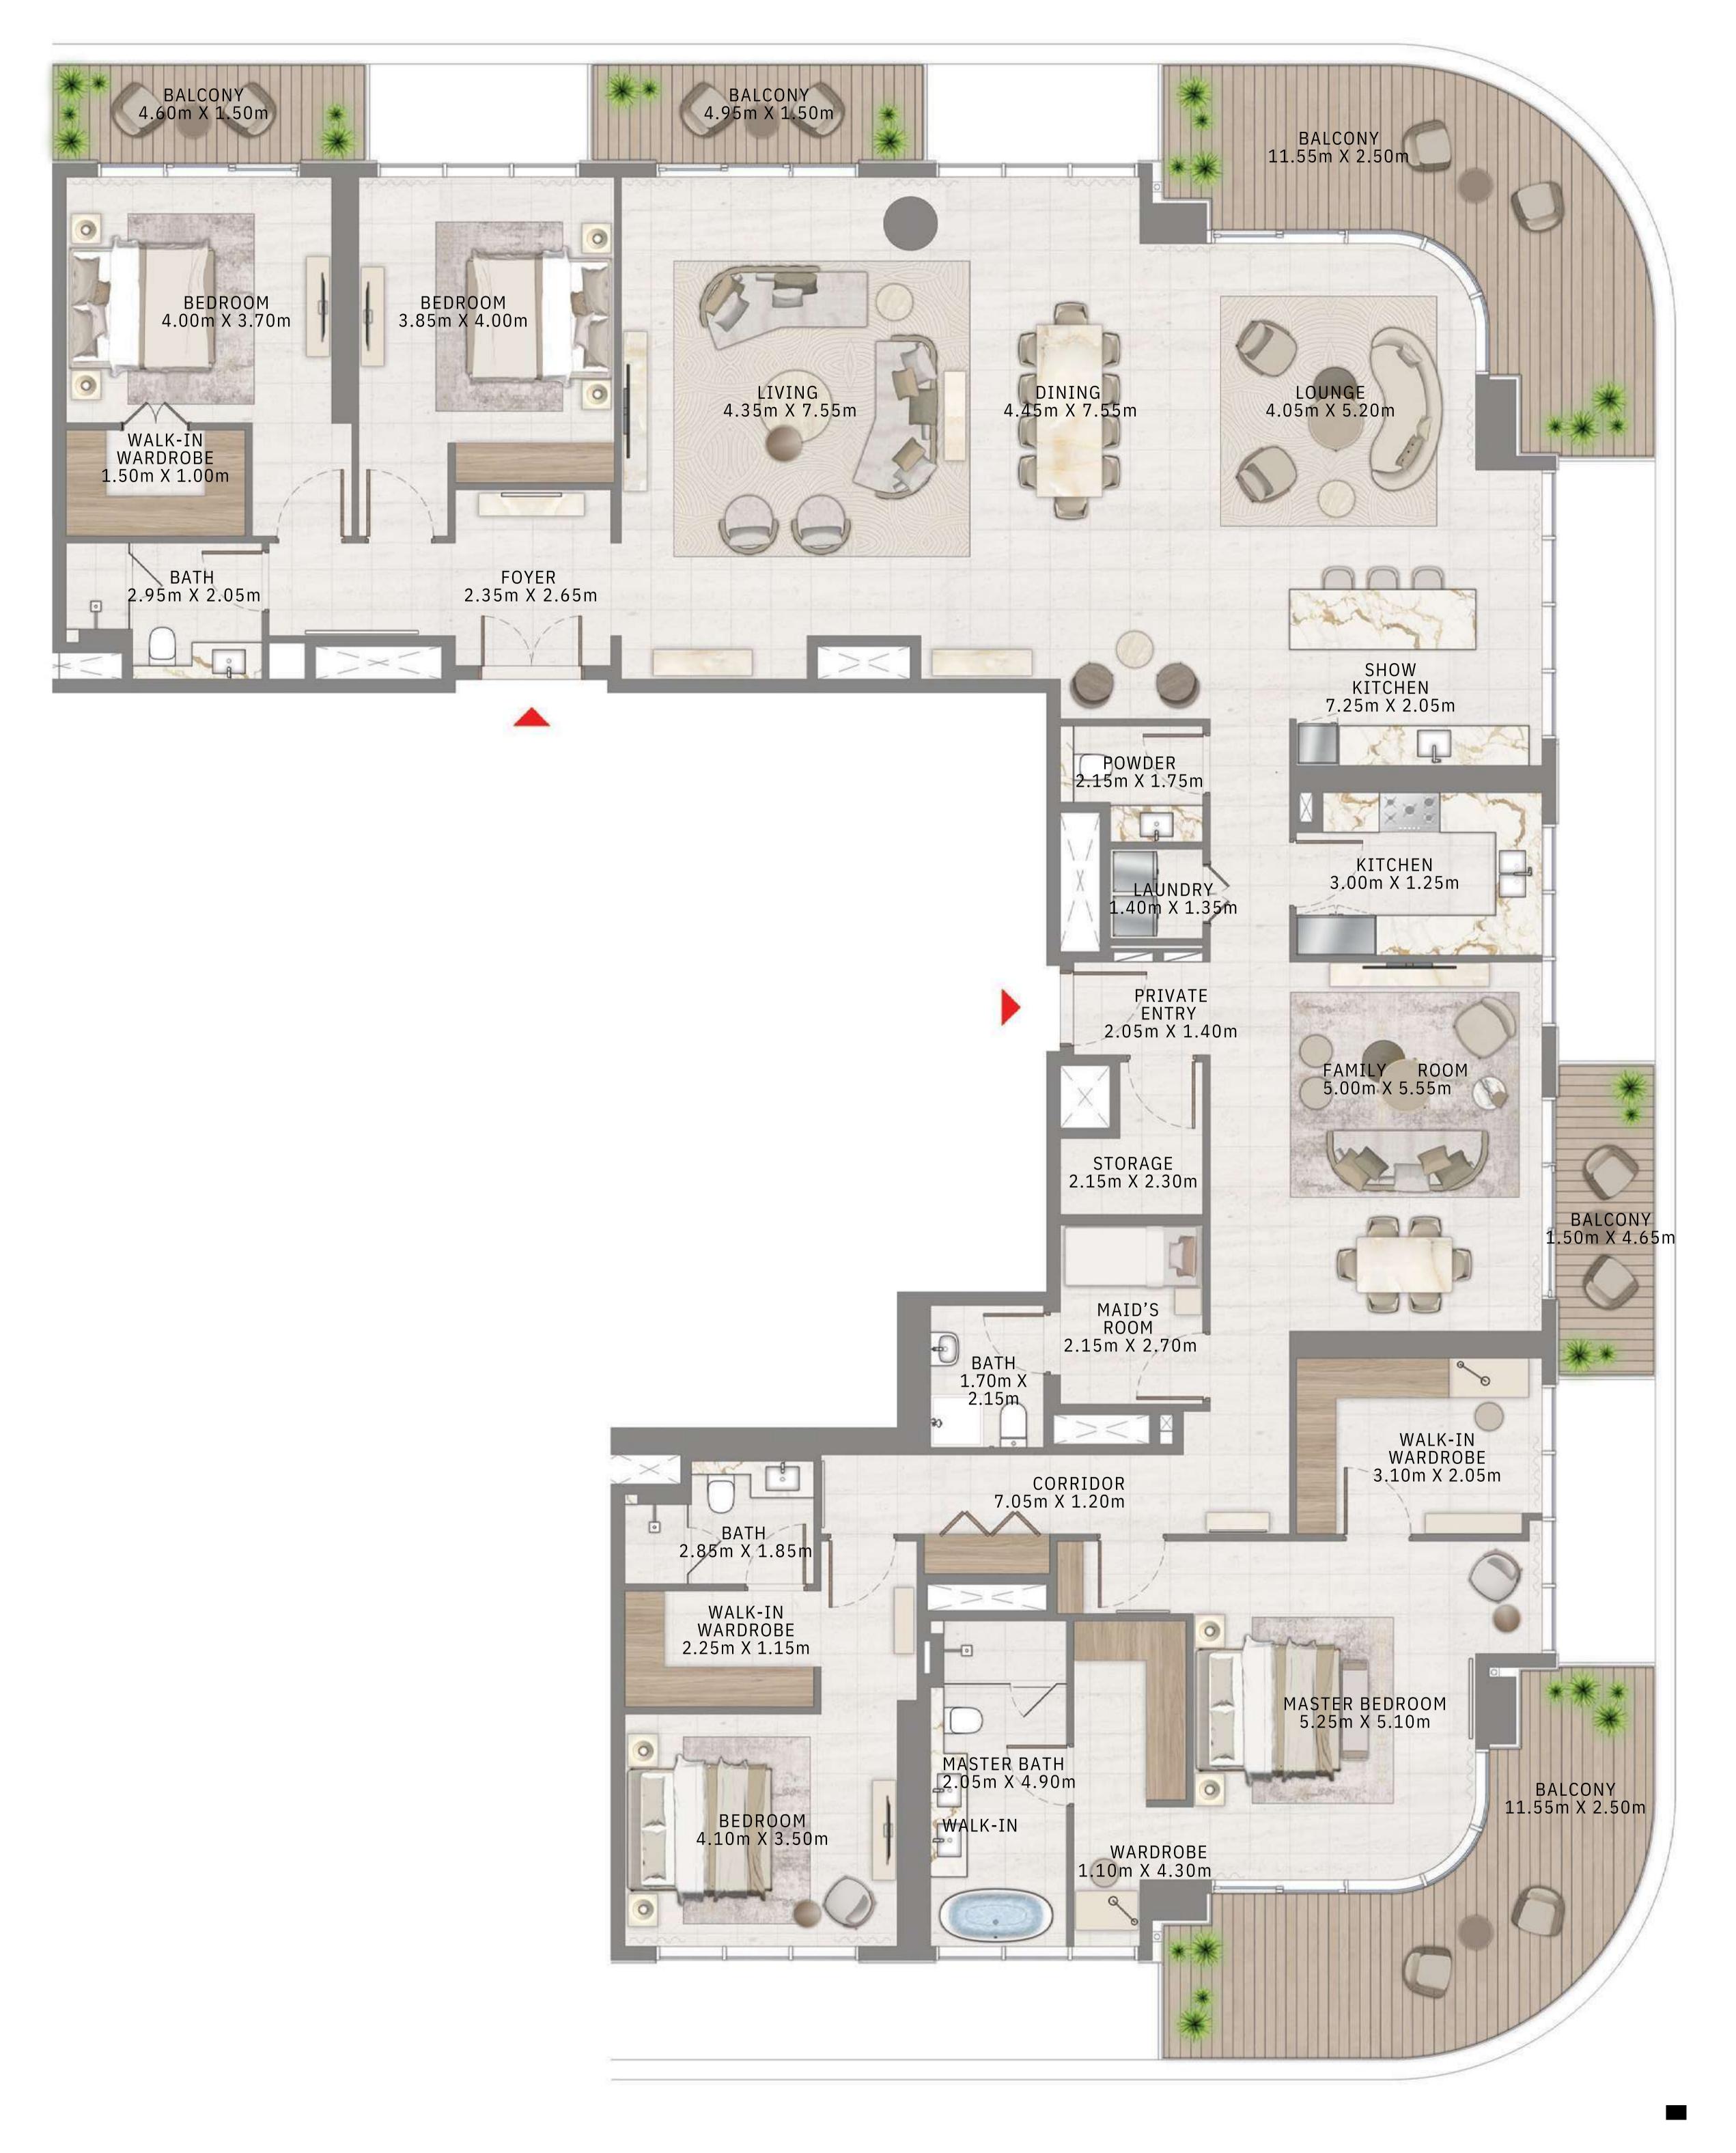

### 4 BEDROOM | PENTHOUSE

LEVEL 49-53

UNIT 01

| SUITE AREA   | 3693.53 SQ.FT. | 343.14 SQ.M. |
|--------------|----------------|--------------|
| BALCONY AREA | 768.54 SQ.FT.  | 71.40 SQ.M.  |
| TOTAL AREA   | 4462.07 SQ.FT. | 414.54 SQ.M. |

KEY PLAN LEVEL
49-53