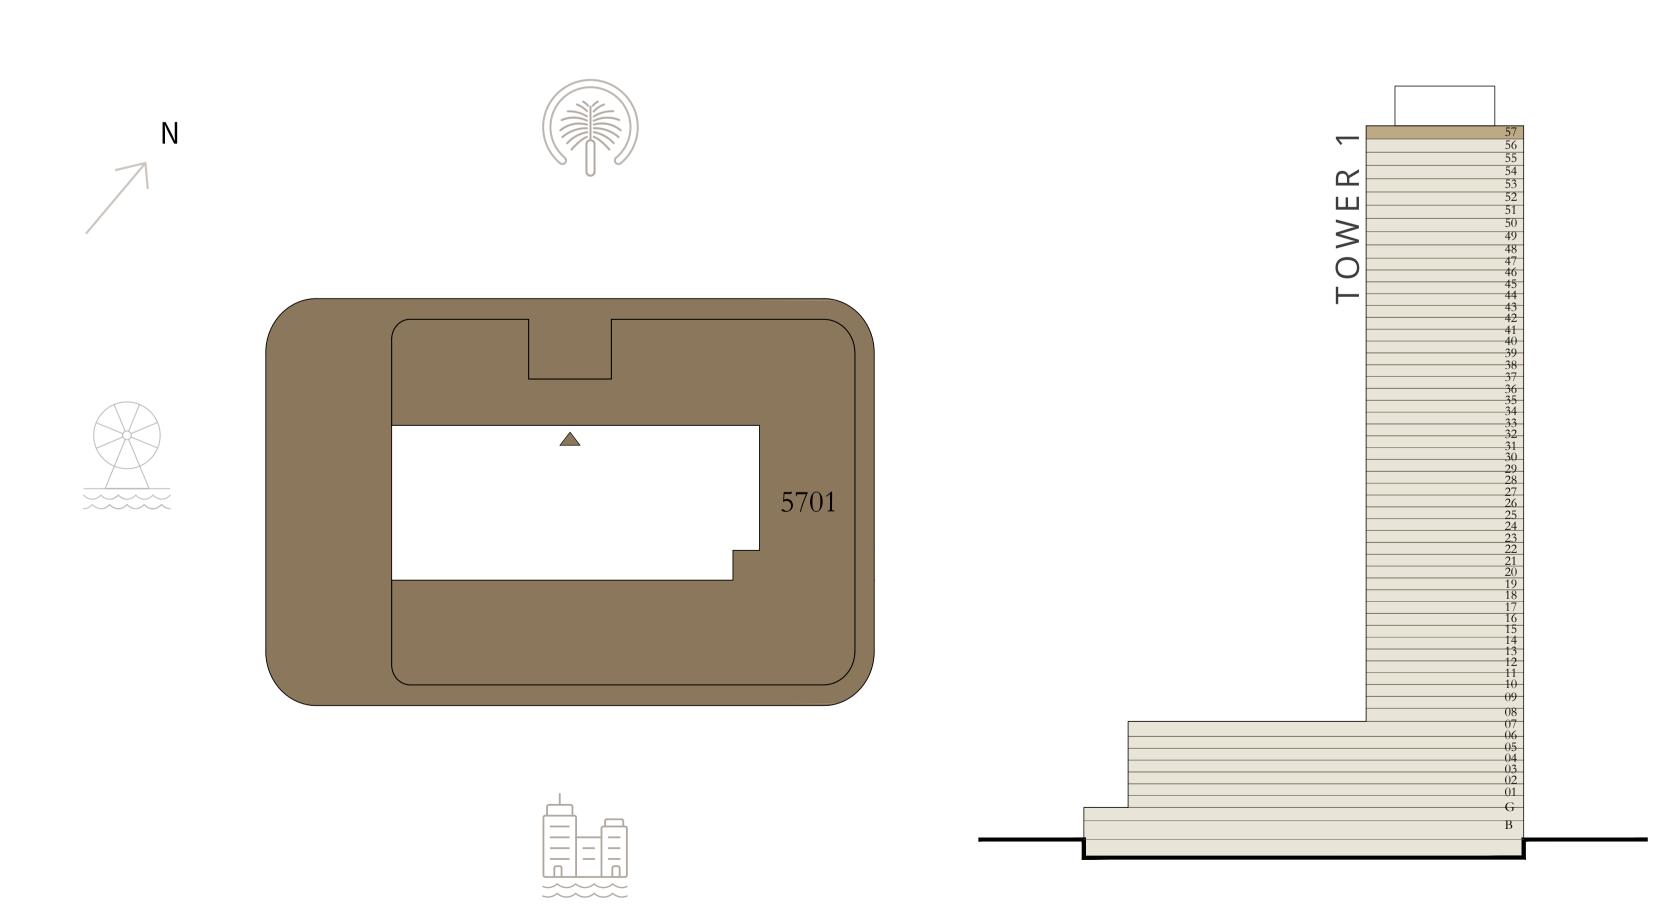

### BY ADDRESS RESORTS

#### TOWER 1

### 6 BEDROOM | PENTHOUSE

LEVEL 57

UNIT 01

| SUITE AREA   | 6562.33 SQ.FT.  | 609.66 SQ.M.  |
|--------------|-----------------|---------------|
| BALCONY AREA | 5121.15 SQ.FT.  | 475.77 SQ.M.  |
| TOTAL AREA   | 11683.48 SQ.FT. | 1085.43 SQ.M. |

KEY PLAN LEVEL

57