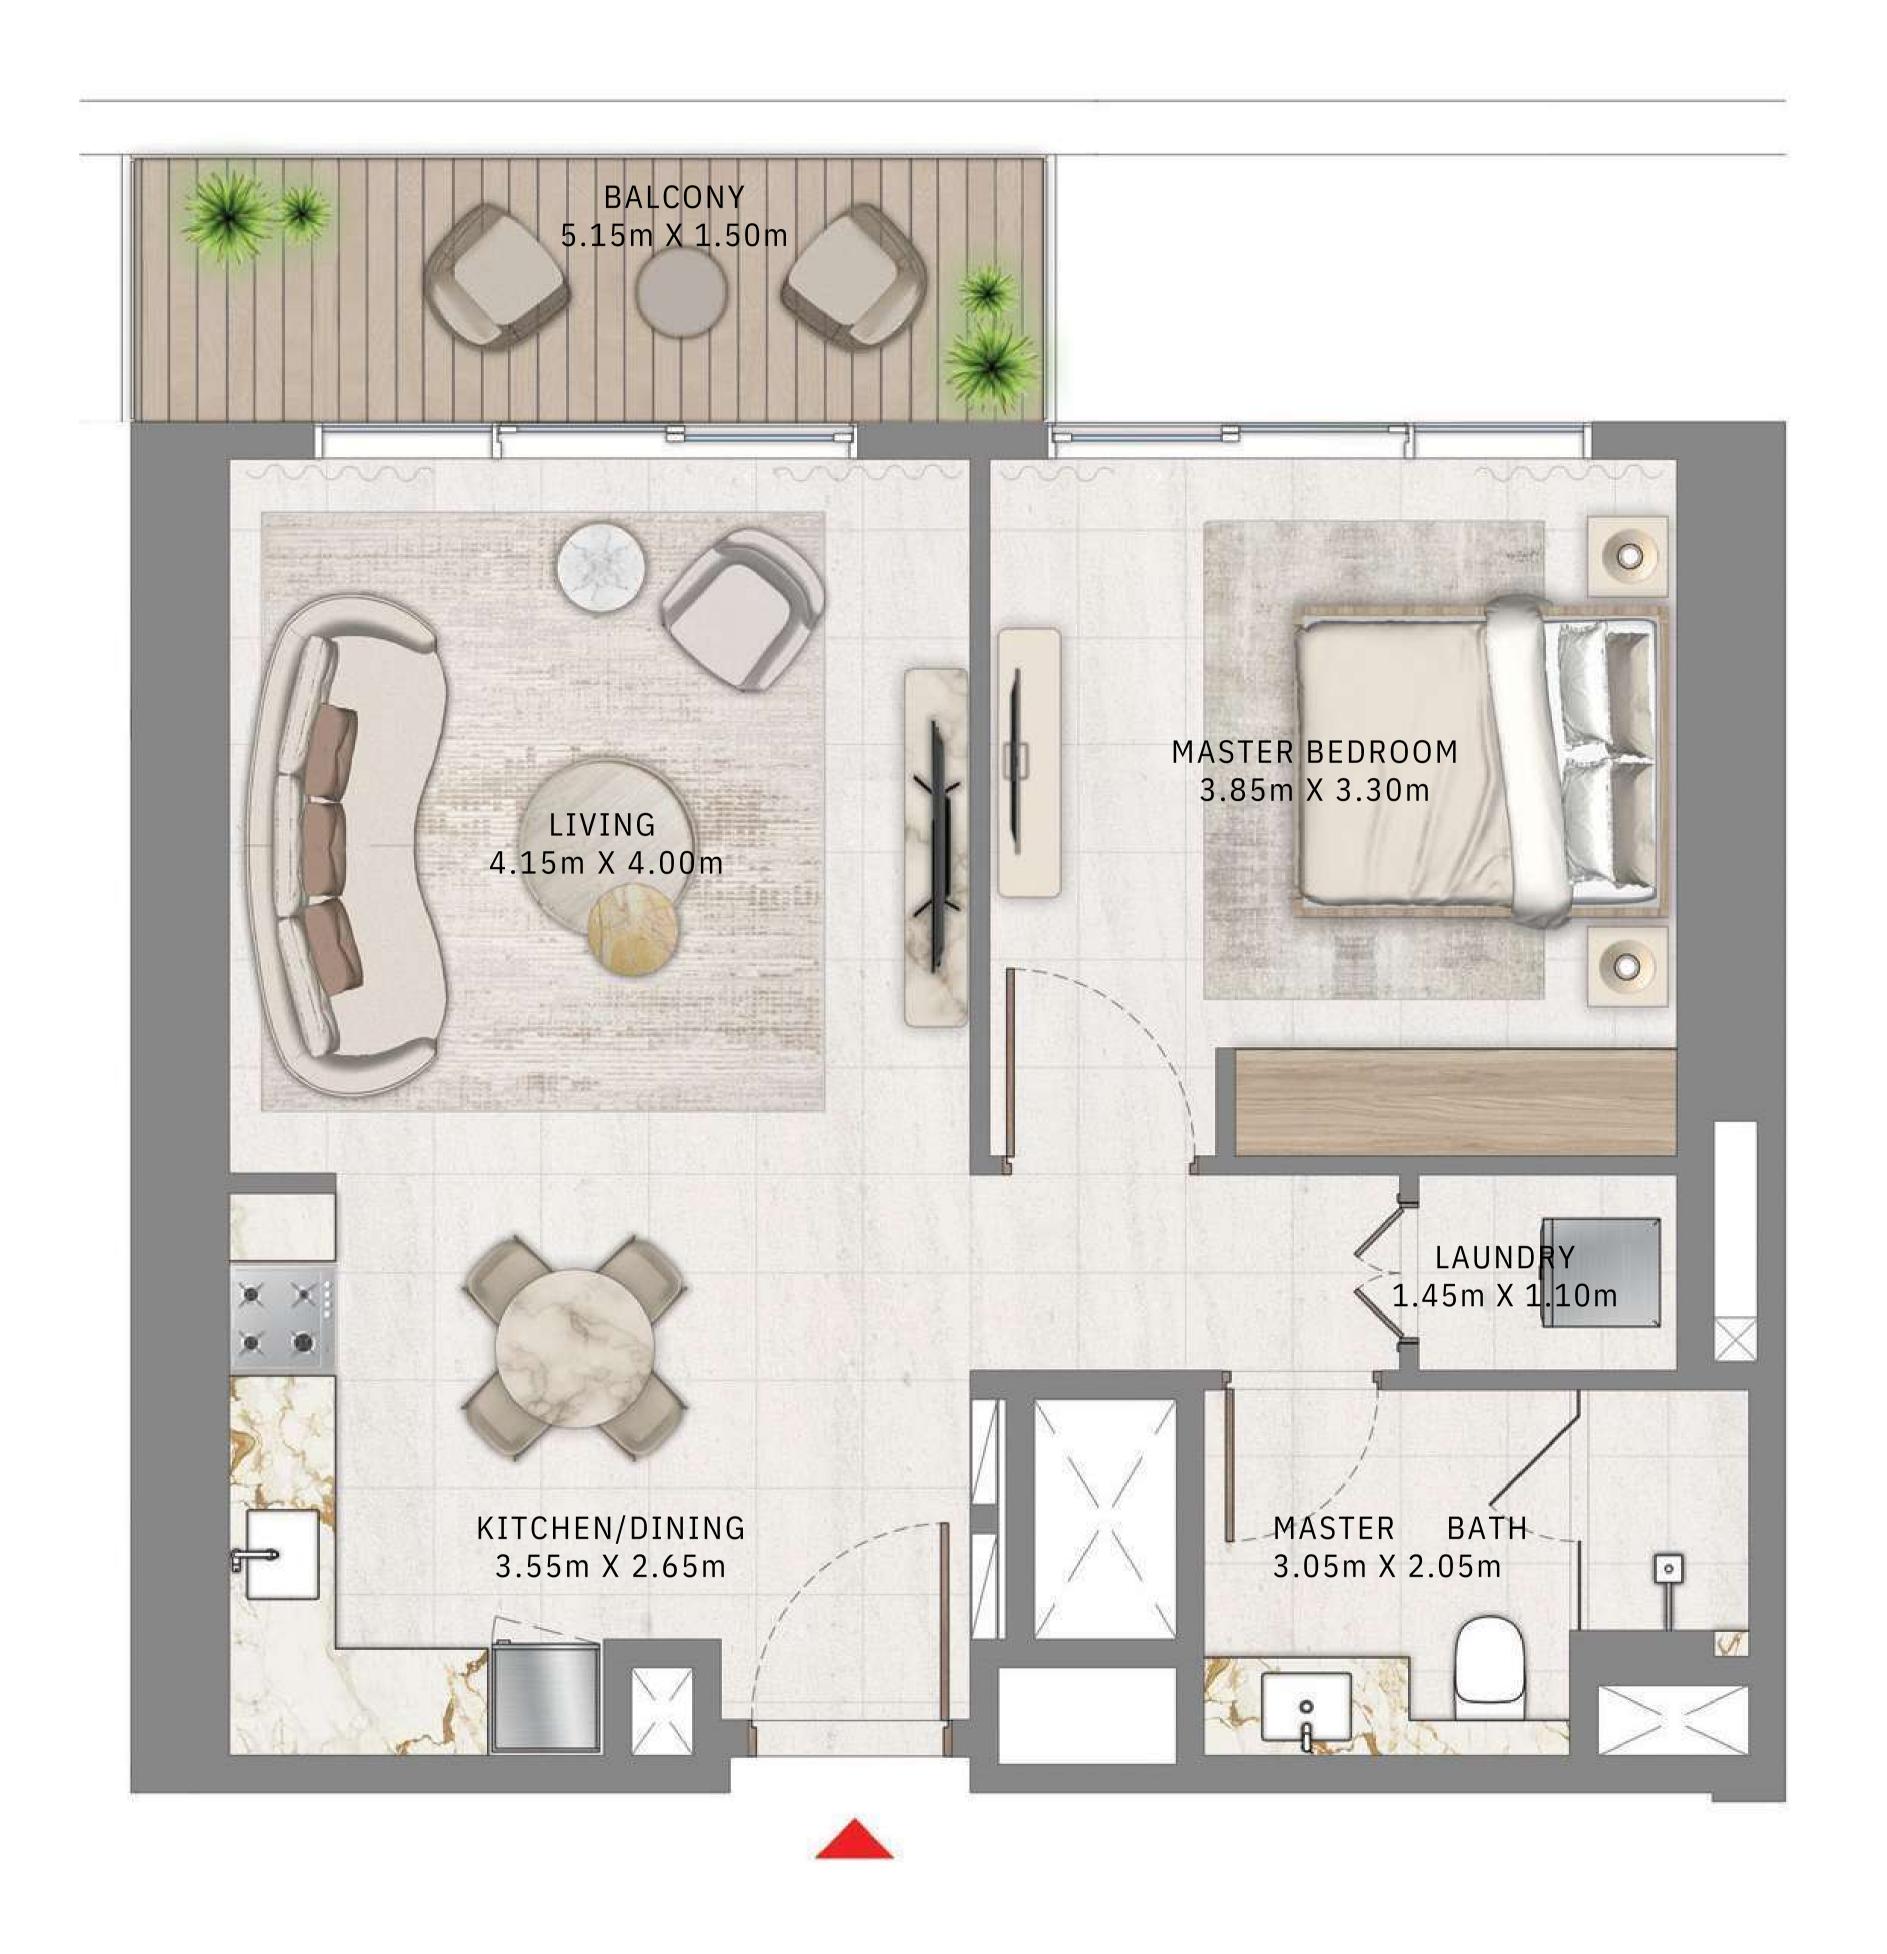

#### BY ADDRESS RESORTS

#### TOWER 1

#### 1 BEDROOM

LEVEL 9

UNIT 03

| SUITE AREA   | 657.89 SQ.FT. | 61.12 SQ.M. |
|--------------|---------------|-------------|
| BALCONY AREA | 86.86 SQ.FT.  | 8.07 SQ.M.  |
| TOTAL AREA   | 744.75 SQ.FT. | 69.19 SQ.M. |

KEY PLAN LEVEL