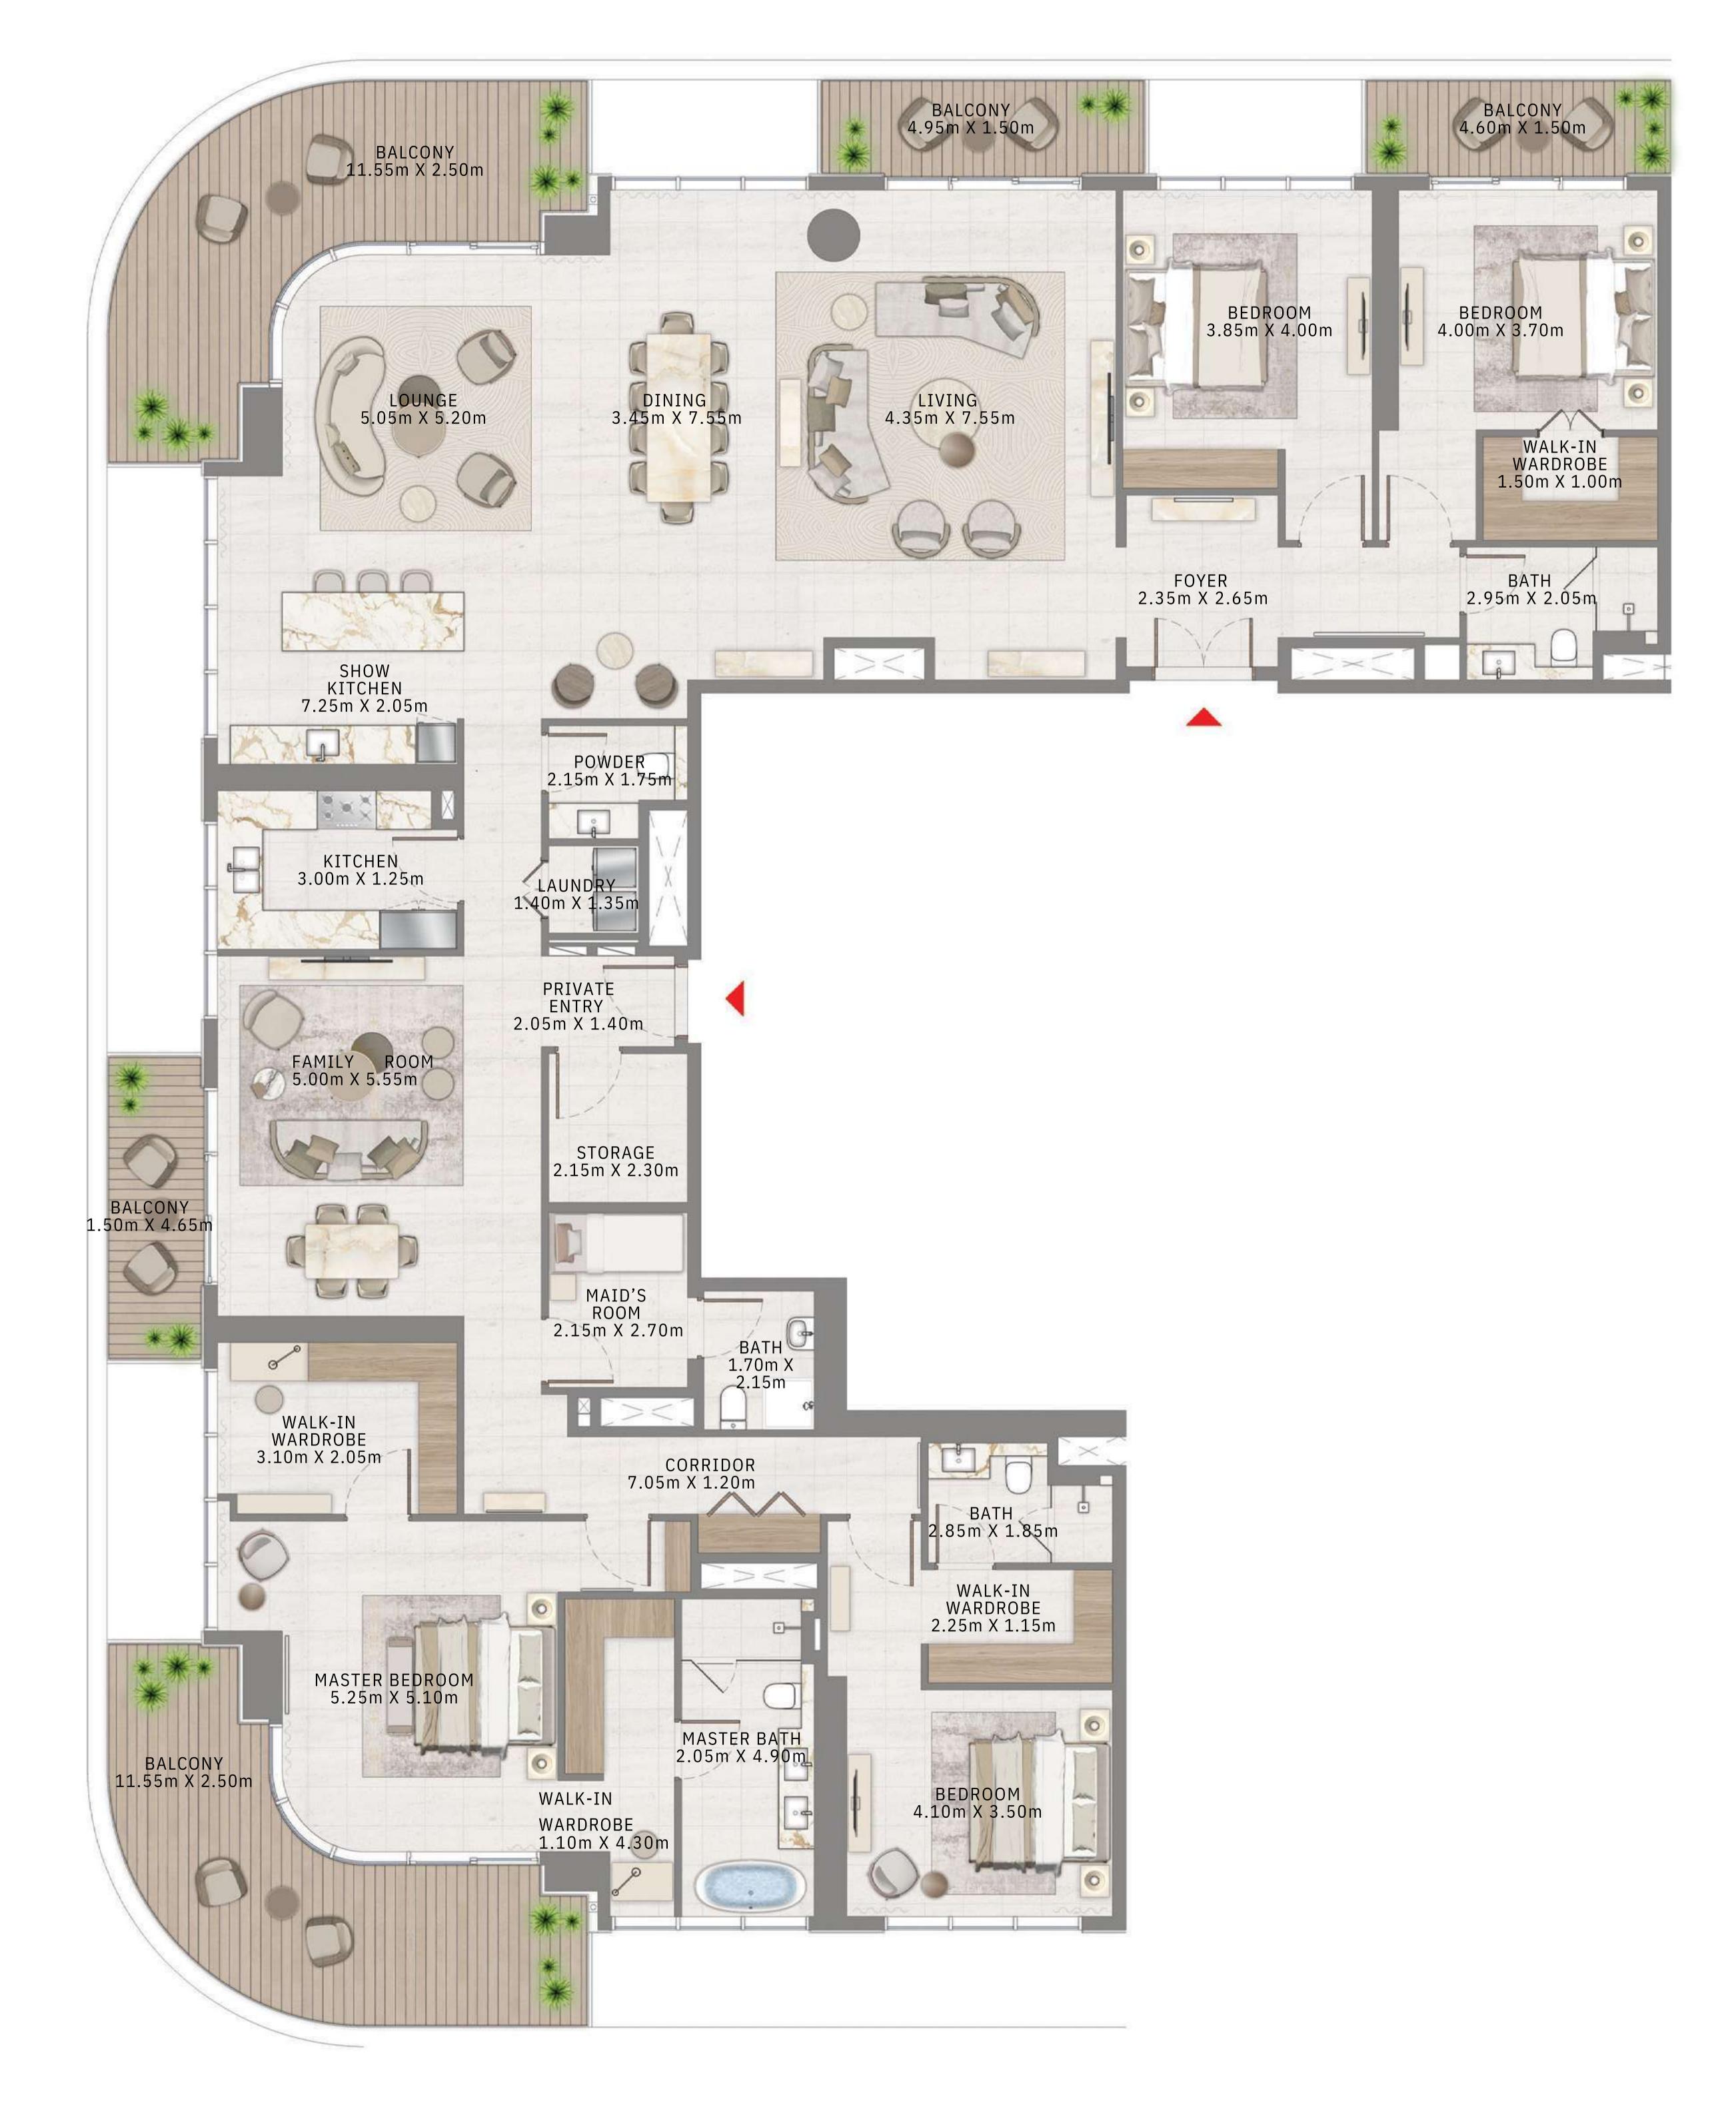

### 4 BEDROOM | PENTHOUSE

LEVEL 49-53

UNIT 03

| SUITE AREA   | 3704.62 SQ.FT. | 344.17 SQ.M. |
|--------------|----------------|--------------|
| BALCONY AREA | 768.54 SQ.FT.  | 71.40 SQ.M.  |
| TOTAL AREA   | 4473.16 SQ.FT. | 415.57 SQ.M. |

KEY PLAN LEVEL

49-53