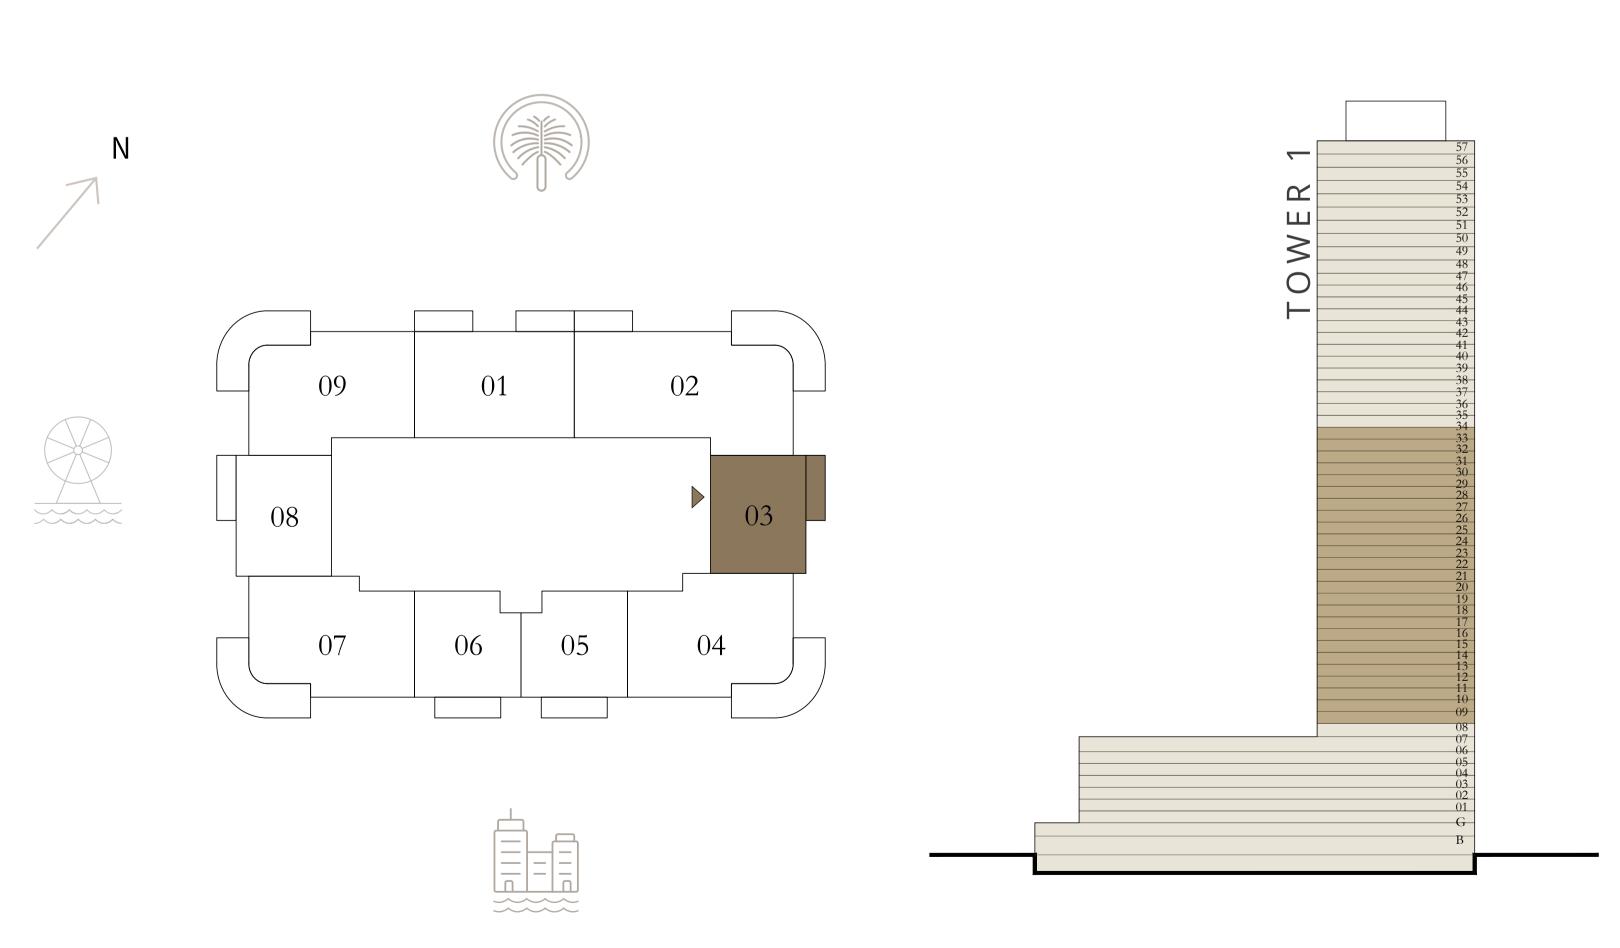

#### BY ADDRESS RESORTS

#### TOWER 1

### 1 BEDROOM

| LEVEL        | 10-24 U       | NIT 03      |
|--------------|---------------|-------------|
| SUITE AREA   | 657.89 SQ.FT. | 61.12 SQ.M. |
| BALCONY AREA | 86.86 SQ.FT.  | 8.07 SQ.M.  |
| TOTAL AREA   | 744.75 SQ.FT. | 69.19 SQ.M. |
| LEVEL        | 25-34 U       | NIT 03      |

| SUITE AREA   | 653.91 SQ.FT. | 60.75 SQ.M. |
|--------------|---------------|-------------|
| BALCONY AREA | 86.86 SQ.FT.  | 8.07 SQ.M.  |
| TOTAL AREA   | 740.77 SQ.FT. | 68.82 SQ.M. |

KEY PLAN LEVEL KEY SECTION

10-34