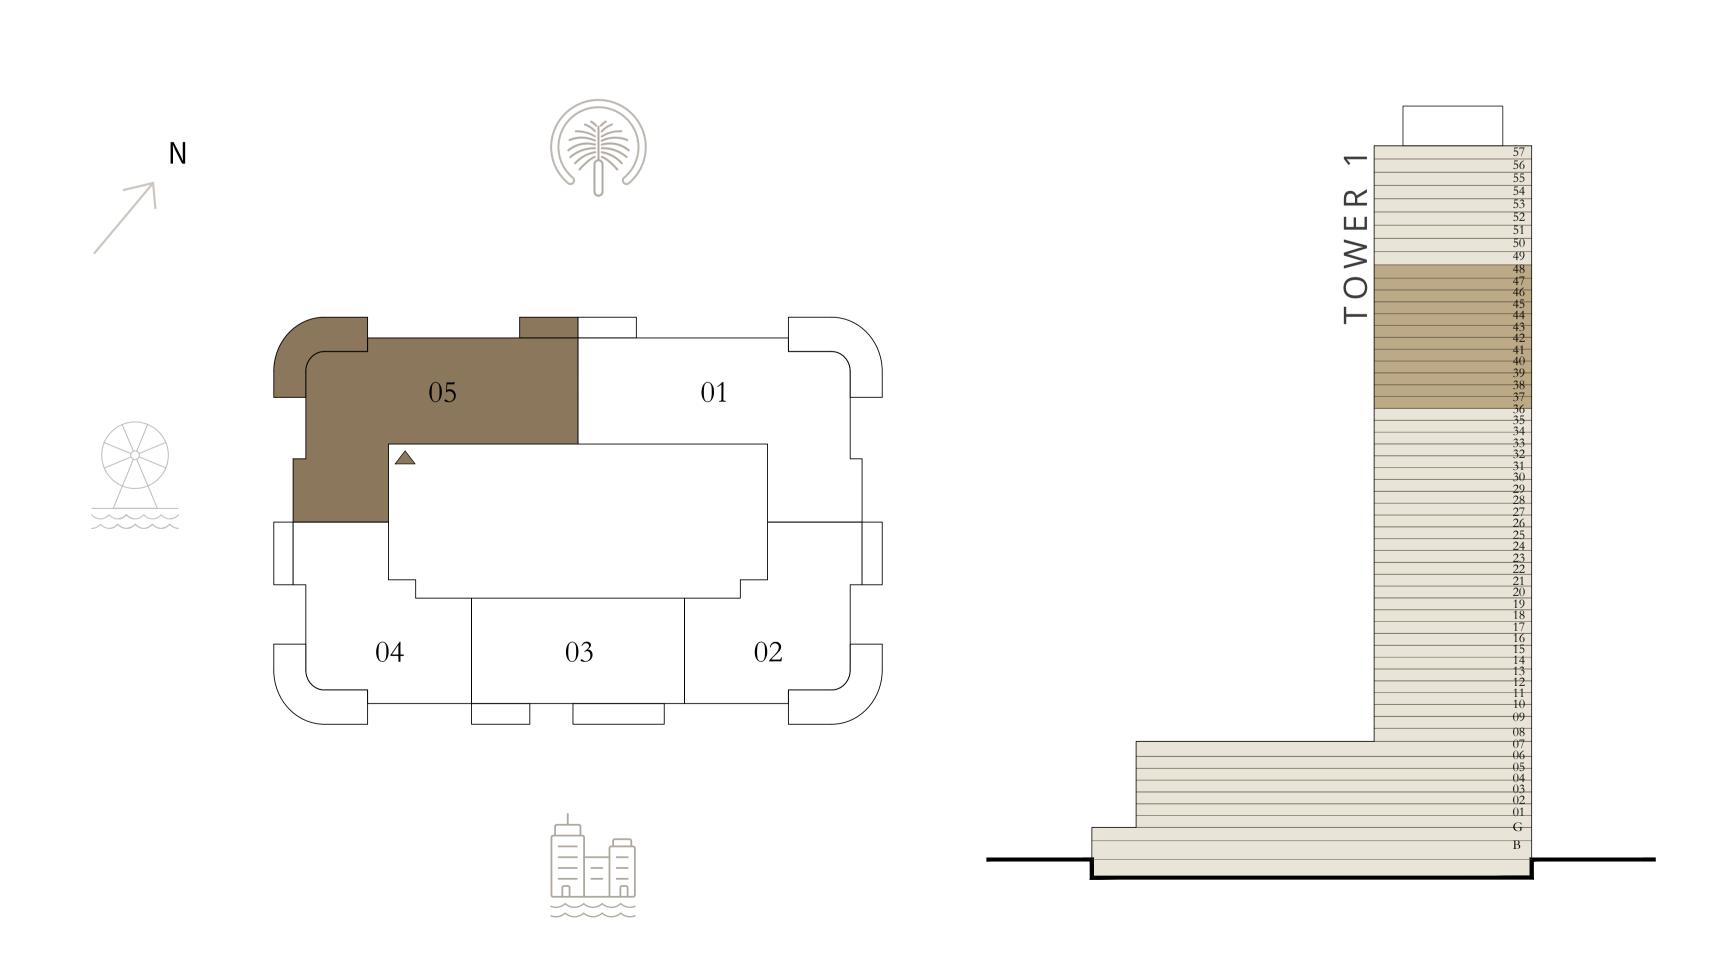

### 1 BEDROOM

LEVEL 9

UNIT 05

| SUITE AREA   | 664.56 SQ.FT. | 61.74 SQ.M. |
|--------------|---------------|-------------|
| BALCONY AREA | 158.23 SQ.FT. | 14.70 SQ.M. |
| TOTAL AREA   | 822.79 SQ.FT. | 76.44 SQ.M. |

KEY PLAN LEVEL