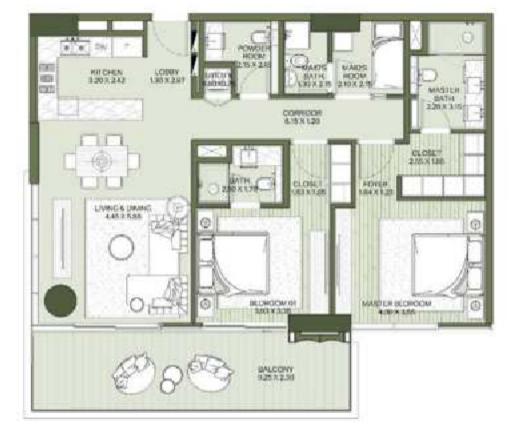

## TOWER A 1 BEDROOM APARTMENT TYPE A.1

TOWER A
2 BEDROOM
APARTMENT TYPE A.1

IIII MERAAS

|                                                                    |                         | OW                       | TNO    |                              |                            | - 81112 | ALC: N | HACU     | WAREN. | HUTA | Alle, R. |
|--------------------------------------------------------------------|-------------------------|--------------------------|--------|------------------------------|----------------------------|---------|--------|----------|--------|------|----------|
|                                                                    |                         |                          |        |                              |                            | 104     | ROFT.  | 329      | 1627   | 1000 | 1107     |
| 200<br>500<br>500<br>500<br>500<br>500<br>500<br>500<br>500<br>500 | 100 M<br>400 M<br>700 M | 101<br>101<br>101<br>101 | 1000 M | Toon<br>toon<br>tool<br>tool | 1200 M<br>1200 M<br>1000 M |         | A1140  | School . | 10714  | mas. | amin     |

THE MINIORED UNITS ARE DENOTED AS THE AS MENTIONED ANOVE.

| Unither | 8.03   | MER.  | MACIN   | THEA        | TUTAL  | ARA   |
|---------|--------|-------|---------|-------------|--------|-------|
|         | 1000   | EGFT  | 300     | TOPT        | 9.24   | 1025  |
| O107    | 0.7574 | 36150 | 1053.59 | Acres Scrip | 100.61 | 30/00 |