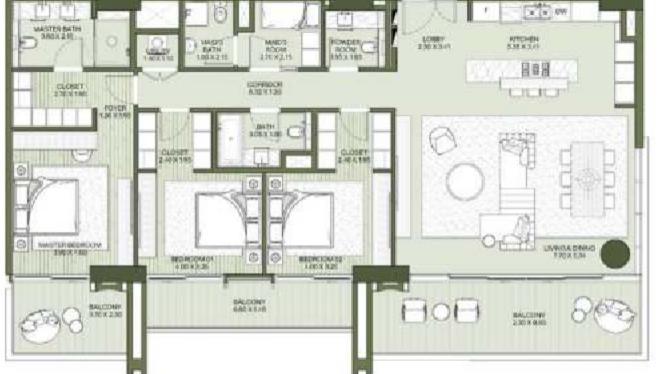

TOWER B
3 BEDROOM
APARTMENT TYPE A.1

TOWER B
3 BEDROOM
APARTMENT TYPE A.2

THE MIRRORED LIVITS ARE DISHORDO AS "W" AS MENTIONED ABOVE

LEVEL 3, 6, 9, 12

THE MINIORED UNITS ARE DENOTED AS "M" AS MENTIONED ABOVE

### TOWER B 3 BEDROOM APARTMENT TYPE A.3

TOWER B
3 BEDROOM
APARTMENT TYPE B.1

III MERAAS

| UNTAB              |                    | 10/9 | AREA. | BALCONY APEA TOT |       | 101%   | N. AREA |         |
|--------------------|--------------------|------|-------|------------------|-------|--------|---------|---------|
|                    |                    |      | 104   | LUCK C.          | JOH.  | LOF !  | 1000    | LISET   |
| 204<br>204<br>1304 | 504<br>504<br>1604 | 704  | 27730 | 9-07.34          | 30.46 | 107.76 | 201/00  | 2236,/5 |