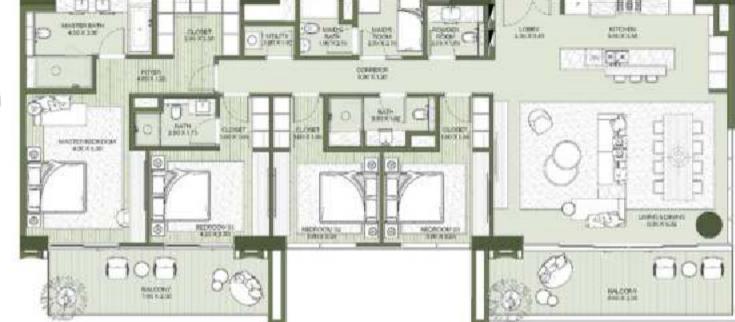

#### TOWER A PENTHOUSE APARTMENT TYPE A.1

THE SHRIGHED LINES ARE DENOTED AS "ME AS MONTIONED ABOVE."

TOWER A PENTHOUSE APARTMENT TYPE A.1

THE MURRORED LINETS ARE DENOTED AS THE AS MERCHONED ASCAR.

Disclaimer: Plans, details and unit orientation included are indicative only and are subject to change by the developer/seller at its sole discretion without notice and/or liability. All images, including features, firmities, family ings, view and scale are itsatistive only. First areas, priestation, dimensions, keyout and extention may differ from those stated.

|    | UNITED ST | LINES | 800  | SHICK | MARKE. | (100%)   | AREA.  |
|----|-----------|-------|------|-------|--------|----------|--------|
|    |           | 10000 | 217  | 100   | 1850   | 159      | 507    |
| 64 |           | 45.47 | 9.15 | 14.13 | 160.00 | -BEC-003 | 200.05 |

THE MIRRORED LAWEST ARE DENOTED AS: "MEAS MENTIONED ABOVE.

TOWER A PENTHOUSE APARTMENT TYPE B.1

THE MIRRORED LINITS ARE DENOTED AS NY ASIMENTIONED ABOVE.

UPPER LEVEL

CENTRAL PARK

PLAZA

Discipliner: Plans, details and unit orientation included are indicative only and are subject to change by the developer helier at its sole discretion without notice and/or liability. All images, including features, finishes, furnishings, view and scale are illustrative only. Final areas, orientation, dimensions, layout and materials may differ from those stated.