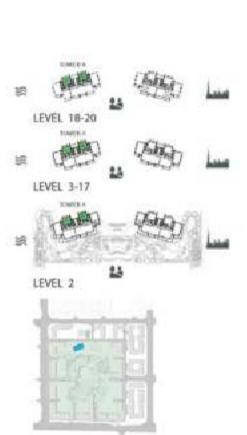

## TOWER A 1 BEDROOM APARTMENT TYPE A.1

TOWER A
2 BEDROOM
APARTMENT TYPE A.1

IIII MERAAS

|                                                                    |                         | OW                       | TNO    |                              |                            | - 81112 | ALC: N | HACU     | WAREN. | HUTA | Alle, R. |
|--------------------------------------------------------------------|-------------------------|--------------------------|--------|------------------------------|----------------------------|---------|--------|----------|--------|------|----------|
|                                                                    |                         |                          |        |                              |                            | 104     | ROFT.  | 329      | 1627   | 1000 | 1107     |
| 200<br>500<br>500<br>500<br>500<br>500<br>500<br>500<br>500<br>500 | 100 M<br>400 M<br>700 M | 101<br>101<br>101<br>101 | 1000 M | Toon<br>toon<br>tool<br>tool | 1200 M<br>1200 M<br>1000 M |         | A1140  | School . | 10714  | mas. | amin     |