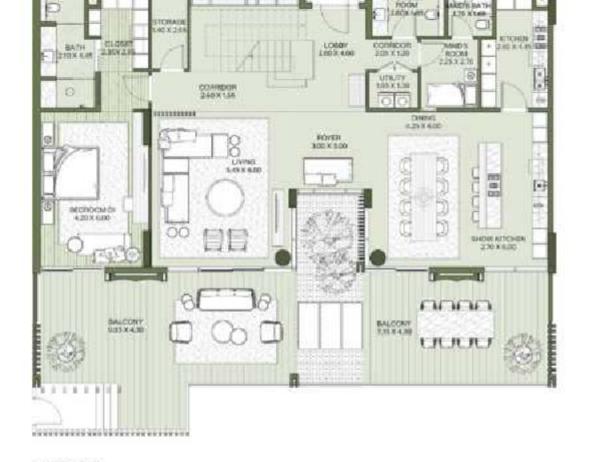

### TOWER A 3 BEDROOM APARTMENT TYPE B.1

TOWER A
4 BEDROOM
DUPLEX TYPE A.1

IIII MERAAS

MEDIOCATOD (

DEEDLOOM DI

| 10F 1771 32F 1371 32F 177 | OWNER | 10,072   | MICH. | BACCIN | MINISTA. | RODAL  | ALLEA! |
|---------------------------|-------|----------|-------|--------|----------|--------|--------|
|                           |       | CHARGING | 30271 | 31,781 | 1907.1   | 102411 | 10211  |

THE MERCHED UNITS ARE DENOTED ALTIFIAS MENTIONED ABOVE.

LOWER LEVEL

| UNITED: | SUITARIA           | SHARIN | A THE Y | - Bath | ARRA:   |
|---------|--------------------|--------|---------|--------|---------|
| 100000  | 10 March 1971      | 1924   | 100     | 1927   | 391     |
| 554     | E-11 To 2 C-12 C-1 | 0.526  | 1287    | 109.16 | 199037  |
| 100     | 41000 14424        | 1.0354 | W2476.  | UHH    | 159737  |
| S11     | 10 March 1997 1    | 122.54 | 1727.70 | 127 14 | 3747.36 |