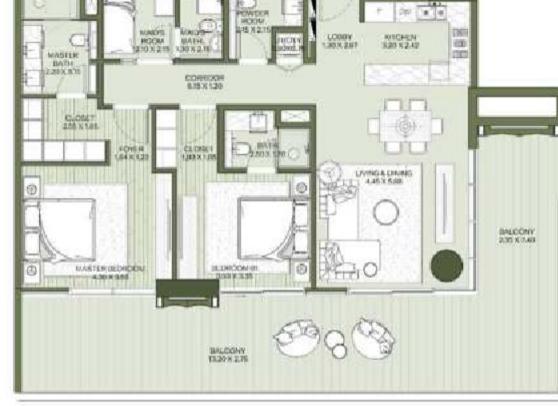

## TOWER A 1 BEDROOM APARTMENT TYPE A.1

TOWER A
2 BEDROOM
APARTMENT TYPE A.1

IIII MERAAS

|                                                                    |                         | OW                       | TNO    |                              |                            | - 81112 | ALC: N | HACU     | WAREN. | HUTA | Alle, R. |
|--------------------------------------------------------------------|-------------------------|--------------------------|--------|------------------------------|----------------------------|---------|--------|----------|--------|------|----------|
|                                                                    |                         |                          |        |                              |                            | 104     | ROFT.  | 329      | 1627   | 1000 | 1107     |
| 200<br>500<br>500<br>500<br>500<br>500<br>500<br>500<br>500<br>500 | 100 M<br>400 M<br>700 M | 101<br>101<br>101<br>101 | 1000 M | Toon<br>toon<br>tool<br>tool | 1200 M<br>1200 M<br>1000 M |         | A1140  | School . | 10714  | mas. | amin     |

THE MINIORED UNITS ARE DENOTED AS THE AS MENTIONED ANOVE.

| Unither | 8.03   | MER.  | MACIN   | THEA        | TUTAL  | ARA   |
|---------|--------|-------|---------|-------------|--------|-------|
|         | 1000   | EGFT  | 300     | TOPT        | 9.24   | 1025  |
| O107    | 0.7574 | 36150 | 1053.59 | Acres Scrip | 100.61 | 30/00 |