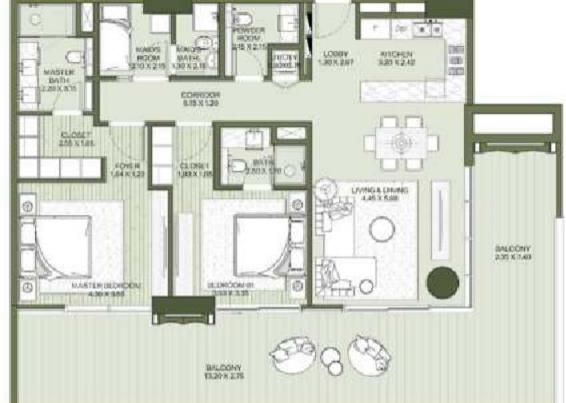

## TOWER A 1 BEDROOM APARTMENT TYPE A.1

TOWER A
2 BEDROOM
APARTMENT TYPE A.1

IIII MERAAS

|                                                                    |                         | OW                       | TNO    |                              |                            | - 81112 | ALC: N | HACU     | WAREN. | HUTA | Alle, R. |
|--------------------------------------------------------------------|-------------------------|--------------------------|--------|------------------------------|----------------------------|---------|--------|----------|--------|------|----------|
|                                                                    |                         |                          |        |                              |                            | 104     | ROFT.  | 329      | 1627   | 1000 | 1107     |
| 200<br>500<br>500<br>500<br>500<br>500<br>500<br>500<br>500<br>500 | 100 M<br>400 M<br>700 M | 101<br>101<br>101<br>101 | 1000 M | Toon<br>toon<br>tool<br>tool | 1200 M<br>1200 M<br>1000 M |         | A1140  | School . | 10714  | mas. | amin     |

THE MINIORED UNITS ARE DENOTED AS THE AS MENTIONED ANOVE.

| Unither | 8.03   | MER.  | MACIN   | THEA        | TUTAL  | ARA   |
|---------|--------|-------|---------|-------------|--------|-------|
|         | 1000   | EGFT  | 300     | TOPT        | 9.24   | 1025  |
| O107    | 0.7574 | 36150 | 1053.59 | Acres Scrip | 100.61 | 30/00 |