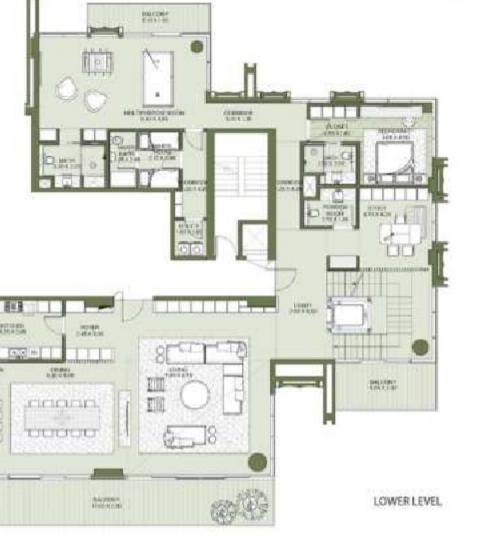

RE DENOTED AS SWI AS MENTIONED ABOVE.



LEVEL 16-17





090 NO

Disclaimer: Plans, details and unit overtation included are indicative only and are subject to change by the developer/seller at its sole discretion without notice and/or liability. All images, including features, finishes, furnishings, view and scale are flastrative only. Final areas, orientation, dimensions, layout and materials may differ from those stated.

Disclaimer: Plans, details and unit overtation included are indicative only and are subject to change by the developer/seller at its sole discretion without notice and/or flobility. All images, including floatures, finishes, florings, were and scale are floatrative only. Final areas, orientation, dimensions, layout and materials may differ from those stated.











| 109590 | THEAGA |     | HALCONT ATEIA. |     | TITAL ARA |      |
|--------|--------|-----|----------------|-----|-----------|------|
|        | 154.1  | 100 | 154            | 100 | 1000      | 6.37 |

THE MIRRORED UNITS ARE DENOTED AS 1M1 AS MENTIONED ABOVE.



#### TOWER B PENTHOUSE APARTMENT TYPE A.1







CENTRAL PARK



## TOWER B PENTHOUSE APARTMENT TYPE A.1















DATES DEVENTA PARCENTARIA COLA ANA.

THE MIRRORED UNITS ARE DENUTED AS 'M' AS MENTIONED ABOVE







## TOWER B PENTHOUSE APARTMENT TYPE B.1







THE MINORED LINES ARE DISHOSED AS SWEAS MENTIONED ABOVE.







# TOTALLY HOME REAL ESTATE



totallyhomerealestate



totallyhomerealestate



totallyhomerealestate



totallyhomerealestate.com



🕻 +971 54 289 7686 🔀 sales@totallyhomerealestate.com

support@tota