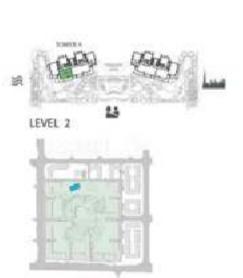

## TOWER A 2 BEDROOM APARTMENT TYPE A.2

TOWER A

2 BEDROOM

APARTMENT TYPE B.1

IIII MERAAS

|                                 | mornio                                                             |                      | 5,000 | MEA   | EALSTE | CARRA | SUA   | AMA   |
|---------------------------------|--------------------------------------------------------------------|----------------------|-------|-------|--------|-------|-------|-------|
|                                 |                                                                    | 1,5,0                | 1350  | SSET  | 175    | 1827  | 108   | 1200  |
| 100<br>100<br>100<br>100<br>100 | 200<br>200<br>200<br>200<br>200<br>200<br>200<br>200<br>200<br>200 | 90<br>90<br>90<br>90 | 70.44 | 24316 | 10000  | 36000 | 10716 | 360.0 |