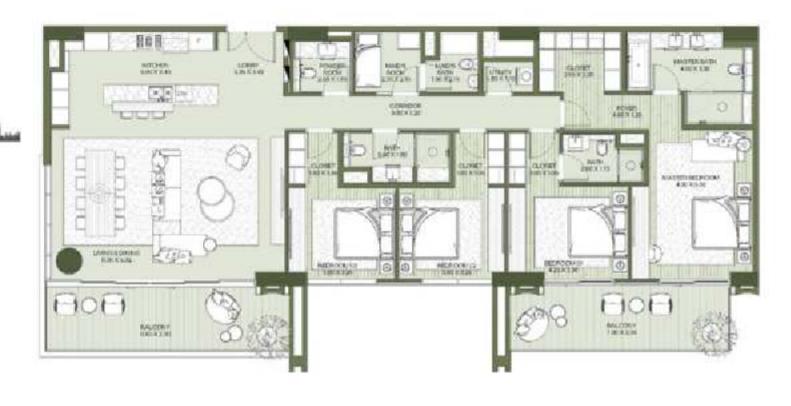

#### TOWER B PENTHOUSE APARTMENT TYPE A.1

CENTRAL PARK

## TOWER B PENTHOUSE APARTMENT TYPE A.1

DATES DEVENTA PARCENTARIA COLA ANA.

THE MIRRORED UNITS ARE DENUTED AS 'M' AS MENTIONED ABOVE