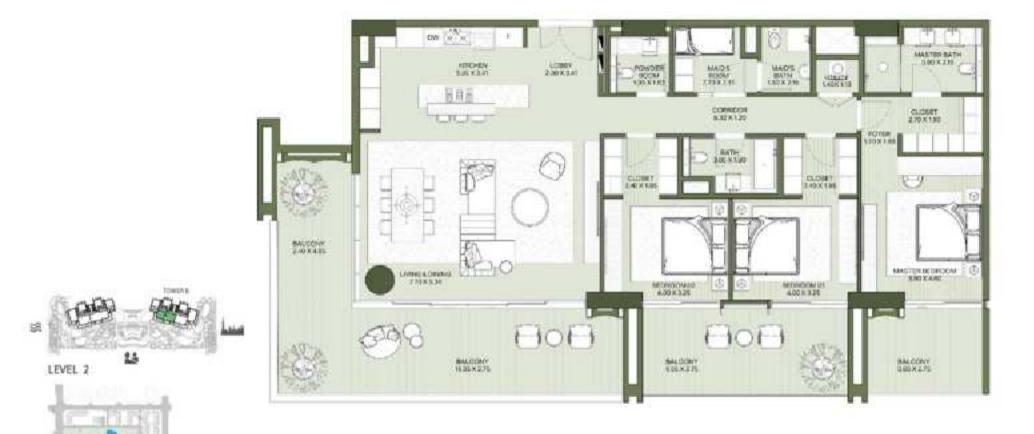

### TOWER A 3 BEDROOM APARTMENT TYPE B.1

TOWER A
4 BEDROOM
DUPLEX TYPE A.1

IIII MERAAS

MEDIOCATOD (

DEEDLOOM DI

| 10F 1771 32F 1371 32F 177 | OWNER | 10,072   | MICH. | BACCIN | MINISTA. | RODAL  | ALLEA! |
|---------------------------|-------|----------|-------|--------|----------|--------|--------|
|                           |       | CHARGING | 30271 | 31,781 | 1907.1   | 102411 | 10211  |

THE MERCHED UNITS ARE DENOTED ALTIFIAS MENTIONED ABOVE.

LOWER LEVEL

| UNITED: | SUITARIA           | SHARIN | A THE Y | - Bath | ARRA:   |
|---------|--------------------|--------|---------|--------|---------|
| 100000  | 10 March 1971      | 1924   | 100     | 1927   | 391     |
| 554     | E-11 To 2 C-12 C-1 | 0.526  | 1287    | 109.16 | 199037  |
| 100     | 41000 14424        | 1.0354 | W2476.  | UHH    | 159737  |
| S11     | 10 March 1997 1    | 122.54 | 1727.70 | 127 14 | 3747.36 |