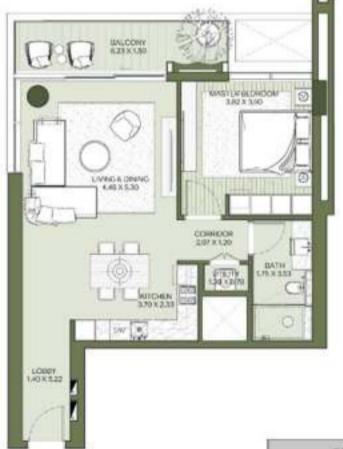

## TOWER B 1 BEDROOM APARTMENT TYPE A.1

|     |      | -                 | 460   |      |                 | 1800 | AGA   | BALYD | NYAHEA | ROOM | AWA:   |
|-----|------|-------------------|-------|------|-----------------|------|-------|-------|--------|------|--------|
|     |      |                   |       |      |                 | 1154 | 991   | 1000  | 1GFT   | 1000 | 85/1   |
| 101 | TENH | 401<br>301<br>301 | 500 W | 1001 | 1005 N<br>505 N | 796  | 76540 | 1100  | 107107 | 2027 | are on |

THE MIRRORED UNITS ARE DENOTED AS 'M' AS MENTIONED ABOVE

IIII MERAAS

TOWER B 2 BEDROOM APARTMENT TYPE A.2

| 097360 | THEATA    | SALCINYARIA. | TITN, NEA.       |  |
|--------|-----------|--------------|------------------|--|
|        | 104 T 107 | THE RESERVE  | TROP TO SOLUTION |  |