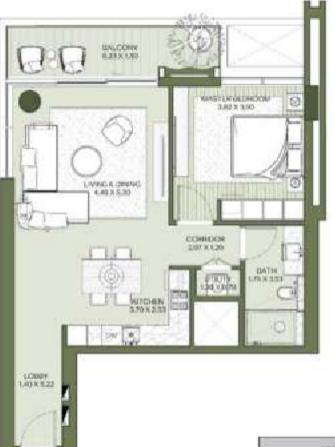

## TOWER A 1 BEDROOM APARTMENT TYPE A.1

TOWER A
2 BEDROOM
APARTMENT TYPE A.1

IIII MERAAS

|                                                                    |                         | OW                       | TNO    |                              |                            | - 81112 | ALC: N | HACU     | WAREN. | HUTA | Alle, R. |
|--------------------------------------------------------------------|-------------------------|--------------------------|--------|------------------------------|----------------------------|---------|--------|----------|--------|------|----------|
|                                                                    |                         |                          |        |                              |                            | 104     | ROFT.  | 329      | 1627   | 1000 | 1107     |
| 200<br>500<br>500<br>500<br>500<br>500<br>500<br>500<br>500<br>500 | 100 M<br>400 M<br>700 M | 101<br>101<br>101<br>101 | 1000 M | Toon<br>toon<br>tool<br>tool | 1200 M<br>1200 M<br>1000 M |         | A1140  | School . | 10714  | mas. | amin     |

THE MINIORED UNITS ARE DENOTED AS THE AS MENTIONED ANOVE.

| Unither | 8.03   | MER.  | MACIN   | THEA        | TUTAL  | ARA   |
|---------|--------|-------|---------|-------------|--------|-------|
|         | 1000   | EGFT  | 300     | TOPT        | 9.24   | 1025  |
| O107    | 0.7574 | 36150 | 1053.59 | Acres Scrip | 100.61 | 30/00 |