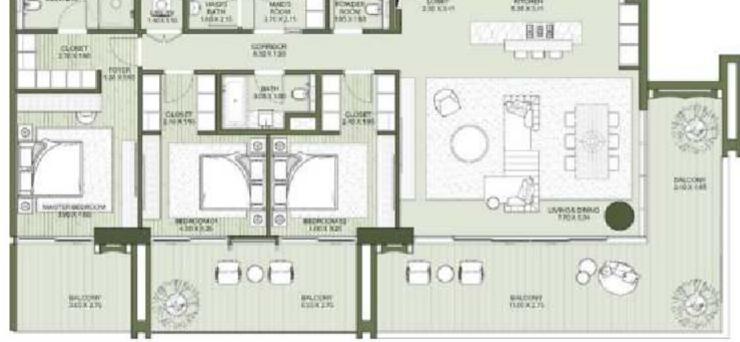

## TOWER A 1 BEDROOM APARTMENT TYPE A.1

TOWER A
2 BEDROOM
APARTMENT TYPE A.1

IIII MERAAS

|                                                                    |                         | OW                       | TNO    |                              |                            | - 81112 | ALC: N | HACU     | WAREN. | HUTA | Alle, R. |
|--------------------------------------------------------------------|-------------------------|--------------------------|--------|------------------------------|----------------------------|---------|--------|----------|--------|------|----------|
|                                                                    |                         |                          |        |                              |                            | 104     | ROFT.  | 329      | 1627   | 1000 | 1107     |
| 200<br>500<br>500<br>500<br>500<br>500<br>500<br>500<br>500<br>500 | 100 M<br>400 M<br>700 M | 101<br>101<br>101<br>101 | 1000 M | Toon<br>toon<br>tool<br>tool | 1200 M<br>1200 M<br>1000 M |         | A1140  | School . | 10714  | mas. | amin     |

THE MINIORED UNITS ARE DENOTED AS THE AS MENTIONED ANOVE.

| Unither | 8.03   | MER.  | MACIN   | THEA        | TUTAL  | ARA   |
|---------|--------|-------|---------|-------------|--------|-------|
|         | 1000   | EGFT  | 300     | TOPT        | 9.24   | 1025  |
| O107    | 0.7574 | 36150 | 1053.59 | Acres Scrip | 100.61 | 30/00 |