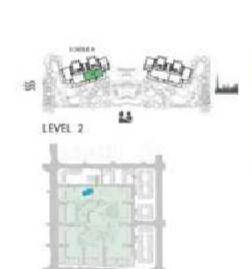

## CENTRAL PARK PLAZA TOWER A

## TOWER A 1 BEDROOM APARTMENT TYPE A.1

TOWER A
2 BEDROOM
APARTMENT TYPE A.1

IIII MERAAS

|                                                                    |                         | OW                       | TNO    |                              |                            | - 81112 | ALC: N | HACU     | WAREN. | HUTA | Alle, R. |
|--------------------------------------------------------------------|-------------------------|--------------------------|--------|------------------------------|----------------------------|---------|--------|----------|--------|------|----------|
|                                                                    |                         |                          |        |                              |                            | 104     | ROFT.  | 329      | 1627   | 1000 | 1107     |
| 200<br>500<br>500<br>500<br>500<br>500<br>500<br>500<br>500<br>500 | 100 M<br>400 M<br>700 M | 101<br>101<br>101<br>101 | 1000 M | Toon<br>toon<br>tool<br>tool | 1200 M<br>1200 M<br>1000 M |         | A1140  | School . | 10714  | mas. | amin     |