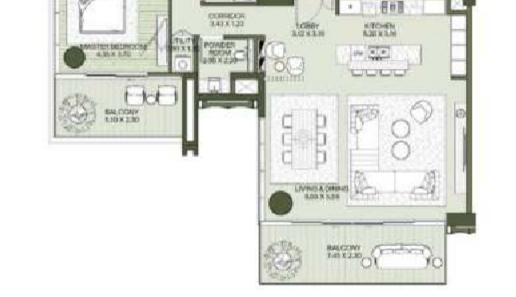

## TOWER A 1 BEDROOM APARTMENT TYPE A.1

TOWER A
2 BEDROOM
APARTMENT TYPE A.1

IIII MERAAS

|                                                                    |                         | OW                       | TNO    |                              |                            | - 81112 | ALC: N | HACU     | WAREN. | HUTA | Alle, R. |
|--------------------------------------------------------------------|-------------------------|--------------------------|--------|------------------------------|----------------------------|---------|--------|----------|--------|------|----------|
|                                                                    |                         |                          |        |                              |                            | 104     | ROFT.  | 329      | 1627   | 1000 | 1107     |
| 200<br>500<br>500<br>500<br>500<br>500<br>500<br>500<br>500<br>500 | 100 M<br>400 M<br>700 M | 101<br>101<br>101<br>101 | 1000 M | Toon<br>toon<br>tool<br>tool | 1200 M<br>1200 M<br>1000 M |         | A1140  | School . | 10714  | mas. | amin     |

THE MINIORED UNITS ARE DENOTED AS THE AS MENTIONED ANOVE.

| Unither | 8.03   | MER.  | MACIN   | THEA        | TUTAL  | ARA   |
|---------|--------|-------|---------|-------------|--------|-------|
|         | 1000   | EGFT  | 300     | TOPT        | 9.24   | 1025  |
| O107    | 0.7574 | 36150 | 1053.59 | Acres Scrip | 100.61 | 30/00 |