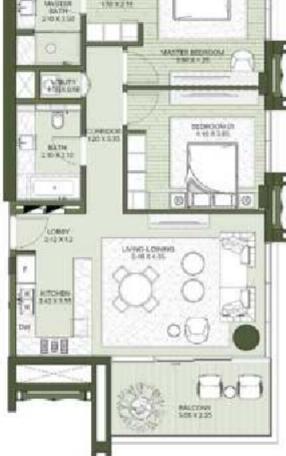

TOWER B 2 BEDROOM APARTMENT TYPE B.1

|             | (mi) ngo |      | NIT AKA |        | HALLEY | MARK  | TITM    | MEA   |
|-------------|----------|------|---------|--------|--------|-------|---------|-------|
|             |          |      | FESSET. | 3071   | 11,20  | PG# 1 | 10380   | 153   |
| NO SOLVE TO | 2        | DOM: | 356.52  | 141.00 | 0.40   | 33.45 | 1116,02 | 90332 |

THE SERRORED LINETS ARE DENOTED AS SA" AS MENTIONED ABOVE.

WASTER BEDADOW 236/81/25

| 1096/84 | 1996.74 |         |            |                   |               |
|---------|---------|---------|------------|-------------------|---------------|
| • •     |         |         |            |                   |               |
|         |         | ONE NO. | NOTE AND A | DALDONY AREA      | - TOTAL MICH. |
|         |         |         |            | The second second | 100           |