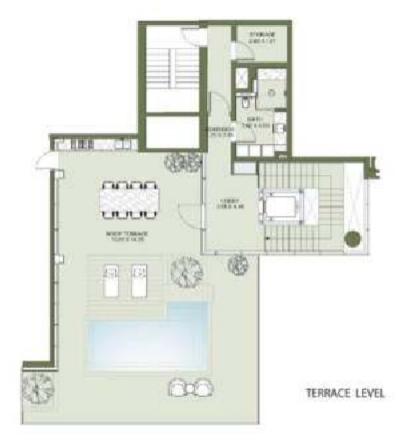

## TOWER B PENTHOUSE APARTMENT TYPE B.1

THE MINORED LINES ARE DISHOSED AS SWEAS MENTIONED ABOVE.