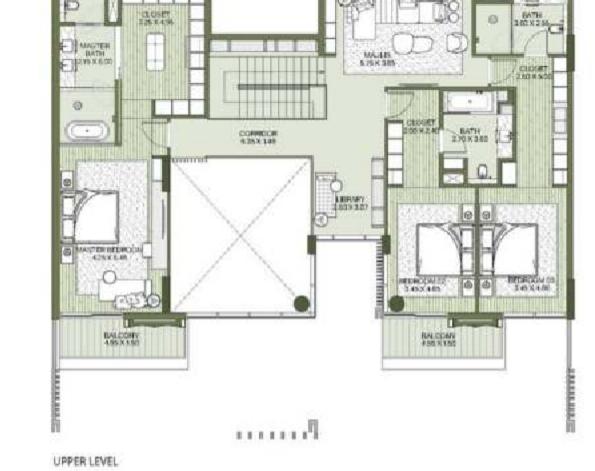

TOWER A 4 BEDROOM APARTMENT TYPE B.2

LEVEL 19-20

THE MIRROREDUMES ARE DENOTED AS TUE AS MENTIONED ANOVE.

Disclaimer: Plans, details and unit overtation included are indicative only and are subject to change by the developer/seller at its sole discretion without notice and/or liability. All images, including features, finishes, furnishings, view and scale are flastrative only. Final areas, orientation, dimensions, layout and materials may differ from those stated.