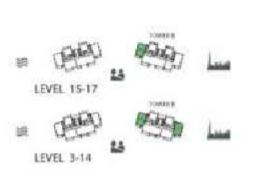

### TOWER B 3 BEDROOM APARTMENT TYPE A.3

TOWER B
3 BEDROOM
APARTMENT TYPE B.1

III MERAAS

| UNTAB              |                    | 10/9 | AREA. | BALCONY APEA TOT |       | 101%   | N. AREA |         |
|--------------------|--------------------|------|-------|------------------|-------|--------|---------|---------|
|                    |                    |      | 104   | LUCK C.          | JOH.  | LOF !  | 1000    | LISET   |
| 204<br>204<br>1304 | 504<br>504<br>1604 | 704  | 27730 | 9-07.34          | 30.46 | 107.76 | 201/00  | 2236,/5 |

THE MIRRORED LINETS ARE DISHORDED AS "W" AS MENTIONED MISONE.

LEVEL 15-17

DETERMINENT OF THE PROPERTY OF

Discraimer: Plans, details and unit orientation included are indicative only and are subject to change by the developer helier at its sole discretion without notice and/or liability. All images, including features, finishes, furnishings, view and scale are illustrative only. Final areas, orientation, dimensions, layout and materials may differ from those stated.