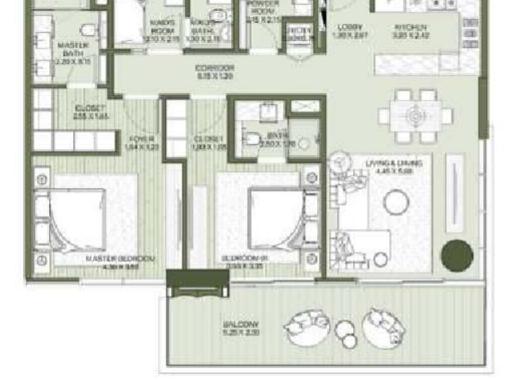

## TOWER A 1 BEDROOM APARTMENT TYPE A.1

TOWER A
2 BEDROOM
APARTMENT TYPE A.1

IIII MERAAS

|                                                                    |                         | OW                       | TNO    |                              |                            | - 81112 | ALC: N | HACU     | WAREN. | HUTA | Alle, R. |
|--------------------------------------------------------------------|-------------------------|--------------------------|--------|------------------------------|----------------------------|---------|--------|----------|--------|------|----------|
|                                                                    |                         |                          |        |                              |                            | 104     | ROFT.  | 329      | 1627   | 1000 | 1107     |
| 200<br>500<br>500<br>500<br>500<br>500<br>500<br>500<br>500<br>500 | 100 M<br>400 M<br>700 M | 101<br>101<br>101<br>101 | 1000 M | Toon<br>toon<br>tool<br>tool | 1200 M<br>1200 M<br>1000 M |         | A1140  | School . | 10714  | mas. | amin     |

THE MINIORED UNITS ARE DENOTED AS THE AS MENTIONED ANOVE.

| Unither | 8.03   | MER.  | MACIN   | THEA        | TUTAL  | ARA   |
|---------|--------|-------|---------|-------------|--------|-------|
|         | 1000   | EGFT  | 300     | TOPT        | 9.24   | 1025  |
| O107    | 0.7574 | 36150 | 1053.59 | Acres Scrip | 100.61 | 30/00 |