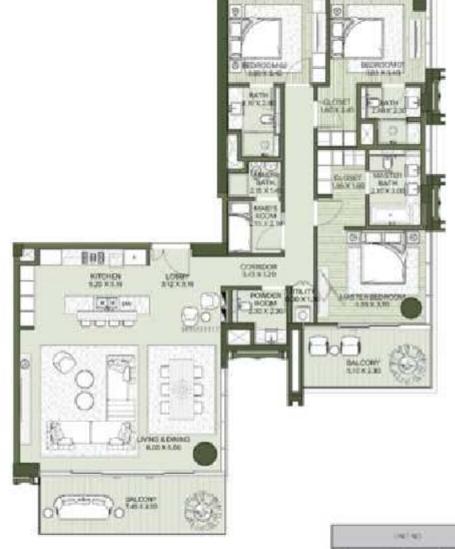

### TOWER A 3 BEDROOM APARTMENT TYPE B.1

TOWER A
4 BEDROOM
DUPLEX TYPE A.1

IIII MERAAS

MEDIOCATOD (

DEEDLOOM DI

| 10F 1771 32F 1371 32F 177 | OWNER | 10,072   | MICH. | BACCIN | MINISTA. | RODAL  | ALLEA! |
|---------------------------|-------|----------|-------|--------|----------|--------|--------|
|                           |       | CHARGING | 30271 | 31,781 | 1907.1   | 102411 | 10211  |