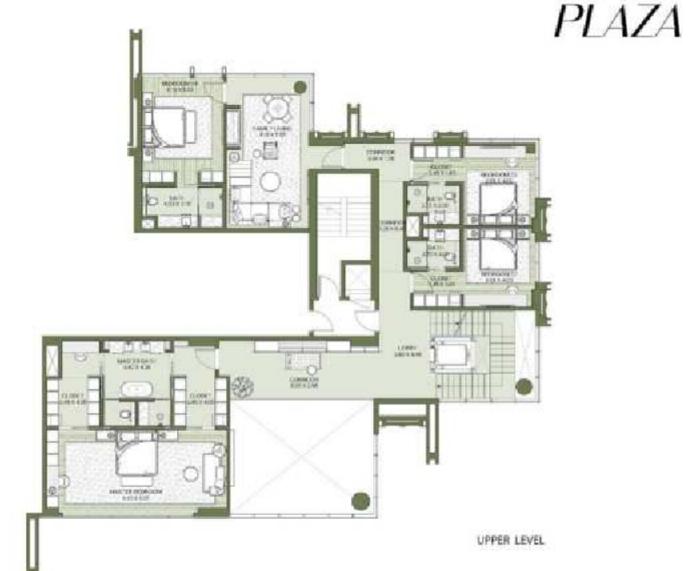

THE MIRRORED LAWEST ARE DENOTED AS: "MEAS MENTIONED ABOVE.

TOWER A PENTHOUSE APARTMENT TYPE B.1

THE MIRRORED LINITS ARE DENOTED AS NY ASIMENTIONED ABOVE.

UPPER LEVEL

CENTRAL PARK

PLAZA

Discipliner: Plans, details and unit orientation included are indicative only and are subject to change by the developer helier at its sole discretion without notice and/or liability. All images, including features, finishes, furnishings, view and scale are illustrative only. Final areas, orientation, dimensions, layout and materials may differ from those stated.