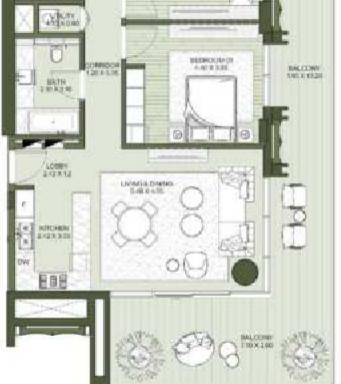

## TOWER A 1 BEDROOM APARTMENT TYPE A.1

TOWER A
2 BEDROOM
APARTMENT TYPE A.1

IIII MERAAS

|                                                                    |                         | OW                       | TNO    |                              |                            | - 81112 | ALC: N | HACU     | WAREN. | HUTA | Alle, R. |
|--------------------------------------------------------------------|-------------------------|--------------------------|--------|------------------------------|----------------------------|---------|--------|----------|--------|------|----------|
|                                                                    |                         |                          |        |                              |                            | 104     | ROFT.  | 329      | 1627   | 1000 | 1107     |
| 200<br>500<br>500<br>500<br>500<br>500<br>500<br>500<br>500<br>500 | 100 M<br>400 M<br>700 M | 101<br>101<br>101<br>101 | 1000 M | Toon<br>toon<br>tool<br>tool | 1200 M<br>1200 M<br>1000 M |         | A1140  | School . | 10714  | mas. | amin     |

THE MINIORED UNITS ARE DENOTED AS THE AS MENTIONED ANOVE.

| Unither | 8.03   | MER.  | MACIN   | THEA        | TUTAL  | ARA   |
|---------|--------|-------|---------|-------------|--------|-------|
|         | 1000   | EGFT  | 300     | TOPT        | 9.24   | 1025  |
| O107    | 0.7574 | 36150 | 1053.59 | Acres Scrip | 100.61 | 30/00 |