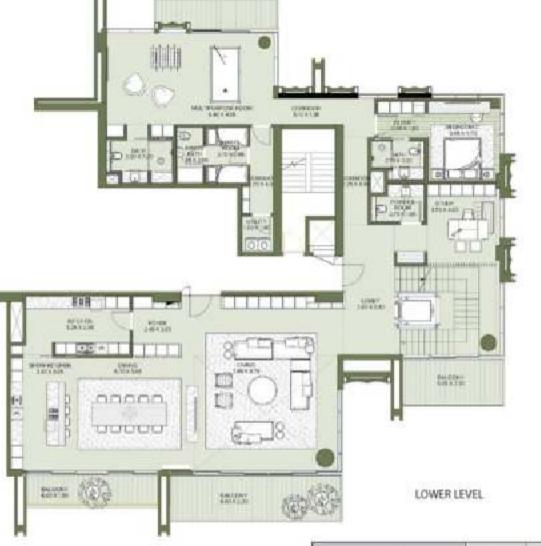

### TOWER A 3 BEDROOM APARTMENT TYPE B.1

TOWER A
4 BEDROOM
DUPLEX TYPE A.1

IIII MERAAS

MEDIOCATOD (

DEEDLOOM DI

| 10F 1771 32F 1371 32F 177 | OWNER | 10,072   | MICH. | BACCIN | MINISTA. | RODAL  | ALLEA! |
|---------------------------|-------|----------|-------|--------|----------|--------|--------|
|                           |       | CHARGING | 30271 | 31,781 | 1907.1   | 102411 | 10211  |

THE MERCHED UNITS ARE DENOTED ALTIFIAS MENTIONED ABOVE.

LOWER LEVEL

| UNITED: | SUITARIA           | SHARIN | A THE Y | - Bath | ARRA:   |
|---------|--------------------|--------|---------|--------|---------|
| 100000  | 10 March 1971      | 1924   | 100     | 1927   | 391     |
| 554     | E-11 To 2 C-12 C-1 | 0.526  | 1287    | 109.16 | 199037  |
| 100     | 41000 14424        | 1.0354 | W2476.  | UHH    | 159737  |
| S11     | 10 March 1997 1    | 122.54 | 1727.70 | 127 14 | 3747.36 |

THE MIRRORED LINES ARE DENOTED AS: "MEASURED ABOVE

GROUND LEVEL

TOWER A 4 BEDROOM **DUPLEX TYPE A.1** 

IIII MERAAS

Disclaimer: Plans, details and unit overtation included are indicative only and are subject to change by the developer/seller at its sole discretion without notice and/or flobility. All images, including floatures, finishes, florings, were and scale are floatrative only. Final areas, orientation, dimensions, layout and materials may differ from those stated.