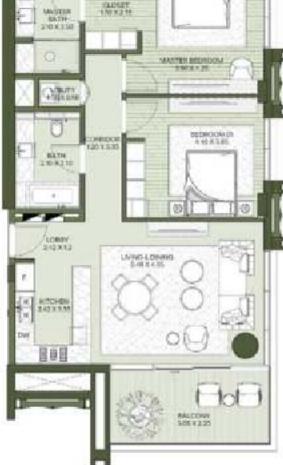

TOWER B 2 BEDROOM APARTMENT TYPE B.1

|             | (mi) ngo |      | NIT AKA |        | HALLEY | MARK  | TITM    | MEA   |
|-------------|----------|------|---------|--------|--------|-------|---------|-------|
|             |          |      | FESSET. | 3071   | 11,20  | PG# 1 | 10380   | 153   |
| NO SOLVE TO | 2        | DOM: | 356.52  | 141.00 | 0.40   | 33.45 | 1116,02 | 90332 |

THE SERRORED LINETS ARE DENOTED AS SA" AS MENTIONED ABOVE.

WASTER BEDADOW 236/81/25

| 1096/84 | 1996.74 |         |            |                   |               |
|---------|---------|---------|------------|-------------------|---------------|
| • •     |         |         |            |                   |               |
|         |         | ONE NO. | NOTE AND A | DALDONY AREA      | - TOTAL MICH. |
|         |         |         |            | The second second | 100           |