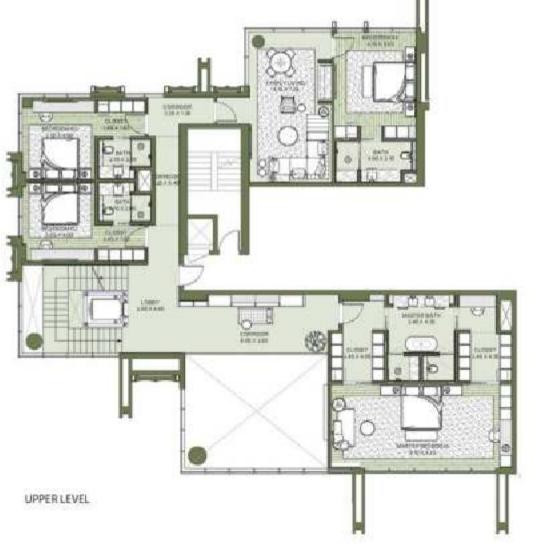

THE MIRRORED LAWEST ARE DENOTED AS: "MEAS MENTIONED ABOVE.

TOWER A PENTHOUSE APARTMENT TYPE B.1

THE MIRRORED LINITS ARE DENOTED AS NY ASIMENTIONED ABOVE.

UPPER LEVEL

CENTRAL PARK

PLAZA

Discipliner: Plans, details and unit orientation included are indicative only and are subject to change by the developer helier at its sole discretion without notice and/or liability. All images, including features, finishes, furnishings, view and scale are illustrative only. Final areas, orientation, dimensions, layout and materials may differ from those stated.