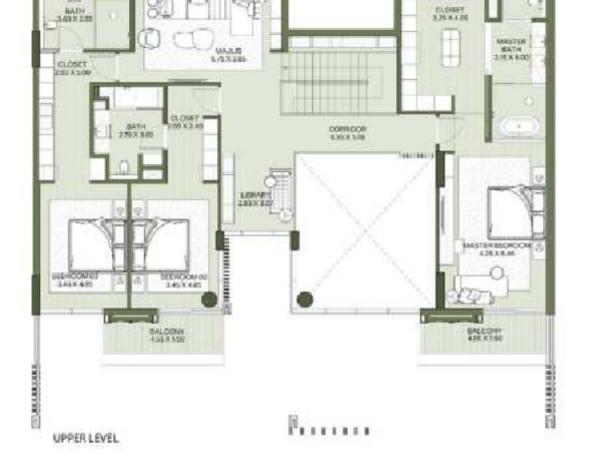

TOWER B 4 BEDROOM **DUPLEX TYPE A.1** 

| 1997 95 | 307%  | SALES     | NAMES  | 101A-REA |        |         |
|---------|-------|-----------|--------|----------|--------|---------|
| 100000  | 795   | 17        | 30     | 350      | 100    | 100     |
| 100     | 4600  | 44,75,47  | 123 GB | 10171    | 172.53 | 574777  |
| DOM:    | 10.00 | 87(25-16) | 107.07 | 195500   | 124.50 | 1755.17 |

THE MIRRORED UNITS ARE DENOTED AS 1M1 AS MENTIONED ABOVE.

THE MERIORED LINETS ARE DENOTED AS TWEAT MENTIONED ABOVE.

III MERAAS Disclaimer Plans, details and anit orientation included are indicative only and are subject to change by the developerisative at its sole discretion without notice and/or liability. All images, including features, finishes, furnishings, view and scale are illustrative only. Final areas, orientation, dimensions, keyout and materials may differ from those stated.