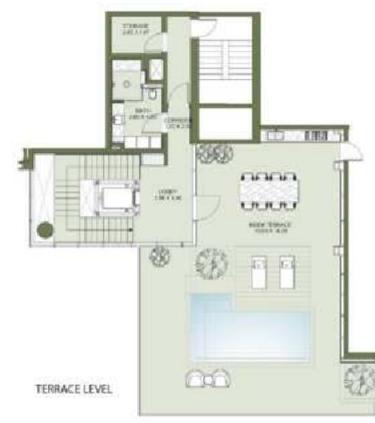

## TOWER B PENTHOUSE APARTMENT TYPE B.1

THE MINORED LINES ARE DISHOSED AS SWEAS MENTIONED ABOVE.