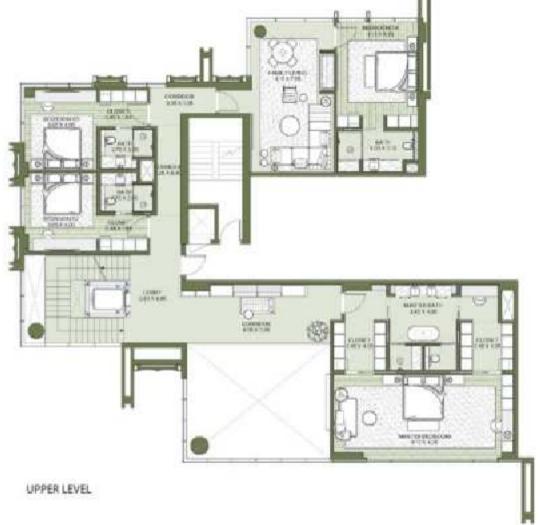

### TOWER A 3 BEDROOM APARTMENT TYPE B.1

TOWER A
4 BEDROOM
DUPLEX TYPE A.1

IIII MERAAS

MEDIOCATOD (

DEEDLOOM DI

| 10F 1771 32F 1371 32F 177 | OWNER | 10,072   | MICH. | BACCIN | MINISTA. | RODAL  | ALLEA! |
|---------------------------|-------|----------|-------|--------|----------|--------|--------|
|                           |       | CHARGING | 30271 | 31,781 | 1907.1   | 102411 | 10211  |

THE MERCHED UNITS ARE DENOTED ALTIFIAS MENTIONED ABOVE.

LOWER LEVEL

| UNITED: | SUITARIA           | SHARIN | A THE Y | - Bath | ARRA:   |
|---------|--------------------|--------|---------|--------|---------|
| 100000  | 10 March 1971      | 1924   | 100     | 1927   | 391     |
| 554     | E-11 To 2 C-12 C-1 | 0.526  | 1287    | 109.16 | 199037  |
| 100     | 41000 14424        | 1.0354 | W2476.  | UHH    | 159737  |
| S11     | 10 March 1997 1    | 122.54 | 1727.70 | 127 14 | 3747.36 |

THE MIRRORED LINES ARE DENOTED AS: "MEASURED ABOVE

GROUND LEVEL

TOWER A 4 BEDROOM **DUPLEX TYPE A.1** 

IIII MERAAS

Disclaimer: Plans, details and unit overtation included are indicative only and are subject to change by the developer/seller at its sole discretion without notice and/or flobility. All images, including floatures, finishes, florings, were and scale are floatrative only. Final areas, orientation, dimensions, layout and materials may differ from those stated.