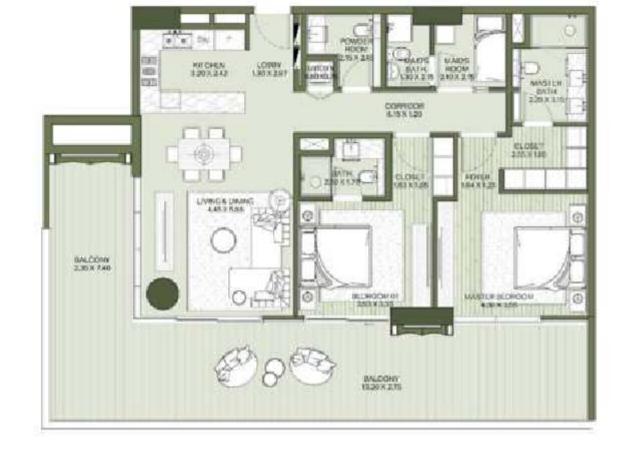

## TOWER A 2 BEDROOM APARTMENT TYPE A.2

TOWER A

2 BEDROOM

APARTMENT TYPE B.1

IIII MERAAS

|                                 | mornio                                                             |                      | 5,000 | MEA   | EALSTE | CARRA | SUA   | AMA   |
|---------------------------------|--------------------------------------------------------------------|----------------------|-------|-------|--------|-------|-------|-------|
|                                 |                                                                    | 1,5,0                | 1350  | SSET  | 175    | 1827  | 108   | 1200  |
| 100<br>100<br>100<br>100<br>100 | 200<br>200<br>200<br>200<br>200<br>200<br>200<br>200<br>200<br>200 | 90<br>90<br>90<br>90 | 70.44 | 24316 | 10000  | 36000 | 10716 | 360.0 |

THE MINIORED UNITS ARE DENOTED AS FACAS MENTIONED ANOVE.

| 196196 | HITAGA:       | BAGGINY AREA | THE AREA     |
|--------|---------------|--------------|--------------|
|        | STREET TOP    | 1100M T 100F | TIGHT TO/T   |
| 200    | 706.00 795.00 | C40251 C1 65 | CHRASE LANCE |