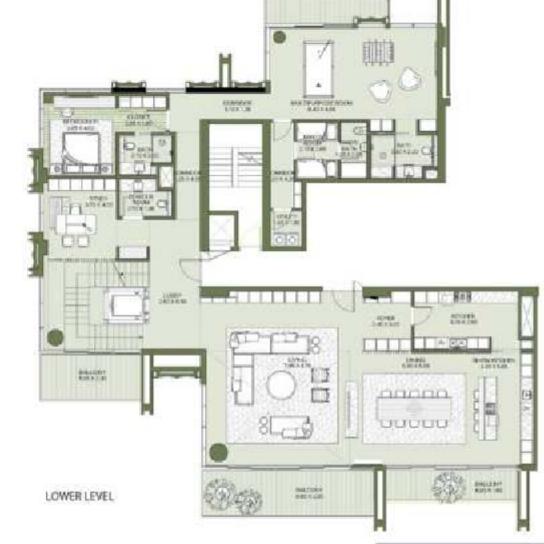

nd materials may differ from those stated.

Disclaimer: Plans, details and unit overtation included are indicative only and are subject to change by the developer/seller at its sole discretion without notice and/or flobility. All images, including floatures, finishes, florings, were and scale are floatrative only. Final areas, orientation, dimensions, layout and materials may differ from those stated.











| 109590 | THEAGA |     | HALCONT ATEIA. |     | TITAL ARA |      |
|--------|--------|-----|----------------|-----|-----------|------|
|        | 154.1  | 100 | 154            | 100 | 1000      | 6.37 |

THE MIRRORED UNITS ARE DENOTED AS 1M1 AS MENTIONED ABOVE.



#### TOWER B PENTHOUSE APARTMENT TYPE A.1







CENTRAL PARK



## TOWER B PENTHOUSE APARTMENT TYPE A.1















DATES DEVENTA PARCENTARIA COLA ANA.

THE MIRRORED UNITS ARE DENUTED AS 'M' AS MENTIONED ABOVE







## TOWER B PENTHOUSE APARTMENT TYPE B.1







THE MINORED LINES ARE DISHOSED AS SWEAS MENTIONED ABOVE.







# TOTALLY HOME REAL ESTATE



totallyhomerealestate



totallyhomerealestate



totallyhomerealestate



totallyhomerealestate.com



🕻 +971 54 289 7686 🔀 sales@totallyhomerealestate.com

support@totallyhomerealestate.com 🔀 admin@totallyhomerealestate.com



Office 103, Building 6 Bay Square Tower, Business Bay PO Box 418317, Dubai