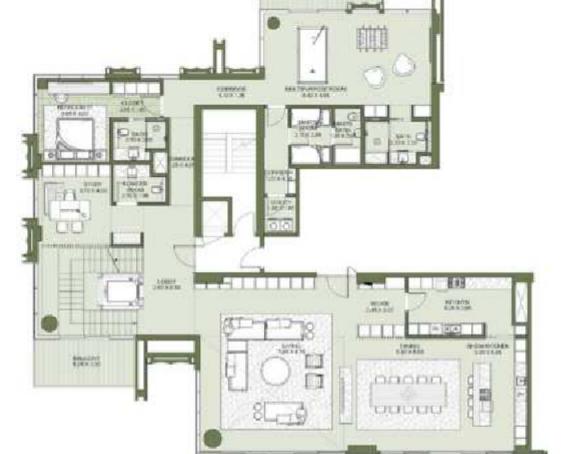

## TOWER A 1 BEDROOM APARTMENT TYPE A.1

TOWER A
2 BEDROOM
APARTMENT TYPE A.1

IIII MERAAS

|                                                                    |                         | OW                       | TNO    |                              |                            | - 81112 | ALC: N | HACU     | WAREN. | HUTA | Alle, R. |
|--------------------------------------------------------------------|-------------------------|--------------------------|--------|------------------------------|----------------------------|---------|--------|----------|--------|------|----------|
|                                                                    |                         |                          |        |                              |                            | 104     | ROFT.  | 329      | 1627   | 1000 | 1107     |
| 200<br>500<br>500<br>500<br>500<br>500<br>500<br>500<br>500<br>500 | 100 M<br>400 M<br>700 M | 101<br>101<br>101<br>101 | 1000 M | Toon<br>toon<br>tool<br>tool | 1200 M<br>1200 M<br>1000 M |         | A1140  | School . | 10714  | mas. | amin     |

THE MINIORED UNITS ARE DENOTED AS THE AS MENTIONED ANOVE.

| Unither | 8.03   | MER.  | MACIN   | THEA        | TUTAL  | ARA   |
|---------|--------|-------|---------|-------------|--------|-------|
|         | 1000   | EGFT  | 300     | TOPT        | 9.24   | 1025  |
| O107    | 0.7574 | 36150 | 1053.59 | Acres Scrip | 100.61 | 30/00 |