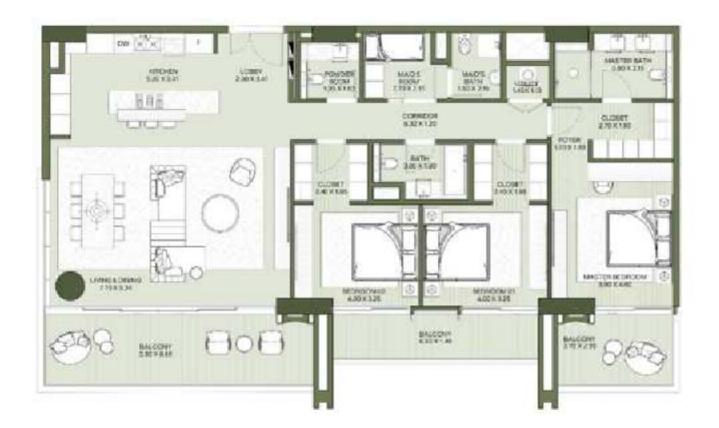

### TOWER A 3 BEDROOM APARTMENT TYPE B.1

TOWER A
4 BEDROOM
DUPLEX TYPE A.1

IIII MERAAS

MEDIOCATOD (

DEEDLOOM DI

| 10F 1771 32F 1371 32F 177 | OWNER | 10,072   | MICH. | BACCIN | MINISTA. | RODAL  | ALLEA! |
|---------------------------|-------|----------|-------|--------|----------|--------|--------|
|                           |       | CHARGING | 30271 | 31,781 | 1907.1   | 102411 | 10211  |

THE MERCHED UNITS ARE DENOTED ALTIFIAS MENTIONED ABOVE.

LOWER LEVEL

| UNITED: | SUITARIA           | SHARIN | A THE Y | - Bath | ARRA:   |
|---------|--------------------|--------|---------|--------|---------|
| 100000  | 10 March 1971      | 1924   | 100     | 1927   | 391     |
| 554     | E-11 To 2 C-12 C-1 | 0.526  | 1287    | 109.16 | 199037  |
| 100     | 41000 14424        | 1.0354 | W2476.  | UHH    | 159737  |
| S11     | 10 March 1997 1    | 122.54 | 1727.70 | 127 14 | 3747.36 |