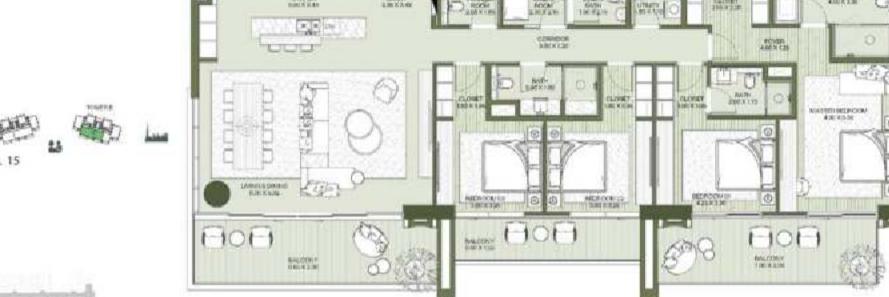

#### TOWER B PENTHOUSE APARTMENT TYPE A.1

CENTRAL PARK

## TOWER B PENTHOUSE APARTMENT TYPE A.1

DATES DEVENTA PARCENTARIA COLA ANA.

THE MIRRORED UNITS ARE DENUTED AS 'M' AS MENTIONED ABOVE