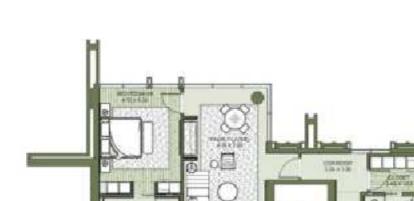

#### TOWER A PENTHOUSE APARTMENT TYPE A.1

THE SHRIGHED LINES ARE DENOTED AS "ME AS MONTIONED ABOVE."

TOWER A PENTHOUSE APARTMENT TYPE A.1

THE MURRORED LINETS ARE DENOTED AS THE AS MERCHONED ASCAR.

Disclaimer: Plans, details and unit orientation included are indicative only and are subject to change by the developer/seller at its sole discretion without notice and/or liability. All images, including features, firmities, family ings, view and scale are itsatistive only. First areas, priestation, dimensions, keyout and extention may differ from those stated.

|    | UNITED ST | LINES | 800  | SHICK | MARKE. | (100%)   | AREA.  |
|----|-----------|-------|------|-------|--------|----------|--------|
|    |           | 10000 | 217  | 100   | 1850   | 159      | 507    |
| 64 |           | 45.47 | 9.15 | 14.13 | 160.00 | -BEC-003 | 200.05 |

THE MIRRORED LAWEST ARE DENOTED AS: "MEAS MENTIONED ABOVE.

TOWER A PENTHOUSE APARTMENT TYPE B.1

THE MIRRORED LINITS ARE DENOTED AS NY ASIMENTIONED ABOVE.

UPPER LEVEL

CENTRAL PARK

PLAZA

Discipliner: Plans, details and unit orientation included are indicative only and are subject to change by the developer helier at its sole discretion without notice and/or liability. All images, including features, finishes, furnishings, view and scale are illustrative only. Final areas, orientation, dimensions, layout and materials may differ from those stated.