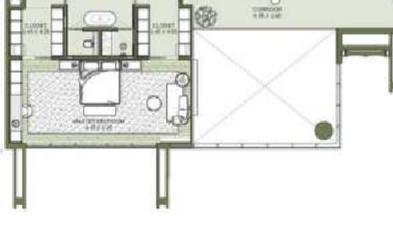

## TOWER A 1 BEDROOM APARTMENT TYPE A.1

TOWER A
2 BEDROOM
APARTMENT TYPE A.1

IIII MERAAS

|                                                                    |                         | OW                       | TNO    |                              |                            | - 81112 | ALC: N | HACU     | WAREN. | HUTA | Alle, R. |
|--------------------------------------------------------------------|-------------------------|--------------------------|--------|------------------------------|----------------------------|---------|--------|----------|--------|------|----------|
|                                                                    |                         |                          |        |                              |                            | 104     | ROFT.  | 329      | 1627   | 1000 | 1107     |
| 200<br>500<br>500<br>500<br>500<br>500<br>500<br>500<br>500<br>500 | 100 M<br>400 M<br>700 M | 101<br>101<br>101<br>101 | 1000 M | Toon<br>toon<br>tool<br>tool | 1200 M<br>1200 M<br>1000 M |         | A1140  | School . | 10714  | mas. | amin     |

THE MINIORED UNITS ARE DENOTED AS THE AS MENTIONED ANOVE.

| Unither | 8.03   | MER.  | MACIN   | THEA        | TUTAL  | ARA   |
|---------|--------|-------|---------|-------------|--------|-------|
|         | 1000   | EGFT  | 300     | TOPT        | 9.24   | 1025  |
| O107    | 0.7574 | 36150 | 1053.59 | Acres Scrip | 100.61 | 30/00 |