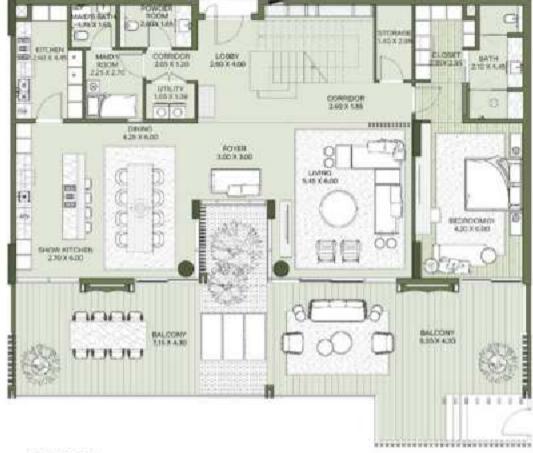

TOWER B 4 BEDROOM **DUPLEX TYPE A.1** 

| 1997 95 | 307%  | SALES     | NAMES  | 101A-REA |        |         |
|---------|-------|-----------|--------|----------|--------|---------|
| 100000  | 795   | 17        | 30     | 350      | 100    | 100     |
| 100     | 4600  | 44,75,47  | 123 GB | 10171    | 172.53 | 574777  |
| DOM:    | 10.00 | 87(25-16) | 107.07 | 195500   | 124.50 | 1755.17 |

THE MIRRORED UNITS ARE DENOTED AS 1M1 AS MENTIONED ABOVE.

THE MERIORED LINETS ARE DENOTED AS TWEAT MENTIONED ABOVE.

III MERAAS Disclaimer Plans, details and anit orientation included are indicative only and are subject to change by the developerisative at its sole discretion without notice and/or liability. All images, including features, finishes, furnishings, view and scale are illustrative only. Final areas, orientation, dimensions, keyout and materials may differ from those stated.