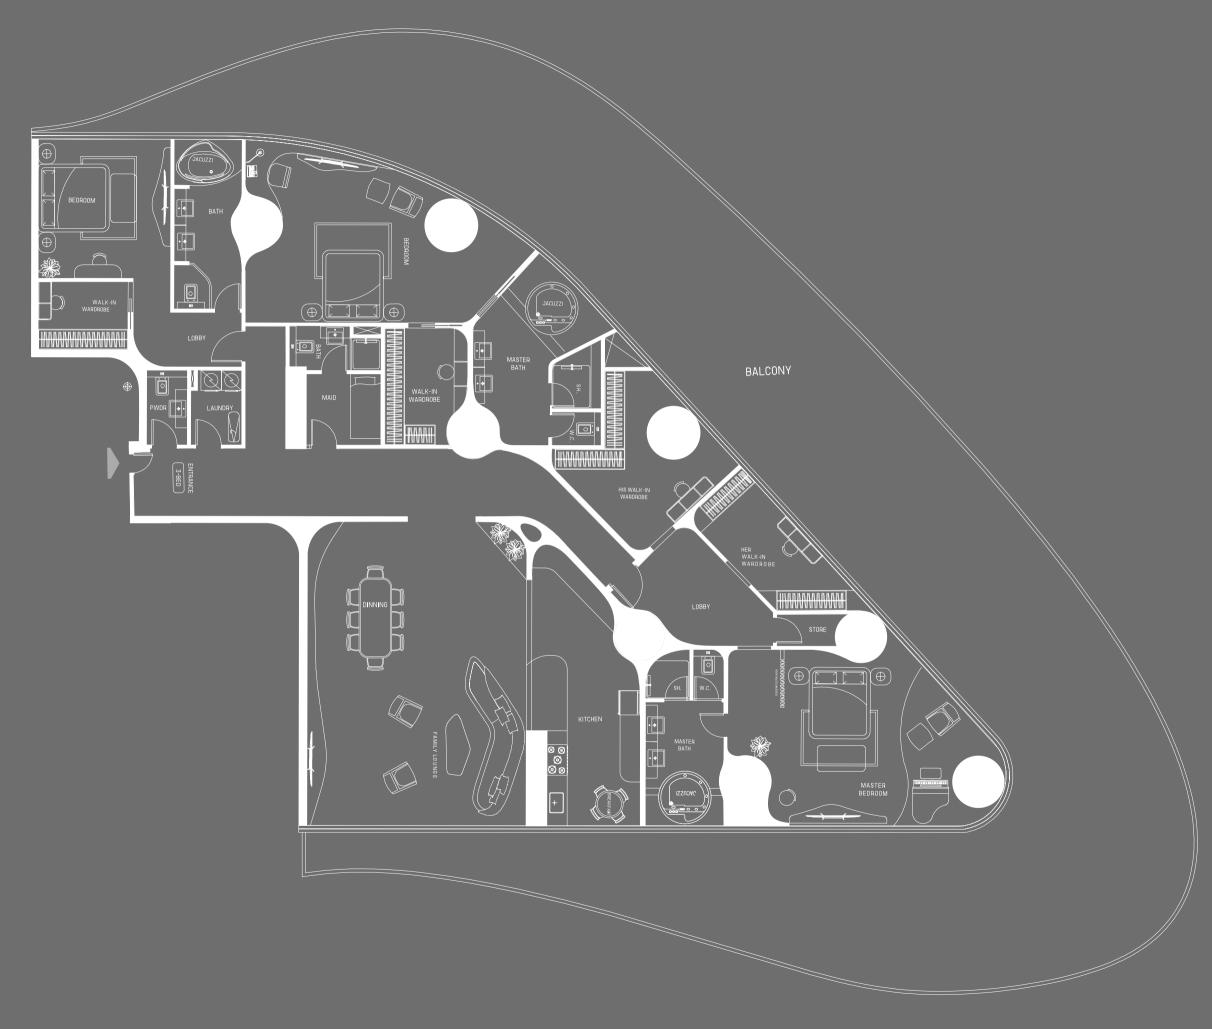

## RIVIERA MANSION COLLECTION

3 BR - ST TROPEZ

MID-LEVEL

Disclaimer: 1. All stated dimensions and services whether in relation to the building, common areas or individual units are subject to government and local authority approvals. Final dimensions and services will be stated in your sales and purchase agreement 2. All room dimensions are measured to structural elements and exclude wall finishes and construction tolerances. 3. All dimensions have been provided by our consultant architects. 4. All materials, dimensions and drawings are approximate. Information is subject to change without notice. 5. Actual suite area may vary from the stated area. Drawings are not to scale. The Developer reserves the right to make any revisions whatsoever including for aesthetic purposes.