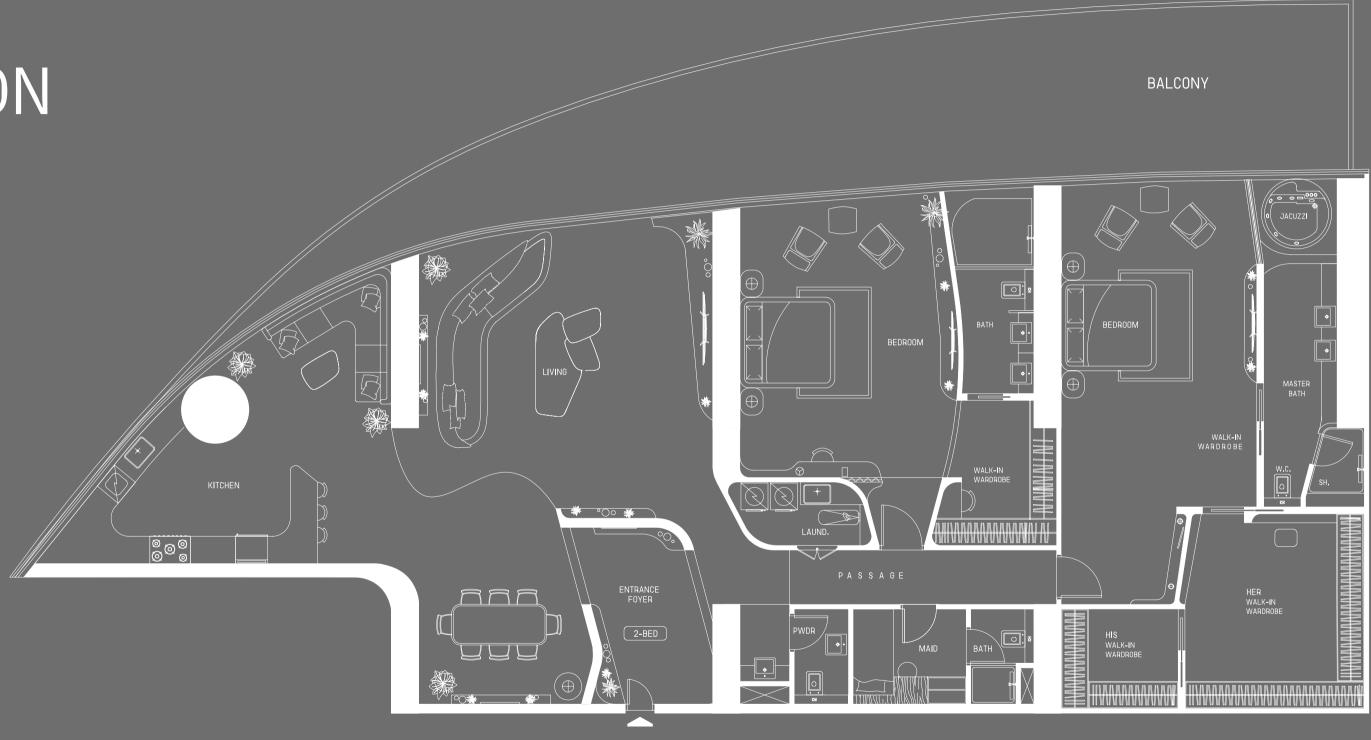

## RIVIERA MANSION COLLECTION

3 BR - ST TROPEZ

MID-LEVEL

Disclaimer: 1. All stated dimensions and services whether in relation to the building, common areas or individual units are subject to government and local authority approvals. Final dimensions and services will be stated in your sales and purchase agreement 2. All room dimensions are measured to structural elements and exclude wall finishes and construction tolerances. 3. All dimensions have been provided by our consultant architects. 4. All materials, dimensions and drawings are approximate. Information is subject to change without notice. 5. Actual suite area may vary from the stated area. Drawings are not to scale. The Developer reserves the right to make any revisions whatsoever including for aesthetic purposes.