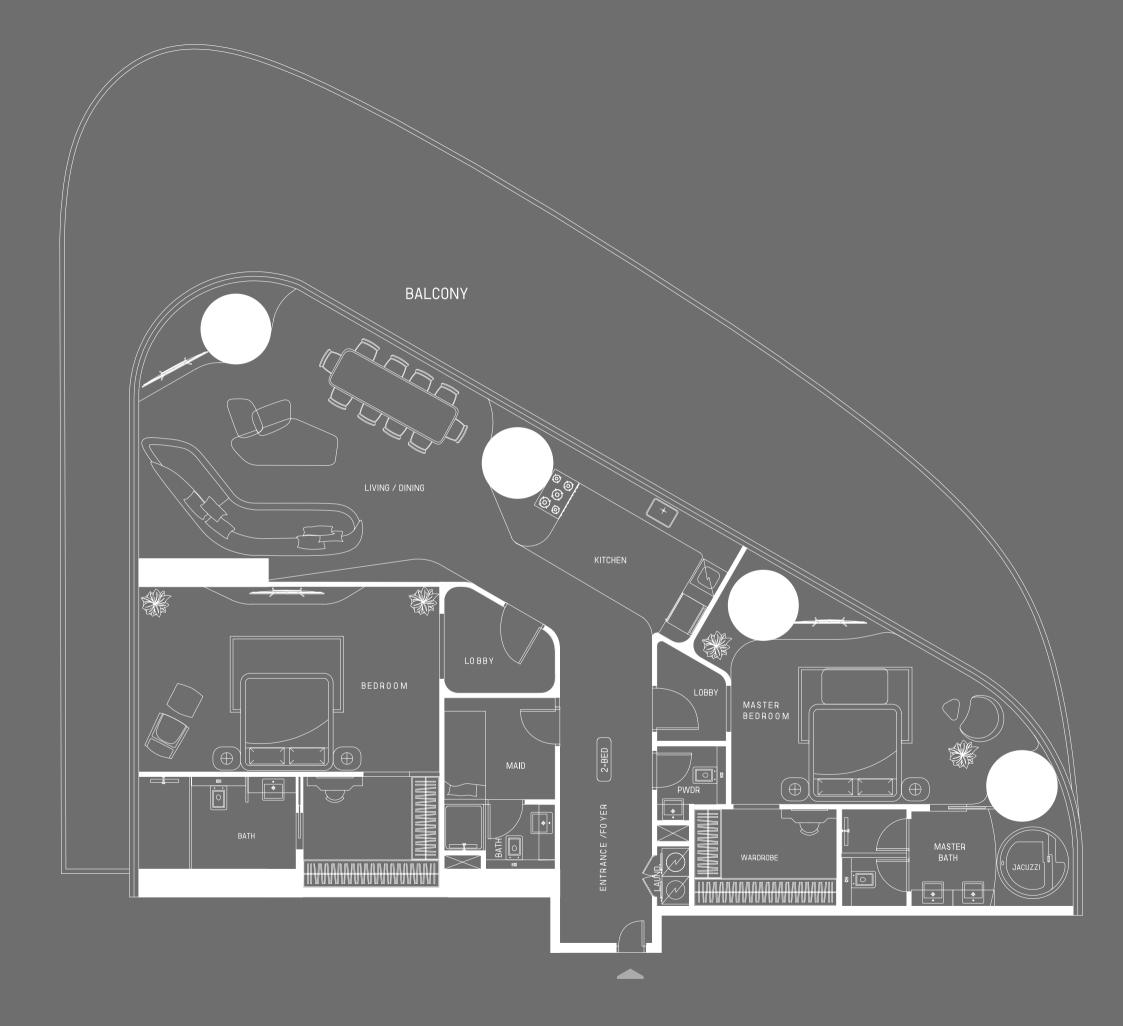

## RIVIERA MANSION COLLECTION

3 BR - ST TROPEZ

MID-LEVEL

Disclaimer: 1. All stated dimensions and services whether in relation to the building, common areas or individual units are subject to government and local authority approvals. Final dimensions and services will be stated in your sales and purchase agreement 2. All room dimensions are measured to structural elements and exclude wall finishes and construction tolerances. 3. All dimensions have been provided by our consultant architects. 4. All materials, dimensions and drawings are approximate. Information is subject to change without notice. 5. Actual suite area may vary from the stated area. Drawings are not to scale. The Developer reserves the right to make any revisions whatsoever including for aesthetic purposes.