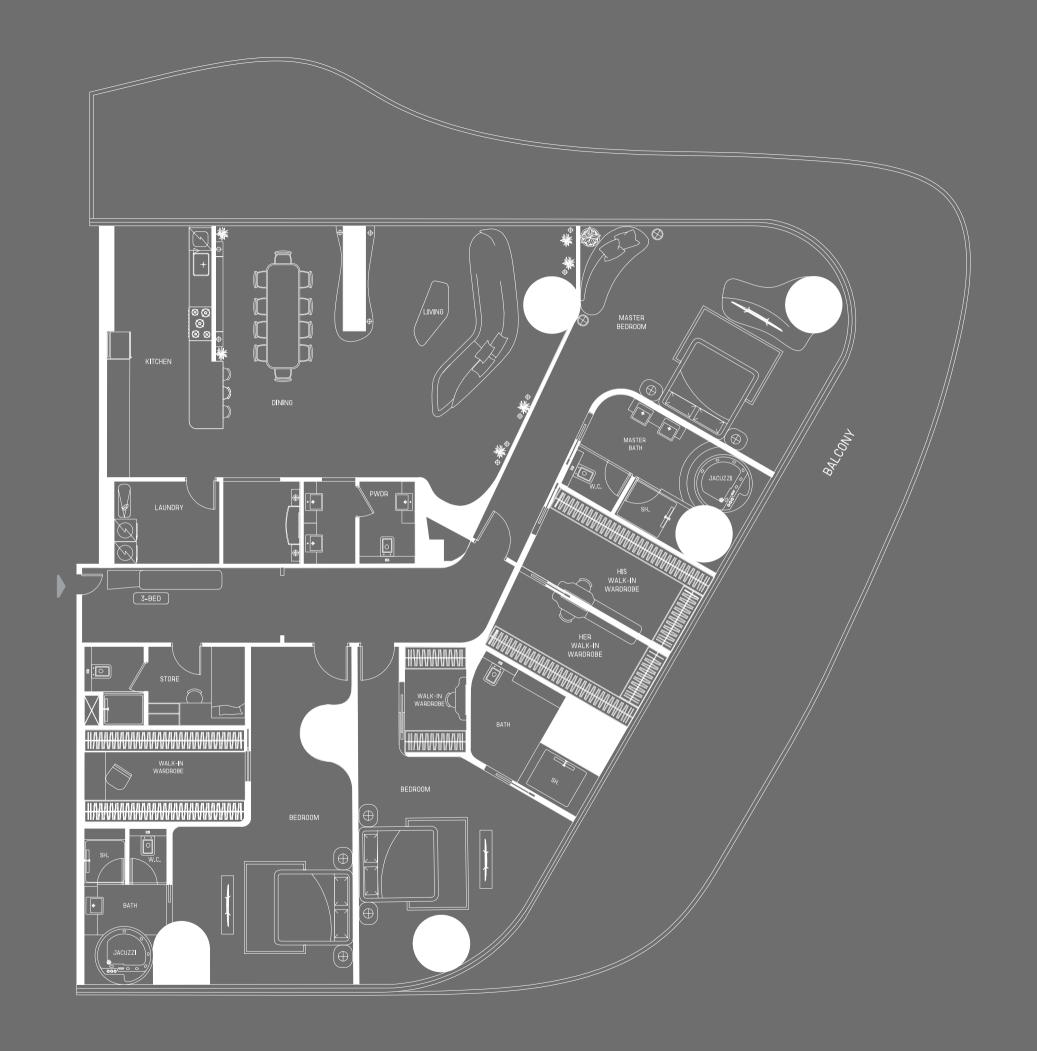

## RIVIERA MANSION COLLECTION

3 BR - ST TROPEZ

MID-LEVEL

Disclaimer: 1. All stated dimensions and services whether in relation to the building, common areas or individual units are subject to government and local authority approvals. Final dimensions and services will be stated in your sales and purchase agreement 2. All room dimensions are measured to structural elements and exclude wall finishes and construction tolerances. 3. All dimensions have been provided by our consultant architects. 4. All materials, dimensions and drawings are approximate. Information is subject to change without notice. 5. Actual suite area may vary from the stated area. Drawings are not to scale. The Developer reserves the right to make any revisions whatsoever including for aesthetic purposes.