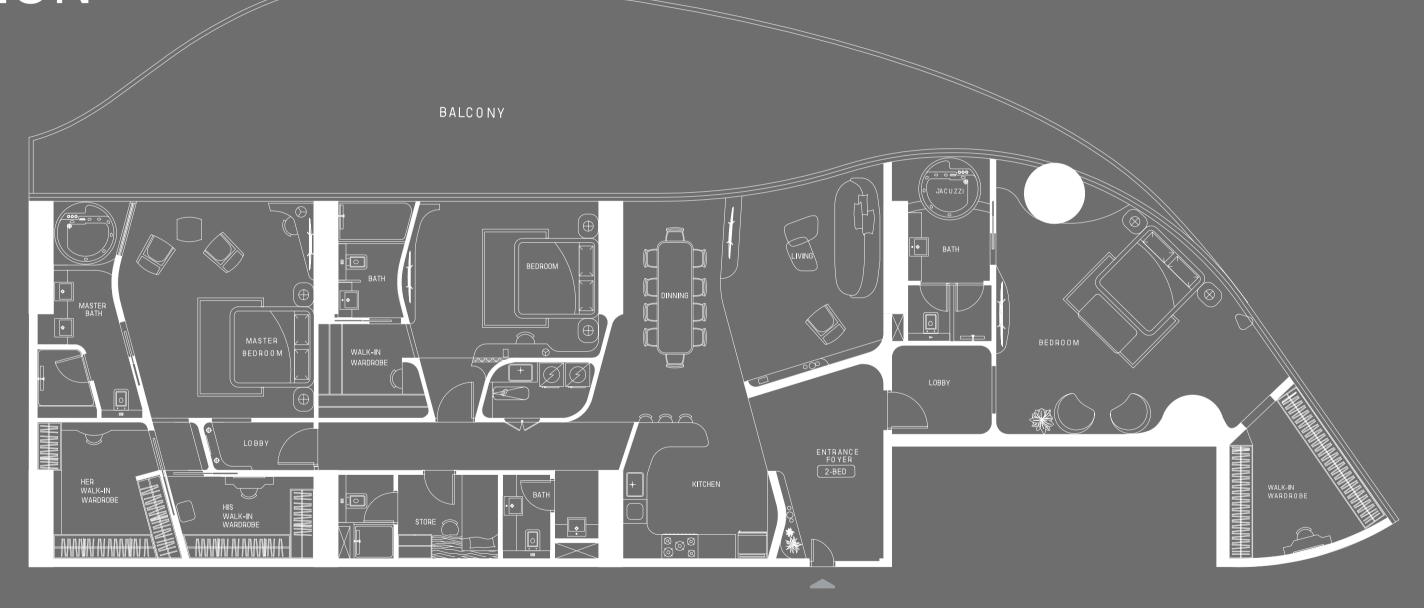

## RIVIERA MANSION COLLECTION

3 BR - ST TROPEZ

HIGHER-LEVEL

Disclaimer: 1. All stated dimensions and services whether in relation to the building, common areas or individual units are subject to government and local authority approvals. Final dimensions and services will be stated in your sales and purchase agreement 2. All room dimensions are measured to structural elements and exclude wall finishes and construction tolerances. 3. All dimensions have been provided by our consultant architects. 4. All materials, dimensions and drawings are approximate. Information is subject to change without notice. 5. Actual suite area may vary from the stated area. Drawings are not to scale. The Developer reserves the right to make any revisions whatsoever including for aesthetic purposes.