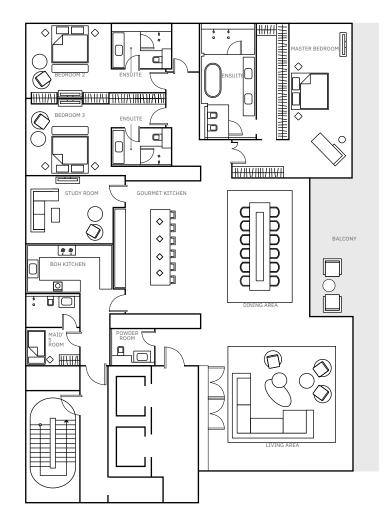

Home No. 3-101

Mansion Three Floor 1 Home No. 3–101 Bedrooms 4

Internal Area 654 sq m / 7035 sq ft Balcony Area 363 sq m / 3902 sq ft Total Area 1016 sq m / 10937 sq ft

Dimensions are for guidance only. Layouts shown are for approximate measurements only.

Home No. 3-501

Mansion Three Floor 5 Home No. 3–501 Bedrooms 5

Internal Area 644 sq m / 6929 sq ft Balcony Area 65 sq m / 704 sq ft Total Area 709 sq m / 7633 sq ft

Dimensions are for guidance only. Layouts shown are for approximate measurements only.