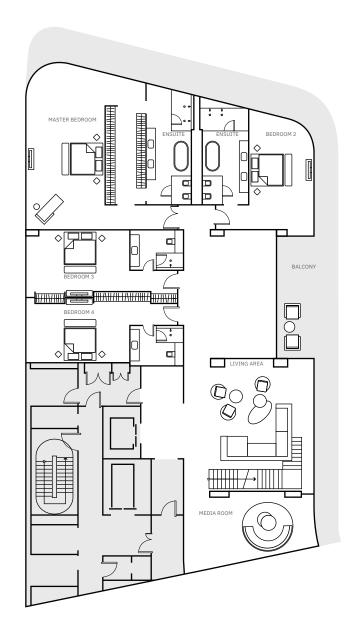

Home No. 5–601 Penthouse – Level 1

Mansion Five Floor 6 Home No. 5–601 Penthouse – Level 1 Bedrooms 5

Internal Area 1106 sq m / 11906 sq ft Balcony Area 190 sq m / 2046 sq ft Total Area 1296 sq m / 13952 sq ft

Dimensions are for guidance only. Layouts shown are for approximate measurements only.

Home No. 5–601 Penthouse – Level 2

Mansion Five Floor 6 Home No. 5–601 Penthouse – Level 2 Bedrooms 5

Internal Area 1106 sq m / 11906 sq ft Balcony Area 190 sq m / 2046 sq ft Total Area 1296 sq m / 13952 sq ft

Dimensions are for guidance only. Layouts shown are for approximate measurements only.

An AL SHARQ INVESTMENT LLC. Project. W Residences Dubai – The Palm are not owned, developed or sold by Marriott International, Inc., ("Marriott") or their affiliates. AL SHARQ INVESTMENT LLC uses the W Residences<sup>®</sup> trademarks and trade names under a license from Marriott. If this license is terminated or expires without renewal, the residential project will no longer be associated with, or have any right to use the W Residences brand trade names or trademarks.