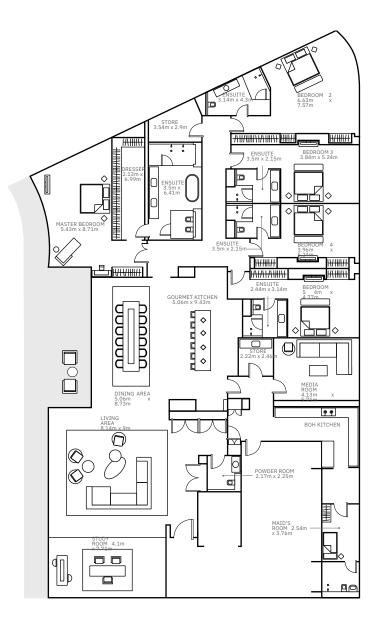

Home No. 3-501

Mansion Three Floor 5 Home No. 3–501 Bedrooms 5

Internal Area 644 sq m / 6929 sq ft Balcony Area 65 sq m / 704 sq ft Total Area 709 sq m / 7633 sq ft

Dimensions are for guidance only. Layouts shown are for approximate measurements only.