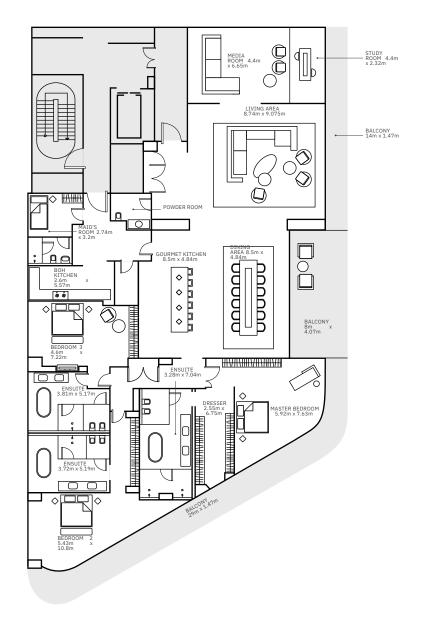

Home No. 1-201

Mansion One Floor 2 Home No. 1–201 Bedrooms 3

Internal Area 526 sq m / 5665 sq ft Balcony Area 111 sq m / 1200 sq ft Total Area 638 sq m / 6865 sq ft

Dimensions are for guidance only. Layouts shown are for approximate measurements only.

Home No. 2-401

Mansion Two Floor 4 Home No. 2–401 Bedrooms 3

Internal Area 551 sq m / 5933 sq ft Balcony Area 134 sq m / 1440 sq ft Total Area 685 sq m / 7373 sq ft

Dimensions are for guidance only. Layouts shown are for approximate measurements only.

Home No. 3-101

Mansion Three Floor 1 Home No. 3–101 Bedrooms 4

Internal Area 654 sq m / 7035 sq ft Balcony Area 363 sq m / 3902 sq ft Total Area 1016 sq m / 10937 sq ft

Dimensions are for guidance only. Layouts shown are for approximate measurements only.

Home No. 3-501

Mansion Three Floor 5 Home No. 3–501 Bedrooms 5

Internal Area 644 sq m / 6929 sq ft Balcony Area 65 sq m / 704 sq ft Total Area 709 sq m / 7633 sq ft

Dimensions are for guidance only. Layouts shown are for approximate measurements only.

Home No. 4-402

Mansion Four Floor 4 Home No. 4–402 Bedrooms 3

Internal Area 530 sq m / 5702 sq ft Balcony Area 62 sq m / 669 sq ft Total Area 592 sq m / 6371 sq ft

Dimensions are for guidance only. Layouts shown are for approximate measurements only.