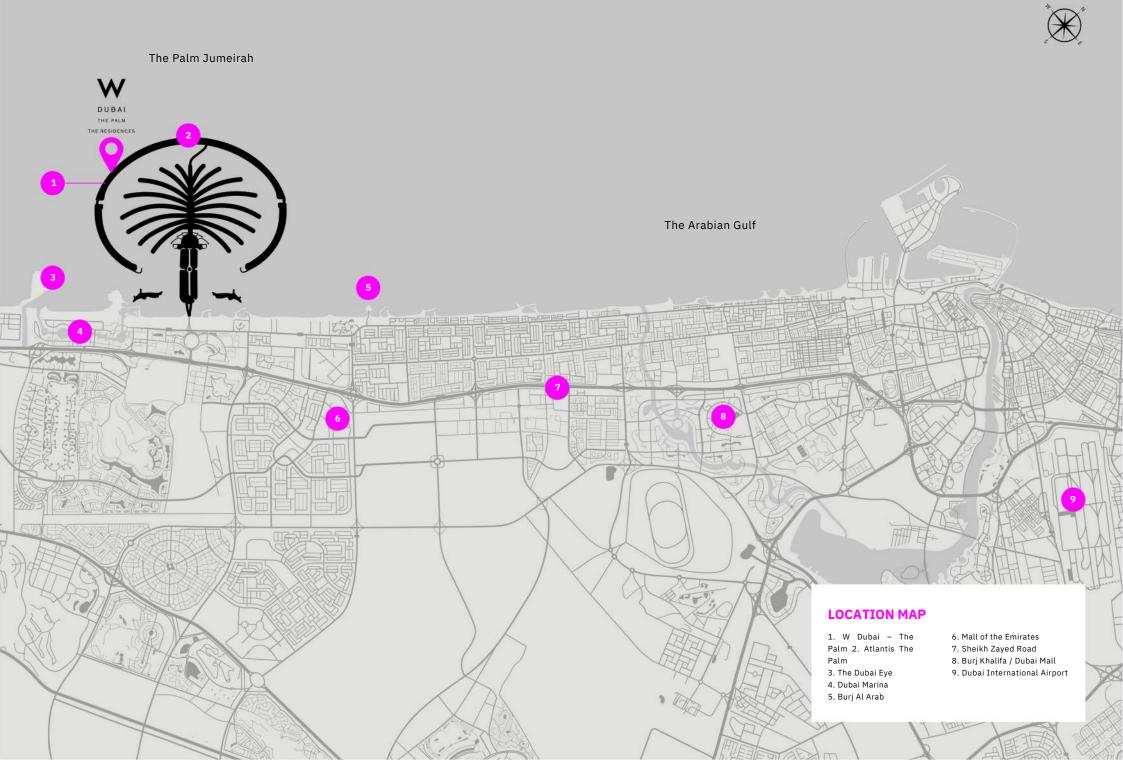

#### EXCLUSIVE WATERFRONT LIVING

Between the shimmering waters of the Arabian Gulf and the glimmering Dubai skyline, on the golden sands of the eighth wonder of the world, is an exclusive destination where excellence has no boundaries.

Immerse yourself in a lifestyle like no other in Dubai, the luxury capital of the Middle East. Located on the coveted Western Crescent of Palm Jumeirah, The Residences offer one of the most prestigious addresses in the world.