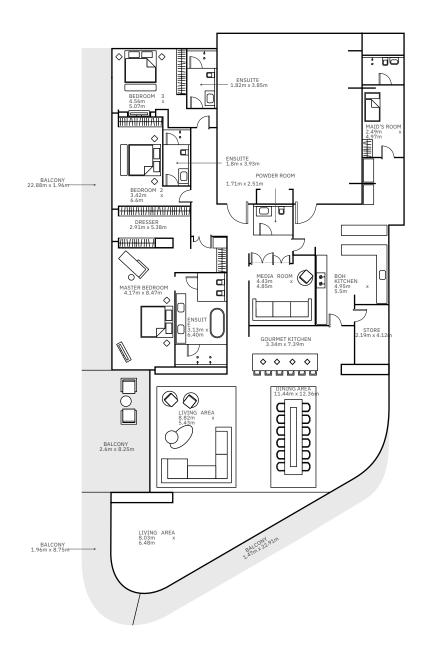

Dimensions are for guidance only. Layouts shown are for approximate measurements only.

Home No. 8-501

Mansion Eight Floor 5 Home No. 8–501 Bedrooms 3

midday

Internal Area 591 sq m / 6359 sq ft Balcony Area 62 sq m / 670 sq ft Total Area 659 sq m / 7092 sq ft