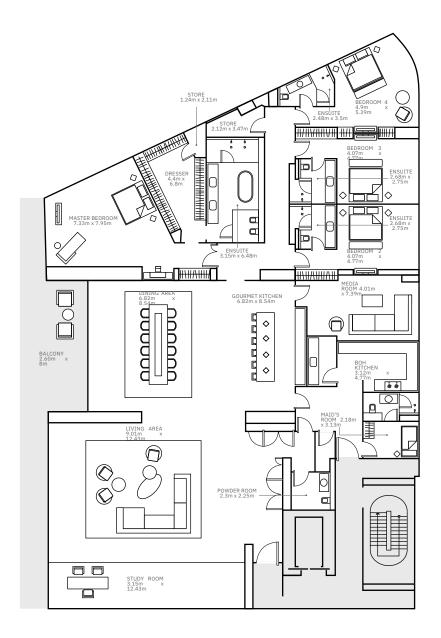

Home No. 3-101

Mansion Three Floor 1 Home No. 3–101 Bedrooms 4

Internal Area 654 sq m / 7035 sq ft Balcony Area 363 sq m / 3902 sq ft Total Area 1016 sq m / 10937 sq ft

Dimensions are for guidance only. Layouts shown are for approximate measurements only.