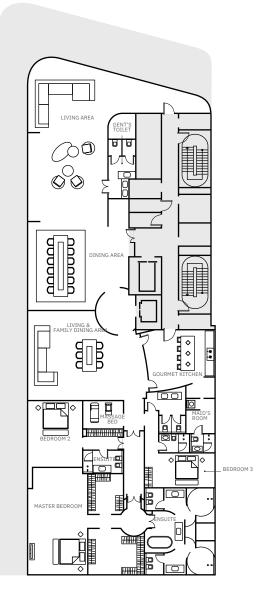

Home No. 1-201

Mansion One Floor 2 Home No. 1–201 Bedrooms 3

Internal Area 526 sq m / 5665 sq ft Balcony Area 111 sq m / 1200 sq ft Total Area 638 sq m / 6865 sq ft

Dimensions are for guidance only. Layouts shown are for approximate measurements only.

Home No. 2-401

Mansion Two Floor 4 Home No. 2–401 Bedrooms 3

Internal Area 551 sq m / 5933 sq ft Balcony Area 134 sq m / 1440 sq ft Total Area 685 sq m / 7373 sq ft

Dimensions are for guidance only. Layouts shown are for approximate measurements only.

Home No. 3-101

Mansion Three Floor 1 Home No. 3–101 Bedrooms 4

Internal Area 654 sq m / 7035 sq ft Balcony Area 363 sq m / 3902 sq ft Total Area 1016 sq m / 10937 sq ft

Dimensions are for guidance only. Layouts shown are for approximate measurements only.

Home No. 3-501

Mansion Three Floor 5 Home No. 3–501 Bedrooms 5

Internal Area 644 sq m / 6929 sq ft Balcony Area 65 sq m / 704 sq ft Total Area 709 sq m / 7633 sq ft

Dimensions are for guidance only. Layouts shown are for approximate measurements only.

Home No. 4-402

Mansion Four Floor 4 Home No. 4–402 Bedrooms 3

Internal Area 530 sq m / 5702 sq ft Balcony Area 62 sq m / 669 sq ft Total Area 592 sq m / 6371 sq ft

Dimensions are for guidance only. Layouts shown are for approximate measurements only.