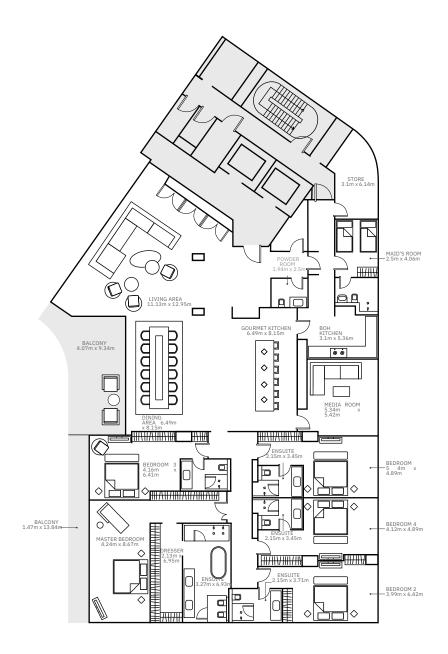

Home No. 5–601 Penthouse – Level 1

Mansion Five Floor 6 Home No. 5–601 Penthouse – Level 1 Bedrooms 5

Internal Area 1106 sq m / 11906 sq ft Balcony Area 190 sq m / 2046 sq ft Total Area 1296 sq m / 13952 sq ft

Dimensions are for guidance only. Layouts shown are for approximate measurements only.

Home No. 5–601 Penthouse – Level 2

Mansion Five Floor 6 Home No. 5–601 Penthouse – Level 2 Bedrooms 5

Internal Area 1106 sq m / 11906 sq ft Balcony Area 190 sq m / 2046 sq ft Total Area 1296 sq m / 13952 sq ft