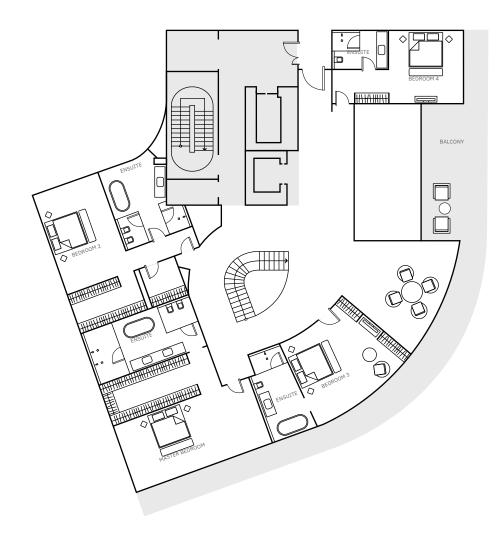

Home No. 1-201

Mansion One Floor 2 Home No. 1–201 Bedrooms 3

Internal Area 526 sq m / 5665 sq ft Balcony Area 111 sq m / 1200 sq ft Total Area 638 sq m / 6865 sq ft

Dimensions are for guidance only. Layouts shown are for approximate measurements only.

Home No. 2-401

Mansion Two Floor 4 Home No. 2–401 Bedrooms 3

Internal Area 551 sq m / 5933 sq ft Balcony Area 134 sq m / 1440 sq ft Total Area 685 sq m / 7373 sq ft

Dimensions are for guidance only. Layouts shown are for approximate measurements only.

Home No. 3-101

Mansion Three Floor 1 Home No. 3–101 Bedrooms 4

Internal Area 654 sq m / 7035 sq ft Balcony Area 363 sq m / 3902 sq ft Total Area 1016 sq m / 10937 sq ft

Dimensions are for guidance only. Layouts shown are for approximate measurements only.

Home No. 3-501

Mansion Three Floor 5 Home No. 3–501 Bedrooms 5

Internal Area 644 sq m / 6929 sq ft Balcony Area 65 sq m / 704 sq ft Total Area 709 sq m / 7633 sq ft

Dimensions are for guidance only. Layouts shown are for approximate measurements only.

Home No. 4-402

Mansion Four Floor 4 Home No. 4–402 Bedrooms 3

Internal Area 530 sq m / 5702 sq ft Balcony Area 62 sq m / 669 sq ft Total Area 592 sq m / 6371 sq ft

Dimensions are for guidance only. Layouts shown are for approximate measurements only.

Home No. 5–601 Penthouse – Level 1

Mansion Five Floor 6 Home No. 5–601 Penthouse – Level 1 Bedrooms 5

Internal Area 1106 sq m / 11906 sq ft Balcony Area 190 sq m / 2046 sq ft Total Area 1296 sq m / 13952 sq ft

Dimensions are for guidance only. Layouts shown are for approximate measurements only.

Home No. 5–601 Penthouse – Level 2

Mansion Five Floor 6 Home No. 5–601 Penthouse – Level 2 Bedrooms 5

Internal Area 1106 sq m / 11906 sq ft Balcony Area 190 sq m / 2046 sq ft Total Area 1296 sq m / 13952 sq ft

Home No. 5-602

Mansion Five Floor 6 Home No. 5–602 Bedrooms 3

Internal Area 452 sq m / 4860 sq ft Balcony Area 62 sq m / 669 sq ft Total Area 514 sq m / 5529 sq ft

Dimensions are for guidance only. Layouts shown are for approximate measurements only.

Home No. 6-501

Mansion Six Floor 5 Home No. 6–501 Bedrooms 5

Internal Area 630 sq m / 6781 sq ft Balcony Area 59 sq m / 638 sq ft Total Area 689 sq m / 7419 sq ft

Dimensions are for guidance only. Layouts shown are for approximate measurements only.

Home No. 7–602 Penthouse – Level 1

Mansion Seven Floor 6 Home No. 7–602 Penthouse – Level 1 Bedrooms 4

Internal Area 525 sq m / 5648 sq ft Balcony Area 67 sq m / 719 sq ft Total Area 592 sq m / 6367 sq ft

Home No. 7–602 Penthouse – Level 2

Mansion Seven Floor 6 Home No. 7–602 Penthouse – Level 2 Bedrooms 4

Internal Area 525 sq m / 5648 sq ft Balcony Area 67 sq m / 719 sq ft Total Area 592 sq m / 6367 sq ft

Dimensions are for guidance only. Layouts shown are for approximate measurements only.

Home No. 8-101

Mansion Eight Floor 1 Home No. 8–101 Bedrooms 4

Internal Area 653 sq m / 7031 sq ft Balcony Area 552 sq m / 5945 sq ft Total Area 1205 sq m / 12976 sq ft

Dimensions are for guidance only. Layouts shown are for approximate measurements only.

Home No. 8-501

Mansion Eight Floor 5 Home No. 8–501 Bedrooms 3

midday

Internal Area 591 sq m / 6359 sq ft Balcony Area 62 sq m / 670 sq ft Total Area 659 sq m / 7092 sq ft

Penthouse No. 8–701

Mansion Eight Floor 7 Penthouse No. 8–701 Bedrooms 3

Internal Area 956 sq m / 10291 sq ft Balcony Area 262 sq m / 2815 sq ft Total Area 1218 sq m / 13106 sq ft

Dimensions are for guidance only. Layouts shown are for approximate measurements only.