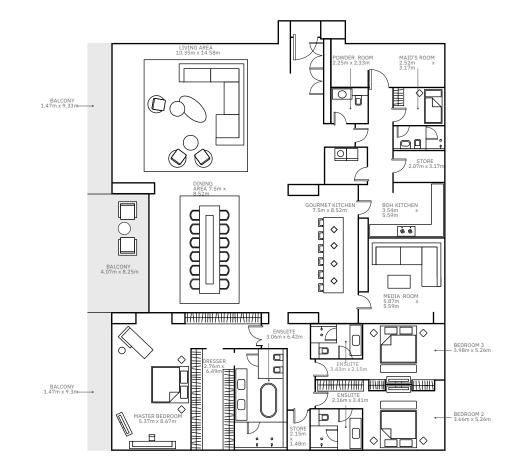

Home No. 3-501

Mansion Three Floor 5 Home No. 3–501 Bedrooms 5

Internal Area 644 sq m / 6929 sq ft Balcony Area 65 sq m / 704 sq ft Total Area 709 sq m / 7633 sq ft

Dimensions are for guidance only. Layouts shown are for approximate measurements only.