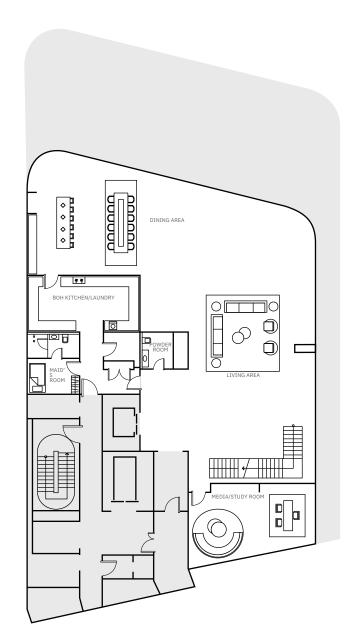

Home No. 5–601 Penthouse – Level 1

Mansion Five Floor 6 Home No. 5–601 Penthouse – Level 1 Bedrooms 5

Internal Area 1106 sq m / 11906 sq ft Balcony Area 190 sq m / 2046 sq ft Total Area 1296 sq m / 13952 sq ft

Dimensions are for guidance only. Layouts shown are for approximate measurements only.

Home No. 5–601 Penthouse – Level 2

Mansion Five Floor 6 Home No. 5–601 Penthouse – Level 2 Bedrooms 5

Internal Area 1106 sq m / 11906 sq ft Balcony Area 190 sq m / 2046 sq ft Total Area 1296 sq m / 13952 sq ft

Dimensions are for guidance only. Layouts shown are for approximate measurements only.

An AL SHARQ INVESTMENT LLC. Project. W Residences Dubai – The Palm are not owned, developed or sold by Marriott International, Inc., ("Marriott") or their affiliates. AL SHARQ INVESTMENT LLC uses the W Residences<sup>®</sup> trademarks and trade names under a license from Marriott. If this license is terminated or expires without renewal, the residential project will no longer be associated with, or have any right to use the W Residences brand trade names or trademarks.