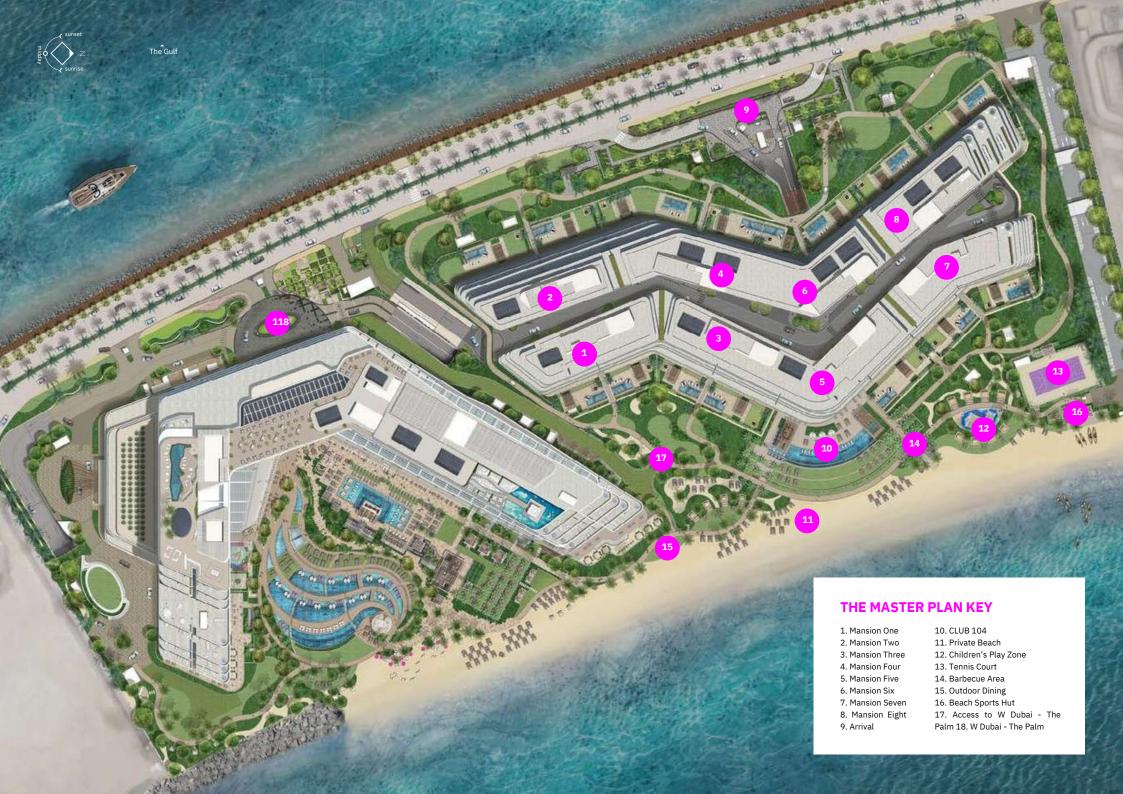

The W Residences feature 104 homes spread over eight mansions. This unique development offers residents the extraordinary in every form - from views, design, materials, and finishes to location, amenities, space, and services.