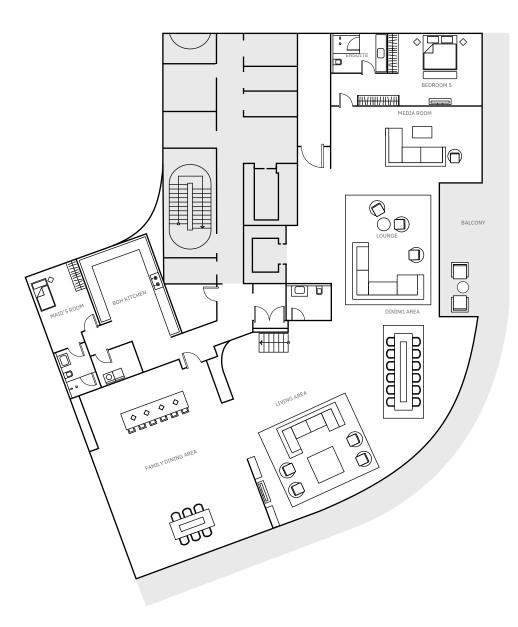

Home No. 5–601 Penthouse – Level 1

Mansion Five Floor 6 Home No. 5–601 Penthouse – Level 1 Bedrooms 5

Internal Area 1106 sq m / 11906 sq ft Balcony Area 190 sq m / 2046 sq ft Total Area 1296 sq m / 13952 sq ft

Dimensions are for guidance only. Layouts shown are for approximate measurements only.

Home No. 5–601 Penthouse – Level 2

Mansion Five Floor 6 Home No. 5–601 Penthouse – Level 2 Bedrooms 5

Internal Area 1106 sq m / 11906 sq ft Balcony Area 190 sq m / 2046 sq ft Total Area 1296 sq m / 13952 sq ft