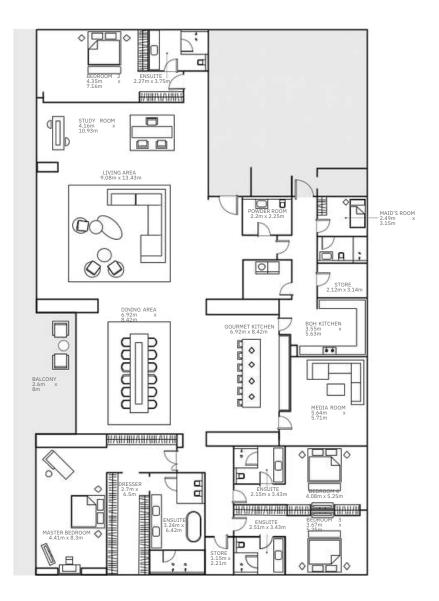

Home No. 3-101

Mansion Three Floor 1 Home No. 3–101 Bedrooms 4

Internal Area 654 sq m / 7035 sq ft Balcony Area 363 sq m / 3902 sq ft Total Area 1016 sq m / 10937 sq ft

Dimensions are for guidance only. Layouts shown are for approximate measurements only.