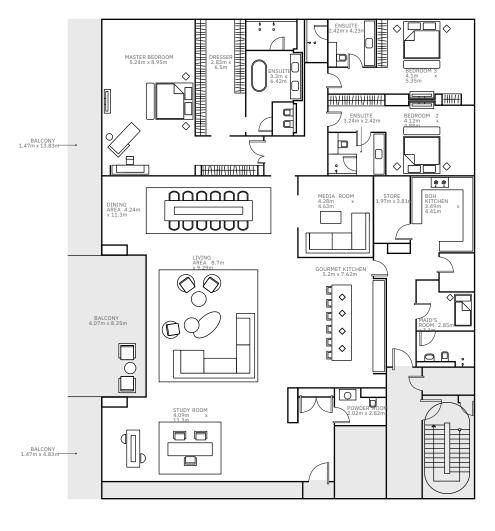

Home No. 3-101

Mansion Three Floor 1 Home No. 3–101 Bedrooms 4

Internal Area 654 sq m / 7035 sq ft Balcony Area 363 sq m / 3902 sq ft Total Area 1016 sq m / 10937 sq ft

Dimensions are for guidance only. Layouts shown are for approximate measurements only.