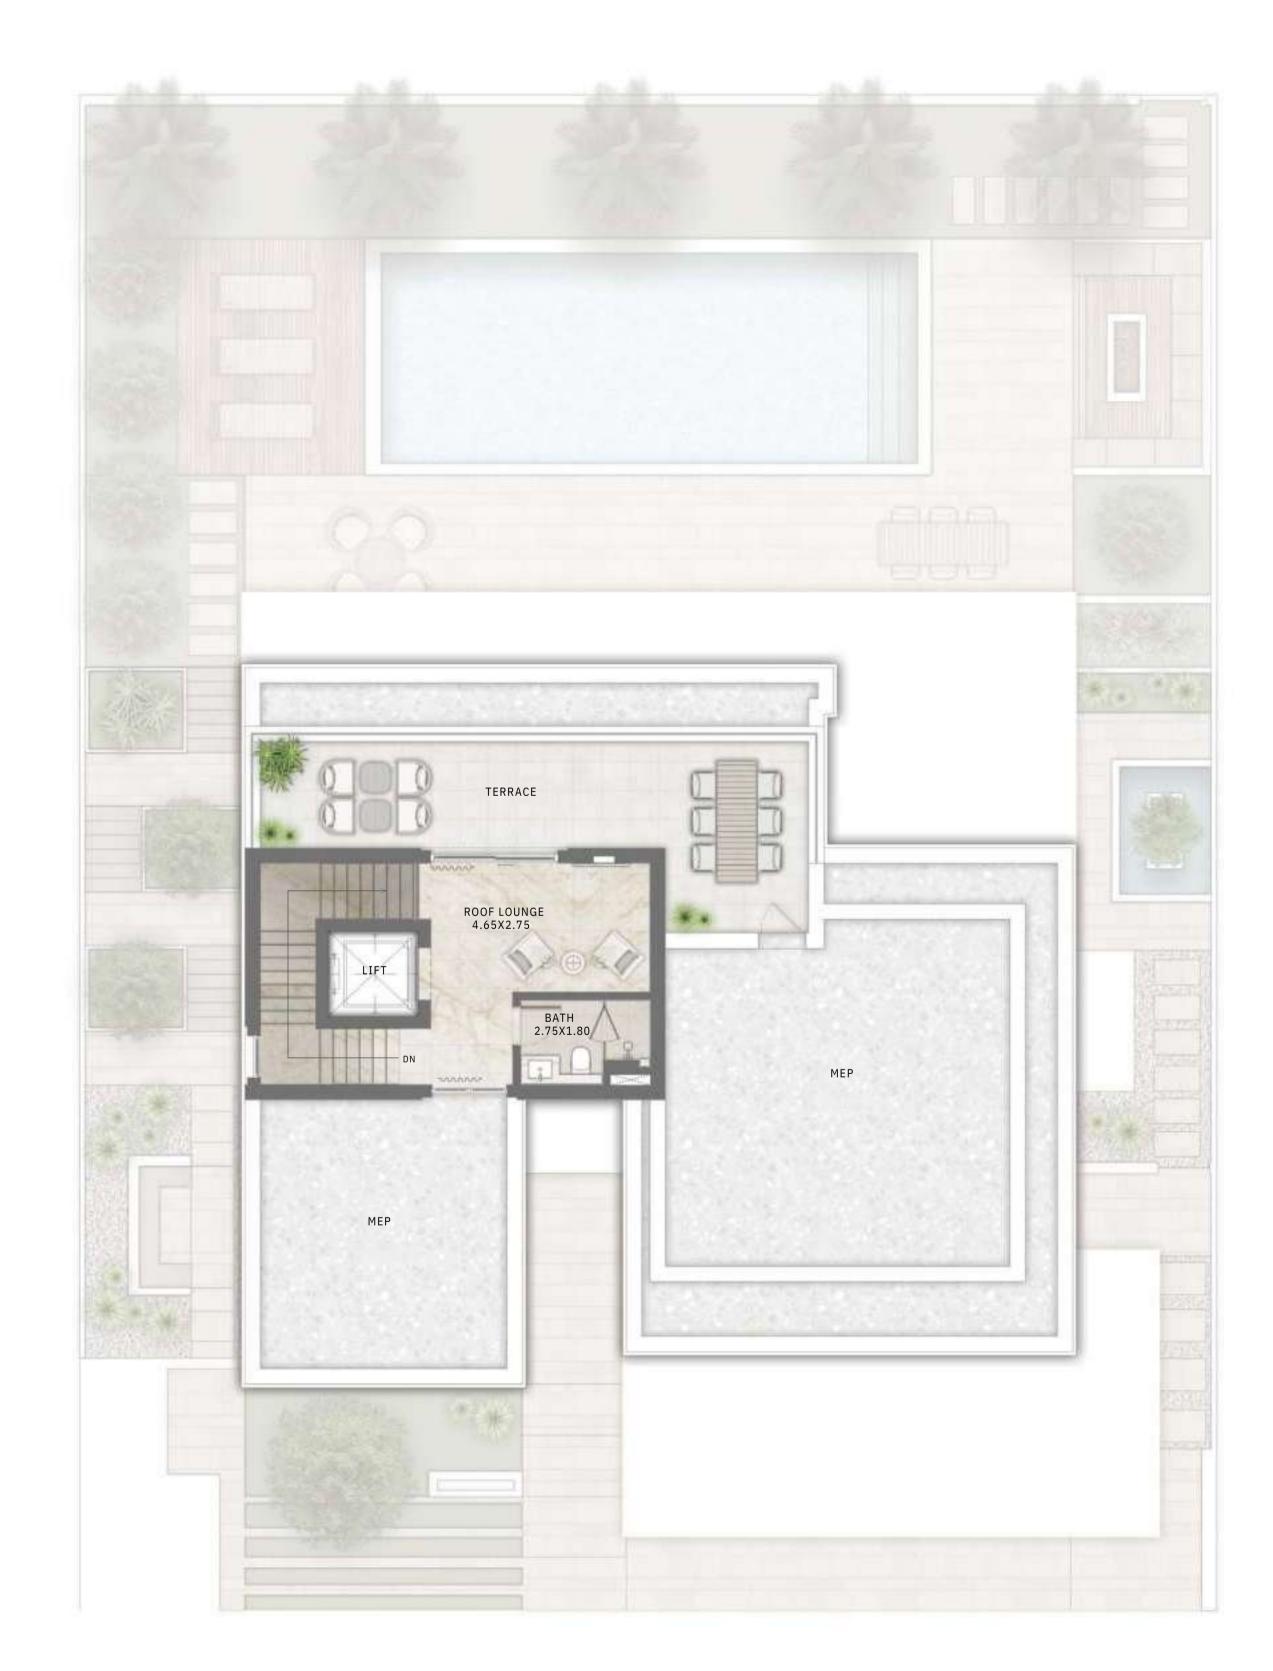

GROUND FLOOR FIRST FLOOR SECOND FLOOR

4 BEDROOM CONTEMPORARY

| GROUND FLOOR  | 1983.57 | SQ.FT | 184.28 | SQ.M |
|---------------|---------|-------|--------|------|
| FIRST FLOOR   | 1786.27 | •     | 165.95 | •    |
| SECOND FLOOR  | 533.03  | SQ.FT | 49.52  | SQ.M |
| TERRACE       | 1280.91 | •     | 119.00 | •    |
| CAR PORT AREA | 690.29  | SQ.FT | 64.13  | SQ.M |
| TOTAL AREA    | 6274.07 | •     | 582.88 | •    |
|               |         | SQ.FT |        | SQ.M |
|               |         | •     |        | •    |
|               |         | SQ.FT |        | SQ.M |
|               |         | •     |        | •    |
|               |         | SQ.FT |        | SQ.M |
|               |         | •     |        | •    |