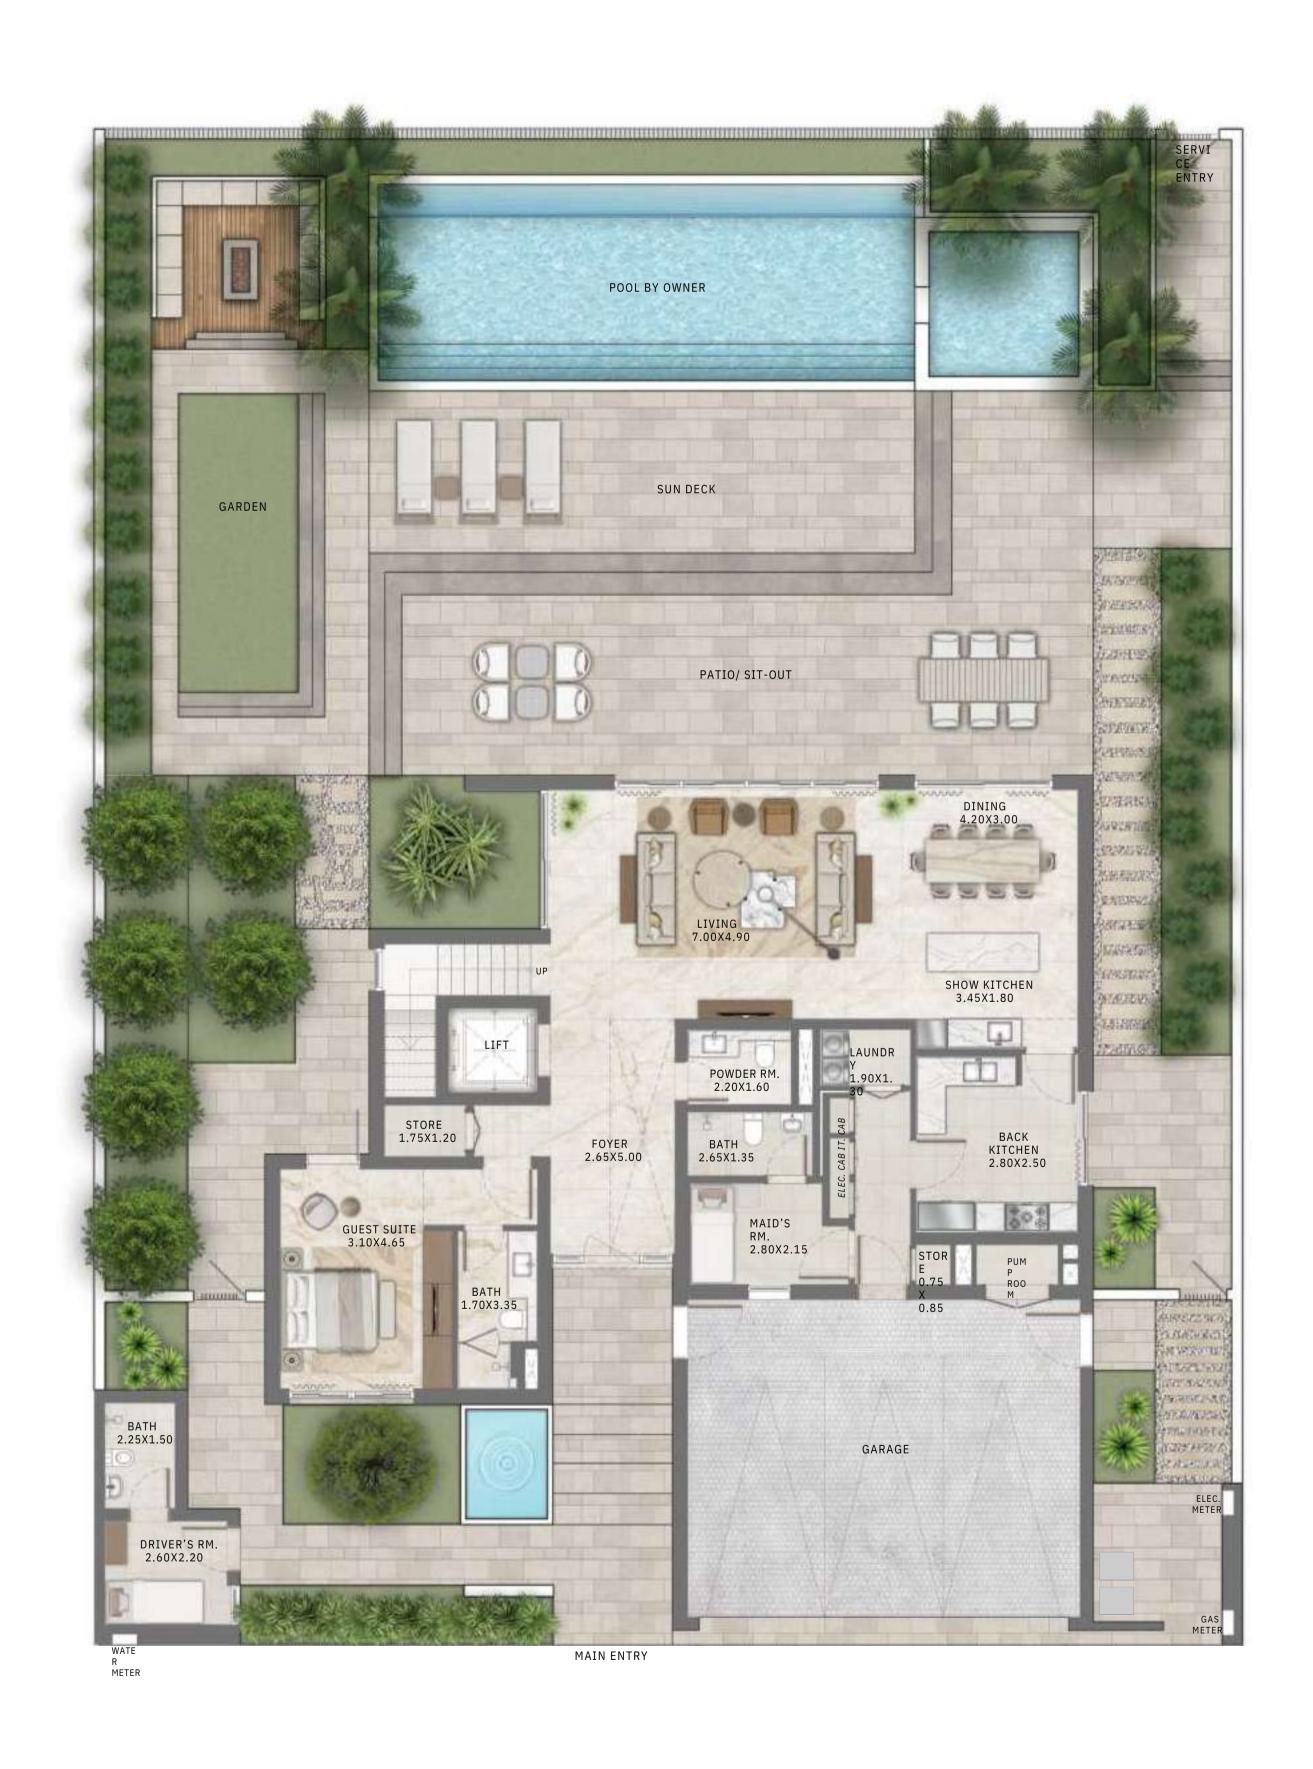

FLOOR PLANS

EMAAR

4 BEDROOM CLASSICAL

| GROUND FLOOR  | 1,998.97 | SQ.FT        | 185.71 | SQ.M         |
|---------------|----------|--------------|--------|--------------|
| FIRST FLOOR   | 1,675.19 | •            | 155.63 | •            |
| SECOND FLOOR  | 520.11   | SQ.FT        | 48.32  | SQ.M         |
| TERRACE       | 958.96   | •            | 89.09  | •            |
| CAR PORT AREA | 690.18   | SQ.FT        | 64.12  | SQ.M         |
| TOTAL AREA    | 5,843.40 | •            | 542.87 | •            |
|               |          |              |        |              |
|               |          | SQ.FT        |        | SQ.M         |
|               |          | SQ.FT        |        | SQ.M         |
|               |          | SQ.FT  SQ.FT |        | SQ.M<br>SQ.M |
|               |          | •            |        | •            |
|               |          | •            |        | SQ.M         |

GROUND FLOOR FIRST FLOOR SECOND FLOOR

4 BEDROOM CONTEMPORARY

| GROUND FLOOR  | 1983.57 | SQ.FT | 184.28 | SQ.M |
|---------------|---------|-------|--------|------|
| FIRST FLOOR   | 1786.27 | •     | 165.95 | •    |
| SECOND FLOOR  | 533.03  | SQ.FT | 49.52  | SQ.M |
| TERRACE       | 1280.91 | •     | 119.00 | •    |
| CAR PORT AREA | 690.29  | SQ.FT | 64.13  | SQ.M |
| TOTAL AREA    | 6274.07 | •     | 582.88 | •    |
|               |         | SQ.FT |        | SQ.M |
|               |         | •     |        | •    |
|               |         | SQ.FT |        | SQ.M |
|               |         | •     |        | •    |
|               |         | SQ.FT |        | SQ.M |
|               |         | •     |        | •    |

4 BEDROOM CHAMFERED

| GROUND FLOOR  | 2,065.27 | SQ.FT | 191.87 | SQ.M |
|---------------|----------|-------|--------|------|
| FIRST FLOOR   | 1760.87  | •     | 163.59 | •    |
| SECOND FLOOR  | 734.42   | SQ.FT | 68.23  | SQ.M |
| TERRACE       | 1005.13  | •     | 93.38  | •    |
| CAR PORT AREA | 696.21   | SQ.FT | 64.68  | SQ.M |
| TOTAL AREA    | 6261.91  | •     | 581.75 | •    |
|               |          | SQ.FT |        | SQ.M |
|               |          | •     |        | •    |
|               |          | SQ.FT |        | SQ.M |
|               |          | •     |        | •    |
|               |          | SQ.FT |        | SQ.M |
|               |          | •     |        | •    |