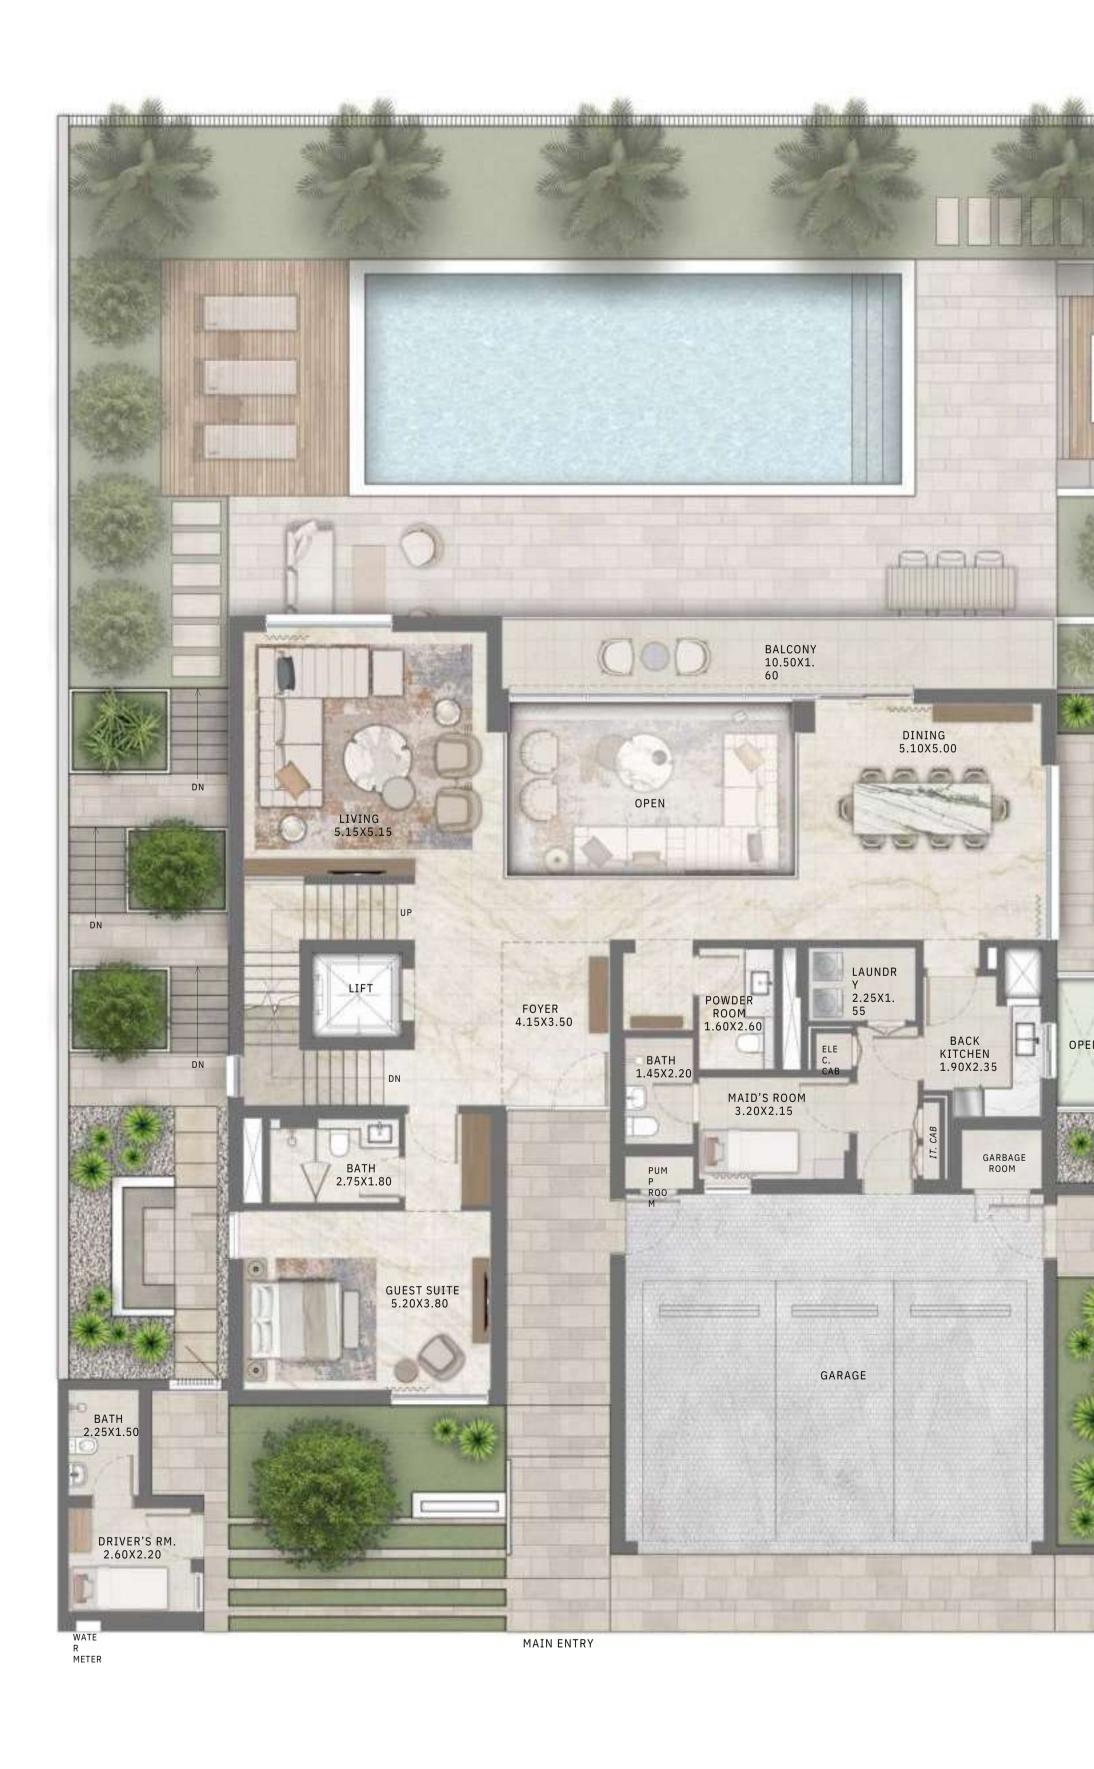

KEY PLAN

5 BEDROOM CLASSICAL 1

|               | 1 701 77 CO FT | 15010 COM   |
|---------------|----------------|-------------|
| BASEMENT      | 1,701.77 SQ.FT | 158.10 SQ.M |
| GROUND FLOOR  | 2,197.02 .     | 204.11 .    |
| FIRST FLOOR   | 2,183.24 SQ.FT | 202.83 SQ.M |
| SECOND FLOOR  | 502.57 .       | 46.69 .     |
| TERRACE       | 1,243.66 SQ.FT | 115.54 SQ.M |
| CAR PORT AREA | 819.03 .       | 76.09 .     |
| TOTAL AREA    | 8,647.30 SQ.FT | 803.36 SQ.M |
|               | •              | •           |
|               | SQ.FT          | SQ.M        |
|               |                |             |

SQ.FT

SQ.M

BASEMENT GROUND FLOOR FIRST FLOOR SECOND FLOOR

5 BEDROOM CLASSICAL 2

| BASEMENT      | 1,701.7     | SQ.FT | 158.1    | SQ.M |
|---------------|-------------|-------|----------|------|
| GROUND FLOOR  | 7           | •     | 0        | •    |
| FIRST FLOOR   | 2,195.3     | SQ.FT | 203.9    | SQ.M |
| SECOND FLOOR  | 0 -         | •     | 5        | •    |
| TERRACE       | 2,81833.749 | SQ.FT | 2702.332 | SQ.M |
| CAR PORT AREA | 6819.03     | •     | 576.09   | •    |
| TOTAL AREA    | 7,753.35    | SQ.FT | 720.31   | SQ.M |
|               |             | •     |          | •    |
|               |             | SQ.FT |          | SQ.M |
|               |             |       |          |      |