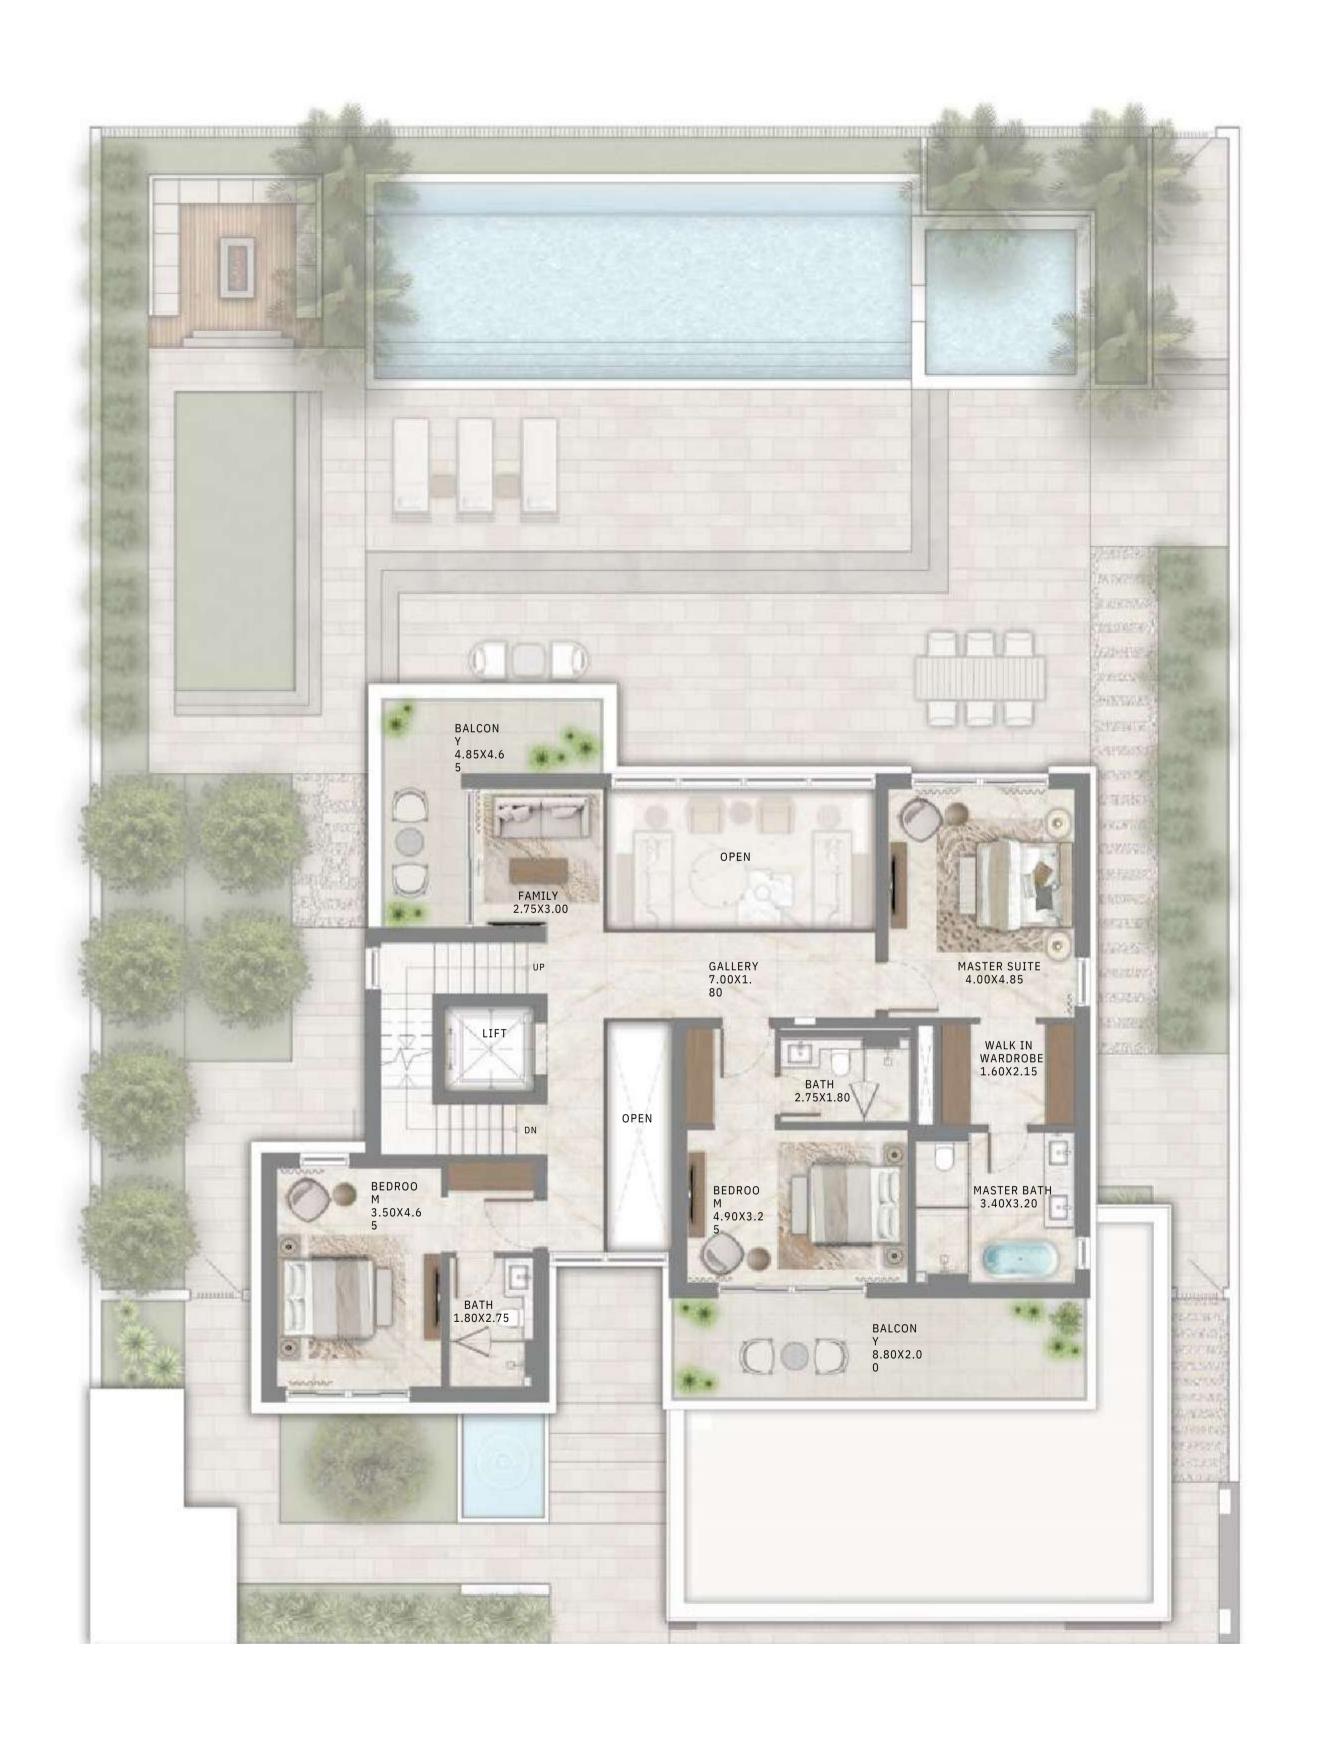

FLOOR PLANS

EMAAR

4 BEDROOM CLASSICAL

| GROUND FLOOR  | 1,998.97 | SQ.FT        | 185.71 | SQ.M         |
|---------------|----------|--------------|--------|--------------|
| FIRST FLOOR   | 1,675.19 | •            | 155.63 | •            |
| SECOND FLOOR  | 520.11   | SQ.FT        | 48.32  | SQ.M         |
| TERRACE       | 958.96   | •            | 89.09  | •            |
| CAR PORT AREA | 690.18   | SQ.FT        | 64.12  | SQ.M         |
| TOTAL AREA    | 5,843.40 | •            | 542.87 | •            |
|               |          |              |        |              |
|               |          | SQ.FT        |        | SQ.M         |
|               |          | SQ.FT        |        | SQ.M         |
|               |          | SQ.FT  SQ.FT |        | SQ.M<br>SQ.M |
|               |          | •            |        | •            |
|               |          | •            |        | SQ.M         |

GROUND FLOOR FIRST FLOOR SECOND FLOOR

4 BEDROOM CONTEMPORARY

| GROUND FLOOR  | 1983.57 | SQ.FT | 184.28 | SQ.M |
|---------------|---------|-------|--------|------|
| FIRST FLOOR   | 1786.27 | •     | 165.95 | •    |
| SECOND FLOOR  | 533.03  | SQ.FT | 49.52  | SQ.M |
| TERRACE       | 1280.91 | •     | 119.00 | •    |
| CAR PORT AREA | 690.29  | SQ.FT | 64.13  | SQ.M |
| TOTAL AREA    | 6274.07 | •     | 582.88 | •    |
|               |         | SQ.FT |        | SQ.M |
|               |         | •     |        | •    |
|               |         | SQ.FT |        | SQ.M |
|               |         | •     |        | •    |
|               |         | SQ.FT |        | SQ.M |
|               |         | •     |        | •    |

4 BEDROOM CHAMFERED

| GROUND FLOOR  | 2,065.27 | SQ.FT | 191.87 | SQ.M |
|---------------|----------|-------|--------|------|
| FIRST FLOOR   | 1760.87  | •     | 163.59 | •    |
| SECOND FLOOR  | 734.42   | SQ.FT | 68.23  | SQ.M |
| TERRACE       | 1005.13  | •     | 93.38  | •    |
| CAR PORT AREA | 696.21   | SQ.FT | 64.68  | SQ.M |
| TOTAL AREA    | 6261.91  | •     | 581.75 | •    |
|               |          | SQ.FT |        | SQ.M |
|               |          | •     |        | •    |
|               |          | SQ.FT |        | SQ.M |
|               |          | •     |        | •    |
|               |          | SQ.FT |        | SQ.M |
|               |          | •     |        | •    |