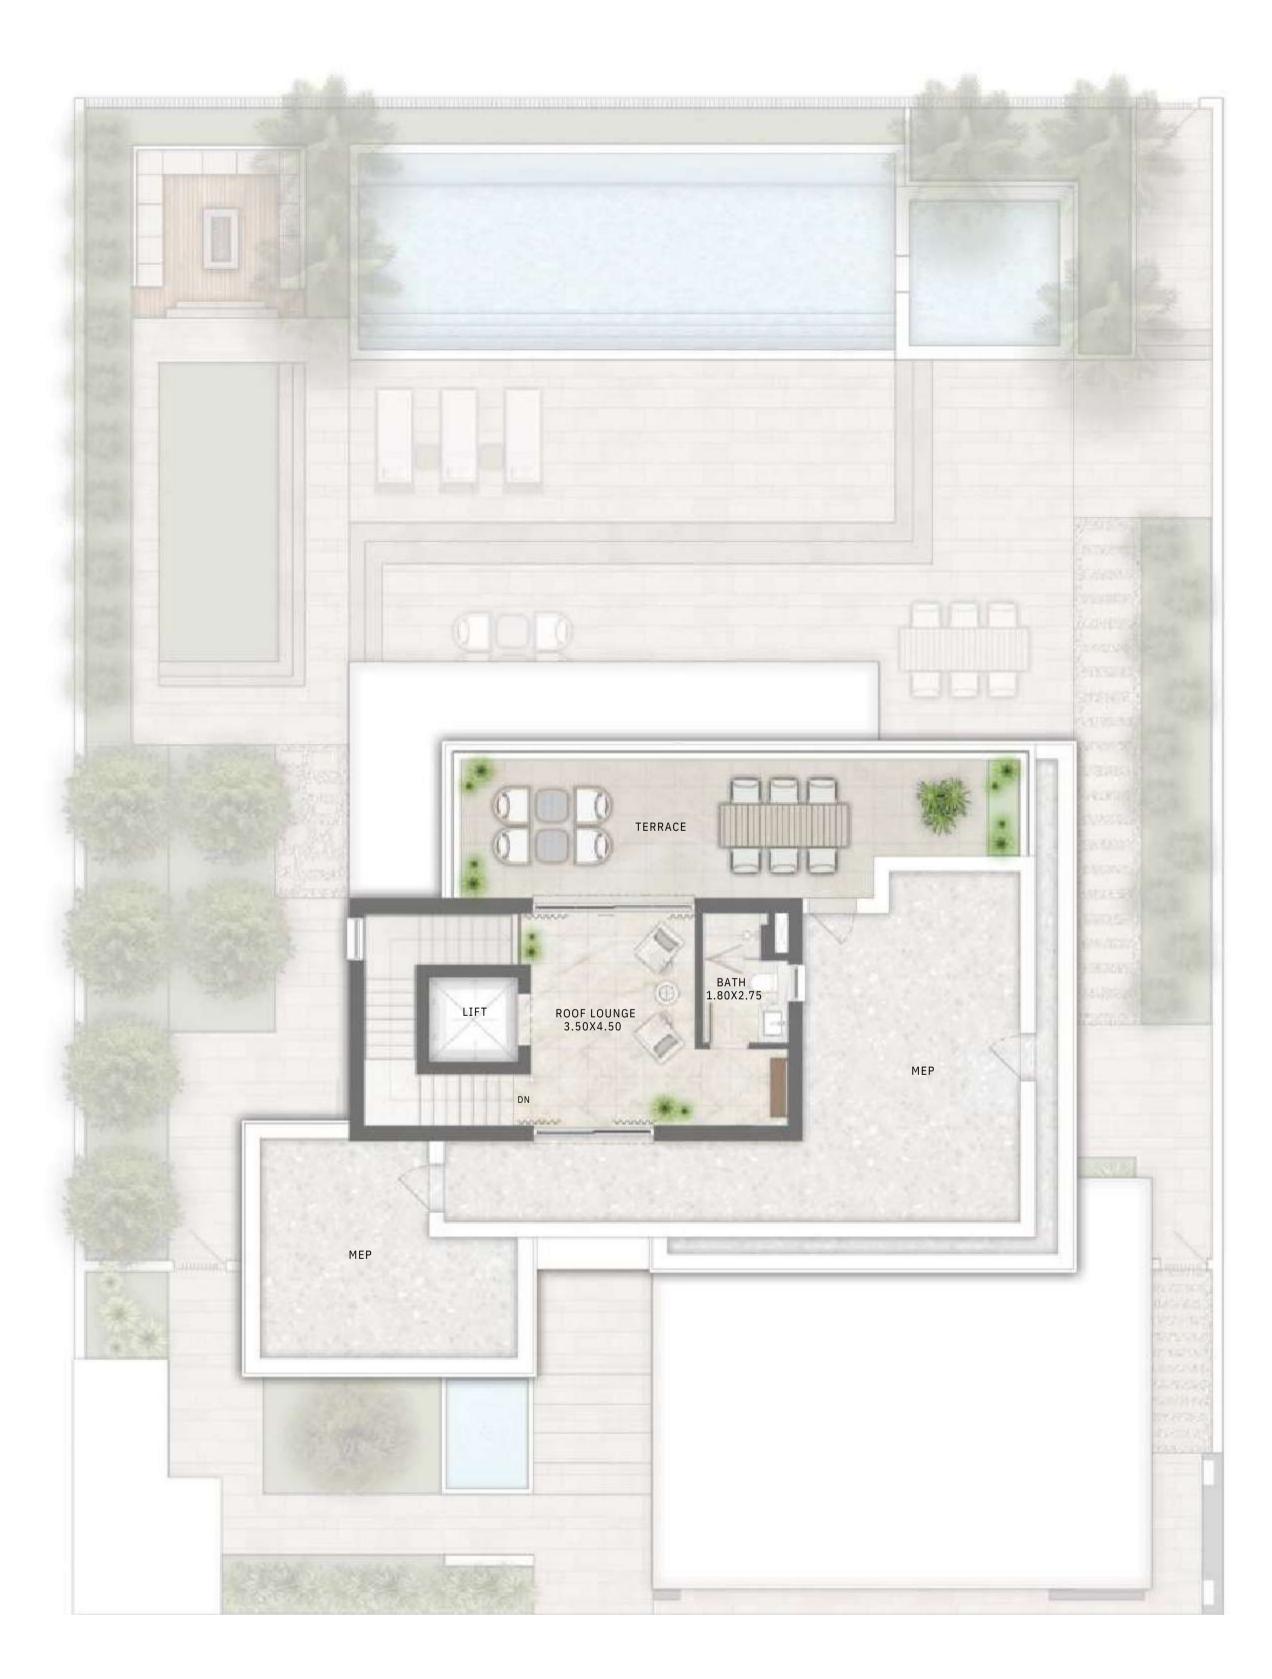

FLOOR PLANS

EMAAR

4 BEDROOM CLASSICAL

| GROUND FLOOR  | 1,998.97 | SQ.FT        | 185.71 | SQ.M         |
|---------------|----------|--------------|--------|--------------|
| FIRST FLOOR   | 1,675.19 | •            | 155.63 | •            |
| SECOND FLOOR  | 520.11   | SQ.FT        | 48.32  | SQ.M         |
| TERRACE       | 958.96   | •            | 89.09  | •            |
| CAR PORT AREA | 690.18   | SQ.FT        | 64.12  | SQ.M         |
| TOTAL AREA    | 5,843.40 | •            | 542.87 | •            |
|               |          |              |        |              |
|               |          | SQ.FT        |        | SQ.M         |
|               |          | SQ.FT        |        | SQ.M         |
|               |          | SQ.FT  SQ.FT |        | SQ.M<br>SQ.M |
|               |          | •            |        | •            |
|               |          | •            |        | SQ.M         |