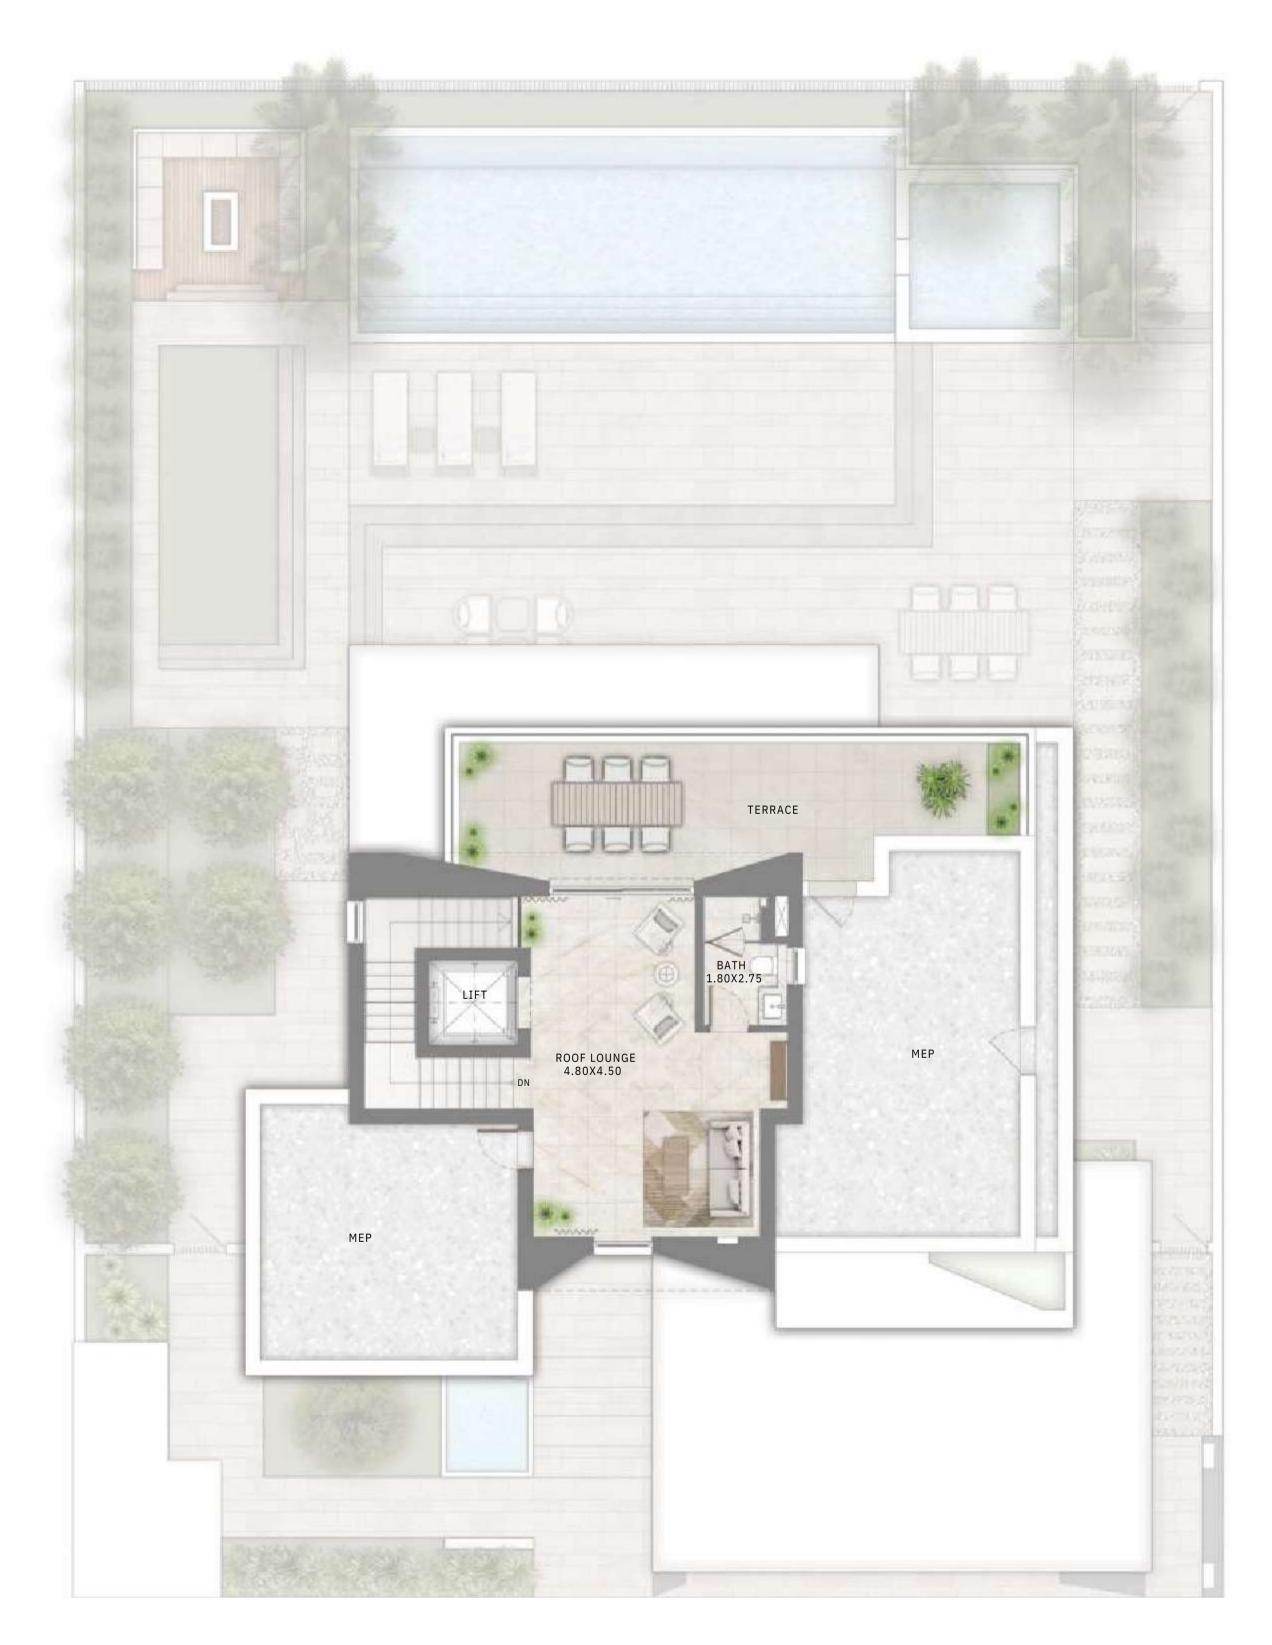

KEY PLAN

5 BEDROOM CLASSICAL 1

|               | 1 701 77 CO FT | 15010 COM   |
|---------------|----------------|-------------|
| BASEMENT      | 1,701.77 SQ.FT | 158.10 SQ.M |
| GROUND FLOOR  | 2,197.02 .     | 204.11 .    |
| FIRST FLOOR   | 2,183.24 SQ.FT | 202.83 SQ.M |
| SECOND FLOOR  | 502.57 .       | 46.69 .     |
| TERRACE       | 1,243.66 SQ.FT | 115.54 SQ.M |
| CAR PORT AREA | 819.03 .       | 76.09 .     |
| TOTAL AREA    | 8,647.30 SQ.FT | 803.36 SQ.M |
|               | •              | •           |
|               | SQ.FT          | SQ.M        |
|               |                |             |

SQ.FT

SQ.M

BASEMENT GROUND FLOOR FIRST FLOOR SECOND FLOOR

5 BEDROOM CLASSICAL 2

| BASEMENT      | 1,701.7     | SQ.FT | 158.1    | SQ.M |
|---------------|-------------|-------|----------|------|
| GROUND FLOOR  | 7           | •     | 0        | •    |
| FIRST FLOOR   | 2,195.3     | SQ.FT | 203.9    | SQ.M |
| SECOND FLOOR  | 0 -         | •     | 5        | •    |
| TERRACE       | 2,81833.749 | SQ.FT | 2702.332 | SQ.M |
| CAR PORT AREA | 6819.03     | •     | 576.09   | •    |
| TOTAL AREA    | 7,753.35    | SQ.FT | 720.31   | SQ.M |
|               |             | •     |          | •    |
|               |             | SQ.FT |          | SQ.M |
|               |             |       |          |      |

SQ.FT

KEY PLAN

SQ.M