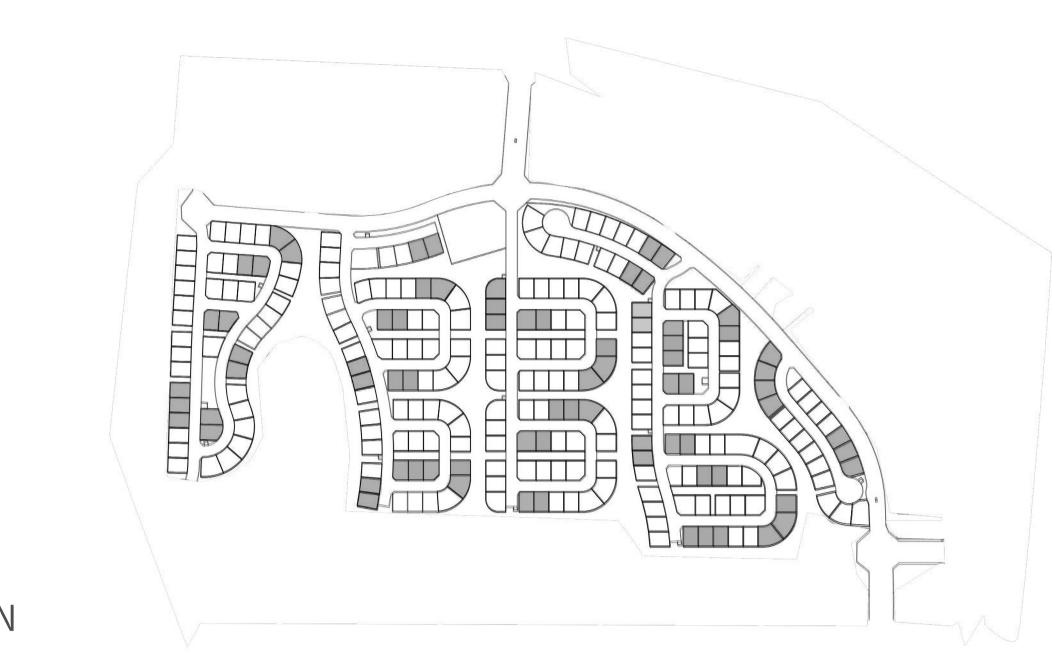

D FLOOR





5 BEDROOM CHAMFERED

| BASEMENT      | 1,712.8 | SQ.FT | 159.1 | SQ.M |
|---------------|---------|-------|-------|------|
| GROUND FLOOR  | 6       | •     | 3     | •    |
| FIRST FLOOR   | 2,251.7 | SQ.FT | 209.1 | SQ.M |
| SECOND FLOOR  | 0       | •     | 9     | •    |
| TERRACE       | 2,278.0 | SQ.FT | 211.6 | SQ.M |
| CAR PORT AREA | 7       | •     | 4 -   | •    |
| TOTAL AREA    | -       | SQ.FT | 67.93 | SQ.M |
|               | 731.19  | •     | 75.60 | •    |
|               | 813.75  | SQ.FT | 723.4 | SQ.M |
|               | 7,787.5 | •     | 9     | •    |
|               | 8       | SQ.FT |       | SQ.M |
|               |         | •     |       | •    |
|               |         | SQ.FT |       | SQ.M |
|               |         |       |       |      |



KEY PLAN











## REALESTATE