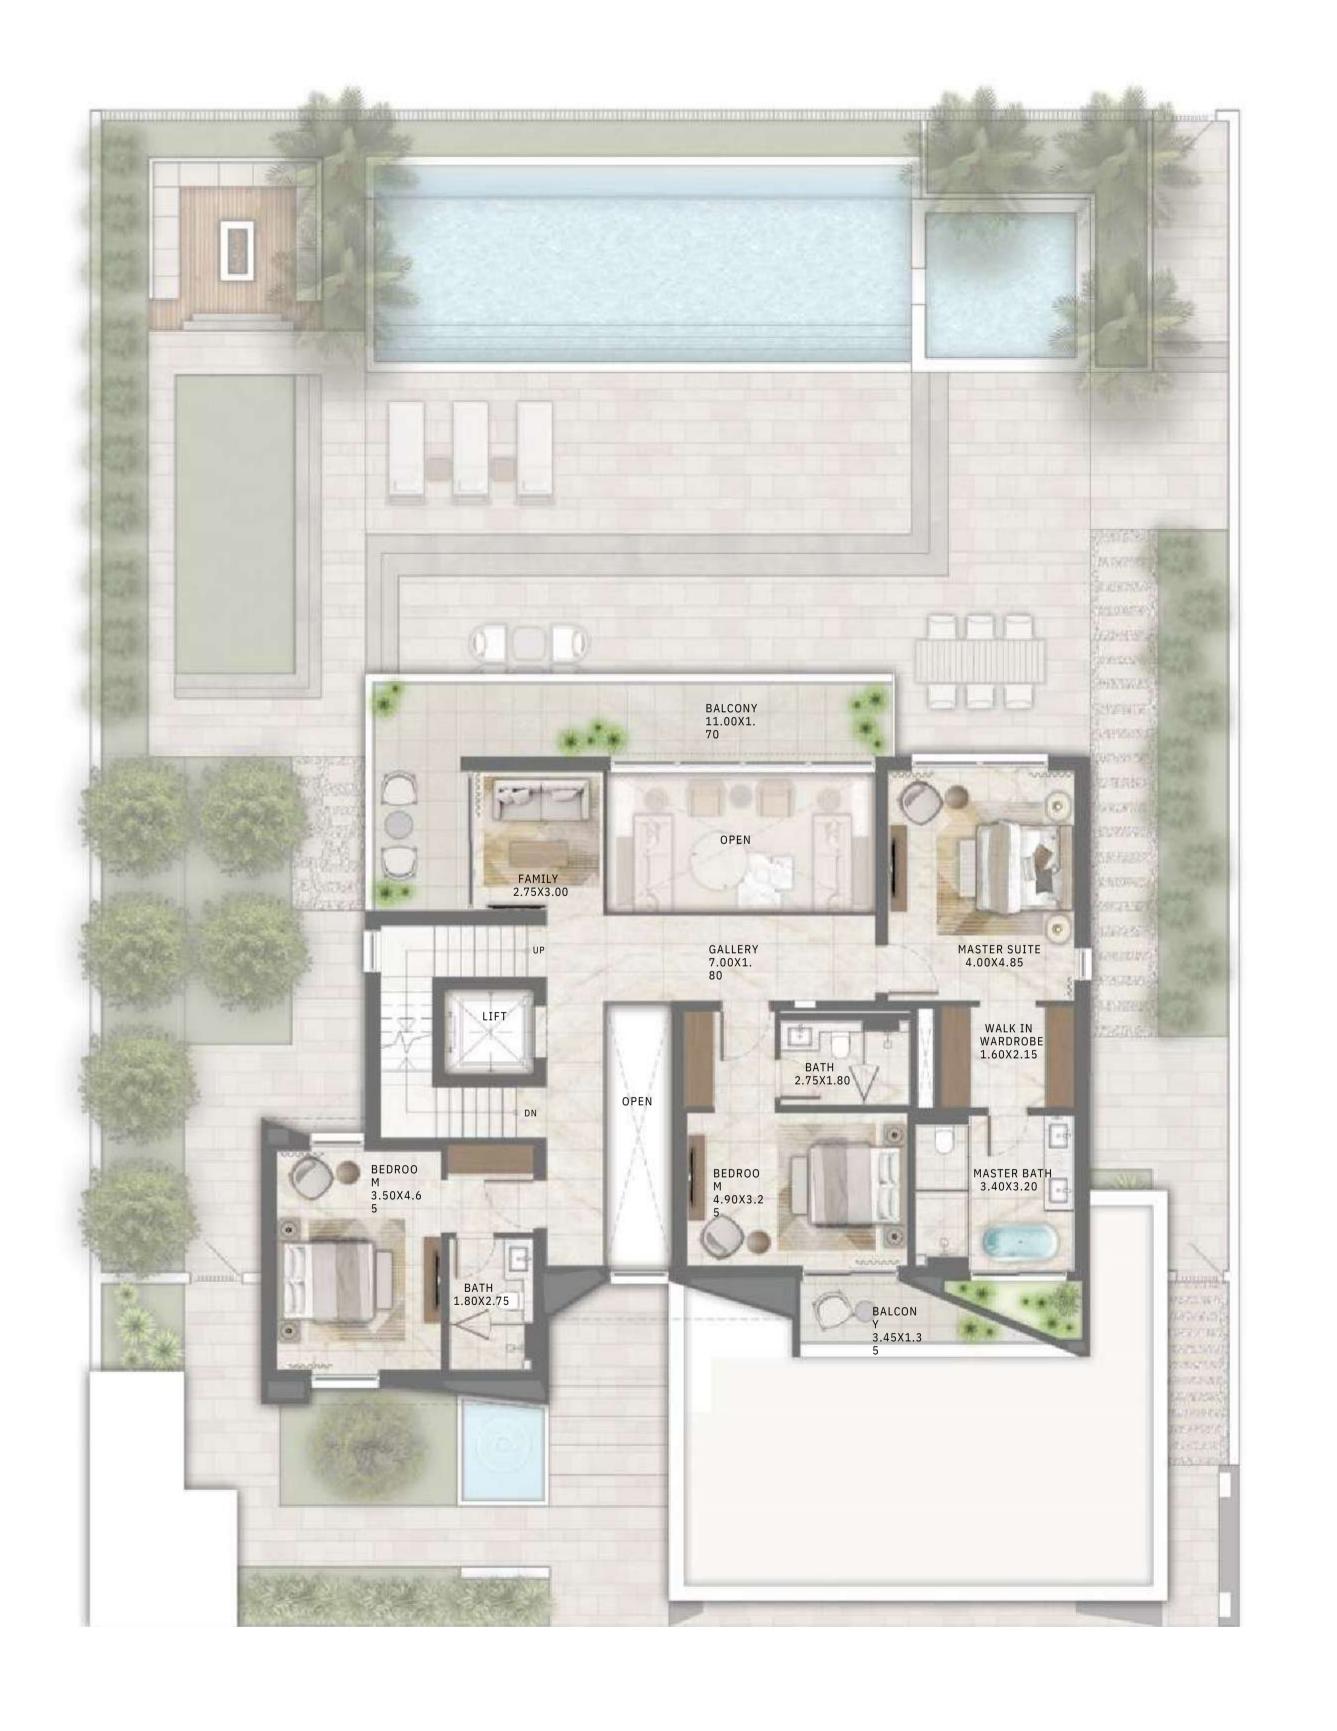

KEY PLAN

5 BEDROOM CLASSICAL 1

|               | 1 701 77 CO FT | 15010 COM   |
|---------------|----------------|-------------|
| BASEMENT      | 1,701.77 SQ.FT | 158.10 SQ.M |
| GROUND FLOOR  | 2,197.02 .     | 204.11 .    |
| FIRST FLOOR   | 2,183.24 SQ.FT | 202.83 SQ.M |
| SECOND FLOOR  | 502.57 .       | 46.69 .     |
| TERRACE       | 1,243.66 SQ.FT | 115.54 SQ.M |
| CAR PORT AREA | 819.03 .       | 76.09 .     |
| TOTAL AREA    | 8,647.30 SQ.FT | 803.36 SQ.M |
|               | •              | •           |
|               | SQ.FT          | SQ.M        |
|               |                |             |

SQ.FT

SQ.M

BASEMENT GROUND FLOOR FIRST FLOOR SECOND FLOOR

5 BEDROOM CLASSICAL 2

| BASEMENT      | 1,701.7     | SQ.FT | 158.1    | SQ.M |
|---------------|-------------|-------|----------|------|
| GROUND FLOOR  | 7           | •     | 0        | •    |
| FIRST FLOOR   | 2,195.3     | SQ.FT | 203.9    | SQ.M |
| SECOND FLOOR  | 0 -         | •     | 5        | •    |
| TERRACE       | 2,81833.749 | SQ.FT | 2702.332 | SQ.M |
| CAR PORT AREA | 6819.03     | •     | 576.09   | •    |
| TOTAL AREA    | 7,753.35    | SQ.FT | 720.31   | SQ.M |
|               |             | •     |          | •    |
|               |             | SQ.FT |          | SQ.M |
|               |             |       |          |      |