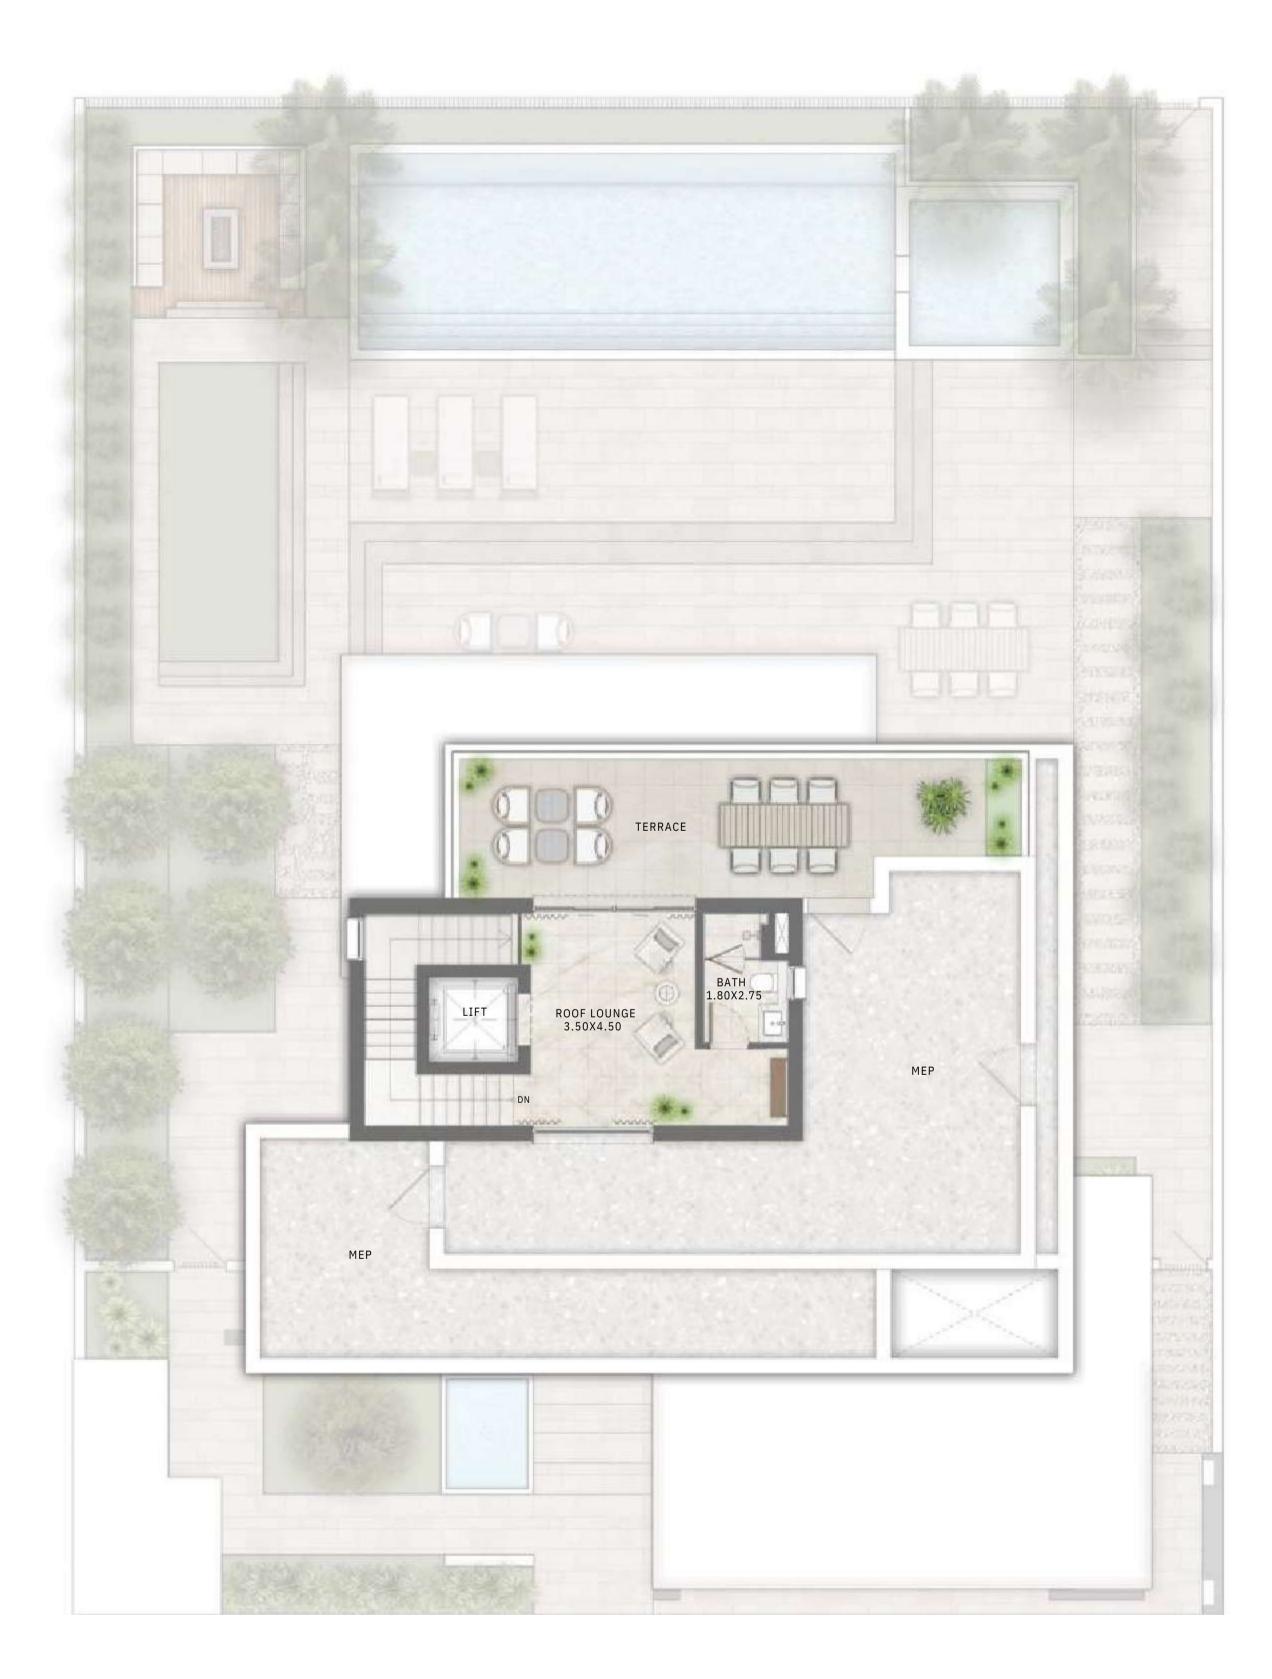

KEY PLAN

5 BEDROOM CLASSICAL 1

|               | 1 701 77 CO FT | 15010 COM   |
|---------------|----------------|-------------|
| BASEMENT      | 1,701.77 SQ.FT | 158.10 SQ.M |
| GROUND FLOOR  | 2,197.02 .     | 204.11 .    |
| FIRST FLOOR   | 2,183.24 SQ.FT | 202.83 SQ.M |
| SECOND FLOOR  | 502.57 .       | 46.69 .     |
| TERRACE       | 1,243.66 SQ.FT | 115.54 SQ.M |
| CAR PORT AREA | 819.03 .       | 76.09 .     |
| TOTAL AREA    | 8,647.30 SQ.FT | 803.36 SQ.M |
|               | •              | •           |
|               | SQ.FT          | SQ.M        |
|               |                |             |

SQ.FT

SQ.M

BASEMENT GROUND FLOOR FIRST FLOOR SECOND FLOOR

5 BEDROOM CLASSICAL 2

| BASEMENT      | 1,701.7     | SQ.FT | 158.1    | SQ.M |
|---------------|-------------|-------|----------|------|
| GROUND FLOOR  | 7           | •     | 0        | •    |
| FIRST FLOOR   | 2,195.3     | SQ.FT | 203.9    | SQ.M |
| SECOND FLOOR  | 0 -         | •     | 5        | •    |
| TERRACE       | 2,81833.749 | SQ.FT | 2702.332 | SQ.M |
| CAR PORT AREA | 6819.03     | •     | 576.09   | •    |
| TOTAL AREA    | 7,753.35    | SQ.FT | 720.31   | SQ.M |
|               |             | •     |          | •    |
|               |             | SQ.FT |          | SQ.M |
|               |             |       |          |      |