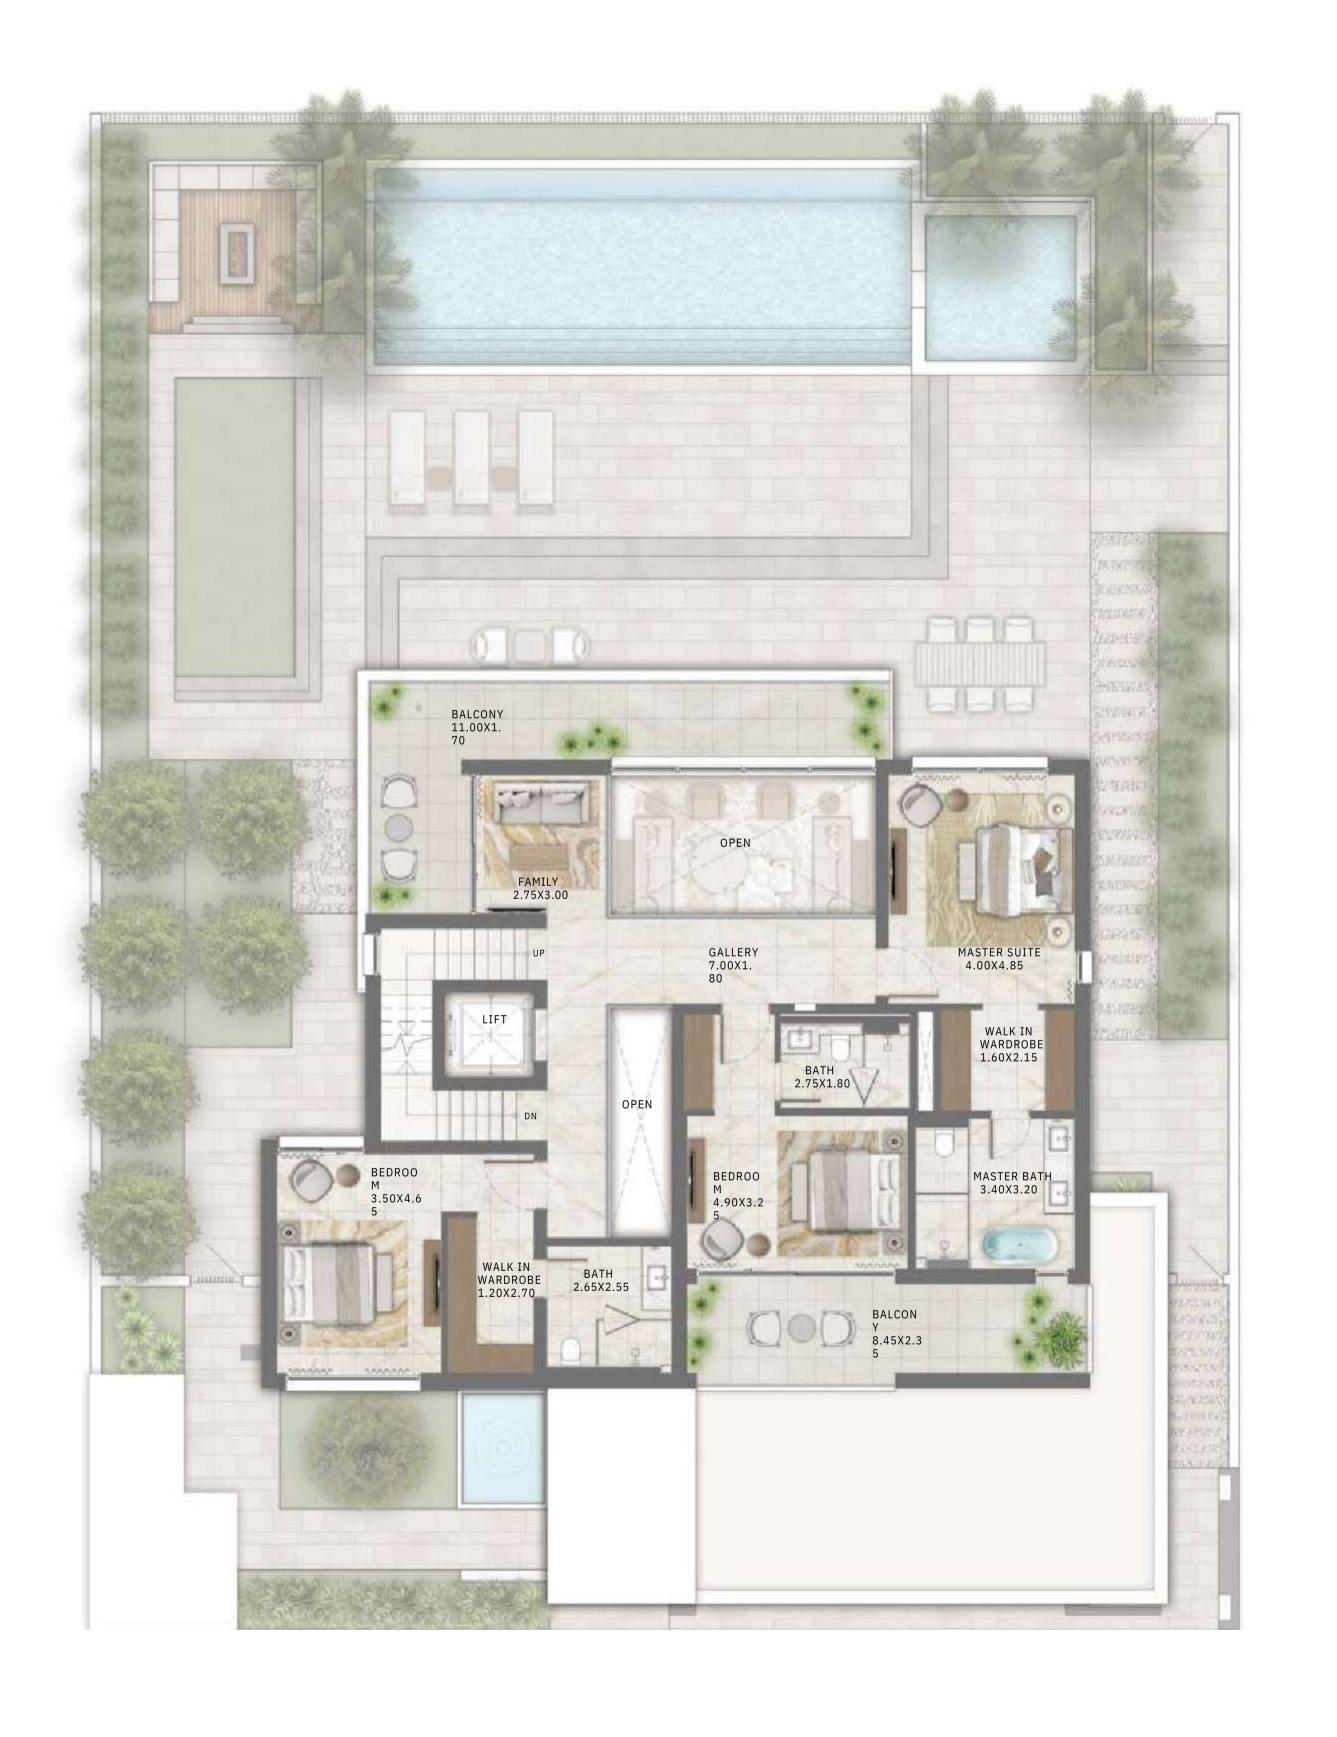

FLOOR PLANS

EMAAR

4 BEDROOM CLASSICAL

| GROUND FLOOR  | 1,998.97 | SQ.FT        | 185.71 | SQ.M         |
|---------------|----------|--------------|--------|--------------|
| FIRST FLOOR   | 1,675.19 | •            | 155.63 | •            |
| SECOND FLOOR  | 520.11   | SQ.FT        | 48.32  | SQ.M         |
| TERRACE       | 958.96   | •            | 89.09  | •            |
| CAR PORT AREA | 690.18   | SQ.FT        | 64.12  | SQ.M         |
| TOTAL AREA    | 5,843.40 | •            | 542.87 | •            |
|               |          |              |        |              |
|               |          | SQ.FT        |        | SQ.M         |
|               |          | SQ.FT        |        | SQ.M         |
|               |          | SQ.FT  SQ.FT |        | SQ.M<br>SQ.M |
|               |          | •            |        | •            |
|               |          | •            |        | SQ.M         |