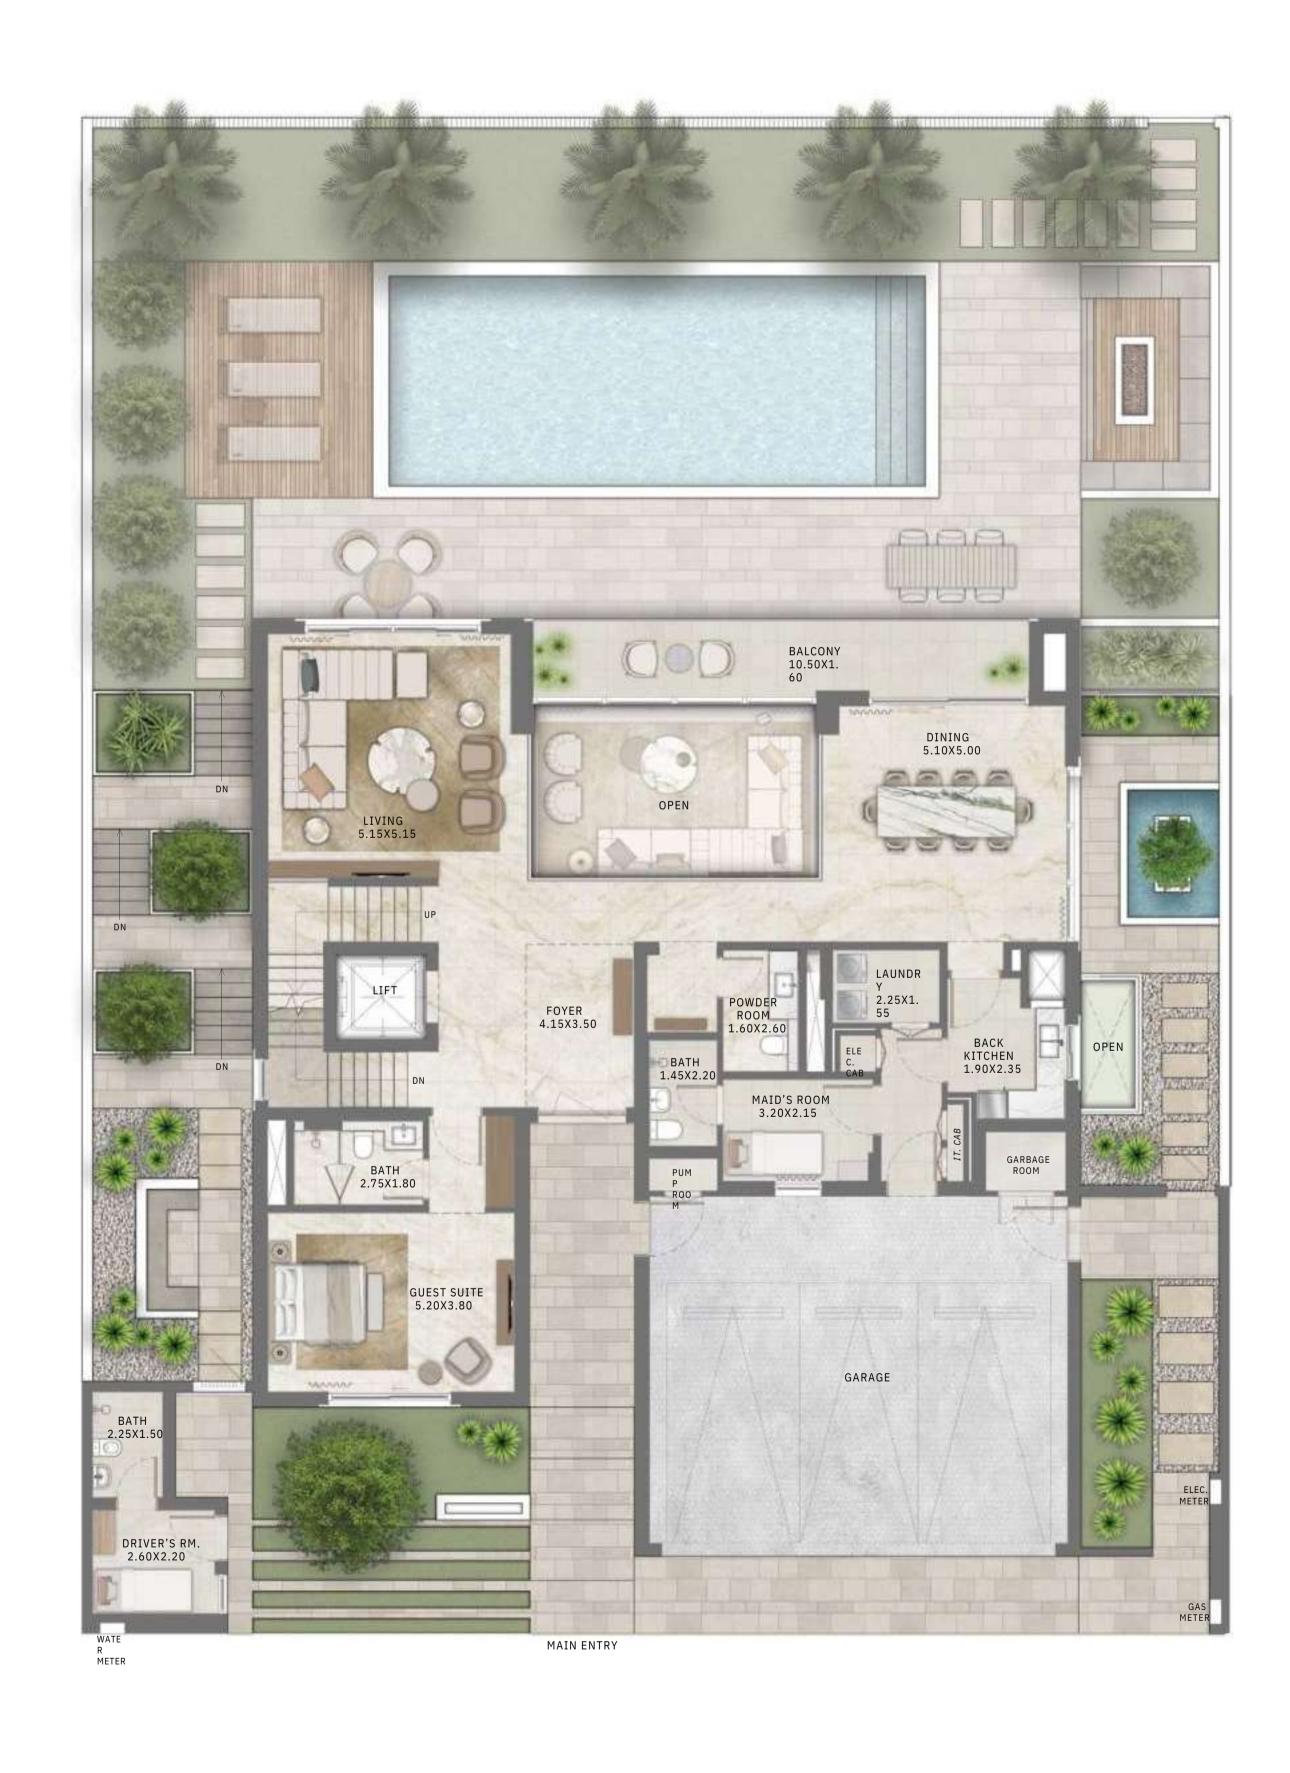

KEY PLAN

5 BEDROOM CLASSICAL 1

|               | 1 701 77 CO FT | 15010 COM   |
|---------------|----------------|-------------|
| BASEMENT      | 1,701.77 SQ.FT | 158.10 SQ.M |
| GROUND FLOOR  | 2,197.02 .     | 204.11 .    |
| FIRST FLOOR   | 2,183.24 SQ.FT | 202.83 SQ.M |
| SECOND FLOOR  | 502.57 .       | 46.69 .     |
| TERRACE       | 1,243.66 SQ.FT | 115.54 SQ.M |
| CAR PORT AREA | 819.03 .       | 76.09 .     |
| TOTAL AREA    | 8,647.30 SQ.FT | 803.36 SQ.M |
|               | •              | •           |
|               | SQ.FT          | SQ.M        |
|               |                |             |

SQ.FT

SQ.M

BASEMENT GROUND FLOOR FIRST FLOOR SECOND FLOOR

5 BEDROOM CLASSICAL 2

| BASEMENT      | 1,701.7     | SQ.FT | 158.1    | SQ.M |
|---------------|-------------|-------|----------|------|
| GROUND FLOOR  | 7           | •     | 0        | •    |
| FIRST FLOOR   | 2,195.3     | SQ.FT | 203.9    | SQ.M |
| SECOND FLOOR  | 0 -         | •     | 5        | •    |
| TERRACE       | 2,81833.749 | SQ.FT | 2702.332 | SQ.M |
| CAR PORT AREA | 6819.03     | •     | 576.09   | •    |
| TOTAL AREA    | 7,753.35    | SQ.FT | 720.31   | SQ.M |
|               |             | •     |          | •    |
|               |             | SQ.FT |          | SQ.M |
|               |             |       |          |      |

## PALMERA THE OASIS

5 BEDROOM CONTEMPORARY

| BASEMENT      | 1,712.86 SQ.FT | 159.13 SQ.M |
|---------------|----------------|-------------|
| GROUND FLOOR  | 2,217.15 .     | 205.98 .    |
| FIRST FLOOR   | 2,231.14 SQ.FT | 207.28 SQ.M |
| SECOND FLOOR  | 512.25 .       | 47.59 .     |
| TERRACE       | 1,196.84 SQ.FT | 111.19 SQ.M |
| CAR PORT AREA | 819.03 .       | 76.09 .     |
| TOTAL AREA    | 8,689.27 SQ.FT | 807.26 SQ.M |
|               | •              | •           |
|               | SO FT          | SO M        |