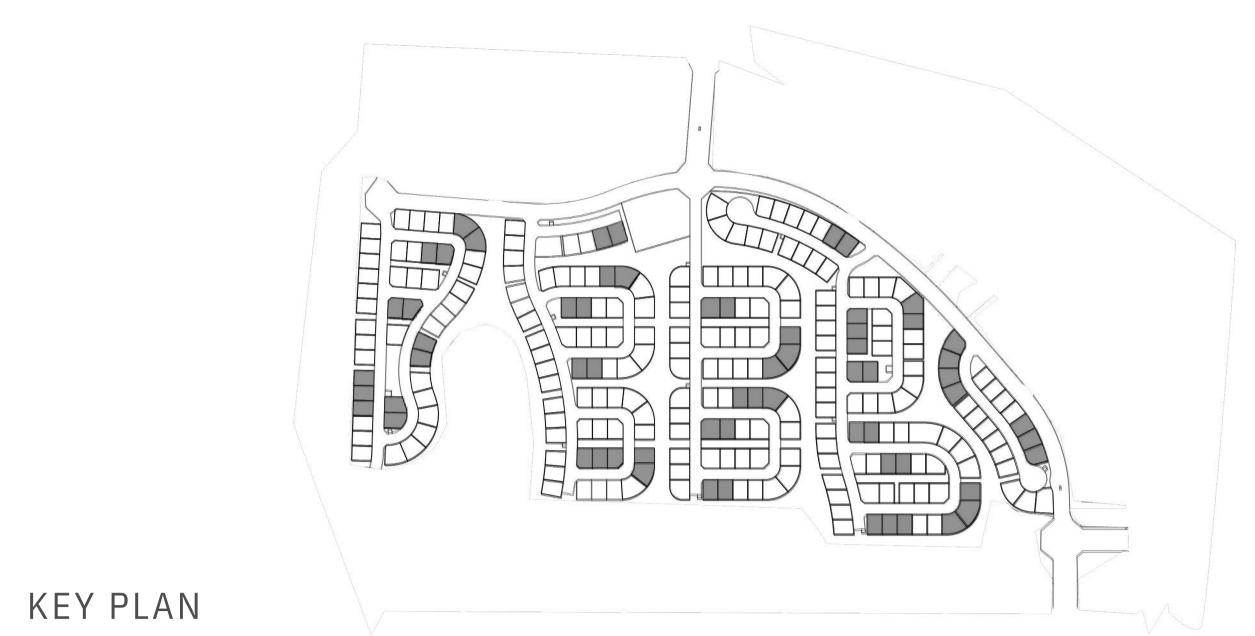

KEY PLAN

5 BEDROOM CLASSICAL 1

|               | 1 701 77 CO FT | 15010 COM   |
|---------------|----------------|-------------|
| BASEMENT      | 1,701.77 SQ.FT | 158.10 SQ.M |
| GROUND FLOOR  | 2,197.02 .     | 204.11 .    |
| FIRST FLOOR   | 2,183.24 SQ.FT | 202.83 SQ.M |
| SECOND FLOOR  | 502.57 .       | 46.69 .     |
| TERRACE       | 1,243.66 SQ.FT | 115.54 SQ.M |
| CAR PORT AREA | 819.03 .       | 76.09 .     |
| TOTAL AREA    | 8,647.30 SQ.FT | 803.36 SQ.M |
|               | •              | •           |
|               | SQ.FT          | SQ.M        |
|               |                |             |

KEY PLAN