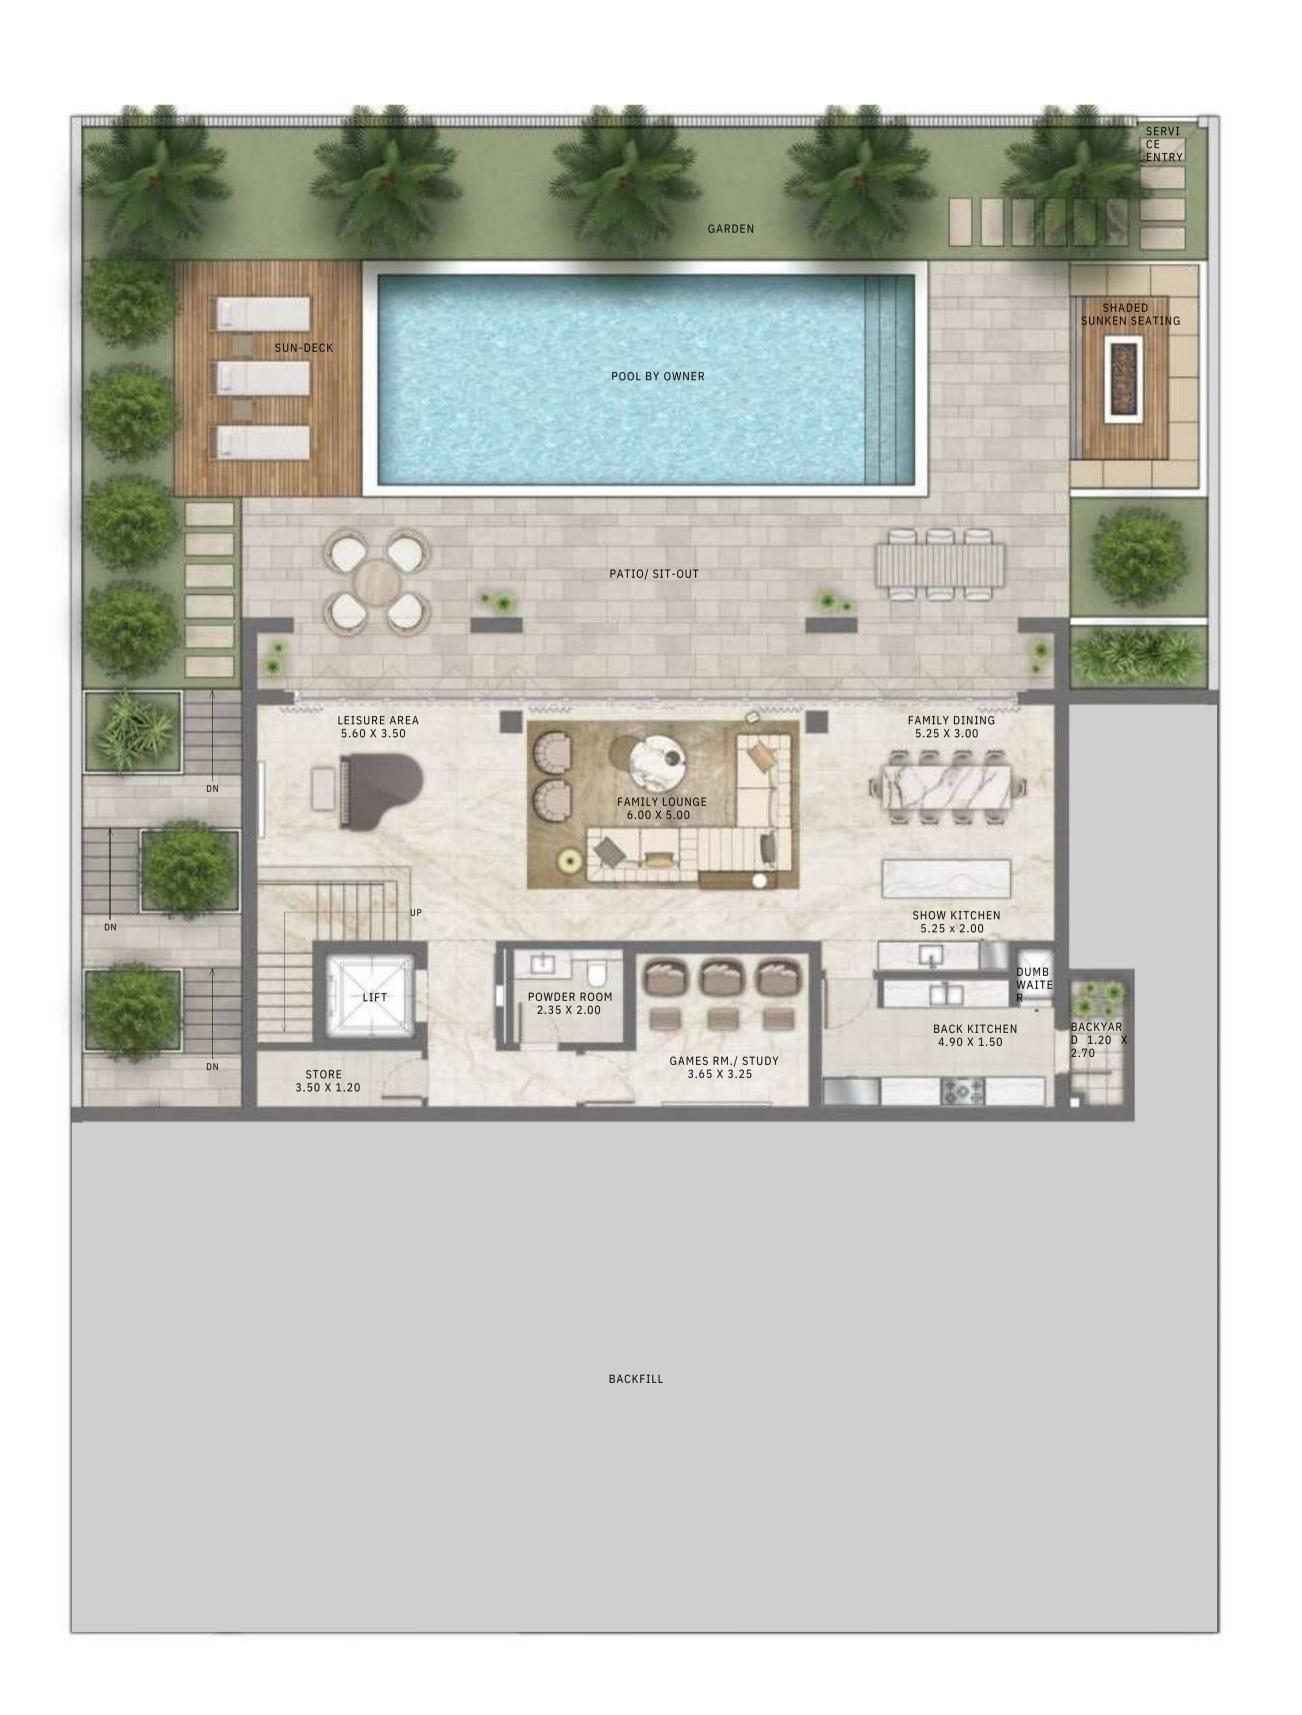

## PALMERA THE OASIS

5 BEDROOM CONTEMPORARY

| BASEMENT      | 1,712.86 SQ.FT | 159.13 SQ.M |
|---------------|----------------|-------------|
| GROUND FLOOR  | 2,217.15 .     | 205.98 .    |
| FIRST FLOOR   | 2,231.14 SQ.FT | 207.28 SQ.M |
| SECOND FLOOR  | 512.25 .       | 47.59 .     |
| TERRACE       | 1,196.84 SQ.FT | 111.19 SQ.M |
| CAR PORT AREA | 819.03 .       | 76.09 .     |
| TOTAL AREA    | 8,689.27 SQ.FT | 807.26 SQ.M |
|               | •              | •           |
|               | SO FT          | SO M        |

KEY PLAN

| 27 | SQ.FT | 807.26 | SQ.M |
|----|-------|--------|------|
|    | •     |        | •    |
|    | SQ.FT |        | SQ.M |
|    | •     |        | •    |
|    | SQ.FT |        | SQ.M |
|    | •     |        | •    |
|    | SQ.FT |        | SQ.M |
|    | •     |        | •    |