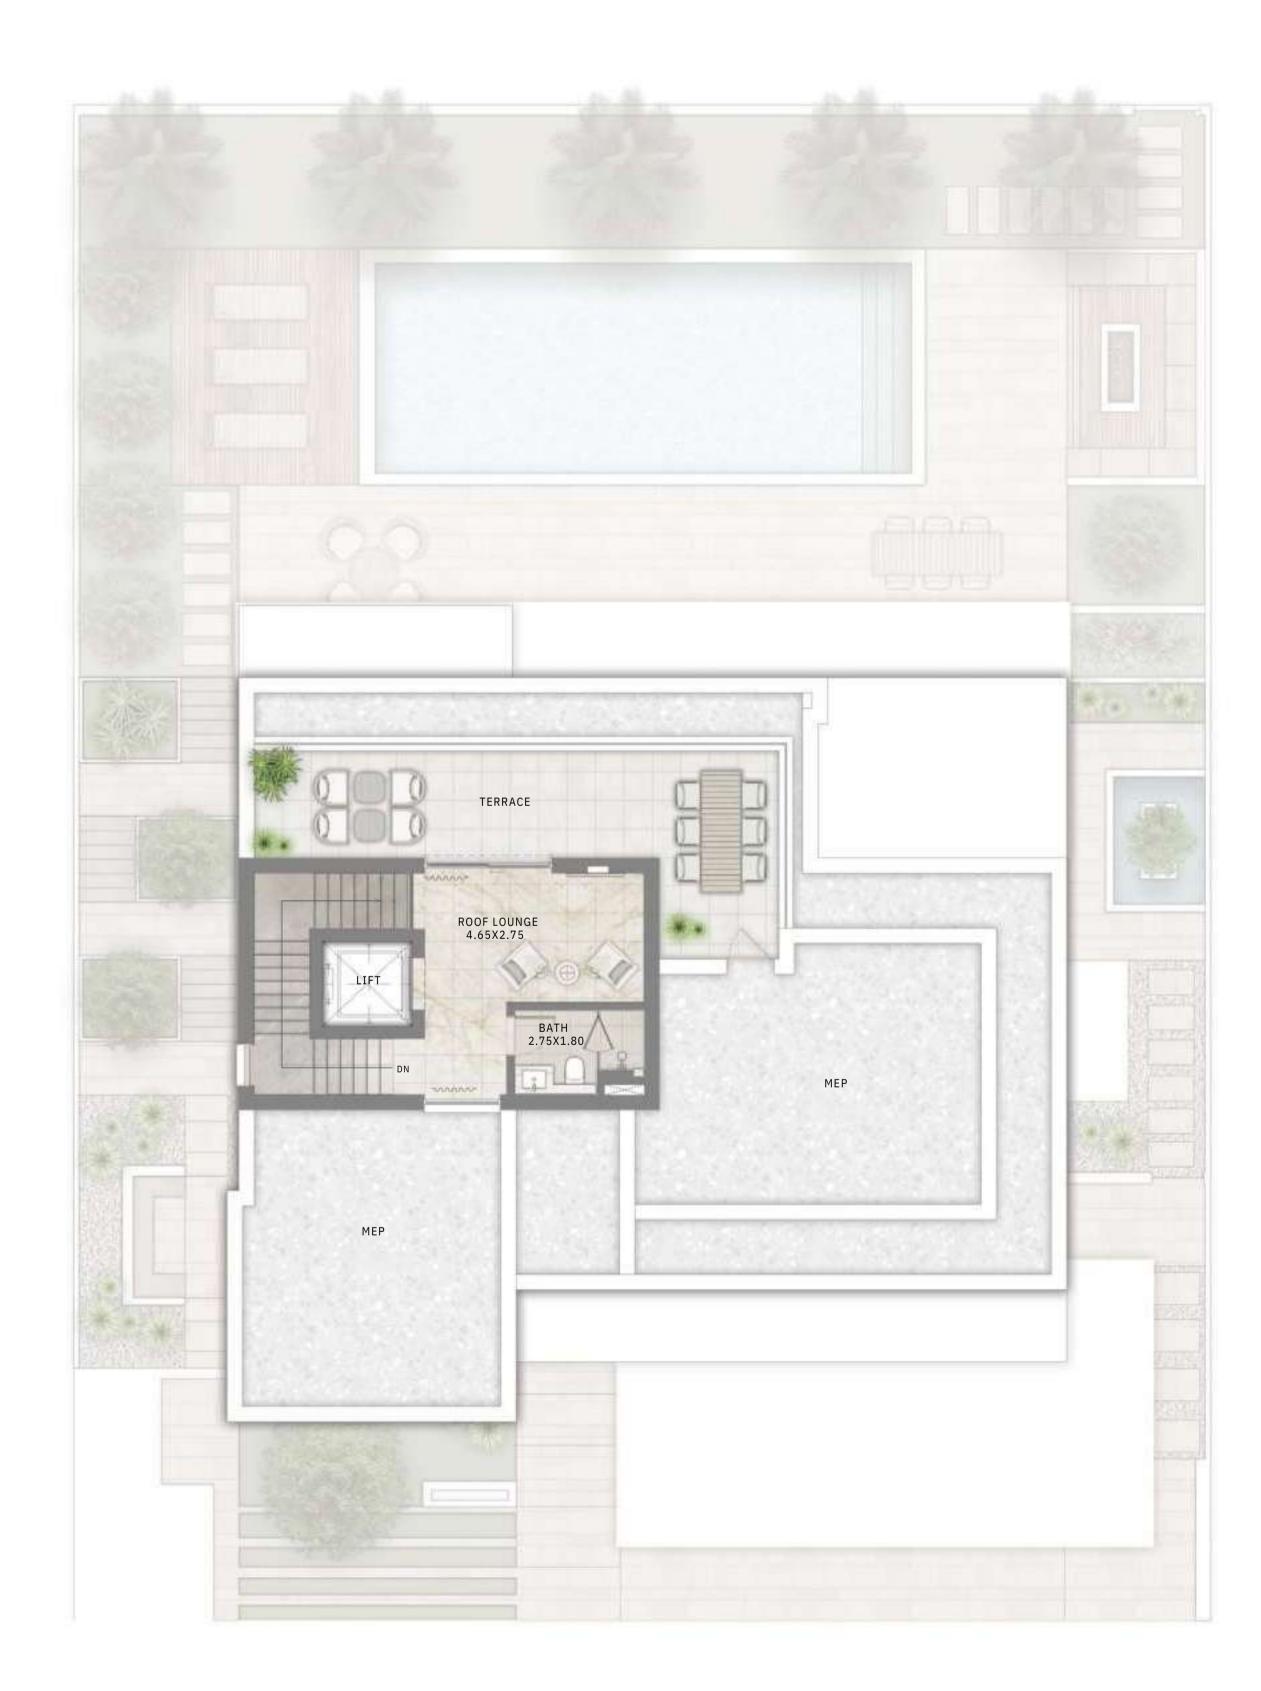

KEY PLAN

5 BEDROOM CLASSICAL 1

|               | 1 701 77 CO FT | 15010 COM   |
|---------------|----------------|-------------|
| BASEMENT      | 1,701.77 SQ.FT | 158.10 SQ.M |
| GROUND FLOOR  | 2,197.02 .     | 204.11 .    |
| FIRST FLOOR   | 2,183.24 SQ.FT | 202.83 SQ.M |
| SECOND FLOOR  | 502.57 .       | 46.69 .     |
| TERRACE       | 1,243.66 SQ.FT | 115.54 SQ.M |
| CAR PORT AREA | 819.03 .       | 76.09 .     |
| TOTAL AREA    | 8,647.30 SQ.FT | 803.36 SQ.M |
|               | •              | •           |
|               | SQ.FT          | SQ.M        |
|               |                |             |

SQ.FT

SQ.M

BASEMENT GROUND FLOOR FIRST FLOOR SECOND FLOOR

5 BEDROOM CLASSICAL 2

| BASEMENT      | 1,701.7     | SQ.FT | 158.1    | SQ.M |
|---------------|-------------|-------|----------|------|
| GROUND FLOOR  | 7           | •     | 0        | •    |
| FIRST FLOOR   | 2,195.3     | SQ.FT | 203.9    | SQ.M |
| SECOND FLOOR  | 0 -         | •     | 5        | •    |
| TERRACE       | 2,81833.749 | SQ.FT | 2702.332 | SQ.M |
| CAR PORT AREA | 6819.03     | •     | 576.09   | •    |
| TOTAL AREA    | 7,753.35    | SQ.FT | 720.31   | SQ.M |
|               |             | •     |          | •    |
|               |             | SQ.FT |          | SQ.M |
|               |             |       |          |      |