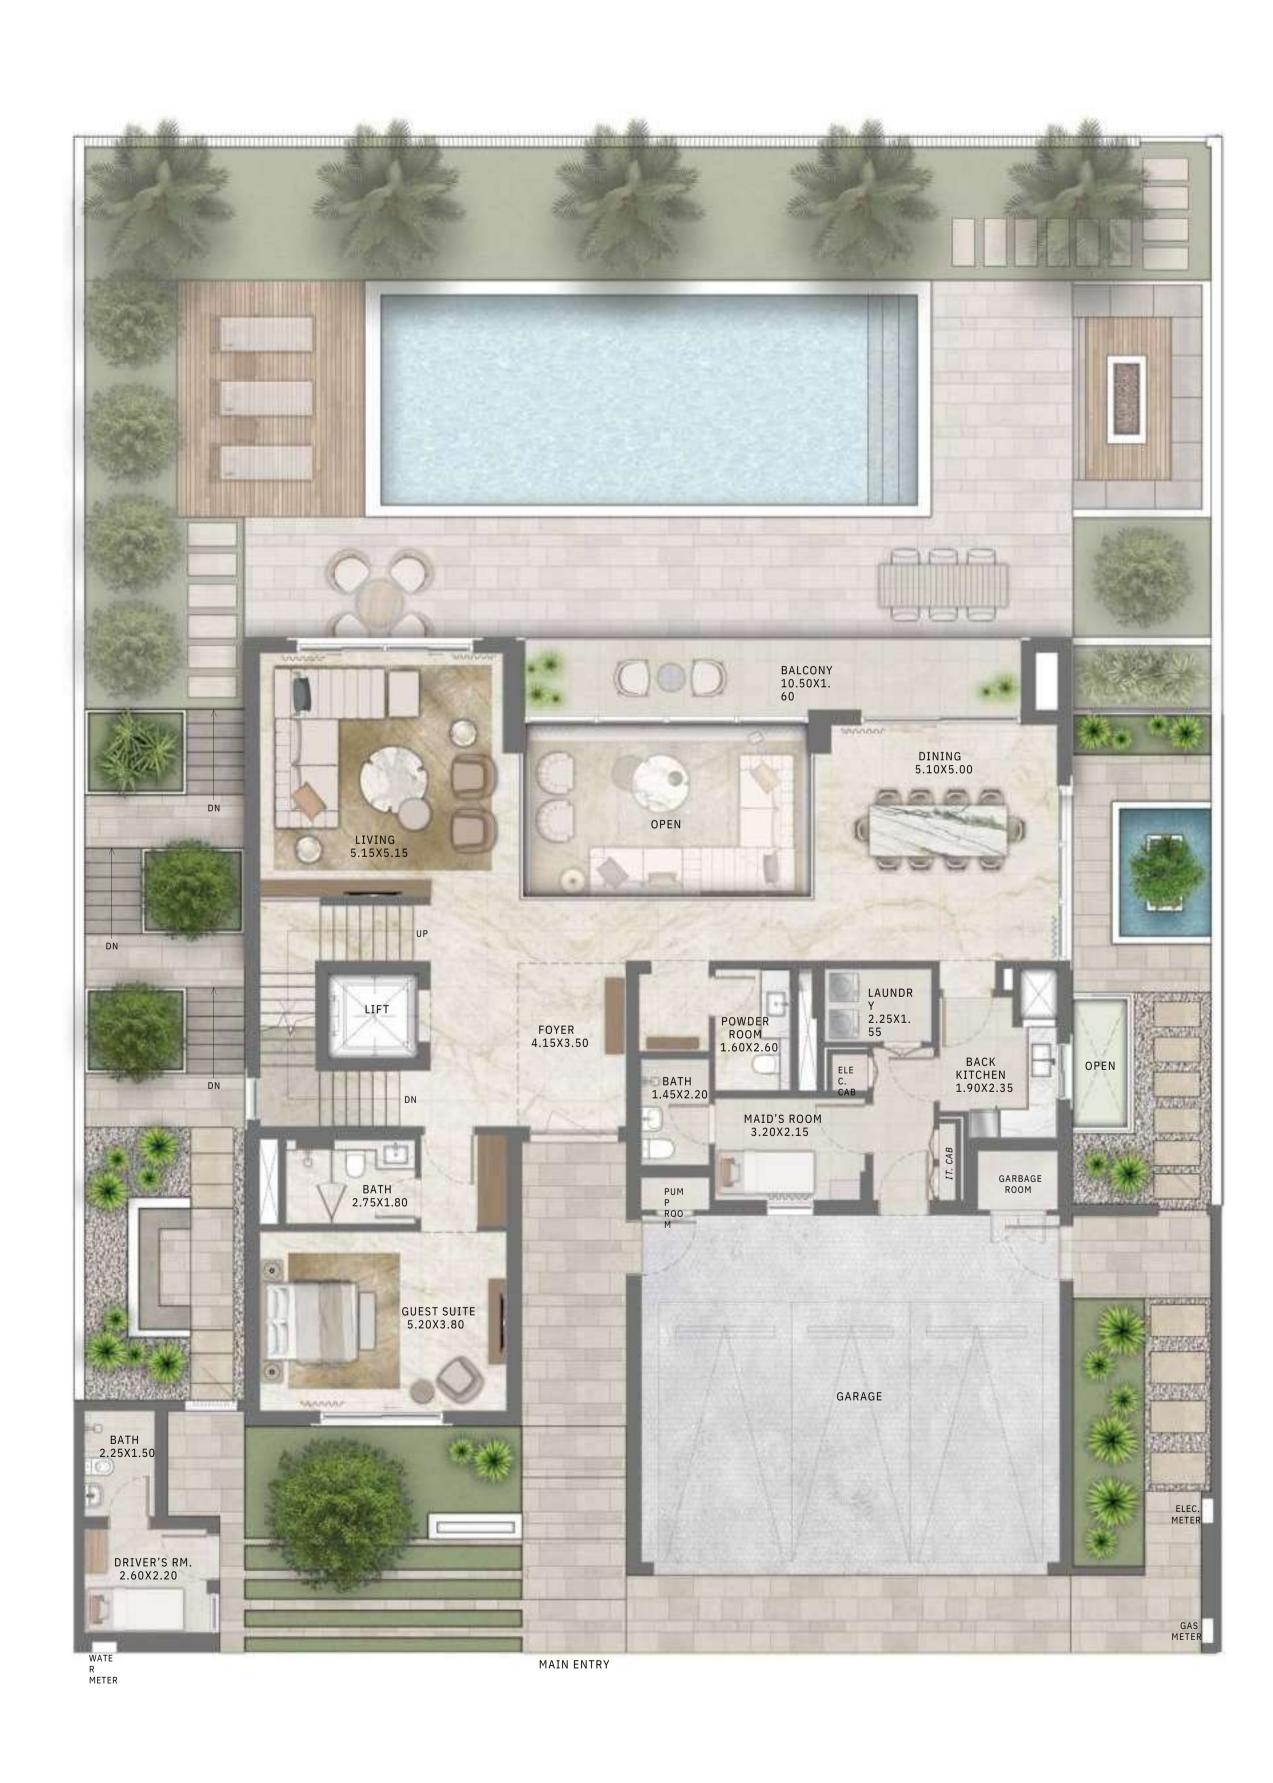

FLOOR PLANS

EMAAR

4 BEDROOM CLASSICAL

| GROUND FLOOR  | 1,998.97 | SQ.FT        | 185.71 | SQ.M         |
|---------------|----------|--------------|--------|--------------|
| FIRST FLOOR   | 1,675.19 | •            | 155.63 | •            |
| SECOND FLOOR  | 520.11   | SQ.FT        | 48.32  | SQ.M         |
| TERRACE       | 958.96   | •            | 89.09  | •            |
| CAR PORT AREA | 690.18   | SQ.FT        | 64.12  | SQ.M         |
| TOTAL AREA    | 5,843.40 | •            | 542.87 | •            |
|               |          |              |        |              |
|               |          | SQ.FT        |        | SQ.M         |
|               |          | SQ.FT        |        | SQ.M         |
|               |          | SQ.FT  SQ.FT |        | SQ.M<br>SQ.M |
|               |          | •            |        | •            |
|               |          | •            |        | SQ.M         |