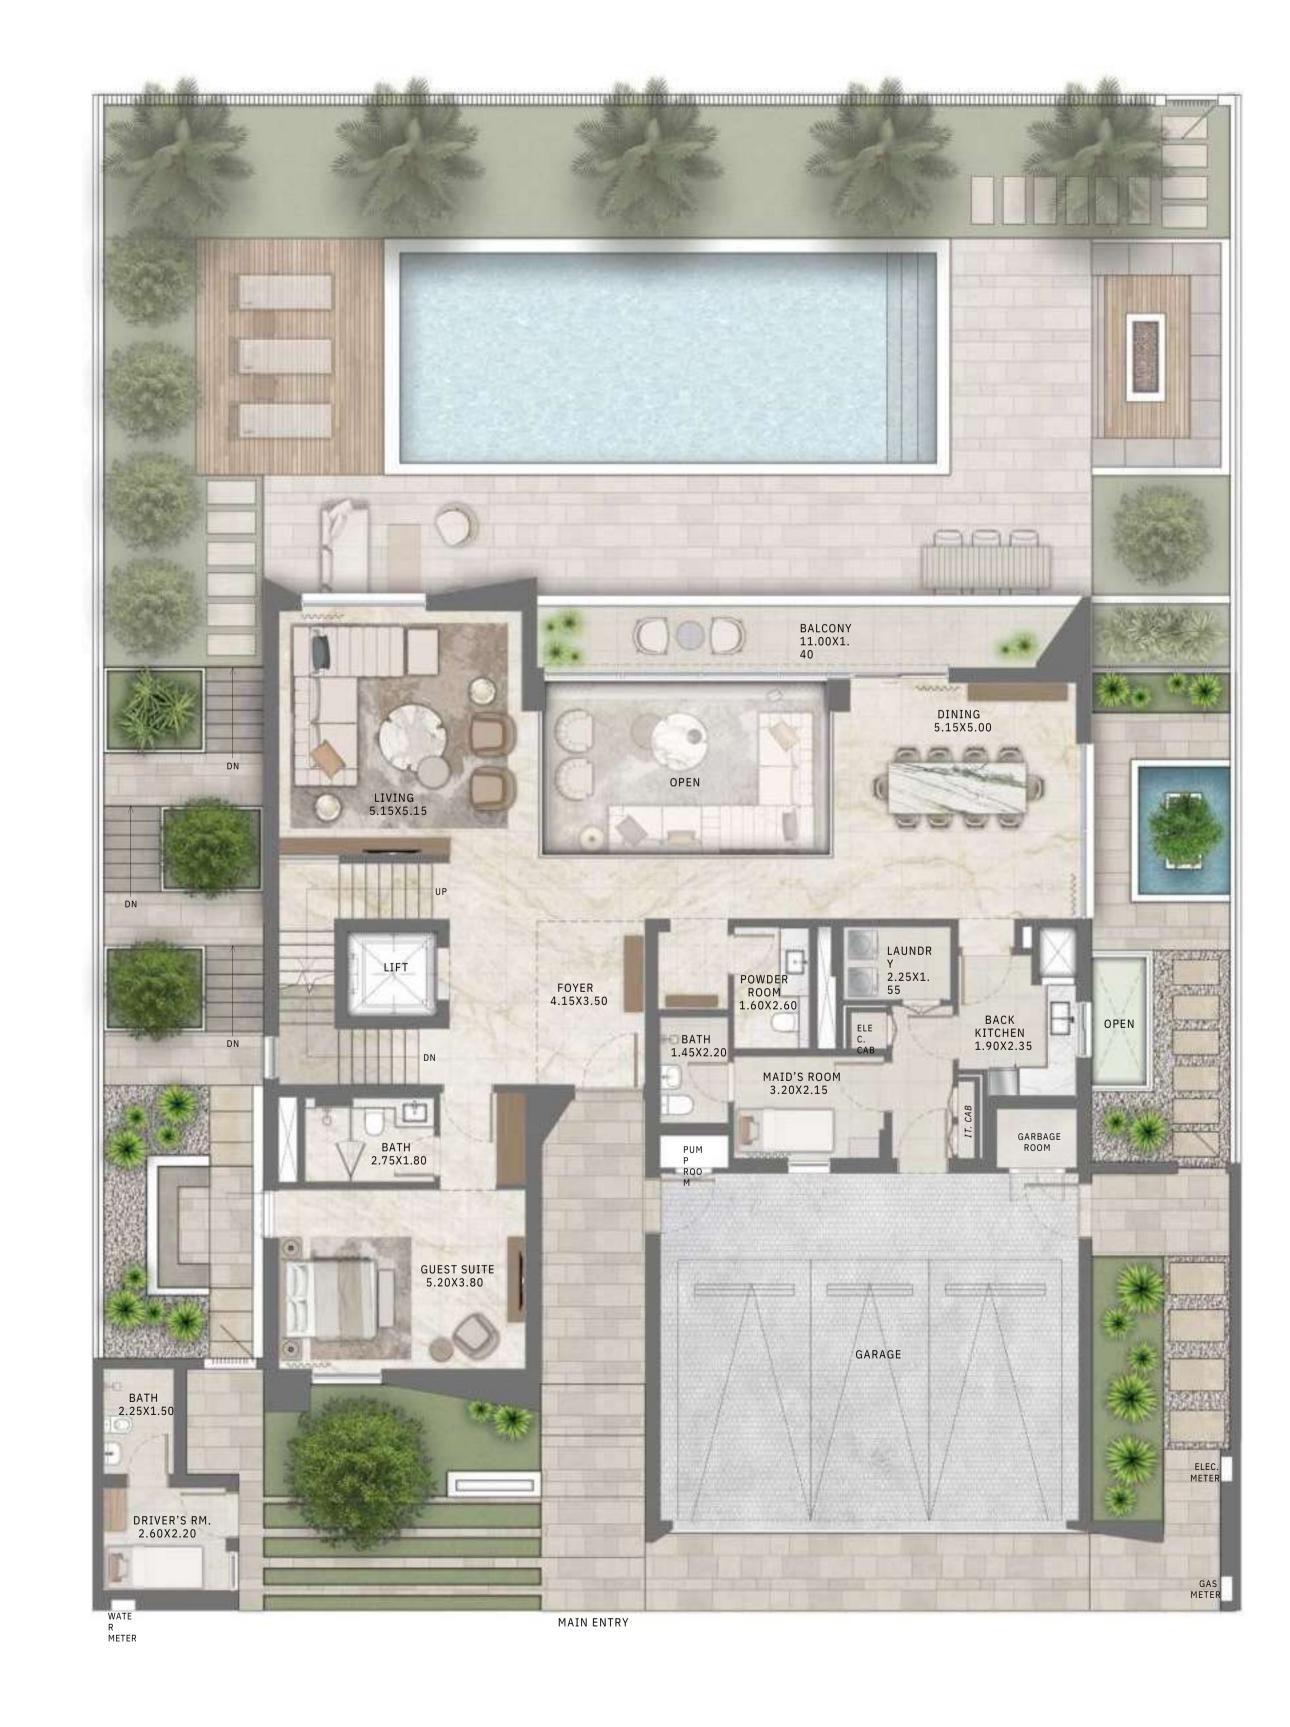

FLOOR PLANS

EMAAR

4 BEDROOM CLASSICAL

| GROUND FLOOR  | 1,998.97 | SQ.FT        | 185.71 | SQ.M         |
|---------------|----------|--------------|--------|--------------|
| FIRST FLOOR   | 1,675.19 | •            | 155.63 | •            |
| SECOND FLOOR  | 520.11   | SQ.FT        | 48.32  | SQ.M         |
| TERRACE       | 958.96   | •            | 89.09  | •            |
| CAR PORT AREA | 690.18   | SQ.FT        | 64.12  | SQ.M         |
| TOTAL AREA    | 5,843.40 | •            | 542.87 | •            |
|               |          |              |        |              |
|               |          | SQ.FT        |        | SQ.M         |
|               |          | SQ.FT        |        | SQ.M         |
|               |          | SQ.FT  SQ.FT |        | SQ.M<br>SQ.M |
|               |          | •            |        | •            |
|               |          | •            |        | SQ.M         |