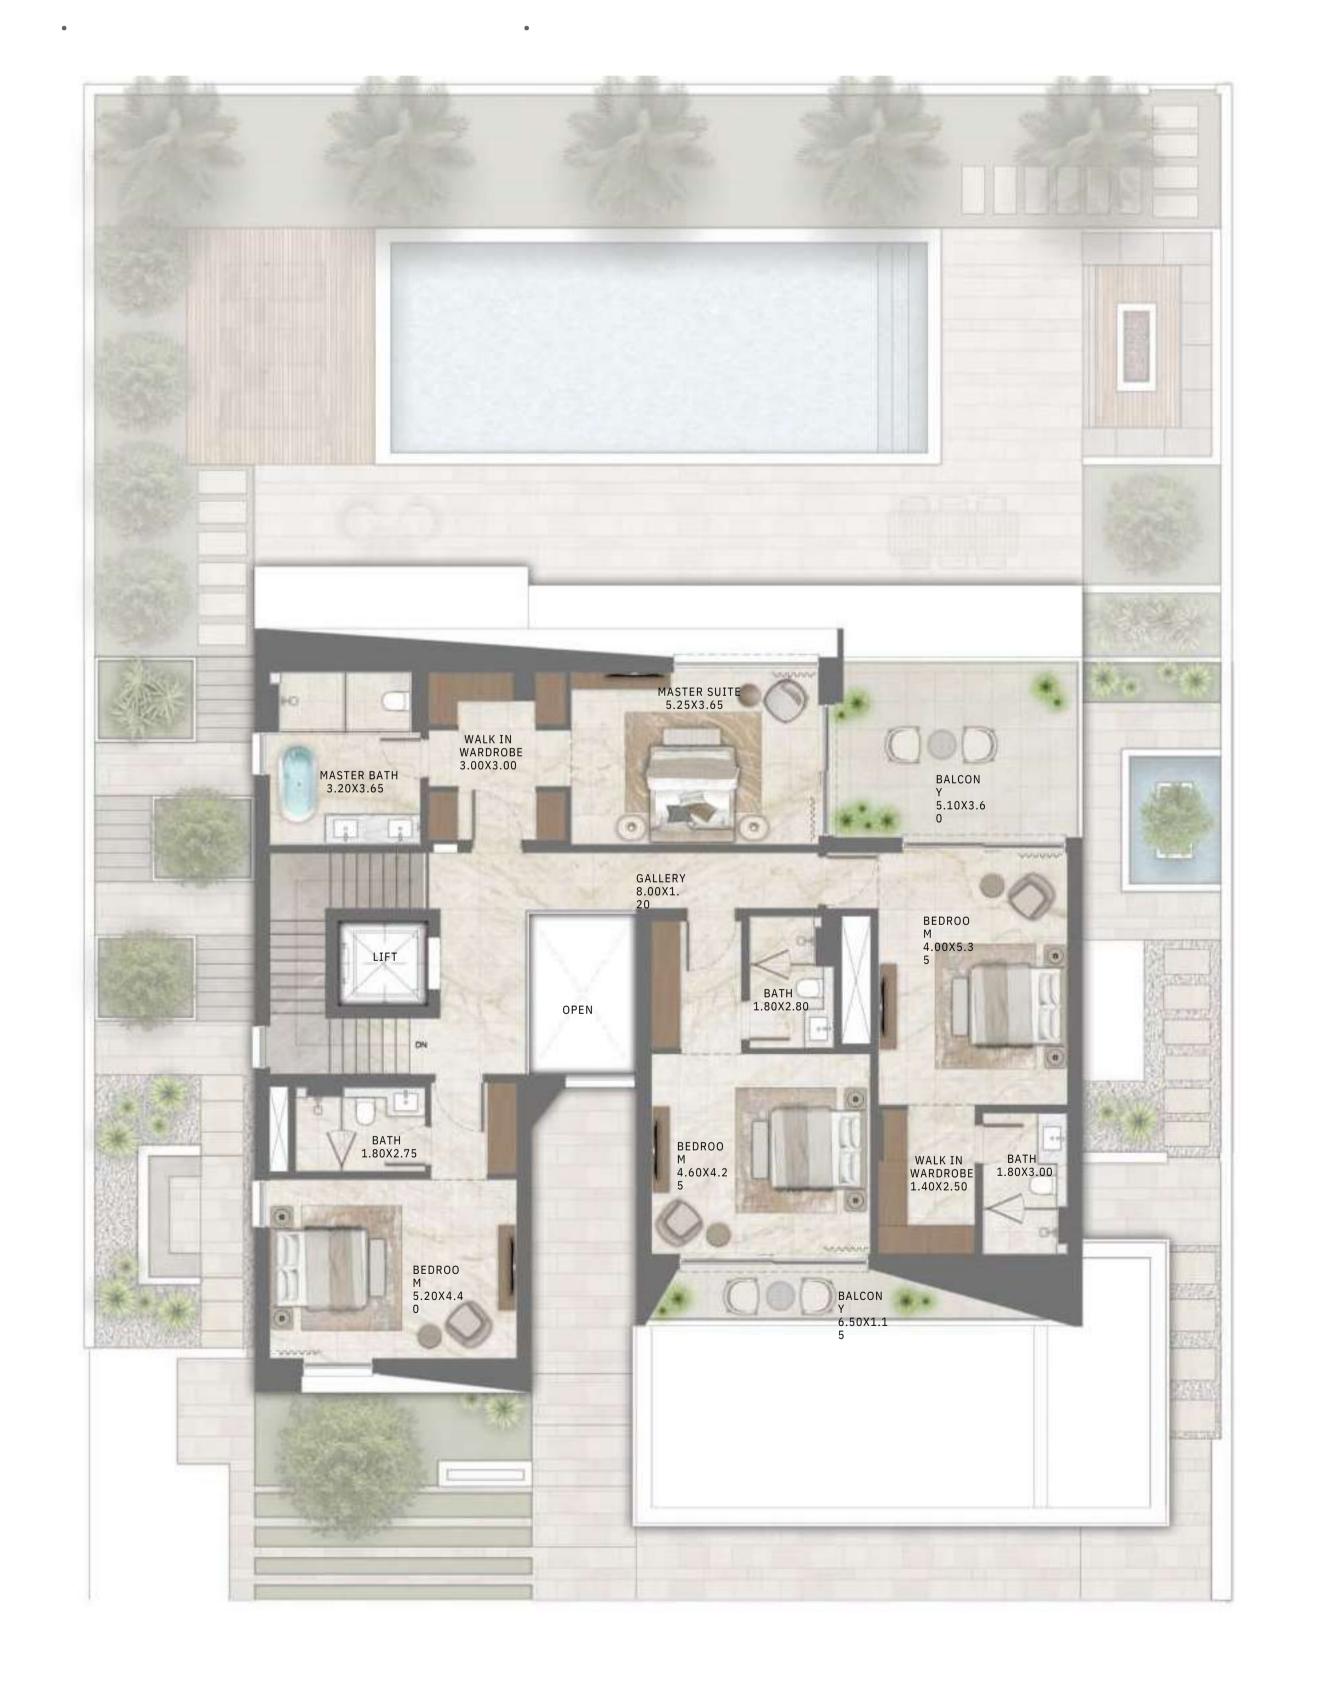

GROUND FLOOR FIRST FLOOR SECOND FLOOR

4 BEDROOM CONTEMPORARY

| GROUND FLOOR  | 1983.57 | SQ.FT | 184.28 | SQ.M |
|---------------|---------|-------|--------|------|
| FIRST FLOOR   | 1786.27 | •     | 165.95 | •    |
| SECOND FLOOR  | 533.03  | SQ.FT | 49.52  | SQ.M |
| TERRACE       | 1280.91 | •     | 119.00 | •    |
| CAR PORT AREA | 690.29  | SQ.FT | 64.13  | SQ.M |
| TOTAL AREA    | 6274.07 | •     | 582.88 | •    |
|               |         | SQ.FT |        | SQ.M |
|               |         | •     |        | •    |
|               |         | SQ.FT |        | SQ.M |
|               |         | •     |        | •    |
|               |         | SQ.FT |        | SQ.M |
|               |         | •     |        | •    |