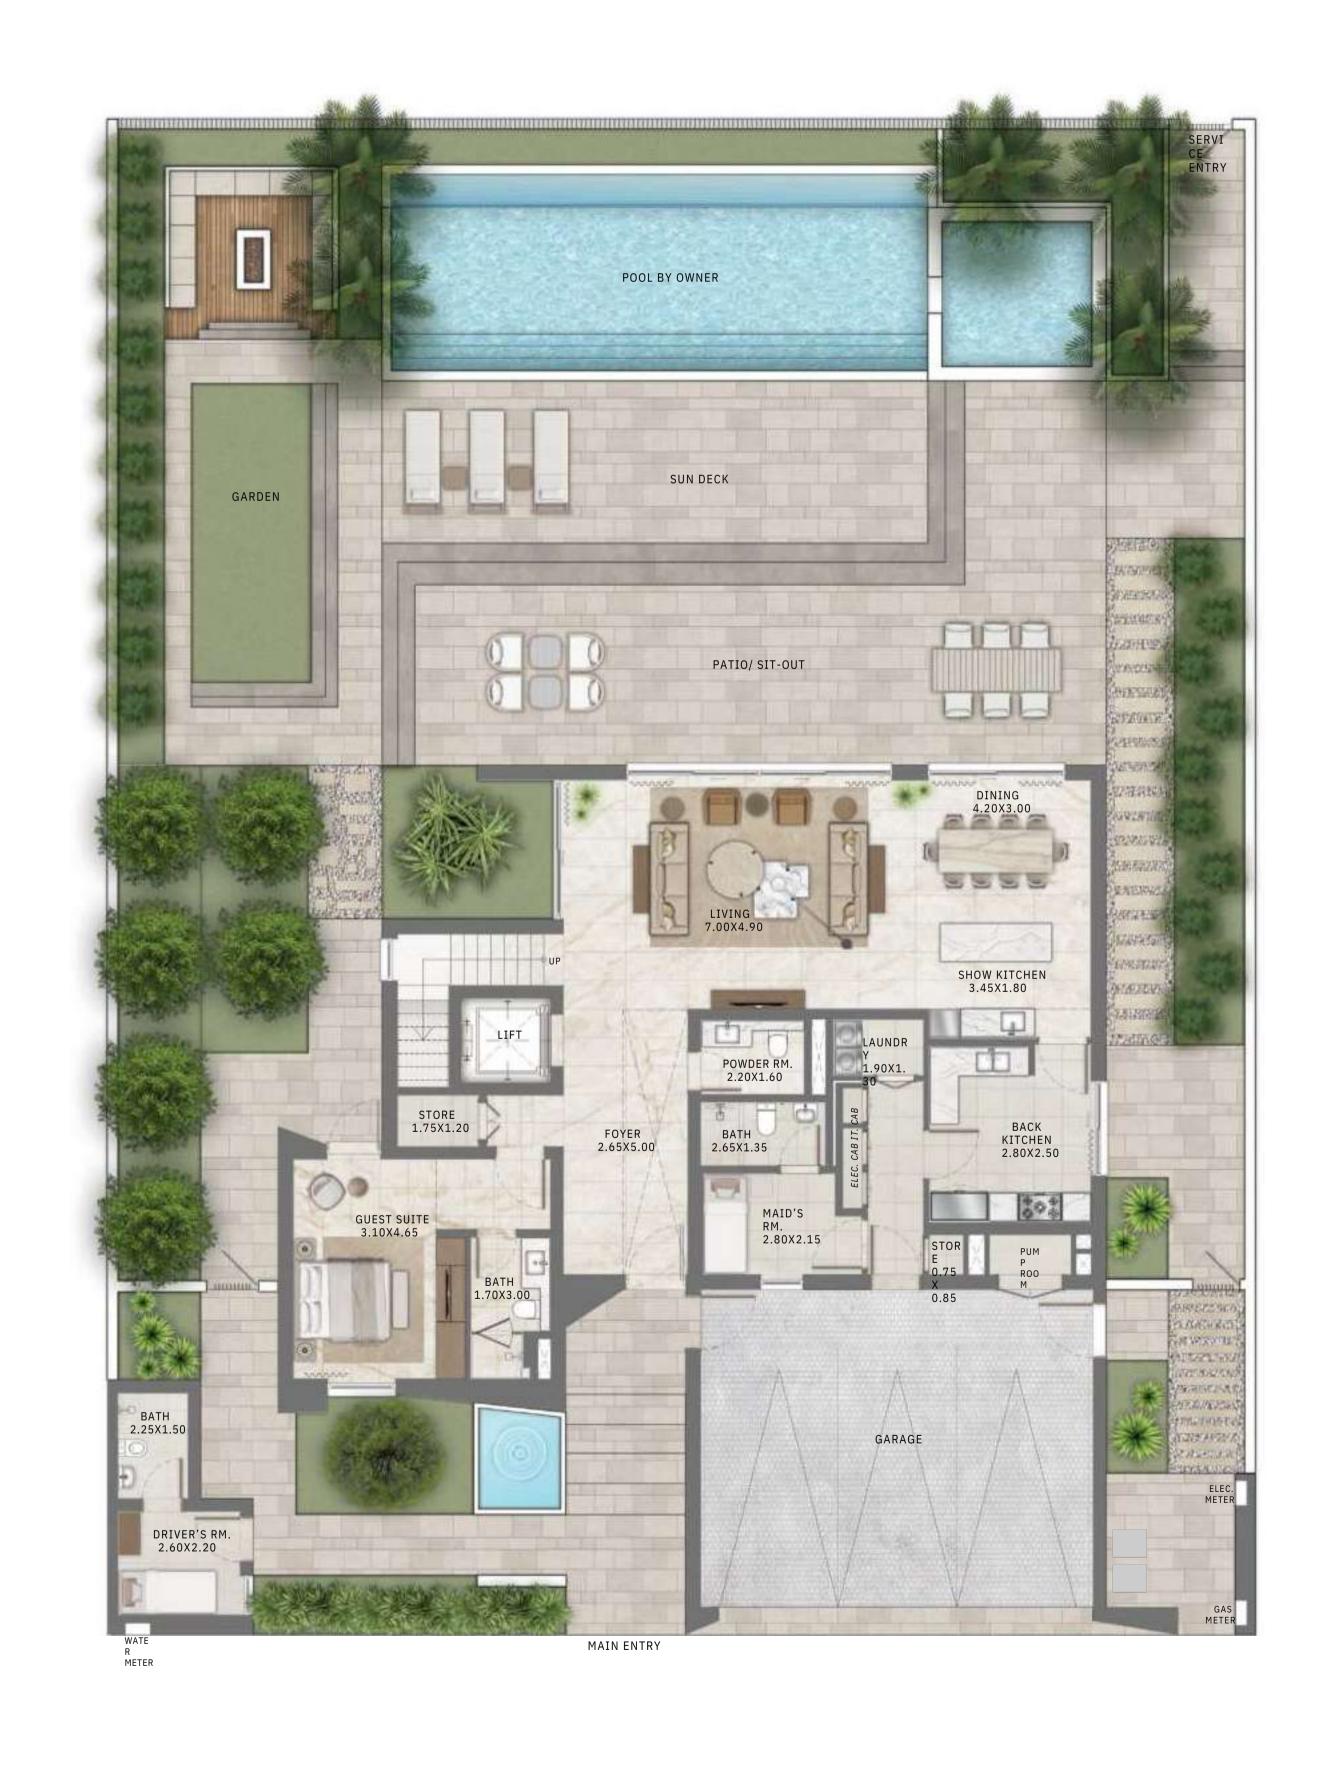

KEY PLAN

5 BEDROOM CLASSICAL 1

|               | 1 701 77 CO FT | 15010 COM   |
|---------------|----------------|-------------|
| BASEMENT      | 1,701.77 SQ.FT | 158.10 SQ.M |
| GROUND FLOOR  | 2,197.02 .     | 204.11 .    |
| FIRST FLOOR   | 2,183.24 SQ.FT | 202.83 SQ.M |
| SECOND FLOOR  | 502.57 .       | 46.69 .     |
| TERRACE       | 1,243.66 SQ.FT | 115.54 SQ.M |
| CAR PORT AREA | 819.03 .       | 76.09 .     |
| TOTAL AREA    | 8,647.30 SQ.FT | 803.36 SQ.M |
|               | •              | •           |
|               | SQ.FT          | SQ.M        |
|               |                |             |

SQ.FT

SQ.M

BASEMENT GROUND FLOOR FIRST FLOOR SECOND FLOOR

5 BEDROOM CLASSICAL 2

| BASEMENT      | 1,701.7     | SQ.FT | 158.1    | SQ.M |
|---------------|-------------|-------|----------|------|
| GROUND FLOOR  | 7           | •     | 0        | •    |
| FIRST FLOOR   | 2,195.3     | SQ.FT | 203.9    | SQ.M |
| SECOND FLOOR  | 0 -         | •     | 5        | •    |
| TERRACE       | 2,81833.749 | SQ.FT | 2702.332 | SQ.M |
| CAR PORT AREA | 6819.03     | •     | 576.09   | •    |
| TOTAL AREA    | 7,753.35    | SQ.FT | 720.31   | SQ.M |
|               |             | •     |          | •    |
|               |             | SQ.FT |          | SQ.M |
|               |             |       |          |      |