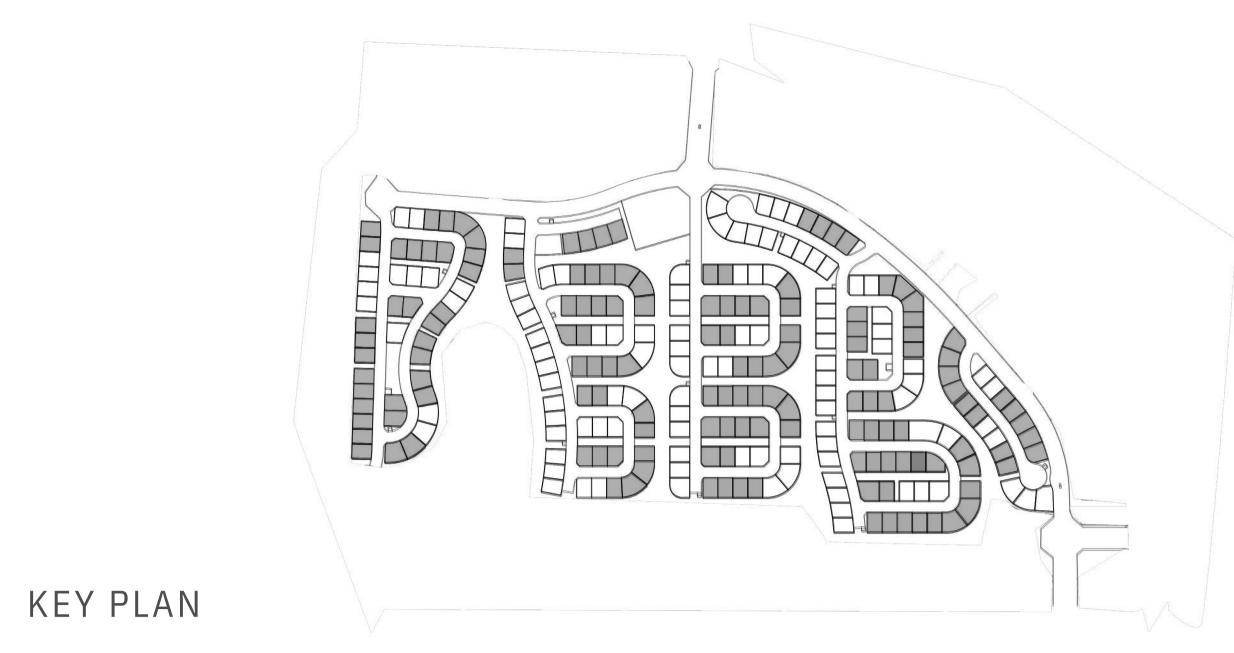

KEY PLAN

5 BEDROOM CLASSICAL 1

|               | 1 701 77 CO FT | 15010 COM   |
|---------------|----------------|-------------|
| BASEMENT      | 1,701.77 SQ.FT | 158.10 SQ.M |
| GROUND FLOOR  | 2,197.02 .     | 204.11 .    |
| FIRST FLOOR   | 2,183.24 SQ.FT | 202.83 SQ.M |
| SECOND FLOOR  | 502.57 .       | 46.69 .     |
| TERRACE       | 1,243.66 SQ.FT | 115.54 SQ.M |
| CAR PORT AREA | 819.03 .       | 76.09 .     |
| TOTAL AREA    | 8,647.30 SQ.FT | 803.36 SQ.M |
|               | •              | •           |
|               | SQ.FT          | SQ.M        |
|               |                |             |

KEY PLAN