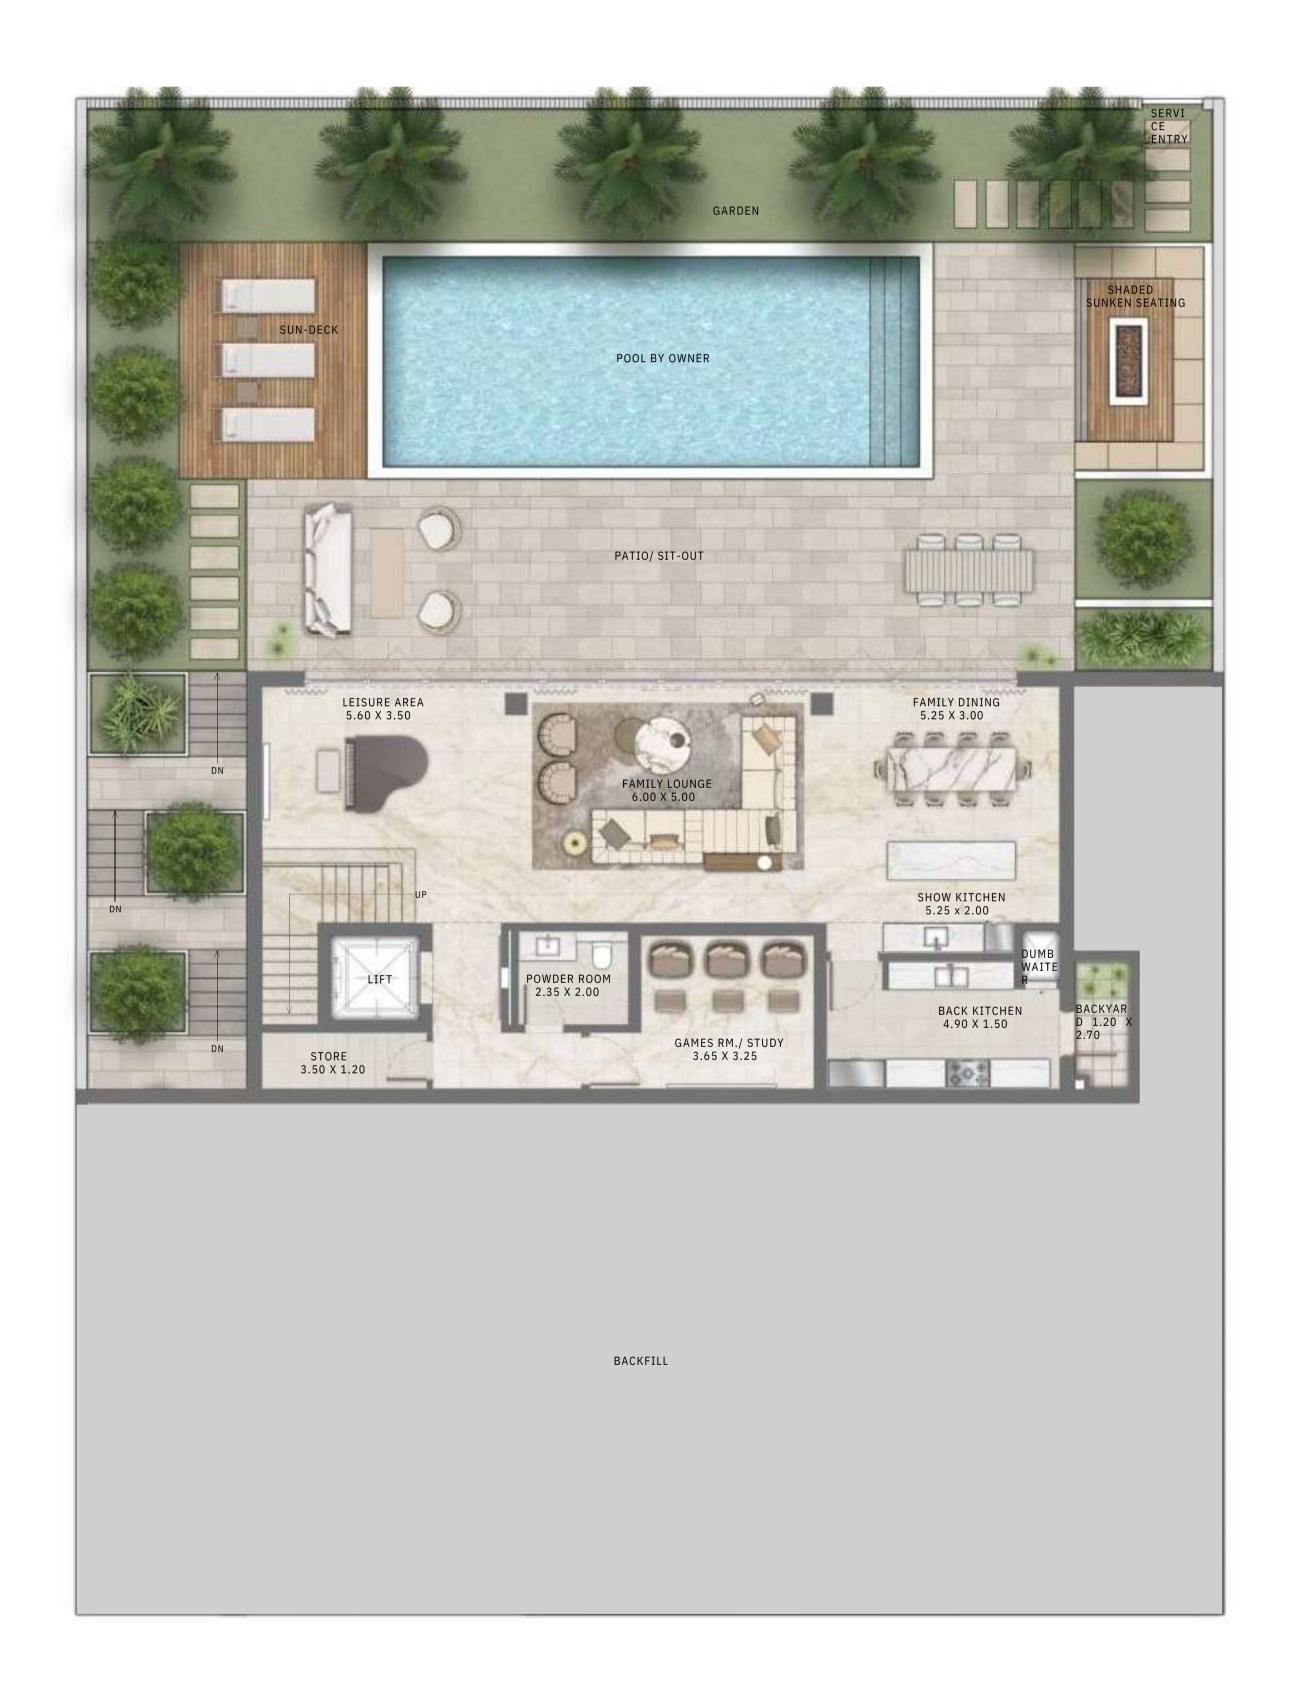

## PALMERA THE OASIS

5 BEDROOM CONTEMPORARY

| BASEMENT      | 1,712.86 SQ.FT | 159.13 SQ.M |
|---------------|----------------|-------------|
| GROUND FLOOR  | 2,217.15 .     | 205.98 .    |
| FIRST FLOOR   | 2,231.14 SQ.FT | 207.28 SQ.M |
| SECOND FLOOR  | 512.25 .       | 47.59 .     |
| TERRACE       | 1,196.84 SQ.FT | 111.19 SQ.M |
| CAR PORT AREA | 819.03 .       | 76.09 .     |
| TOTAL AREA    | 8,689.27 SQ.FT | 807.26 SQ.M |
|               | •              | •           |
|               | SO FT          | SO M        |

KEY PLAN

| 27 | SQ.FT | 807.26 | SQ.M |
|----|-------|--------|------|
|    | •     |        | •    |
|    | SQ.FT |        | SQ.M |
|    | •     |        | •    |
|    | SQ.FT |        | SQ.M |
|    | •     |        | •    |
|    | SQ.FT |        | SQ.M |
|    | •     |        | •    |