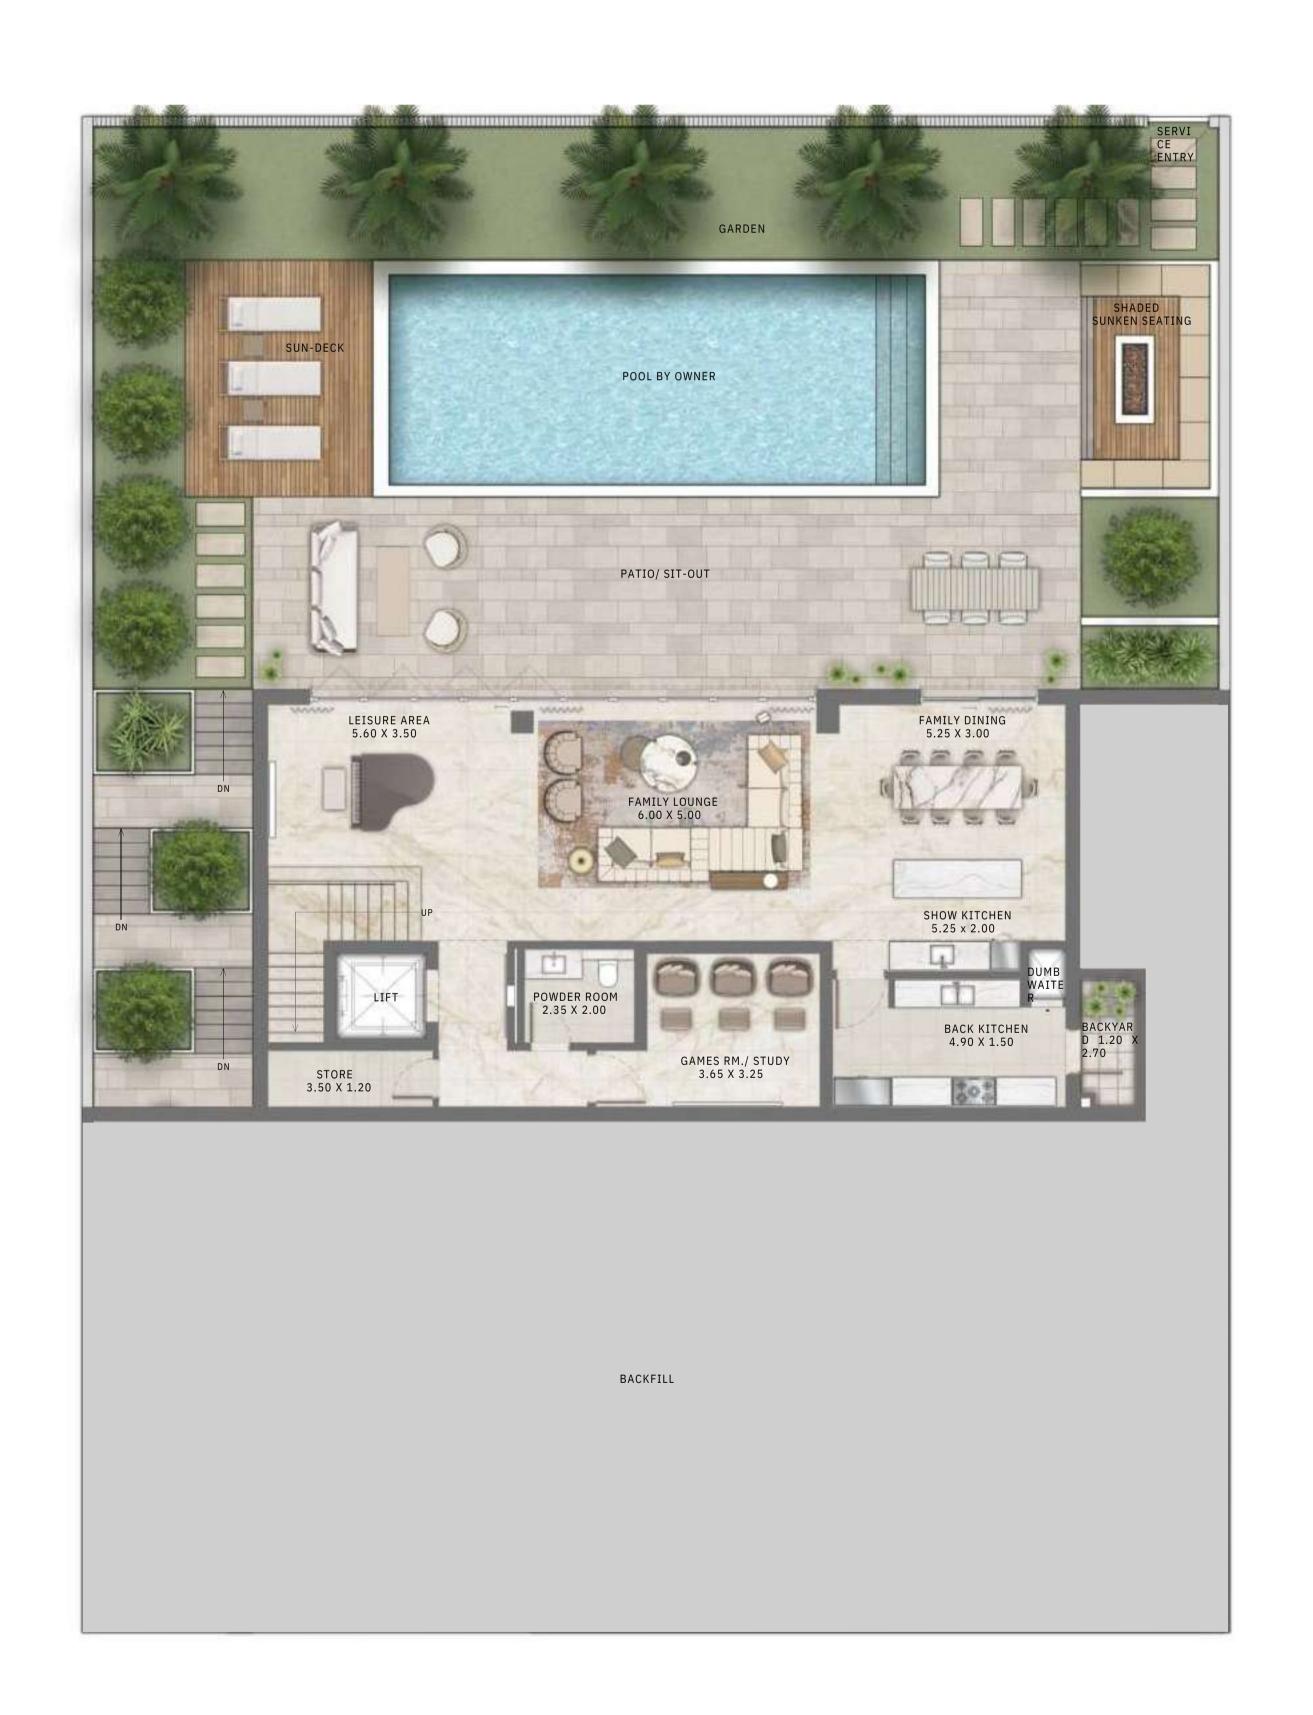

KEY PLAN

5 BEDROOM CLASSICAL 1

|               | 1 701 77 CO FT | 15010 COM   |
|---------------|----------------|-------------|
| BASEMENT      | 1,701.77 SQ.FT | 158.10 SQ.M |
| GROUND FLOOR  | 2,197.02 .     | 204.11 .    |
| FIRST FLOOR   | 2,183.24 SQ.FT | 202.83 SQ.M |
| SECOND FLOOR  | 502.57 .       | 46.69 .     |
| TERRACE       | 1,243.66 SQ.FT | 115.54 SQ.M |
| CAR PORT AREA | 819.03 .       | 76.09 .     |
| TOTAL AREA    | 8,647.30 SQ.FT | 803.36 SQ.M |
|               | •              | •           |
|               | SQ.FT          | SQ.M        |
|               |                |             |

SQ.FT

SQ.M

BASEMENT GROUND FLOOR FIRST FLOOR SECOND FLOOR

5 BEDROOM CLASSICAL 2

| BASEMENT      | 1,701.7     | SQ.FT | 158.1    | SQ.M |
|---------------|-------------|-------|----------|------|
| GROUND FLOOR  | 7           | •     | 0        | •    |
| FIRST FLOOR   | 2,195.3     | SQ.FT | 203.9    | SQ.M |
| SECOND FLOOR  | 0 -         | •     | 5        | •    |
| TERRACE       | 2,81833.749 | SQ.FT | 2702.332 | SQ.M |
| CAR PORT AREA | 6819.03     | •     | 576.09   | •    |
| TOTAL AREA    | 7,753.35    | SQ.FT | 720.31   | SQ.M |
|               |             | •     |          | •    |
|               |             | SQ.FT |          | SQ.M |
|               |             |       |          |      |