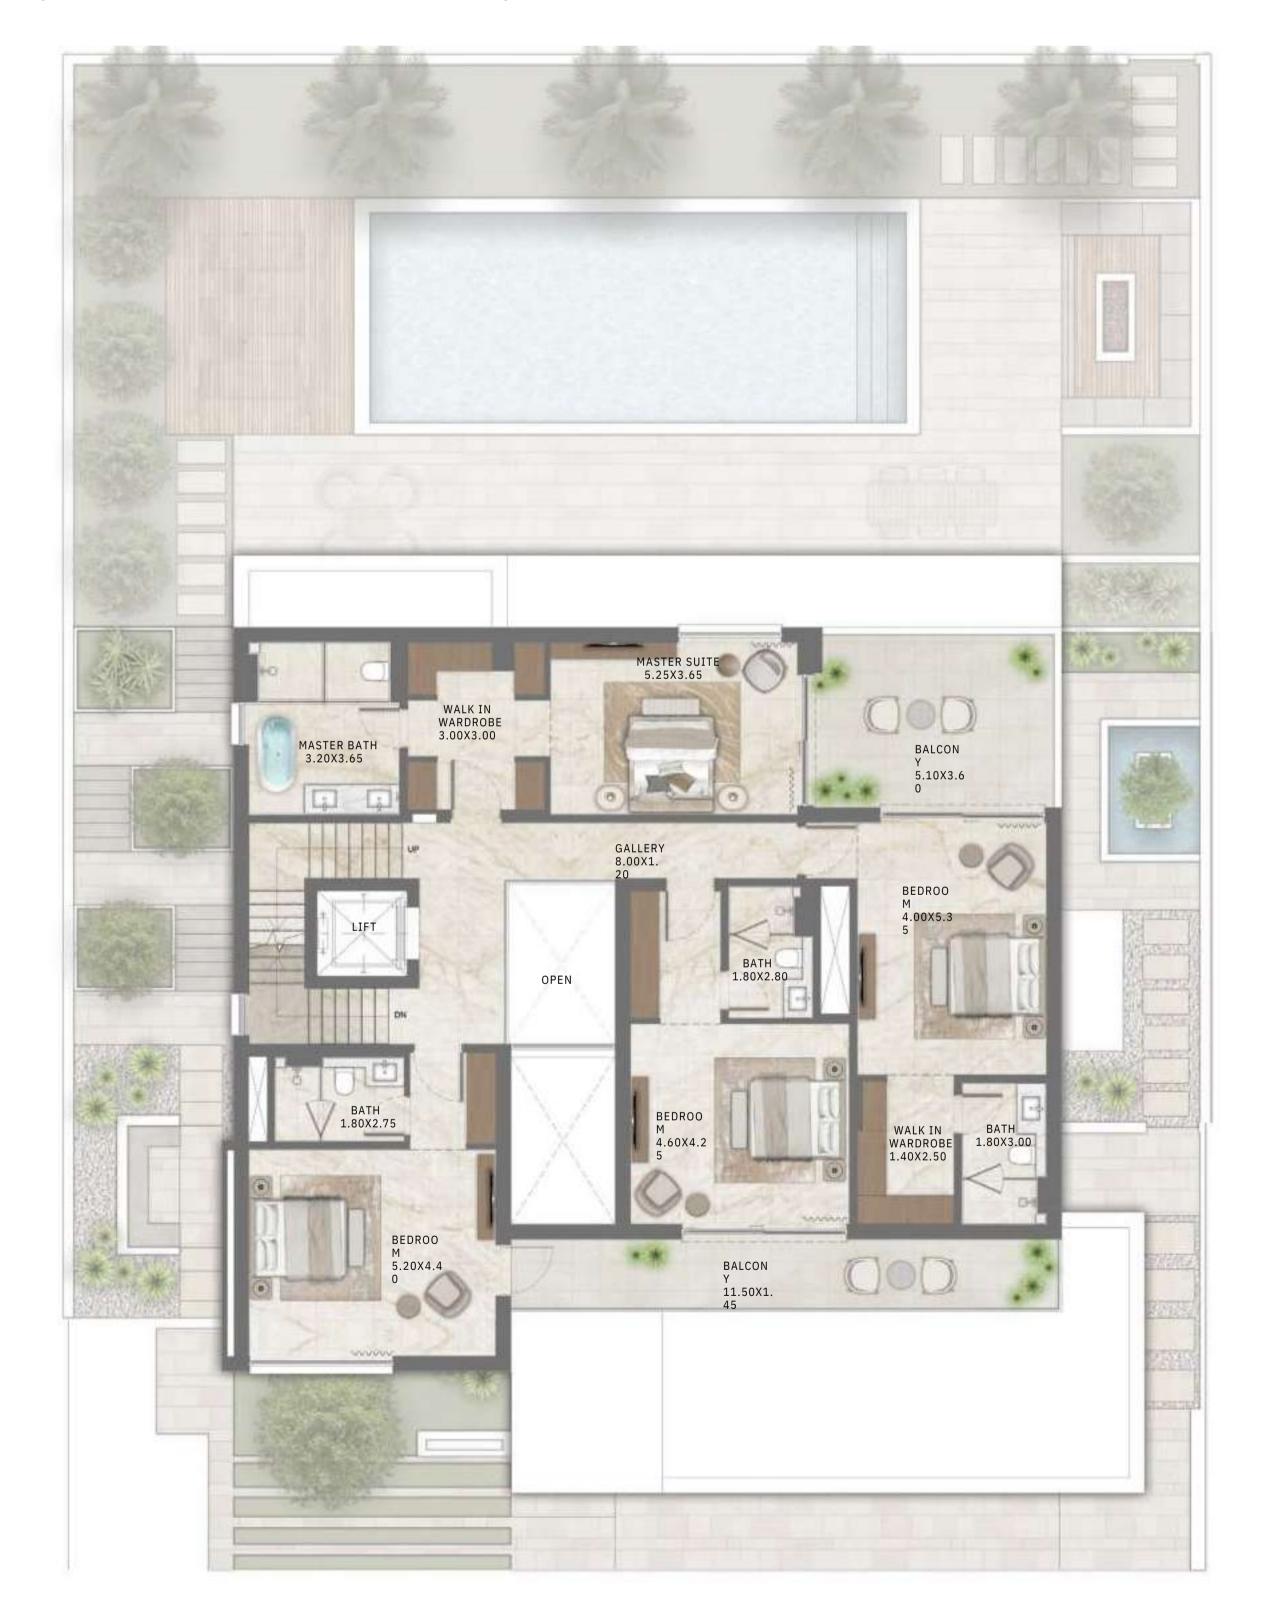

KEY PLAN

5 BEDROOM CLASSICAL 1

|               | 1 701 77 CO FT | 15010 COM   |
|---------------|----------------|-------------|
| BASEMENT      | 1,701.77 SQ.FT | 158.10 SQ.M |
| GROUND FLOOR  | 2,197.02 .     | 204.11 .    |
| FIRST FLOOR   | 2,183.24 SQ.FT | 202.83 SQ.M |
| SECOND FLOOR  | 502.57 .       | 46.69 .     |
| TERRACE       | 1,243.66 SQ.FT | 115.54 SQ.M |
| CAR PORT AREA | 819.03 .       | 76.09 .     |
| TOTAL AREA    | 8,647.30 SQ.FT | 803.36 SQ.M |
|               | •              | •           |
|               | SQ.FT          | SQ.M        |
|               |                |             |

SQ.FT

SQ.M

BASEMENT GROUND FLOOR FIRST FLOOR SECOND FLOOR

5 BEDROOM CLASSICAL 2

| BASEMENT      | 1,701.7     | SQ.FT | 158.1    | SQ.M |
|---------------|-------------|-------|----------|------|
| GROUND FLOOR  | 7           | •     | 0        | •    |
| FIRST FLOOR   | 2,195.3     | SQ.FT | 203.9    | SQ.M |
| SECOND FLOOR  | 0 -         | •     | 5        | •    |
| TERRACE       | 2,81833.749 | SQ.FT | 2702.332 | SQ.M |
| CAR PORT AREA | 6819.03     | •     | 576.09   | •    |
| TOTAL AREA    | 7,753.35    | SQ.FT | 720.31   | SQ.M |
|               |             | •     |          | •    |
|               |             | SQ.FT |          | SQ.M |
|               |             |       |          |      |