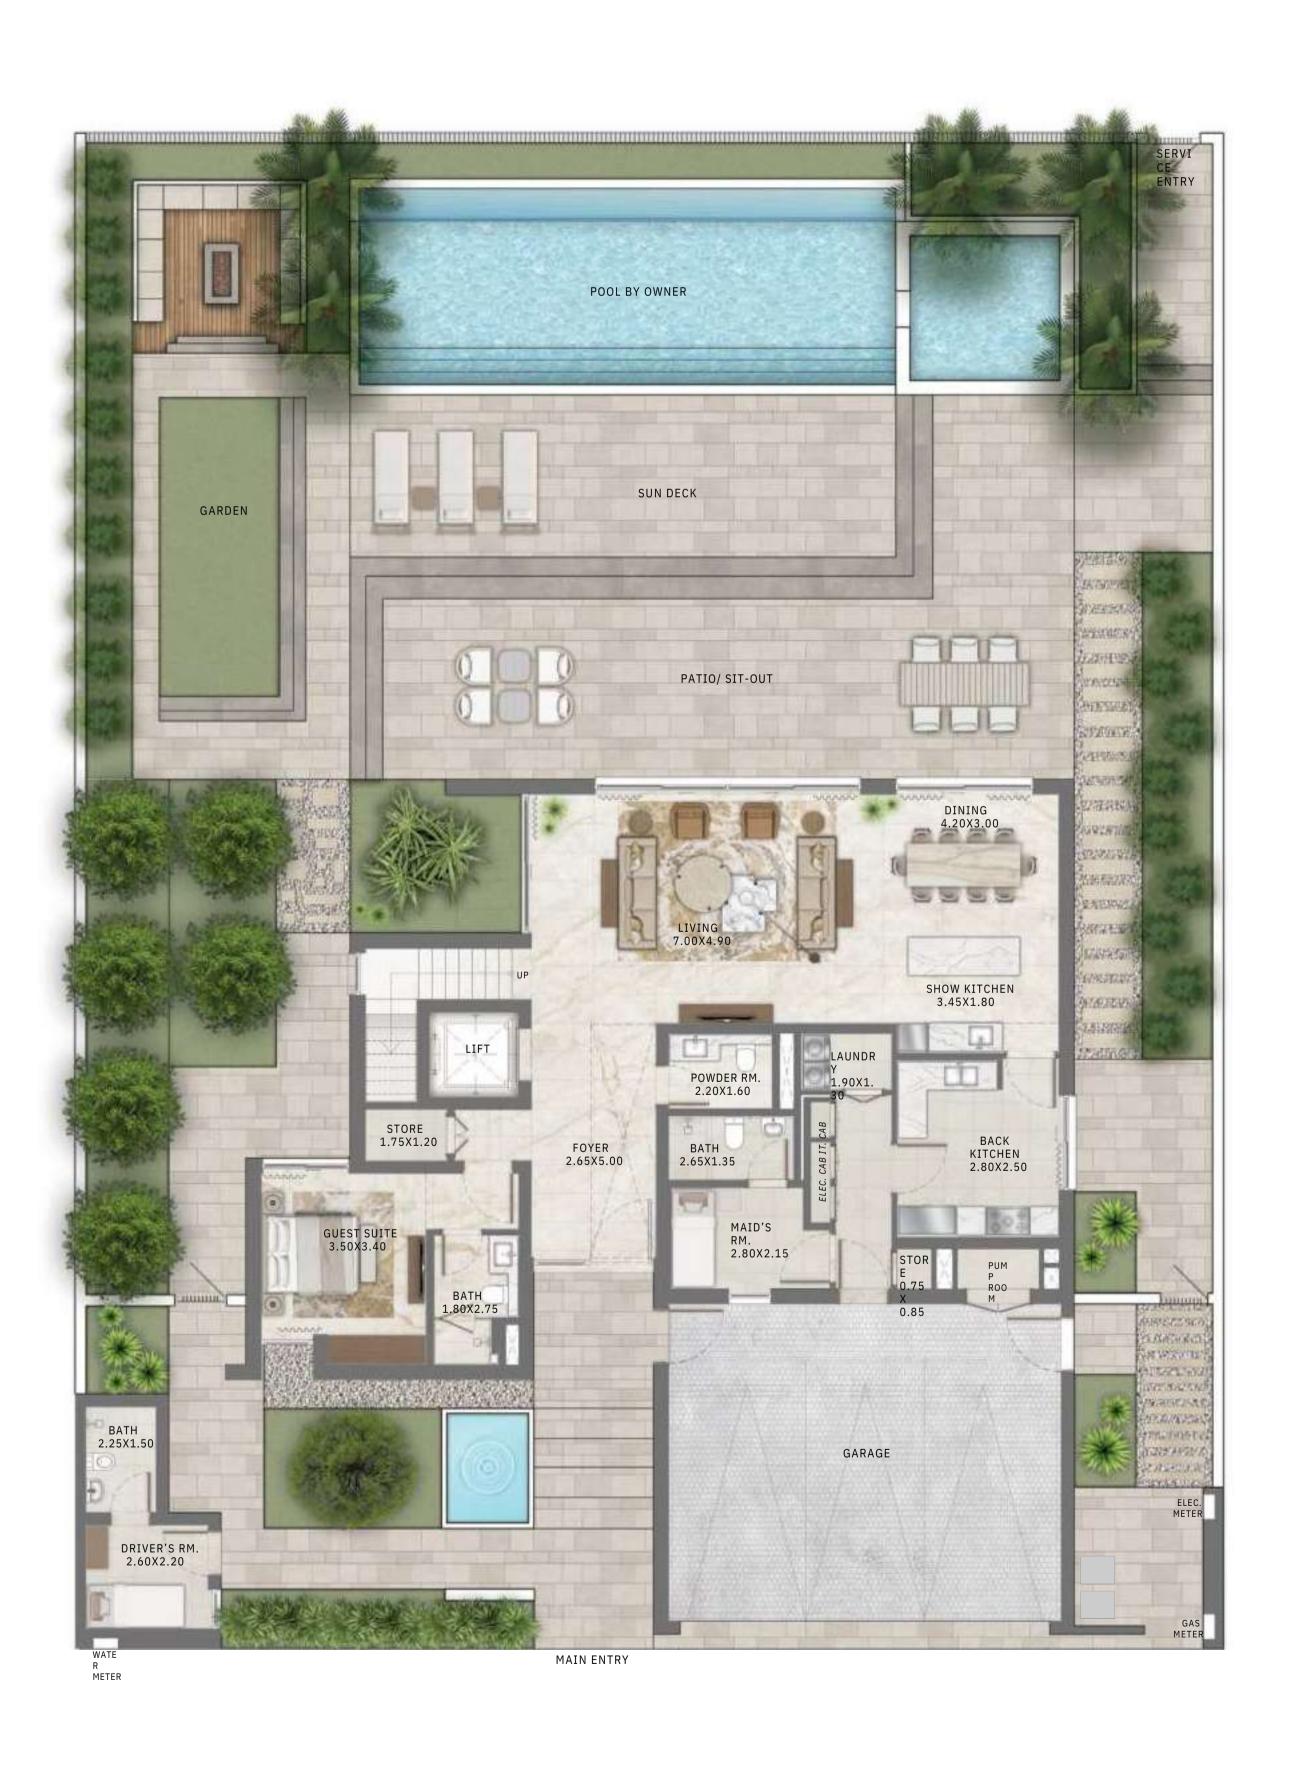

FLOOR PLANS

EMAAR

4 BEDROOM CLASSICAL

| GROUND FLOOR  | 1,998.97 | SQ.FT        | 185.71 | SQ.M         |
|---------------|----------|--------------|--------|--------------|
| FIRST FLOOR   | 1,675.19 | •            | 155.63 | •            |
| SECOND FLOOR  | 520.11   | SQ.FT        | 48.32  | SQ.M         |
| TERRACE       | 958.96   | •            | 89.09  | •            |
| CAR PORT AREA | 690.18   | SQ.FT        | 64.12  | SQ.M         |
| TOTAL AREA    | 5,843.40 | •            | 542.87 | •            |
|               |          |              |        |              |
|               |          | SQ.FT        |        | SQ.M         |
|               |          | SQ.FT        |        | SQ.M         |
|               |          | SQ.FT  SQ.FT |        | SQ.M<br>SQ.M |
|               |          | •            |        | •            |
|               |          | •            |        | SQ.M         |