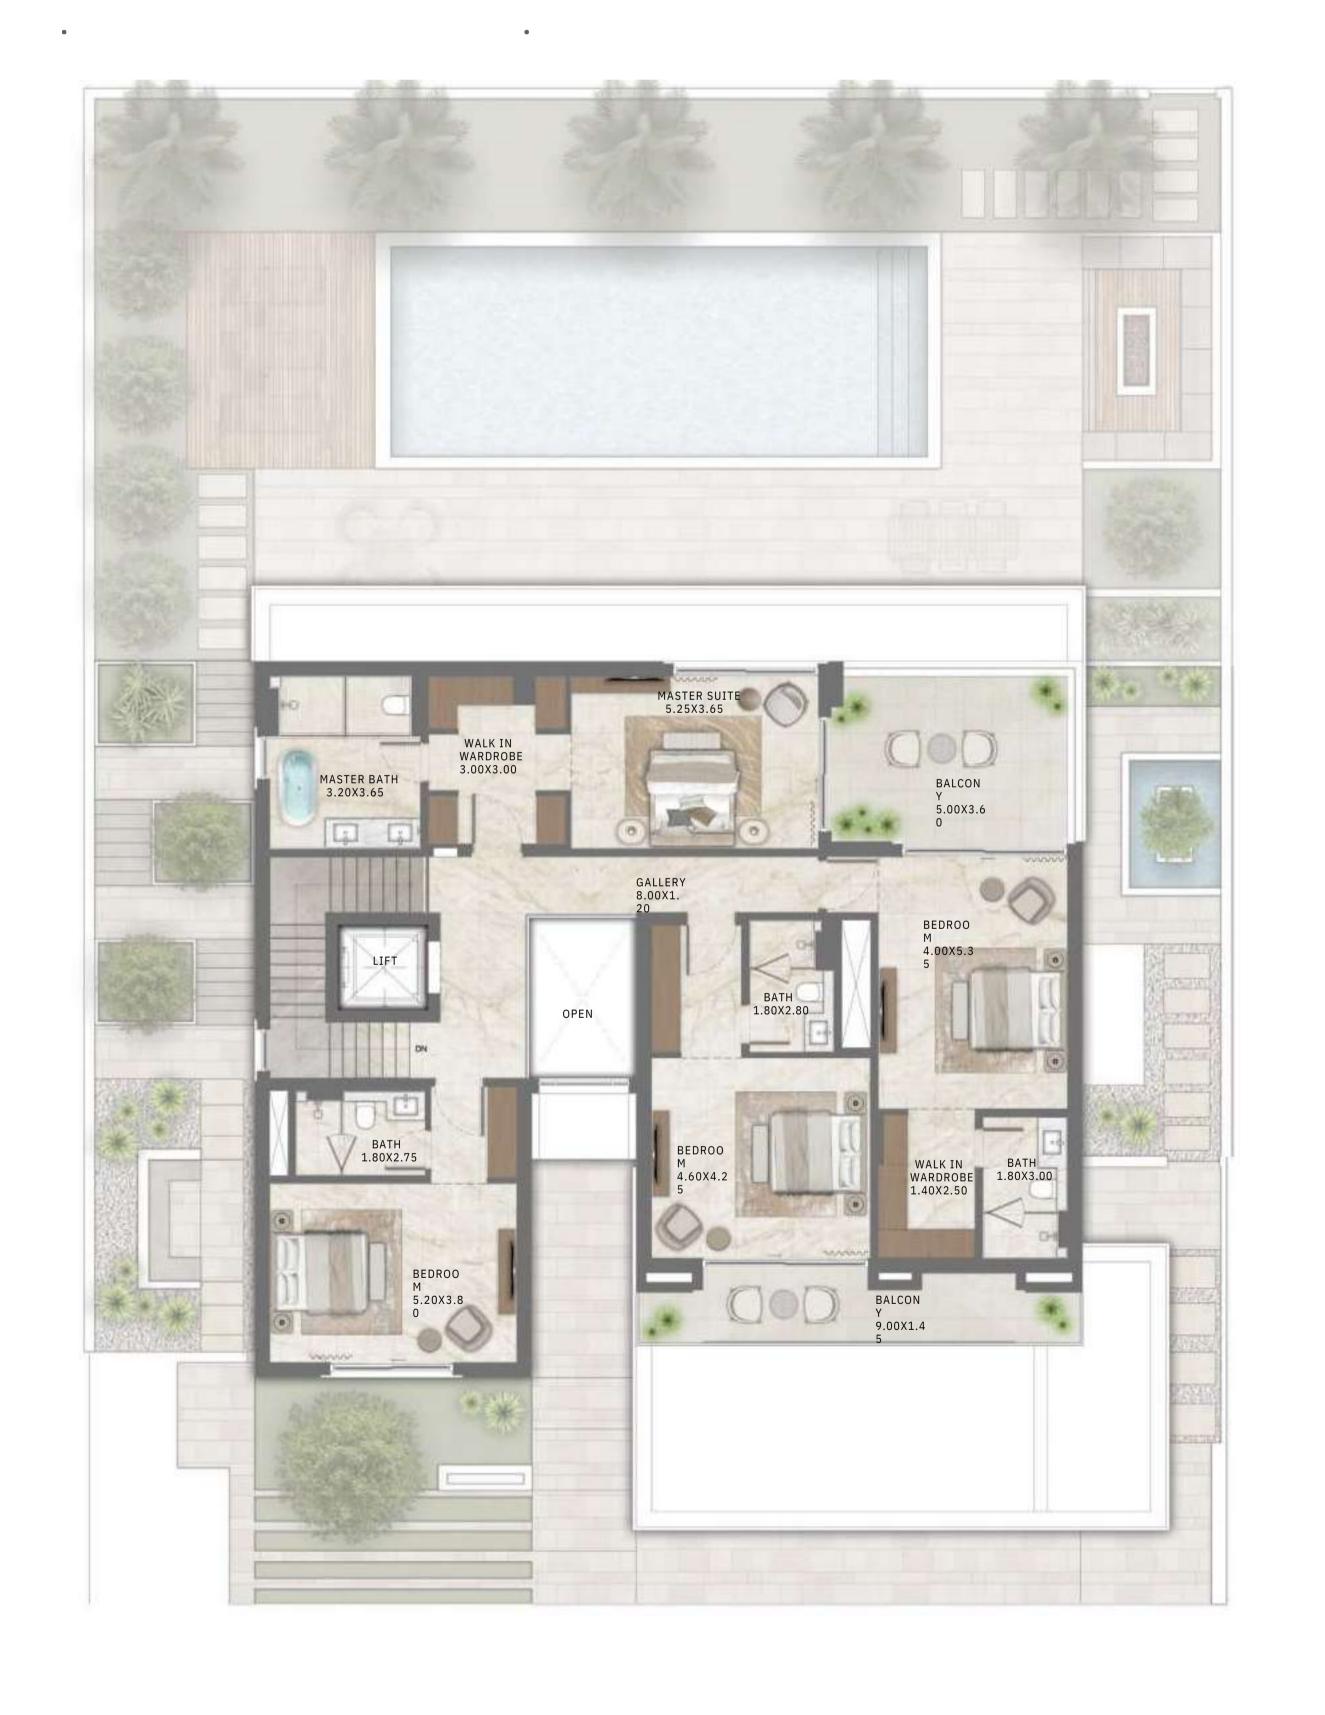

KEY PLAN

5 BEDROOM CLASSICAL 1

|               | 1 701 77 CO FT | 15010 COM   |
|---------------|----------------|-------------|
| BASEMENT      | 1,701.77 SQ.FT | 158.10 SQ.M |
| GROUND FLOOR  | 2,197.02 .     | 204.11 .    |
| FIRST FLOOR   | 2,183.24 SQ.FT | 202.83 SQ.M |
| SECOND FLOOR  | 502.57 .       | 46.69 .     |
| TERRACE       | 1,243.66 SQ.FT | 115.54 SQ.M |
| CAR PORT AREA | 819.03 .       | 76.09 .     |
| TOTAL AREA    | 8,647.30 SQ.FT | 803.36 SQ.M |
|               | •              | •           |
|               | SQ.FT          | SQ.M        |
|               |                |             |

SQ.FT

SQ.M

BASEMENT GROUND FLOOR FIRST FLOOR SECOND FLOOR

5 BEDROOM CLASSICAL 2

| BASEMENT      | 1,701.7     | SQ.FT | 158.1    | SQ.M |
|---------------|-------------|-------|----------|------|
| GROUND FLOOR  | 7           | •     | 0        | •    |
| FIRST FLOOR   | 2,195.3     | SQ.FT | 203.9    | SQ.M |
| SECOND FLOOR  | 0 -         | •     | 5        | •    |
| TERRACE       | 2,81833.749 | SQ.FT | 2702.332 | SQ.M |
| CAR PORT AREA | 6819.03     | •     | 576.09   | •    |
| TOTAL AREA    | 7,753.35    | SQ.FT | 720.31   | SQ.M |
|               |             | •     |          | •    |
|               |             | SQ.FT |          | SQ.M |
|               |             |       |          |      |