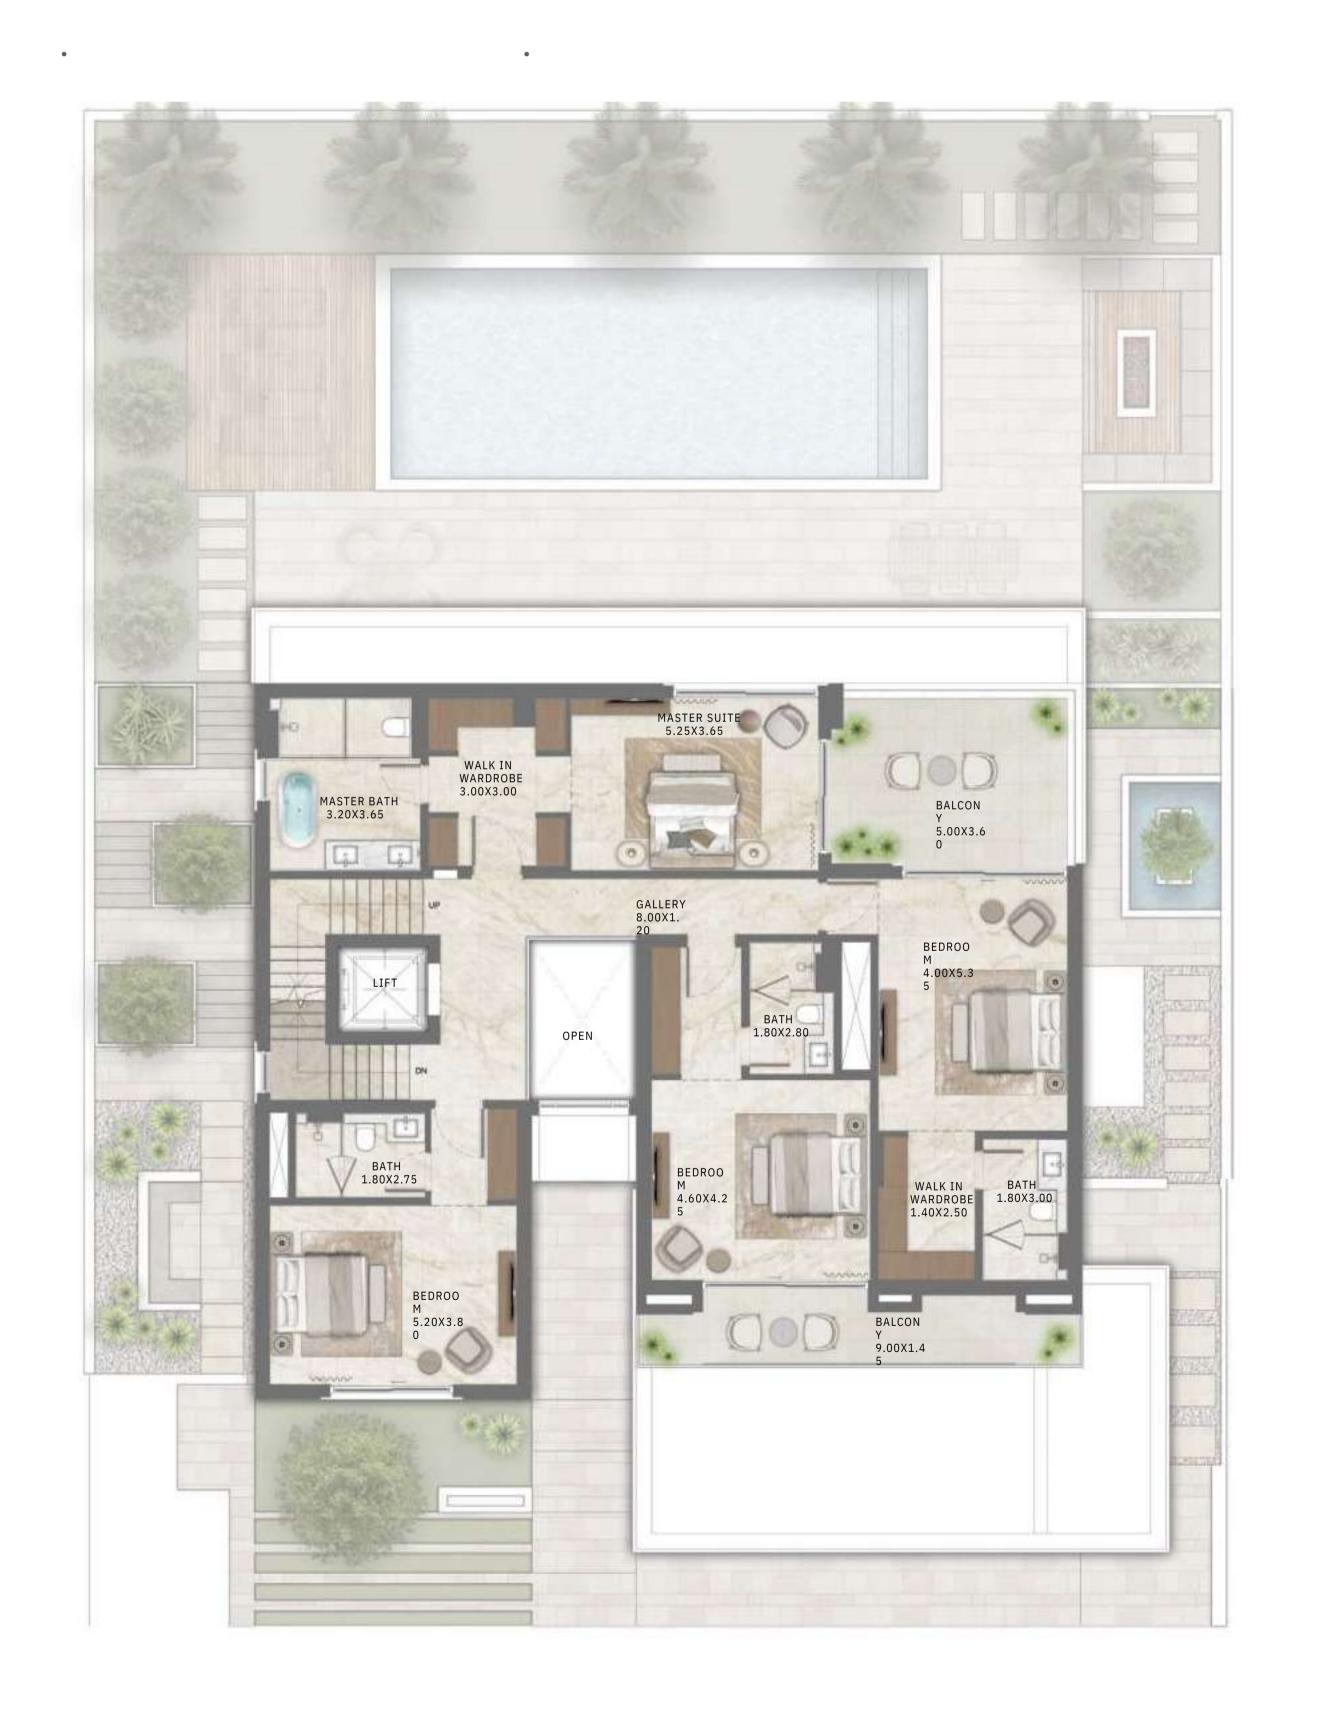

GROUND FLOOR FIRST FLOOR SECOND FLOOR

4 BEDROOM CONTEMPORARY

| GROUND FLOOR  | 1983.57 | SQ.FT | 184.28 | SQ.M |
|---------------|---------|-------|--------|------|
| FIRST FLOOR   | 1786.27 | •     | 165.95 | •    |
| SECOND FLOOR  | 533.03  | SQ.FT | 49.52  | SQ.M |
| TERRACE       | 1280.91 | •     | 119.00 | •    |
| CAR PORT AREA | 690.29  | SQ.FT | 64.13  | SQ.M |
| TOTAL AREA    | 6274.07 | •     | 582.88 | •    |
|               |         | SQ.FT |        | SQ.M |
|               |         | •     |        | •    |
|               |         | SQ.FT |        | SQ.M |
|               |         | •     |        | •    |
|               |         | SQ.FT |        | SQ.M |
|               |         | •     |        | •    |