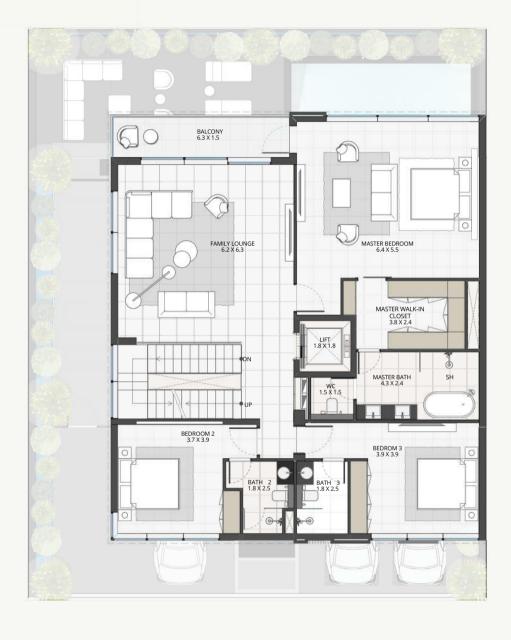

FIRST FLOOR PLAN

SECOND FLOOR PLAN

THE TWIN VILLA

THE TWIN VILLA

#### 6 BEDROOMS - TYPE 2

| PLOT AREA RANGE        | 3,316 <sub>43</sub> 3,373 | 308 <sub>5</sub> 313 |
|------------------------|---------------------------|----------------------|
|                        | 4                         | 2                    |
| TOTAL AREA             | 1,42                      | 13                   |
| BASEMENT AREA          | 569                       | 53                   |
| BALCONY/TERRACES AREAS | 1                         | 3                    |
| SUITE AREAS            | 4,44                      | 41                   |
|                        | SQ.FT                     | SQ.MT                |