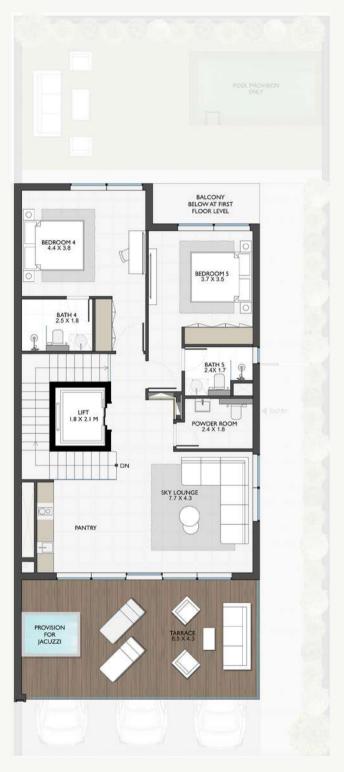

7                    |
| TOTAL AREA             | 1,68                      | 15                   |
| BASEMENT AREA          | 708                       | 66                   |
| BALCONY/TERRACES AREAS | 4                         | 3                    |
| SUITE AREAS            | 5,63                      | 52                   |
|                        | SQ.FT                     | SQ.MT                |







FIRST FLOOR PLAN SECOND FLOOR PLAN





#### 6 BEDROOMS - TH PO2 (CORNER)

| TOTAL AREA             | 4,742 | 441   |
|------------------------|-------|-------|
| BASEMENT AREA          | 0     | 0     |
| BALCONY/TERRACES AREAS | 565   | 52    |
| SUITE AREAS            | 4,177 | 388   |
|                        | SQ.FT | SQ.MT |

PLOT AREA RANGE 3,178 - 3188 295 - 296









#### 6 BEDROOMS - TH PO2 (MIDDLE)

| PLOT AREA RANGE        | 2,439 | 227   |
|------------------------|-------|-------|
| TOTAL AREA             | 4,671 | 434   |
| BASEMENT AREA          | 0     | 0     |
| BALCONY/TERRACES AREAS | 551   | 51    |
| SUITE AREAS            | 4,120 | 383   |
|                        | SQ.FT | SQ.M7 |









#### 6 BEDROOMS - TH PO3 & TH PO4 (CORNER)

|                        | SQ.FT | SQ.MT    |
|------------------------|-------|----------|
|                        | 3Q.F1 | 3Q.IVI I |
| SUITE AREAS            | 4,160 | 386      |
| BALCONY/TERRACES AREAS | 593   | 55       |
| BASEMENT AREA          | 0     | 0        |
| TOTAL AREA             | 4,753 | 442      |
|                        |       |          |
| PLOT AREA RANGE        | 3,238 | 301