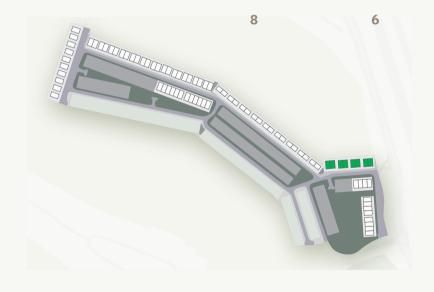

## MASTER PLAN

| TYPOLOGY             | UNITS |
|----------------------|-------|
| ■ VILLA (TYPE 1)     | 10    |
| TWINVILLA (TYPE 2)   | 24    |
| ■ TWINVILLA (TYPE 3) | 18    |
| TWINVILLA (TYPE 4)   | 8     |
| ■ TOWNHOUSE (TH-P02) | 12    |
| TOWNHOUSE (TH-P03)   | 4     |
| ■ TOWNHOUSE (TH-P04) | 8     |
| TOTAL UNITS          | 84    |