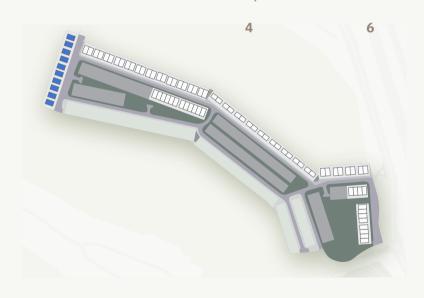

## MASTER PLAN

| TYPOLOGY             | UNITS |
|----------------------|-------|
| ■ VILLA (TYPE 1)     | 10    |
| TWINVILLA (TYPE 2)   | 24    |
| ■ TWINVILLA (TYPE 3) | 18    |
| TWINVILLA (TYPE 4)   | 8     |
| ■ TOWNHOUSE (TH-P02) | 12    |
| TOWNHOUSE (TH-P03)   | 4     |
| ■ TOWNHOUSE (TH-P04) | 8     |
| TOTAL UNITS          | 84    |