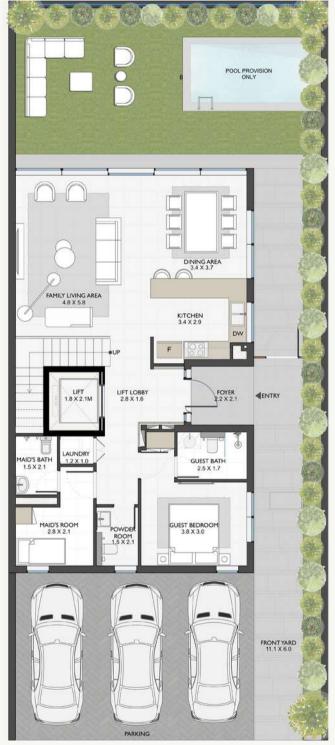

BEDROOMS - TH PO2 (MIDDLE)

| PLOT AREA RANGE        | 2,439 | 227   |
|------------------------|-------|-------|
| TOTAL AREA             | 4,671 | 434   |
| BASEMENT AREA          | 0     | 0     |
| BALCONY/TERRACES AREAS | 551   | 51    |
| SUITE AREAS            | 4,120 | 383   |
|                        | SQ.FT | SQ.M7 |









#### 6 BEDROOMS - TH PO3 & TH PO4 (CORNER)

|                        | SQ.FT | SQ.MT    |
|------------------------|-------|----------|
|                        | 3Q.F1 | 3Q.IVI I |
| SUITE AREAS            | 4,160 | 386      |
| BALCONY/TERRACES AREAS | 593   | 55       |
| BASEMENT AREA          | 0     | 0        |
| TOTAL AREA             | 4,753 | 442      |
|                        |       |          |
| PLOT AREA RANGE        | 3,238 | 301      |









#### 6 BEDROOMS - TH PO3 & TH PO4 (MIDDLE)

| PLOT AREA RANGE        | 2,439 | 227   |
|------------------------|-------|-------|
| TOTAL AREA             | 4,684 | 435   |
| BASEMENT AREA          | 0     | 0     |
| BALCONY/TERRACES AREAS | 573   | 53    |
| SUITE AREAS            | 4,111 | 382   |
|                        | SQ.FT | SQ.MT |