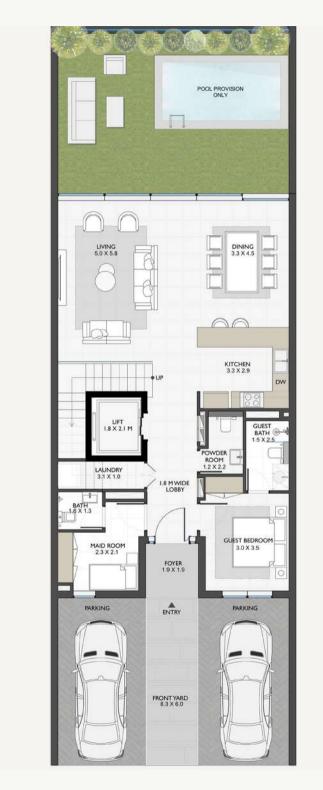

- TH PO3 & TH PO4 (CORNER)

|                        | SQ.FT | SQ.MT    |
|------------------------|-------|----------|
|                        | 3Q.F1 | 3Q.IVI I |
| SUITE AREAS            | 4,160 | 386      |
| BALCONY/TERRACES AREAS | 593   | 55       |
| BASEMENT AREA          | 0     | 0        |
| TOTAL AREA             | 4,753 | 442      |
|                        |       |          |
| PLOT AREA RANGE        | 3,238 | 301      |









#### 6 BEDROOMS - TH PO3 & TH PO4 (MIDDLE)

| PLOT AREA RANGE        | 2,439 | 227   |
|------------------------|-------|-------|
| TOTAL AREA             | 4,684 | 435   |
| BASEMENT AREA          | 0     | 0     |
| BALCONY/TERRACES AREAS | 573   | 53    |
| SUITE AREAS            | 4,111 | 382   |
|                        | SQ.FT | SQ.MT |