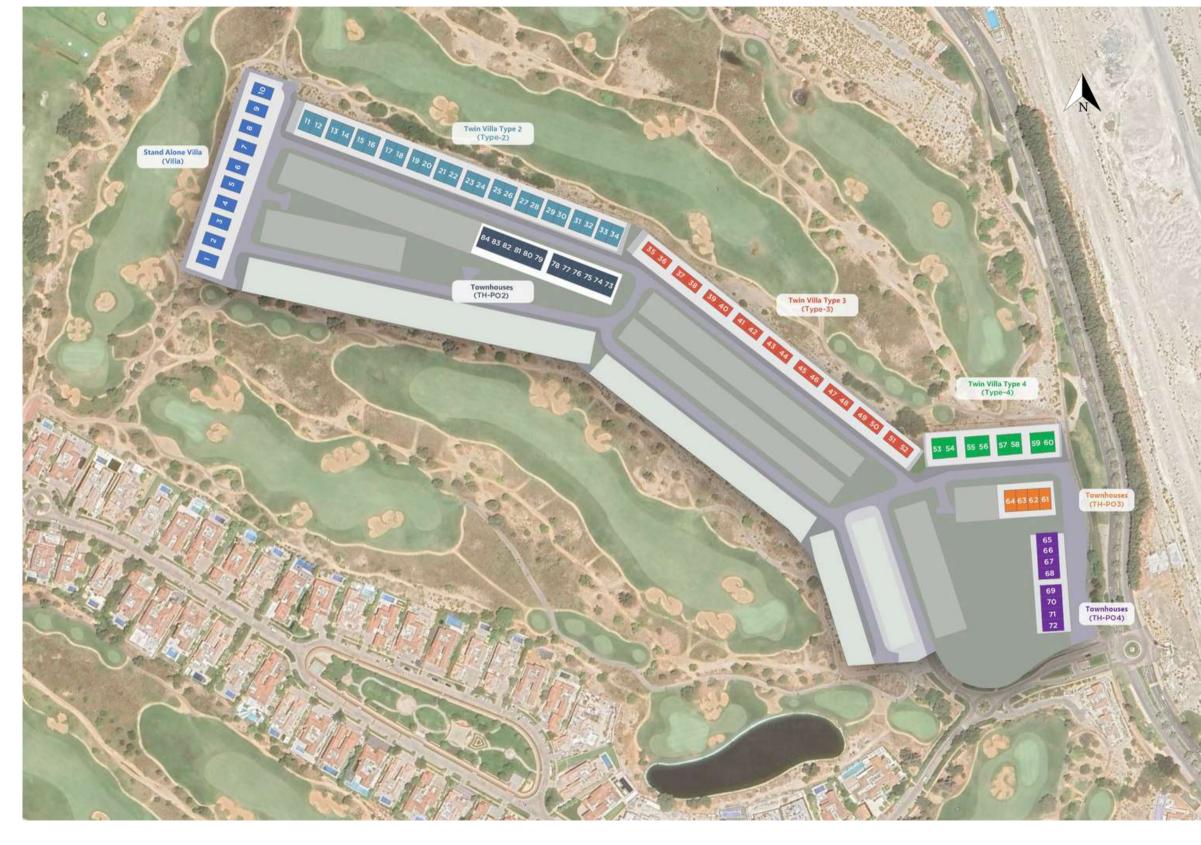

## MASTER PLAN

| TYPOLOGY             | UNITS |
|----------------------|-------|
| ■ VILLA (TYPE 1)     | 10    |
| TWINVILLA (TYPE 2)   | 24    |
| ■ TWINVILLA (TYPE 3) | 18    |
| TWINVILLA (TYPE 4)   | 8     |
| ■ TOWNHOUSE (TH-P02) | 12    |
| TOWNHOUSE (TH-P03)   | 4     |
| ■ TOWNHOUSE (TH-P04) | 8     |
| TOTAL UNITS          | 84    |