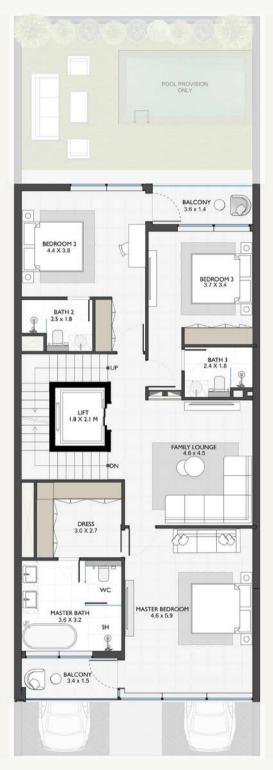

| SQ.FT                     | SQ.MT                |







FIRST FLOOR PLAN SECOND FLOOR PLAN





#### 6 BEDROOMS - TH PO2 (CORNER)

| TOTAL AREA             | 4,742 | 441   |
|------------------------|-------|-------|
| BASEMENT AREA          | 0     | 0     |
| BALCONY/TERRACES AREAS | 565   | 52    |
| SUITE AREAS            | 4,177 | 388   |
|                        | SQ.FT | SQ.MT |

PLOT AREA RANGE 3,178 - 3188 295 - 296









#### 6 BEDROOMS - TH PO2 (MIDDLE)

| PLOT AREA RANGE        | 2,439 | 227   |
|------------------------|-------|-------|
| TOTAL AREA             | 4,671 | 434   |
| BASEMENT AREA          | 0     | 0     |
| BALCONY/TERRACES AREAS | 551   | 51    |
| SUITE AREAS            | 4,120 | 383   |
|                        | SQ.FT | SQ.M7 |









#### 6 BEDROOMS - TH PO3 & TH PO4 (CORNER)

|                        | SQ.FT | SQ.MT    |
|------------------------|-------|----------|
|                        | 3Q.F1 | 3Q.IVI I |
| SUITE AREAS            | 4,160 | 386      |
| BALCONY/TERRACES AREAS | 593   | 55       |
| BASEMENT AREA          | 0     | 0        |
| TOTAL AREA             | 4,753 | 442      |
|                        |       |          |
| PLOT AREA RANGE        | 3,238 | 301      |









#### 6 BEDROOMS - TH PO3 & TH PO4 (MIDDLE)

| PLOT AREA RANGE        | 2,439 | 227   |
|------------------------|-------|-------|
| TOTAL AREA             | 4,684 | 435   |
| BASEMENT AREA          | 0     | 0     |
| BALCONY/TERRACES AREAS | 573   | 53    |
| SUITE AREAS            | 4,111 | 382   |
|                        |