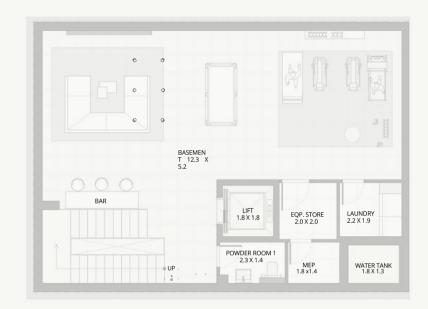

|
|                        | SQ.FT                      | SQ.MT                |







FIRST FLOOR PLAN

. . . .

SECOND FLOOR PLAN

#### 6 BEDROOMS - TYPE 3

| PLOT AREA RANGE        | 3,358 <sub>92</sub> 3,445 | 312 <sub>4</sub> 320 |
|------------------------|---------------------------|----------------------|
|                        | 0                         | 4                    |
| TOTAL AREA             | 1,34                      | 12                   |
| BASEMENT AREA          | 543                       | 50                   |
| BALCONY/TERRACES AREAS | 8                         | 8                    |
| SUITE AREAS            | 5,03                      | 46                   |
|                        | SQ.FT                     | SQ.MT                |







BASEMENT FLOOR PLAN

GROUND FLOOR PLAN

#### 6 BEDROOMS - TYPE 3

| PLOT AREA RANGE        | 3,358,523,445 | 312 <sub>4</sub> 320 |
|------------------------|---------------|----------------------|
|                        | 0             | 4                    |
| TOTAL AREA             | 1,34          | 12                   |
| BASEMENT AREA          | 543           | 50                   |
| BALCONY/TERRACES AREAS | 8             | 8                    |
| SUITE AREAS            | 5,03          | 46                   |
|                        | SQ.FT         | SQ.MT                |







FIRST FLOOR PLAN SECOND FLOOR PLAN

#### 6 BEDROOMS - TYPE 4

|                        | SQ.FT                                   | SQ.MT                |
|------------------------|---------------