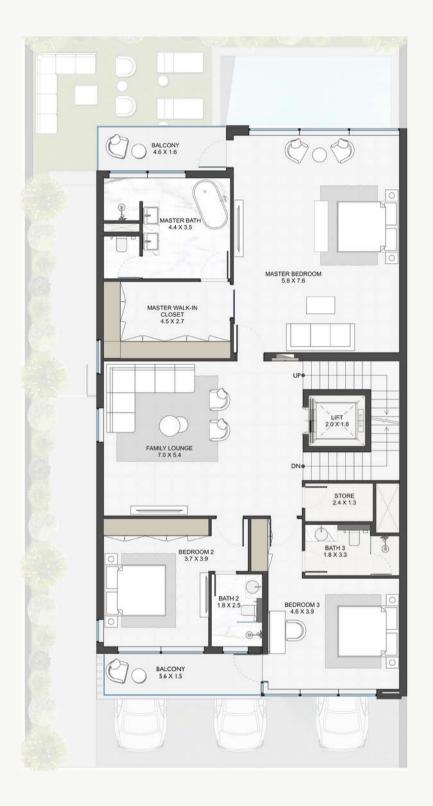

FIRST FLOOR PLAN

SECOND FLOOR PLAN

THE TWIN VILLA

THE TWIN VILLA

#### 6 BEDROOMS - TYPE 2

| PLOT AREA RANGE        | 3,316 <sub>43</sub> 3,373 | 308 <sub>5</sub> 313 |
|------------------------|---------------------------|----------------------|
|                        | 4                         | 2                    |
| TOTAL AREA             | 1,42                      | 13                   |
| BASEMENT AREA          | 569                       | 53                   |
| BALCONY/TERRACES AREAS | 1                         | 3                    |
| SUITE AREAS            | 4,44                      | 41                   |
|                        | SQ.FT                     | SQ.MT                |

#### 6 BEDROOMS - TYPE 2

| PLOT AREA RANGE        | 3,316 <sub>.43</sub> 3,373 | 308 <sub>5</sub> 313 |
|------------------------|----------------------------|----------------------|
|                        | 4                          | 2                    |
| TOTAL AREA             | 1,42                       | 13                   |
| BASEMENT AREA          | 569                        | 53                   |
| BALCONY/TERRACES AREAS | 1                          | 3                    |
| SUITE AREAS            | 4,44                       | 41                   |
|                        | SQ.FT                      | SQ.MT                |