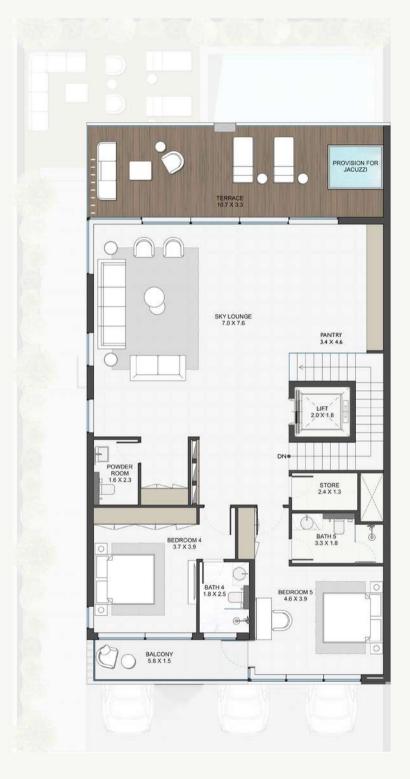

FIRST FLOOR PLAN

SECOND FLOOR PLAN

THE TWIN VILLA

THE TWIN VILLA

#### 6 BEDROOMS - TYPE 2

| PLOT AREA RANGE        | 3,316 <sub>43</sub> 3,373 | 308 <sub>5</sub> 313 |
|------------------------|---------------------------|----------------------|
|                        | 4                         | 2                    |
| TOTAL AREA             | 1,42                      | 13                   |
| BASEMENT AREA          | 569                       | 53                   |
| BALCONY/TERRACES AREAS | 1                         | 3                    |
| SUITE AREAS            | 4,44                      | 41                   |
|                        | SQ.FT                     | SQ.MT                |

#### 6 BEDROOMS - TYPE 2

| PLOT AREA RANGE        | 3,316 <sub>.43</sub> 3,373 | 308 <sub>5</sub> 313 |
|------------------------|----------------------------|----------------------|
|                        | 4                          | 2                    |
| TOTAL AREA             | 1,42                       | 13                   |
| BASEMENT AREA          | 569                        | 53                   |
| BALCONY/TERRACES AREAS | 1                          | 3                    |
| SUITE AREAS            | 4,44                       | 41                   |
|                        | SQ.FT                      | SQ.MT                |