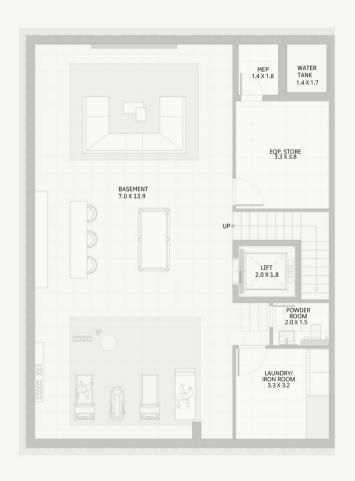

IRST FLOOR PLAN SECOND FLOOR PLAN

#### 6 BEDROOMS - TYPE 4

|                        | SQ.FT                                   | SQ.MT                |
|------------------------|-----------------------------------------|----------------------|
| SUITE AREAS            | 5,63                                    | 52                   |
| BALCONY/TERRACES AREAS | 4                                       | 3                    |
| BASEMENT AREA          | 708                                     | 66                   |
| TOTAL AREA             | 1,68                                    | 15                   |
|                        | 6                                       | 7                    |
| PLOT AREA RANGE        | 3,72 <mark>7,<sub>0</sub>2</mark> 3,794 | 346 <sub>7</sub> 352 |







BASEMENT FLOOR PLAN GROUND FLOOR PLAN

#### 6 BEDROOMS - TYPE 4

| PLOT AREA RANGE        | 3,727 <sub>02</sub> 3,794 | 346 <sub>7</sub> 352 |
|------------------------|---------------------------|----------------------|
|                        | 6                         | 7                    |
| TOTAL AREA             | 1,68                      | 15                   |
| BASEMENT AREA          | 708                       | 66                   |
| BALCONY/TERRACES AREAS | 4                         | 3                    |
| SUITE AREAS            | 5,63                      | 52                   |
|                        | SQ.FT                     | SQ.MT                |







FIRST FLOOR PLAN SECOND FLOOR PLAN





#### 6 BEDROOMS - TH PO2 (CORNER)

| TOTAL AREA