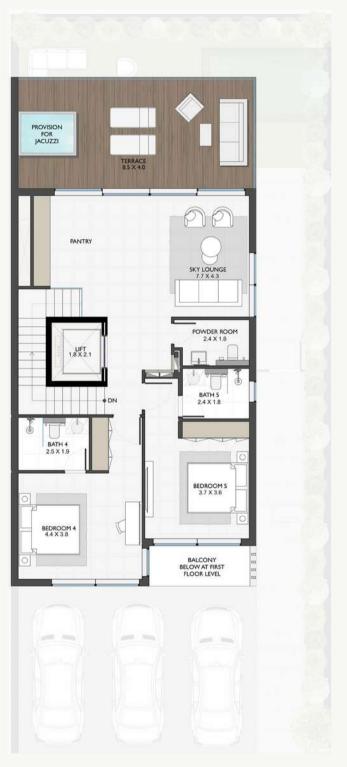

## IN-HOUSE AMENITIES

Our Stand Alone Villas offer a bespoke living experience with a provision for Private Theatre Room, Bar, and Personal Gym Space, along with a Family Lounge, Sky Lounge, Terrace and a Private Backyard amidst the greens.