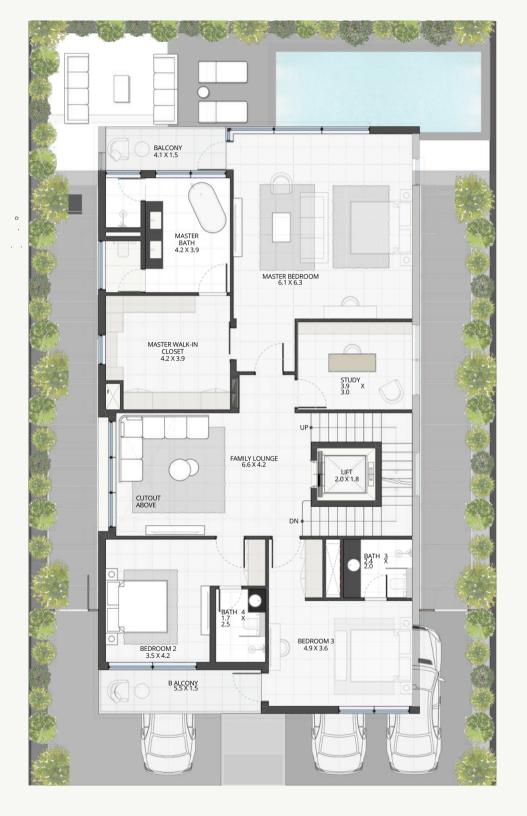

| 2        |
| SUITE AREAS            | 5,61                       | 52       |
|                        | SQ.FT                      | SQ.MT    |







BASEMENT FLOOR PLAN

GROUND FLOOR PLAN

## STANDALONE VILLAS

#### 6 BEDROOMS - VILLA TYPE 1

| PLOT AREA RANGE        | 4,550 <sub>.03</sub> 4,564 | 423, 424 |
|------------------------|----------------------------|----------|
|                        | 9                          | 9        |
| TOTAL AREA             | 1,70                       | 15       |
| BASEMENT AREA          | 709                        | 66       |
| BALCONY/TERRACES AREAS | 6                          | 2        |
| SUITE AREAS            | 5,61                       | 52       |
|                        | SQ.FT                      | SQ.MT    |







FIRST FLOOR PLAN

SECOND FLOOR PLAN



THE TWIN VILLA



THE TWIN VILLA

#### 6 BEDROOMS - TYPE 2

| PLOT AREA RANGE        | 3,316 <sub>43</sub> 3,373 | 308 <sub>5</sub> 313 |
|------------------------|---------------------------|----------------------|
|                        | 4                         | 2                    |
| TOTAL AREA             | 1,42                      | 13                   |
| BASEMENT AREA          | 569                       | 53                   |
| BALCONY/TERRACES AREAS | 1                         | 3                    |
| SUITE AREAS            | 4,44                      | 41                   |
|                        | SQ.FT                     | SQ.MT                |







BASEMENT FLOOR PLAN GROUND FLOOR PLAN

#### 6 BEDROOMS - TYPE 2

|