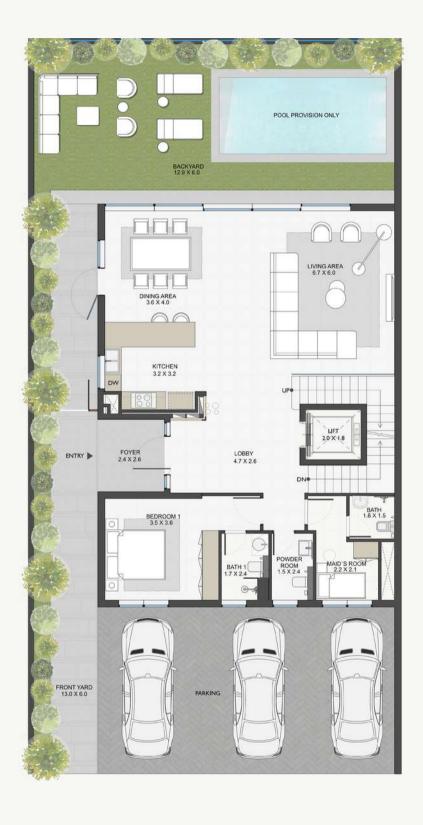

ST FLOOR PLAN SECOND FLOOR PLAN

#### 6 BEDROOMS - TYPE 4

|                        | SQ.FT                                   | SQ.MT                |
|------------------------|-----------------------------------------|----------------------|
| SUITE AREAS            | 5,63                                    | 52                   |
| BALCONY/TERRACES AREAS | 4                                       | 3                    |
| BASEMENT AREA          | 708                                     | 66                   |
| TOTAL AREA             | 1,68                                    | 15                   |
|                        | 6                                       | 7                    |
| PLOT AREA RANGE        | 3,72 <mark>7,<sub>0</sub>2</mark> 3,794 | 346 <sub>7</sub> 352 |







BASEMENT FLOOR PLAN GROUND FLOOR PLAN

#### 6 BEDROOMS - TYPE 4

| PLOT AREA RANGE        | 3,727 <sub>02</sub> 3,794 | 346 <sub>7</sub> 352 |
|------------------------|---------------------------|----------------------|
|                        | 6                         | 7                    |
| TOTAL AREA             | 1,68                      | 15                   |
| BASEMENT AREA          | 708                       | 66                   |
| BALCONY/TERRACES AREAS | 4                         | 3                    |
| SUITE AREAS            | 5,63                      | 52                   |
|                        | SQ.FT                     | SQ.MT                |







FIRST FLOOR PLAN SECOND FLOOR PLAN





#### 6 BEDROOMS - TH PO2 (CORNER)

| TOTAL AREA             |