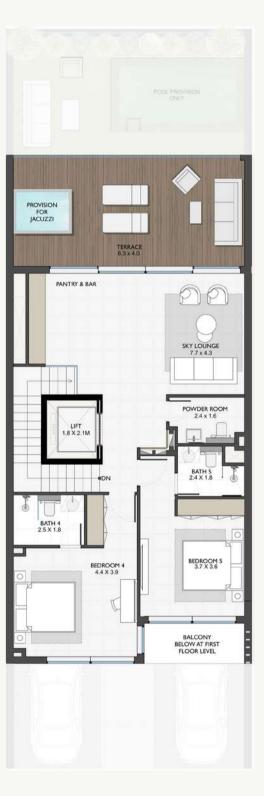

H PO3 & TH PO4 (CORNER)

|                        | SQ.FT | SQ.MT    |
|------------------------|-------|----------|
|                        | 3Q.F1 | 3Q.IVI I |
| SUITE AREAS            | 4,160 | 386      |
| BALCONY/TERRACES AREAS | 593   | 55       |
| BASEMENT AREA          | 0     | 0        |
| TOTAL AREA             | 4,753 | 442      |
|                        |       |          |
| PLOT AREA RANGE        | 3,238 | 301      |









#### 6 BEDROOMS - TH PO3 & TH PO4 (MIDDLE)

| PLOT AREA RANGE        | 2,439 | 227   |
|------------------------|-------|-------|
| TOTAL AREA             | 4,684 | 435   |
| BASEMENT AREA          | 0     | 0     |
| BALCONY/TERRACES AREAS | 573   | 53    |
| SUITE AREAS            | 4,111 | 382   |
|                        | SQ.FT | SQ.MT |