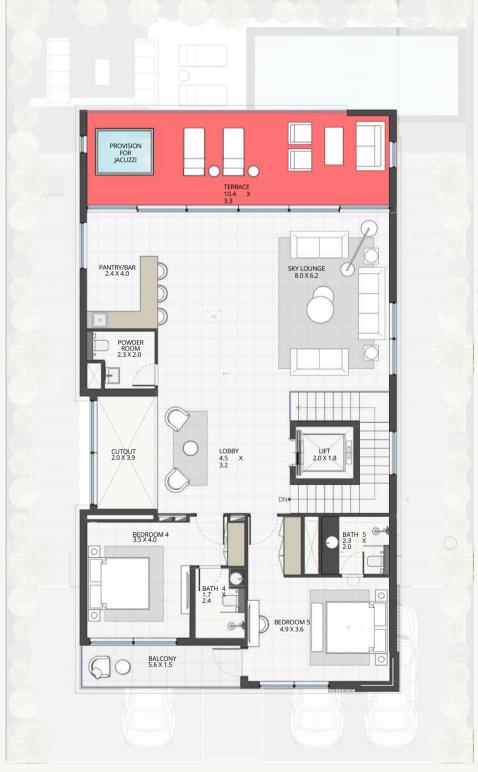

| 2        |
| SUITE AREAS            | 5,61                       | 52       |
|                        | SQ.FT                      | SQ.MT    |







BASEMENT FLOOR PLAN

GROUND FLOOR PLAN

## STANDALONE VILLAS

#### 6 BEDROOMS - VILLA TYPE 1

| PLOT AREA RANGE        | 4,550 <sub>.03</sub> 4,564 | 423, 424 |
|------------------------|----------------------------|----------|
|                        | 9                          | 9        |
| TOTAL AREA             | 1,70                       | 15       |
| BASEMENT AREA          | 709                        | 66       |
| BALCONY/TERRACES AREAS | 6                          | 2        |
| SUITE AREAS            | 5,61                       | 52       |
|                        | SQ.FT                      | SQ.MT    |







FIRST FLOOR PLAN

SECOND FLOOR PLAN



THE TWIN VILLA



THE TWIN VILLA

#### 6 BEDROOMS - TYPE 2

| PLOT AREA RANGE        | 3,316 <sub>43</sub> 3,373 | 308 <sub>5</sub> 313 |
|------------------------|---------------------------|----------------------|
|                        | 4                         | 2                    |
| TOTAL AREA             | 1,42                      | 13                   |
| BASEMENT AREA          | 569                       | 53                   |
| BALCONY/TERRACES AREAS | 1                         | 3                    |
| SUITE AREAS            | 4,44                      | 41                   |
|                        | SQ.FT                     | SQ.MT                |







BASEMENT FLOOR PLAN GROUND FLOOR PLAN

#### 6 BEDROOMS - TYPE 2

| P