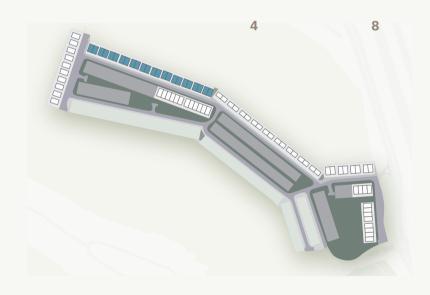

## MASTER PLAN

| TYPOLOGY             | UNITS |
|----------------------|-------|
| ■ VILLA (TYPE 1)     | 10    |
| TWINVILLA (TYPE 2)   | 24    |
| ■ TWINVILLA (TYPE 3) | 18    |
| TWINVILLA (TYPE 4)   | 8     |
| ■ TOWNHOUSE (TH-P02) | 12    |
| TOWNHOUSE (TH-P03)   | 4     |
| ■ TOWNHOUSE (TH-P04) | 8     |
| TOTAL UNITS          | 84    |