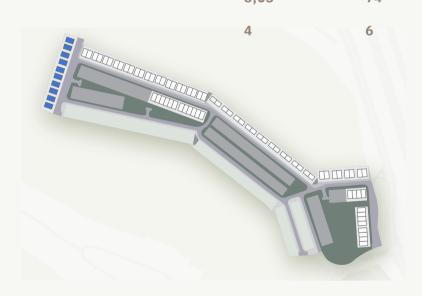

## MASTER PLAN

| TYPOLOGY             | UNITS |
|----------------------|-------|
| ■ VILLA (TYPE 1)     | 10    |
| TWINVILLA (TYPE 2)   | 24    |
| ■ TWINVILLA (TYPE 3) | 18    |
| TWINVILLA (TYPE 4)   | 8     |
| ■ TOWNHOUSE (TH-P02) | 12    |
| TOWNHOUSE (TH-P03)   | 4     |
| ■ TOWNHOUSE (TH-P04) | 8     |
| TOTAL UNITS          | 84    |