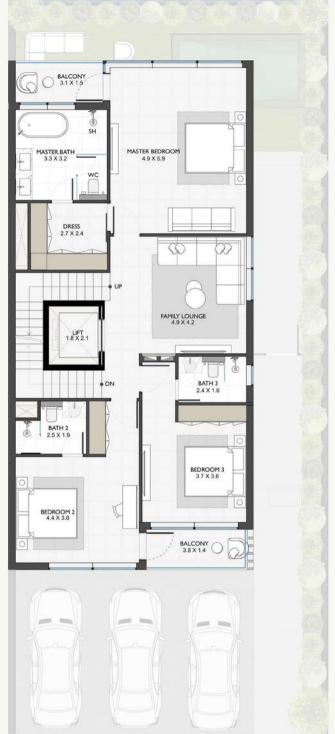

EDROOMS - TH PO2 (MIDDLE)

| PLOT AREA RANGE        | 2,439 | 227   |
|------------------------|-------|-------|
| TOTAL AREA             | 4,671 | 434   |
| BASEMENT AREA          | 0     | 0     |
| BALCONY/TERRACES AREAS | 551   | 51    |
| SUITE AREAS            | 4,120 | 383   |
|                        | SQ.FT | SQ.M7 |









#### 6 BEDROOMS - TH PO3 & TH PO4 (CORNER)

|                        | SQ.FT | SQ.MT    |
|------------------------|-------|----------|
|                        | 3Q.F1 | 3Q.IVI I |
| SUITE AREAS            | 4,160 | 386      |
| BALCONY/TERRACES AREAS | 593   | 55       |
| BASEMENT AREA          | 0     | 0        |
| TOTAL AREA             | 4,753 | 442      |
|                        |       |          |
| PLOT AREA RANGE        | 3,238 | 301      |









#### 6 BEDROOMS - TH PO3 & TH PO4 (MIDDLE)

| PLOT AREA RANGE        | 2,439 | 227   |
|------------------------|-------|-------|
| TOTAL AREA             | 4,684 | 435   |
| BASEMENT AREA          | 0     | 0     |
| BALCONY/TERRACES AREAS | 573   | 53    |
| SUITE AREAS            | 4,111 | 382   |
|                        | SQ.FT | SQ.MT |