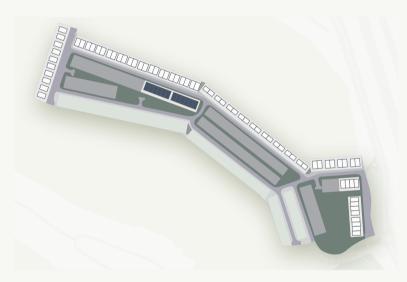

## MASTER PLAN

| TYPOLOGY             | UNITS |
|----------------------|-------|
| ■ VILLA (TYPE 1)     | 10    |
| TWINVILLA (TYPE 2)   | 24    |
| ■ TWINVILLA (TYPE 3) | 18    |
| TWINVILLA (TYPE 4)   | 8     |
| ■ TOWNHOUSE (TH-P02) | 12    |
| TOWNHOUSE (TH-P03)   | 4     |
| ■ TOWNHOUSE (TH-P04) | 8     |
| TOTAL UNITS          | 84    |