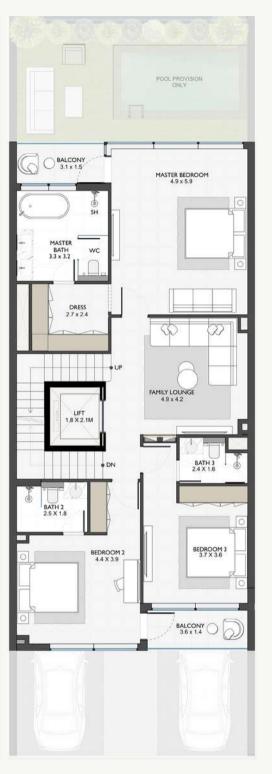

TH PO3 & TH PO4 (CORNER)

|                        | SQ.FT | SQ.MT    |
|------------------------|-------|----------|
|                        | 3Q.F1 | 3Q.IVI I |
| SUITE AREAS            | 4,160 | 386      |
| BALCONY/TERRACES AREAS | 593   | 55       |
| BASEMENT AREA          | 0     | 0        |
| TOTAL AREA             | 4,753 | 442      |
|                        |       |          |
| PLOT AREA RANGE        | 3,238 | 301      |









#### 6 BEDROOMS - TH PO3 & TH PO4 (MIDDLE)

| PLOT AREA RANGE        | 2,439 | 227   |
|------------------------|-------|-------|
| TOTAL AREA             | 4,684 | 435   |
| BASEMENT AREA          | 0     | 0     |
| BALCONY/TERRACES AREAS | 573   | 53    |
| SUITE AREAS            | 4,111 | 382   |
|                        | SQ.FT | SQ.MT |