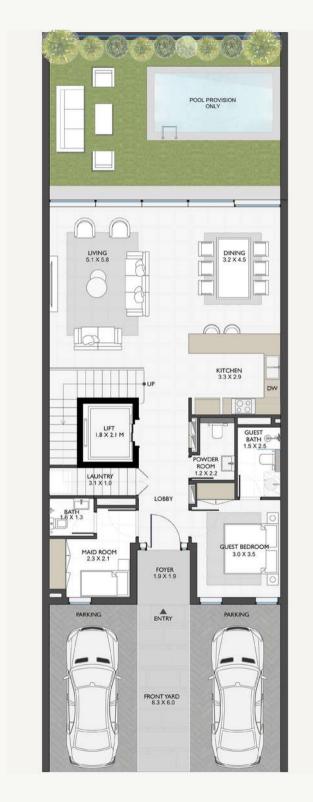

#### 6 BEDROOMS - VILLA TYPE 1

| PLOT AREA RANGE        | 4,550 <sub>.03</sub> 4,564 | 423, 424 |
|------------------------|----------------------------|----------|
|                        | 9                          | 9        |
| TOTAL AREA             | 1,70                       | 15       |
| BASEMENT AREA          | 709                        | 66       |
| BALCONY/TERRACES AREAS | 6                          | 2        |
| SUITE AREAS            | 5,61                       | 52       |
|                        | SQ.FT                      | SQ.MT    |

BASEMENT FLOOR PLAN

GROUND FLOOR PLAN