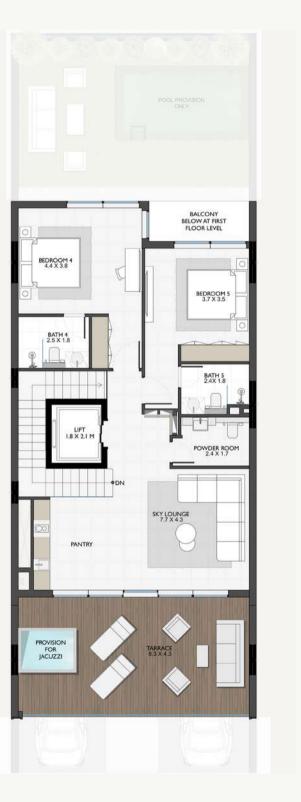

| SQ.FT                     | SQ.MT                |







FIRST FLOOR PLAN SECOND FLOOR PLAN





#### 6 BEDROOMS - TH PO2 (CORNER)

| TOTAL AREA             | 4,742 | 441   |
|------------------------|-------|-------|
| BASEMENT AREA          | 0     | 0     |
| BALCONY/TERRACES AREAS | 565   | 52    |
| SUITE AREAS            | 4,177 | 388   |
|                        | SQ.FT | SQ.MT |

PLOT AREA RANGE 3,178 - 3188 295 - 296









#### 6 BEDROOMS - TH PO2 (MIDDLE)

| PLOT AREA RANGE        | 2,439 | 227   |
|------------------------|-------|-------|
| TOTAL AREA             | 4,671 | 434   |
| BASEMENT AREA          | 0     | 0     |
| BALCONY/TERRACES AREAS | 551   | 51    |
| SUITE AREAS            | 4,120 | 383   |
|                        | SQ.FT | SQ.M7 |









#### 6 BEDROOMS - TH PO3 & TH PO4 (CORNER)

|                        | SQ.FT | SQ.MT    |
|------------------------|-------|----------|
|                        | 3Q.F1 | 3Q.IVI I |
| SUITE AREAS            | 4,160 | 386      |
| BALCONY/TERRACES AREAS | 593   | 55       |
| BASEMENT AREA          | 0     | 0        |
| TOTAL AREA             | 4,753 | 442      |
|                        |       |          |
| PLOT AREA RANGE        | 3,238 | 301      |









#### 6 BEDROOMS - TH PO3 & TH PO4 (MIDDLE)

| PLOT AREA RANGE        | 2,439 | 227   |
|------------------------|-------|-------|
| TOTAL AREA             | 4,684 | 435   |
| BASEMENT AREA          | 0     | 0     |
| BALCONY/TERRACES AREAS | 573   | 53    |
| SUITE AREAS            | 4,111 | 382   |
|                        | SQ