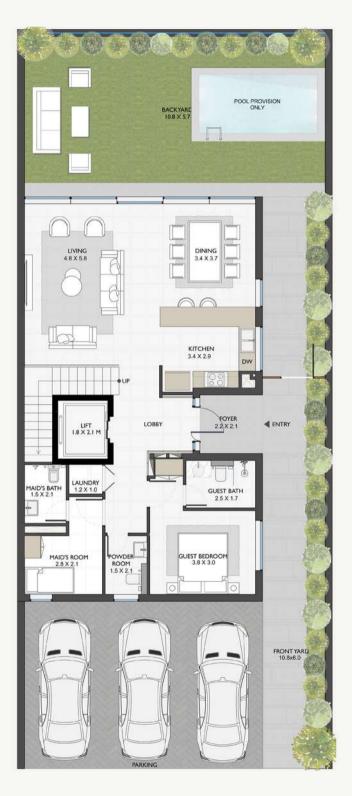

| 7                    |
| TOTAL AREA             | 1,68                      | 15                   |
| BASEMENT AREA          | 708                       | 66                   |
| BALCONY/TERRACES AREAS | 4                         | 3                    |
| SUITE AREAS            | 5,63                      | 52                   |
|                        | SQ.FT                     | SQ.MT                |







FIRST FLOOR PLAN SECOND FLOOR PLAN





#### 6 BEDROOMS - TH PO2 (CORNER)

| TOTAL AREA             | 4,742 | 441   |
|------------------------|-------|-------|
| BASEMENT AREA          | 0     | 0     |
| BALCONY/TERRACES AREAS | 565   | 52    |
| SUITE AREAS            | 4,177 | 388   |
|                        | SQ.FT | SQ.MT |

PLOT AREA RANGE 3,178 - 3188 295 - 296









#### 6 BEDROOMS - TH PO2 (MIDDLE)

| PLOT AREA RANGE        | 2,439 | 227   |
|------------------------|-------|-------|
| TOTAL AREA             | 4,671 | 434   |
| BASEMENT AREA          | 0     | 0     |
| BALCONY/TERRACES AREAS | 551   | 51    |
| SUITE AREAS            | 4,120 | 383   |
|                        | SQ.FT | SQ.M7 |









#### 6 BEDROOMS - TH PO3 & TH PO4 (CORNER)

|                        | SQ.FT | SQ.MT    |
|------------------------|-------|----------|
|                        | 3Q.F1 | 3Q.IVI I |
| SUITE AREAS            | 4,160 | 386      |
| BALCONY/TERRACES AREAS | 593   | 55       |
| BASEMENT AREA          | 0     | 0        |
| TOTAL AREA             | 4,753 | 442      |
|                        |       |          |
| PLOT AREA RANGE        | 3,238 | 30