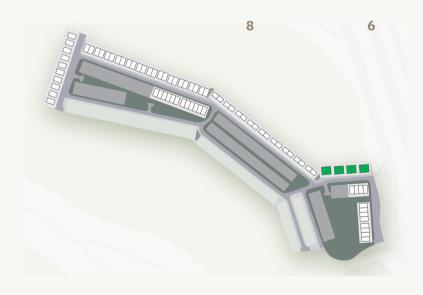

## MASTER PLAN

| TYPOLOGY             | UNITS |
|----------------------|-------|
| ■ VILLA (TYPE 1)     | 10    |
| TWINVILLA (TYPE 2)   | 24    |
| ■ TWINVILLA (TYPE 3) | 18    |
| TWINVILLA (TYPE 4)   | 8     |
| ■ TOWNHOUSE (TH-P02) | 12    |
| TOWNHOUSE (TH-P03)   | 4     |
| ■ TOWNHOUSE (TH-P04) | 8     |
| TOTAL UNITS          | 84    |