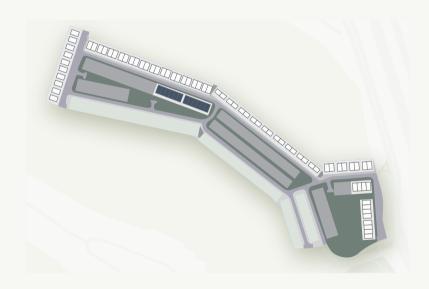

## MASTER PLAN

| TYPOLOGY             | UNITS |
|----------------------|-------|
| ■ VILLA (TYPE 1)     | 10    |
| TWINVILLA (TYPE 2)   | 24    |
| ■ TWINVILLA (TYPE 3) | 18    |
| TWINVILLA (TYPE 4)   | 8     |
| ■ TOWNHOUSE (TH-P02) | 12    |
| TOWNHOUSE (TH-P03)   | 4     |
| ■ TOWNHOUSE (TH-P04) | 8     |
| TOTAL UNITS          | 84    |