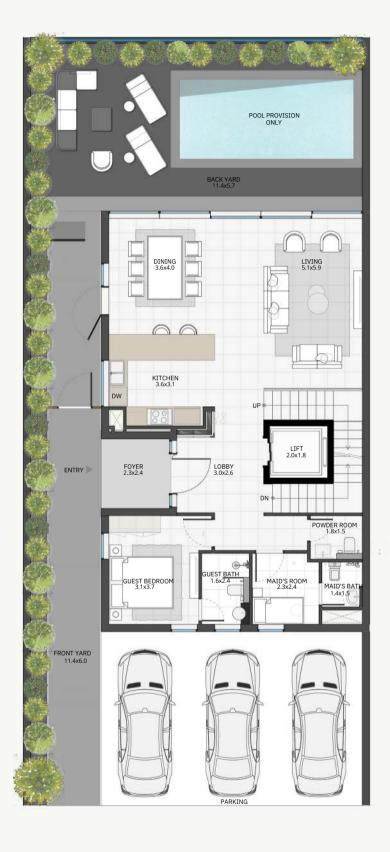

FIRST FLOOR PLAN

SECOND FLOOR PLAN

THE TWIN VILLA

THE TWIN VILLA

## IN-HOUSE AMENITIES

Our Stand Alone Villas offer a bespoke living experience with a provision for Private Theatre Room, Bar, and Personal Gym Space, along with a Family Lounge, Sky Lounge, Terrace and a Private Backyard amidst the greens.