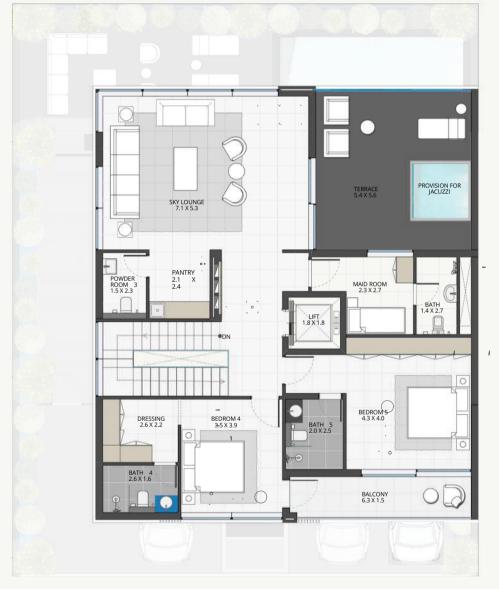

## IN-HOUSE AMENITIES

Our Stand Alone Villas offer a bespoke living experience with a provision for Private Theatre Room, Bar, and Personal Gym Space, along with a Family Lounge, Sky Lounge, Terrace and a Private Backyard amidst the greens.