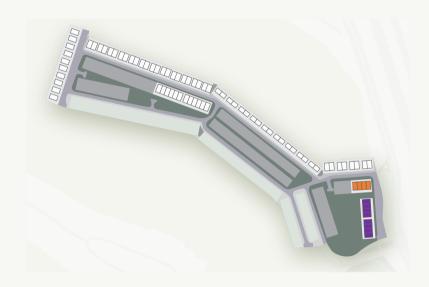

## MASTER PLAN

| TYPOLOGY             | UNITS |
|----------------------|-------|
| ■ VILLA (TYPE 1)     | 10    |
| TWINVILLA (TYPE 2)   | 24    |
| ■ TWINVILLA (TYPE 3) | 18    |
| TWINVILLA (TYPE 4)   | 8     |
| ■ TOWNHOUSE (TH-P02) | 12    |
| TOWNHOUSE (TH-P03)   | 4     |
| ■ TOWNHOUSE (TH-P04) | 8     |
| TOTAL UNITS          | 84    |