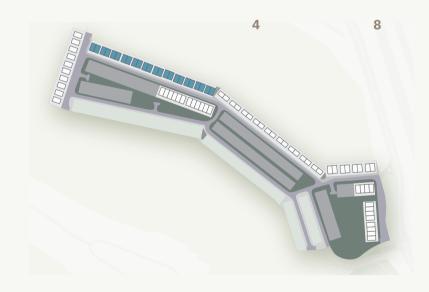

## MASTER PLAN

| TYPOLOGY             | UNITS |
|----------------------|-------|
| ■ VILLA (TYPE 1)     | 10    |
| TWINVILLA (TYPE 2)   | 24    |
| ■ TWINVILLA (TYPE 3) | 18    |
| TWINVILLA (TYPE 4)   | 8     |
| ■ TOWNHOUSE (TH-P02) | 12    |
| TOWNHOUSE (TH-P03)   | 4     |
| ■ TOWNHOUSE (TH-P04) | 8     |
| TOTAL UNITS          | 84    |