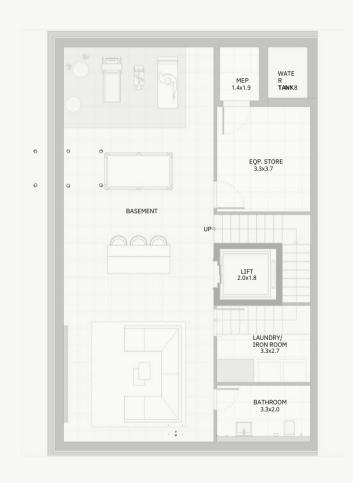

BASEMENT FLOOR PLAN

GROUND FLOOR PLAN

#### 6 BEDROOMS - VILLA TYPE 1

| PLOT AREA RANGE        | 4,550 <sub>.03</sub> 4,564 | 423, 424 |
|------------------------|----------------------------|----------|
|                        | 9                          | 9        |
| TOTAL AREA             | 1,70                       | 15       |
| BASEMENT AREA          | 709                        | 66       |
| BALCONY/TERRACES AREAS | 6                          | 2        |
| SUITE AREAS            | 5,61                       | 52       |
|                        | SQ.FT                      | SQ.MT    |