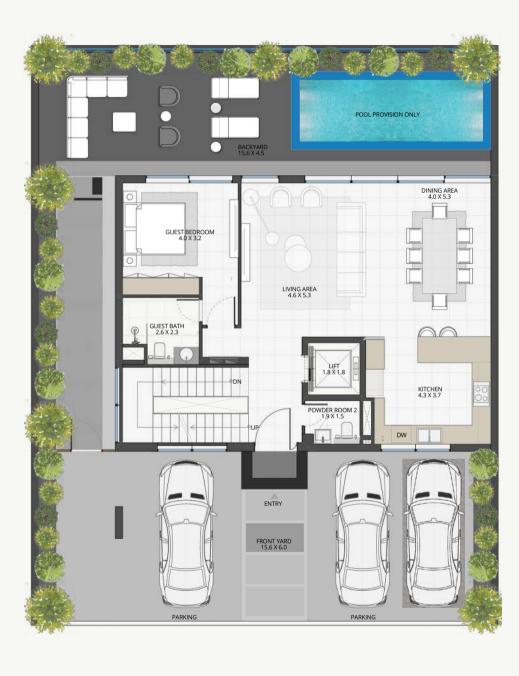

BASEMENT FLOOR PLAN

GROUND FLOOR PLAN

## STANDALONE VILLAS

#### 6 BEDROOMS - VILLA TYPE 1

| PLOT AREA RANGE        | 4,550 <sub>.03</sub> 4,564 | 423, 424 |
|------------------------|----------------------------|----------|
|                        | 9                          | 9        |
| TOTAL AREA             | 1,70                       | 15       |
| BASEMENT AREA          | 709                        | 66       |
| BALCONY/TERRACES AREAS | 6                          | 2        |
| SUITE AREAS            | 5,61                       | 52       |
|                        | SQ.FT                      | SQ.MT    |