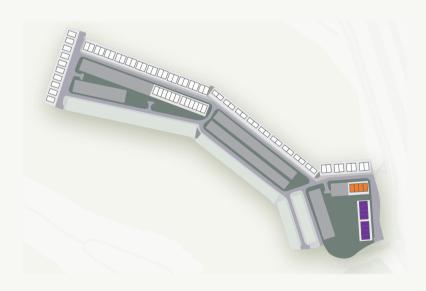

## MASTER PLAN

| TYPOLOGY             | UNITS |
|----------------------|-------|
| ■ VILLA (TYPE 1)     | 10    |
| TWINVILLA (TYPE 2)   | 24    |
| ■ TWINVILLA (TYPE 3) | 18    |
| TWINVILLA (TYPE 4)   | 8     |
| ■ TOWNHOUSE (TH-P02) | 12    |
| TOWNHOUSE (TH-P03)   | 4     |
| ■ TOWNHOUSE (TH-P04) | 8     |
| TOTAL UNITS          | 84    |