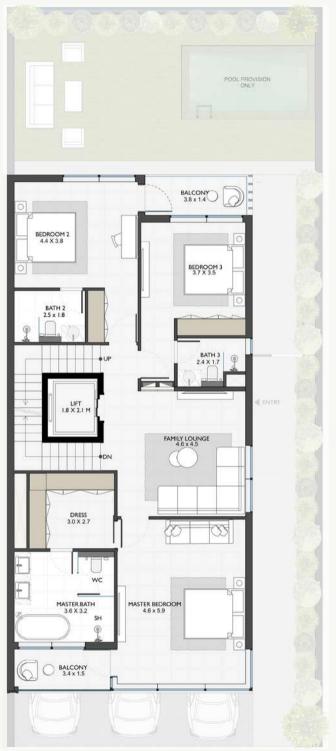

| 7                    |
| TOTAL AREA             | 1,68                      | 15                   |
| BASEMENT AREA          | 708                       | 66                   |
| BALCONY/TERRACES AREAS | 4                         | 3                    |
| SUITE AREAS            | 5,63                      | 52                   |
|                        | SQ.FT                     | SQ.MT                |







FIRST FLOOR PLAN SECOND FLOOR PLAN





#### 6 BEDROOMS - TH PO2 (CORNER)

| TOTAL AREA             | 4,742 | 441   |
|------------------------|-------|-------|
| BASEMENT AREA          | 0     | 0     |
| BALCONY/TERRACES AREAS | 565   | 52    |
| SUITE AREAS            | 4,177 | 388   |
|                        | SQ.FT | SQ.MT |

PLOT AREA RANGE 3,178 - 3188 295 - 296









#### 6 BEDROOMS - TH PO2 (MIDDLE)

| PLOT AREA RANGE        | 2,439 | 227   |
|------------------------|-------|-------|
| TOTAL AREA             | 4,671 | 434   |
| BASEMENT AREA          | 0     | 0     |
| BALCONY/TERRACES AREAS | 551   | 51    |
| SUITE AREAS            | 4,120 | 383   |
|                        | SQ.FT | SQ.M7 |









#### 6 BEDROOMS - TH PO3 & TH PO4 (CORNER)

|                        | SQ.FT | SQ.MT    |
|------------------------|-------|----------|
|                        | 3Q.F1 | 3Q.IVI I |
| SUITE AREAS            | 4,160 | 386      |
| BALCONY/TERRACES AREAS | 593   | 55       |
| BASEMENT AREA          | 0     | 0        |
| TOTAL AREA             | 4,753 | 442      |
|                        |       |          |
| PLOT AREA RANGE        | 3,238 | 301