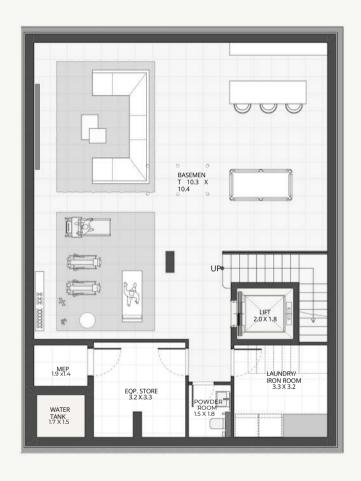

(TYPE 4)   | 8     |
| ■ TOWNHOUSE (TH-P02) | 12    |
| TOWNHOUSE (TH-P03)   | 4     |
| ■ TOWNHOUSE (TH-P04) | 8     |
| TOTAL UNITS          | 84    |





THE STANDALONE VILLA



THE STANDALONE VILLA

#### STANDALONE VILLAS

#### 6 BEDROOMS - VILLA TYPE 1

| PLOT AREA RANGE        | 4,550 <sub>.03</sub> 4,564 | 423, 424 |
|------------------------|----------------------------|----------|
|                        | 9                          | 9        |
| TOTAL AREA             | 1,70                       | 15       |
| BASEMENT AREA          | 709                        | 66       |
| BALCONY/TERRACES AREAS | 6                          | 2        |
| SUITE AREAS            | 5,61                       | 52       |
|                        | SQ.FT                      | SQ.MT    |







BASEMENT FLOOR PLAN

GROUND FLOOR PLAN

## STANDALONE VILLAS

#### 6 BEDROOMS - VILLA TYPE 1

| PLOT AREA RANGE        | 4,550 <sub>.03</sub> 4,564 | 423, 424 |
|------------------------|----------------------------|----------|
|                        | 9                          | 9        |
| TOTAL AREA             | 1,70                       | 15       |
| BASEMENT AREA          | 709                        | 66       |
| BALCONY/TERRACES AREAS | 6                          | 2        |
| SUITE AREAS            | 5,61                       | 52       |
|                        | SQ.FT                      | SQ.MT    |







FIRST FLOOR PLAN

SECOND FLOOR PLAN



THE TWIN VILLA



THE TWIN VILLA

#### 6 BEDROOMS - TYPE 2

| PLOT AREA RANGE        | 3,316 <sub>43</sub> 3,373 | 308 <