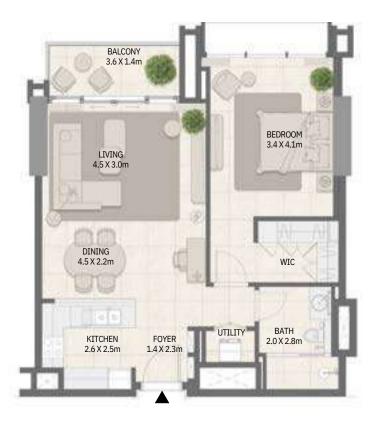

#### LOGO HERE

TOWER B 1 Bedroom Type 02

Tower B

| BALCONY<br>3.6 X 1.4m |              |
|-----------------------|--------------|
| LIVING                | BEDROOM      |
| 4,5X2.9m              | 3.4 X 4.1m   |
| DINING<br>4.5X2.2m    | WIC          |
| KITCHEN FOYER         | UTILITY BATH |
| 2.6 X 2.5m 1.4 X 2.3m | 2.0 X 2.8m   |