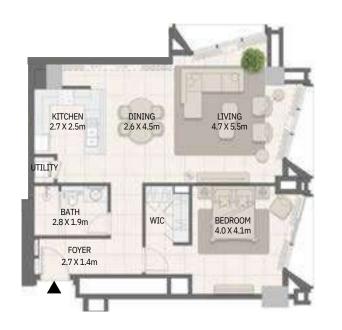

#### LOGO HERE

TOWER B 1 Bedroom Type 06 B

| Unit No. | Unit Area |        | Balcony Area |        | Total Area |         |
|----------|-----------|--------|--------------|--------|------------|---------|
|          | Sqm       | Sqft   | Sqm          | Sqft   | Sqm        | Sqft    |
| 301      | 85.83     | 923.87 | 51.06        | 549.61 | 136.89     | 1473.48 |