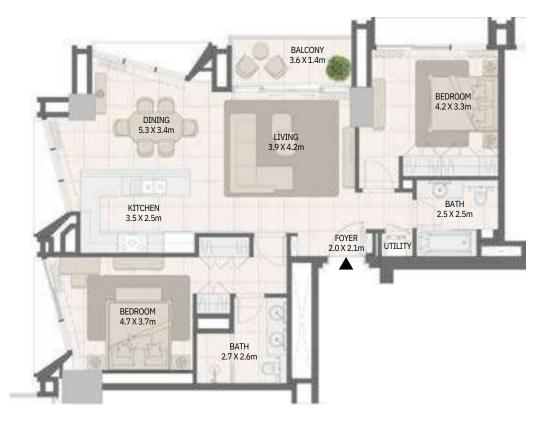

#### LOGO HERE

TOWER B 2 Bedroom Type 03 M

Tower B

22

| Unit No. | Unit Area |         | Unit Area Balcony Area |       | Total Area |         |
|----------|-----------|---------|------------------------|-------|------------|---------|
|          | Sqm       | Sqft    | Sqm                    | Sqft  | Sqm        | Sqft    |
| 204      | 101.69    | 1094.58 | 5.81                   | 62.54 | 107.50     | 1157.12 |
| 304      | 101.80    | 1095.77 | 5.81                   | 62.54 | 107.61     | 1158.31 |

#### LOGO HERE

**TOWER B** 2 Bedroom Type 03

22

| Unit No. | Unit Area |         | Balcony Area |       | Total Area |         |
|----------|-----------|---------|--------------|-------|------------|---------|
|          | Sqm       | Sqft    | Sqm          | Sqft  | Sqm        | Sqft    |
| 205      | 101.68    | 1094.47 | 5.81         | 62.54 | 107.49     | 1157.01 |
| 305      | 101.80    | 1095.77 | 5.81         | 62.54 | 107.61     | 1158.31 |