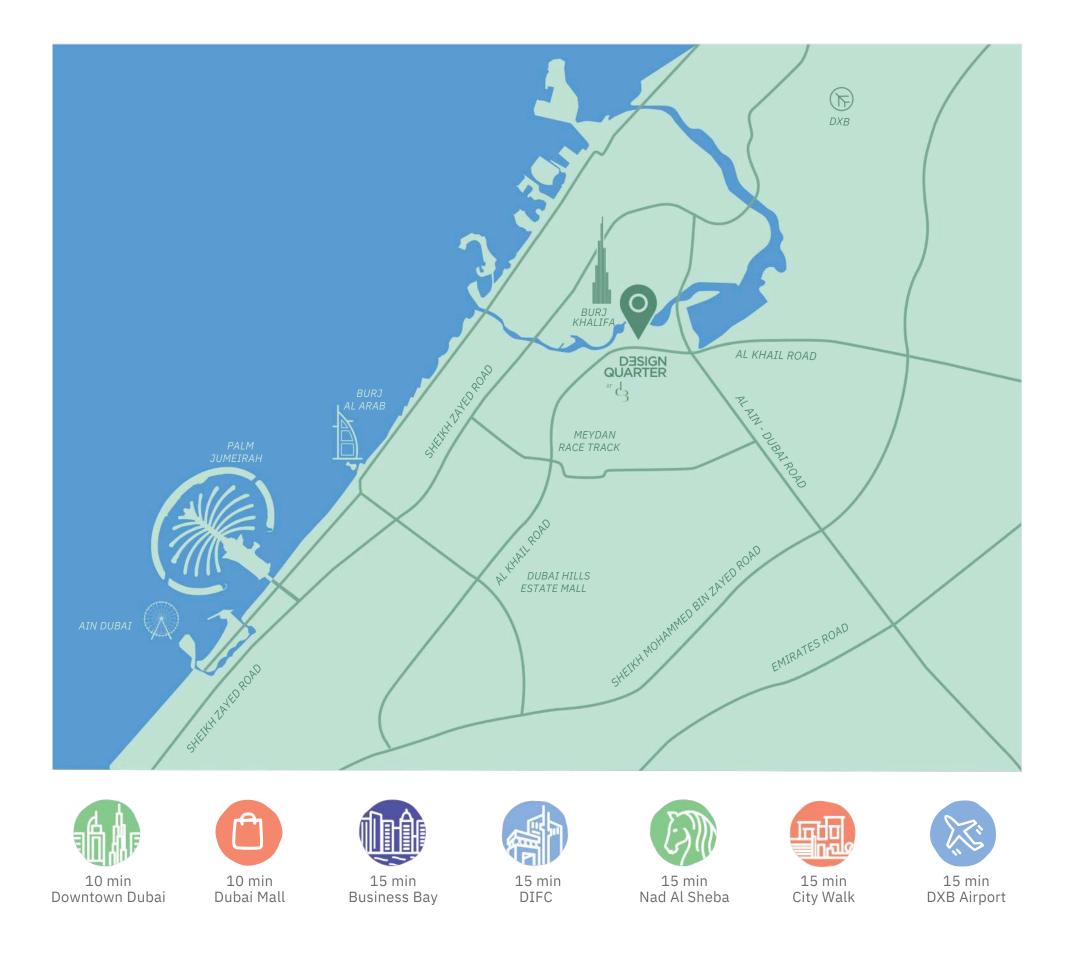

### <sup>w</sup>EoLLnnected.

Set in a prime location, your new home will ensure you're incredibly well-connected.

Minutes away from Downtown Dubai, Business Bay, DIFC, Dubai Mall, and all the major highways surrounding Dubai Design District.