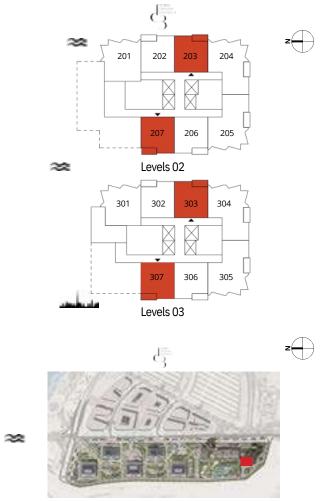

#### **TOWER B** 1 Bedroom Type 02 M

#### LOGO HERE

TOWER B 1 Bedroom Type 02 M

Tower B

| Unit No.      | Unit Area |        | Balcony Area |       | Total Area |        |
|---------------|-----------|--------|--------------|-------|------------|--------|
|               | Sqm       | Sqft   | Sqm          | Sqft  | Sqm        | Sqft   |
| 203, 303, 307 | 68.11     | 733.13 | 5.80         | 62.43 | 73.91      | 795.56 |
| 207           | 68.10     | 733.02 | 5.80         | 62.43 | 73.90      | 795.45 |