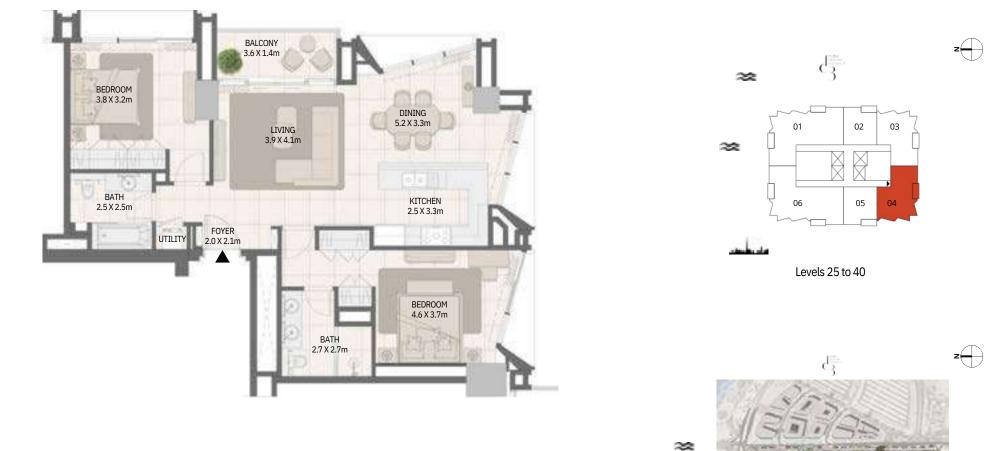

#### LOGO HERE

**TOWER B** 2 Bedroom Type 03

BALCON 3.6 X 1.4m BEDROOM 3.8 X 3.2m DINING 5.0 X 3.3m LIVING 3.9 X 4.1m BATH 2.7 X 2.3m KITCHEN 2.5 X 3.3m FOYER 2.0 X 1.9m UTILITY BEDROOM 4.4 X 3.7m BATH 2.7 X 2.7m

| Unit No.    | Unit Area |         | Balcony Area |       | Total Area |         |
|-------------|-----------|---------|--------------|-------|------------|---------|
|             | Sqm       | Sqft    | Sqm          | Sqft  | Sqm        | Sqft    |
| 401 to 2301 | 102.62    | 1104.59 | 5.81         | 62.54 | 108.43     | 1167.13 |
| 405 to 2305 | 102.66    | 1105.02 | 5.81         | 62.54 | 108.47     | 1167.56 |