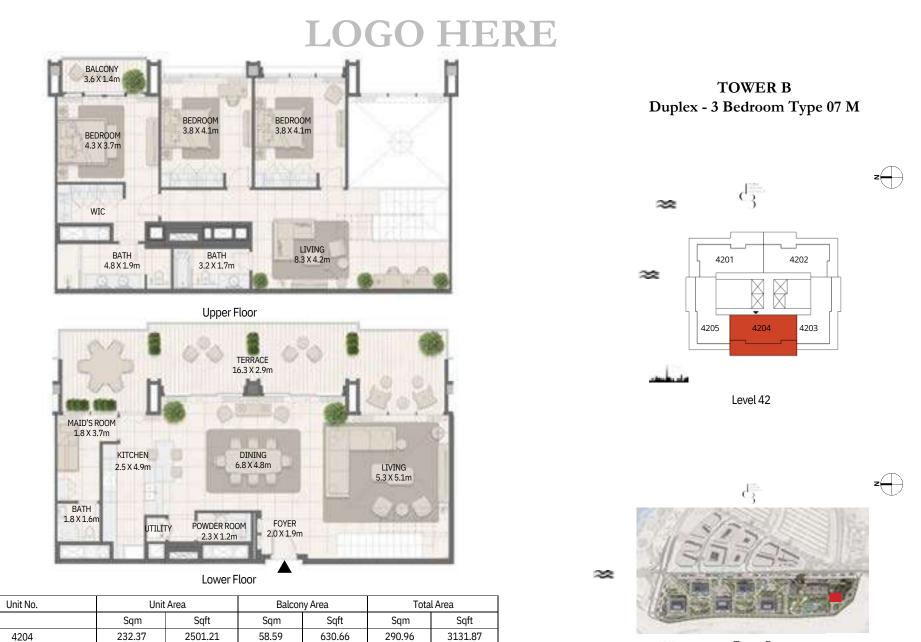

#### **TOWER B**

Duplex - 3 Bedroom Type 07 M

| Tower E |
|---------|
|         |

**IIII** MERAAS

MERAAS.COM | 800 MERAAS