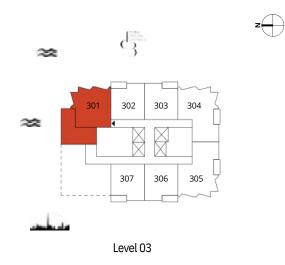

#### LOGO HERE

TOWER B 1 Bedroom Type 06 B

| Unit No. | Unit Area |        | Balcony Area |        | Total Area |         |
|----------|-----------|--------|--------------|--------|------------|---------|
|          | Sqm       | Sqft   | Sqm          | Sqft   | Sqm        | Sqft    |
| 301      | 85.83     | 923.87 | 51.06        | 549.61 | 136.89     | 1473.48 |