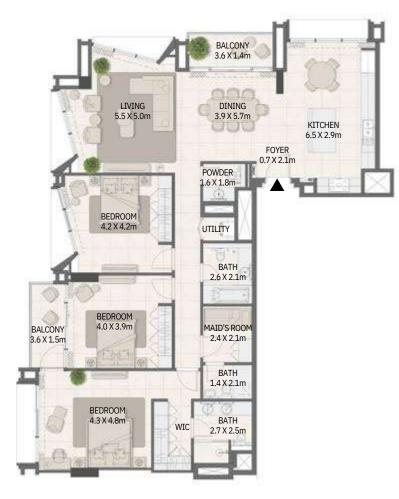

#### **TOWER B** Duplex - 3 Bedroom Type 06 M

**IIII** MERAAS

Duplex - 3 Bedroom Type 06

4205

DISCLAIMER: PLANS, DETAILS AND UNIT ORIENTATION INCLUDED ARE INDICATIVE ONLY AND ARE SUBJECT TO CHANGE BY THE DEVELOPER/SELLER AT ITS SOLE DISCRETION WITHOUT NOTICE AND/OR LIABILITY. ALL IMAGES, INCLUDING FEATURES, FINISHES, FURNISHINGS, VIEW AND SCALE ARE ILLUSTRATIVE ONLY. FINAL AREAS, ORIENTATION, DIMENSIONS, LAYOUT AND MATERIALS MAY DIFFER FROM THOSE STATED.