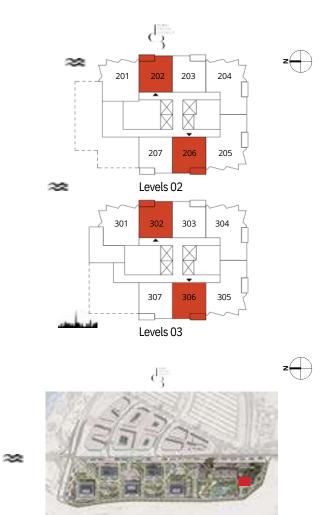

Floor plansTOWE

III MERAAS

1 Bedroom Type 02

#### LOGO HERE

TOWER B 1 Bedroom Type 02

Tower B

| BALCONY<br>3.6 X 1.4m |              |
|-----------------------|--------------|
| LIVING                | BEDROOM      |
| 4,5X2.9m              | 3.4 X 4.1m   |
| DINING<br>4.5X2.2m    | WIC          |
| KITCHEN FOYER         | UTILITY BATH |
| 2.6 X 2.5m 1.4 X 2.3m | 2.0 X 2.8m   |

| Unit No.  | Unit Area |        | Balcony Area |       | Total Area |        |
|-----------|-----------|--------|--------------|-------|------------|--------|
|           | Sqm       | Sqft   | Sqm          | Sqft  | Sqm        | Sqft   |
| 202       | 68.09     | 732.91 | 5.80         | 62.43 | 73.89      | 795.34 |
| 206       | 68.13     | 733.35 | 5.80         | 62.43 | 73.93      | 795.78 |
| 306 & 302 | 68.11     | 733.13 | 5.80         | 62.43 | 73.91      | 795.56 |