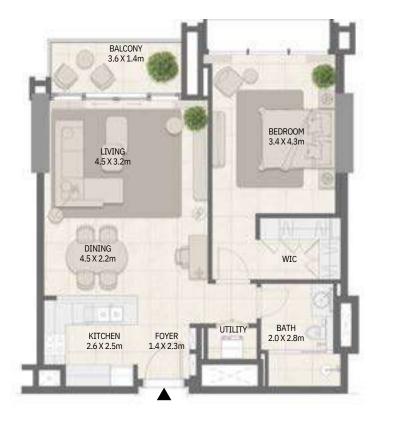

#### LOGO HERE

TOWER B 1 Bedroom Type 02

Tower B

| BALCONY<br>3.6 X 1.4m |              |
|-----------------------|--------------|
| LIVING                | BEDROOM      |
| 4,5X2.9m              | 3.4 X 4.1m   |
| DINING<br>4.5X2.2m    | WIC          |
| KITCHEN FOYER         | UTILITY BATH |
| 2.6 X 2.5m 1.4 X 2.3m | 2.0 X 2.8m   |

| Unit No.  | Unit Area |        | Balcony Area |       | Total Area |        |
|-----------|-----------|--------|--------------|-------|------------|--------|
|           | Sqm       | Sqft   | Sqm          | Sqft  | Sqm        | Sqft   |
| 202       | 68.09     | 732.91 | 5.80         | 62.43 | 73.89      | 795.34 |
| 206       | 68.13     | 733.35 | 5.80         | 62.43 | 73.93      | 795.78 |
| 306 & 302 | 68.11     | 733.13 | 5.80         | 62.43 | 73.91      | 795.56 |