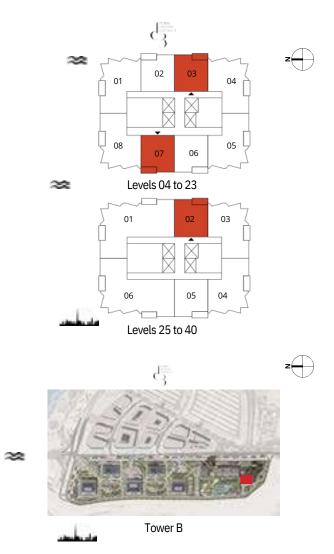

Floor plansTOWE

III MERAAS

1 Bedroom Type 02

#### LOGO HERE

TOWER B 1 Bedroom Type 02

Tower B

| BALCONY<br>3.6 X 1.4m |              |
|-----------------------|--------------|
| LIVING                | BEDROOM      |
| 4,5X2.9m              | 3.4 X 4.1m   |
| DINING<br>4.5X2.2m    | WIC          |
| KITCHEN FOYER         | UTILITY BATH |
| 2.6 X 2.5m 1.4 X 2.3m | 2.0 X 2.8m   |