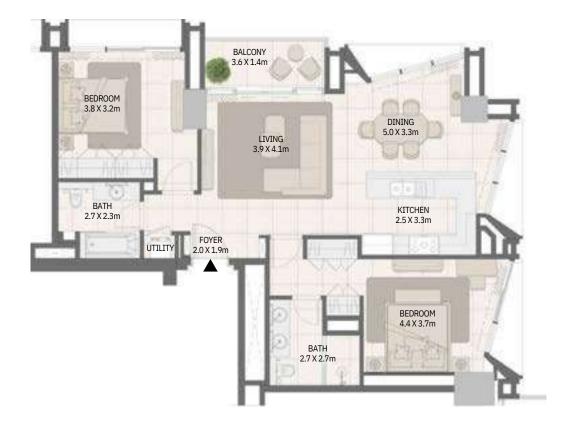

#### LOGO HERE

**TOWER B** 2 Bedroom Type 03

BALCON 3.6 X 1.4m BEDROOM 3.8 X 3.2m DINING 5.0 X 3.3m LIVING 3.9 X 4.1m BATH 2.7 X 2.3m KITCHEN 2.5 X 3.3m FOYER 2.0 X 1.9m UTILITY BEDROOM 4.4 X 3.7m BATH 2.7 X 2.7m

| Unit No.    | Unit Area |         | Balcony Area |       | Total Area |         |
|-------------|-----------|---------|--------------|-------|------------|---------|
|             | Sqm       | Sqft    | Sqm          | Sqft  | Sqm        | Sqft    |
| 401 to 2301 | 102.62    | 1104.59 | 5.81         | 62.54 | 108.43     | 1167.13 |
| 405 to 2305 | 102.66    | 1105.02 | 5.81         | 62.54 | 108.47     | 1167.56 |