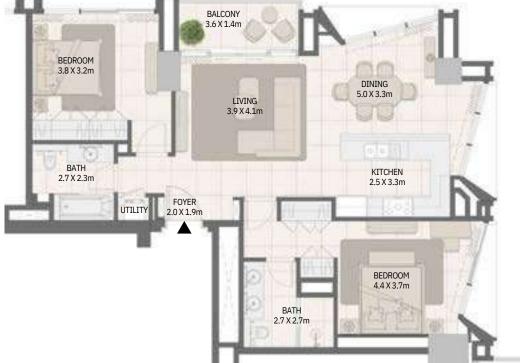

#### LOGO HERE

**TOWER B** 2 Bedroom Type 03

BALCON 3.6 X 1.4m BEDROOM 3.8 X 3.2m DINING 5.0 X 3.3m LIVING 3.9 X 4.1m BATH 2.7 X 2.3m KITCHEN 2.5 X 3.3m FOYER 2.0 X 1.9m UTILITY BEDROOM 4.4 X 3.7m BATH 2.7 X 2.7m

| Unit No.    | Unit Area |         | Balcony Area |       | Total Area |         |
|-------------|-----------|---------|--------------|-------|------------|---------|
|             | Sqm       | Sqft    | Sqm          | Sqft  | Sqm        | Sqft    |
| 401 to 2301 | 102.62    | 1104.59 | 5.81         | 62.54 | 108.43     | 1167.13 |
| 405 to 2305 | 102.66    | 1105.02 | 5.81         | 62.54 | 108.47     | 1167.56 |