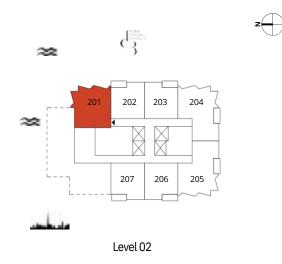

#### **TOWER B** 1 Bedroom Type 06

#### LOGO HERE

TOWER B 1 Bedroom Type 06

| Unit No. | Unit Area |        | Balcony Area |      | Total Area |        |
|----------|-----------|--------|--------------|------|------------|--------|
|          | Sqm       | Sqft   | Sqm          | Sqft | Sqm        | Sqft   |
| 201      | 86.88     | 935.17 | 0.00         | 0.00 | 86.88      | 935.17 |