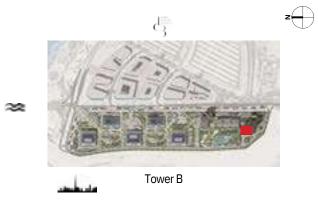

Floor plansTOWE

III MERAAS

1 Bedroom Type 02

#### LOGO HERE

TOWER B 1 Bedroom Type 02

Tower B

| BALCONY<br>3.6 X 1.4m |              |
|-----------------------|--------------|
| LIVING                | BEDROOM      |
| 4,5X2.9m              | 3.4 X 4.1m   |
| DINING<br>4.5X2.2m    | WIC          |
| KITCHEN FOYER         | UTILITY BATH |
| 2.6 X 2.5m 1.4 X 2.3m | 2.0 X 2.8m   |