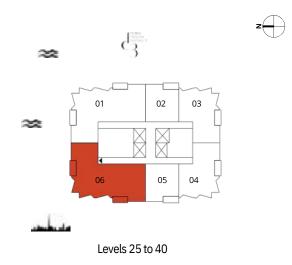

#### **TOWER B** Duplex - 3 Bedroom Type 06 M

**IIII** MERAAS

Duplex - 3 Bedroom Type 06

4205

DISCLAIMER: PLANS, DETAILS AND UNIT ORIENTATION INCLUDED ARE INDICATIVE ONLY AND ARE SUBJECT TO CHANGE BY THE DEVELOPER/SELLER AT ITS SOLE DISCRETION WITHOUT NOTICE AND/OR LIABILITY. ALL IMAGES, INCLUDING FEATURES, FINISHES, FURNISHINGS, VIEW AND SCALE ARE ILLUSTRATIVE ONLY. FINAL AREAS, ORIENTATION, DIMENSIONS, LAYOUT AND MATERIALS MAY DIFFER FROM THOSE STATED.