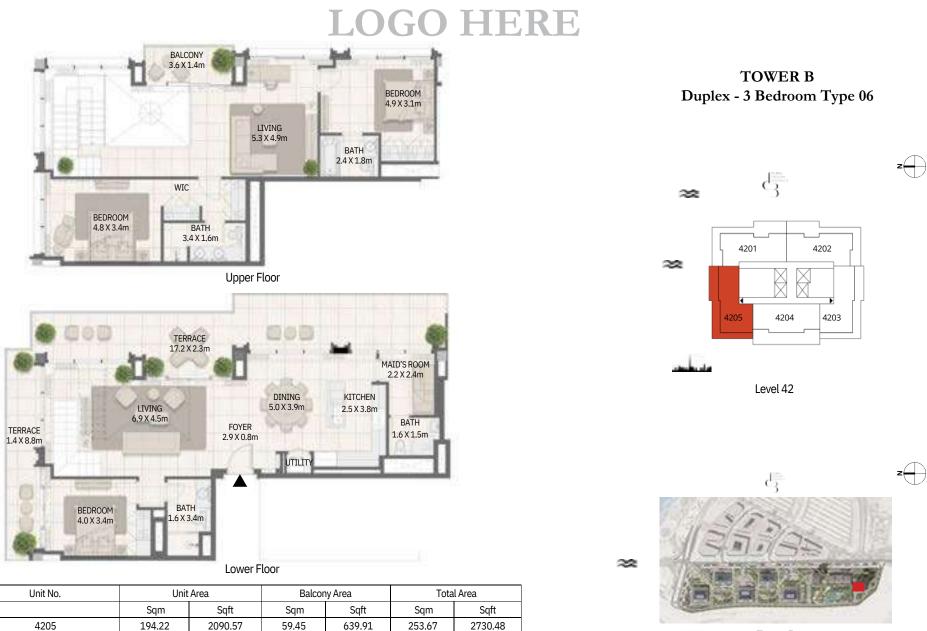

#### **TOWER B** Duplex - 3 Bedroom Type 06 M

**IIII** MERAAS

Duplex - 3 Bedroom Type 06

4205

DISCLAIMER: PLANS, DETAILS AND UNIT ORIENTATION INCLUDED ARE INDICATIVE ONLY AND ARE SUBJECT TO CHANGE BY THE DEVELOPER/SELLER AT ITS SOLE DISCRETION WITHOUT NOTICE AND/OR LIABILITY. ALL IMAGES, INCLUDING FEATURES, FINISHES, FURNISHINGS, VIEW AND SCALE ARE ILLUSTRATIVE ONLY. FINAL AREAS, ORIENTATION, DIMENSIONS, LAYOUT AND MATERIALS MAY DIFFER FROM THOSE STATED.