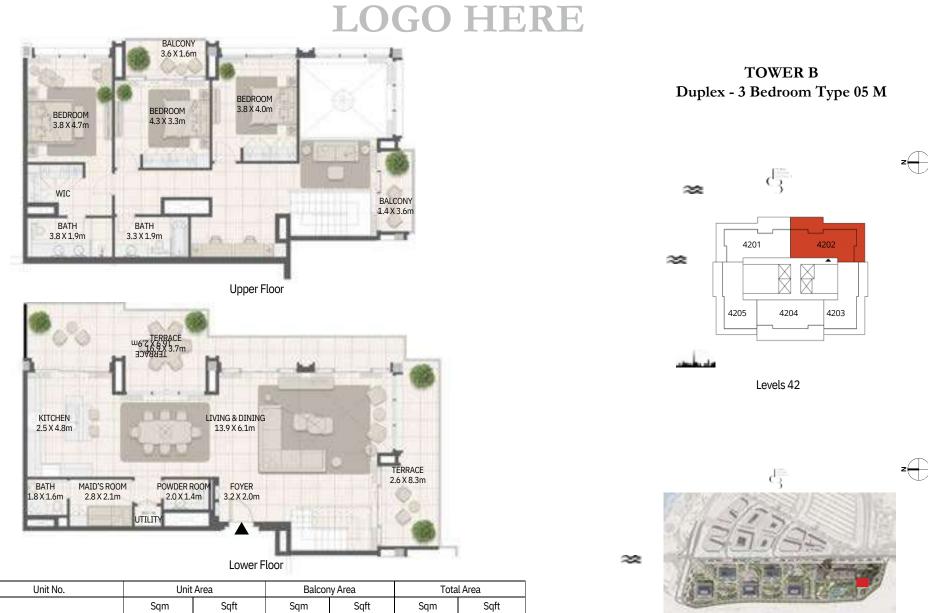

#### **TOWER B** 3 Bedroom Type 05

4201

**IIII** MERAAS

235.10

2530.60

71.91

774.03

z

307.01 3304.63

Duplex - 3 Bedroom Type 05 M

307.01 3304.63

z Tower B

4202

235.10

71.91

2530.60

774.03

DISCLAIMER: PLANS, DETAILS AND UNIT ORIENTATION INCLUDED ARE INDICATIVE ONLY AND ARE SUBJECT TO CHANGE BY THE DEVELOPER/SELLER AT ITS SOLE DISCRETION WITHOUT NOTICE AND/OR LIABILITY ALL IMAGES, INCLUDING FEATURES, FINISHES, FURNISHINGS, VIEW AND SCALE ARE ILLUSTRATIVE ONLY. FINAL AREAS, ORIENTATION, DIMENSIONS, LAYOUT AND MATERIALS MAY DIFFER FROM THOSE STATED.