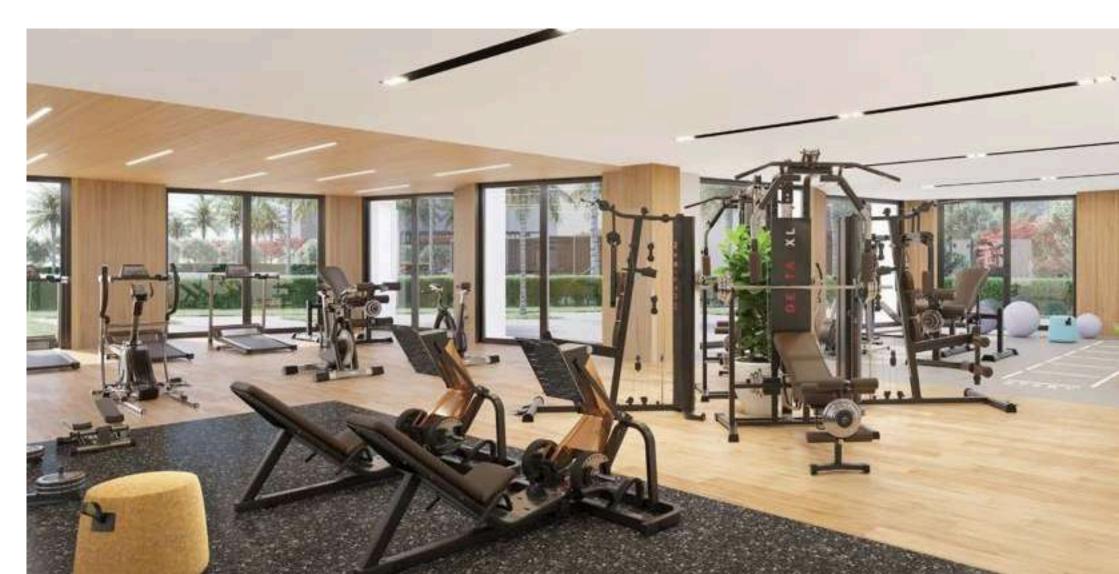

Step out of your front door and into Golden Gardens, tennis courts, sports fields, jogging paths, a state-of-the-art gym, a children's playland and an exciting list of exquisite dining venues.

And with a stunning podium BBQ area, you'll know exactly how to make the most of beautiful balmy nights.