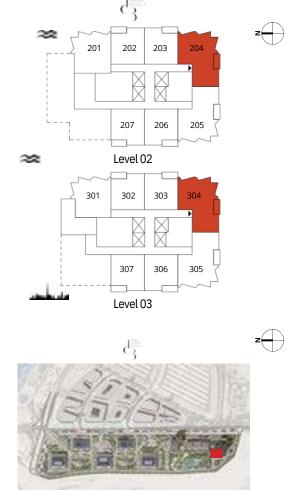

#### LOGO HERE

TOWER B 1 Bedroom Type 02

Tower B

| BALCONY<br>3.6 X 1.4m |              |
|-----------------------|--------------|
| LIVING                | BEDROOM      |
| 4,5X2.9m              | 3.4 X 4.1m   |
| DINING<br>4.5X2.2m    | WIC          |
| KITCHEN FOYER         | UTILITY BATH |
| 2.6 X 2.5m 1.4 X 2.3m | 2.0 X 2.8m   |

| Unit No.  | Unit Area |        | Balcony Area |       | Total Area |        |
|-----------|-----------|--------|--------------|-------|------------|--------|
|           | Sqm       | Sqft   | Sqm          | Sqft  | Sqm        | Sqft   |
| 202       | 68.09     | 732.91 | 5.80         | 62.43 | 73.89      | 795.34 |
| 206       | 68.13     | 733.35 | 5.80         | 62.43 | 73.93      | 795.78 |
| 306 & 302 | 68.11     | 733.13 | 5.80         | 62.43 | 73.91      | 795.56 |