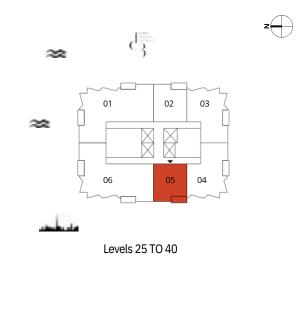

Floor plansTOWE

III MERAAS

1 Bedroom Type 02

#### LOGO HERE

TOWER B 1 Bedroom Type 02

Tower B

| BALCONY<br>3.6 X 1.4m |              |
|-----------------------|--------------|
| LIVING                | BEDROOM      |
| 4,5X2.9m              | 3.4 X 4.1m   |
| DINING<br>4.5X2.2m    | WIC          |
| KITCHEN FOYER         | UTILITY BATH |
| 2.6 X 2.5m 1.4 X 2.3m | 2.0 X 2.8m   |

1 Bedroom Type 02