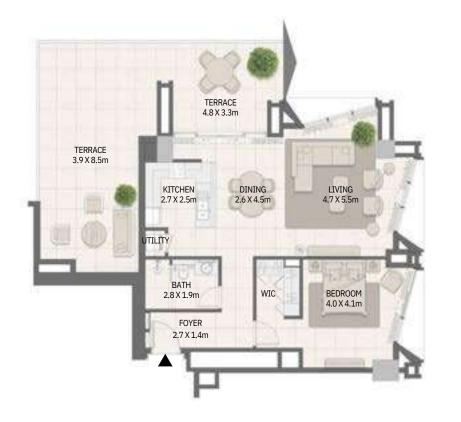

Floor plansTOWE

III MERAAS

1 Bedroom Type 02

#### LOGO HERE

TOWER B 1 Bedroom Type 02

Tower B

| BALCONY<br>3.6 X 1.4m |              |
|-----------------------|--------------|
| LIVING                | BEDROOM      |
| 4,5X2.9m              | 3.4 X 4.1m   |
| DINING<br>4.5X2.2m    | WIC          |
| KITCHEN FOYER         | UTILITY BATH |
| 2.6 X 2.5m 1.4 X 2.3m | 2.0 X 2.8m   |

| Unit No.  | Unit Area |        | Balcony Area |       | Total Area |        |
|-----------|-----------|--------|--------------|-------|------------|--------|
|           | Sqm       | Sqft   | Sqm          | Sqft  | Sqm        | Sqft   |
| 202       | 68.09     | 732.91 | 5.80         | 62.43 | 73.89      | 795.34 |
| 206       | 68.13     | 733.35 | 5.80         | 62.43 | 73.93      | 795.78 |
| 306 & 302 | 68.11     | 733.13 | 5.80         | 62.43 | 73.91      | 795.56 |

DISCLAIMER: PLANS, DETAILS AND UNIT ORIENTATION INCLUDED ARE INDICATIVE ONLY AND ARE SUBJECT TO CHANGE BY THE DEVELOPER/SELLER AT ITS SOLE DISCRETION WITHOUT NOTICE AND/OR LIABILITY. ALL IMAGES, INCLUDING FEATURES, FINISHES, FURNISHINGS, VIEW AND SCALE ARE ILLUSTRATIVE ONLY. FINAL AREAS, ORIENTATION, DIMENSIONS, LAYOUT AND MATERIALS MAY DIFFER FROM THOSE STATED.