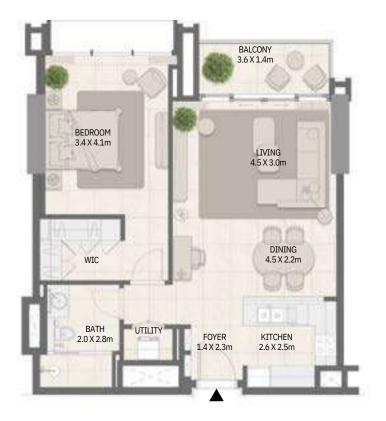

#### LOGO HERE

TOWER B 1 Bedroom Type 02 M

Tower B

| Unit No.      | Unit Area |        | Balcony Area |       | Total Area |        |
|---------------|-----------|--------|--------------|-------|------------|--------|
|               | Sqm       | Sqft   | Sqm          | Sqft  | Sqm        | Sqft   |
| 203, 303, 307 | 68.11     | 733.13 | 5.80         | 62.43 | 73.91      | 795.56 |
| 207           | 68.10     | 733.02 | 5.80         | 62.43 | 73.90      | 795.45 |