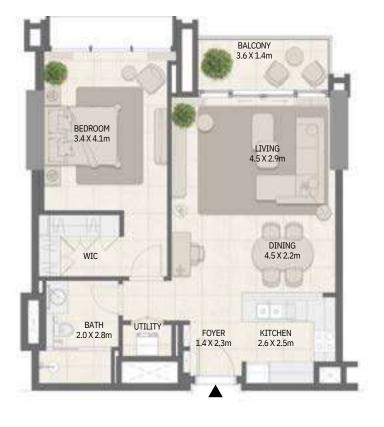

Floor plansTOWE

III MERAAS

1 Bedroom Type 02

#### LOGO HERE

TOWER B 1 Bedroom Type 02

Tower B

| BALCONY<br>3.6 X 1.4m |              |
|-----------------------|--------------|
| LIVING                | BEDROOM      |
| 4,5X2.9m              | 3.4 X 4.1m   |
| DINING<br>4.5X2.2m    | WIC          |
| KITCHEN FOYER         | UTILITY BATH |
| 2.6 X 2.5m 1.4 X 2.3m | 2.0 X 2.8m   |