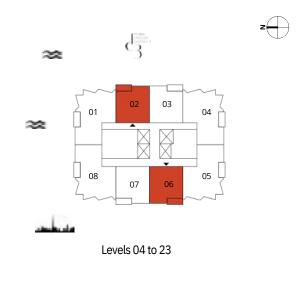

1 Bedroom Type 02

#### LOGO HERE

TOWER B 1 Bedroom Type 02

| Unit No.    | Unit Area |          | Balcony Area |       | Total Area |        |
|-------------|-----------|----------|--------------|-------|------------|--------|
|             | Sqm       | Sqft     | Sqm          | Sqft  | Sqm        | Sqft   |
| 402 to 2302 | 68.97     | 742.39   | 5.80         | 62.43 | 74.77      | 804.82 |
| 406 to 2306 |           | , 1210 / | 0.00         | 02110 |            | 00.102 |