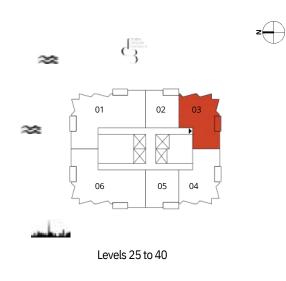

#### LOGO HERE

TOWER B 2 Bedroom Type 03 M

Tower B

22

| Unit No. | Unit Area |         | Unit Area Balcony Area |       | Total Area |         |
|----------|-----------|---------|------------------------|-------|------------|---------|
|          | Sqm       | Sqft    | Sqm                    | Sqft  | Sqm        | Sqft    |
| 204      | 101.69    | 1094.58 | 5.81                   | 62.54 | 107.50     | 1157.12 |
| 304      | 101.80    | 1095.77 | 5.81                   | 62.54 | 107.61     | 1158.31 |