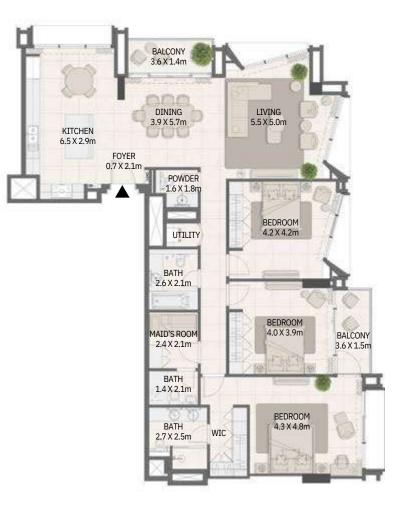

#### LOGO HERE

TOWER B 3 Bedroom Type 03

| Unit No.     | Unit Area |         | Balcon | Balcony Area |        | Total Area |  |
|--------------|-----------|---------|--------|--------------|--------|------------|--|
|              | Sqm       | Sqft    | Sqm    | Sqft         | Sqm    | Sqft       |  |
| 2501 to 4001 | 176.07    | 1895.20 | 11.49  | 123.68       | 187.56 | 2018.88    |  |