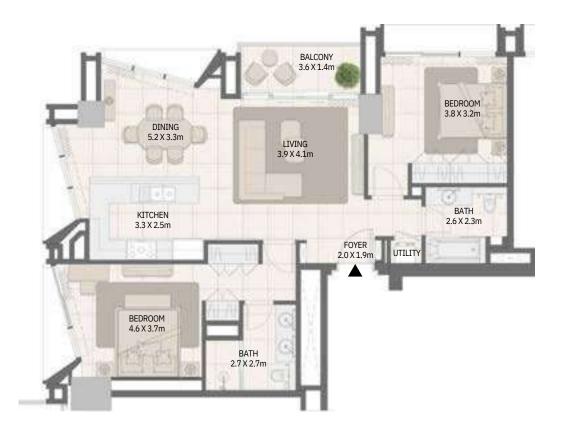

#### LOGO HERE

**TOWER B** 2 Bedroom Type 03

BALCON 3.6 X 1.4m BEDROOM 3.8 X 3.2m DINING 5.0 X 3.3m LIVING 3.9 X 4.1m BATH 2.7 X 2.3m KITCHEN 2.5 X 3.3m FOYER 2.0 X 1.9m UTILITY BEDROOM 4.4 X 3.7m BATH 2.7 X 2.7m

| Unit No.    | Unit Area |         | Balcony Area |       | Total Area |         |
|-------------|-----------|---------|--------------|-------|------------|---------|
|             | Sqm       | Sqft    | Sqm          | Sqft  | Sqm        | Sqft    |
| 401 to 2301 | 102.62    | 1104.59 | 5.81         | 62.54 | 108.43     | 1167.13 |
| 405 to 2305 | 102.66    | 1105.02 | 5.81         | 62.54 | 108.47     | 1167.56 |