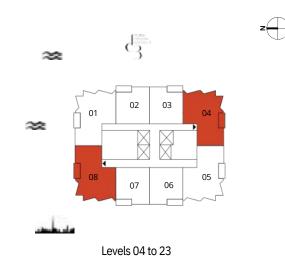

#### LOGO HERE

TOWER B 2 Bedroom Type 03 M

Tower B

22

| Unit No. | Unit Area |         | Unit Area Balcony Area |       | Total Area |         |
|----------|-----------|---------|------------------------|-------|------------|---------|
|          | Sqm       | Sqft    | Sqm                    | Sqft  | Sqm        | Sqft    |
| 204      | 101.69    | 1094.58 | 5.81                   | 62.54 | 107.50     | 1157.12 |
| 304      | 101.80    | 1095.77 | 5.81                   | 62.54 | 107.61     | 1158.31 |

#### LOGO HERE

**TOWER B** 2 Bedroom Type 03

22

| Unit No. | Unit Area |         | Balcony Area |       | Total Area |         |
|----------|-----------|---------|--------------|-------|------------|---------|
|          | Sqm       | Sqft    | Sqm          | Sqft  | Sqm        | Sqft    |
| 205      | 101.68    | 1094.47 | 5.81         | 62.54 | 107.49     | 1157.01 |
| 305      | 101.80    | 1095.77 | 5.81         | 62.54 | 107.61     | 1158.31 |