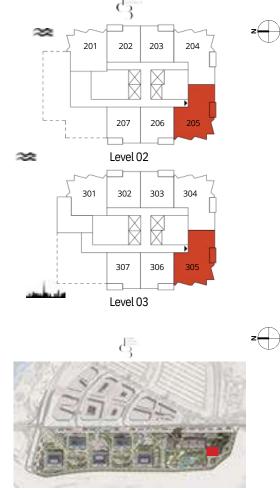

#### LOGO HERE

TOWER B 2 Bedroom Type 03 M

Tower B

22

| Unit No. | Unit Area |         | Unit Area Balcony Area |       | Total Area |         |
|----------|-----------|---------|------------------------|-------|------------|---------|
|          | Sqm       | Sqft    | Sqm                    | Sqft  | Sqm        | Sqft    |
| 204      | 101.69    | 1094.58 | 5.81                   | 62.54 | 107.50     | 1157.12 |
| 304      | 101.80    | 1095.77 | 5.81                   | 62.54 | 107.61     | 1158.31 |

#### LOGO HERE

**TOWER B** 2 Bedroom Type 03

22

| Unit No. | Unit Area |         | Balcony Area |       | Total Area |         |
|----------|-----------|---------|--------------|-------|------------|---------|
|          | Sqm       | Sqft    | Sqm          | Sqft  | Sqm        | Sqft    |
| 205      | 101.68    | 1094.47 | 5.81         | 62.54 | 107.49     | 1157.01 |
| 305      | 101.80    | 1095.77 | 5.81         | 62.54 | 107.61     | 1158.31 |