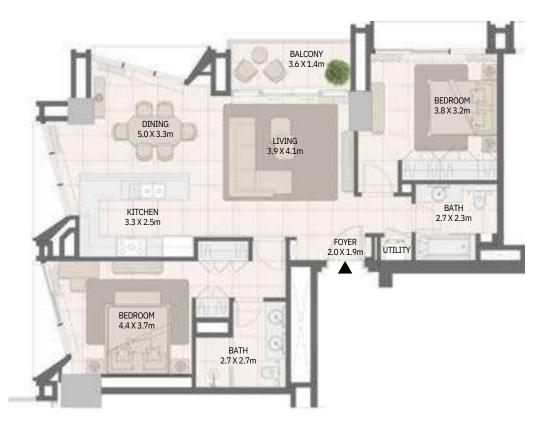

#### LOGO HERE

TOWER B 2 Bedroom Type 03 M

Tower B

22

| Unit No. | Unit Area |         | Unit Area Balcony Area |       | Total Area |         |
|----------|-----------|---------|------------------------|-------|------------|---------|
|          | Sqm       | Sqft    | Sqm                    | Sqft  | Sqm        | Sqft    |
| 204      | 101.69    | 1094.58 | 5.81                   | 62.54 | 107.50     | 1157.12 |
| 304      | 101.80    | 1095.77 | 5.81                   | 62.54 | 107.61     | 1158.31 |

#### LOGO HERE

**TOWER B** 2 Bedroom Type 03

22

| Unit No. | Unit Area |         | Balcony Area |       | Total Area |         |
|----------|-----------|---------|--------------|-------|------------|---------|
|          | Sqm       | Sqft    | Sqm          | Sqft  | Sqm        | Sqft    |
| 205      | 101.68    | 1094.47 | 5.81         | 62.54 | 107.49     | 1157.01 |
| 305      | 101.80    | 1095.77 | 5.81         | 62.54 | 107.61     | 1158.31 |

DISCLAIMER: PLANS, DETAILS AND UNIT ORIENTATION INCLUDED ARE INDICATIVE ONLY AND ARE SUBJECT TO CHANGE BY THE DEVELOPER/SELLER AT ITS SOLE DISCRETION WITHOUT NOTICE AND/OR LIABILITY. ALL IMAGES, INCLUDING FEATURES, FINISHES, FURNISHINGS, VIEW AND SCALE ARE ILLUSTRATIVE ONLY. FINAL AREAS, ORIENTATION, DIMENSIONS, LAYOUT AND MATERIALS MAY DIFFER FROM THOSE STATED.

#### LOGO HERE

**TOWER B** 2 Bedroom Type 03

BALCON 3.6 X 1.4m BEDROOM 3.8 X 3.2m DINING 5.0 X 3.3m LIVING 3.9 X 4.1m BATH 2.7 X 2.3m KITCHEN 2.5 X 3.3m FOYER 2.0 X 1.9m UTILITY BEDROOM 4.4 X 3.7m BATH 2.7 X 2.7m

| Unit No.    | Unit Area |         | Balcony Area |       | Total Area |         |
|-------------|-----------|---------|--------------|-------|------------|---------|
|             | Sqm       | Sqft    | Sqm          | Sqft  | Sqm        | Sqft    |
| 401 to 2301 | 102.62    | 1104.59 | 5.81         | 62.54 | 108.43     | 1167.13 |
| 405 to 2305 | 102.66    | 1105.02 | 5.81         | 62.54 | 108.47     | 1167.56 |