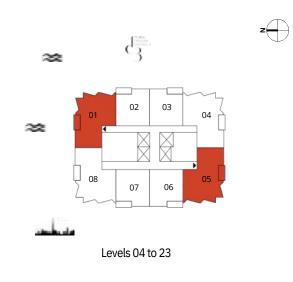

#### LOGO HERE

TOWER B 2 Bedroom Type 03 M

Tower B

22

| Unit No. | Unit Area |         | Unit Area Balcony Area |       | Total Area |         |
|----------|-----------|---------|------------------------|-------|------------|---------|
|          | Sqm       | Sqft    | Sqm                    | Sqft  | Sqm        | Sqft    |
| 204      | 101.69    | 1094.58 | 5.81                   | 62.54 | 107.50     | 1157.12 |
| 304      | 101.80    | 1095.77 | 5.81                   | 62.54 | 107.61     | 1158.31 |

#### LOGO HERE

**TOWER B** 2 Bedroom Type 03

22

| Unit No. | Unit Area |         | Balcony Area |       | Total Area |         |
|----------|-----------|---------|--------------|-------|------------|---------|
|          | Sqm       | Sqft    | Sqm          | Sqft  | Sqm        | Sqft    |
| 205      | 101.68    | 1094.47 | 5.81         | 62.54 | 107.49     | 1157.01 |
| 305      | 101.80    | 1095.77 | 5.81         | 62.54 | 107.61     | 1158.31 |