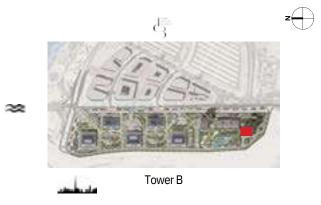

Floor plansTOWE

III MERAAS

1 Bedroom Type 02

#### LOGO HERE

TOWER B 1 Bedroom Type 02

Tower B

| BALCONY<br>3.6 X 1.4m |              |
|-----------------------|--------------|
| LIVING                | BEDROOM      |
| 4,5X2.9m              | 3.4 X 4.1m   |
| DINING<br>4.5X2.2m    | WIC          |
| KITCHEN FOYER         | UTILITY BATH |
| 2.6 X 2.5m 1.4 X 2.3m | 2.0 X 2.8m   |