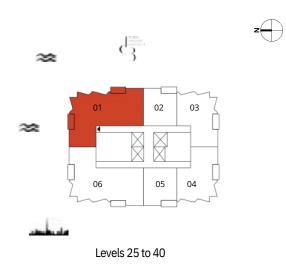

#### LOGO HERE

TOWER B 2 Bedroom Type 03 M

Tower B

22

| Unit No. | Unit Area |         | Unit Area Balcony Area |       | Total Area |         |
|----------|-----------|---------|------------------------|-------|------------|---------|
|          | Sqm       | Sqft    | Sqm                    | Sqft  | Sqm        | Sqft    |
| 204      | 101.69    | 1094.58 | 5.81                   | 62.54 | 107.50     | 1157.12 |
| 304      | 101.80    | 1095.77 | 5.81                   | 62.54 | 107.61     | 1158.31 |

#### LOGO HERE

**TOWER B** 2 Bedroom Type 03

22

| Unit No. | Unit Area |         | Balcony Area |       | Total Area |         |
|----------|-----------|---------|--------------|-------|------------|---------|
|          | Sqm       | Sqft    | Sqm          | Sqft  | Sqm        | Sqft    |
| 205      | 101.68    | 1094.47 | 5.81         | 62.54 | 107.49     | 1157.01 |
| 305      | 101.80    | 1095.77 | 5.81         | 62.54 | 107.61     | 1158.31 |