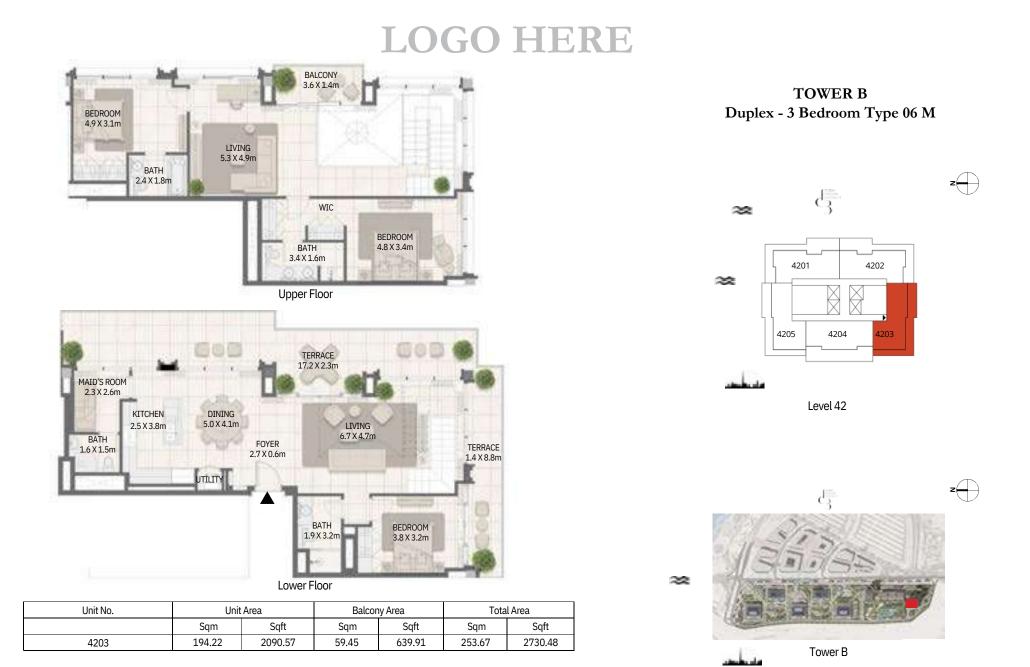

#### **TOWER B** Duplex - 3 Bedroom Type 06 M

**IIII** MERAAS

Duplex - 3 Bedroom Type 06

4205

DISCLAIMER: PLANS, DETAILS AND UNIT ORIENTATION INCLUDED ARE INDICATIVE ONLY AND ARE SUBJECT TO CHANGE BY THE DEVELOPER/SELLER AT ITS SOLE DISCRETION WITHOUT NOTICE AND/OR LIABILITY. ALL IMAGES, INCLUDING FEATURES, FINISHES, FURNISHINGS, VIEW AND SCALE ARE ILLUSTRATIVE ONLY. FINAL AREAS, ORIENTATION, DIMENSIONS, LAYOUT AND MATERIALS MAY DIFFER FROM THOSE STATED.