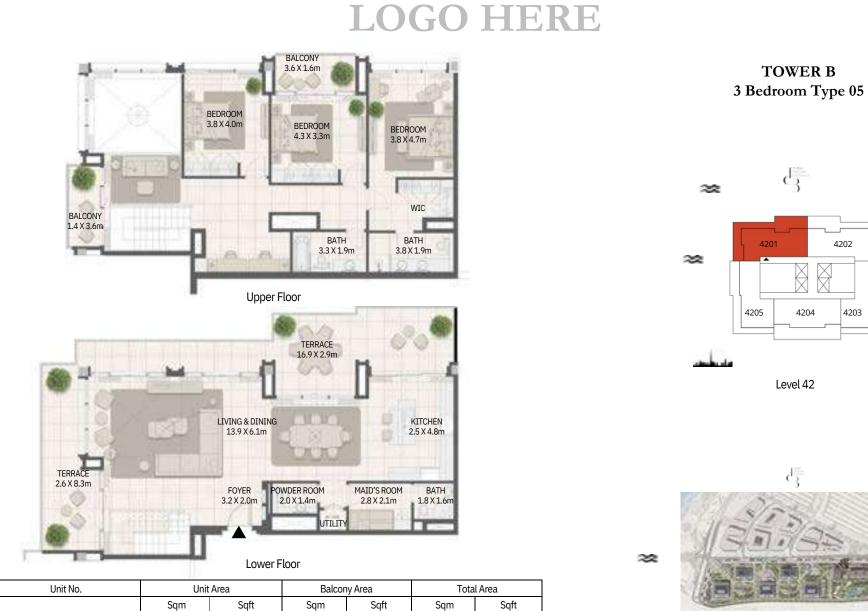

#### **TOWER B** 3 Bedroom Type 05

4201

**IIII** MERAAS

235.10

2530.60

71.91

774.03

z

z Tower I

DISCLAIMER: PLANS, DETAILS AND UNIT ORIENTATION INCLUDED ARE INDICATIVE ONLY AND ARE SUBJECT TO CHANGE BY THE DEVELOPER/SELLER AT ITS SOLE DISCRETION WITHOUT NOTICE AND/OR LIABILITY. ALL IMAGES, INCLUDING FEATURES, FINISHES, FURNISHINGS, VIEW AND SCALE ARE ILLUSTRATIVE ONLY. FINAL AREAS, ORIENTATION, DIMENSIONS, LAYOUT AND MATERIALS MAY DIFFER FROM THOSE STATED.

307.01 3304.63

Duplex - 3 Bedroom Type 05 M

307.01 3304.63

z Tower B

4202

235.10

71.91

2530.60

774.03

DISCLAIMER: PLANS, DETAILS AND UNIT ORIENTATION INCLUDED ARE INDICATIVE ONLY AND ARE SUBJECT TO CHANGE BY THE DEVELOPER/SELLER AT ITS SOLE DISCRETION WITHOUT NOTICE AND/OR LIABILITY ALL IMAGES, INCLUDING FEATURES, FINISHES, FURNISHINGS, VIEW AND SCALE ARE ILLUSTRATIVE ONLY. FINAL AREAS, ORIENTATION, DIMENSIONS, LAYOUT AND MATERIALS MAY DIFFER FROM THOSE STATED.