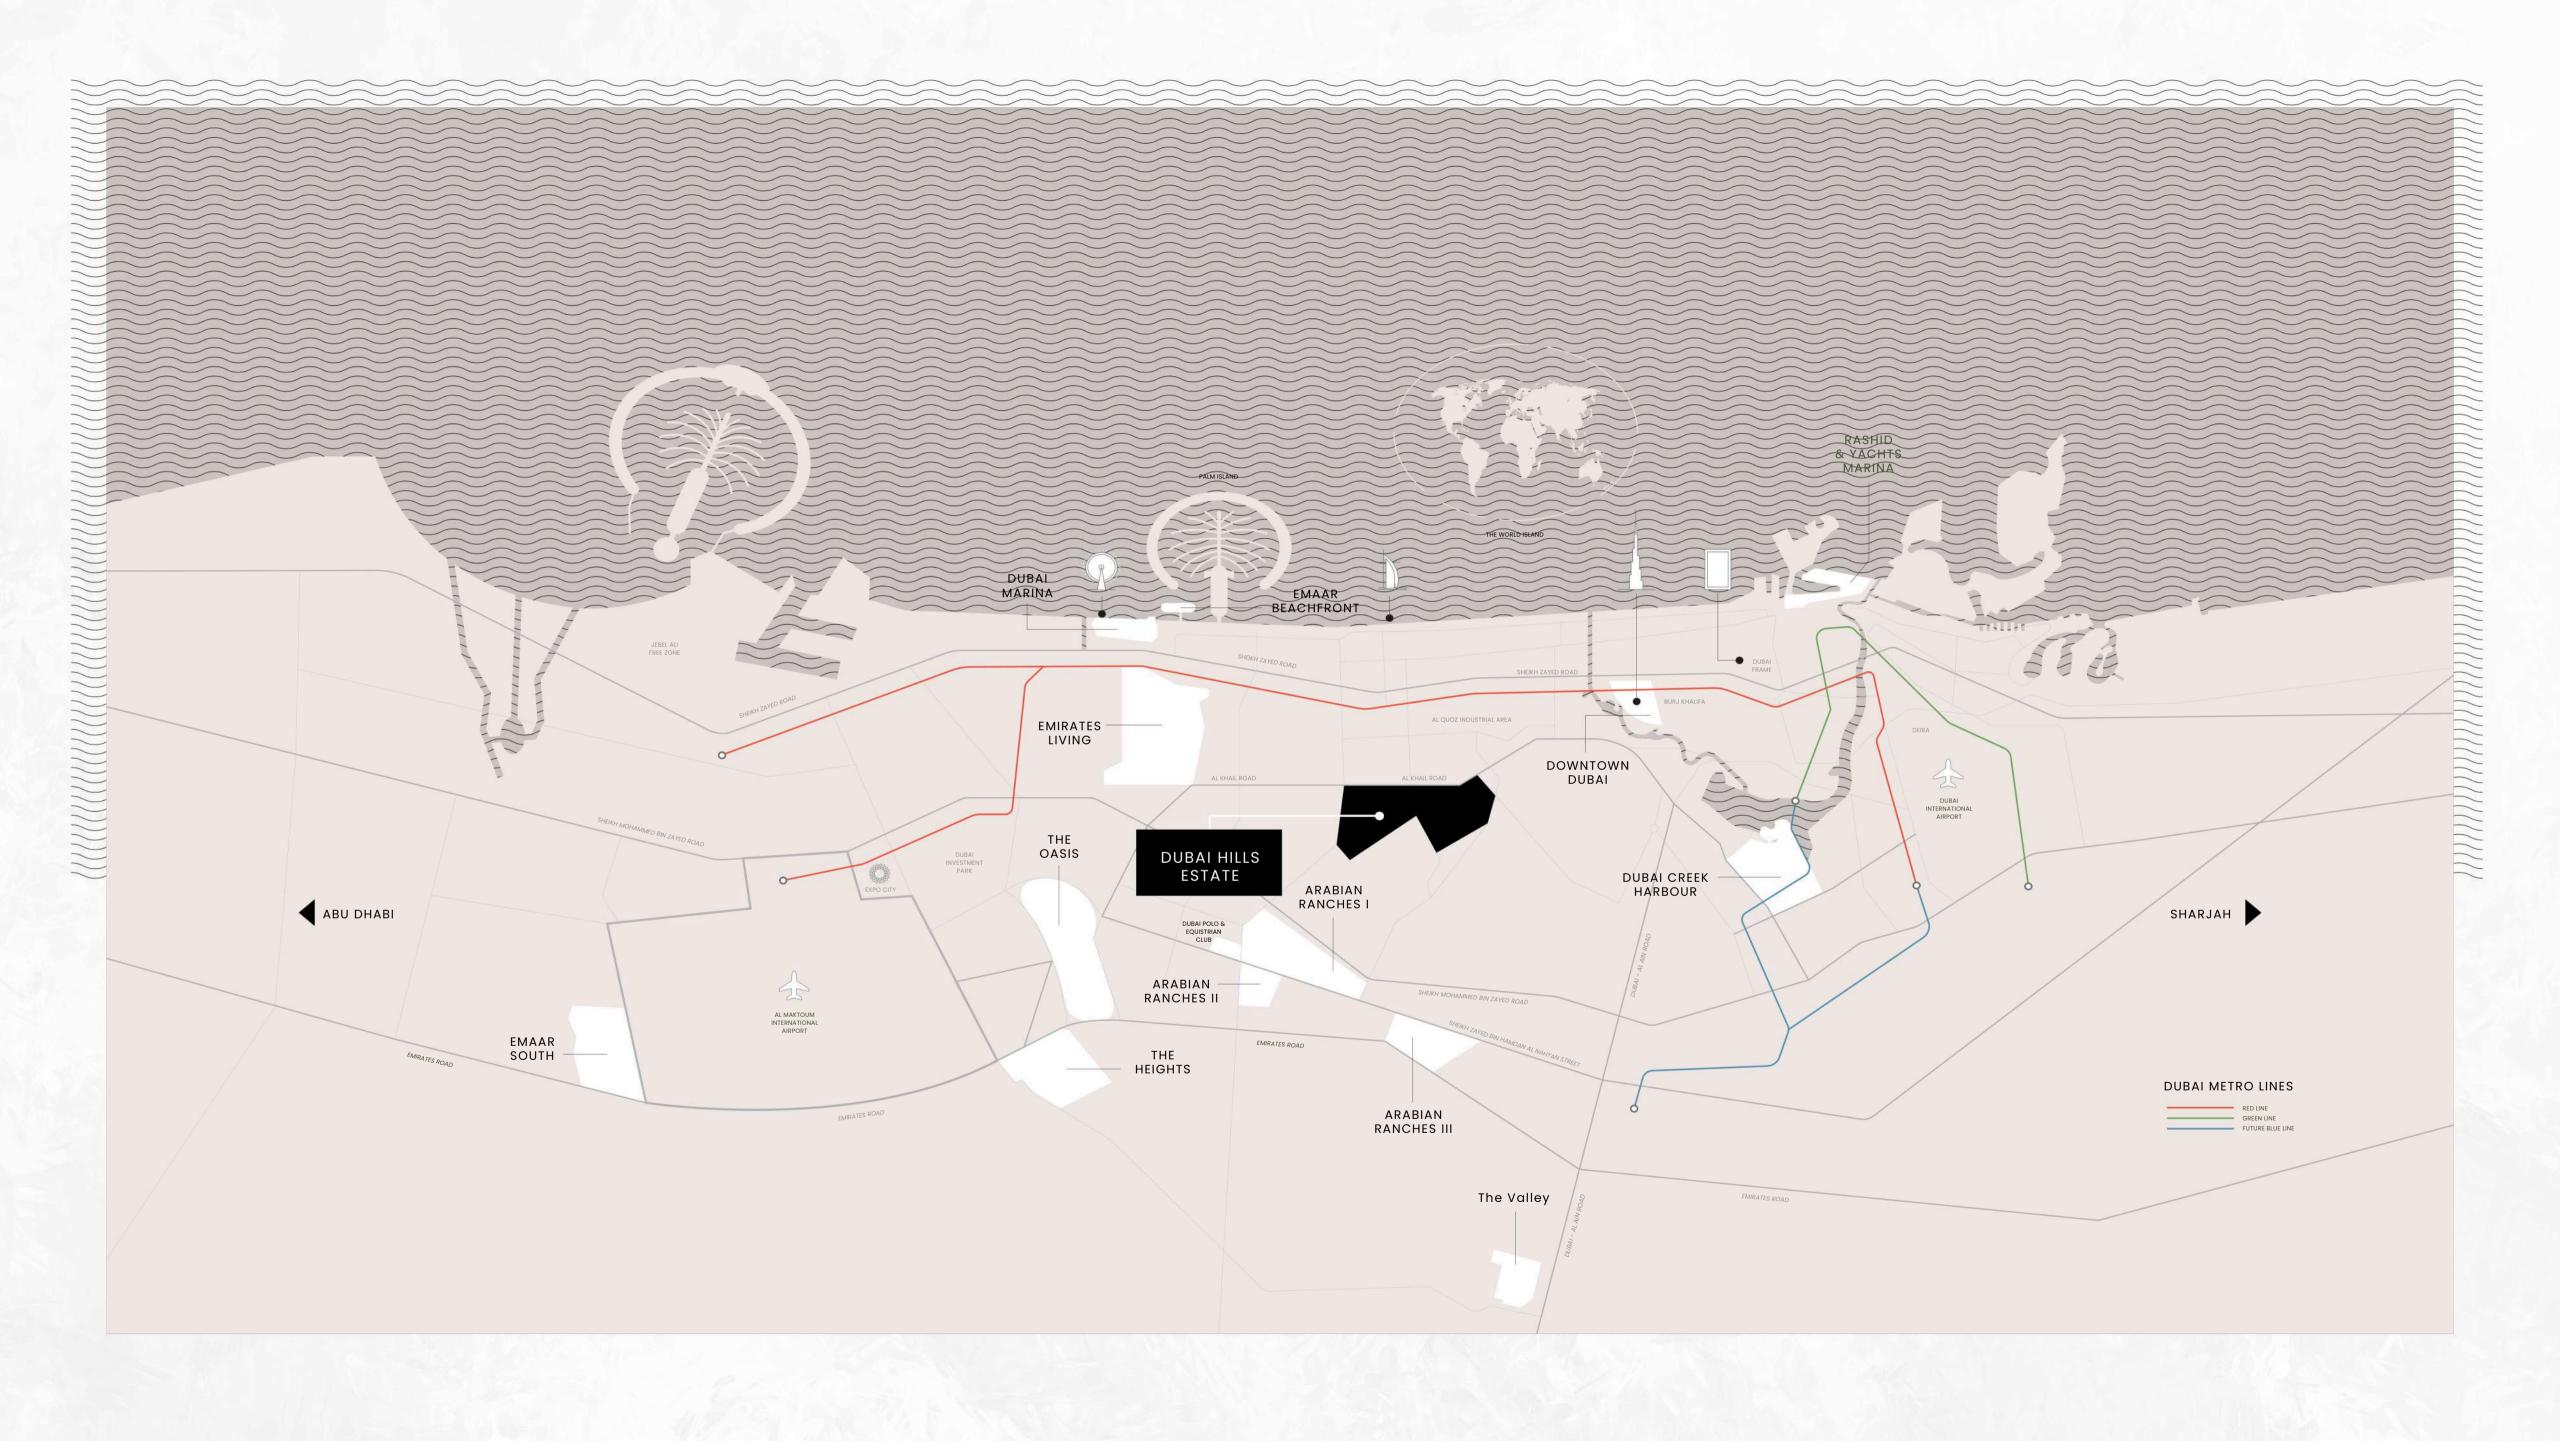

## The Green Heart of Dubai

Dubai Hills Estate – the green heart of Dubai – is a premier destination offering a perfect blend of luxury living and natural beauty. Strategically positioned within the Mohammed Bin Rashid City, this master-planned community is located between Downtown Dubai and Dubai Marina, with easy access to the city's most popular districts and attractions via Al Khail Road.

## Central Elegance

Experience luxury—strategically positioned, yet distant from the city's hustle. Thanks to Al Khail Road, Downtown Dubai and major hubs are minutes away. Soon, Etihad Rail and Dubai Metro will offer swift airport and emirate connections.

12 mins

to Downtown Dubai

15 mins

to Dubai Marina

**20 mins** to Dubai Int'l Airport & Al

Maktoum Int'l Airport

**25 mins** to District 2020 Strategically Placed, Distinctly Elegant.

 $\bigwedge$ 

## Dubai's Verdant Jewel

Dubai Hills Estate, the green heart of Dubai, is a unique destination. As a cornerstone of Mohammed Bin Rashid City, it bridges Downtown Dubai and Dubai Marina. Positioned by Al Khail Road, the estate ensures seamless access to the city's iconic locales.