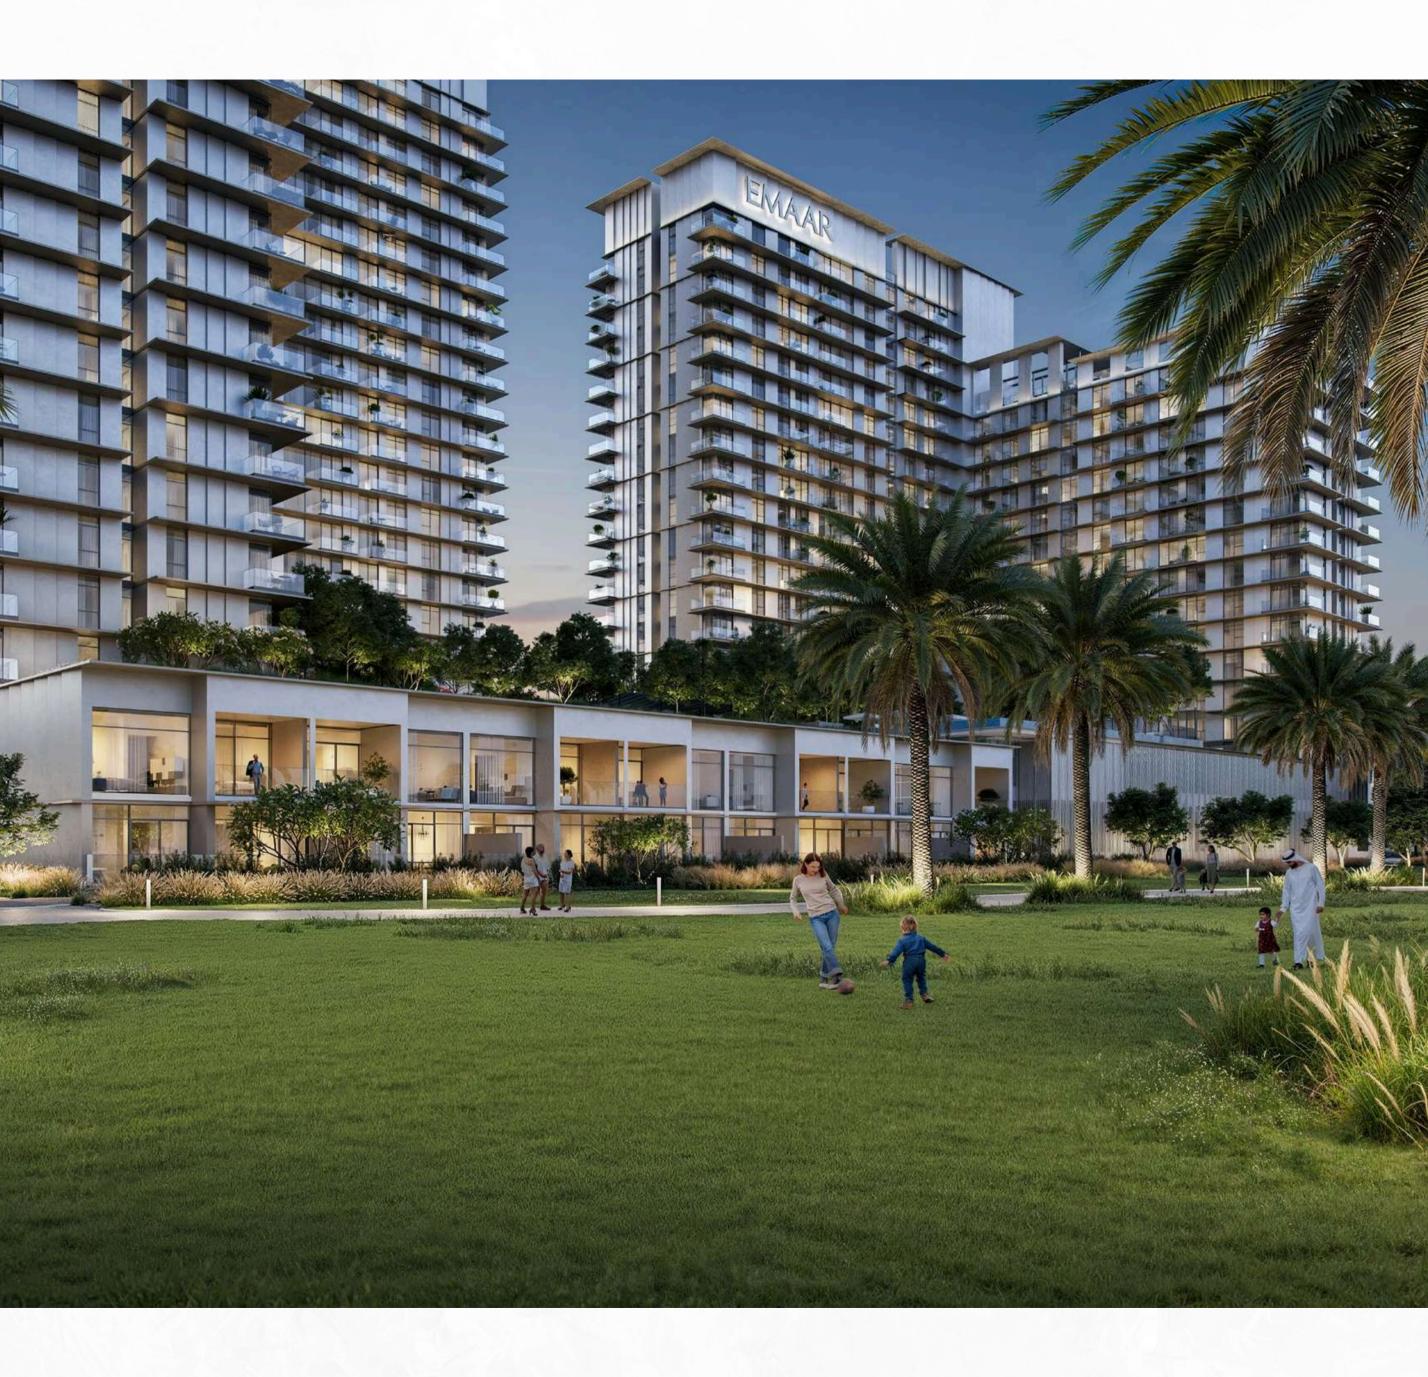

#### THE TOWERS

## Modern Heights, New Horizons

Address Residences Dubai Hills Estate embodies modernity set against a lush backdrop. The development features two towers: Tower A, with 18 floors, and Tower B, with 21 floors. Positioned to maximize views of Dubai Hills Park and Dubai Hills Mall, the towers boast versatile layouts, clean lines, and eco-friendly choices, enhancing both functionality and sustainability.