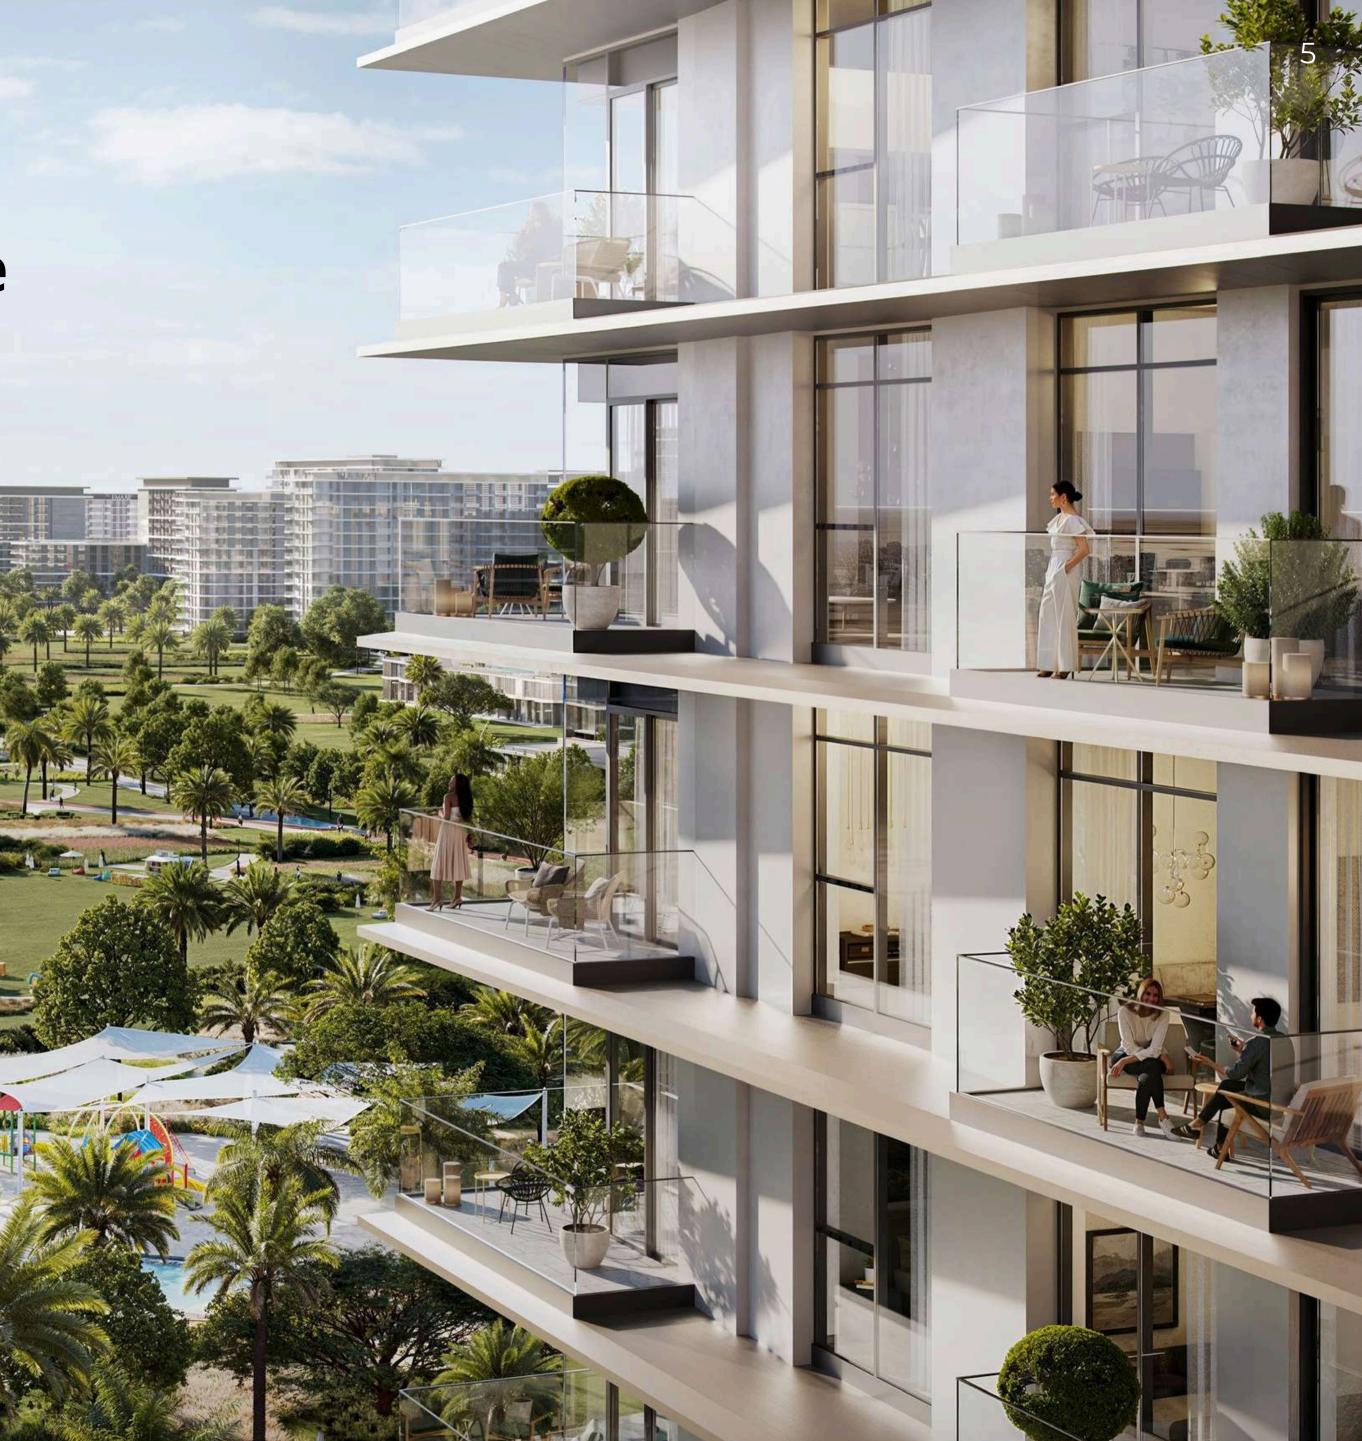

## Modern Heights, New Horizons

Address Residences Dubai Hills Estate embodies modernity set against a lush backdrop. The development features two towers: Tower A, with 18 floors, and Tower B, with 21 floors. Positioned to maximize views of Dubai Hills Park and Dubai Hills Mall, the towers boast versatile layouts, clean lines, and eco-friendly choices, enhancing both functionality and sustainability.

#### **Designed For You**

Step into Address Residences Dubai Hills Estate and be welcomed by a stylish lobby with chic seating areas that set the tone for luxury and elegance. Beyond the grand entrance, discover meticulously designed homes ranging from one to three-bedroom apartments and spacious townhouses, each residence seamlessly blends modern design with practical utility.