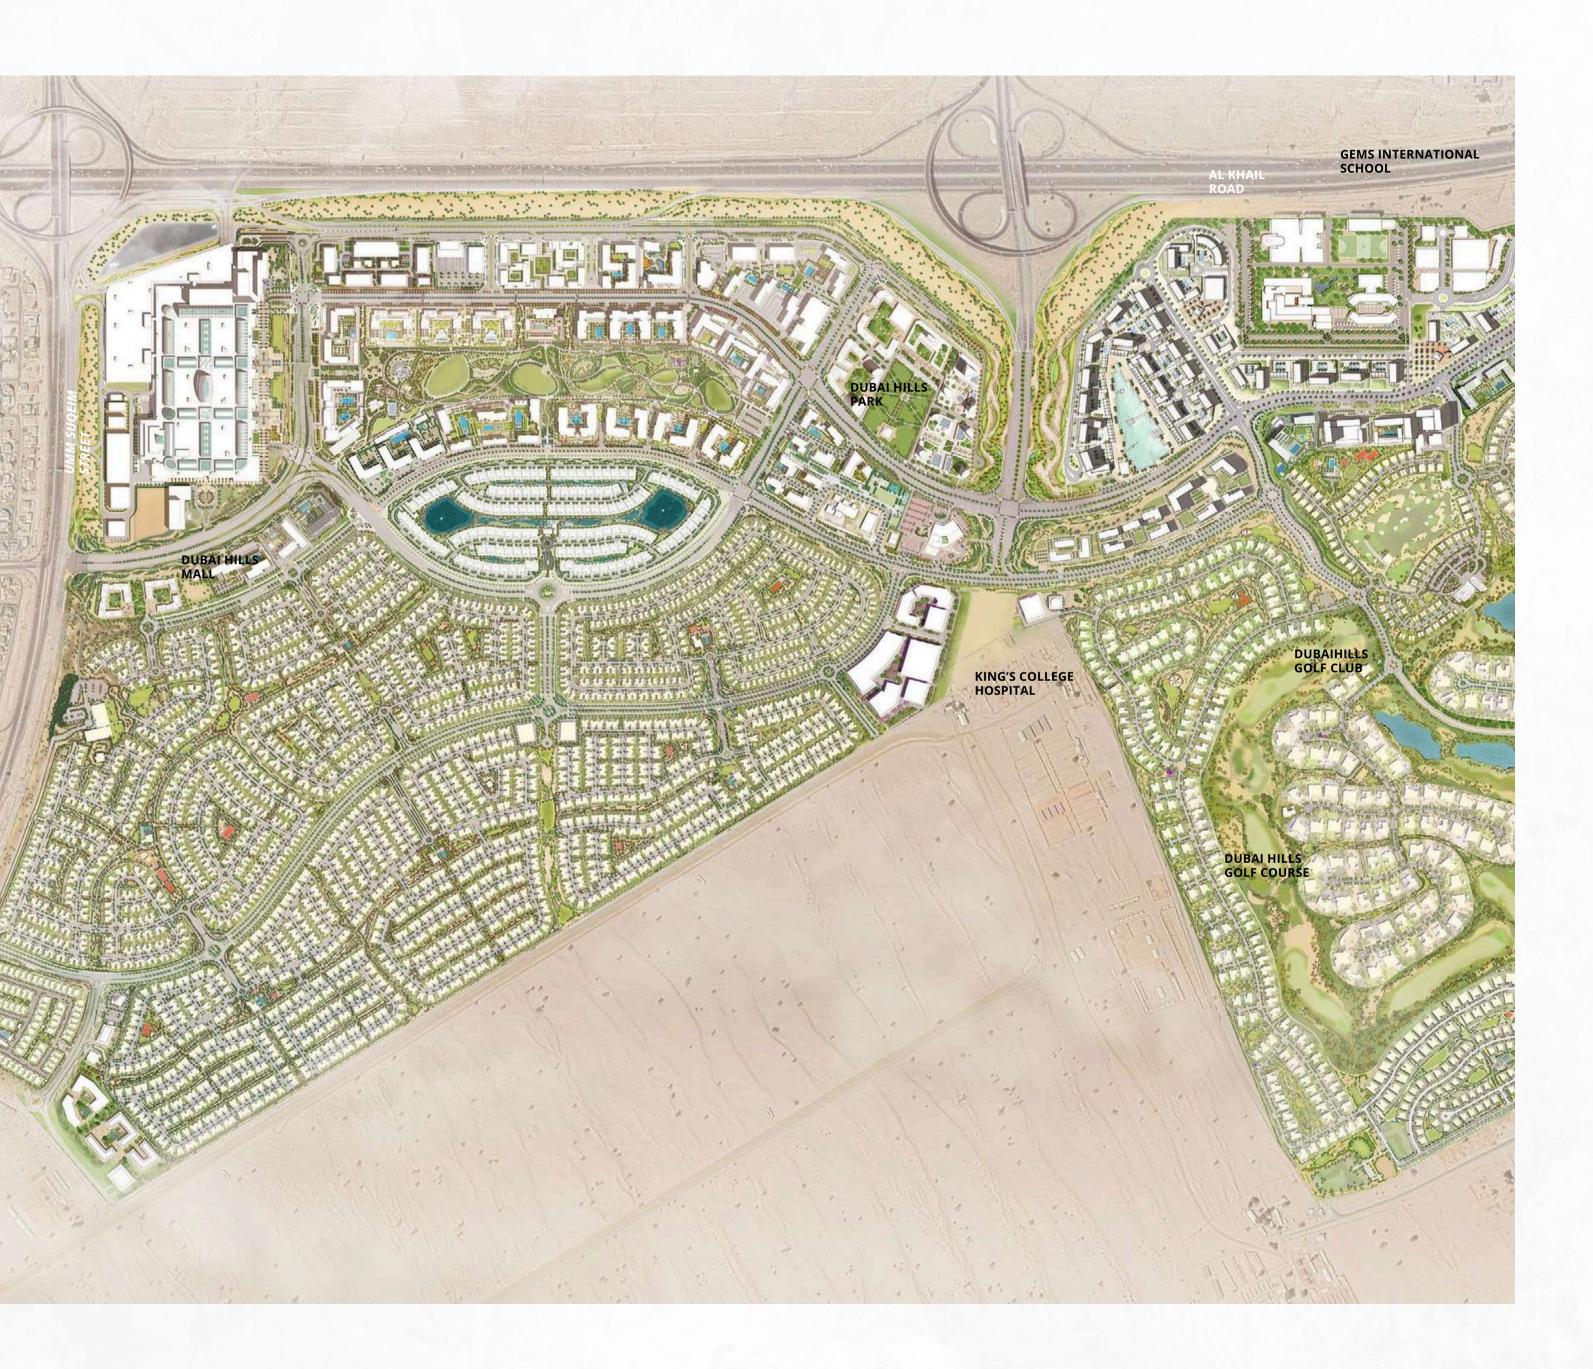

## The Green Heart of Dubai

Dubai Hills Estate – the green heart of Dubai – is a premier destination offering a perfect blend of luxury living and natural beauty. Strategically positioned within the Mohammed Bin Rashid City, this master-planned community is located between Downtown Dubai and Dubai Marina, with easy access to the city's most popular districts and attractions via Al Khail Road.

Central Location

Dubai Hills Park

Dubai Hills Mall

**Business Park** 

 $\wedge$ 

## Dubai's Verdant Jewel

Dubai Hills Estate, the green heart of Dubai, is a unique destination. As a cornerstone of Mohammed Bin Rashid City, it bridges Downtown Dubai and Dubai Marina. Positioned by Al Khail Road, the estate ensures seamless access to the city's iconic locales.

## **Opulent City Living**

This green, family-centric area, rich in simplicity and elegance, effortlessly connects residents to conveniences. Address Residences Dubai Hills Estate offers a tranquil urban pocket of Dubai, with city centre attractions just moments away. Nearby, you'll find premium healthcare, educational centres, a central park, and the expansive Dubai Hills Mall.

## Everything at Your Doorstep

Beyond Address Residences Dubai Hills Estate's retail offerings, embrace a neighbourhood rich in greenery. Experience Dubai Hills Estate's variety of cafés, restaurants, and shops, just a short walk from Dubai Hills Mall and Dubai Hills Park.

# Dubai Hills Mall A Dynamic Shopping Experience

NEARBY ATTRACTIONS

# Dubai Hills Park

NEARBY ATTRACTIONS

# Dubai Hills Golf Club