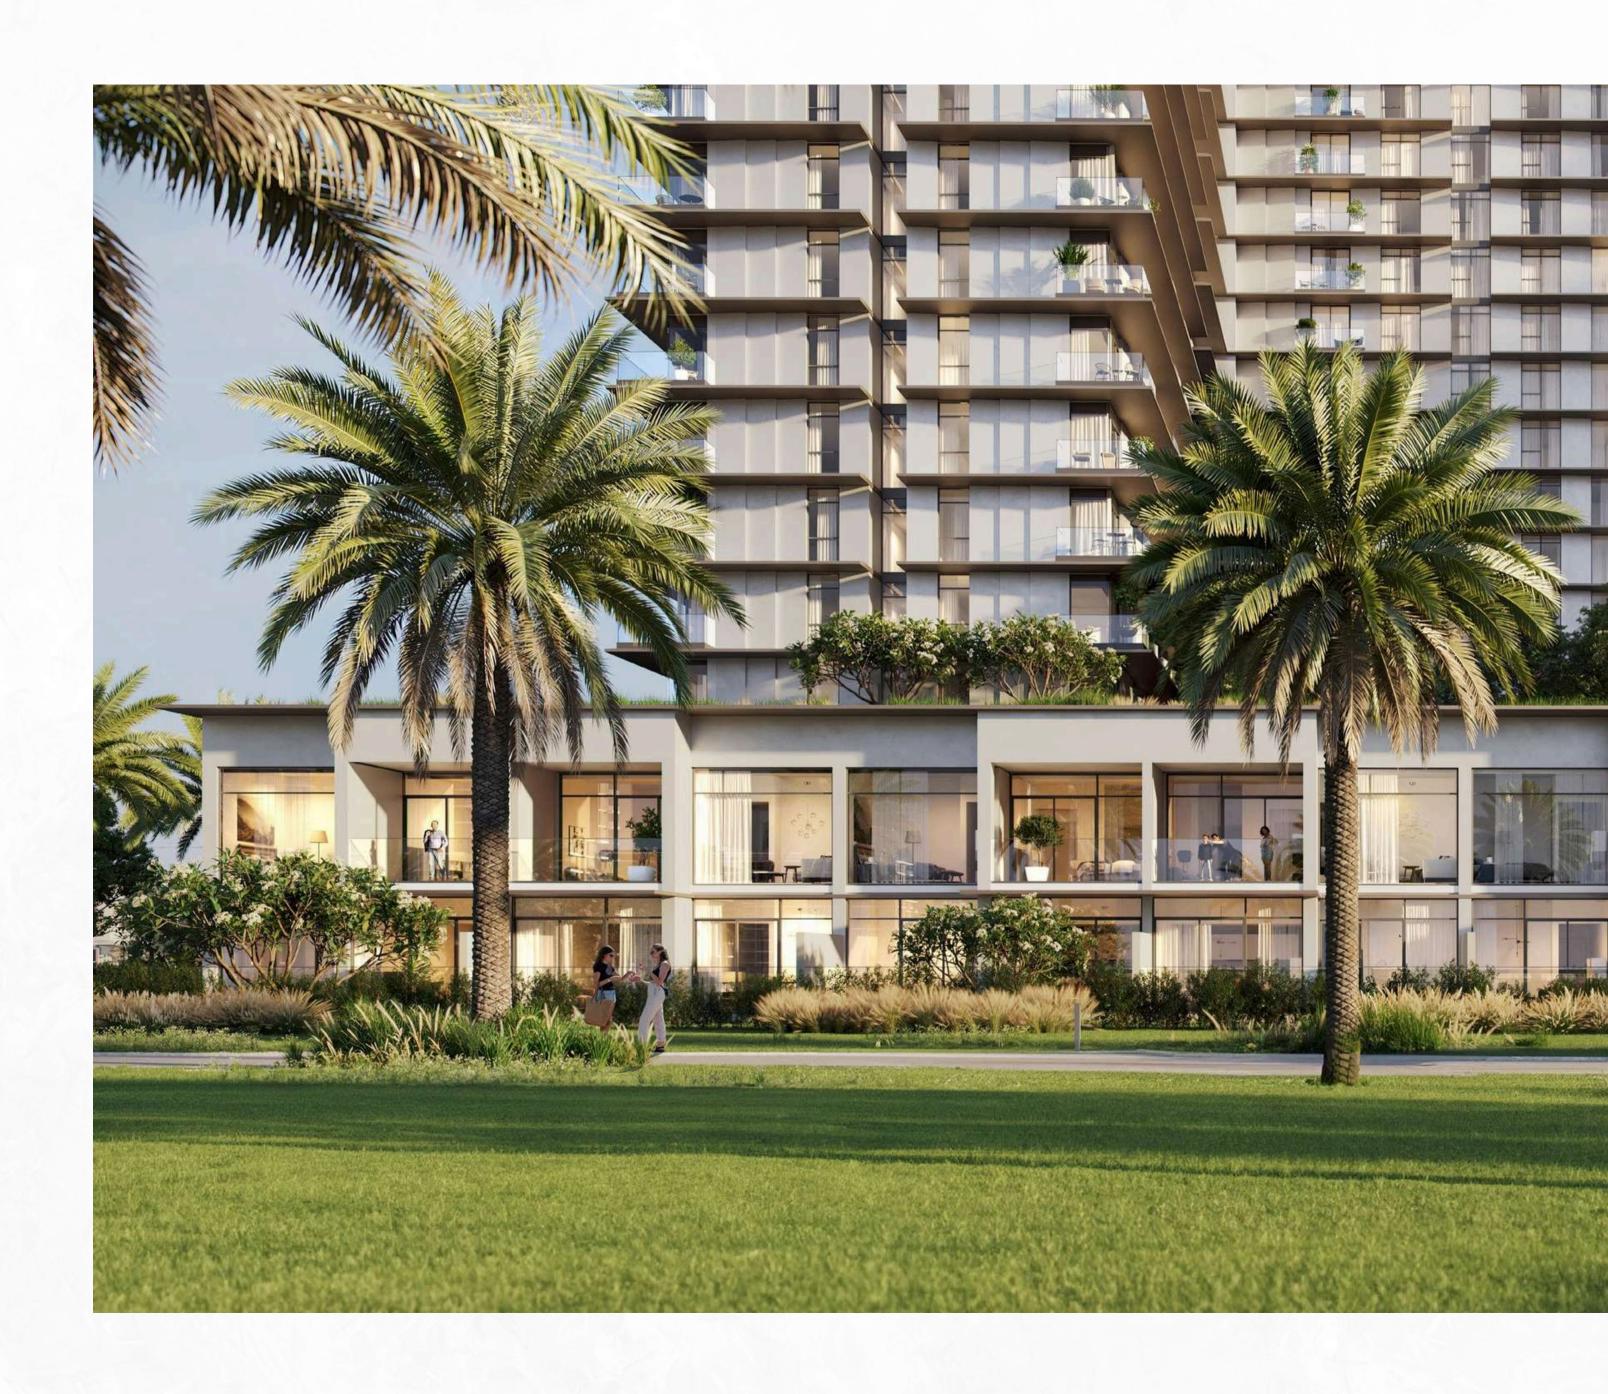

## Modern Heights, New Horizons

Address Residences Dubai Hills Estate embodies modernity set against a lush backdrop. The development features two towers: Tower A, with 18 floors, and Tower B, with 21 floors. Positioned to maximize views of Dubai Hills Park and Dubai Hills Mall, the towers boast versatile layouts, clean lines, and eco-friendly choices, enhancing both functionality and sustainability.

#### **Elevated Experiences**

Address Residences Dubai Hills Estate blends modern comforts with nature's charm. Enjoy the landscaped podium with green vistas, state-of-the-art fitness centre, playful areas for kids, and 24/7 security. Experience the rooftop garden with its outdoor cinema, an enchanting space for relaxation and entertainment.

Landscaped Podium Deck

Rooftop Garden

Outdoor Rooftop Cinema

Outdoor Yoga Area

Pool deck

Kids' playground

Multipurpose Sports Court

Fitness centre

Indoor Multipurpose Room

24/7 Security