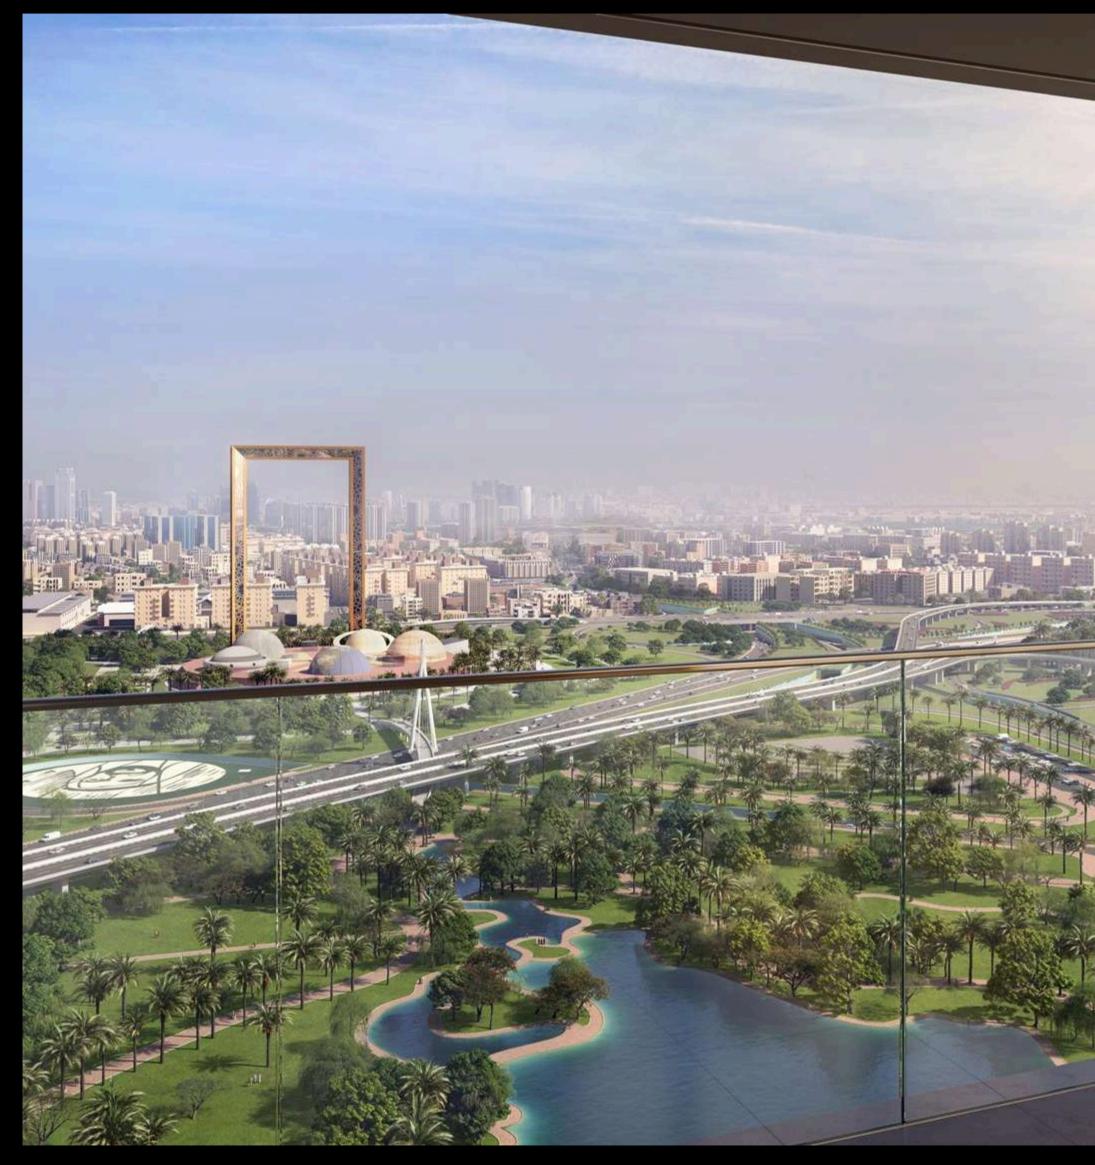

### Zabeel District

Zabeel District in Dubai is a haven of tranquillity and luxury. It's a place where the city's rhythm slows down, allowing residents to savour a more relaxed lifestyle. The area is known for its lush greenery, with Zabeel Park being a central feature, offering a spacious oasis amidst the urban landscape. The Zabeel area boasts elegant villas that stand as symbols of comfort and sophistication. It's a neighbourhood that brings together the peace of suburban living with the convenience of city life, marked by the presence of the Dubai Frame, a structure that beautifully frames the contrasting vistas of Dubai's historic and modern skylines.

Enchanting panoramic vistas capturing the essence of Dubai, from the iconic Burj Khalifa, Dubai Creek to the modern marvel of the Dubai Frame.

Uninterrupted views over Burj Khalifa and Dubai Creek Harbour, a blend of urban vibrancy and serene landscapes.