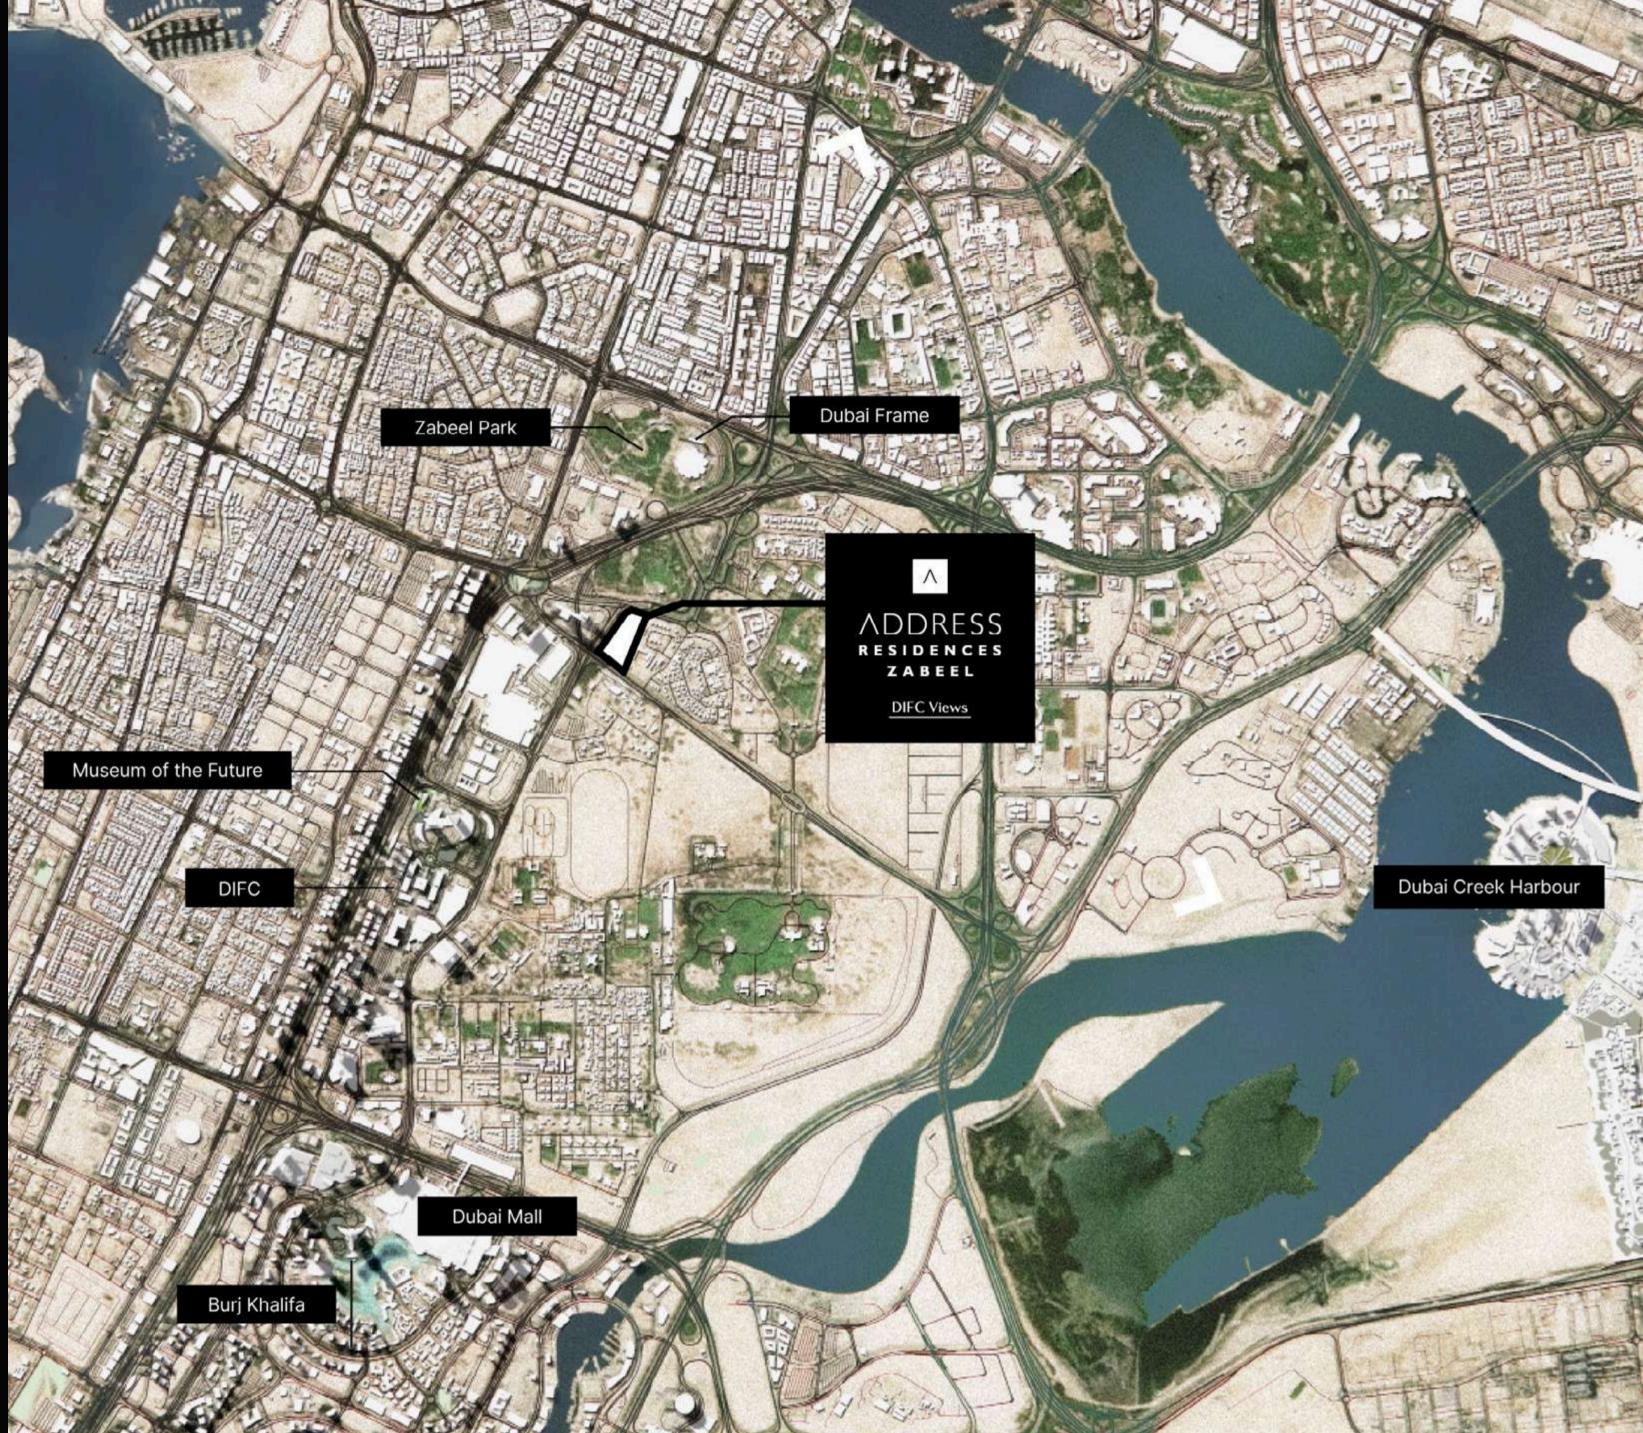

### Zabeel District

Zabeel District in Dubai is a haven of tranquillity and luxury. It's a place where the city's rhythm slows down, allowing residents to savour a more relaxed lifestyle. The area is known for its lush greenery, with Zabeel Park being a central feature, offering a spacious oasis amidst the urban landscape. The Zabeel area boasts elegant villas that stand as symbols of comfort and sophistication. It's a neighbourhood that brings together the peace of suburban living with the convenience of city life, marked by the presence of the Dubai Frame, a structure that beautifully frames the contrasting vistas of Dubai's historic and modern skylines.

## Dubai International Financial Centre (DIFC)

The Dubai International Financial Centre (DIFC) pulsates with the energy of a global financial hub. This is where ambition and progress converge, offering a dynamic urban environment for professionals. Living in DIFC means being surrounded by towering skyscrapers, housing major global corporations and financial institutions. More than just a business district, the DIFC boasts a thriving cultural scene, with an array of art galleries, upscale restaurants, and trendy cafés. It's a place where luxury meets convenience, providing a highenergy lifestyle for those who seek the fast pace of city life and enjoy being at the centre of action.

### At the Heart of It All Across the street

from Dubai International Convention and Exhibition Centre and Zabeel Park

### Minutes away

from Dubai International Financial Centre

### 5 minutes

to Downtown Dubai

### **17 minutes**

to Dubai International Airport