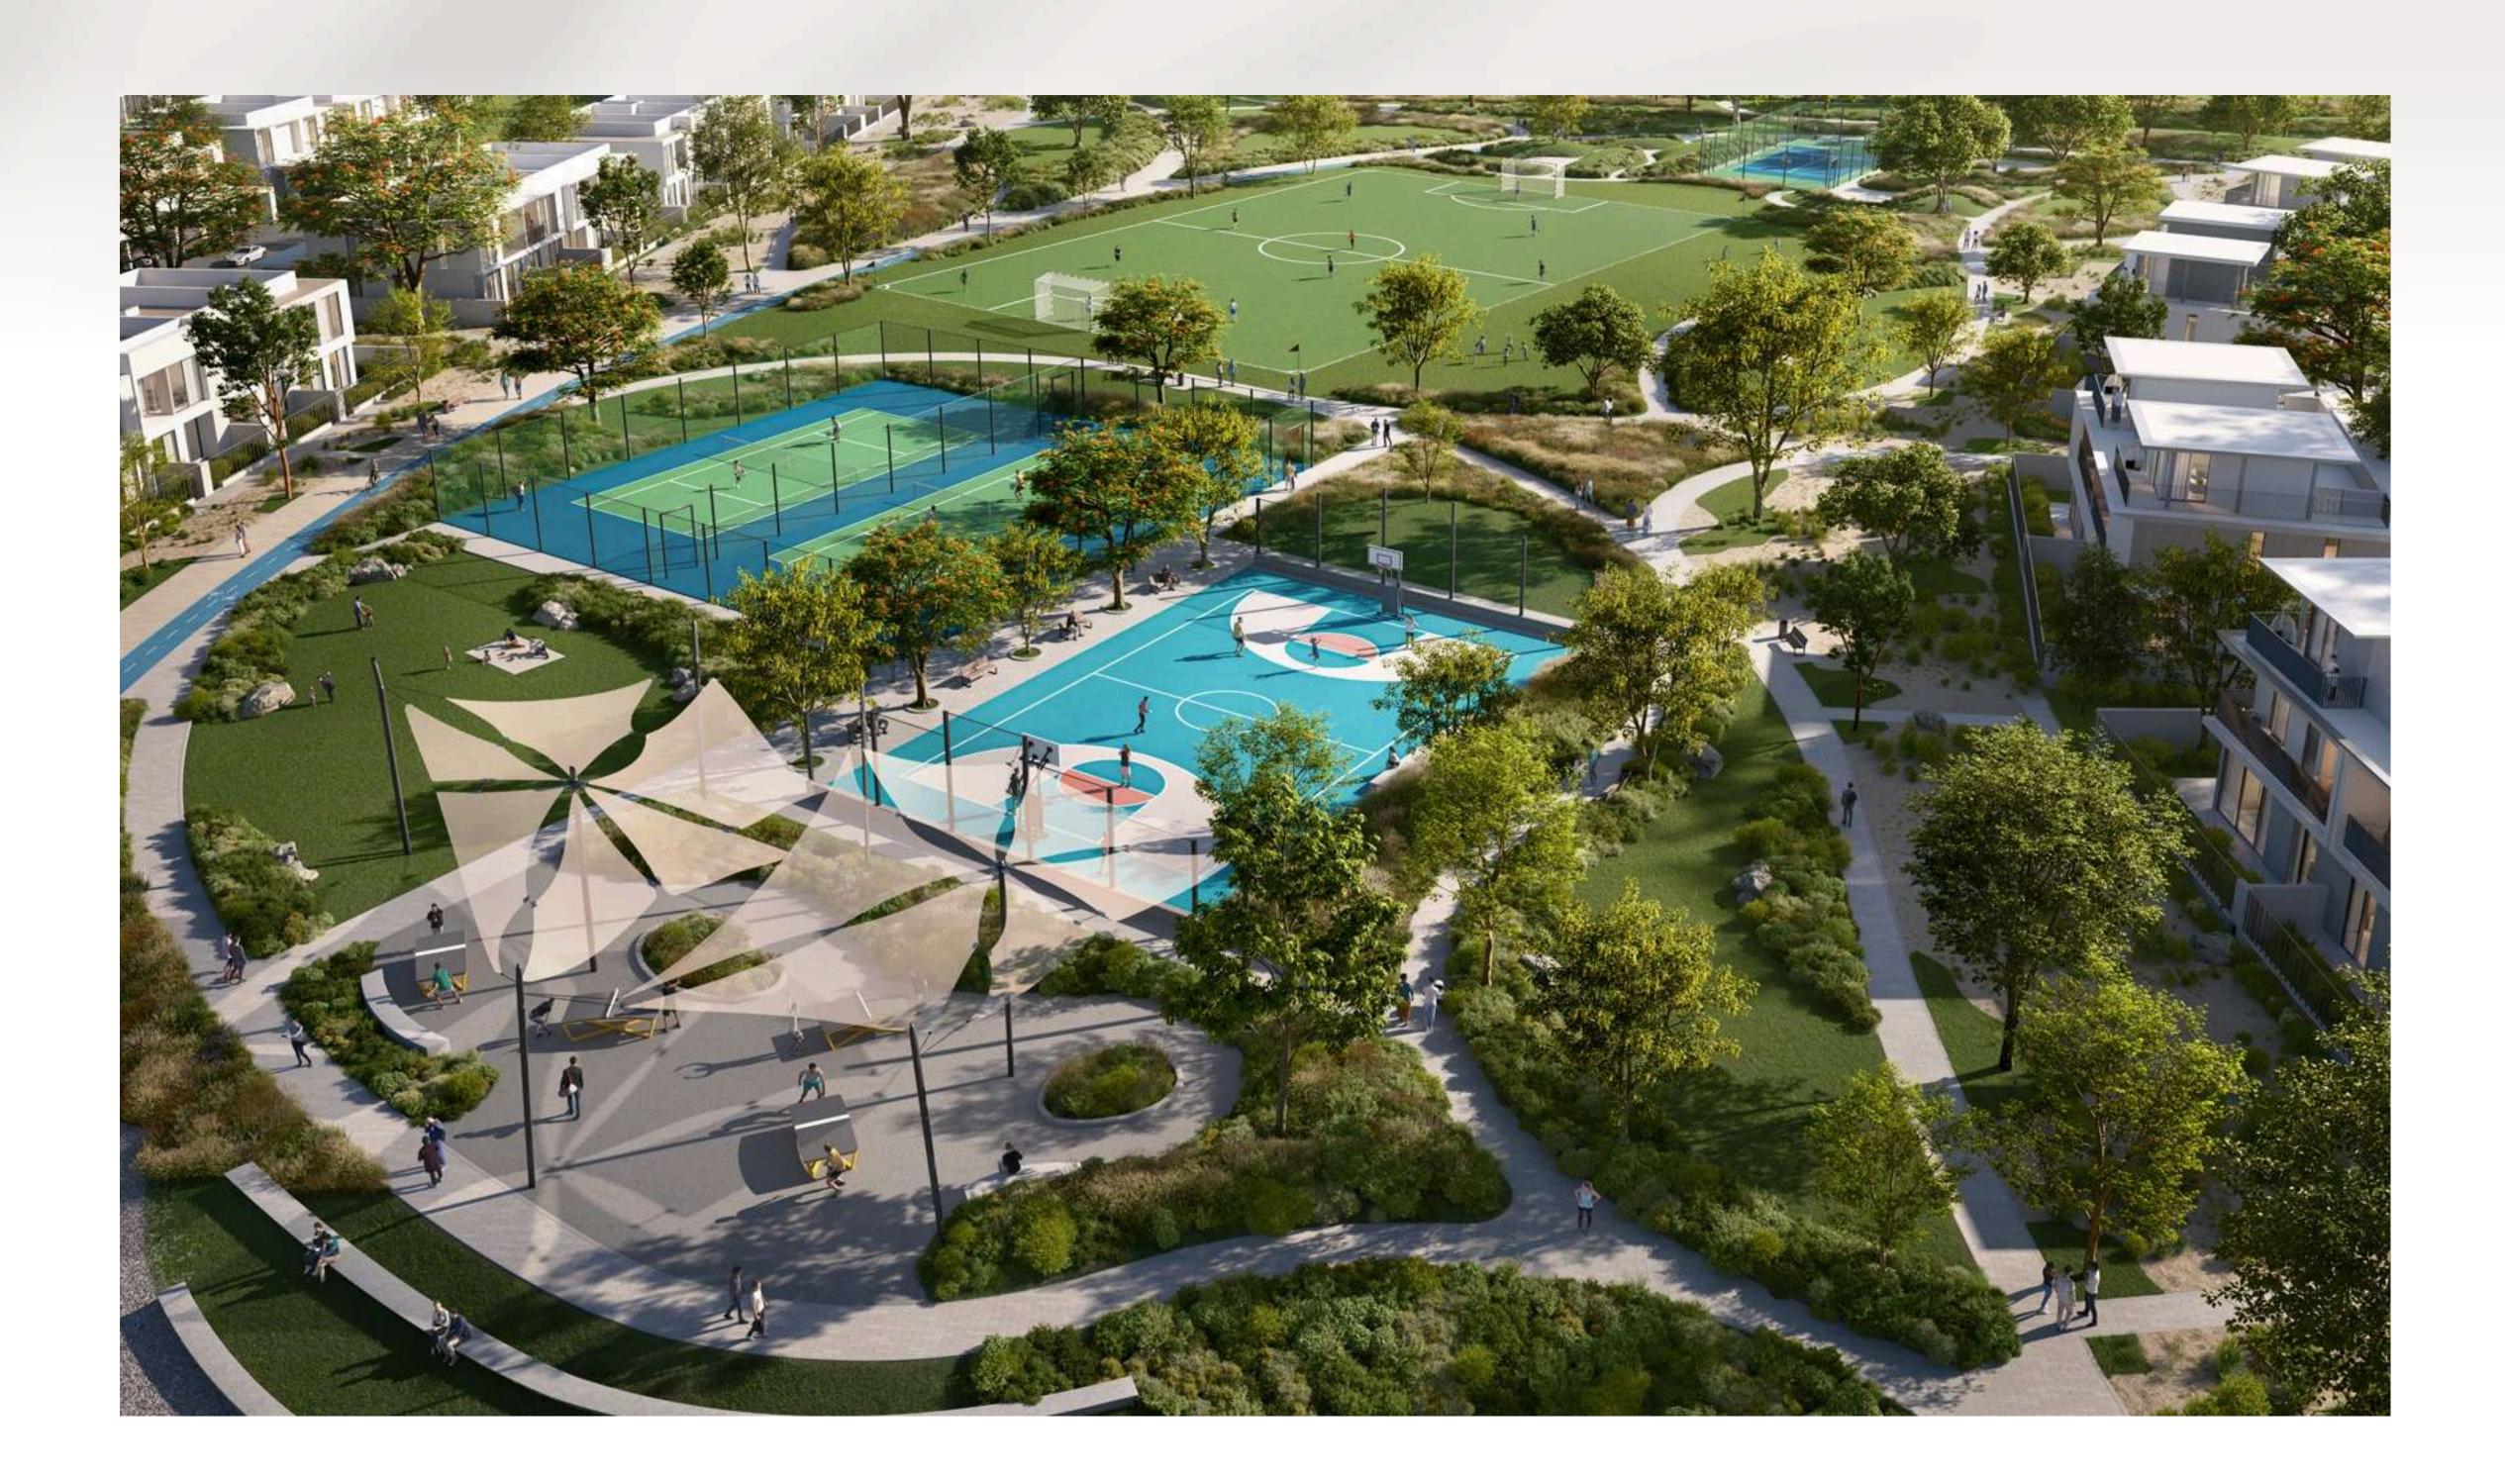

## Nearby Amenities: The Valley's New Facets

Explore the latest additions to The Valley, where beautifully landscaped gardens and vibrant spaces invite you to immerse yourself in nature. Welcome to a community that blends elegance with the great outdoors.

### Dunescape

Experience the serene beauty of rolling sands that create a peaceful retreat. Walking through this natural landscape promotes relaxation and creativity, offering a welcome break from everyday life.

### Forest Walk

Explore lush greenery along a winding path that immerses you in nature's raw beauty, fostering a sense of freedom and inspiration. The diverse forest landscape offers a unique aesthetic experience that deepens your connection to nature.

## Meadow Walk

Stroll through open, sunlit spaces perfect for relaxation and play. These inviting meadows spark creativity and fresh ideas. The interplay of light, shadow, and colour creates a dynamic environment for all ages to enjoy.

### Nature-themed Play

Let your imagination soar in areas that foster adventurous and imaginative play. Climb, explore, and interact with nature in a setting that encourages creativity and curiosity.

## Sensory Play

Engage your senses in imaginative spaces designed to stimulate and delight. With a variety of textures, smells, and sounds, these areas encourage both children and adults to explore the wonders of nature.

## Skate-Park

## Resort-Styled Community Centre

The port

Dynamic and Challenging Play Opportunities to Inspire Physical Activity

## Adventure Play