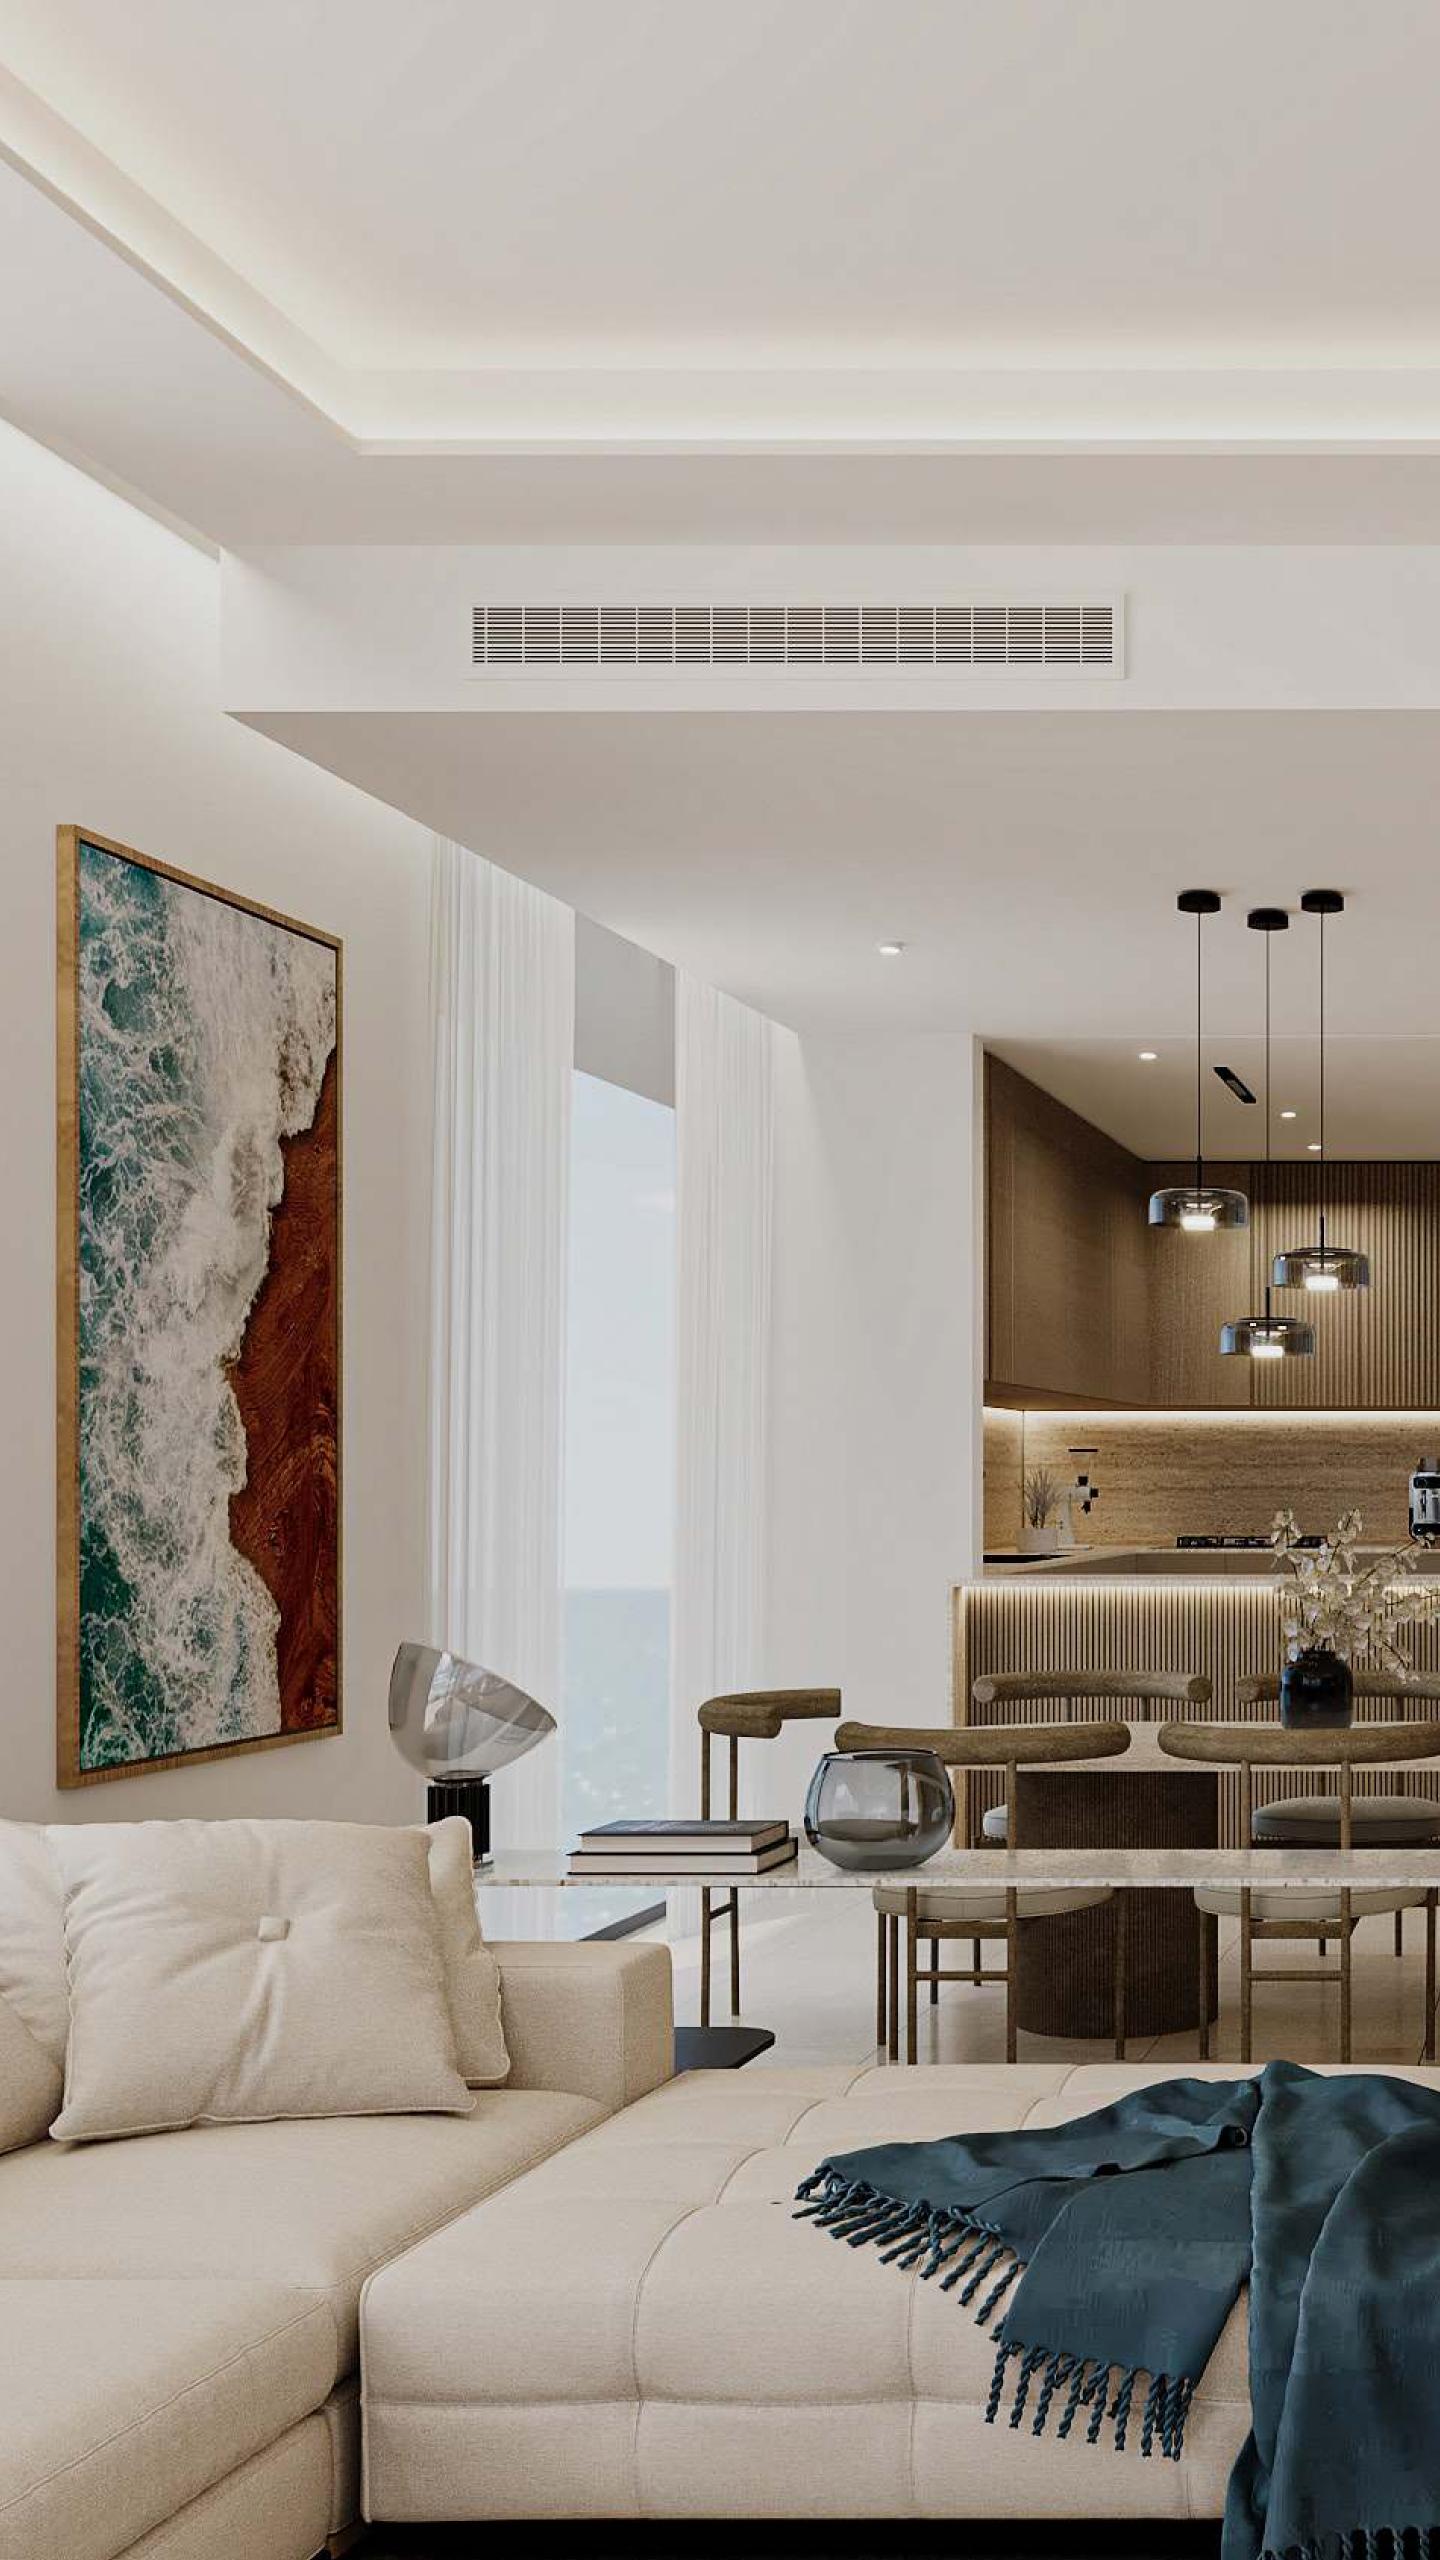

#### AN OPULENT ARRIVAL

As you step inside the lobby of ANWA ARIA, you are immediately captivated by the sheer elegance and opulence of the space.

The marble finishes exude a sense of timeless luxury, their smooth surfaces reflecting the natural light that filters in from the adjacent waterfront. The high ceilings and elegant finishes lend an air of grandeur while plush seating areas invite residents and guests to linger and savour the tranquility. This lavish lobby sets the tone for the exceptional living experience that awaits.

# MARITIME VIEWS MEET MODERN SOPHISTICATION

Each residence presents a simple yet elegant living space. A carefully curated palette of neutral materials echo the maritime landscape, intertwining elements of sea, sand and sky within each space. The deliberate use of marble and ash wood throughout the living areas contributes to a sense of calm and sophistication. The result is a tranquil living experience where the essence of the seafront setting is woven into every aspect of life.