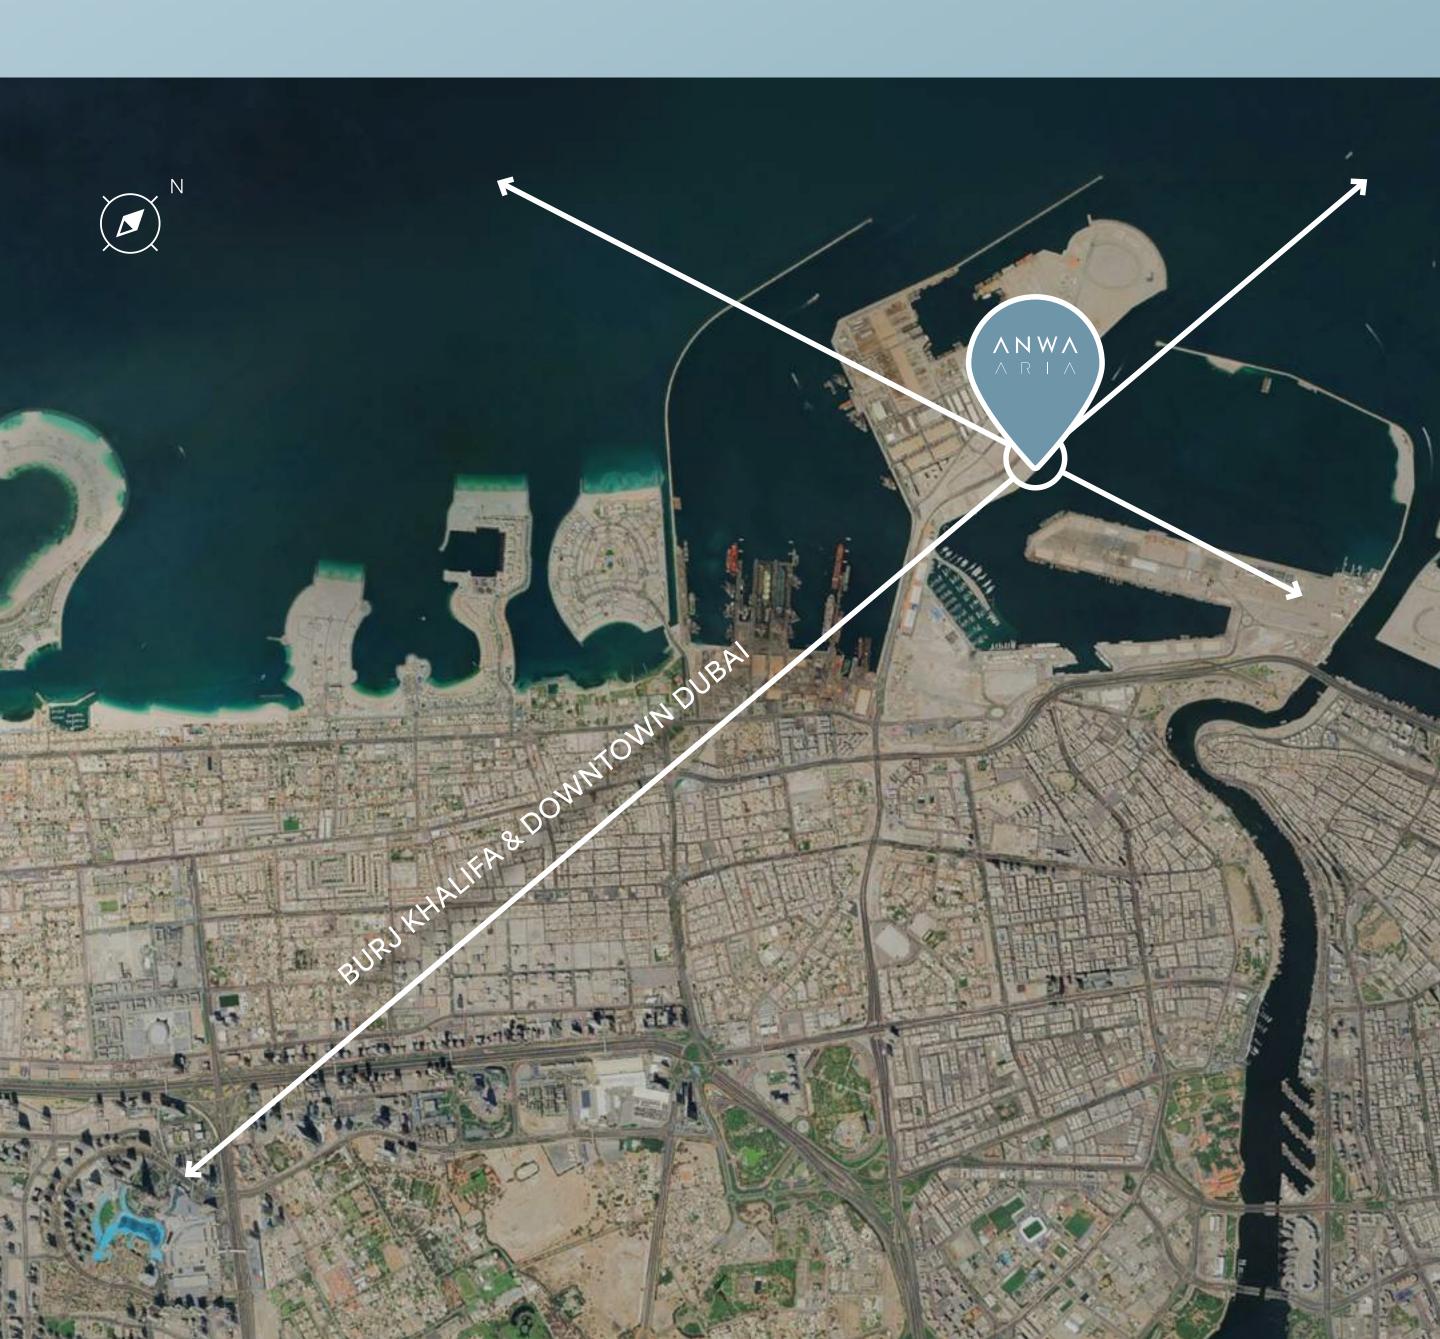

## A HARMONIOUS MARITIME LOCATION

Dubai Maritime City artfully blends urban living with a peaceful waterside setting. This ingeniously designed peninsula is a beacon of nautical charm, glittering between city landmarks and the expanse of the Arabian Gulf.

## WHERE CITY MEETS SEA

ANWA ARIA is a gateway for a life less ordinary. The exclusive cruise destination of Mina Rashid is just a 5 minute stroll away along the waterfront promenade, and offers a myriad of retail, dining and entertainment experiences. Bask on the beach, discover the floating yacht club or savour a variety of culinary options — all at your fingertips.