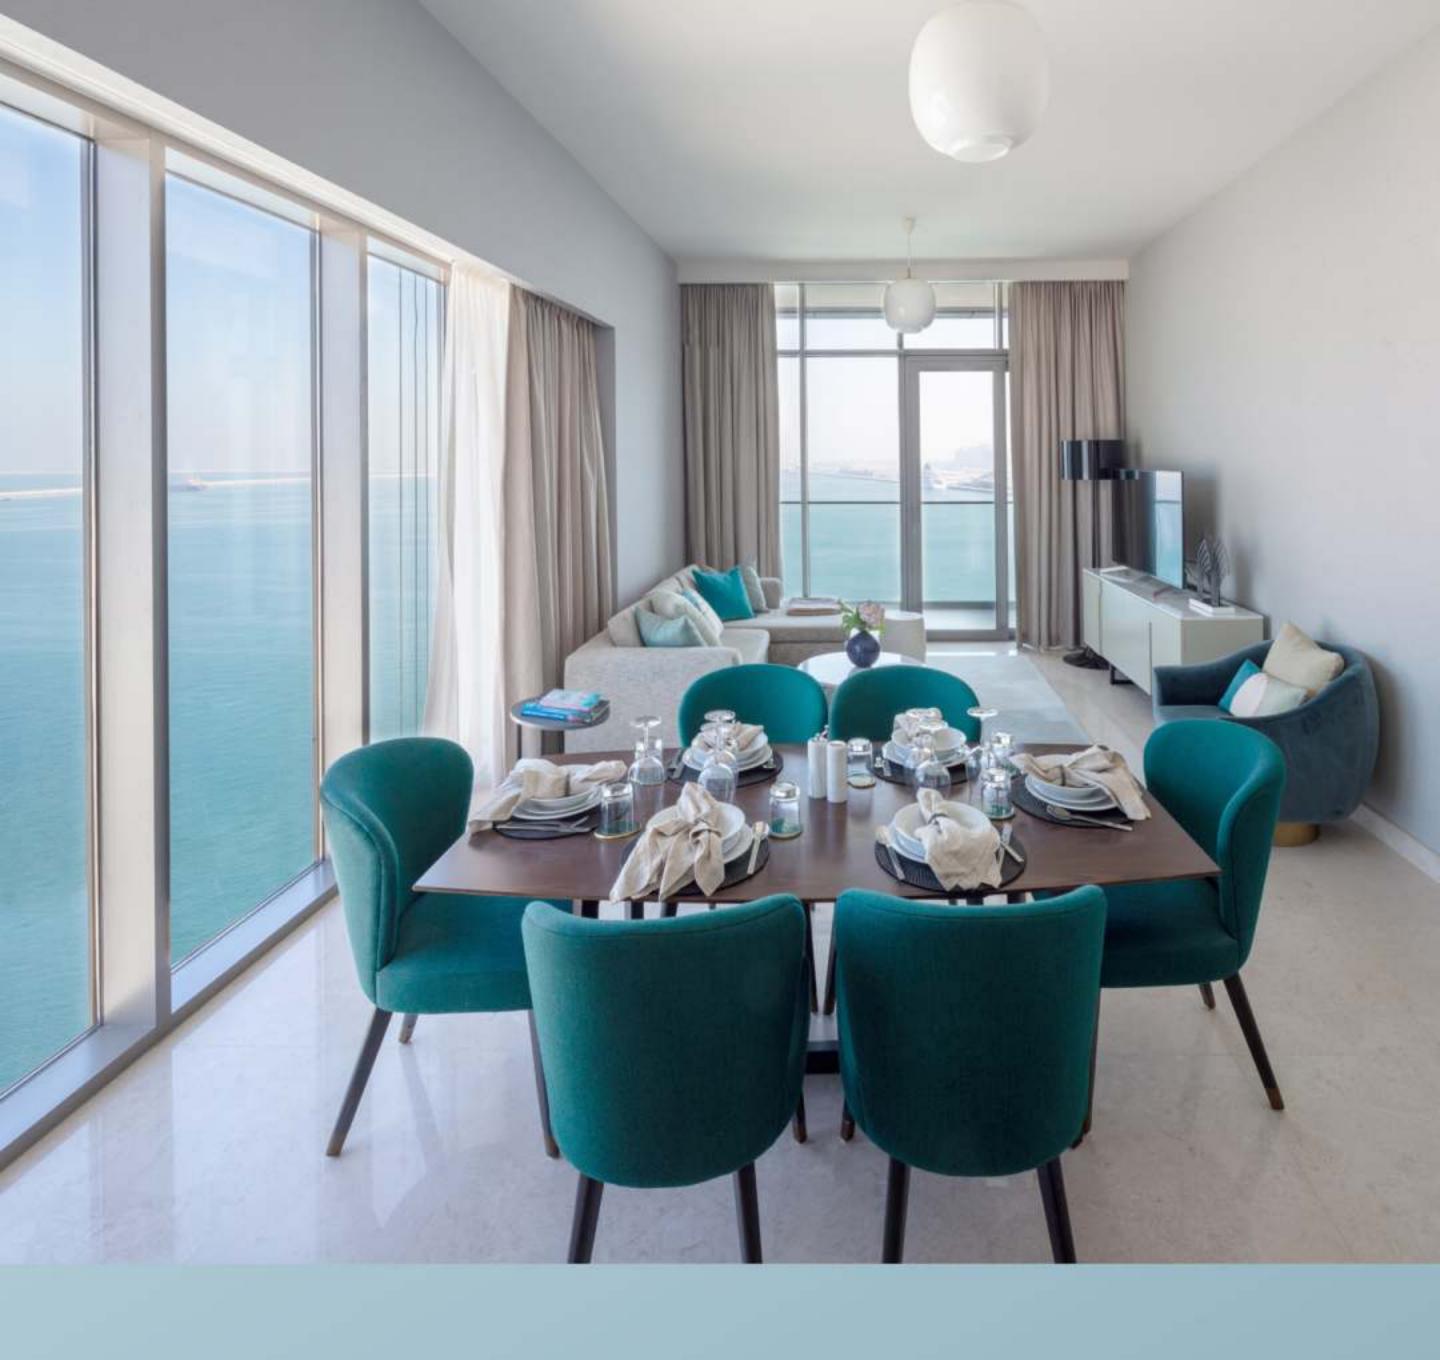

#### THE SYMPHONY

Each home at **ANWA ARIA** combines the sanctuary of indoor comfort with the freedom of waterside living. Large windows invite in an abundance of natural light, creating bright and airy spaces while offering captivating views of the water.

### SINK INTO COMPLETE SERENITY

Each living space at **ANWA ARIA** has been consciously composed to create perfect harmony with the surrounding water. Generously proportioned balconies flood every residence with golden light, offering a panoramic view of the sky and water beyond. Floor plans encourage the natural flow of the sea breeze, bringing with it a sense of wellbeing.

# MARITIME VIEWS MEET MODERN SOPHISTICATION

Each residence presents a simple yet elegant living space. A carefully curated palette of neutral materials echo the maritime landscape, intertwining elements of sea, sand and sky within each space. The deliberate use of marble and ash wood throughout the living areas contributes to a sense of calm and sophistication. The result is a tranquil living experience where the essence of the seafront setting is woven into every aspect of life.