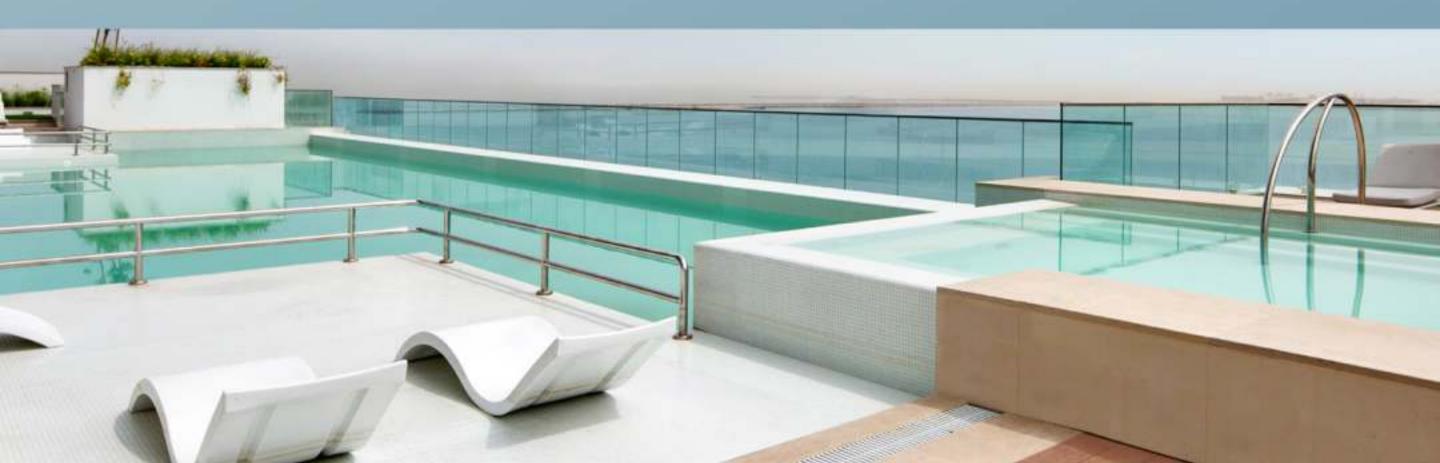

# AVIBRANT SANCTUARY BY THE SEA

With a range of perfectly tuned amenities, ANWA ARIA has everything you need to design your ideal day. An azure infinity pool overlooks the sea, while a series of lounges and outdoor terraces create space for every special moment. When it's time to move, make yourself at home in the state-of-the-art gymnasium or find your zen in the yoga studio. Retail spaces and a kids' play area bring convenience to your doorstep, while direct access to the promenade gives easy access to all Dubai Maritime City has to offer.

#### WORLD-CLASS AMENITIES

- Swimming pool with sea view
- Podium roof deck with sea view and promenade
- Gymnasium

- Yoga studio
- Outdoor terraces
- Kids' play area
- Ground floor retail
- Direct access to park and promenade