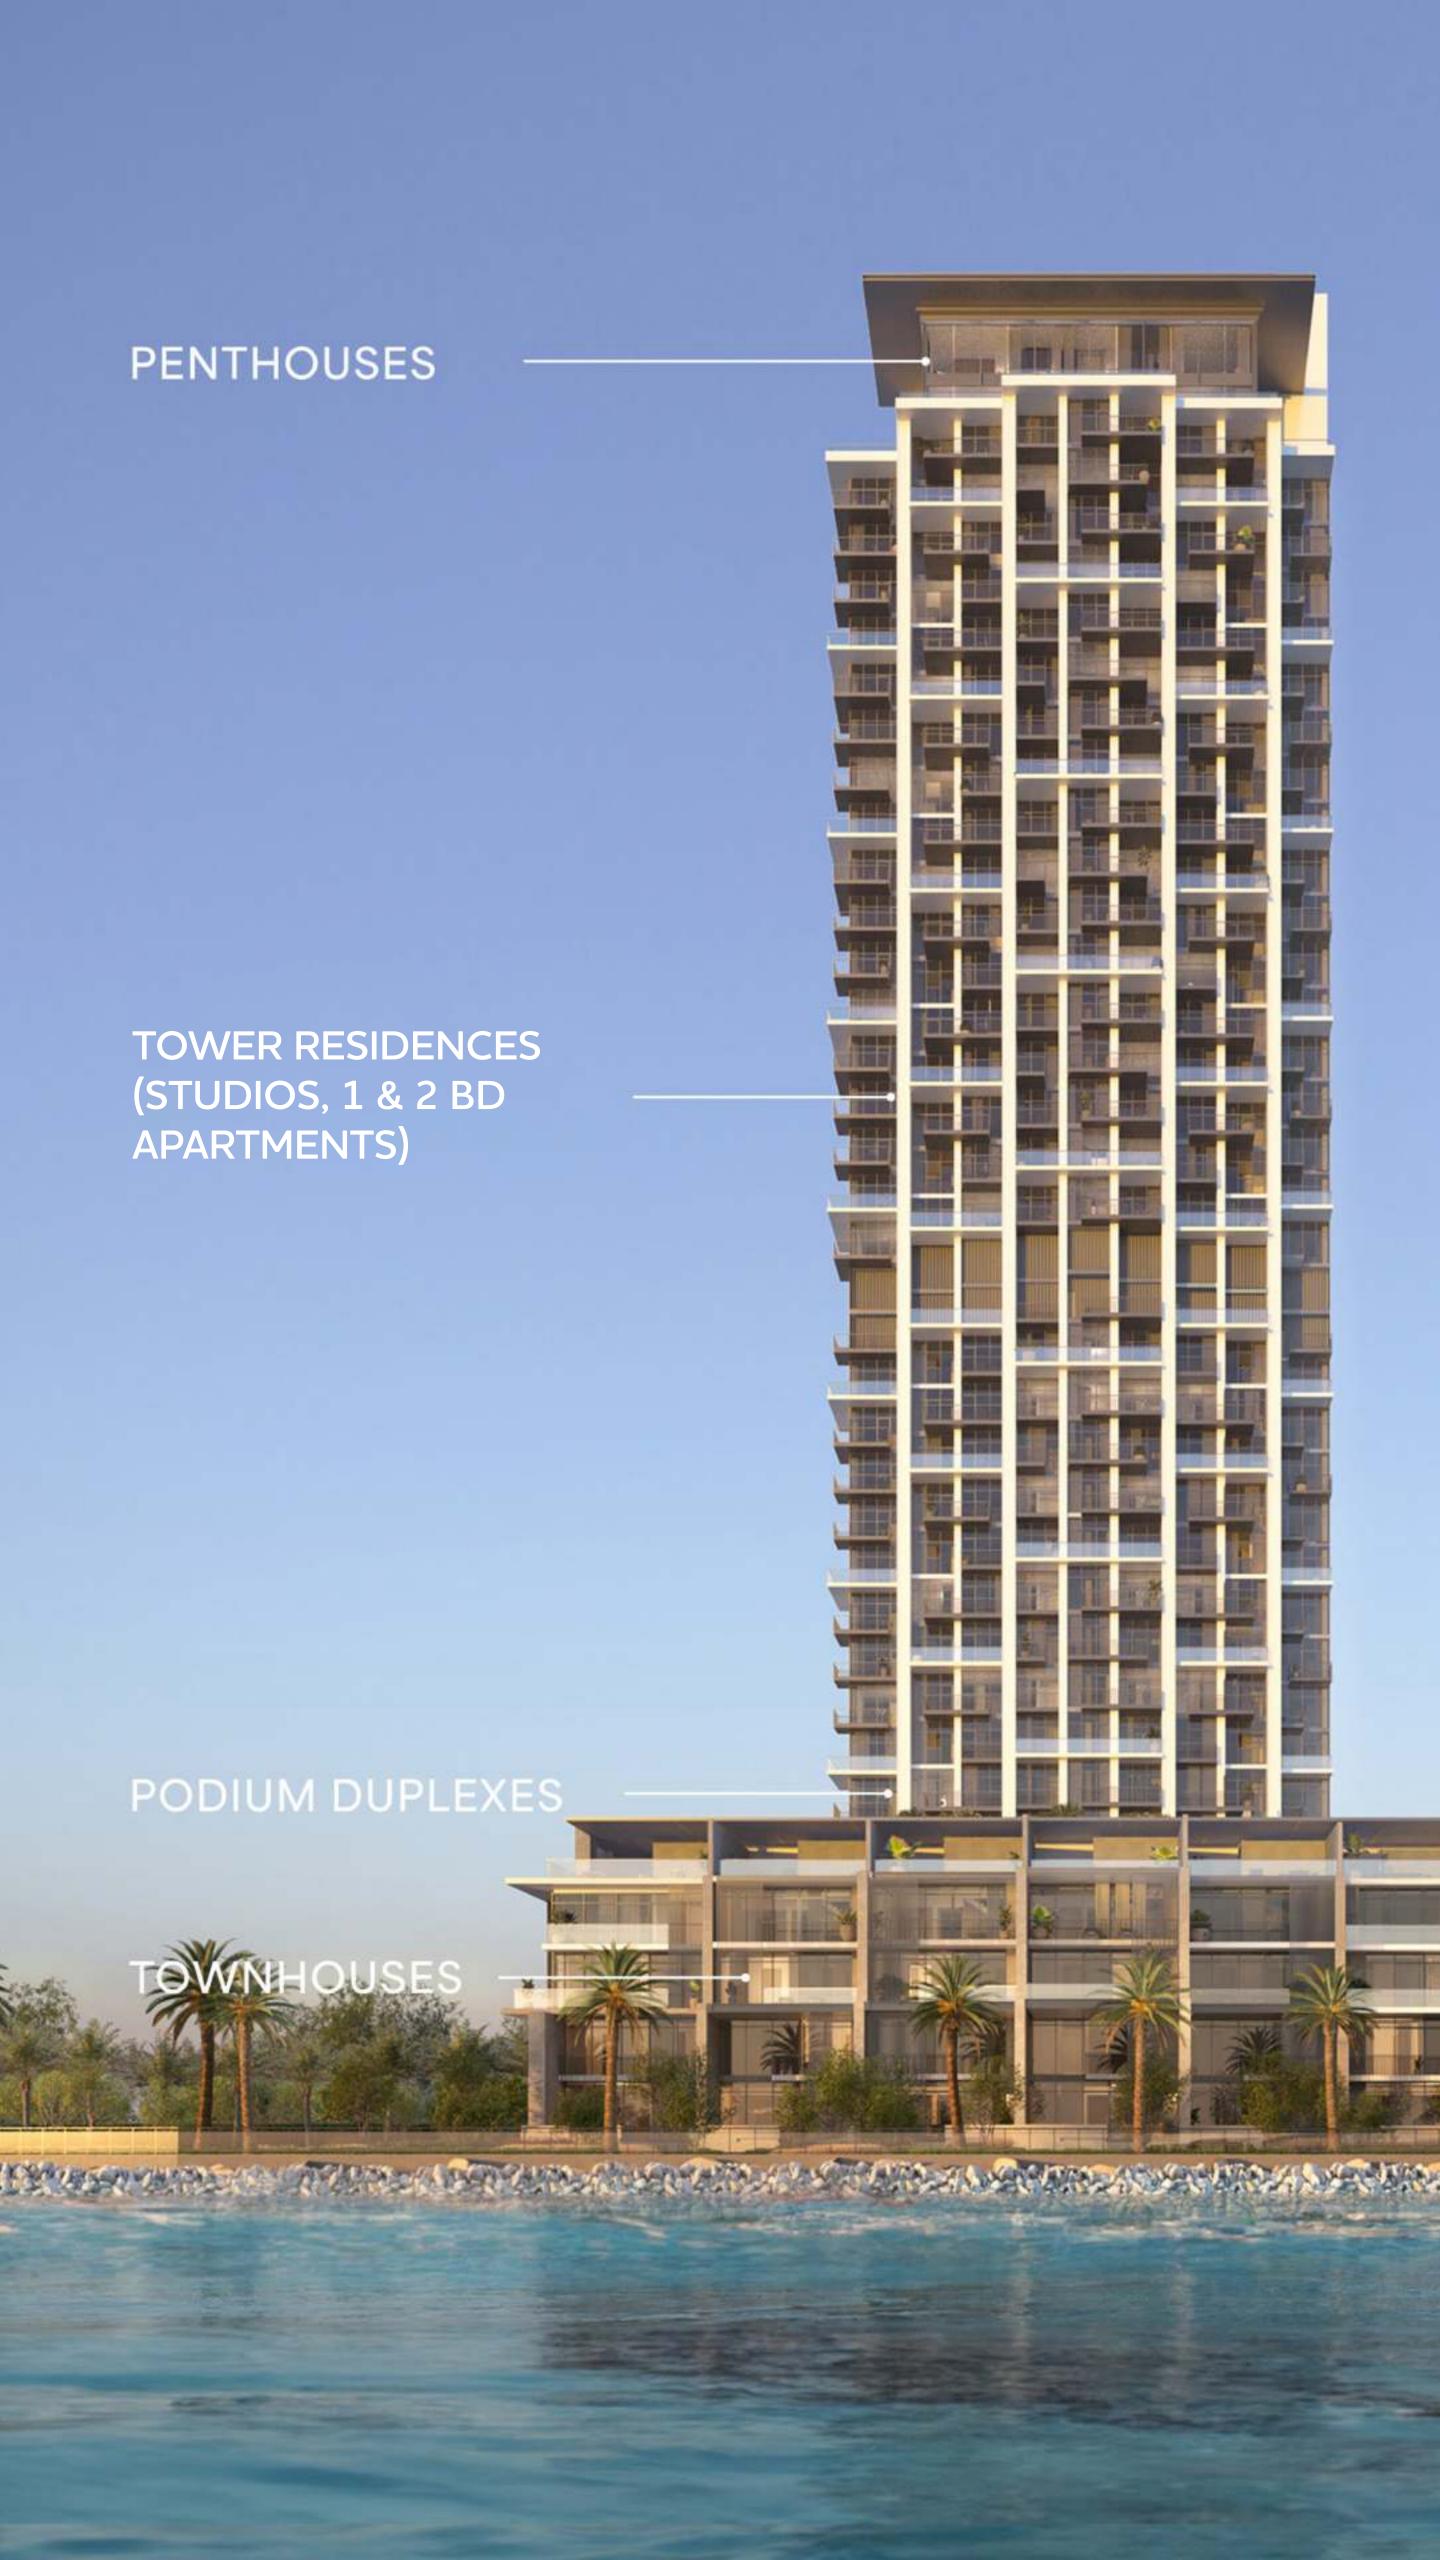

#### TOWER RESIDENCES

The Tower Residences offer a range of options to suit your needs, from bright studios to spacious 1 and 2 bedroom apartments. Each unit is designed with balconies and windows positioned to offer spectacular sea views, making a stunning feature of the waterside location. With different layouts available, you can choose a home that perfectly suits your lifestyle.

#### PODIUM DUPLEXES

The Podium Duplexes are a unique offering, with only three 3 bedroom units available. All of these units feature a private garden surrounding the residence at the Podium Level, providing a serene outdoor space, while the middle unit also boasts a grand private terrace, offering an elevated outdoor experience.

#### STUNNING PENTHOUSES

Each penthouse is a crescendo of luxury and design, featuring expansive living spaces, high-end finishes, and private access. With only two 4 bedroom units located at the top of the tower, these residences offer an exclusive vantage point across Dubai. Here, breathtaking sea views become a daily serenade, and the maritime lifestyle reaches its highest note.

#### TOWNHOUSES

The Townhouses are a standout feature of ANWA ARIA. With only 14 units available, these 3 and 4 bedroom residences offer a unique opportunity. The lower level duplex townhouses feature a private garden terrace overlooking the sea, with direct access to the promenade. The upper level triplex townhouses boast spacious rooftop terraces with infinite sea views. Townhouses benefit from a private entrance and reception lobby at Marina Level, and connect to the tower via a landscaped inner courtyard.