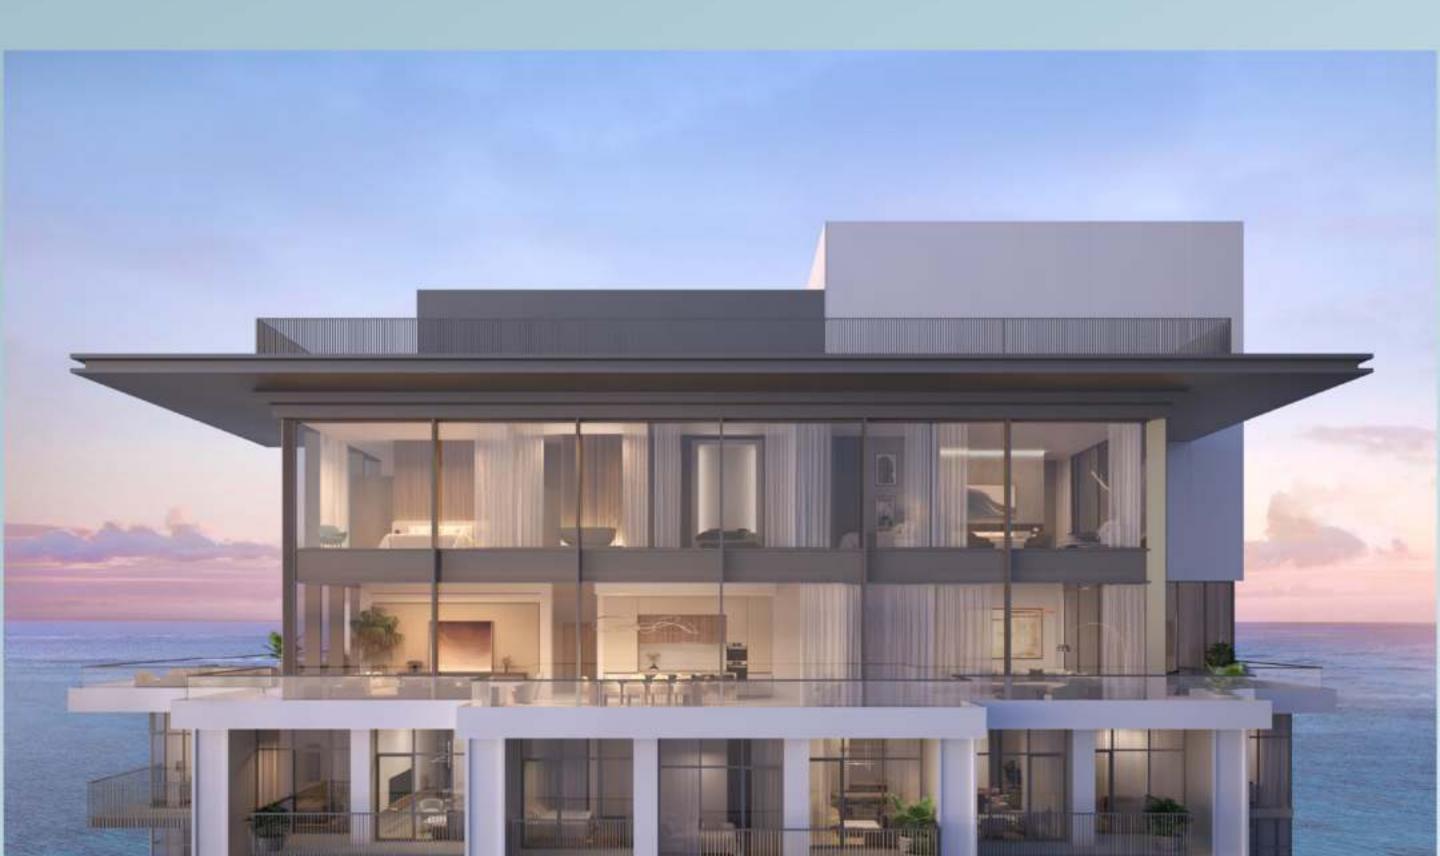

#### PODIUM DUPLEXES

The Podium Duplexes are a unique offering, with only three 3 bedroom units available. All of these units feature a private garden surrounding the residence at the Podium Level, providing a serene outdoor space, while the middle unit also boasts a grand private terrace, offering an elevated outdoor experience.

#### TOWNHOUSES

The Townhouses are a standout feature of ANWA ARIA. With only 14 units available, these 3 and 4 bedroom residences offer a unique opportunity. The lower level duplex townhouses feature a private garden terrace overlooking the sea, with direct access to the promenade. The upper level triplex townhouses boast spacious rooftop terraces with infinite sea views. Townhouses benefit from a private entrance and reception lobby at Marina Level, and connect to the tower via a landscaped inner courtyard.

## BREATHTAKING WATERFRONT DESIGN

ANWA ARIA is a beacon of modern architecture. The use of glass across balconies and fittings echoes the sense of spaciousness created by the open water, while porcelain cladding and metal louvers combine durability with style. Dark metal finishes punctuate the design, adding a touch of sophistication. Every element is thoughtfully chosen and meticulously placed to create a space that embodies serenity.