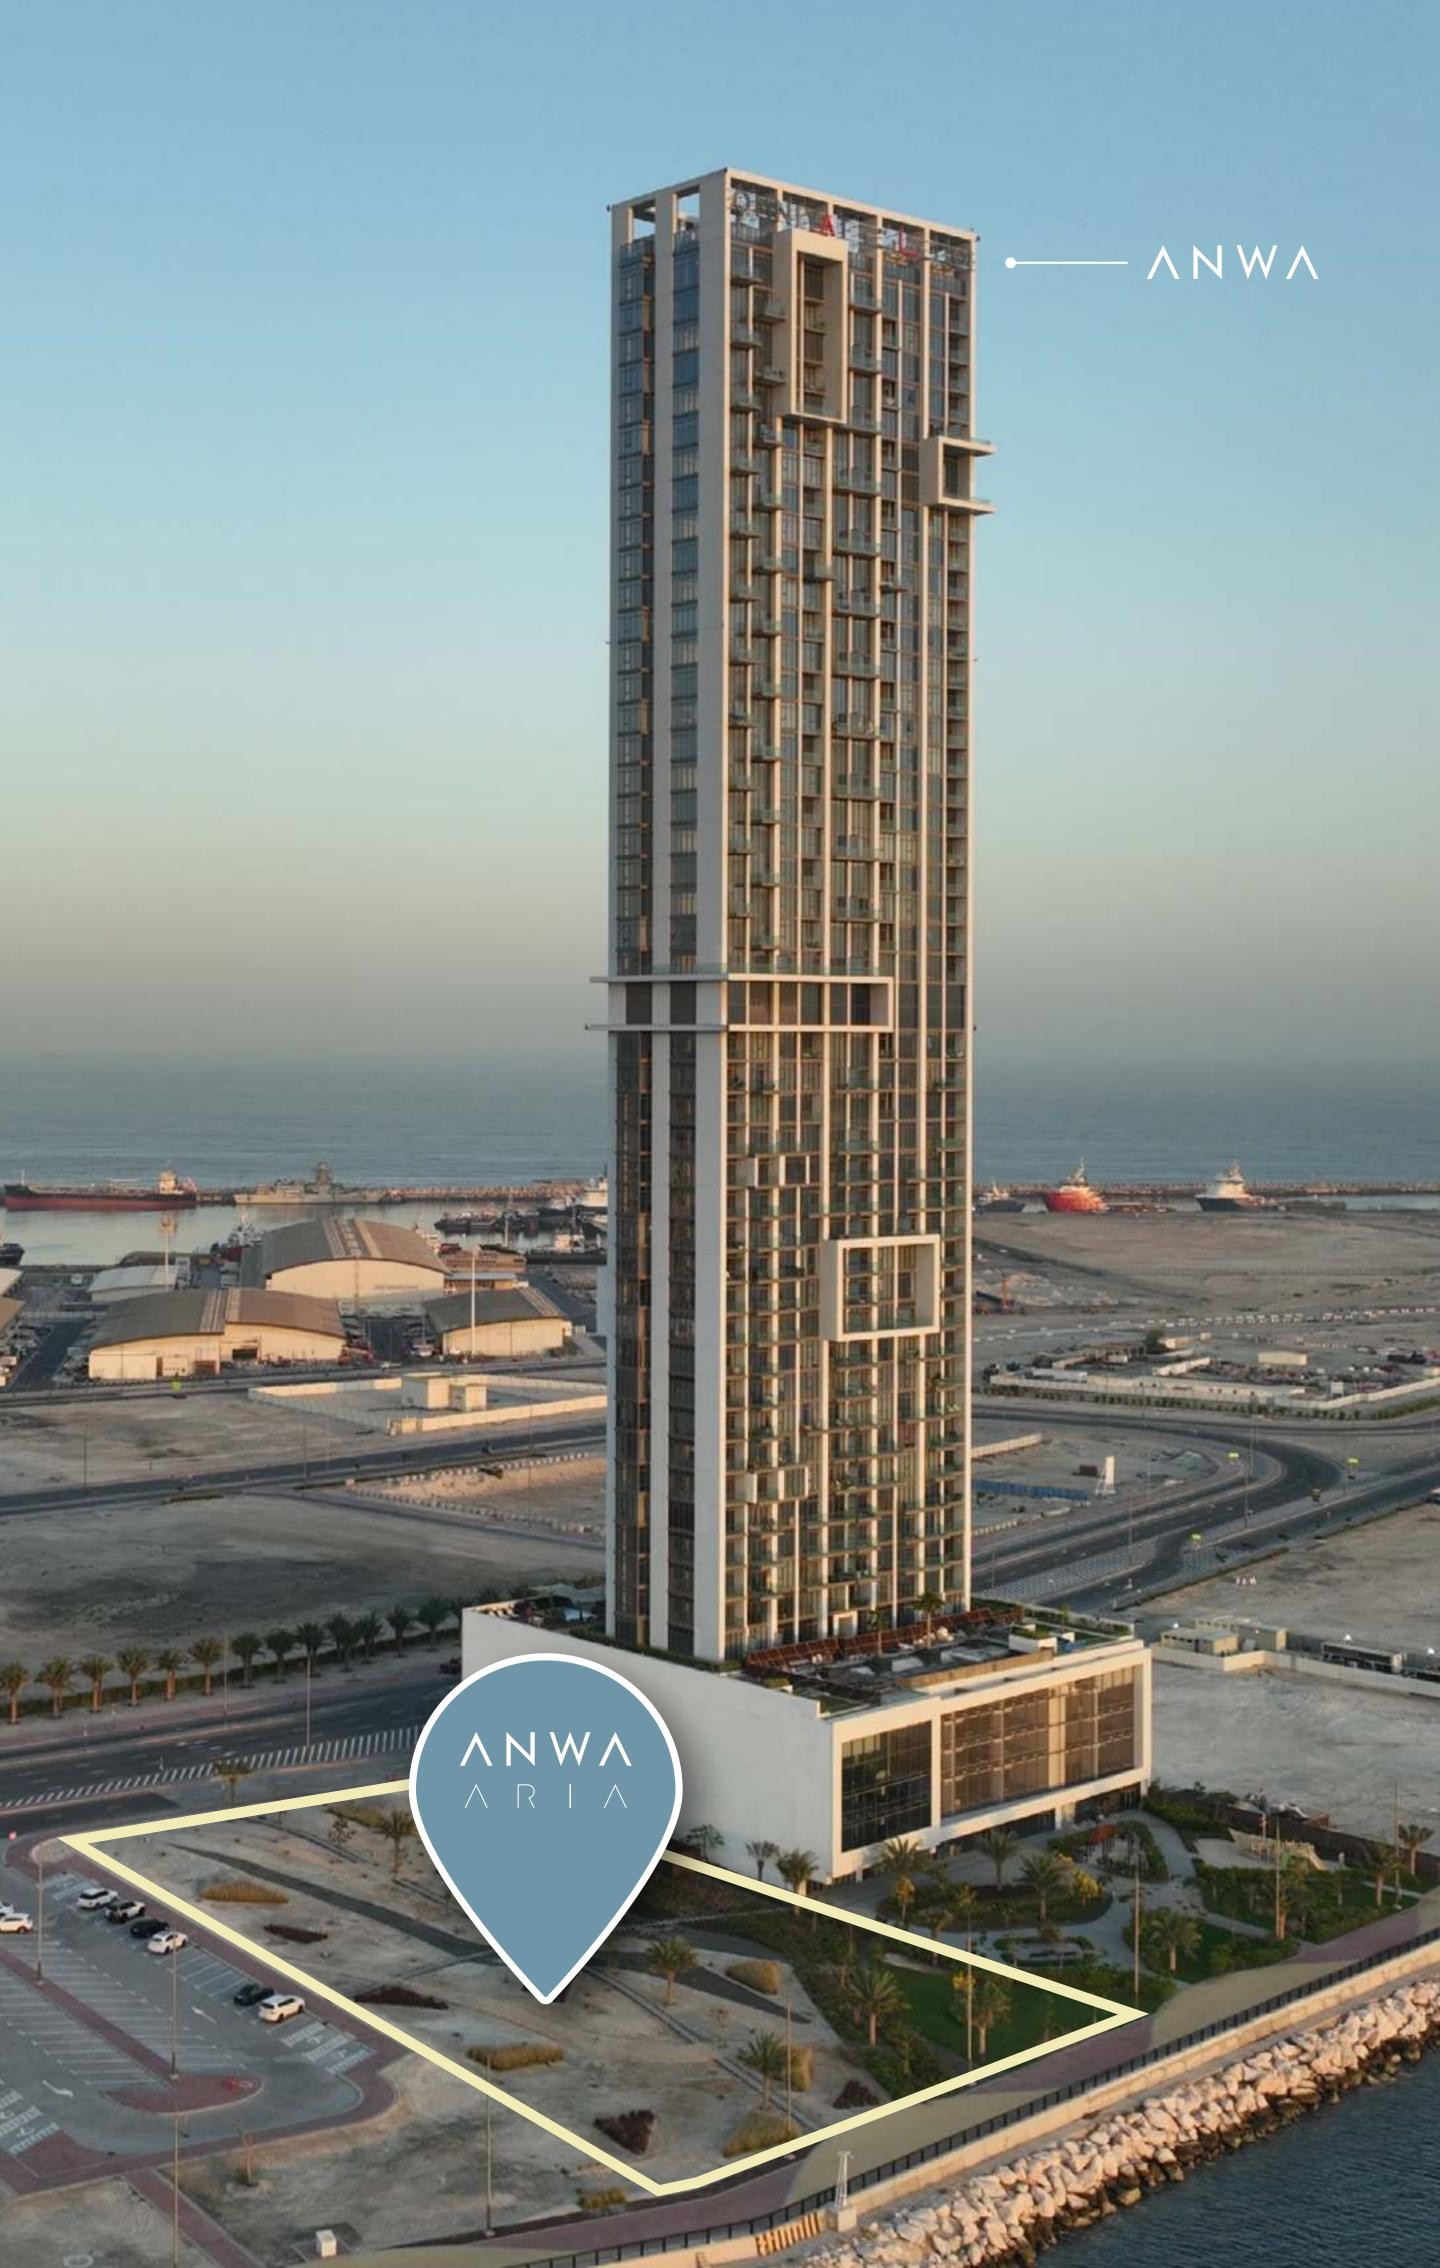

Poised on the shores of the peninsula is **ANWA ARIA**, a seafront retreat that's connected to, yet cocooned from, the bustle of Dubai. Meticulously crafted residences, from studios and apartments to breathtaking penthouses and seafront townhouses, ensure a perfect fit for every family or individual. Each residence offers breathtaking sea views and is complemented by a range of thoughtfully curated amenities, enhancing a unique lifestyle.

## BREATHTAKING WATERFRONT DESIGN

ANWA ARIA is a beacon of modern architecture. The use of glass across balconies and fittings echoes the sense of spaciousness created by the open water, while porcelain cladding and metal louvers combine durability with style. Dark metal finishes punctuate the design, adding a touch of sophistication. Every element is thoughtfully chosen and meticulously placed to create a space that embodies serenity.