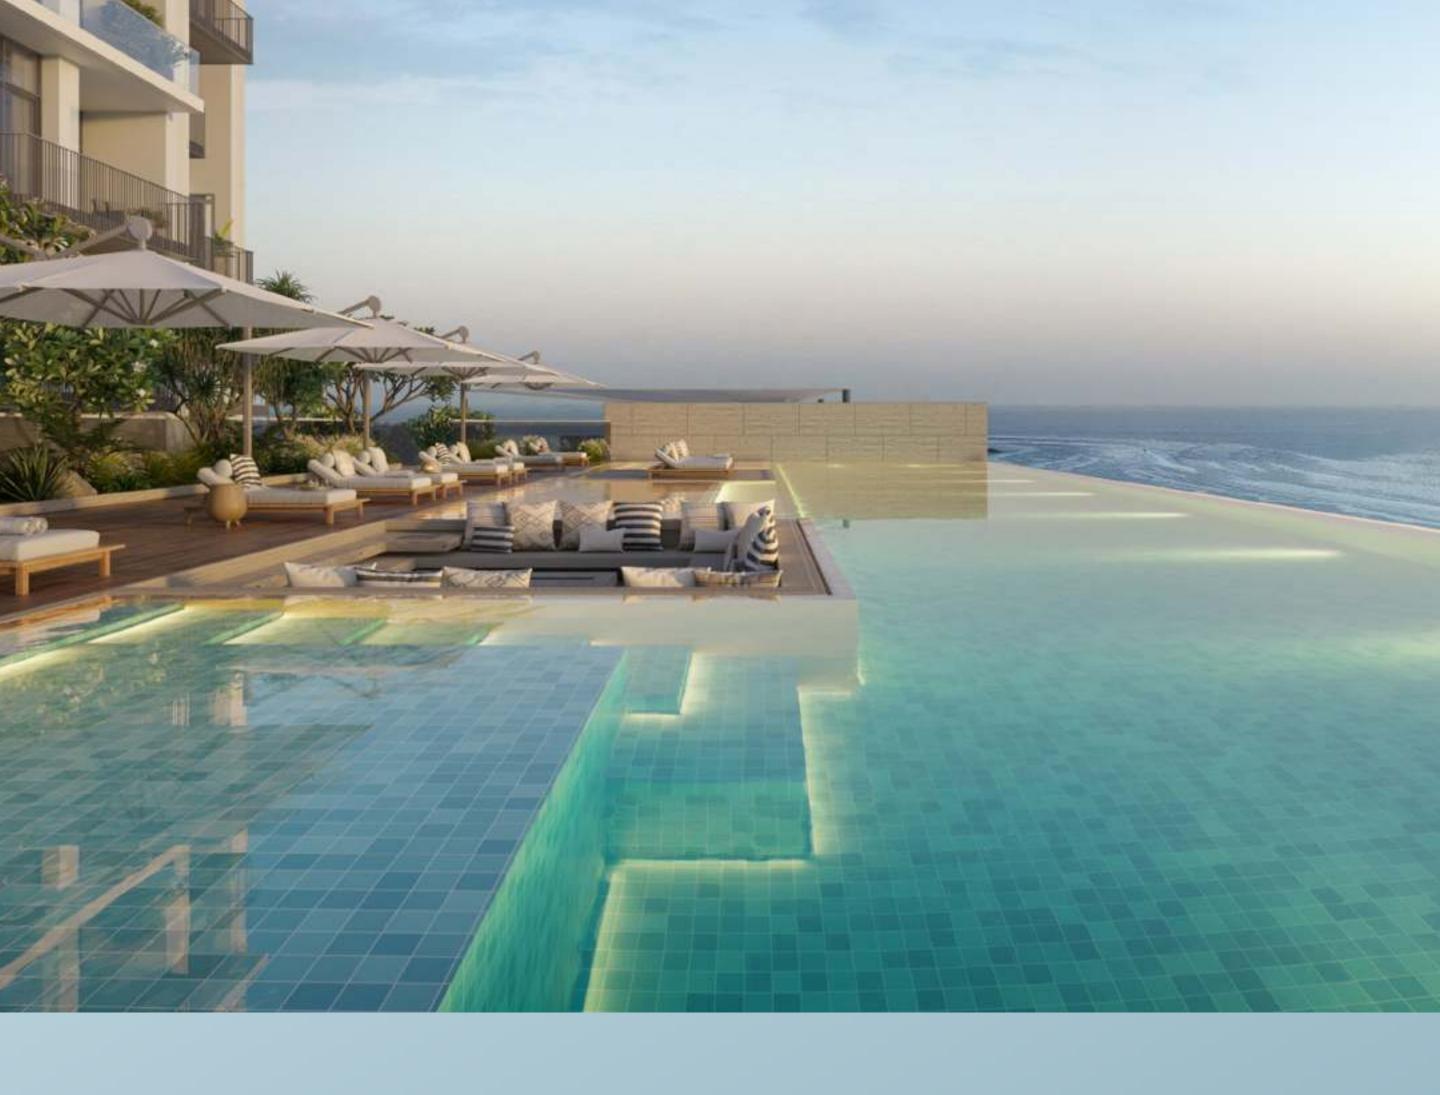

# AVIBRANT SANCTUARY BY THE SEA

With a range of perfectly tuned amenities, ANWA ARIA has everything you need to design your ideal day. An azure infinity pool overlooks the sea, while a series of lounges and outdoor terraces create space for every special moment. When it's time to move, make yourself at home in the state-of-the-art gymnasium or find your zen in the yoga studio. Retail spaces and a kids' play area bring convenience to your doorstep, while direct access to the promenade gives easy access to all Dubai Maritime City has to offer.

#### WORLD-CLASS AMENITIES

- Swimming pool with sea view
- Podium roof deck with sea view and promenade
- Gymnasium

- Yoga studio
- Outdoor terraces
- Kids' play area
- Ground floor retail
- Direct access to park and promenade