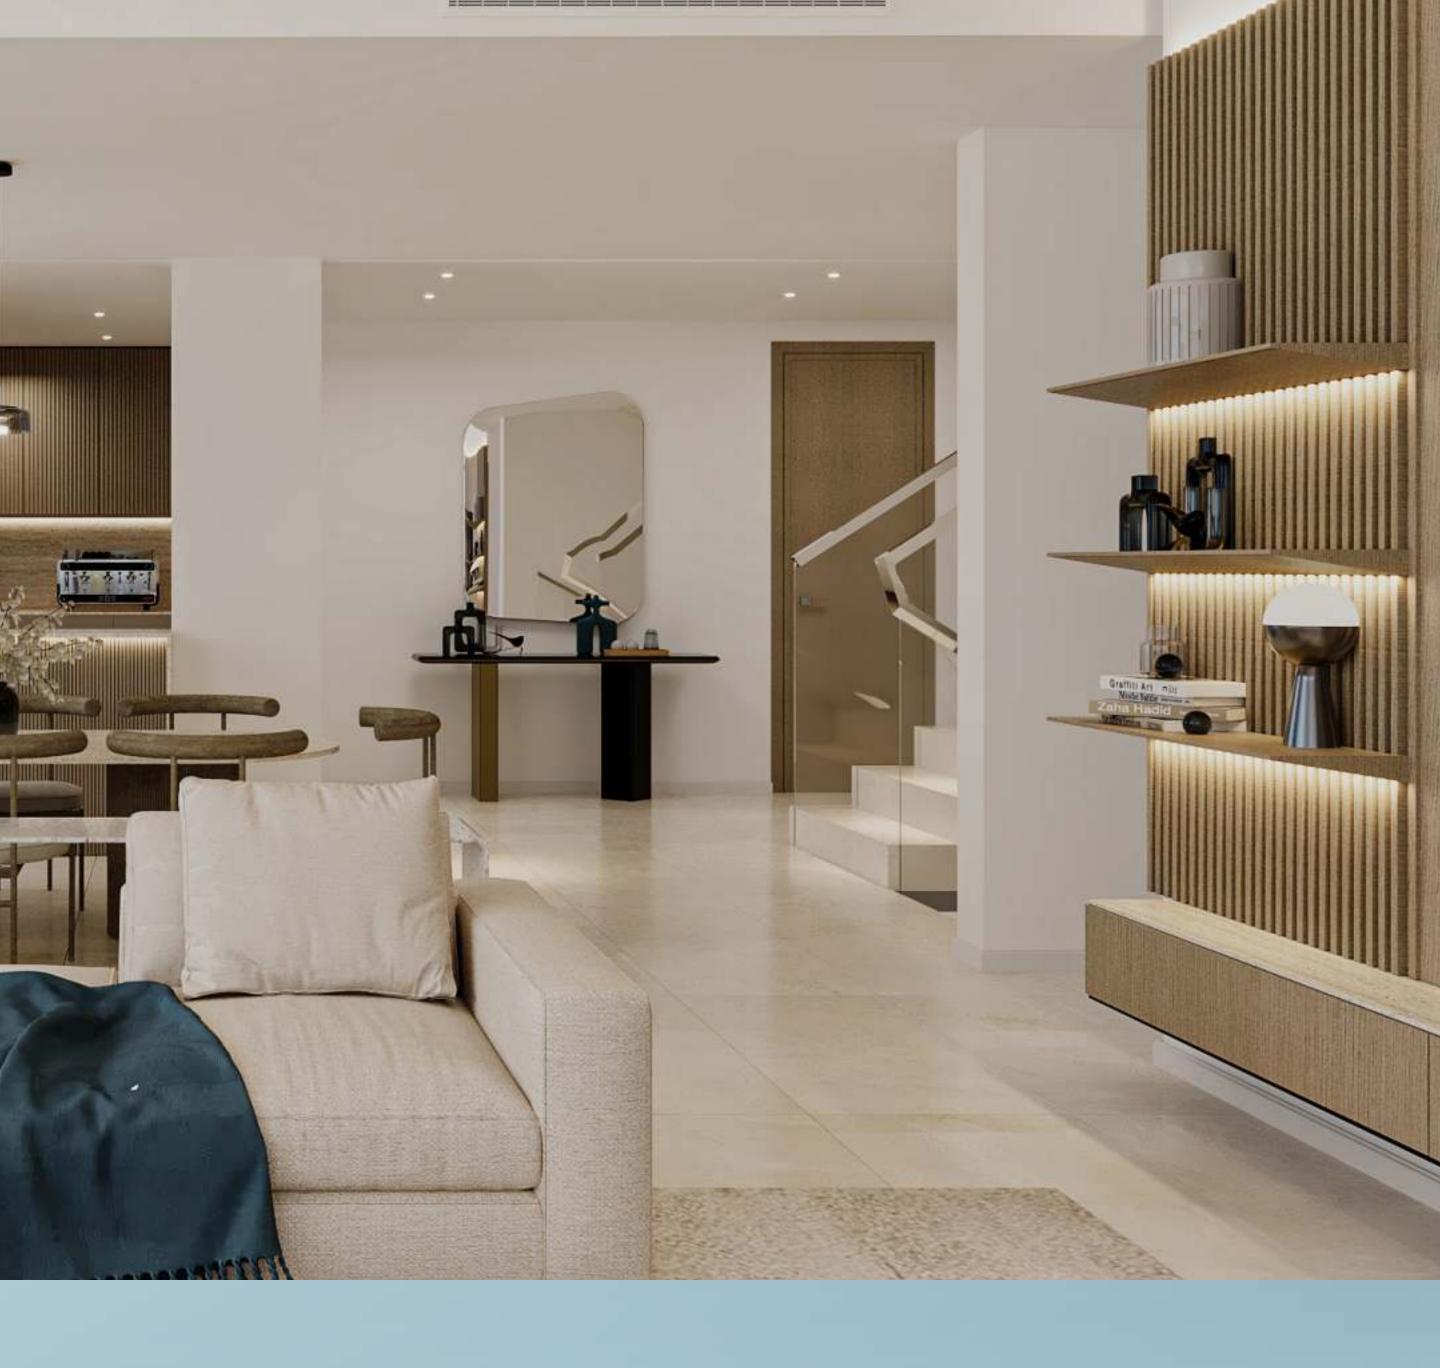

#### AN OPULENT ARRIVAL

As you step inside the lobby of ANWA ARIA, you are immediately captivated by the sheer elegance and opulence of the space.

The marble finishes exude a sense of timeless luxury, their smooth surfaces reflecting the natural light that filters in from the adjacent waterfront. The high ceilings and elegant finishes lend an air of grandeur while plush seating areas invite residents and guests to linger and savour the tranquility. This lavish lobby sets the tone for the exceptional living experience that awaits.

# MARITIME VIEWS MEET MODERN SOPHISTICATION

Each residence presents a simple yet elegant living space. A carefully curated palette of neutral materials echo the maritime landscape, intertwining elements of sea, sand and sky within each space. The deliberate use of marble and ash wood throughout the living areas contributes to a sense of calm and sophistication. The result is a tranquil living experience where the essence of the seafront setting is woven into every aspect of life.