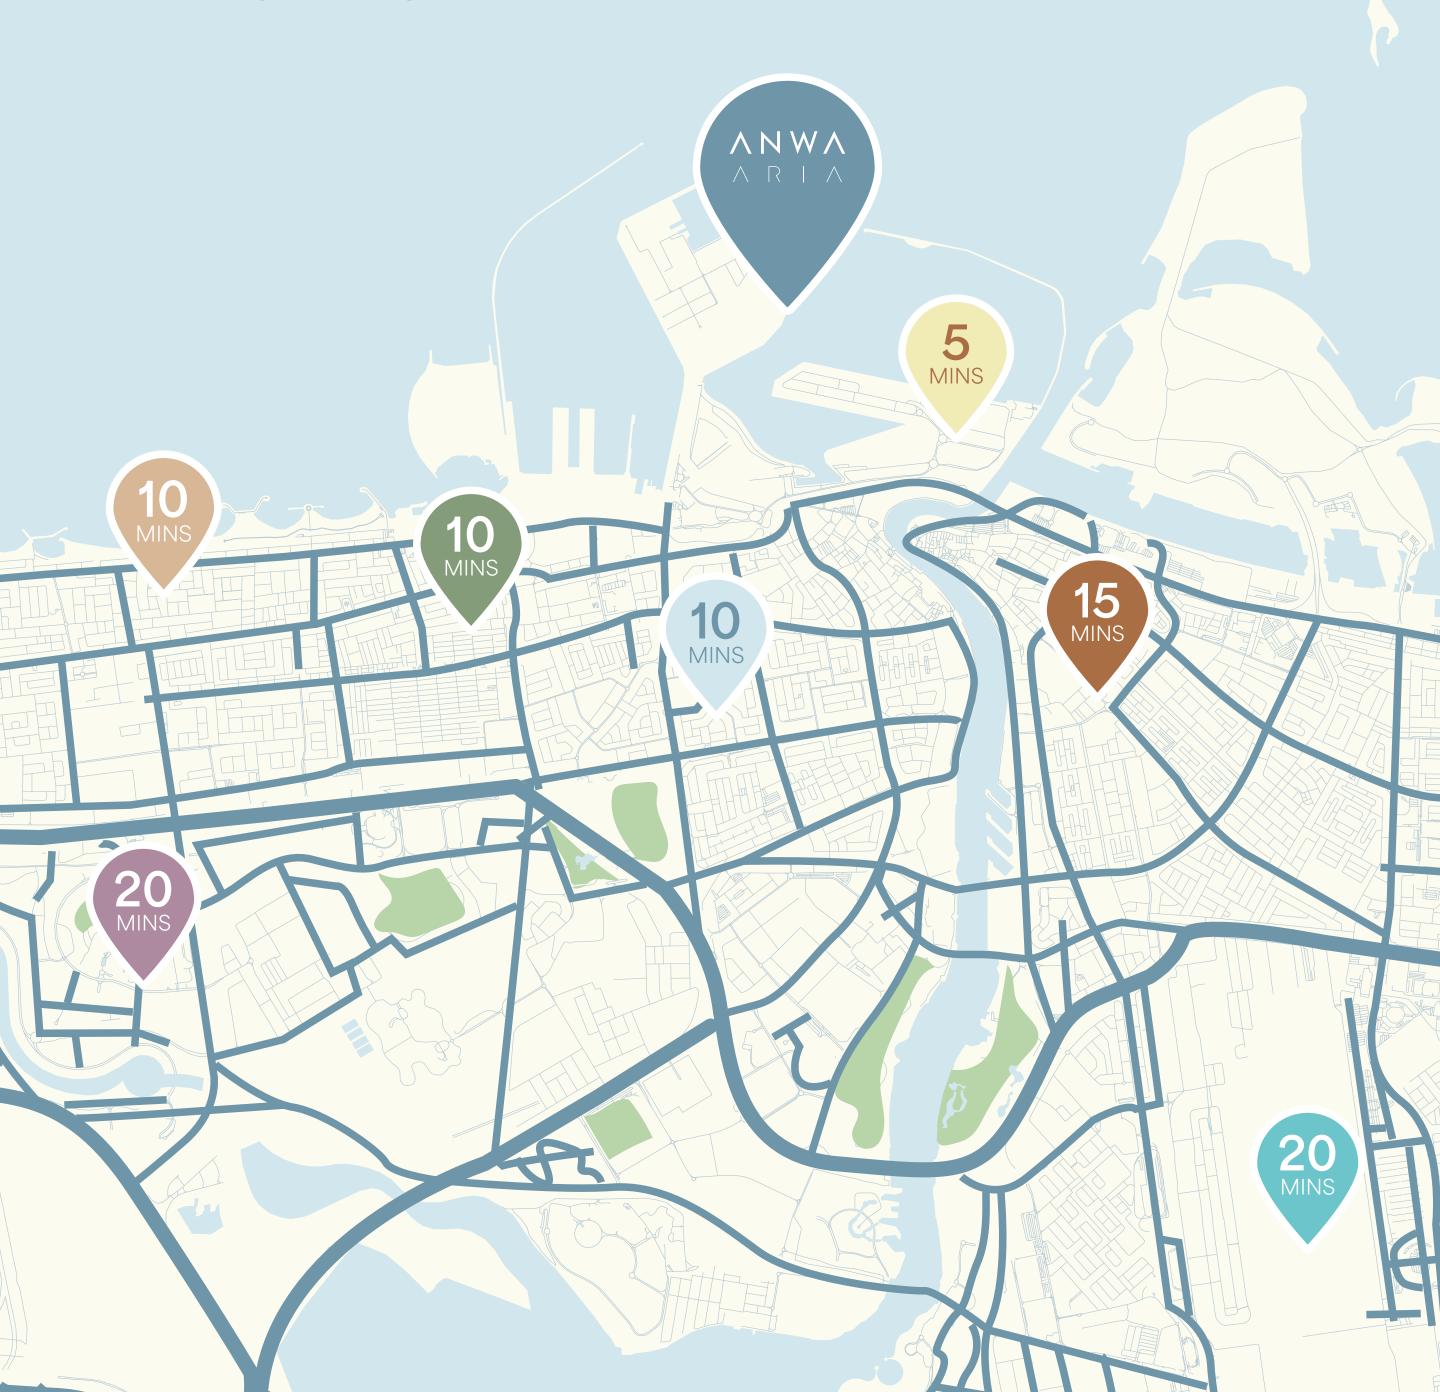

## ALL WITHIN AN OCTAVE

- MINA RASHID
  5 MINS
- JUMEIRAH BEACH COASTLINE 10 MINS
- NEAREST SCHOOL 10 MINS
- NEAREST HOSPITAL 10 MINS

- THE GOLD SOUK
  15 MINS
- DUBAI INTERNATIONAL AIRPORT 20 MINS
- THE DUBAI MALL 20 MINS