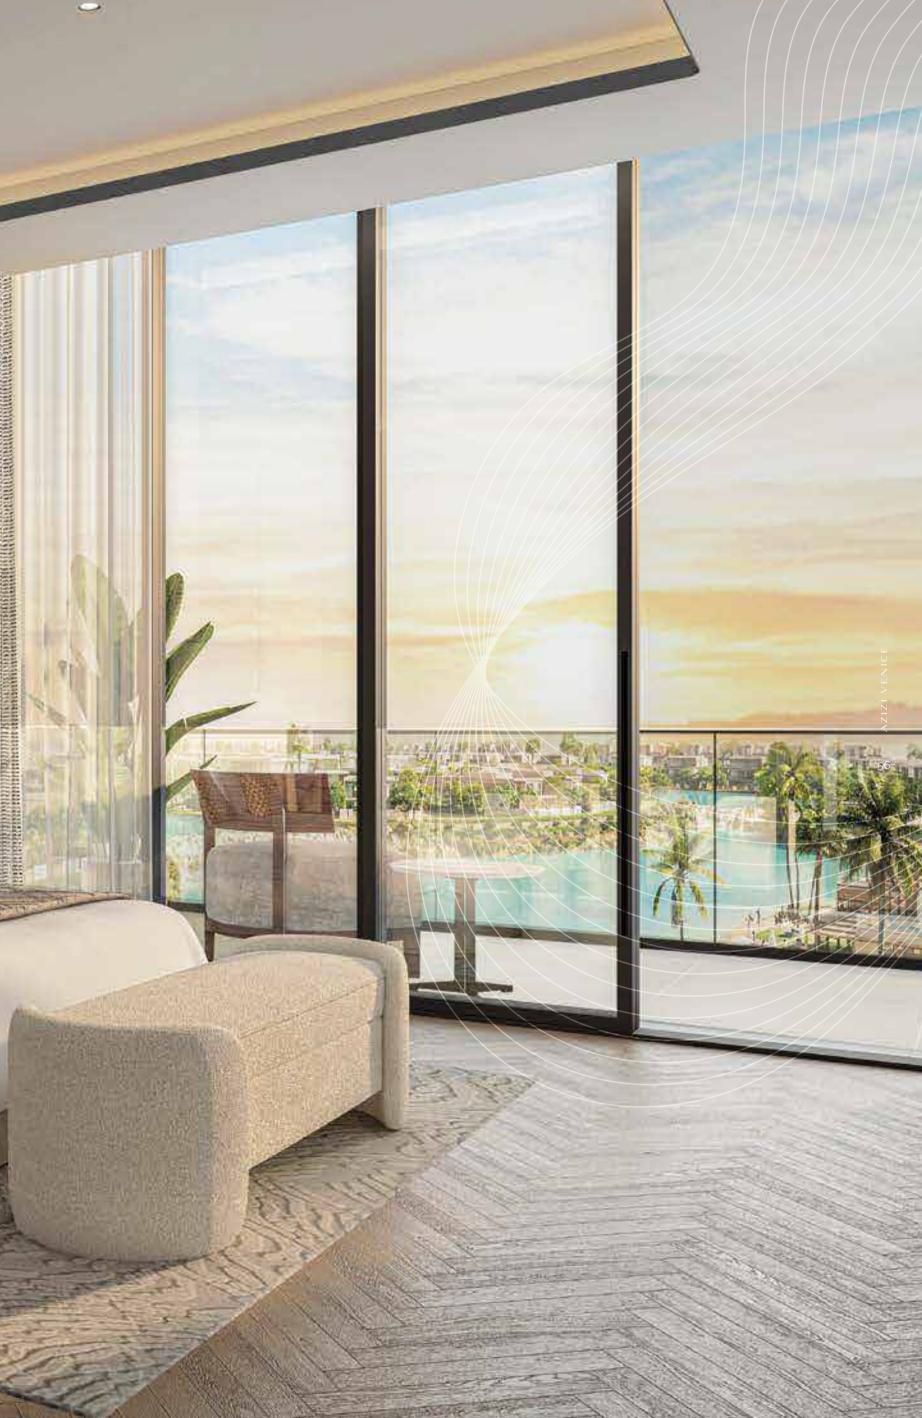

## CAPTIVATING VISTAS FROM EVERY CORNER

In the vastly spacious bedrooms, floor-to-ceiling windows allow an abundance of natural light to flood in, creating an inviting and airy atmosphere. Sweeping views across the glistening crystal lagoon can also be enjoyed from every angle, providing a breathtaking backdrop that changes with the moods of the day.

Experience apartment living in a whole new light. Designed for those who appreciate the seamless fusion of cuting-edge style, unparalled comfort and the unmatched allure of waterfront living.