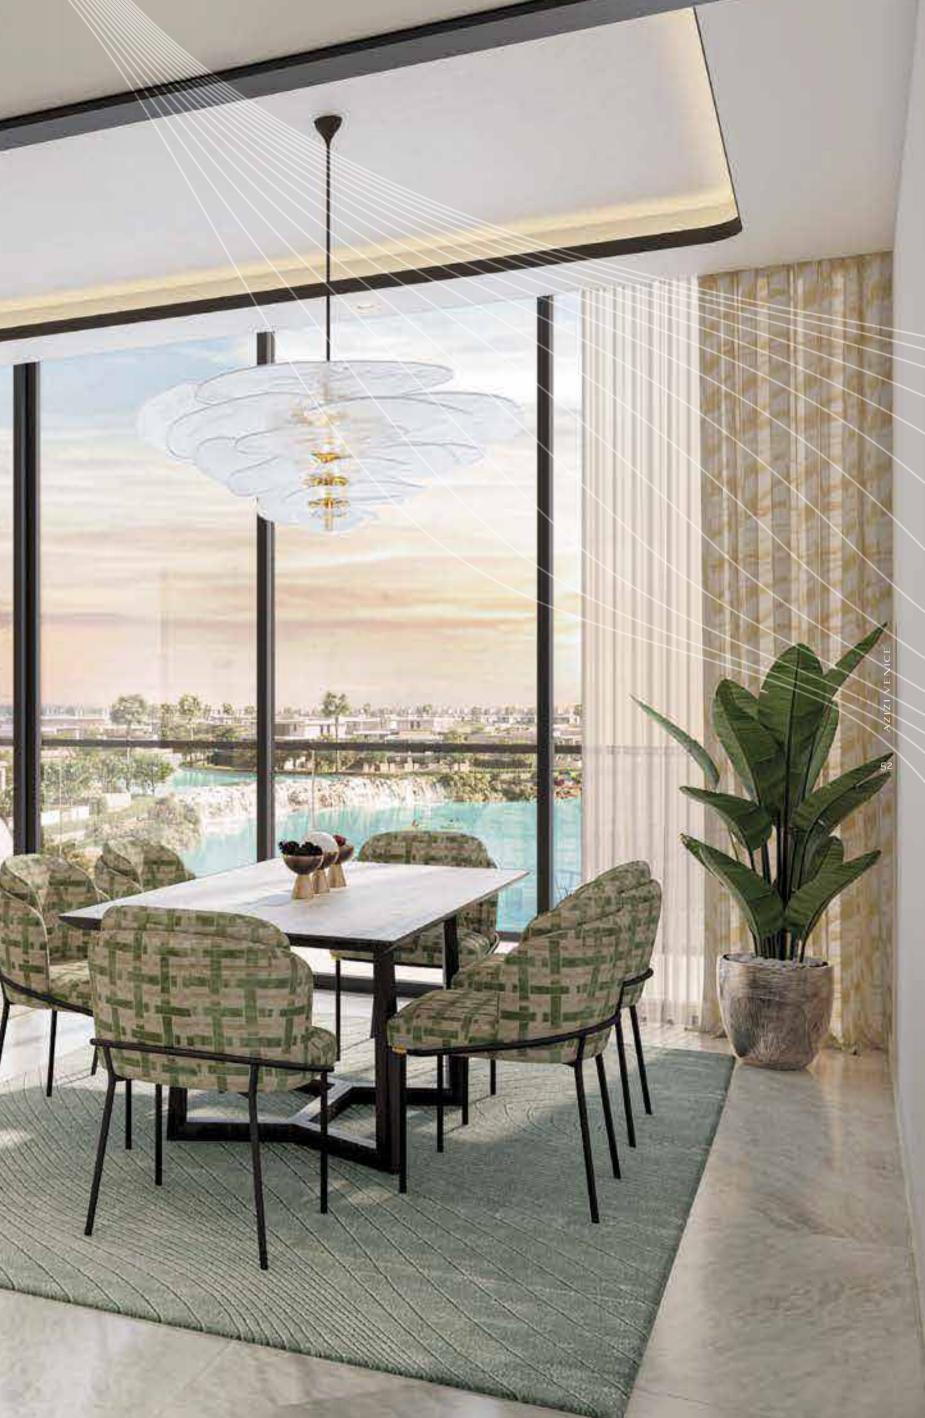

## CAPTIVATING VISTAS FROM EVERY CORNER

In the vastly spacious bedrooms, floor-to-ceiling windows allow an abundance of natural light to flood in, creating an inviting and airy atmosphere. Sweeping views across the glistening crystal lagoon can also be enjoyed from every angle, providing a breathtaking backdrop that changes with the moods of the day.