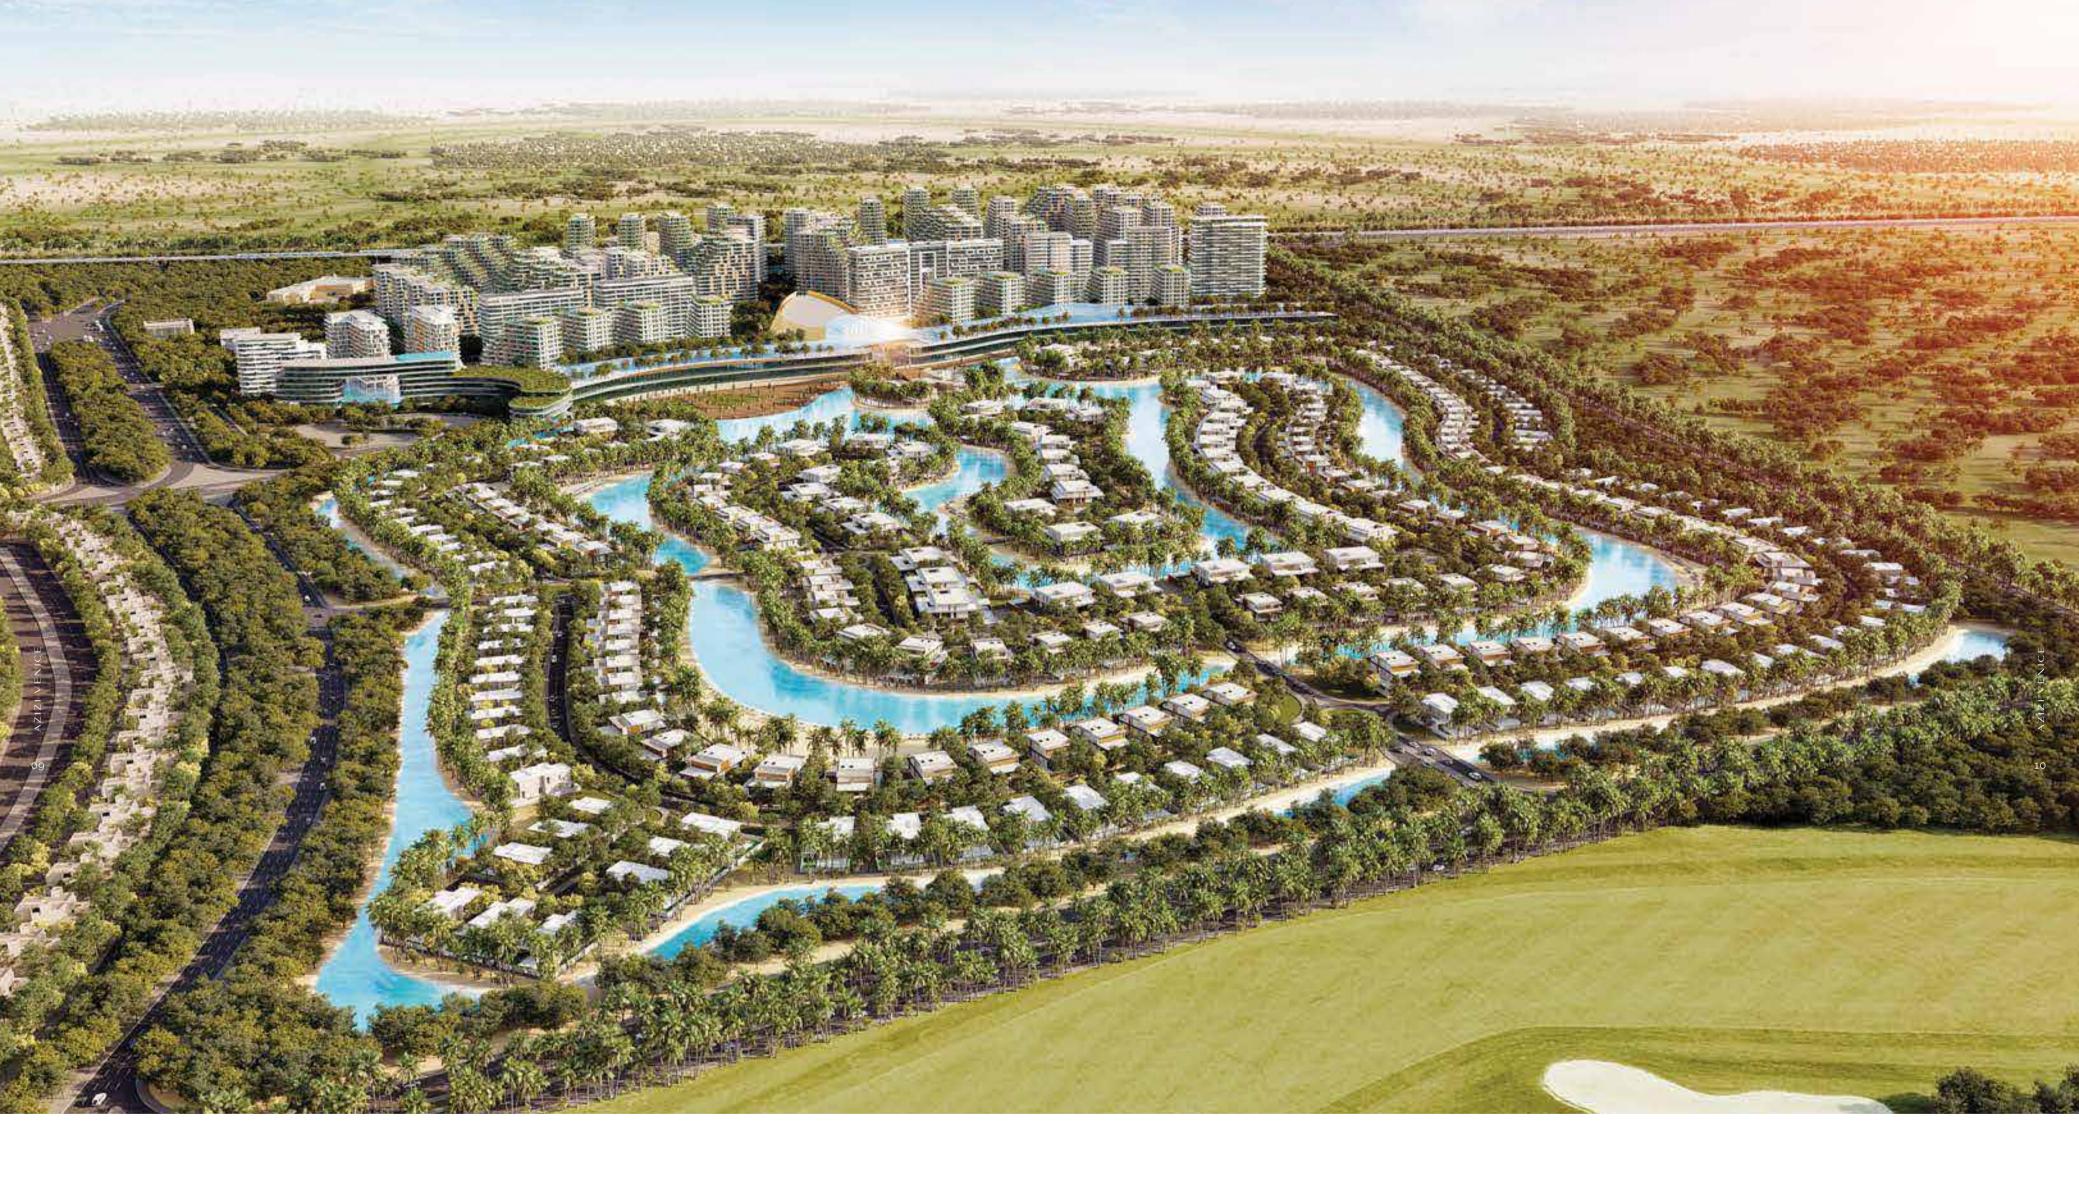

Where the world truly is your oyster.

Welcome to Azizi Venice

Across the stunning Arabian sands of Dubai South, lies Dubai's newest water-inspired legacy – Azizi Venice.

Over 136 hectares in size, in close proximity to Al Maktoum International Airport along Emirates Road, this awe-inspiring destination will feature a luxurious, gated villa community and a mixed-use residential development – all connected by a swimmable, crystal lagoon and vibrant retail boulevard.

Located in Dubai South, the city's most expansive singular urban master development, Azizi Venice will become a part of a smart and futuristic metropolis.

Featuring an array of residential neighbourhoods, thriving business zones, esteemed educational institutions, cutting-edge healthcare establishments, and recreational spaces – Dubai South promises an entirely new standard of living.