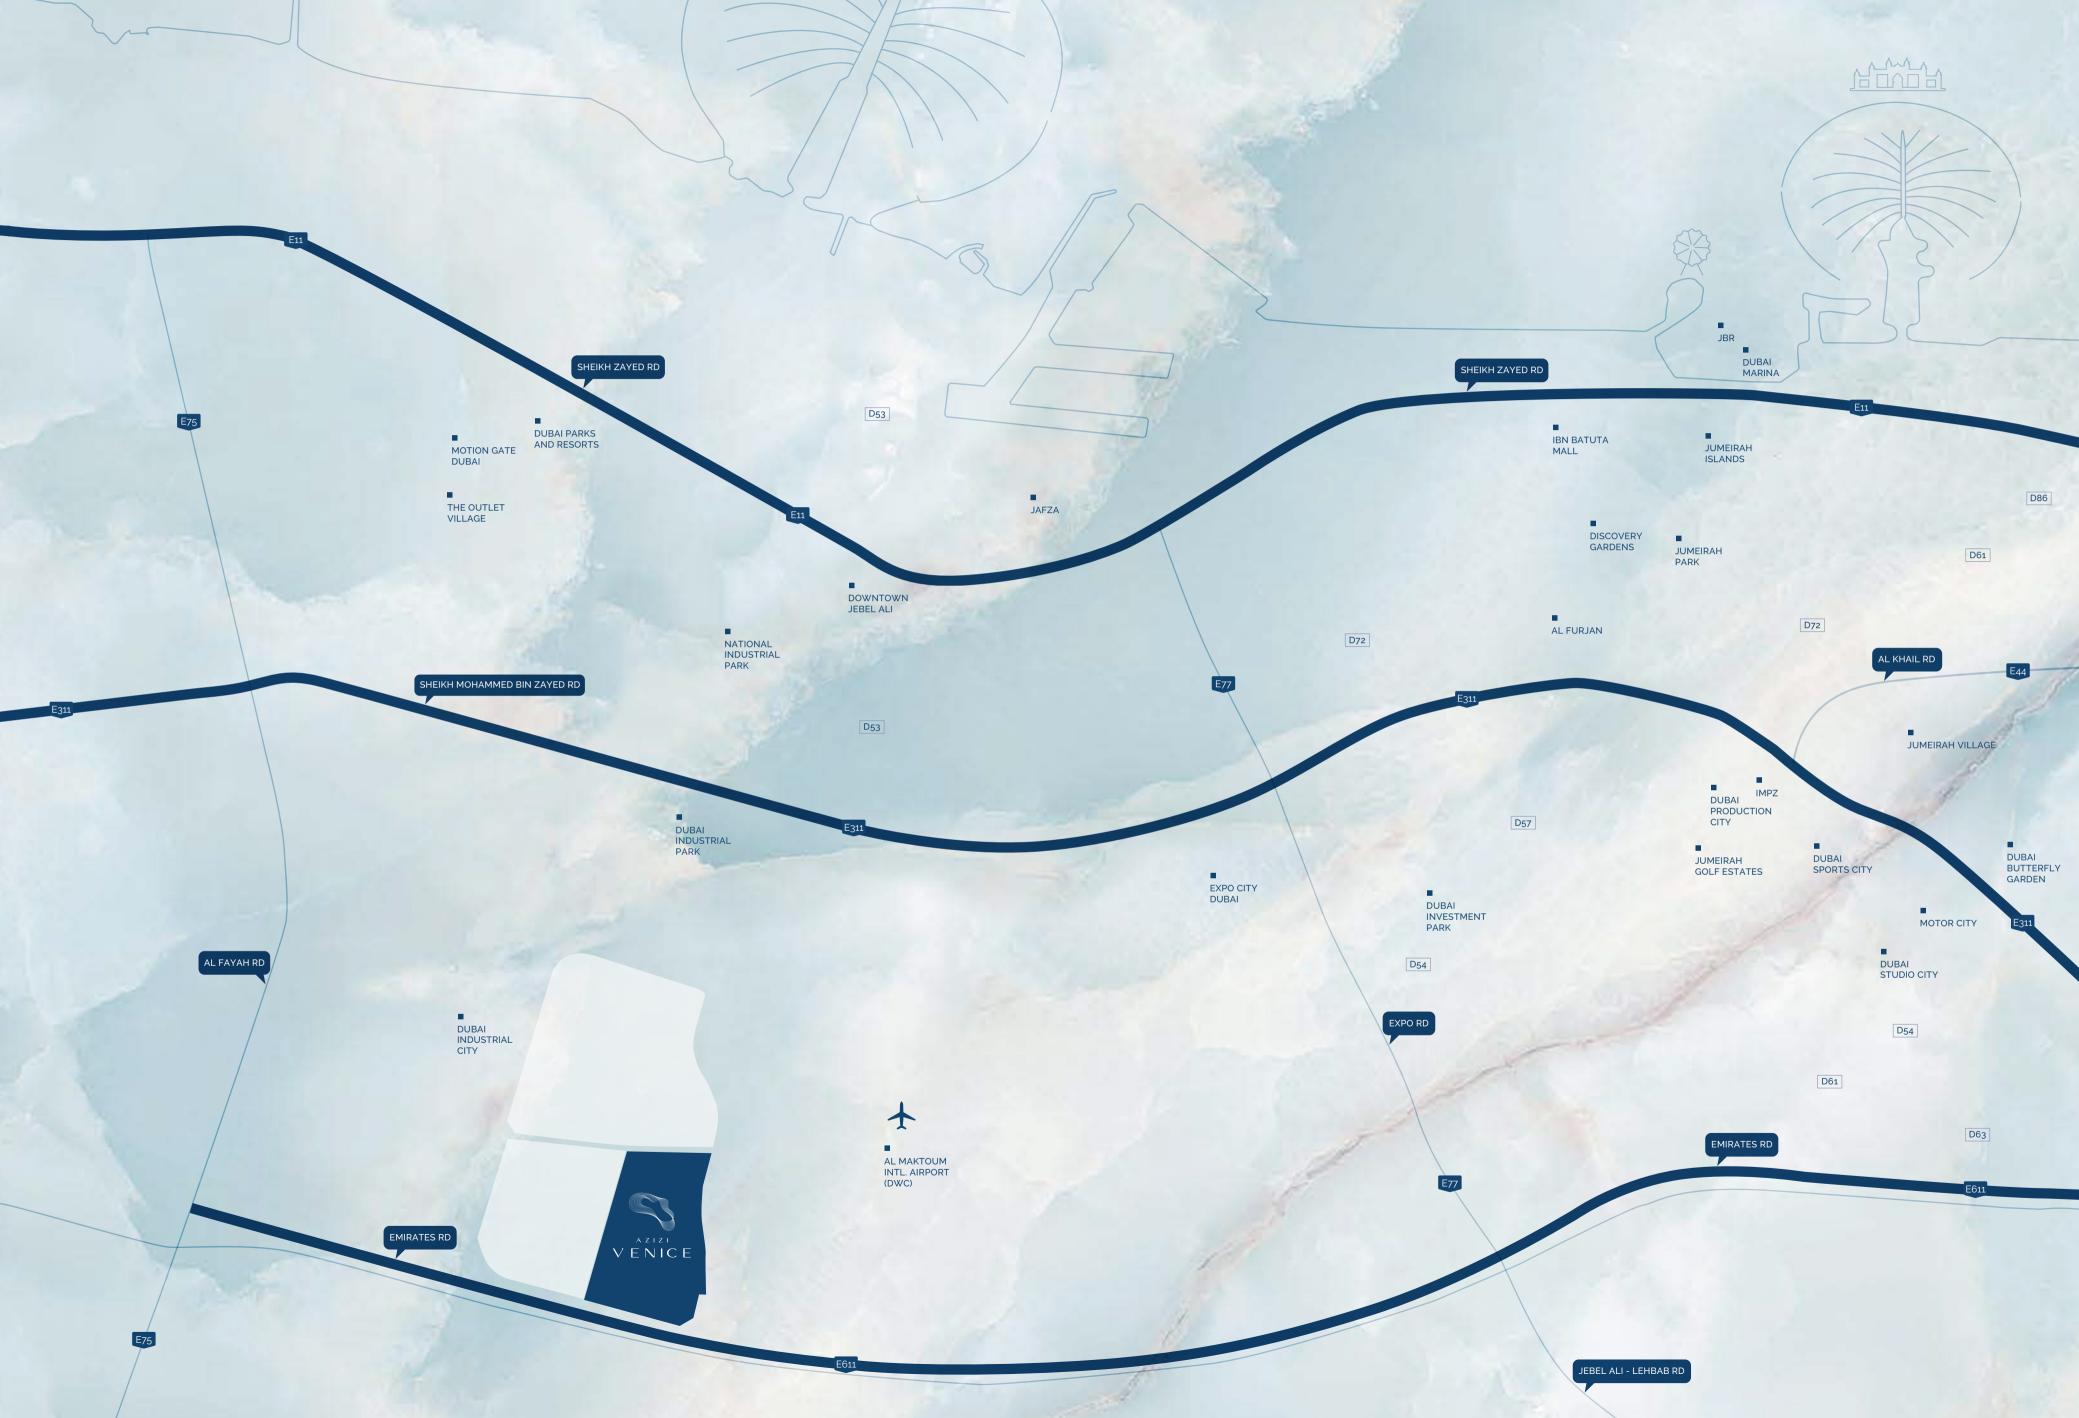

Where the world truly is your oyster.

Welcome to Azizi Venice

Across the stunning Arabian sands of Dubai South, lies Dubai's newest water-inspired legacy – Azizi Venice.

Over 136 hectares in size, in close proximity to Al Maktoum International Airport along Emirates Road, this awe-inspiring destination will feature a luxurious, gated villa community and a mixed-use residential development – all connected by a swimmable, crystal lagoon and vibrant retail boulevard.

Located in Dubai South, the city's most expansive singular urban master development, Azizi Venice will become a part of a smart and futuristic metropolis.

Featuring an array of residential neighbourhoods, thriving business zones, esteemed educational institutions, cutting-edge healthcare establishments, and recreational spaces – Dubai South promises an entirely new standard of living.