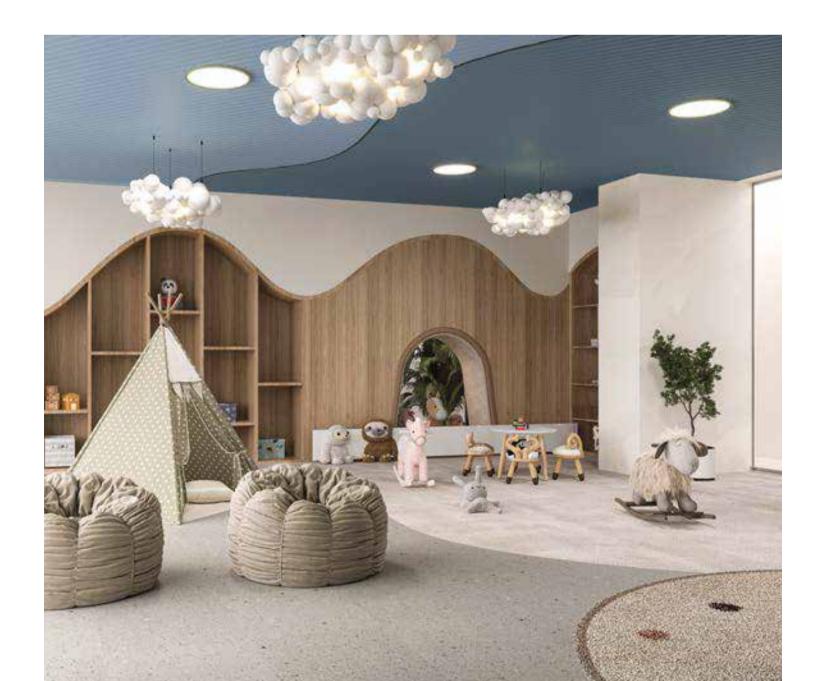

#### WILD AND FREE

Our indoor kids' play area is a haven of fun and imagination, designed to keep children entertained and engaged for hours on end. With colourful play structures, interactive games, and sustainable toys, it's the perfect space for children to unleash their creativity.