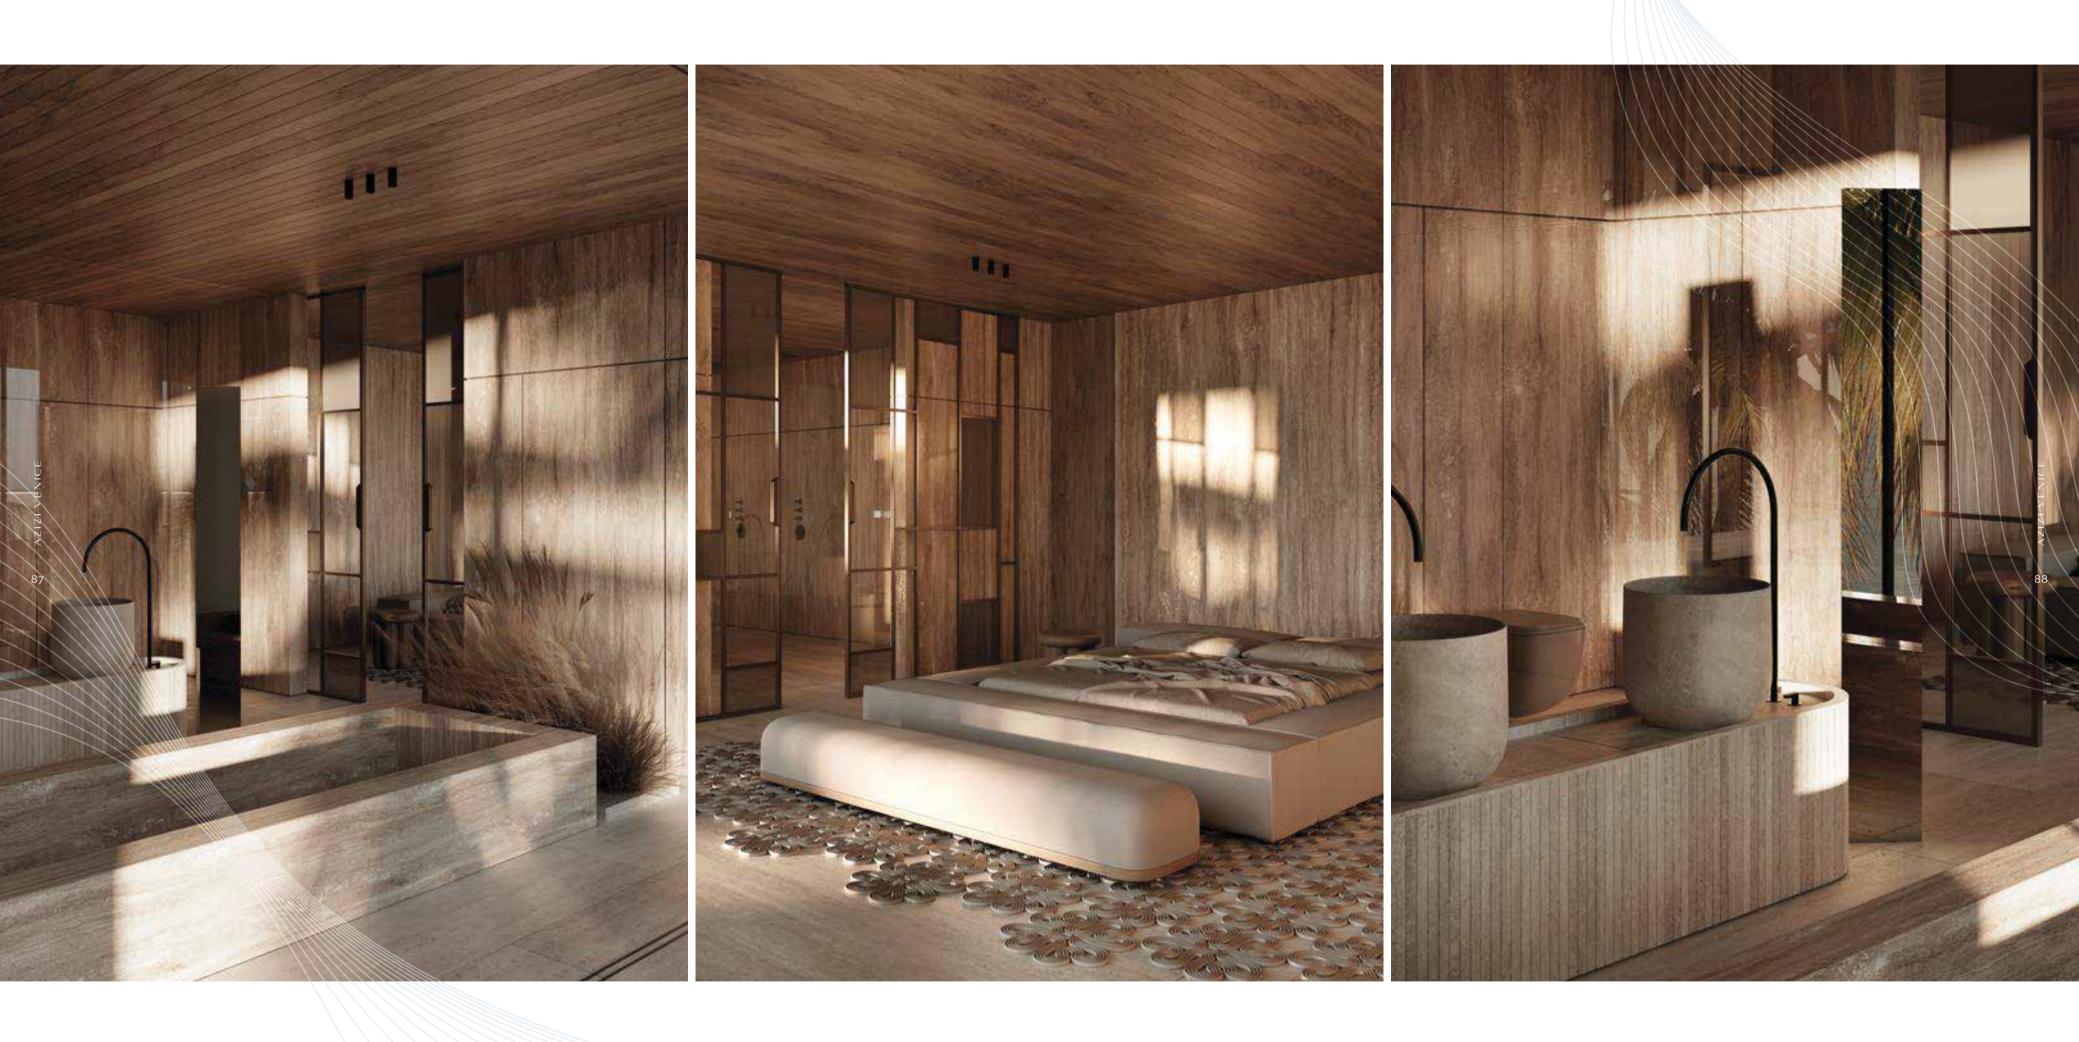

## CAPTIVATING VISTAS FROM EVERY CORNER

In the vastly spacious bedrooms, floor-to-ceiling windows allow an abundance of natural light to flood in, creating an inviting and airy atmosphere. Sweeping views across the glistening crystal lagoon can also be enjoyed from every angle, providing a breathtaking backdrop that changes with the moods of the day.

Stylish by design, yet seamlessly functional, every bathroom features quartz vanity countertops, integrated lighting, and expertly crafted laminated wood and lacquer built-in joinery, creating a serene sanctuary for your daily pampering.