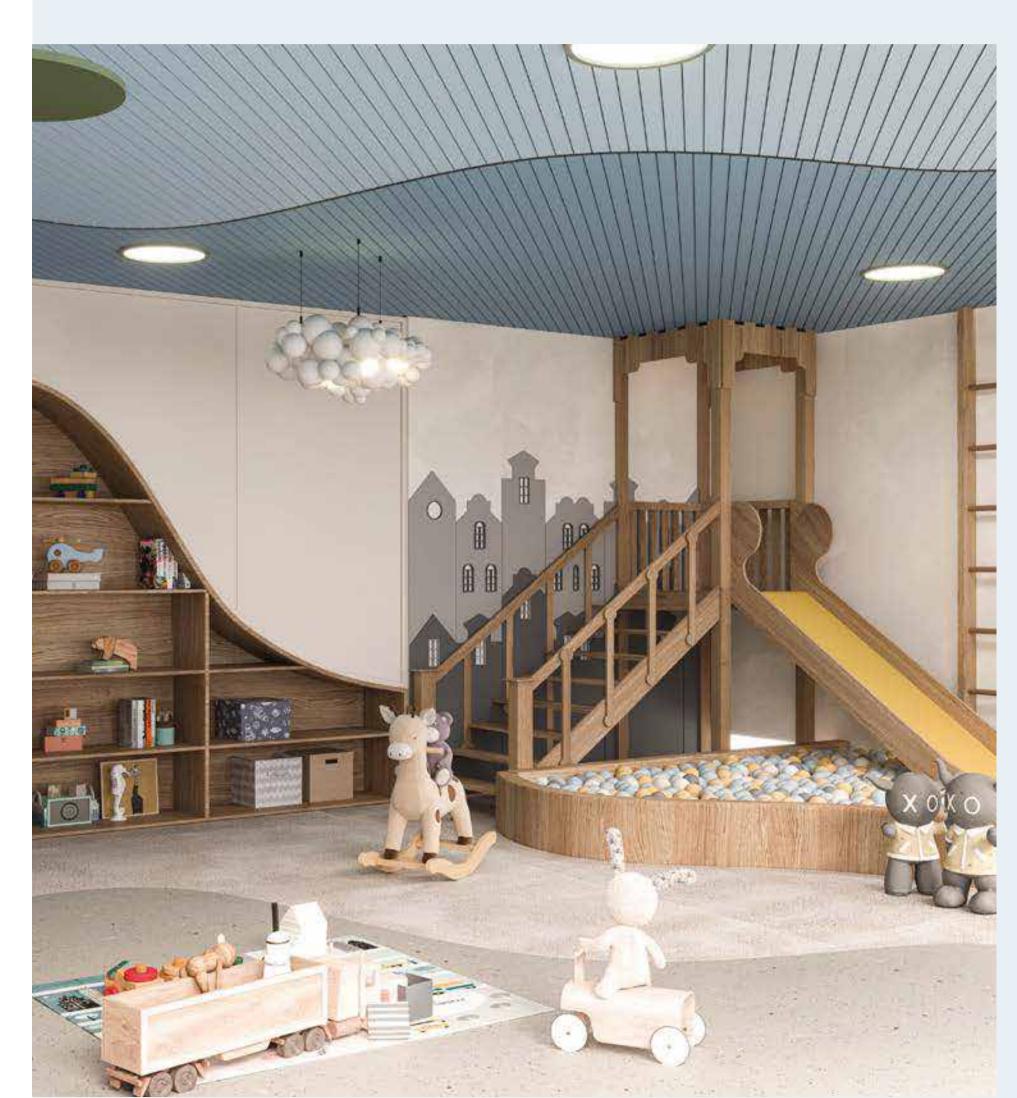

#### WILD AND FREE

Our indoor kids' play area is a haven of fun and imagination, designed to keep children entertained and engaged for hours on end. With colourful play structures, interactive games, and sustainable toys, it's the perfect space for children to unleash their creativity.