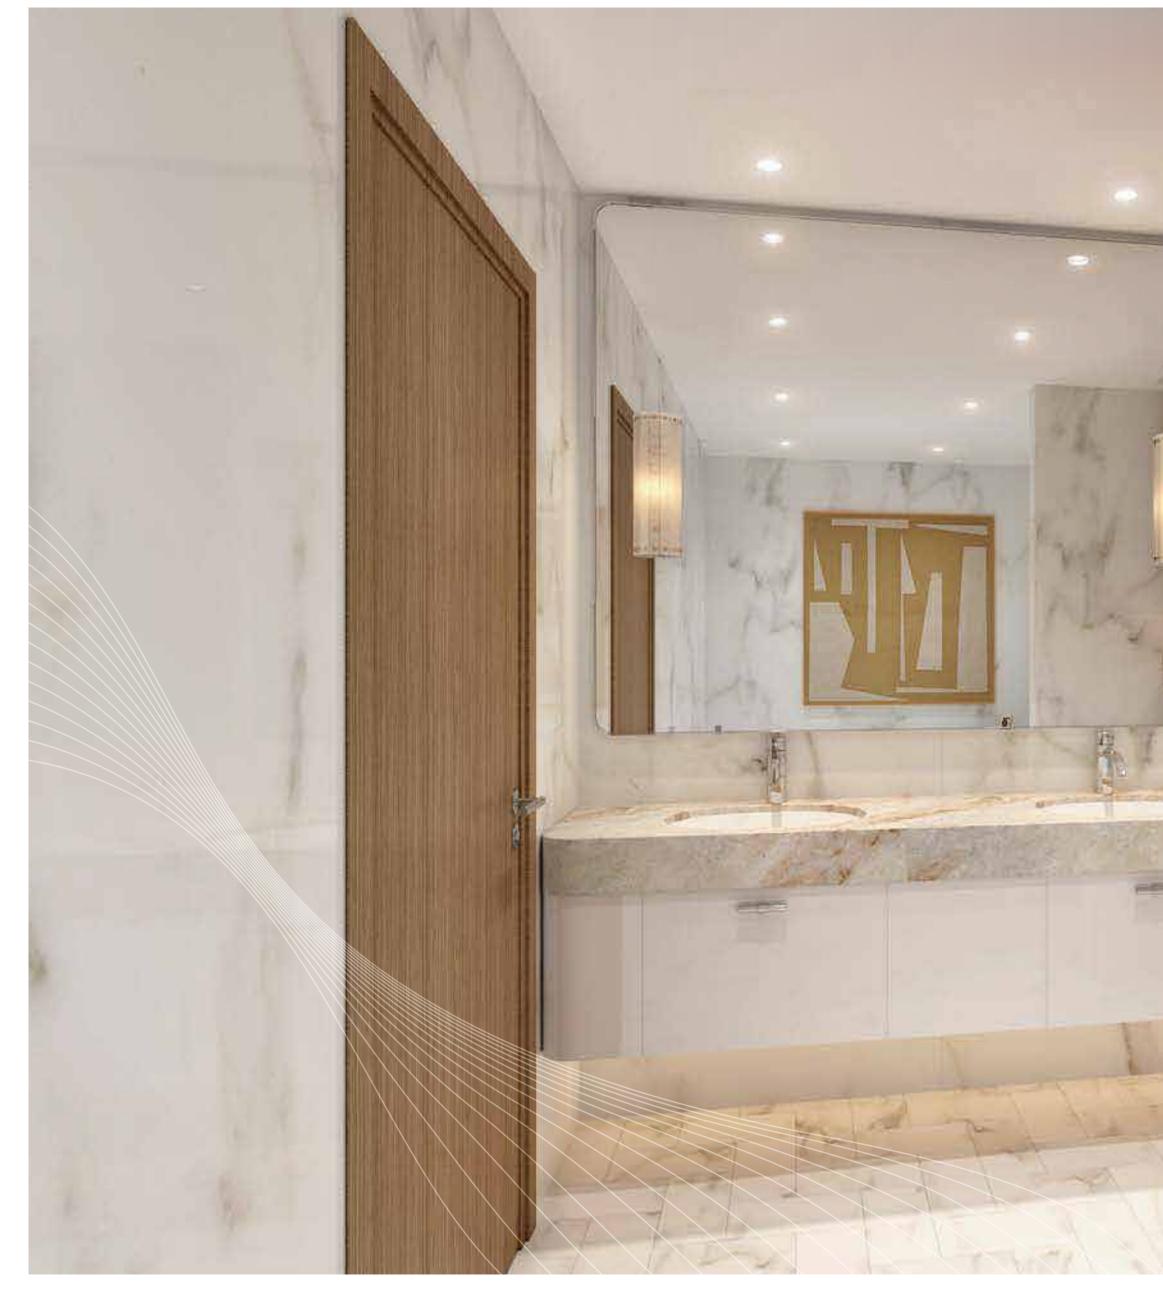

Stylish by design, yet seamlessly functional, every bathroom features quartz vanity countertops, integrated lighting, and expertly crafted laminated wood and lacquer built-in joinery, creating a serene sanctuary for your daily pampering.