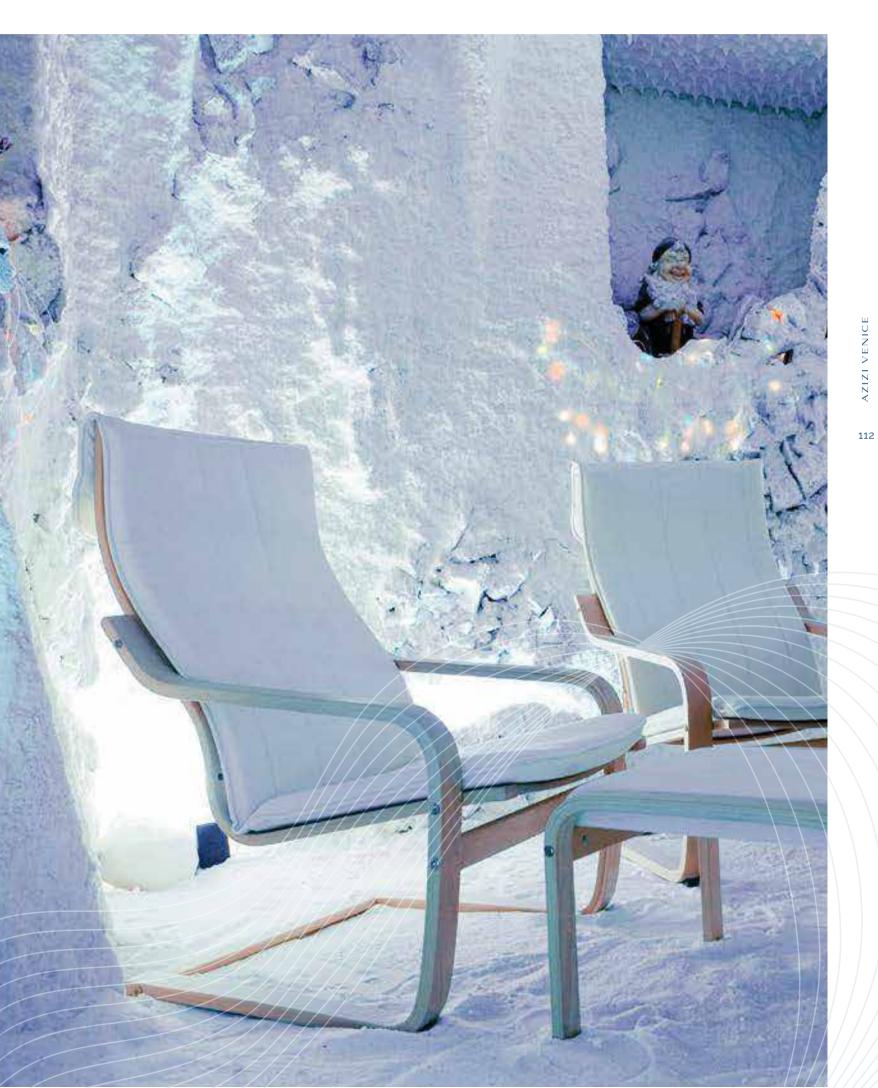

#### YOUR OWN WINTER WONDERLAND

Amidst the opulence of your lavish mansion, a winter wonderland awaits. Within the Snow Room, a one-of-a-kind feature that will leave you spellbound, experience the ethereal beauty of winter, no matter the season.

Step inside the snow room, and you'll be greeted by a mesmerizing sight. As you enter, the ceiling magically transforms into a snowfall wonderland, showering delicate snowflakes every few minutes, creating an ambiance that is both captivating and invigorating. The room remains comfortably cool, providing the perfect escape from the heat of the day or a serene sanctuary to unwind in after a long day of activities.