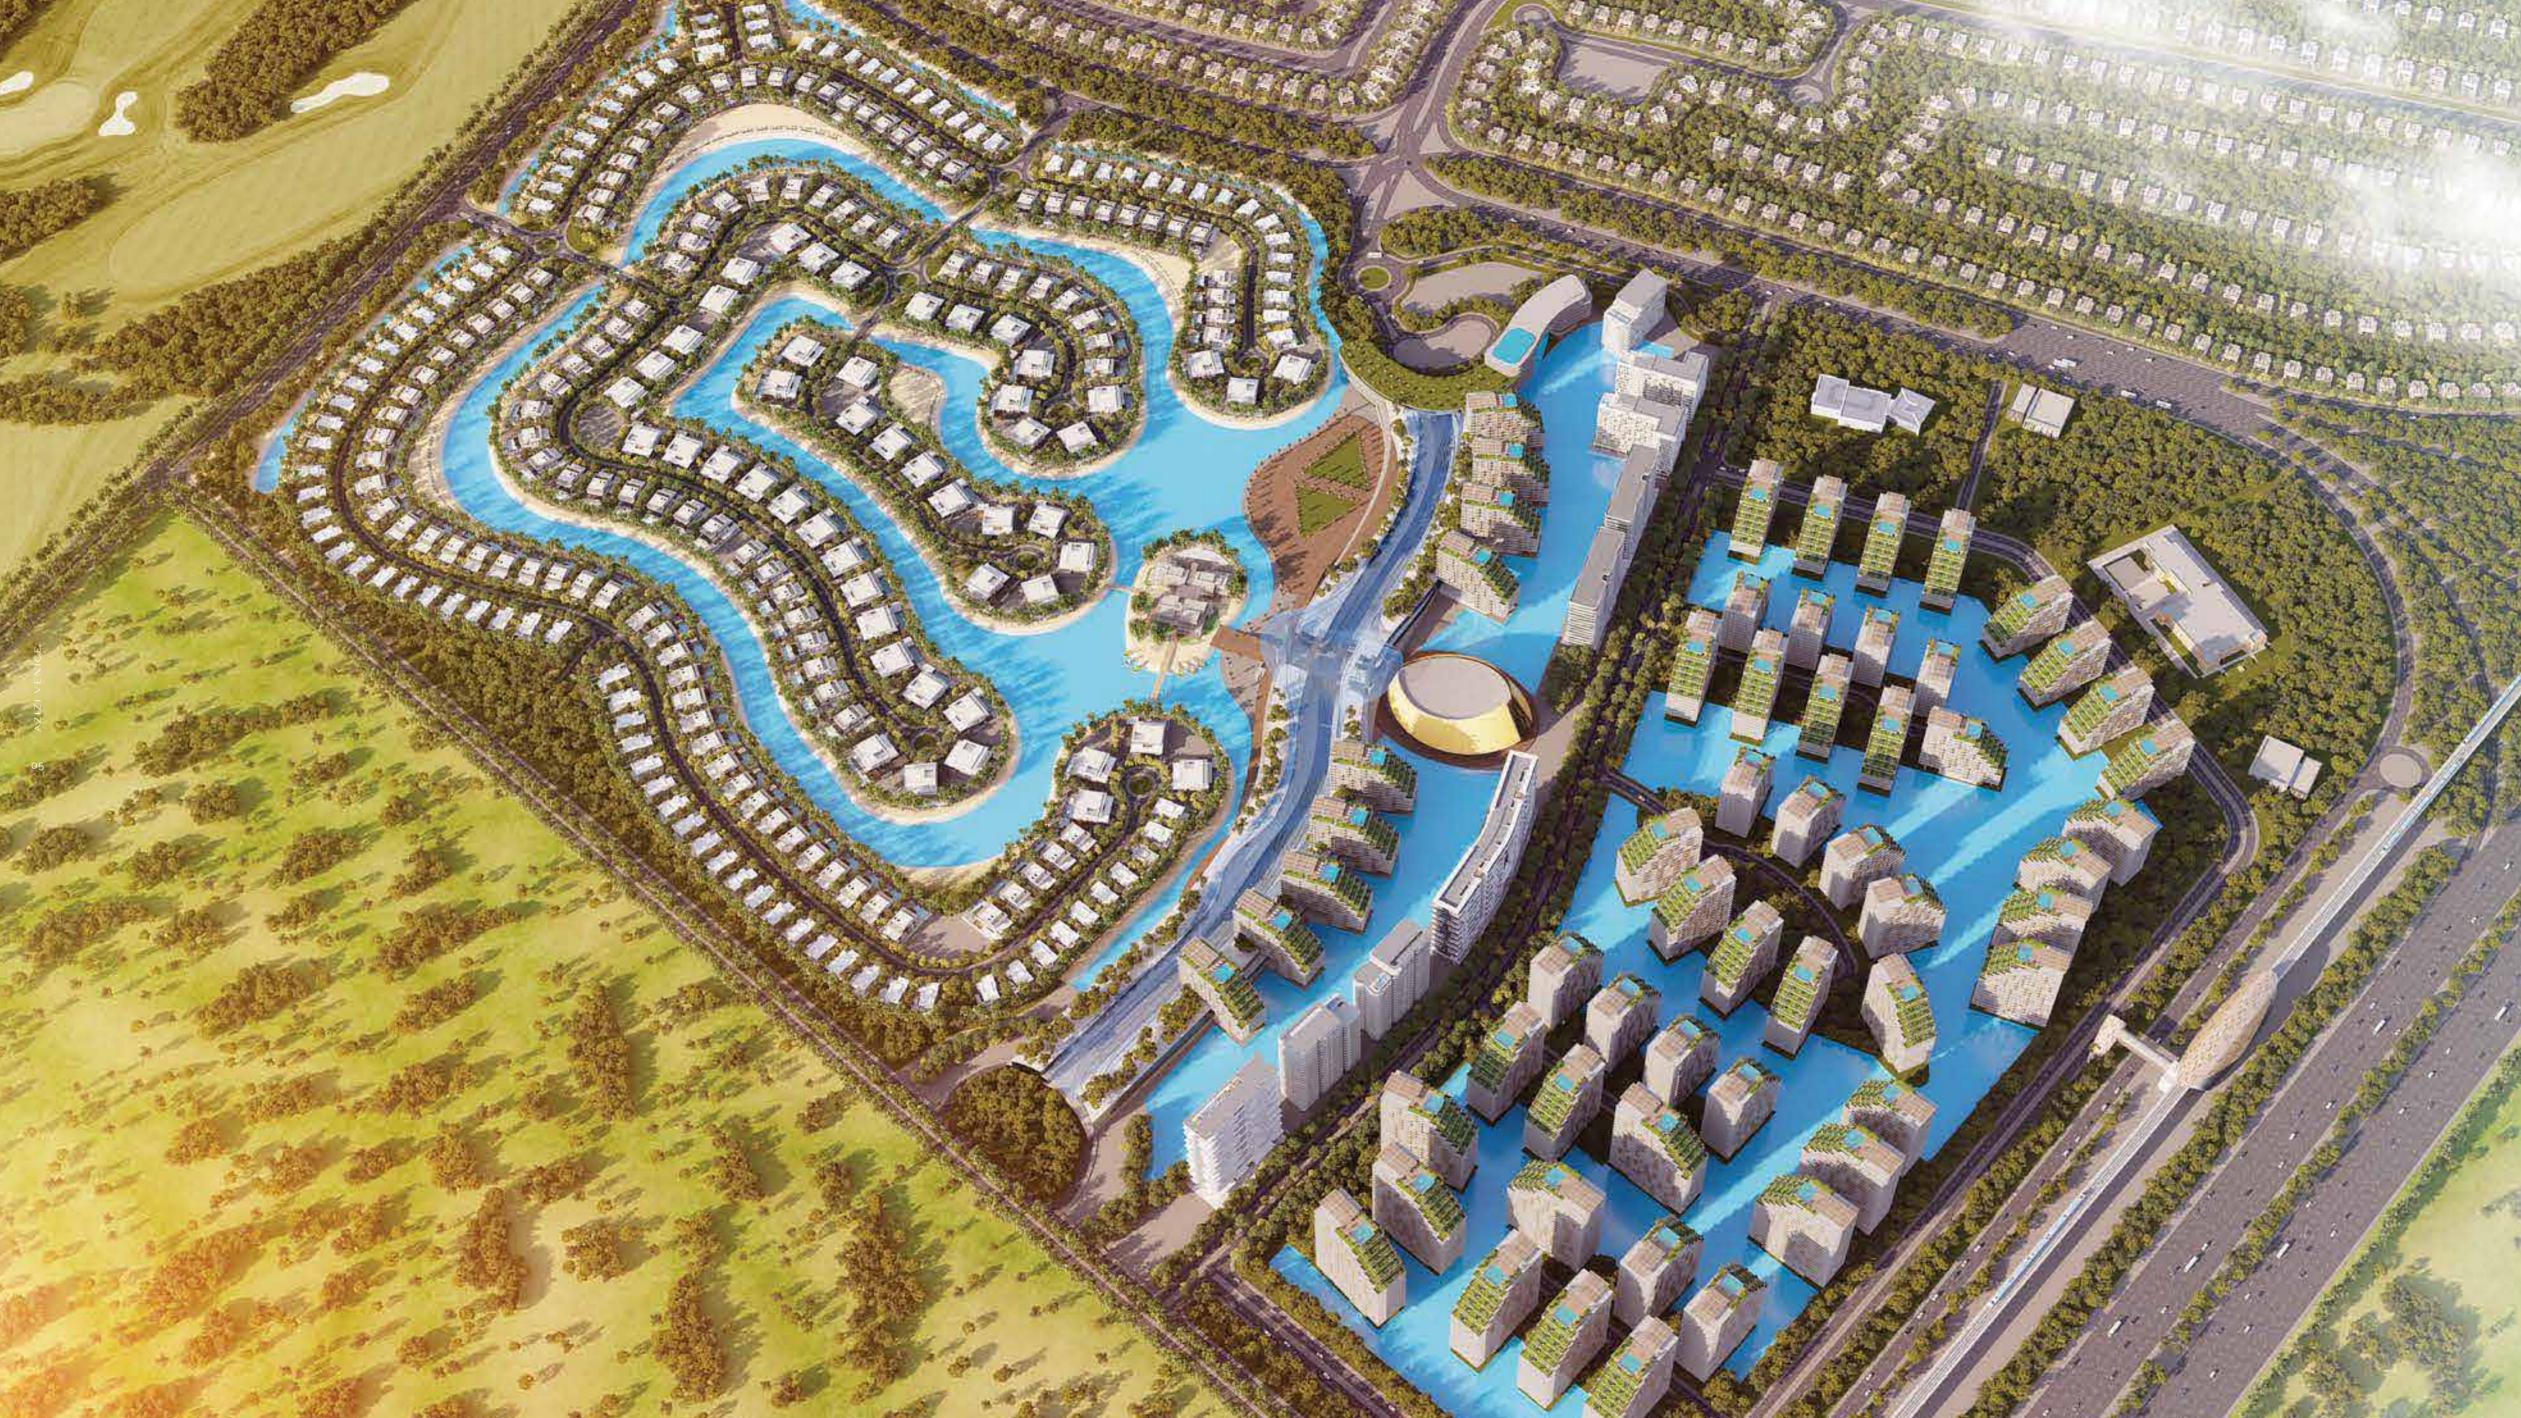

Where the world truly is your oyster.

Welcome to Azizi Venice

Across the stunning Arabian sands of Dubai South, lies Dubai's newest water-inspired legacy – Azizi Venice.

Over 136 hectares in size, in close proximity to Al Maktoum International Airport along Emirates Road, this awe-inspiring destination will feature a luxurious, gated villa community and a mixed-use residential development – all connected by a swimmable, crystal lagoon and vibrant retail boulevard.

Located in Dubai South, the city's most expansive singular urban master development, Azizi Venice will become a part of a smart and futuristic metropolis.

Featuring an array of residential neighbourhoods, thriving business zones, esteemed educational institutions, cutting-edge healthcare establishments, and recreational spaces – Dubai South promises an entirely new standard of living.