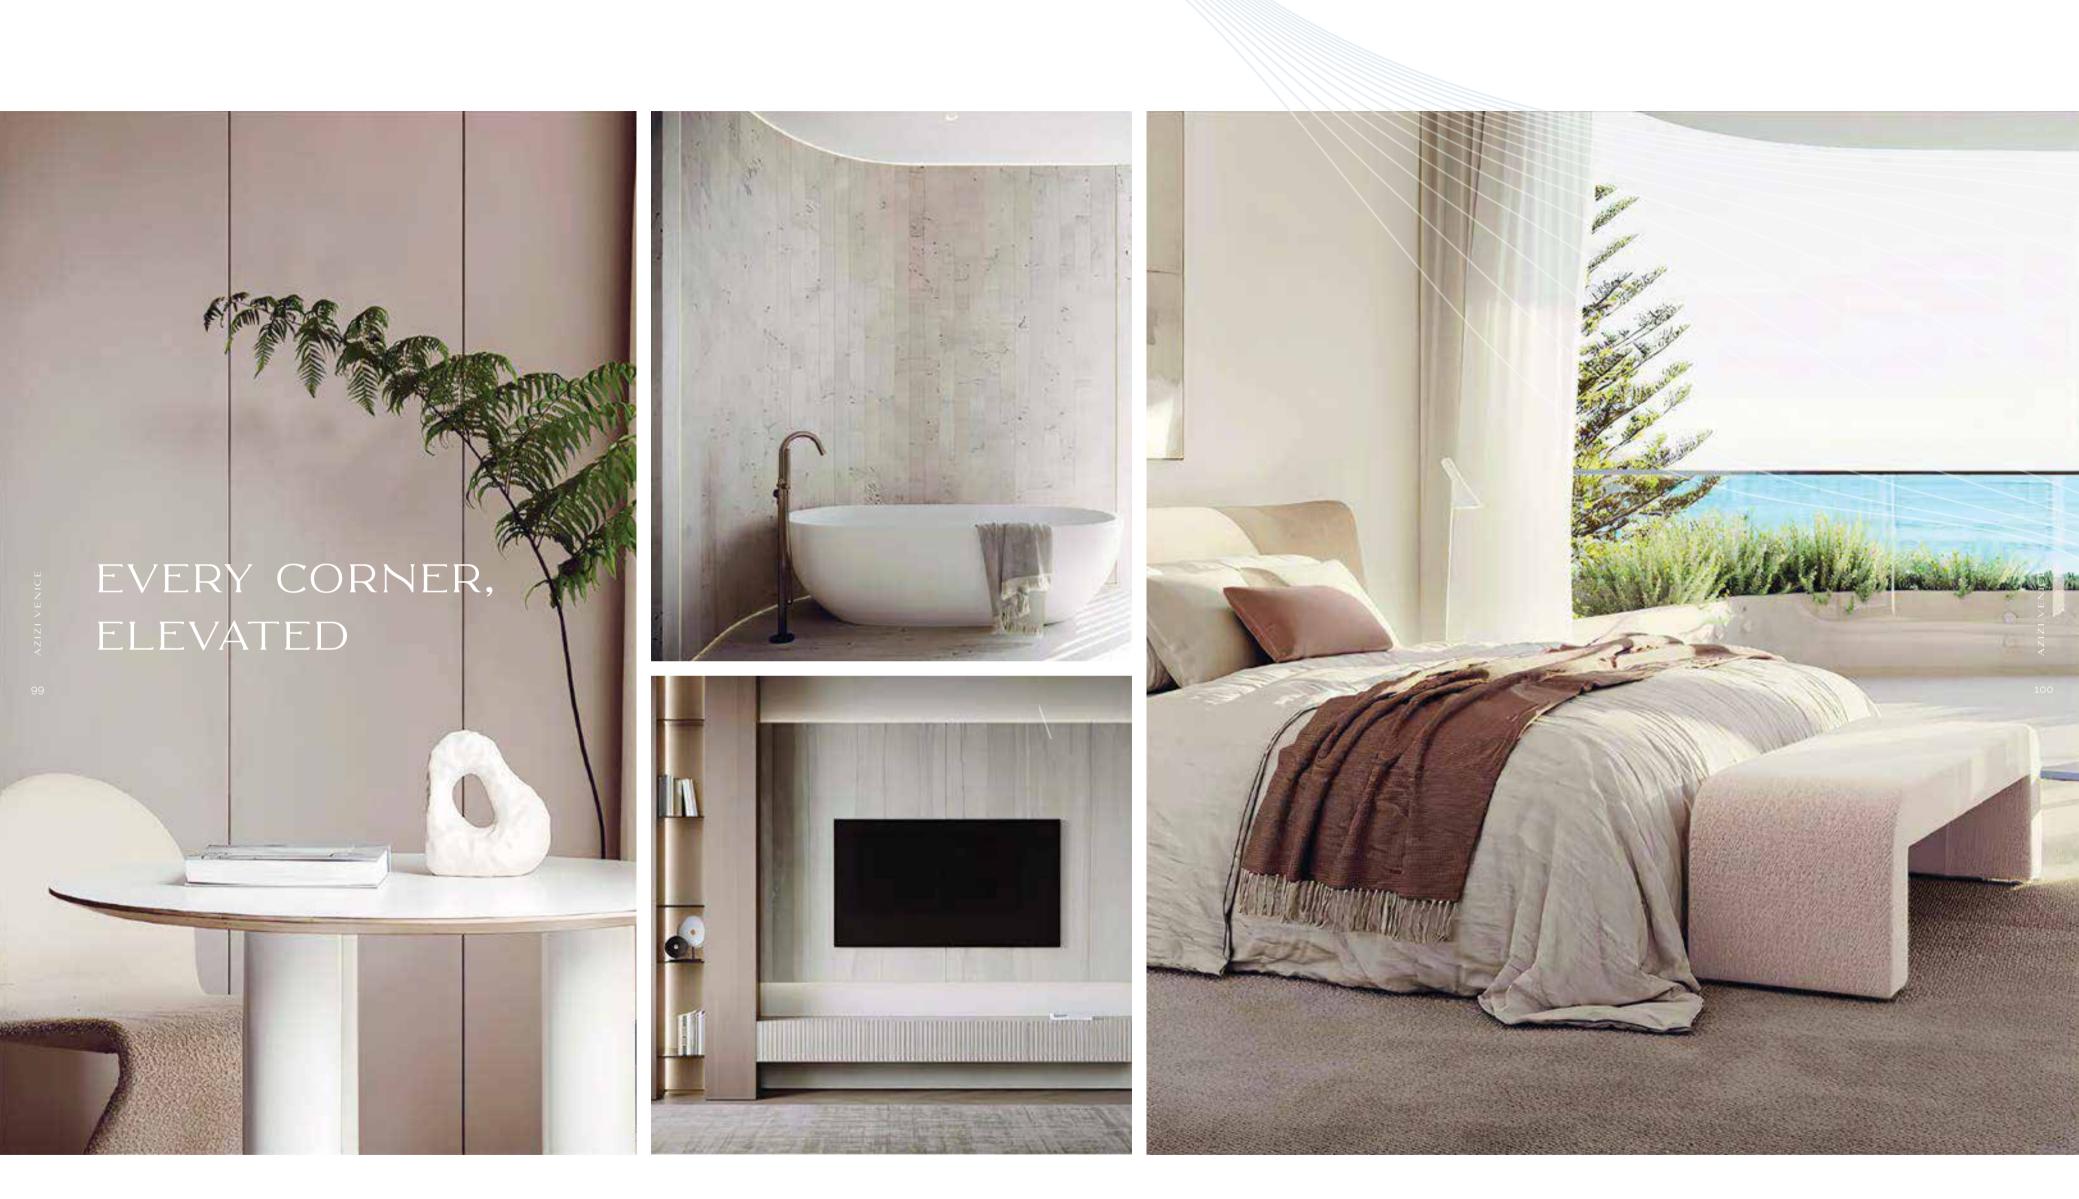

# EVERY CORNER, ELEVATED

Boasting modern design infused with a soothing colour palette, every bathroom has been elegantly accentuated by understated yet inviting finishings, features, and lighting, creating an atmosphere of undisturbed relaxation.

Stylish by design, yet seamlessly functional, every bathroom features quartz vanity countertops, integrated lighting, and expertly crafted laminated wood and lacquer built-in joinery, creating a serene sanctuary for your daily pampering.