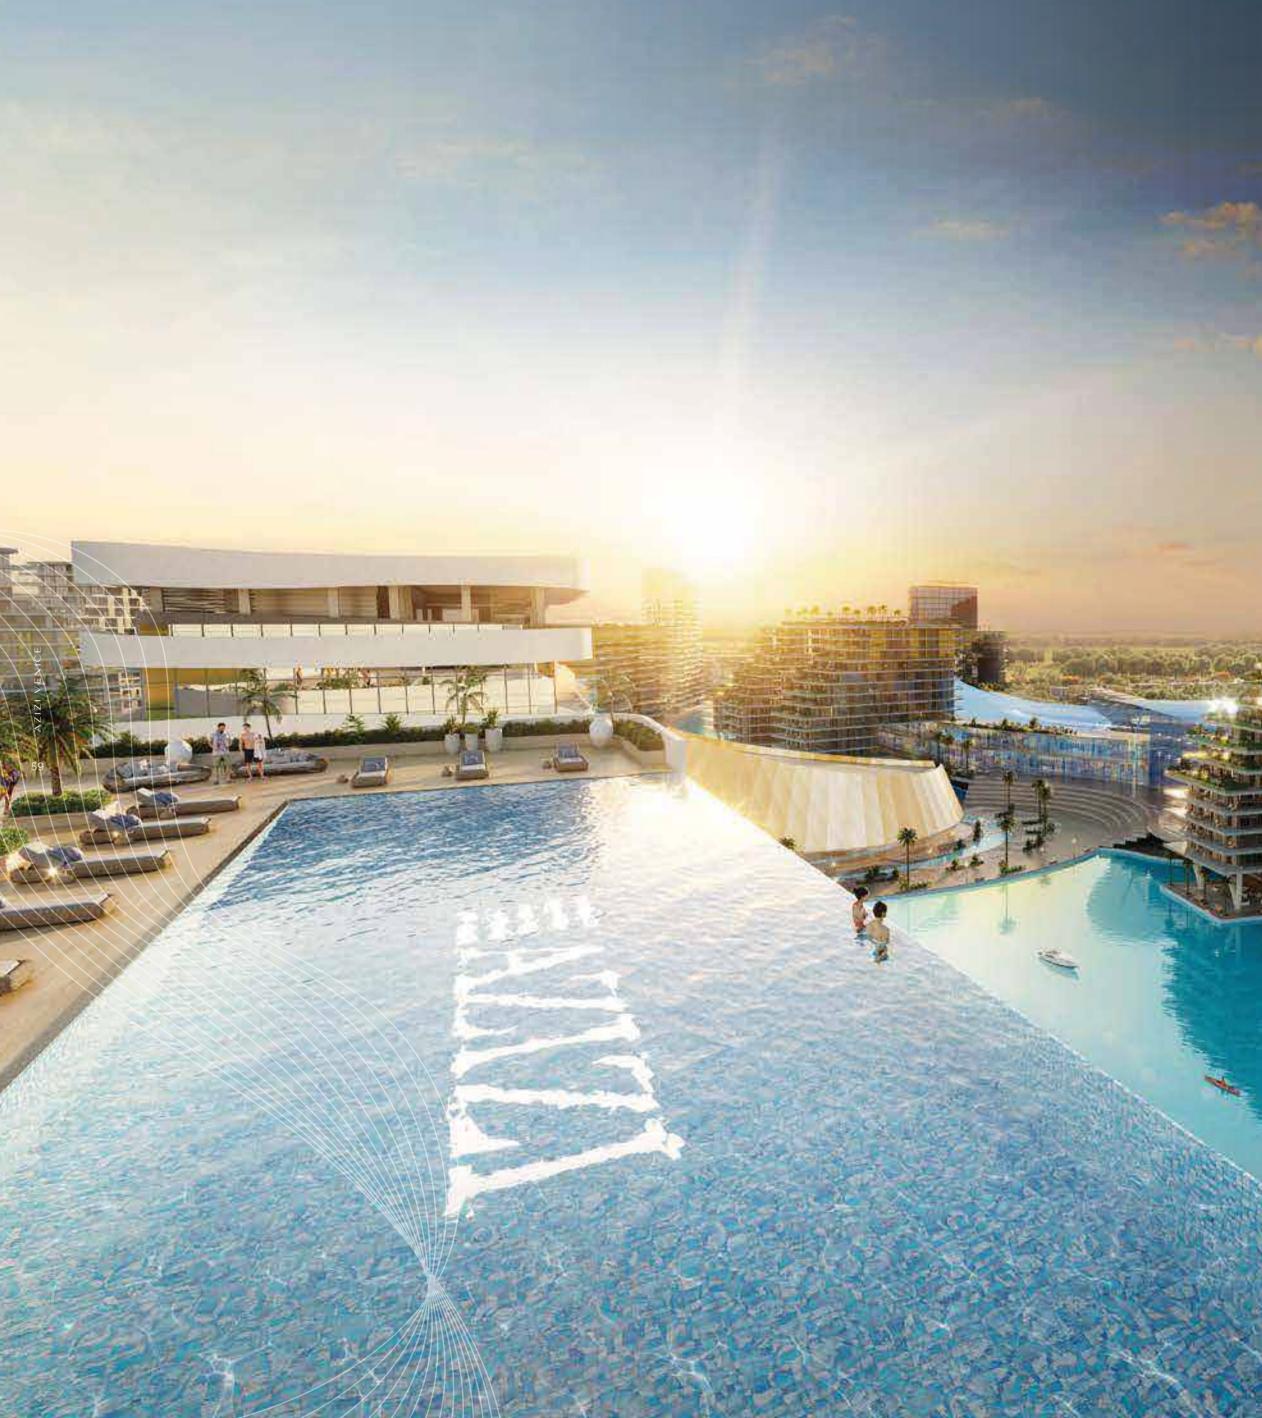

Take a revitalising swim in the rooftop infinity pool overlooking stunning vistas of the clear, blue lagoon, or bask in the glorious sun poolside on the deck. Offering picturesque sunsets, chill-out music and cosy cabanas and daybeds, this is the ideal spot to unwind and soak up that endless summer sun.

#### POOLSIDE PERFECTION