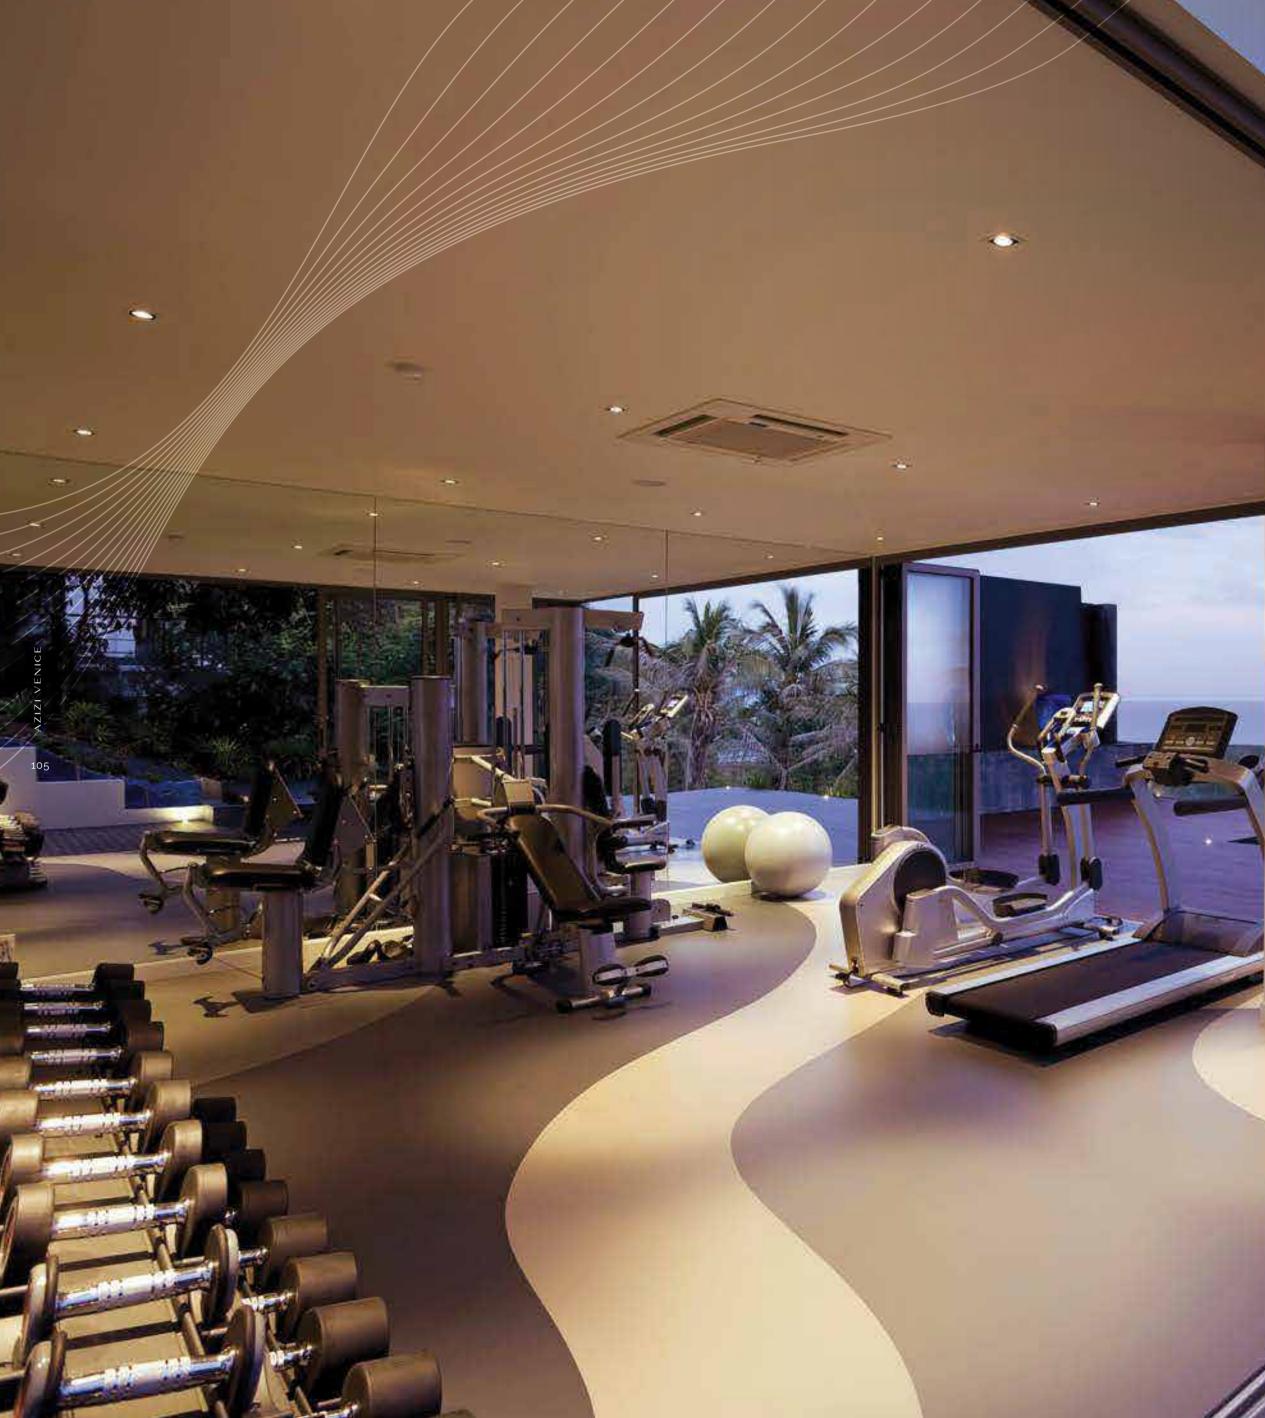

# AN AQUATIC OASIS

104

Whether you're into cardio, strength training, or yoga, your spacious, state-of-the-art gym offers the perfect backdrop for your workouts overlooking the crystal lagoon, making every session a rejuvenating experience.

# A STATE-OF-THE-ART WORKOUT