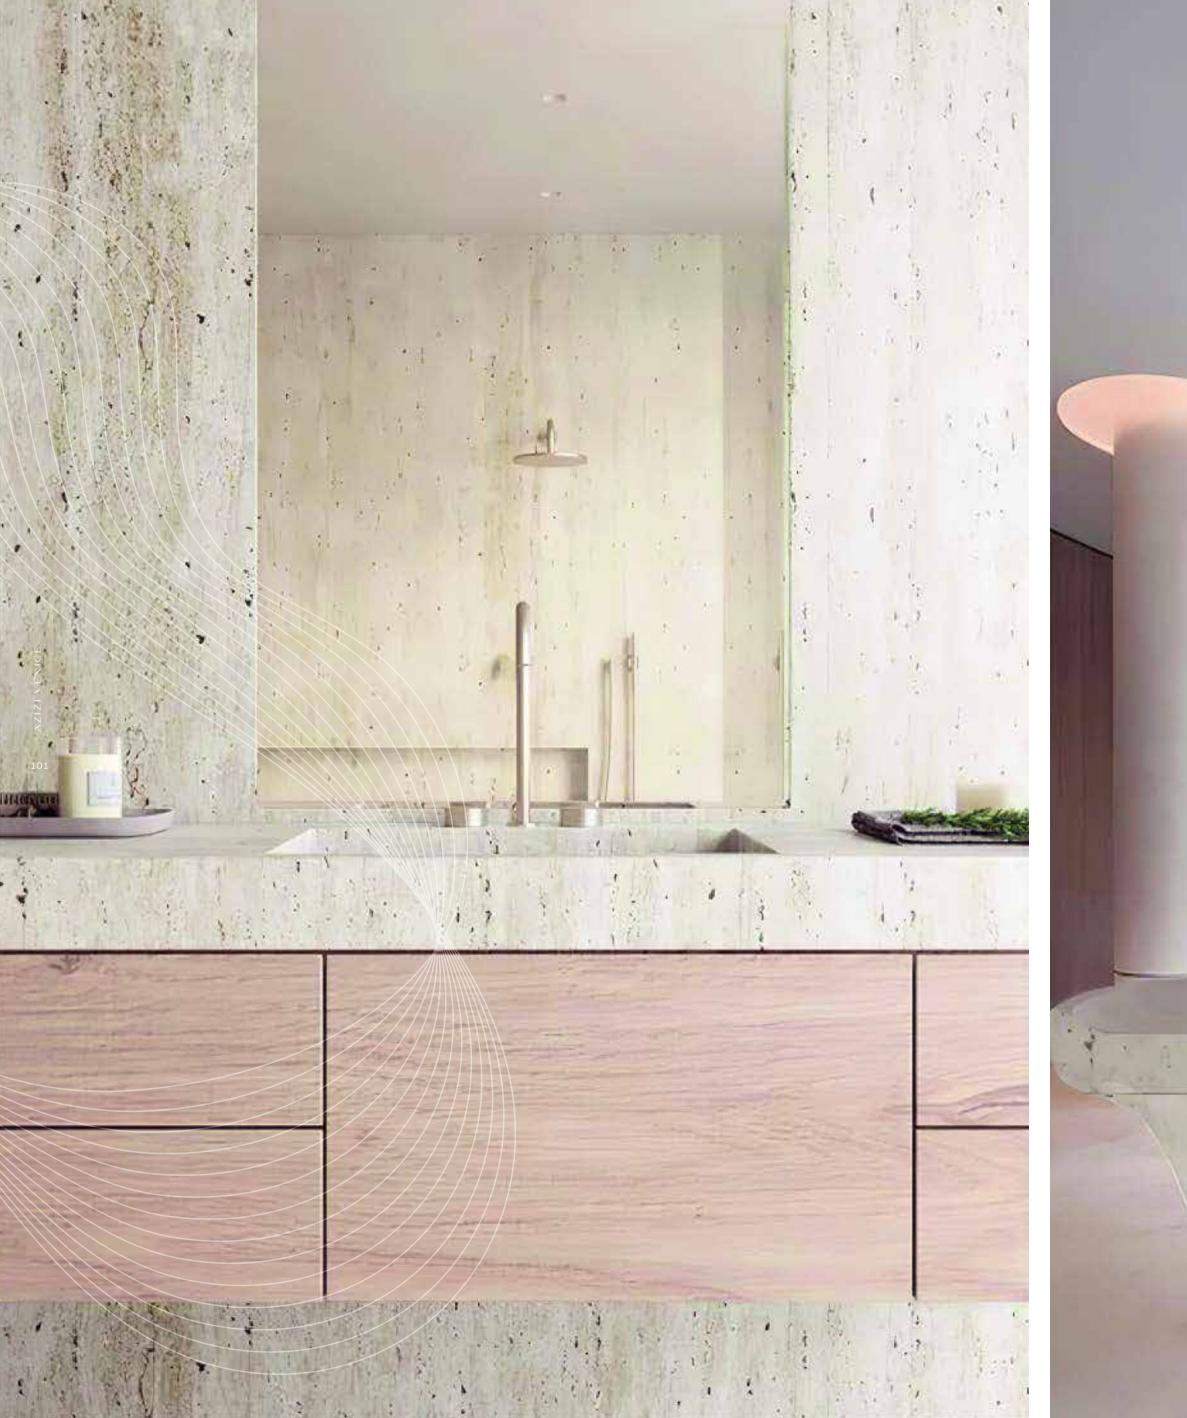

Stylish by design, yet seamlessly functional, every bathroom features quartz vanity countertops, integrated lighting, and expertly crafted laminated wood and lacquer built-in joinery, creating a serene sanctuary for your daily pampering.