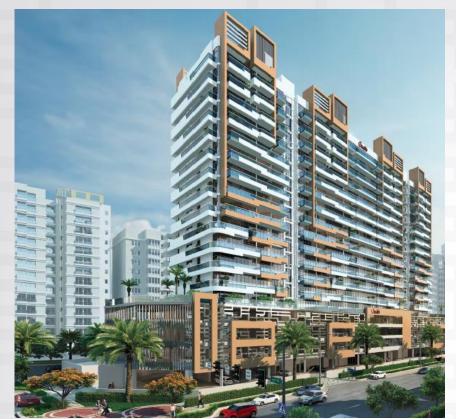

hid Road Nearby Dubai International Cricket Stadium, and Golf Club.

Convenient access from Mohamed Bin Rashid Road.



#### **PROXIMITY**

To Meydan Hotel
To Meydan One Mall
To Azizi Riviera
To Dubai Mall
To Burj Al Arab
To Jumeirah Beach
Dubai Creek Harbour

approx. 22.2 Km – 18 mins Driving approx. 23 Km – 19 mins Driving approx. 19.3 Km – 23 mins Driving approx. 25 Km – 23 mins driving approx. 23.9 Km – 23 mins driving approx. 16.8 Km – 18 mins driving approx. 28.6 Km – 27 mins driving



#### **Project Details - Residential Building**

Plot Area: 5062.45 sq.mt

Total Construction Area: 500,000 sq.ft

Total Height: 69.25 M

Levels: 1B + G +3P+14 TYPICAL



#### **LIFESTYLE**

- Sports Parks
- Football Centre
- Canal Promenade Retail
- Sporting features







#### **ICONIC EXTERIOR**











#### **ICONIC INTERIOR**









#### **BUILDING FACILITIES**

**All The Modern Necessities** 



#### **COMMUNITY FEATURES**



Victory Heights Golf Course



Football Club

ICC Academy



Dubai Sports City Cricket Stadium

#### USP's

- Location
- Exterior & Interior design
- Building facilities
- Community features



### Facts and Features

| Building Type          | Residential               |
|------------------------|---------------------------|
| Building Height        | 69.225 m                  |
| No. of Floors          | B+G+3 podiums + 14 floors |
| No. of Studios         | 238                       |
| No. of 1 Bedroom units | 140                       |
| No. of 2 Bedroom units | 53                        |
| Total No. of units     | 431                       |
|