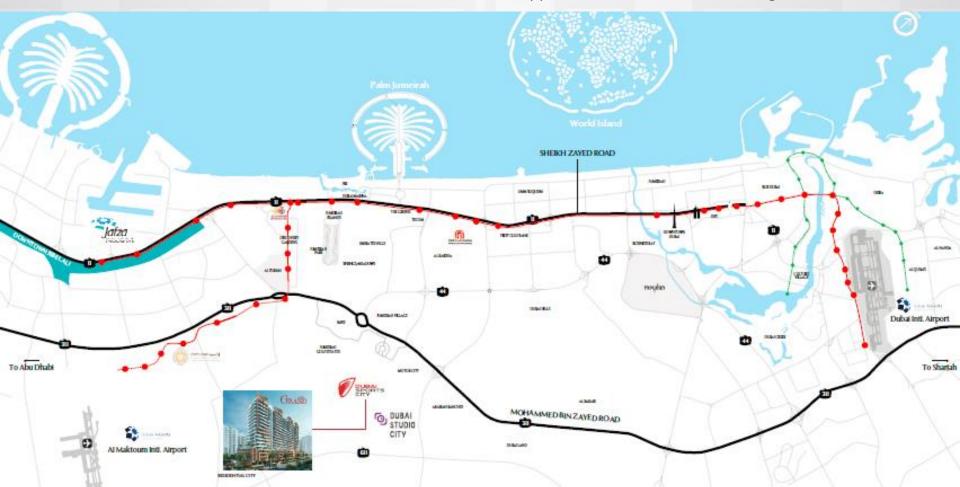

#### **PROXIMITY**

To Meydan Hotel
To Meydan One Mall
To Azizi Riviera
To Dubai Mall
To Burj Al Arab
To Jumeirah Beach
Dubai Creek Harbour

approx. 22.2 Km – 18 mins Driving approx. 23 Km – 19 mins Driving approx. 19.3 Km – 23 mins Driving approx. 25 Km – 23 mins driving approx. 23.9 Km – 23 mins driving approx. 16.8 Km – 18 mins driving approx. 28.6 Km – 27 mins driving