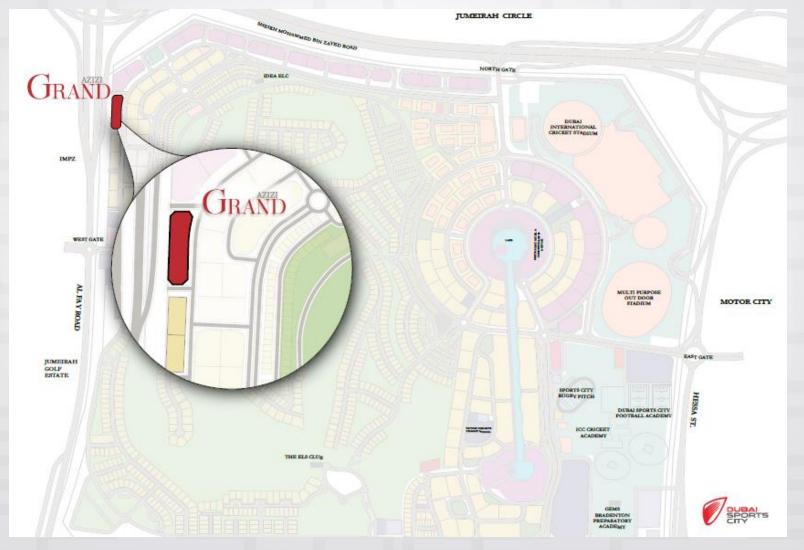

#### **LOCATION**

#### **DUBAI SPORTS CITY**

Fantastic views on new Alfay Road, and on extended open space view towards Mohamed Bin Rashid Road Nearby Dubai International Cricket Stadium, and Golf Club.

Convenient access from Mohamed Bin Rashid Road.

#### **PROXIMITY**

To Meydan Hotel
To Meydan One Mall
To Azizi Riviera
To Dubai Mall
To Burj Al Arab
To Jumeirah Beach
Dubai Creek Harbour

approx. 22.2 Km – 18 mins Driving approx. 23 Km – 19 mins Driving approx. 19.3 Km – 23 mins Driving approx. 25 Km – 23 mins driving approx. 23.9 Km – 23 mins driving approx. 16.8 Km – 18 mins driving approx. 28.6 Km – 27 mins driving