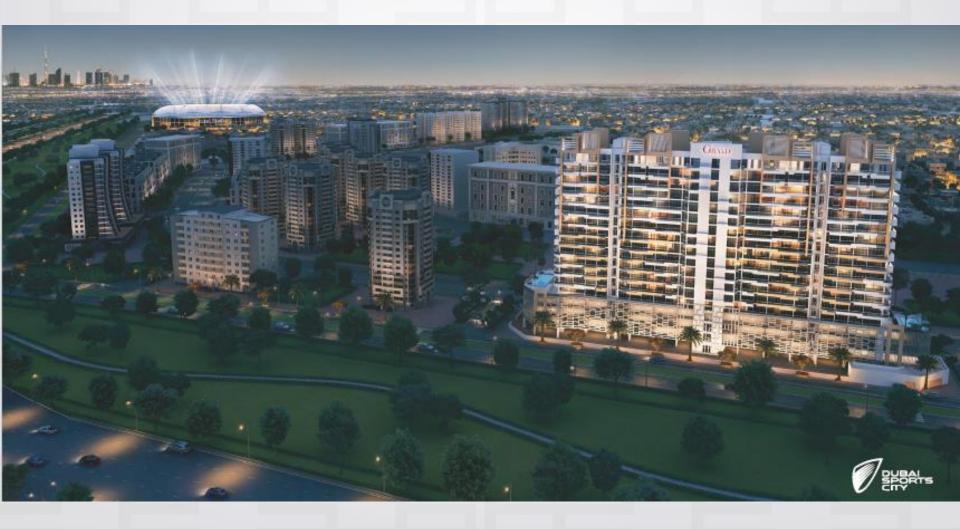

#### **LOCATION**

#### **DUBAI SPORTS CITY**

Fantastic views on new Alfay Road, and on extended open space view towards Mohamed Bin Rashid Road Nearby Dubai International Cricket Stadium, and Golf Club.

Convenient access from Mohamed Bin Rashid Road.

#### **PROXIMITY**

To Meydan Hotel
To Meydan One Mall
To Azizi Riviera
To Dubai Mall
To Burj Al Arab
To Jumeirah Beach
Dubai Creek Harbour

approx. 22.2 Km – 18 mins Driving approx. 23 Km – 19 mins Driving approx. 19.3 Km – 23 mins Driving approx. 25 Km – 23 mins driving approx. 23.9 Km – 23 mins driving approx. 16.8 Km – 18 mins driving approx. 28.6 Km – 27 mins driving