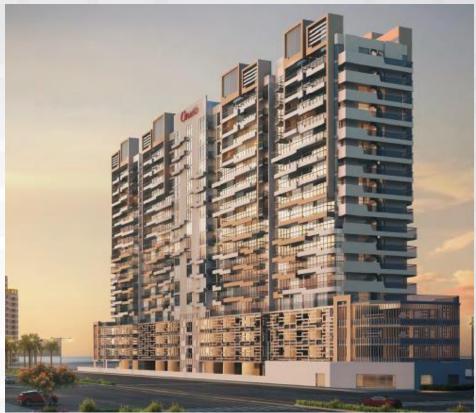

d Road Nearby Dubai International Cricket Stadium, and Golf Club.

Convenient access from Mohamed Bin Rashid Road.



#### **PROXIMITY**

To Meydan Hotel
To Meydan One Mall
To Azizi Riviera
To Dubai Mall
To Burj Al Arab
To Jumeirah Beach
Dubai Creek Harbour

approx. 22.2 Km – 18 mins Driving approx. 23 Km – 19 mins Driving approx. 19.3 Km – 23 mins Driving approx. 25 Km – 23 mins driving approx. 23.9 Km – 23 mins driving approx. 16.8 Km – 18 mins driving approx. 28.6 Km – 27 mins driving



#### **Project Details - Residential Building**

Plot Area: 5062.45 sq.mt

Total Construction Area: 500,000 sq.ft

Total Height: 69.25 M

Levels: 1B + G +3P+14 TYPICAL



#### **LIFESTYLE**

- Sports Parks
- Football Centre
- Canal Promenade Retail
- Sporting features







#### **ICONIC EXTERIOR**











#### **ICONIC INTERIOR**









#### **BUILDING FACILITIES**

**All The Modern Necessities** 



#### **COMMUNITY FEATURES**



Victory Heights Golf Course



Football Club

ICC Academy



Dubai Sports City Cricket Stadium

#### USP's

- Location
- Exterior & Interior design
- Building facilities
- Community features



### Facts and Features

| Building Type          | Residential               |
|------------------------|---------------------------|
| Building Height        | 69.225 m                  |
| No. of Floors          | B+G+3 podiums + 14 floors |
| No. of Studios         | 238                       |
| No. of 1 Bedroom units | 140                       |
| No. of 2 Bedroom units | 53                        |
| Total No. of units     | 431                       |
| Fu