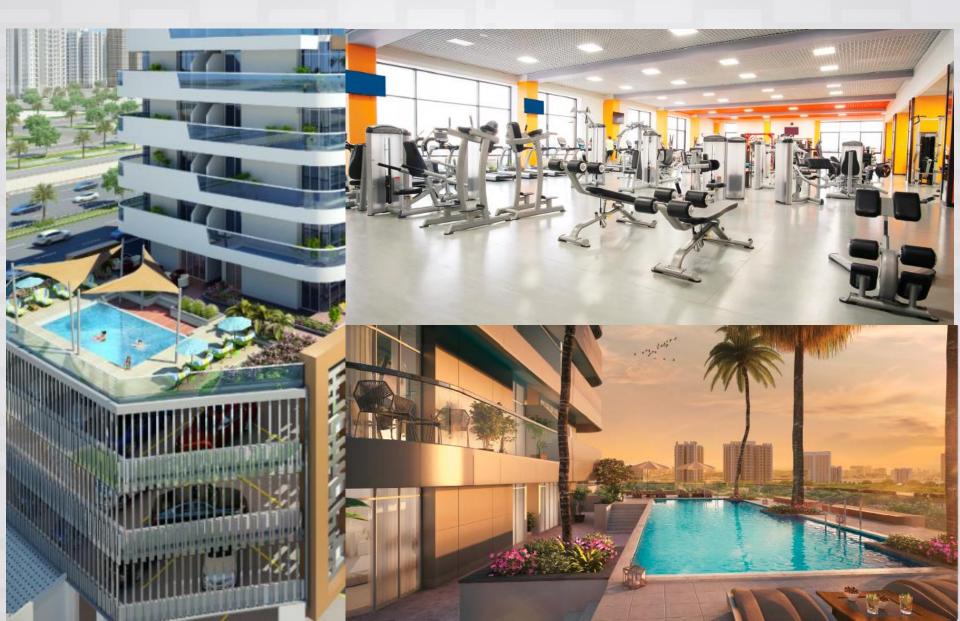

hid Road.



#### **PROXIMITY**

To Meydan Hotel
To Meydan One Mall
To Azizi Riviera
To Dubai Mall
To Burj Al Arab
To Jumeirah Beach
Dubai Creek Harbour

approx. 22.2 Km – 18 mins Driving approx. 23 Km – 19 mins Driving approx. 19.3 Km – 23 mins Driving approx. 25 Km – 23 mins driving approx. 23.9 Km – 23 mins driving approx. 16.8 Km – 18 mins driving approx. 28.6 Km – 27 mins driving



#### **Project Details - Residential Building**

Plot Area: 5062.45 sq.mt

Total Construction Area: 500,000 sq.ft

Total Height: 69.25 M

Levels: 1B + G +3P+14 TYPICAL



#### **LIFESTYLE**

- Sports Parks
- Football Centre
- Canal Promenade Retail
- Sporting features







#### **ICONIC EXTERIOR**











#### **ICONIC INTERIOR**









#### **BUILDING FACILITIES**

**All The Modern Necessities** 



#### **COMMUNITY FEATURES**



Victory Heights Golf Course



Football Club

ICC Academy



Dubai Sports City Cricket Stadium

#### USP's

- Location
- Exterior & Interior design
- Building facilities
- Community features



### Facts and Features

| Building Type          | Residential               |
|------------------------|---------------------------|
| Building Height        | 69.225 m                  |
| No. of Floors          | B+G+3 podiums + 14 floors |
| No. of Studios         | 238                       |
| No. of 1 Bedroom units | 140                       |
| No. of 2 Bedroom units | 53                        |
| Total No. of units     | 431                       |
| Furniture              | 60 per sq ft (Optional)   |
| Cooling System         | Air Cool Chillers         |