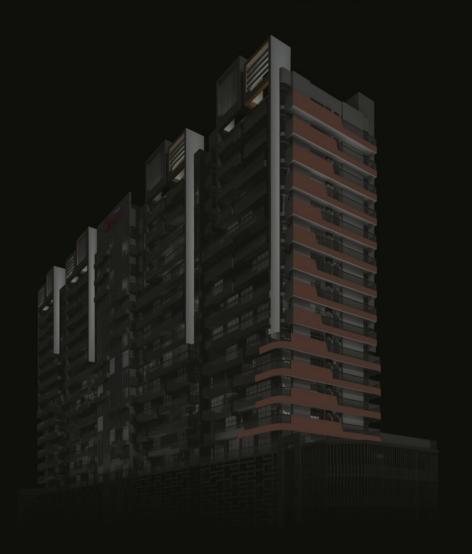

#### **ICONIC EXTERIOR**

#### **Project Details - Residential Building**

Plot Area: 5062.45 sq.mt

Total Construction Area: 500,000 sq.ft

Total Height: 69.25 M

Levels: 1B + G +3P+14 TYPICAL