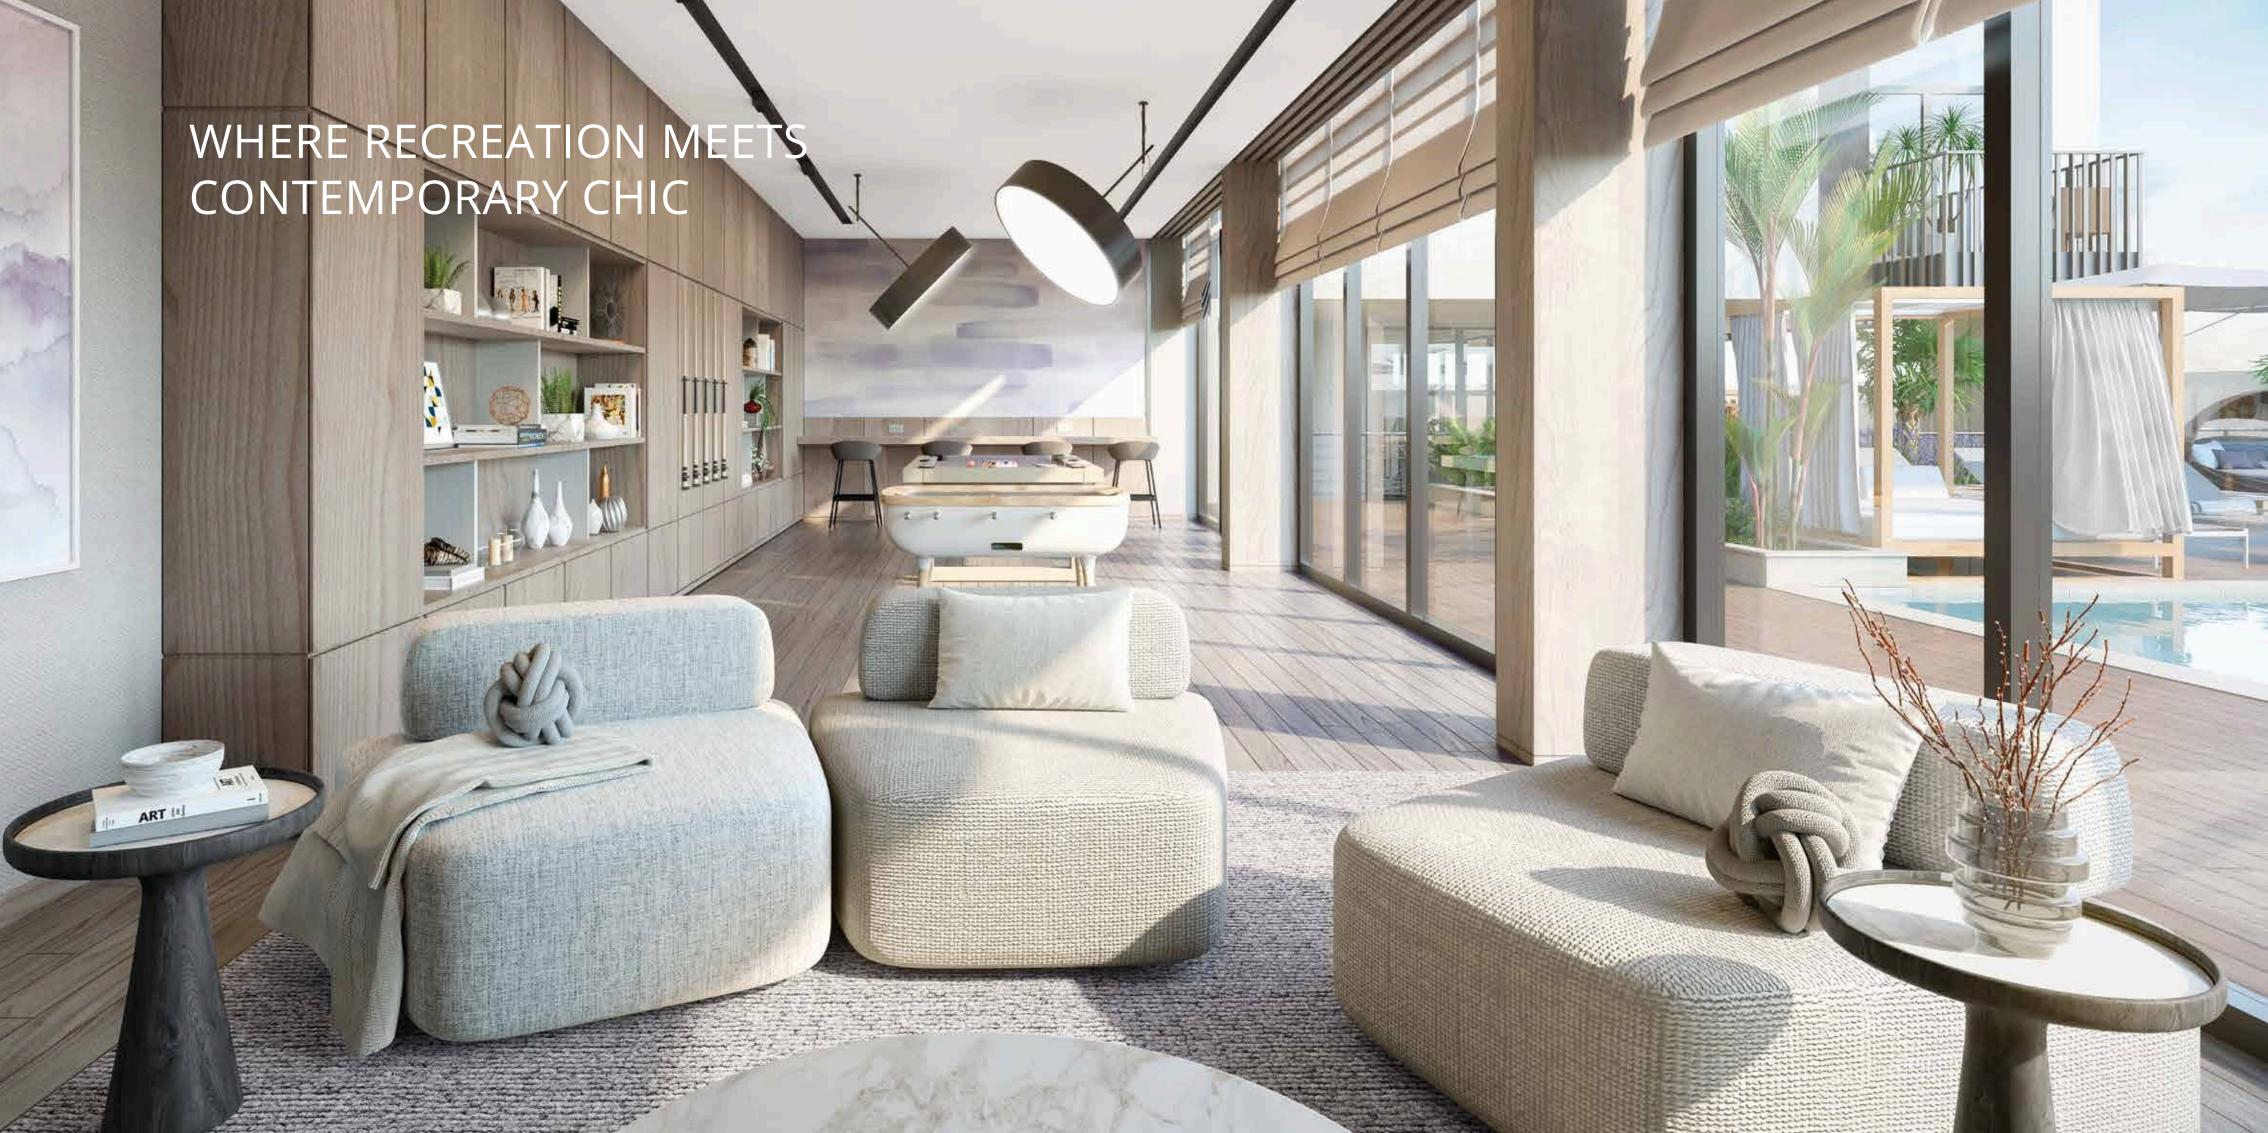

### BELGRAVIA HEIGHTS II AMENITIES PLAN AT HEALTH CLUB LEVEL

- (A) OUTDOOR BBQ & DINING
- (B) CLUBHOUSE
- © OUTDOOR KIDS PLAY
- (D) CLUB TERRACE
- (E) FITNESS CENTER
- (F) MALE CHANGING ROOMS
- (G) FEMALE CHANGING ROOMS
- (H) LIFT LOBBY
- (Ī) KID'S POOL
- (J) SWIMMING POOL
- (K) POOL TERRACE
- (L) WHEELCHAIR ACCESSIBLE RESTROOM + BABY CHANGE
- My YOGA STUDIO
- (N) GARDEN