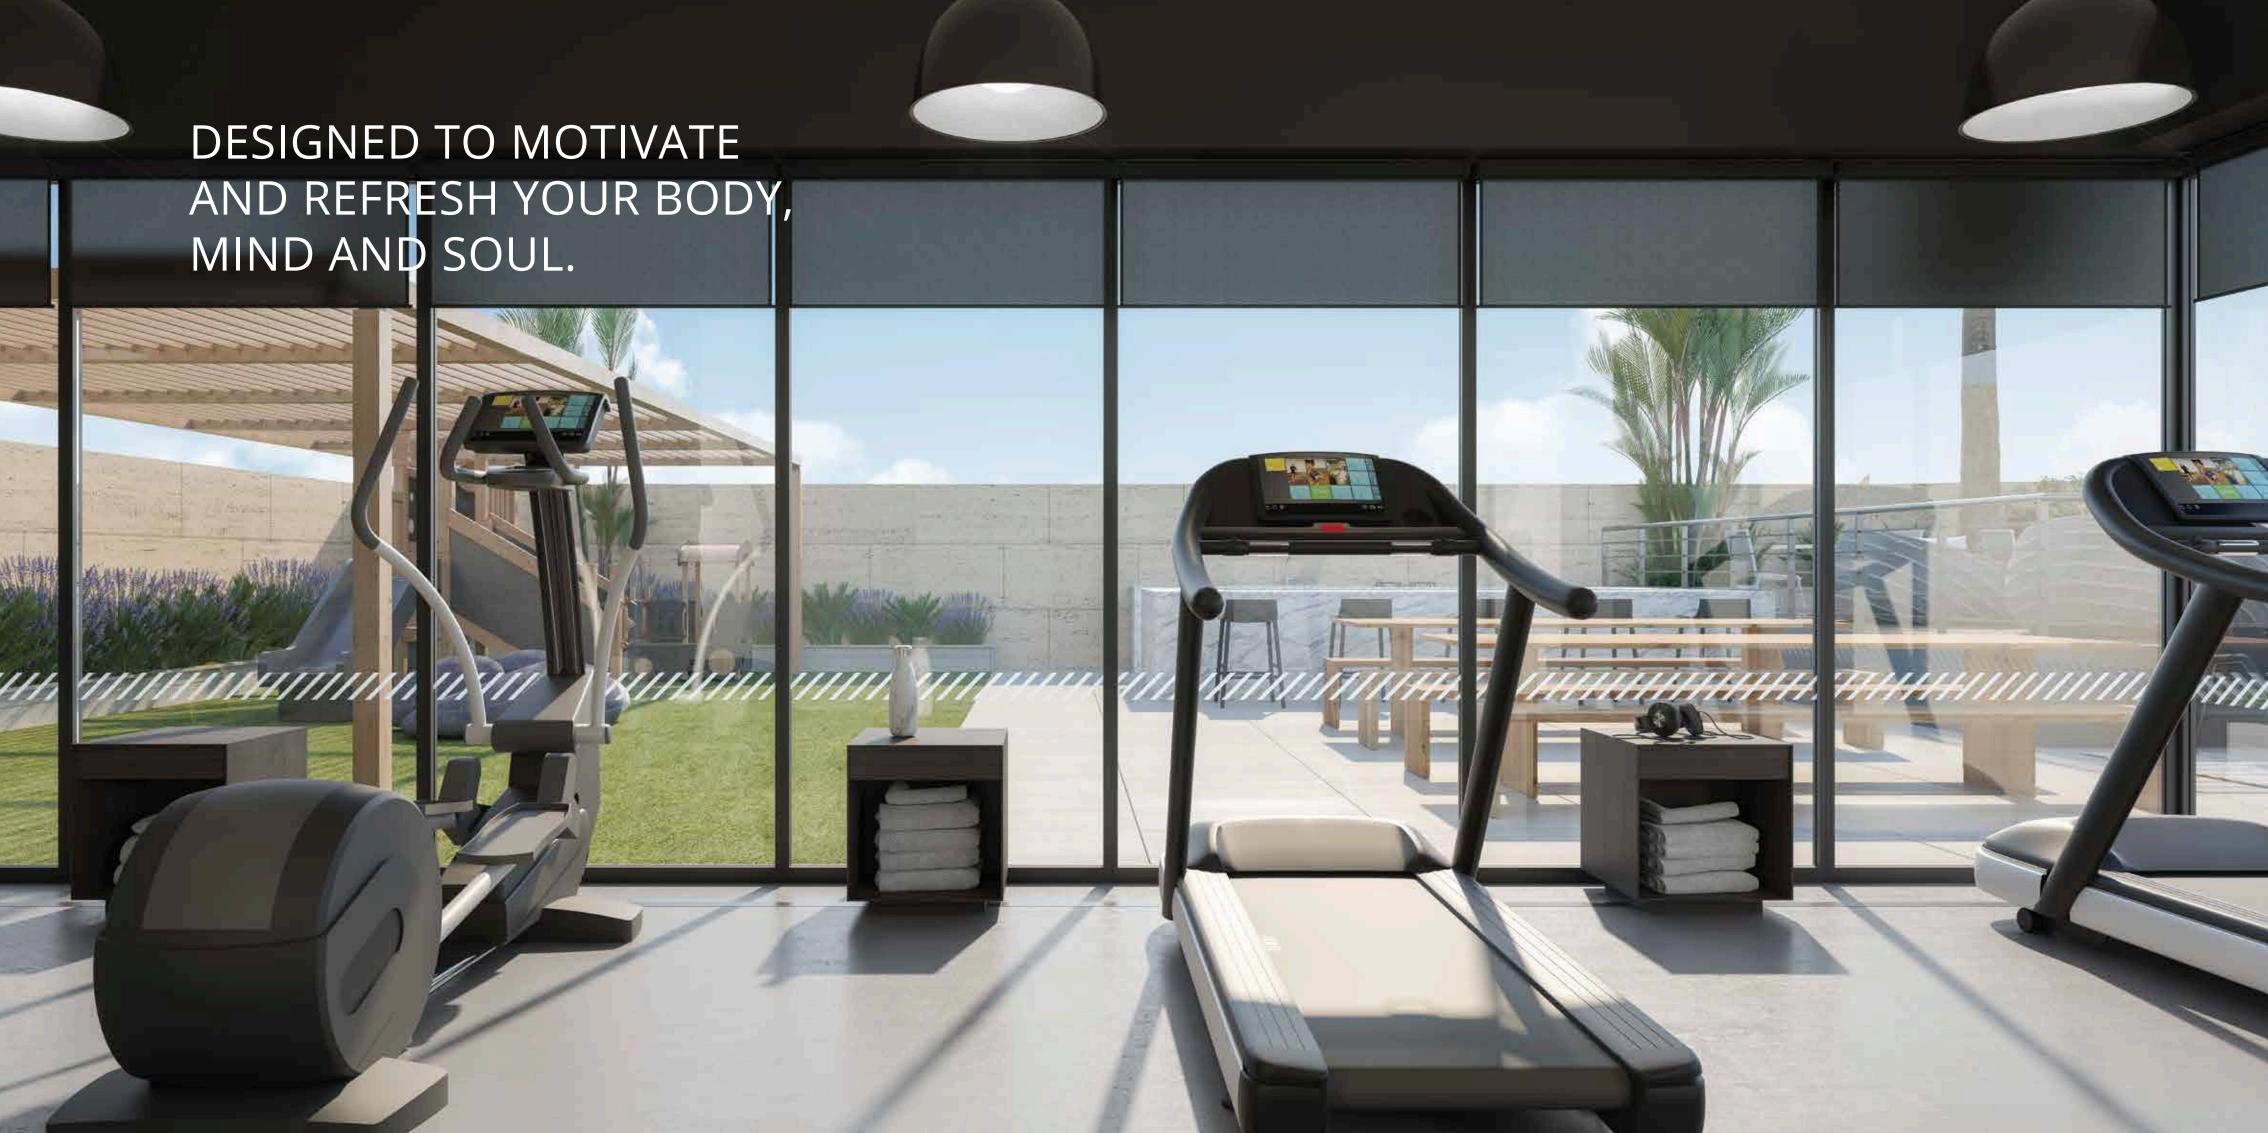

### BELGRAVIA HEIGHTS II AMENITIES PLAN AT HEALTH CLUB LEVEL

- (A) OUTDOOR BBQ & DINING
- (B) CLUBHOUSE
- © OUTDOOR KIDS PLAY
- (D) CLUB TERRACE
- (E) FITNESS CENTER
- (F) MALE CHANGING ROOMS
- (G) FEMALE CHANGING ROOMS
- (H) LIFT LOBBY
- (Ī) KID'S POOL
- (J) SWIMMING POOL
- (K) POOL TERRACE
- (L) WHEELCHAIR ACCESSIBLE RESTROOM + BABY CHANGE
- My YOGA STUDIO
- (N) GARDEN