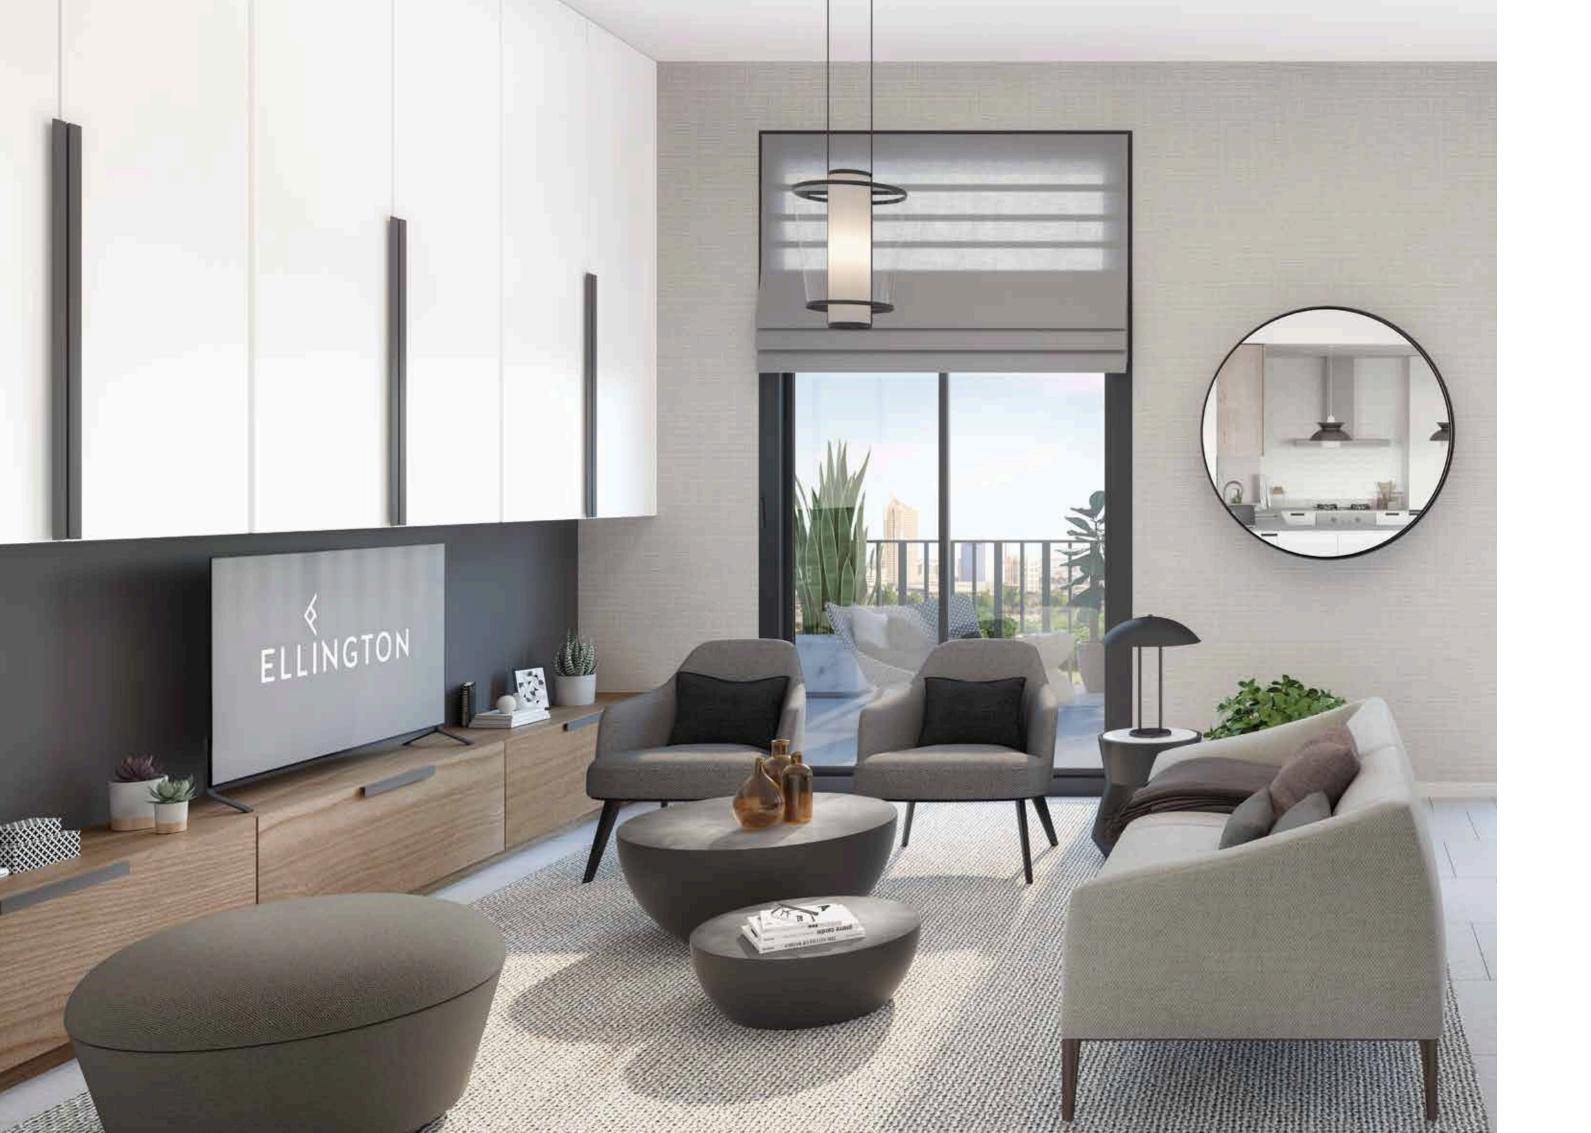

#### SOPHISTICATION MEETS SIMPLICITY

The Belgravia Heights II residential building is the manifestation of Ellington Properties continued passion and commitment to well detailed and designed residences in the heart of Jumeirah Village Circle Dubai. The Residential building is moments away from sister projects Belgravia, Belgravia II and III and Belgravia Heights I and commands a signature position along one of the main boulevards running through the community. 137 spacious studios, 1 and 2 bedroom units sit on a beautiful landscaped podium level with resort-style pool, children's play area and superb fitness center. Featuring a warm gray palette, these chic apartments showcase beautiful open kitchens with quartz countertop and ash-gray oak wood look upper cabinets for contrast. With bespoke black hardware and concealed appliances, the spacious contemporary apartment receives lots of day light with vast balconies.

#### CONTEMPORARY ELEGANCE

Featuring exquisite porcelain and ceramic finishes and details.

#### SUBLIME LIVING

With a sophisticated colour palette that includes whites, quartz countertops and grey porcelain-tiled floor, the interiors create a soft and serene atmosphere.