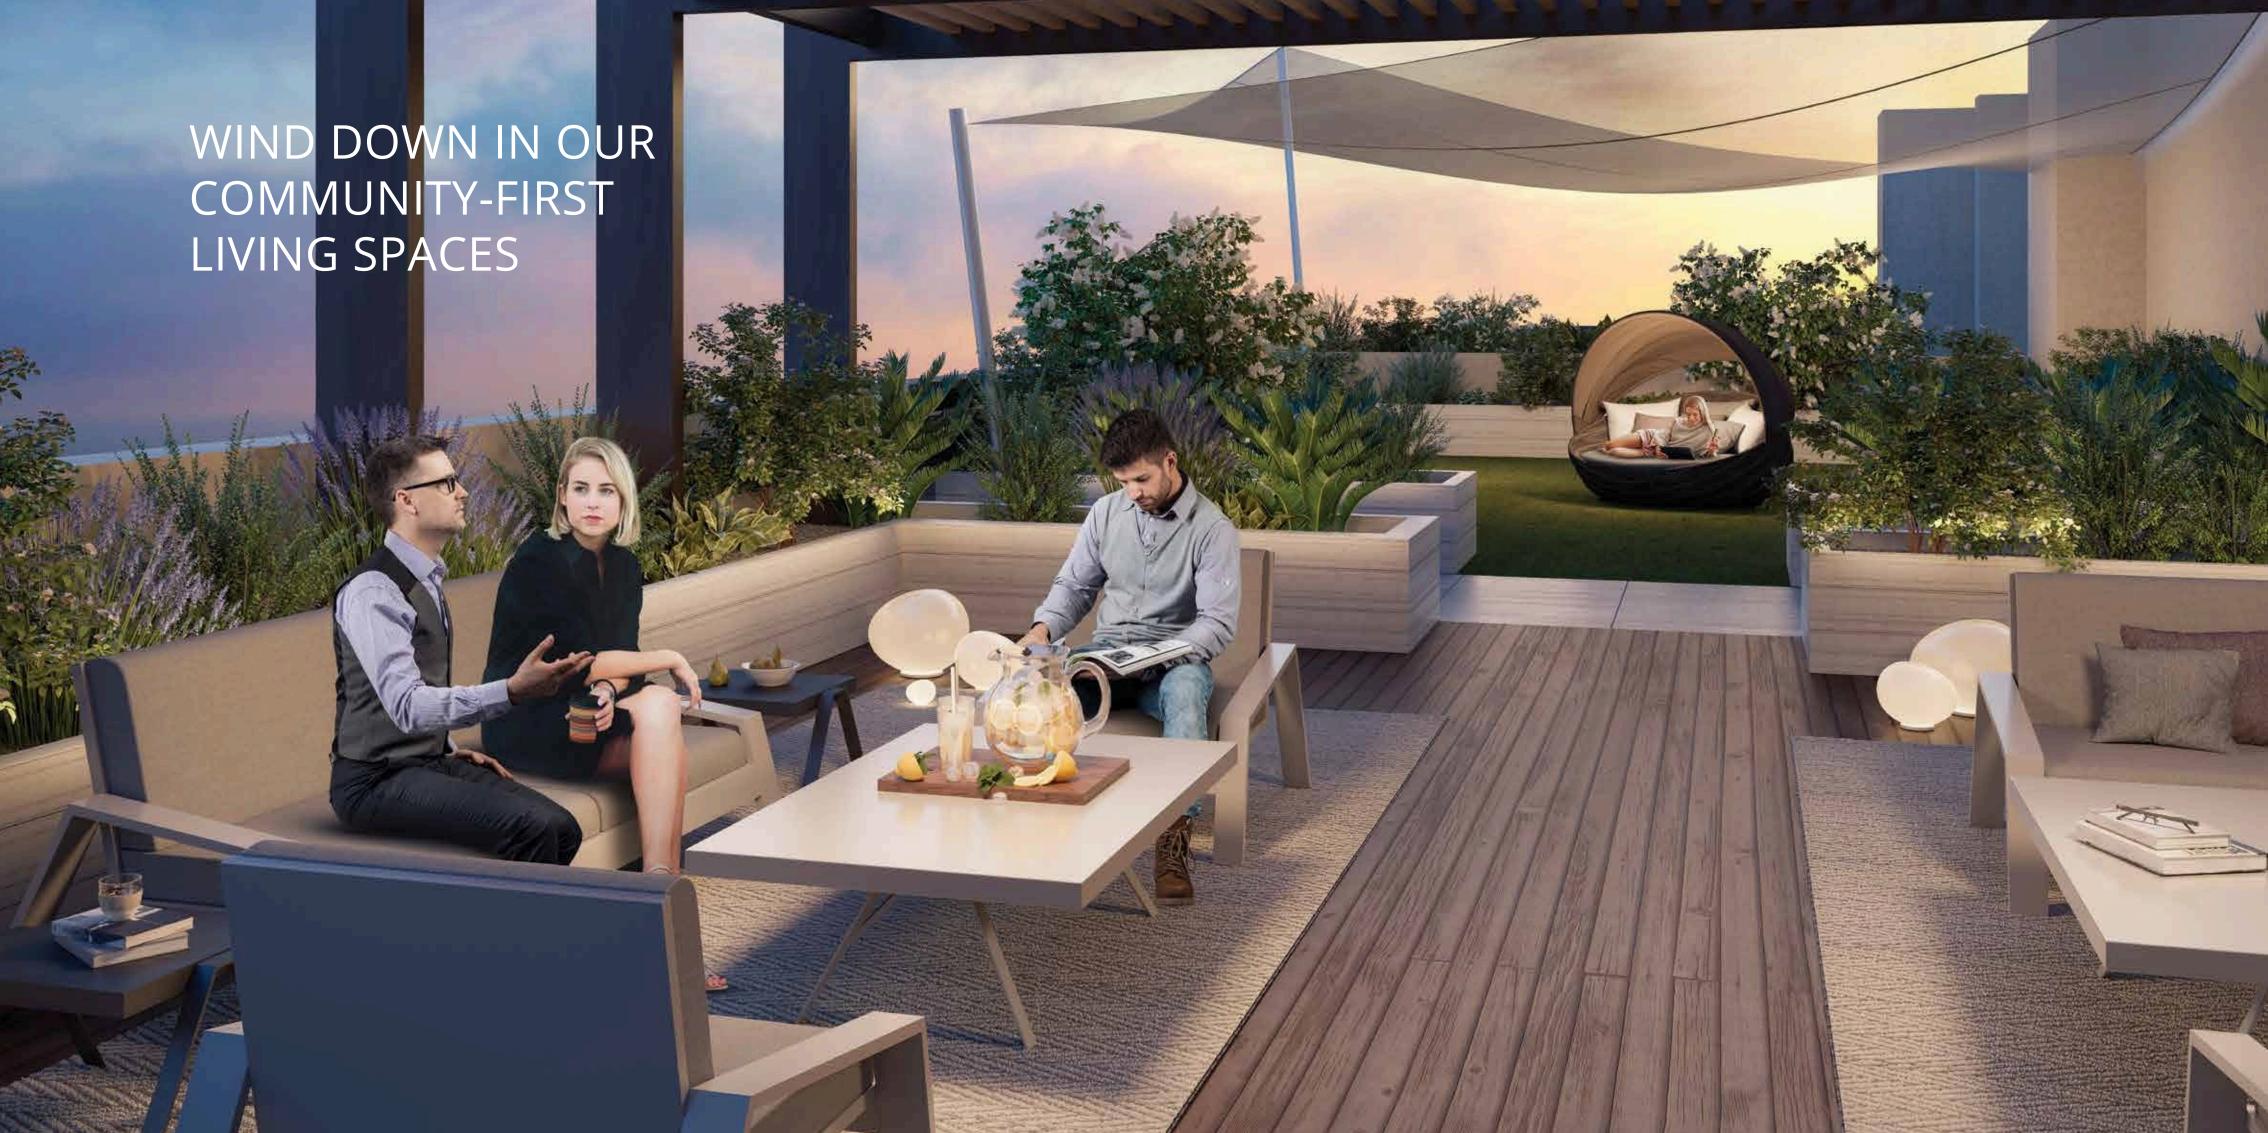

#### SOPHISTICATION MEETS SIMPLICITY

The Belgravia Heights II residential building is the manifestation of Ellington Properties continued passion and commitment to well detailed and designed residences in the heart of Jumeirah Village Circle Dubai. The Residential building is moments away from sister projects Belgravia, Belgravia II and III and Belgravia Heights I and commands a signature position along one of the main boulevards running through the community. 137 spacious studios, 1 and 2 bedroom units sit on a beautiful landscaped podium level with resort-style pool, children's play area and superb fitness center. Featuring a warm gray palette, these chic apartments showcase beautiful open kitchens with quartz countertop and ash-gray oak wood look upper cabinets for contrast. With bespoke black hardware and concealed appliances, the spacious contemporary apartment receives lots of day light with vast balconies.

### BELGRAVIA HEIGHTS II AMENITIES PLAN AT HEALTH CLUB LEVEL

- (A) OUTDOOR BBQ & DINING
- (B) CLUBHOUSE
- © OUTDOOR KIDS PLAY
- (D) CLUB TERRACE
- (E) FITNESS CENTER
- (F) MALE CHANGING ROOMS
- (G) FEMALE CHANGING ROOMS
- (H) LIFT LOBBY
- (Ī) KID'S POOL
- (J) SWIMMING POOL
- (K) POOL TERRACE
- (L) WHEELCHAIR ACCESSIBLE RESTROOM + BABY CHANGE
- My YOGA STUDIO
- (N) GARDEN

### BELGRAVIA HEIGHTS II AMENITIES PLAN AT ROOF TERRACE

- A ROOF DECK
- (B) GARDEN
- (C) YOGA RETREAT
- (D) LIFT LOBBY