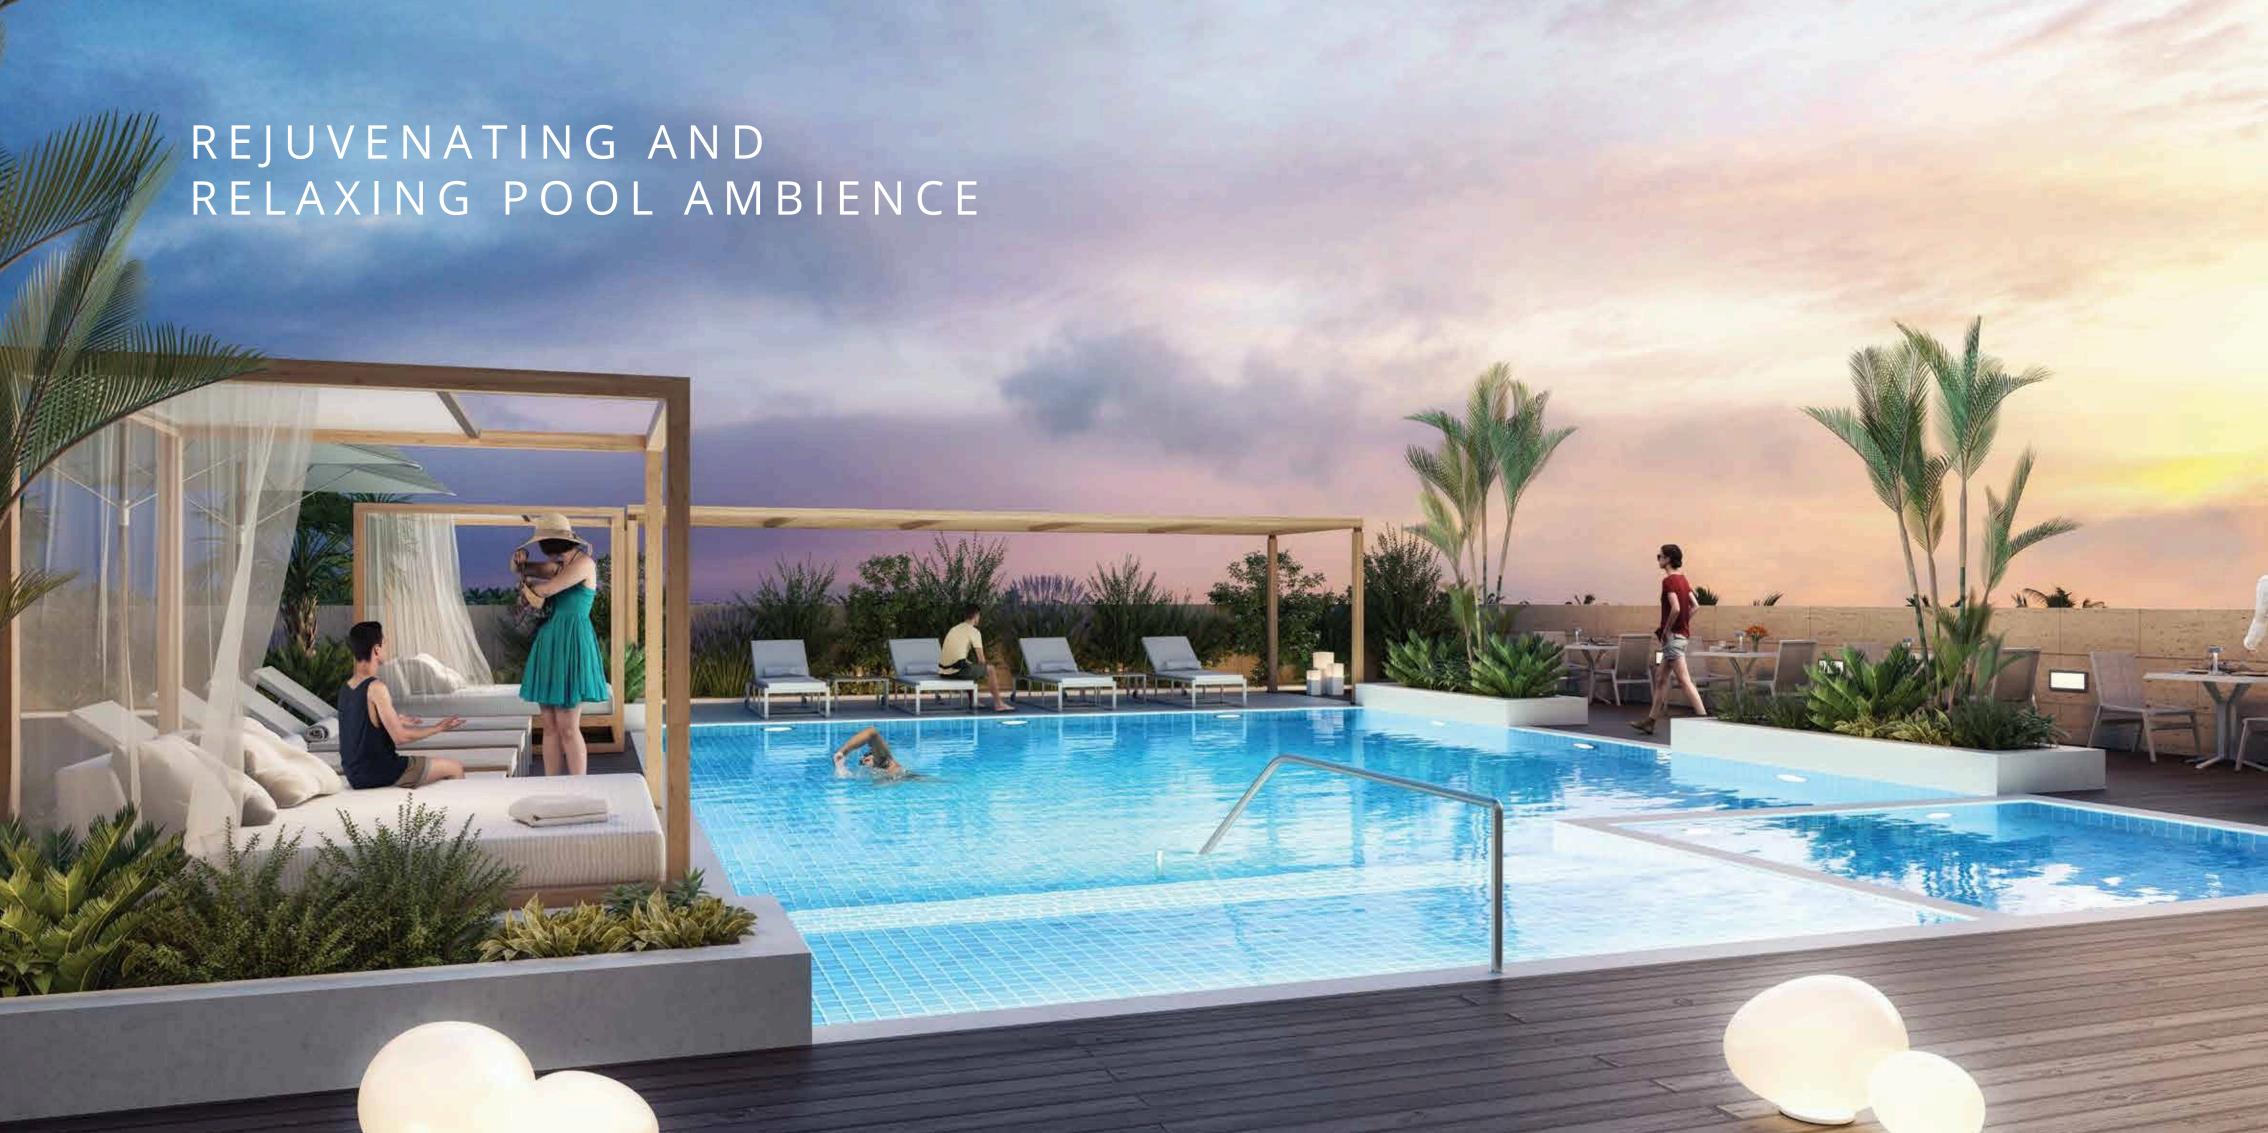

#### SOPHISTICATION MEETS SIMPLICITY

The Belgravia Heights II residential building is the manifestation of Ellington Properties continued passion and commitment to well detailed and designed residences in the heart of Jumeirah Village Circle Dubai. The Residential building is moments away from sister projects Belgravia, Belgravia II and III and Belgravia Heights I and commands a signature position along one of the main boulevards running through the community. 137 spacious studios, 1 and 2 bedroom units sit on a beautiful landscaped podium level with resort-style pool, children's play area and superb fitness center. Featuring a warm gray palette, these chic apartments showcase beautiful open kitchens with quartz countertop and ash-gray oak wood look upper cabinets for contrast. With bespoke black hardware and concealed appliances, the spacious contemporary apartment receives lots of day light with vast balconies.

### BELGRAVIA HEIGHTS II AMENITIES PLAN AT HEALTH CLUB LEVEL

- (A) OUTDOOR BBQ & DINING
- (B) CLUBHOUSE
- © OUTDOOR KIDS PLAY
- (D) CLUB TERRACE
- (E) FITNESS CENTER
- (F) MALE CHANGING ROOMS
- (G) FEMALE CHANGING ROOMS
- (H) LIFT LOBBY
- (Ī) KID'S POOL
- (J) SWIMMING POOL
- (K) POOL TERRACE
- (L) WHEELCHAIR ACCESSIBLE RESTROOM + BABY CHANGE
- My YOGA STUDIO
- (N) GARDEN