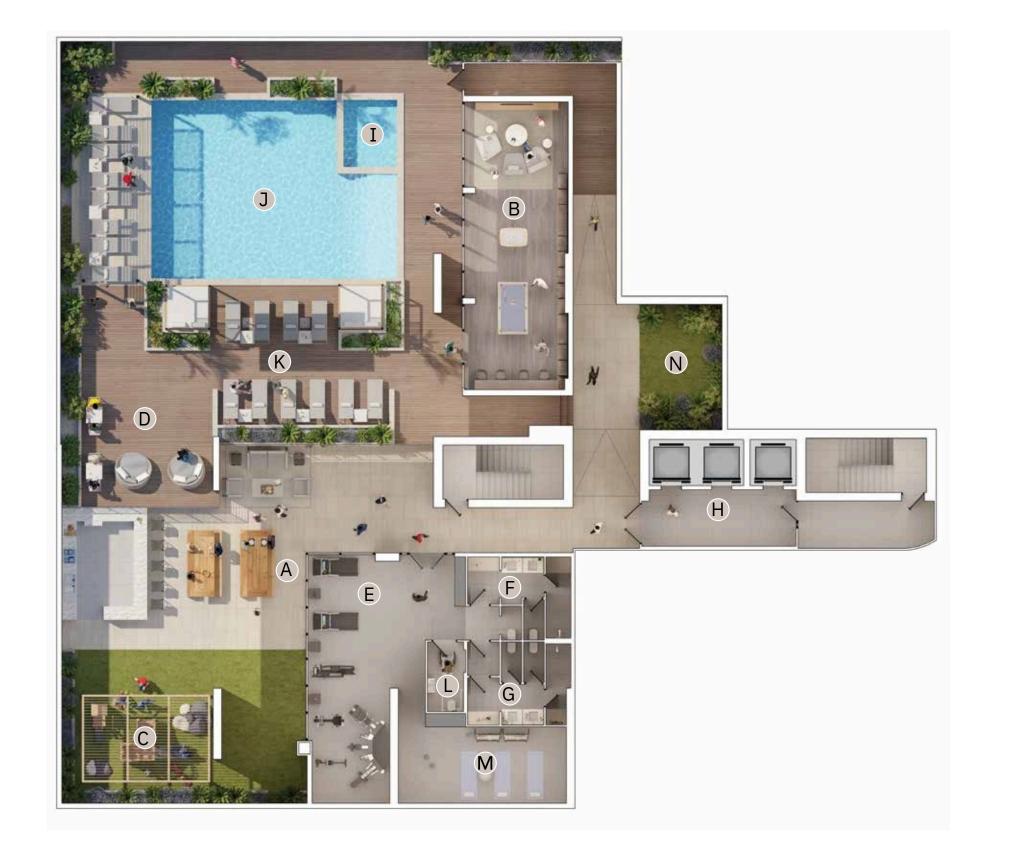

### BELGRAVIA HEIGHTS II AMENITIES PLAN AT HEALTH CLUB LEVEL

- (A) OUTDOOR BBQ & DINING
- (B) CLUBHOUSE
- © OUTDOOR KIDS PLAY
- (D) CLUB TERRACE
- (E) FITNESS CENTER
- (F) MALE CHANGING ROOMS
- (G) FEMALE CHANGING ROOMS
- (H) LIFT LOBBY
- (Ī) KID'S POOL
- (J) SWIMMING POOL
- (K) POOL TERRACE
- (L) WHEELCHAIR ACCESSIBLE RESTROOM + BABY CHANGE
- My YOGA STUDIO
- (N) GARDEN