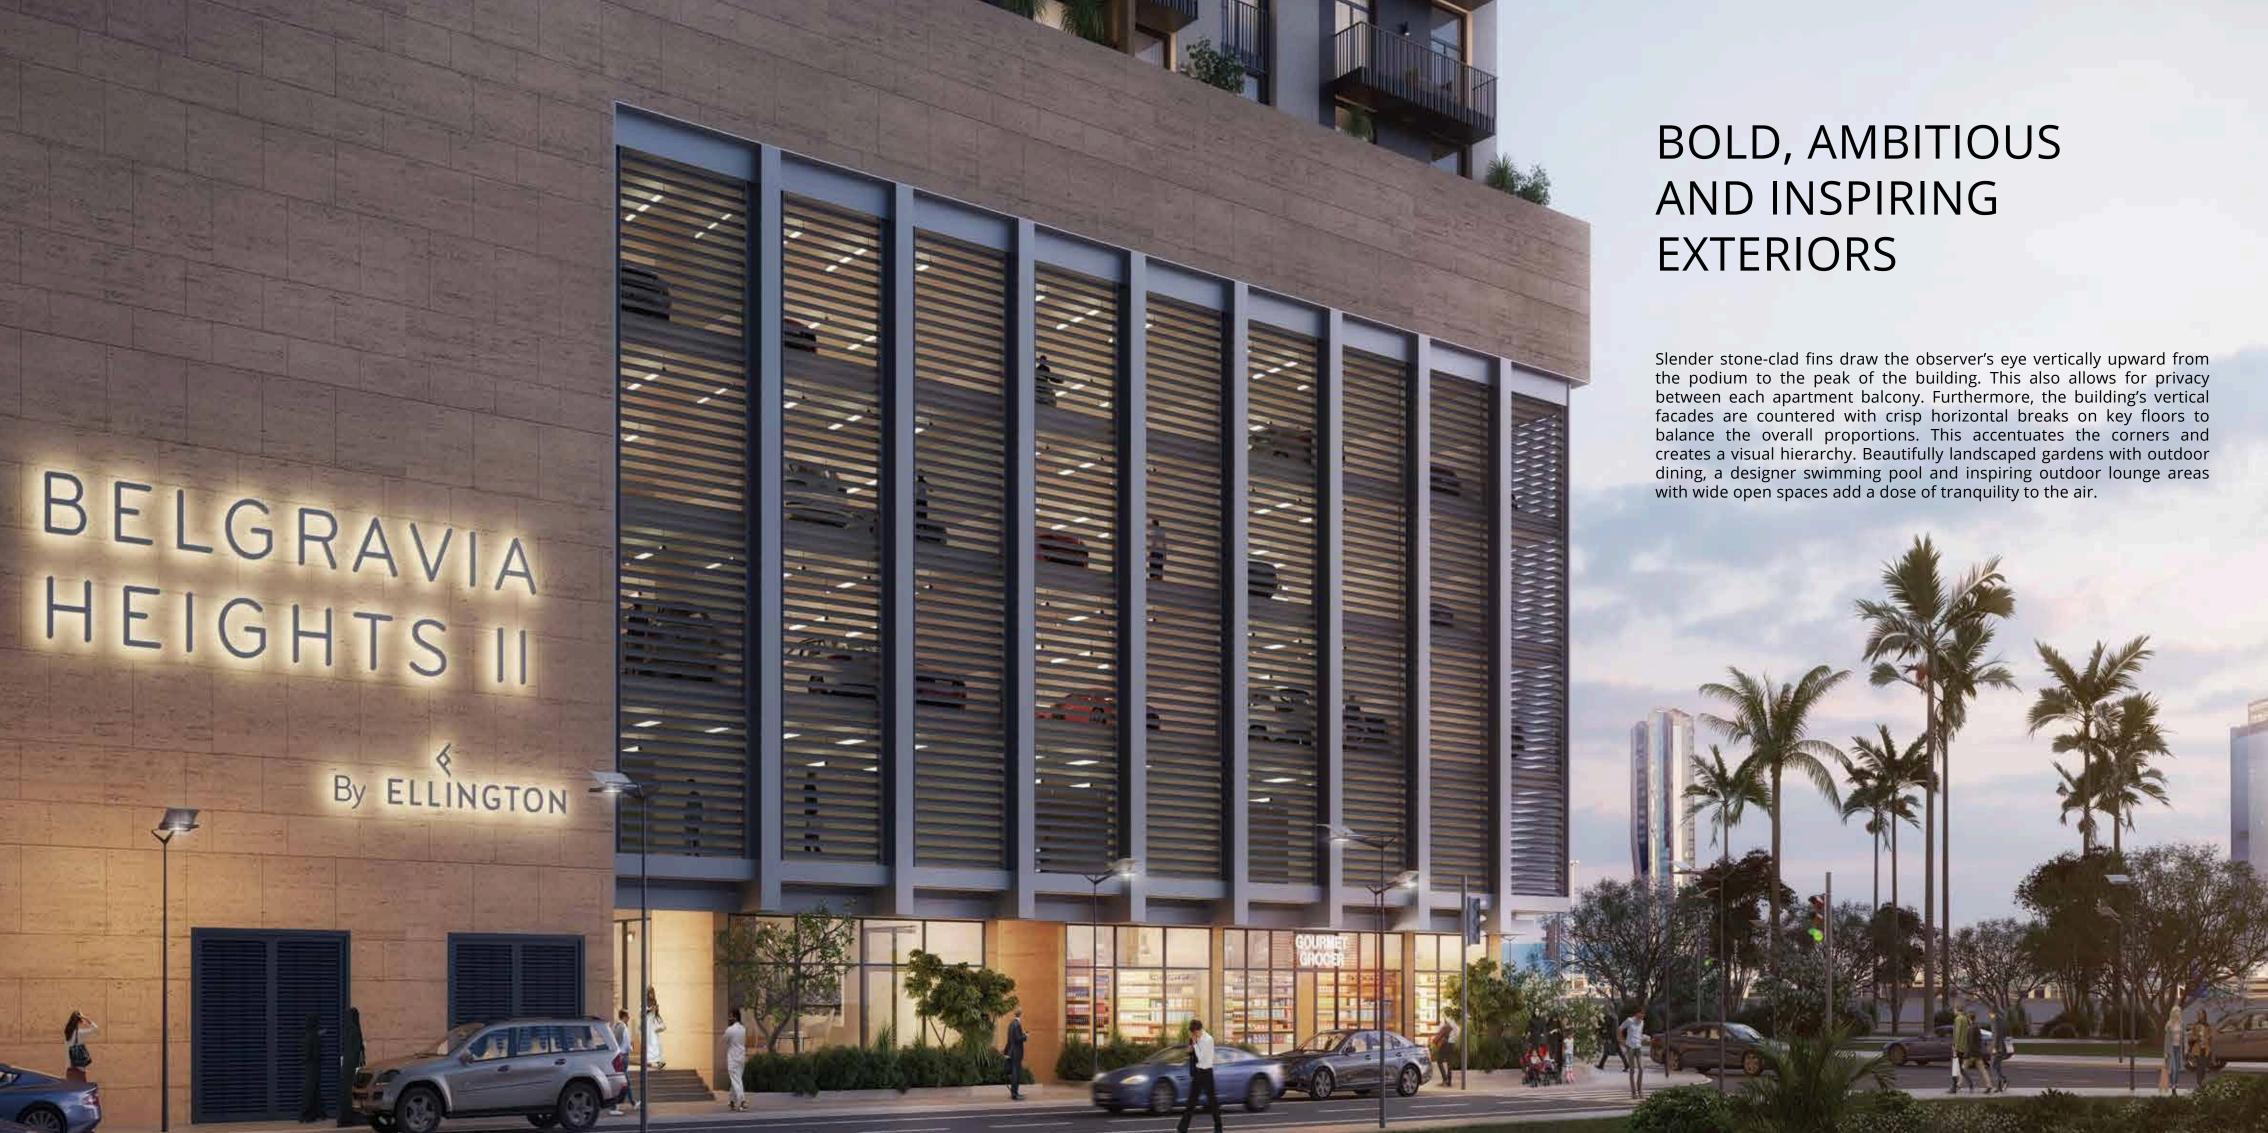

Belgravia II and III and Belgravia Heights I and commands a signature position along one of the main boulevards running through the community. 137 spacious studios, 1 and 2 bedroom units sit on a beautiful landscaped podium level with resort-style pool, children's play area and superb fitness center. Featuring a warm gray palette, these chic apartments showcase beautiful open kitchens with quartz countertop and ash-gray oak wood look upper cabinets for contrast. With bespoke black hardware and concealed appliances, the spacious contemporary apartment receives lots of day light with vast balconies.



### BELGRAVIA HEIGHTS II



### CONNECTED TO THE CITY









## 10 Duban Dubaio Mall of

Autodrome

Marina

the Emirates

















14 Emits Burj 18 Palm

Golf Club Al Arab

Jumeirah



CRAFTED FOR YOU
AND YOUR GUEST TO
ENJOY THE PERFECT
BLEND OF SPACE















#### CONTEMPORARY ELEGANCE

Featuring exquisite porcelain and ceramic finishes and details.

### MINAMALIST MONOCHROMATIC ELEGANCE



#### SUBLIME LIVING

With a sophisticated colour palette that includes whites, quartz countertops and grey porcelain-tiled floor, the interiors create a soft and serene atmosphere.

### BELGRAVIA HEIGHTS II AMENITIES PLAN AT HEALTH CLUB LEVEL



- (A) OUTDOOR BBQ & DINING
- (B) CLUBHOUSE
- © OUTDOOR KIDS PLAY
- (D) CLUB TERRACE
- (E) FITNESS CENTER
- (F) MALE CHANGING ROOMS
- (G) FEMALE CHANGING ROOMS
- (H) LIFT LOBBY
- (Ī) KID'S POOL
- (J) SWIMMING POOL
- (K) POOL TERRACE
- (L) WHEELCHAIR ACCESSIBLE RESTROOM + BABY CHANGE
- My YOGA STUDIO
- (N) GARDEN

### BELGRAVIA HEIGHTS