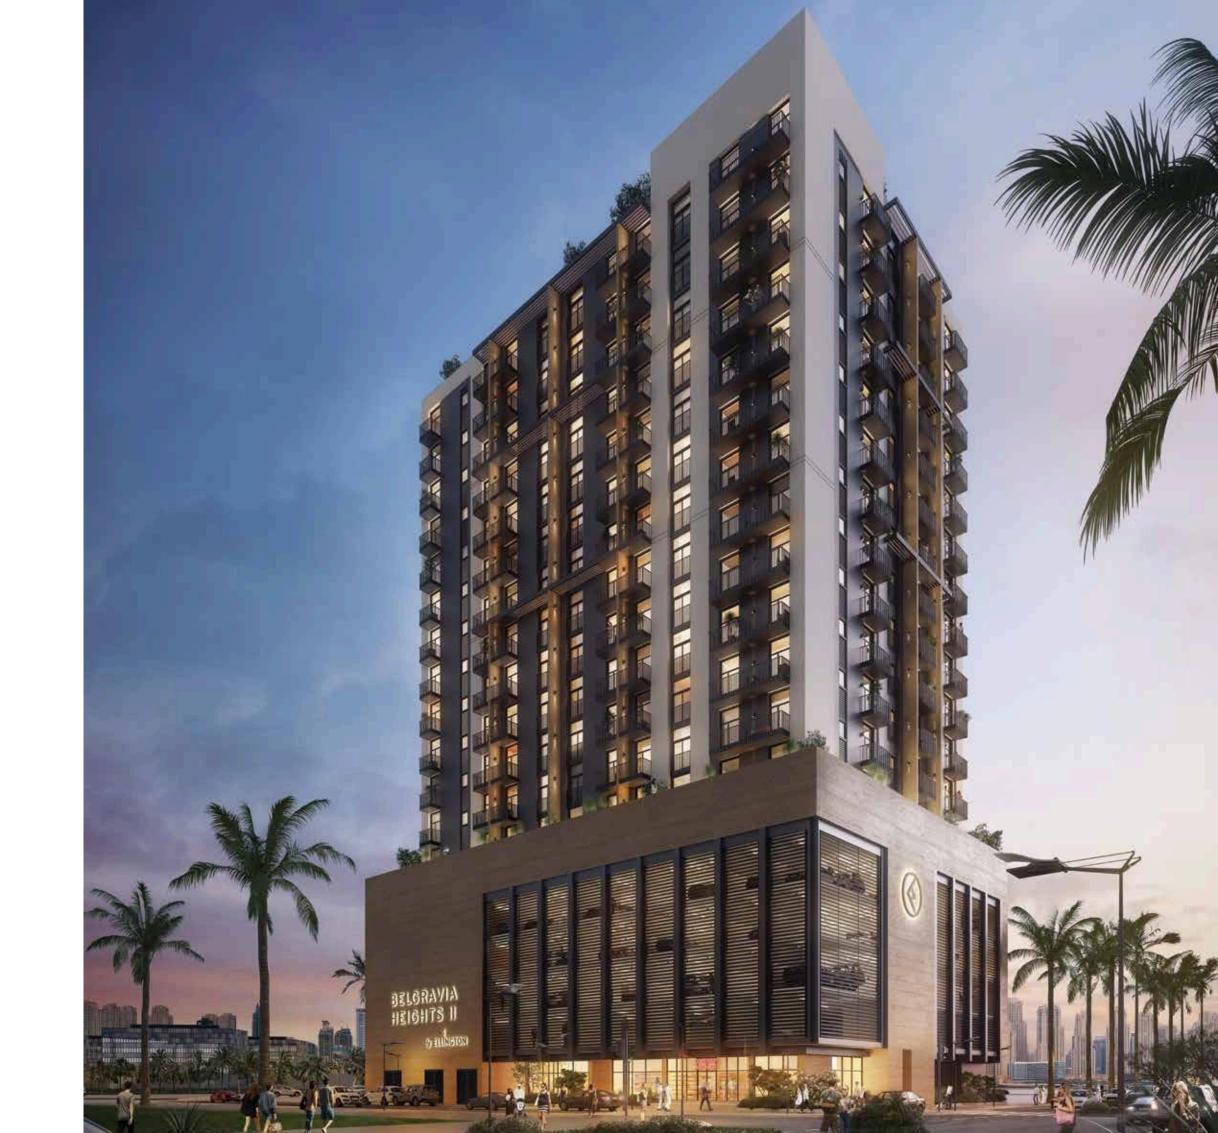

### BELGRAVIA HEIGHTS II

Sophistication Meets Simplicity

### BELGRAVIA HEIGHTS II

#### SOPHISTICATION MEETS SIMPLICITY

The Belgravia Heights II residential building is the manifestation of Ellington Properties continued passion and commitment to well detailed and designed residences in the heart of Jumeirah Village Circle Dubai. The Residential building is moments away from sister projects Belgravia, Belgravia II and III and Belgravia Heights I and commands a signature position along one of the main boulevards running through the community. 137 spacious studios, 1 and 2 bedroom units sit on a beautiful landscaped podium level with resort-style pool, children's play area and superb fitness center. Featuring a warm gray palette, these chic apartments showcase beautiful open kitchens with quartz countertop and ash-gray oak wood look upper cabinets for contrast. With bespoke black hardware and concealed appliances, the spacious contemporary apartment receives lots of day light with vast balconies.