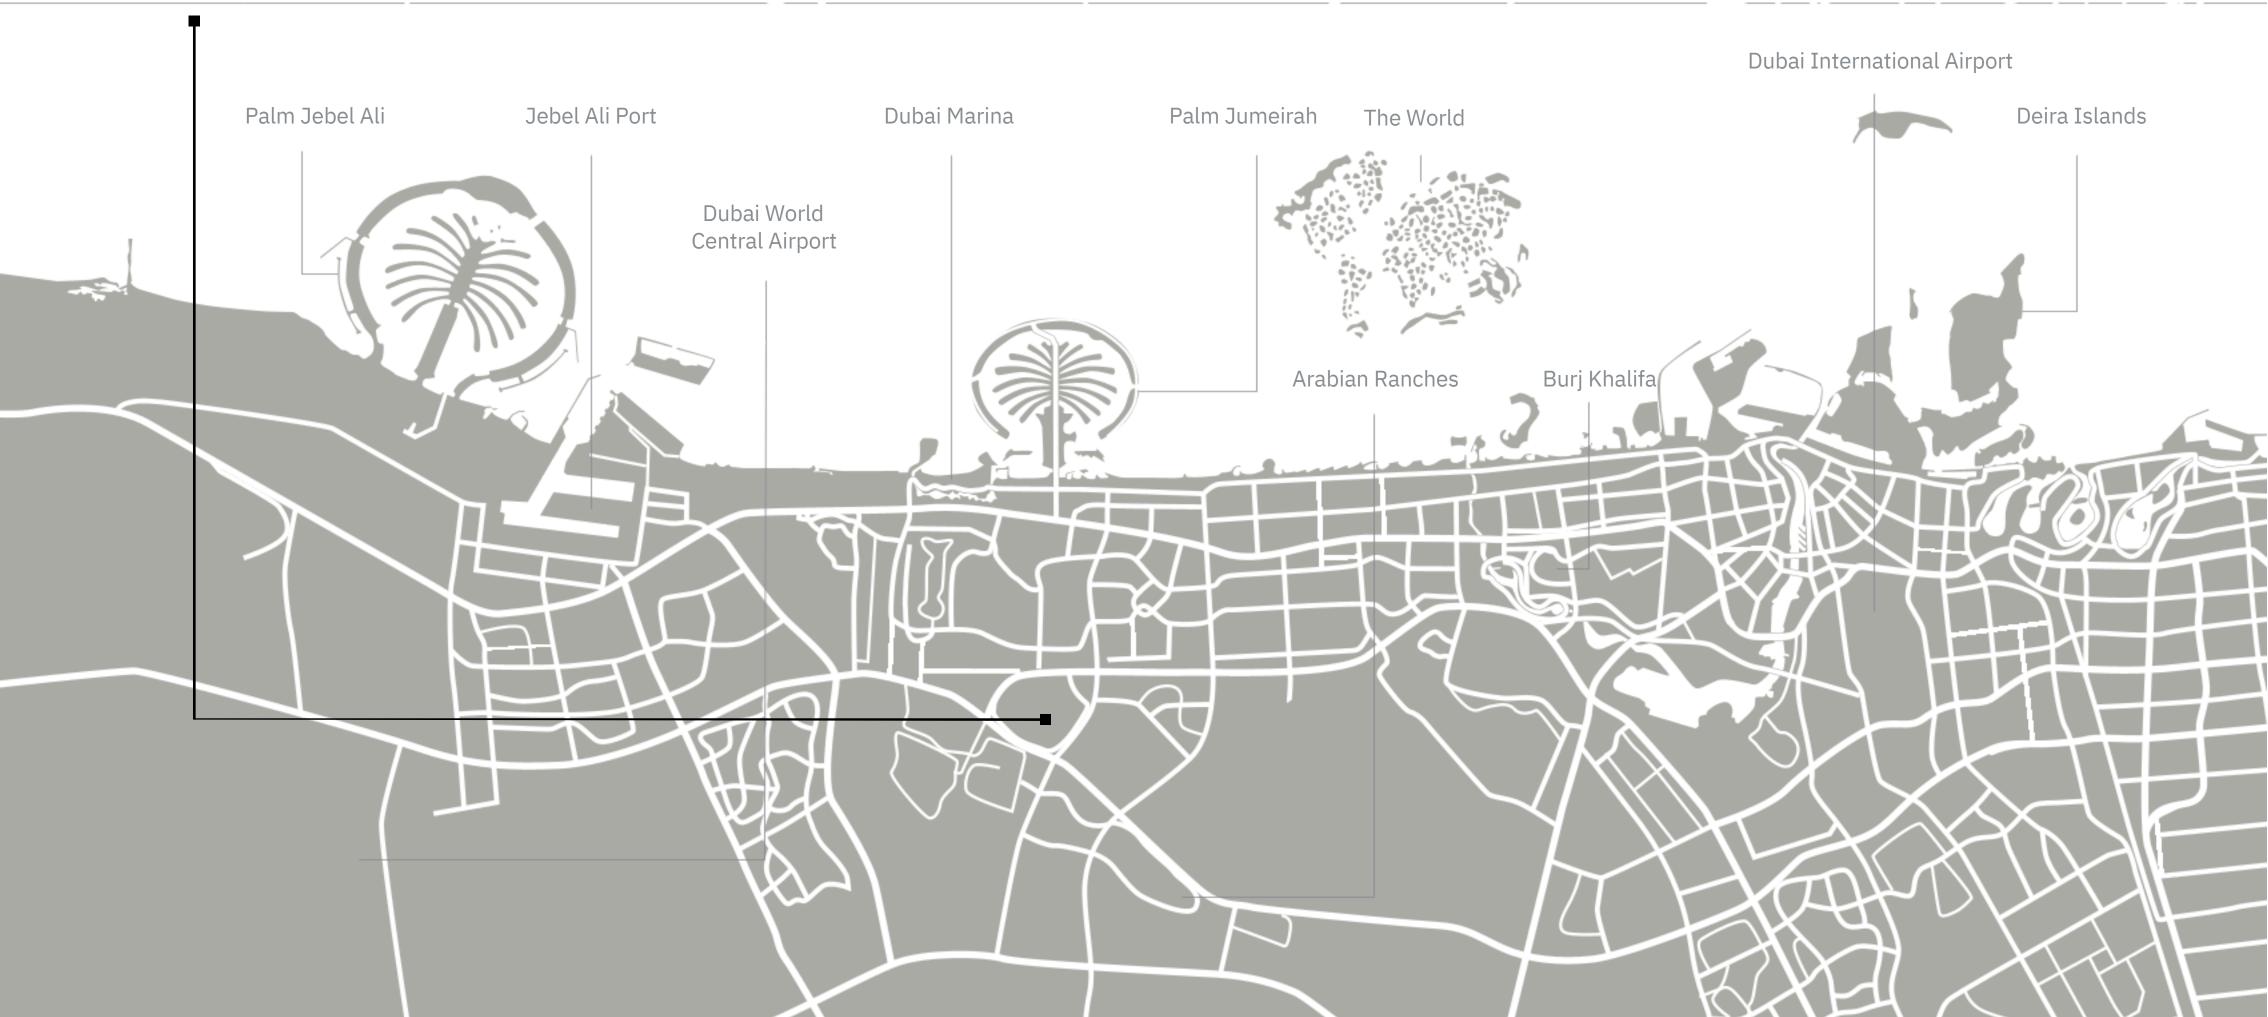

### CONNECTED TO THE CITY

## 10 Duban Dubaio Mall of

Autodrome

Marina

the Emirates

14 Emits Burj 18 Palm

Golf Club Al Arab

Jumeirah

CRAFTED FOR YOU
AND YOUR GUEST TO
ENJOY THE PERFECT
BLEND OF SPACE