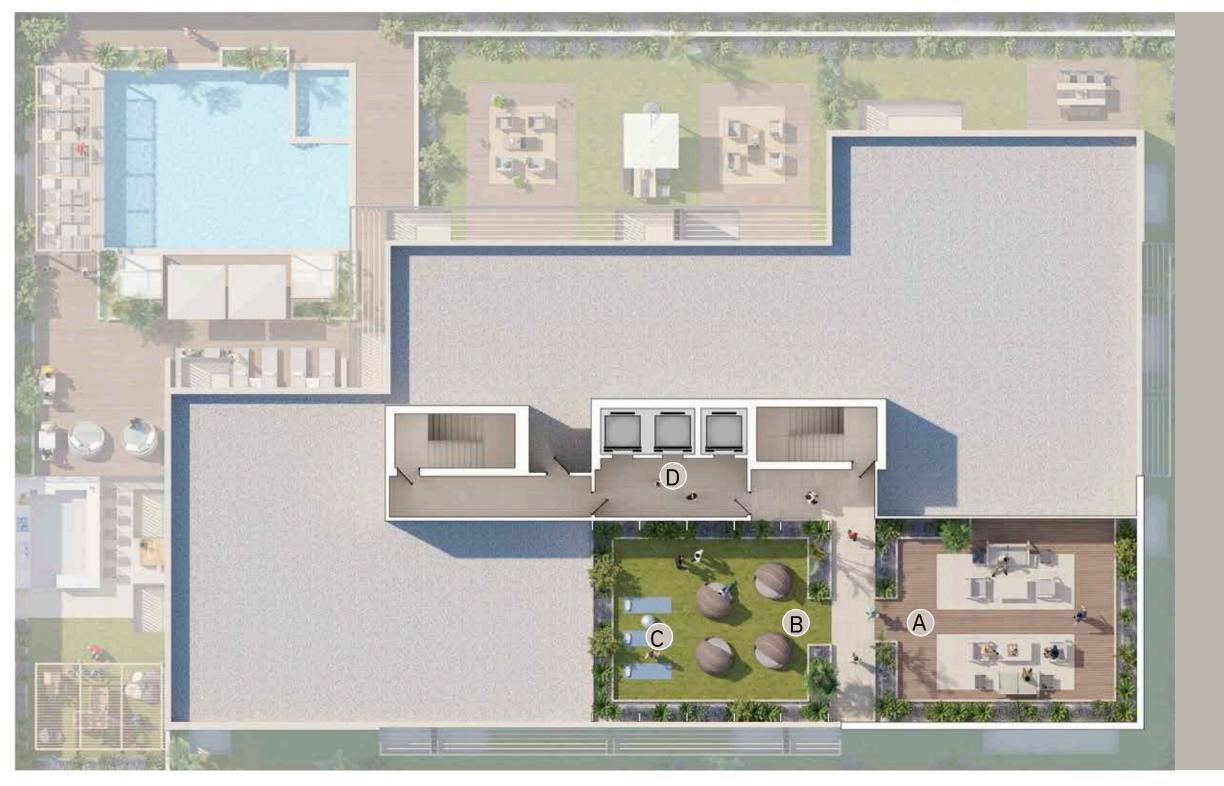

### BELGRAVIA HEIGHTS II AMENITIES PLAN AT ROOF TERRACE

- A ROOF DECK
- (B) GARDEN
- (C) YOGA RETREAT
- (D) LIFT LOBBY