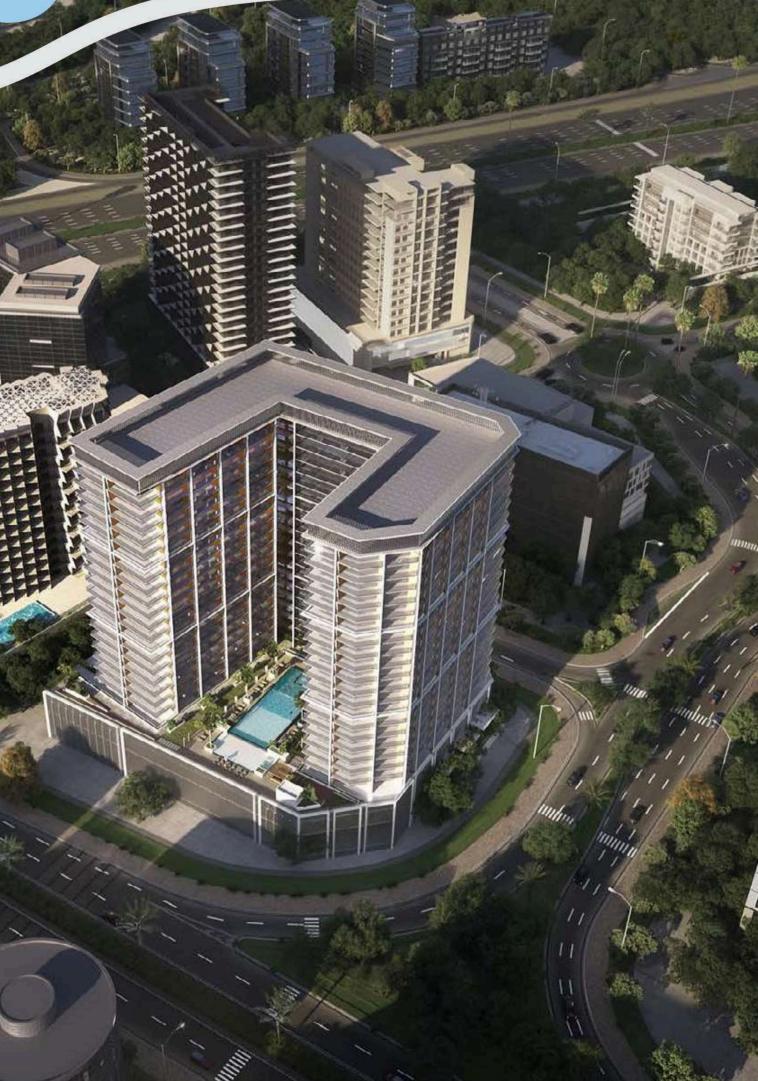

### View from the Site

## UNIQUE SELLING POINTS Location

#### • ALJADDAF – DUBAI HEALTH CARE CITY 2

• Downtown Dubai, Dubai Health Care City, Zabeel Palace, DIFC, Jaddaf Waterfront.

ACCESSIBILITY TO MAJOR ROADS:
E11 SZR, Alkhail road, Oud Metha (Dubai – Ain).
(Metro for Holiday Home, Uber, Taxi's).

• PANORAMIC VIEWS OF THE DUBAI SKYLINE, including Burj Khalifa, Dubai Frame, SZR.

• **PROXIMITY TO MAJOR LANDMARKS:** Burj Khalifa, Dubai Frame, Jaddaf Waterfront and Ras Al Khor Wildlife Sanctuary