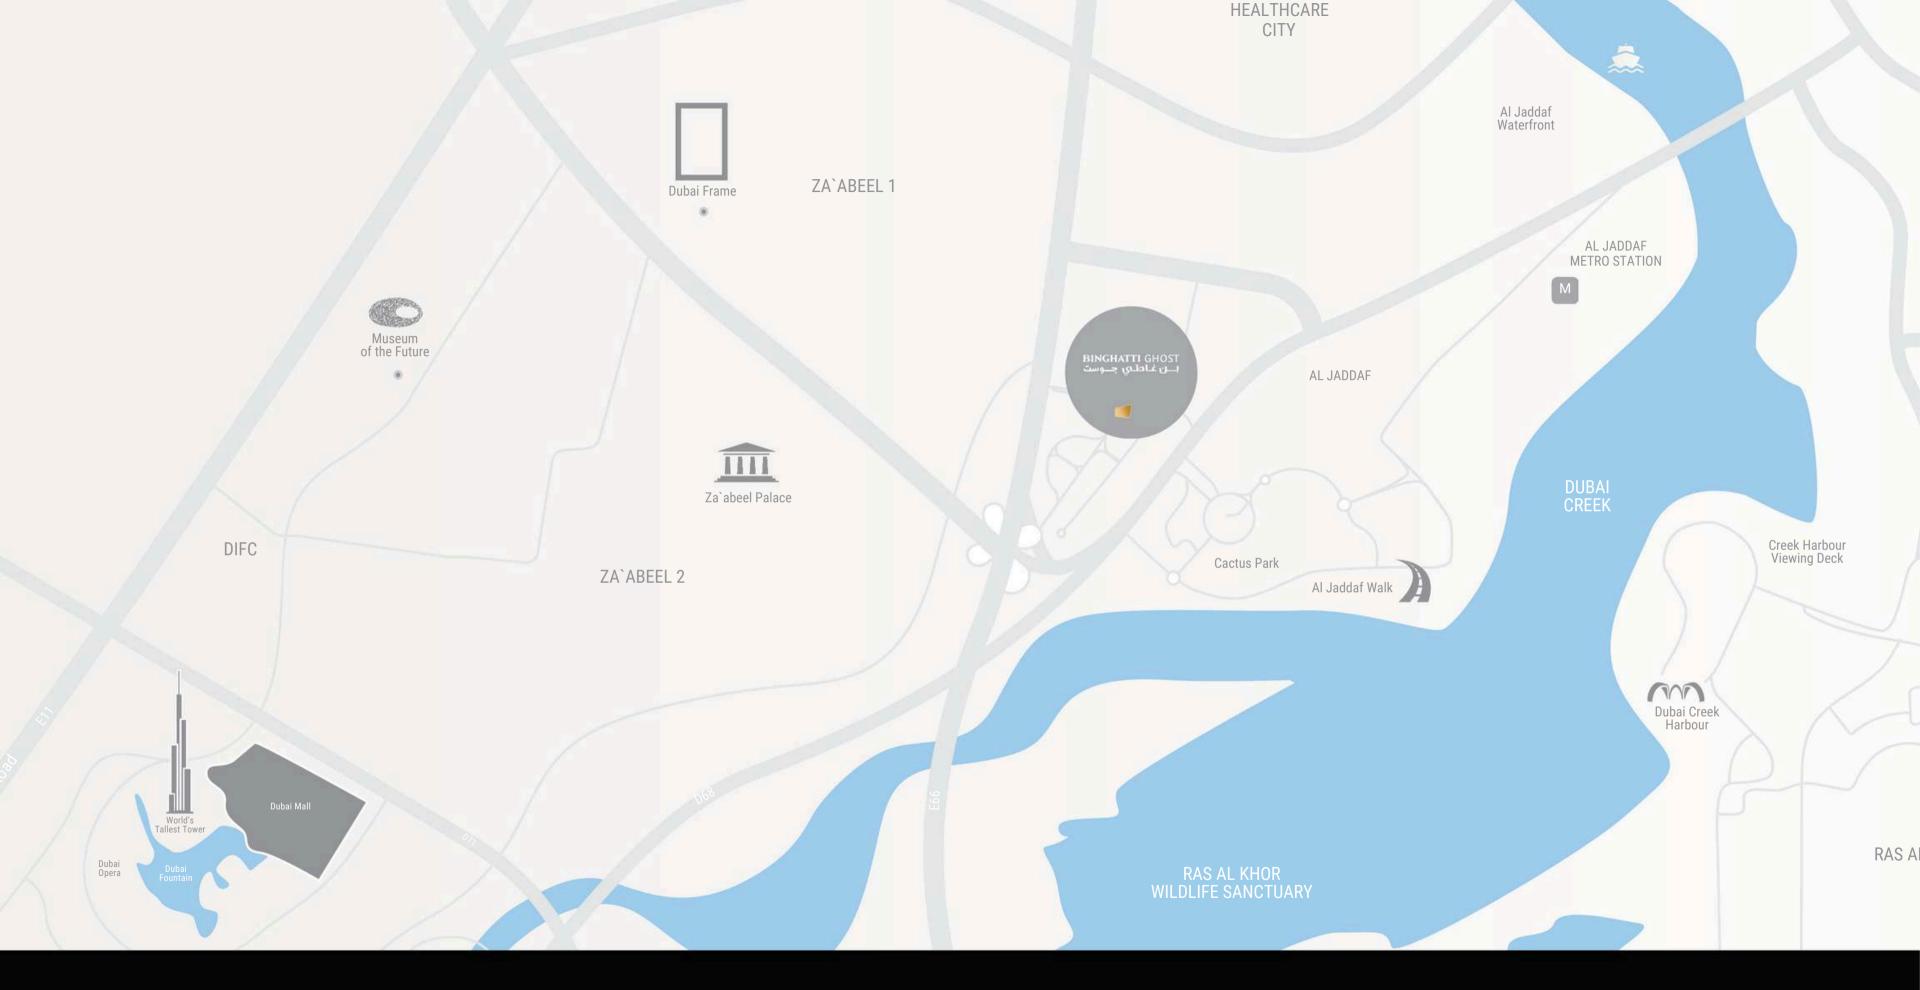

## UNIQUE SELLING POINTS Location

#### • ALJADDAF – DUBAI HEALTH CARE CITY 2

• Downtown Dubai, Dubai Health Care City, Zabeel Palace, DIFC, Jaddaf Waterfront.

ACCESSIBILITY TO MAJOR ROADS:
E11 SZR, Alkhail road, Oud Metha (Dubai – Ain).
(Metro for Holiday Home, Uber, Taxi's).

• PANORAMIC VIEWS OF THE DUBAI SKYLINE, including Burj Khalifa, Dubai Frame, SZR.

• **PROXIMITY TO MAJOR LANDMARKS:** Burj Khalifa, Dubai Frame, Jaddaf Waterfront and Ras Al Khor Wildlife Sanctuary