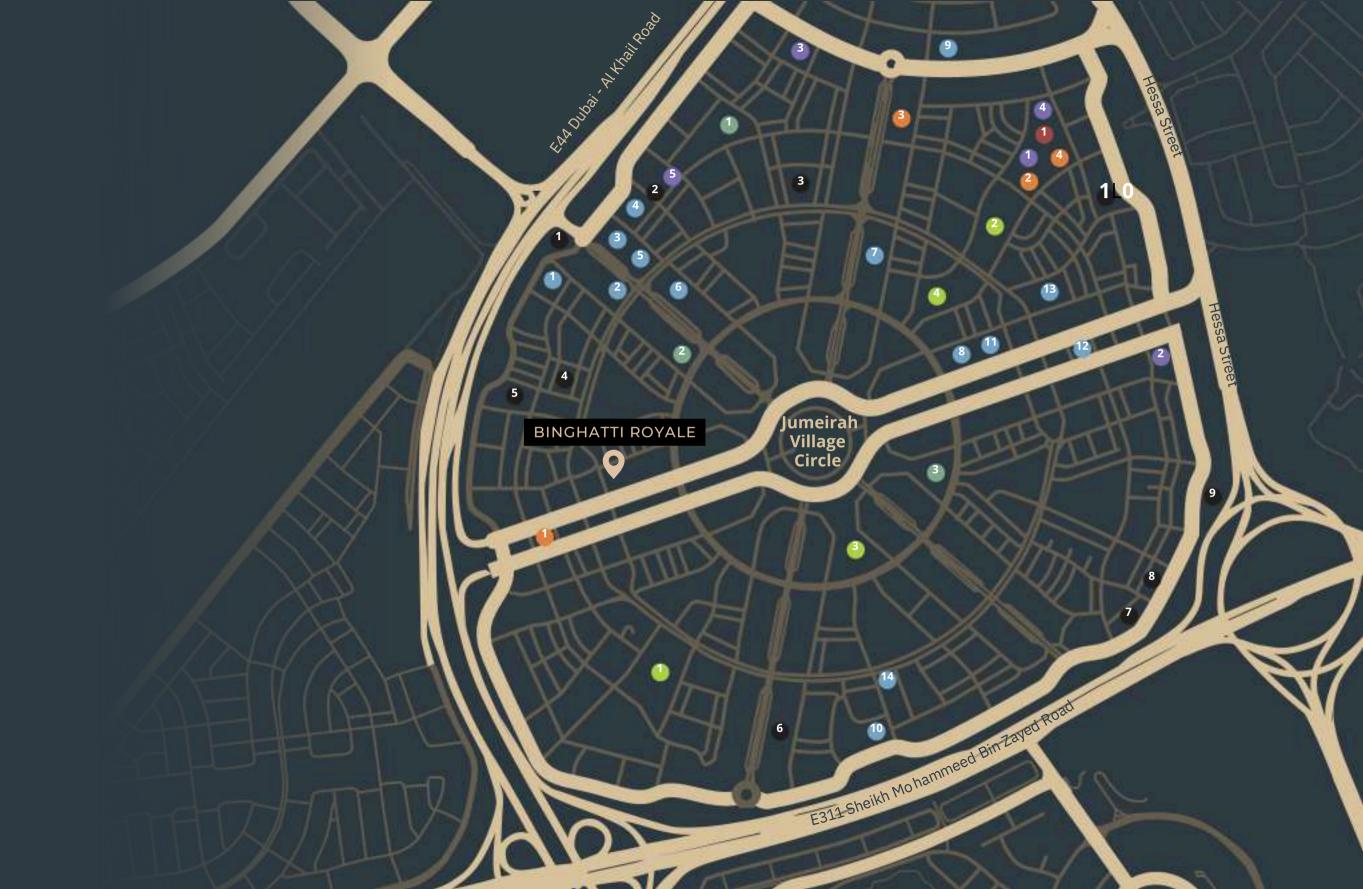

#### Jumeirah Village Circle

#### MALL

1. Circle Mall

SUPERMARKET

- 1. Spinneys
- 2. Grandiose
- 3. Choithrams
- 4. Nesto Hypermarket
- 5. Viva Supermarket

#### SCHOOL

- 1. JSS International School
- 2. Kids World Nursery
- 3. Ladybird Nursery

#### HOSPITAL/CLINIC

Aster Medical Clinic
Life Medical Center
Magnum Family Medical
Center
Dr. Joy Dental Clinic

PARK

- 1. Halfa Park
- 2. RootsCamp
- 3. Community Park South
- 4. Community Park North

#### BINGHATTI PROJECTS

1. Binghatti Onyx

- 2. Binghatti Emerald
- 3. Binghatti House
- 4. Binghatti Corner
- 5. Binghatti Lavender
- 6. Binghatti Orchid
- 7. Binghatti Amber
- 8. Binghatti Gardenia
- 9. Binghatti Azure
- 10. Binghatti Venus
- 11. Binghatti Tulip
- 12. Binghatti Phoenix
- 13. Binghatti Galaxy
- 14. Binghatti Phantom

#### 1. Binghatti Gate

- 2. Binghatti Heights
- 3. Binghatti Mirage
- 4. Binghatti Rose
- 5. Binghatti Jasmine
- 6. Binghatti Crest
- 7. Binghatti Luna
- 8. Binghatti Nova
- 9. Binghatti Gems
- 10. Binghatti Crescent