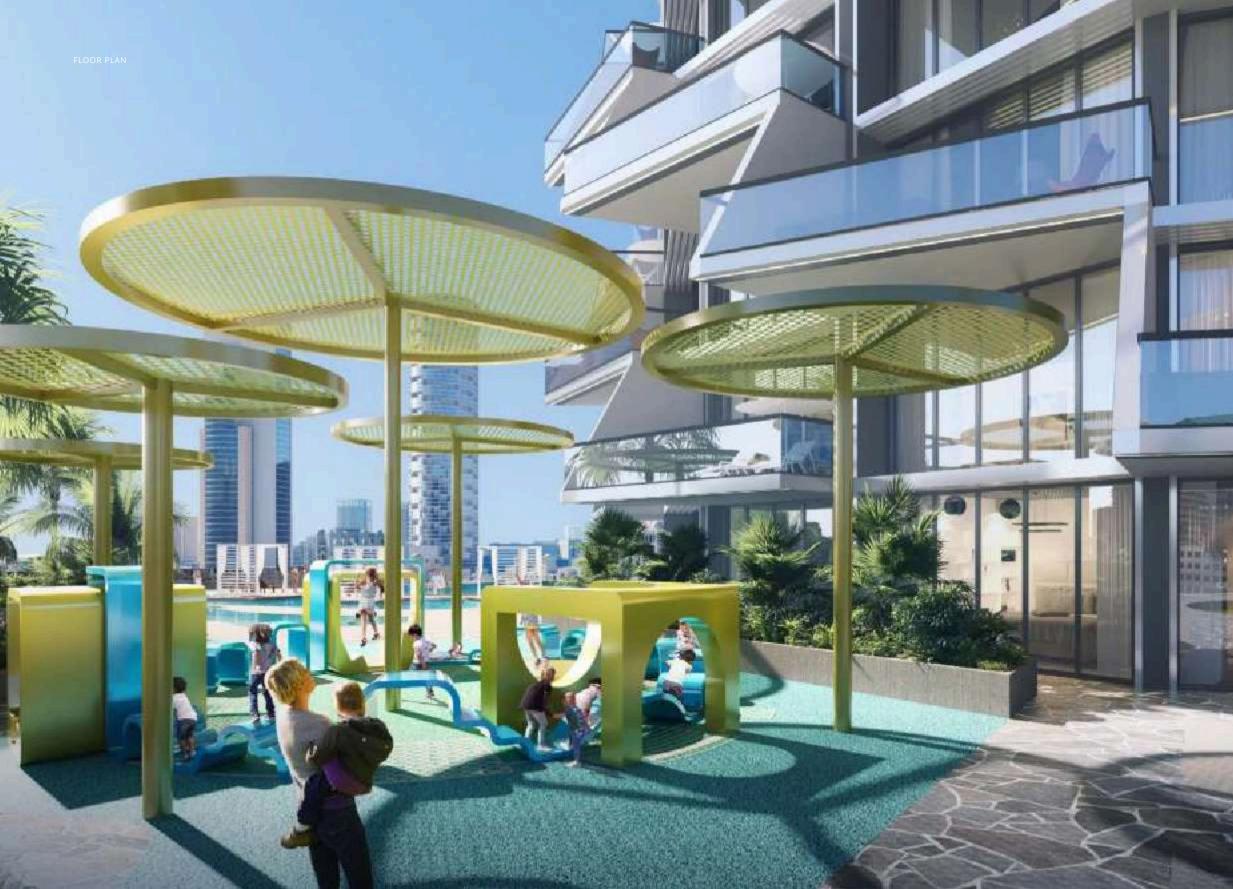

#### Amenities

KID'S PLAY AREA

KID'S POOL

JUICE BAR AND OUTDOOR DINING AREA

INFINITY POOL

LOUNGE POOL

OUTDOOR GYM

OUTDOOR SEATING AREA

PADDLE TENNIS COURT

MULTI-PURPOSE LAWN AREA