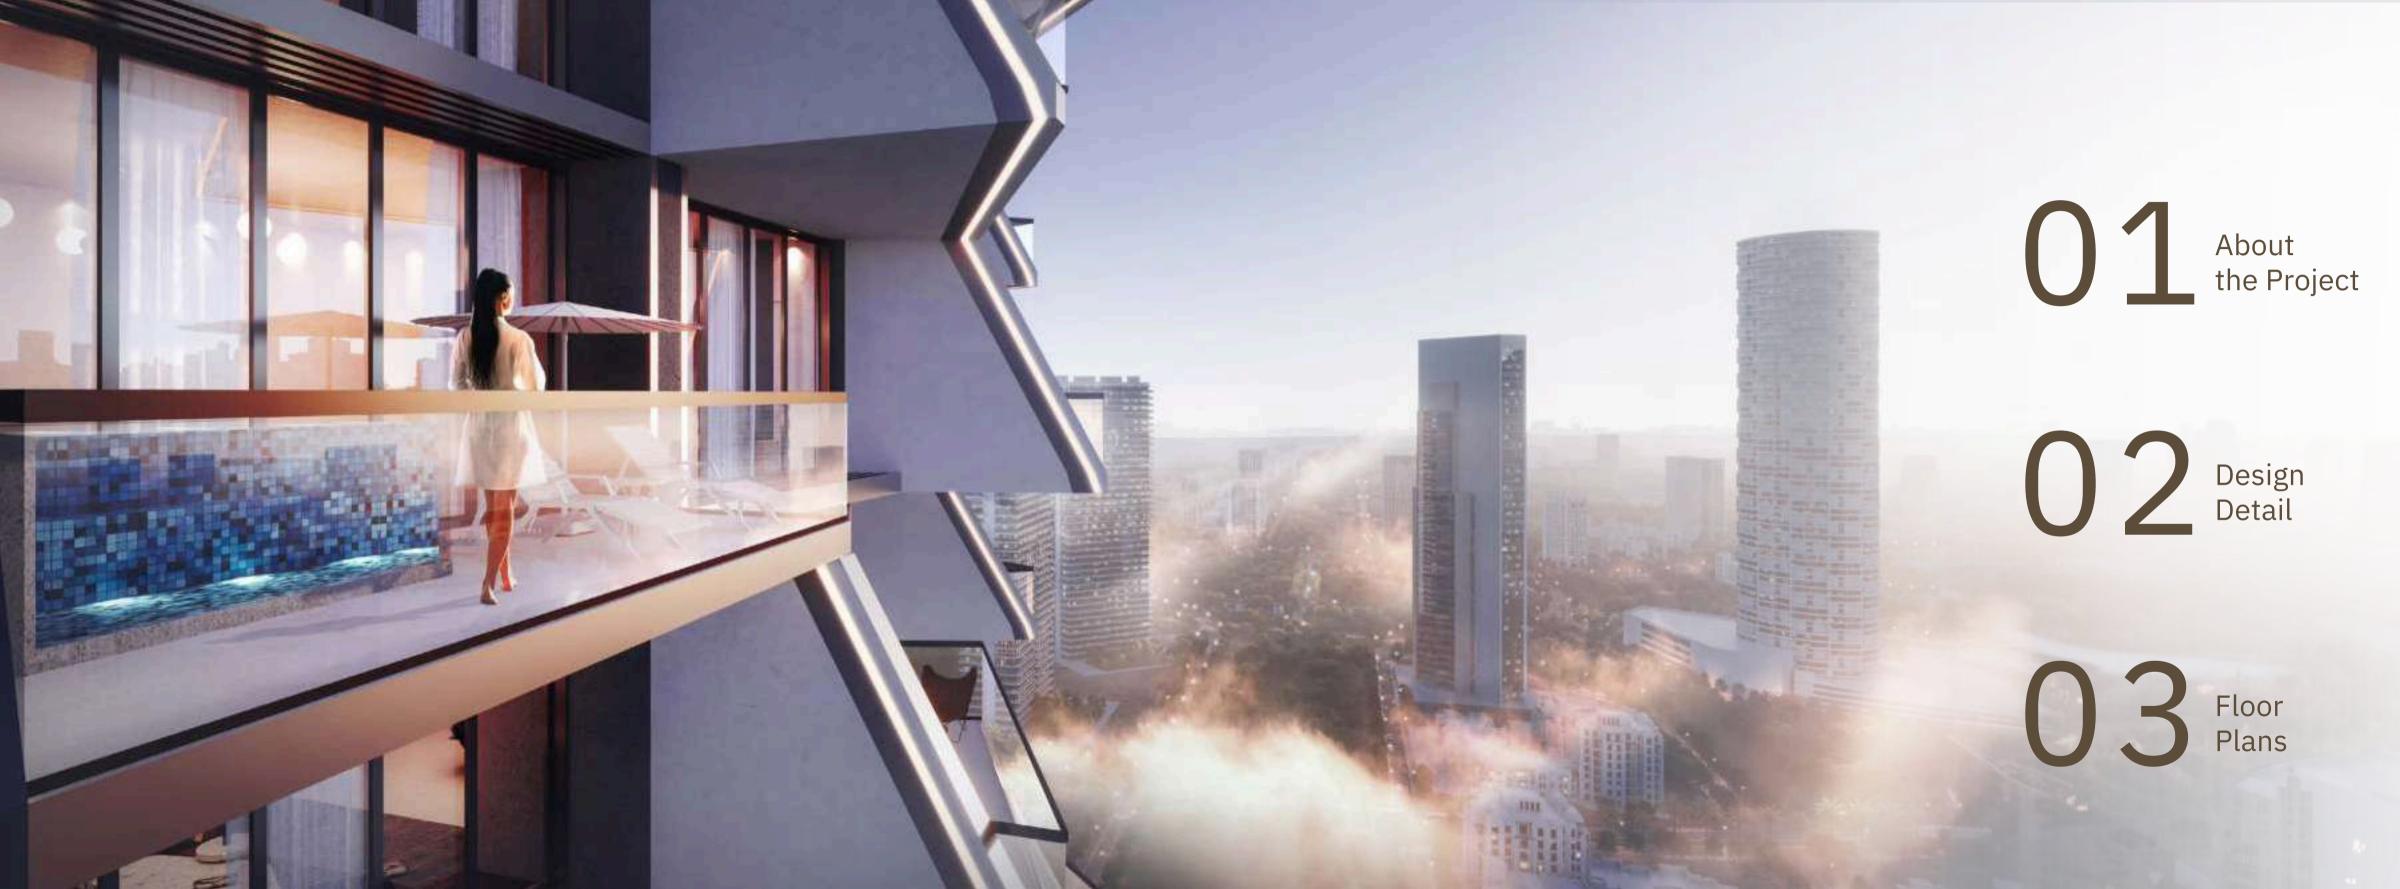

ABOUT THE PROJECT

#### Amenities

KID'S PLAY AREA

KID'S POOL

JUICE BAR AND OUTDOOR DINING AREA

INFINITY POOL

LOUNGE POOL

OUTDOOR GYM

OUTDOOR SEATING AREA

#### Project Facts

PROPERTY TYPE

**RESIDENTIAL & RETAIL** 

PLOT AREA

5775.97 SQ. M./ 62172.02.00 SQ.FT