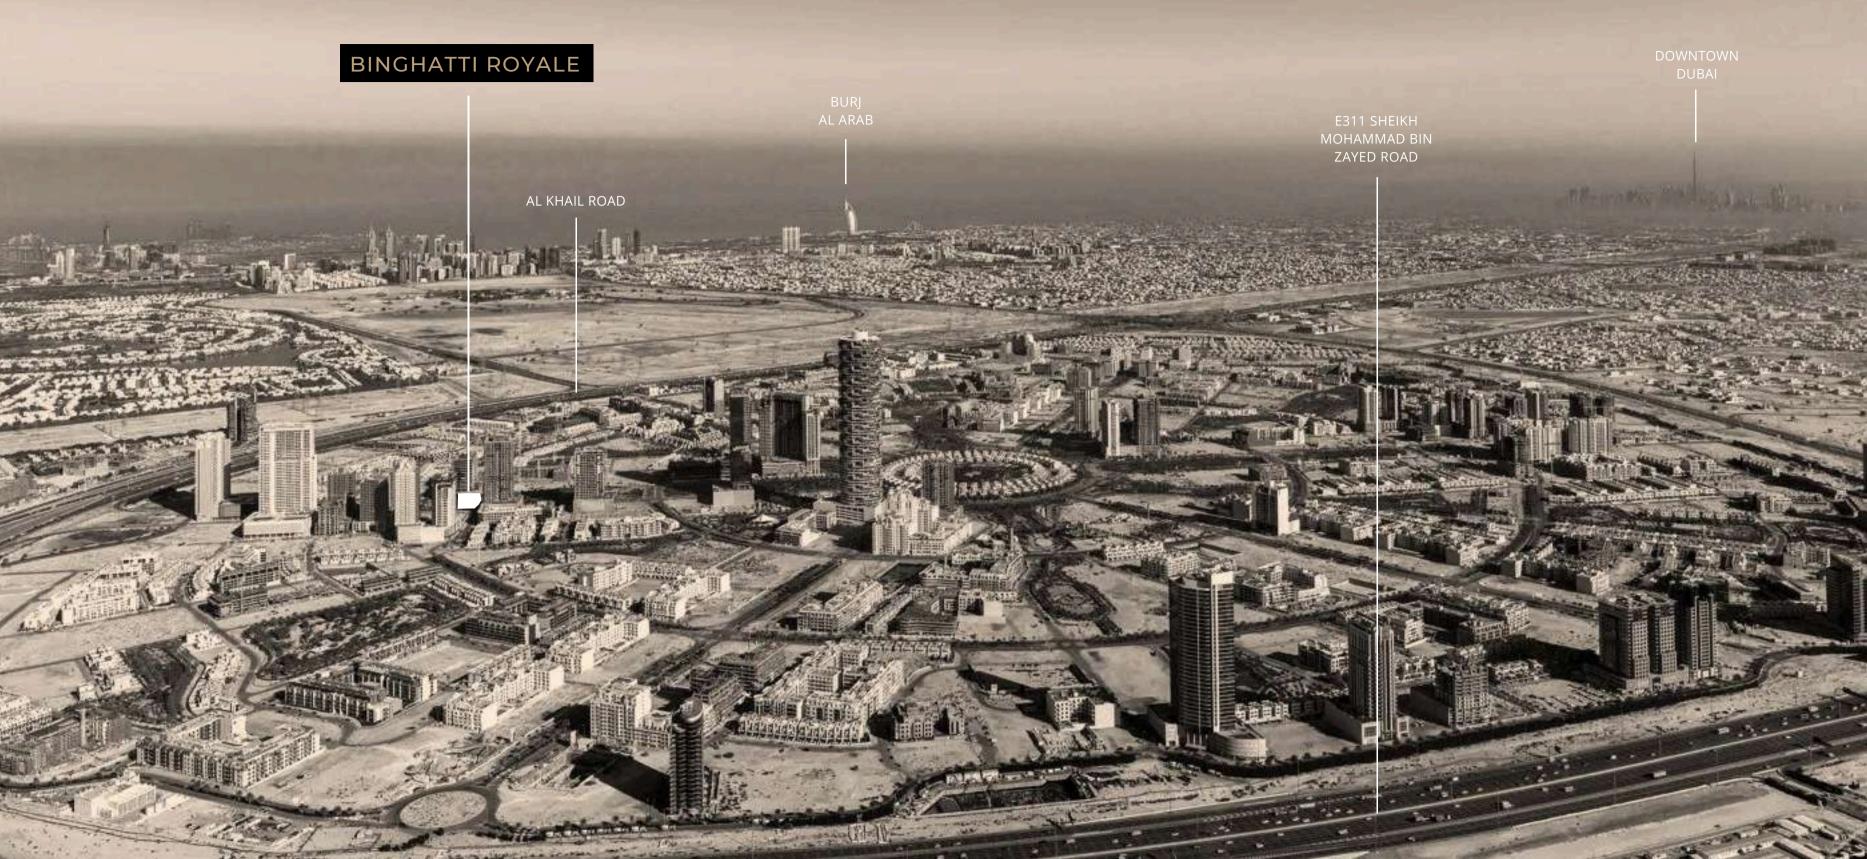

#### Jumeirah Village Circle

#### MALL

1. Circle Mall

SUPERMARKET

- 1. Spinneys
- 2. Grandiose
- 3. Choithrams
- 4. Nesto Hypermarket
- 5. Viva Supermarket

#### SCHOOL

- 1. JSS International School
- 2. Kids World Nursery
- 3. Ladybird Nursery

#### HOSPITAL/CLINIC

Aster Medical Clinic
Life Medical Center
Magnum Family Medical
Center
Dr. Joy Dental Clinic

PARK

- 1. Halfa Park
- 2. RootsCamp
- 3. Community Park South
- 4. Community Park North