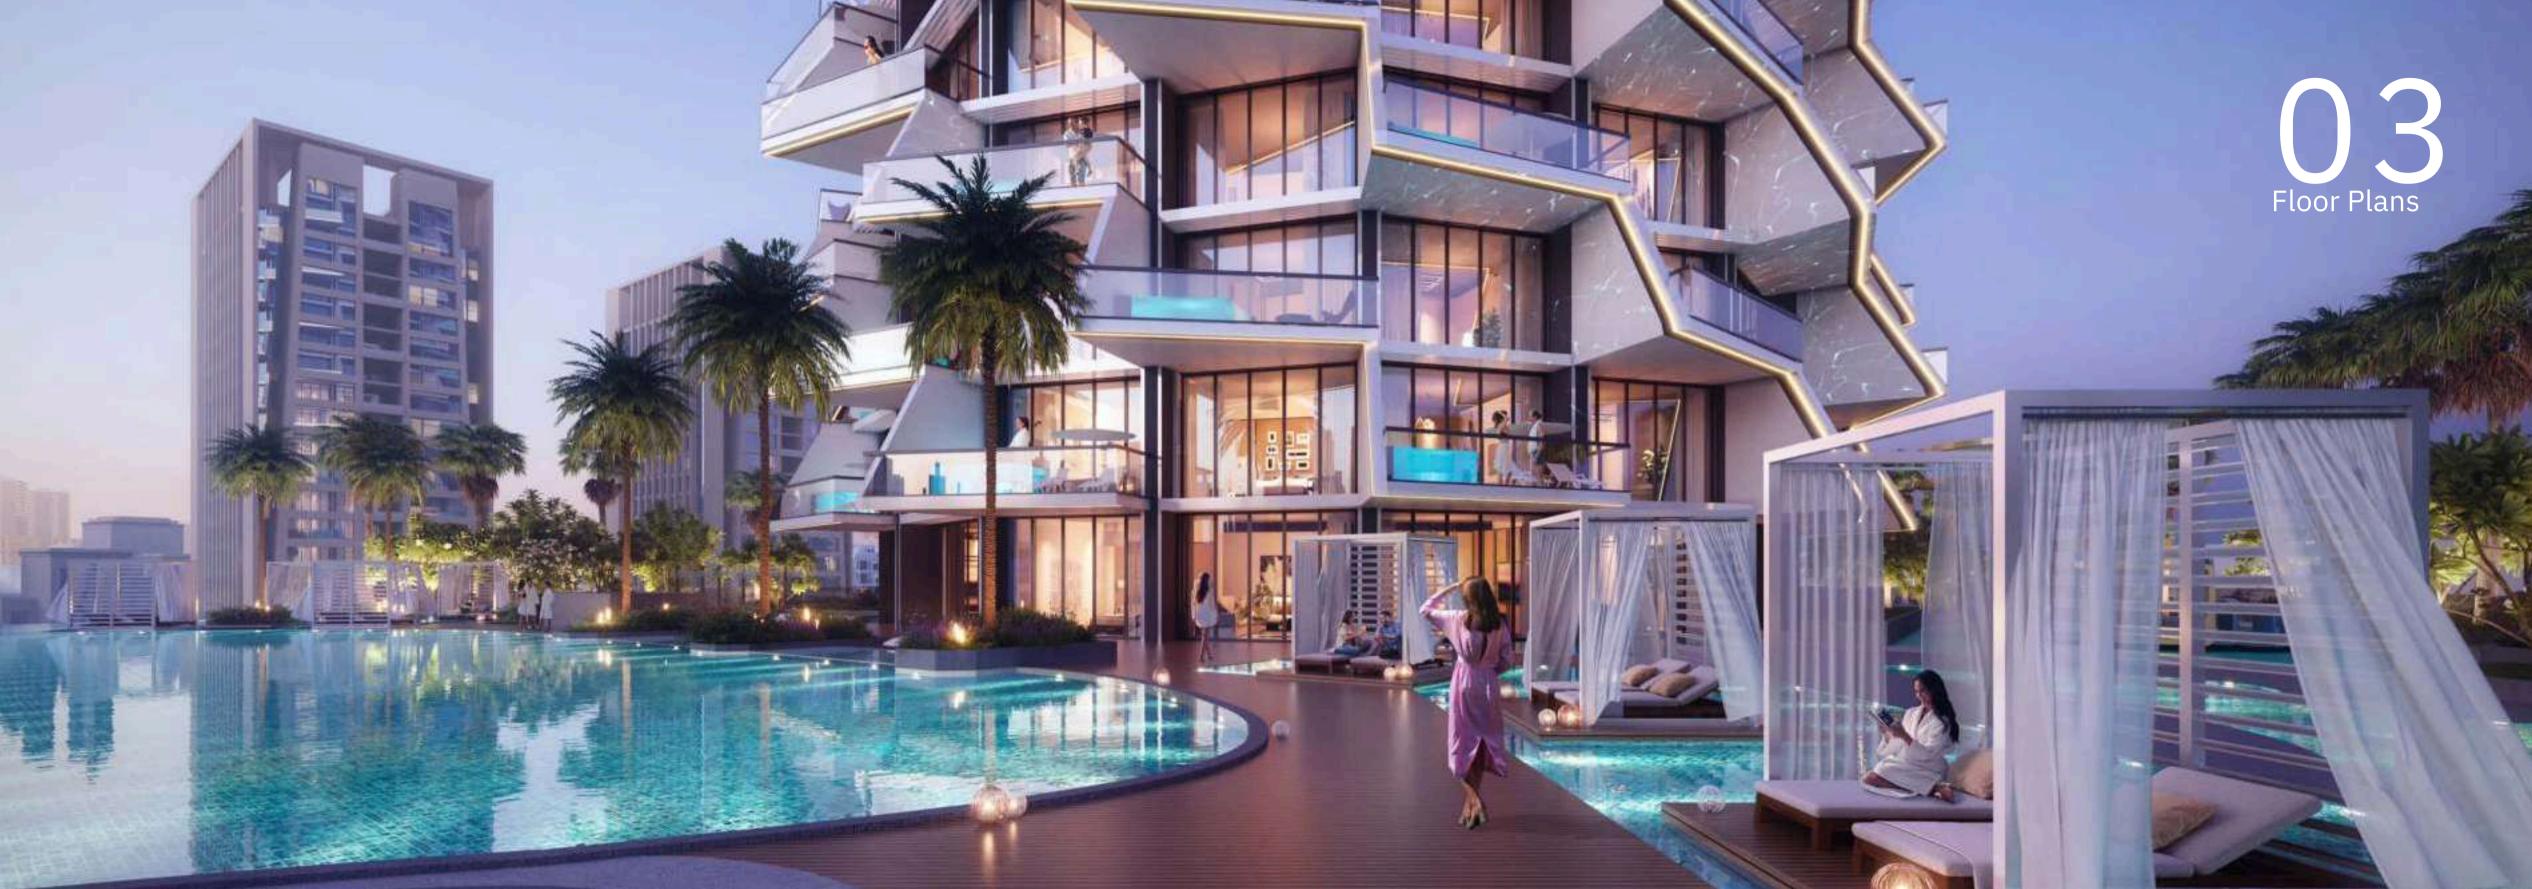

#### Amenities

KID'S PLAY AREA

KID'S POOL

JUICE BAR AND OUTDOOR DINING AREA

INFINITY POOL

LOUNGE POOL

OUTDOOR GYM

OUTDOOR SEATING AREA

PADDLE TENNIS COURT

MULTI-PURPOSE LAWN AREA

#### Project Facts

PROPERTY TYPE

**RESIDENTIAL & RETAIL** 

PLOT AREA

5775.97 SQ. M./ 62172.02.00 SQ.FT