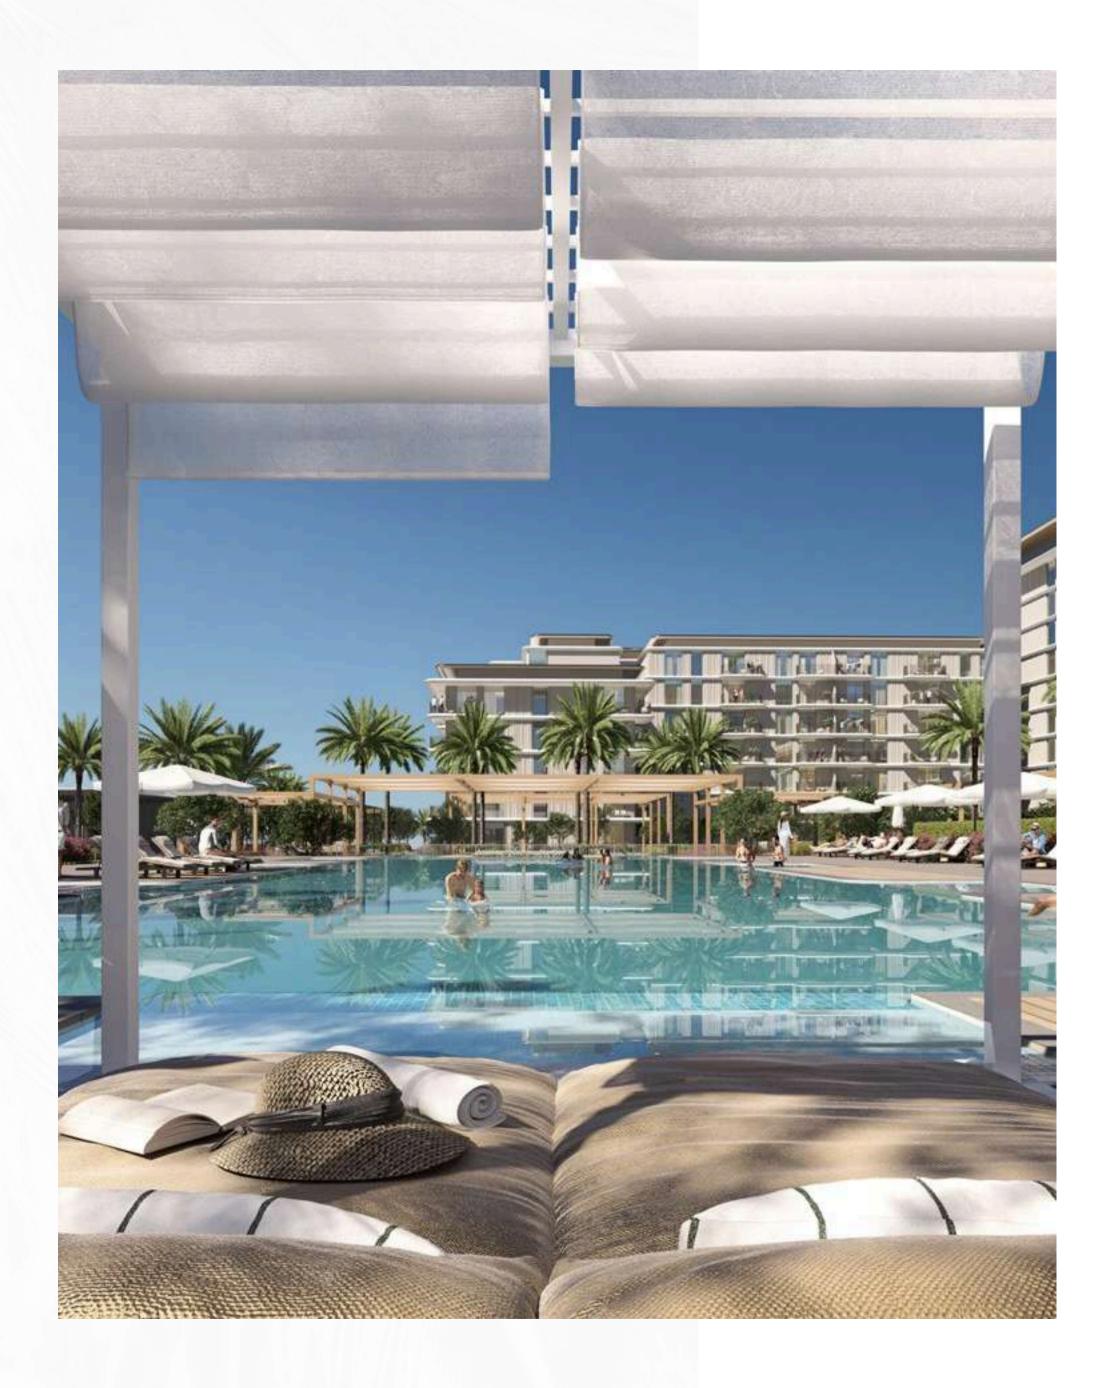

#### ESCAPE TO PARADISE

Situated amidst lush green pockets on three sides, Clearpoint offers a serene and idyllic setting. Stroll through the enchanting Pocket Park at the Heart of the community or take a leisurely walk to the exquisite Canal Pool. With its proximity to the bustling Central Avenue and a short distance from the captivating Marina Promenade, Clearpoint ensures that you are always at the centre of it all. As you gaze out from your residential haven, you'll be captivated by the mesmerizing views of the Marina and the iconic Dubai Downtown skyline.

# A WORLD OF TRANQUILLITY A N D S O P H I S T I C A T I O N

- 1 Marina Promenade
- 2 Seagate
- 3 Seascape
- 4 Burj View axis / Canal Pool
- 5 High Street (Local Shops & Cafe's)
- 6 Marina
- 7 Sunridge

| The Canal Pool | Swimming Pool                                 |
|----------------|-----------------------------------------------|
| Community Park | Boardwalk Promenade                           |
| Gym            | Tennis Courts                                 |
| Nursery        | $\overset{}{\overline{\times}}$ Barbeque Area |