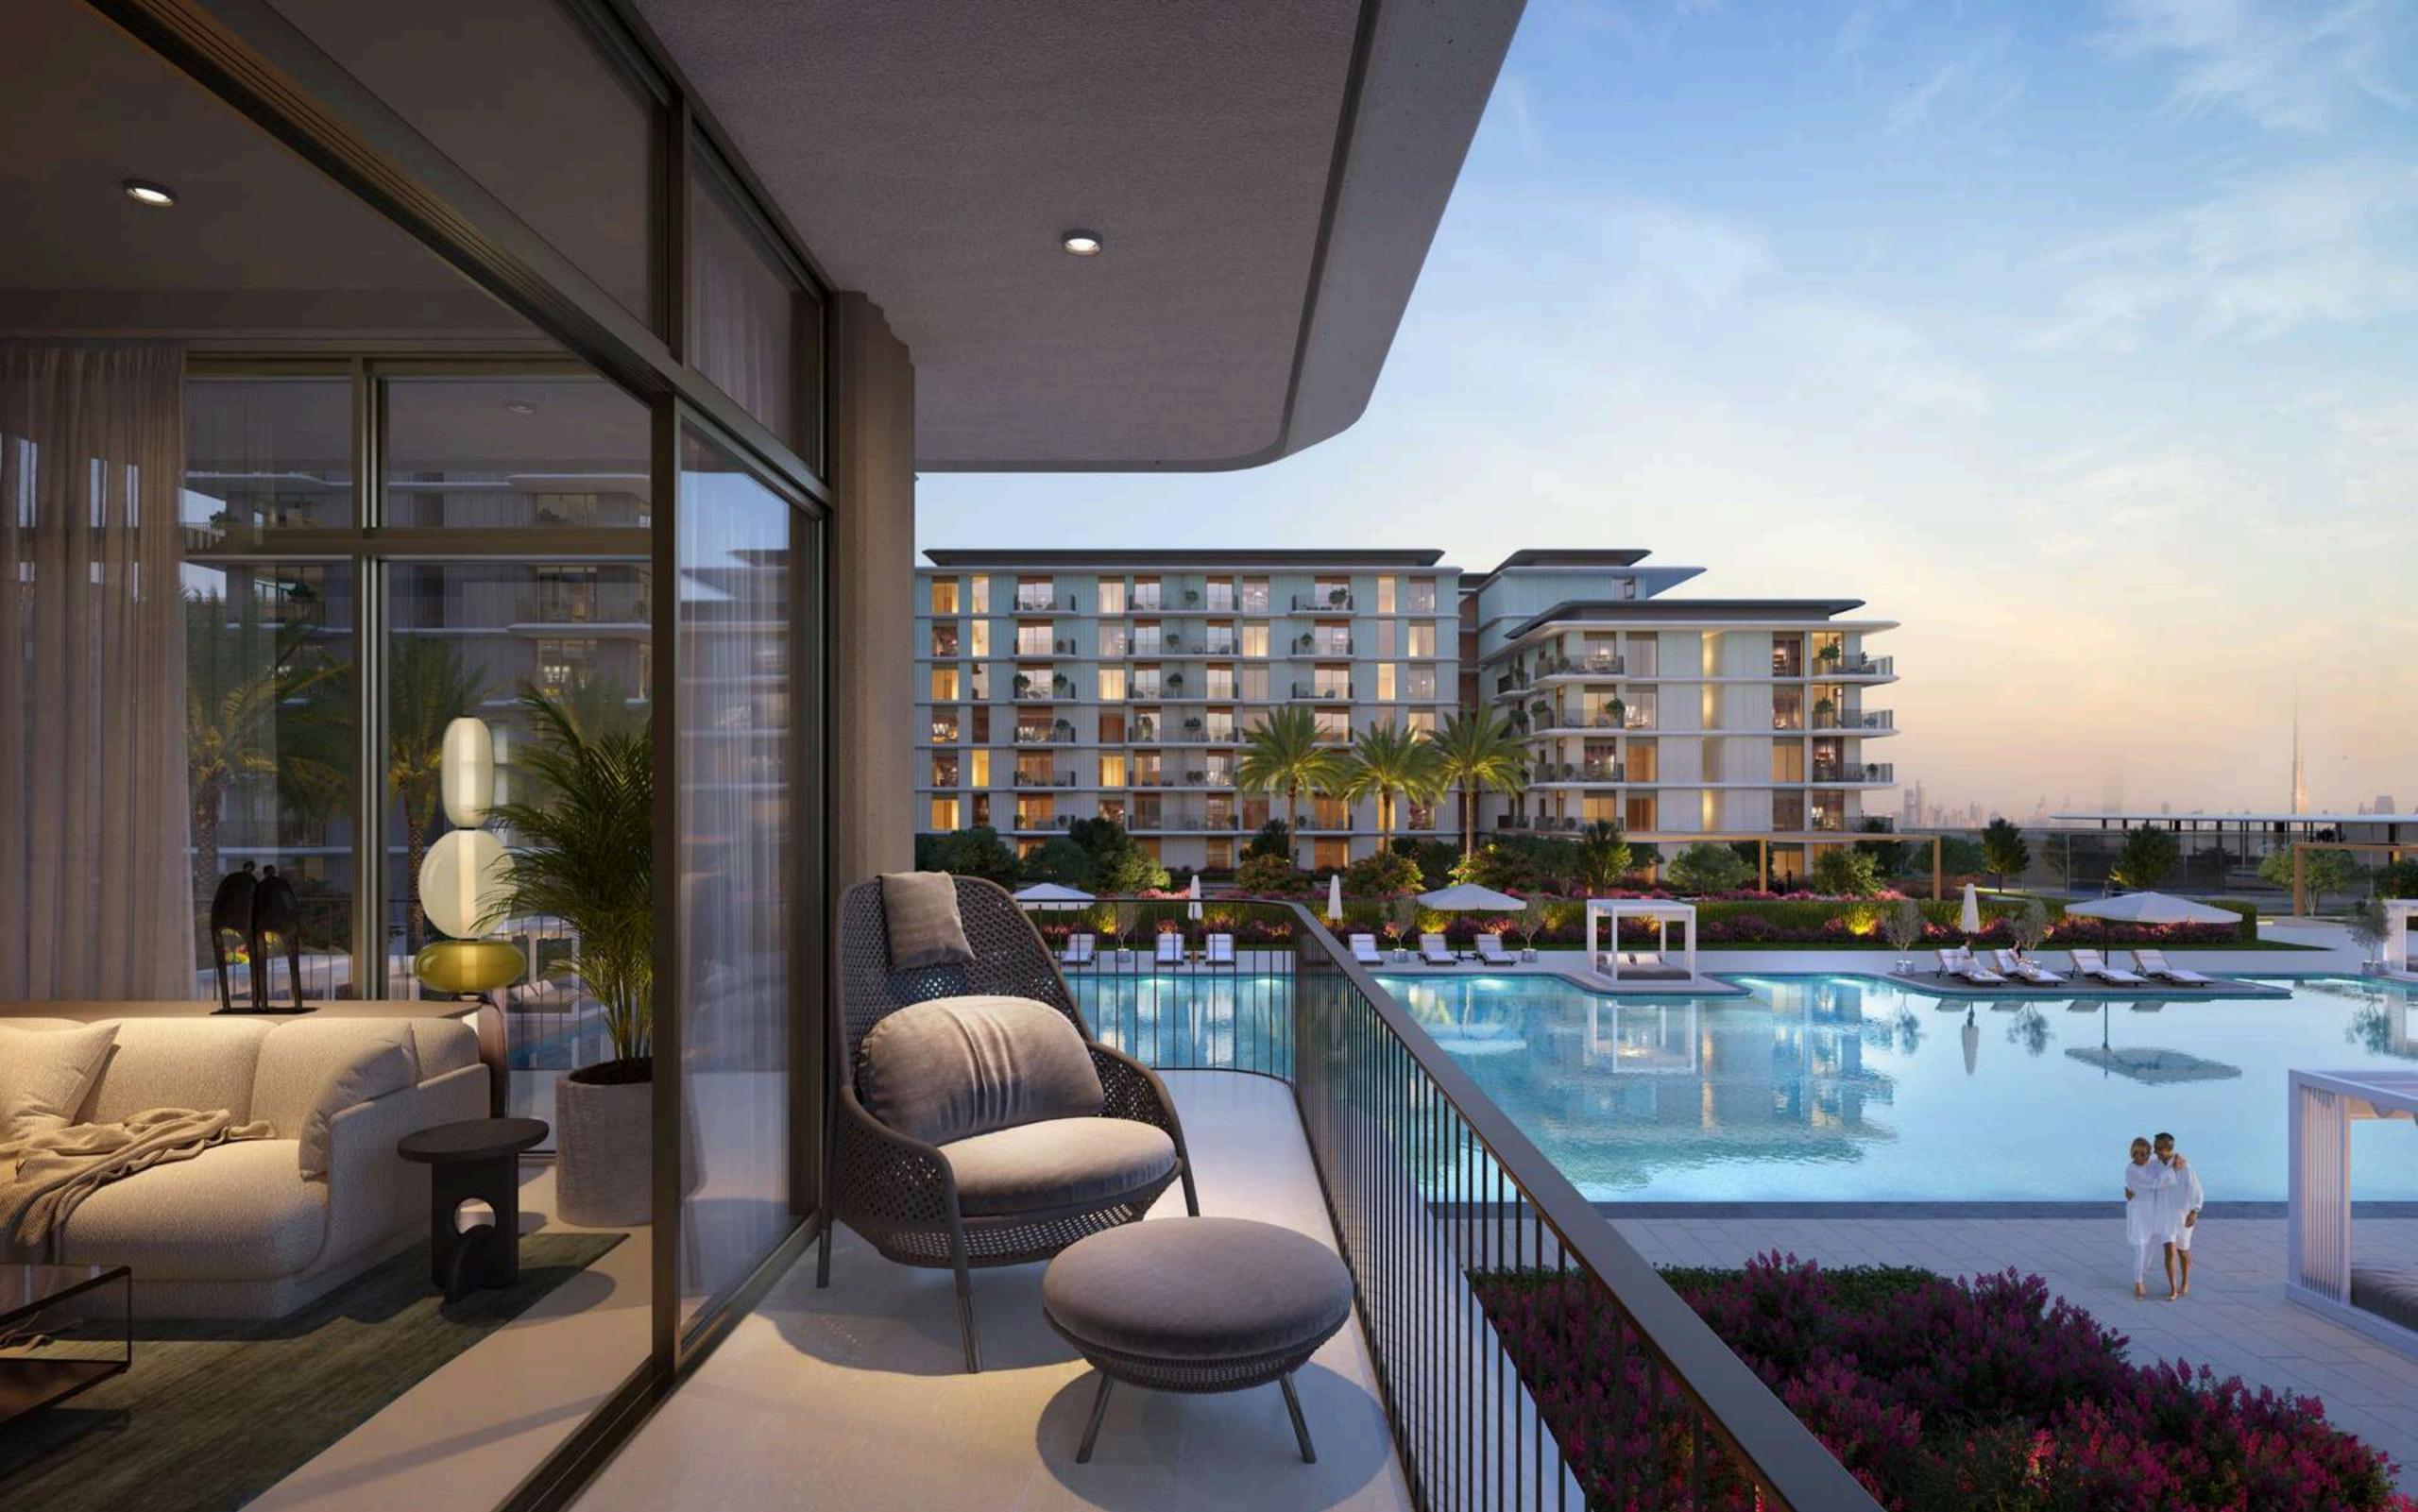

### ELEVATED LUXURY AND LEISURE

Discover Clearpoint's exclusive collection of 1, 2, and 3-bedroom apartments that epitomize elegance and style. The strategically positioned 3-bedroom duplex units offer awe-inspiring views of the surrounding landscape. Each unit's bespoke design provides flexibility and adaptability, tailored to your unique preferences. Inside, you'll be enchanted by an abundance of natural light that flows through strategically placed windows, seamlessly blending indoor and outdoor spaces.

# THOUGHTFUL LAYOUTS

Discover opulence and grandeur in the duplex units of Clearpoint. Master bedrooms become luxurious sanctuaries with en-suite bathrooms and walk-in wardrobes, inviting you to indulge in ultimate luxury. Enjoy stunning views from generous terraces while additional bedrooms offer personalized spaces. The living areas seamlessly connect to the terrace, creating an elegant flow. Open kitchens, adorned with top-ofthe-line appliances, become culinary sanctuaries, while ample storage options cater to your every need.