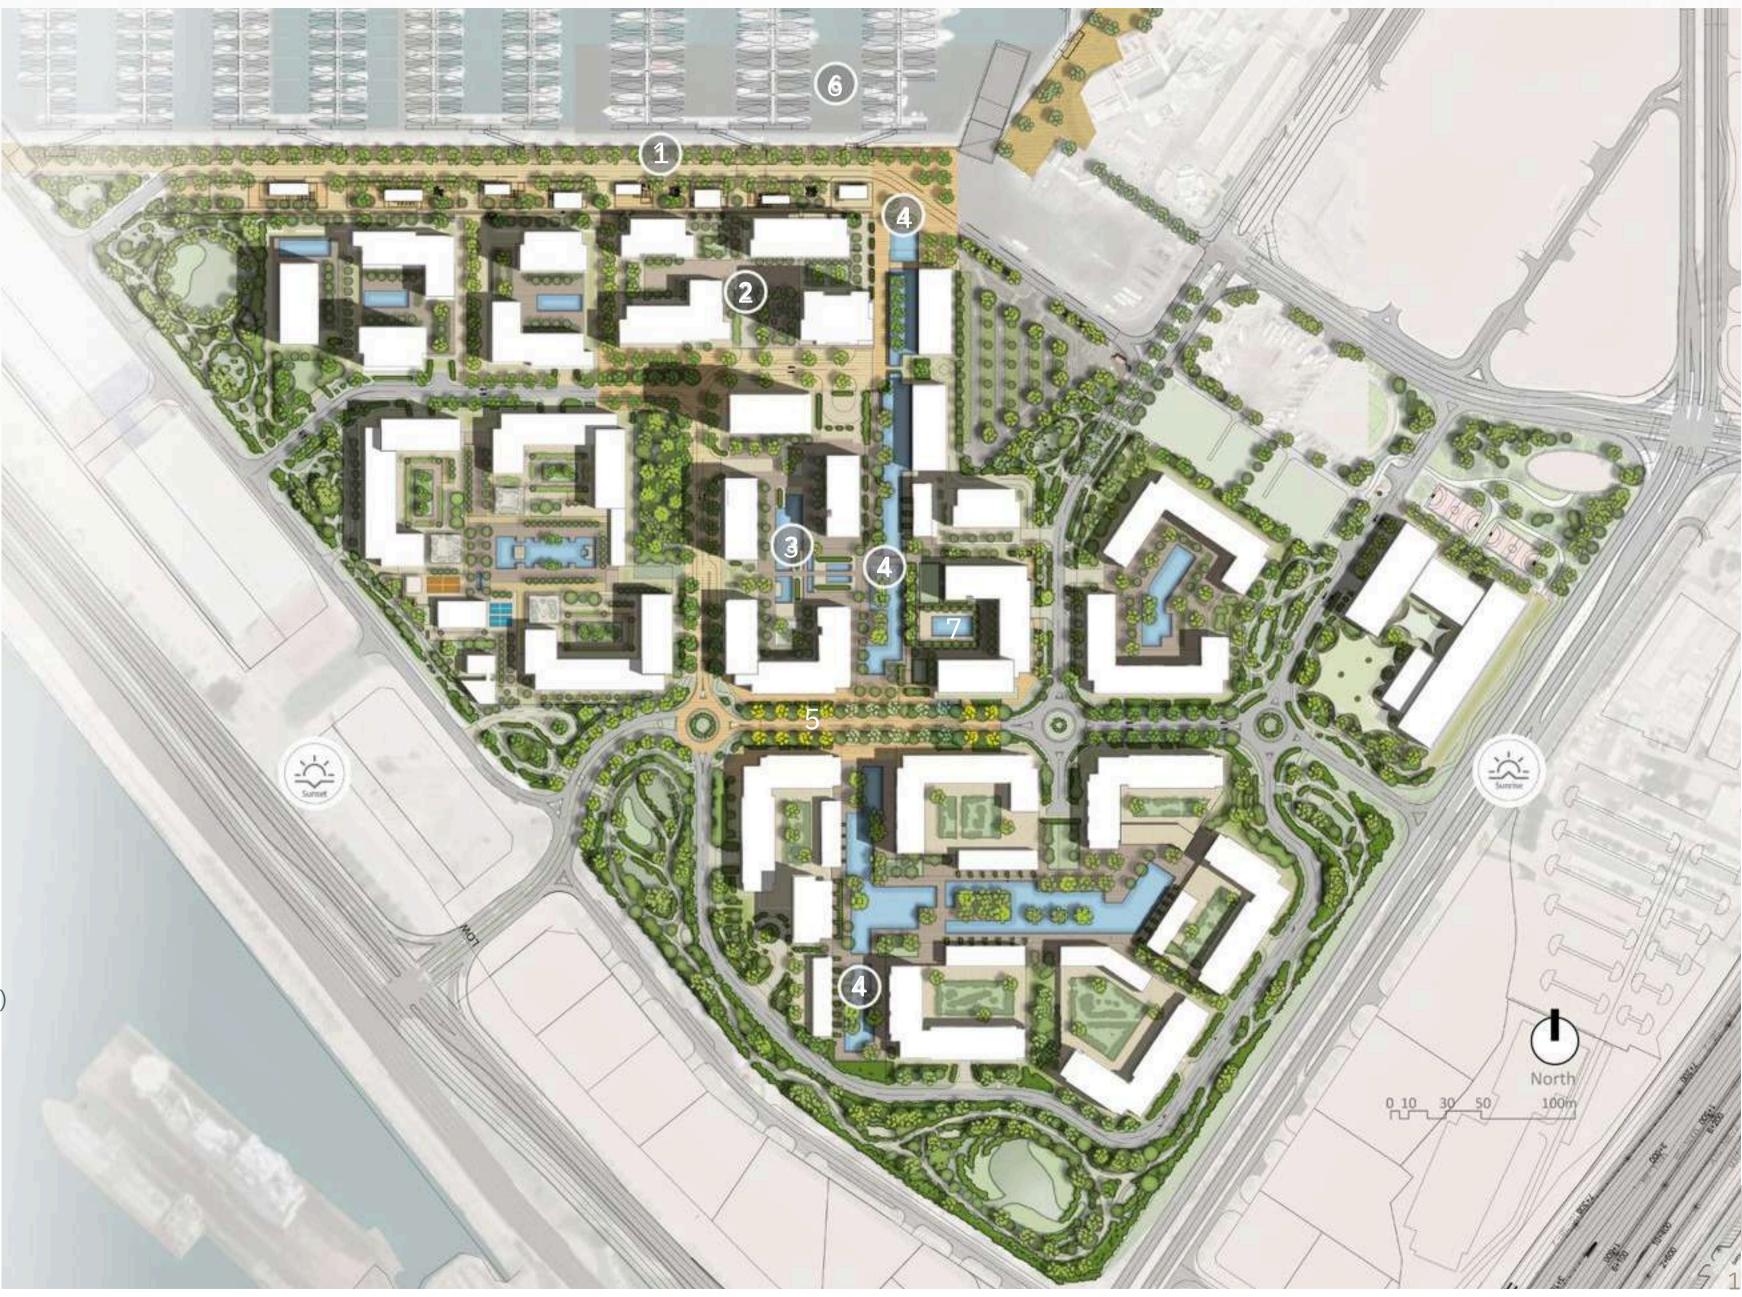

# A WORLD OF TRANQUILLITY A N D S O P H I S T I C A T I O N

- 1 Marina Promenade
- 2 Seagate
- 3 Seascape
- 4 Burj View axis / Canal Pool
- 5 High Street (Local Shops & Cafe's)
- 6 Marina
- 7 Sunridge

| The Canal Pool | Swimming Pool                                 |
|----------------|-----------------------------------------------|
| Community Park | Boardwalk Promenade                           |
| Gym            | Tennis Courts                                 |
| Nursery        | $\overset{}{\overline{\times}}$ Barbeque Area |