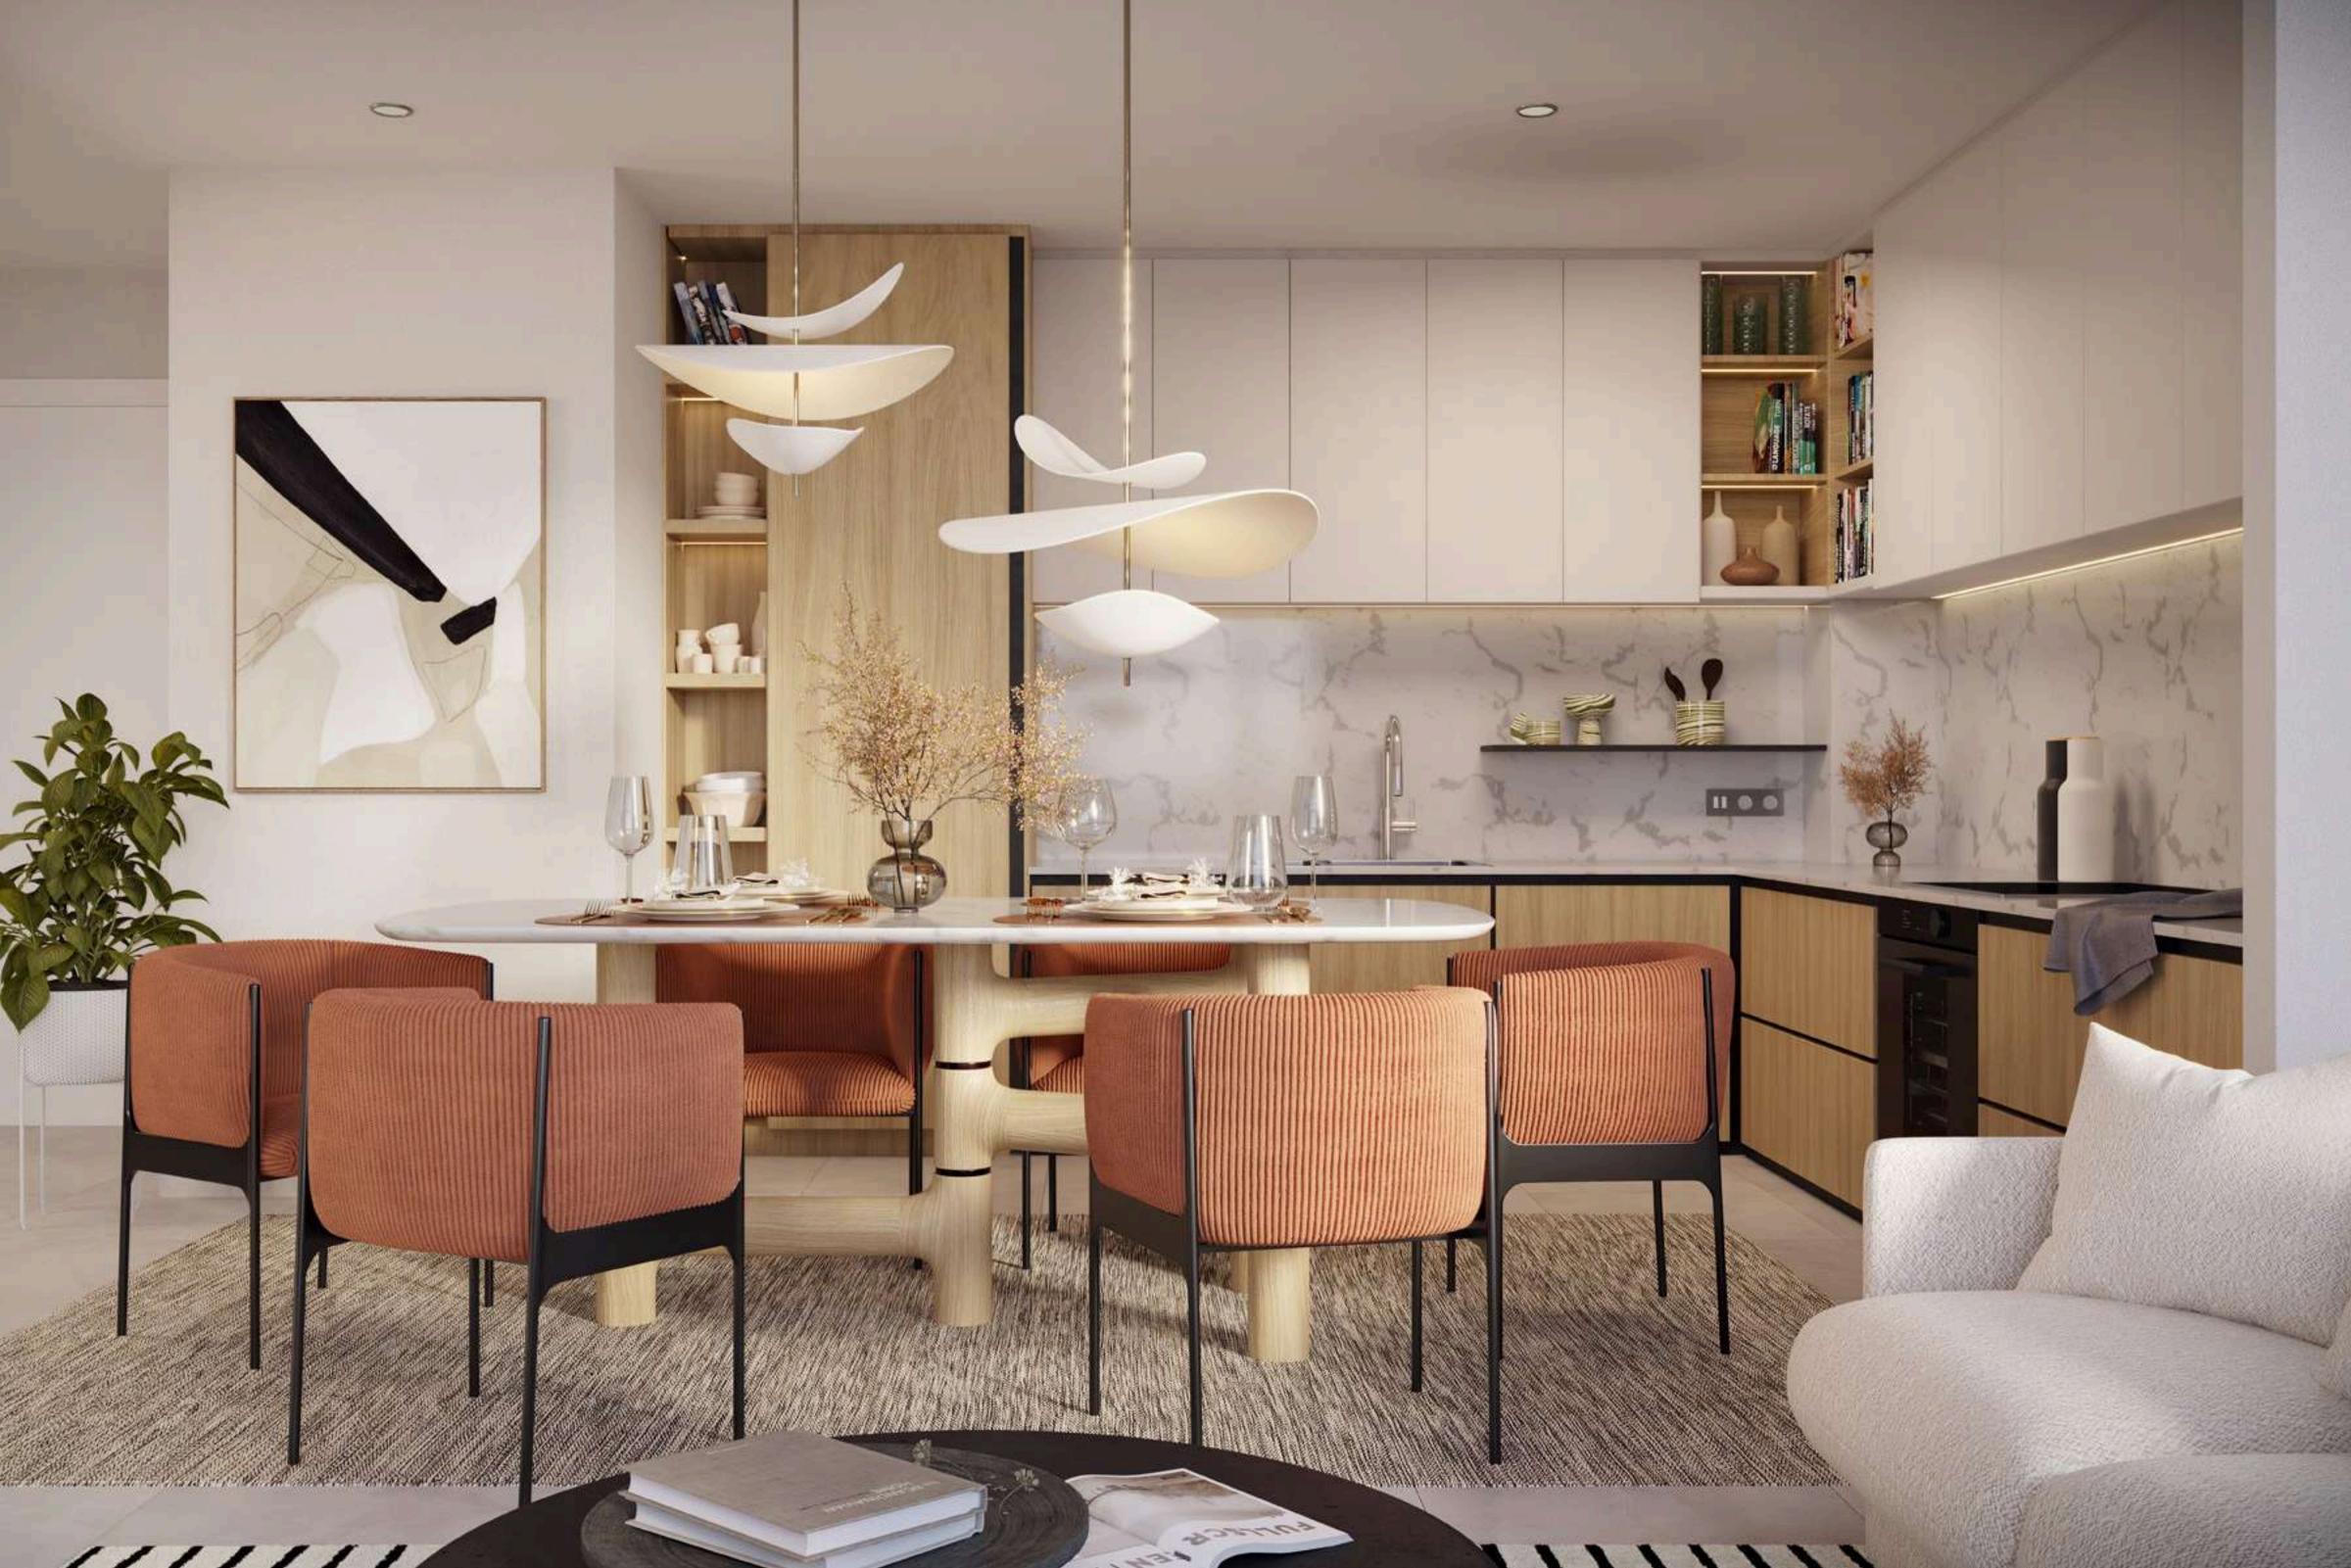

# LIVING SPACES

Each unit at Clearpoint is a masterpiece of design and functionality, offering an unparalleled living experience. One-bedroom units exude elegance with spacious living areas, an open kitchen adorned with sleek built-in cabinets, and a bedroom featuring built-in wardrobes. A master bedroom oasis greets you when you step into the 2-bedroom unit, complete with an en-suite bathroom, a walk-in wardrobe, and balcony access. The second bedroom provides built-in wardrobes, while the family bathroom offers convenience. Unparalleled grandeur is found in the 3-bedroom unit, with a master bedroom boasting an en-suite bathroom and balcony access, secondary bedrooms with built-in wardrobes, and a spacious living area.

# THOUGHTFUL LAYOUTS

Discover opulence and grandeur in the duplex units of Clearpoint. Master bedrooms become luxurious sanctuaries with en-suite bathrooms and walk-in wardrobes, inviting you to indulge in ultimate luxury. Enjoy stunning views from generous terraces while additional bedrooms offer personalized spaces. The living areas seamlessly connect to the terrace, creating an elegant flow. Open kitchens, adorned with top-ofthe-line appliances, become culinary sanctuaries, while ample storage options cater to your every need.

## THE EPITOME OF LUXURY

Entering the lobby, one is immediately immersed in a world of sophistication and hospitality. Stone, wall coverings, and wooden features combine to create an inviting and opulent setting ripe for an out-of-the-ordinary lifestyle. The interiors of the apartments and duplexes feature an open concept design typical of modern architecture, with an overall bright tone that works well with the sleek, minimalist style.