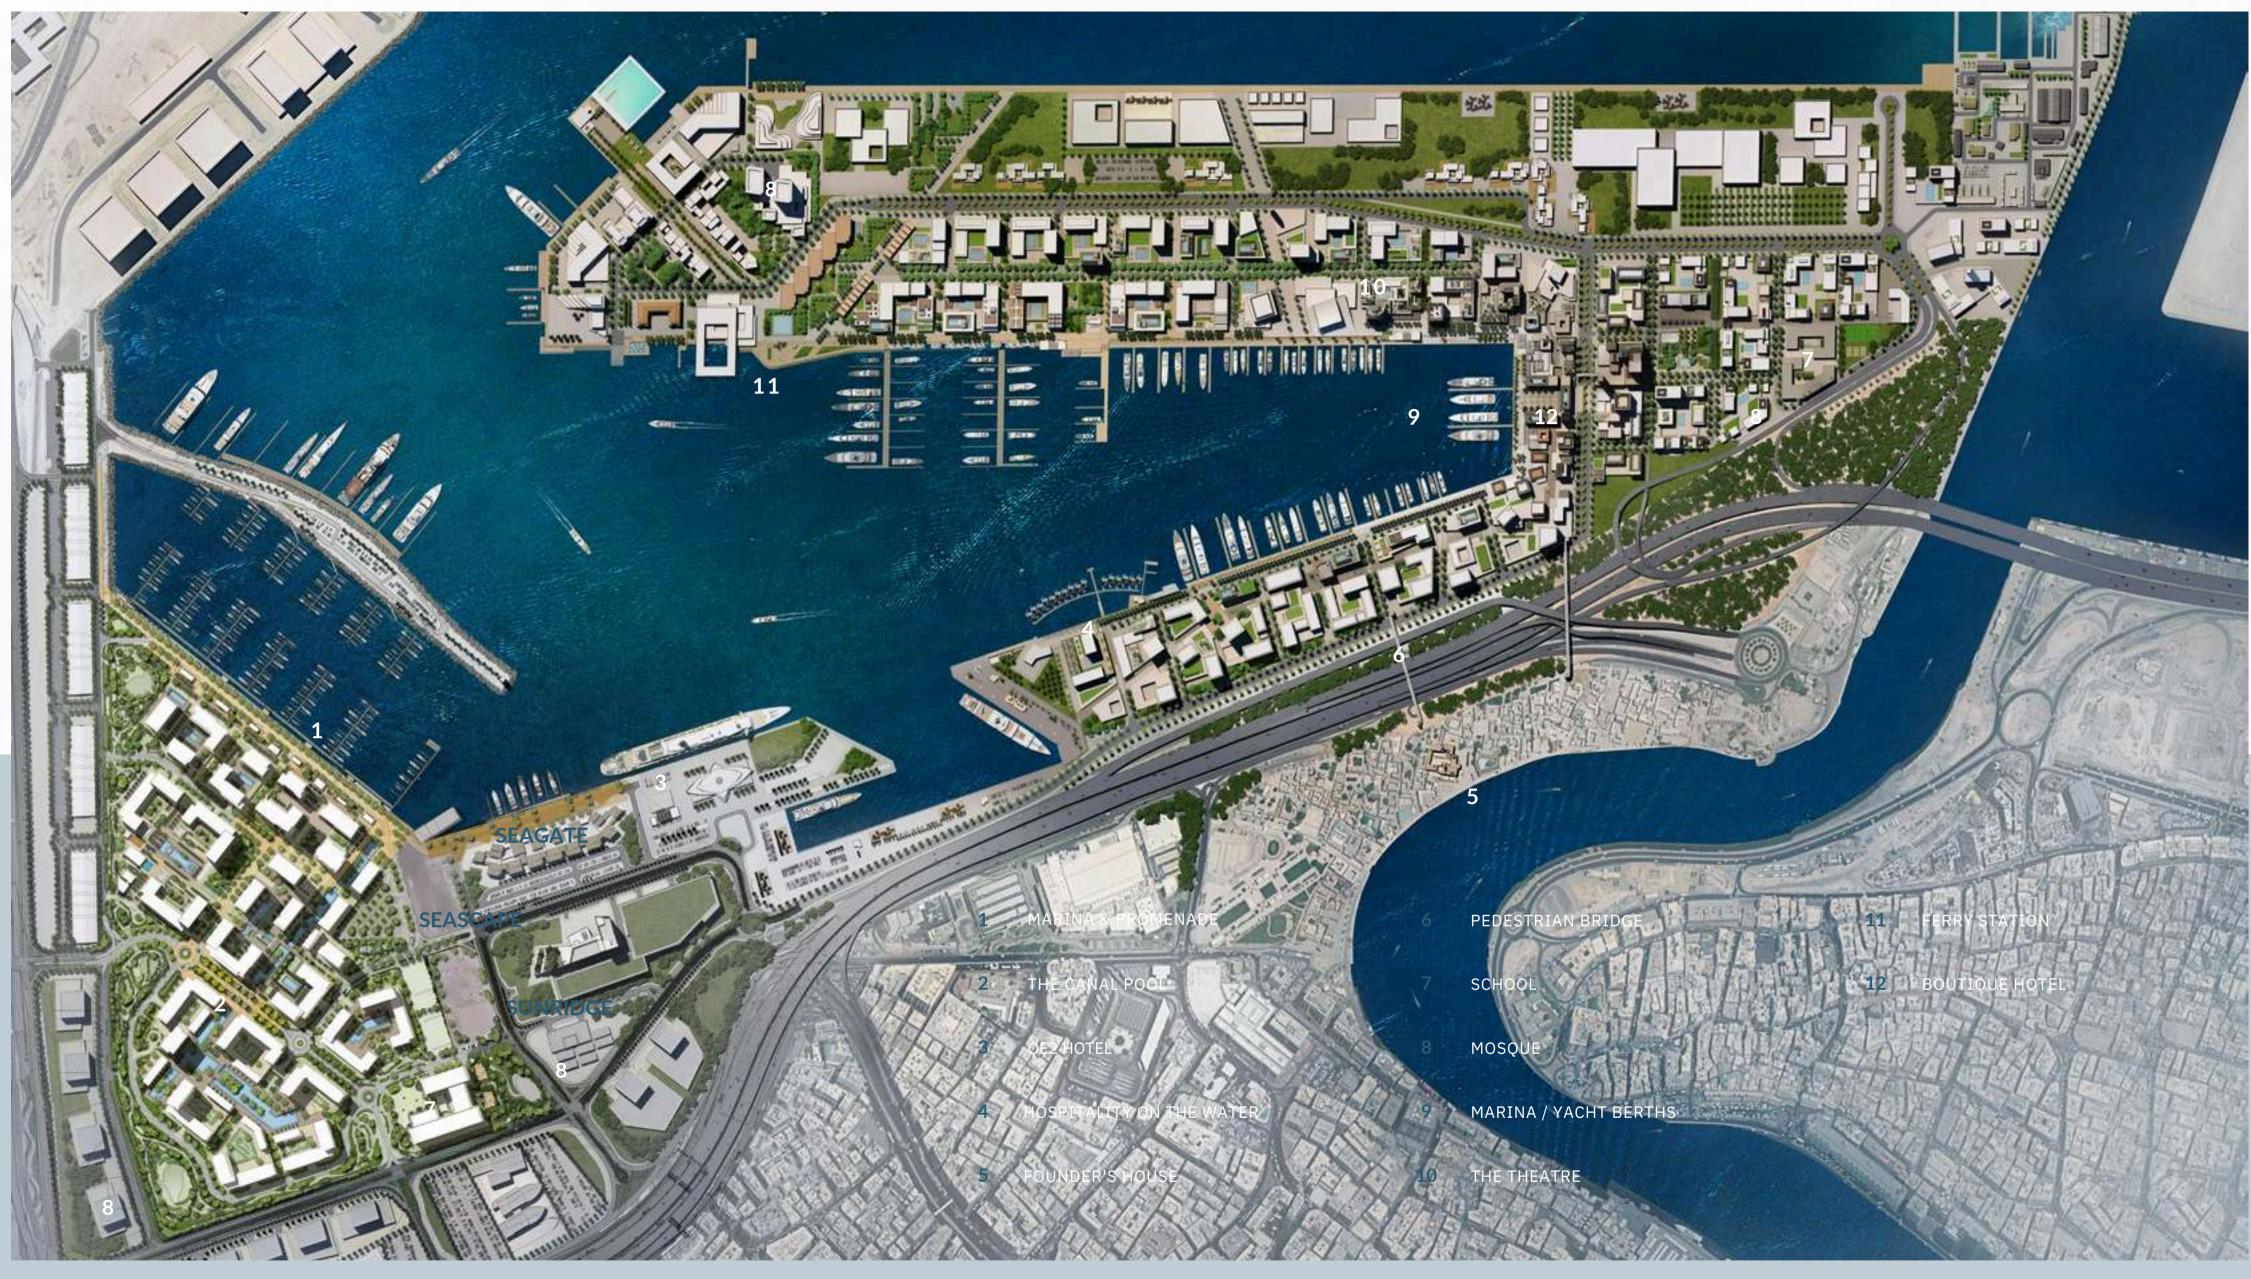

# A WORLD OF TRANQUILLITY A N D S O P H I S T I C A T I O N

- 1 Marina Promenade
- 2 Seagate
- 3 Seascape
- 4 Burj View axis / Canal Pool
- 5 High Street (Local Shops & Cafe's)
- 6 Marina
- 7 Sunridge

| The Canal Pool | Swimming Pool                                 |
|----------------|-----------------------------------------------|
| Community Park | Boardwalk Promenade                           |
| Gym            | Tennis Courts                                 |
| Nursery        | $\overset{}{\overline{\times}}$ Barbeque Area |