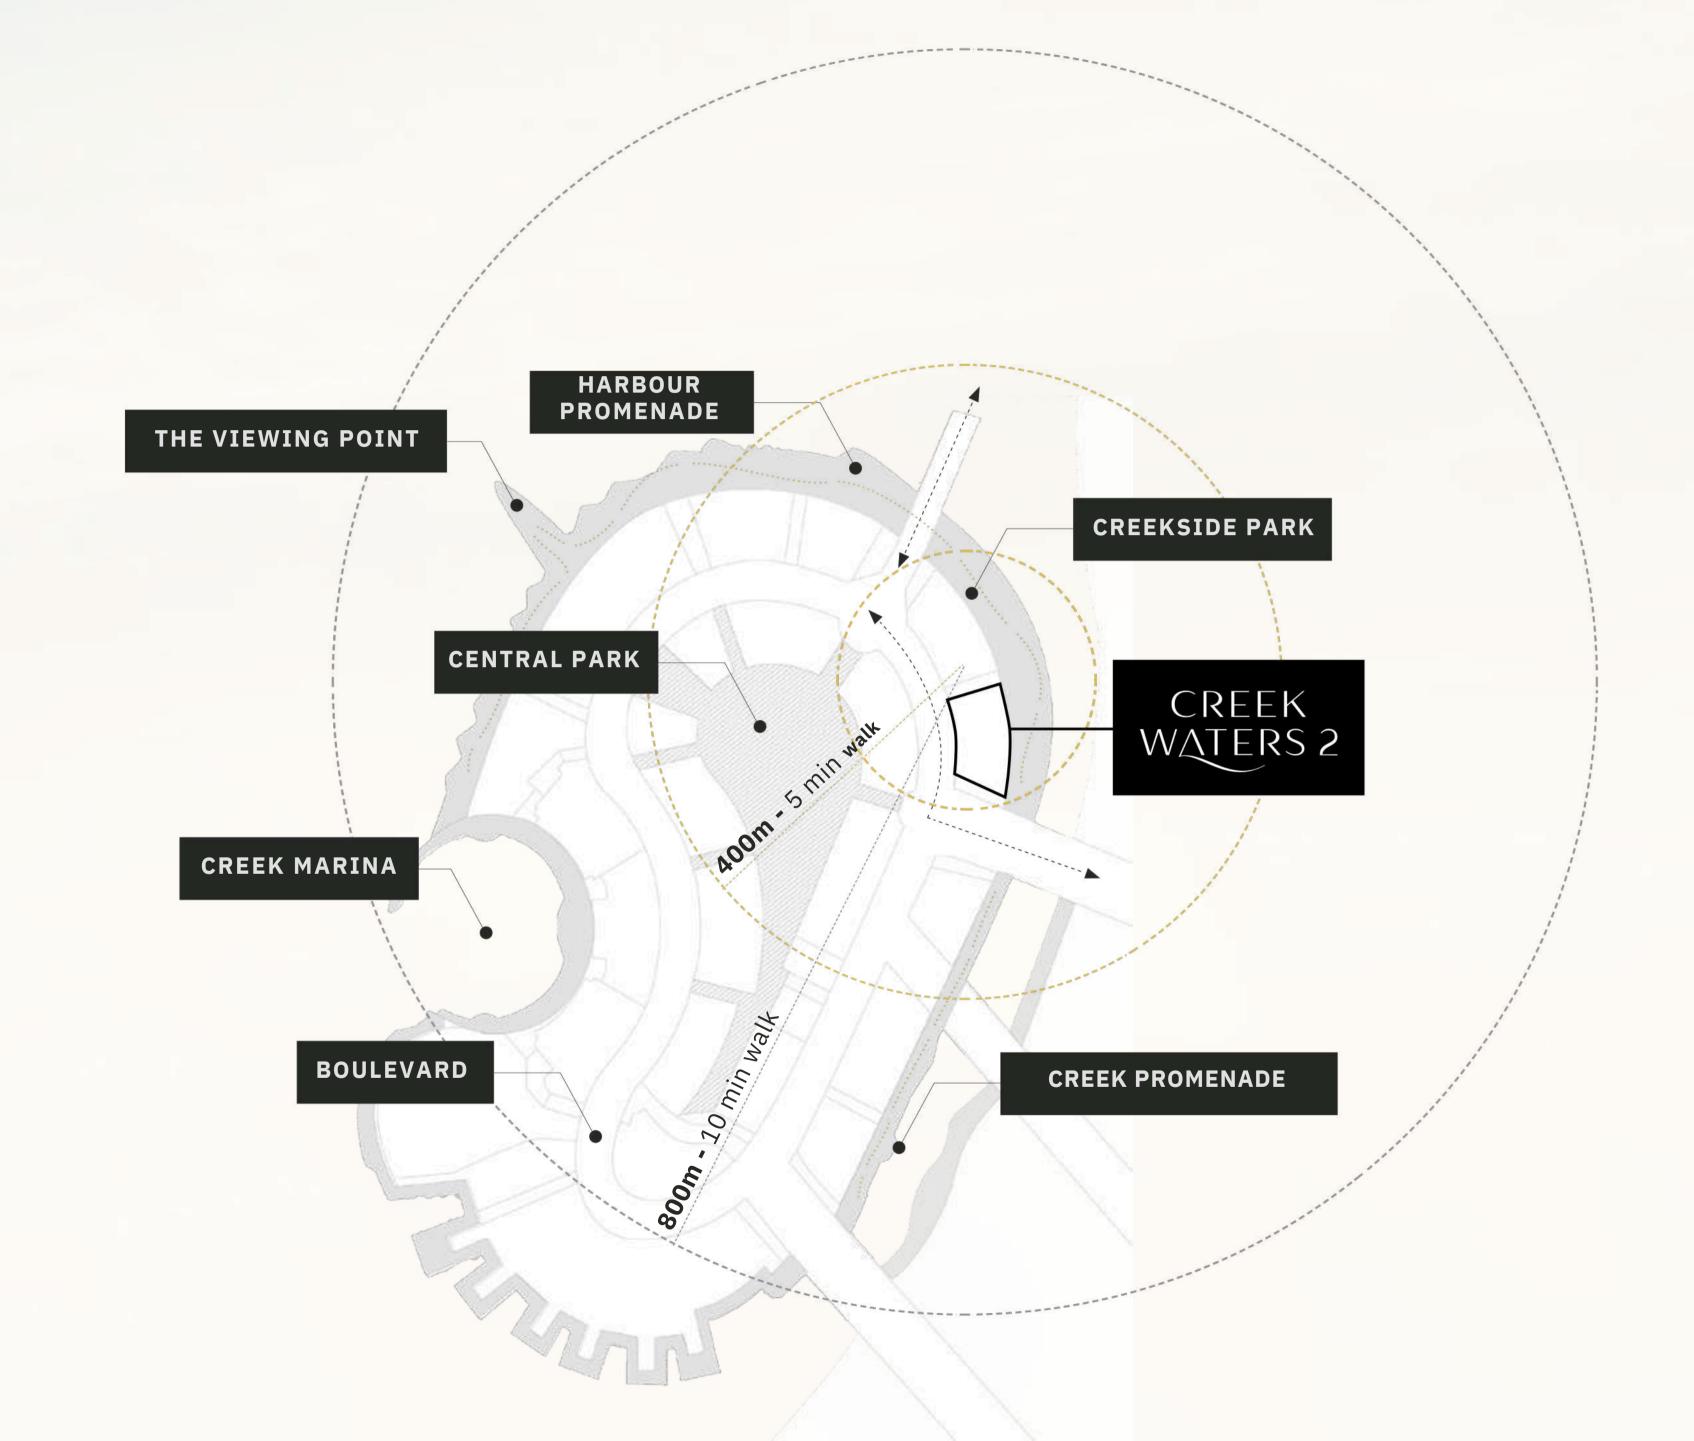

### Utmost Convenience & Connectivity

Creek Waters 2 sits at the centre of a bustling district that, once completed, will offer all the modern conveniences and amenities that you need, including premier schools, lifestyle and entertainment destinations, and easy access to transport routes leading to the rest of Dubai. A fine selection of retail shops, restaurants and cafes can be directly accessed from the amenities podium leading to an even wider range of shopping and leisure experiences at the promenade and beyond.

#### Creek Marina

With a wide variety of retail, dining, and recreational options, Creek Marina never slows down. Landscaped pedestrian walkways offer stunning views of Downtown Dubai at dusk, while worldclass art pieces add another layer to the trendsetting lifestyle.

#### Harbour Promenade

Explore a bustling promenade, and an impressive skyline as you sit back and relax on the Harbour Promenade's observation deck. Set sail across Dubai Creek's glistening waters and take in the city's cityscape from a unique vantage point. Enjoy a wonderful meal while taking in the breathtaking views between shopping and boating.

#### Central Park

The heart of island living, Dubai Creek
Harbour's Central Park offers residents
a tranquil refuge to unwind, first-class
amenities to enjoy, and wide-open spaces
to discover. With a total area of six football
fields, Dubai's Central Park is one of the
largest parks in the emirate and offers a
variety of activities for the whole family.

## The Viewing Point

Take in some of the city's most spectacular sights at The Viewing Point at Dubai Creek Harbour. The 11.65m tall and 70-metre long structure spans out over Dubai Creek, with a 26m cantilever projecting out over the water. The walkway offers unobstructed views of the Dubai Creek and surrounding areas, and unique vistas of Downtown Dubai's incredible skyline and back inland towards the stylish Address Grand twin towers.