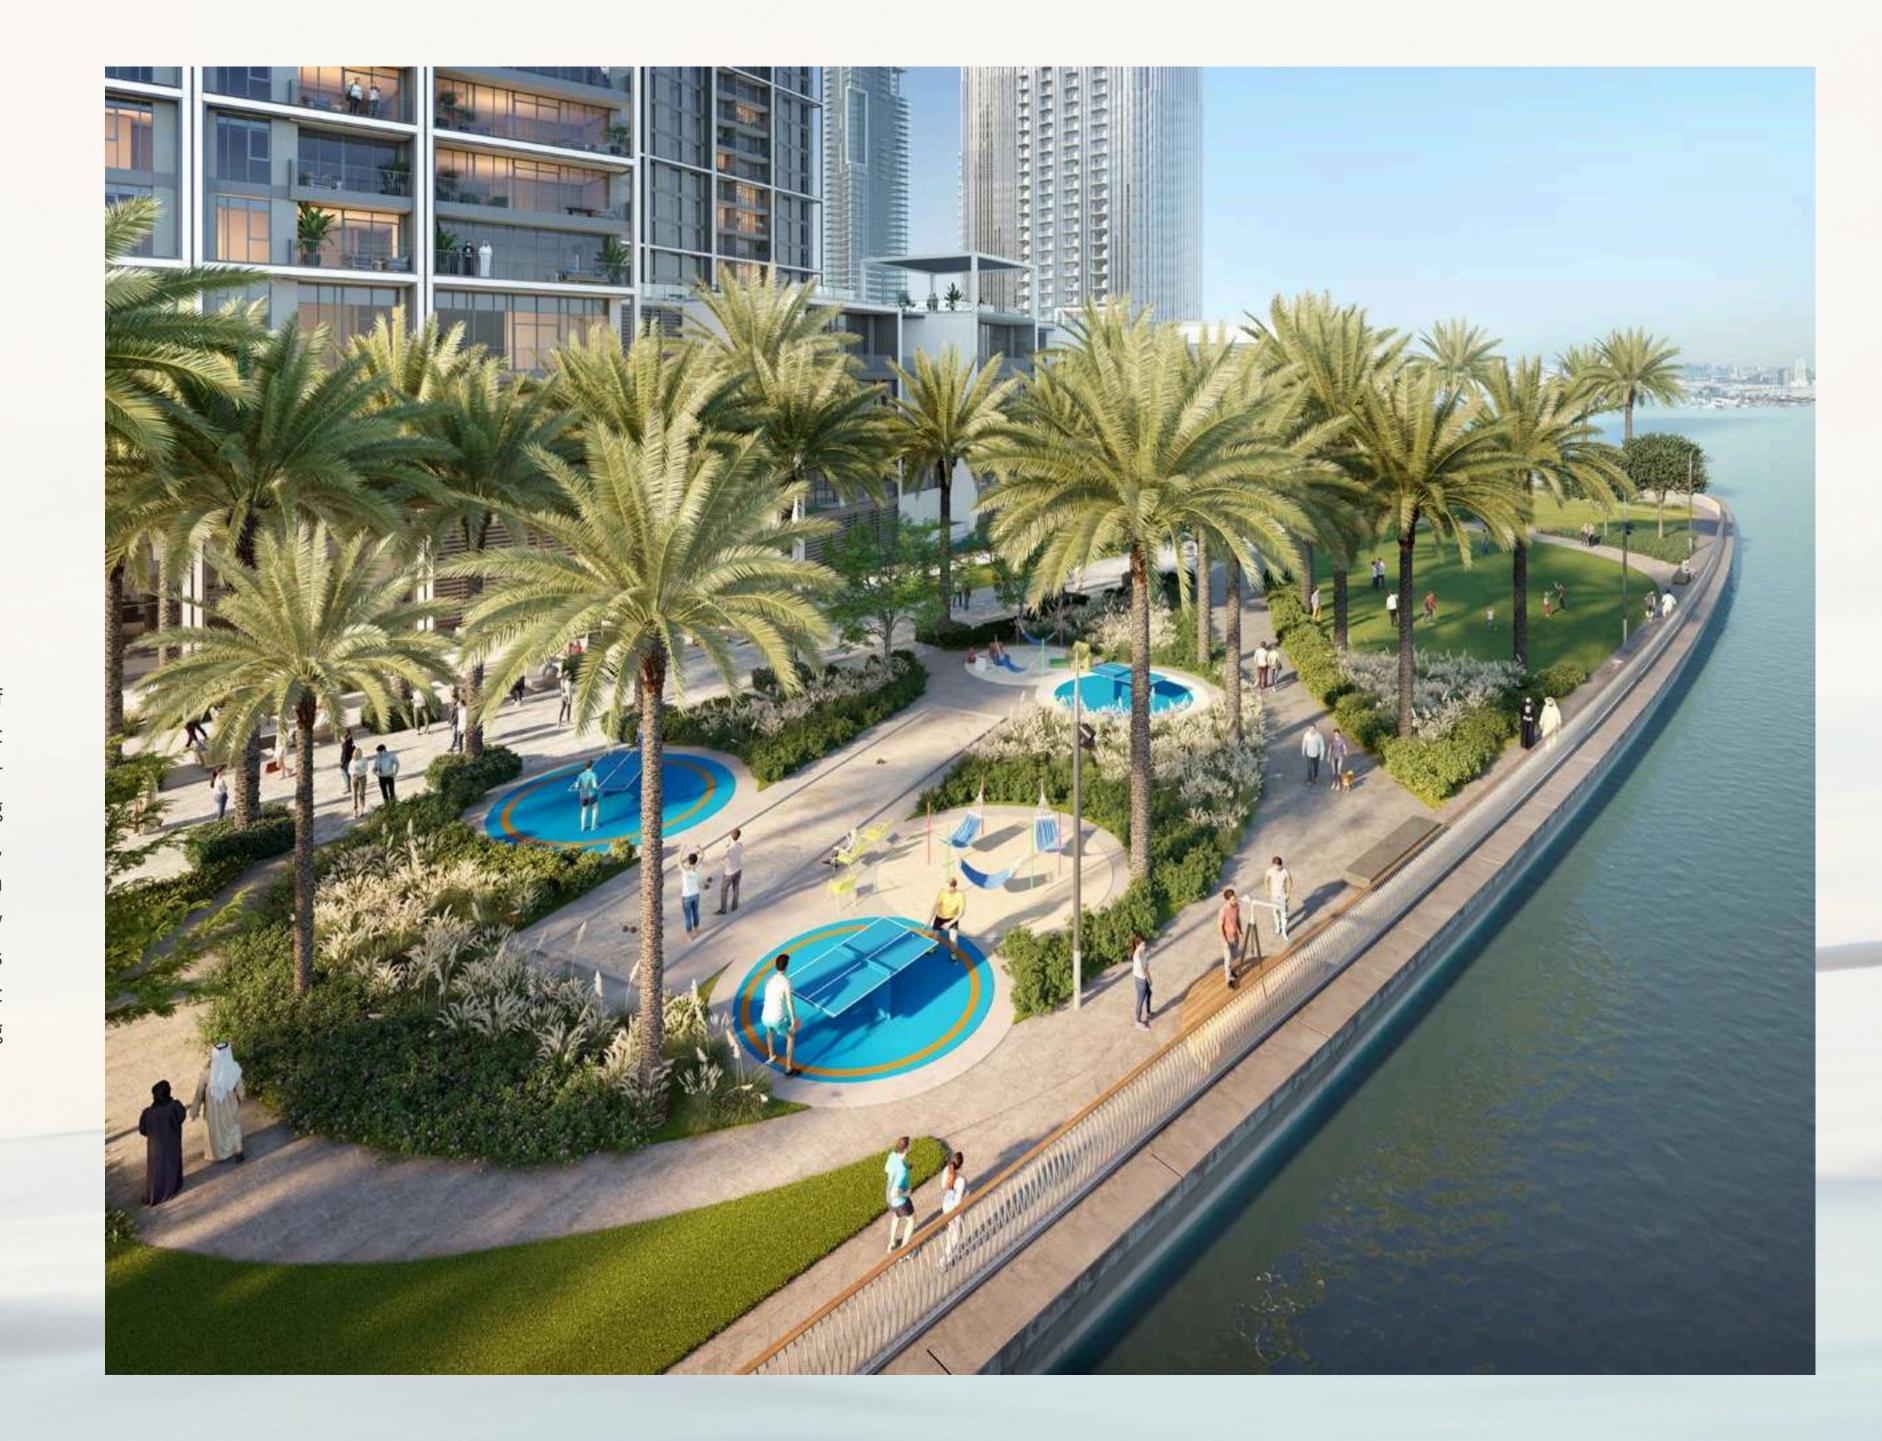

# State-of-the-art Park at Your Doorstep

Located directly at their doorstep, residents of Creek Waters 2 can enjoy an active lifestyle at Creekside Park, a pedestrian- friendly linear park boasting a variety of amenities, including playgrounds, fitness centres, sculpture parks, multi-use sports courts, open lawns, and even an amphitheatre. The park has been tastefully manicured, with plenty of trees and plants, as well as shaded paths and a vibrant design that runs in parallel to the promenade's winding route.

Sparkling Inifinity Pool

Residents will also enjoy the sparkling infinity pool blending into the blue of the sky, viewing decks strategically situated to enjoy the best views Dubai Creek Harbour has to offer, a kids' pool with a shaded play area and innovative features.