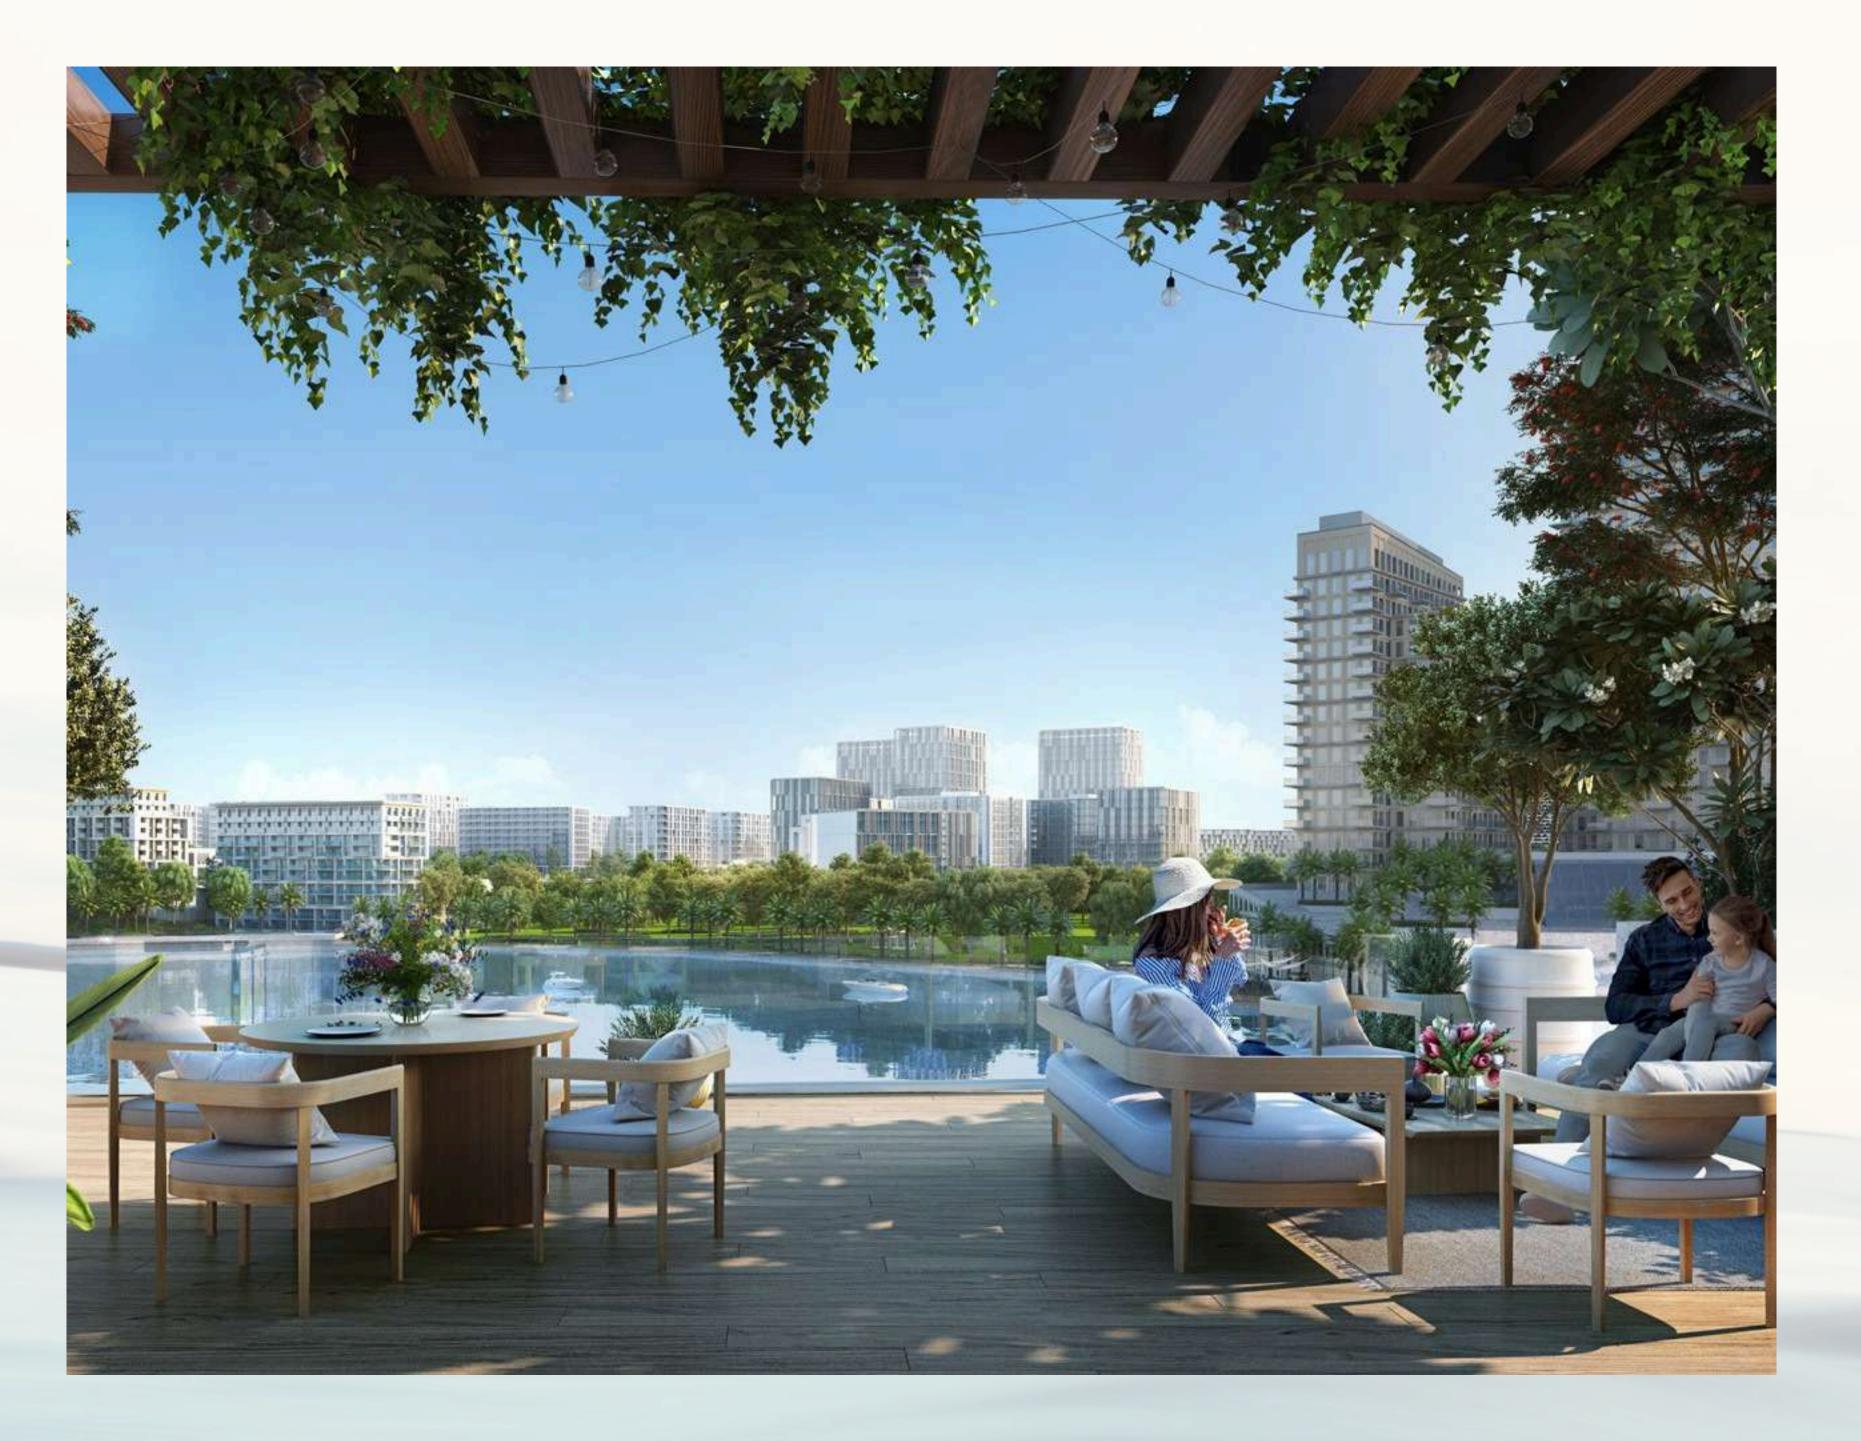

# A Sense of Prestige & Exclusivity

The landscaped amenities podium at Creek Waters 2 is meticulously designed to evoke the exclusivity of a private sanctuary, complete with a plethora of amenities, leisure activities, and recreational facilities to enjoy.

# State-of-the-art Park at Your Doorstep

Located directly at their doorstep, residents of Creek Waters 2 can enjoy an active lifestyle at Creekside Park, a pedestrian- friendly linear park boasting a variety of amenities, including playgrounds, fitness centres, sculpture parks, multi-use sports courts, open lawns, and even an amphitheatre. The park has been tastefully manicured, with plenty of trees and plants, as well as shaded paths and a vibrant design that runs in parallel to the promenade's winding route.