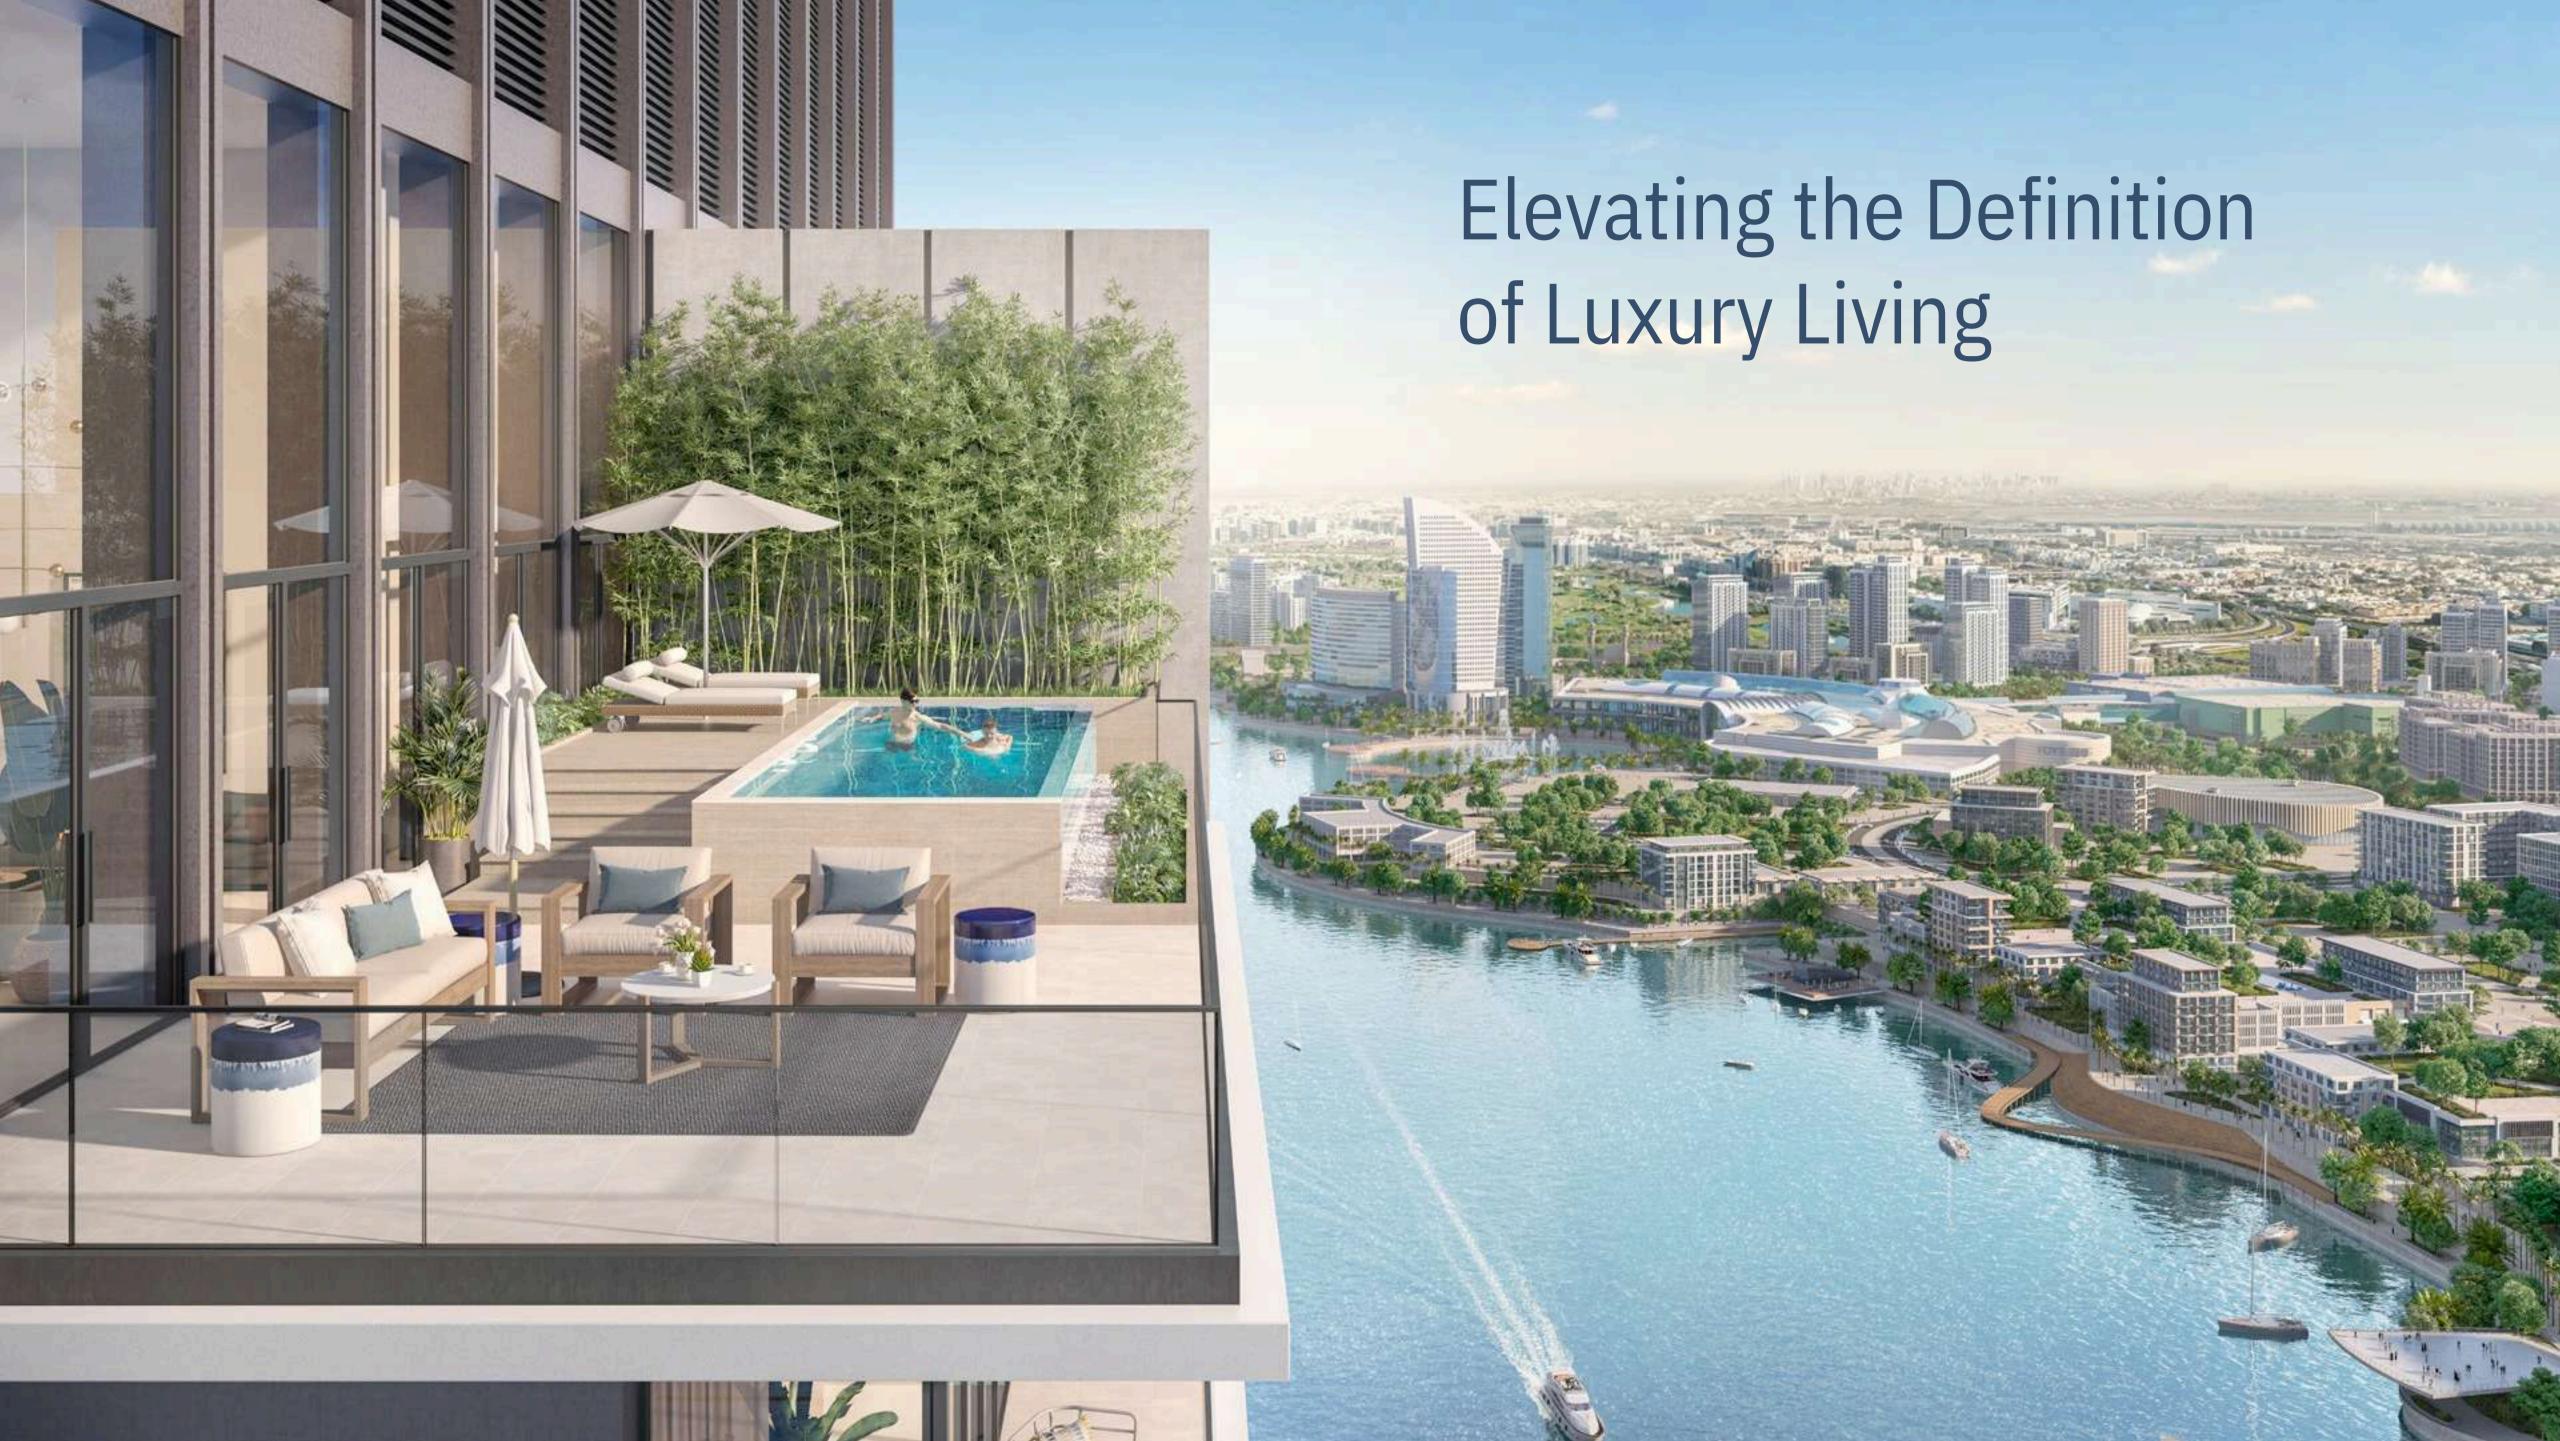

## A New Standard for the Island Living Experience

Creek Waters 2 establishes a new benchmark for high-rise island living by blending contemporary architecture with inventive landscaping. A serene oasis nestled amidst the bustling urban landscape of Dubai Creek. Creek Waters 2 embodies the essence of upscale urban living, seamlessly integrating the finest elements of premium residential neighbourhoods while offering unparalleled vistas of the surrounding area.

### An Influence that Goes Beyond the Mere Visible

The elegant tower draws inspiration from the breathtaking water vistas of Dubai Creek, a significant trading route and the birthplace of Dubai's rich cultural and contemporary heritage. The natural beauty of Creek Waters 2 is not only limited to its breathtaking views, but it also exerts an influence that extends beyond what meets the eye establishing itself as one of the most contemporary and exhilarating new developments in the city.