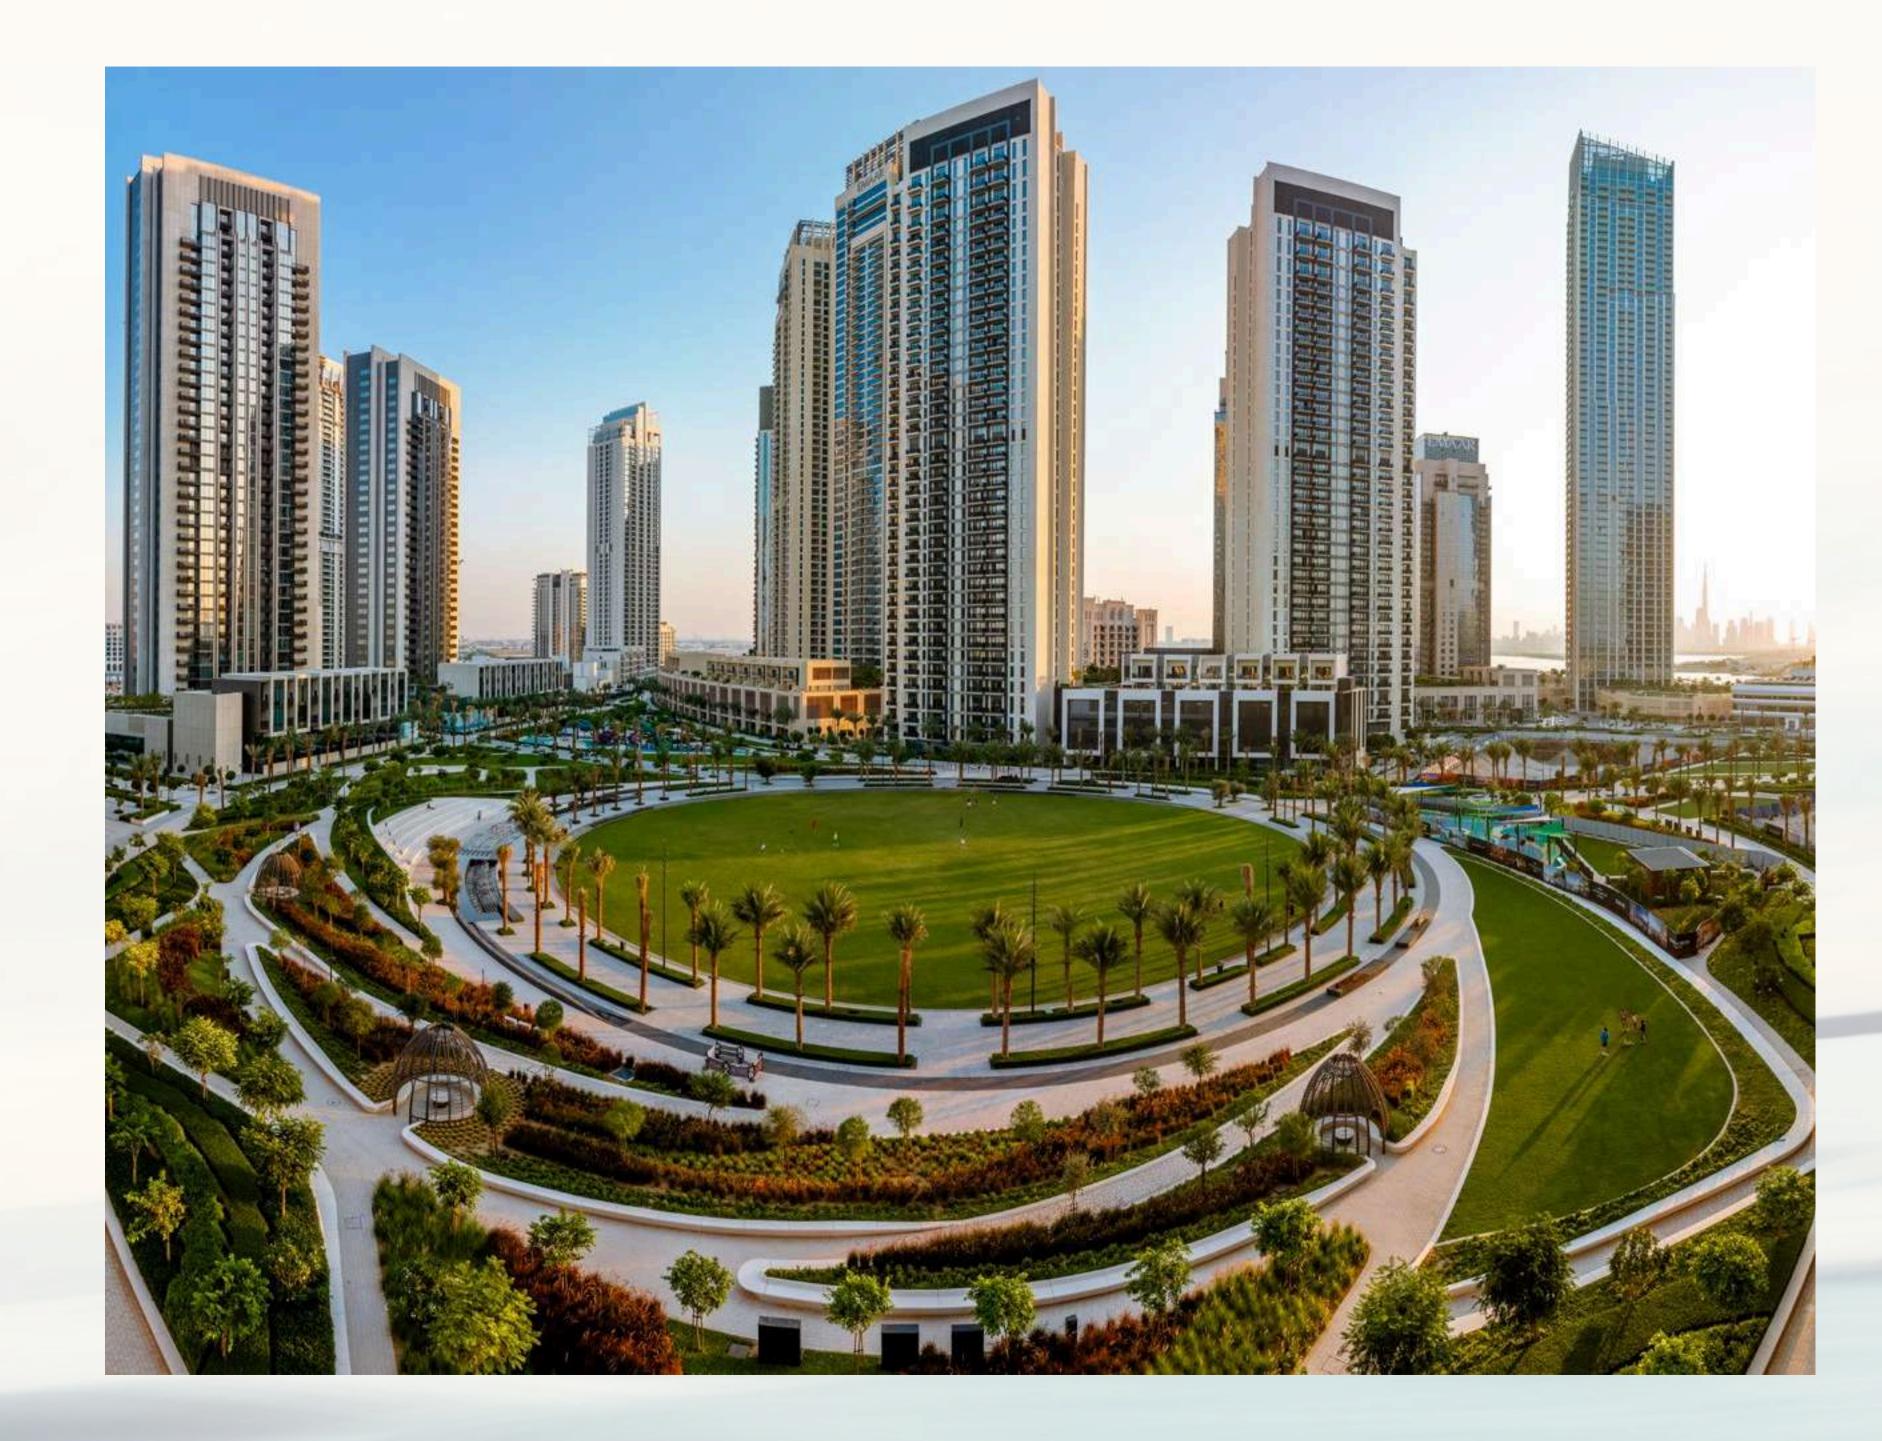

#### Central Park

The heart of island living, Dubai Creek
Harbour's Central Park offers residents
a tranquil refuge to unwind, first-class
amenities to enjoy, and wide-open spaces
to discover. With a total area of six football
fields, Dubai's Central Park is one of the
largest parks in the emirate and offers a
variety of activities for the whole family.

Kids' Play Area

Lawn
Amphitheatre

Splash Pad
Fitness Plaza

Dog Park