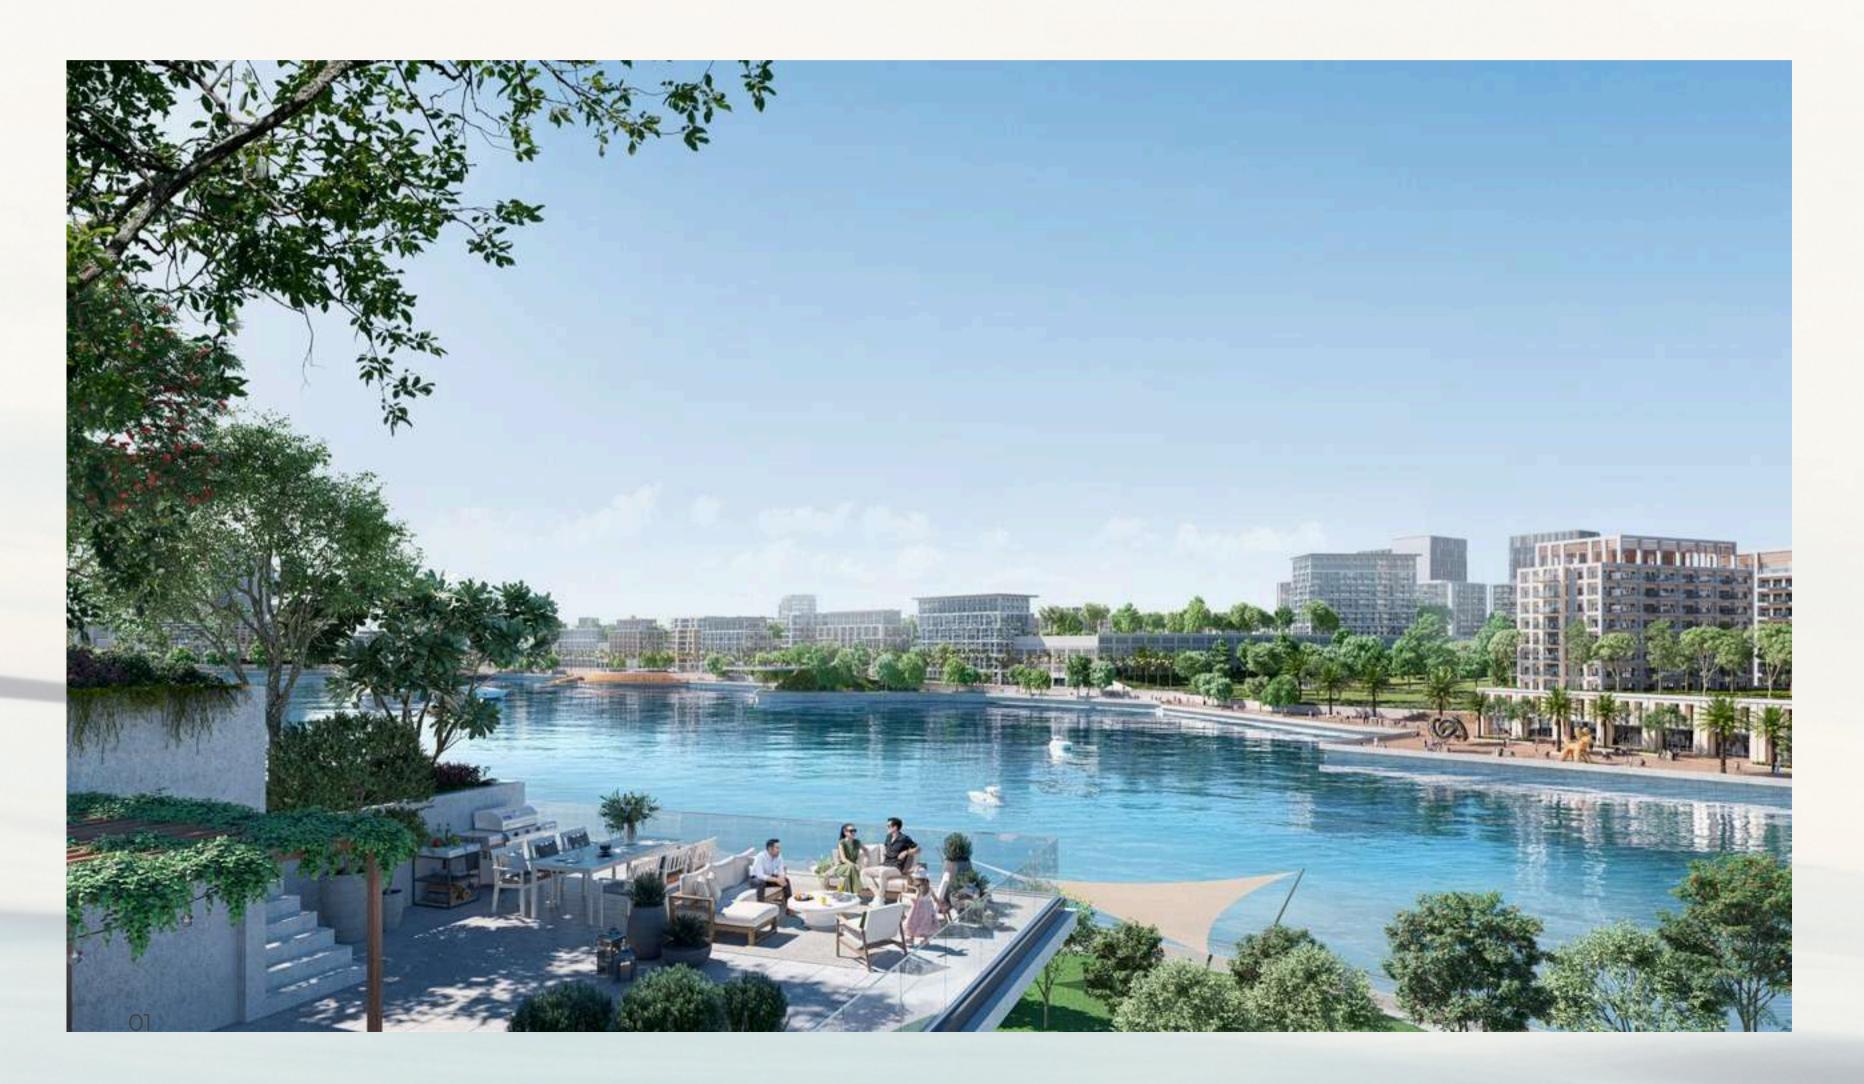

# State-of-the-art Park at Your Doorstep

Located directly at their doorstep, residents of Creek Waters 2 can enjoy an active lifestyle at Creekside Park, a pedestrian- friendly linear park boasting a variety of amenities, including playgrounds, fitness centres, sculpture parks, multi-use sports courts, open lawns, and even an amphitheatre. The park has been tastefully manicured, with plenty of trees and plants, as well as shaded paths and a vibrant design that runs in parallel to the promenade's winding route.

Sparkling Inifinity Pool

Residents will also enjoy the sparkling infinity pool blending into the blue of the sky, viewing decks strategically situated to enjoy the best views Dubai Creek Harbour has to offer, a kids' pool with a shaded play area and innovative features.