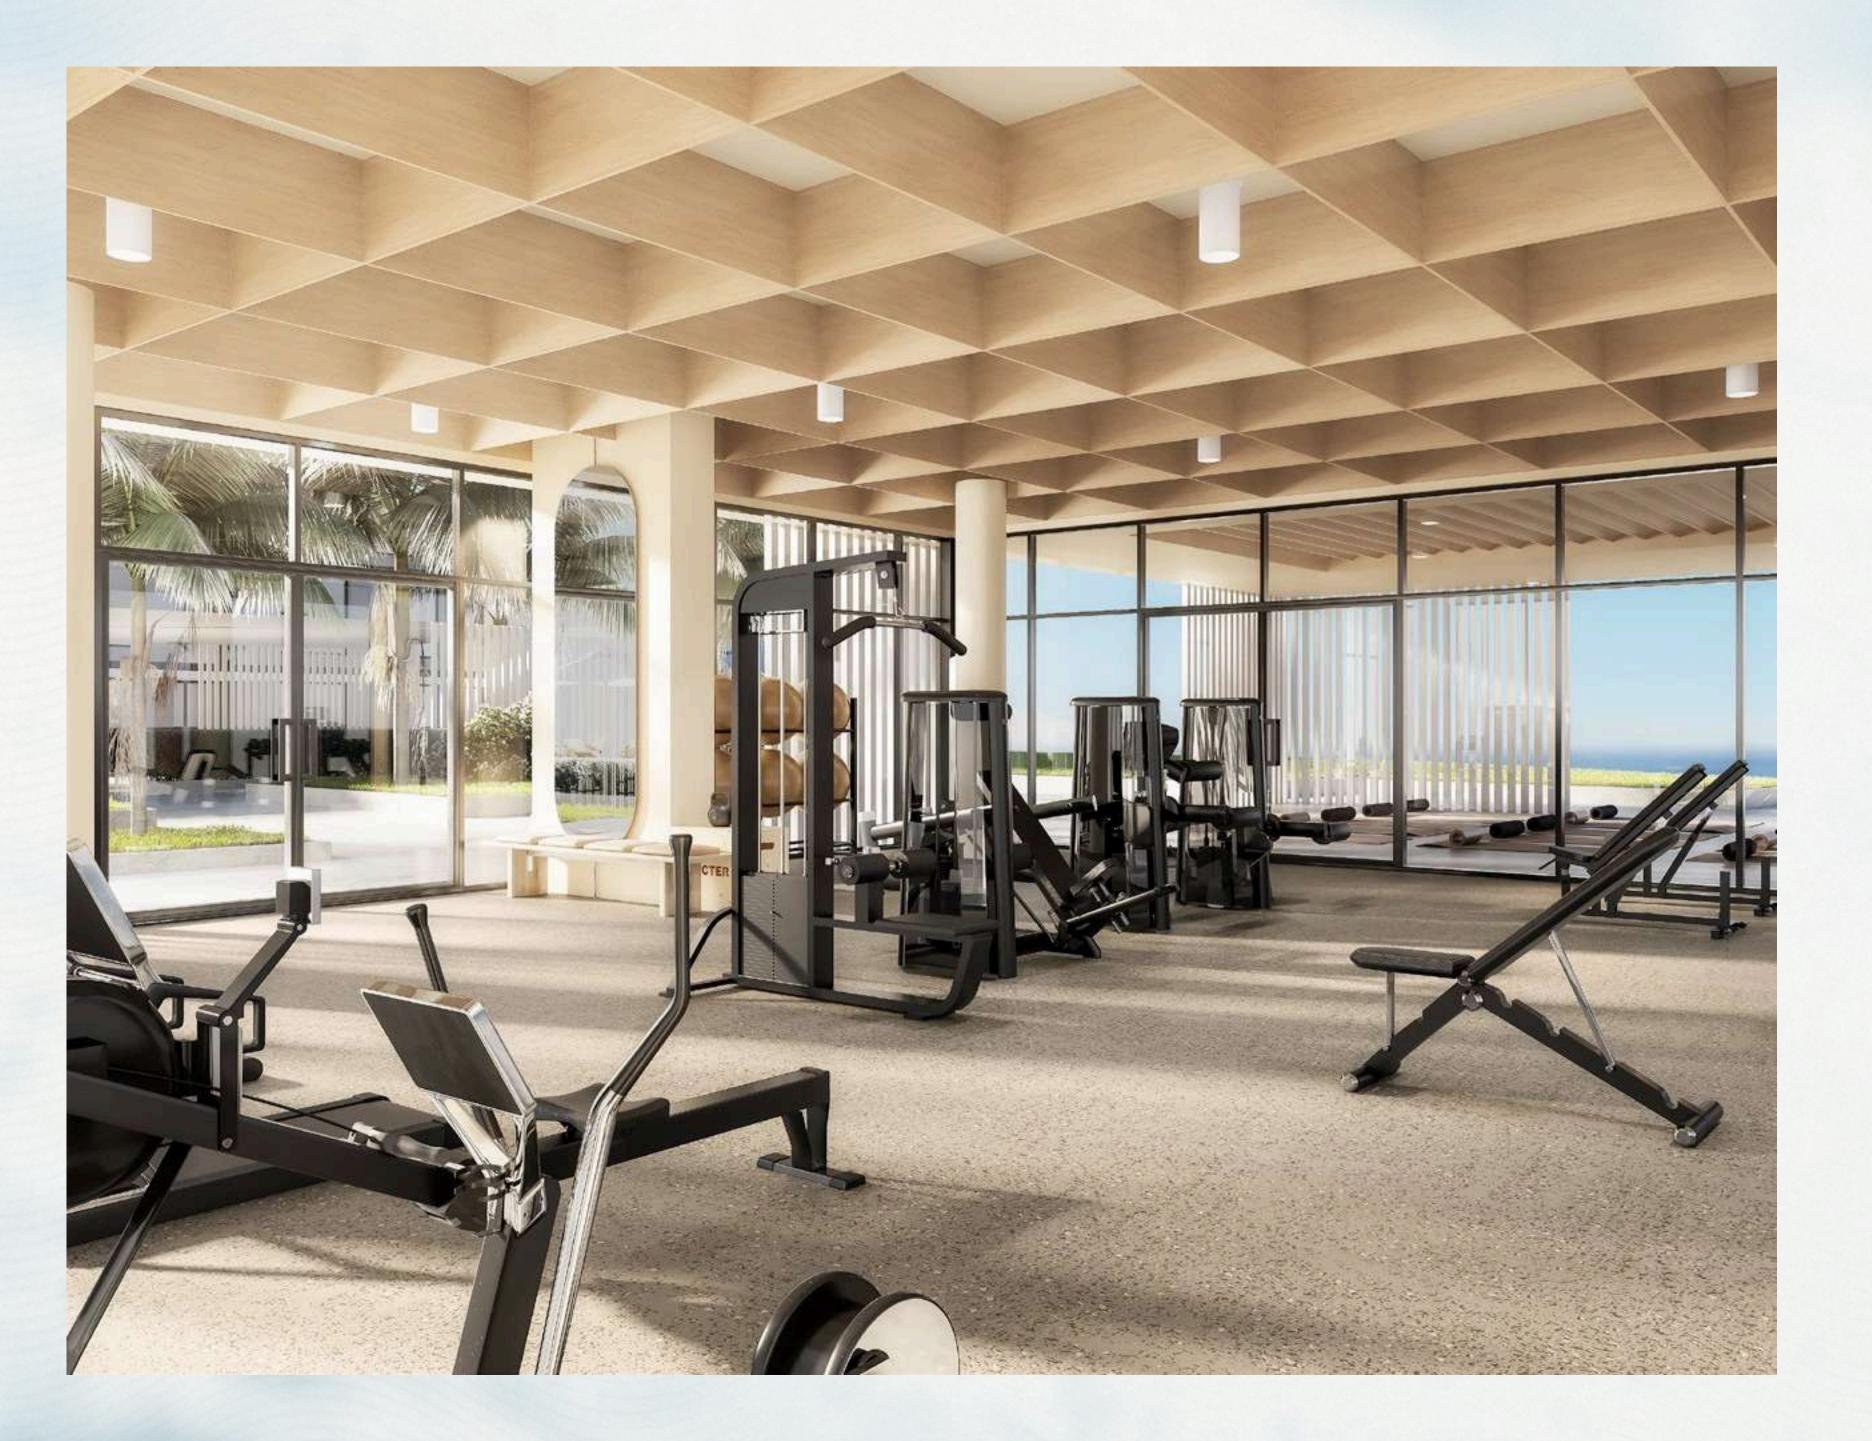

### Fully-Equipped Gym

The fully-equipped gym, located in a separate pavilion, opening up to an outdoor yoga deck, is a great addition to the overall fitness and recreation experience.