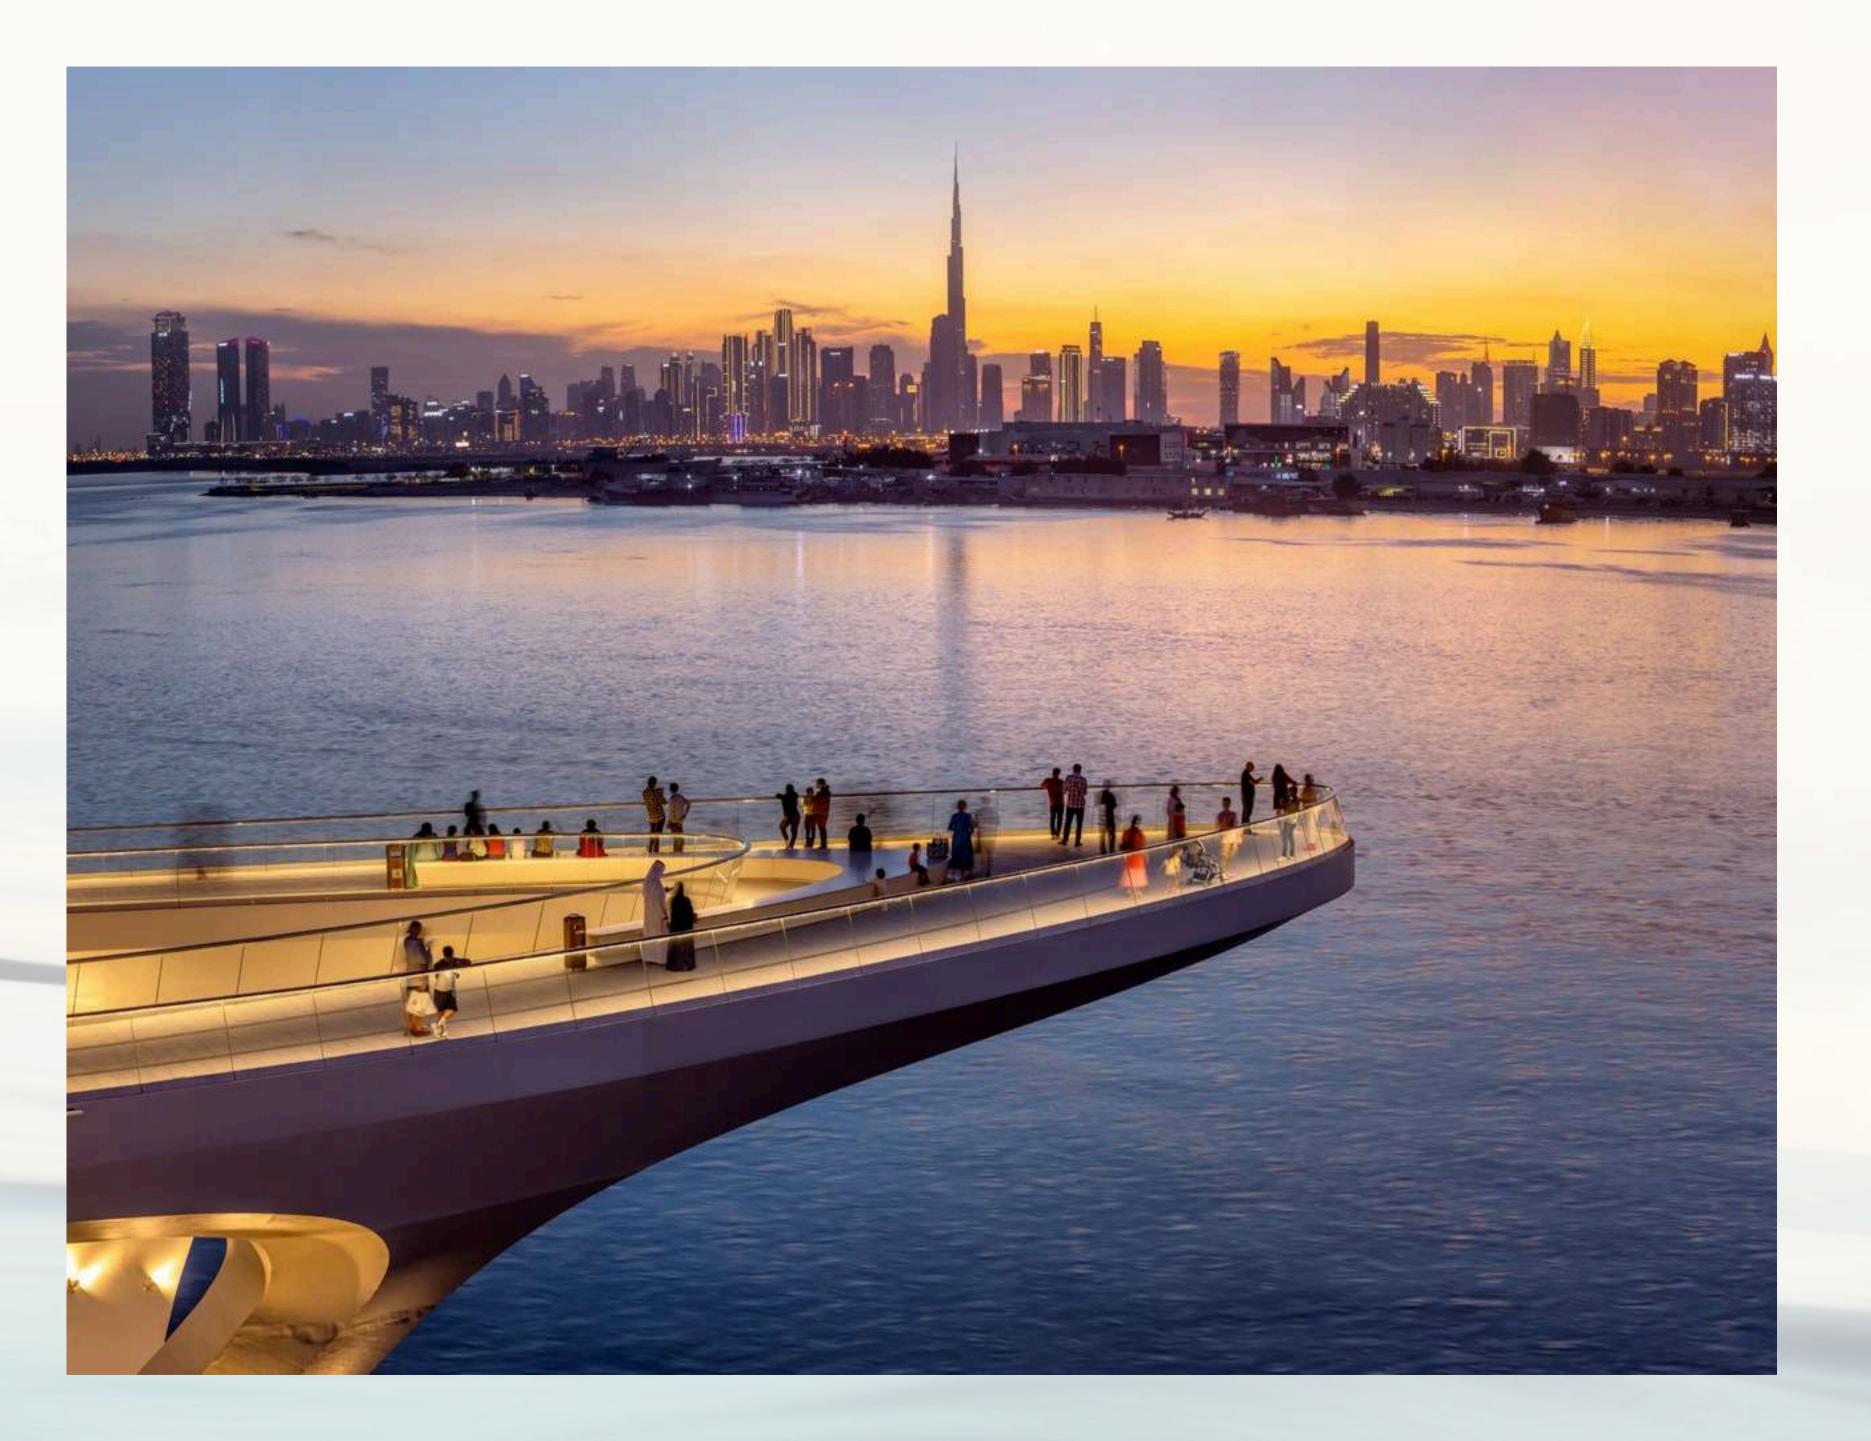

## The Viewing Point

Take in some of the city's most spectacular sights at The Viewing Point at Dubai Creek Harbour. The 11.65m tall and 70-metre long structure spans out over Dubai Creek, with a 26m cantilever projecting out over the water. The walkway offers unobstructed views of the Dubai Creek and surrounding areas, and unique vistas of Downtown Dubai's incredible skyline and back inland towards the stylish Address Grand twin towers.