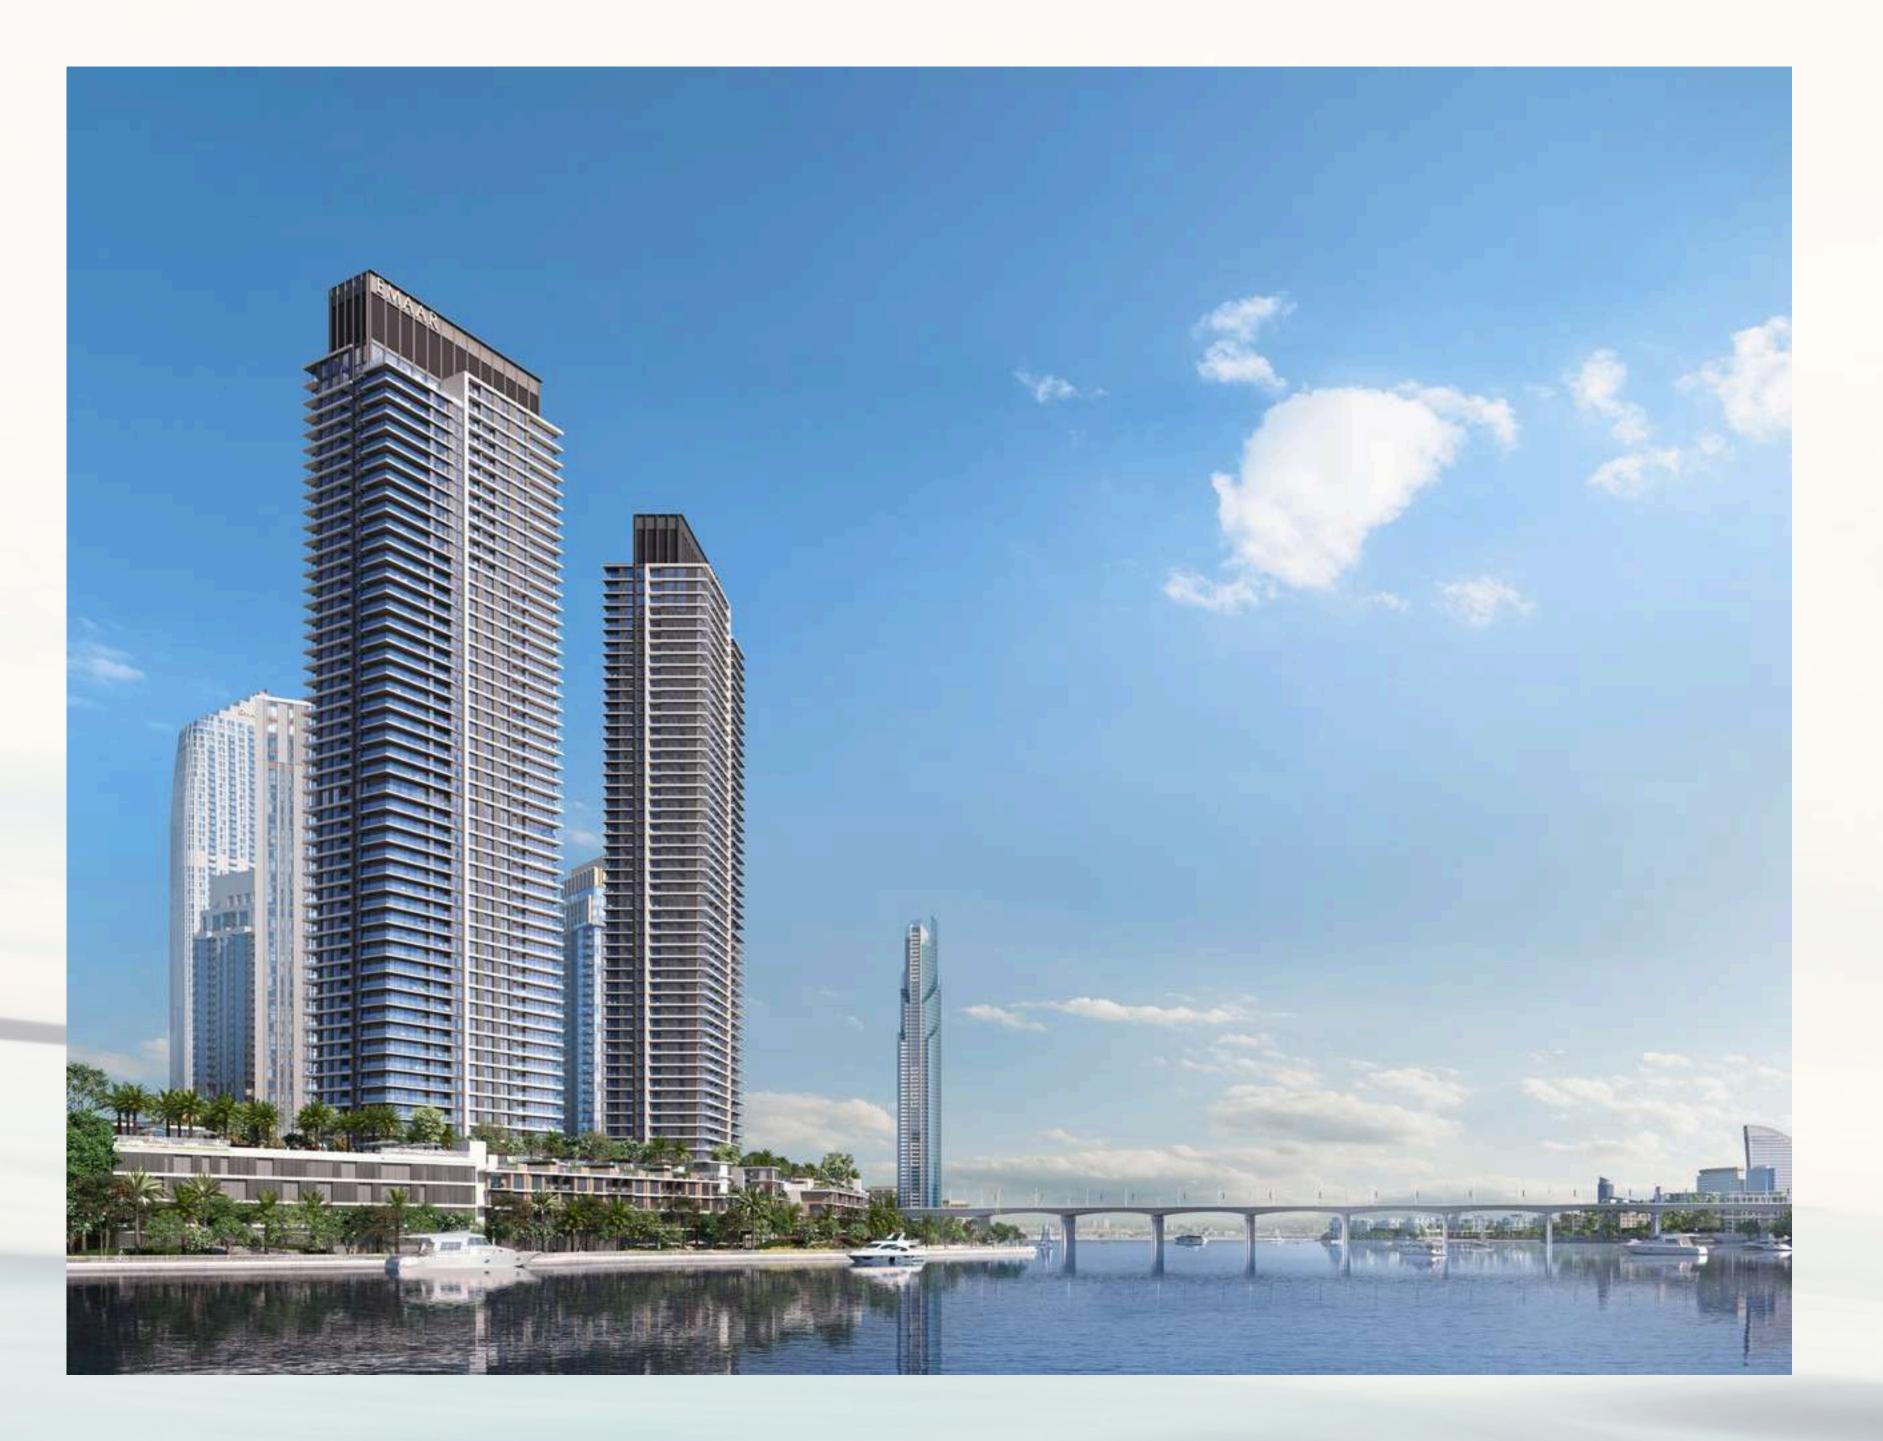

# CREEK VVATERS 2

EMAAR

#### Dubai Creek Harbour

Dubai Creek Harbour is an ultramodern, stylish, and pedestrian-friendly neighbourhood that integrates with Dubai's sustainable urban character. Situated along the historic Dubai Creek, Dubai Creek Harbour consists of 7.4 million sqm of residential space and 500,000 sqm of parks & open spaces with a viable mix of retail, business, recreation, and community facilities, all within walking distance.

#### Creek Island

The Island District is a waterfront development that mixes upscale residences with enticing leisure and recreational amenities to create a world-class community. The district's green central park, stunning marina, yacht club, and five-star hotels will all be popular destinations for residents to enjoy the district's breathtaking views and memorable experiences.

## A New Standard for the Island Living Experience

Creek Waters 2 establishes a new benchmark for high-rise island living by blending contemporary architecture with inventive landscaping. A serene oasis nestled amidst the bustling urban landscape of Dubai Creek. Creek Waters 2 embodies the essence of upscale urban living, seamlessly integrating the finest elements of premium residential neighbourhoods while offering unparalleled vistas of the surrounding area.