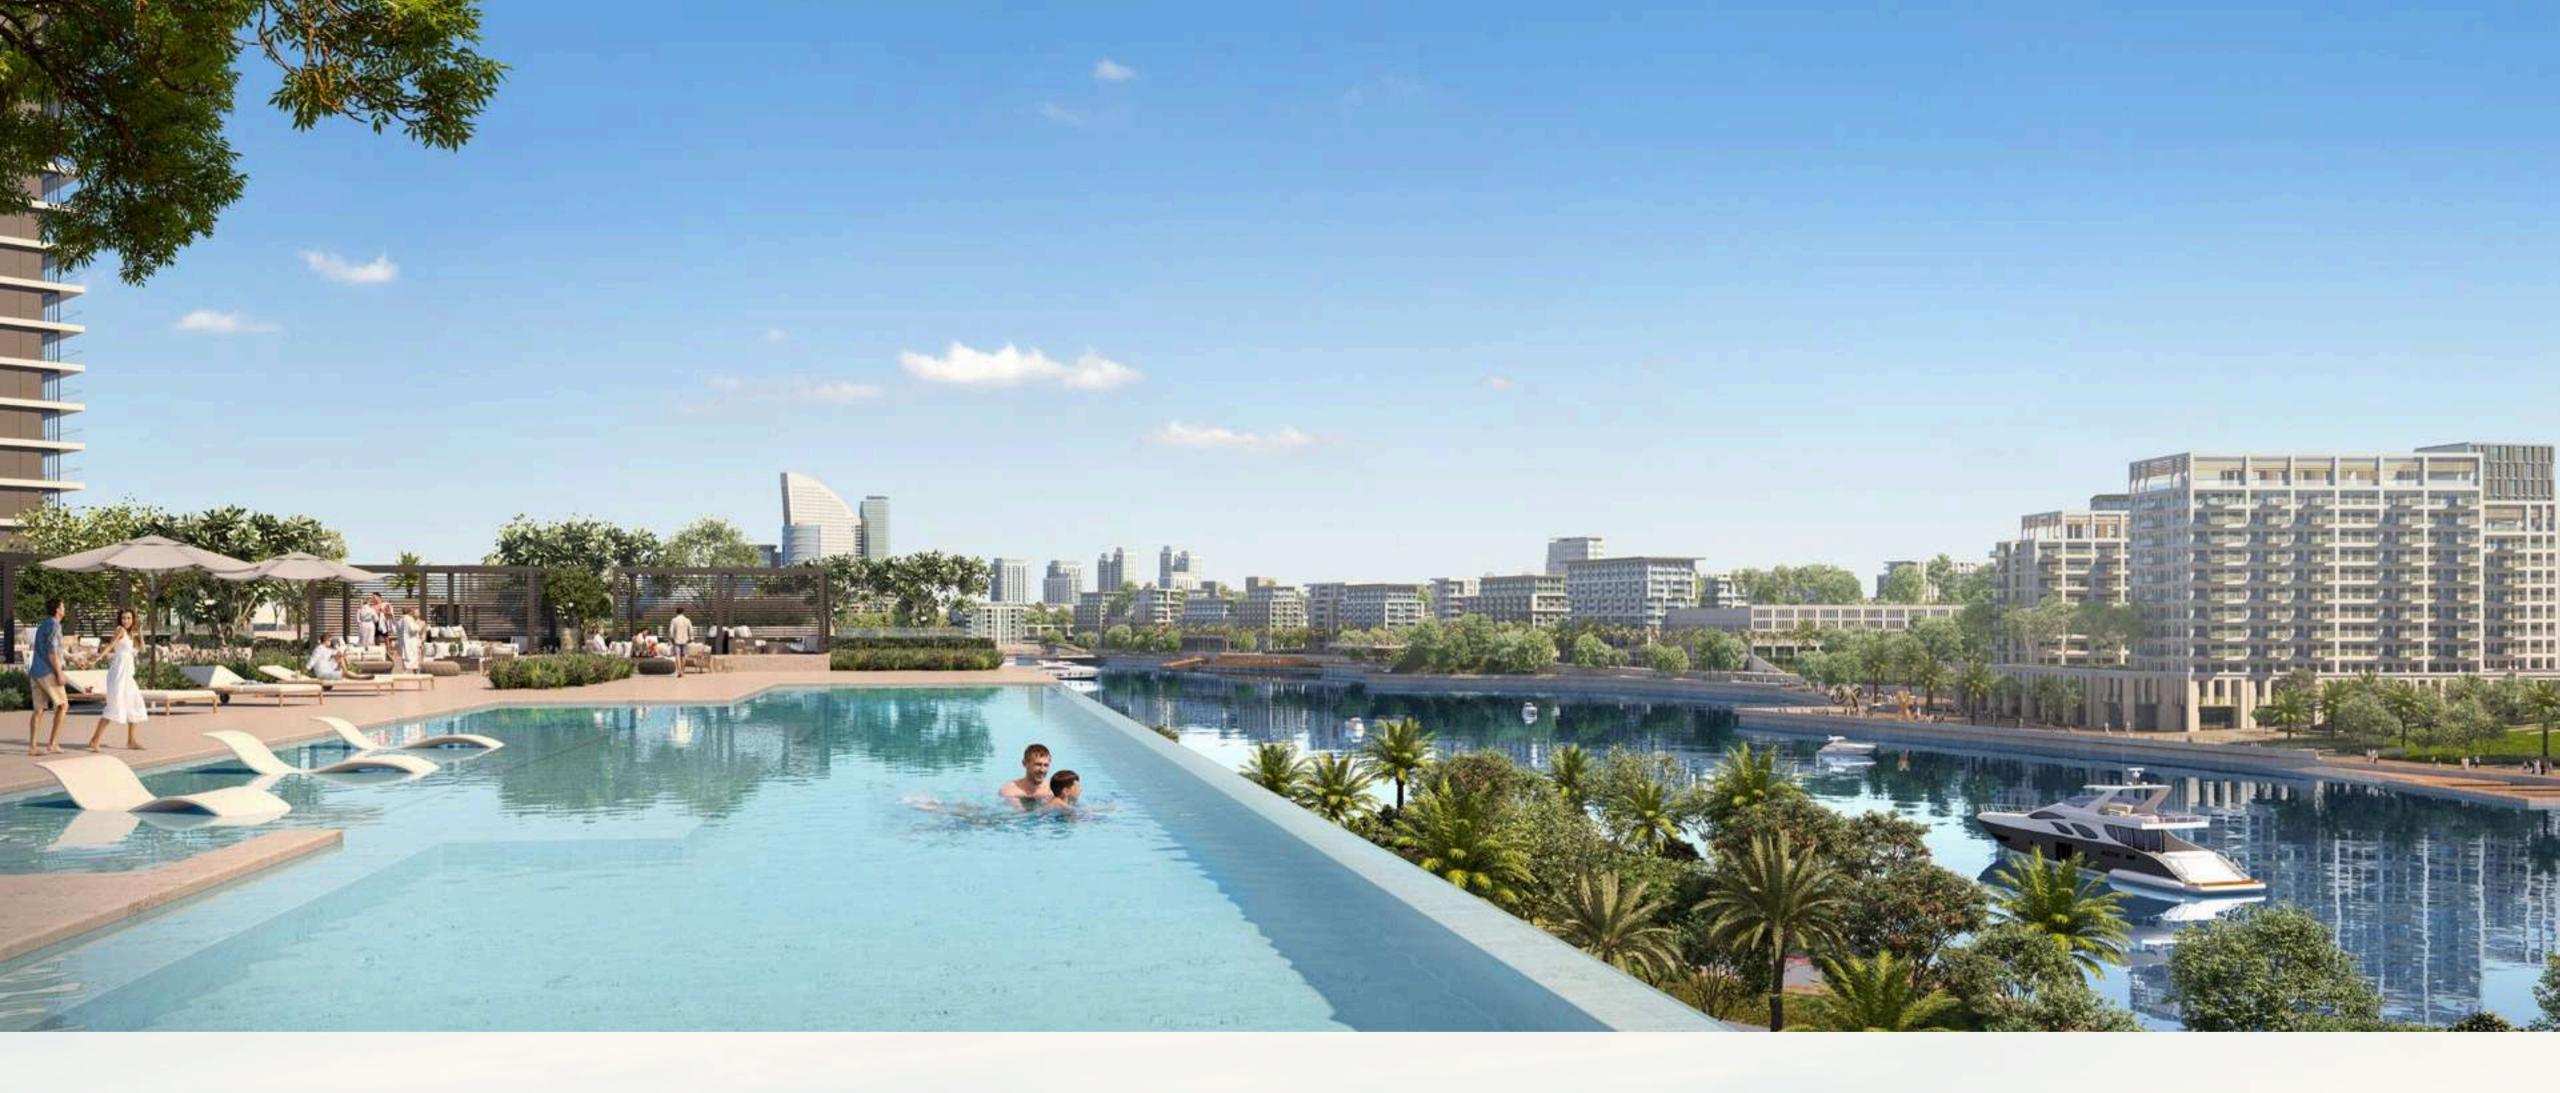

Sparkling Inifinity Pool

Residents will also enjoy the sparkling infinity pool blending into the blue of the sky, viewing decks strategically situated to enjoy the best views Dubai Creek Harbour has to offer, a kids' pool with a shaded play area and innovative features.

### Fully-Equipped Gym

The fully-equipped gym, located in a separate pavilion, opening up to an outdoor yoga deck, is a great addition to the overall fitness and recreation experience.