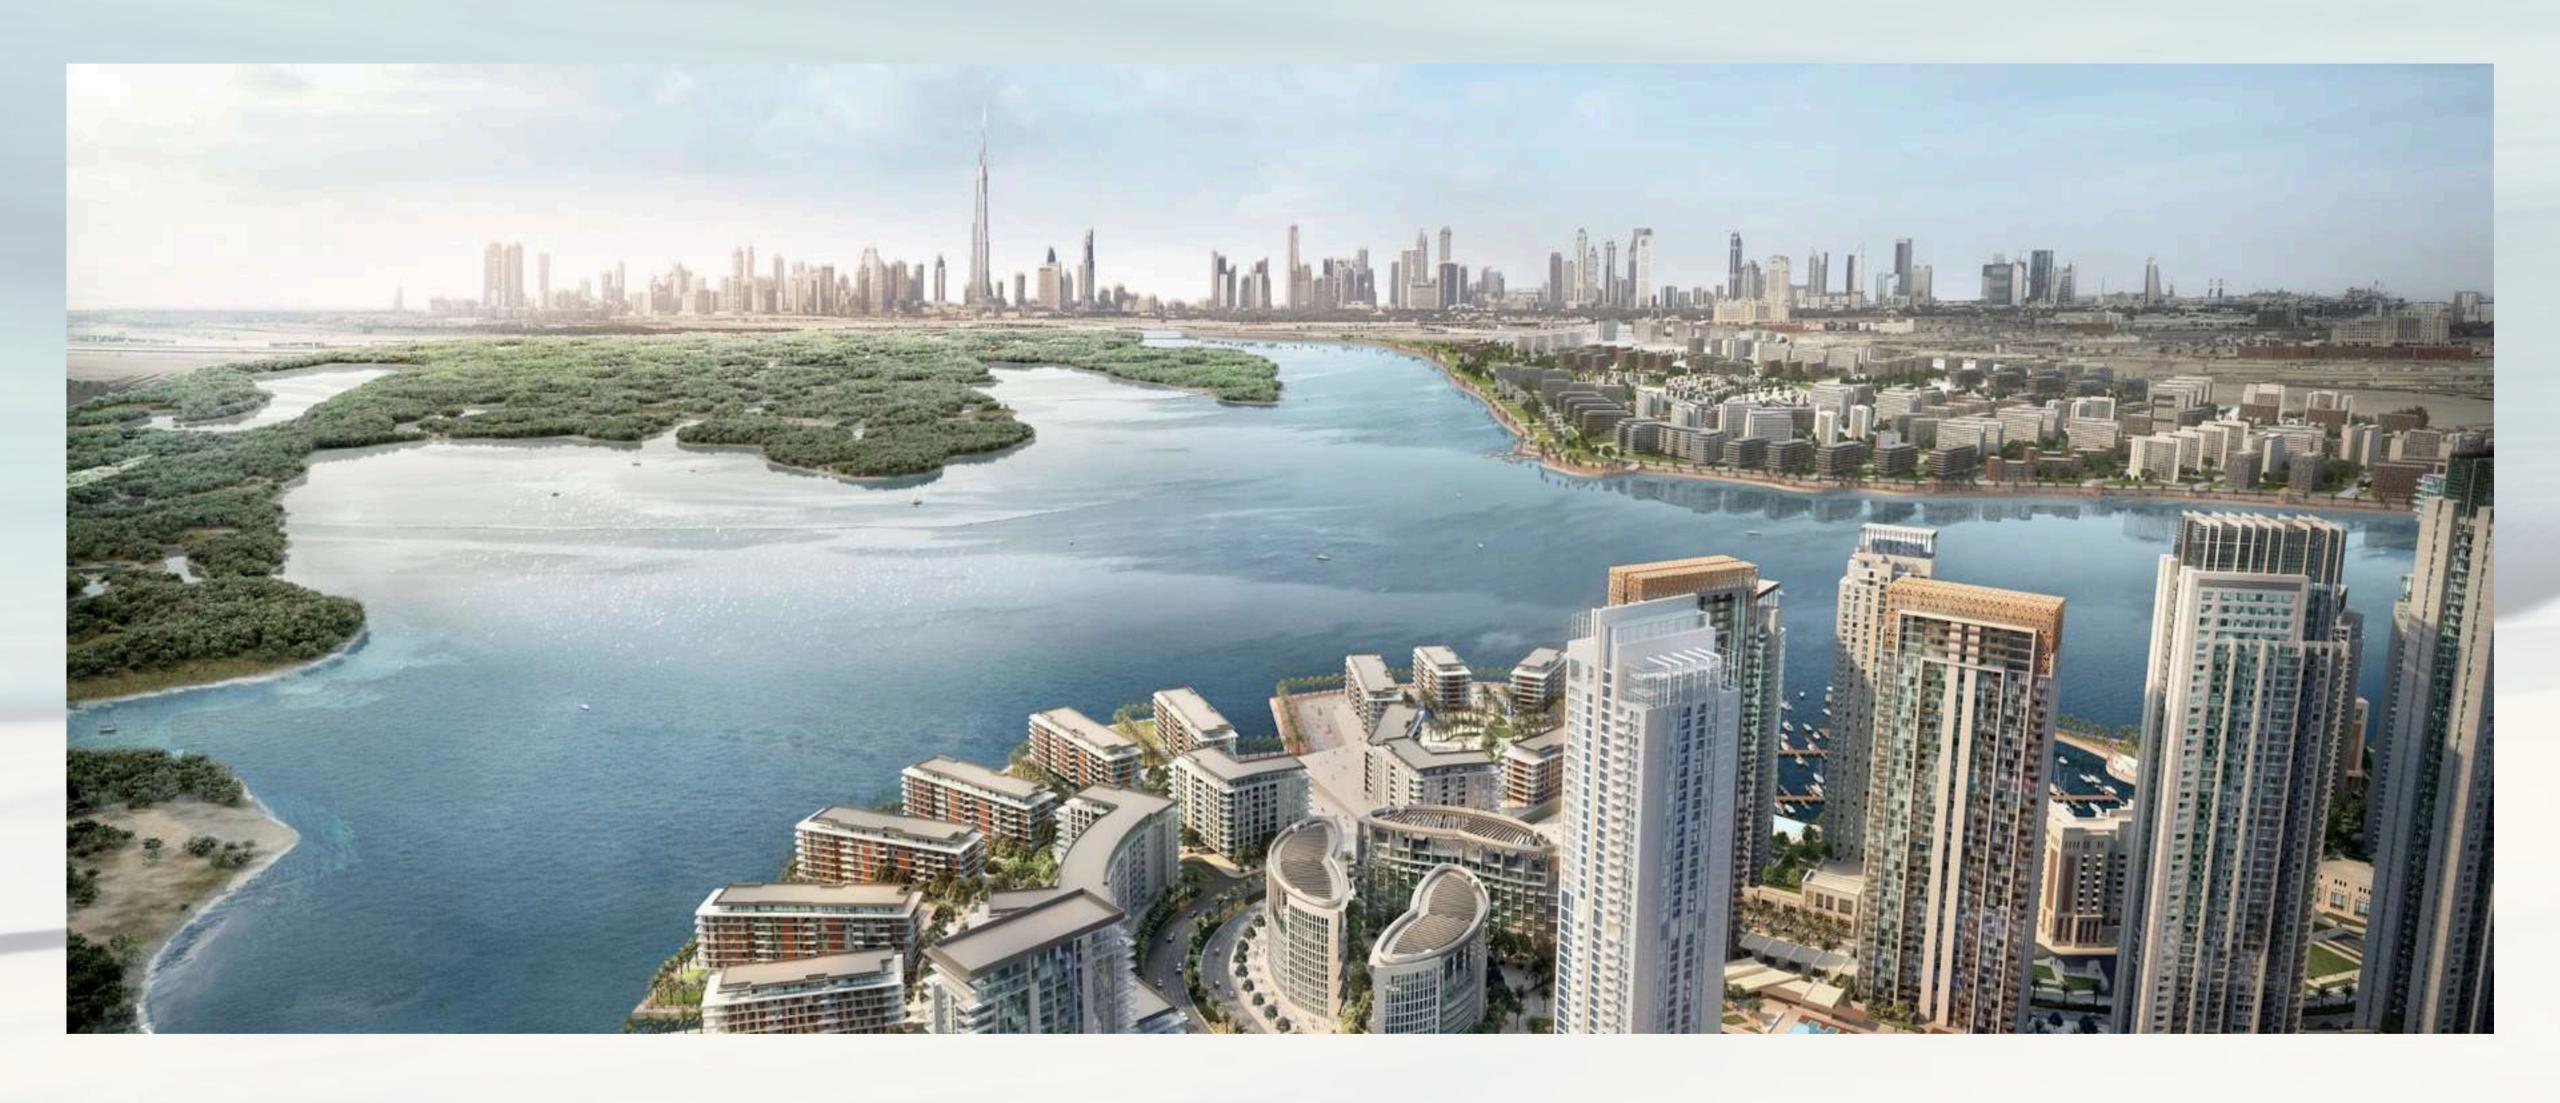

#### Dubai Creek Harbour

Dubai Creek Harbour is an ultramodern, stylish, and pedestrian-friendly neighbourhood that integrates with Dubai's sustainable urban character. Situated along the historic Dubai Creek, Dubai Creek Harbour consists of 7.4 million sqm of residential space and 500,000 sqm of parks & open spaces with a viable mix of retail, business, recreation, and community facilities, all within walking distance.

#### Creek Island

The Island District is a waterfront development that mixes upscale residences with enticing leisure and recreational amenities to create a world-class community. The district's green central park, stunning marina, yacht club, and five-star hotels will all be popular destinations for residents to enjoy the district's breathtaking views and memorable experiences.