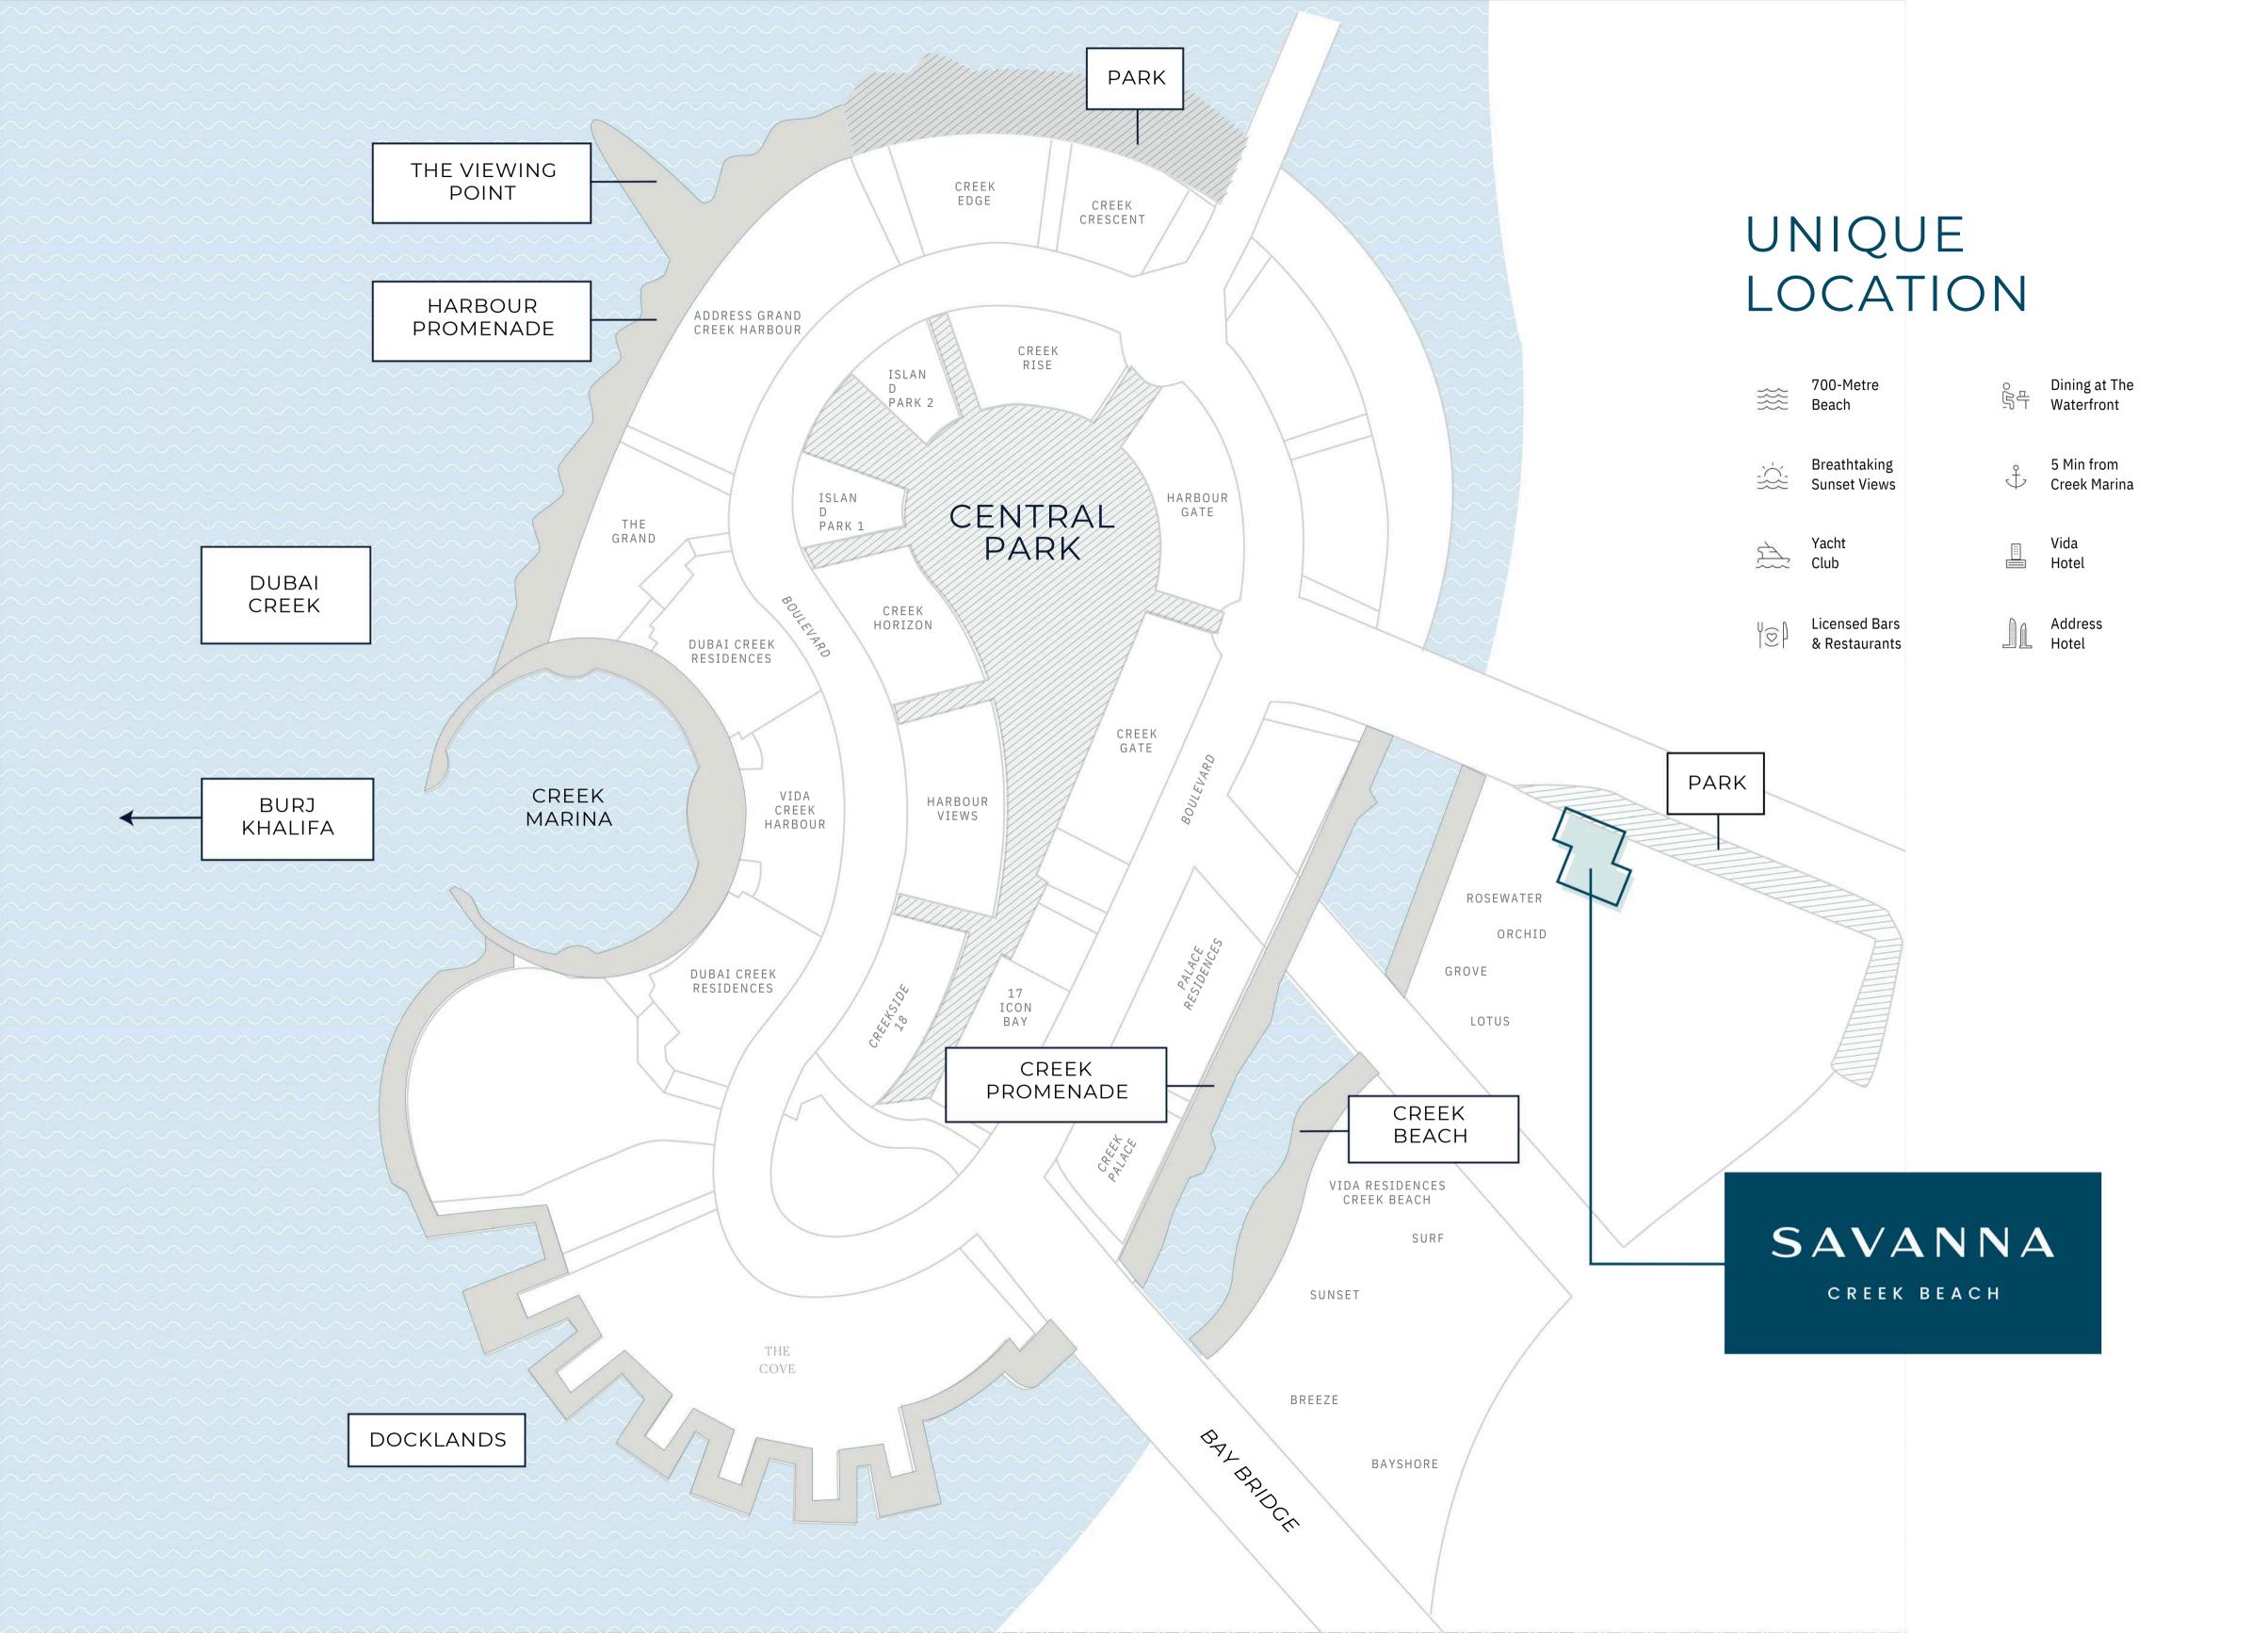

# DUBAI CREEK HARBOUR

The heart of our bold new vision for Dubai. The eight square kilometre waterfront destination is bound to push the frontiers of architecture, design and the quality of life. Residents of Dubai Creek Harbour enjoy proximity to:

## CREEK BEACH

Creek Beach is Dubai's first-of-its-kind urban beach in the heart of Dubai Creek Harbour. Located along the historic Dubai Creek. Creek Beach is conceived to offered you the ultimate family-friendly retreat. From 700 metres of pristine white sands to the infinity pool and spectacular sunset views, this is paradise reborn.

## CREEK MARINA

With a wide variety of retail, dining, and recreational options, Creek Marina never slows down. Landscaped pedestrian walkways offer stunning views of Downtown Dubai at dusk, while world-class art pieces add another layer to the trendsetting lifestyle.

# THE VIEWING POINT

Take in some of the city's most spectacular sights at The Viewing Point at Dubai Creek Harbour. The11.65m tall and 70-metre long structure spans out over Dubai Creek, with a 26m cantilever projecting out over the water. The walkway offers unobstructed views of the Dubai Creek and surrounding areas, and unique vistas of Downtown Dubai's incredible skyline and back inland towards the stylish Address Grand twin towers.

# CENTRAL PARK

The heart of island living, Dubai Creek Harbour Central Park offers residents a tranquil refuge to unwind, first-class amenities to enjoy, and wide-open spaces to discover. With a total area of six football fields, Dubai's Central Park is one of the largest parks in the emirate and offers a variety of activities for the whole family.

## HARBOUR PROMENADE

Explore a bustling promenade, an impressive skyline as you sit back and relax on the Harbour Promenade. Set sail across Dubai Creek's glistening waters and take in the city's cityscape from a unique vantage point. Enjoy a wonderful meal while taking in the breathtaking views between shopping and boating.