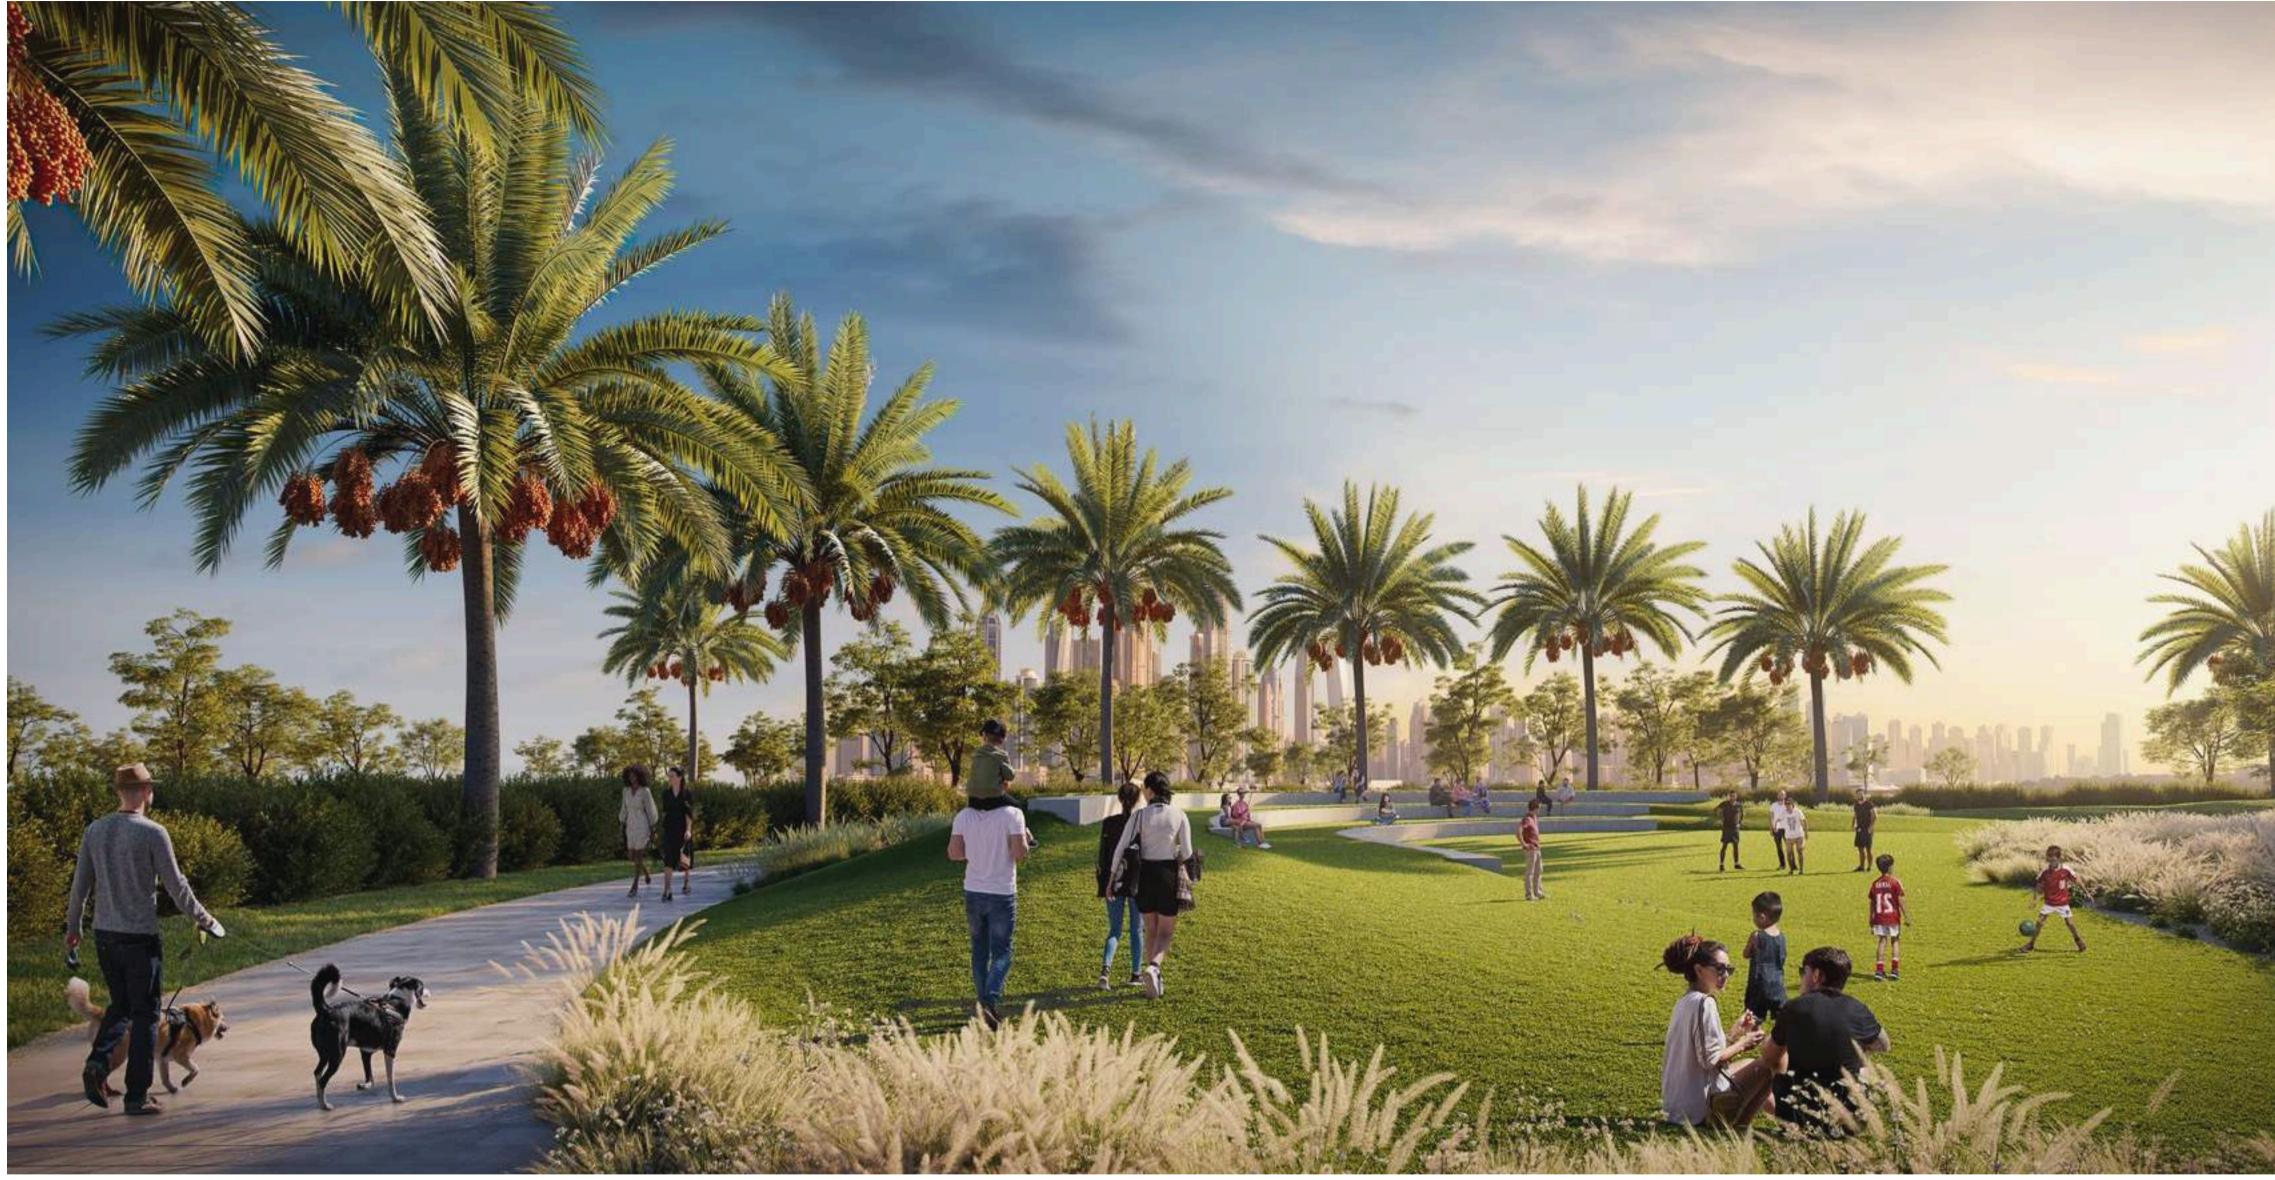

# CENTRAL PARK

The heart of island living, Dubai Creek Harbour Central Park offers residents a tranquil refuge to unwind, first-class amenities to enjoy, and wide-open spaces to discover. With a total area of six football fields, Dubai's Central Park is one of the largest parks in the emirate and offers a variety of activities for the whole family.

ے Skating چہتہ Areas

> Splash Pad Fitness Plaza

Dog Park