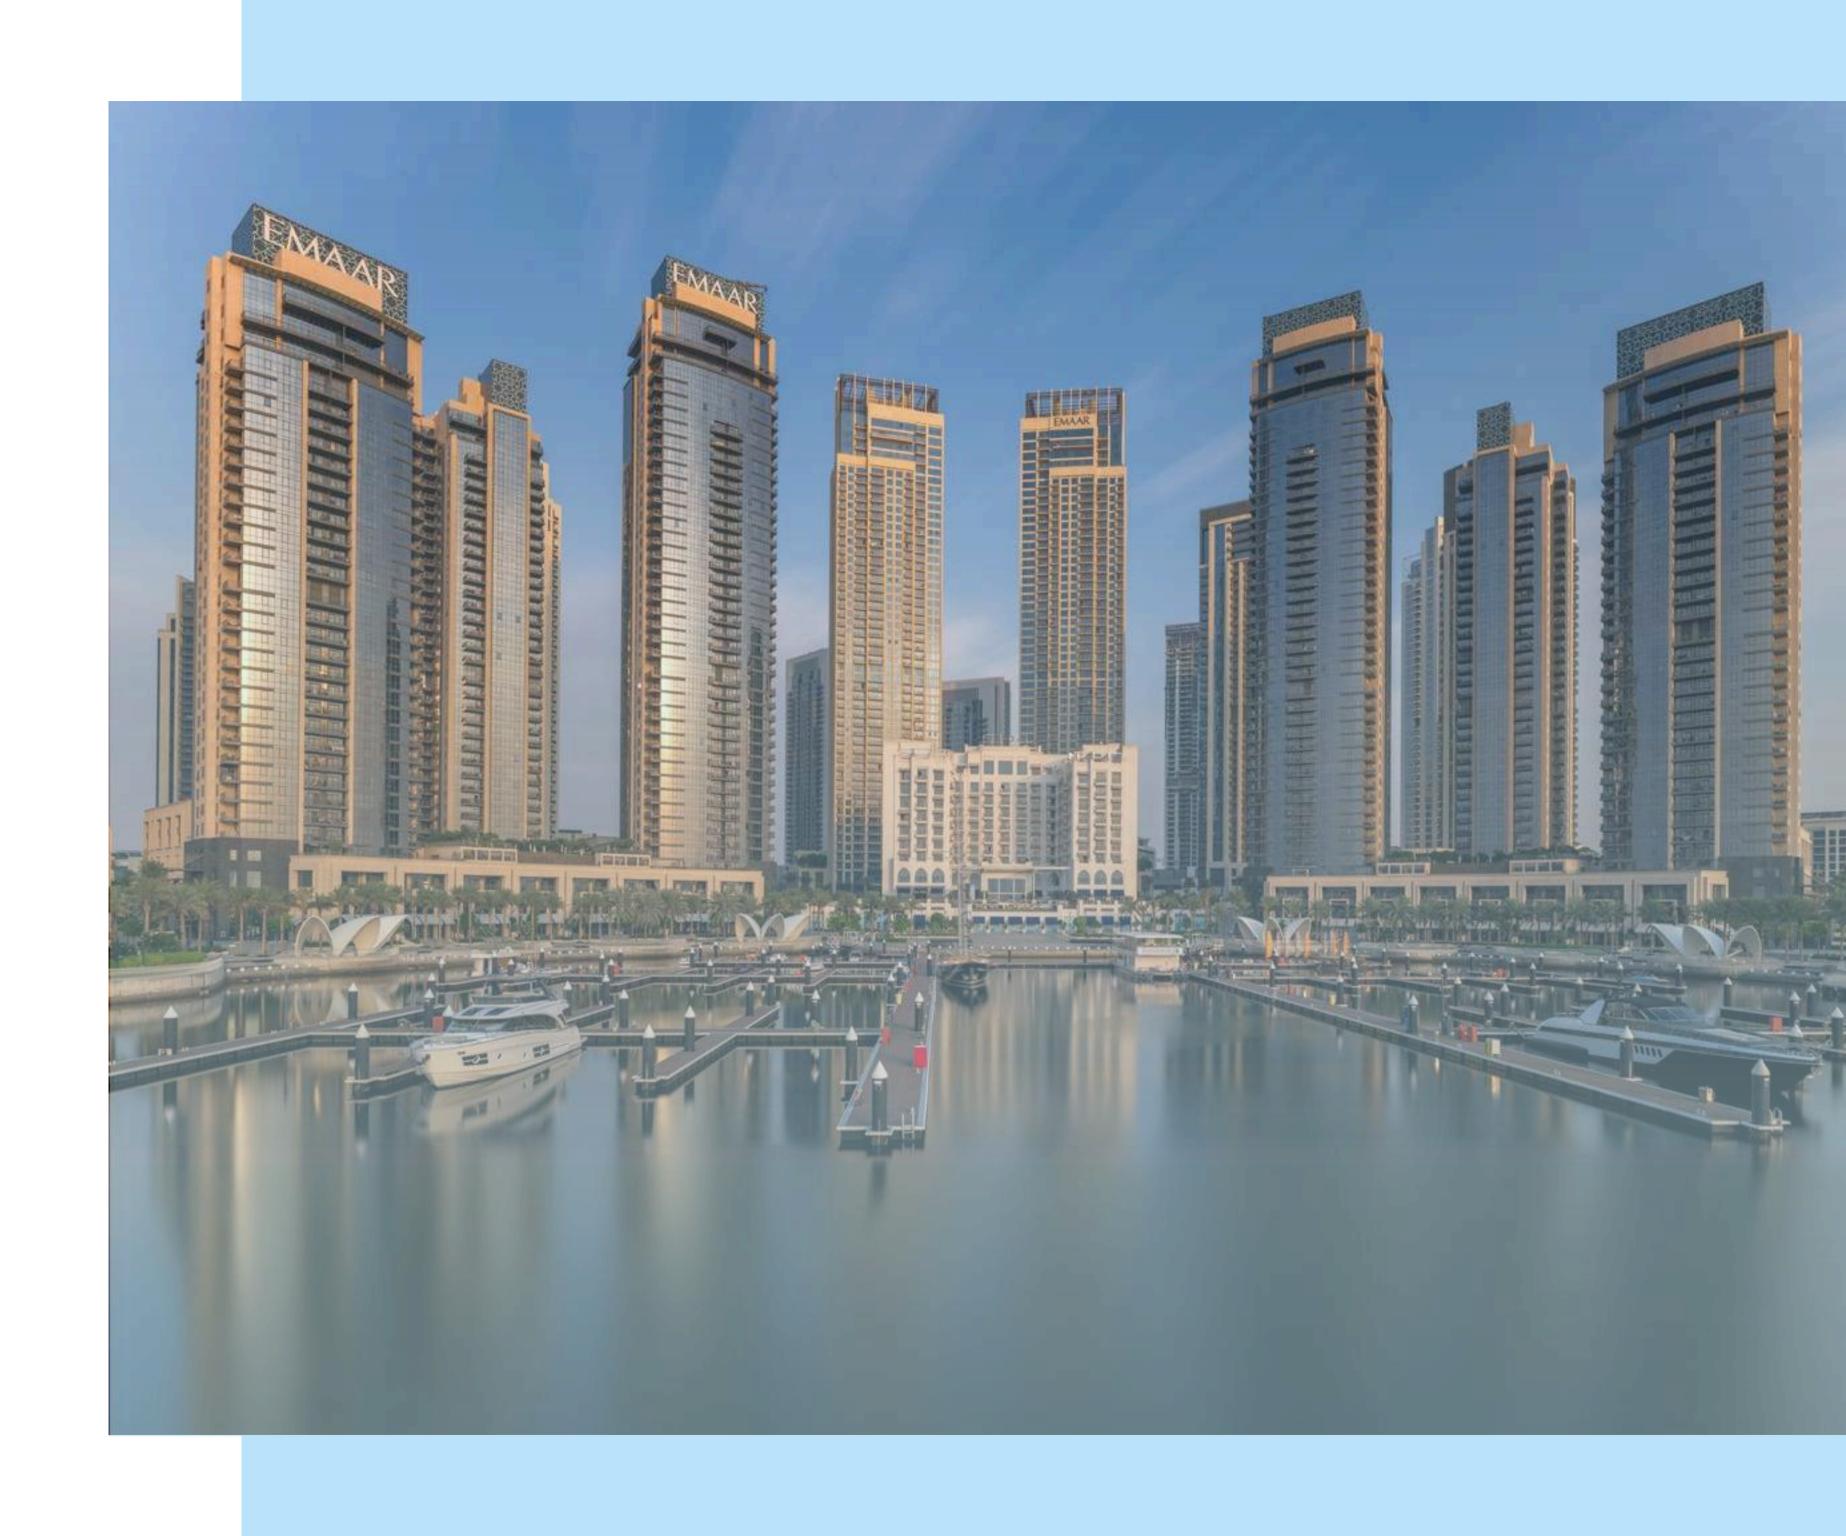

## CREEK MARINA

With a wide variety of retail, dining, and recreational options, Creek Marina never slows down. Landscaped pedestrian walkways offer stunning views of Downtown Dubai at dusk, while world-class art pieces add another layer to the trendsetting lifestyle.

Art ↑↑↑ Installations

Sculptural
 Viewing Deck

# THE VIEWING POINT

Take in some of the city's most spectacular sights at The Viewing Point at Dubai Creek Harbour. The11.65m tall and 70-metre long structure spans out over Dubai Creek, with a 26m cantilever projecting out over the water. The walkway offers unobstructed views of the Dubai Creek and surrounding areas, and unique vistas of Downtown Dubai's incredible skyline and back inland towards the stylish Address Grand twin towers.

## HARBOUR PROMENADE

Explore a bustling promenade, an impressive skyline as you sit back and relax on the Harbour Promenade. Set sail across Dubai Creek's glistening waters and take in the city's cityscape from a unique vantage point. Enjoy a wonderful meal while taking in the breathtaking views between shopping and boating.