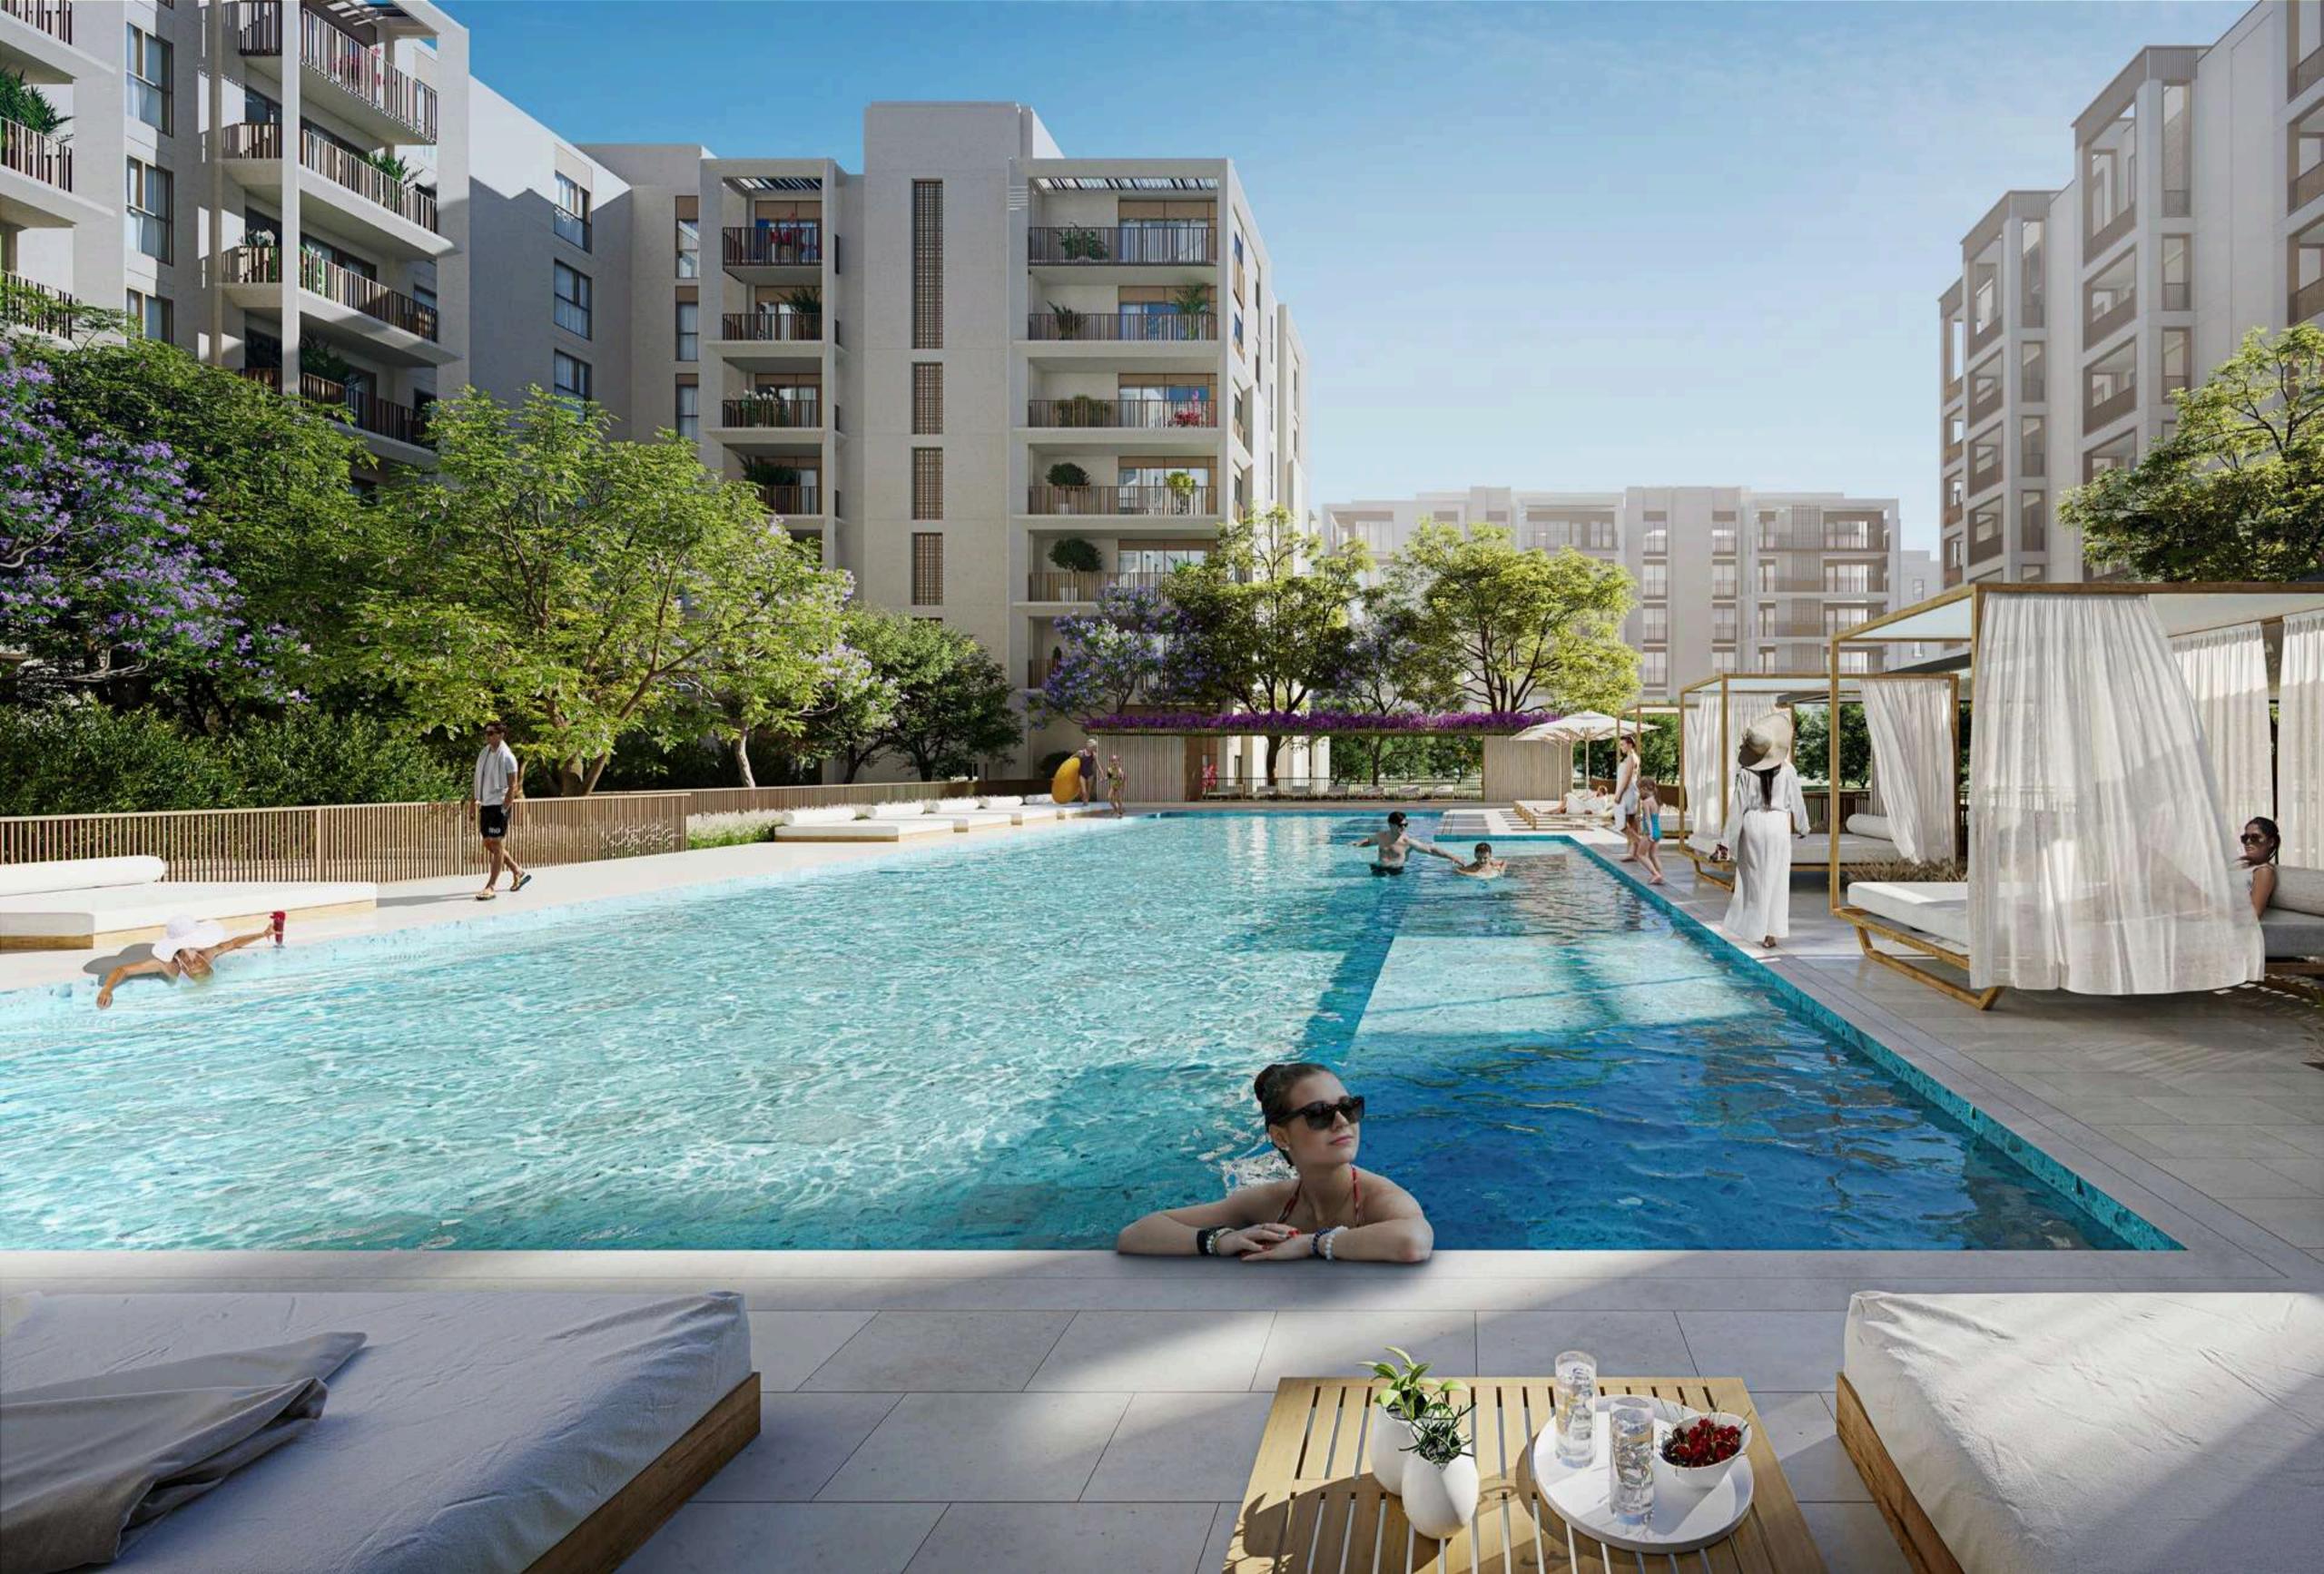

# LEISURE, FUN & RELAXATION

Savanna offers a lifestyle unlike any other, complete with a variety of places to recharge, escape, relax, and socialise. The community features two town squares, a private pool, a town centre with shops and restaurants, a fitness centre on a private patio, an outdoor play area, a communal room, a barbecue area, and a lush lawn for residents to enjoy an active lifestyle.

|   | Community Pool<br>& Kids Pool | Barbecue<br>Facilities |
|---|-------------------------------|------------------------|
| R | Fully Equipped<br>Gym         | Outdoor Play<br>Area   |
|   | Retail at<br>Nearby           | Town<br>Centre         |