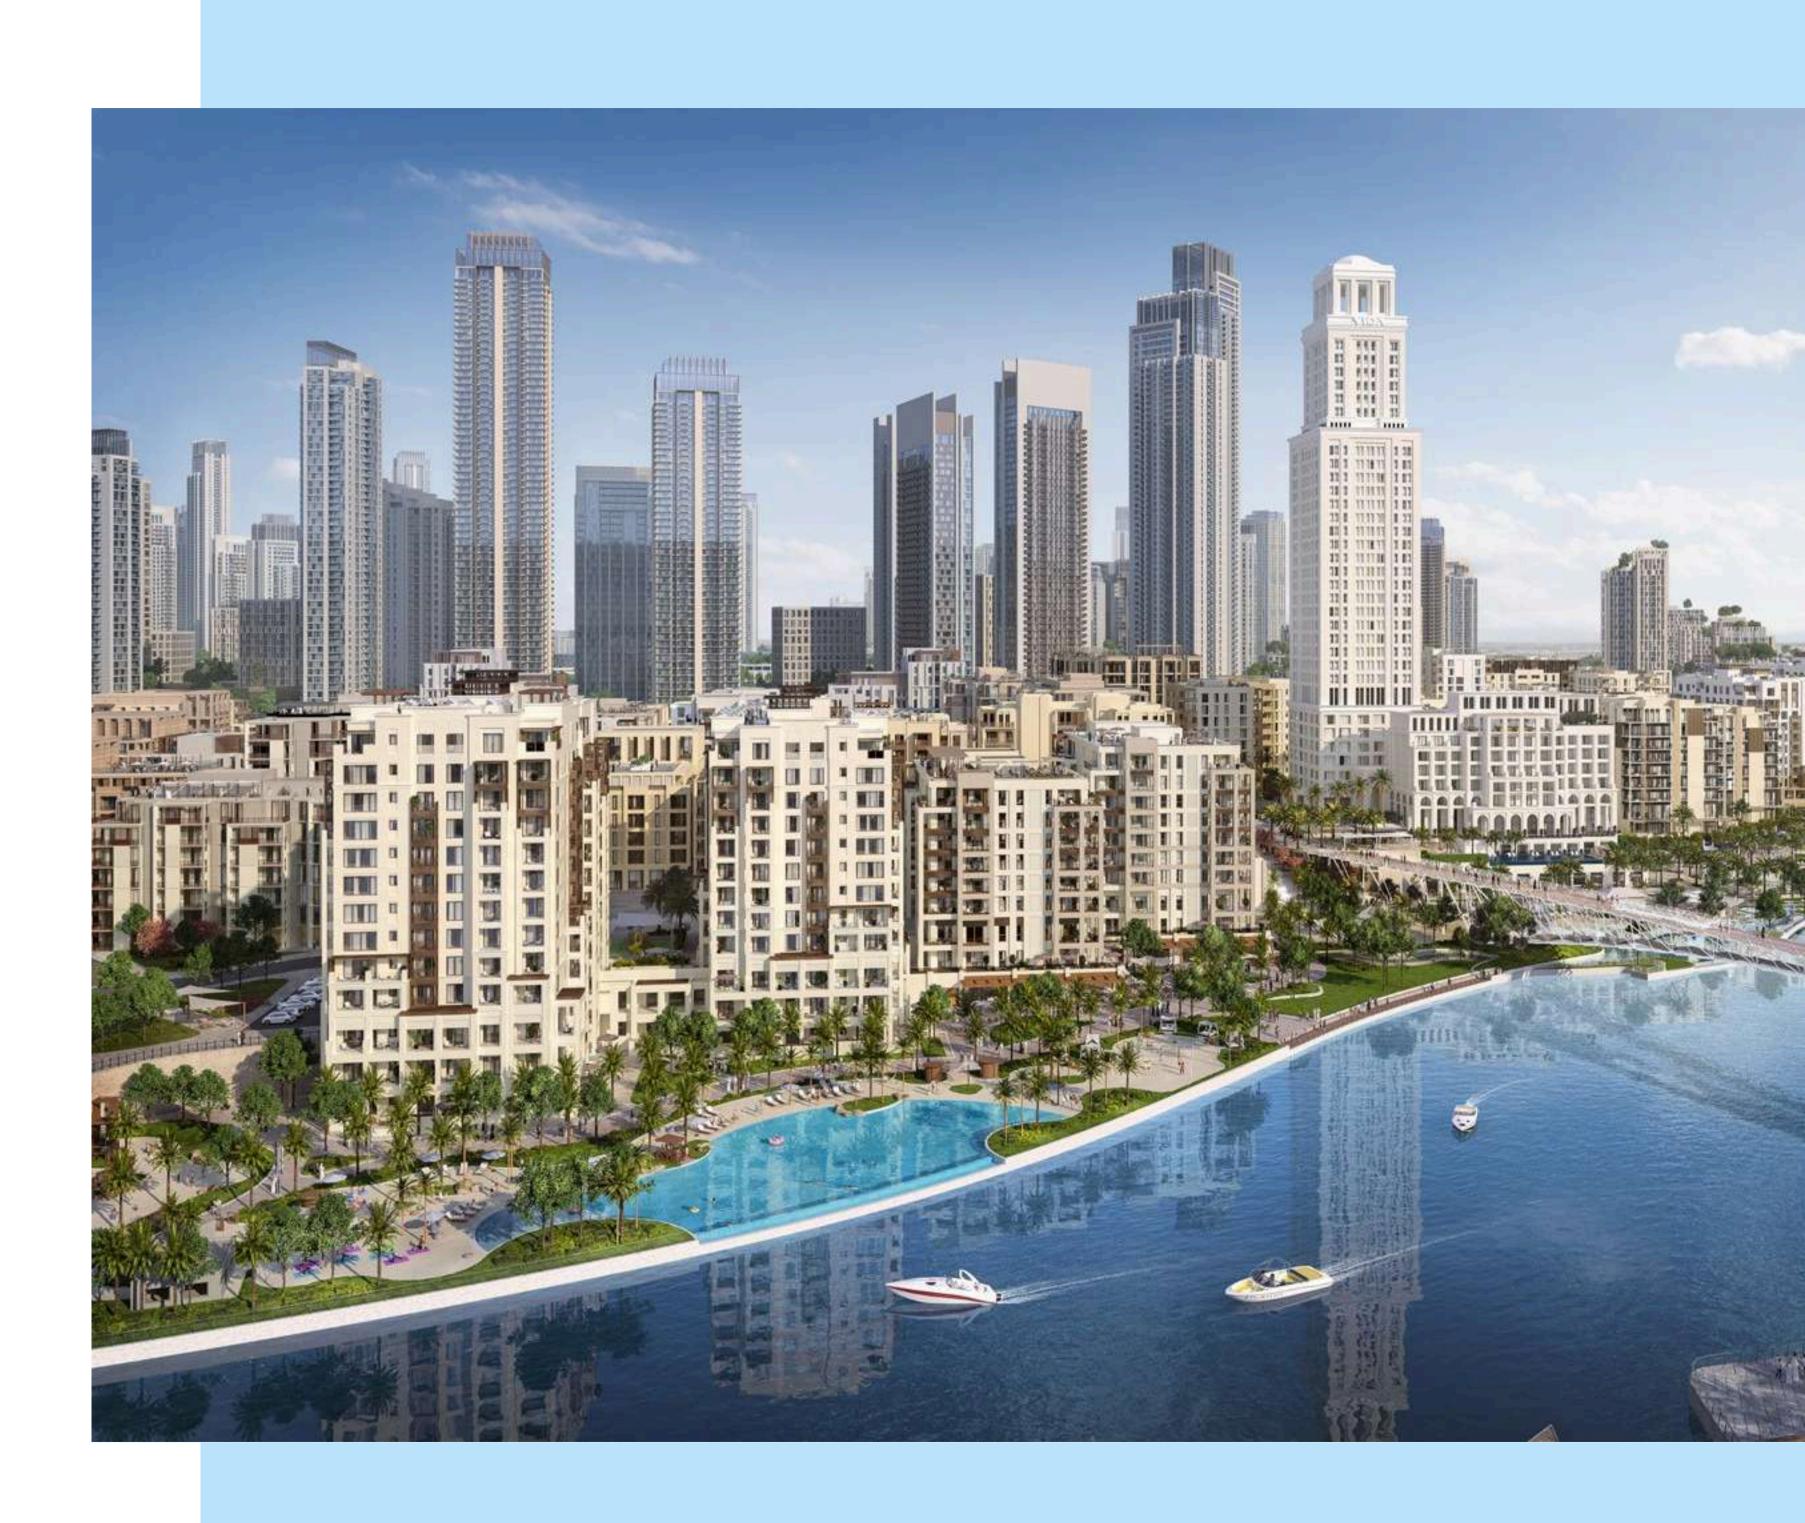

## CREEK MARINA

With a wide variety of retail, dining, and recreational options, Creek Marina never slows down. Landscaped pedestrian walkways offer stunning views of Downtown Dubai at dusk, while world-class art pieces add another layer to the trendsetting lifestyle.

Art ↑↑↑ Installations

Sculptural
 Viewing Deck

# THE VIEWING POINT

Take in some of the city's most spectacular sights at The Viewing Point at Dubai Creek Harbour. The11.65m tall and 70-metre long structure spans out over Dubai Creek, with a 26m cantilever projecting out over the water. The walkway offers unobstructed views of the Dubai Creek and surrounding areas, and unique vistas of Downtown Dubai's incredible skyline and back inland towards the stylish Address Grand twin towers.