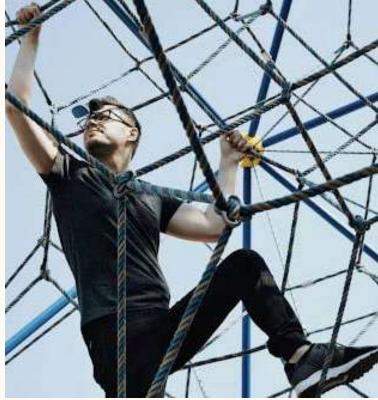

## SUNRISE GYM & MONKEY BAR ARENA

Synchronise your body with nature. When your biological clock is coordinated with the natures clock, you get a better sleep. You can also explore an exciting jungle gym with bars for hanging, climbing challenges and swinging activities.