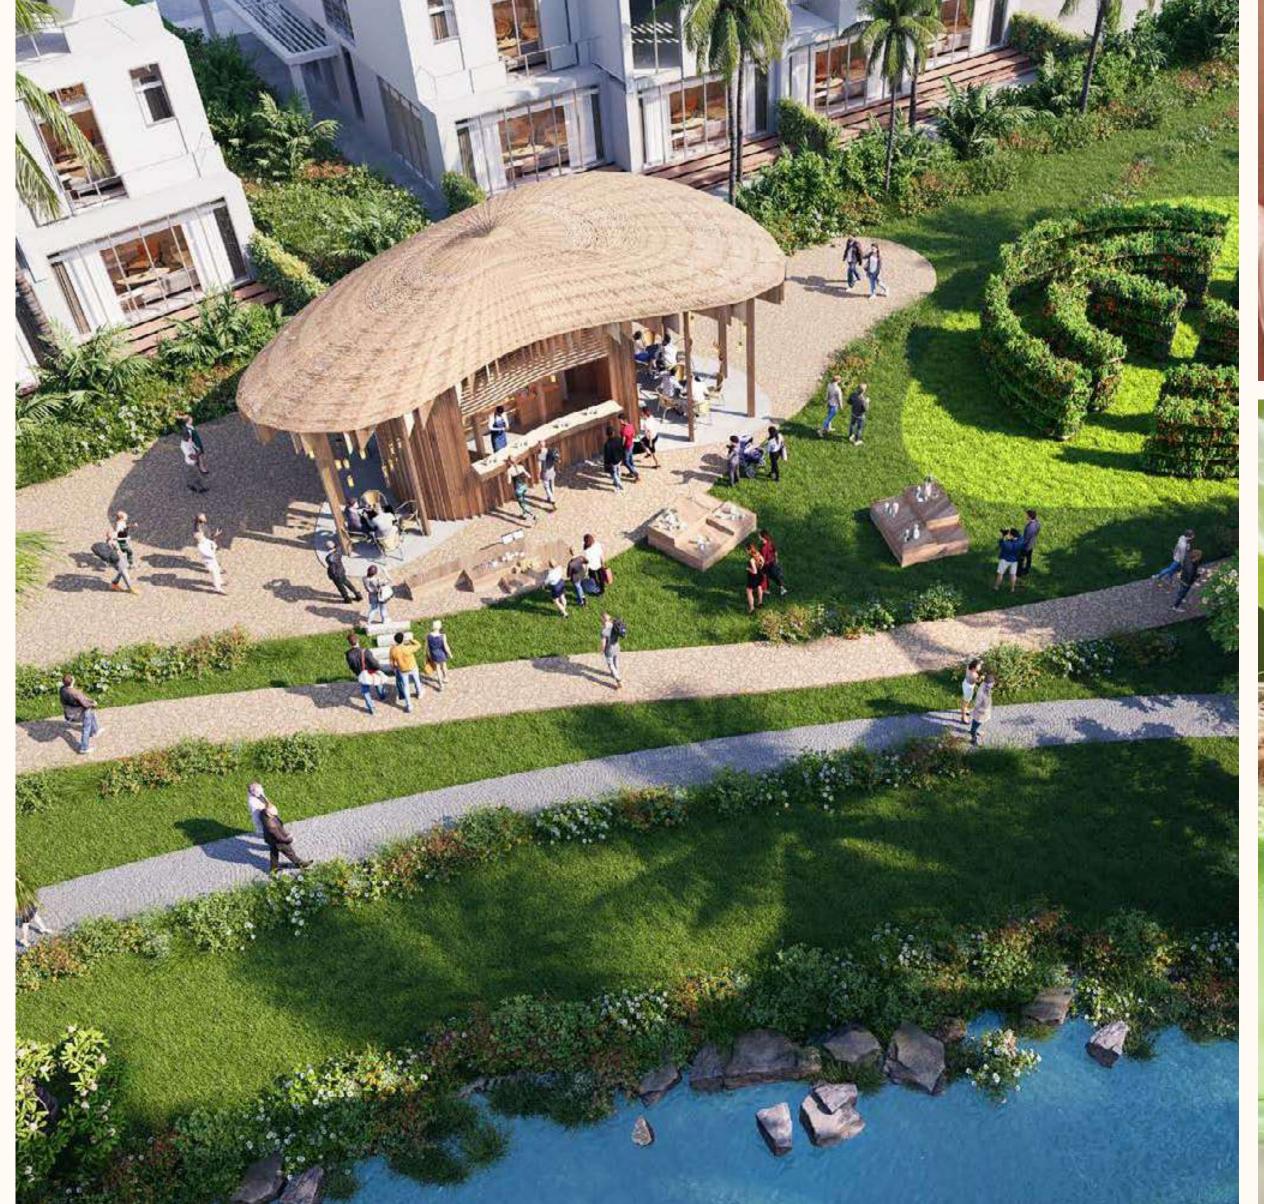

## THE GRAND WATER FOUNTAIN

The main eye-catching feature in the heart of the community.