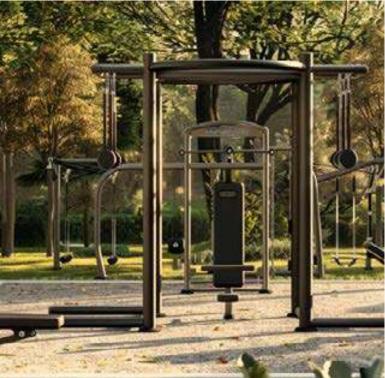

## SUNRISE GYM & MONKEY BAR ARENA

Synchronise your body with nature. When your biological clock is coordinated with the natures clock, you get a better sleep. You can also explore an exciting jungle gym with bars for hanging, climbing challenges and swinging activities.