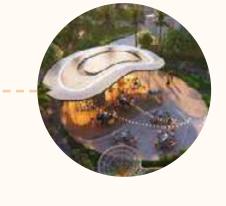

## THE GRAND WATER FOUNTAIN

The main eye-catching feature in the heart of the community.