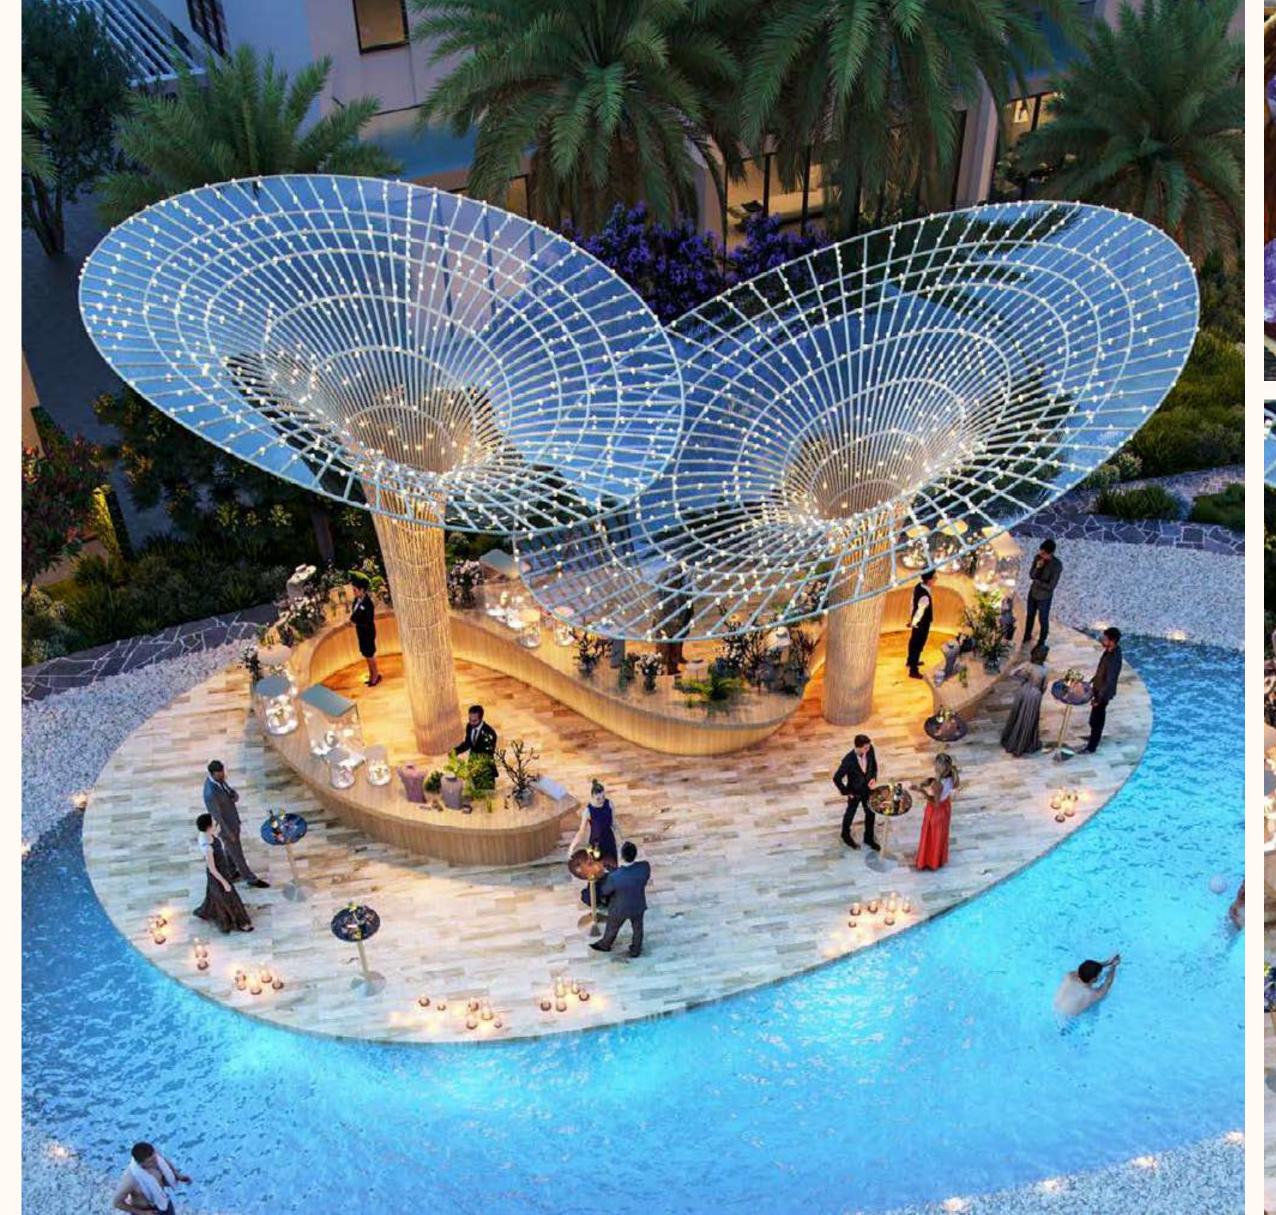

## THE GRAND WATER FOUNTAIN

The main eye-catching feature in the heart of the community.