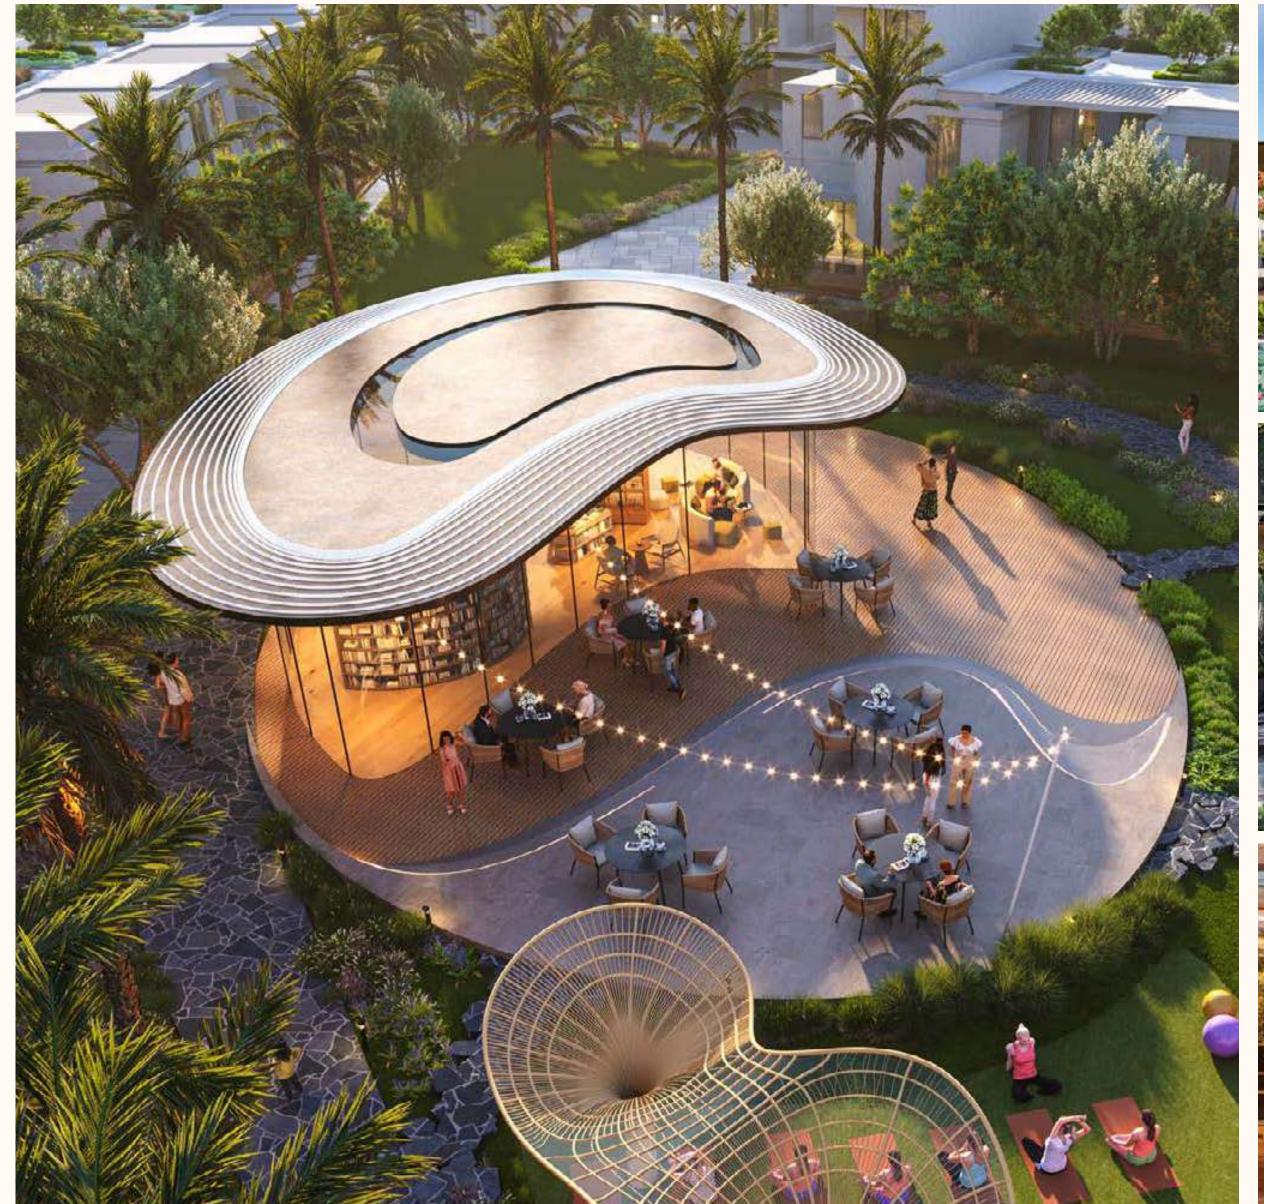

# LIBRARY CO-WORKING SPACE

An inspiring al fresco environment designed for collaborative work and creative synergy.

Where knowledge meets fresh air for productive working sessions.

# AMPHITHEATRE

A picturesque venue tailored for public speaking practice and training. It is nestled in nature's embrace, fostering growth and confidence.