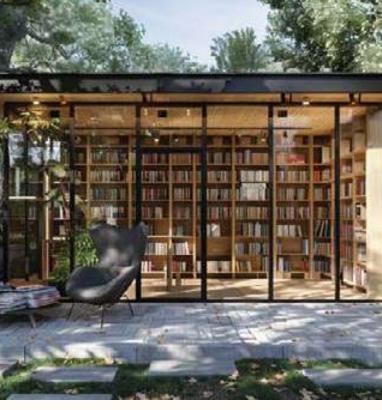

# LIBRARY CO-WORKING SPACE

An inspiring al fresco environment designed for collaborative work and creative synergy.

Where knowledge meets fresh air for productive working sessions.