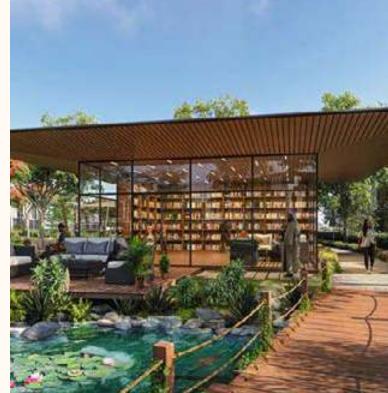

# LIBRARY CO-WORKING SPACE

An inspiring al fresco environment designed for collaborative work and creative synergy.

Where knowledge meets fresh air for productive working sessions.