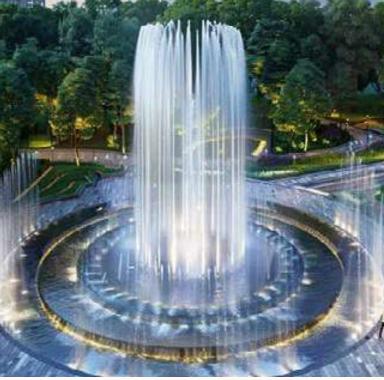

## THE GRAND WATER FOUNTAIN

The main eye-catching feature in the heart of the community.