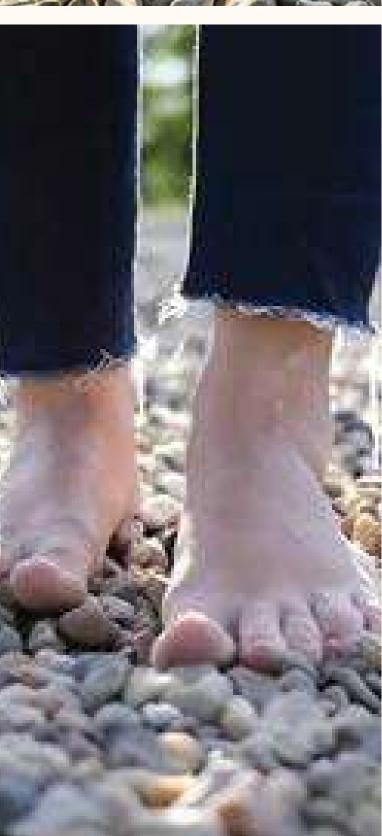

# GO BAREFOOT REFLEXOLOGY

Walk barefoot on the ground, including stepping on stones, for better health & to reconnect with nature.

DAMAC