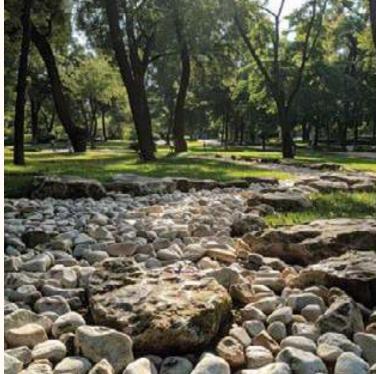

# GO BAREFOOT REFLEXOLOGY

Walk barefoot on the ground, including stepping on stones, for better health & to reconnect with nature.

DAMAC