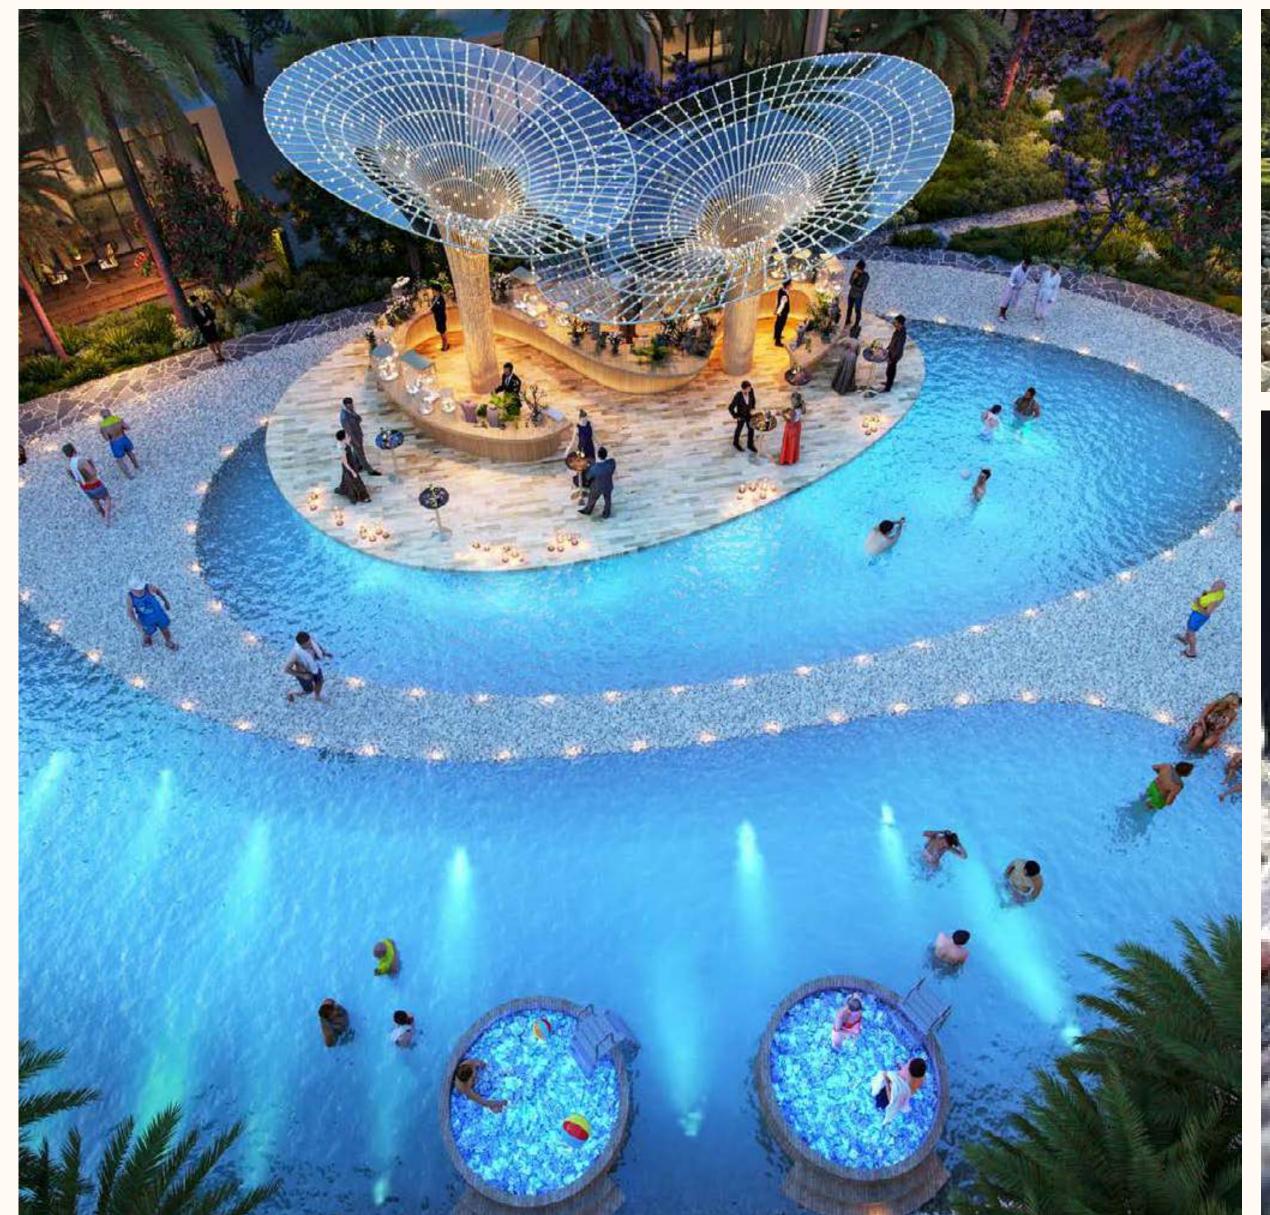

## THE GRAND WATER FOUNTAIN

The main eye-catching feature in the heart of the community.