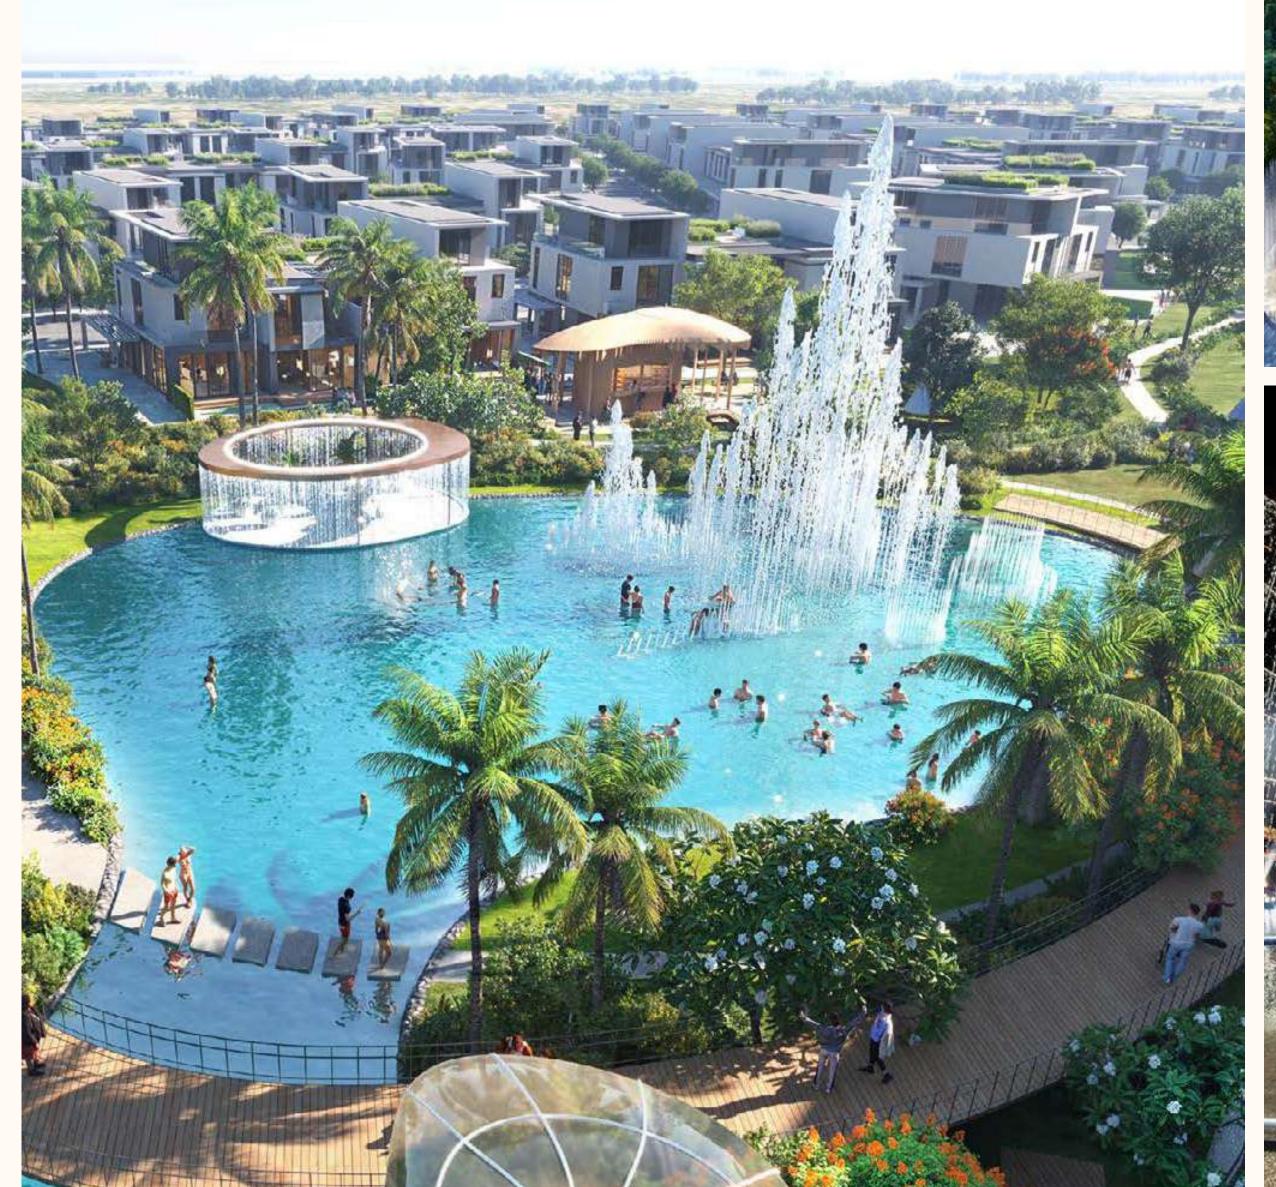

## THE GRAND WATER FOUNTAIN

The main eye-catching feature in the heart of the community.