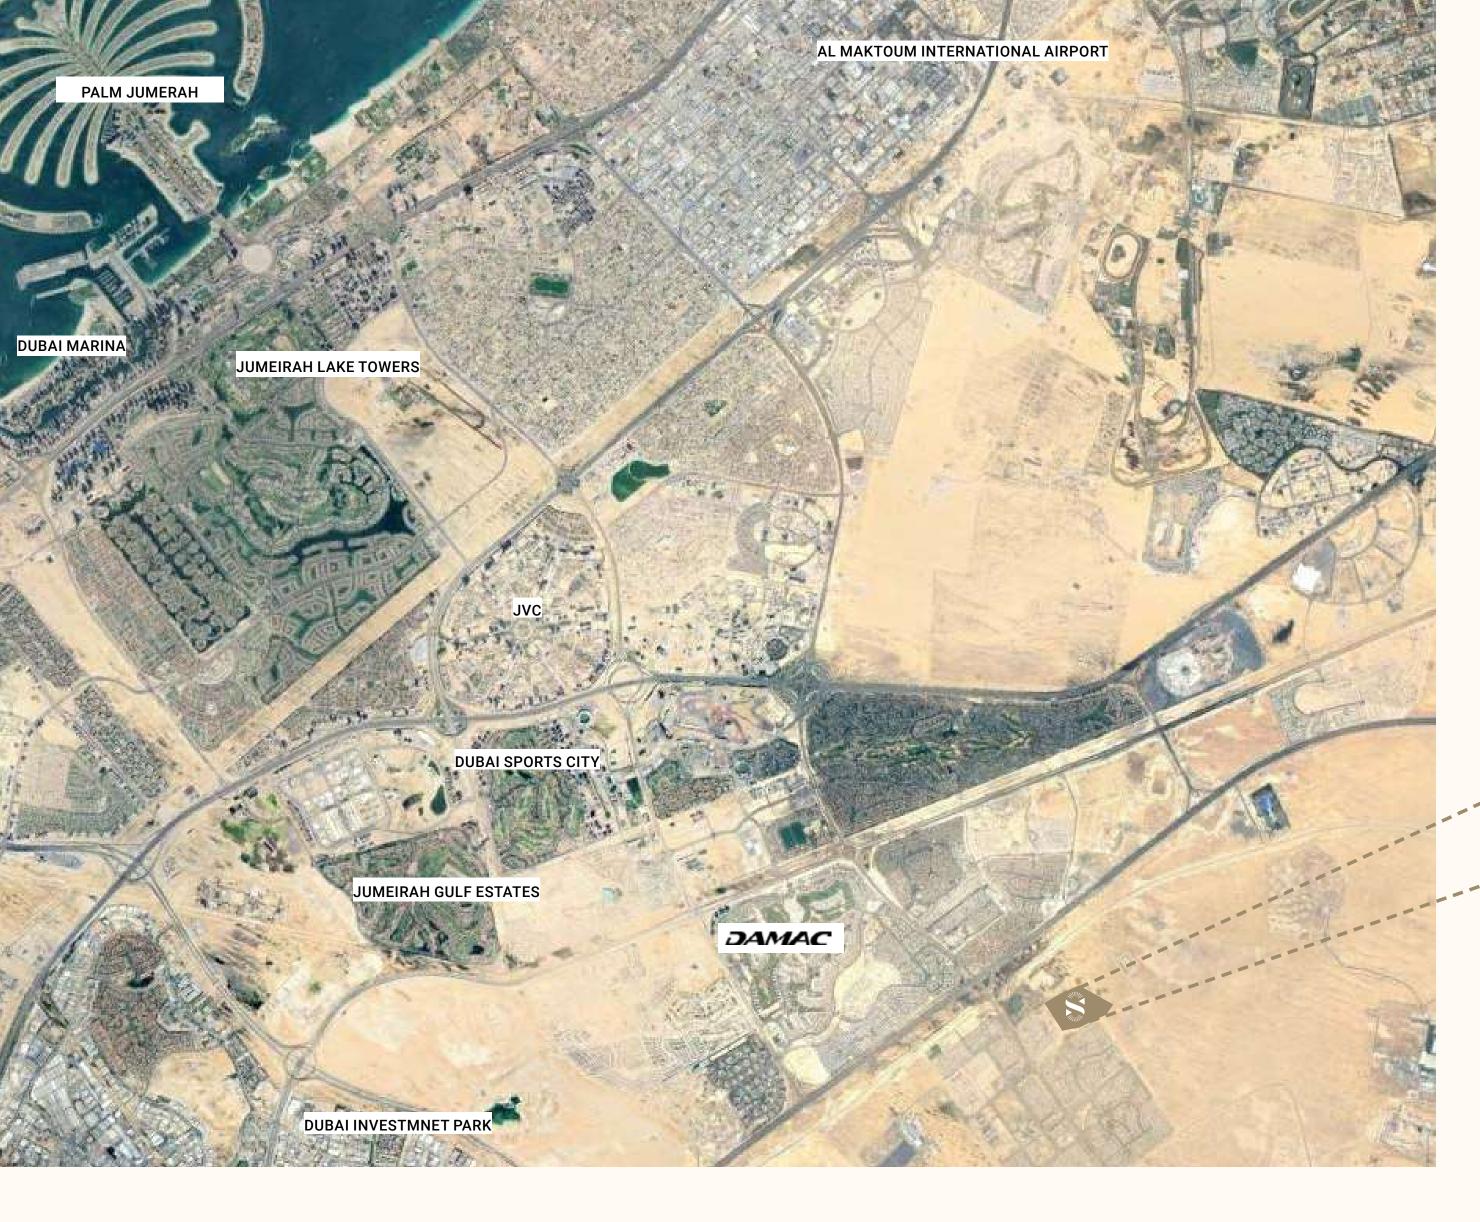

DAMAC

SUNSCITY

AT CHERRYWOODS



## LIVE ON THE BRIGHT SIDE OF LIFE



CONNECTING
TO WILDLIFE &
NATURE







DAMAC



MINUTES FROM ALL













## AMENITIES

8

BODY

FOREST HIKING
MONKEY BAR ARENA
CAMPING IN THE JUNGLE
SUSPENSION BRIDGE



ORGANIC WORLD
OUTDOOR SAUNA
ICE BATH THERAPY



CRYSTAL HEALING
YOGA IN THE PARK
BAREFOOT-RELAXOLOGY



1nos

LIBRARY

AMPHITHEATRE

GRAND FOUNTAIN



ICE BATH THERAPY
OUTDOOR SAUNA
CRYSTAL HEALING
BAREFOOT-RELAXOLOGY



SUNRISE OUTDOOR GYM MONKEY BAR



AMPHITHEATRE



FOREST HIKING
SUSPENSION BRIDGE



LIBRARY



YOGA



ORGANIC WORLD



CAMPING



FOUNTAIN





## THE GRAND WATER FOUNTAIN

The main eye-catching feature in the heart of the community.











# FOREST HIKING TRAIL

A convenient access to the trail and natural landscape, encouraging physical activity & exploration without having to travel far.











# GO BAREFOOT REFLEXOLOGY

W