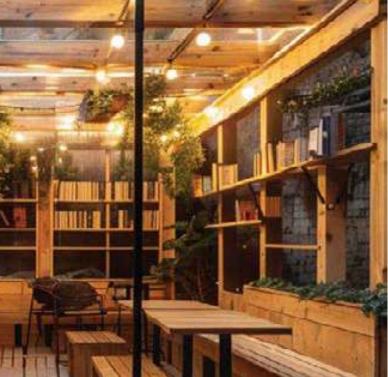

# LIBRARY CO-WORKING SPACE

An inspiring al fresco environment designed for collaborative work and creative synergy.

Where knowledge meets fresh air for productive working sessions.