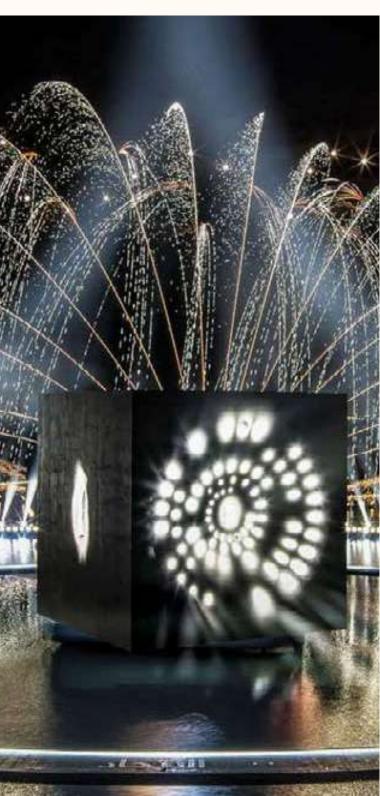

## THE GRAND WATER FOUNTAIN

The main eye-catching feature in the heart of the community.