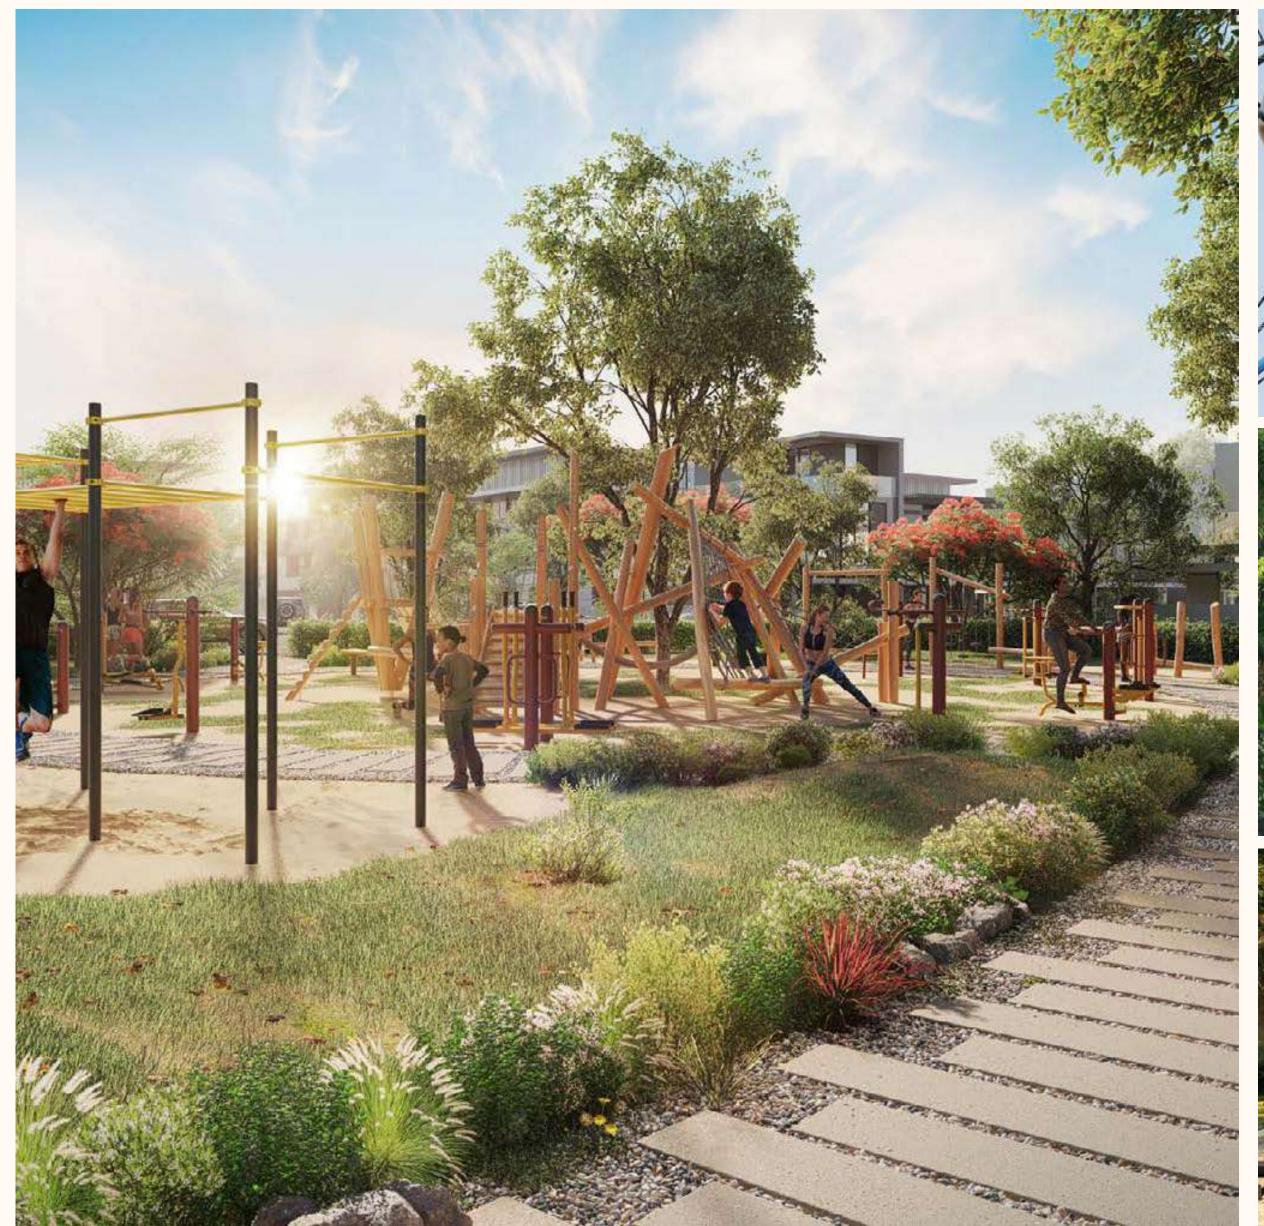

## SUNRISE GYM & MONKEY BAR ARENA

Synchronise your body with nature. When your biological clock is coordinated with the natures clock, you get a better sleep. You can also explore an exciting jungle gym with bars for hanging, climbing challenges and swinging activities.