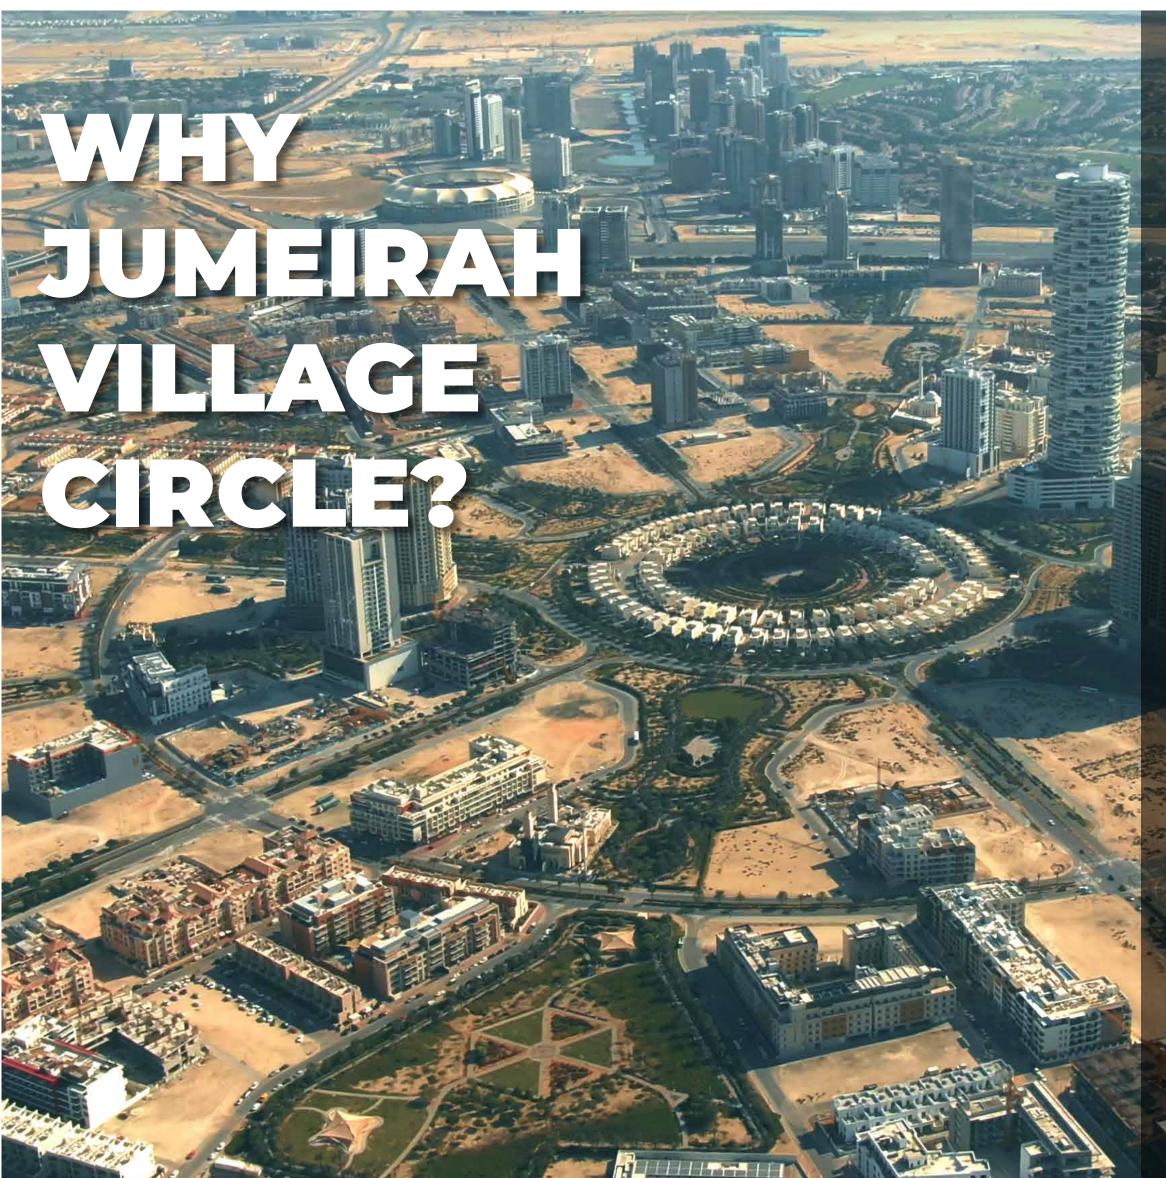

# BYDANUBE

Jumeirah Village Circle is one of Dubai's most popular communities. JVC provides many home options, competitive prices and a vibrant living experience. This family-oriented community presents many advantages to residents, including a convenient location, access to a variety of entertainment options and a plethora of sports facilities, among other amenities.

Here are 6 reasons why JVC should be your first choice when choosing your next home in Dubai:

### 1. JVC is a family-oriented community

Jumeirah Village Circle is a beautifully designed residential community that provides a vibrant living experience for families of all ages, and especially those with school children. JVC not only provides a wide variety of different-size apartments, but it also provides spacious outdoor areas and gardens, and facilities and amenities for the whole family to enjoy. In addition, the community is home to many prestigious schools, nurseries and day cares.

### 2. Prime location

Jumeirah Village Circle enjoys a prime location with easy access to several areas of interest in Dubai, and is a short distance from Downtown, the Marina, Internet City, and more. JVC's central location makes it the ideal spot for residents working in all parts of the emirate, who can easily commute to and from the community.

### 3. Flexible and easy transportation

The roads in JVC are directly connected to the main network feeding the city, including Al Khail Street and Sheikh Mohammed bin Zayed Road. Jumeirah Village Circle is located to the north of the intersection of these two highways, providing residents with smooth and easy access to Dubai's hottest spots.

### 4. Freehold community

Jumeirah Village Circle is a freehold community, which means anyone can own a property including expatriates.

### 5. Natural Ambience that keeps you close to nature

Jumeirah Village Circle contains vast green areas and many gardens. It also boasts almost 30 parks, providing children with a space to play and adults a place to walk and enjoy the beautiful surroundings.

### 6. Proximity to key points around Dubai

JVC Dubai is only a few minutes away from the Dubai Miracle Garden, one of the most popular outdoor destinations in Dubai. It is also within close proximity to the Mall of the Emirates, Al Barsha area, Dubai Marina, Internet City and JLT providing easy access to plenty of restaurant choices, shopping malls and other entertainment sites.