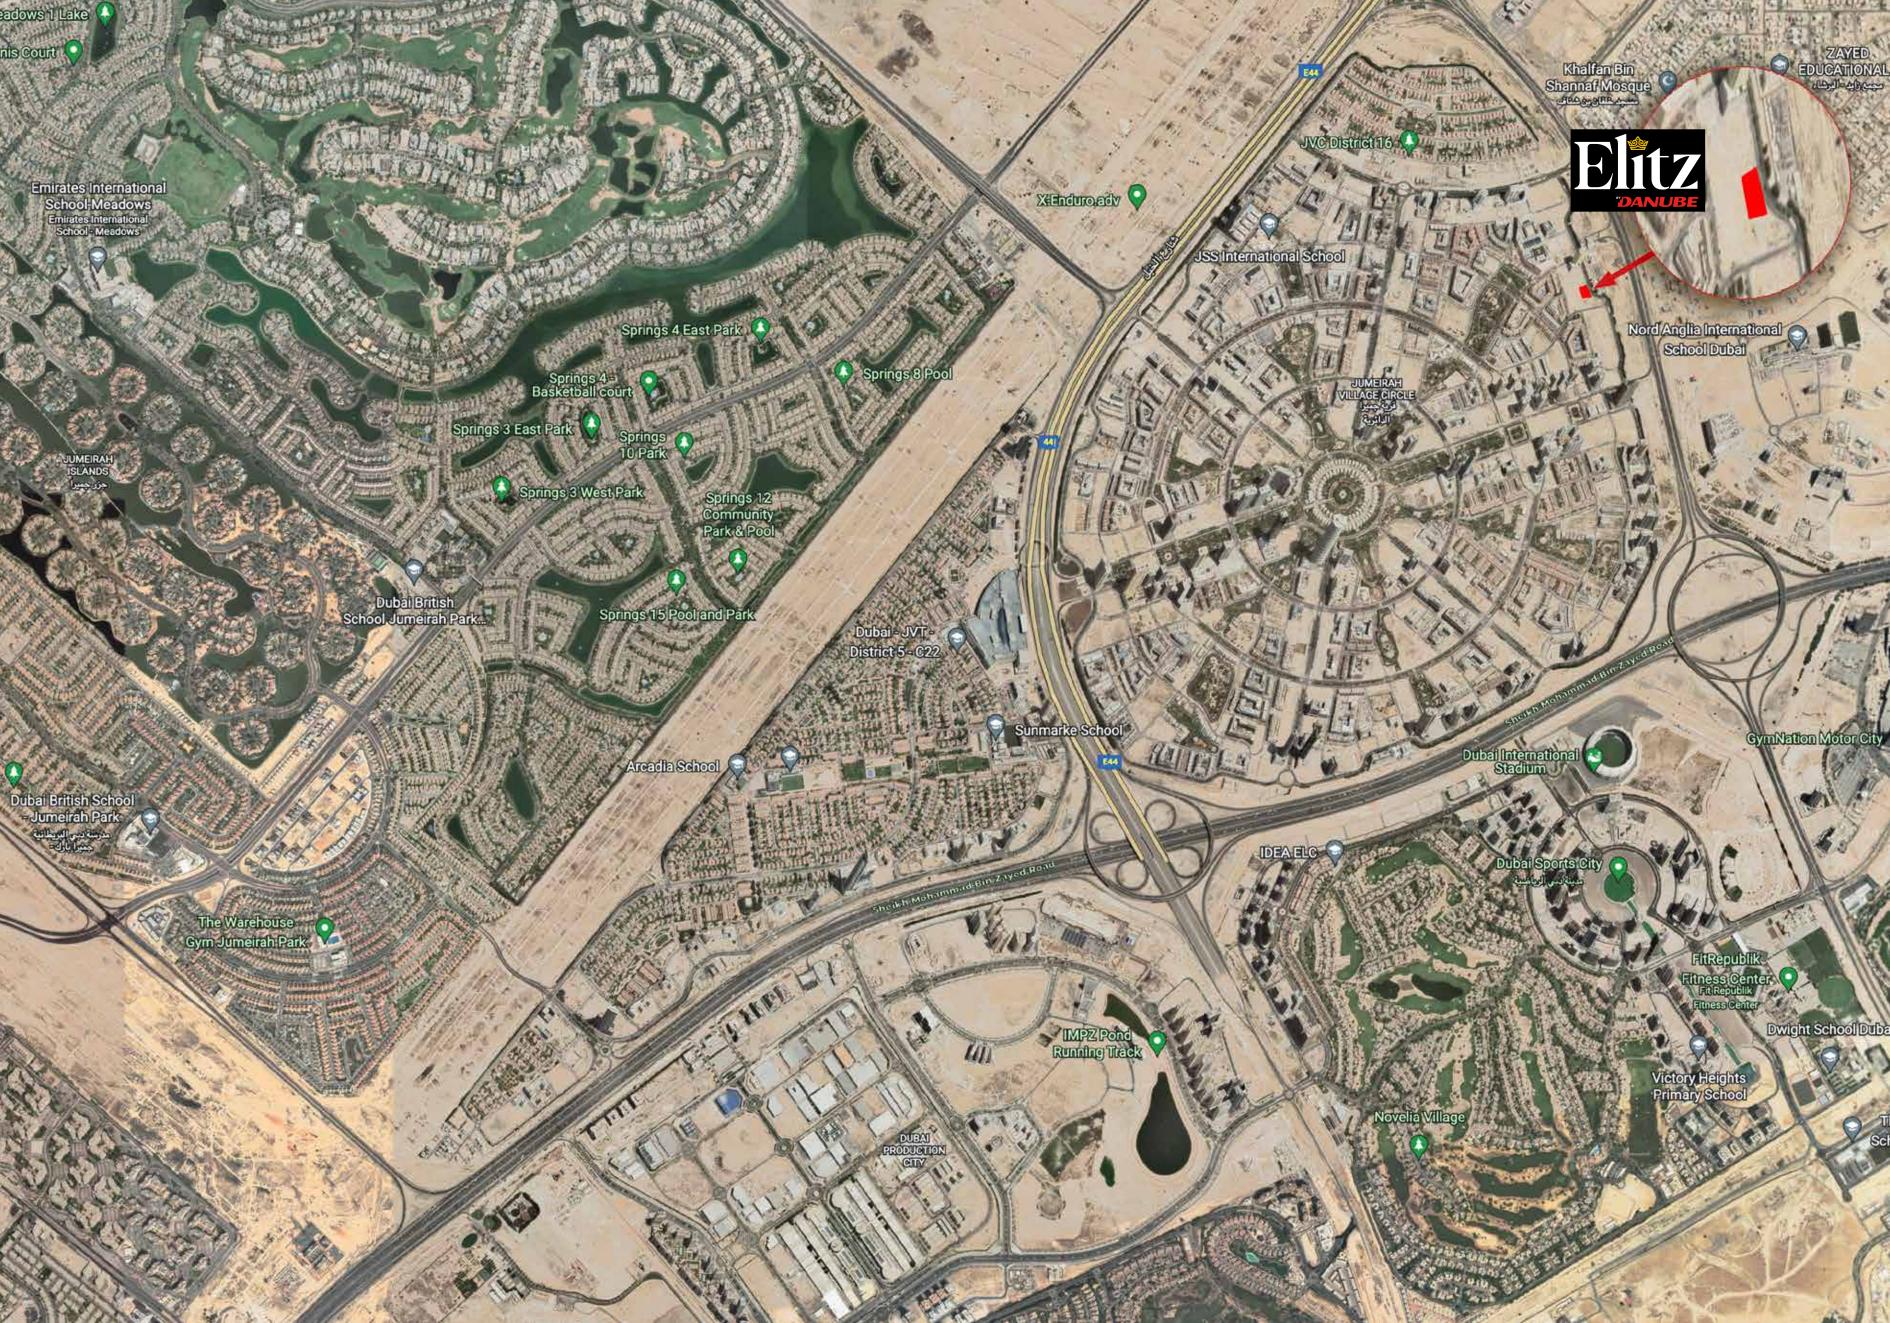

### 2. Prime location

Jumeirah Village Circle enjoys a prime location with easy access to several areas of interest in Dubai, and is a short distance from Downtown, the Marina, Internet City, and more. JVC's central location makes it the ideal spot for residents working in all parts of the emirate, who can easily commute to and from the community.

### 3. Flexible and easy transportation

The roads in JVC are directly connected to the main network feeding the city, including Al Khail Street and Sheikh Mohammed bin Zayed Road. Jumeirah Village Circle is located to the north of the intersection of these two highways, providing residents with smooth and easy access to Dubai's hottest spots.

### 6. Proximity to key points around Dubai

JVC Dubai is only a few minutes away from the Dubai Miracle Garden, one of the most popular outdoor destinations in Dubai. It is also within close proximity to the Mall of the Emirates, Al Barsha area, Dubai Marina, Internet City and JLT providing easy access to plenty of restaurant choices, shopping malls and other entertainment sites.