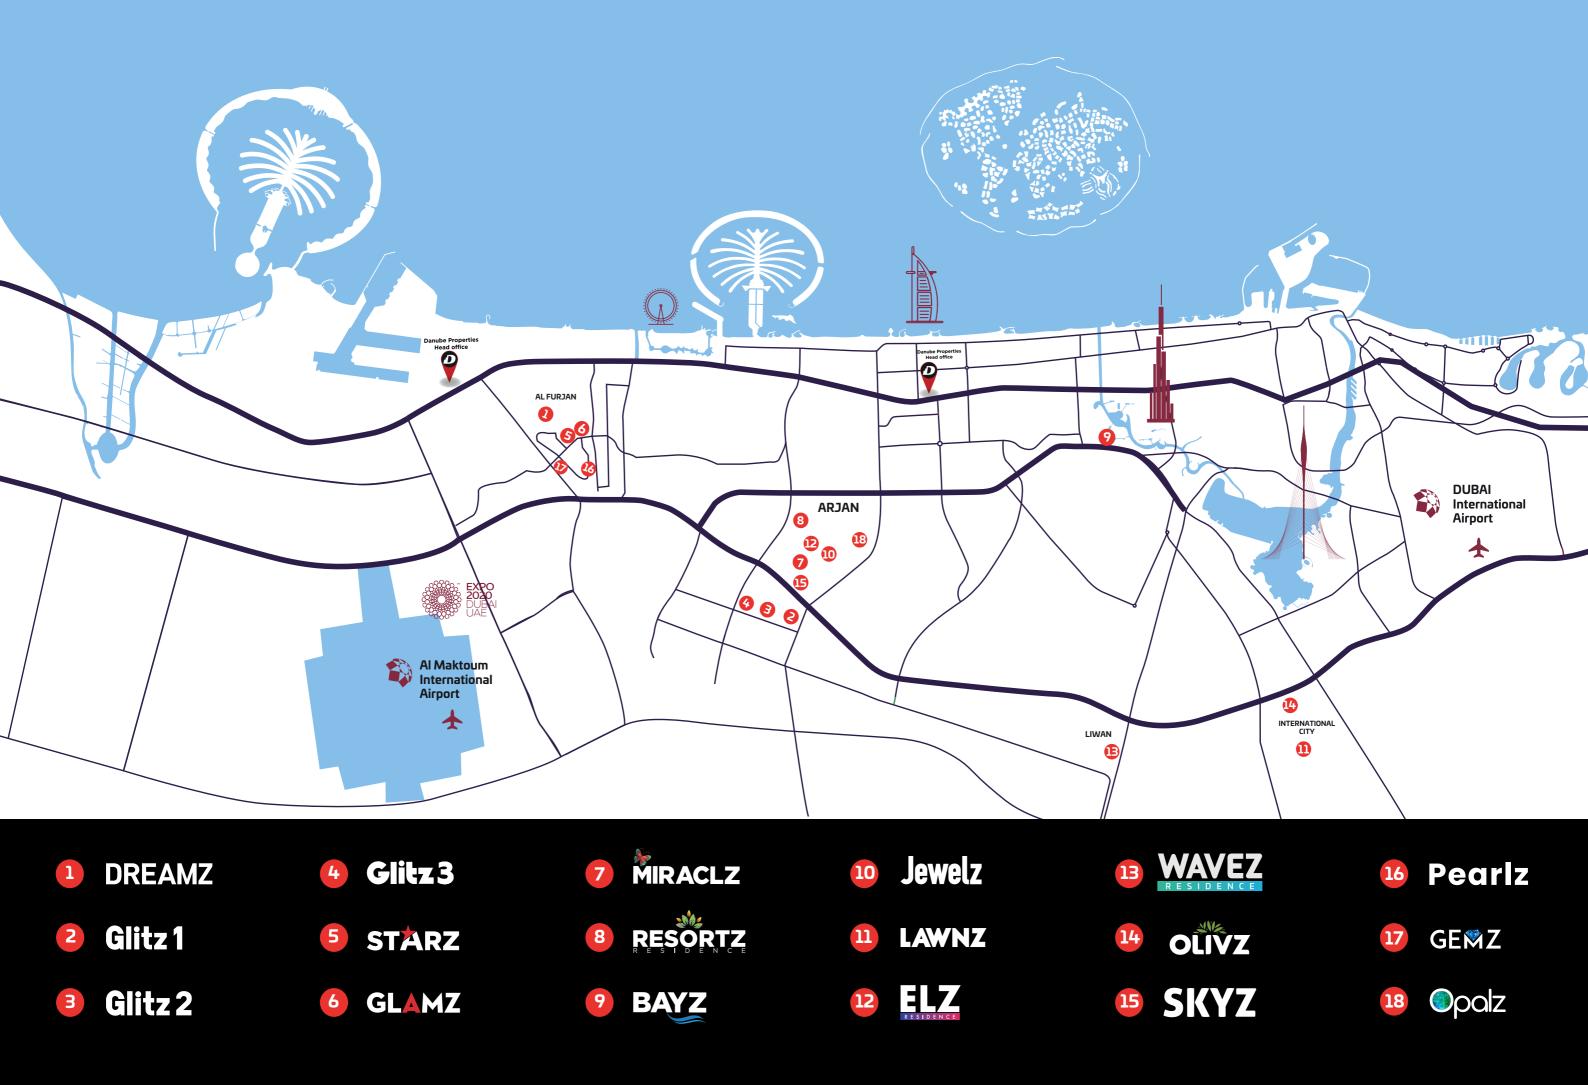

#### Projects by Danube

UNDER CONSTRUCTION

**OPPOSITE** To Dubai Hills Mall

**3 MINUTES** 

To Mohamed Bin Zayed Road

### Prime Location & A Vibrant Community

Life in Dubai Science Park is a perfect amalgamation of technology, art and sustainable development. The robust infrastructure and collaborative environment at the location has become Dubai's most popular destination for investors and residents.

With close proximity to Sheikh Zayed Road and Mall of Emirates Metro Station, the project is a just a few minutes away by car from most of Dubai's hotspots.

The community offers a luxurious environment with a futuristic approach that attracts the residents and citizens who are ready to experience a finest lifestyle.

#### **8 MINUTES**

To Sheikh Zayed Road

**7 MINUTES** To Mall of the Emirates

**15 MINUTES** To Burj Khalifa/Dubai Mall