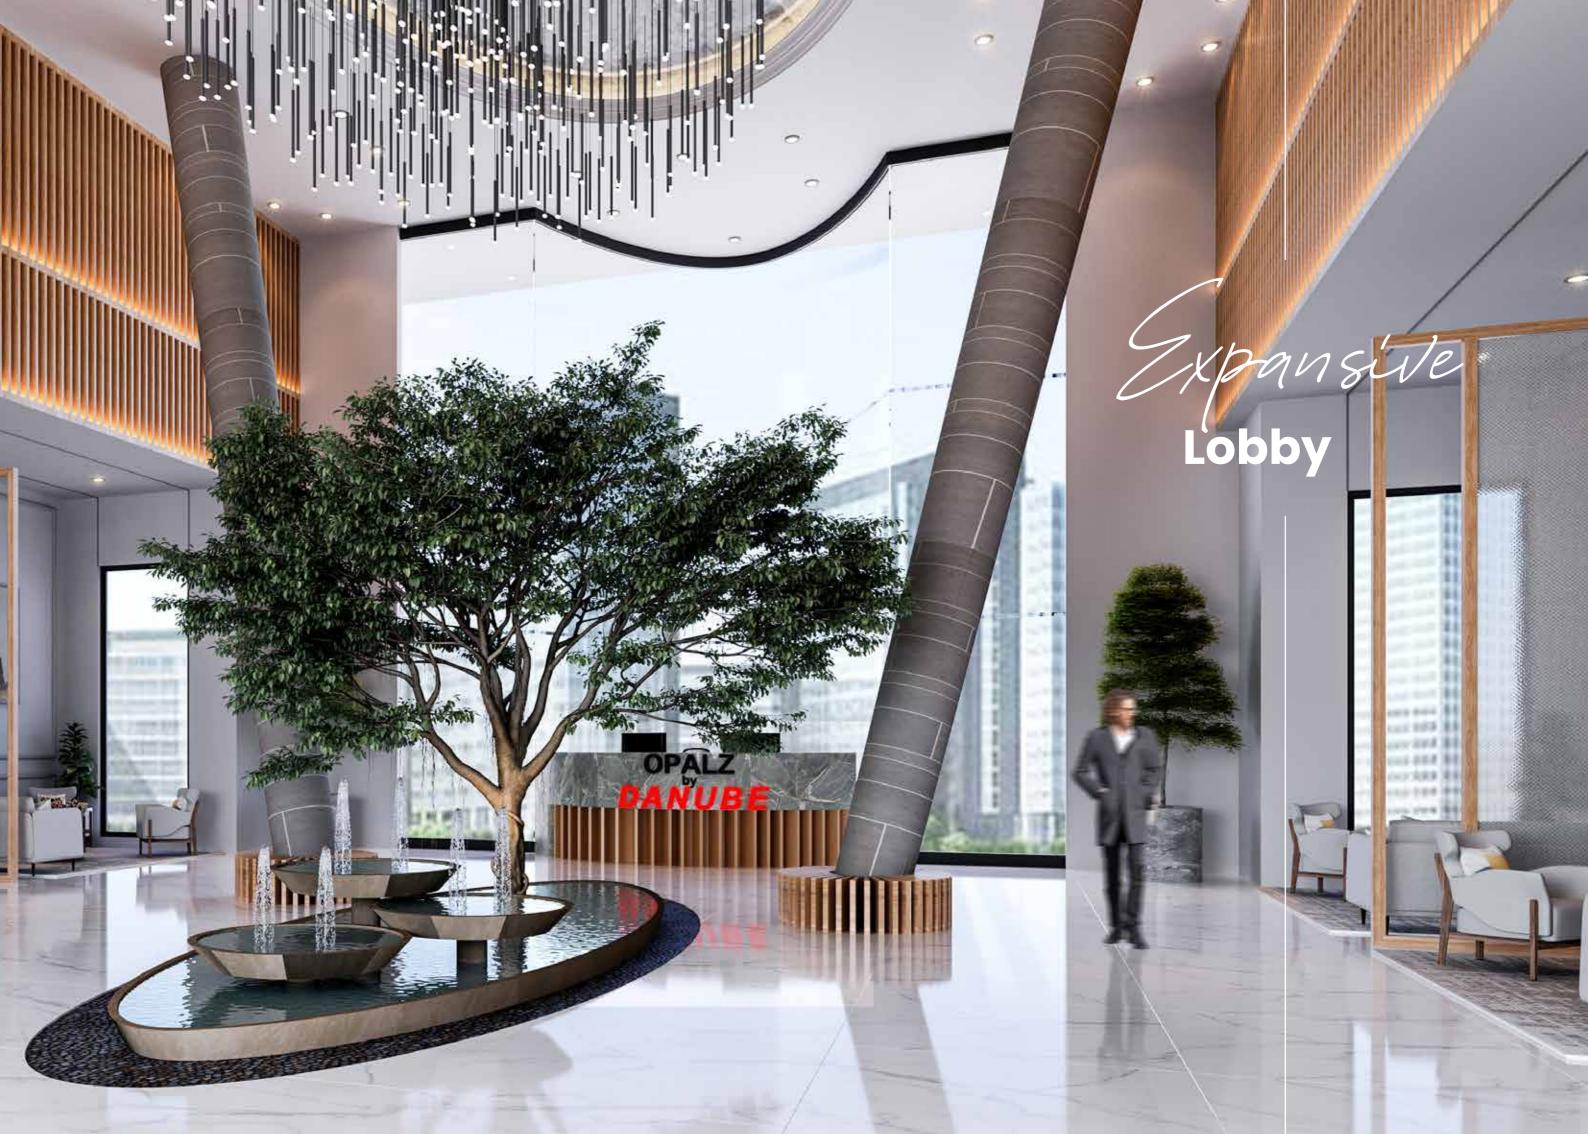

DOCTOR

ENTRANCE LOBBY

NANNY ON BOARD

KIDS PLAY AREA

SHALLOW POOL

KIDS POOL

SHUTTLE BUS TO METRO STATION

Swimming Pool with Aqua Gym & Anti-Current Machine