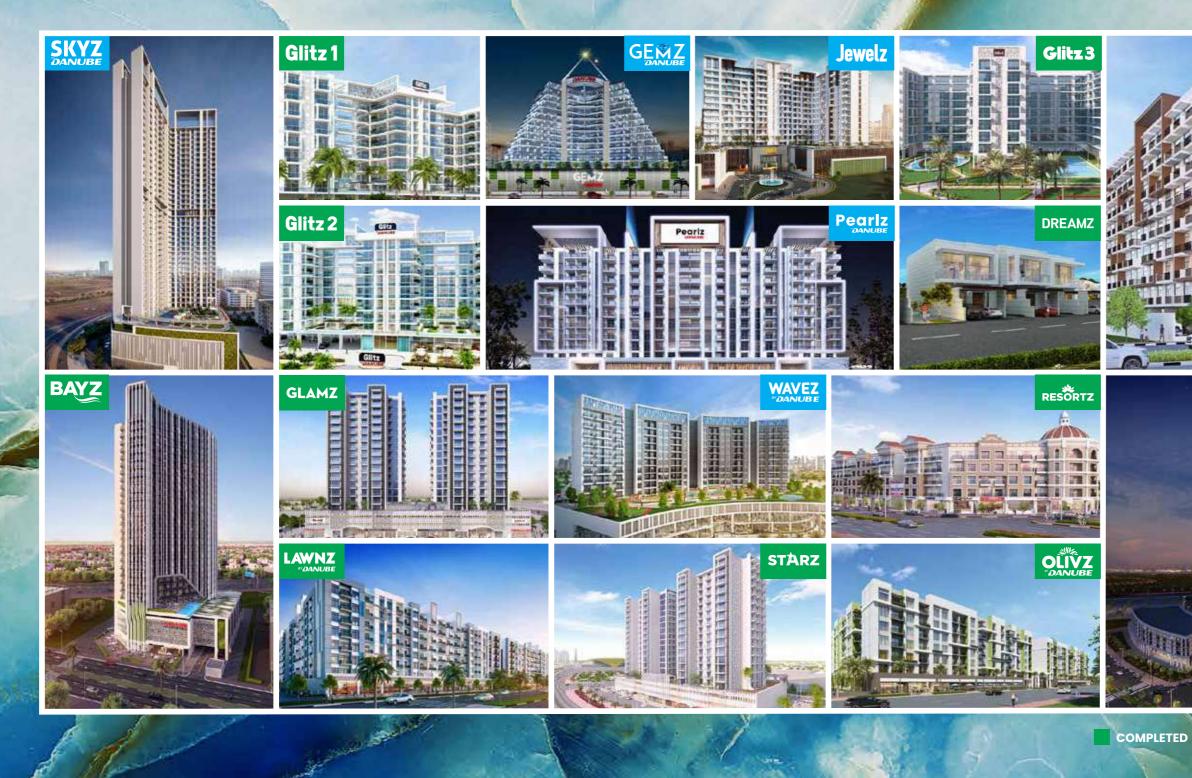

#### Projects by Danube

UNDER CONSTRUCTION

**OPPOSITE** To Dubai Hills Mall

**3 MINUTES** 

To Mohamed Bin Zayed Road