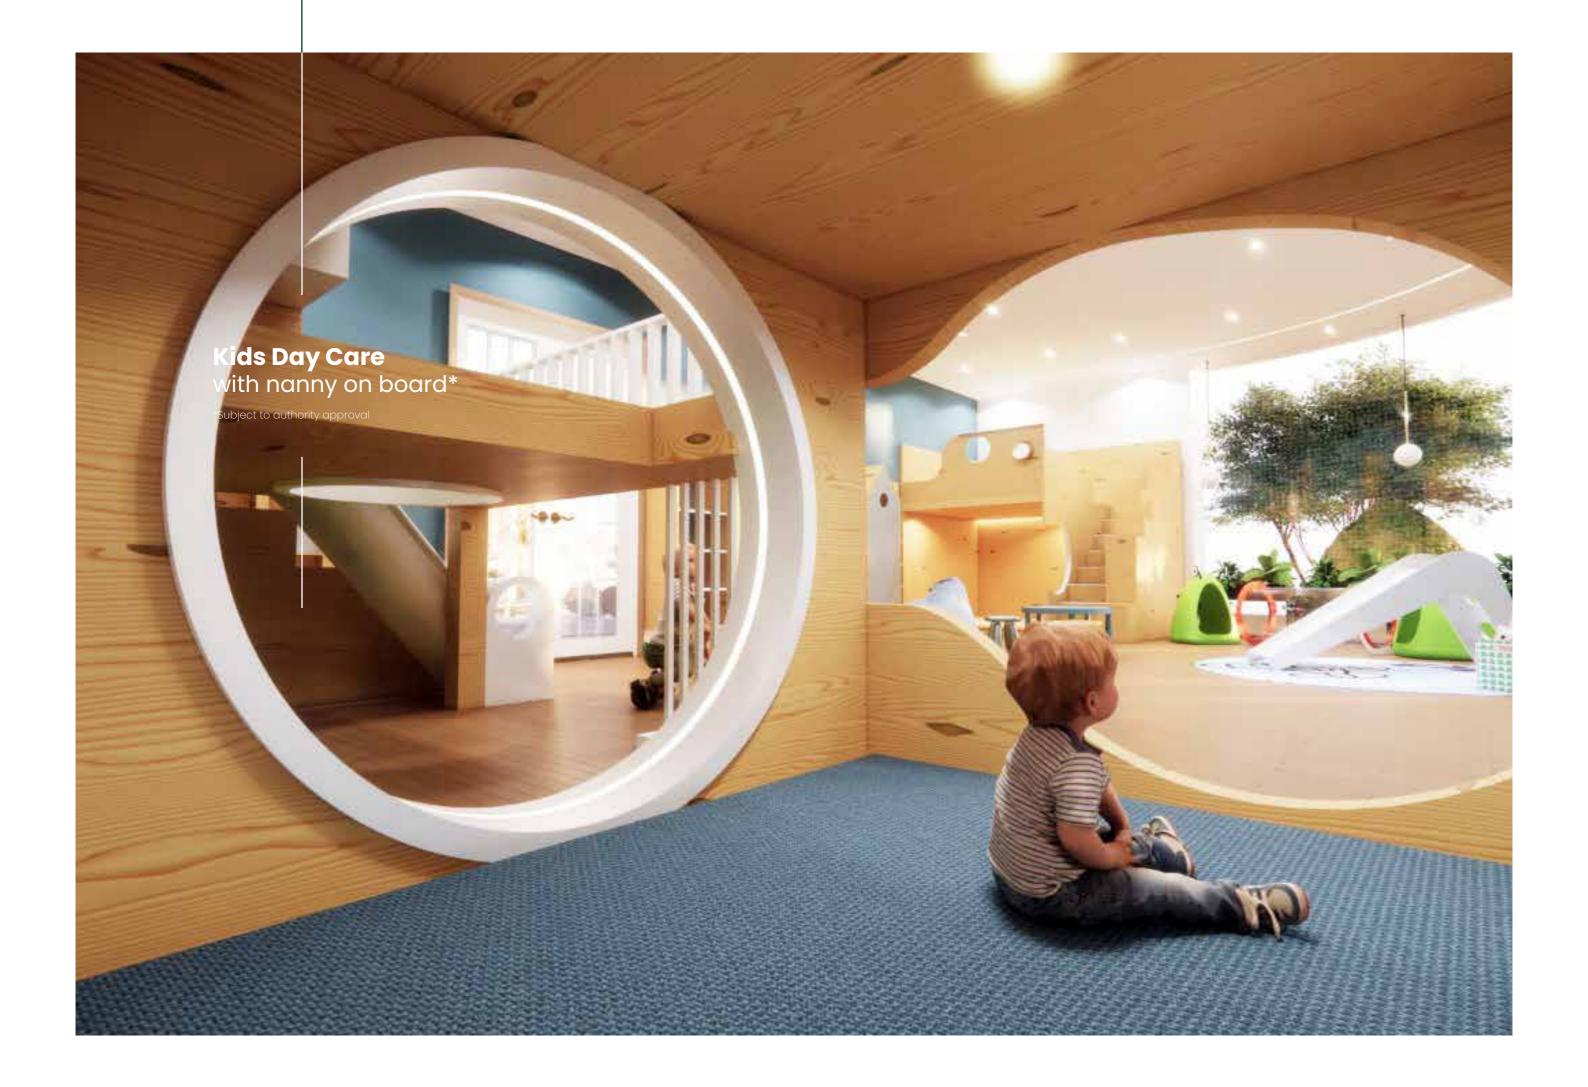

DOCTOR

ENTRANCE LOBBY

NANNY ON BOARD

KIDS PLAY AREA

SHALLOW POOL

KIDS POOL

SHUTTLE BUS TO METRO STATION

Swimming Pool with Aqua Gym & Anti-Current Machine