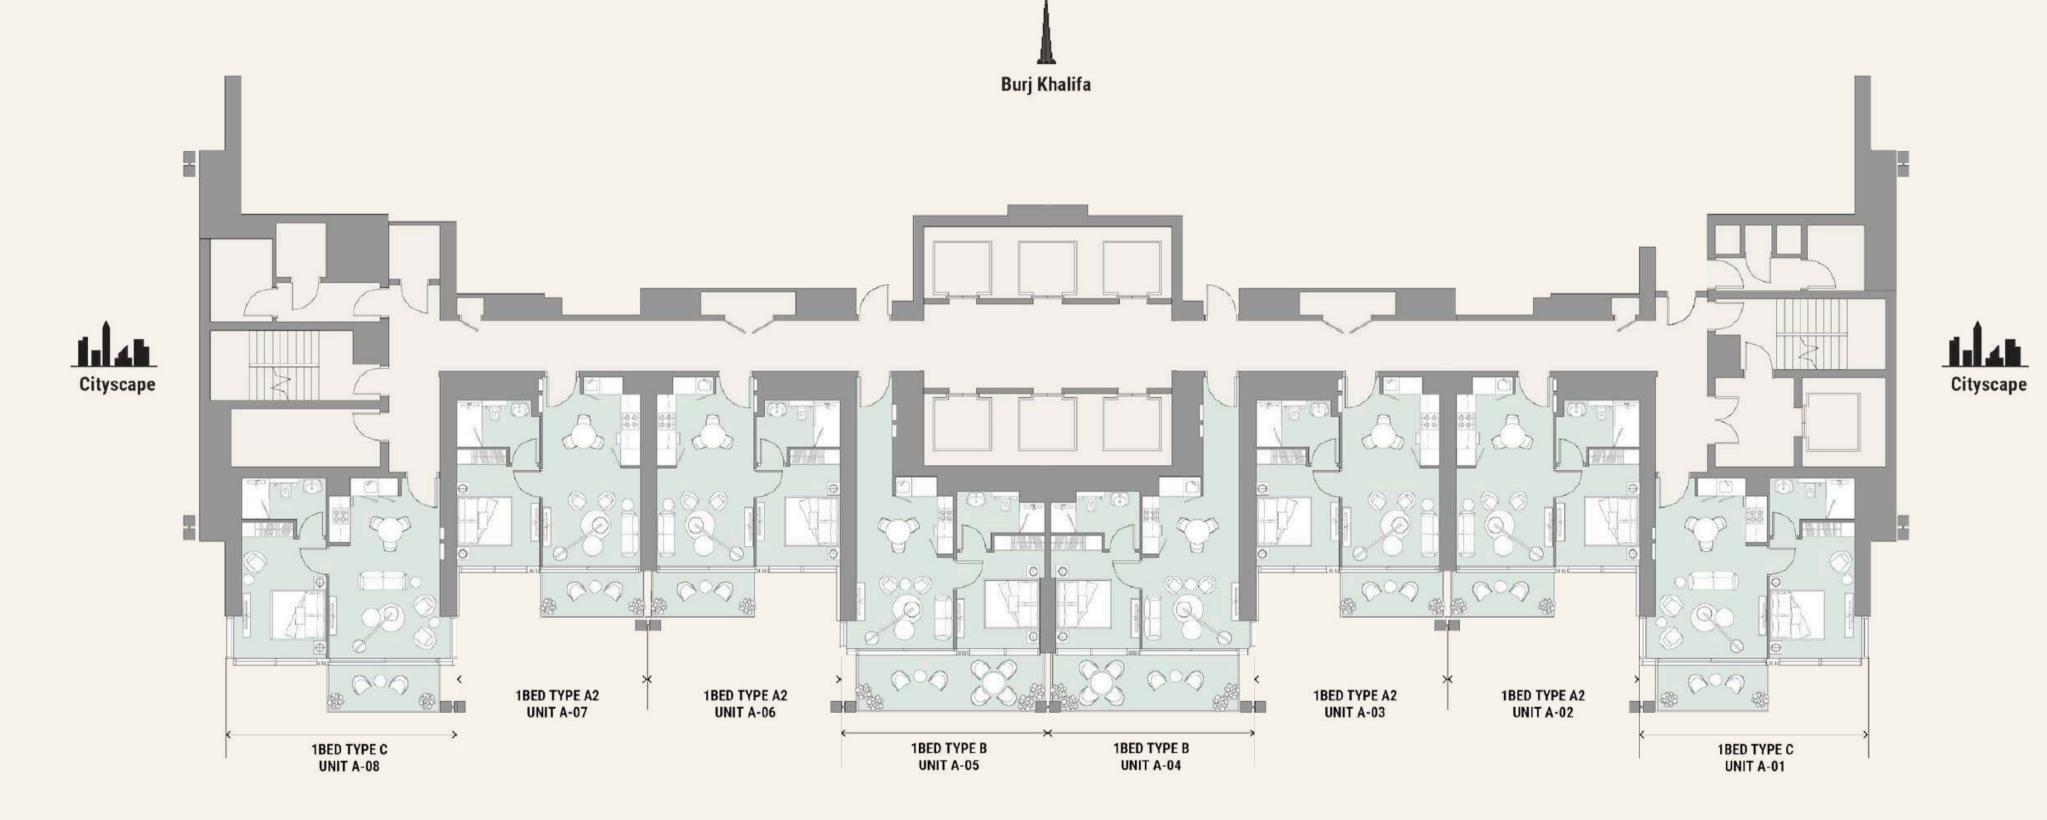

The EDGE features eclectic-styled one and two-bedroom residences with views of the Burj Khalifa, Dubai Canal and Business Bay.