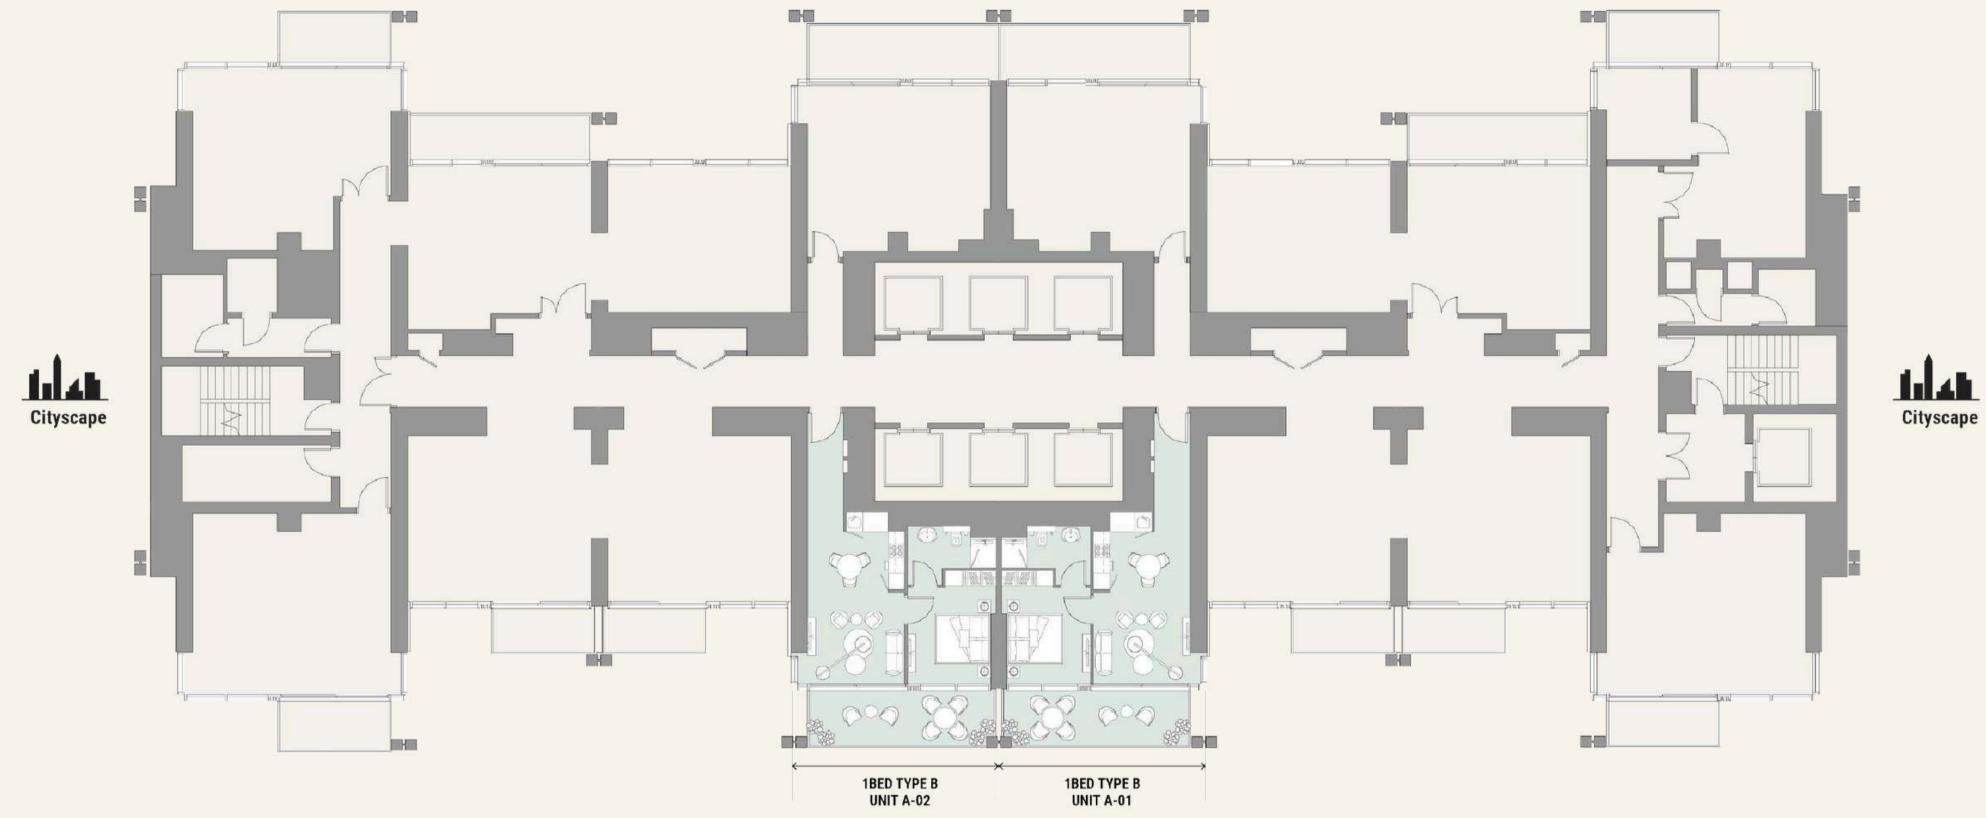

TOWER A KEYPLAN Podium Level 1

TOWER A KEYPLAN Podium Level 2 & 3

Peninsula / Canal

#### TOWER A KEYPLAN Podium Level 4, Pool Deck

- 12. Pickleball/Basketball Court

TOWER A KEYPLAN

Level 5

TOWER A KEYPLAN Levels 6-22 & 24-45, Typical Floor

Burj Khalifa

TOWER A KEYPLAN Levels 23, MEP

Burj Khalifa