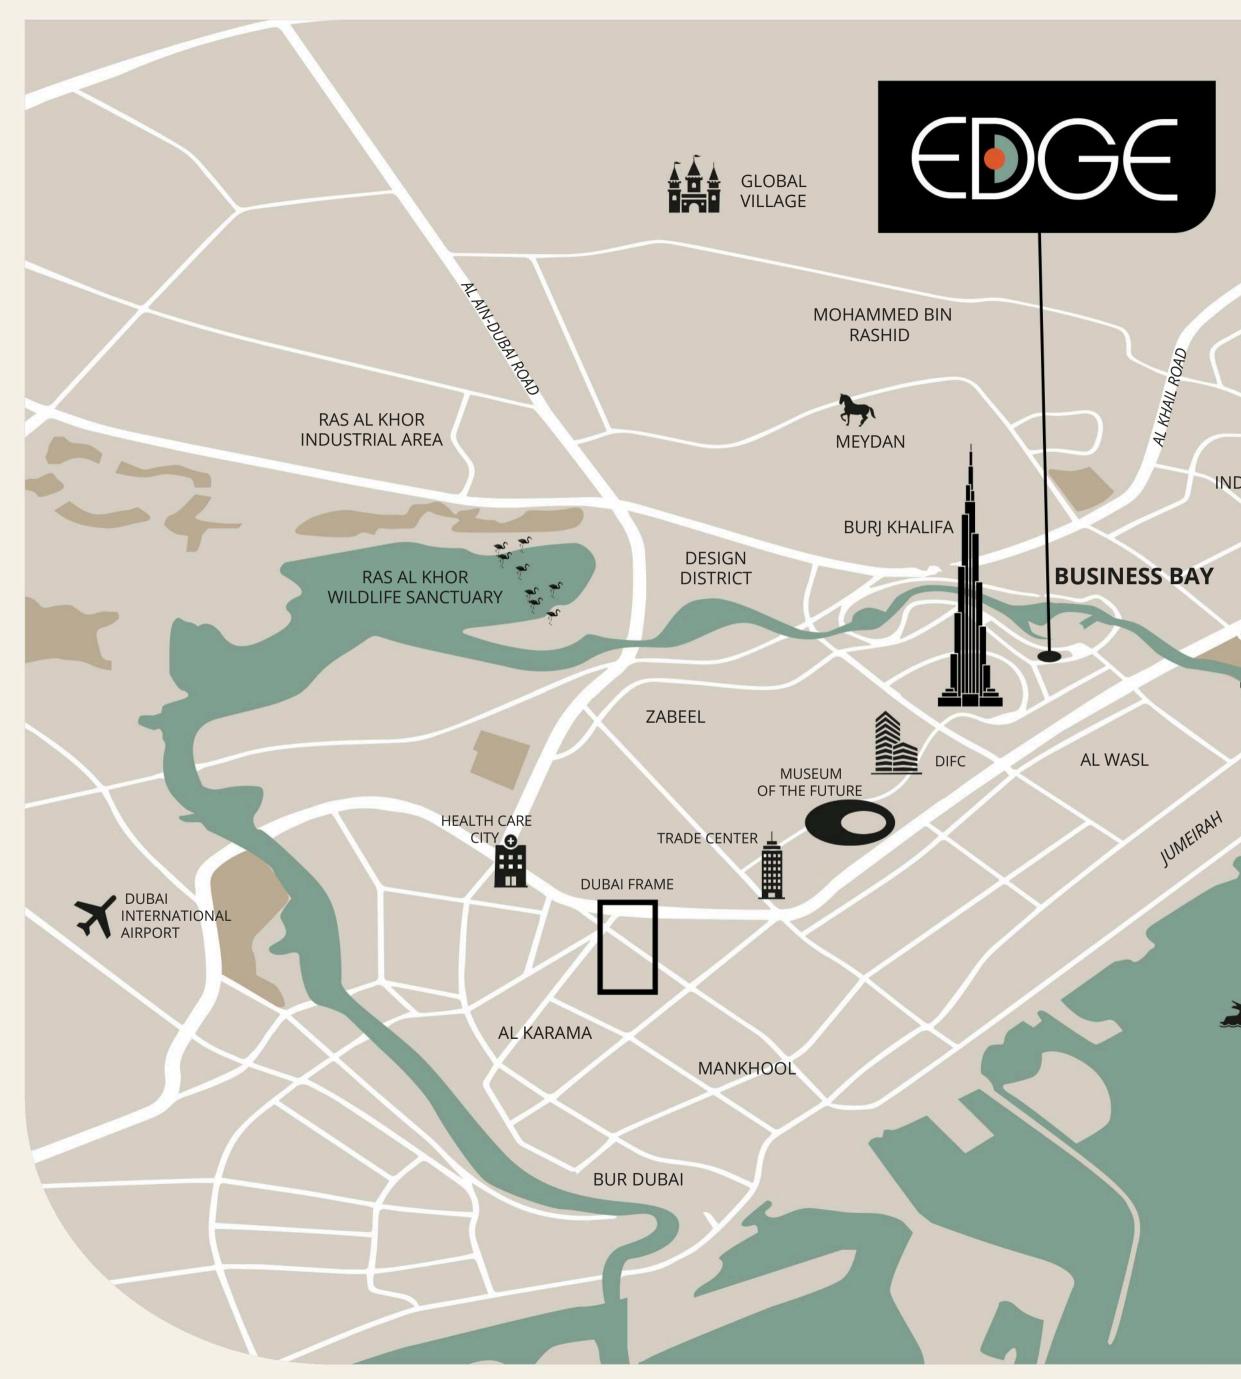

## THE CITY ATYOUR DOORSTEP

Strategically located to offer residents a vibrant choice of lifestyle options, The EDGE puts the best of Dubai at your doorstep.

A connected address for work and play, The EDGE is minutes away from the entertainment district of Downtown Dubai in one direction, the calm waters of the Dubai Canal in the other, whilst just steps away from a wide array of retail and dining options.