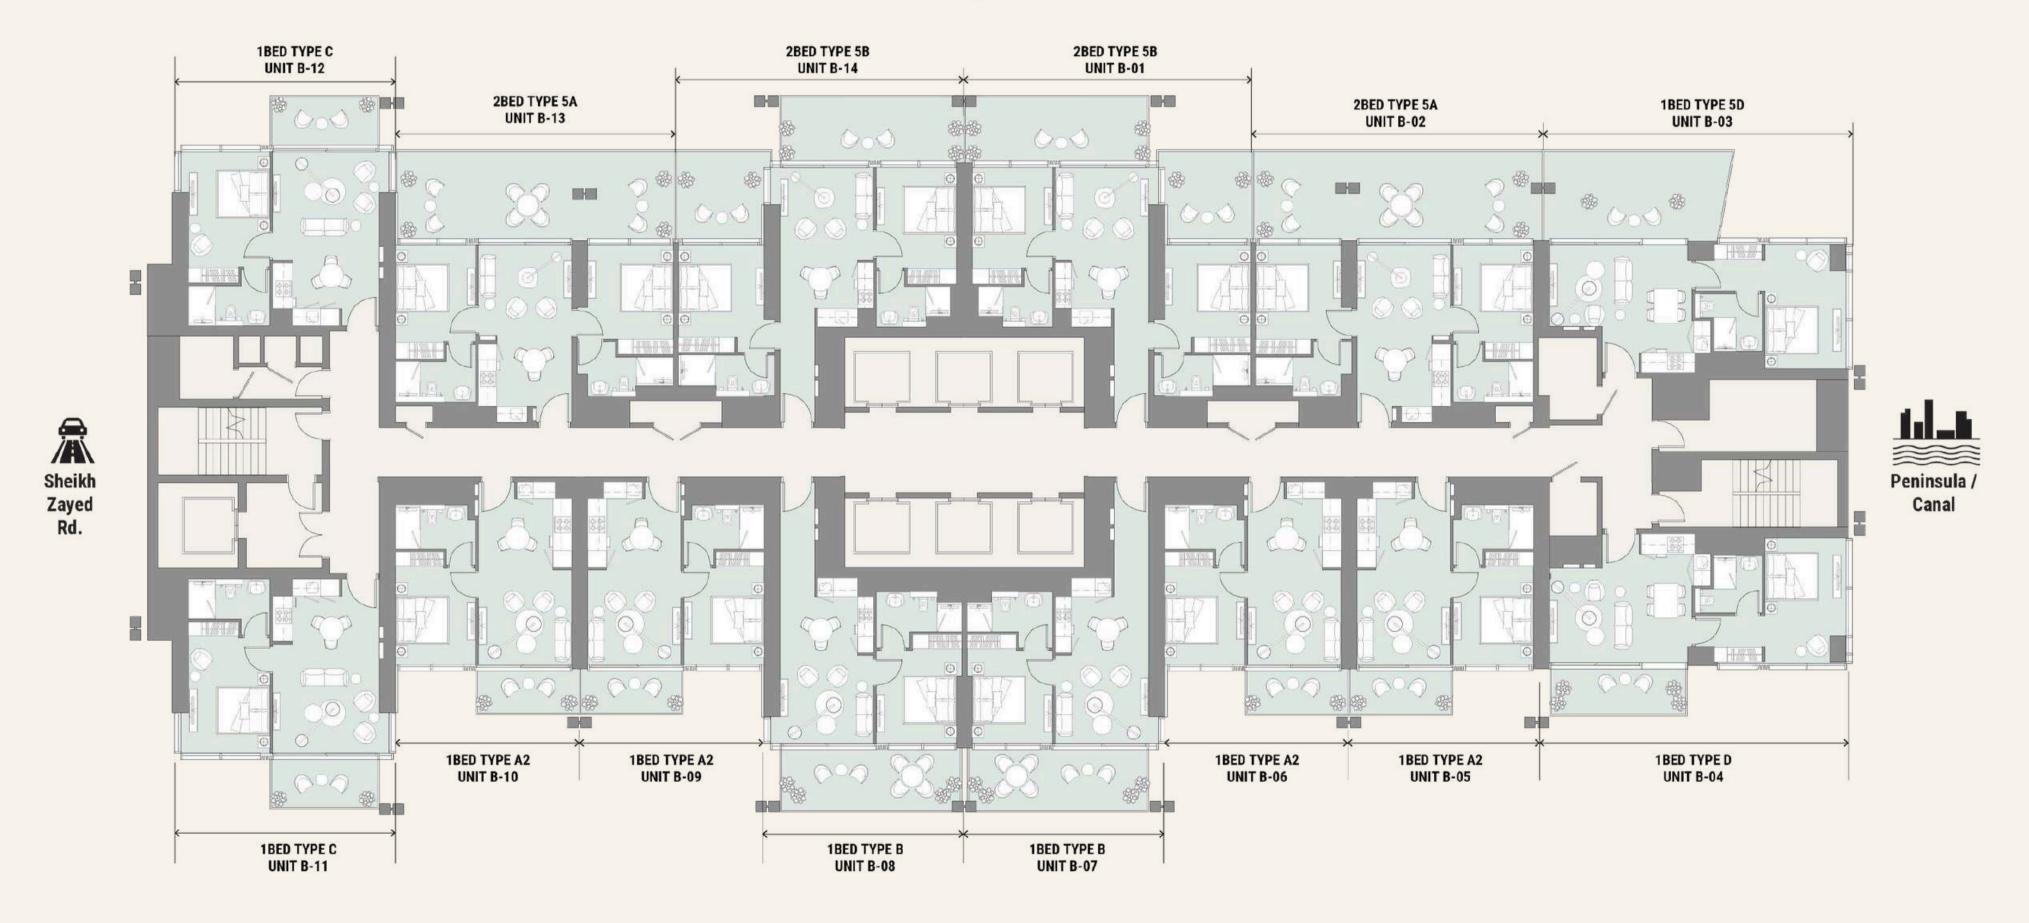

#### TOWER A KEYPLAN Podium Level 4, Pool Deck

- 12. Pickleball/Basketball Court

TOWER A KEYPLAN

Level 5

TOWER A KEYPLAN Levels 6-22 & 24-45, Typical Floor

Burj Khalifa

TOWER A KEYPLAN Levels 23, MEP

Burj Khalifa