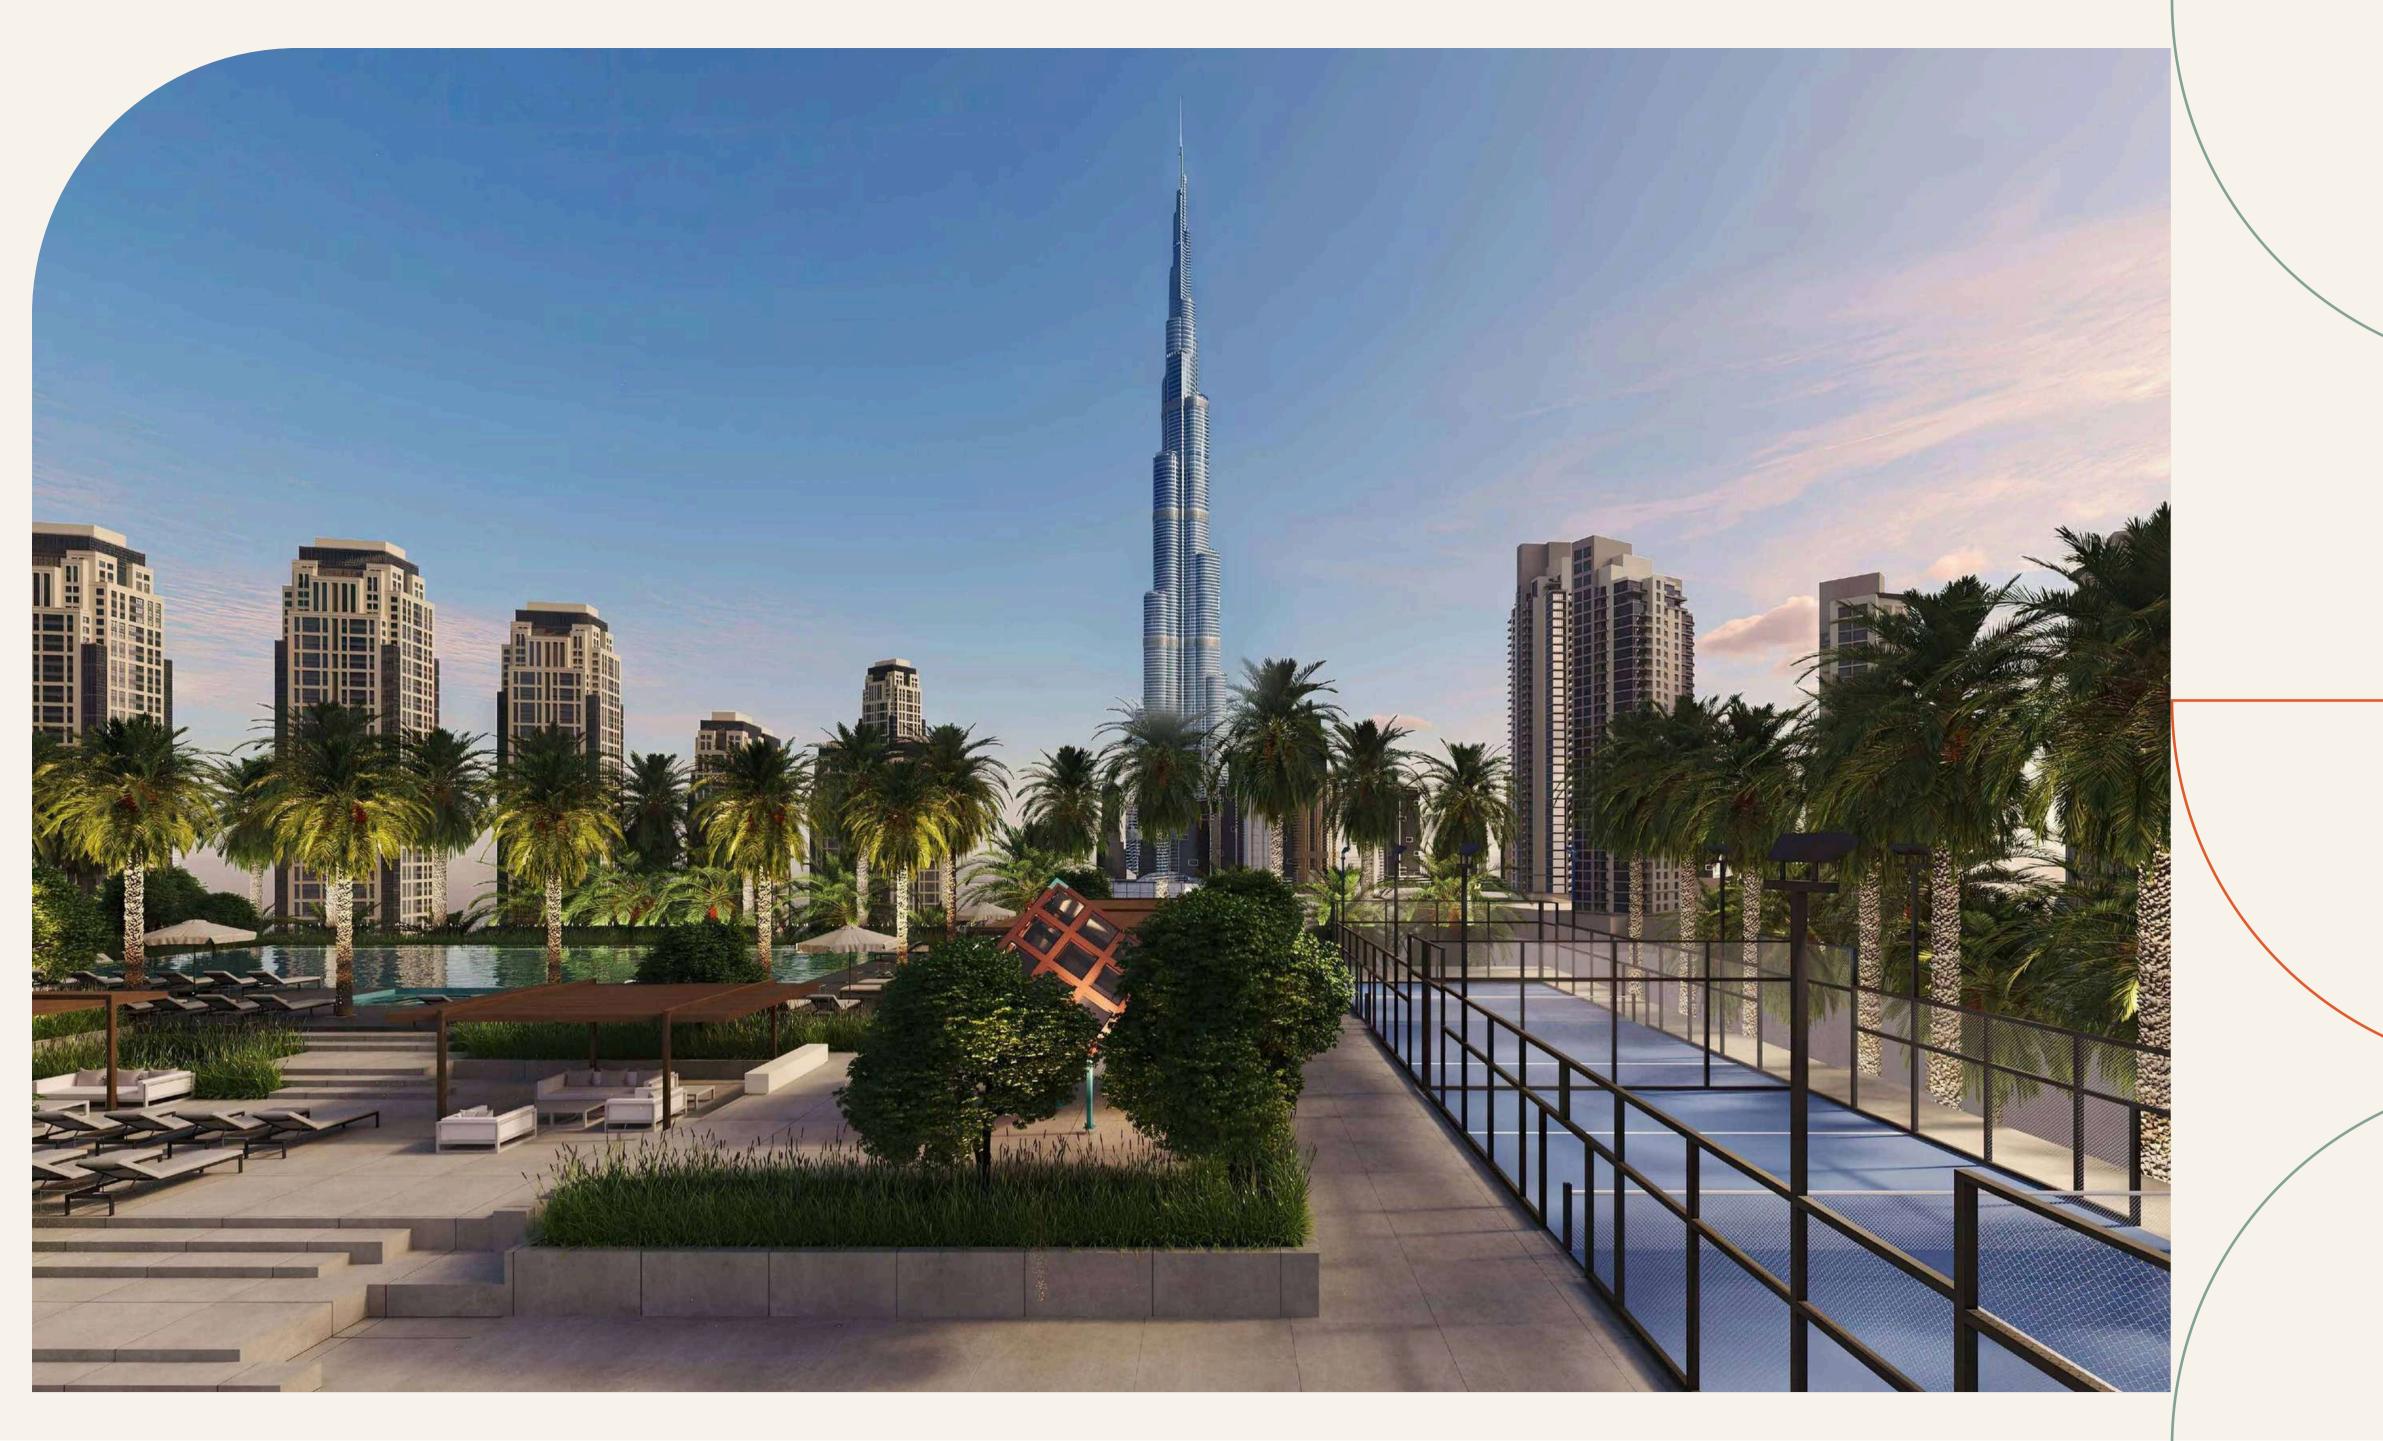

### LIFESTYLE AMENITIES

LIFEAT THEEDEE Make the most of your downtime and go beyond condominium living at The EDGE's wide range of lifestyle facilities including a co-working space, games room, social lounge and more! Spanning over 61,000 sq.ft., the leisure deck of the podium level offers a haven of well-being and fun for all, including a large fully equipped gymnasium, infinity pool, outdoor gym, padel courts, pickleball/basketball court, barbecue area and a selection of seating and lounge areas.