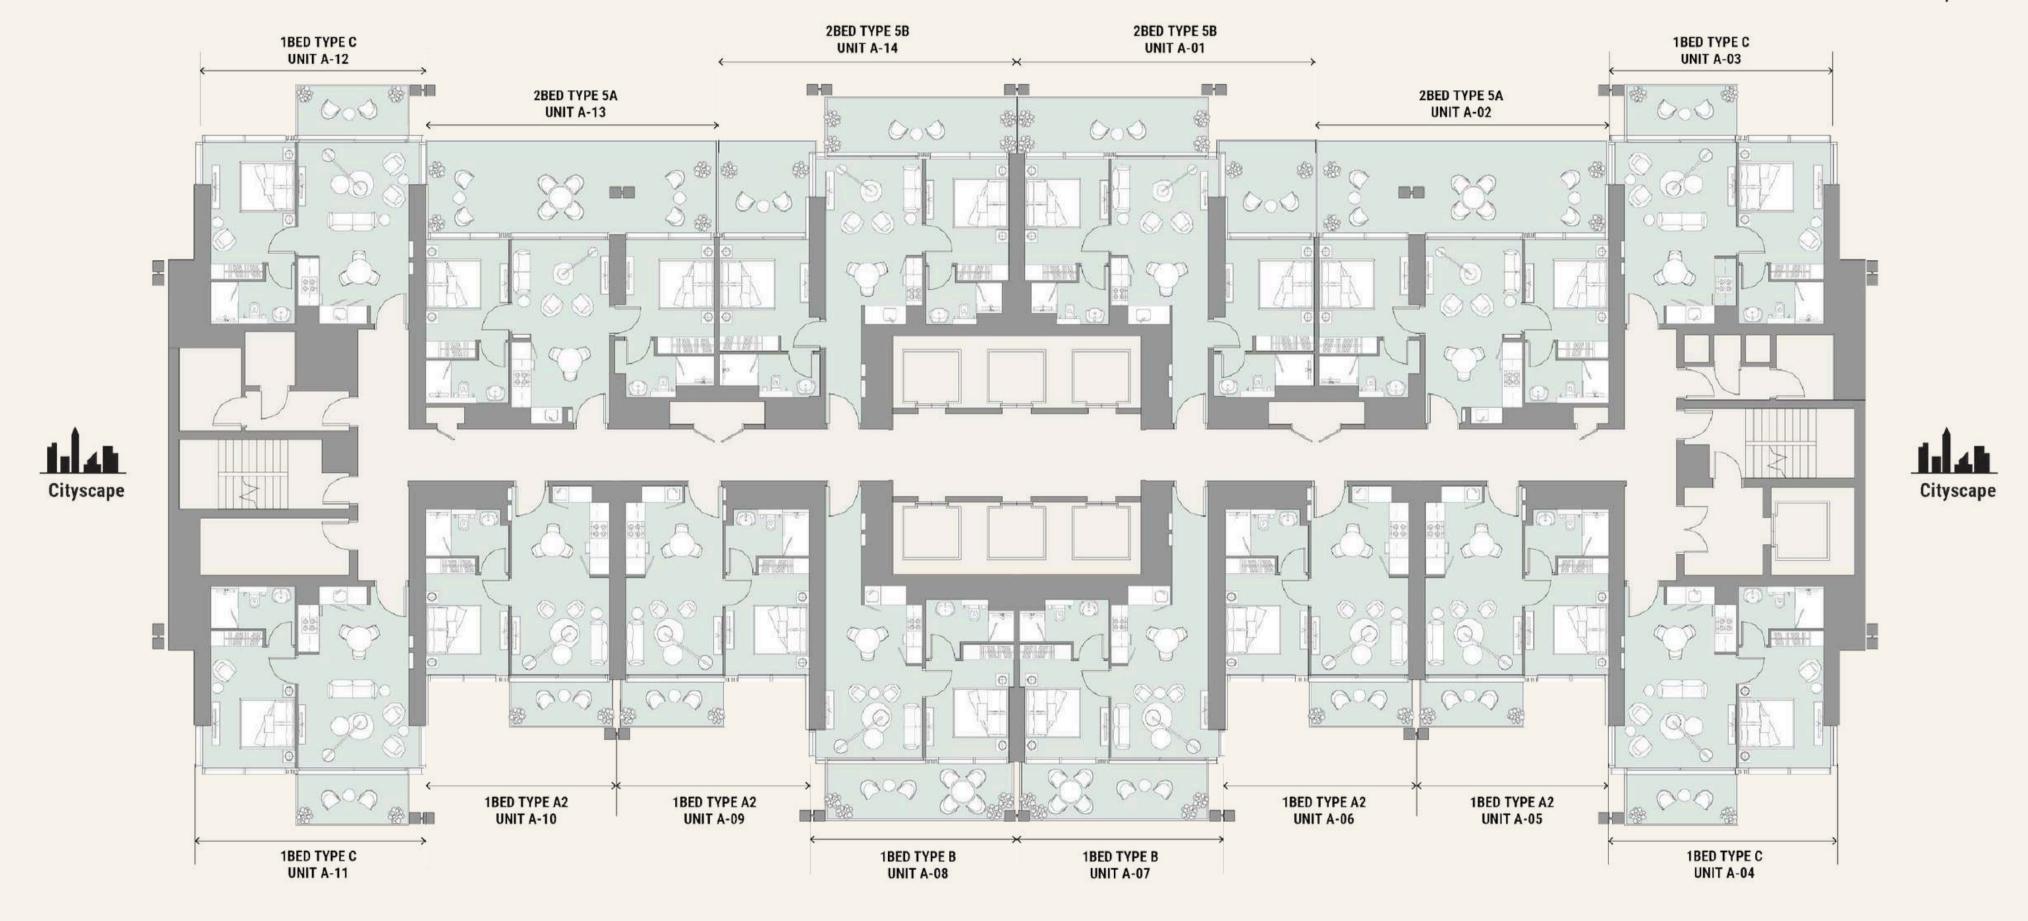

#### TOWER A KEYPLAN Podium Level 4, Pool Deck

- 12. Pickleball/Basketball Court

TOWER A KEYPLAN

Level 5

TOWER A KEYPLAN Levels 6-22 & 24-45, Typical Floor

Burj Khalifa

TOWER A KEYPLAN Levels 23, MEP

Burj Khalifa