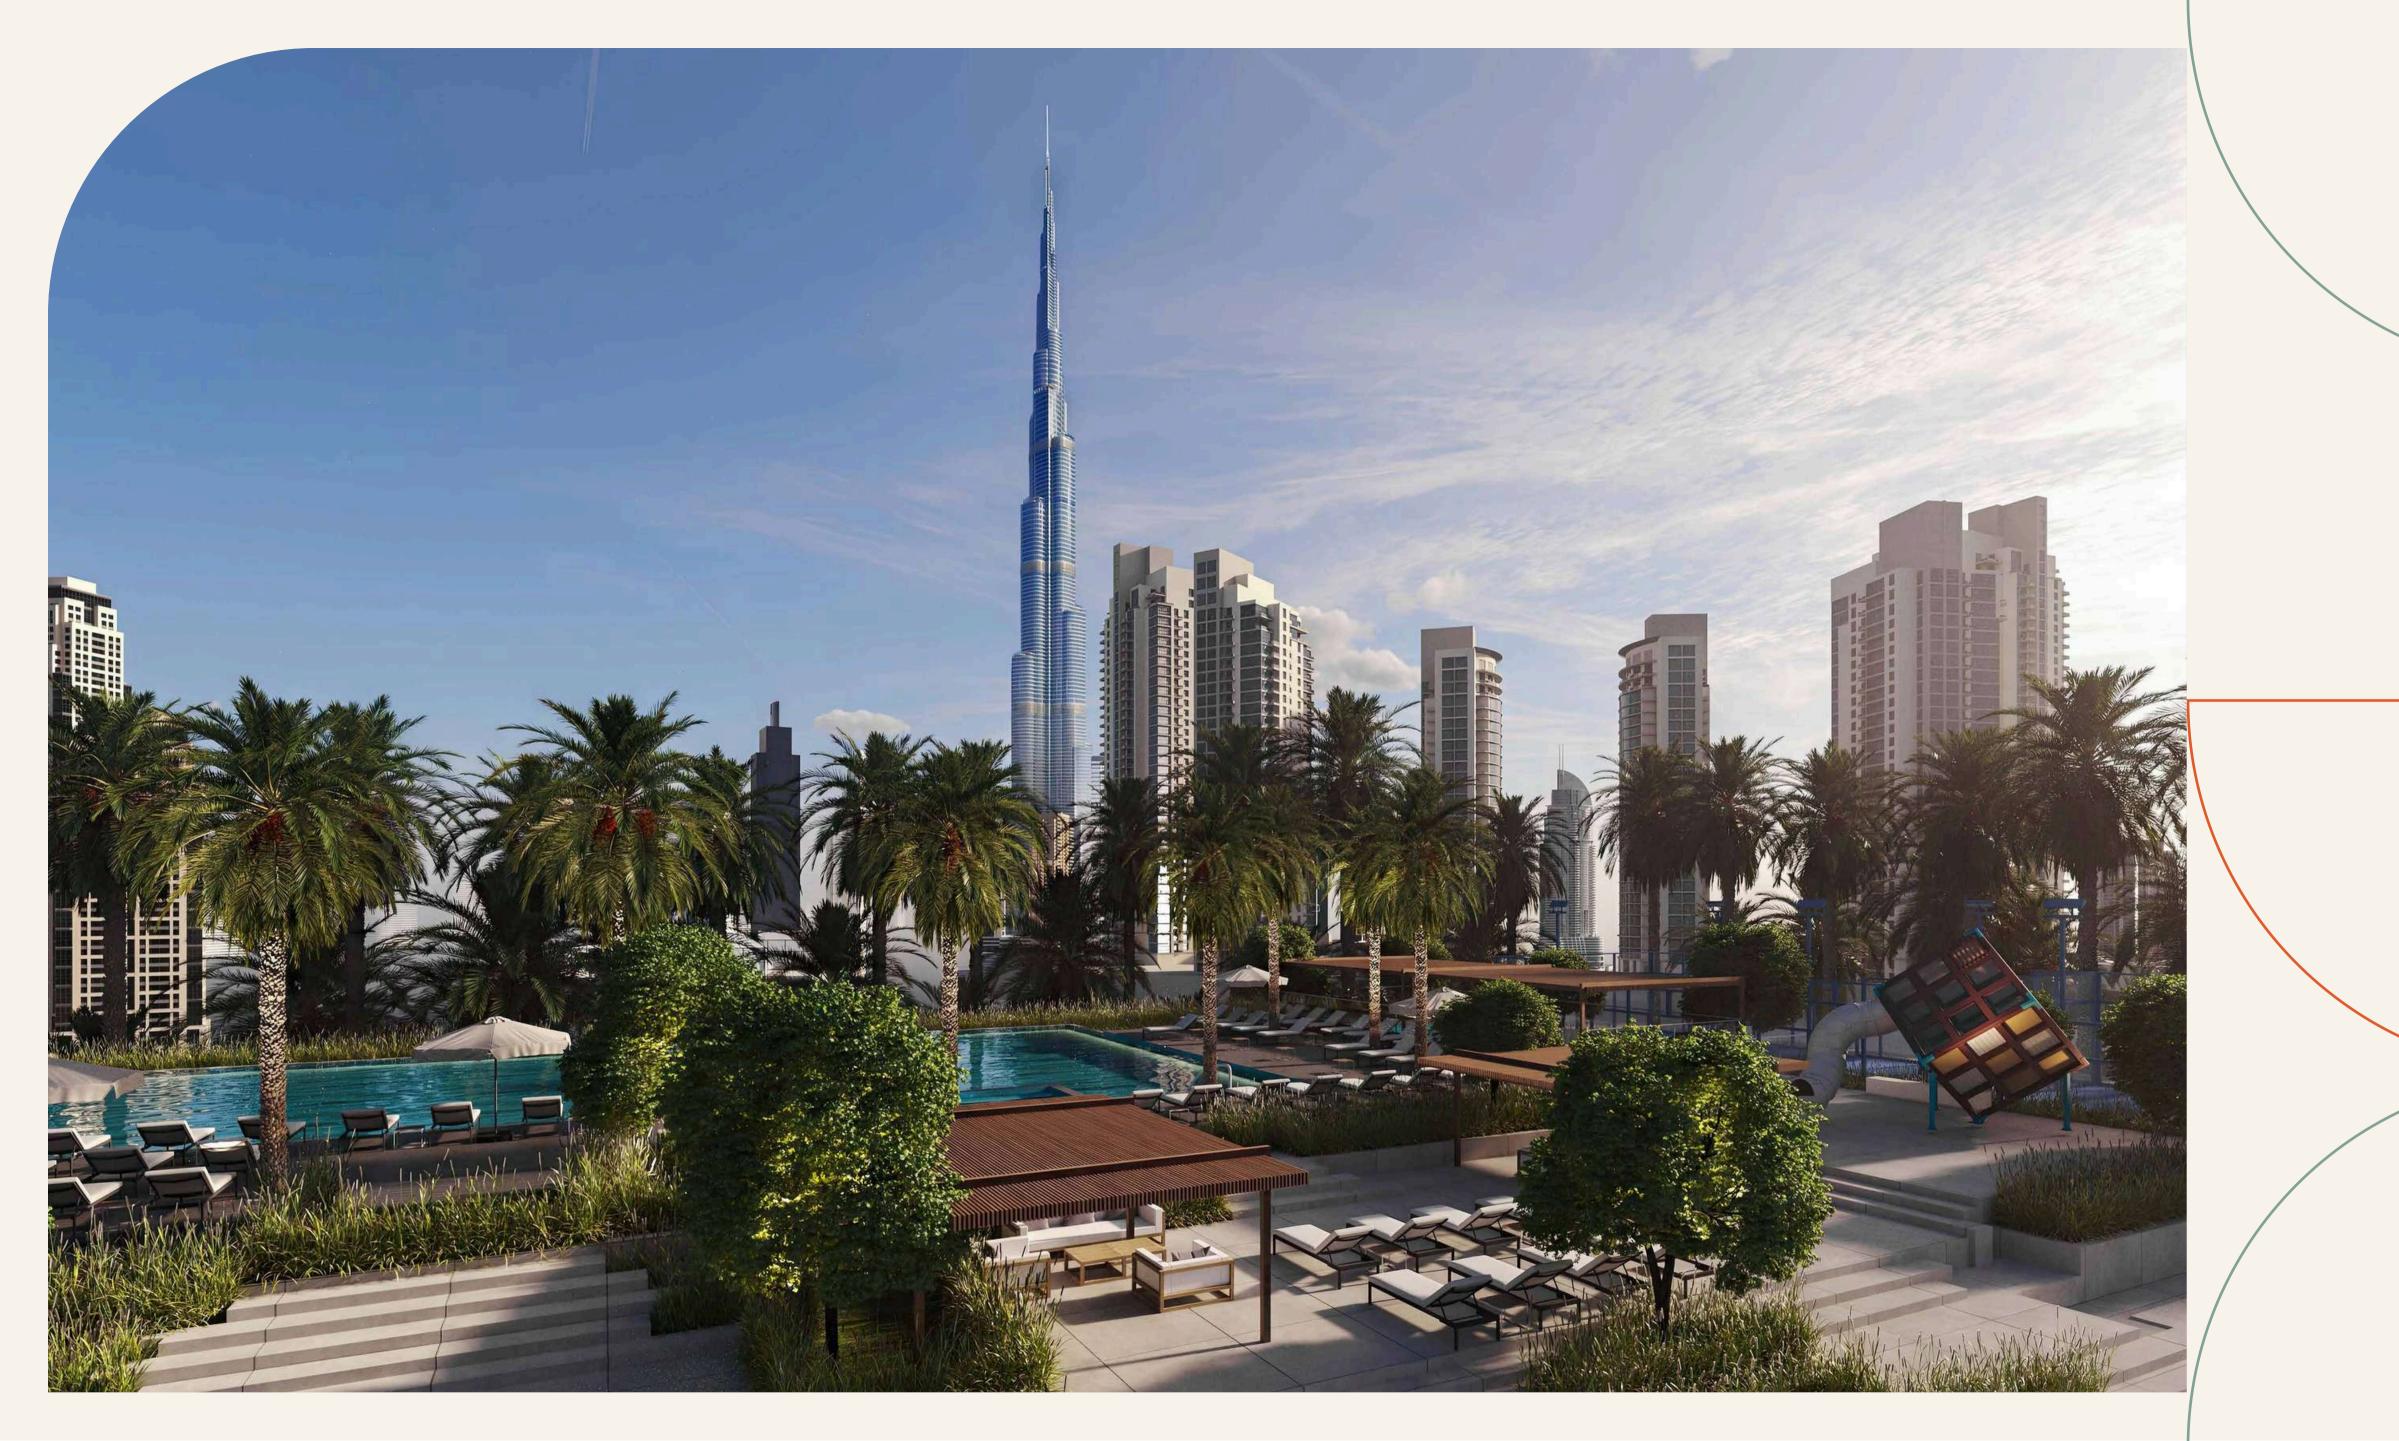

### LIFESTYLE AMENITIES

LIFEAT THEEDEE Make the most of your downtime and go beyond condominium living at The EDGE's wide range of lifestyle facilities including a co-working space, games room, social lounge and more! Spanning over 61,000 sq.ft., the leisure deck of the podium level offers a haven of well-being and fun for all, including a large fully equipped gymnasium, infinity pool, outdoor gym, padel courts, pickleball/basketball court, barbecue area and a selection of seating and lounge areas.