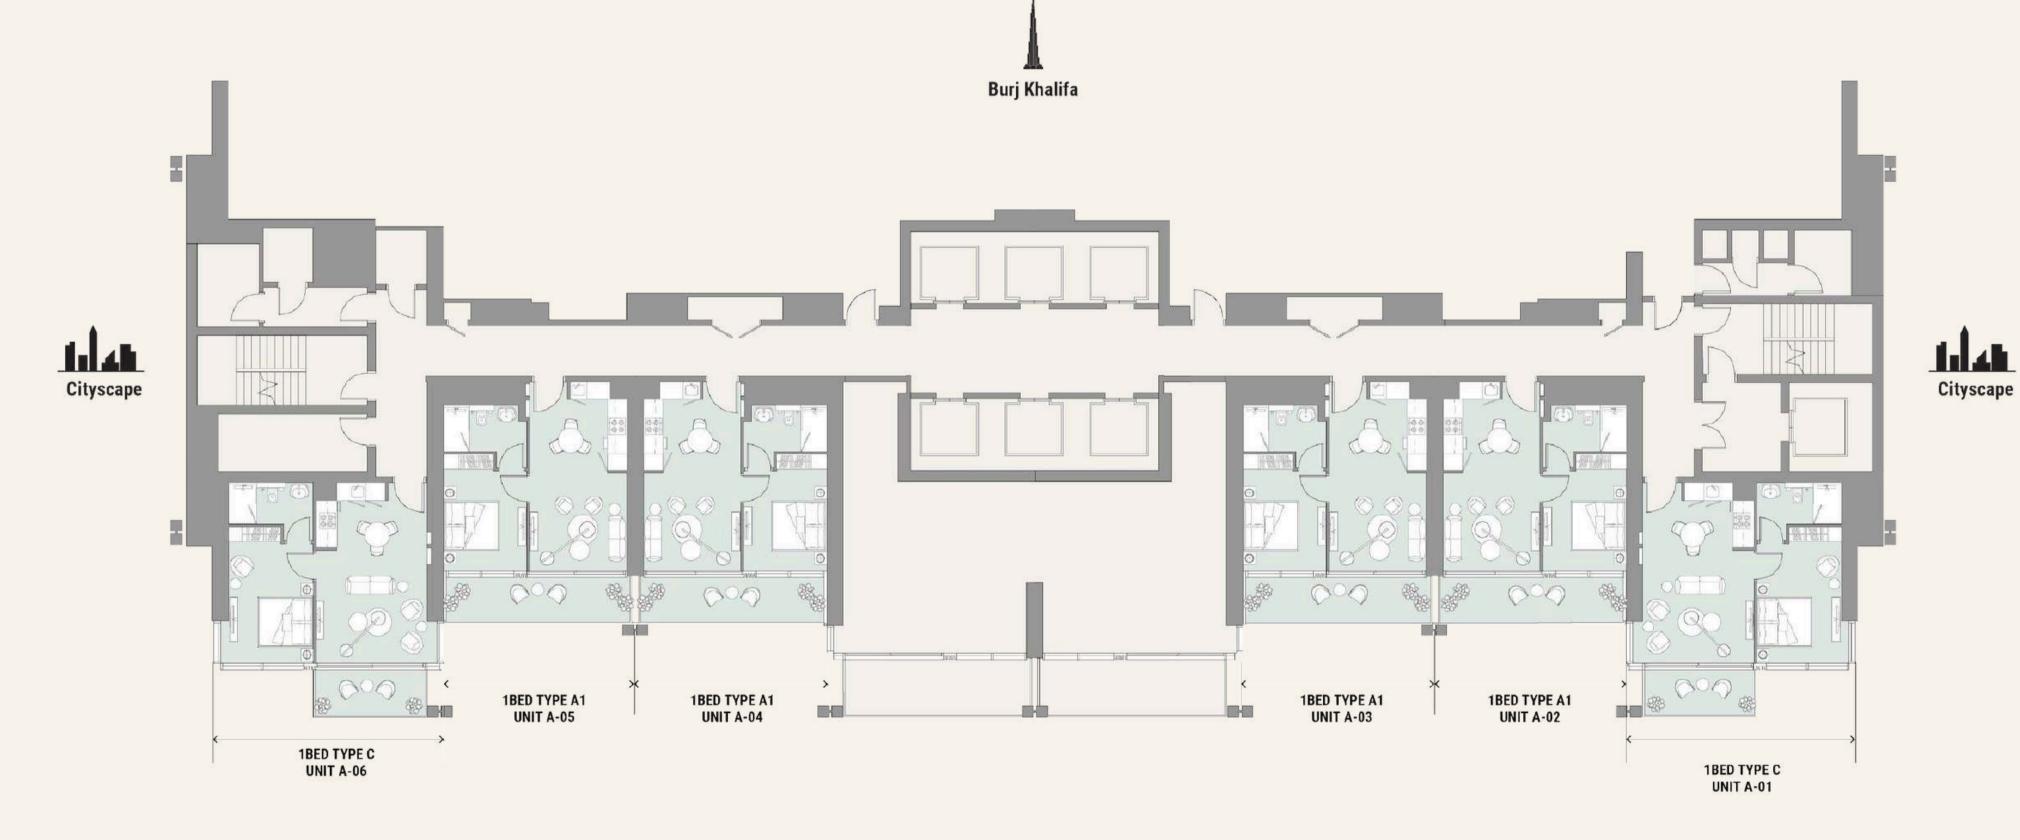

#### TOWER A KEYPLAN Podium Level 4, Pool Deck

- 12. Pickleball/Basketball Court

TOWER A KEYPLAN

Level 5

TOWER A KEYPLAN Levels 6-22 & 24-45, Typical Floor

Burj Khalifa

TOWER A KEYPLAN Levels 23, MEP

Burj Khalifa