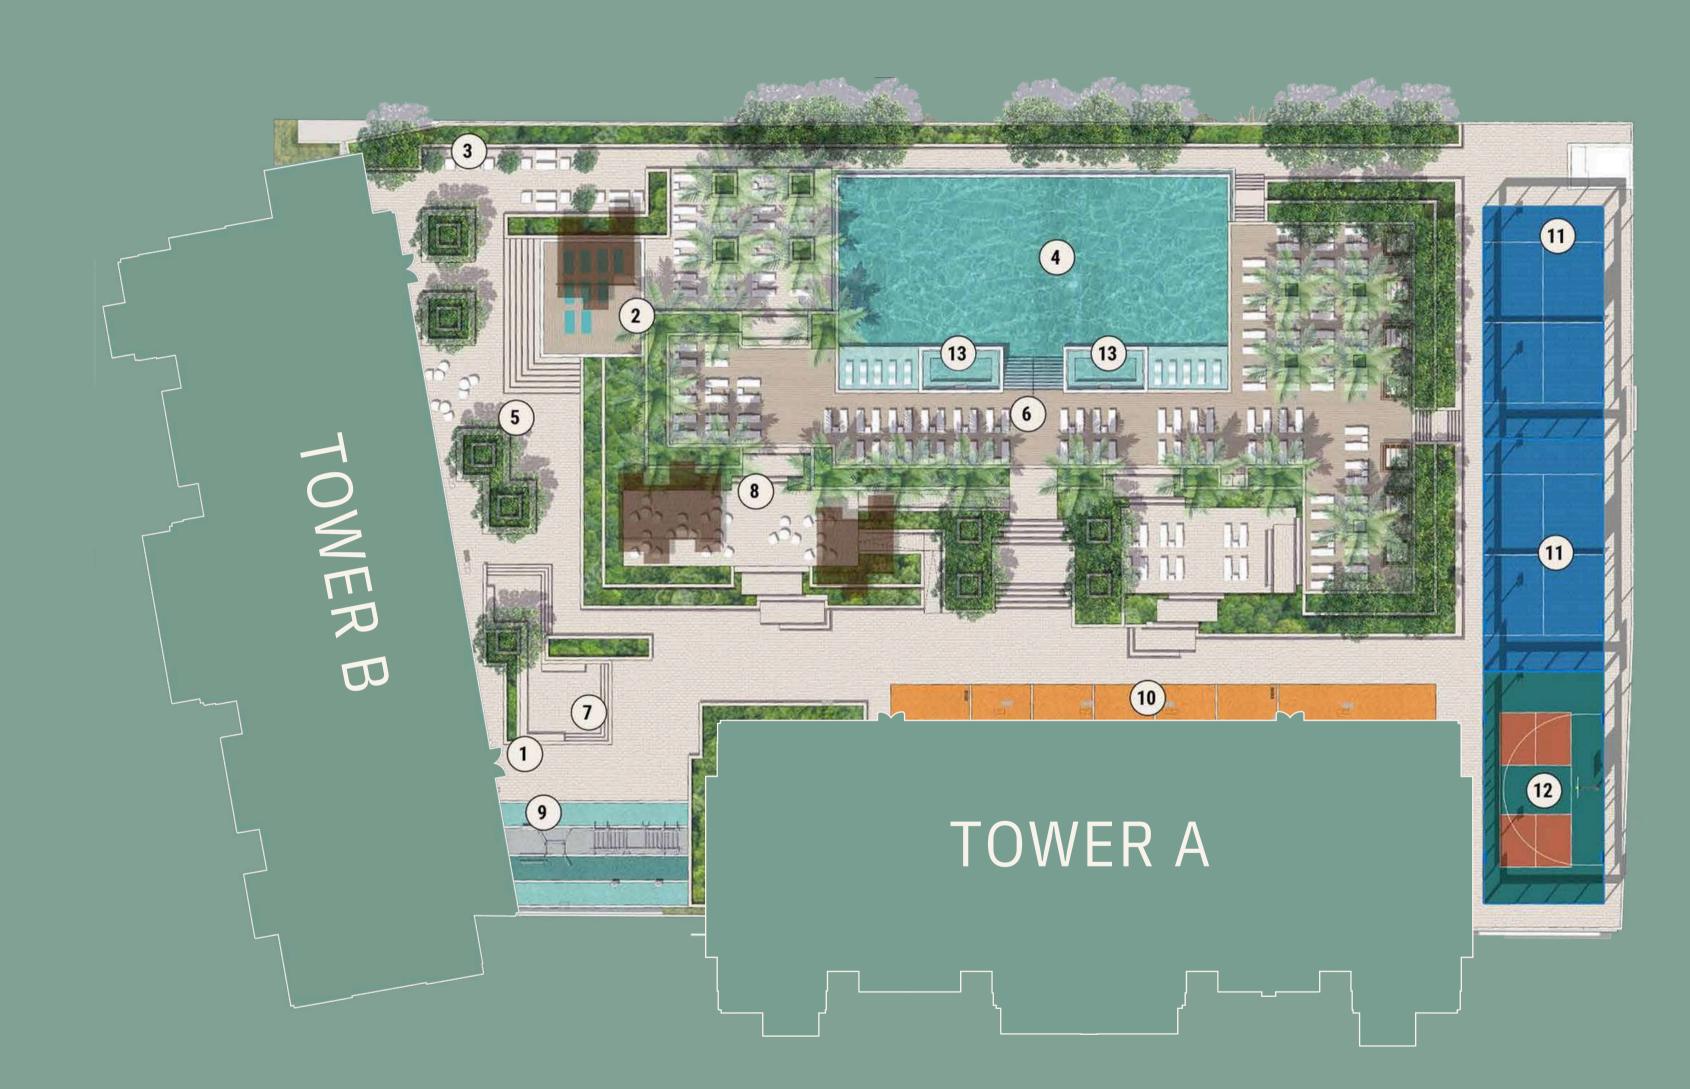

### LIFESTYLE AMENITIES

LIFEAT THEEDEE Make the most of your downtime and go beyond condominium living at The EDGE's wide range of lifestyle facilities including a co-working space, games room, social lounge and more! Spanning over 61,000 sq.ft., the leisure deck of the podium level offers a haven of well-being and fun for all, including a large fully equipped gymnasium, infinity pool, outdoor gym, padel courts, pickleball/basketball court, barbecue area and a selection of seating and lounge areas.

- 1. Lobby Entry
- 2. Yoga Deck
- 3. Lounge Area/Outdoor Seating
- 4. Community Pool
- 5. Courtyard
- 6. Pool Deck
- 7. Sunken Seating
- 8. BBQ Area
- 9. Outdoor Fitness Area
- 10. Sprint Track
- 11. Padel Court
- 12. Pickleball/Basketball
- 13. Jacuzzi

TOWER A KEYPLAN Podium Level 1

TOWER A KEYPLAN Podium Level 2 & 3

Peninsula / Canal