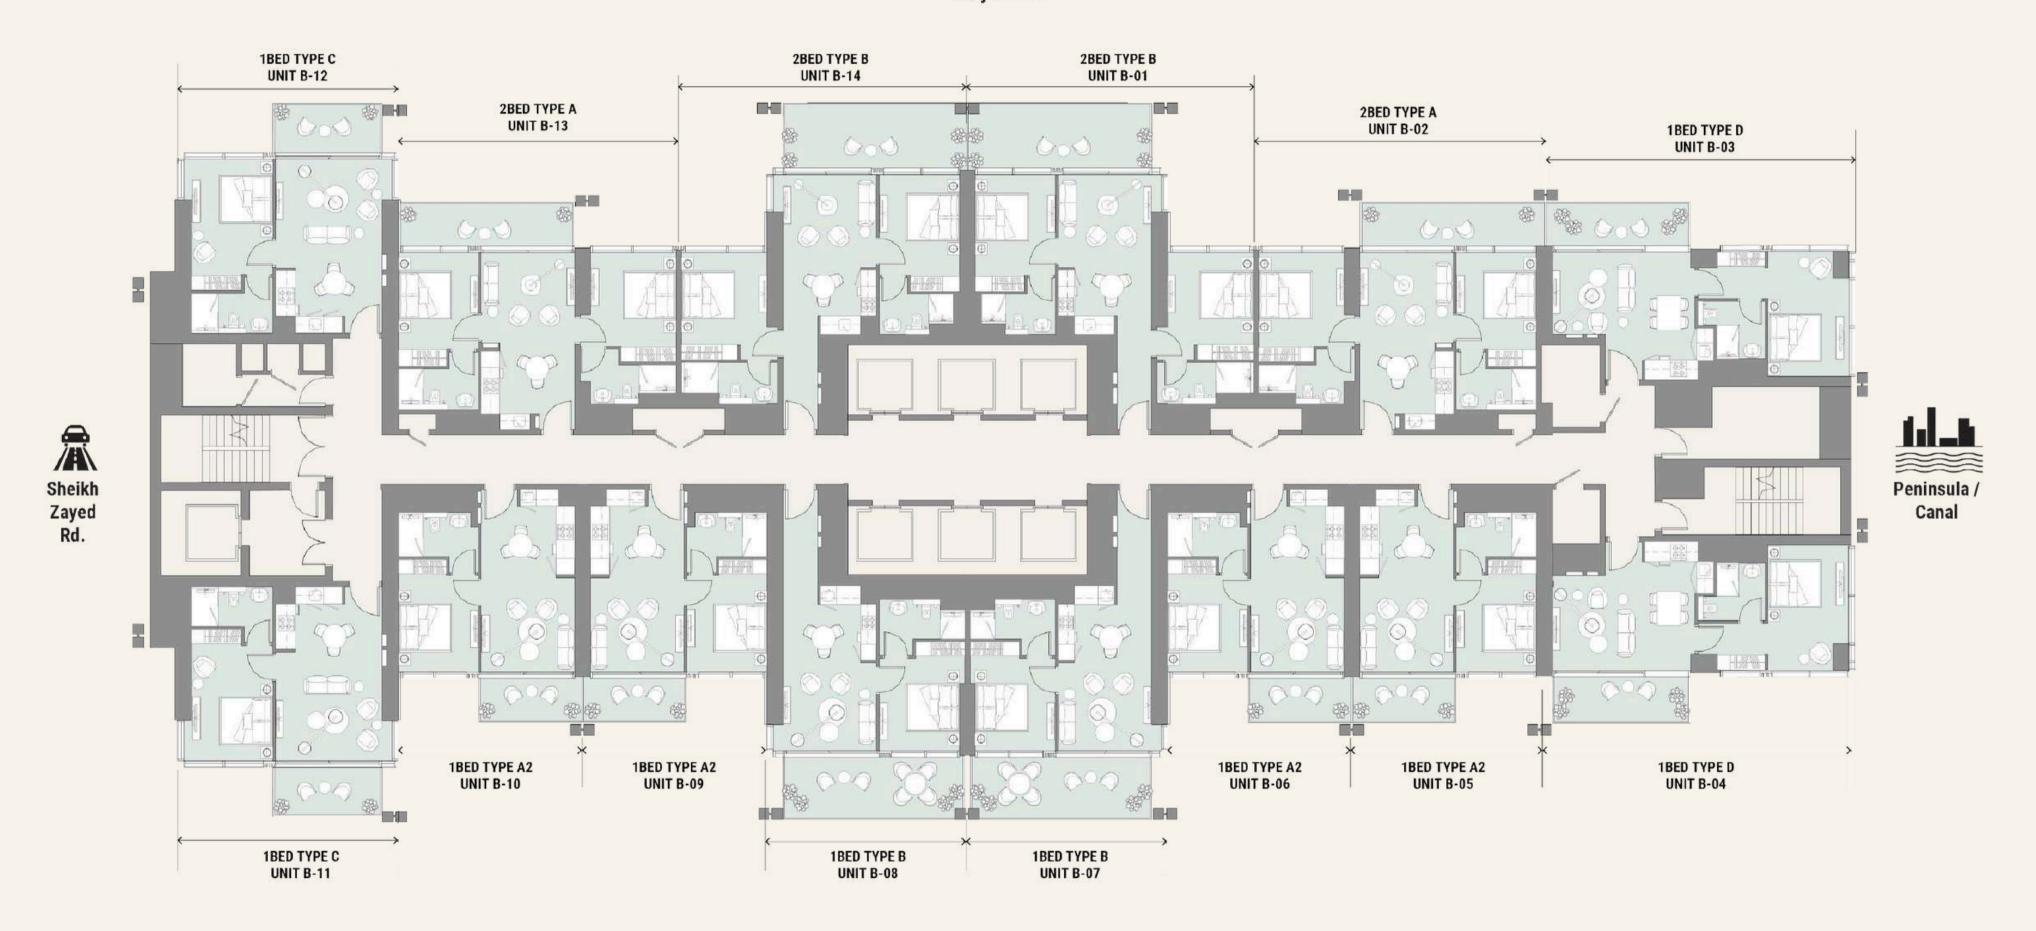

#### TOWER A KEYPLAN Podium Level 4, Pool Deck

- 12. Pickleball/Basketball Court

TOWER A KEYPLAN

Level 5

TOWER A KEYPLAN Levels 6-22 & 24-45, Typical Floor

Burj Khalifa

TOWER A KEYPLAN Levels 23, MEP

Burj Khalifa