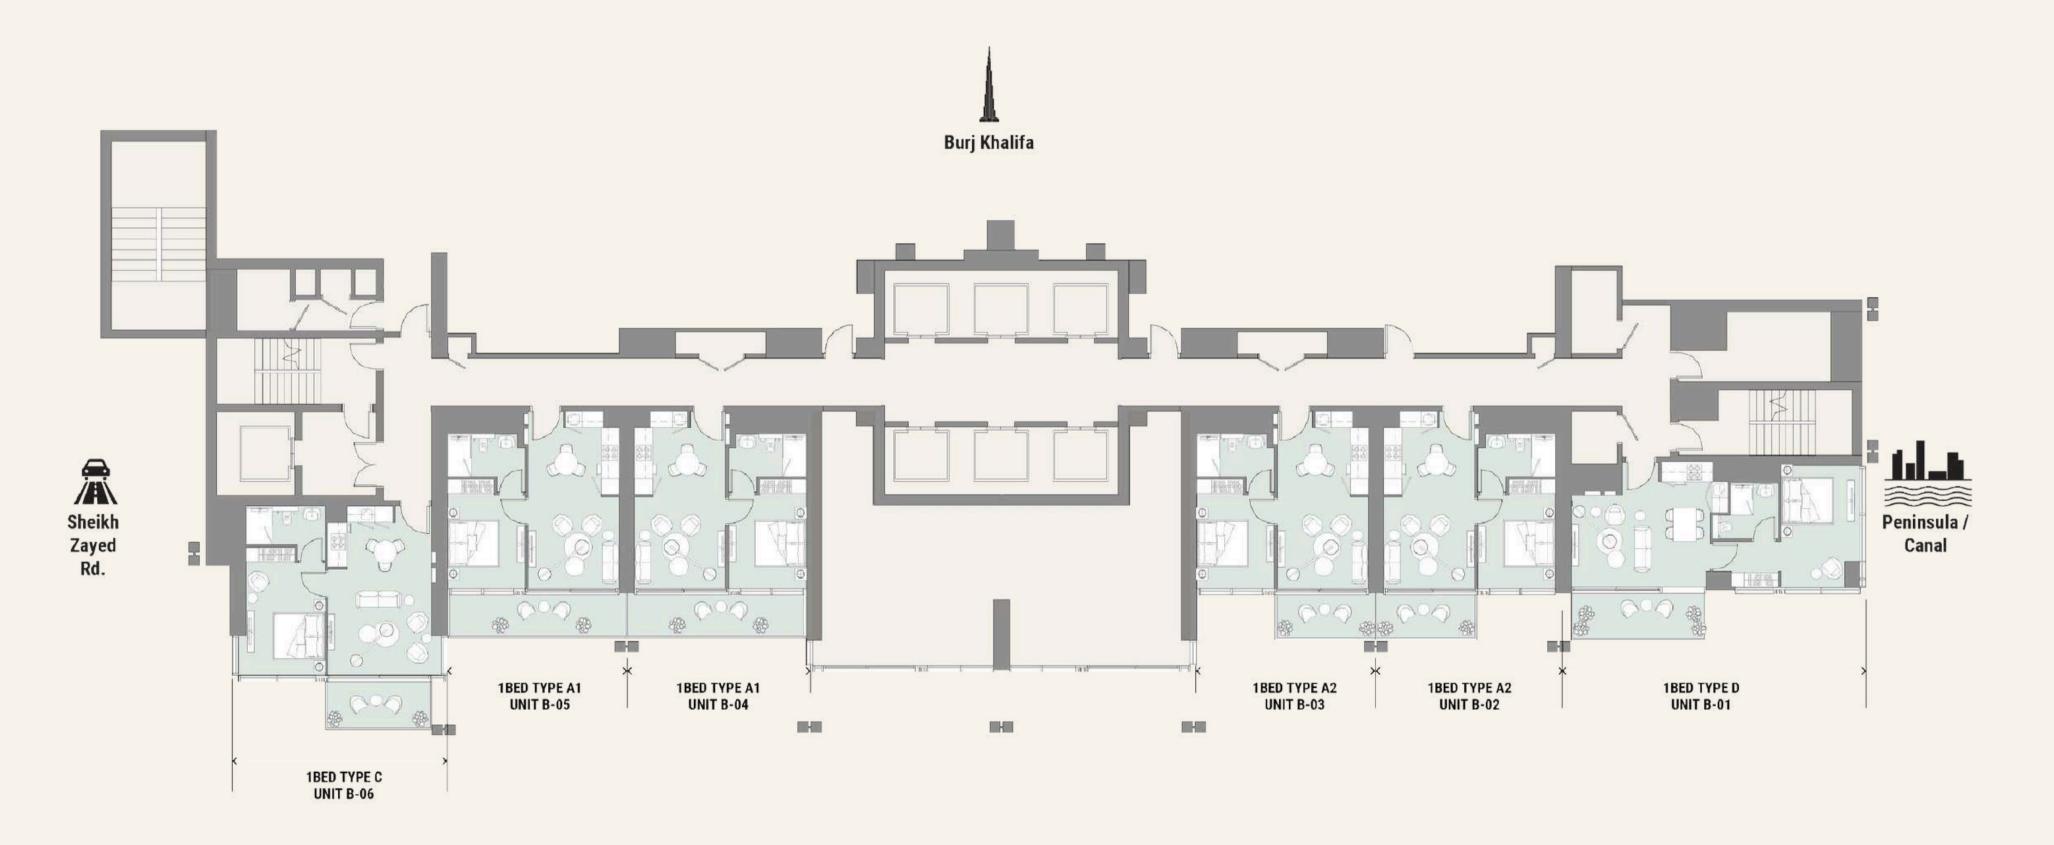

#### TOWER A KEYPLAN Podium Level 4, Pool Deck

- 12. Pickleball/Basketball Court

TOWER A KEYPLAN

Level 5

TOWER A KEYPLAN Levels 6-22 & 24-45, Typical Floor

Burj Khalifa

TOWER A KEYPLAN Levels 23, MEP

Burj Khalifa