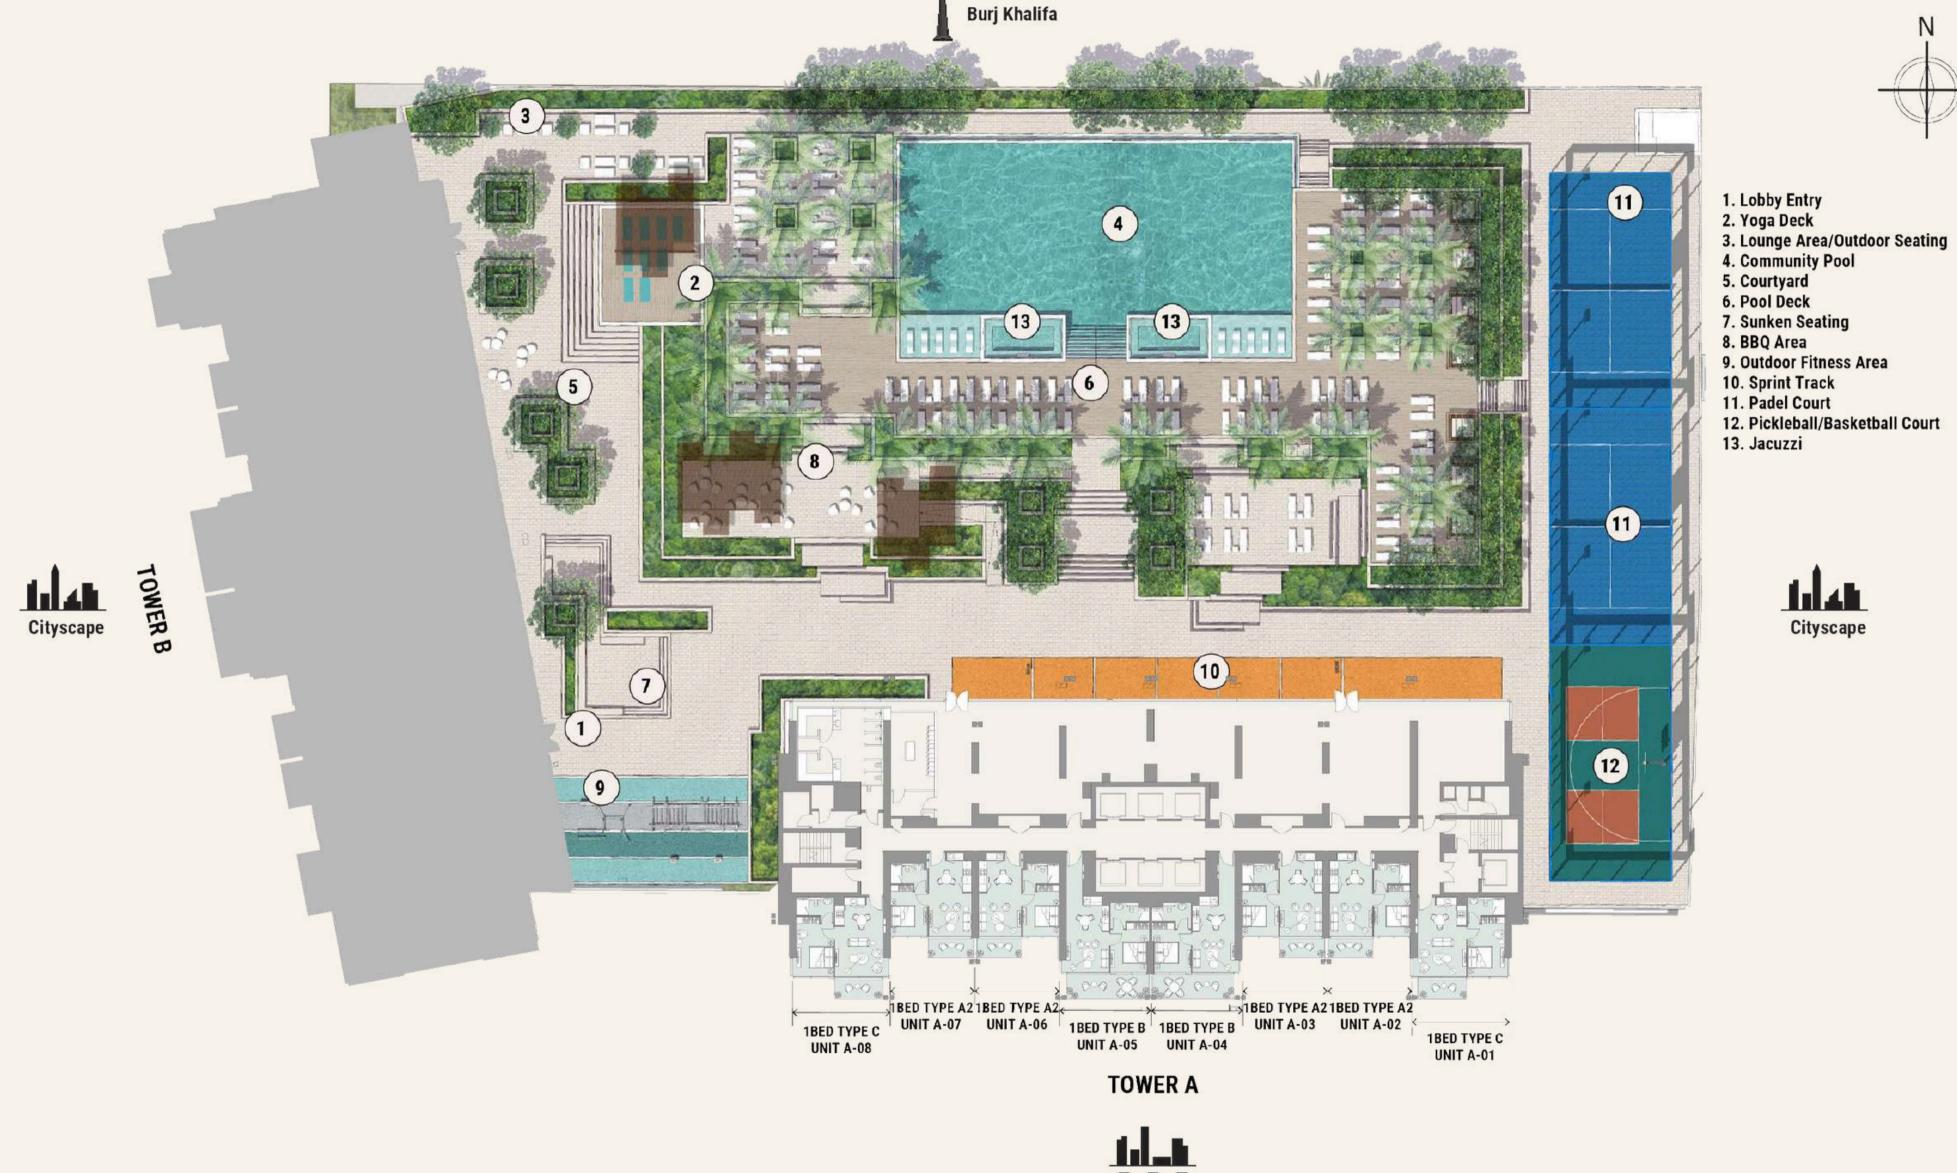

### LIFESTYLE AMENITIES

LIFEAT THEEDEE Make the most of your downtime and go beyond condominium living at The EDGE's wide range of lifestyle facilities including a co-working space, games room, social lounge and more! Spanning over 61,000 sq.ft., the leisure deck of the podium level offers a haven of well-being and fun for all, including a large fully equipped gymnasium, infinity pool, outdoor gym, padel courts, pickleball/basketball court, barbecue area and a selection of seating and lounge areas.

- 1. Lobby Entry
- 2. Yoga Deck
- 3. Lounge Area/Outdoor Seating
- 4. Community Pool
- 5. Courtyard
- 6. Pool Deck
- 7. Sunken Seating
- 8. BBQ Area
- 9. Outdoor Fitness Area
- 10. Sprint Track
- 11. Padel Court
- 12. Pickleball/Basketball
- 13. Jacuzzi

TOWER A KEYPLAN Podium Level 1

TOWER A KEYPLAN Podium Level 2 & 3

Peninsula / Canal

#### TOWER A KEYPLAN Podium Level 4, Pool Deck

- 12. Pickleball/Basketball Court

TOWER A KEYPLAN

Level 5

TOWER A KEYPLAN Levels 6-22 & 24-45, Typical Floor

Burj Khalifa

TOWER A KEYPLAN Levels 23, MEP

Burj Khalifa