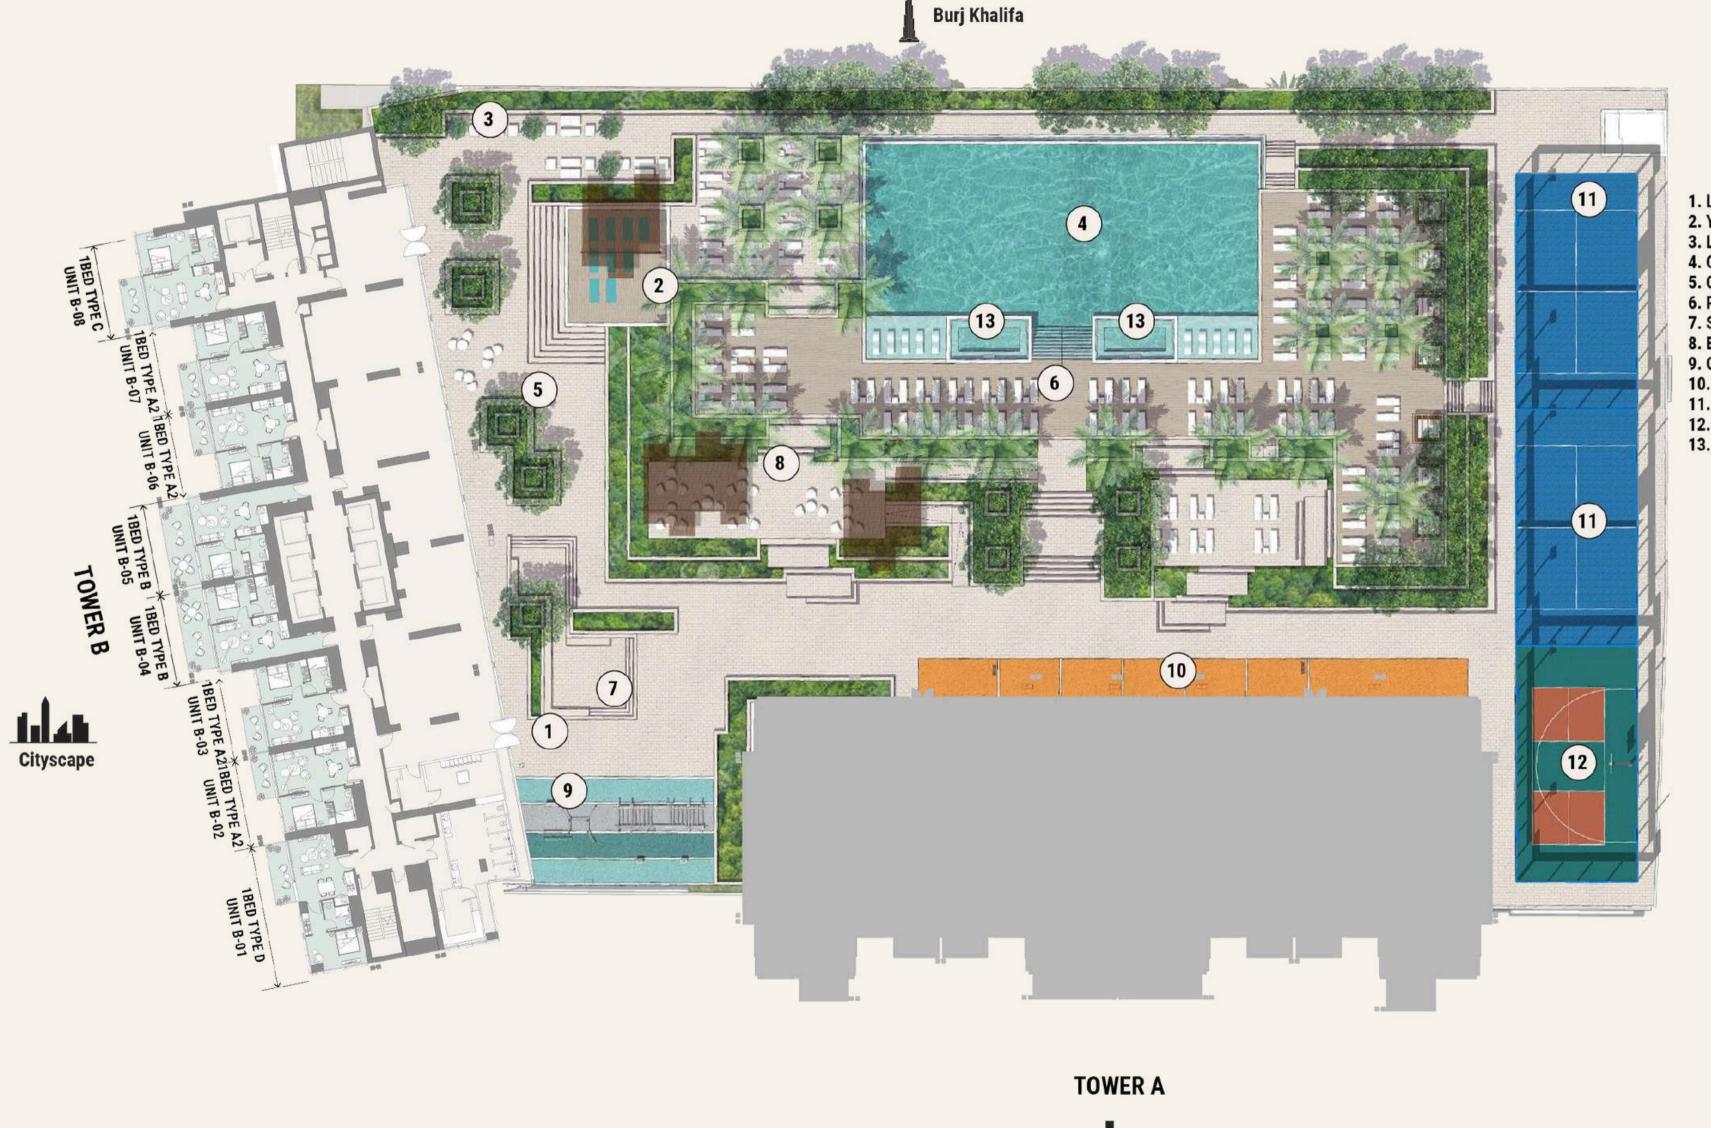

### LIFESTYLE AMENITIES

LIFEAT THEEDEE Make the most of your downtime and go beyond condominium living at The EDGE's wide range of lifestyle facilities including a co-working space, games room, social lounge and more! Spanning over 61,000 sq.ft., the leisure deck of the podium level offers a haven of well-being and fun for all, including a large fully equipped gymnasium, infinity pool, outdoor gym, padel courts, pickleball/basketball court, barbecue area and a selection of seating and lounge areas.

- 1. Lobby Entry
- 2. Yoga Deck
- 3. Lounge Area/Outdoor Seating
- 4. Community Pool
- 5. Courtyard
- 6. Pool Deck
- 7. Sunken Seating
- 8. BBQ Area
- 9. Outdoor Fitness Area
- 10. Sprint Track
- 11. Padel Court
- 12. Pickleball/Basketball
- 13. Jacuzzi

TOWER A KEYPLAN Podium Level 1

TOWER A KEYPLAN Podium Level 2 & 3

Peninsula / Canal

#### TOWER A KEYPLAN Podium Level 4, Pool Deck

- 12. Pickleball/Basketball Court

TOWER A KEYPLAN

Level 5

TOWER A KEYPLAN Levels 6-22 & 24-45, Typical Floor

Burj Khalifa

TOWER A KEYPLAN Levels 23, MEP

Burj Khalifa