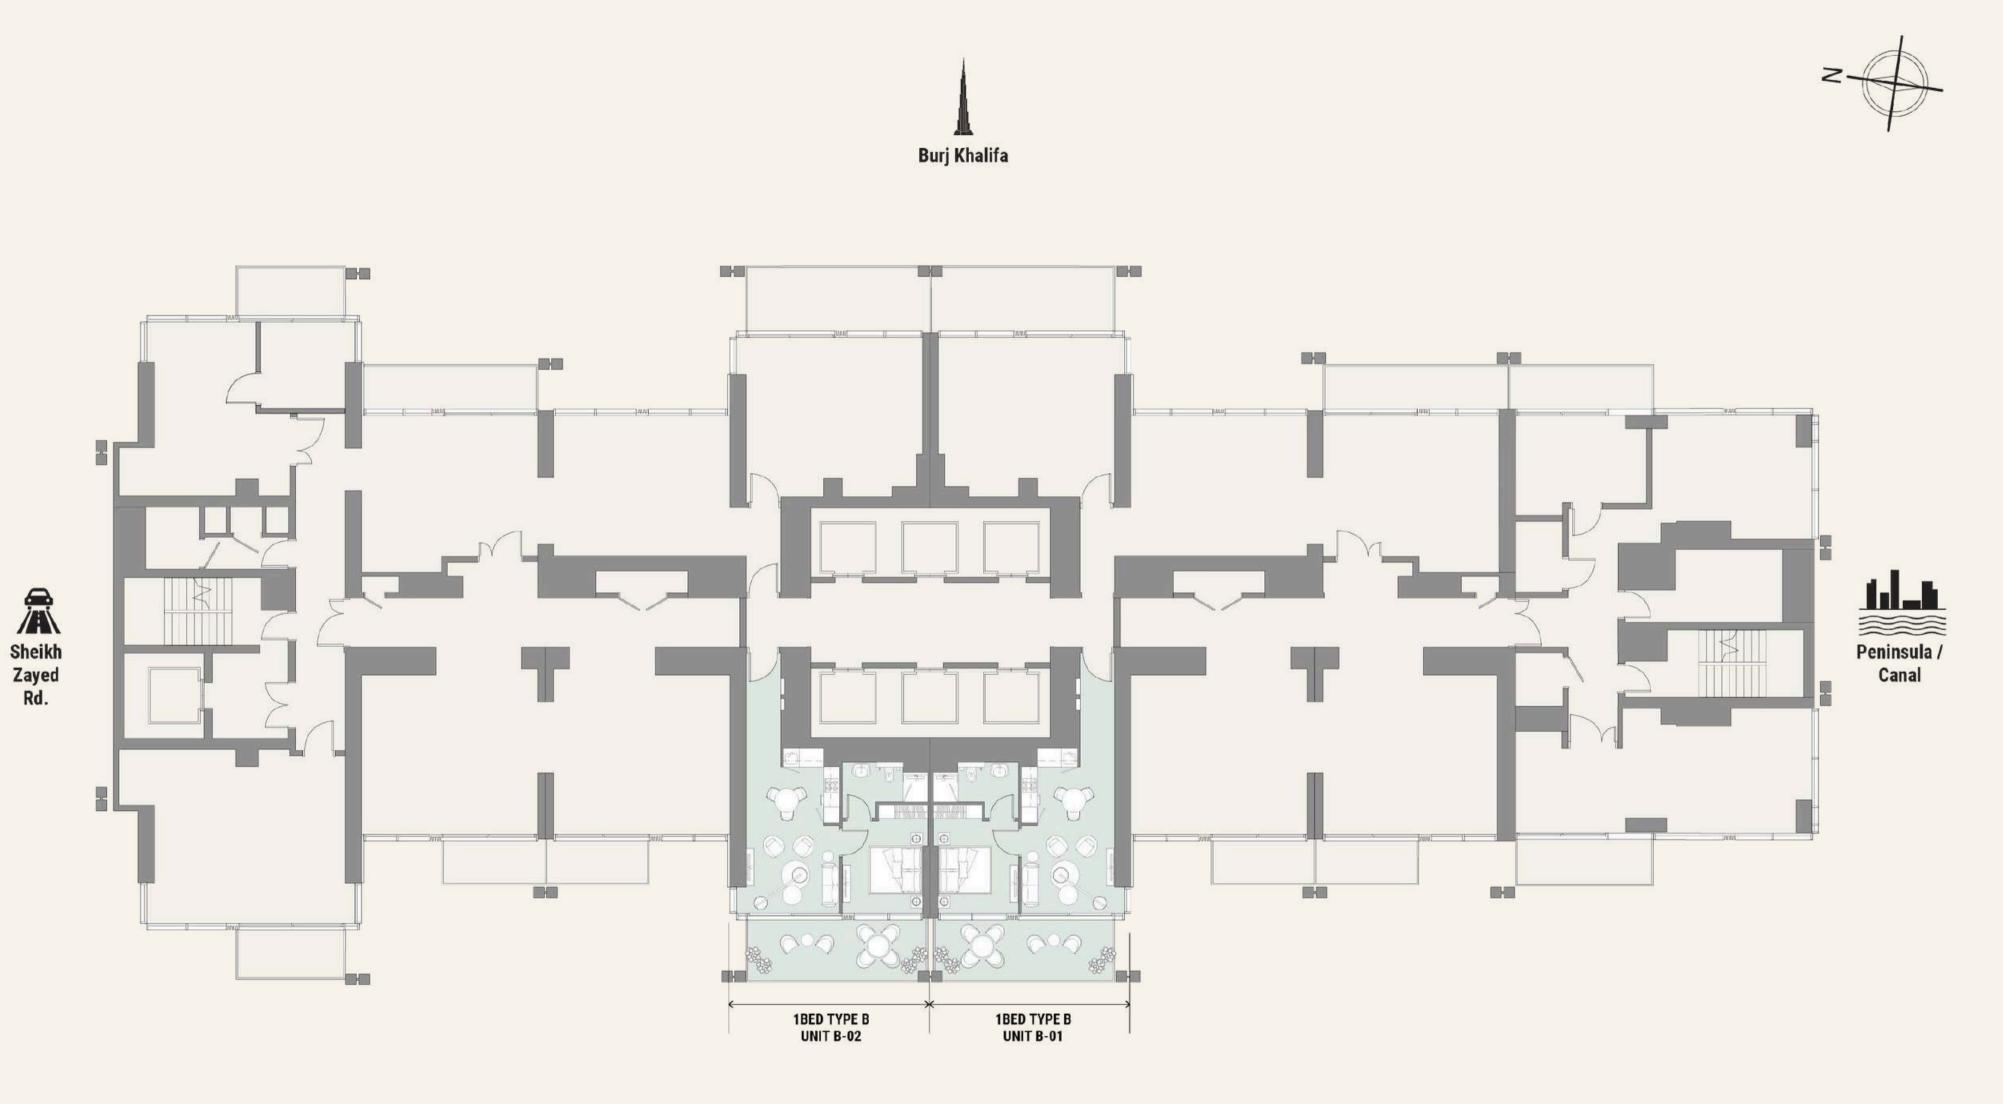

#### TOWER A KEYPLAN Podium Level 4, Pool Deck

- 12. Pickleball/Basketball Court

TOWER A KEYPLAN

Level 5

TOWER A KEYPLAN Levels 6-22 & 24-45, Typical Floor

Burj Khalifa

TOWER A KEYPLAN Levels 23, MEP

Burj Khalifa

#### TOWER B KEYPLAN Podium Level 4, Pool Deck

- Lobby Entry
  Yoga Deck
  Lounge Area/Outdoor Seating
  Community Pool
  Courtyard

- 6. Pool Deck
- 7. Sunken Seating
- 8. BBQ Area 9. Outdoor Fitness Area
- 10. Sprint Track 11. Padel Court
- 12. Pickleball/Basketball Court
- 13. Jacuzzi