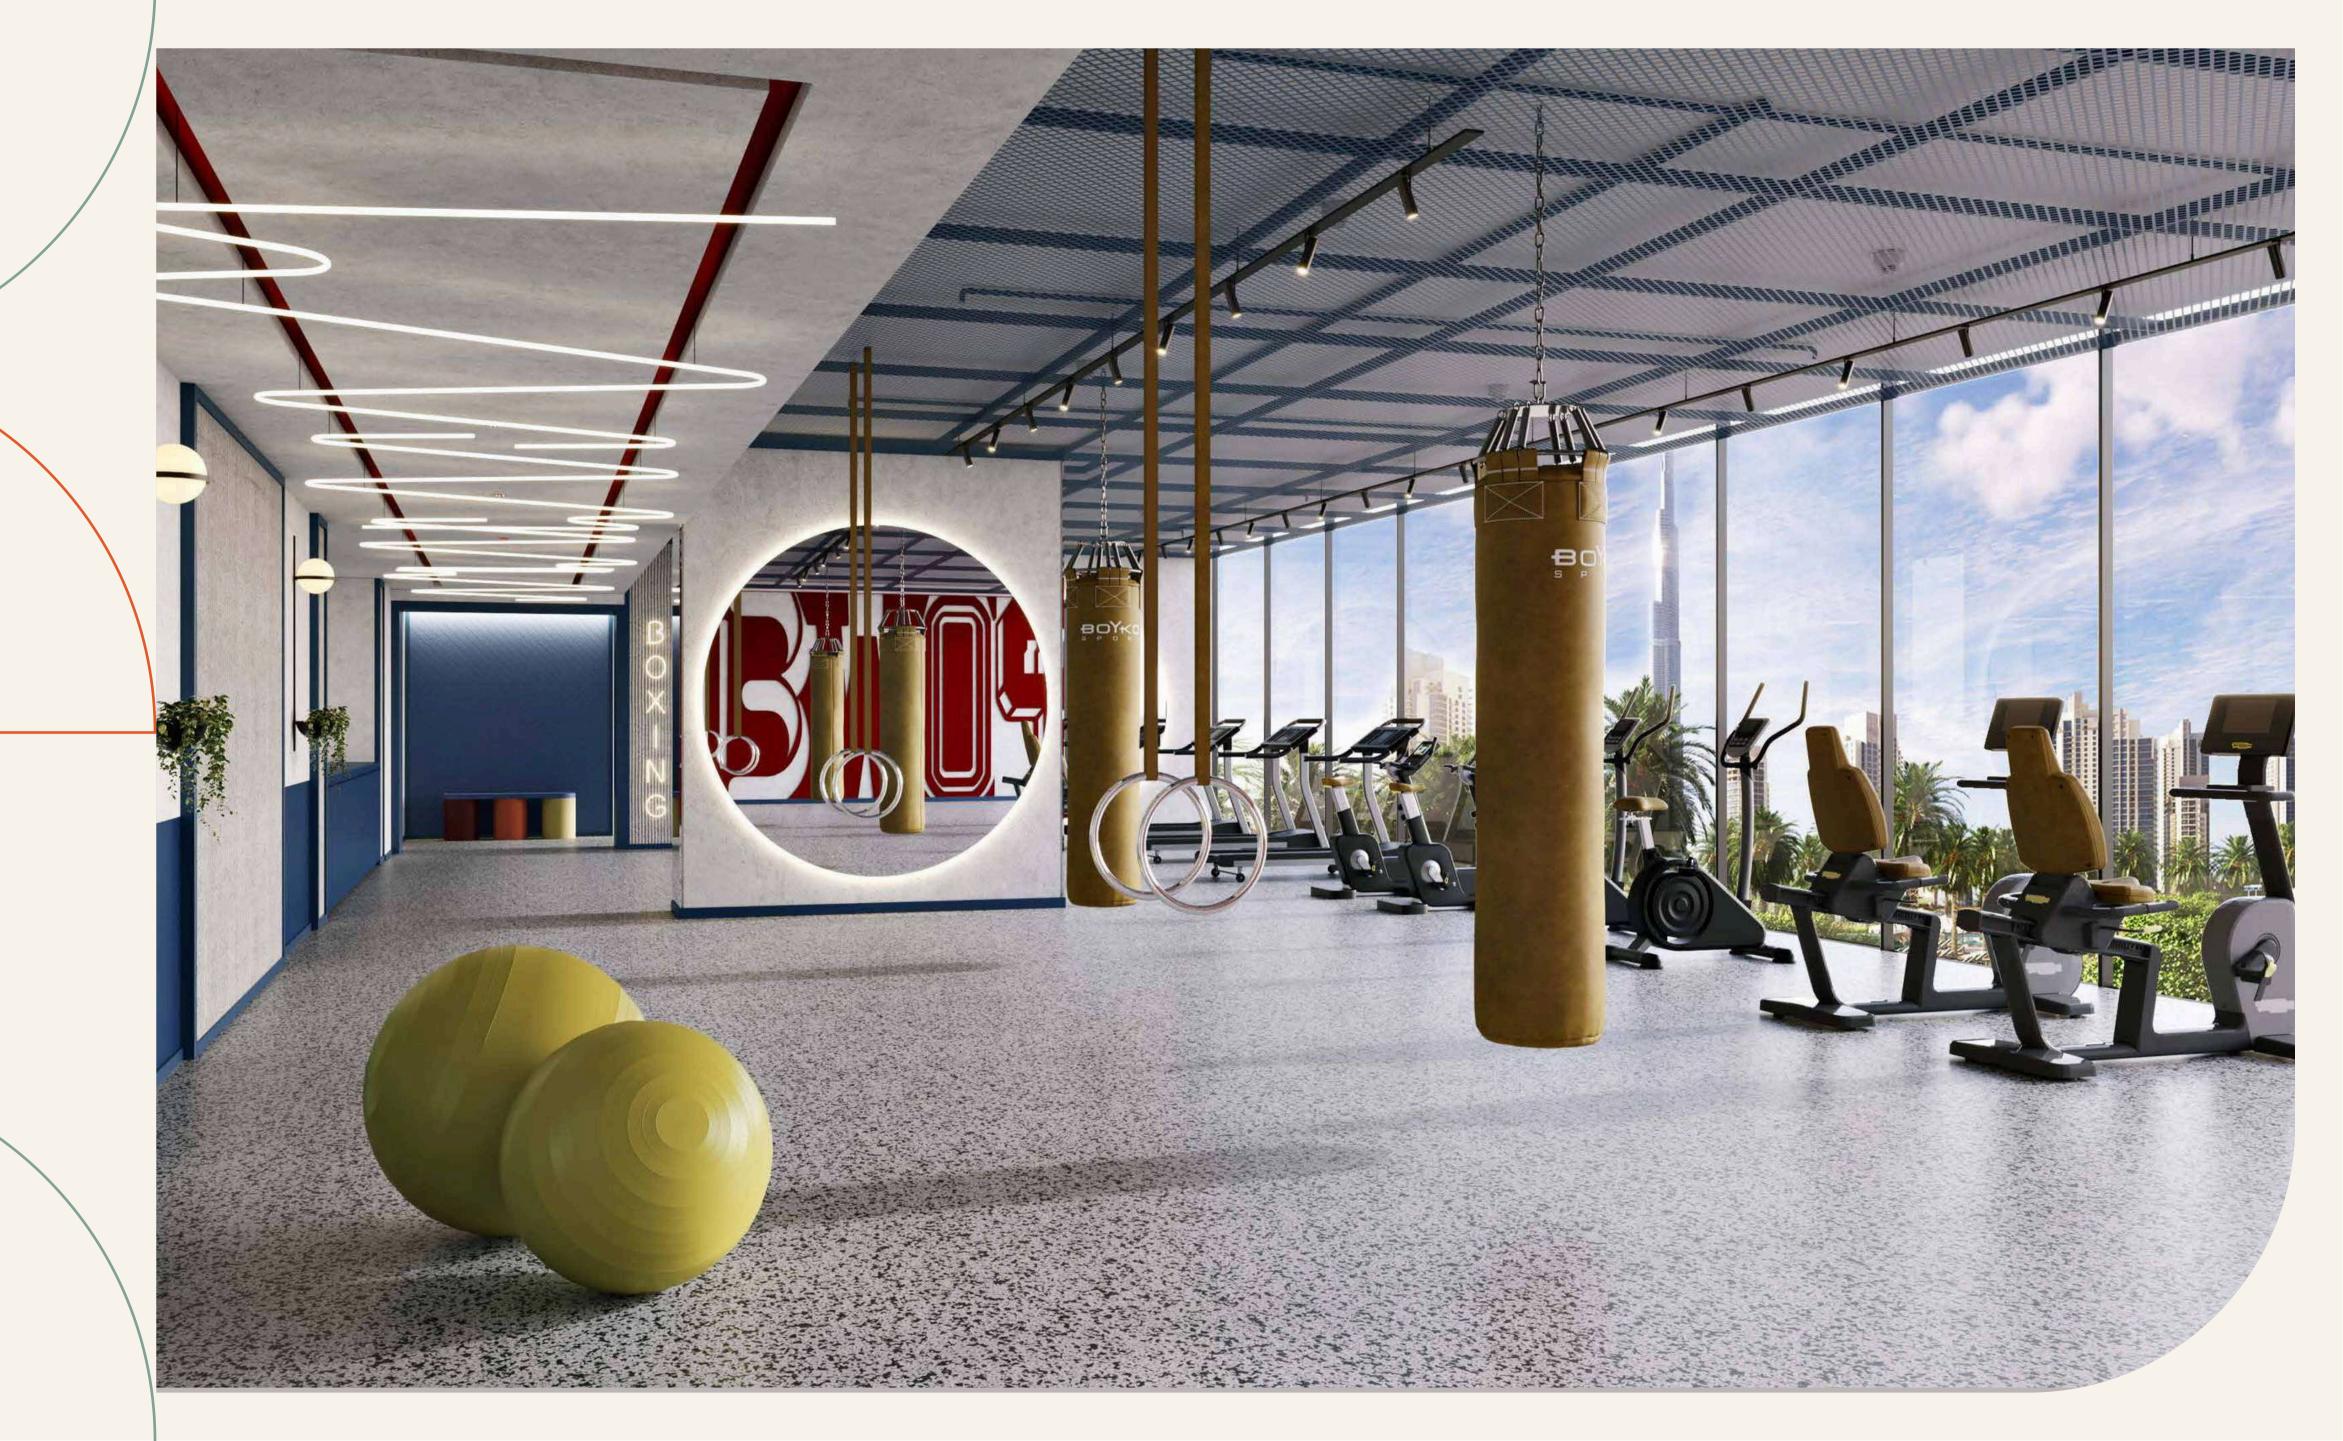

### LIFESTYLE AMENITIES

LIFEAT THEEDEE Make the most of your downtime and go beyond condominium living at The EDGE's wide range of lifestyle facilities including a co-working space, games room, social lounge and more! Spanning over 61,000 sq.ft., the leisure deck of the podium level offers a haven of well-being and fun for all, including a large fully equipped gymnasium, infinity pool, outdoor gym, padel courts, pickleball/basketball court, barbecue area and a selection of seating and lounge areas.