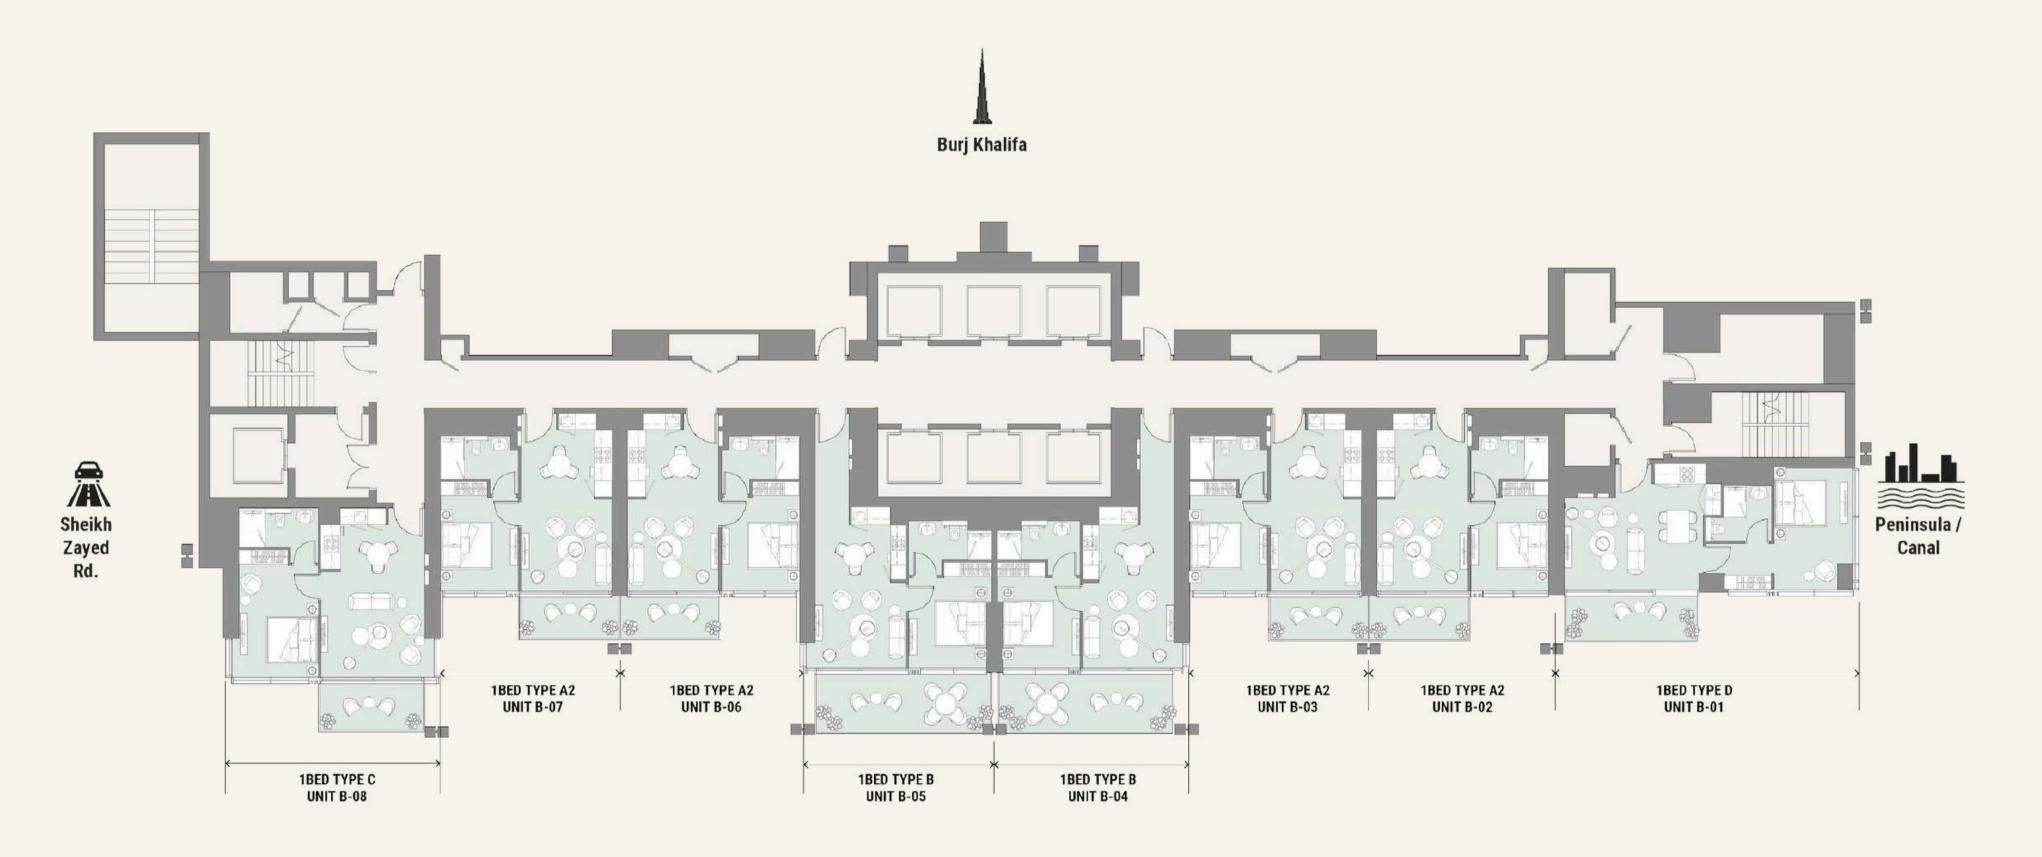

TOWER B KEYPLAN Level 5

TOWER B KEYPLAN Levels 6-17 & 19-34, Typical Floor

TOWER B KEYPLAN Level 18, MEP