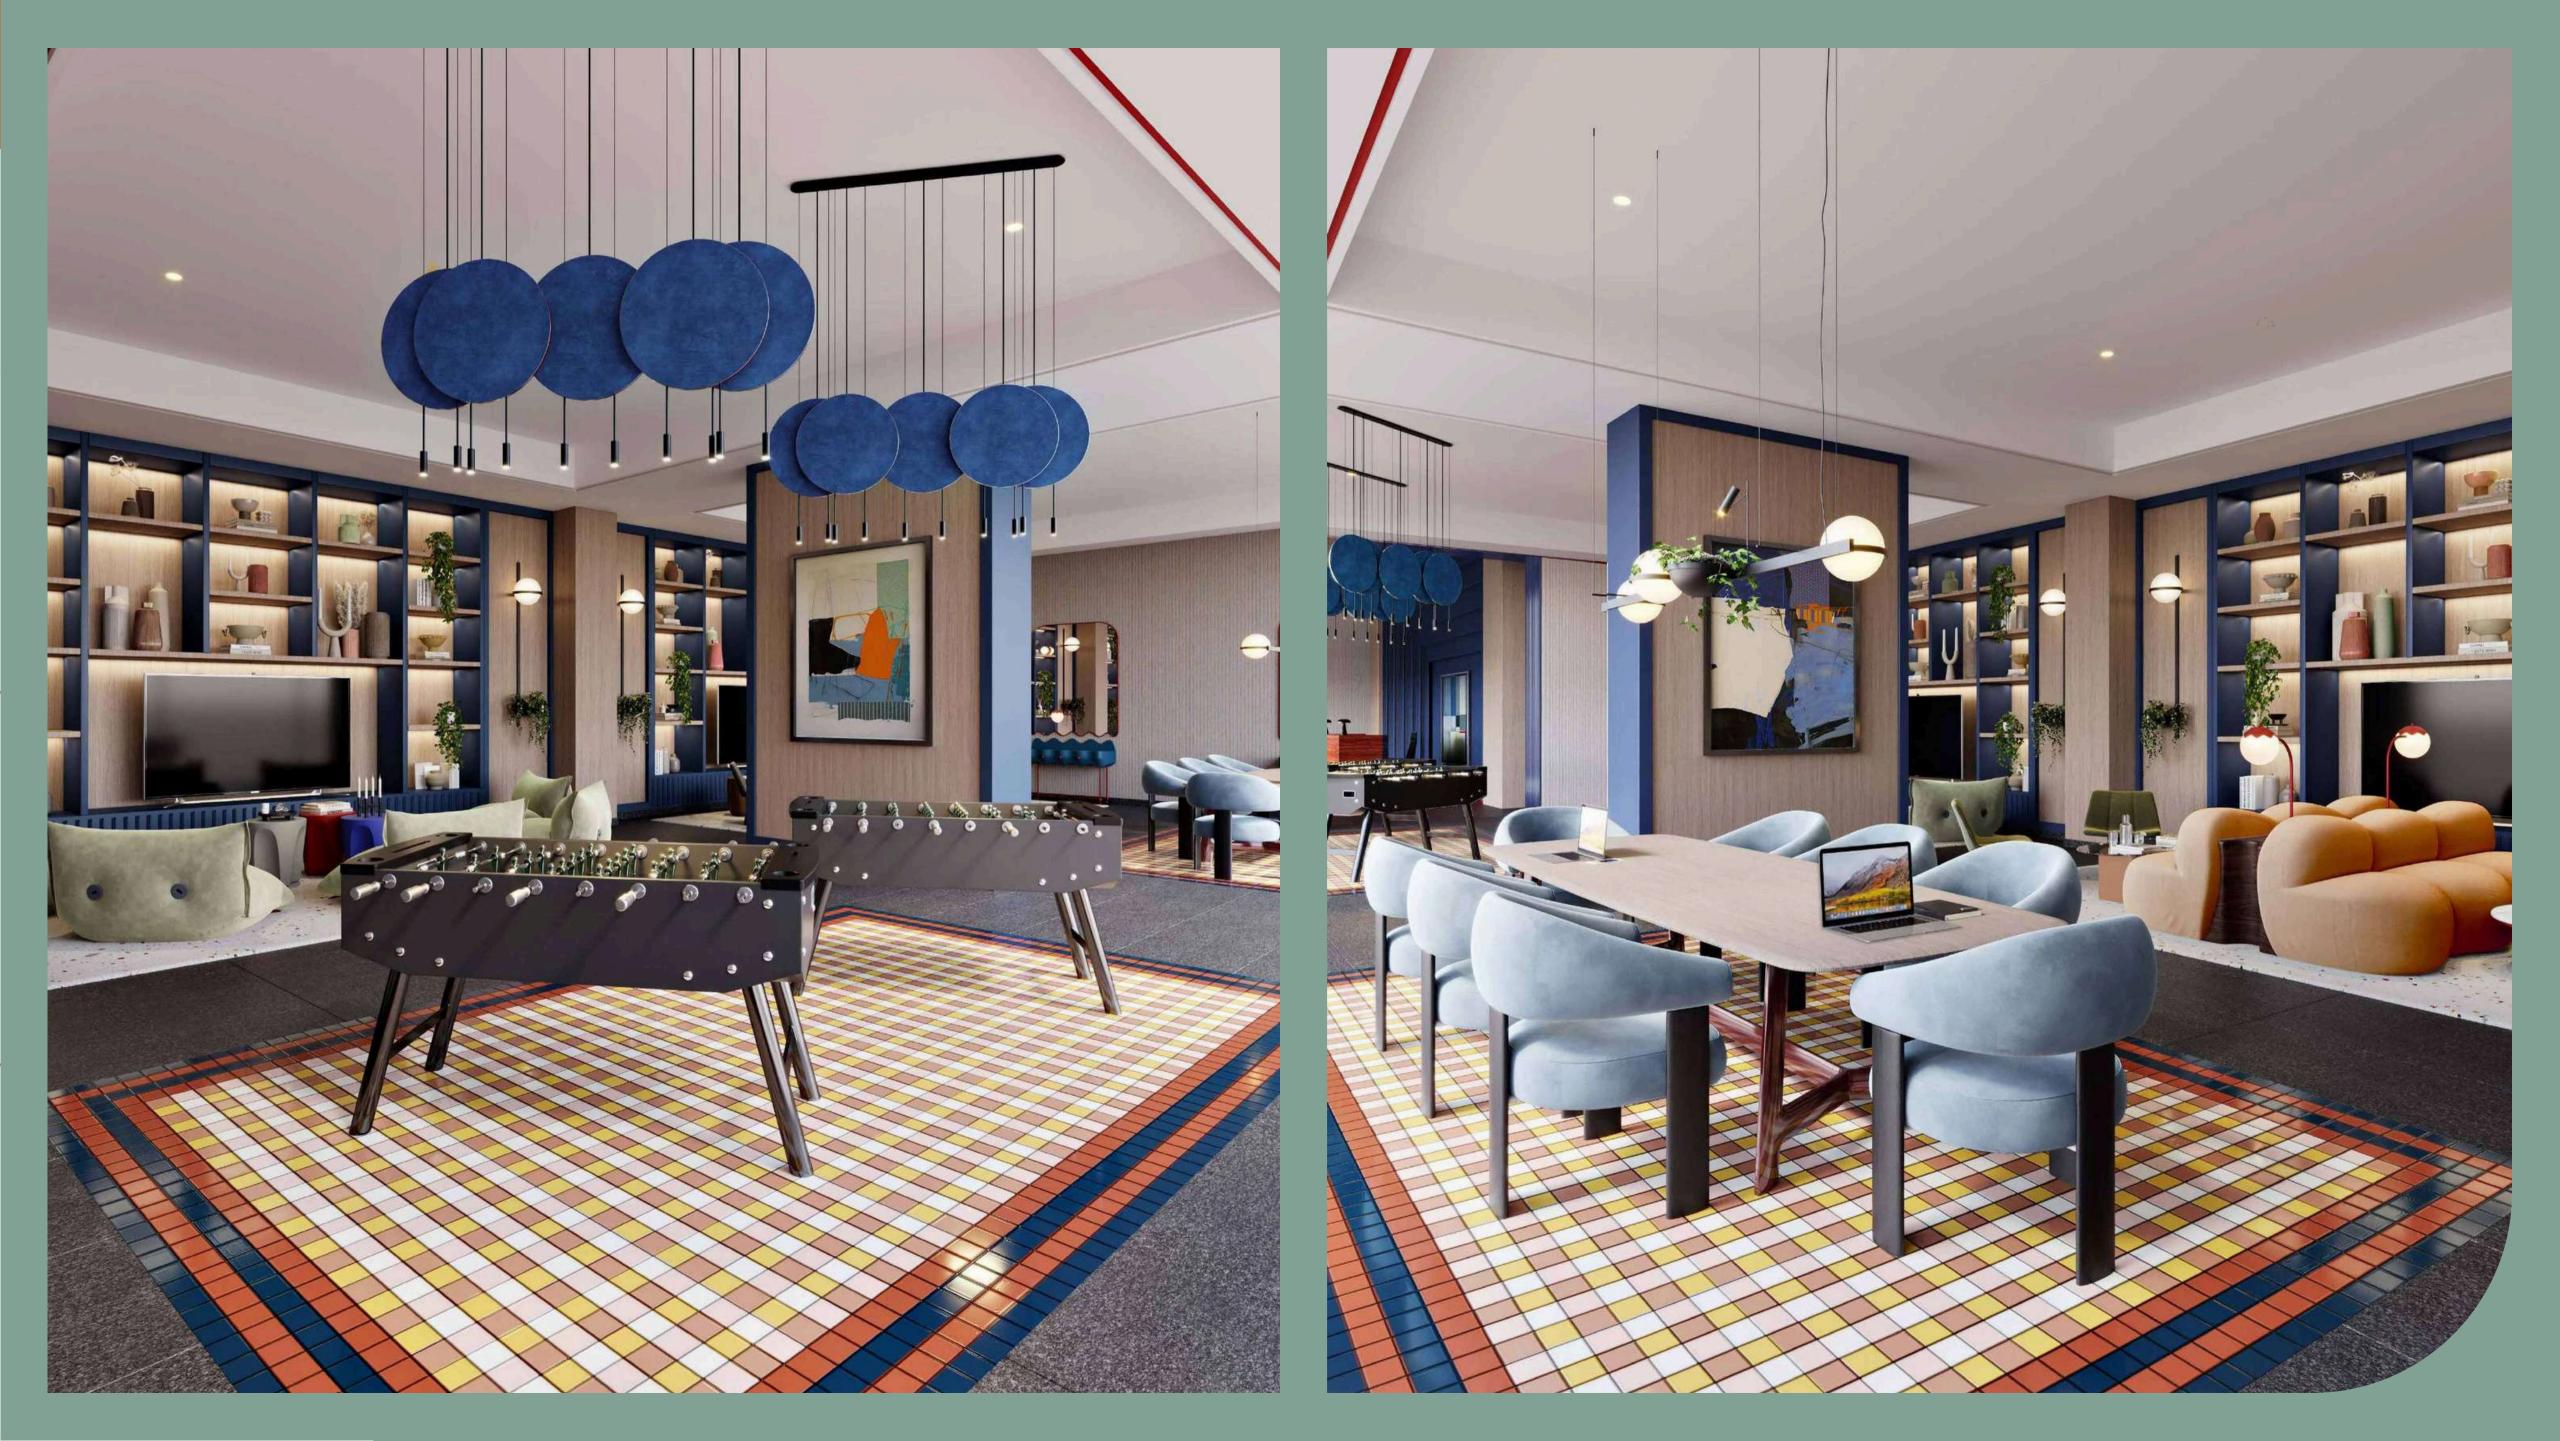

### LIFESTYLE AMENITIES

LIFEAT THEEDEE Make the most of your downtime and go beyond condominium living at The EDGE's wide range of lifestyle facilities including a co-working space, games room, social lounge and more! Spanning over 61,000 sq.ft., the leisure deck of the podium level offers a haven of well-being and fun for all, including a large fully equipped gymnasium, infinity pool, outdoor gym, padel courts, pickleball/basketball court, barbecue area and a selection of seating and lounge areas.