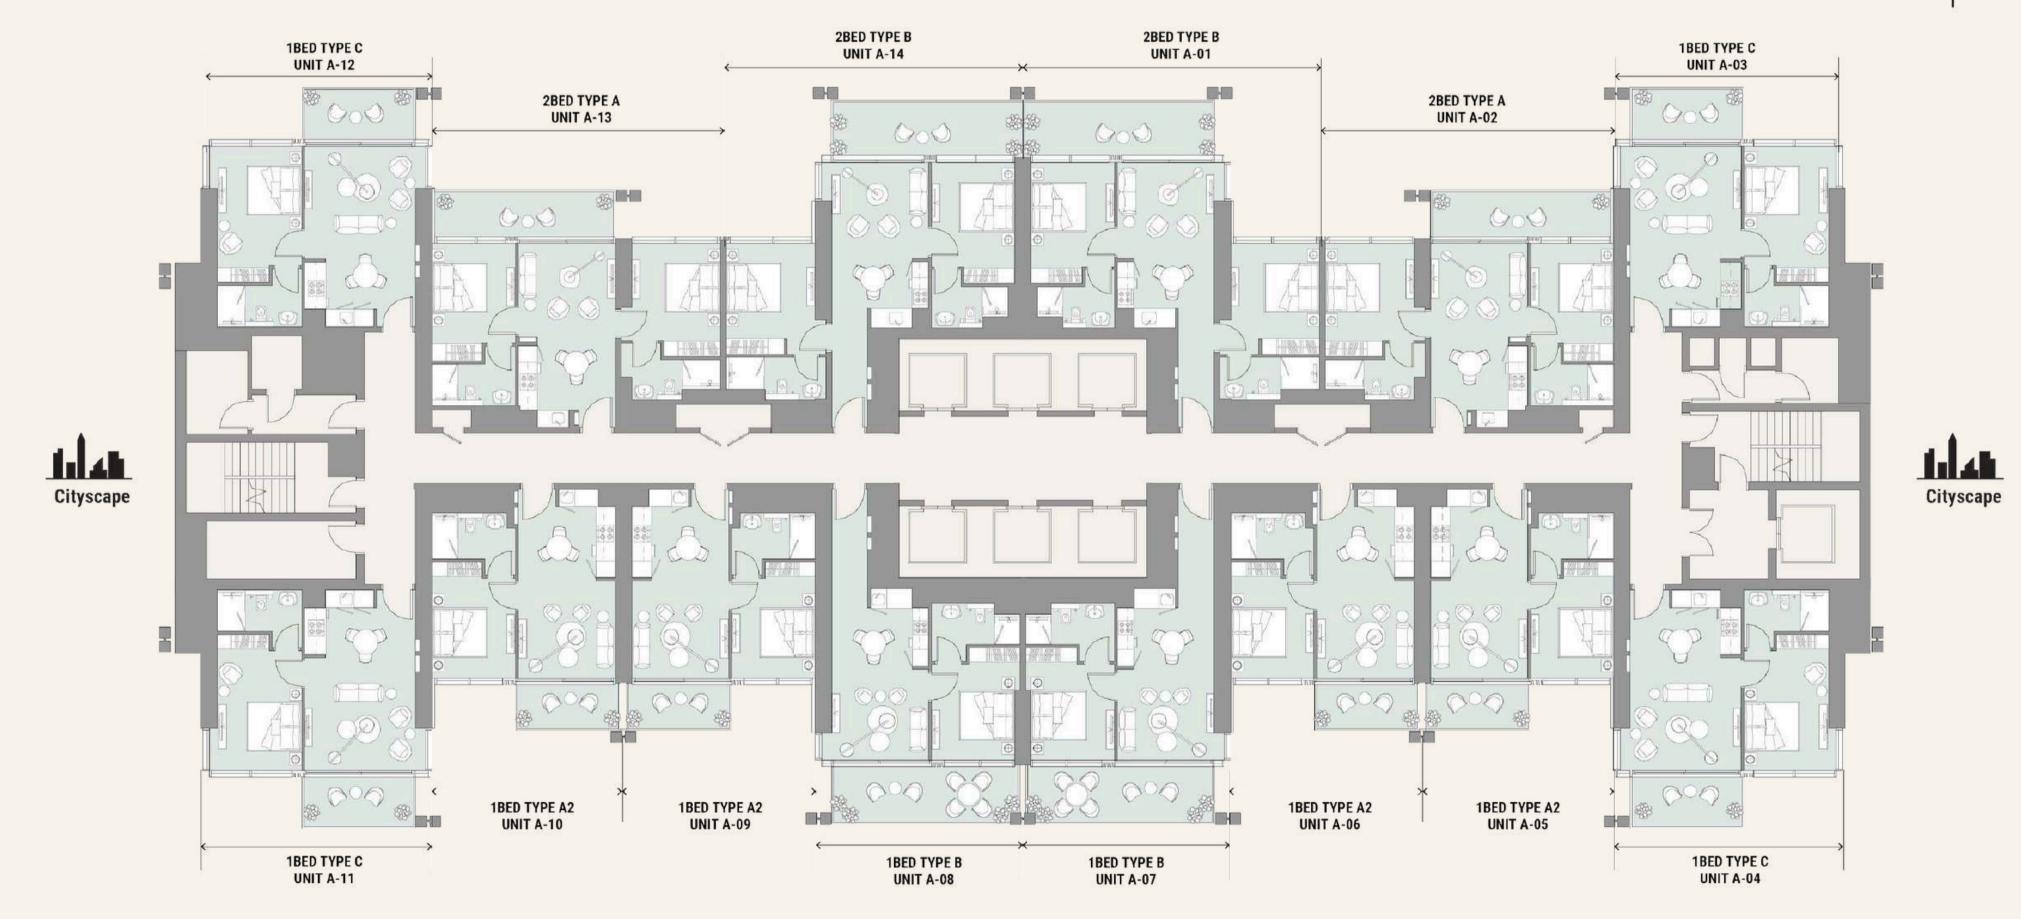

#### TOWER A KEYPLAN Podium Level 4, Pool Deck

- 12. Pickleball/Basketball Court

TOWER A KEYPLAN

Level 5

TOWER A KEYPLAN Levels 6-22 & 24-45, Typical Floor

Burj Khalifa

TOWER A KEYPLAN Levels 23, MEP

Burj Khalifa