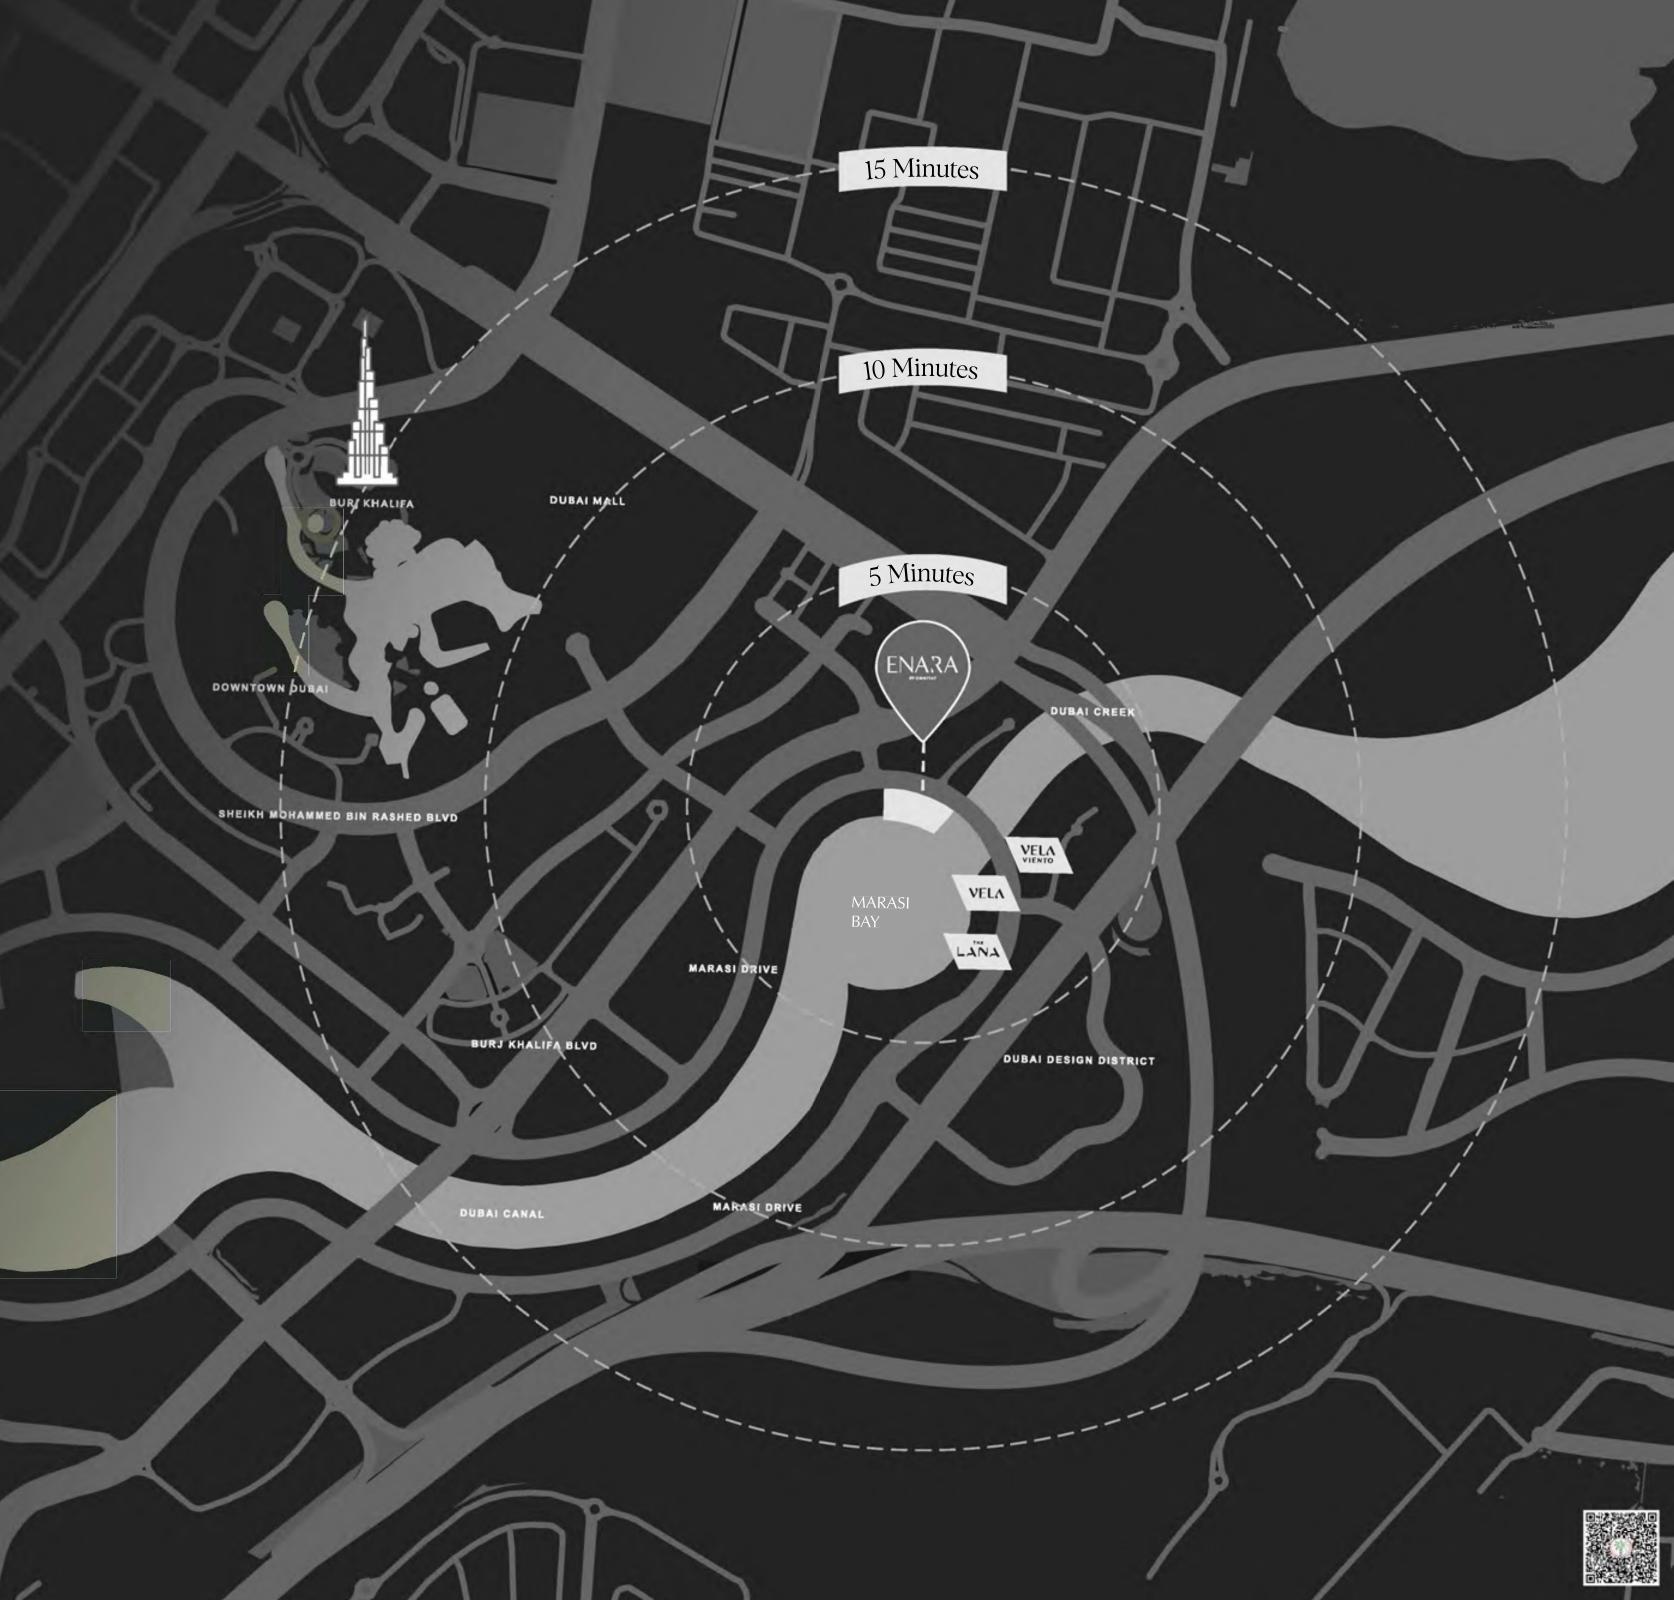

### ADESTINATION OF DISTINCTION

In a completely re-imagined approach to urban living, OMNIYAT is transforming Dubai's Marasi Bay into an exclusive, ultra-luxury waterfront destination in the heart of the city. With a collection of architectural masterpieces, Marasi Bay embodies OMNIYAT's artistry and elevated lifestyle curation, from single properties to a sophisticated and entirely exclusive enclave.

#### **Sights & Attractions:**

- Burj Khalifa
- Dubai Fountain
- Dubai Opera
- Museum of the Future
- Dubai Canal

#### Dining & Shopping:

- Dubai Design District
- Dubai Mall
- Souk Al Bahar
- Time Out Market
- City Walk
- DIFC (Dubai International Finance Center)

#### Connectivity:

- Marasi Drive
- Sheikh Zayed Road
- Al Khail Road
- DXB Dubai Airport