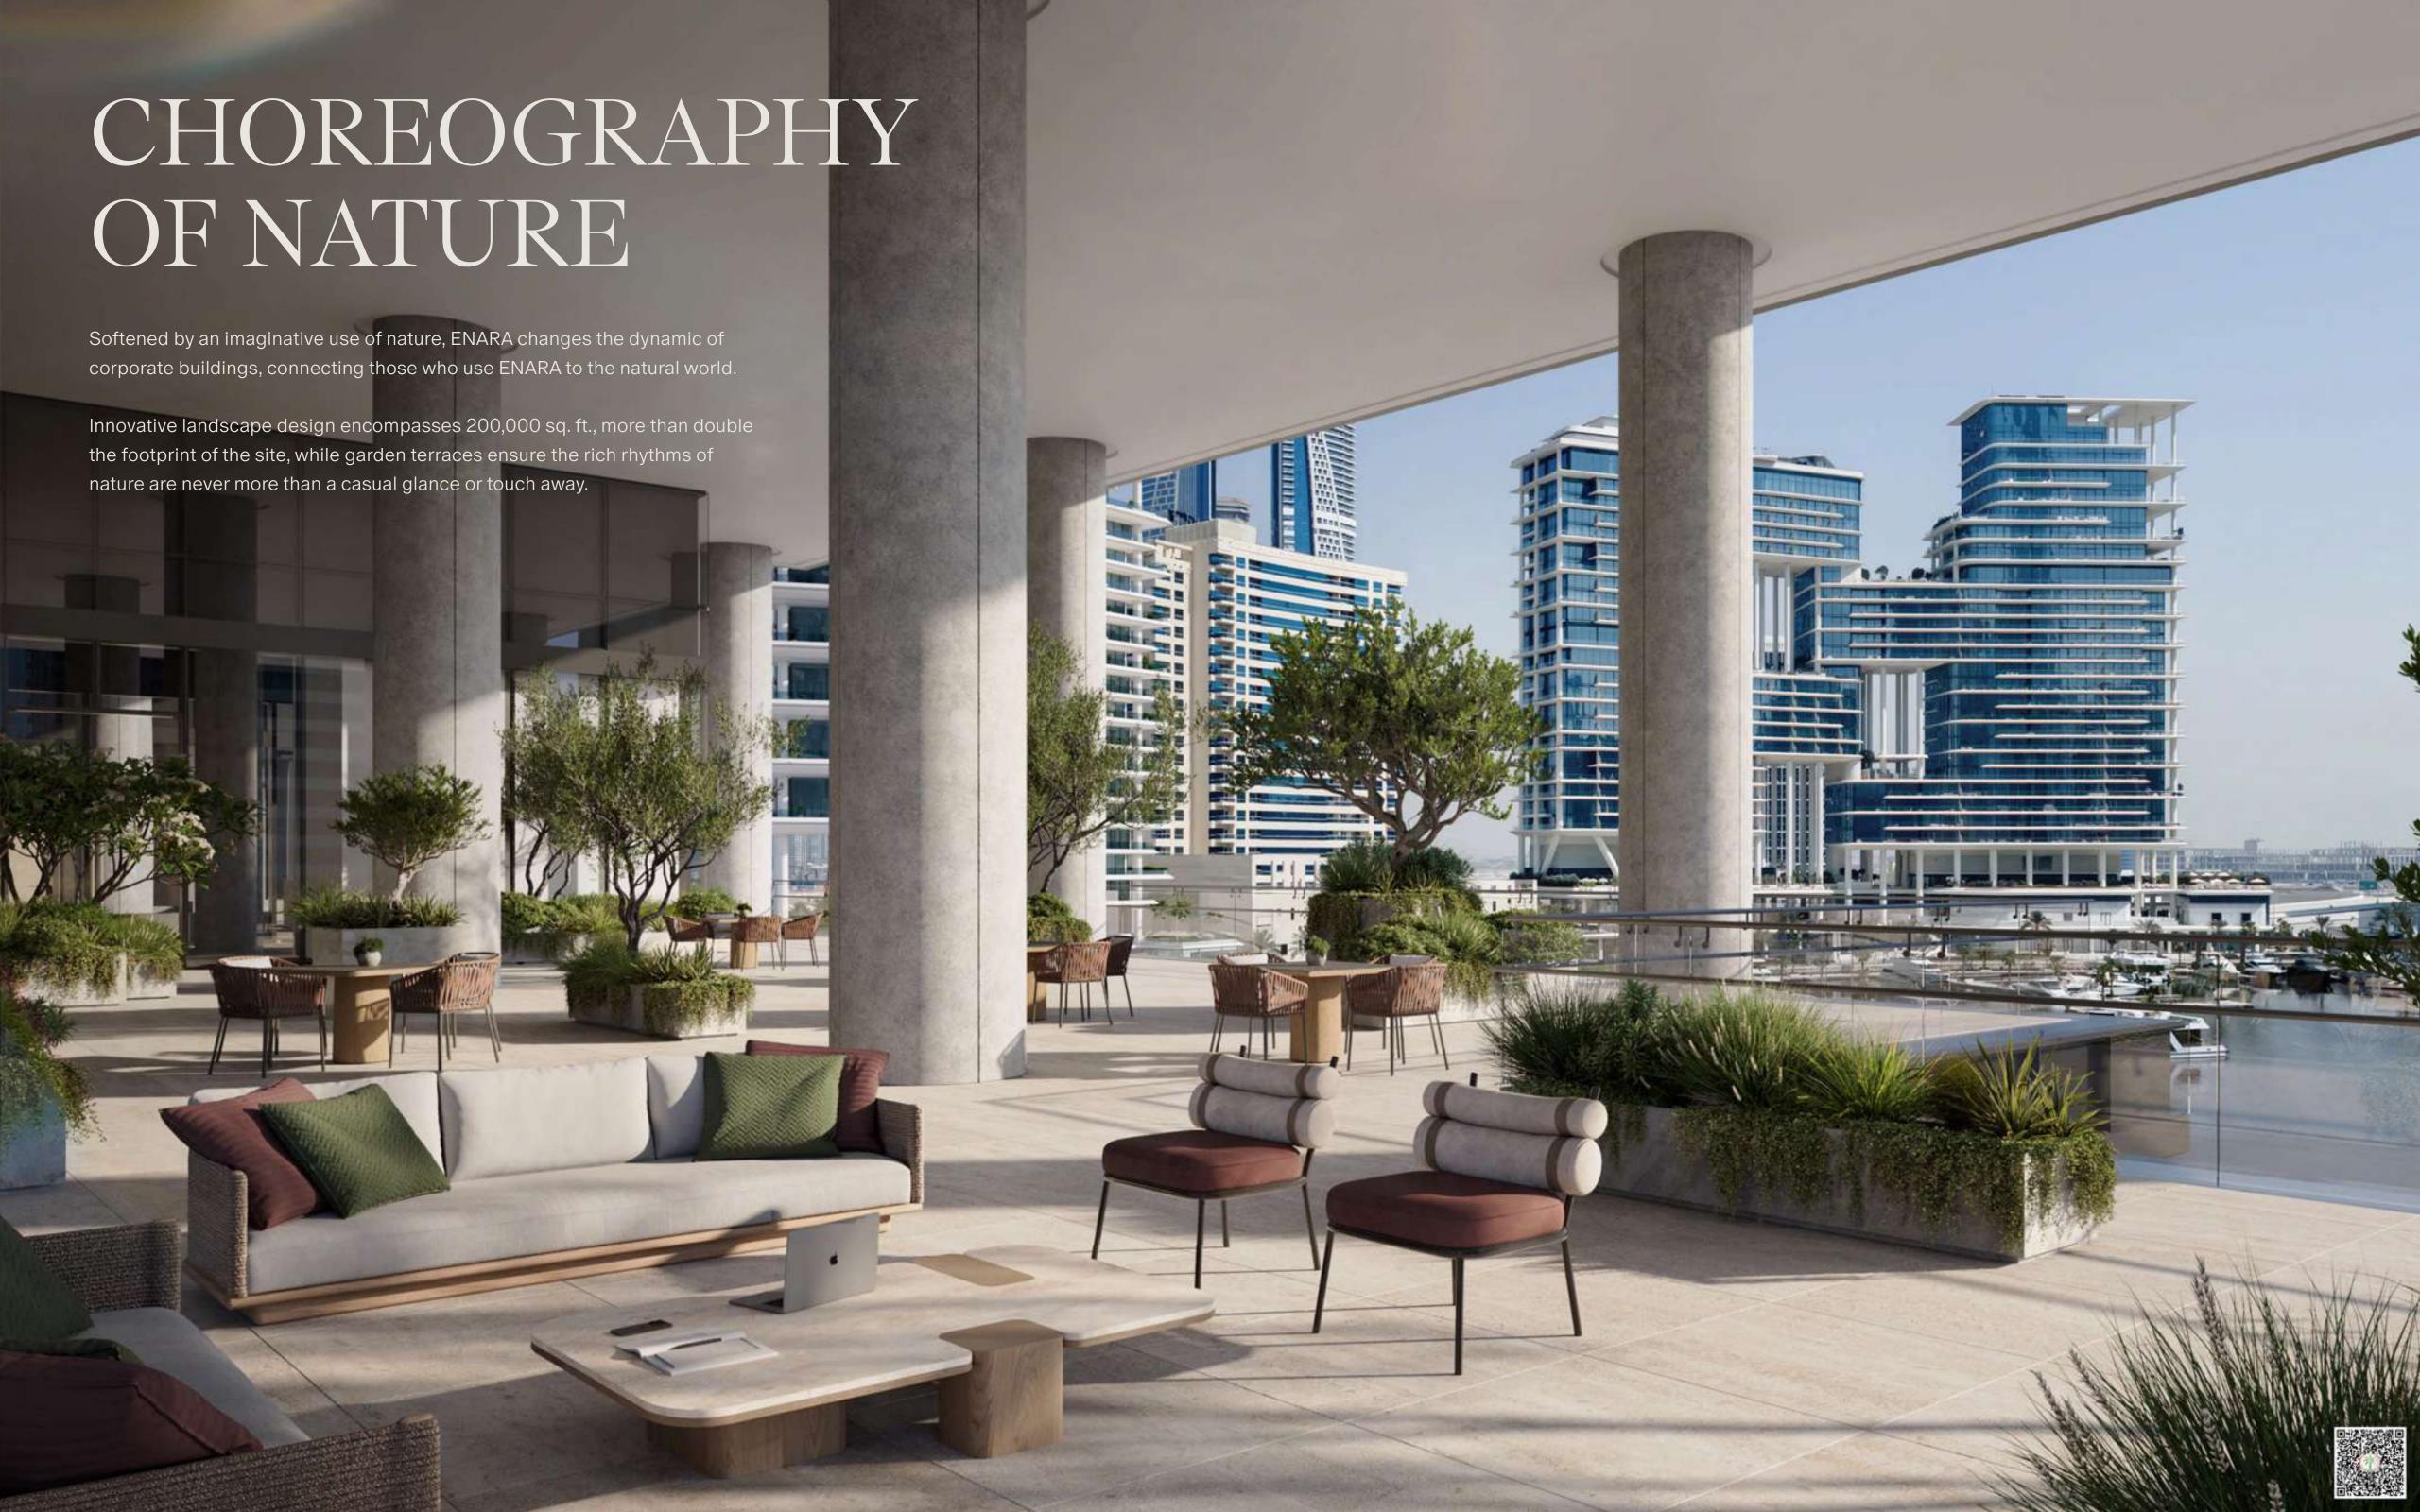

Generous landscaped terraces for each office provide direct access to nature and create alternative welcome spaces for introspection and collaboration, while there are single-tenancy floorplates that benefit from direct lift access to ensure a feeling of absolute exclusivity.

### TRANSCENDING BUSINESS

ENARA flows, inviting natural light from the adjacent water to play across interior surfaces, reflecting the dynamism and restless energy of the district. Warm, natural tones imbue each space with a serene ambience, while palatial levels of height and space emphasise the luxurious nature of the development.