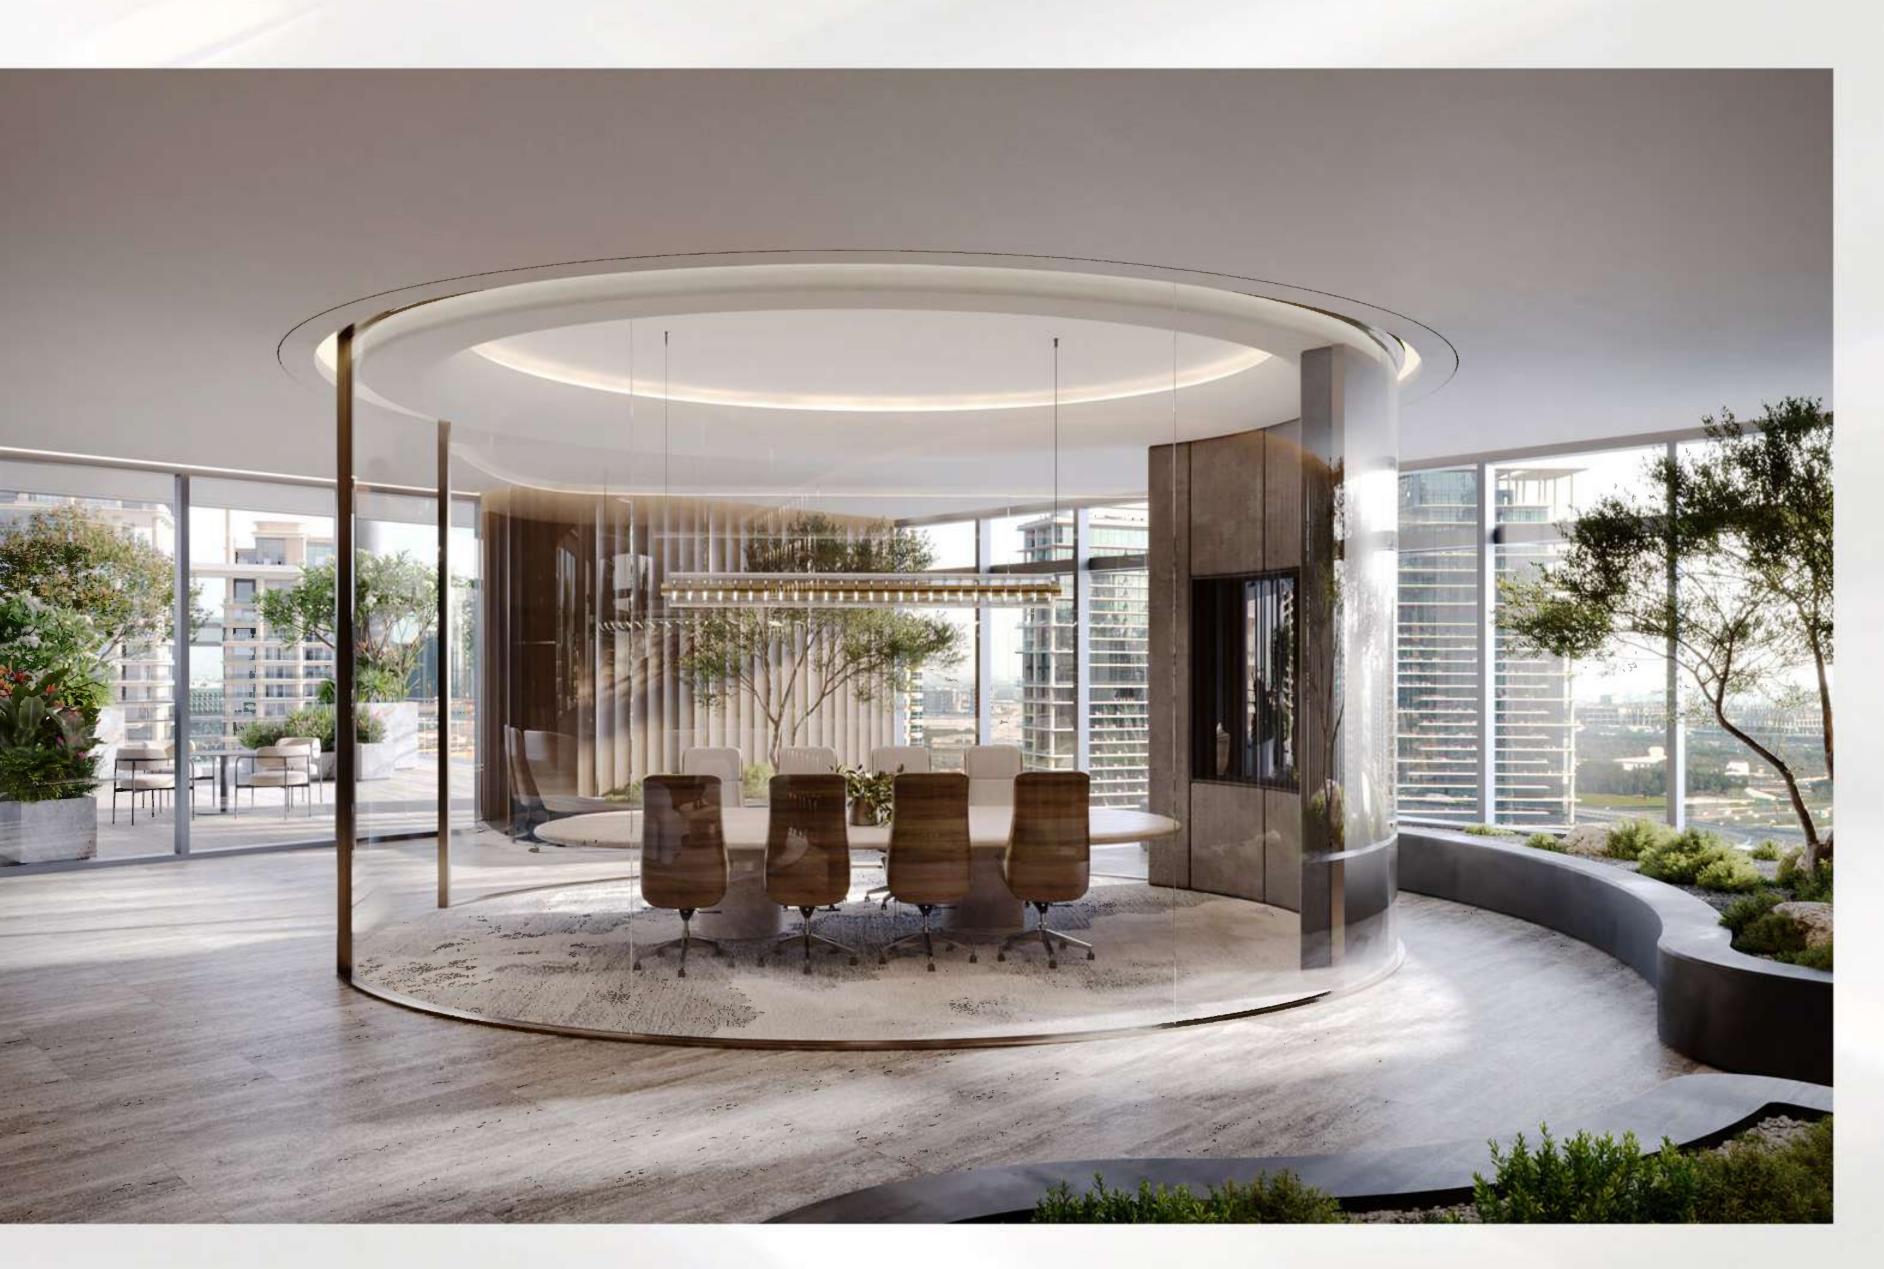

## VISIONARY SPACES FOR VISIONARY MINDS

ENARA offers generous, well-proportioned office spaces that are flexible enough to accommodate different layouts, designs and occupancies.

A palatial use of space, including high ceilings and full-height windows, fill the rooms with openness and light.

Generous landscaped terraces for each office provide direct access to nature and create alternative welcome spaces for introspection and collaboration, while there are single-tenancy floorplates that benefit from direct lift access to ensure a feeling of absolute exclusivity.

Flexibility is key to the variety of unit types within ENARA. Opportunities exist to **expand spaces by opening staircases and voids**, allowing businesses to create stunning duplex and triplex offices.