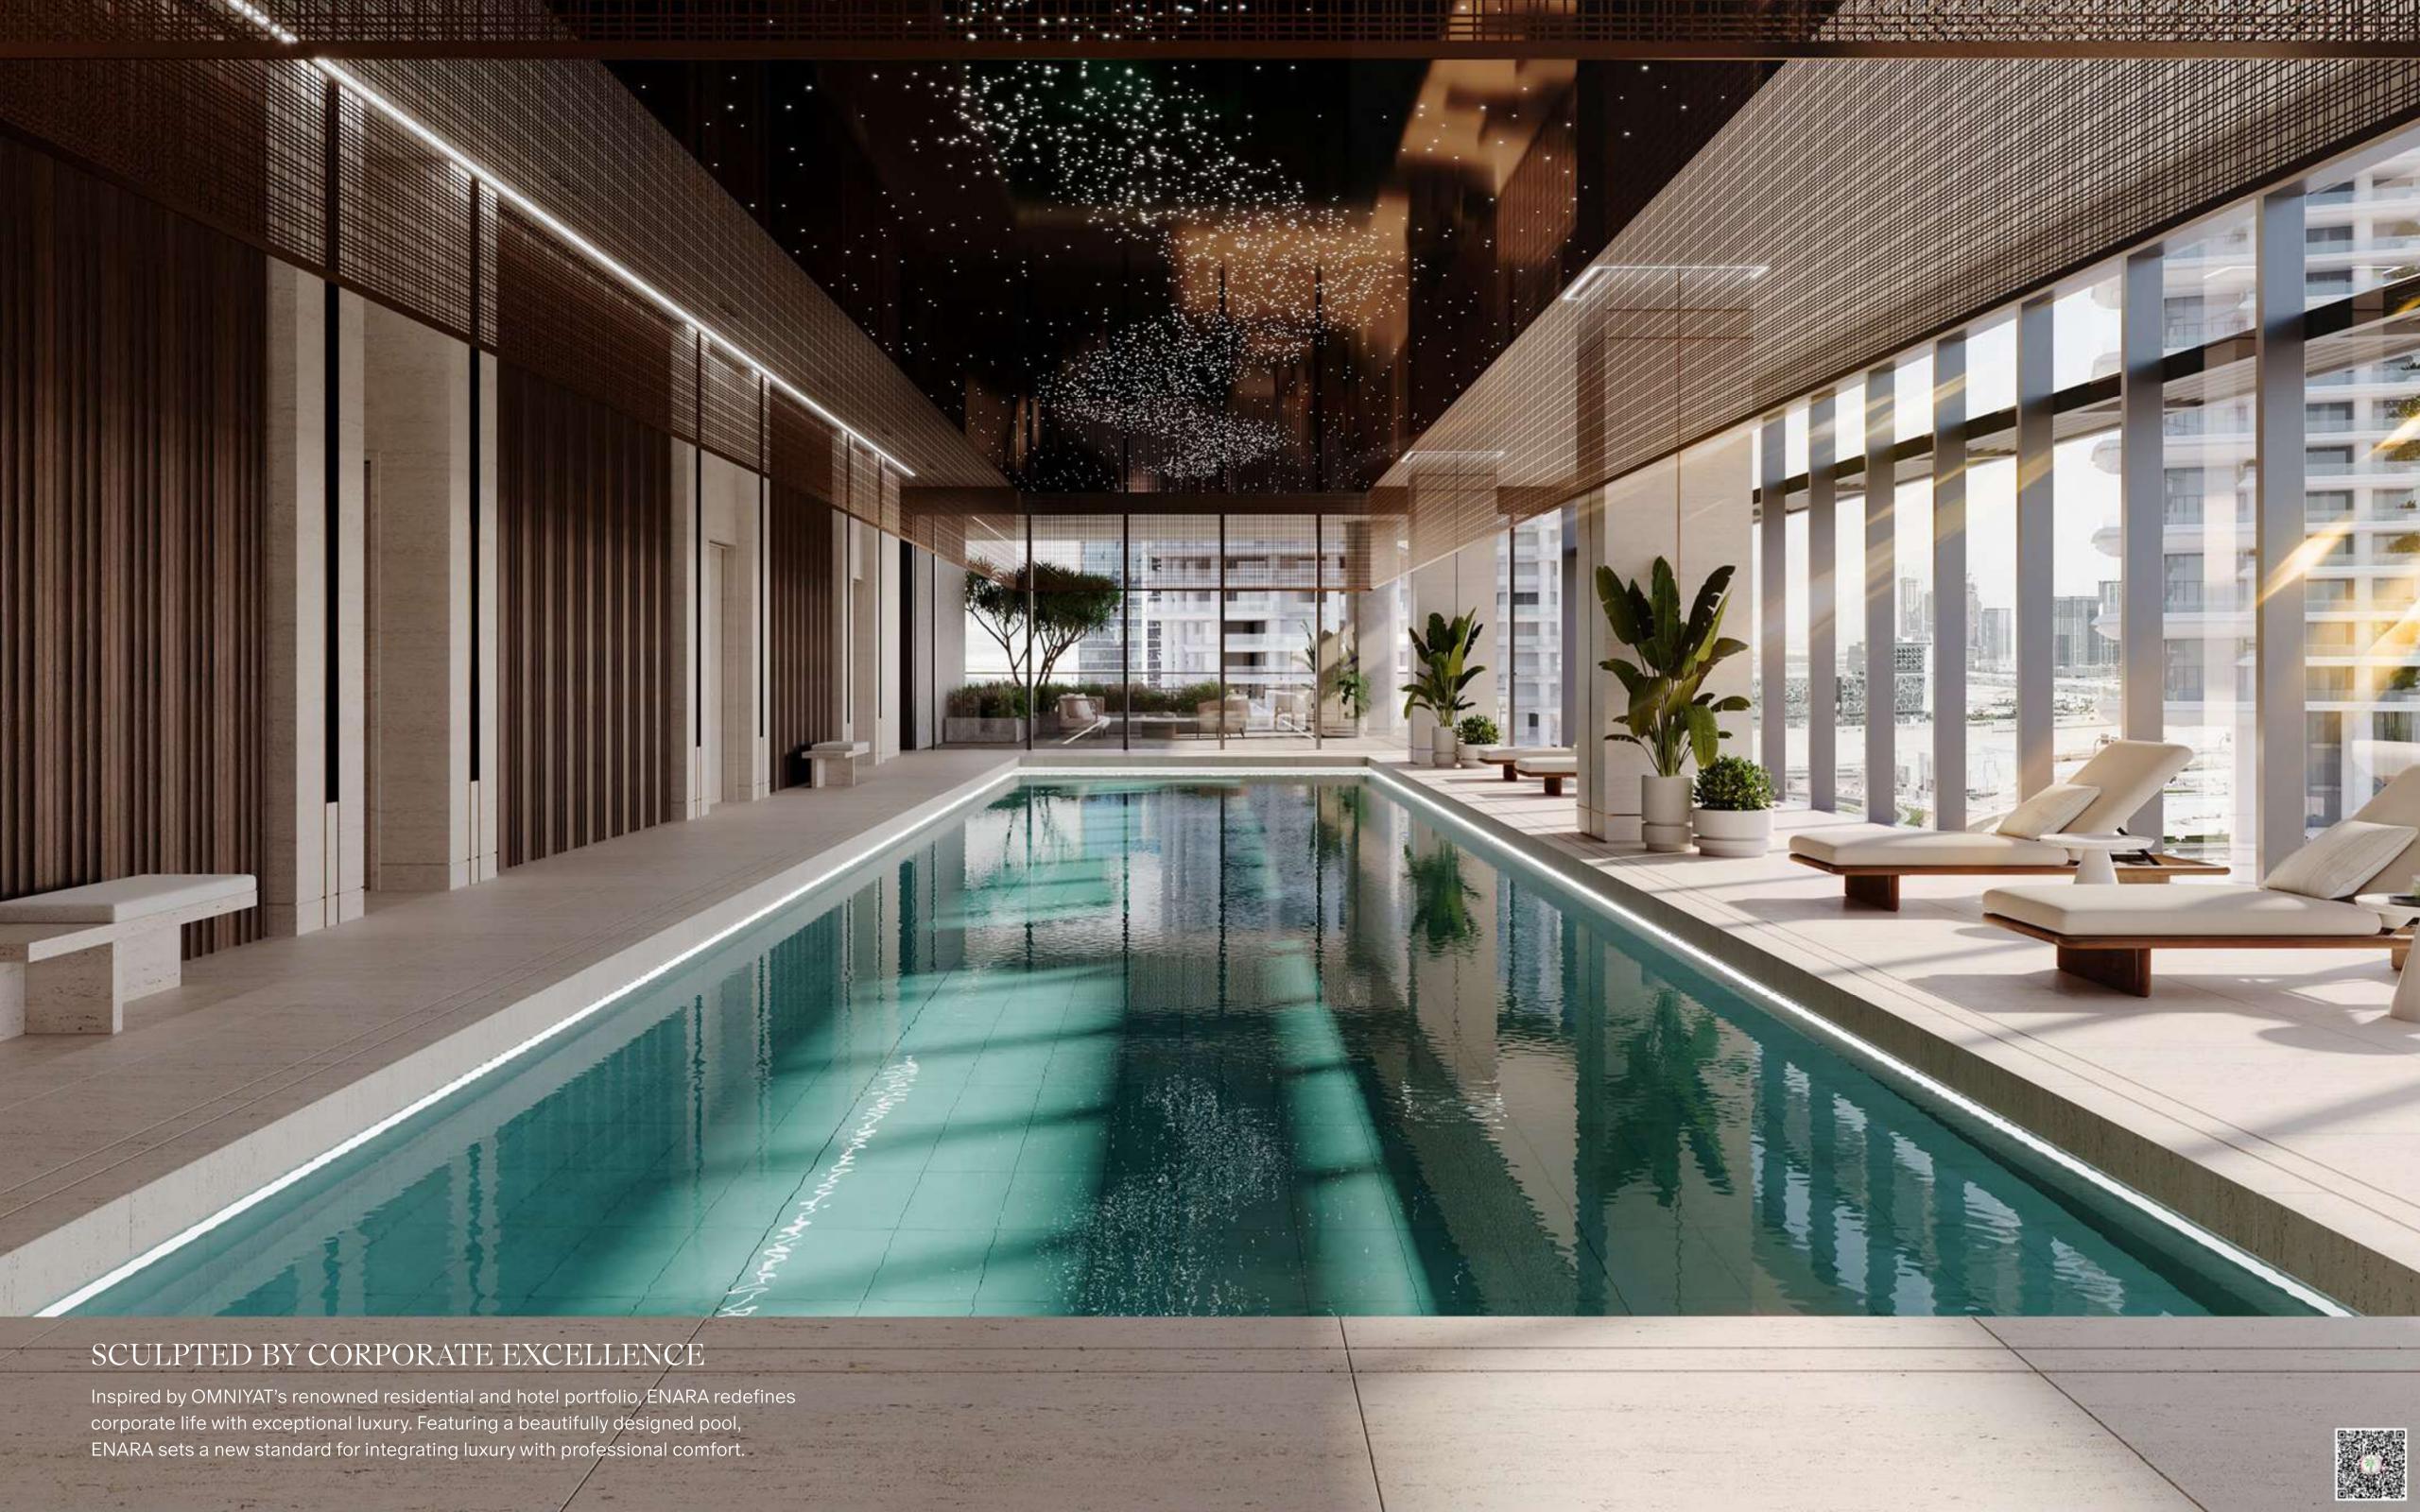

# THE PRIVATE MEMBERS' CLUB

All owners and tenants receive an invitation to join and benefit from access to the exclusive private members' club, brought to you by OMNIYAT.

Welcome to the ultimate in luxury and convenience. This sanctuary of relaxation offers direct access from the offices on higher floors and features a club encompassing 68,488 sq. ft. of space, complete with exclusive amenities available at any time.

- Michelin-star fine-dining
- Bar lounge, coffee lounge
- Dedicated spa with pool, steam room, sauna and extensive treatments
- Fully-equipped fitness centre
- Landscaped sky deck with events space
- Business lounge with meeting and conference spaces

### TRANSCENDING BUSINESS

ENARA flows, inviting natural light from the adjacent water to play across interior surfaces, reflecting the dynamism and restless energy of the district. Warm, natural tones imbue each space with a serene ambience, while palatial levels of height and space emphasise the luxurious nature of the development.