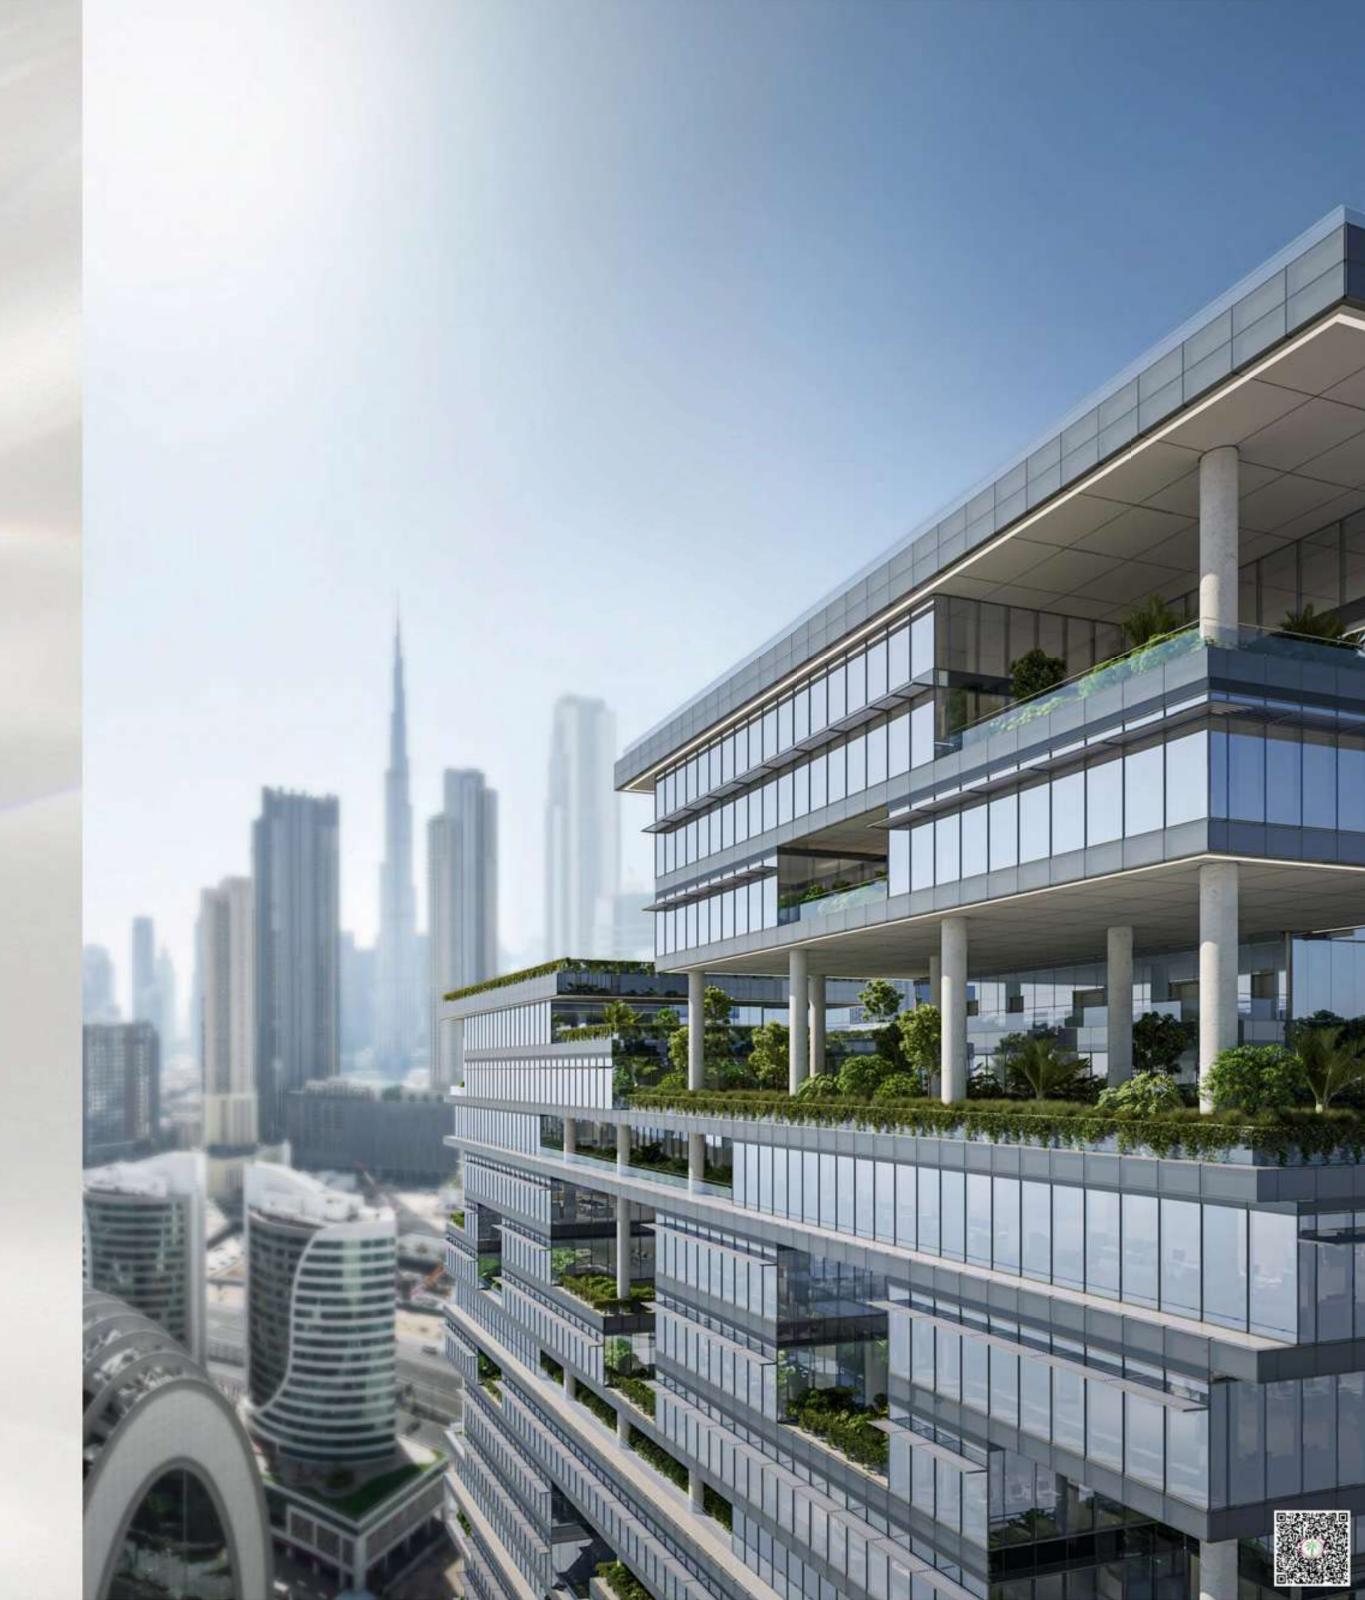

## VISIONARY SPACES FOR VISIONARY MINDS

ENARA offers generous, well-proportioned office spaces that are flexible enough to accommodate different layouts, designs and occupancies.

A palatial use of space, including high ceilings and full-height windows, fill the rooms with openness and light.

Generous landscaped terraces for each office provide direct access to nature and create alternative welcome spaces for introspection and collaboration, while there are single-tenancy floorplates that benefit from direct lift access to ensure a feeling of absolute exclusivity.