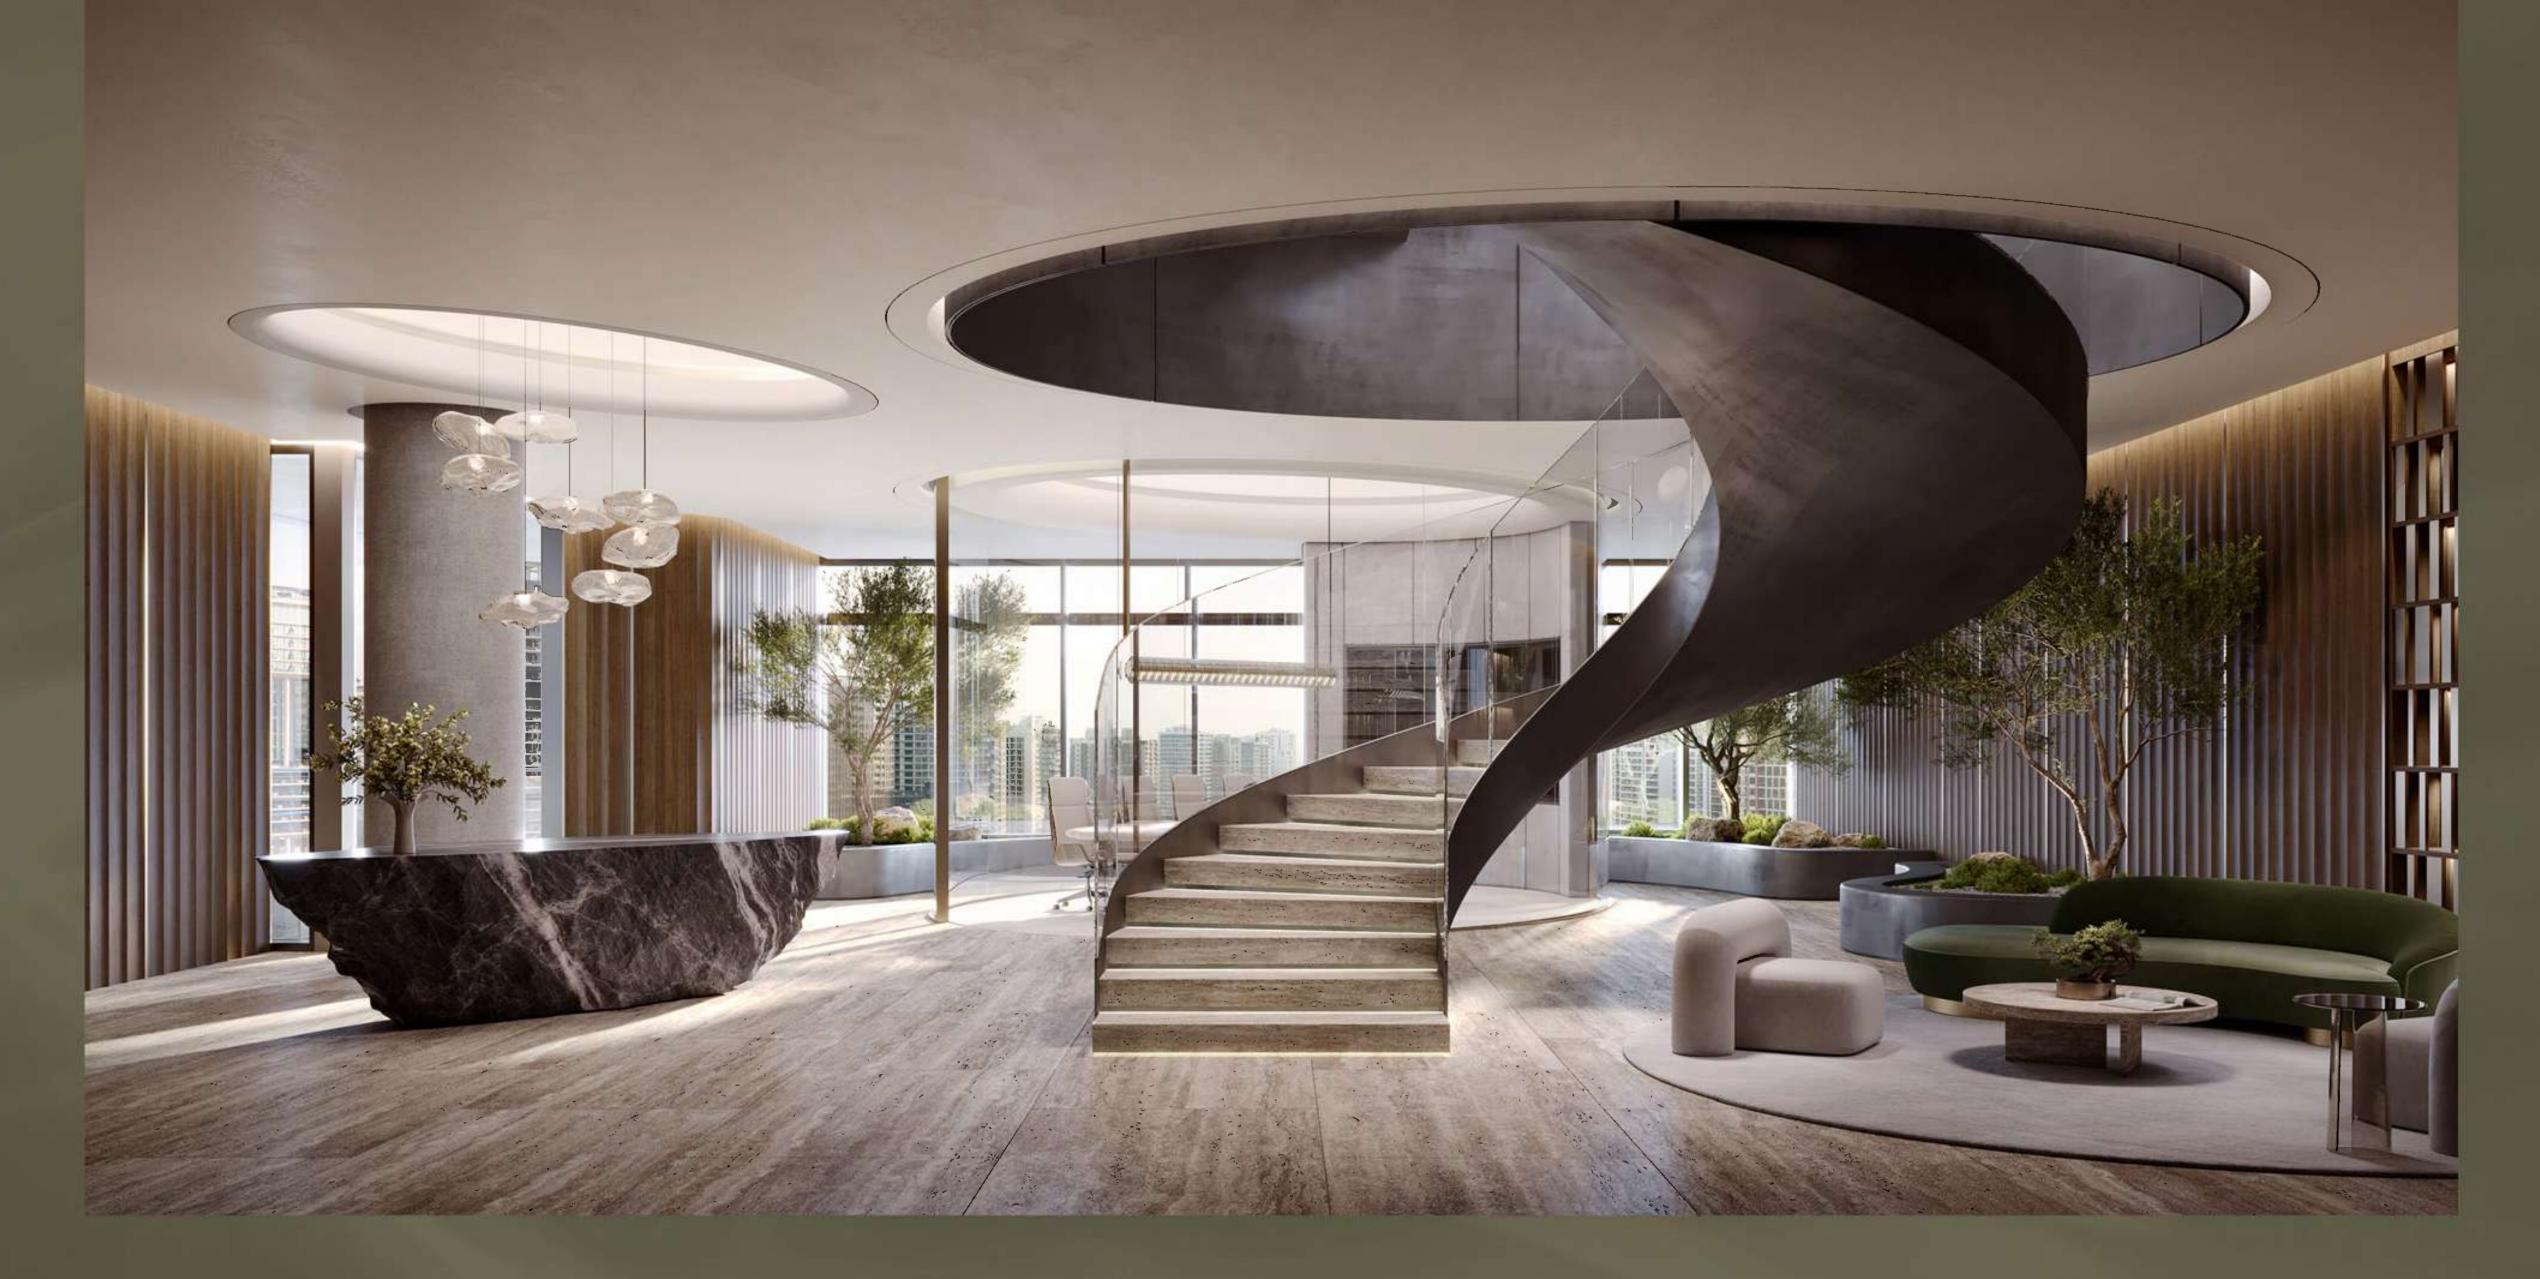

Flexibility is key to the variety of unit types within ENARA. Opportunities exist to **expand spaces by opening staircases and voids**, allowing businesses to create stunning duplex and triplex offices.

### TRANSCENDING BUSINESS

ENARA flows, inviting natural light from the adjacent water to play across interior surfaces, reflecting the dynamism and restless energy of the district. Warm, natural tones imbue each space with a serene ambience, while palatial levels of height and space emphasise the luxurious nature of the development.