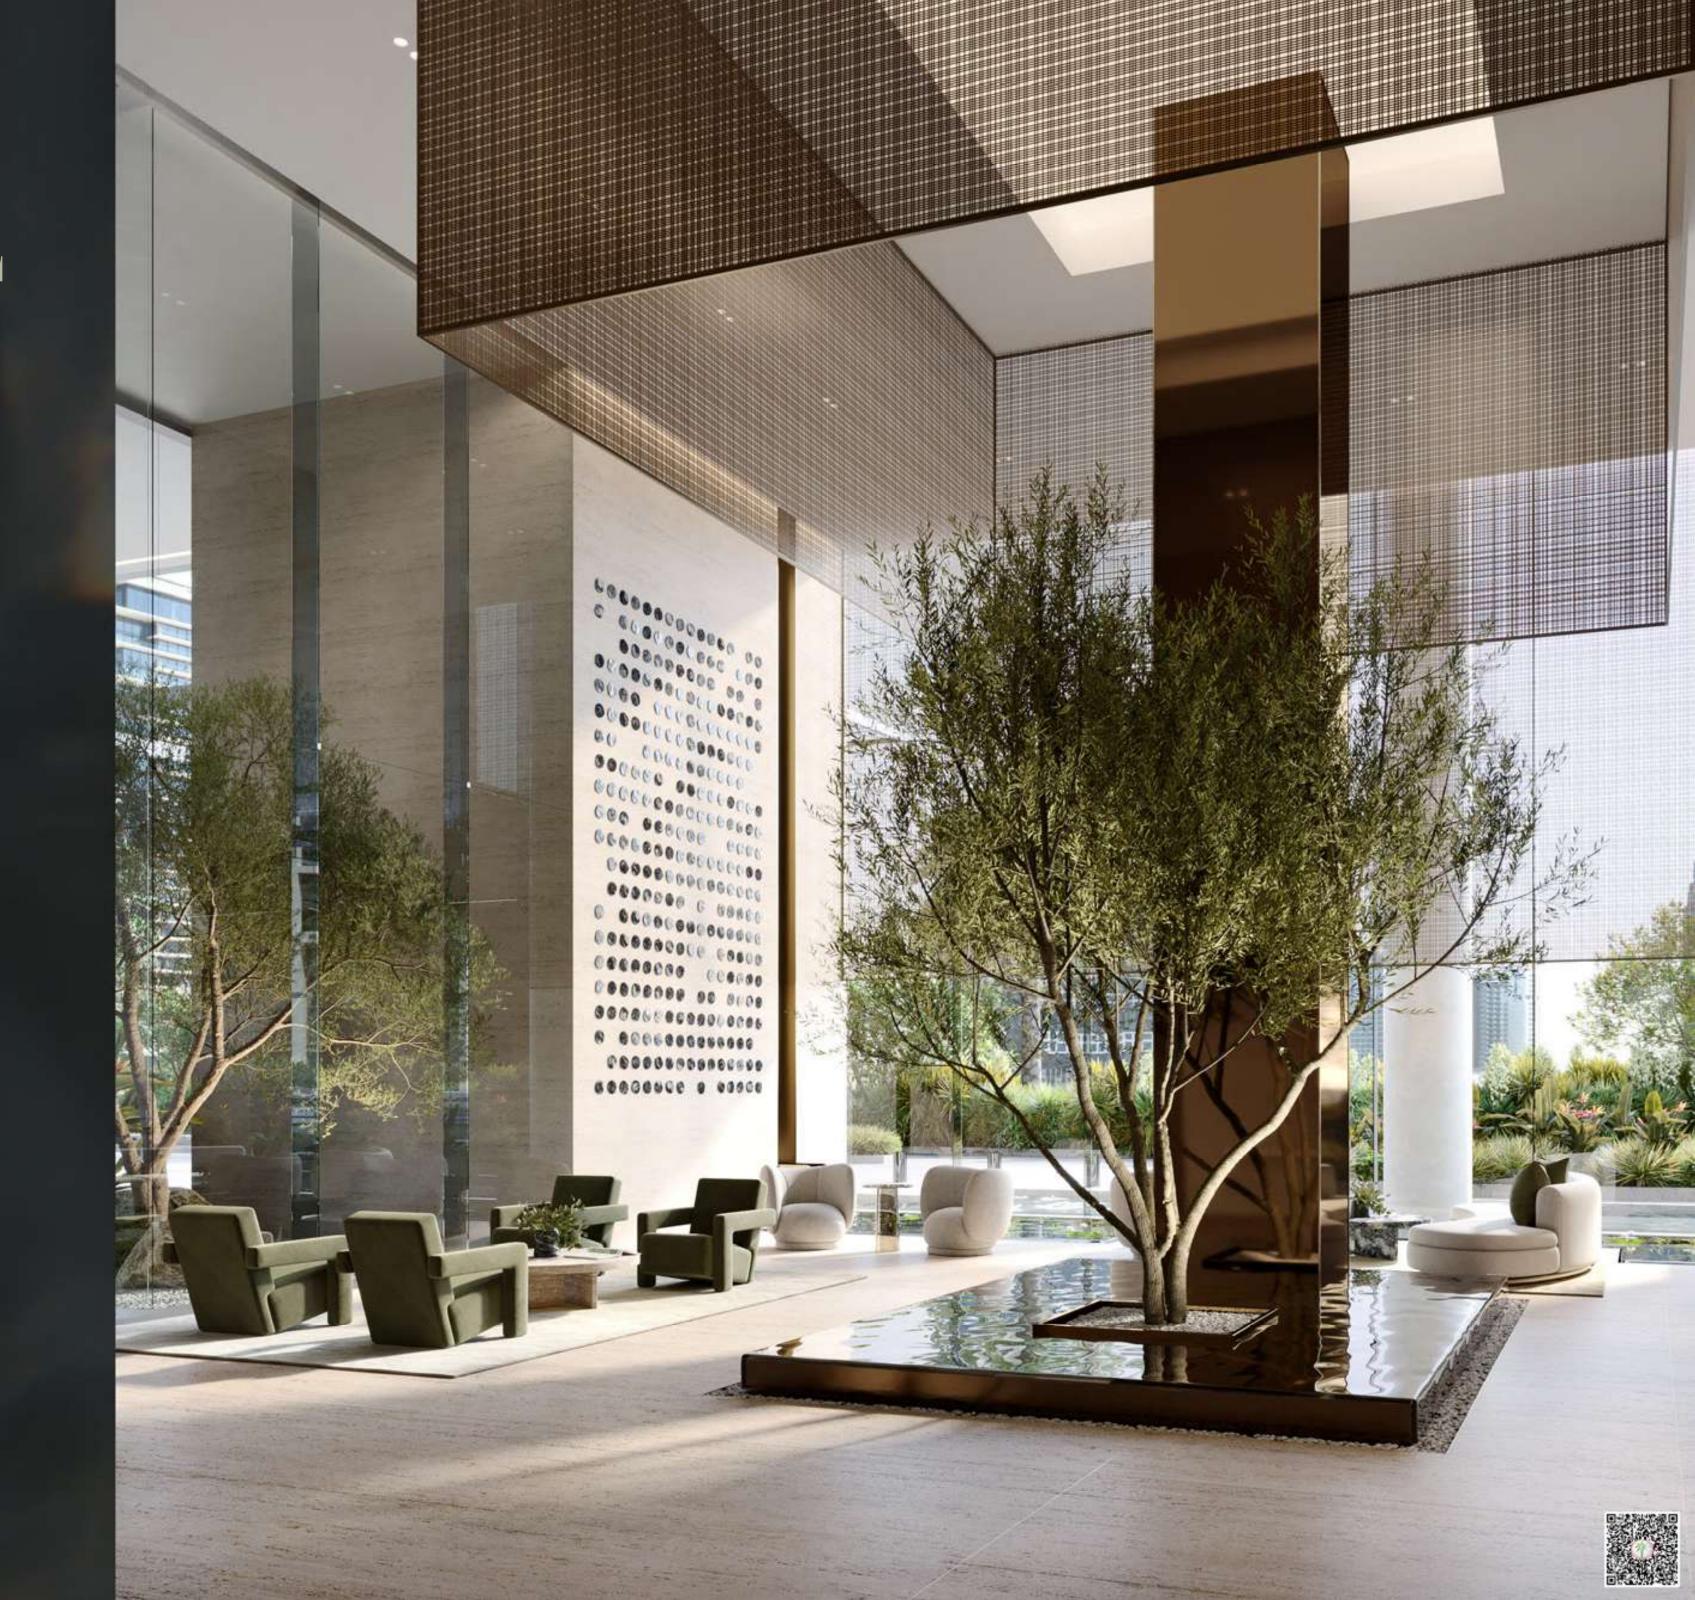

# THE PRIVATE MEMBERS' CLUB

All owners and tenants receive an invitation to join and benefit from access to the exclusive private members' club, brought to you by OMNIYAT.

Welcome to the ultimate in luxury and convenience. This sanctuary of relaxation offers direct access from the offices on higher floors and features a club encompassing 68,488 sq. ft. of space, complete with exclusive amenities available at any time.

- Michelin-star fine-dining
- Bar lounge, coffee lounge
- Dedicated spa with pool, steam room, sauna and extensive treatments
- Fully-equipped fitness centre
- Landscaped sky deck with events space
- Business lounge with meeting and conference spaces