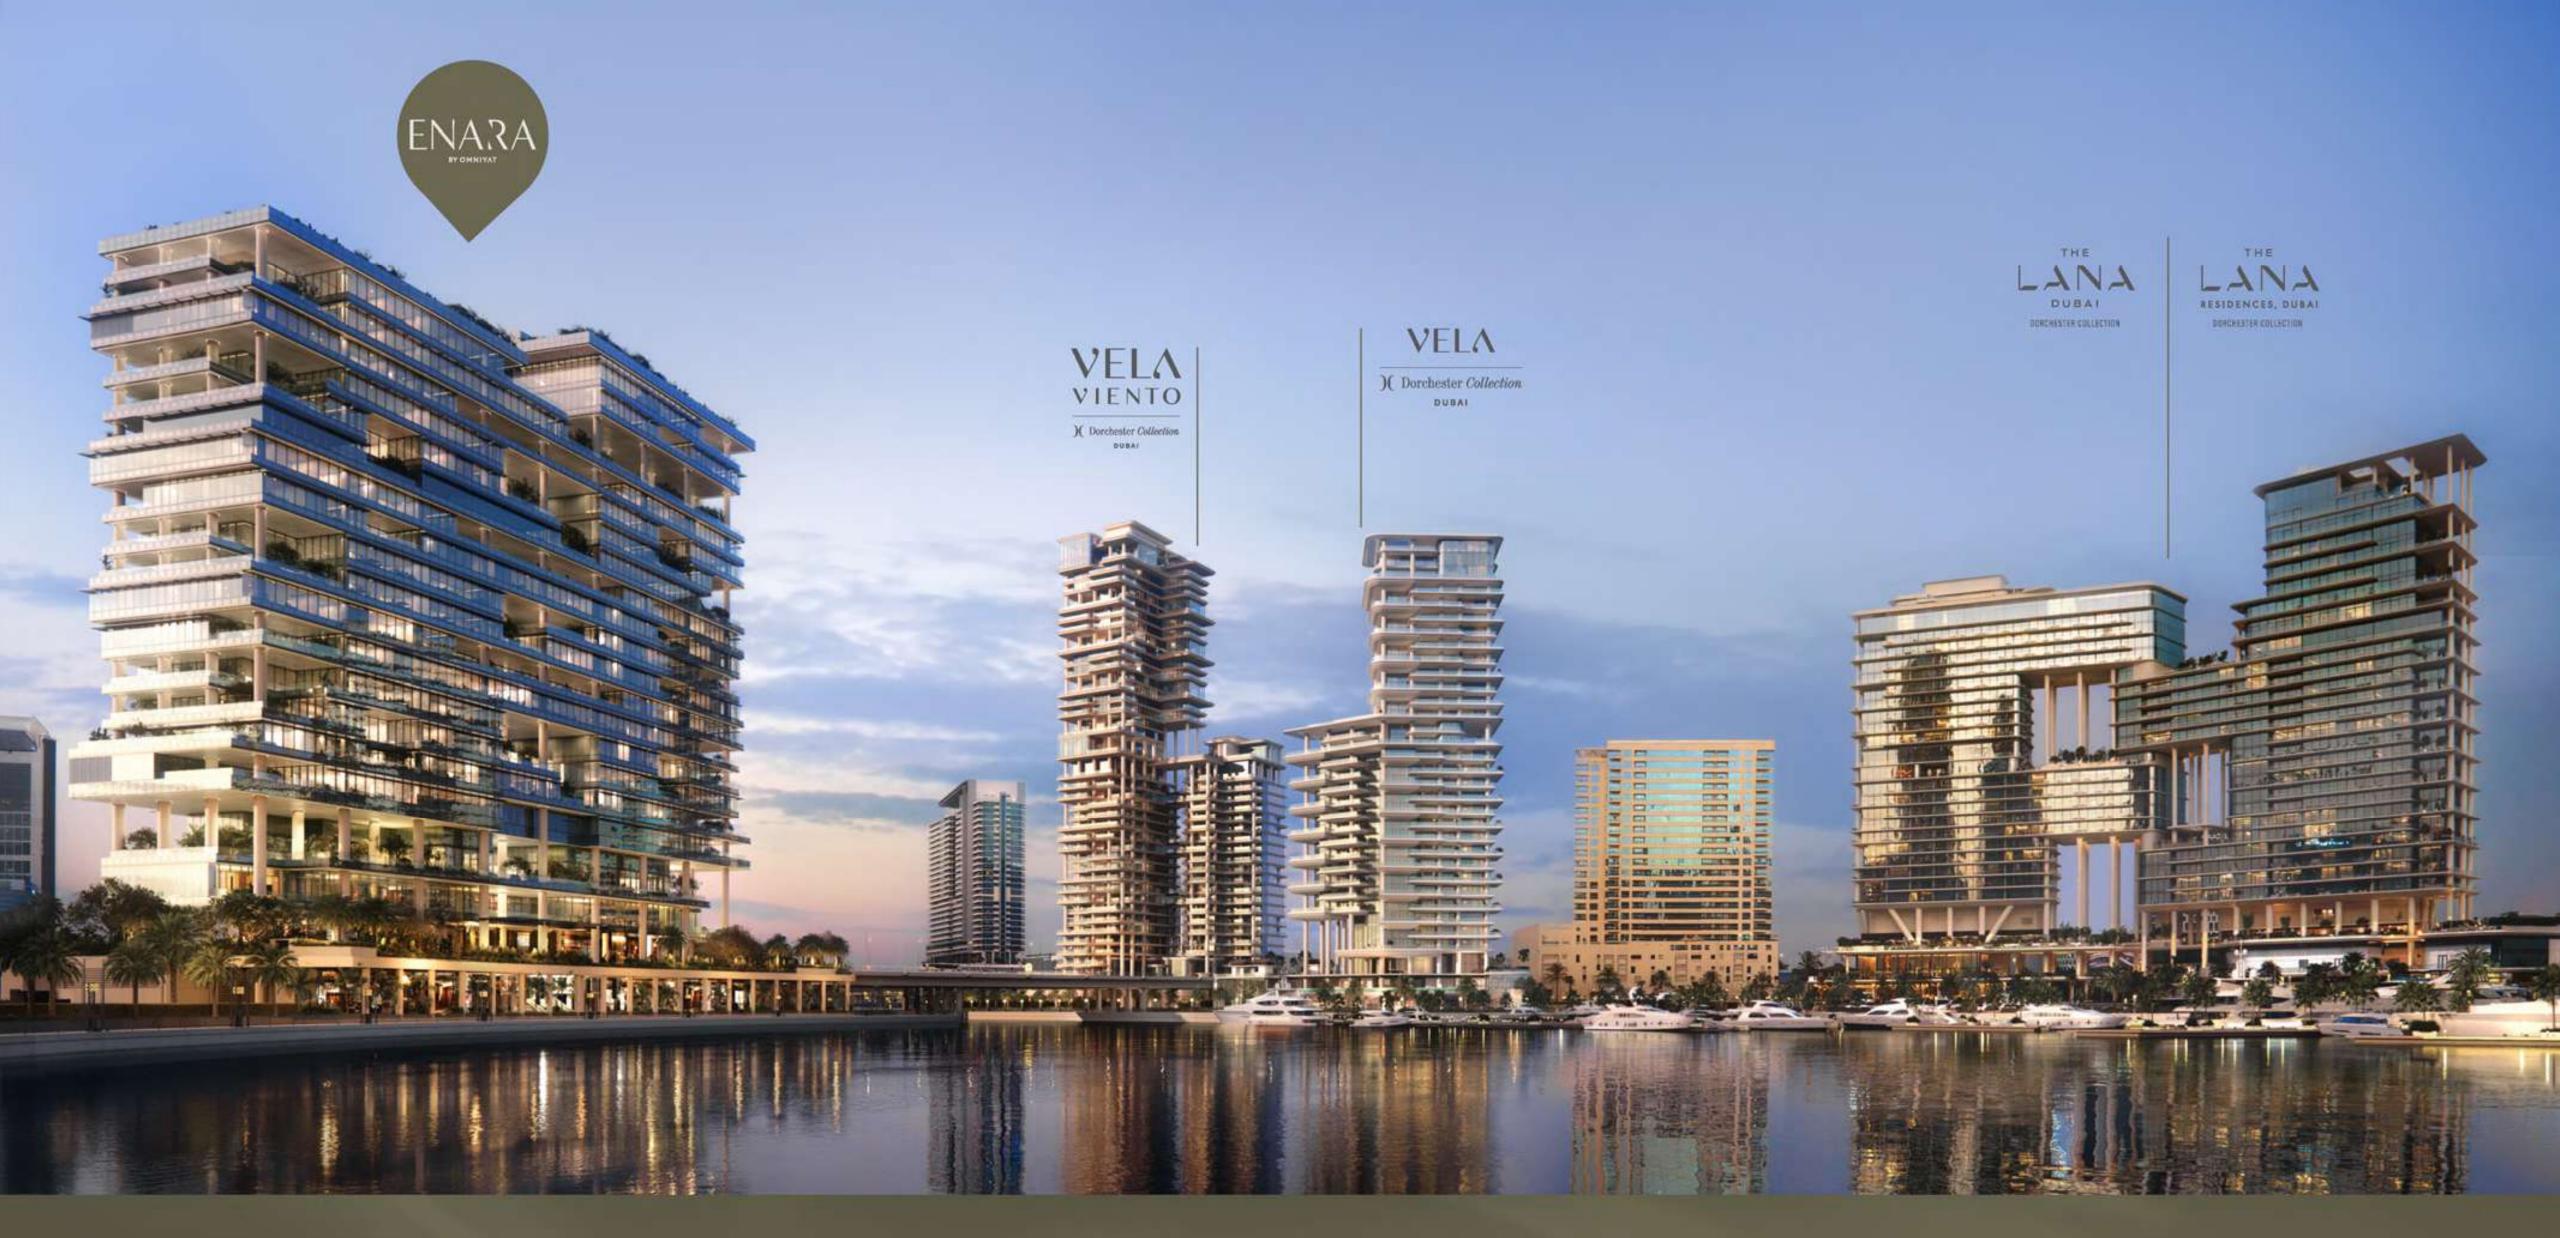

### ADESTINATION OF DISTINCTION

In a completely re-imagined approach to urban living, OMNIYAT is transforming Dubai's Marasi Bay into an exclusive, ultra-luxury waterfront destination in the heart of the city. With a collection of architectural masterpieces, Marasi Bay embodies OMNIYAT's artistry and elevated lifestyle curation, from single properties to a sophisticated and entirely exclusive enclave.

Building upon the uplifting legacy of The Lana, Dorchester Collection, Dubai; The Lana Residences, Dorchester Collection, Dubai; and VELA and VELA Viento, Dorchester Collection, Dubai, OMNIYAT introduces ENARA.

# INPROXIMITY TO THE LANA

Owners and tenants enjoy access to nearby amenities at The Lana, Dorchester Collection, Dubai, which include the region's first Dior Spa, rooftop bar, fine-dining restaurants and artisan cafes.