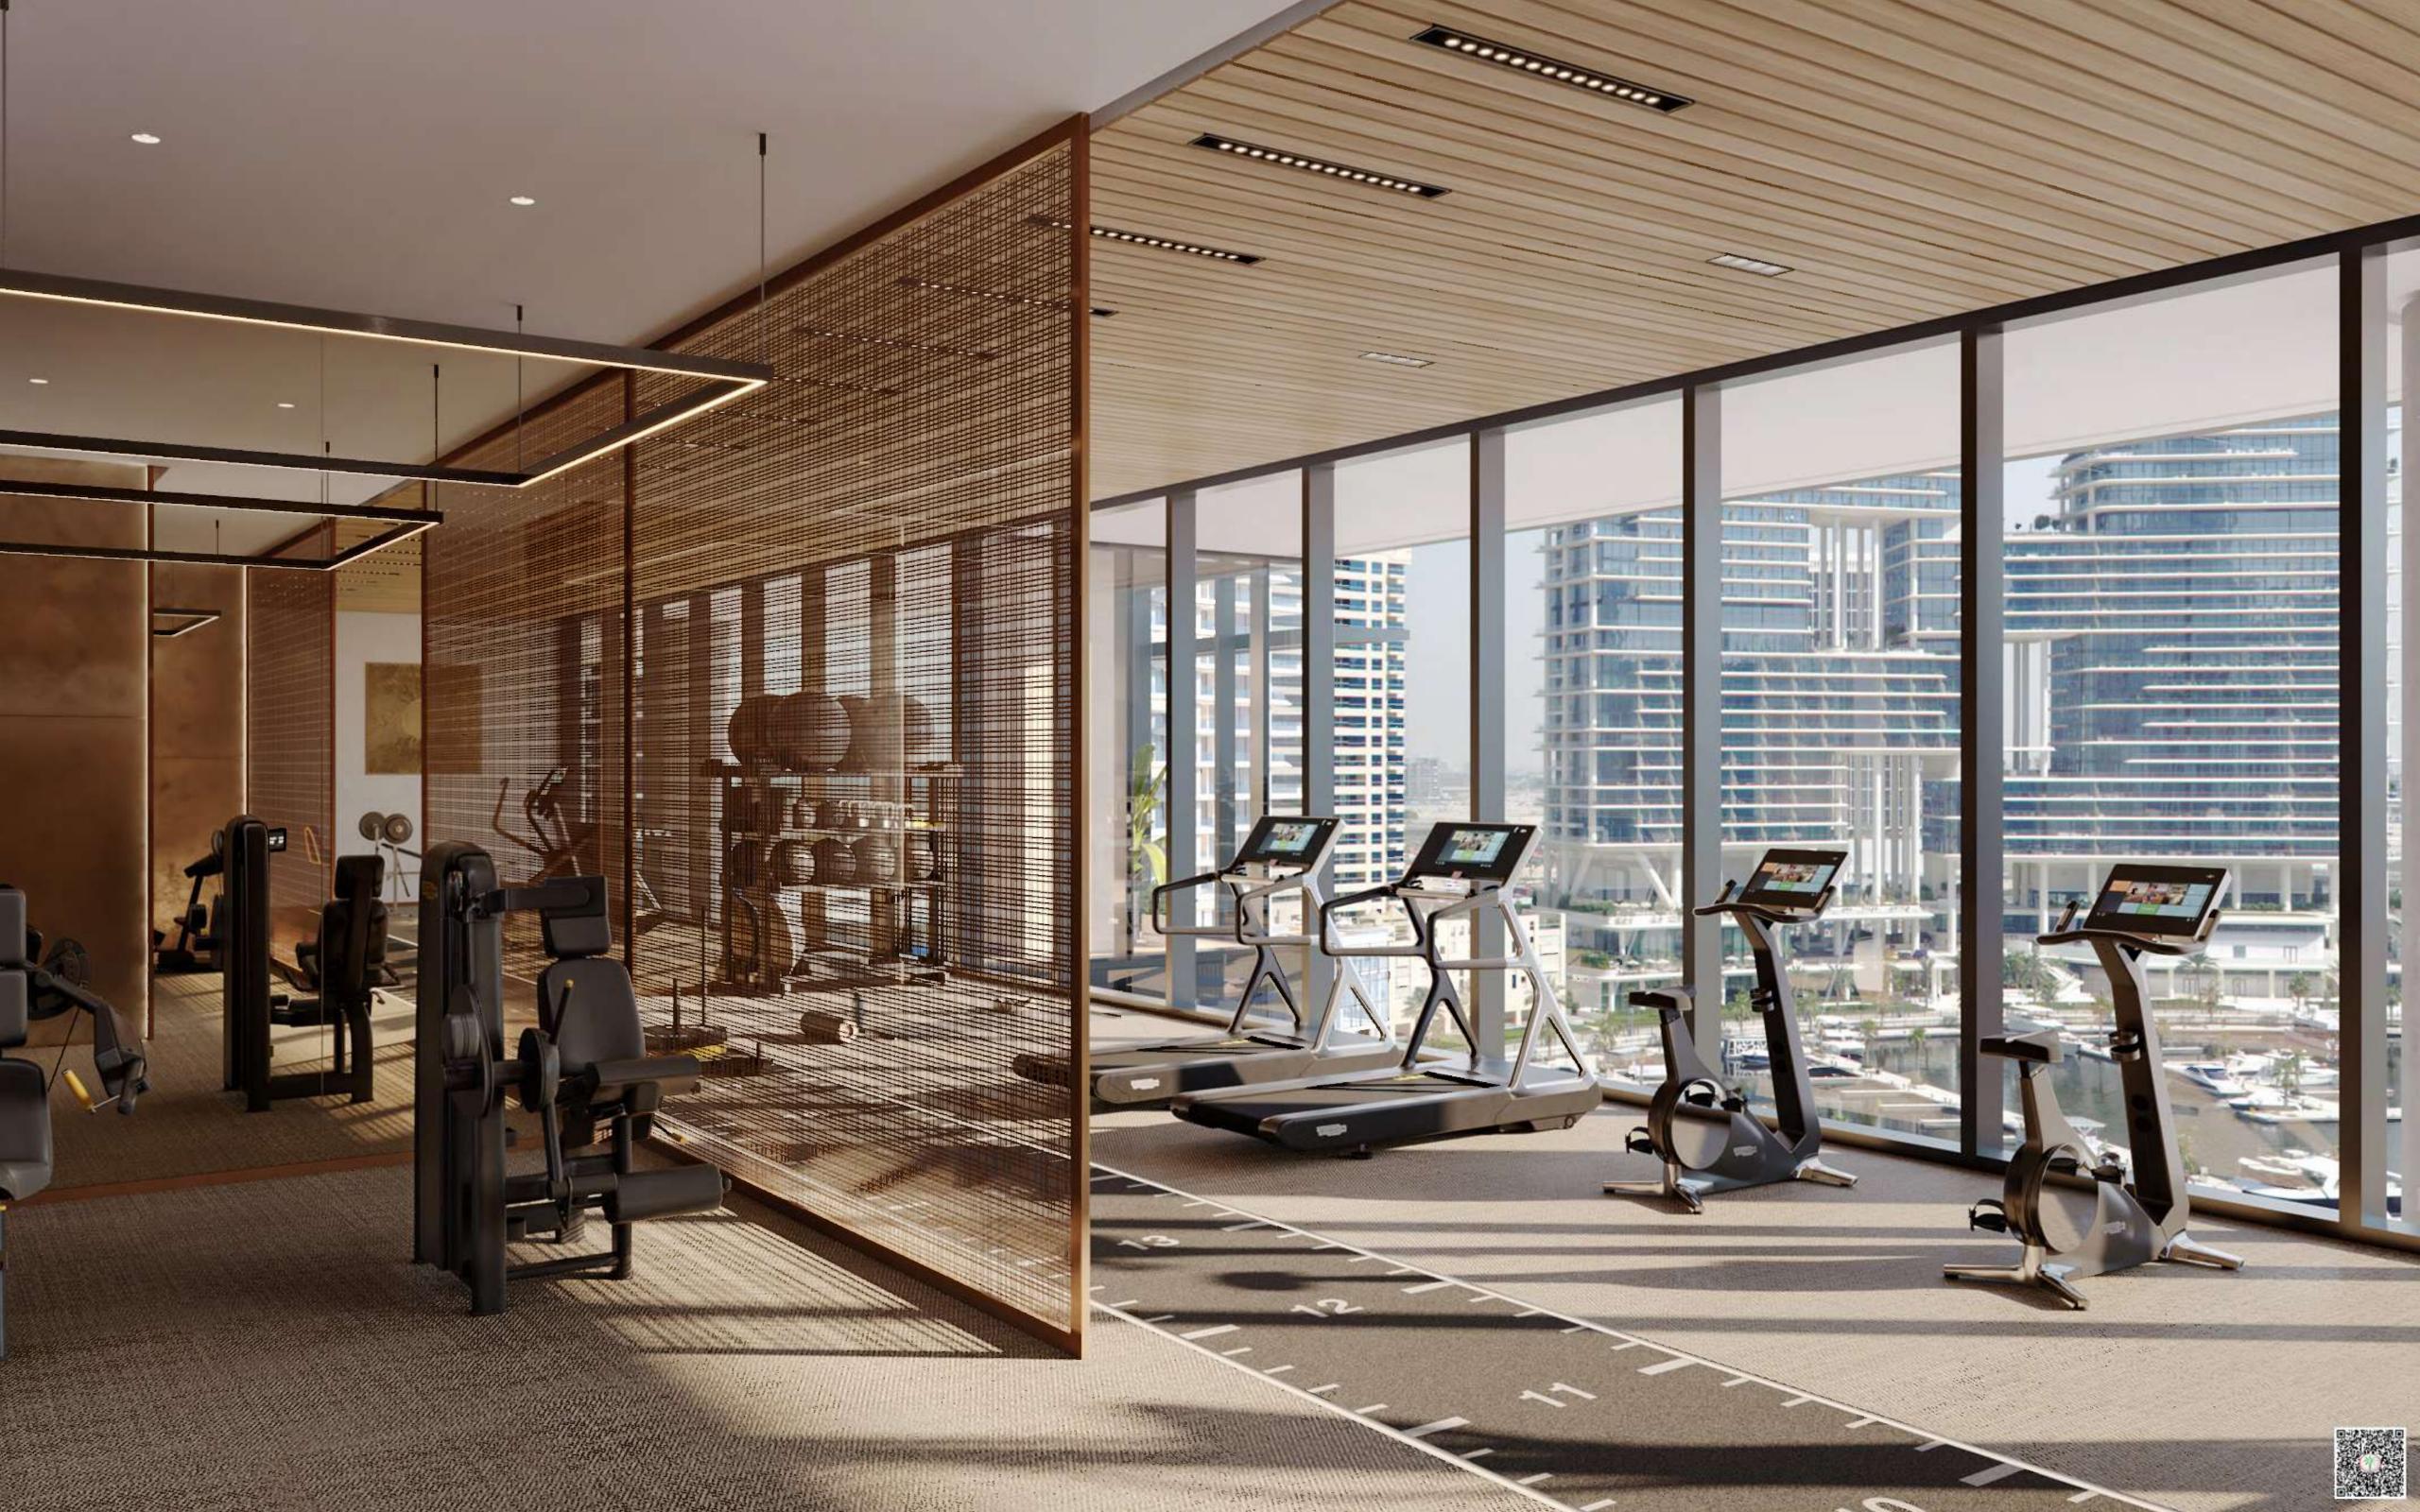

- Michelin-star fine-dining
- Bar lounge, coffee lounge
- Dedicated spa with pool, steam room, sauna and extensive treatments
- Fully-equipped fitness centre
- Landscaped sky deck with events space
- Business lounge with meeting and conference spaces