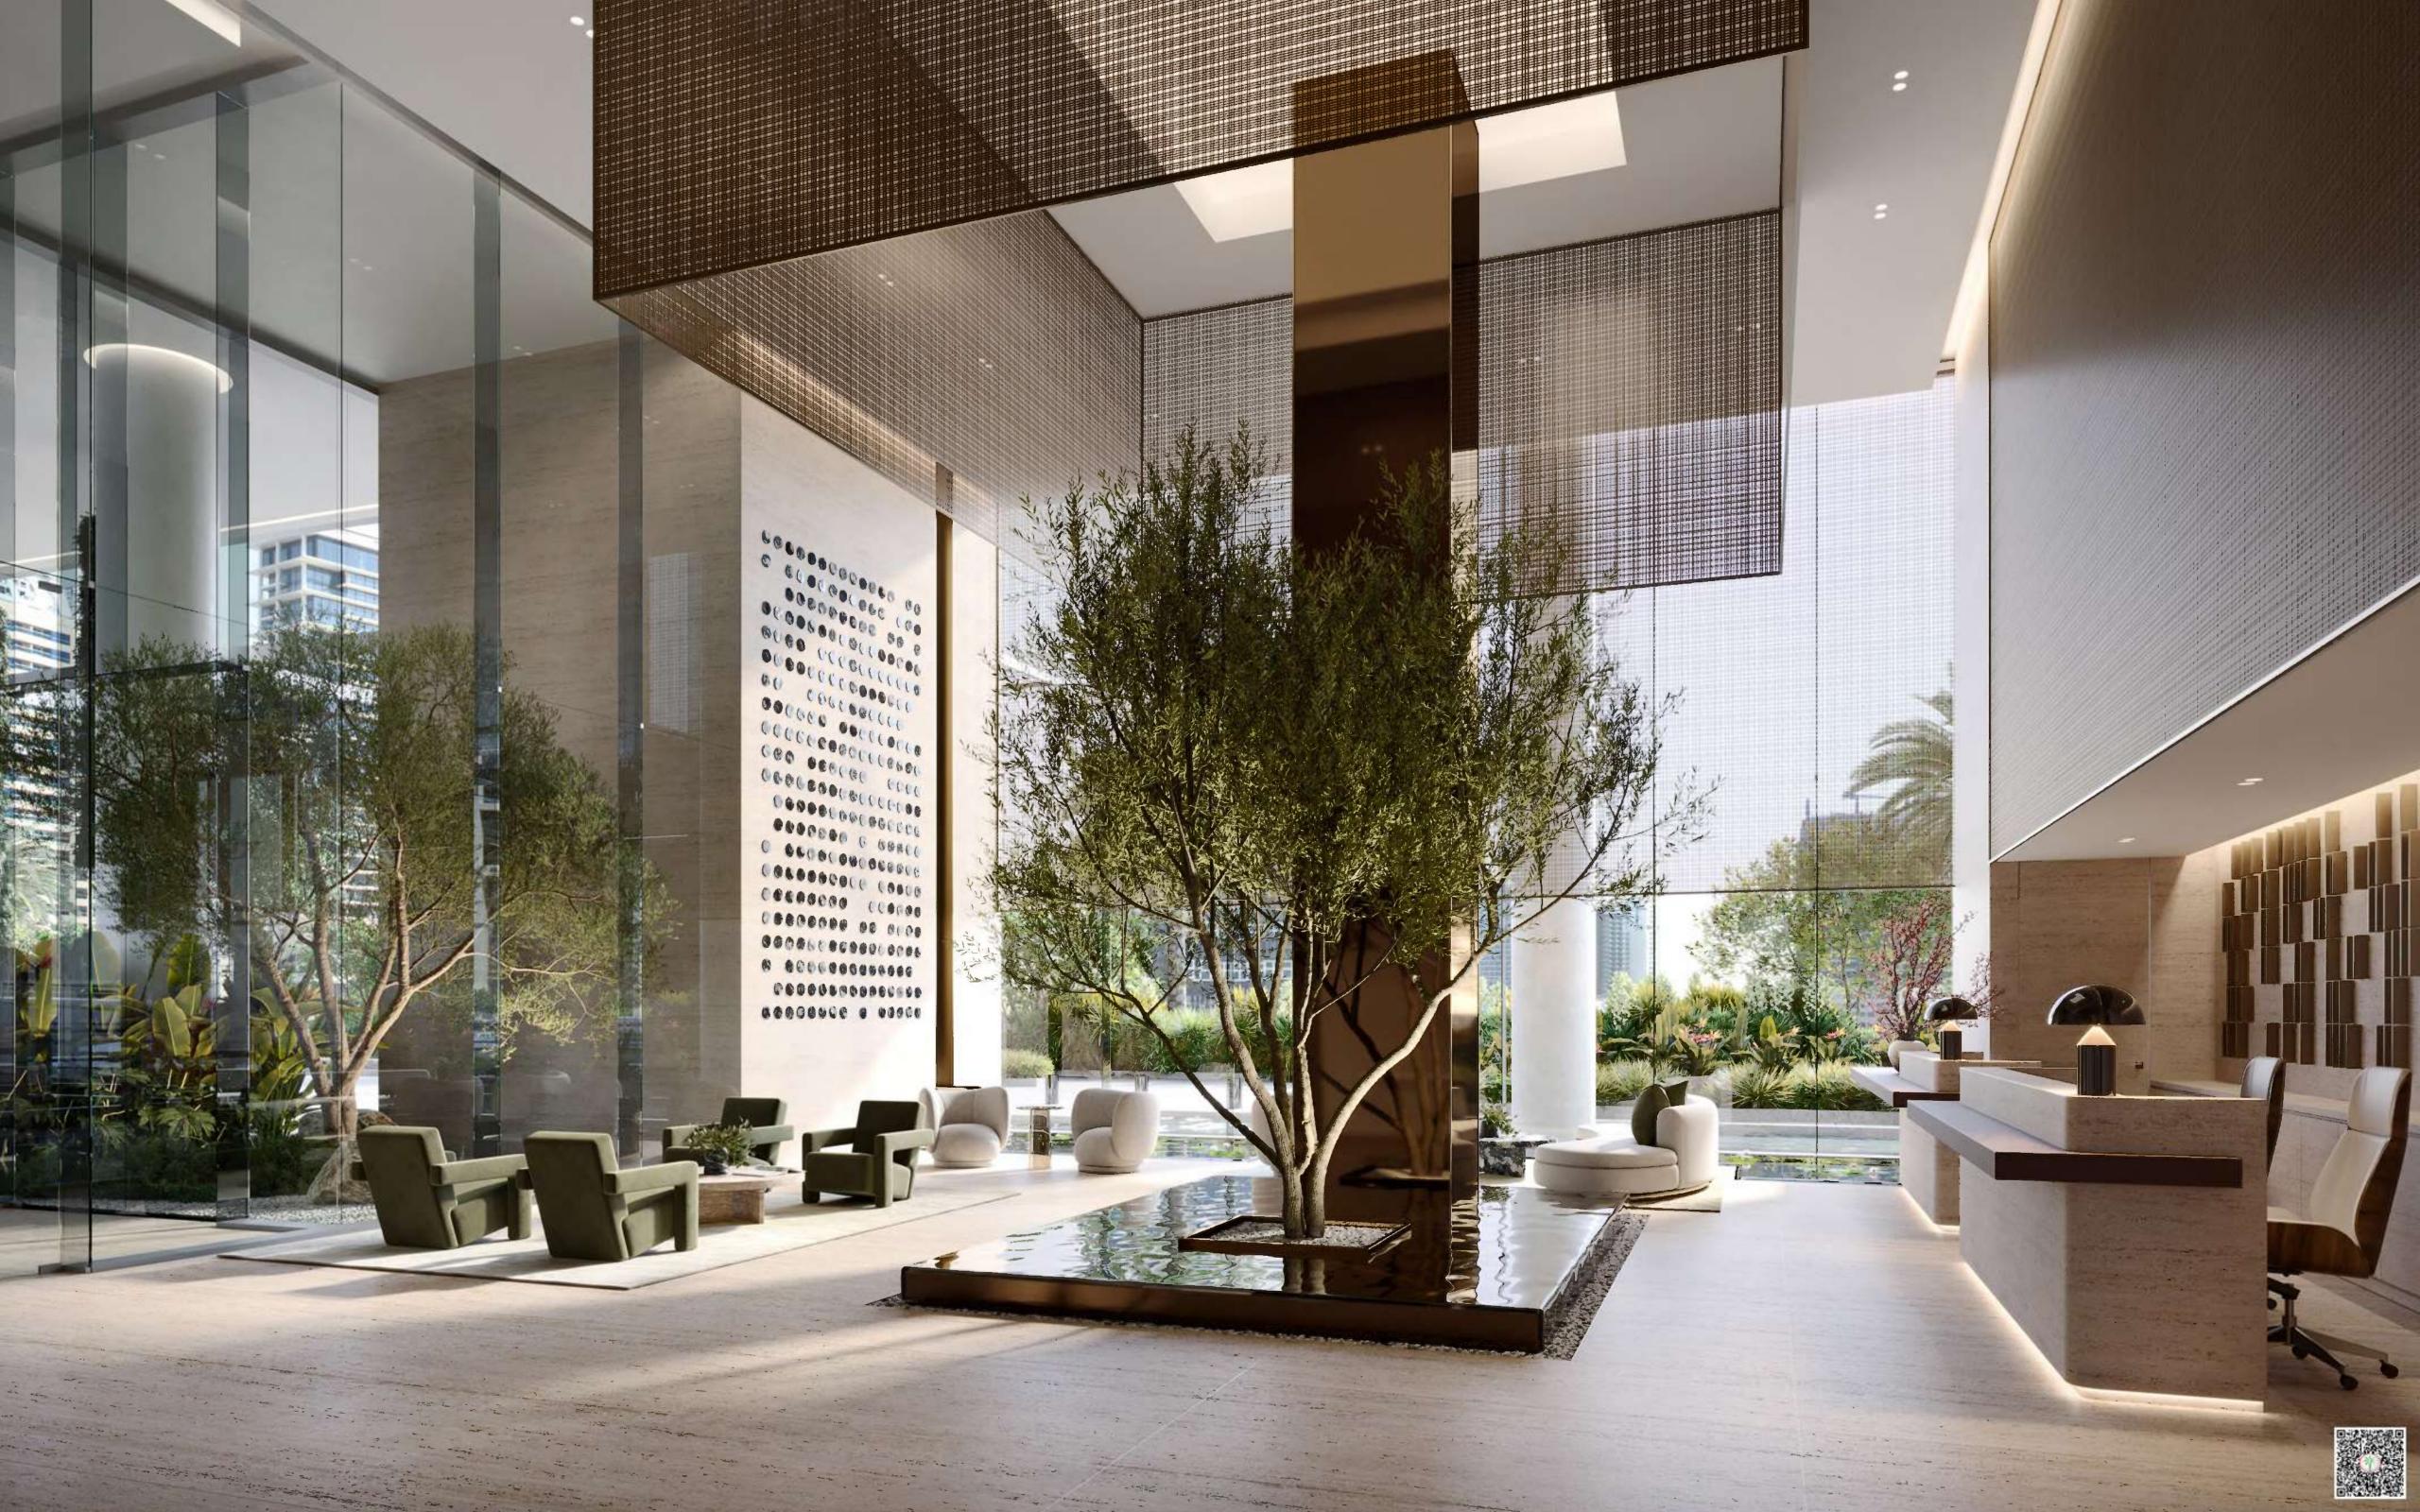

# AN AURA OF BRILLIANCE

ENARA seamlessly combines all the service and refinement of a five-star hotel with the prestige of a sustainable, future-proof and state-of-the-art office environment with dedicated ground-floor lobbies.

# THE PRIVATE MEMBERS' CLUB

All owners and tenants receive an invitation to join and benefit from access to the exclusive private members' club, brought to you by OMNIYAT.

Welcome to the ultimate in luxury and convenience. This sanctuary of relaxation offers direct access from the offices on higher floors and features a club encompassing 68,488 sq. ft. of space, complete with exclusive amenities available at any time.