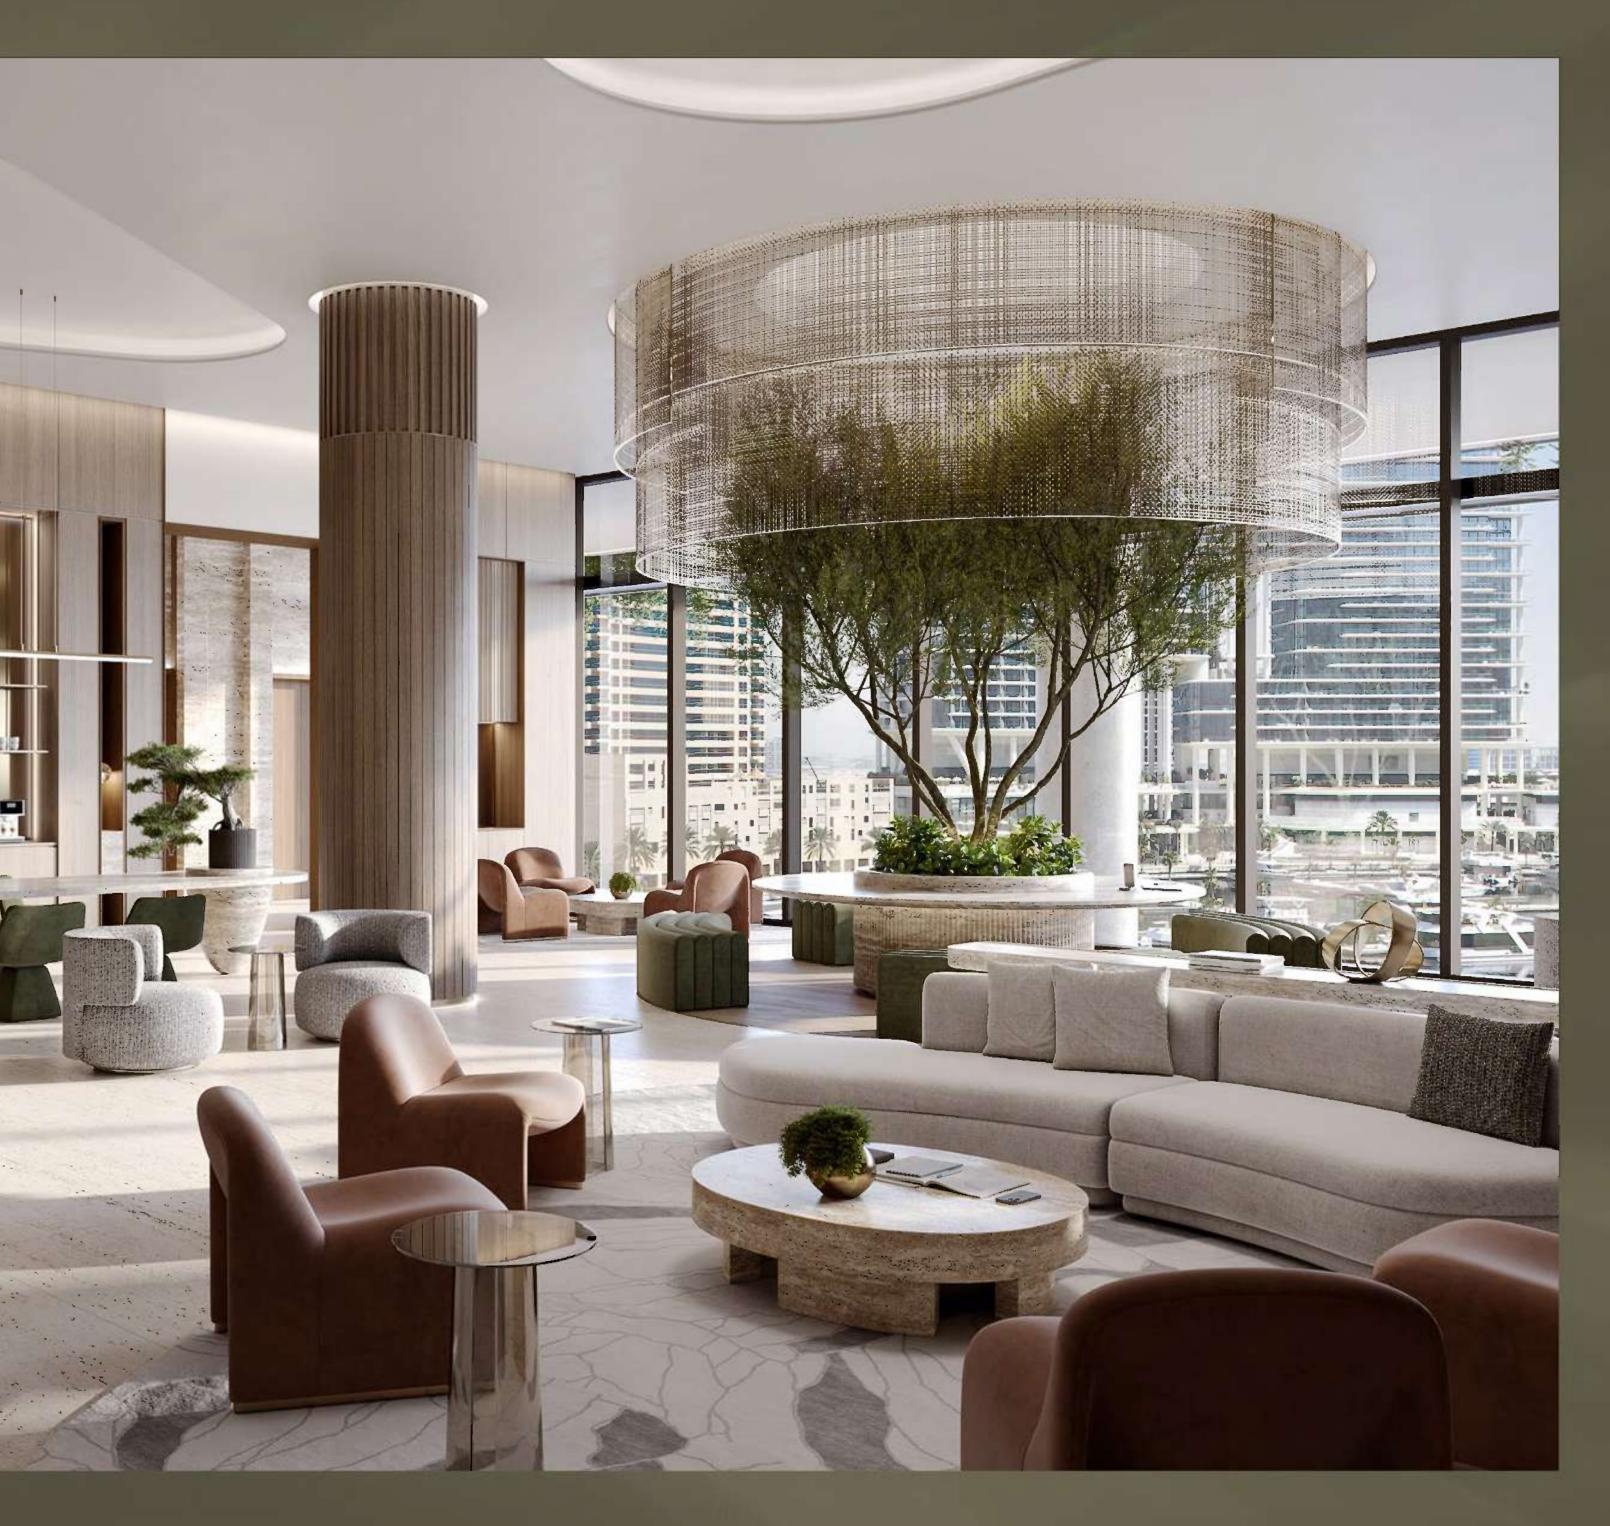

# THE PRIVATE MEMBERS' CLUB

All owners and tenants receive an invitation to join and benefit from access to the exclusive private members' club, brought to you by OMNIYAT.

Welcome to the ultimate in luxury and convenience. This sanctuary of relaxation offers direct access from the offices on higher floors and features a club encompassing 68,488 sq. ft. of space, complete with exclusive amenities available at any time.

- Michelin-star fine-dining
- Bar lounge, coffee lounge
- Dedicated spa with pool, steam room, sauna and extensive treatments
- Fully-equipped fitness centre
- Landscaped sky deck with events space
- Business lounge with meeting and conference spaces