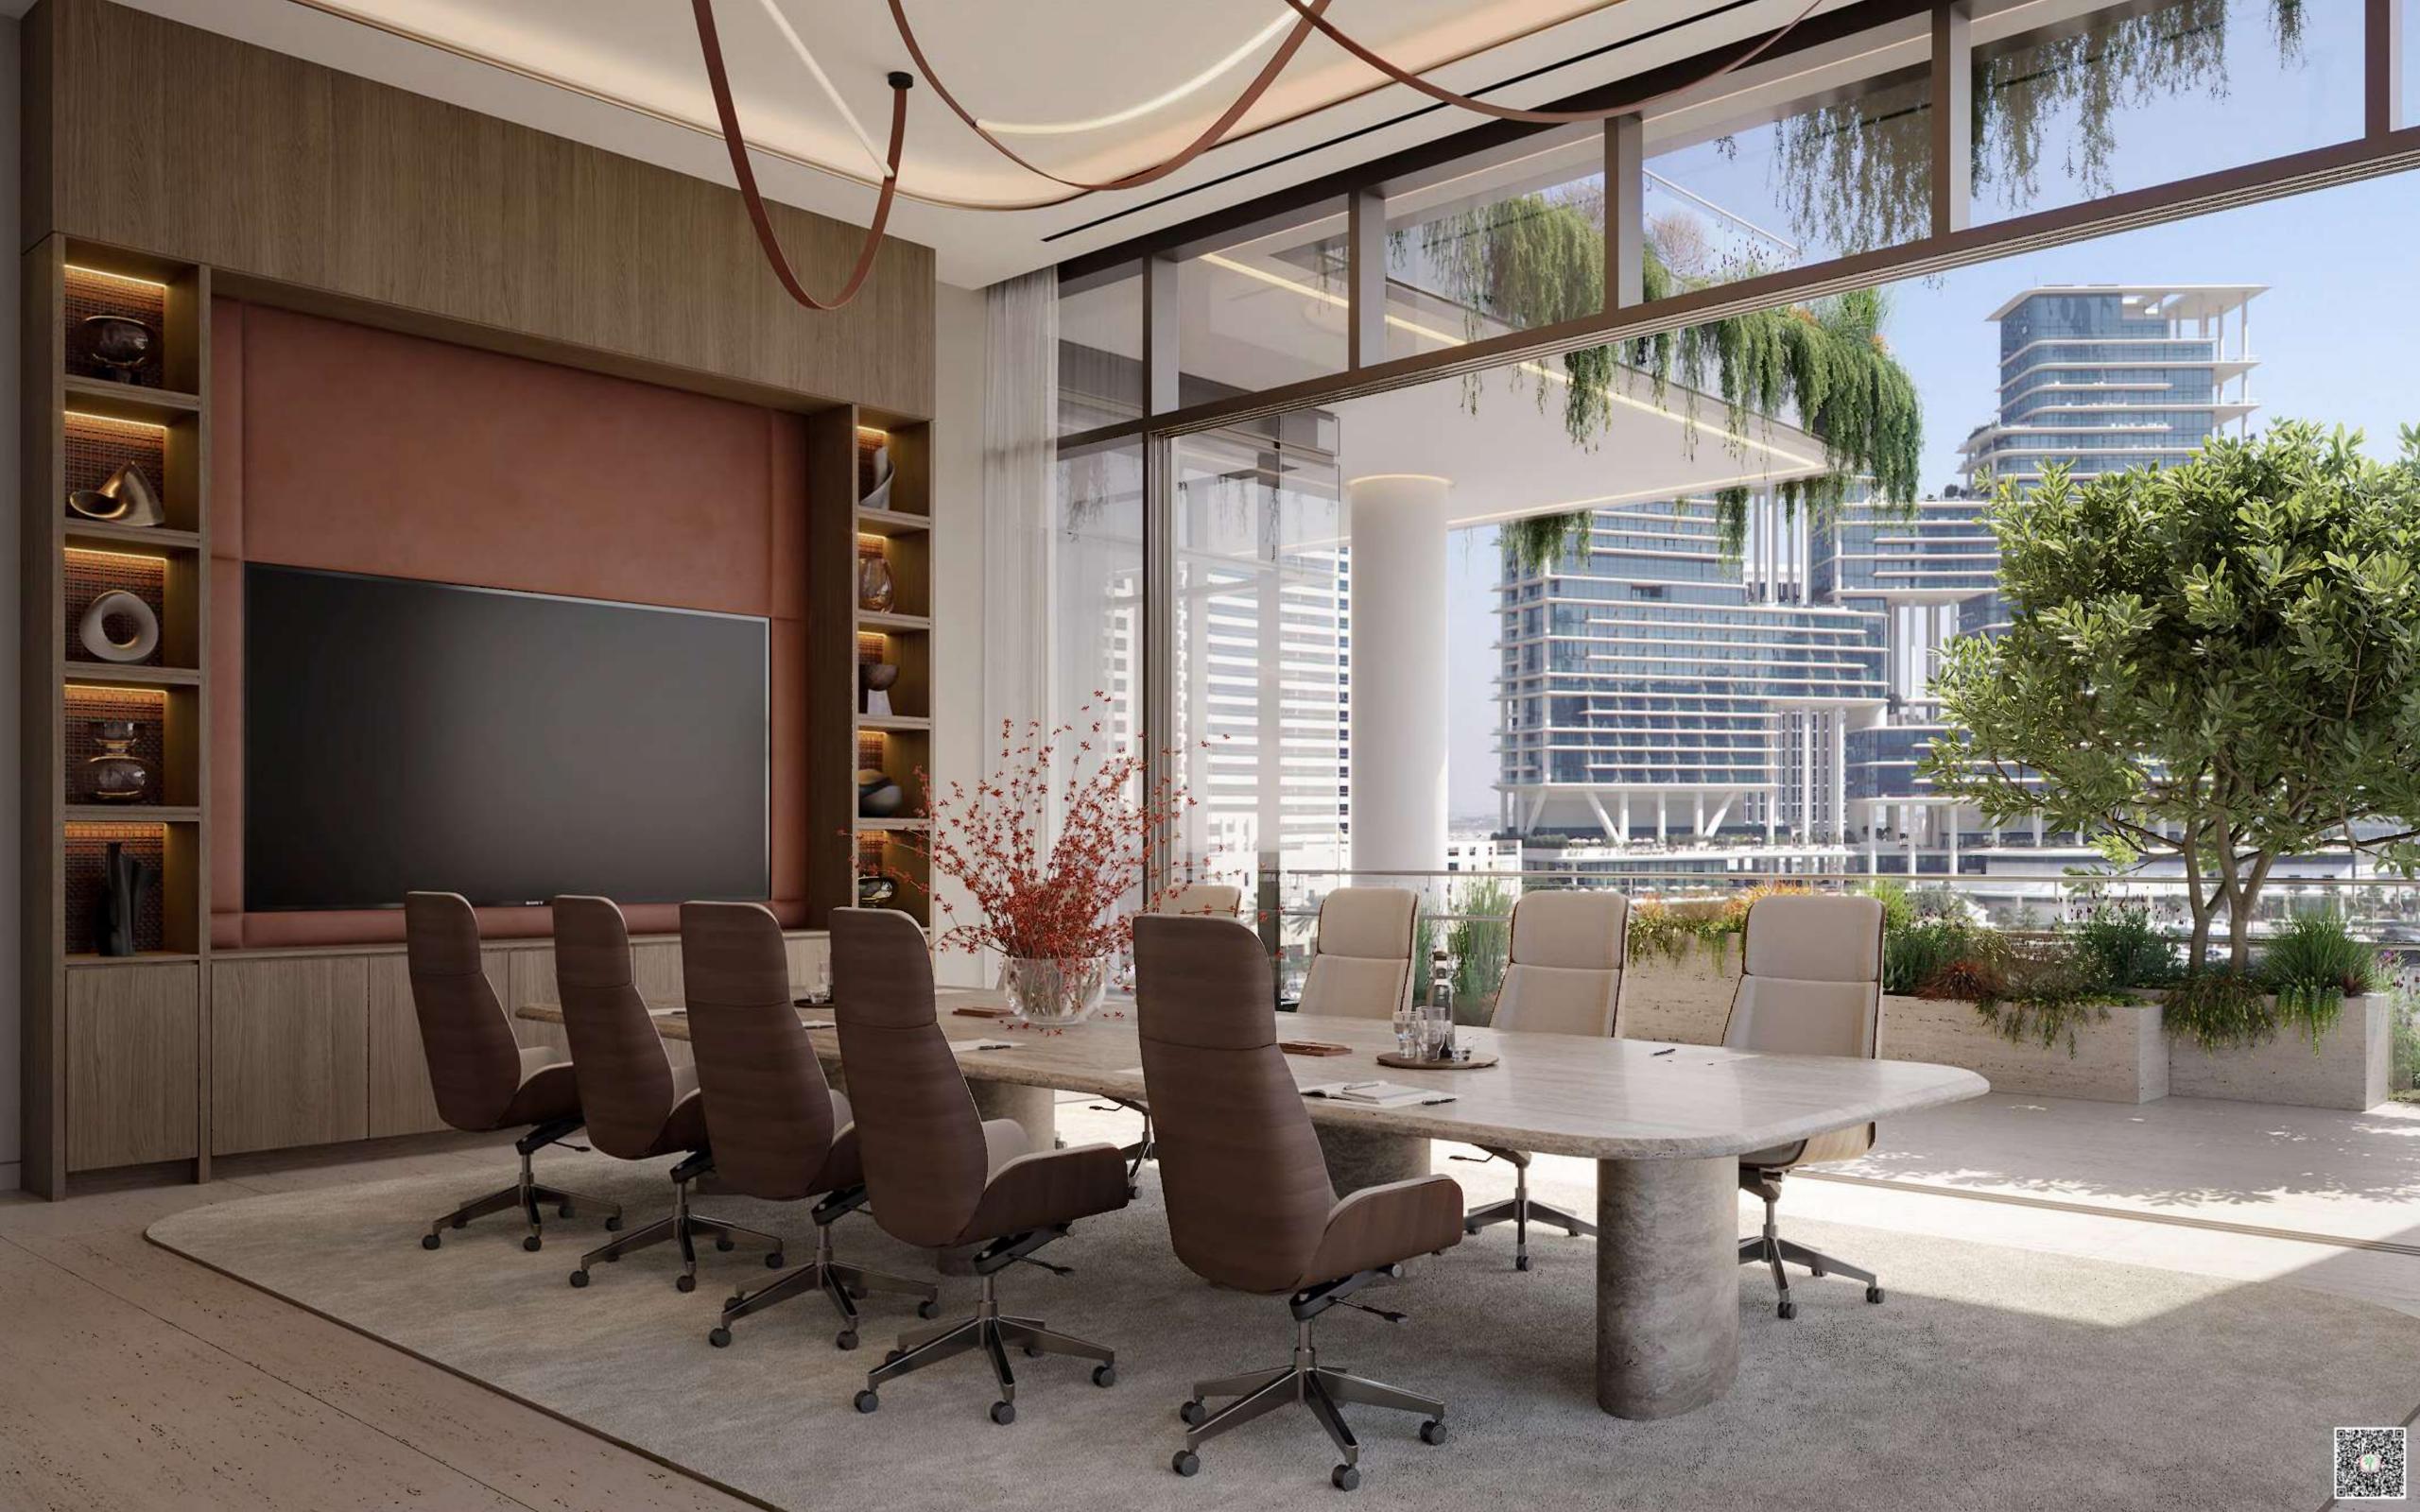

## VISIONARY SPACES FOR VISIONARY MINDS

ENARA offers generous, well-proportioned office spaces that are flexible enough to accommodate different layouts, designs and occupancies.

A palatial use of space, including high ceilings and full-height windows, fill the rooms with openness and light.

Generous landscaped terraces for each office provide direct access to nature and create alternative welcome spaces for introspection and collaboration, while there are single-tenancy floorplates that benefit from direct lift access to ensure a feeling of absolute exclusivity.

## UNPARALLELED POSSIBILITIES

Maximum efficiency is achieved through **flexible floor plates** on a large 40 ft. x 30 ft. column grid, with a compact core to the rear providing a large open volume for flexible space planning.