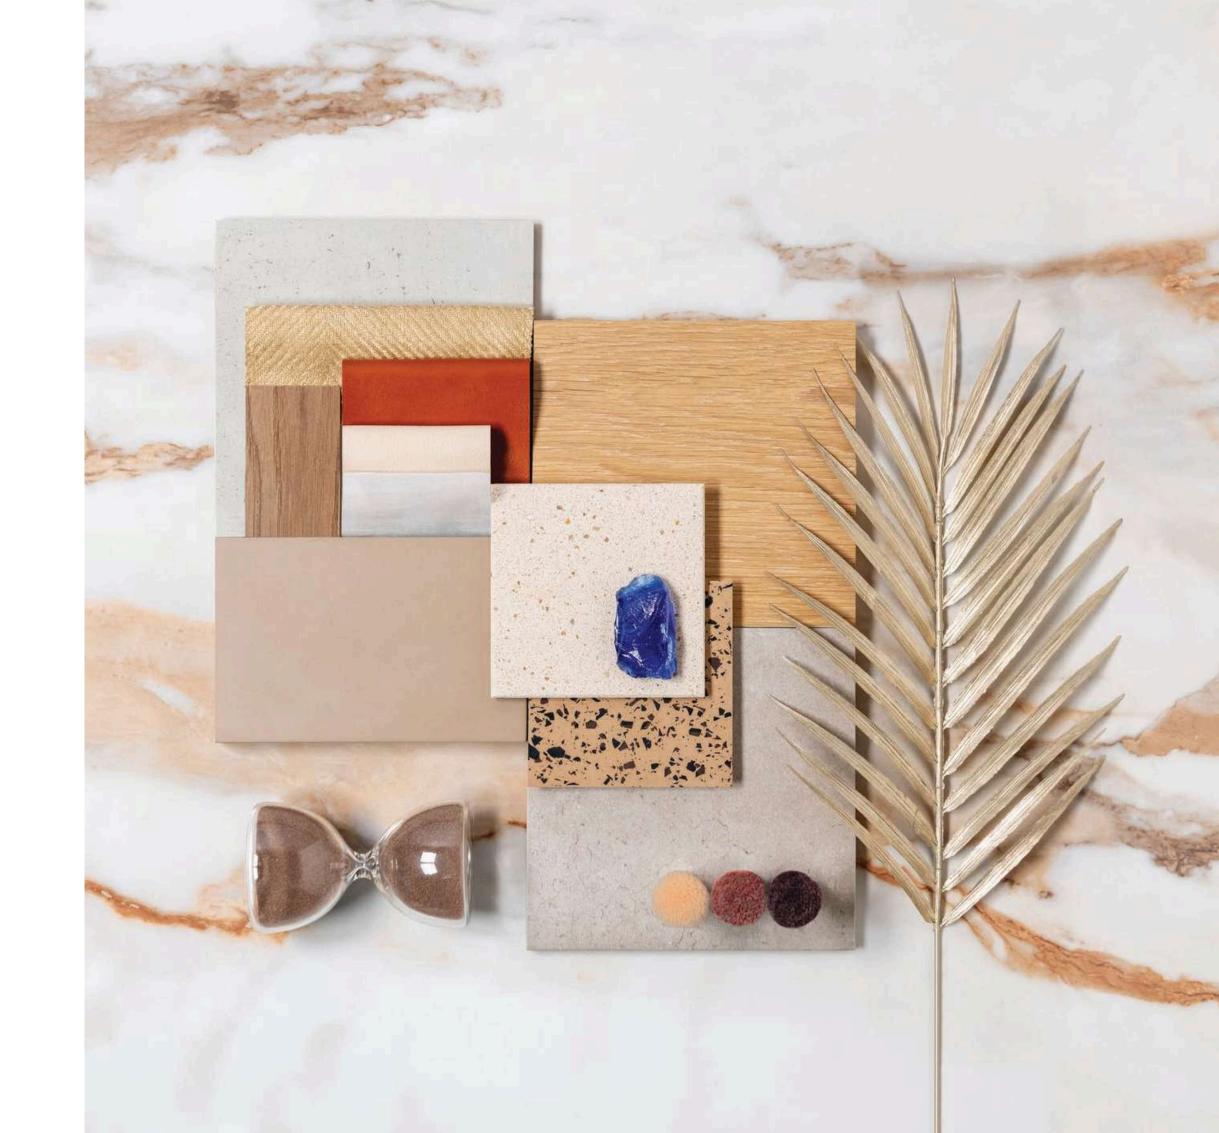

## SUNSET-INSPIRED COLOR PALETTE

Dynamic and bright, Hamilton House exudes a sophisticated yet vibrant urban living. The warm sunset-inspired color palette embraces residents with a tranquil and comfortable atmosphere. Walnut woods, tinted glass, warm tiling, and layered lighting combine into this remarkable scheme.