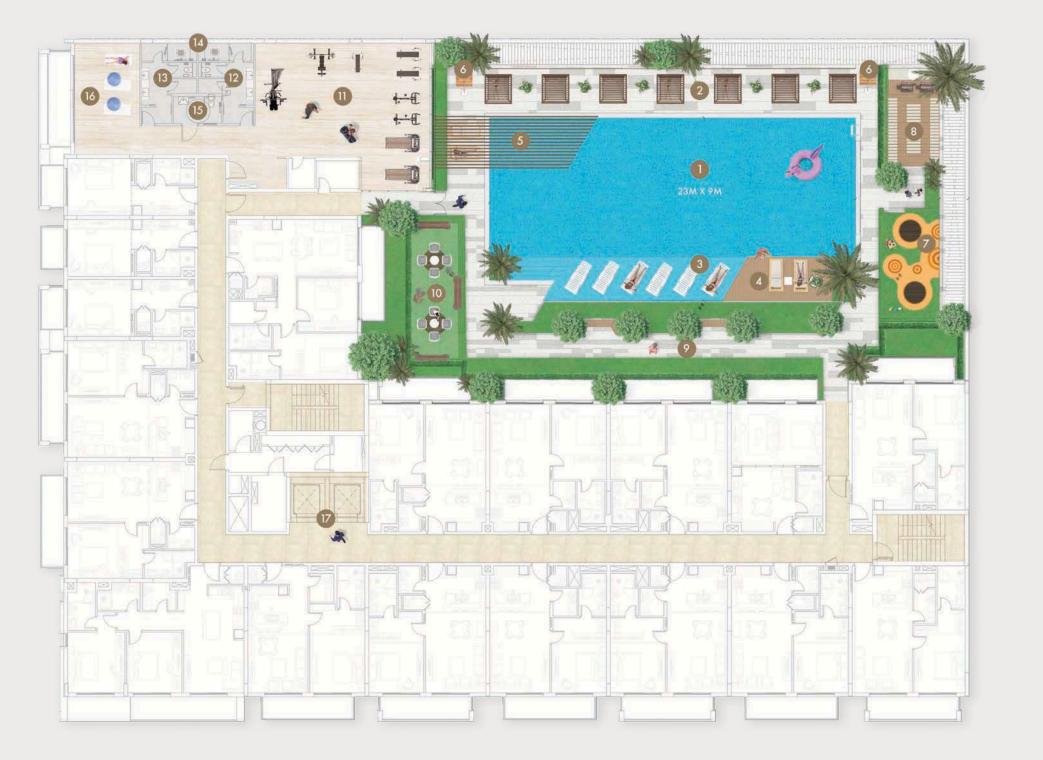

## FIRST FLOOR AMENITIES PLAN

- 01 LEISURE AND LOUNGE POOL
- 02 CABANAS
- 03 BAJA SHELF
- 04 POOL SUN LOUNGERS AREA
- 05 SHADED KID'S POOL
- 06 OUTDOOR SHOWER
- 07 OUTDOOR KID'S PLAY AREA
- 08 BARBEQUE AREA WITH SUNKEN SEATING
- 09 ACTIVITY DECK

- 00 OUTDOOR LOUNGE AREA
- 11 FITNESS CENTER
- 12 FEMALE CHANGING ROOM
- (13) MALE CHANGING ROOM
- 14 STEAM SHOWER
- 15 PEOPLE OF DETERMINATION CHANGE ROOM
- (16) YOGA STUDIO
- 17 LIFT LOBBY