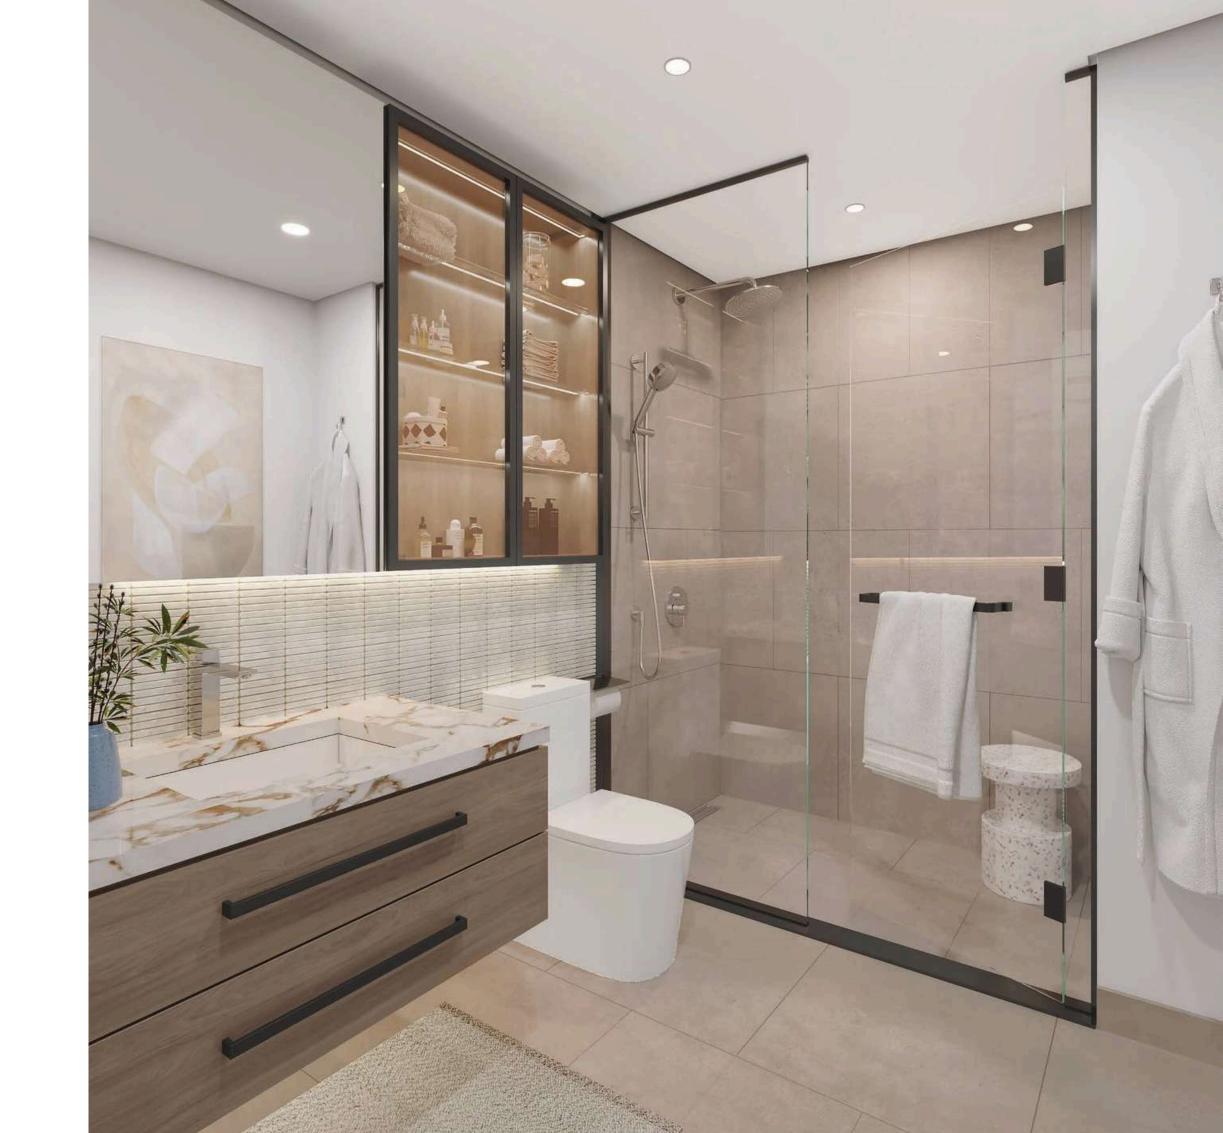

## FORM & FUNCTION

The bathroom at Hamilton House is both elegant and functional, with its generous storage and display spaces, sintered countertops, and feature mosaic walls. A spa-like bathroom feature elevating your daily routines.