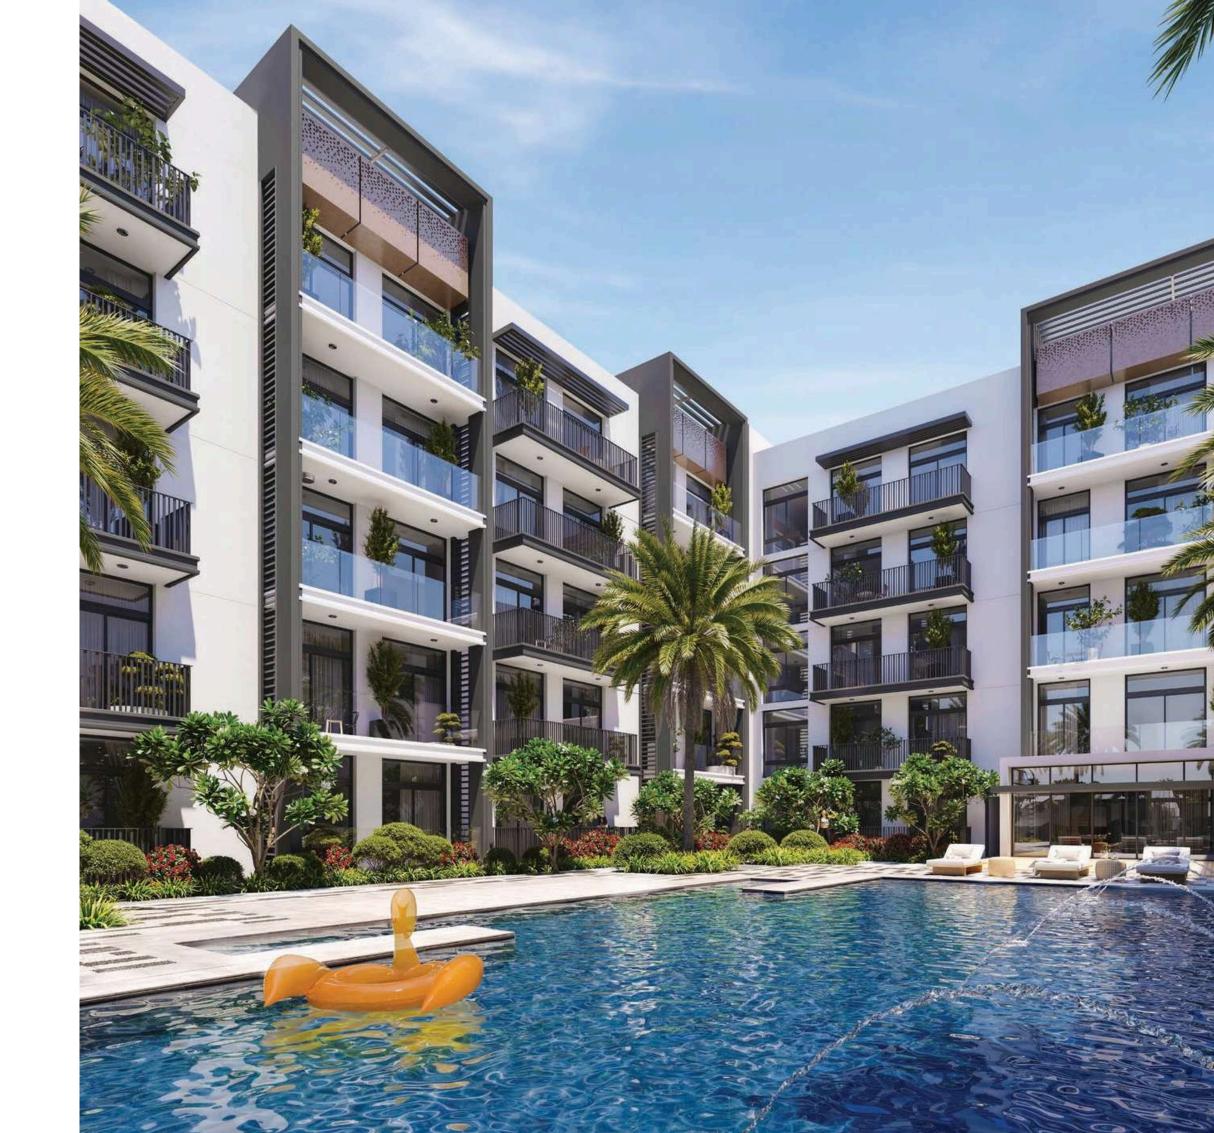

## A *HOLIDAY-WORTHY*EXPERIENCE

To relax and enjoy, there is nothing like a refreshing dip in the pool. With excellent designs and indulgent features, the pool at Hamilton House takes your swim to another level. The pool deck allows residents a private and relaxing pool experience with its hospitality-inspired lounge furniture. A convenient summer-worthy space that will leave you feeling cool all season long.

## FIRST FLOOR AMENITIES PLAN

- 01 LEISURE AND LOUNGE POOL
- 02 CABANAS
- 03 BAJA SHELF
- 04 POOL SUN LOUNGERS AREA
- 05 SHADED KID'S POOL
- 06 OUTDOOR SHOWER
- 07 OUTDOOR KID'S PLAY AREA
- 08 BARBEQUE AREA WITH SUNKEN SEATING
- 09 ACTIVITY DECK