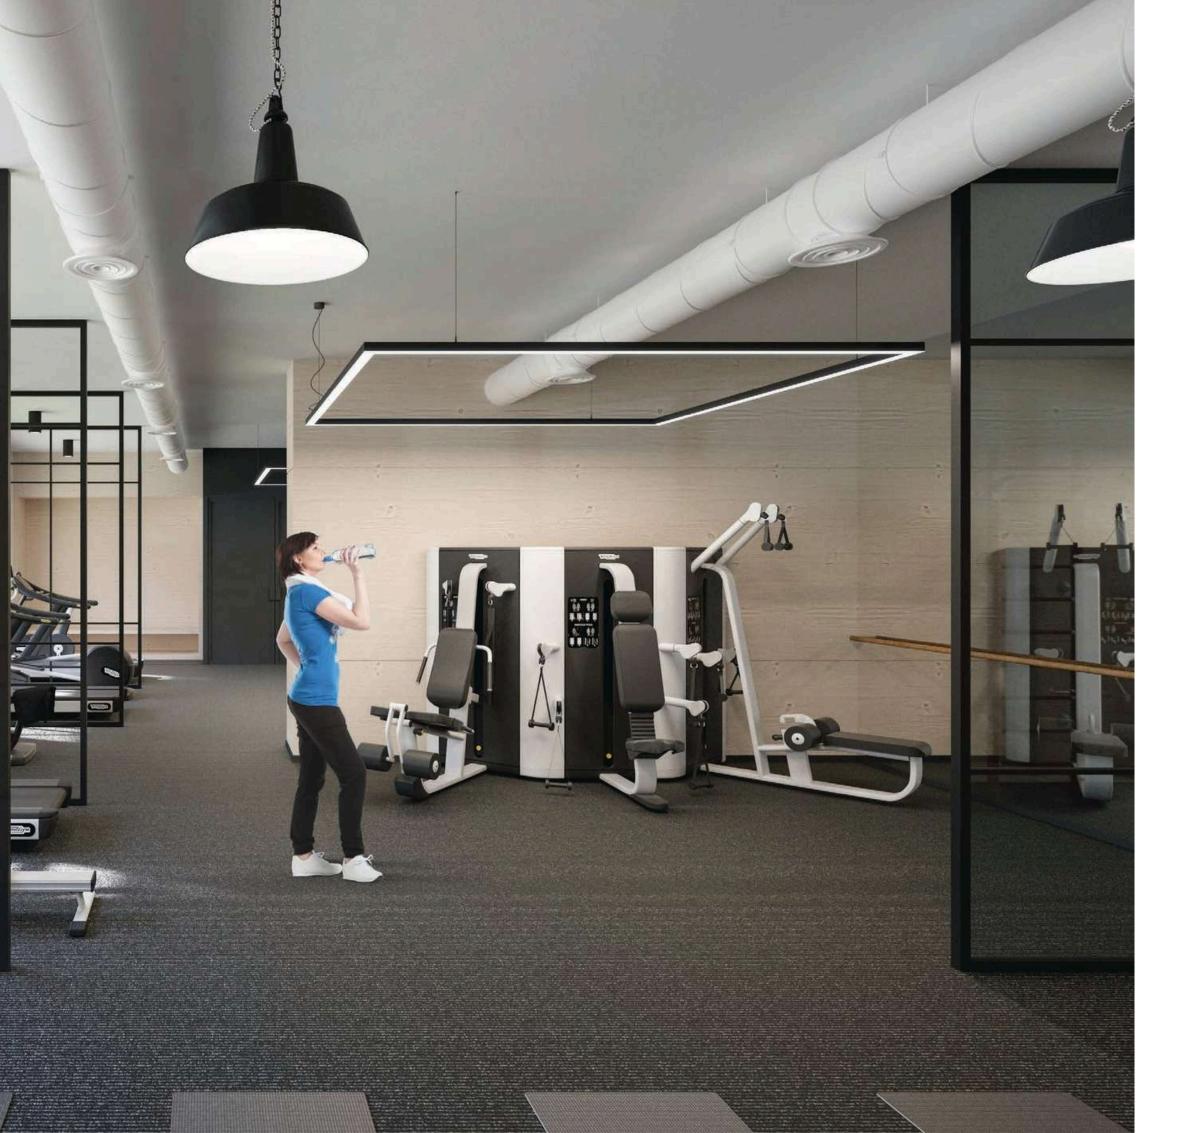

### AN *ACTIVE* LIFESTYLE

Enjoy state-of-the-art facilities, expansive floor space, and a diverse range of equipment that guarantees a complete workout at Hamilton House's fitness and yoga studio. The studio features premium equipments, with unobstructed views of the pool. An idyllic place for a full-body workout to ensure a healthy routine at home.

- 00 OUTDOOR LOUNGE AREA
- 11 FITNESS CENTER
- 12 FEMALE CHANGING ROOM
- (13) MALE CHANGING ROOM
- 14 STEAM SHOWER
- 15 PEOPLE OF DETERMINATION CHANGE ROOM
- (16) YOGA STUDIO
- 17 LIFT LOBBY