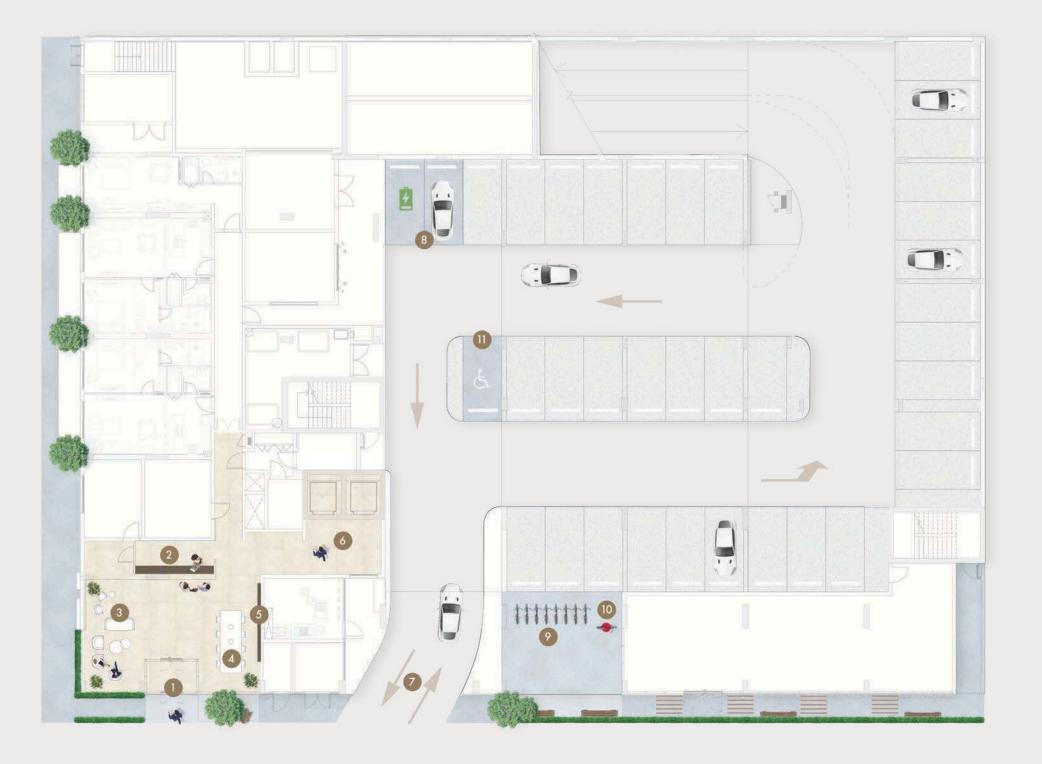

## GROUND FLOOR AMENITIES PLAN

- 01 MAIN ENTRANCE
- 02 LOBBY RECEPTION
- 03 LOBBY LOUNGE AREA
- 04) COMMUNAL TABLE
- 05 LIBRARY WALL
- 06 LIFT LOBBY

- (07) PARKING ENTRANCE
- 08 EV CHARGING STATIONS
- 09 BICYCLE PARKING
- 10) BICYCLE MAINTENANCE AREA
- 11) PARKING FOR PEOPLE OF DETERMINATION