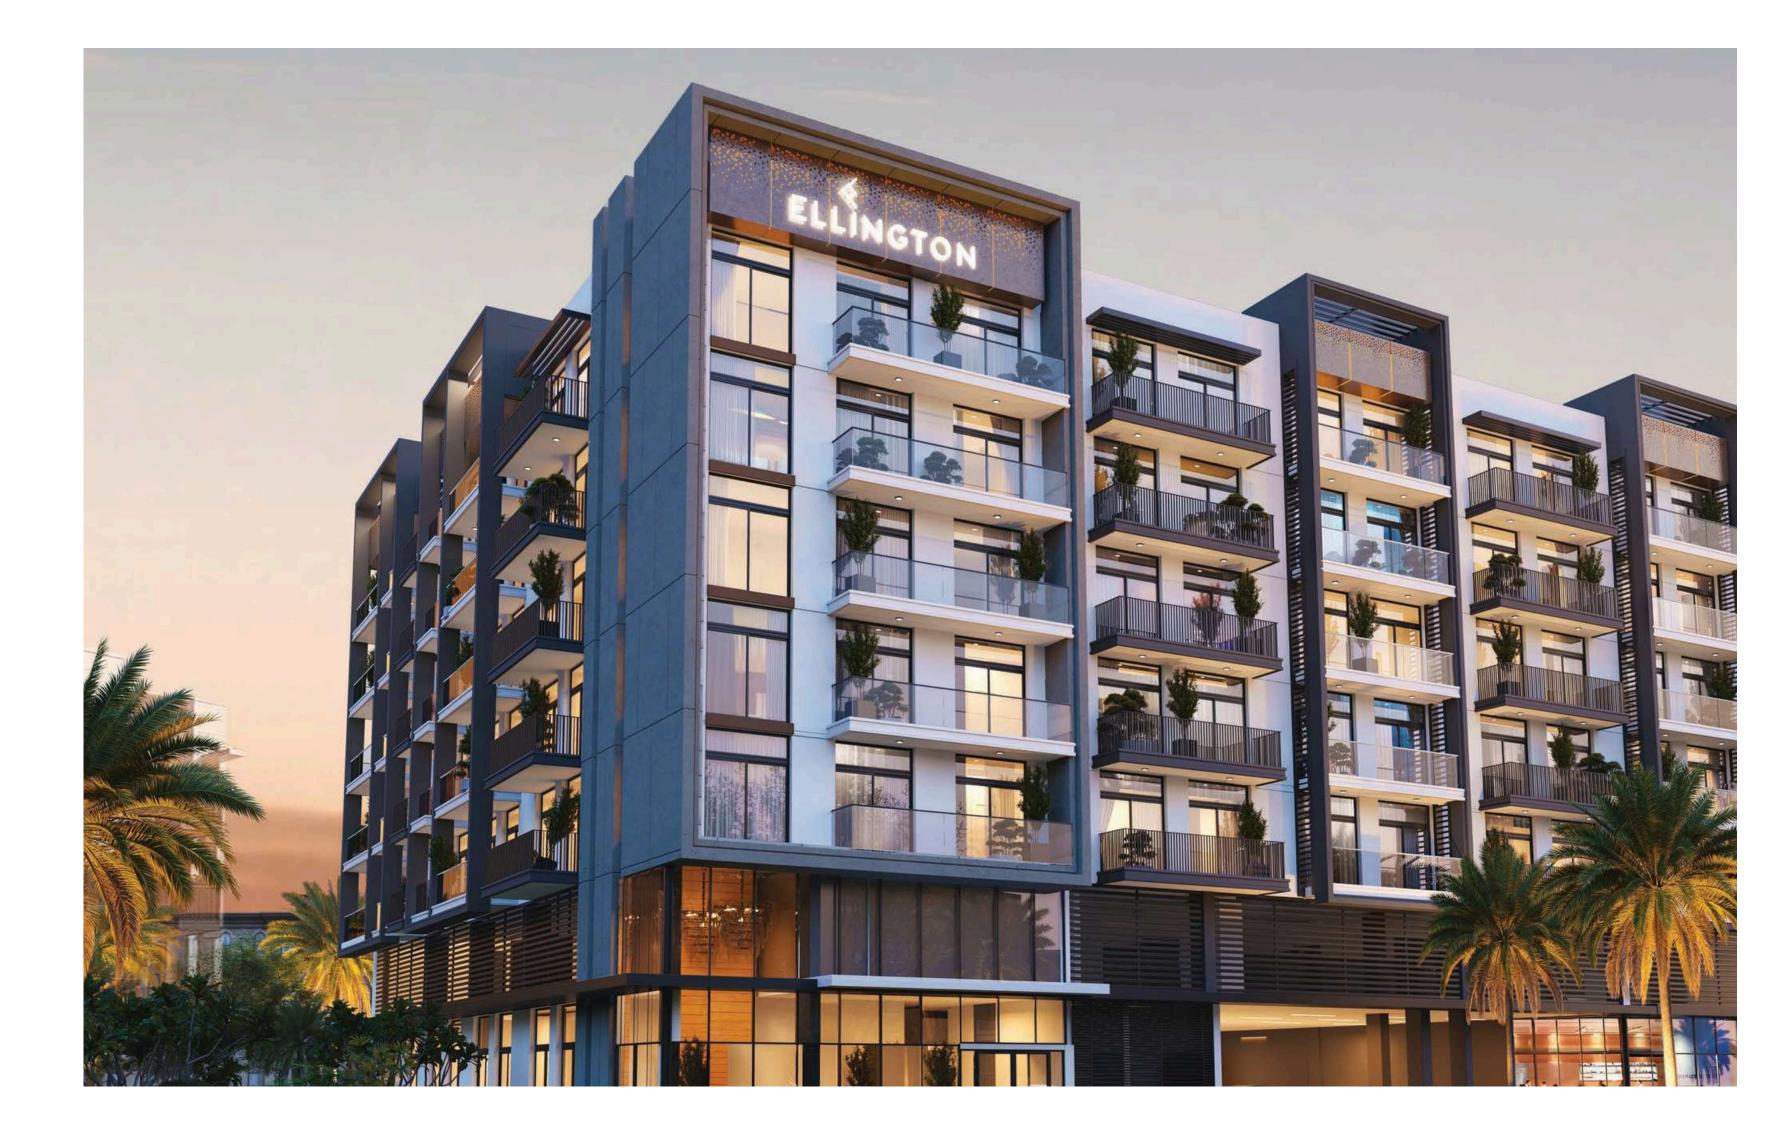

### HAMILTON HOUSE

An elegant mid-rise tower of grey and whites comprising of 101 curated residential units from studios, 1 and 2 bedroom apartments.

Hamilton House's residents will benefit from the vast and sumptuous living space while enjoying a relaxed lifestyle.

### CONTEMPORARY FAÇADE

Hamilton House's façade adds a unique personality and character to the building with its appealing yet contemporary façade design and its contrasting palette of white and grey with hints of copper. The building's main entrance is highlighted by rich and textural travertine, opening up to a full-height lobby window that echoes the inherent charm of Ellington Properties' developments.

## YOUR DOORWAY TO A JOYFUL PLACE

The lobby with its vibrant atmosphere will let you feel the building's natural aesthetic with a bold punch. The elegant lobby with double-height ceilings and dramatic full-length windows captures the changing ambiance of the space through the day and into the night. Making it a warm and inviting place for residents and their guests, the lobby is designed as an extension of the residents' living space, equipped as a functional workspace, and play area with various board games, puzzles, and décor.