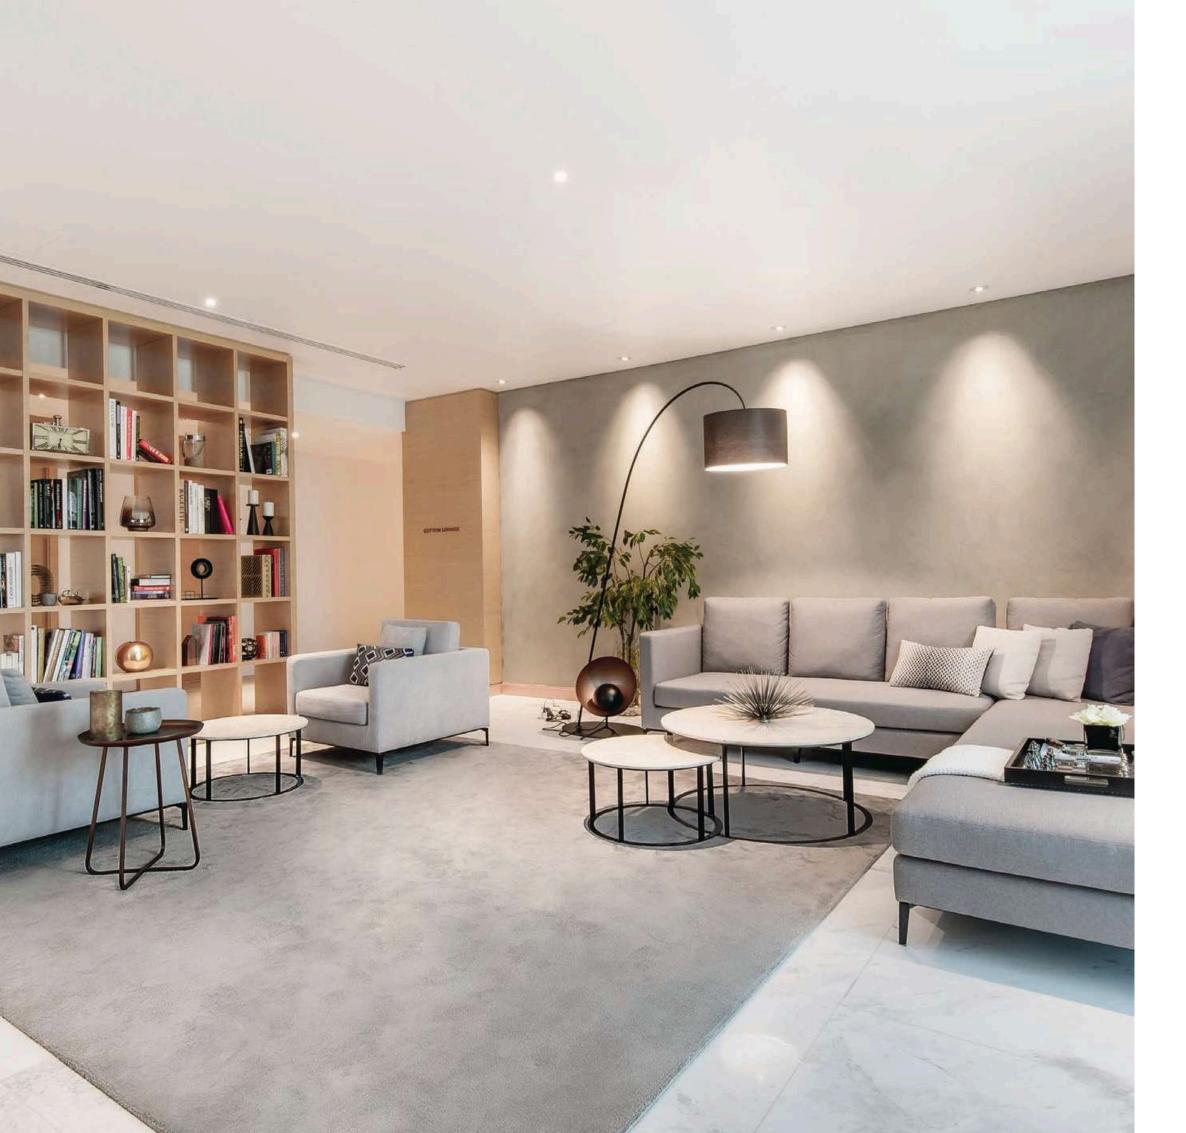

## YOUR DOORWAY TO A JOYFUL PLACE

The lobby with its vibrant atmosphere will let you feel the building's natural aesthetic with a bold punch. The elegant lobby with double-height ceilings and dramatic full-length windows captures the changing ambiance of the space through the day and into the night. Making it a warm and inviting place for residents and their guests, the lobby is designed as an extension of the residents' living space, equipped as a functional workspace, and play area with various board games, puzzles, and décor.

## A *HOLIDAY-WORTHY*EXPERIENCE

To relax and enjoy, there is nothing like a refreshing dip in the pool. With excellent designs and indulgent features, the pool at Hamilton House takes your swim to another level. The pool deck allows residents a private and relaxing pool experience with its hospitality-inspired lounge furniture. A convenient summer-worthy space that will leave you feeling cool all season long.

### AN *ACTIVE* LIFESTYLE

Enjoy state-of-the-art facilities, expansive floor space, and a diverse range of equipment that guarantees a complete workout at Hamilton House's fitness and yoga studio. The studio features premium equipments, with unobstructed views of the pool. An idyllic place for a full-body workout to ensure a healthy routine at home.

## SUNSET-INSPIRED COLOR PALETTE

Dynamic and bright, Hamilton House exudes a sophisticated yet vibrant urban living. The warm sunset-inspired color palette embraces residents with a tranquil and comfortable atmosphere. Walnut woods, tinted glass, warm tiling, and layered lighting combine into this remarkable scheme.

## A FEELING OF SPACE & FLOW

Every corner shows the beauty and the detailed care of the exquisite kitchen at Hamilton House. With ample storage and counter space, high-quality appliances, and custom-designed contemporary kitchen cabinetry, the open plan layout create a feeling of space and flow making the kitchen claim its rightful place as the heart of the home.

## FORM & FUNCTION

The bathroom at Hamilton House is both elegant and functional, with its generous storage and display spaces, sintered countertops, and feature mosaic walls. A spa-like bathroom feature elevating your daily routines.