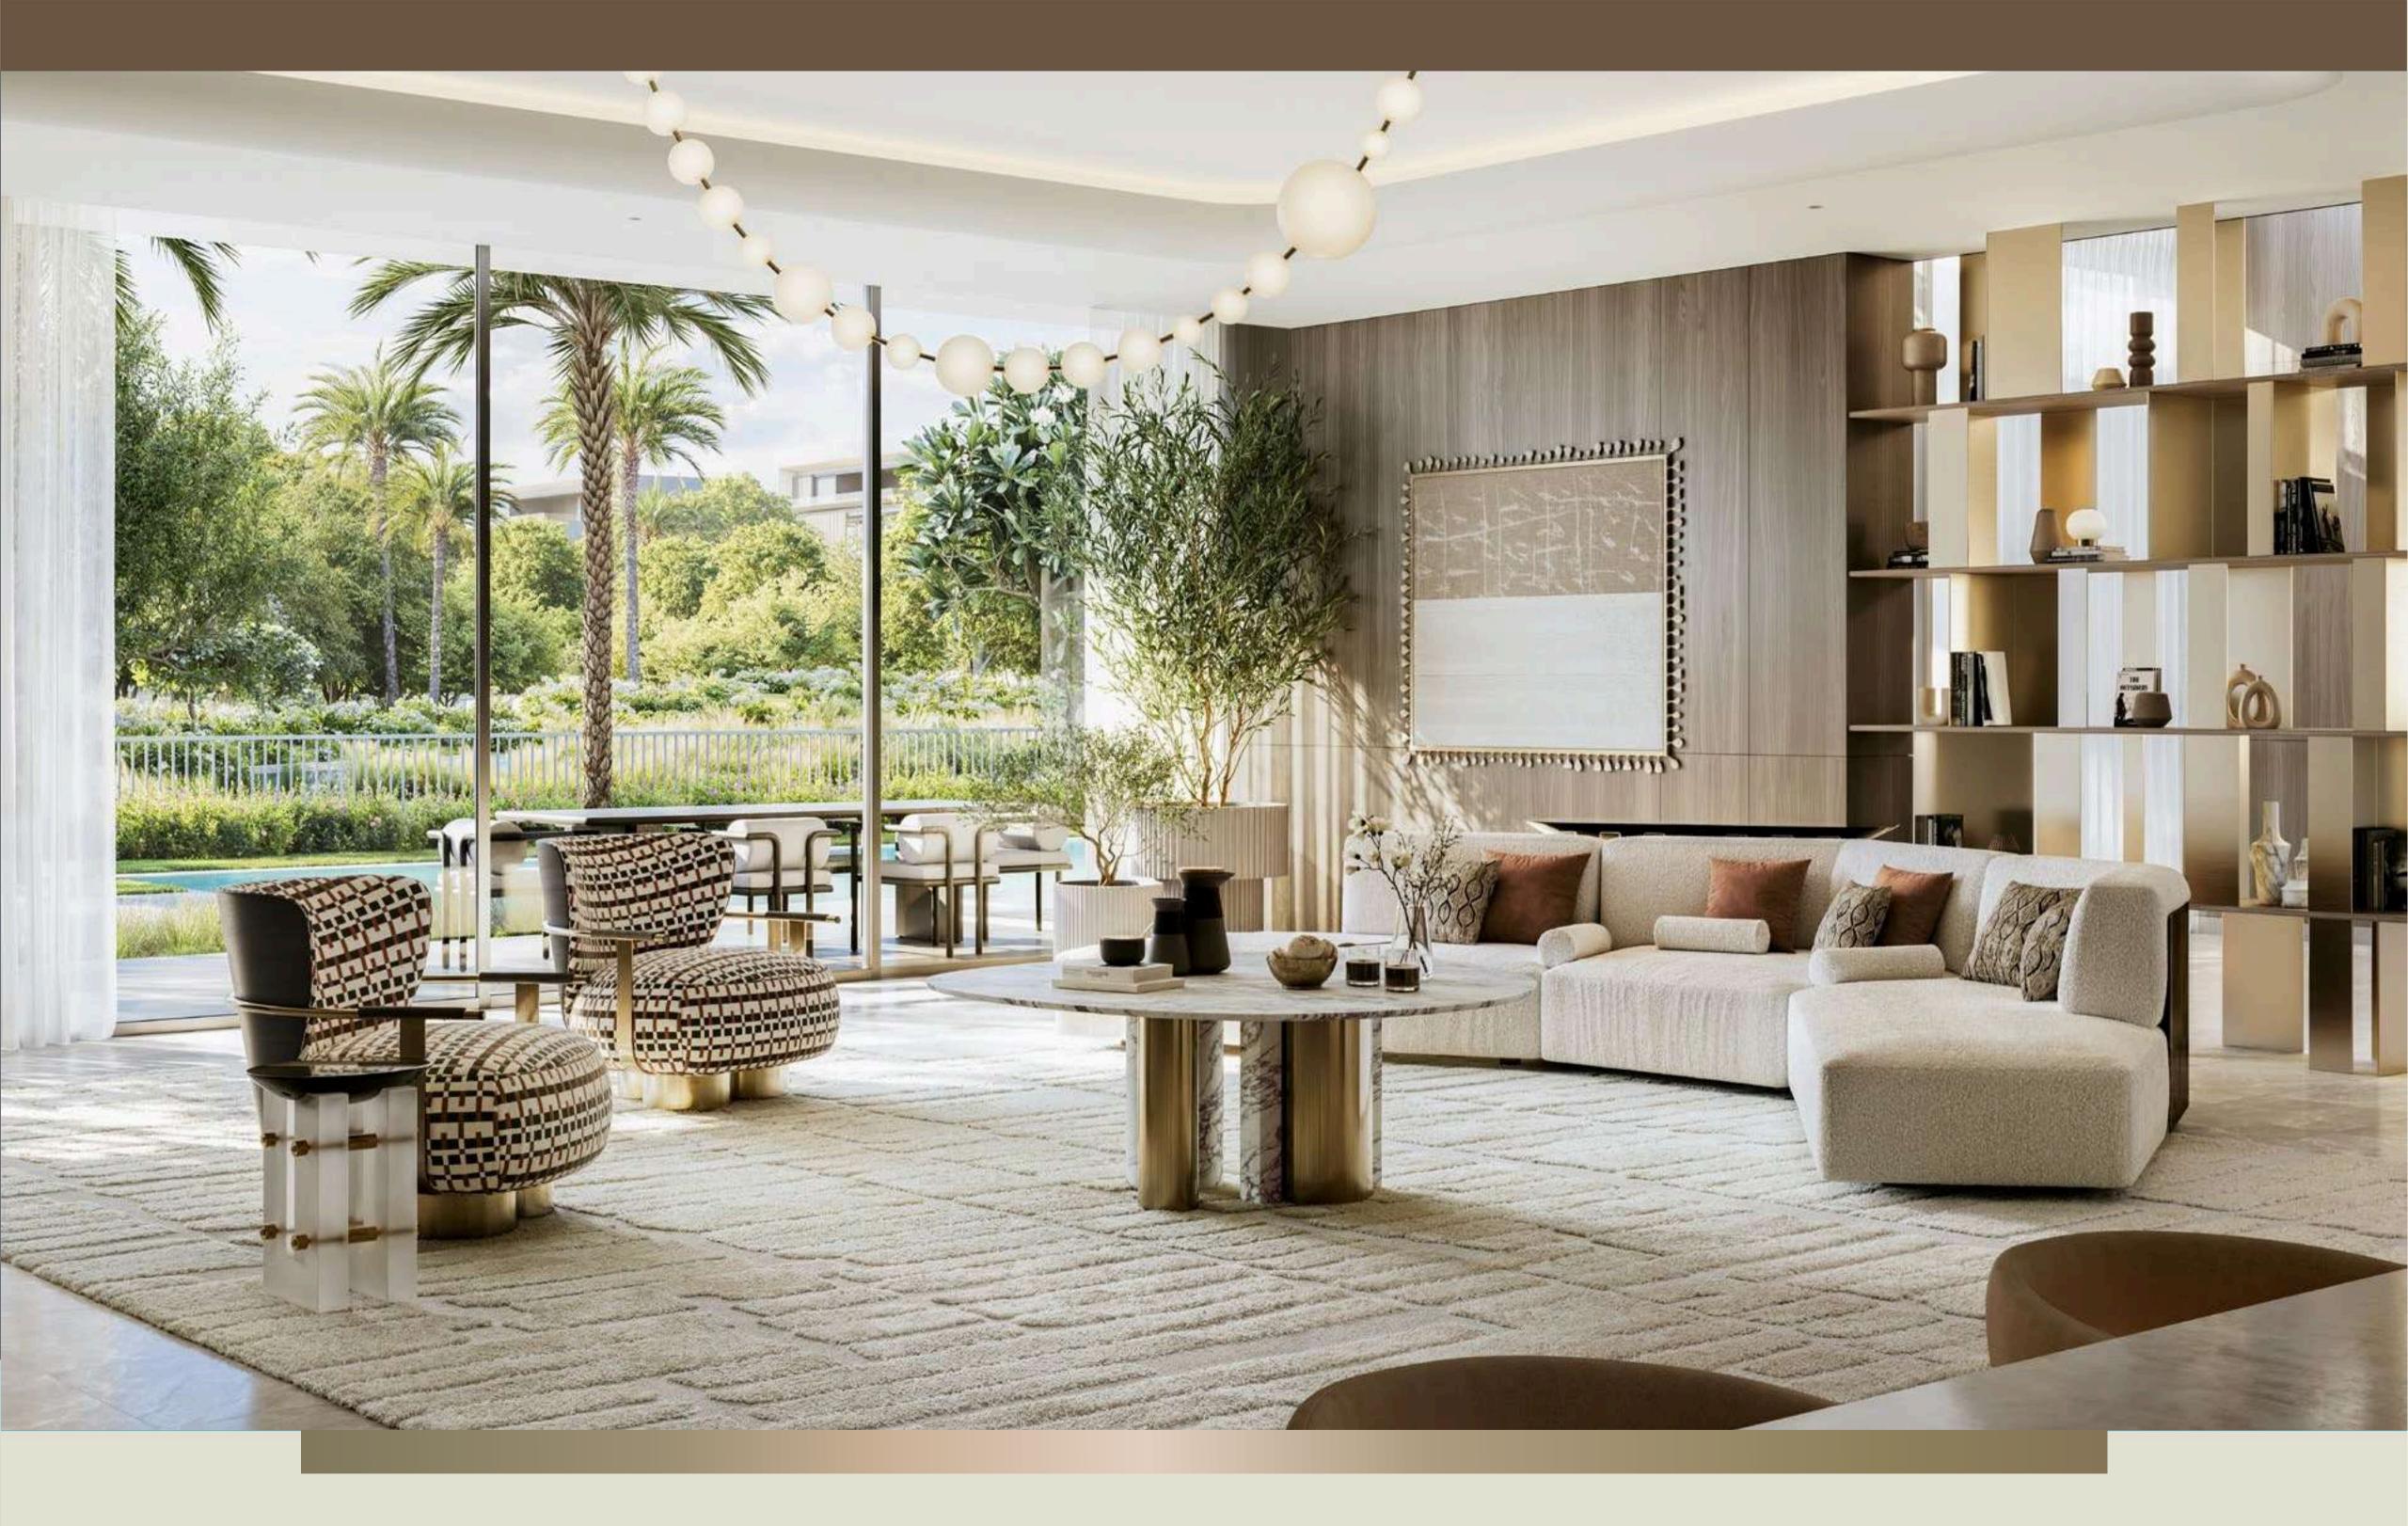

## Refined Sophistication

Step into Lavita and discover interiors where every detail speaks of luxury. Sunlight pours through large windows, highlighting the fine materials and craftsmanship that define each space. From serene master suites to versatile multi-purpose rooms, Lavita's interiors offer a living experience that's as comfortable as it is elegant.

# Blending Luxury with Warmth

At Lavita, every mansion is created with the finest materials, blending luxury with warmth. From the polished marble and rich wood accents that add a natural elegance, to the smooth glass details and sleek metal fixtures, each element is carefully selected to create a home that feels both inviting and refined.