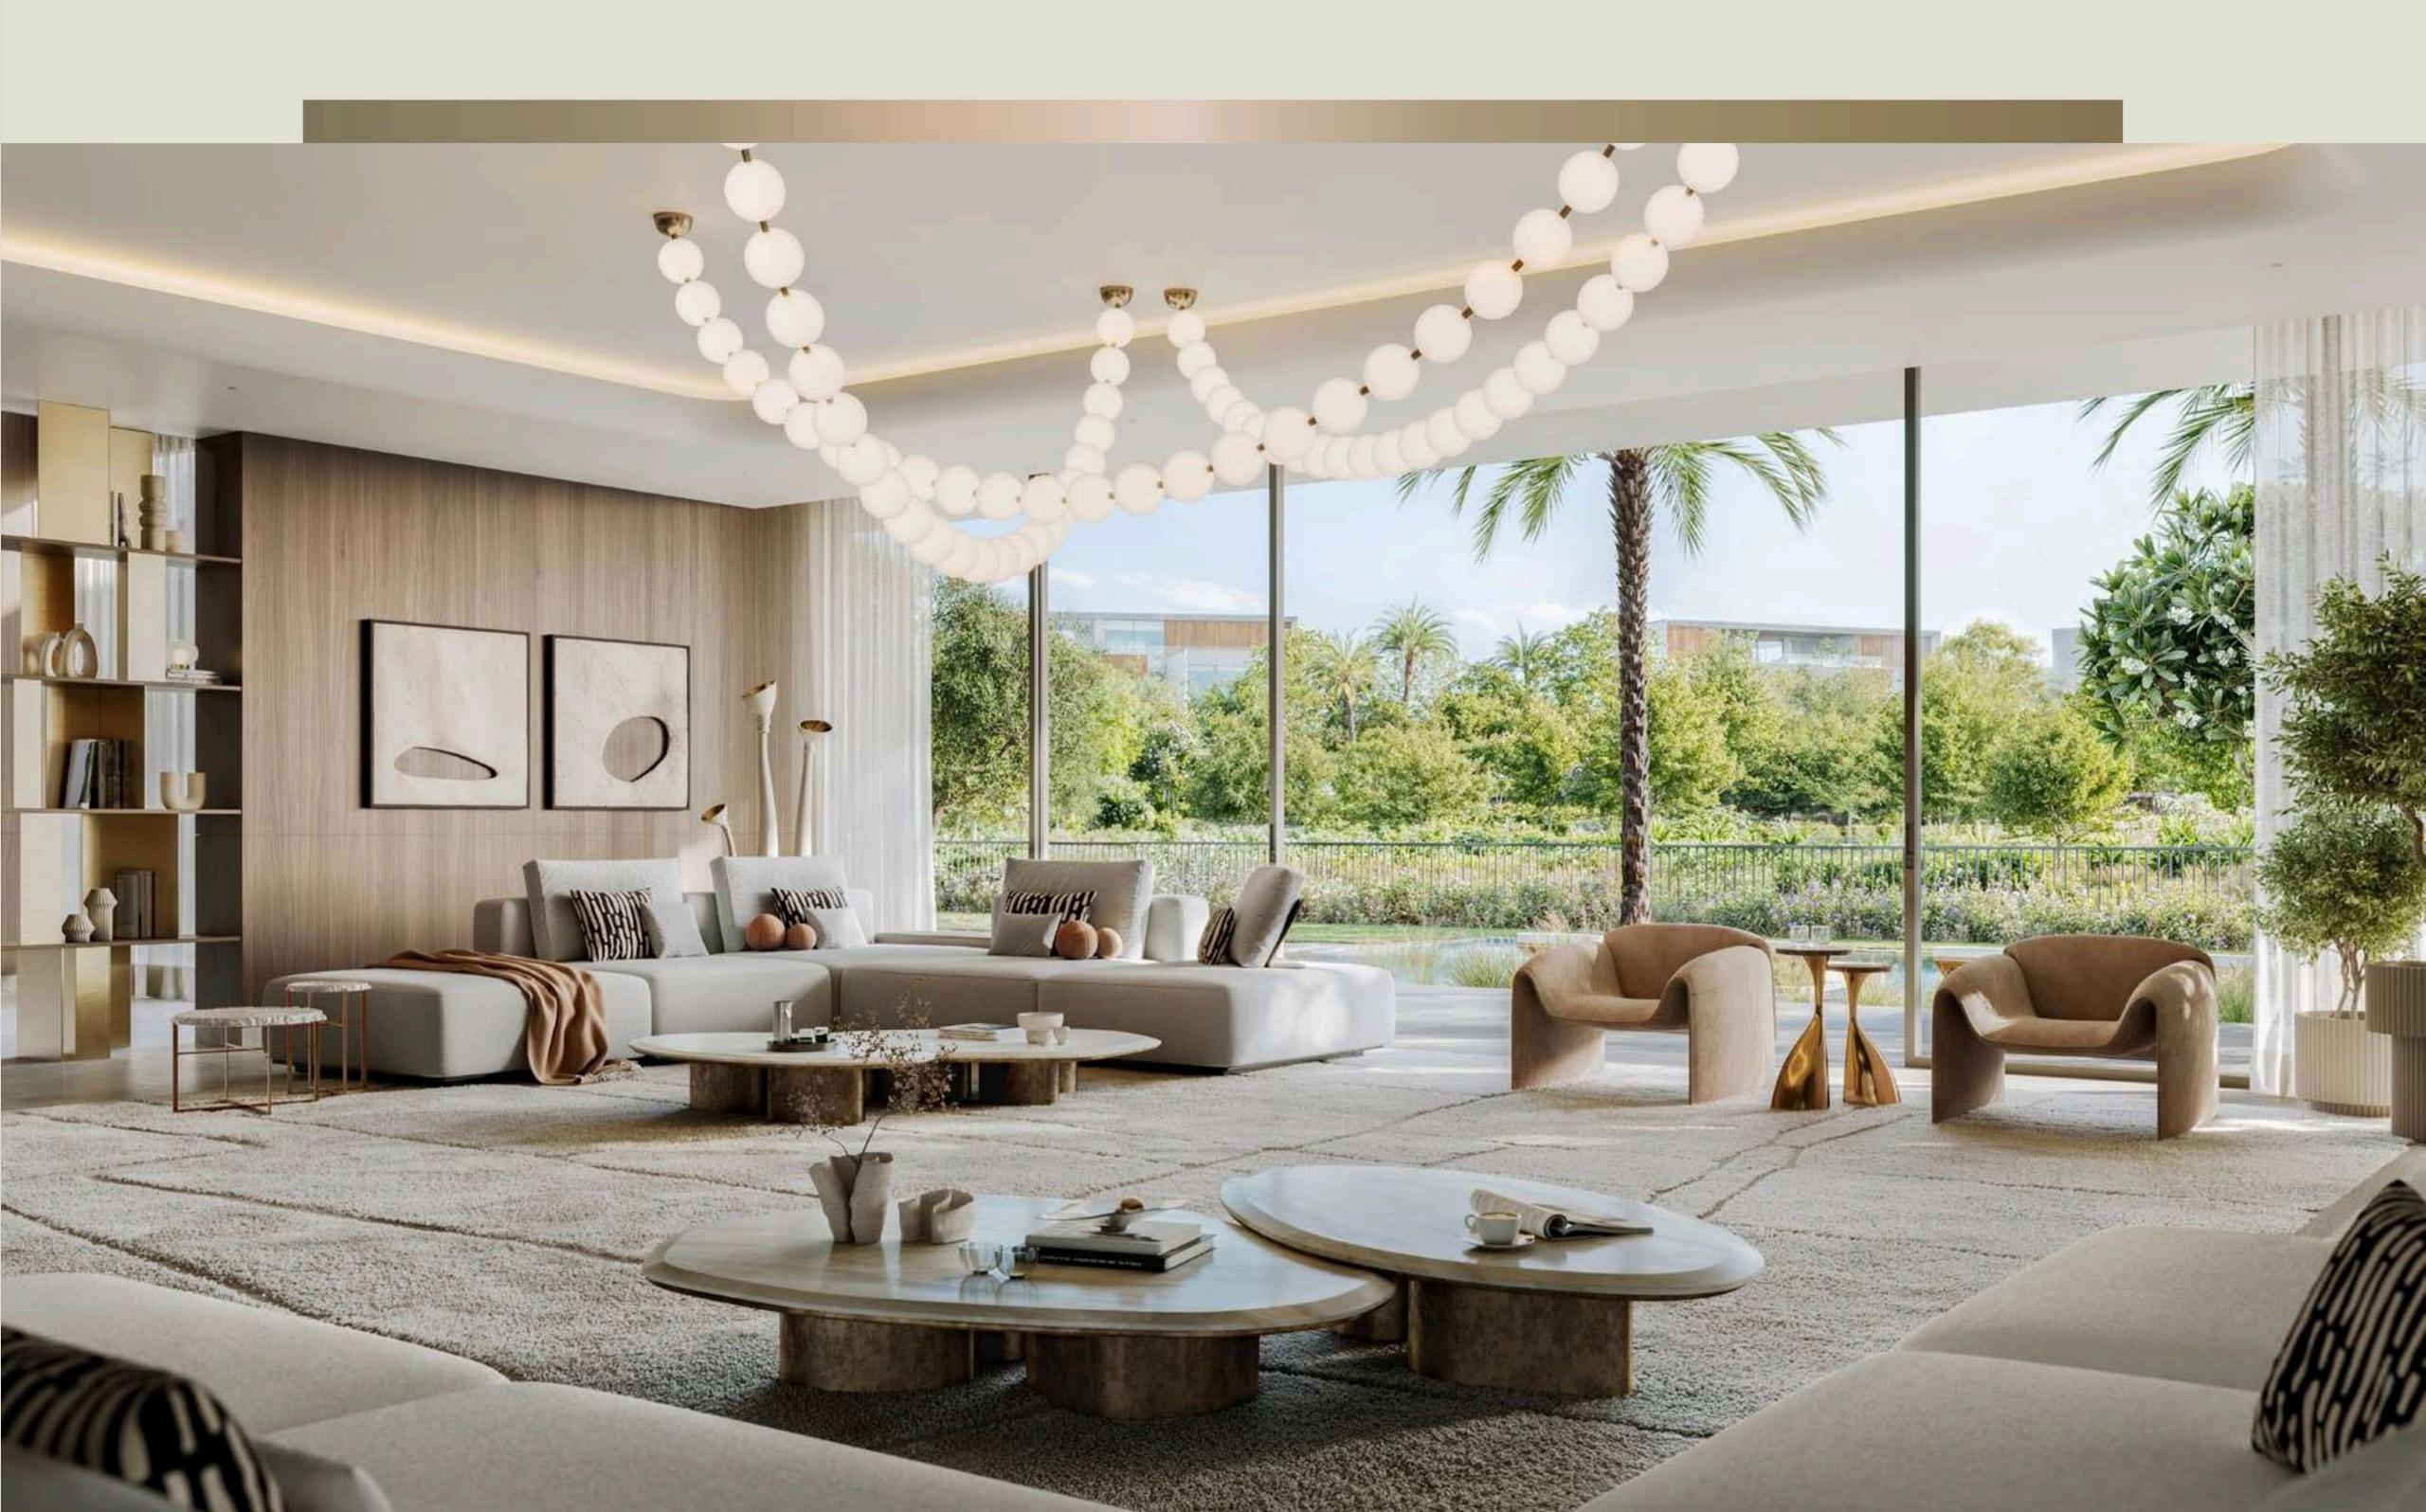

# Expansive Living

Lavita's 6 and 7-bedroom mansions are designed to provide unmatched comfort and style. Ranging from 21,000 to 35,500 sqft. these homes offer spacious interiors and expansive terraces, inviting you to embrace a lifestyle of luxury.

## Refined Sophistication

Step into Lavita and discover interiors where every detail speaks of luxury. Sunlight pours through large windows, highlighting the fine materials and craftsmanship that define each space. From serene master suites to versatile multi-purpose rooms, Lavita's interiors offer a living experience that's as comfortable as it is elegant.