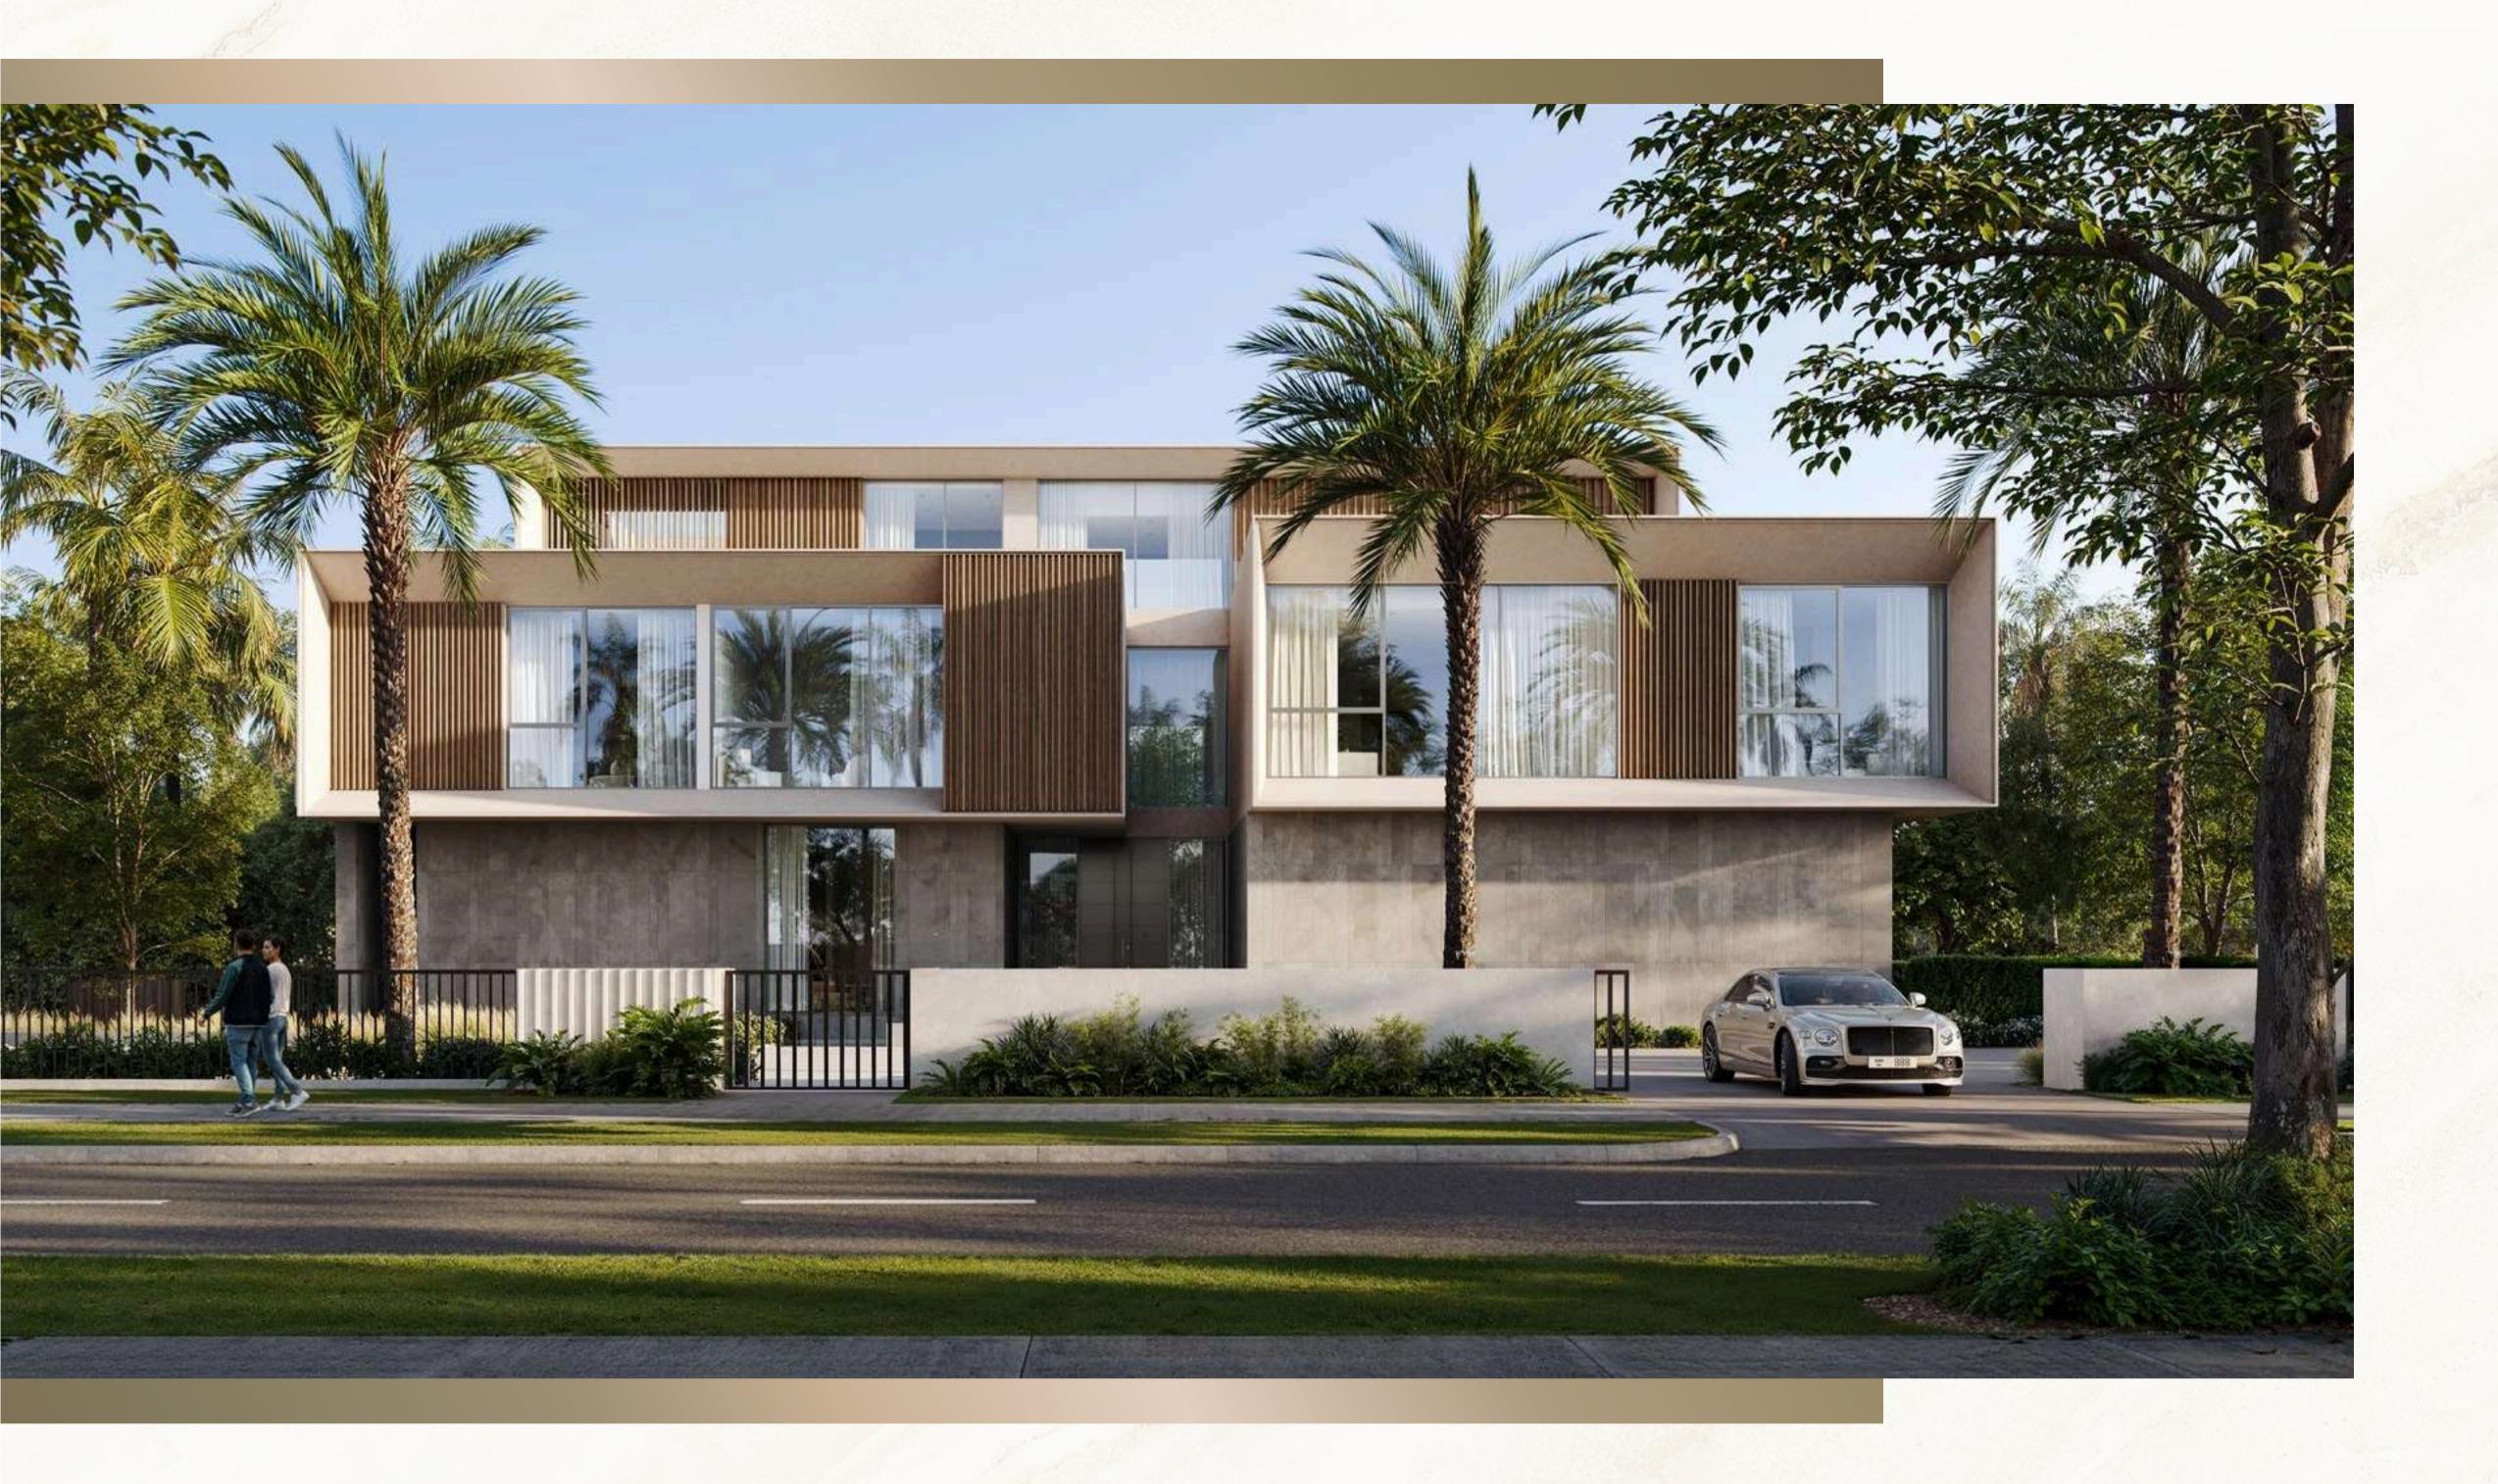

# Blending Luxury with Warmth

At Lavita, every mansion is created with the finest materials, blending luxury with warmth. From the polished marble and rich wood accents that add a natural elegance, to the smooth glass details and sleek metal fixtures, each element is carefully selected to create a home that feels both inviting and refined.