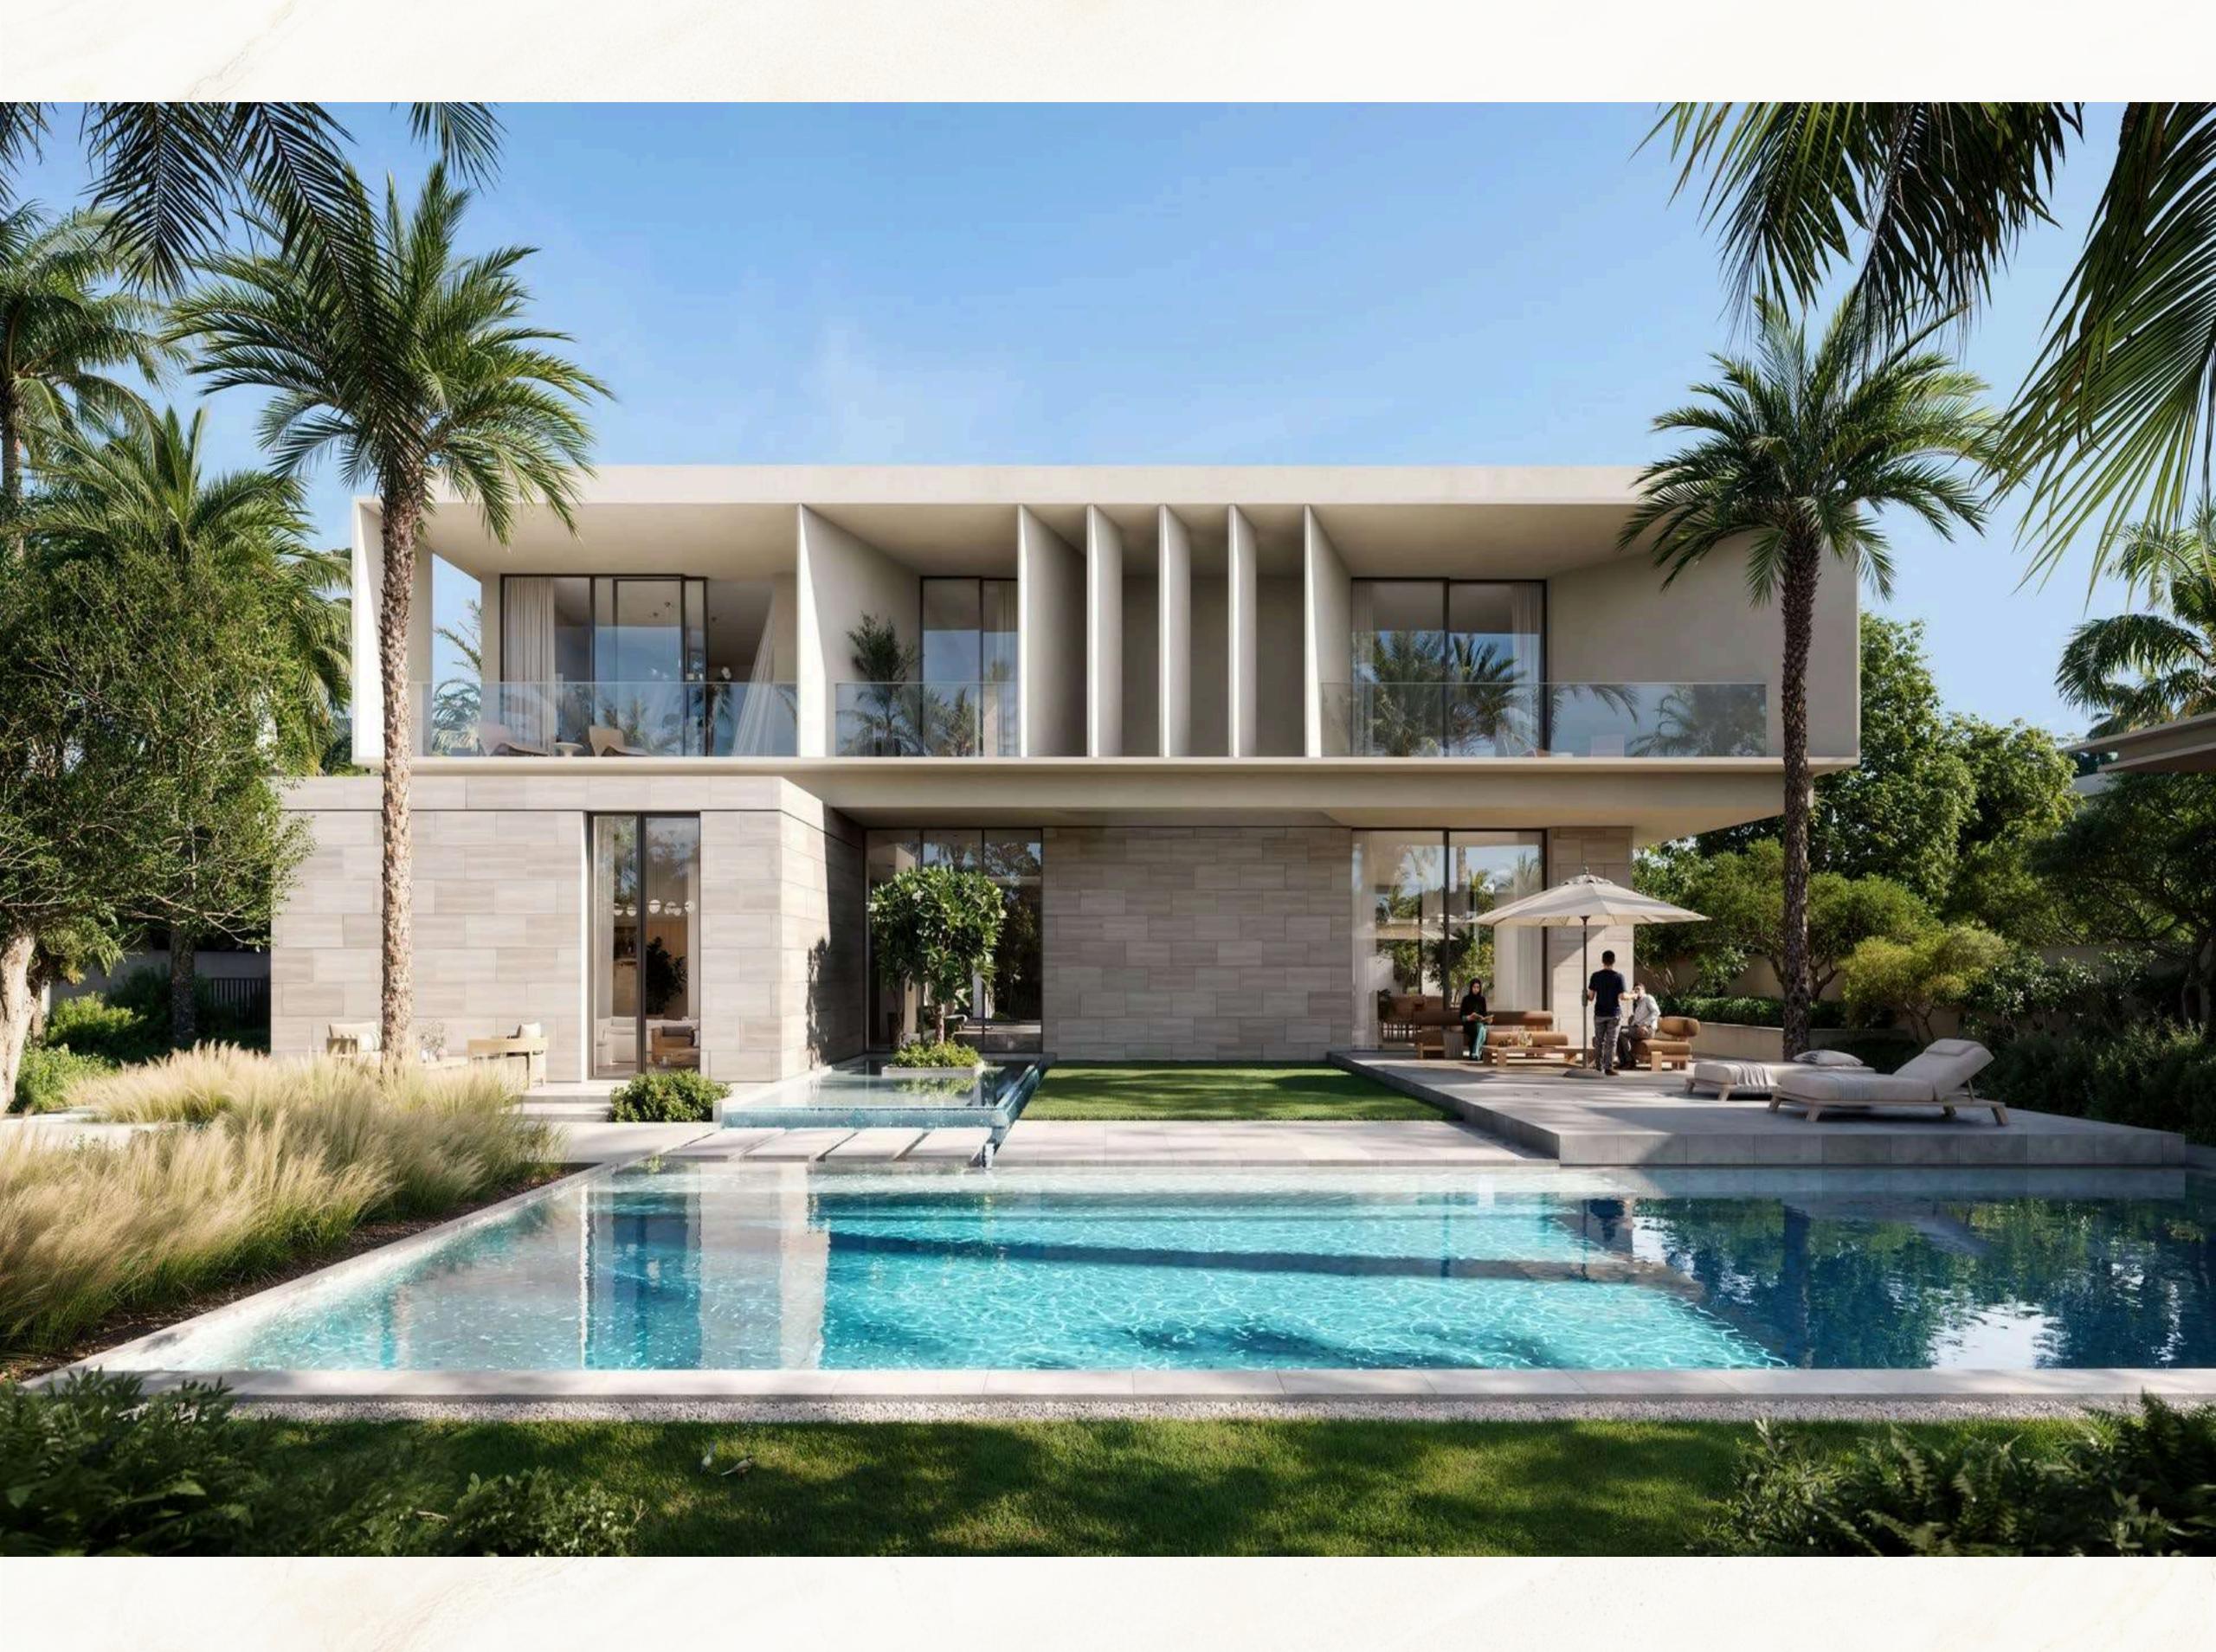

# Expansive Living

Lavita's 6 and 7-bedroom mansions are designed to provide unmatched comfort and style. Ranging from 21,000 to 35,500 sqft. these homes offer spacious interiors and expansive terraces, inviting you to embrace a lifestyle of luxury.

## Refined Sophistication

Step into Lavita and discover interiors where every detail speaks of luxury. Sunlight pours through large windows, highlighting the fine materials and craftsmanship that define each space. From serene master suites to versatile multi-purpose rooms, Lavita's interiors offer a living experience that's as comfortable as it is elegant.