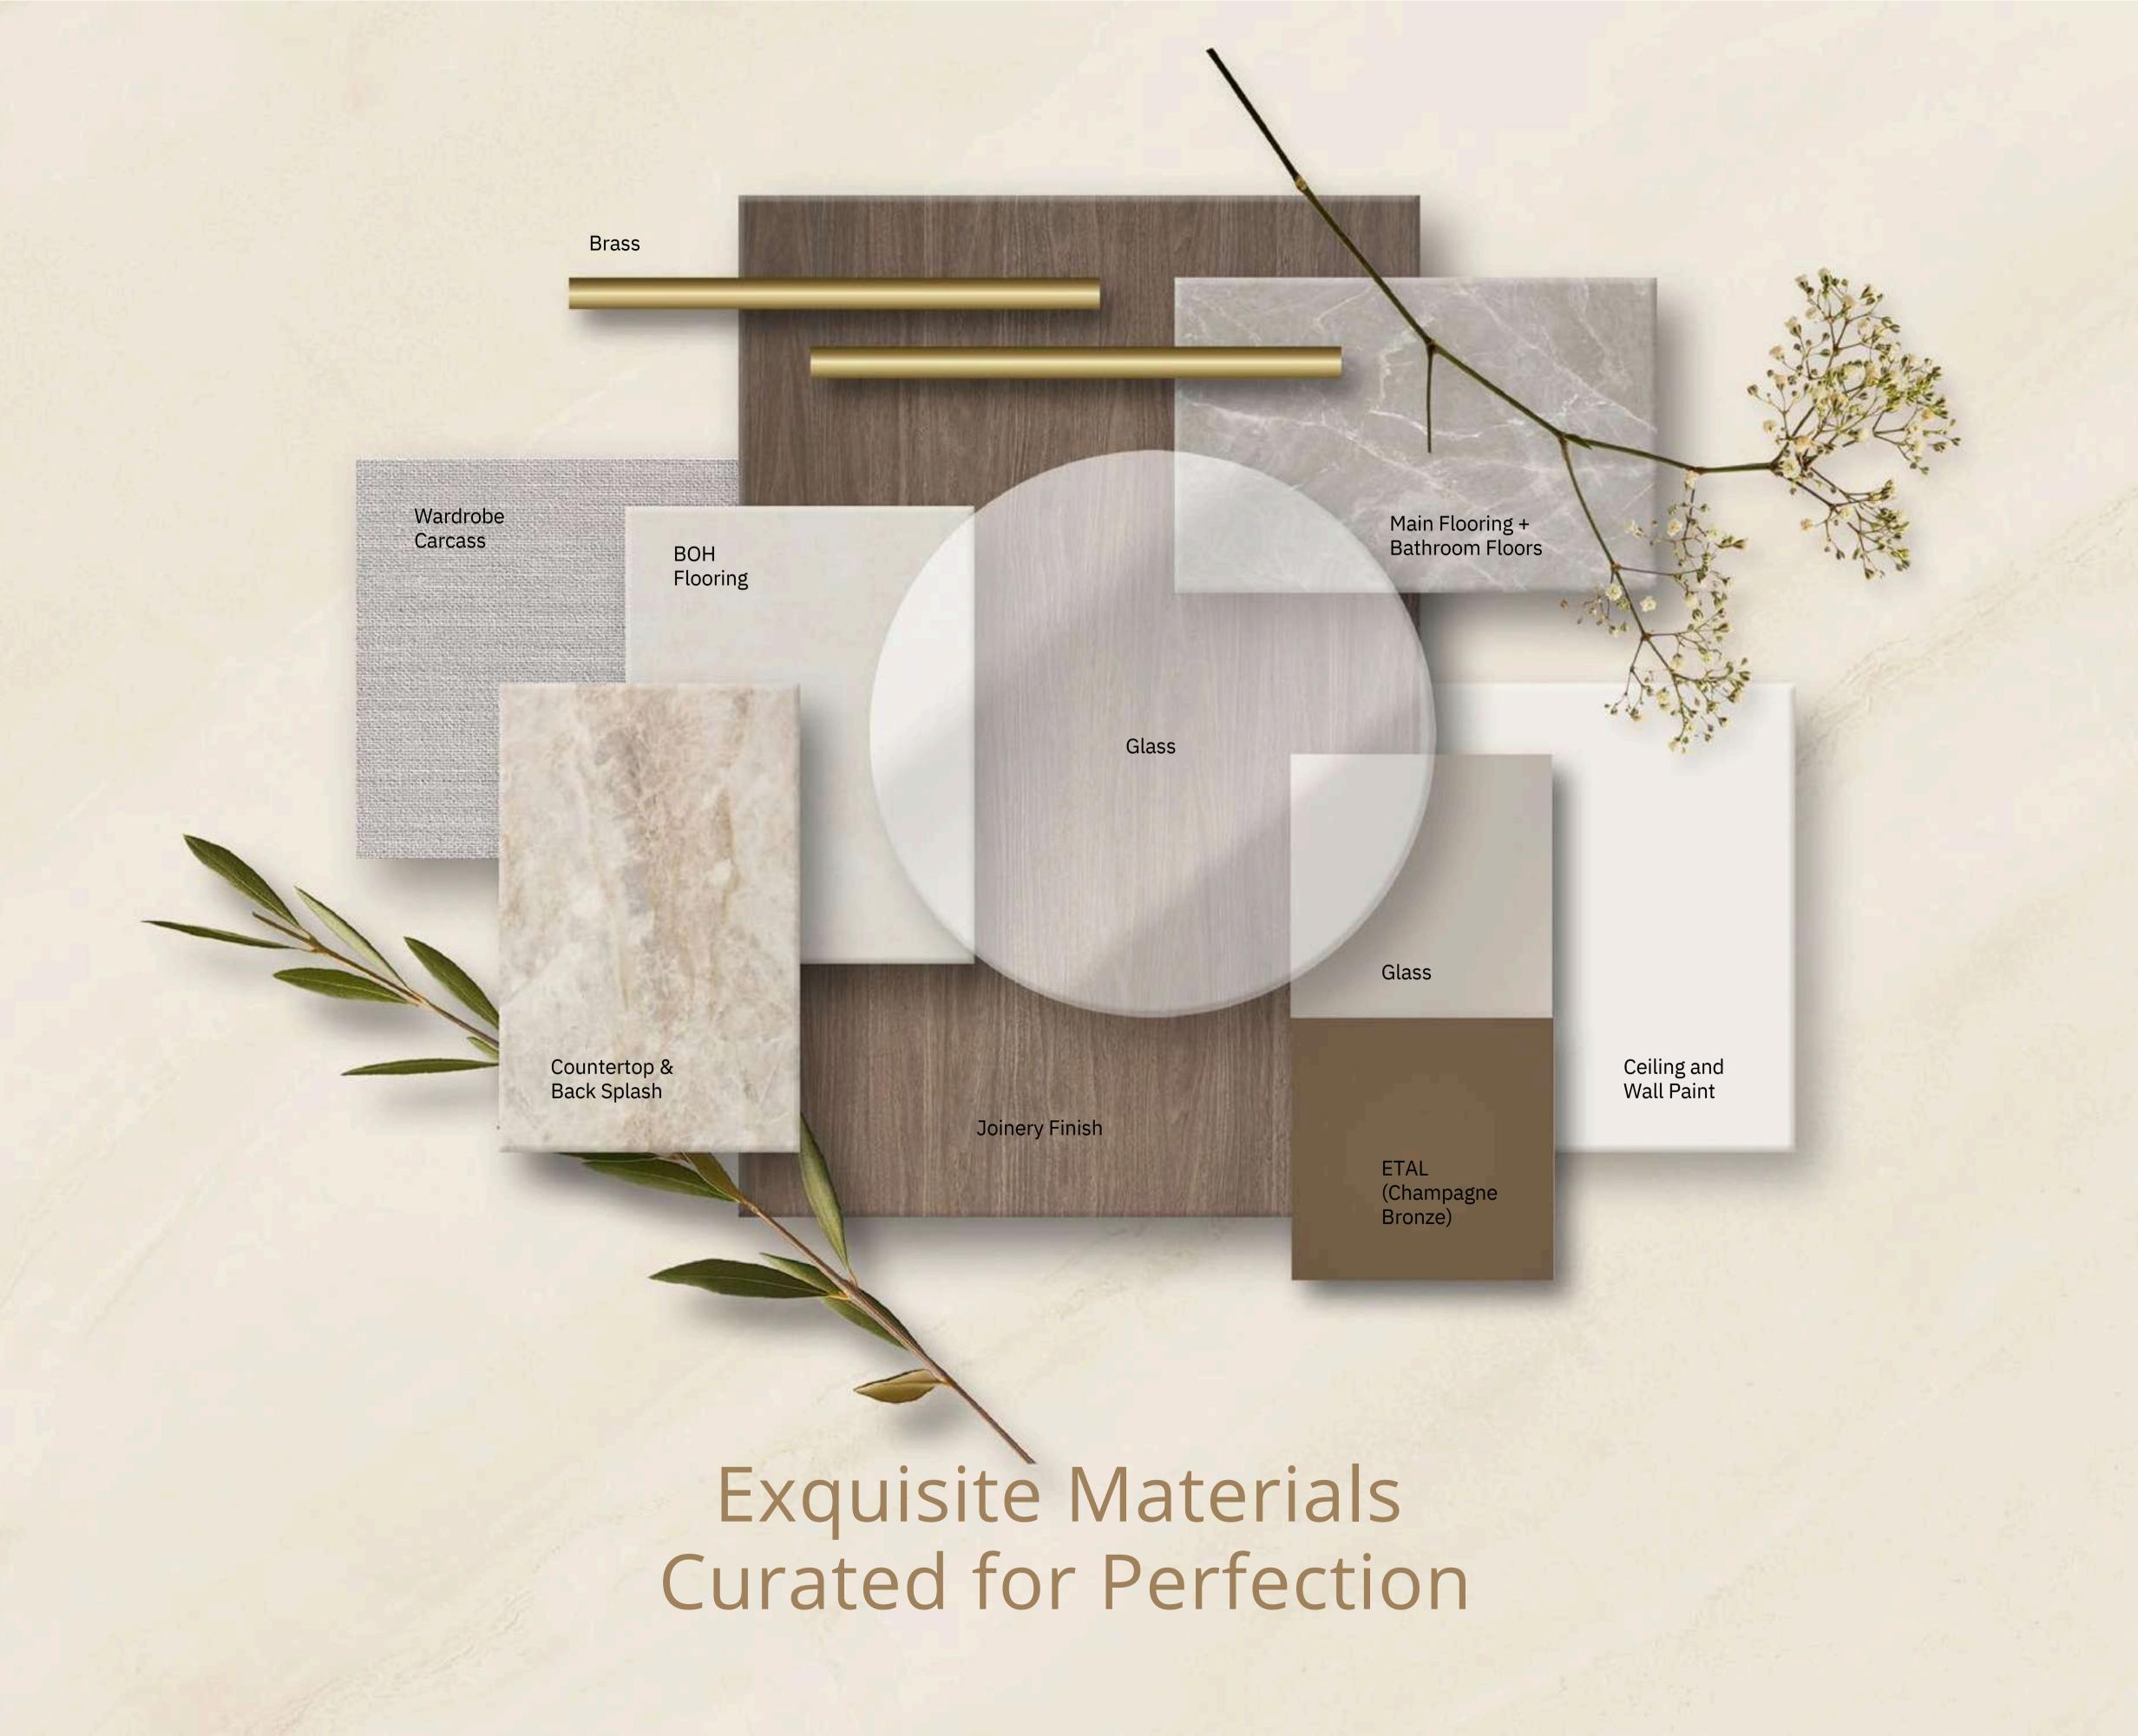

# Blending Luxury with Warmth

At Lavita, every mansion is created with the finest materials, blending luxury with warmth. From the polished marble and rich wood accents that add a natural elegance, to the smooth glass details and sleek metal fixtures, each element is carefully selected to create a home that feels both inviting and refined.