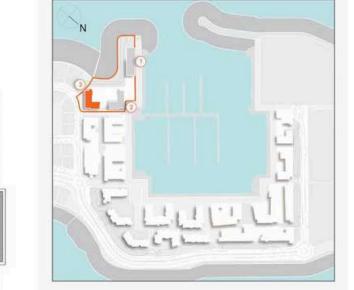

## **MASTER PLAN**

#### **LEGEND**

- C LA CÔTE
- R LA RIVE
- LE PONT
- V LA VOILE
- LA SIRÈNE
- C LE CIEL
- H HOTELS
- ▲ LA MER & PDLM ENTRIES
- 1 BEACH
- **2** MARINA
- 3 SUR LA MER
- 4 LAGUNA WATER PARK

- **5** LA MER BEACH
- 6 RESTAURANTS & RETAIL
- 7 DUBAI MARINE RESORT
- 8 PALM STRIP MALL

**15**BEACH ACCESS

**9** JUMEIRAH MOSQUE

10JUMEIRAHCENTRE11THEVILLAGEMALL12JUMEIRAHPLAZA13CENTURYPLAZA14JUMEIRAHBEACHCENTER

1 BEDROOM BUILDING 1 APARTMENT TYPE 1 LEVEL 1,2,3,4

| UNIT NO. |     |       | SUITE<br>AREA |        | BALCONY<br>AREA |       | TOTAL<br>AREA |        |
|----------|-----|-------|---------------|--------|-----------------|-------|---------------|--------|
|          |     |       | SQM           | SQFT   | SQM             | SQFT  | SQM           | SQFT   |
| 103      | 203 | 303   | CO 05         | 740.47 | 6.00            | 75.04 | 75.94         | 047.44 |
| 403      |     | 68.95 | 742.17        | 6.99   | 75.24           | 75.94 | 817.41        |        |