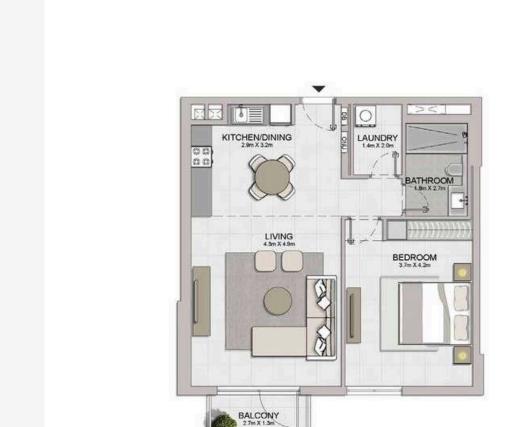

## FLOOR PLANS

**BUILDING 2** 

PORT DE LA MER 1 BEDROOM APARTMENT TYPE 2 Le Ciel **BUILDING 2** - LEVEL 1, 2, 3, 4, 5, 6 LEVEL 6 KITCHEN/DINING 3.2m X 2.9m LEVEL 5 BALCONY 1.2m X 3.6m LEVEL 4 LAUNDRY / BEDROOM 4.2m X 3.7m BATHROOM 2.7m X 1.8m LEVEL 3