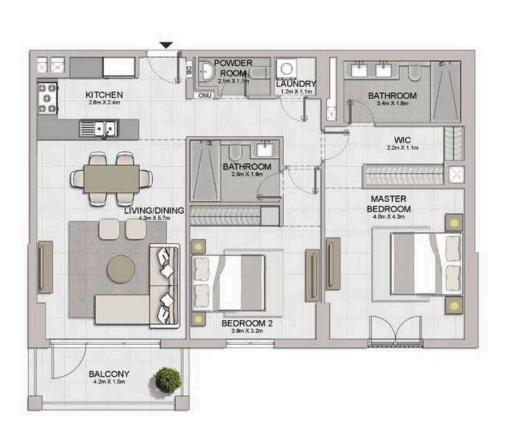

05 06 07 08 09 04 03 02 01 12 1110

KITCHEN 28m X 2.4m

LIVING/DINING

BALCONY

2 BEDROOM BUILDING 1

APARTMENT TYPE 2 LEVEL 1,2,3,4,5,6,7,8

| UNIT NO. |     | SUITE |        |         | CONY  | TOTAL  |        |         |
|----------|-----|-------|--------|---------|-------|--------|--------|---------|
|          |     | SQM   | SQFT   | SQM     | SQFT  | SQM    | SQFT   |         |
| 102      | 202 | 302   | -      | 1119.98 |       |        | -      | 1270.36 |
| 402      | 502 | 602   | 104.05 |         | 13.97 | 150.37 | 118.02 |         |