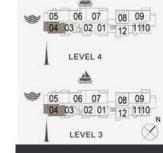

04 05 06 07 08 03 02 01 10 **09** 

04 05 06 07 08 03 02 01 10 09

04 03 02 01 12 1110

LEVEL 6

LEVEL 5

LEVEL 4

05 06 07 08 09 04 03 02 01 × 12 110

LEVEL 3