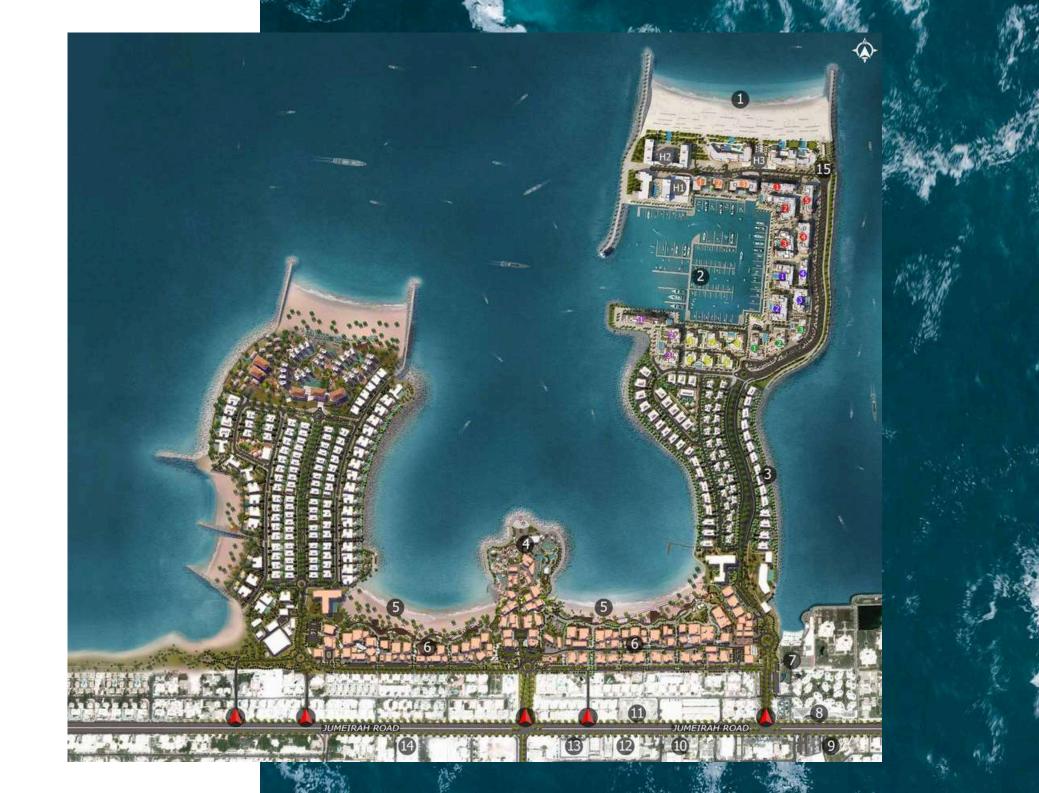

## **MASTER PLAN**

#### **LEGEND**

- C LA CÔTE
- R LA RIVE
- LE PONT
- V LA VOILE
- LA SIRÈNE
- C LE CIEL
- H HOTELS
- ▲ LA MER & PDLM ENTRIES
- 1 BEACH
- **2** MARINA
- 3 SUR LA MER
- 4 LAGUNA WATER PARK

- **5** LA MER BEACH
- 6 RESTAURANTS & RETAIL
- 7 DUBAI MARINE RESORT
- 8 PALM STRIP MALL

**15**BEACH ACCESS

**9** JUMEIRAH MOSQUE

10JUMEIRAHCENTRE11THEVILLAGEMALL12JUMEIRAHPLAZA13CENTURYPLAZA14JUMEIRAHBEACHCENTER

1 BEDROOM BUILDING 1 APARTMENT TYPE 1 LEVEL 1,2,3,4

| UNIT NO. |     |       | SUITE<br>AREA |        | BALCONY<br>AREA |       | TOTAL<br>AREA |        |
|----------|-----|-------|---------------|--------|-----------------|-------|---------------|--------|
|          |     |       | SQM           | SQFT   | SQM             | SQFT  | SQM           | SQFT   |
| 103      | 203 | 303   | CO 05         | 740.47 | 6.00            | 75.04 | 75.94         | 047.44 |
| 403      |     | 68.95 | 742.17        | 6.99   | 75.24           | 75.94 | 817.41        |        |