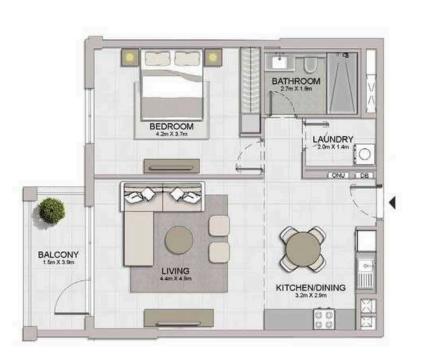

## FLOOR PLANS

**BUILDING 2** 

PORT DE LA MER 1 BEDROOM APARTMENT TYPE 2 Le Ciel **BUILDING 2** - LEVEL 1, 2, 3, 4, 5, 6 LEVEL 6 KITCHEN/DINING 3.2m X 2.9m LEVEL 5 BALCONY 1.2m X 3.6m LEVEL 4 LAUNDRY / BEDROOM 4.2m X 3.7m BATHROOM 2.7m X 1.8m LEVEL 3