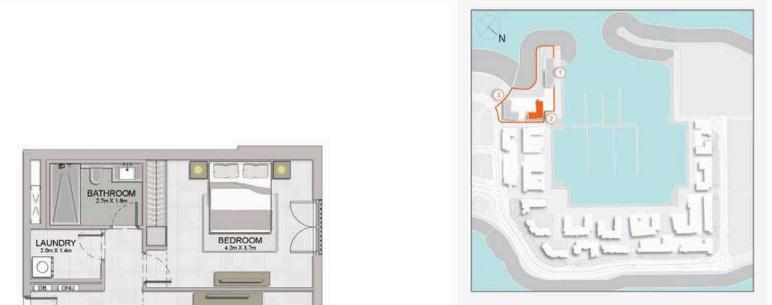

LEVEL 2

1 BEDROOM APARTMENT TYPE 3
BUILDING 2 - LEVEL 1, 2, 3, 4, 5

KITCHEN/DINING 3.1m X 2.9m

PORT DE LA MER Le Ciel 1 BEDROOM

APARTMENT TYPE 4

BUILDING 2 - LEVEL 1, 2, 3, 4, 5

N C

LEVEL 5