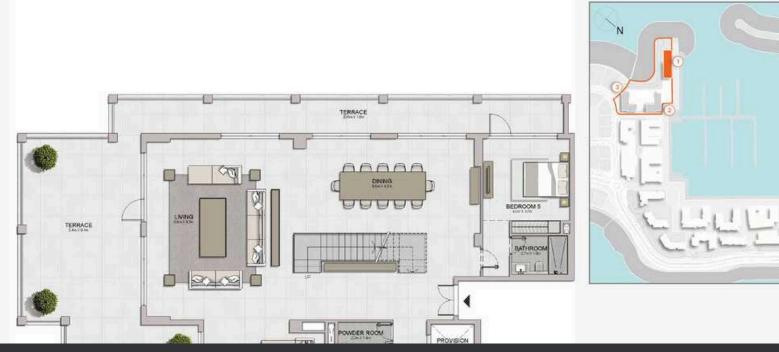

## LE CIEL

Le Ciel will be the final addition to the picturesque island retreat of Port de La Mer. Located on the edge of the island, Le Ciel will offer the best views of the open sea and Dubai skyline compared to any other location in the destination. Choose from an exclusive selection of 1, 2, 3 and 4-bedroom apartments.

#### PORT DE LA MER Le Ciel

5 BEDROOM BUILDING 1

APARTMENT TYPE 1-LL - LEVEL 7

5 BEDROOM **BUILDING 1** 

APARTMENT TYPE 1-UL LEVEL 8

BALCONY

PORT DE LA MER Le Ciel

5 BEDROOM BUILDING 1