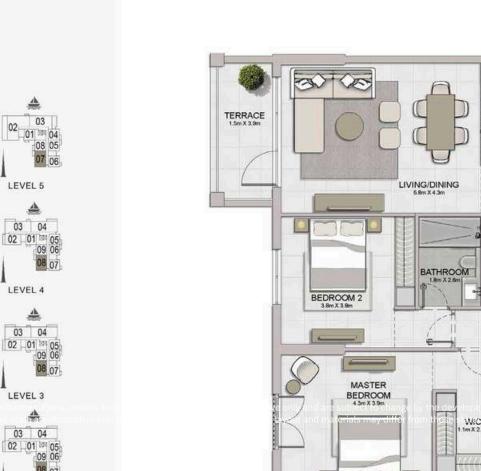

LEVEL 2

3 BEDROOM BUILDING 1 APARTMENT TYPE 4 LEVEL 1,2,3,4,5,6

| - 1 | UNIT NO. |        | SUITE<br>AREA |         | -      | CONY   | 0.00    | TAL<br>REA |
|-----|----------|--------|---------------|---------|--------|--------|---------|------------|
|     |          |        | SQM SQFT      |         | SQM    | SQFT   | SQM     | SQFT       |
| 107 |          | 199.72 | 2149.77       | 15.93   | 171.47 | 215.65 | 2321.24 |            |
| 207 | 307      | 407    | 400.04        | 2150.74 | 45.00  | 474 47 | 245.74  | 2322.21    |
| 506 | 606      | -      | 199.81        | 2150.74 | 15.93  | 171.47 | 215.74  |            |