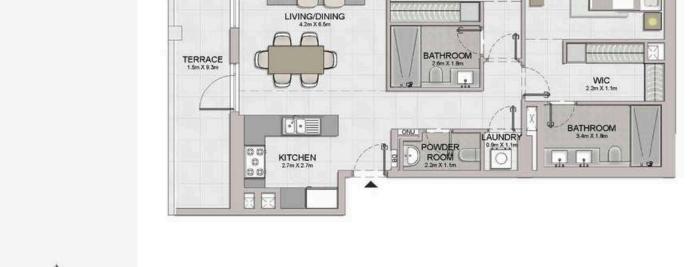

BEDROOM 2 3.8m x 3.2m

MASTER BEDROOM 3.9m X 4.3m

2 BEDROOM BUILDING 3 - LEVEL 5

APARTMENT TYPE 6

MASTER BEDROOM

PORT DE LA MER Le Ciel

2 BEDROOM APARTMENT TYPE 7 BUILDING 3 - LEVEL 6

Disclaimer: Plans details and unit orientation included are indicative only and are subject to change by the developer/seller at its sole discretion without notice and/or liability Albimages y including features, finishes, furnishings, view and scale are indistrible only. Final areas, orientation, dimensions, layout and materials may differ from those stated.