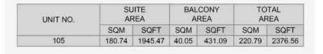

| UNIT NO. | 1770   | JITE<br>REA |       | CONY   | 11000  | TAL<br>REA |
|----------|--------|-------------|-------|--------|--------|------------|
|          | SQM    | SQFT        | SQM   | SQFT   | SQM    | SQFT       |
| 205      | 180.74 | 1945.47     | 28.38 | 305.48 | 209.12 | 2250.95    |