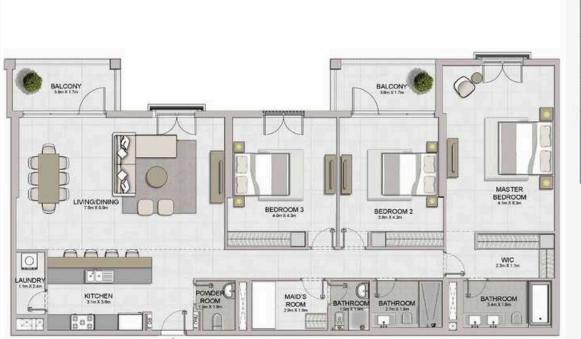

PORT DE LA MER Le Ciel

LEVEL 1

APARTMENT TYPE 3 LEVEL 1,2,3,4

|                                       | BEDROOM 2<br>3.8m x 3.2m                                                                                                                                                                                                                                                                                                                                                                                                                                                                                                                                                                                                                                                                                                                                                                                                                                                                                                                                                                                                                                                                                                                                                                                                                                                                                                                                                                                                                                                                                                                                                                                                                                                                                                                                                                                                                                                                                                                                                                                                                                                                                                       |                                   |
|---------------------------------------|--------------------------------------------------------------------------------------------------------------------------------------------------------------------------------------------------------------------------------------------------------------------------------------------------------------------------------------------------------------------------------------------------------------------------------------------------------------------------------------------------------------------------------------------------------------------------------------------------------------------------------------------------------------------------------------------------------------------------------------------------------------------------------------------------------------------------------------------------------------------------------------------------------------------------------------------------------------------------------------------------------------------------------------------------------------------------------------------------------------------------------------------------------------------------------------------------------------------------------------------------------------------------------------------------------------------------------------------------------------------------------------------------------------------------------------------------------------------------------------------------------------------------------------------------------------------------------------------------------------------------------------------------------------------------------------------------------------------------------------------------------------------------------------------------------------------------------------------------------------------------------------------------------------------------------------------------------------------------------------------------------------------------------------------------------------------------------------------------------------------------------|-----------------------------------|
|                                       |                                                                                                                                                                                                                                                                                                                                                                                                                                                                                                                                                                                                                                                                                                                                                                                                                                                                                                                                                                                                                                                                                                                                                                                                                                                                                                                                                                                                                                                                                                                                                                                                                                                                                                                                                                                                                                                                                                                                                                                                                                                                                                                                | MASTER<br>BEDROOM<br>39mX42m      |
| 05 06 07 08 09 04 03 02 01 × 12 1110  | LIVING/DINING 4.3m X 5.7m  BATHROOM 2.6m X 1.8m                                                                                                                                                                                                                                                                                                                                                                                                                                                                                                                                                                                                                                                                                                                                                                                                                                                                                                                                                                                                                                                                                                                                                                                                                                                                                                                                                                                                                                                                                                                                                                                                                                                                                                                                                                                                                                                                                                                                                                                                                                                                                | WIC<br>1.4m X3.4m<br>BATH<br>1.5n |
| 05 06 07 08 09<br>04 03 02 01 12 1110 | KITCHEN 28m X 2.4m                                                                                                                                                                                                                                                                                                                                                                                                                                                                                                                                                                                                                                                                                                                                                                                                                                                                                                                                                                                                                                                                                                                                                                                                                                                                                                                                                                                                                                                                                                                                                                                                                                                                                                                                                                                                                                                                                                                                                                                                                                                                                                             | DRY STC                           |
| 05 06 07 08 09 04 03 02 01 12 1110    | POWDER TOWN TO THE POWDER TOWN TO THE POWDER | DRY STC 22m                       |
| LEVEL 2                               |                                                                                                                                                                                                                                                                                                                                                                                                                                                                                                                                                                                                                                                                                                                                                                                                                                                                                                                                                                                                                                                                                                                                                                                                                                                                                                                                                                                                                                                                                                                                                                                                                                                                                                                                                                                                                                                                                                                                                                                                                                                                                                                                |                                   |