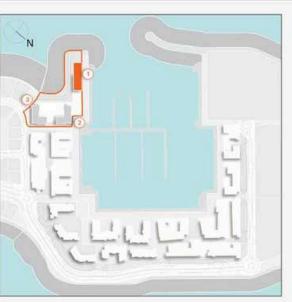

## **MASTER PLAN**

#### **LEGEND**

- C LA CÔTE
- R LA RIVE
- LE PONT
- V LA VOILE
- LA SIRÈNE
- C LE CIEL
- H HOTELS
- ▲ LA MER & PDLM ENTRIES
- 1 BEACH
- **2** MARINA
- 3 SUR LA MER
- 4 LAGUNA WATER PARK

- **5** LA MER BEACH
- 6 RESTAURANTS & RETAIL
- 7 DUBAI MARINE RESORT
- 8 PALM STRIP MALL

**15**BEACH ACCESS

**9** JUMEIRAH MOSQUE

10JUMEIRAHCENTRE11THEVILLAGEMALL12JUMEIRAHPLAZA13CENTURYPLAZA14JUMEIRAHBEACHCENTER

1 BEDROOM BUILDING 1 APARTMENT TYPE 1 LEVEL 1,2,3,4

| UNIT NO. |     |       | SUITE<br>AREA |        | BALCONY<br>AREA |       | TOTAL<br>AREA |        |
|----------|-----|-------|---------------|--------|-----------------|-------|---------------|--------|
|          |     |       | SQM           | SQFT   | SQM             | SQFT  | SQM           | SQFT   |
| 103      | 203 | 303   | CO 05         | 740.47 | 6.00            | 75.04 | 75.94         | 047.44 |
| 403      |     | 68.95 | 742.17        | 6.99   | 75.24           | 75.94 | 817.41        |        |