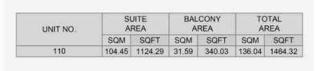

BATHROOM

BEDROOM 2 3.7m x 3.2m

MASTER BEDROOM 3.9m X 4.3m

| UNIT NO. | SUITE<br>AREA |         | BALCONY<br>AREA |        | TOTAL<br>AREA |         |
|----------|---------------|---------|-----------------|--------|---------------|---------|
|          | SQM           | SQFT    | SQM             | SQFT   | SQM           | SQFT    |
| 110      | 107.20        | 1153.89 | 16.26           | 175.02 | 123.46        | 1328.91 |