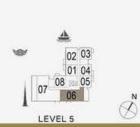

LEVEL 2

3 BEDROOM BUILDING 1 APARTMENT TYPE 4 LEVEL 1,2,3,4,5,6

| - 1 | UNIT NO. |        | SUITE<br>AREA |         | -      | CONY   | 0.00    | TAL<br>REA |
|-----|----------|--------|---------------|---------|--------|--------|---------|------------|
|     |          |        | SQM SQFT      |         | SQM    | SQFT   | SQM     | SQFT       |
| 107 |          | 199.72 | 2149.77       | 15.93   | 171.47 | 215.65 | 2321.24 |            |
| 207 | 307      | 407    | 400.04        | 2150.74 | 45.00  | 474 47 | 245.74  | 2322.21    |
| 506 | 606      | -      | 199.81        | 2150.74 | 15.93  | 171.47 | 215.74  |            |