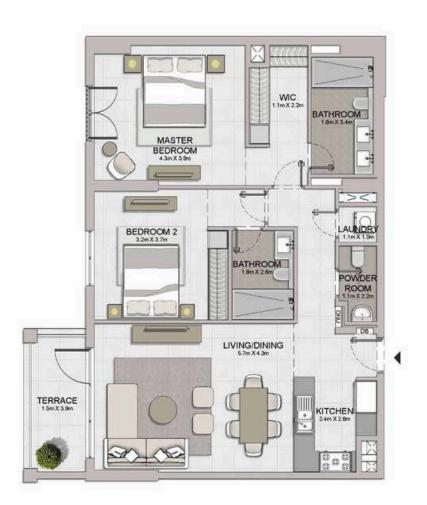

## **MASTER PLAN**

#### **LEGEND**

- C LA CÔTE
- R LA RIVE
- LE PONT
- V LA VOILE
- LA SIRÈNE
- C LE CIEL
- H HOTELS
- ▲ LA MER & PDLM ENTRIES
- 1 BEACH
- **2** MARINA
- 3 SUR LA MER
- 4 LAGUNA WATER PARK

- **5** LA MER BEACH
- 6 RESTAURANTS & RETAIL
- 7 DUBAI MARINE RESORT
- 8 PALM STRIP MALL