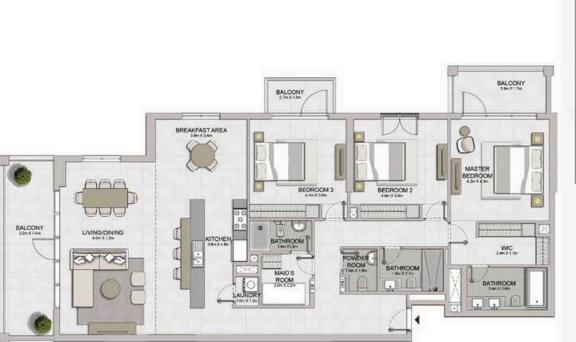

| UNIT NO. | 1770   | JITE<br>REA |       | CONY   |        | TAL<br>REA |
|----------|--------|-------------|-------|--------|--------|------------|
|          | SQM    | SQFT        | SQM   | SQFT   | SQM    | SQFT       |
| 204      | 179.84 | 1935.78     | 27.58 | 296.87 | 207.42 | 2232.65    |