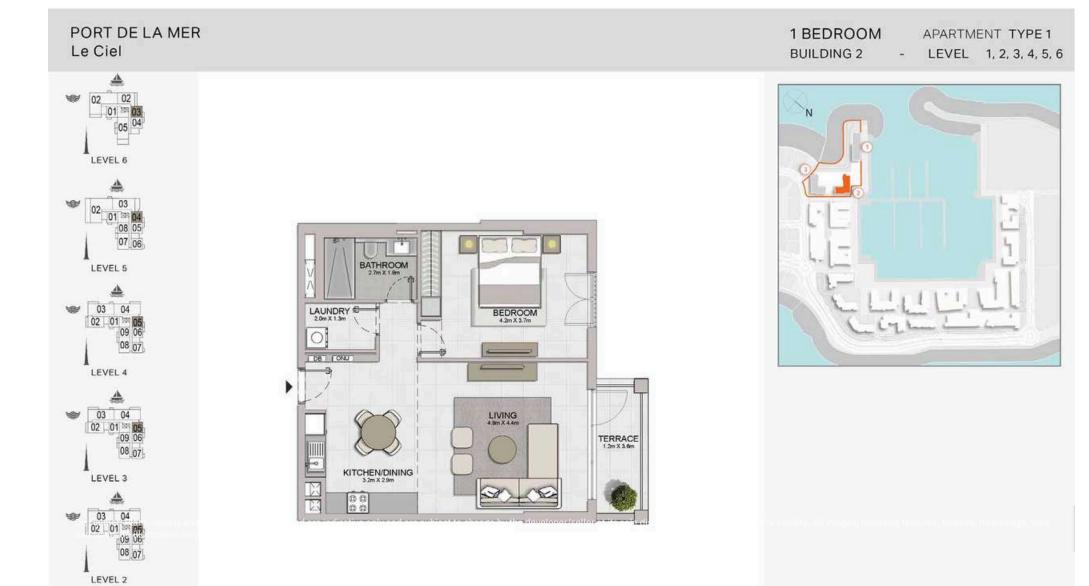

## FLOOR PLANS

**BUILDING 2** 

PORT DE LA MER 1 BEDROOM APARTMENT TYPE 2 Le Ciel **BUILDING 2** - LEVEL 1, 2, 3, 4, 5, 6 LEVEL 6 KITCHEN/DINING 3.2m X 2.9m LEVEL 5 BALCONY 1.2m X 3.6m LEVEL 4 LAUNDRY / BEDROOM 4.2m X 3.7m BATHROOM 2.7m X 1.8m LEVEL 3