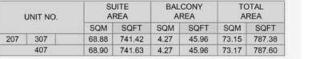

**15**BEACH ACCESS

**9** JUMEIRAH MOSQUE

10JUMEIRAHCENTRE11THEVILLAGEMALL12JUMEIRAHPLAZA13CENTURYPLAZA14JUMEIRAHBEACHCENTER

1 BEDROOM BUILDING 1 APARTMENT TYPE 1 LEVEL 1,2,3,4

| UNIT NO. |     |       | SUITE<br>AREA |        | BALCONY<br>AREA |       | TOTAL<br>AREA |        |
|----------|-----|-------|---------------|--------|-----------------|-------|---------------|--------|
|          |     |       | SQM           | SQFT   | SQM             | SQFT  | SQM           | SQFT   |
| 103      | 203 | 303   | CO 05         | 740.47 | 6.00            | 75.04 | 75.94         | 047.44 |
| 403      |     | 68.95 | 742.17        | 6.99   | 75.24           | 75.94 | 817.41        |        |