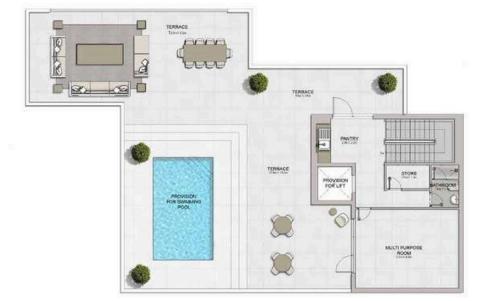

#### PORT DE LA MER Le Ciel

5 BEDROOM BUILDING 1

APARTMENT TYPE 1-LL - LEVEL 7

5 BEDROOM **BUILDING 1** 

APARTMENT TYPE 1-UL LEVEL 8

BALCONY

PORT DE LA MER Le Ciel

5 BEDROOM BUILDING 1

APARTMENT TYPE 1-RF LEVEL RF

Disclaimer: Plans, details and unit orientation included are indicative only and are subject to change by the developer/seller at its sole discretion without notice and/or liability. All images, including features, finishes, furnishings, view and scale are illustrative only. Final areas, orientation, dimensions, layout and materials may differ from those stated.