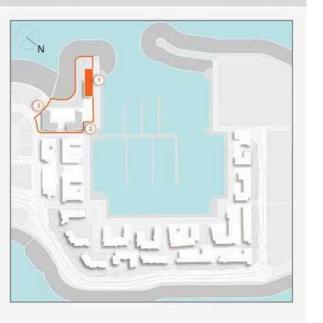

## **MASTER PLAN**

#### **LEGEND**

- C LA CÔTE
- R LA RIVE
- LE PONT
- V LA VOILE
- LA SIRÈNE
- C LE CIEL
- H HOTELS
- ▲ LA MER & PDLM ENTRIES
- 1 BEACH
- **2** MARINA
- 3 SUR LA MER
- 4 LAGUNA WATER PARK

- **5** LA MER BEACH
- 6 RESTAURANTS & RETAIL
- 7 DUBAI MARINE RESORT
- 8 PALM STRIP MALL

**15**BEACH ACCESS

**9** JUMEIRAH MOSQUE

10JUMEIRAHCENTRE11THEVILLAGEMALL12JUMEIRAHPLAZA13CENTURYPLAZA14JUMEIRAHBEACHCENTER

1 BEDROOM BUILDING 1 APARTMENT TYPE 1 LEVEL 1,2,3,4

| UNIT NO. |     |       | SUITE<br>AREA |        | BALCONY<br>AREA |       | TOTAL<br>AREA |        |
|----------|-----|-------|---------------|--------|-----------------|-------|---------------|--------|
|          |     |       | SQM           | SQFT   | SQM             | SQFT  | SQM           | SQFT   |
| 103      | 203 | 303   | CO 05         | 740.47 | 6.00            | 75.04 | 75.94         | 047.44 |
| 403      |     | 68.95 | 742.17        | 6.99   | 75.24           | 75.94 | 817.41        |        |