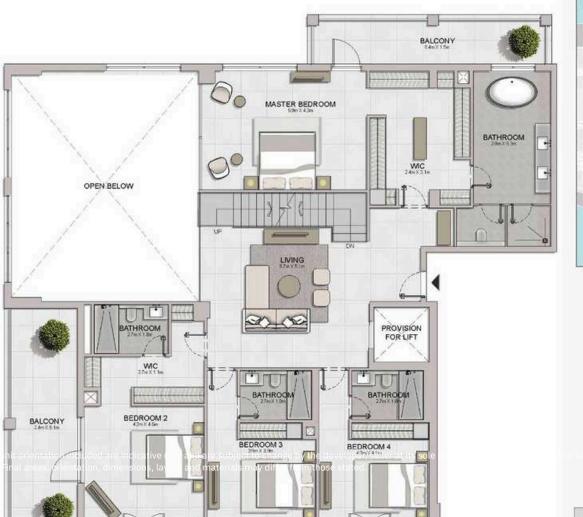

#### PORT DE LA MER Le Ciel

5 BEDROOM BUILDING 1

APARTMENT TYPE 1-LL - LEVEL 7

5 BEDROOM **BUILDING 1** 

APARTMENT TYPE 1-UL LEVEL 8

BALCONY

PORT DE LA MER Le Ciel

5 BEDROOM BUILDING 1

APARTMENT TYPE 1-RF LEVEL RF

Disclaimer: Plans, details and unit orientation included are indicative only and are subject to change by the developer/seller at its sole discretion without notice and/or liability. All images, including features, finishes, furnishings, view and scale are illustrative only. Final areas, orientation, dimensions, layout and materials may differ from those stated.