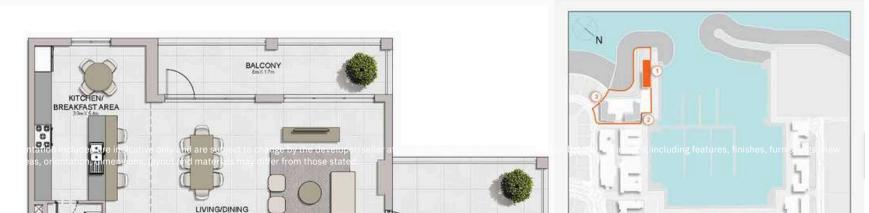

05 06 07 08 09 04 03 02 01 12 1110

KITCHEN 28m X 2.4m

LIVING/DINING

BALCONY

2 BEDROOM BUILDING 1

APARTMENT TYPE 2 LEVEL 1,2,3,4,5,6,7,8

| UNIT NO. |     | SUITE |        |         | CONY  | TOTAL  |        |         |
|----------|-----|-------|--------|---------|-------|--------|--------|---------|
|          |     | SQM   | SQFT   | SQM     | SQFT  | SQM    | SQFT   |         |
| 102      | 202 | 302   | -      | 1119.98 |       |        | -      | 1270.36 |
| 402      | 502 | 602   | 104.05 |         | 13.97 | 150.37 | 118.02 |         |