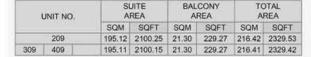

**15**BEACH ACCESS

**9** JUMEIRAH MOSQUE

10JUMEIRAHCENTRE11THEVILLAGEMALL12JUMEIRAHPLAZA13CENTURYPLAZA14JUMEIRAHBEACHCENTER

1 BEDROOM BUILDING 1 APARTMENT TYPE 1 LEVEL 1,2,3,4

| UNIT NO. |     |       | SUITE<br>AREA |        | BALCONY<br>AREA |       | TOTAL<br>AREA |        |
|----------|-----|-------|---------------|--------|-----------------|-------|---------------|--------|
|          |     |       | SQM           | SQFT   | SQM             | SQFT  | SQM           | SQFT   |
| 103      | 203 | 303   | CO 05         | 740.47 | 6.00            | 75.04 | 75.94         | 047.44 |
| 403      |     | 68.95 | 742.17        | 6.99   | 75.24           | 75.94 | 817.41        |        |