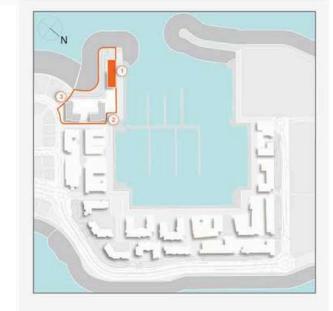

## **MASTER PLAN**

#### **LEGEND**

- C LA CÔTE
- R LA RIVE
- LE PONT
- V LA VOILE
- LA SIRÈNE
- C LE CIEL
- H HOTELS
- ▲ LA MER & PDLM ENTRIES
- 1 BEACH
- **2** MARINA
- 3 SUR LA MER
- 4 LAGUNA WATER PARK

- **5** LA MER BEACH
- 6 RESTAURANTS & RETAIL
- 7 DUBAI MARINE RESORT
- 8 PALM STRIP MALL

**15**BEACH ACCESS

**9** JUMEIRAH MOSQUE

10JUMEIRAHCENTRE11THEVILLAGEMALL12JUMEIRAHPLAZA13CENTURYPLAZA14JUMEIRAHBEACHCENTER

1 BEDROOM BUILDING 1 APARTMENT TYPE 1 LEVEL 1,2,3,4

| UNIT NO. |     |       | SUITE<br>AREA |        | BALCONY<br>AREA |       | TOTAL<br>AREA |        |
|----------|-----|-------|---------------|--------|-----------------|-------|---------------|--------|
|          |     |       | SQM           | SQFT   | SQM             | SQFT  | SQM           | SQFT   |
| 103      | 203 | 303   | CO 05         | 740.47 | 6.00            | 75.04 | 75.94         | 047.44 |
| 403      |     | 68.95 | 742.17        | 6.99   | 75.24           | 75.94 | 817.41        |        |