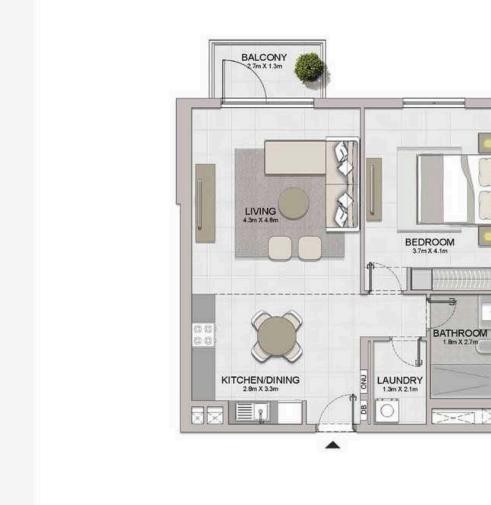

# FLOOR PLANS BUILDING 3

PORT DE LA MER Le Ciel 1 BEDROOM

APARTMENT TYPE 1

G 3 - LEVEL 1, 2, 3, 4, 5

SUITE BALCONY TOTAL
UNIT NO AREA AREA AREA

Disclaimer: Plans, details and unit orientation included are indicative only and are subject to change by the developer/seller at its sole discretion without notice and/or liability. All images, including features, finishes, furnishings, view and scale are illustrative only. Final areas, orientation, dimensions, layout and materials may differ from those stated.

LAIMER PLANS, DETAILS AND UNIT ORIENTATION INCLUDED ARE INDICATIVE ONLY AND ARE SUBJECT TO CHANGE BY THE DEVELOPER/SELLER AT ITS SOLE DISCRETION WITHOUT NOTICE AND/OR LIABILITY ALL IMAGE.

PORT DE LA MER

Le Ciel

1 BEDROOM APARTMENT TYPE 2

BUILDING 3 - LEVEL 1, 2, 3, 4, 5

PORT DE LA MER

Le Ciel

1 BEDROOM APARTMENT TYPE 3

BUILDING 3 - LEVEL 1, 2, 3, 4, 5, 6

LEVEL 1