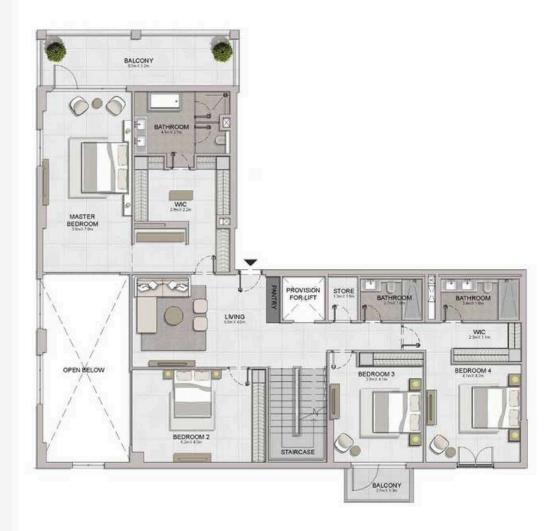

3 BEDROOM BUILDING 1

APARTMENT TYPE 7

LEVEL 3,4

PORT DE LA MER Le Ciel

3 BEDROOM BUILDING 1

APARTMENT TYPE 8 LEVEL 5,6

| , wc           | ROOM      |           | 9 WC 2367126 |
|----------------|-----------|-----------|--------------|
| MASTER BEDROOM | BEDROOM 2 | BEDROOM 3 | BEDROOM 4    |
|                |           |           | M            |