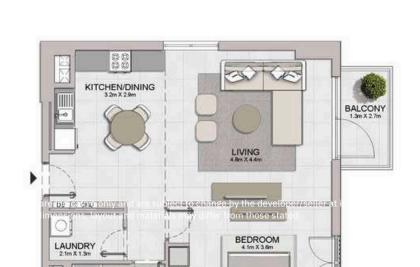

## FLOOR PLANS

**BUILDING 2** 

PORT DE LA MER 1 BEDROOM APARTMENT TYPE 2 Le Ciel **BUILDING 2** - LEVEL 1, 2, 3, 4, 5, 6 LEVEL 6 KITCHEN/DINING 3.2m X 2.9m LEVEL 5 BALCONY 1.2m X 3.6m LEVEL 4 LAUNDRY / BEDROOM 4.2m X 3.7m BATHROOM 2.7m X 1.8m LEVEL 3