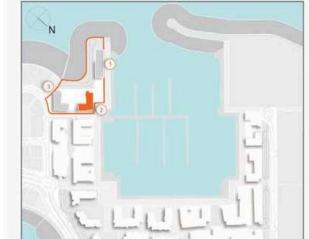

## **MASTER PLAN**

#### **LEGEND**

- C LA CÔTE
- R LA RIVE
- LE PONT
- V LA VOILE
- LA SIRÈNE
- C LE CIEL
- H HOTELS
- ▲ LA MER & PDLM ENTRIES
- 1 BEACH
- **2** MARINA
- 3 SUR LA MER
- 4 LAGUNA WATER PARK

- **5** LA MER BEACH
- 6 RESTAURANTS & RETAIL
- 7 DUBAI MARINE RESORT
- 8 PALM STRIP MALL

**15**BEACH ACCESS

**9** JUMEIRAH MOSQUE

10JUMEIRAHCENTRE11THEVILLAGEMALL12JUMEIRAHPLAZA13CENTURYPLAZA14JUMEIRAHBEACHCENTER

1 BEDROOM BUILDING 1 APARTMENT TYPE 1 LEVEL 1,2,3,4

| UNIT NO. |     |       | SUITE<br>AREA |        | BALCONY<br>AREA |       | TOTAL<br>AREA |        |
|----------|-----|-------|---------------|--------|-----------------|-------|---------------|--------|
|          |     |       | SQM           | SQFT   | SQM             | SQFT  | SQM           | SQFT   |
| 103      | 203 | 303   | CO 05         | 740.47 | 6.00            | 75.04 | 75.94         | 047.44 |
| 403      |     | 68.95 | 742.17        | 6.99   | 75.24           | 75.94 | 817.41        |        |