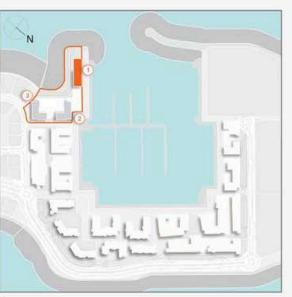

## **MASTER PLAN**

#### **LEGEND**

- C LA CÔTE
- R LA RIVE
- LE PONT
- V LA VOILE
- LA SIRÈNE
- C LE CIEL
- H HOTELS
- ▲ LA MER & PDLM ENTRIES
- 1 BEACH
- **2** MARINA
- 3 SUR LA MER
- 4 LAGUNA WATER PARK

- **5** LA MER BEACH
- 6 RESTAURANTS & RETAIL
- 7 DUBAI MARINE RESORT
- 8 PALM STRIP MALL

**15**BEACH ACCESS

**9** JUMEIRAH MOSQUE

10JUMEIRAHCENTRE11THEVILLAGEMALL12JUMEIRAHPLAZA13CENTURYPLAZA14JUMEIRAHBEACHCENTER

1 BEDROOM BUILDING 1 APARTMENT TYPE 1 LEVEL 1,2,3,4

| UNIT NO. |     |       | SUITE<br>AREA |        | BALCONY<br>AREA |       | TOTAL<br>AREA |        |
|----------|-----|-------|---------------|--------|-----------------|-------|---------------|--------|
|          |     |       | SQM           | SQFT   | SQM             | SQFT  | SQM           | SQFT   |
| 103      | 203 | 303   | CO 05         | 740.47 | 6.00            | 75.04 | 75.94         | 047.44 |
| 403      |     | 68.95 | 742.17        | 6.99   | 75.24           | 75.94 | 817.41        |        |