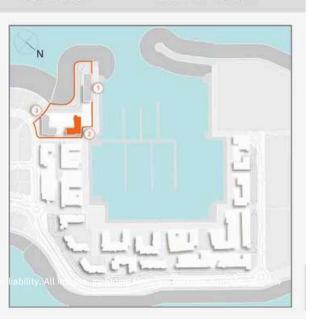

## **MASTER PLAN**

#### **LEGEND**

- C LA CÔTE
- R LA RIVE
- LE PONT
- V LA VOILE
- LA SIRÈNE
- C LE CIEL
- H HOTELS
- ▲ LA MER & PDLM ENTRIES
- 1 BEACH
- **2** MARINA
- 3 SUR LA MER
- 4 LAGUNA WATER PARK

- **5** LA MER BEACH
- 6 RESTAURANTS & RETAIL
- 7 DUBAI MARINE RESORT
- 8 PALM STRIP MALL

**15**BEACH ACCESS

**9** JUMEIRAH MOSQUE

10JUMEIRAHCENTRE11THEVILLAGEMALL12JUMEIRAHPLAZA13CENTURYPLAZA14JUMEIRAHBEACHCENTER

1 BEDROOM BUILDING 1 APARTMENT TYPE 1 LEVEL 1,2,3,4

| UNIT NO. |     |       | SUITE<br>AREA |        | BALCONY<br>AREA |       | TOTAL<br>AREA |        |
|----------|-----|-------|---------------|--------|-----------------|-------|---------------|--------|
|          |     |       | SQM           | SQFT   | SQM             | SQFT  | SQM           | SQFT   |
| 103      | 203 | 303   | CO 05         | 740.47 | 6.00            | 75.04 | 75.94         | 047.44 |
| 403      |     | 68.95 | 742.17        | 6.99   | 75.24           | 75.94 | 817.41        |        |