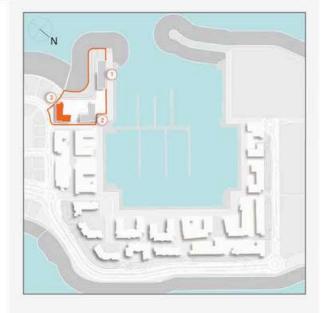

## **MASTER PLAN**

#### **LEGEND**

- C LA CÔTE
- R LA RIVE
- LE PONT
- V LA VOILE
- LA SIRÈNE
- C LE CIEL
- H HOTELS
- ▲ LA MER & PDLM ENTRIES
- 1 BEACH
- **2** MARINA
- 3 SUR LA MER
- 4 LAGUNA WATER PARK

- **5** LA MER BEACH
- 6 RESTAURANTS & RETAIL
- 7 DUBAI MARINE RESORT
- 8 PALM STRIP MALL

**15**BEACH ACCESS

**9** JUMEIRAH MOSQUE

10JUMEIRAHCENTRE11THEVILLAGEMALL12JUMEIRAHPLAZA13CENTURYPLAZA14JUMEIRAHBEACHCENTER

1 BEDROOM BUILDING 1 APARTMENT TYPE 1 LEVEL 1,2,3,4

| UNIT NO. |     |       | SUITE<br>AREA |        | BALCONY<br>AREA |       | TOTAL<br>AREA |        |
|----------|-----|-------|---------------|--------|-----------------|-------|---------------|--------|
|          |     |       | SQM           | SQFT   | SQM             | SQFT  | SQM           | SQFT   |
| 103      | 203 | 303   | CO 05         | 740.47 | 6.00            | 75.04 | 75.94         | 047.44 |
| 403      |     | 68.95 | 742.17        | 6.99   | 75.24           | 75.94 | 817.41        |        |