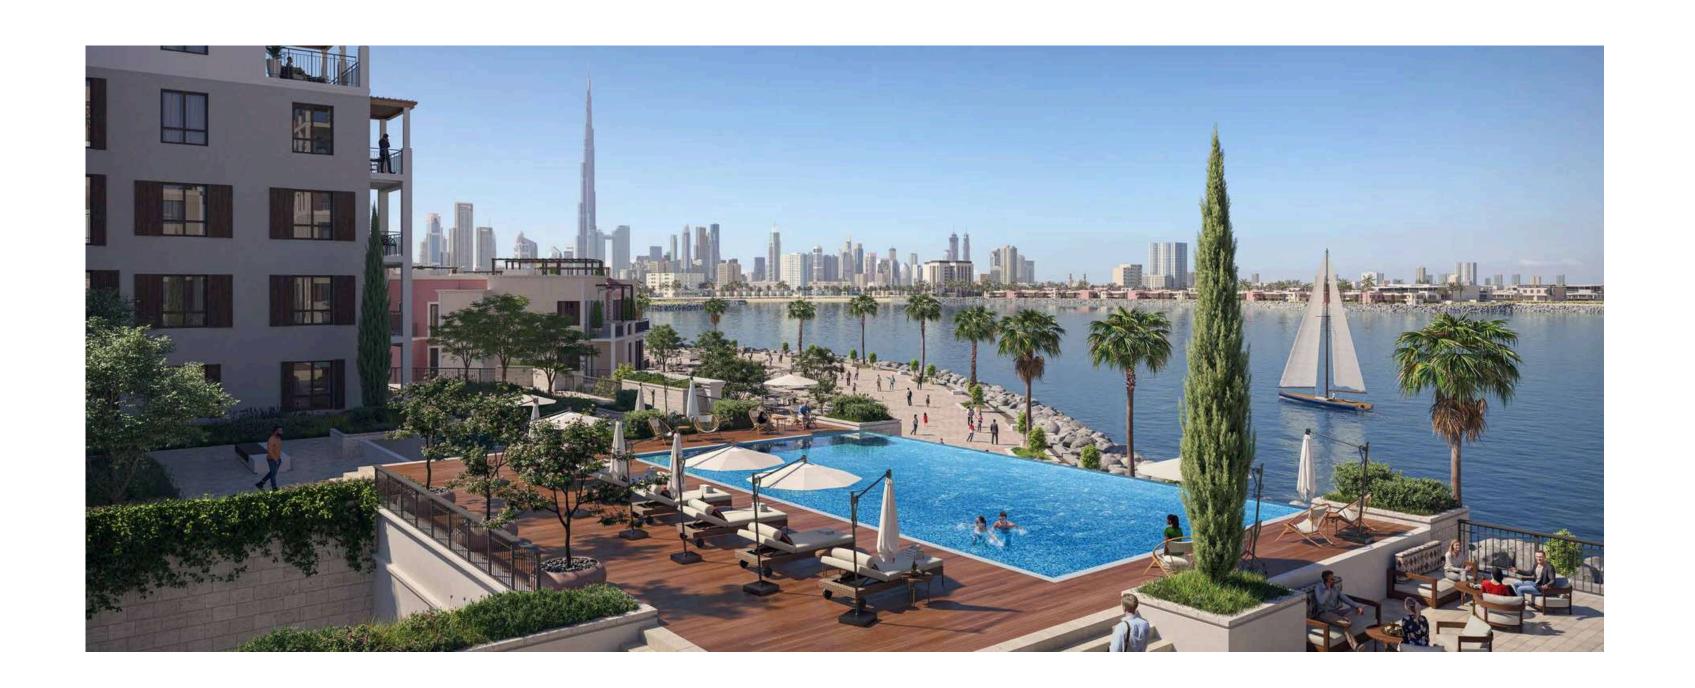

### **AMENITIES**

Port de La Mer boasts premium amenities in stunning settings. Its bridges connect the different spaces together, from bustling piazzas to its inviting open spaces, all of which surround its central podium. Restaurants, hotels and retail outlets along the waterfront further infuse energy and vitality into life at Port de La Mer. Visitors and residents here can indulge in:

190+ Berth Marina and Yacht Club

5-Star Hospitality Experiences

Magnificent Swimming Pools

Seaside and Marina Promenades

Private Landscaped Terraces

Cafés and Restaurants

**Beach Access** 

Private Facilities and Amenities