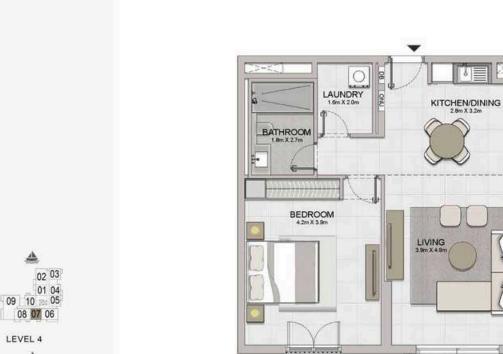

## FLOOR PLANS

**BUILDING 2** 

PORT DE LA MER 1 BEDROOM APARTMENT TYPE 2 Le Ciel **BUILDING 2** - LEVEL 1, 2, 3, 4, 5, 6 LEVEL 6 KITCHEN/DINING 3.2m X 2.9m LEVEL 5 BALCONY 1.2m X 3.6m LEVEL 4 LAUNDRY / BEDROOM 4.2m X 3.7m BATHROOM 2.7m X 1.8m LEVEL 3