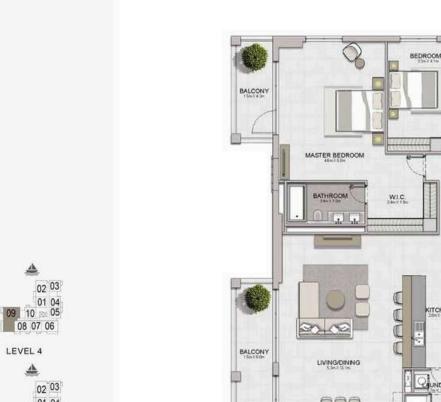

PORT DE LA MER Le Ciel

LEVEL 1

APARTMENT TYPE 3 LEVEL 1,2,3,4

|                                       | BEDROOM 2<br>3.8m x 3.2m                                                                                                                                                                                                                                                                                                                                                                                                                                                                                                                                                                                                                                                                                                                                                                                                                                                                                                                                                                                                                                                                                                                                                                                                                                                                                                                                                                                                                                                                                                                                                                                                                                                                                                                                                                                                                                                                                                                                                                                                                                                                                                       |                                   |
|---------------------------------------|--------------------------------------------------------------------------------------------------------------------------------------------------------------------------------------------------------------------------------------------------------------------------------------------------------------------------------------------------------------------------------------------------------------------------------------------------------------------------------------------------------------------------------------------------------------------------------------------------------------------------------------------------------------------------------------------------------------------------------------------------------------------------------------------------------------------------------------------------------------------------------------------------------------------------------------------------------------------------------------------------------------------------------------------------------------------------------------------------------------------------------------------------------------------------------------------------------------------------------------------------------------------------------------------------------------------------------------------------------------------------------------------------------------------------------------------------------------------------------------------------------------------------------------------------------------------------------------------------------------------------------------------------------------------------------------------------------------------------------------------------------------------------------------------------------------------------------------------------------------------------------------------------------------------------------------------------------------------------------------------------------------------------------------------------------------------------------------------------------------------------------|-----------------------------------|
|                                       |                                                                                                                                                                                                                                                                                                                                                                                                                                                                                                                                                                                                                                                                                                                                                                                                                                                                                                                                                                                                                                                                                                                                                                                                                                                                                                                                                                                                                                                                                                                                                                                                                                                                                                                                                                                                                                                                                                                                                                                                                                                                                                                                | MASTER<br>BEDROOM<br>39mX42m      |
| 05 06 07 08 09 04 03 02 01 × 12 1110  | LIVING/DINING 4.3m X 5.7m  BATHROOM 2.6m X 1.8m                                                                                                                                                                                                                                                                                                                                                                                                                                                                                                                                                                                                                                                                                                                                                                                                                                                                                                                                                                                                                                                                                                                                                                                                                                                                                                                                                                                                                                                                                                                                                                                                                                                                                                                                                                                                                                                                                                                                                                                                                                                                                | WIC<br>1.4m X3.4m<br>BATH<br>1.5n |
| 05 06 07 08 09<br>04 03 02 01 12 1110 | KITCHEN 28m X 2.4m                                                                                                                                                                                                                                                                                                                                                                                                                                                                                                                                                                                                                                                                                                                                                                                                                                                                                                                                                                                                                                                                                                                                                                                                                                                                                                                                                                                                                                                                                                                                                                                                                                                                                                                                                                                                                                                                                                                                                                                                                                                                                                             | DRY STC                           |
| 05 06 07 08 09 04 03 02 01 12 1110    | POWDER TOWN TO THE POWDER TOWN TO THE POWDER | DRY STC 22m                       |
| LEVEL 2                               |                                                                                                                                                                                                                                                                                                                                                                                                                                                                                                                                                                                                                                                                                                                                                                                                                                                                                                                                                                                                                                                                                                                                                                                                                                                                                                                                                                                                                                                                                                                                                                                                                                                                                                                                                                                                                                                                                                                                                                                                                                                                                                                                |                                   |

BALCONY 8.0m X 1.7m

| UNIT NO. |     |        | SUITE<br>AREA |         | BALCONY<br>AREA |        | TOTAL<br>AREA |         |  |
|----------|-----|--------|---------------|---------|-----------------|--------|---------------|---------|--|
|          |     |        | SQM           | SQFT    | SQM             | SQFT   | SQM           | SQFT    |  |
| 108      | 208 | 308    | 140.00        | 1214.81 | 15.93           | 171.47 | 128.79        | 1200 20 |  |
| 408      |     | 112.86 | 1214.01       | 15.93   | 171.47          | 128.79 | 1386,28       |         |  |