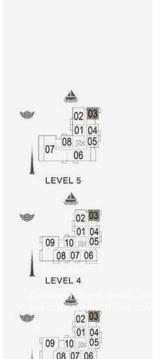

**15**BEACH ACCESS

**9** JUMEIRAH MOSQUE

10JUMEIRAHCENTRE11THEVILLAGEMALL12JUMEIRAHPLAZA13CENTURYPLAZA14JUMEIRAHBEACHCENTER

1 BEDROOM BUILDING 1 APARTMENT TYPE 1 LEVEL 1,2,3,4

| UNIT NO. |     |       | SUITE<br>AREA |        | BALCONY<br>AREA |       | TOTAL<br>AREA |        |
|----------|-----|-------|---------------|--------|-----------------|-------|---------------|--------|
|          |     |       | SQM           | SQFT   | SQM             | SQFT  | SQM           | SQFT   |
| 103      | 203 | 303   | CO 05         | 740.47 | 6.00            | 75.04 | 75.94         | 047.44 |
| 403      |     | 68.95 | 742.17        | 6.99   | 75.24           | 75.94 | 817.41        |        |

04 05 06 07 08 03 02 01 10 **09** 

04 05 06 07 08 03 02 01 10 09

04 03 02 01 12 1110

LEVEL 6

LEVEL 5

LEVEL 4

05 06 07 08 09 04 03 02 01 × 12 110

LEVEL 3

LEVEL 2

05 06 07 08 09 04 03 02 01 12 110 1 BEDROOM BUILDING 1 APARTMENT TYPE 2 LEVEL 2,3,4,5,6

| UNIT NO. |     | SUITE<br>AREA |       | BALCONY<br>AREA |      | TOTAL<br>AREA |       |        |
|----------|-----|---------------|-------|-----------------|------|---------------|-------|--------|
|          |     |               | SQM   | SQFT            | SQM  | SQFT          | SQM   | SQFT   |
| 211      | 311 | 411           | 00.04 | 740.00          | 4.27 | 45.96         | 73.11 | 786 95 |
| 509      | 609 | 68.8          | 00.04 | 740.99          | 9.21 | 40.90         | 73.11 | 100.93 |