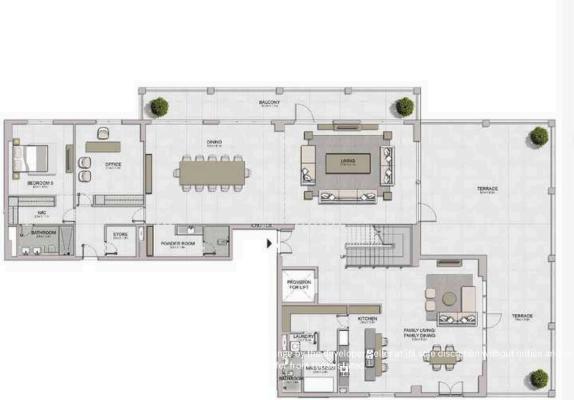

#### PORT DE LA MER Le Ciel

5 BEDROOM BUILDING 1

APARTMENT TYPE 1-LL - LEVEL 7

5 BEDROOM **BUILDING 1** 

APARTMENT TYPE 1-UL LEVEL 8

BALCONY

PORT DE LA MER Le Ciel

5 BEDROOM BUILDING 1

APARTMENT TYPE 1-RF LEVEL RF

Disclaimer: Plans, details and unit orientation included are indicative only and are subject to change by the developer/seller at its sole discretion without notice and/or liability. All images, including features, finishes, furnishings, view and scale are illustrative only. Final areas, orientation, dimensions, layout and materials may differ from those stated.