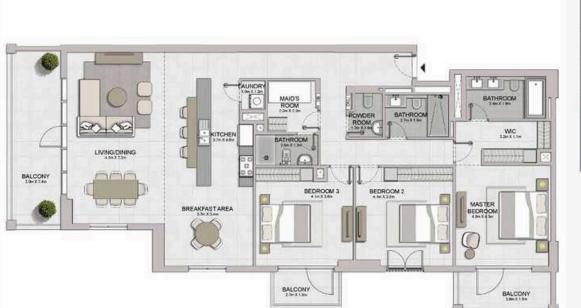

3 BEDROOM BUILDING 1

APARTMENT TYPE 7

LEVEL 3,4

PORT DE LA MER Le Ciel

3 BEDROOM BUILDING 1

APARTMENT TYPE 8 LEVEL 5,6

| , wc           | ROOM      |           | 9 WC 2367126 |
|----------------|-----------|-----------|--------------|
| MASTER BEDROOM | BEDROOM 2 | BEDROOM 3 | BEDROOM 4    |
|                |           |           | M            |