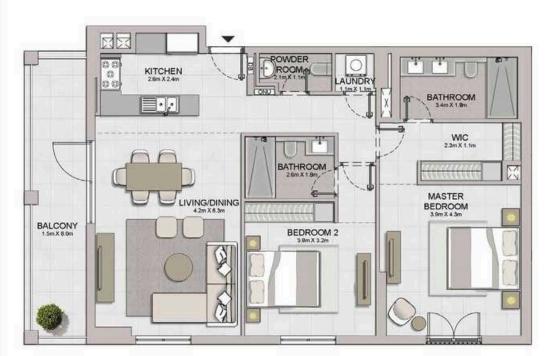

05 06 07 08 09 04 03 02 01 12 1110

KITCHEN 28m X 2.4m

LIVING/DINING

BALCONY

2 BEDROOM BUILDING 1

APARTMENT TYPE 2 LEVEL 1,2,3,4,5,6,7,8

| UNIT NO. |     | SUITE |        |         | CONY  | TOTAL  |        |         |
|----------|-----|-------|--------|---------|-------|--------|--------|---------|
|          |     | SQM   | SQFT   | SQM     | SQFT  | SQM    | SQFT   |         |
| 102      | 202 | 302   | -      | 1119.98 |       |        | -      | 1270.36 |
| 402      | 502 | 602   | 104.05 |         | 13.97 | 150.37 | 118.02 |         |

PORT DE LA MER Le Ciel

LEVEL 1

APARTMENT TYPE 3 LEVEL 1,2,3,4

|                                       | BEDROOM 2<br>3.8m x 3.2m                                                                                                                                                                                                                                                                                                                                                                                                                                                                                                                                                                                                                                                                                                                                                                                                                                                                                                                                                                                                                                                                                                                                                                                                                                                                                                                                                                                                                                                                                                                                                                                                                                                                                                                                                                                                                                                                                                                                                                                                                                                                                                       |                                   |
|---------------------------------------|--------------------------------------------------------------------------------------------------------------------------------------------------------------------------------------------------------------------------------------------------------------------------------------------------------------------------------------------------------------------------------------------------------------------------------------------------------------------------------------------------------------------------------------------------------------------------------------------------------------------------------------------------------------------------------------------------------------------------------------------------------------------------------------------------------------------------------------------------------------------------------------------------------------------------------------------------------------------------------------------------------------------------------------------------------------------------------------------------------------------------------------------------------------------------------------------------------------------------------------------------------------------------------------------------------------------------------------------------------------------------------------------------------------------------------------------------------------------------------------------------------------------------------------------------------------------------------------------------------------------------------------------------------------------------------------------------------------------------------------------------------------------------------------------------------------------------------------------------------------------------------------------------------------------------------------------------------------------------------------------------------------------------------------------------------------------------------------------------------------------------------|-----------------------------------|
|                                       |                                                                                                                                                                                                                                                                                                                                                                                                                                                                                                                                                                                                                                                                                                                                                                                                                                                                                                                                                                                                                                                                                                                                                                                                                                                                                                                                                                                                                                                                                                                                                                                                                                                                                                                                                                                                                                                                                                                                                                                                                                                                                                                                | MASTER<br>BEDROOM<br>39mX42m      |
| 05 06 07 08 09 04 03 02 01 × 12 1110  | LIVING/DINING 4.3m X 5.7m  BATHROOM 2.6m X 1.8m                                                                                                                                                                                                                                                                                                                                                                                                                                                                                                                                                                                                                                                                                                                                                                                                                                                                                                                                                                                                                                                                                                                                                                                                                                                                                                                                                                                                                                                                                                                                                                                                                                                                                                                                                                                                                                                                                                                                                                                                                                                                                | WIC<br>1.4m X3.4m<br>BATH<br>1.5n |
| 05 06 07 08 09<br>04 03 02 01 12 1110 | KITCHEN 28m X 2.4m                                                                                                                                                                                                                                                                                                                                                                                                                                                                                                                                                                                                                                                                                                                                                                                                                                                                                                                                                                                                                                                                                                                                                                                                                                                                                                                                                                                                                                                                                                                                                                                                                                                                                                                                                                                                                                                                                                                                                                                                                                                                                                             | DRY STC                           |
| 05 06 07 08 09 04 03 02 01 12 1110    | POWDER TOWN TO THE POWDER TOWN TO THE POWDER | DRY STC 22m                       |
| LEVEL 2                               |                                                                                                                                                                                                                                                                                                                                                                                                                                                                                                                                                                                                                                                                                                                                                                                                                                                                                                                                                                                                                                                                                                                                                                                                                                                                                                                                                                                                                                                                                                                                                                                                                                                                                                                                                                                                                                                                                                                                                                                                                                                                                                                                |                                   |

BATHROOM

BEDROOM 2 3.8m x 3.2m

Disclaimer: Plans, details and unit orientation included are indicative only and are subject to change by the developer/seller at its sole discretion without notice and/or liability. All images, including features, finishes, furnishings, view and scale are illustrative only. Final areas, orientation, dimensions, layout and materials may differ from those stated.