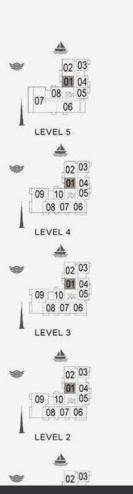

**15**BEACH ACCESS

**9** JUMEIRAH MOSQUE

10JUMEIRAHCENTRE11THEVILLAGEMALL12JUMEIRAHPLAZA13CENTURYPLAZA14JUMEIRAHBEACHCENTER

1 BEDROOM BUILDING 1 APARTMENT TYPE 1 LEVEL 1,2,3,4

| UNIT NO. |     |       | SUITE<br>AREA |        | BALCONY<br>AREA |       | TOTAL<br>AREA |        |
|----------|-----|-------|---------------|--------|-----------------|-------|---------------|--------|
|          |     |       | SQM           | SQFT   | SQM             | SQFT  | SQM           | SQFT   |
| 103      | 203 | 303   | CO 05         | 740.47 | 6.00            | 75.04 | 75.94         | 047.44 |
| 403      |     | 68.95 | 742.17        | 6.99   | 75.24           | 75.94 | 817.41        |        |

04 05 06 07 08 03 02 01 10 **09** 

04 05 06 07 08 03 02 01 10 09

04 03 02 01 12 1110

LEVEL 6

LEVEL 5

LEVEL 4

05 06 07 08 09 04 03 02 01 × 12 110

LEVEL 3

LEVEL 2

05 06 07 08 09 04 03 02 01 12 110 1 BEDROOM BUILDING 1 APARTMENT TYPE 2 LEVEL 2,3,4,5,6

| UNIT NO. |     | SUITE<br>AREA |       | BALCONY<br>AREA |      | TOTAL<br>AREA |       |        |
|----------|-----|---------------|-------|-----------------|------|---------------|-------|--------|
|          |     |               | SQM   | SQFT            | SQM  | SQFT          | SQM   | SQFT   |
| 211      | 311 | 411           | 00.04 | 740.00          | 4.27 | 45.96         | 73.11 | 786 95 |
| 509      | 609 | 68.8          | 00.04 | 740.99          | 9.21 | 40.90         | 73.11 | 100.93 |