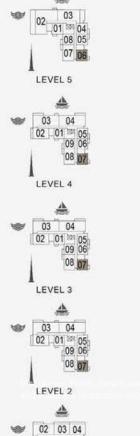

**15**BEACH ACCESS

**9** JUMEIRAH MOSQUE

10JUMEIRAHCENTRE11THEVILLAGEMALL12JUMEIRAHPLAZA13CENTURYPLAZA14JUMEIRAHBEACHCENTER

1 BEDROOM BUILDING 1 APARTMENT TYPE 1 LEVEL 1,2,3,4

| UNIT NO. |     |       | SUITE<br>AREA |        | BALCONY<br>AREA |       | TOTAL<br>AREA |        |
|----------|-----|-------|---------------|--------|-----------------|-------|---------------|--------|
|          |     |       | SQM           | SQFT   | SQM             | SQFT  | SQM           | SQFT   |
| 103      | 203 | 303   | CO 05         | 740.47 | 6.00            | 75.04 | 75.94         | 047.44 |
| 403      |     | 68.95 | 742.17        | 6.99   | 75.24           | 75.94 | 817.41        |        |

04 05 06 07 08 03 02 01 10 **09** 

04 05 06 07 08 03 02 01 10 09

04 03 02 01 12 1110

LEVEL 6

LEVEL 5

LEVEL 4

05 06 07 08 09 04 03 02 01 × 12 110

LEVEL 3

LEVEL 2

05 06 07 08 09 04 03 02 01 12 110 1 BEDROOM BUILDING 1 APARTMENT TYPE 2 LEVEL 2,3,4,5,6

| UNIT NO. |     | SUITE<br>AREA |       | BALCONY<br>AREA |      | TOTAL<br>AREA |       |        |
|----------|-----|---------------|-------|-----------------|------|---------------|-------|--------|
|          |     |               | SQM   | SQFT            | SQM  | SQFT          | SQM   | SQFT   |
| 211      | 311 | 411           | 00.04 | 740.00          | 4.27 | 45.96         | 73.11 | 786 95 |
| 509      | 609 | 68.8          | 00.04 | 740.99          | 9.21 | 40.90         | 73.11 | 100.93 |