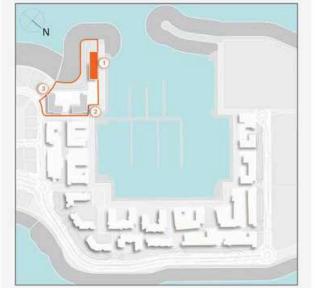

## **MASTER PLAN**

#### **LEGEND**

- C LA CÔTE
- R LA RIVE
- LE PONT
- V LA VOILE
- LA SIRÈNE
- C LE CIEL
- H HOTELS
- ▲ LA MER & PDLM ENTRIES
- 1 BEACH
- **2** MARINA
- 3 SUR LA MER
- 4 LAGUNA WATER PARK

- **5** LA MER BEACH
- 6 RESTAURANTS & RETAIL
- 7 DUBAI MARINE RESORT
- 8 PALM STRIP MALL