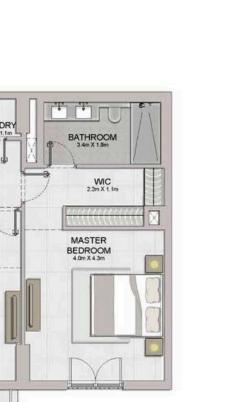

|                                       | B B POWDER POWDER LAUNDRY 1.2m X 1.1m LAUNDRY 1.2m X 1.1m | BATHROOM 3.4m X 1.8m                  |
|---------------------------------------|-----------------------------------------------------------|---------------------------------------|
|                                       | BATHROOM 2 Mm X 1.8m                                      | WC<br>22m X 1.1m<br>MASTER<br>BEDROOM |
|                                       | ### BEDROOM 2 3 8m X 3.2m                                 | BEDROOM<br>4.0m x 4.3m                |
|                                       | TERRACE<br>9.2m x 1.5m                                    |                                       |
|                                       |                                                           | TERRACE<br>3.4m X 4.2m                |
|                                       |                                                           |                                       |
| 5 06 07 08 09<br>4 03 02 01 <b>10</b> | į.                                                        |                                       |

MASTER

BEDROOM 4.0m X 5.7m

BATHROOM 3.4m X 1.8m

BALCONY 8.0m.X.1.7m

LIVING/DINING

KITCHEN 2.9m X 2.4m

BEDROOM 2 3.8m X 3.2m

BATHROOM 26m X 1.8m