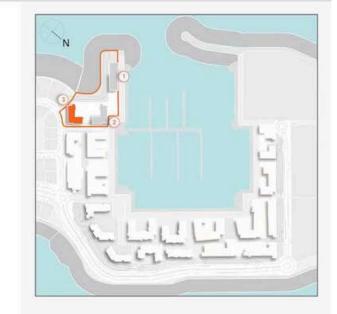

## **MASTER PLAN**

#### **LEGEND**

- C LA CÔTE
- R LA RIVE
- LE PONT
- V LA VOILE
- LA SIRÈNE
- C LE CIEL
- H HOTELS
- ▲ LA MER & PDLM ENTRIES
- 1 BEACH
- **2** MARINA
- 3 SUR LA MER
- 4 LAGUNA WATER PARK

- **5** LA MER BEACH
- 6 RESTAURANTS & RETAIL
- 7 DUBAI MARINE RESORT
- 8 PALM STRIP MALL

**15**BEACH ACCESS

**9** JUMEIRAH MOSQUE

10JUMEIRAHCENTRE11THEVILLAGEMALL12JUMEIRAHPLAZA13CENTURYPLAZA14JUMEIRAHBEACHCENTER

1 BEDROOM BUILDING 1 APARTMENT TYPE 1 LEVEL 1,2,3,4

| UNIT NO. |     |       | SUITE<br>AREA |        | BALCONY<br>AREA |       | TOTAL<br>AREA |        |
|----------|-----|-------|---------------|--------|-----------------|-------|---------------|--------|
|          |     |       | SQM           | SQFT   | SQM             | SQFT  | SQM           | SQFT   |
| 103      | 203 | 303   | CO 05         | 740.47 | 6.00            | 75.04 | 75.94         | 047.44 |
| 403      |     | 68.95 | 742.17        | 6.99   | 75.24           | 75.94 | 817.41        |        |