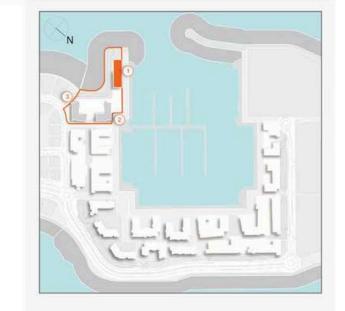

## **MASTER PLAN**

#### **LEGEND**

- C LA CÔTE
- R LA RIVE
- LE PONT
- V LA VOILE
- LA SIRÈNE
- C LE CIEL
- H HOTELS
- ▲ LA MER & PDLM ENTRIES
- 1 BEACH
- **2** MARINA
- 3 SUR LA MER
- 4 LAGUNA WATER PARK

- **5** LA MER BEACH
- 6 RESTAURANTS & RETAIL
- 7 DUBAI MARINE RESORT
- 8 PALM STRIP MALL

**15**BEACH ACCESS

**9** JUMEIRAH MOSQUE

10JUMEIRAHCENTRE11THEVILLAGEMALL12JUMEIRAHPLAZA13CENTURYPLAZA14JUMEIRAHBEACHCENTER

1 BEDROOM BUILDING 1 APARTMENT TYPE 1 LEVEL 1,2,3,4

| UNIT NO. |     |       | SUITE<br>AREA |        | BALCONY<br>AREA |       | TOTAL<br>AREA |        |
|----------|-----|-------|---------------|--------|-----------------|-------|---------------|--------|
|          |     |       | SQM           | SQFT   | SQM             | SQFT  | SQM           | SQFT   |
| 103      | 203 | 303   | CO 05         | 740.47 | 6.00            | 75.04 | 75.94         | 047.44 |
| 403      |     | 68.95 | 742.17        | 6.99   | 75.24           | 75.94 | 817.41        |        |