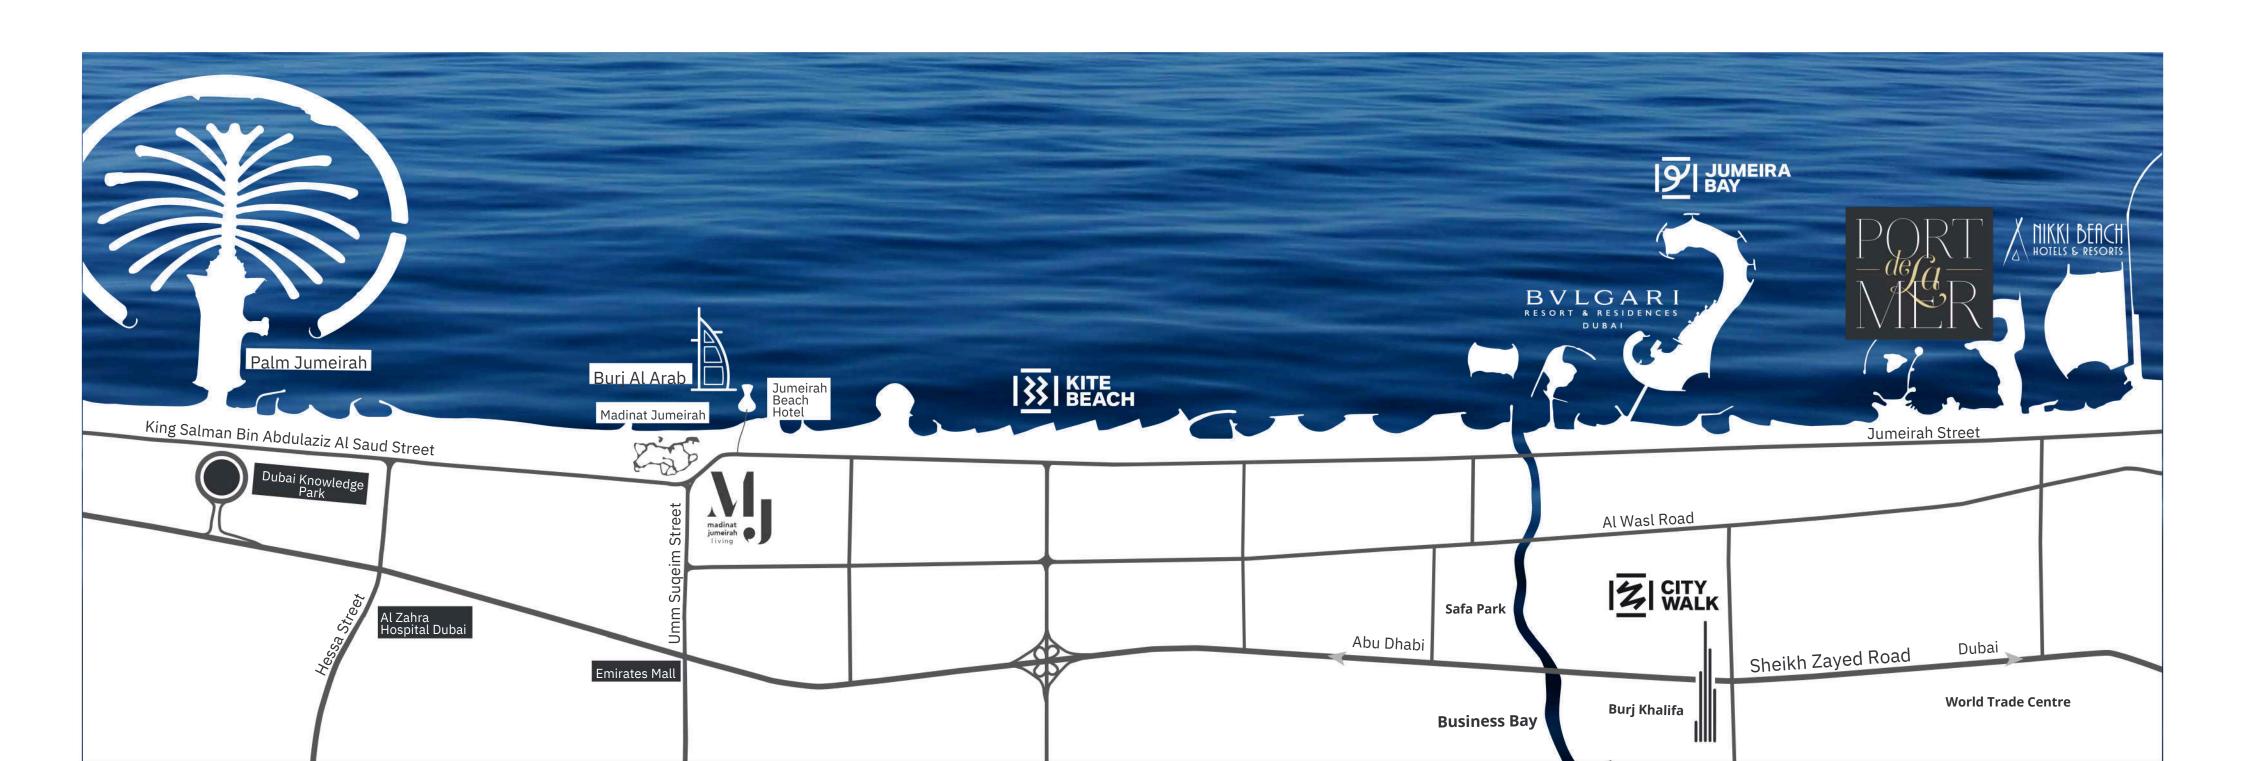

## CONNECTIVITY

Port de La Mer is easily accessible from all major road links. Located within La Mer and only minutes away from City Walk, this seaside destination has everything one could desire within close vicinity. Dubai International Airport is only a short drive away, and for those who enjoy the glitz and glamour of the city, shopping, leisure and dining experiences are also at your doorstep.

to Dubai International Airport

10 minutes to Downtown Dubai

45 minutes

to Al Maktoum International Airport

10 minutes to City Walk