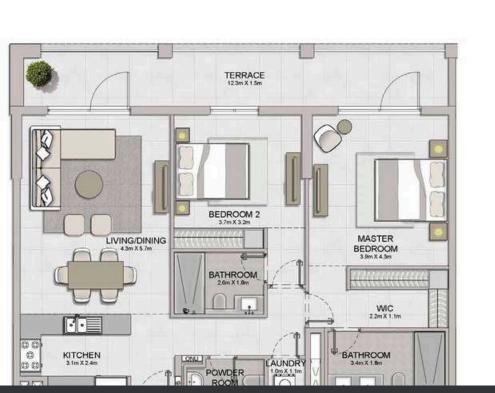

| BATHROOM               |                                                      |
|------------------------|------------------------------------------------------|
|                        | LIVING/DINING<br>4.1m X 5.7m                         |
| S.7m.X.3.2m            | O BI                                                 |
|                        | 8                                                    |
| TERRACE<br>124m X 1 5m |                                                      |
|                        | BATHROOM 2 26m X 18m  BEDROOM 2 3.7m X 3.2m  TERRACE |