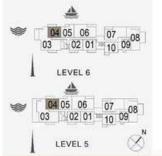

LEVEL 2

05 06 07 08 09 04 03 02 01 12 110 1 BEDROOM BUILDING 1 APARTMENT TYPE 2 LEVEL 2,3,4,5,6

| UNIT NO. |     | SUITE<br>AREA |       | BALCONY<br>AREA |      | TOTAL<br>AREA |       |        |
|----------|-----|---------------|-------|-----------------|------|---------------|-------|--------|
|          |     |               | SQM   | SQFT            | SQM  | SQFT          | SQM   | SQFT   |
| 211      | 311 | 411           | 00.04 | 740.00          | 4.27 | 45.96         | 73.11 | 786 95 |
| 509      | 609 | 68.8          | 00.04 | 740.99          | 9.21 | 40.90         | 73.11 | 100.93 |