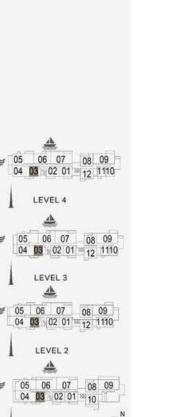

**15**BEACH ACCESS

**9** JUMEIRAH MOSQUE

10JUMEIRAHCENTRE11THEVILLAGEMALL12JUMEIRAHPLAZA13CENTURYPLAZA14JUMEIRAHBEACHCENTER

1 BEDROOM BUILDING 1 APARTMENT TYPE 1 LEVEL 1,2,3,4

| UNIT NO. |     |       | SUITE<br>AREA |        | BALCONY<br>AREA |       | TOTAL<br>AREA |        |
|----------|-----|-------|---------------|--------|-----------------|-------|---------------|--------|
|          |     |       | SQM           | SQFT   | SQM             | SQFT  | SQM           | SQFT   |
| 103      | 203 | 303   | CO 05         | 740.47 | 6.00            | 75.04 | 75.94         | 047.44 |
| 403      |     | 68.95 | 742.17        | 6.99   | 75.24           | 75.94 | 817.41        |        |