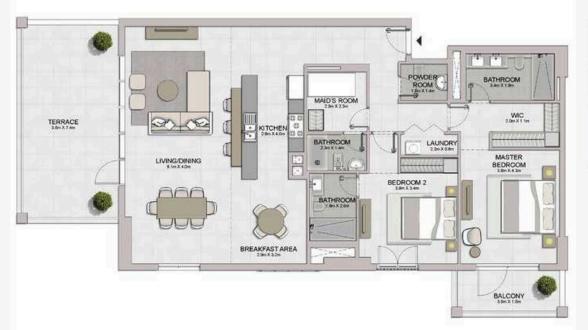

BATHROOM

BEDROOM 2 3.7m x 3.2m

MASTER BEDROOM 3.9m X 4.3m

| UNIT NO. | SUITE<br>AREA |         | BALCONY<br>AREA |        | TOTAL<br>AREA |         |
|----------|---------------|---------|-----------------|--------|---------------|---------|
|          | SQM           | SQFT    | SQM             | SQFT   | SQM           | SQFT    |
| 110      | 107.20        | 1153.89 | 16.26           | 175.02 | 123.46        | 1328.91 |