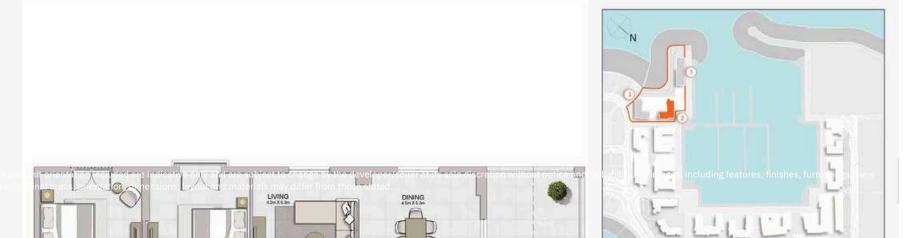

LEVEL 4

LEVEL 3

2 BEDROOM BUILDING 2 - LEVEL 1

APARTMENT TYPE 2

BALCONY AREA TOTAL AREA SUITE SQM SQFT SQM SQFT SQM SQFT PORT DE LA MER Le Ciel

2 BEDROOM **BUILDING 2** 

APARTMENT TYPE 3

- LEVEL 1

2 BEDROOM APARTMENT TYPE 4
BUILDING 2 - LEVEL 1

2 BEDROOM BUILDING 2 - LEVEL 5

APARTMENT TYPE 6

PORT DE LA MER 2 BEDROOM APARTMENT TYPE 7 Le Ciel BUILDING 2 - LEVEL 6

2 BEDROOM APARTMENT TYPE 8 BUILDING 2 - LEVEL 6