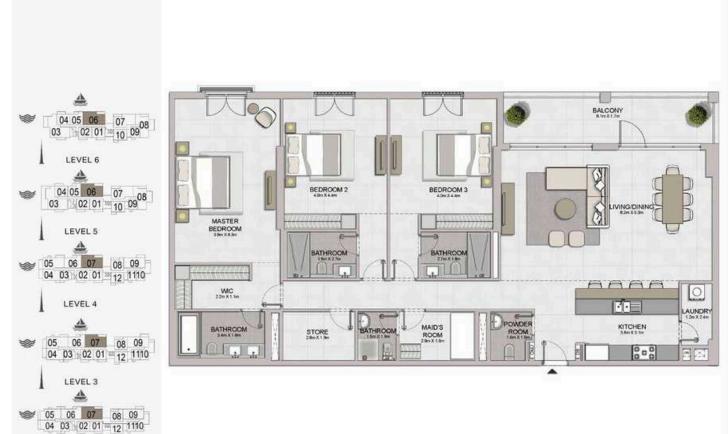

04 05 06 07 08 03 02 01 10 **09** 

04 05 06 07 08 03 02 01 10 09

04 03 02 01 12 1110

LEVEL 6

LEVEL 5

LEVEL 4

05 06 07 08 09 04 03 02 01 × 12 110

LEVEL 3

PORT DE LA MER Le Ciel

LEVEL 1

APARTMENT TYPE 3 LEVEL 1,2,3,4

|                                       | BEDROOM 2<br>3.8m x 3.2m                                                                                                                                                                                                                                                                                                                                                                                                                                                                                                                                                                                                                                                                                                                                                                                                                                                                                                                                                                                                                                                                                                                                                                                                                                                                                                                                                                                                                                                                                                                                                                                                                                                                                                                                                                                                                                                                                                                                                                                                                                                                                                       |                                   |
|---------------------------------------|--------------------------------------------------------------------------------------------------------------------------------------------------------------------------------------------------------------------------------------------------------------------------------------------------------------------------------------------------------------------------------------------------------------------------------------------------------------------------------------------------------------------------------------------------------------------------------------------------------------------------------------------------------------------------------------------------------------------------------------------------------------------------------------------------------------------------------------------------------------------------------------------------------------------------------------------------------------------------------------------------------------------------------------------------------------------------------------------------------------------------------------------------------------------------------------------------------------------------------------------------------------------------------------------------------------------------------------------------------------------------------------------------------------------------------------------------------------------------------------------------------------------------------------------------------------------------------------------------------------------------------------------------------------------------------------------------------------------------------------------------------------------------------------------------------------------------------------------------------------------------------------------------------------------------------------------------------------------------------------------------------------------------------------------------------------------------------------------------------------------------------|-----------------------------------|
|                                       |                                                                                                                                                                                                                                                                                                                                                                                                                                                                                                                                                                                                                                                                                                                                                                                                                                                                                                                                                                                                                                                                                                                                                                                                                                                                                                                                                                                                                                                                                                                                                                                                                                                                                                                                                                                                                                                                                                                                                                                                                                                                                                                                | MASTER<br>BEDROOM<br>39mX42m      |
| 05 06 07 08 09 04 03 02 01 × 12 1110  | LIVING/DINING 4.3m X 5.7m  BATHROOM 2.6m X 1.8m                                                                                                                                                                                                                                                                                                                                                                                                                                                                                                                                                                                                                                                                                                                                                                                                                                                                                                                                                                                                                                                                                                                                                                                                                                                                                                                                                                                                                                                                                                                                                                                                                                                                                                                                                                                                                                                                                                                                                                                                                                                                                | WIC<br>1.4m X3.4m<br>BATH<br>1.5n |
| 05 06 07 08 09<br>04 03 02 01 12 1110 | KITCHEN 28m X 2.4m                                                                                                                                                                                                                                                                                                                                                                                                                                                                                                                                                                                                                                                                                                                                                                                                                                                                                                                                                                                                                                                                                                                                                                                                                                                                                                                                                                                                                                                                                                                                                                                                                                                                                                                                                                                                                                                                                                                                                                                                                                                                                                             | DRY STC                           |
| 05 06 07 08 09 04 03 02 01 12 1110    | POWDER TOWN TO THE POWDER TOWN TO THE POWDER | DRY STC 22m                       |
| LEVEL 2                               |                                                                                                                                                                                                                                                                                                                                                                                                                                                                                                                                                                                                                                                                                                                                                                                                                                                                                                                                                                                                                                                                                                                                                                                                                                                                                                                                                                                                                                                                                                                                                                                                                                                                                                                                                                                                                                                                                                                                                                                                                                                                                                                                |                                   |

BATHROOM

BEDROOM 2 3.8m x 3.2m

Disclaimer: Plans, details and unit orientation included are indicative only and are subject to change by the developer/seller at its sole discretion without notice and/or liability. All images, including features, finishes, furnishings, view and scale are illustrative only. Final areas, orientation, dimensions, layout and materials may differ from those stated.