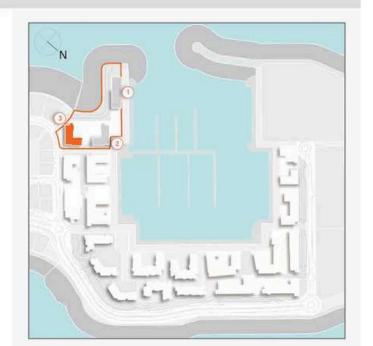

## **MASTER PLAN**

#### **LEGEND**

- C LA CÔTE
- R LA RIVE
- LE PONT
- V LA VOILE
- LA SIRÈNE
- C LE CIEL
- H HOTELS
- ▲ LA MER & PDLM ENTRIES
- 1 BEACH
- **2** MARINA
- 3 SUR LA MER
- 4 LAGUNA WATER PARK

- **5** LA MER BEACH
- 6 RESTAURANTS & RETAIL
- 7 DUBAI MARINE RESORT
- 8 PALM STRIP MALL

**15**BEACH ACCESS

**9** JUMEIRAH MOSQUE

10JUMEIRAHCENTRE11THEVILLAGEMALL12JUMEIRAHPLAZA13CENTURYPLAZA14JUMEIRAHBEACHCENTER

1 BEDROOM BUILDING 1 APARTMENT TYPE 1 LEVEL 1,2,3,4

| UNIT NO. |     |       | SUITE<br>AREA |        | BALCONY<br>AREA |       | TOTAL<br>AREA |        |
|----------|-----|-------|---------------|--------|-----------------|-------|---------------|--------|
|          |     |       | SQM           | SQFT   | SQM             | SQFT  | SQM           | SQFT   |
| 103      | 203 | 303   | CO 05         | 740.47 | 6.00            | 75.04 | 75.94         | 047.44 |
| 403      |     | 68.95 | 742.17        | 6.99   | 75.24           | 75.94 | 817.41        |        |