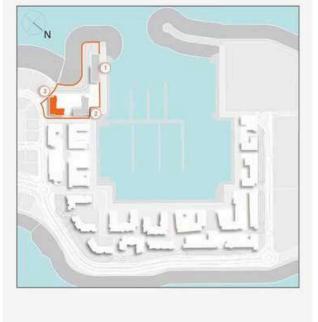

## **MASTER PLAN**

#### **LEGEND**

- C LA CÔTE
- R LA RIVE
- LE PONT
- V LA VOILE
- LA SIRÈNE
- C LE CIEL
- H HOTELS
- ▲ LA MER & PDLM ENTRIES
- 1 BEACH
- **2** MARINA
- 3 SUR LA MER
- 4 LAGUNA WATER PARK

- **5** LA MER BEACH
- 6 RESTAURANTS & RETAIL
- 7 DUBAI MARINE RESORT
- 8 PALM STRIP MALL

**15**BEACH ACCESS

**9** JUMEIRAH MOSQUE

10JUMEIRAHCENTRE11THEVILLAGEMALL12JUMEIRAHPLAZA13CENTURYPLAZA14JUMEIRAHBEACHCENTER

1 BEDROOM BUILDING 1 APARTMENT TYPE 1 LEVEL 1,2,3,4

| UNIT NO. |     |       | SUITE<br>AREA |        | BALCONY<br>AREA |       | TOTAL<br>AREA |        |
|----------|-----|-------|---------------|--------|-----------------|-------|---------------|--------|
|          |     |       | SQM           | SQFT   | SQM             | SQFT  | SQM           | SQFT   |
| 103      | 203 | 303   | CO 05         | 740.47 | 6.00            | 75.04 | 75.94         | 047.44 |
| 403      |     | 68.95 | 742.17        | 6.99   | 75.24           | 75.94 | 817.41        |        |