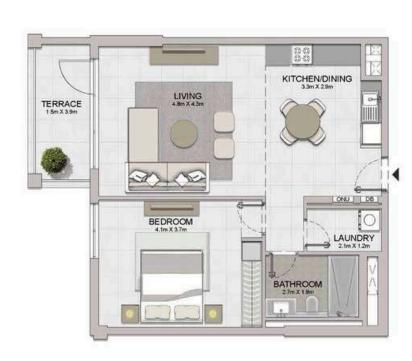

## FLOOR PLANS

**BUILDING 2** 

PORT DE LA MER 1 BEDROOM APARTMENT TYPE 2 Le Ciel **BUILDING 2** - LEVEL 1, 2, 3, 4, 5, 6 LEVEL 6 KITCHEN/DINING 3.2m X 2.9m LEVEL 5 BALCONY 1.2m X 3.6m LEVEL 4 LAUNDRY / BEDROOM 4.2m X 3.7m BATHROOM 2.7m X 1.8m LEVEL 3

LIVING 4.8m X 4.3m

> BEDROOM 4.1m X 3.6m

TERRACE 1.2m X 3.6m

KITCHEN/DINING 3.3m X 2.9m

LAUNDRY 2.1m X 1.3m

BATHROOM

LAUNDRY 1.6m X 2.0m

TERRACE 8.2m X 1.5m