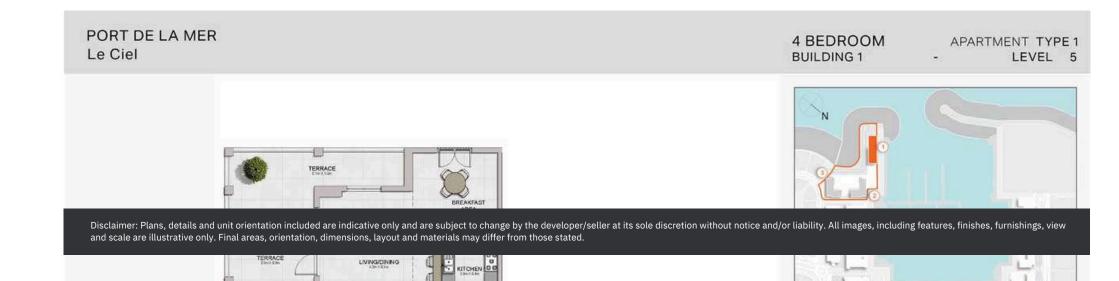

|         |       | SQM    | TAL    |         |
|----------|--------|---------|-------|--------|--------|---------|
|          | SQM    | SQFT    | SQM   | SQFT   | SQM    | SQFT    |
| 109      | 173.38 | 1866.25 | 47.02 | 506.12 | 220.40 | 2372.37 |

3 BEDROOM BUILDING 1 APARTMENT TYPE 6 LEVEL 3,4









Disclaimed Plans details and unit orientation included are indicative only and are subject to change by the developer/sellenatias sole discretion without notice and/or liability Albimages/including features/finishes, furnishings, view and scale are illustrative only. Final areas, orientation, dimensions, layout and materials may differ from those stated

3 BEDROOM BUILDING 1

APARTMENT TYPE 7

LEVEL 3,4



PORT DE LA MER Le Ciel

3 BEDROOM BUILDING 1

APARTMENT TYPE 8 LEVEL 5,6







| , wc           | ROOM      |           | 9 WC 2367126 |
|----------------|-----------|-----------|--------------|
| MASTER BEDROOM | BEDROOM 2 | BEDROOM 3 | BEDROOM 4    |
|                |           |           | M            |

| UNIT NO. | 17763  | JITE<br>REA |       | CONY   | SQM    | TOTAL<br>AREA |  |
|----------|--------|-------------|-------|--------|--------|---------------|--|
|          | SQM    | SQFT        | SQM   | SQFT   | SQM    | SQFT          |  |
| 603      | 247.01 | 2658.79     | 48.72 | 524.42 | 295.73 | 3183.2        |  |

4 BEDROOM BUILDING 1 APARTMENT TYPE 3
LEVEL 7



|                |           | TERRACE                   |