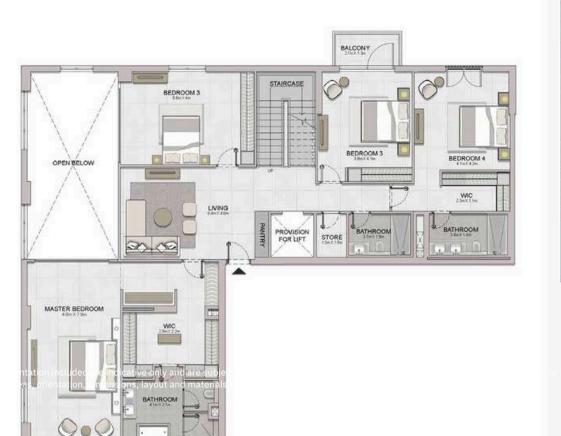

4 BEDROOM BUILDING 1 APARTMENT TYPE 3
LEVEL 7

|                |           | TERRACE                   |                                                                                                                                                                                                                                                                                                                                                                                                                                                                                                                                                                                                                                                                                                                                                                                                                                                                                                                                                                                                                                                                                                                                                                                                                                                                                                                                                                                                                                                                                                                                                                                                                                                                                                                                                                                                                                                                                                                                                                                                                                                                                                                               |        | TERRACE    |  |
|----------------|-----------|---------------------------|-------------------------------------------------------------------------------------------------------------------------------------------------------------------------------------------------------------------------------------------------------------------------------------------------------------------------------------------------------------------------------------------------------------------------------------------------------------------------------------------------------------------------------------------------------------------------------------------------------------------------------------------------------------------------------------------------------------------------------------------------------------------------------------------------------------------------------------------------------------------------------------------------------------------------------------------------------------------------------------------------------------------------------------------------------------------------------------------------------------------------------------------------------------------------------------------------------------------------------------------------------------------------------------------------------------------------------------------------------------------------------------------------------------------------------------------------------------------------------------------------------------------------------------------------------------------------------------------------------------------------------------------------------------------------------------------------------------------------------------------------------------------------------------------------------------------------------------------------------------------------------------------------------------------------------------------------------------------------------------------------------------------------------------------------------------------------------------------------------------------------------|--------|------------|--|
| BALCONY        | BEDROOM 2 | BEDROOM 3 BEDROOM         | Annual Control of the last of | OHEN S |            |  |
|                |           |                           | WC 13n X13n                                                                                                                                                                                                                                                                                                                                                                                                                                                                                                                                                                                                                                                                                                                                                                                                                                                                                                                                                                                                                                                                                                                                                                                                                                                                                                                                                                                                                                                                                                                                                                                                                                                                                                                                                                                                                                                                                                                                                                                                                                                                                                                   | R      | LVINGONING |  |
| MASTER BEDROOM |           |                           |                                                                                                                                                                                                                                                                                                                                                                                                                                                                                                                                                                                                                                                                                                                                                                                                                                                                                                                                                                                                                                                                                                                                                                                                                                                                                                                                                                                                                                                                                                                                                                                                                                                                                                                                                                                                                                                                                                                                                                                                                                                                                                                               |        | The second |  |
| BATHROOM       | MINDEY*   | BATHROOM BATHROOM FINAIOS | ROOM POWDER ROOM                                                                                                                                                                                                                                                                                                                                                                                                                                                                                                                                                                                                                                                                                                                                                                                                                                                                                                                                                                                                                                                                                                                                                                                                                                                                                                                                                                                                                                                                                                                                                                                                                                                                                                                                                                                                                                                                                                                                                                                                                                                                                                              |        |            |  |