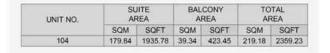

| UNIT NO. | 1770   | JITE<br>REA |       | CONY   |        | TAL<br>REA |
|----------|--------|-------------|-------|--------|--------|------------|
|          | SQM    | SQFT        | SQM   | SQFT   | SQM    | SQFT       |
| 204      | 179.84 | 1935.78     | 27.58 | 296.87 | 207.42 | 2232.65    |