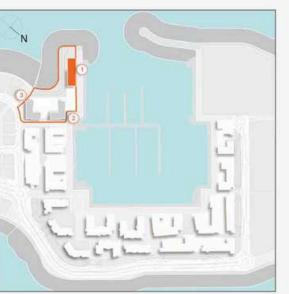

## **MASTER PLAN**

#### **LEGEND**

- C LA CÔTE
- R LA RIVE
- LE PONT
- V LA VOILE
- LA SIRÈNE
- C LE CIEL
- H HOTELS
- ▲ LA MER & PDLM ENTRIES
- 1 BEACH
- **2** MARINA
- 3 SUR LA MER
- 4 LAGUNA WATER PARK

- **5** LA MER BEACH
- 6 RESTAURANTS & RETAIL
- 7 DUBAI MARINE RESORT
- 8 PALM STRIP MALL

**15**BEACH ACCESS

**9** JUMEIRAH MOSQUE

10JUMEIRAHCENTRE11THEVILLAGEMALL12JUMEIRAHPLAZA13CENTURYPLAZA14JUMEIRAHBEACHCENTER

1 BEDROOM BUILDING 1 APARTMENT TYPE 1 LEVEL 1,2,3,4

| UNIT NO. |     |       | SUITE<br>AREA |        | BALCONY<br>AREA |       | TOTAL<br>AREA |        |
|----------|-----|-------|---------------|--------|-----------------|-------|---------------|--------|
|          |     |       | SQM           | SQFT   | SQM             | SQFT  | SQM           | SQFT   |
| 103      | 203 | 303   | CO 05         | 740.47 | 6.00            | 75.04 | 75.94         | 047.44 |
| 403      |     | 68.95 | 742.17        | 6.99   | 75.24           | 75.94 | 817.41        |        |