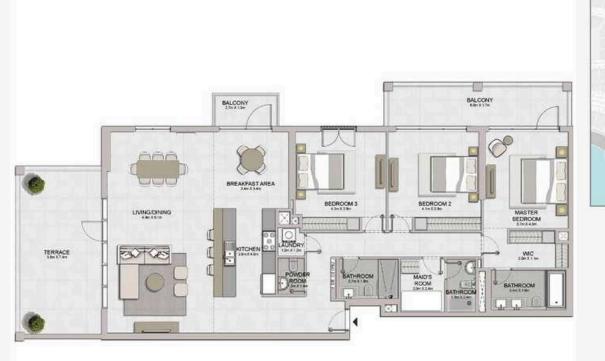

PORT DE LA MER Le Ciel

LEVEL 1

APARTMENT TYPE 3 LEVEL 1,2,3,4

|                                       | BEDROOM 2<br>3.8m x 3.2m                                                                                                                                                                                                                                                                                                                                                                                                                                                                                                                                                                                                                                                                                                                                                                                                                                                                                                                                                                                                                                                                                                                                                                                                                                                                                                                                                                                                                                                                                                                                                                                                                                                                                                                                                                                                                                                                                                                                                                                                                                                                                                       |                                   |
|---------------------------------------|--------------------------------------------------------------------------------------------------------------------------------------------------------------------------------------------------------------------------------------------------------------------------------------------------------------------------------------------------------------------------------------------------------------------------------------------------------------------------------------------------------------------------------------------------------------------------------------------------------------------------------------------------------------------------------------------------------------------------------------------------------------------------------------------------------------------------------------------------------------------------------------------------------------------------------------------------------------------------------------------------------------------------------------------------------------------------------------------------------------------------------------------------------------------------------------------------------------------------------------------------------------------------------------------------------------------------------------------------------------------------------------------------------------------------------------------------------------------------------------------------------------------------------------------------------------------------------------------------------------------------------------------------------------------------------------------------------------------------------------------------------------------------------------------------------------------------------------------------------------------------------------------------------------------------------------------------------------------------------------------------------------------------------------------------------------------------------------------------------------------------------|-----------------------------------|
|                                       |                                                                                                                                                                                                                                                                                                                                                                                                                                                                                                                                                                                                                                                                                                                                                                                                                                                                                                                                                                                                                                                                                                                                                                                                                                                                                                                                                                                                                                                                                                                                                                                                                                                                                                                                                                                                                                                                                                                                                                                                                                                                                                                                | MASTER<br>BEDROOM<br>39mX42m      |
| 05 06 07 08 09 04 03 02 01 × 12 1110  | LIVING/DINING 4.3m X 5.7m  BATHROOM 2.6m X 1.8m                                                                                                                                                                                                                                                                                                                                                                                                                                                                                                                                                                                                                                                                                                                                                                                                                                                                                                                                                                                                                                                                                                                                                                                                                                                                                                                                                                                                                                                                                                                                                                                                                                                                                                                                                                                                                                                                                                                                                                                                                                                                                | WIC<br>1.4m X3.4m<br>BATH<br>1.5n |
| 05 06 07 08 09<br>04 03 02 01 12 1110 | KITCHEN 28m X 2.4m                                                                                                                                                                                                                                                                                                                                                                                                                                                                                                                                                                                                                                                                                                                                                                                                                                                                                                                                                                                                                                                                                                                                                                                                                                                                                                                                                                                                                                                                                                                                                                                                                                                                                                                                                                                                                                                                                                                                                                                                                                                                                                             | DRY STC                           |
| 05 06 07 08 09 04 03 02 01 12 1110    | POWDER TOWN TO THE POWDER TOWN TO THE POWDER | DRY STC 22m                       |
| LEVEL 2                               |                                                                                                                                                                                                                                                                                                                                                                                                                                                                                                                                                                                                                                                                                                                                                                                                                                                                                                                                                                                                                                                                                                                                                                                                                                                                                                                                                                                                                                                                                                                                                                                                                                                                                                                                                                                                                                                                                                                                                                                                                                                                                                                                |                                   |