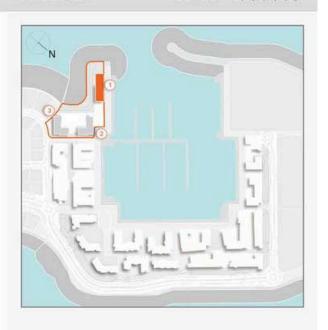

## **MASTER PLAN**

#### **LEGEND**

- C LA CÔTE
- R LA RIVE
- LE PONT
- V LA VOILE
- LA SIRÈNE
- C LE CIEL
- H HOTELS
- ▲ LA MER & PDLM ENTRIES
- 1 BEACH
- **2** MARINA
- 3 SUR LA MER
- 4 LAGUNA WATER PARK

- **5** LA MER BEACH
- 6 RESTAURANTS & RETAIL
- 7 DUBAI MARINE RESORT
- 8 PALM STRIP MALL

**15**BEACH ACCESS

**9** JUMEIRAH MOSQUE

10JUMEIRAHCENTRE11THEVILLAGEMALL12JUMEIRAHPLAZA13CENTURYPLAZA14JUMEIRAHBEACHCENTER

1 BEDROOM BUILDING 1 APARTMENT TYPE 1 LEVEL 1,2,3,4

| UNIT NO. |     |       | SUITE<br>AREA |        | BALCONY<br>AREA |       | TOTAL<br>AREA |        |
|----------|-----|-------|---------------|--------|-----------------|-------|---------------|--------|
|          |     |       | SQM           | SQFT   | SQM             | SQFT  | SQM           | SQFT   |
| 103      | 203 | 303   | CO 05         | 740.47 | 6.00            | 75.04 | 75.94         | 047.44 |
| 403      |     | 68.95 | 742.17        | 6.99   | 75.24           | 75.94 | 817.41        |        |