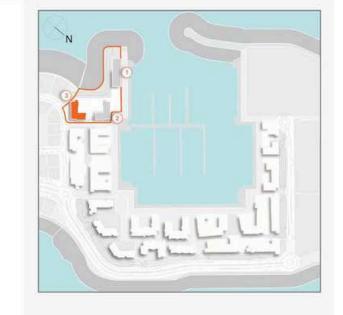

## **MASTER PLAN**

#### **LEGEND**

- C LA CÔTE
- R LA RIVE
- LE PONT
- V LA VOILE
- LA SIRÈNE
- C LE CIEL
- H HOTELS
- ▲ LA MER & PDLM ENTRIES
- 1 BEACH
- **2** MARINA
- 3 SUR LA MER
- 4 LAGUNA WATER PARK

- **5** LA MER BEACH
- 6 RESTAURANTS & RETAIL
- 7 DUBAI MARINE RESORT
- 8 PALM STRIP MALL

**15**BEACH ACCESS

**9** JUMEIRAH MOSQUE

10JUMEIRAHCENTRE11THEVILLAGEMALL12JUMEIRAHPLAZA13CENTURYPLAZA14JUMEIRAHBEACHCENTER

1 BEDROOM BUILDING 1 APARTMENT TYPE 1 LEVEL 1,2,3,4

| UNIT NO. |     |       | SUITE<br>AREA |        | BALCONY<br>AREA |       | TOTAL<br>AREA |        |
|----------|-----|-------|---------------|--------|-----------------|-------|---------------|--------|
|          |     |       | SQM           | SQFT   | SQM             | SQFT  | SQM           | SQFT   |
| 103      | 203 | 303   | CO 05         | 740.47 | 6.00            | 75.04 | 75.94         | 047.44 |
| 403      |     | 68.95 | 742.17        | 6.99   | 75.24           | 75.94 | 817.41        |        |