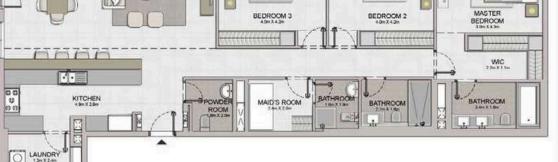

3 BEDROOM BUILDING 1

APARTMENT TYPE 7

LEVEL 3,4

PORT DE LA MER Le Ciel

3 BEDROOM BUILDING 1

APARTMENT TYPE 8 LEVEL 5,6

| , wc           | ROOM      |           | 9 WC 2367126 |
|----------------|-----------|-----------|--------------|
| MASTER BEDROOM | BEDROOM 2 | BEDROOM 3 | BEDROOM 4    |
|                |           |           | M            |