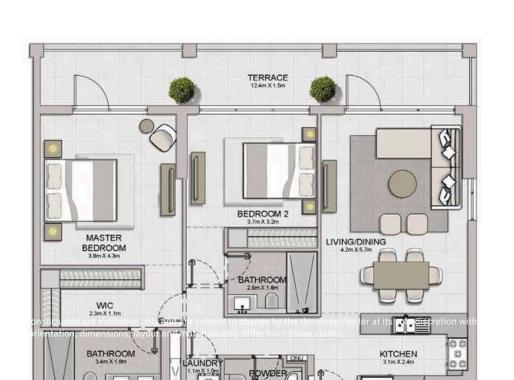

PORT DE LA MER Le Ciel

LEVEL 1

APARTMENT TYPE 3 LEVEL 1,2,3,4

|                                       | BEDROOM 2<br>3.8m x 3.2m                                                                                                                                                                                                                                                                                                                                                                                                                                                                                                                                                                                                                                                                                                                                                                                                                                                                                                                                                                                                                                                                                                                                                                                                                                                                                                                                                                                                                                                                                                                                                                                                                                                                                                                                                                                                                                                                                                                                                                                                                                                                                                       |                                   |
|---------------------------------------|--------------------------------------------------------------------------------------------------------------------------------------------------------------------------------------------------------------------------------------------------------------------------------------------------------------------------------------------------------------------------------------------------------------------------------------------------------------------------------------------------------------------------------------------------------------------------------------------------------------------------------------------------------------------------------------------------------------------------------------------------------------------------------------------------------------------------------------------------------------------------------------------------------------------------------------------------------------------------------------------------------------------------------------------------------------------------------------------------------------------------------------------------------------------------------------------------------------------------------------------------------------------------------------------------------------------------------------------------------------------------------------------------------------------------------------------------------------------------------------------------------------------------------------------------------------------------------------------------------------------------------------------------------------------------------------------------------------------------------------------------------------------------------------------------------------------------------------------------------------------------------------------------------------------------------------------------------------------------------------------------------------------------------------------------------------------------------------------------------------------------------|-----------------------------------|
|                                       |                                                                                                                                                                                                                                                                                                                                                                                                                                                                                                                                                                                                                                                                                                                                                                                                                                                                                                                                                                                                                                                                                                                                                                                                                                                                                                                                                                                                                                                                                                                                                                                                                                                                                                                                                                                                                                                                                                                                                                                                                                                                                                                                | MASTER<br>BEDROOM<br>39mX42m      |
| 05 06 07 08 09 04 03 02 01 × 12 1110  | LIVING/DINING 4.3m X 5.7m  BATHROOM 2.6m X 1.8m                                                                                                                                                                                                                                                                                                                                                                                                                                                                                                                                                                                                                                                                                                                                                                                                                                                                                                                                                                                                                                                                                                                                                                                                                                                                                                                                                                                                                                                                                                                                                                                                                                                                                                                                                                                                                                                                                                                                                                                                                                                                                | WIC<br>1.4m X3.4m<br>BATH<br>1.5n |
| 05 06 07 08 09<br>04 03 02 01 12 1110 | KITCHEN 28m X 2.4m                                                                                                                                                                                                                                                                                                                                                                                                                                                                                                                                                                                                                                                                                                                                                                                                                                                                                                                                                                                                                                                                                                                                                                                                                                                                                                                                                                                                                                                                                                                                                                                                                                                                                                                                                                                                                                                                                                                                                                                                                                                                                                             | DRY STC                           |
| 05 06 07 08 09 04 03 02 01 12 1110    | POWDER TOWN TO THE POWDER TOWN TO THE POWDER | DRY STC 22m                       |
| LEVEL 2                               |                                                                                                                                                                                                                                                                                                                                                                                                                                                                                                                                                                                                                                                                                                                                                                                                                                                                                                                                                                                                                                                                                                                                                                                                                                                                                                                                                                                                                                                                                                                                                                                                                                                                                                                                                                                                                                                                                                                                                                                                                                                                                                                                |                                   |