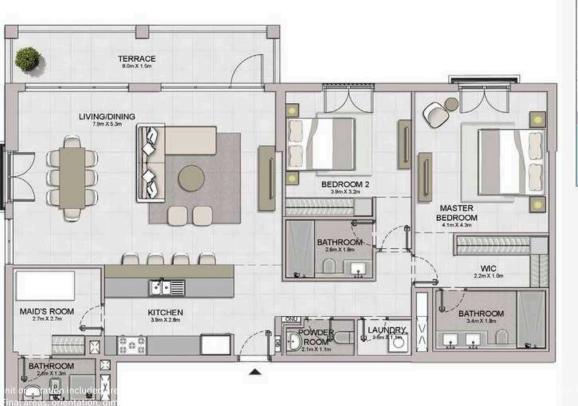

PORT DE LA MER Le Ciel

LEVEL 1

APARTMENT TYPE 3 LEVEL 1,2,3,4

|                                       | BEDROOM 2<br>3.8m x 3.2m                                                                                                                                                                                                                                                                                                                                                                                                                                                                                                                                                                                                                                                                                                                                                                                                                                                                                                                                                                                                                                                                                                                                                                                                                                                                                                                                                                                                                                                                                                                                                                                                                                                                                                                                                                                                                                                                                                                                                                                                                                                                                                       |                                   |
|---------------------------------------|--------------------------------------------------------------------------------------------------------------------------------------------------------------------------------------------------------------------------------------------------------------------------------------------------------------------------------------------------------------------------------------------------------------------------------------------------------------------------------------------------------------------------------------------------------------------------------------------------------------------------------------------------------------------------------------------------------------------------------------------------------------------------------------------------------------------------------------------------------------------------------------------------------------------------------------------------------------------------------------------------------------------------------------------------------------------------------------------------------------------------------------------------------------------------------------------------------------------------------------------------------------------------------------------------------------------------------------------------------------------------------------------------------------------------------------------------------------------------------------------------------------------------------------------------------------------------------------------------------------------------------------------------------------------------------------------------------------------------------------------------------------------------------------------------------------------------------------------------------------------------------------------------------------------------------------------------------------------------------------------------------------------------------------------------------------------------------------------------------------------------------|-----------------------------------|
|                                       |                                                                                                                                                                                                                                                                                                                                                                                                                                                                                                                                                                                                                                                                                                                                                                                                                                                                                                                                                                                                                                                                                                                                                                                                                                                                                                                                                                                                                                                                                                                                                                                                                                                                                                                                                                                                                                                                                                                                                                                                                                                                                                                                | MASTER<br>BEDROOM<br>39mX42m      |
| 05 06 07 08 09 04 03 02 01 × 12 1110  | LIVING/DINING 4.3m X 5.7m  BATHROOM 2.6m X 1.8m                                                                                                                                                                                                                                                                                                                                                                                                                                                                                                                                                                                                                                                                                                                                                                                                                                                                                                                                                                                                                                                                                                                                                                                                                                                                                                                                                                                                                                                                                                                                                                                                                                                                                                                                                                                                                                                                                                                                                                                                                                                                                | WIC<br>1.4m X3.4m<br>BATH<br>1.5n |
| 05 06 07 08 09<br>04 03 02 01 12 1110 | KITCHEN 28m X 2.4m                                                                                                                                                                                                                                                                                                                                                                                                                                                                                                                                                                                                                                                                                                                                                                                                                                                                                                                                                                                                                                                                                                                                                                                                                                                                                                                                                                                                                                                                                                                                                                                                                                                                                                                                                                                                                                                                                                                                                                                                                                                                                                             | DRY STC                           |
| 05 06 07 08 09 04 03 02 01 12 1110    | POWDER TOWN TO THE POWDER TOWN TO THE POWDER | DRY STC 22m                       |
| LEVEL 2                               |                                                                                                                                                                                                                                                                                                                                                                                                                                                                                                                                                                                                                                                                                                                                                                                                                                                                                                                                                                                                                                                                                                                                                                                                                                                                                                                                                                                                                                                                                                                                                                                                                                                                                                                                                                                                                                                                                                                                                                                                                                                                                                                                |                                   |