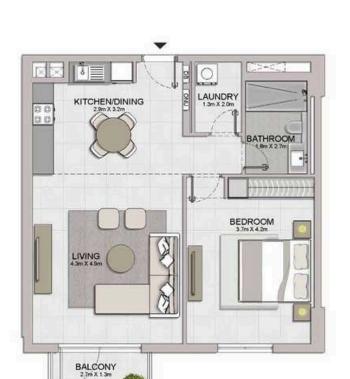

## FLOOR PLANS

**BUILDING 2** 

PORT DE LA MER 1 BEDROOM APARTMENT TYPE 2 Le Ciel **BUILDING 2** - LEVEL 1, 2, 3, 4, 5, 6 LEVEL 6 KITCHEN/DINING 3.2m X 2.9m LEVEL 5 BALCONY 1.2m X 3.6m LEVEL 4 LAUNDRY / BEDROOM 4.2m X 3.7m BATHROOM 2.7m X 1.8m LEVEL 3