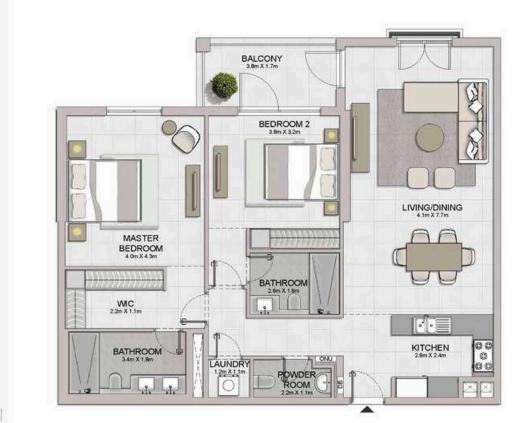

PORT DE LA MER Le Ciel

LEVEL 1

APARTMENT TYPE 3 LEVEL 1,2,3,4

|                                       | BEDROOM 2<br>3.8m x 3.2m                                                                                                                                                                                                                                                                                                                                                                                                                                                                                                                                                                                                                                                                                                                                                                                                                                                                                                                                                                                                                                                                                                                                                                                                                                                                                                                                                                                                                                                                                                                                                                                                                                                                                                                                                                                                                                                                                                                                                                                                                                                                                                       |                                   |
|---------------------------------------|--------------------------------------------------------------------------------------------------------------------------------------------------------------------------------------------------------------------------------------------------------------------------------------------------------------------------------------------------------------------------------------------------------------------------------------------------------------------------------------------------------------------------------------------------------------------------------------------------------------------------------------------------------------------------------------------------------------------------------------------------------------------------------------------------------------------------------------------------------------------------------------------------------------------------------------------------------------------------------------------------------------------------------------------------------------------------------------------------------------------------------------------------------------------------------------------------------------------------------------------------------------------------------------------------------------------------------------------------------------------------------------------------------------------------------------------------------------------------------------------------------------------------------------------------------------------------------------------------------------------------------------------------------------------------------------------------------------------------------------------------------------------------------------------------------------------------------------------------------------------------------------------------------------------------------------------------------------------------------------------------------------------------------------------------------------------------------------------------------------------------------|-----------------------------------|
|                                       |                                                                                                                                                                                                                                                                                                                                                                                                                                                                                                                                                                                                                                                                                                                                                                                                                                                                                                                                                                                                                                                                                                                                                                                                                                                                                                                                                                                                                                                                                                                                                                                                                                                                                                                                                                                                                                                                                                                                                                                                                                                                                                                                | MASTER<br>BEDROOM<br>39mX42m      |
| 05 06 07 08 09 04 03 02 01 × 12 1110  | LIVING/DINING 4.3m X 5.7m  BATHROOM 2.6m X 1.8m                                                                                                                                                                                                                                                                                                                                                                                                                                                                                                                                                                                                                                                                                                                                                                                                                                                                                                                                                                                                                                                                                                                                                                                                                                                                                                                                                                                                                                                                                                                                                                                                                                                                                                                                                                                                                                                                                                                                                                                                                                                                                | WIC<br>1.4m X3.4m<br>BATH<br>1.5n |
| 05 06 07 08 09<br>04 03 02 01 12 1110 | KITCHEN 28m X 2.4m                                                                                                                                                                                                                                                                                                                                                                                                                                                                                                                                                                                                                                                                                                                                                                                                                                                                                                                                                                                                                                                                                                                                                                                                                                                                                                                                                                                                                                                                                                                                                                                                                                                                                                                                                                                                                                                                                                                                                                                                                                                                                                             | DRY STC                           |
| 05 06 07 08 09 04 03 02 01 12 1110    | POWDER TOWN TO THE POWDER TOWN TO THE POWDER | DRY STC 22m                       |
| LEVEL 2                               |                                                                                                                                                                                                                                                                                                                                                                                                                                                                                                                                                                                                                                                                                                                                                                                                                                                                                                                                                                                                                                                                                                                                                                                                                                                                                                                                                                                                                                                                                                                                                                                                                                                                                                                                                                                                                                                                                                                                                                                                                                                                                                                                |                                   |