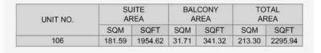

| UNIT NO. | 1770   | JITE<br>REA |       | CONY   | 03355  | TAL<br>REA |
|----------|--------|-------------|-------|--------|--------|------------|
|          | SQM    | SQFT        | SQM   | SQFT   | SQM    | SQFT       |
| 206      | 181.59 | 1954.62     | 15.45 | 166.30 | 197.04 | 2120.92    |