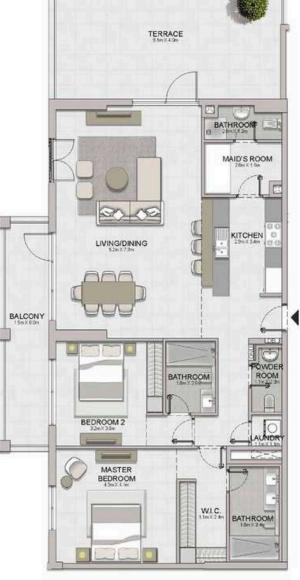

LEVEL 2

3 BEDROOM BUILDING 1 APARTMENT TYPE 4 LEVEL 1,2,3,4,5,6

| - 1 | UNIT NO. |        | SUITE<br>AREA |         | -      | CONY   | 0.00    | TAL<br>REA |
|-----|----------|--------|---------------|---------|--------|--------|---------|------------|
|     |          |        | SQM SQFT      |         | SQM    | SQFT   | SQM     | SQFT       |
| 107 |          | 199.72 | 2149.77       | 15.93   | 171.47 | 215.65 | 2321.24 |            |
| 207 | 307      | 407    | 400.04        | 2150.74 | 45.00  | 474 47 | 245.74  | 2322.21    |
| 506 | 606      | -      | 199.81        | 2150.74 | 15.93  | 171.47 | 215.74  |            |