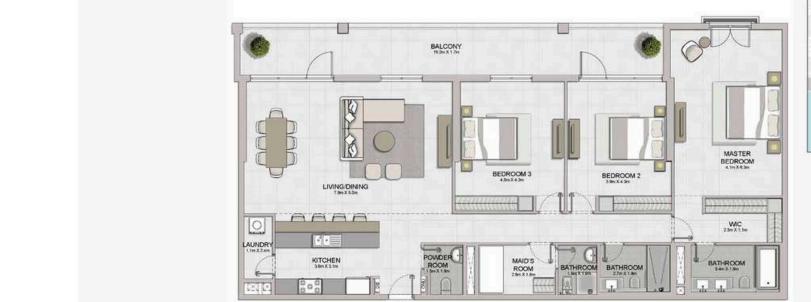

MASTER

BEDROOM 4.0m X 5.7m

BATHROOM 3.4m X 1.8m

BALCONY 8.0m.X.1.7m

LIVING/DINING

KITCHEN 2.9m X 2.4m

BEDROOM 2 3.8m X 3.2m

BATHROOM 26m X 1.8m