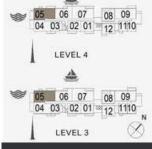

04 05 06 07 08 03 02 01 10 **09** 

04 05 06 07 08 03 02 01 10 09

04 03 02 01 12 1110

LEVEL 6

LEVEL 5

LEVEL 4

05 06 07 08 09 04 03 02 01 × 12 110

LEVEL 3