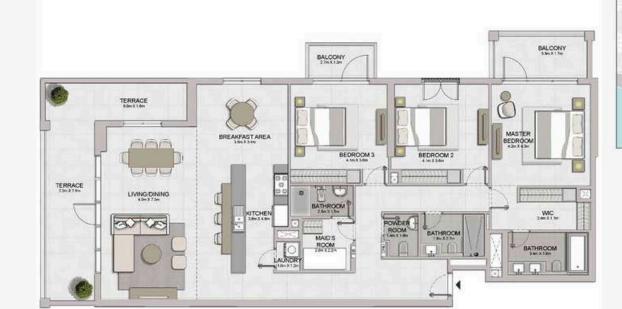

PORT DE LA MER Le Ciel

LEVEL 1

APARTMENT TYPE 3 LEVEL 1,2,3,4

|                                       | BEDROOM 2<br>3.8m x 3.2m                                                                                                                                                                                                                                                                                                                                                                                                                                                                                                                                                                                                                                                                                                                                                                                                                                                                                                                                                                                                                                                                                                                                                                                                                                                                                                                                                                                                                                                                                                                                                                                                                                                                                                                                                                                                                                                                                                                                                                                                                                                                                                       |                                   |
|---------------------------------------|--------------------------------------------------------------------------------------------------------------------------------------------------------------------------------------------------------------------------------------------------------------------------------------------------------------------------------------------------------------------------------------------------------------------------------------------------------------------------------------------------------------------------------------------------------------------------------------------------------------------------------------------------------------------------------------------------------------------------------------------------------------------------------------------------------------------------------------------------------------------------------------------------------------------------------------------------------------------------------------------------------------------------------------------------------------------------------------------------------------------------------------------------------------------------------------------------------------------------------------------------------------------------------------------------------------------------------------------------------------------------------------------------------------------------------------------------------------------------------------------------------------------------------------------------------------------------------------------------------------------------------------------------------------------------------------------------------------------------------------------------------------------------------------------------------------------------------------------------------------------------------------------------------------------------------------------------------------------------------------------------------------------------------------------------------------------------------------------------------------------------------|-----------------------------------|
|                                       |                                                                                                                                                                                                                                                                                                                                                                                                                                                                                                                                                                                                                                                                                                                                                                                                                                                                                                                                                                                                                                                                                                                                                                                                                                                                                                                                                                                                                                                                                                                                                                                                                                                                                                                                                                                                                                                                                                                                                                                                                                                                                                                                | MASTER<br>BEDROOM<br>39mX42m      |
| 05 06 07 08 09 04 03 02 01 × 12 1110  | LIVING/DINING 4.3m X 5.7m  BATHROOM 2.6m X 1.8m                                                                                                                                                                                                                                                                                                                                                                                                                                                                                                                                                                                                                                                                                                                                                                                                                                                                                                                                                                                                                                                                                                                                                                                                                                                                                                                                                                                                                                                                                                                                                                                                                                                                                                                                                                                                                                                                                                                                                                                                                                                                                | WIC<br>1.4m X3.4m<br>BATH<br>1.5n |
| 05 06 07 08 09<br>04 03 02 01 12 1110 | KITCHEN 28m X 2.4m                                                                                                                                                                                                                                                                                                                                                                                                                                                                                                                                                                                                                                                                                                                                                                                                                                                                                                                                                                                                                                                                                                                                                                                                                                                                                                                                                                                                                                                                                                                                                                                                                                                                                                                                                                                                                                                                                                                                                                                                                                                                                                             | DRY STC                           |
| 05 06 07 08 09 04 03 02 01 12 1110    | POWDER TOWN TO THE POWDER TOWN TO THE POWDER | DRY STC 22m                       |
| LEVEL 2                               |                                                                                                                                                                                                                                                                                                                                                                                                                                                                                                                                                                                                                                                                                                                                                                                                                                                                                                                                                                                                                                                                                                                                                                                                                                                                                                                                                                                                                                                                                                                                                                                                                                                                                                                                                                                                                                                                                                                                                                                                                                                                                                                                |                                   |

BATHROOM

BEDROOM 2 3.8m x 3.2m

Disclaimer: Plans, details and unit orientation included are indicative only and are subject to change by the developer/seller at its sole discretion without notice and/or liability. All images, including features, finishes, furnishings, view and scale are illustrative only. Final areas, orientation, dimensions, layout and materials may differ from those stated.

|                                       | B B POWDER POWDER LAUNDRY 1.2m X 1.1m LAUNDRY 1.2m X 1.1m | BATHROOM 3.4m X 1.8m                  |
|---------------------------------------|-----------------------------------------------------------|---------------------------------------|
|                                       | BATHROOM 2 Mm X 1.8m                                      | WC<br>22m X 1.1m<br>MASTER<br>BEDROOM |
|                                       | ### BEDROOM 2 3 8m X 3.2m                                 | BEDROOM<br>4.0m x 4.3m                |
|                                       | TERRACE<br>9.2m x 1.5m                                    |                                       |
|                                       |                                                           | TERRACE<br>3.4m X 4.2m                |
|                                       |                                                           |                                       |
| 5 06 07 08 09<br>4 03 02 01 <b>10</b> | į.                                                        |                                       |