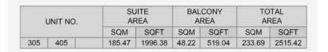

| 18  | UNIT NO. | 700   | SUITE<br>AREA |      | CONY  | 3.7   | TAL<br>REA |
|-----|----------|-------|---------------|------|-------|-------|------------|
|     |          | SQM   | SQFT          | SQM  | SQFT  | SQM   | SQFT       |
| 105 | 205      | 68.82 | 740.77        | 5.42 | 58.34 | 74.24 | 799.11     |
| 305 | 405      | 68.82 | 740.77        | 5,41 | 58.23 | 74.23 | 799.01     |
| 505 | 603      | 68.85 | 741.10        | 5.41 | 58.23 | 74.26 | 799.33     |