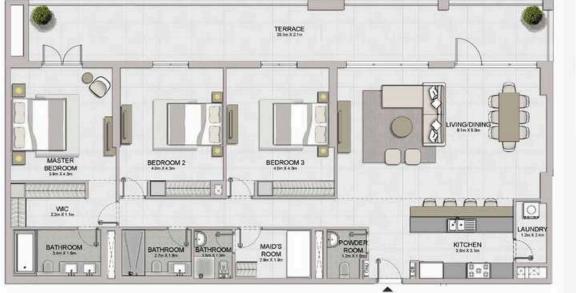

PORT DE LA MER Le Ciel

LEVEL 1

APARTMENT TYPE 3 LEVEL 1,2,3,4

|                                       | BEDROOM 2<br>3.8m x 3.2m                                                                                                                                                                                                                                                                                                                                                                                                                                                                                                                                                                                                                                                                                                                                                                                                                                                                                                                                                                                                                                                                                                                                                                                                                                                                                                                                                                                                                                                                                                                                                                                                                                                                                                                                                                                                                                                                                                                                                                                                                                                                                                       |                                   |
|---------------------------------------|--------------------------------------------------------------------------------------------------------------------------------------------------------------------------------------------------------------------------------------------------------------------------------------------------------------------------------------------------------------------------------------------------------------------------------------------------------------------------------------------------------------------------------------------------------------------------------------------------------------------------------------------------------------------------------------------------------------------------------------------------------------------------------------------------------------------------------------------------------------------------------------------------------------------------------------------------------------------------------------------------------------------------------------------------------------------------------------------------------------------------------------------------------------------------------------------------------------------------------------------------------------------------------------------------------------------------------------------------------------------------------------------------------------------------------------------------------------------------------------------------------------------------------------------------------------------------------------------------------------------------------------------------------------------------------------------------------------------------------------------------------------------------------------------------------------------------------------------------------------------------------------------------------------------------------------------------------------------------------------------------------------------------------------------------------------------------------------------------------------------------------|-----------------------------------|
|                                       |                                                                                                                                                                                                                                                                                                                                                                                                                                                                                                                                                                                                                                                                                                                                                                                                                                                                                                                                                                                                                                                                                                                                                                                                                                                                                                                                                                                                                                                                                                                                                                                                                                                                                                                                                                                                                                                                                                                                                                                                                                                                                                                                | MASTER<br>BEDROOM<br>39mX42m      |
| 05 06 07 08 09 04 03 02 01 × 12 1110  | LIVING/DINING 4.3m X 5.7m  BATHROOM 2.6m X 1.8m                                                                                                                                                                                                                                                                                                                                                                                                                                                                                                                                                                                                                                                                                                                                                                                                                                                                                                                                                                                                                                                                                                                                                                                                                                                                                                                                                                                                                                                                                                                                                                                                                                                                                                                                                                                                                                                                                                                                                                                                                                                                                | WIC<br>1.4m X3.4m<br>BATH<br>1.5n |
| 05 06 07 08 09<br>04 03 02 01 12 1110 | KITCHEN 28m X 2.4m                                                                                                                                                                                                                                                                                                                                                                                                                                                                                                                                                                                                                                                                                                                                                                                                                                                                                                                                                                                                                                                                                                                                                                                                                                                                                                                                                                                                                                                                                                                                                                                                                                                                                                                                                                                                                                                                                                                                                                                                                                                                                                             | DRY STC                           |
| 05 06 07 08 09 04 03 02 01 12 1110    | POWDER TOWN TO THE POWDER TOWN TO THE POWDER | DRY STC 22m                       |
| LEVEL 2                               |                                                                                                                                                                                                                                                                                                                                                                                                                                                                                                                                                                                                                                                                                                                                                                                                                                                                                                                                                                                                                                                                                                                                                                                                                                                                                                                                                                                                                                                                                                                                                                                                                                                                                                                                                                                                                                                                                                                                                                                                                                                                                                                                |                                   |