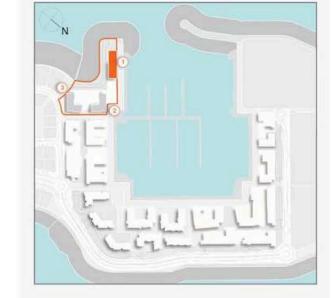

## **MASTER PLAN**

#### **LEGEND**

- C LA CÔTE
- R LA RIVE
- LE PONT
- V LA VOILE
- LA SIRÈNE
- C LE CIEL
- H HOTELS
- ▲ LA MER & PDLM ENTRIES
- 1 BEACH
- **2** MARINA
- 3 SUR LA MER
- 4 LAGUNA WATER PARK

- **5** LA MER BEACH
- 6 RESTAURANTS & RETAIL
- 7 DUBAI MARINE RESORT
- 8 PALM STRIP MALL

**15**BEACH ACCESS

**9** JUMEIRAH MOSQUE

10JUMEIRAHCENTRE11THEVILLAGEMALL12JUMEIRAHPLAZA13CENTURYPLAZA14JUMEIRAHBEACHCENTER

1 BEDROOM BUILDING 1 APARTMENT TYPE 1 LEVEL 1,2,3,4

| UNIT NO. |     |       | SUITE<br>AREA |        | BALCONY<br>AREA |       | TOTAL<br>AREA |        |
|----------|-----|-------|---------------|--------|-----------------|-------|---------------|--------|
|          |     |       | SQM           | SQFT   | SQM             | SQFT  | SQM           | SQFT   |
| 103      | 203 | 303   | CO 05         | 740.47 | 6.00            | 75.04 | 75.94         | 047.44 |
| 403      |     | 68.95 | 742.17        | 6.99   | 75.24           | 75.94 | 817.41        |        |