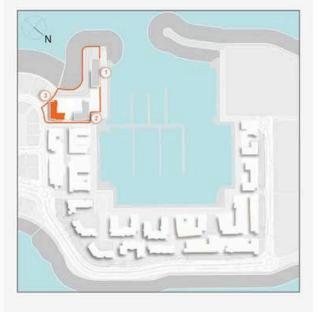

## **MASTER PLAN**

#### **LEGEND**

- C LA CÔTE
- R LA RIVE
- LE PONT
- V LA VOILE
- LA SIRÈNE
- C LE CIEL
- H HOTELS
- ▲ LA MER & PDLM ENTRIES
- 1 BEACH
- **2** MARINA
- 3 SUR LA MER
- 4 LAGUNA WATER PARK

- **5** LA MER BEACH
- 6 RESTAURANTS & RETAIL
- 7 DUBAI MARINE RESORT
- 8 PALM STRIP MALL

**15**BEACH ACCESS

**9** JUMEIRAH MOSQUE

10JUMEIRAHCENTRE11THEVILLAGEMALL12JUMEIRAHPLAZA13CENTURYPLAZA14JUMEIRAHBEACHCENTER

1 BEDROOM BUILDING 1 APARTMENT TYPE 1 LEVEL 1,2,3,4

| UNIT NO. |     |       | SUITE<br>AREA |        | BALCONY<br>AREA |       | TOTAL<br>AREA |        |
|----------|-----|-------|---------------|--------|-----------------|-------|---------------|--------|
|          |     |       | SQM           | SQFT   | SQM             | SQFT  | SQM           | SQFT   |
| 103      | 203 | 303   | CO 05         | 740.47 | 6.00            | 75.04 | 75.94         | 047.44 |
| 403      |     | 68.95 | 742.17        | 6.99   | 75.24           | 75.94 | 817.41        |        |