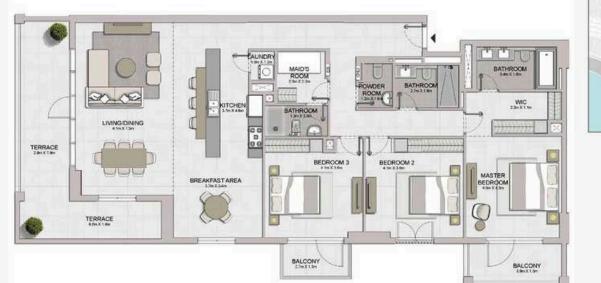

| UNIT NO. | 1770   | JITE<br>REA |       | CONY   |        | TAL<br>REA |
|----------|--------|-------------|-------|--------|--------|------------|
|          | SQM    | SQFT        | SQM   | SQFT   | SQM    | SQFT       |
| 204      | 179.84 | 1935.78     | 27.58 | 296.87 | 207.42 | 2232.65    |