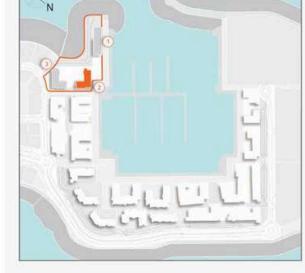

LDING 2** 



PORT DE LA MER 1 BEDROOM APARTMENT TYPE 2 Le Ciel **BUILDING 2** - LEVEL 1, 2, 3, 4, 5, 6 LEVEL 6 KITCHEN/DINING 3.2m X 2.9m LEVEL 5 BALCONY 1.2m X 3.6m LEVEL 4 LAUNDRY / BEDROOM 4.2m X 3.7m BATHROOM 2.7m X 1.8m LEVEL 3

Disclaimer: Plans, details and unit orientation included are indicative only and are subject to change by the developer/seller at its sole discretion without notice and/or liability. All images, including features, finishes, furnishings, view and scale are illustrative only. Final areas, orientation, dimensions, layout and materials may differ from those stated.

LEVEL 2

1 BEDROOM APARTMENT TYPE 3
BUILDING 2 - LEVEL 1, 2, 3, 4, 5





KITCHEN/DINING 3.1m X 2.9m



PORT DE LA MER Le Ciel 1 BEDROOM

APARTMENT TYPE 4

BUILDING 2 - LEVEL 1, 2, 3, 4, 5

N C









LEVEL 5

LEVEL 4

LEVEL 3

08\_07

1 BEDROOM APARTMENT TYPE 5
BUILDING 2 - LEVEL 2, 3, 4, 5, 6





PORT DE LA MER Le Ciel 2 BEDROOM BUILDING 2 -

APARTMENT TYPE 1

G 2 - LEVEL 1, 2, 3, 4





Disclaimer: Plans, details and unit orientation included are indicative only and are subject to change by the developer/seller at its sole discretion without notice and/or liability. All images, including features, finishes, furnishings, view and scale are illustrative only. Final areas, orientation, dimensions, layout and materials may differ from those stated.



LEVEL 4

LEVEL 3



2 BEDROOM BUILDING 2 - LEVEL 1

APARTMENT TYPE 2





BALCONY AREA TOTAL AREA SUITE SQM SQFT SQM SQFT SQM SQFT PORT DE LA MER Le Ciel

2 BEDROOM **BUILDING 2** 

APARTMENT TYPE 3

- LEVEL 1









2 BEDROOM APARTM