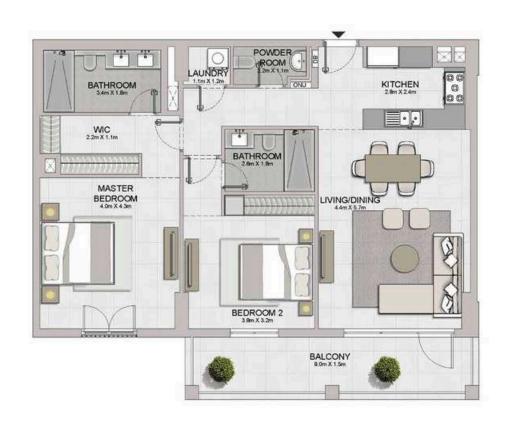

05 06 07 08 09 04 03 02 01 12 1110

KITCHEN 28m X 2.4m

LIVING/DINING

BALCONY

2 BEDROOM BUILDING 1

APARTMENT TYPE 2 LEVEL 1,2,3,4,5,6,7,8

| UNIT NO. |     | SUITE |        |         | CONY  | TOTAL  |        |         |
|----------|-----|-------|--------|---------|-------|--------|--------|---------|
|          |     | SQM   | SQFT   | SQM     | SQFT  | SQM    | SQFT   |         |
| 102      | 202 | 302   | -      | 1119.98 |       |        | -      | 1270.36 |
| 402      | 502 | 602   | 104.05 |         | 13.97 | 150.37 | 118.02 |         |

PORT DE LA MER Le Ciel

LEVEL 1

APARTMENT TYPE 3 LEVEL 1,2,3,4

|                                       | BEDROOM 2<br>3.8m x 3.2m                                                                                                                                                                                                                                                                                                                                                                                                                                                                                                                                                                                                                                                                                                                                                                                                                                                                                                                                                                                                                                                                                                                                                                                                                                                                                                                                                                                                                                                                                                                                                                                                                                                                                                                                                                                                                                                                                                                                                                                                                                                                                                       |                                   |
|---------------------------------------|--------------------------------------------------------------------------------------------------------------------------------------------------------------------------------------------------------------------------------------------------------------------------------------------------------------------------------------------------------------------------------------------------------------------------------------------------------------------------------------------------------------------------------------------------------------------------------------------------------------------------------------------------------------------------------------------------------------------------------------------------------------------------------------------------------------------------------------------------------------------------------------------------------------------------------------------------------------------------------------------------------------------------------------------------------------------------------------------------------------------------------------------------------------------------------------------------------------------------------------------------------------------------------------------------------------------------------------------------------------------------------------------------------------------------------------------------------------------------------------------------------------------------------------------------------------------------------------------------------------------------------------------------------------------------------------------------------------------------------------------------------------------------------------------------------------------------------------------------------------------------------------------------------------------------------------------------------------------------------------------------------------------------------------------------------------------------------------------------------------------------------|-----------------------------------|
|                                       |                                                                                                                                                                                                                                                                                                                                                                                                                                                                                                                                                                                                                                                                                                                                                                                                                                                                                                                                                                                                                                                                                                                                                                                                                                                                                                                                                                                                                                                                                                                                                                                                                                                                                                                                                                                                                                                                                                                                                                                                                                                                                                                                | MASTER<br>BEDROOM<br>39mX42m      |
| 05 06 07 08 09 04 03 02 01 × 12 1110  | LIVING/DINING 4.3m X 5.7m  BATHROOM 2.6m X 1.8m                                                                                                                                                                                                                                                                                                                                                                                                                                                                                                                                                                                                                                                                                                                                                                                                                                                                                                                                                                                                                                                                                                                                                                                                                                                                                                                                                                                                                                                                                                                                                                                                                                                                                                                                                                                                                                                                                                                                                                                                                                                                                | WIC<br>1.4m X3.4m<br>BATH<br>1.5n |
| 05 06 07 08 09<br>04 03 02 01 12 1110 | KITCHEN 28m X 2.4m                                                                                                                                                                                                                                                                                                                                                                                                                                                                                                                                                                                                                                                                                                                                                                                                                                                                                                                                                                                                                                                                                                                                                                                                                                                                                                                                                                                                                                                                                                                                                                                                                                                                                                                                                                                                                                                                                                                                                                                                                                                                                                             | DRY STC                           |
| 05 06 07 08 09 04 03 02 01 12 1110    | POWDER TOWN TO THE POWDER TOWN TO THE POWDER | DRY STC 22m                       |
| LEVEL 2                               |                                                                                                                                                                                                                                                                                                                                                                                                                                                                                                                                                                                                                                                                                                                                                                                                                                                                                                                                                                                                                                                                                                                                                                                                                                                                                                                                                                                                                                                                                                                                                                                                                                                                                                                                                                                                                                                                                                                                                                                                                                                                                                                                |                                   |

MASTER

BEDROOM 4.0m X 5.7m

BATHROOM 3.4m X 1.8m

BALCONY 8.0m.X.1.7m

LIVING/DINING

KITCHEN 2.9m X 2.4m

BEDROOM 2 3.8m X 3.2m

BATHROOM 26m X 1.8m