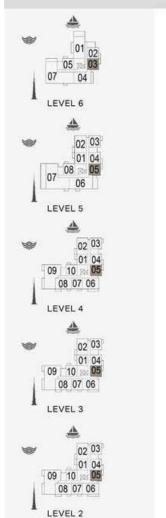

Le Ciel

1 BEDROOM APARTMENT TYPE 2

BUILDING 3 - LEVEL 1, 2, 3, 4, 5

PORT DE LA MER

Le Ciel

1 BEDROOM APARTMENT TYPE 3

BUILDING 3 - LEVEL 1, 2, 3, 4, 5, 6

LEVEL 1