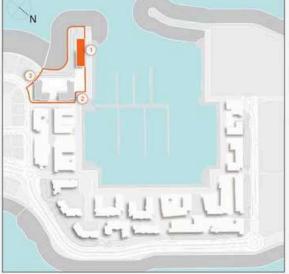

## **MASTER PLAN**

#### **LEGEND**

- C LA CÔTE
- R LA RIVE
- LE PONT
- V LA VOILE
- LA SIRÈNE
- C LE CIEL
- H HOTELS
- ▲ LA MER & PDLM ENTRIES
- 1 BEACH
- **2** MARINA
- 3 SUR LA MER
- 4 LAGUNA WATER PARK

- **5** LA MER BEACH
- 6 RESTAURANTS & RETAIL
- 7 DUBAI MARINE RESORT
- 8 PALM STRIP MALL