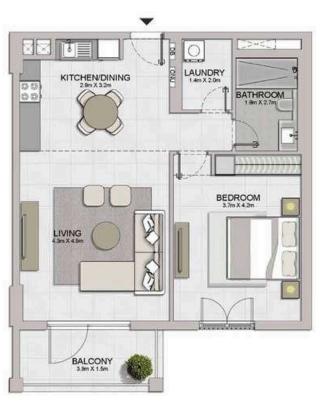

**15**BEACH ACCESS

**9** JUMEIRAH MOSQUE

10JUMEIRAHCENTRE11THEVILLAGEMALL12JUMEIRAHPLAZA13CENTURYPLAZA14JUMEIRAHBEACHCENTER

1 BEDROOM BUILDING 1 APARTMENT TYPE 1 LEVEL 1,2,3,4

| UNIT NO. |     |       | SUITE<br>AREA |        | BALCONY<br>AREA |       | TOTAL<br>AREA |        |
|----------|-----|-------|---------------|--------|-----------------|-------|---------------|--------|
|          |     |       | SQM           | SQFT   | SQM             | SQFT  | SQM           | SQFT   |
| 103      | 203 | 303   | CO 05         | 740.47 | 6.00            | 75.04 | 75.94         | 047.44 |
| 403      |     | 68.95 | 742.17        | 6.99   | 75.24           | 75.94 | 817.41        |        |