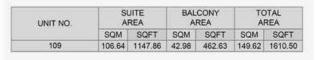

AAAA

BEDROOM 3

| UNIT NO. | 1702   |         |       | SQM    | TAL    |         |
|----------|--------|---------|-------|--------|--------|---------|
|          | SQM    | SQFT    | SQM   | SQFT   | SQM    | SQFT    |
| 109      | 173.38 | 1866.25 | 47.02 | 506.12 | 220.40 | 2372.37 |