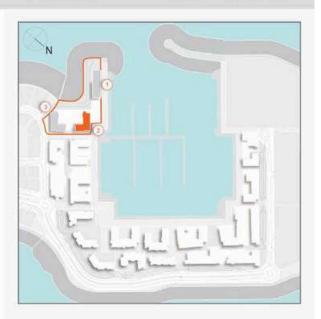

LEVEL 4

LEVEL 3

2 BEDROOM BUILDING 2 - LEVEL 1

APARTMENT TYPE 2

BALCONY AREA TOTAL AREA SUITE SQM SQFT SQM SQFT SQM SQFT PORT DE LA MER Le Ciel

2 BEDROOM **BUILDING 2** 

APARTMENT TYPE 3

- LEVEL 1

2 BEDROOM APARTMENT TYPE 4
BUILDING 2 - LEVEL 1

2 BEDROOM BUILDING 2 - LEVEL 5

APARTMENT TYPE 6

PORT DE LA MER 2 BEDROOM APARTMENT TYPE 7 Le Ciel BUILDING 2 - LEVEL 6

2 BEDROOM APARTMENT TYPE 8 BUILDING 2 - LEVEL 6