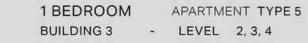

PORT DE LA MER Le Ciel 2 BEDROOM APARTMENT TYPE 2
BUILDING 3 - LEVEL 2, 3, 4

| ı   | JNIT NO. | 1979   | JITE<br>REA | 1000000 | CONY<br>REA | 3000   | TAL<br>REA |
|-----|----------|--------|-------------|---------|-------------|--------|------------|
|     |          | SQM    | SQFT        | SQM     | SQFT        | SQM    | SQFT       |
| 206 | 406      | 104.17 | 1121.28     | 13.97   | 150.37      | 118.14 | 1271.65    |
|     | 306      | 104.17 | 1121.28     | 13.98   | 150.48      | 118.15 | 1271.76    |