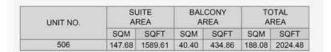

LEVEL 2

3 BEDROOM BUILDING 1 APARTMENT TYPE 4 LEVEL 1,2,3,4,5,6

| - 1 | UNIT NO. |        | SUITE<br>AREA |         | -      | CONY   | 0.00    | TAL<br>REA |
|-----|----------|--------|---------------|---------|--------|--------|---------|------------|
|     |          |        | SQM SQFT      |         | SQM    | SQFT   | SQM     | SQFT       |
| 107 |          | 199.72 | 2149.77       | 15.93   | 171.47 | 215.65 | 2321.24 |            |
| 207 | 307      | 407    | 400.04        | 2150.74 | 45.00  | 474 47 | 245.74  | 2322.21    |
| 506 | 606      | -      | 199.81        | 2150.74 | 15.93  | 171.47 | 215.74  |            |