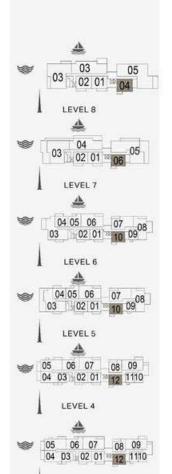

04 05 06 07 08 03 02 01 10 **09** 

04 05 06 07 08 03 02 01 10 09

04 03 02 01 12 1110

LEVEL 6

LEVEL 5

LEVEL 4

05 06 07 08 09 04 03 02 01 × 12 110

LEVEL 3

LEVEL 2

05 06 07 08 09 04 03 02 01 12 110 1 BEDROOM BUILDING 1 APARTMENT TYPE 2 LEVEL 2,3,4,5,6

| UNIT NO. |     | SUITE<br>AREA |       | BALCONY<br>AREA |      | TOTAL<br>AREA |       |        |
|----------|-----|---------------|-------|-----------------|------|---------------|-------|--------|
|          |     |               | SQM   | SQFT            | SQM  | SQFT          | SQM   | SQFT   |
| 211      | 311 | 411           | 00.04 | 740.00          | 4.27 | 45.96         | 73.11 | 786 95 |
| 509      | 609 | 68.8          | 00.04 | 740.99          | 9.21 | 40.90         | 73.11 | 100.93 |