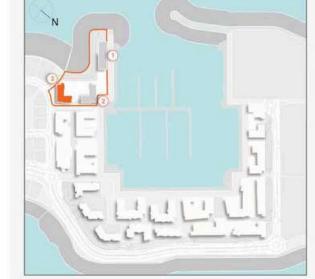

## **MASTER PLAN**

#### **LEGEND**

- C LA CÔTE
- R LA RIVE
- LE PONT
- V LA VOILE
- LA SIRÈNE
- C LE CIEL
- H HOTELS
- ▲ LA MER & PDLM ENTRIES
- 1 BEACH
- **2** MARINA
- 3 SUR LA MER
- 4 LAGUNA WATER PARK

- **5** LA MER BEACH
- 6 RESTAURANTS & RETAIL
- 7 DUBAI MARINE RESORT
- 8 PALM STRIP MALL

**15**BEACH ACCESS

**9** JUMEIRAH MOSQUE

10JUMEIRAHCENTRE11THEVILLAGEMALL12JUMEIRAHPLAZA13CENTURYPLAZA14JUMEIRAHBEACHCENTER

1 BEDROOM BUILDING 1 APARTMENT TYPE 1 LEVEL 1,2,3,4

| UNIT NO. |     |       | SUITE<br>AREA |        | BALCONY<br>AREA |       | TOTAL<br>AREA |        |
|----------|-----|-------|---------------|--------|-----------------|-------|---------------|--------|
|          |     |       | SQM           | SQFT   | SQM             | SQFT  | SQM           | SQFT   |
| 103      | 203 | 303   | CO 05         | 740.47 | 6.00            | 75.04 | 75.94         | 047.44 |
| 403      |     | 68.95 | 742.17        | 6.99   | 75.24           | 75.94 | 817.41        |        |