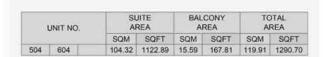

BALCONY 8.0m X 1.7m

| UNIT NO. |     |        | SUITE<br>AREA |         | BALCONY<br>AREA |        | TOTAL<br>AREA |         |  |
|----------|-----|--------|---------------|---------|-----------------|--------|---------------|---------|--|
|          |     |        | SQM           | SQFT    | SQM             | SQFT   | SQM           | SQFT    |  |
| 108      | 208 | 308    | 140.00        | 1214.81 | 15.93           | 171.47 | 128.79        | 1200 20 |  |
| 408      |     | 112.86 | 1214.01       | 15.93   | 171.47          | 128.79 | 1386,28       |         |  |