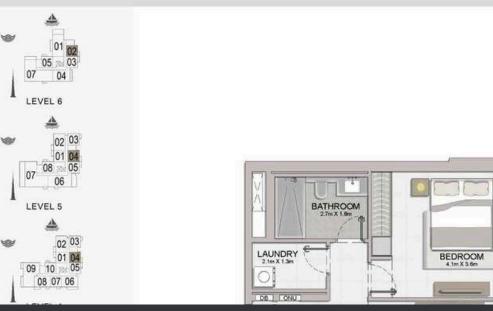

## FLOOR PLANS

**BUILDING 2** 

PORT DE LA MER 1 BEDROOM APARTMENT TYPE 2 Le Ciel **BUILDING 2** - LEVEL 1, 2, 3, 4, 5, 6 LEVEL 6 KITCHEN/DINING 3.2m X 2.9m LEVEL 5 BALCONY 1.2m X 3.6m LEVEL 4 LAUNDRY / BEDROOM 4.2m X 3.7m BATHROOM 2.7m X 1.8m LEVEL 3