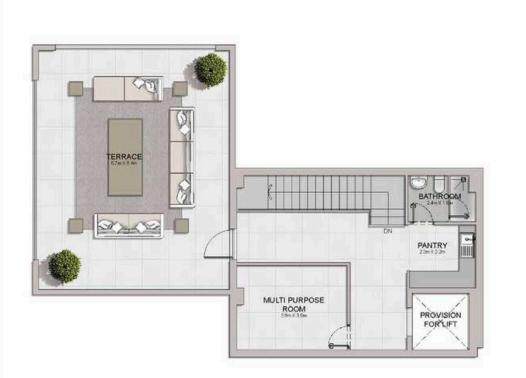

#### PORT DE LA MER Le Ciel

5 BEDROOM BUILDING 1

APARTMENT TYPE 1-LL - LEVEL 7

5 BEDROOM **BUILDING 1** 

APARTMENT TYPE 1-UL LEVEL 8

BALCONY

PORT DE LA MER Le Ciel

5 BEDROOM BUILDING 1

APARTMENT TYPE 1-RF LEVEL RF

Disclaimer: Plans, details and unit orientation included are indicative only and are subject to change by the developer/seller at its sole discretion without notice and/or liability. All images, including features, finishes, furnishings, view and scale are illustrative only. Final areas, orientation, dimensions, layout and materials may differ from those stated.