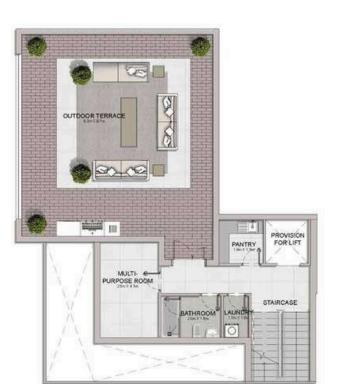

#### PORT DE LA MER Le Ciel

5 BEDROOM BUILDING 1

APARTMENT TYPE 1-LL - LEVEL 7

5 BEDROOM **BUILDING 1** 

APARTMENT TYPE 1-UL LEVEL 8

BALCONY

PORT DE LA MER Le Ciel

5 BEDROOM BUILDING 1