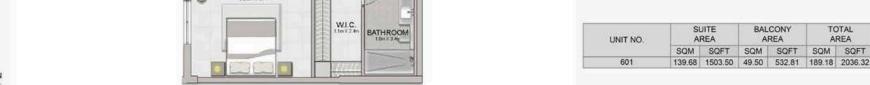

#### PORT DE LA MER Le Ciel

APARTMENT TYPE 1 LEVEL 1,2,3,4,5,6,7,8

| UNIT NO. |     |        | SUITE   |         | BALCONY |        | TAL<br>REA |         |
|----------|-----|--------|---------|---------|---------|--------|------------|---------|
|          |     |        | SQM     | SQFT    | SQM     | SQFT   | SQM        | SQFT    |
| 101      | 201 | 301    |         | 1123.43 | 13.97   | 150,37 |            | 1273.80 |
| 401      | 501 | 601    | 104.37  |         |         |        | 118.34     |         |
| 701      |     |        |         |         |         |        |            |         |
| 801      |     | 104.35 | 1123.21 | 13.97   | 150.37  | 118.32 | 1273.50    |         |