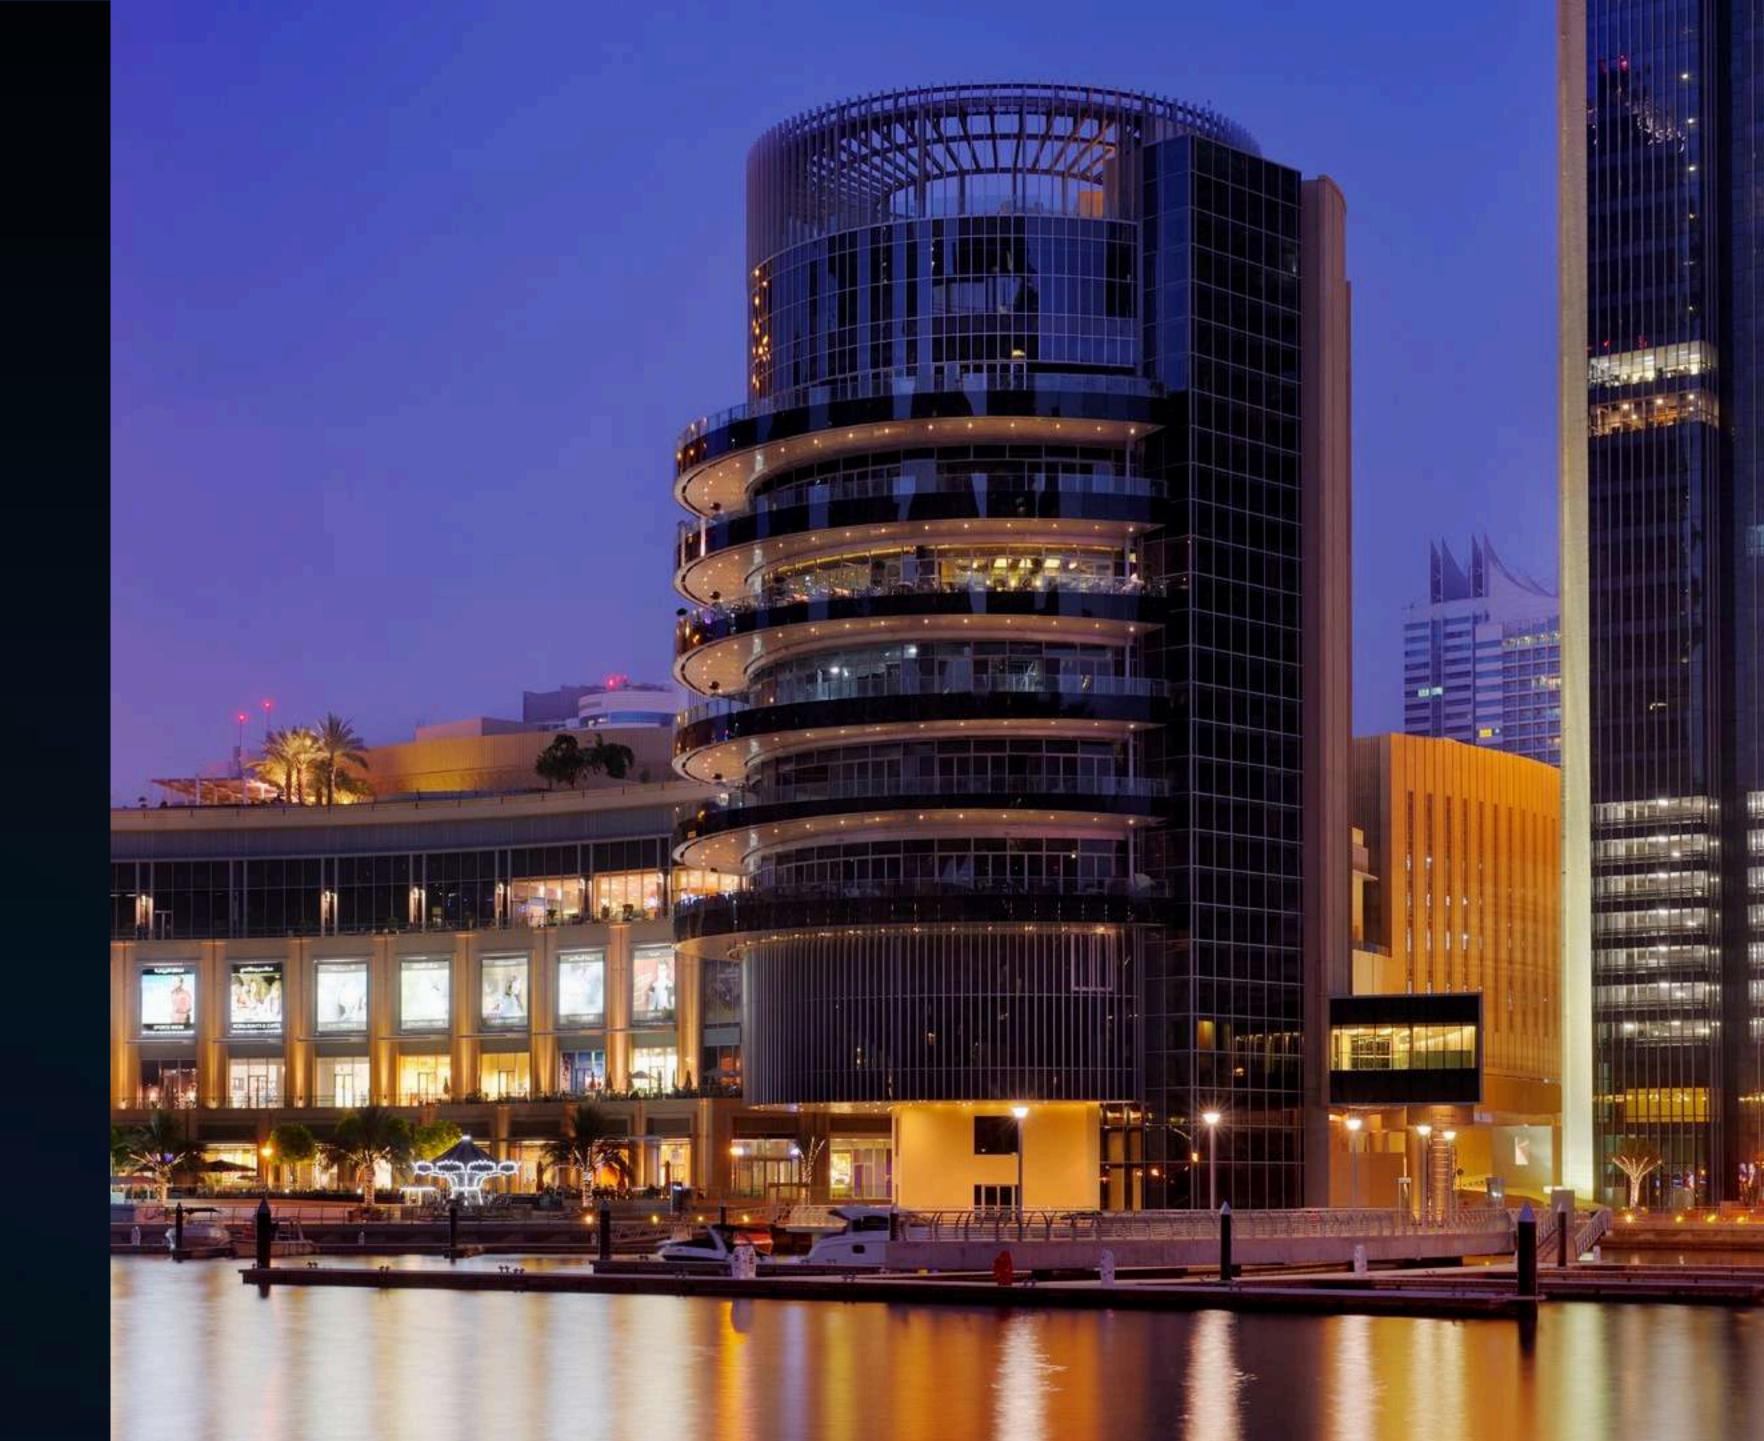

#### PIER 7

Connoisseurs of fine dining visit Pier 7 every day
as a must-visit culinary destination. Linked to Dubai
Marina Mall via a footbridge, it is one of the city's
most popular destinations that overlooks the clear
blue waters of the canal at every of the seven floors.
Offering suisines from around the globe, the pace of
each eatery differs from a sophisticated restaurant to
a casual lounge bar, to a chic nightclub. Pier 7 offers
something for everyone.