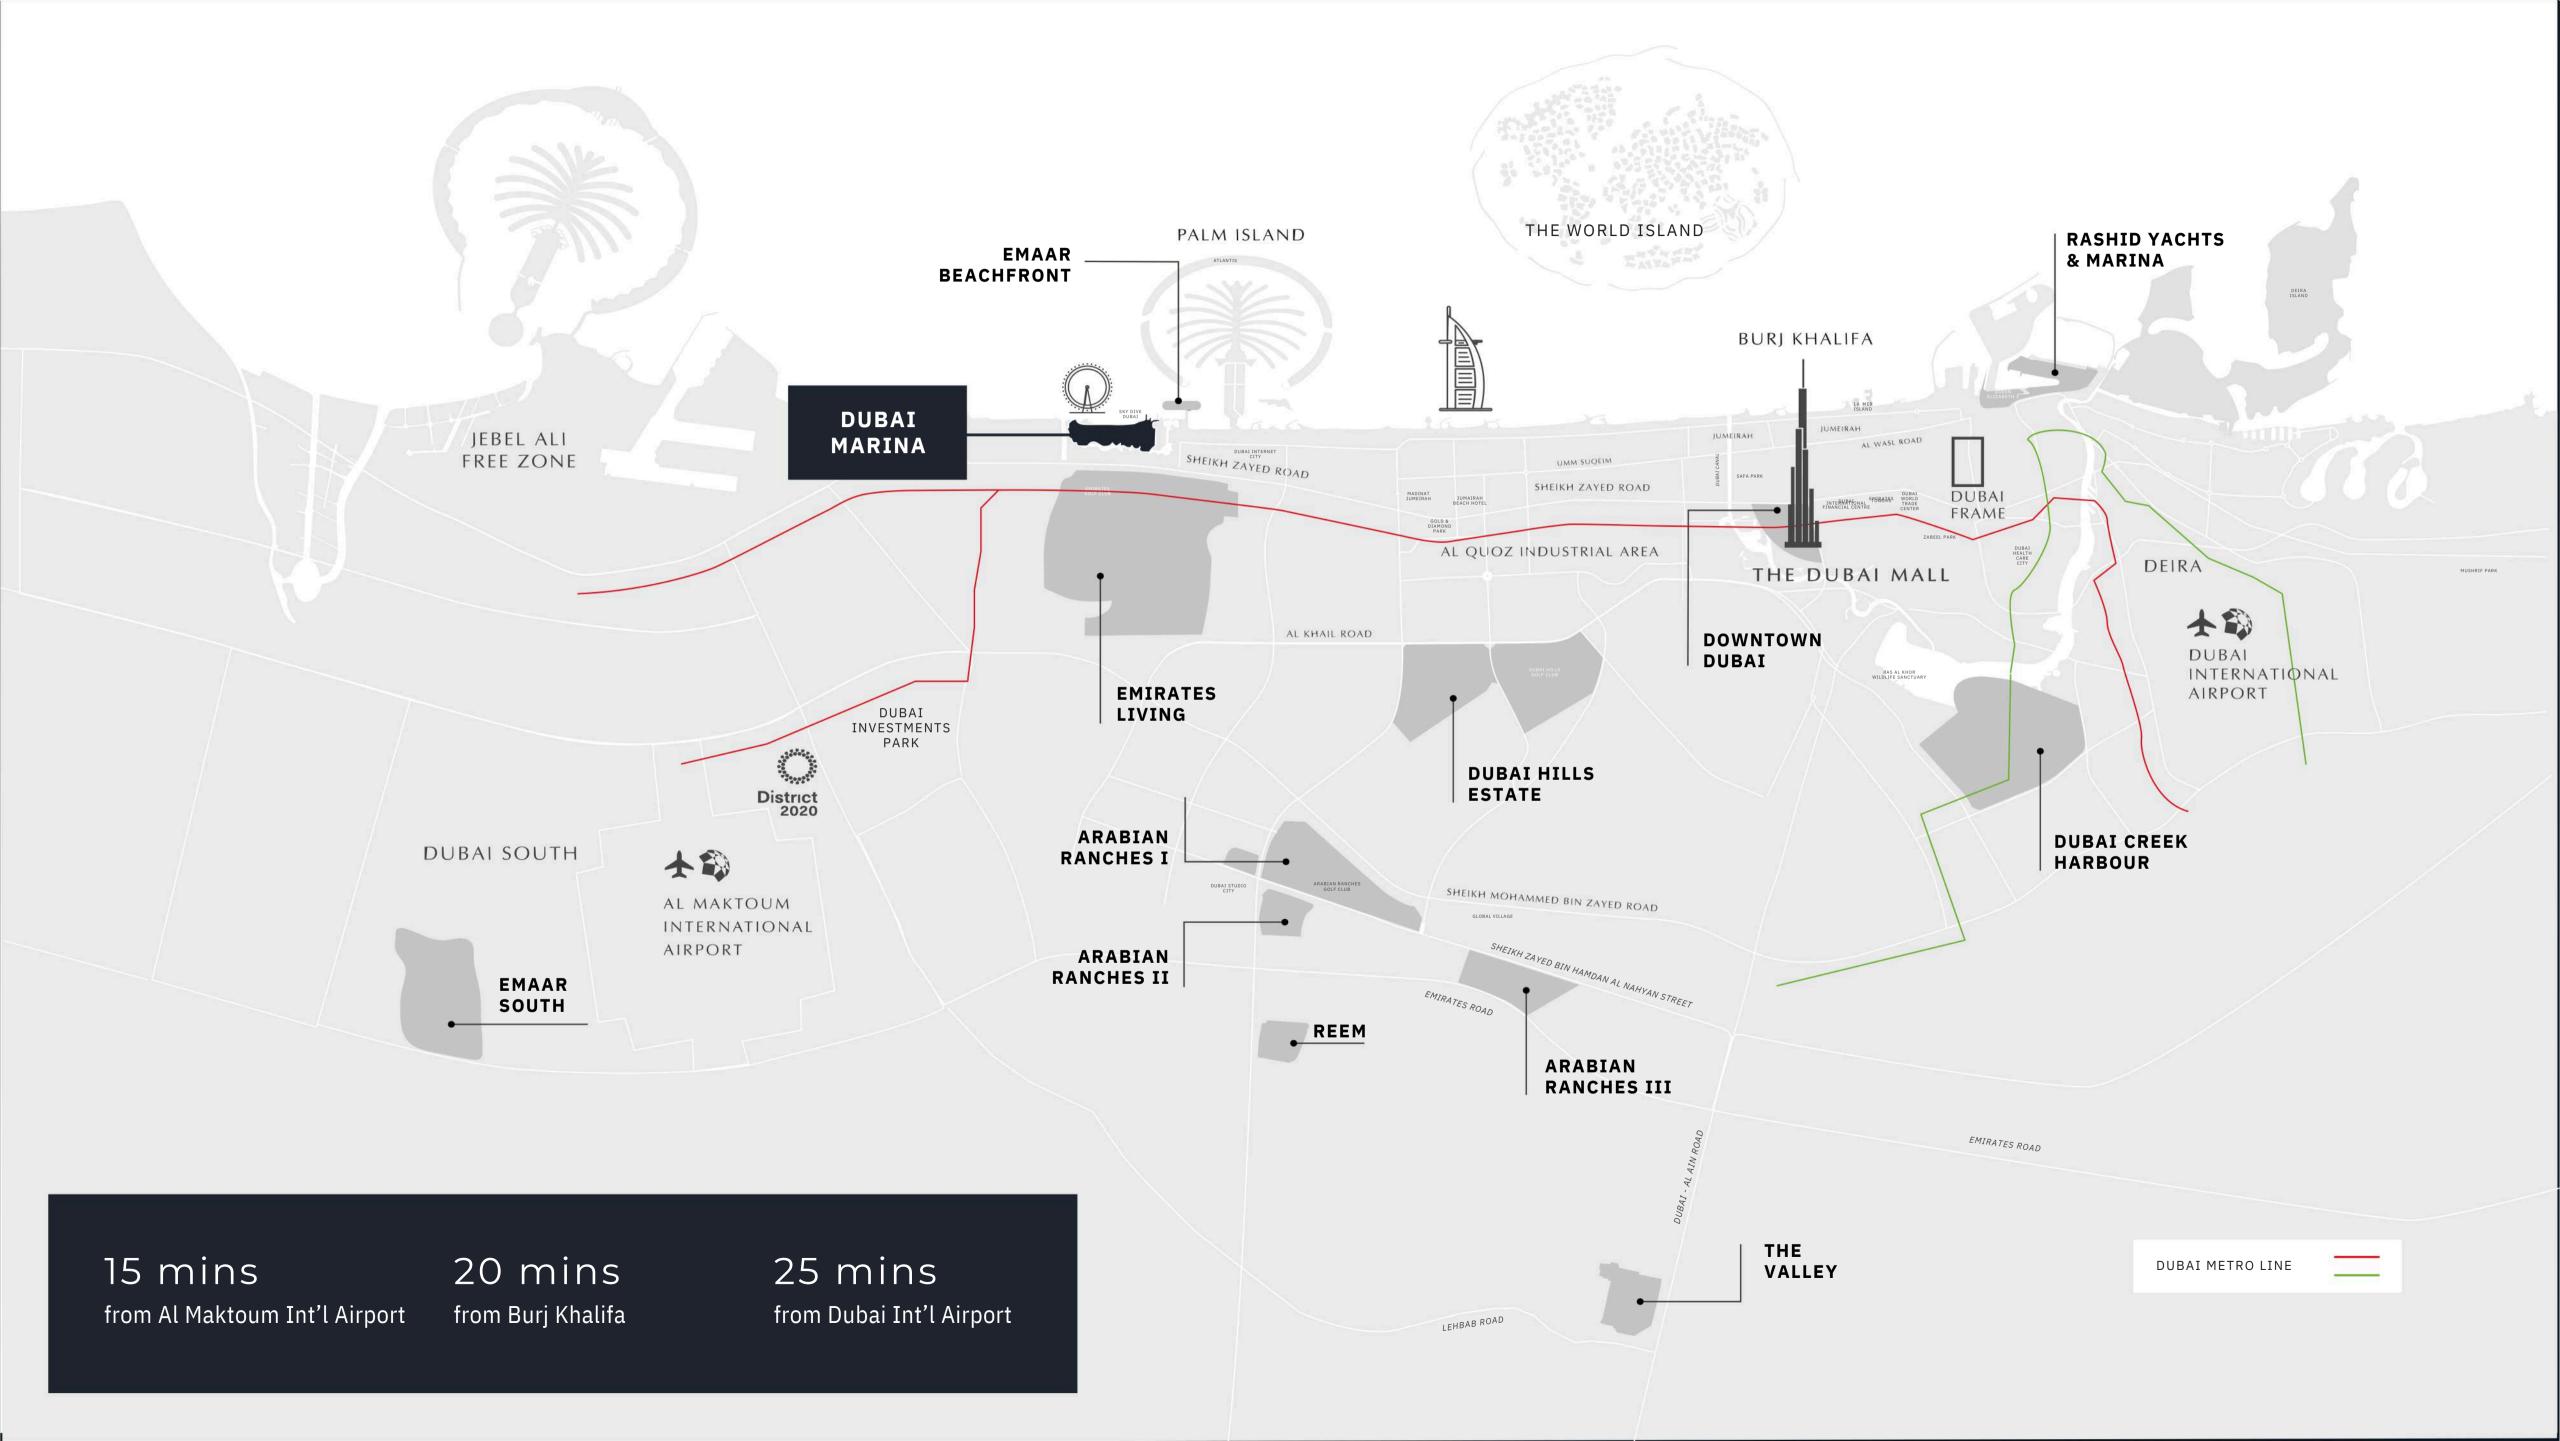

Boasting a prominent location is one of Dubai's most sought after communities, Marina Shores offers stylish homes to share the best of life with your loved ones on Dubai Marina's sundrenched coast.

PERFECTLY CONNECTED Bluewaters Island 52/42 Address Beach Resort Jumeirah Beach Residence Rove Dubai Marina MARINA SHORES Marina Quays Al Sahab Park Island Marina Promenade Address Dubai Marina Vida Residence / Dubai Marina Yacht Club Dubai Marina Mall Marina Plaza Dubai Marina Towers **☐ Tram** ☐ Tram

Sheikh Zayed Rd.

Sheikh Zayed Rd.

Metro

Arabian Gulf Sea

Emaar Beachfront

Tram

Dubai International Marine Club

Sheikh Zayed Rd.