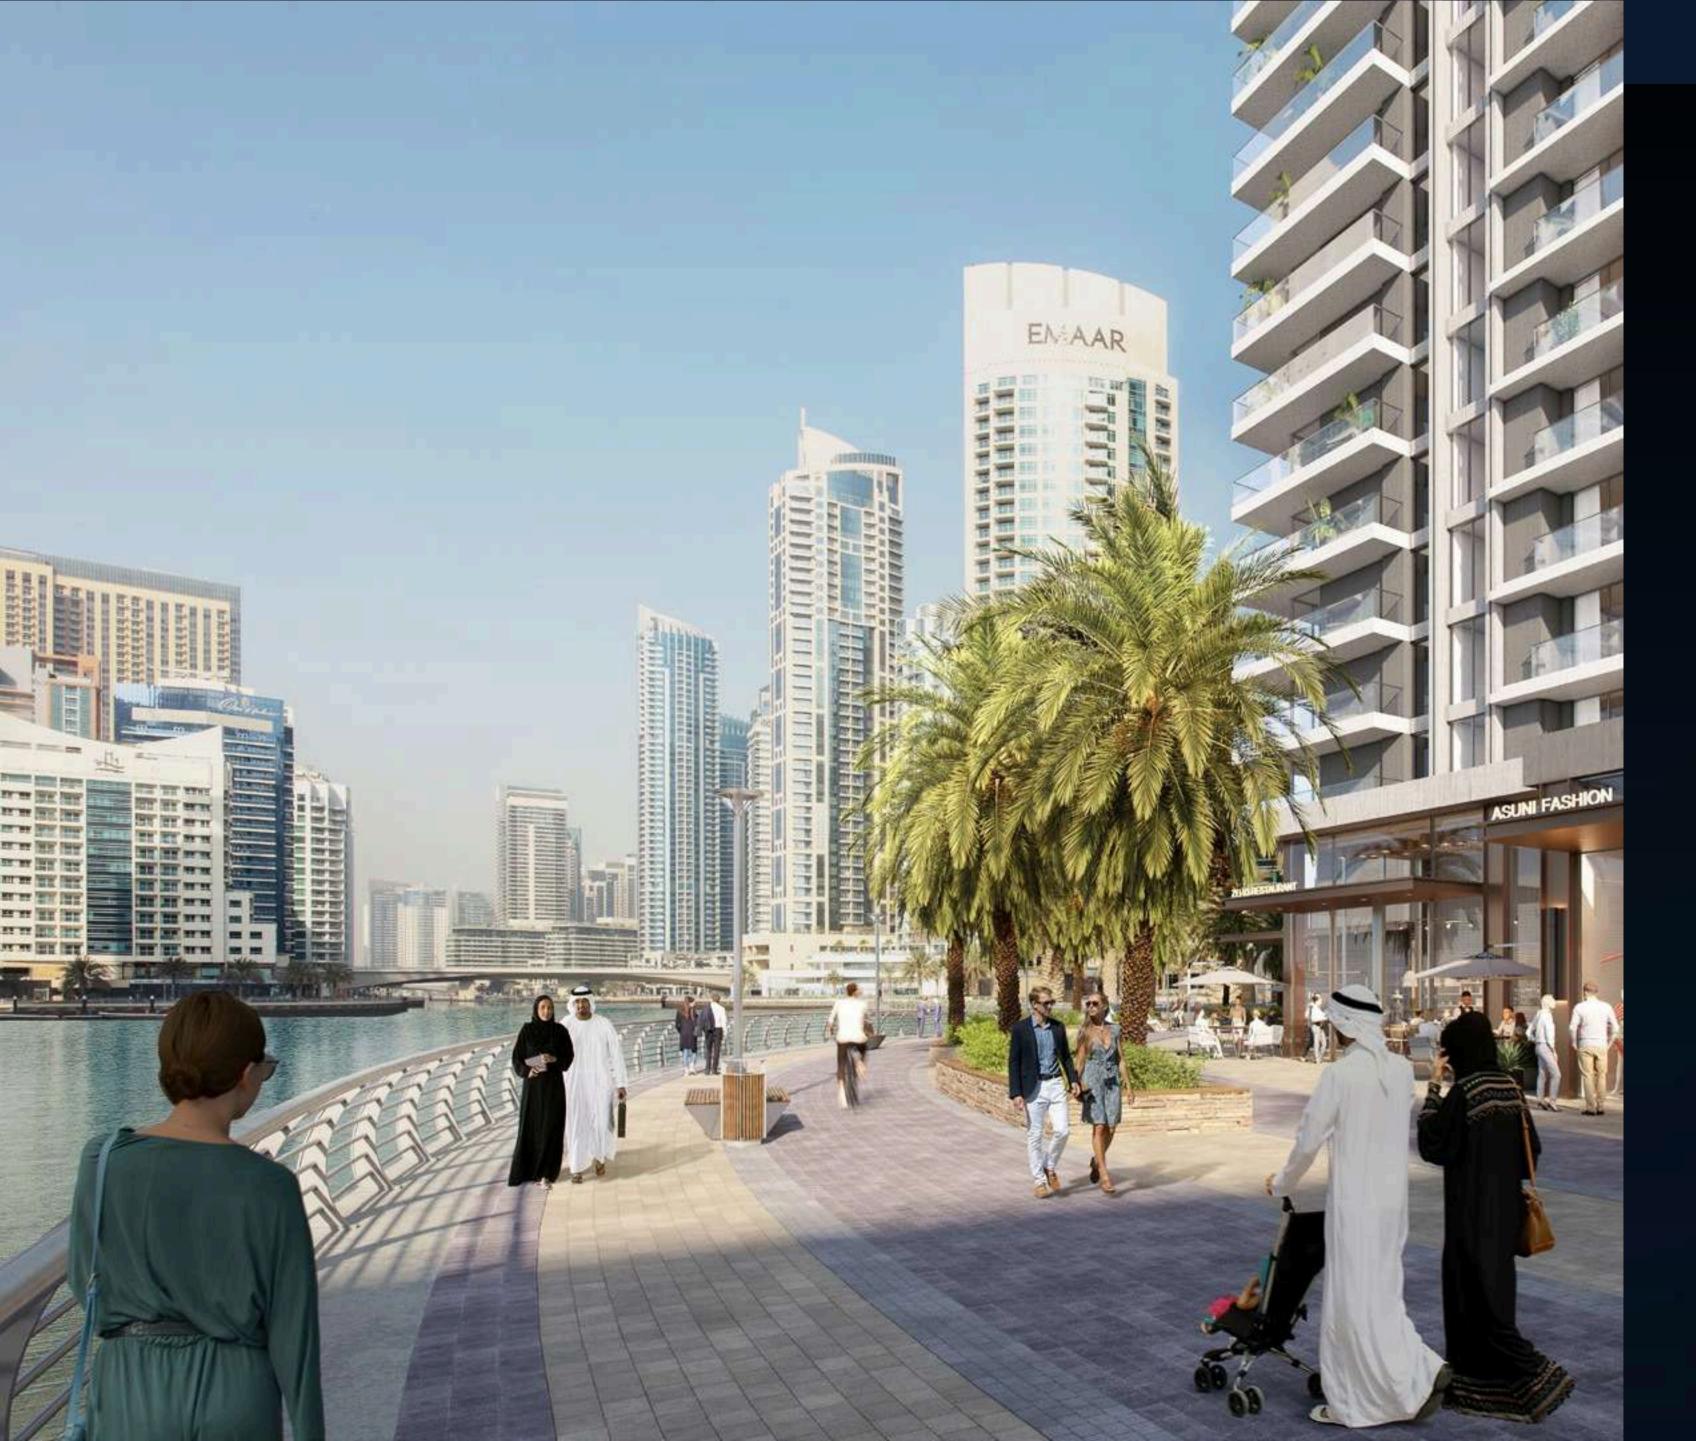

### DUBAI MARINA PROMENADE

The promenade comprises nearly eight kilometres of landscaped walkways enveloping the iridescent water body at Dubai Marina, offering an ideal opportunity to walk, jog or cycle through the community.

Benches, water features, parks and children's play areas dot the stretch, as well as retail outlets and numerous restaurants and cafes. Elegant yachts line the banks, with ferries and waterbuses also making stops, connecting the community to other areas in Dubai.