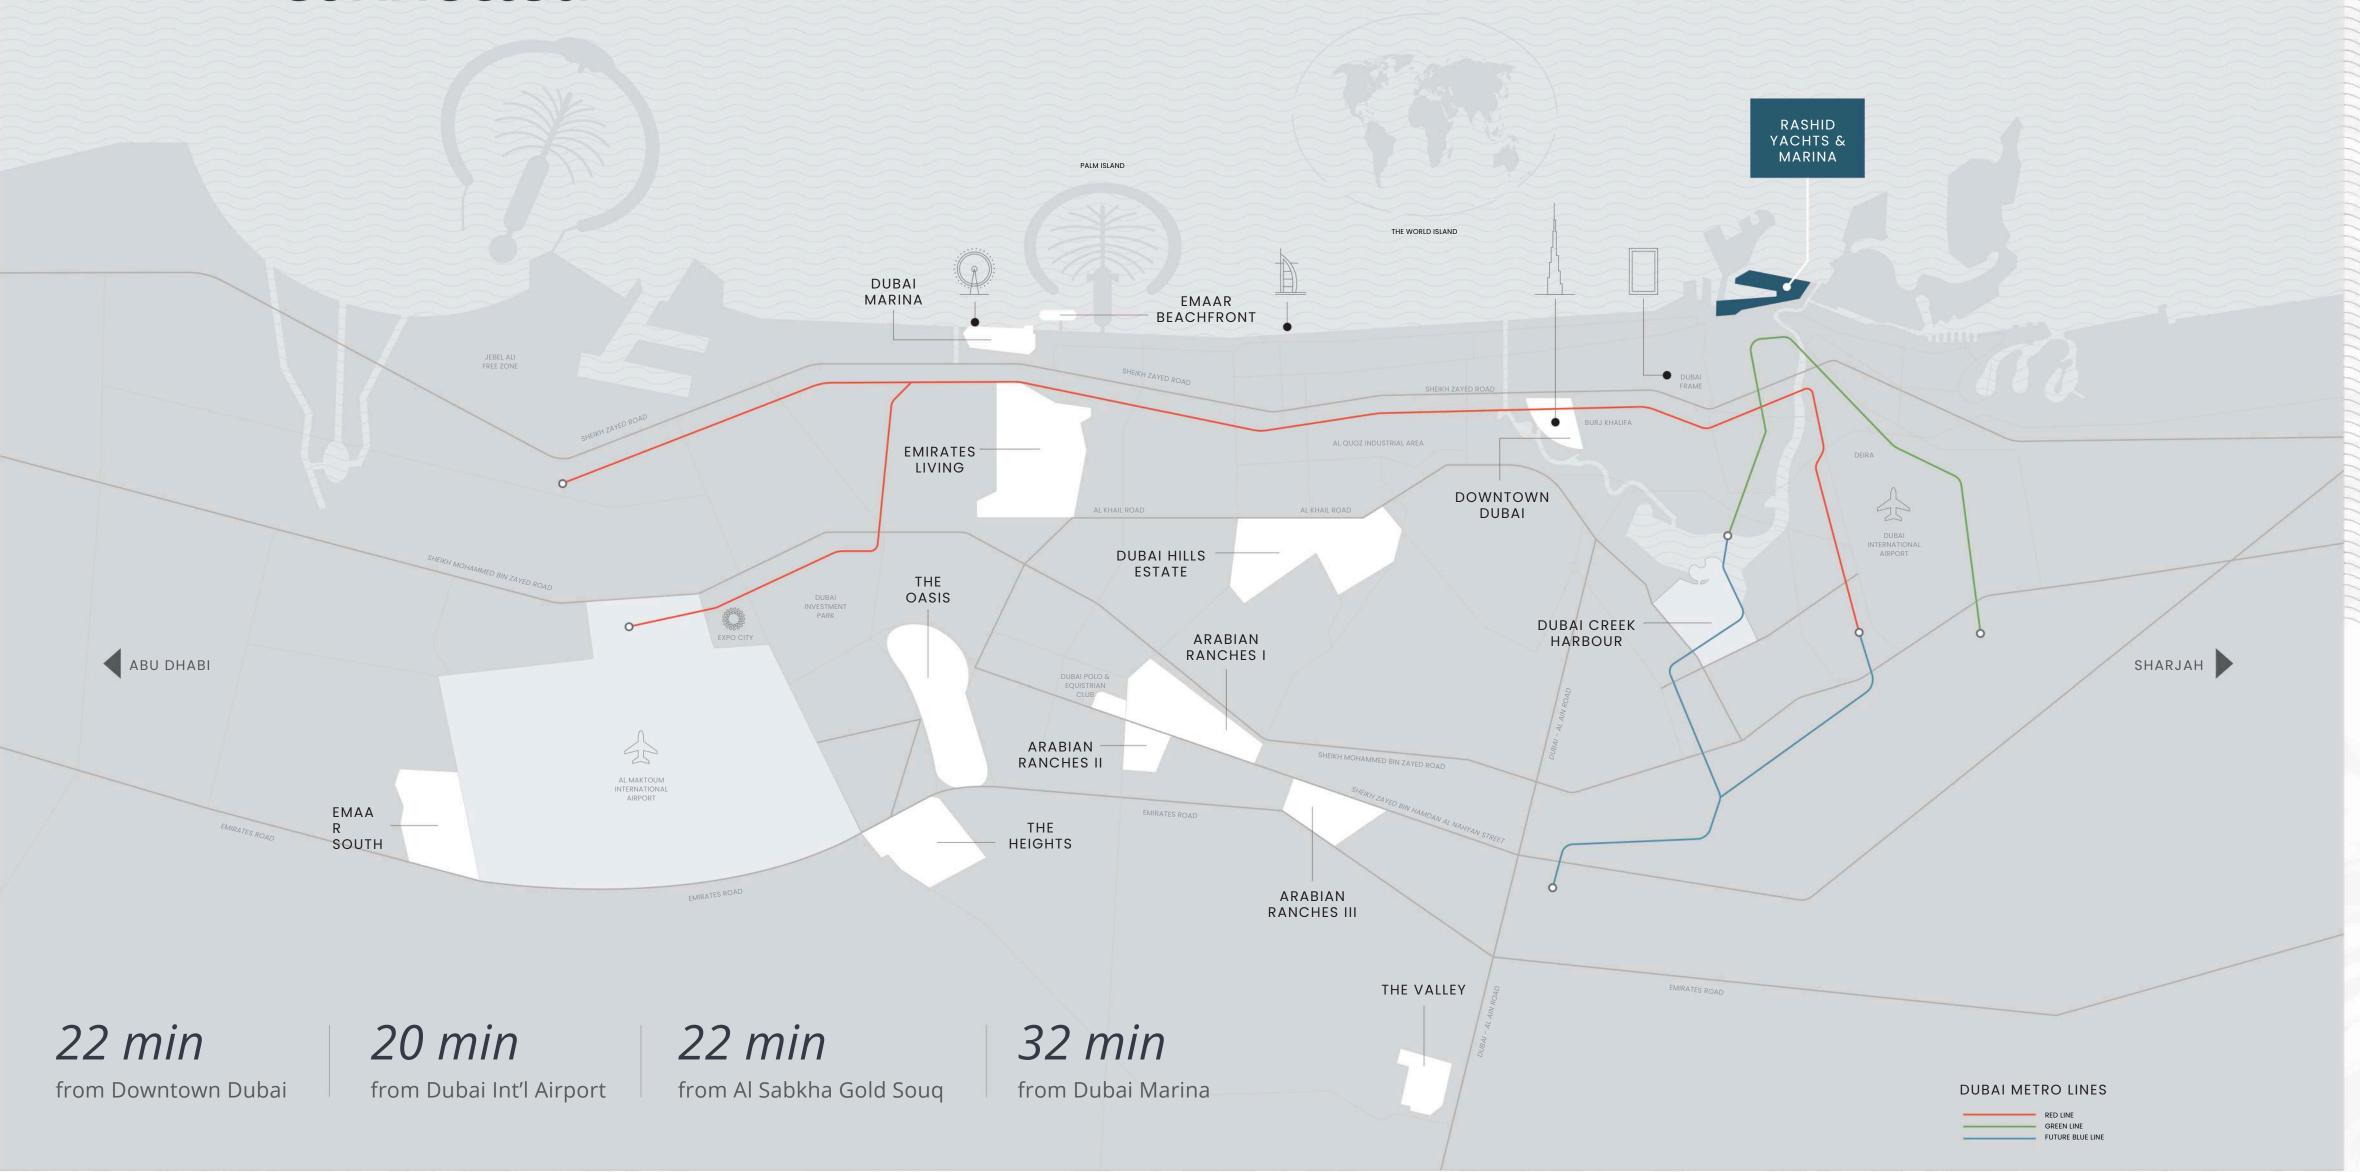

### Connected

# In the Heart of it All

Marina Views is a luxurious residential haven nestled in the coveted Rashid Yachts & Marina community, complemented with modern amenities, beautiful scenery, and access to exciting local hotspots. It is the perfect place to relax and explore in proximity to some of Dubai's most exciting attractions.

Downtown Dubai

Dubai Mall

Dubai Int'l Airport

Al Sabkha Gold Souq

Dubai Museum

Heritage Village

### AGateway to Timeless Elegance

Immerse yourself in the rich history of Dubai and indulge in the convenience of being just a stone's throw away from Downtown. Marina Views offers unrivalled proximity to the city's most renowned landmarks. Indulge in the captivating blend of timeless traditions and modern dynamism that Dubai has to offer.