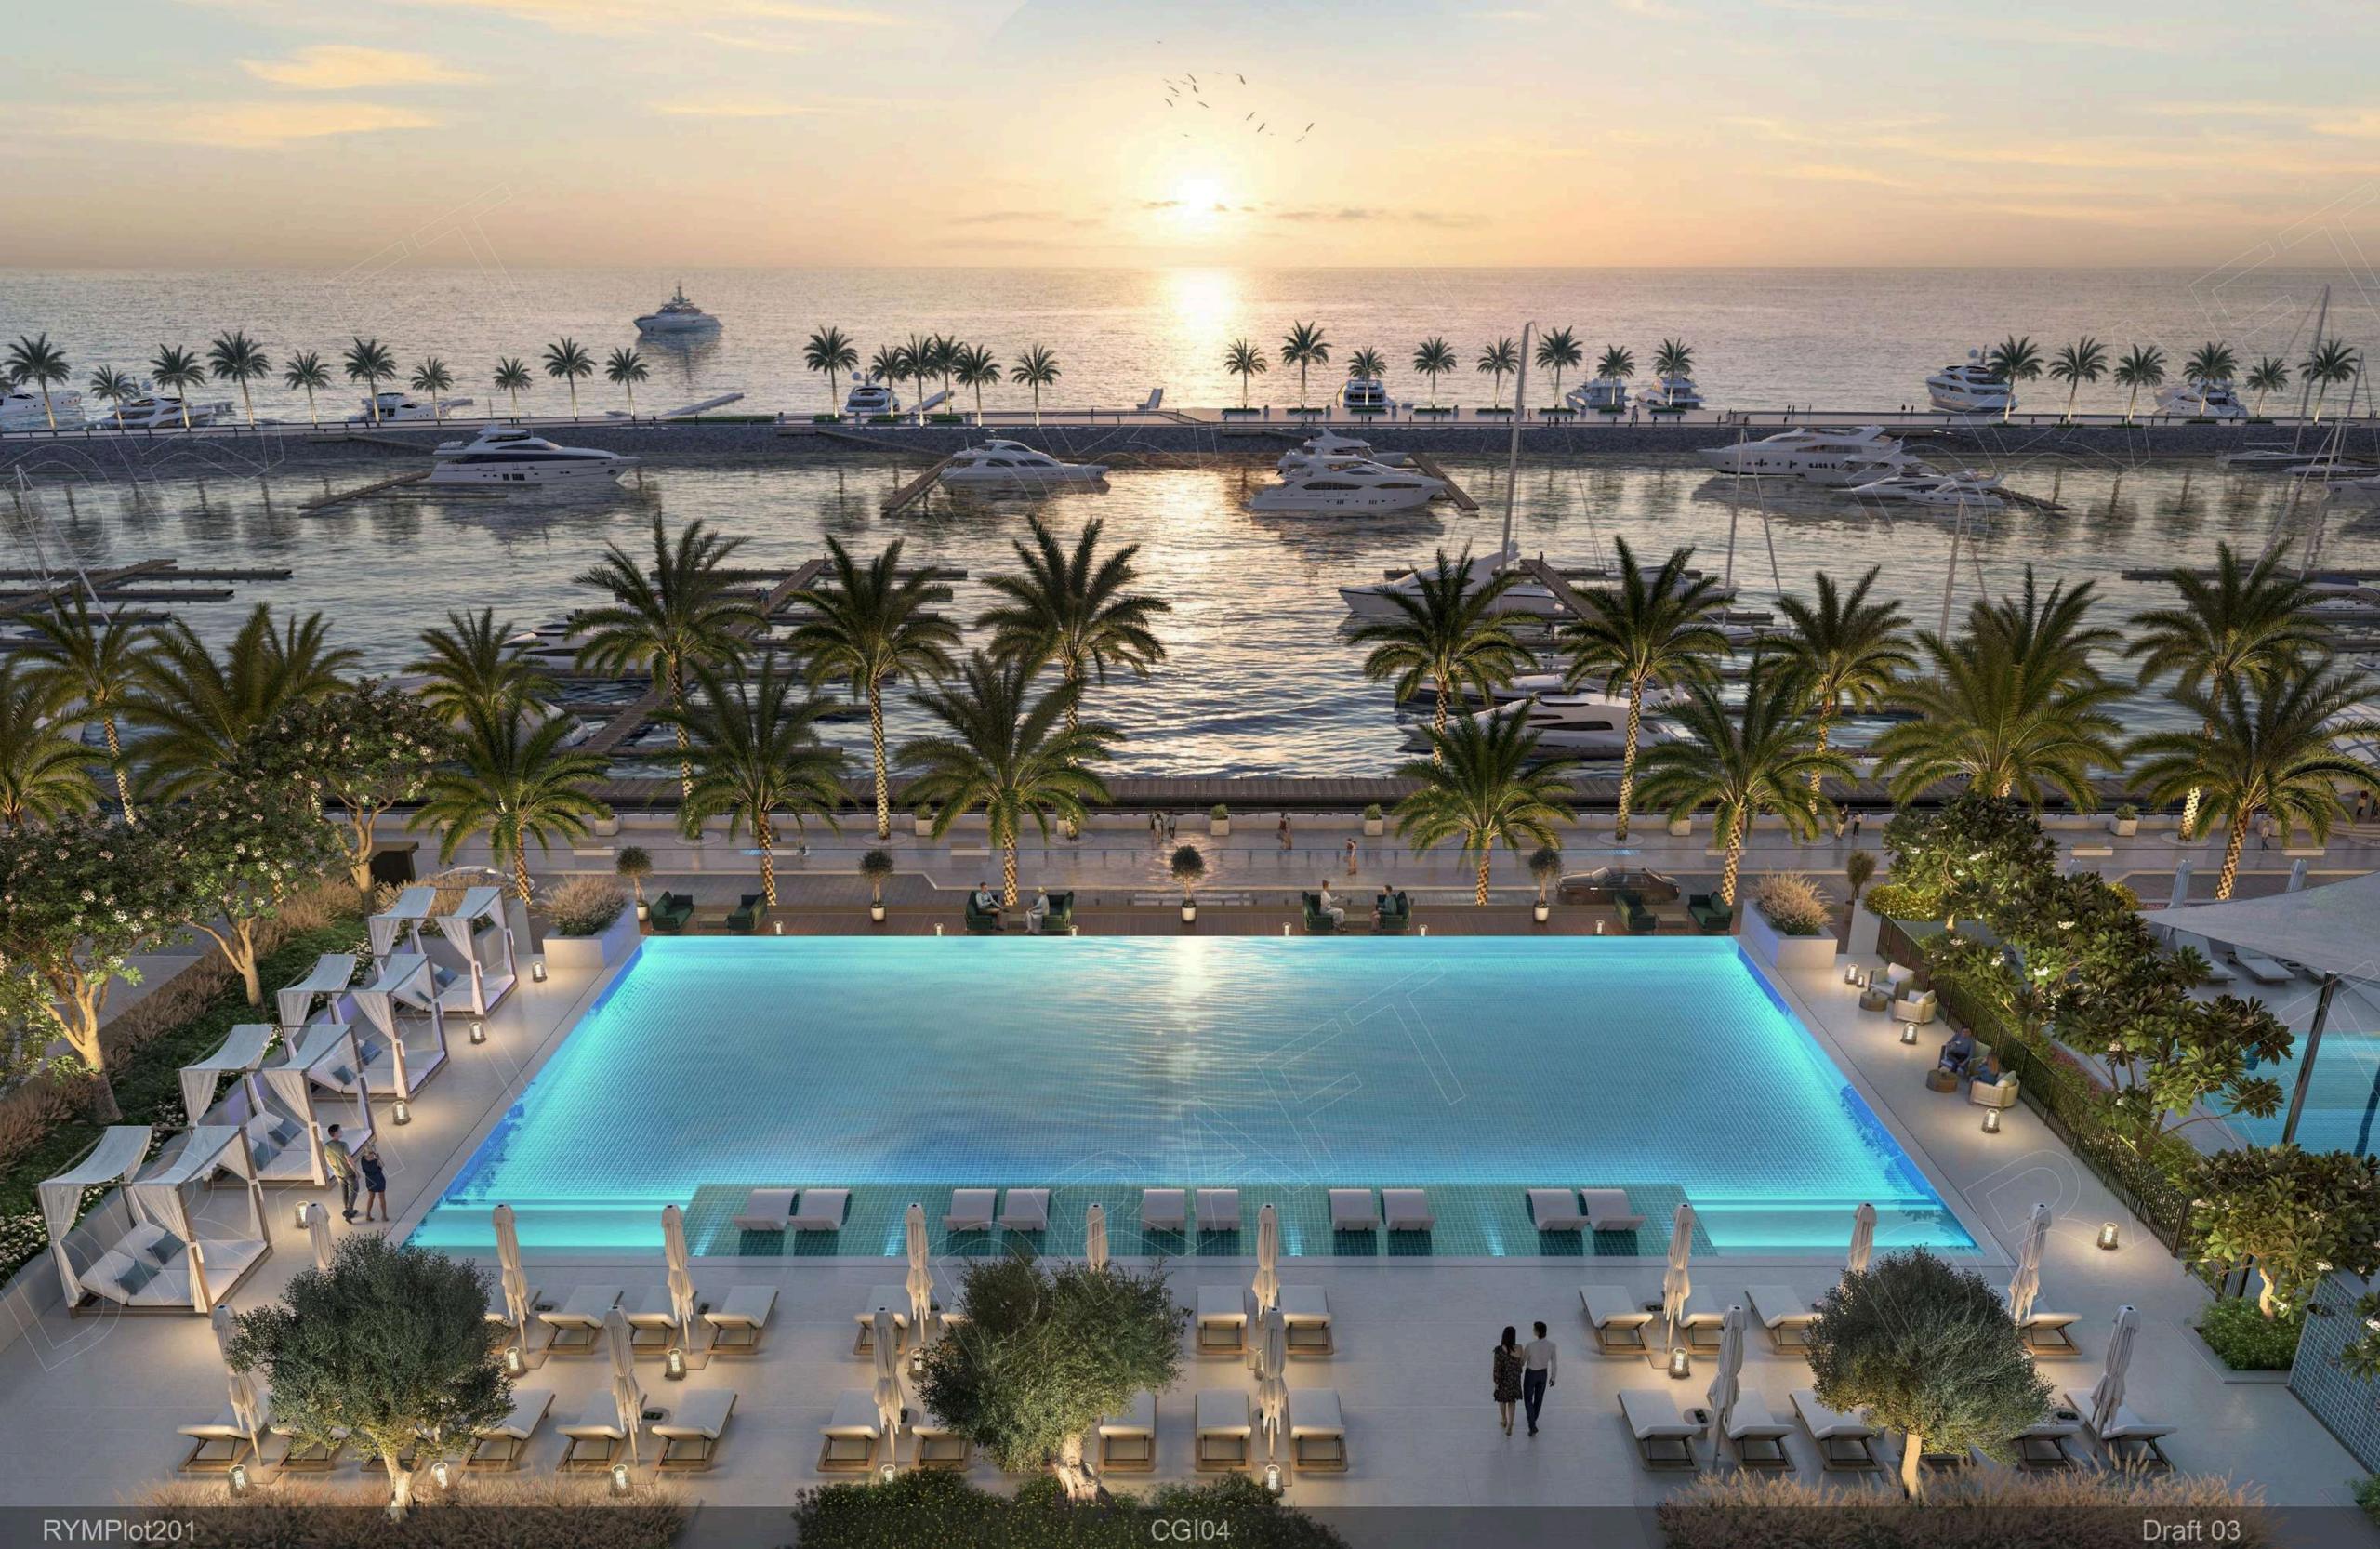

State-of-the-art gym

Versatile multipurpose rooms

Lush green landscapes

Infinity pool with marina views

Kids' pool

Comprehensive amenity platform

Stylish retail area

#### Boardwalk romenade

During the day or long after the sun dips beyond the sea's horizon, the Promenade is the essence of the Marina's thriving life with a rich variety of dining options and an eclectic selection of stylish shops that will accommodate your every need.

Exclusive F&B Options

Shopping & Retail

Views of Burj Khalifa & The Sea

Thriving Marina