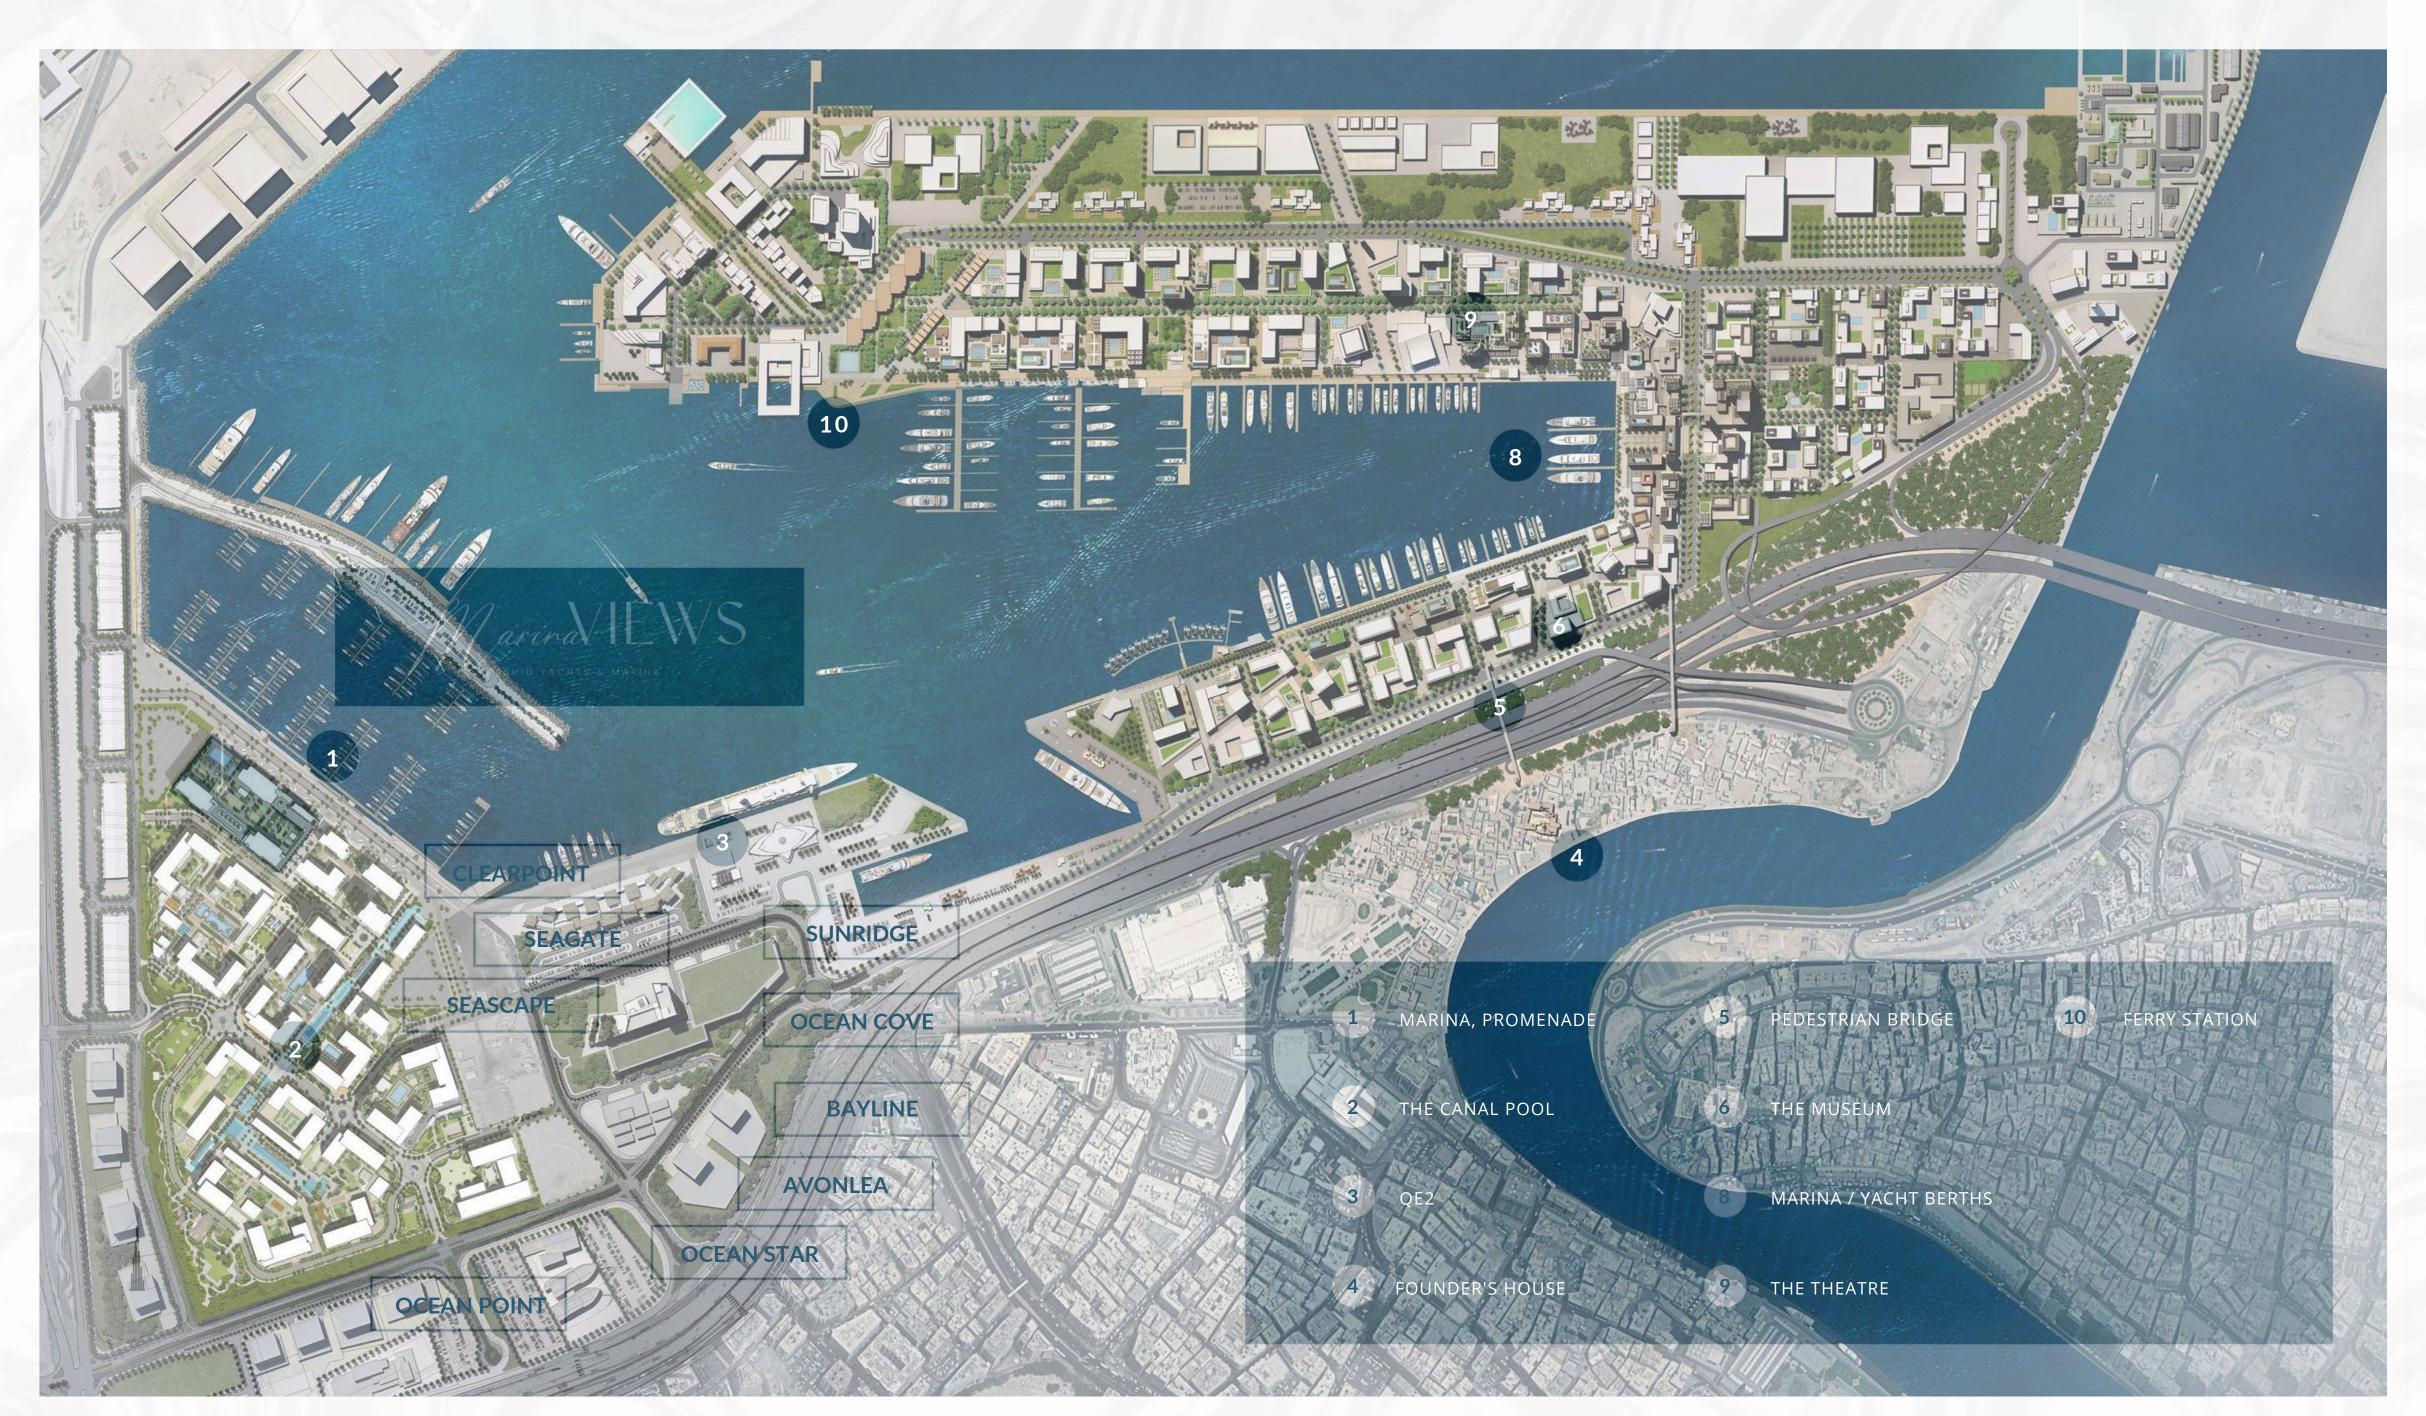

### World -Class Super Yacht Hub

The new Marina at Rashid Yachts & Marina offers convenient, hassle-free access to Dubai, accommodating 430 wet berths for yachts up to 100m long with a range of flexible berthing options, from a single night through to seasonal and annual stays.

### AHavenof Serene Elegance

Indulge in the exquisite experience of Marina Views at Rashid Yachts & Marina, where opulence and serenity collide. Located at the heart of both old and new Dubai, this development provides residents with a seamless combination of charm and contemporary convenience.

Downtown Dubai

Dubai Mall

Dubai Int'l Airport

Al Sabkha Gold Souq

Dubai Museum

Heritage Village

### AGateway to Timeless Elegance

Immerse yourself in the rich history of Dubai and indulge in the convenience of being just a stone's throw away from Downtown. Marina Views offers unrivalled proximity to the city's most renowned landmarks. Indulge in the captivating blend of timeless traditions and modern dynamism that Dubai has to offer.