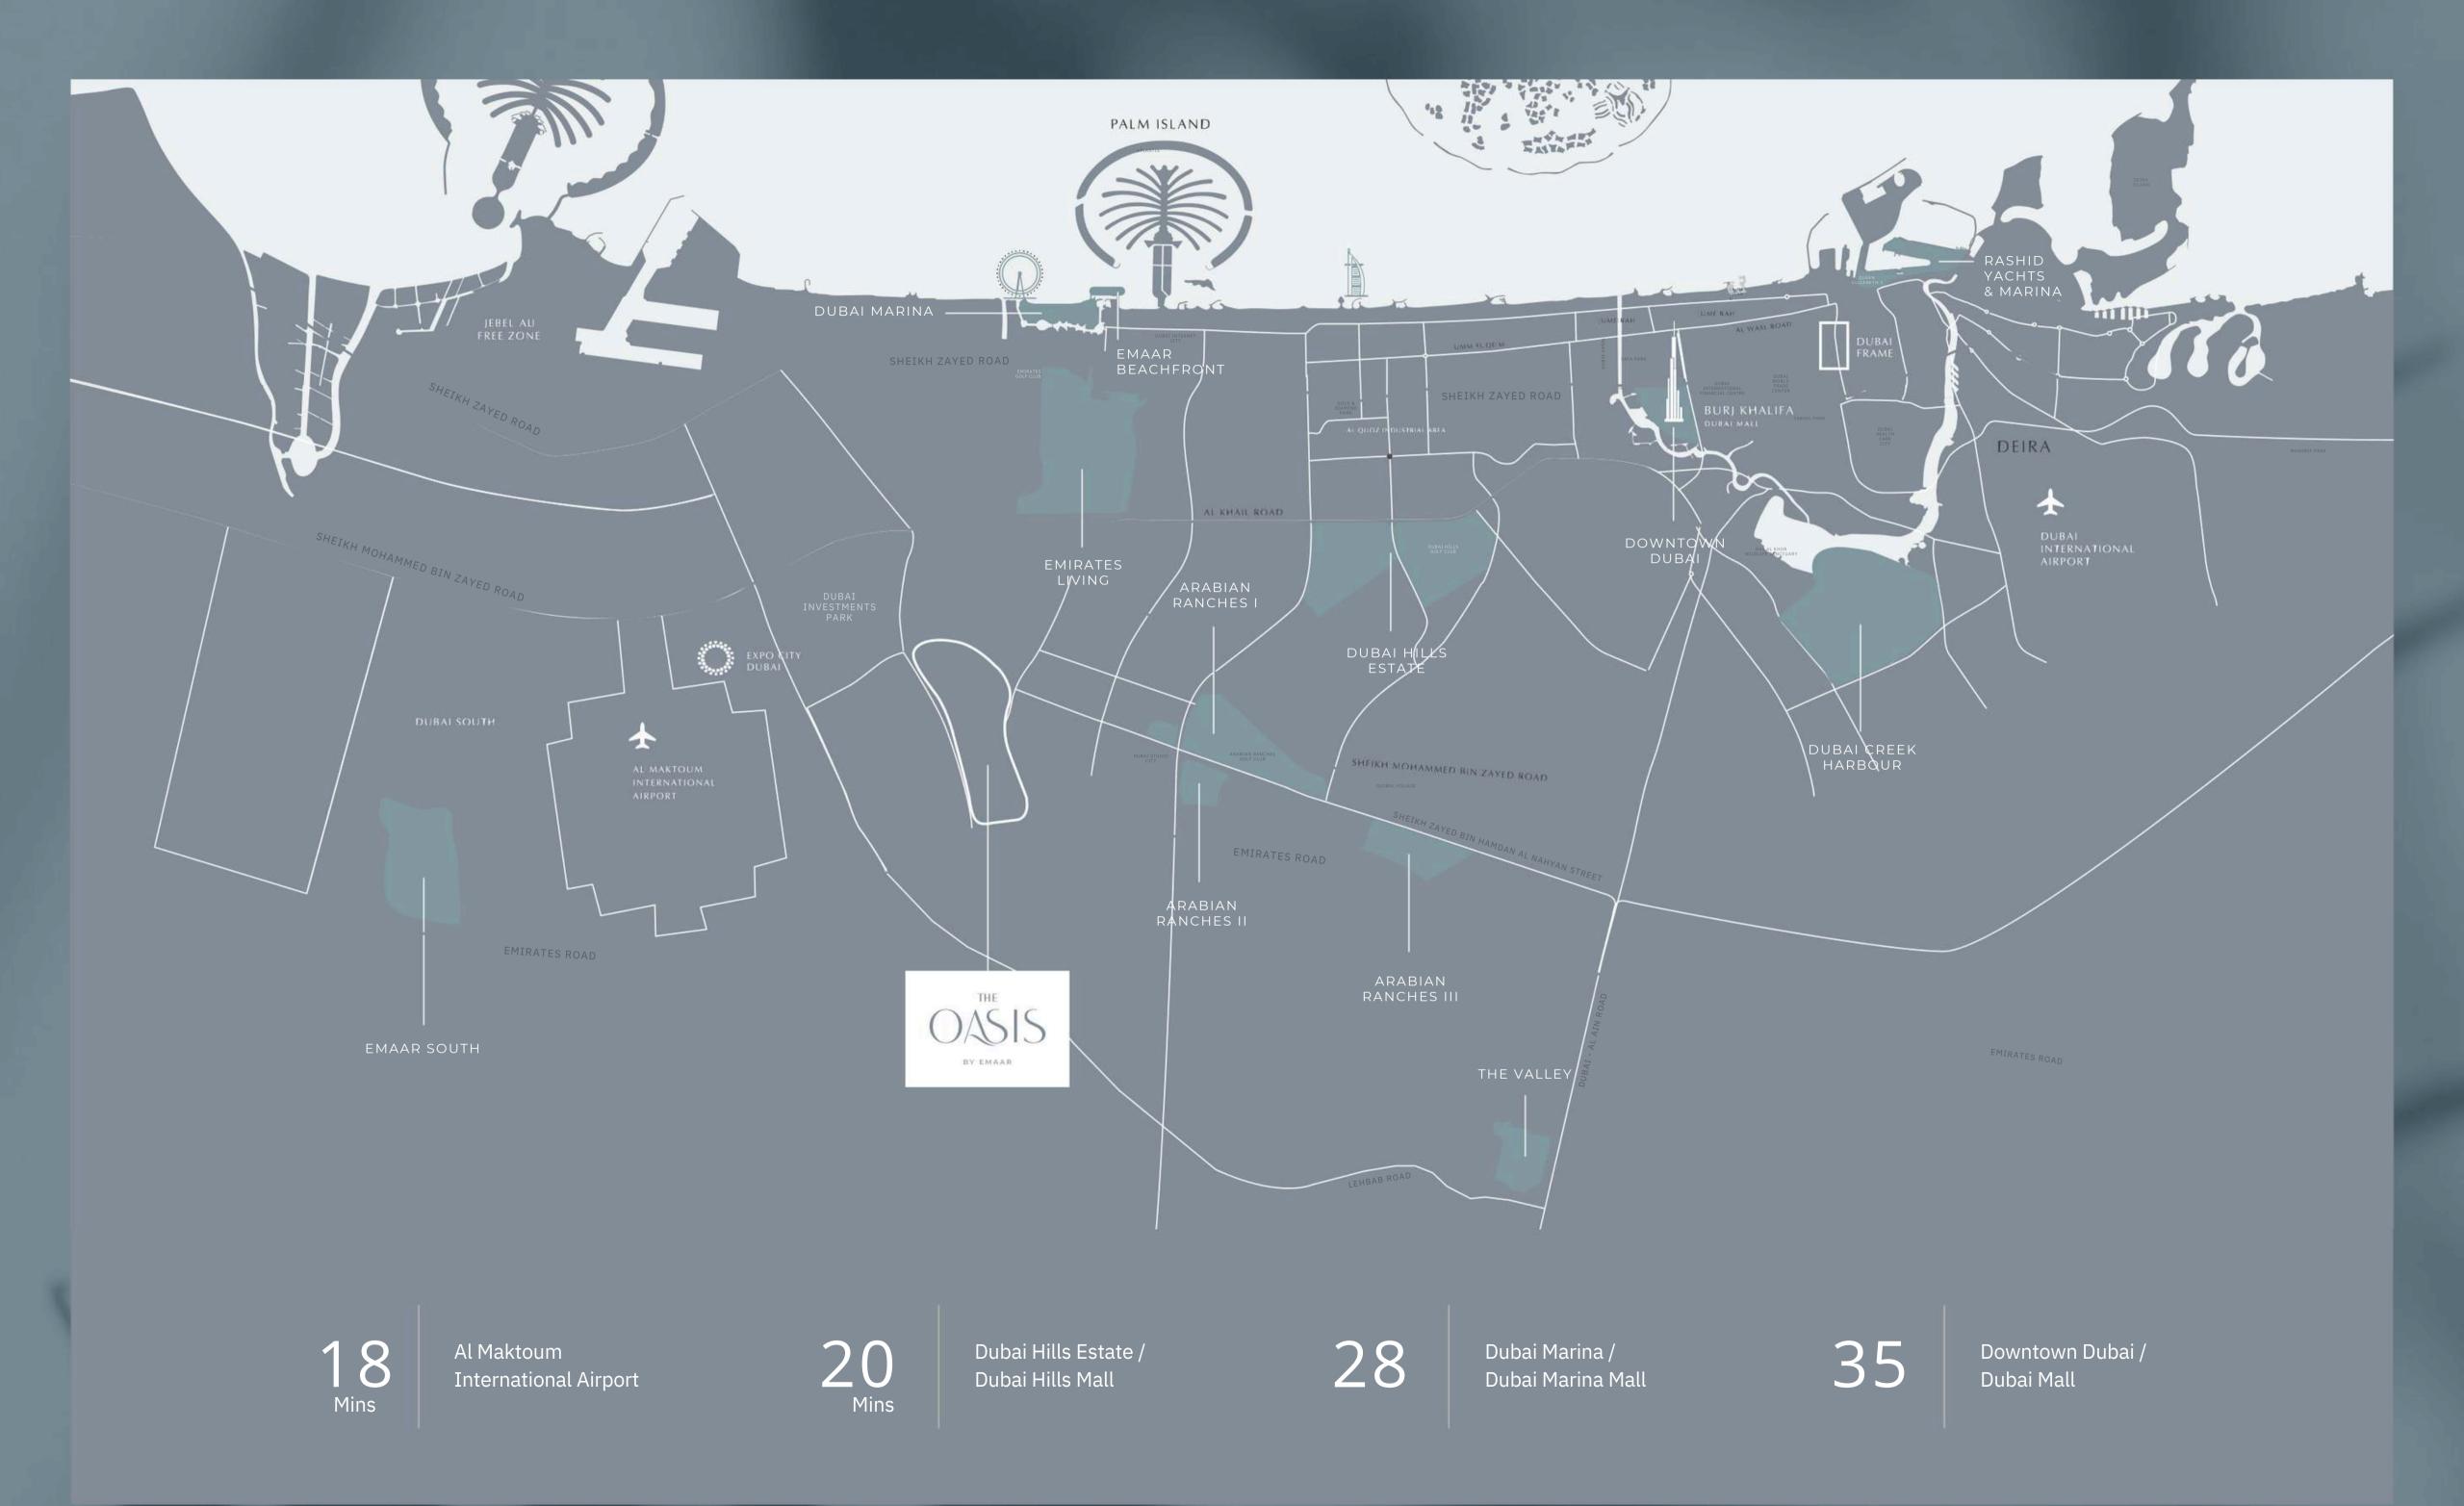

### Your Personal Oasis in a Vibrant City

Nestled in a scenic location in Dubai,
The Oasis by Emaar is a luxury retreat
harmoniously blending nature's tranquillity
and modern elegance.

Here, life unfolds in a breathtaking setting where glistening waterways weave through vibrant neighbourhoods across an expansive 100 million sq ft, making it one of Dubai's most extensive luxury developments.