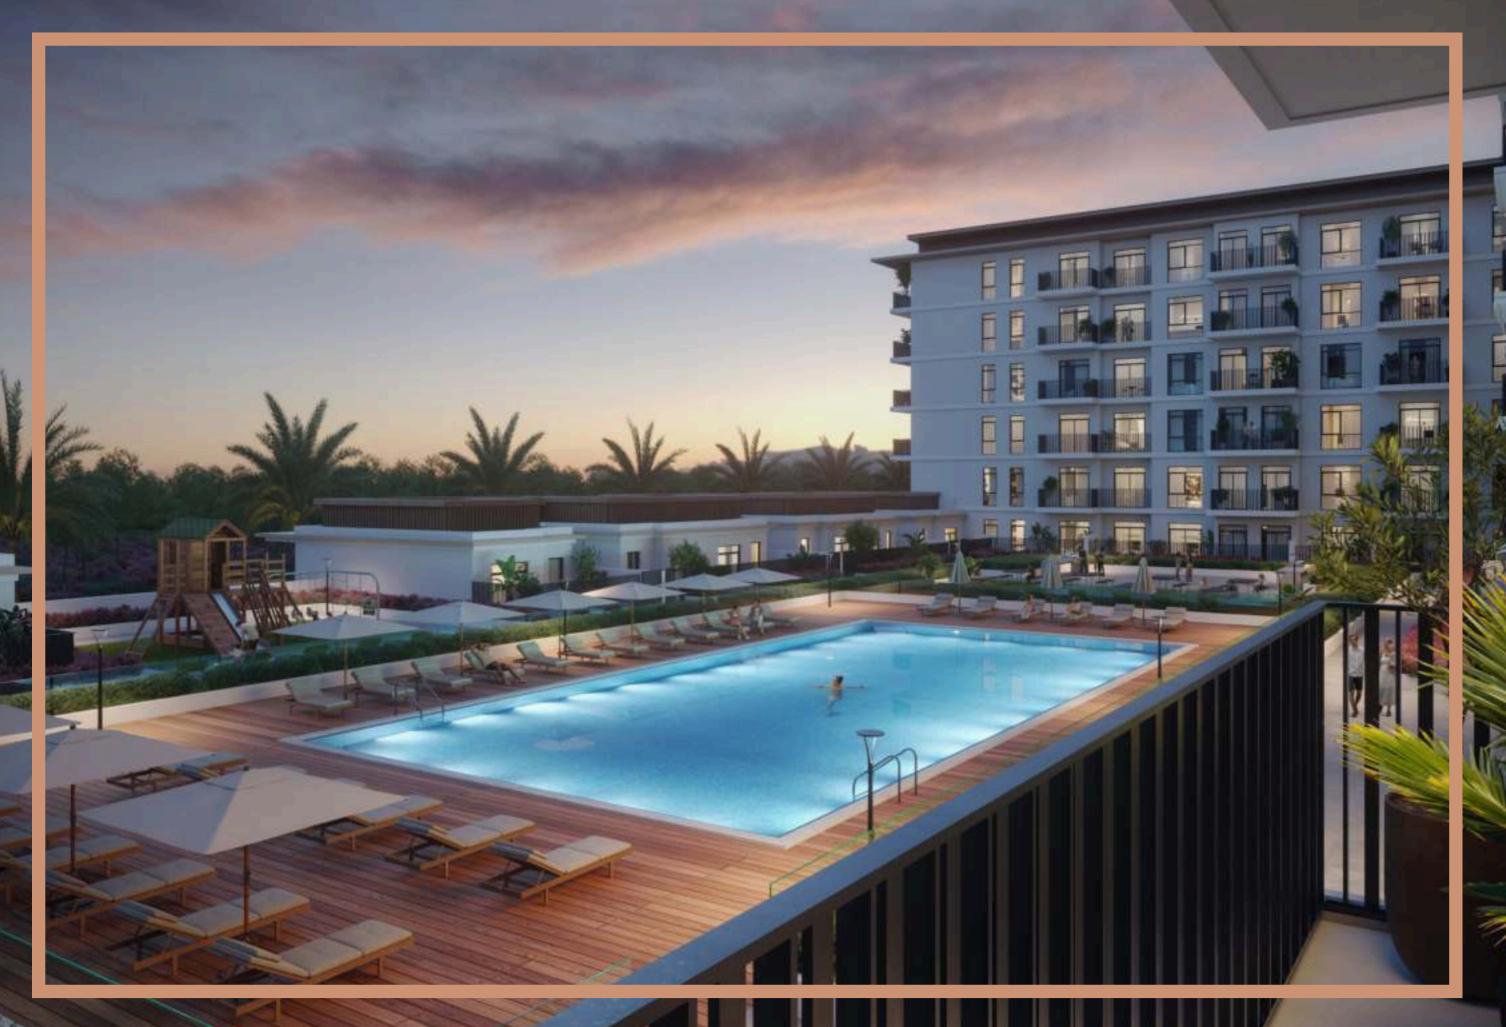

## **FACILITIES**

Live in a home where a variety of wellness, entertainment and leisure options are just a step away.

The Hamilton at Town Square Dubai includes retail and F&B outlets on the ground floor, a gorgeous swimming pool, kids play areas in the courtyard, premium gym, and all amenities one would expect from a world-class residential address.

## LIFESTYLE

Town Square Park is an urban green space with vast open lawns, interactive kids play areas that also hosts community enagement pop ups and events.

The 50,000 sqm park is bordered by open-air cafés, hundreds of retail outlets, invigorating jogging trails and a whole lot more amenities for its residents to enjoy.