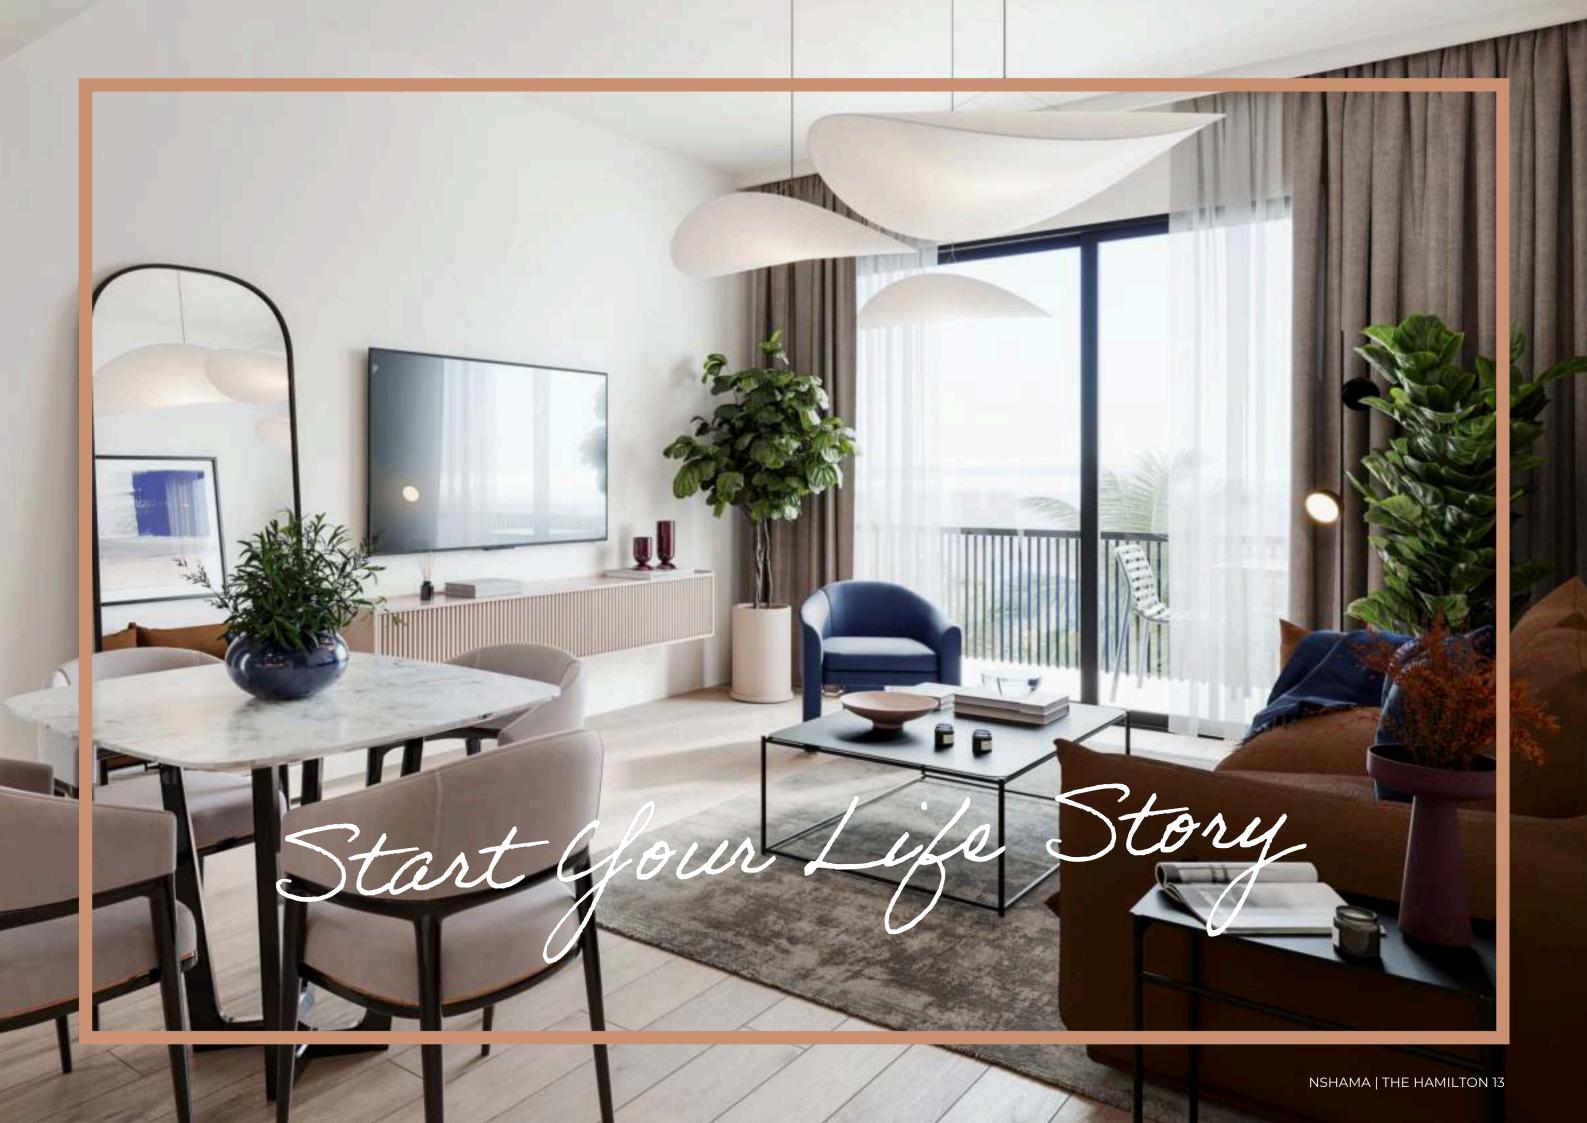

## ELEVATING COMFORT: YOUR HOME, REDEFINED

Living and dining areas offer abundant natural light. Bedrooms are furnished with glazed porcelain floors and in-built wardrobes whereas master bedrooms have an en-suite bathroom.