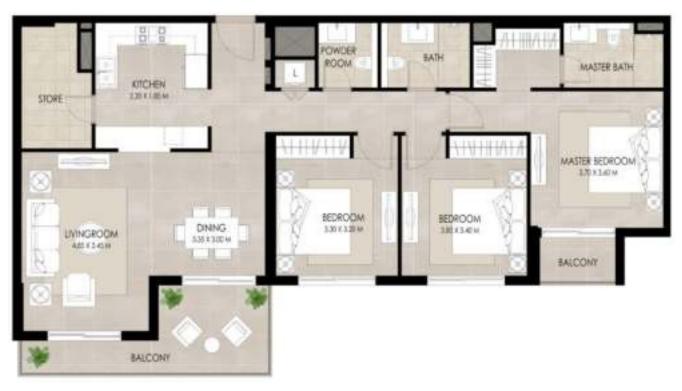

#### 3 BEDROOM | TYPE A

**SUITE AREA** 123.13 Sq.m / 1325.36 Sq.ft **BALCONY AREA** 18.67 Sq.m / 200.96 Sq.ft 141.80 Sq.m / 1526.32 Sq.ft TOTAL BUILT-UP AREA

\*Balcony sizes vary