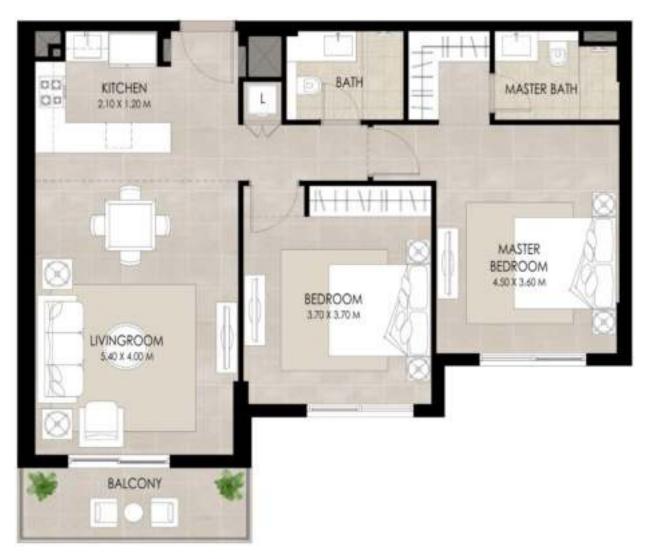

#### 2 BEDROOM | TYPE J

| SUITE AREA          | 87.48 Sq.m / 941.62 Sq.ft  |
|---------------------|----------------------------|
| BALCONY AREA        | 6.74 Sq.m / 72.54 Sq.ft    |
| TOTAL BUILT-UP AREA | 94.22 Sg.m / 1014.18 Sg.ft |

\*Balcony sizes vary