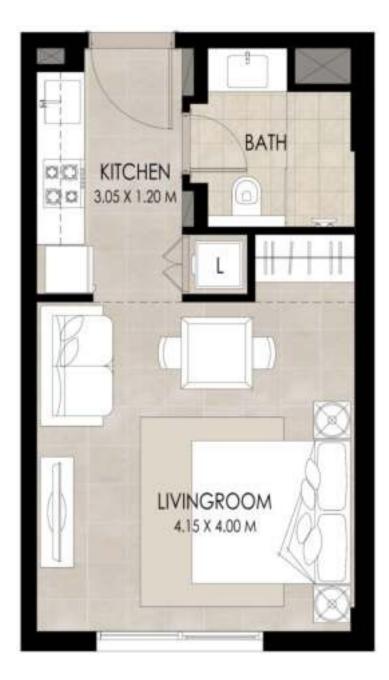

## STUDIO | TYPE B

| SUITE AREA          | 30.95 Sq.m / 333.14 Sq.ft |
|---------------------|---------------------------|
| BALCONY AREA        | 0.00 Sq.m / 0.00 Sq.ft    |
| TOTAL BUILT-UP AREA | 30.95 Sq.m / 333.14 Sq.ft |