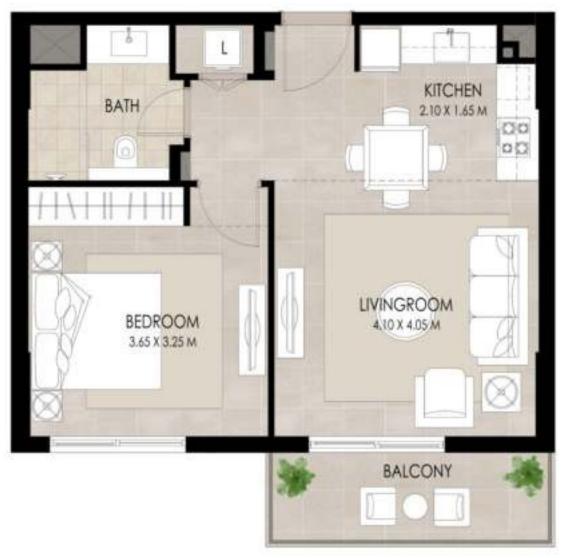

#### 1 BEDROOM | TYPE A

| SUITE AREA          | 52.07 Sq.m / 560.47 Sq.ft |
|---------------------|---------------------------|
| BALCONY AREA        | 6.35 Sq.m / 68.35 Sq.ft   |
| TOTAL BUILT-UP AREA | 58.42 Sq.m / 628.82 Sq.ft |

\*Balcony sizes vary