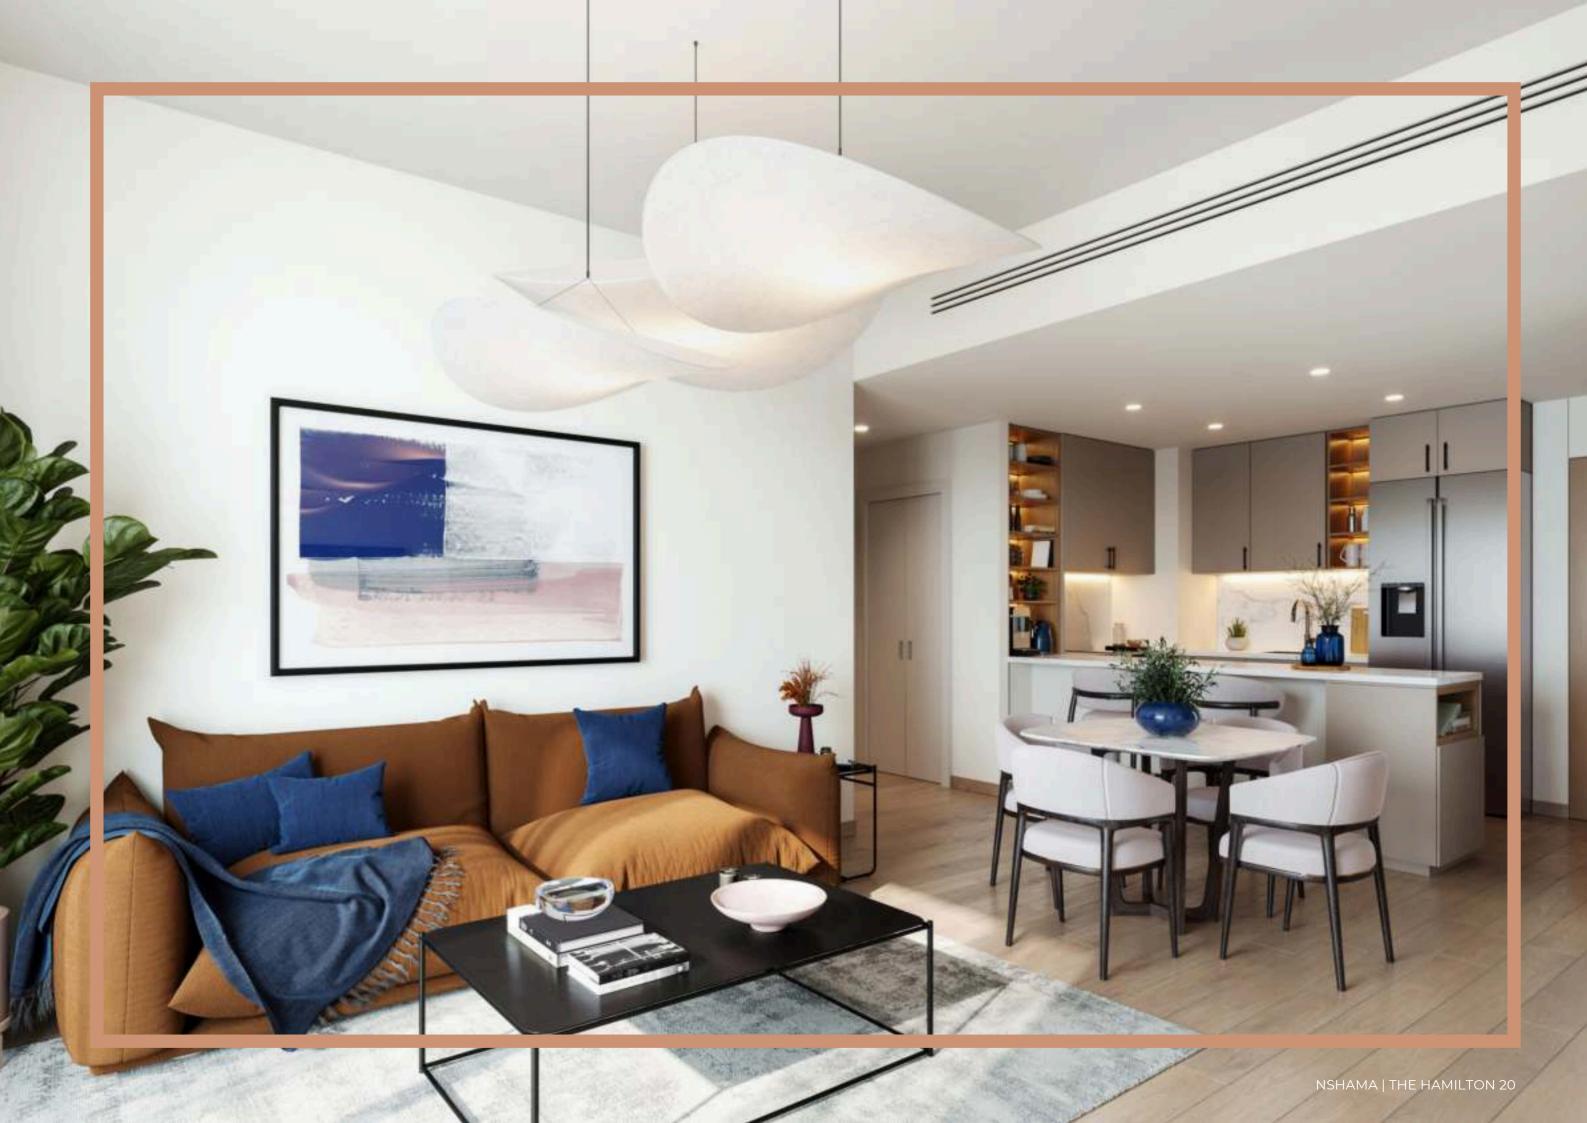

## ELEVATING COMFORT: YOUR HOME, REDEFINED

Living and dining areas offer abundant natural light. Bedrooms are furnished with glazed porcelain floors and in-built wardrobes whereas master bedrooms have an en-suite bathroom.

The harmonious combination of modern aesthetics and practicality ensures that your fitted kitchen becomes a hub of efficiency and elegance with ample counter space, seamless organization, and intuitive layouts.