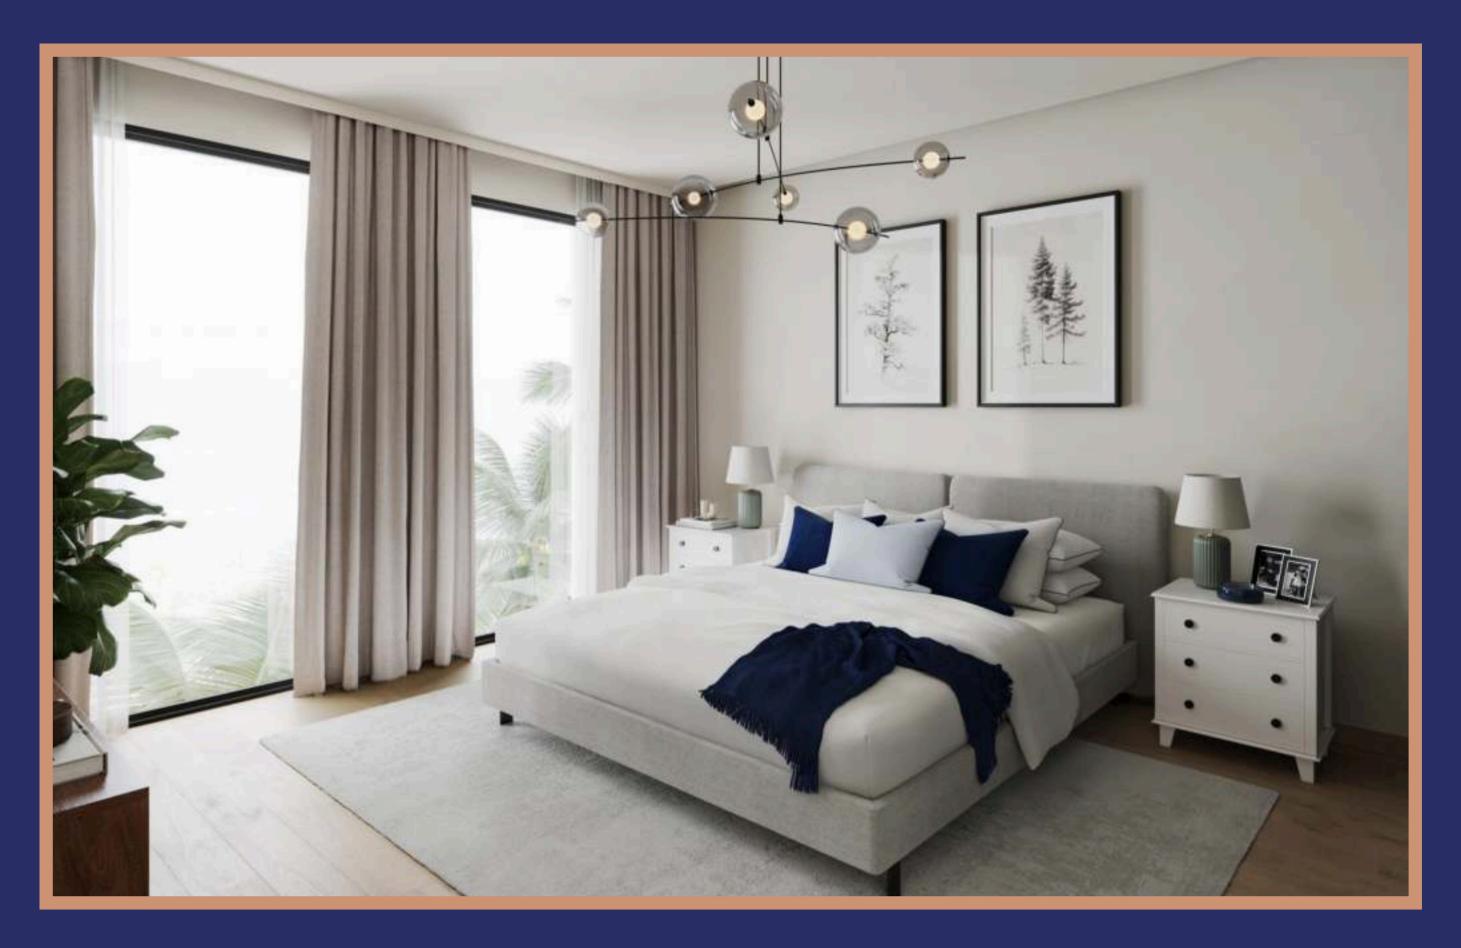

## ELEVATING COMFORT: YOUR HOME, REDEFINED

Living and dining areas offer abundant natural light. Bedrooms are furnished with glazed porcelain floors and in-built wardrobes whereas master bedrooms have an en-suite bathroom.