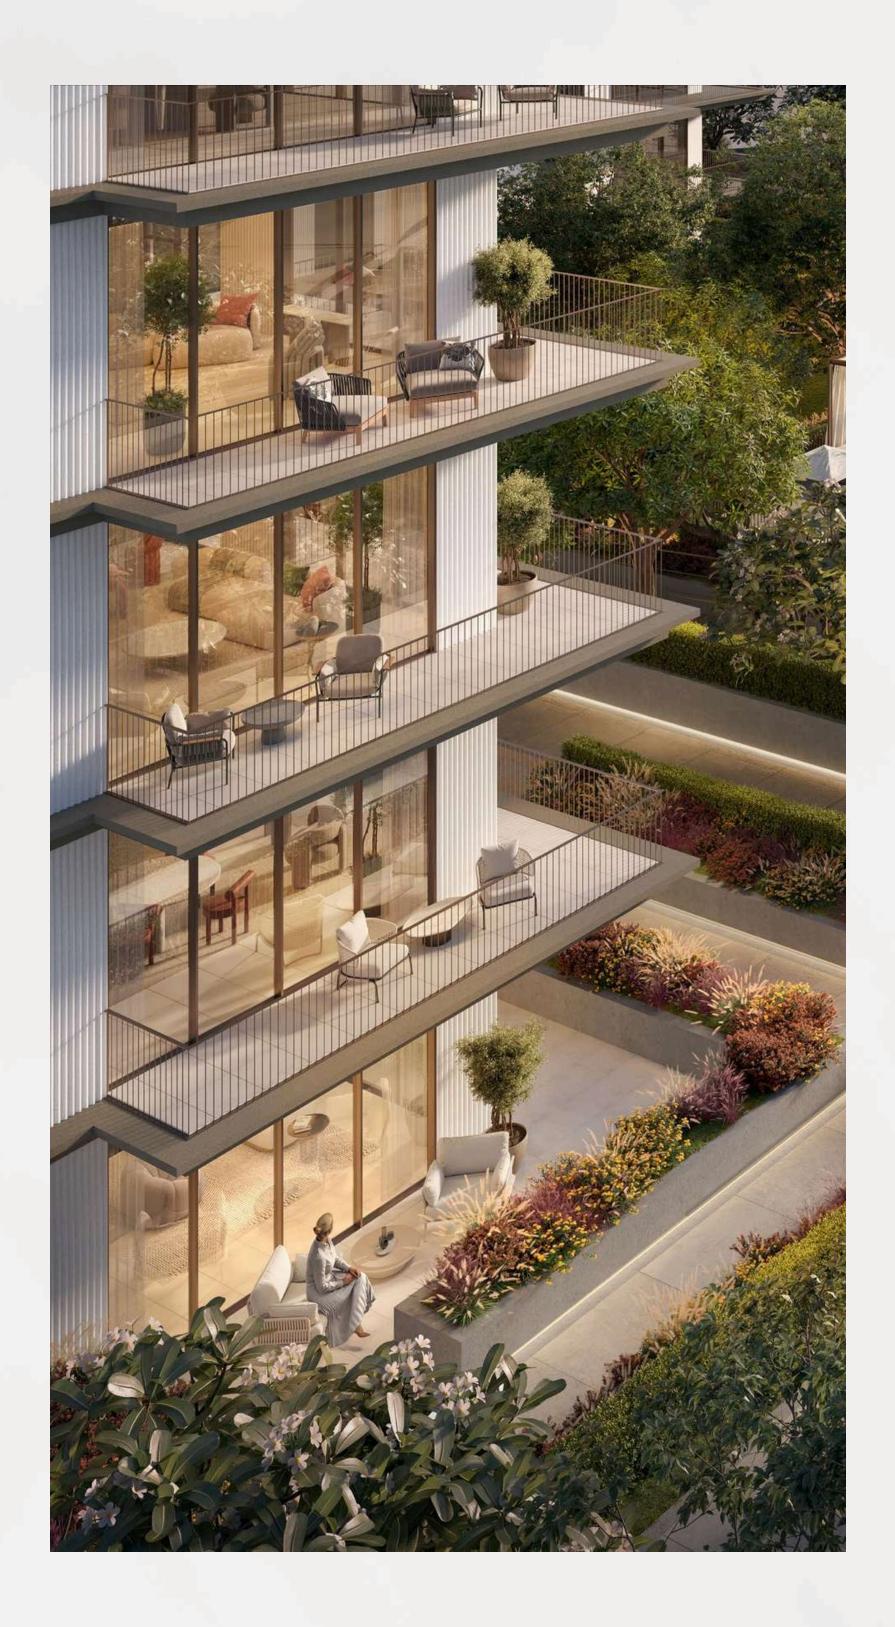

### Design E xcellen ce

Ocean Cove architecture merges Dubai's visionary spirit with classic elegance and modern style. Using nature-inspired premium materials, it reflects the city's architectural evolution while adding cultural depth.

One-bedroom suites, perfect for singles or couples, feature spacious layouts, open kitchens, and private balconies. Larger two- and three-bedroom units include en-suite bathrooms, ample wardrobe space, and expansive balconies.