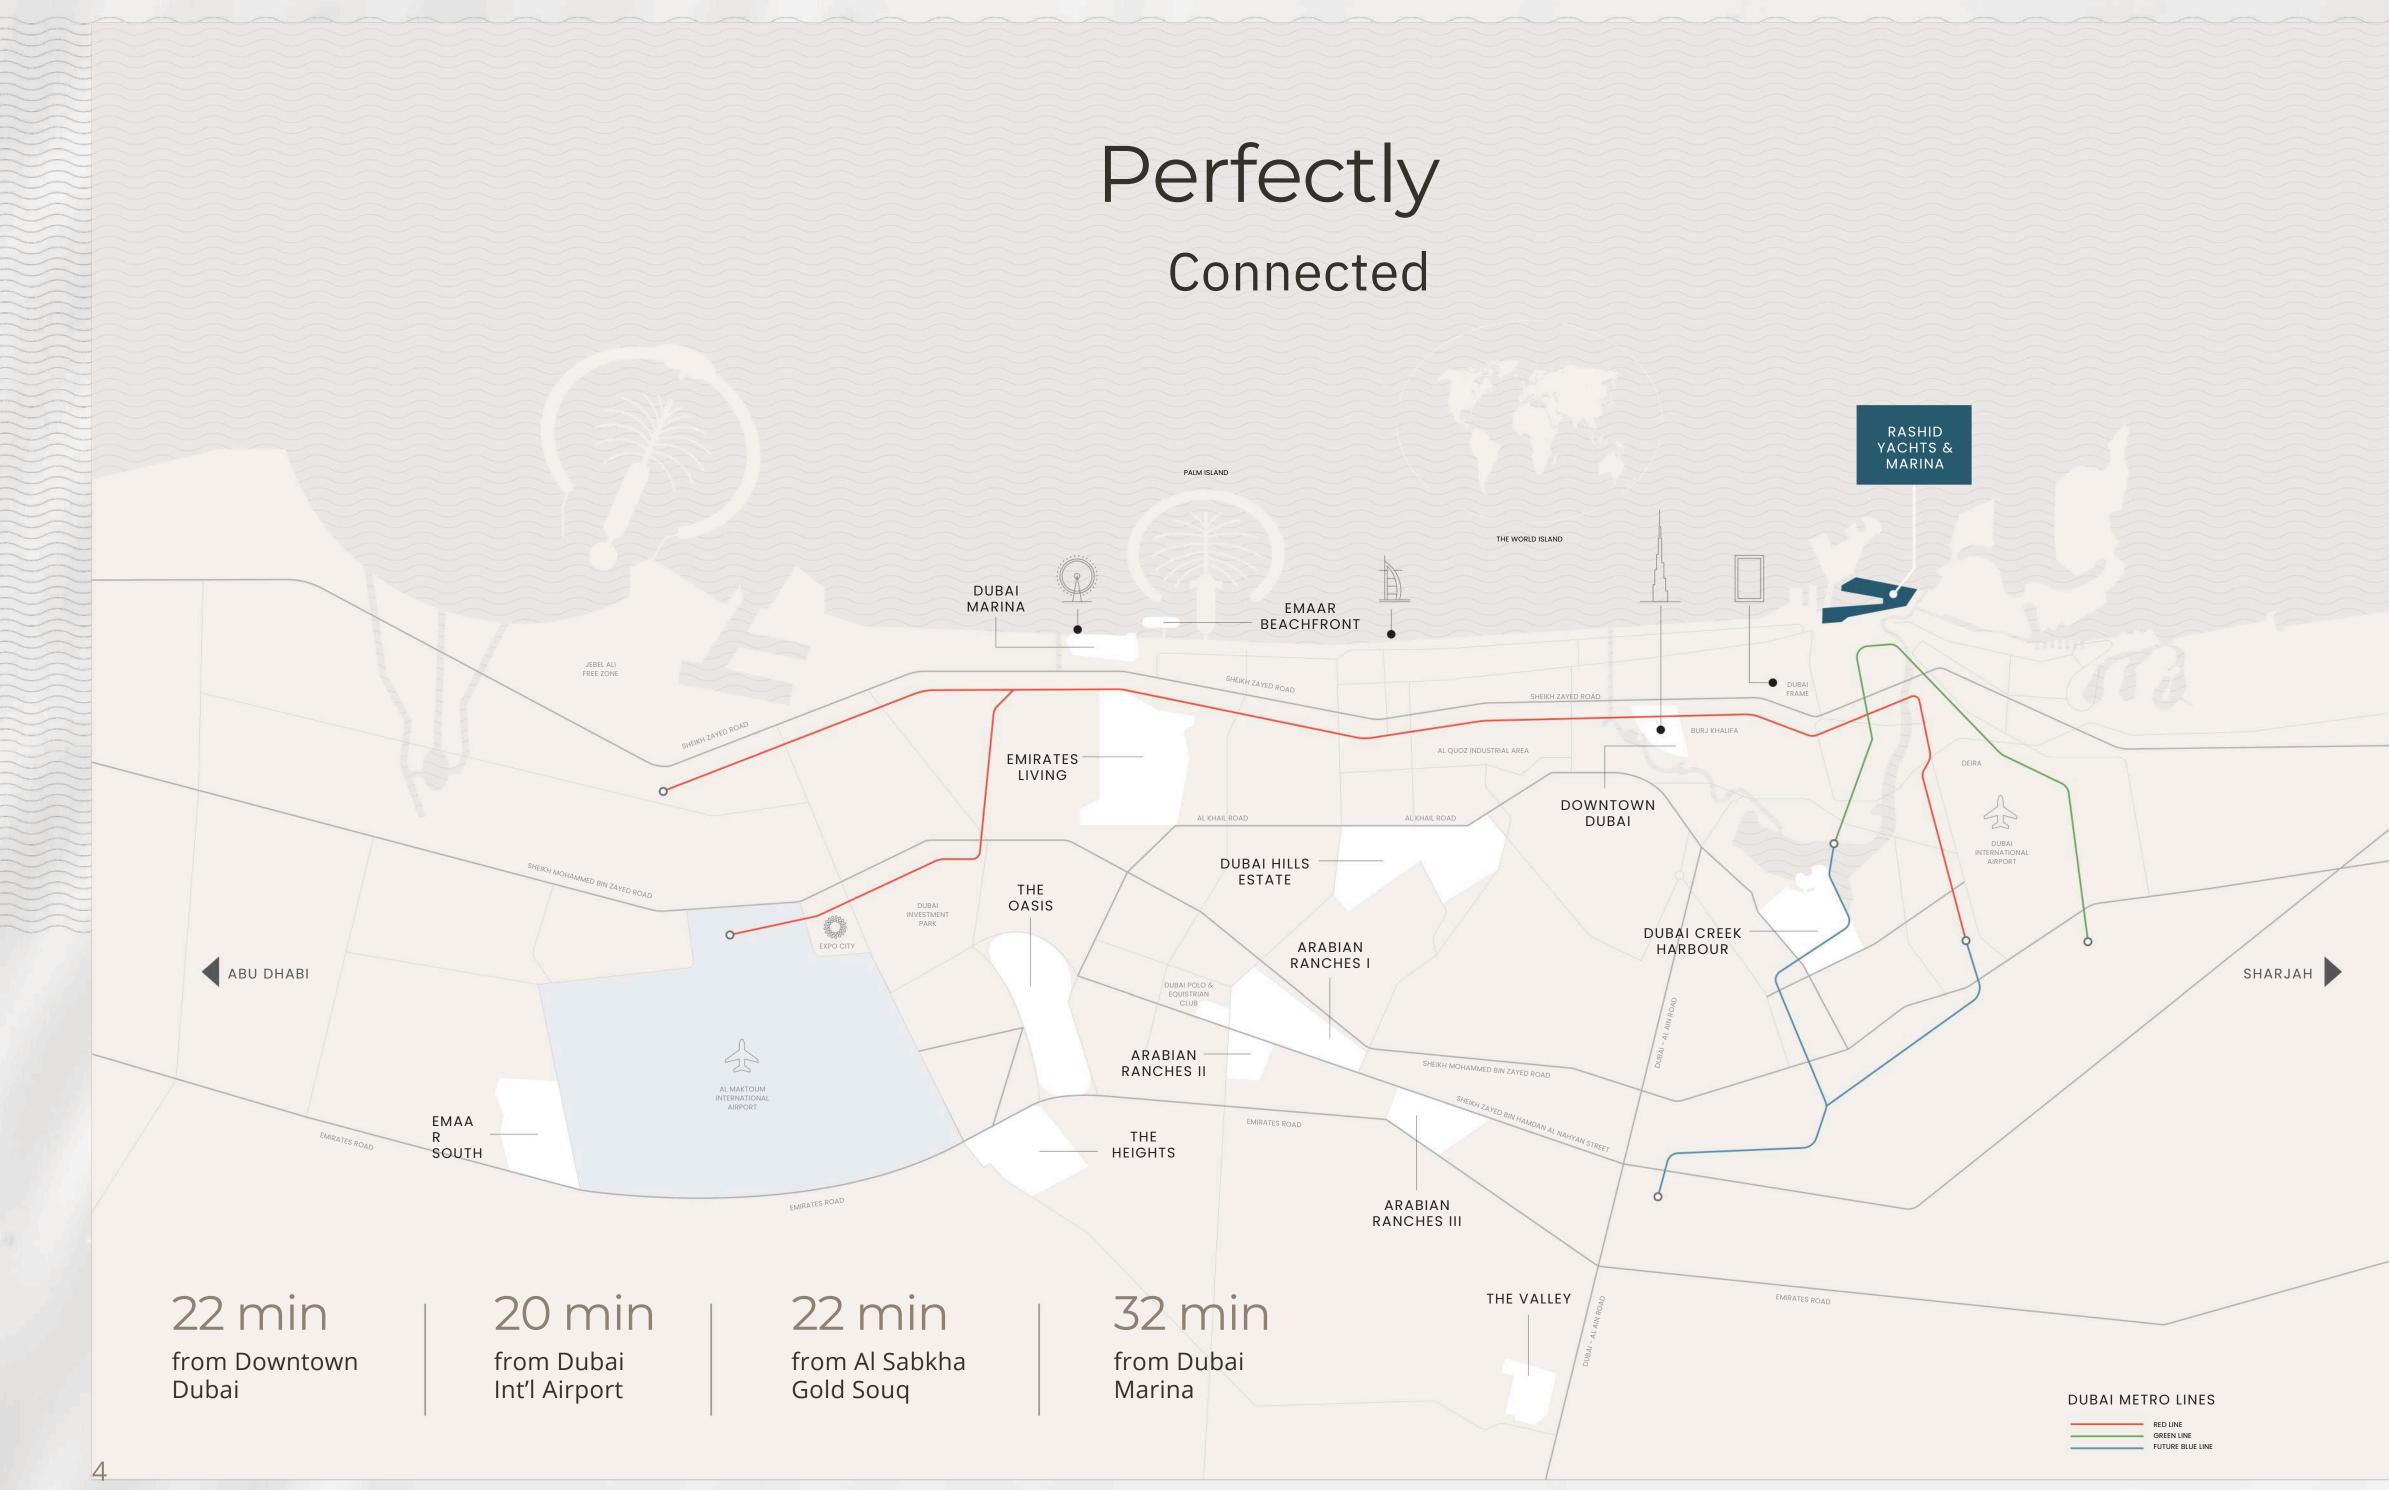

### Perfectly Located

Ideally located to harmonise with nature while providing urban convenience. Living at Ocean Cove means Dubai's landmarks are just an extension of your home. Embrace the city's rich heritage, the tranquillity of waterfront living, and the close proximity to bustling business districts.

### Shopping, Dining and Inspiration

When it comes to retail therapy, nobody does it better than Dubai. The nearby Downtown Dubai is a famous shopping district in Dubai, and it is filled with hip stores that cater to your every whim. Restaurants, cafes, lounges, and beach bars can all be found floating in Rashid Yachts & Marina's Promenade.

Located in one of Dubai's oldest neighbourhoods, every day brings fresh inspiration, thanks to the proximity of several cultural institutions, including a theatre, a museum, and the former residence of Sheikh Saeed Al Maktoum.