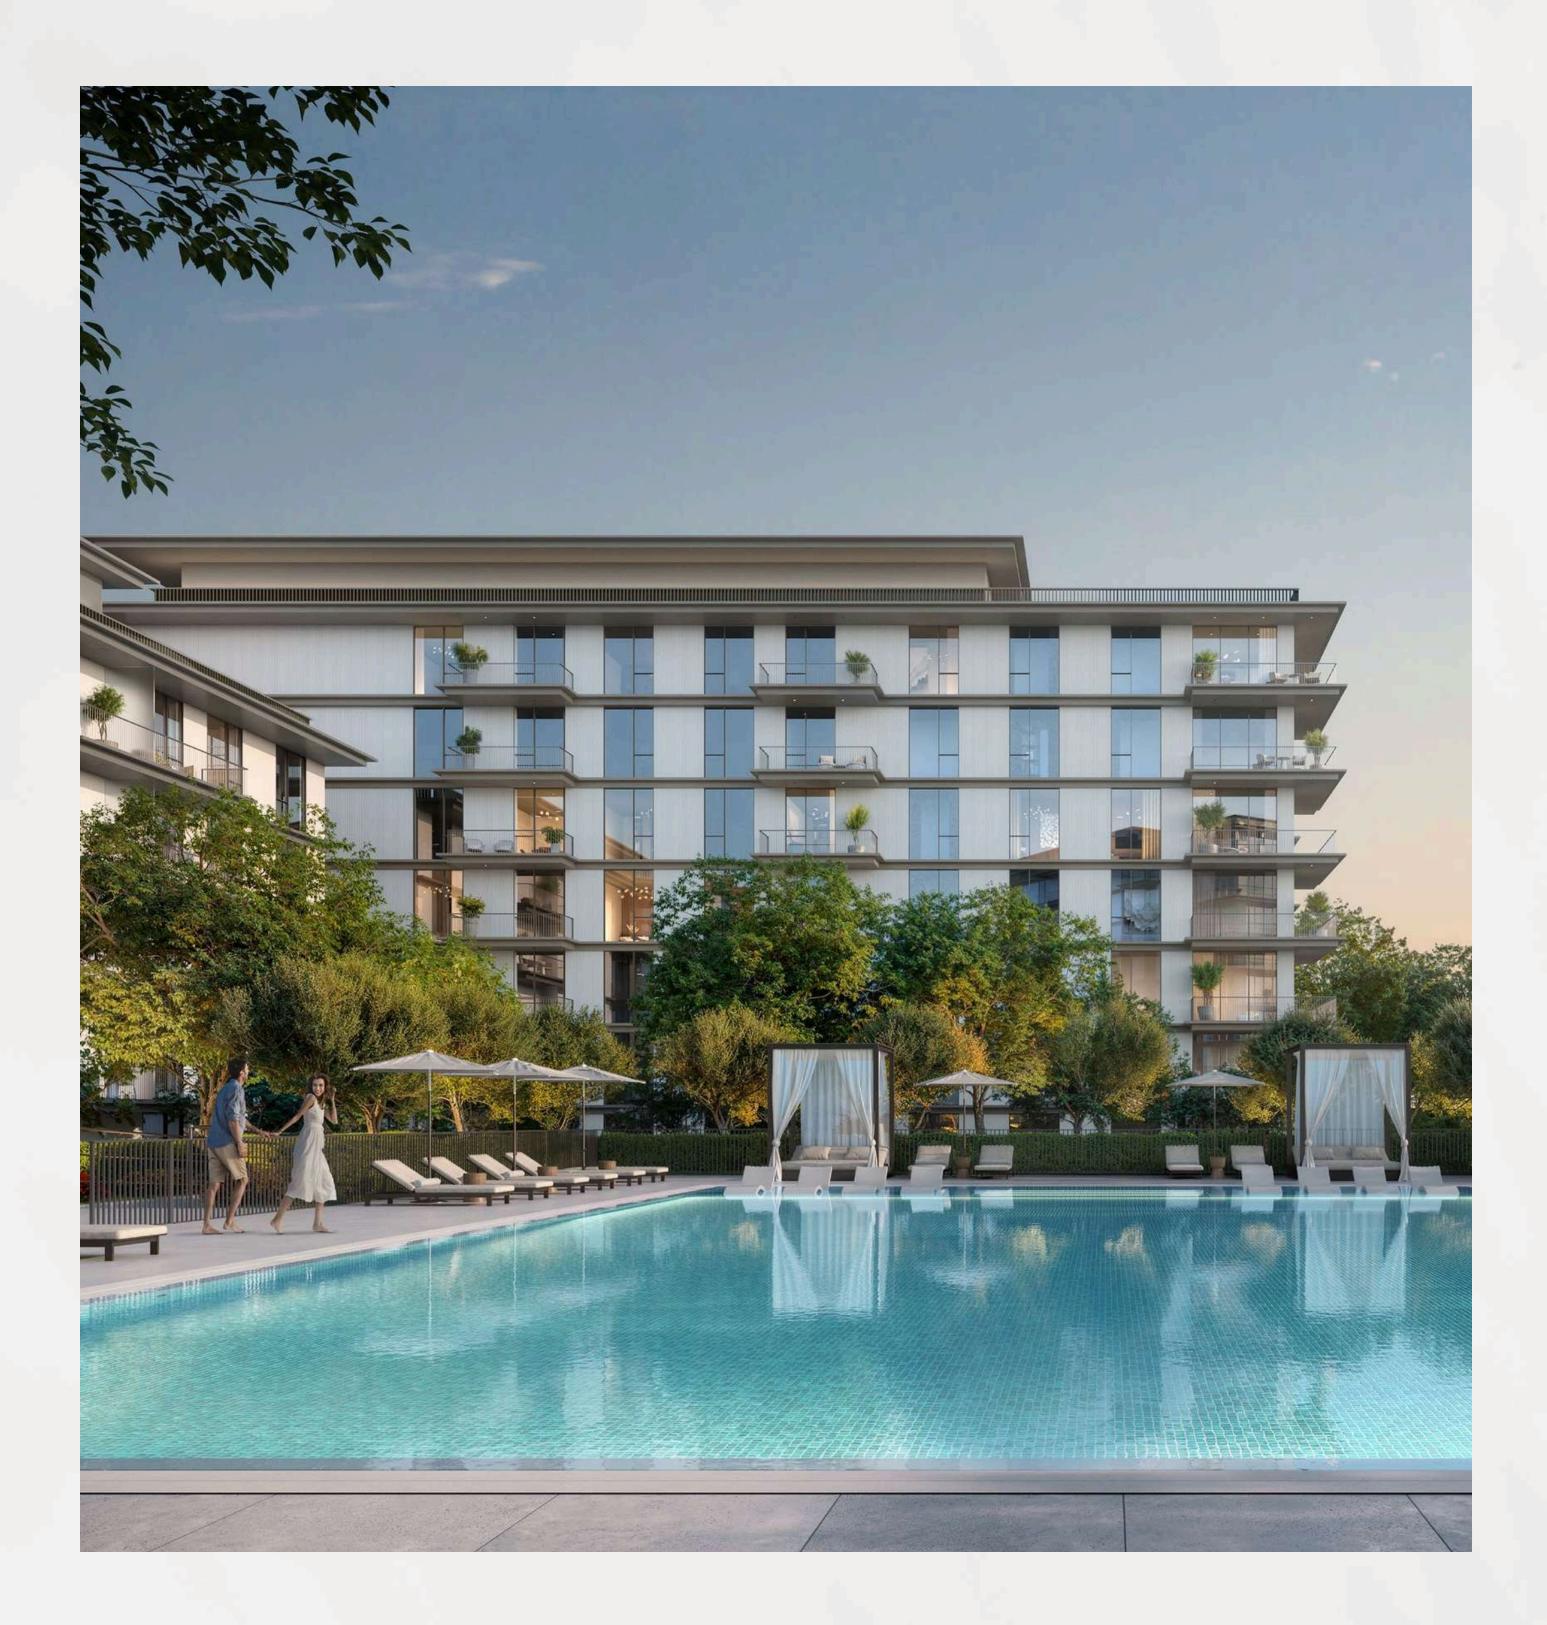

### Design E xcellen ce

Ocean Cove architecture merges Dubai's visionary spirit with classic elegance and modern style. Using nature-inspired premium materials, it reflects the city's architectural evolution while adding cultural depth.

One-bedroom suites, perfect for singles or couples, feature spacious layouts, open kitchens, and private balconies. Larger two- and three-bedroom units include en-suite bathrooms, ample wardrobe space, and expansive balconies.