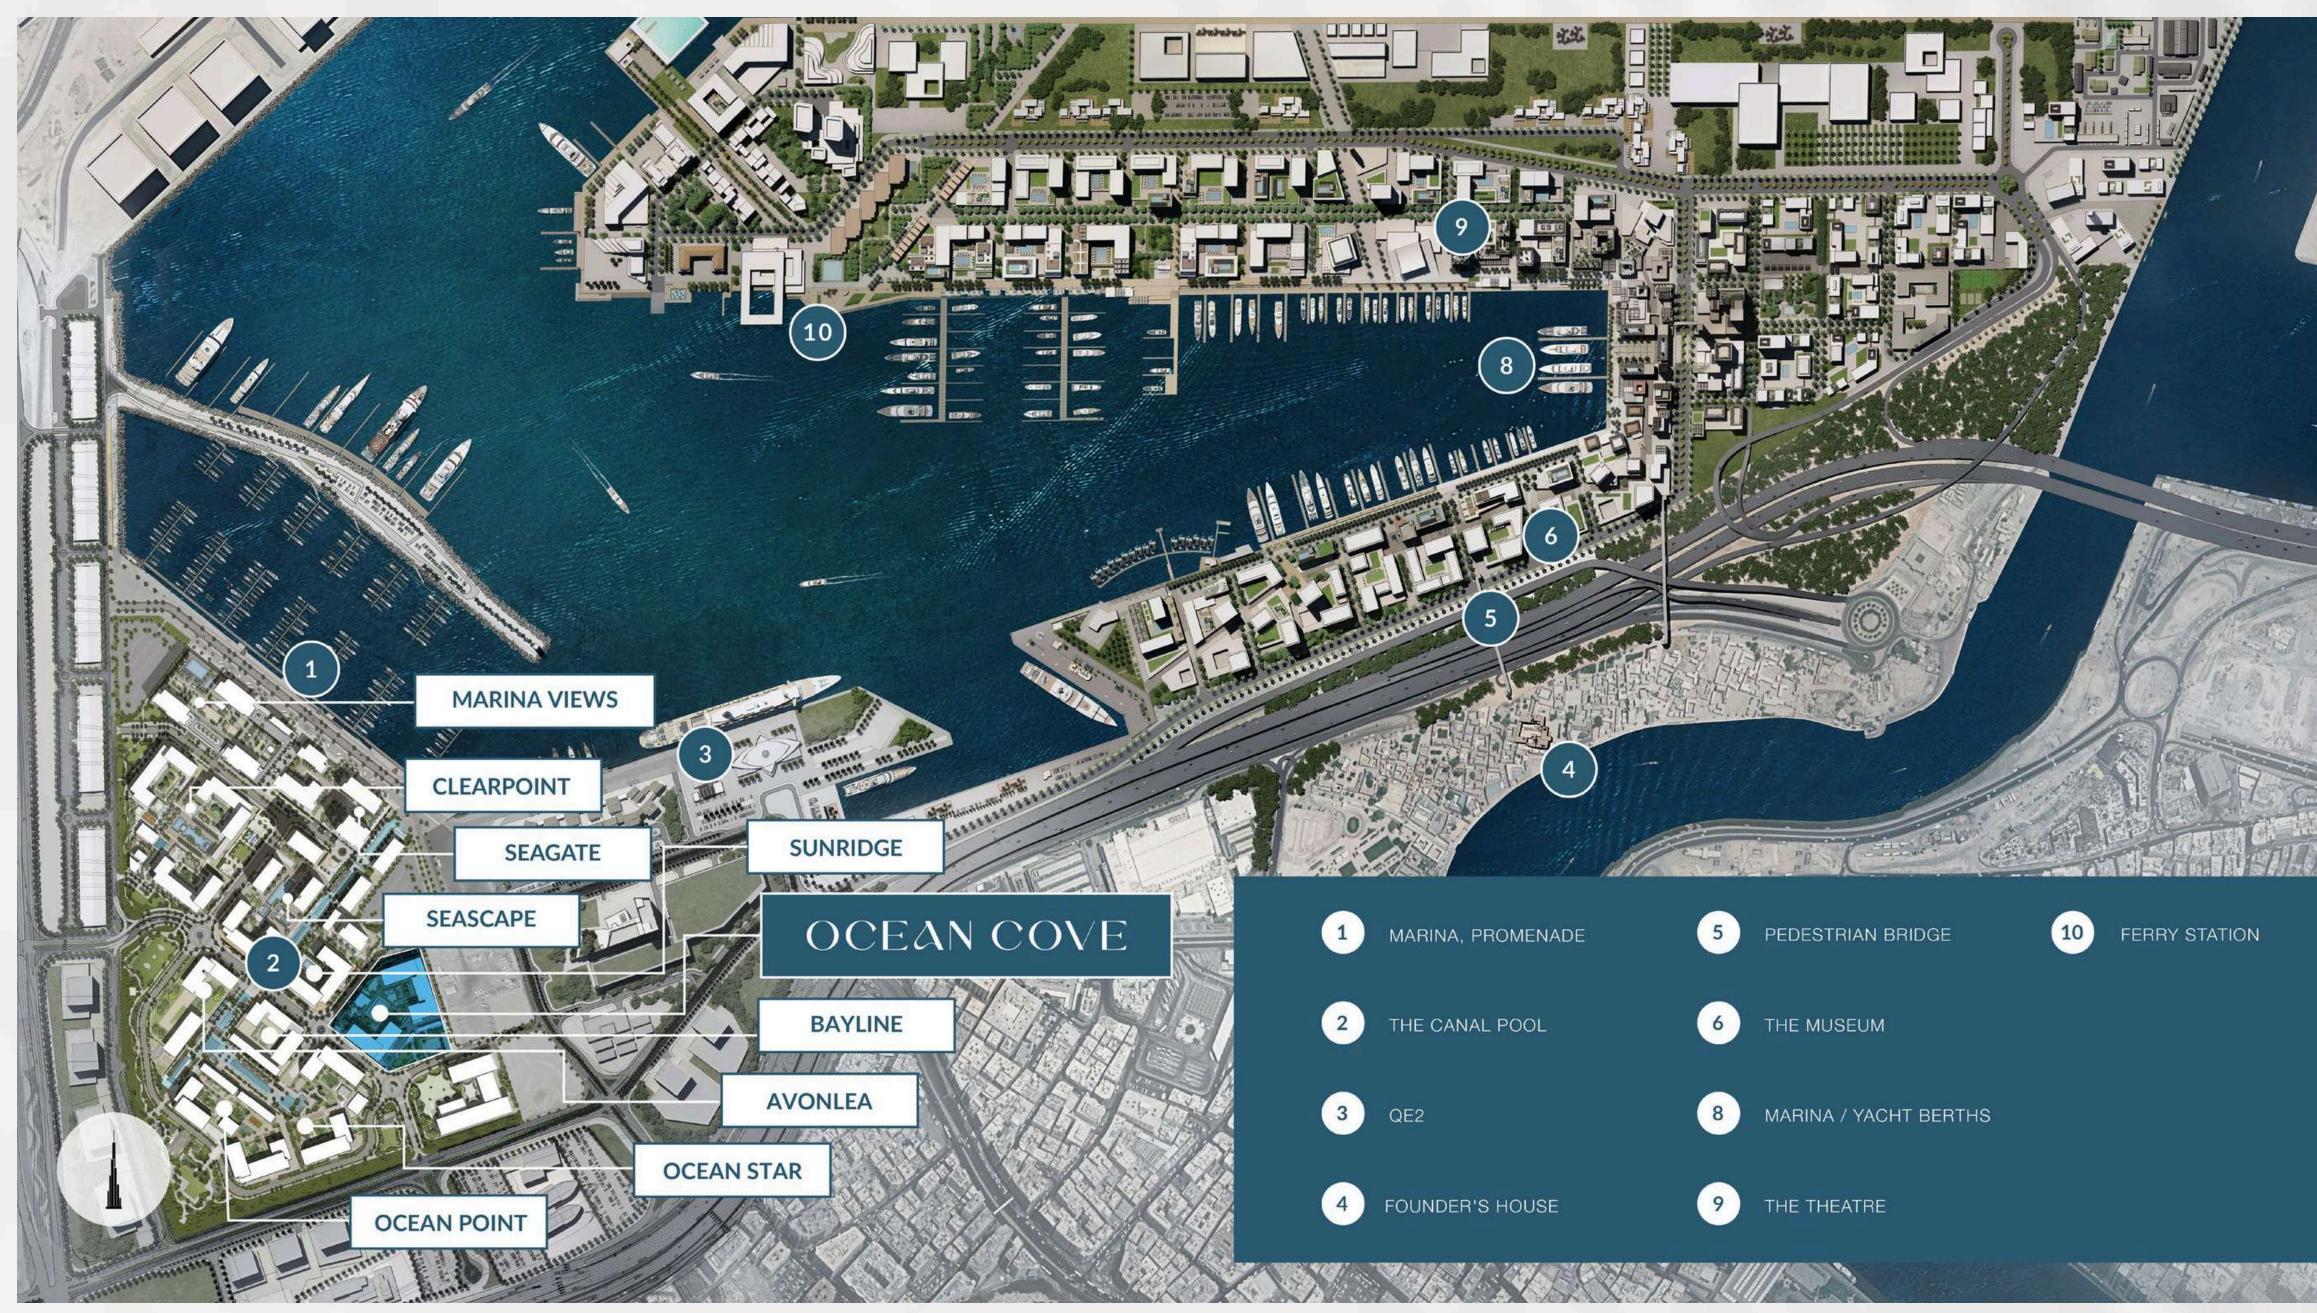

## OCEAN COVE

RASHID YACHTS & MARINA

## Elevating Life Inspiring Luxury

Master Plan

### Rashid Yachts & Marina

The new global destination for discerning yacht owners to experience Dubai's buzzing scene in an elegant environment where beauty and luxury collide. Designed to encapsulate the ultimate modern waterfront architecture, it combines luxury residences and a full-service marina with an appealing mix of restaurants and shops, creating a unique definition of "living at sea"

- Generous Promenades
- World-Class Superyacht Marina
- \* Signature Hotels
- QE2 Hotel

### World-Class Superyacht Hub

The new Marina at Rashid Yachts & Marina offers convenient, hassle-free access to Dubai, accommodating 430 wet berths for yachts up to 100m long with a range of flexible berthing options, from a single night through to seasonal and annual stays.

Nearby Amenities

# A Thriving **Promenade**

During the day or long after the sun dips beyond the sea's horizon, the Promenade is the essence of the Marina's thriving life with a rich variety of dining options and an eclectic selection of stylish shops that will accommodate your every need.

- Exclusive F&B Options
- Shopping & Retail
- Views of Burj Khalifa & The Sea
- Luxurious Marina

Nearby Amenities

### Shopping, Dining and Inspiration

When it comes to retail therapy, nobody does it better than Dubai. The nearby Downtown Dubai is a famous shopping district in Dubai, and it is filled with hip stores that cater to your every whim. Restaurants, cafes, lounges, and beach bars can all be found floating in Rashid Yachts & Marina's Promenade.

Located in one of Dubai's oldest neighbourhoods, every day brings fresh inspiration, thanks to the proximity of several cultural institutions, including a theatre, a museum, and the former residence of Sheikh Saeed Al Maktoum.