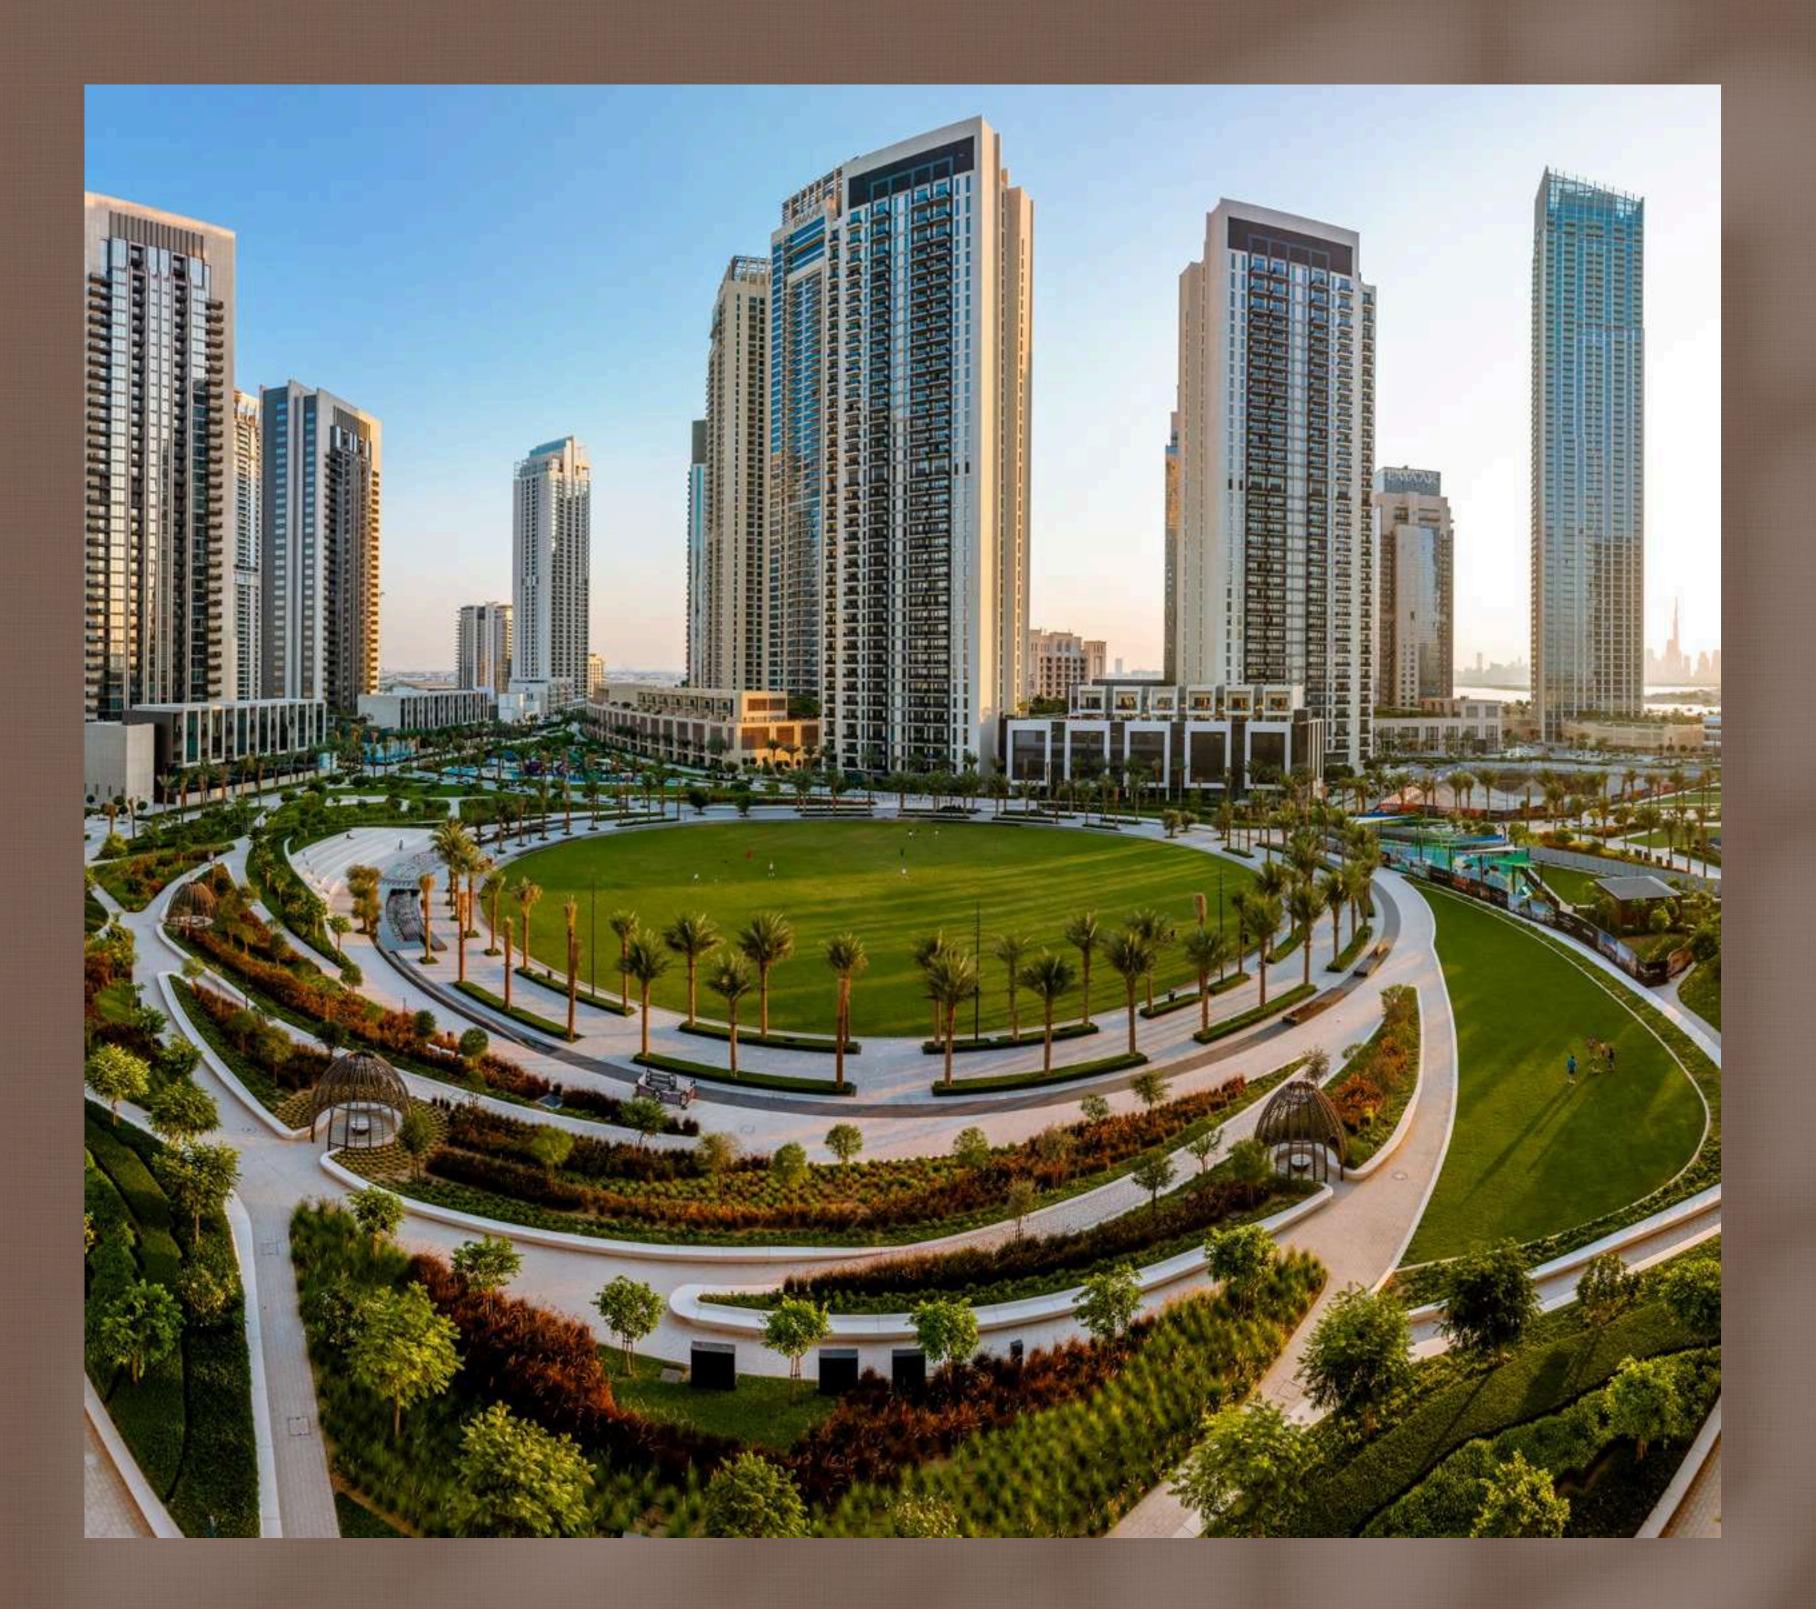

### Central Park

The heart of island living, Dubai Creek Harbour's Central Park offers residents a tranquil refuge to unwind, first-class amenities to enjoy, and wide-open spaces to discover. With a total area of six football fields, Dubai's Central Park is one of the largest parks in the emirate and offers a variety of activities for the whole family.

Kids Play Area

Skating Areas

Lawn Amphitheatre

Splash Pad Fitness Plaza

Dog Park

NEARBY ATTRACTIONS