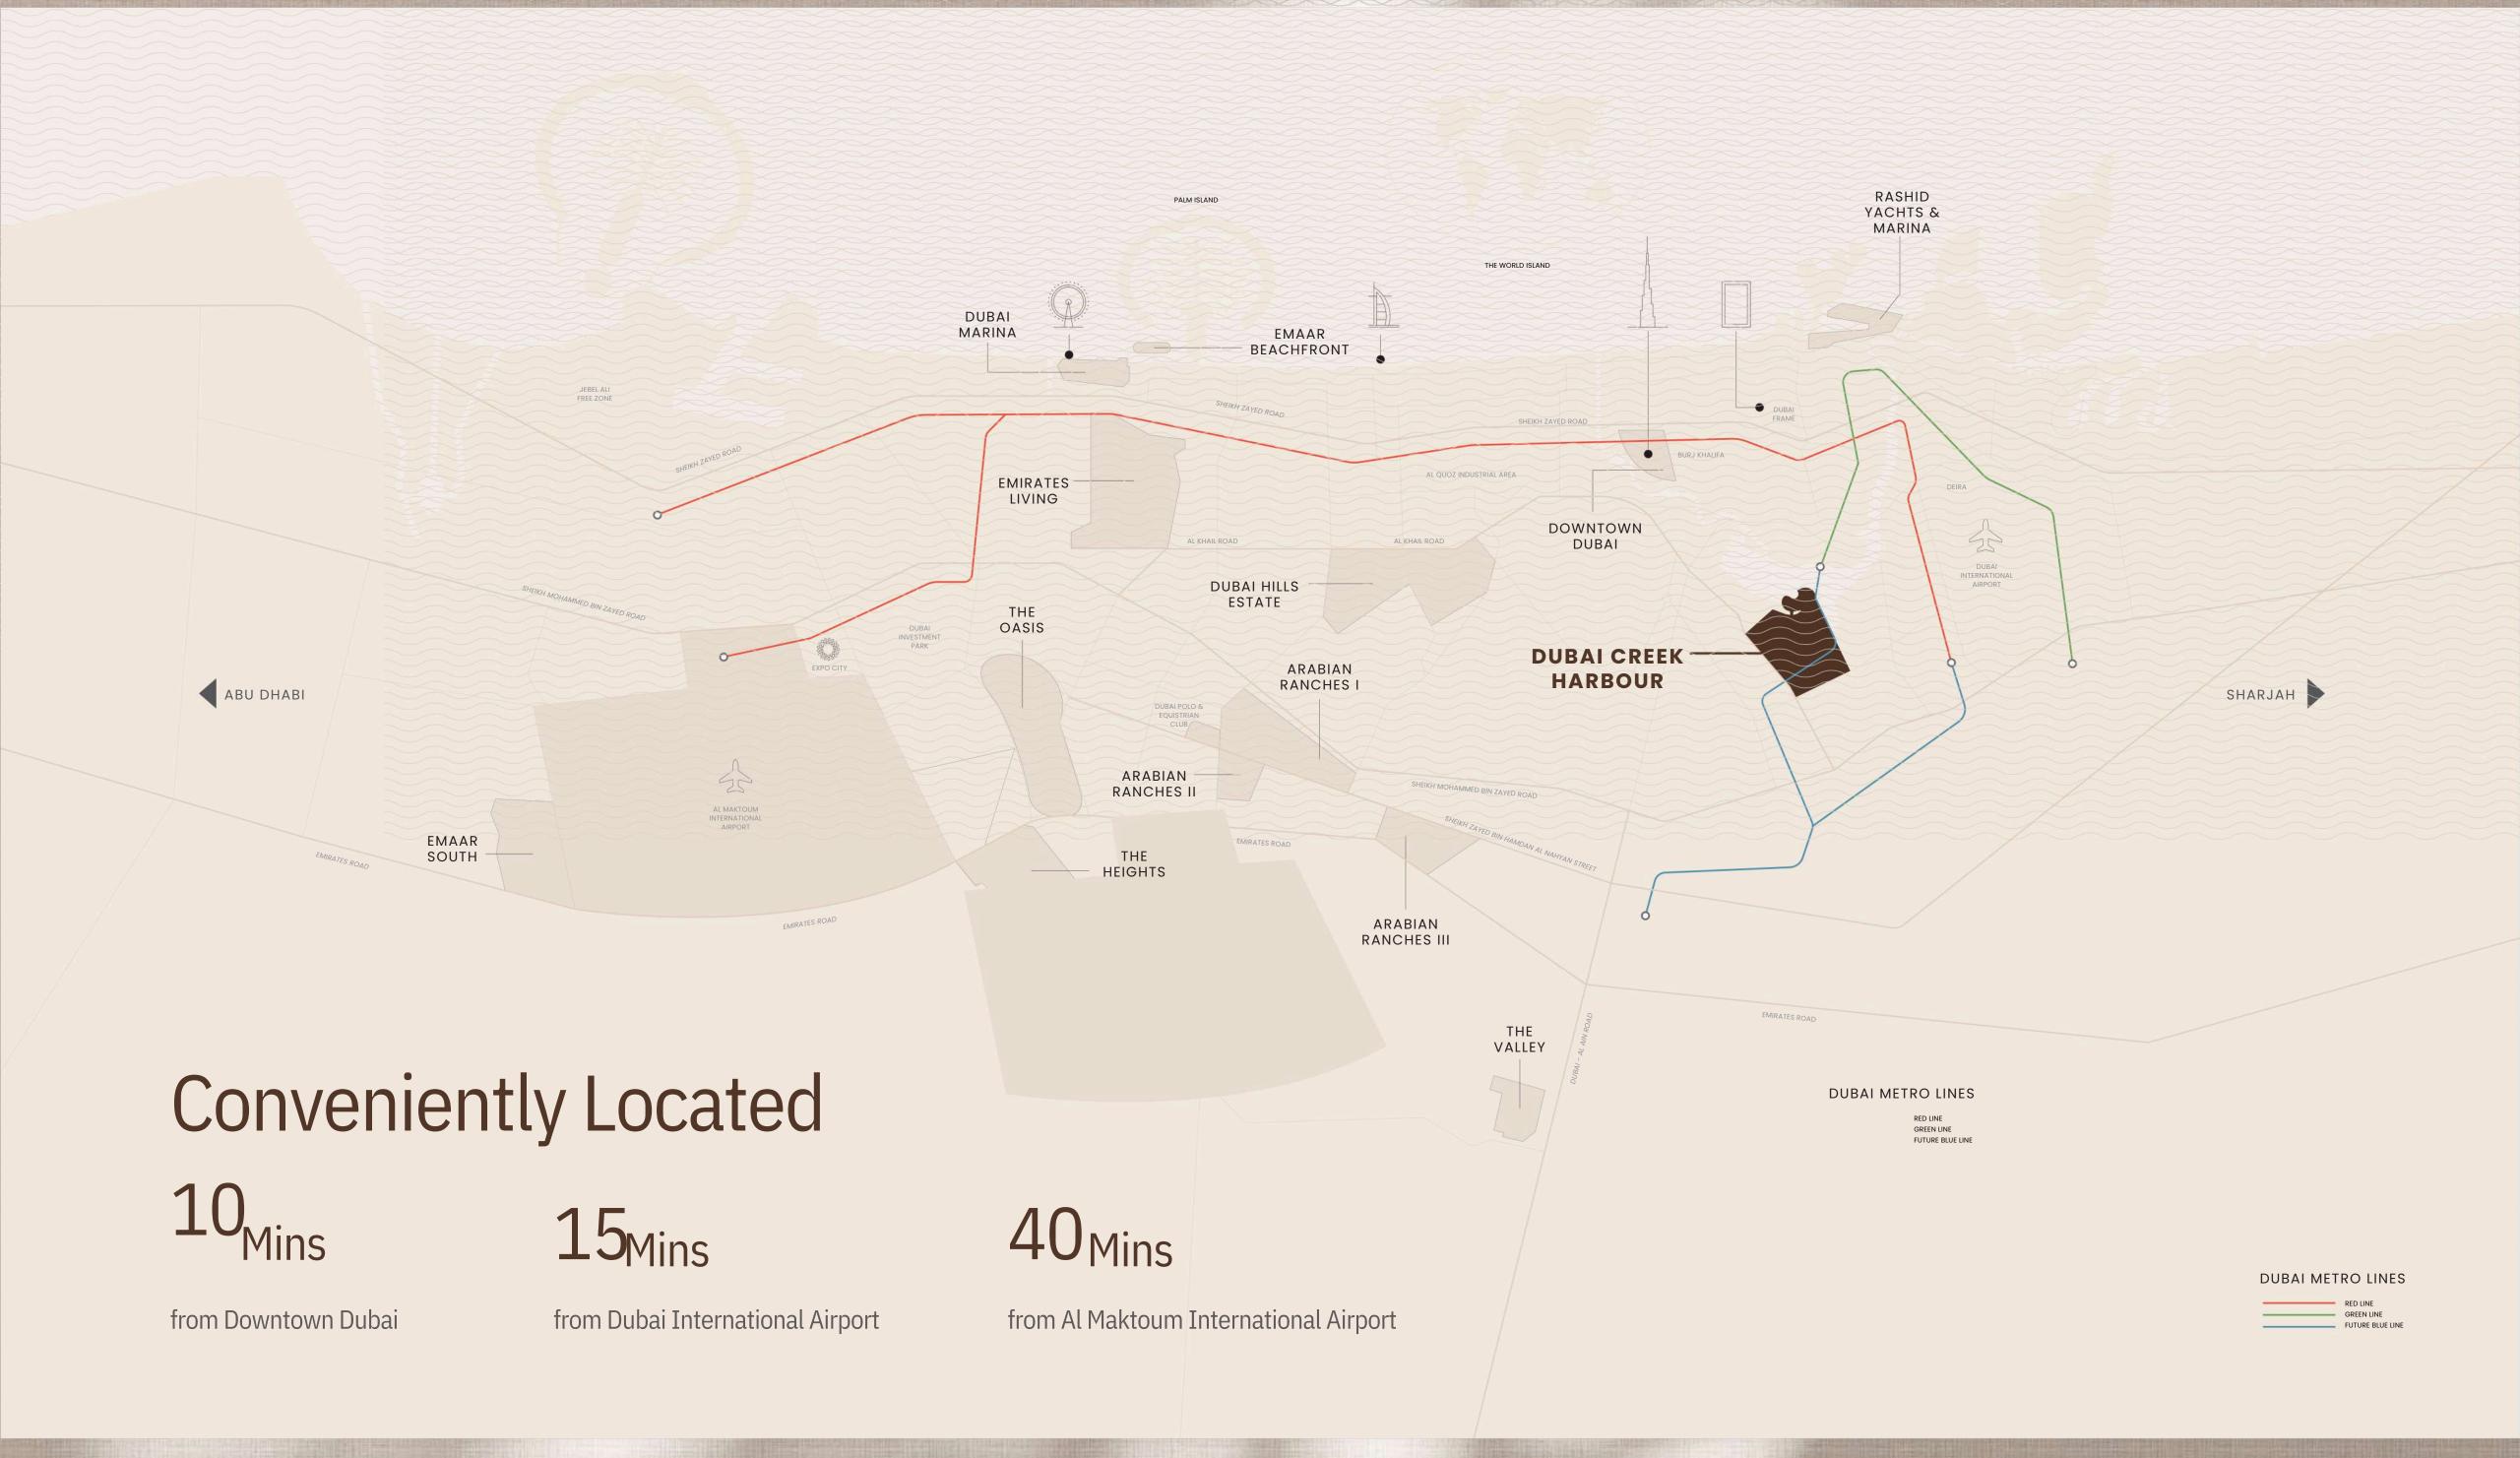

### Dubai Creek Harbour

An ultra-modern, stylish, and pedestrian friendly neighbourhood that integrates with Dubai's sustainable urban character.

Situated along the historic Dubai Creek, Dubai Creek Harbour consists of 7.4 million sqm of residential space and 500,000 sqm of parks & open spaces with a viable mix of retail, business, recreation, and community facilities, all within walking distance.

### Close to Everything, Far from Ordinary

Palace Residences Creek Blue is nestled in a special district near Creek Beach, ideal for those looking for an active way of life.

Explore the scenic waterfront promenade, enjoy play areas and an adventure playground, and go on thrilling adventures at the cycling track and skate park. Sports courts await your competitive spirit, and connections to the RTA ferry terminal and metro station promise seamless mobility.