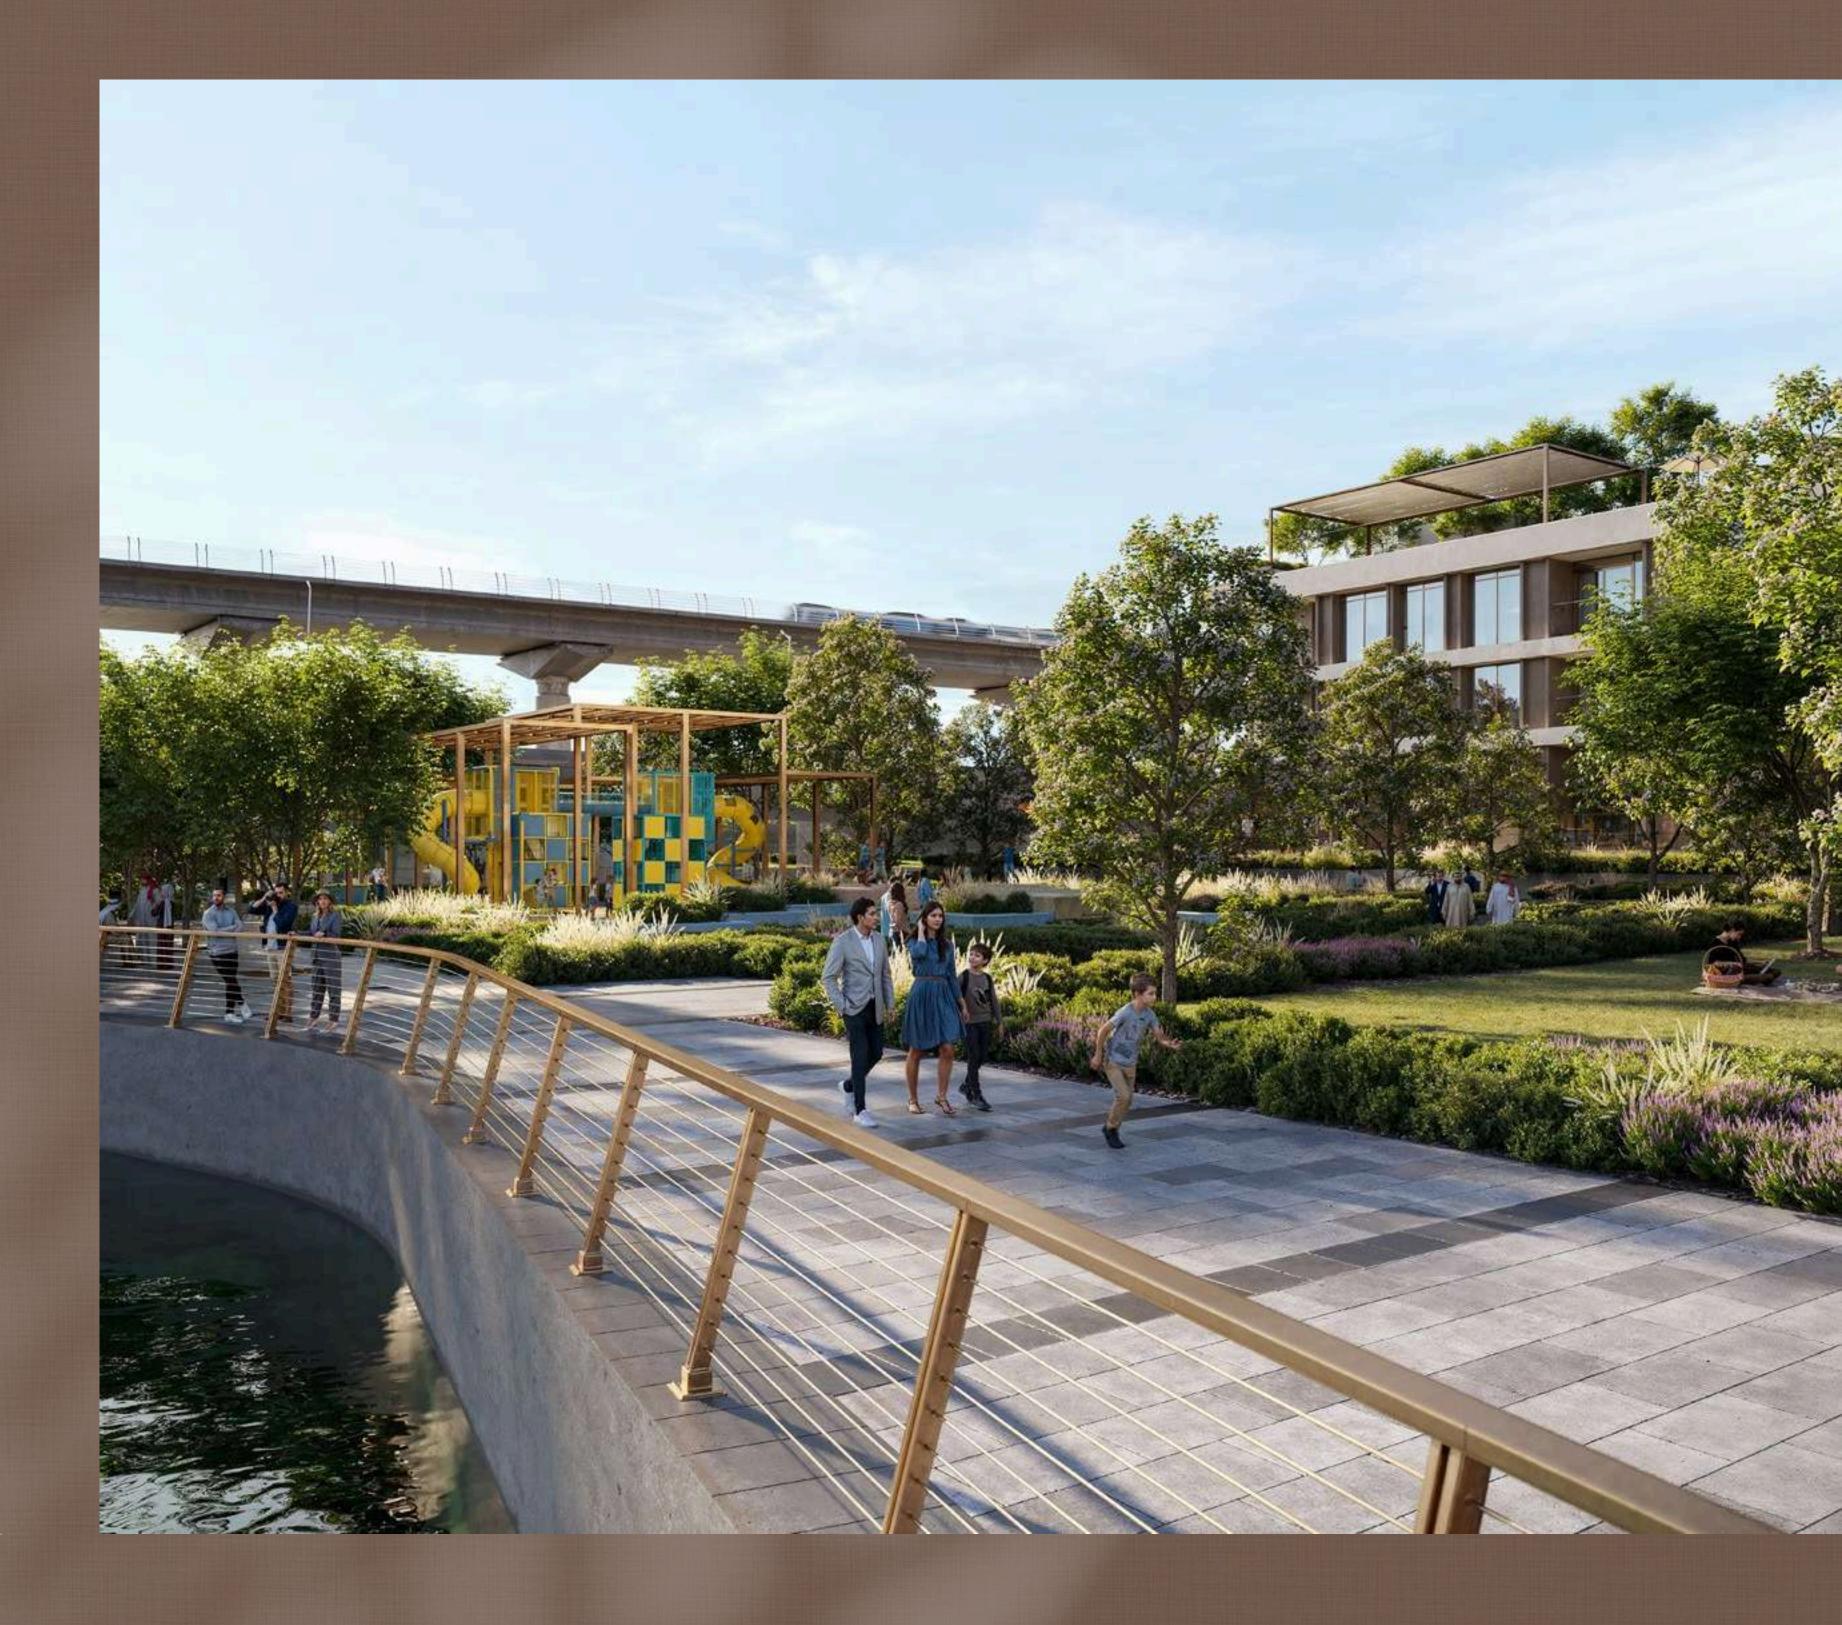

### Central Park

The heart of island living, Dubai Creek Harbour's Central Park offers residents a tranquil refuge to unwind, first-class amenities to enjoy, and wide-open spaces to discover. With a total area of six football fields, Dubai's Central Park is one of the largest parks in the emirate and offers a variety of activities for the whole family.

Kids Play Area

Skating Areas

Lawn Amphitheatre

Splash Pad Fitness Plaza

Dog Park

NEARBY ATTRACTIONS