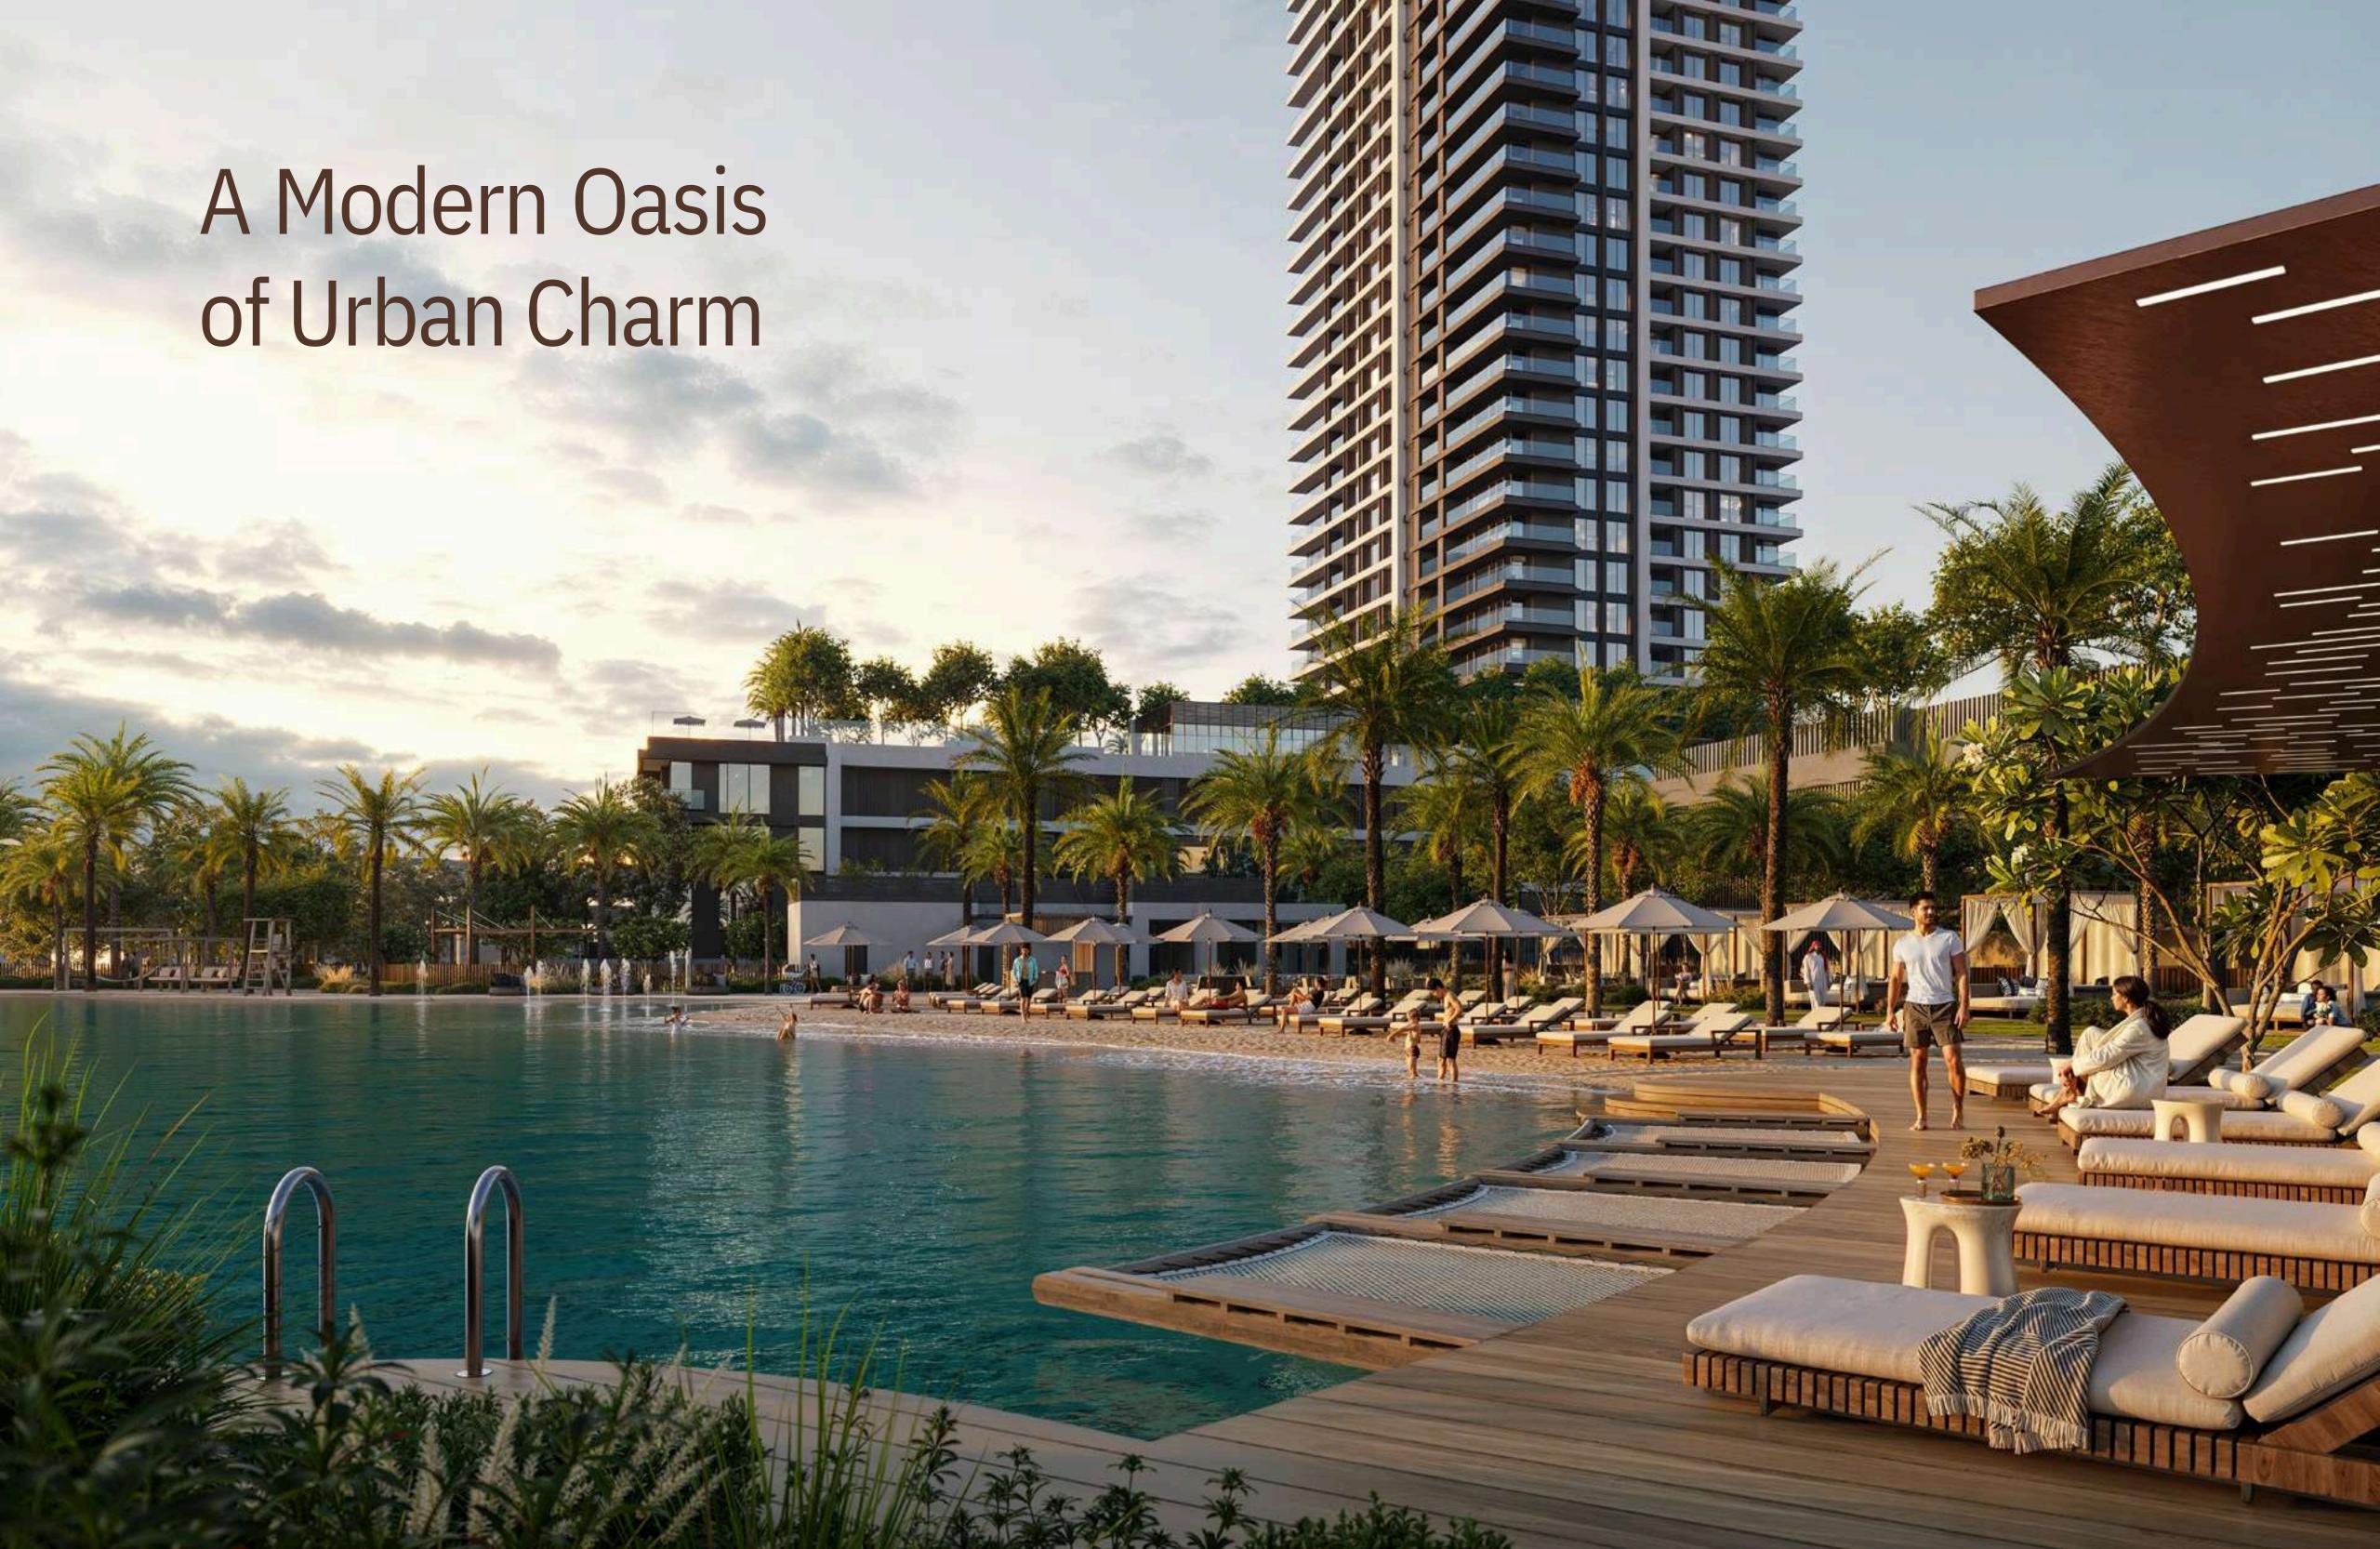

## Exceptional Lifestyle

At Palace Residences Creek Blue your front door. Enjoy secure par pavilion with pool views, and a be with direct access to the waterfact seamless connection to vibrant vibran

Glass Pavilion Gym with Promote & Games Roll
Adults & Kids' Pools

BBQ Areas

### Central Park

The heart of island living, Dubai Creek Harbour's Central Park offers residents a tranquil refuge to unwind, first-class amenities to enjoy, and wide-open spaces to discover. With a total area of six football fields, Dubai's Central Park is one of the largest parks in the emirate and offers a variety of activities for the whole family.