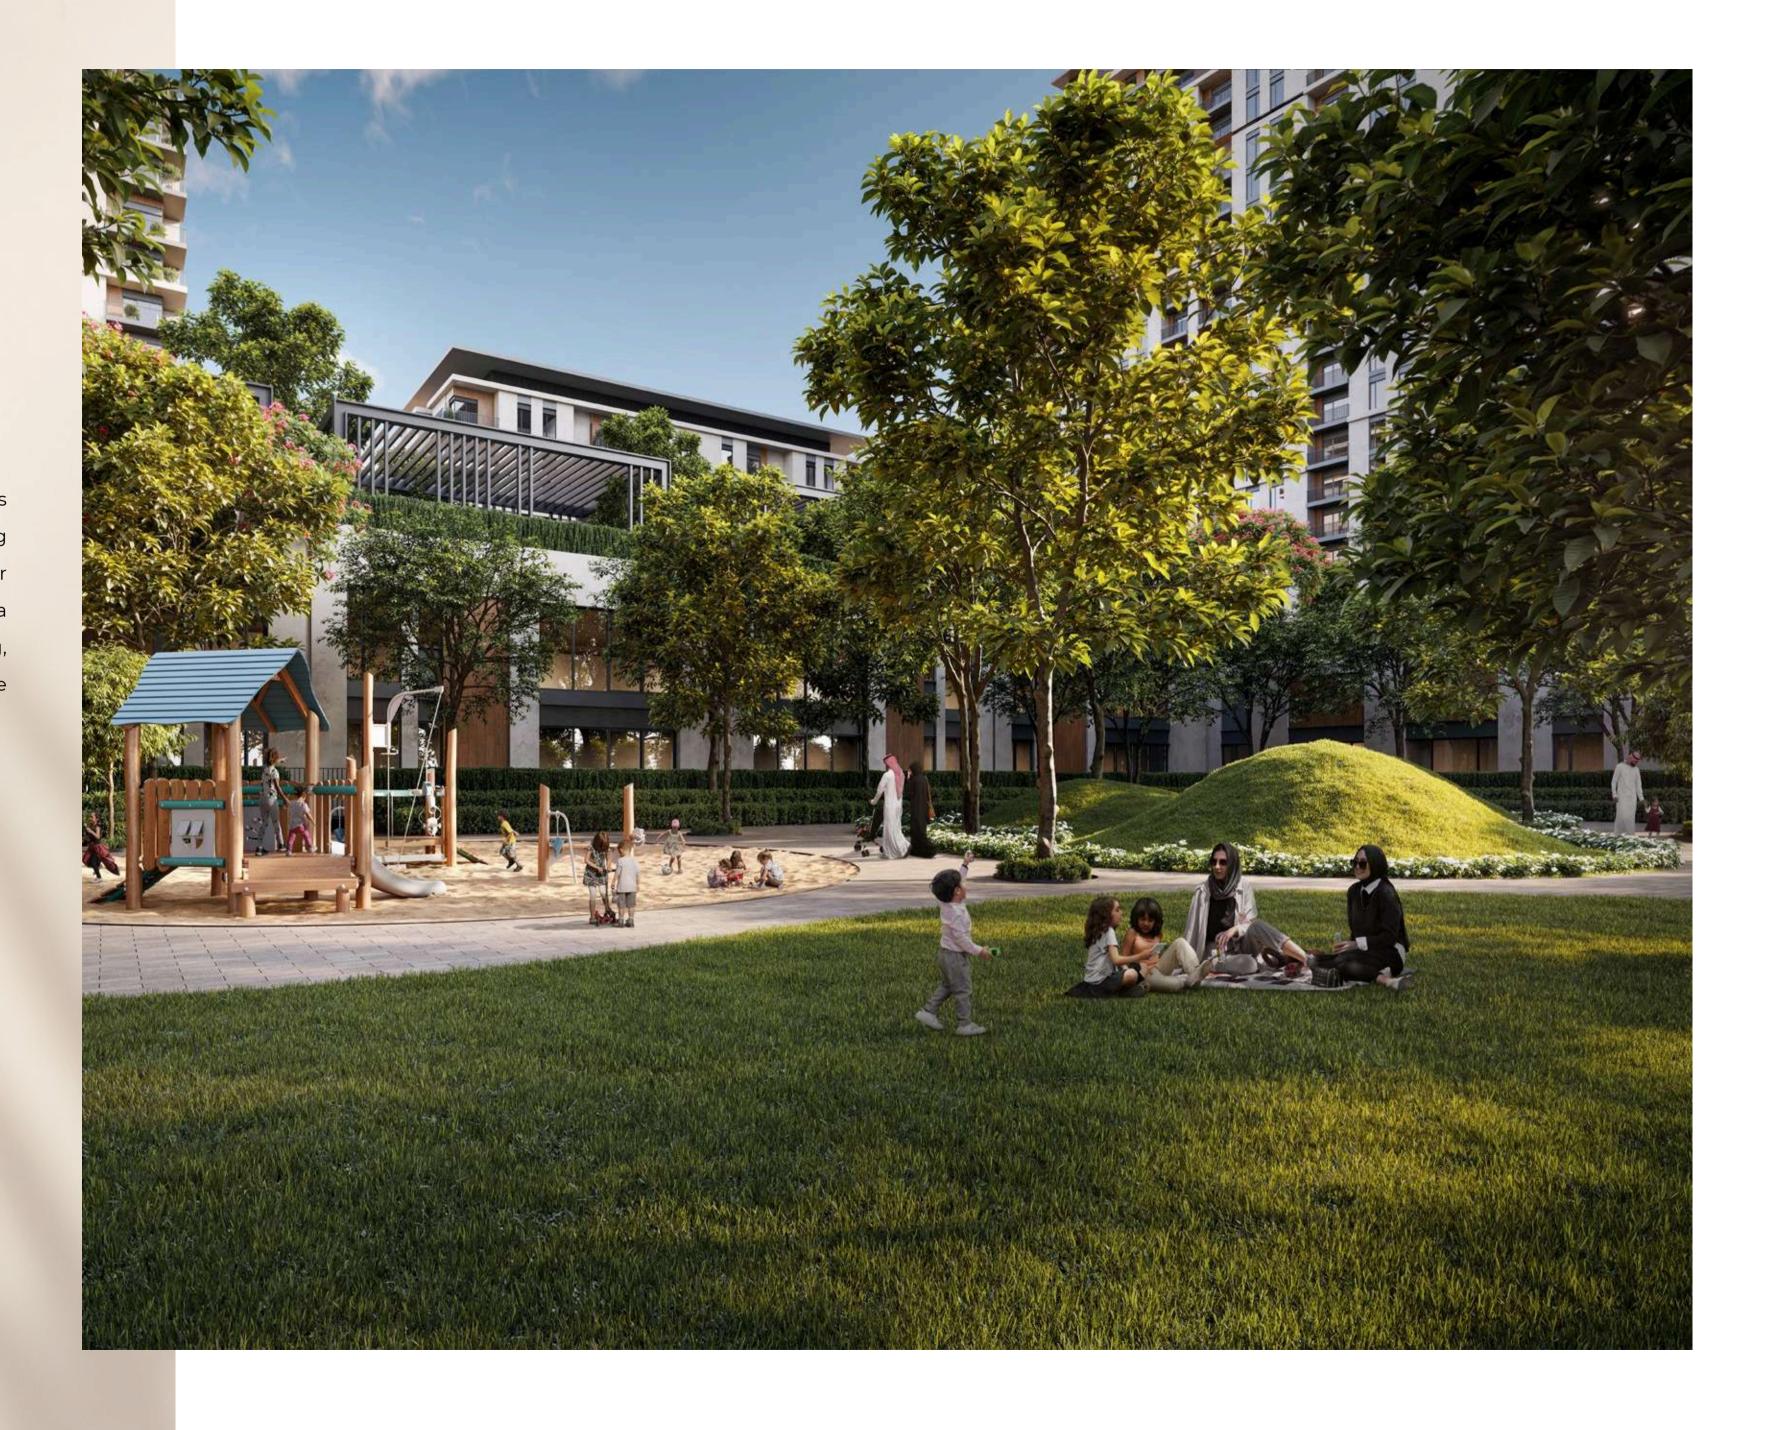

#### FITNESS, FUN AND LEISURE

Park Lane's podium level offers a range of amenities perfect for relaxation, exercise, and socialising with neighbours.

The property features a well-equipped gym suitable for both indoor and outdoor workouts. Residents can unwind in the pools, while children can freely explore the play area that sparks their creativity. The BBQ area and common areas are ideal for hosting get-togethers with loved ones or having a meal outdoors.

- Infinity Pool & Pool Deck
- Children's Play Area
- Fitness Centre
- Indoor Multipurpose Room
- Landscaped Podium Deck