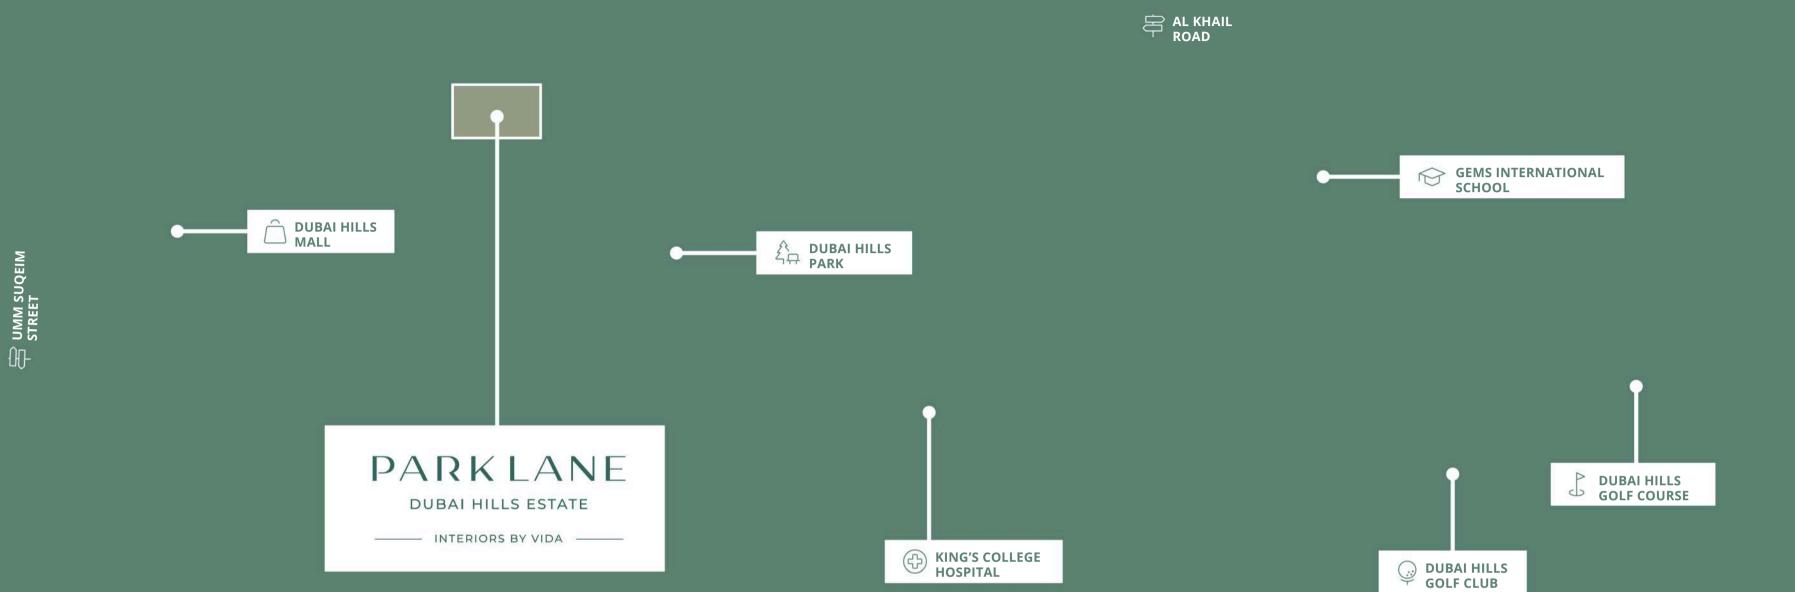

MASTER PLAN
PERFECTLY
LOCATED

Luxury is about being in the heart of the city and yet away from the hustle and bustle of downtown living.

With easy access to Umm Suqeim Road and Al Khail Road, Dubai Hills Estate is just minutes away from

Downtown Dubai and other business, retail and tourism hubs. Close proximity to planned Etihad Rail and

Dubai Metro lines will allow for fast and easy access to airports and other emirates in the near future.

#### NEARBY ATTRACTIONS DUBAI HILLS DABK

Dubai Hills Park is a lush green oasis in the heart of
Dubai Hills Estate's southern district. The park encompasses
wadi trails, children's play areas, a kids' splash park, sports
facilities, an outdoor gym, and much more.

# NEARBY ATTRACTIONS DUBAL HILL MALL

Dubai Hills Mall is a destination of endless possibilities.

Ideally positioned on the crossroads of Umm Suqeim Road and Al Khail Road, and only a short walk from Park Horizon the mall grants you:

### NEARBY ATTRACTIONS DUBALHILLS GOLF CLUB

Dubai Hills Golf Club encompasses 1.2 million sqm of meticulously manicured fairways, set against the backdrop of Burj Khalifa and Downtown Dubai, with a glorious outward nine.