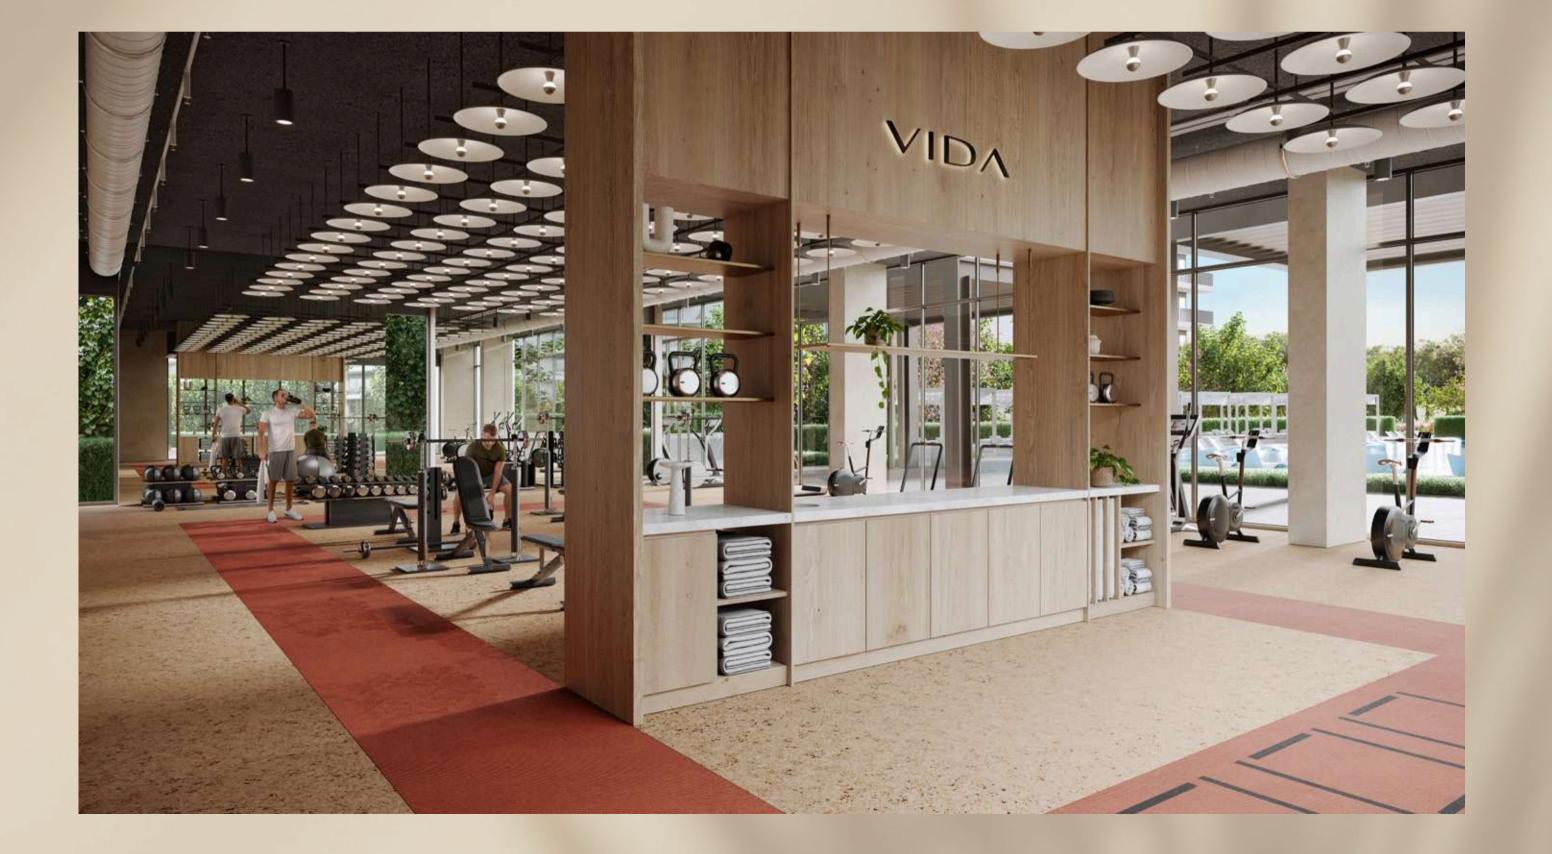

#### FITNESS, FUN AND LEISURE

Park Lane's podium level offers a range of amenities perfect for relaxation, exercise, and socialising with neighbours.

The property features a well-equipped gym suitable for both indoor and outdoor workouts. Residents can unwind in the pools, while children can freely explore the play area that sparks their creativity. The BBQ area and common areas are ideal for hosting get-togethers with loved ones or having a meal outdoors.

- Infinity Pool & Pool Deck
- Children's Play Area
- Fitness Centre
- Indoor Multipurpose Room
- Landscaped Podium Deck