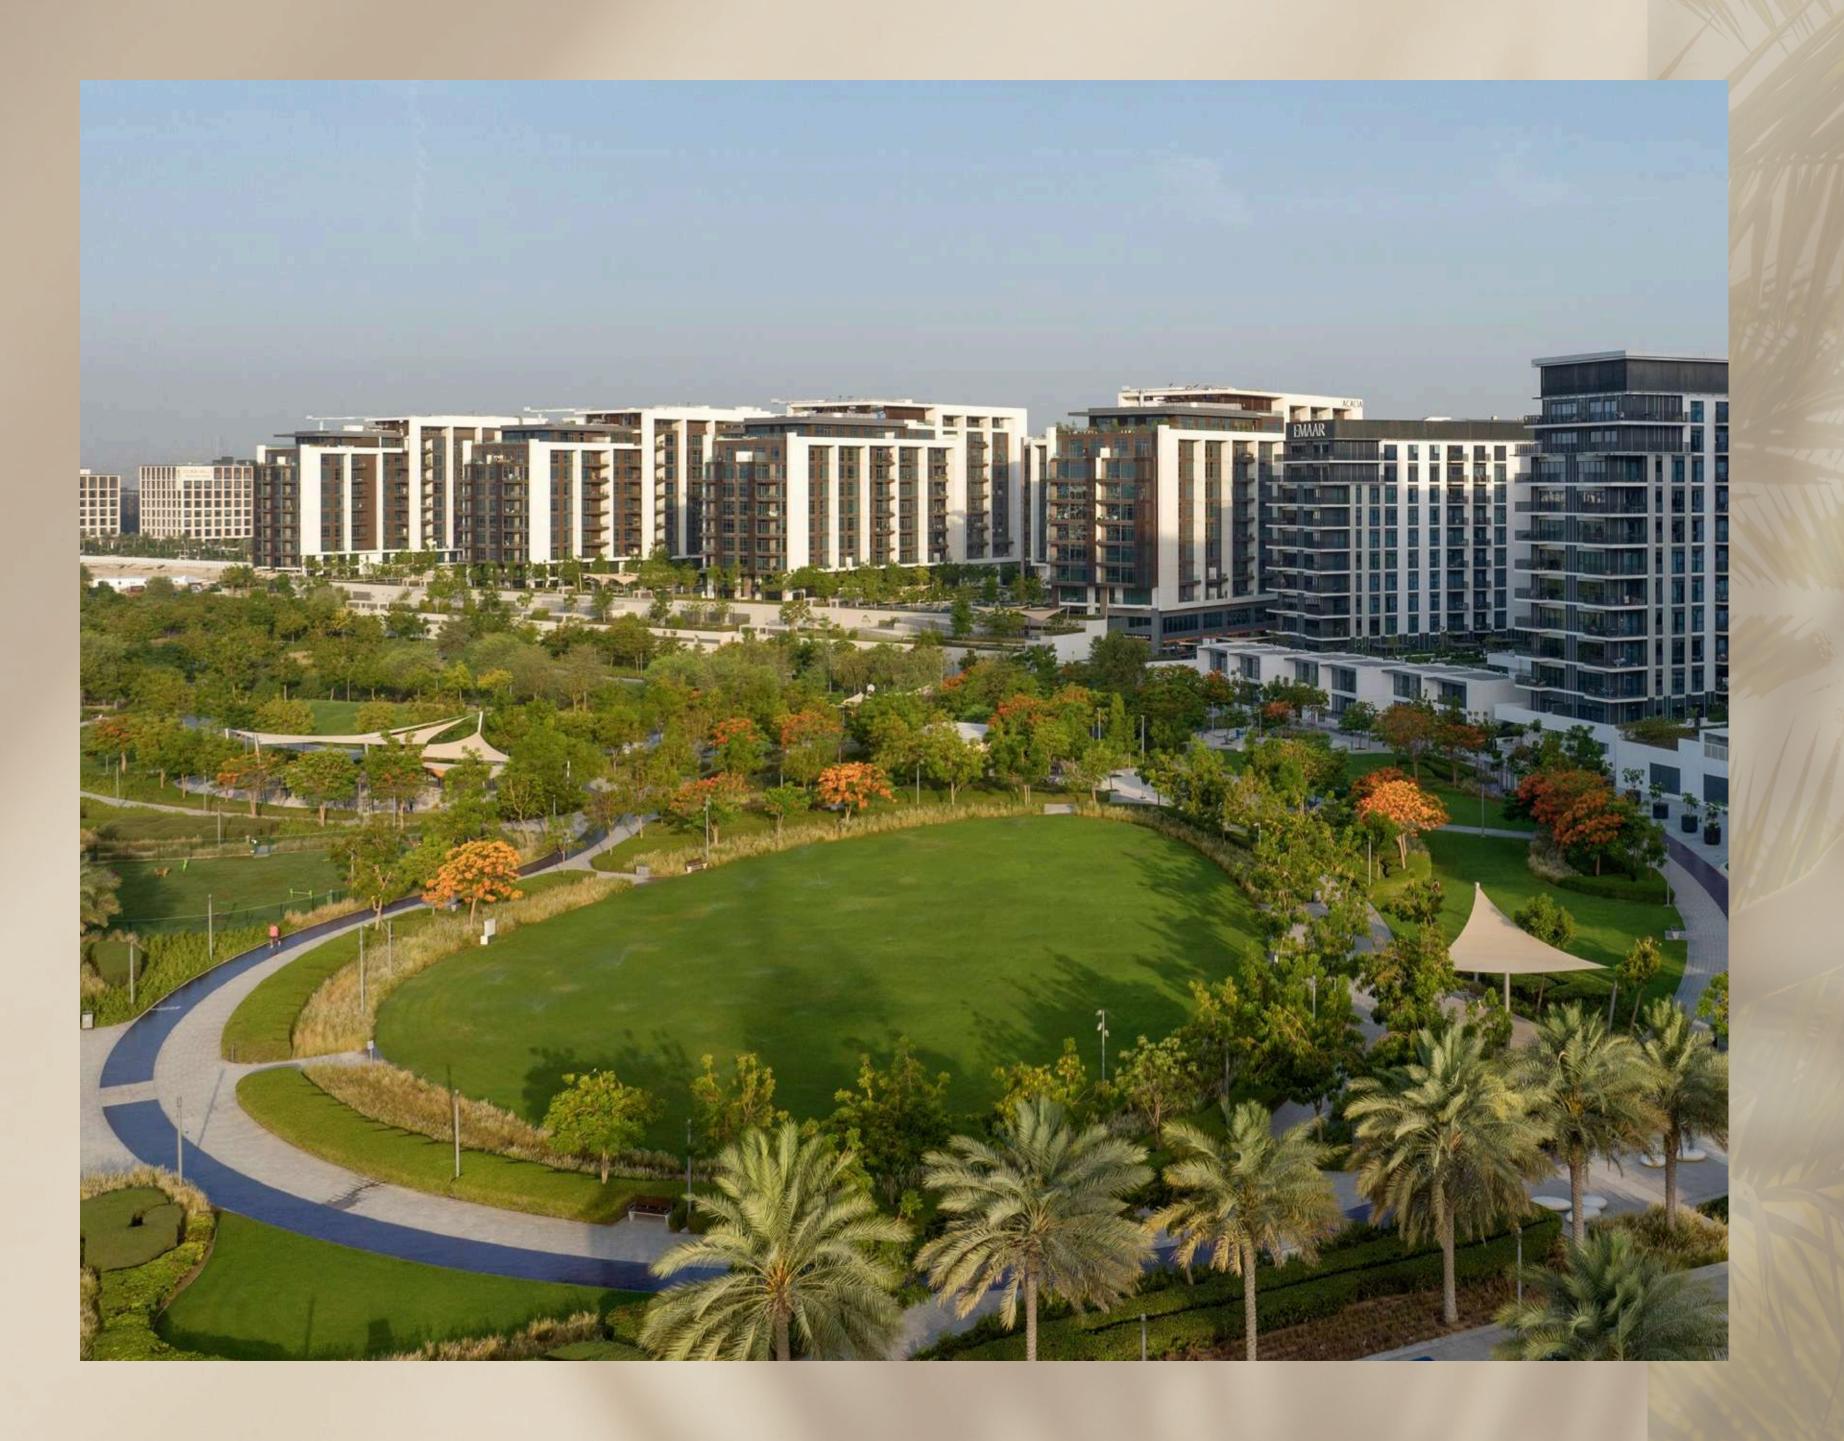

#### NEARBY ATTRACTIONS DUBAI HILLS DABK

Dubai Hills Park is a lush green oasis in the heart of
Dubai Hills Estate's southern district. The park encompasses
wadi trails, children's play areas, a kids' splash park, sports
facilities, an outdoor gym, and much more.

- Longest Park of any Community
- Jogging Track
- Volleyball
- Basketball Court
- 🐧 Skate Park
- Dog Park