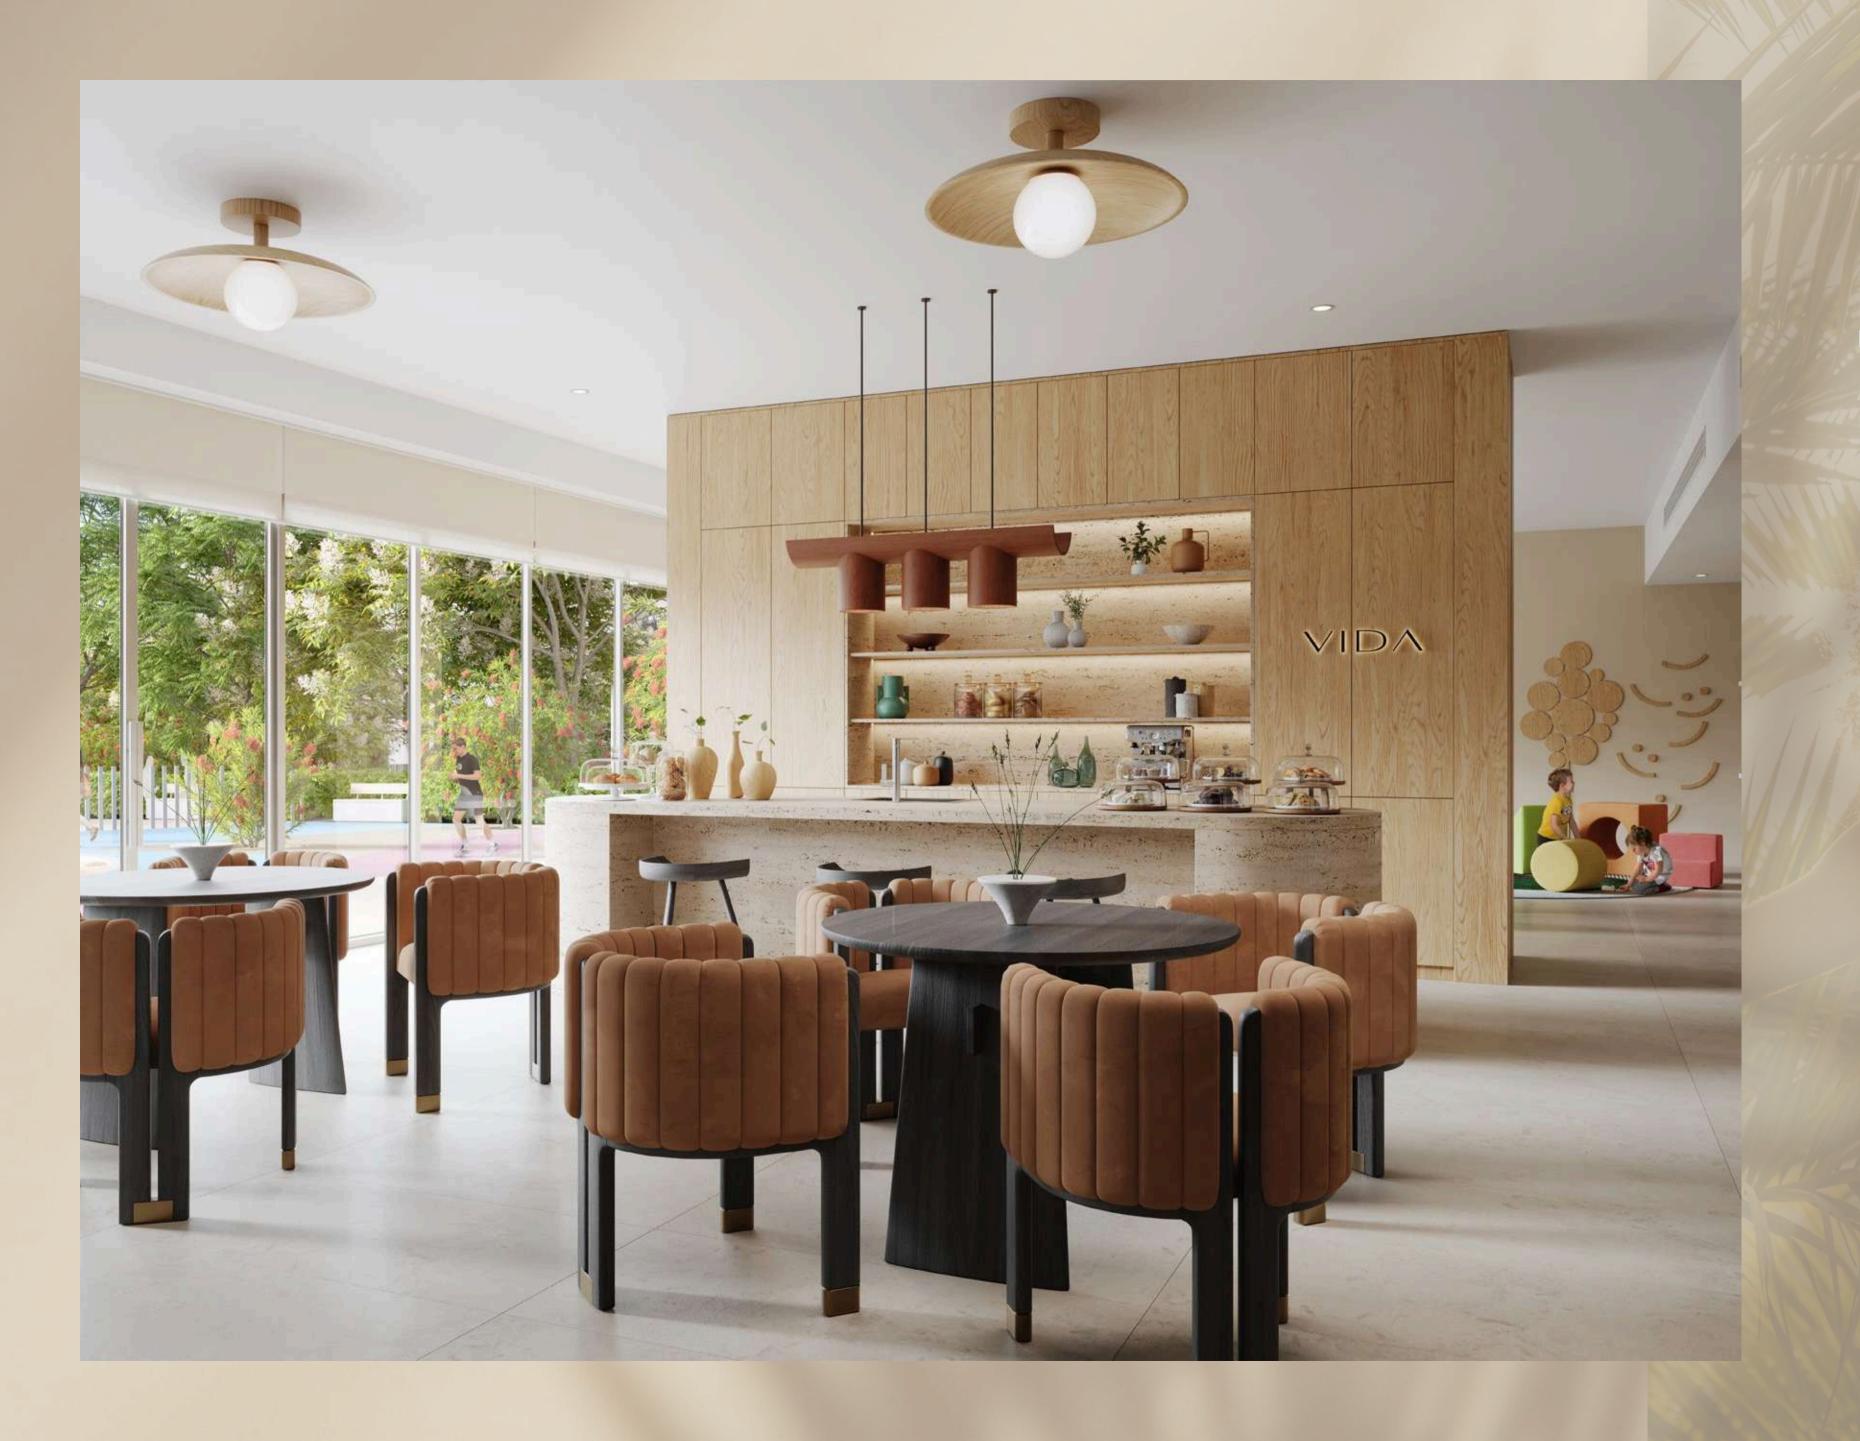

# A VERSATILE HUB OF ACTIVITY

At Park Lane, the multipurpose room serves as a versatile hub of activity and enjoyment. Designed to accommodate a wide range of indoor activities, the versatile multi-purpose room seamlessly transitions from a vibrant space for social gatherings and events to a dynamic indoor play area for children.

This room also includes a well-equipped gym, providing a convenient and comfortable environment for residents to stay active and fit. It is a place where convenience, entertainment, and fitness coexist, giving residents endless opportunities to engage, relax, and rejuvenate.