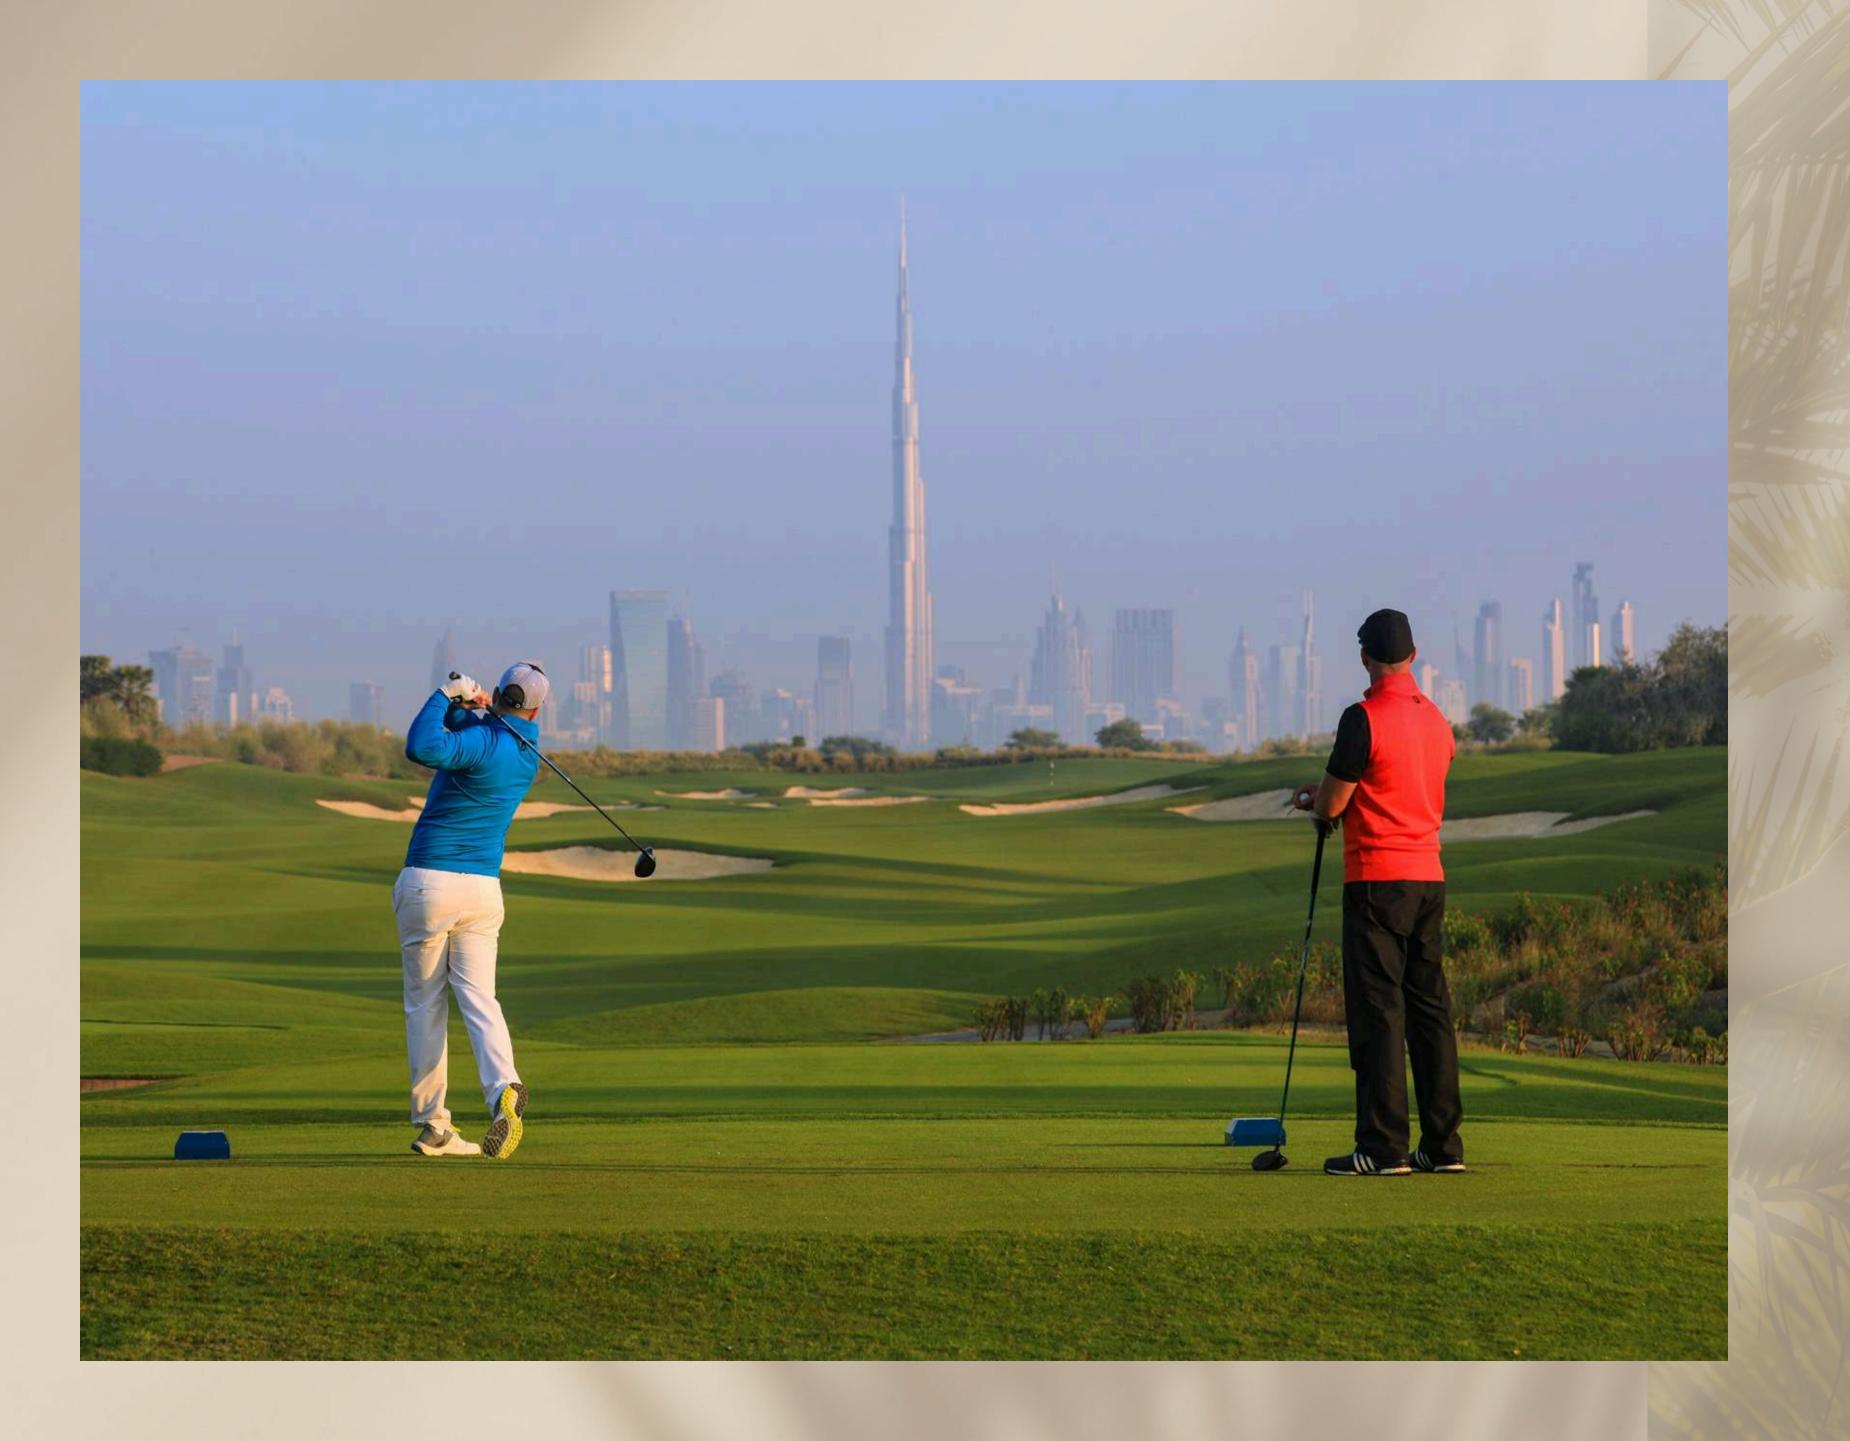

### NEARBY ATTRACTIONS DUBALHILLS GOLF CLUB

Dubai Hills Golf Club encompasses 1.2 million sqm of meticulously manicured fairways, set against the backdrop of Burj Khalifa and Downtown Dubai, with a glorious outward nine.

- Driving Range
- Putting Green
- Spacious Floodlit Practice Facility
- Golf Academy
- Gym, Pool & Other Amenities
- A Host of Dining Options