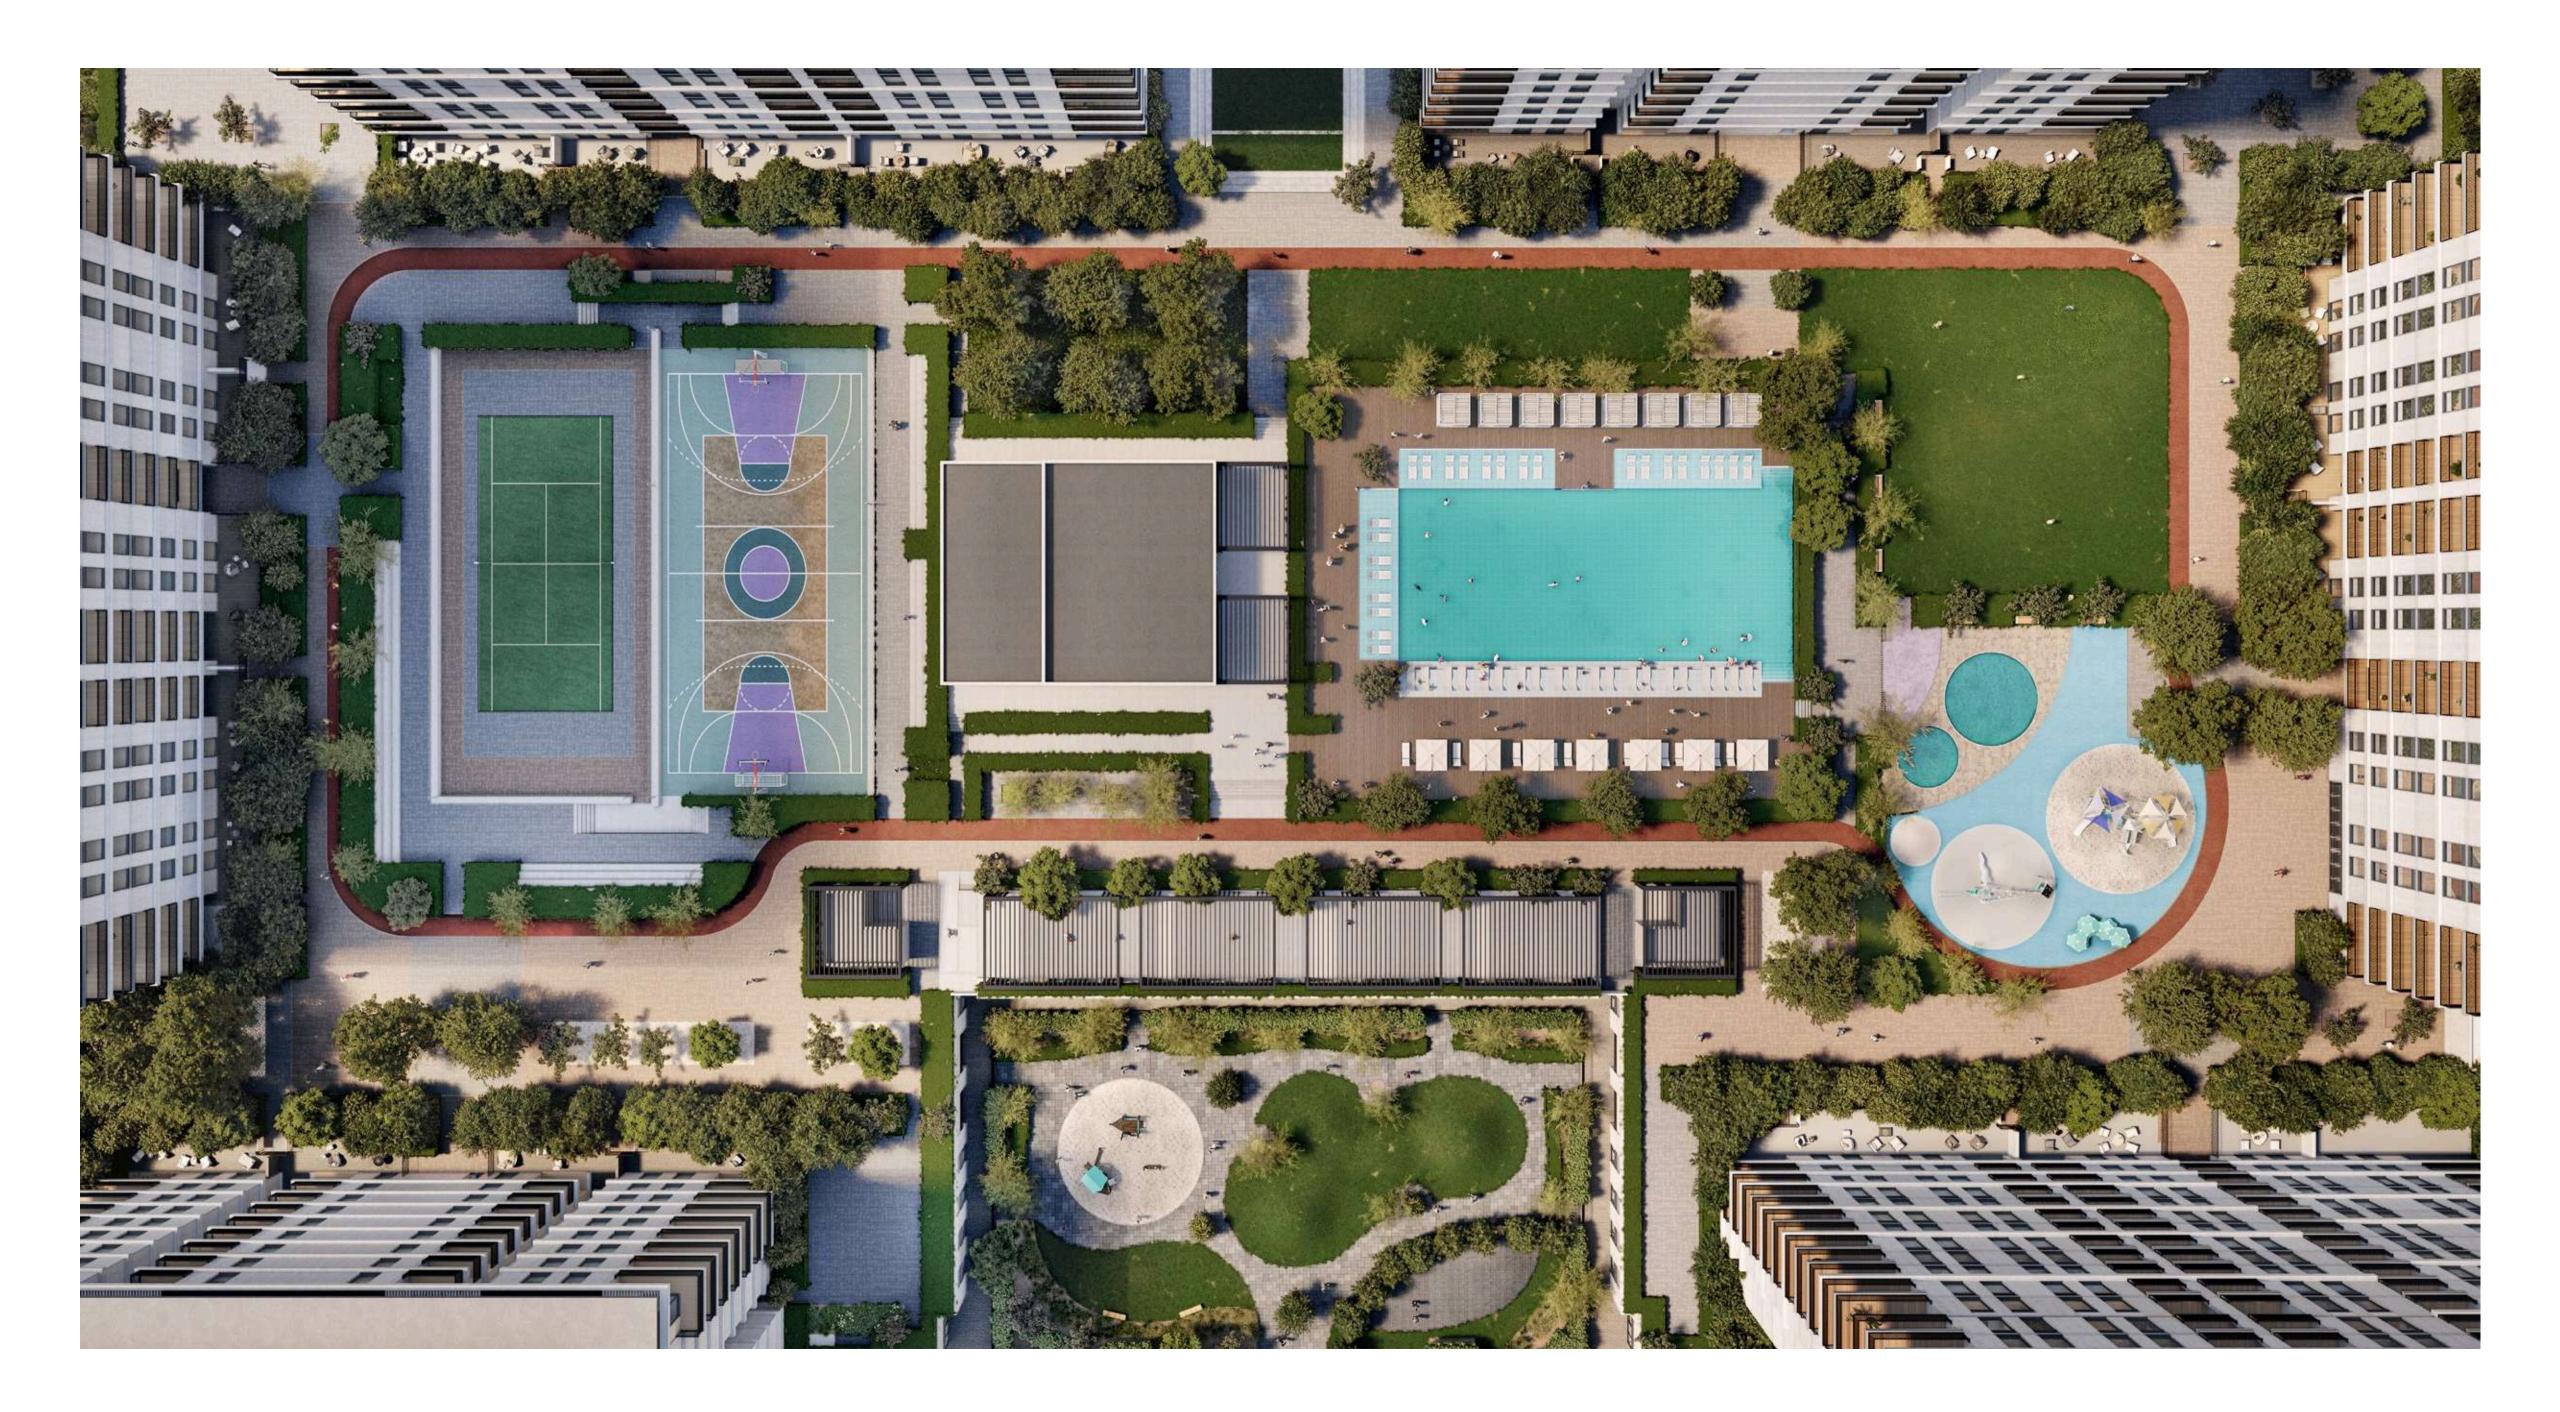

#### FITNESS, FUN AND LEISURE

Park Lane's podium level offers a range of amenities perfect for relaxation, exercise, and socialising with neighbours.

The property features a well-equipped gym suitable for both indoor and outdoor workouts. Residents can unwind in the pools, while children can freely explore the play area that sparks their creativity. The BBQ area and common areas are ideal for hosting get-togethers with loved ones or having a meal outdoors.

- Infinity Pool & Pool Deck
- Children's Play Area
- Fitness Centre
- Indoor Multipurpose Room
- Landscaped Podium Deck