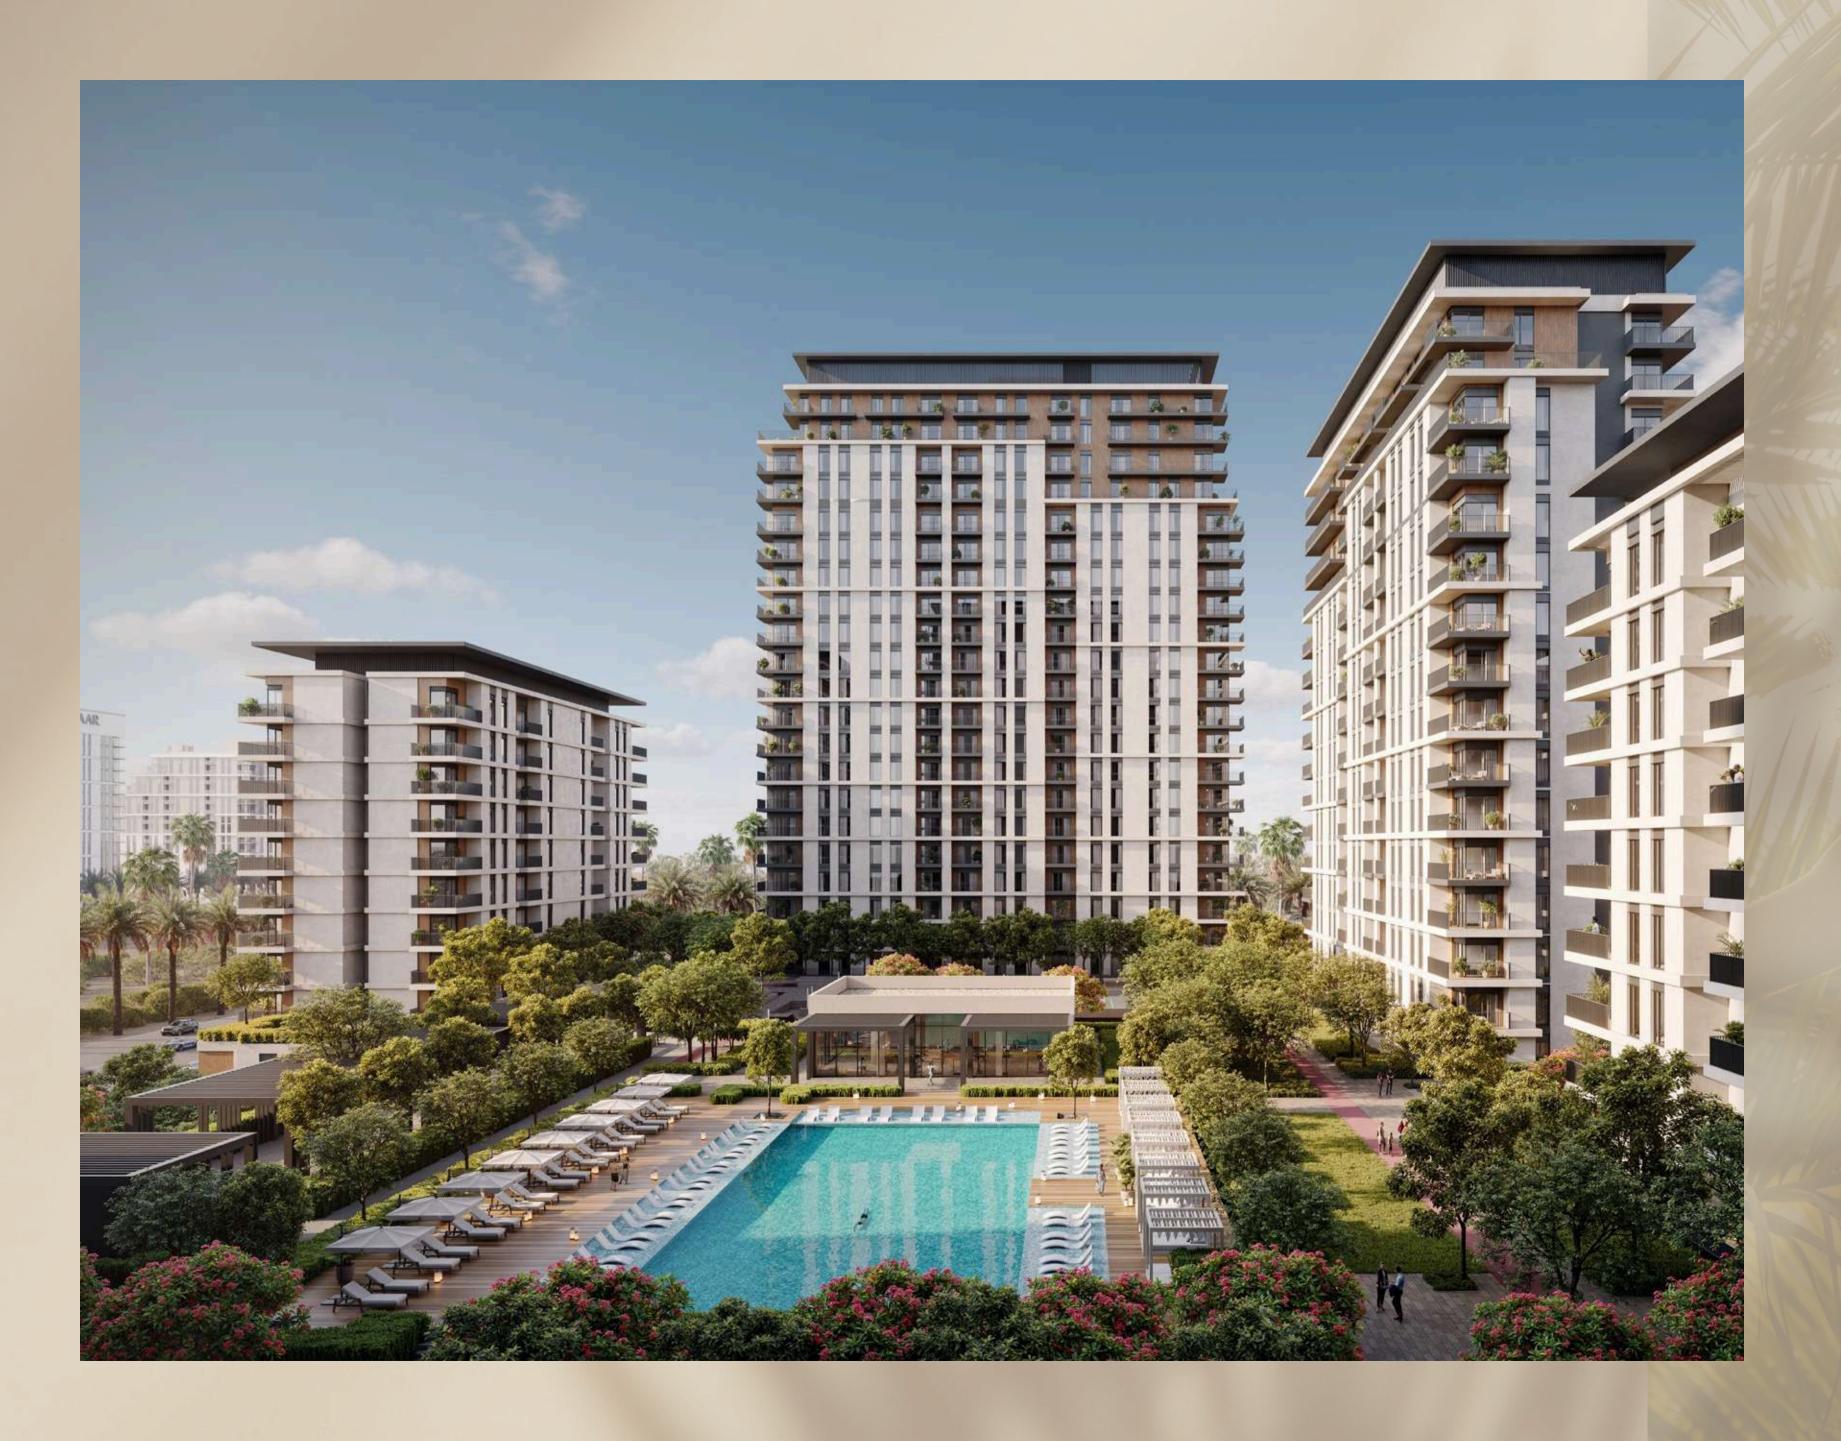

#### ARCHITECTURA EXCELLENCE

Park Lane's architectural design exudes modern grace, blending seamlessly into the serene landscape of Dubai Hills Estate. Every structure is a deliberate fusion of aesthetics and functionality, each stroke and curve is meticulously crafted to showcase the artistic splendour and future-forward design.

#### FITNESS, FUN AND LEISURE

Park Lane's podium level offers a range of amenities perfect for relaxation, exercise, and socialising with neighbours.

The property features a well-equipped gym suitable for both indoor and outdoor workouts. Residents can unwind in the pools, while children can freely explore the play area that sparks their creativity. The BBQ area and common areas are ideal for hosting get-togethers with loved ones or having a meal outdoors.

- Infinity Pool & Pool Deck
- Children's Play Area
- Fitness Centre
- Indoor Multipurpose Room
- Landscaped Podium Deck