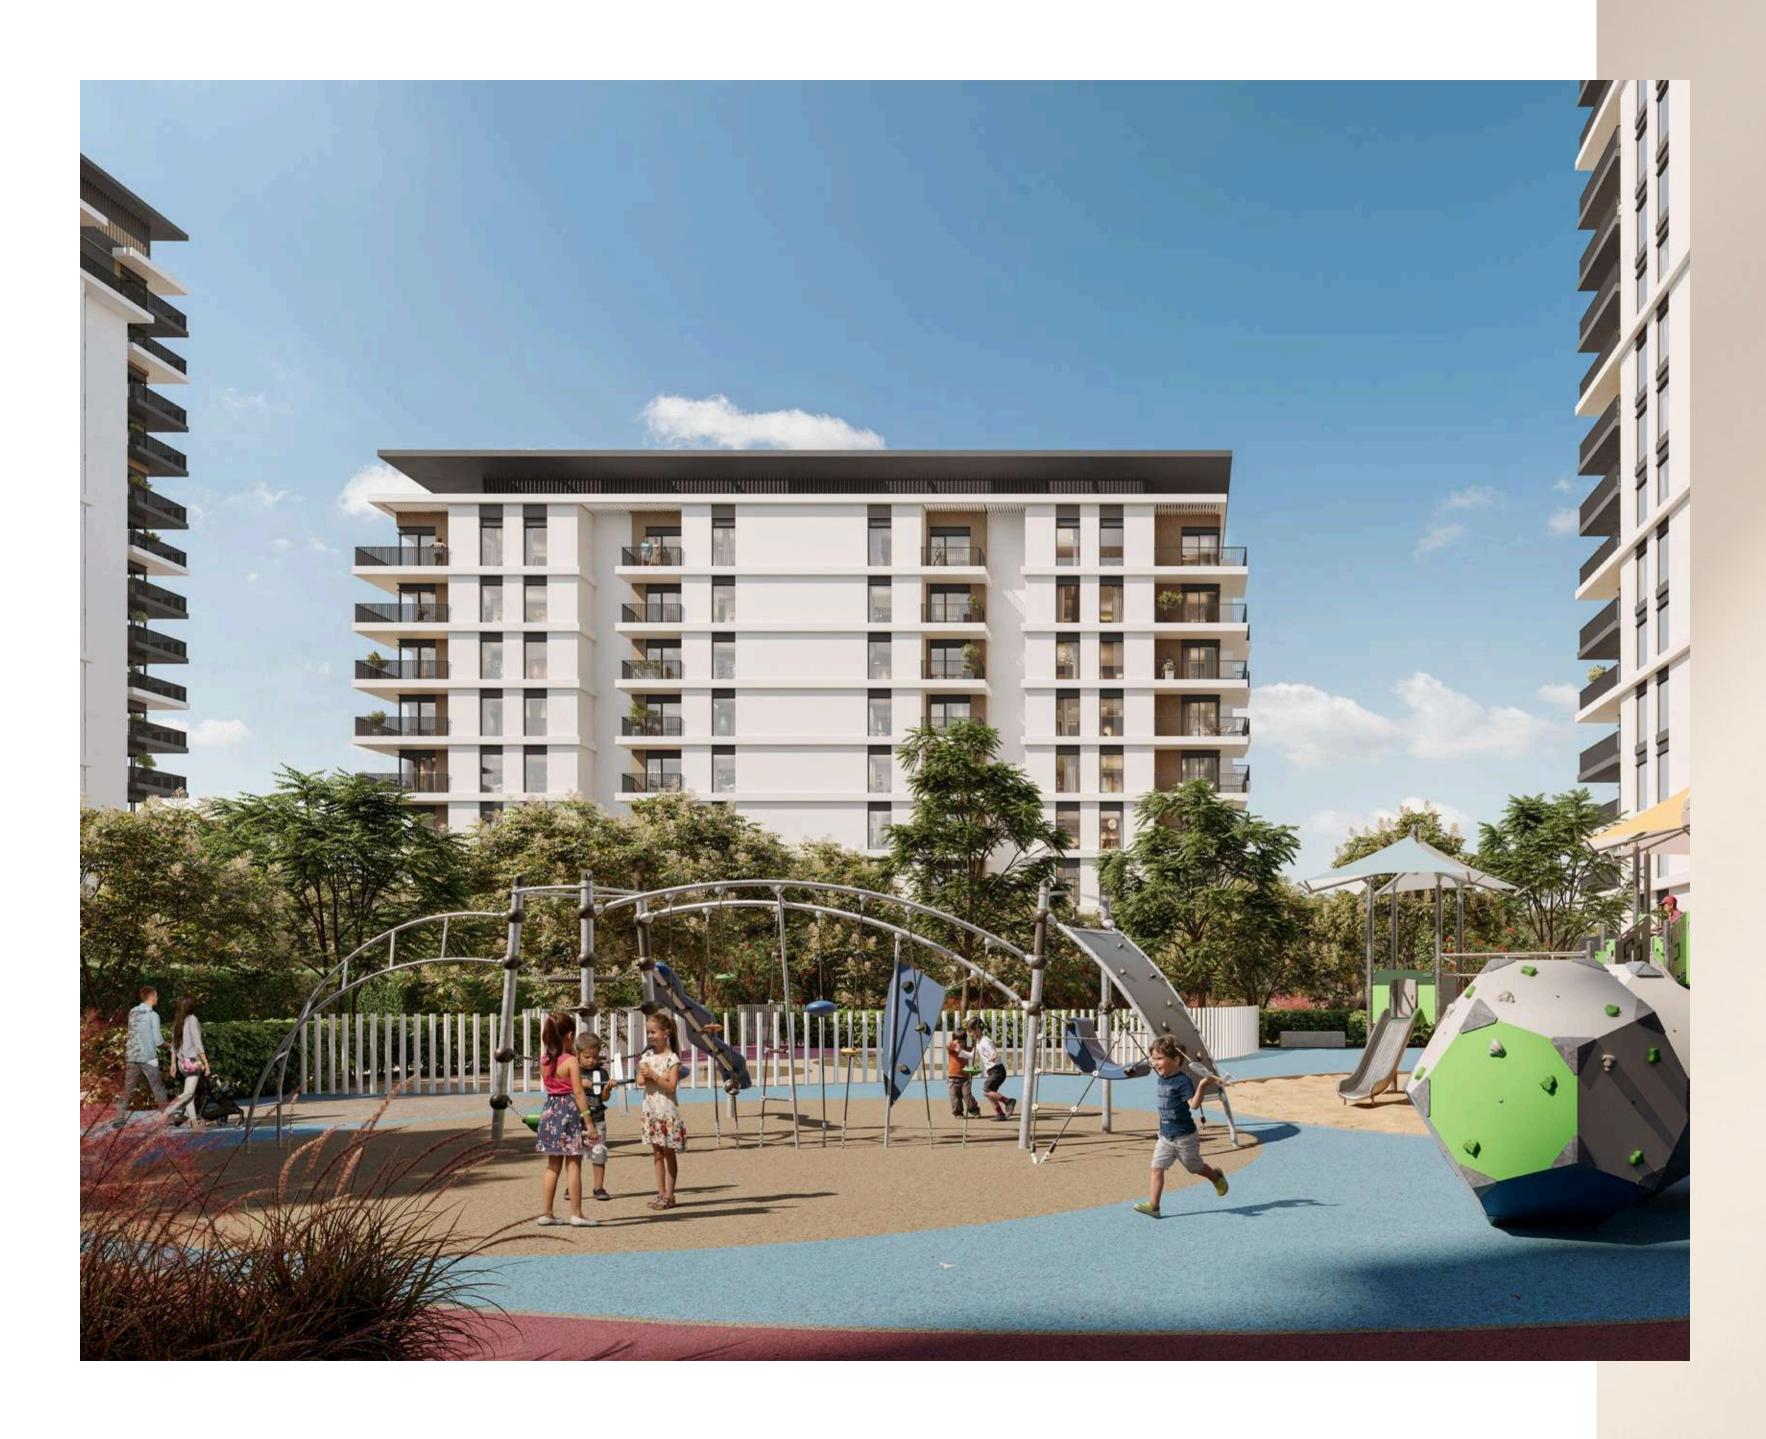

#### FITNESS, FUN AND LEISURE

Park Lane's podium level offers a range of amenities perfect for relaxation, exercise, and socialising with neighbours.

The property features a well-equipped gym suitable for both indoor and outdoor workouts. Residents can unwind in the pools, while children can freely explore the play area that sparks their creativity. The BBQ area and common areas are ideal for hosting get-togethers with loved ones or having a meal outdoors.

- Infinity Pool & Pool Deck
- Children's Play Area
- Fitness Centre
- Indoor Multipurpose Room
- Landscaped Podium Deck