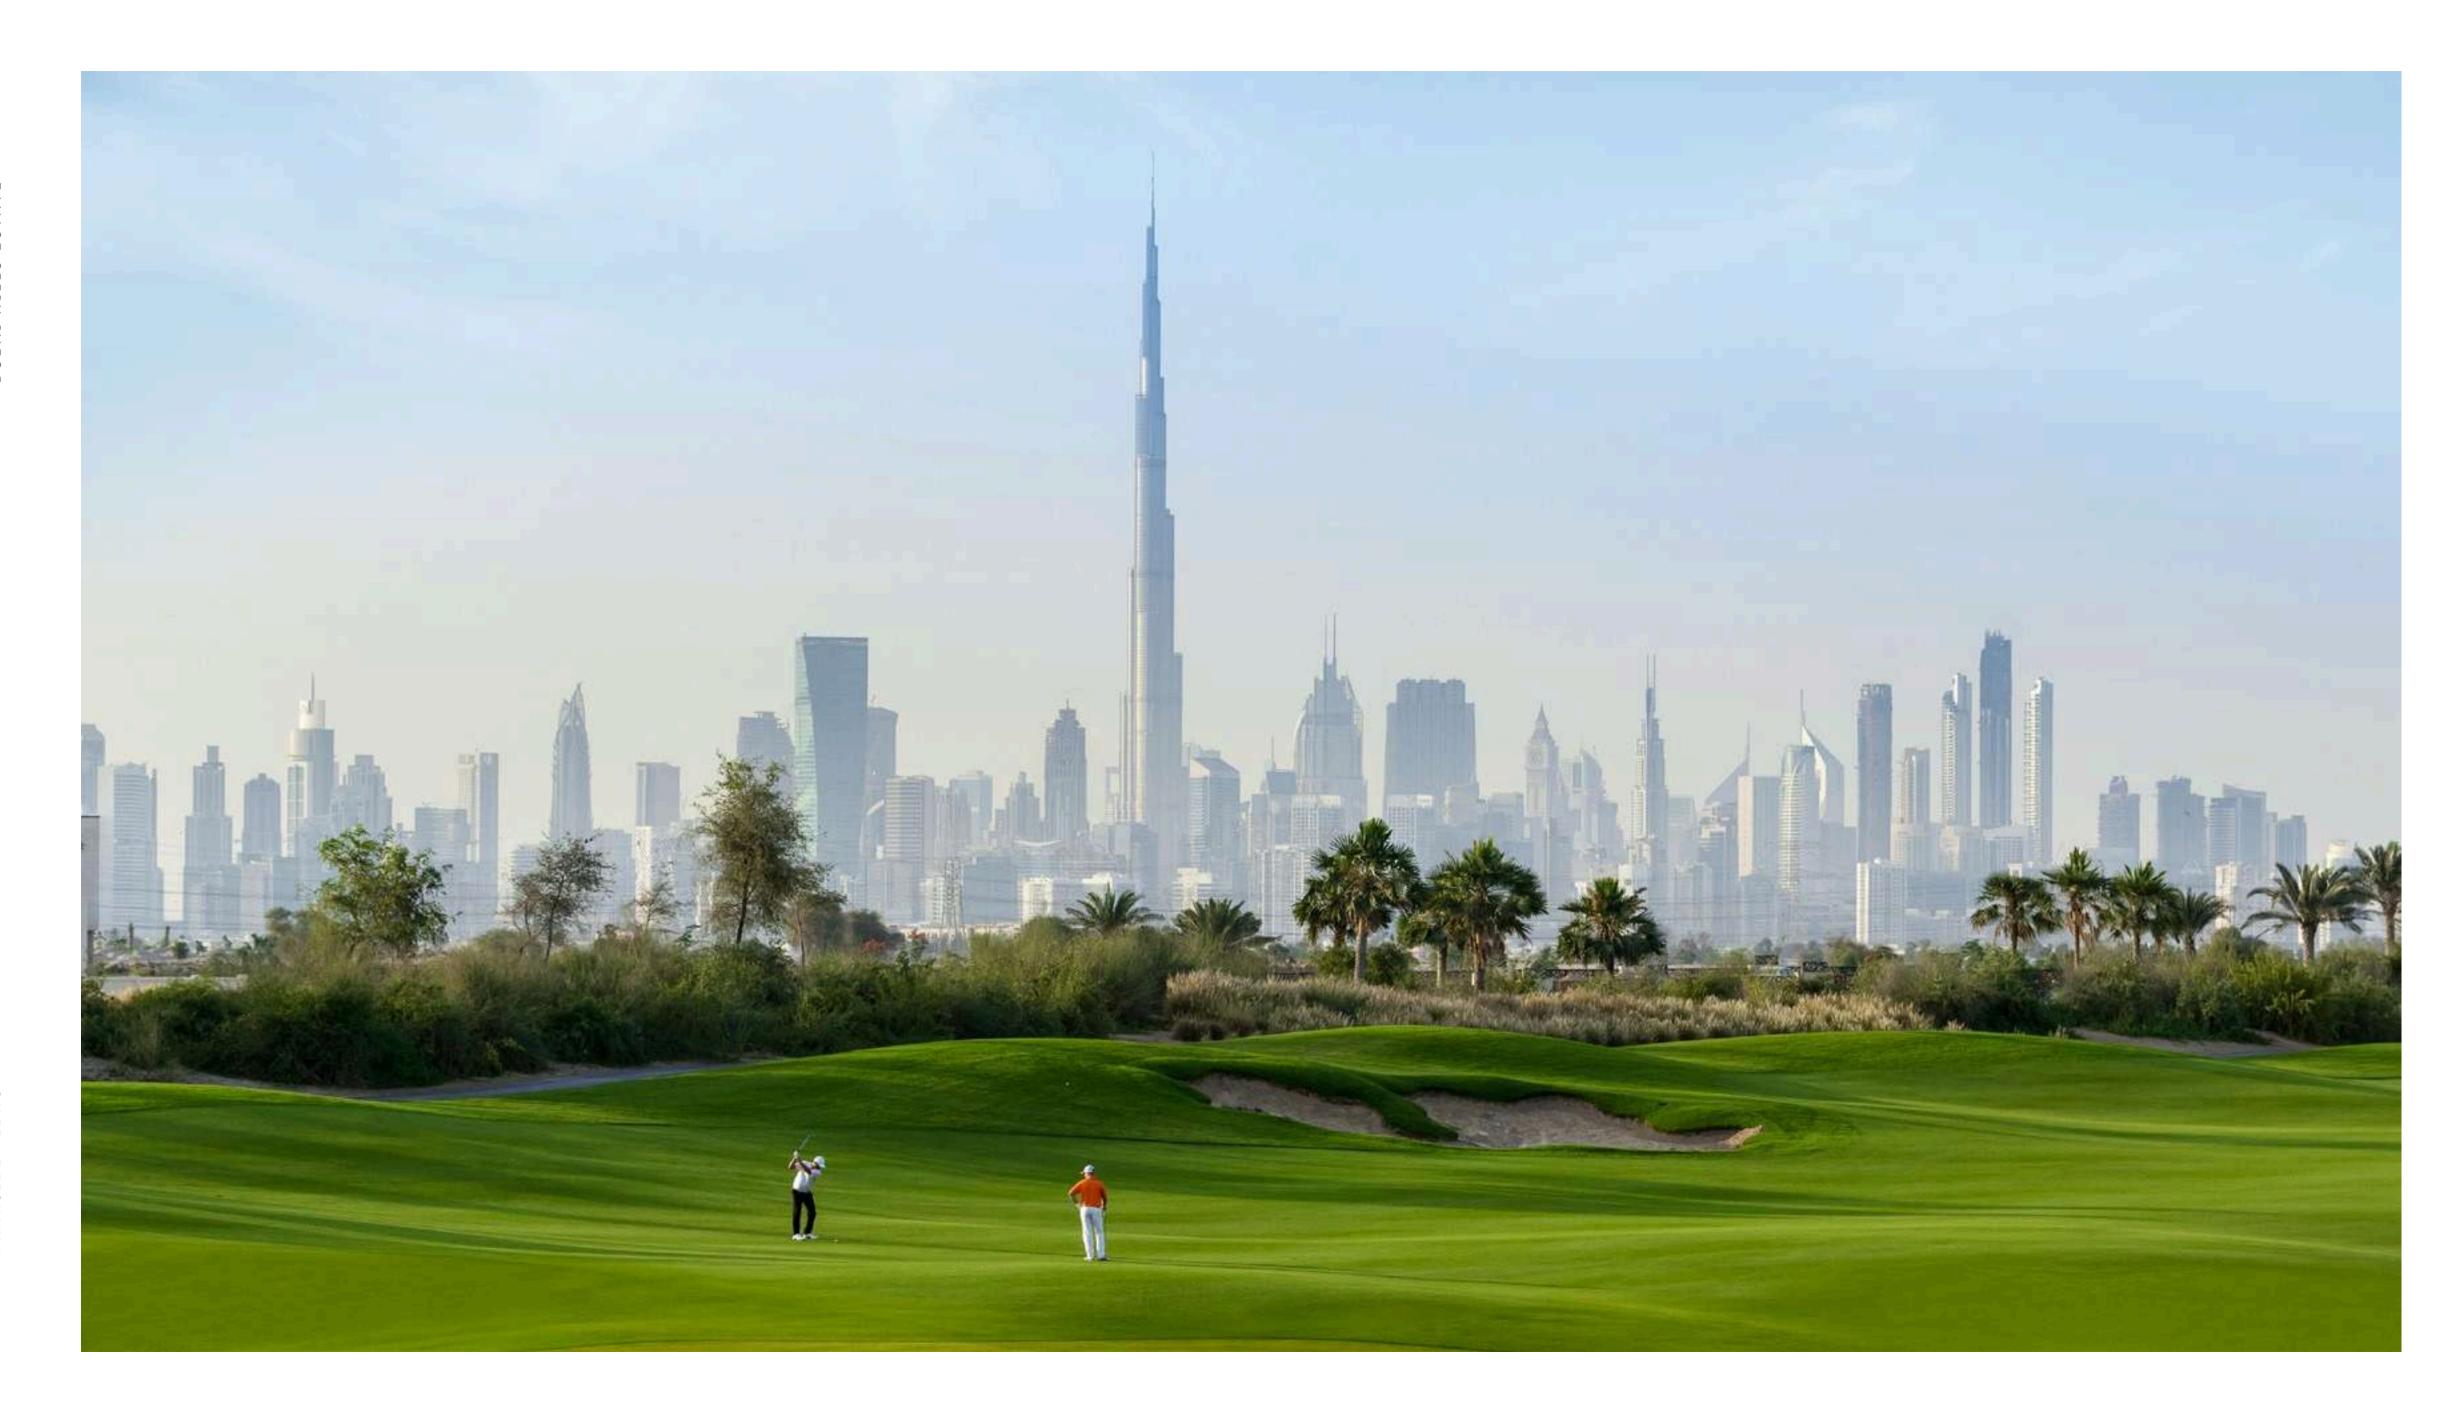

#### Dubai Hills Golf Club

#### Encompasses

1.2 milion sqm of meticulously manicured fairways,set against the backdrop of Burj Khalifa andDowntown Dubai, with a glorious outward nine.

| Driving                             | Range | Putting                     | Green | Golf Academy             |
|-------------------------------------|-------|-----------------------------|-------|--------------------------|
| Spacious Floodlit Practice Facility |       | Gym, Pool & Other Amenities |       |                          |
|                                     |       |                             |       | A Host Of Dining Options |