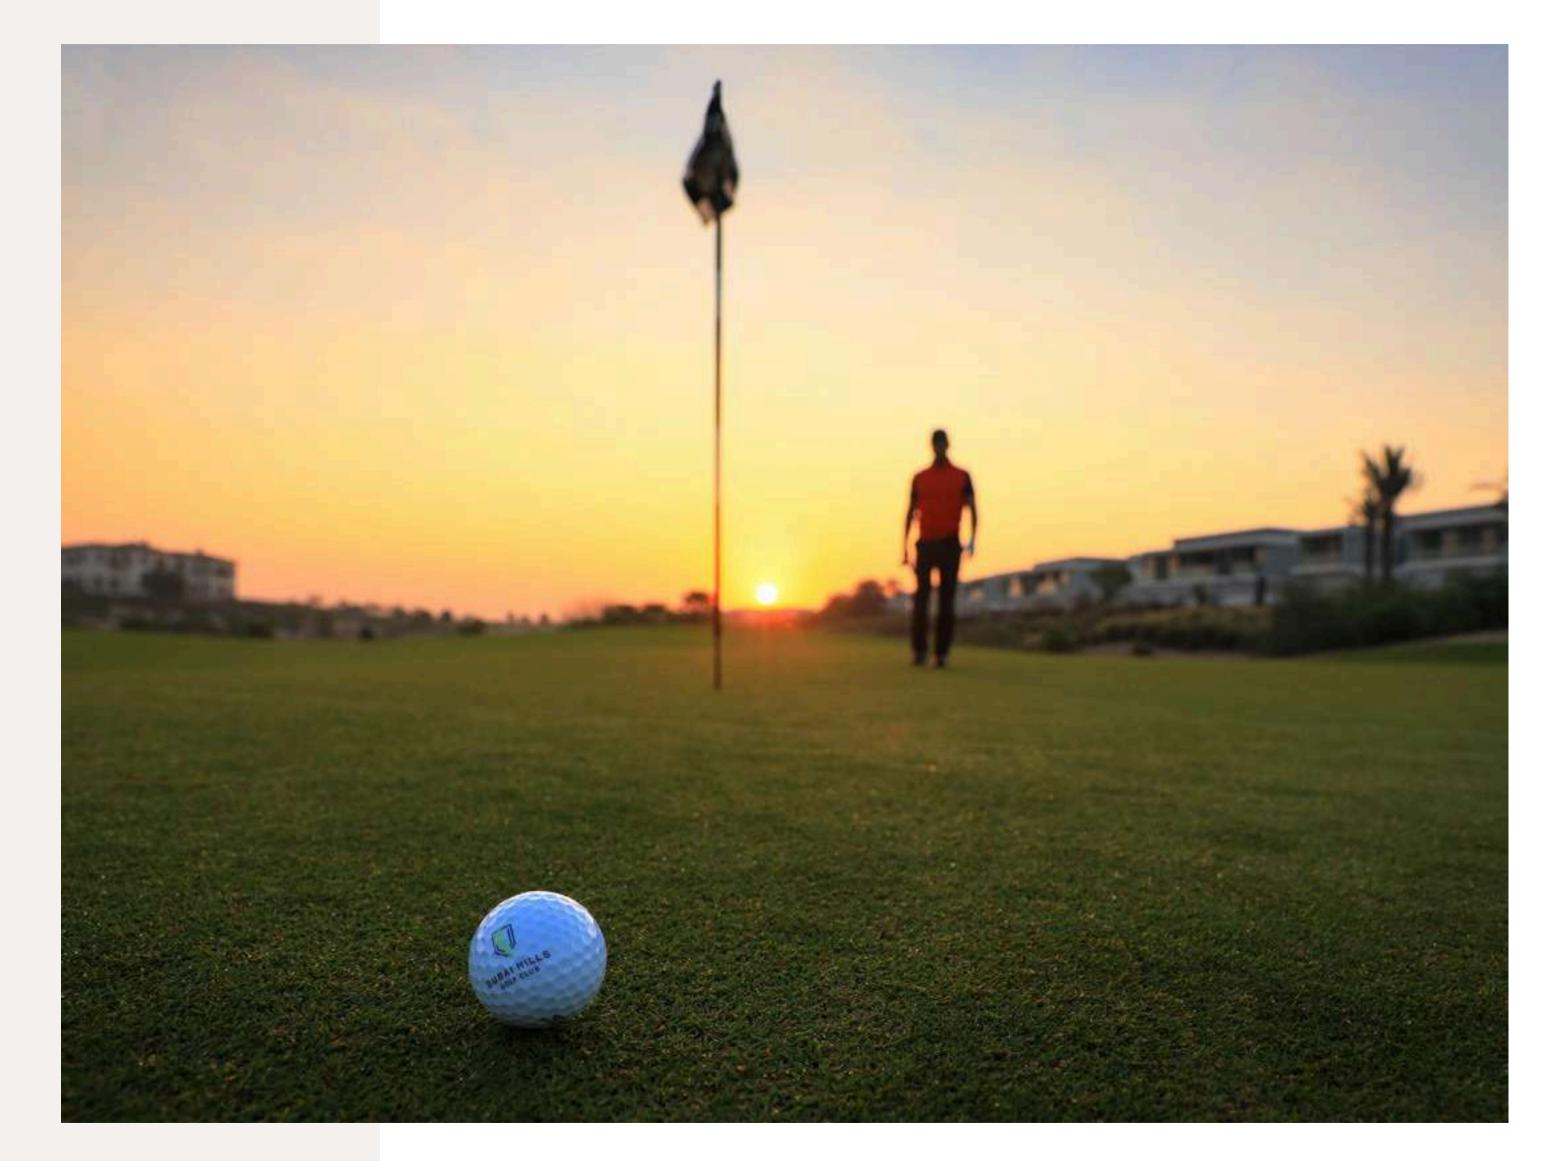

#### Dubai Hills Golf Club

#### Encompasses

1.2 milion sqm of meticulously manicured fairways,set against the backdrop of Burj Khalifa andDowntown Dubai, with a glorious outward nine.

| Driving                             | Range | Putting                     | Green | Golf Academy             |
|-------------------------------------|-------|-----------------------------|-------|--------------------------|
| Spacious Floodlit Practice Facility |       | Gym, Pool & Other Amenities |       |                          |
|                                     |       |                             |       | A Host Of Dining Options |