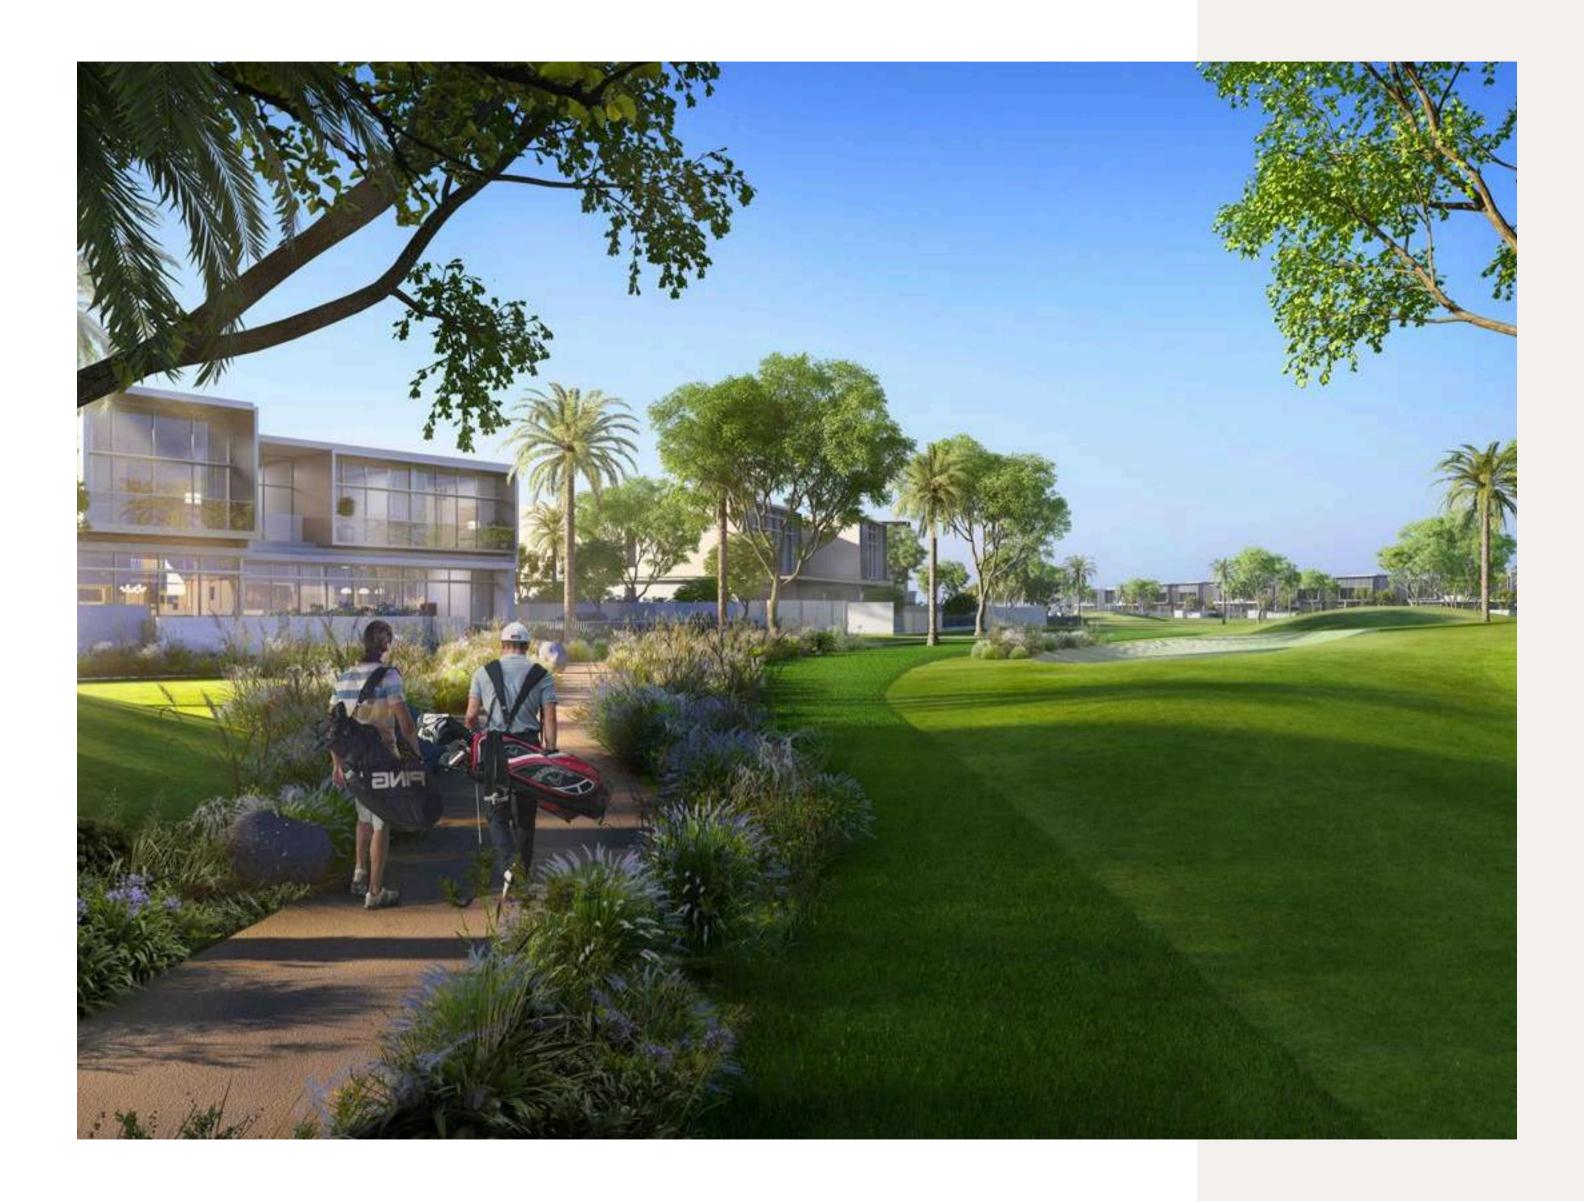

#### Dubai Hills Golf Club

#### Encompasses

1.2 milion sqm of meticulously manicured fairways,set against the backdrop of Burj Khalifa andDowntown Dubai, with a glorious outward nine.

| Driving                             | Range | Putting                     | Green | Golf Academy             |
|-------------------------------------|-------|-----------------------------|-------|--------------------------|
| Spacious Floodlit Practice Facility |       | Gym, Pool & Other Amenities |       |                          |
|                                     |       |                             |       | A Host Of Dining Options |