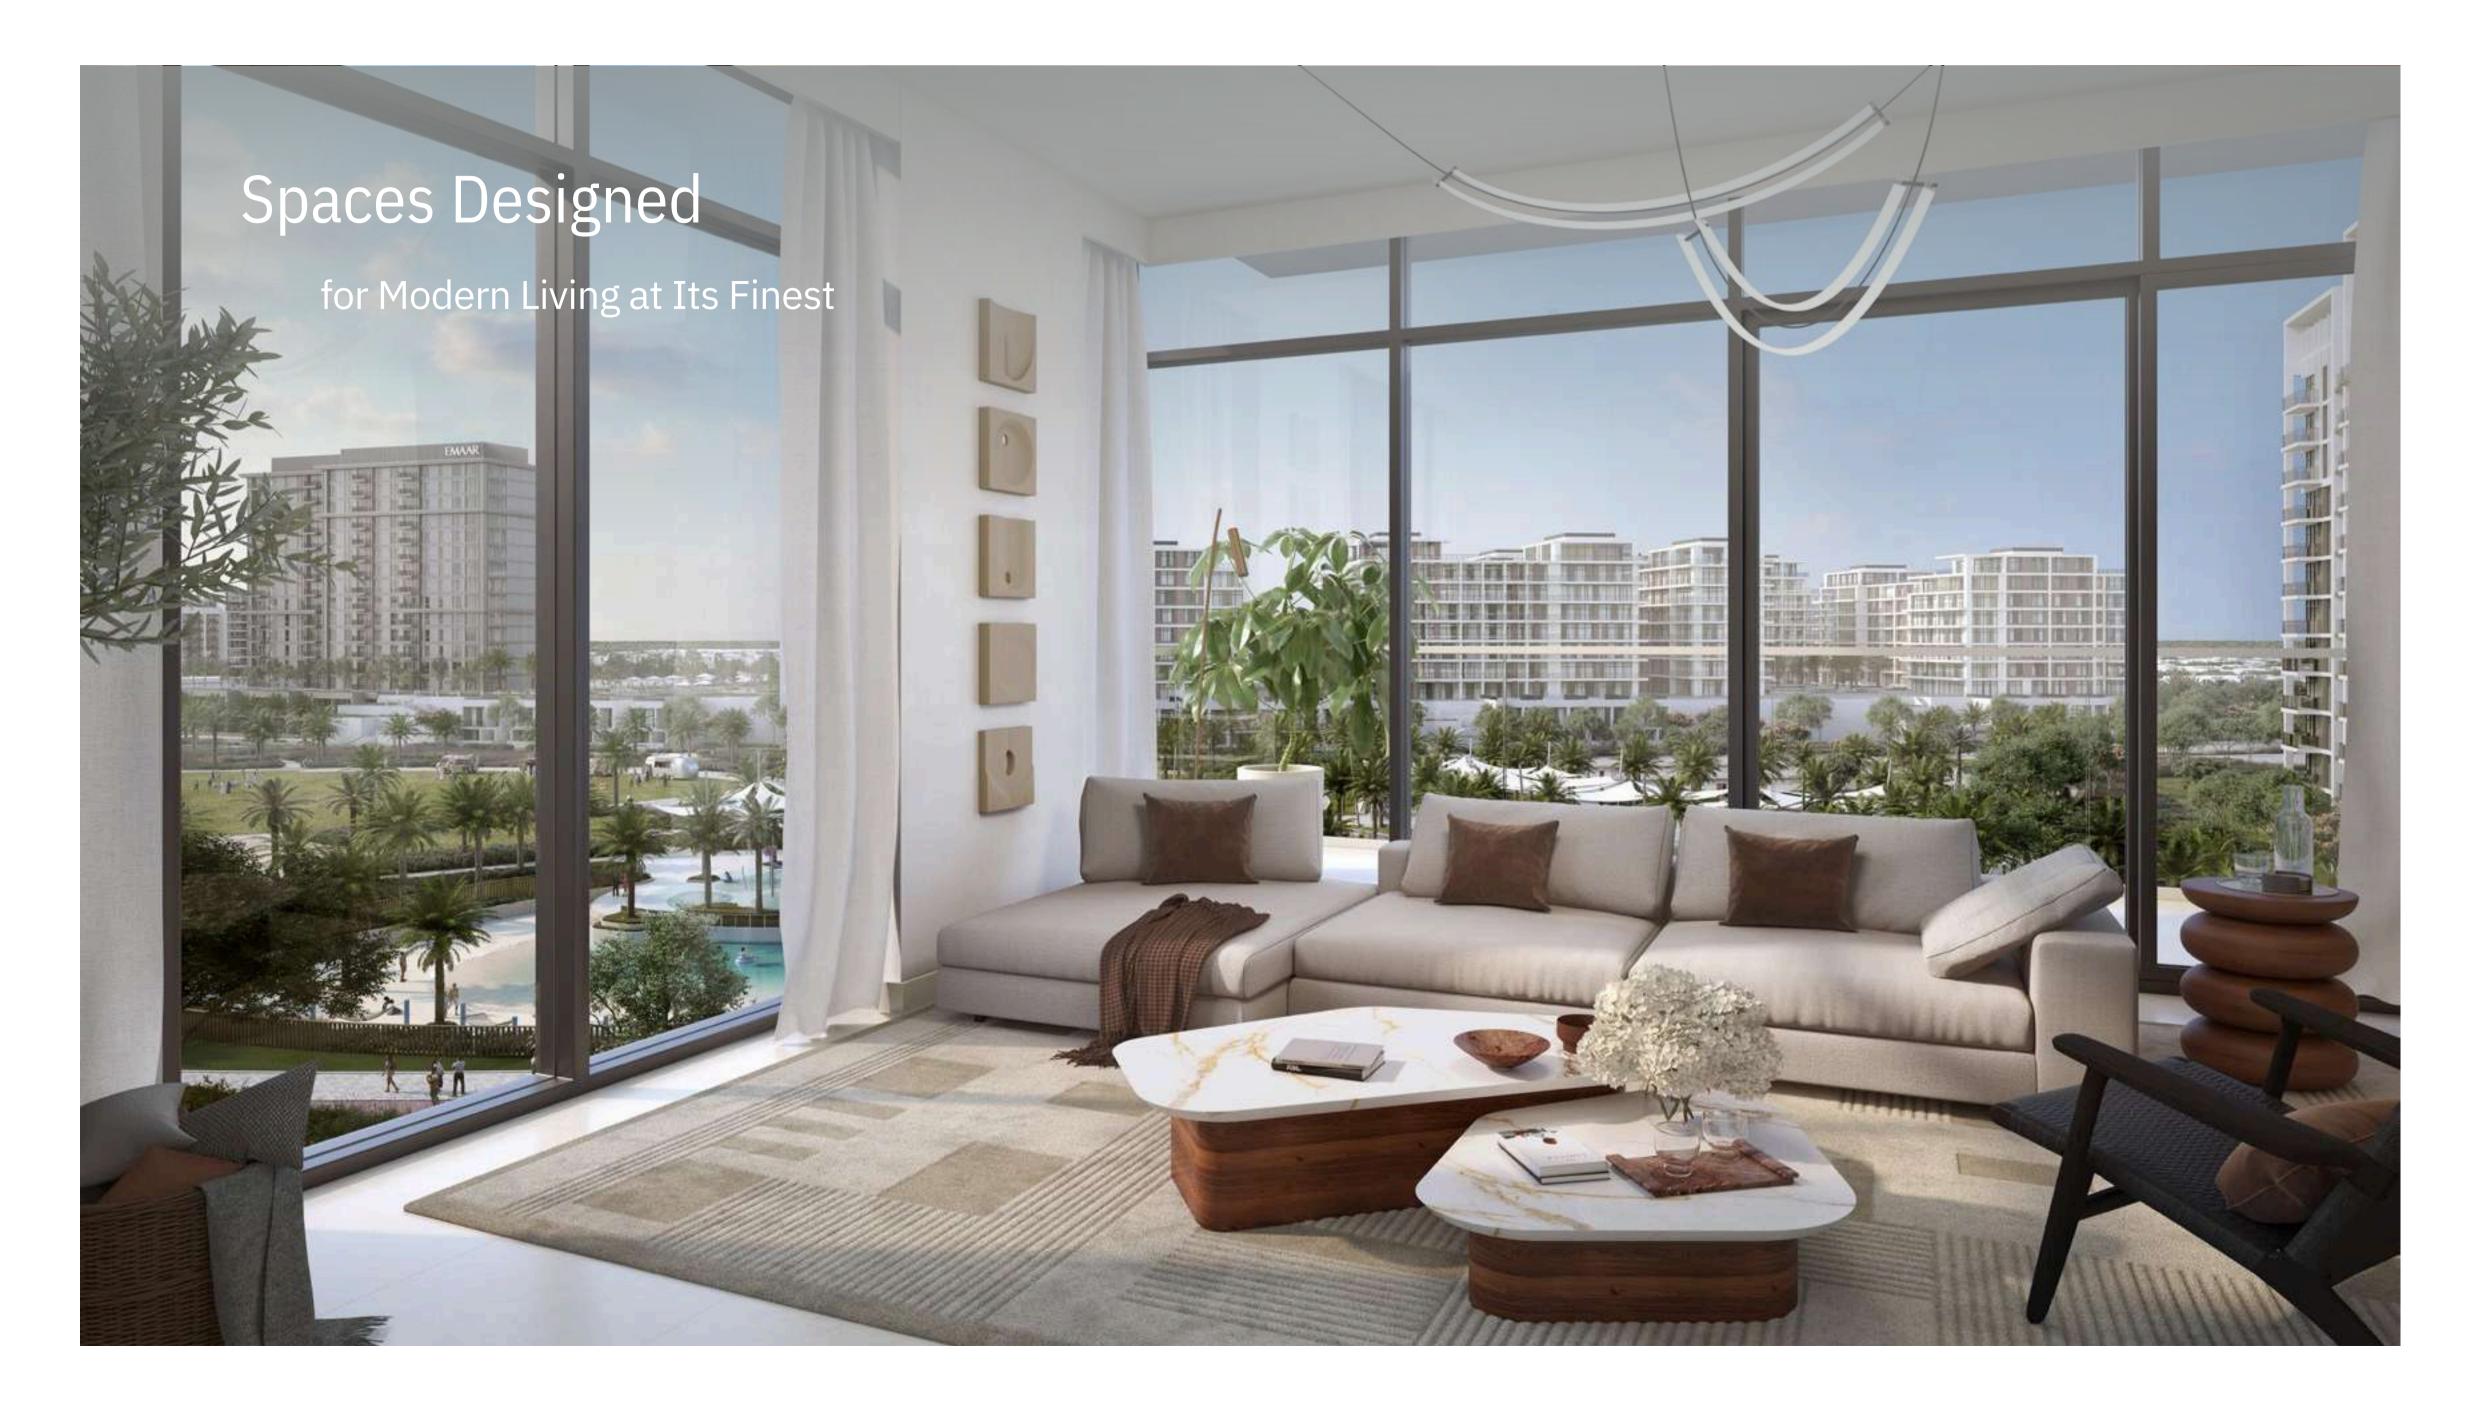

## Modern Living Redefined

#### Thoughtfully designed

to optimize space and functionality, each residence at Parkside Views offers the epitome of modern living. Natural materials reminiscent of the outdoors infuse the living spaces with a warm and inviting ambiance.

Floor-to-ceiling windows invite the breathtaking views of the surroundings, bathing the interiors in an abundance of natural light. With an emphasis on harmony between indoor and outdoor living, these homes offer a serene escape while keeping you connected to the beauty of the surrounding landscape.