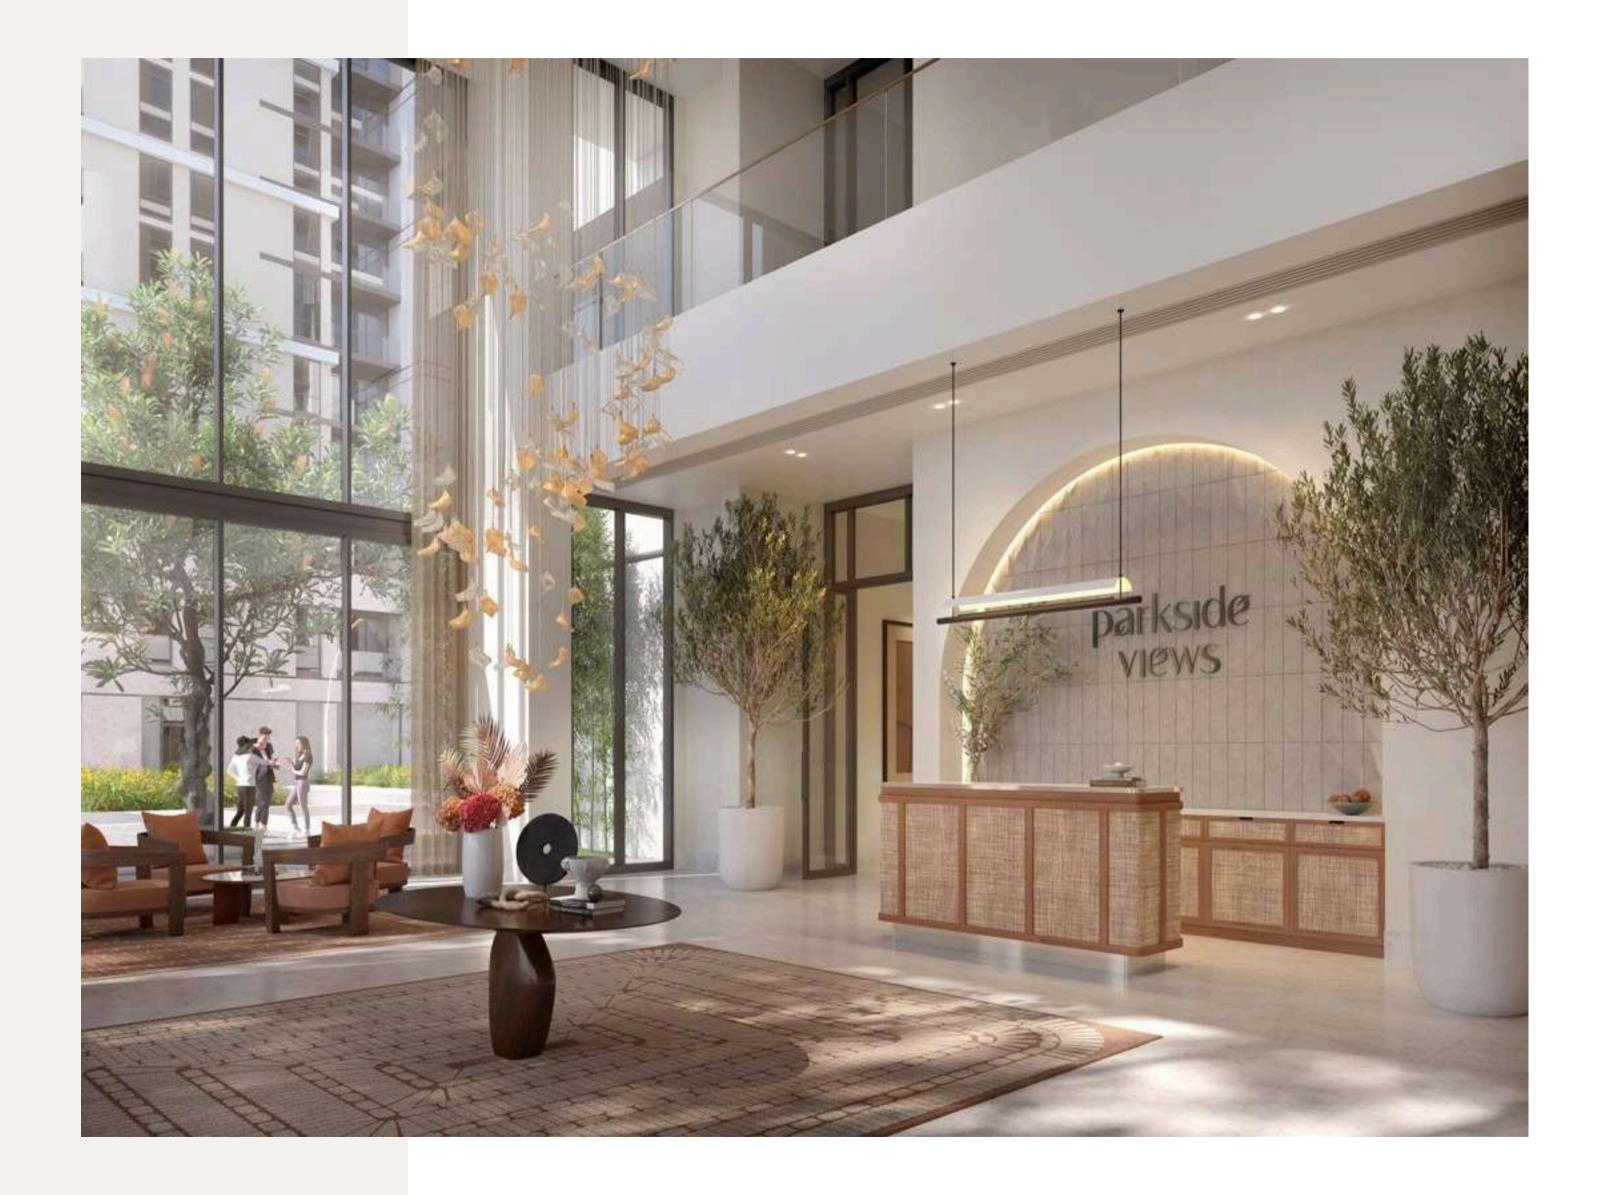

#### Grand Arrivals

#### Stepping into

Parkside Views' entrance lobby, a comfortable and welcoming atmosphere embraces you from the moment you arrive. The lobby's inviting furniture, tastefully adorned with hints of colours, sets the tone for relaxation and social interaction.

Exuding a sense of modern elegance that instantly puts you at ease, it's a space that seamlessly blends style with comfort, making it the perfect spot to connect with neighbours and friends.