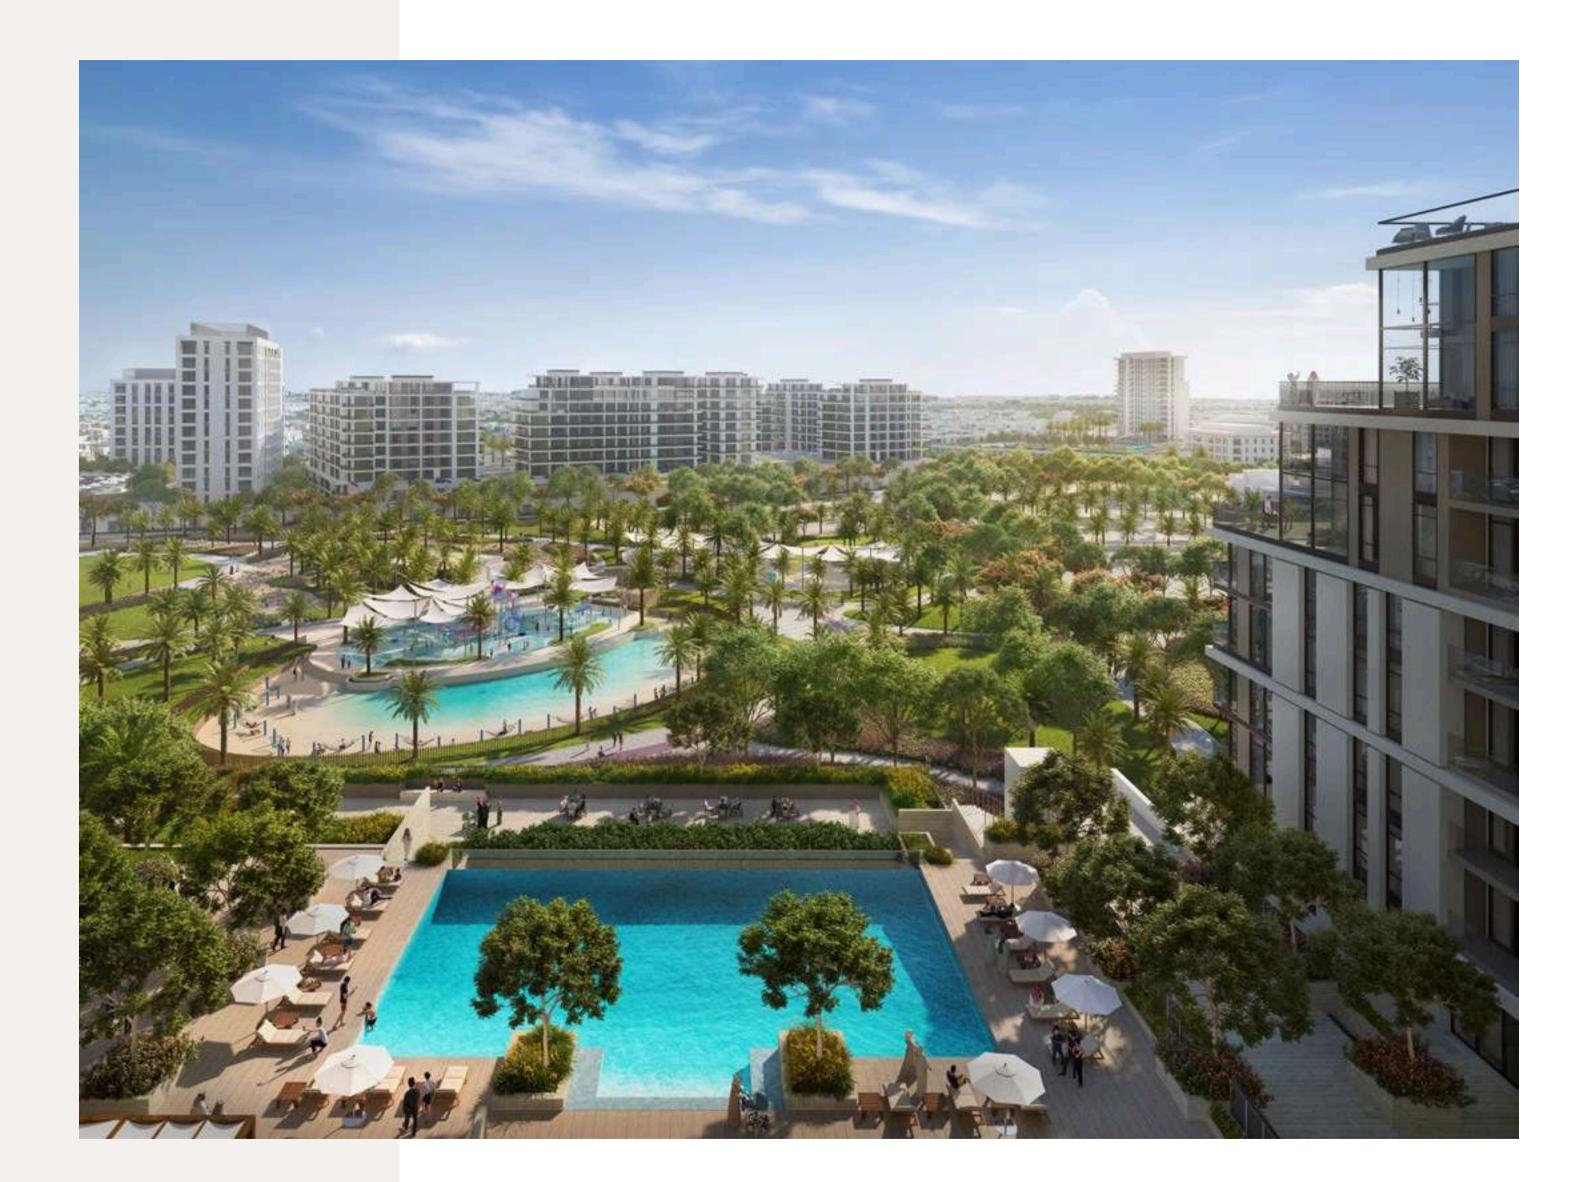

#### Exceptional Amenities Parkside Views

offers an array of exceptional amenities designed to enhance your lifestyle and provide endless opportunities for relaxation and enjoyment. Maintain your fitness goals with state-of-the-art indoor and outdoor gym facilities. Or cool off and take a refreshing dip in the adult pool while your little ones enjoy the kids' pool and the play area, thoughtfully designed to provide a safe and engaging space for children.

Unwind and socialize with neighbours and friends in the inviting communal spaces, where you can indulge in the convenient BBQ area, offering a perfect setting for memorable gatherings.

#### Dubai Hills Park A lush green

oasis in the heart of Dubai Hills Estate's southern district. The park encompasses wadi trails, children's play areas, a kids' splash park, sports facilities, an outdoor gym, and much more.