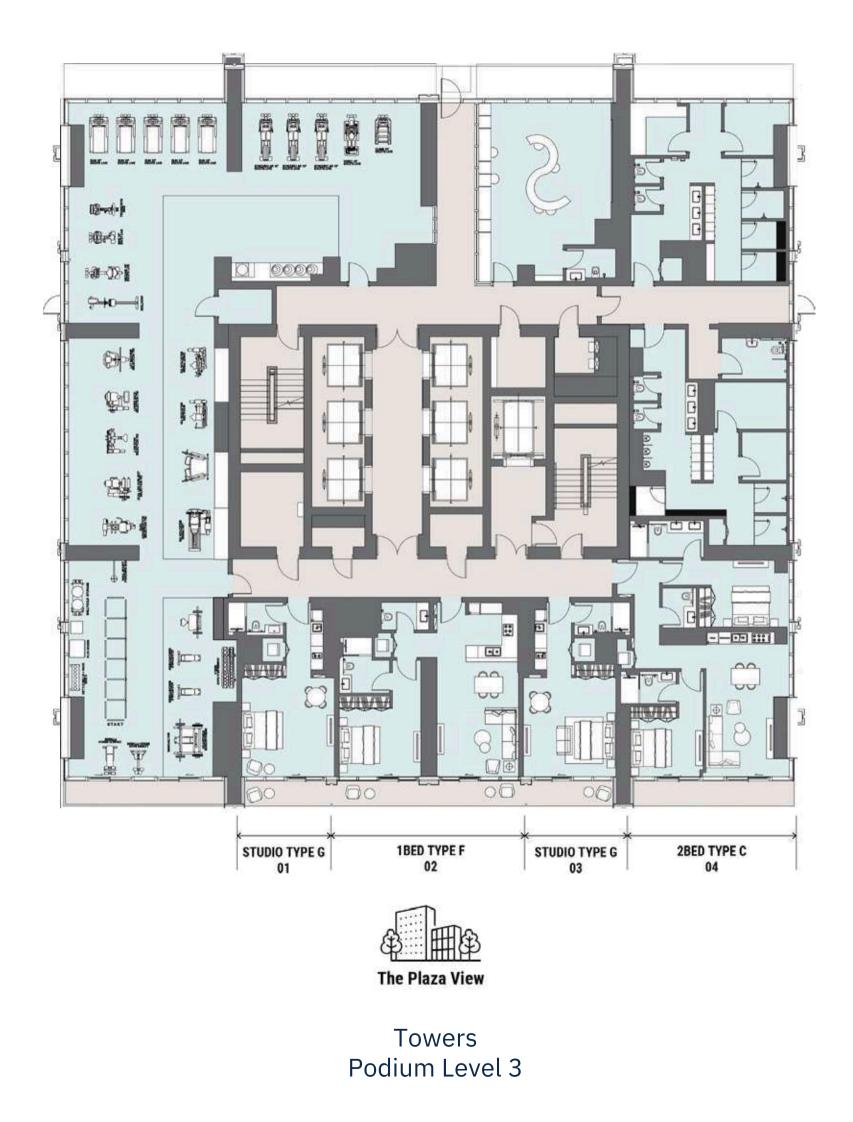

Amenities and Facilities

## Refresh, Re-Energize & Relax

Committed to world-class standards, each of The Lofts includes an exclusive array of onsite amenities designed to engage all your senses. From lazing away sunny afternoons on the sundeck by the infinity lap pool, enjoying some downtime in the sauna, to hitting the weights at the state-of-the-art gym or breaking a sweat at the squash courts, Peninsula Four, The Plaza has something for everyone.

Each tower at Peninsula Four, The Plaza has been designed with the ultimate facilities for exercise, relaxation, and socializing, enabling residents to enjoy an active life to the fullest. Residents can unwind to a host of thoughtful amenities designed to energize and rejuvenate, with both towers featuring a spectacular swimming pool, kids pool, state-of-the-art gym and sauna.

#### TOWERS / LOFTS

Total Floors: 52 Unit Breakdown •Studio: 302 •One Bed: 473 •Two Bed: 132 •Three Bed: 82 •Four Bed: 16 •Four Bed Penthouse: 4 Total Floors: 4 Unit Breakdown •Three Bed Duplex: 8 •Four Bed Duplex: 8 <sup>®</sup> Layouts Available Per Unit •Studio: 6 Unit Types •One Bed: 7 Unit Types •Two Bed: 3 Unit Types •Three Bed: 1 Unit Type •Four Bed: 2 Unit Types •Four Bed Penthouse: 2 Unit Types •Three Bed Duplex: 1 Unit Type •Four Bed Duplex: 1 Unit Type • The Plaza/Community (Tower Only) •City/Skyline View (Tower Only) •Canal View •Burj Khalifa View (Tower Only)