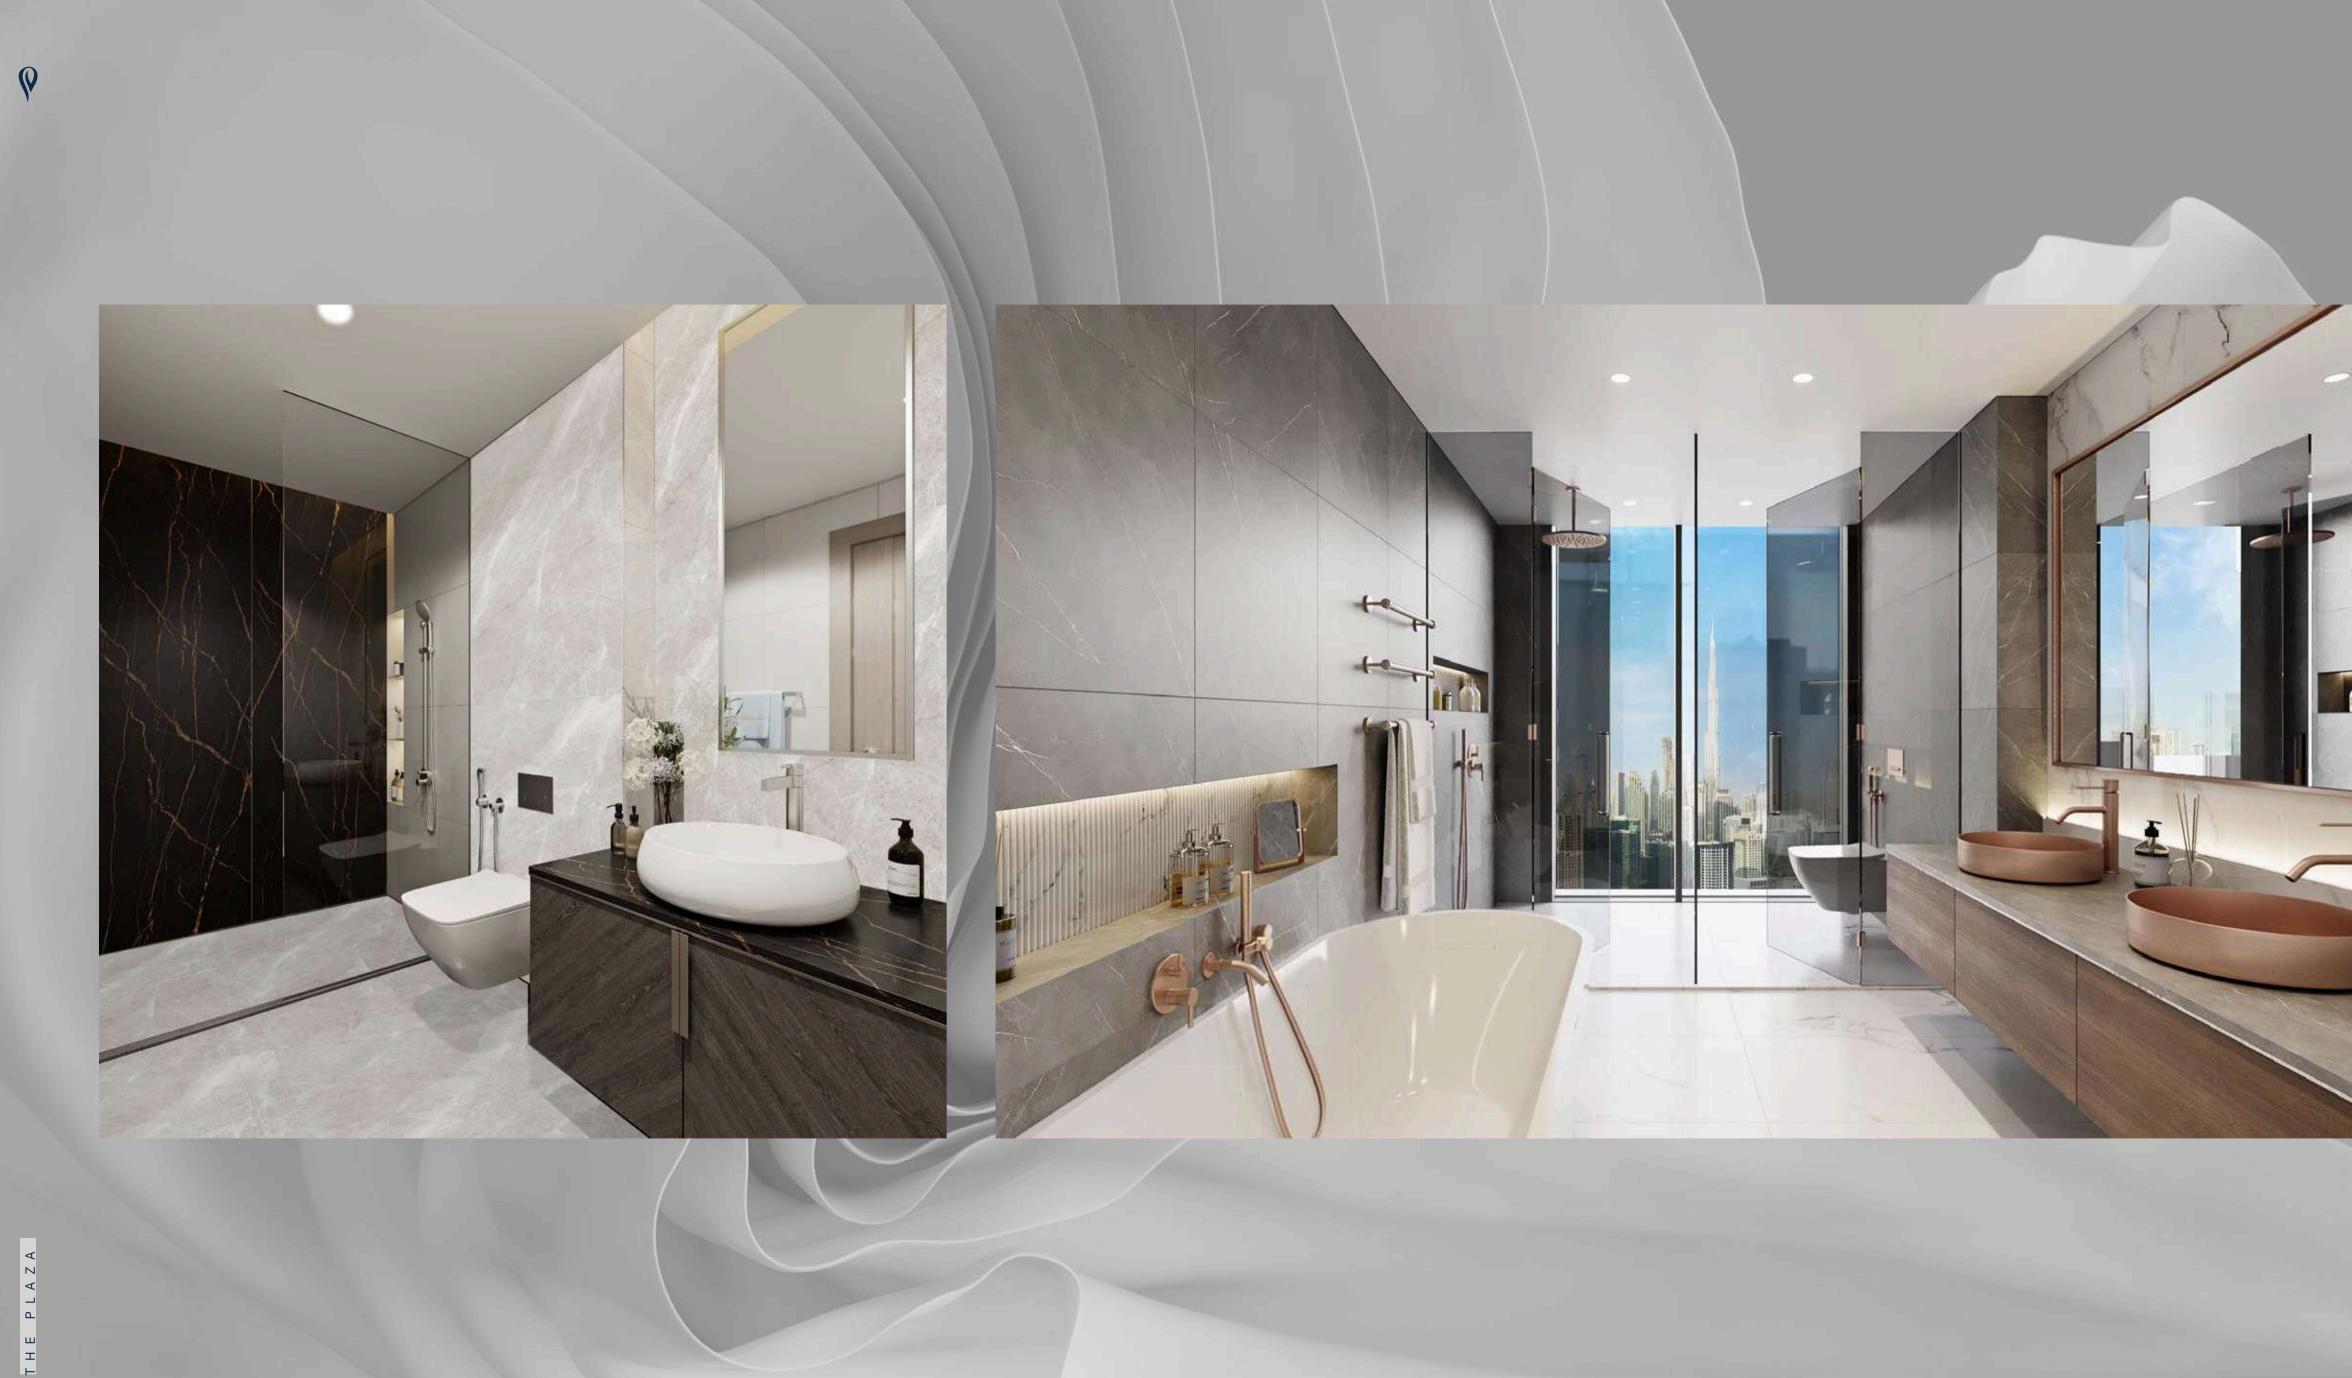

Each unit is tastefully designed to make optimum use of space and create flowing, open living spaces, enhanced by striking floorto-ceiling windows that frame the spectacular views of Downtown Dubai landmarks such as the Burj Khalifa, the iconic Dubai skyline, as well as the glistening waters of the Dubai Canal.

synonymous with luxury urban living.

THE PLAZA

By day, the apartments are flooded with natural light, providing an ambience that is both energising and life-enhancing. By night, residents will enjoy privileged views of the lights and romance of one of the world's most famous cities, with the towers spectacularly facing onto the landscaped plaza and breathtaking waterfront panoramas. Unit sizes will range from 494 sq.ft. studios to 5,260 sq.ft. four-bedroom penthouses.