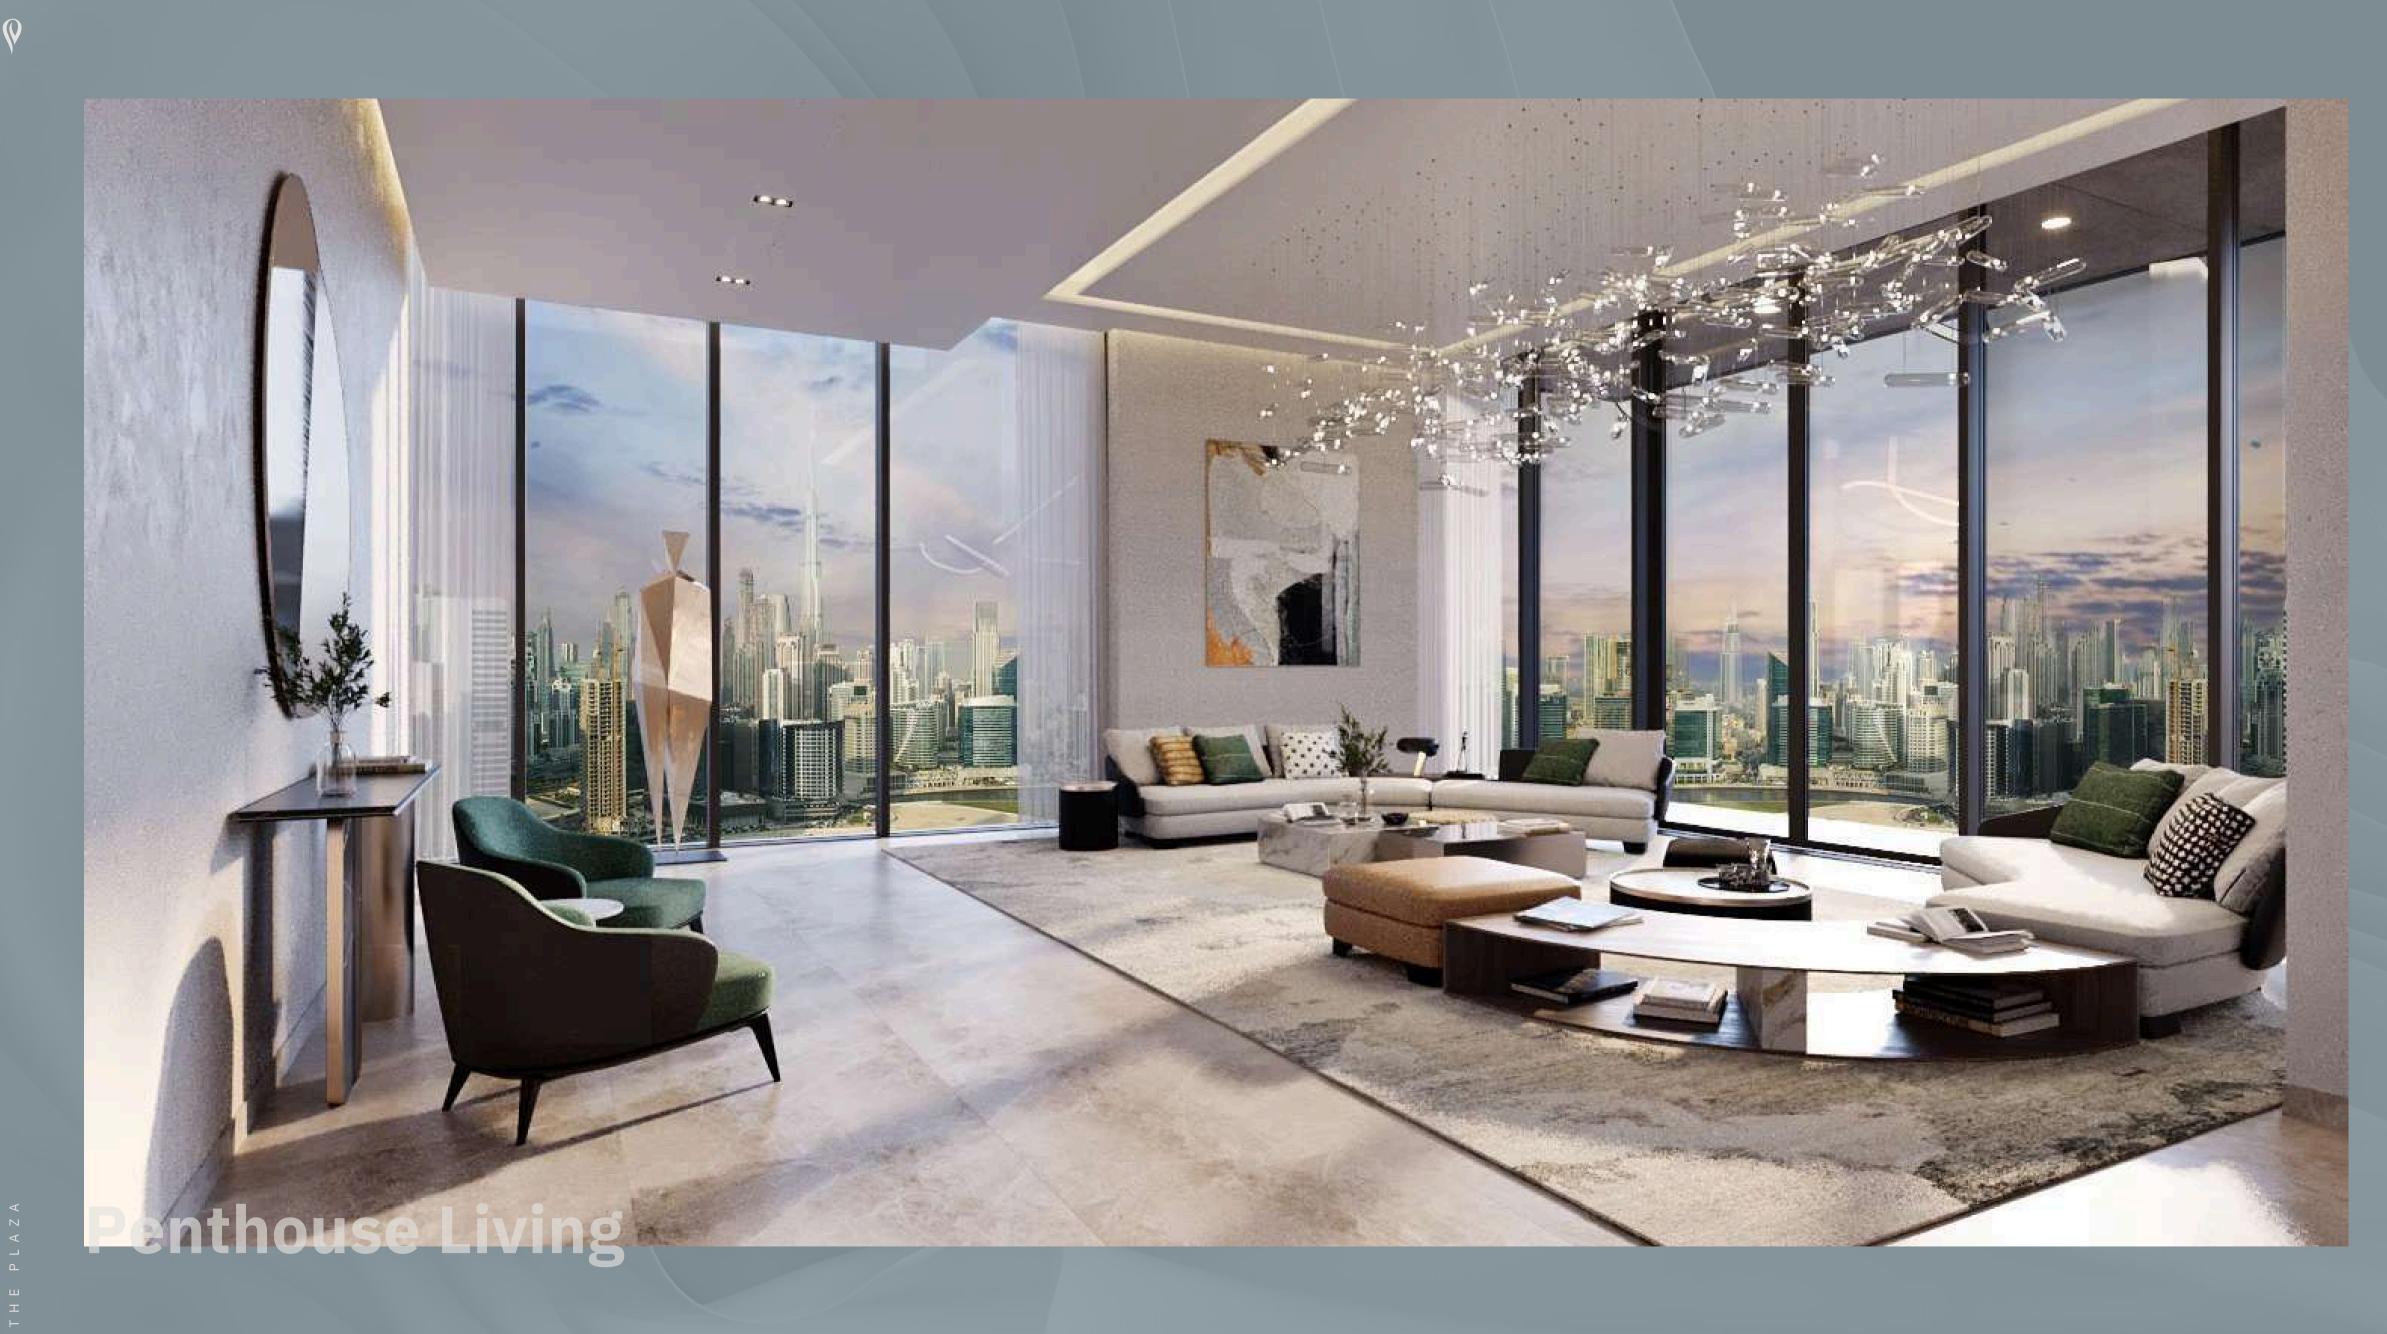

Each unit is tastefully designed to make optimum use of space and create flowing, open living spaces, enhanced by striking floorto-ceiling windows that frame the spectacular views of Downtown Dubai landmarks such as the Burj Khalifa, the iconic Dubai skyline, as well as the glistening waters of the Dubai Canal.

synonymous with luxury urban living.

THE PLAZA

By day, the apartments are flooded with natural light, providing an ambience that is both energising and life-enhancing. By night, residents will enjoy privileged views of the lights and romance of one of the world's most famous cities, with the towers spectacularly facing onto the landscaped plaza and breathtaking waterfront panoramas. Unit sizes will range from 494 sq.ft. studios to 5,260 sq.ft. four-bedroom penthouses.