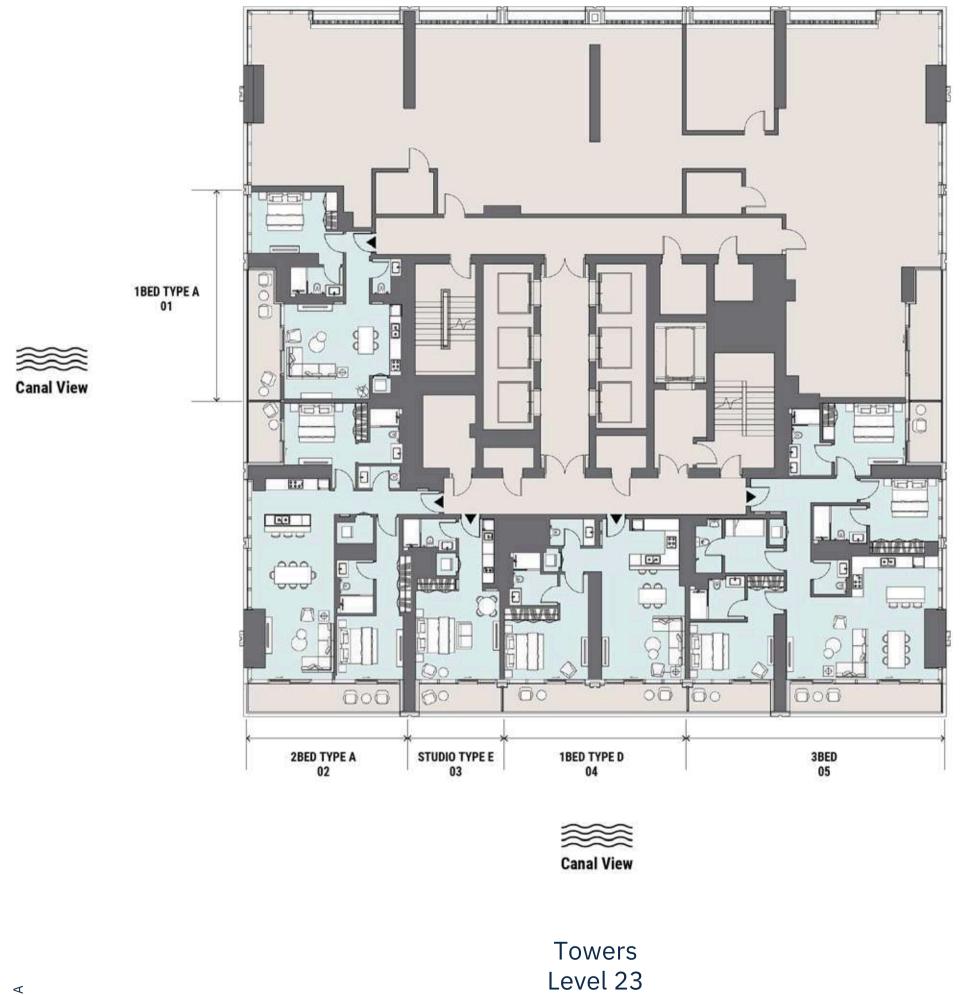

## **Towers Overview**

## Towering Above the Ordinary

The masterfully designed towers at Peninsula Four, The Plaza, are curated to deliver an elevated living experience in vibrant surroundings. With its unquestionable architectural merit, the towers comprise a selection of studio, one, two, three and four-bedroom units

synonymous with luxury urban living.

THE PLAZA

By day, the apartments are flooded with natural light, providing an ambience that is both energising and life-enhancing. By night, residents will enjoy privileged views of the lights and romance of one of the world's most famous cities, with the towers spectacularly facing onto the landscaped plaza and breathtaking waterfront panoramas. Unit sizes will range from 494 sq.ft. studios to 5,260 sq.ft. four-bedroom penthouses.

#### TOWERS / LOFTS

Total Floors: 52 Unit Breakdown •Studio: 302 •One Bed: 473 •Two Bed: 132 •Three Bed: 82 •Four Bed: 16 •Four Bed Penthouse: 4 Total Floors: 4 Unit Breakdown •Three Bed Duplex: 8 •Four Bed Duplex: 8 <sup>®</sup> Layouts Available Per Unit •Studio: 6 Unit Types •One Bed: 7 Unit Types •Two Bed: 3 Unit Types •Three Bed: 1 Unit Type •Four Bed: 2 Unit Types •Four Bed Penthouse: 2 Unit Types •Three Bed Duplex: 1 Unit Type •Four Bed Duplex: 1 Unit Type • The Plaza/Community (Tower Only) •City/Skyline View (Tower Only) •Canal View •Burj Khalifa View (Tower Only)