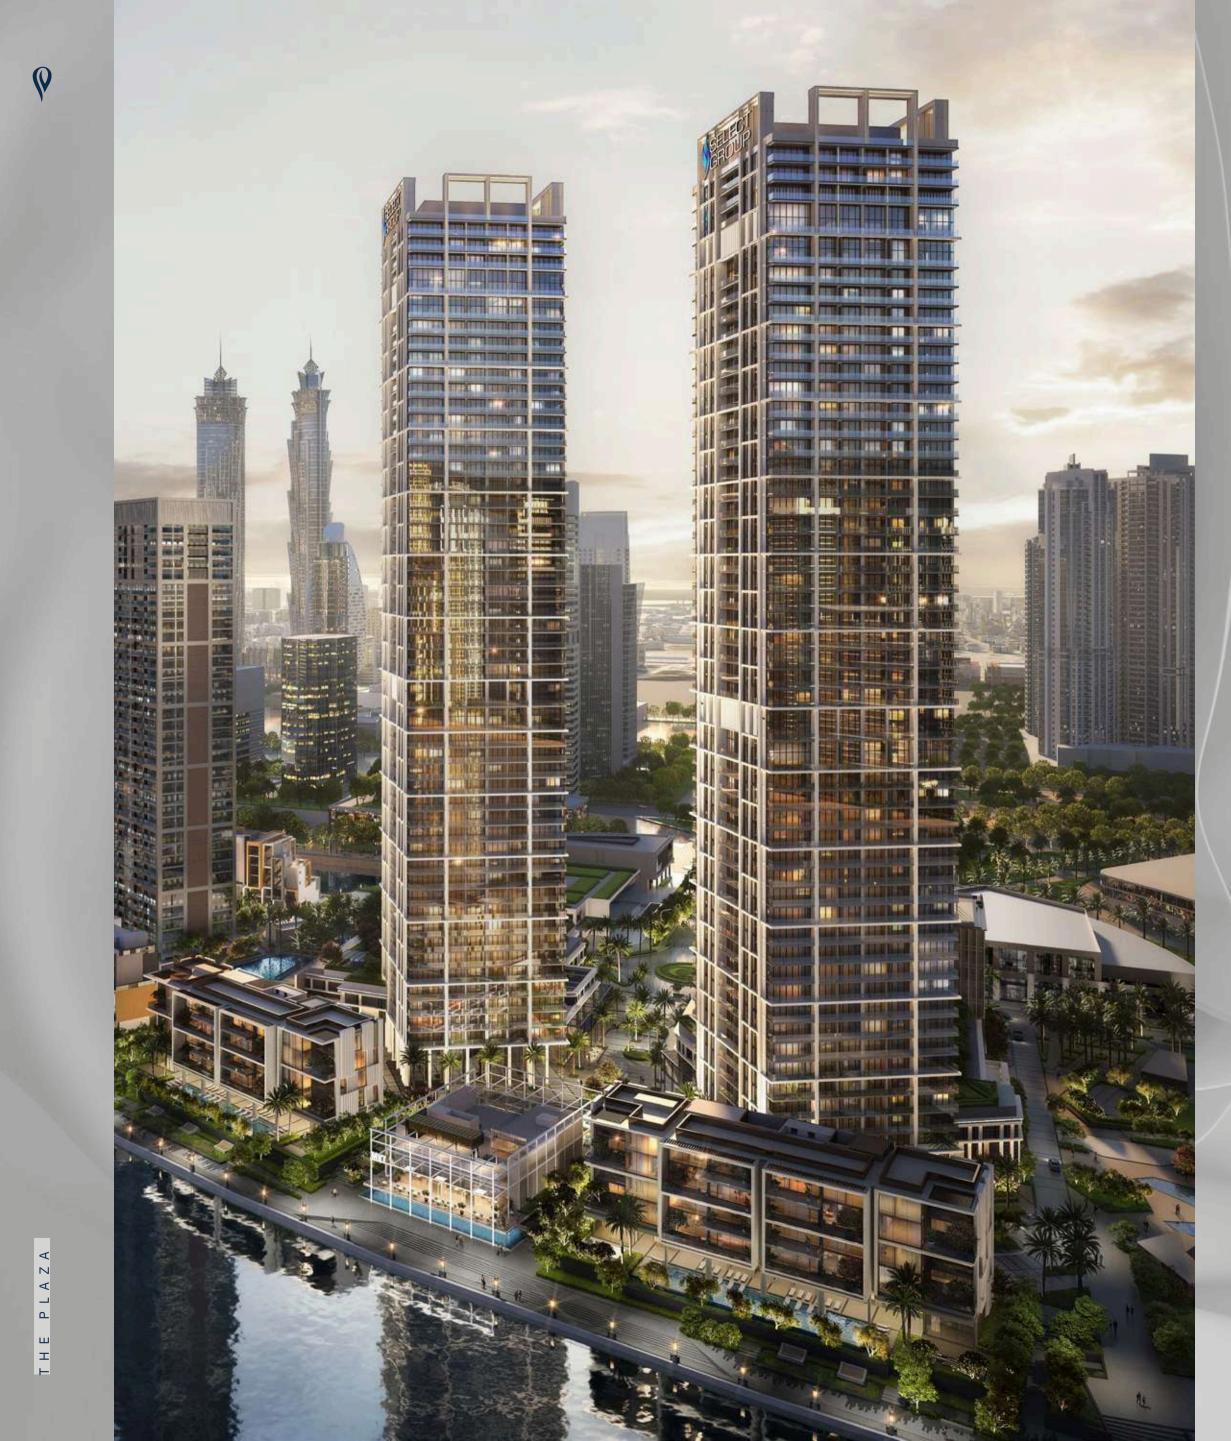

## FOUR

THE PLAZA

A development by

Peninsula, Business Bay

Peninsula, Business Bay

Introducing Peninsula Four, The Plaza Where the ultimate in style meets impeccable design, Peninsula Four, The Plaza provides a combination of sophistication and elegance with a contemporary urban twist. Featuring two 52-storey towers and a collection of 16 premium waterfront duplex lofts, Peninsula Four, The Plaza comprises an array of exquisitely finished studio, one, two, three and four-bedroom units.

Each unit is tastefully designed to make optimum use of space and create flowing, open living spaces, enhanced by striking floorto-ceiling windows that frame the spectacular views of Downtown Dubai landmarks such as the Burj Khalifa, the iconic Dubai skyline, as well as the glistening waters of the Dubai Canal.

synonymous with luxury urban living.

THE PLAZA

By day, the apartments are flooded with natural light, providing an ambience that is both energising and life-enhancing. By night, residents will enjoy privileged views of the lights and romance of one of the world's most famous cities, with the towers spectacularly facing onto the landscaped plaza and breathtaking waterfront panoramas. Unit sizes will range from 494 sq.ft. studios to 5,260 sq.ft. four-bedroom penthouses.