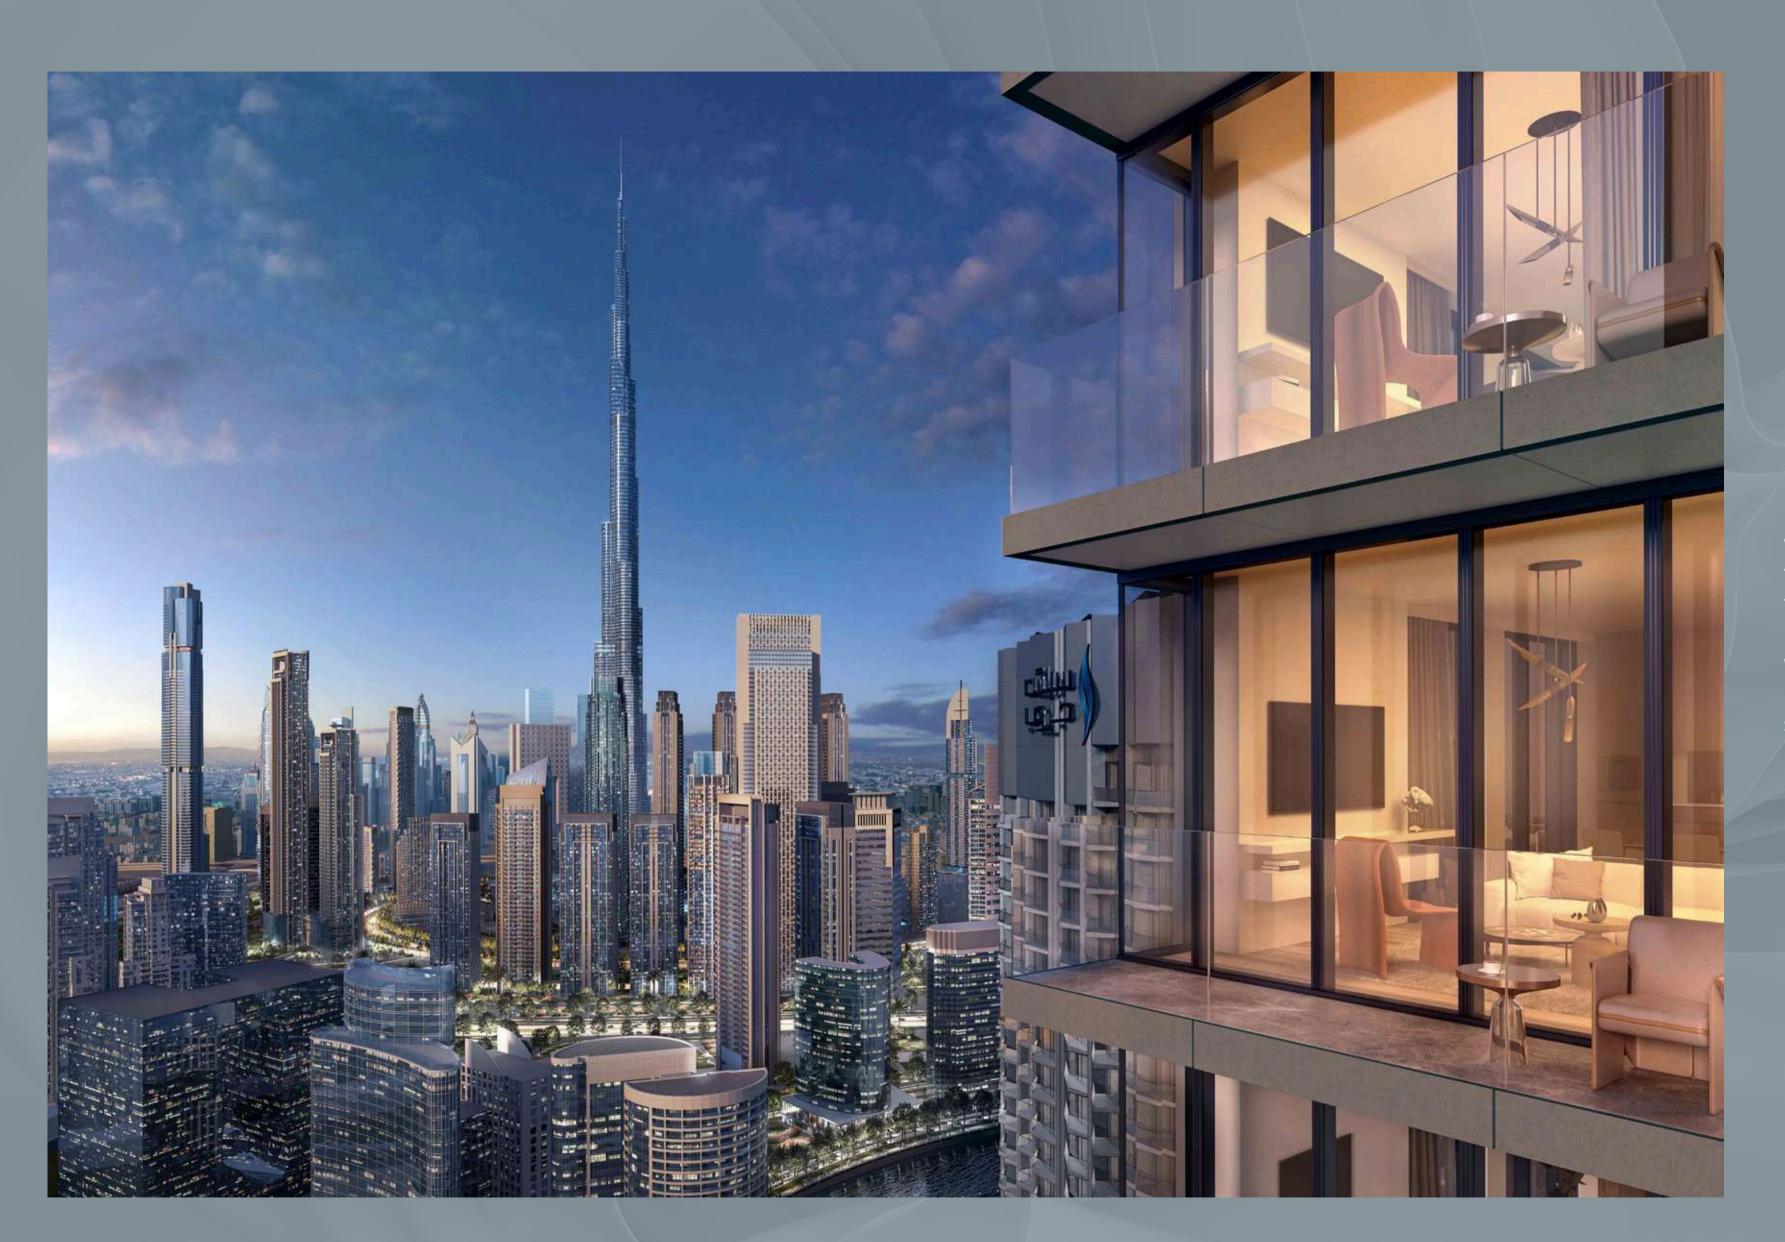

Each unit is tastefully designed to make optimum use of space and create flowing, open living spaces, enhanced by striking floorto-ceiling windows that frame the spectacular views of Downtown Dubai landmarks such as the Burj Khalifa, the iconic Dubai skyline, as well as the glistening waters of the Dubai Canal.

synonymous with luxury urban living.

THE PLAZA

By day, the apartments are flooded with natural light, providing an ambience that is both energising and life-enhancing. By night, residents will enjoy privileged views of the lights and romance of one of the world's most famous cities, with the towers spectacularly facing onto the landscaped plaza and breathtaking waterfront panoramas. Unit sizes will range from 494 sq.ft. studios to 5,260 sq.ft. four-bedroom penthouses.