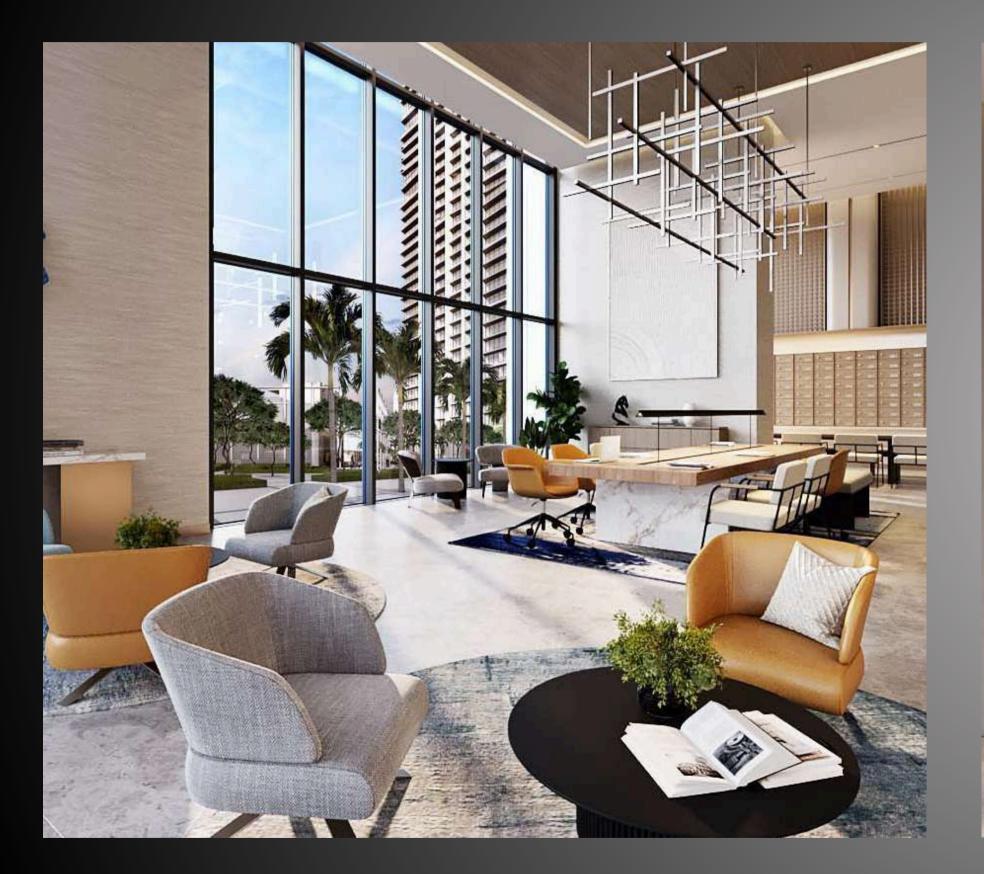

Amenities and Facilities

## Refresh, Re-Energize & Relax

Committed to world-class standards, each of The Lofts includes an exclusive array of onsite amenities designed to engage all your senses. From lazing away sunny afternoons on the sundeck by the infinity lap pool, enjoying some downtime in the sauna, to hitting the weights at the state-of-the-art gym or breaking a sweat at the squash courts, Peninsula Four, The Plaza has something for everyone.

Each tower at Peninsula Four, The Plaza has been designed with the ultimate facilities for exercise, relaxation, and socializing, enabling residents to enjoy an active life to the fullest. Residents can unwind to a host of thoughtful amenities designed to energize and rejuvenate, with both towers featuring a spectacular swimming pool, kids pool, state-of-the-art gym and sauna.