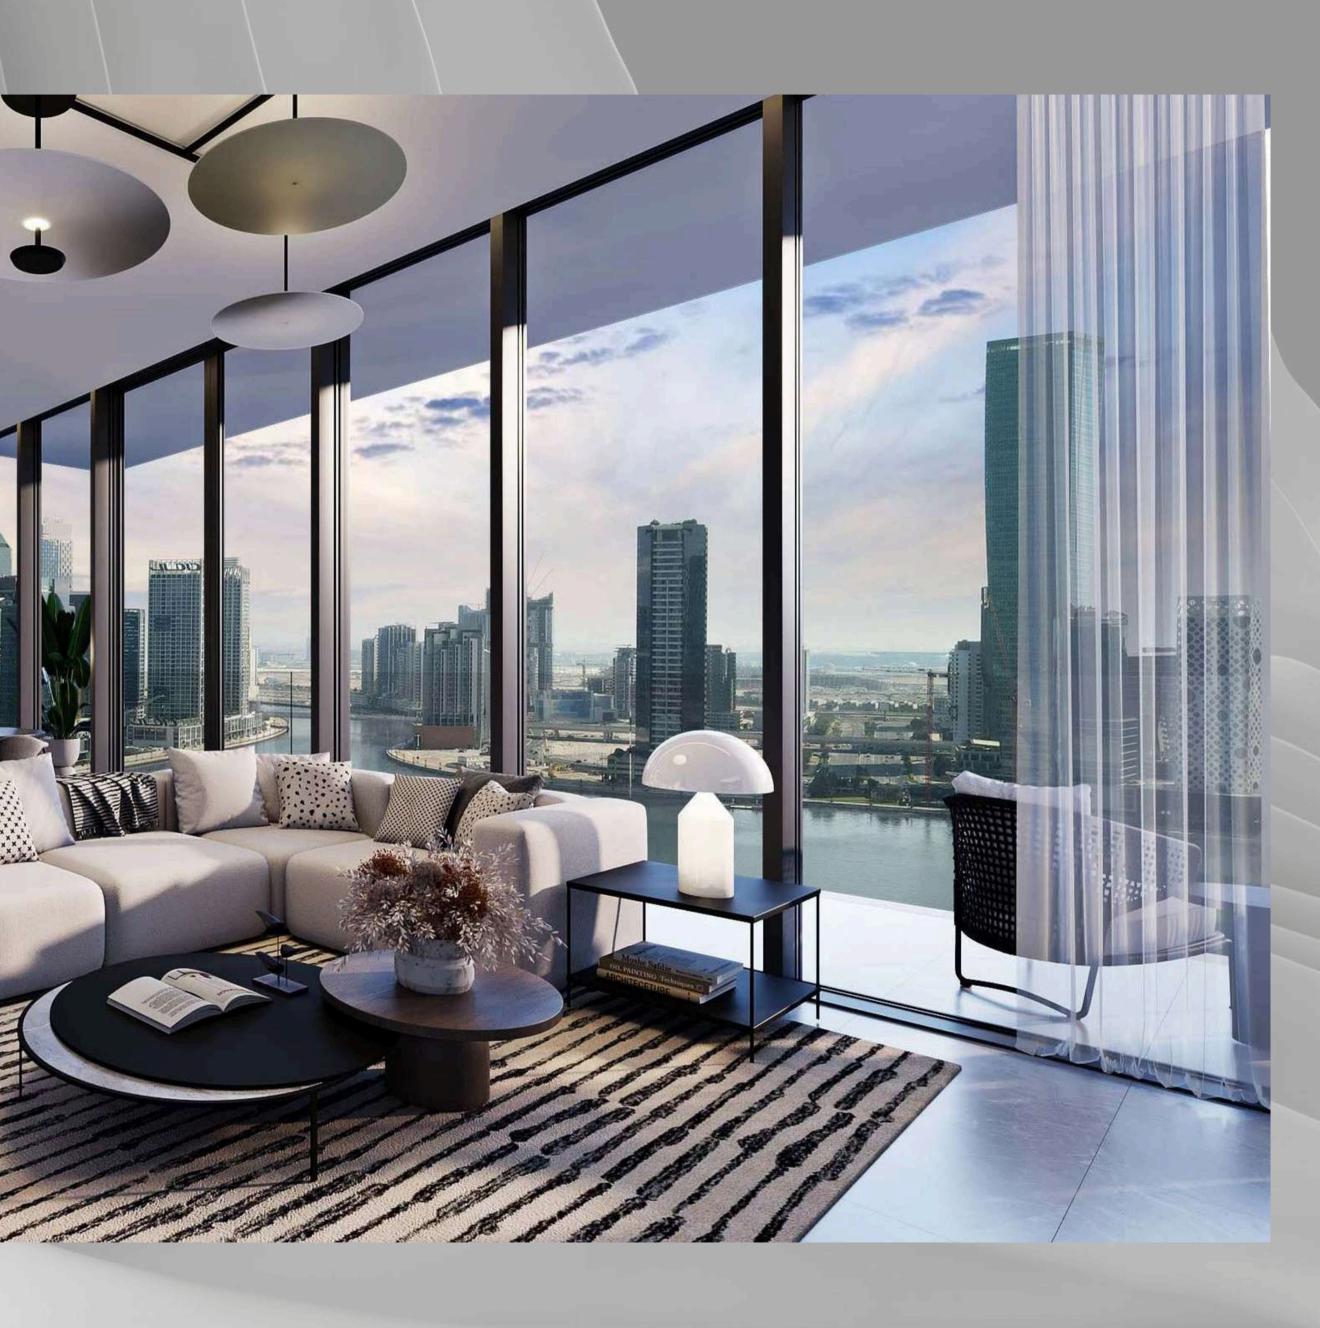

Each unit is tastefully designed to make optimum use of space and create flowing, open living spaces, enhanced by striking floorto-ceiling windows that frame the spectacular views of Downtown Dubai landmarks such as the Burj Khalifa, the iconic Dubai skyline, as well as the glistening waters of the Dubai Canal.

synonymous with luxury urban living.

THE PLAZA

By day, the apartments are flooded with natural light, providing an ambience that is both energising and life-enhancing. By night, residents will enjoy privileged views of the lights and romance of one of the world's most famous cities, with the towers spectacularly facing onto the landscaped plaza and breathtaking waterfront panoramas. Unit sizes will range from 494 sq.ft. studios to 5,260 sq.ft. four-bedroom penthouses.