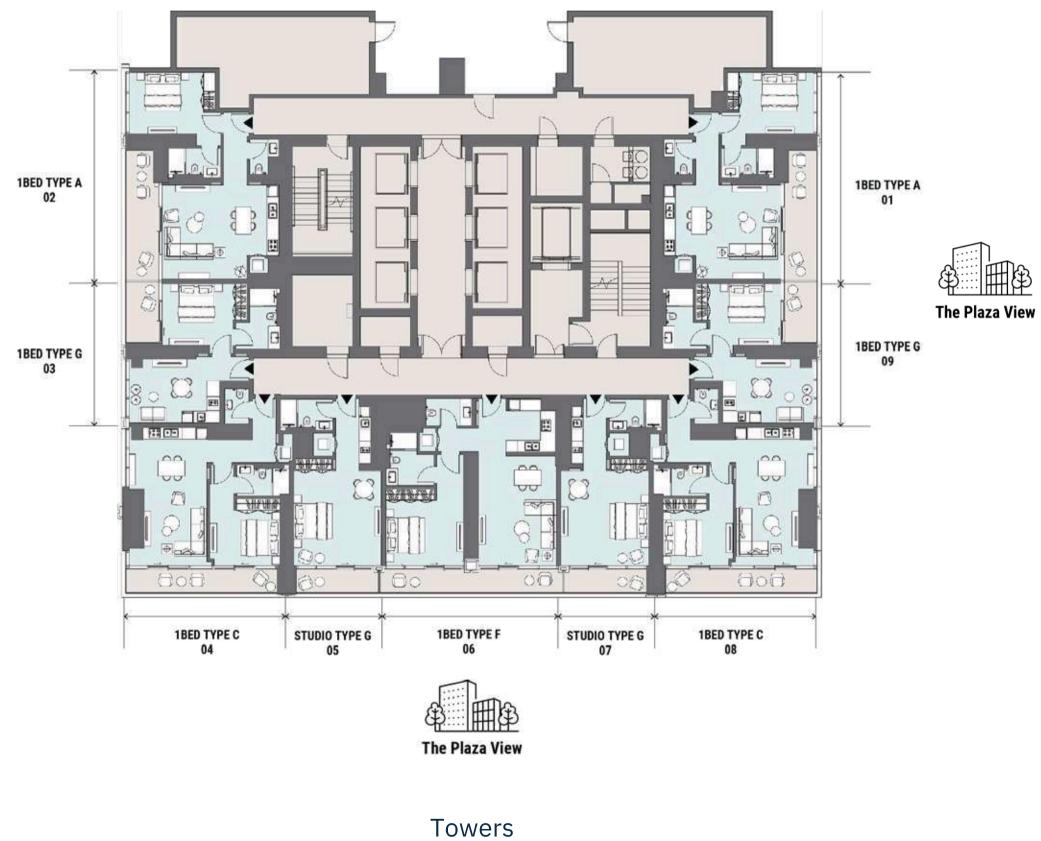

## **Towers Overview**

## Towering Above the Ordinary

The masterfully designed towers at Peninsula Four, The Plaza, are curated to deliver an elevated living experience in vibrant surroundings. With its unquestionable architectural merit, the towers comprise a selection of studio, one, two, three and four-bedroom units

synonymous with luxury urban living.

THE PLAZA

By day, the apartments are flooded with natural light, providing an ambience that is both energising and life-enhancing. By night, residents will enjoy privileged views of the lights and romance of one of the world's most famous cities, with the towers spectacularly facing onto the landscaped plaza and breathtaking waterfront panoramas. Unit sizes will range from 494 sq.ft. studios to 5,260 sq.ft. four-bedroom penthouses.

#### TOWERS / LOFTS

Total Floors: 52 Unit Breakdown •Studio: 302 •One Bed: 473 •Two Bed: 132 •Three Bed: 82 •Four Bed: 16 •Four Bed Penthouse: 4 Total Floors: 4 Unit Breakdown •Three Bed Duplex: 8 •Four Bed Duplex: 8 <sup>®</sup> Layouts Available Per Unit •Studio: 6 Unit Types •One Bed: 7 Unit Types •Two Bed: 3 Unit Types •Three Bed: 1 Unit Type •Four Bed: 2 Unit Types •Four Bed Penthouse: 2 Unit Types •Three Bed Duplex: 1 Unit Type •Four Bed Duplex: 1 Unit Type • The Plaza/Community (Tower Only) •City/Skyline View (Tower Only) •Canal View •Burj Khalifa View (Tower Only)