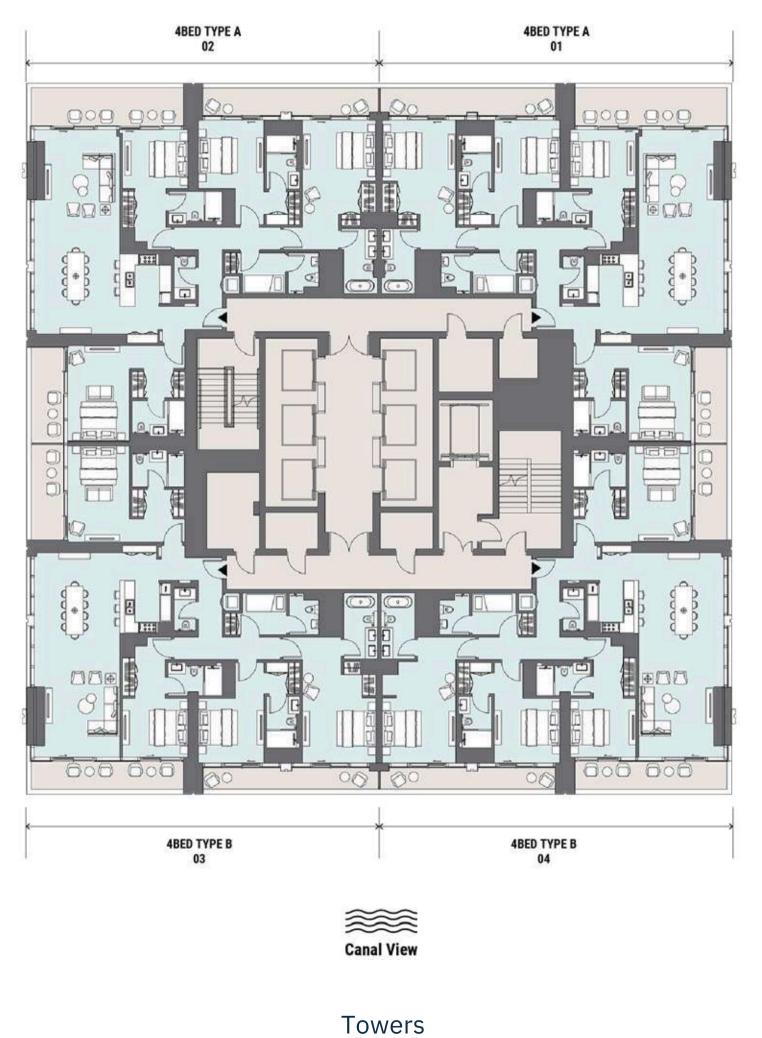

## Three Bedroom Living

The Lofts

## Low-rise Luxury Living

Rich and unencumbered, the waterfront lofts at Peninsula Four, The Plaza welcome residents home to a relaxing refuge away from the bustle of city life. Featuring three and four-bedroom duplexes, these exceptionally designed, spacious lofts are an impressive medley of style and sophistication.

THE PLAZA

Every last detail of The Lofts has been designed to exude a timeless elegance that creates a superb feeling of space and light.

Set to transcend all expectations with lush interiors and thoughtfully designed living areas, The Lofts are perfectly tailored for family living and for those who prefer the comfort of larger homes.

#### TOWERS / LOFTS

Total Floors: 52 Unit Breakdown •Studio: 302 •One Bed: 473 •Two Bed: 132 •Three Bed: 82 •Four Bed: 16 •Four Bed Penthouse: 4 Total Floors: 4 Unit Breakdown •Three Bed Duplex: 8 •Four Bed Duplex: 8 <sup>®</sup> Layouts Available Per Unit •Studio: 6 Unit Types •One Bed: 7 Unit Types •Two Bed: 3 Unit Types •Three Bed: 1 Unit Type •Four Bed: 2 Unit Types •Four Bed Penthouse: 2 Unit Types •Three Bed Duplex: 1 Unit Type •Four Bed Duplex: 1 Unit Type • The Plaza/Community (Tower Only) •City/Skyline View (Tower Only) •Canal View •Burj Khalifa View (Tower Only)