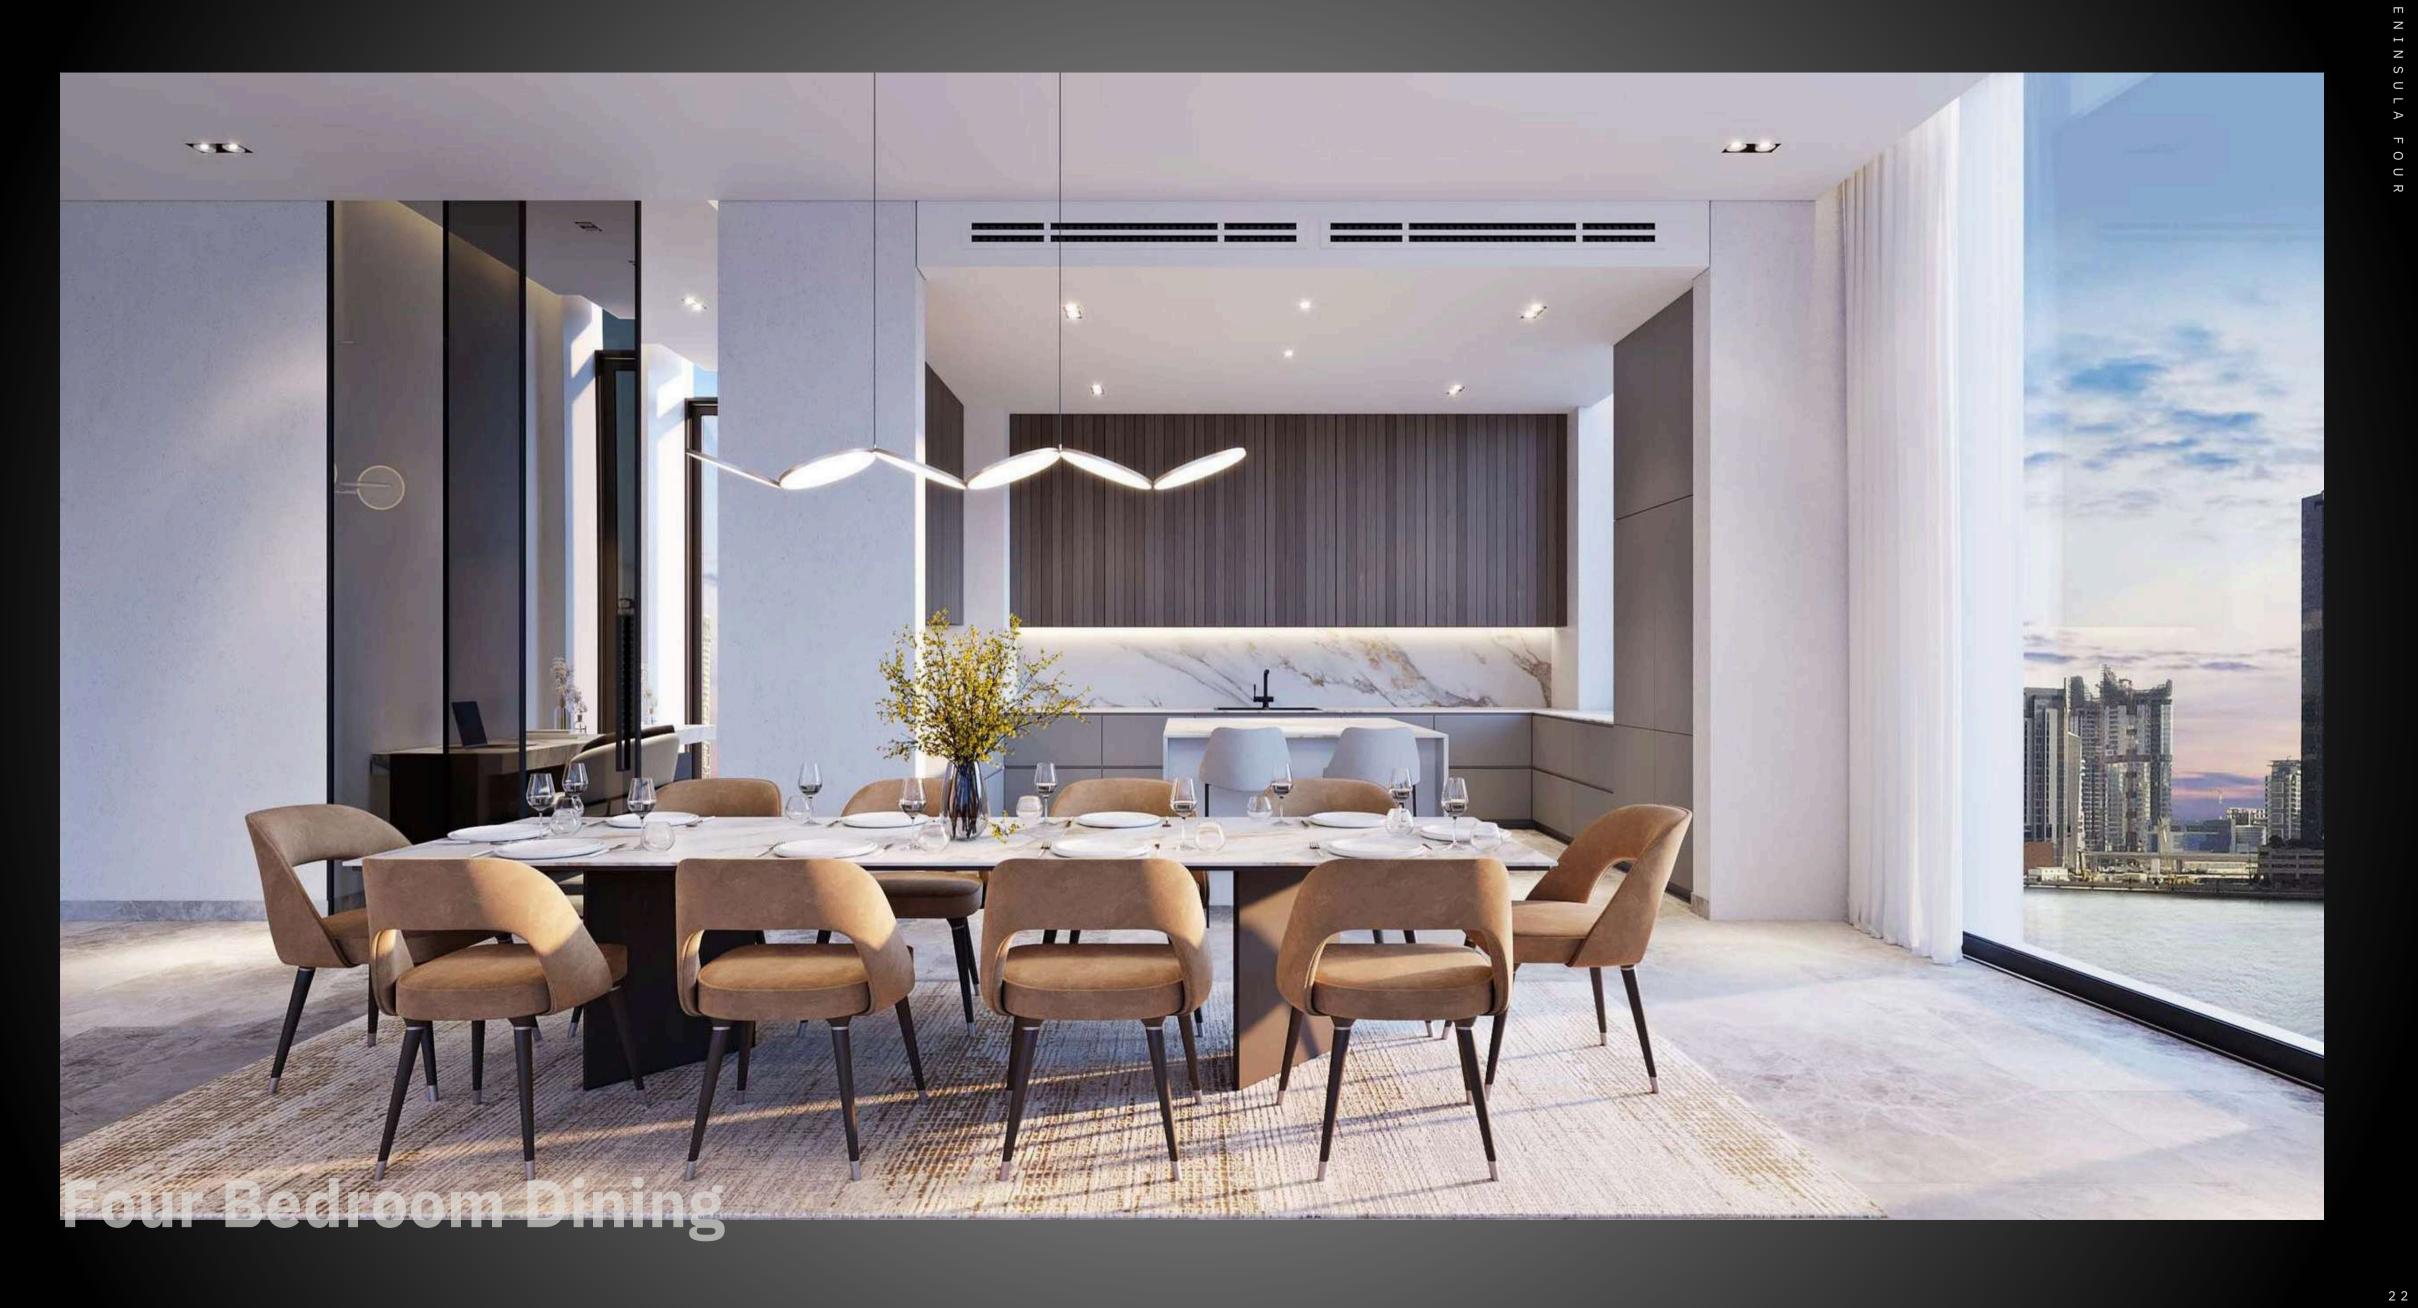

Each unit is tastefully designed to make optimum use of space and create flowing, open living spaces, enhanced by striking floorto-ceiling windows that frame the spectacular views of Downtown Dubai landmarks such as the Burj Khalifa, the iconic Dubai skyline, as well as the glistening waters of the Dubai Canal.