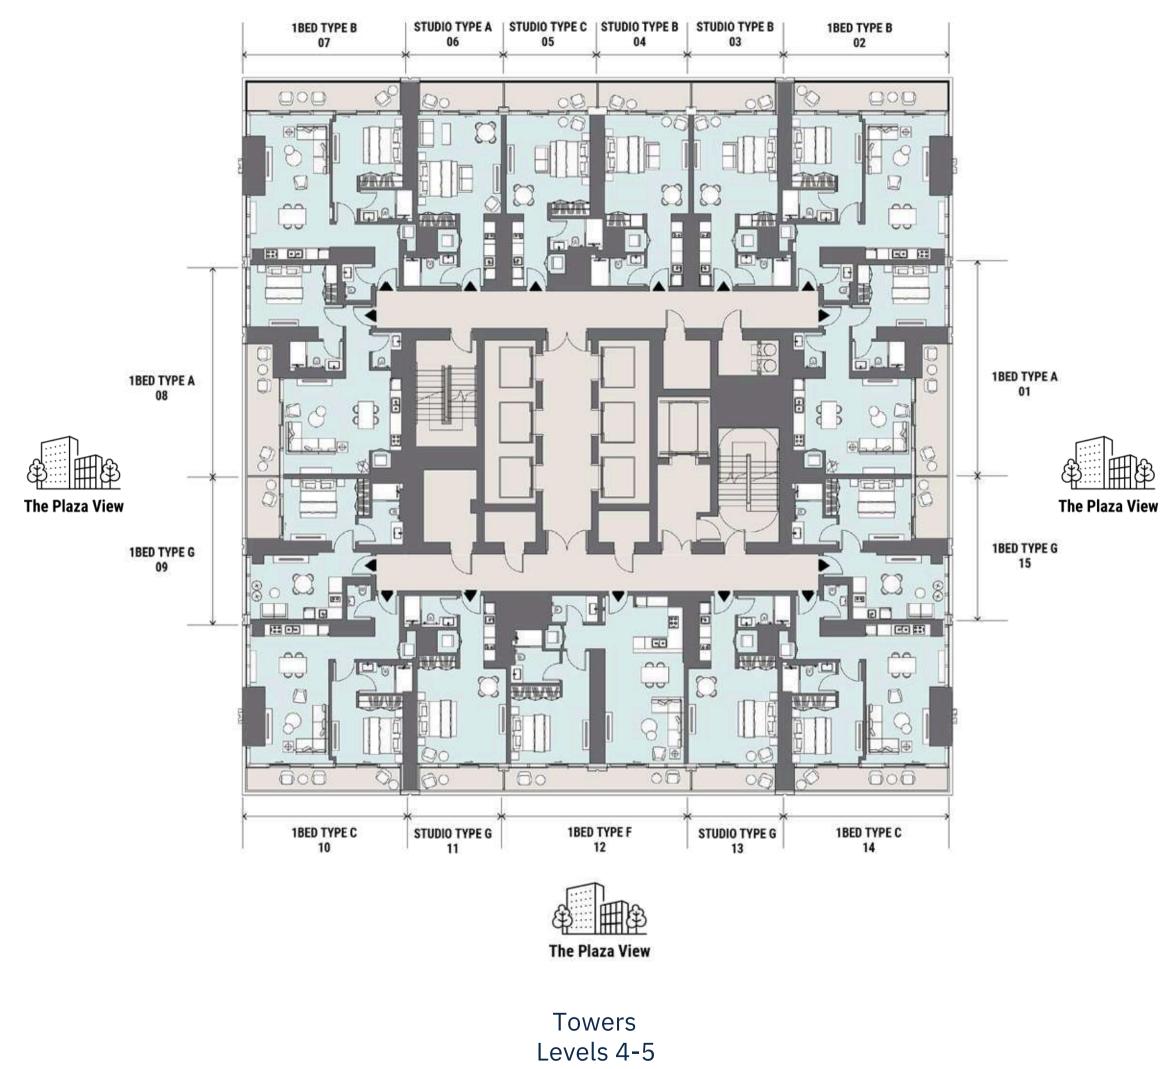

## **Towers Overview**

## Towering Above the Ordinary

The masterfully designed towers at Peninsula Four, The Plaza, are curated to deliver an elevated living experience in vibrant surroundings. With its unquestionable architectural merit, the towers comprise a selection of studio, one, two, three and four-bedroom units

synonymous with luxury urban living.

THE PLAZA

By day, the apartments are flooded with natural light, providing an ambience that is both energising and life-enhancing. By night, residents will enjoy privileged views of the lights and romance of one of the world's most famous cities, with the towers spectacularly facing onto the landscaped plaza and breathtaking waterfront panoramas. Unit sizes will range from 494 sq.ft. studios to 5,260 sq.ft. four-bedroom penthouses.

#### TOWERS / LOFTS

Total Floors: 52 Unit Breakdown •Studio: 302 •One Bed: 473 •Two Bed: 132 •Three Bed: 82 •Four Bed: 16 •Four Bed Penthouse: 4 Total Floors: 4 Unit Breakdown •Three Bed Duplex: 8 •Four Bed Duplex: 8 <sup>®</sup> Layouts Available Per Unit •Studio: 6 Unit Types •One Bed: 7 Unit Types •Two Bed: 3 Unit Types •Three Bed: 1 Unit Type •Four Bed: 2 Unit Types •Four Bed Penthouse: 2 Unit Types •Three Bed Duplex: 1 Unit Type •Four Bed Duplex: 1 Unit Type • The Plaza/Community (Tower Only) •City/Skyline View (Tower Only) •Canal View •Burj Khalifa View (Tower Only)