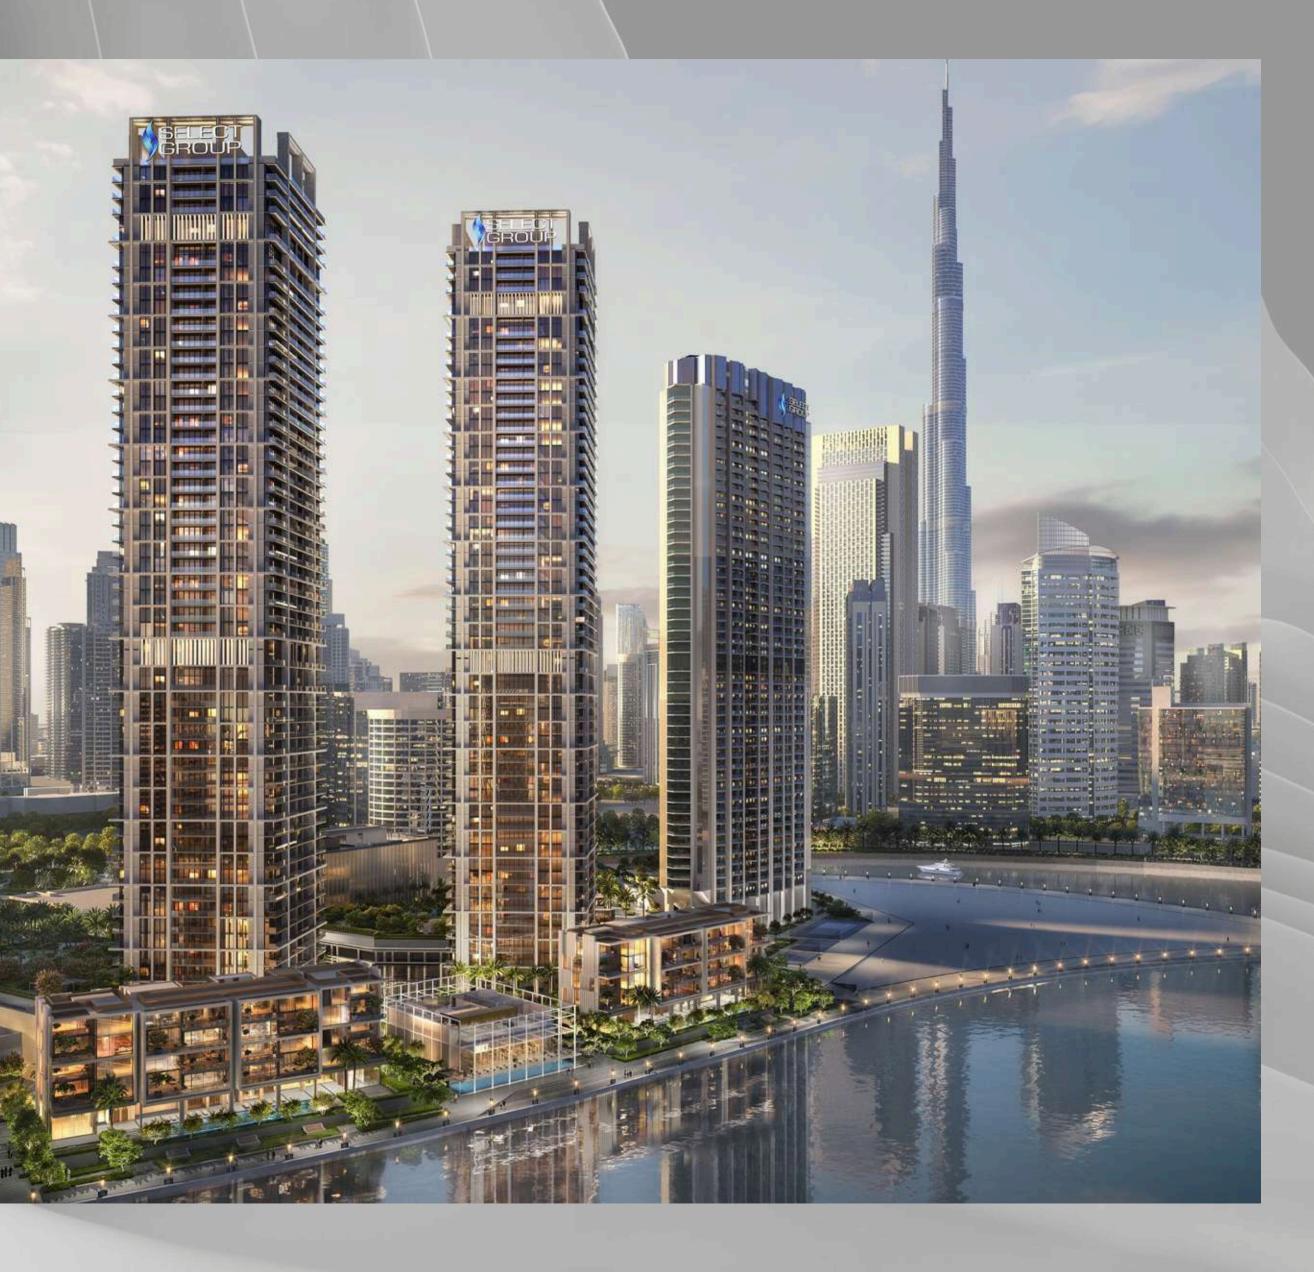

Peninsula, Business Bay

Introducing Peninsula Four, The Plaza Where the ultimate in style meets impeccable design, Peninsula Four, The Plaza provides a combination of sophistication and elegance with a contemporary urban twist. Featuring two 52-storey towers and a collection of 16 premium waterfront duplex lofts, Peninsula Four, The Plaza comprises an array of exquisitely finished studio, one, two, three and four-bedroom units.

Each unit is tastefully designed to make optimum use of space and create flowing, open living spaces, enhanced by striking floorto-ceiling windows that frame the spectacular views of Downtown Dubai landmarks such as the Burj Khalifa, the iconic Dubai skyline, as well as the glistening waters of the Dubai Canal.

synonymous with luxury urban living.

THE PLAZA

By day, the apartments are flooded with natural light, providing an ambience that is both energising and life-enhancing. By night, residents will enjoy privileged views of the lights and romance of one of the world's most famous cities, with the towers spectacularly facing onto the landscaped plaza and breathtaking waterfront panoramas. Unit sizes will range from 494 sq.ft. studios to 5,260 sq.ft. four-bedroom penthouses.