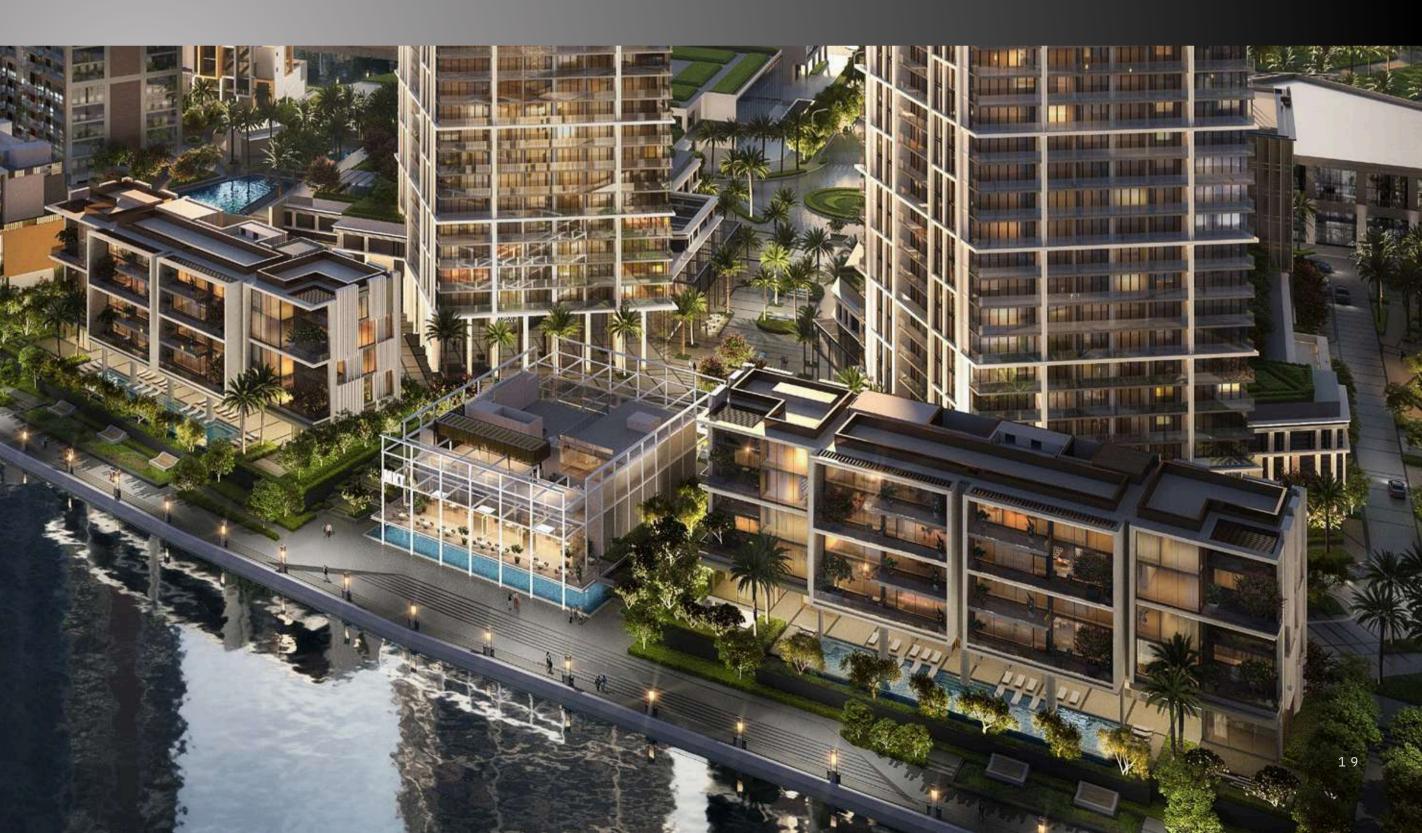

Peninsula, Business Bay

Introducing Peninsula Four, The Plaza Where the ultimate in style meets impeccable design, Peninsula Four, The Plaza provides a combination of sophistication and elegance with a contemporary urban twist. Featuring two 52-storey towers and a collection of 16 premium waterfront duplex lofts, Peninsula Four, The Plaza comprises an array of exquisitely finished studio, one, two, three and four-bedroom units.

Each unit is tastefully designed to make optimum use of space and create flowing, open living spaces, enhanced by striking floorto-ceiling windows that frame the spectacular views of Downtown Dubai landmarks such as the Burj Khalifa, the iconic Dubai skyline, as well as the glistening waters of the Dubai Canal.

## Low-rise Luxury Living

Rich and unencumbered, the waterfront lofts at Peninsula Four, The Plaza welcome residents home to a relaxing refuge away from the bustle of city life. Featuring three and four-bedroom duplexes, these exceptionally designed, spacious lofts are an impressive medley of style and sophistication.

THE PLAZA

Every last detail of The Lofts has been designed to exude a timeless elegance that creates a superb feeling of space and light.

Set to transcend all expectations with lush interiors and thoughtfully designed living areas, The Lofts are perfectly tailored for family living and for those who prefer the comfort of larger homes.