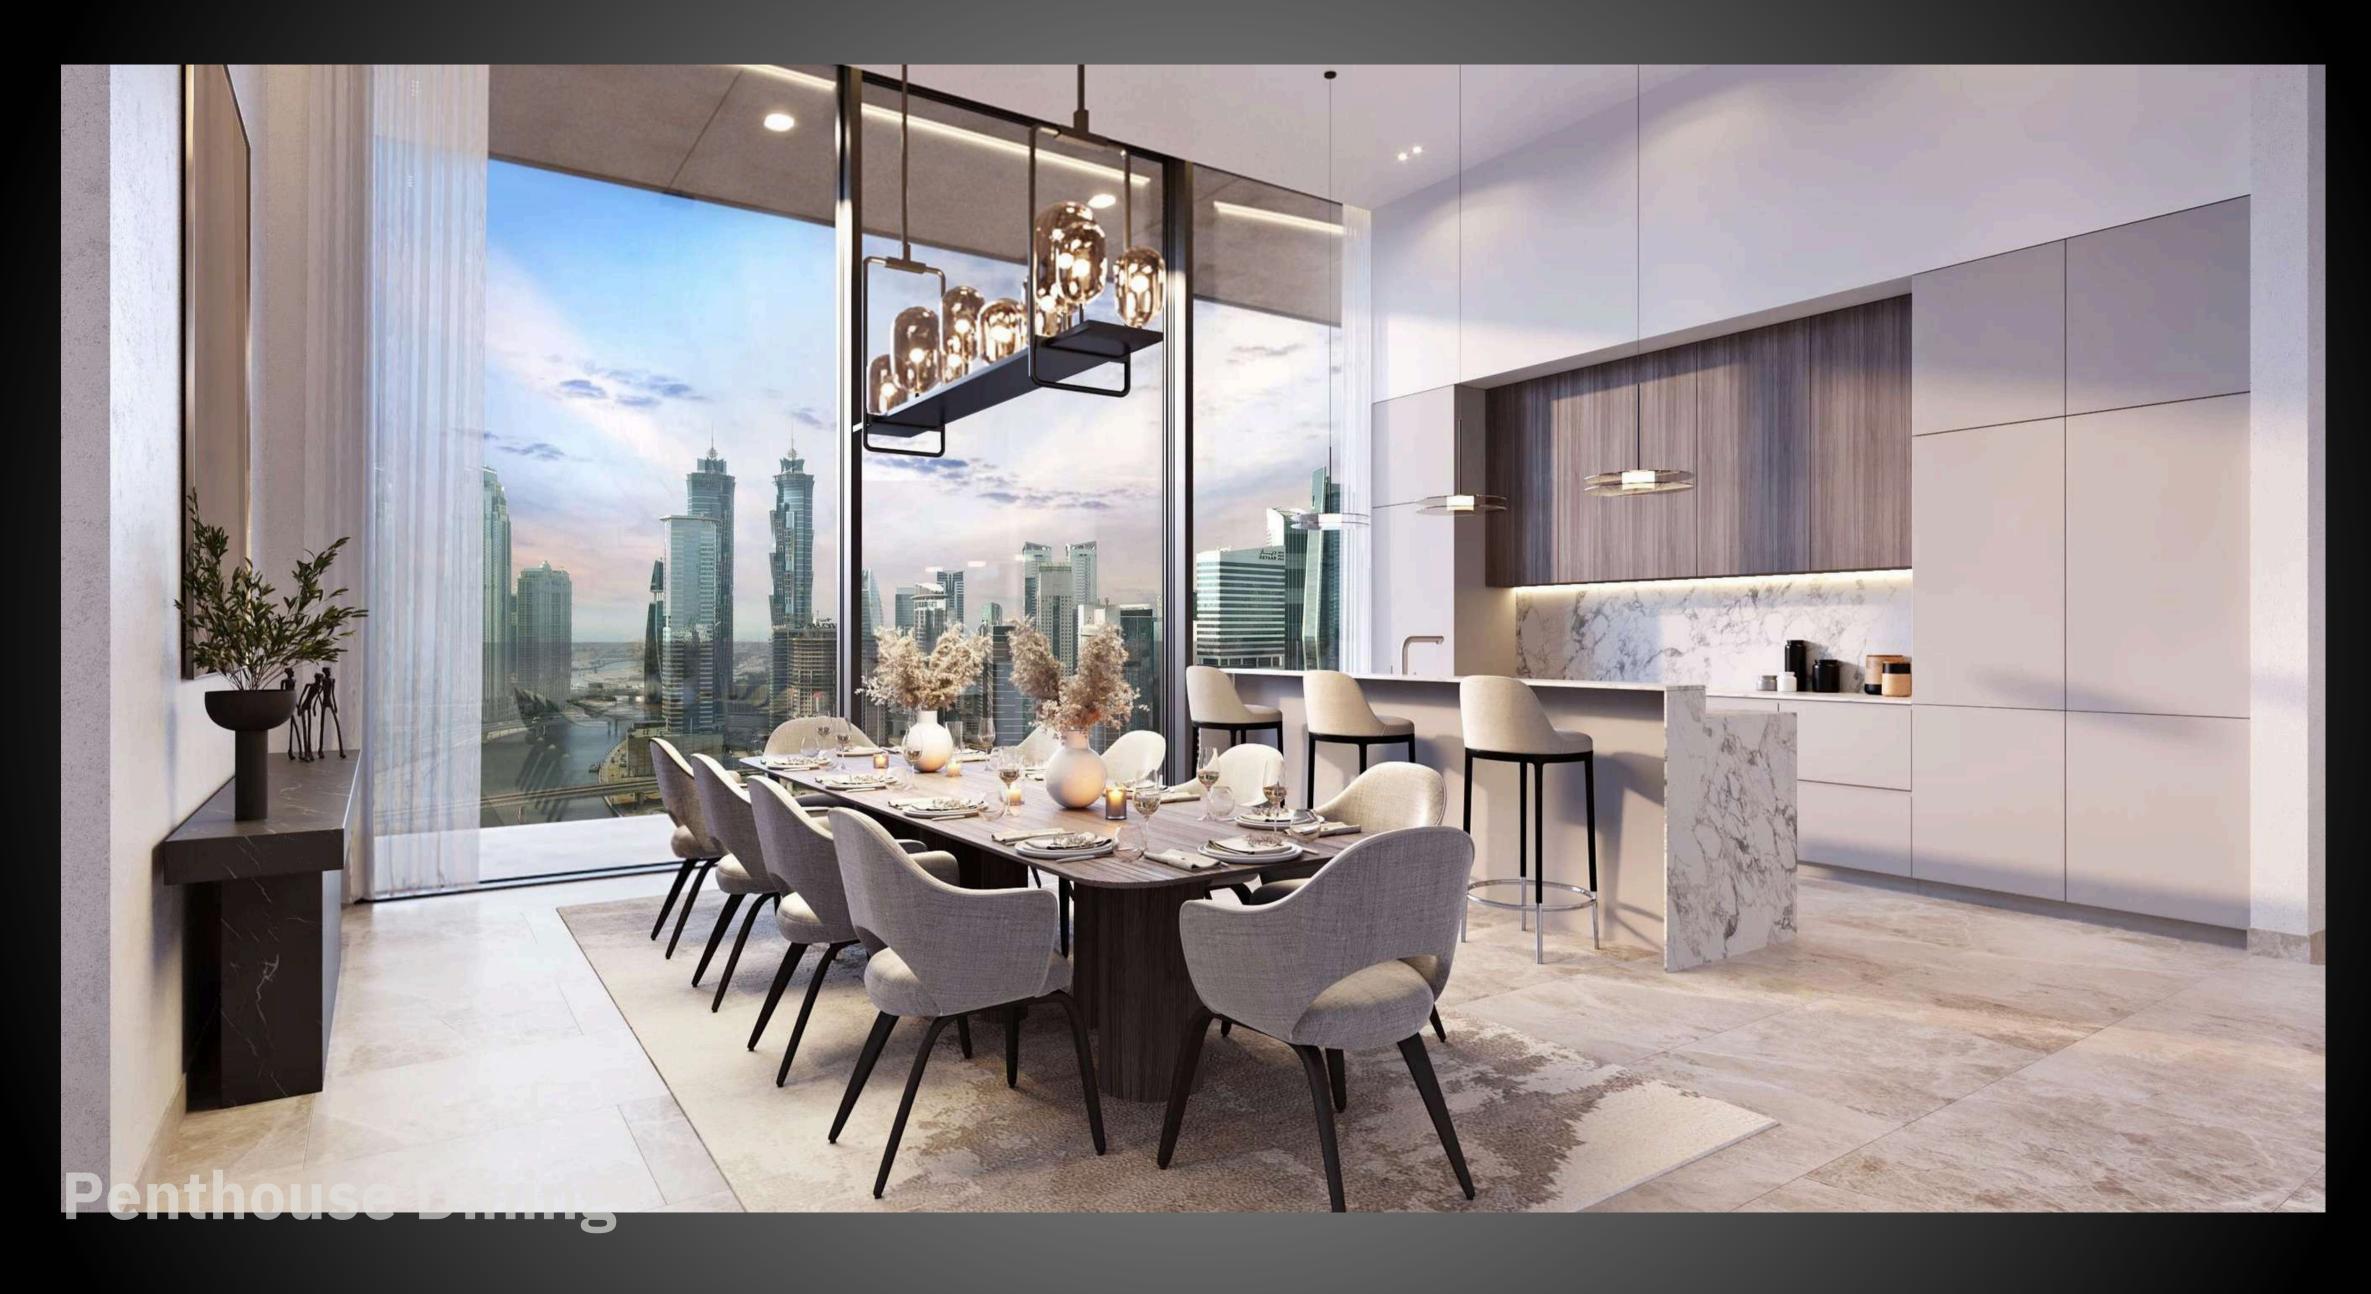

Each unit is tastefully designed to make optimum use of space and create flowing, open living spaces, enhanced by striking floorto-ceiling windows that frame the spectacular views of Downtown Dubai landmarks such as the Burj Khalifa, the iconic Dubai skyline, as well as the glistening waters of the Dubai Canal.

synonymous with luxury urban living.

THE PLAZA

By day, the apartments are flooded with natural light, providing an ambience that is both energising and life-enhancing. By night, residents will enjoy privileged views of the lights and romance of one of the world's most famous cities, with the towers spectacularly facing onto the landscaped plaza and breathtaking waterfront panoramas. Unit sizes will range from 494 sq.ft. studios to 5,260 sq.ft. four-bedroom penthouses.