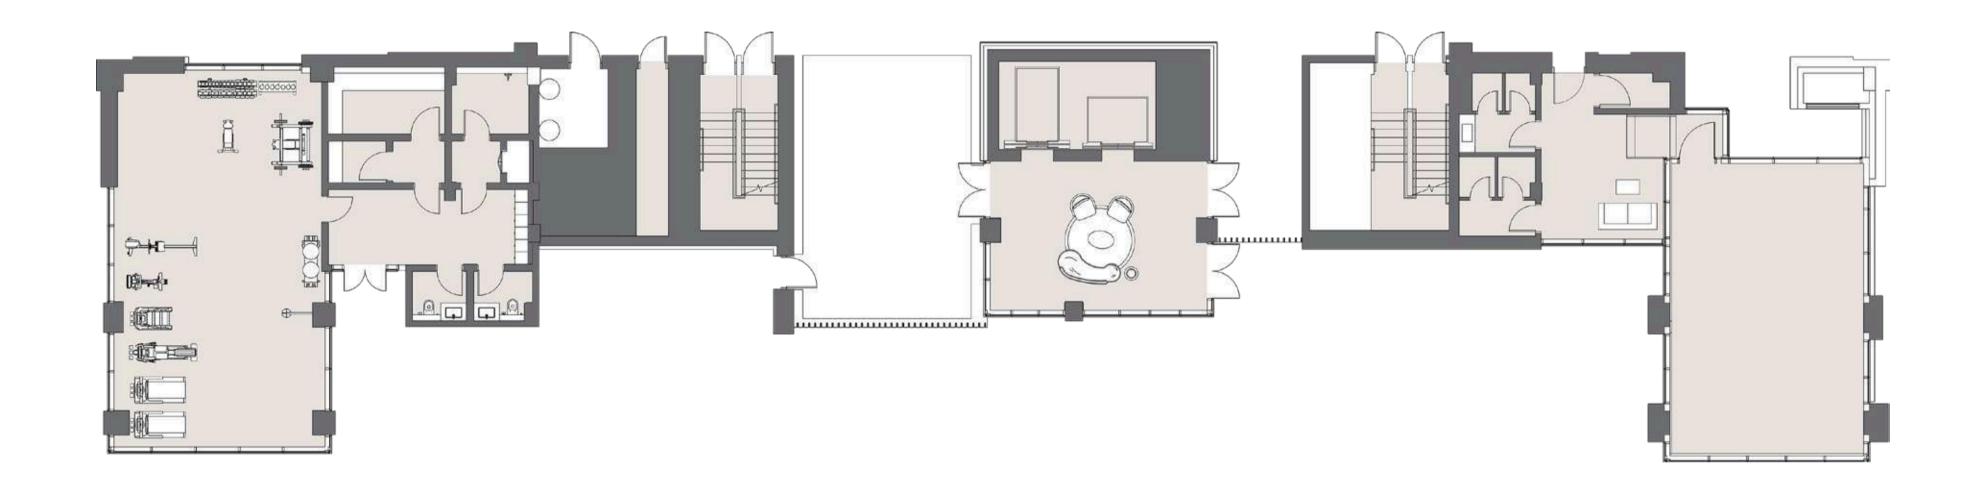

## Three Bedroom Living

The Lofts

## Low-rise Luxury Living

Rich and unencumbered, the waterfront lofts at Peninsula Four, The Plaza welcome residents home to a relaxing refuge away from the bustle of city life. Featuring three and four-bedroom duplexes, these exceptionally designed, spacious lofts are an impressive medley of style and sophistication.

THE PLAZA

Every last detail of The Lofts has been designed to exude a timeless elegance that creates a superb feeling of space and light.

Set to transcend all expectations with lush interiors and thoughtfully designed living areas, The Lofts are perfectly tailored for family living and for those who prefer the comfort of larger homes.

## Refresh, Re-Energize & Relax

Committed to world-class standards, each of The Lofts includes an exclusive array of onsite amenities designed to engage all your senses. From lazing away sunny afternoons on the sundeck by the infinity lap pool, enjoying some downtime in the sauna, to hitting the weights at the state-of-the-art gym or breaking a sweat at the squash courts, Peninsula Four, The Plaza has something for everyone.

Each tower at Peninsula Four, The Plaza has been designed with the ultimate facilities for exercise, relaxation, and socializing, enabling residents to enjoy an active life to the fullest. Residents can unwind to a host of thoughtful amenities designed to energize and rejuvenate, with both towers featuring a spectacular swimming pool, kids pool, state-of-the-art gym and sauna.

Podium Level 2

նվեր **City/Skyline View** 

Burj Khalifa View

**City/Skyline View** 

Levels 49-50

Burj Khalifa View

Premium Waterfront Lofts Ground Level

Premium Waterfront Lofts Level 01 and 03

**Canal View** 

Premium Waterfront Lofts Level 02 and 04