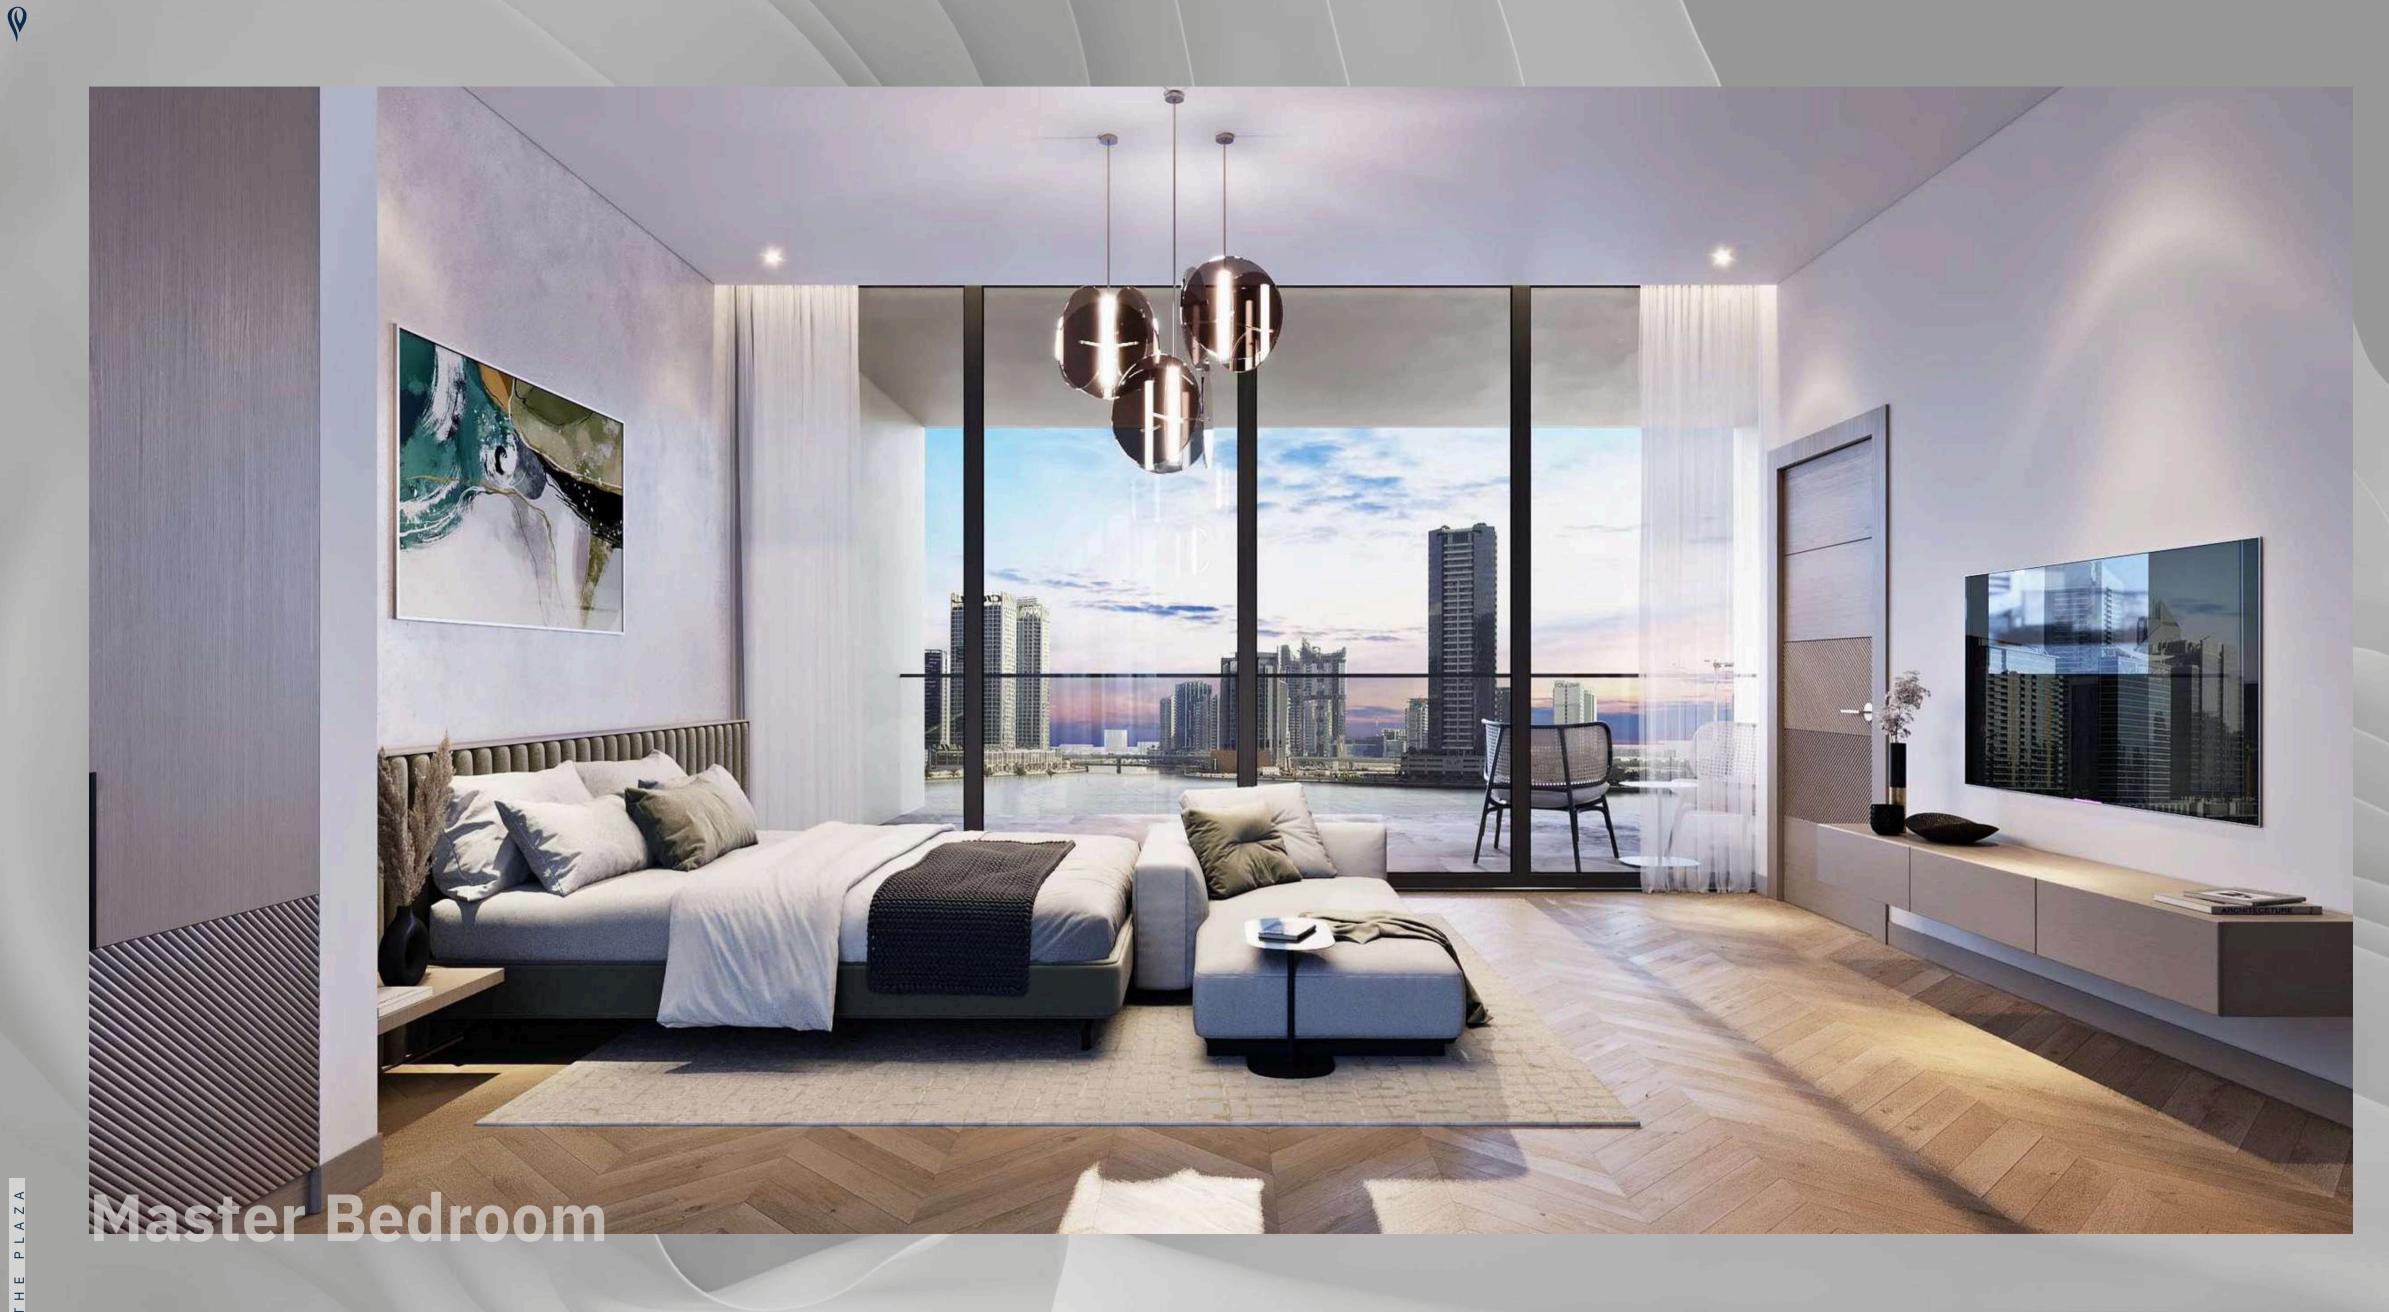

Each unit is tastefully designed to make optimum use of space and create flowing, open living spaces, enhanced by striking floorto-ceiling windows that frame the spectacular views of Downtown Dubai landmarks such as the Burj Khalifa, the iconic Dubai skyline, as well as the glistening waters of the Dubai Canal.