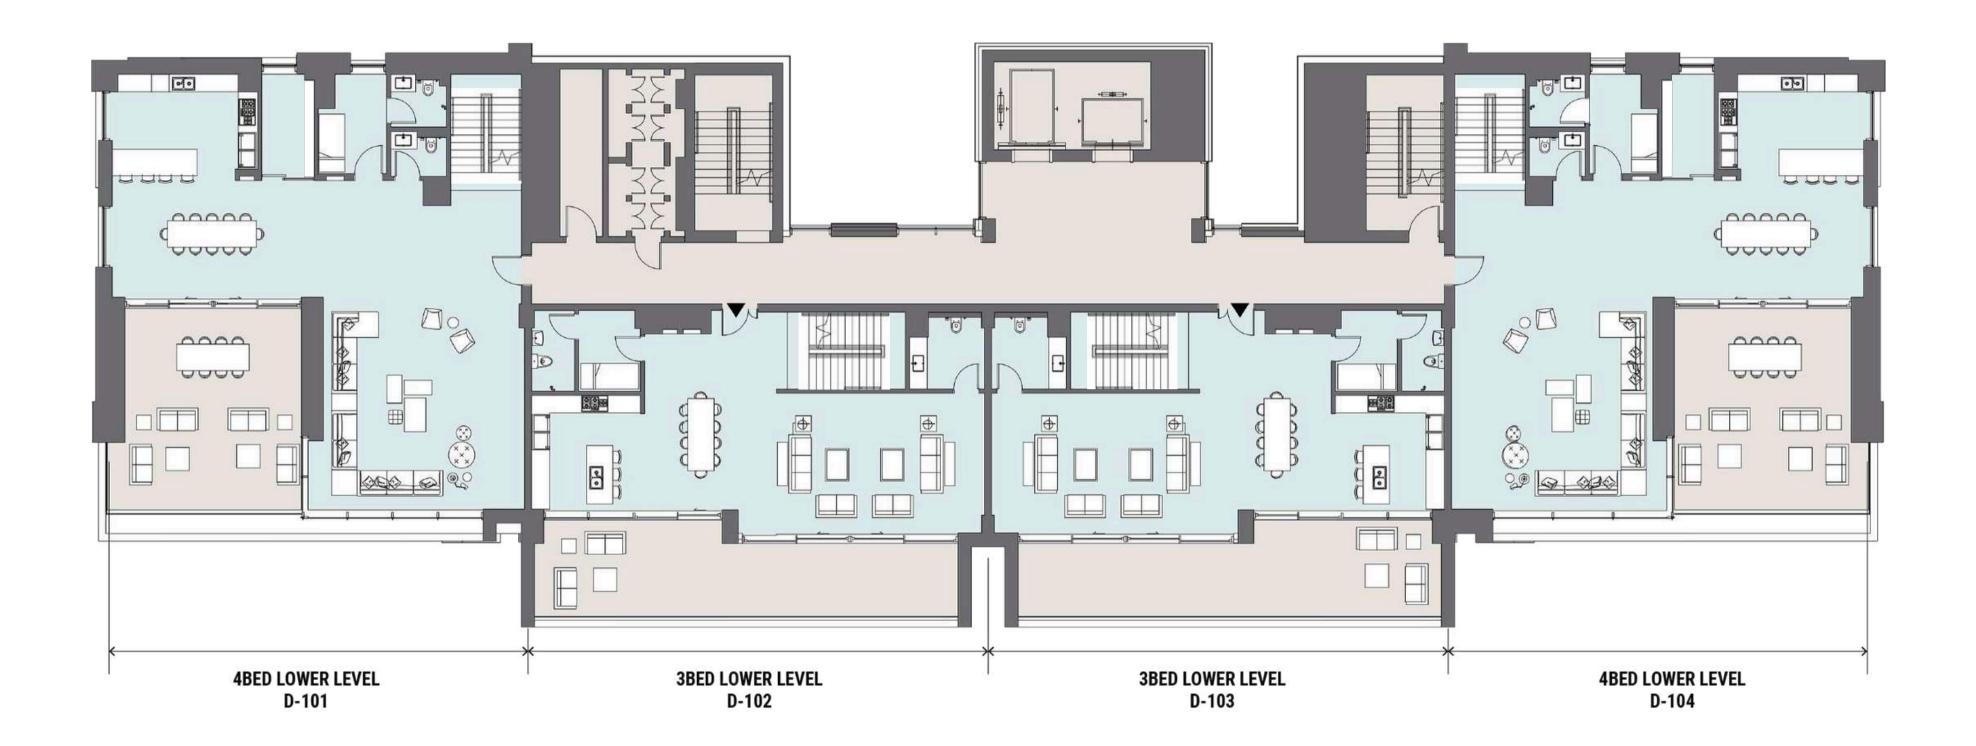

## Three Bedroom Living

The Lofts

## Low-rise Luxury Living

Rich and unencumbered, the waterfront lofts at Peninsula Four, The Plaza welcome residents home to a relaxing refuge away from the bustle of city life. Featuring three and four-bedroom duplexes, these exceptionally designed, spacious lofts are an impressive medley of style and sophistication.

THE PLAZA

Every last detail of The Lofts has been designed to exude a timeless elegance that creates a superb feeling of space and light.

Set to transcend all expectations with lush interiors and thoughtfully designed living areas, The Lofts are perfectly tailored for family living and for those who prefer the comfort of larger homes.

Podium Level 2

նվեր **City/Skyline View** 

Burj Khalifa View

**City/Skyline View** 

Levels 49-50

Burj Khalifa View

Premium Waterfront Lofts Ground Level

Premium Waterfront Lofts Level 01 and 03

**Canal View** 

Premium Waterfront Lofts Level 02 and 04