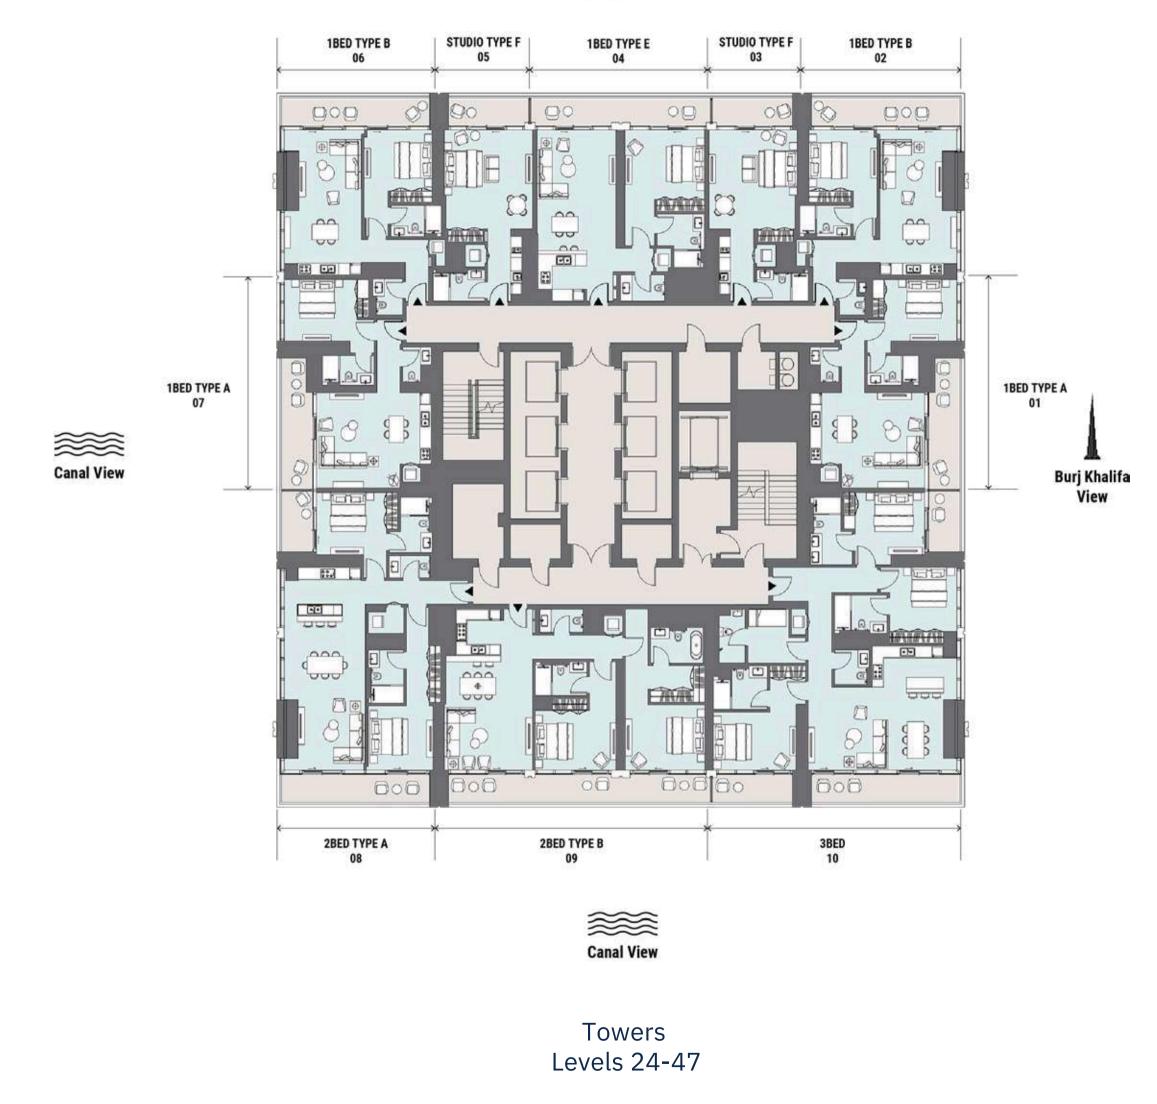

## **Towers Overview**

## Towering Above the Ordinary

The masterfully designed towers at Peninsula Four, The Plaza, are curated to deliver an elevated living experience in vibrant surroundings. With its unquestionable architectural merit, the towers comprise a selection of studio, one, two, three and four-bedroom units

synonymous with luxury urban living.

THE PLAZA

By day, the apartments are flooded with natural light, providing an ambience that is both energising and life-enhancing. By night, residents will enjoy privileged views of the lights and romance of one of the world's most famous cities, with the towers spectacularly facing onto the landscaped plaza and breathtaking waterfront panoramas. Unit sizes will range from 494 sq.ft. studios to 5,260 sq.ft. four-bedroom penthouses.

#### TOWERS / LOFTS

Total Floors: 52 Unit Breakdown •Studio: 302 •One Bed: 473 •Two Bed: 132 •Three Bed: 82 •Four Bed: 16 •Four Bed Penthouse: 4 Total Floors: 4 Unit Breakdown •Three Bed Duplex: 8 •Four Bed Duplex: 8 <sup>®</sup> Layouts Available Per Unit •Studio: 6 Unit Types •One Bed: 7 Unit Types •Two Bed: 3 Unit Types •Three Bed: 1 Unit Type •Four Bed: 2 Unit Types •Four Bed Penthouse: 2 Unit Types •Three Bed Duplex: 1 Unit Type •Four Bed Duplex: 1 Unit Type • The Plaza/Community (Tower Only) •City/Skyline View (Tower Only) •Canal View •Burj Khalifa View (Tower Only)