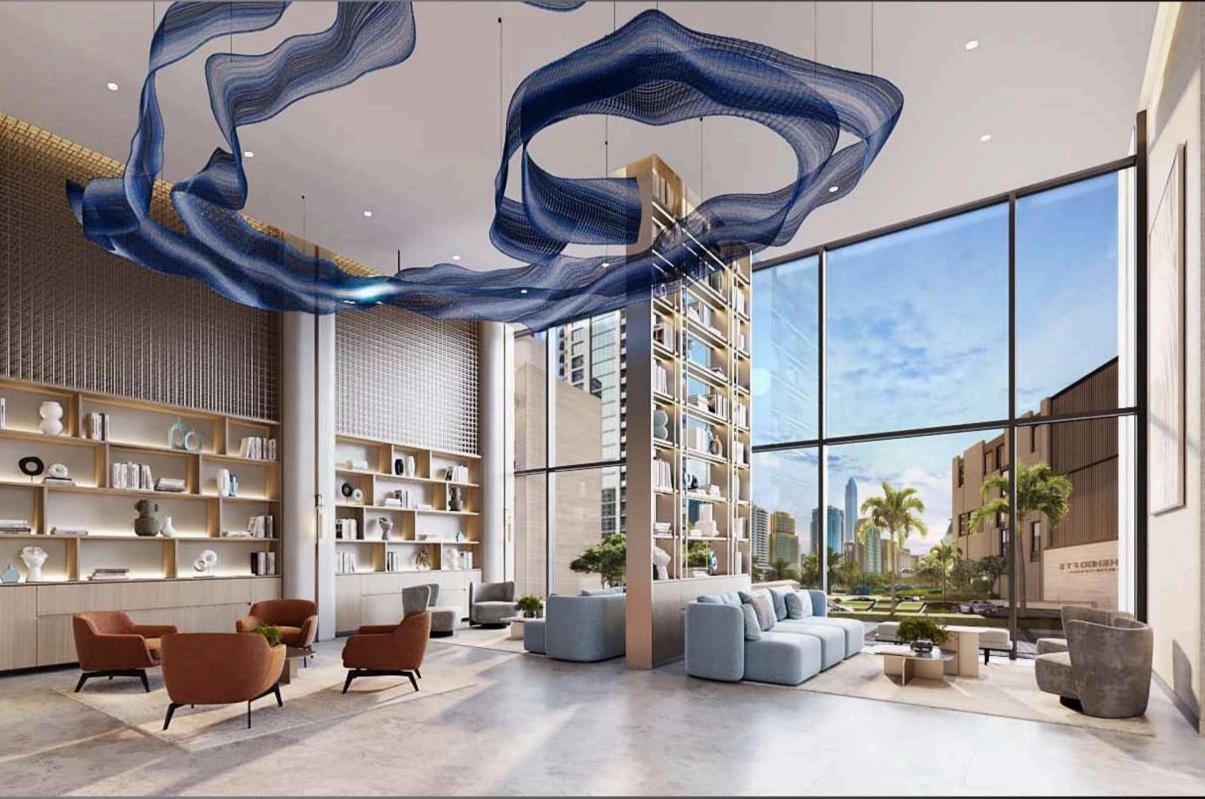

Amenities and Facilities

## Refresh, Re-Energize & Relax

Committed to world-class standards, each of The Lofts includes an exclusive array of onsite amenities designed to engage all your senses. From lazing away sunny afternoons on the sundeck by the infinity lap pool, enjoying some downtime in the sauna, to hitting the weights at the state-of-the-art gym or breaking a sweat at the squash courts, Peninsula Four, The Plaza has something for everyone.

Each tower at Peninsula Four, The Plaza has been designed with the ultimate facilities for exercise, relaxation, and socializing, enabling residents to enjoy an active life to the fullest. Residents can unwind to a host of thoughtful amenities designed to energize and rejuvenate, with both towers featuring a spectacular swimming pool, kids pool, state-of-the-art gym and sauna.