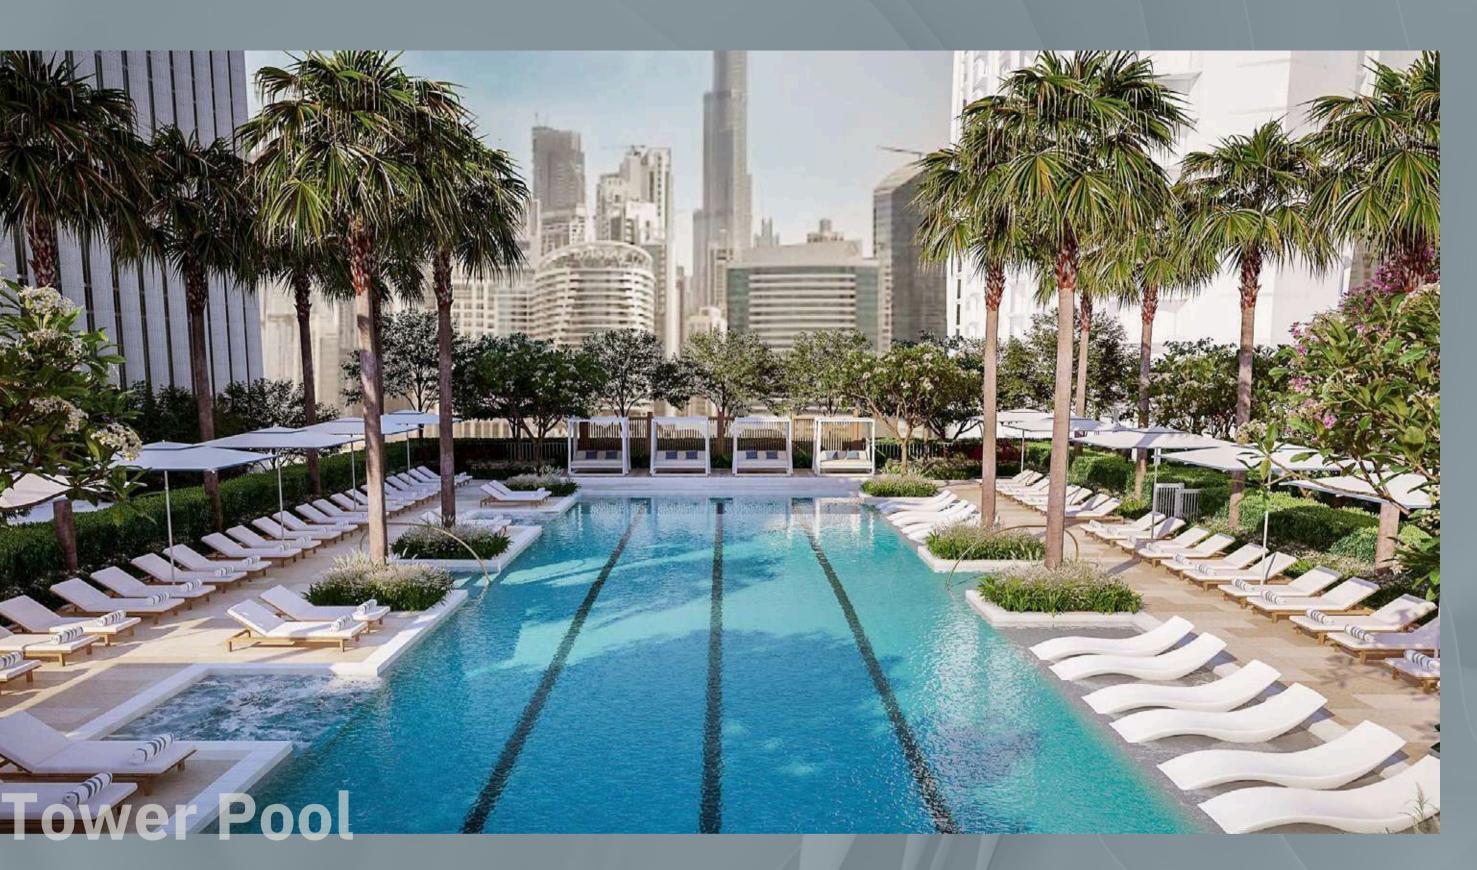

## Refresh, Re-Energize & Relax

Committed to world-class standards, each of The Lofts includes an exclusive array of onsite amenities designed to engage all your senses. From lazing away sunny afternoons on the sundeck by the infinity lap pool, enjoying some downtime in the sauna, to hitting the weights at the state-of-the-art gym or breaking a sweat at the squash courts, Peninsula Four, The Plaza has something for everyone.

Each tower at Peninsula Four, The Plaza has been designed with the ultimate facilities for exercise, relaxation, and socializing, enabling residents to enjoy an active life to the fullest. Residents can unwind to a host of thoughtful amenities designed to energize and rejuvenate, with both towers featuring a spectacular swimming pool, kids pool, state-of-the-art gym and sauna.