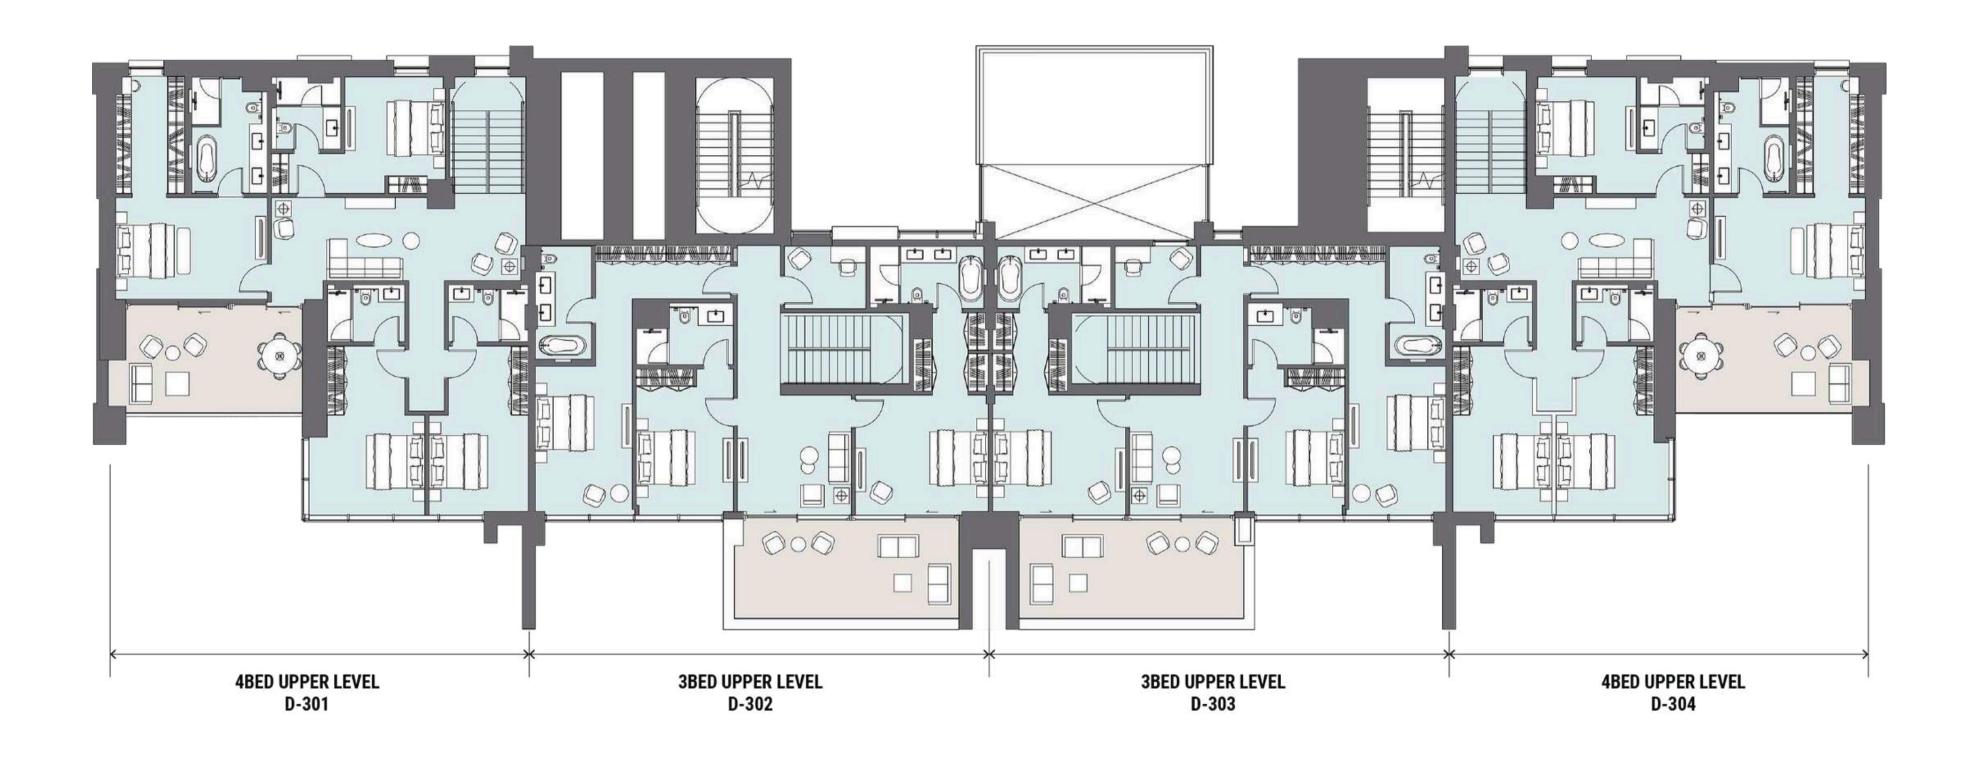

## Three Bedroom Living

The Lofts

## Low-rise Luxury Living

Rich and unencumbered, the waterfront lofts at Peninsula Four, The Plaza welcome residents home to a relaxing refuge away from the bustle of city life. Featuring three and four-bedroom duplexes, these exceptionally designed, spacious lofts are an impressive medley of style and sophistication.

THE PLAZA

Every last detail of The Lofts has been designed to exude a timeless elegance that creates a superb feeling of space and light.

Set to transcend all expectations with lush interiors and thoughtfully designed living areas, The Lofts are perfectly tailored for family living and for those who prefer the comfort of larger homes.

Podium Level 2

նվեր **City/Skyline View** 

Burj Khalifa View

**City/Skyline View** 

Levels 49-50

Burj Khalifa View

Premium Waterfront Lofts Ground Level

Premium Waterfront Lofts Level 01 and 03

**Canal View** 

Premium Waterfront Lofts Level 02 and 04