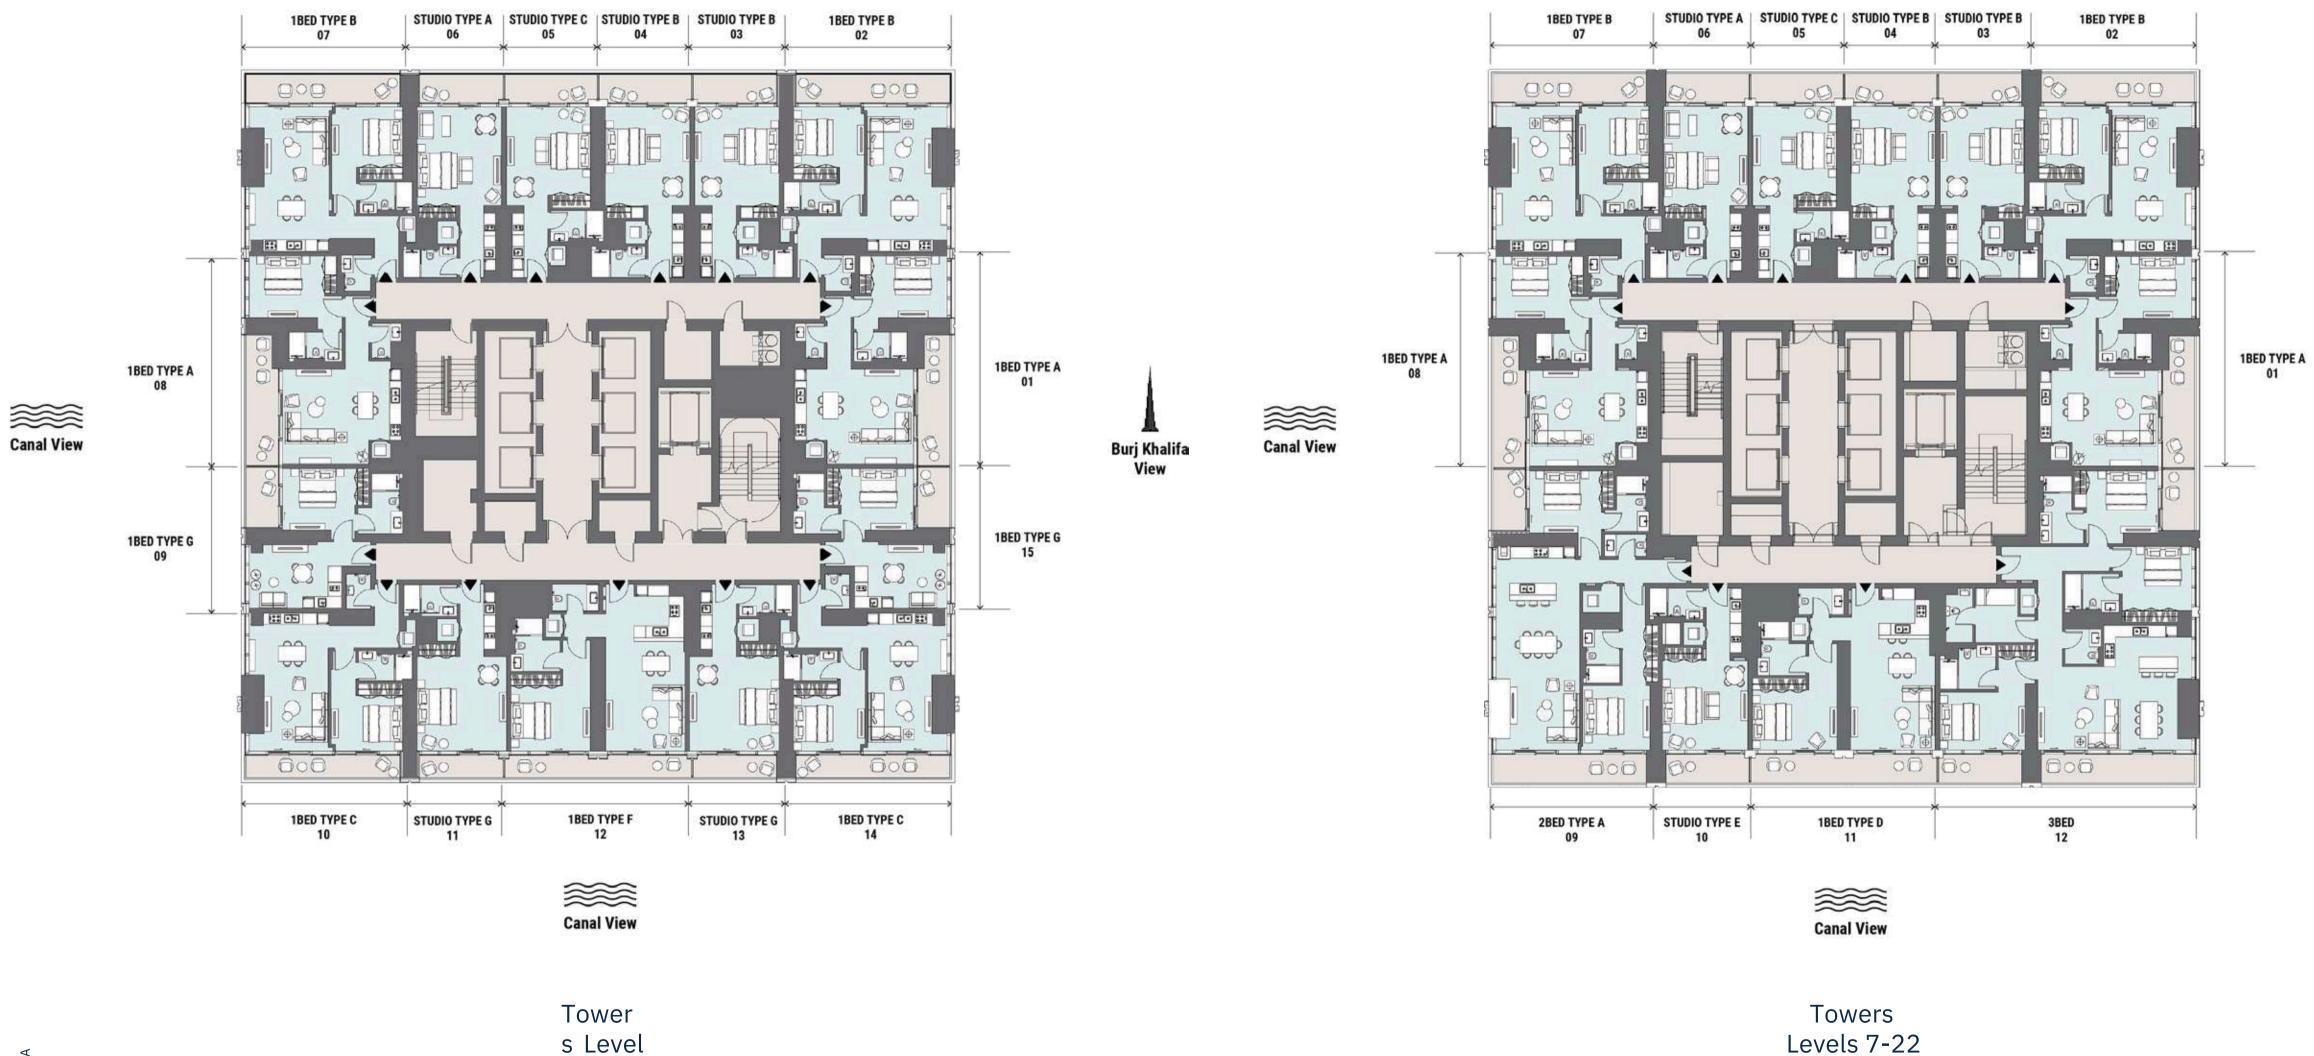

## **Towers Overview**

## Towering Above the Ordinary

The masterfully designed towers at Peninsula Four, The Plaza, are curated to deliver an elevated living experience in vibrant surroundings. With its unquestionable architectural merit, the towers comprise a selection of studio, one, two, three and four-bedroom units

synonymous with luxury urban living.

THE PLAZA

By day, the apartments are flooded with natural light, providing an ambience that is both energising and life-enhancing. By night, residents will enjoy privileged views of the lights and romance of one of the world's most famous cities, with the towers spectacularly facing onto the landscaped plaza and breathtaking waterfront panoramas. Unit sizes will range from 494 sq.ft. studios to 5,260 sq.ft. four-bedroom penthouses.

#### TOWERS / LOFTS

Total Floors: 52 Unit Breakdown •Studio: 302 •One Bed: 473 •Two Bed: 132 •Three Bed: 82 •Four Bed: 16 •Four Bed Penthouse: 4 Total Floors: 4 Unit Breakdown •Three Bed Duplex: 8 •Four Bed Duplex: 8 <sup>®</sup> Layouts Available Per Unit •Studio: 6 Unit Types •One Bed: 7 Unit Types •Two Bed: 3 Unit Types •Three Bed: 1 Unit Type •Four Bed: 2 Unit Types •Four Bed Penthouse: 2 Unit Types •Three Bed Duplex: 1 Unit Type •Four Bed Duplex: 1 Unit Type • The Plaza/Community (Tower Only) •City/Skyline View (Tower Only) •Canal View •Burj Khalifa View (Tower Only)