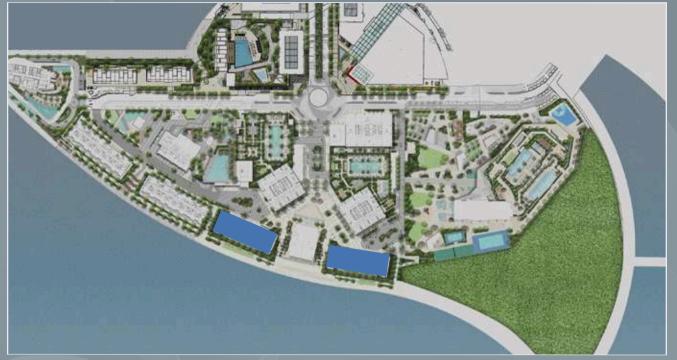

## An Emerging Oasis on the Doorstep of Downtown

Peninsula is a master-planned waterfront community development in the heart of Business Bay, offering residents a unique blend of urban city living, prime locality, and an exclusive waterfront lifestyle. Bold and exciting, the community offers luxury waterfront living in Dubai's most vibrant new lifestyle destination. Each development within the master community has been designed with the utmost precision to ensure unobstructed views, maximising Peninsula's unique waterfront location on the doorstep of Downtown Dubai.

## Seamlessly **Connecting to the City's Key Hotspots**

Peninsula is situated in the prime location of Business Bay, one of Dubai's most recognisable neighbourhoods. The area is well-connected and known for its cosmopolitan, fast-paced vibe. Quickly becoming an area full of life and ripe with opportunity for those wishing to invest in a truly dynamic part of Dubai, Peninsula is leading the way with this location-defining development, setting new benchmarks for luxury living in Business Bay.

Boasting close proximity to the prestigious Downtown Dubai district, Dubai's Old Town and the Dubai Marina, it offers residents unrestricted access to the city's most recognisable landmarks.

JUMEIRAH AL SAFA

UMM SUQEIM

**BURJ AL ARAB** 

UMM SUQEIM 2

Located at the beating core of the fullyintegrated master waterfront-community development, The Plaza at Peninsula is destined to become home to a lively environment where different people from all walks of life come together at the centre of this upbeat, urban marketplace.

Offering a unique waterfront lifestyle amid the eclectic excitement of Downtown Dubai, The Plaza features an extensive range of indoor and outdoor dining experiences, retail and entertainment facilities, along with generous areas of gardens and public realm.