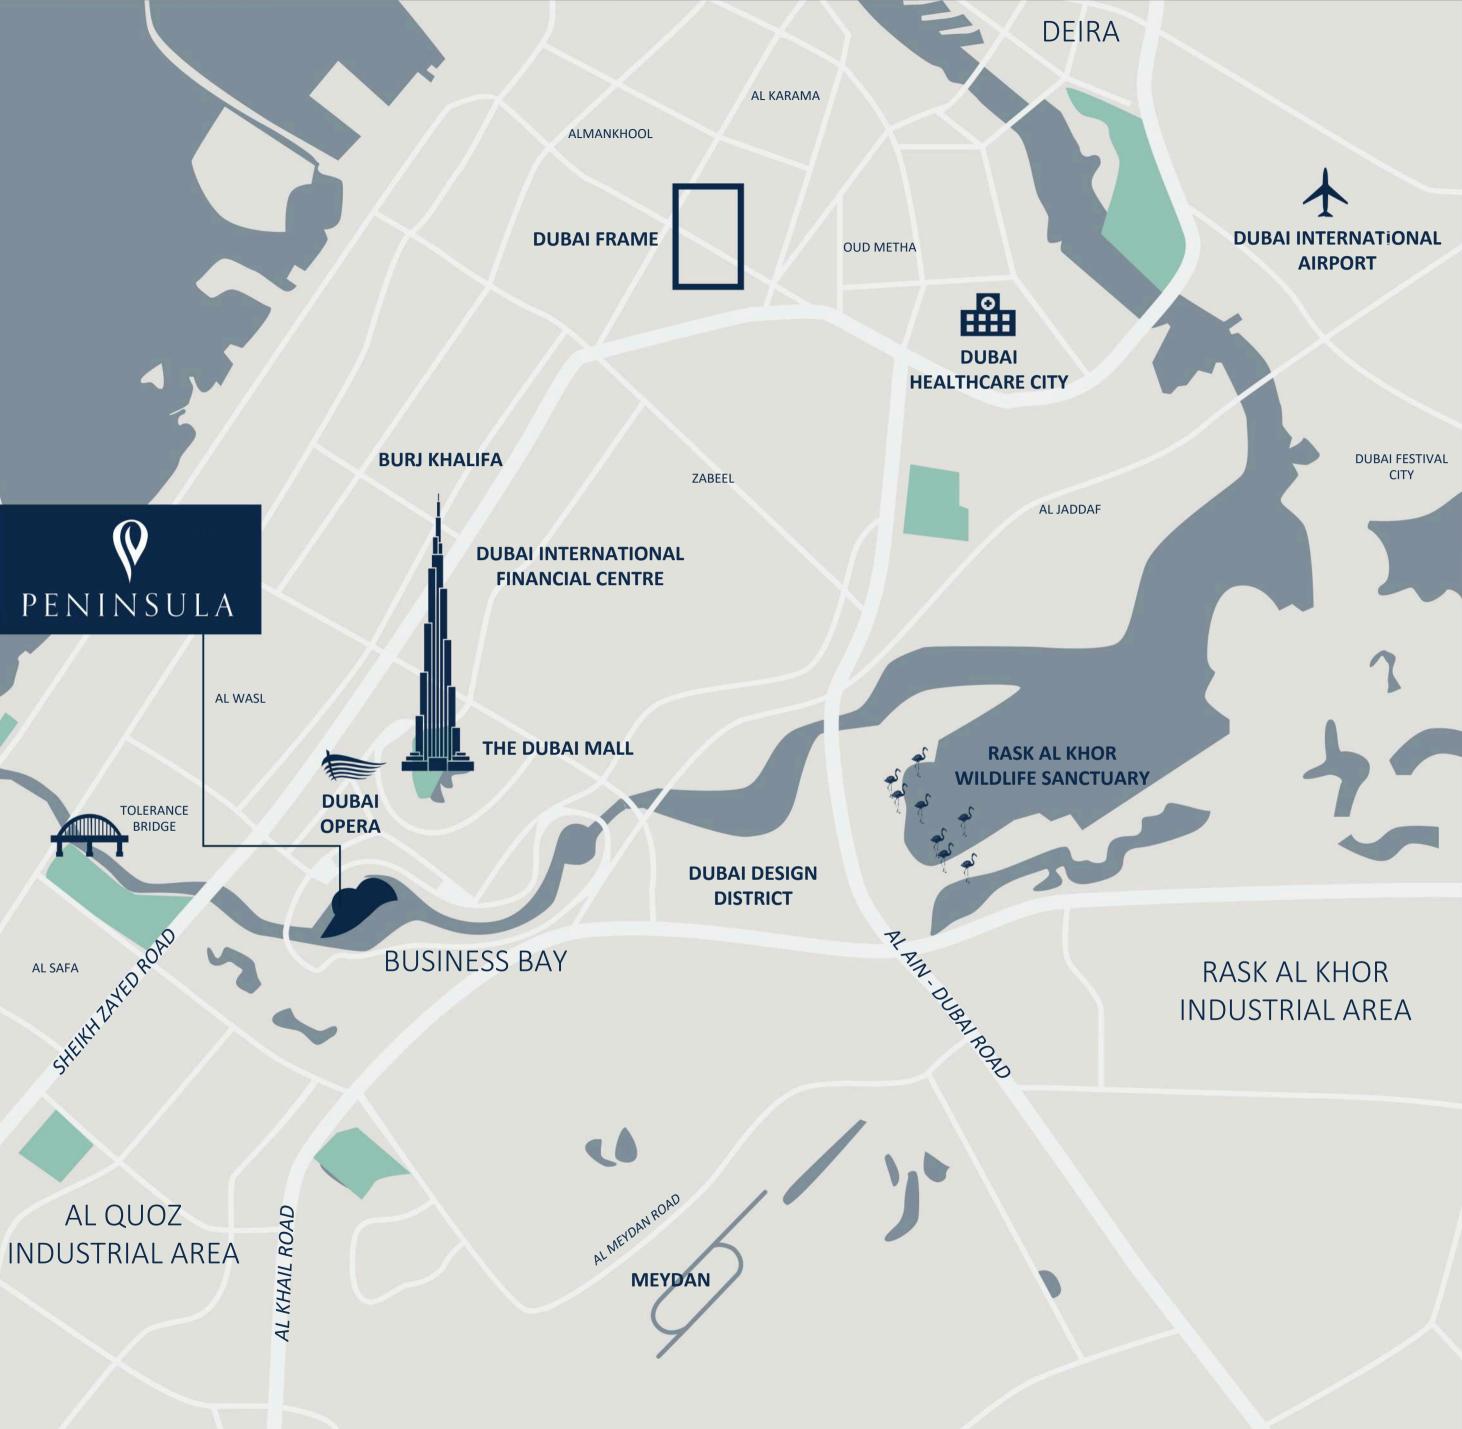

## Seamlessly **Connecting to the City's Key Hotspots**

Peninsula is situated in the prime location of Business Bay, one of Dubai's most recognisable neighbourhoods. The area is well-connected and known for its cosmopolitan, fast-paced vibe. Quickly becoming an area full of life and ripe with opportunity for those wishing to invest in a truly dynamic part of Dubai, Peninsula is leading the way with this location-defining development, setting new benchmarks for luxury living in Business Bay.

Boasting close proximity to the prestigious Downtown Dubai district, Dubai's Old Town and the Dubai Marina, it offers residents unrestricted access to the city's most recognisable landmarks.

JUMEIRAH AL SAFA