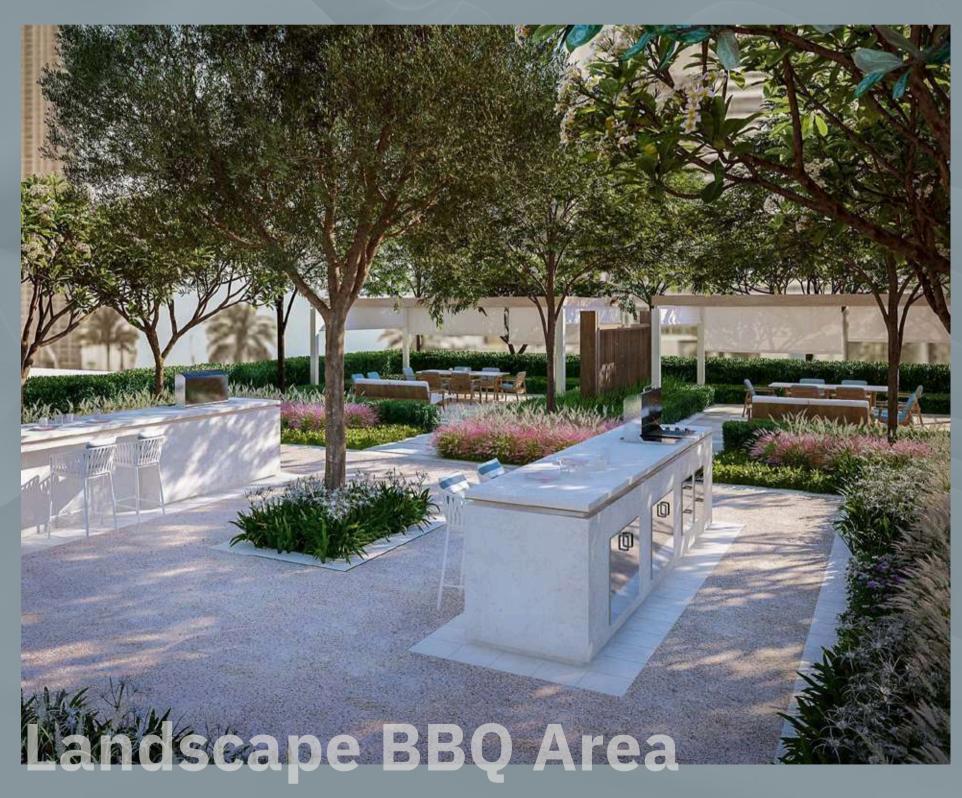

## Refresh, Re-Energize & Relax

Committed to world-class standards, each of The Lofts includes an exclusive array of onsite amenities designed to engage all your senses. From lazing away sunny afternoons on the sundeck by the infinity lap pool, enjoying some downtime in the sauna, to hitting the weights at the state-of-the-art gym or breaking a sweat at the squash courts, Peninsula Four, The Plaza has something for everyone.

Each tower at Peninsula Four, The Plaza has been designed with the ultimate facilities for exercise, relaxation, and socializing, enabling residents to enjoy an active life to the fullest. Residents can unwind to a host of thoughtful amenities designed to energize and rejuvenate, with both towers featuring a spectacular swimming pool, kids pool, state-of-the-art gym and sauna.