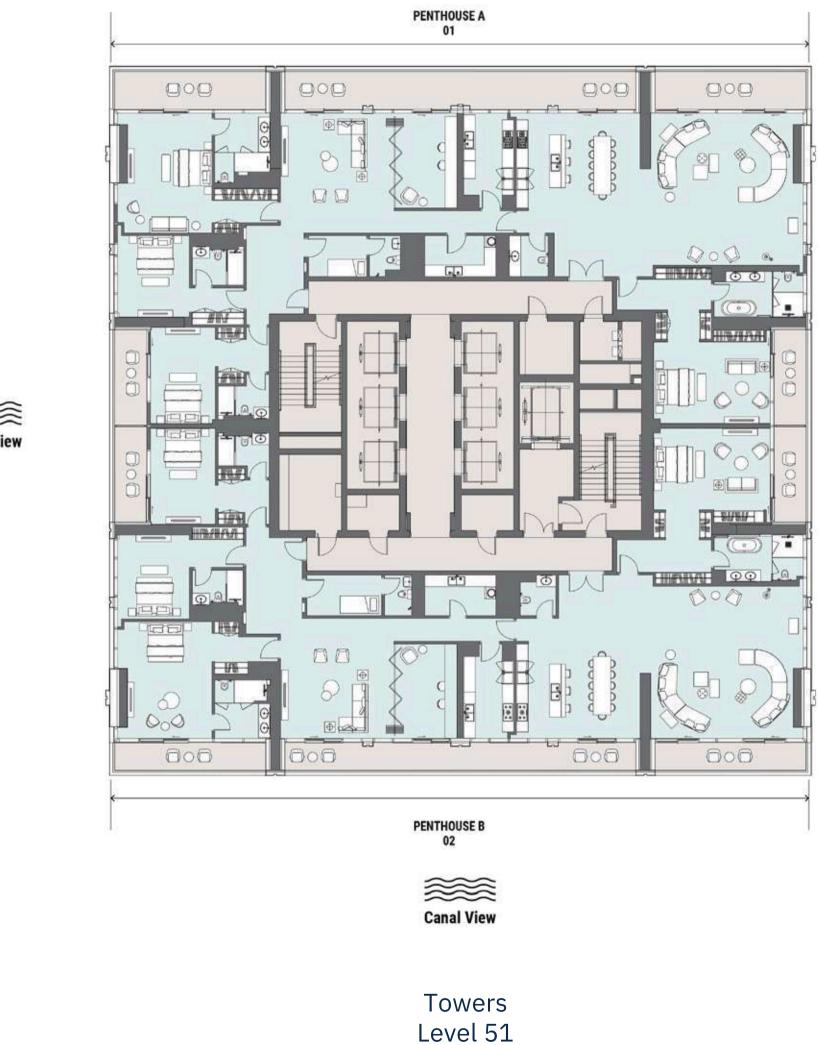

## **Towers Overview**

## Towering Above the Ordinary

The masterfully designed towers at Peninsula Four, The Plaza, are curated to deliver an elevated living experience in vibrant surroundings. With its unquestionable architectural merit, the towers comprise a selection of studio, one, two, three and four-bedroom units

synonymous with luxury urban living.

THE PLAZA

By day, the apartments are flooded with natural light, providing an ambience that is both energising and life-enhancing. By night, residents will enjoy privileged views of the lights and romance of one of the world's most famous cities, with the towers spectacularly facing onto the landscaped plaza and breathtaking waterfront panoramas. Unit sizes will range from 494 sq.ft. studios to 5,260 sq.ft. four-bedroom penthouses.

Podium Level 2

նվեր **City/Skyline View** 

Burj Khalifa View

**City/Skyline View** 

Levels 49-50

Burj Khalifa View

Premium Waterfront Lofts Ground Level

Premium Waterfront Lofts Level 01 and 03