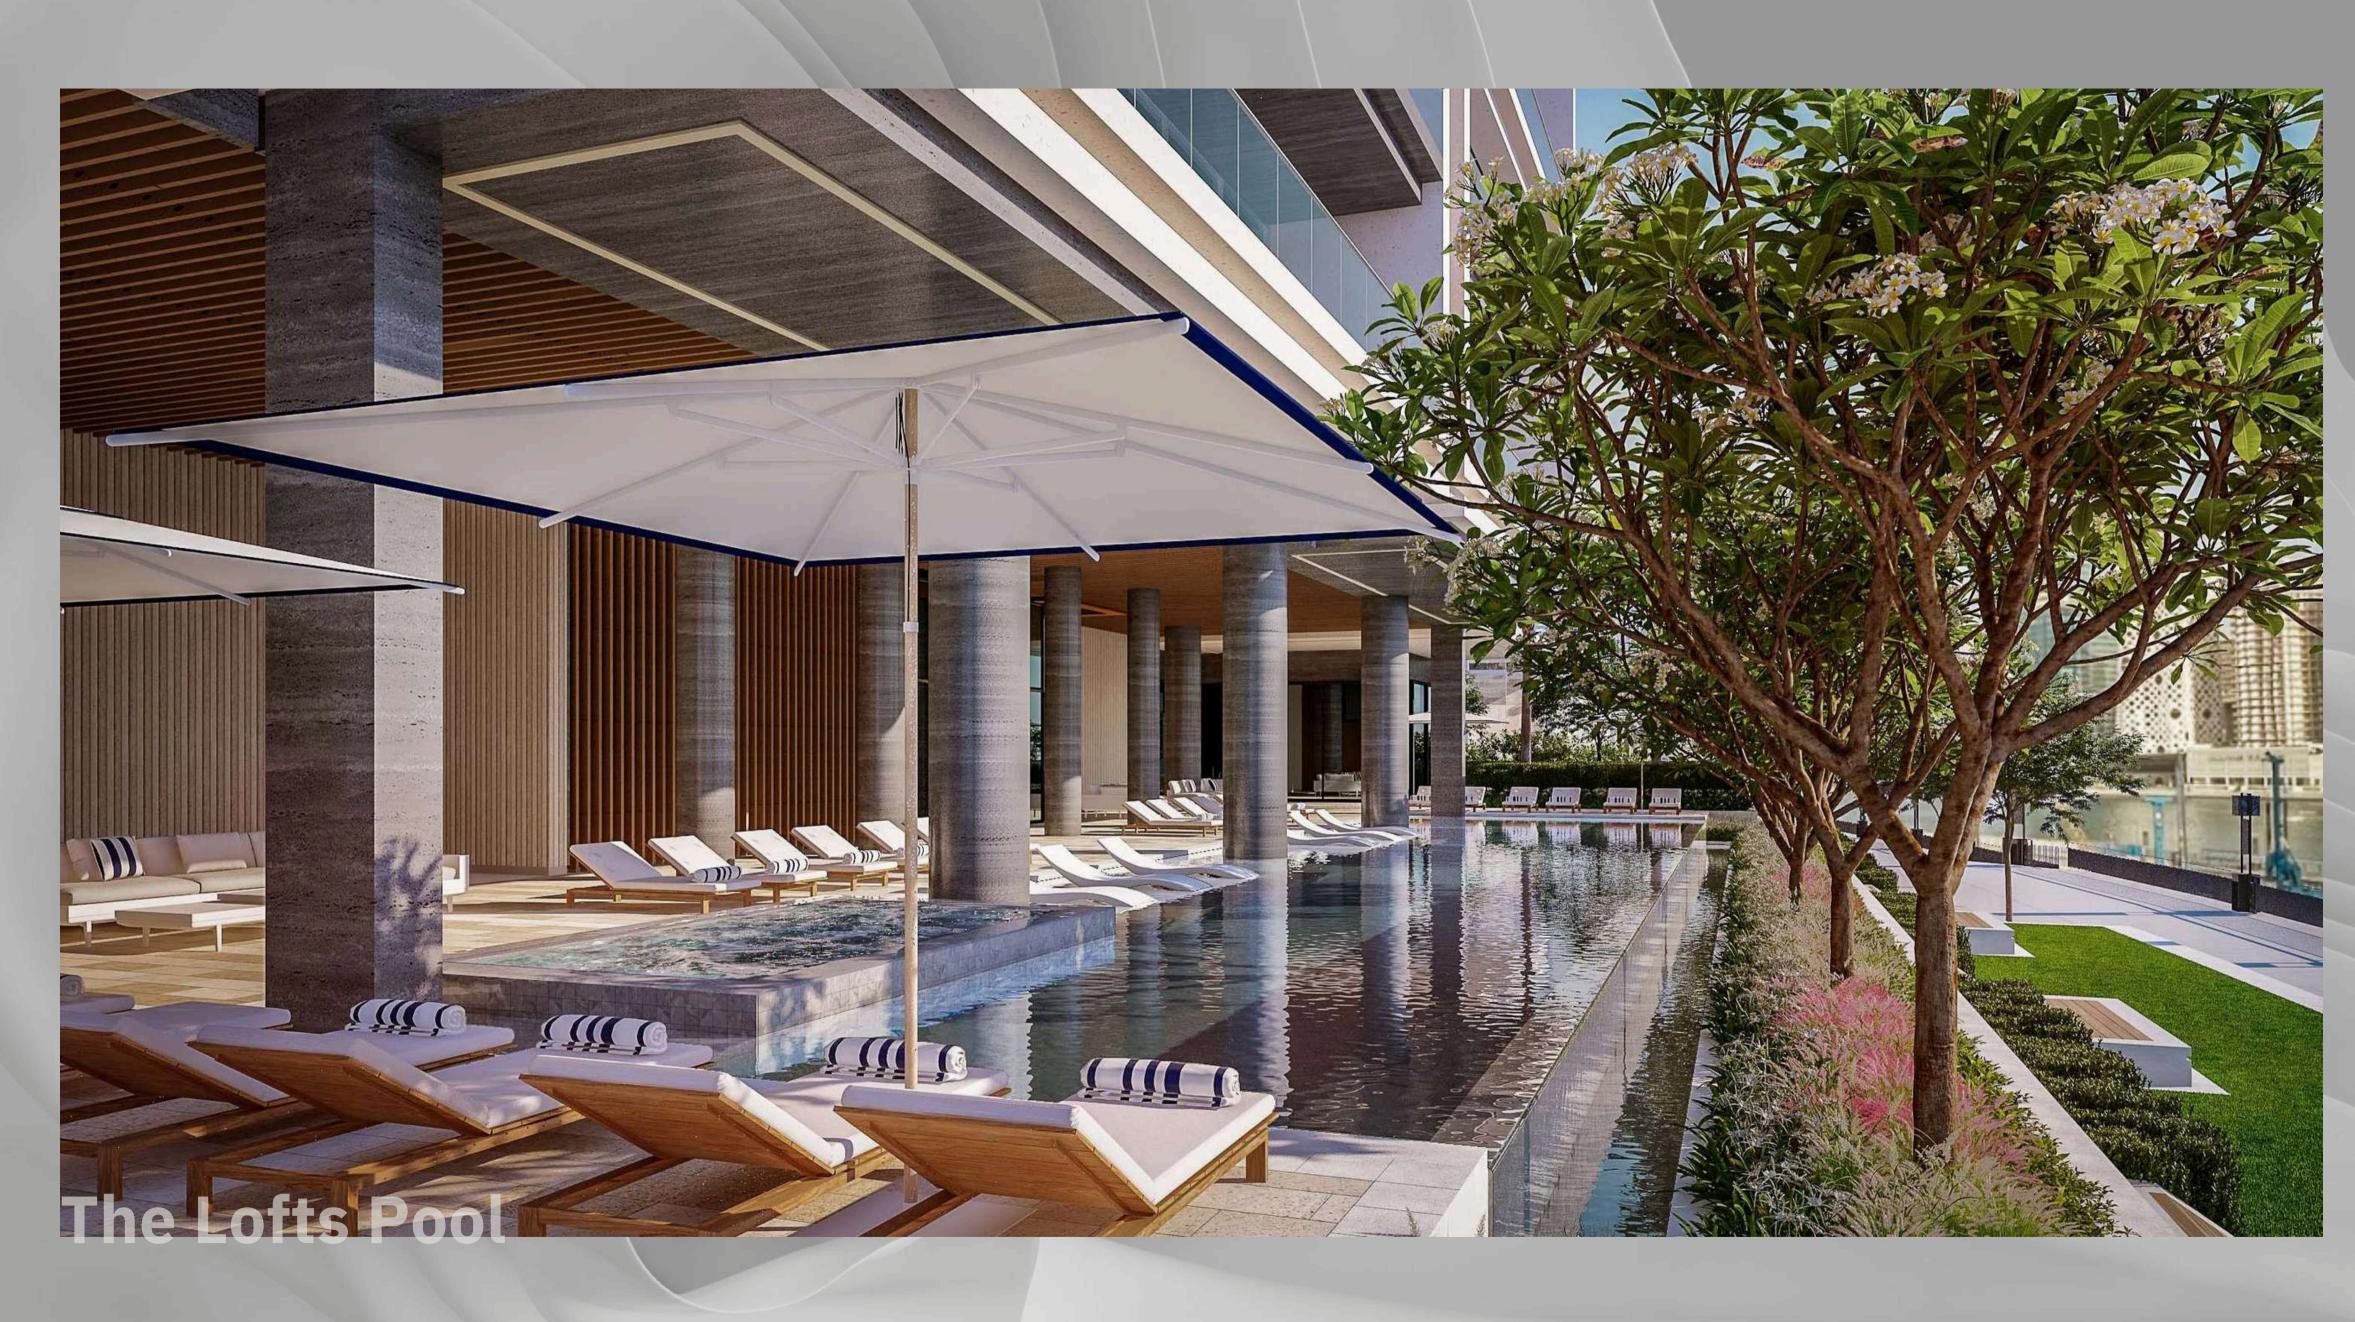

## Refresh, Re-Energize & Relax

Committed to world-class standards, each of The Lofts includes an exclusive array of onsite amenities designed to engage all your senses. From lazing away sunny afternoons on the sundeck by the infinity lap pool, enjoying some downtime in the sauna, to hitting the weights at the state-of-the-art gym or breaking a sweat at the squash courts, Peninsula Four, The Plaza has something for everyone.

Each tower at Peninsula Four, The Plaza has been designed with the ultimate facilities for exercise, relaxation, and socializing, enabling residents to enjoy an active life to the fullest. Residents can unwind to a host of thoughtful amenities designed to energize and rejuvenate, with both towers featuring a spectacular swimming pool, kids pool, state-of-the-art gym and sauna.