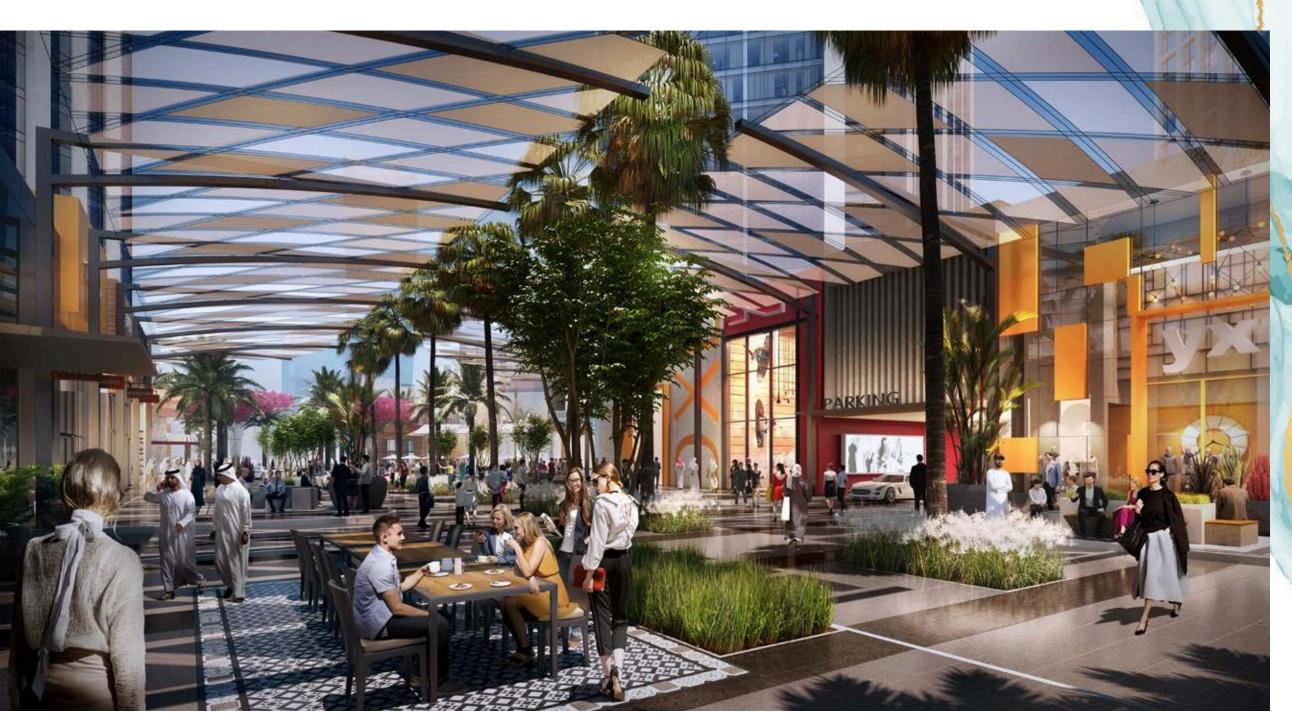

### Community Mall

The Community Mall at Peninsula Two is an enviable central attraction within the Peninsula development. The 66,000 ft2 mall will contain 23 individual retail units catering for all requirements, while ample parking will be provided to serve the community.

From supermarket chains and famous fashion brands, to personal care amenities such as salons, barbers, pharmacies and a wide variety of F&B outlets, The Community Mall will act as an active and cosmopolitan social hotspot in the heart of this vibrant waterfront community.

Residents of Peninsula Two will have direct access to a wonderful array of world-class brand names on their doorstep.

TWO