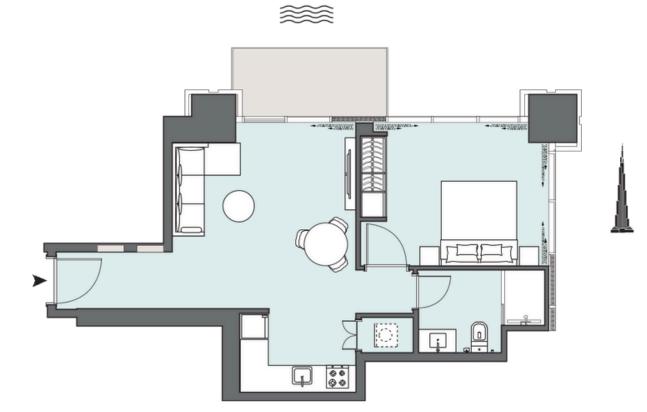

#### 2 BEDROOM The Tower | Type TE | Unit 05 Floors 4-6, 8-11,13-14, 18-21, 23-26, 28-31 & 33-35

| Total Area     | 88.18 m2 | 949.00 ft2 |
|----------------|----------|------------|
| Balcony Area   | 5.76 m2  | 62.00 ft2  |
| Apartment Area | 82.42 m2 | 887.00 ft2 |