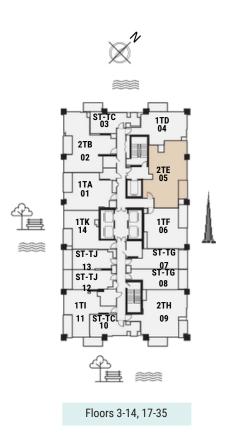

#### 1 BEDROOM The Tower | Type TF | Unit 06 Floors 4-6, 8-11,13-14, 18-21, 23-26, 28-31 & 33-35

|                                                                                                             | 2TE<br>05<br>1TF<br>06                  |  |
|-------------------------------------------------------------------------------------------------------------|-----------------------------------------|--|
| ST-TJ<br>13<br>ST-TJ<br>12<br>11<br>11<br>ST-TC<br>10<br>11<br>10<br>10<br>11<br>10<br>10<br>10<br>10<br>10 | ST-TG<br>07<br>ST-TG<br>08<br>2TH<br>09 |  |
| Floors 3-14, 1                                                                                              | 17-35                                   |  |