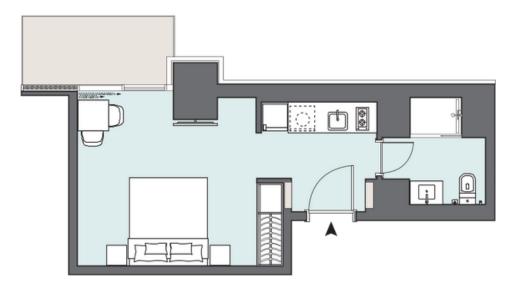

#### STUDIO APARTMENT The Tower | Type TC | Unit 03 Floors 3-14 & 17-35

###

| Total Area     | 37.90 m2 | 408.00 ft2 |
|----------------|----------|------------|
| Balcony Area   | 5.89 m2  | 63.00 ft2  |
| Apartment Area | 32.01 m2 | 345.00 ft2 |