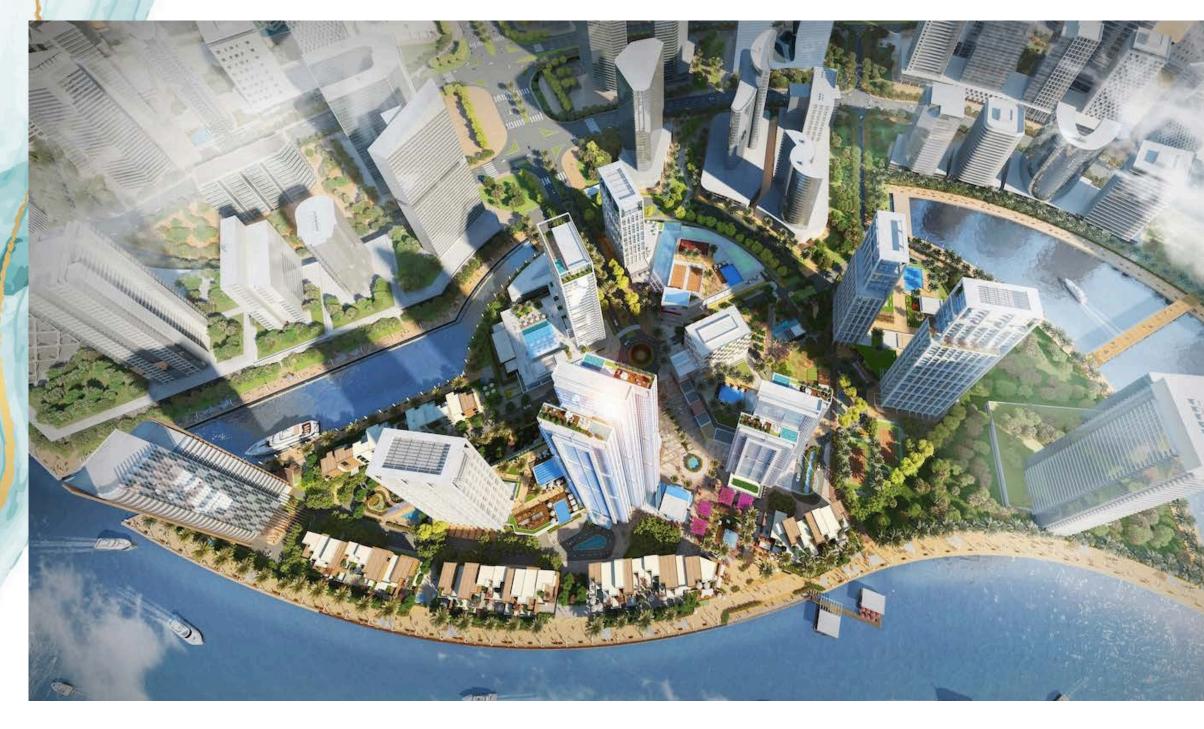

### AN EMERGING OASIS ON THE DOORSTEP OF DOWNTOWN

Peninsula is a thoughtfully designed, and strategically located, master-planned community in the heart of Business Bay.

Surrounded by the majestic Dubai Canal on three sides, Peninsula will create an oasis of serenity in a truly unique setting and will be a spectacular addition to the world-renowned Downtown Skyline.

Precise planning has ensured each individual development within the master community will have access to stunning, unobstructed views, maximising Peninsula's unique waterfront location on the doorstep of Downtown.

### A NEIGHBOURHOOD LIKE NO OTHER

Peninsula is the first community-focused, master planned waterfront development in Business Bay. It has been designed to promote and foster an active and engaging lifestyle across all walks of life.

With access to numerous manicured parks, unrivalled communal sporting amenities, a waterfront marketplace with an array of restaurants, cafes and F&B outlets, a vaofeetytertainment venues and hotels. Peninsula presents the only lifestyle enriched community in Business Bay.