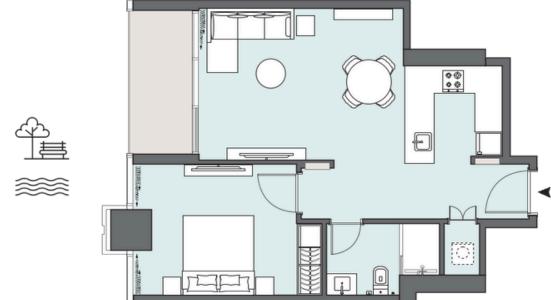

2 BEDROOM

The Tower | Type TB | Unit 02 Floors 4-6, 8-11,13-14, 18-21, 23-26, 28-31 & 33-35

| Total Area     | 84.09 m2 | 905.00 ft2 |
|----------------|----------|------------|
| Balcony Area   | 5.69 m2  | 61.00 ft2  |
| Apartment Area | 78.4 m2  | 844.00 ft2 |