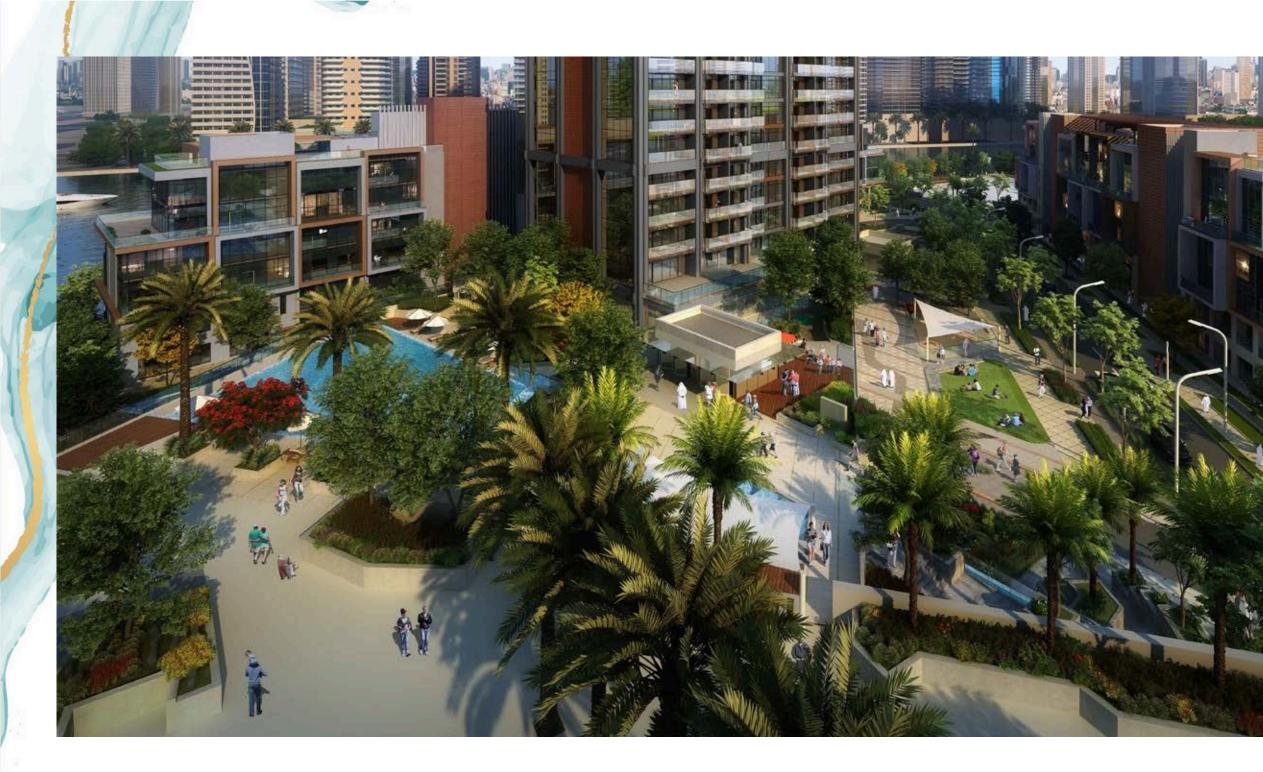

Peninsula's meticulous design has been developed to offer residents immediate access to an abundance of spacious open parks, creating a distinctly urban feel in the heart of one of the world's most thriving cities.

TWO

Peninsula provides residents with exceptional sports and recreational facilities, including squash, tennis and basketball courts, a unique skate park and family-friendly walking and cycling tracks throughout the community.

TWO

Directly overlooking the Dubai Canal waterfront, Peninsula Promenade will be the entertainment hub of the community. Facilities are in place to provide residents with access to an outdoor cinema, events venue, concert space, an art park and pop jet fountains, with direct views of the Burj Khalifa and Downtown Dubai's famous skyline.