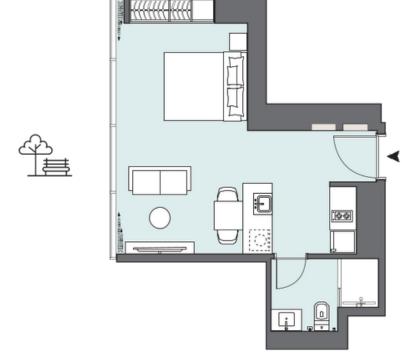

# STUDIO APARTMENT The Tower | Type TN | Unit 203

| Total Area     | 37.24 m2 | 401.00 ft2 |
|----------------|----------|------------|
| Balcony Area   | N/A      | N/A        |
| Apartment Area | 37.24 m2 | 401.00 ft2 |