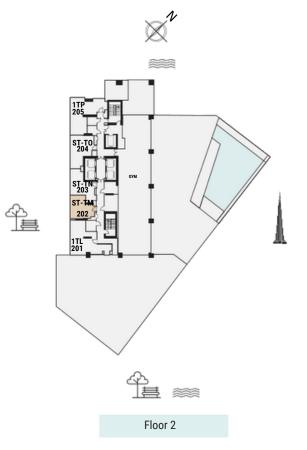

#### **COMMUNAL AMENITIES**

- Fully equipped 2,066 ft2 gym 205 m2, 1.2 m
- depth outdoor pool Spacious communal
- lobby with fitted power points Electric car charging ports provided Bikes stands
- provided CCTV, fire alarm, main intercom
- station Audio intercom at lobby level
- Empower A/C cooling system