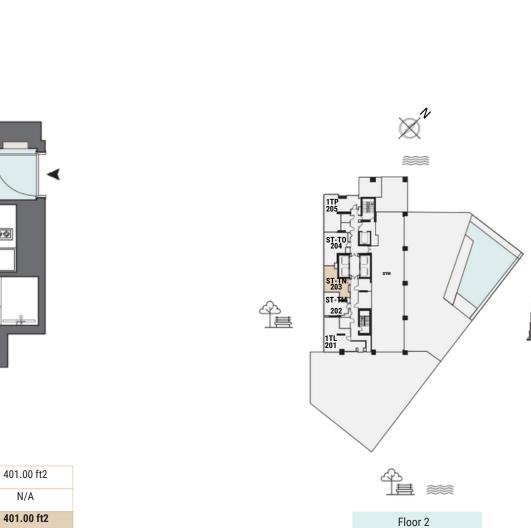

# STUDIO APARTMENT The Tower | Type TN | Unit 203

| Total Area     | 37.24 m2 | 401.00 ft2 |
|----------------|----------|------------|
| Balcony Area   | N/A      | N/A        |
| Apartment Area | 37.24 m2 | 401.00 ft2 |