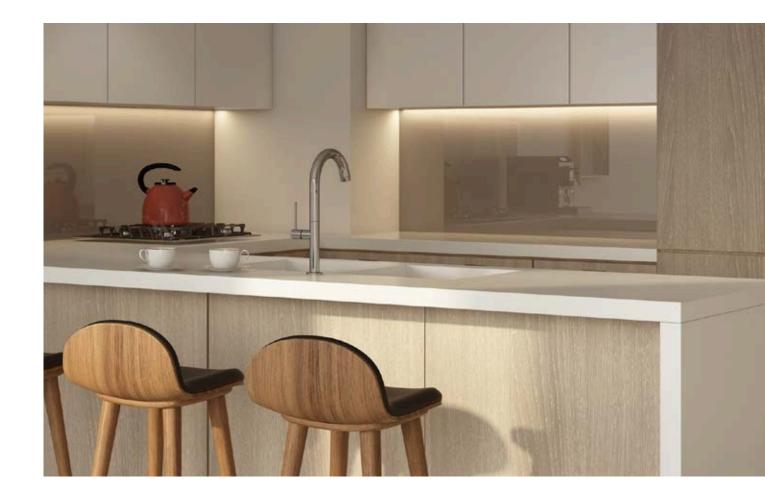

#### **KITCHEN**

- Quartz surface counter tops
- Stainless steel sinks
- Glass backsplash
- 2 gas hobs in studio apartments
- 4 gas hobs in 1 & 2 bedroom apartments
- Exactor fan
- Gas oven
- Fridge/freezer
- Connection point for washing machine