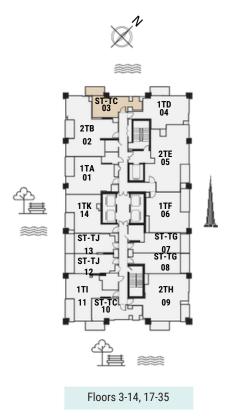

#### 1 BEDROOM The Tower | Type TF | Unit 06 Floors 4-6, 8-11,13-14, 18-21, 23-26, 28-31 & 33-35

|                                                                                                             | 2TE<br>05<br>1TF<br>06                  |  |
|-------------------------------------------------------------------------------------------------------------|-----------------------------------------|--|
| ST-TJ<br>13<br>ST-TJ<br>12<br>11<br>11<br>ST-TC<br>10<br>11<br>10<br>10<br>11<br>10<br>10<br>10<br>10<br>10 | ST-TG<br>07<br>ST-TG<br>08<br>2TH<br>09 |  |
| Floors 3-14, 1                                                                                              | 17-35                                   |  |