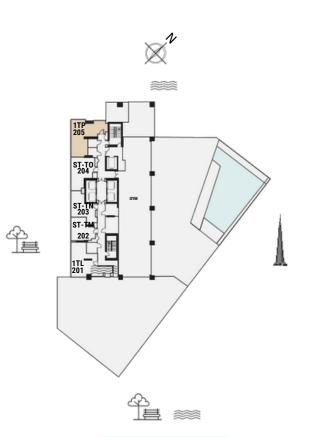

#### STUDIO APARTMENT The Tower | Type TO | Unit 204

| $\bowtie^{\nu}$ |
|-----------------|
|                 |
| Floor 2         |

| Total Area     | 42.00 m2 | 452.00 ft2 |
|----------------|----------|------------|
| Balcony Area   | N/A      | N/A        |
| Apartment Area | 42.00 m2 | 452.00 ft2 |