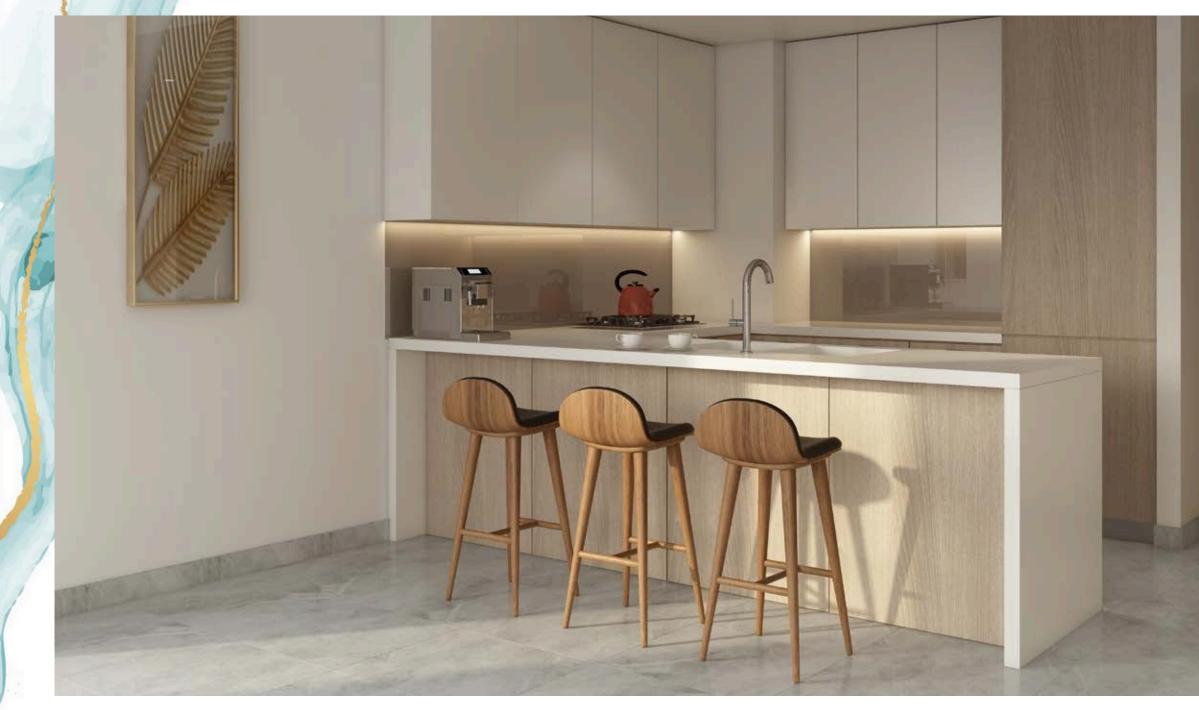

#### **KITCHEN**

- Quartz surface counter tops
- Stainless steel sinks
- Glass backsplash
- 2 gas hobs in studio apartments
- 4 gas hobs in 1 & 2 bedroom apartments
- Exactor fan
- Gas oven
- Fridge/freezer
- Connection point for washing machine