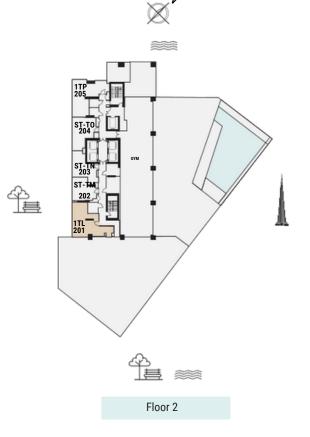

#### STUDIO APARTMENT The Tower | Type TM | Unit 202

| Total Area     | 31.50 m2 | 339.00 ft2 |
|----------------|----------|------------|
| Balcony Area   | N/A      | N/A        |
| Apartment Area | 31.50 m2 | 339.00 ft2 |

# STUDIO APARTMENT The Tower | Type TN | Unit 203

| Total Area     | 37.24 m2 | 401.00 ft2 |
|----------------|----------|------------|
| Balcony Area   | N/A      | N/A        |
| Apartment Area | 37.24 m2 | 401.00 ft2 |

PENINSULA

#### STUDIO APARTMENT The Tower | Type TO | Unit 204

| $\bowtie^{\nu}$ |
|-----------------|
|                 |
| Floor 2         |

| Total Area     | 42.00 m2 | 452.00 ft2 |
|----------------|----------|------------|
| Balcony Area   | N/A      | N/A        |
| Apartment Area | 42.00 m2 | 452.00 ft2 |