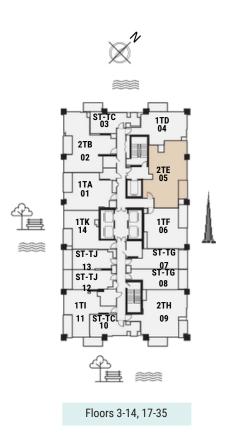

#### STUDIO APARTMENT The Tower | Type TC | Unit 03 Floors 3-14 & 17-35

###

| Total Area     | 37.90 m2 | 408.00 ft2 |
|----------------|----------|------------|
| Balcony Area   | 5.89 m2  | 63.00 ft2  |
| Apartment Area | 32.01 m2 | 345.00 ft2 |

Drawings are provided by our consultants. All dimensions, features and amenities are approximate at time of printing. Actual size may vary from stated area. Drawings not to scale E & OE. The developer reserves the right to make revisions to the floor plans and any features, materials and dimensions mentioned without further notice.