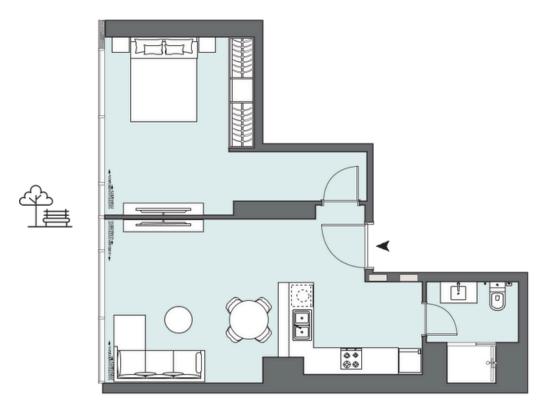

1 BEDROOM The Tower | Type TA | Unit 01 Floors 3, 7, 12, 17, 22, 27 & 32

| Total Area     | 63.91 m2 | 688.00 ft2 |
|----------------|----------|------------|
| Balcony Area   | 7.50 m2  | 81.00 ft2  |
| Apartment Area | 56.41 m2 | 607.00 ft2 |