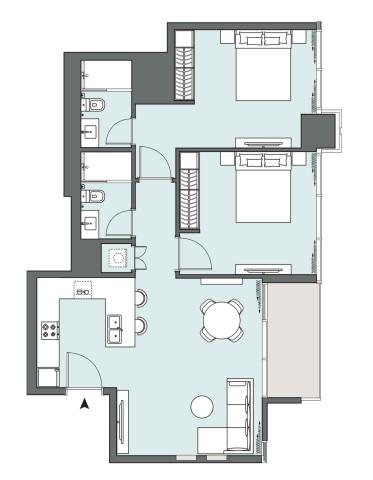

2 BEDROOM

The Tower | Type TB | Unit 02 Floors 4-6, 8-11,13-14, 18-21, 23-26, 28-31 & 33-35

| Total Area     | 84.09 m2 | 905.00 ft2 |
|----------------|----------|------------|
| Balcony Area   | 5.69 m2  | 61.00 ft2  |
| Apartment Area | 78.4 m2  | 844.00 ft2 |