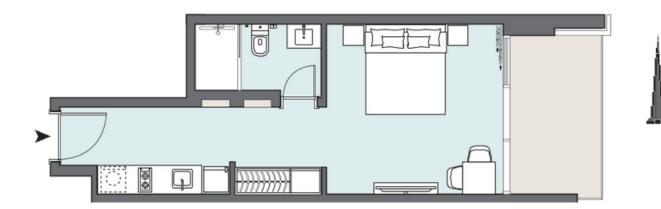

#### STUDIO APARTMENT

The Tower | Type TG | Unit 07 Floors 4-6, 8-11,13-14, 18-21, 23-26, 28-31 & 33-35

| Total Area     | 38.75 m2 | 417.00 ft2 |
|----------------|----------|------------|
| Balcony Area   | 5.79 m2  | 63.00 ft2  |
| Apartment Area | 32.96 m2 | 355.00 ft2 |