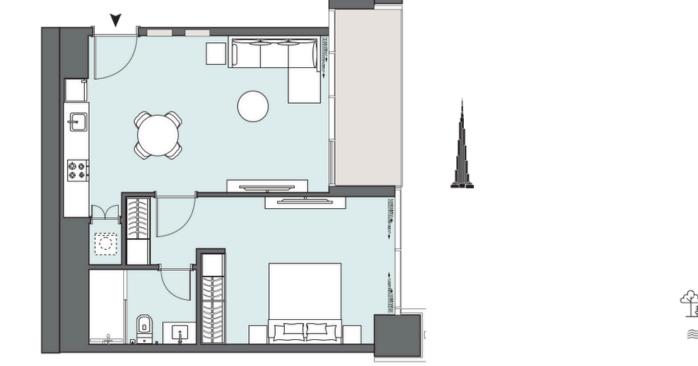

#### 1 BEDROOM The Tower | Type TD | Unit 04 Floors 3-14 & 17-35

 $\otimes$ 

| Total Area     | 58.72 m2 | 632.00 ft2 |
|----------------|----------|------------|
| Balcony Area   | 5.65 m2  | 61.00 ft2  |
| Apartment Area | 53.07 m2 | 571.00 ft2 |