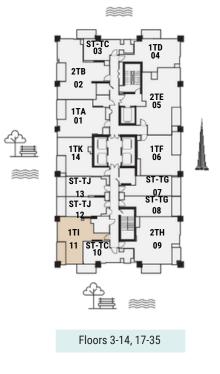

PENINSULA

TWO

1 BEDROOM

The Tower | Type TI | Unit 11 Floors 4-6, 8-11,13-14, 18-21, 23-26, 28-31 & 33-35

 $\otimes$ 

| Total Area     | 57.59 m2 | 620.00 ft2 |
|----------------|----------|------------|
| Balcony Area   | 6.87 m2  | 69.00 ft2  |
| Apartment Area | 50.72 m2 | 546.00 ft2 |