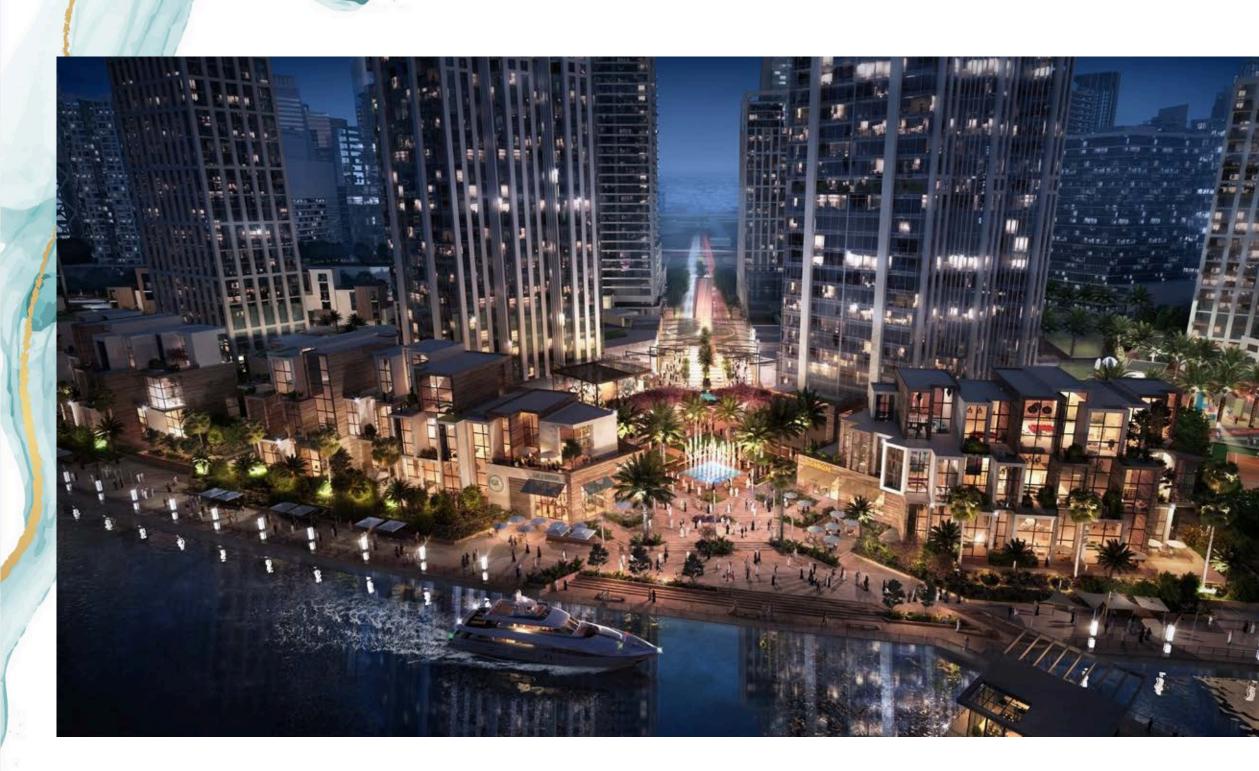

TWO

Directly overlooking the Dubai Canal waterfront, Peninsula Promenade will be the entertainment hub of the community. Facilities are in place to provide residents with access to an outdoor cinema, events venue, concert space, an art park and pop jet fountains, with direct views of the Burj Khalifa and Downtown Dubai's famous skyline.