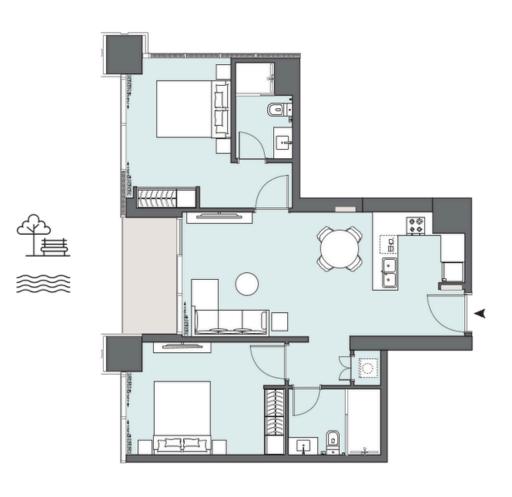

#### STUDIO APARTMENT The Tower | Type TO | Unit 204

| $\bowtie^{\nu}$ |
|-----------------|
|                 |
| Floor 2         |

| Total Area     | 42.00 m2 | 452.00 ft2 |
|----------------|----------|------------|
| Balcony Area   | N/A      | N/A        |
| Apartment Area | 42.00 m2 | 452.00 ft2 |