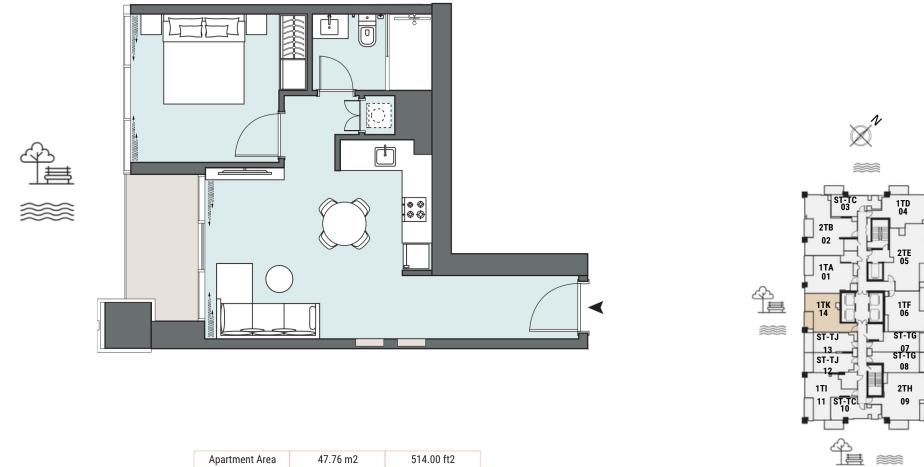

#### 1 BEDROOM The Tower | Type TK | Unit 14 Floors 4-6, 8-11,13-14, 18-21, 23-26, 28-31 & 33-35

Floors 3-14, 17-35

| Total Area     | 53.55 m2 | 576.00 ft2 |
|----------------|----------|------------|
| Balcony Area   | 5.79 m2  | 62.00 ft2  |
| Apartment Area | 47.76 m2 | 514.00 ft2 |

Drawings are provided by our consultants. All dimensions, features and amenities are approximate at time of printing. Actual size may vary from stated area. Drawings not to scale E & OE. The developer reserves the right to make revisions to the floor plans and any features, materials and dimensions mentioned without further notice.