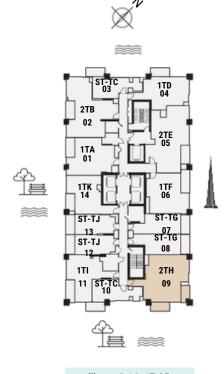

PENINSULA

TWO

2 BEDROOM

The Tower | Type TH | Unit 09 Floors 4-6, 8-11,13-14, 18-21, 23-26, 28-31 & 33-35

| Apartment Area | 74.05 | 797.00 ft2 |
|----------------|-------|------------|
| Balcony Area   | m2    | 115.00 ft2 |
| Total Area     | 10.65 | 912.00 ft2 |
|                | m2    |            |

Floors 3-14, 17-35

Drawings are provided by our consultants. All dimensions, features and amenities are approximate at time of pripting. Actual size may vary from stated area. Drawings not to scale E & OE. The developer reserves the right to make revisions to the floor plans and any features, materials and dimensions mentioned without further notice.