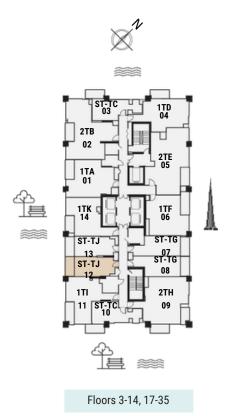

#### STUDIO APARTMENT The Tower | Type TJ | Unit 12 Floors 3, 7, 12, 17, 22, 27 & 32

| Total Area     | 37.98 m2 | 409.00 ft2 |
|----------------|----------|------------|
| Balcony Area   | 7.77 m2  | 83.00 ft2  |
| Apartment Area | 30.21 m2 | 325.00 ft2 |