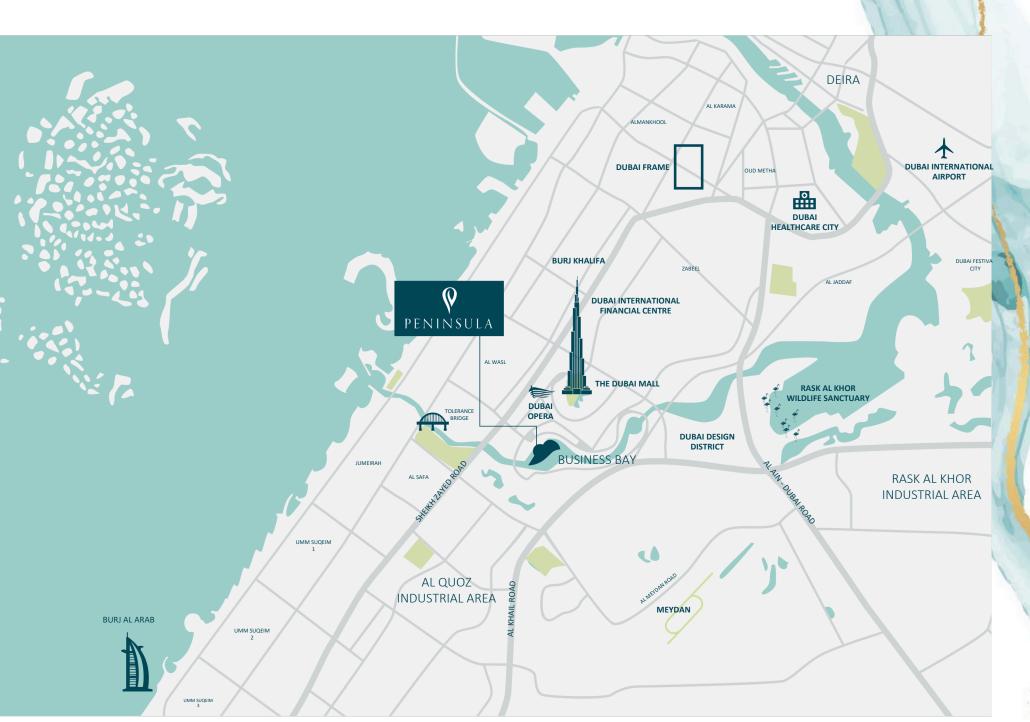

### The Heart of Dubai

Peninsula is situated in Business Bay, one of the most well-connected locations within the city of Dubai. Located in close proximity to Dubai's Old Town, Downtown, and The Marina, it offers residents unrestricted access to all of the city's most recognisable landmarks.

Peninsula can be accessed directly off Sheik Zayed Road, First Al Khail Street and Marasi Drive, it is within a short walking distance of the Business Bay Metro Station and is serviced by an array of bus routes and by the Dubai water taxi service.

| L ANDMARK                      | DISTANCE | DRIVE  |
|--------------------------------|----------|--------|
| The Dubai Mall/Burj Khalifa    | 2 km     | 7 min  |
| Business Bay Metro Station     | 2 km     | 7 min  |
| Dubai Opera                    | 2 km     | 7 min  |
| Dubai Design District          | 6 km     | 11 min |
| Meydan                         | 10 km    | 12 min |
| DIFC                           | 6 km     | 12 min |
| Dubai Healthcare City          | 11 km    | 14 min |
| Ras Al Khor Wildlife Sanctuary | 9 km     | 15 min |
| Jumeirah Beach                 | 9 km     | 15 min |
| Dubai International Airport    | 15 km    | 16 min |
| La Mer                         | 12 km    | 18 min |