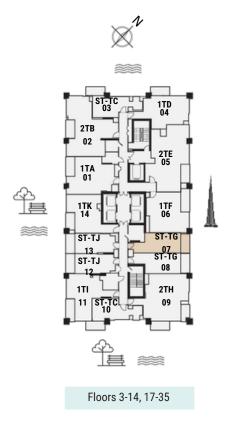

#### 1 BEDROOM The Tower | Type TF | Unit 06 Floors 4-6, 8-11,13-14, 18-21, 23-26, 28-31 & 33-35

|                                                                                                             | 2TE<br>05<br>1TF<br>06                  |  |
|-------------------------------------------------------------------------------------------------------------|-----------------------------------------|--|
| ST-TJ<br>13<br>ST-TJ<br>12<br>11<br>11<br>ST-TC<br>10<br>11<br>10<br>10<br>11<br>10<br>10<br>10<br>10<br>10 | ST-TG<br>07<br>ST-TG<br>08<br>2TH<br>09 |  |
| Floors 3-14, 1                                                                                              | 17-35                                   |  |