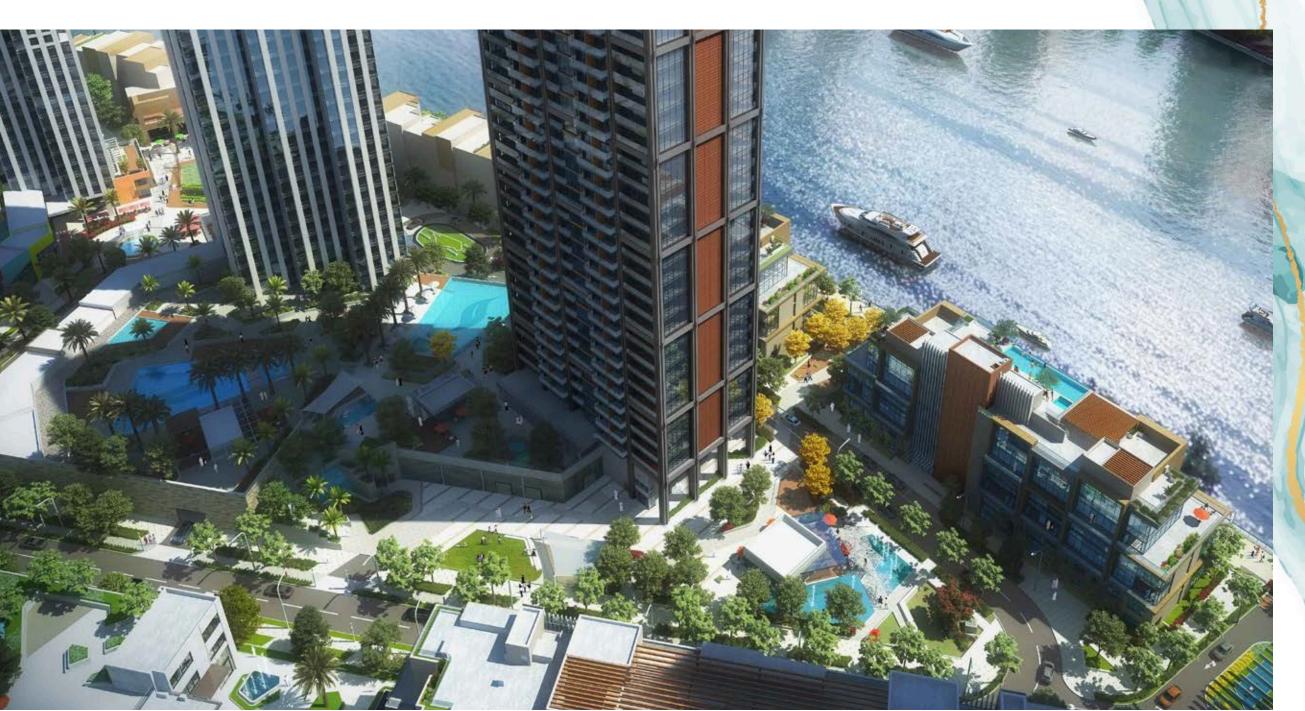

### AN EMERGING OASIS ON THE DOORSTEP OF DOWNTOWN

Peninsula is a thoughtfully designed, and strategically located, master-planned community in the heart of Business Bay.

Surrounded by the majestic Dubai Canal on three sides, Peninsula will create an oasis of serenity in a truly unique setting and will be a spectacular addition to the world-renowned Downtown Skyline.

Precise planning has ensured each individual development within the master community will have access to stunning, unobstructed views, maximising Peninsula's unique waterfront location on the doorstep of Downtown.