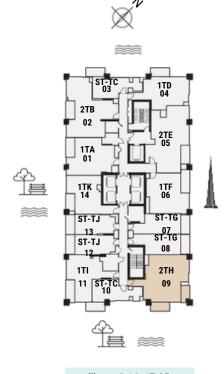

#### 1 BEDROOM The Tower | Type TF | Unit 06 Floors 4-6, 8-11,13-14, 18-21, 23-26, 28-31 & 33-35

|                                                                                                             | 2TE<br>05<br>1TF<br>06                  |  |
|-------------------------------------------------------------------------------------------------------------|-----------------------------------------|--|
| ST-TJ<br>13<br>ST-TJ<br>12<br>11<br>11<br>ST-TC<br>10<br>11<br>10<br>10<br>11<br>10<br>10<br>10<br>10<br>10 | ST-TG<br>07<br>ST-TG<br>08<br>2TH<br>09 |  |
| Floors 3-14, 1                                                                                              | 17-35                                   |  |

PENINSULA

TWO

2 BEDROOM

The Tower | Type TH | Unit 09 Floors 4-6, 8-11,13-14, 18-21, 23-26, 28-31 & 33-35

| Apartment Area | 74.05 | 797.00 ft2 |
|----------------|-------|------------|
| Balcony Area   | m2    | 115.00 ft2 |
| Total Area     | 10.65 | 912.00 ft2 |
|                | m2    |            |

Floors 3-14, 17-35

Drawings are provided by our consultants. All dimensions, features and amenities are approximate at time of pripting. Actual size may vary from stated area. Drawings not to scale E & OE. The developer reserves the right to make revisions to the floor plans and any features, materials and dimensions mentioned without further notice.