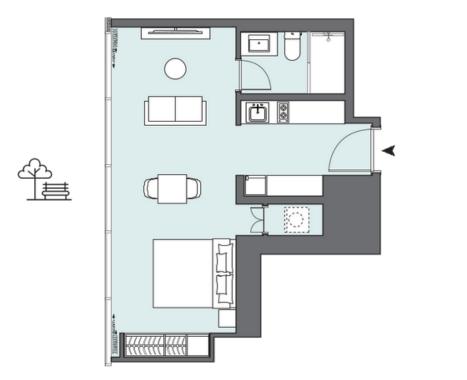

1 BEDROOM The Tower | Type TA | Unit 01 Floors 3, 7, 12, 17, 22, 27 & 32

| Total Area     | 63.91 m2 | 688.00 ft2 |
|----------------|----------|------------|
| Balcony Area   | 7.50 m2  | 81.00 ft2  |
| Apartment Area | 56.41 m2 | 607.00 ft2 |