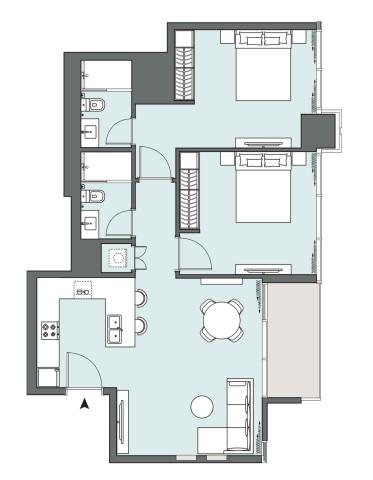

#### 2 BEDROOM The Tower | Type TE | Unit 05 Floors 4-6, 8-11,13-14, 18-21, 23-26, 28-31 & 33-35

| Total Area     | 88.18 m2 | 949.00 ft2 |
|----------------|----------|------------|
| Balcony Area   | 5.76 m2  | 62.00 ft2  |
| Apartment Area | 82.42 m2 | 887.00 ft2 |

Drawings are provided by our consultants. All dimensions, features and amenities are approximate at time of printing. Actual size may vary from stated area. Drawings not to scale E & OE. The developer reserves the right to make revisions to the floor plans and any features, materials and dimensions mentioned without further notice.