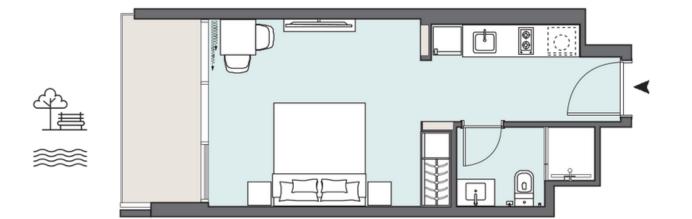

#### STUDIO APARTMENT The Tower | Type TJ | Unit 12 Floors 3, 7, 12, 17, 22, 27 & 32

| Total Area     | 37.98 m2 | 409.00 ft2 |
|----------------|----------|------------|
| Balcony Area   | 7.77 m2  | 83.00 ft2  |
| Apartment Area | 30.21 m2 | 325.00 ft2 |