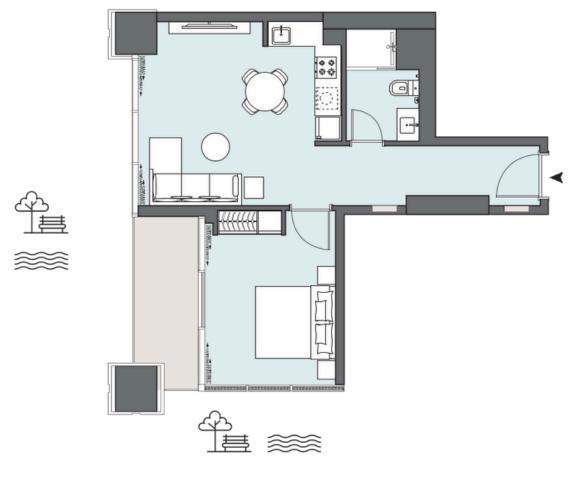

PENINSULA

TWO

1 BEDROOM

The Tower | Type TI | Unit 11 Floors 4-6, 8-11,13-14, 18-21, 23-26, 28-31 & 33-35

 $\otimes$ 

| Total Area     | 57.59 m2 | 620.00 ft2 |
|----------------|----------|------------|
| Balcony Area   | 6.87 m2  | 69.00 ft2  |
| Apartment Area | 50.72 m2 | 546.00 ft2 |