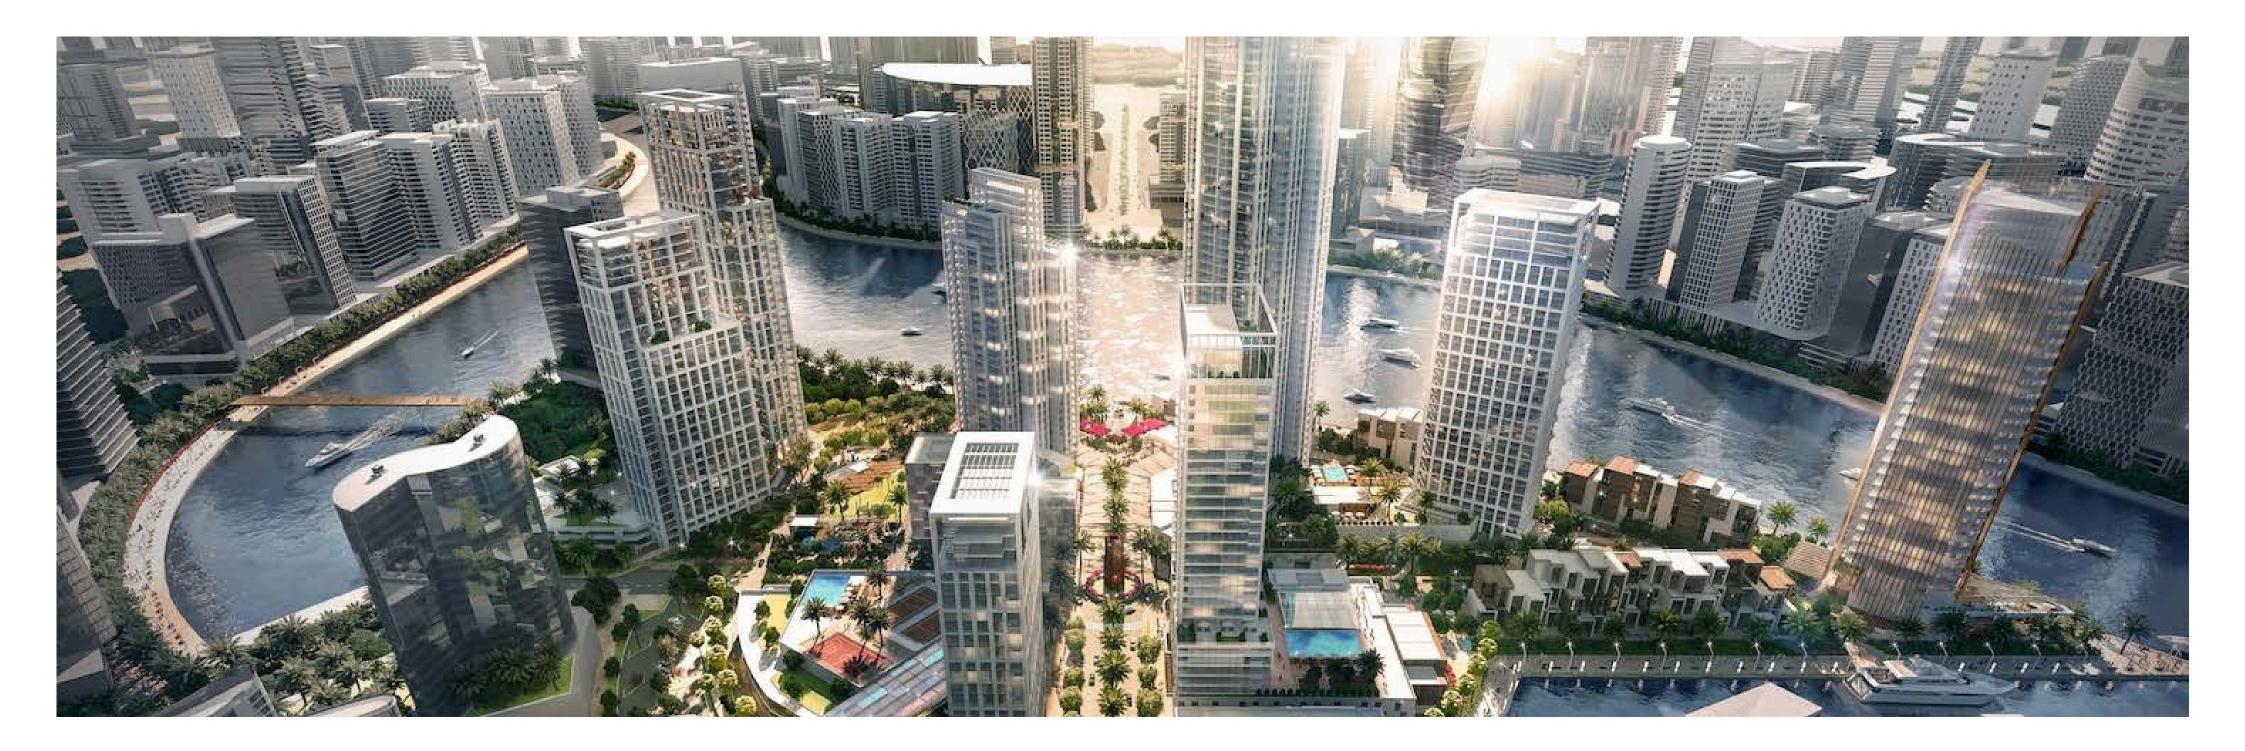

### AN EMERGING OASIS ON THE DOORSTEP OF DOWNTOWN

Peninsula is a thoughtfully designed, and strategically located, master-planned community in the heart of Business Bay.

Surrounded by the majestic Dubai Canal on three sides, Peninsula will create an oasis of serenity in a truly unique setting and will be a spectacular addition to the world-renowned Downtown Skyline.

Precise planning has ensured each individual development within the master community will have access to stunning, unobstructed views, maximising Peninsula's unique waterfront location on the doorstep of Downtown.