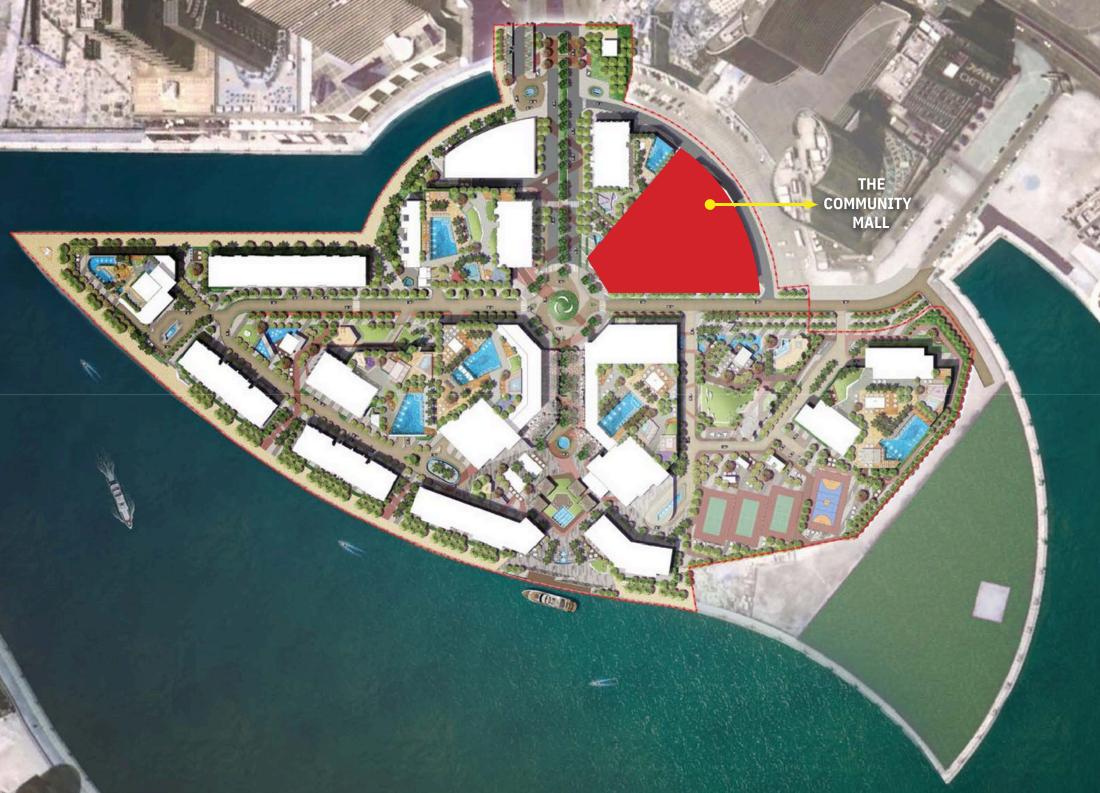

## THE COMMUNITY MALL

### Community Mall

The Community Mall at Peninsula Two is an enviable central attraction within the Peninsula development. The 66,000 ft2 mall will contain 23 individual retail units catering for all requirements, while ample parking will be provided to serve the community.

From supermarket chains and famous fashion brands, to personal care amenities such as salons, barbers, pharmacies and a wide variety of F&B outlets, The Community Mall will act as an active and cosmopolitan social hotspot in the heart of this vibrant waterfront community.