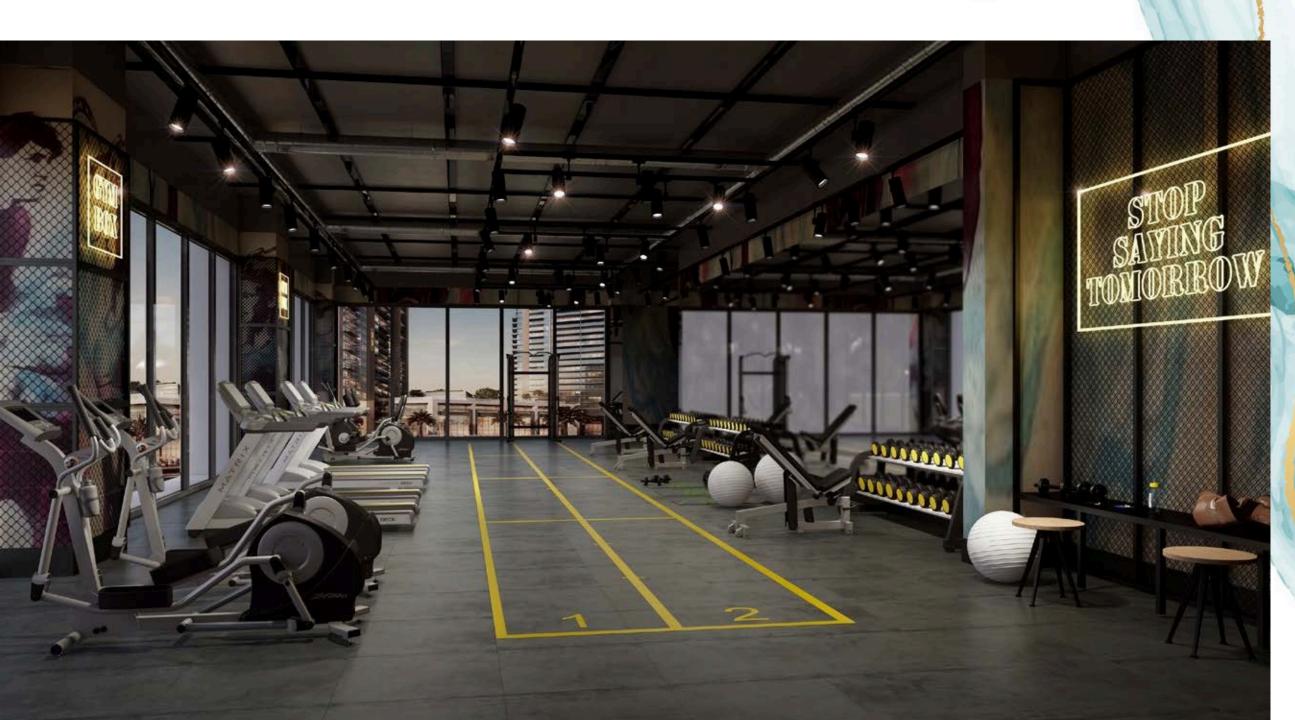

### FIRST CLASS FITNESS FACILITIES

#### **COMMUNAL AMENITIES**

- Fully equipped 2,066 ft2 gym 205 m2, 1.2 m
- depth outdoor pool Spacious communal
- lobby with fitted power points Electric car charging ports provided Bikes stands
- provided CCTV, fire alarm, main intercom
- station Audio intercom at lobby level
- Empower A/C cooling system