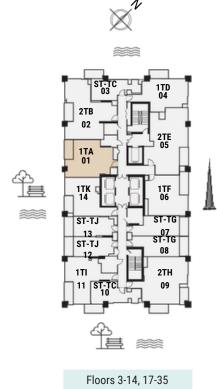

#### 1 BEDROOM The Tower | Type TF | Unit 06 Floors 4-6, 8-11,13-14, 18-21, 23-26, 28-31 & 33-35

|                                                                                                             | 2TE<br>05<br>1TF<br>06                  |  |
|-------------------------------------------------------------------------------------------------------------|-----------------------------------------|--|
| ST-TJ<br>13<br>ST-TJ<br>12<br>11<br>11<br>ST-TC<br>10<br>11<br>10<br>10<br>11<br>10<br>10<br>10<br>10<br>10 | ST-TG<br>07<br>ST-TG<br>08<br>2TH<br>09 |  |
| Floors 3-14, 1                                                                                              | 17-35                                   |  |