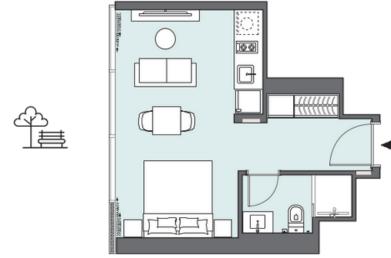

#### STUDIO APARTMENT The Tower | Type TM | Unit 202

| Total Area     | 31.50 m2 | 339.00 ft2 |
|----------------|----------|------------|
| Balcony Area   | N/A      | N/A        |
| Apartment Area | 31.50 m2 | 339.00 ft2 |