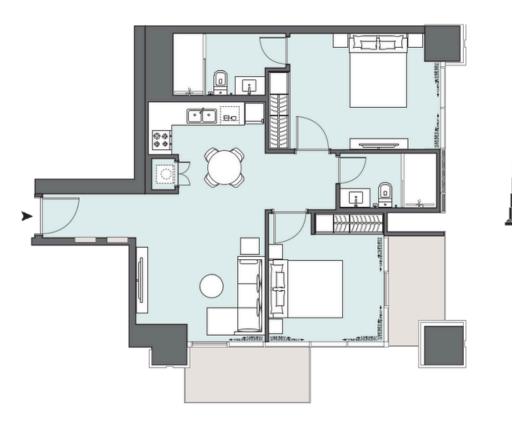

PENINSULA

TWO

2 BEDROOM

The Tower | Type TH | Unit 09 Floors 4-6, 8-11,13-14, 18-21, 23-26, 28-31 & 33-35

| Apartment Area | 74.05 | 797.00 ft2 |
|----------------|-------|------------|
| Balcony Area   | m2    | 115.00 ft2 |
| Total Area     | 10.65 | 912.00 ft2 |
|                | m2    |            |

Floors 3-14, 17-35

Drawings are provided by our consultants. All dimensions, features and amenities are approximate at time of pripting. Actual size may vary from stated area. Drawings not to scale E & OE. The developer reserves the right to make revisions to the floor plans and any features, materials and dimensions mentioned without further notice.