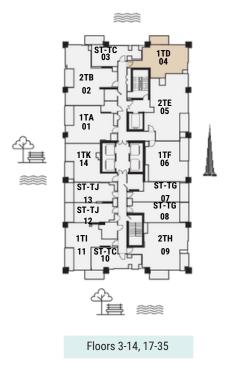

#### 1 BEDROOM The Tower | Type TD | Unit 04 Floors 3-14 & 17-35

 $\otimes$ 

| Total Area     | 58.72 m2 | 632.00 ft2 |
|----------------|----------|------------|
| Balcony Area   | 5.65 m2  | 61.00 ft2  |
| Apartment Area | 53.07 m2 | 571.00 ft2 |