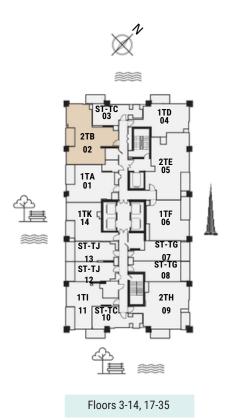

#### 1 BEDROOM The Tower | Type TF | Unit 06 Floors 4-6, 8-11,13-14, 18-21, 23-26, 28-31 & 33-35

|                                                                                                             | 2TE<br>05<br>1TF<br>06                  |  |
|-------------------------------------------------------------------------------------------------------------|-----------------------------------------|--|
| ST-TJ<br>13<br>ST-TJ<br>12<br>11<br>11<br>ST-TC<br>10<br>11<br>10<br>10<br>11<br>10<br>10<br>10<br>10<br>10 | ST-TG<br>07<br>ST-TG<br>08<br>2TH<br>09 |  |
| Floors 3-14, 1                                                                                              | 17-35                                   |  |

2 BEDROOM

The Tower | Type TB | Unit 02 Floors 4-6, 8-11,13-14, 18-21, 23-26, 28-31 & 33-35

| Total Area     | 84.09 m2 | 905.00 ft2 |
|----------------|----------|------------|
| Balcony Area   | 5.69 m2  | 61.00 ft2  |
| Apartment Area | 78.4 m2  | 844.00 ft2 |