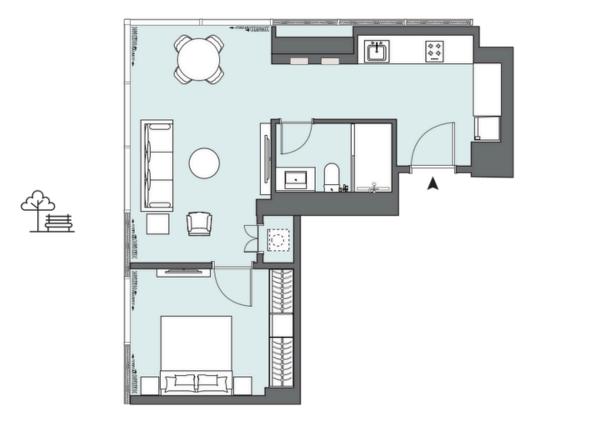

2 BEDROOM

The Tower | Type TB | Unit 02 Floors 4-6, 8-11,13-14, 18-21, 23-26, 28-31 & 33-35

| Total Area     | 84.09 m2 | 905.00 ft2 |
|----------------|----------|------------|
| Balcony Area   | 5.69 m2  | 61.00 ft2  |
| Apartment Area | 78.4 m2  | 844.00 ft2 |