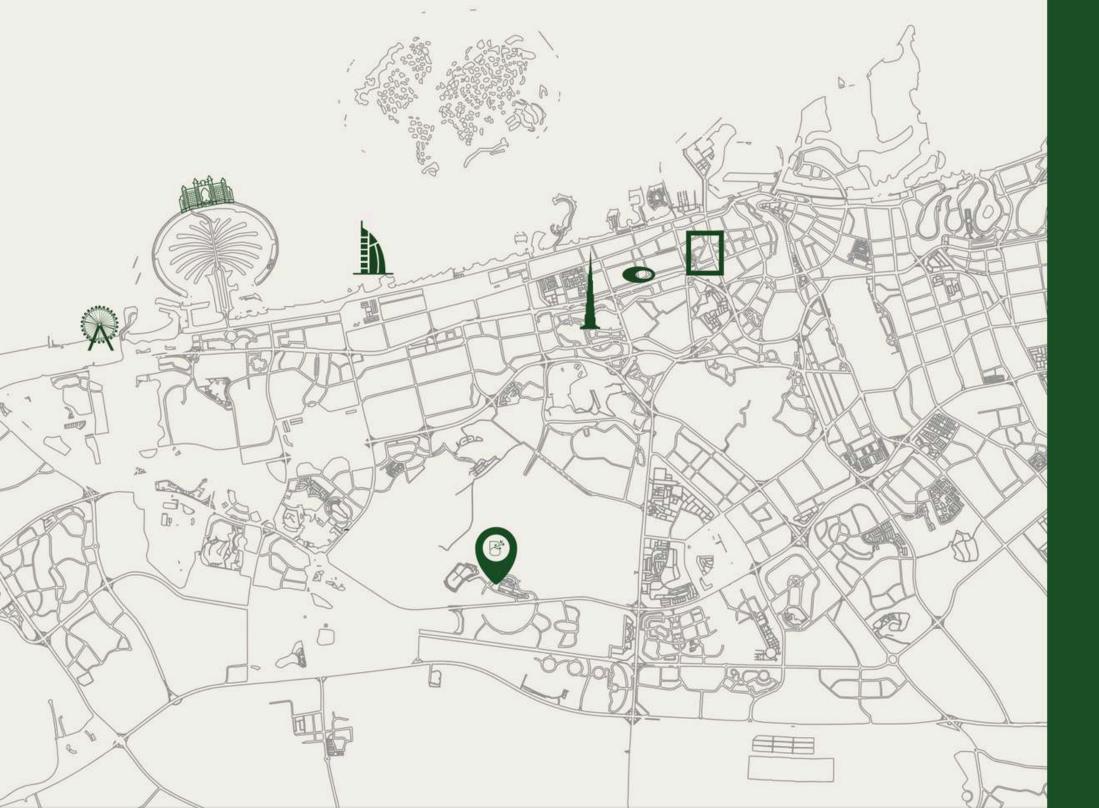

#### YOUR GATEWAY TO CONVENIENCE

Al Barari is strategically located between Al Khail Road (E44) and Sheikh Mohammed bin Zayed Road (E311). It provides you with easy access to all major city attractions.

| The Farm                    | 3 minute  |
|-----------------------------|-----------|
| Dunecrest American School   | 5 minute  |
| IMG Worlds of Adventure     | 5 minute  |
| Global Village              | 8 minute  |
| GEMS Heritage Indian School | 12 minute |
| Cityland Mall               | 13 minute |
| Mall Of Emirates            | 20 minute |
| Burj Khalifa                | 20 minute |
| Downtown Dubai              | 20 minute |
| Dubai Mall                  | 20 minute |
| Dubai Hills Mall            | 20 minute |
| Burj Al Arab                | 25 minute |
| Dubai Miracle Garden        | 25 minute |