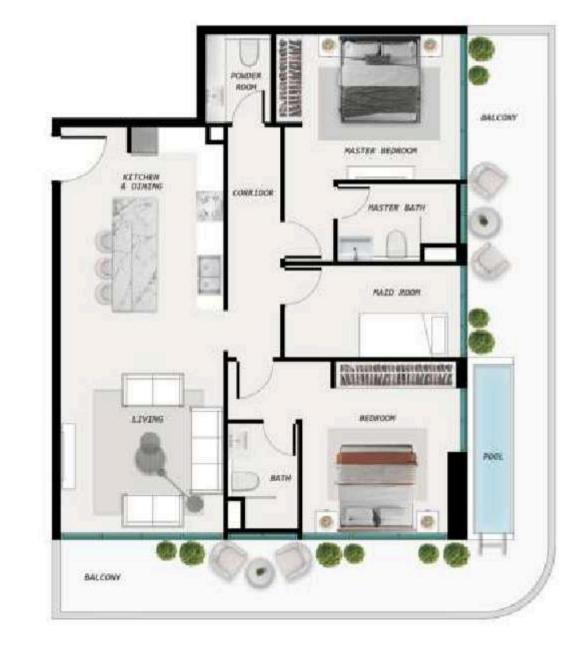

st Technogym equipment. Whether you're a dedicated athlete or just beginning your wellness journey, our state-of-the-art facility ensures every workout is both effective and enjoyable. From cutting-edge cardio machines to advanced strength training equipment, Technogym's renowned quality and innovation are at the heart of our fitness center.









## DIVE INTO THE ESSENCE OF TRANQUILLITY

SAMANA Ocean Pearl, located on the prestigious Dubai Island, is a visionary residential project that redefines the concept of waterfront luxury. Seamlessly blending exquisite design, unparalleled amenities, and a prime waterfront location, SAMANA Ocean Pearl materializes your vision of a lifestyle marked with opulence and equanimity.

# UNITS LAYOUT

# ONE BEDROOM WITH POOL



# TWO BEDROOM WITH POOL



# THREE BEDROOM WITHOUT POOL



# FOUR BEDROOM WITH POOL



# TOTALLY HOME REAL ESTATE LLC





97145548620

971564951052

sales@totallyhomerealestate.com

https://totallyhomerealestate.com