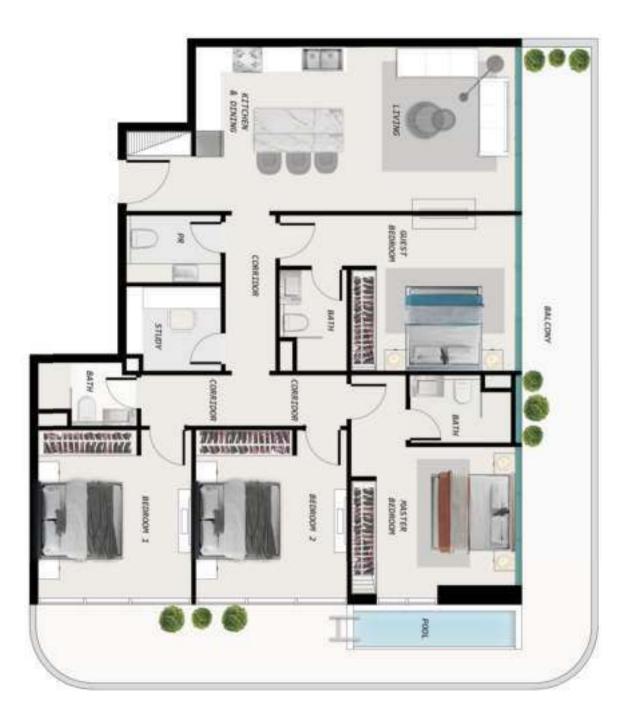

r just beginning your wellness journey, our state-of-the-art facility ensures every workout is both effective and enjoyable. From cutting-edge cardio machines to advanced strength training equipment, Technogym's renowned quality and innovation are at the heart of our fitness center.









## DIVE INTO THE ESSENCE OF TRANQUILLITY

SAMANA Ocean Pearl, located on the prestigious Dubai Island, is a visionary residential project that redefines the concept of waterfront luxury. Seamlessly blending exquisite design, unparalleled amenities, and a prime waterfront location, SAMANA Ocean Pearl materializes your vision of a lifestyle marked with opulence and equanimity.

# UNITS LAYOUT

# ONE BEDROOM WITH POOL



# TWO BEDROOM WITH POOL



# THREE BEDROOM WITHOUT POOL



# FOUR BEDROOM WITH POOL



# TOTALLY HOME REAL ESTATE LLC





97145548620

971564951052

sales@totallyhomerealestate.com

https://totallyhomerealestate.com