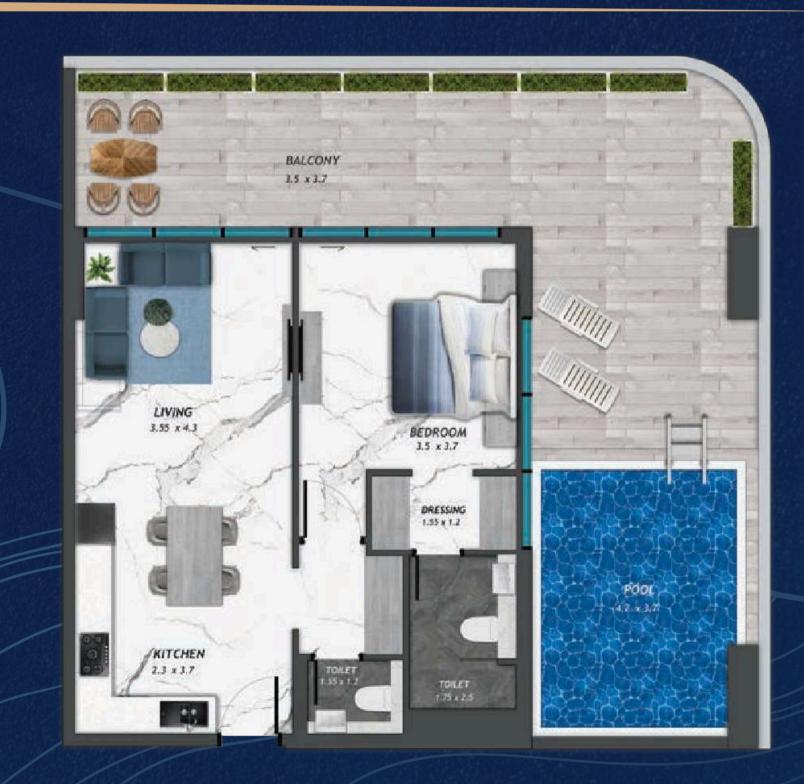

#### FLOOR PLANS AND TYPICAL APARTMENTS

1 BEDROOM
WITHOUT POOL

1 BEDROOM
WITH POOL