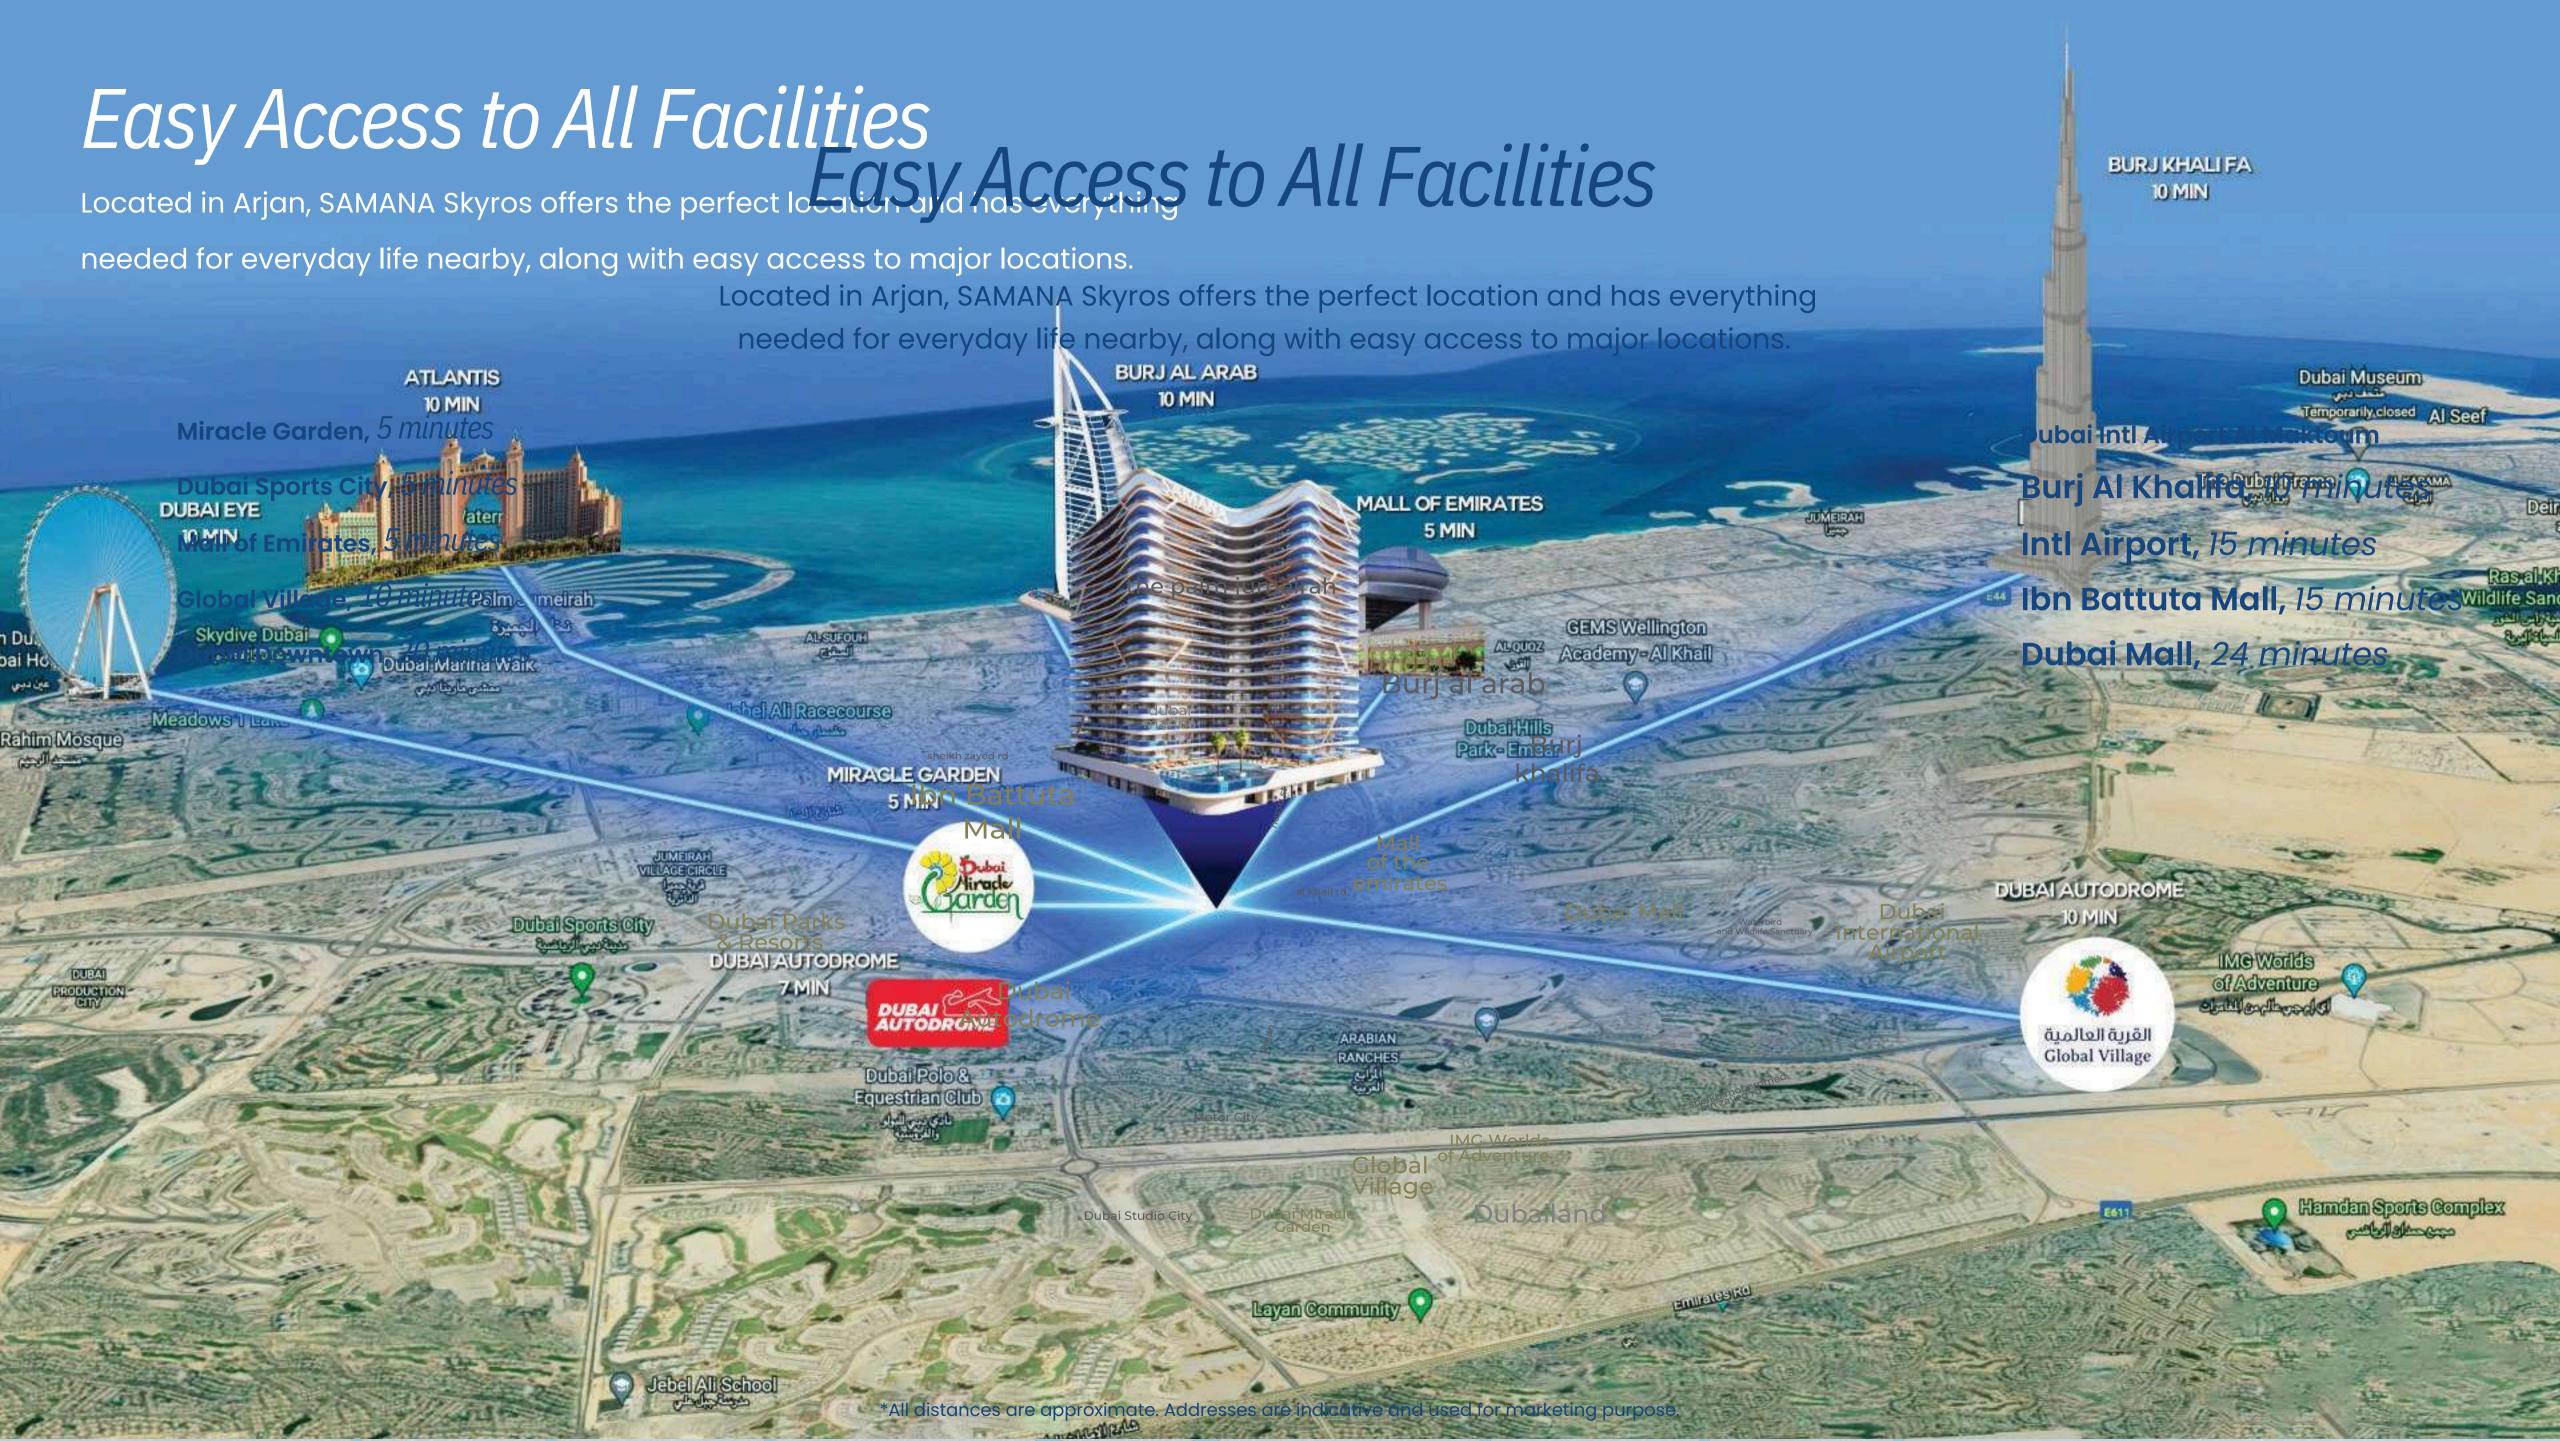

#### Essence of Greece in Dubai

Nestled in the Neart of a thriving community in Arjan (Bubai), this property has been thoughtfully designed to offer ap annotohed living experience. Whether you're looking for a place to call home or a vacation destination, SAMAMA Skyros is a perfect chaice.

#### Dubai as Your Investment Hub

Dubai is a leading global investment hub, known for its strategic location, robust economy, and business-friendly environment. Its strategic location at the crossroads of Europe, Asia, and Africa, makes it a gateway to the vast markets of the Middle East, Africa, and South Asia.

Furthermore, Dubai has a diversified economy with a strong focus on real estate, tourism, and technology, which makes it an ideal destination for investment.