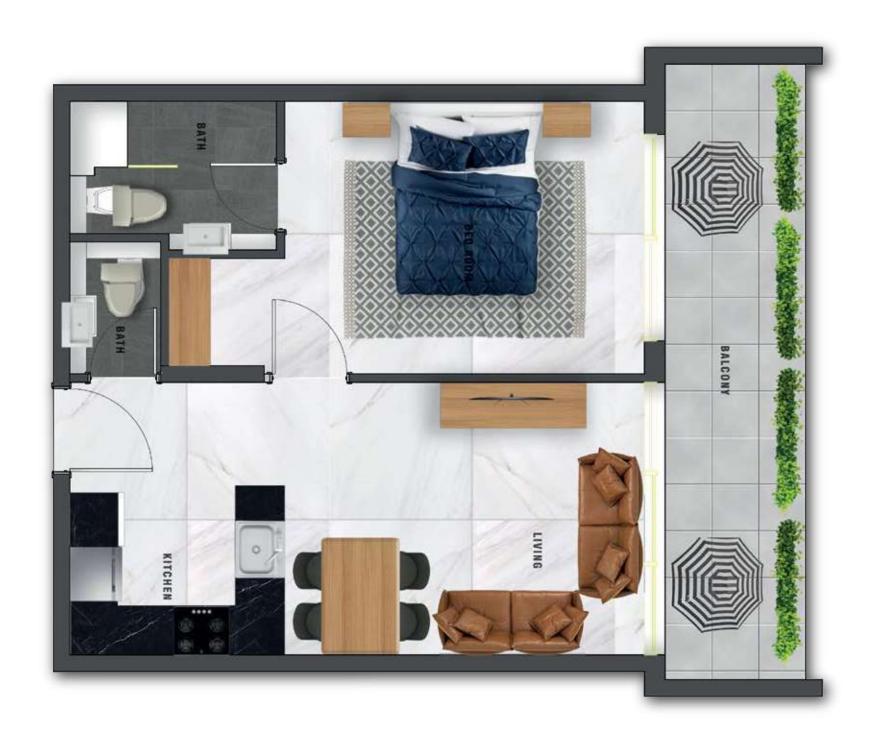

r Dubai International Stadium, Samana Waves has everything needed for everyday life nearby.

#### WHAT'S IN YOUR NEIGHBOURHOOD?





- CONVENIENCE STORE
- DIRECT ACCESS TO MAIN HIGHWAY
- A SHOPPING CENTRE
- GOLF COURSE

\*All distances are approximate. Addresses are indicative and used for marketing purpose.



#### **OUR STRATEGIC LOCATION IS EVERYTHING**

Samana Waves is located in Jumeirah Village Circle – just in the heart of Dubai. Here's how long it will take you to get to some of the most famous landmarks in Dubai from Samana Waves:

































### STUDIO - TYPE 01



**NET AREA** 

400 ft<sup>2</sup>



### STUDIO - TYPE 02





### **STUDIO**









### STUDIO WITH PRIVATE POOL



**NET AREA** 

420 ft<sup>2</sup>





### STUDIO













### 1 BEDROOM



**NET AREA** 

700 ft<sup>2</sup>





### 1 BEDROOM









### 1 BEDROOM WITH PRIVATE POOL



**NET AREA** 

698 ft<sup>2</sup>



















### 1 BEDROOM DUPLEX WITH PRIVATE POOL

LEVEL 1



LEVEL 2



**NET AREA** 

1,041 ft<sup>2</sup>





## BEDROOM DUPLEY WITH PRIVATE POOL













### 2 BEDROOM WITH PRIVATE POOL



**NET AREA** 

1286 ft<sup>2</sup>





### 2 BEDROOM













### 2 BEDROOM DUPLEX WITH PRIVATE POOL





**NET AREA** 

1676 ft<sup>2</sup>





# 2 BEDROOM DUPLEX WITH PRIVATE POOL













### **TOTALLY HOME**

### REAL ESTATE LLC