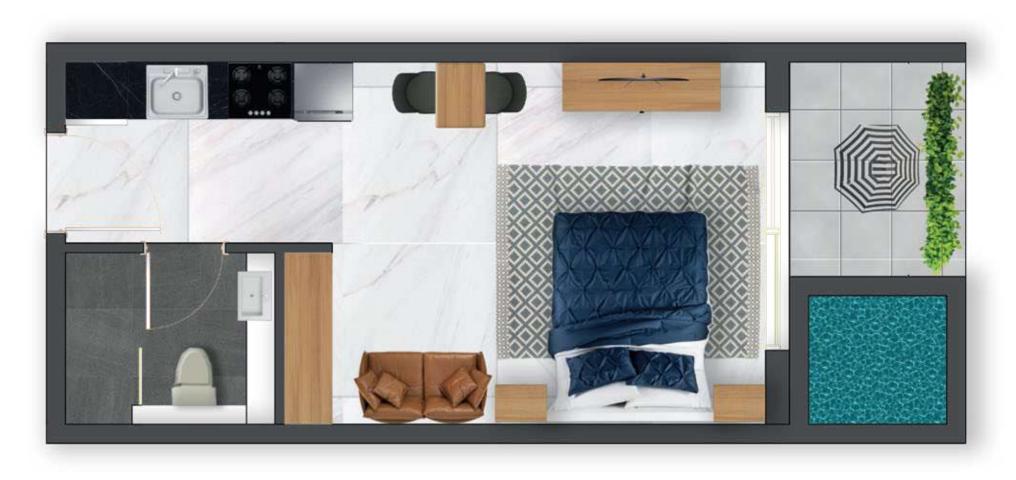

### STUDIO WITH PRIVATE POOL

**NET AREA** 

420 ft<sup>2</sup>

### 1 BEDROOM WITH PRIVATE POOL

**NET AREA** 

698 ft<sup>2</sup>