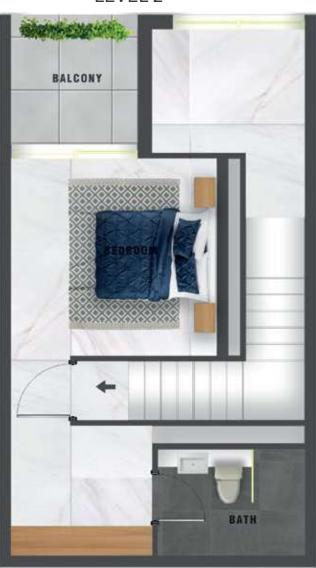

### 1 BEDROOM DUPLEX WITH PRIVATE POOL

LEVEL 1

LEVEL 2

**NET AREA** 

1,041 ft<sup>2</sup>

## BEDROOM DUPLEY WITH PRIVATE POOL