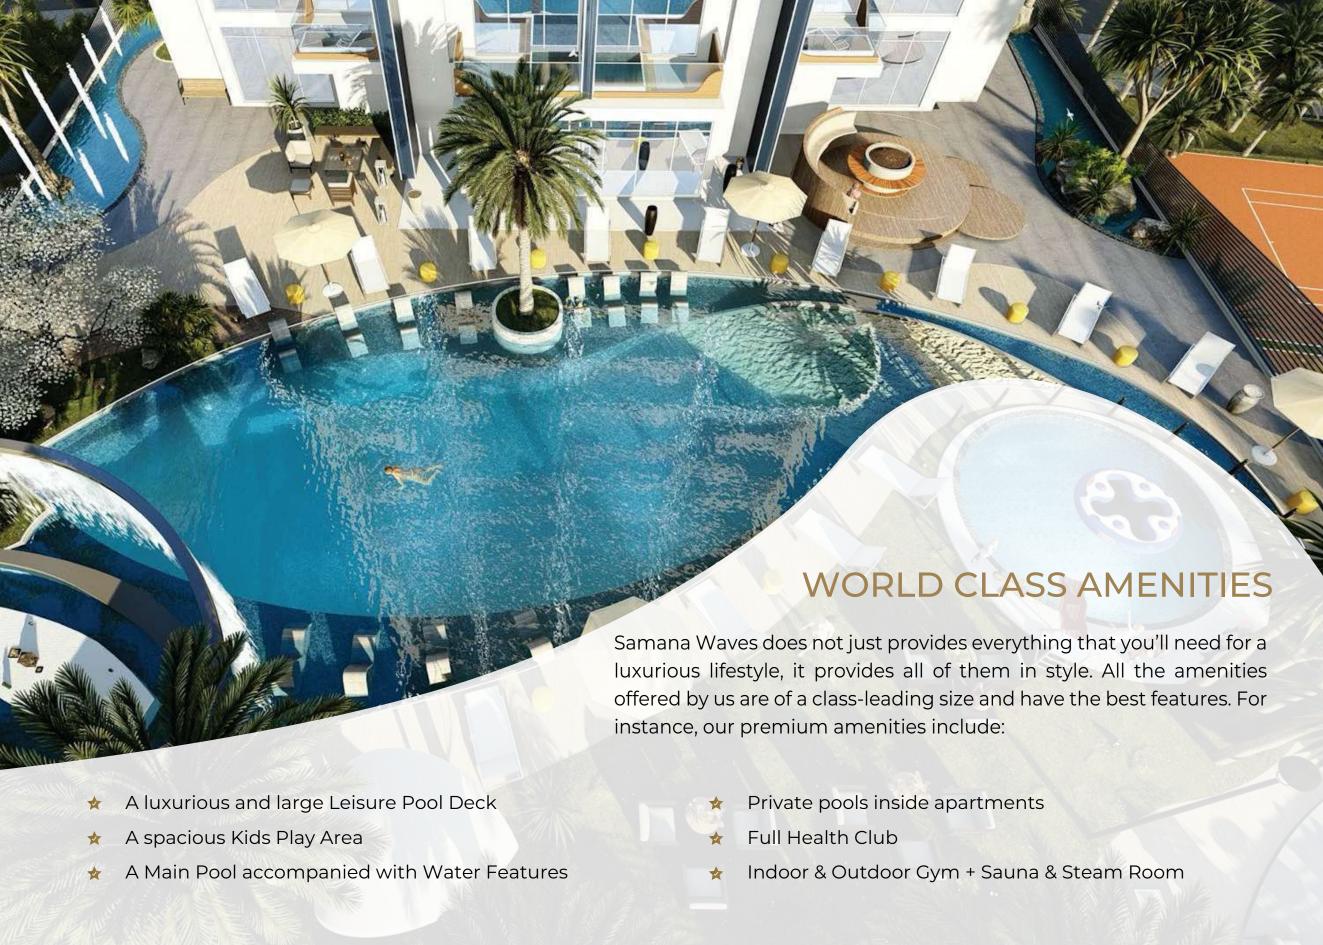

#### **ABOUT SAMANA WAVES**

Samana Waves is a complex of ultra-high-end residential apartments, located in the heart of Dubai, the city of dreams. Designed for those who prefer leisure, lavishness, and a bit of extravagance in life, Samana Waves features state-of-the-art apartments with spacious interior inside and breathtaking views outside. From private pools in select apartments to a leisure deck with a gigantic pool and iconic cascading water features, to indoor and outdoor gym, to sauna and steam room, to dedicated kids play area, Samana Waves offer all amenities that you can wish for a luxurious lifestyle.