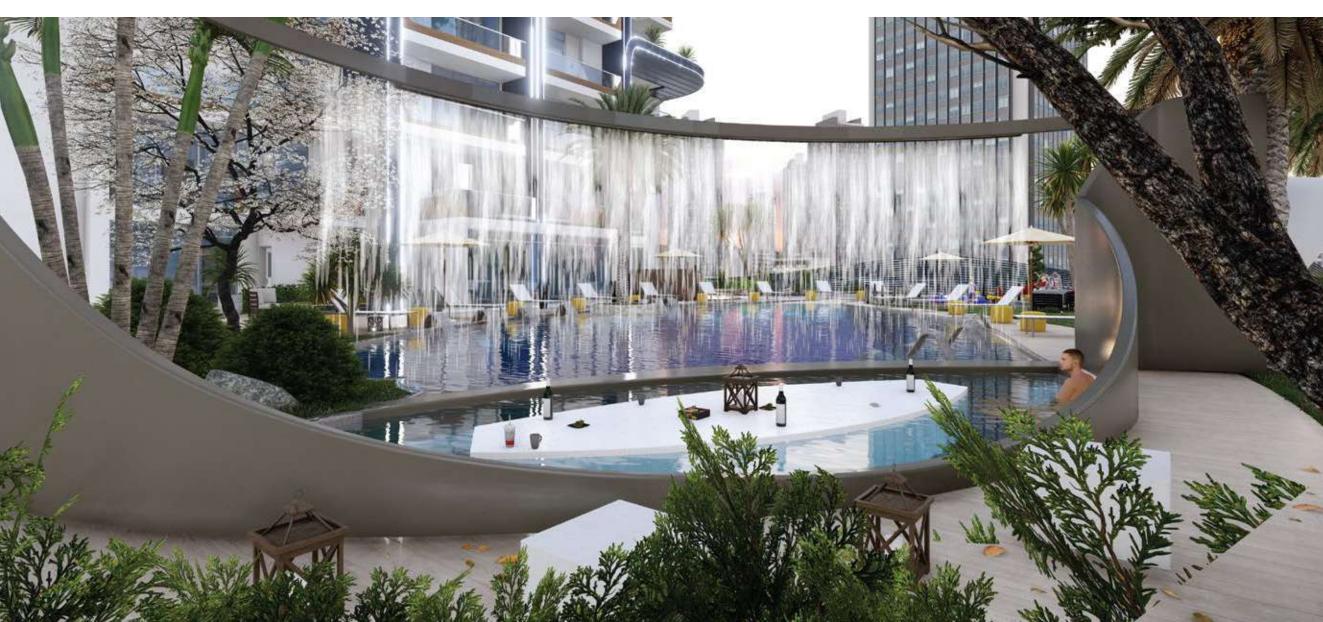

#### **ABOUT SAMANA WAVES**

Samana Waves is a complex of ultra-high-end residential apartments, located in the heart of Dubai, the city of dreams. Designed for those who prefer leisure, lavishness, and a bit of extravagance in life, Samana Waves features state-of-the-art apartments with spacious interior inside and breathtaking views outside. From private pools in select apartments to a leisure deck with a gigantic pool and iconic cascading water features, to indoor and outdoor gym, to sauna and steam room, to dedicated kids play area, Samana Waves offer all amenities that you can wish for a luxurious lifestyle.

### HIGH-END RESIDENTIAL APARTMENTS

Samana Waves offers 213 ultra-high-end residential apartments in Jumeirah Village Circle. Featuring duplex style living, private pools, fully functional health club and water features, you can find everything you could ever desire for a luxurious lifestyle in Dubai.

## LIVE IN STYLE

Samana Waves luxury ambiance embodies a smart lifestyle, a lobby that gives the impression of grandeur and extravagance, and panoramic elevators that bring you up to any of the 26 floors. With a gigantic pool, cascading water features, and a breath-taking leisure deck, this exudes elegance throughout its structure and style.