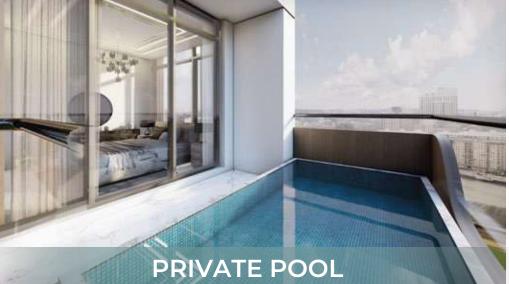

#### **ABOUT SAMANA WAVES**

Samana Waves is a complex of ultra-high-end residential apartments, located in the heart of Dubai, the city of dreams. Designed for those who prefer leisure, lavishness, and a bit of extravagance in life, Samana Waves features state-of-the-art apartments with spacious interior inside and breathtaking views outside. From private pools in select apartments to a leisure deck with a gigantic pool and iconic cascading water features, to indoor and outdoor gym, to sauna and steam room, to dedicated kids play area, Samana Waves offer all amenities that you can wish for a luxurious lifestyle.

### HIGH-END RESIDENTIAL APARTMENTS

Samana Waves offers 213 ultra-high-end residential apartments in Jumeirah Village Circle. Featuring duplex style living, private pools, fully functional health club and water features, you can find everything you could ever desire for a luxurious lifestyle in Dubai.

### STUDIO WITH PRIVATE POOL

**NET AREA** 

420 ft<sup>2</sup>

### 1 BEDROOM WITH PRIVATE POOL

**NET AREA** 

698 ft<sup>2</sup>

### 1 BEDROOM DUPLEX WITH PRIVATE POOL

LEVEL 1

LEVEL 2

**NET AREA** 

1,041 ft<sup>2</sup>

### 2 BEDROOM WITH PRIVATE POOL

**NET AREA** 

1286 ft<sup>2</sup>

### 2 BEDROOM DUPLEX WITH PRIVATE POOL

**NET AREA** 

1676 ft<sup>2</sup>