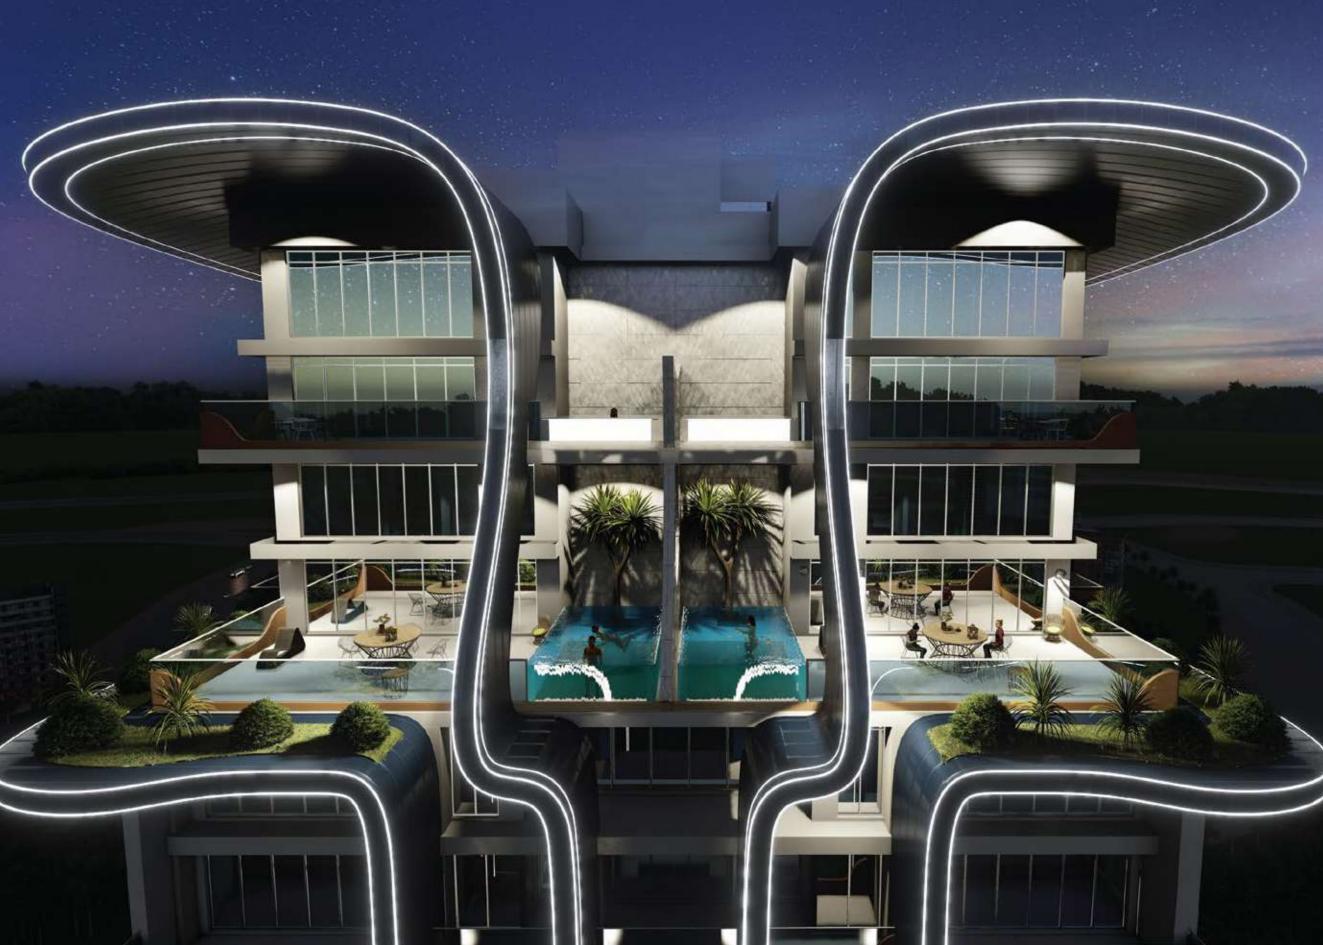

#### **ABOUT SAMANA WAVES**

Samana Waves is a complex of ultra-high-end residential apartments, located in the heart of Dubai, the city of dreams. Designed for those who prefer leisure, lavishness, and a bit of extravagance in life, Samana Waves features state-of-the-art apartments with spacious interior inside and breathtaking views outside. From private pools in select apartments to a leisure deck with a gigantic pool and iconic cascading water features, to indoor and outdoor gym, to sauna and steam room, to dedicated kids play area, Samana Waves offer all amenities that you can wish for a luxurious lifestyle.

### HIGH-END RESIDENTIAL APARTMENTS

Samana Waves offers 213 ultra-high-end residential apartments in Jumeirah Village Circle. Featuring duplex style living, private pools, fully functional health club and water features, you can find everything you could ever desire for a luxurious lifestyle in Dubai.

## LIVE IN STYLE

Samana Waves luxury ambiance embodies a smart lifestyle, a lobby that gives the impression of grandeur and extravagance, and panoramic elevators that bring you up to any of the 26 floors. With a gigantic pool, cascading water features, and a breath-taking leisure deck, this exudes elegance throughout its structure and style.