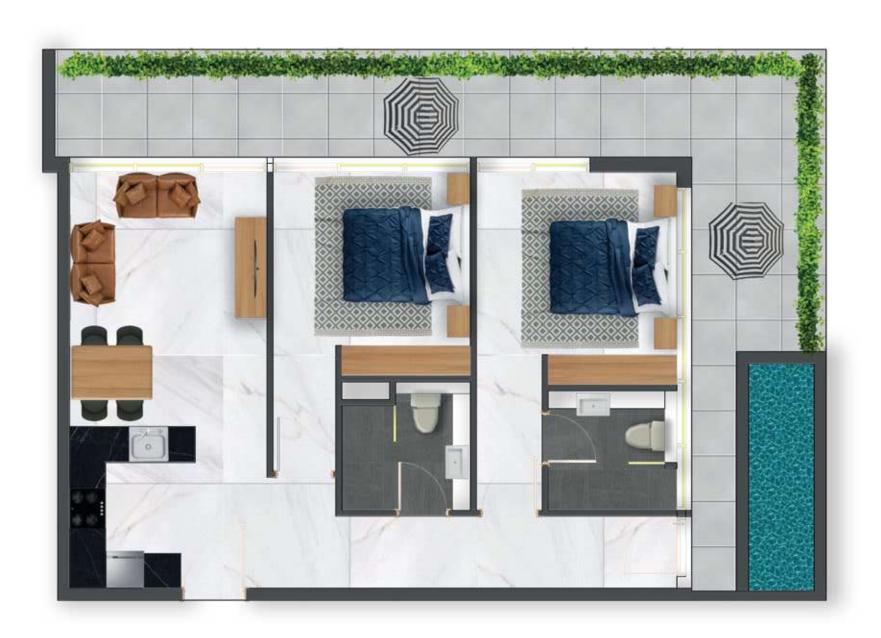

### 2 BEDROOM WITH PRIVATE POOL

**NET AREA** 

1286 ft<sup>2</sup>

### 2 BEDROOM DUPLEX WITH PRIVATE POOL

**NET AREA** 

1676 ft<sup>2</sup>

# 2 BEDROOM DUPLEX WITH PRIVATE POOL