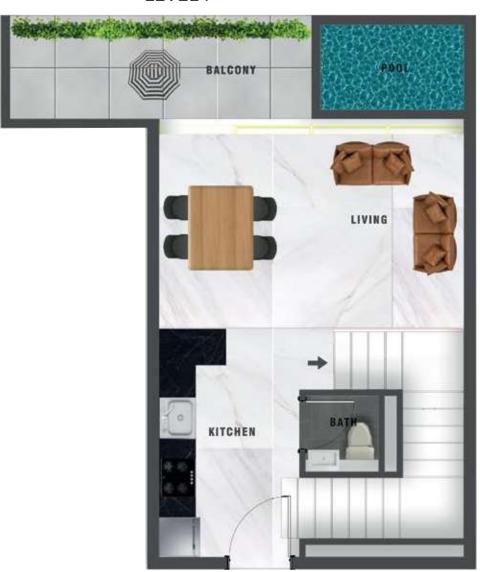

### 1 BEDROOM DUPLEX WITH PRIVATE POOL

LEVEL 1

LEVEL 2

**NET AREA** 

1,041 ft<sup>2</sup>

## BEDROOM DUPLEY WITH PRIVATE POOL