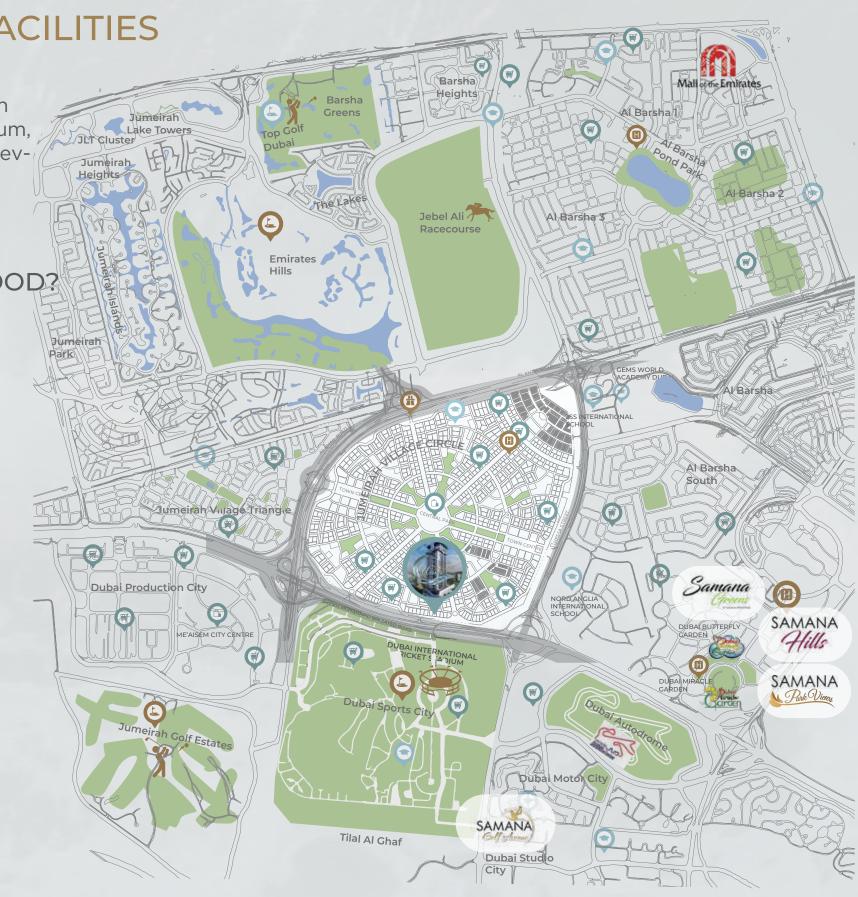

### EASY ACCESS TO ALL FACILITIES

Situated just next to Sheikh Mohammad Bin Zayed road, near Dubai International Stadium, Samana Waves has everything needed for everyday life nearby.

#### WHAT'S IN YOUR NEIGHBOURHOOD?

- CONVENIENCE STORE
- DIRECT ACCESS TO MAIN HIGHWAY
- A SHOPPING CENTRE
- GOLF COURSE

\*All distances are approximate. Addresses are indicative and used for marketing purpose.