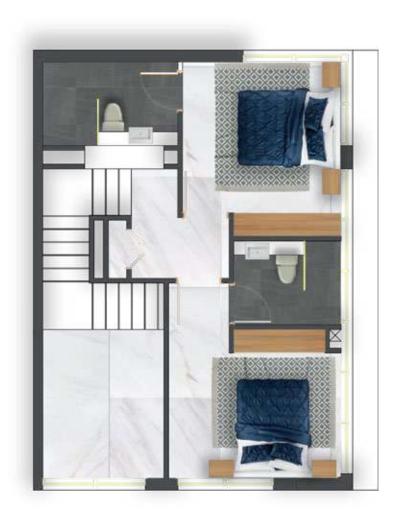

### 2 BEDROOM DUPLEX WITH PRIVATE POOL

**NET AREA** 

1676 ft<sup>2</sup>

# 2 BEDROOM DUPLEX WITH PRIVATE POOL