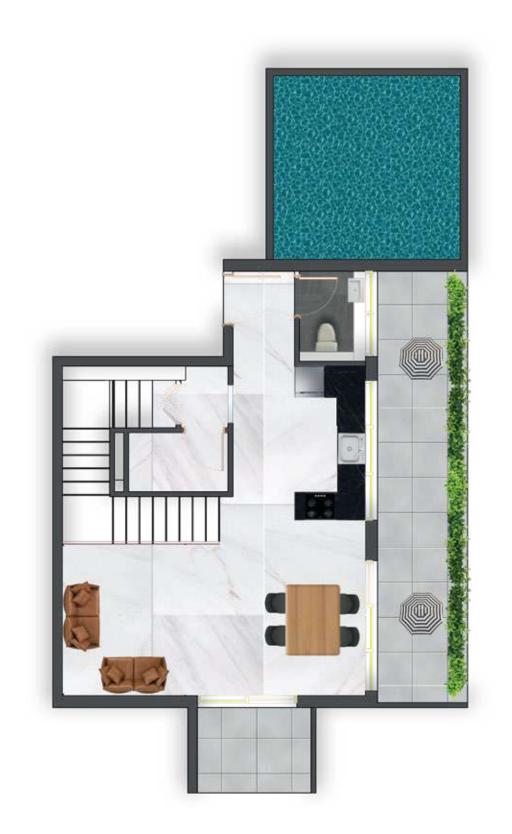

### 2 BEDROOM DUPLEX WITH PRIVATE POOL

**NET AREA** 

1676 ft<sup>2</sup>

# 2 BEDROOM DUPLEX WITH PRIVATE POOL