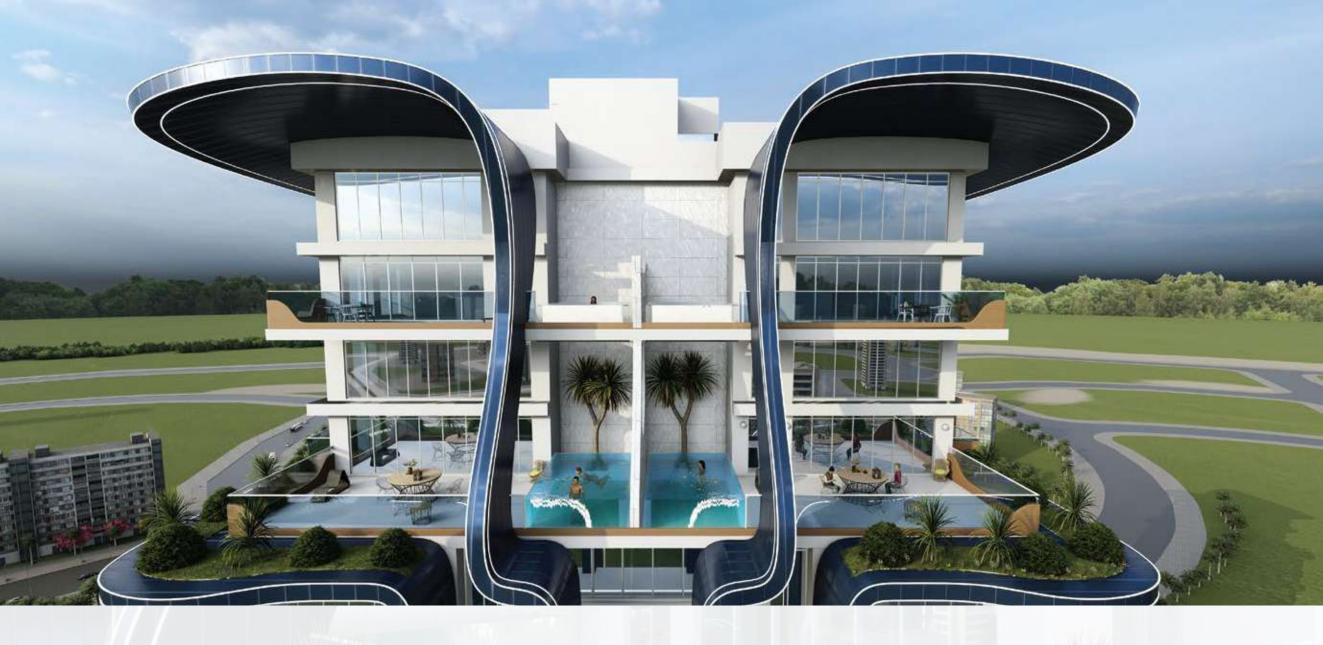

#### **ABOUT SAMANA WAVES**

Samana Waves is a complex of ultra-high-end residential apartments, located in the heart of Dubai, the city of dreams. Designed for those who prefer leisure, lavishness, and a bit of extravagance in life, Samana Waves features state-of-the-art apartments with spacious interior inside and breathtaking views outside. From private pools in select apartments to a leisure deck with a gigantic pool and iconic cascading water features, to indoor and outdoor gym, to sauna and steam room, to dedicated kids play area, Samana Waves offer all amenities that you can wish for a luxurious lifestyle.

### HIGH-END RESIDENTIAL APARTMENTS

Samana Waves offers 213 ultra-high-end residential apartments in Jumeirah Village Circle. Featuring duplex style living, private pools, fully functional health club and water features, you can find everything you could ever desire for a luxurious lifestyle in Dubai.

## LIVE IN STYLE

Samana Waves luxury ambiance embodies a smart lifestyle, a lobby that gives the impression of grandeur and extravagance, and panoramic elevators that bring you up to any of the 26 floors. With a gigantic pool, cascading water features, and a breath-taking leisure deck, this exudes elegance throughout its structure and style.