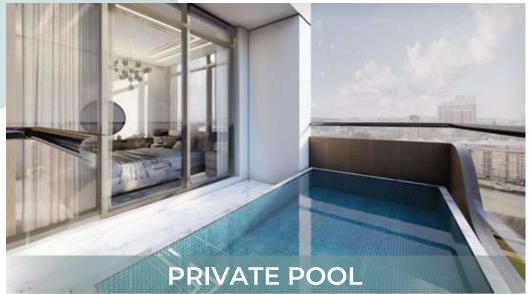

### STUDIO WITH PRIVATE POOL

**NET AREA** 

420 ft<sup>2</sup>

### 1 BEDROOM WITH PRIVATE POOL

**NET AREA** 

698 ft<sup>2</sup>

### 2 BEDROOM WITH PRIVATE POOL

**NET AREA** 

1286 ft<sup>2</sup>