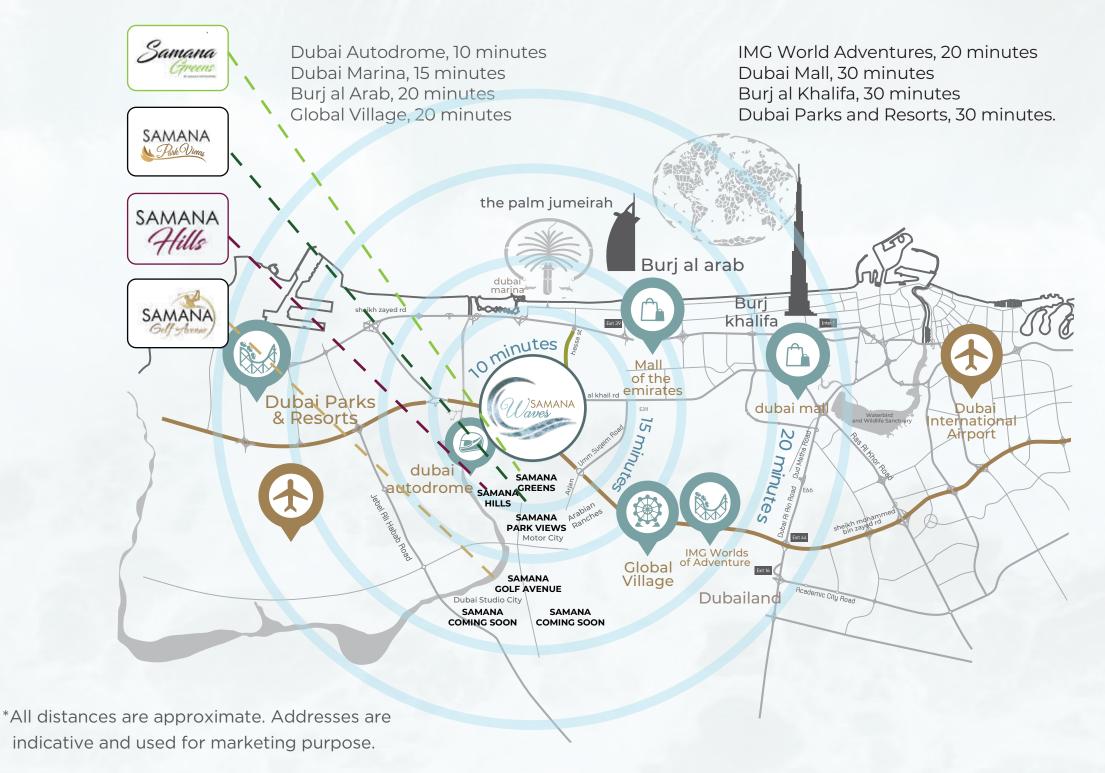

#### **OUR STRATEGIC LOCATION IS EVERYTHING**

Samana Waves is located in Jumeirah Village Circle – just in the heart of Dubai. Here's how long it will take you to get to some of the most famous landmarks in Dubai from Samana Waves: