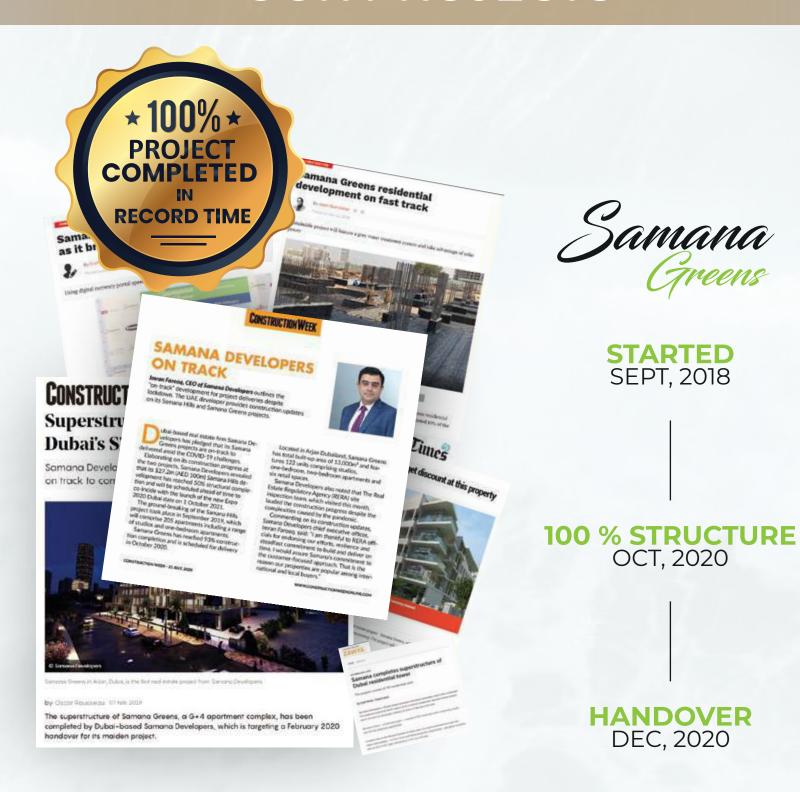

Samana Developers broke ground in the property development industry with it's first project Samana Greens in September of 2018 in the heart of Arjan, Dubai and has successfully been delivered. On the success of Samana Greens, Samana Hills was launched in March 2018 and is on-track for handover with the Samana fast-track construction strategy. Samana Greens completed the main structure within just 8 months and Samana Hills has seen record breaking construction progress. Samana Golf Avenue launched on March 2021, with its fast progress Samana developers completed 20% of construction by Sep 2021, Golf Avenue is on fast track a scheduled to hand over by Dec 2022. Samana park views is a newly launched project featuring luxury experience with stunning private pool apartments. The project is expected to be completed by 2024. The track-record of Samana Developers which has proven to show that the developments are on time, every time has been recognized internationally and the commitment to delivery and a transparent approach has been acknowledged with numerous awards.

Imran Farooq

**STARTED** MAR, 2021

100% SUPERSTRUCTURE COMPLETED

HANDOVER DEC, 2022

LAUNCHED OCT, 2021

**HANDOVER** APRIL, 2024