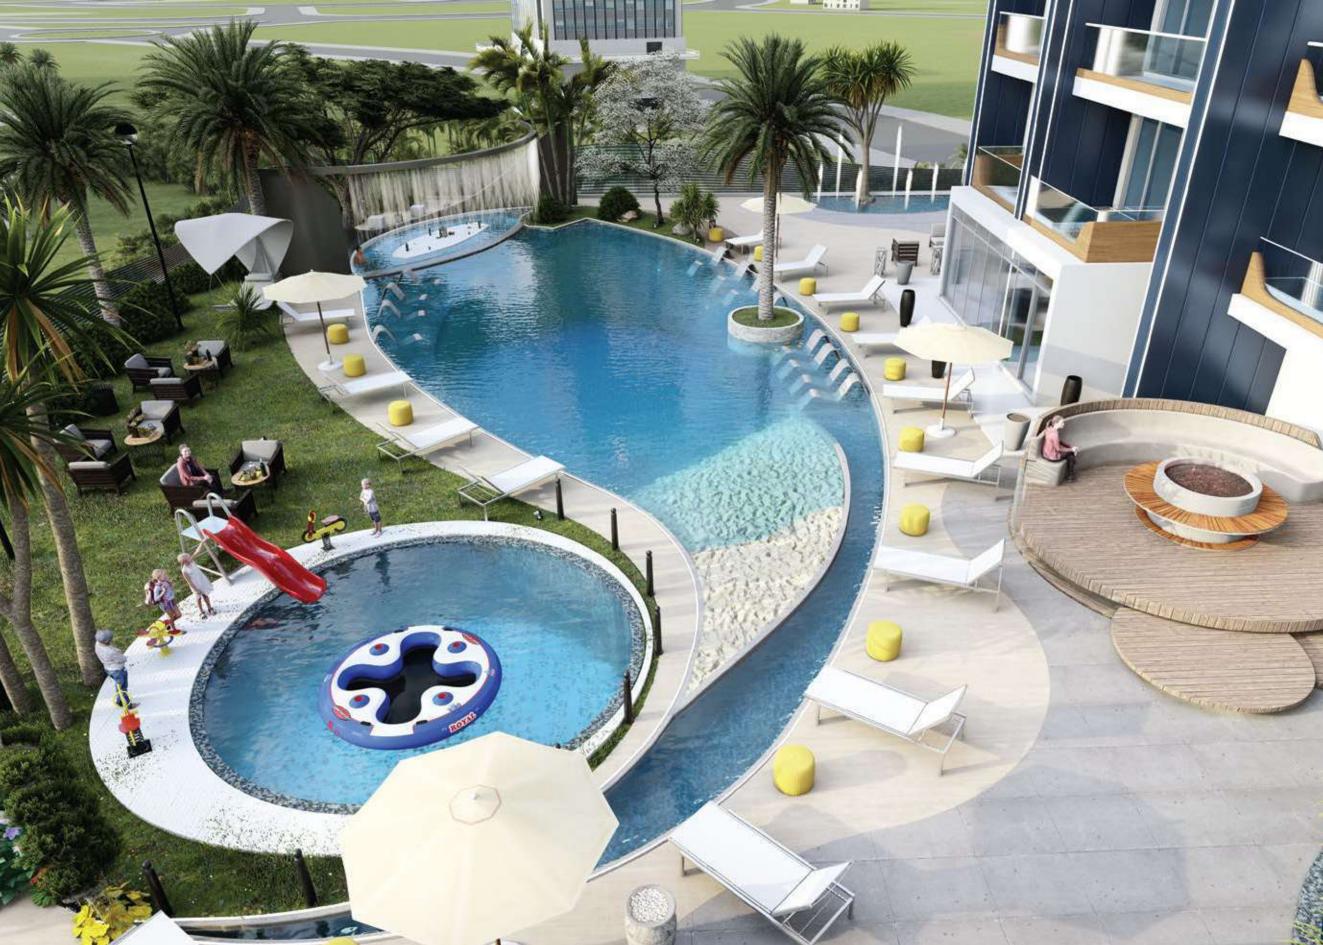

#### **ABOUT SAMANA WAVES**

Samana Waves is a complex of ultra-high-end residential apartments, located in the heart of Dubai, the city of dreams. Designed for those who prefer leisure, lavishness, and a bit of extravagance in life, Samana Waves features state-of-the-art apartments with spacious interior inside and breathtaking views outside. From private pools in select apartments to a leisure deck with a gigantic pool and iconic cascading water features, to indoor and outdoor gym, to sauna and steam room, to dedicated kids play area, Samana Waves offer all amenities that you can wish for a luxurious lifestyle.

## LIVE IN STYLE

Samana Waves luxury ambiance embodies a smart lifestyle, a lobby that gives the impression of grandeur and extravagance, and panoramic elevators that bring you up to any of the 26 floors. With a gigantic pool, cascading water features, and a breath-taking leisure deck, this exudes elegance throughout its structure and style.