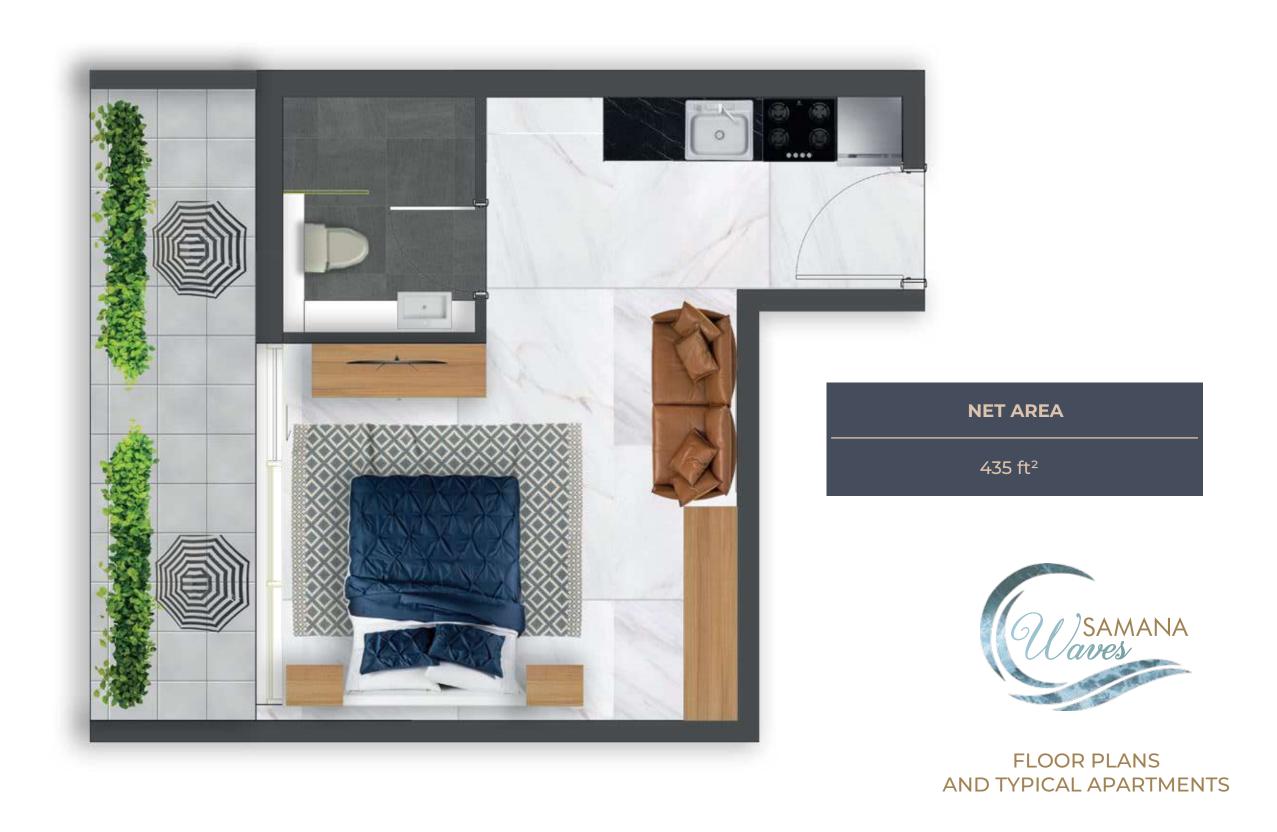

**AREA** 



POOL

























### EASY ACCESS TO ALL FACILITIES

Situated just next to Sheikh Mohammad Bin Zayed road, near Dubai International Stadium, Samana Waves has everything needed for everyday life nearby.

#### WHAT'S IN YOUR NEIGHBOURHOOD?





- CONVENIENCE STORE
- DIRECT ACCESS TO MAIN HIGHWAY
- A SHOPPING CENTRE
- GOLF COURSE

\*All distances are approximate. Addresses are indicative and used for marketing purpose.



#### **OUR STRATEGIC LOCATION IS EVERYTHING**

Samana Waves is located in Jumeirah Village Circle – just in the heart of Dubai. Here's how long it will take you to get to some of the most famous landmarks in Dubai from Samana Waves:

































### STUDIO - TYPE 01



**NET AREA** 

400 ft<sup>2</sup>



### STUDIO - TYPE 02





### **STUDIO**









### STUDIO WITH PRIVATE POOL



**NET AREA** 

420 ft<sup>2</sup>





### STUDIO













### 1 BEDROOM



**NET AREA** 

700 ft<sup>2</sup>





### 1 BEDROOM









### 1 BEDROOM WITH PRIVATE POOL



**NET AREA** 

698 ft<sup>2</sup>



















### 1 BEDROOM DUPLEX WITH PRIVATE POOL

LEVEL 1



LEVEL 2



**NET AREA** 

1,041 ft<sup>2</sup>





## BEDROOM DUPLEY WITH PRIVATE POOL













### 2 BEDROOM WITH PRIVATE POOL



**NET AREA** 

1286 ft<sup>2</sup>





### 2 BEDROOM













### 2 BEDROOM DUPLEX WITH PRIVATE POOL





**NET AREA** 

1676 ft<sup>2</sup>





# 2 BEDROOM DUPLEX WITH PRIVATE POOL













### **TOTALLY HOME**

### REAL ESTATE LLC