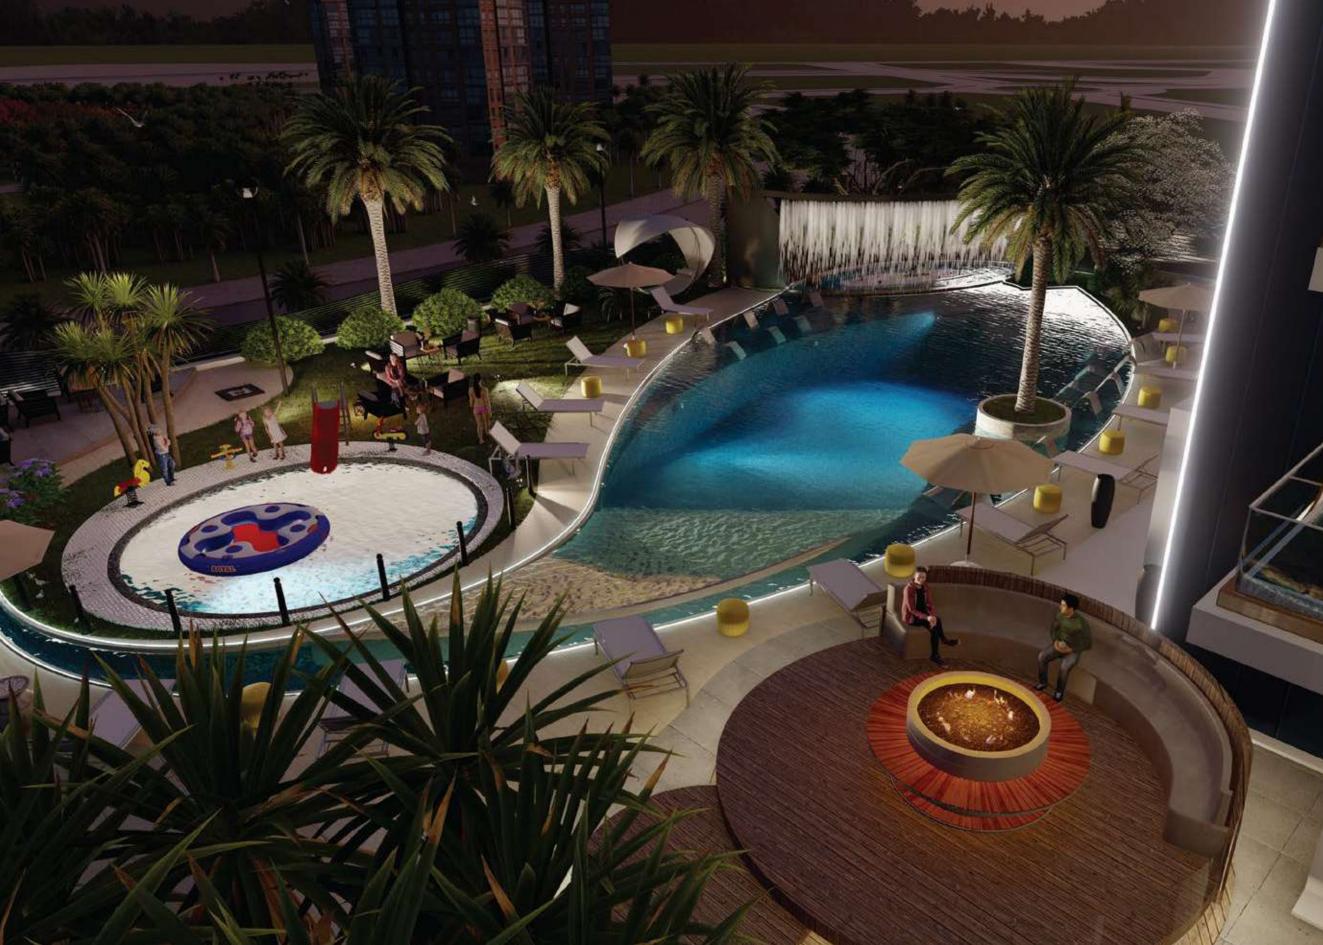

#### **ABOUT SAMANA WAVES**

Samana Waves is a complex of ultra-high-end residential apartments, located in the heart of Dubai, the city of dreams. Designed for those who prefer leisure, lavishness, and a bit of extravagance in life, Samana Waves features state-of-the-art apartments with spacious interior inside and breathtaking views outside. From private pools in select apartments to a leisure deck with a gigantic pool and iconic cascading water features, to indoor and outdoor gym, to sauna and steam room, to dedicated kids play area, Samana Waves offer all amenities that you can wish for a luxurious lifestyle.

## LIVE IN STYLE

Samana Waves luxury ambiance embodies a smart lifestyle, a lobby that gives the impression of grandeur and extravagance, and panoramic elevators that bring you up to any of the 26 floors. With a gigantic pool, cascading water features, and a breath-taking leisure deck, this exudes elegance throughout its structure and style.