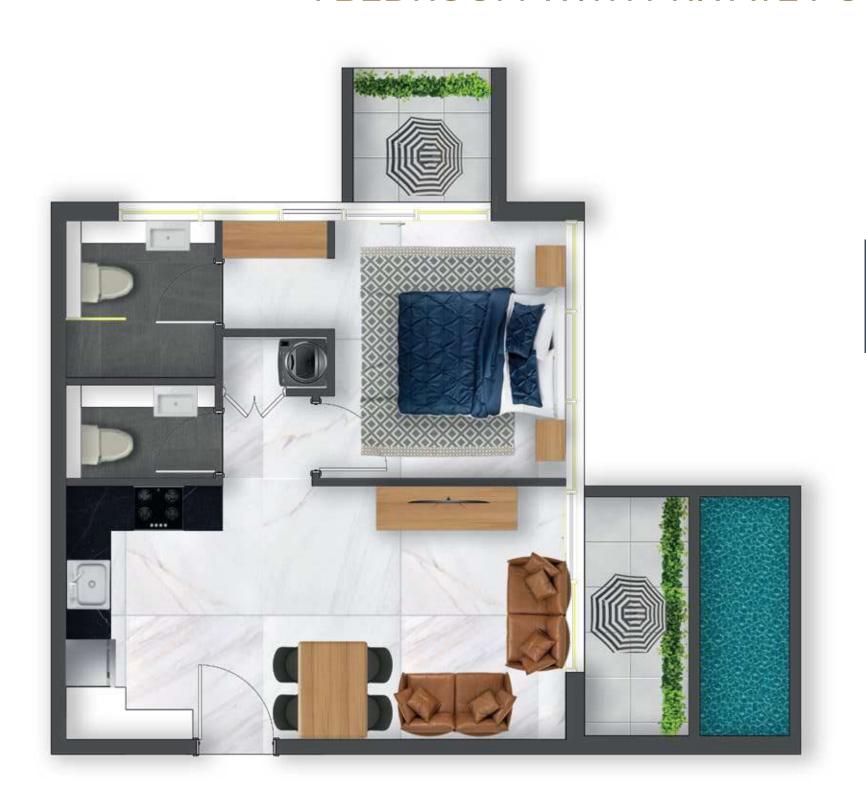

## BEDROOM DUPLEY WITH PRIVATE POOL

### 2 BEDROOM DUPLEX WITH PRIVATE POOL

**NET AREA** 

1676 ft<sup>2</sup>

# 2 BEDROOM DUPLEX WITH PRIVATE POOL