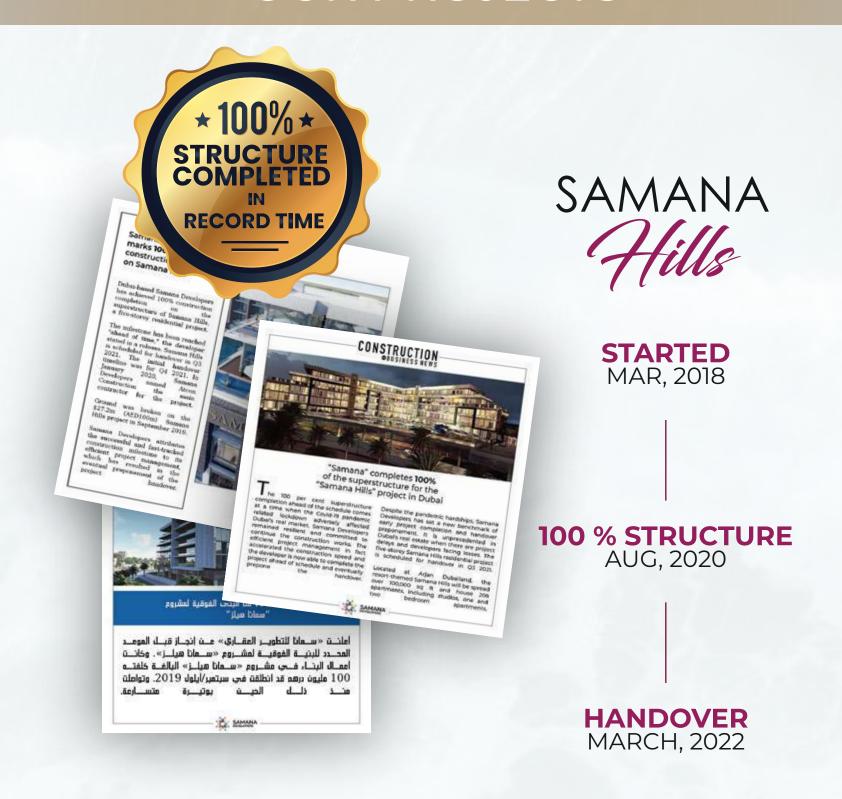

Samana Developers broke ground in the property development industry with it's first project Samana Greens in September of 2018 in the heart of Arjan, Dubai and has successfully been delivered. On the success of Samana Greens, Samana Hills was launched in March 2018 and is on-track for handover with the Samana fast-track construction strategy. Samana Greens completed the main structure within just 8 months and Samana Hills has seen record breaking construction progress. Samana Golf Avenue launched on March 2021, with its fast progress Samana developers completed 20% of construction by Sep 2021, Golf Avenue is on fast track a scheduled to hand over by Dec 2022. Samana park views is a newly launched project featuring luxury experience with stunning private pool apartments. The project is expected to be completed by 2024. The track-record of Samana Developers which has proven to show that the developments are on time, every time has been recognized internationally and the commitment to delivery and a transparent approach has been acknowledged with numerous awards.

Imran Farooq

**STARTED** MAR, 2021

100% SUPERSTRUCTURE COMPLETED

HANDOVER DEC, 2022

LAUNCHED OCT, 2021

**HANDOVER** APRIL, 2024