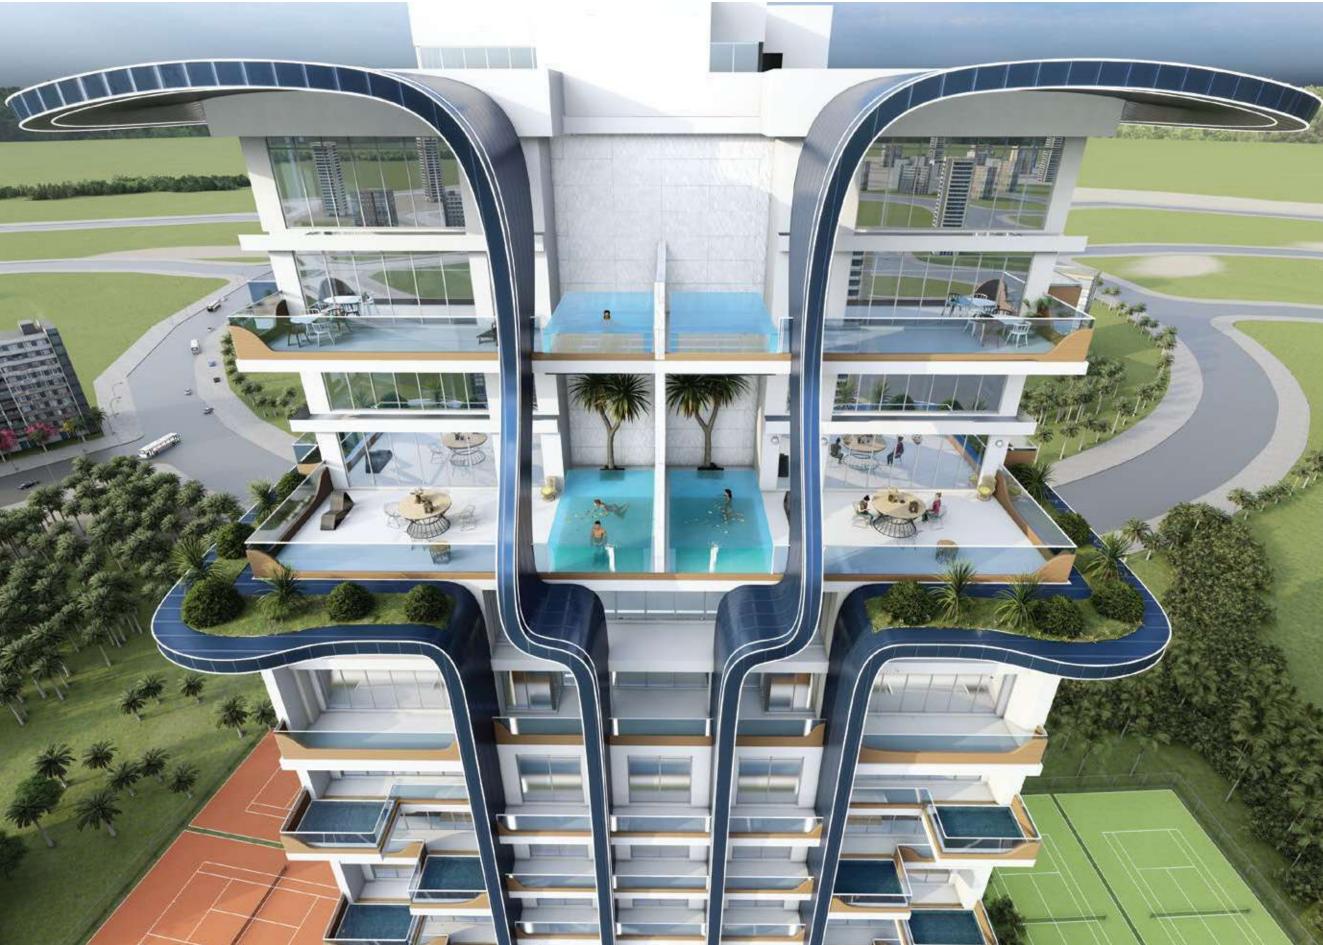

#### **ABOUT SAMANA WAVES**

Samana Waves is a complex of ultra-high-end residential apartments, located in the heart of Dubai, the city of dreams. Designed for those who prefer leisure, lavishness, and a bit of extravagance in life, Samana Waves features state-of-the-art apartments with spacious interior inside and breathtaking views outside. From private pools in select apartments to a leisure deck with a gigantic pool and iconic cascading water features, to indoor and outdoor gym, to sauna and steam room, to dedicated kids play area, Samana Waves offer all amenities that you can wish for a luxurious lifestyle.

### HIGH-END RESIDENTIAL APARTMENTS

Samana Waves offers 213 ultra-high-end residential apartments in Jumeirah Village Circle. Featuring duplex style living, private pools, fully functional health club and water features, you can find everything you could ever desire for a luxurious lifestyle in Dubai.

### 1 BEDROOM DUPLEX WITH PRIVATE POOL

LEVEL 1

LEVEL 2

**NET AREA** 

1,041 ft<sup>2</sup>

## BEDROOM DUPLEY WITH PRIVATE POOL