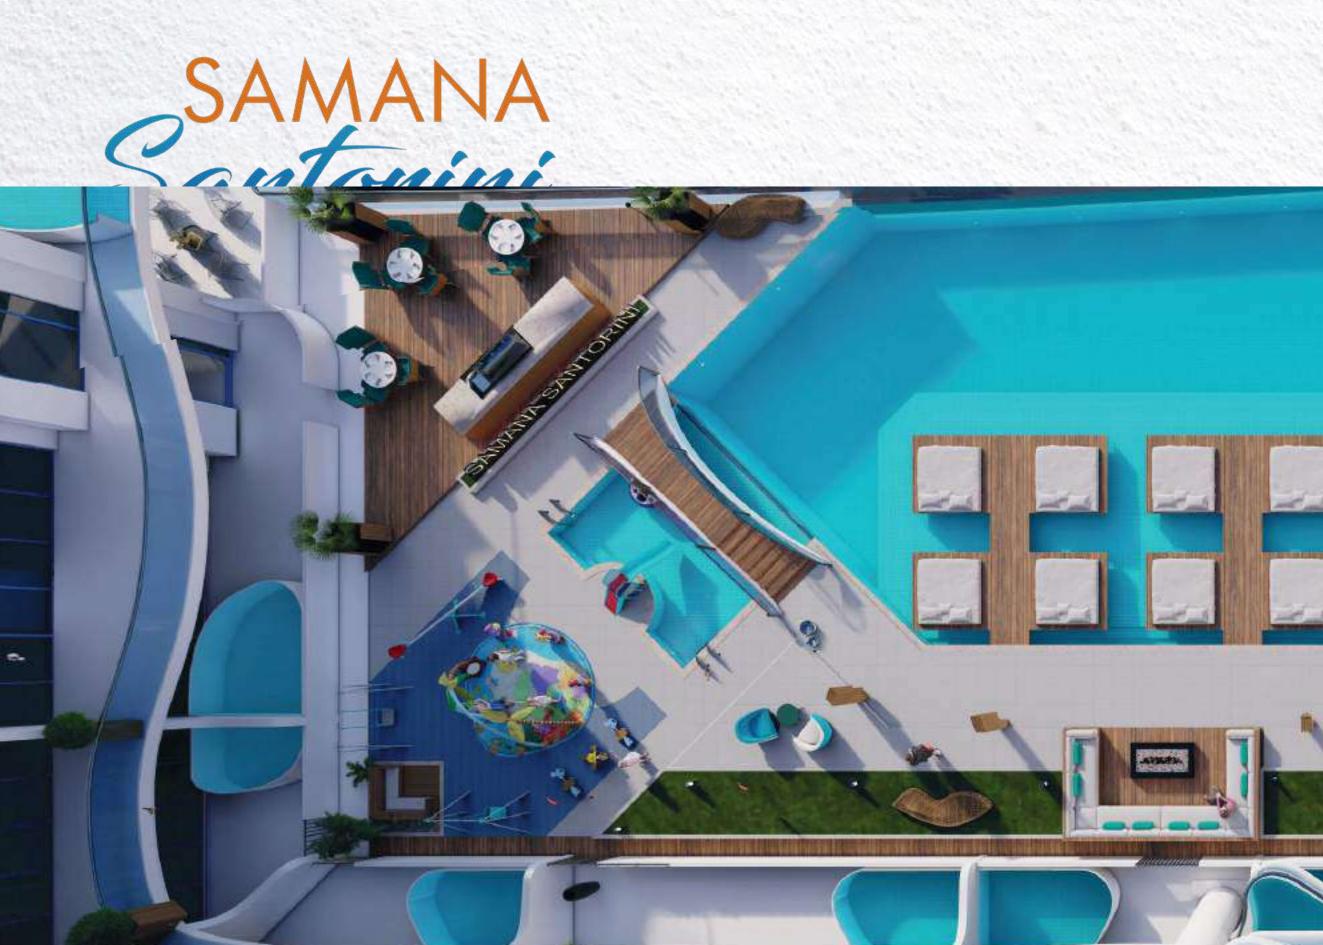

#### **ABOUT SAMANA SANTORINI**

Samana Santorini is a one-of-a-kind holiday homes in the heart of Dubai, with architecture that pays ode to one of the world's most magical destinations: Santorini, Greece. It is a gem of Greece, with wild volcanic landscapes, rugged cliffs, magnificent beaches, and rich architecture, all blended with a romantic mood. Santorini's soul is captured in Samana Santorini's lifestyle, where love is the essence of life. Another glorious project in your very own city met by the standards of Samana Developers, adorned with everything one can desire for luxurious living in the mega-city of Dubai, it features studios, 1 Bedroom & 2 Bedroom with private pools, fully functional health club, and exotic water features embodying the quintessence of being in Santorini. The luxurious environment of Samana Santorini reflects a smart lifestyle while finding its roots in ancient wisdom of the Greek, to give you the most Modern yet poetic architectural masterpiece.

### WORLD CLASS AMENITIES

Samana Developers keep up their standards by provision of every desired amenity, from valet parking to world-class amenities including a pool deck, swimming pool, a separate swimming pool for children and a private pool only for you and your loved ones, it has it all. Furthermore it features;

- ★ A luxurious and large Leisure Pool Deck
- A spacious Kids Play Area
- ★ A Main Pool accompanied with Water Features

- ★ Private pools inside apartments
- ★ Full Health Club
- ★ Indoor & Outdoor Gym + Sauna & Steam Room

KIDS SWIMMING POOL

LEISURE POOL DECK

GREEN AREA

SWIMMING POOL

PRIVATE SWIMMING POOL

HEALTH CLUB

BARBEQUE AREA

KIDS PLAY AREA