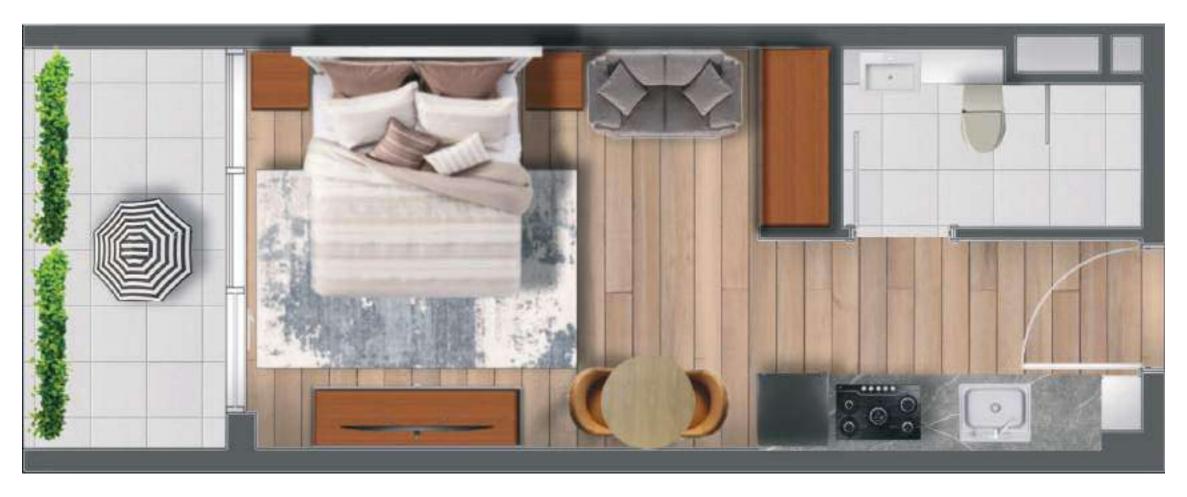

### **STUDIO**

NET AREA - 361 FT<sup>2</sup>

FLOOR PLANS AND TYPICAL APARTMENTS

#### 1 BEDROOM

**NET AREA - 937 FT2** 

#### 2 BEDROOM

**NET AREA - 1303 FT2** 

FLOOR PLANS AND TYPICAL APARTMENTS