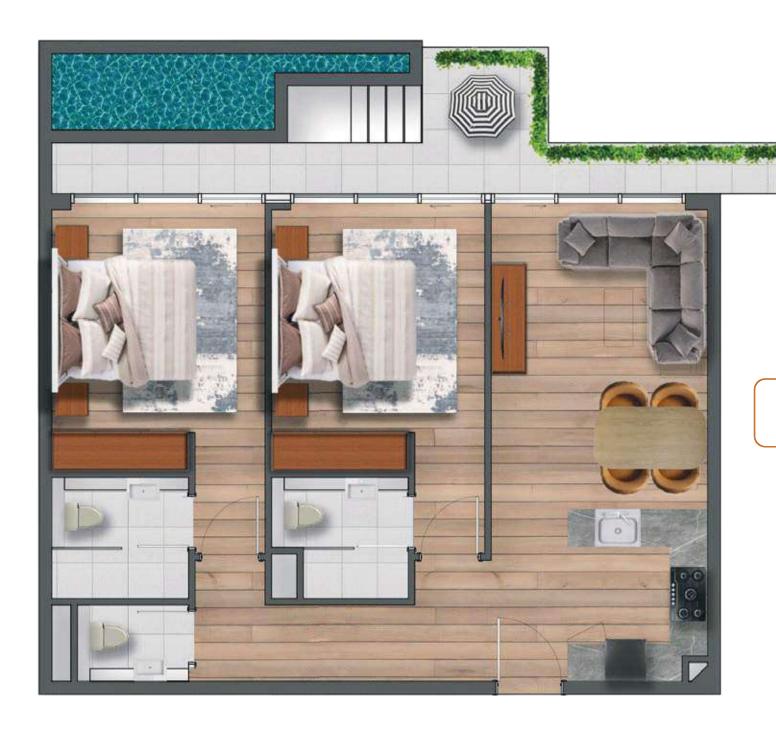

mity.

#### 00 - 05 MINS

Gems Education
Dubai Autodrome
Dubai Miracle Garden
Dubai Butterfly Garden

#### 05 - 10 MINS

Global Village IMG Worlds of Adventure

#### 10 - 15 MINS

Burj Al Arab Mall of the Emirates Dubai Hills Mall

#### 15 - 20 MINS

Burj Khalifa DWC Airport Dubai Airports

### **OUR STRATEGIC LOCATION IS EVERYTHING**

From Samana Santorini one can reach a number of Dubai's most popular tourist attractions in under 30 minutes, including but not limited to the Dubai Autodrome, Dubai Marina, Burj al Arab, Global Village, IMG World Adventures, Dubai Mall and more.































# 

UNIT LAYOUTS



### **STUDIO**



NET AREA - 361 FT<sup>2</sup>



FLOOR PLANS AND TYPICAL APARTMENTS













#### 1 BEDROOM

**NET AREA - 937 FT2** 









#### 2 BEDROOM



**NET AREA - 1303 FT2** 



FLOOR PLANS AND TYPICAL APARTMENTS













## TOTALLY HOME REAL ESTATE LLC





97145548620



971564951052



sales@totallyhomerealestate.com



https://totallyhomerealestate.com