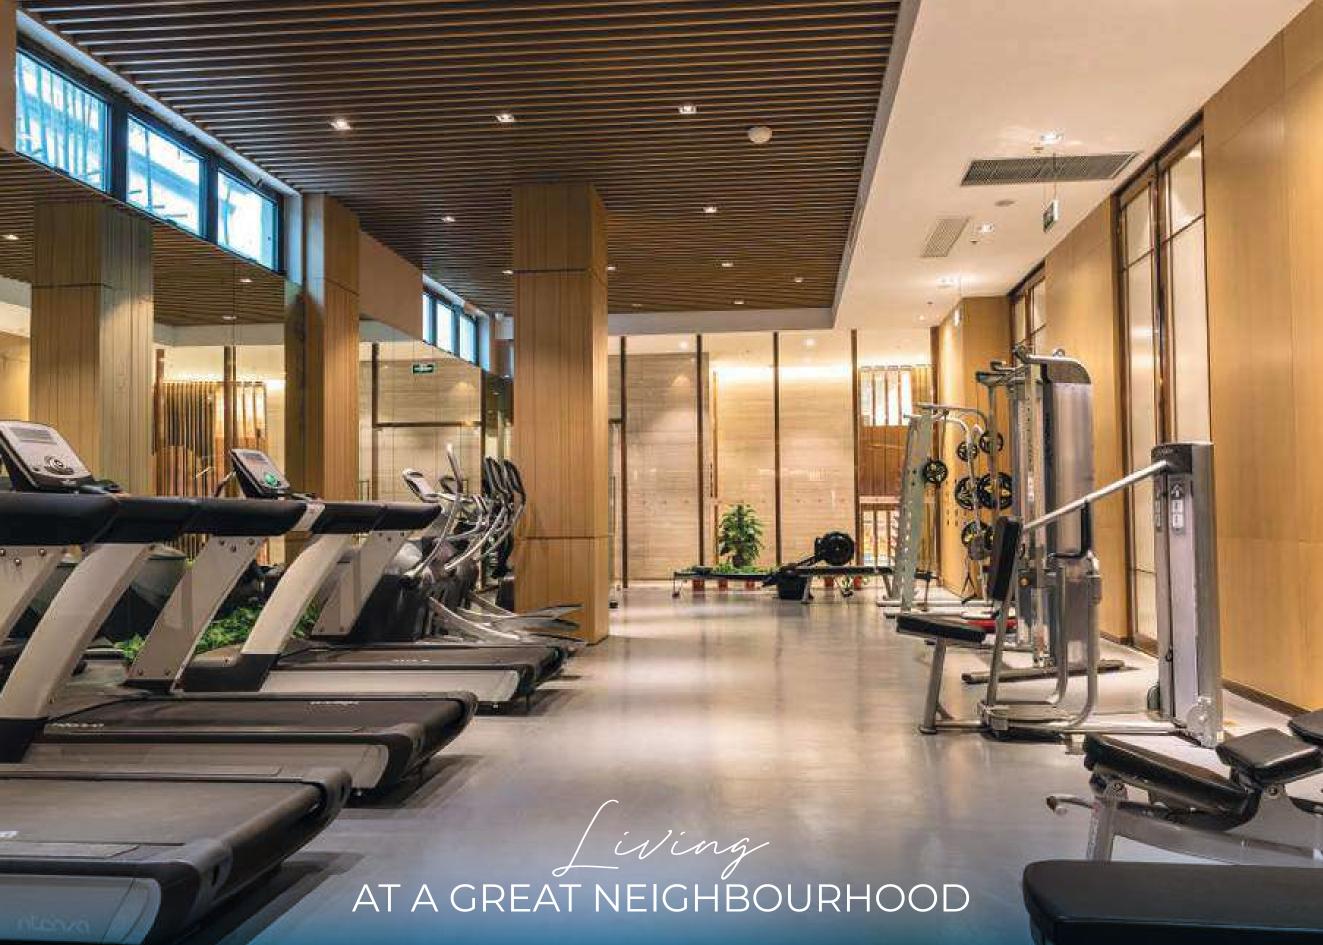

- ★ A luxurious and large Leisure Pool Deck
- A spacious Kids Play Area
- ★ A Main Pool accompanied with Water Features

- ★ Private pools inside apartments
- ★ Full Health Club
- ★ Indoor & Outdoor Gym + Sauna & Steam Room