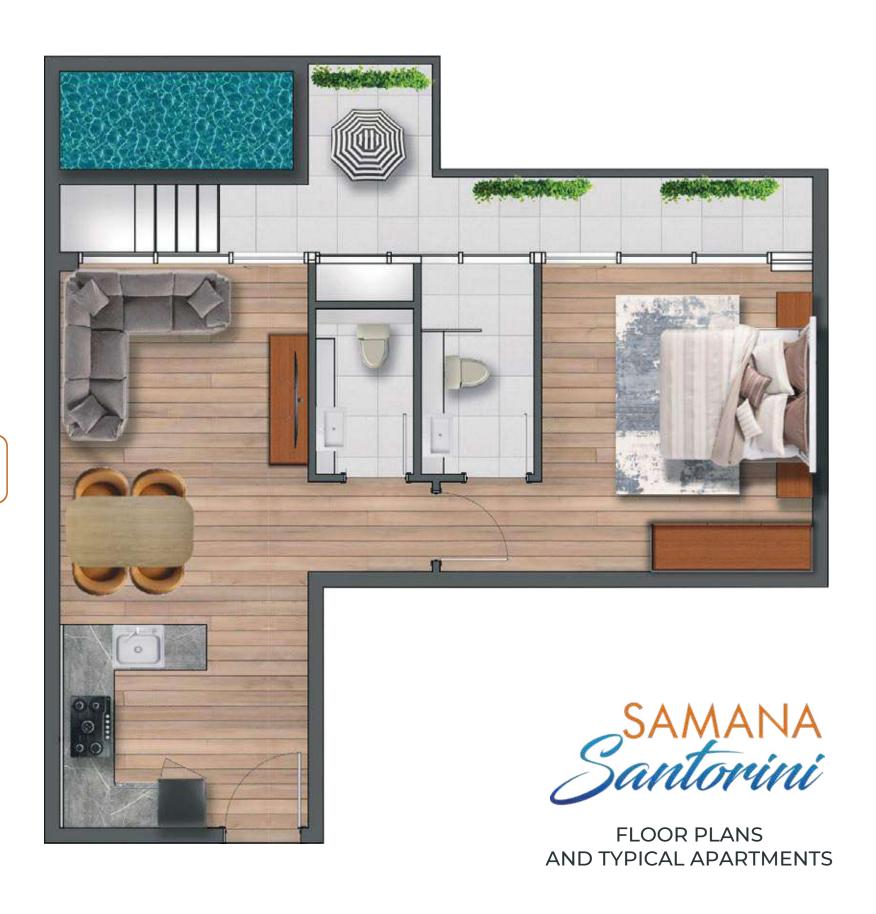

ourse in the close proximity.

#### 00 - 05 MINS

Gems Education
Dubai Autodrome
Dubai Miracle Garden
Dubai Butterfly Garden

#### 05 - 10 MINS

Global Village IMG Worlds of Adventure

#### 10 - 15 MINS

Burj Al Arab Mall of the Emirates Dubai Hills Mall

#### 15 - 20 MINS

Burj Khalifa DWC Airport Dubai Airports

### **OUR STRATEGIC LOCATION IS EVERYTHING**

From Samana Santorini one can reach a number of Dubai's most popular tourist attractions in under 30 minutes, including but not limited to the Dubai Autodrome, Dubai Marina, Burj al Arab, Global Village, IMG World Adventures, Dubai Mall and more.































# 

UNIT LAYOUTS



### **STUDIO**



NET AREA - 361 FT<sup>2</sup>



FLOOR PLANS AND TYPICAL APARTMENTS













#### 1 BEDROOM

**NET AREA - 937 FT2** 









#### 2 BEDROOM



**NET AREA - 1303 FT2** 



FLOOR PLANS AND TYPICAL APARTMENTS













## TOTALLY HOME REAL ESTATE LLC





97145548620



971564951052



sales@totallyhomerealestate.com



https://totallyhomerealestate.com