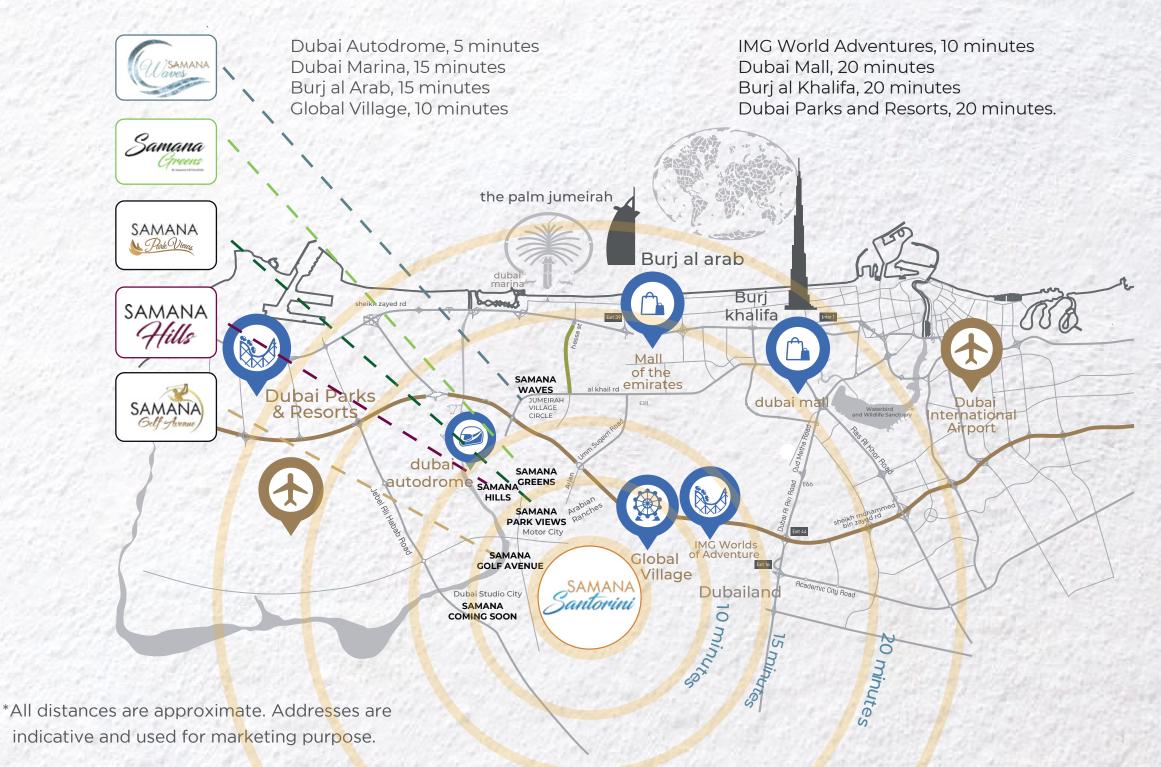

# EASY ACCESS TO ALL FACILITIES

Despite having all of the amenities on site, Samana Santorini's location and direct highway access allows you to easily access nearby facilities and recreational spots in Dubai, including the Dubai International Stadium, as well as general amenities such as a school, medical facility, shopping centres, convenience stores, and golf course in the close proximity.

#### 00 - 05 MINS

Gems Education
Dubai Autodrome
Dubai Miracle Garden
Dubai Butterfly Garden

#### 05 - 10 MINS

Global Village IMG Worlds of Adventure

#### 10 - 15 MINS

Burj Al Arab Mall of the Emirates Dubai Hills Mall

#### 15 - 20 MINS

Burj Khalifa DWC Airport Dubai Airports

### **OUR STRATEGIC LOCATION IS EVERYTHING**

From Samana Santorini one can reach a number of Dubai's most popular tourist attractions in under 30 minutes, including but not limited to the Dubai Autodrome, Dubai Marina, Burj al Arab, Global Village, IMG World Adventures, Dubai Mall and more.