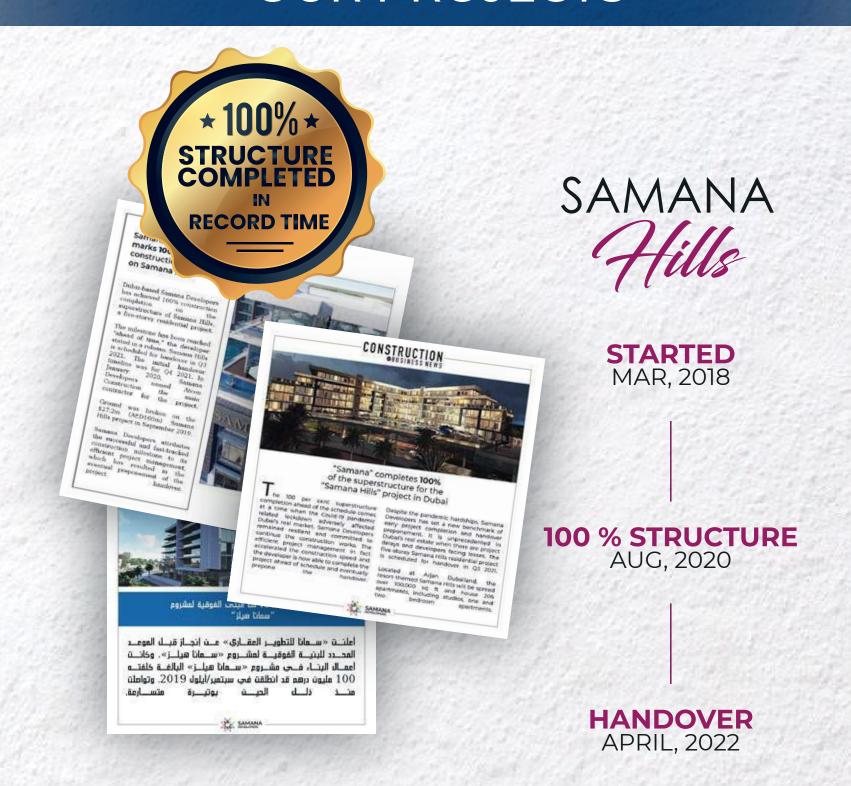

Samana Developers broke ground in the property development industry with it's first project Samana Greens in September 2018 in the heart of Arjan, Dubai and has successfully been delivered. On the success of Samana Greens, Samana Hills was launched in March 2018 and is on-track for handover with the Samana fast-track construction strategy. Samana Greens completed the main structure within just 8 months and Samana Hills has seen record-breaking construction progress. Samana Golf Avenue launched on March 2021, with its fast progress completes 100% superstructure construction and is on fast track, scheduled to hand over by Dec 2022.

Imran Farooq

Samana Greens

**STARTED** SEPT, 2018

**100 % STRUCTURE** OCT, 2020

HANDOVER DEC, 2020

**STARTED** MAR, 2021

**100% SUPERSTRUCTURE** 

COMPLETED

HANDOVER DEC, 2022

LAUNCHED OCT, 2021