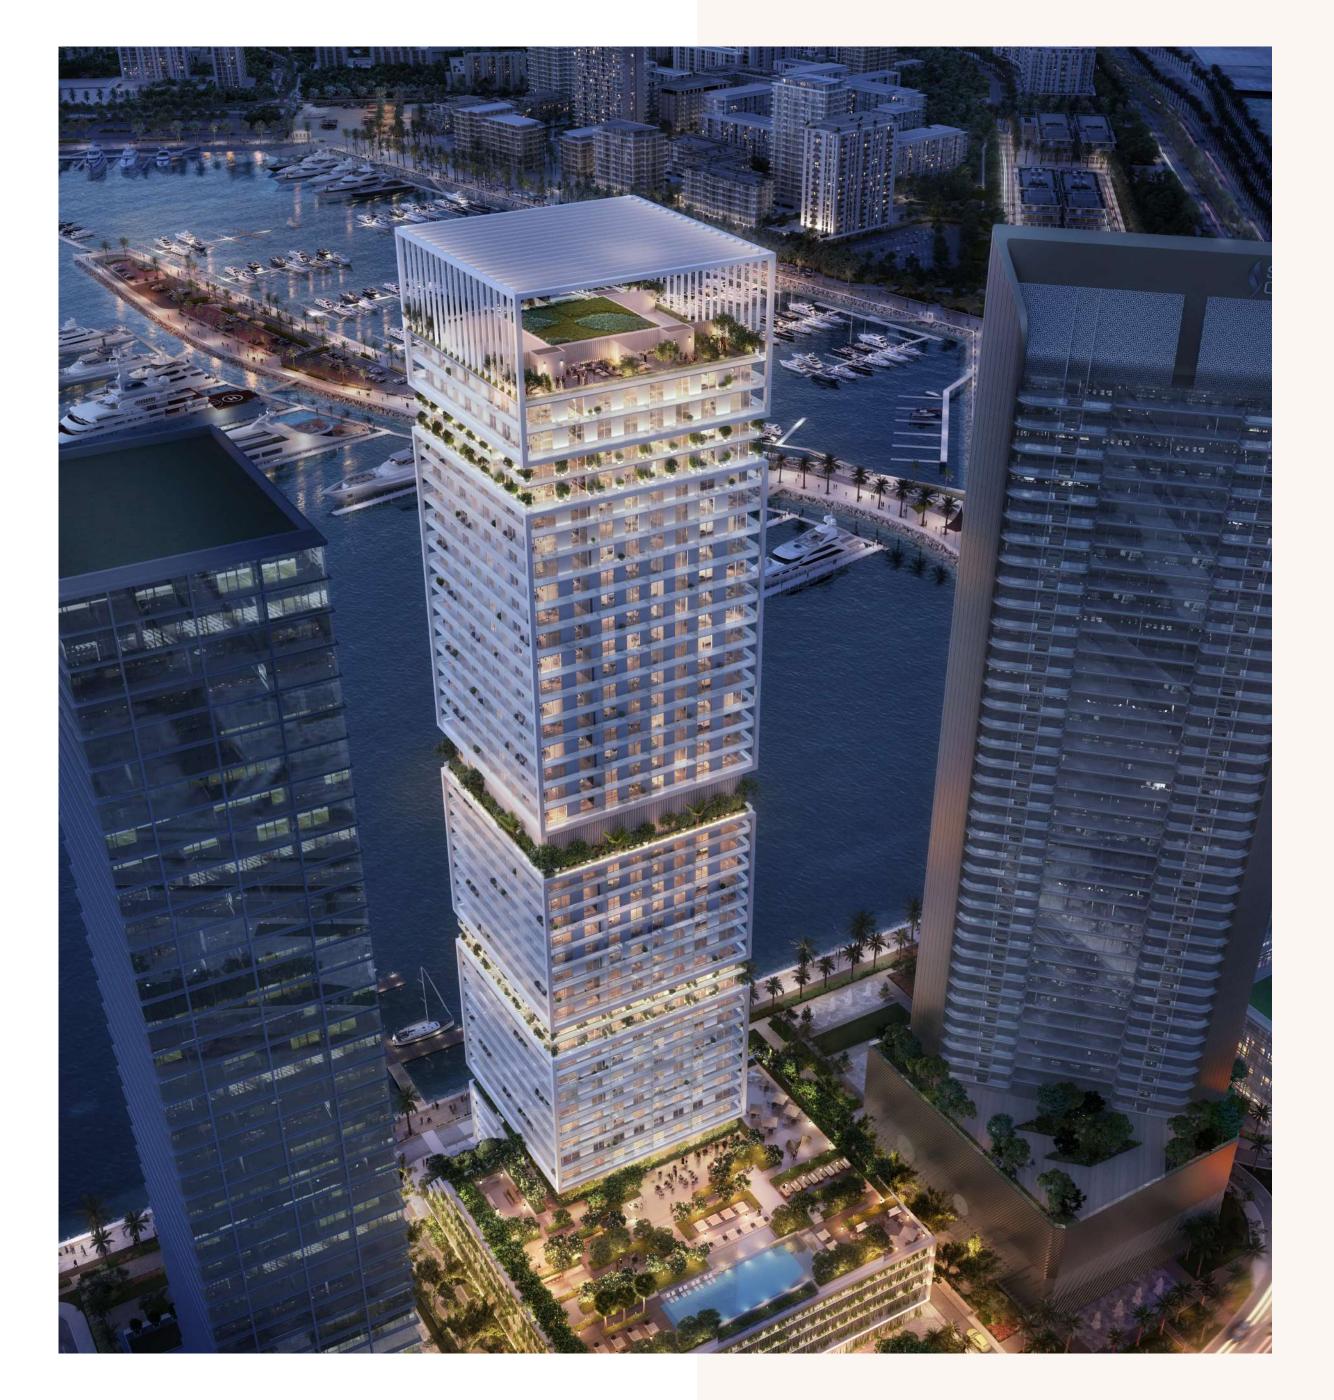

# MASTERFULLY DESIGNED FOR EXCEPTIONAL SEASIDE Living.

From its unique footprint, which extends to the edge of the Marina promenade, to the enigmatic open-air crown atop, this exceptional waterfront property stands as a 38-storey testament to inspired architecture.

The tower is carefully crafted to offer sweeping views from every side, every floor and every residence, featuring 3.1-metre high floor-to-ceiling windows and wraparound balconies.

No matter where you stand, the breathtaking vistas of the tranquil sea, the stunning Marina, the Burj, or the iconic Dubai city skyline are guaranteed to enchant your senses.