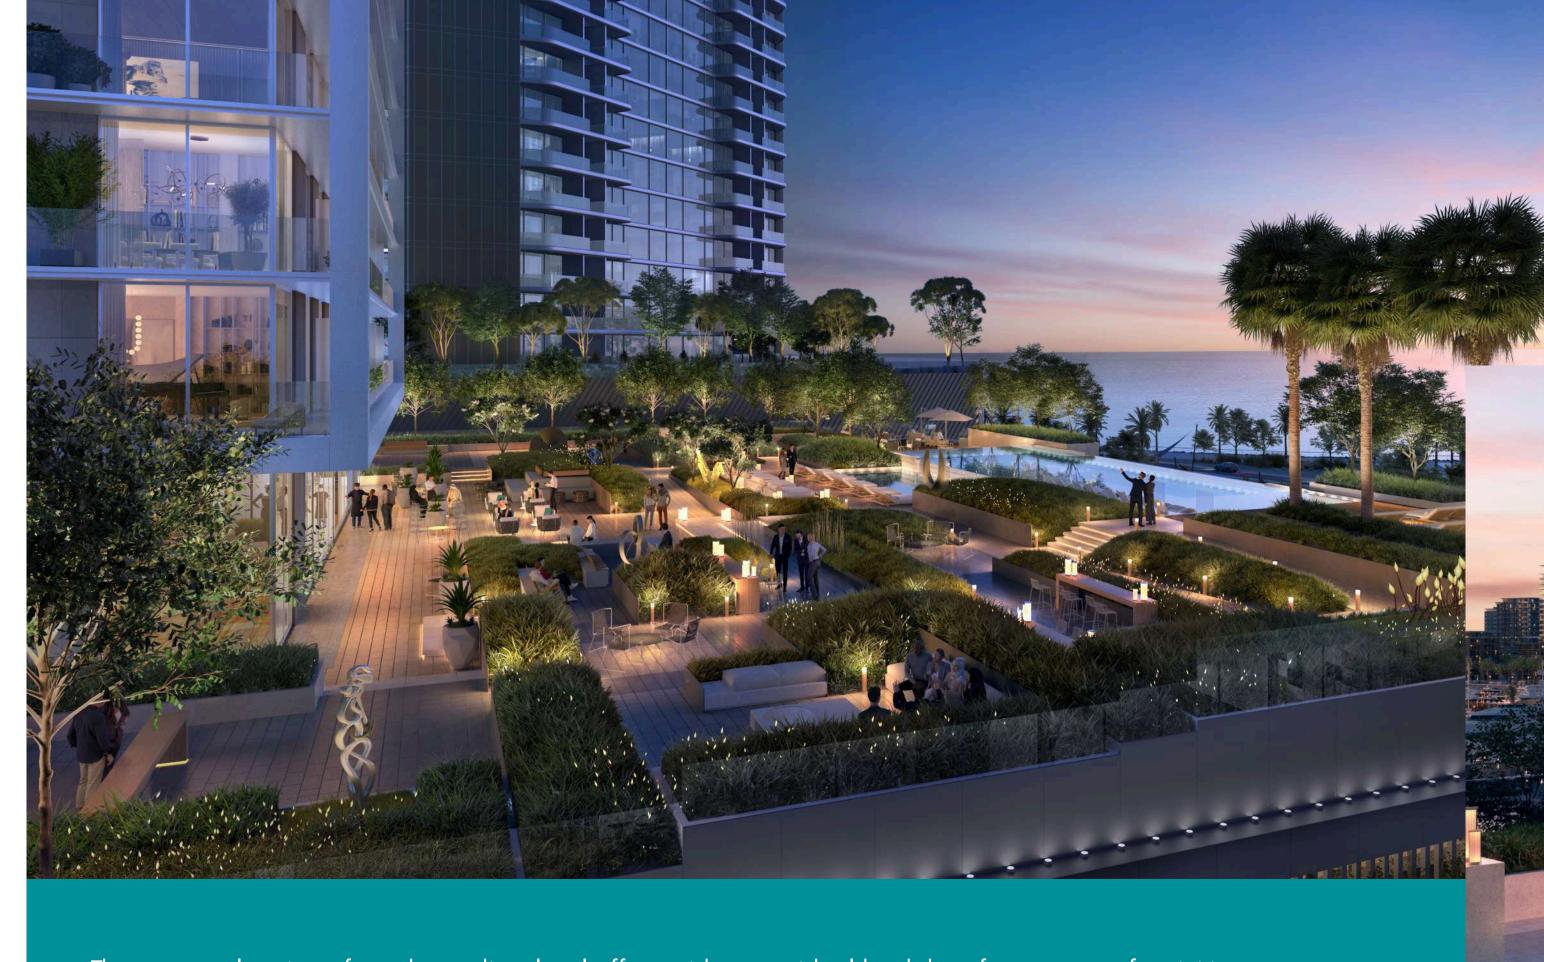

### PANORAMIC VISTAS, Everyday.

Live life in an ever-changing masterpiece painted by nature's brush — from the blue heavens framing the gleaming skyline of the city to the crimson tropical sunsets and turquoise sea setting a picturesque backdrop for the Marina.

Listen to the gentle murmur of the waves and sea breeze as you soak in the serenity and splendour of the scene by the infinity pool on the podium. Or enjoy the quiet, panoramic vistas of the Marina and calm waterfront from the vantage of the indoor pool.

The unique resort-inspired character seeps into every aspect of life at SARIA - enhancing and enriching the overall experience to a truly exceptional plane.

The spectacular views from the podium level offer residents an ideal backdrop for a range of activities. Whether it's a weekend barbecue with friends, a social occasion, or a formal soiree, there's something unforgettable to look forward to every day.