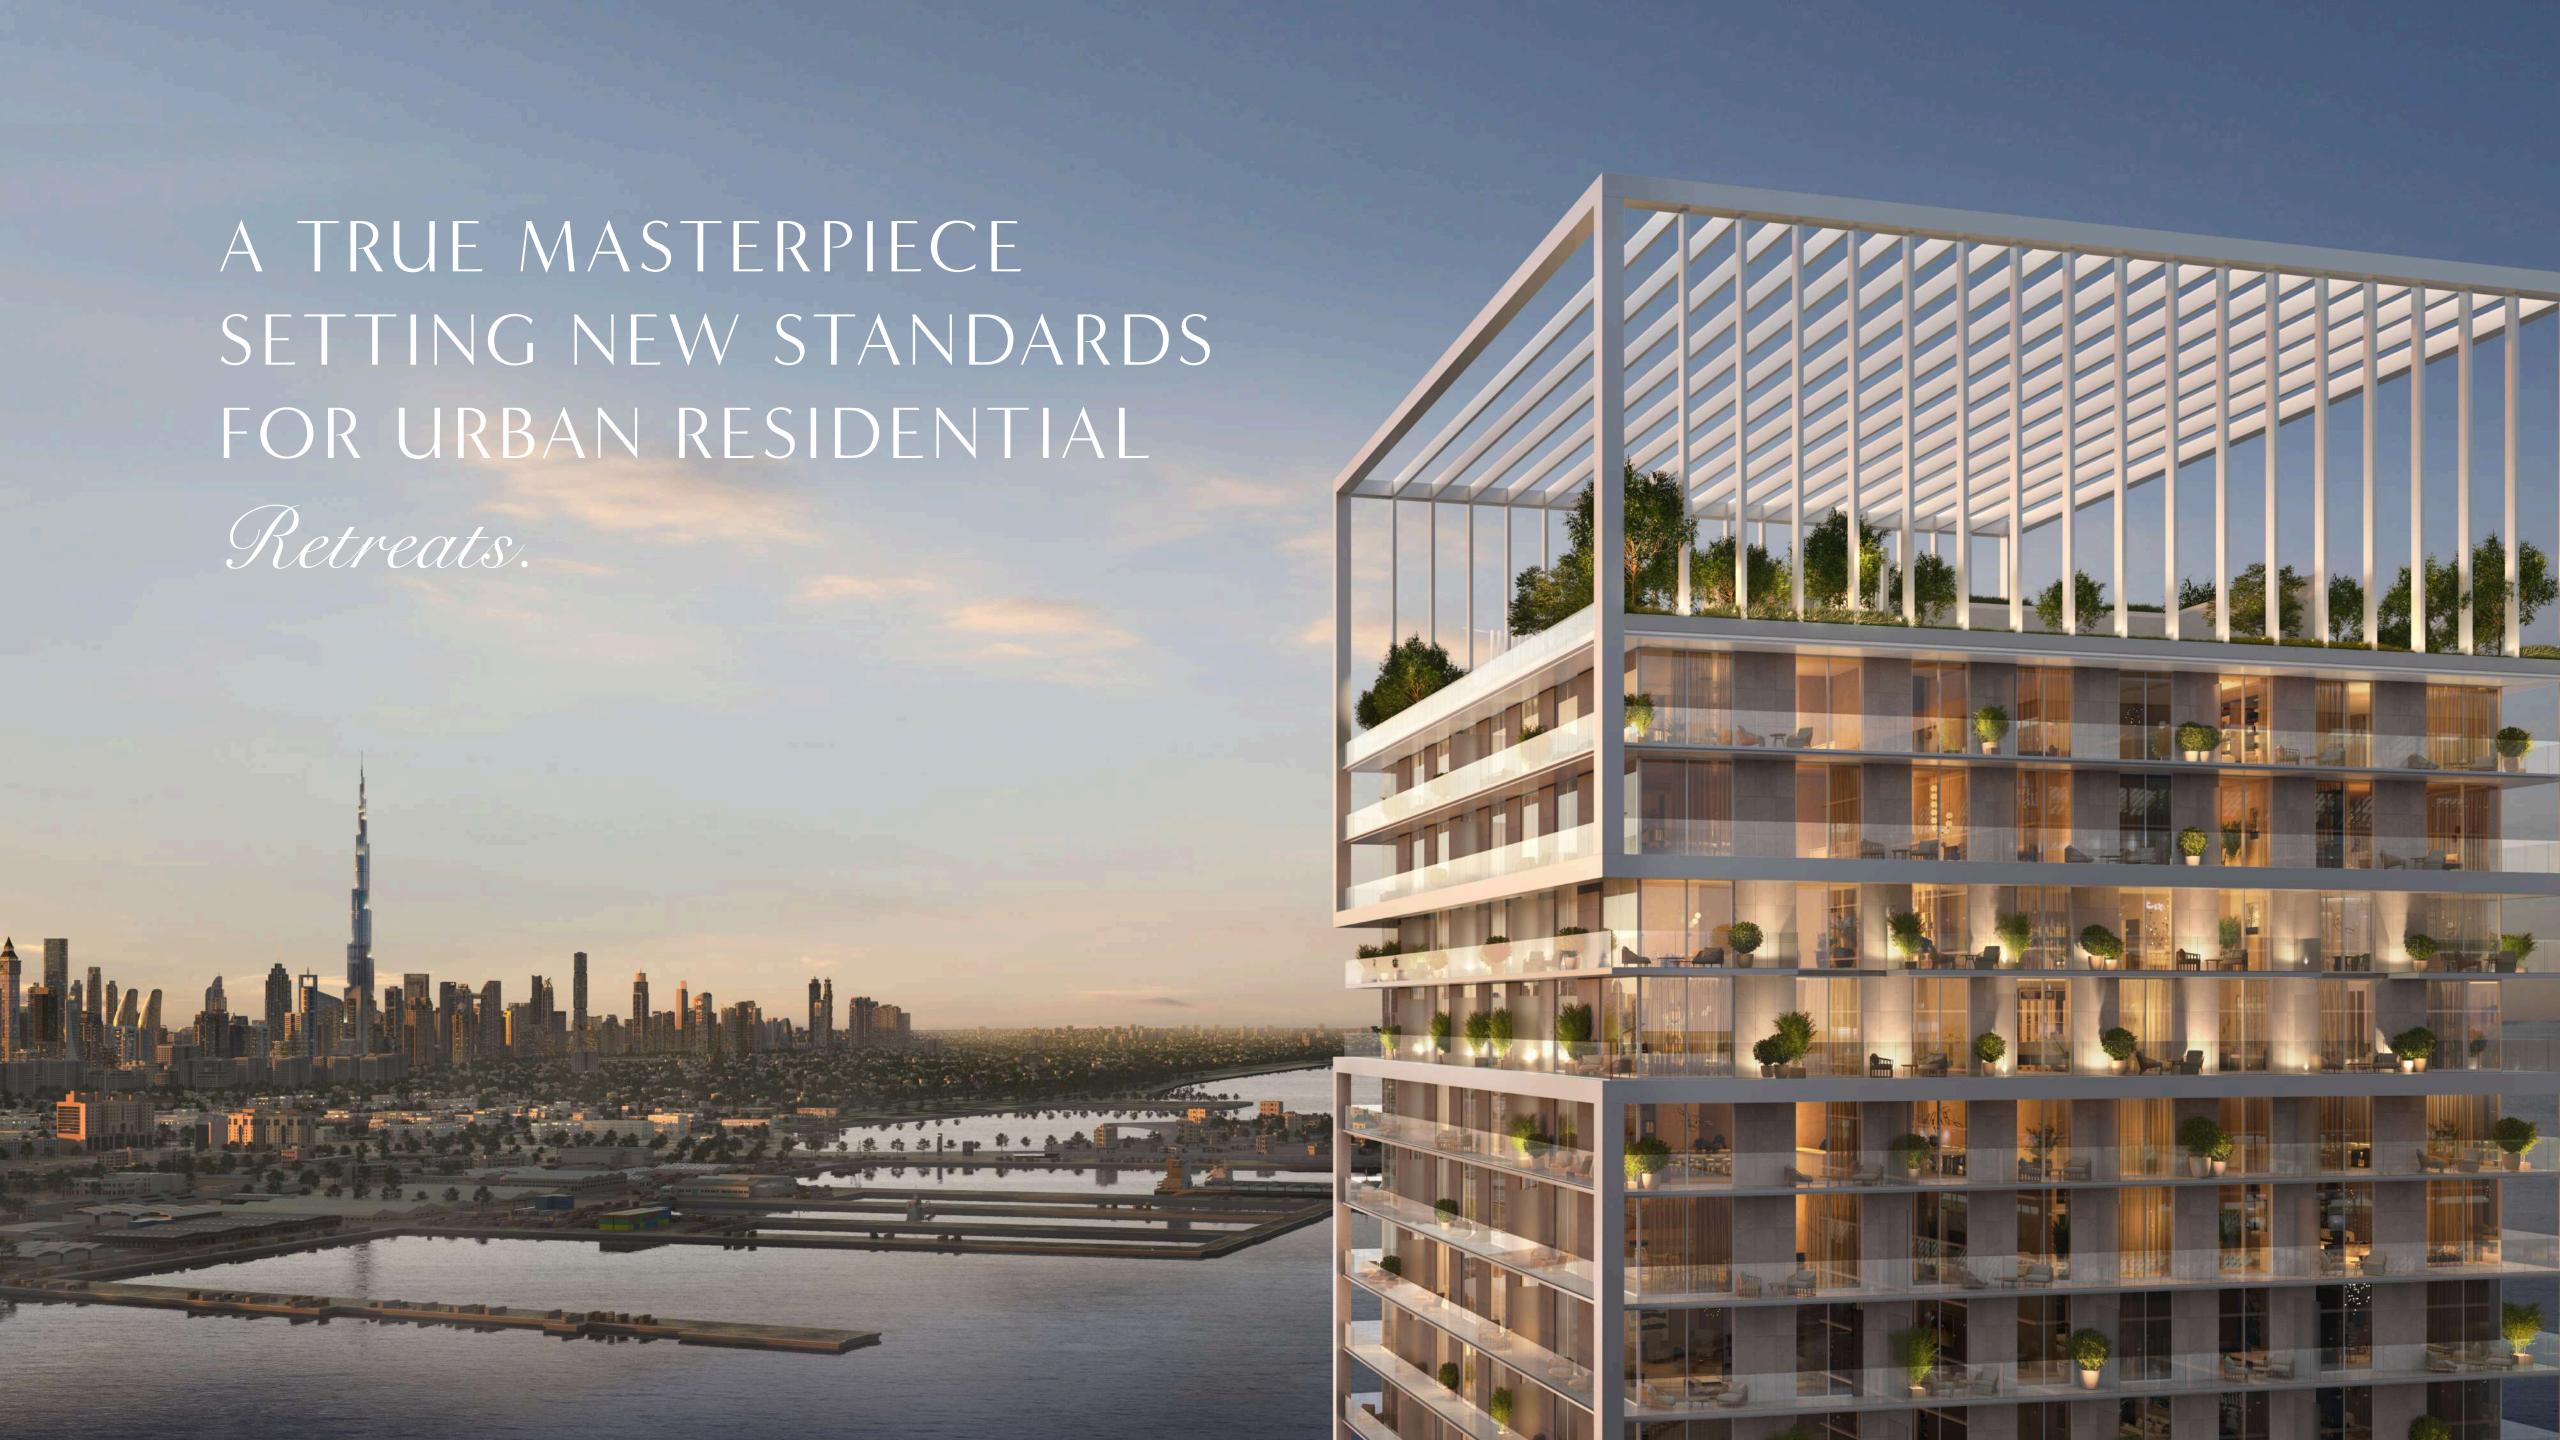

# MASTERFULLY DESIGNED FOR EXCEPTIONAL SEASIDE Living.

From its unique footprint, which extends to the edge of the Marina promenade, to the enigmatic open-air crown atop, this exceptional waterfront property stands as a 38-storey testament to inspired architecture.

The tower is carefully crafted to offer sweeping views from every side, every floor and every residence, featuring 3.1-metre high floor-to-ceiling windows and wraparound balconies.

No matter where you stand, the breathtaking vistas of the tranquil sea, the stunning Marina, the Burj, or the iconic Dubai city skyline are guaranteed to enchant your senses.