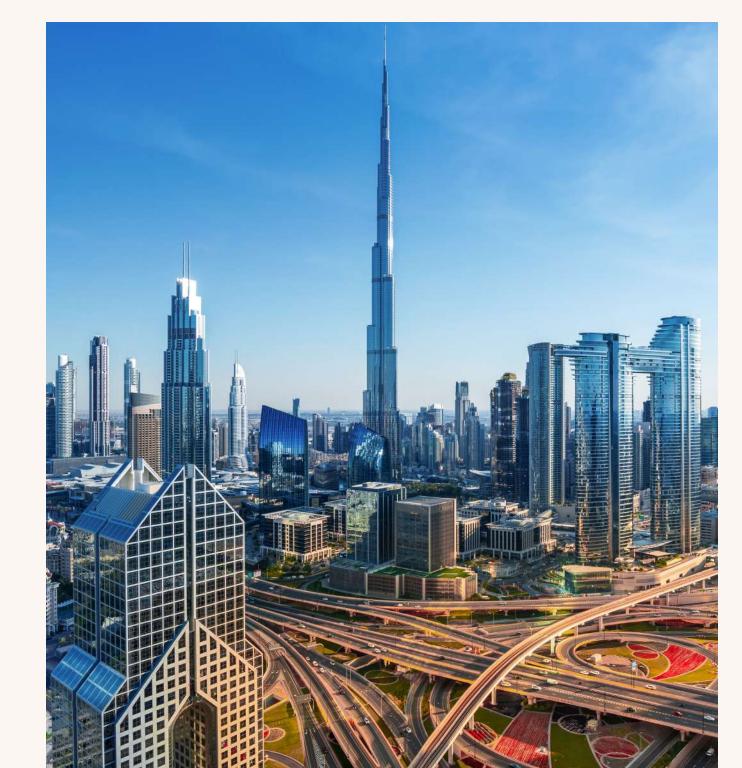

# OVERLOOKING THE PAST AND FUTURE FROM THE PERFECT Present.

SARIA is nestled between two great legacies.

On one side, across the Dubai Creek, lie heritage sites and monuments celebrating the city's rich lineage - while on the other side, stand the definitive landmarks of a global metropolis.

The tower is carefully crafted to offer sweeping views from every side, every floor and every residence, featuring 3.1-metre high floor-to-ceiling windows and wraparound balconies.

No matter where you stand, the breathtaking vistas of the tranquil sea, the stunning Marina, the Burj, or the iconic Dubai city skyline are guaranteed to enchant your senses.