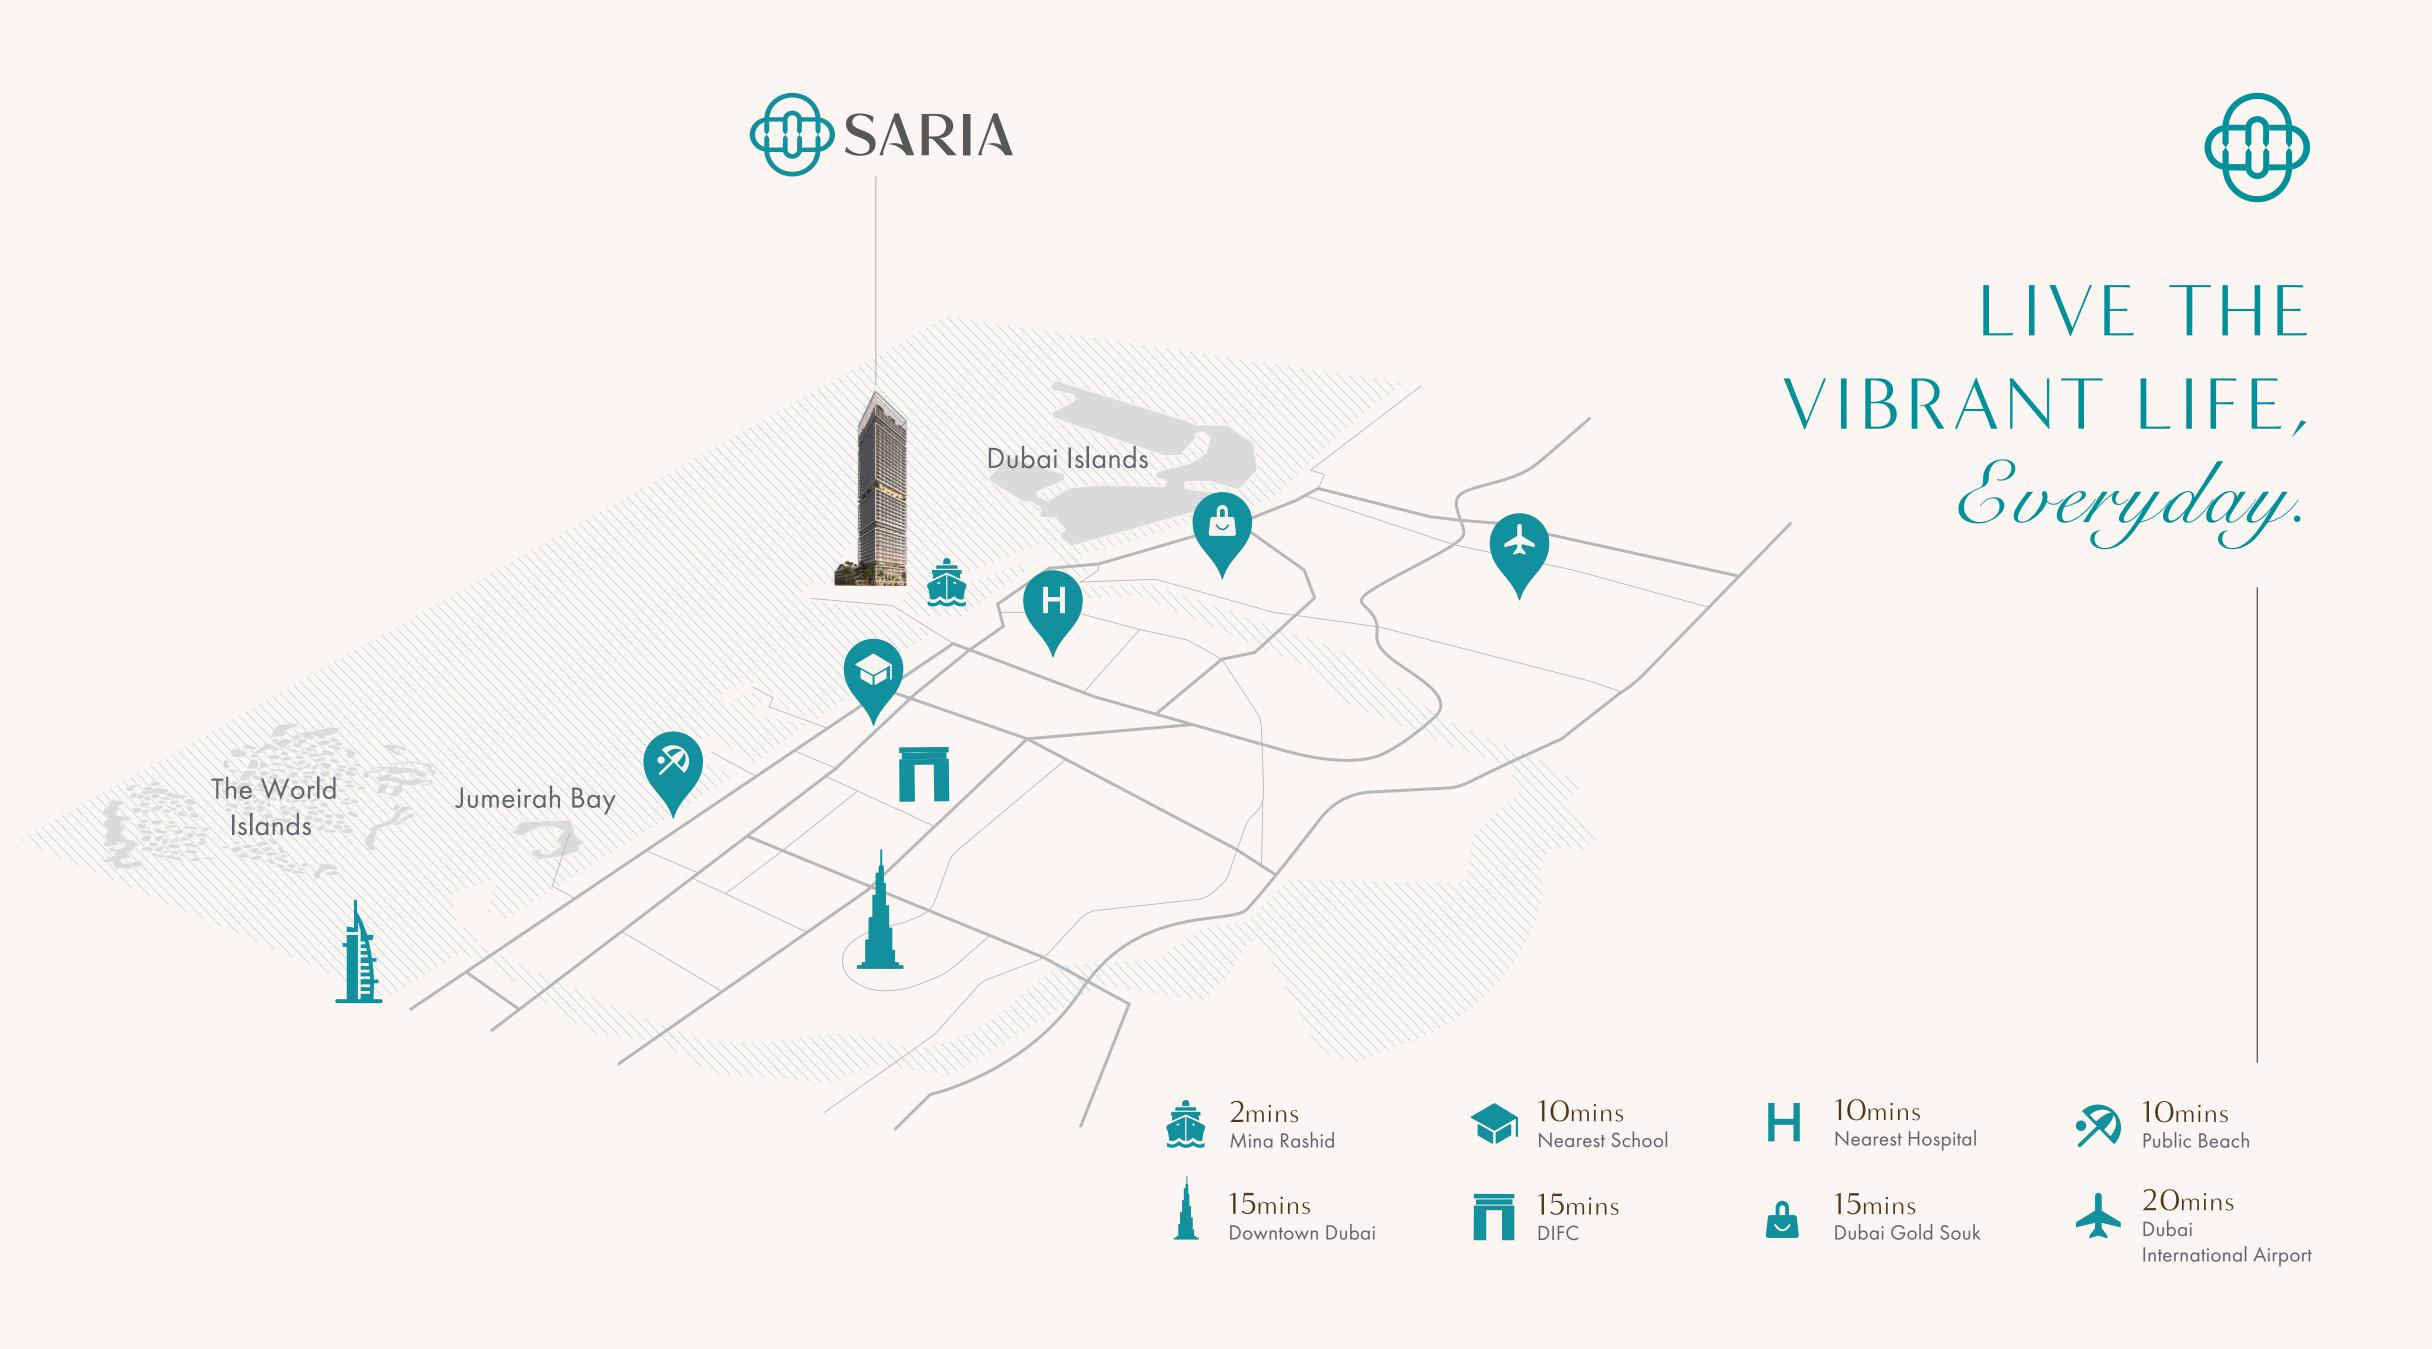

# OVERLOOKING THE PAST AND FUTURE FROM THE PERFECT Present.

SARIA is nestled between two great legacies.

On one side, across the Dubai Creek, lie heritage sites and monuments celebrating the city's rich lineage - while on the other side, stand the definitive landmarks of a global metropolis.

Harmonising timeless heritage with cosmopolitan ambition, this prime waterfront location is the city's newest sailing and super-yacht destination.