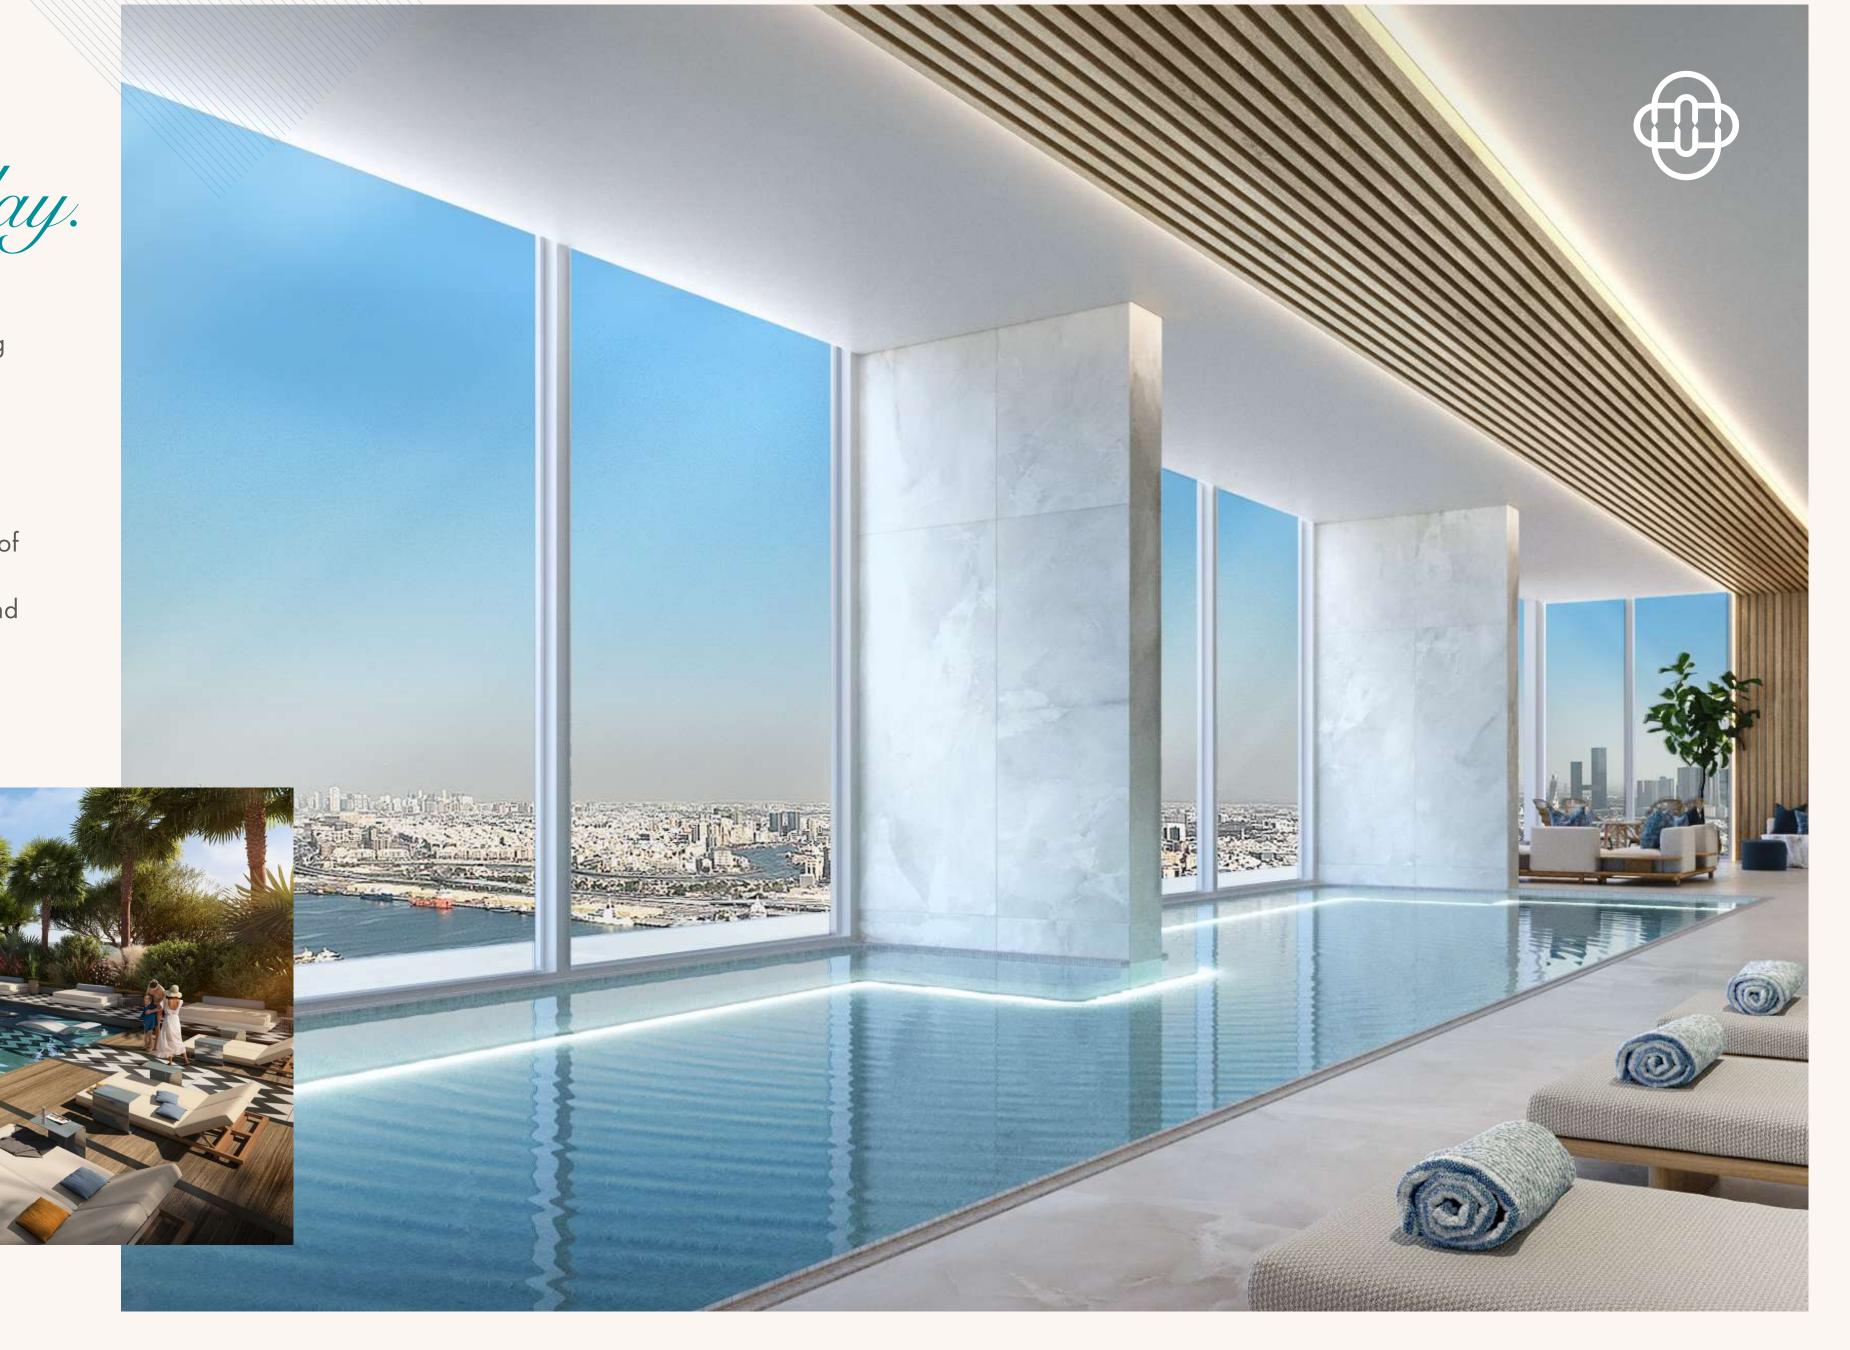

A meticulously curated selection of world-class facilities and amenities await you at this urban retreat.

Whether it is the state-of-the-art gymnasium, the infinity swimming pool, the spa and sauna, or the cinema room, SARIA offers countless experiences for the body and mind to unwind and the spirit to recharge.

Listen to the gentle murmur of the waves and sea breeze as you soak in the serenity and splendour of the scene by the infinity pool on the podium. Or enjoy the quiet, panoramic vistas of the Marina and calm waterfront from the vantage of the indoor pool.

The unique resort-inspired character seeps into every aspect of life at SARIA - enhancing and enriching the overall experience to a truly exceptional plane.

The spectacular views from the podium level offer residents an ideal backdrop for a range of activities. Whether it's a weekend barbecue with friends, a social occasion, or a formal soiree, there's something unforgettable to look forward to every day.