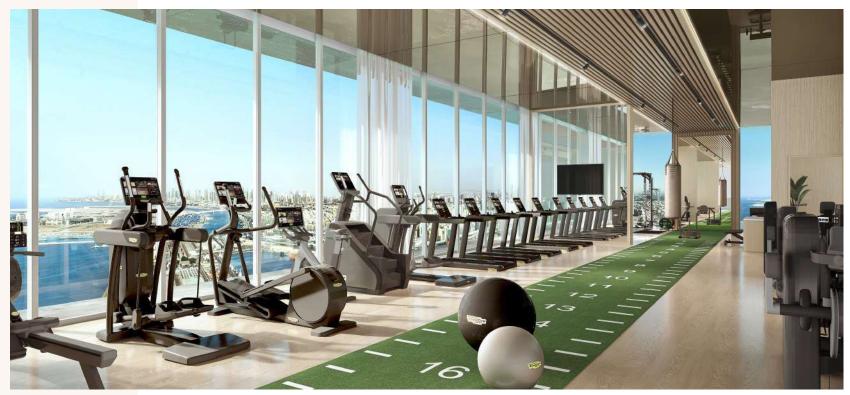

### AN ENERGISED LIFESTYLE, Everyday.

Feel the vitality of an energised lifestyle every day at SARIA. Begin your morning with invigorating laps of the podium-level swimming pool, followed by a workout in the 3,280-sqft state-of-the-art gymnasium. Afterwards, unwind at the mid-tower spa with a refreshing steam, sauna or ice bath.

For a different start to your day, try yoga in a scenic setting, a brisk walk in the bracing sea, or turn up the calorie-burn at the nearby ergonomic 5-km running track, 7-km cycling trail, and padel courts – perfect for a quick game with your partner.

Whichever activity you choose, prepare to meet the better, fitter and happier version of yourself here at SARIA.