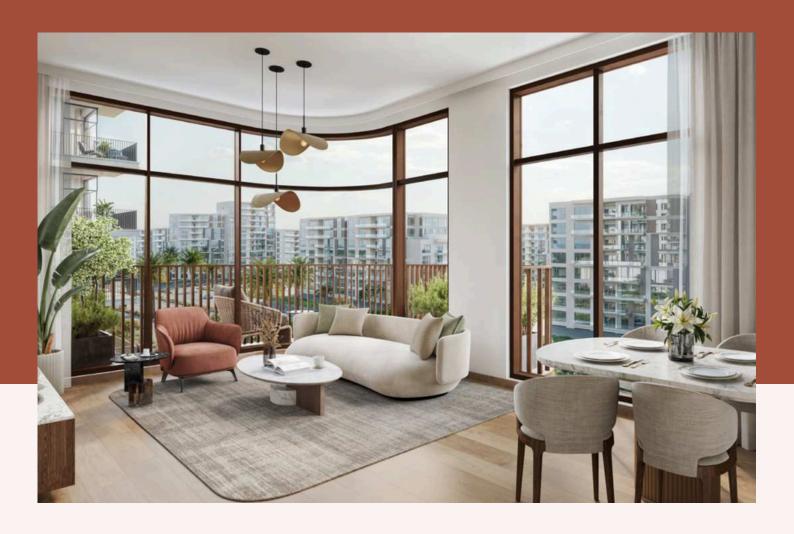

## Crafting Dreams, One Interior at a Time

The living and dining spaces are flooded with natural light. Bedrooms feature glazed porcelain floors and built-in wardrobes, with master bedrooms including en-suite bathrooms.

Experience a harmonious blend of contemporary design and practicality, transforming your fitted kitchen into a stylish and e cient space.

Enjoy ample counter space, seamless organization, and intuitive layouts, ensuring both elegance and functionality.