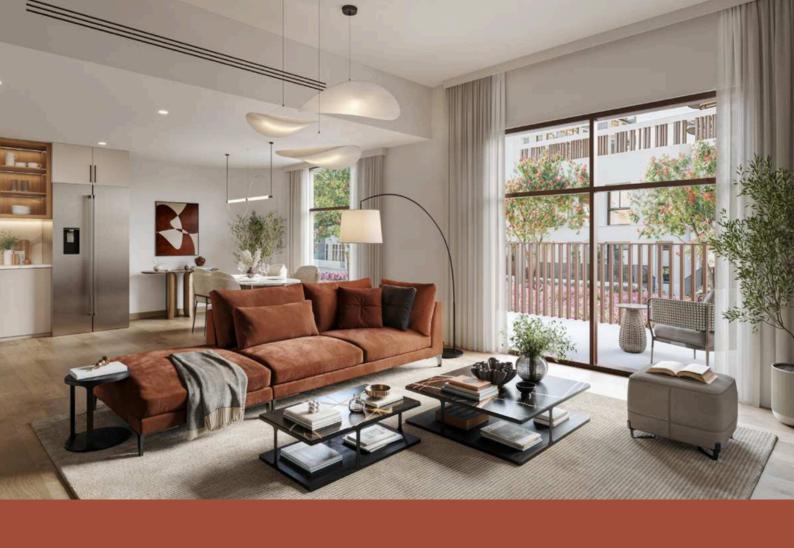

## Every Turn Invites a Warm Homecoming

Carefully selected materials and rich, earthy tones combine seamlessly to create a sanctuary promoting inner peace and tranquility.

## Crafting Dreams, One Interior at a Time

The living and dining spaces are flooded with natural light. Bedrooms feature glazed porcelain floors and built-in wardrobes, with master bedrooms including en-suite bathrooms.