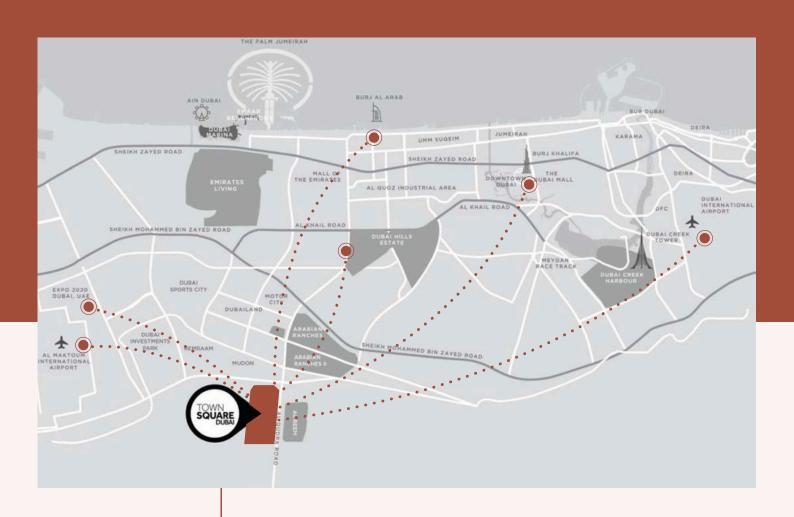

# Location Proximities

DUBAI MALL 29 MIN

DUBAI INTL. AIRPORT 28 MIN

DWC AIRPORT

**25 MIN** 

BURJ AL ARAB

**24 MIN** 

DISTRICT 2020

**20 MIN** 