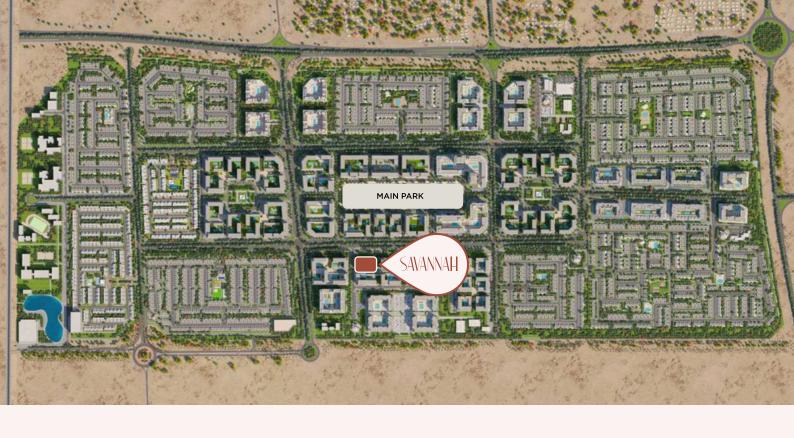

#### Town Square K ey Facts

50,000 SQM

Town Square Park

260,000 SQM

of Greenery

**OVER 250** 

Retail Outlets

8,000 SQM

Sports Area

13 KM Cycling Trail

10 KM
Jogging Trail

Town Square Park

Swimming Pool

Basketball Courts

Carousel

Cycling Track