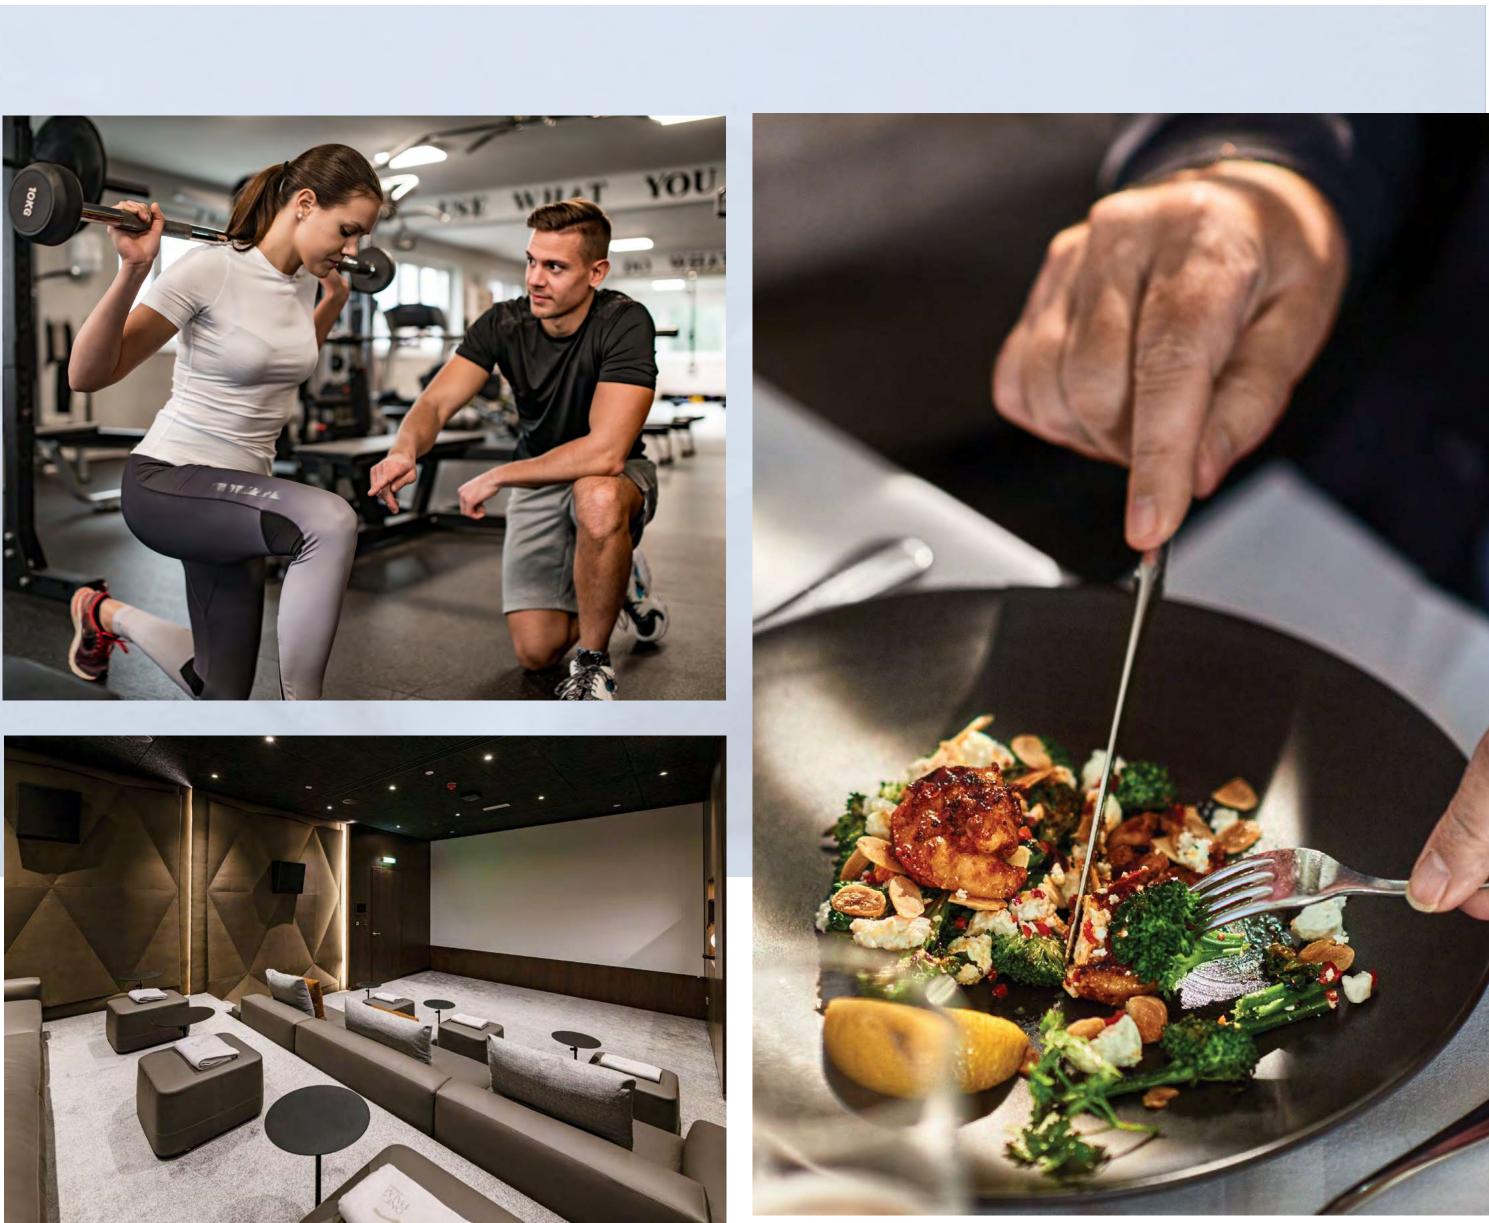

#### Exceptional Amenities

Revel in the infinity lap pool that appears to float effortlessly above the marina or simply relax on the sun deck while admiring the infinite cityscape and the vast expanse of water beyond. The triple-height gym offers breathtaking panoramic views of the Marina. These are accompanied by a cinema room, children's play areas, impeccably furnished meeting rooms, and a private spa suite and salon.