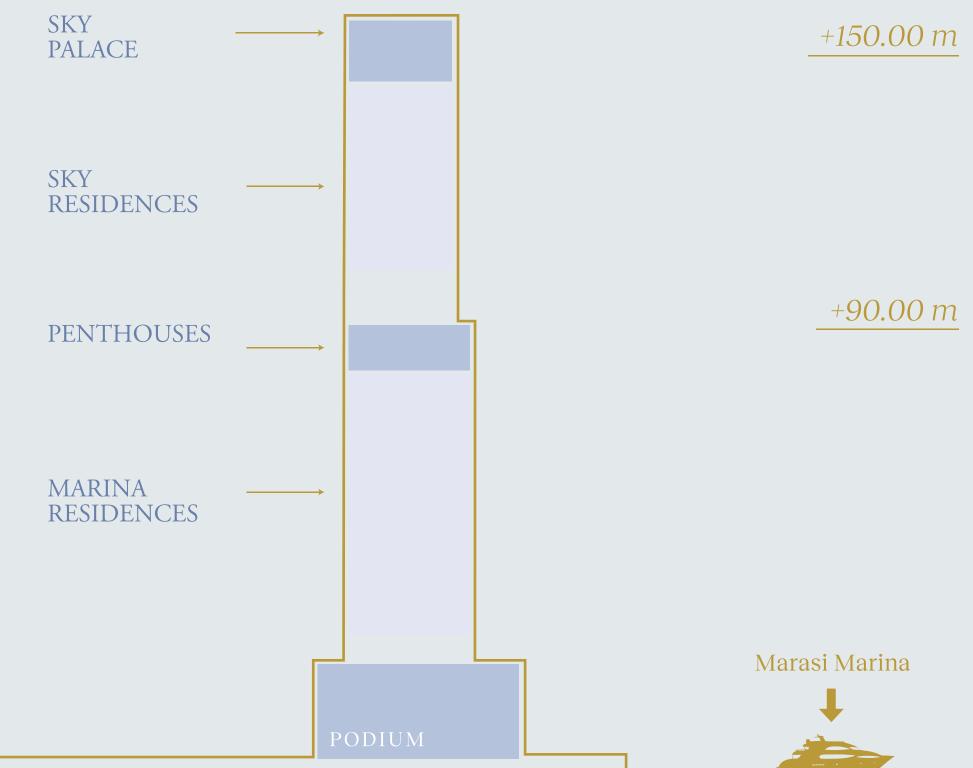

## A Crafted Collection

Rising at 150-metre-tall, VELA provides a gross floor area of 272,860 sq. ft. spread over 30 floors. The 38 residences range in size from 4,253 sq. ft. to 11,727 sq. ft. and encompass sumptuous penthouses and three- and four-bedroom properties, some with double height living spaces and private terrace pools.

The tower is crowned by the Sky Palace which covers 22,992 sq. ft. spread over 3 floors with two swimming pools, grand terraces, a private gym and majlis.

#### SKY PALACE

• 5 Bedroom – 22,992 sq. ft.

#### SKY RESIDENCES

- 3 Bedroom 6,302 sq. ft.
- 4 Bedroom 8,462 sq. ft.

#### PENTHOUSES

• 4 Bedroom – 11,048 to 11,727 sq. ft.

#### MARINA RESIDENCES

- 3 Bedroom 4,253 to 6,361 sq. ft.
- 4 Bedroom 7,262 to 7,374 sq. ft.