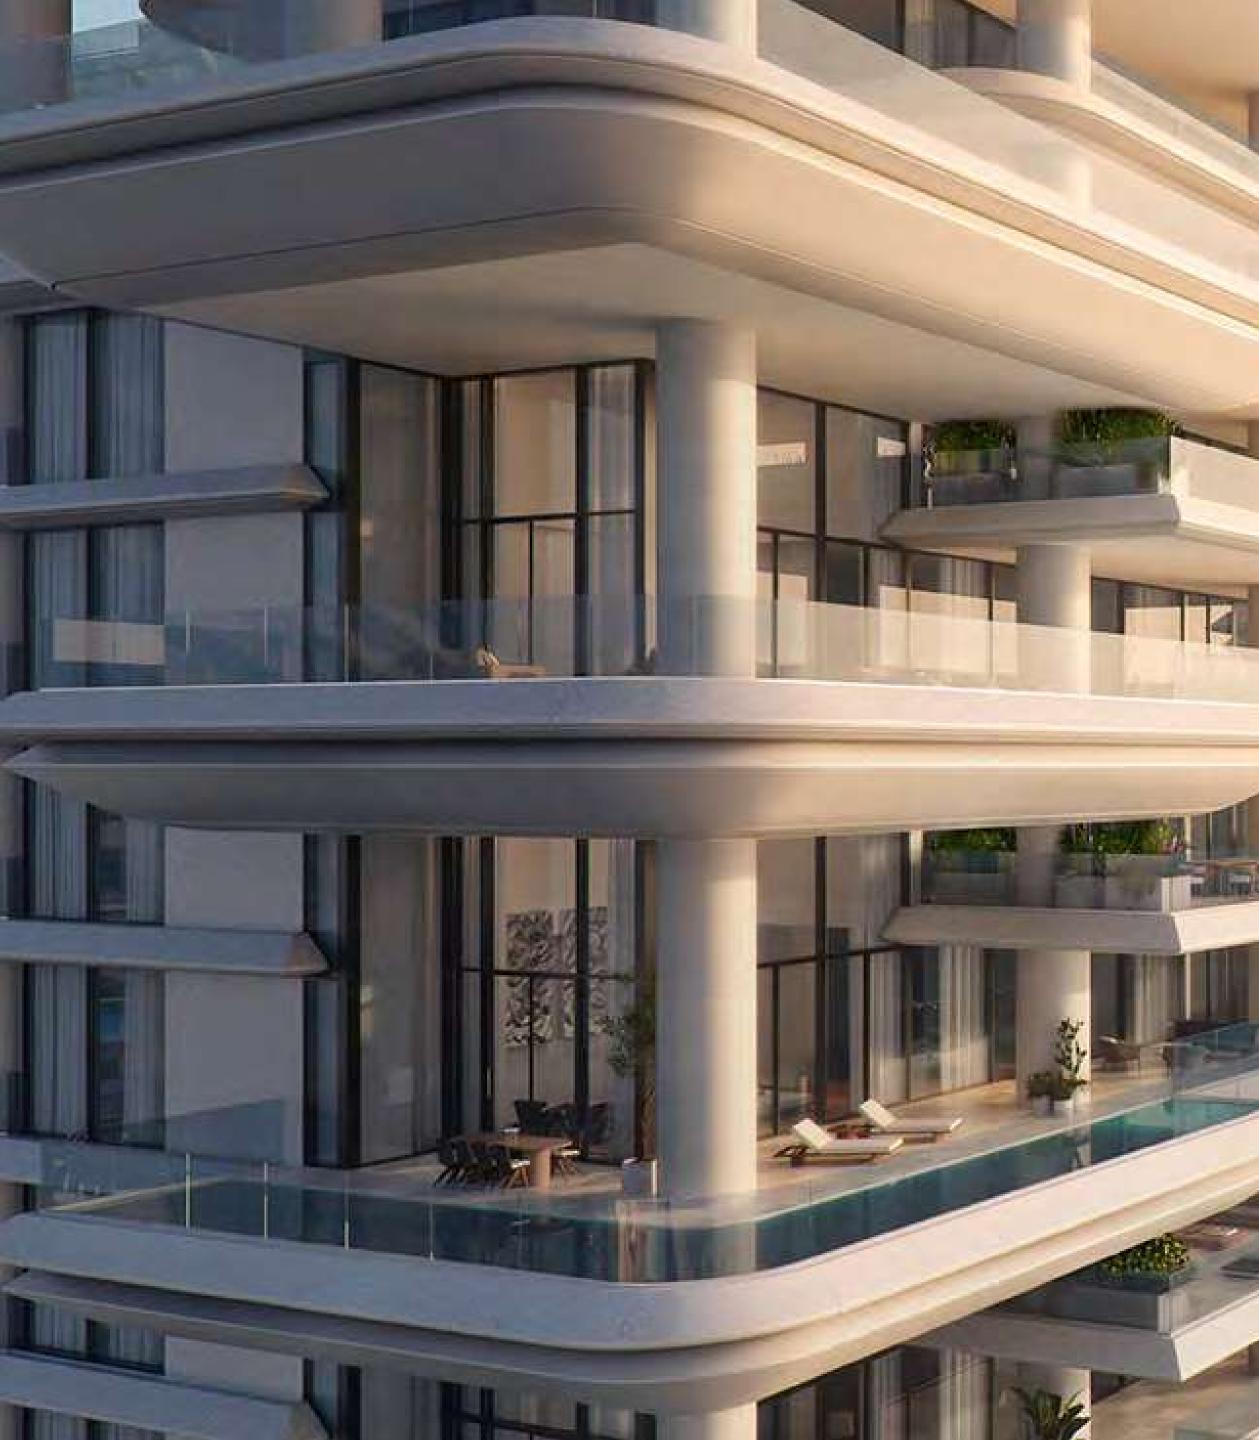

## Wraparound Pools

Time finds soft rhythm in the flow of water that stretches as far as the eye can see.

Uniquely designed L-shaped corner pools that are found nowhere else in Dubai, frame each residence with a ribbon of serene freshness. Sun decks overlooking the Marasi Marina and the iconic Burj Khalifa offer plenty of space for relaxing, entertaining, or just enjoying the fresh air and moment in time.

#### Exceptional Amenities

Revel in the infinity lap pool that appears to float effortlessly above the marina or simply relax on the sun deck while admiring the infinite cityscape and the vast expanse of water beyond. The triple-height gym offers breathtaking panoramic views of the Marina. These are accompanied by a cinema room, children's play areas, impeccably furnished meeting rooms, and a private spa suite and salon.