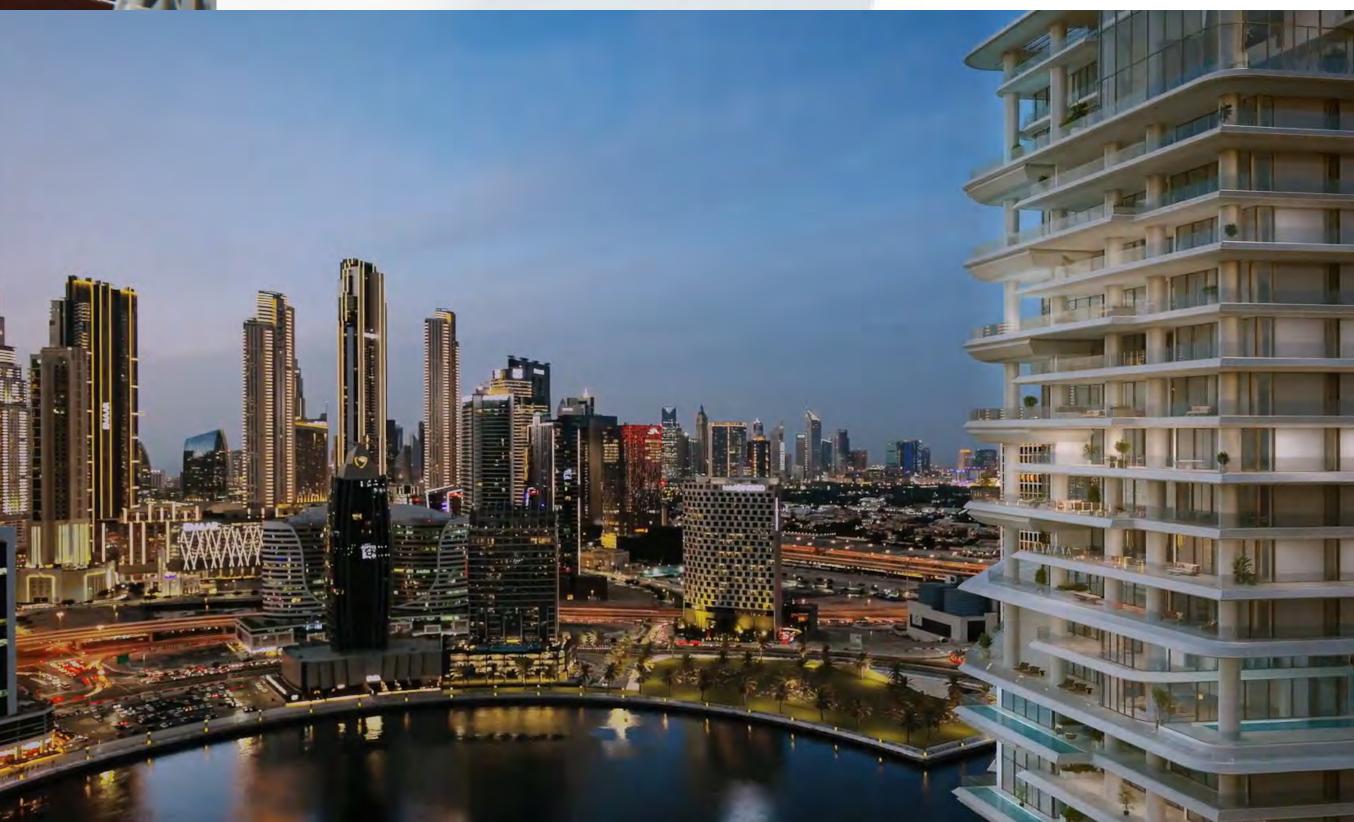

# Panoramic Views

VELA has been positioned to capture breathtaking views of Marasi Bay and the iconic Burj Khalifa amid the glittering Downtown Dubai cityscape. Floor to ceiling windows flood the living area with light by day, as well as awe-inspiring views by night. A front-row seat for the magnificent spectacle that surrounds.

VELA is the latest addition designed to embody the fluidity and beauty of the Marasi waterfront through majestic height and flowing curves, VELA celebrates the magnificent beauty of this unique destination.