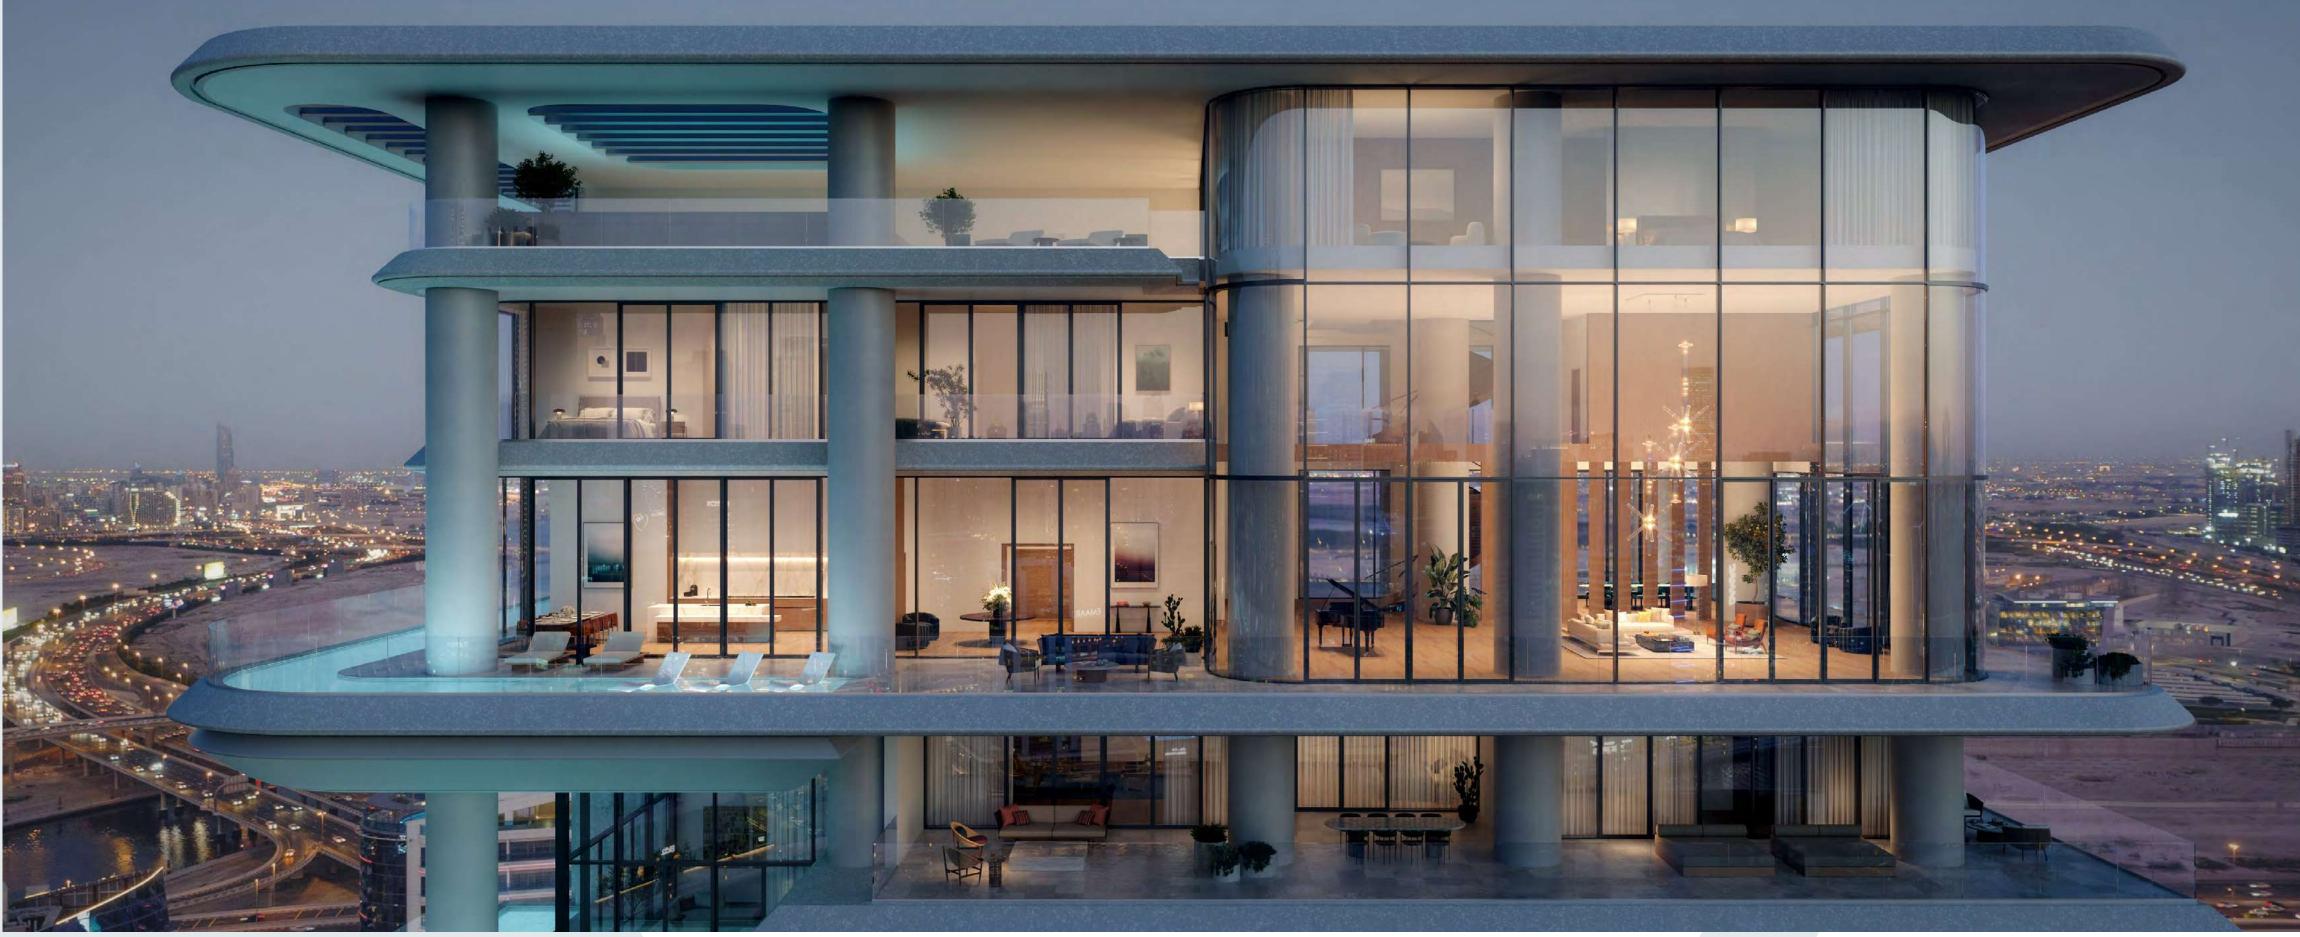

# Panoramic Views

VELA has been positioned to capture breathtaking views of Marasi Bay and the iconic Burj Khalifa amid the glittering Downtown Dubai cityscape. Floor to ceiling windows flood the living area with light by day, as well as awe-inspiring views by night. A front-row seat for the magnificent spectacle that surrounds.

## Wraparound Pools

Time finds soft rhythm in the flow of water that stretches as far as the eye can see.

Uniquely designed L-shaped corner pools that are found nowhere else in Dubai, frame each residence with a ribbon of serene freshness. Sun decks overlooking the Marasi Marina and the iconic Burj Khalifa offer plenty of space for relaxing, entertaining, or just enjoying the fresh air and moment in time.

## A Crafted Collection

Rising at 150-metre-tall, VELA provides a gross floor area of 272,860 sq. ft. spread over 30 floors. The 38 residences range in size from 4,253 sq. ft. to 11,727 sq. ft. and encompass sumptuous penthouses and three- and four-bedroom properties, some with double height living spaces and private terrace pools.