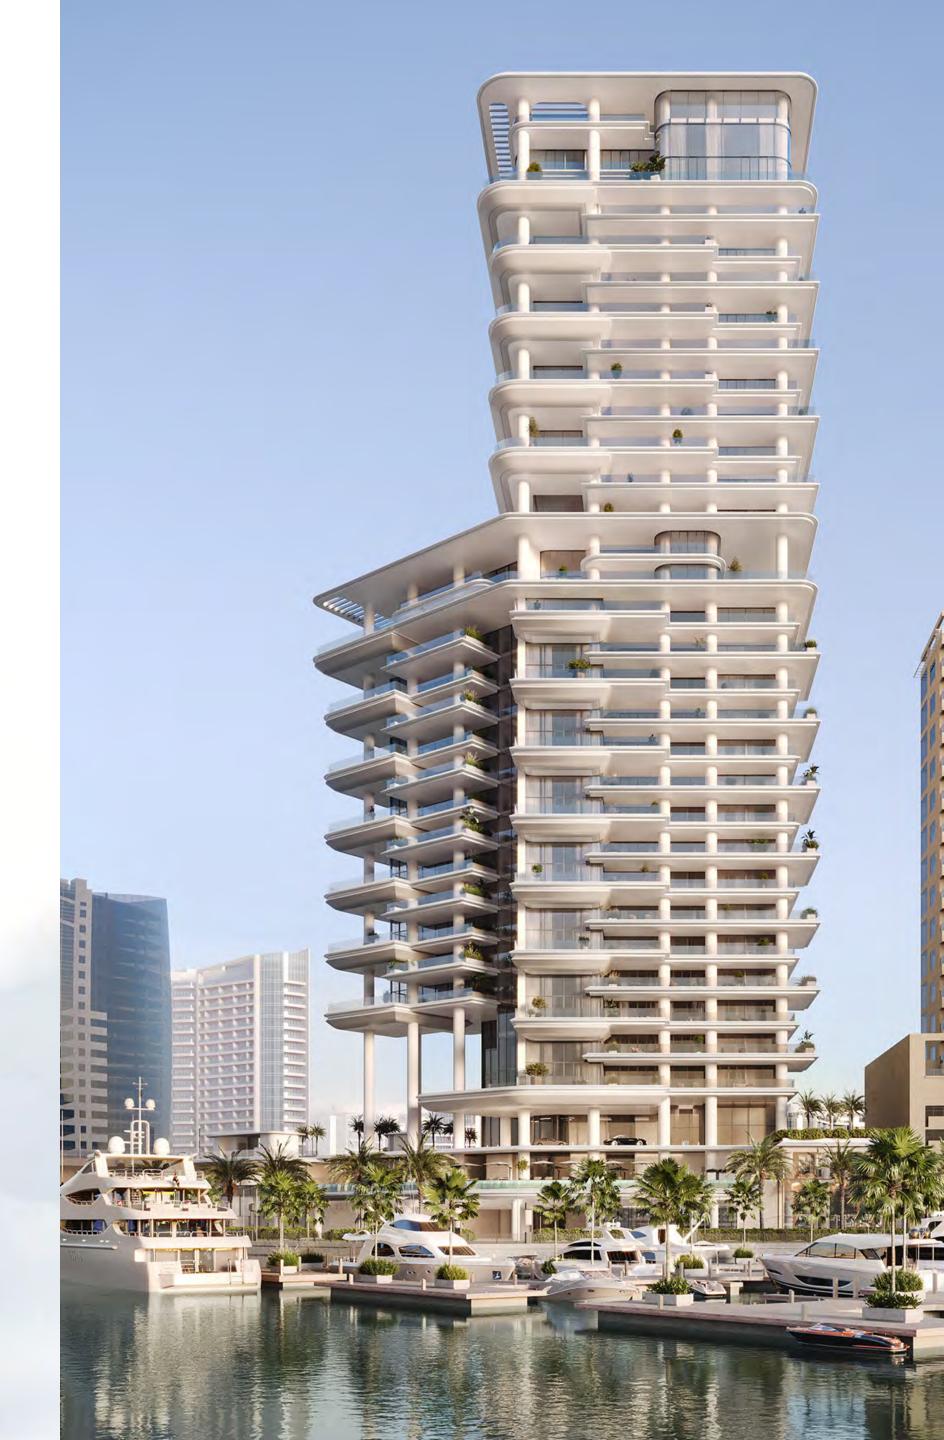

## A Crafted Collection

Rising at 150-metre-tall, VELA provides a gross floor area of 272,860 sq. ft. spread over 30 floors. The 38 residences range in size from 4,253 sq. ft. to 11,727 sq. ft. and encompass sumptuous penthouses and three- and four-bedroom properties, some with double height living spaces and private terrace pools.

The tower is crowned by the Sky Palace which covers 22,992 sq. ft. spread over 3 floors with two swimming pools, grand terraces, a private gym and majlis.