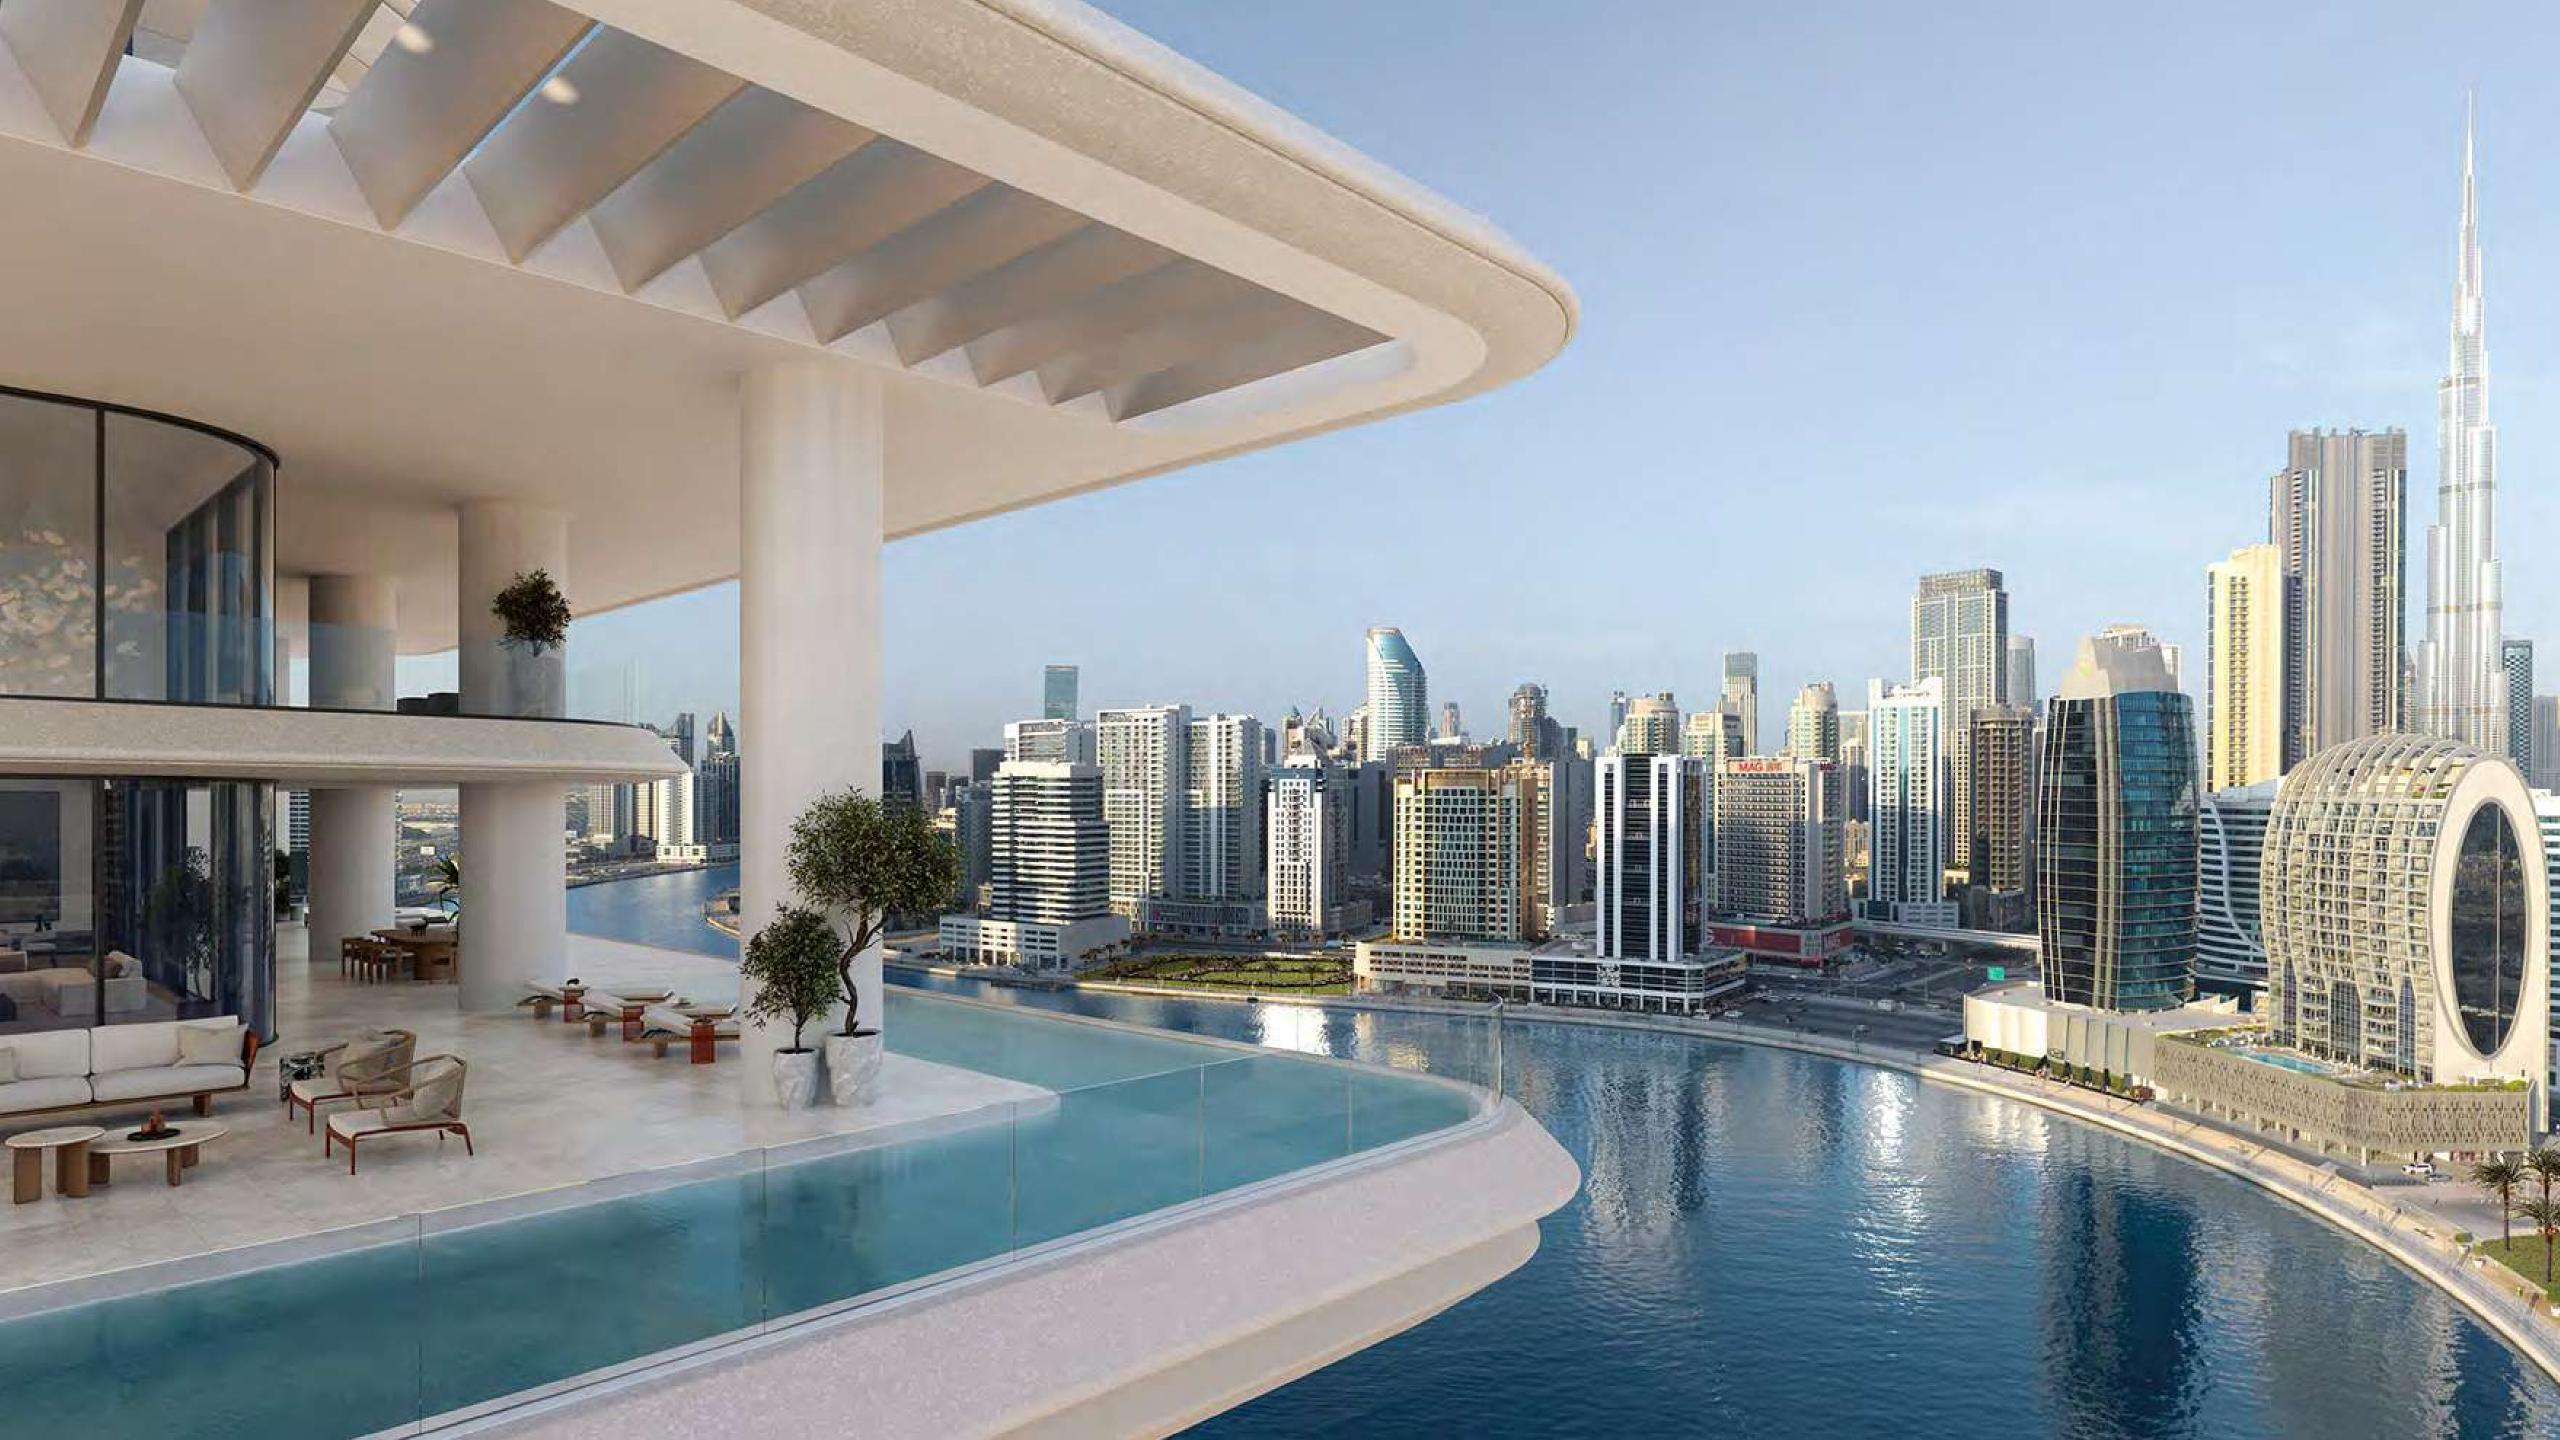

# Panoramic Views

VELA has been positioned to capture breathtaking views of Marasi Bay and the iconic Burj Khalifa amid the glittering Downtown Dubai cityscape. Floor to ceiling windows flood the living area with light by day, as well as awe-inspiring views by night. A front-row seat for the magnificent spectacle that surrounds.

## Wraparound Pools

Time finds soft rhythm in the flow of water that stretches as far as the eye can see.

Uniquely designed L-shaped corner pools that are found nowhere else in Dubai, frame each residence with a ribbon of serene freshness. Sun decks overlooking the Marasi Marina and the iconic Burj Khalifa offer plenty of space for relaxing, entertaining, or just enjoying the fresh air and moment in time.

## An Address That Speaks Volumes

Spectacularly located in the Burj Khalifa District, VELA is the latest addition to OMNIYAT's upcoming ultra-luxury waterfront destination, curated with discretion and discernment by Dubai's defining developer.