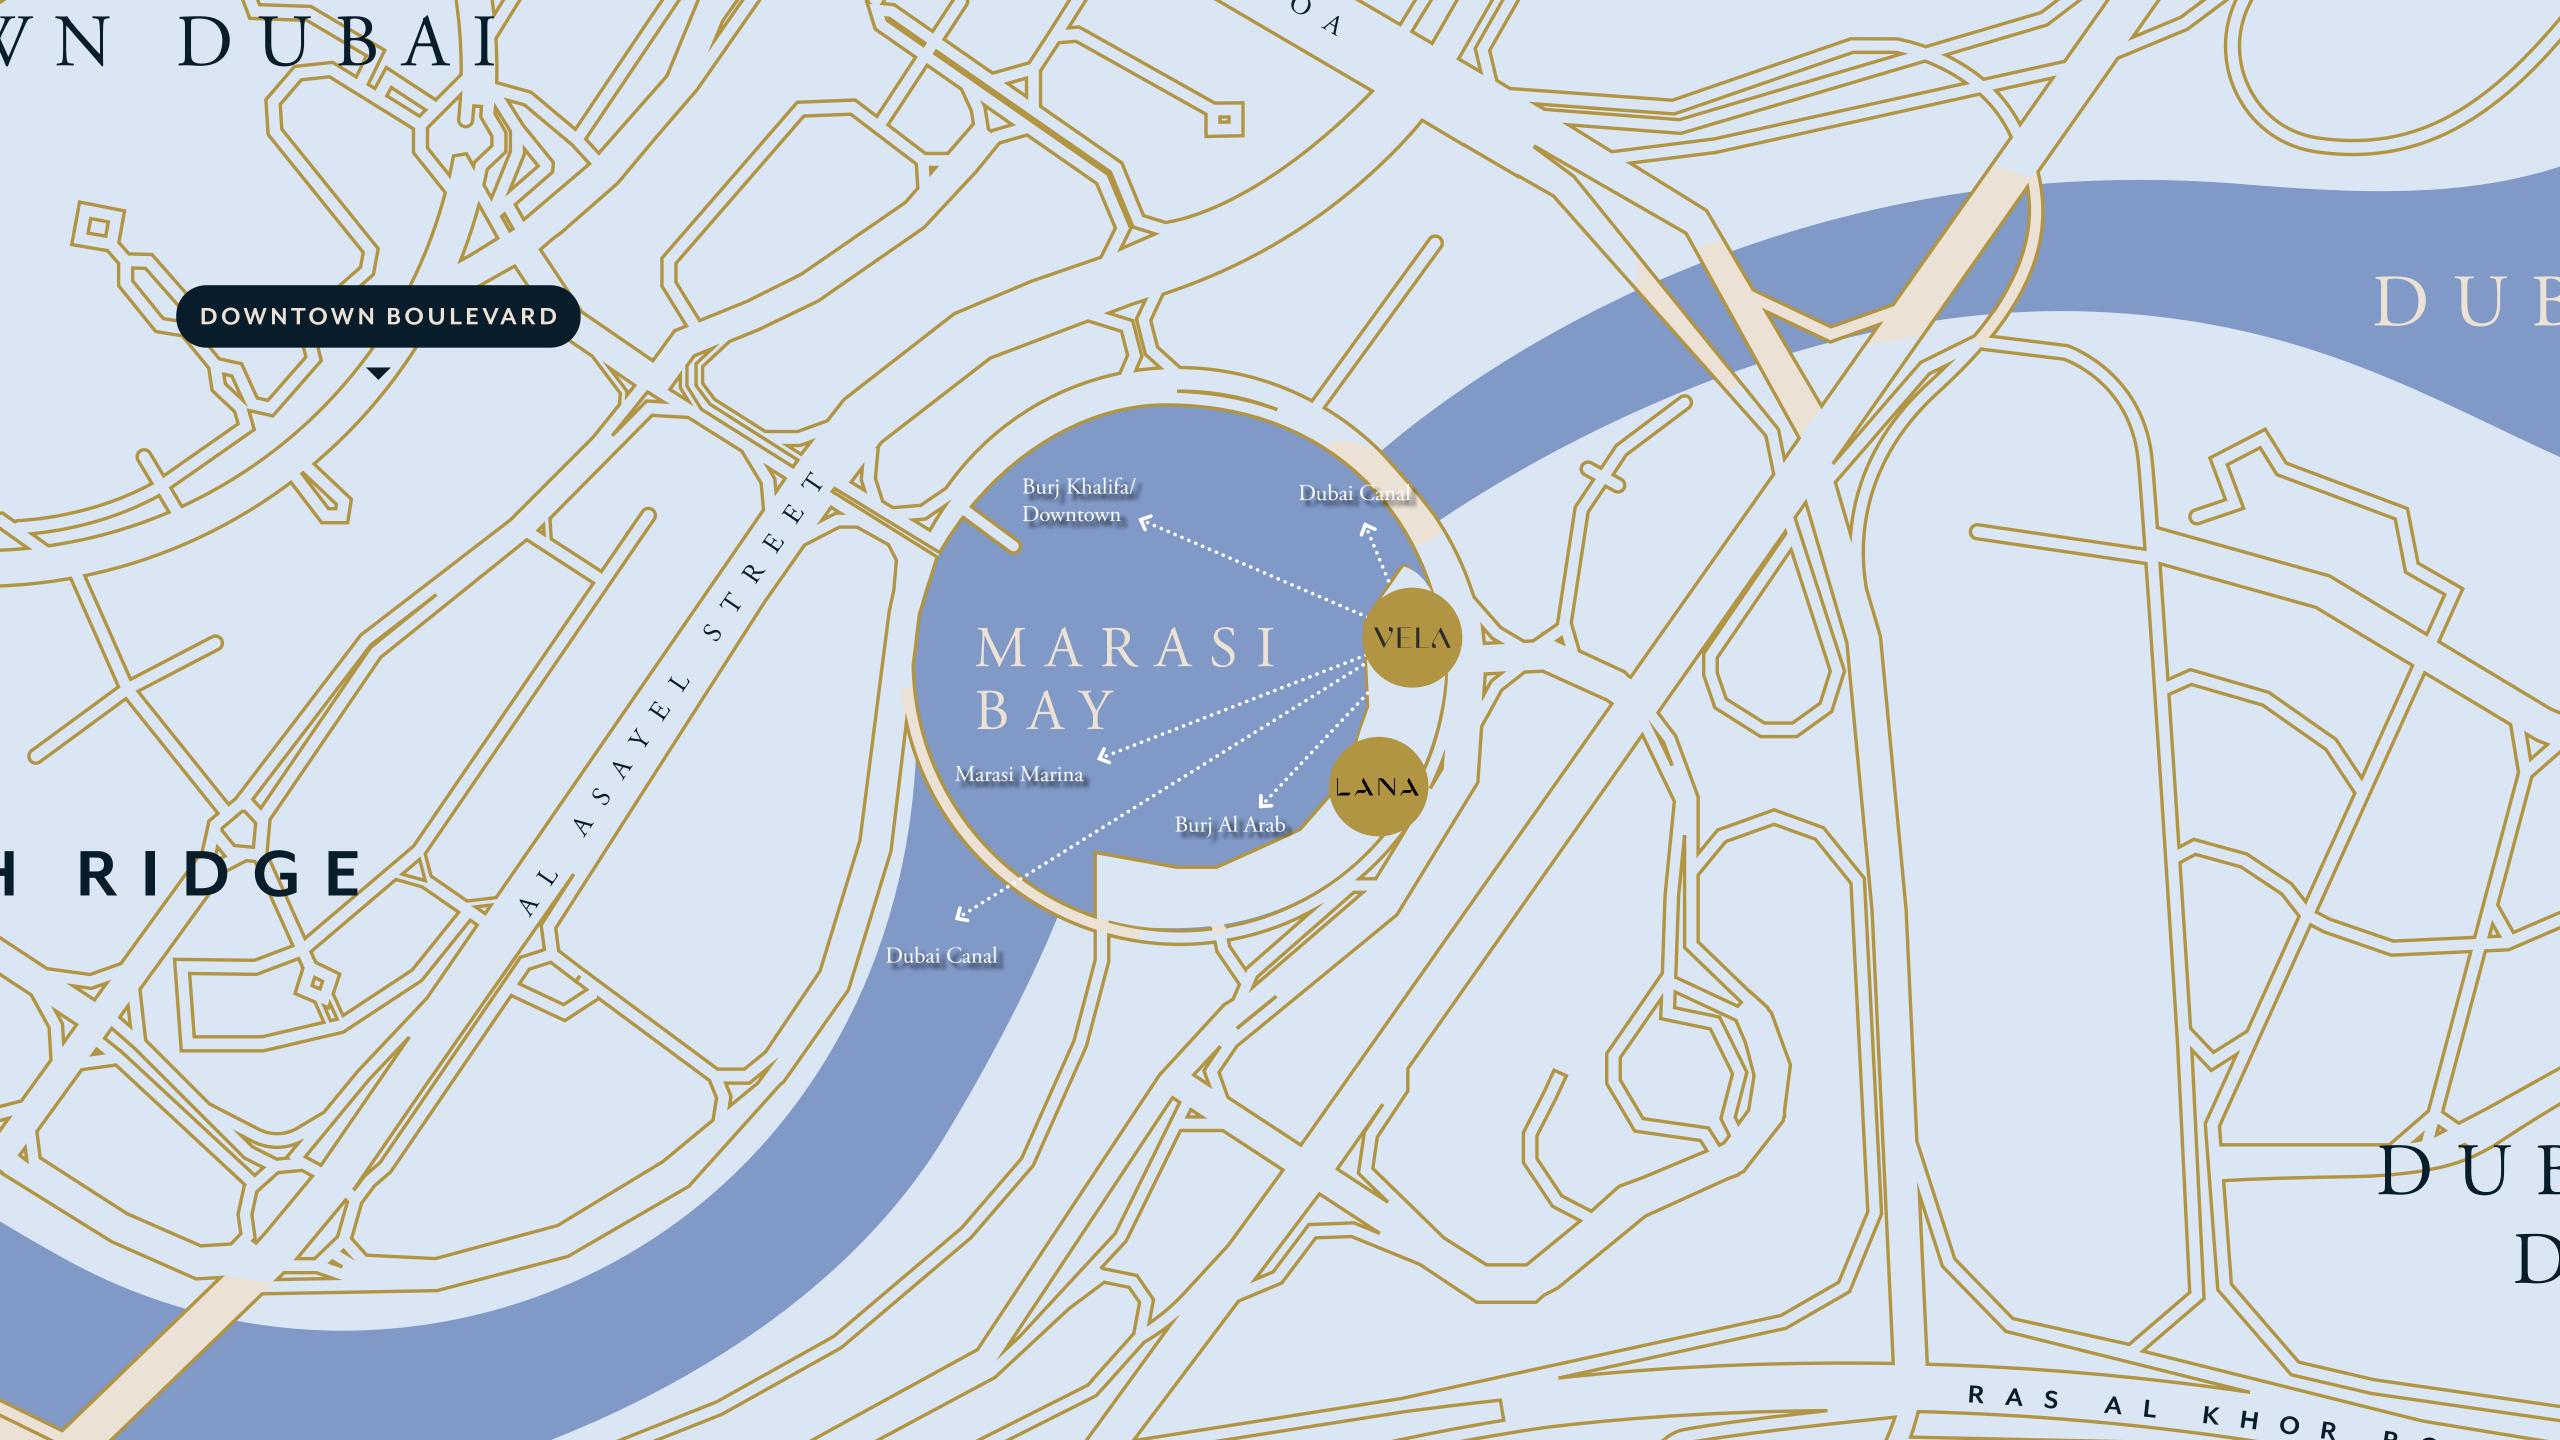

## An Address That Speaks Volumes

Spectacularly located in the Burj Khalifa District, VELA is the latest addition to OMNIYAT's upcoming ultra-luxury waterfront destination, curated with discretion and discernment by Dubai's defining developer.

Drawing success from the neighboring The Lana Hotel and Residences, Dorchester Collection, Dubai, and inspired by OMNIYAT's vision to reshape Marasi Bay, VELA embodies the higher realms of possibility and sophistication that is set to define this iconic destination.

# REIMAGINE

The doorway to an elevated way of life, immersed in beauty and surrounded by energy

In a re-imagined approach to urban living, OMNIYAT is reshaping Marasi Bay into Dubai's upcoming ultra-luxury waterfront destination, envisioned with discretion and discernment by Dubai's defining developer.

Occupying the most fascinating and promising location in Burj Khalifa District, here innovation and expertise converge to celebrate the best of waterfront living, fuelled by the unstoppable flow of Dubai.

# The Duality of City and Sea

Bringing together the vibrancy of Downtown Dubai with the peace and prestige of the Marasi Bay waterfront, VELA presents a doorway to an elevated way of life, immersed in beauty and surrounded by energy.