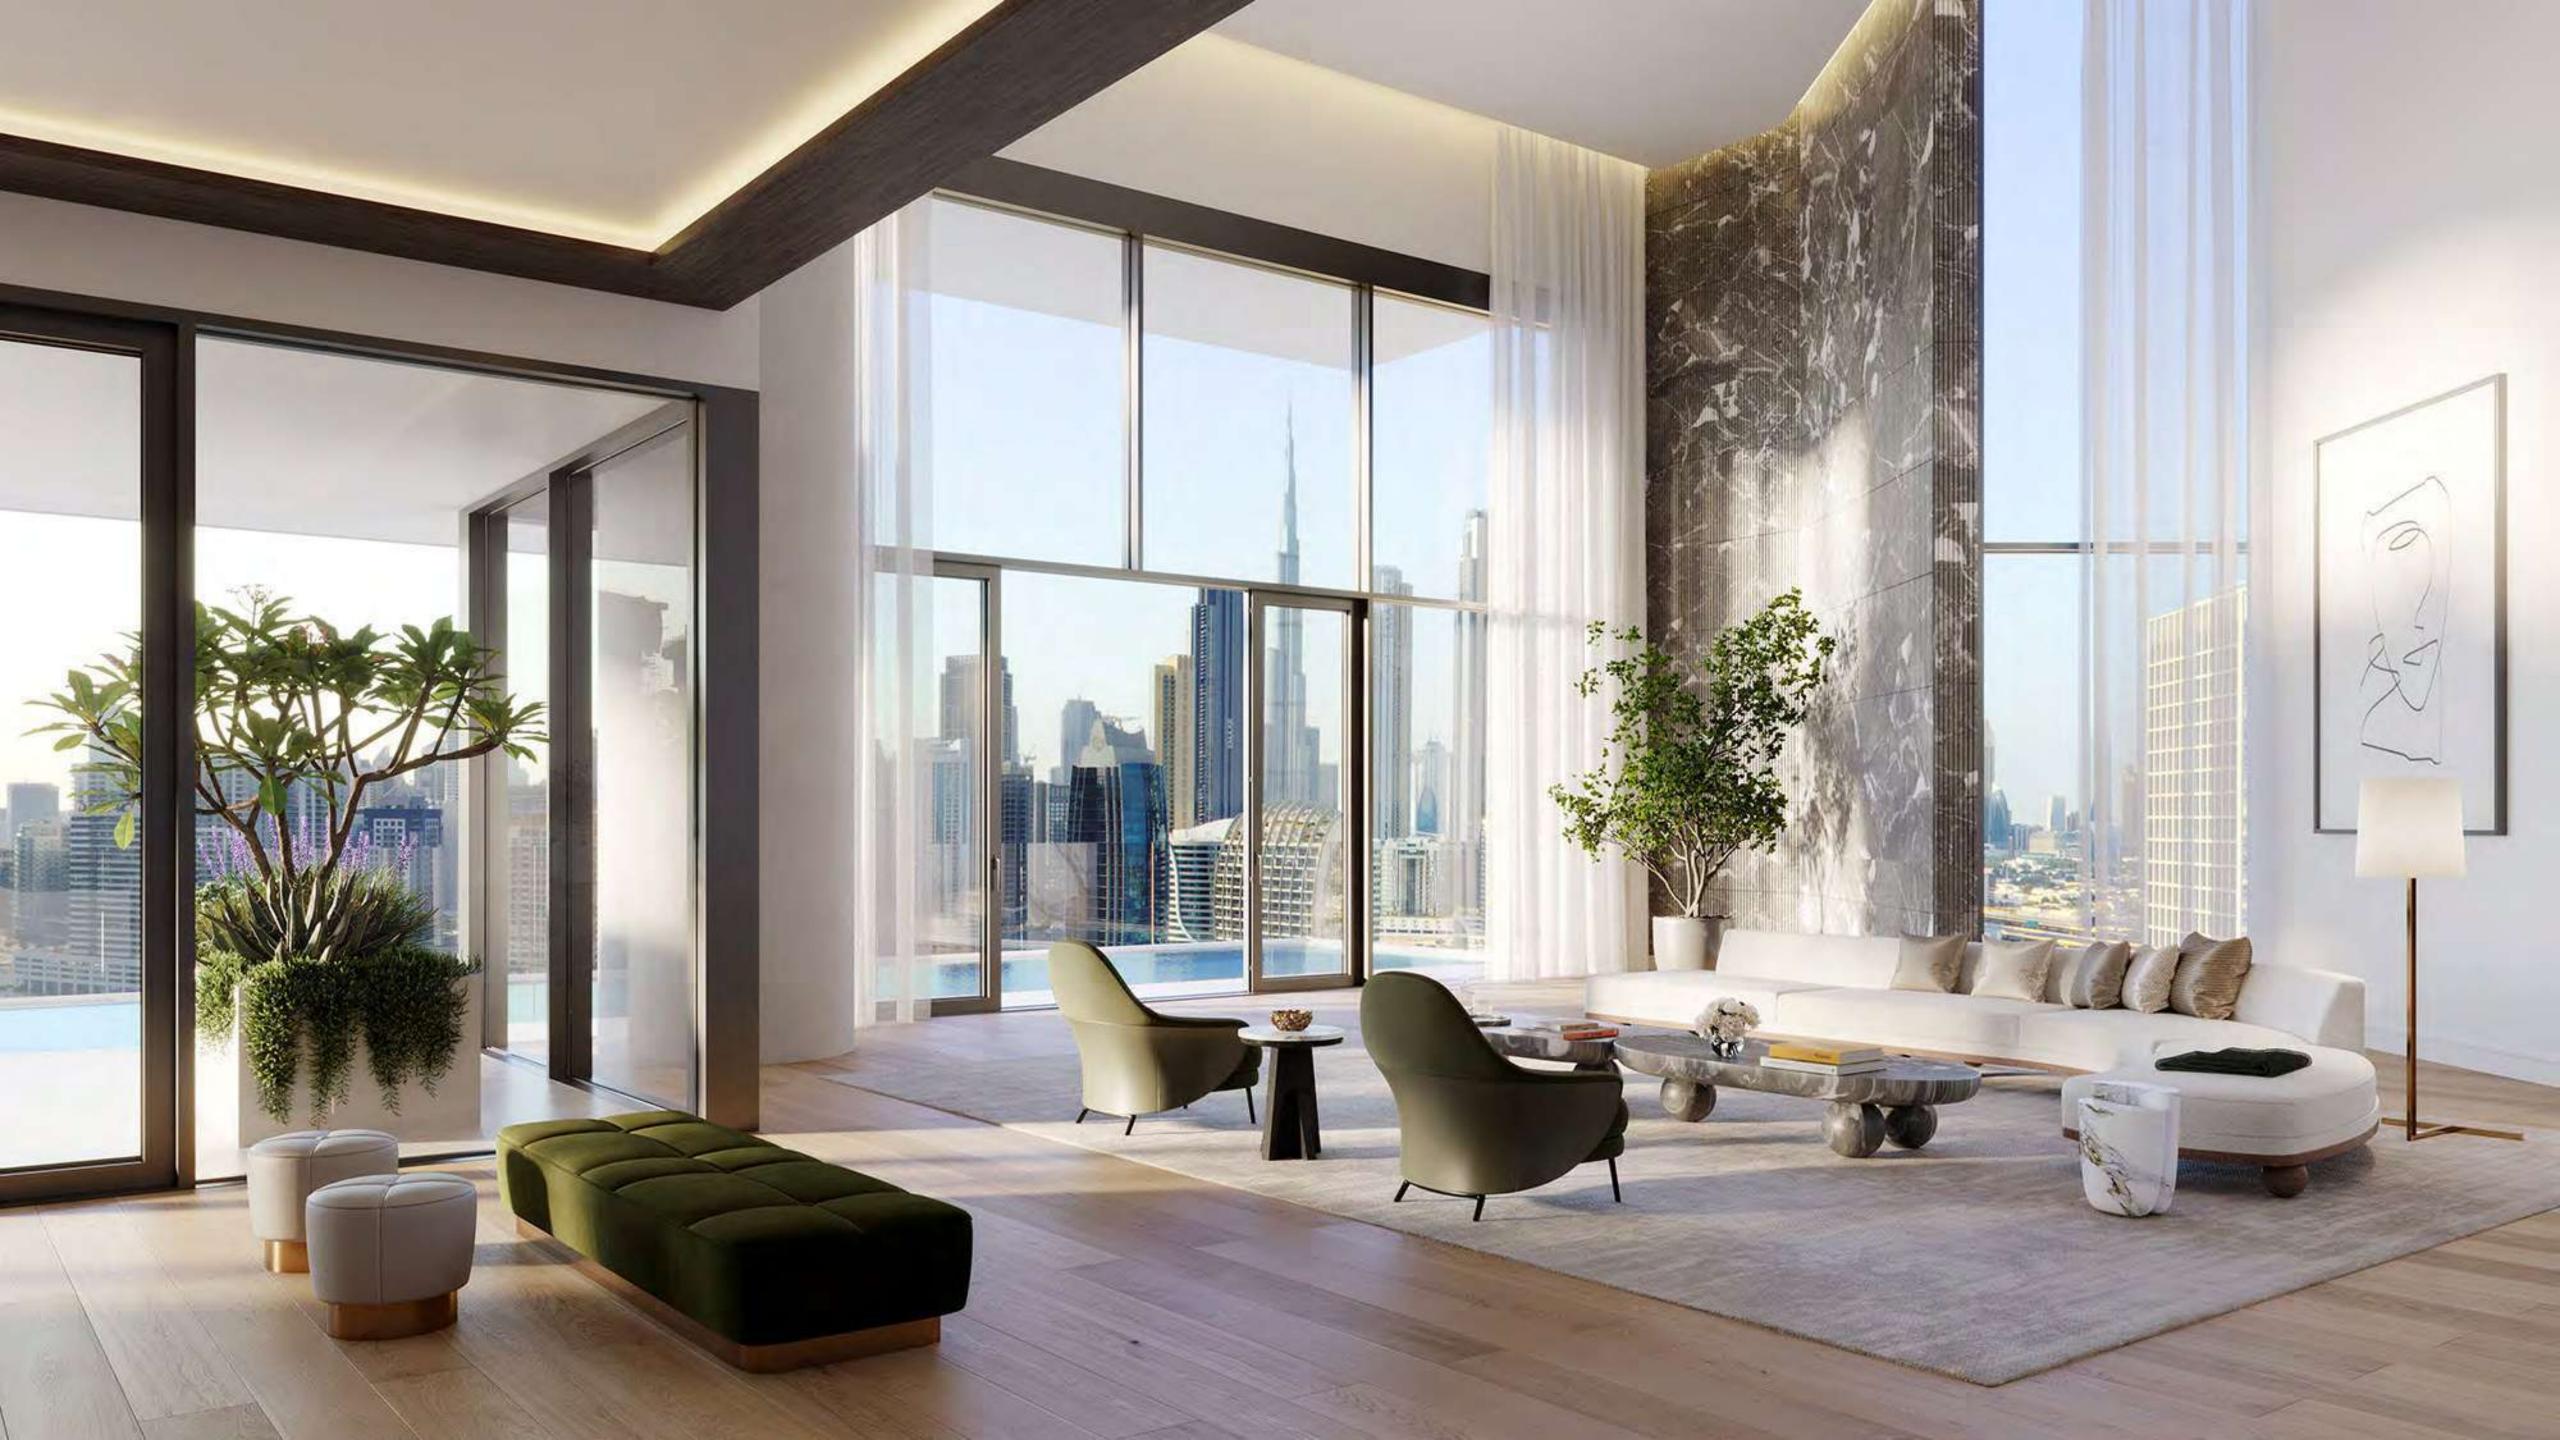

## Interiors Beyond Compare GILLES & BOISSIER

Parisian designer duo Gilles & Boissier have brought their signature refined design to the forefront of OMNIYAT's properties once again. Drawing inspiration from their celebrated work on The Lana Residences, the interiors of VELA exude a striking yet serene ambiance.

# Panoramic Views

VELA has been positioned to capture breathtaking views of Marasi Bay and the iconic Burj Khalifa amid the glittering Downtown Dubai cityscape. Floor to ceiling windows flood the living area with light by day, as well as awe-inspiring views by night. A front-row seat for the magnificent spectacle that surrounds.