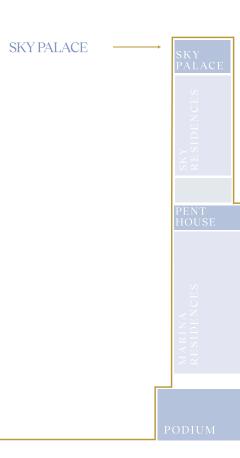

## A Crafted Collection

Rising at 150-metre-tall, VELA provides a gross floor area of 272,860 sq. ft. spread over 30 floors. The 38 residences range in size from 4,253 sq. ft. to 11,727 sq. ft. and encompass sumptuous penthouses and three- and four-bedroom properties, some with double height living spaces and private terrace pools.

The tower is crowned by the Sky Palace which covers 22,992 sq. ft. spread over 3 floors with two swimming pools, grand terraces, a private gym and majlis.

### **VELA Residences**

#### SKY PALACE

• 5 Bedroom – 22,992 sq. ft.

#### SKY RESIDENCES

- 3 Bedroom 6,302 sq. ft.
- 4 Bedroom 8,462 sq. ft.

#### PENTHOUSES

• 4 Bedroom – 11,048 to 11,727 sq. ft.

#### MARINA RESIDENCES

- 3 Bedroom 4,253 to 6,361 sq. ft.
- 4 Bedroom 7,262 to 7,374 sq. ft.