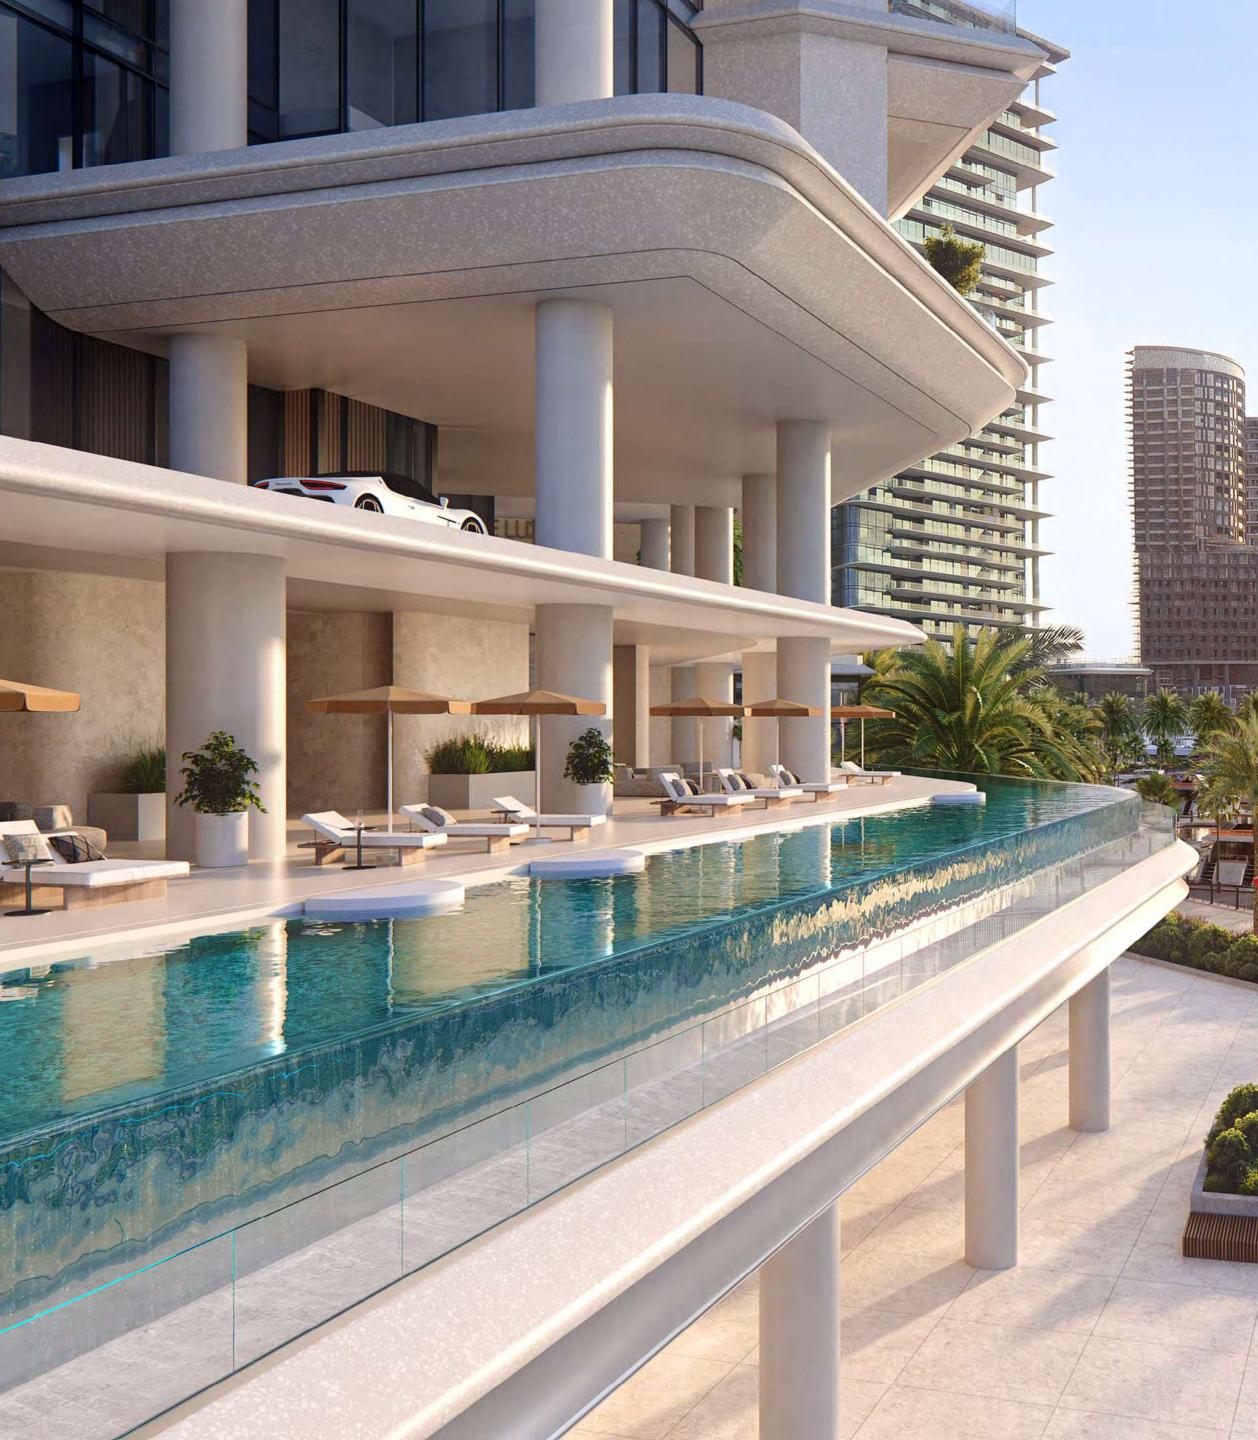

## Wraparound Pools

Time finds soft rhythm in the flow of water that stretches as far as the eye can see.

Uniquely designed L-shaped corner pools that are found nowhere else in Dubai, frame each residence with a ribbon of serene freshness. Sun decks overlooking the Marasi Marina and the iconic Burj Khalifa offer plenty of space for relaxing, entertaining, or just enjoying the fresh air and moment in time.

#### Exceptional Amenities

Revel in the infinity lap pool that appears to float effortlessly above the marina or simply relax on the sun deck while admiring the infinite cityscape and the vast expanse of water beyond. The triple-height gym offers breathtaking panoramic views of the Marina. These are accompanied by a cinema room, children's play areas, impeccably furnished meeting rooms, and a private spa suite and salon.