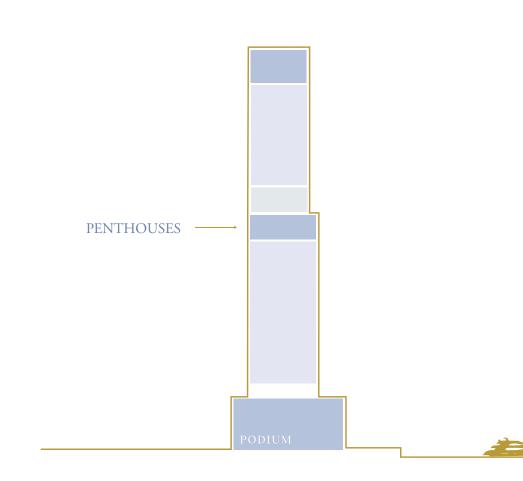

## A Crafted Collection

Rising at 150-metre-tall, VELA provides a gross floor area of 272,860 sq. ft. spread over 30 floors. The 38 residences range in size from 4,253 sq. ft. to 11,727 sq. ft. and encompass sumptuous penthouses and three- and four-bedroom properties, some with double height living spaces and private terrace pools.

The tower is crowned by the Sky Palace which covers 22,992 sq. ft. spread over 3 floors with two swimming pools, grand terraces, a private gym and majlis.

### **VELA Residences**

#### SKY PALACE

• 5 Bedroom – 22,992 sq. ft.

#### SKY RESIDENCES

- 3 Bedroom 6,302 sq. ft.
- 4 Bedroom 8,462 sq. ft.

#### PENTHOUSES

• 4 Bedroom – 11,048 to 11,727 sq. ft.

#### MARINA RESIDENCES

- 3 Bedroom 4,253 to 6,361 sq. ft.
- 4 Bedroom 7,262 to 7,374 sq. ft.