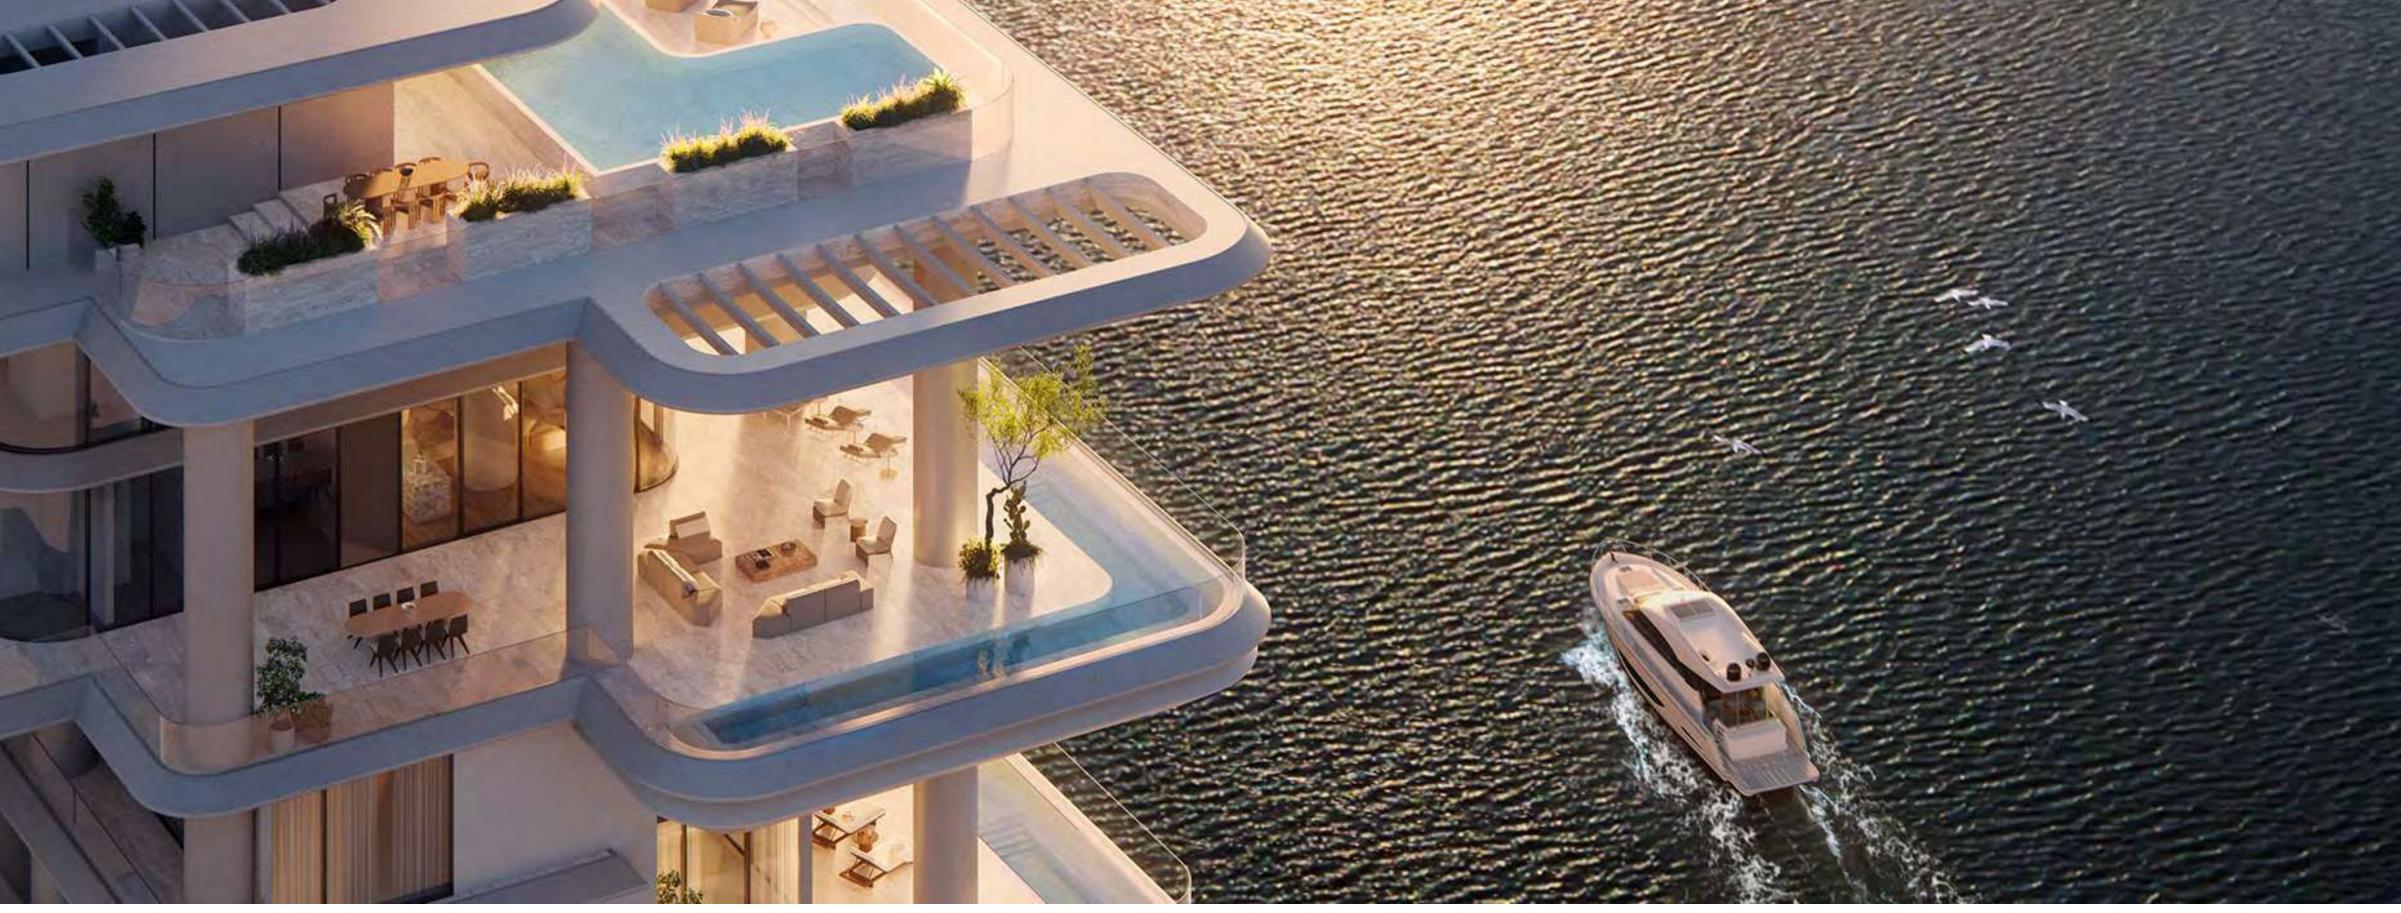

## Wraparound Pools

Time finds soft rhythm in the flow of water that stretches as far as the eye can see.

Uniquely designed L-shaped corner pools that are found nowhere else in Dubai, frame each residence with a ribbon of serene freshness. Sun decks overlooking the Marasi Marina and the iconic Burj Khalifa offer plenty of space for relaxing, entertaining, or just enjoying the fresh air and moment in time.

## A Crafted Collection

Rising at 150-metre-tall, VELA provides a gross floor area of 272,860 sq. ft. spread over 30 floors. The 38 residences range in size from 4,253 sq. ft. to 11,727 sq. ft. and encompass sumptuous penthouses and three- and four-bedroom properties, some with double height living spaces and private terrace pools.

# Penthouses

Street State

Starring double height ceilings and incredible private pools, the three Penthouses marry sublime renement with the vibrant life of the marina below. VELA's S Penthouses sing out with a lofty sense of beauty and boldness that shapes your elegant sanctuary poised peacefully above the rest. The perfect space in which to unwind and watch over the ever-changing city below you.