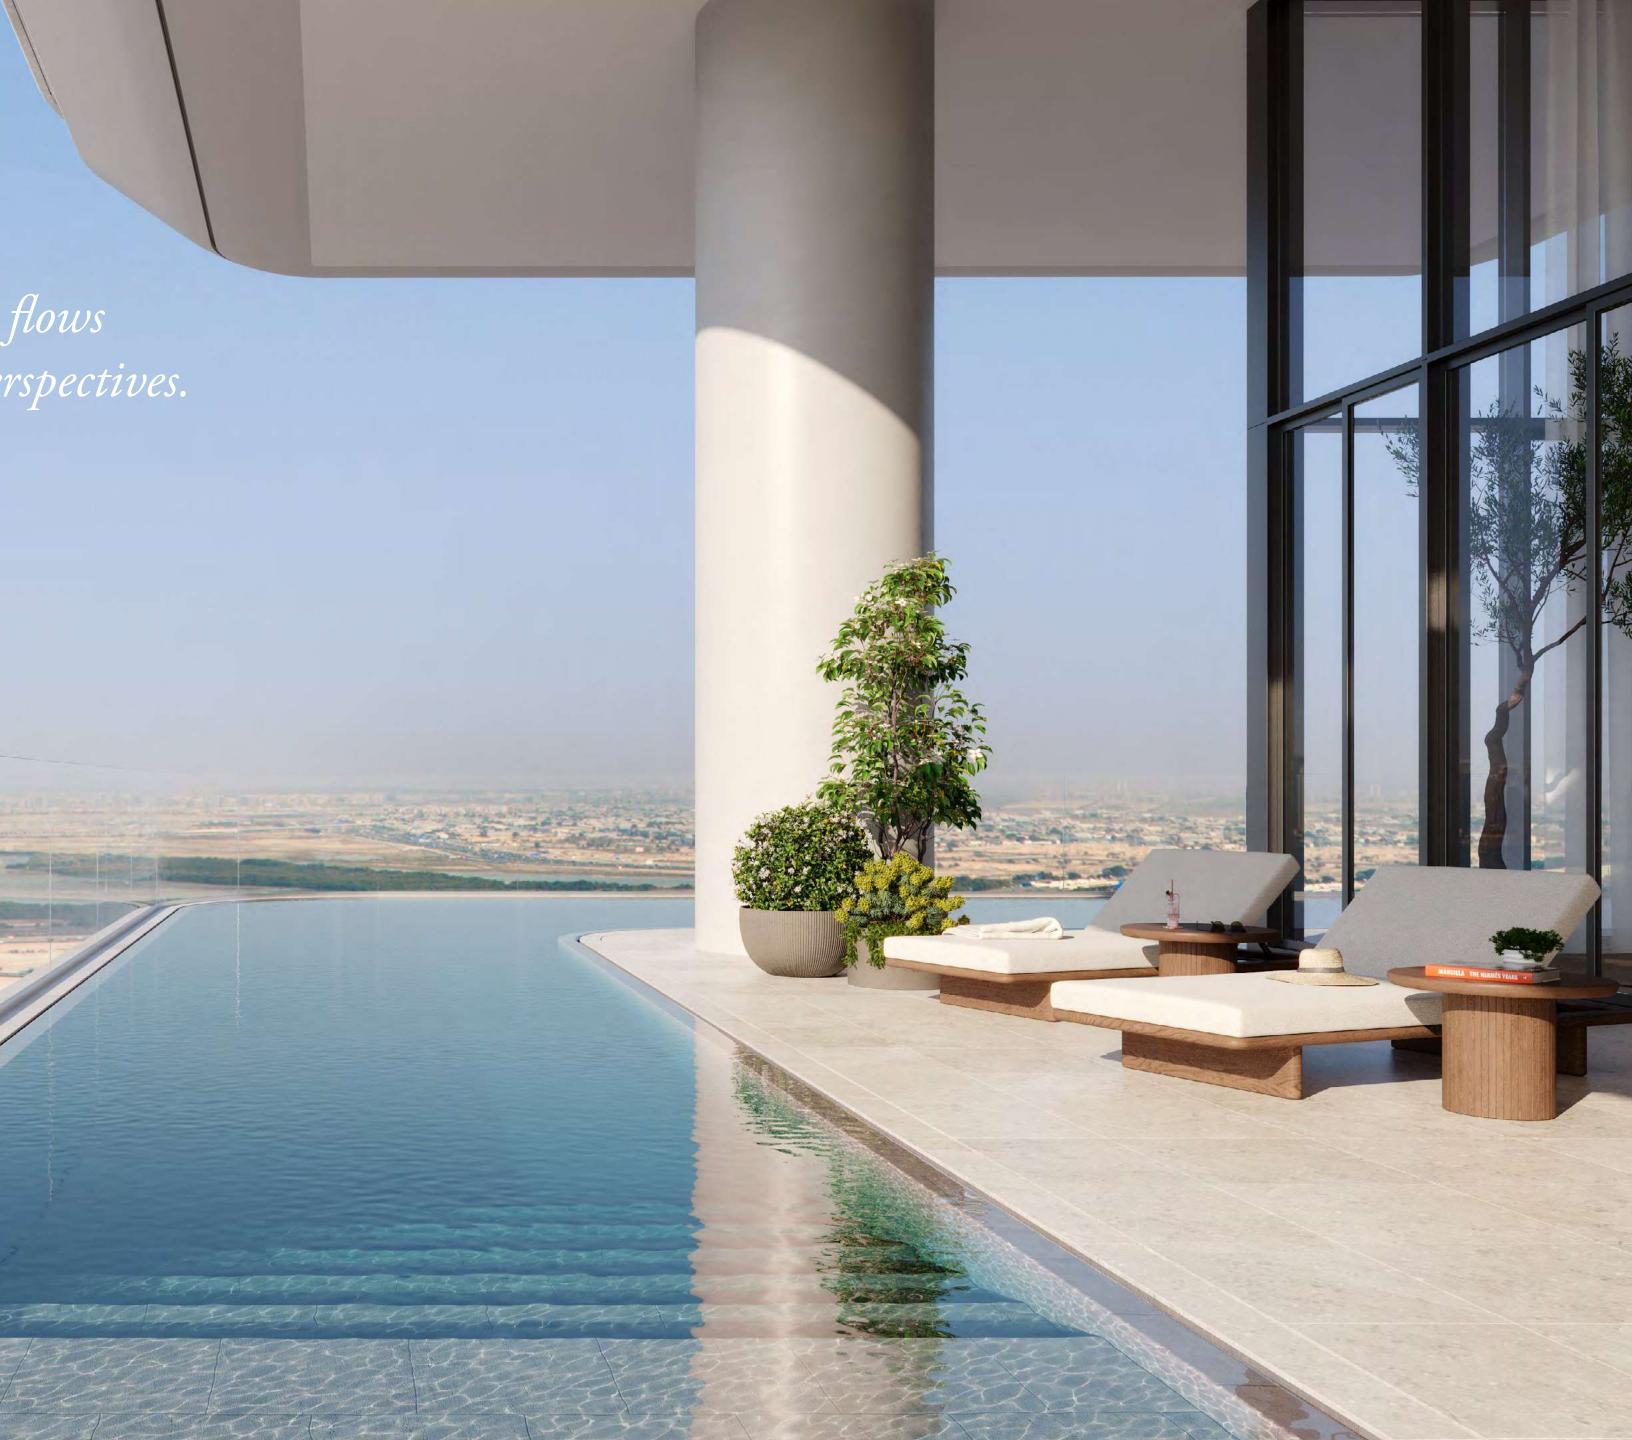

## Wraparound Pools

Time finds soft rhythm in the flow of water that stretches as far as the eye can see.

Uniquely designed L-shaped corner pools that are found nowhere else in Dubai, frame each residence with a ribbon of serene freshness. Sun decks overlooking the Marasi Marina and the iconic Burj Khalifa offer plenty of space for relaxing, entertaining, or just enjoying the fresh air and moment in time.

#### Exceptional Amenities

Revel in the infinity lap pool that appears to float effortlessly above the marina or simply relax on the sun deck while admiring the infinite cityscape and the vast expanse of water beyond. The triple-height gym offers breathtaking panoramic views of the Marina. These are accompanied by a cinema room, children's play areas, impeccably furnished meeting rooms, and a private spa suite and salon.