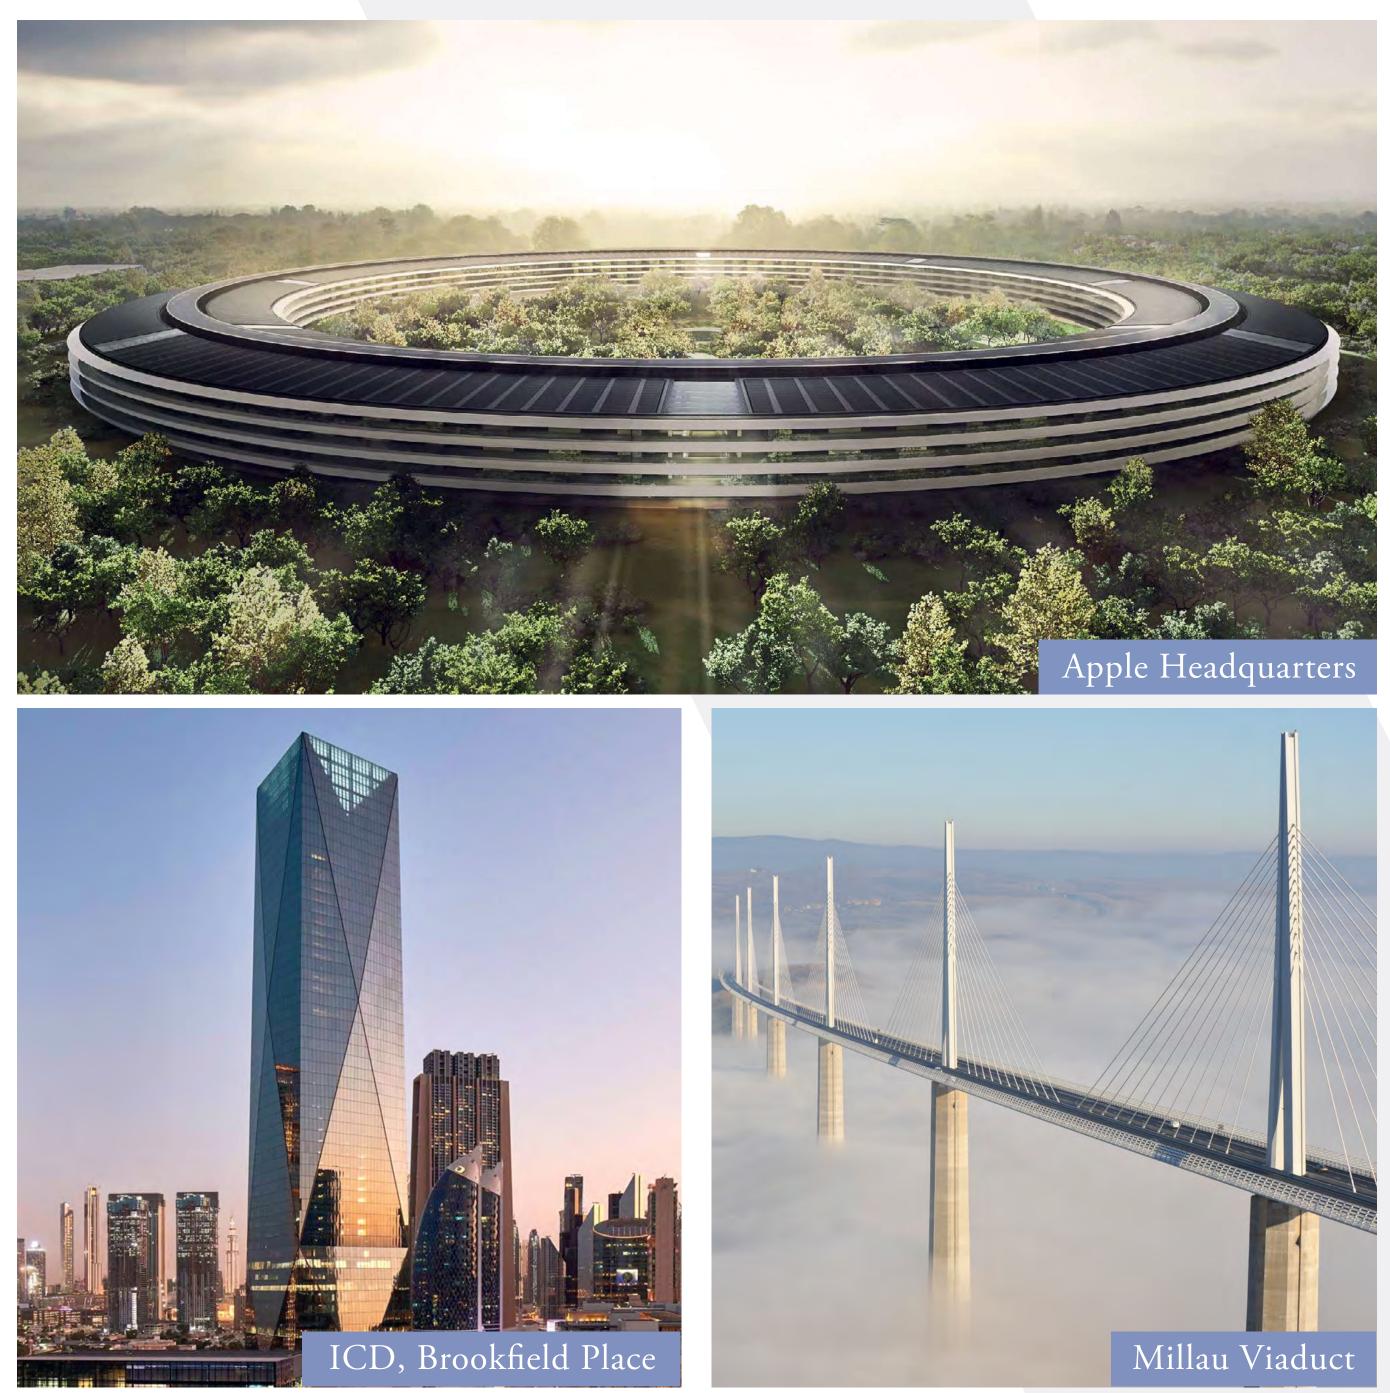

### Architectural Excellence **Foster + Partners**

VELA has been crafted by award-winning practice Foster + Partners, the masterminds behind Apple's California headquarters, France's dramatic Millau Viaduct and London's 'Gherkin' tower.

The firm has garnered various awards, including the coveted Pritzker Prize in 1999.

OMNIYAT and Foster + Partners have collaborated on numerous properties that have reshaped Dubai's skyline. These include ORLA, Dorchester Collection, Dubai, and The Lana, Dorchester Collection, Dubai.