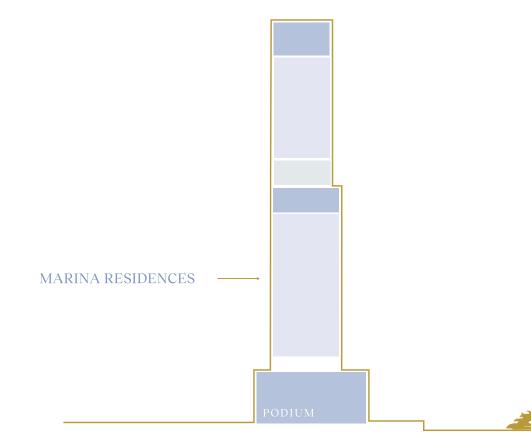

#### MARINA RESIDENCES

- 3 Bedroom 4,253 to 6,361 sq. ft.
- 4 Bedroom 7,262 to 7,374 sq. ft.

# Marina Residences

Life at the Marina Residences moves like the gentle flow of water. Here, the energy of the Marasi Marina fuels a lively pace of life that dances its own path through the promenade. For this is a new way of living in the city of Dubai, full of fresh moments that calm the mind and free the spirit.