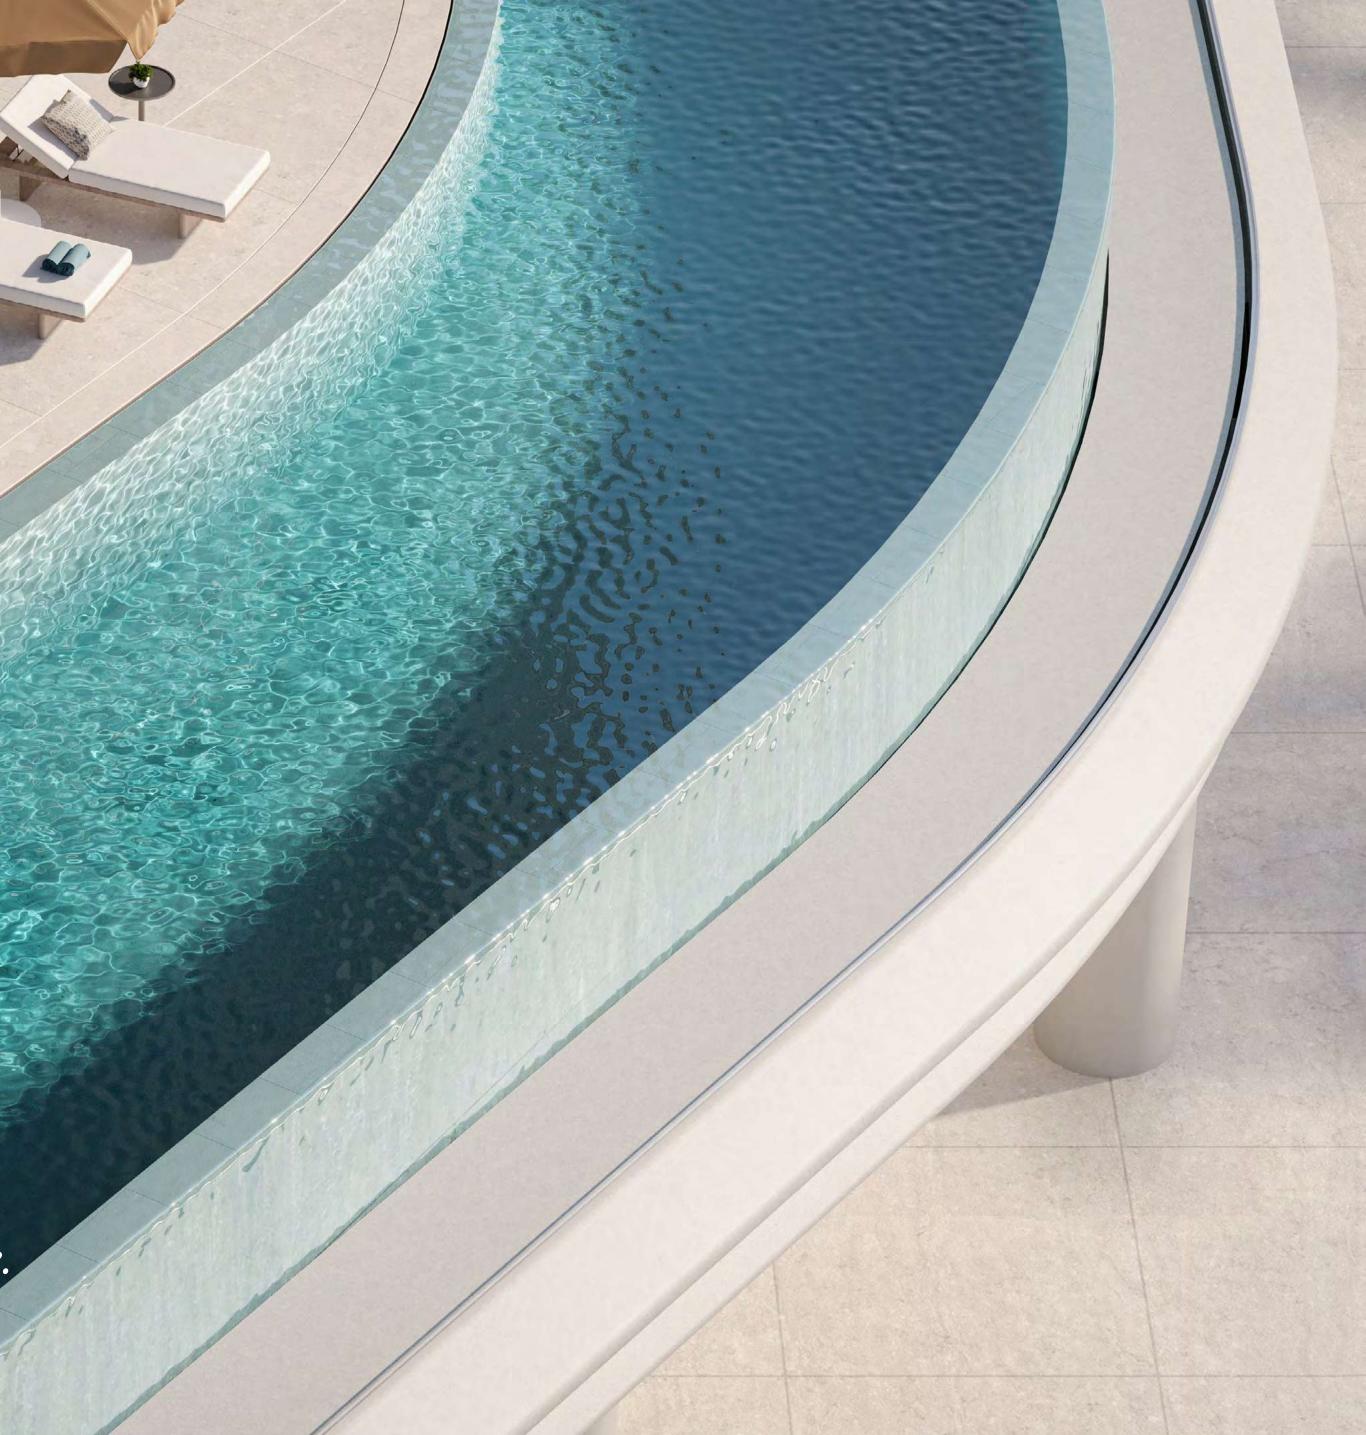

## Wraparound Pools

Time finds soft rhythm in the flow of water that stretches as far as the eye can see.

Uniquely designed L-shaped corner pools that are found nowhere else in Dubai, frame each residence with a ribbon of serene freshness. Sun decks overlooking the Marasi Marina and the iconic Burj Khalifa offer plenty of space for relaxing, entertaining, or just enjoying the fresh air and moment in time.