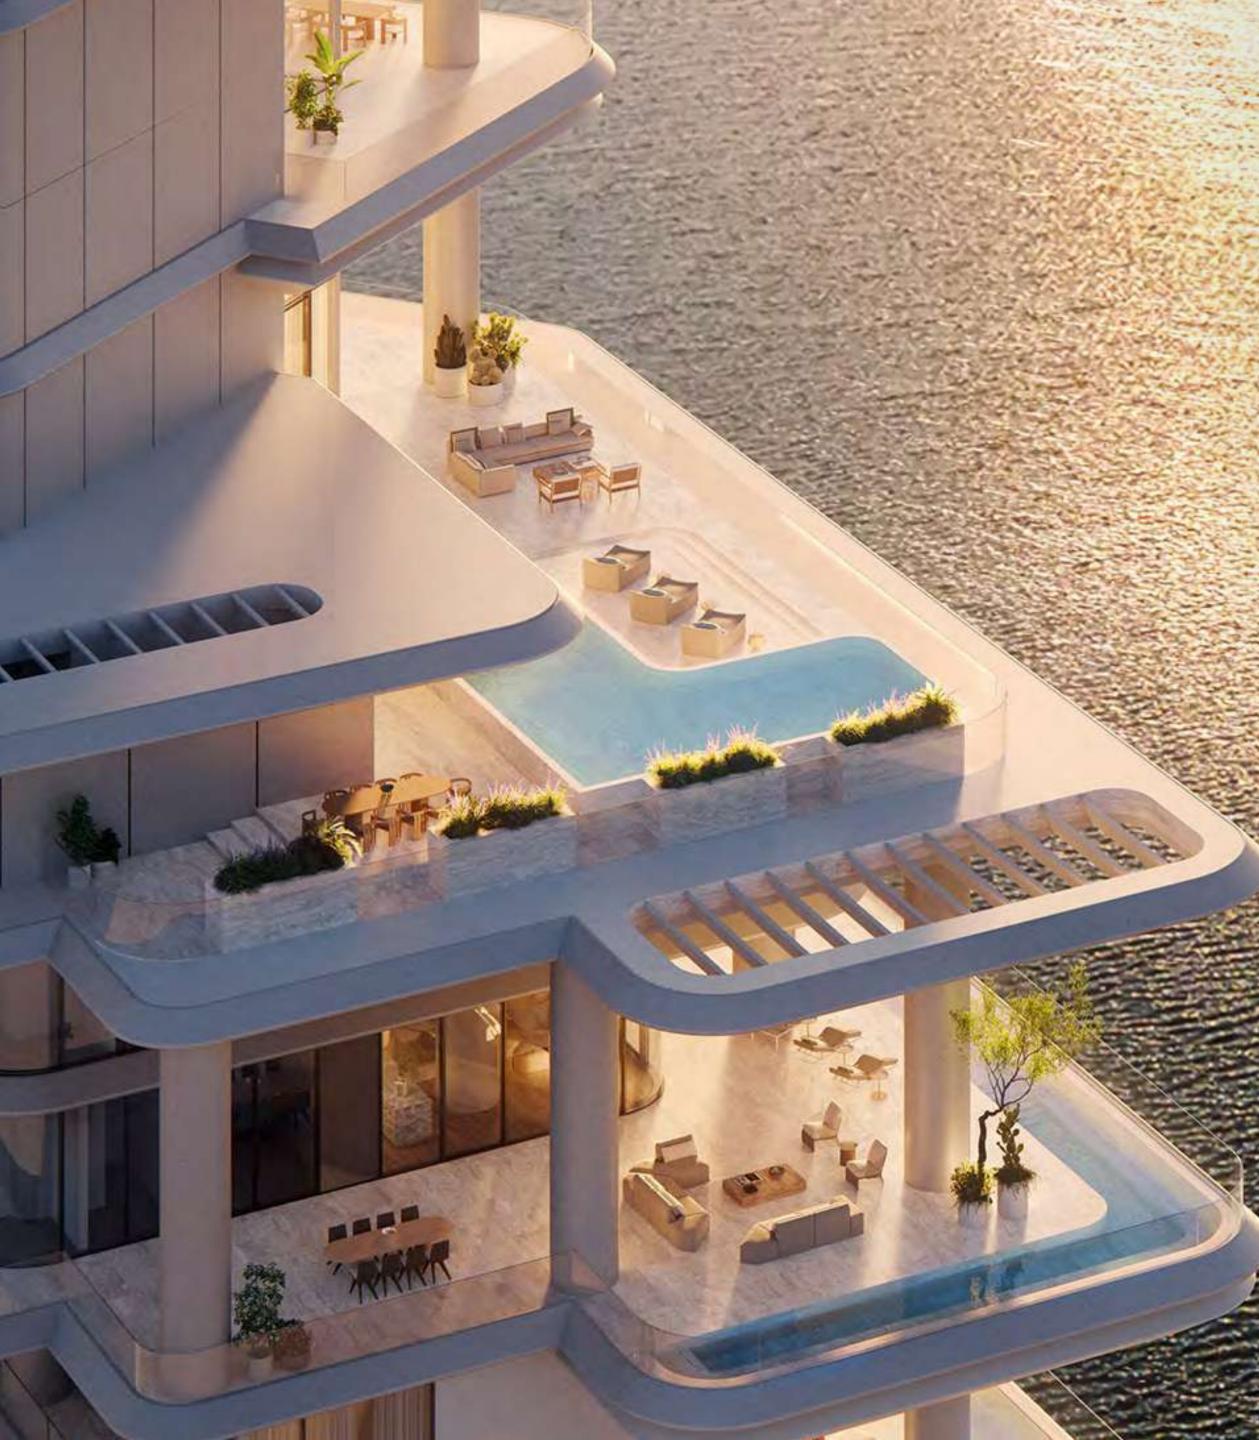

## Wraparound Pools

Time finds soft rhythm in the flow of water that stretches as far as the eye can see.

Uniquely designed L-shaped corner pools that are found nowhere else in Dubai, frame each residence with a ribbon of serene freshness. Sun decks overlooking the Marasi Marina and the iconic Burj Khalifa offer plenty of space for relaxing, entertaining, or just enjoying the fresh air and moment in time.

## A Crafted Collection

Rising at 150-metre-tall, VELA provides a gross floor area of 272,860 sq. ft. spread over 30 floors. The 38 residences range in size from 4,253 sq. ft. to 11,727 sq. ft. and encompass sumptuous penthouses and three- and four-bedroom properties, some with double height living spaces and private terrace pools.

The tower is crowned by the Sky Palace which covers 22,992 sq. ft. spread over 3 floors with two swimming pools, grand terraces, a private gym and majlis.