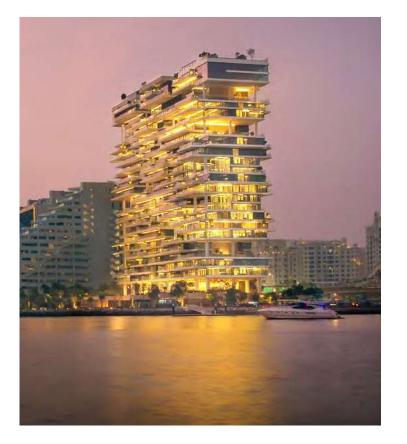

## A Crafted Collection

Rising at 150-metre-tall, VELA provides a gross floor area of 272,860 sq. ft. spread over 30 floors. The 38 residences range in size from 4,253 sq. ft. to 11,727 sq. ft. and encompass sumptuous penthouses and three- and four-bedroom properties, some with double height living spaces and private terrace pools.

The tower is crowned by the Sky Palace which covers 22,992 sq. ft. spread over 3 floors with two swimming pools, grand terraces, a private gym and majlis.