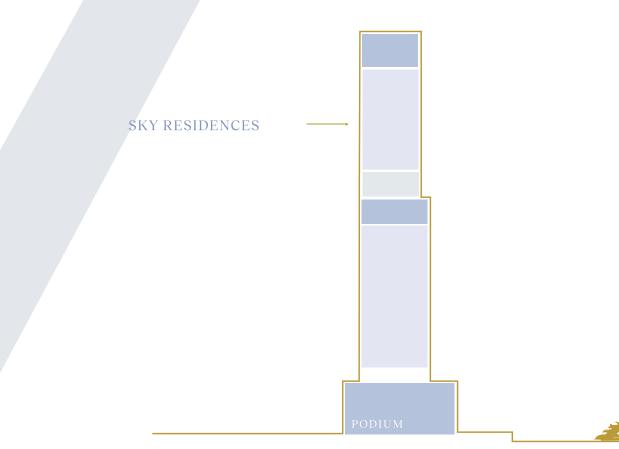

#### SKY RESIDENCES

- 3 Bedroom 6,302 sq. ft.
- 4 Bedroom 8,462 sq. ft.

Designed with magnificence in mind, the Sky Residences are beautifully light and spacious, and optimised for full enjoyment of their inspiring views. From the interior heights of sophistication within, to the expansive terraces reaching out to the skies above, the Sky Residences bring an elevated standard to a waterfront way of life, overlooking all that Dubai has to offer.