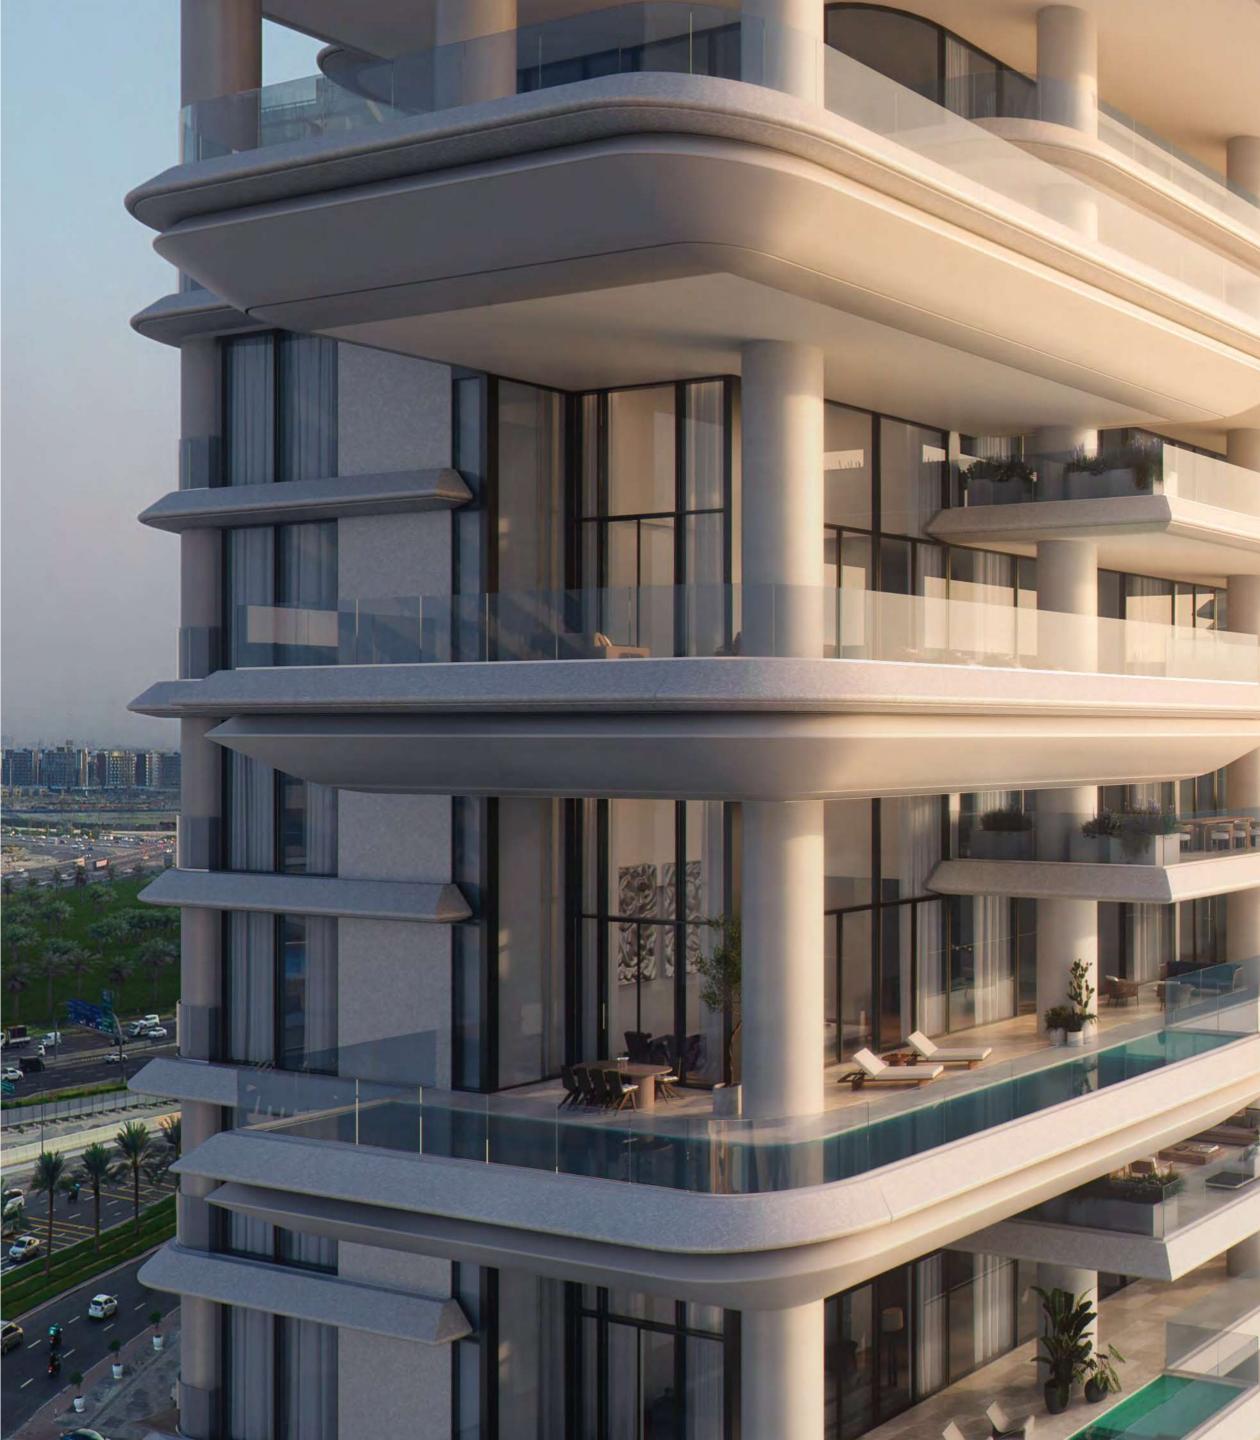

## A Crafted Collection

Rising at 150-metre-tall, VELA provides a gross floor area of 272,860 sq. ft. spread over 30 floors. The 38 residences range in size from 4,253 sq. ft. to 11,727 sq. ft. and encompass sumptuous penthouses and three- and four-bedroom properties, some with double height living spaces and private terrace pools.

The tower is crowned by the Sky Palace which covers 22,992 sq. ft. spread over 3 floors with two swimming pools, grand terraces, a private gym and majlis.