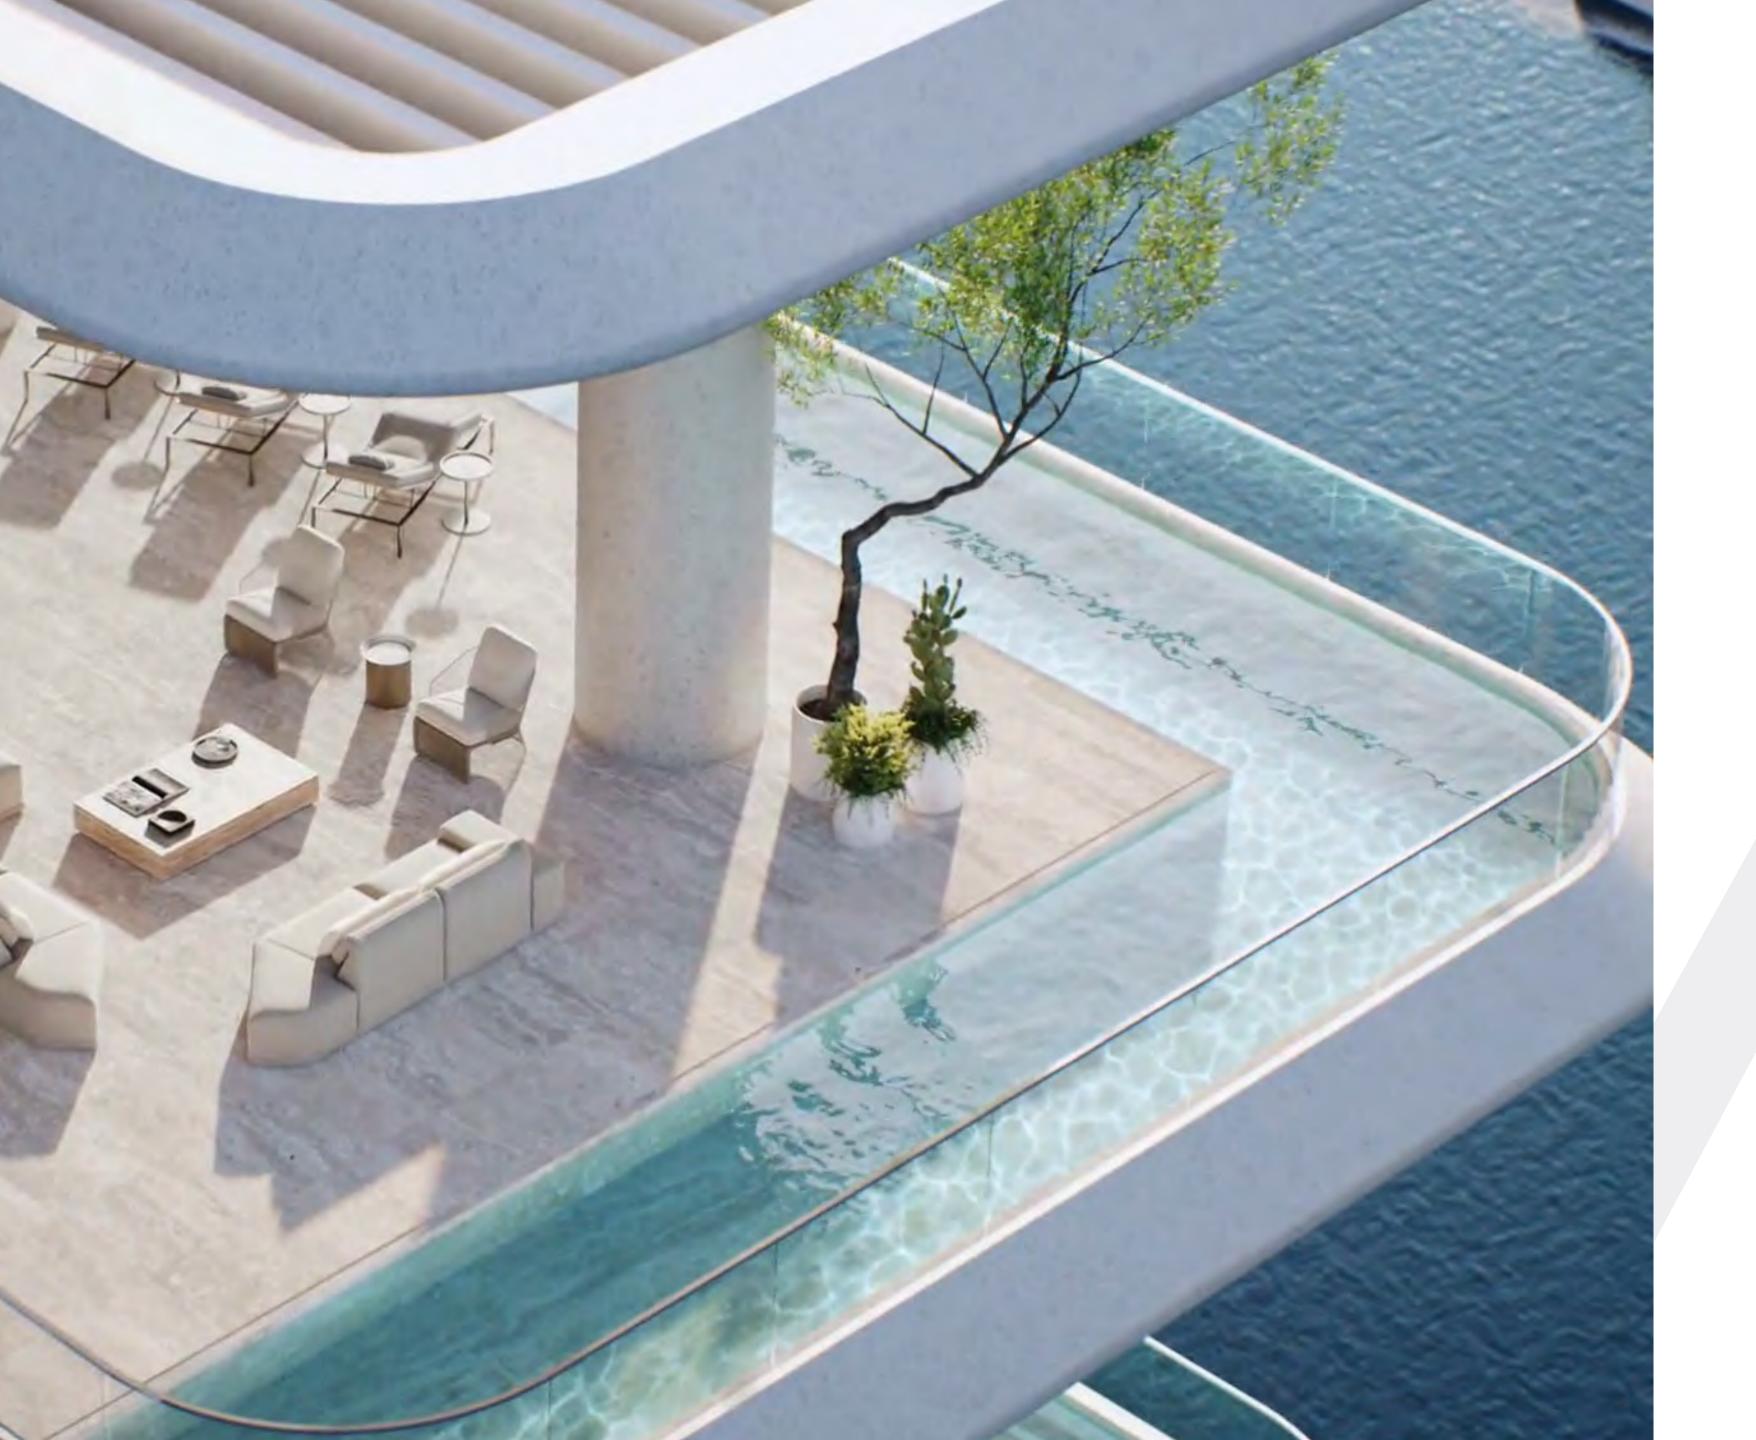

## Wraparound Pools

Time finds soft rhythm in the flow of water that stretches as far as the eye can see.

Uniquely designed L-shaped corner pools that are found nowhere else in Dubai, frame each residence with a ribbon of serene freshness. Sun decks overlooking the Marasi Marina and the iconic Burj Khalifa offer plenty of space for relaxing, entertaining, or just enjoying the fresh air and moment in time.

# Panoramic Views

VELA has been positioned to capture breathtaking views of Marasi Bay and the iconic Burj Khalifa amid the glittering Downtown Dubai cityscape. Floor to ceiling windows flood the living area with light by day, as well as awe-inspiring views by night. A front-row seat for the magnificent spectacle that surrounds.