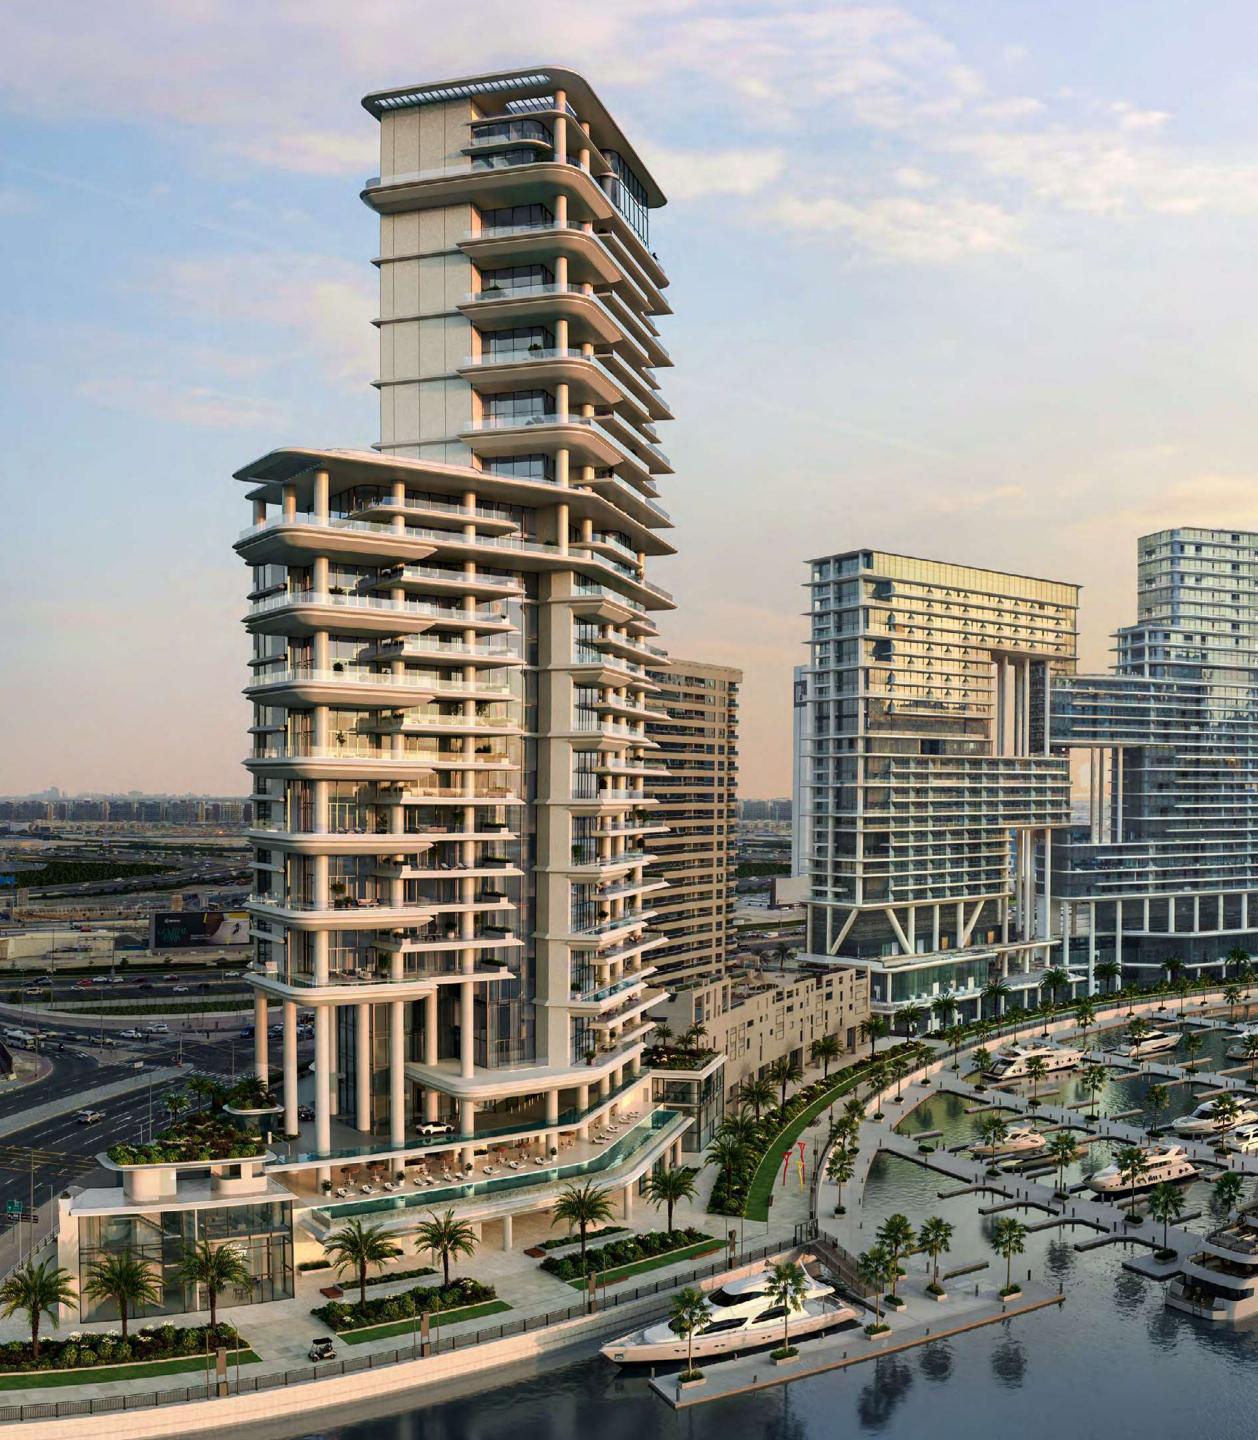

) (Dorchester Collection DUBAI

) (Dorchester Collection

Born in the Latin for 'sail', VELA majestically draws us upwards to new heights of refinement, beauty and design.

Introducing OMNIYAT's new jewel of Marasi Bay

# SUBLIME

On soaring sails, rise higher to new realms of the sublime

Rising high above the gentle flow of the Marasi Bay, VELA, Dorchester Collection, Dubai, is a sublime celebration of contemporary waterfront in Dubai.

## A Crafted Collection

Rising at 150-metre-tall, VELA provides a gross floor area of 272,860 sq. ft. spread over 30 floors. The 38 residences range in size from 4,253 sq. ft. to 11,727 sq. ft. and encompass sumptuous penthouses and three- and four-bedroom properties, some with double height living spaces and private terrace pools.

The tower is crowned by the Sky Palace which covers 22,992 sq. ft. spread over 3 floors with two swimming pools, grand terraces, a private gym and majlis.