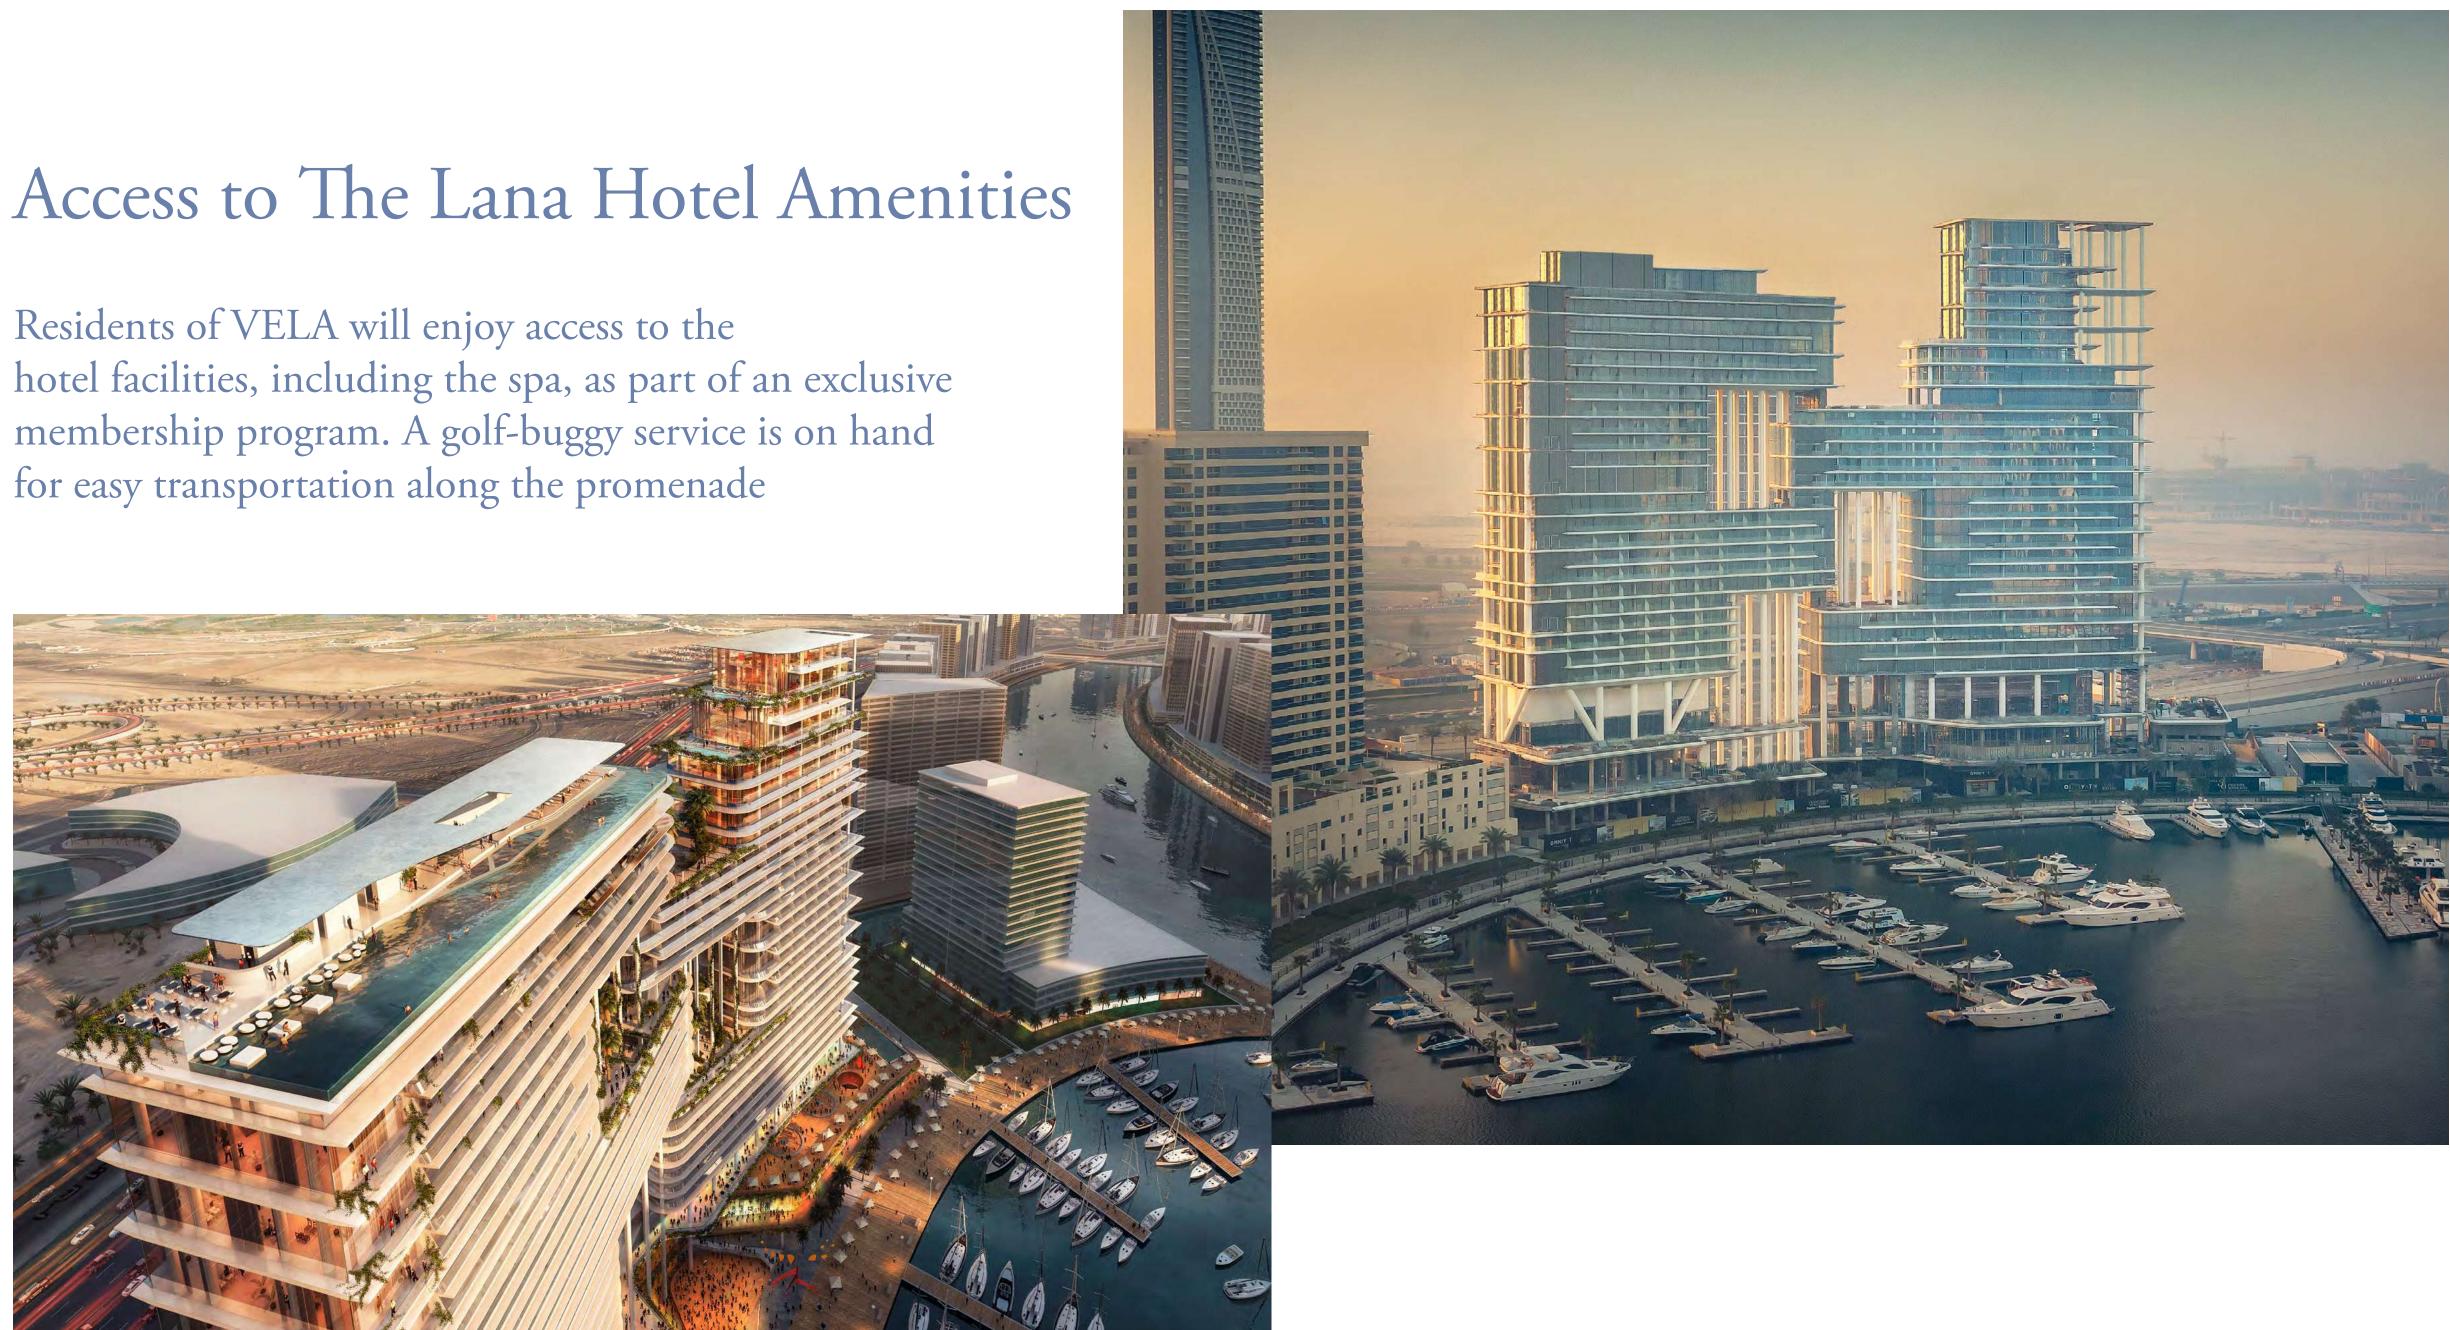

## An Address That Speaks Volumes

Spectacularly located in the Burj Khalifa District, VELA is the latest addition to OMNIYAT's upcoming ultra-luxury waterfront destination, curated with discretion and discernment by Dubai's defining developer.

Drawing success from the neighboring The Lana Hotel and Residences, Dorchester Collection, Dubai, and inspired by OMNIYAT's vision to reshape Marasi Bay, VELA embodies the higher realms of possibility and sophistication that is set to define this iconic destination.

## VELA's Amenities

- Main, VIP & Marina Lobby
- Infinity-Edge Lap Pool
- Triple-Height Gym
- Spa Suite and Salon
- Kids Room
- Cinema Room
- Meeting Rooms & Lounge
- Security
- Valet
- Hotel facilities at The Lana, Dorchester Collection, Dubai
- Beach club at One at Palm Jumeirah, Dorchester Collection, Dubai