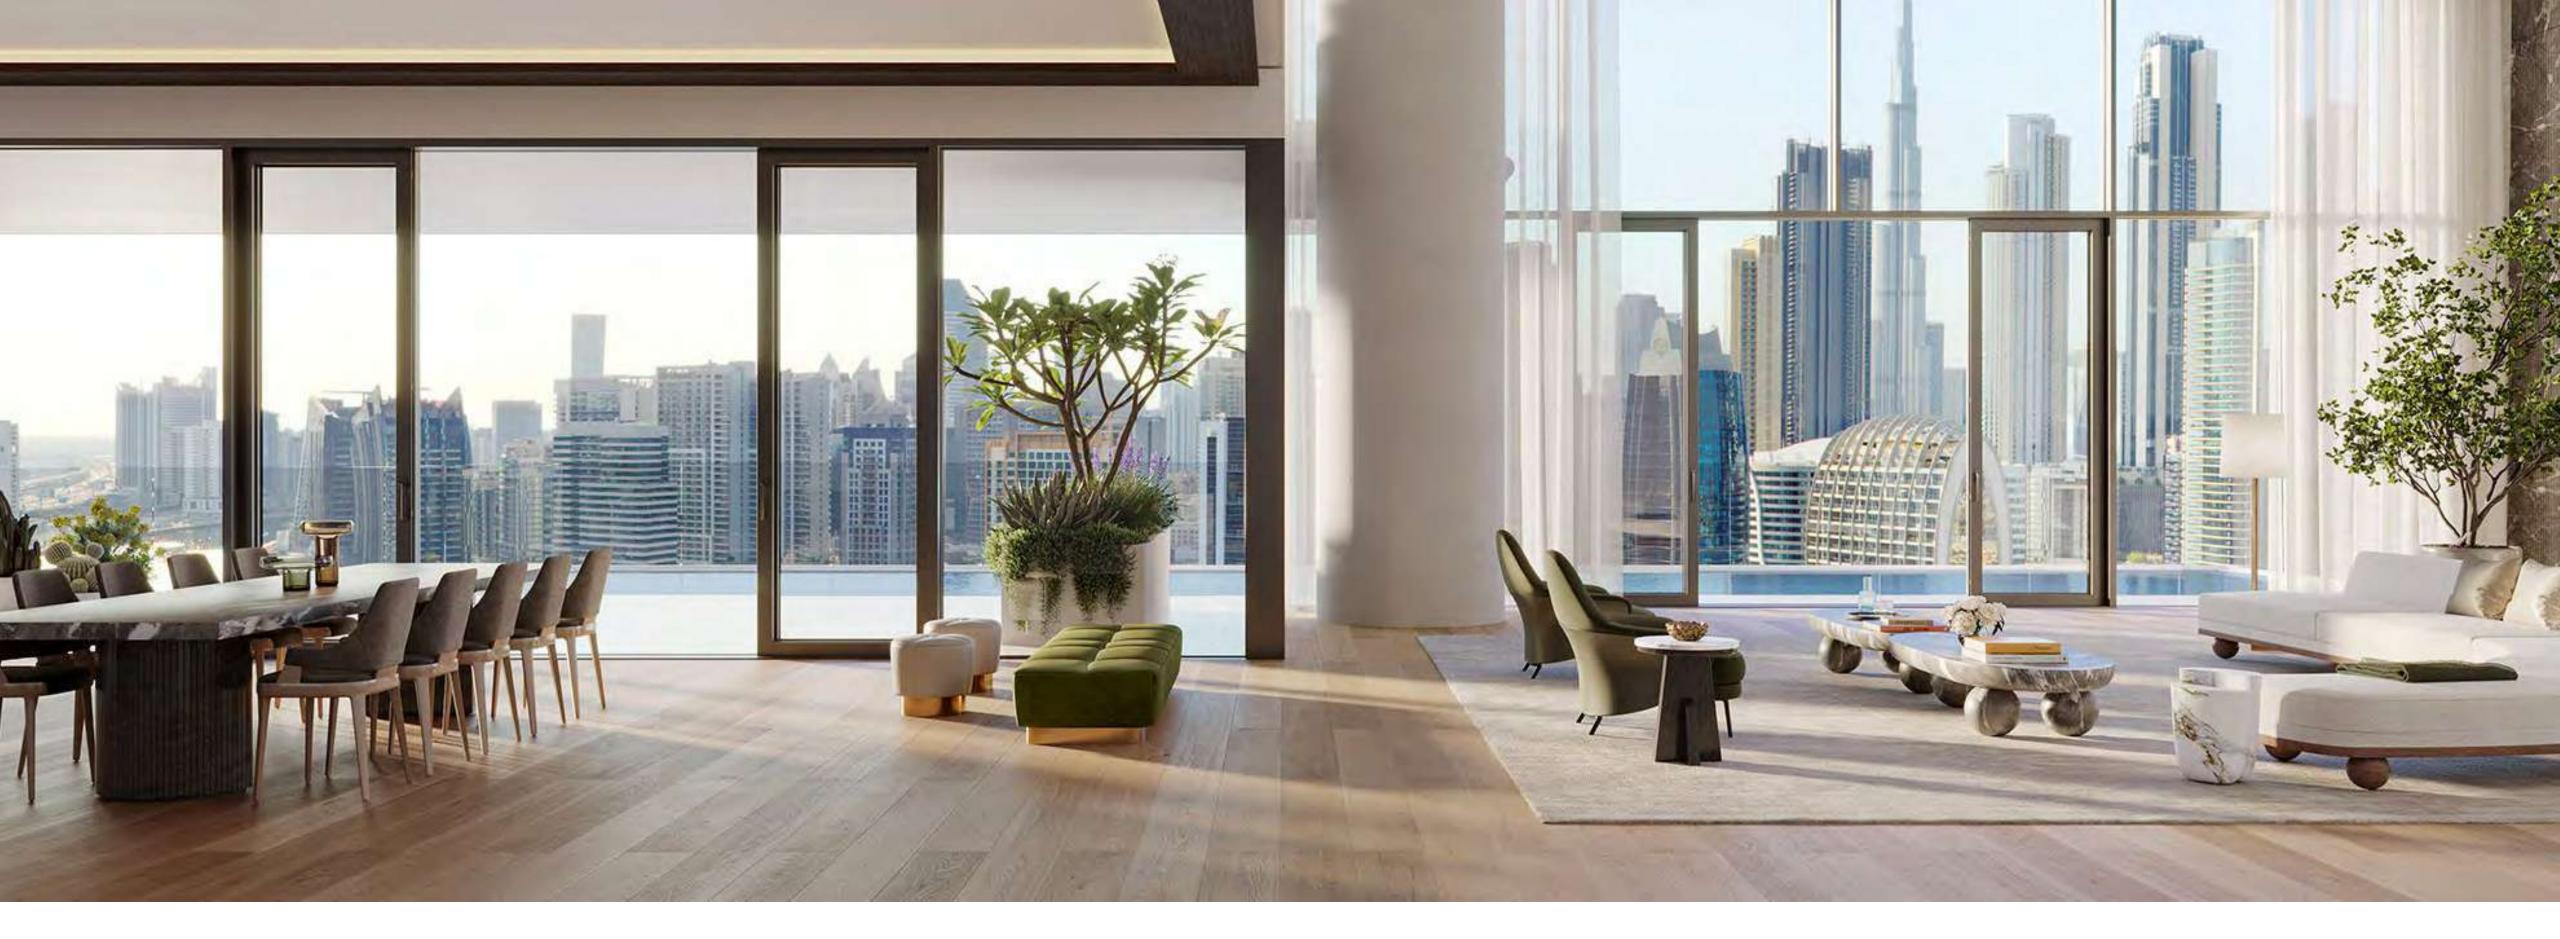

# Panoramic Views

VELA has been positioned to capture breathtaking views of Marasi Bay and the iconic Burj Khalifa amid the glittering Downtown Dubai cityscape. Floor to ceiling windows flood the living area with light by day, as well as awe-inspiring views by night. A front-row seat for the magnificent spectacle that surrounds.

## Interiors Beyond Compare GILLES & BOISSIER

Parisian designer duo Gilles & Boissier have brought their signature refined design to the forefront of OMNIYAT's properties once again. Drawing inspiration from their celebrated work on The Lana Residences, the interiors of VELA exude a striking yet serene ambiance.

Designed with magnificence in mind, the Sky Residences are beautifully light and spacious, and optimised for full enjoyment of their inspiring views. From the interior heights of sophistication within, to the expansive terraces reaching out to the skies above, the Sky Residences bring an elevated standard to a waterfront way of life, overlooking all that Dubai has to offer.