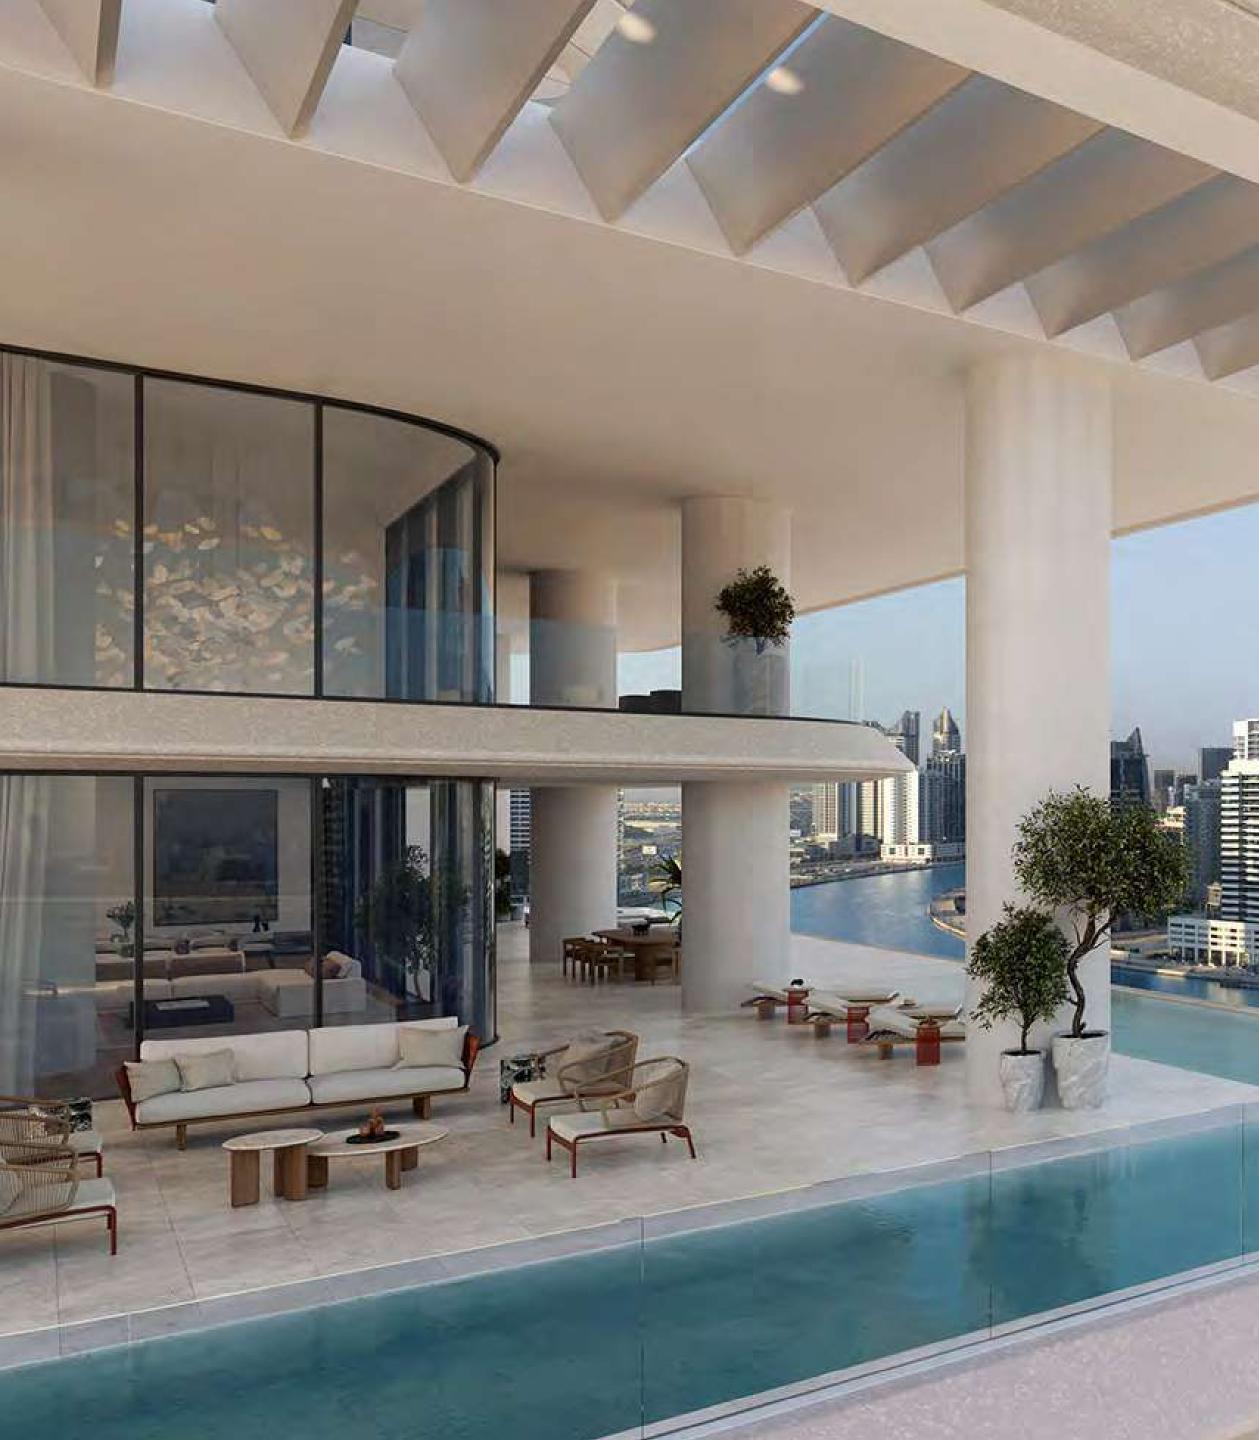

## Wraparound Pools

Time finds soft rhythm in the flow of water that stretches as far as the eye can see.

Uniquely designed L-shaped corner pools that are found nowhere else in Dubai, frame each residence with a ribbon of serene freshness. Sun decks overlooking the Marasi Marina and the iconic Burj Khalifa offer plenty of space for relaxing, entertaining, or just enjoying the fresh air and moment in time.

# Panoramic Views

VELA has been positioned to capture breathtaking views of Marasi Bay and the iconic Burj Khalifa amid the glittering Downtown Dubai cityscape. Floor to ceiling windows flood the living area with light by day, as well as awe-inspiring views by night. A front-row seat for the magnificent spectacle that surrounds.

Within the wonderful care of Dorchester Collection's legendary service, a lifestyle of comfort and ease awaits.

Inspiring architecture, spacious design and wonderful views meet to create a place of true beauty.