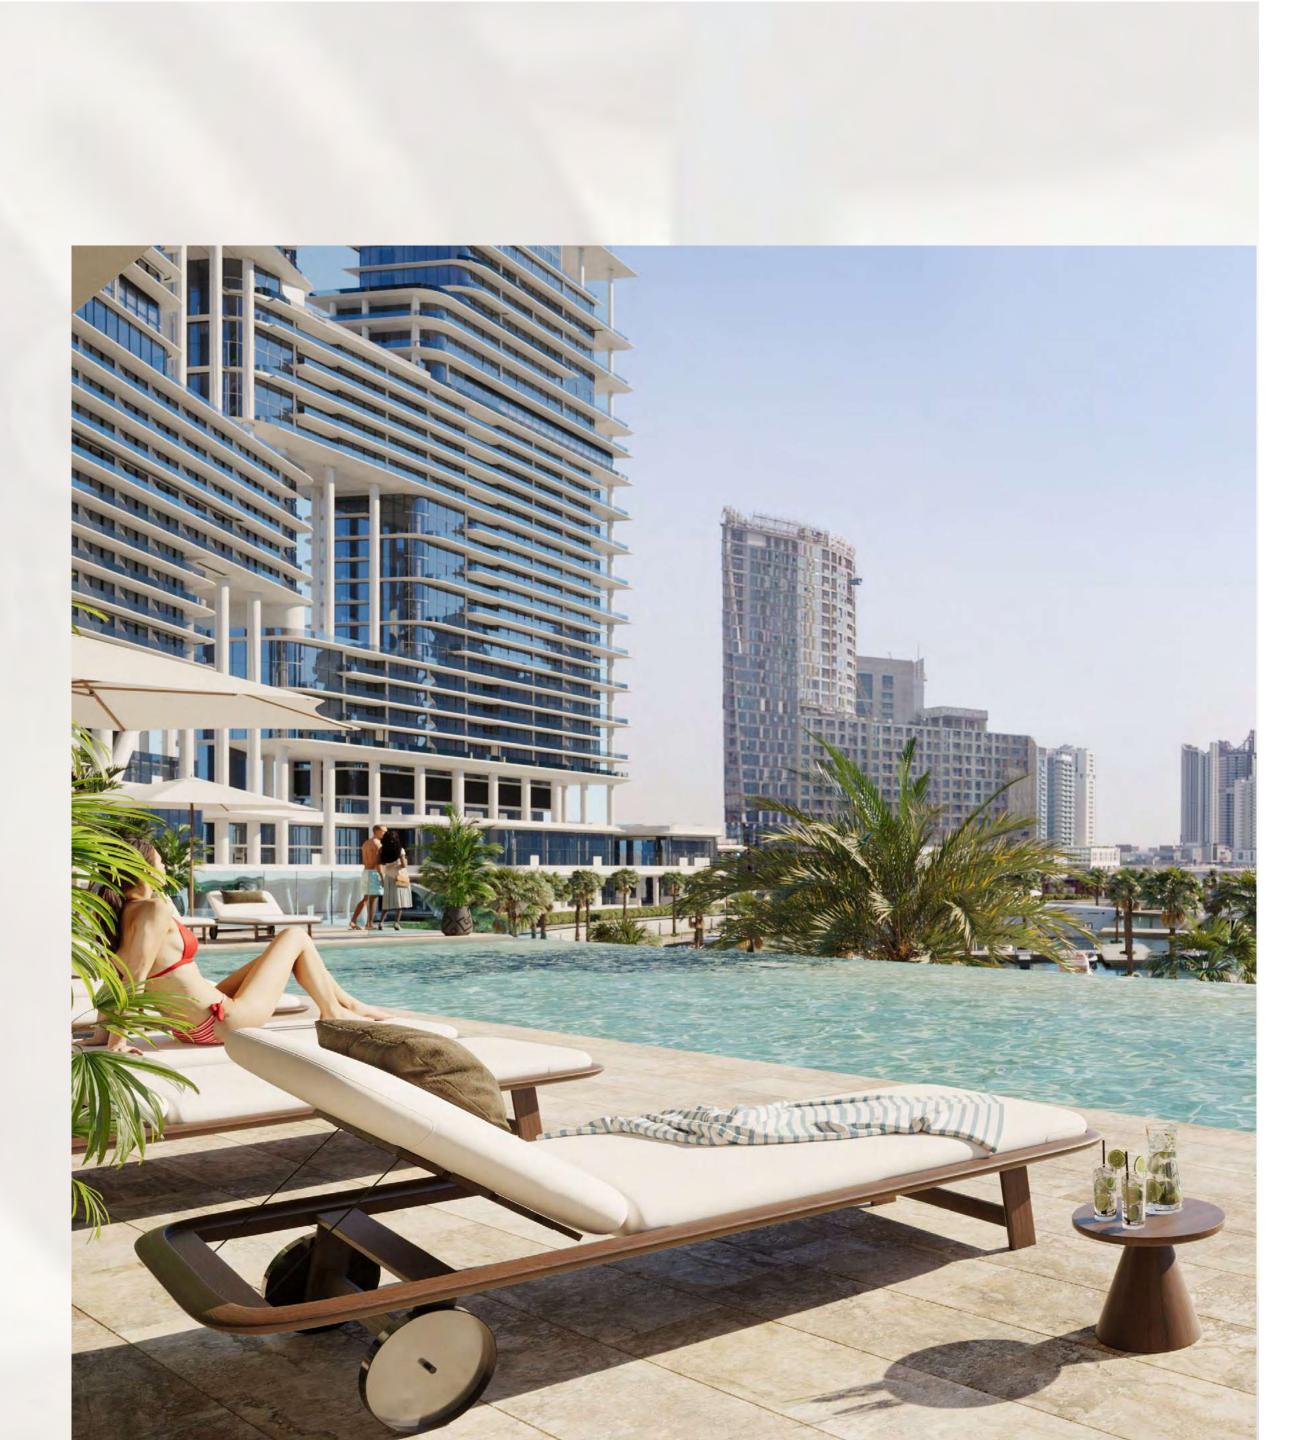

## Wraparound Pools

Time finds soft rhythm in the flow of water that stretches as far as the eye can see.

Uniquely designed L-shaped corner pools that are found nowhere else in Dubai, frame each residence with a ribbon of serene freshness. Sun decks overlooking the Marasi Marina and the iconic Burj Khalifa offer plenty of space for relaxing, entertaining, or just enjoying the fresh air and moment in time.

#### Exceptional Amenities

Revel in the infinity lap pool that appears to float effortlessly above the marina or simply relax on the sun deck while admiring the infinite cityscape and the vast expanse of water beyond. The triple-height gym offers breathtaking panoramic views of the Marina. These are accompanied by a cinema room, children's play areas, impeccably furnished meeting rooms, and a private spa suite and salon.