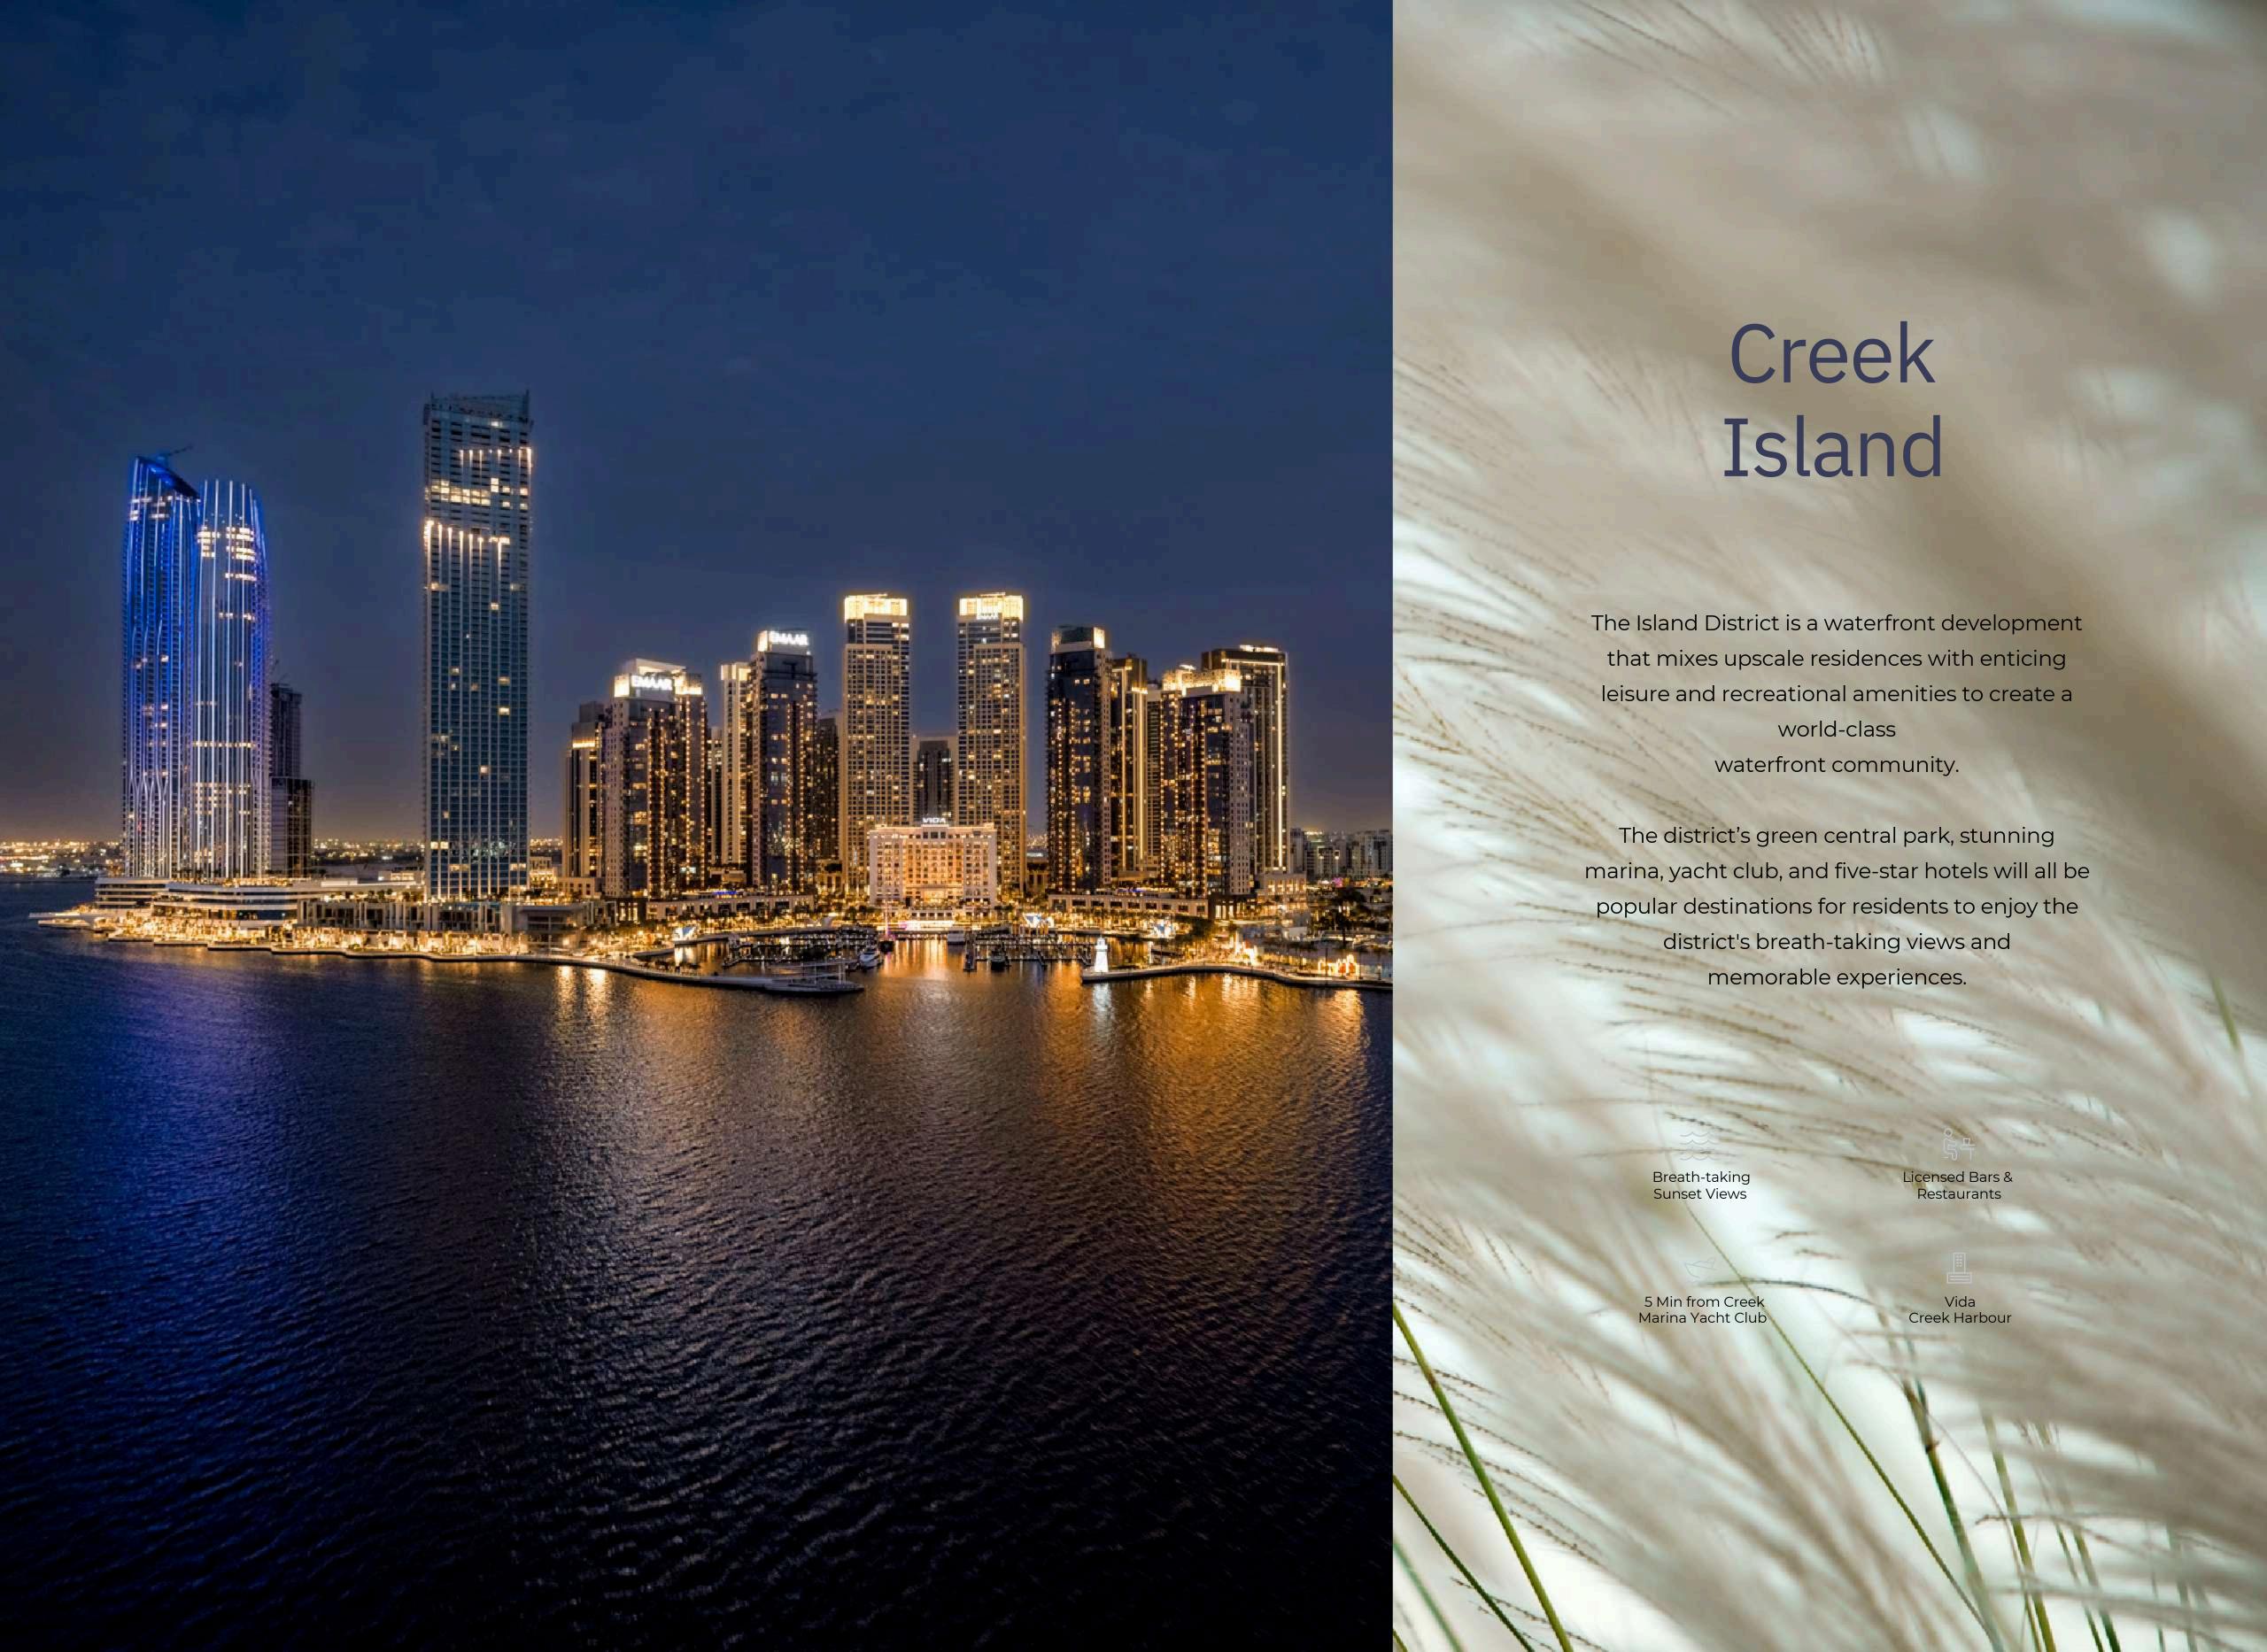

### Dubai Creek Harbour

Dubai Creek Harbour is an ultra-modern, stylish, and pedestrian-friendly neighbourhood that integrates with Dubai's sustainable urban character.

Situated along the historic Dubai Creek,
Dubai Creek Harbour consists of 7.4 million sqm of
residential space and 500,000 sqm of parks & open
spaces with a viable mix of retail, business, recreation,
and community facilities, all within walking distance.

Perfectly Located

5
mins from
Ras al Khor Wildlife Sanctuary

L **O** ns from j Khalifa Dı

15
mins from
Dubai Int'l Airport

Mins from
Al Maktoum Int'l Airport