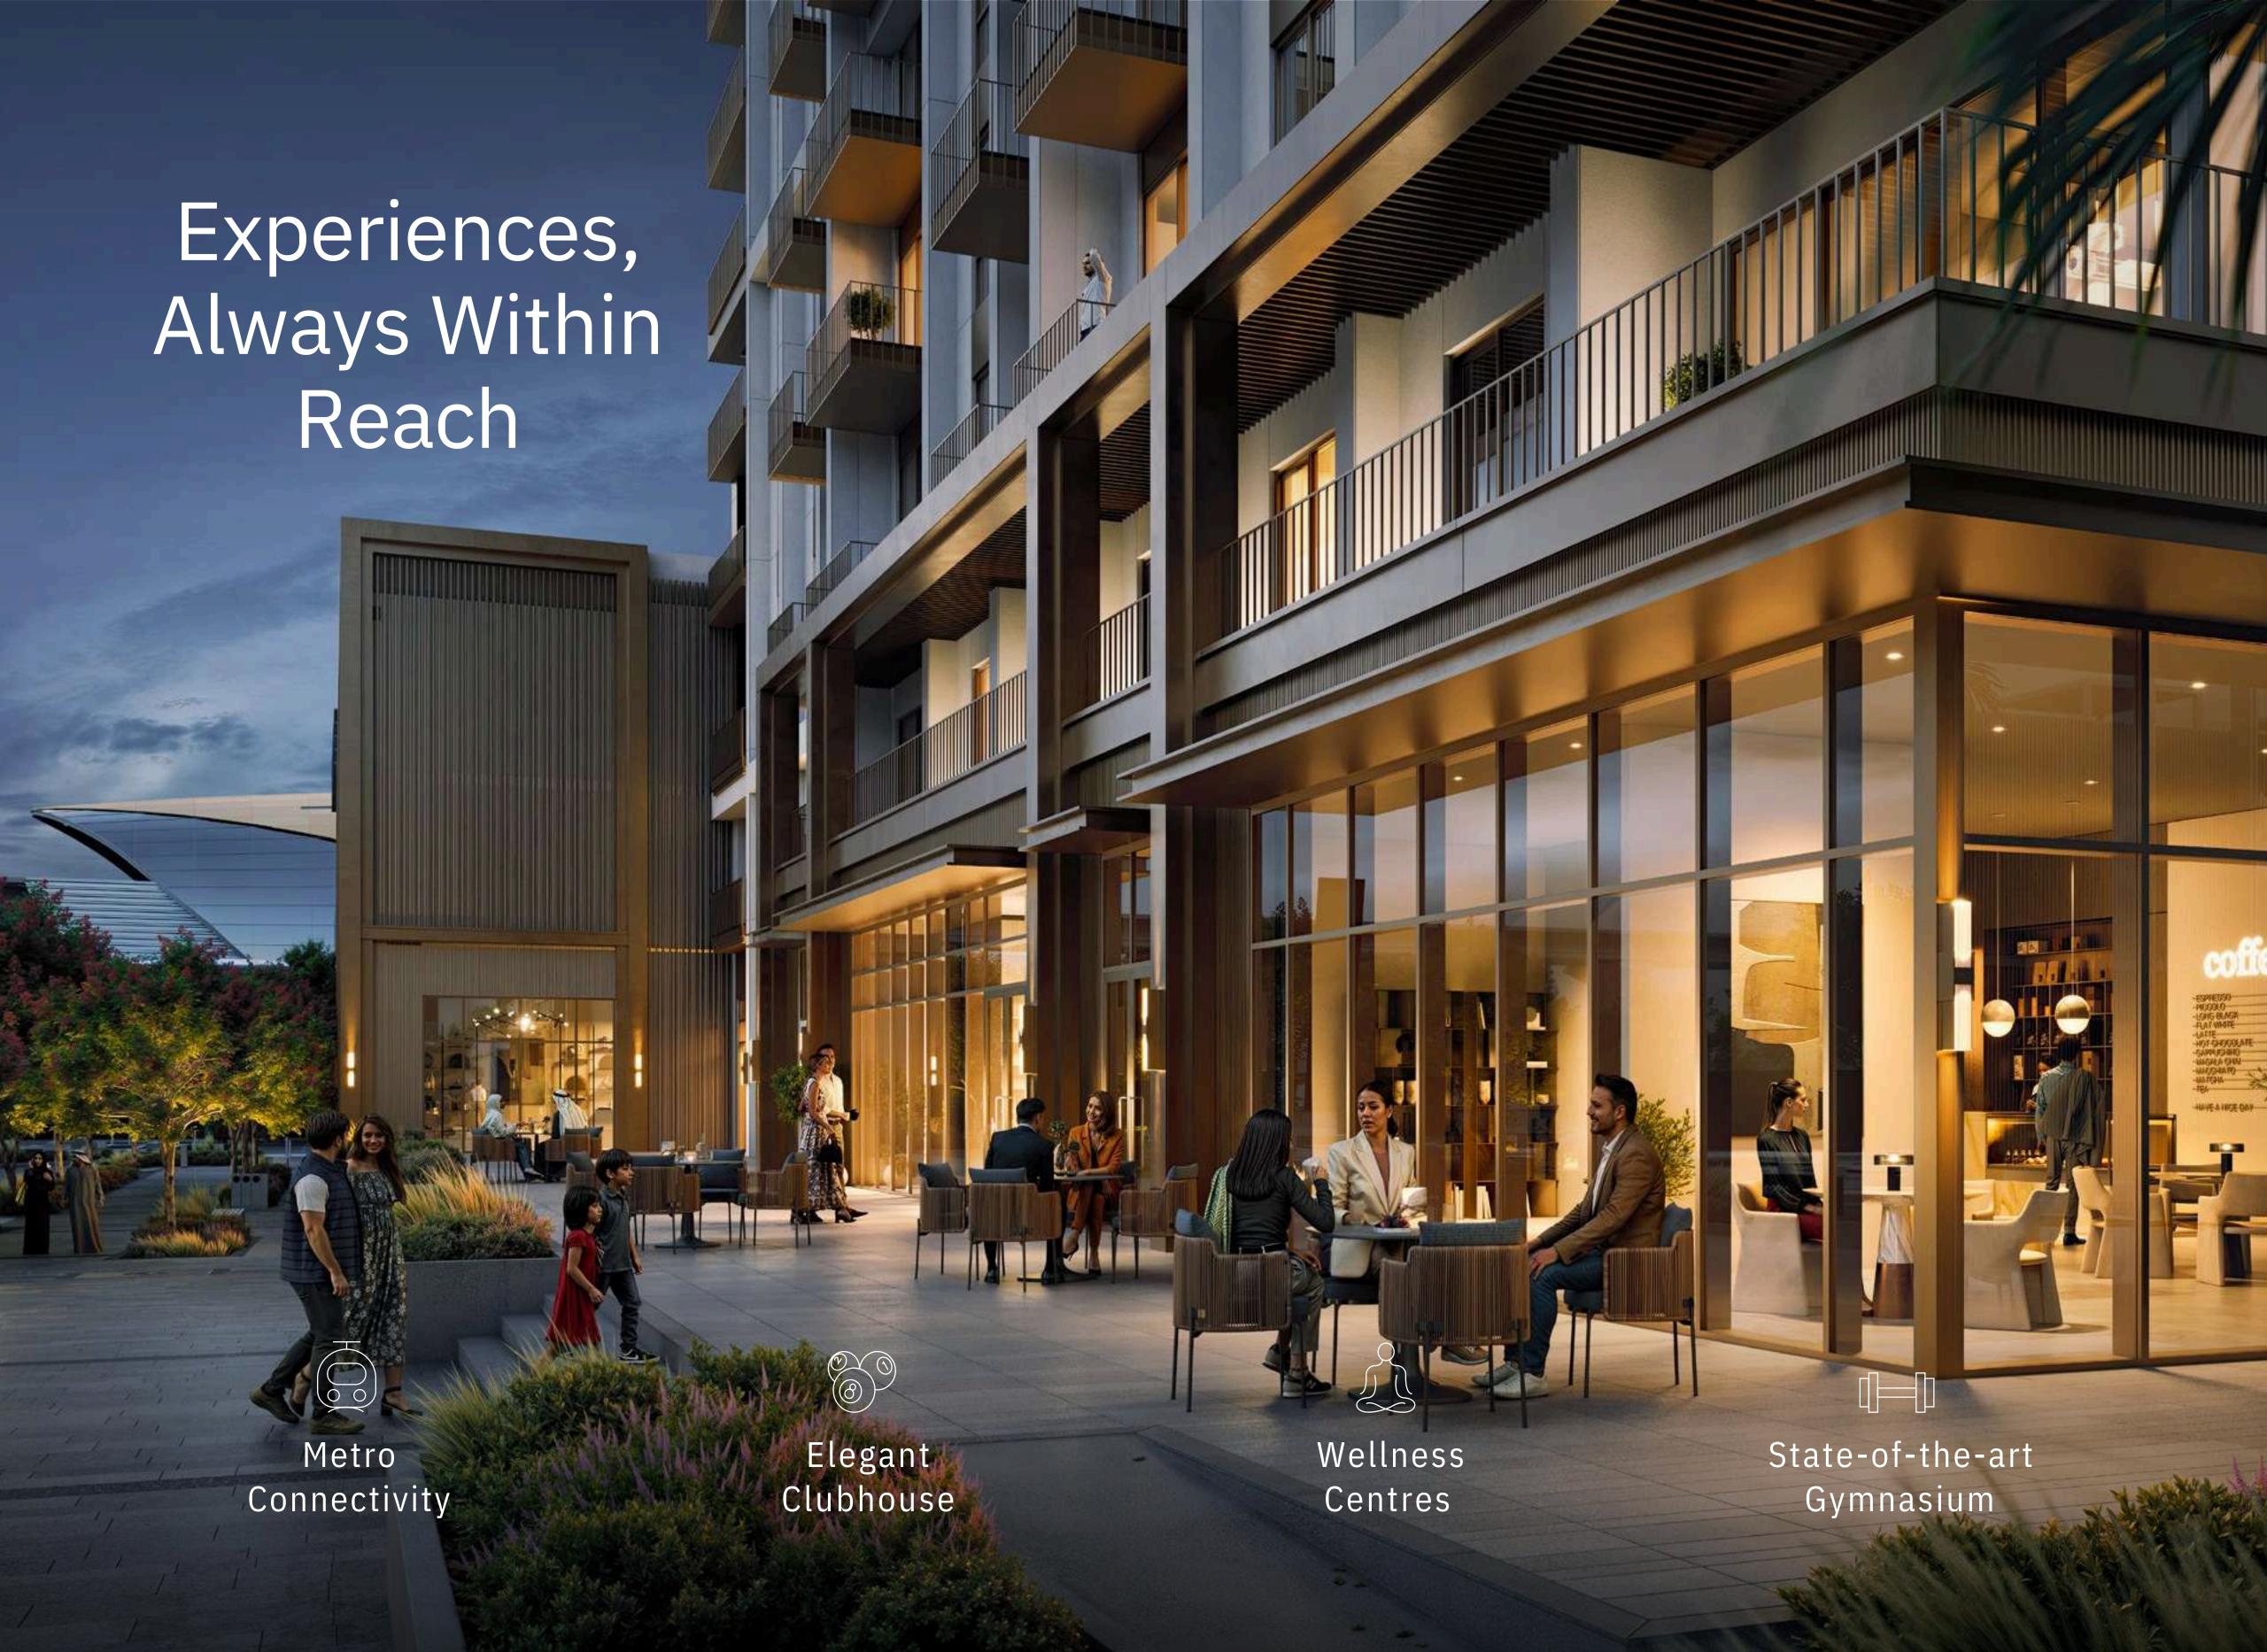

### Dubai Creek Harbour

Dubai Creek Harbour is an ultra-modern, stylish, and pedestrian-friendly neighbourhood that integrates with Dubai's sustainable urban character.

Situated along the historic Dubai Creek,
Dubai Creek Harbour consists of 7.4 million sqm of
residential space and 500,000 sqm of parks & open
spaces with a viable mix of retail, business, recreation,
and community facilities, all within walking distance.