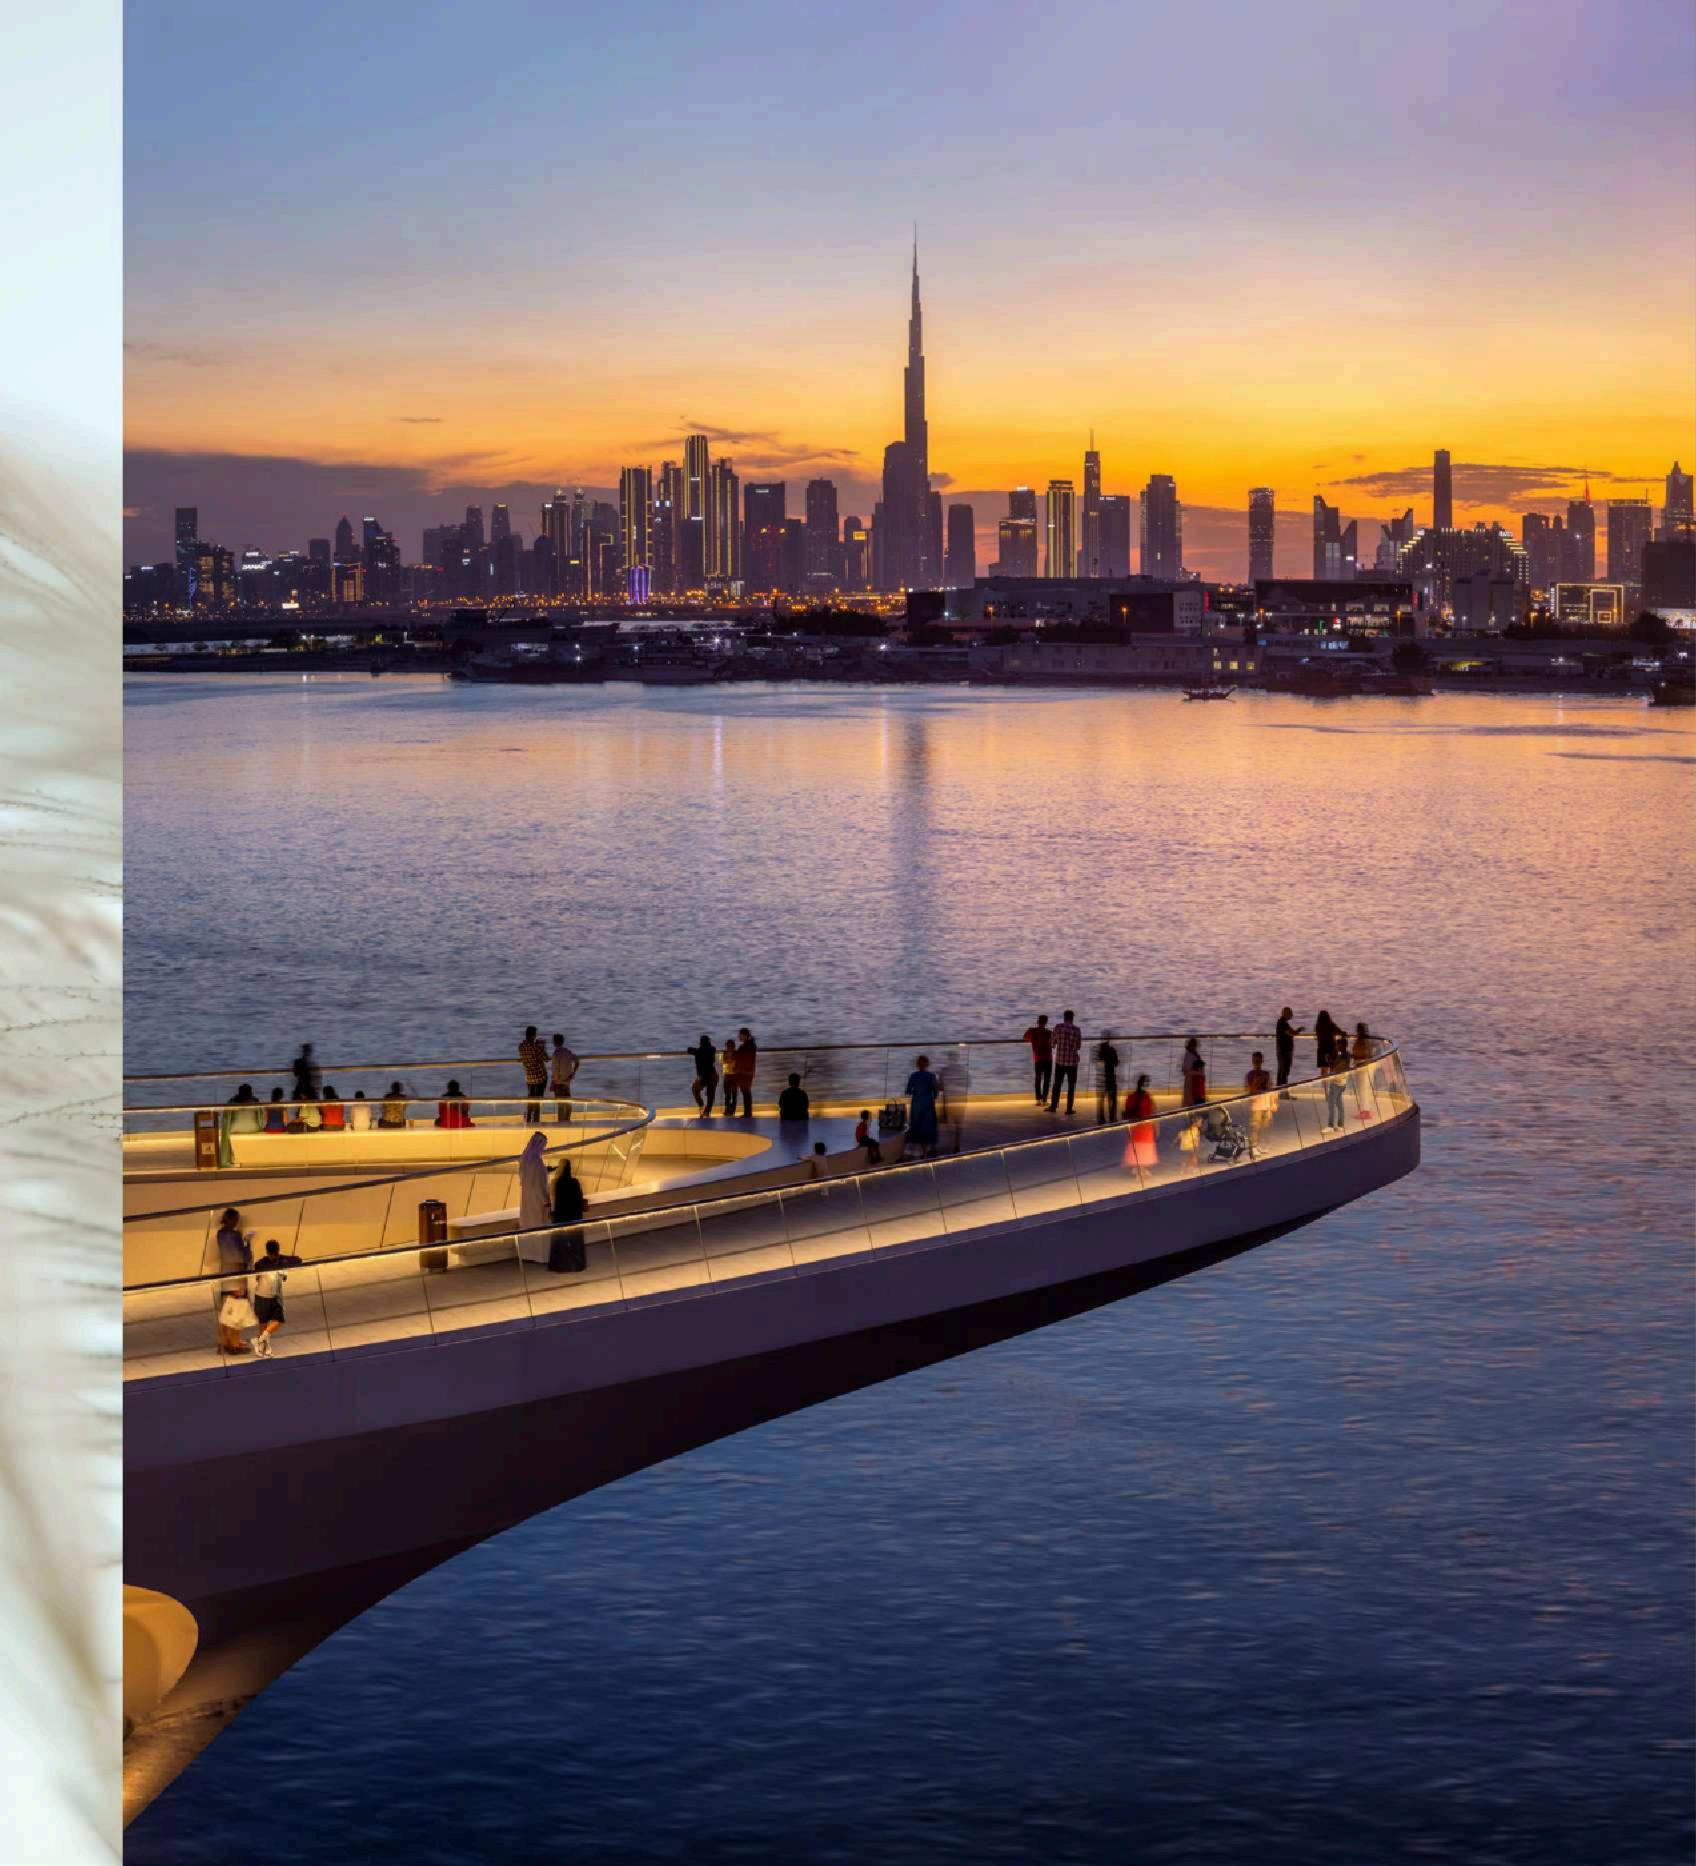

## Viewing Point

Spanning 70 metres over Dubai Creek, the Viewing Point's audacious cantilever grants unmatched vistas of Downtown and the majestic Address Grand towers.

Seamlessly integrated into the Creek's blueprint, this architectural marvel, crafted from painted steel, stands as a bustling nexus for sightseers. Elevated, panoramic, and buzzworthy, it's Dubai's newest sunset rendezvous, open for all to revel in.