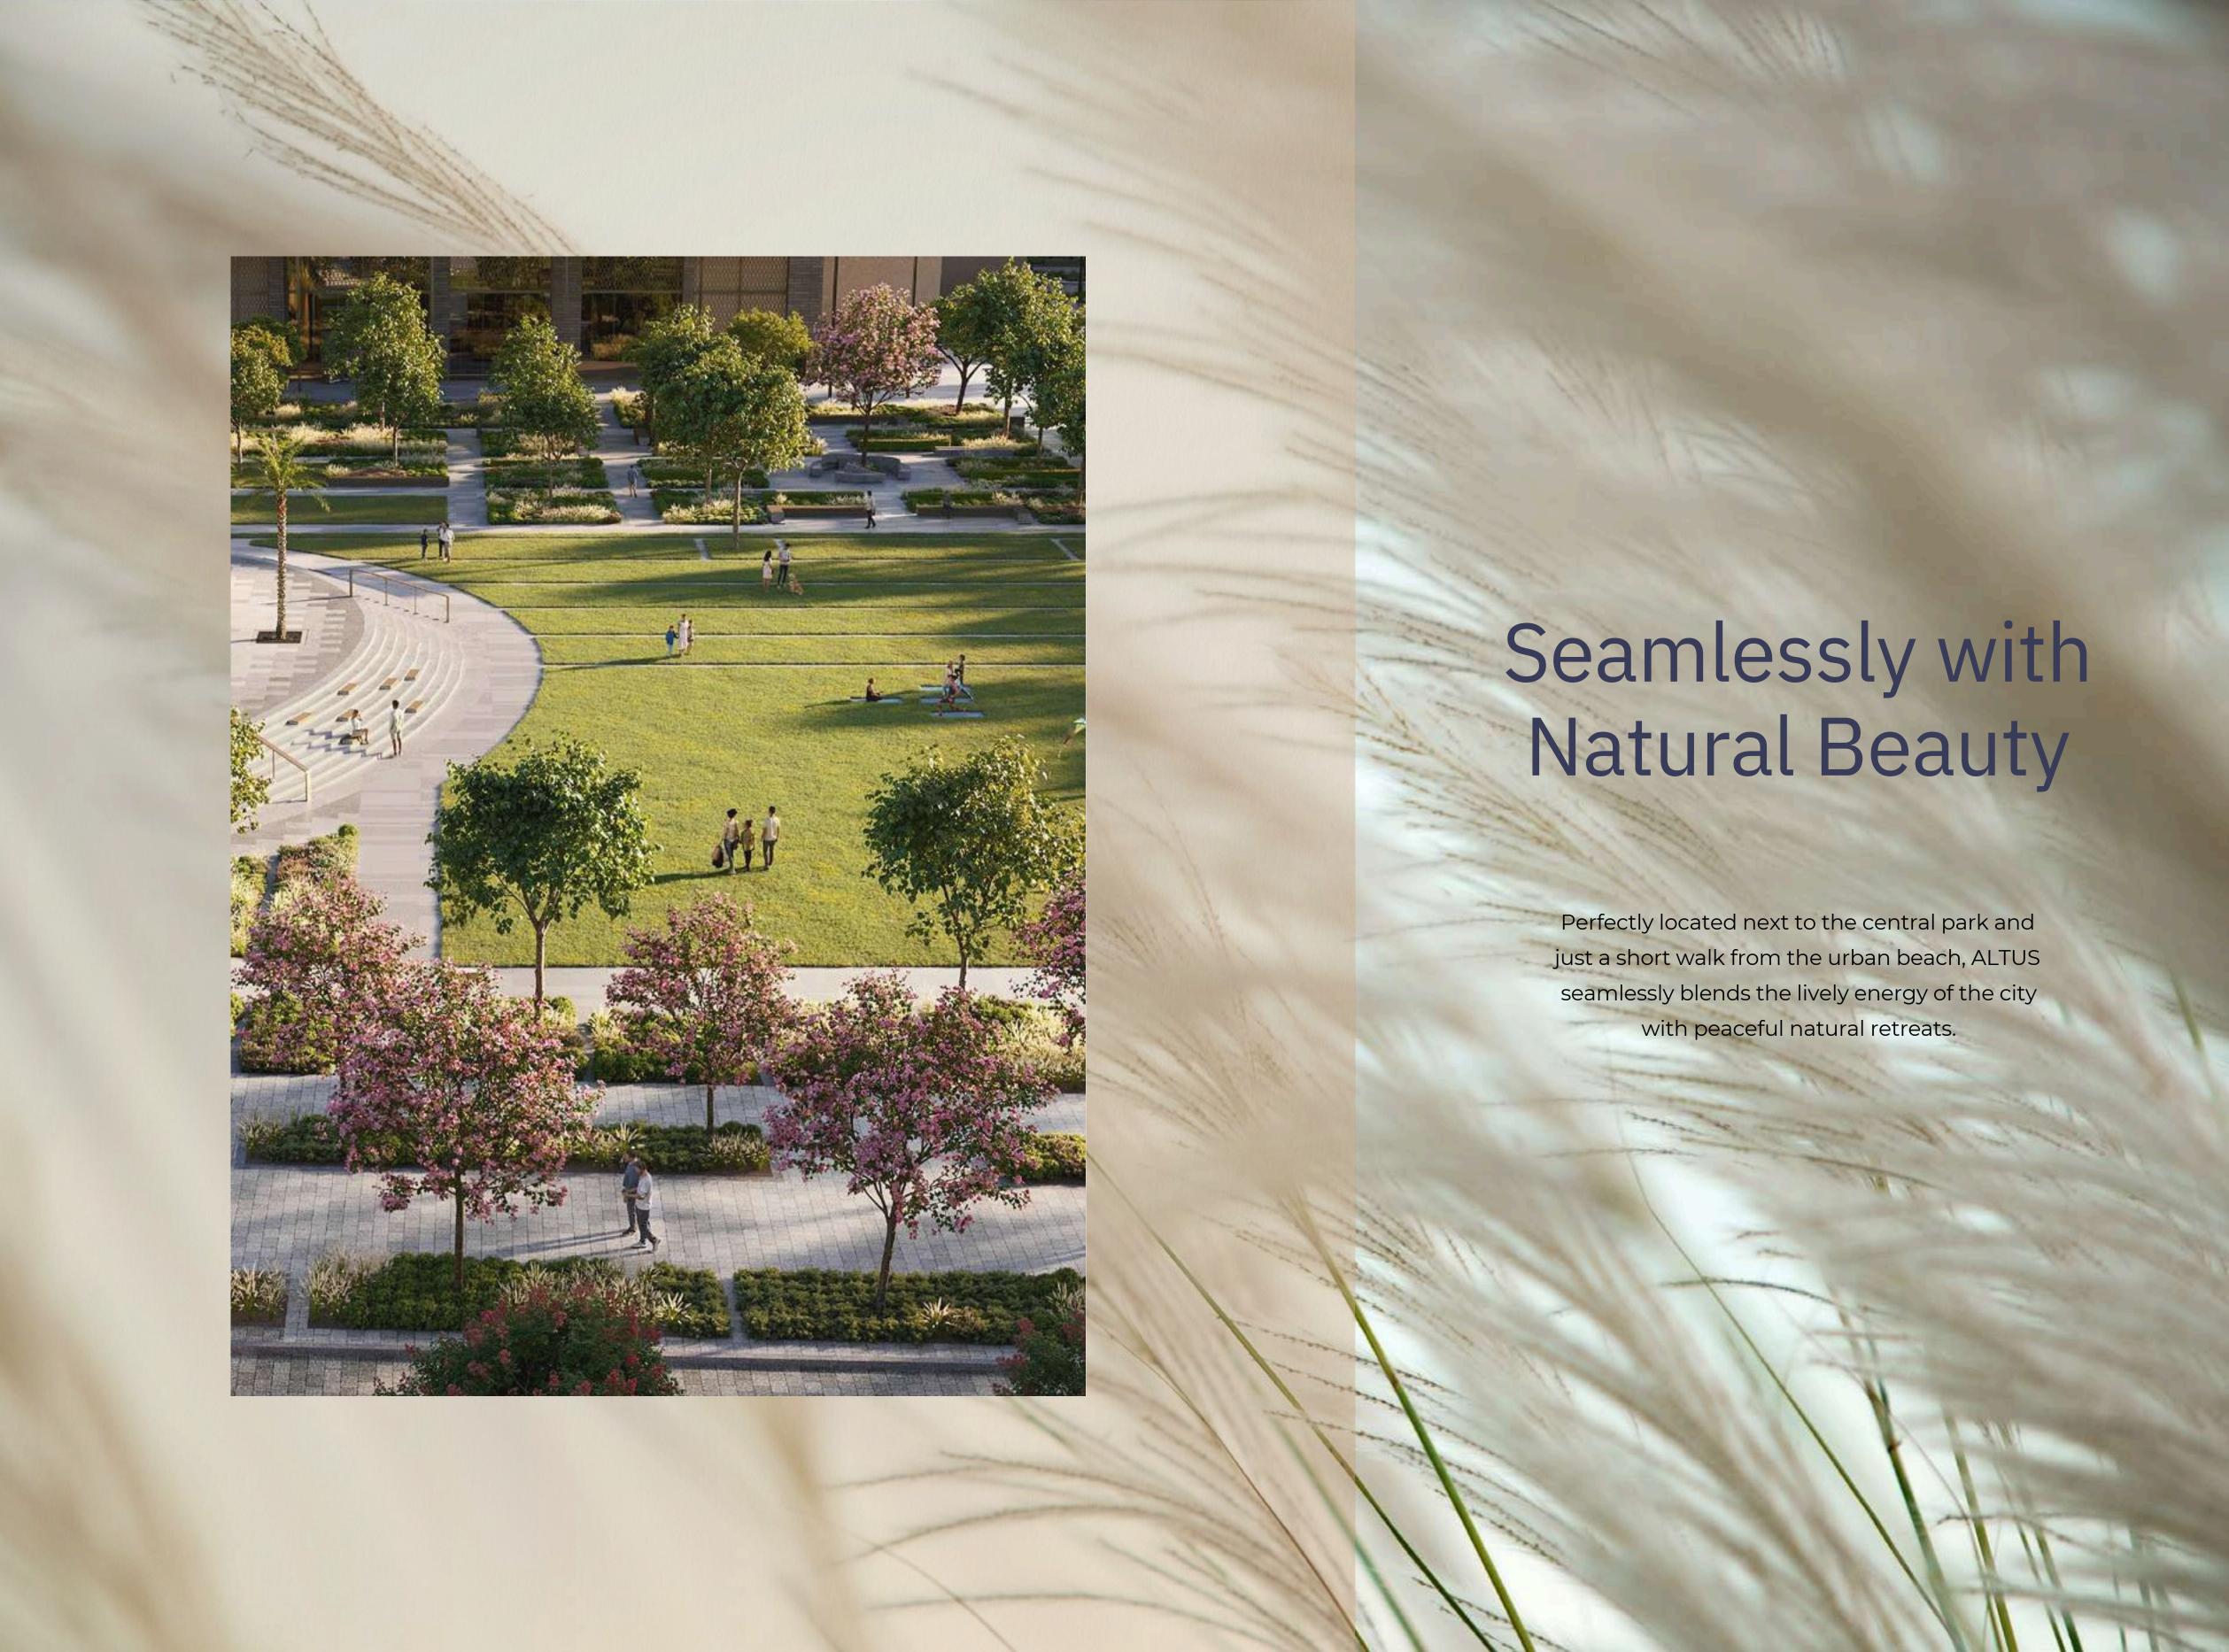

### Green Integration

Emphasis on retaining existing vegetation for sustainability, reduced energy use, and enhanced environmental quality.