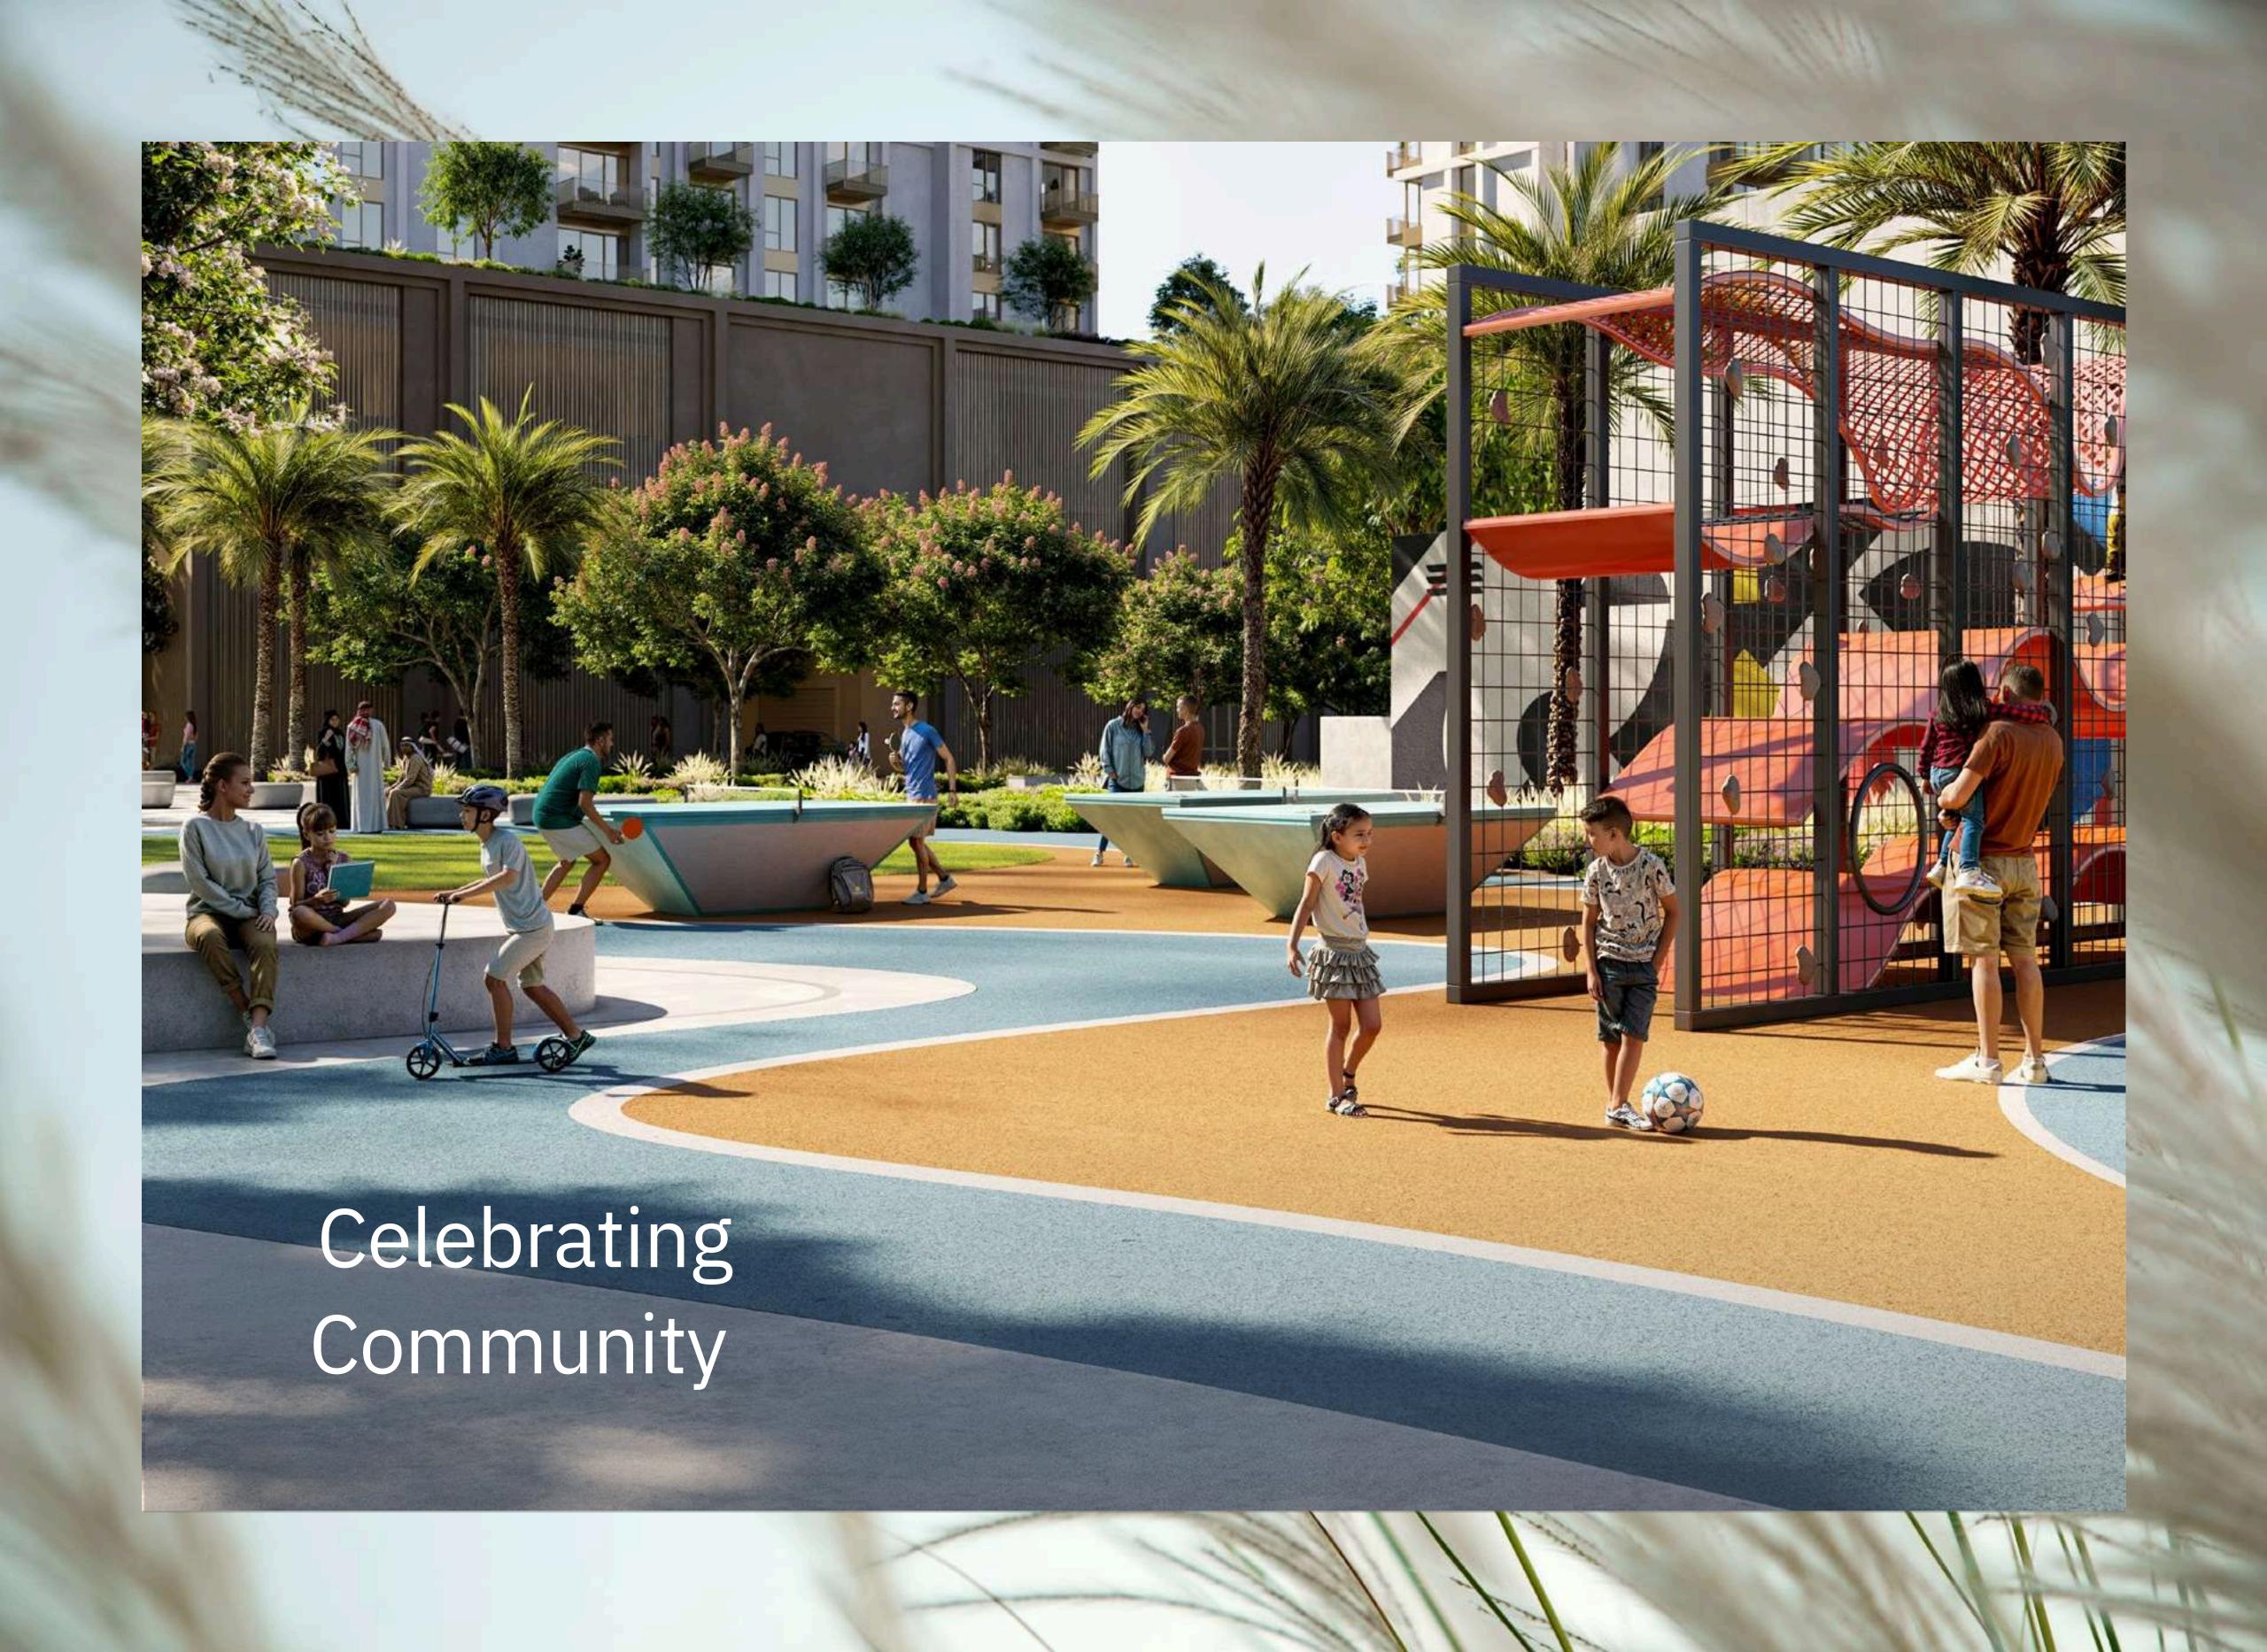

### Dubai Creek Harbour

Dubai Creek Harbour is an ultra-modern, stylish, and pedestrian-friendly neighbourhood that integrates with Dubai's sustainable urban character.

Situated along the historic Dubai Creek,
Dubai Creek Harbour consists of 7.4 million sqm of
residential space and 500,000 sqm of parks & open
spaces with a viable mix of retail, business, recreation,
and community facilities, all within walking distance.

### Green Integration

Emphasis on retaining existing vegetation for sustainability, reduced energy use, and enhanced environmental quality.