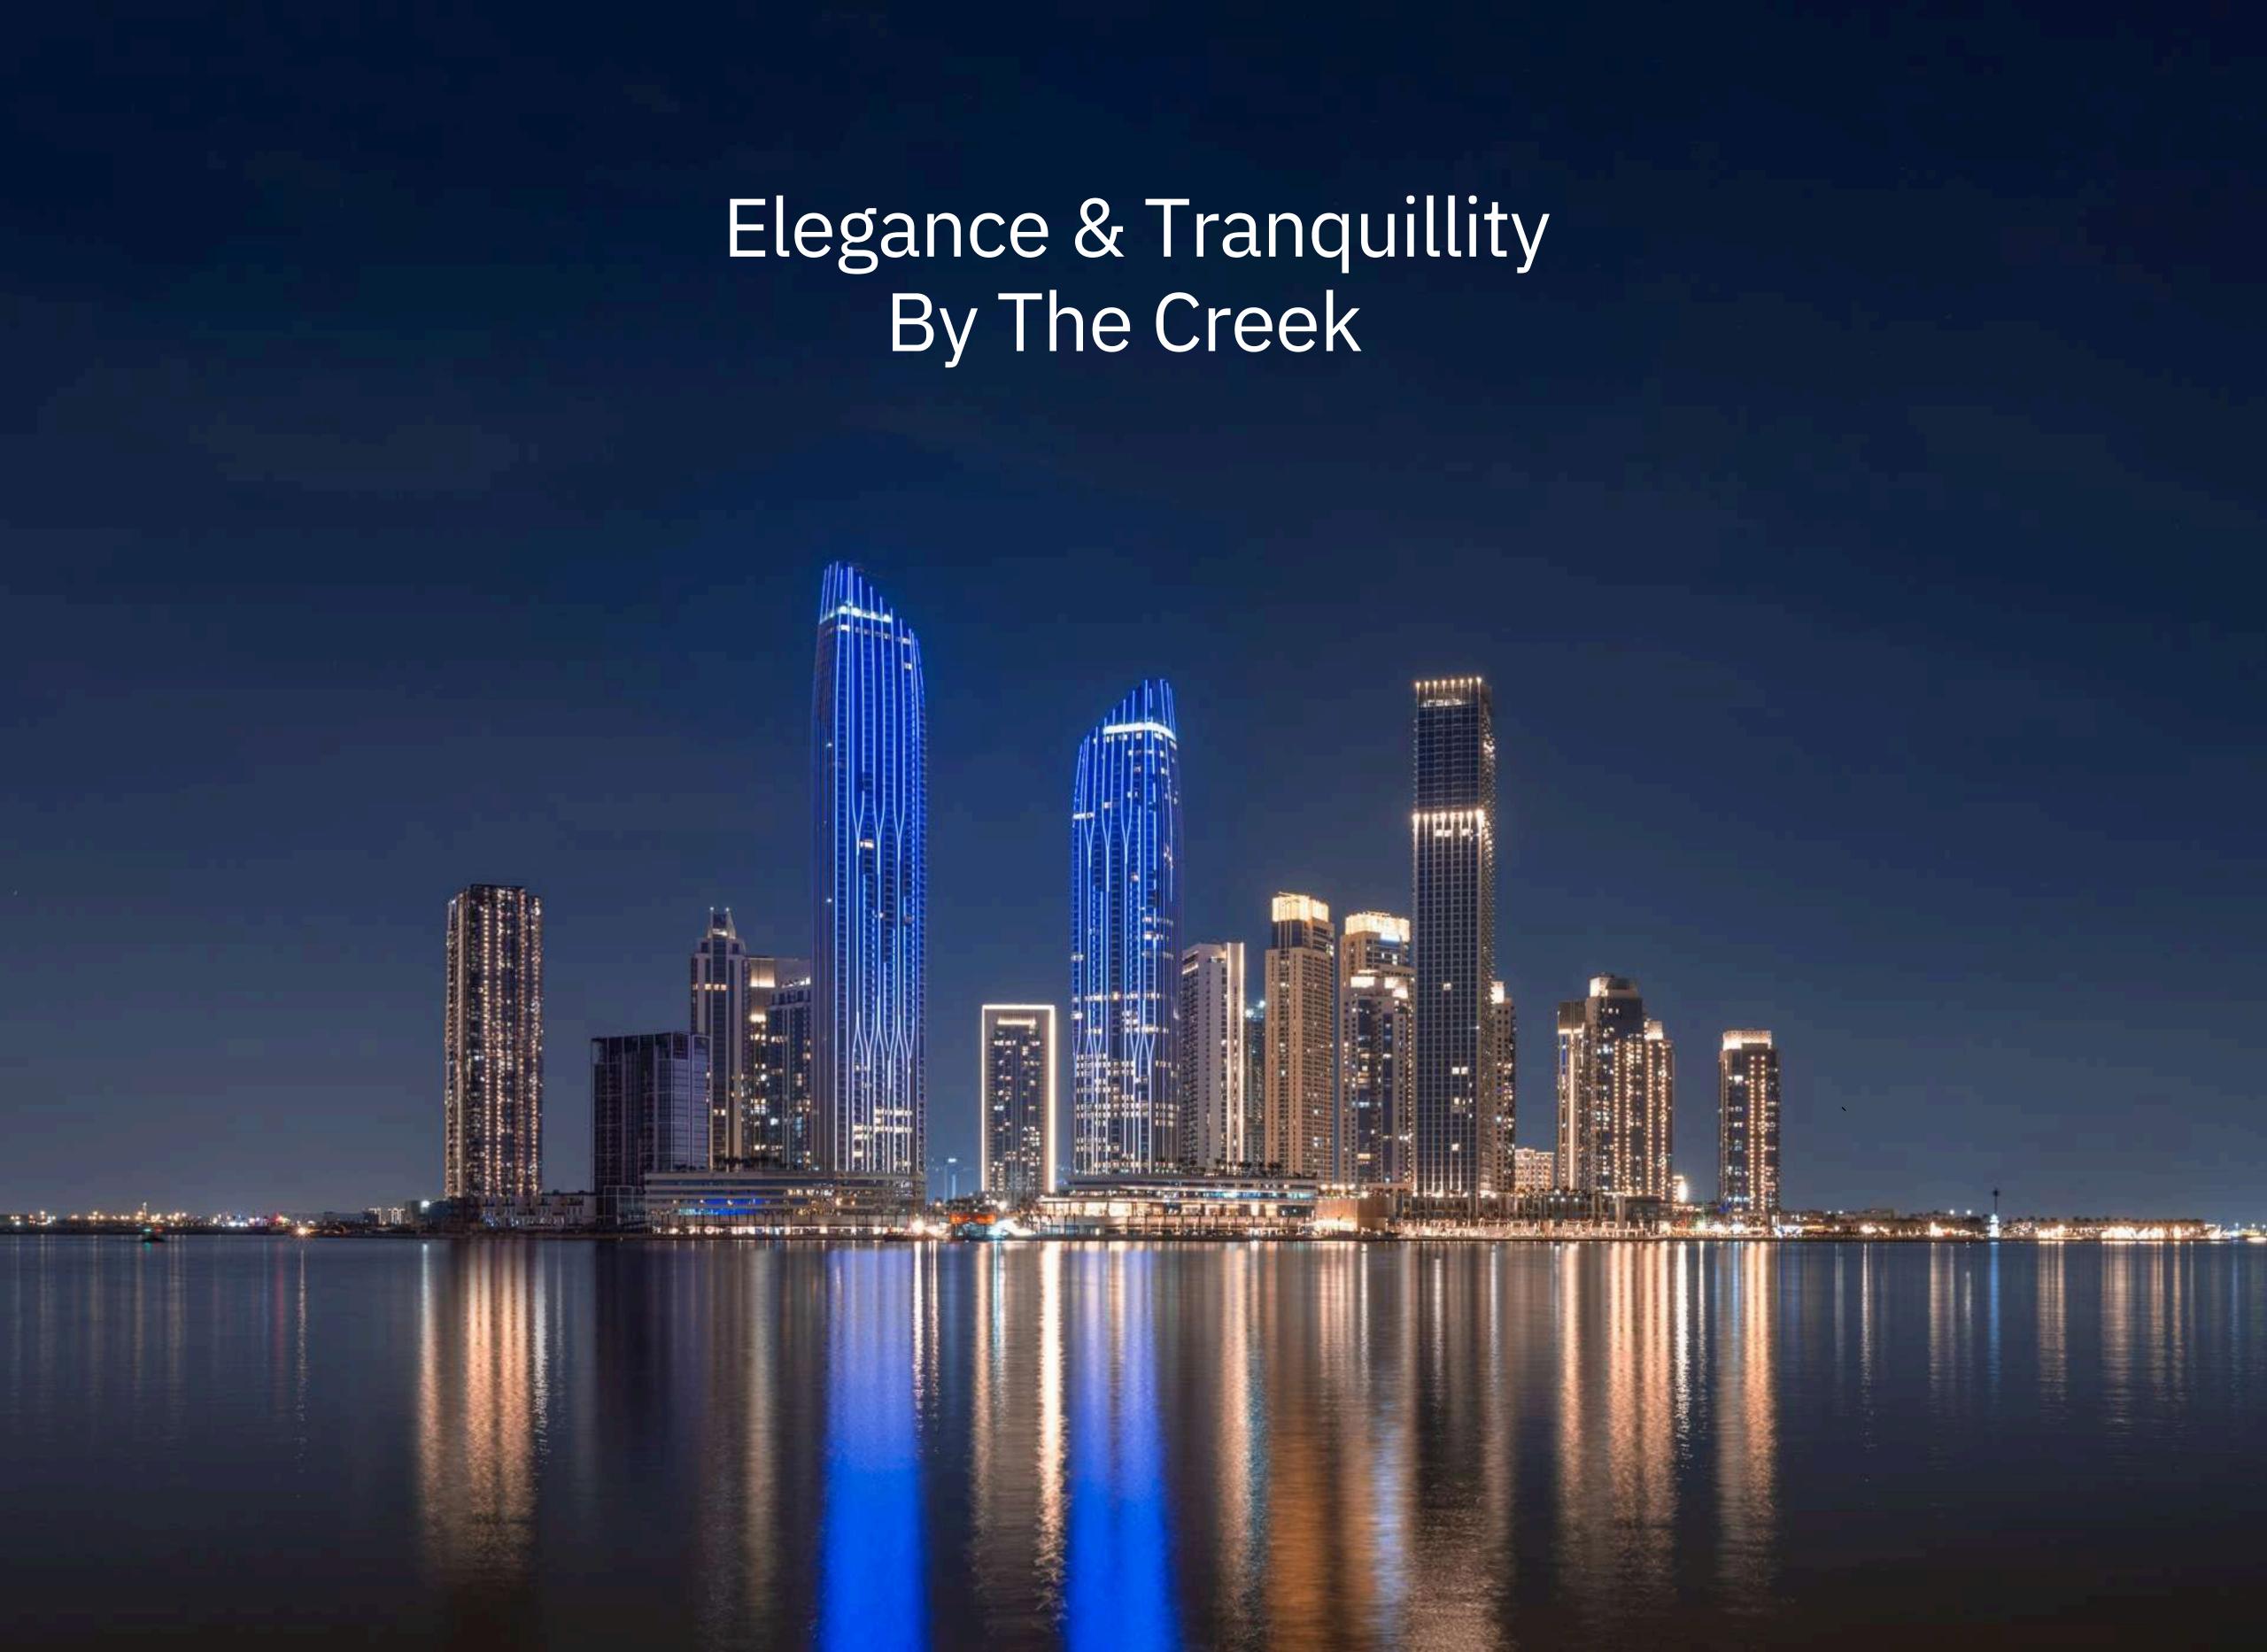

### Dubai Creek Harbour

Dubai Creek Harbour is an ultra-modern, stylish, and pedestrian-friendly neighbourhood that integrates with Dubai's sustainable urban character.

Situated along the historic Dubai Creek,
Dubai Creek Harbour consists of 7.4 million sqm of
residential space and 500,000 sqm of parks & open
spaces with a viable mix of retail, business, recreation,
and community facilities, all within walking distance.