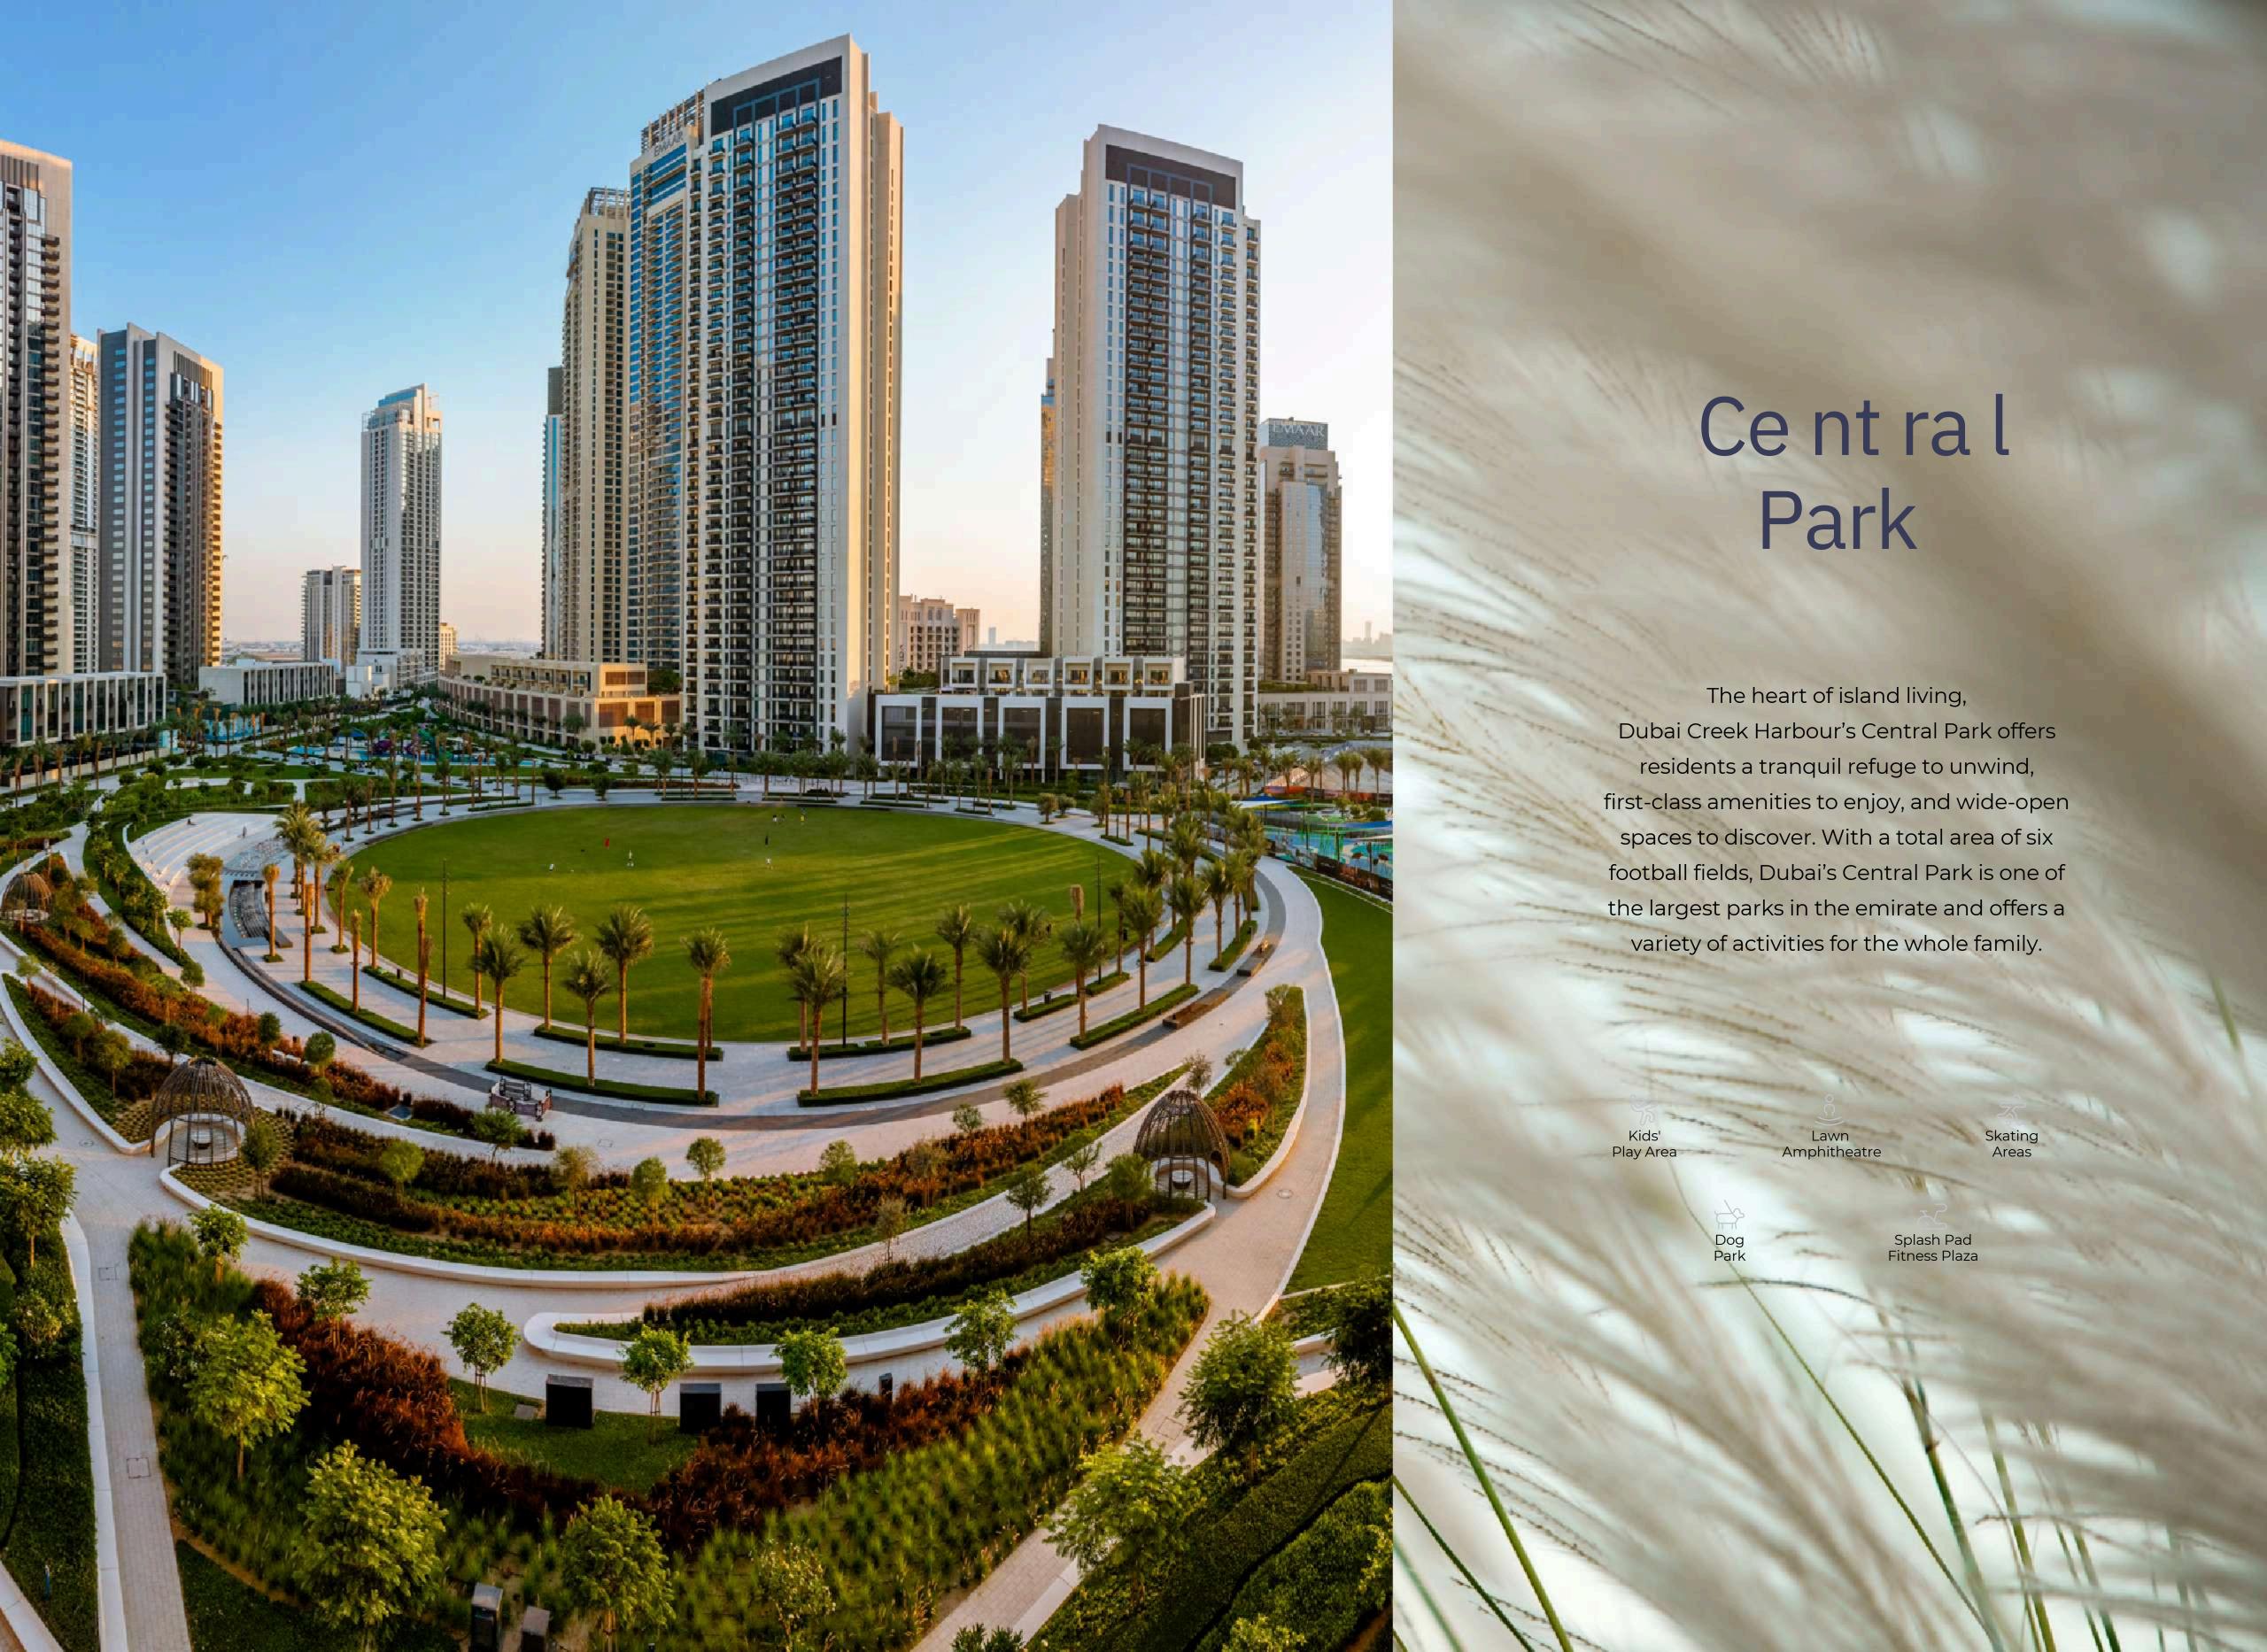

### Dubai Creek Harbour

Dubai Creek Harbour is an ultra-modern, stylish, and pedestrian-friendly neighbourhood that integrates with Dubai's sustainable urban character.

Situated along the historic Dubai Creek,
Dubai Creek Harbour consists of 7.4 million sqm of
residential space and 500,000 sqm of parks & open
spaces with a viable mix of retail, business, recreation,
and community facilities, all within walking distance.