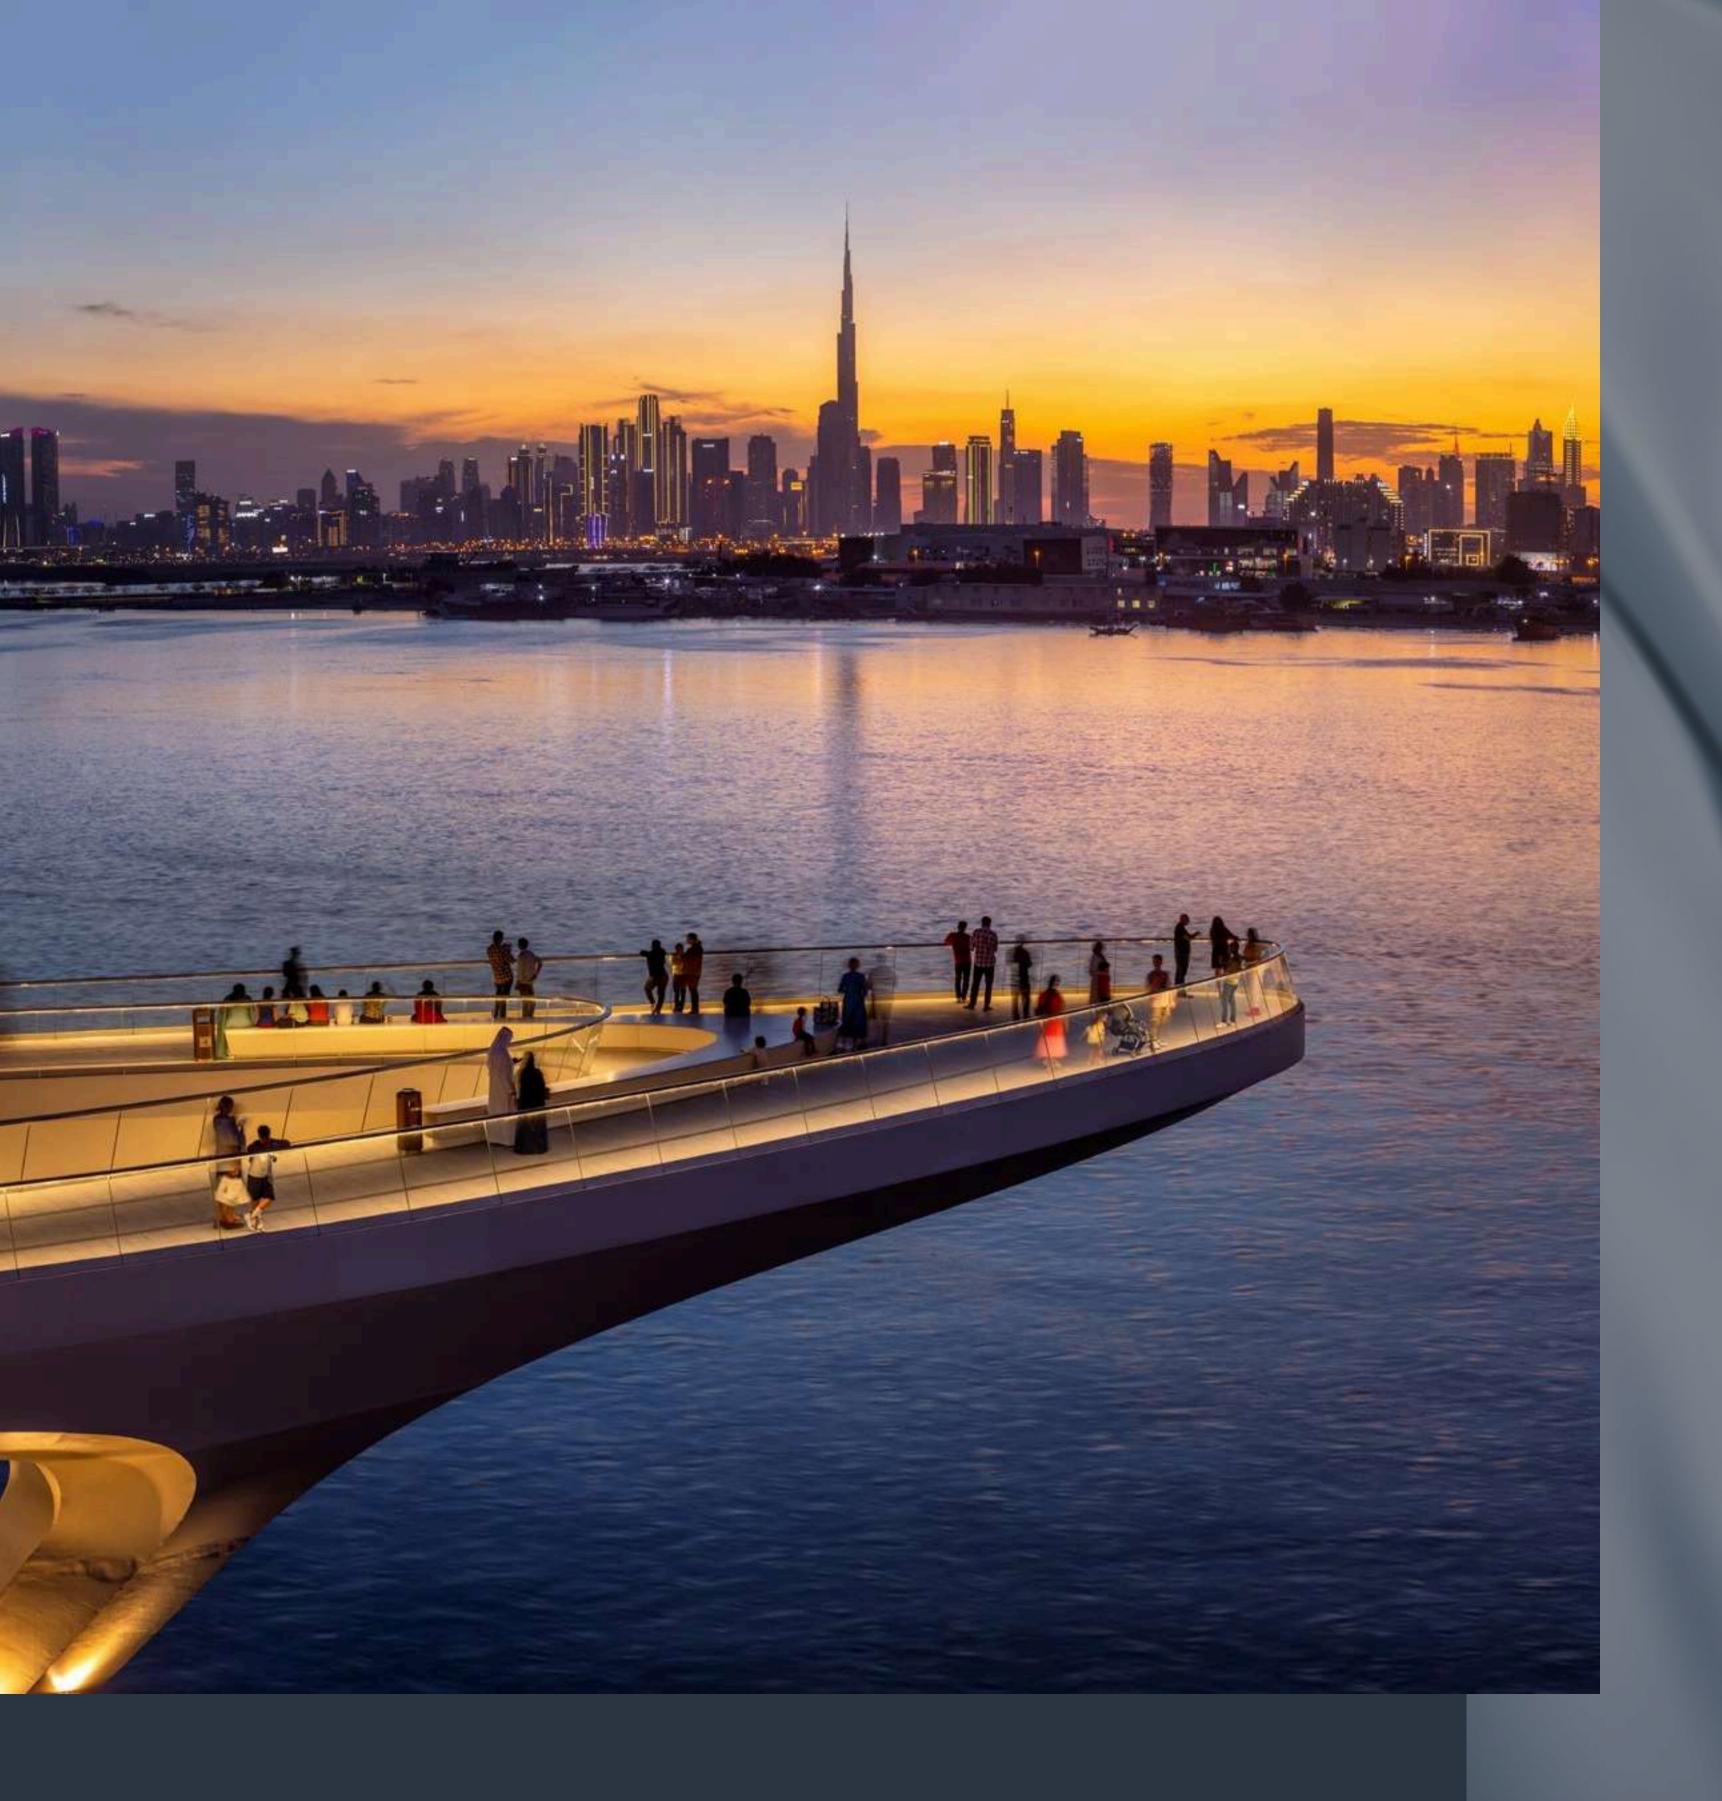

# Viewing Point

Spanning 70 metres over Dubai Creek, the Viewing Point's audacious cantilever grants unmatched vistas of Downtown and the majestic Address Grand towers.

Seamlessly integrated into the Creek's blueprint, this architectural marvel, crafted from painted steel, stands as a bustling nexus for sightseers. Elevated, panoramic, and buzzworthy, it's Dubai's newest sunset rendezvous, open for all to revel in.