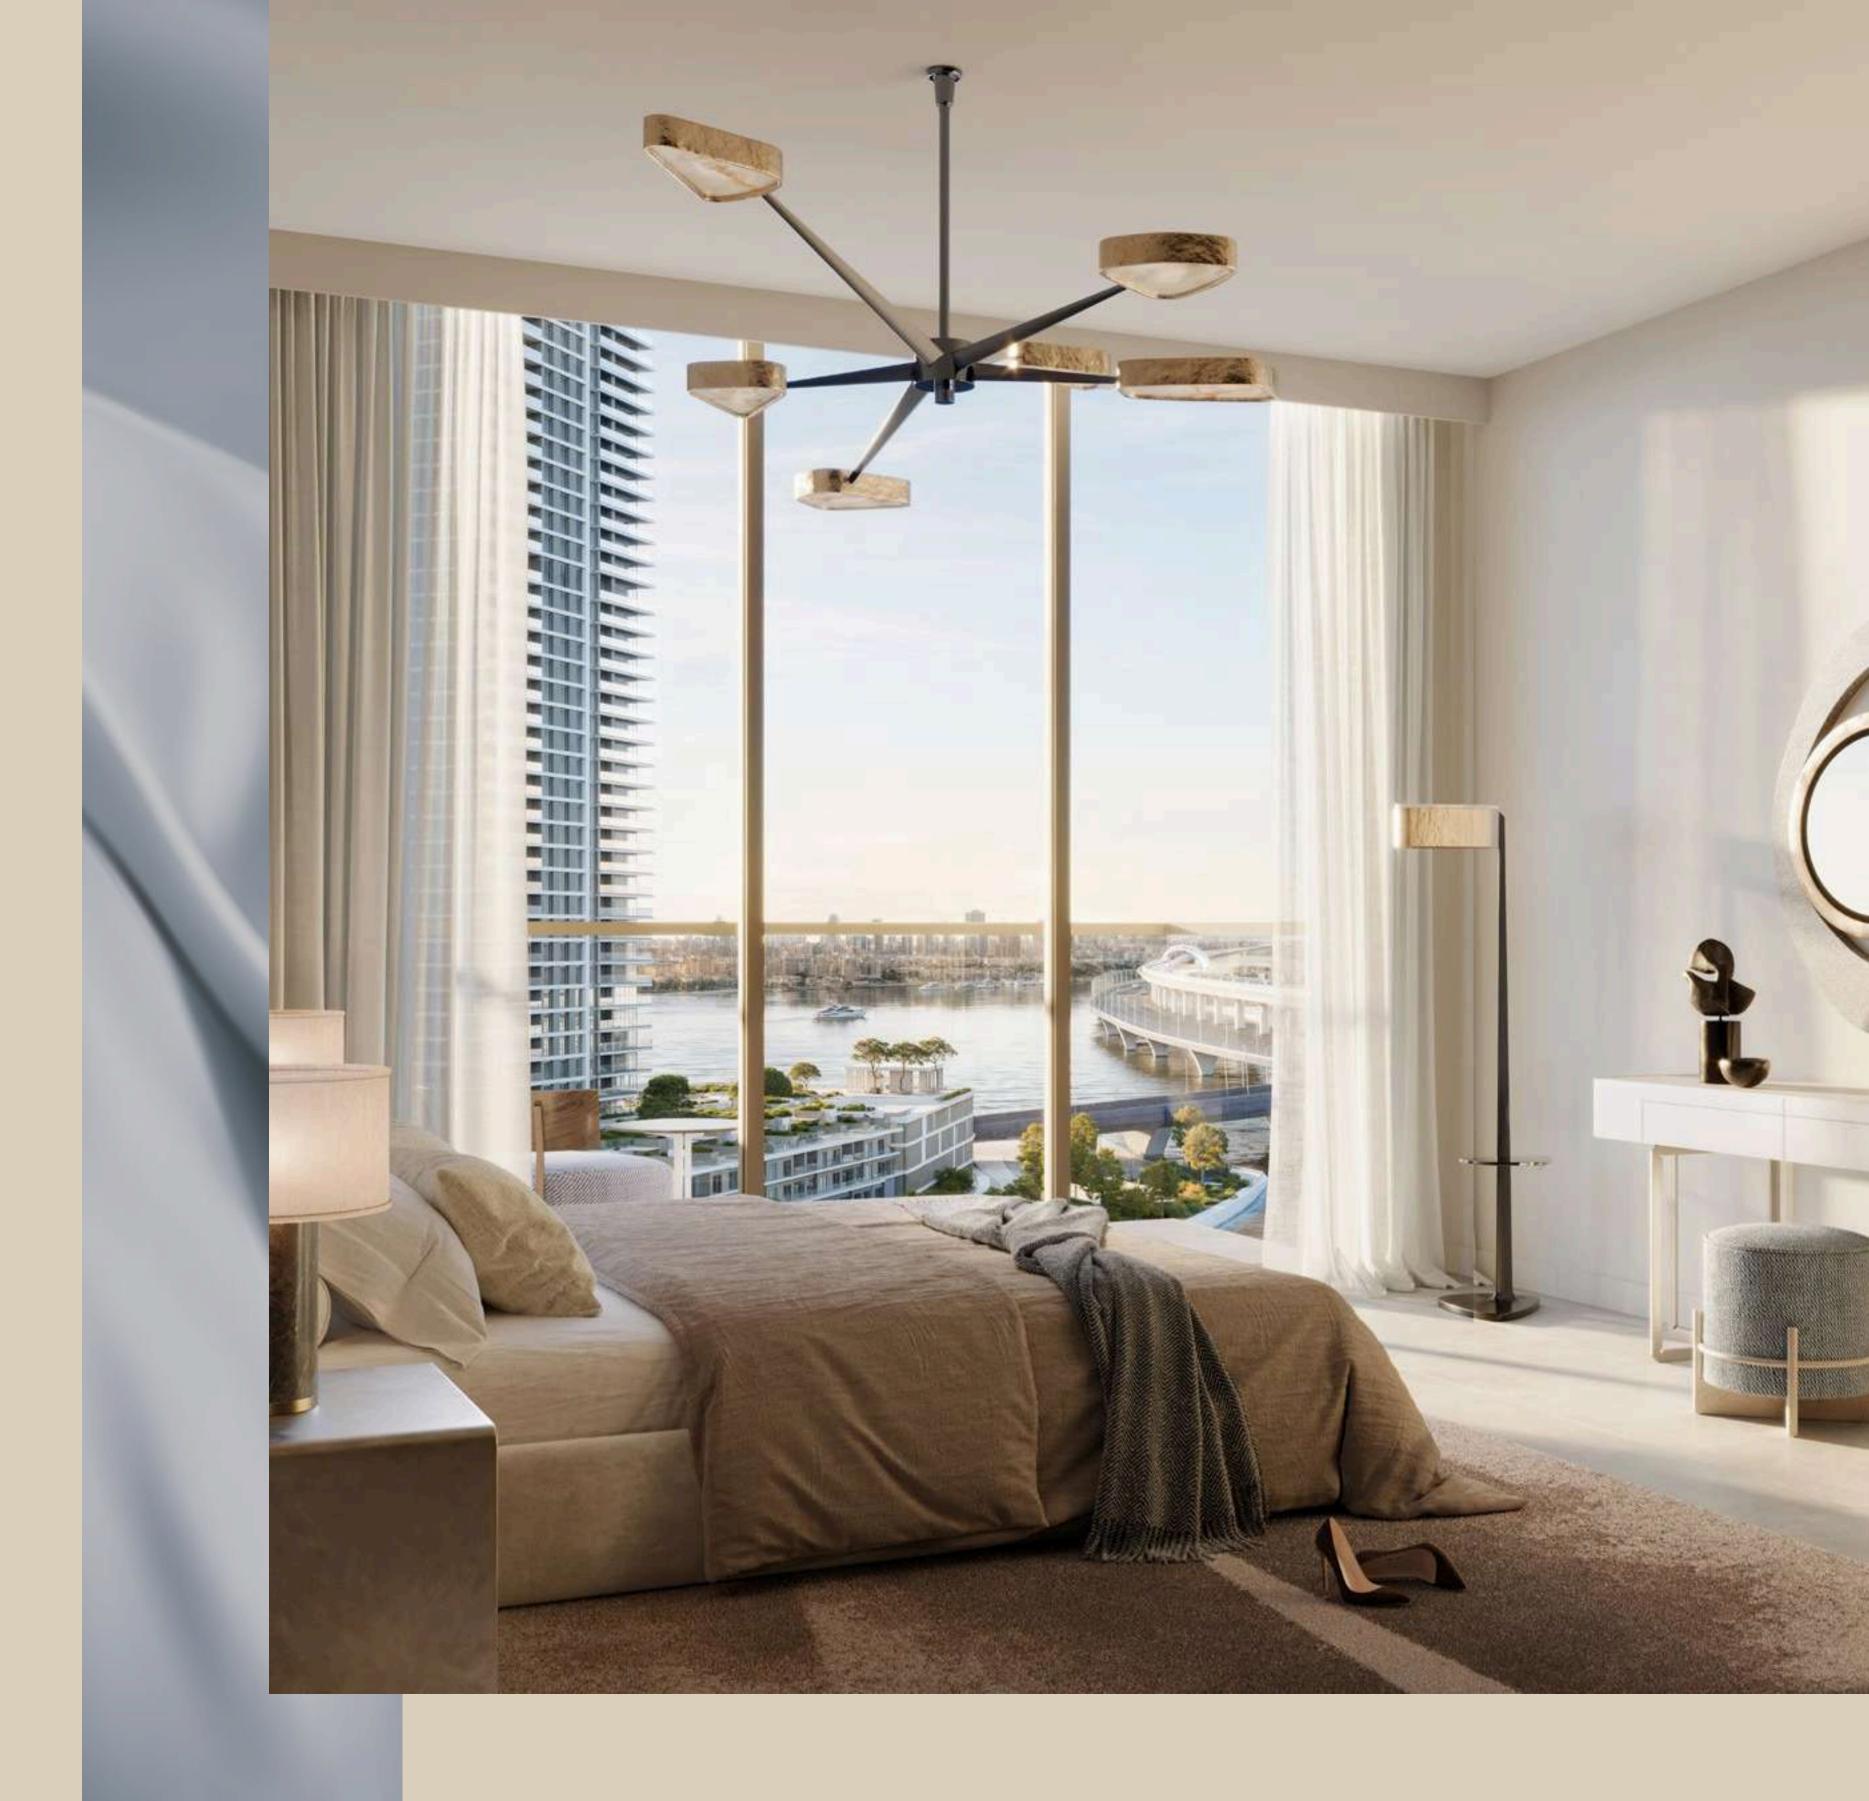

### Meticulous Details

Inside ARLO, the interiors reflect an inspired vision of industrial elegance captured through minimalist aesthetics, balanced by luxurious natural materials. Each unit is fitted with sophisticated fixtures and finishes — from the kitchens to the bedrooms and bathrooms.

The high ceilings in communal areas enhance the sense of openness, creating welcoming spaces that are both functional and aesthetically pleasing.