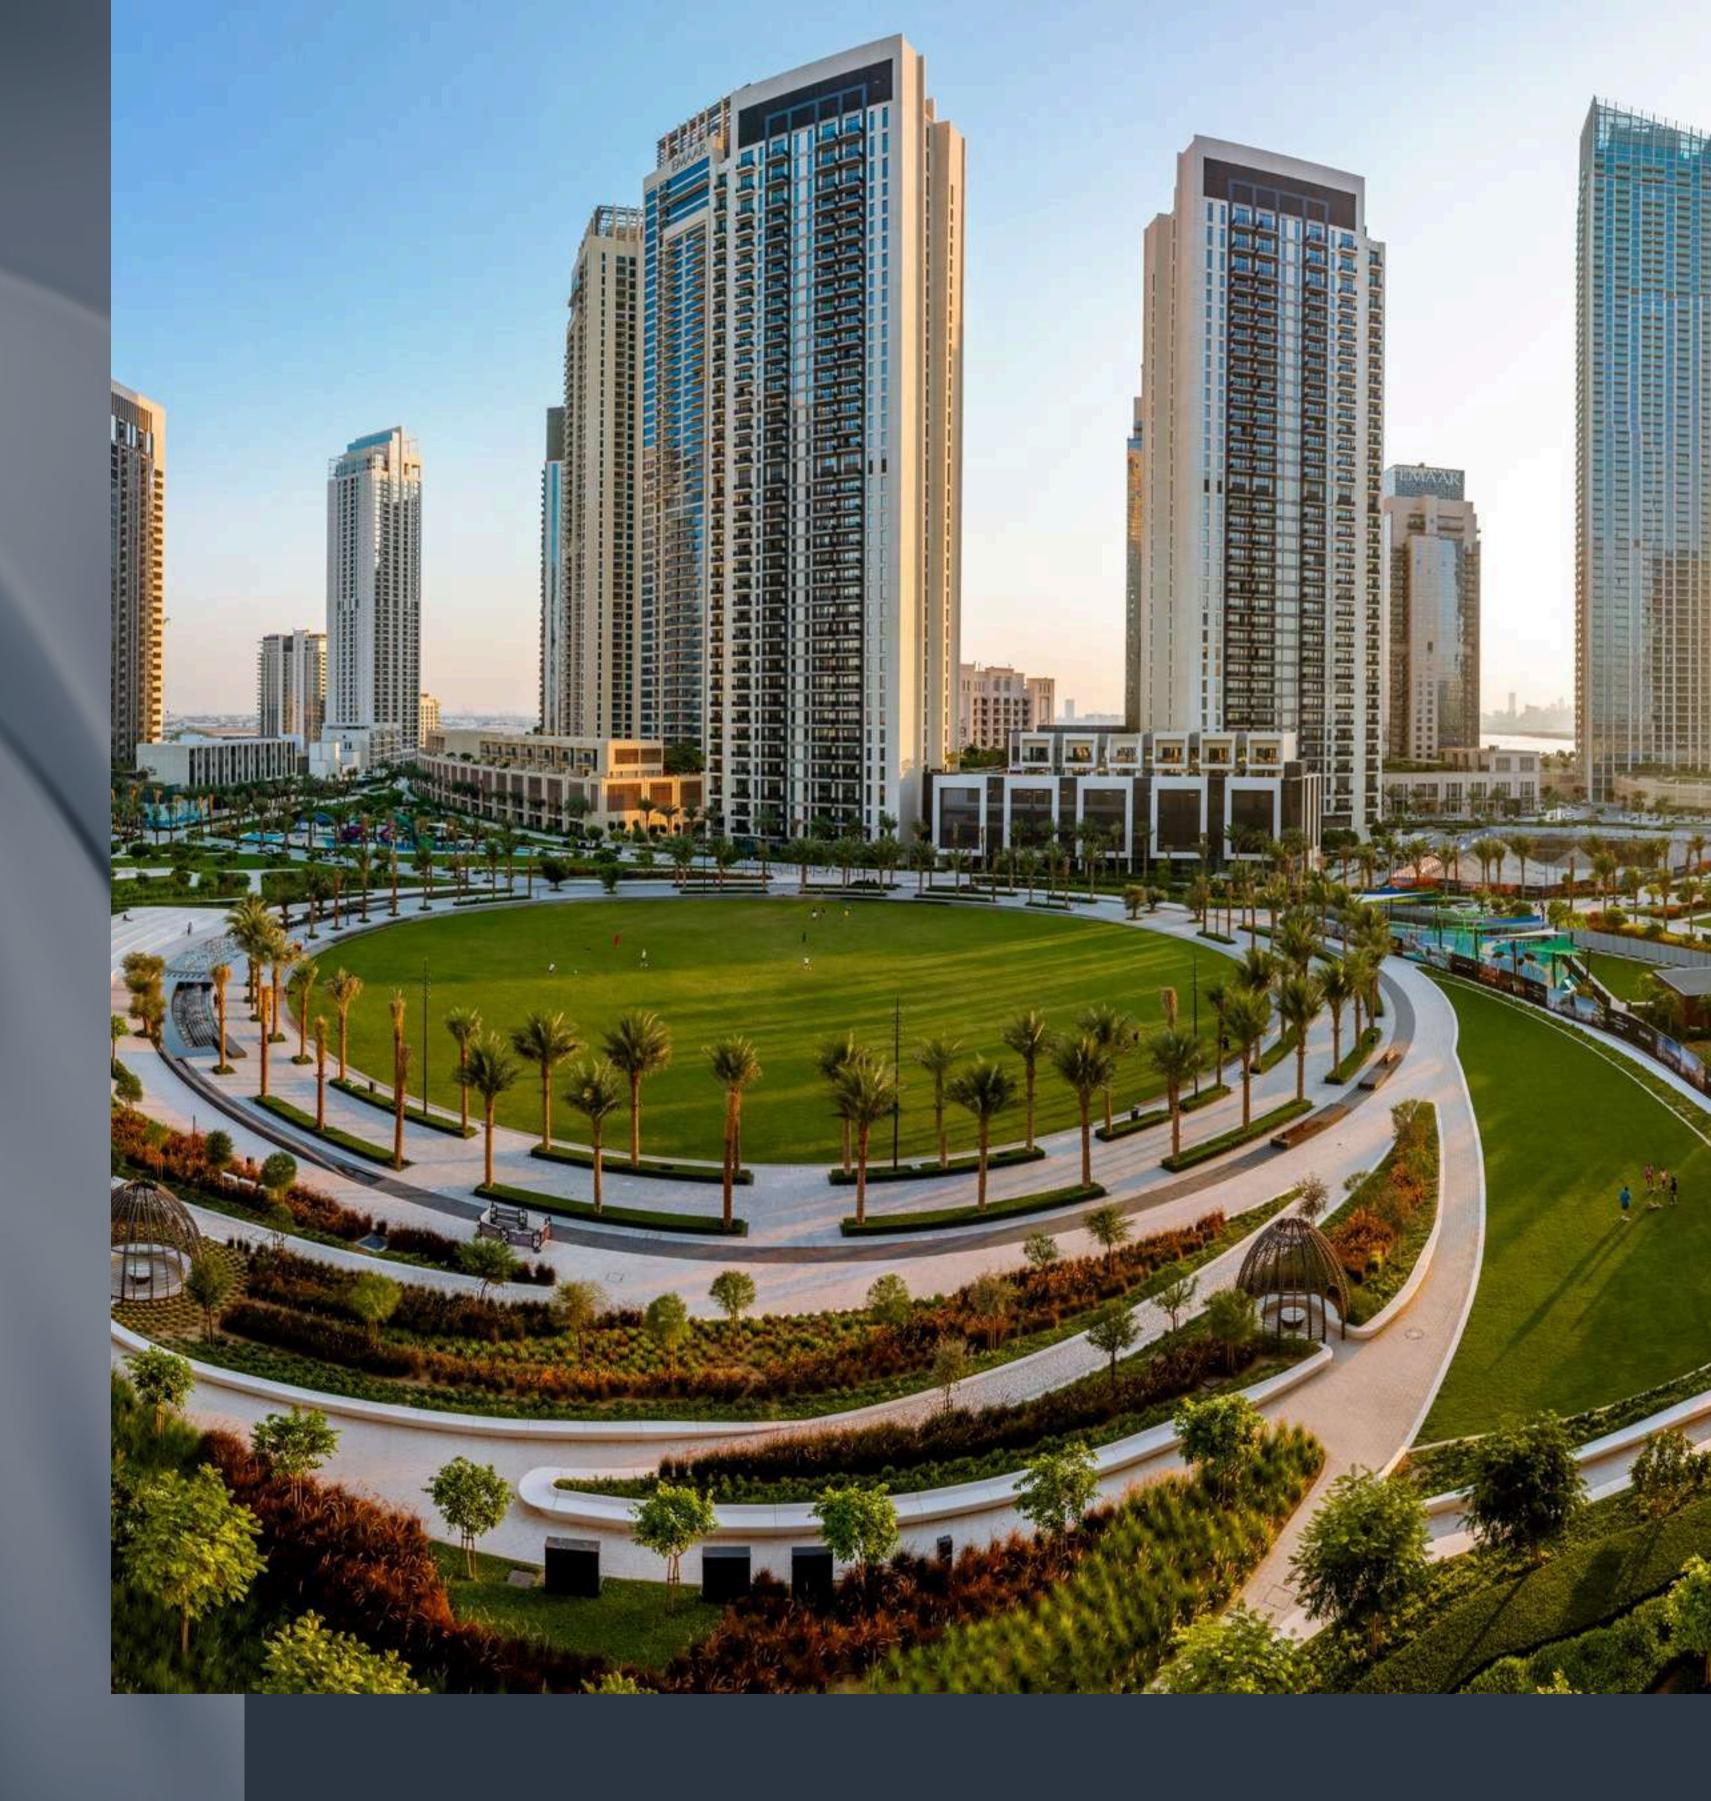

### Central Park

The heart of island living, Dubai Creek Harbour's Central Park offers residents a tranquil refuge to unwind, first-class amenities to enjoy, and wide-open spaces to discover. With a total area of six football fields, Dubai's Central Park is one of the largest parks in the emirate and offers a variety of activities for the whole family.

Kids' Play Area

Skating Areas

Lawn Amphitheatre

Fitness Plaza