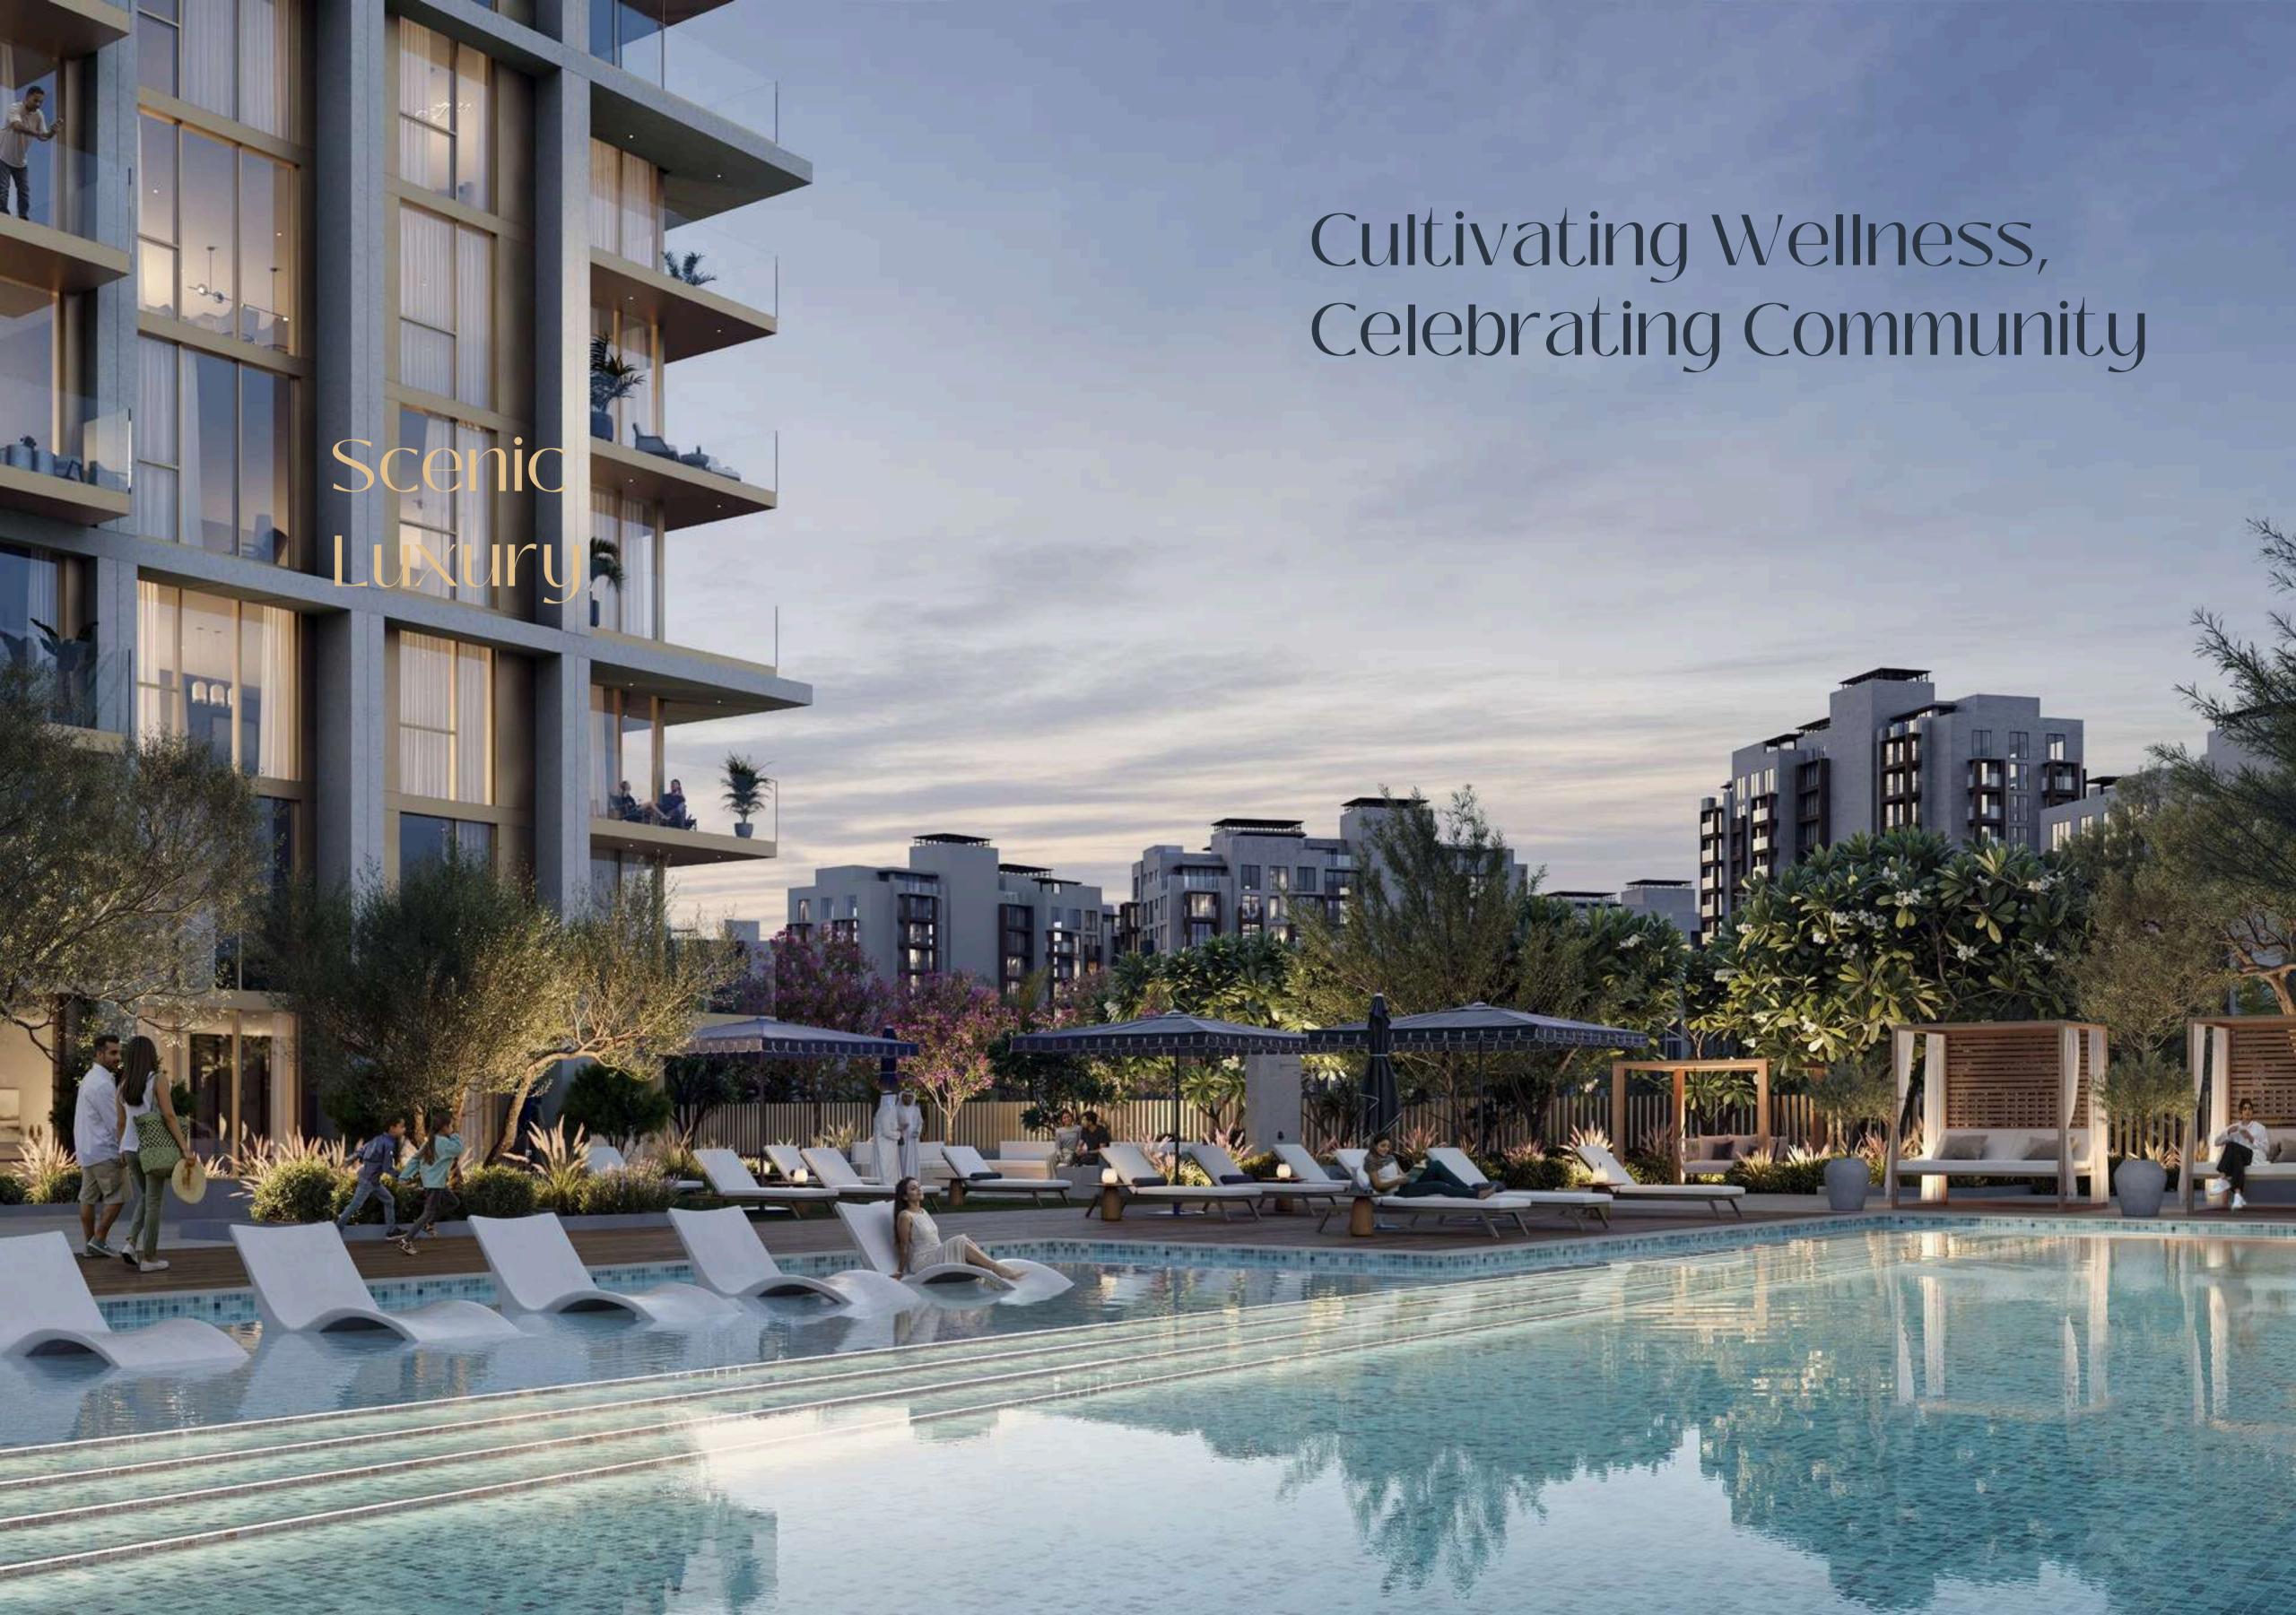

# A Sanctuary in the City

Experience the ultimate blend of urban convenience and natural serenity. An 80-meter stroll leads to a lush neighbourhood park, providing a quick escape to nature's tranquillity.

# Catering to Body & Soul

ARLO is equipped with thoughtful amenities that cater to both the body and the soul. The residence features a yoga zone, a multipurpose room, and dedicated areas for reflection and meditation. The fitness centre and pool area are designed to integrate leisure with stunning views, ensuring every activity is imbued with an air of grace.

Swimming Pool

Multipurpose Room

Fitness Studio

Yoga Zone