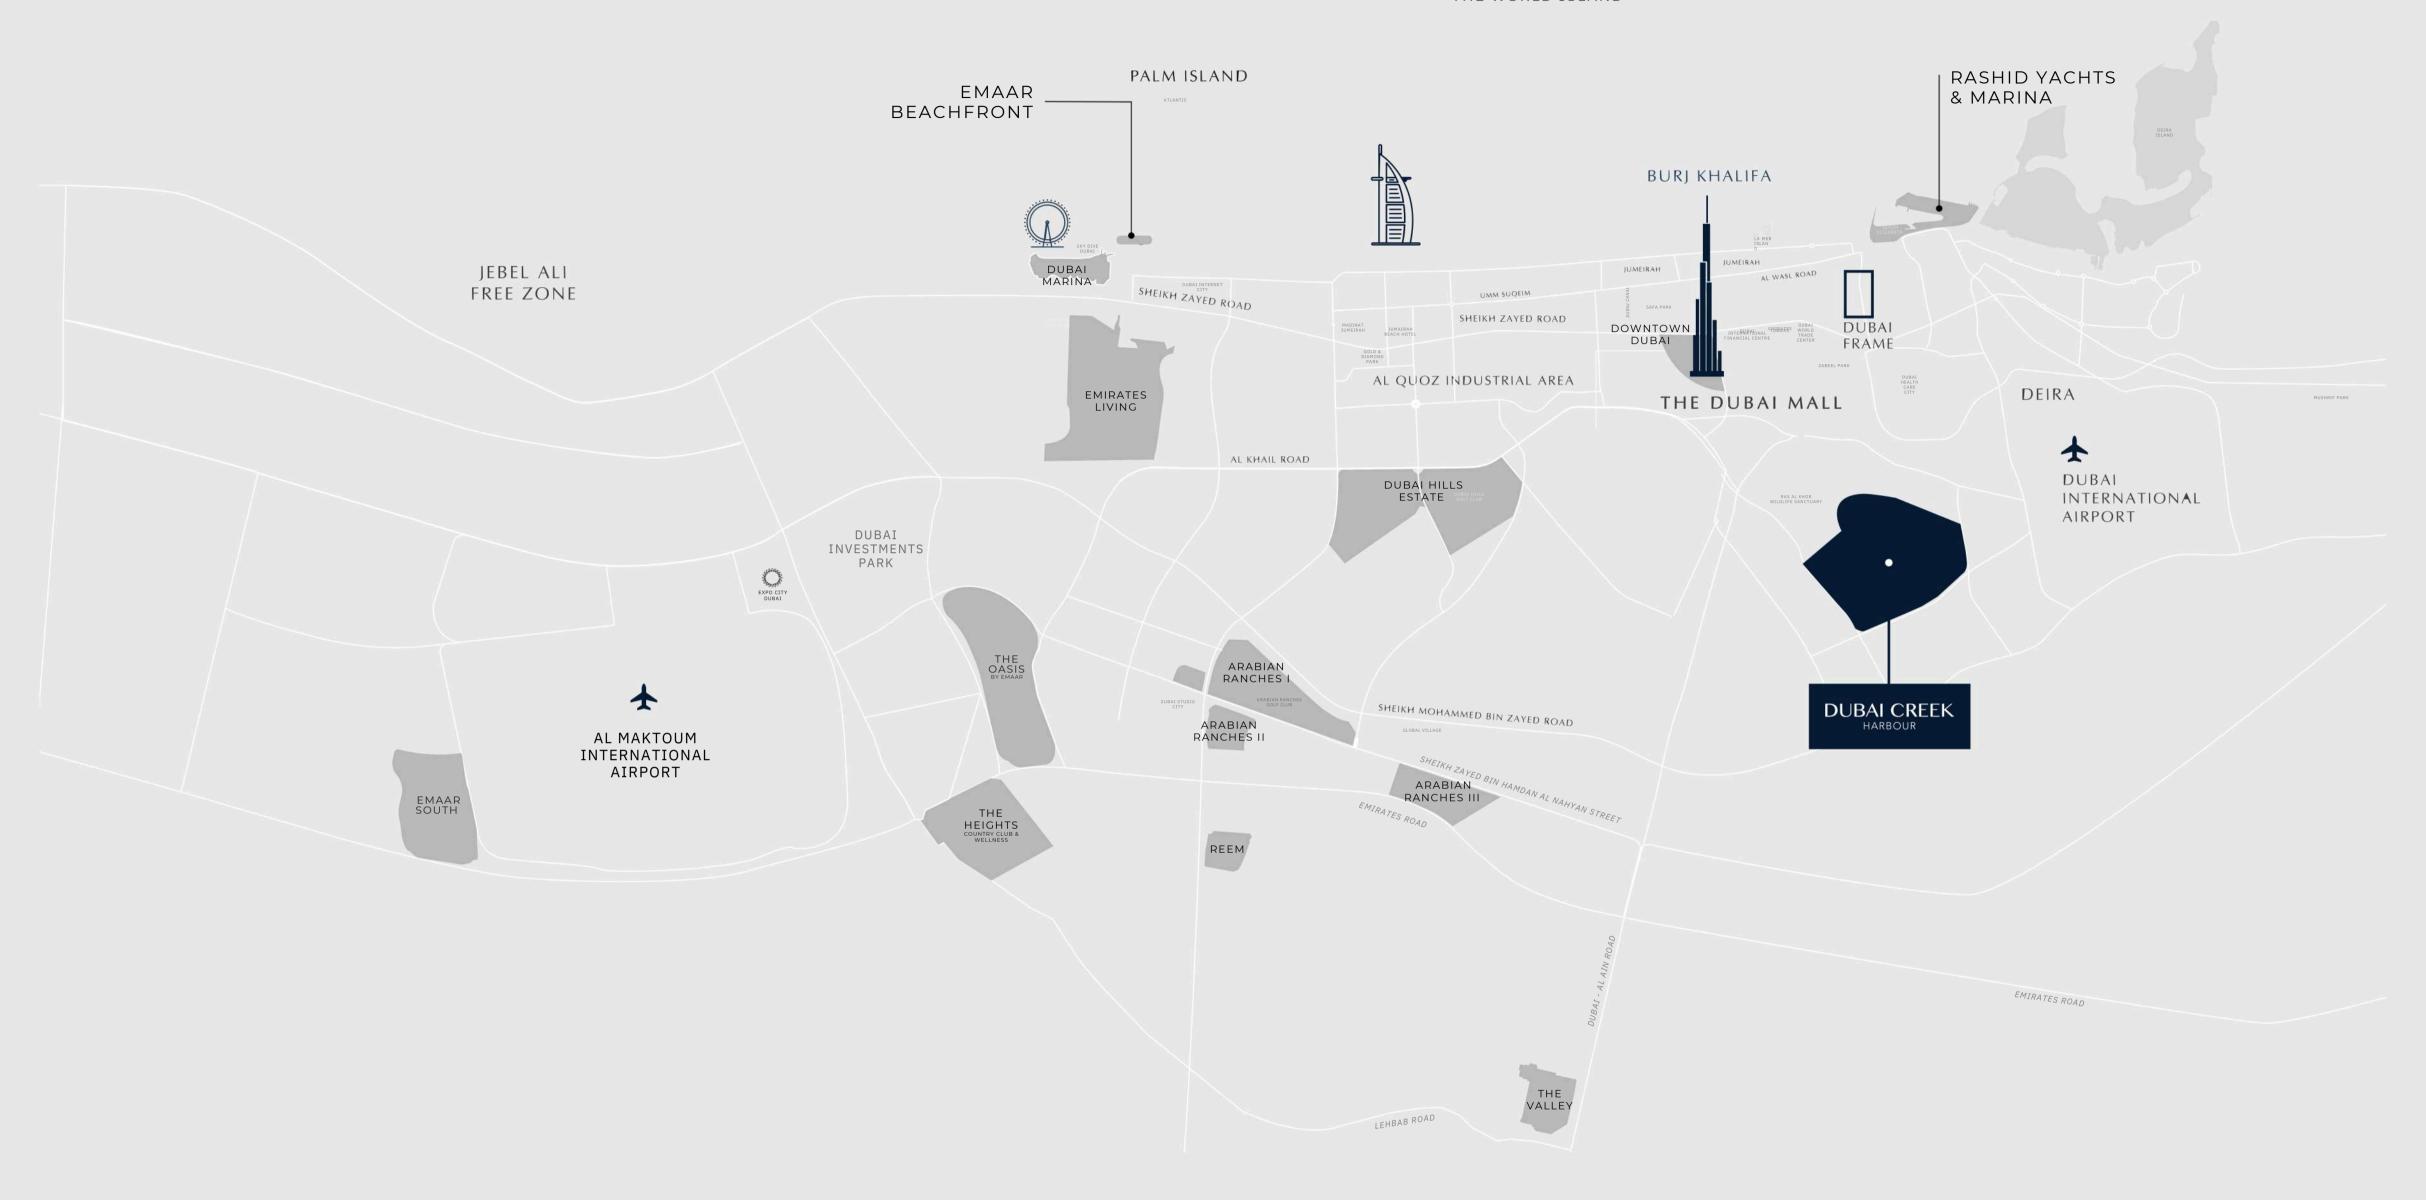

#### Dubai Creek Harbour

Dubai Creek Harbour is an ultra-modern, stylish, and pedestrian-friendly neighbourhood that integrates with Dubai's sustainable urban character.

Situated along the historic Dubai Creek, Dubai Creek Harbour consists of 7.4 million sqm of residential space and 500,000 sqm of parks & open spaces with a viable mix of retail, business, recreation, and community facilities, all within walking distance.

### Redefining Life in the City

ARLO is nestled in a special district near Creek Beach, ideal for those looking for an active way of life. Explore the scenic waterfront promenade, enjoy play areas and an adventure playground, and go on thrilling adventures at the cycling track and skate park. Sports courts await your competitive spirit, and connections to the RTA ferry terminal and metro station promise seamless mobility.