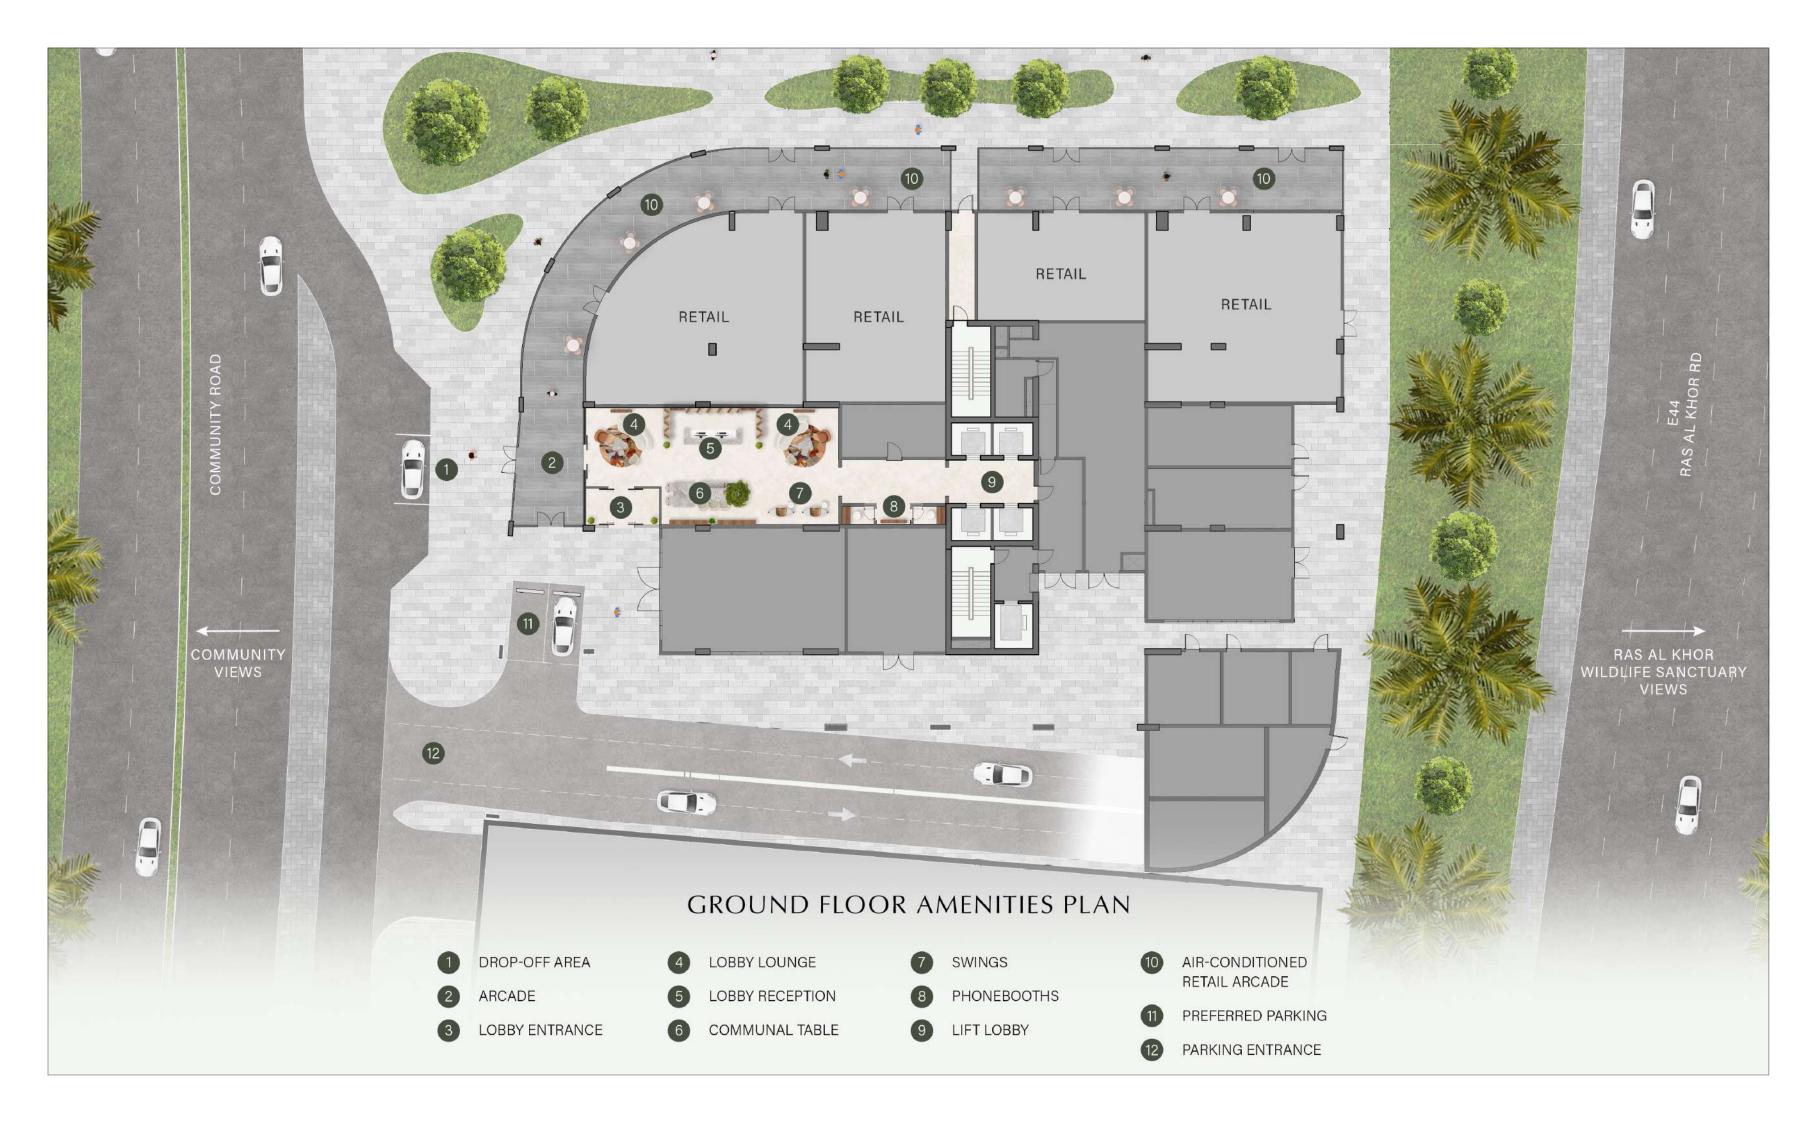

#### A Boutique Corridor

Belgrove Residences offers exceptional convenience with a thoughtfully designed selection of retail spaces on the Ground Floor, set within a refined, air-conditioned arcade. This vibrant area features boutique shops, gourmet cafes, and essential services, all carefully curated to enrich your everyday life. With everything you need just moments away, Belgrove Residences provides a harmonious blend of comfort and convenience.