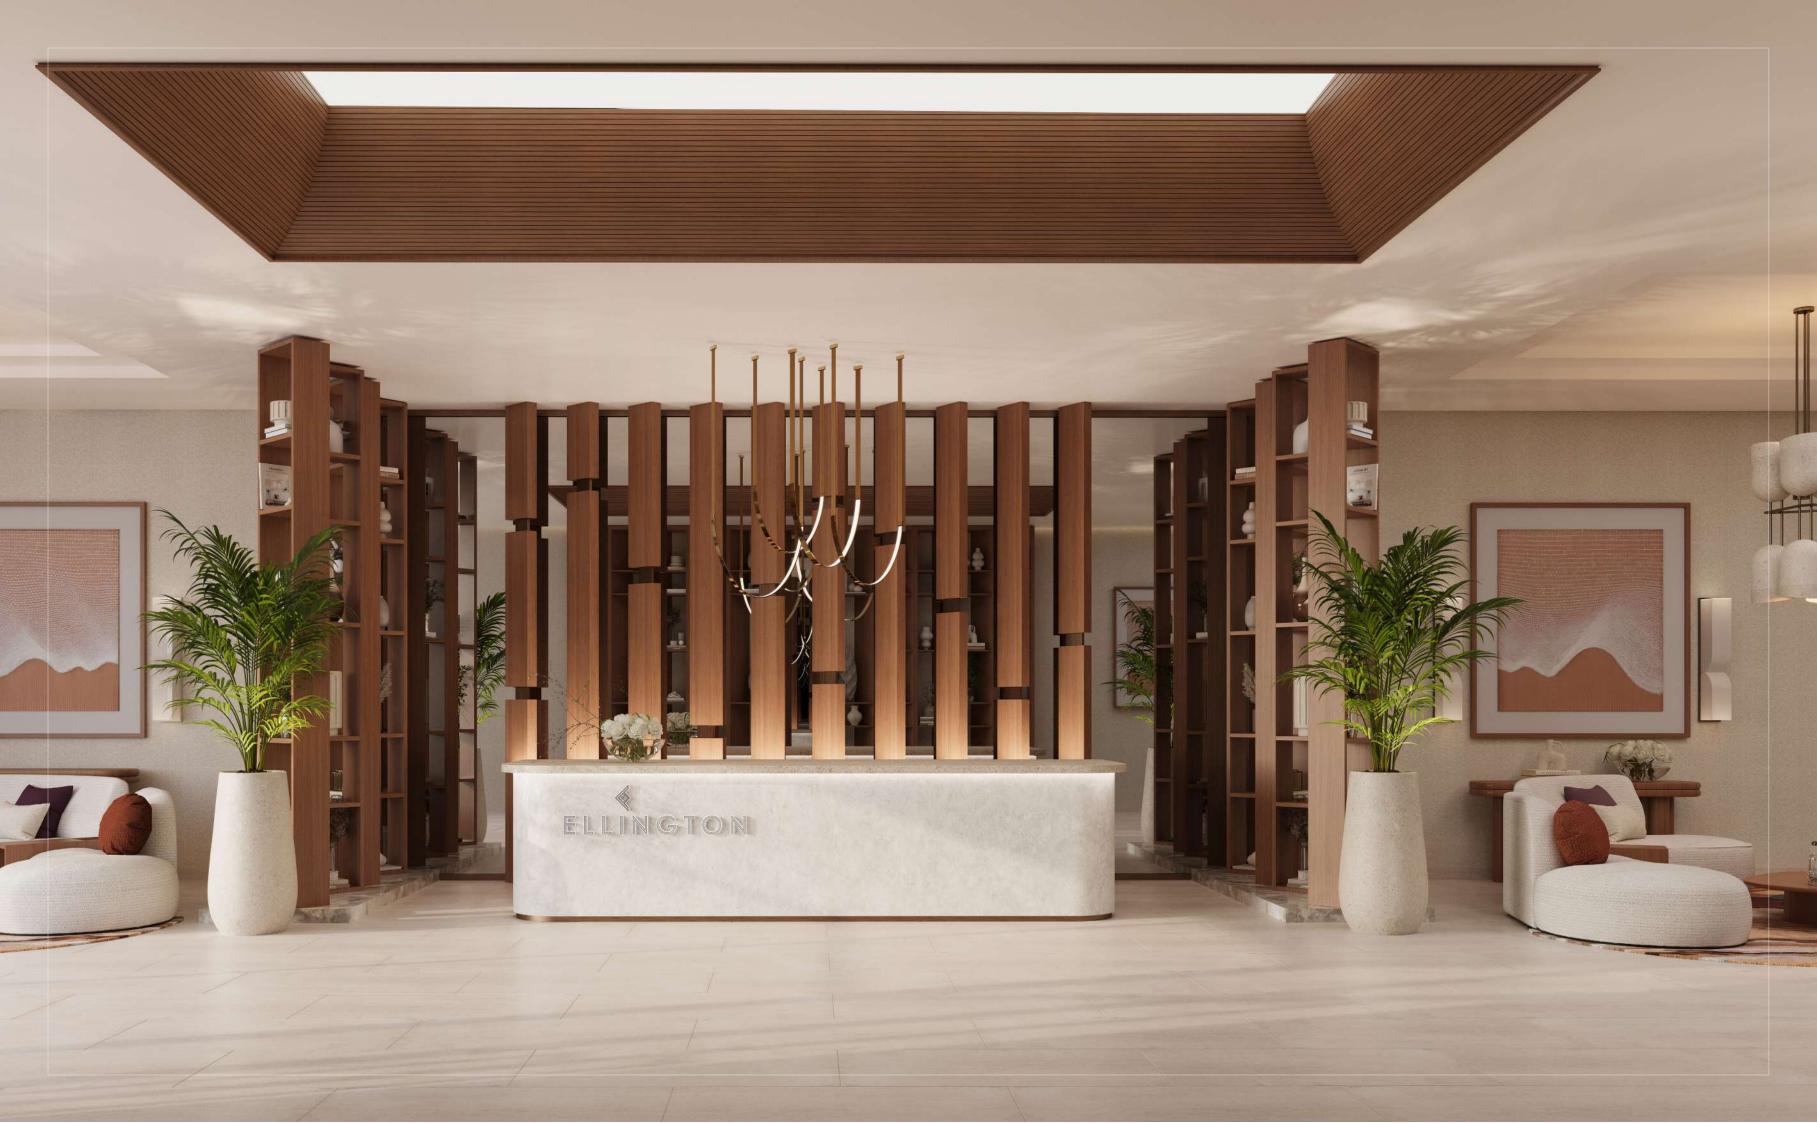

#### LOBBY

Designed to welcome, inspire and delight, the Belgrove Residences entrance lobby shares our signature hospitality moments within an impressive yet dynamic space. You are invited inside the building with a warm welcome at a grand reception desk, where artwork inspired by the architectural style and curated by The Ellington Art Foundation adorns the walls. Further inside, the lobby reveals elegant lounge areas and co-working spaces alongside playful touches, including oversized swings suspended from the lofty ceiling.