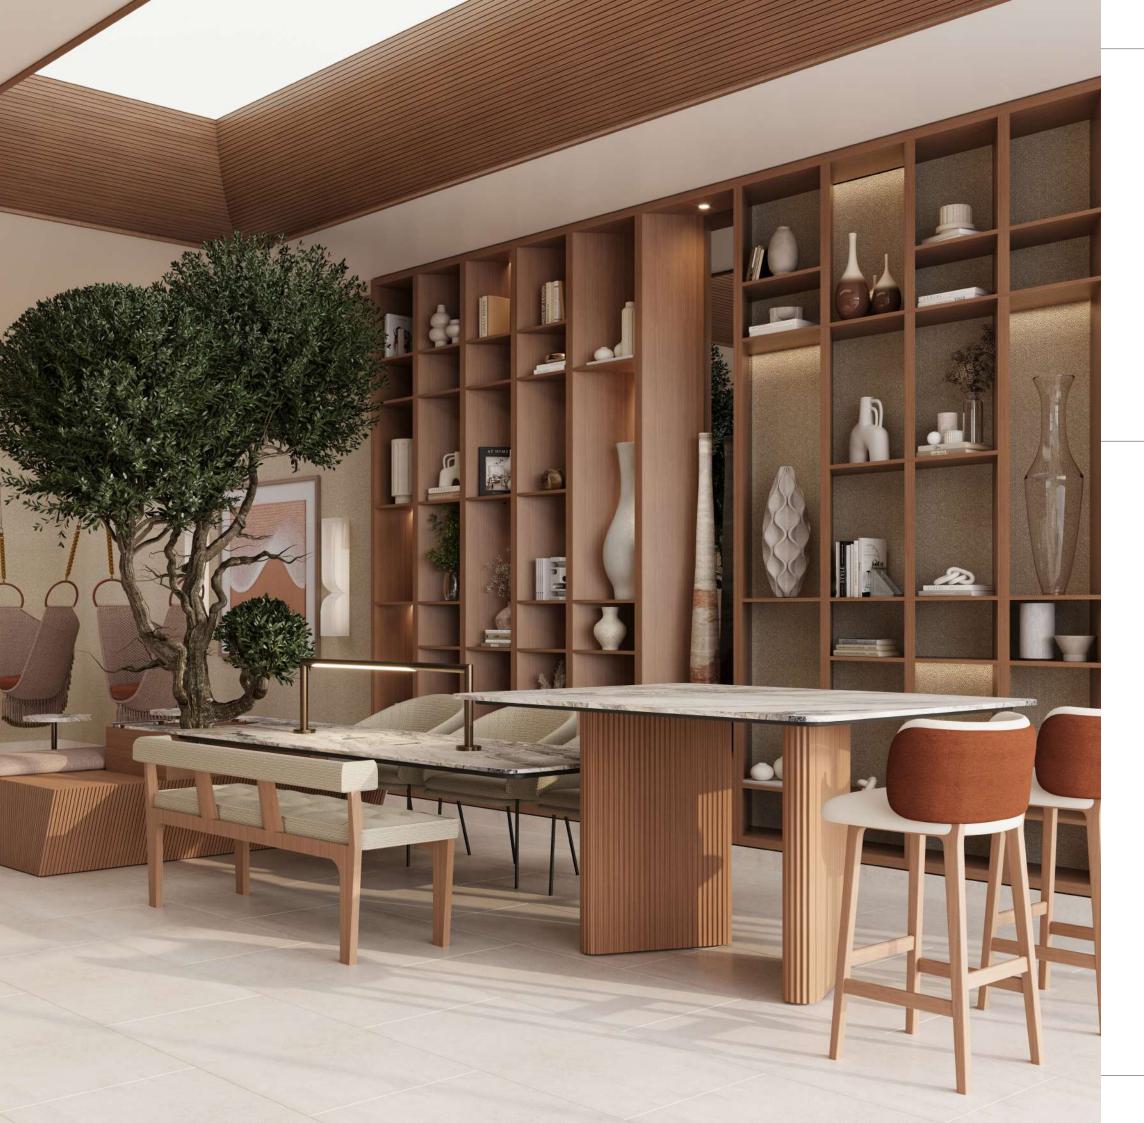

#### Kitchens

Designed to be the centre of the home, kitchens at Belgrove Residences invite residents and their guests into a space ideal for spending time as a family and entertaining friends and loved ones. A grand island is a centrepiece, providing not only a sense of place but also convenience and practicality for a multitude of everyday activities and special occasions. For cooking and dining, the kitchen offers excellent storage among its high-end appliances – integrated harmoniously with fine finishes and complex detailing.